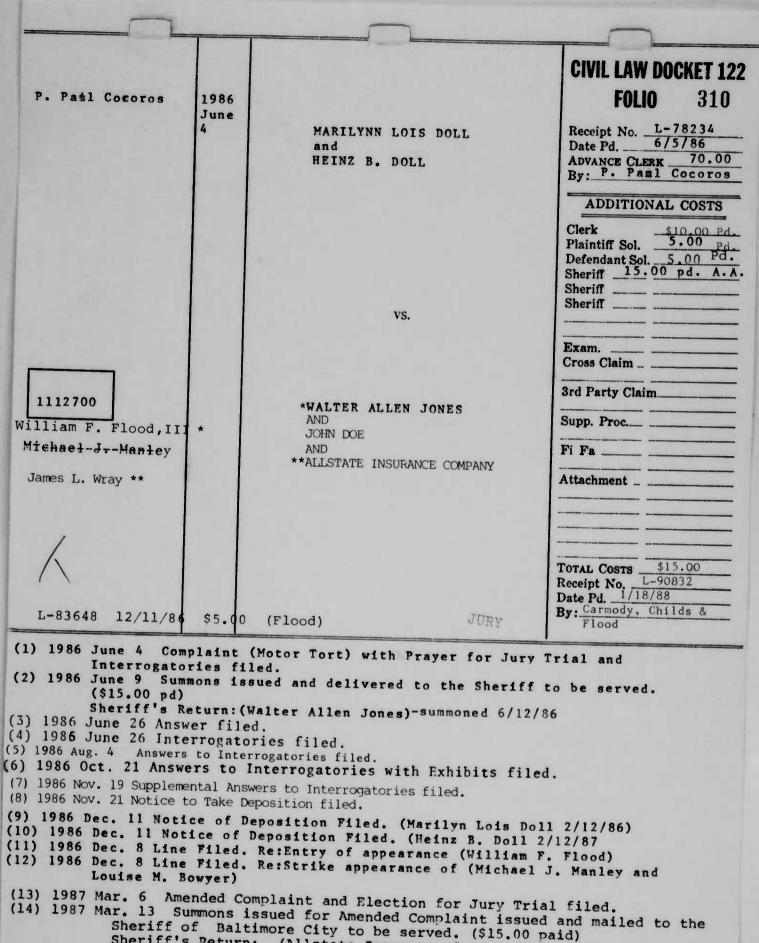

ymond G. THieme Jr. Court granted Plaintiff's Motion in Limine. Counsel heard. Defendant moved for a Mistrial. Motion Granted. Court dismissed Jury Panel, selects new panel. Counsel heard. Plaintiff moved to sequester witnesses. Motion Granted. Testimony taken. At the end of the Plaintiff's case Defense moved for a Motion for Judgment. Motion Denied. Case cont. until 5/29/91 @10:30 am.
- (56) 1991 May 29 Case continued. Jury checked, present. Testimony resumed. At the end of the case Defense renewed their Motion for judgment. Motion Denied. (SEE ISSUE SHEET) Court enters Judgment in favor of Leon Parker and State Farm Mutual Automobile Insurance Company, and against the Plaintiff, Arlene E. Richardson, for Costs.

INDEXED IN JUDGMENT INDEX

-against Plaintiff for Costs







DISMISSED





## Sheriff's Return:

(Allstate Insurance Company Serve On:

Edward Muhl, Insurance Commissioner) Summoned 3/17/87 (15) 1987 Mar. 18 Answer to Amended Complaint filed.

(16) 1987 Mar. 27 Request for Production of Documents filed.

(17) 1987 Apr. 14 Allstate Insurance Company's Answer to Amended Complaint filed.

(18) 1987 Apr. 14 Allstate Insurance Company's Interrogatories to the Plaintiffs filed.

(19) 1987 June 11 correspondence filed. Re: Letter and Attached doctor's report as supplement to Answers to Interrogatories.

(20) 1987 June 22 Answers of Plaintiff Marilynn Lois Doll to Interrogatories of Allstate Insurance Company filed. (21) 1987

Oct. 1 Copy of Correspondence filed. RE: Supplement to Interrogatory Answer Number 1. Nov. 25 Four (4) request for Subpoenas to be issued filed.