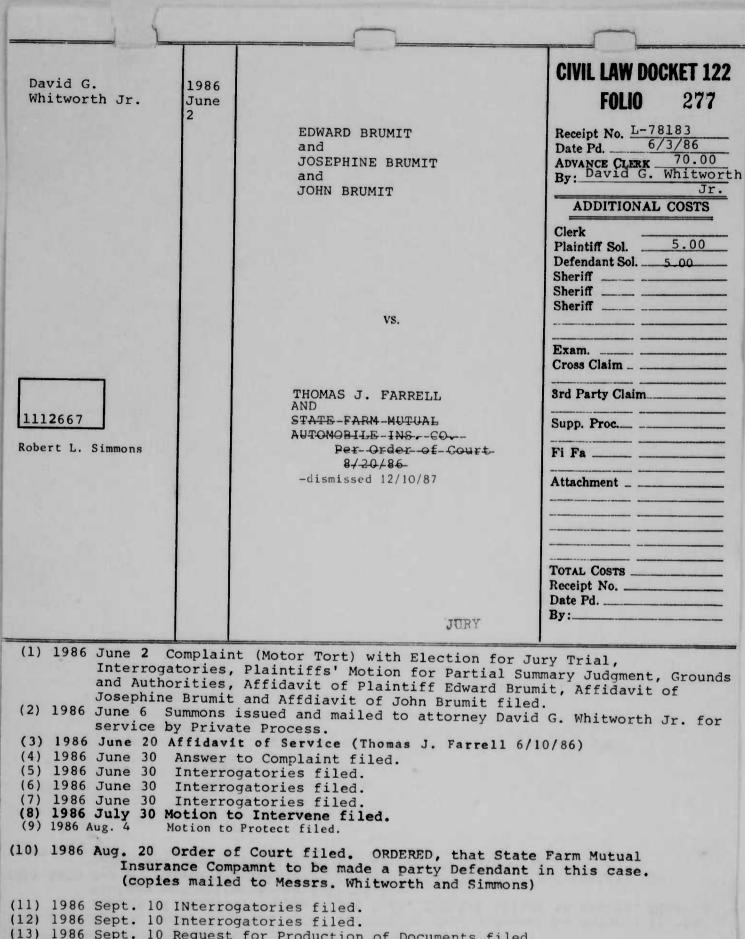

# START OF ROLL NO.

Customer: AACO Application: Law -Dockets

Starting with: # 122- 1112391

Opr: flag Date: 7/19/92

- (9) 1986 Nov 25 Confession of Assets filed.
- (10) 1986 Dec 3 Additional Confession of Assets filed.
- (11) 1987 Jan 12 Request for Judgment Garnishment filed.
- (12) 1987 Mar 4 Order of Court filed. ORDERED, that the garnishee having confessed assets belonging to the judgment debtor in the amount of \$7,326.77 and at least thirty (30) days having been passed since such confession, the judgment is entered for the assests so confessed and the garnishee shall pay over such amount to the Judgment creditor. (Copies mailed to attorney Taylor, Attorney Roblyer, Farmers National Bank of Maryland, and Steve LeHuray)
- (13) 1987 Mar 4 Judgment entered in favor of the Plaintiff, Espeedite Printing Service, Inc. against the Garnishee, Farmers National Bank of Maryland, for the sume of \$7,326.77.