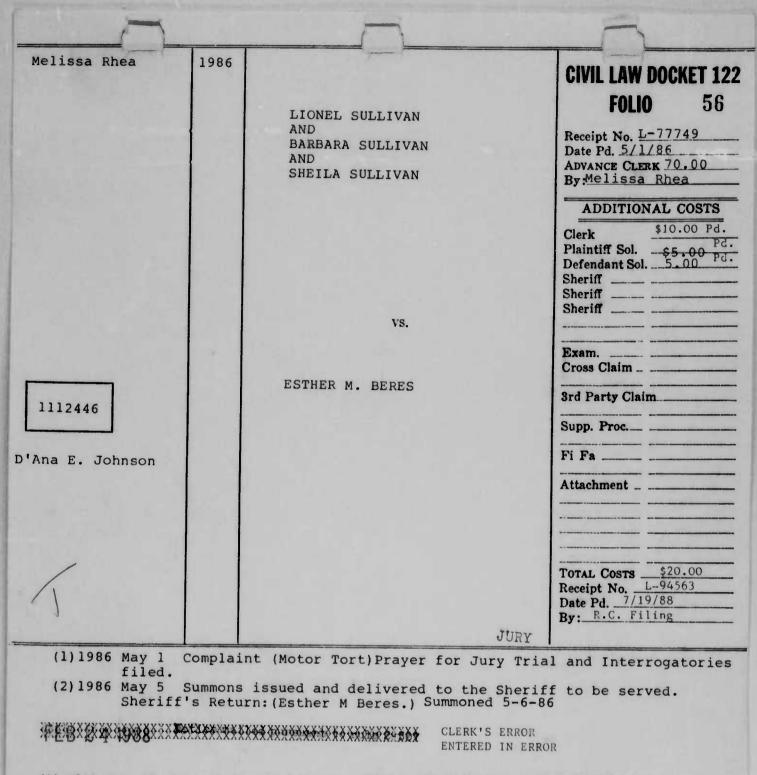

# START OF ROLL NO.

Customer: AACO Application: Law -Dockets

Starting with: # 122- 1112391

Opr: flag Date: 7/19/92

- (9) 1986 Nov 25 Confession of Assets filed.
- (10) 1986 Dec 3 Additional Confession of Assets filed.
- (11) 1987 Jan 12 Request for Judgment Garnishment filed.
- (12) 1987 Mar 4 Order of Court filed. ORDERED, that the garnishee having confessed assets belonging to the judgment debtor in the amount of \$7,326.77 and at least thirty (30) days having been passed since such confession, the judgment is entered for the assests so confessed and the garnishee shall pay over such amount to the Judgment creditor. (Copies mailed to attorney Taylor, Attorney Roblyer, Farmers National Bank of Maryland, and Steve LeHuray)
- (13) 1987 Mar 4 Judgment entered in favor of the Plaintiff, Espeedite Printing Service, Inc. against the Garnishee, Farmers National Bank of Maryland, for the sume of \$7,326.77.