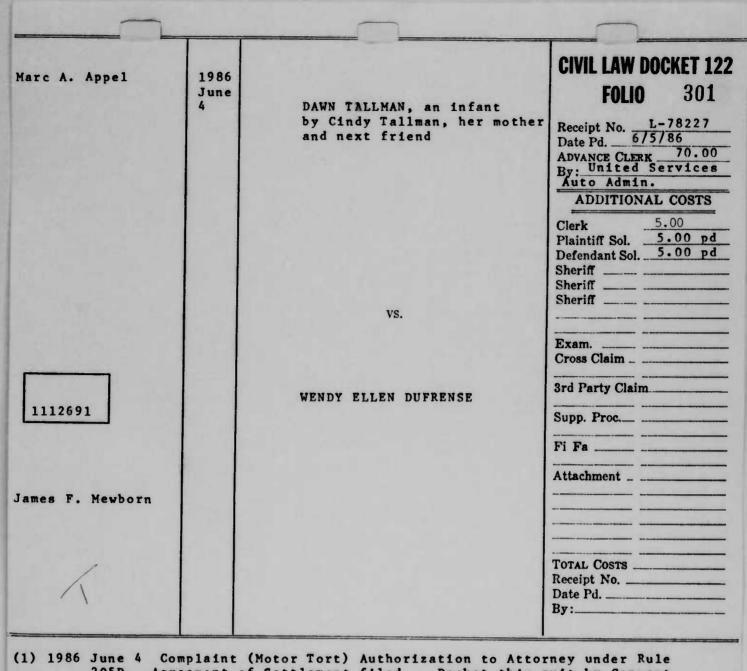

Process.

## sololok

- (5A) 1987 Dec. 5 Interrogatories filed. (DANIEL ASHLEY YOUNGBAR)
- (5B) 1987 Feb. 5 Interrogatories filed. ( DANIEL ASHLEY YOUNCBAR) (5C) 1987 Feb 13 Answers to INterrogatories filed. ( to: DANIEL ASHIEY Youngbar)
- (26) 1987 Nov. 19 Notice of Deposition filed. ( PAUL FRITZ)

.

STATISTICS MALTER Des DEDUCTS

- (27) 1988 Mar. 2 Line Filed Re: Enter appearance of William F. Flood, 111 and Strike janet Hartge.
  (28) 1988 Mar. 2 Answer to Amended Complaint Filed. (Martin & Ruth Nagel)
  (29) 1988 Aug. 9 Correspondence filed re: Report from Dr. Settle as supplement to Interrogatory Answers.

(30) 1989 Jan 17 Notice of Deposition filed.

(31) 1989 Feb. 21 Stipulation of Dismissal filed.

Sal data tent at arthorneys or pressent that

"DISMISSED WITH PREJUDICE"

0









(1) 1986 June 4 Complaint (Motor Tort) Authorization to Attorney under Rule 205D, .. Agreement of Settlement filed... Docket this suit by Consent enter the General Issue Plea that the Defendants did not Commit the wrongs alleged short on the Docket and joinder of issue thereon, an accordance with the agreement and settlement, all costs having been paid enter this case "AGREED AND SETTLED"

19 86 June 9 AGREED, SETTLED AT SHED -==











|                                                                                                                                                                                                                                                                                                                                 |