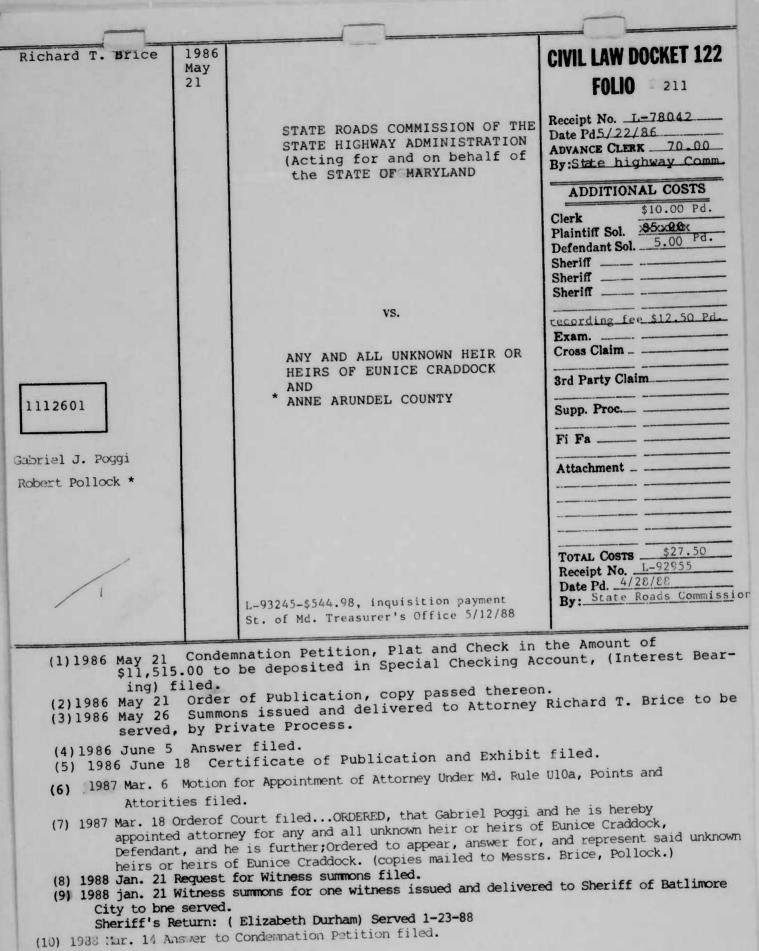

he amount of \$924.80, issued payable to Nathaniel Alexander, and mailed to Nathaniel Alexander, Colonnade Apt., 51 Clifton Avenue, Apt. 1802C, Newark, New Jersey 07104, with return receipt requested.
- (30) 1988 Aug. 2 Check #5492, in the amount of \$6,153.34, issued payable to William Reed, and mailed to William Reed, c/o Charles Hollman, Esquire, 189 East Main Street, Westminster, Maryland 21157, with return receipt requested.
- (31) 1988 Aug. 2 Check #5493, in the amount of \$733.50, issued payable to Marcia R. Conrad, attorney for any and all unknown heirs of Mary and Robert Pratt, and delivered to Marcia Conrad, Esquire.
- (32) 1988 Aug 8 Acknowledgment filed.
- (33) 1988 Aug 8 Acknowledgment filed.
- (34) 1988 Aug 11 Acknowledgment filed.
- (35) 1988 Aug 12 Acknowledgment filed.





- (11) 1938 Mar. 21 Interrogatories Filed.
- (12) 1988 Mar. 21 Request for Production of Documents Filed.
- (13) 1988 Apr. 12 Response to Request for Production of Documents filed.
- 14) 1988 Apr. 21 Case at issue issues joined elects Court Trial before Judge Raymond G.
- Thieme, Jr. Testimony taken. Court order filed. Copies mailed to Messrs. Brice, Poggi and Pollock 4/25/88.
- (15) 1988 Apr. 21 Judgment extended in favor of the Defendants, Any and All Unknown Heir or
- Heirs of Eunice Craddock and Anne Arundel County, against the Plaintiff, State Roads Commission of the State Highway Administration, State of Maryland, for the sum of \$12,000.00, with Interest from Date and Costs of Suit.

### INDEXED IN JUDGMENT INDEX

- HES 4601 FOLIO 414 (16) 1988 Apr. 21 Inquisition filed.
- (17) 19