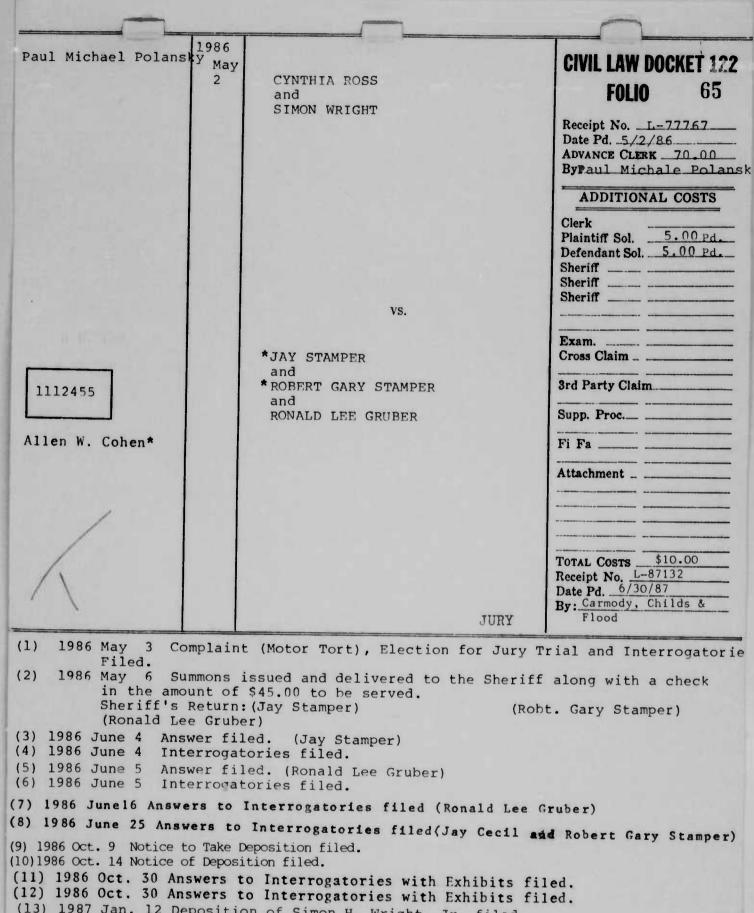

ay 19 P<br>(4) 1986 June 23 | Return:(<br>etition t<br>Order of      | sued and delivered to the Sherif<br>(I. Richard Priddy)<br>o Withdraw Original Note filed<br>Court filed. (Motion to Withdr<br>Note with Return receipt mailed              | aw Original Note Created                                                                                                                   |
| 19 8                                               | 5 July 11                              | PAID. SETTLED AND SATISFIED.<br>FS ATTORNEY FILED.                                                                                                                          |                                                                                                                                            |





(13) 1987 Jan. 12 Deposition of Simon H. Wright, Jr. filed.
(14) 1987 Jan. 12 Deposition of Cynthia D. Ross filed. (15) 1987 Mar 16 LIne filed. RE: Strike Appearance of Michael J. Manley.

(16) 1987 Mar 16 Order to Enter Appearance filed. RE: Enter Appearance of Walter S. B. Childs as counsel for Defendant.

(17) 1987 June 30 Order of Dismissal with Prejudice filed...DISMISSED WITH PREJUDICE

| Mark D. Gatley<br>John B. Sinclair<br>Miles & Stockbridge | 1986<br>May<br>2 |                                                                                              | CIVIL LAW DOCKET 122<br>FOLIO 66                                                                     |
|-----------------------------------------------------------|------------------|-------------------------------------------