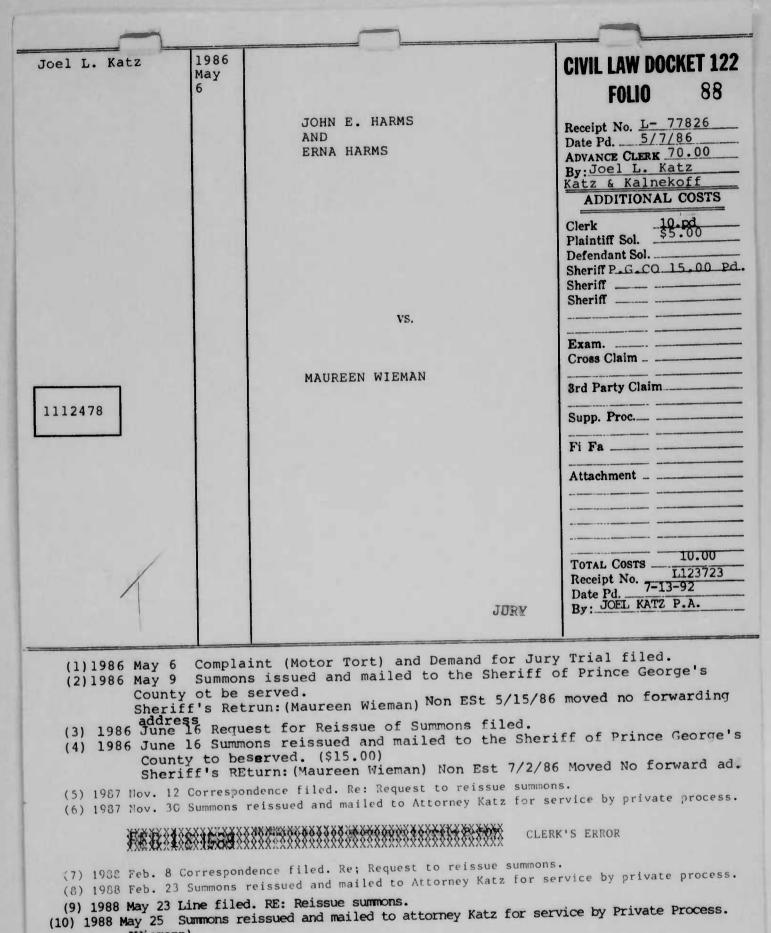

# START OF ROLL NO.

Customer: AACO Application: Law -Dockets

Starting with: # 122- 1112391

Opr: flag Date: 7/19/92

- (9) 1986 Nov 25 Confession of Assets filed.
- (10) 1986 Dec 3 Additional Confession of Assets filed.
- (11) 1987 Jan 12 Request for Judgment Garnishment filed.
- (12) 1987 Mar 4 Order of Court filed. ORDERED, that the garnishee having confessed assets belonging to the judgment debtor in the amount of \$7,326.77 and at least thirty (30) days having been passed since such confession, the judgment is entered for the assests so confessed and the garnishee shall pay over such amount to the Judgment creditor. (Copies mailed to attorney Taylor, Attorney Roblyer, Farmers National Bank of Maryland, and Steve LeHuray)
- (13) 1987 Mar 4 Judgment entered in favor of the Plaintiff, Espeedite Printing Service, Inc. against the Garnishee, Farmers National Bank of Maryland, for the sume of \$7,326.77.

INDEXED IN JUDCHENT INDEX-Against Garnishee

- (14) 1987 Mar. 27 Supplemental Memorandum in Support of Motion to Dismiss or, in the Alternative, for Summary Judgment and Exhibits filed.
- (15) 1987 Apr. 9 Notice of Automatic Stay Pursuant to Debotor's filing of volumtary Petition under Chapter 11 of the unted States Bankruptcy Code filed.
- (16) 1987 Aug. 14 Line filed. RE: Change of Address James H. Hulme