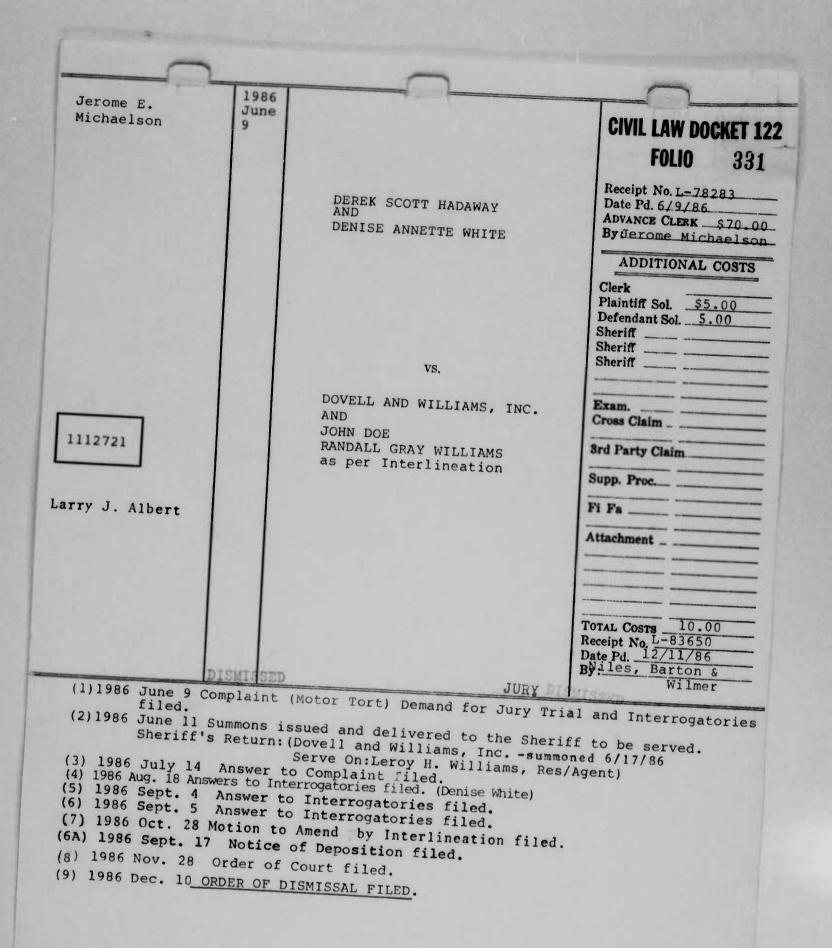

- (11) 1986 June 9 Demand for Jury Tiral filed.(12) 1986 Dec. 17 Notice for Deposition filed.
- (13) 1986 Dec. 17 Subpoena for tow depositions issued and delivered to Attorney Hulme to served by Private Process.
- (14) 1986 Dec. 29 Affidavit of Service of Process filed.
- (15) 1987 Jan. 13 Motion for Protective Order ifled.
  (16) 1987 Jan. 13 Memorandum in Support of Motion for Protective Order filed.
- (17) 1987 Jan. 13 Motion to Dismiss, Memorandum in Support of Motion to Dismis, or, in the Alternative for Summary Judgment, Exhibits filed.
- (18) 1987 Jan. 13 Notice of Change of Address filed.
- (19) 1987 Jan. 14 Request for Hearing filed.
- (20) 1987 Jan. 23 Line filed. RE: Change of Address of James H. Hulme, Esq.