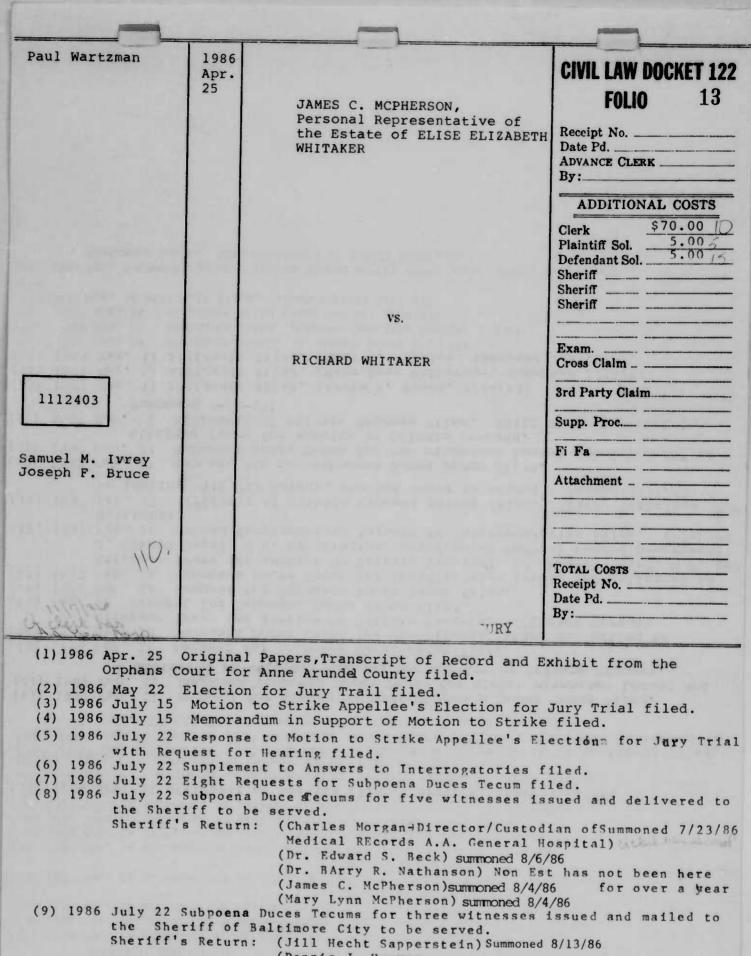

# START OF ROLL NO.

Customer: AACO Application: Law -Dockets

Starting with: # 122- 1112391

Opr: flag Date: 7/19/92

- (9) 1986 Nov 25 Confession of Assets filed.
- (10) 1986 Dec 3 Additional Confession of Assets filed.
- (11) 1987 Jan 12 Request for Judgment Garnishment filed.
- (12) 1987 Mar 4 Order of Court filed. ORDERED, that the garnishee having confessed assets belonging to the judgment debtor in the amount of \$7,326.77 and at least thirty (30) days having been passed since such confession, the judgment is entered for the assests so confessed and the garnishee shall pay over such amount to the Judgment creditor. (Copies mailed to attorney Taylor, Attorney Roblyer, Farmers National Bank of Maryland, and Steve LeHuray)
- (13) 1987 Mar 4 Judgment entered in favor of the Plaintiff, Espeedite Printing Service, Inc. against the Garnishee, Farmers National Bank of Maryland, for the sume of \$7,326.77.