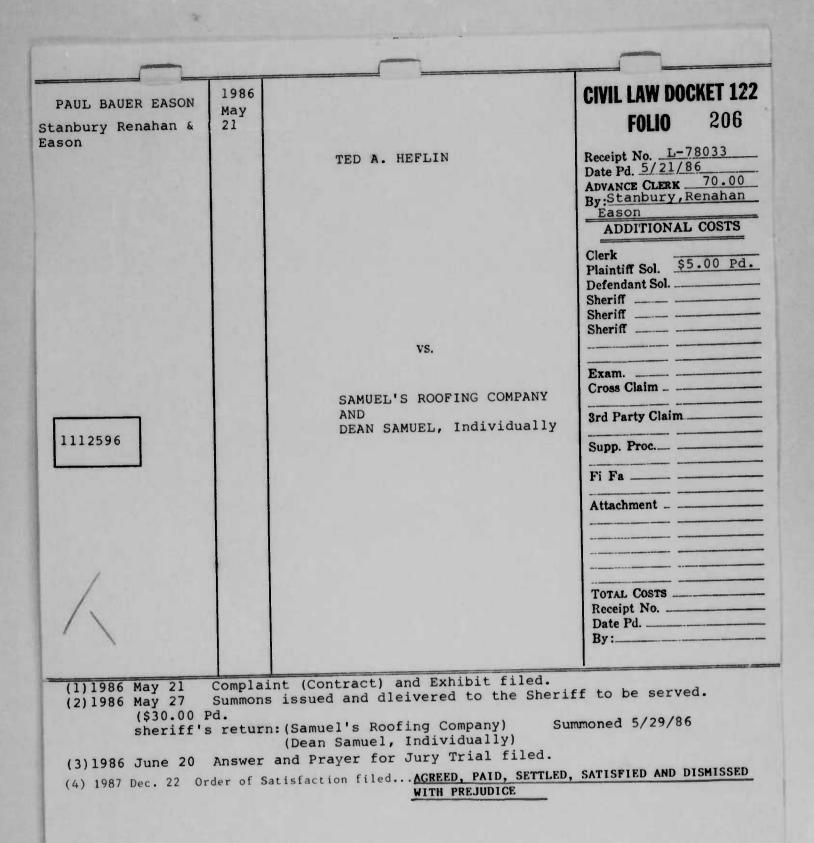

iesxfidedxxxx entered in error

- (19) 1988 Mar. 3 Order of Satisfaction filed as to Count II Against State Farm, Assignment Consent to Judgment and Stipulation filed..<u>AGREED, AND SETTLED AS TO KATHERINE BRADY (ORIGINAL</u> <u>COMPLAINT COUNT II) AGAINST STATE FARM MUTUAL AUTOMOBILE INSURANCE COMPANY ONLY</u>
   (20) 1988 Mar. 3 Judgment entered in favor of the cross-plaintiff, State Farm Mutual Automobile
- Insurance Company, and against the cross-defendants, Deborah L. Will and David R. Hill for the sum of \$4,020.00.

INDEXED IN JUDGMENT INDEX

2 (21) 1989 Mar. 8 Petition for Approval of Installment Payment Plan filed. (22) 1989 Mar. 9 Order of Court filed... ORDERED, that the Approval of Installment Plan GRANTED. (copies mailed to Messrs. Hendricks and Bartholomee, 3/9/89) 15



0







(2) 1986 May 2119 86 May 21 AGREED, SETTLED AND SATISFIED, ORDER OF PLAINTIFF'S ATTORNEY FILED,

.



| h B. Shaffer    | 1986<br>May<br>21                                 |