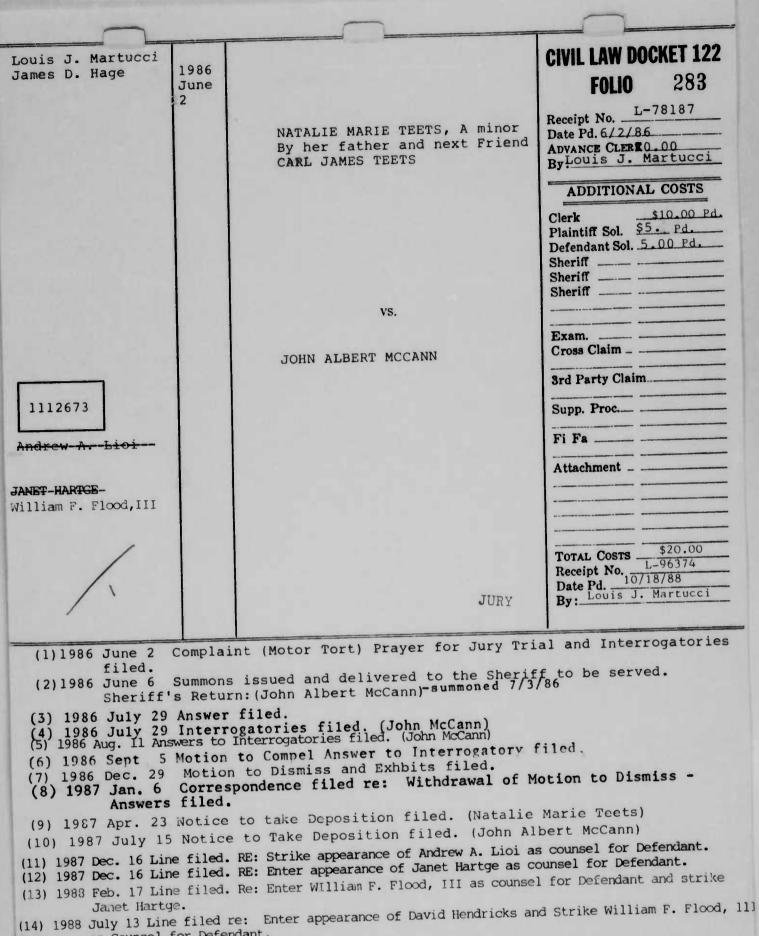

' Opposition to Plaintiff's Motion for Costs with Request for Hearing, Points and Authorities and Memorandum filed. (25) 1986 Dec. 30 Deposition of Charles R. Skord, Jr. filed. (26) 1987 Jan. 12 Defendant Tartan Marine's Supplementary Answers to Interrogatories
- with Exhibits filed. (27) 1987 Jan. 12 Notice of Deposition filed. (28) 1987 Jan.12 Notice of Deposition filed.

Continued

(29) 1987 Jan. 16 Case called for Hearing on Motion for Costs in Open Court before Judge Eugene M. Lerner. Counsel Heard. Court granted Motion for cost in the amount of \$270.00 to the Plaintiff from the Defendant, to be adjusted day of trial, Mr. Darrow to prepare the Order.

(30) 1988 Apr. 14 Stipulation of Dismissal filed...DISMISSED WITH PREJUDICE

AND ADDRESS OF A DESCRIPTION OF A DESCRI

4-11- C









- as Counsel for Defendant. \*\*\*
- (15) 1988 Sept. 15 Case called for Hearing in Open Court before Judge Bruce C. Williams. Plaintiff requested a continuance, def objects - request denied. Case dismissed. Copies mailed to Messrs. Martucci and Hendricks 9/13/88.

#### "DISMISSED"

- \*\*\* (14A) 1988 Sept 9 Request to issue Subpoena Duces Tecum filed.
- (14B) 1988 Sept 9 Subpeona Duces Tecum issued and delivered to the Sheriff for service filed.
  - Sheriff's Return: (Officer D.P. McDonald, #561) Served 9/8/88 COSE perid
- (16)

| David A. Bowers                                                                                  | 1986<br>June<br>2                                    | LARUNCE D. TUCK                                                                                 | CIVIL LA