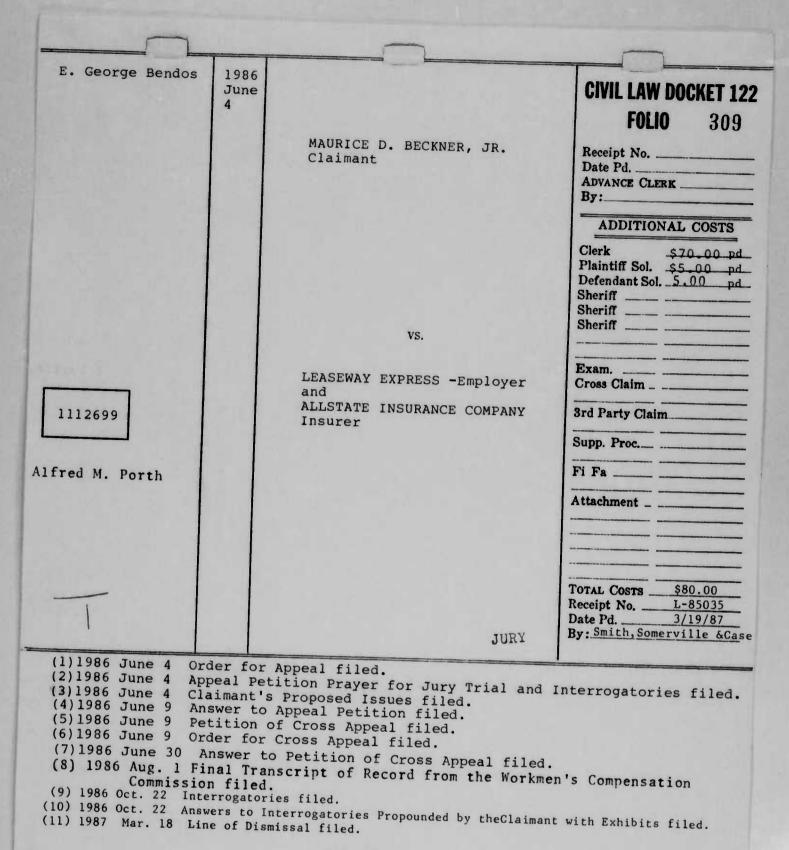

before Judge Raymond G. THieme Jr. Court granted Plaintiff's Motion in Limine. Counsel heard. Defendant moved for a Mistrial. Motion Granted. Court dismissed Jury Panel, selects new panel. Counsel heard. Plaintiff moved to sequester witnesses. Motion Granted. Testimony taken. At the end of the Plaintiff's case Defense moved for a Motion for Judgment. Motion Denied. Case cont. until 5/29/91 @10:30 am.
- (56) 1991 May 29 Case continued. Jury checked, present. Testimony resumed. At the end of the case Defense renewed their Motion for judgment. Motion Denied. (SEE ISSUE SHEET) Court enters Judgment in favor of Leon Parker and State Farm Mutual Automobile Insurance Company, and against the Plaintiff, Arlene E. Richardson, for Costs.

INDEXED IN JUDGMENT INDEX

-against Plaintiff for Costs







DISMISSED





## Sheriff's Return:

(Allstate Insurance Company Serve On:

Edward Muhl, Insurance Commissioner) Summoned 3/17/87 (15) 1987 Mar. 18 Answer to Amended Complaint filed.

(16) 1987 Mar. 27 Request for Production of Documents filed.

(17) 1987 Apr. 14 Allstate Insurance Company's Answer to Amended Complaint filed.

(18) 1987 Apr. 14 Allstate Insurance Company's Interrogatories to the Plaintiffs filed.

(19) 1987 June 11 correspondence filed. Re: Letter and Attached doctor's report as supplement to Answers to Interrogatories.

(20) 1987 June 22 Answers of Plaintiff Marilynn Lois Doll to Interrogatories of Allstate Insurance Company filed. (21) 1987

Oct. 1 Copy of Correspondence filed. RE: Supplement to Interrogatory Answer Number 1. Nov. 25 Four (4) request for Subpoenas to b