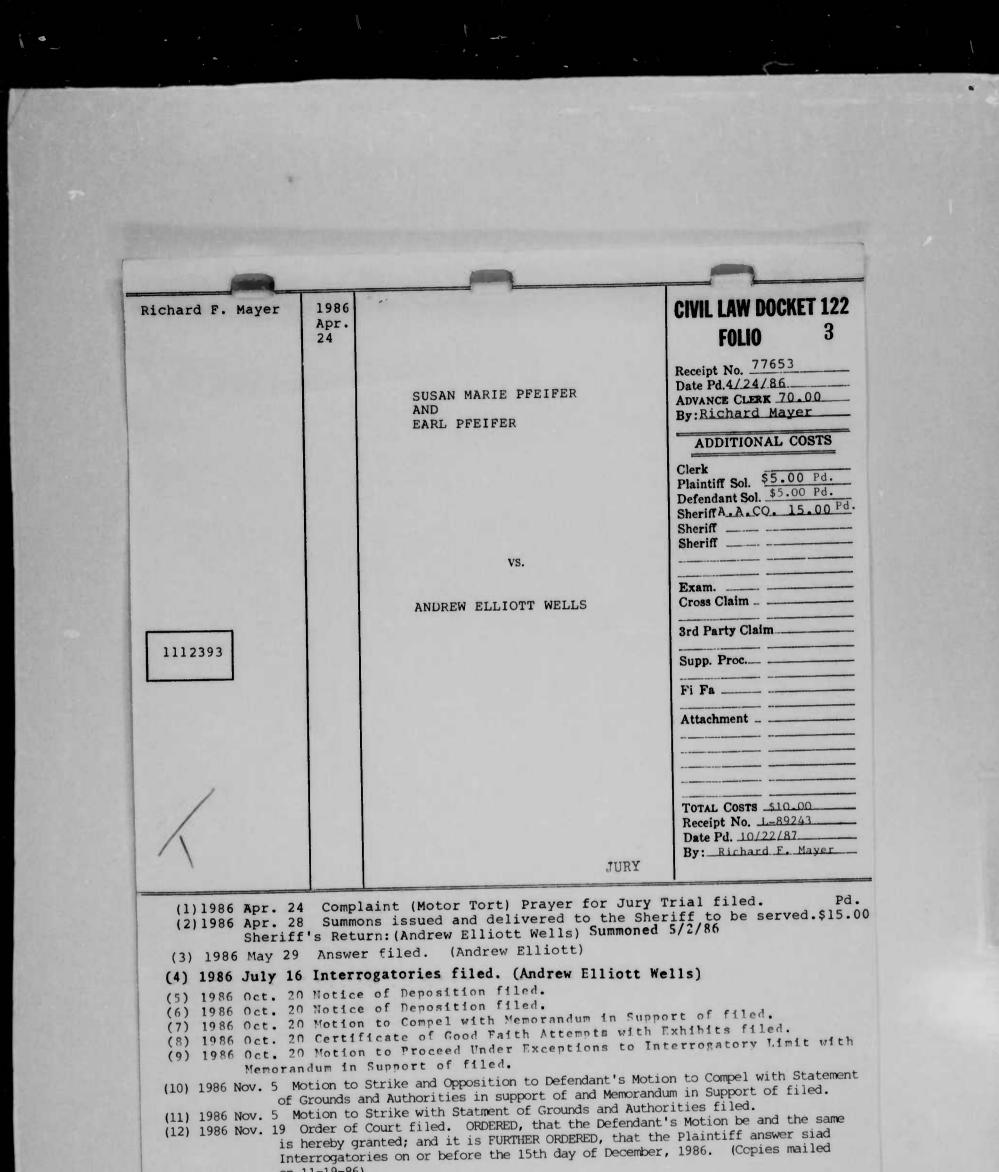

Commissioners, on the issue of bias, which may be held the same date as the scheduled hearing on the merits, but in any event before decision, and it is further ORDERED, that if the Mayor removes the Commissioners, Plaintiffs herein, as a result of the hearing, said removal shall be stayed pursuant to the terms of this Opinion and Order for fifteen days to permit a petition for certiorari to be filed in this Court, and for another ten days, or such time as the Court may extend, to request a longer stay. Copies mailed to Messrs. Hodgson and Hulme.

- (11) 1986 June 9 Demand for Jury Tiral filed.(12) 1986 Dec. 17 Notice for Deposition filed.
- (13) 1986 Dec. 17 Subpoena for tow depositions issued and delivered to Attorney Hulme to served by Private Process.
- (14) 1986 Dec. 29 Affidavit of Service of Process filed.
- (15) 1987 Jan. 13 Motion for Protective Order ifled.
  (16) 1987 Jan. 13 Memorandum in Support of Motion for Protective Order filed.
- (17) 1987 Jan. 13 Motion to Dismiss, Memorandum in Support of Motion to Dismis, or, in the Alternative for Summary Judgment, Exhibits filed.
- (18) 1987 Jan. 13 Notice of Change of Address filed.
- (19) 1987 Jan. 14 Request for Hearing filed.
- (20) 1987 Jan. 23 Line filed. RE: Change of Address of James H. Hulme, Esq.

(21) 1987 Feb. 10 Stipulation and Order Extending Time for Briefing of Motion to Dismiss or, in the alternative, for Summary Judgment.

(22) 1987 FEb. 25 Plaintiff's Opposition to Defendant's Motion to Dismiss filed.