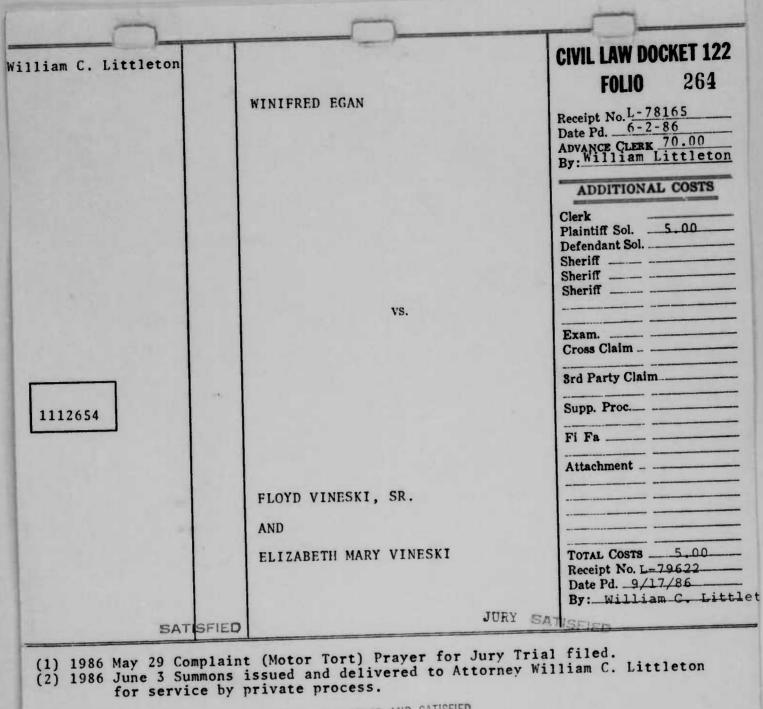

mailed to Attorney Rocca for service by private process. (148) 1988 Apr. 28 Response to Request for Admission of Facts filed. (149) 1988 May 10 Interrogatories filed. ( to Defendant)



- Hynson for \$1,051.31 as to Raymond Buettner, individually and \$25,000.00 as to Nora Buettner, a minor by Raymond Buettner and costs of suit. Copies mailed to Messrs. Carmody, Rocca and Bowie 9/16/88.
- (159) 1988 Sept. 16 Judgment extended in favor of the Plaintiff, Raymond Buettner, against the Defendant, Glenda R. Hynson, for the sum of \$1,051.31 and costs of suit. INDEXED IN JUDGMENT INDEX
- (170) 1988 Sept. 16 Judgment extended in favor of the Plaintiff, Nora Buettner, a minor by Raymond Buettner, as father and next friend, for the sum of \$25,000.00 and costs of suit.

INDEXED IN JUDGMENT INDEX



0

19 86 Sept. 16 PAID, SETTLED AND SATISFIED, ORDER OF PLAINTIFF'S ATTORNEY FILED.



|                                                                                                                           |                                                                                                                                                                                                                                                               | -                                                                                                                             |
|---------------------------------------------------------------------------------------------------------------------------|----------------------------------------------------------------------------