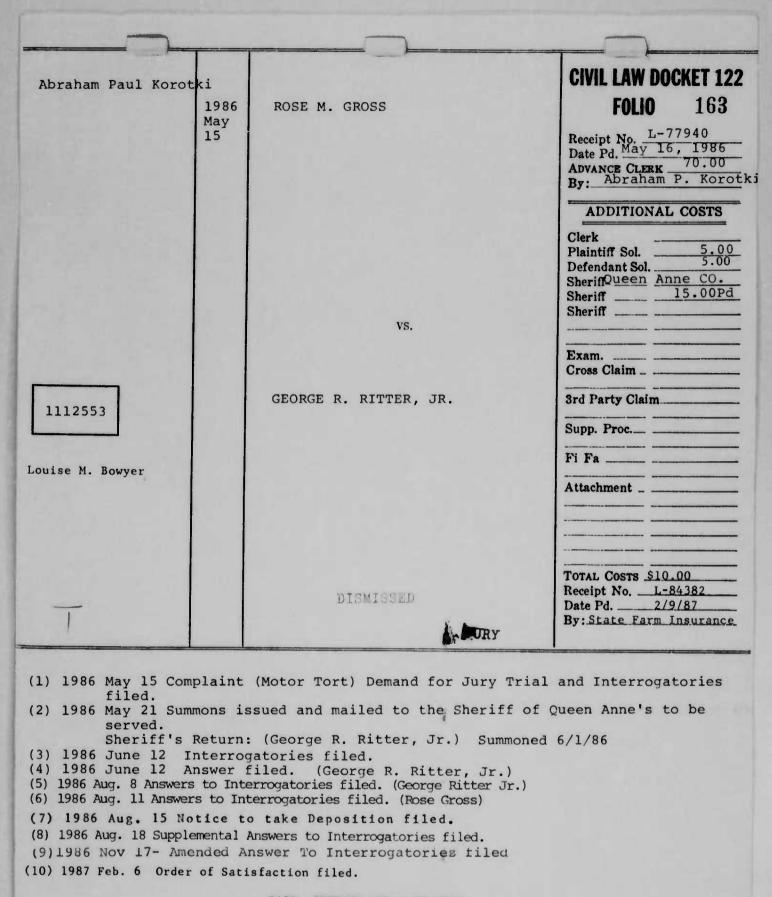

(8) 1987 Apr. 10 Not<br>(9) 1987 Apr. 15 Dep<br>(10) 1987 Apr. 23 Notic                                                  | ice of Deposition filed. (Bradiord<br>osition of Rose Marie Gross filed.<br>e of Deposition filed. (Bradford H. Moore                             | H. Moorej                                                                                                                  |
| (11) 1987 June 15 Ord                                                                                                    | er of Satisfaction filed.<br>PAID. SETTLED AND SATISFIED                                                                                          |                                                                                                                            |

P





PAID, SETTLED AND SATISFIED DISMISSED





- (9) 1987 Jan. 21 Order of the Court filed.
- (10) 1987 Jan. 22 Two copies of Petition and Order issued and mailed to the Sheriff (10) 1967 Jan. 22 Into control of cerved.
   of Carroll County to be served.
   Sheriff's Return: (Phillips Concrete, Inc.) Served 2/9/87 George Phillips
   (11) 1987 Jan. 23 Notice of Judgment being recorded in Carroll County filed.
- Apr. 1 Certificate of Examiner filed.
- Apr. 6 Motion for Substitution of Debtor Corporation on a JUdgment, Due to Merger of (12) 1987 (13) 1987
- Corporation filed. Apr. 6 Order of Court filed. (Motion to Substitute Judgment Debtor Granted) (Copy (14) 1987 delivered to Attorney Robyler).
- (15) 1987 May 4 Notice of Judgment as Recorded in the Circuit Court for Baltimore County filed.