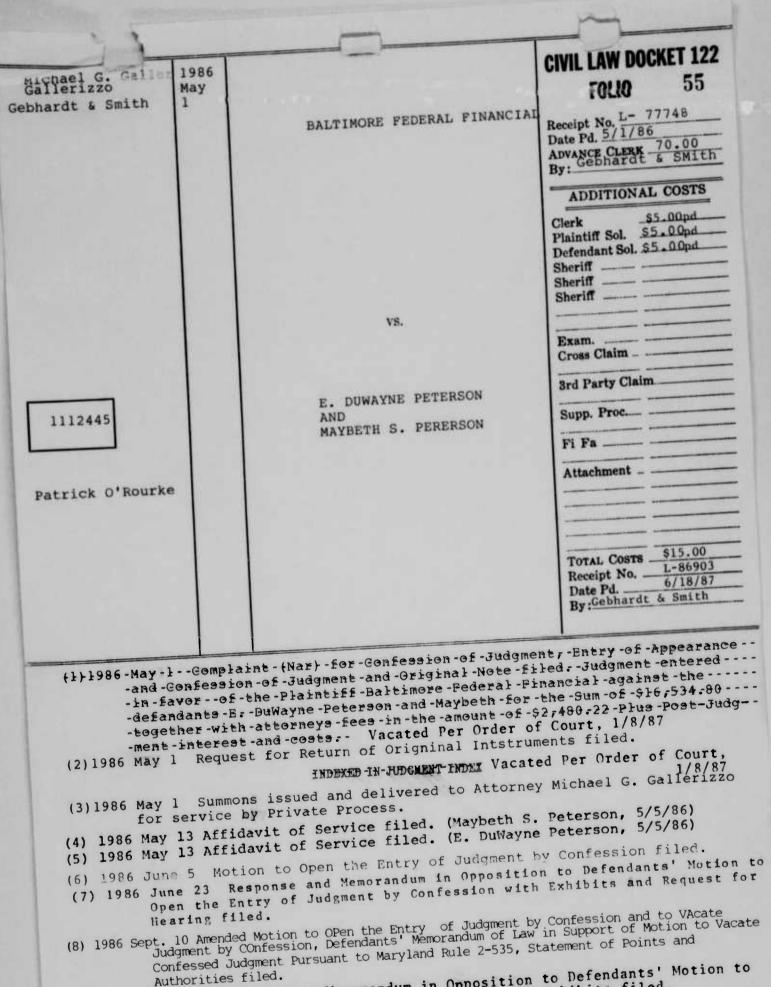

# START OF ROLL NO.

Customer: AACO Application: Law -Dockets

Starting with: # 122- 1112391

Opr: flag Date: 7/19/92

- (9) 1986 Nov 25 Confession of Assets filed.
- (10) 1986 Dec 3 Additional Confession of Assets filed.
- (11) 1987 Jan 12 Request for Judgment Garnishment filed.
- (12) 1987 Mar 4 Order of Court filed. ORDERED, that the garnishee having confessed assets belonging to the judgment debtor in the amount of \$7,326.77 and at least thirty (30) days having been passed since such confession, the judgment is entered for the assests so confessed and the garnishee shall pay over such amount to the Judgment creditor. (Copies mailed to attorney Taylor, Attorney Roblyer, Farmers National Bank of Maryland, and Steve LeHuray)
- (13) 1987 Mar 4 Judgment entered in favor of the Plaintiff, Espeedite Printing Service, Inc. against the Garnishee, Farmers National Bank of Maryland, for the sume of \$7,326.77.