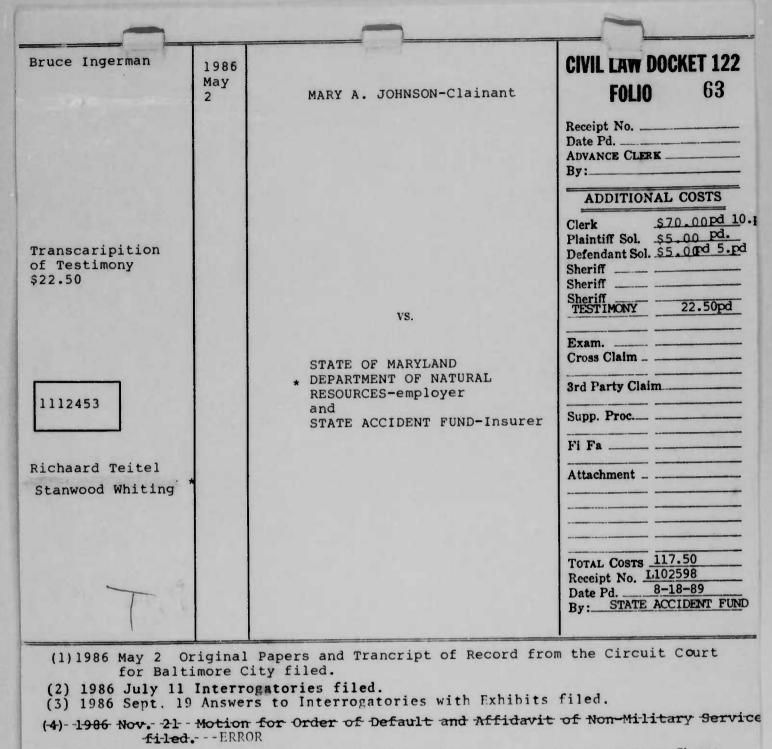

of Record from the Wir<br/>Commission filed.</li> <li>1986 Dec. 29 Request for tow Subpoenas filed.</li> <li>1986 Dec. 29 Subpoena issued for one witness issued<br/>of Baltimore County to be served. (\$15.00 pa<br/>Sheriff's Return: (Dr. Lawrence Honick) summer</li> <li>1986 Dec. 29 Subpoena for one witness issued and ma<br/>Baltimore City to be served. (\$15.00 paid)<br/>Sheriff's Return (Dr. R. Chandra) -Moved no</li> <li>1986 Dec. 29 Summons issued and delivered to the Sheriff's Return: (Custodian of Records</li> </ol> | s Brown)<br>kmen's Comeponsation<br>and mailed to the Sherif<br>and 1/5/87<br>ailed to the Sheriff of<br>ot on hospital ataff                                                                                                                                            |





(5) 1989 June 2 Correspondence filed re: Forward Bill for outstanding court costs to Thomas Michels.

(6) 1989 Aug. 15 Notice of Dismissal filed.

-

DISVISED



| William A. Hahn<br>Durkee, Thomas,<br>Hahn         | 1986<br>May<br>2                       | THE RIDGE LUMBER COMPANY                                                                                                                                                    | CIVIL LAW DOCKET 122<br>FOLIO 64<br>Receipt No. L- 77766<br>Date Pd. 72786<br>ADVANCE CLERK 70.00<br>By:William A. Habn                    |
|----------------------------------------------------|----------------------------------------|----------------------------------------------------------------------------------------------------------------------------------