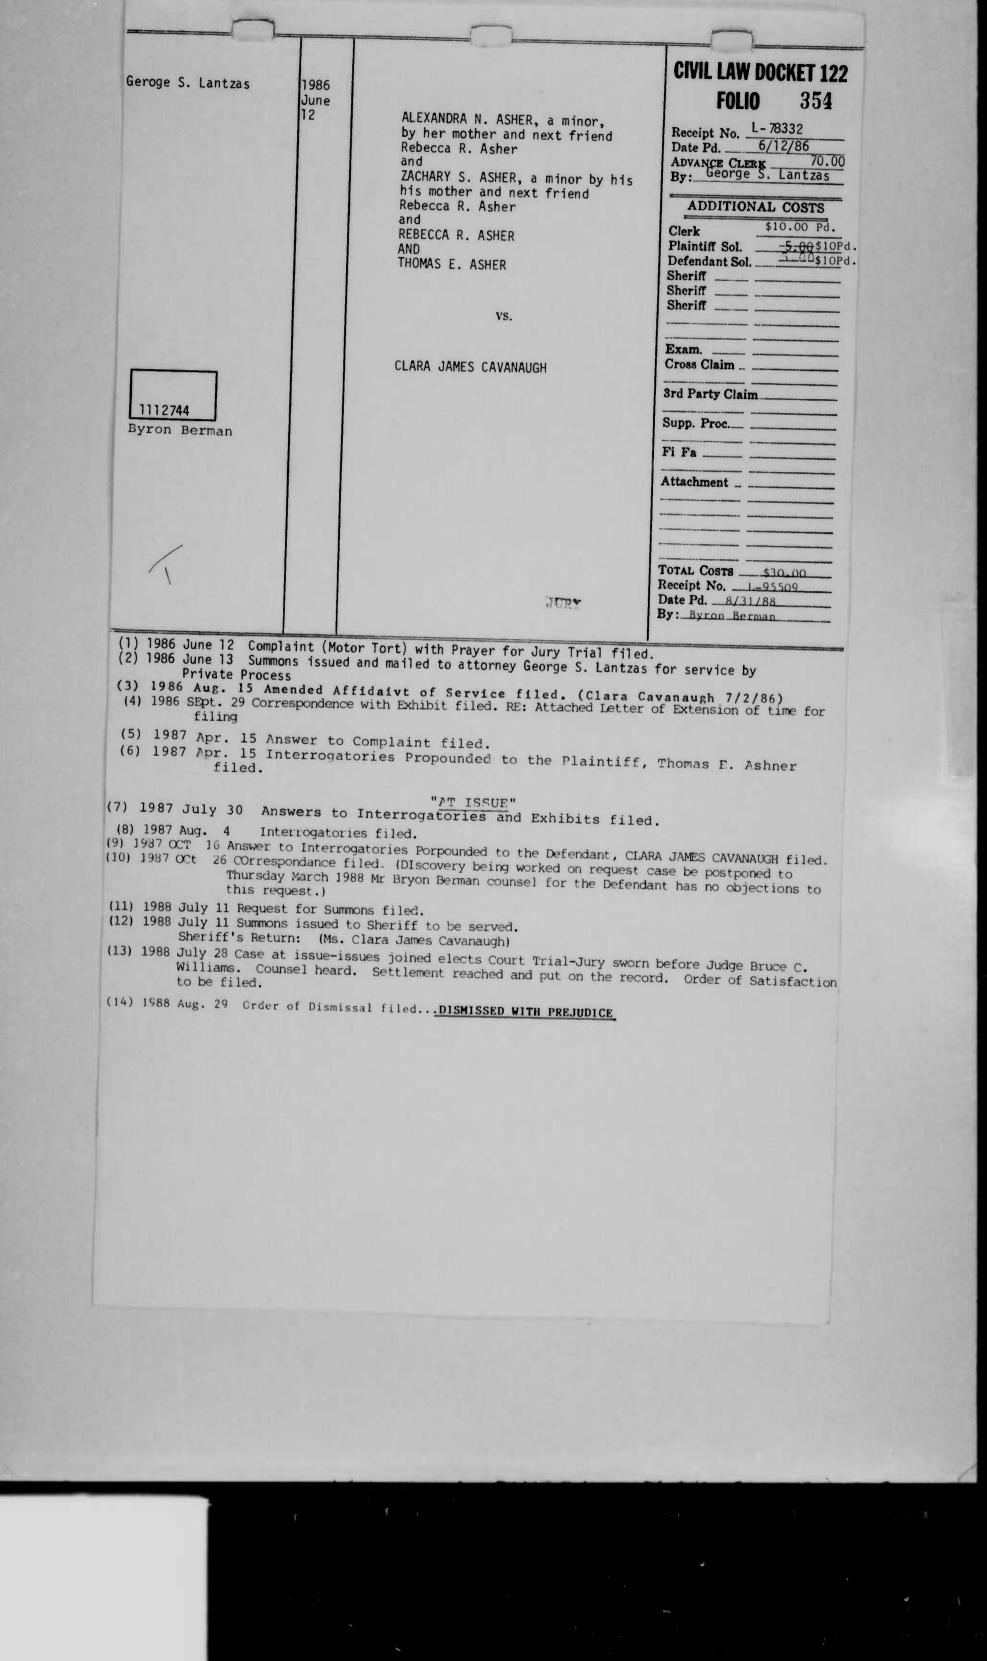

|
| (4) 1986 July 25 Op<br>for Hearin        | swer to Complaint filed.<br>position to Motion for Summary Judgment,<br>g filed.<br>turn of Private Process Server filed.(H&H |                                                                                                                                                                                                |
|                                          | SMISSED.as to Summary Judgment ONLY.<br>MISSED WITH PREJUDICE FILED.                                                          |                                                                                                                                                                                                |





| Richard T. Brice                                                                                         | 1986<br>June<br>12                                                                               | STATE ROADS COMMISSION OF THE<br>STATE HIGHWAY ADMINISTRATION<br>(Acting for and on behalf of<br>THE STATE OF MARYLAND )                                                                                                                                                                                          | CIVIL LAW DOCKET 122<br>FOLIO 355<br>Receipt No. L-78333<br>Date Pd. 6/13/86<br>ADVANCE CLERK 70.00<br>By:State of Maryland<br>ADDITIONAL COSTS<br>Clerk 10<br>Plaintiff Sol. \$5.00 5<br>Defendant Sol.<br>Sheriff |
|-------------------------------------------------------------------