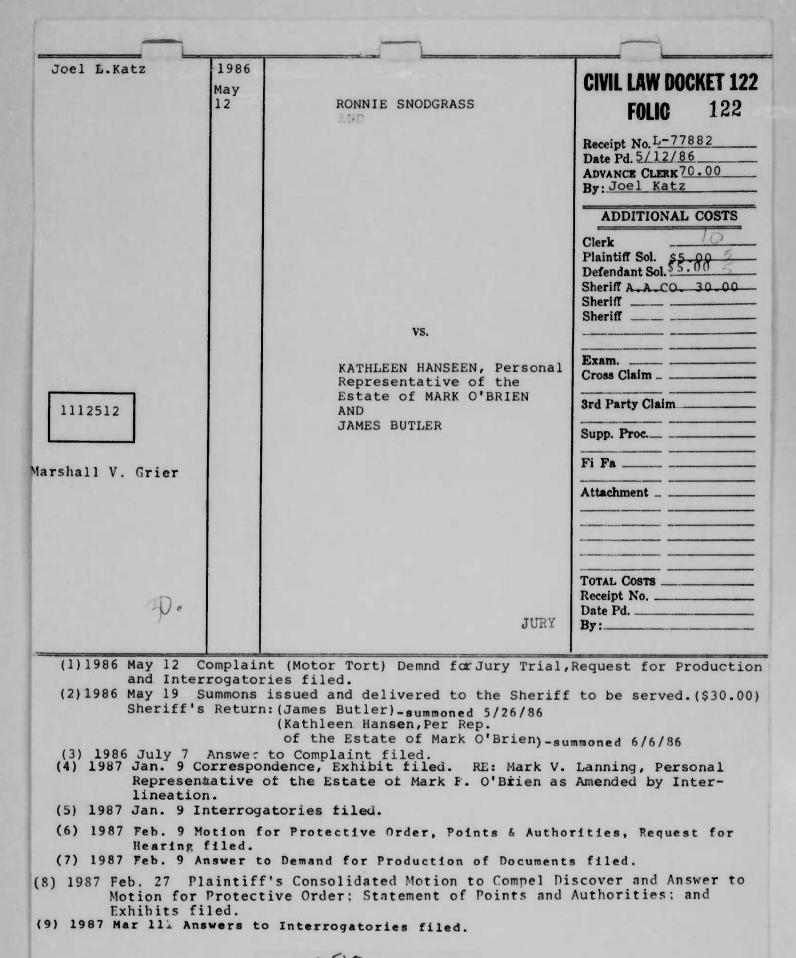

|
| (5) 1986 June 17 N | otice of Deposition Buces Tecum filed.<br>equest for Summons to be issued filed.<br>ummons (Deposition) issued and delivered |                                                                                                     |
| Esq. for s         | ervice by private process server.                                                                                            |                                                                                                     |
| (8) 1986 July 15 D | ISMISS WITH PREJUDICE FILED.                                                                                                 |                                                                                                     |

•

.

1





All entries to be made on computer case #

C-92-08469.MT



|                                                                  |                   | 1                                                                                                                                                                                                                                 |                                                                                                                 |
|------------------------------------------------------------------|-------------------|---------------------------------------------------------------------------------------------------------------------------------------------------------------------------------------------------------------------------