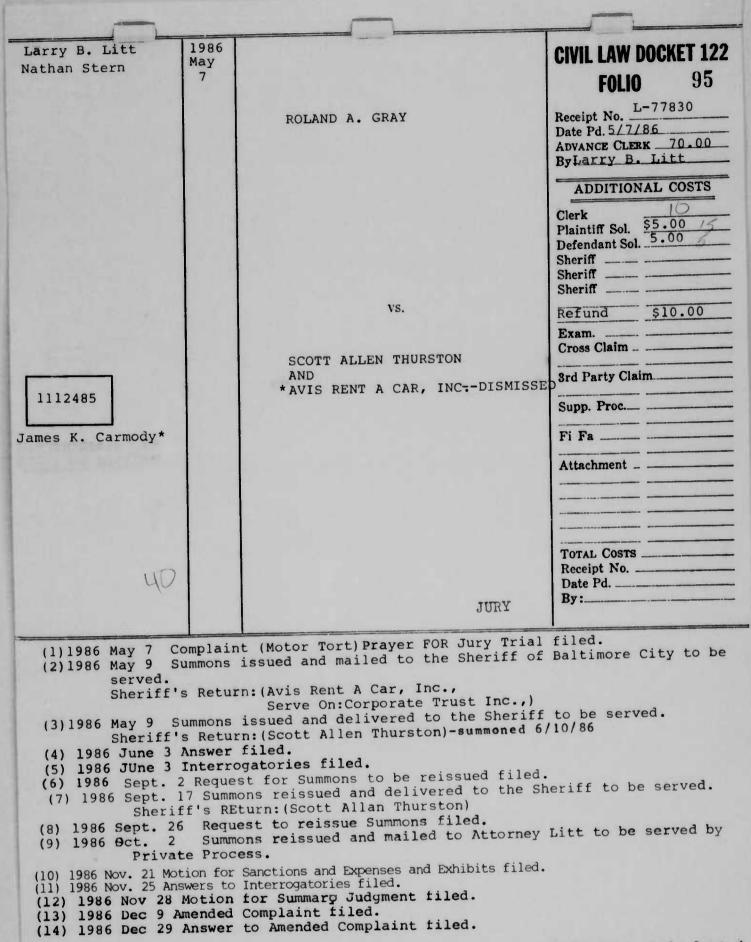

| _                                                                                 | CONSOLIDATED WITH LAW NO. 1112266                                                         |                                                                                                       |
| <b>NT T</b>                                                                                                              | FUTURE D                                                                          | LEADINGS SHOULD BE FILED IN CASE N                                                        | 10. 1112266                                                                                           |



4.9





- (15) 1987 Jan 30 Motion to Dismiss, with Prejudice against Defendant, Avis Rent A Car, Inc. filed.
- (16) 1987 Feb. 6 Order of Court filed. ORDERED, that the case against Avis Rent a Car, Inc. Defendant, be and the same is hereby Dismissed, with prejudice. (Copies mailed to Attorneys Litt, Stern, and Carmody)

DISMISSED AS TO AVIS RENT A CAR ONLY

All entries to be made on computer case #

C-92-08459.mT



(5) 1986 June 2 Order of Court filed.....ORDERED, that said Petition for Writ of Habeas Corpus be and the same is hereby denied.











1986 ARCHIE C. MALL **CIVIL LAW DOCKET 122** Frame, Hall, Duvall May FOLIO 99 Receipt No. L-77836 LEROY W. MCCREADY AND Date Pd. 5/8/86 ADVANCE CLERK 70.00 By: Archie C. Hall FrameHall, Duvall ADDITIONAL COSTS 5.00pd Clerk Plaintiff Sol. \$5.00pd