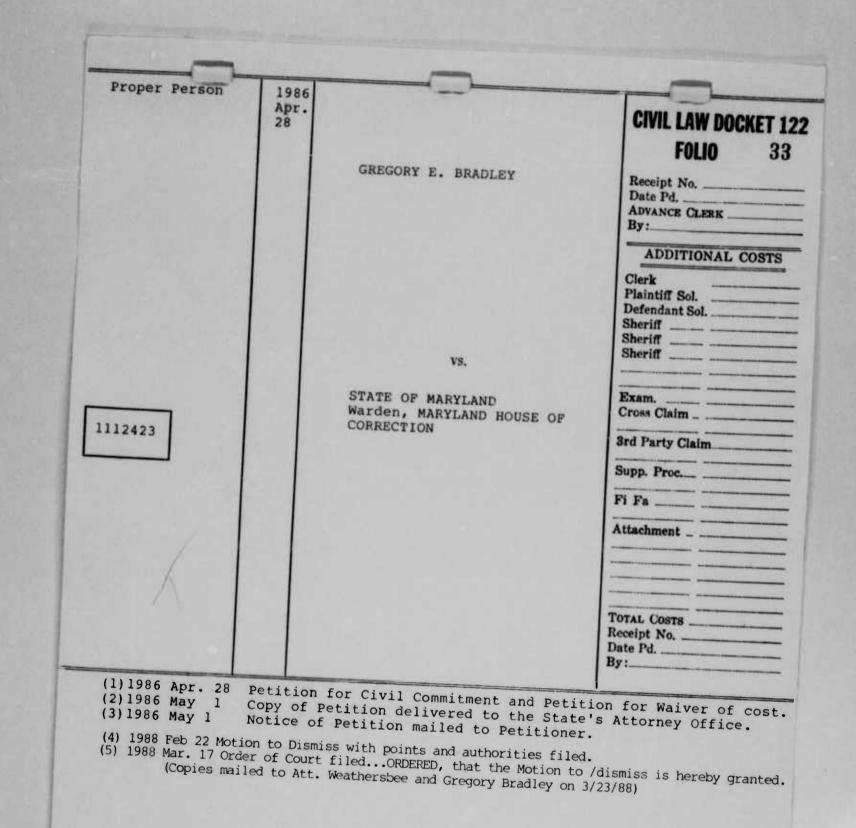

# START OF ROLL NO.

Customer: AACO Application: Law -Dockets

Starting with: # 122- 1112391

Opr: flag Date: 7/19/92

- (9) 1986 Nov 25 Confession of Assets filed.
- (10) 1986 Dec 3 Additional Confession of Assets filed.
- (11) 1987 Jan 12 Request for Judgment Garnishment filed.
- (12) 1987 Mar 4 Order of Court filed. ORDERED, that the garnishee having confessed assets belonging to the judgment debtor in the amount of \$7,326.77 and at least thirty (30) days having been passed since such confession, the judgment is entered for the assests so confessed and the garnishee shall pay over such amount to the Judgment creditor. (Copies mailed to attorney Taylor, Attorney Roblyer, Farmers National Bank of Maryland, and Steve LeHuray)
- (13) 1987 Mar 4 Judgment entered in favor of the Plaintiff, Espeedite Printing Service, Inc. against the Garnishee, Farmers National Bank of Maryland, for the sume of \$7,326.77.