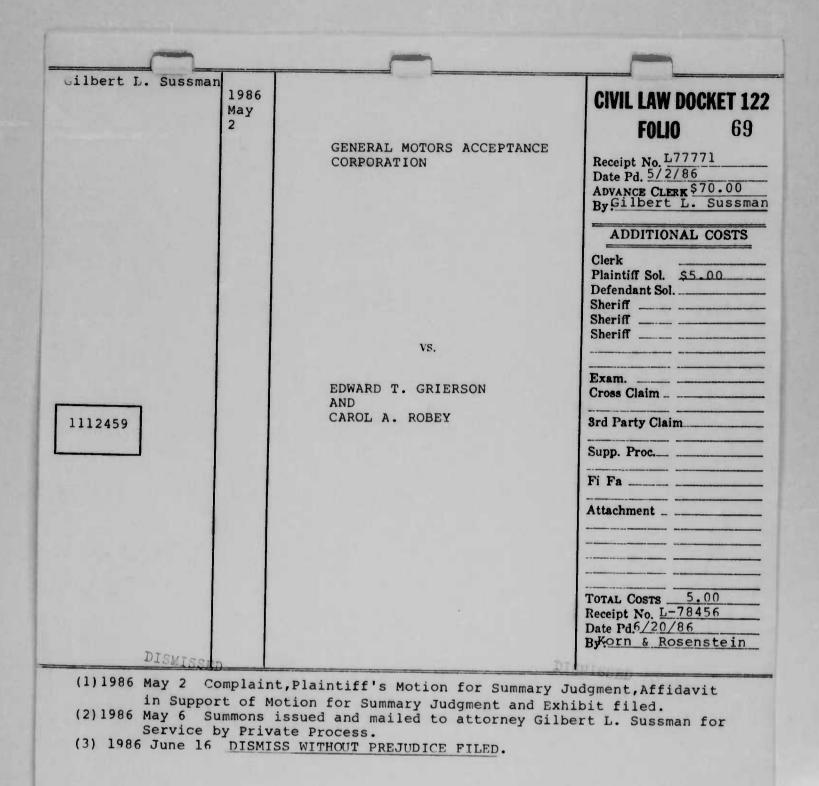

Request for Order Directing Defendant to Appear for Examination in Add of Enforcement of Judgment filed.
  - (14) 1987 July 6 Case at issue issues joined elects Court Trial before Judge Robert S. Heise. Testimony taken. Finding of the Court for the Plaintiff. Judgment entered for the Plaintiff, John C. Hood, Inc. against the Defendant Liam E. Riley d/b/a R & W Construction for \$13,300.00 interest from date and costs of suit. Copies mailed to Attorney Clancy and Liam E. Riley.
  - (15) 1987 July 7 Judgment extended in favor of the Plaintiff, John C. Hood, Inc., against the Defendant, Liam E. Riley d/b/a R & W Construction for the sum of \$13,300.00 with Interest from date and costs of suit.

INDEXED IN JUDGMENT INDER

CONTINUED

<text><text><list-item><list-item><list-item><list-item>







|                                                                                                                                                                                                                                                                       |                                                                                                                                                                        | -                                                                                                                                       |
|------------------------------------------------------------------------------------------------------------------------------------------------------------------------------------------------------------------------------