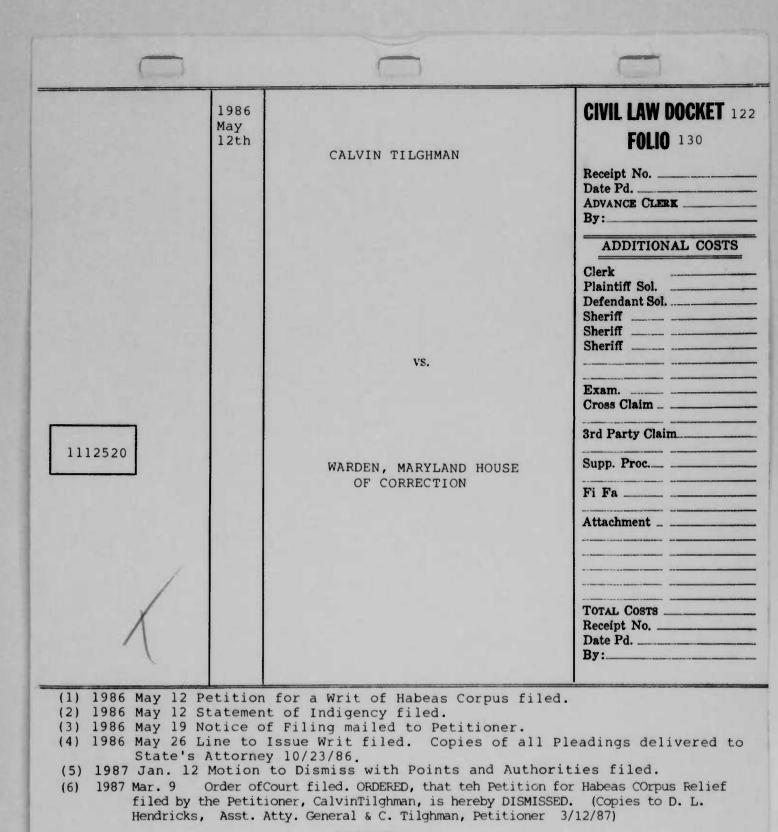

Tecum for one Deposition issued and delivered to Attorney (21) 1986 Dec 10 Case called for Hearing on Motion to Dismiss is Open Court
  - before Judge Raymond G. Thieme, Jr. Cousel heard. Court Grants Motion to strike. Court grants Motion to dismiss with leave to amend. Deposition filed. Copies mailed to Messrs. Drummond Ripley.

(22) 1987 JUne 16 Notice of Deposition filed. (Earnest Sweeney)

Add an .

. .

(23) 1987 June 25 Request for Subpoena for Deposition filed. (Earnest Sweeney)

(24) 1987 June 25 Subpoena/Deposition issued and mailed to Attorney Drummond for service by Private Process Server. (Earnest Sweeney)

(25) 1987 July 6 Return of Private Process Server filed. (Earnest Sweeny) served 6/26/87

(26) 1987 Sept. 15 Stipulation of Dismissal filed...DISMISSED WITH PREJUDICE



1



1

DISMISSED







| Roger A. Perkins                                                             | 1986                     |