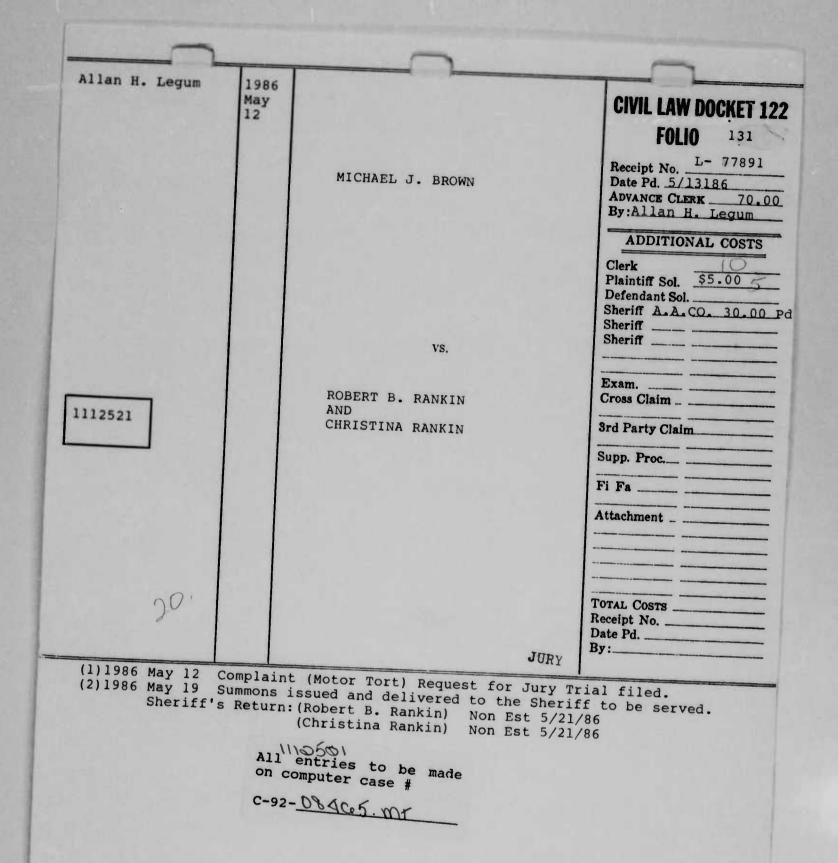

sition issued and delivered to Attorney (21) 1986 Dec 10 Case called for Hearing on Motion to Dismiss is Open Court
  - before Judge Raymond G. Thieme, Jr. Cousel heard. Court Grants Motion to strike. Court grants Motion to dismiss with leave to amend. Deposition filed. Copies mailed to Messrs. Drummond Ripley.

(22) 1987 JUne 16 Notice of Deposition filed. (Earnest Sweeney)

Add an .

. .

(23) 1987 June 25 Request for Subpoena for Deposition filed. (Earnest Sweeney)

(24) 1987 June 25 Subpoena/Deposition issued and mailed to Attorney Drummond for service by Private Process Server. (Earnest Sweeney)

(25) 1987 July 6 Return of Private Process Server filed. (Earnest Sweeny) served 6/26/87

(26) 1987 Sept. 15 Stipulation of Dismissal filed...DISMISSED WITH PREJUDICE



1



1

DISMISSED







| Roger A. Perkins                                                             | 1986                     |