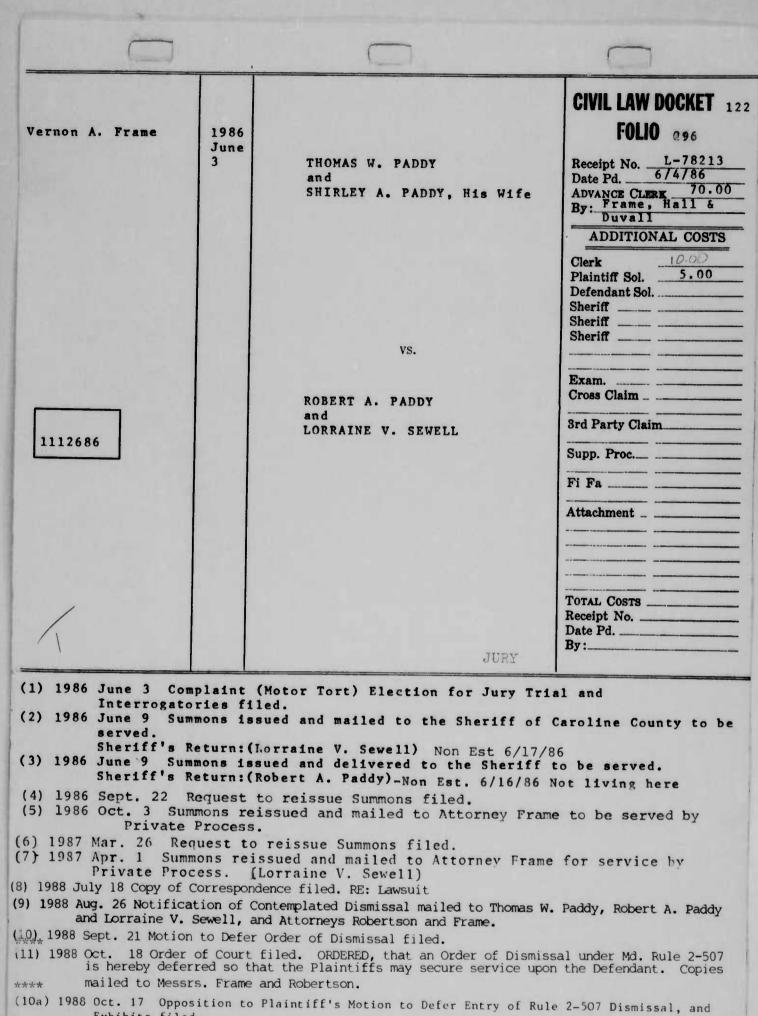

# START OF ROLL NO.

Customer: AACO Application: Law -Dockets

Starting with: # 122- 1112391

Opr: flag Date: 7/19/92

- (9) 1986 Nov 25 Confession of Assets filed.
- (10) 1986 Dec 3 Additional Confession of Assets filed.
- (11) 1987 Jan 12 Request for Judgment Garnishment filed.
- (12) 1987 Mar 4 Order of Court filed. ORDERED, that the garnishee having confessed assets belonging to the judgment debtor in the amount of \$7,326.77 and at least thirty (30) days having been passed since such confession, the judgment is entered for the assests so confessed and the garnishee shall pay over such amount to the Judgment creditor. (Copies mailed to attorney Taylor, Attorney Roblyer, Farmers National Bank of Maryland, and Steve LeHuray)
- (13) 1987 Mar 4 Judgment entered in favor of the Plaintiff, Espeedite Printing Service, Inc. against the Garnishee, Farmers National Bank of Maryland, for the sume of \$7,326.77.

INDEXED IN JUDCHENT INDEX-Against Garnishee

- (14) 1987 Mar. 27 Supplemental Memorandum in Support of Motion to Dismiss or, in the Alternative, for Summary Judgment and Exhibits filed.
- (15) 1987 Apr. 9 Notice of Automatic Stay Pursuant to Debotor's filing of volumtary Petition under Chapter 11 of the unted States Bankruptcy Code filed.
- (16) 1987 Aug. 14 Line filed. RE: Change of Address James H. Hulme

### on 11-19-86)

¢

- (13) 1986 NOv. 21 Response to Plaintiff's Motion to Strike Defendant's Motion to Proceed Under Exception to Interrogatory Limit filed.
- (14) 1986 NOv. 21 Response to Plaintiff's Motion to Strike and Other Related Relief filed.
- (15) 1986 NOV.21 Memorandum in support of Response to Motion to Compel and Opposition to Plaintiff's Motion to Strike filed.
- (16) 1º86 Dec. 12 Plaintiff's Answers to Interrogatories filed.
- (17) 1987 Oct. 22 Order of Dismissal filed...DISMISSED WITH PREJUDICE