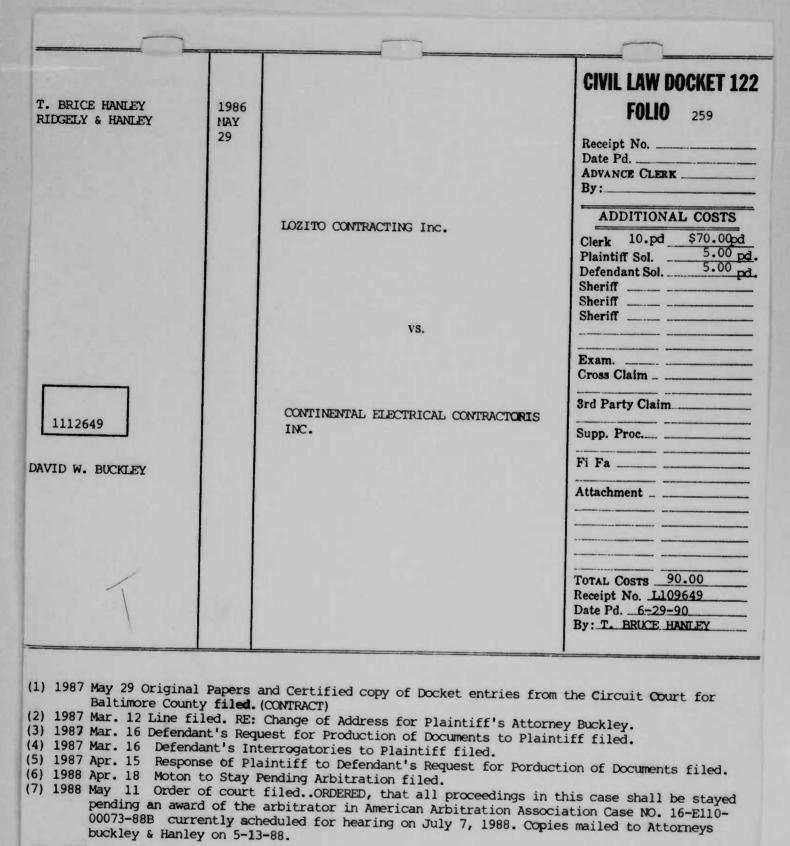

114005 are consolidated for all purposes. (16) 1987 Mar. 6 Notice of Consolidation mailed to Messrs. Mara and Taylor. CONSOLIDATED WITH 1114005 (17) 1987 Mar. 31 - Strike the Appearance of Wilbert L. Taylor of Yost and Smith, P.A. (18) 1987 Apr. 6 Interrogatories filed. (19) 1987 Apr. 6 Notice of Substituting Counsel filed. (J. Steven Huffines) (20) 1987 May 22 Withdrawal of Attorneys Appearance filed. (21) 1987 May 28 Entry of Appearance filed. (Ronald J. Rinehardt, Plaintiff/Counter Defendant) (19a) 1987 Apr. 6 Request for Production of Documents filed. (23) 1987 June 23 Answers to Interrogatories filed. JUL 7 1998 Notice mailed pursuant to rule 2-507 Case dismissed for white f prosecution without prejudice. juggent for costs AUS 30 1990 against the Plaintlii. INDEXED IN JUDGEENT INDEX



(8) 1990 June 29 Copy of Dismissal with Prejudice filed.....SETTLEMENT REACHED BETWEEN PARTIES.

DISMISSED WITH PREJUDICE.





ł



| Barbara Gold                                                                                                                                                                                                                                                                               | 1986<br>May<br>29                                                                                                                                                                                                                               | THOMASINA HEPBURN