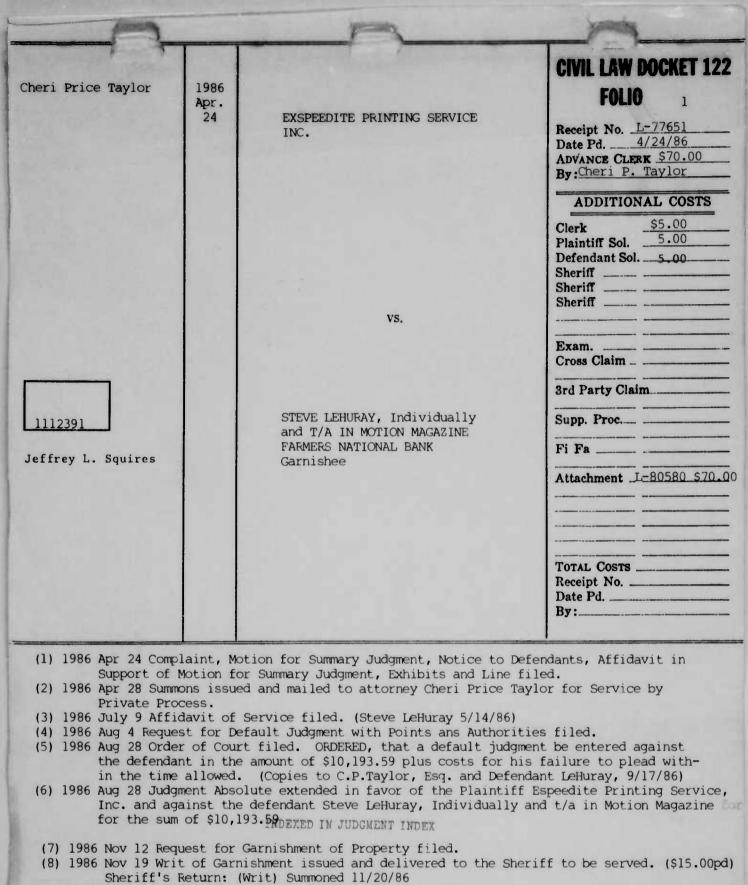

# START OF ROLL NO.

Customer: AACO Application: Law -Dockets

Starting with: # 122- 1112391

Opr: flag Date: 7/19/92

- (9) 1986 Nov 25 Confession of Assets filed.
- (10) 1986 Dec 3 Additional Confession of Assets filed.
- (11) 1987 Jan 12 Request for Judgment Garnishment filed.
- (12) 1987 Mar 4 Order of Court filed. ORDERED, that the garnishee having confessed assets belonging to the judgment debtor in the amount of \$7,326.77 and at least thirty (30) days having been passed since such confession, the judgment is entered for the assests so confessed and the garnishee shall pay over such amount to the Judgment creditor. (Copies mailed to attorney Taylor, Attorney Roblyer, Farmers National Bank of Maryland, and Steve LeHuray)
- (13) 1987 Mar 4 Judgment entered in favor of the Plaintiff, Espeedite Printing Service, Inc. against the Garnishee, Farmers National Bank of Maryland, for the sume of \$7,326.77.

INDEXED IN JUDCHENT INDEX-Against Garnishee

- (14) 1987 Mar. 27 Supplemental Memorandum in Support of Motion to Dismiss or, in the Alternative, for Summary Judgment and Exhibits filed.
- (15) 1987 Apr. 9 Notice of Automatic Stay Pursuant to Debotor's filing of volumtary Petition under Chapter 11 of the unted States Bankruptcy Code filed.
- (16) 1987 Aug. 14 Line filed. RE: Change of Address James H. Hulme