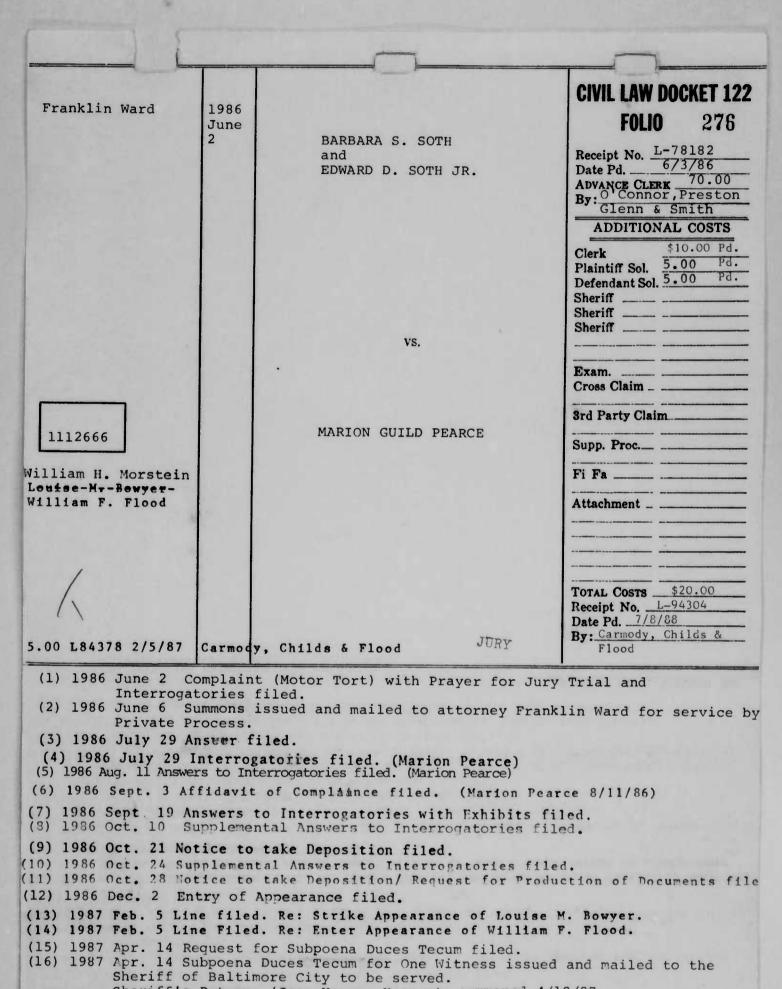

# START OF ROLL NO.

Customer: AACO Application: Law -Dockets

Starting with: # 122- 1112391

Opr: flag Date: 7/19/92

- (9) 1986 Nov 25 Confession of Assets filed.
- (10) 1986 Dec 3 Additional Confession of Assets filed.
- (11) 1987 Jan 12 Request for Judgment Garnishment filed.
- (12) 1987 Mar 4 Order of Court filed. ORDERED, that the garnishee having confessed assets belonging to the judgment debtor in the amount of \$7,326.77 and at least thirty (30) days having been passed since such confession, the judgment is entered for the assests so confessed and the garnishee shall pay over such amount to the Judgment creditor. (Copies mailed to attorney Taylor, Attorney Roblyer, Farmers National Bank of Maryland, and Steve LeHuray)
- (13) 1987 Mar 4 Judgment entered in favor of the Plaintiff, Espeedite Printing Service, Inc. against the Garnishee, Farmers National Bank of Maryland, for the sume of \$7,326.77.