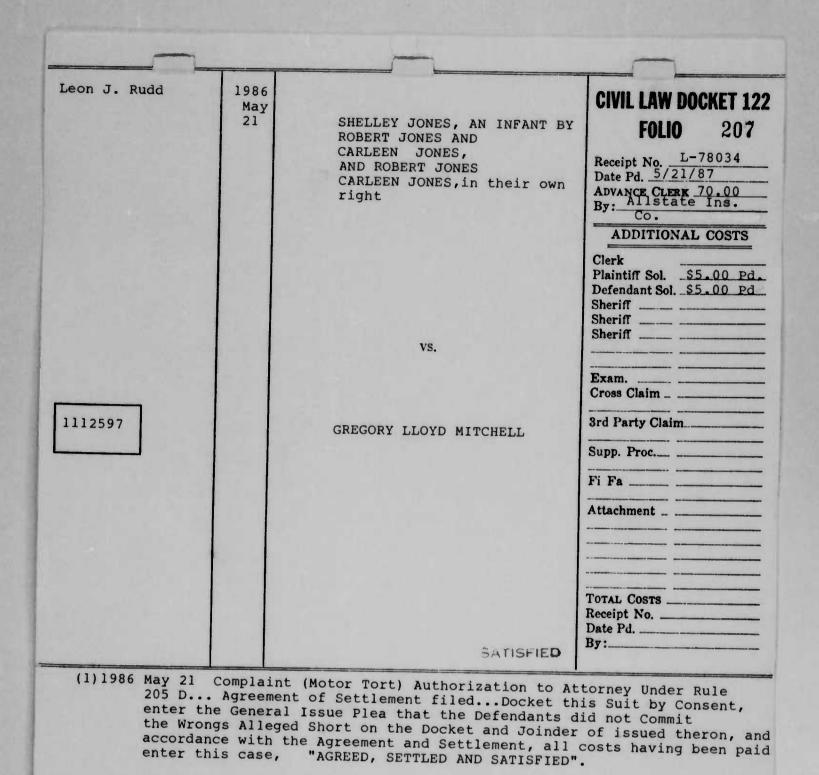

fidedxxxx entered in error

- (19) 1988 Mar. 3 Order of Satisfaction filed as to Count II Against State Farm, Assignment Consent to Judgment and Stipulation filed..<u>AGREED, AND SETTLED AS TO KATHERINE BRADY (ORIGINAL</u> <u>COMPLAINT COUNT II) AGAINST STATE FARM MUTUAL AUTOMOBILE INSURANCE COMPANY ONLY</u>
   (20) 1988 Mar. 3 Judgment entered in favor of the cross-plaintiff, State Farm Mutual Automobile
- Insurance Company, and against the cross-defendants, Deborah L. Will and David R. Hill for the sum of \$4,020.00.

INDEXED IN JUDGMENT INDEX

2 (21) 1989 Mar. 8 Petition for Approval of Installment Payment Plan filed. (22) 1989 Mar. 9 Order of Court filed... ORDERED, that the Approval of Installment Plan GRANTED. (copies mailed to Messrs. Hendricks and Bartholomee, 3/9/89) 15



0







(2) 1986 May 2119 86 May 21 AGREED, SETTLED AND SATISFIED, ORDER OF PLAINTIFF'S ATTORNEY FILED,

.



| h B. Shaffer    | 1986<br>May<br>21                                 |