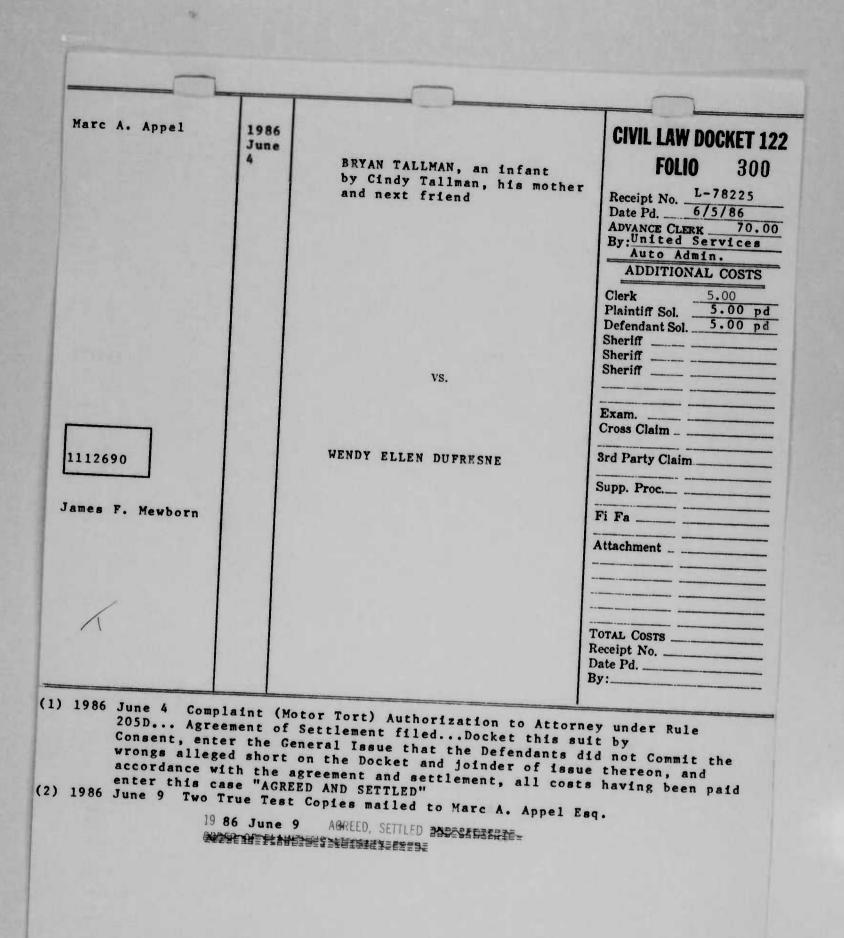

ate Process.

## sololok

- (5A) 1987 Dec. 5 Interrogatories filed. (DANIEL ASHLEY YOUNGBAR)
- (5B) 1987 Feb. 5 Interrogatories filed. ( DANIEL ASHLEY YOUNCBAR) (5C) 1987 Feb 13 Answers to INterrogatories filed. ( to: DANIEL ASHIEY Youngbar)
- (26) 1987 Nov. 19 Notice of Deposition filed. ( PAUL FRITZ)

.

STATISTICS MALTER Des DEDUCTS

- (27) 1988 Mar. 2 Line Filed Re: Enter appearance of William F. Flood, 111 and Strike janet Hartge.
  (28) 1988 Mar. 2 Answer to Amended Complaint Filed. (Martin & Ruth Nagel)
  (29) 1988 Aug. 9 Correspondence filed re: Report from Dr. Settle as supplement to Interrogatory Answers.

(30) 1989 Jan 17 Notice of Deposition filed.

(31) 1989 Feb. 21 Stipulation of Dismissal filed.

Sal data tent at arthorneys or pressent that

"DISMISSED WITH PREJUDICE"

0









(1) 1986 June 4 Complaint (Motor Tort) Authorization to Attorney under Rule 205D, .. Agreement of Settlement filed... Docket this suit by Consent enter the General Issue Plea that the Defendants did not Commit the wrongs alleged short on the Docket and joinder of issue thereon, an accordance with the agreement and settlement, all costs having been paid enter this case "AGREED AND SETTLED"

19 86 June 9 AGREED, SETTLED AT SHED -==











|                                                                                                                                                                                                                                                                                                                                 |