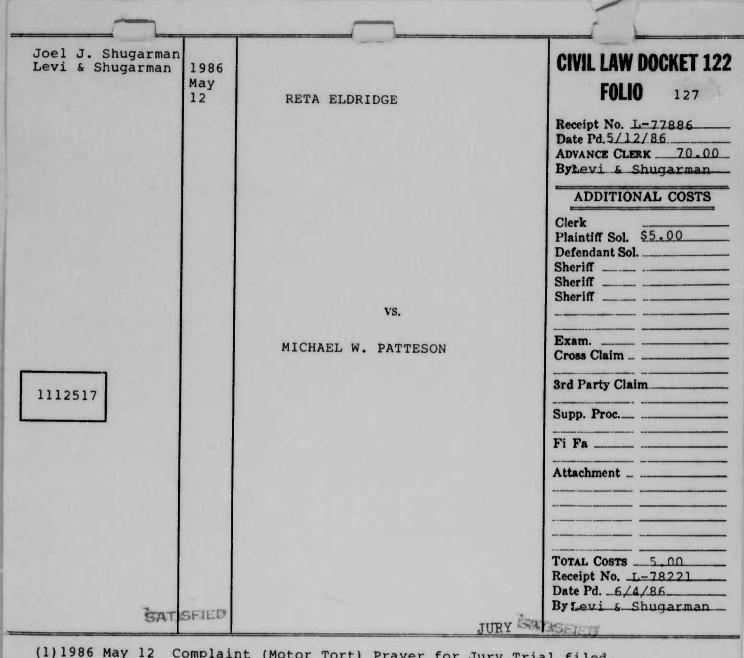

# START OF ROLL NO.

Customer: AACO Application: Law -Dockets

Starting with: # 122- 1112391

Opr: flag Date: 7/19/92

- (9) 1986 Nov 25 Confession of Assets filed.
- (10) 1986 Dec 3 Additional Confession of Assets filed.
- (11) 1987 Jan 12 Request for Judgment Garnishment filed.
- (12) 1987 Mar 4 Order of Court filed. ORDERED, that the garnishee having confessed assets belonging to the judgment debtor in the amount of \$7,326.77 and at least thirty (30) days having been passed since such confession, the judgment is entered for the assests so confessed and the garnishee shall pay over such amount to the Judgment creditor. (Copies mailed to attorney Taylor, Attorney Roblyer, Farmers National Bank of Maryland, and Steve LeHuray)
- (13) 1987 Mar 4 Judgment entered in favor of the Plaintiff, Espeedite Printing Service, Inc. against the Garnishee, Farmers National Bank of Maryland, for the sume of \$7,326.77.

INDEXED IN JUDCHENT INDEX-Against Garnishee

- (14) 1987 Mar. 27 Supplemental Memorandum in Support of Motion to Dismiss or, in the Alternative, for Summary Judgment and Exhibits filed.
- (15) 1987 Apr. 9 Notice of Automatic Stay Pursuant to Debotor's filing of volumtary Petition under Chapter 11 of the unted States Bankruptcy Code filed.
- (16) 1987 Aug. 14 Line filed. RE: Change of Address James H. Hulme