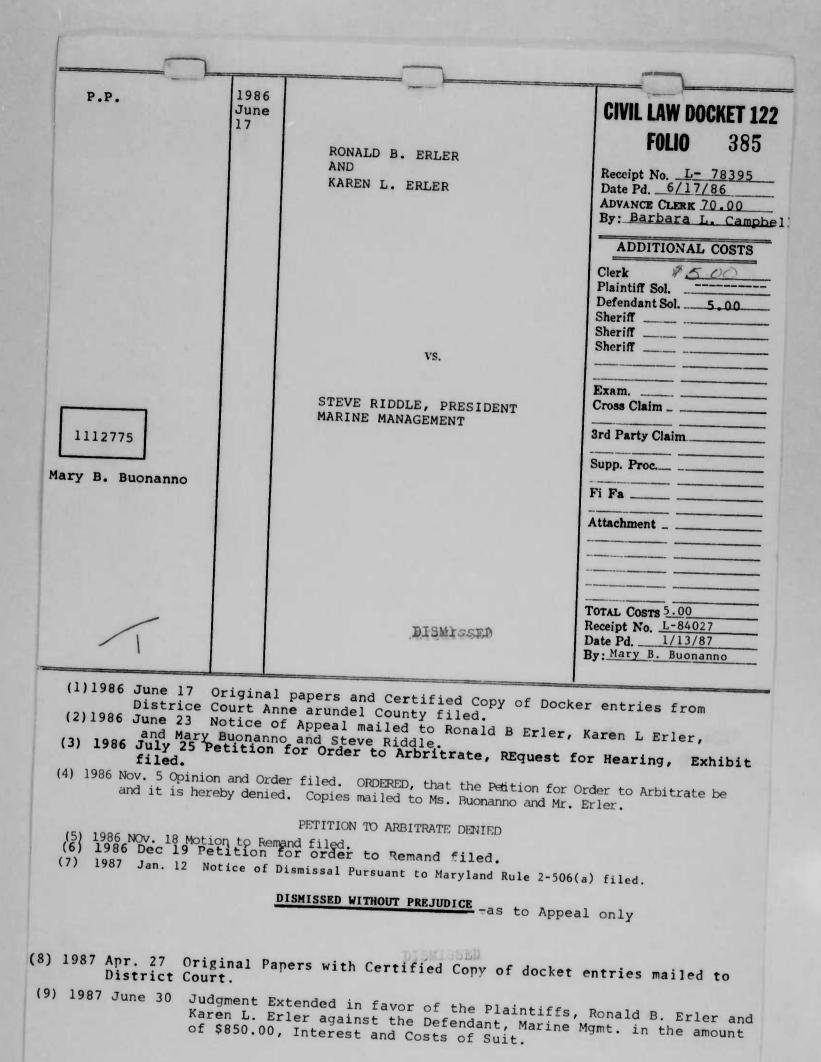

|                                           | ILD                                                                                                                                        |
|                                                                             | Debuis                                                                 | 0 1007 WDE 1990 T                                                                                                           |                                           |                                                                                                                                            |

.

(9) 1988 Apr. 5 Order of Satisfaction filed...SATISFIED



"DISMISSED"











INDEXED IN JUDGMENT INDEX



| Jeffrey N. Pritzker<br>Margolis, Pritzker<br>& Epstein, P.A.                 | 1986<br>June<br>17th<br>DENNIS WAYNE BOYD<br>-Claimant                                                                                                                | CIVIL LAW DOCKET 122<br>FOLIO 387<br>Receipt No<br>Date Pd<br>ADVANCE CLERK<br>By:           |
|------------------------------------------------------------------------------|-----------------------------------------------------------------------------------------------------------------------------------------------------------------------|----------------------------------------------------------------------------------------------|
| Baltimore City<br>Circuit Court Costs<br>- Open<br>\$75.00<br>10.00<br>40.0