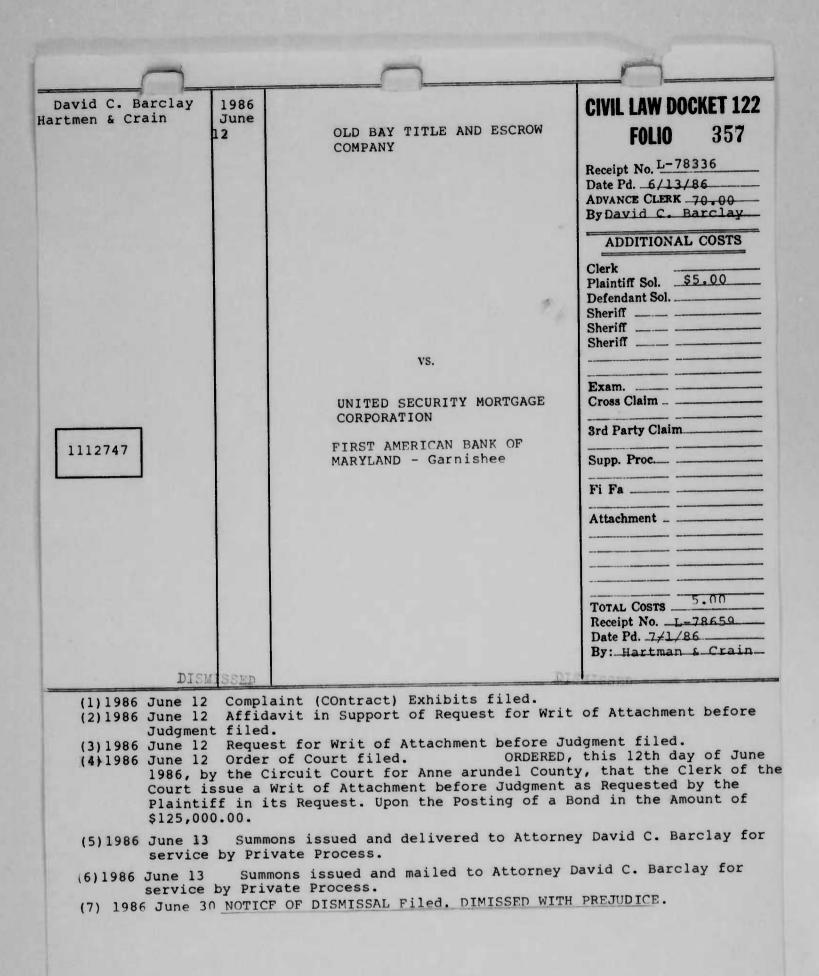

M. Pollock, Asst. Lounty Solid<br>of Trustees of the Church of God<br>on filed.<br>To Interrogatories with Exhibits<br>NONAG<br>entries to be made<br>omputer case # | Richart T. Brice for<br>Bryl and Mary A. Bryl<br>citor)<br>of Pasadena to Condem-                                                                                                                                   |





- by Private Process. (Donald S. Parker, MD) (19) 1987 Aug. 7 Request for Production of Documents filed.
- (20) 1987 Sept 3 NOtice to Take Deposition filed.. (Harry Ramsey and Donald S. (21) 1987 Sept 3 NOtice to Take Deposition filed. (Richard N. Edelson, ND)
  (22) 1987Sept 3 NOtice to Take Deposition filed. (George W. Settle, MD)
- (23) 1987 Oct. 20 Stipulation of Dismissal filed...DISMISSED WITH PREJUDICE







(14) 1987 NOV 18 Interrogatories filed. (TO: W. Barry Wraga, Esq. attorney for Defendant Harry GUy Rosati, JR. )
(15)1987 NOV 30 Notice of Deposition filed. (DONALD PETER &CKELVEY, LARRY PHIPPS, CATHLETT'S AMOCO & PFC DAVID MCDONALD)
(16) 1987 NOV 30 Line filed. RE: Request for SUbpoena for Depositions for 1 witness and SUbpoena DUces Tecum for 2 witnesses.
(17) 1987 NOV 30 Subpoena for Deposition for one witness issued and delivered to attorney Wraga for Bervice by Private process. (LARRY PHIPPS)
(18) 1987 NOV 30 SUbpoena Duces Tecum for Deposition for two witnesses issued and delivered to attorney Wraga for service by private process. (KELINETH CATLETT) (PFC. DAVID MCDONALD #551)

1 . . . Mt.

## AT ISSUE

(19) 1987 Dec. 7 Objection to Interrogatories filed. ( HARRY GUY ROSATI, JR)