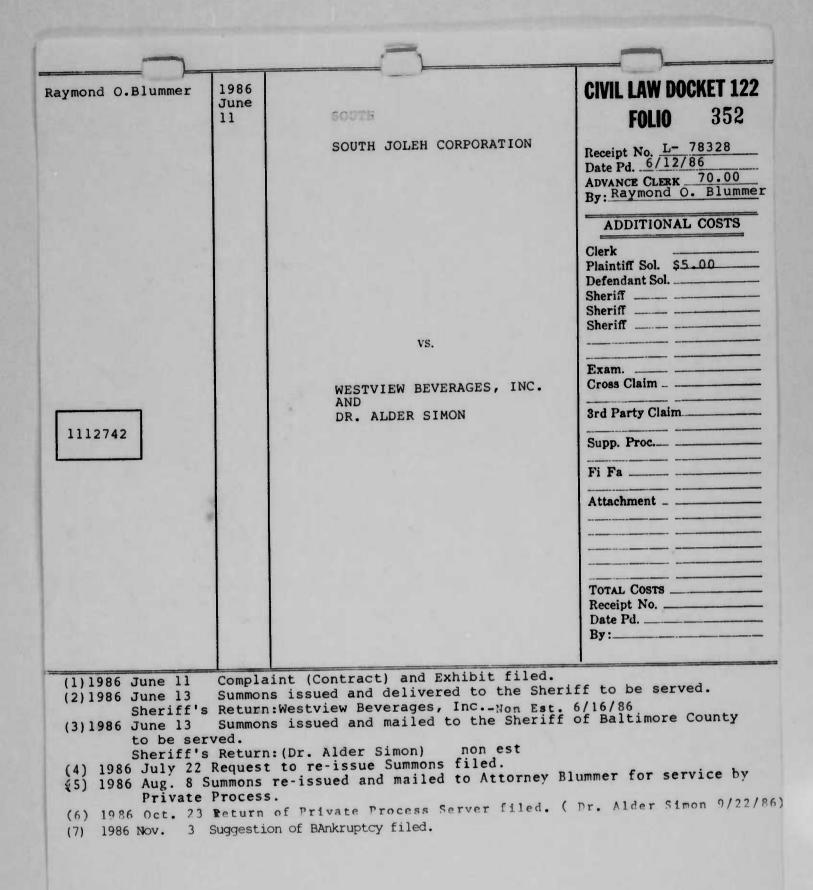

|
| (62) 1987 Oct. 7 Two (2) Subpoenas issued and delivered to D. A. Plymyer, Esq. for service by private process server.                                                                                                                                                                                                                                                                                                                                                                                              |

(63) 1987 Oct. 14 Two (2) Subpoenas issued and delivered to D. A. Plymyer, to be served by private



# the







| Herbert W. Jorgensen                     | 1986<br>June<br>12<br>NOLAND COMPANY                                                                                          | CIVIL LAW DOCKET 122<br>FOLIO 353<br>Receipt No. L-78331<br>Date Pd. 6/12/86<br>ADVANCE CLERK 70.00<br>By: Heise Jorgenson<br>& Stefanelli<br>ADDITIONAL COSTS<br>Clerk<br>Plaintiff Sol. 5.00 |
|------------------------------------------|-------------------------------------------------------------------------------------------------------------------------------|------------------------------------------------------------------------------------------------------------------------------------------------------------------------------------------------|
|                                          | VS.