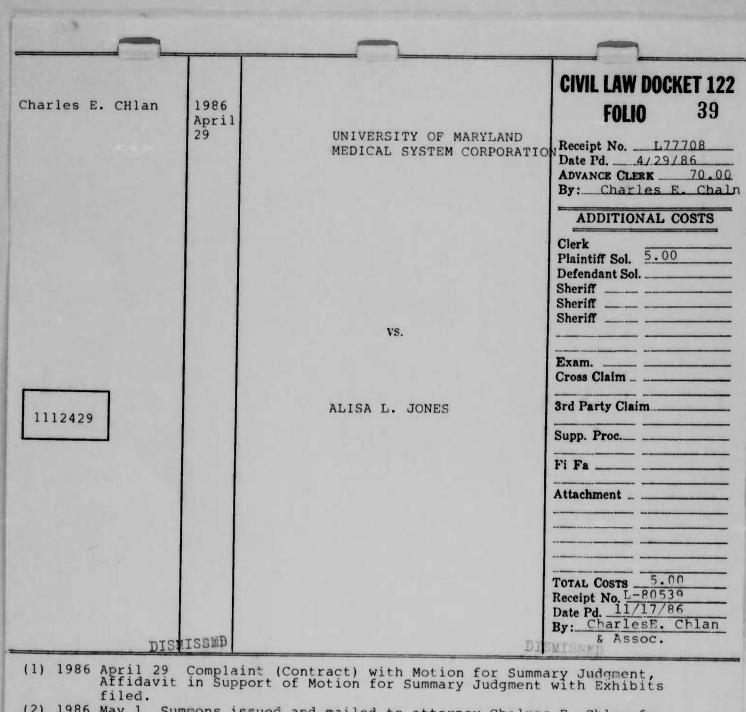

|

- (12) 1987 Mar. 23 Request for Subpoend filed.
  (13) 1987 Mar. 23 Request for Subpoend filed.
  (14) 1987 Mar. 23 Request for Subpoend filed.
  (15) 1987 Mar. 23 Subpoend for three witnesses issued and delivered to the Sheriff to be served.
  - (45.00 pd)
    - Sheriff's Return: (Johnny Matthews Johnson, Jr.) Summoned 4/6/87 (Elizabeth F. Dayoff) Summoned 3/24/87
      - - (Rebecca Conway) Summoned 3/26/87
- (16) 1987 June 24 Order of Satisfaction filed.

## PAID. SETTLED AND SATISFIED.

\*\*\*

\*\*\*

- (15A) 1897 May 6 Request for subpoend filed.
   (15B) 1987 May 6 Subpoend for one witness issued and delivered to attorney Harrison to be served by private process. (MS. ELIZABETH DAYHOFF)
- (17) 1987 Nov. 12 Notice to take deposition filed. ( ORIN LEONARD TYNES BEY)



(2) 1986 May 1 Summons issued and mailed to attorney Chalres E. Chlan for service by Private Process.

(3) 1986 Sept. 17 REquest for Summons to be reissued filed.

(4) 1986 Sept. 26 Summons reissued and mailed to C. E. Chlan, Esq. for service by private process server.

(5) 1986 Nov. 13 ORDER FOR DISMISSAL FILED.





19 86 Aug. 15 AGREED, SETTLED AND SATISFIED. ORDER OF PLAINTIFF'S ATTORNEY FILED.



| Phillip-RScheibe<br>Ronald A. Silkworth                                                                  | 1986<br>Apr.                                                 |                                                                                                                                                                            | CIVIL LAW DOCKET 122