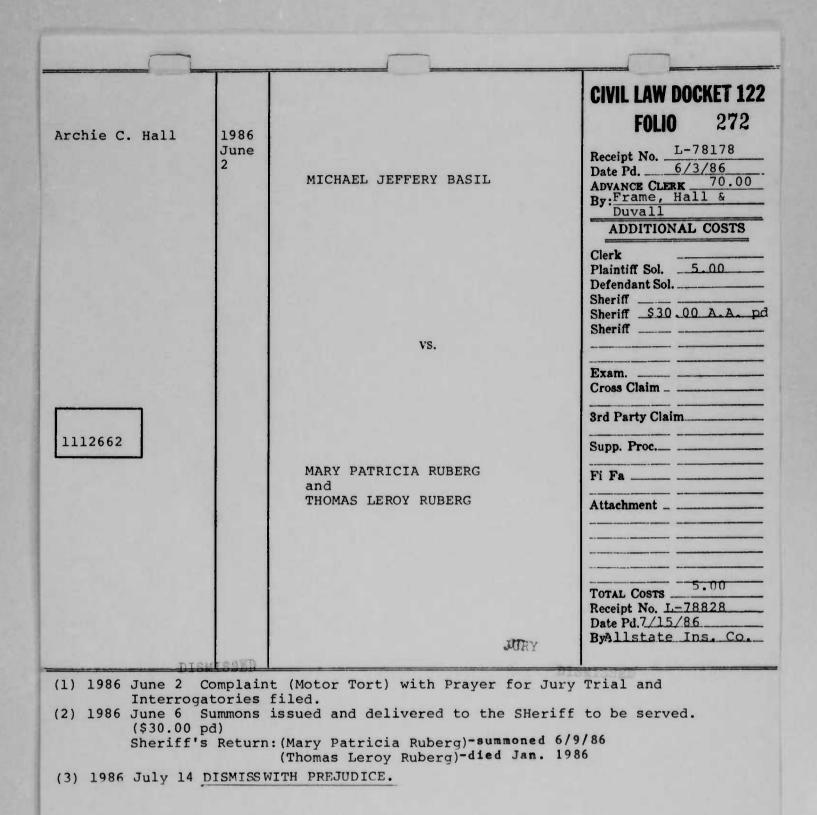

of 36 months, ending on January 31, 1938, the date of maturity of the promissory note as originally scheduled at the rate of 14% charged in the promissory; and including interest at the legal rate therafter, and including costs of this suit. (Copies to Ms. A.D. Paavola, Esq. and Defendant Glenda Bailey 10-14-86)

(11) 1986 Oct. 3

Judgment Absolute extended in favor of the Plaintiffs Ray S. Lewis and Donna S. Lewis and against the Defendant Glenda Bailey in the amount of \$10,317.00 including interest commencing on January 31, 1988, and continuing for a period of 36 months, ending on January 31, 1988, the date of maturity of the promissory note as originally scheduled at the rate of 14% charged in the promissory; and including interest at the legal rate thereafter and costs of suit.

# INDEXED IN JUDGMENT INDEX -against GLENDA BAILEY .. ONLY

- (12) 1939 May 23 Notion to Strike Appearance filed.
- (13) 1989 June 13 Order of Court filed... ORDERED, that the appearance of Michael R. Foster, and Foster & Braden, be, and the same is hereby stricken and that Ray S. Lewis and Donna S. Lewis shall proceed in proper person. (copies mailed to Messr. Poster and Ray and Donna Lewis)