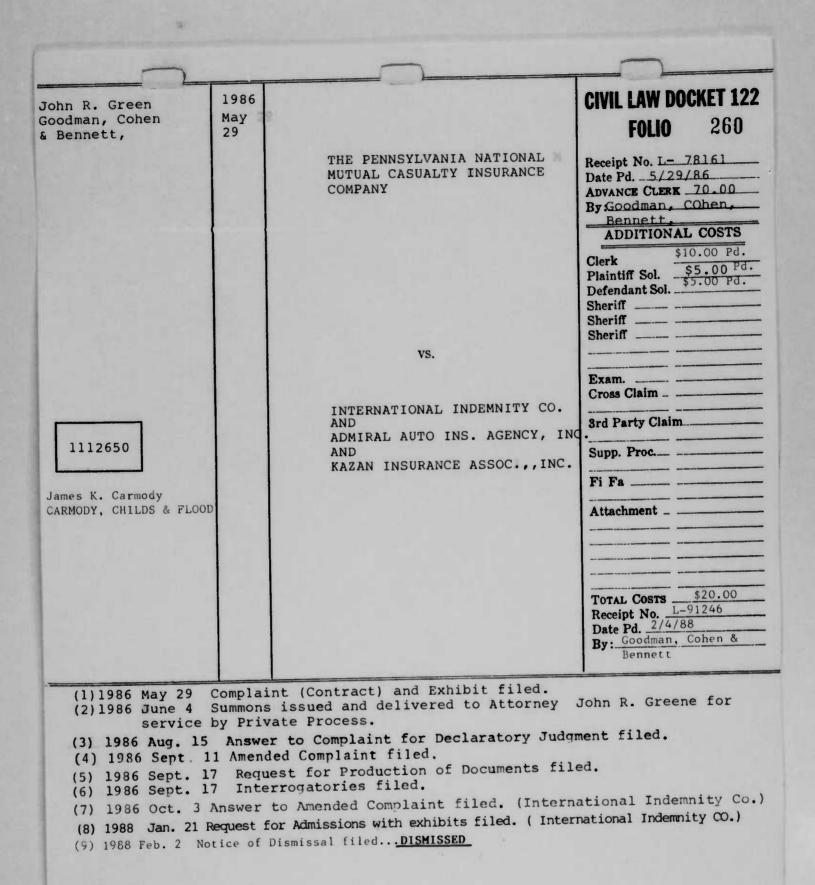

ED WITH 1114005 (17) 1987 Mar. 31 - Strike the Appearance of Wilbert L. Taylor of Yost and Smith, P.A. (18) 1987 Apr. 6 Interrogatories filed. (19) 1987 Apr. 6 Notice of Substituting Counsel filed. (J. Steven Huffines) (20) 1987 May 22 Withdrawal of Attorneys Appearance filed. (21) 1987 May 28 Entry of Appearance filed. (Ronald J. Rinehardt, Plaintiff/Counter Defendant) (19a) 1987 Apr. 6 Request for Production of Documents filed. (23) 1987 June 23 Answers to Interrogatories filed. JUL 7 1998 Notice mailed pursuant to rule 2-507 Case dismissed for white f prosecution without prejudice. juggent for costs AUS 30 1990 against the Plaintlii. INDEXED IN JUDGEENT INDEX



(8) 1990 June 29 Copy of Dismissal with Prejudice filed.....SETTLEMENT REACHED BETWEEN PARTIES.

DISMISSED WITH PREJUDICE.





ł



| Barbara Gold                                                                                                                                                                                                                                                                               | 1986<br>May<br>29                                                                                                                                                                                                                               | THOMASINA HEPBURN