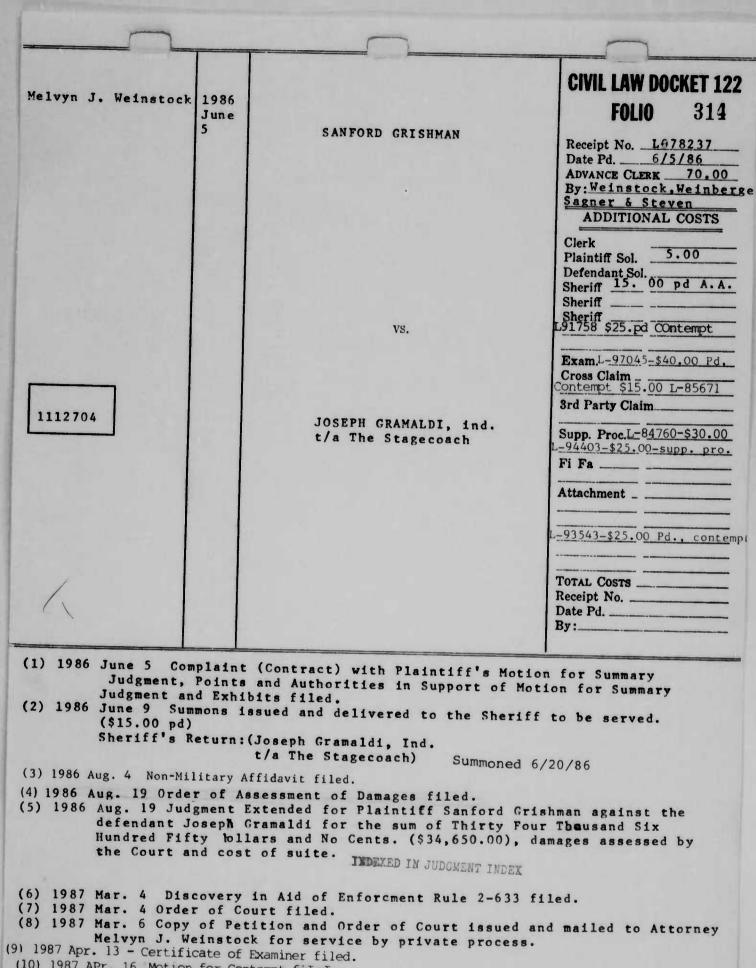

|                                                                                                                            |

Prince Georges County to be served. Sheriff's Return: (Gabriel B. Jaffe, M.D.) Non Est. 2/9/87 (Medical Records Custodian Prince Georges Hospital) summoned 2/4/87 (Guy B. Townsend, M.D.) summoned 2/9/87 (16) 1987 Jan. 30 Two Request for Subpoena Duces Tecum filed. served. Sheriff's Return: (Lawrence Williams Non Est. 2/16/87 Ford Aerospace & Communications Corporation) (Gail Versak Ford Aerospace & Communications Corp) Summoned 2/5/87 (18) 1987 Feb. 19 Line filed. Re: Passed for Settlement. (19) 1987 May 8 Order of Satisfaction filed.

AGREED, SETTLED AND SATISFIED



- (10) 1987 APr. 16 Motion for Contempt filed.
- (11) 1987 May 7 Affidavit filed. (Serve Joseph Gramaldi 3/ /87)
- (12) 1987 June 18 Order of Court filed. Show Cause Order Granted. (COopies mailed to Messrs. Weinstock and Joseph Gramaldi)
- (13) 1987 June 18 Summons for Show Cause Order issued and mailed to Attorney Weinstock for service by Private Porcess (14) 1988 March 1 Motion for COntempt for show cause order, Exhibits, Order filed.
- (15) 1988 Mar. 28 Show cause order filed.... ORDRED by Judge Eugene M.Lerner that upon consideration of the Plaintiff's Motion for Contempt, Joseph Gramaldi show cause by the 5th day of May 1988 why he shold not be held in COntempt of court provided a copy of this Motion and Order are served on Joseph Garmaldi by teh 20th day of April 1988. COpies sent