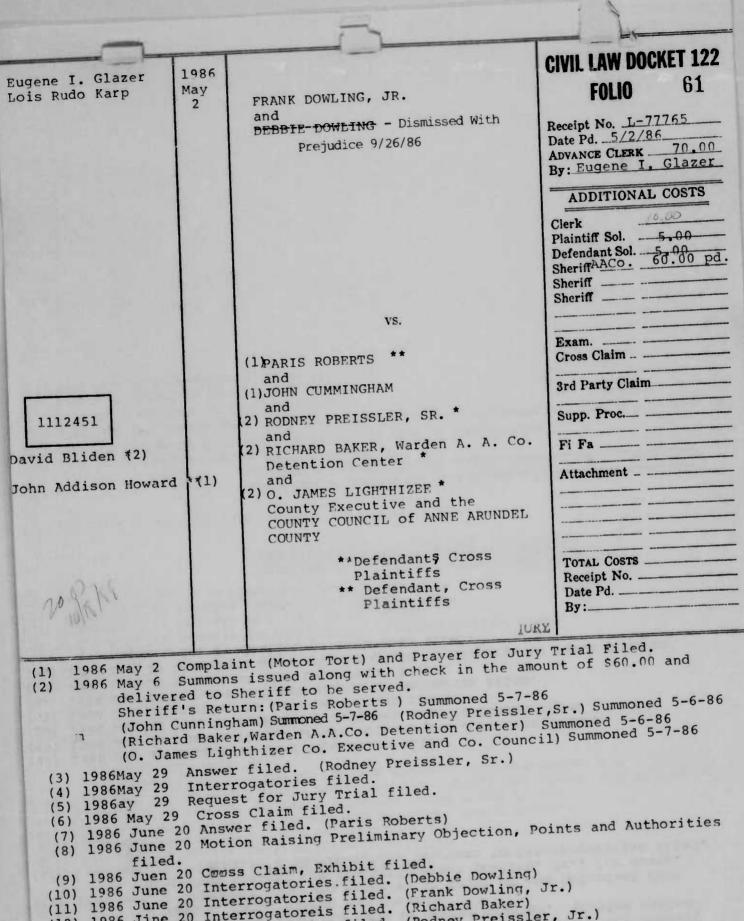

# START OF ROLL NO.

Customer: AACO Application: Law -Dockets

Starting with: # 122- 1112391

Opr: flag Date: 7/19/92

- (9) 1986 Nov 25 Confession of Assets filed.
- (10) 1986 Dec 3 Additional Confession of Assets filed.
- (11) 1987 Jan 12 Request for Judgment Garnishment filed.
- (12) 1987 Mar 4 Order of Court filed. ORDERED, that the garnishee having confessed assets belonging to the judgment debtor in the amount of \$7,326.77 and at least thirty (30) days having been passed since such confession, the judgment is entered for the assests so confessed and the garnishee shall pay over such amount to the Judgment creditor. (Copies mailed to attorney Taylor, Attorney Roblyer, Farmers National Bank of Maryland, and Steve LeHuray)
- (13) 1987 Mar 4 Judgment entered in favor of the Plaintiff, Espeedite Printing Service, Inc. against the Garnishee, Farmers National Bank of Maryland, for the sume of \$7,326.77.