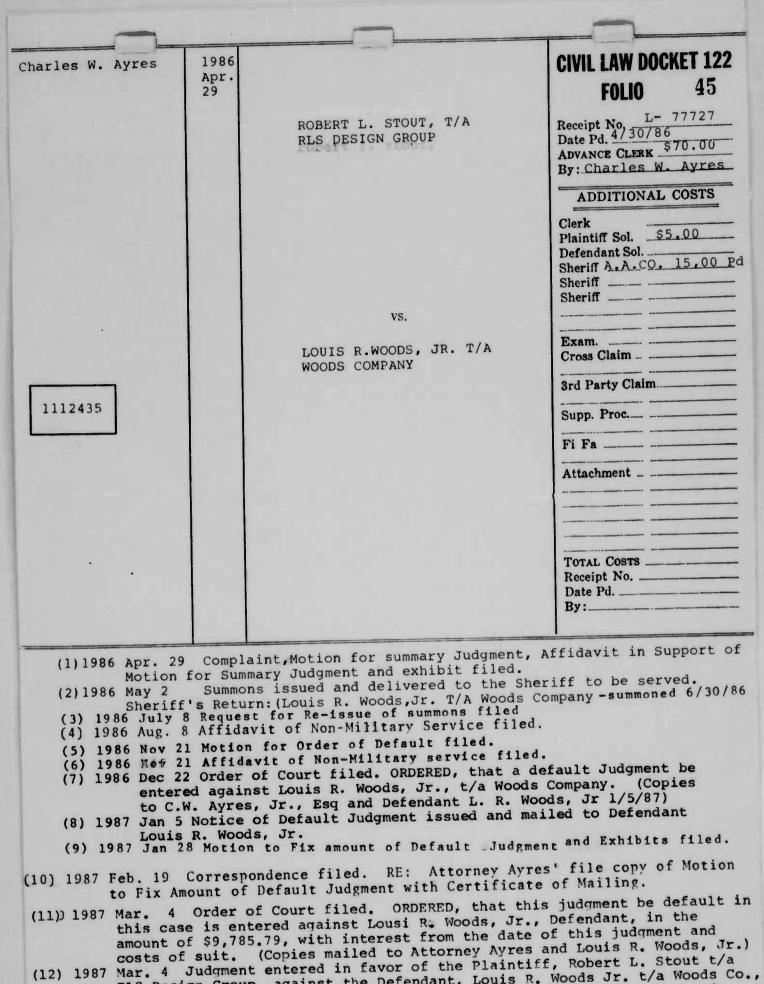

Bowyer
- (19) 1986 Dec. 11 Line filed. RE: Entering the appearance of William F. Flood
- (20) 1987 Jan 2 Notice of Deposition filed.
  (21) 1987 Jan 29 Correspondence filed. RE: Supplement to Interrogatory answers.
- (22) 1987 Feb 5 Notice of Deposition filed. (Jack Kushner, M.D.)

(23) 1987 Aug. 18 Order of Satisfaction filed...AGREED, PAID, SETTLED, SATISFIED, DISMISSED WITH PREJUDICE



- (2) 1986 Apr. 29 Summons issued and delivered to attorney Stanley J. Klos, Jr. for service by Private Process.
  (3) 1986 May 9 Affidavit of Service filed.
  (4) 1986 Aug. 7 Interrogatories filed.
  (5) 1986 Aug. 7 Motion for Partial Summary Judgment with Memorandum of Law in Support of Motion for Partial Summary Judgment with Request for Hearing filed.
- (6) 1986 Oct. 6 DISMISS WITHOUT PREJUDICE.





- RLS Design Group, against the Defendant, Louis R. Woods Jr. t/a Woods Co., for the sum of \$9,785.79 with interest from date of this judgment and costs of suit. INDEXED IN STORAGE TYDEX
- (43) 1987 May 21 Interrogatories in Aid of Execution filed.
- (14) 1987 May 21 Pequest for Summons filed.
- (15) 1987 June 2 Summons issued with copy of Interrogatories in Aid of Execution and mailed to Attorney Avres for service by private process.
- (16) 1987 June 12 Return of Private Process SErver filed. (Louis R. Woods, Jr., 6/10/87)
- (17) 1987 Sept 3 MOtion to Compel Answers to Interrogatories in Aid of Execution
- filed.

#### CONTINUED

(18) 1987 Sept 9 Order of Court filed. ORDERED that Defendant and Judgment Debtor, Louis R. Woods, Jr., t/a Woods Company answer the Interrogatories in Aid of