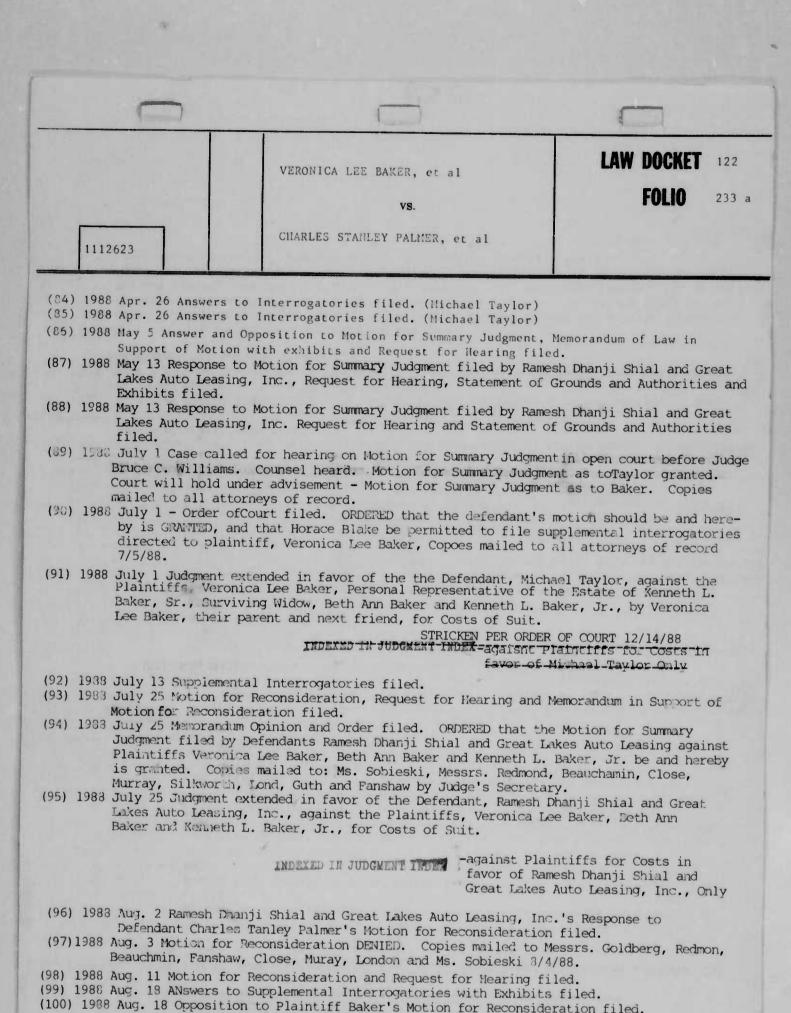

# START OF ROLL NO.

Customer: AACO Application: Law -Dockets

Starting with: # 122- 1112391

Opr: flag Date: 7/19/92

- (9) 1986 Nov 25 Confession of Assets filed.
- (10) 1986 Dec 3 Additional Confession of Assets filed.
- (11) 1987 Jan 12 Request for Judgment Garnishment filed.
- (12) 1987 Mar 4 Order of Court filed. ORDERED, that the garnishee having confessed assets belonging to the judgment debtor in the amount of \$7,326.77 and at least thirty (30) days having been passed since such confession, the judgment is entered for the assests so confessed and the garnishee shall pay over such amount to the Judgment creditor. (Copies mailed to attorney Taylor, Attorney Roblyer, Farmers National Bank of Maryland, and Steve LeHuray)
- (13) 1987 Mar 4 Judgment entered in favor of the Plaintiff, Espeedite Printing Service, Inc. against the Garnishee, Farmers National Bank of Maryland, for the sume of \$7,326.77.