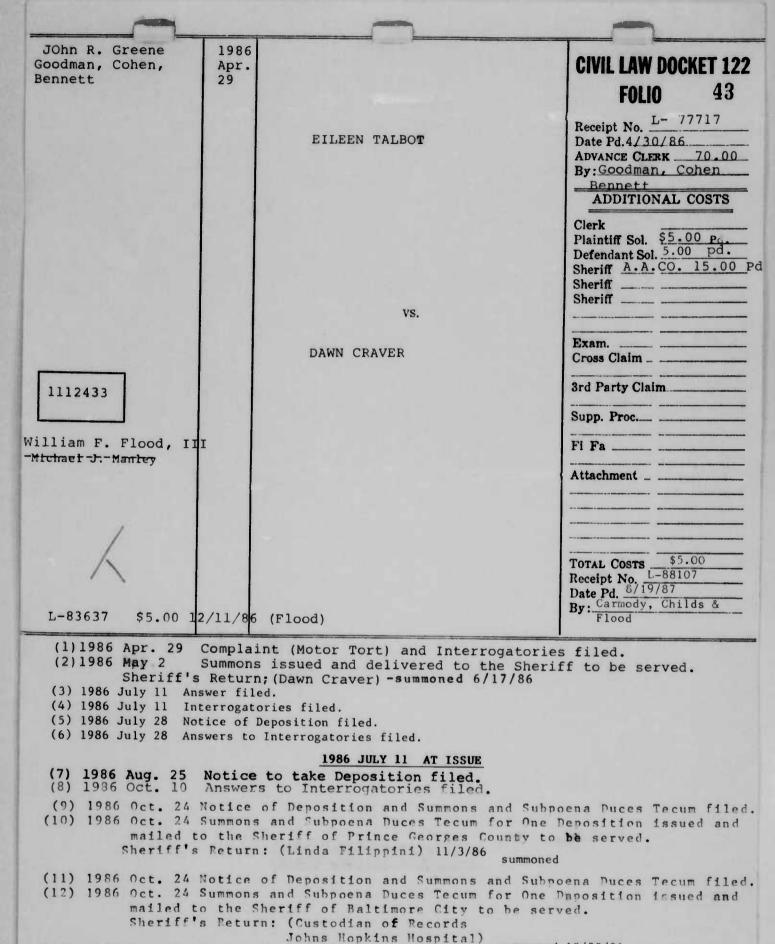

ncis Yox against the Defendant Kevin

Richard Reppenhagen for \$85,500 (Compensatory) \$0 (punitive) interest from date and costs of suit. Copies mailed to Messrs. Silkworth, Scheibe and Wray.

5

 (25) 1987 July 1 Motion for New Trial and Request for Hearing filed.
 (26) 1987 July 2 Judgment extended in favor of the Plaintiff, John Francis Yox, against the Defendant Kevin Richard Reppenhagen, for the sum of \$85,500.00 with Interest from date and Costs of Suit.

INDEXED IN JUDGMENT INDEX

(27) 1987 July 22 Case called for Hearing on Motion for new trial in Open Court before Judge Bruce C. Williams. Counsel heard. Court denied Defendant's Motion for New Trial. (Copies mailed to Messrs. Silkworth and Wray 7/27/87)

(28) 1987 July 23 Order for Credit against Judgment filed. (\$50,000.00)





(13) 1986 Oct. 24 Notice of Deposition and Summons and Suppoena Ducea Tecum filed.

(14) 1986 Oct. 24 Summons and Subpoena Duces Tecum for one Deposition issued and delivered to the Sheriff to be served. Sheriff's Return: (Custodian of Reocrds

Dr. Jack Kushner, M.D., P.A.) Summoned 10/27/86

- (15) 1986 Nov. 6 Order for Summons filed.
  (16) 1986 Nov. 6 Summons for one witness issued and delivered to the Sheriff to be served. (\$15.00 pd)

Sheriff's Return: (Loretta Dumas) (Served 11/23/86)

- (17) 1986 Nov 25 Notice of Deposition filed (Jack Kushner)
- (18) 1986 Dec. 11 Line filed. RE: Striking the appearance of Michael J. Manley and Louise M. Bowyer
- (19) 1986 Dec. 11 Line filed. RE: Entering the appearance of William F. Flood
- (20) 1987 Jan 2 Notice of Deposition filed.
  (21) 1987