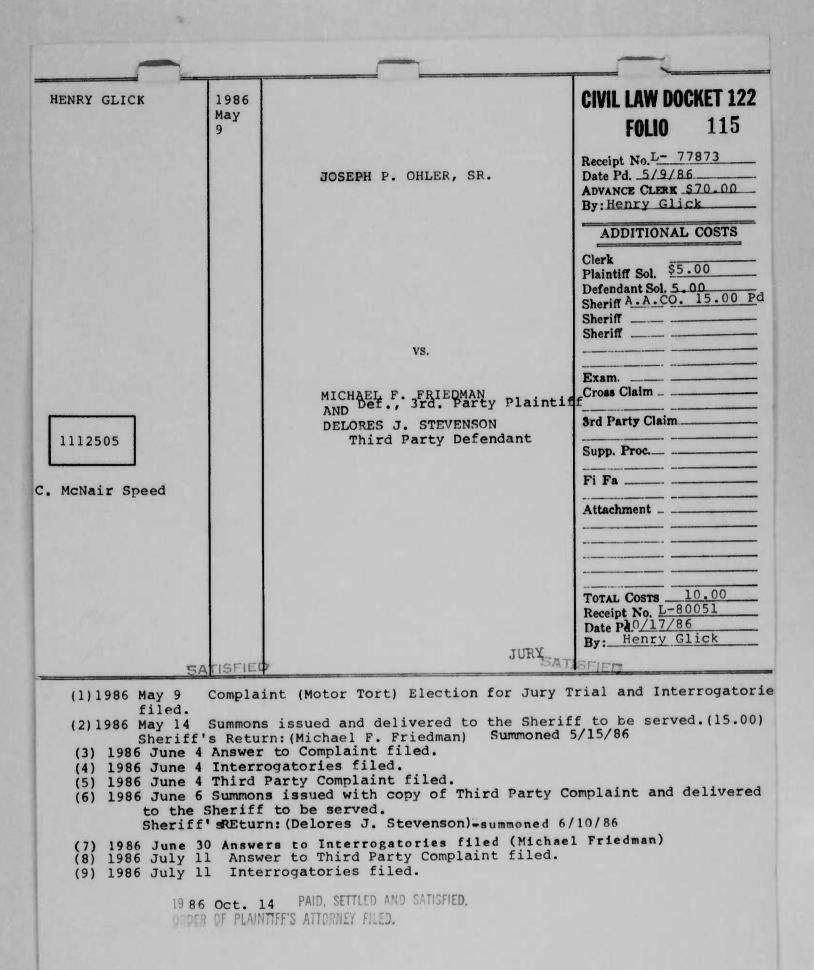

defendant's case, the defendant made a Motion in Limine. Motion denied. Court finds that judgment modified today is against George R. Mash only and not against Karen Mash. Finding of the Court for the Plaintiffs, Charles H. and Ollie M. Henshaw, and against the defendant, George R. Mash. Judgment entered for the Plaintiff, Charles H. Henshaw and Ollie M. Henshaw as of 5/6/88 for \$50,025.00, interest from date and costs of suit, which amount is arrived at as follows: Principal Indebtedness \$30,500.00, Attorneys Fees \$6,525.00, and Interest \$13,000. The interest is from 10/1/84 to 4/18/88. The judgment is as of 5/8/86 as stated above. (Copies mailed to Attorneys Touhey and Keegan on 4/22/88)

(34) 1988 Aug. 17 Notice of Satisfaction filed... SATISFIED AND DISMISSED WITH PREJUDICE











|                                    |                         | -                                                      |