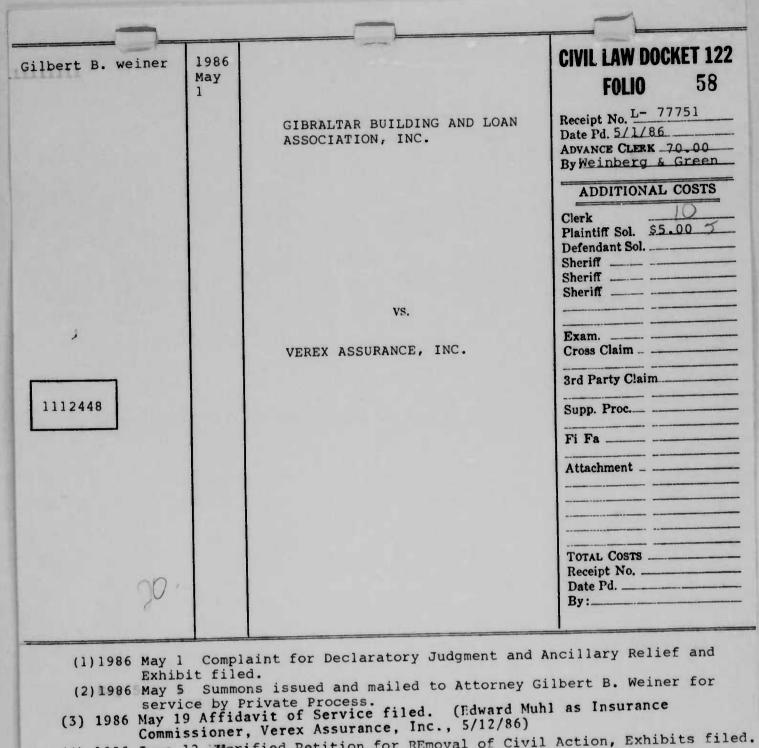

# START OF ROLL NO.

Customer: AACO Application: Law -Dockets

Starting with: # 122- 1112391

Opr: flag Date: 7/19/92

- (9) 1986 Nov 25 Confession of Assets filed.
- (10) 1986 Dec 3 Additional Confession of Assets filed.
- (11) 1987 Jan 12 Request for Judgment Garnishment filed.
- (12) 1987 Mar 4 Order of Court filed. ORDERED, that the garnishee having confessed assets belonging to the judgment debtor in the amount of \$7,326.77 and at least thirty (30) days having been passed since such confession, the judgment is entered for the assests so confessed and the garnishee shall pay over such amount to the Judgment creditor. (Copies mailed to attorney Taylor, Attorney Roblyer, Farmers National Bank of Maryland, and Steve LeHuray)
- (13) 1987 Mar 4 Judgment entered in favor of the Plaintiff, Espeedite Printing Service, Inc. against the Garnishee, Farmers National Bank of Maryland, for the sume of \$7,326.77.