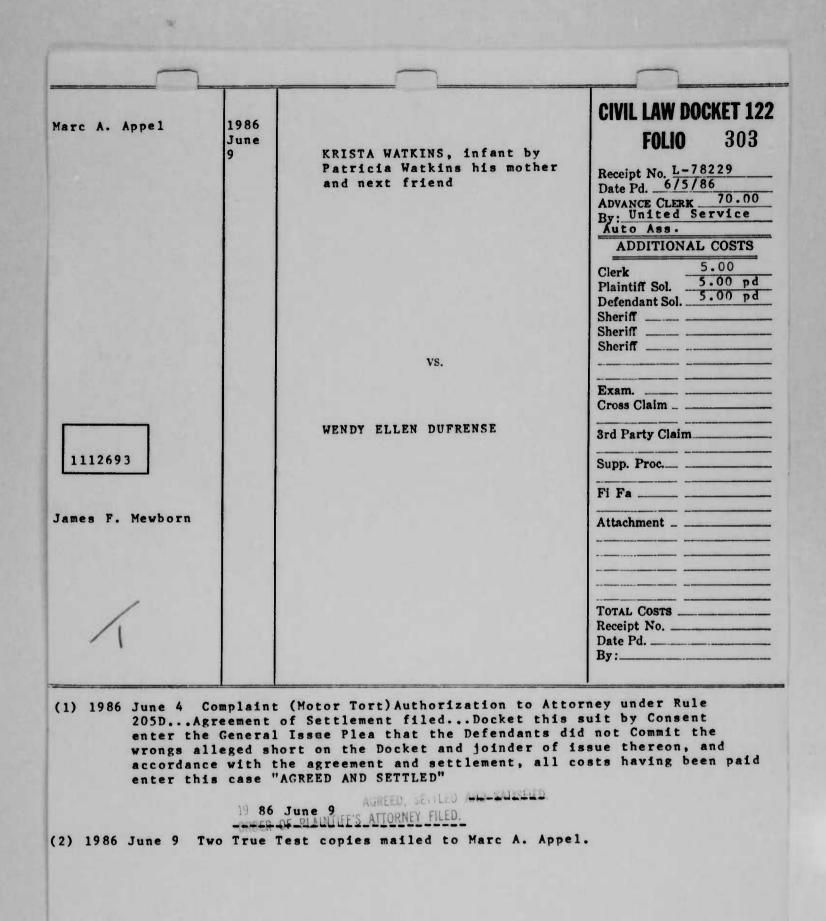

1988 Mar. 2 Answer to Amended Complaint Filed. (Martin & Ruth Nagel)
  (29) 1988 Aug. 9 Correspondence filed re: Report from Dr. Settle as supplement to Interrogatory Answers.

(30) 1989 Jan 17 Notice of Deposition filed.

(31) 1989 Feb. 21 Stipulation of Dismissal filed.

Sal data tent at arthorneys or pressent that

"DISMISSED WITH PREJUDICE"

0









(1) 1986 June 4 Complaint (Motor Tort) Authorization to Attorney under Rule 205D, .. Agreement of Settlement filed... Docket this suit by Consent enter the General Issue Plea that the Defendants did not Commit the wrongs alleged short on the Docket and joinder of issue thereon, an accordance with the agreement and settlement, all costs having been paid enter this case "AGREED AND SETTLED"

19 86 June 9 AGREED, SETTLED AT SHED -==











|                                                                                                                                                                                                                                                                                                                                 |                                                                                                                                                                                                                                                                                                                                            | <u> </u>