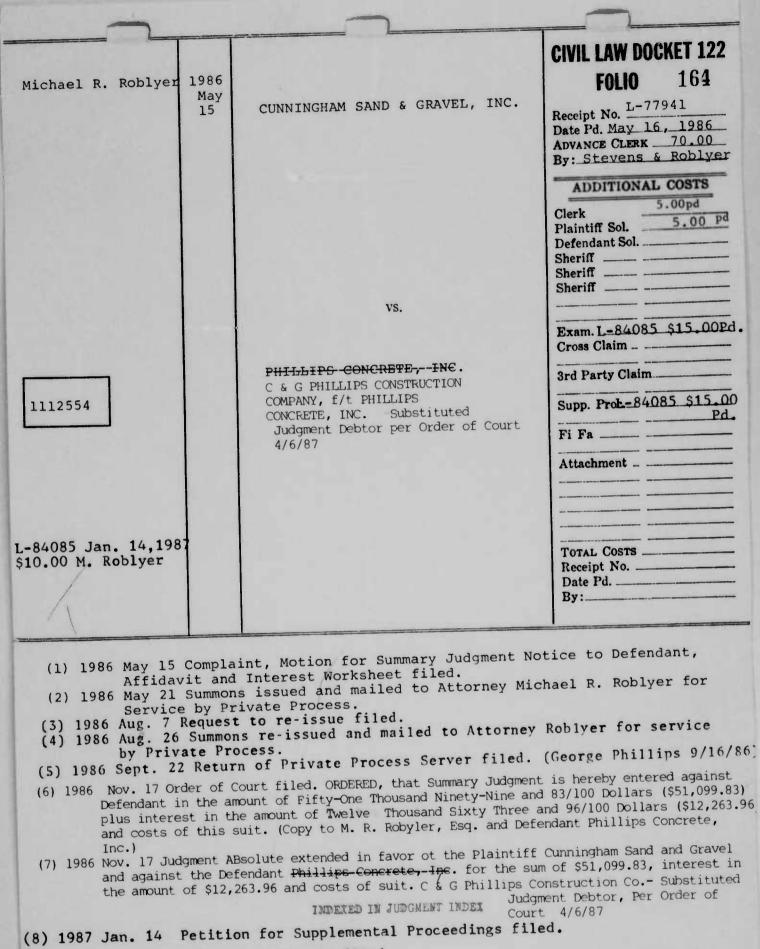

p<br>(10) 1987 Apr. 23 Notic                                                  | ice of Deposition filed. (Bradiord<br>osition of Rose Marie Gross filed.<br>e of Deposition filed. (Bradford H. Moore                             | H. Moorej                                                                                                                  |
| (11) 1987 June 15 Ord                                                                                                    | er of Satisfaction filed.<br>PAID. SETTLED AND SATISFIED                                                                                          |                                                                                                                            |

P





PAID, SETTLED AND SATISFIED DISMISSED





- (9) 1987 Jan. 21 Order of the Court filed.
- (10) 1987 Jan. 22 Two copies of Petition and Order issued and mailed to the Sheriff (10) 1967 Jan. 22 Into control of cerved.
   of Carroll County to be served.
   Sheriff's Return: (Phillips Concrete, Inc.) Served 2/9/87 George Phillips
   (11) 1987 Jan. 23 Notice of Judgment being recorded in Carroll County filed.
- Apr. 1 Certificate of Examiner filed.
- Apr. 6 Motion for Substitution of Debtor Corporation on a JUdgment, Due to Merger of (12) 1987 (13) 1987
- Corporation filed. Apr. 6 Order of Court filed. (Motion to Substitute Judgment Debtor Granted) (Copy (14) 1987 delivered to Attorney Robyler).
- (15) 1987 May 4 Notice of Judgment as Recorded in the Circuit Court for Baltimore County filed.
- May 8 Notice of Recorded Judgment from Cl