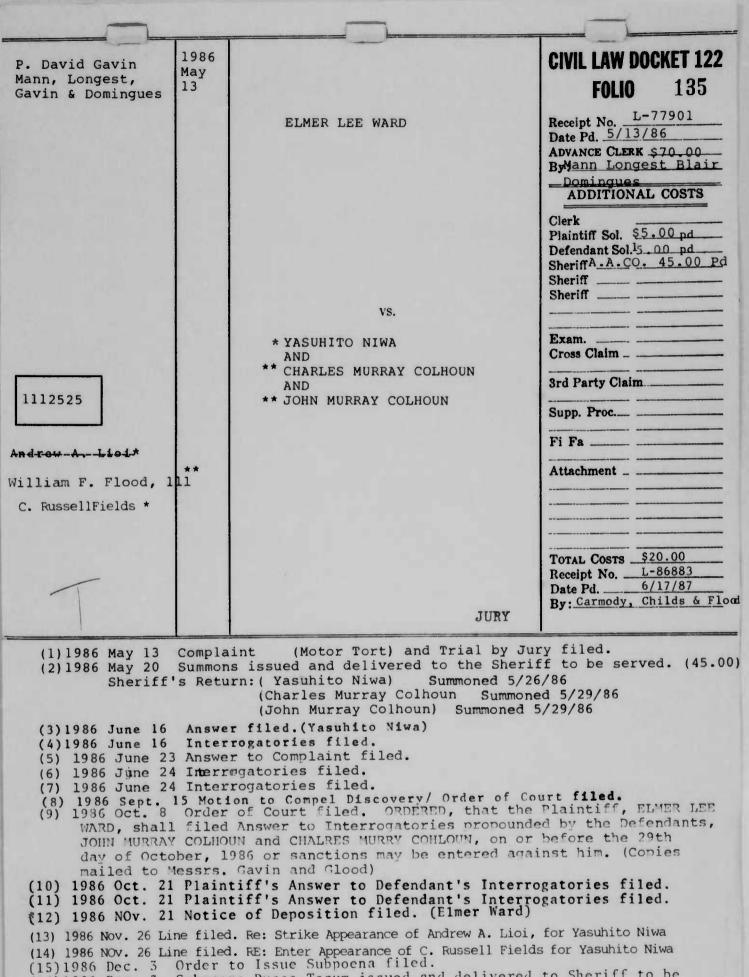

# START OF ROLL NO.

Customer: AACO Application: Law -Dockets

Starting with: # 122- 1112391

Opr: flag Date: 7/19/92

- (9) 1986 Nov 25 Confession of Assets filed.
- (10) 1986 Dec 3 Additional Confession of Assets filed.
- (11) 1987 Jan 12 Request for Judgment Garnishment filed.
- (12) 1987 Mar 4 Order of Court filed. ORDERED, that the garnishee having confessed assets belonging to the judgment debtor in the amount of \$7,326.77 and at least thirty (30) days having been passed since such confession, the judgment is entered for the assests so confessed and the garnishee shall pay over such amount to the Judgment creditor. (Copies mailed to attorney Taylor, Attorney Roblyer, Farmers National Bank of Maryland, and Steve LeHuray)
- (13) 1987 Mar 4 Judgment entered in favor of the Plaintiff, Espeedite Printing Service, Inc. against the Garnishee, Farmers National Bank of Maryland, for the sume of \$7,326.77.

INDEXED IN JUDCHENT INDEX-Against Garnishee

- (14) 1987 Mar. 27 Supplemental Memorandum in Support of Motion to Dismiss or, in the Alternative, for Summary Judgment and Exhibits filed.
- (15) 1987 Apr. 9 Notice of Automatic Stay Pursuant to Debotor's filing of volumtary Petition under Chapter 11 of the unted States Bankruptcy Code filed.
- (16) 1987 Aug. 14 Line filed. RE: Change of Address James H. Hulme