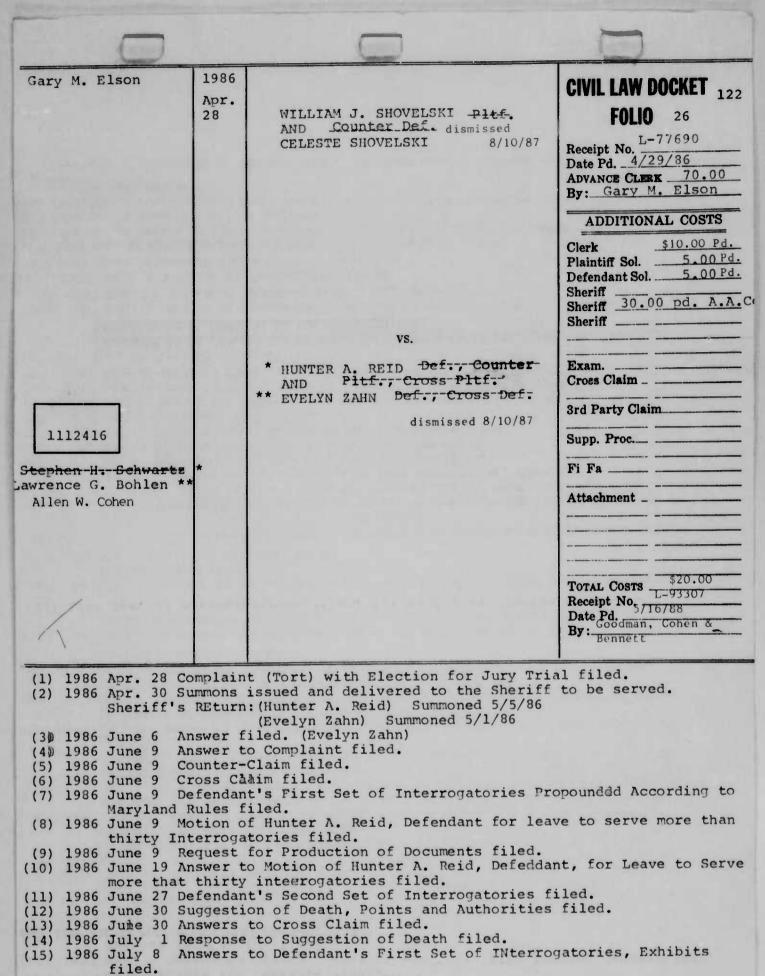

INDEXED IN JUDCHENT INDEX-Against Garnishee

- (14) 1987 Mar. 27 Supplemental Memorandum in Support of Motion to Dismiss or, in the Alternative, for Summary Judgment and Exhibits filed.
- (15) 1987 Apr. 9 Notice of Automatic Stay Pursuant to Debotor's filing of volumtary Petition under Chapter 11 of the unted States Bankruptcy Code filed.
- (16) 1987 Aug. 14 Line filed. RE: Change of Address James H. Hulme