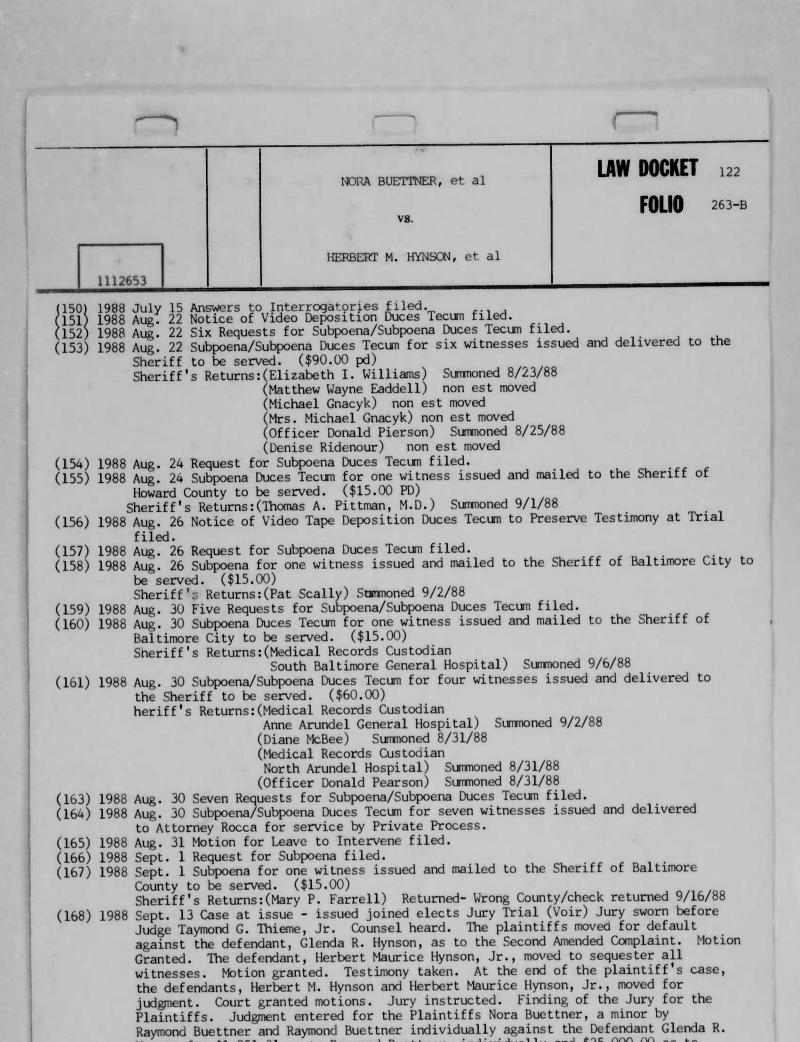

. Bowie from Mr. Carmody about depositions. (139) 1988 Apr. 14 Notice to take Deposition Duces Tecum Filed. (140) 1988 Apr. 14 Notice to take Deposition Duces Tecum Filed. (141) 1988 Apr. 14 Notice to take Deposition Duces Tecum Filed. (142) 1988 Apr. 14 Notice to take Deposition Duces Tecum Filed. (143) 1988 Apr. 27 Amended Notice to take Deposition Duces Tecum filed. (144) 1988 Apr. 27 Amended Notice to take Deposition Duces Tecum filed. (145) 1988 Apr. 27 Amended Notice to take Deposition Duces Tecum filed. (146) 1988 Apr. 27 Request for Three Subpoenas filed. (147) 1988 Apr. 27 Three Subpoenas issued and mailed to Attorney Rocca for service by private process. (148) 1988 Apr. 28 Response to Request for Admission of Facts filed. (149) 1988 May 10 Interrogatories filed. ( to Defendant)



- Hynson for \$1,051.31 as to Raymond Buettner, individually and \$25,000.00 as to Nora Buettner, a minor by Raymond Buettner and costs of suit. Copies mailed to Messrs. Carmody, Rocca and Bowie 9/16/88.
- (159) 1988 Sept. 16 Judgment extended in favor of the Plaintiff, Raymond Buettner, against the Defendant, Glenda R. Hynson, for the sum of \$1,051.31 and costs of suit. INDEXED IN JUDGMENT INDEX
- (170) 1988 Sept. 16 Judgment extended in favor of the Plaintiff, Nora Buettner, a minor by Raymond Buettner, as father and next friend, for the sum of \$25,000.00 and costs of suit.

INDEXED IN JUDGMENT INDEX



0

19 86 Sept. 16 PAID, SETTLED AND SATISFIED, ORDER OF PLAINTIFF'S ATTORNEY FILED.



|