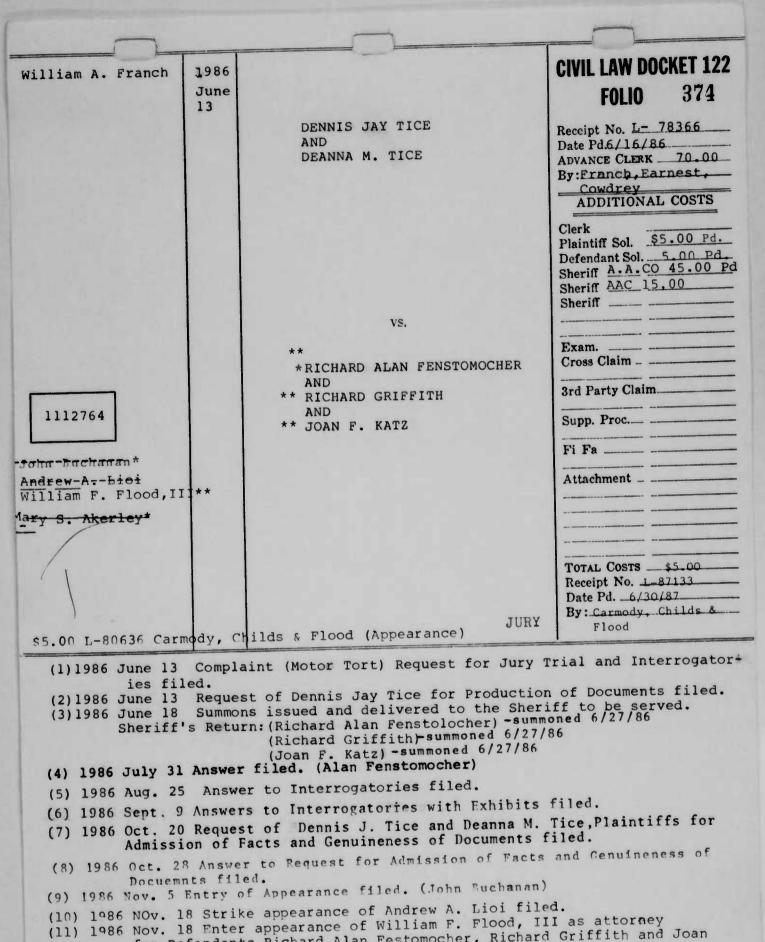

- (11) 1986 June 9 Demand for Jury Tiral filed.(12) 1986 Dec. 17 Notice for Deposition filed.
- (13) 1986 Dec. 17 Subpoena for tow depositions issued and delivered to Attorney Hulme to served by Private Process.
- (14) 1986 Dec. 29 Affidavit of Service of Process filed.
- (15) 1987 Jan. 13 Motion for Protective Order ifled.
  (16) 1987 Jan. 13 Memorandum in Support of Motion for Protective Order filed.
- (17) 1987 Jan. 13 Motion to Dismiss, Memorandum in Support of Motion to Dismis, or, in the Alternative for Summary Judgment, Exhibits filed.
- (18) 1987 Jan. 13 Notice of Change of Address filed.
- (19) 1987 Jan. 14 Request for Hearing filed.
- (20) 1987 Jan. 23 Line filed. RE: Change of Address of James H. Hulme, Esq.

(21) 1987 Feb. 10 Stipulation and Order Extending Time for Briefing of Motion to Dismiss or, in the alternative, for Summary Judgment.

(22) 1987 FEb. 25 Plaintiff's Opposition to Defendant's Motion to Dismiss filed.