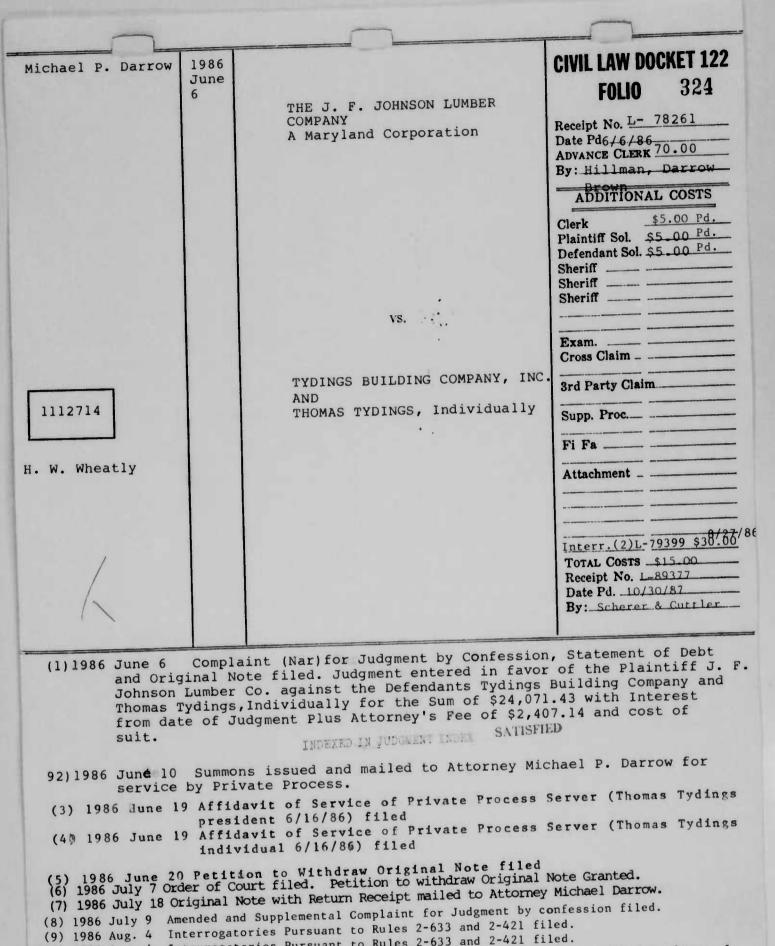

| gaotires in Aid of                                                                                                          | N JUDGMENT INDEX -against Defendant<br>f Execution filed.<br>ment filed. (Judgment entered on 2/16/38 in Queen Anne's                                                                                                                                                                                                                                                         |

- ciercar miscare with points and Authorities Filed.
- (12) 1988 Mar. 30 Answer to Motion to Revise Judgment Nunc Pro Tunc because of Mistake, Irregularity or Clerical Mistake Filed.
- (13) 1988 May 26 Order of Satisfaction filed...PAID, SETTLED AND SATISFIED





- (10) 1986 Aug. 4 Interrogatories Pursuant to Rules 2-633 and 2-421 filed.
- (11) 1986 Aug. 8 Order of Court filed. Supplemental Judgment by Confession entered in favor of the Plaintiff against the Defendant for the sum of Seventeen Thousand Five Hundred Thirty-Four Dollars and Sixty-six Cents (\$17,534.66) with interest from date of judgment, plus an attorney's fee of One Thousand Five Hundred Nineteen Dollars and Ninety nine Cents (\$1,519.99), plus costs of suit, for a total of Nineteen Thousand Fifty-four Dollars Sixty-five Cents (\$19,054.65). (Copies mailed to Mr. Darrow, Esq. and Mr. Tydings 8/26/86)
- (12) 1986 Aug. 8 Judgment Absolute extended in favor of the Plaintiff, J.F. Johnson Lumber Company against the Defendant, Tydings Building Company, Inc. and Thomas Tydings in the a