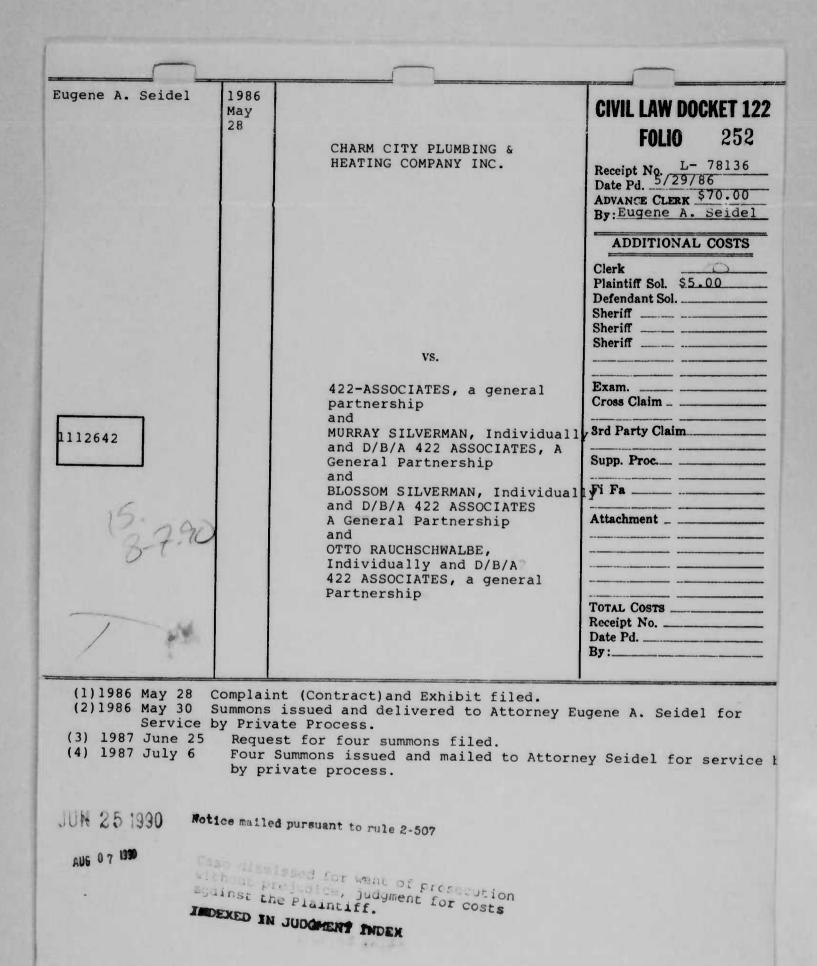

. 6 Subpoera<br>County to be se<br>Sheriff's Retur<br>(7) 1986 Oct. 16 Motion<br>(8) 1986 Oct. 17 Case at<br>Bruce C. Willia<br>fendant against<br>Wald and Furrow<br>(9) 1986 Oct. 22 Judgmen | ha for one witness issued and deliver<br>livered to the Sheriff to be served<br>rns:Harry Lineberg)<br>for Subpoena filed.<br>for One Witness issued and mailed<br>rved.<br>n: (Harry Lineberg) Summoned 10/7/<br>for Postponement filed. (Denied)<br>issue - issues joined elects Court<br>ms. Testimony taken. Finding of t<br>the Plaintiff for Csots of Suit. | nd Roy R. Furrow, III<br>ered to Attorney Wald<br>to the Sheriff of Howard<br>86<br>Trial before Judge<br>he Court for the De-<br>Copies mailed to Messrs. |

.

INDEXED IN JUDGMENT INDEX-against Plaintiff for Costs SATISFIED costo por no order filed



A 18 1



| Jerry Fishman                                                                                                                                                                                                                                                                    | DANA L. FERGUSON AND<br>LACY RERGUSON<br>AND<br>MARJORIE F. FERGUSON AND<br>KENNETH FERGUSON                                                                                                                                                                       | CIVIL LAW DOCKET 122<br>FOLIO 253<br>Receipt No. L-78155<br>Date Pd. 5-29-86<br>ADVANCE CLERK \$0.00<br>By:Jerry Fishman<br>ADDITIONAL COSTS