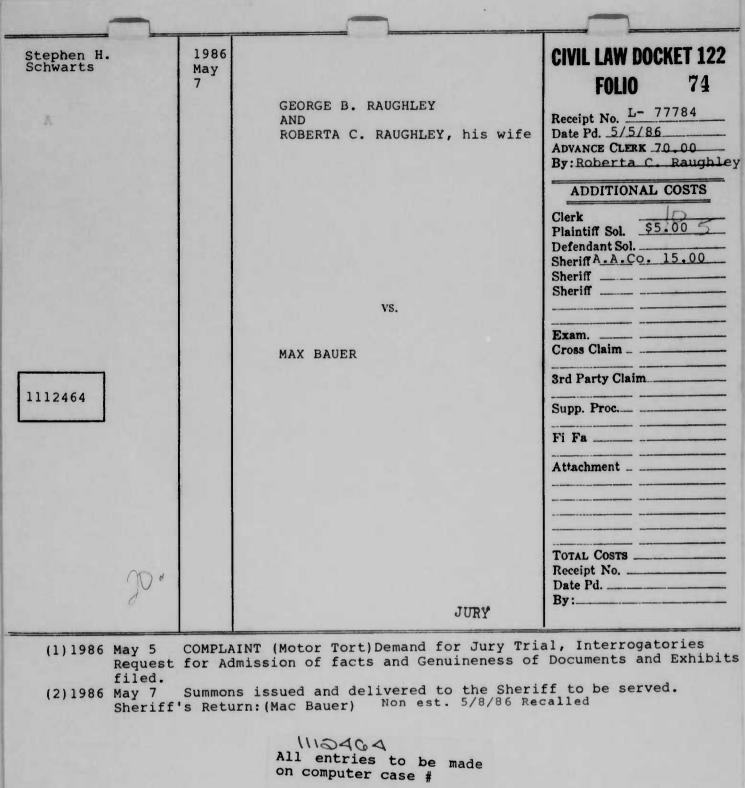

| Claim filed.                                                                                                                                                                                                                                           |                                                                                                            |

- (15) 1986 Aug. 15 Interrogatories filed.
- (16) 1986 Aug. 15 Response to Request for Admission of Facts and Cenuineness of Documents filed.
- (17) 1986 Aug. 25 Entry of Appearance filed.
- (18) 1986 Aug. 25 Motion for More Definite Statement with Grounds and Authorities filed.
  (19) 1986 Sept 5 Answer to Cross-Claim filed.
  (20) 1987 Feb. 19 Stipulation of Dismissal filed.

## DISMISSED WITH PREJUDICE



C-92-08457.001



|                                                  |                                                                                                            | -                                                                                                                                          |
|--------------------------------------------------|------------------------------------------------------------------------------------------------------------|--------------------------------------------------------------------------------------------------------------------------------------------|
| JOHN S. COLLINS                                  | 1986<br>May<br>5                                                                                           | CIVIL LAW DO