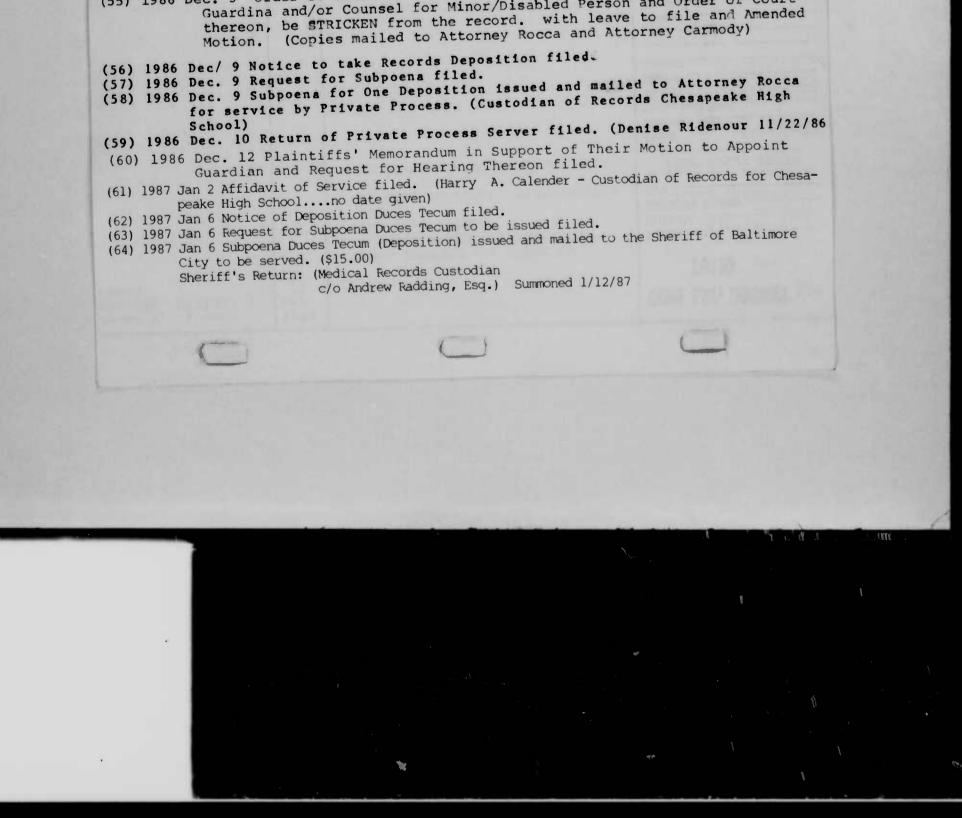

1986 Nov. 21 Request for Subpoena Duces Tecum (Deposition) to be issued filed. (52) 1986 Nov. 21 Subpoena Duces Tecum (DEposition) issued and delivered to the Sheriff to be served. (\$15.00) Sheriff's REturn: (Custodian of REcords Anne ARundel County Fire Department) (53) 1986 Nov. 25 Motion to STrike Motion to Appoint Guardian and/or Counsel for Minor/Disabled Person and Order filed by the Plaintiffs, Statement of Grounds and Authorities filed. (54) 1986 Dec. 3 Subpoena Duces Tecum (Deposition) issued and mailed to the Sheriff of Baltimore City to be served. (\$15.00) Sheriff's REturn: (Medical REcords Custodian University of Maryland Hospital) (55) 1986 Dec. 3 Order of Court filed. ORDERED, that the Motion to Appoint Guardina and/or Counsel for Minor/Disabled Person and Order of Court



| $\bigcirc$