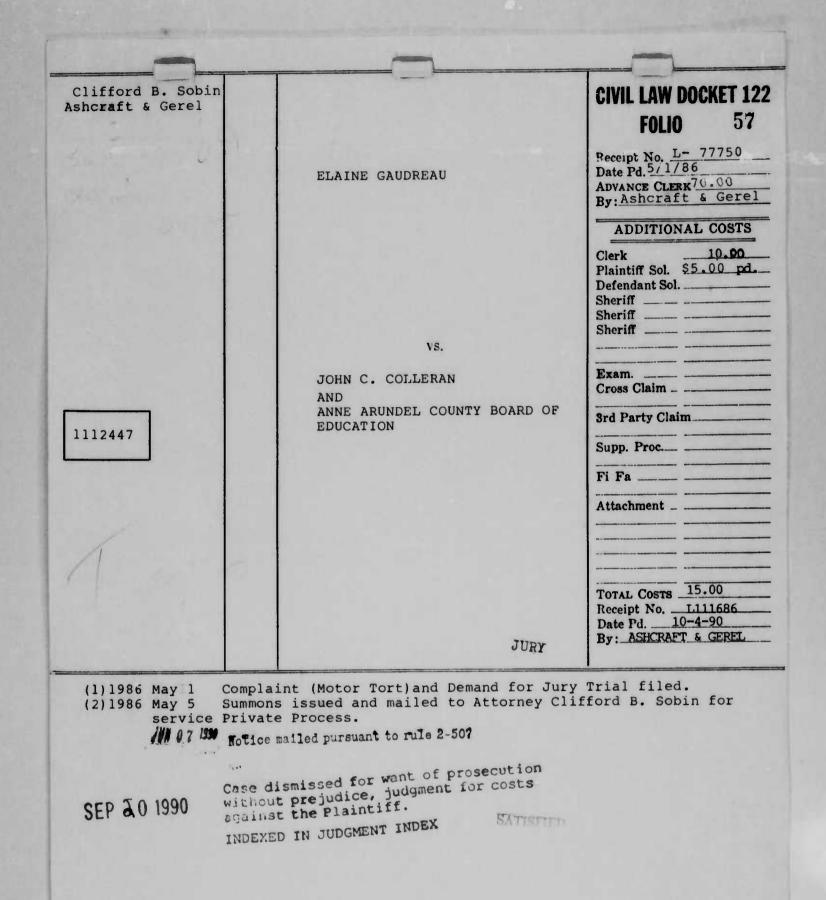

# START OF ROLL NO.

Customer: AACO Application: Law -Dockets

Starting with: # 122- 1112391

Opr: flag Date: 7/19/92

- (9) 1986 Nov 25 Confession of Assets filed.
- (10) 1986 Dec 3 Additional Confession of Assets filed.
- (11) 1987 Jan 12 Request for Judgment Garnishment filed.
- (12) 1987 Mar 4 Order of Court filed. ORDERED, that the garnishee having confessed assets belonging to the judgment debtor in the amount of \$7,326.77 and at least thirty (30) days having been passed since such confession, the judgment is entered for the assests so confessed and the garnishee shall pay over such amount to the Judgment creditor. (Copies mailed to attorney Taylor, Attorney Roblyer, Farmers National Bank of Maryland, and Steve LeHuray)
- (13) 1987 Mar 4 Judgment entered in favor of the Plaintiff, Espeedite Printing Service, Inc. against the Garnishee, Farmers National Bank of Maryland, for the sume of \$7,326.77.