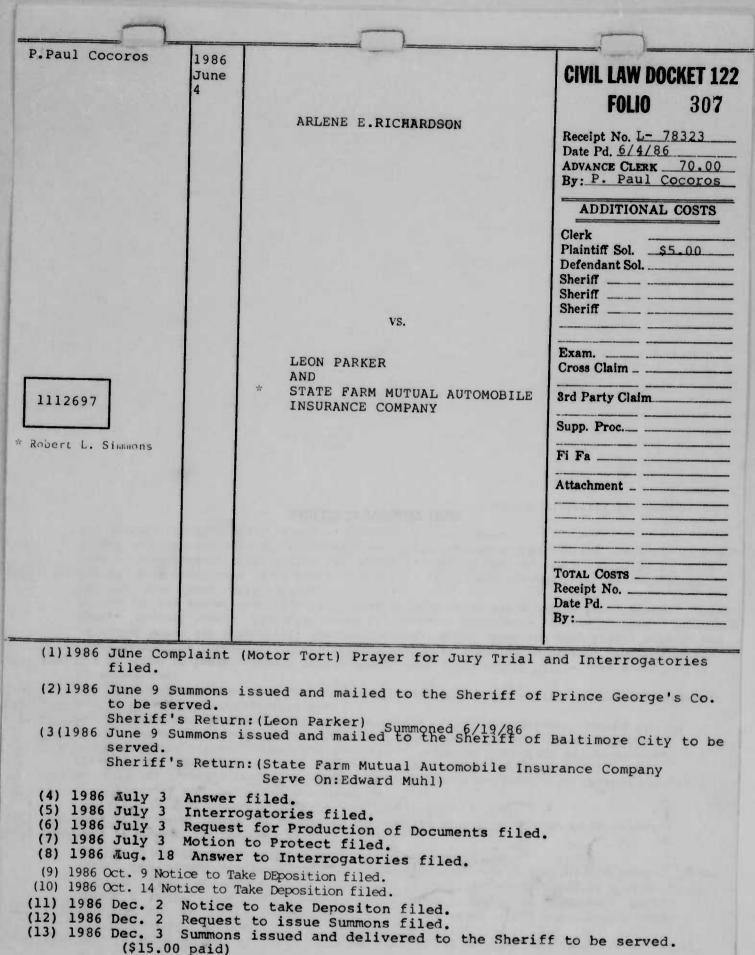

# START OF ROLL NO.

Customer: AACO Application: Law -Dockets

Starting with: # 122- 1112391

Opr: flag Date: 7/19/92

- (9) 1986 Nov 25 Confession of Assets filed.
- (10) 1986 Dec 3 Additional Confession of Assets filed.
- (11) 1987 Jan 12 Request for Judgment Garnishment filed.
- (12) 1987 Mar 4 Order of Court filed. ORDERED, that the garnishee having confessed assets belonging to the judgment debtor in the amount of \$7,326.77 and at least thirty (30) days having been passed since such confession, the judgment is entered for the assests so confessed and the garnishee shall pay over such amount to the Judgment creditor. (Copies mailed to attorney Taylor, Attorney Roblyer, Farmers National Bank of Maryland, and Steve LeHuray)
- (13) 1987 Mar 4 Judgment entered in favor of the Plaintiff, Espeedite Printing Service, Inc. against the Garnishee, Farmers National Bank of Maryland, for the sume of \$7,326.77.

INDEXED IN JUDCHENT INDEX-Against Garnishee

- (14) 1987 Mar. 27 Supplemental Memorandum in Support of Motion to Dismiss or, in the Alternative, for Summary Judgment and Exhibits filed.
- (15) 1987 Apr. 9 Notice of Automatic Stay Pursuant to Debotor's filing of volumtary Petition under Chapter 11 of the unted States Bankruptcy Code filed.
- (16) 1987 Aug. 14 Line filed. RE: Change of Address James H. Hulme