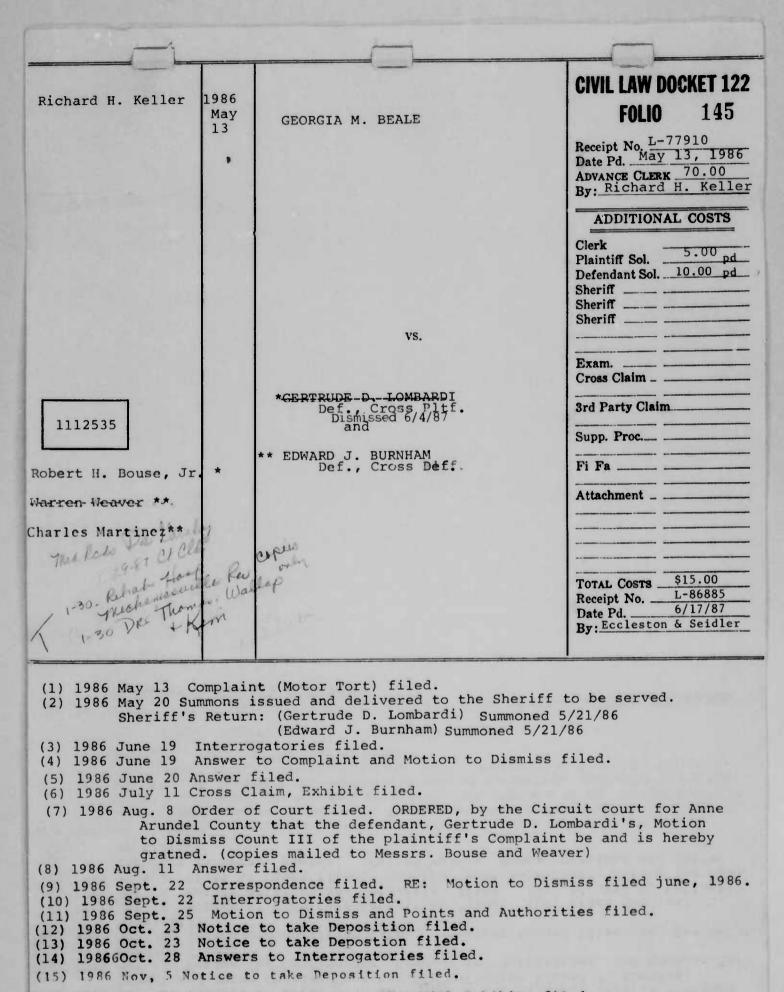

# START OF ROLL NO.

Customer: AACO Application: Law -Dockets

Starting with: # 122- 1112391

Opr: flag Date: 7/19/92

- (9) 1986 Nov 25 Confession of Assets filed.
- (10) 1986 Dec 3 Additional Confession of Assets filed.
- (11) 1987 Jan 12 Request for Judgment Garnishment filed.
- (12) 1987 Mar 4 Order of Court filed. ORDERED, that the garnishee having confessed assets belonging to the judgment debtor in the amount of \$7,326.77 and at least thirty (30) days having been passed since such confession, the judgment is entered for the assests so confessed and the garnishee shall pay over such amount to the Judgment creditor. (Copies mailed to attorney Taylor, Attorney Roblyer, Farmers National Bank of Maryland, and Steve LeHuray)
- (13) 1987 Mar 4 Judgment entered in favor of the Plaintiff, Espeedite Printing Service, Inc. against the Garnishee, Farmers National Bank of Maryland, for the sume of \$7,326.77.