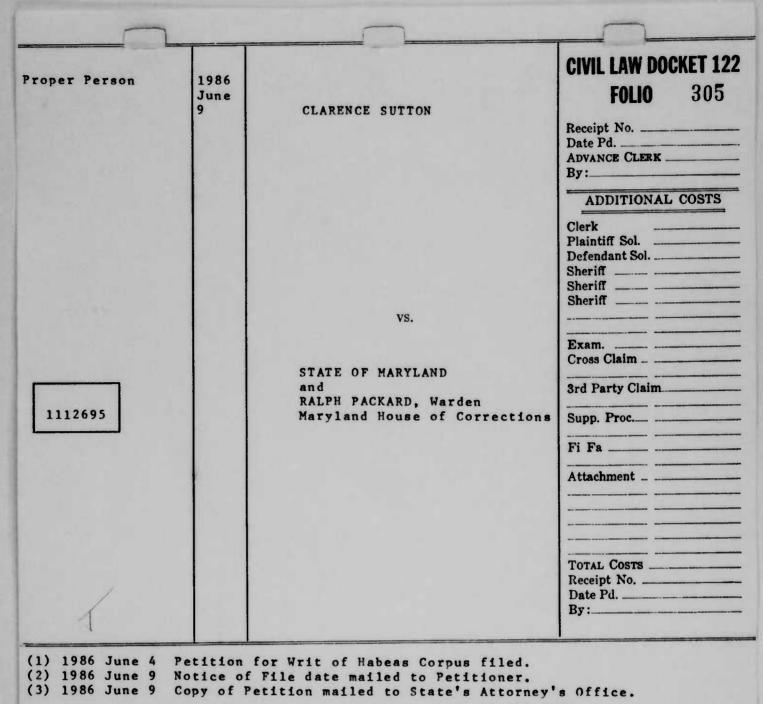

|

- (17) 1988 Mar. 1 Miswer to Acquest for Freduction of Decements Fried.
  (18) 1988 Apr. 8 Request for Two Subpoena's Filed.
  (19) 1988 Apr. 8 Two Subpoena's issued to Sheriff in Balto Co. to be served. Sheriff's Return: (Trooper R. D. Hartlieb) Served 4-14-88 (Susan Schwartz) Sent to wrong County
  (20) 1988 Apr. 8 Request for Subpoena Filed.
  (21) 1988 Apr. 8 Subpoena issued and delivered to Sheriff in Balto. City to be served. Sheriff's Return: (Diane Warner) served 4/19/88
  (22) 1988 Apr. 8 Request for Subpoena Filed.
  (23) 1988 Apr. 8 Subpoena issued and delivered to Sheriff to be served. Sheriff's Return: (David Brown) NON EST 4-15-88
  (24) 1989 APr. 26 Order of stisfaction filed.

- (24) 1989 APr. 26 Order of stisfaction filed.

## PAID, SETTLED AND SATISFIED



SEE 113046 (DUPLICATE) TRANSFEPRED TO BALTIMORE CITY

3



| James D. Green     June       June     GARROLL B. COLE       and     JOANNE COLE       JOANNE COLE     Receipt No.       Date Pd.     ADVANCE CLERK       By:     ADDITIONAL COSTS       Clerk     MDC       Plaintiff Sol.     5.00       Defendant Sol.     5.00       Defendant Sol.     5.00       Sheriff     Sheriff       Sheriff     Sheriff       Cross Claim     Cross Claim       Cross Claim     Cross Claim       Supp. Proc.     Supp. Proc.