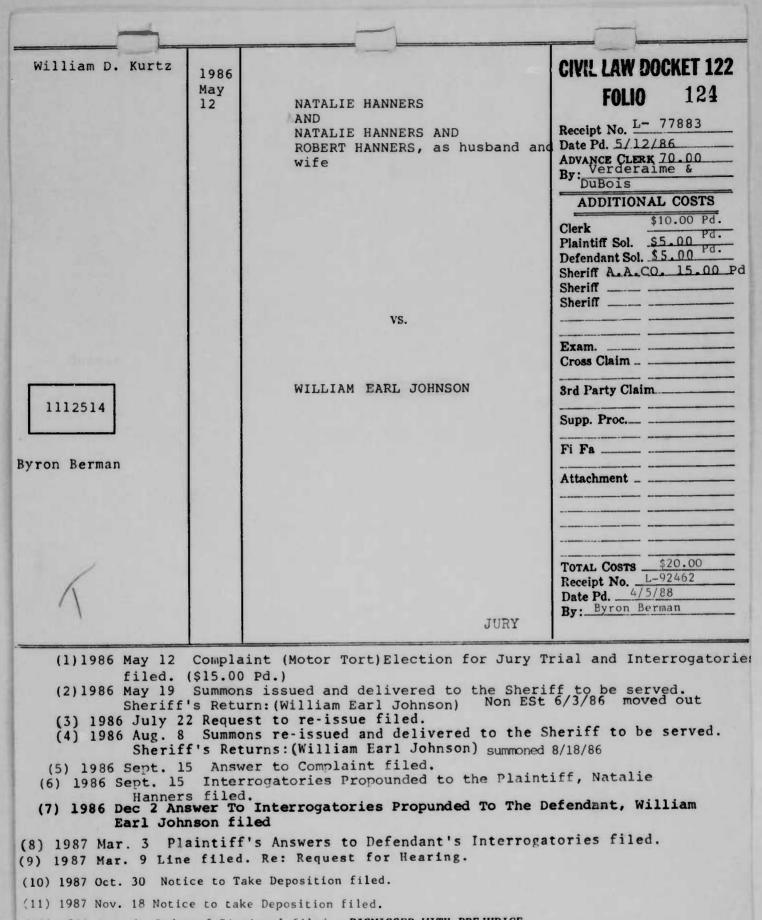

- (11) 1986 June 9 Demand for Jury Tiral filed.(12) 1986 Dec. 17 Notice for Deposition filed.
- (13) 1986 Dec. 17 Subpoena for tow depositions issued and delivered to Attorney Hulme to served by Private Process.
- (14) 1986 Dec. 29 Affidavit of Service of Process filed.
- (15) 1987 Jan. 13 Motion for Protective Order ifled.
  (16) 1987 Jan. 13 Memorandum in Support of Motion for Protective Order filed.
- (17) 1987 Jan. 13 Motion to Dismiss, Memorandum in Support of Motion to Dismis, or, in the Alternative for Summary Judgment, Exhibits filed.
- (18) 1987 Jan. 13 Notice of Change of Address filed.
- (19) 1987 Jan. 14 Request for Hearing filed.
- (20) 1987 Jan. 23 Line filed. RE: Change of Address of James H. Hulme, Esq.

(21) 1987 Feb. 10 Stipulation and Order Extending Time for Briefing of Motion to Dismiss or, in the alternative, for Summary Judgment.

(22) 1987 FEb. 25 Plaintiff's Opposition to Defendant's Motion to Dismiss filed.

- (23) 1987 Mar. 31 Case called for Hearing on Motion to dismiss in OPen Court before Judge JAmes C. Cawood, Jr. Exhibits to Administrative Hearing filed. Counsel heard. Court will hold under advisement. (Memoranda - and Admn. Hearing Exhibits in Vault)
- (24) 1987 Apr. 15 Plaintiffs' Response to Defendant's Supplemental Memorandum in Support of His Motion to Dismiss the Complaint filed.
- (25) 1987 Apr. 22 Defendant's Reply Memorandum to Plaintiffs' response and Exhibits filed.
  (26) 1987 Apr. 28 Opinion and Order filed. ORDERED, That Defendants' Motion for Summary Judgment be and it is hereby granted, and judgment is entered in favor of the Defendants against the Plaintiffs. Copies mailed to Messrs. REsnick, Jaffe, Hulme, Snider, Hodgson and the Honorable Dennis Callahan.
- (27) 1987 Apr. 28 Judgment extended in favor of the Defendant, Dennis Callahan, personally and in his official capacity as Mayor of the City of Annapolis, against the Plaintiffs, Housing Authority of the City of Annapolis, a public body politic and corporate of the State of Maryland, Everett g. Pettigrew, William E. AMos, Jr., Winslow D. Shaw and Bruce C. Williamson, all personally and in their official capacity as members of the Housing Authority of the City of Annapolis, for costs of suit. against Plaintiffs for costs