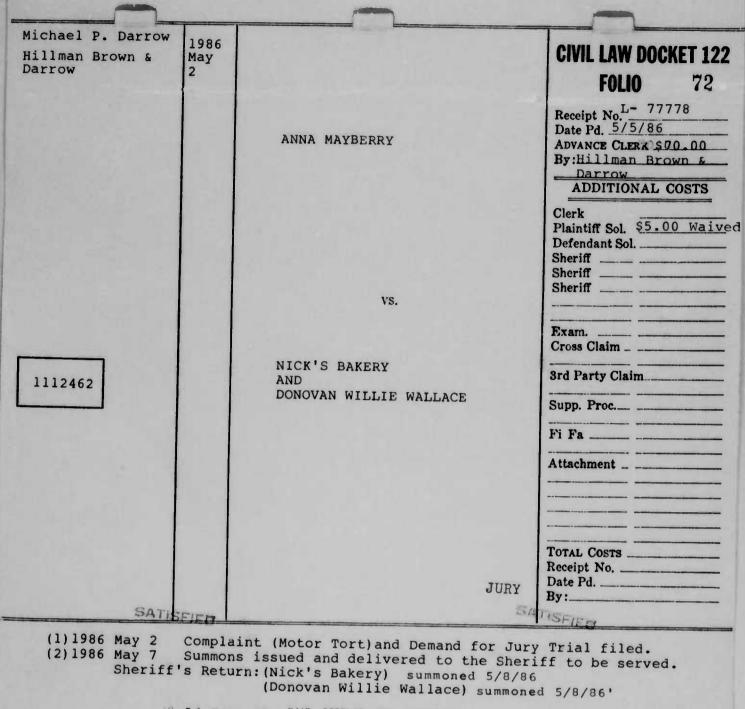

Plaintiff's Motion to Strike. At the end of the Plaintiffs' case the Defendants moved for judgment. Motion granted as to James G. Lanks. Motion denied as to A.A. Fish & Game Conservation Assoc. Inc. Finding the of the Court for the Defendant Anne Arundel Fish and Game Conservation Association, Inc. against the Plaintiff Twin Rivers Realty, Inc. t/a Century 21 Twin Rivers Realty and Ed Fitch for costs of suit. Copies mailed to Messrs. Wheatley and Burgmeier, 6/12/87.

(37) 1987 June 3 Judgment extended in favor of the Defendant, Anne Arundel Fish & Game Conservation Association, Inc., against the Plaintiff, Twin Rivers Realty, Inc. t/a Century 21 Twin Rivers Realty and Ed Fitch, for Costs of Suit.

SATISFIED

SATISFIED

INDEXED IN JUDGMENT INDEX -against Plaintiffs for Costs conspeciel





9 86 June 11 PAID, SETTLED AND SATISFIED, ORDER OF PLAINTIFF'S ATTORNEY FILED.



| Stephen H. Schwartz<br>1986<br>May<br>5                                              |                                                                                                                                                                                                                                                        | CIVIL LAW DOCKET 122<br>Folio 73                                                                           |
|--------------------------------------------------------------------------------------|-------------------------------------------------------------------------------------------------------------------------------------------------------------------------------------