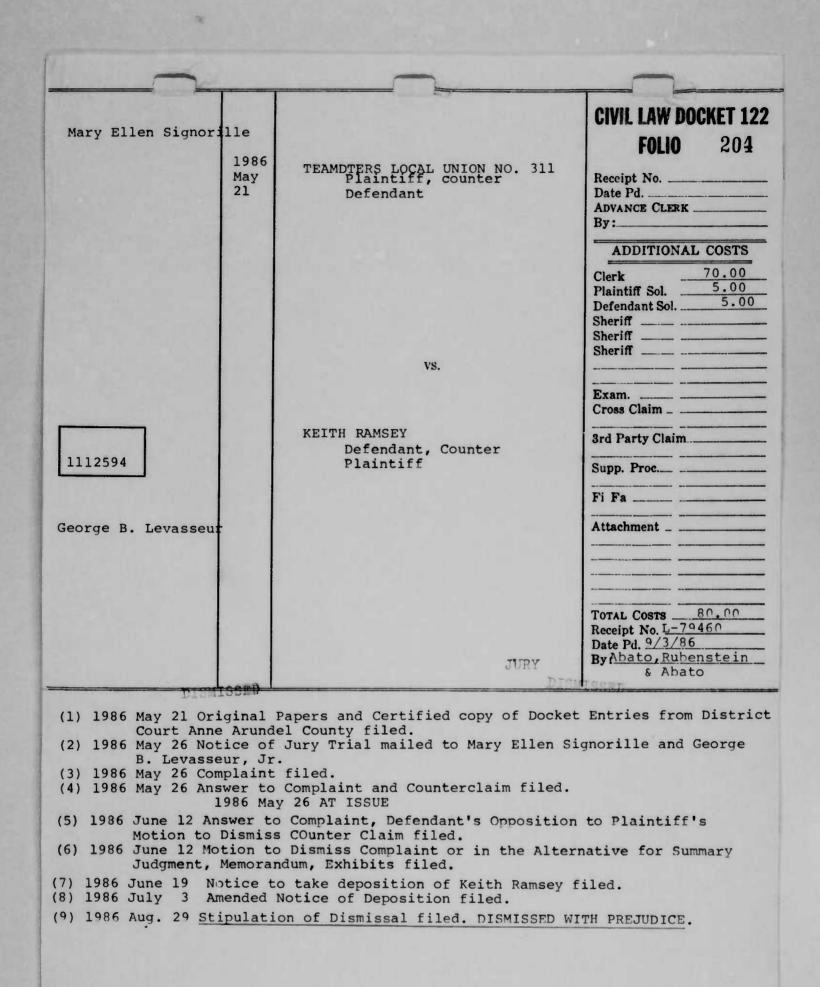

# START OF ROLL NO.

Customer: AACO Application: Law -Dockets

Starting with: # 122- 1112391

Opr: flag Date: 7/19/92

- (9) 1986 Nov 25 Confession of Assets filed.
- (10) 1986 Dec 3 Additional Confession of Assets filed.
- (11) 1987 Jan 12 Request for Judgment Garnishment filed.
- (12) 1987 Mar 4 Order of Court filed. ORDERED, that the garnishee having confessed assets belonging to the judgment debtor in the amount of \$7,326.77 and at least thirty (30) days having been passed since such confession, the judgment is entered for the assests so confessed and the garnishee shall pay over such amount to the Judgment creditor. (Copies mailed to attorney Taylor, Attorney Roblyer, Farmers National Bank of Maryland, and Steve LeHuray)
- (13) 1987 Mar 4 Judgment entered in favor of the Plaintiff, Espeedite Printing Service, Inc. against the Garnishee, Farmers National Bank of Maryland, for the sume of \$7,326.77.