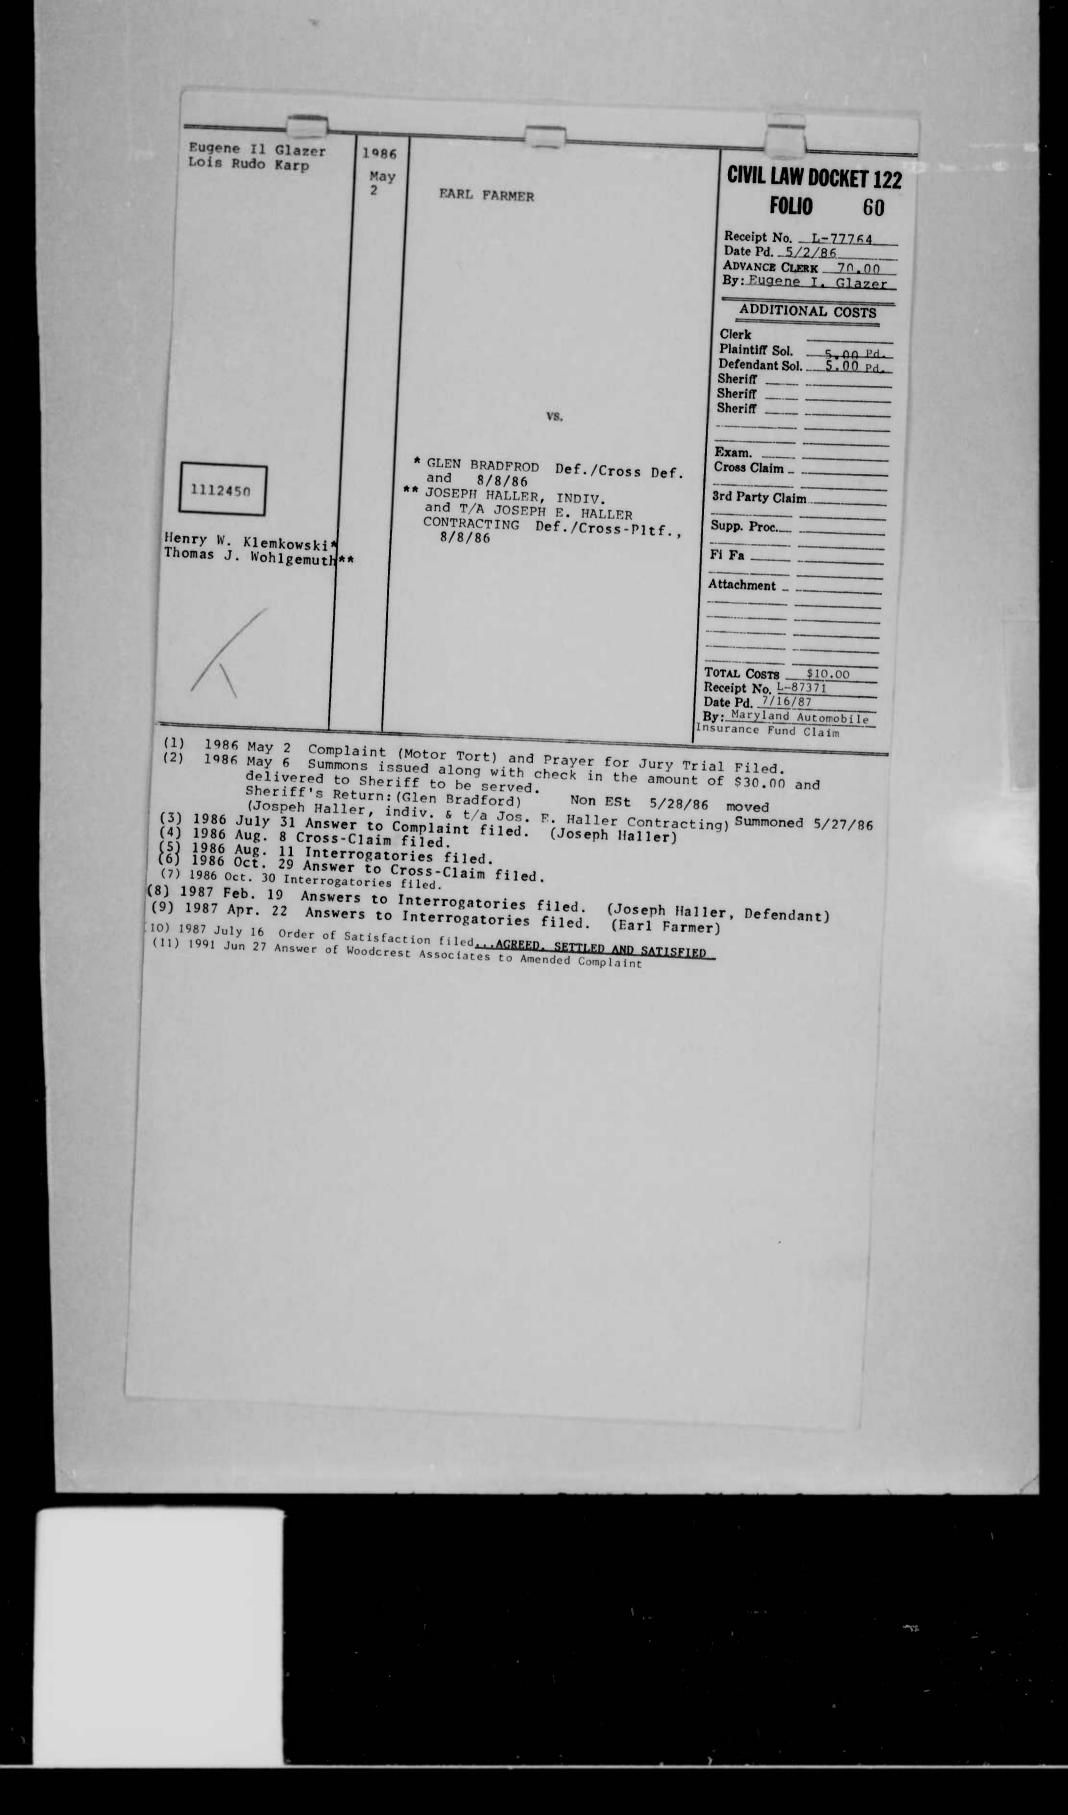

# START OF ROLL NO.

Customer: AACO Application: Law -Dockets

Starting with: # 122- 1112391

Opr: flag Date: 7/19/92

- (9) 1986 Nov 25 Confession of Assets filed.
- (10) 1986 Dec 3 Additional Confession of Assets filed.
- (11) 1987 Jan 12 Request for Judgment Garnishment filed.
- (12) 1987 Mar 4 Order of Court filed. ORDERED, that the garnishee having confessed assets belonging to the judgment debtor in the amount of \$7,326.77 and at least thirty (30) days having been passed since such confession, the judgment is entered for the assests so confessed and the garnishee shall pay over such amount to the Judgment creditor. (Copies mailed to attorney Taylor, Attorney Roblyer, Farmers National Bank of Maryland, and Steve LeHuray)
- (13) 1987 Mar 4 Judgment entered in favor of the Plaintiff, Espeedite Printing Service, Inc. against the Garnishee, Farmers National Bank of Maryland, for the sume of \$7,326.77.