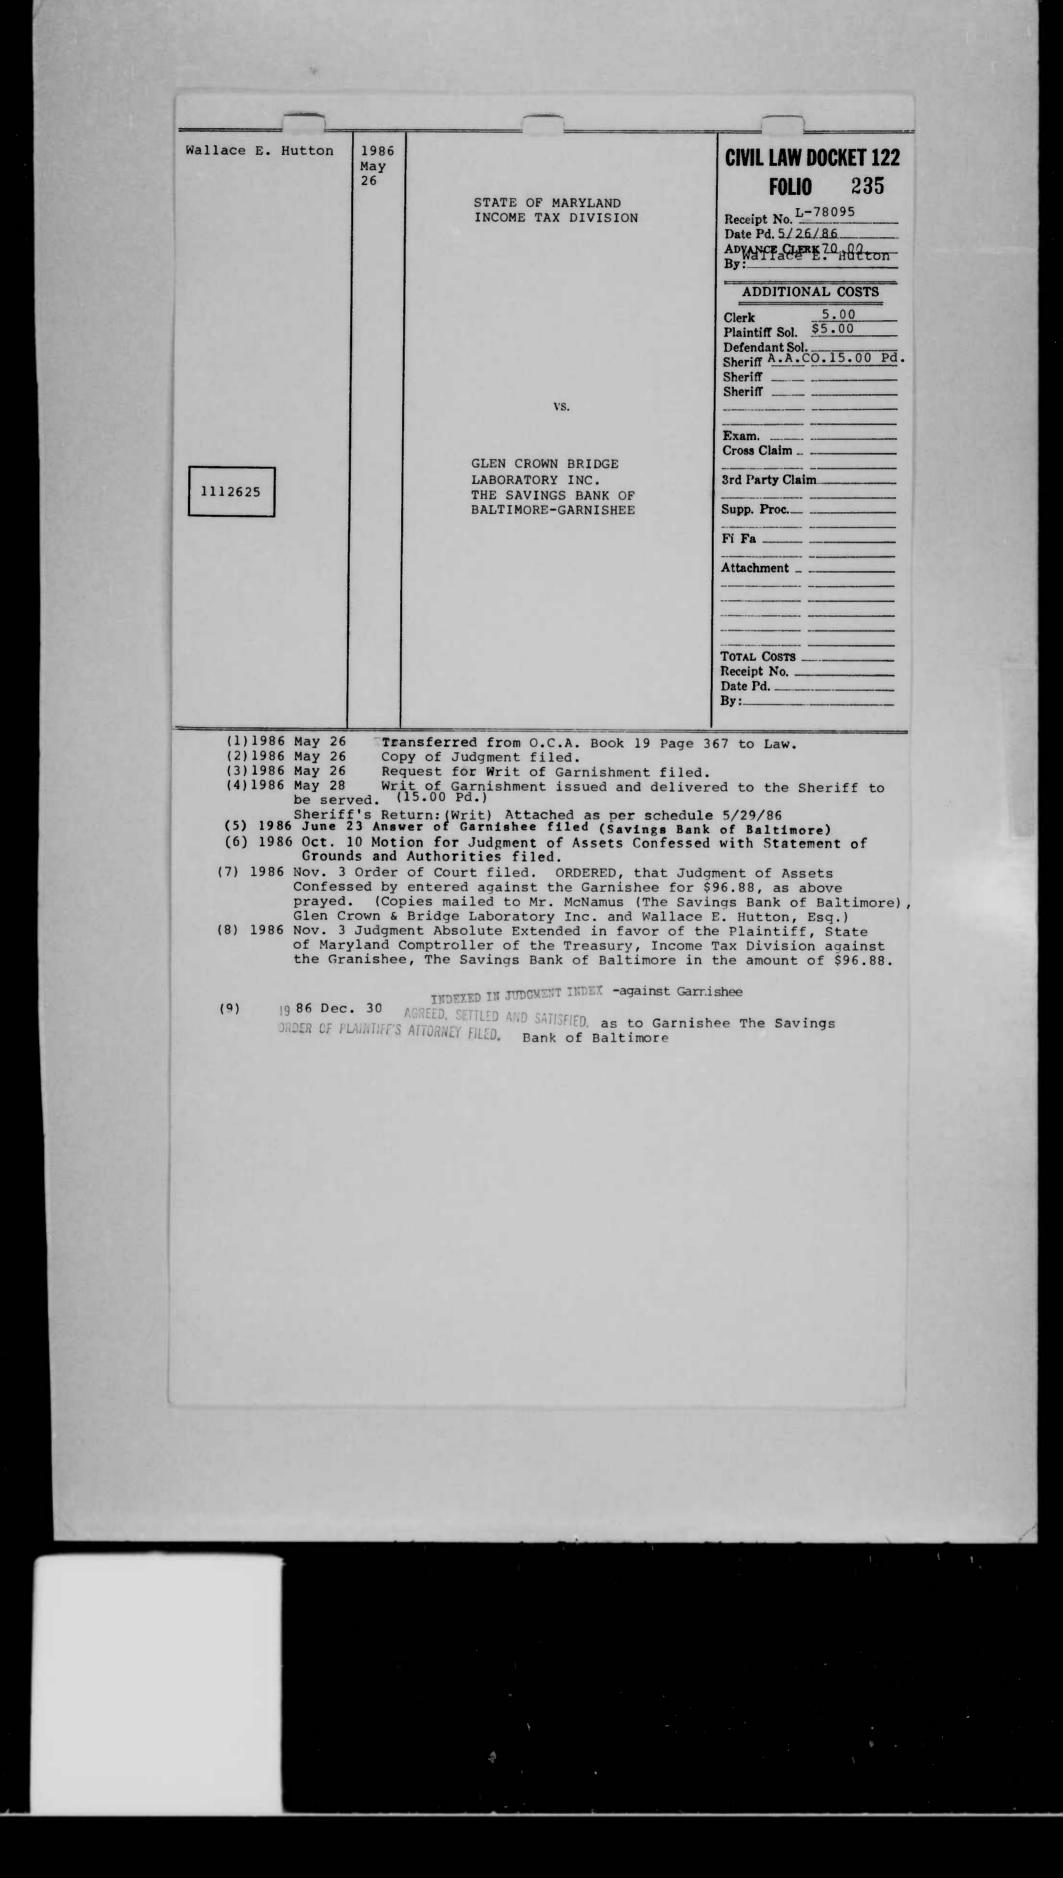

# START OF ROLL NO.

Customer: AACO Application: Law -Dockets

Starting with: # 122- 1112391

Opr: flag Date: 7/19/92

- (9) 1986 Nov 25 Confession of Assets filed.
- (10) 1986 Dec 3 Additional Confession of Assets filed.
- (11) 1987 Jan 12 Request for Judgment Garnishment filed.
- (12) 1987 Mar 4 Order of Court filed. ORDERED, that the garnishee having confessed assets belonging to the judgment debtor in the amount of \$7,326.77 and at least thirty (30) days having been passed since such confession, the judgment is entered for the assests so confessed and the garnishee shall pay over such amount to the Judgment creditor. (Copies mailed to attorney Taylor, Attorney Roblyer, Farmers National Bank of Maryland, and Steve LeHuray)
- (13) 1987 Mar 4 Judgment entered in favor of the Plaintiff, Espeedite Printing Service, Inc. against the Garnishee, Farmers National Bank of Maryland, for the sume of \$7,326.77.

INDEXED IN JUDCHENT INDEX-Against Garnishee

- (14) 1987 Mar. 27 Supplemental Memorandum in Support of Motion to Dismiss or, in the Alternative, for Summary Judgment and Exhibits filed.
- (15) 1987 Apr. 9 Notice of Automatic Stay Pursuant to Debotor's filing of volumtary Petition under Chapter 11 of the unted States Bankruptcy Code filed.
- (16) 1987 Aug. 14 Line filed. RE: Change of Address James H. Hulme