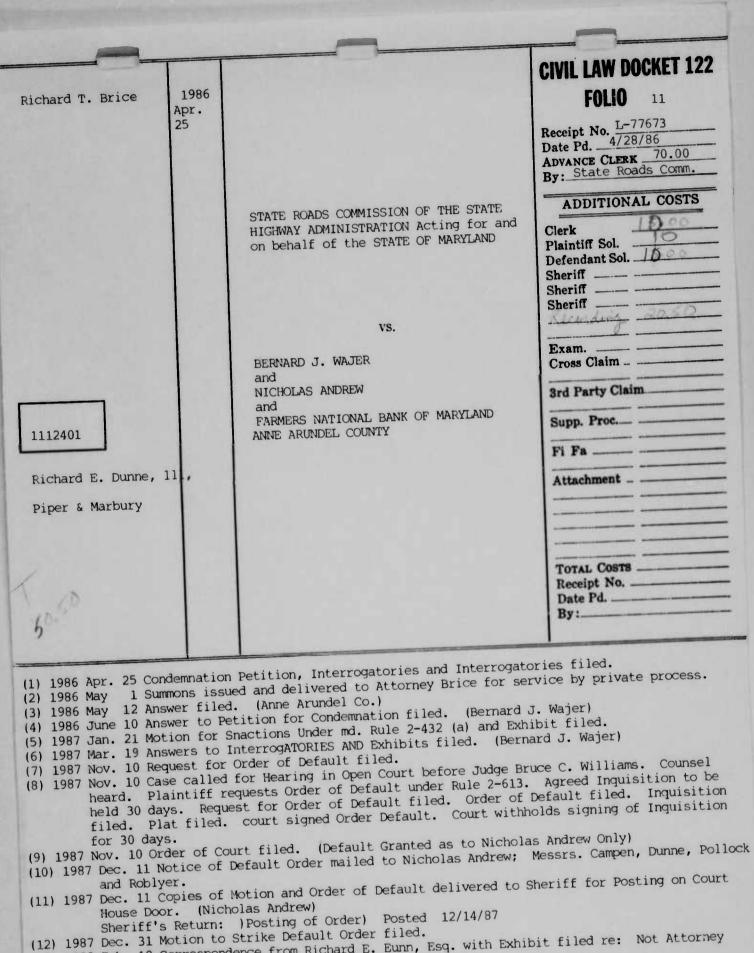

| 1986<br>Apr.<br>25                                                                                                                                                                                                                                                                                                                                                                                                                                                                                                 |                                                                                                                                                                                                                                                                                                                                                                                                                                                                                                                                                                                                                                                                              | CIVIL LAW DOCKET 122<br>FOLIO 10<br>Receipt No. <u>L-77672</u><br>Date Pd. <u>4-25-86</u><br>ADVANCE CLERK<br>By: <u>Atale</u>                                                                                                   |
|--------------------------------------------------------------------------------------------------------------------------------------------------------------------------------------------------------------------------------------------------------------------------------------------------------------------------------------------------------------------------------------------------------------------------------------------------------------------------------------------------------------------|------------------------------------------------------------------------------------------------------------------------------------------------------------------------------------------------------------------------------------------------------------------------------------------------------------------------------------------------------------------------------------------------------------------------------------------------------------------------------------------------------------------------------------------------------------------------------------------------------------------------------------------------------------------------------|----------------------------------------------------------------------------------------------------------------------------------------------------------------------------------------------------------------------------------|
| ichard Brice, IV                                                                                                                                                                                                                                                                                                                                                                                                                                                                                                   | STATE ROADS COMMISSION OF THE STATE<br>HIGHWAY ADMIN.                                                                                                                                                                                                                                                                                                                                                                                                                                                                                                                                                                                                                        | ADDITIONAL COSTS         Clerk       70.00         Plaintiff Sol.                                                                                                                                                                |
| 1112400                                                                                                                                                                                                                                                                                                                                                                                                                                                                                                            | VS.<br>BERNARD J. WAJER<br>FARMERS NATIONAL BANK OF MD.<br>ANNE ARUNDEL COUNTY                                                                                                                                                                                                                                                                                                                                                                                                                                                                                                                                                                                               | Exam.<br>Cross Claim<br>3rd Party Claim<br>Supp. Proc                                                                                                                                                                            |
| Richard E. Dunne,111                                                                                                                                                                                                                                                                                                                                                                                                                                                                                               |                                                                                                                                                                                                                                                                                                                                                                                                                                                                                                                                                                                                                                                                              | Fi Fa                                                                                                                                                                                                                            |
|                                                                                                                                                                                                                                                                                                                                                                                                                                                                                                                    | TRANSFERRED FROM 1300017 (L. A.)                                                                                                                                                                                                                                                                                                                                                                                                                                                                                                                                                                                                                                             | TOTAL COSTS<br>Receipt No<br>Date Pd<br>By:                                                                                                                                                                                      |
| <ul> <li>(2) 1986 Apr. 25 Condentiate.</li> <li>(3) 1986 Apr. 28 Summons is</li> <li>(4) 1986 May 9 Answer fill</li> <li>(5) 1986 June 5 Answer of<br/>of State Roads Cold</li> <li>(6) 1986 June 10 Answer to</li> <li>(7) 1986 Nov. 12 Petition</li> <li>(8) 1986 Dec. 1 Check No.<br/>Co., issued in th</li> <li>(9) 1987 Jan. 21 Motion for</li> <li>(10) 1987 Mar. 19 Answers</li> <li>(11) 1987 Nov. 9 Line Rectified.</li> <li>(12) 1987 Nov. 10 Case at<br/>Counsel heard.<br/>Inquisition file</li> </ul> | Painter's Nutronation and Petition of the State Highway Administration<br>Petition for Condemnation filed.<br>to Withdraw Funds filed.<br>4555, payable to Bernard J. Wajer, Farmers<br>e amount of \$109,051.24 and mailed to Bernar<br>or Snactions under Md. Rule 2-432(a) filed.<br>to Interrogatories and Exhibits filed.<br>guesting Case be Submitted to the Court for I<br>issue-issues joined elects Court Trial befor<br>Case Settled. Stipulation and Waiver and S<br>ed. Court signed Inquisition. Plaintiff to<br>t extended in favor of the Defendants, Berna<br>d, and Anne Arundel County, against the Plai<br>phway Administration, for the sum of \$195,00 | National Bank, Anne Arundel<br>Mational Bank, Anne Arundel<br>Majer. (Piper & Marbury)<br>Determination without a Jury<br>re Judge Bruce C. Williams.<br>tipulation filed. Agreed<br>pay costs.<br>rd J. Wajer, Farmers National |
| suit.                                                                                                                                                                                                                                                                                                                                                                                                                                                                                                              | INDEXED IN JUDGMENT INDEX                                                                                                                                                                                                                                                                                                                                                                                                                                                                                                                                                                                                                                                    |                                                                                                                                                                                                                                  |

- (14) 1987 Nov. 12 Inquisition filed. EAC 4495 Folio 777.
- (15) 1988 Mar. 30 Petition and Exhibits filed. (Withdraw Funds)
   (16) 1988 Mar. 30 Correspondence from Attorney Dunne re: Farmers National Bank no longer involved-
- Mortgage Released.
- (17) 1988 June 13 Answer to Joint Motion filed.
- (18) 1988 June 14 Joint Motion to Correct Record (Md. Rule 2-534(d) filed. (19) 1988 June 21 Case called for Hearing on Motion to Strike in Open Court before Judge Eugene M.
- (19) The build 21 case carried for hearing on motion to service in open court before builde ingene ingene in gene in the course in the court filed. ORDERED, that the Clerk shall correct all clerical mistakes in the Consent Inquisition in Case No. 1112400... and that Defendant, Bernard J. Wajer aball he permitted to withdows all period period with permutated interest.
- shall be permitted to withdraw all monies posted with accumulated interest. (21) 1988 June 22 Check No. 5444, payable to Bernard J. Wajer, in the amount of \$104,709.58, issued and delivered to Aubrey Brown, Messenger, for the Firm of Piper & Marbury.

- (13) 1988 Feb. 19 Correspondence from Richard E. Eunn, Esq. with Exhibit filed re: Not Attorney
- of Record. (14) 1988 June 13 Copy of Answer to Joint Motion filed.
- (15) 1988 June 14 Copy of Joint Motion to Correct Record filed. (16) 1988 June 22 Order of Court filed. ORDERED, that the Clerk shall correct all clerical mistakes
- in the Consent Inquisition in Case No. 1112400 which was incorrectly filed on Nov. 10,1987.
- (17) 1988 Aug. 15 Request for Hearing filed.
- (18) 1988 Oct. 24 Interrogatories filed. (to Nicholas Andrew)