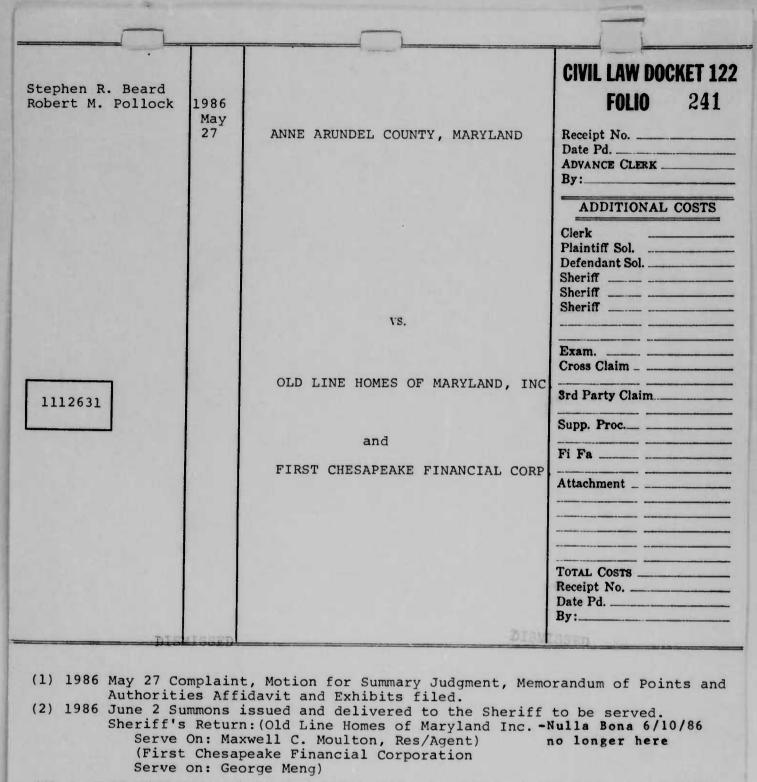

shall not

(20) 1987 Sept. 1 Opposition to Motion to Alter and Amend Order of Court filed.

(21) 1987 Oct. 13 Order of Court filed. ORDERED, that the fine imposed in this matter in the amount of One Thousand Dollars (\$1,000.00) shall be paid by the Defendants on or before September 25, 1987; and it is further ORDERED, that the daily fine assessed in this matter by the Order of Court dated August 11, 1987, be, and hereby is, abated for the period commencing with the date of service of said Order through and including September 13, 1987. (Copies mailed to Attorneys Baer and Duvall on 10/16/87)

(22) 1987 Oct. 16 Check #918, in the amount of One Thousand Dollars (\$1,000.00) issued payable to Circuit Court for A.A. County, received from Sara Doetsch, for contempt fine. (receipt #L-89143)





(3) June 10 Affidavit of service filed (Old Line Homes of Maryland, Inc. 6/4#86 (4) 1986 Aug. 6 DISMISSAL FILED.



| ~                                                                                                                                                                                                                                                         |                                                                                                                                          |