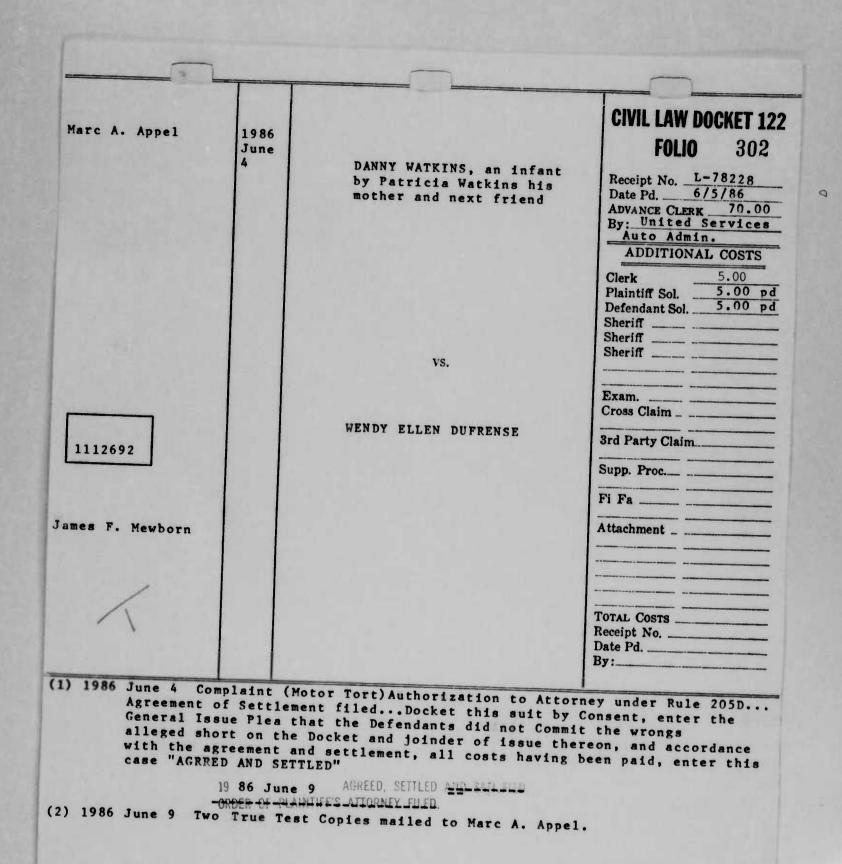

28) 1988 Mar. 2 Answer to Amended Complaint Filed. (Martin & Ruth Nagel)
  (29) 1988 Aug. 9 Correspondence filed re: Report from Dr. Settle as supplement to Interrogatory Answers.

(30) 1989 Jan 17 Notice of Deposition filed.

(31) 1989 Feb. 21 Stipulation of Dismissal filed.

Sal data tent at arthorneys or pressent that

"DISMISSED WITH PREJUDICE"

0









(1) 1986 June 4 Complaint (Motor Tort) Authorization to Attorney under Rule 205D, .. Agreement of Settlement filed... Docket this suit by Consent enter the General Issue Plea that the Defendants did not Commit the wrongs alleged short on the Docket and joinder of issue thereon, an accordance with the agreement and settlement, all costs having been paid enter this case "AGREED AND SETTLED"

19 86 June 9 AGREED, SETTLED AT SHED -==











|                                                                                                                                                                                                                                                                                                                                 |                                                                                                                                                                                                                                                                                                                                            | <u> </u>