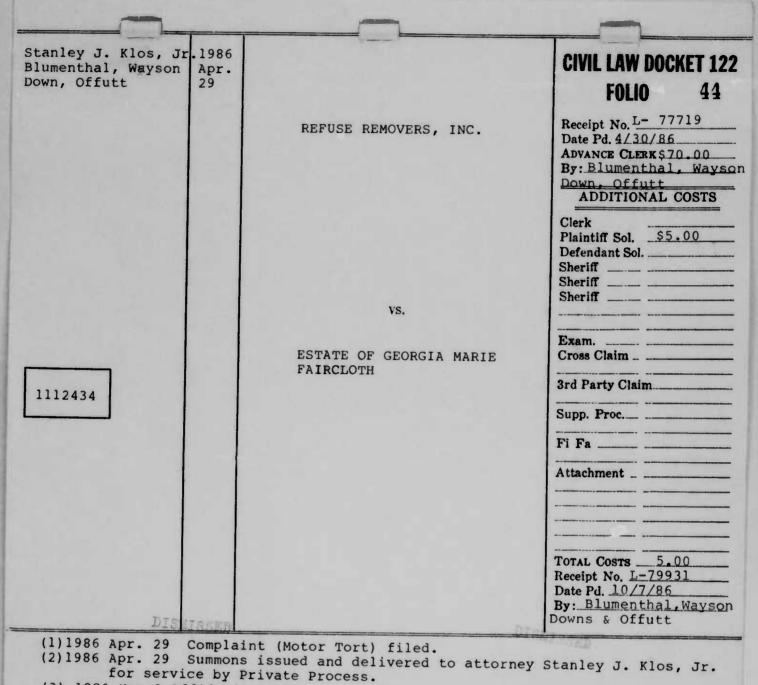

Dr. Jack Kushner, M.D., P.A.) Summoned 10/27/86

- (15) 1986 Nov. 6 Order for Summons filed.
  (16) 1986 Nov. 6 Summons for one witness issued and delivered to the Sheriff to be served. (\$15.00 pd)

Sheriff's Return: (Loretta Dumas) (Served 11/23/86)

- (17) 1986 Nov 25 Notice of Deposition filed (Jack Kushner)
- (18) 1986 Dec. 11 Line filed. RE: Striking the appearance of Michael J. Manley and Louise M. Bowyer
- (19) 1986 Dec. 11 Line filed. RE: Entering the appearance of William F. Flood
- (20) 1987 Jan 2 Notice of Deposition filed.
  (21) 1987 Jan 29 Correspondence filed. RE: Supplement to Interrogatory answers.
- (22) 1987 Feb 5 Notice of Deposition filed. (Jack Kushner, M.D.)

(23) 1987 Aug. 18 Order of Satisfaction filed...AGREED, PAID, SETTLED, SATISFIED, DISMISSED WITH PREJUDICE



- (2) 1986 Apr. 29 Summons issued and delivered to attorney Stanley J. Klos, Jr. for service by Private Process.
  (3) 1986 May 9 Affidavit of Service filed.
  (4) 1986 Aug. 7 Interrogatories filed.
  (5) 1986 Aug. 7 Motion for Partial Summary Judgment with Memorandum of Law in Support of Motion for Partial Summary Judgment with Request for Hearing filed.
- (6) 1986 Oct. 6 DISMISS WITHOUT PREJUDICE.





- RLS Design Group, against the Defendant, Louis R. Woods Jr. t/a Woods Co., for the sum of \$9,785.79 with interest from date of this judgment and costs of suit. INDEXED IN STORAGE TYDEX
- (43) 1987 May 21 Interrogatories in Aid of Execution filed.
- (14) 1987 May 21 Pequest for Summons filed.
- (15) 1987 June 2 Summons issued with copy of Interrogatories in Aid of Execution and mailed