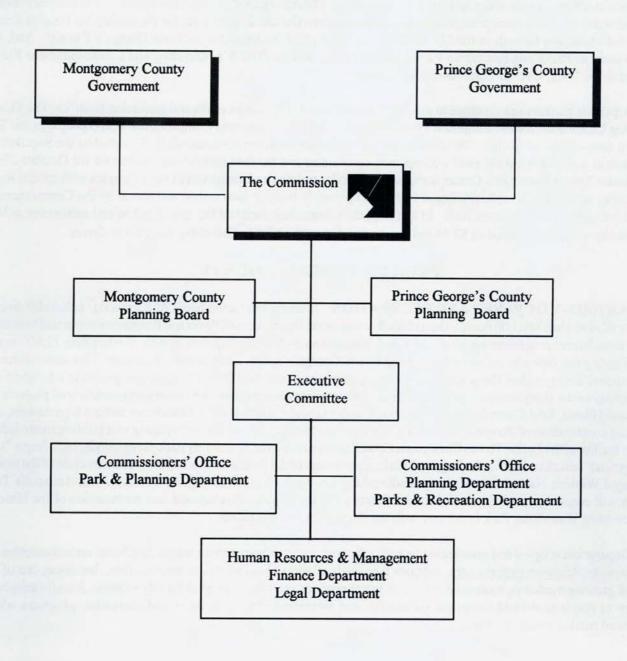

administers a park system which currently contains over 52,000 acres. It is composed of stream-valley parks, large regional parks, neighborhood parks and park-school recreational areas. Its staff consists of over 2,065 career employees - planners, park and recreation administrators, park police and administrative staff. In addition, it employs approximately 4,870 seasonal workers, primarily for its numerous park and recreation programs.

The operating and administrative functions of the Commission are financed primarily by property taxes levied for the Commission by the two Counties. The Commission has the authority to sell general obligation bonds to fund approved park acquisition and development projects.

# THE MARYLAND-NATIONAL CAPITAL PARK AND PLANNING COMMISSION ORGANIZATION CHART



# PROGRAM HIGHLIGHTS

The Maryland-National Capital Park and Planning Commission continues its tradition of excellence in planning, parks and recreation services that contribute greatly to the quality of life enjoyed by visitors to and residents of Prince George's and Montgomery Counties. During the fiscal year, the National Recreation and Parks Association (NRPA) once again notified the Commission of its selection as an eight-time finalist in the competition for the National Gold Medal for excellence in parks and recreation management. As a four-time national gold medalist, the Commission is unmatched by any other agency in the country. Commission programs and staff also received special recognition from the National Association of County Parks and Recreation Officials which named South