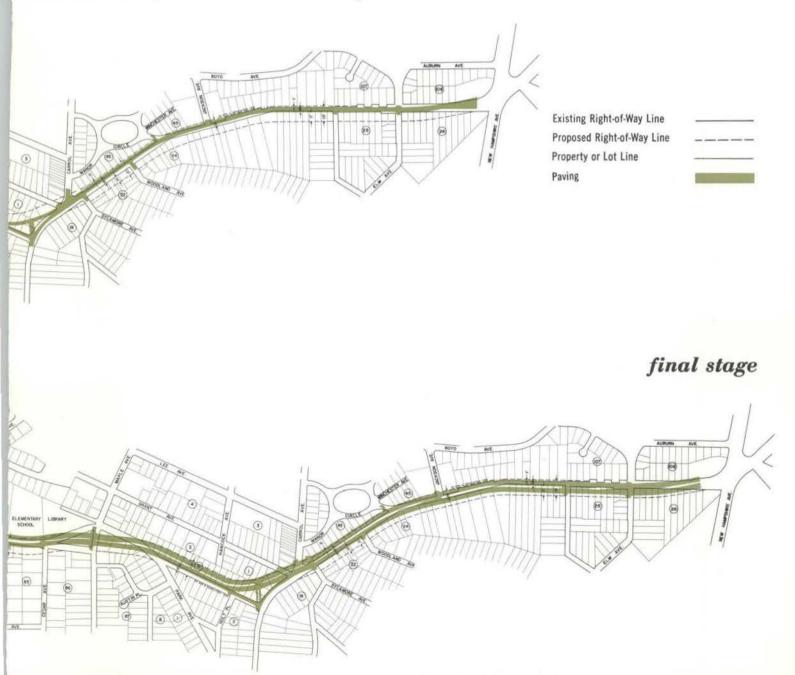

## proposed highway plan of philadelphia avenue

#### initial stage

6

Interested taxpayers jam the Takoma Park Junior High School auditorium during one of the Commission's two public hearings on the proposed master plan for the Takoma Park-Langley Park area. Below is one of the plan's key features—the widening and relocation of East-West Highway through Takoma Park.

#### from woodbury drive to new hampshire avenue-