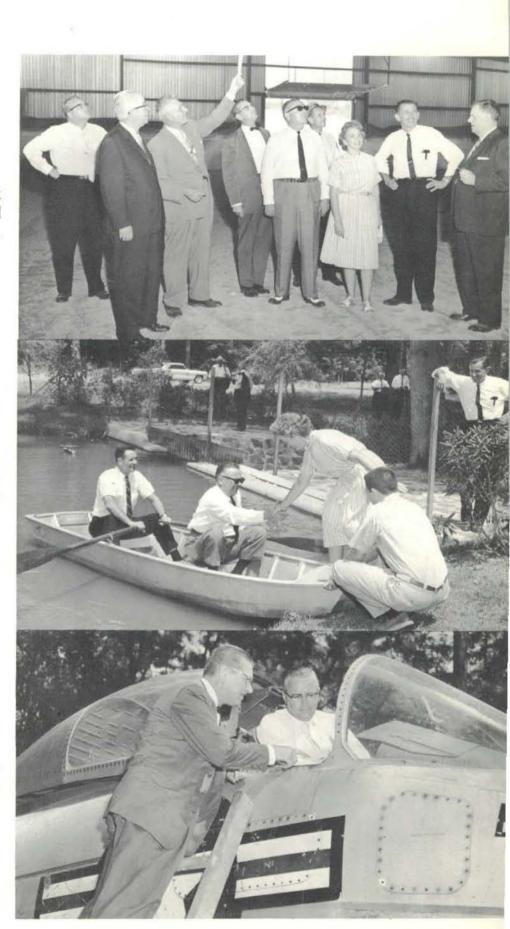

#### REGIONAL PARK

After inspecting the park stable on Kemp Mill Road near Randolph Road . . .

... they rowed around the small lake in front of the nature center . . .

. . . and ended up in the Navy jet plane installed in the park.