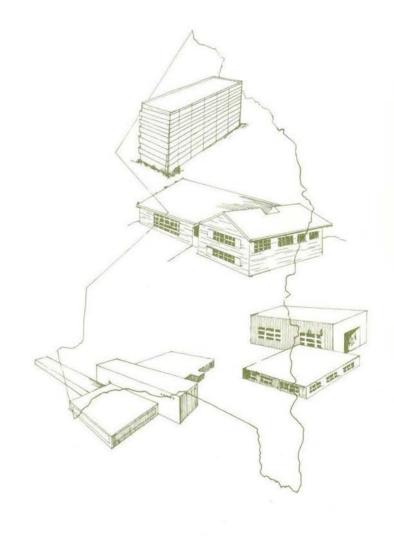

The tots enjoy the stage-coach and "horses" . . .

Architect's sketch of the Commission's second Youth Center—this one to be located on Georgia Avenue adjacent to the new Wheaton Library. The \$223,000 structure has been designed by Keyes, Lethbridge and Condon, the same firm that designed the Commission's Bethesda Youth Center.