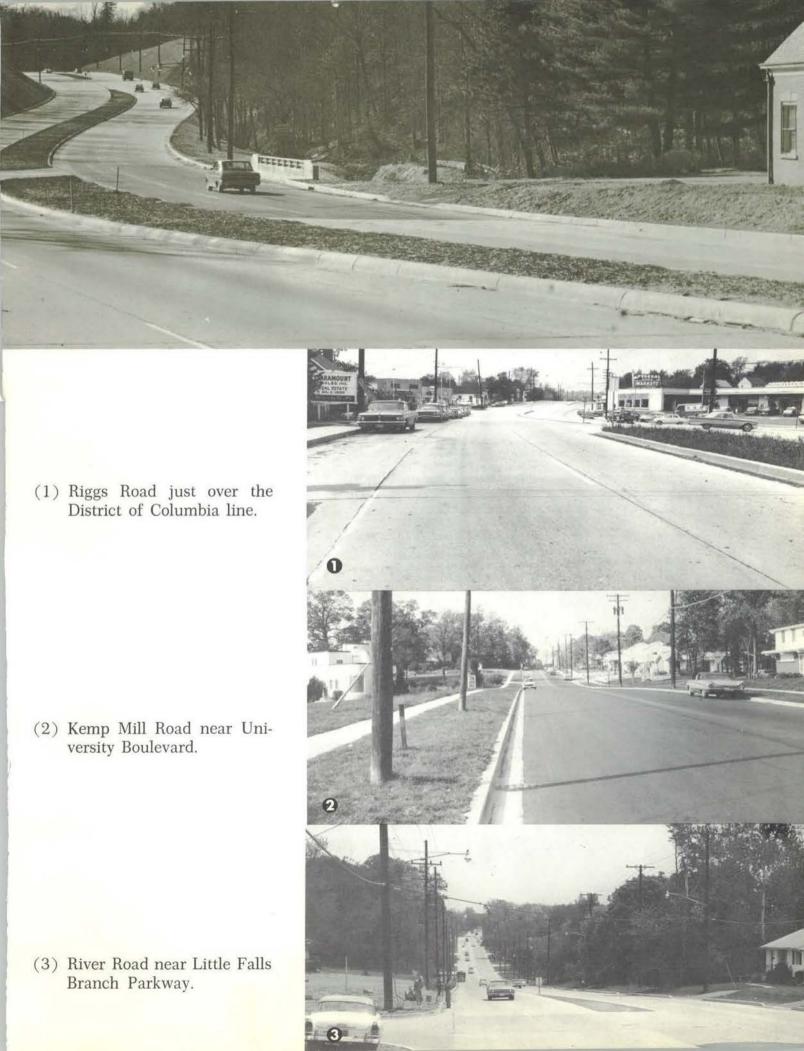

## HIGHWAYS

One of the Commission's most important functions is the reservation of land for future street and highway widening, and for new highways. This not only prevents the destruction of homes and stores when the State or county is ready to improve the road, but saves taxpayers an average of a quarter of a million dollars annually.

Here are photographs of major roads which have been widened during the past year. On the left are the roads before they were widened, and on the right are the same roads, numbered correspondingly, after the widening work was completed.