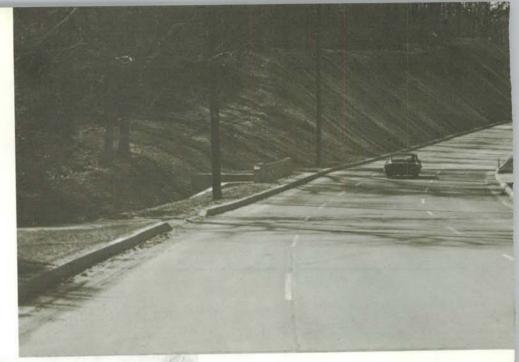

## HIGHWAYS

One of the Commission's most important functions is the reservation of land for future street and highway widening, and for new highways. This not only prevents the destruction of homes and stores when the State or county is ready to improve the road, but saves taxpayers an average of a quarter of a million dollars annually.

Here are photographs of major roads which have been widened during the past year. On the left are the roads before they were widened, and on the right are the same roads, numbered correspondingly, after the widening work was completed.