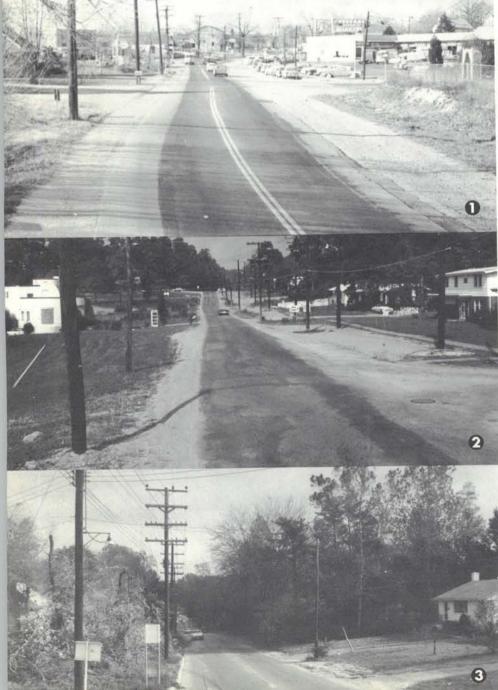

## HIGHWAYS

One of the Commission's most important functions is the reservation of land for future street and highway widening, and for new highways. This not only prevents the destruction of homes and stores when the State or county is ready to improve the road, but saves taxpayers an average of a quarter of a million dollars annually.

Here are photographs of major roads which have been widened during the past year. On the left are the roads before they were widened, and on the right are the same roads, numbered correspondingly, after the widening work was completed.