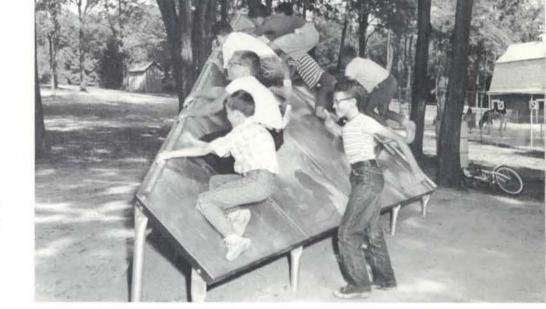

# MORE WHEATON REGIONAL PARK

The "earn-a-slide" is a popular spot for the kiddies . . .

. . . as are the animals in Old MacDonald's Farm.

Park Director John P. Hewitt waves to a group of children about to "take off."