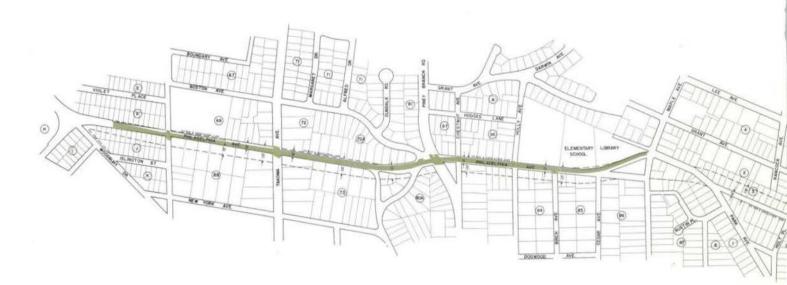

## proposed highway plan of philadelphia avenue

#### initial stage

6

Interested taxpayers jam the Takoma Park Junior High School auditorium during one of the Commission's two public hearings on the proposed master plan for the Takoma Park-Langley Park area. Below is one of the plan's key features—the widening and relocation of East-West Highway through Takoma Park.

#### from woodbury drive to new hampshire avenue-