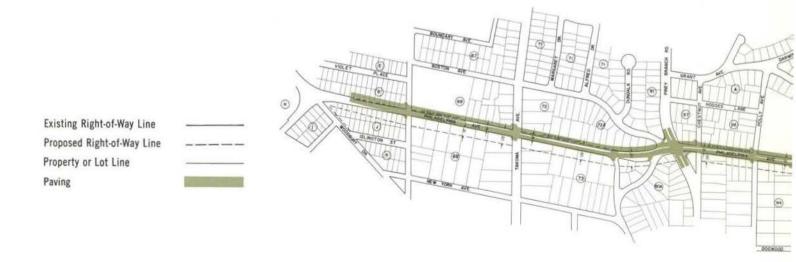

## proposed highway plan of philadelphia avenue

#### initial stage

6

Interested taxpayers jam the Takoma Park Junior High School auditorium during one of the Commission's two public hearings on the proposed master plan for the Takoma Park-Langley Park area. Below is one of the plan's key features—the widening and relocation of East-West Highway through Takoma Park.

#### from woodbury drive to new hampshire avenue-