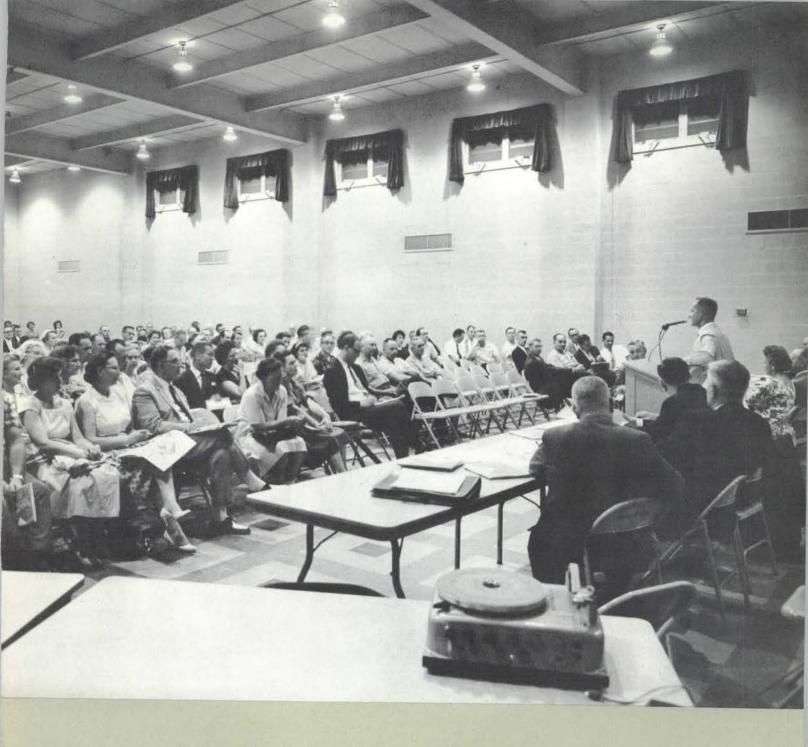

#### initial stage

6

Interested taxpayers jam the Takoma Park Junior High School auditorium during one of the Commission's two public hearings on the proposed master plan for the Takoma Park-Langley Park area. Below is one of the plan's key features—the widening and relocation of East-West Highway through Takoma Park.

## PUBLIC HEARINGS

Before adopting any of its plans, the Commission holds exhaustive public hearings to inform all interested citizens. The Commission also meets with public officials, since any plan, to be effective, must reflect the wishes and needs of the people to whom the Commission is responsible. On these two pages are photographs of some of the many hearings and meetings in which the Commission participated during the past year.

At left is part of the crowd that filled the Montgomery Blair High School gymnasium during one of the eight public hearings on the general plan. The hearings were held over a two-month period in all sections of the two counties for the convenience of the citizens.