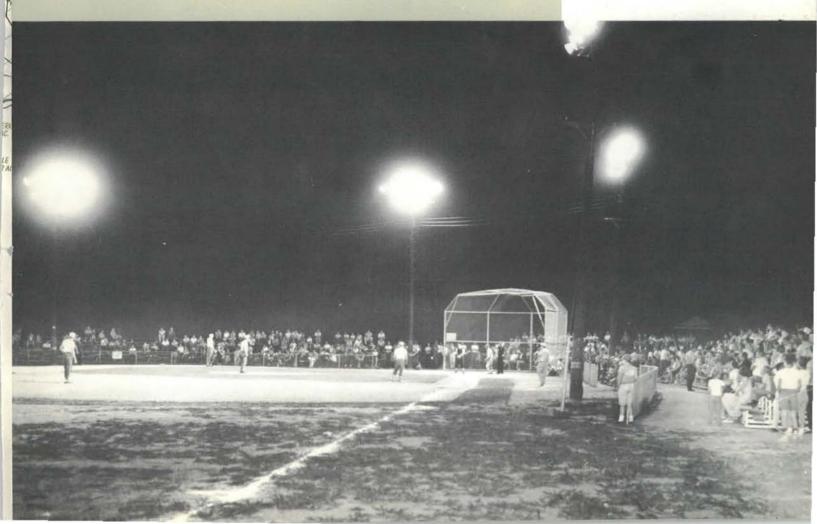

## PARK DEVELOPMENT

At right, Mr. Wells pulls the switch illuminating the field. Below is a general view of the players and spectators. Permits for the field are obtained from the Commission's Prince Georges Park Permit Office at 4811 Riverdale Road, Riverdale.