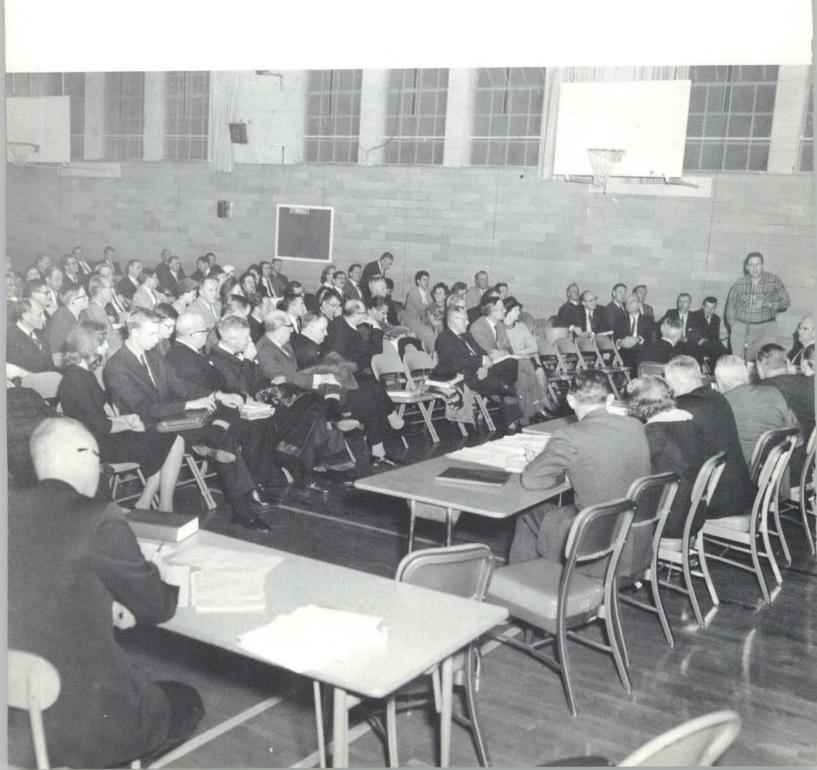

## PUBLIC HEARINGS

Before adopting any of its plans, the Commission holds exhaustive public hearings to inform all interested citizens. The Commission also meets with public officials, since any plan, to be effective, must reflect the wishes and needs of the people to whom the Commission is responsible. On these two pages are photographs of some of the many hearings and meetings in which the Commission participated during the past year.

At left is part of the crowd that filled the Montgomery Blair High School gymnasium during one of the eight public hearings on the general plan. The hearings were held over a two-month period in all sections of the two counties for the convenience of the citizens.