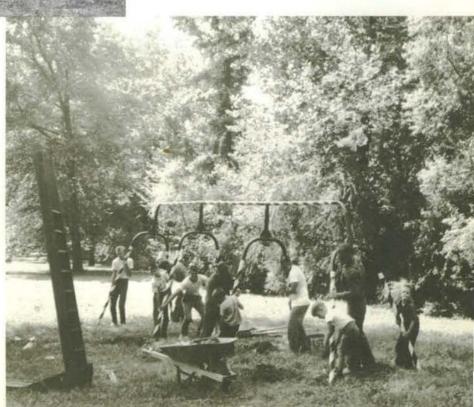

Setting up play equipment always seems to bring the children out—even before the swings are ready. Here, a group of young eager beavers help Commission workmen install play facilities in Anacostia River Park near Hamilton Street.