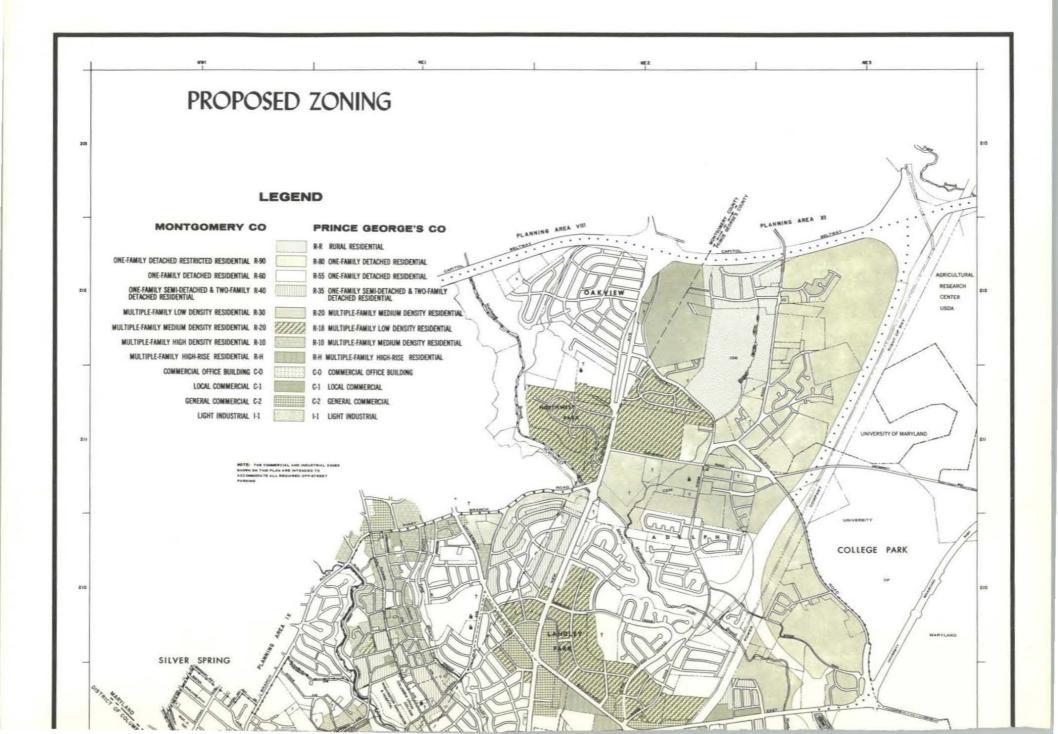

## Proposed Zoning

Commission members hear testimony at one of two public hearings on a proposed new zoning ordinance for Prince Georges County.

#### Urban Needs

Call for the

Use of

New

Zoning

**Principles** 

and

Procedures

#### **MAJOR FEATURES**

Simplicity and Clarity—Because of the large number of amendments to the present ordinance adopted in 1949, much of the language has become repetitive and difficult to understand. In the proposed new ordinance, the Commission's staff has tried to simplify the text and to arrange the material in as logical and readable form as possible, thus minimizing the possibility of confusion.

Statements of Purpose—Aims of the proposed ordinance are specific, so the public will be able to understand more easily what would be an appropriate use for a particular piece of land.

Greater Number of Zones—The proposed ordinance would greatly increase the present 14 zoning classifications. The proposals include:

| TYPE OF ZONE           | NUMBER |
|------------------------|--------|
| One-family Residential | 5      |
| Two-family Residential | 1      |
| Apartments             | 4      |
| Office Building        | 2      |
| Retail Shopping        |        |
| Highway Commercial     |        |
| Industrial             | 3      |