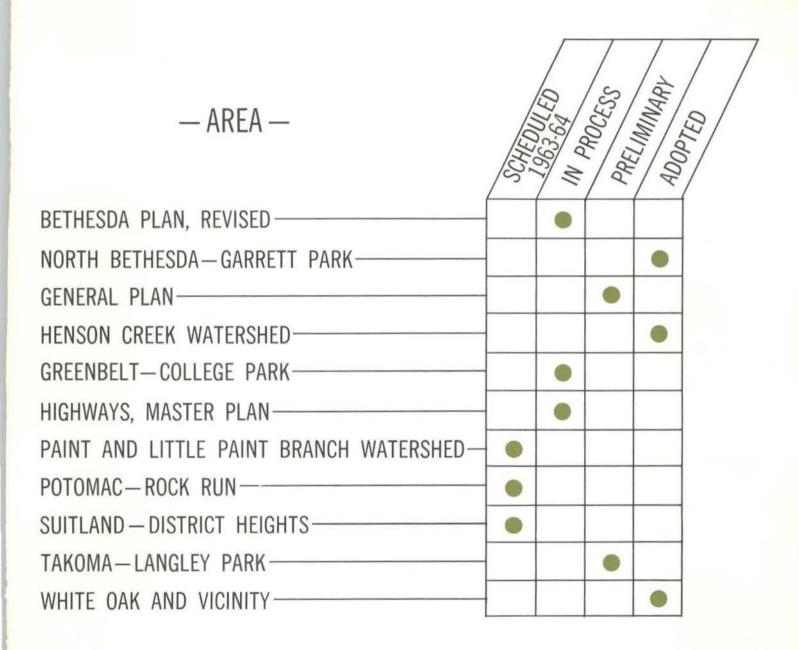

to buy and develop park land.

The Commission was empowered to establish road grades in Montgomery County.

- Broader authority was given the Commission to require builders and developers to set aside land for future street and highway widening.
- The Commission was required to list its reasons for any changes it may make in proposed master plans after holding public hearings on them.
- The Commission's adopted master plans in Montgomery County were made the governing factor in determining the extent of the Washington Suburban Sanitary Commission's area of jurisdiction in that county. Only after master plans are adopted may the Sanitary Commission extend its authority to the affected areas. The County Council also may extend the Sanitary Commission's area.

## PLANNING PROGRAM - 1962-63





## proposed highway plan of philadelphia avenue



#### initial stage



6

Interested taxpayers jam the Takoma Park Junior High School auditorium during one of the Commission's two public hearings on the proposed master plan for the Takoma Park-Langley Park area. Below is one of the plan's key features—the widening and relocation of East-West Highway through Takoma Park.

#### from woodbury drive to new hampshire avenue-







## PUBLIC HEARINGS





Before adopting any of its plans, the Commission holds exhaustive public hearings to inform all interested citizens. The Commission also meets with public officials, since any plan, to be effective, must reflect the wishes and needs of the people to whom the Commission is responsible. On these two pages are photographs of some of the man