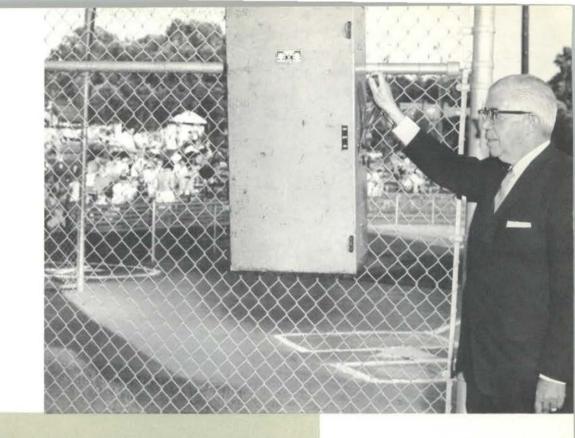

## PARK DEVELOPMENT

At right, Mr. Wells pulls the switch illuminating the field. Below is a general view of the players and spectators. Permits for the field are obtained from the Commission's Prince Georges Park Permit Office at 4811 Riverdale Road, Riverdale.