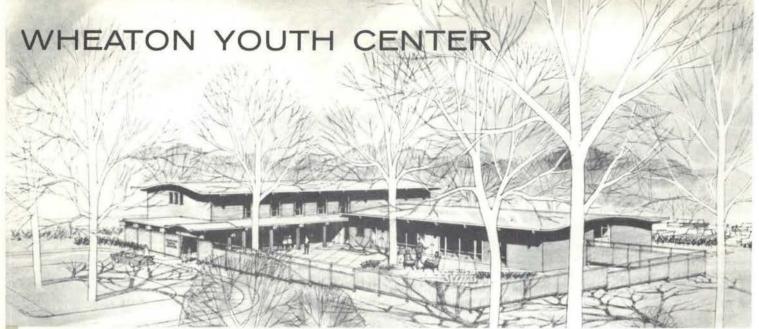

The tots enjoy the stage-coach and "horses" . . .

Architect's sketch of the Commission's second Youth Center—this one to be located on Georgia Avenue adjacent to the new Wheaton Library. The \$223,000 structure has been designed by Keyes, Lethbridge and Condon, the same firm that designed the Commission's Bethesda Youth Center.