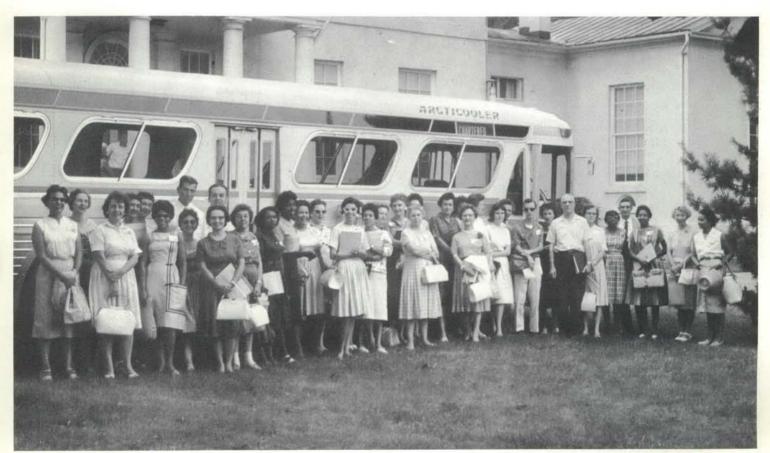

A group of teachers from Montgomery and Prince Georges Counties pose before the Commission's Prince Georges County Regional Office before boarding a bus to supplement their University of Maryland studies on community resources.