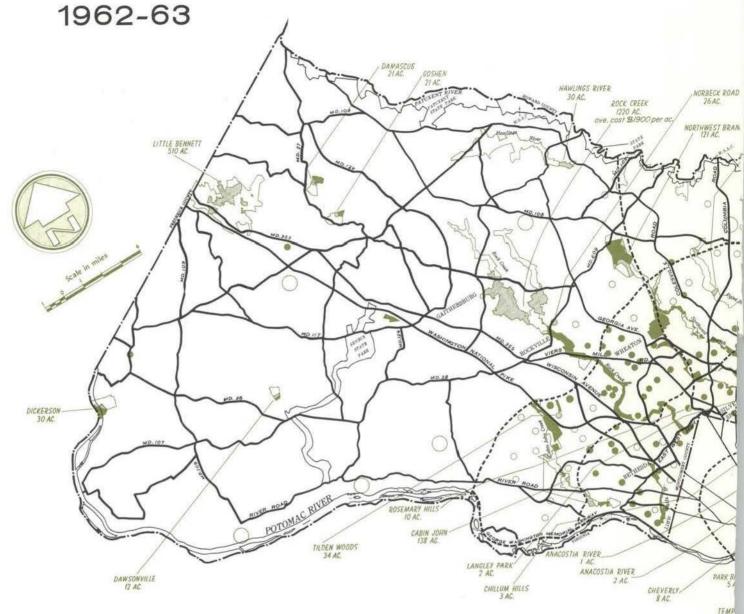

#### LEGEND

- Parkland acquired before May 1, 1962-7,234 acres
- Parkland acquired May 1, 1962-April 30, 1963—3,084 acres, includes 1,220 acres in Rock Creek watershed at average cost of \$1,900 per acre.
- Parkland to be acquired.