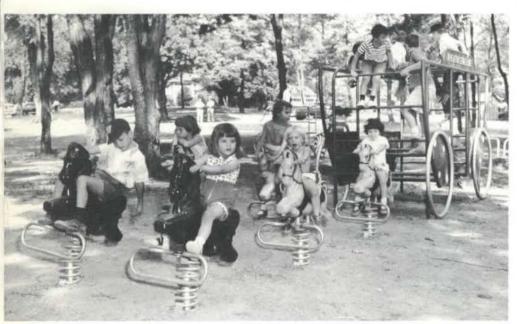

The tots enjoy the stage-coach and "horses" . . .

Architect's sketch of the Commission's second Youth Center—this one to be located on Georgia Avenue adjacent to the new Wheaton Library. The \$223,000 structure has been designed by Keyes, Lethbridge and Condon, the same firm that designed the Commission's Bethesda Youth Center.