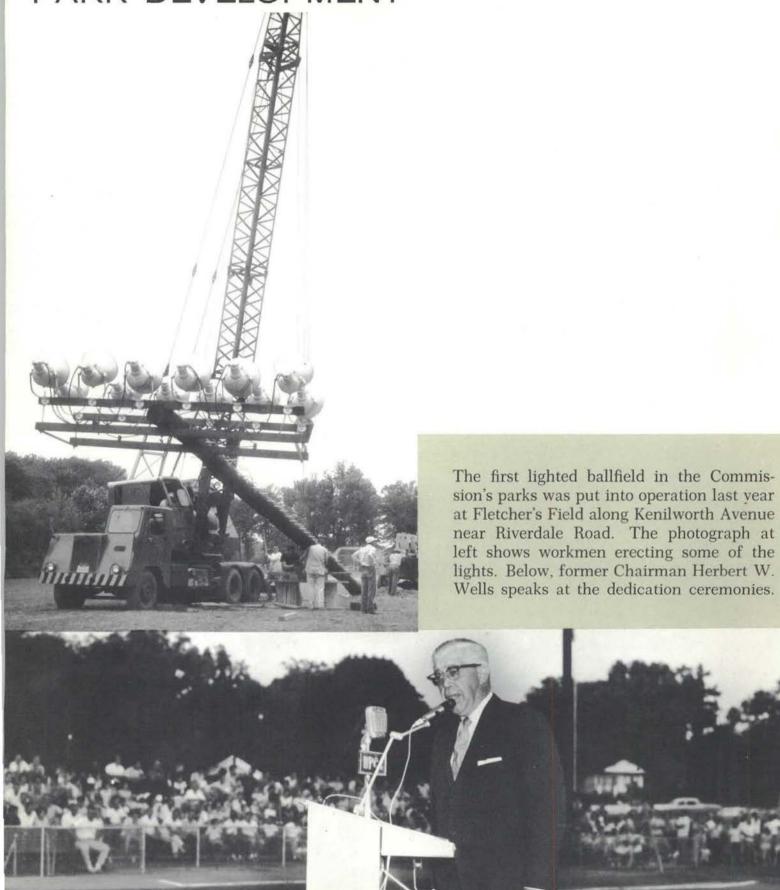

## PARK DEVELOPMENT

At right, Mr. Wells pulls the switch illuminating the field. Below is a general view of the players and spectators. Permits for the field are obtained from the Commission's Prince Georges Park Permit Office at 4811 Riverdale Road, Riverdale.