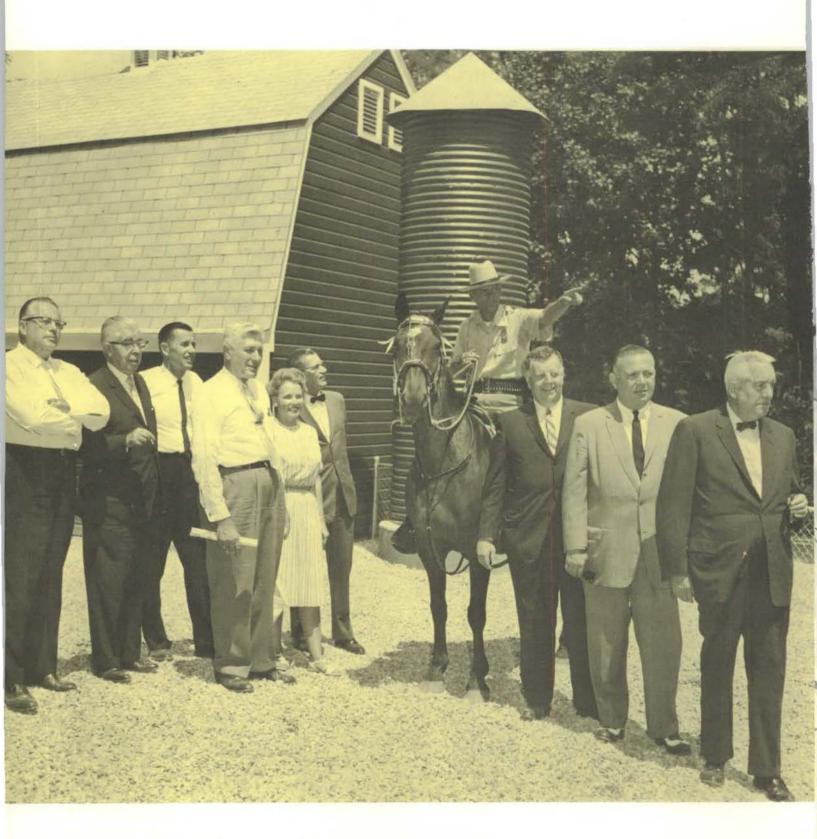

## WHEATON

Park Patrolman Reed Thompson shows Commission members some of the points of interest in Wheaton Regional Park as they pause in Old MacDonald's Farm during a tour of the 486-acre park.