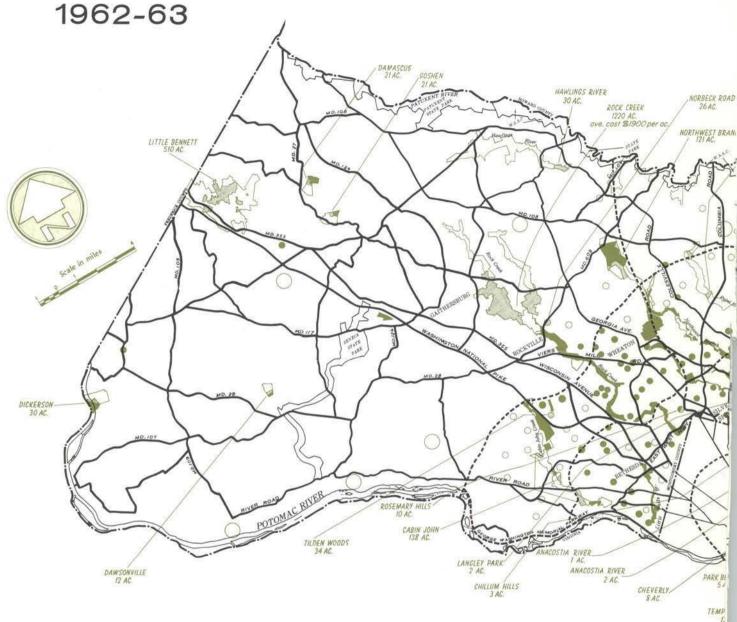

#### LEGEND

- Parkland acquired before May 1, 1962-7,234 acres
- Parkland acquired May 1, 1962-April 30, 1963—3,084 acres, includes 1,220 acres in Rock Creek watershed at average cost of \$1,900 per acre.
- Parkland to be acquired.