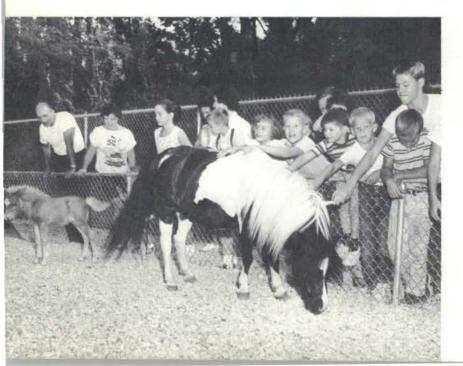

# MORE WHEATON REGIONAL PARK

The "earn-a-slide" is a popular spot for the kiddies . . .

. . . as are the animals in Old MacDonald's Farm.

Park Director John P. Hewitt waves to a group of children about to "take off."