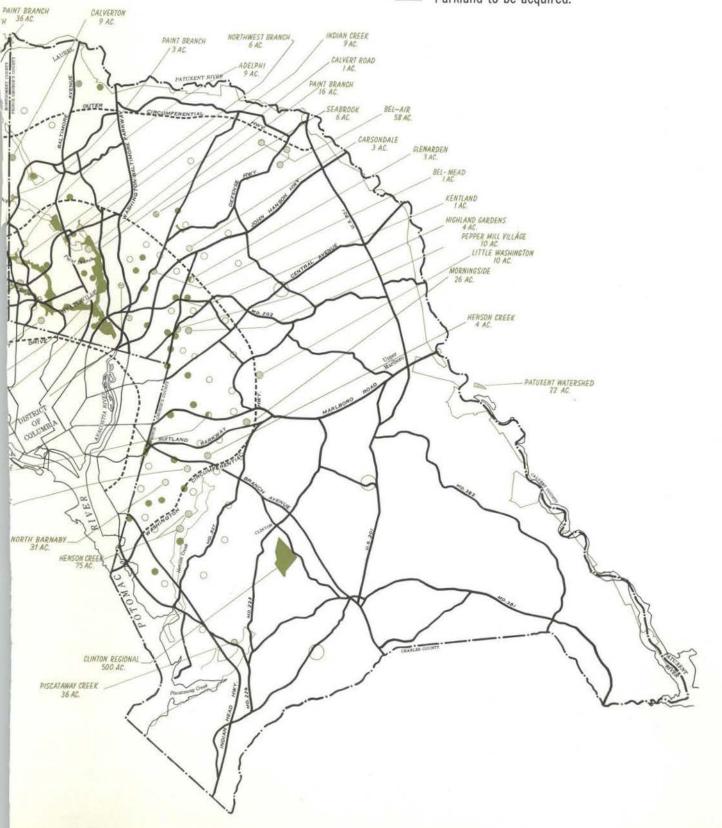

#### LEGEND

- Parkland acquired before May 1, 1962-7,234 acres
- Parkland acquired May 1, 1962-April 30, 1963—3,084 acres, includes 1,220 acres in Rock Creek watershed at average cost of \$1,900 per acre.
- Parkland to be acquired.