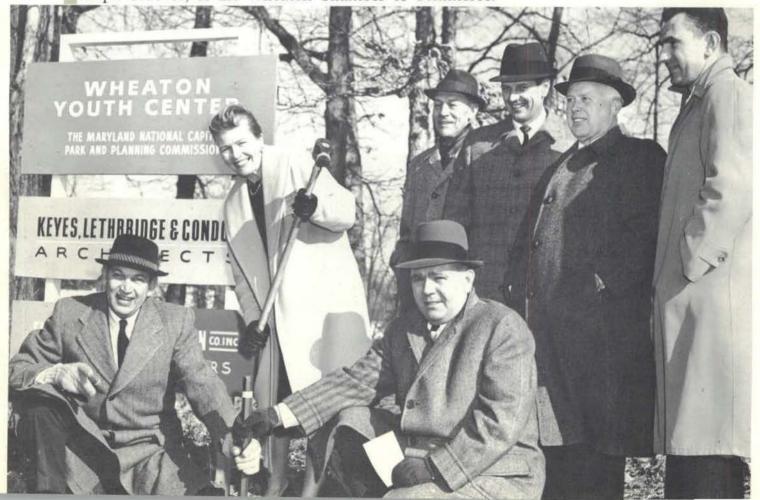

The tots enjoy the stage-coach and "horses" . . .

Architect's sketch of the Commission's second Youth Center—this one to be located on Georgia Avenue adjacent to the new Wheaton Library. The \$223,000 structure has been designed by Keyes, Lethbridge and Condon, the same firm that designed the Commission's Bethesda Youth Center.

Participating in groundbreaking ceremonies for the youth center are (left to right, foreground) Montgomery County Council President John A. Floyd, a former Commission member; Commissioner Caroline Freeland, who had to use a sledgehammer to break the frozen ground, and Vice-Chairman J. Newton Brewer, Jr. Looking on are Einar Christensen, of the Wheaton Citizens' Association; Park Director John P. Hewitt, Melford Sanders and Ralph Graeves, of the Wheaton Chamber of Commerce.