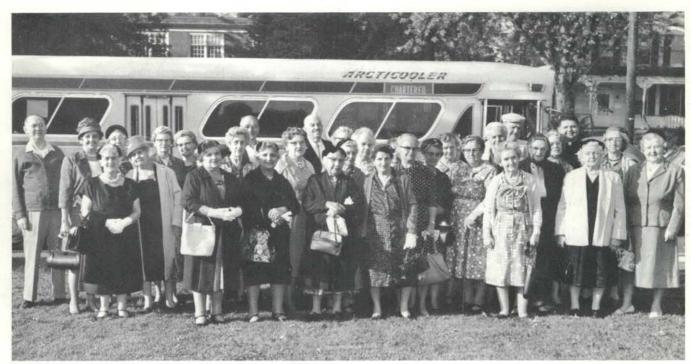

The Comission's Public Relations Department also conducts free bus tours of Commission facilities in both counties for interested organizations. One of the many groups taking advantage of these popular tours last year was the Golden Leisure Club of St. Camillus Church, near Hillandale.