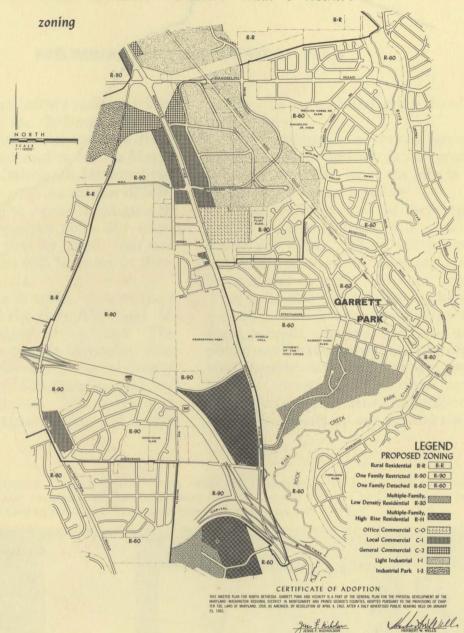

MASTER PLAN for

NORTH BETHESDA - GARRETT PARK & VICINITY

#### **MAJOR FEATURES**

- General commercial zoning at intersection of Rockville Pike and Montrose Road.
- Office building zoning on the White Flint Golf Course.
- Local commercial zoning on the east side of Rockville Pike north of Nicholson Lane.
- Proposed east-west arterial road between Old Georgetown Road and Rockville Pike.