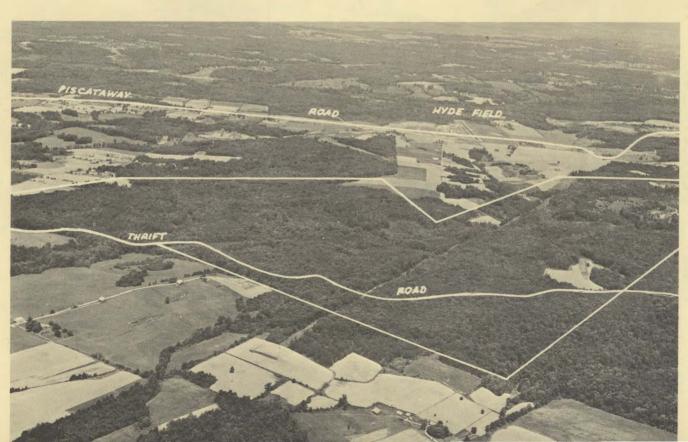

### . . . ACQUISITION

Last year's park purchase program also included a 500-acre tract near Clinton, the first regional park in Prince George's County. It was acquired jointly by the Commission and the County Commissioners. The property once was a breeding farm for race horses and is dotted with fresh water springs. The aerial photograph below shows the park area outlined in white. At left is a location map of the park.