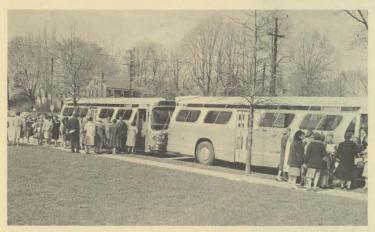

#### **BUS TOURS**

Another important part of the Commission's public relations program is free bus tours for interested organizations. The all-day tours go through both Montgomery and Prince George's Counties with emphasis on the Commission's park system, subdivision layout, zoning practices and highway rights-of-way. Reservations are made with the Public Relations Department: The two photographs at left show the Montgomery County League of Women Voters and the Travilah-Darnestown Homemakers Club about to embark on two such trips.