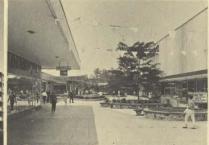

### PARKS . . .

Highlighting the Commission's program to provide recreational facilities for youth was the dedication of its first youth center, shown at left, on Walsh Street just off Wisconsin Avenue, Bethesda. In the center, Vice-Chairman J. Newton Brewer, Jr., addresses guests at the ceremonies, held in the building's auditorium. The bottom photograph shows the patio used for outdoor dances. Although the center is intended primarily for the use of teen-agers, it also is available to adults when the youngsters are in school. Daily programs are offered at the center by the Montgomery County Recreation Department.