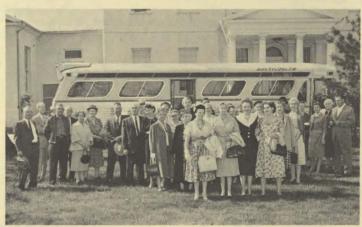

#### **BUS TOURS**

Members of the Fun and Fellowship Group, a senior citizens' organization sponsored by the Mount Rainier Christian Church, pose in front of the Calvert Mansion before going on a tour. They were accompanied by Mrs. Russell Wiltbank, (front, second from right).