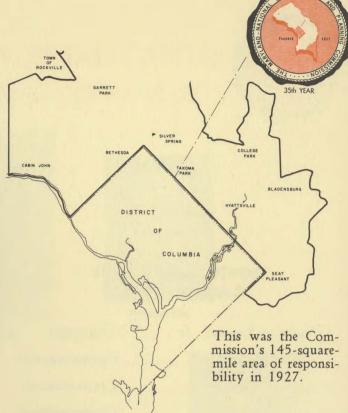

#### ONE REGION

During the last 35 years, the Commission's area of jurisdiction has been expanded from 145 square miles to 906 square miles covering all of Montgomery and Prince George's Counties with the exception of a small area in the extreme southwest portion of Prince George's. The population of this vast region has skyrocketed from a little more than 100,000 to nearly 800,000; and within the next 20 years will reach 1.5 million. This unprecedented growth has created complex problems whose solutions reach beyond municipal and county boundaries. Highways, parks, land use and development—all of these help form a unified web of interconnected economic and cultural enterprises reflecting a unity of interest, purpose and activity.