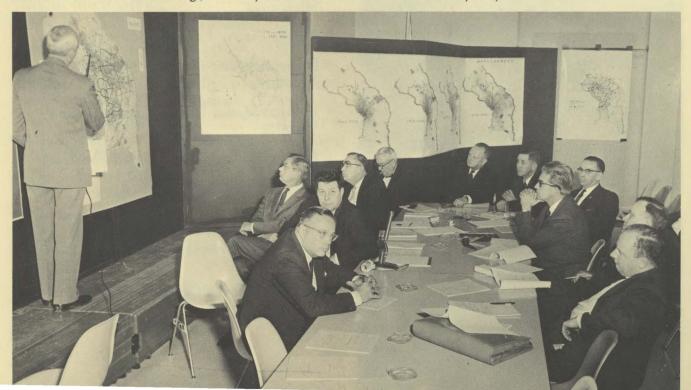

Members of the Montgomery County Council meet with the Commission to hear John Hewins, chief of master plans, explain major proposals of the Preliminary Revised General Plan. The Commission held similar sessions with the Prince George's County Commissioners and town and city mayors.