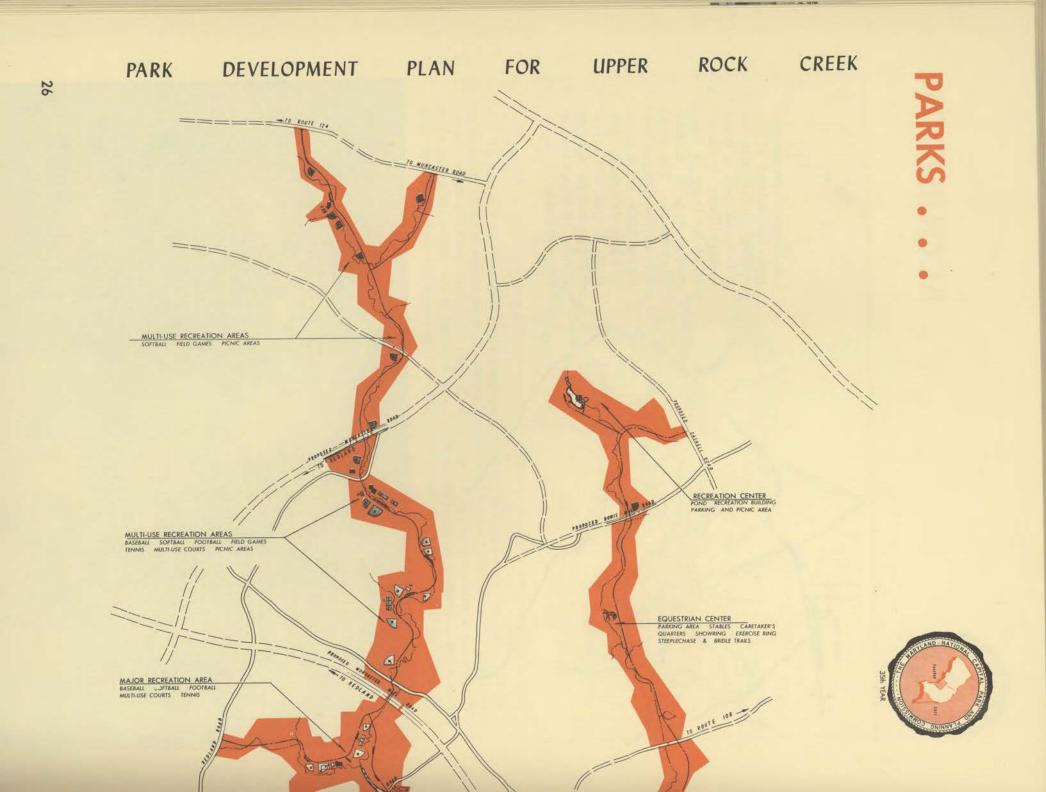

### PARKS . . .

To keep pace with the needs of the growing population, the Commission last year continued its stepped-up park acquisition program, buying a record 1,161 acres. The map above shows the location of the 3,000-acre upper Rock Creek Regional Park which the Commission is acquiring. A major feature in the park will be two lakes formed by the dams appearing on the map. Below is an aerial photograph of the 375 acres which the Commission already has bought in the regional park.