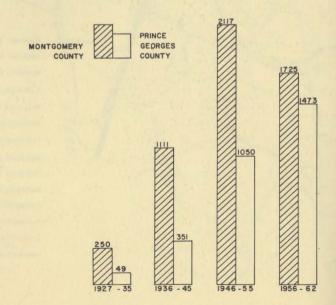

### PARK LAND ACQUIRED IN STREAM VALLEY SYSTEM IN MONTGOMERY AND PRINCE GEORGE'S COUNTIES—ACRES

|                     | Montgomery County | Prince George's County | Total |
|---------------------|-------------------|------------------------|-------|
| Rock Creek          | 1,308             | 0                      | 1,308 |
| Cabin John Creek    | 355               | 0                      | 355   |
| Little Falls Branch | 161               | 0                      | 161   |
| Sligo Creek         | 325               | 100                    | 425   |
| Northwest Branch    | 574               | 452                    | 1,026 |
| Paint Branch        | 33                | 335                    | 368   |
| Anacostia River     | 0                 | 747                    | 747   |
| Oxon Run            | 0                 | 54                     | 54    |
| ndian Creek         | 0                 | 45                     | 45    |
|                     | 2,756             | 1,733                  | 4,489 |
| TO BE ACQUIRED      |                   |                        | Pila  |
| Rock Creek          | 36                | 0                      | 36    |
| Cabin John Creek    | 607               | 0                      | 607   |
| ittle Falls Branch  | 0                 | 0                      |       |
| iligo Creek         | 0                 | 0                      | 0     |
| Northwest Branch    | 435               | 75                     | 510   |
| Paint Branch        | 631               | 546                    | 1,177 |
| Anacostia River     | 0                 | 10                     | 10    |
| Oxon Run            | 0                 | 54                     | 54    |
| ndian Creek         | 0                 | 50                     | 50    |
|                     | 1,709             | 735                    | 2,444 |

### TOTAL PARK LAND ACQUIRED IN MONTGOMERY AND PRINCE GEORGE'S COUNTIES—ACRES

|                | Montgomery County | Prince George's County |
|----------------|-------------------|------------------------|
| Local Parks    | 600               | 224                    |
| Stream Valley  | 2,756             | 1,733                  |
| Special        | 76                | 122                    |
| Regional       | 1,223             | 500                    |
|                | 4,655             | 2,579                  |
| TO BE ACQUIRED |                   |                        |
| Local Parks    | 191               | 418                    |
| Stream Valley  | 1,709             | 735                    |
| Special*       | 2,144             | 16,352                 |
| Regional       | 7,669             | 2,400                  |
|                | 11,713            | 19,905                 |