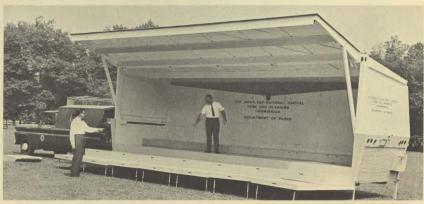

#### PORTABLE BANDSTAND

The Commission last year purchased a portable bandstand to assist communities in presenting their cultural programs. It is available to public agencies for a \$25 rental fee and to private organizations for \$100. These photographs show how it works.

All closed up

Turning the winch to open it

And here it is in operation during a Rock Creek Day observance.