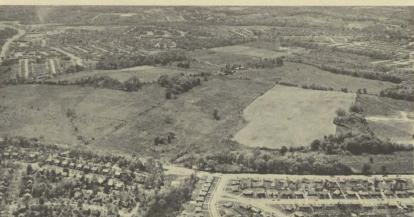

### . . . ACQUISITION

Last year's park purchase program also included a 500-acre tract near Clinton, the first regional park in Prince George's County. It was acquired jointly by the Commission and the County Commissioners. The property once was a breeding farm for race horses and is dotted with fresh water springs. The aerial photograph below shows the park area outlined in white. At left is a location map of the park.