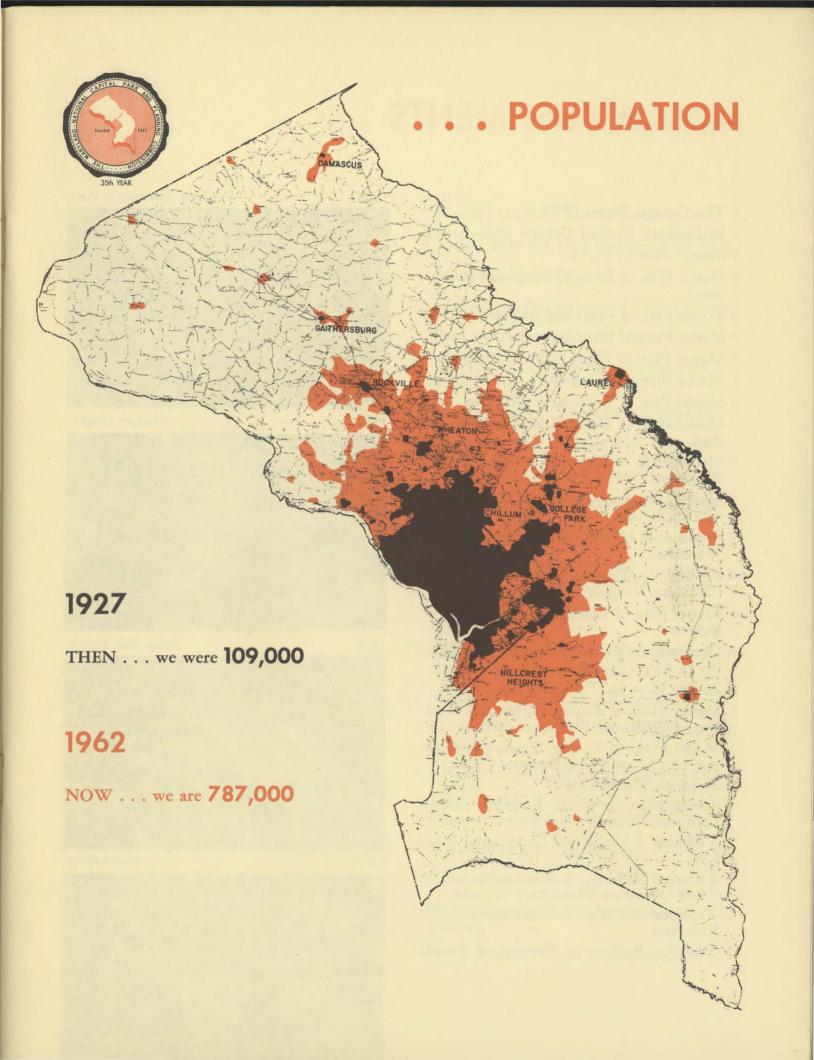

#### ONE REGION

During the last 35 years, the Commission's area of jurisdiction has been expanded from 145 square miles to 906 square miles covering all of Montgomery and Prince George's Counties with the exception of a small area in the extreme southwest portion of Prince George's. The population of this vast region has skyrocketed from a little more than 100,000 to nearly 800,000; and within the next 20 years will reach 1.5 million. This unprecedented growth has created complex problems whose solutions reach beyond municipal and county boundaries. Highways, parks, land use and development—all of these help form a unified web of interconnected economic and cultural enterprises reflecting a unity of interest, purpose and activity.