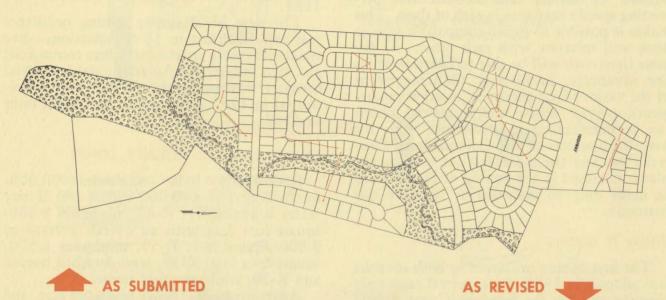

### TYPICAL SUBDIVISION PLAN

Here is an example of a subdivision plan as originally submitted by a developer and as revised by the Commission's technical staff to improve street and lot design.

- A. No access provided for development of adjoining property.
- B. Poor traffic circulation resulting from 57 lots on double cul-de-sac and failure to extend existing street.
- C. Thirty-four lots on poorly designed, sub-standard street.
- D. Excessive block length.
- E. Twenty-seven lots on long double cul-de-sac.
- A. Streets were extended to provide access to adjacent subdivision.
- B. Street was extended to provide better access.
- C. One-way street was eliminated, resulting in larger lots.
- D. Streets were extended to provide better circulation.
- E. Cul-de-sac was shortened to provide for recreation area and access to park.