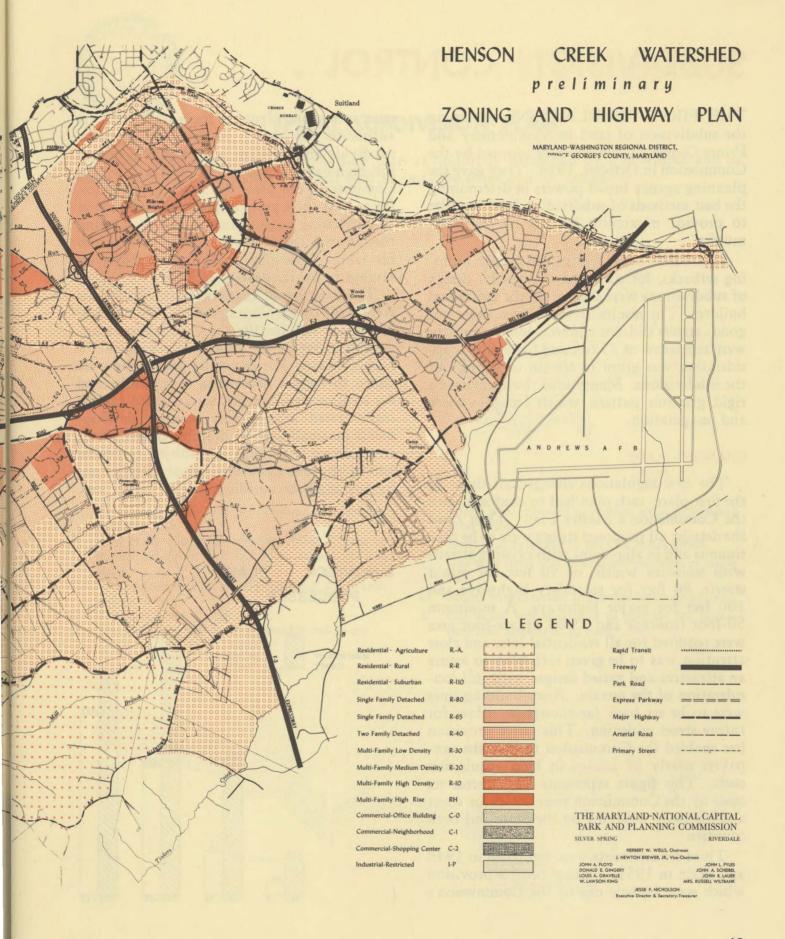

### **ACCOMPLISHMENTS** .

- The General Plan—1957
- Preliminary Revised General Plan-1962
- Master Plan of Parks
- Master Plan of Schools, Parks and Recreation
- Master Plan of Parks and Recreation Areas
- Master Plan of Highways
- Master Plan of Cabin John Watershed
- Master Plan of Greenbelt
- Master Plan of Kensington-Wheaton
- Master Plan of Upper Rock Creek Watershed
- Master Plan of Upper Northwest Branch Watershed
- Master Plan for Vicinities of Gaithersburg and Rockville
- Preliminary Master Plan of Henson Creek Watershed
- Preliminary Master Plan of West Chevy Chase and Vicinity
- Master Plan of Bladensburg-Defense Heights
- Economic Analysis of Land Use and Zoning in Silver Spring
- Zoning Plan for Takoma Park
- Master Plans of Zoning, Streets and Highways for Bethesda Business District
- Master Plans of Zoning, Streets and Highways for Silver Spring Business District
- Study on Youth Centers
- Master Plan for North Bethesda, Garrett Park and Vicinity
- Technical Bulletin on Commercial Land Use
- Technical Bulletin on Apartments and Their Impact on Elementary Schools
- Technical Bulletin on Community Resources
- Technical Bulletin on Population Trends