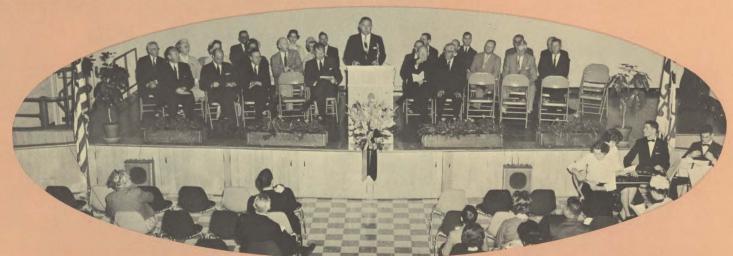

Signing \$2.2 million in bonds issued by the Commission to buy parkland are (seated) Joe M. Kyle, of the Montgomery County Council, (left) and Jesse S. Baggett, chairman of the Prince George's Board of County Commissioners. Standing, left to right: Executive Director Jesse F. Nicholson, Commission bond counsel-H. Warren Buckler, Jr., General Counsel B. Houston McCeney and Commission Vice-Chairman J. Newton Brewer. Jr.