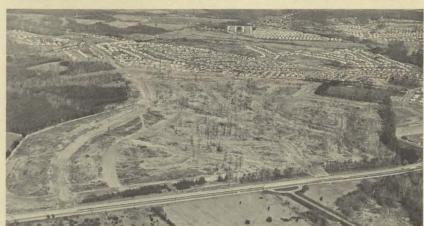

### . . . ACQUISITION

Last year's park purchase program also included a 500-acre tract near Clinton, the first regional park in Prince George's County. It was acquired jointly by the Commission and the County Commissioners. The property once was a breeding farm for race horses and is dotted with fresh water springs. The aerial photograph below shows the park area outlined in white. At left is a location map of the park.