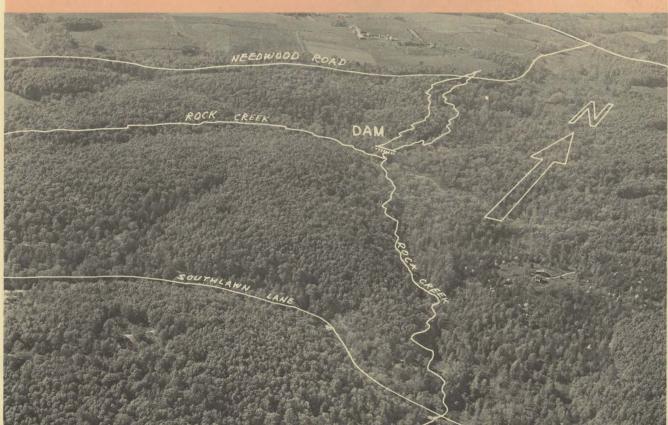

### PARKS . . .

To keep pace with the needs of the growing population, the Commission last year continued its stepped-up park acquisition program, buying a record 1,161 acres. The map above shows the location of the 3,000-acre upper Rock Creek Regional Park which the Commission is acquiring. A major feature in the park will be two lakes formed by the dams appearing on the map. Below is an aerial photograph of the 375 acres which the Commission already has bought in the regional park.