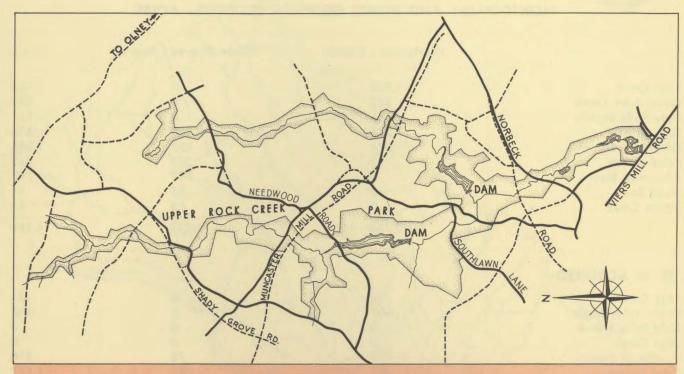

### PARKS . . .

To keep pace with the needs of the growing population, the Commission last year continued its stepped-up park acquisition program, buying a record 1,161 acres. The map above shows the location of the 3,000-acre upper Rock Creek Regional Park which the Commission is acquiring. A major feature in the park will be two lakes formed by the dams appearing on the map. Below is an aerial photograph of the 375 acres which the Commission already has bought in the regional park.