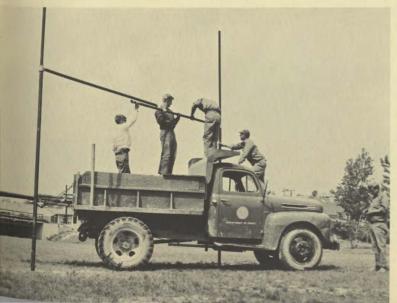

#### PORTABLE BANDSTAND

The Commission last year purchased a portable bandstand to assist communities in presenting their cultural programs. It is available to public agencies for a \$25 rental fee and to private organizations for \$100. These photographs show how it works.

All closed up

Turning the winch to open it

And here it is in operation during a Rock Creek Day observance.