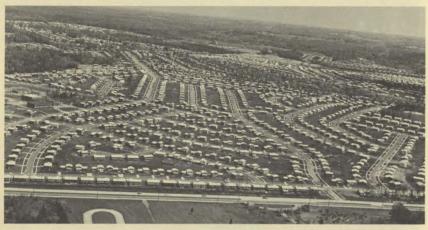

This photograph shows nearly 500 apartment units crowded into approximately 15 acres in the R-10 Zone. This zone permits buildings to occupy up to 35 per cent of the property.

An artist's sketch superimposes on the same tract two high-rise apartment buildings containing the same number of units but covering not more than 8 per cent of the land as permitted in the proposed R-H Zone.