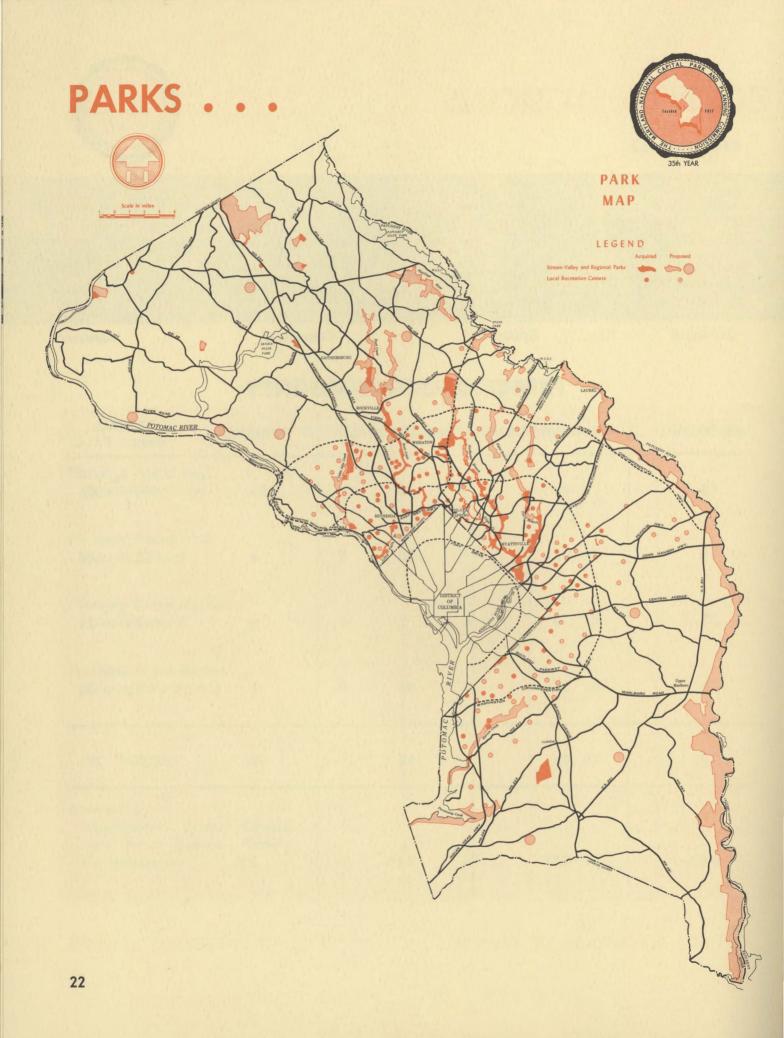

### . . . ACQUISITION

### PARK LAND ACQUIRED IN STREAM VALLEY SYSTEM IN MONTGOMERY AND PRINCE GEORGE'S COUNTIES—ACRES

|                     | Montgomery County | Prince George's County | Total |
|---------------------|-------------------|------------------------|-------|
| Rock Creek          | 1,308             | 0                      | 1,308 |
| Cabin John Creek    | 355               | 0                      | 355   |
| Little Falls Branch | 161               | 0                      | 161   |
| Sligo Creek         | 325               | 100                    | 425   |
| Northwest Branch    | 574               | 452                    | 1,026 |
| Paint Branch        | 33                | 335                    | 368   |
| Anacostia River     | 0                 | 747                    | 747   |
| Oxon Run            | 0                 | 54                     | 54    |
| ndian Creek         | 0                 | 45                     | 45    |
|                     | 2,756             | 1,733                  | 4,489 |
| TO BE ACQUIRED      |                   |                        | Pila  |
| Rock Creek          | 36                | 0                      | 36    |
| Cabin John Creek    | 607               | 0                      | 607   |
| ittle Falls Branch  | 0                 | 0                      |       |
| iligo Creek         | 0                 | 0                      | 0     |
| Northwest Branch    | 435               | 75                     | 510   |
| Paint Branch        | 631               | 546                    | 1,177 |
| Anacostia River     | 0                 | 10                     | 10    |
| Oxon Run            | 0                 | 54                     | 54    |
| ndian Creek         | 0                 | 50                     | 50    |
|                     | 1,709             | 735                    | 2,444 |

### TOTAL PARK LAND ACQUIRED IN MONTGOMERY AND PRINCE GEORGE'S COUNTIES—ACRES

|                | Montgomery County | Prince George's County |
|----------------|-------------------|------------------------|
| Local Parks    | 600               | 224                    |
| Stream Valley  | 2,756             | 1,733                  |
| Special        | 76                | 122                    |
| Regional       | 1,223             | 500                    |
|                | 4,655             | 2,579                  |
| TO BE ACQUIRED |                   |                        |
| Local Parks    | 191               | 418                    |
| Stream Valley  | 1,709             | 735                    |
| Special*       | 2,144             | 16,352                 |
| Regional       | 7,669             | 2,400                  |
|                | 11,713            | 19,905                 |