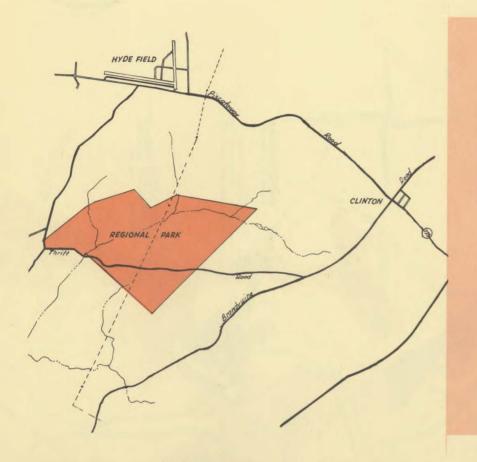

### . . . ACQUISITION

Last year's park purchase program also included a 500-acre tract near Clinton, the first regional park in Prince George's County. It was acquired jointly by the Commission and the County Commissioners. The property once was a breeding farm for race horses and is dotted with fresh water springs. The aerial photograph below shows the park area outlined in white. At left is a location map of the park.