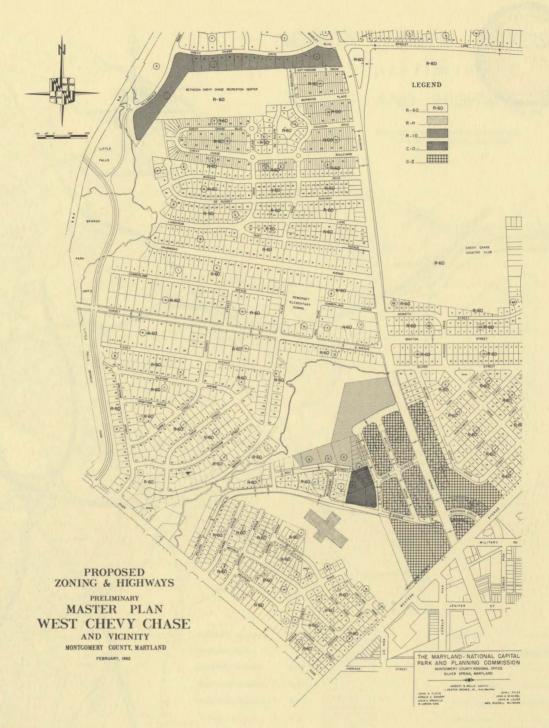

### **ACCOMPLISHMENTS** .

- The General Plan—1957
- Preliminary Revised General Plan-1962
- Master Plan of Parks
- Master Plan of Schools, Parks and Recreation
- Master Plan of Parks and Recreation Areas
- Master Plan of Highways
- Master Plan of Cabin John Watershed
- Master Plan of Greenbelt
- Master Plan of Kensington-Wheaton
- Master Plan of Upper Rock Creek Watershed
- Master Plan of Upper Northwest Branch Watershed
- Master Plan for Vicinities of Gaithersburg and Rockville
- Preliminary Master Plan of Henson Creek Watershed
- Preliminary Master Plan of West Chevy Chase and Vicinity
- Master Plan of Bladensburg-Defense Heights
- Economic Analysis of Land Use and Zoning in Silver Spring
- Zoning Plan for Takoma Park
- Master Plans of Zoning, Streets and Highways for Bethesda Business District
- Master Plans of Zoning, Streets and Highways for Silver Spring Business District
- Study on Youth Centers
- Master Plan for North Bethesda, Garrett Park and Vicinity
- Technical Bulletin on Commercial Land Use
- Technical Bulletin on Apartments and Their Impact on Elementary Schools
- Technical Bulletin on Community Resources
- Technical Bulletin on Population Trends