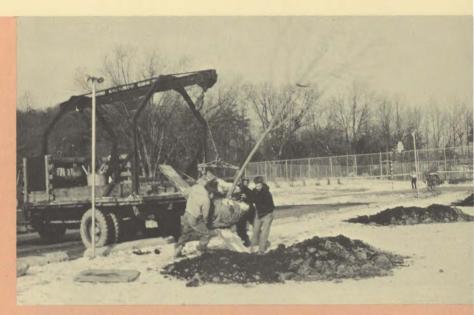

### . . . ACTIVITIES

• Shade trees, too, received their share of attention in the park system. Here is a red maple going in at the Maplewood-Alta Vista Recreation Center. In addition to the flowering trees, the Commission planted 400 shade trees, and nearly 500 evergreen trees throughout the parks.