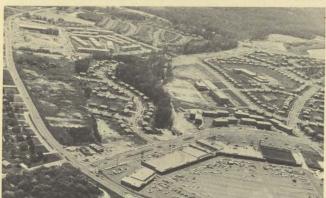

### . . . ACQUISITION

Last year's park purchase program also included a 500-acre tract near Clinton, the first regional park in Prince George's County. It was acquired jointly by the Commission and the County Commissioners. The property once was a breeding farm for race horses and is dotted with fresh water springs. The aerial photograph below shows the park area outlined in white. At left is a location map of the park.