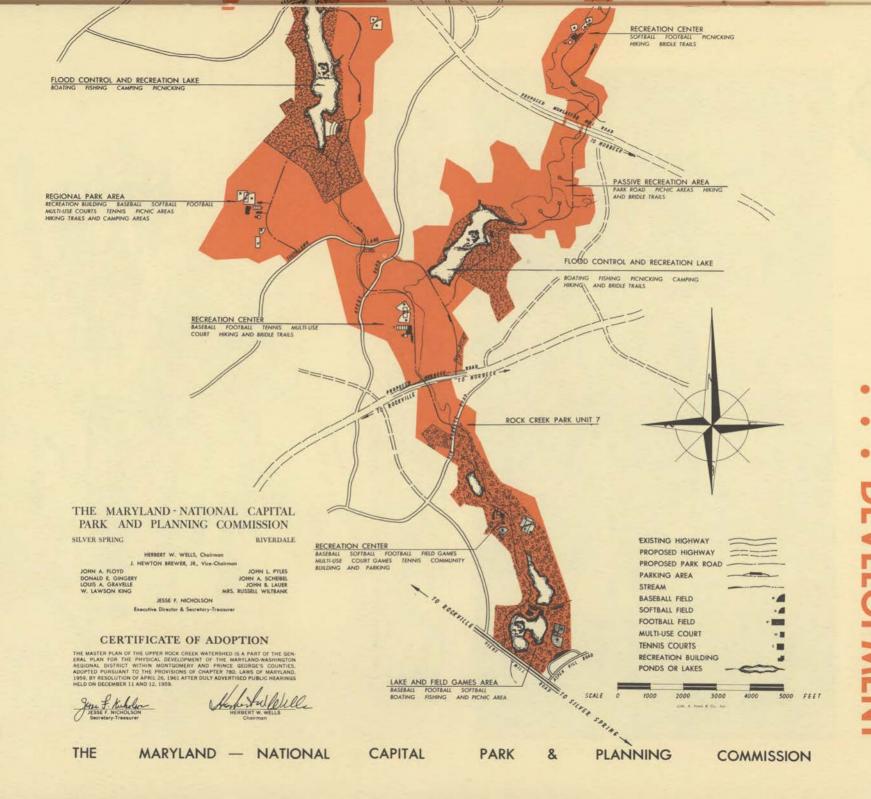

### PARKS . . .

To keep pace with the needs of the growing population, the Commission last year continued its stepped-up park acquisition program, buying a record 1,161 acres. The map above shows the location of the 3,000-acre upper Rock Creek Regional Park which the Commission is acquiring. A major feature in the park will be two lakes formed by the dams appearing on the map. Below is an aerial photograph of the 375 acres which the Commission already has bought in the regional park.