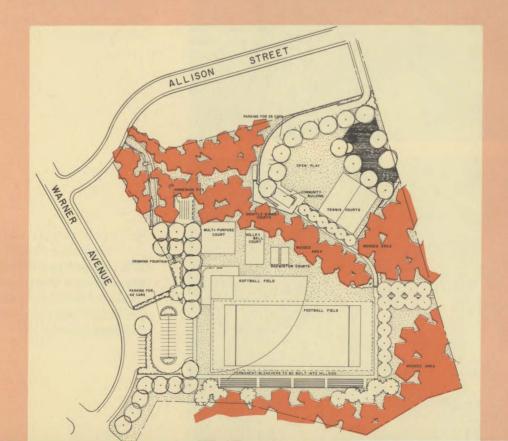

### . . DEVELOPMENT

William Cafritz, builder and developer, gives Chairman Wells the deed to a 13-acre tract in Landover Hills. The property, given without cost to the Commission, will be developed as a recreation center in accordance with the plan shown below. These local parks are acquired by the Commission before they are engulfed by large housing projects. Then, each is developed as funds become available.