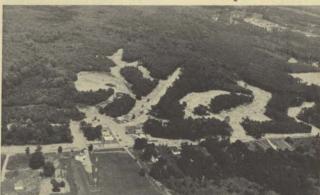

### . . . ACQUISITION

Last year's park purchase program also included a 500-acre tract near Clinton, the first regional park in Prince George's County. It was acquired jointly by the Commission and the County Commissioners. The property once was a breeding farm for race horses and is dotted with fresh water springs. The aerial photograph below shows the park area outlined in white. At left is a location map of the park.