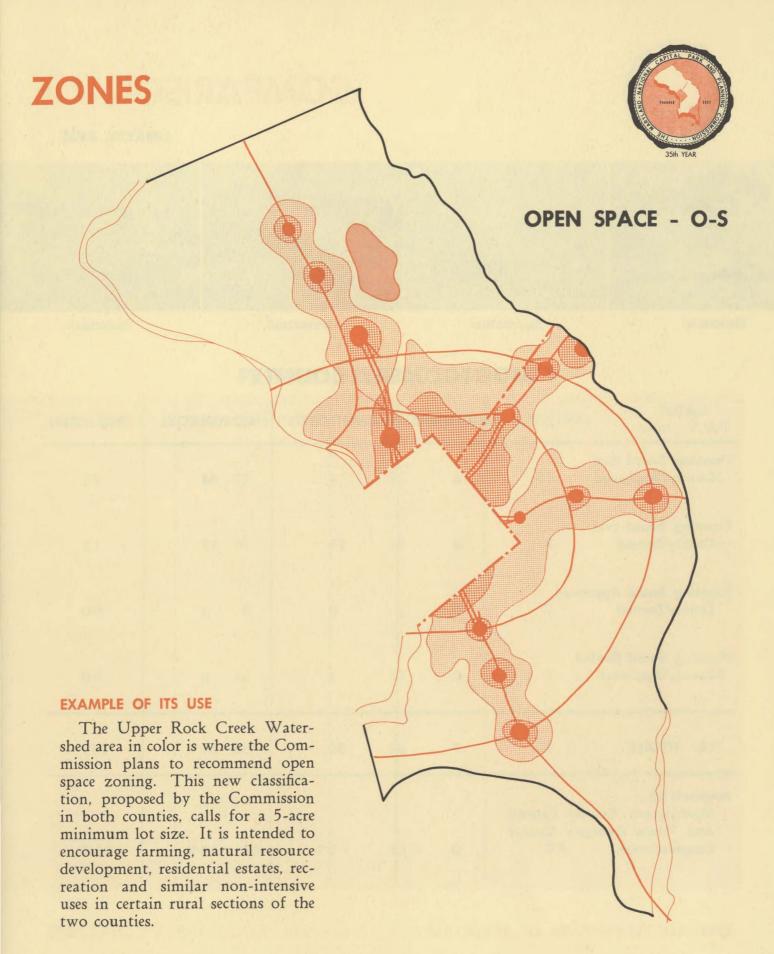

### PARKS . . .

To keep pace with the needs of the growing population, the Commission last year continued its stepped-up park acquisition program, buying a record 1,161 acres. The map above shows the location of the 3,000-acre upper Rock Creek Regional Park which the Commission is acquiring. A major feature in the park will be two lakes formed by the dams appearing on the map. Below is an aerial photograph of the 375 acres which the Commission already has bought in the regional park.