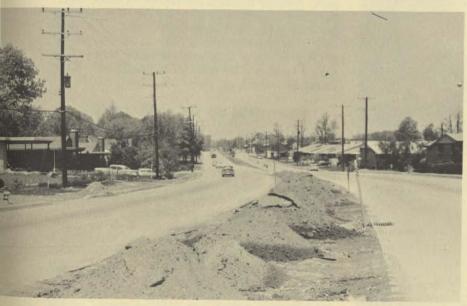

### HIGHWAYS . . . BEFORE

ADELPHI ROAD FORMERLY COLESVILLE ROAD SOUTH OF UNIVERSITY BOULEVARD 1952

UNIVERSITY BOULEVARD WEST OF FOUR CORNERS 1961

AGER ROAD
WEST OF HAMILTON STREET
1960