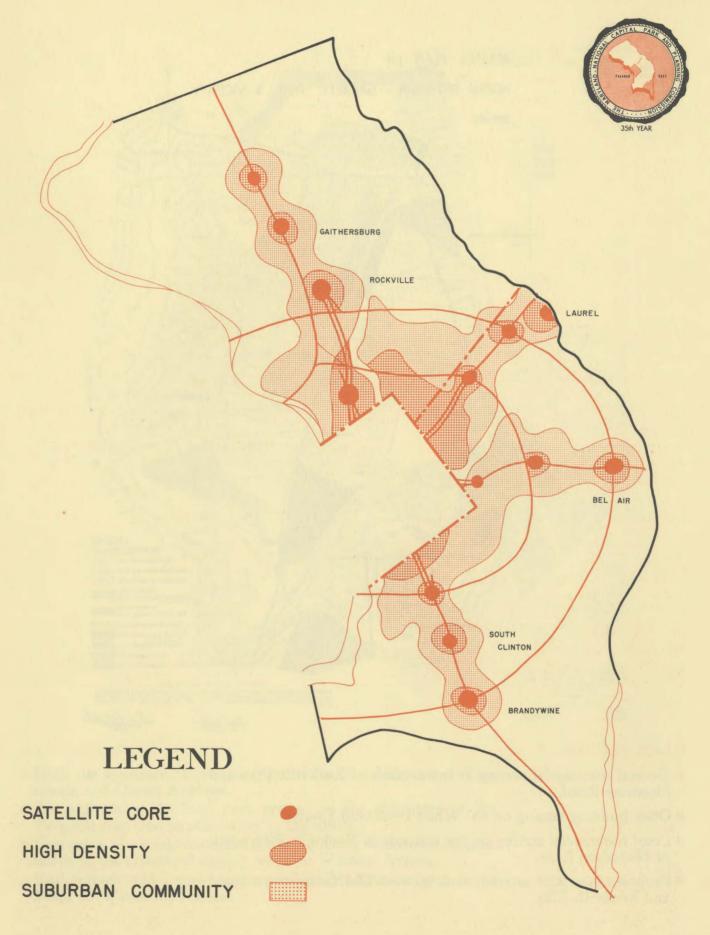

#### PRELIMINARY REVISED GENERAL PLAN

Basically, the Commission's radial corridor plan is a response to the challenge of urban growth and an instrument for coping with it.

This challenge is not confined to the Maryland portion of the Washington Metropolitan Area; it is nationwide: during the last decade, 84 per cent of the nation's population growth took place in metropolitan areas like ours. And experts predict that by 1980, four out of every five Americans will be living in these concentrated urban areas.

In our own area, as in others, metropolitan growth has followed the automobile and the popular desire for more living space. The result has been a continuing expansion that has carried urban development across county lines and other political boundaries, creating scores of new communities. Within the next 20 years, our present population will nearly

double. Thus, we stand at the threshold of a great future.

The Commission's revised general plan based on concentrating development along corridors radiating from the city is designed to make this future a reality.

These corridors and the large open space wedges separating them will constitute our design for living. They will promote easy access to our work, to shopping centers and theaters and to parks and open countryside. They will save our tax dollars by directing growth into areas where sewer and water lines, roads, schools, libraries, firehouses and other public services can serve the most people at the least possible cost. And they will prevent the shapeless sprawl of homes, stores, apartments and industries that causes congestion, wastes our land and eats up our natural resources.