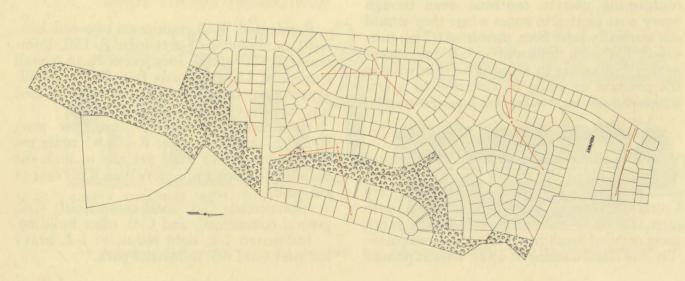

### TYPICAL SUBDIVISION PLAN

Here is an example of a subdivision plan as originally submitted by a developer and as revised by the Commission's technical staff to improve street and lot design.

- A. No access provided for development of adjoining property.
- B. Poor traffic circulation resulting from 57 lots on double cul-de-sac and failure to extend existing street.
- C. Thirty-four lots on poorly designed, sub-standard street.
- D. Excessive block length.
- E. Twenty-seven lots on long double cul-de-sac.
- A. Streets were extended to provide access to adjacent subdivision.
- B. Street was extended to provide better access.
- C. One-way street was eliminated, resulting in larger lots.
- D. Streets were extended to provide better circulation.
- E. Cul-de-sac was shortened to provide for recreation area and access to park.