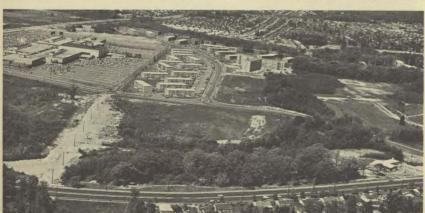

### . . . ACQUISITION

Last year's park purchase program also included a 500-acre tract near Clinton, the first regional park in Prince George's County. It was acquired jointly by the Commission and the County Commissioners. The property once was a breeding farm for race horses and is dotted with fresh water springs. The aerial photograph below shows the park area outlined in white. At left is a location map of the park.