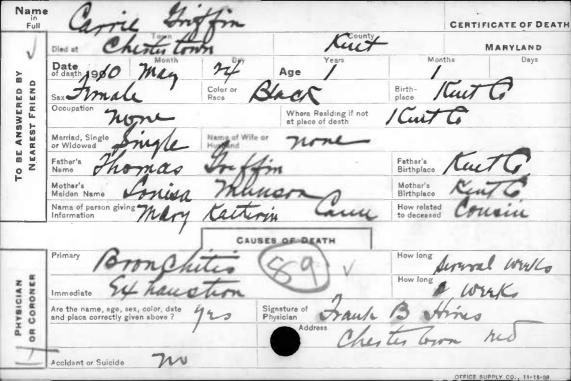

D. E. 31

Name Lolden Full County Died at Pinny Neek Near Rock Hull-Kenl-MARYLAND Months Daya may 0 z Color or ANSWERED Race ~ Occupation Where Residing if not at place of death LS Married, Single Name of Wife or lal or Widowed Husband m Fathar's Father's Birthplace Linds - Co Mel 0 Name Mother's L-Come Maiden Name Name of person giving How related Farther Thomas to deceased Information Primary Huw long Œ How Jone PHYSICIAN ORON Are the name, age, sax, color, data a Signature of and place correctly given above Physician Accident or Suicide OFFICE SUPPLY CO. . 228