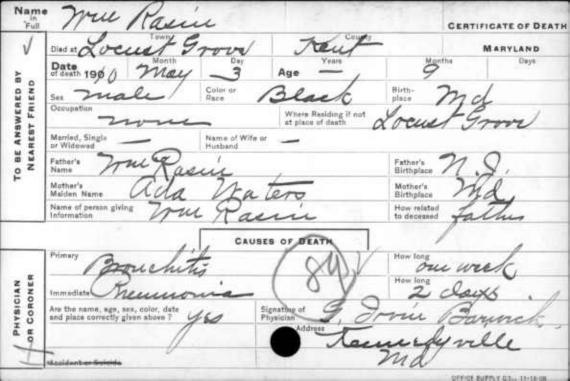

Name Full CERTIFICATE OF DEATH MARYLAND Months Days Age Birth-Kent- 60 Mile Z Color or ANSWERED Occupation EST or Widowad Worclow 8 Fathar's Father'a Birthplace A Know 0 Name Mother'a Reul- Co Md Mother's Maiden Name Name of person giring How related Son to deceesad Information CAUSES OF DEATH Primary 00 z ы Z PHYSICIA **Immediate** Œ Are the name, ege, sex, color, data and pleca correctly givan above? Address Accident or Suicide OFFICE SUPPLY CO., 228