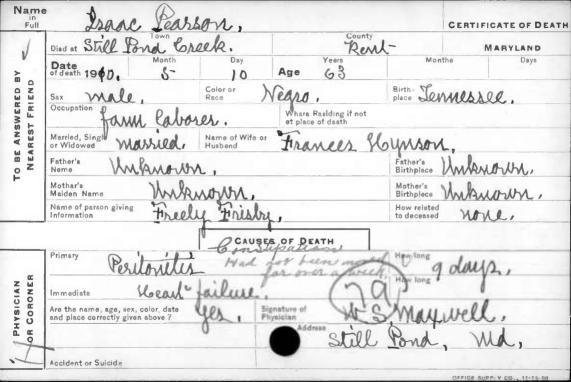

P. E. 3.

Name CERTIFICATE OF DEATH Full County MARYLAND Died at Cuys Date Age of death 1904 Color or Birth-ANSWERED FRIEN Sax Race place Occupation Whare Residing if not at place of death REST Married, Single Name of Wife or or Widowed Husband TO BE EAI Father's Father's Birthplace Name Mother's Mother's Birthplace Maiden Name Name of person giving How related Information to deceased CAUSES OF DEATH Primary How long CORONER How fong PHYSICIAN Immediate Are the name, aga, sex, color, date Signature of and place correctly given above? Physician Address 80 Accident or Swicide OFFICE SUPPLY CO., 11-15-08