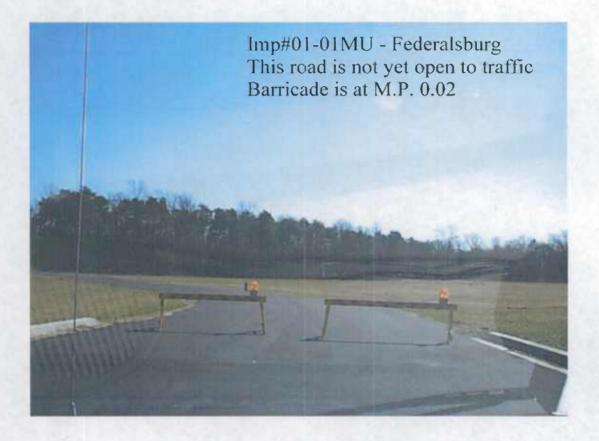

ons, please feel free to call me at (410) 545-5519 Monday through Friday from 7 a.m. to 3:30 p.m., or e-mail me at "ademaine@sha.state.md.us". Thank you for your attention in this matter.

Sincerely,

Amy DeMaine



#### 2001 FEDERALSBURG ROAD IMPROVEMENT REPORT NOTES AND COMMENTS

Improvement Number 01-1, Frank M. Adams Industrial Pkwy, Municipal Route 0131.

The 2001 Federalsburg Road Improvement Report gave a total distance of 0.40 mile for Frank M. Adams Industrial Pkwy. During field verification we found a barricade at 0.02 mile. Therefore, our inventory of this road shows Frank M. Adams Industrial Pkwy beginning at MD 318 and going to a barricade for a total distance of 0.02 mile. Please report this road to us when it is open to unrestricted public travel. Please see picture below.



#### Improvement Number 01-2, Road B.

Due to the barricade on Frank M. Adams Industrial Pkwy, we were unable to inventory Road B. Please report this to us again next year.



TRANSMISSION VERIFICATION REPORT

TIME: 03/12/2002 08:33

DATE, TIME FAX NO./NAME DURATION PAGE(S) RESULT MODE 03/12 08:32 914107547399 00:00:41 02 OK STANDARD ECM



| Form | HPS-20 |
|------|--------|





#### ROAD IMPROVEMENT REPORT FOR CALENDAR YEAR ENDING DECEMBER 1, 2001

Page ) of /

County: Caroline

City or Town: Federalsburg (f

(for Municipal Reports Only)

| 5015           |                                     | LOCATION           |         | MAP              |       | ROA  | 1 CHANGE |                   | 1   | AGE            |                |                        |  |
|----------------|-----------