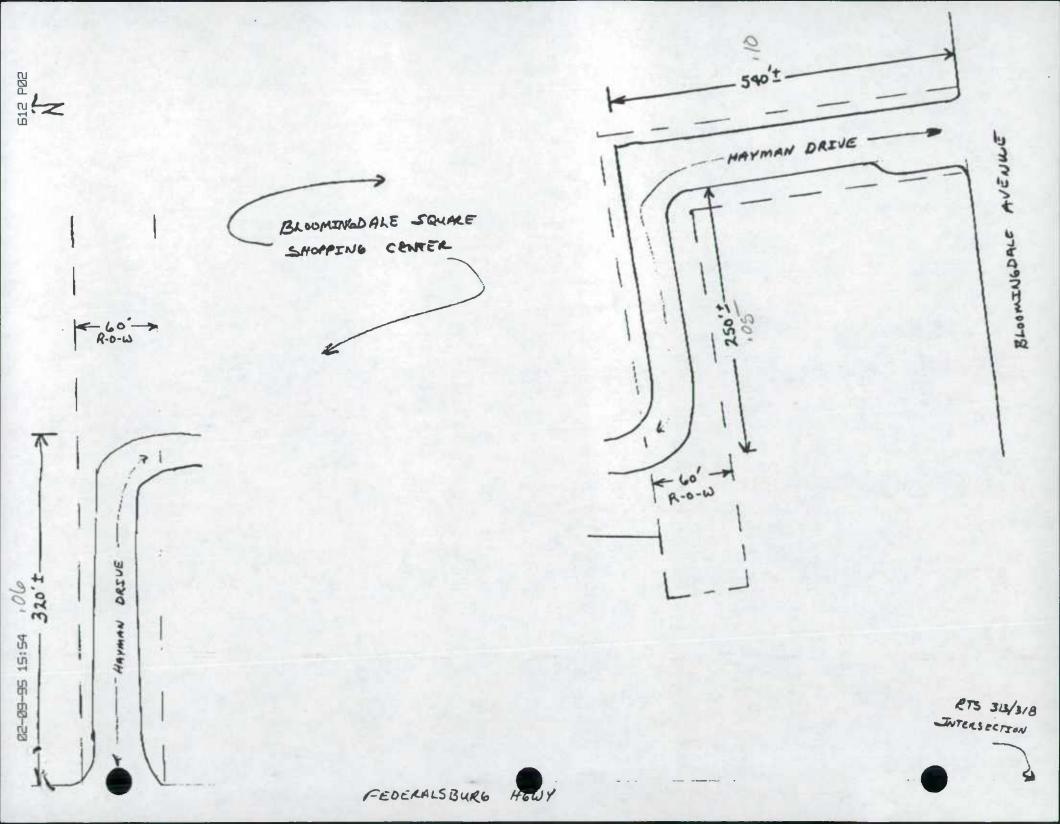

|

It is hereby certified by the undersigned that the additions and revisions reported each year pertain to roads legally a part of the county and/or municipal road system and title to same is vested in the constituted authorities of the political subdivisions for which the report is filed. It is further certified that all roads reported herein shall be at least 30 feet wide or as otherwise specified. (§ 8-411, Transportation Article - 1993 Replacement Volume, and § 145, Article 25 of the Apriotated Code of Maryland - 1990 replacement volume).

Prepared by: Shirley A. DeShields

Official Title: Clerk/Treasurer

Phone Number: 1-410-754-8173

Approved by: John W. Phillips, Jr.

Official Title: Mayor

Date: December 30, 1994

Office Hours: 8:30 a.m. to 4:30 p.m.

Date: December 31, 1994







# RECEIVED

State Highway Administration of Maryland

JAN 10 1994

### ROAD IMPROVEMENT REPORT

Page 1 of 1

Form HPS-20

County Caroline HIGHWAY INFORMATION
SERVICES DIVISION

SHA 51.3-23

Revised 9/92

City or Town Federalsburg (for Municipal reports)

For Calendar Year Ending December 31, 1993

| ROAD         | ROAD                | I COMMITTON I                                                     |    | DESIG-                     | MILEC | ROAD | SYSTEM             |      |     | MILI  |       | REMARKS        |  |
|--------------|---------------------|-------------------------------------------------------------------|----|----------------------------|-------|------|--------------------|------|-----|-------|-------|----------------|--|
| NUMBER       | NAME                | FROM