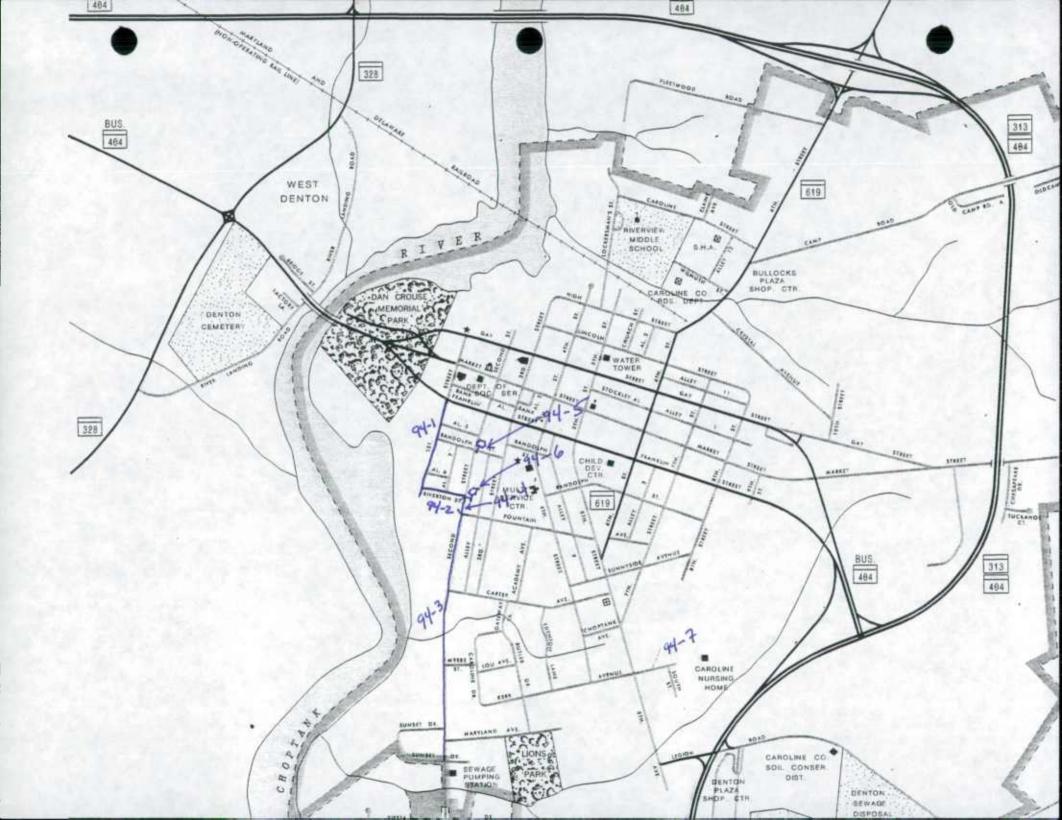

ROVEMENTS            |
|               |      | 35   | PAVEMENT RECONSTRUCTION                                        |
|               |      | 40   | MAJOR WIDENING                                                 |
|               |      | 50   | MINOR WIDENING                                                 |
|               |      | 60   | RESTORATION AND REHABILITATION                                 |
|               |      | 71   | RESURFACING WITH SHOULDER IMPROVEMENTS AND CONCRETE PAVEMENT   |
|               | 1 1  | 72   | RESURFACING WITH SHOULDER IMPROVEMENTS AND BITUMINOUS PAVEMENT |
|               |      | 77   | RESURFACING WITH CONCRETE PAVEMENT                             |
|               |      | 78   | RESURFACING WITH BITUMINOUS PAVEMENT                           |







SHA 51.3-23 Revised 9/92

JAN - 7 1994 - 74

SUCHIDAWIAN-INS......AUAUOM

#### State Highway Administration of Maryland

#### ROAD IMPROVEMENT REPORT

Form HPS-20

|      | 1 |      |  |
|------|---|------|--|
| Page |   | _ of |  |

| City or Town Denton (for Municipal reports) |      |      |          |         | For Calendar Year Ending 1993 |        |      |        |      |     |                                                   |      |         |  |
|---------------------------------------------|------|------|----------|---------|-------------------------------|--------|------|--------|------|-----|---------------------------------------------------|------|---------|--|
| ROAD                                        | ROAD |      | LOCATION | OCATION |