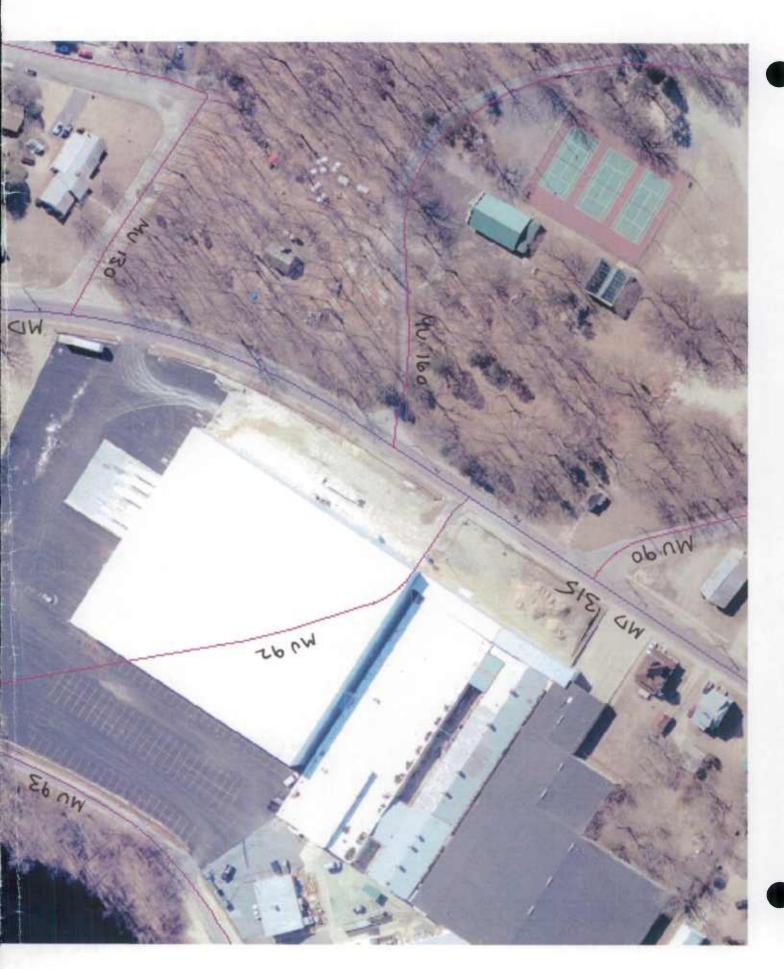

| F   | orm hFS 59                                                                               |              |           |          | MARYLA D STATE ROADS COMMISSION - TRAFFIC DIVISION |          |                                                                      |            |             |                                         |             |             |            |           | Distr    | rict Nc.    |           |             | Carol   |                                   |
|-----|------------------------------------------------------------------------------------------|--------------|-----------|----------|----------------------------------------------------|----------|----------------------------------------------------------------------|------------|-------------|-----------------------------------------|-------------|-------------|------------|-----------|----------|-------------|-----------|-------------|---------|-----------------------------------|
|     | Mileage b                                                                                | y System     |           |          |                                                    |          | S                                                                    | treet Mile | age Within  | Municipalit                             | ies and Sp  | ecial Taxi  | ng Areas   |           |          | ,           | Special 1 | Taxing Area |         | er and graphics de-               |
|     |                                                                                          | Stat         | e         |          |                                                    |          |                                                                      |            | Certi       | fied to by                              |             |             |            |           |          | ets Maintai |           |             |         |                                   |
|     |                                                                                          | Coun         |           |          |                                                    |          |                                                                      |            |             | ,,,,,,,,,,,,,,,,,,,,,,,,,,,,,,,,,,,,,,, |             |             |            |           |          | of Invento  | ory       |             |         | ange of a representative order of |
|     |                                                                                          | Muni         | cipality  | 2.1180   |                                                    |          |                                                                      |            |             |                                         |             | 1           | 1          |           | lnver    | ntoried by  |           |             |         | 1 60 a                            |
|     | ypa of                                                                                   |              | Under     |          |                                                    | 10 1 10  | 20 1- 21                                                             | 22         | 22 +0 26    | 27 to 29                                | 30 to 32    | 33          | 34 to 35   | 36 to 39  | 40 to 43 | 44          | 45 to 4   | 9 50 to 5   | 55 to 5 | 9 ove                             |
|     | road                                                                                     | Mileage      | 12        | 12 to 15 | 16 to 1/                                           | 18 to 19 | 20 (0 21                                                             | 44         | 2) 10 20    | 2 ( (0 2)                               | )           | 77          | 7. 60 77   | ) 0 00 )) |          |             | 1         |             |         |                                   |
|     | A                                                                                        |              |           |          |                                                    |          |                                                                      |            |             |                                         |             |             |            |           |          |             |           |             |         |                                   |
|     | В                                                                                        | 0:380        |           |          |                                                    |          |                                                                      |            |             |                                         |             |             |            |           |          |             |           |             |         |                                   |
| -   | С                                                                                        |              |           |          |                                                    |          |                                                                      |            |             |                                         |             |             |            |           |          |             |           |             |         |                                   |
| -   |                                                                                          | 0.520        |           |          |                                                    |          |                                                                      |            |             |                                         |             |             |            |           |          |             |           |             |         |                                   |
| -   |                                                                                          |              |           |          |                                                    |          |                                                                      |            |             |                                         |             |             |            |           |          |             |           |             |         |                                   |
| -   |                                                                                          | 4-232        |           |          |                                                    |          |                                                                      |            |             |                                         |             |             |            |           |          |             |           |             |         |                                   |
| -   | F                                                                                        | 8.620        |           |          |                                                    |          |                                                                      |            |             |                                         |             |             |            |           |          |             |           |             |         |                                   |
|     | G                                                                                        |              |           |          |                                                    |          |                                                                      |            |             |                                         |             |             |            |           |          |             |           |             |         |                                   |
|     | н                                                                                        |              |           |          |                                                    |          |                                                                      |            |             |                                         |             |             |            |           |          |             |           |             |         |                                   |
|     |                                                                                          |              |           |          |                                                    |          |                                                                      |            |             |                                         |             |             |            |           |          |             |           |             |         |                                   |
|     |                                                                                          | 214 54       |           |          |                                                    |          |                                                                      |            |             |                                         |             |             |            |           |          |             |           |             |         |                                   |
|     | К                                                                                        |              |           |          |                                                    |          |                                                                      |            |             |                                         |             |             |            |           |          |             |           |             |         |                                   |
|     |                                                                                          |              |           |          |                                                    |          |                                                                      |            |             |                                         |             |             |            |           |          |             |           |             |         |                                   |
| -   | M                                                                                        |              |           |          |                                                    |          |                                                                      |            |             |                                         |             |             |            |           |          |             |           |             |         |                                   |
| -   |                                                                                          | 5157         |           |          |                                                    |          |                                                                      |            |             |                                         |             |             |            |           |          |             |           |             |         |                                   |
|     | TOTAL Milance of                                                                         | f public str | ote of al | Ltypes   |                                                    |          | u: ii                                                                | -4-1-1     |             |                                         | 5 4 0       | ad botto    | (2)        |           | Miles Da | ta compul   | d by      |             | Date    |                                   |
|     |                                                                                          | r public str |           |          |                                                    |          |                                                                      |            |             | c struts o                              |             |             |            |           |          |             |           |             |         |                                   |
|     |                                                                                          | 19           |           |          |                                                    | ,        |                                                                      |            |             | sts.& alley                             |             |             | (0)        |           |          |             |           |             | Date    |                                   |
| 1   |                                                                                          |              |           |          |                                                    |          |                                                                      |            |             |                                         |             |             |            |           | 11 11    | " Coun      | ty by     |             | Date    |                                   |
| 5   | Mileage of public alleys of all types  " " " " Types A, B, & C.  " " " Type D and better |              |           |          |                                                    |          | " il-Percent of street & alley mileage (9) of County rd.mileage (10) |            |             |                                         |             |             |            | Fercent # | " Munic  | ipality b   | у         | Date        |         |                                   |
| 1 1 |                                                                                          |              |           |          |                                                    | 1        | 11 .                                                                 | ercent of  | Street & at | 16y mi toa ge                           | 5()) 01 000 | arcy rasmis | 10490 (10) |           |          |             |           |             |         |                                   |