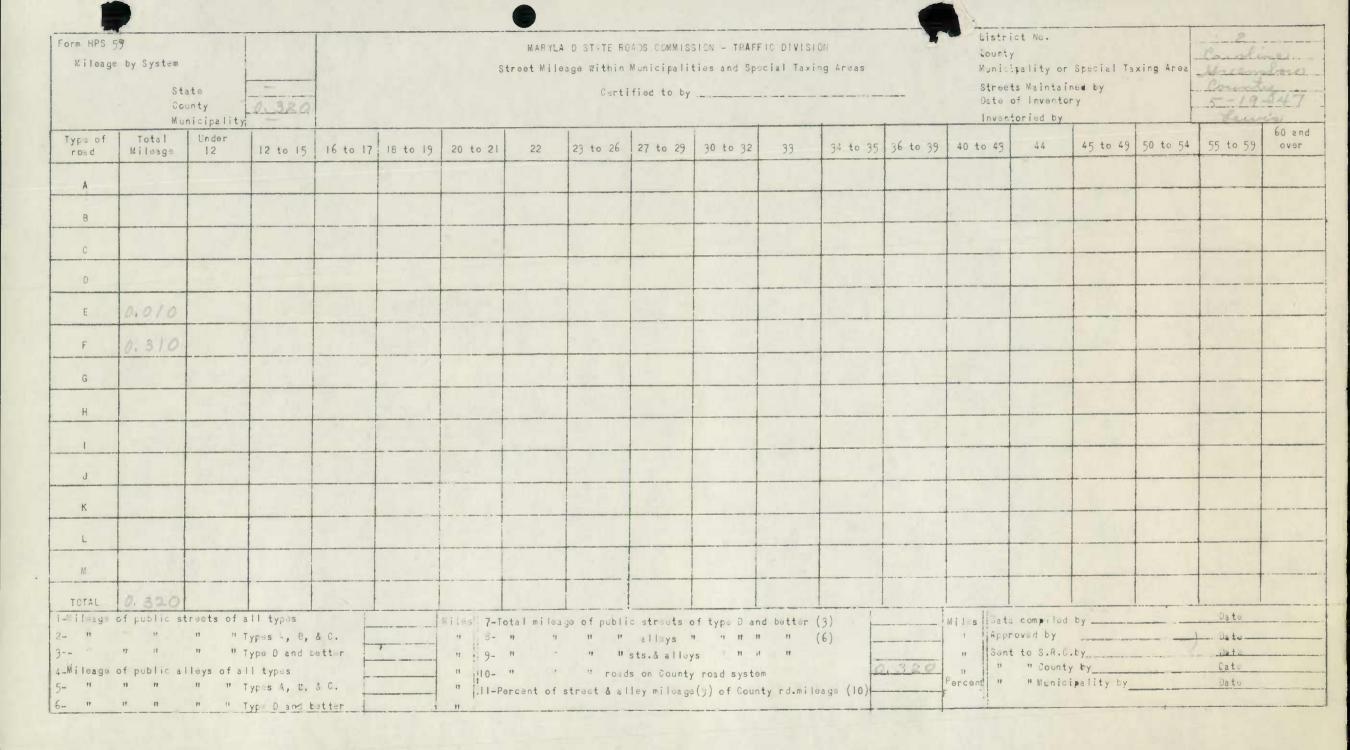

| F   | orm hFS 59                                                                               |              |           |          | MARYLA D STATE ROADS COMMISSION - TRAFFIC DIVISION |          |                                                                      |            |             |                                         |             |             |            |           | Distr    | rict Nc.    |           |             | Carol   |                                   |
|-----|------------------------------------------------------------------------------------------|--------------|-----------|----------|----------------------------------------------------|----------|----------------------------------------------------------------------|------------|-------------|-----------------------------------------|-------------|-------------|------------|-----------|----------|-------------|-----------|-------------|---------|-----------------------------------|
|     | Mileage b                                                                                | y System     |           |          |                                                    |          | S                                                                    | treet Mile | age Within  | Municipalit                             | ies and Sp  | ecial Taxi  | ng Areas   |           |          | ,           | Special 1 | Taxing Area |         | er and graphics de-               |
|     |                                                                                          | Stat         | e         |          |                                                    |          |                                                                      |            | Certi       | fied to by                              |             |             |            |           |          | ets Maintai |           |             |         |                                   |
|     |                                                                                          | Coun         |           |          |                                                    |          |                                                                      |            |             | ,,,,,,,,,,,,,,,,,,,,,,,,,,,,,,,,,,,,,,, |             |             |            |           |          | of Invento  | ory       |             |         | ange of a representative order of |
|     |                                                                                          | Muni         | cipality  | 2.1180   |                                                    |          |                                                                      |            |             |                                         |             | 1           | 1          |           | lnver    | ntoried by  |           |             |         | 1 60 a                            |
|     | ypa of                                                                                   |              | Under     |          |                                                    | 10 1 10  | 20 1- 21                                                             | 22         | 22 +0 26    | 27 to 29                                | 30 to 32    | 33          | 34 to 35   | 36 to 39  | 40 to 43 | 44          | 45 to 4   | 9 50 to 5   | 55 to 5 | 9 ove                             |
|     | road                                                                                     | Mileage      | 12        | 12 to 15 | 16 to 1/                                           | 18 to 19 | 20 (0 21                                                             | 44         | 2) 10 20    | 2 ( (0 2)                               | )           | 77          | 7. 60 77   | ) 0 00 )) |          |             | 1         |             |         |                                   |
|     | A                                                                                        |              |           |          |                                                    |          |                                                                      |            |             |                                         |             |             |            |           |          |             |           |             |         |                                   |
|     | В                                                                                        | 0:380        |           |          |                                                    |          |                                                                      |            |             |                                         |             |             |            |           |          |             |           |             |         |                                   |
| -   | С                                                                                        |              |           |          |                                                    |          |                                                                      |            |             |                                         |             |             |            |           |          |             |           |             |         |                                   |
| -   |                                                                                          | 0.520        |           |          |                                                    |          |                                                                      |            |             |                                         |             |             |            |           |          |             |           |             |         |                                   |
| -   |                                                                                          |              |           |          |                                                    |          |                                                                      |            |             |                                         |             |             |            |           |          |             |           |             |         |                                   |
| -   |                                                                                          | 4-232        |           |          |                                                    |          |                                                                      |            |             |                                         |             |             |            |           |          |             |           |             |         |                                   |
| -   | F                                                                                        | 8.620        |           |          |                                                    |          |                                                                      |            |             |                                         |             |             |            |           |          |             |           |             |         |                                   |
|     | G                                                                                        |              |           |          |                                                    |          |                                                                      |            |             |                                         |             |             |            |           |          |             |           |             |         |                                   |
|     | н                                                                                        |              |           |          |                                                    |          |                                                                      |            |             |                                         |             |             |            |           |          |             |           |             |         |                                   |
|     |                                                                                          |              |           |          |                                                    |          |                                                                      |            |             |                                         |             |             |            |           |          |             |           |             |         |                                   |
|     |                                                                                          | 214 54       |           |          |                                                    |          |                                                                      |            |             |                                         |             |             |            |           |          |             |           |             |         |                                   |
|     | К                                                                                        |              |           |          |                                                    |          |                                                                      |            |             |                                         |             |             |            |           |          |             |           |             |         |                                   |
|     |                                                                                          |              |           |          |                                                    |          |                                                                      |            |             |                                         |             |             |            |           |          |             |           |             |         |                                   |
| -   | M                                                                                        |              |           |          |                                                    |          |                                                                      |            |             |                                         |             |             |            |           |          |             |           |             |         |                                   |
| -   |                                                                                          | 5157         |           |          |                                                    |          |                                                                      |            |             |                                         |             |             |            |           |          |             |           |             |         |                                   |
|     | TOTAL Milance of                                                                         | f public str | ote of al | Ltypes   |                                                    |          | u: ii                                                                | -4-1-1     |             |                                         | 5 4 0       | ad botto    | (2)        |           | Miles Da | ta compul   | d by      |             | Date    |                                   |
|     |                                                                                          | r public str |           |          |                                                    |          |                                                                      |            |             | c struts o                              |             |             |            |           |          |             |           |             |         |                                   |
|     |                                                                                          | 19           |           |          |                                                    | ,        |                                                                      |            |             | sts.& alley                             |             |             | (0)        |           |          |             |           |             | Date    |                                   |
| 1   |                                                                                          |              |           |          |                                                    |          |                                                                      |            |             |                                         |             |             |            |           | 11 11    | " Coun      | ty by     |             | Date    |                                   |
| 5   | Mileage of public alleys of all types  " " " " Types A, B, & C.  " " " Type D and better |              |           |          |                                                    |          | " il-Percent of street & alley mileage (9) of County rd.mileage (10) |            |             |                                         |             |             |            | Fercent # | " Munic  | ipality b   | у         | Date        |         |                                   |
| 1 1 |                                                                                          |              |           |          |                                                    | 1        | 11 .                                                                 | ercent of  | Street & at | 16y mi toa ge                           | 5()) 01 000 | arcy rasmis | 10490 (10) |           |          |             |           |             |         |                                   |