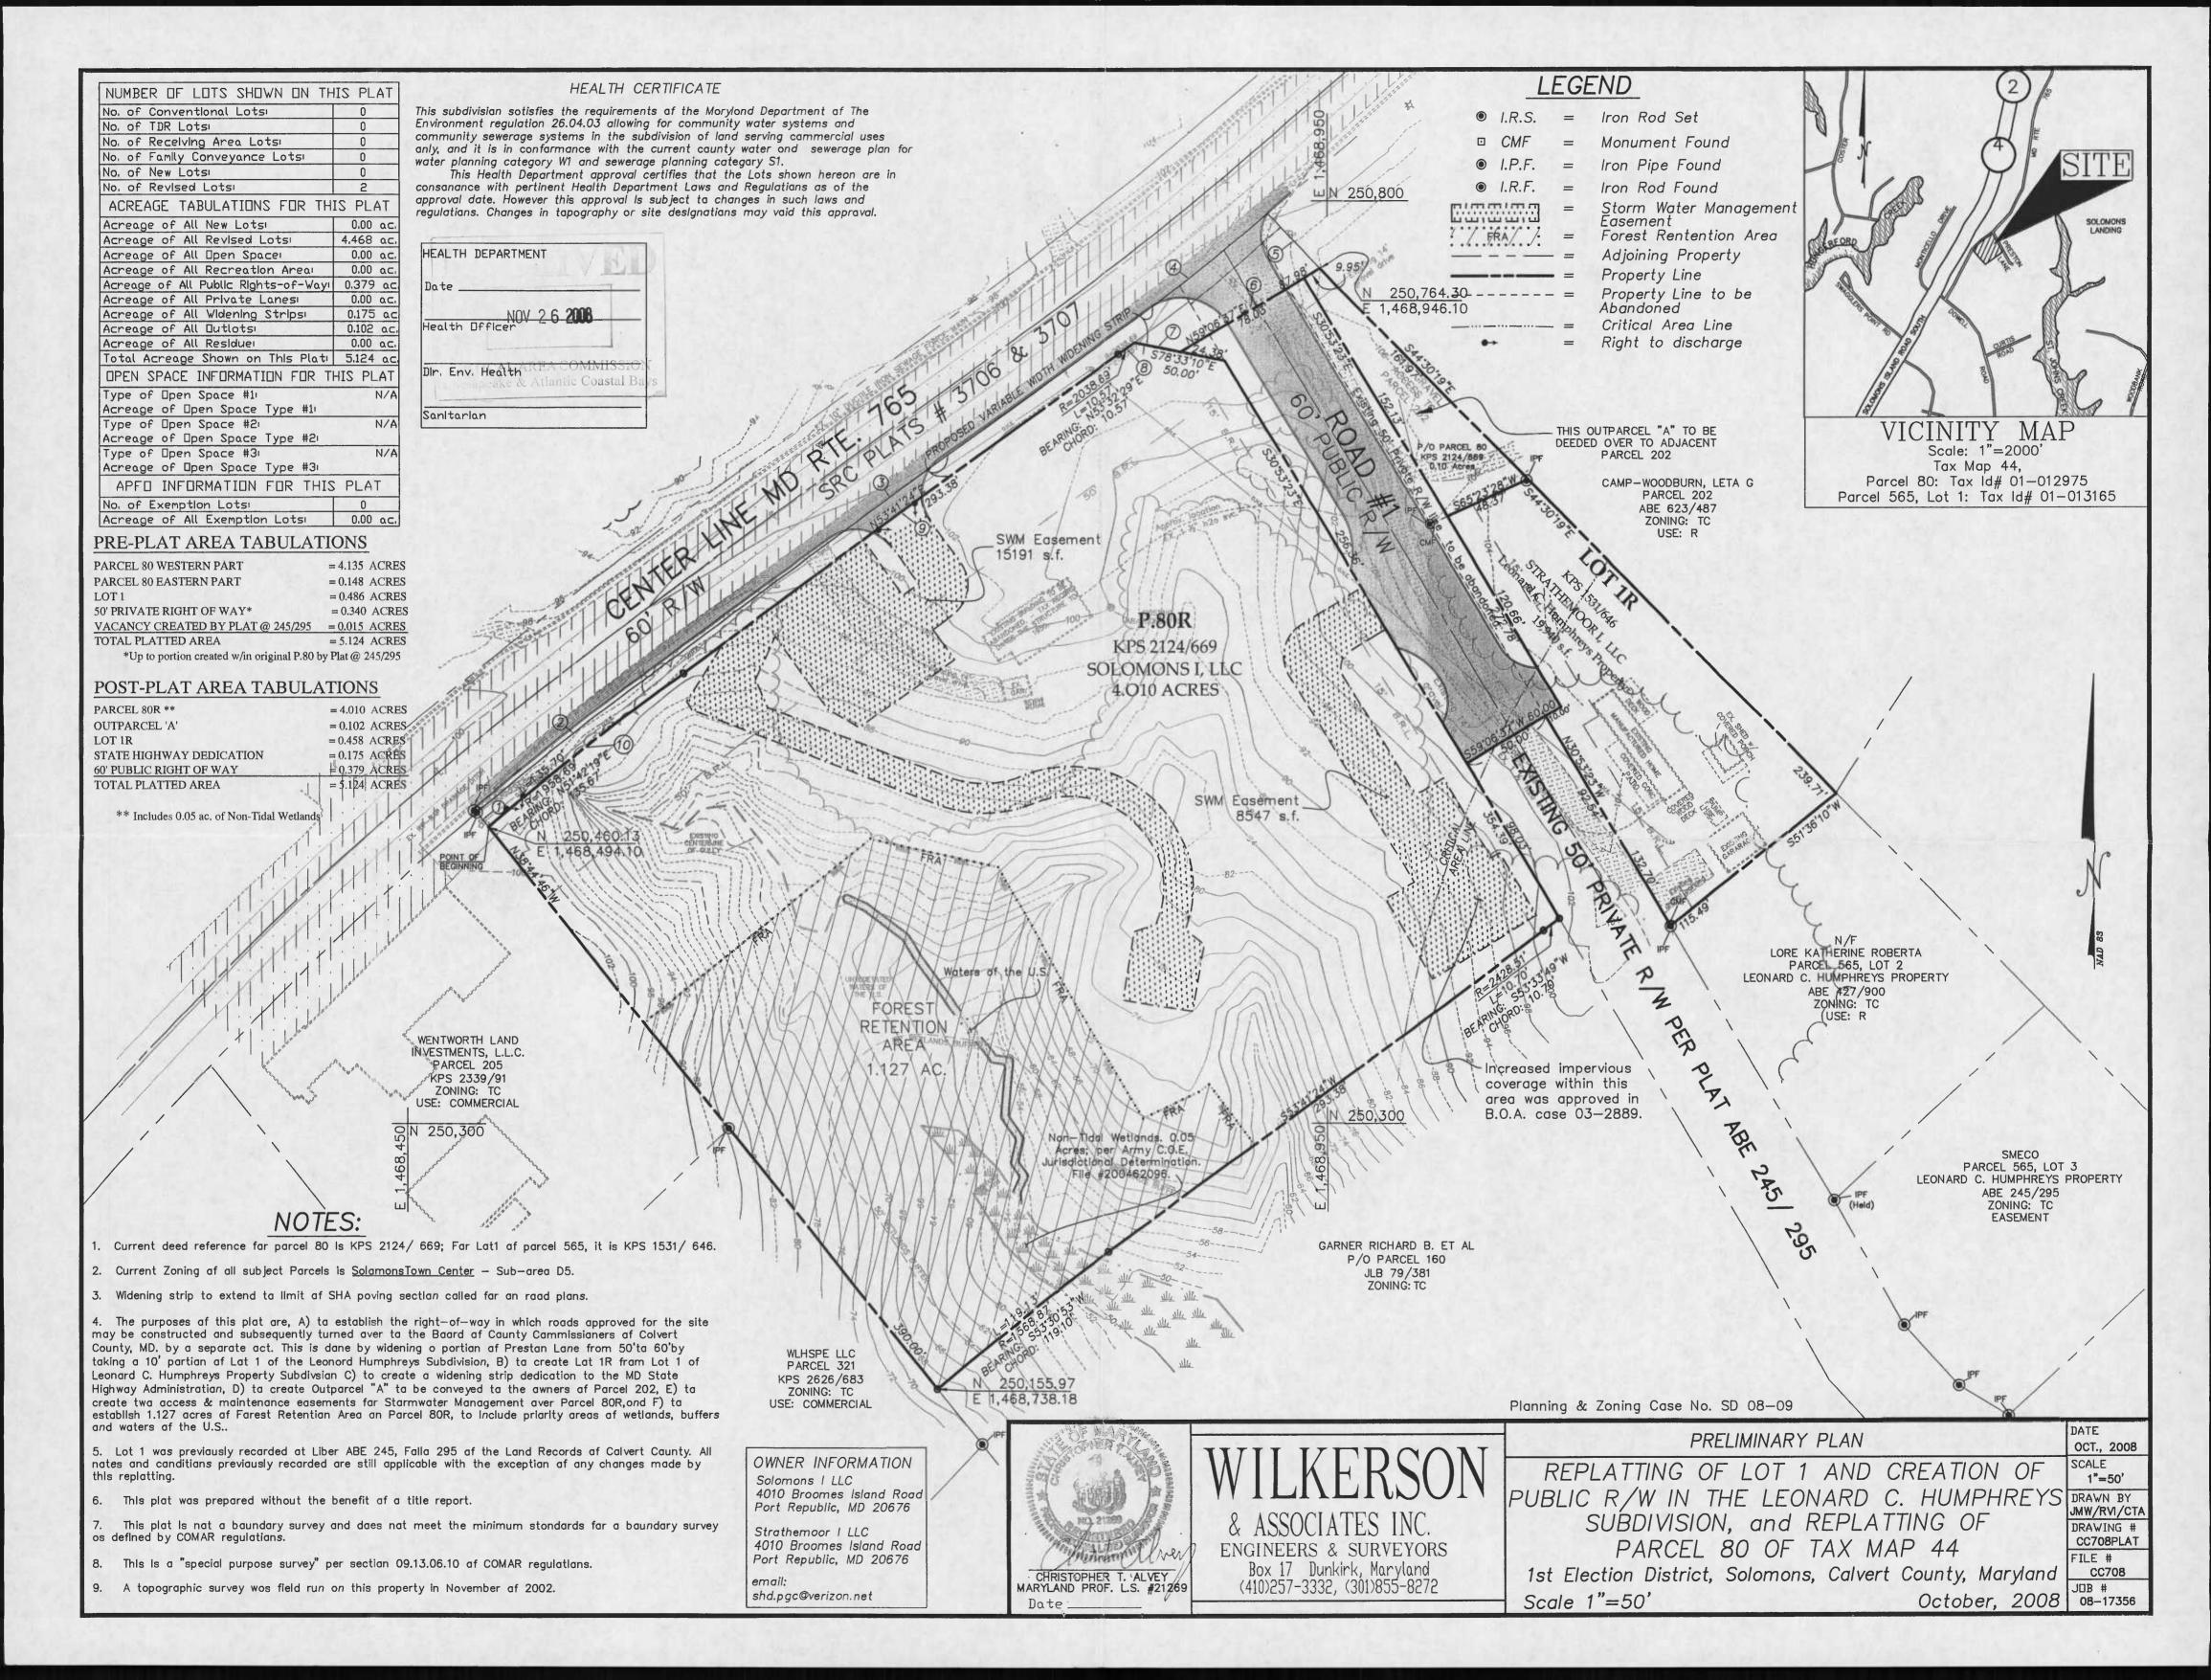

Date: 10-27-08

Tax ID #: 01-013165

| Tax Map # | Parcel #  | Block# | Lot# | Section        |
|-----------|-----------|--------|------|----------------|
| 44        | p/o P.80  |        |      | p/o Public R/W |
| 44        | p/o P.565 |        | 1    | 11 11          |

Project Name/Location: Creation(widening) of Public R/W in Leonard Humphreys Subd.

Address: 12840 H.G. Trueman Road, Lusby, MD 20657

Applicant's Information:

| Last Name: Dunlap                | First Name: Steven         |  |  |
|----------------------------------|----------------------------|--|--|
| Phone: 410-586-1100              | Email: shd.pgc@verizon.net |  |  |
| Address: 4010 Broomes Island Rd, | Port Republic, MD 20676    |  |  |

**Describe Proposed Project:** 

The ex. 50' r/w (never conveyed to Cal. Co.), is being widened to 60' up to a point intended to be public w/ an RD-7 road section as required by D.P.W. in connection w/SPR 03-43 on P.80. Increased impervious area for the Site Plan w/in the C.A. on P.80, (0.112ac), was previously approved in B.O.A. Case No. 03-2889 prior to the requirement for the public road plan. The proposed 60' R/W, (which he tax I.D. and therefore both P.80 & Lot 1 of P.565 are cited), will have 552sf. w/in the LDA C.A., 100% of which will be paved. Stormwater Management has been addressed for the entire roadway in facilities designed and approved on site (P.80)

| Critical Area Zoning District: | Acres                | or Square Feet / New R/W |  |
|--------------------------------|----------------------|--------------------------|--|
| Critical Area Overlay: - IDA   | B.O.A. 03-2889(P.80) |                          |  |
| - LDA                          | 0.112ac              | 552sf                    |  |
| - RCA                          |                      |                          |  |
| Total Area:                    | 0.112ac              | 552sf                    |  |

Note: All information must be completed if applicable. Incomplete applications/forms/checklists, plans, etc. will result in the entire submittal package being returned to the engineer.

| PROJECT INFORMATION                                                                                            |                                       |                                      |  |  |
|----------------------------------------------------------------------------------------------------------------|---------------------------------------|--------------------------------------|--|--|
| Project Name: PUBLIC R/W CREATION                                                                              | IN LEONARD C. HUMPHREYS SU            | VBDIVISION                           |  |  |
| Type of Subdivision: Residential                                                                               | Commercial Industrial I               | Mixed Use                            |  |  |
| Subdivision Type: Major Minor residential lots derived from the Parent residential land for development purpos | Tract (as of June 29, 1967) is six or | more. (2) Any division of non-       |  |  |
| Utilities: ⊠ Public Sewer ☐ Septic S                                                                           | ystem                                 | ] Well                               |  |  |
| Mandatory clustering per Section 5-2.01                                                                        | ☐ yes ☒ no Clustered subd             | ivision 🗌 yes 🖾 no                   |  |  |
| # of Exception Lots: _0                                                                                        | Total Parcel Acreage:                 | Average Lot Size:                    |  |  |
| # of Conventional Lots:0                                                                                       | Wetlands Acreage: 0.05                | Total Area in Lots: 4.468            |  |  |
| # of Family Conveyance Lots:                                                                                   | Net Acreage: _5.074                   | Total Open Space* Acreage: _0        |  |  |
| # of TDR Lots:0                                                                                                |                                       | Public R/W Acreage: 0.379            |  |  |
| # of Receiving Area Lots:0                                                                                     |                                       | Private R/W Acreage:                 |  |  |
| TOTAL LOTS PROPOSED:0                                                                                          |                                       | Widening Strip Acreage: <u>0.175</u> |  |  |
|                                                                                                                |                                       | Recreation Area Acreage:0            |  |  |
|                                                                                                                |                                       | Residue Acreage: <u>0.102</u>        |  |  |
|                                                                                                                |                                       | Total Platted Area: 5.124            |  |  |
| Multi-Family Subdivision Information (if number of units and the density. To obt with each unit type):         |                                       |                                      |  |  |
| # of Townhouses:                                                                                               | Density (units per                    | Density (units per acre):            |  |  |
| # of Apartments:                                                                                               | Density (units per                    | Density (units per acre):            |  |  |
| # of Duplexes:                                                                                                 | Density (units per                    | Density (units per acre):            |  |  |
| # of Condominiums:                                                                                             | Density (units per                    | Density (units per acre):            |  |  |

| PROPERTY                                                                             | INFORMATIO                                                       | ON                    |                    |                         |                    |
|--------------------------------------------------------------------------------------|------------------------------------------------------------------|-----------------------|--------------------|-------------------------|--------------------|
| Location (Postal A                                                                   | rea / City): Solomo                                              | ns 20688              |                    |                         |                    |
|                                                                                      | olomons TC<br>enter, specify sub-c<br>e Town Center: <u>5.12</u> |                       | Center: <u>D5</u>  |                         |                    |
| Yes No No                                                                            | ne property within th                                            |                       | of a Town Center,  | as defined in Z.O.      | Section 2-10.02.C? |
| Road Frontage(s)                                                                     | H.G. Trueman Roa                                                 | d (MD Rte. 7650)      |                    |                         |                    |
| Road Type: S                                                                         | tate    County [                                                 | Private               |                    |                         |                    |
| Election District: 1                                                                 | st                                                               |                       | Community Plant    | ning District:          |                    |
| Is Subdivision with                                                                  | nin Critical Area?:                                              | ⊠ Yes □ No            |                    | 2 77MEW                 |                    |
| If so, which distric                                                                 | t? 🗌 IDA 🖂 LDA                                                   | □ LDA3 □ RCA          | Acreage in Critica | al Area: <u>0.48Ac.</u> |                    |
| Parcel Information                                                                   | n (parcels included i                                            | in the subdivision):  |                    |                         |                    |
| Tax Map No.                                                                          | Parcel No.                                                       | Tax ID No.            | Lot (if any)       | Block (if any)          | Section (if any)   |
| 44                                                                                   | 80                                                               | 01-012975             |                    |                         |                    |
| 44                                                                                   | 565                                                              | 01-013165             | 1                  |                         |                    |
|                                                                                      |                                                                  |                       |                    |                         |                    |
|                                                                                      |                                                                  |                       |                    |                         |                    |
|                                                                                      | pplications <sup>1</sup> (if any):                               |                       |                    |                         |                    |
|                                                                                      | ation Type                                                       | Case #                | Resol              | ution #                 | Action Date        |
| Rezoning                                                                             |                                                                  |                       | - Copenium         |                         |                    |
| ⊠ Board of Appe                                                                      | als                                                              | 03-2889               | 2                  |                         | <u>3-27-03</u>     |
| Subdivision                                                                          |                                                                  |                       |                    |                         |                    |
| ☐ Transfer Zone                                                                      |                                                                  |                       |                    |                         |                    |
| ☐ Agricultural Pr                                                                    | eservation District                                              |                       |                    |                         |                    |
| ☐ Historic Distric                                                                   | t                                                                |                       |                    |                         |                    |
| ☐ Historic Sites                                                                     | Survey                                                           |                       | _                  |                         | <u> </u>           |
| Site Plan Revi                                                                       | ew                                                               | 03-43                 |                    |                         | 9-15-04            |
|                                                                                      |                                                                  |                       |                    |                         |                    |
| Replatting                                                                           |                                                                  |                       |                    |                         |                    |
| Replatting Building or Gra                                                           | ading Permit                                                     |                       |                    |                         |                    |
|                                                                                      |                                                                  |                       |                    |                         |                    |
| ☐ Building or Gra ☐ Other (specify                                                   |                                                                  | all boxes if applicab | le:                |                         |                    |
| ☐ Building or Gra ☐ Other (specify  Family Conveyan                                  | ):<br>ice – Check any & a                                        | all boxes if applicab | le:                |                         |                    |
| ☐ Building or Gra ☐ Other (specify                                                   | ):<br>nce – Check any & a<br>rights-of-way*                      | all boxes if applicab | le:                |                         |                    |
| ☐ Building or Gra ☐ Other (specify  Family Conveyan ☐ For access & ☐ For creation of | ):<br>nce – Check any & a<br>rights-of-way*                      |                       |                    | required with final     | plat)              |