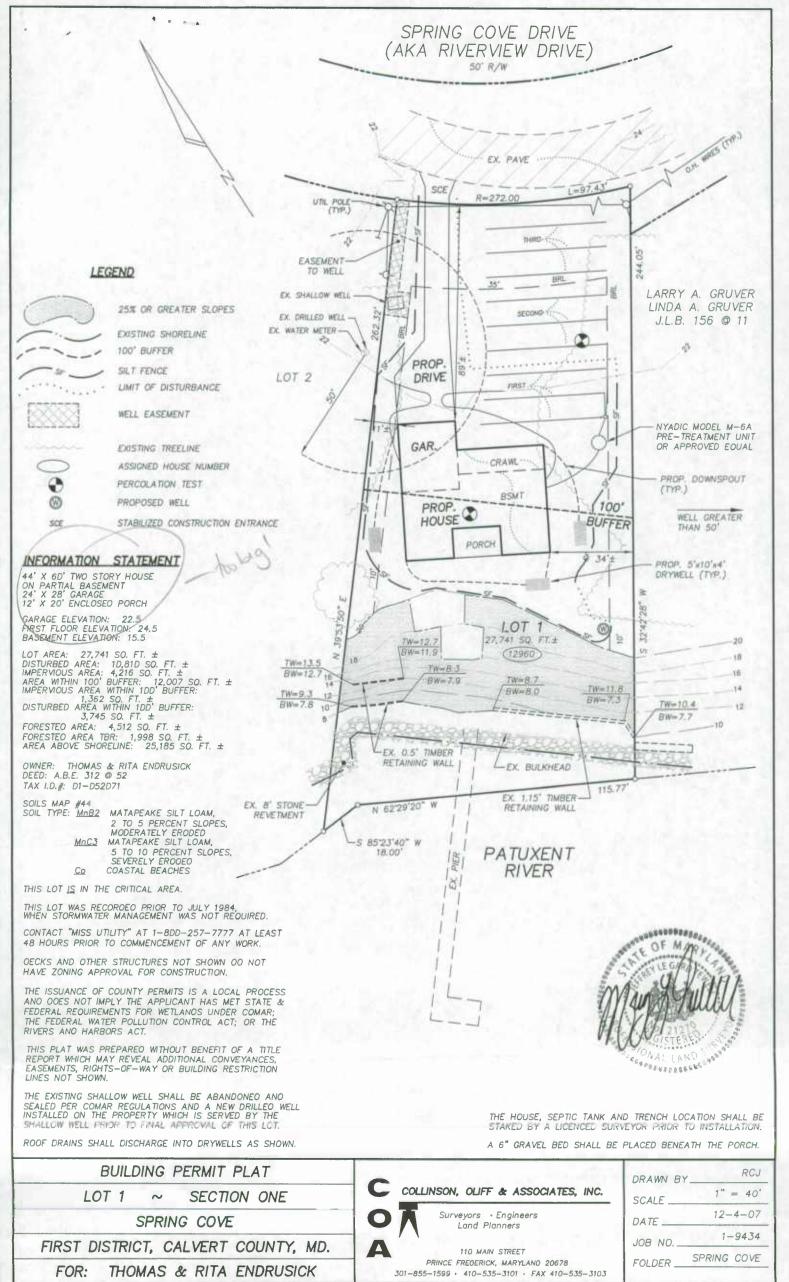

#### CALVERT COUNTY BOARD OF APPEALS

Case No. 08-3499

Public Hearing February 7, 2008

Thomas & Rita Endrusick have applied for a variance in the 100' waterfront buffer requirement for construction of a well and a single-family dwelling. The property is located at 12960 Spring Cove Drive, Lusby (Tax Map 44, Parcel 416, Section 1, Lot 1, Spring Cove)

## **FINDINGS OF FACT**

Based on the application and testimony and evidence presented at the hearing the

Board makes the following Findings of Fact:

- 1. The property consists of .64 acre and is situated on the south side of Spring Cove Drive in the Spring Cove subdivision. It has waterfront on the Patuxent River. The terrain of the property is level for a distance of 160+ from the roadfront, after which a steep but short bank descends to the waterfront. The shoreline has been protected from erosion with a bulkhead and stone revetment, and retaining walls are located behind the bulkhead within the waterfront buffer and on the bank.
- 2. Approximately 43% of the property lies within the 100-foot buffer as measured from the Patuxent River; 9.2% of the property lies below the shoreline, as determined by mean high tide.
- 3. The property has little tree cover, with the primary vegetation on site being a grass lawn. The forested area shown on the plat includes canopy overhang from trees on the neighboring lots. Proposed forested area to be removed is 1998 s.f., or 44% of the woodland on the property. Disturbance within the 100-foot buffer is 3745 s.f.
- 4. The applicants propose a 2-story house on partial basement, with maximum footprint dimensions of 44' x 60'. The house is proposed to be situated no less than 75 feet from the waterfront. The adjoining properties and the properties within the general community are developed with houses of similar size. The request represents the minimum adjustment necessary for lot development, rather than a special privilege.
- 5. The proposed development includes 4216 s.f. of impervious surface (15.2% of the lot area), which includes the house and driveway. Proposed impervious surface within the 100-foot buffer is 1362 s.f. According to Table 8-1.1 in Article 8 of the Calvert County Zoning Ordinance, maximum impervious surface allowed for the overall lot is

5445 s.f., with mitigation required for the square footage of impervious surface above 15%.

- 6. Proposed stormwater management includes three drywells which have been sized for a l-inch rainfall event.
- 7. The proposed septic system includes a pre-treatment unit for nitrogen removal. The septic system is designed to provide a minimum 50-foot radius from the drilled well on neighboring Lot 2. The existing shallow well found in the northwest corner of the subject property is to be abandoned and sealed. The proposed well for the subject lot lies in the southeast corner of the property, adjacent to the bank at the waterfront.
- 8. The nitrogen removing septic system and the stormwater management mitigate potential effects from the development
- 9. The Board finds that the house cannot be located outside of the buffer as the Health Department has dictated the type of septic system to be installed, the location for the septic fields, and the minimum radius for the septic system from the drilled well on adjoining Lot 2. Denial of a buffer variance would result in unwarranted hardship as the property would not be buildable without a variance in the buffer requirements.
- 10. The applicants have owned the property since 1984, prior to Critical Area law.

2. A nitrogen reducing septic system, which has been approved by the Department of Planning & Zoning's Environmental Planner and the Calvert County Health Department, shall be installed.

- 3. Mitigation requirements shall be determined at time of site plan review.
- 4. The property shall be developed in phases with each phase being stabilized prior to proceeding to the next phase.
- 5. A phasing plan shall be submitted with the building permit.
- 6. Prior to work being done on site, the location of the house and the limitation of clearing shall be staked and marked.
- 7. The Applicant's construction representative shall meet with representatives from the Department of Planning and Zoning and the Department of Public Works to determine the construction grading and limit of clearing prior to construction start.
- 8. There shall be no stockpiling of excavated materials on site.
- 9. A foundation location plat prepared by a registered surveyor must be submitted to and approved by the Department of Planning and Zoning prior to framing.
- 10. A 6" washed gravel bed shall be placed under any decks and deck areas to provide stabilization.
- 11. Stormwater management is required and the associated grading permit must be obtained. Both plantings and drywells shall be installed to provide stormwater management. Downspouts shall be directed into drywells, which shall be designed to handle the maximum rainfall as determined by the Department of Public Works (at least 2" if possible).
- 12. A final as-built certification prepared by a registered surveyor must be submitted for approval by the Department of Planning and Zoning showing that the grading was performed and structures were built according to the approved plan, prior to final approval of the project. A copy of the approved as-built certification shall be filed in the Board of Appeals record for this case.
- 13. Approval by the Zoning Enforcement Officer for the Board of Appeals is required prior to issuance of a Use and Occupancy Permit, or other final approval for the project, as determined by the Division of Inspection and Permits.