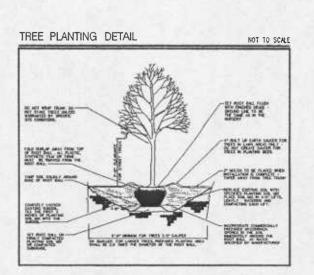

- 2. Commission staff has no major concerns with the applicant's proposed Buffer Management Plan. However, staff does have questions related to the species, density, and mix of vegetation proposed within certain portions of the Buffer. We recommend that the applicant contact this office to discuss these matters. Slight revisions to the BMP, as well as additional review of the plan, may be required. We understand that review of this plan can take place after the issuance of the grading permit. However, we recommend that any revisions be completed prior to the start of construction of structures onsite.
- 3. It is our understanding that a portion of the Phase II Buffer mitigation will be located on the adjacent Kloman Ballfield parcel, which is owned by the Mayor and City Council. The applicant plans to lease this property from City, although a lease has not been finalized at the time of this letter. Please inform the applicant that, should the lease not be granted, the applicant will be required to provide the remaining mitigation onsite or provide offsets that are consistent with the City's Critical Area Management Plan. Under this circumstance, a revised Buffer Management Plan for the site will be required for review by this office.
- 4. The applicant must provide provisions for maintenance, survival, monitoring, and replanting of the Buffer for a period of at least three years. The planting must be adequately bonded or otherwise ensured to provide a 90% survival rate at the end of the three-year period. Please have the applicant forward this information to our office for review.