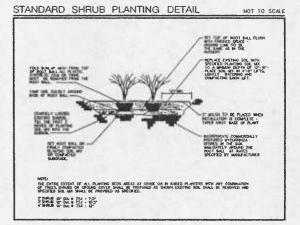

- 2. Commission staff has no major concerns with the applicant's proposed Buffer Management Plan. However, staff does have questions related to the species, density, and mix of vegetation proposed within certain portions of the Buffer. We recommend that the applicant contact this office to discuss these matters. Slight revisions to the BMP, as well as additional review of the plan, may be required. We understand that review of this plan can take place after the issuance of the grading permit. However, we recommend that any revisions be completed prior to the start of construction of structures onsite.
- 3. It is our understanding that a portion of the Phase II Buffer mitigation will be located on the adjacent Kloman Ballfield parcel, which is owned by the Mayor and City Council. The applicant plans to lease this property from City, although a lease has not been finalized at the time of this letter. Please inform the applicant that, should the lease not be granted, the applicant will be required to provide the remaining mitigation onsite or provide offsets that are consistent with the City's Critical Area Management Plan. Under this circumstance, a revised Buffer Management Plan for the site will be required for review by this office.
- 4. The applicant must provide provisions for maintenance, survival, monitoring, and replanting of the Buffer for a period of at least three years. The planting must be adequately bonded or otherwise ensured to provide a 90% survival rate at the end of the three-year period. Please have the applicant forward this information to our office for review.