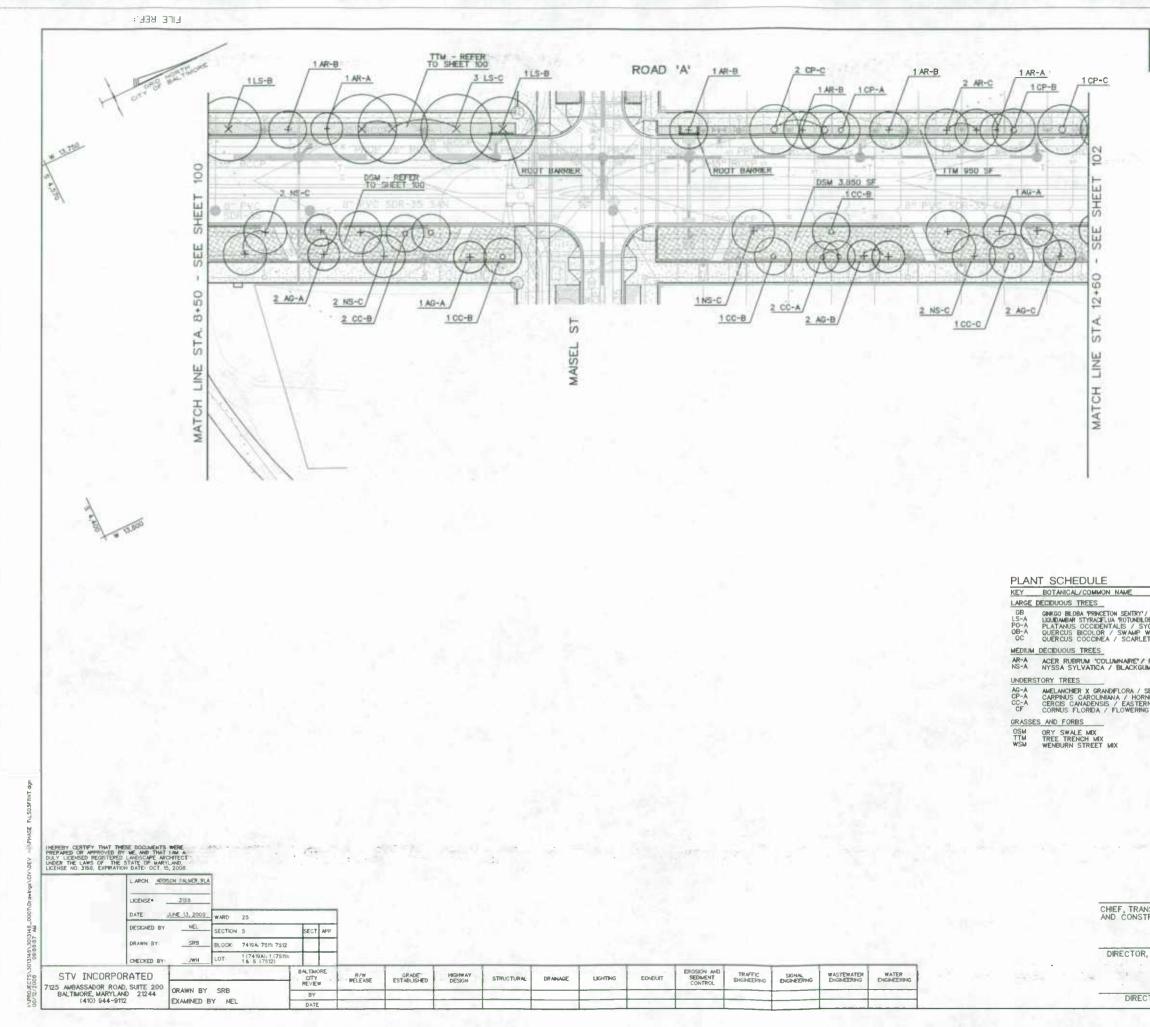

- 2. Commission staff has no major concerns with the applicant's proposed Buffer Management Plan. However, staff does have questions related to the species, density, and mix of vegetation proposed within certain portions of the Buffer. We recommend that the applicant contact this office to discuss these matters. Slight revisions to the BMP, as well as additional review of the plan, may be required. We understand that review of this plan can take place after the issuance of the grading permit. However, we recommend that any revisions be completed prior to the start of construction of structures onsite.
- 3. It is our understanding that a portion of the Phase II Buffer mitigation will be located on the adjacent Kloman Ballfield parcel, which is owned by the Mayor and City Council. The applicant plans to lease this property from City, although a lease has not been finalized at the time of this letter. Please inform the applicant that, should the lease not be granted, the applicant will be required to provide the remaining mitigation onsite or provide offsets that are consistent with the City's Critical Area Management Plan. Under this circumstance, a revised Buffer Management Plan for the site will be required for review by this office.
- 4. The applicant must provide provisions for maintenance, survival, monitoring, and replanting of the Buffer for a period of at least three years. The planting must be adequately bonded or otherwise ensured to provide a 90% survival rate at the end of the three-year period. Please have the applicant forward this information to our office for review.