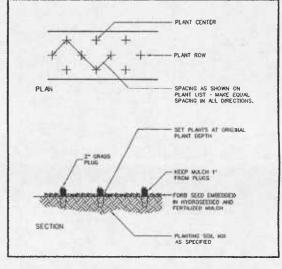

- 2. Commission staff has no major concerns with the applicant's proposed Buffer Management Plan. However, staff does have questions related to the species, density, and mix of vegetation proposed within certain portions of the Buffer. We recommend that the applicant contact this office to discuss these matters. Slight revisions to the BMP, as well as additional review of the plan, may be required. We understand that review of this plan can take place after the issuance of the grading permit. However, we recommend that any revisions be completed prior to the start of construction of structures onsite.
- 3. It is our understanding that a portion of the Phase II Buffer mitigation will be located on the adjacent Kloman Ballfield parcel, which is owned by the Mayor and City Council. The applicant plans to lease this property from City, although a lease has not been finalized at the time of this letter. Please inform the applicant that, should the lease not be granted, the applicant will be required to provide the remaining mitigation onsite or provide offsets that are consistent with the City's Critical Area Management Plan. Under this circumstance, a revised Buffer Management Plan for the site will be required for review by this office.
- 4. The applicant must provide provisions for maintenance, survival, monitoring, and replanting of the Buffer for a period of at least three years. The planting must be adequately bonded or otherwise ensured to provide a 90% survival rate at the end of the three-year period. Please have the applicant forward this information to our office for review.