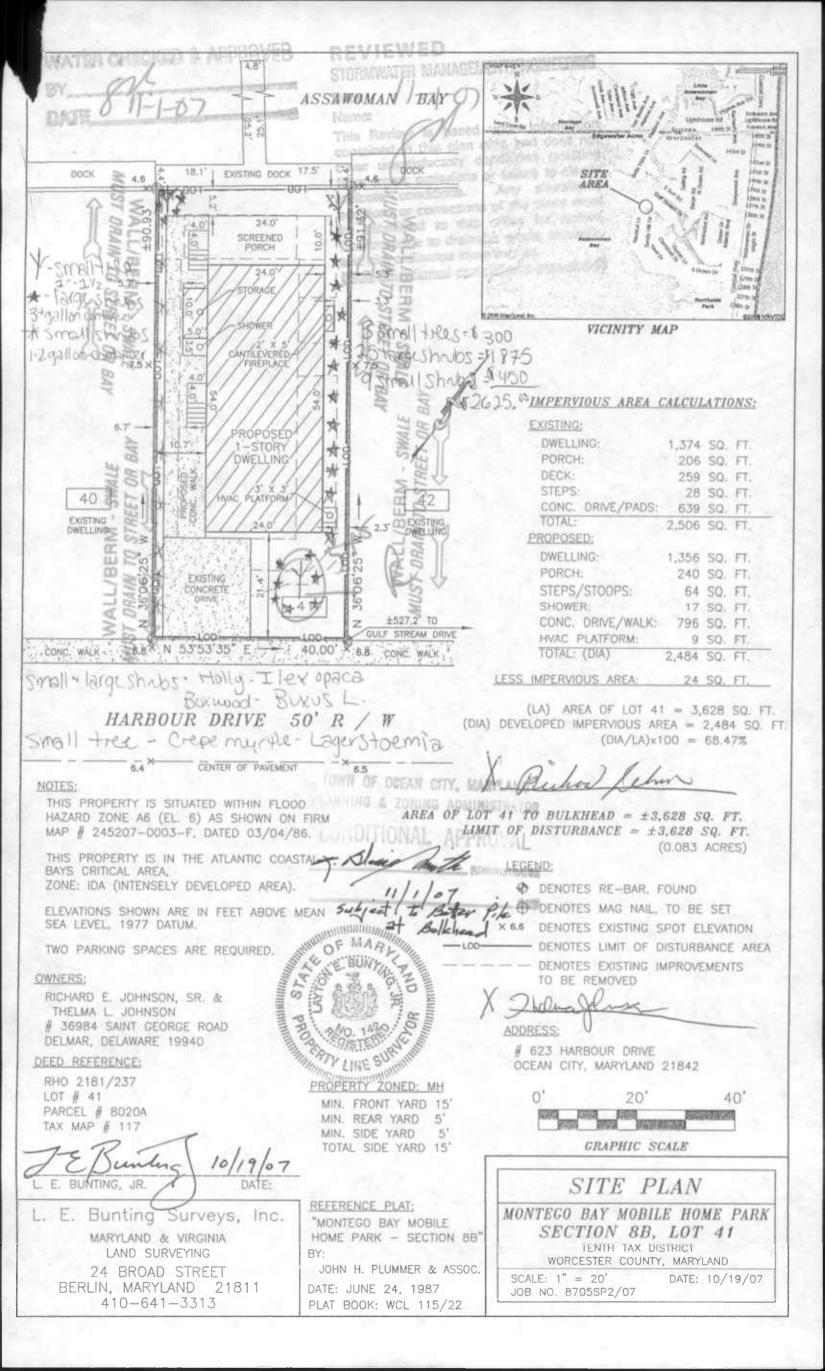

The lot is 3,628 square feet in size and is currently developed with a mobile home, porch, deck, steps, concrete driveway, concrete pads, and dock. The applicant proposes to construct a one-story dwelling, porch, steps, shower, concrete driveway, concrete walkway, and HVAC platform. Total existing impervious surface onsite is 2,506 square feet (69.07%). Upon completion of the project, impervious surface will decrease to 2,420 square feet (66.7%). To meet mitigation requirements in the 100-foot Buffer, \$2,576.40 of landscaping is required; the applicant proposes to provide \$2,625 in plantings. A total of 3 small trees, 25 large shrubs, and 9 small shrubs (Crepe Myrtle trees, Holly and Boxwood shrubs) will be provided as landscaping. To meet stormwater management requirements, the applicant is providing a two grass swales, a five foot-by- five foot rain garden, and pervious steps.

Based on the information provided, we have the following comments for this project:

1. The applicant claims that pervious decking will be constructed, and has provided a figure that details how the deck will be built in a pervious manner. Based on the site plan, however, it does not appear that a deck will be constructed. Please have the applicant clarify whether a pervious deck will be constructed, or if only

pervious steps will be constructed for the home. If a deck will be constructed, please have the applicant delineate the deck on the site plan.

2. In an effort to increase water quality and habitat impacts, we recommend fully planting the setback area with the native vegetation that is required as mitigation for this site.