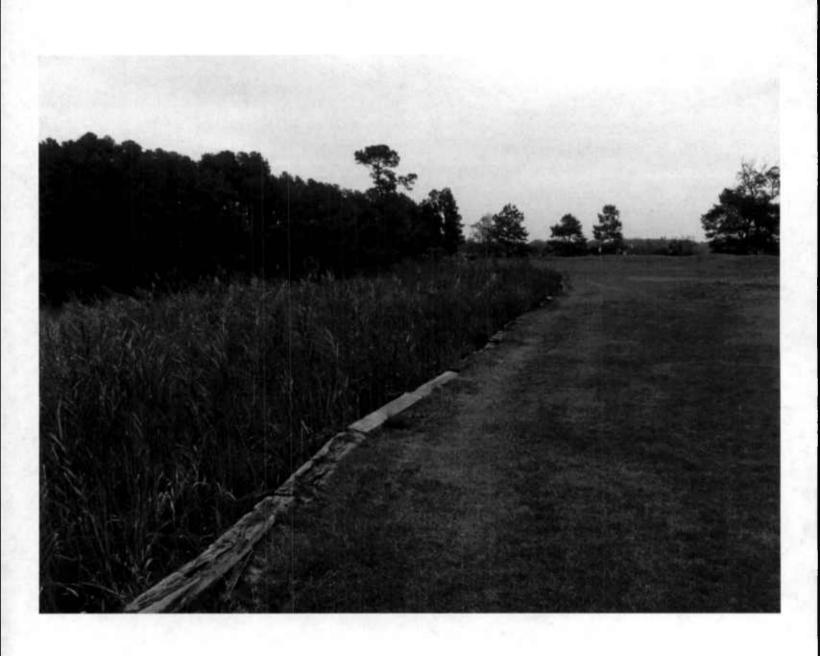

CRITICAL AREA COMMISSION

Re:

United States Steel Corporation

Swan Point Golf Course

Issue, Charles County, Maryland

Dear Ms. Cunabaugh:

On behalf of United States Steel Corporation, please find attached one original and four (4) copies of the completed Joint Federal/State Permit Application for the alteration of any tidal, non-tidal wetland, or flood plain. The applicant is requesting authorization from Maryland Department of the Environment, pursuant to Maryland State Programmatic General Permit III (MDSPGP-III), a Category I permit to replace 1,600 linear feet of functional, but failing timber bulkhead on Swan Point Golf Course. The structure is located adjacent to the 2nd tee box, fairway, and green, and retains the soil that support these areas on this section of the golf course. The existing bulkhead is deteriorating to a point that the structure is dilapidated and failing. Evidence of this is separating structural members of the bulkhead and the loss of soil adjacent to the bulkhead on the landward side. Numerous "sink" holes along the fairway adjacent to the bulkhead are present. I am providing ten (10) each photographs taken at various locations along this structure that show the failing condition of this bulkhead. Please be advised that the applicant will be constructing this bulkhead no more than 18 inches channelward of the existing structure in accordance with the Category I conditions for a replacement bulkhead.