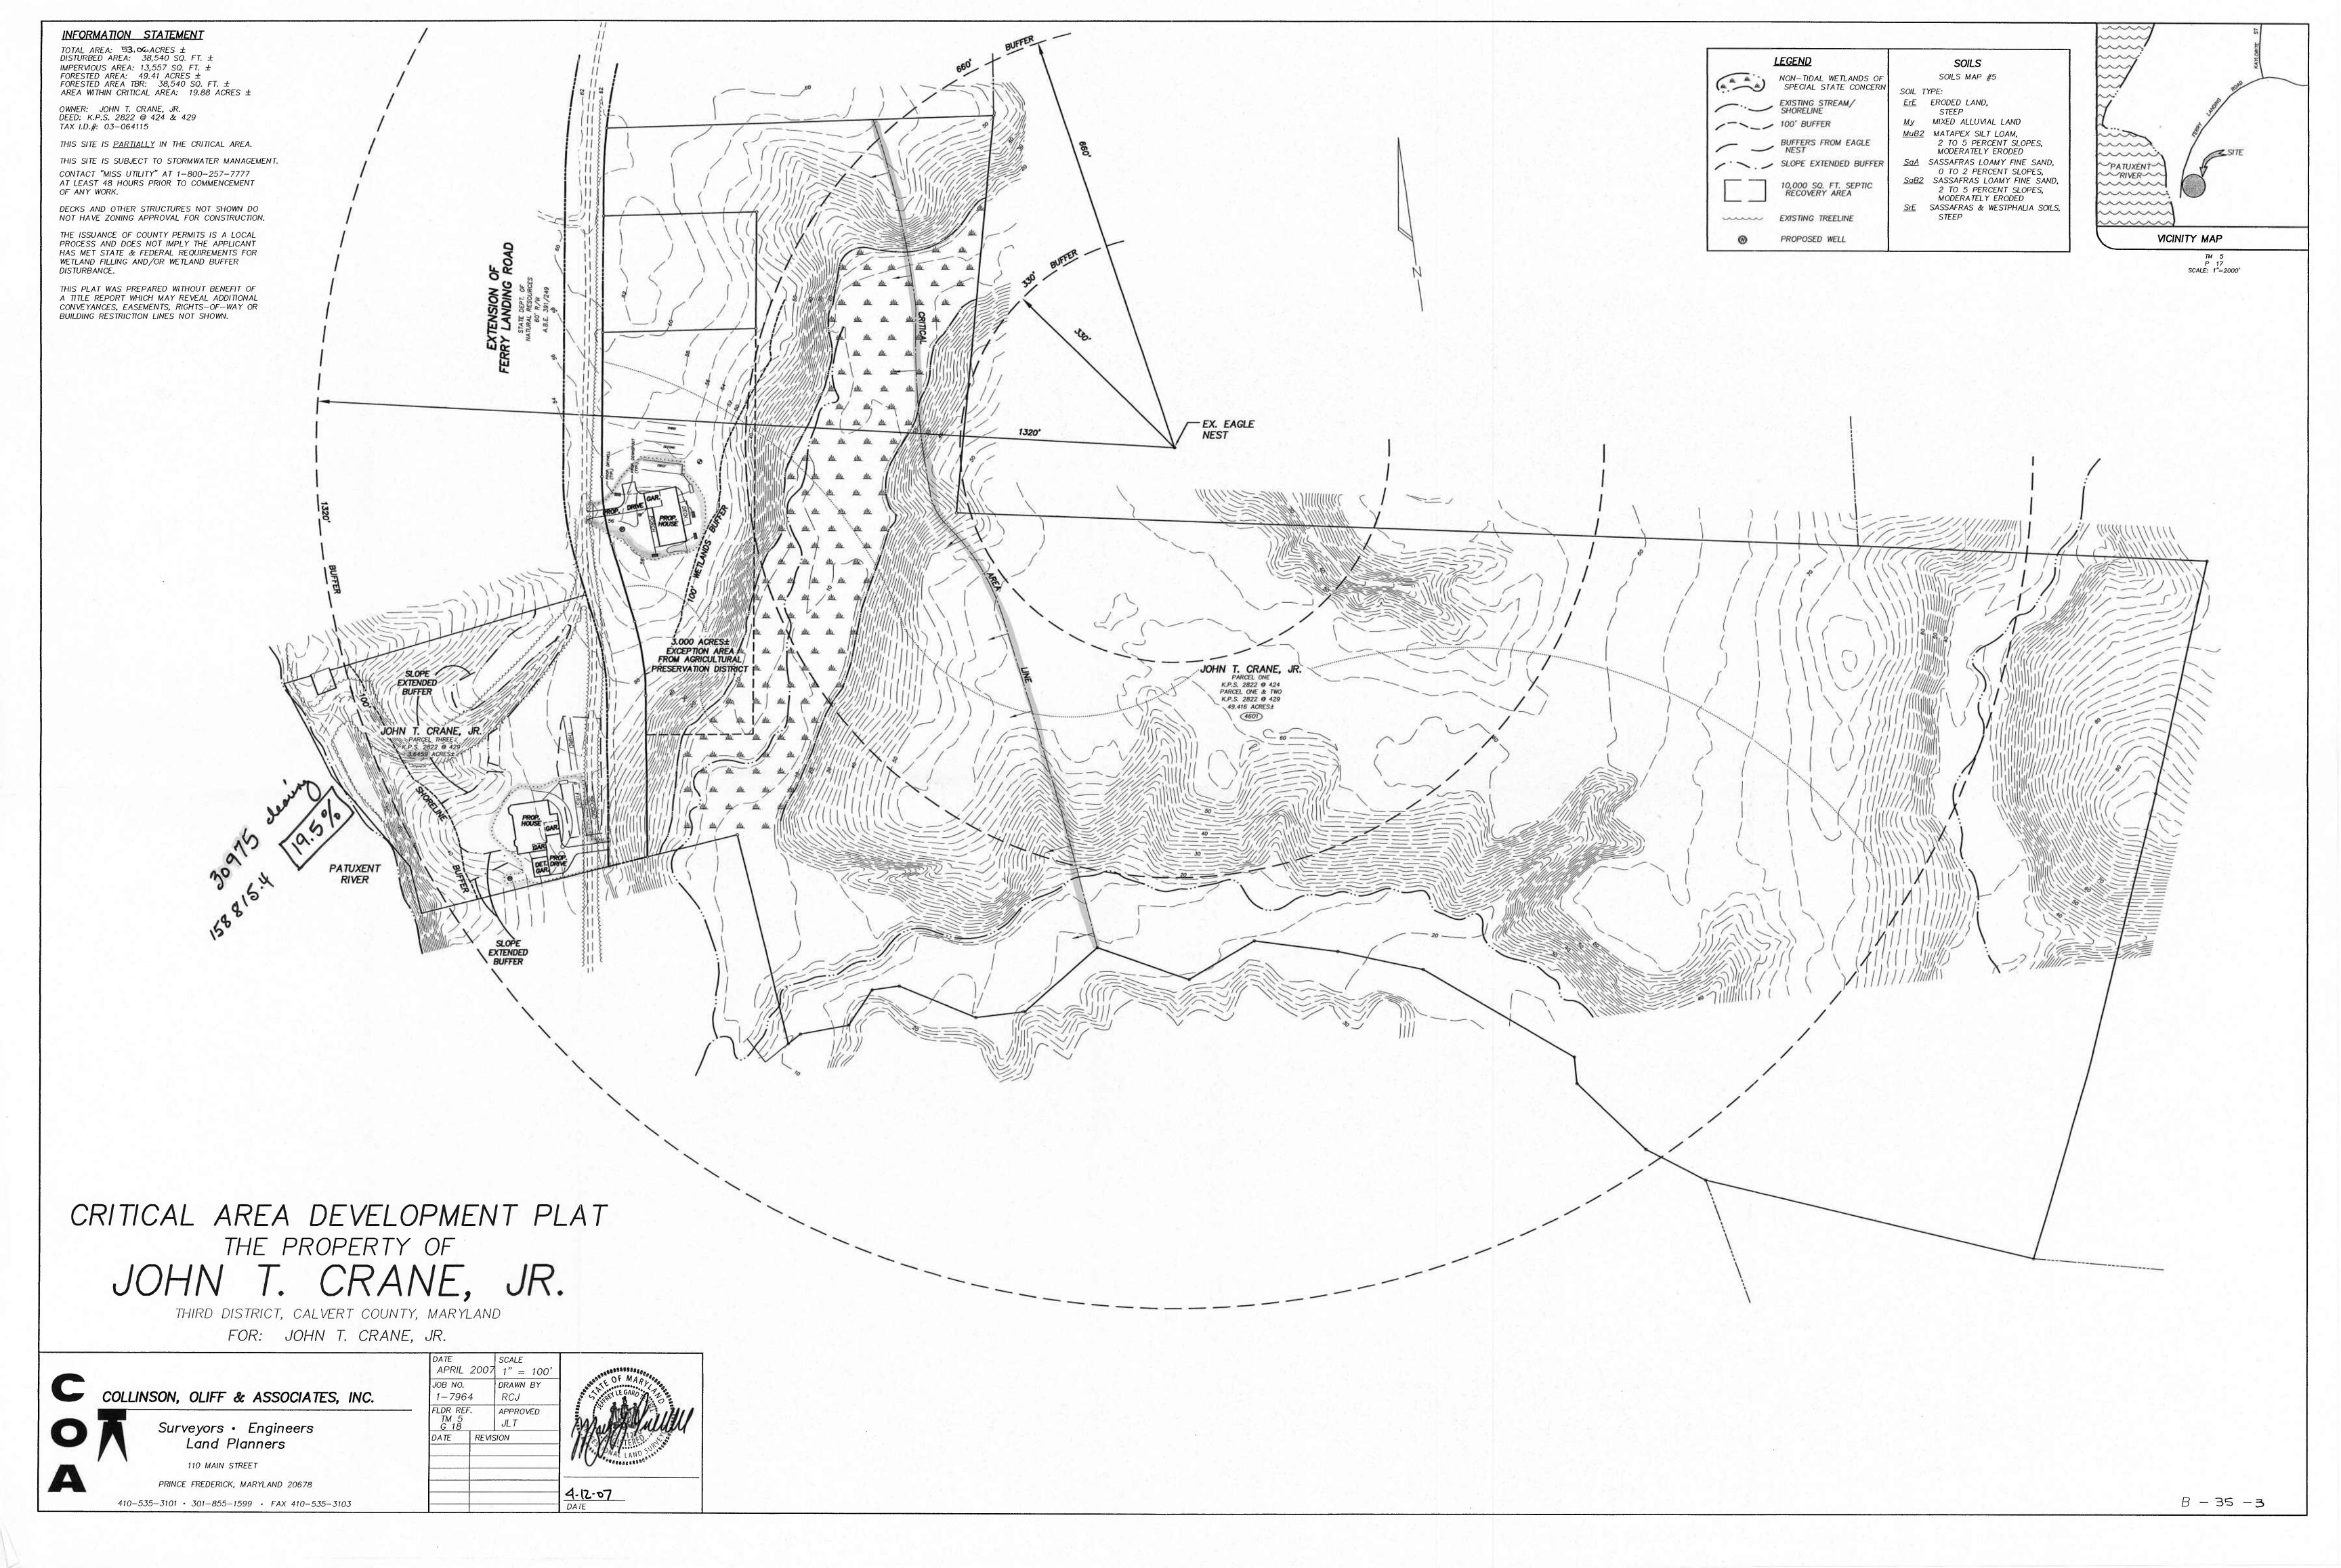

July 30, 2008

Mr. John Swartz
Calvert County Department of Planning and Zoning
150 Main Street
Prince Frederick, Maryland 20678

Re: BP# 65187 Crane

Dear Mr. Swartz:

I have received additional information on the above referenced building and grading permit application. The applicant is requesting a permit to construct two single family dwellings with garages, driveways and septic systems on two existing parcels with a total of 53.06 acres. The 3.65 acre parcel is completely in the Critical Area and is designated as a Resource Conservation Area (RCA). A 16.23 acre portion of the 49.42 acre parcel is within the Critical Area and is designated as RCA. The proposed development on the 49.42 acre parcel is entirely within the Critical Area. Both properties are currently undeveloped. I have provided my comments below:

- 1) As we discussed at our meeting last month, the applicant has met the guidelines for development within Forest Interior Dwelling Bird (FIDs) habitat provided in A Guide to The Conservation of Forest Interior Dwelling Birds in the Chesapeake Bay Critical Area. Therefore, the resulting mitigation requirement is replacement of the forest area to be cleared at a 1:1 ratio. The applicant can address this mitigation requirement by providing the required area of plantings in an offsite location adjacent to a permanently protected area of FIDs habitat that is 50 acres or larger. The planting area that is provided must be placed in an easement that will prohibit future cutting and clearing and will restrict locating structures or impervious surfaces in this area. Alternatively, the applicant can address the FIDs mitigation requirement through payment into the County's FIDs habitat fee-in-lieu program.
- 2) The Maryland Department of Natural Resources' Wildlife and Heritage Service (WHS) confirmed in a July 27, 2008 email to Commission staff that there is no suitable habitat for the state threatened plant *Rhynchosia tomentosa* that has been identified in the vicinity of the property. WHS has no further comments on the project.
- 3) Please include on future plans the area of existing forest on the two properties that is within the Critical Area.

Mr. Swartz July 30, 2008 Page 2

4) We note that there is not enough RCA acreage available for additional development or subdivision of either the 3.65 acre parcel or the 16.23 acre portion of the 49.42 acre parcel that is within the Critical Area. Please have the applicant include a notation on the plat to that effect.

August 24, 2006

Mr. John Swartz Calvert County Department of Planning and Zoning 150 Main Street Prince Frederick, Maryland 20678

Re: AP# 65187 Crane

Dear Mr. Swartz:

Thank you for providing information on the above referenced building and grading permit. The applicant is requesting a permit to construct a primary dwelling and a septic system with greater than 15,000 square feet of clearing. The property is a designated a Resource Conservation Area (RCA) and is currently undeveloped.

The property appears to lie within a sensitive species review area for a State-listed rare, threatened, or endangered species as indicated by the light blue overlay on the accompanying map. Where development activities and the clearing and cutting of trees is proposed which impact any known habitat protection areas, the applicant must determine the nature of the species and may then be required to provide a habitat protection plan. This plan must demonstrate that impacts to the species have been avoided or at the very least, minimized to the extent possible. We recommend that the applicant contact the Department of Natural Resources' Wildlife and Heritage division in order to initiate this process. In addition, the State's electronic mapping resources indicate that the property contains Forest Interior Dwelling (FID) habitat. Based on this information, the applicant may either conduct a survey to verify the presence or absence of FIDs habitat, or may assume that FIDs habitat exists and submit a habitat protection and mitigation plan which addresses how impacts to FIDs habitat have been minimized. We recommend that the applicant utilize the Commission's guidance document, A Guide to The Conservation of FIDs in the Chesapeake Bay Critical Area, and submit the conservation worksheet found within.