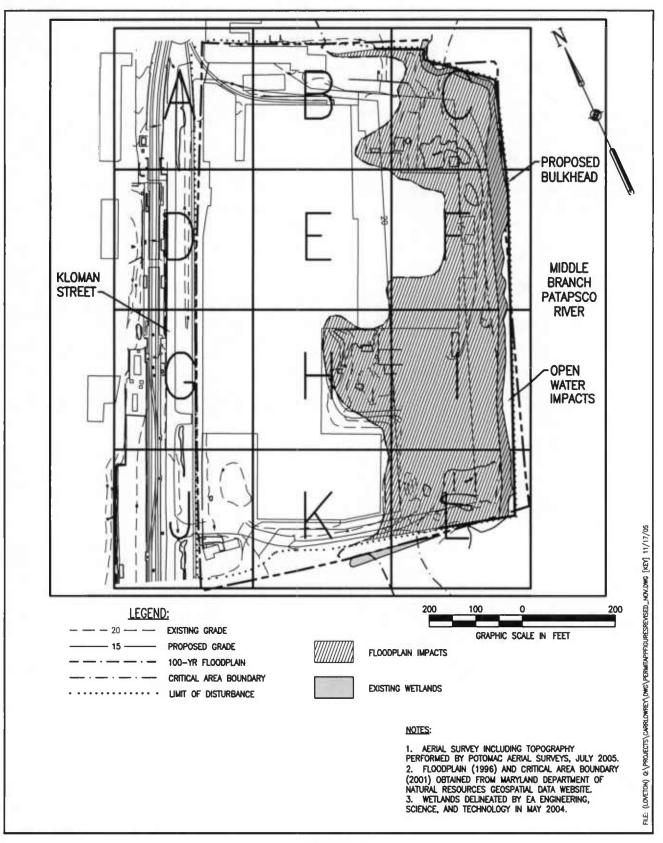

| 21,520                 | 42,820                          | 10,840                                                        |

| Table 1. | Permanent Floodplain, | Tidal Wetland, | Critical Area, and | <b>Open Water Impacts.</b> |
|----------|-----------------------|----------------|--------------------|----------------------------|
|          |                       |                |                    |                            |

### REFERENCES

EA Engineering, Science, and Technology. 2004. Phase II Environmental Site Assessment Report - Former Carr-Lowrey Glass Company. May. Unpublished.

Environmental Strategies Corporation (ESC). 2002. Phase I Environmental Site Assessment of Carr-Lowrey Glass Company Facility. September.



Figure 1. Vicinity Map.

## **GRID SHEETS**



KEY SHEET



GRID A



GRID B



GRID C



GRID D



GRID E



GRID F



GRID G



GRID H



GRID I



GRID J



GRID K



GRID L



| D. | DATE DESCRIPTION |  |                     |                                |                        |  |     |     | GR | APHIC | SCALE |
|----|------------------|--|---------------------|--------------------------------|------------------------|--|-----|-----|----|-------|-------|
|    |                  |  | Г                   |                                |                        |  | 150 | 100 |    | 50    | 0     |
| -  |                  |  |                     | DEC 1 9 2005                   |                        |  |     | 125 | 75 | 25    | 50    |
| +  |                  |  | CRITIC,<br>Chesapea | ALAREA COM<br>ke & Atlantic Co | M