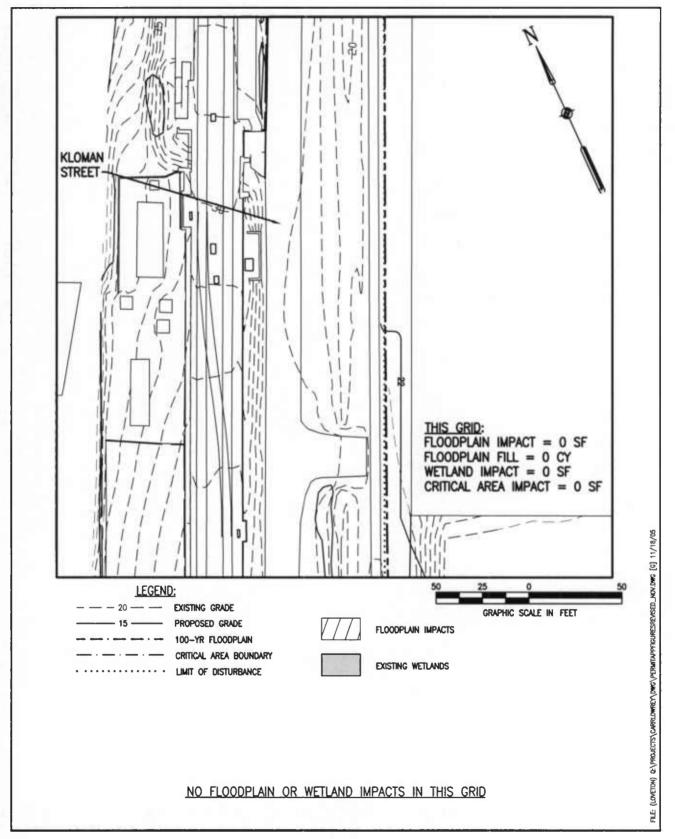

December 23, 2005

Mr. Duncan Stuart Environmental Planner Baltimore City Department of Planning 417 East Fayette Street, 8th Floor Baltimore, Maryland 21202

RE: Carr-Lowery Grading Permit 2201-2203 Kloman Street

Dear Mr. Stuart:

This office understands that the applicant is proposing to cap the site with clean fill soil to contain contaminants under the Maryland Department of the Environment's Brownfield's Remediation Voluntary Clean-up Program. The site is 18.24 acres with 0.983 acres in an Intensely Developed Area. This office does not oppose the grading and stockpiling of soil on site as necessary to contain contaminants.

We understand from the consultant that fill will not be placed in the existing Conservation Easement as this time. We also understand from a conversation with the consultant during our December 19, 2005 site visit that the City is currently reviewing how the Conservation Easement will fit into the applicant's proposed development, including a proposal to bulkhead and fill in the Conservation Easement. We are reviewing the Conservation Easement in light of this proposed development and the prior use of Buffer funds to establish the easement vegetation.