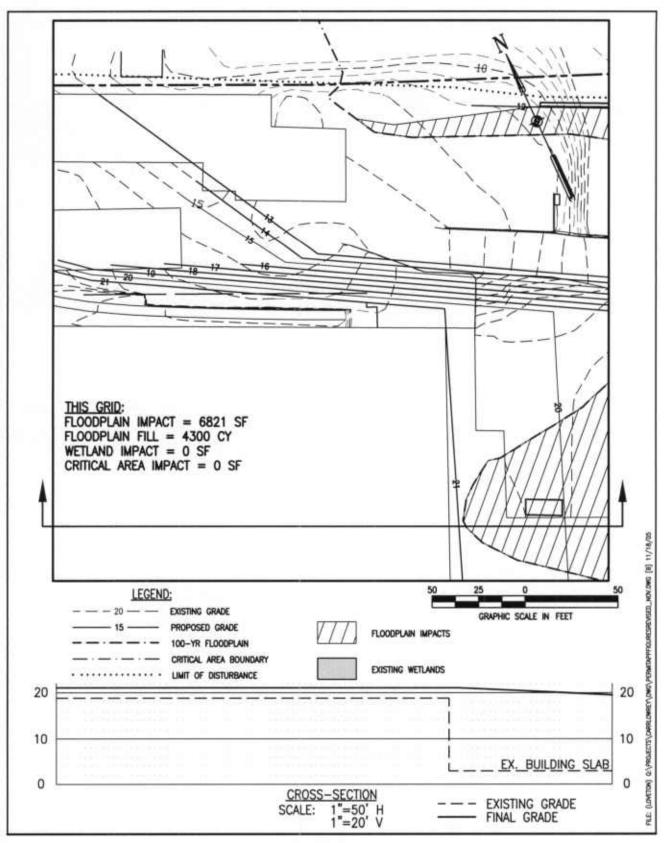

| 42,820                          | 10,840                                                        |

| Table 1. | Permanent Floodplain, | Tidal Wetland, | Critical Area, and | <b>Open Water Impacts.</b> |
|----------|-----------------------|----------------|--------------------|----------------------------|
|          |                       |                |                    |                            |

### REFERENCES

EA Engineering, Science, and Technology. 2004. Phase II Environmental Site Assessment Report - Former Carr-Lowrey Glass Company. May. Unpublished.

Environmental Strategies Corporation (ESC). 2002. Phase I Environmental Site Assessment of Carr-Lowrey Glass Company Facility. September.



Figure 1. Vicinity Map.

## **GRID SHEETS**



KEY SHEET



GRID A



GRID B



GRID C



GRID D



GRID E



GRID F



GRID G



GRID H



GRID I



GRID J



GRID K



GRID L



| D. | DATE DESCRIPTION |  |                     |                                |                        |  |     |     | GR | APHIC | SCALE |
|----|------------------|--|---------------------|--------------------------------|------------------------|--|-----|-----|----|-------|-------|
|    |                  |  | Г                   |                                |                        |  | 150 | 100 |    | 50    | 0     |
| -  |                  |  |                     | DEC 1 9 2005                   |                        |  |     | 125 | 75 | 25    | 50    |
| +  |                  |  | CRITIC,<br>Chesapea | ALAREA COM<br>ke & Atlantic Co | MISSION<br>Dastal Bays |