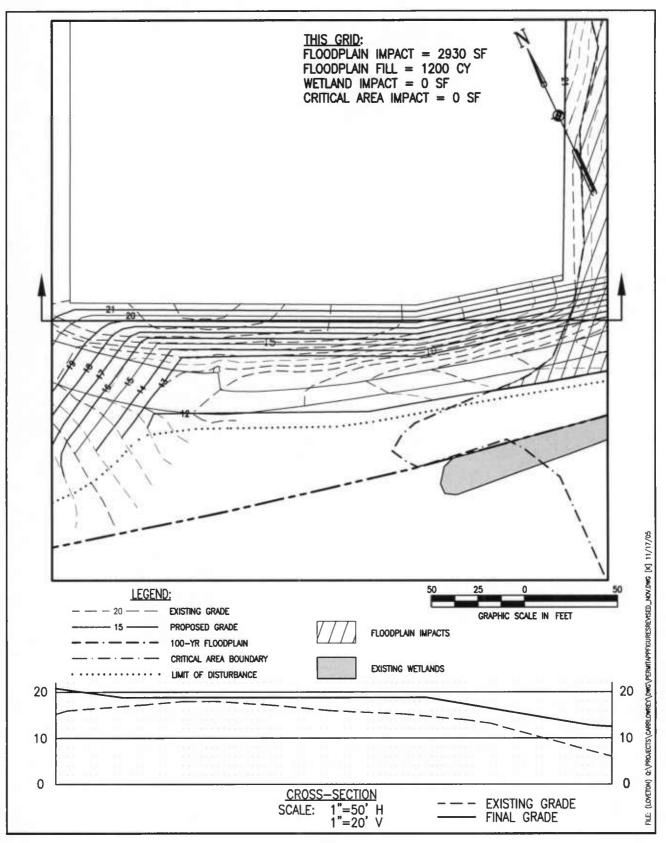

Dear Mr. Stuart:

This office understands that the applicant is proposing to cap the site with clean fill soil to contain contaminants under the Maryland Department of the Environment's Brownfield's Remediation Voluntary Clean-up Program. The site is 18.24 acres with 0.983 acres in an Intensely Developed Area. This office does not oppose the grading and stockpiling of soil on site as necessary to contain contaminants.