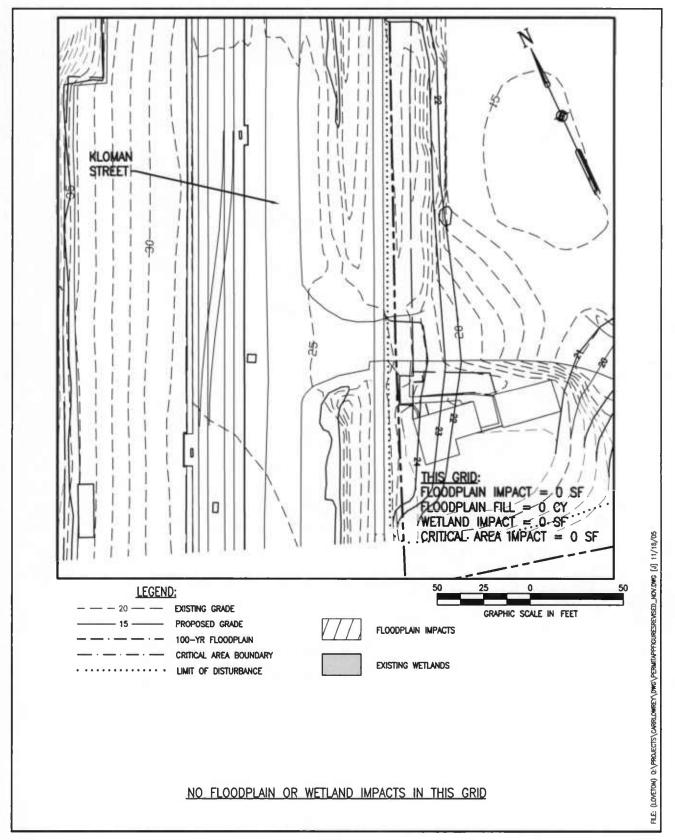

Dear Mr. Stuart:

This office understands that the applicant is proposing to cap the site with clean fill soil to contain contaminants under the Maryland Department of the Environment's Brownfield's Remediation Voluntary Clean-up Program. The site is 18.24 acres with 0.983 acres in an Intensely Developed Area. This office does not oppose the grading and stockpiling of soil on site as necessary to contain contaminants.