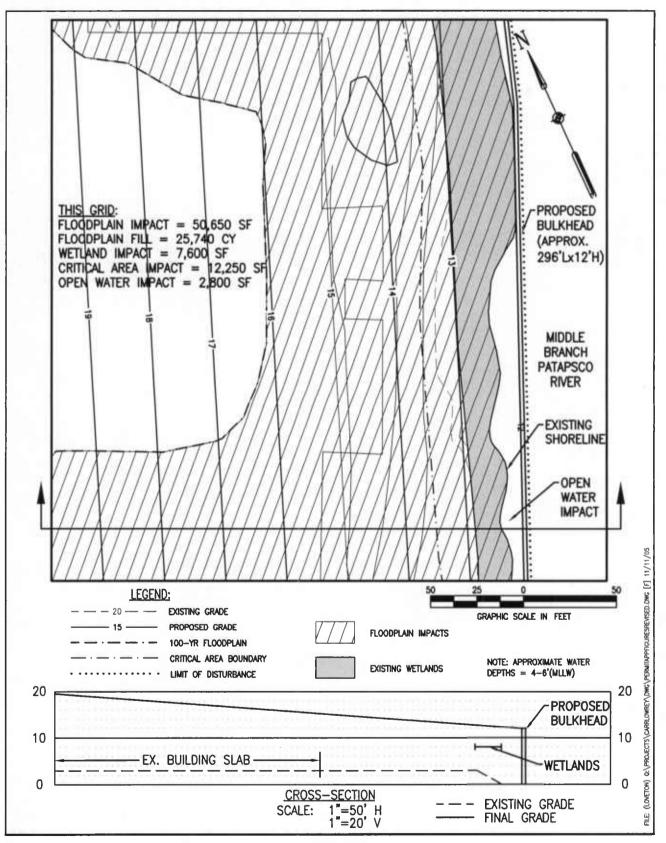

December 23, 2005

Mr. Duncan Stuart Environmental Planner Baltimore City Department of Planning 417 East Fayette Street, 8th Floor Baltimore, Maryland 21202

RE: Carr-Lowery Grading Permit 2201-2203 Kloman Street

Dear Mr. Stuart:

This office understands that the applicant is proposing to cap the site with clean fill soil to contain contaminants under the Maryland Department of the Environment's Brownfield's Remediation Voluntary Clean-up Program. The site is 18.24 acres with 0.983 acres in an Intensely Developed Area. This office does not oppose the grading and stockpiling of soil on site as necessary to contain contaminants.

We understand from the consultant that fill will not be placed in the existing Conservation Easement as this time. We also understand from a conversation with the consultant during our December 19, 2005 site visit that the City is currently reviewing how the Conservation Easement will fit into the applicant's proposed development, including a proposal to bulkhead and fill in the Conservation Easement. We are reviewing the Conservation Easement in light of this proposed development and the prior use of Buffer funds to establish the easement vegetation.