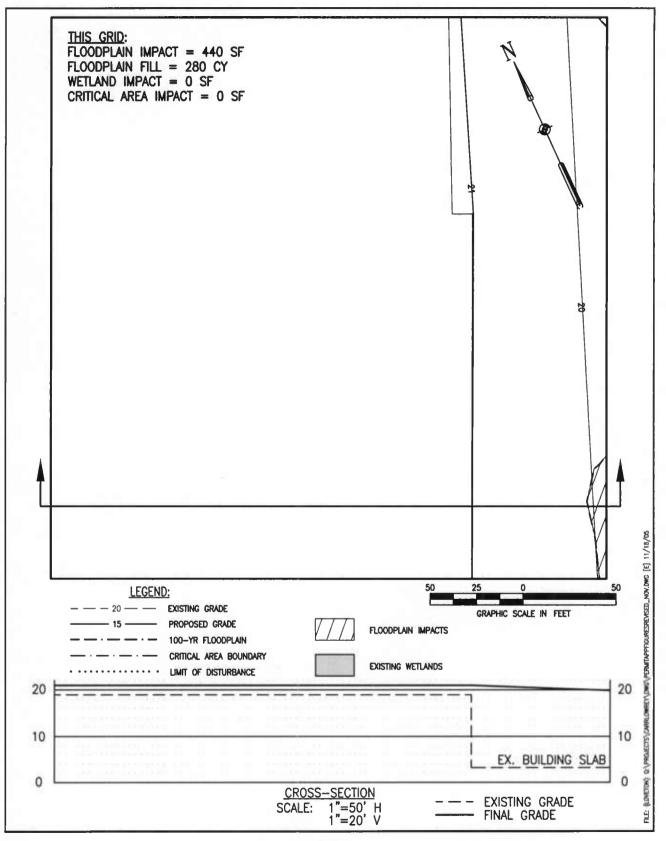

December 23, 2005

Mr. Duncan Stuart Environmental Planner Baltimore City Department of Planning 417 East Fayette Street, 8th Floor Baltimore, Maryland 21202

RE: Carr-Lowery Grading Permit 2201-2203 Kloman Street

Dear Mr. Stuart:

This office understands that the applicant is proposing to cap the site with clean fill soil to contain contaminants under the Maryland Department of the Environment's Brownfield's Remediation Voluntary Clean-up Program. The site is 18.24 acres with 0.983 acres in an Intensely Developed Area. This office does not oppose the grading and stockpiling of soil on site as necessary to contain contaminants.

We understand from the consultant that fill will not be placed in the existing Conservation Easement as this time. We also understand from a conversation with the consultant during our December 19, 2005 site visit that the City is currently reviewing how the Conservation Easement will fit into the applicant's proposed development, including a proposal to bulkhead and fill in the Conservation Easement. We are reviewing the Conservation Easement in light of this proposed development and the prior use of Buffer funds to establish the easement vegetation.