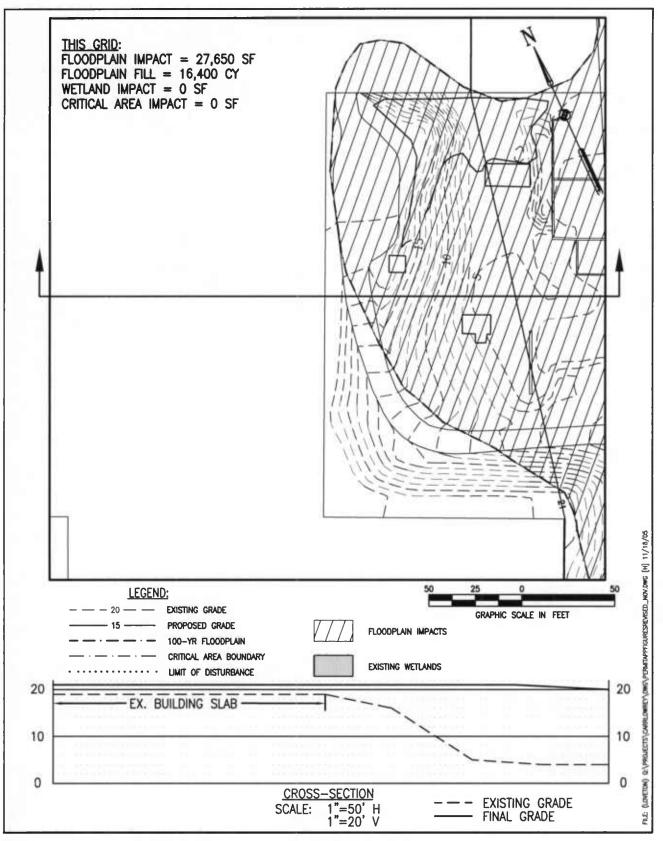

Dear Mr. Stuart:

This office understands that the applicant is proposing to cap the site with clean fill soil to contain contaminants under the Maryland Department of the Environment's Brownfield's Remediation Voluntary Clean-up Program. The site is 18.24 acres with 0.983 acres in an Intensely Developed Area. This office does not oppose the grading and stockpiling of soil on site as necessary to contain contaminants.

We understand from the consultant that fill will not be placed in the existing Conservation Easement as this time. We also understand from a conversation with the consultant during our December 19, 2005 site visit that the City is currently reviewing how the Conservation Easement will fit into the applicant's proposed development, including a proposal to bulkhead and fill in the Conservation Easement. We are reviewing the Conservation Easement in light of this proposed development and the prior use of Buffer funds to establish the easement vegetation.