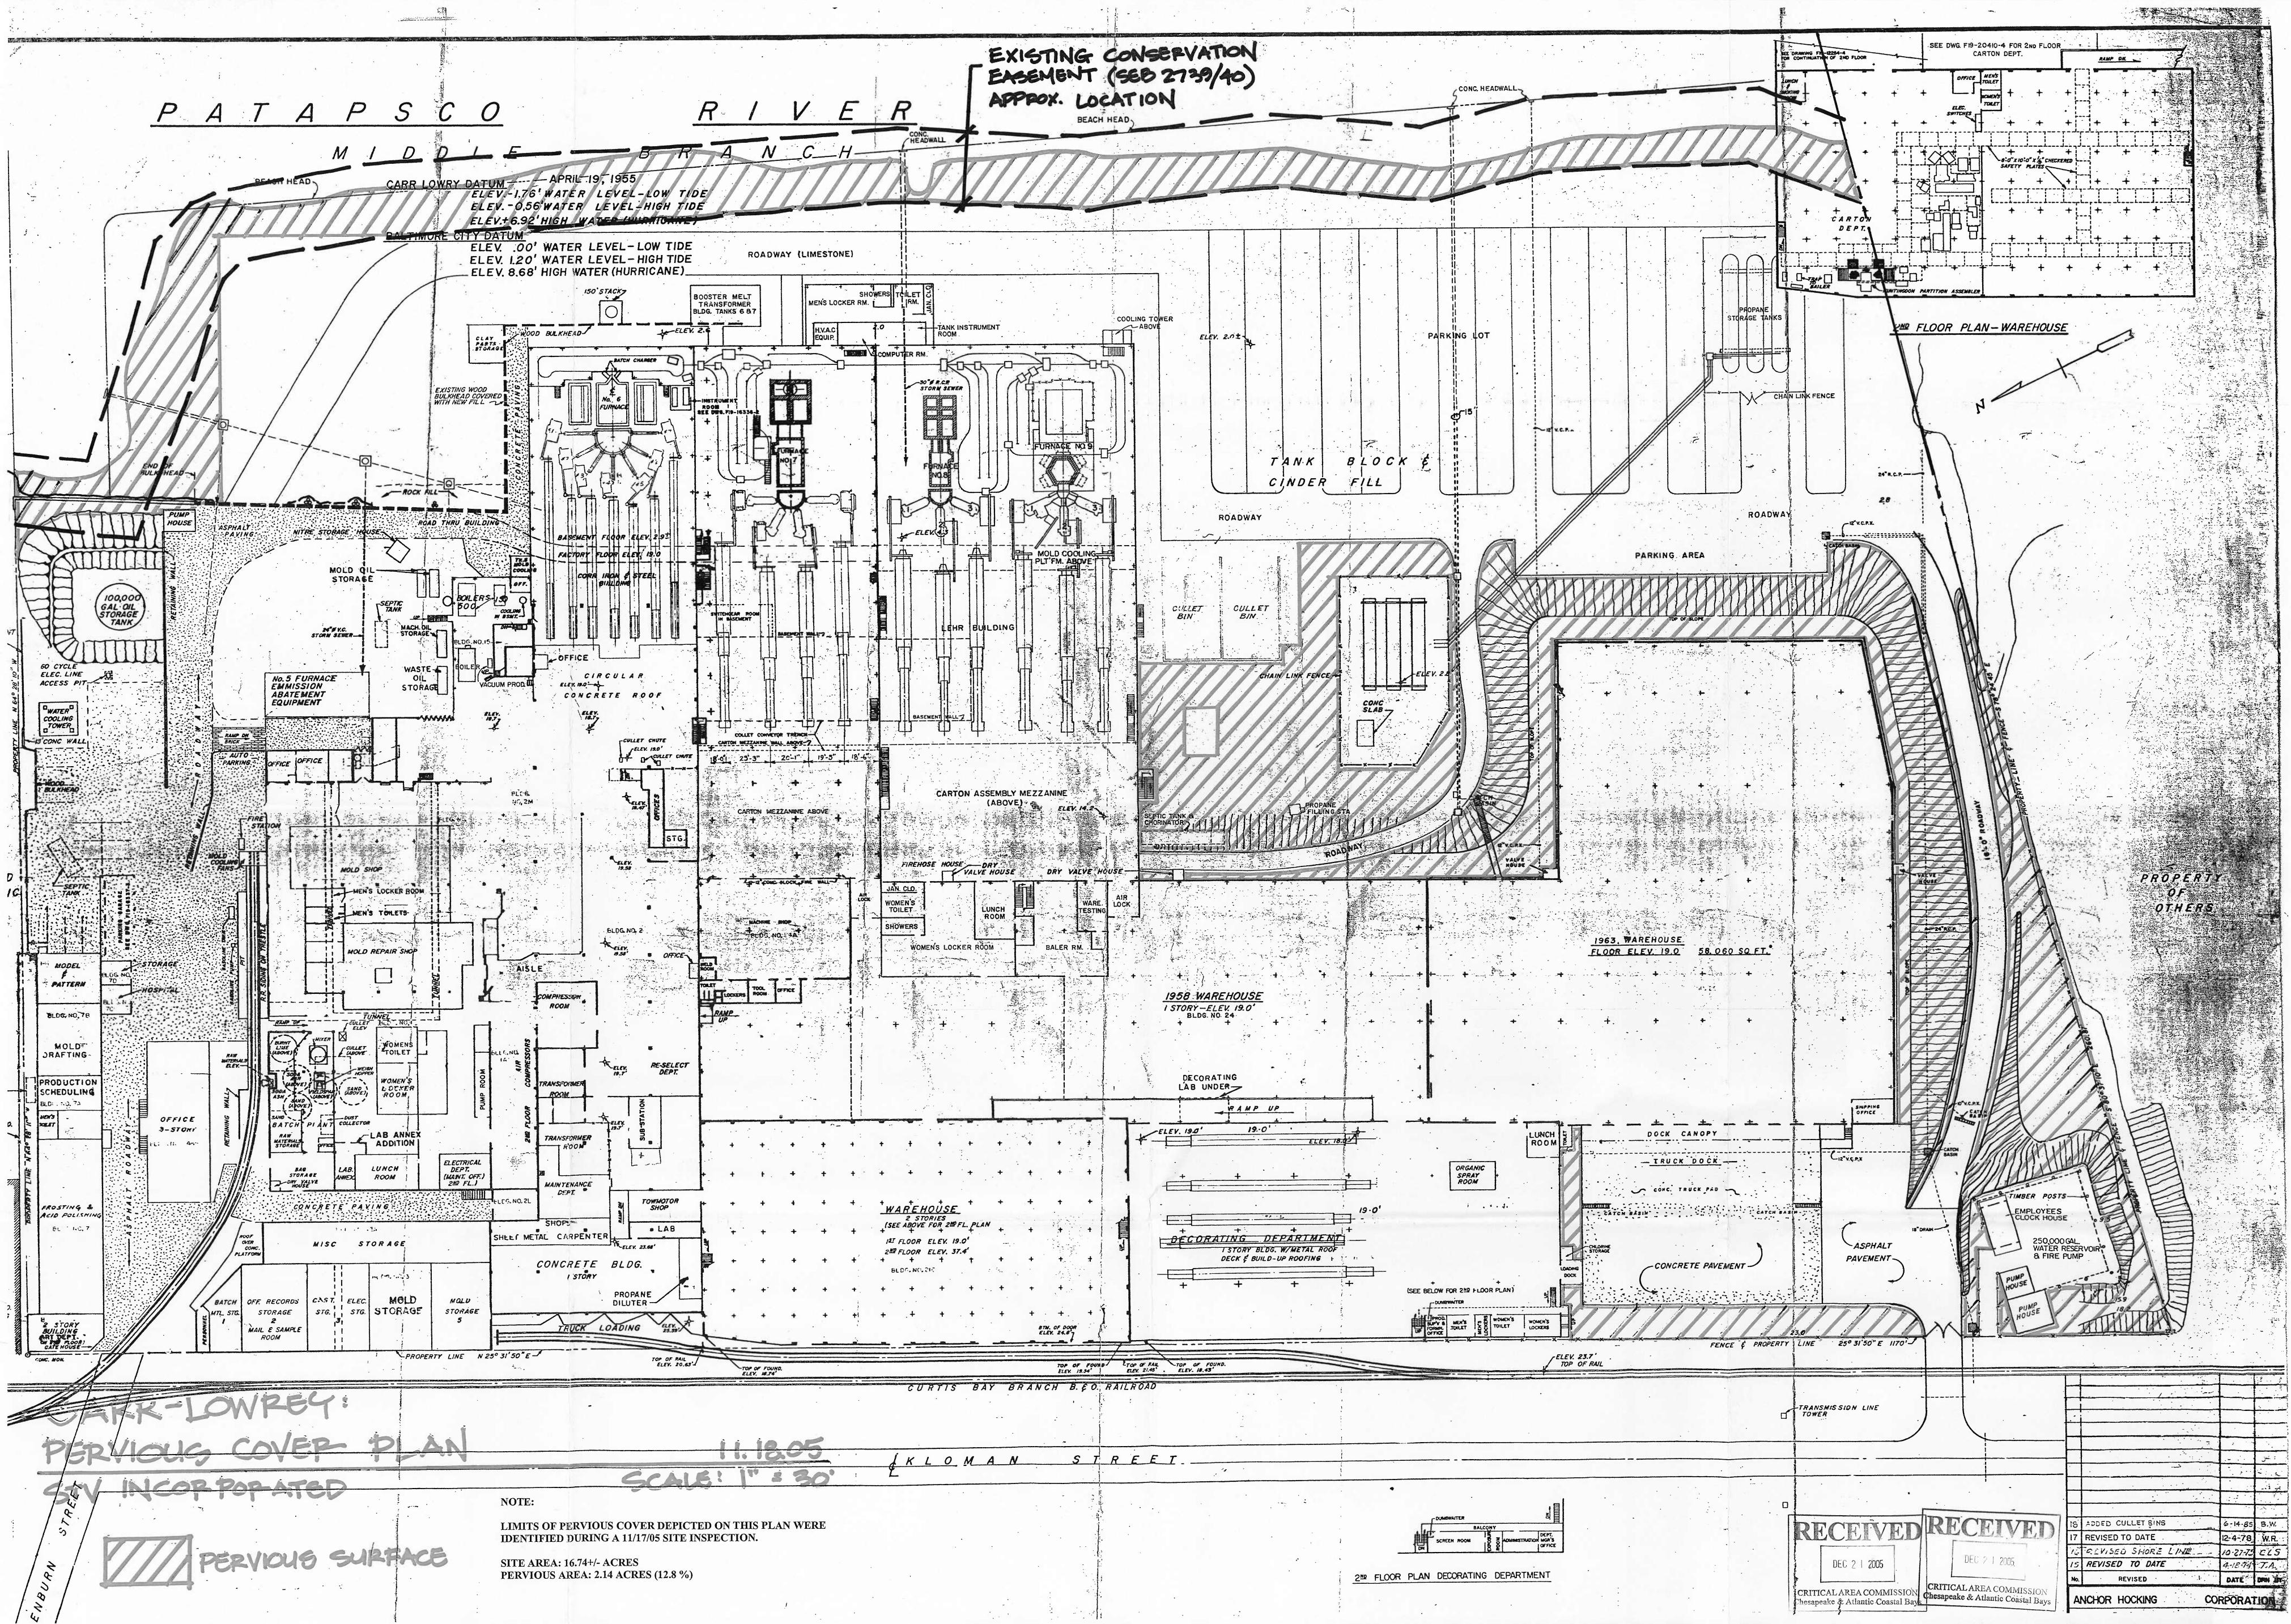

We understand from the consultant that fill will not be placed in the existing Conservation Easement as this time. We also understand from a conversation with the consultant during our December 19, 2005 site visit that the City is currently reviewing how the Conservation Easement will fit into the applicant's proposed development, including a proposal to bulkhead and fill in the Conservation Easement. We are reviewing the Conservation Easement in light of this proposed development and the prior use of Buffer funds to establish the easement vegetation.

#### MEMORANDUM

TO: Dawnn McCleary

FROM: Saundra K. Canedo M

RE: Carr-Lowrey Critical Area Conservation Easement

Marianne Mason asked that I review the above referenced easement to determine what is permitted under the terms of the easement. This easement runs with the land and is assignable to another party. The casement is held specifically for conservation purposes and prohibits the following: industrial and commercial activities; dumping of soil, trash, ashes, garbage, waste and other materials (soil, rock and other material allowed for maintenance of the vegetation); excavation, dredging, mining and removal of loam, gravel, soil, rock, etc (except to combat erosion or flooding). The removal of vegetation is limited to that which is necessary to maintain the natural character.