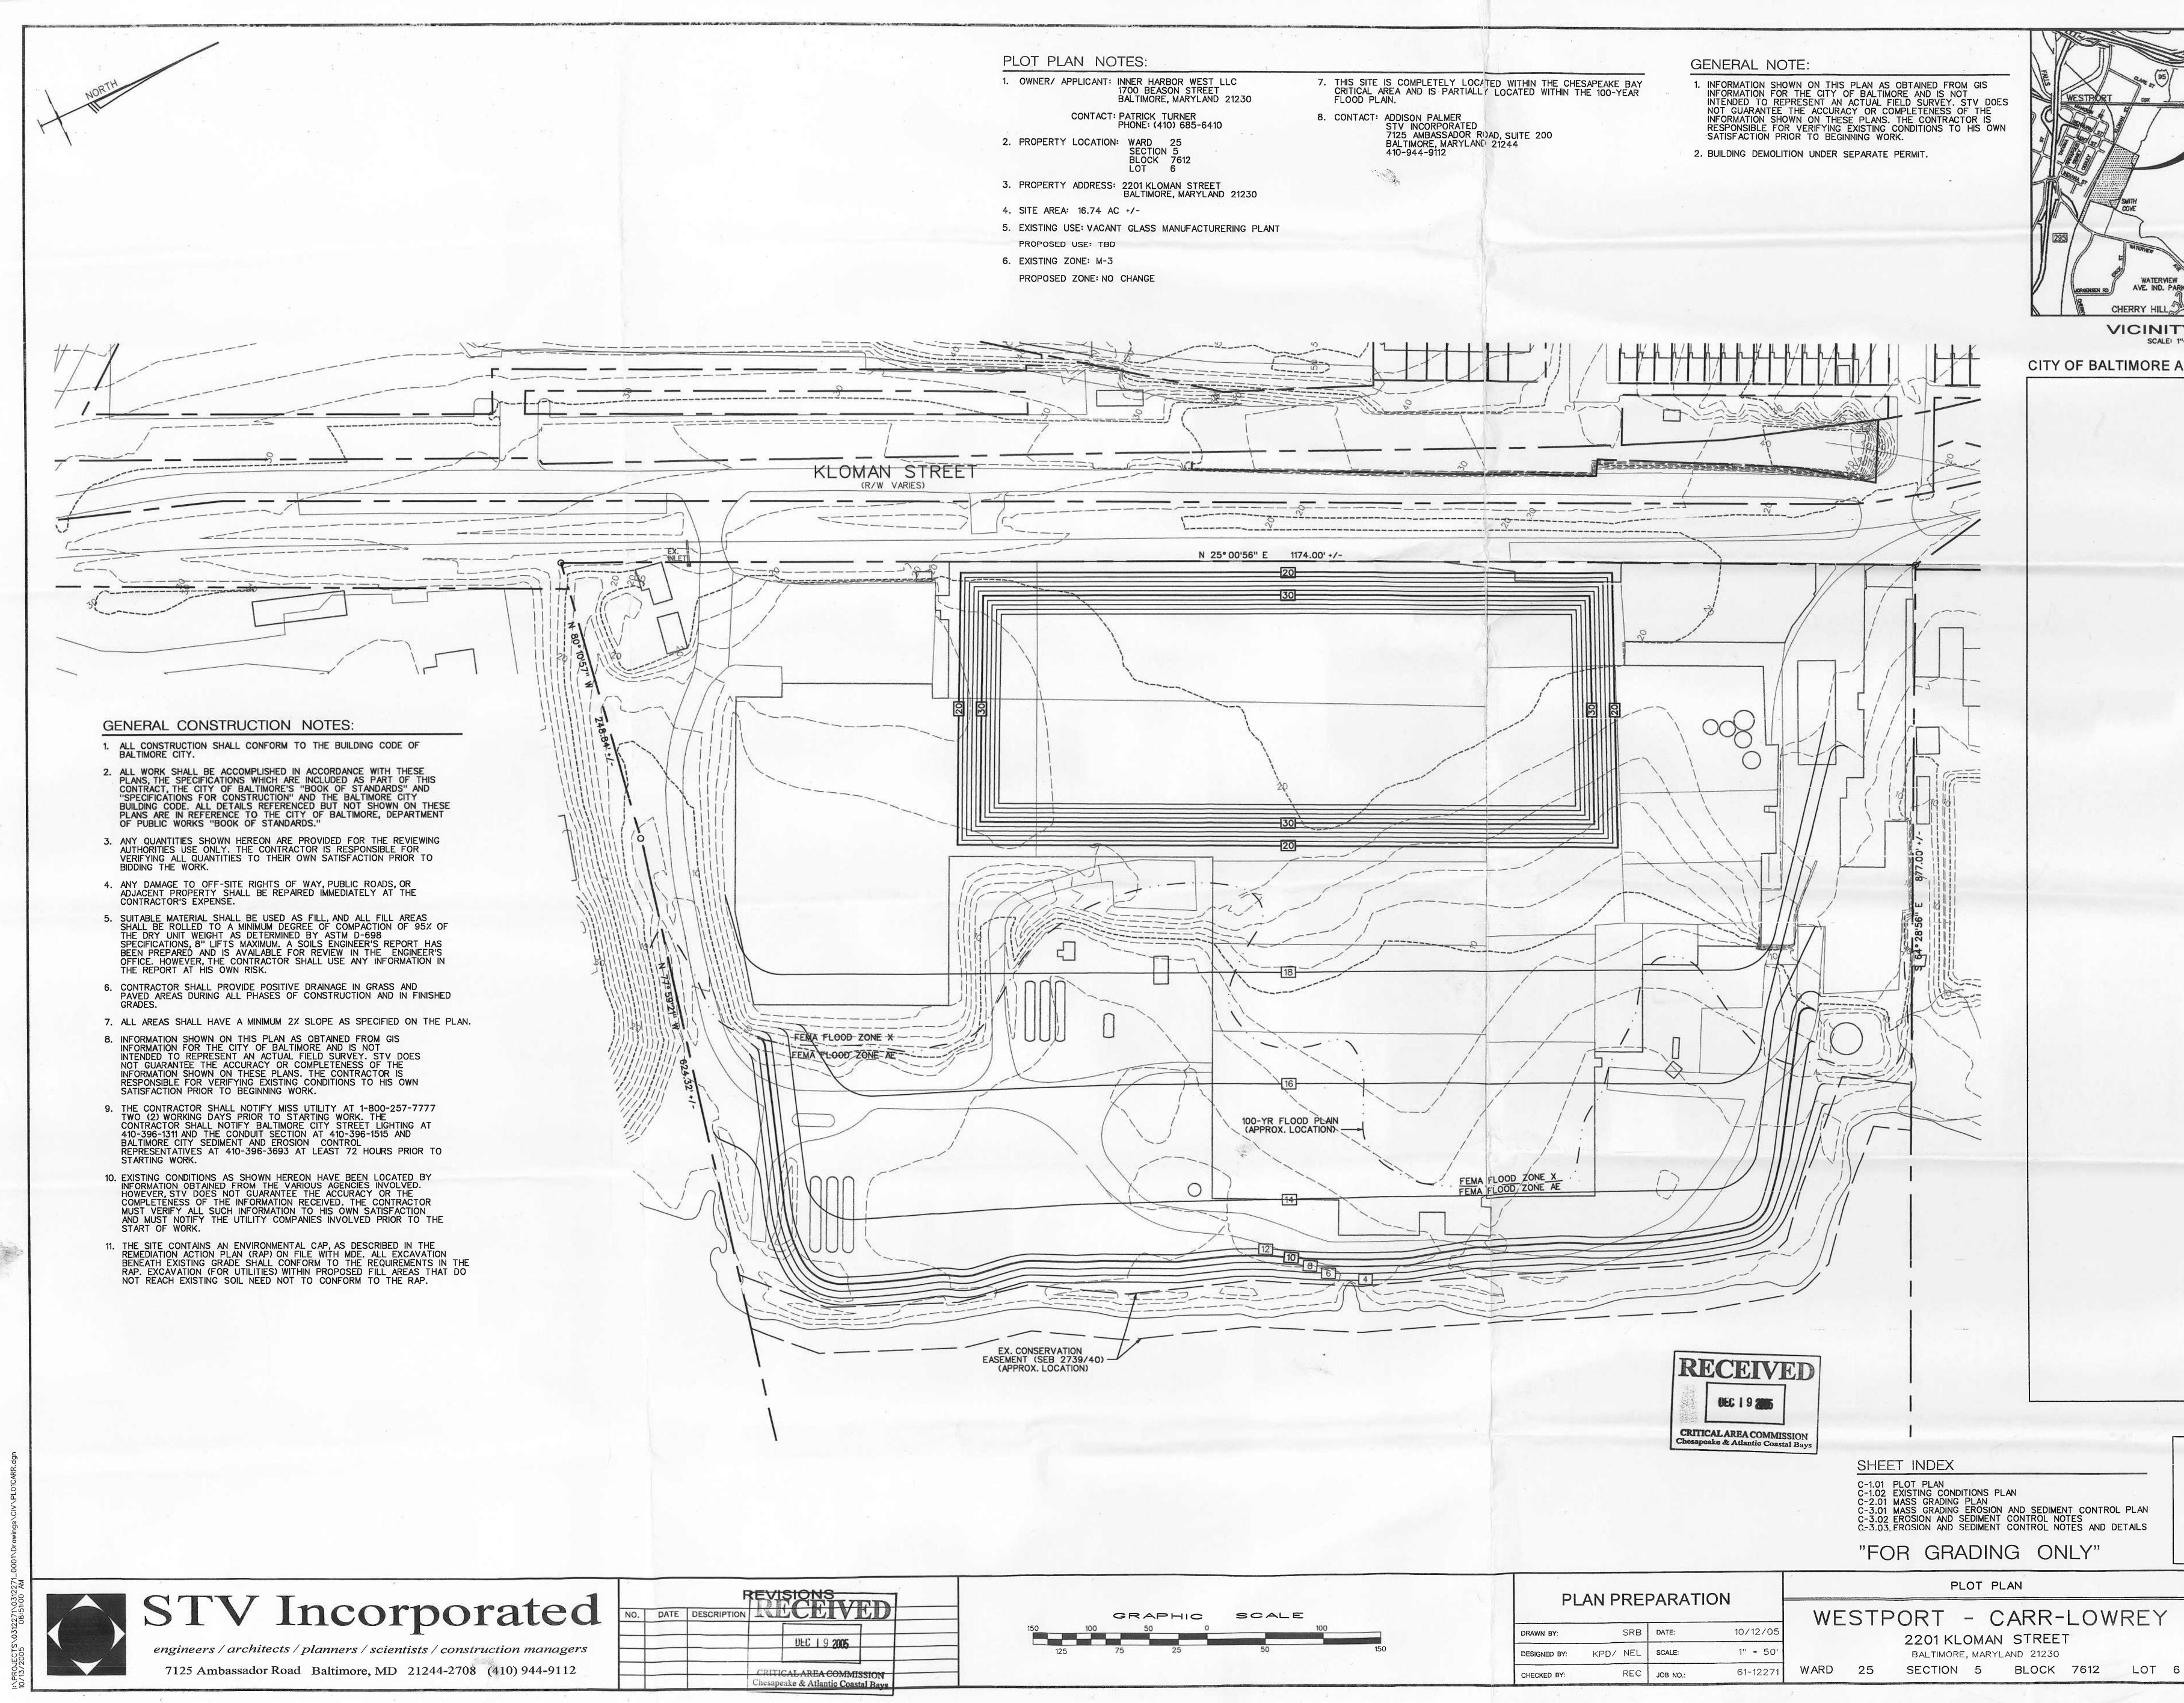

Dear Mr. Stuart:

This office understands that the applicant is proposing to cap the site with clean fill soil to contain contaminants under the Maryland Department of the Environment's Brownfield's Remediation Voluntary Clean-up Program. The site is 18.24 acres with 0.983 acres in an Intensely Developed Area. This office does not oppose the grading and stockpiling of soil on site as necessary to contain contaminants.