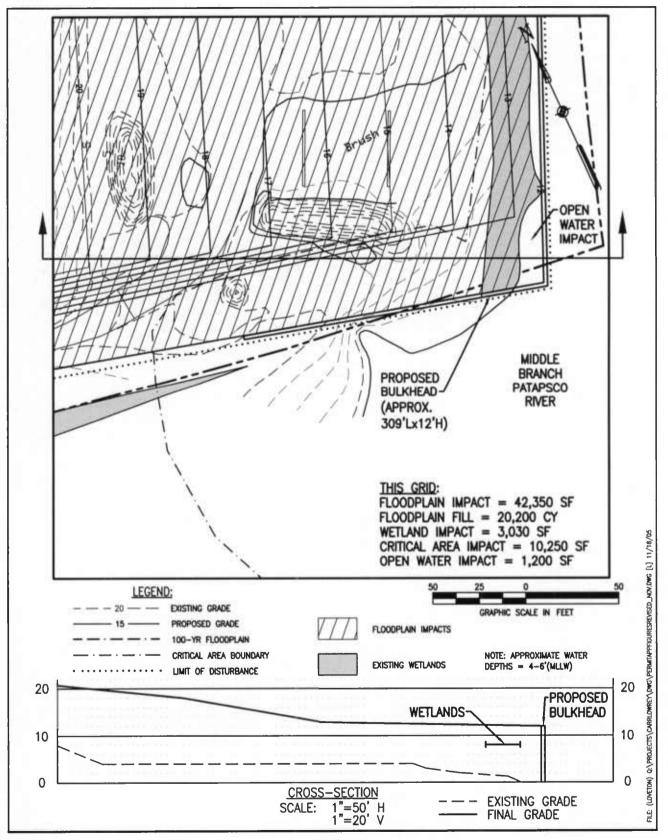

Dear Mr. Stuart:

This office understands that the applicant is proposing to cap the site with clean fill soil to contain contaminants under the Maryland Department of the Environment's Brownfield's Remediation Voluntary Clean-up Program. The site is 18.24 acres with 0.983 acres in an Intensely Developed Area. This office does not oppose the grading and stockpiling of soil on site as necessary to contain contaminants.

We understand from the consultant that fill will not be placed in the existing Conservation Easement as this time. We also understand from a conversation with the consultant during our December 19, 2005 site visit that the City is currently reviewing how the Conservation Easement will fit into the applicant's proposed development, including a proposal to bulkhead and fill in the Conservation Easement. We are reviewing the Conservation Easement in light of this proposed development and the prior use of Buffer funds to establish the easement vegetation.