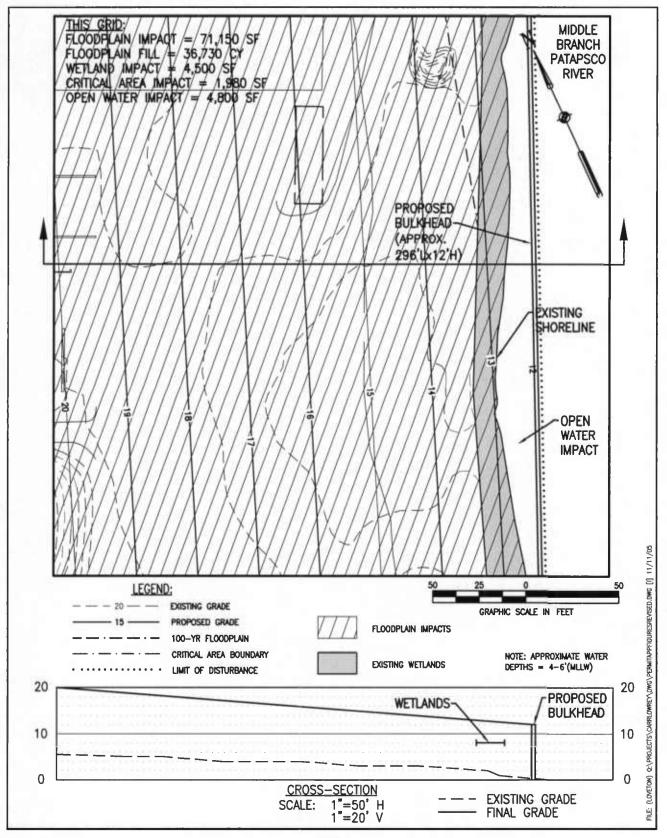

We understand from the consultant that fill will not be placed in the existing Conservation Easement as this time. We also understand from a conversation with the consultant during our December 19, 2005 site visit that the City is currently reviewing how the Conservation Easement will fit into the applicant's proposed development, including a proposal to bulkhead and fill in the Conservation Easement. We are reviewing the Conservation Easement in light of this proposed development and the prior use of Buffer funds to establish the easement vegetation.