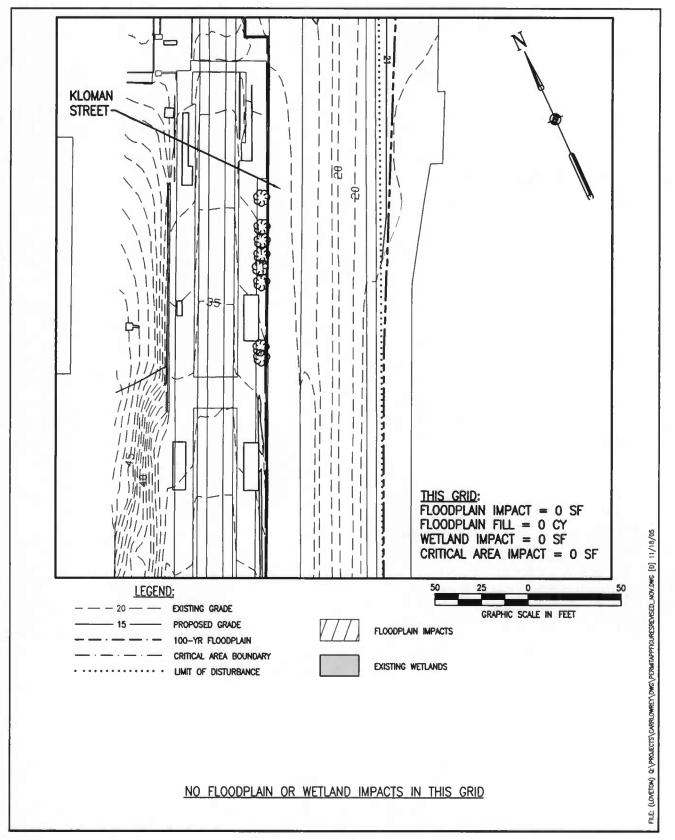

December 23, 2005

Mr. Duncan Stuart Environmental Planner Baltimore City Department of Planning 417 East Fayette Street, 8th Floor Baltimore, Maryland 21202

RE: Carr-Lowery Grading Permit 2201-2203 Kloman Street

Dear Mr. Stuart:

This office understands that the applicant is proposing to cap the site with clean fill soil to contain contaminants under the Maryland Department of the Environment's Brownfield's Remediation Voluntary Clean-up Program. The site is 18.24 acres with 0.983 acres in an Intensely Developed Area. This office does not oppose the grading and stockpiling of soil on site as necessary to contain contaminants.

We understand from the consultant that fill will not be placed in the existing Conservation Easement as this time. We also understand from a conversation with the consultant during our December 19, 2005 site visit that the City is currently reviewing how the Conservation Easement will fit into the applicant's proposed development, including a proposal to bulkhead and fill in the Conservation Easement. We are reviewing the Conservation Easement in light of this proposed development and the prior use of Buffer funds to establish the easement vegetation.