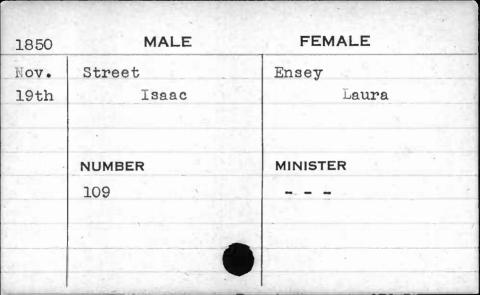

| 1850 | MALE     | FEMALE       |
|------|----------|--------------|
| Oct. | Street   | Stubblefield |
| 23rd | St Clare | Susanna      |
| *    | ,        |              |
|      | NUMBER   | MINISTER     |
|      | 643      | Forbes       |
|      |          |              |
|      |          |              |
|      |          |              |
|      |          |              |