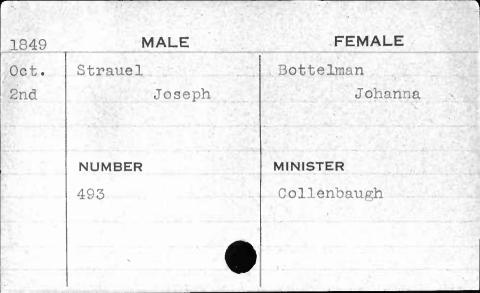

\_\_\_\_

| MALE     | FEMALE                      |
|----------|-----------------------------|
| Sullivan | Haines                      |
| Paoli    | Rachel                      |
| NUMBER   | MINISTER                    |
| 496      | Morris                      |
|          |                             |
|          | Sullivan<br>Paoli<br>NUMBER |