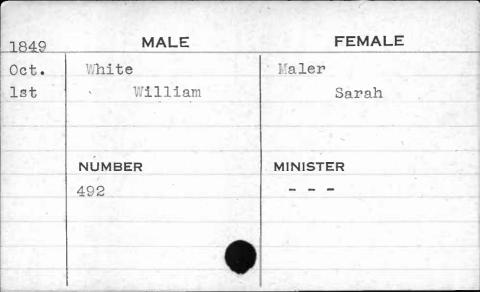

\_\_\_\_

| MALE     | FEMALE                      |
|----------|-----------------------------|
| Sullivan | Haines                      |
| Paoli    | Rachel                      |
| NUMBER   | MINISTER                    |
| 496      | Morris                      |
|          |                             |
|          | Sullivan<br>Paoli<br>NUMBER |