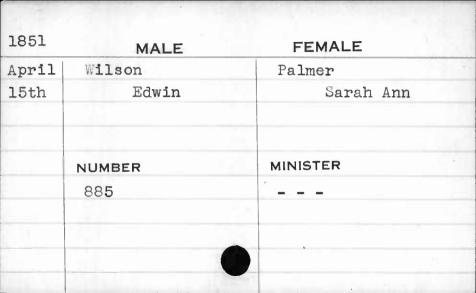

-|
| May-     | Willoughby | Taylor    |   |
| 26th     | Josiah I   | · Mary T. |   |
|          |            |           |   |
|          | NUMBER     | MINISTER  |   |
| <b>V</b> | 1116       | Killen    |   |
|          |            |           |   |
|          | 7          |           | ^ |
|          |            |           |   |

| 1851 | MALE           | FEMALE    |
|------|----------------|-----------|
| Aug. | Wilmer         | Van Horn  |
| 5th  | John G.        | Araminta  |
|      | NUMBER         | MINISTER  |
|      | 298            | Alexander |
|      | 3000 Sec. 1000 |           |





| 1851 | MALE     | FEMALE   |
|------|----------|----------|
| May  | Wilson   | Clarke   |
| 17th | David C. | Isabel   |
|      | NUMBER   | MINISTER |
|      | 1063     | McCloud  |













| 1851 | MALE   | FEMALE   |
|------|--------|----------|
| May  | Wilson | Moreland |
| 24th | James  | Isabella |
|      | NUMBER | MINISTER |
|      | 1108   | Hickey   |
|      |        | ,        |
| E    |        |          |
|      |        |          |













|                               |                     | 4015                       | FEMALE   |
|-------------------------------|---------------------|----------------------------|----------|
| 1849                          | N                   | IALE                       | remale , |
| Sept.                         | Wilson              |                            | Nelson   |
| 17th                          | ,                   | Thomas                     | Regina   |
| district of the second second |