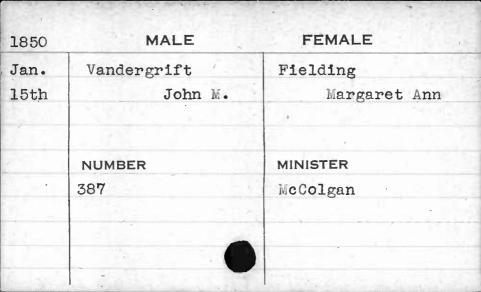

|          |
|                     |          |          |
|                     |          |          |



| 1851          | MALE                  | FEMALE                  |
|---------------|-----------------------|-------------------------|
| April<br>11th | Underwood William Jr. | Rollinson<br>Martha Ann |
|               | NUMBER                | MINISTER                |
|               | 870                   | Slicer                  |
|               |                       |                         |











| 1851 | MALE       | FEMALE   |
|------|------------|----------|
| Oct. | Valentine  | Morrison |
| 15th | Charles S. | Mary     |
| 18   |            |          |
|      | NUMBER     | MINISTER |
|      | 663        | Roberts  |
|      |            |          |























| 1851  | MALE                            | FEMALE                                |
|-------|---------------------------------|---------------------------------------|
| Sept. | Vaughen                         | Tigh                                  |
| 10th  | Patrick                         | Catharine                             |
|       | NUMBER                          | MINISTER                              |
|       | 459                             | McColgan                              |
|       |                                 | , , , , , , , , , , , , , , , , , , , |
|       | An year older stream allowed to |                                       |







| 1851  | MALE   |                |
|-------|--------|----------------|
| TOOT  | MALE   | FEMALE         |