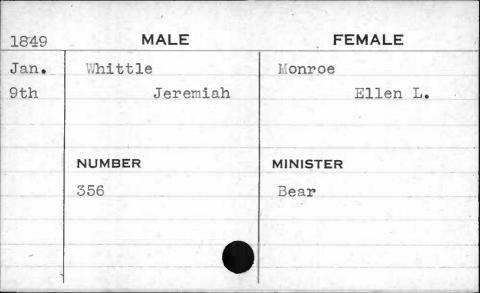

|
|      |             |            |
|      |             |            |

| 1851  | MALE       | FEMALE   |
|-------|------------|----------|
| April | Whitemore  | Cromwell |
| 8th   | Charles W. | Mary E.  |
|       | NUMBER     | MINISTER |
|       | 860        | Reese    |
|       |            |          |







| 1    |              |           |
|------|--------------|-----------|
| 1851 | MALE         | FEMALE    |
| July | Whiting      | Pleasants |
| 23rd | Nathaniel B. | Mary C.   |
|      |              |           |
|      |              |           |
|      | NUMBER       | MINISTER  |
| ):   | 246          | Atkinson  |
|      |              |           |
|      |              |           |
|      |              |           |
|      | d            |           |











| 1851 | MALE        | FEMALE    |
|------|-------------|-----------|
| Nov. | Widderfield | Almoney   |
| 20th | Thomas      | Ann Maria |
|      |             |           |
|      | NUMBER      | MINISTER  |
|      | 107         |           |
| der  |             |           |
| -    |             |           |
|      | •           |           |



| 1851 | MALE     | FEMALE    |
|------|----------|-----------|
| June | Wiebel   | Steele    |
| 16th | Lawrence | Elizabeth |
|      |          |           |
|      |          |           |
|      | NUMBER ' | MINISTER  |
|      | 75       |           |
|      |          |           |
|      | 3        |           |
|      |          |           |
|      |          |           |



















| 1851  | MALE   | FEMALE       |
|-----