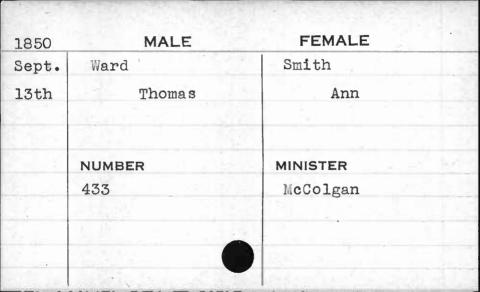

|               |            |



























| 1851 | MALE   | FEMALE    |
|------|--------|-----------|
| Feb. | Warner | Warner    |
| 14th | George | Elizabeth |
|      | NUMBER | MINISTER  |
|      | 587    | Schwarz   |
|      |        |           |
|      |        | ,         |





















| 1851 | MALE    | FEMALE   |
|------|---------|----------|
| Feb. | Waters  | Magness  |
| 13th | Charles | Ellen    |
|      |         |          |
|      | NUMBER  | MINISTER |
|      | 585     | Bear     |
|      |         |          |
|      | •       |          |
|      |         |          |







| 1851 | MALE                                           | FEMALE   |
|------|------------------------------------------------|----------|
| May  | Waters                                         | Jones    |
| 12t