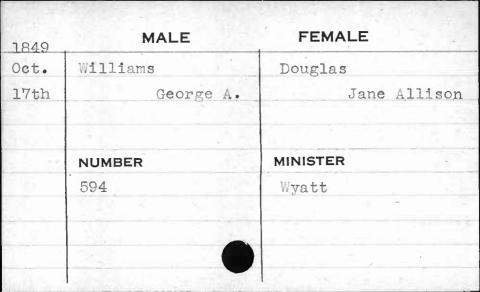

| 1851 | MALE       | FEMALE   |                              |
|------|------------|----------|------------------------------|
| June | Sunderland | Coleman  |                              |
| 5th  | Beverly W. | Mary     | rice and reprint any other A |
|      |            |          |                              |
|      |            |          | 130                          |
|      | NUMBER     | MINISTER |                              |
|      | 24         | Israel   |                              |
|      |            |          |                              |
|      |            |          |                              |
|      |            |          |                              |
|      |            |          |                              |