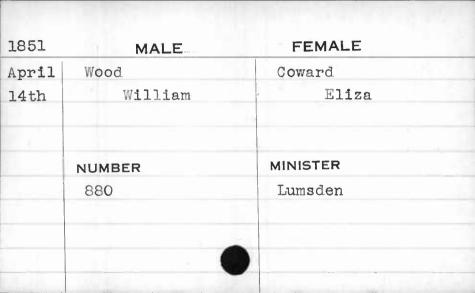

| 1851 | MALE     | FEMALE     |
|------|----------|------------|
| Nov, | Stratman | Wehrmann   |
| 19th | John     | Anna M. C. |
|      | NUMBER   | MINISTER   |
|      | 97       | Brockman   |
|      |          |            |