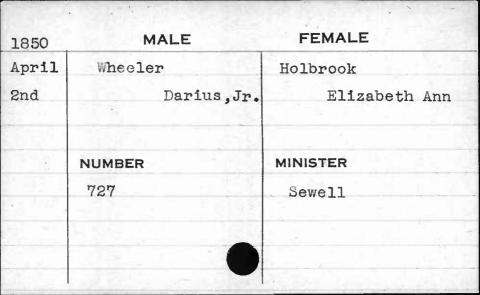

| 1850 | MALE     | FEMALE       |
|------|----------|--------------|
| Oct. | Street   | Stubblefield |
| 23rd | St Clare | Susanna      |
| *    | ,        |              |
|      | NUMBER   | MINISTER     |
|      | 643      | Forbes       |
|      |          |              |
|      |          |              |
|      |          |              |
|      |          |              |