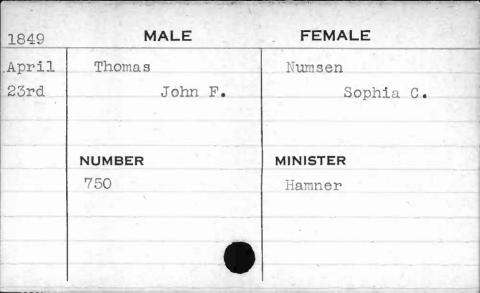

|
|                | NUMBER            | MINISTER |                       |
| hannagan may 5 | 553               | Donelan  |                       |
|                | ,                 |          |                       |
| 41-            |                   |          |                       |
|                |                   |          | Puping granted        |
|                |                   |          |                       |

,





| 1851  | MALE   | FEMALE       |
|-------|--------|--------------|
| Sept. | Thomas | Wallace      |
| 13th  | John   | Margaret Ann |
|       |        |              |
|       | NUMBER | MINISTER     |
|       | 488    | McColgan     |
|       |        |              |
|       |        |              |
|       |        |              |



| 1851 | MALE       | FEMALE   |
|------|------------|----------|
| June | Thomas     | McDonald |
| 23rd | Johnson P. | Emma     |
|      |            |          |
|      | NUMBER     | MINISTER |
|      | 107        | Hirst    |
|      |            |          |
|      |            |          |
|      |            |          |









| 1851 | MALE    | FEMALE   |
|------|---------|----------|
| July | Thomas  | Conway   |
| 7th  | Patrick | Bridget  |
|      | 111     |          |
|      |         |          |
|      | NUMBER  | MINISTER |
|      | 176     | Donelan  |
|      |         |          |
|      | 1000    |          |
|      |         |          |
|      |         |          |





| 1851 | MALE    | FEMALE    |
|------|---------|-----------|
| Feb. | Thomas  | Butler    |
|