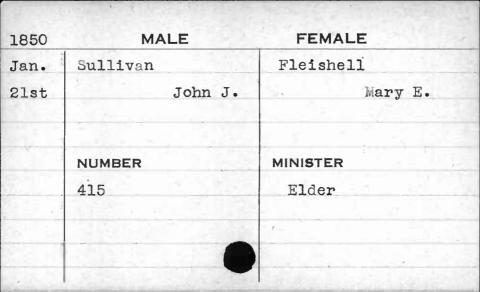

Forbes       |
|      |          |              |
|      |          |              |
|      |          |              |
|      |          |              |







| 1850                      | MALE     | FEMALE   |
|---------------------------|----------|----------|
| March                     | Stumpner | Weaver   |
| 7th                       | Daniel   | Anna     |
|                           |          |          |
| /                         |          | ,        |
| Expression of the country | NUMBER   | MINISTER |
|                           | 638      | Hannan   |
|                           |          |          |
|                           |          |          |
|                           |          |          |
| 3-50-3                    |          |          |

\_\_\_\_





| MALE     | FEMALE                      |
|----------|-----------------------------|
| Sullivan | Haines                      |
| Paoli    | Rachel                      |
| NUMBER   | MINISTER                    |
| 496      | Morris                      |
|          |                             |
|          | Sullivan<br>Paoli<br>NUMBER |

| 1851 | MALE     | FEMALE