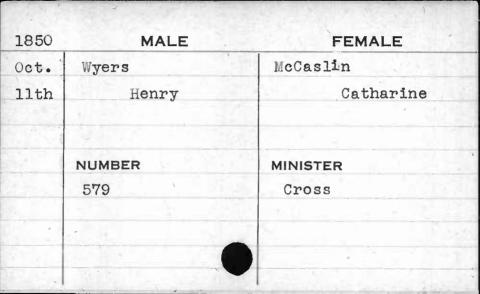

| 1850 | MALE     | FEMALE       |
|------|----------|--------------|
| Oct. | Street   | Stubblefield |
| 23rd | St Clare | Susanna      |
| *    | ,        |              |
|      | NUMBER   | MINISTER     |
|      | 643      | Forbes       |
|      |          |              |
|      |          |              |
|      |          |              |
|      |          |              |