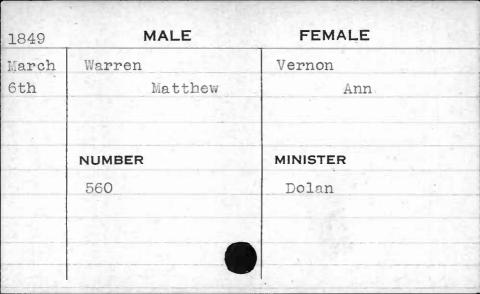

|               |            |



























| 1851 | MALE   | FEMALE    |
|------|--------|-----------|
| Feb. | Warner | Warner    |
| 14th | George | Elizabeth |
|      | NUMBER | MINISTER  |
|      | 587    | Schwarz   |
|      |        |           |
|      |        | ,         |





















| 1851 | MALE    | FEMALE   |
|------|---------|----------|
| Feb. | Waters  | Magness  |
| 13th | Charles | Ellen    |
|      |         |          |
|      | NUMBER  | MINISTER |
|      | 585     | Bear     |
|      |         |          |
|      | •       |          |
|      |         |          |







| 1851 | MALE                                           | FEMALE   |
|------|------------------------------------------------|----------|
| May  | Waters                                         | Jones    |
| 12th | Thoma s                                        | Gertrude |
|      | NUMBER                                         | MINISTER |
|      | 1038                                           | Thorne   |
|      | endanderwales for following follows (well) for |          |

| 1