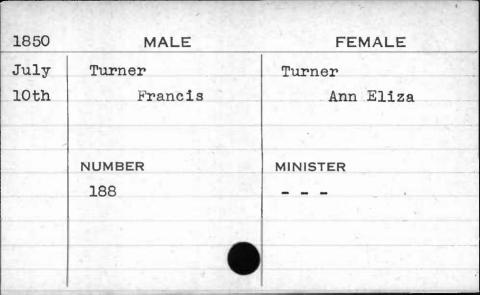

| 1850 | MALE     | FEMALE       |
|------|----------|--------------|
| Oct. | Street   | Stubblefield |
| 23rd | St Clare | Susanna      |
| *    | ,        |              |
|      | NUMBER   | MINISTER     |
|      | 643      | Forbes       |
|      |          |              |
|      |          |              |
|      |          |              |
|      |          |              |