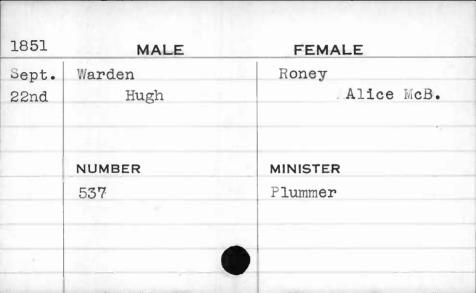

|               |            |



























| 1851 | MALE   | FEMALE    |
|------|--------|-----------|
| Feb. | Warner | Warner    |
| 14th | George | Elizabeth |
|      | NUMBER | MINISTER  |
|      | 587    | Schwarz   |
|      |        |           |
|      |        | ,         |





















| 1851 | MALE    | FEMALE   |
|------|---------|----------|
| Feb. | Waters  | Magness  |
| 13th | Charles | Ellen    |
|      |         |          |
|      | NUMBER  | MINISTER |
|      | 585     | Bear     |
|      |         |          |
|      | •       |          |
|      |         |          |







| 1851 | MALE                                           | FEMALE   |
|------|------------------------------------------------|----------|
| May  | Waters                                         | Jones    |
| 12th |