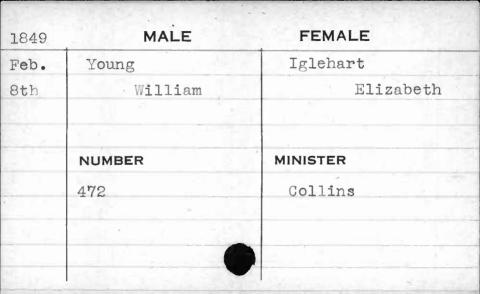

|
| 613      | Coleman                |                                                |
| •        |                        |                                                |
|          | Young James S.  NUMBER | Young Thomas James S. Emma M.  NUMBER MINISTER |



| 1851<br>Sept. | MALE   | FEMALE<br>Corbel |
|---------------|--------|------------------|
| 20th          | Otis   | Mary Virginia    |
|               |        | v C              |
|               |        |                  |
|               | NUMBER | MINISTER         |
|               | 519    | Heiner           |
|               |        |                  |
|               |        | 100              |
|               |        |                  |
|               |        |                  |









| MALE      | FEMALE                     |
|-----------|----------------------------|
| Younger   | White                      |
| Joseph W. | Maria Ann                  |
| NUMBER    | MINISTER                   |
| 376       | Heiner                     |
|           |                            |
|           | Younger  Joseph W.  NUMBER |







| 1850