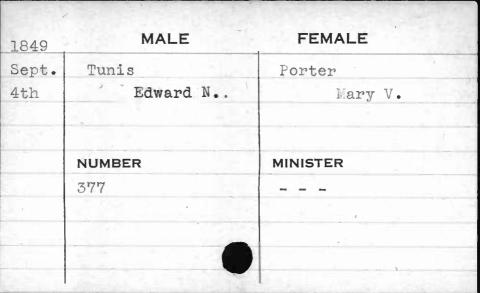

\_\_\_\_

| MALE     | FEMALE                      |
|----------|-----------------------------|
| Sullivan | Haines                      |
| Paoli    | Rachel                      |
| NUMBER   | MINISTER                    |
| 496      | Morris                      |
|          |                             |
|          | Sullivan<br>Paoli<br>NUMBER |