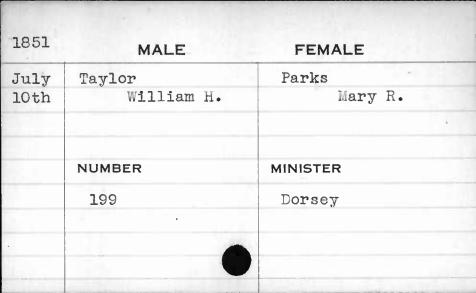

| Heiner     |
|                |           |            |
| · govern       |           |            |
|                |           |            |
| 80 1           |           |            |



| 1851 | MALE      | FEMALE     |
|------|-----------|------------|
| Aug. | Talbott   | Vermillion |
| 27th | George W. | Rachel A.  |
|      | NUMBER    | MINISTER   |
|      | 387       | Donelan    |
|      | ,         |            |











| 1851 | MALE   | FEMALE   |
|------|--------|----------|
| Nov. | Tard   | Candorff |
| 13th | James  | Mary Ann |
|      |        |          |
|      |        |          |
|      | NUMBER | MINISTER |
|      | 69     | Heffner  |
|      |        |          |
|      |        |          |
|      |        |          |



































1851 MALE **FEMALE** Clark Nov. Teal Mary A. llth George McK. NUMBER MINISTER 52 Donelan







| 1851 | MALE   | FEMALE     |
|------|--------|------------|
| July | Temple | Buely      |
| 10th | Thomas | Anne Maria |
|      | NUMBER | MINISTER   |
|      | 195    |            |
|      |        |            |

| 1851 | MALE      | FEMALE    |
|------|-----------|-----------|
| May  | Tensfield | Bayly     |
| 13th | Arnold    | Mary Jane |
|      | NUMBER    | MINISTER  |
|      | 1042      |           |
|      |           | · .       |
| 1    |           |           |
|      |           |           |
| 5 6  |           |           |



| 1851 | MALE     | FEMALE   |
|------|----------|----------|
| May  | Thayer   | Riggs    |
| 27th | James L. | Medora   |
|      | NUMBER   | MINIS