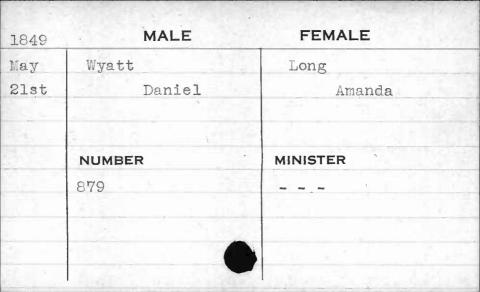

| 1851 | MALE       | FEMALE   |                              |
|------|------------|----------|------------------------------|
| June | Sunderland | Coleman  |                              |
| 5th  | Beverly W. | Mary     | rice and reprint any other A |
|      |            |          |                              |
|      |            |          | 130                          |
|      | NUMBER     | MINISTER |                              |
|      | 24         | Israel   |                              |
|      |            |          |                              |
|      |            |          |                              |
|      |            |          |                              |
|      |            |          |                              |