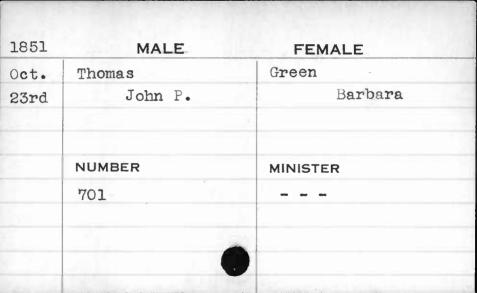

| 1850 | MALE     | FEMALE       |
|------|----------|--------------|
| Oct. | Street   | Stubblefield |
| 23rd | St Clare | Susanna      |
| *    | ,        |              |
|      | NUMBER   | MINISTER     |
|      | 643      | Forbes       |
|      |          |              |
|      |          |              |
|      |          |              |
|      |          |              |