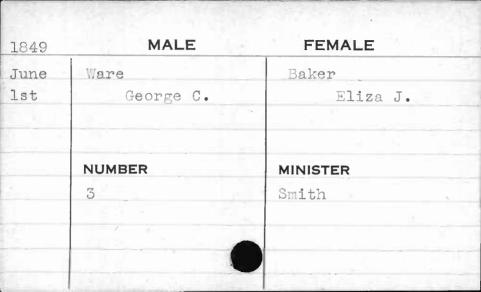

|               |            |



























| 1851 | MALE   | FEMALE    |
|------|--------|-----------|
| Feb. | Warner | Warner    |
| 14th | George | Elizabeth |
|      | NUMBER | MINISTER  |
|      | 587    | Schwarz   |
|      |        |           |
|      |        | ,         |





















| 1851 | MALE    | FEMALE   |
|------|---------|----------|
| Feb. | Waters  | Magness  |
| 13th | Charles | Ellen    |
|      |         |          |
|      | NUMBER  | MINISTER |
|      | 585     | Bear     |
|      |         |          |
|      | •       |          |
|      |         |          |







| 1851 | MALE                                           | FEMALE   |
|------|------------------------------------------------|----------|
| May  | Waters                                         | Jones    |
| 12th | Thom