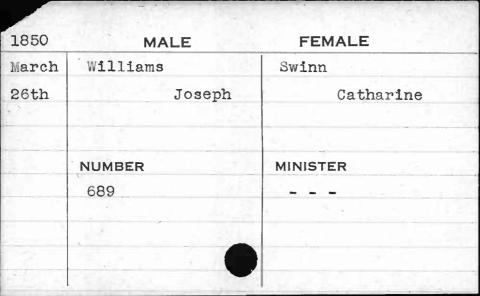

|
| A144 Maria - 444                           |          |          |











| 1851 | MALE     | FEMALE      |
|------|----------|-------------|
| Feb. | Williams | Hardesty    |
| 26th | Henry J. | Olivia A.R. |
|      | NUMBER   | MINISTER    |
|      | 657      | Cole        |
|      |          |             |







| 1851 | MALE     | FEMALE       |
|------|----------|--------------|
| Feb. | Williams | Storns       |
| 20th | John S.  | Anna Rebecca |
|      | NUMBER   | MINISTER     |
|      | 619      | Backus       |
|      |          |              |

| 1851 | MALE     | FEMALE   |
|------|----------|----------|
| May  | Williams | Bateman  |
| lst  | John T.  | Rosetta  |
|      | NUMBER   | MINISTER |
|      | 986      | Dorsey   |
|      |          |          |



| 1851                    | MALE     | FEMALE    |
|-------------------------|----------|-----------|
| May                     | Williams | Peters    |
| 29th                    | Levi     | Elizabeth |
|                         | (1)      | legroes*  |
|                         | NUMBER   | MINISTER  |
|                         | 1139     | Peck      |
| demandrature            |          |           |
|                         |          |           |
| Series and an artistant |          |           |



| 1851 | MALE     | FEMALE    |
|------|----------|-----------|
| Feb. | Williams | Howell    |
| 25th | Otho H.  | Ann Eliza |
|      |          |           |
|      |          |           |
|      | NUMBER   | MINISTER  |
|      | 646      | Wyatt     |
|      |          |