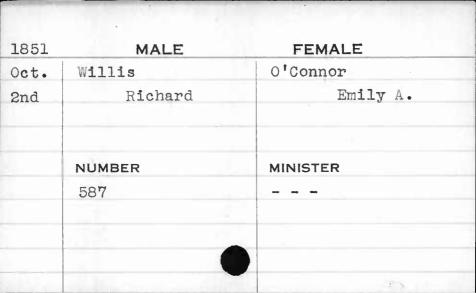

| 44         |          |  |
|       |            |          |  |
| •     |            |          |  |
|       |            |          |  |



| 1851  | MALE            |          |
|-------|-----------------|----------|
|       | MALE Williamson | FEMALE   |
| March |                 | Clyne    |
| lst   | Charles H. A.   | Anna M.  |
|       | NUMBER          | MINISTER |
|       | 679             | Thomas   |
|       | •               |          |







| 1851 | MALE    | FEMALE   |
|------|---------|----------|
| Oct. | Willing | Douglas  |
| 23rd | Joseph  | Nancy    |
|      |         |          |
|      | NUMBER  | MINISTER |
|      | 699     | Cook     |
|      |         |          |
|      |         |          |
|      |         |          |
|      |         |          |















| 1851                                    | MALE       | FEMALE    |
|-----------------------------------------|------------|-----------|
| July                                    | Willoughby | Kernan    |
| 7th                                     | Joseph D.  | Martha E. |
|                                         |            |           |
|                                         |            |           |
|                                         | NUMBER     | MINISTER  |
|                                         | 172        | Donelan   |
|                                         |            | ·         |
|                                         |            |           |
| San |            |           |
|                                         |            |