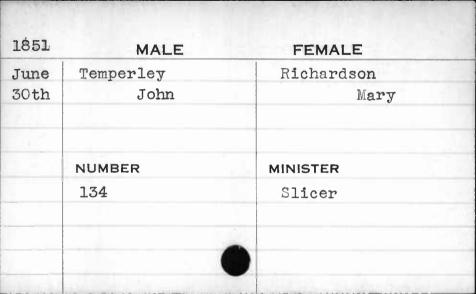

|
|                |           |            |
| 80 1           |           |            |



| 1851 | MALE      | FEMALE     |
|------|-----------|------------|
| Aug. | Talbott   | Vermillion |
| 27th | George W. | Rachel A.  |
|      | NUMBER    | MINISTER   |
|      | 387       | Donelan    |
|      | ,         |            |











| 1851 | MALE   | FEMALE   |
|------|--------|----------|
| Nov. | Tard   | Candorff |
| 13th | James  | Mary Ann |
|      |        |          |
|      |        |          |
|      | NUMBER | MINISTER |
|      | 69     | Heffner  |
|      |        |          |
|      |        |          |
|      |        |          |



































1851 MALE **FEMALE** Clark Nov. Teal Mary A. llth George McK. NUMBER MINISTER 52 Donelan







| 1851 | MALE   | FEMALE     |
|------|--------|------------|
| July | Temple | Buely      |
| 10th | Thomas | Anne Maria |
|      | NUMBER | MINISTER   |
|      | 195    |            |
|      |        |            |

| 1851 | MALE      | FEMALE    |
|------|-----------|-----------|
| May  | Tensfield | Bayly     |
| 13th | Arnold    | Mary Jane |
|      | NUMBER    | MINISTER  |
|      | 1042      |           |
|      |           | · .       |
| 1    |           |           |
|      |           |           |
| 5 6  |           |           |



| 1851 | MALE     | FEMALE   |
|------|----------|----------|
| May  | Thayer   | Riggs    |
| 27th | James L. | Medora   |
|      | NUMBER   | MINISTER |
|      | 1120     | Atkinson |
|      | ,        |          |







| 1851 | MALE