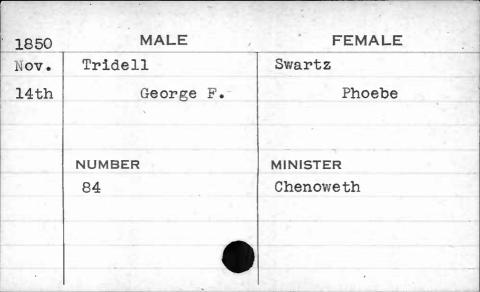

| 1850                      | MALE     | FEMALE   |
|---------------------------|----------|----------|
| March                     | Stumpner | Weaver   |
| 7th                       | Daniel   | Anna     |
|                           |          |          |
| /                         |          | ,        |
| Expression of the country | NUMBER   | MINISTER |
|                           | 638      | Hannan   |
|                           |          |          |
|                           |          |          |
|                           |          |          |
| 3-50-3                    |          |          |