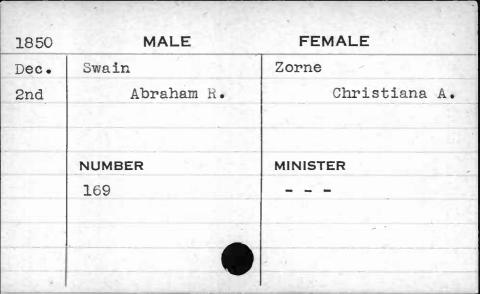

AME OF THE SAME O |







| 1851 | MALE       | FEMALE   |                              |
|------|------------|----------|------------------------------|
| June | Sunderland | Coleman  |                              |
| 5th  | Beverly W. | Mary     | rice and reprint any other A |
|      |            |          |                              |
|      |            |          | 130                          |
|      | NUMBER     | MINISTER |                              |
|      | 24         | Israel   |                              |
|      |            |          |                              |
|      |            |          |                              |
|      |            |          |                              |
|      |            |          |                              |













| 1850 | MALE                       | FEMALE