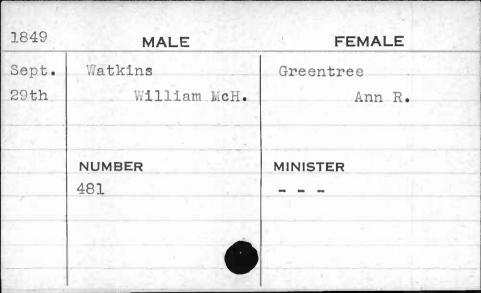

| 1851 | MALE     | FEMALE     |
|------|----------|------------|
| Nov, | Stratman | Wehrmann   |
| 19th | John     | Anna M. C. |
|      | NUMBER   | MINISTER   |
|      | 97       | Brockman   |
|      |          |            |