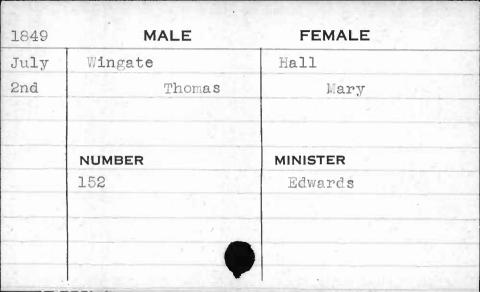

| 1850 | MALE     | FEMALE       |
|------|----------|--------------|
| Oct. | Street   | Stubblefield |
| 23rd | St Clare | Susanna      |
| *    | ,        |              |
|      | NUMBER   | MINISTER     |
|      | 643      | Forbes       |
|      |          |              |
|      |          |              |
|      |          |              |
|      |          |              |