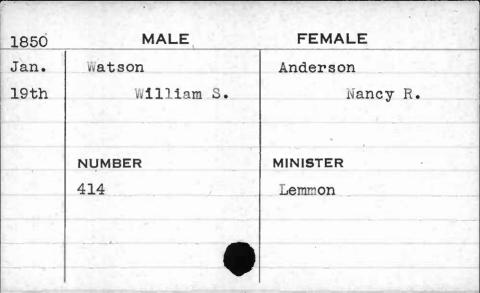

|               |          |



| 1851 | MALE          | FEMALE     |
|------|---------------|------------|
| July | Watts         | Brown      |
| 17th | Richard Henry | Barbara L. |
|      | NUMBER        | MINISTER   |
|      | 226           | Roberts    |
|      | •             |            |

| 1851  | MALE       | FEMALE   |
|-------|------------|----------|
| 1     | MALE       | 1        |
| Sept. | Watts      | Taylor   |
| 29th  | Sabritt W. | Lucinda  |
|       |            |          |
|       |            |          |
|       | NUMBER     | MINISTER |
|       | 568        | Israel   |
|       |            |          |
|       |            |          |
|       |            |          |
|       |            |          |
|       |            |          |







| 1851 | MALE                 | FEMALE    |
|---