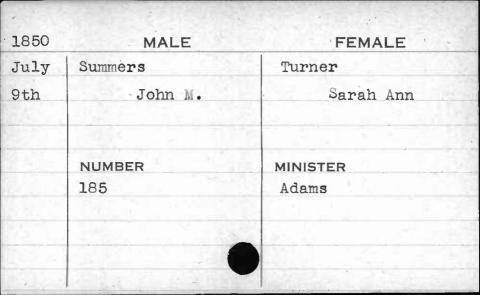

|
|      |          | SOLITION SHOWN WITH THE SAME OF THE SAME O |







| 1851 | MALE       | FEMALE   |                              |
|------|------------|----------|------------------------------|
| June | Sunderland | Coleman  |                              |
| 5th  | Beverly W. | Mary     | rice and reprint any other A |
|      |            |          |                              |
|      |            |          | 130                          |
|      | NUMBER     | MINISTER |                              |
|      | 24         | Israel   |                              |
|      |            |          |                              |
|      |            |          |                              |
|      |            |          |                              |
|      |            |          |                              |













| 1850 | MALE