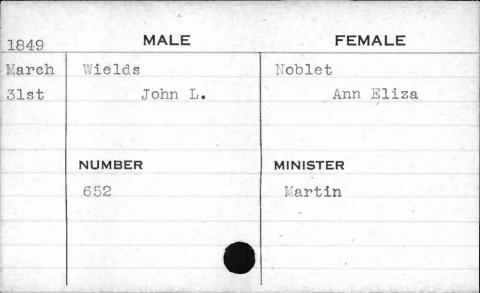

\_\_\_\_

| MALE     | FEMALE                      |
|----------|-----------------------------|
| Sullivan | Haines                      |
| Paoli    | Rachel                      |
| NUMBER   | MINISTER                    |
| 496      | Morris                      |
|          |                             |
|          | Sullivan<br>Paoli<br>NUMBER |