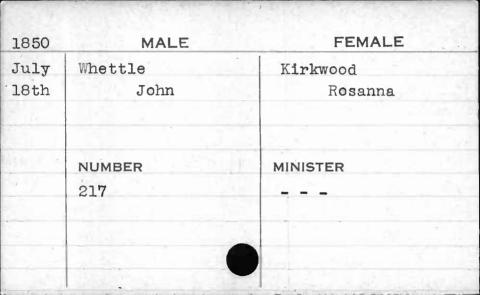

|





















































| ,    |           |              |
|------|-----------|--------------|
| 1851 | MALE      | FEMALE       |
| Feb. | Wheeler   | Walmsley     |
| 22nd | Alexander | Margaret Ann |
|      | NUMBER    | MINISTER     |
|      | 628       | ma 400 ma    |
|      |           |              |



| 1851       | MALE      |   | FEMALE     |
|------------|-----------|---|------------|
| June       | Whelan    |   | Duncan .   |
| 9th        | Francis J |   | Eliza Jane |
|            |           |   | v v        |
|            | NUMBER    |   | MINISTER   |
| A receipts | 42        |   |            |
|            |           |   |            |
|            | -         | • |            |
| •          |           |   |            |









| 1851  | MALE   | FEMALE       |
|-------|--------|--------------|
| March | White  | Anderson     |
| 18th  | Barney | Rosanna Jane |
|       | NUMBER | MINISTER     |
|       | 761    | Roberts      |



| 1851      | MALE        | FEMALE                           |
|-----------|-------------|----------------------------------|
| June      | White       | Williams                         |
| lOth      | Henry James | Margaret F,                      |
|           |             |                                  |
|           |             |                                  |
|           | NUMBER      | MINISTER                         |
|           | 50          | Clemm                            |
| *         |             |                                  |
|           |