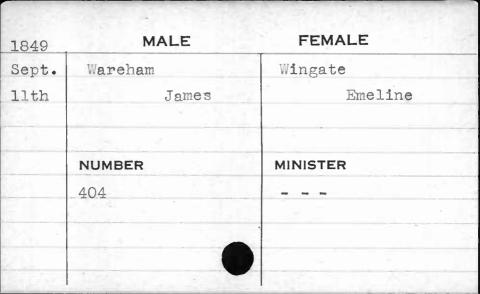

|               |            |



























| 1851 | MALE   | FEMALE    |
|------|--------|-----------|
| Feb. | Warner | Warner    |
| 14th | George | Elizabeth |
|      | NUMBER | MINISTER  |
|      | 587    | Schwarz   |
|      |        |           |
|      |        | ,         |





















| 1851 | MALE    | FEMALE   |
|------|---------|----------|
| Feb. | Waters  | Magness  |
| 13th | Charles | Ellen    |
|      |         |          |
|      | NUMBER  | MINISTER |
|      | 585     | Bear     |
|      |         |          |
|      | •       |          |
|      |         |          |







| 1851 | MALE                                           | FEMALE   |
|------|------------------------------------------------|----------|
| May  | Waters                                         | Jones    |
| 12th | Thoma s