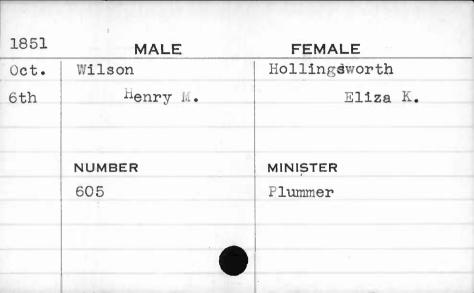

ay-     | Willoughby | Taylor    |   |
| 26th     | Josiah I   | · Mary T. |   |
|          |            |           |   |
|          | NUMBER     | MINISTER  |   |
| <b>V</b> | 1116       | Killen    |   |
|          |            |           |   |
|          | 7          |           | ^ |
|          |            |           |   |

| 1851 | MALE           | FEMALE    |
|------|----------------|-----------|
| Aug. | Wilmer         | Van Horn  |
| 5th  | John G.        | Araminta  |
|      | NUMBER         | MINISTER  |
|      | 298            | Alexander |
|      | 3000 Sec. 1000 |           |





| 1851 | MALE     | FEMALE   |
|------|----------|----------|
| May  | Wilson   | Clarke   |
| 17th | David C. | Isabel   |
|      | NUMBER   | MINISTER |
|      | 1063     | McCloud  |













| 1851 | MALE   | FEMALE   |
|------|--------|----------|
| May  | Wilson | Moreland |
| 24th | James  | Isabella |
|      | NUMBER | MINISTER |
|      | 1108   | Hickey   |
|      |        | ,        |
| E    |        |          |
|      |        |          |













|                               |                     | 4015                       | FEMALE   |
|-------------------------------|---------------------|----------------------------|----------|
| 1849                          | N                   | IALE                       | remale , |
| Sept.                         | Wilson              |                            | Nelson   |
| 17th                          | ,                   | Thomas                     | Regina   |
| district of the second second |