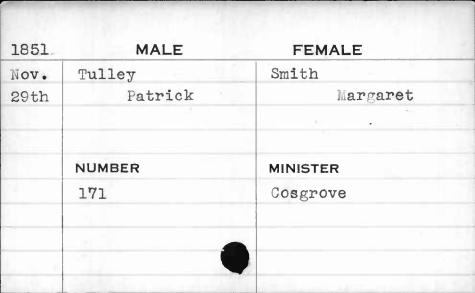

| 1850 | MALE     | FEMALE       |
|------|----------|--------------|
| Oct. | Street   | Stubblefield |
| 23rd | St Clare | Susanna      |
| *    | ,        |              |
|      | NUMBER   | MINISTER     |
|      | 643      | Forbes       |
|      |          |              |
|      |          |              |
|      |          |              |
|      |          |              |