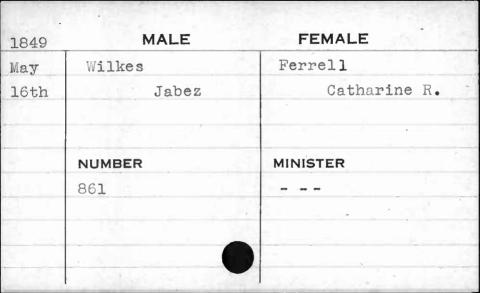

|
|      | NUMBER      | MINISTER  |
|      | 107         |           |
| der  |             |           |
| -    |             |           |
|      | •           |           |



| 1851 | MALE     | FEMALE    |
|------|----------|-----------|
| June | Wiebel   | Steele    |
| 16th | Lawrence | Elizabeth |
|      |          |           |
|      |          |           |
|      | NUMBER ' | MINISTER  |
|      | 75       |           |
|      |          |           |
|      | 3        |           |
|      |          |           |
|      |          |           |



















| 1851  | MALE   | FEMALE       |
|-------|--------|--------------|
| March | Wiles  | Davis        |
| 19th  | Aquila | Priscilla P. |
|       | NUMBER | MINISTER     |
|       | 769    | Clem         |



















| 1851 | MALE      | FEMALE    |
|------|-----------|-----------|
| Feb. | Willey    | Fowler    |
| 15th | Archibald | Ann Maria |
|      |           |           |
|      | NUMBER    | MINISTER  |
|      | 590       | Lemmon    |
|      |           | No.       |
|      |           |           |
|      |           | •         |
|      |           | •         |

| 1851 | MALE    | FEMALE    |
|------|---------|-----------|
| Oct. | Willey  | McCaffrey |
| lst  | William | Mary      |
|      | NUMBER  | MINISTER  |
|      | 2       |           |
|      |         |           |







| EMALE |
|-------|
| nson  |
| Hetty |
|       |
| STER  |
| rtie  |
|       |
|       |
|       |
| I     |







| 1851                                       | MALE     | FEMALE   |
|-----------------