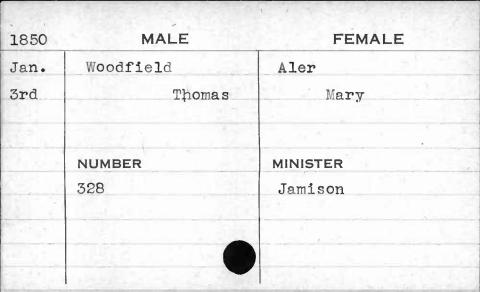

| 1851 | MALE     | FEMALE     |
|------|----------|------------|
| Nov, | Stratman | Wehrmann   |
| 19th | John     | Anna M. C. |
|      | NUMBER   | MINISTER   |
|      | 97       | Brockman   |
|      |          |            |