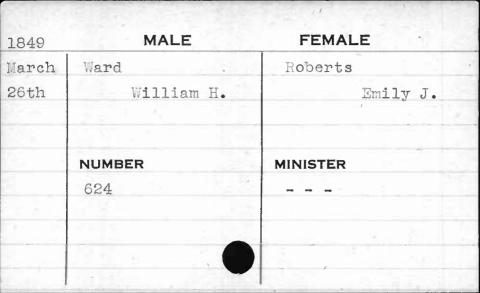

|               |            |



























| 1851 | MALE   | FEMALE    |
|------|--------|-----------|
| Feb. | Warner | Warner    |
| 14th | George | Elizabeth |
|      | NUMBER | MINISTER  |
|      | 587    | Schwarz   |
|      |        |           |
|      |        | ,         |





















| 1851 | MALE    | FEMALE   |
|------|---------|----------|
| Feb. | Waters  | Magness  |
| 13th | Charles | Ellen    |
|      |         |          |
|      | NUMBER  | MINISTER |
|      | 585     | Bear     |
|      |         |          |
|      | •       |          |
|      |         |          |







| 1851 | MALE                                           | FEMALE   |
|------|------------------------------------------------|----------|
| May  | Waters                                         | Jones    |
| 12th