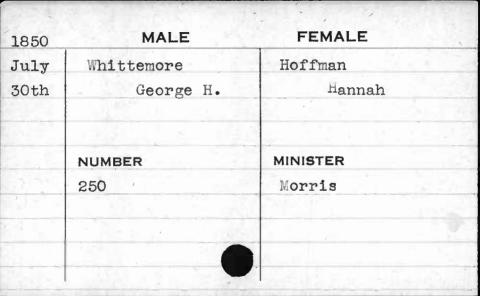

|
|      |             |            |
|      |             |            |

| 1851  | MALE       | FEMALE   |
|-------|------------|----------|
| April | Whitemore  | Cromwell |
| 8th   | Charles W. | Mary E.  |
|       | NUMBER     | MINISTER |
|       | 860        | Reese    |
|       |            |          |







| 1    |              |           |
|------|--------------|-----------|
| 1851 | MALE         | FEMALE    |
| July | Whiting      | Pleasants |
| 23rd | Nathaniel B. | Mary C.   |
|      |              |           |
|      |              |           |
|      | NUMBER       | MINISTER  |
| ):   | 246          | Atkinson  |
|      |              |           |
|      |              |           |
|      |              |           |
|      | d            |           |











| 1851 | MALE        | FEMALE    |
|------|-------------|-----------|
| Nov. | Widderfield | Almoney   |
| 20th | Thomas      | Ann Maria |
|      |             |           |
|      | NUMBER      | MINISTER  |
|      | 107         |           |
| der  |             |           |
| -    |             |           |
|      | •           |           |



| 1851 | MALE     | FEMALE    |
|------|----------|-----------|
| June | Wiebel   | Steele    |
| 16th | Lawrence | Elizabeth |
|      |          |           |
|      |          |           |
|      | NUMBER ' | MINISTER  |
|      | 75       |           |
|      |          |           |
|      | 3        |           |
|      |          |           |
|      |          |           |



















| 1851  | MALE   | FEMALE       |
|-