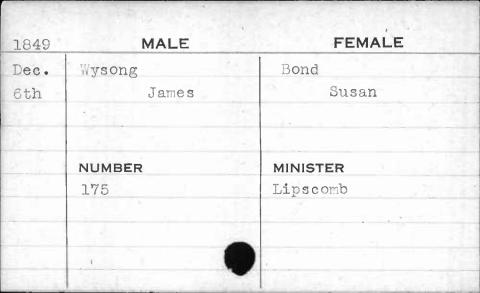

| 1851            | MALE    | FEMALE      |
|-----------------|---------|-------------|
| Aug.            | Switzer | Pearce      |
| 28th            | William | Elizabeth   |
|                 |         |             |
|                 | NUMBER  | MINISTER    |
| September       | 390     | Des 100 000 |
| WalterSylverine |         |             |
| Francos         | ,       |             |
|                 |         | 5           |