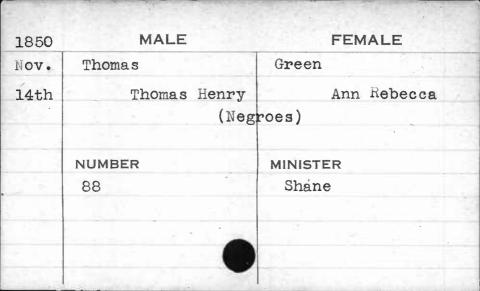

| 1851 | MALE     | FEMALE     |
|------|----------|------------|
| Nov, | Stratman | Wehrmann   |
| 19th | John     | Anna M. C. |
|      | NUMBER   | MINISTER   |
|      | 97       | Brockman   |
|      |          |            |