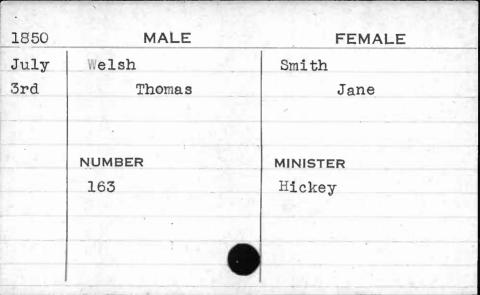

851 | MALE             |   | FEMALE               |
| Feb. | Weigant<br>Peter |   | Shaefer<br>Agnes Ann |
|      | NUMBER           |   | MINISTER             |
|      | 593              |   | Ryan                 |
|      |                  | • |                      |

| 1851 | MALE     | FEMALE   |
|------|----------|----------|
| Oct. | Weirich  | Hedrick  |
| 15th | Jacob C. | Leah     |
| 0    | NUMBER   | MINISTER |
|      | 664      | Elder    |
|      |          |          |























| 1851 | MALE         | FEMALE   |
|------|--------------|----------|
| Aug. | Welsh        | Kirby    |
| 26th | George Henry | Hamatel  |
|      | NUMBER       | MINISTER |
|      | 383          |          |
|      |              |          |
|      |              |          |









| 1851 | MALE   | FEMALE   |
|------|--------|----------|
| July | Welsh  | Hughes   |
| 9th  | Thomas | Ellen    |
|      | NUMBER | MINISTER |
|      | 190    | Dolan    |
|      |        |          |
|      |        |          |
|      |        |          |













|      | ,          |   |           |
|------|------------|---|-----------|
| 1851 | MALE       |   | FEMALE    |
| June | Werdebaugh |   | McElfresh |
| 26th | John       |   | Mary Jane |
|      | NUMBER     |   | MINISTER  |
|      | 118        |   | Hirst     |
|      |            | • |           |
|      |            |   |           |





















































| ,    |           |              |
|------|-----------|--------------|
| 1851 | MALE      | FEMALE       |
| Feb. | Wheeler   |