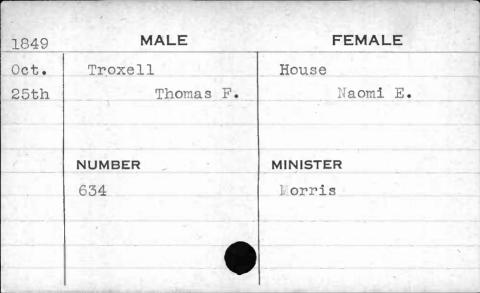

------|
| Aug. | Townsend   | Clagett   |
| 30th | William S. | Elizabeth |
|      | NUMBER     | MINISTER  |
|      | 397h       |           |
|      |            |           |























| 1851 | MALE     | FEMALE   |       |
|------|----------|----------|-------|
| Мау  | Triplett | Barnes   | 2     |
| 13th | Elijah   | Ann Le   | ouisa |
|      | NUMBER   | MINISTER |       |
|      | 1039     | Slicer   |       |
|      |          |          |       |

| 1851  | MALE     | FEMALE   |
|-------|----------|----------|
| Feb.  | Triplett | Martin   |
| 14th  | Henry B. | Margaret |
| 11000 |          |          |
| TX SE | NUMBER   | MINISTER |
|       | 586      |          |
|       |          |          |
|       |          |          |
|       |          |          |























| 1851 | MALE      | FEMALE   |
|------|-----------|----------|
| Aug. | Turnbaugh | Panblick |
| 8th  | John      | Mary Ann |
|      |           |          |
|      | NUMBER    | MINISTER |
|      | 315       | Cole     |
|      |           |          |
|      |           |          |
|      |           |          |









| 1851