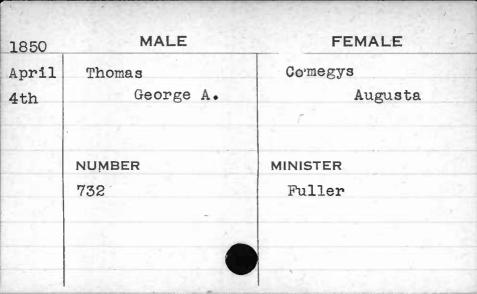

|
|      |             | HILLIAN TO A STATE OF THE STATE |



| 1851. | MALE              | FEMALE     |
|-------|-------------------|------------|
| Sept. | Thomas            | Ware       |
| 19th  | Charles           | . Sophia . |
| -     |                   | 2018       |
|       | the second second |            |
|       | NUMBER            | MINISTER   |
|       | 513               |            |
|       |                   |            |
|       |                   |            |
|       |                   |            |
|       |                   |            |











| 1850           | MALE              | FEMALE   |                       |
|----------------|-------------------|----------|-----------------------|
| Feb.           | Thomas            | Belt     |                       |
| 12th           | Hezekiah          | Maria    |                       |
|                |                   |          | India Millionationals |
| Alteri         | way state the re- |          |                       |
|                | NUMBER            | MINISTER |                       |
| hannagan may 5 | 553               | Donelan  |                       |
|                | ,                 |          |                       |
| 41-            |                   |          |                       |
|                |                   |          | Puping