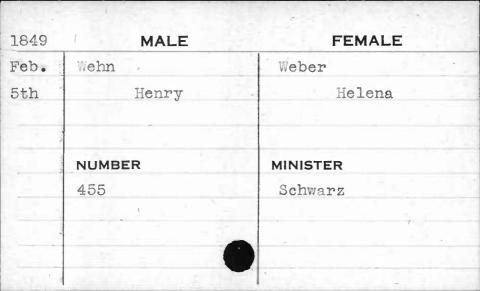

------|----------------|-----------|
| June | Webb           | Woods     |
| 6th  | William George | Amanda C. |
|      | NUMBER         | MINISTER  |
|      | 30             | Tarring   |







| 1851  | MALE    | FEMALE    |
|-------|---------|-----------|
| Aug.  | Webster | O'Donnell |
| 20th_ | John T. | Mary Ann  |
|       | NUMBER  | MINISTER  |
|       | 358     | Francis   |
|       |         |           |

| MAL F   | FEMALE           |
|---------|------------------|
| MALE    | FEMALE           |
| Webster | Sullivan         |
| Joseph  | Emeline          |
|         | (Negroes)        |
| NUMBER  | MINISTER         |
| 140     | Young            |
|         |                  |
|         | _                |
|         |                  |
|         | Joseph<br>NUMBER |









|      | t                |   |                      |
|------|------------------|---|----------------------|
| 1851 | MALE             |   | FEMALE               |
| Feb. | Weigant<br>Peter |   | Shaefer<br>Agnes Ann |
|      | NUMBER           |   | MINISTER             |
|      | 593              |   | Ryan                 |
|      |                  | • |                      |

| 1851 | MALE     | FEMALE   |
|------|----------|----------|
| Oct. | Weirich  | Hedrick  |
| 15th | Jacob C. | Leah     |
| 0    | NUMBER   | MINISTER |
|      | 664      | Elder    |
|      |          |          |























| 1851 | MALE         | FEMALE   |
|------|--------------|----------|
| Aug. | Welsh        | Kirby    |
| 26th | George Henry | Hamatel  |
|      | NUMBER       | MINISTER