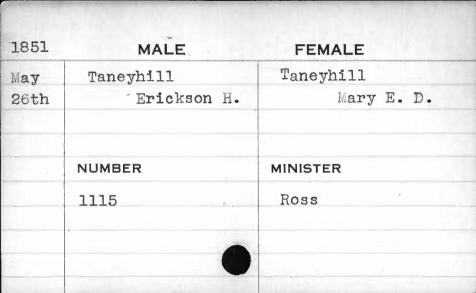

|           |







| 1851           | MALE      | FEMALE     |
|----------------|-----------|------------|
| July           | Talbott   | Pennington |
| 7th            | Edward K. | Martine    |
| Section (sept. |           | 8          |
| 100            |           |            |
|                | NUMBER    | MINISTER   |
|                | 177       | Heiner     |
|                |           |            |
| · govern       |           |            |
|                |           |            |
| 80 1           |           |            |



| 1851 | MALE      | FEMALE     |
|------|-----------|------------|
| Aug. | Talbott   | Vermillion |
| 27th | George W. | Rachel A.  |
|      | NUMBER    | MINISTER   |
|      | 387       | Donelan    |
|      | ,         |            |











| 1851 | MALE   | FEMALE   |
|------|--------|----------|
| Nov. | Tard   | Candorff |
| 13th | James  | Mary Ann |
|      |        |          |
|      |        |          |
|      | NUMBER | MINISTER |
|      | 69     | Heffner  |
|      |        |          |
|      |        |          |
|      |        |          |



































1851 MALE **FEMALE** Clark Nov. Teal Mary A. llth George McK. NUMBER MINISTER 52 Donelan







| 1851 | MALE   | FEMALE     |
|------|--------|------------|
| July | Temple | Buely      |
| 10th | Thomas | Anne Maria |
|      | NUMBER | MINISTER   |
|      | 195    |            |
|      |        |            |

| 1851 | MALE      | FEMALE    |
|------|-----------|-----------|
| May  | Tensfield | Bayly     |
| 13th | Arnold    | Mary