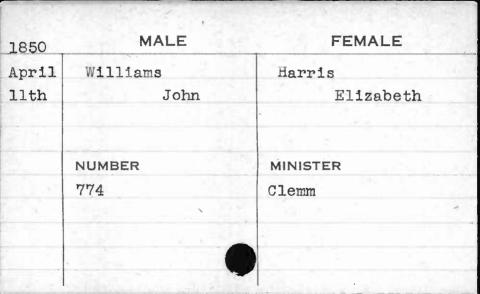

| Williams | Whalen   |
| 24th                                       | David    | Jemima   |
|                                            | -        |          |
| 164-104-104-104-104-104-104-104-104-104-10 | NUMBER   | MINISTER |
|                                            | 1104     |          |
|                                            |          |          |
| Acres                                      |          |          |
| A144 Maria - 444                           |          |          |











| 1851 | MALE     | FEMALE      |
|------|----------|-------------|
| Feb. | Williams | Hardesty    |
| 26th | Henry J. | Olivia A.R. |
|      | NUMBER   | MINISTER    |
|      | 657      | Cole        |
|      |          |             |







| 1851 | MALE     | FEMALE       |
|------|----------|--------------|
| Feb. | Williams | Storns       |
| 20th | John S.  | Anna Rebecca |
|      | NUMBER   | MINISTER     |
|      | 619      | Backus       |
|      |          |              |

| 1851 | MALE     | FEMALE   |
|------|----------|----------|
| May  | Williams | Bateman  |
| lst  | John T.  | Rosetta  |
|      | NUMBER   | MINISTER |
|      | 986      | Dorsey   |
|      |          |          |



| 1851                    | MALE     | FEMALE    |
|-------------------------|----------|-----------|
| May                     | Williams | Peters    |
| 29th                    | Levi     | Elizabeth |
|                         | (1)      | legroes*  |
|                         | NUMBER   | MINISTER  |
|