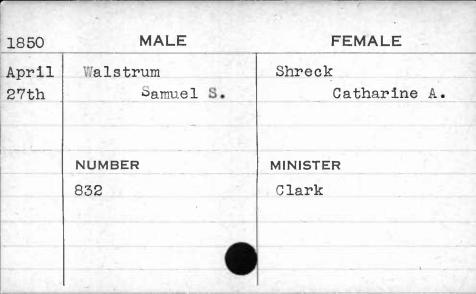

| NUMBER    | MINISTER |
|      | 31        | Beyer    |
|      |           |          |











| 1851 | MALE       | FEMALE    |
|------|------------|-----------|
| Nov. | Wales      | Gothwaite |
| 11th | William S. | Elizabeth |
|      | NUMBER     | MINISTER  |
|      | 53         |           |
|      |            |           |









| 1851 | MALE   | FEMALE   |
|------|--------|----------|
| Nov. | Wall   | Newman   |
| 24th | John   | Bridget  |
|      | NUMBER | MINISTER |
|      | 128    | Donelan  |
|      |        |          |













| 1851 | MALE      | FEMALE   |
|------|-----------|----------|
| May  | Walmsley  | Webber   |
| 8th  | Robert H. | Mary Ann |
|      | NUMBER    | MINISTER |
|      | 1022      | Hickey   |
| 4    |           |          |













| 1851<br>July | MALE<br>Walters | FEMALE Lentz       |
|--------------|-----------------|--------------------|
| oury         | 11410015        | HOII 02            |
| 30th         | Henry           | Margarett <b>a</b> |
|              | NUMBER          | MINISTER           |
|              | 275             | Schwarz            |





| 1851  | MALE      | FEMALE   |
|-------|-----------|----------|
| March | Waltham   | Pearson  |
| 26th  | Thomas A. | Frances  |
|       | NUMBER    | MINISTER |
|       | 798       |          |
|       | •         |          |



| 1851  | MALE   | FEMALE   |
|-------|--------|----------|
| March | Ward   | Richards |
| 19th  | George | Susanna  |
|       | NUMBER | MINISTER |
|       | 768    | Cook     |









| Management of the second |