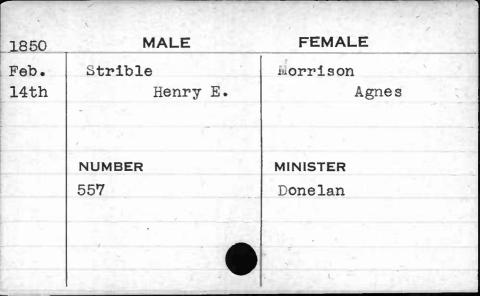

ER   |
|      | 97       | Brockman   |
|      |          |            |

| 1851  |          |               |
|-------|----------|---------------|
|       | MALE     | FEMALE        |
| March | Streeper | Lyon          |
| 20th  | Charles  | Amanda Louisa |
|       | NUMBER   | MINISTER      |
|       | 777      | Lemmon        |
| 4     |          |               |
|       |          |               |







| 1850 | MALE     | FEMALE       |
|------|----------|--------------|
| Oct. | Street   | Stubblefield |
| 23rd | St Clare | Susanna      |
| *    | ,        |              |
|      | NUMBER   | MINISTER     |
|      | 643      | Forbes       |
|      |          |              |
|      |          |              |
|      |          |              |
|      |          |              |







| 1850                      | MALE     | FEMALE   |
|---------------------------|----------|----------|
| March                     | Stumpner | Weaver   |
| 7th                       | Daniel   | Anna     |
|                           |          |          |
| /                         |          | ,        |
| Expression of the country | NUMBER   | MINISTER |
|                           | 638      | Hannan   |
|                           |          |          |
|                           |          |          |
|                           |          |          |
| 3-50-3                    |          |          |

\_\_\_\_





| MALE     | FEMALE                      |
|----------|-----------------------------|
| Sullivan | Haines                      |
| Paoli    | Rachel