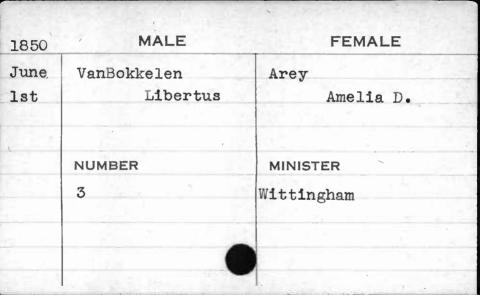

|          |
|                     |          |          |
|                     |          |          |



| 1851          | MALE                  | FEMALE                  |
|---------------|-----------------------|-------------------------|
| April<br>11th | Underwood William Jr. | Rollinson<br>Martha Ann |
|               | NUMBER                | MINISTER                |
|               | 870                   | Slicer                  |
|               |                       |                         |











| 1851 | MALE       | FEMALE   |
|------|------------|----------|
| Oct. | Valentine  | Morrison |
| 15th | Charles S. | Mary     |
| 18   |            |          |
|      | NUMBER     | MINISTER |
|      | 663        | Roberts  |
|      |            |          |























| 1851  | MALE                            | FEMALE                                |
|-------|---------------------------------|---------------------------------------|
| Sept. | Vaughen                         | Tigh                                  |
| 10th  | Patrick                         | Catharine                             |
|       | NUMBER                          | MINISTER                              |
|       | 459                             | McColgan                              |
|       |                                 | , , , , , , , , , , , , , , , , , , , |
|       | An year older stream allowed to |                                       |







| 1851  | MALE   |                |
|-------|--------|----------------|
| TOOT  | MALE   | FEMALE