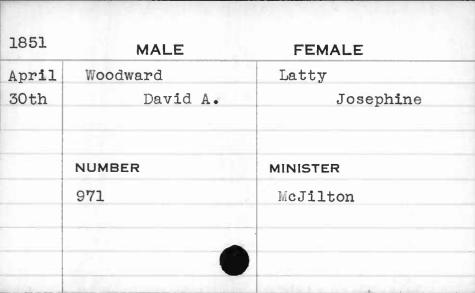

| 1851 | MALE     | FEMALE     |
|------|----------|------------|
| Nov, | Stratman | Wehrmann   |
| 19th | John     | Anna M. C. |
|      | NUMBER   | MINISTER   |
|      | 97       | Brockman   |
|      |          |            |