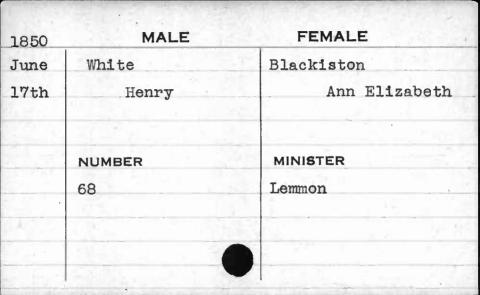

22nd | Alexander | Margaret Ann |
|      | NUMBER    | MINISTER     |
|      | 628       | ma 400 ma    |
|      |           |              |



| 1851       | MALE      |   | FEMALE     |
|------------|-----------|---|------------|
| June       | Whelan    |   | Duncan .   |
| 9th        | Francis J |   | Eliza Jane |
|            |           |   | v v        |
|            | NUMBER    |   | MINISTER   |
| A receipts | 42        |   |            |
|            |           |   |            |
|            | -         | • |            |
| •          |           |   |            |









| 1851  | MALE   | FEMALE       |
|-------|--------|--------------|
| March | White  | Anderson     |
| 18th  | Barney | Rosanna Jane |
|       | NUMBER | MINISTER     |
|       | 761    | Roberts      |



| 1851      | MALE        | FEMALE                           |
|-----------|-------------|----------------------------------|
| June      | White       | Williams                         |
| lOth      | Henry James | Margaret F,                      |
|           |             |                                  |
|           |             |                                  |
|           | NUMBER      | MINISTER                         |
|           | 50          | Clemm                            |
| *         |             |                                  |
|           |             | Lade Section 1                   |
| Allegaria | 90°         | Not to recommend and constrained |
|           |             |                                  |











| 1851 | MALE   | FEMALE