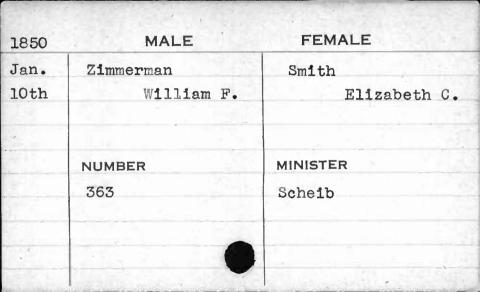

|           |          |























| 1851  | MALE      | FEMALE   |
|-------|-----------|----------|
| March | Zur Horst | Kehrer   |
| 4th   | Frederick | Lisette  |
|       |           |          |
|       | NUMBER    | MINISTER |
|       | 703       |          |
|       |           |          |
|       | •         |          |
|       |           |          |