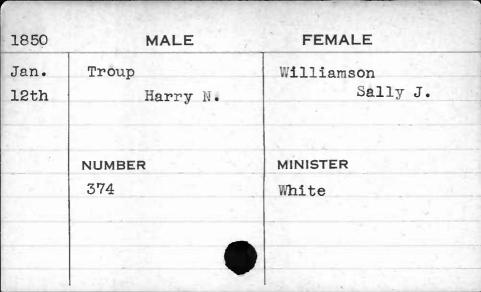

--------|
| Aug. | Townsend   | Clagett   |
| 30th | William S. | Elizabeth |
|      | NUMBER     | MINISTER  |
|      | 397h       |           |
|      |            |           |























| 1851 | MALE     | FEMALE   |       |
|------|----------|----------|-------|
| Мау  | Triplett | Barnes   | 2     |
| 13th | Elijah   | Ann Le   | ouisa |
|      | NUMBER   | MINISTER |       |
|      | 1039     | Slicer   |       |
|      |          |          |       |

| 1851  | MALE     | FEMALE   |
|-------|----------|----------|
| Feb.  | Triplett | Martin   |
| 14th  | Henry B. | Margaret |
| 11000 |          |          |
| TX SE | NUMBER   | MINISTER |
|       | 586      |          |
|       |          |          |
|       |          |          |
|       |          |          |























| 1851 | MALE      | FEMALE   |
|------|-----------|----------|
| Aug. | Turnbaugh | Panblick |
| 8th  | John      | Mary Ann |
|      |           |          |
|      | NUMBER    | MINISTER |
|      | 315       | Cole     |
|      |           |          |
|      |           |          |
|      |           |          |









| 1851