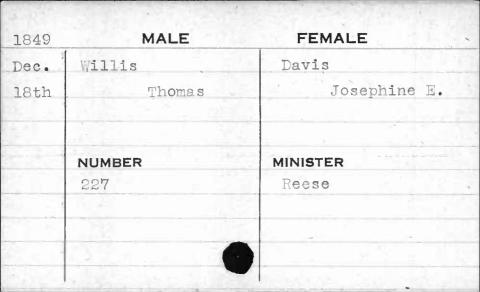

44         |          |  |
|       |            |          |  |
| •     |            |          |  |
|       |            |          |  |



| 1851  | MALE            |          |
|-------|-----------------|----------|
|       | MALE Williamson | FEMALE   |
| March |                 | Clyne    |
| lst   | Charles H. A.   | Anna M.  |
|       | NUMBER          | MINISTER |
|       | 679             | Thomas   |
|       | •               |          |







| 1851 | MALE    | FEMALE   |
|------|---------|----------|
| Oct. | Willing | Douglas  |
| 23rd | Joseph  | Nancy    |
|      |         |          |
|      | NUMBER  | MINISTER |
|      | 699     | Cook     |
|      |         |          |
|      |         |          |
|      |         |          |
|      |         |          |















| 1851                                    | MALE       | FEMALE    |
|-----------------------------------------|------------|-----------|
| July                                    | Willoughby | Kernan    |
| 7th                                     | Joseph D.  | Martha E. |
|                                         |            |           |
|                                         |            |           |
|                                         | NUMBER     | MINISTER  |
|                                         | 172        | Donelan   |
|                                         |            | ·         |
|                                         |            |           |
| San |            |           |
|                                         |            |           |

|