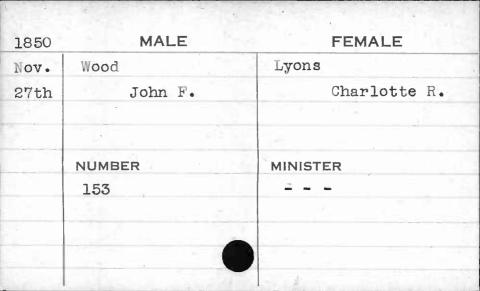

|



|        | 1        |          |
|--------|----------|----------|
| 1850   | MALE     | FEMALE   |
| Oct.   | Wolf     | Myers    |
| 29th   | George   | Araminta |
|        |          |          |
|        | maditi   |          |
| - Que- | NUMBER   | MINISTER |
| todan: | 677      | Heiner   |
|        |          |          |
|        | ios mins |          |
|        |          |          |
|        |          |          |













| 1851  | MALE   | FEMALE    |
|-------|--------|-----------|
| April | Wood   | Parker    |
| 30th  | John   | Sarah Ann |
|       |        |           |
|       | NUMBER | MINISTER  |
|       | 974    | Allen     |
|       |        |           |
|       | 100    |           |
|       |        |           |
|       |        |           |













| 1850                | MALE         | FEMALE    |
|---------------------|--------------|-----------|
| Nov.                | Wooden       | Cross     |
| lst                 | William, Jr. | Elizabeth |
|                     |              |           |
|                     |              |           |
|                     | NUMBER       | MINISTER  |
| C-) plateties       | 3            |           |
|                     |              |           |
| - decomposition (%) |              |           |
|                     | THE DELIA    |           |
|                     |              |           |









| 1851 | MALE       | FEMALE      |
|------|------------|-------------|
| Nov. | Woodside   | Partridge   |
| 3rd  | William G. | Margaret R. |
|      |            |