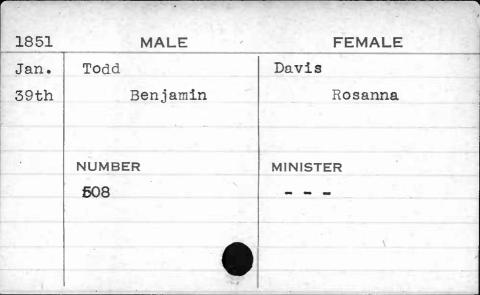

| 1851 | MALE       | FEMALE   |                              |
|------|------------|----------|------------------------------|
| June | Sunderland | Coleman  |                              |
| 5th  | Beverly W. | Mary     | rice and reprint any other A |
|      |            |          |                              |
|      |            |          | 130                          |
|      | NUMBER     | MINISTER |                              |
|      | 24         | Israel   |                              |
|      |            |          |                              |
|      |            |          |                              |
|      |            |          |                              |
|      |            |          |                              |