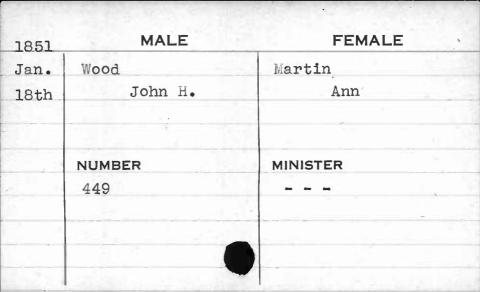

|



|        | 1        |          |
|--------|----------|----------|
| 1850   | MALE     | FEMALE   |
| Oct.   | Wolf     | Myers    |
| 29th   | George   | Araminta |
|        |          |          |
|        | maditi   |          |
| - Que- | NUMBER   | MINISTER |
| todan: | 677      | Heiner   |
|        |          |          |
|        | ios mins |          |
|        |          |          |
|        |          |          |













| 1851  | MALE   | FEMALE    |
|-------|--------|-----------|
| April | Wood   | Parker    |
| 30th  | John   | Sarah Ann |
|       |        |           |
|       | NUMBER | MINISTER  |
|       | 974    | Allen     |
|       |        |           |
|       | 100    |           |
|       |        |           |
|       |        |           |













| 1850                | MALE         | FEMALE    |
|---------------------|--------------|-----------|
| Nov.                | Wooden       | Cross     |
| lst                 | William, Jr. | Elizabeth |
|                     |              |           |
|                     |              |           |
|                     | NUMBER       | MINISTER  |
| C-) plateties       | 3            |           |
|                     |              |           |
| - decomposition (%) |              |           |
|                     | THE DELIA    |           |
|                     |              |           |









| 1851 | MALE       | FEMALE      |
|------|------------|-------------|
| Nov. | Woodside   | Partridge   |
| 3rd  | William G. | Margaret R. |
|      |            |