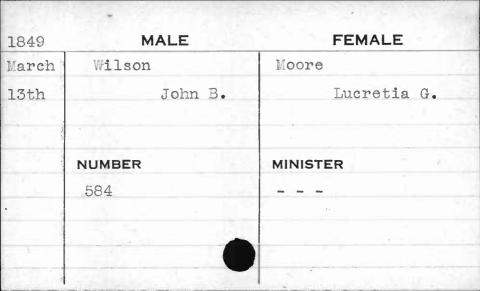

\_\_\_\_

| MALE     | FEMALE                      |
|----------|-----------------------------|
| Sullivan | Haines                      |
| Paoli    | Rachel                      |
| NUMBER   | MINISTER                    |
| 496      | Morris                      |
|          |                             |
|          | Sullivan<br>Paoli<br>NUMBER |