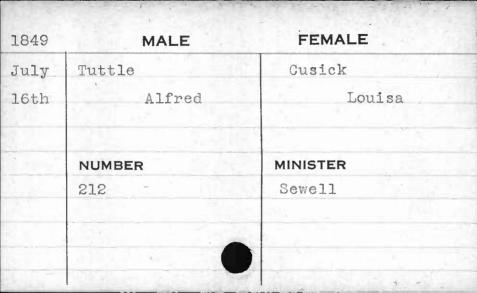

|               |





| ,    |             |              |
|------|-------------|--------------|
| 1851 | MALE        | FEMALE       |
| Aug. | Turner      | Sipely       |
| 6th  | John Wesley | Mary Frances |
|      | NUMBER      | MINISTER     |
|      | 303         | Allen        |
|      | <b>3</b>    |              |







| 1850 | MALE       | FEMALE        |
|------|------------|---------------|
| Dec. | Turner     | Brotherton    |
| 23rd | William B. | Sophia Louisa |
| 2.14 |            |               |
|      |            |               |
|      | NUMBER     | MINISTER      |
|      | 266        | Morris        |
|      |            |               |
|      |            |               |
|      |            |               |
|      |            |               |

-

















| 1851   | MALE