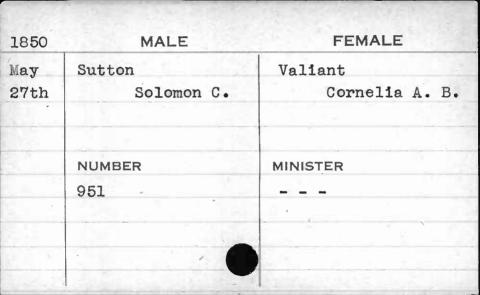

SAME OF THE SAME O |







| 1851 | MALE       | FEMALE   |                              |
|------|------------|----------|------------------------------|
| June | Sunderland | Coleman  |                              |
| 5th  | Beverly W. | Mary     | rice and reprint any other A |
|      |            |          |                              |
|      |            |          | 130                          |
|      | NUMBER     | MINISTER |                              |
|      | 24         | Israel   |                              |
|      |            |          |                              |
|      |            |          |                              |
|      |            |          |                              |
|      |            |          |                              |













| 1850 | MALE                       | FEMALE