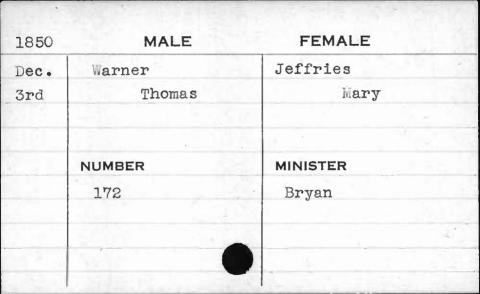

|               |            |



























| 1851 | MALE   | FEMALE    |
|------|--------|-----------|
| Feb. | Warner | Warner    |
| 14th | George | Elizabeth |
|      | NUMBER | MINISTER  |
|      | 587    | Schwarz   |
|      |        |           |
|      |        | ,         |





















| 1851 | MALE    | FEMALE   |
|------|---------|----------|
| Feb. | Waters  | Magness  |
| 13th | Charles | Ellen    |
|      |         |          |
|      | NUMBER  | MINISTER |
|      | 585     | Bear     |
|      |         |          |
|      | •       |          |
|      |         |          |







| 1851 | MALE                                           | FEMALE   |
|------|------------------------------------------------|----------|
| May  | Waters                                         | Jones    |
| 12th | Thoma s                                        | Gertrude |
|      | NUMBER                                         | MINISTER |
|      | 1038                                           | Thorne   |
|      | endanderwales for following follows (well) for |          |

|