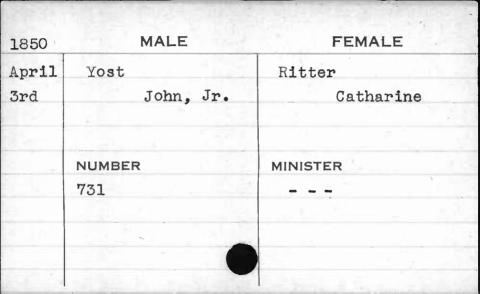

|
|------|-------------|------------|
| Nov. | Wright      | Earlougher |
| 18th | Lawrence W. | Emily      |
|      | NUMBER      | MINISTER   |
|      | 89          |            |
|      |             |            |























| 1851 | MALE       | FEMALE   |
|------|------------|----------|
| Nov. | Wysham     | Lee      |
| 5th  | Lewis Neth | Virginia |
|      | NUMBER     | MINISTER |
|      | 28         | Foley    |
|      |            |          |





| 1851 | MALE        | FEMALE        |
|------|-------------|---------------|
| Aug. | Yeager      | Rabet         |
| 26th | John Philip | Eva Catharine |
|      | NUMBER      | MINISTER      |
|      | 384         | Donelan       |
|      |             |               |
|      |             |               |



















| 1851 | MALE     | FEMALE   |
|------|----------|----------|
| May  | Young    | Lamborn  |
| 15th | Henry S. | Lydia    |
|      | NUMBER   | MINISTER |
|      | 1051     | Harvey   |
|      |          |          |
|      |          |          |

.



| MALE     | FEMALE                 |                                                |
|----------|------------------------|------------------------------------------------|
| Young    | Thomas                 |                                                |
| James S. | Emma M.                |                                                |
| NUMBER   | MINISTER               |                                                |
| 613      | Coleman                |                                                |
| •        |