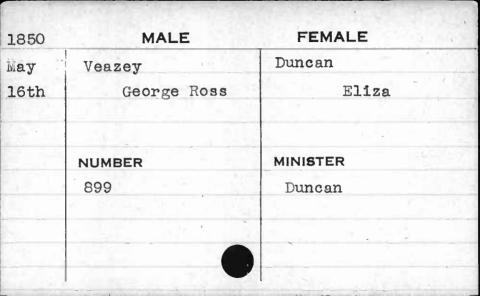

|
|      | NUMBER     | MINISTER |
|      | 663        | Roberts  |
|      |            |          |























| 1851  | MALE                            | FEMALE                                |
|-------|---------------------------------|---------------------------------------|
| Sept. | Vaughen                         | Tigh                                  |
| 10th  | Patrick                         | Catharine                             |
|       | NUMBER                          | MINISTER                              |
|       | 459                             | McColgan                              |
|       |                                 | , , , , , , , , , , , , , , , , , , , |
|       | An year older stream allowed to |                                       |







| 1851  | MALE   |                |
|-------|--------|----------------|
| TOOT  | MALE   | FEMALE         |
| May   | Vial   | Dean           |
| 15th  | John   | Mary Catharine |
| g-ang |        | 10             |
|       |        |                |
|       | NUMBER | MINISTER       |
|       | 1056   | Shepherd       |
|       | •      |                |
|       |        |                |
|       |        |                |
|       |        |                |

| 1851 | MALE      | FEMALE    |
|------|-----------|-----------|
| June | Viehmeyer | Sibley    |
| 16th | John H.   | Mary Jane |
|      | NUMBER    | MINISTER  |
|      | 74        | Coskery   |
|      |           |           |
|      |           |           |
|      |           |           |



| 1851    | MALE    | FEM