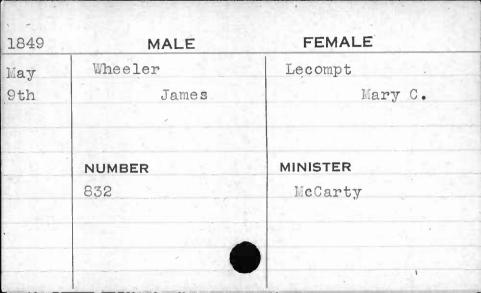

| 1851            | MALE    | FEMALE      |
|-----------------|---------|-------------|
| Aug.            | Switzer | Pearce      |
| 28th            | William | Elizabeth   |
|                 |         |             |
|                 | NUMBER  | MINISTER    |
| September       | 390     | Des 100 000 |
| WalterSylverine |         |             |
| Francos         | ,       |             |
|                 |         | 5           |