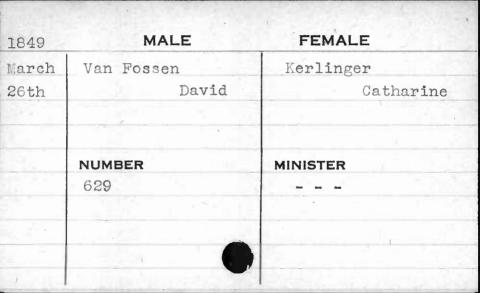

|
|                     |          |          |
|                     |          |          |



| 1851          | MALE                  | FEMALE                  |
|---------------|-----------------------|-------------------------|
| April<br>11th | Underwood William Jr. | Rollinson<br>Martha Ann |
|               | NUMBER                | MINISTER                |
|               | 870                   | Slicer                  |
|               |                       |                         |











| 1851 | MALE       | FEMALE   |
|------|------------|----------|
| Oct. | Valentine  | Morrison |
| 15th | Charles S. | Mary     |
| 18   |            |          |
|      | NUMBER     | MINISTER |
|      | 663        | Roberts  |
|      |            |          |























| 1851  | MALE                            | FEMALE                                |
|-------|---------------------------------|---------------------------------------|
| Sept. | Vaughen                         | Tigh                                  |
| 10th  | Patrick                         | Catharine                             |
|       | NUMBER                          | MINISTER                              |
|       | 459                             | McColgan                              |
|       |                                 | , , , , , , , , , , , , , , , , , , , |
|       | An year older stream allowed to |                                       |







| 1851  | MALE   |                |
|-------|--------|----------------|
| TOOT  | MALE   | FEMALE         |
|