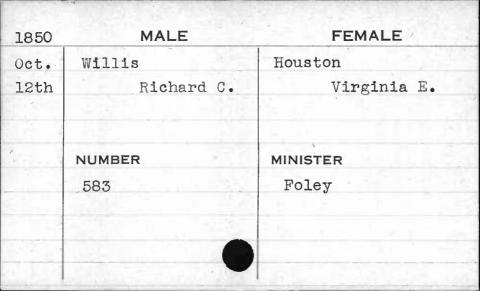

| 44         |          |  |
|       |            |          |  |
| •     |            |          |  |
|       |            |          |  |



| 1851  | MALE            |          |
|-------|-----------------|----------|
|       | MALE Williamson | FEMALE   |
| March |                 | Clyne    |
| lst   | Charles H. A.   | Anna M.  |
|       | NUMBER          | MINISTER |
|       | 679             | Thomas   |
|       | •               |          |







| 1851 | MALE    | FEMALE   |
|------|---------|----------|
| Oct. | Willing | Douglas  |
| 23rd | Joseph  | Nancy    |
|      |         |          |
|      | NUMBER  | MINISTER |
|      | 699     | Cook     |
|      |         |          |
|      |         |          |
|      |         |          |
|      |         |          |















| 1851                                    | MALE       | FEMALE    |
|-----------------------------------------|------------|-----------|
| July                                    | Willoughby | Kernan    |
| 7th                                     | Joseph D.  | Martha E. |
|                                         |            |           |
|                                         |            |           |
|                                         | NUMBER     | MINISTER  |
|                                         | 172        | Donelan   |
|                                         |            | ·         |
|                                         |            |           |
| San |            |           |
|                                         |            |           |