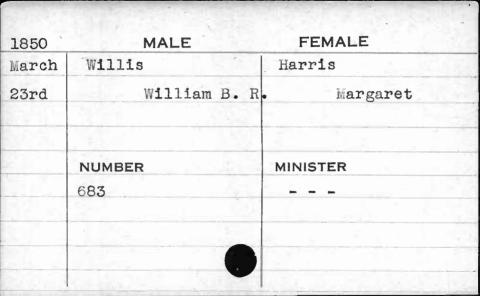

|          |  |
|       |            |          |  |
| •     |            |          |  |
|       |            |          |  |



| 1851  | MALE            |          |
|-------|-----------------|----------|
|       | MALE Williamson | FEMALE   |
| March |                 | Clyne    |
| lst   | Charles H. A.   | Anna M.  |
|       | NUMBER          | MINISTER |
|       | 679             | Thomas   |
|       | •               |          |







| 1851 | MALE    | FEMALE   |
|------|---------|----------|
| Oct. | Willing | Douglas  |
| 23rd | Joseph  | Nancy    |
|      |         |          |
|      | NUMBER  | MINISTER |
|      | 699     | Cook     |
|      |         |          |
|      |         |          |
|      |         |          |
|      |         |          |















| 1851                                    | MALE       | FEMALE    |
|-----------------------------------------|------------|-----------|
| July                                    | Willoughby | Kernan    |
| 7th                                     | Joseph D.  | Martha E. |
|                                         |            |           |
|                                         |            |           |
|                                         | NUMBER     | MINISTER  |
|                                         | 172        | Donelan   |
|                                         |            | ·         |
|                                         |            |           |
| San |            |           |
|                                         |            |           |

| 185