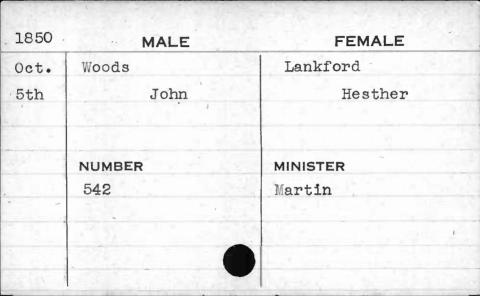

| 1851 | MALE     | FEMALE     |
|------|----------|------------|
| Nov, | Stratman | Wehrmann   |
| 19th | John     | Anna M. C. |
|      | NUMBER   | MINISTER   |
|      | 97       | Brockman   |
|      |          |            |