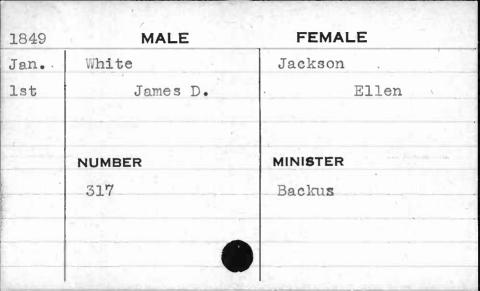

|
|       | 761    | Roberts      |



| 1851      | MALE        | FEMALE                           |
|-----------|-------------|----------------------------------|
| June      | White       | Williams                         |
| lOth      | Henry James | Margaret F,                      |
|           |             |                                  |
|           |             |                                  |
|           | NUMBER      | MINISTER                         |
|           | 50          | Clemm                            |
| *         |             |                                  |
|           |             | Lade Section 1                   |
| Allegaria | 90°         | Not to recommend and constrained |
|           |             |                                  |











| 1851 | MALE   | FEMALE       |
|------|--------|--------------|
| July | White  | Moore        |
| 3rd  | Peter  | Margaret Ann |
|      | NUMBER | MINISTER     |
| ,    | 156    | Israel       |
|      |        |              |









| 1851 | MALE   | FEMALE    |
|------|--------|-----------|
| May  | White  | Mills     |
| 13th | Robert | Salina H. |
|      | NUMBER | MINISTER  |
|      | 1040   |           |
|      |        |           |
|      |        |           |
|      |        |           |









| 1851 | MALE        | FEMALE     |
|------|-------------|------------|
| May  | Whitelock   | McKinley   |
| 2nd  | Robinson D. | Frances E. |
|      |             |            |
|      | NUMBER      | MINISTER   |
|      | 993         | Bowen      |
|      |