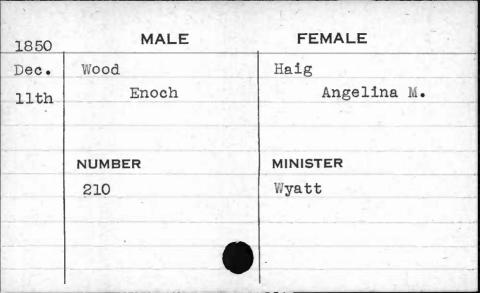

| 1850 | MALE     | FEMALE       |
|------|----------|--------------|
| Oct. | Street   | Stubblefield |
| 23rd | St Clare | Susanna      |
| *    | ,        |              |
|      | NUMBER   | MINISTER     |
|      | 643      | Forbes       |
|      |          |              |
|      |          |              |
|      |          |              |
|      |          |              |