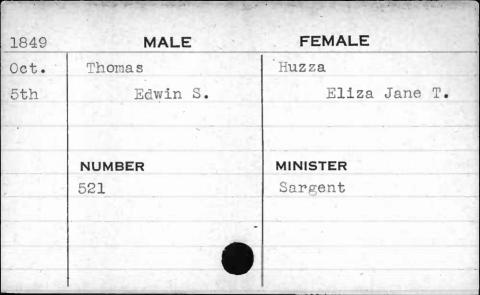

|
|      |             | HILLIAN TO A STATE OF THE STATE |



| 1851. | MALE              | FEMALE     |
|-------|-------------------|------------|
| Sept. | Thomas            | Ware       |
| 19th  | Charles           | . Sophia . |
| -     |                   | 2018       |
|       | the second second |            |
|       | NUMBER            | MINISTER   |
|       | 513               |            |
|       |                   |            |
|       |                   |            |
|       |                   |            |
|       |                   |            |











| 1850           | MALE              | FEMALE   |                       |
|----------------|-------------------|----------|-----------------------|
| Feb.           | Thomas            | Belt     |                       |
| 12th           | Hezekiah          | Maria    |                       |
|                |                   |          | India Millionationals |
| Alteri         | way state the re- |          |                       |
|                | NUMBER            | MINISTER |                       |
| hannagan may 5 | 553               | Donelan  |                       |
|                | ,                 |          |                       |
| 41-            |                   |          |                       |
|                |                   |          | Pu