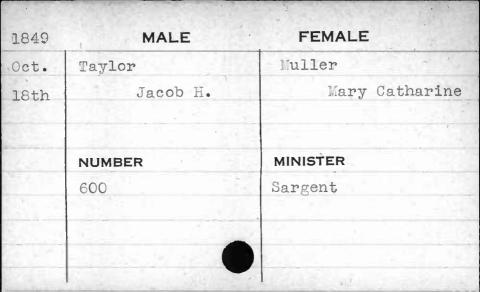

| 177       | Heiner     |
|                |           |            |
| · govern       |           |            |
|                |           |            |
| 80 1           |           |            |



| 1851 | MALE      | FEMALE     |
|------|-----------|------------|
| Aug. | Talbott   | Vermillion |
| 27th | George W. | Rachel A.  |
|      | NUMBER    | MINISTER   |
|      | 387       | Donelan    |
|      | ,         |            |











| 1851 | MALE   | FEMALE   |
|------|--------|----------|
| Nov. | Tard   | Candorff |
| 13th | James  | Mary Ann |
|      |        |          |
|      |        |          |
|      | NUMBER | MINISTER |
|      | 69     | Heffner  |
|      |        |          |
|      |        |          |
|      |        |          |



































1851 MALE **FEMALE** Clark Nov. Teal Mary A. llth George McK. NUMBER MINISTER 52 Donelan







| 1851 | MALE   | FEMALE     |
|------|--------|------------|
| July | Temple | Buely      |
| 10th | Thomas | Anne Maria |
|      | NUMBER | MINISTER   |
|      | 195    |            |
|      |        |            |

| 1851 | MALE      | FEMALE    |
|------|-----------|-----------|
| May  | Tensfield | Bayly     |
| 13th | Arnold    | Mary Jane |
|      | NUMBER    | MINISTER  |
|      | 1042      |           |
|      |           | · .       |
| 1    |           |           |
|      |           |           |
| 5 6  |           |           |



| 1851 | MALE     | FEMALE   |
|------|----------|----------|
| May  | Thayer   | Riggs    |
| 27th | James L. | Medora   |
|      |