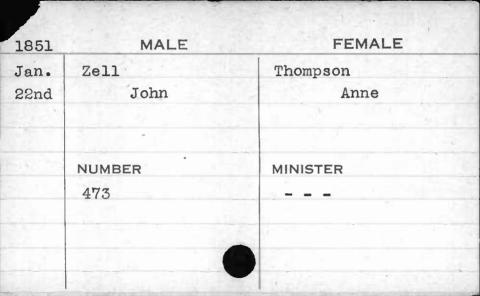

|           |          |























| 1851  | MALE      | FEMALE   |
|-------|-----------|----------|
| March | Zur Horst | Kehrer   |
| 4th   | Frederick | Lisette  |
|       |           |          |
|       | NUMBER    | MINISTER |
|       | 703       |          |
|       |           |          |
|       | •         |          |
|       |           |          |