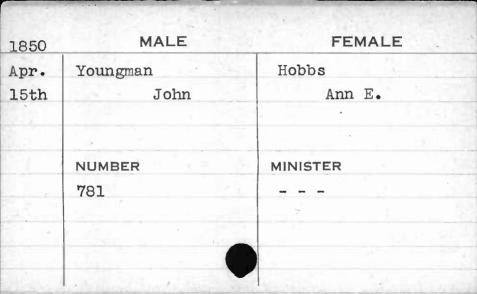

-------|------------------|
| 20th          | Otis   | Mary Virginia    |
|               |        | v C              |
|               |        |                  |
|               | NUMBER | MINISTER         |
|               | 519    | Heiner           |
|               |        |                  |
|               |        | 100              |
|               |        |                  |
|               |        |                  |









| MALE      | FEMALE                     |
|-----------|----------------------------|
| Younger   | White                      |
| Joseph W. | Maria Ann                  |
| NUMBER    | MINISTER                   |
| 376       | Heiner                     |
|           |                            |
|           | Younger  Joseph W.  NUMBER |







| 1850