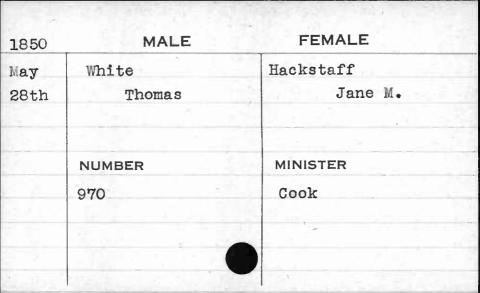

\_\_\_\_

| MALE     | FEMALE                      |
|----------|-----------------------------|
| Sullivan | Haines                      |
| Paoli    | Rachel                      |
| NUMBER   | MINISTER                    |
| 496      | Morris                      |
|          |                             |
|          | Sullivan<br>Paoli<br>NUMBER |