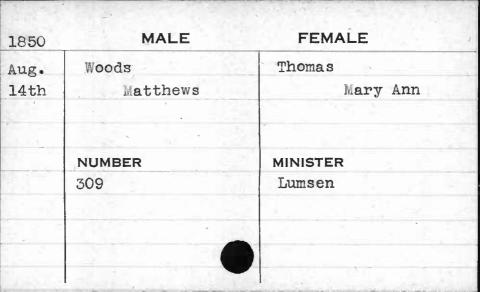

| 1851 | MALE     | FEMALE     |
|------|----------|------------|
| Nov, | Stratman | Wehrmann   |
| 19th | John     | Anna M. C. |
|      | NUMBER   | MINISTER   |
|      | 97       | Brockman   |
|      |          |            |