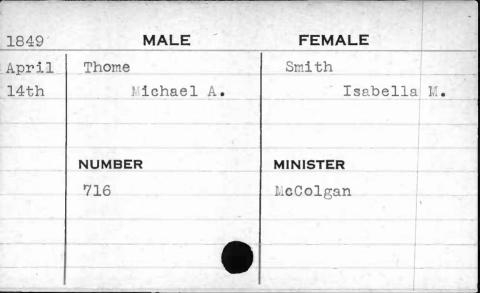

| 1851 | MALE     | FEMALE     |
|------|----------|------------|
| Nov, | Stratman | Wehrmann   |
| 19th | John     | Anna M. C. |
|      | NUMBER   | MINISTER   |
|      | 97       | Brockman   |
|      |          |            |