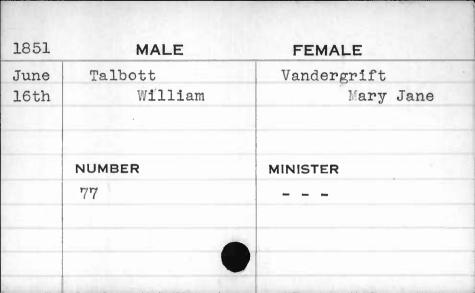

|        |           |







| 1851           | MALE      | FEMALE     |
|----------------|-----------|------------|
| July           | Talbott   | Pennington |
| 7th            | Edward K. | Martine    |
| Section (sept. |           | 8          |
| 100            |           |            |
|                | NUMBER    | MINISTER   |
|                | 177       | Heiner     |
|                |           |            |
| · govern       |           |            |
|                |           |            |
| 80 1           |           |            |



| 1851 | MALE      | FEMALE     |
|------|-----------|------------|
| Aug. | Talbott   | Vermillion |
| 27th | George W. | Rachel A.  |
|      | NUMBER    | MINISTER   |
|      | 387       | Donelan    |
|      | ,         |            |











| 1851 | MALE   | FEMALE   |
|------|--------|----------|
| Nov. | Tard   | Candorff |
| 13th | James  | Mary Ann |
|      |        |          |
|      |        |          |
|      | NUMBER | MINISTER |
|      | 69     | Heffner  |
|      |        |          |
|      |        |          |
|      |        |          |



































1851 MALE **FEMALE** Clark Nov. Teal Mary A. llth George McK. NUMBER MINISTER 52 Donelan







| 1851 | MALE   | FEMALE     |
|------|--------|------------|
| July | Temple | Buely      |
| 10th