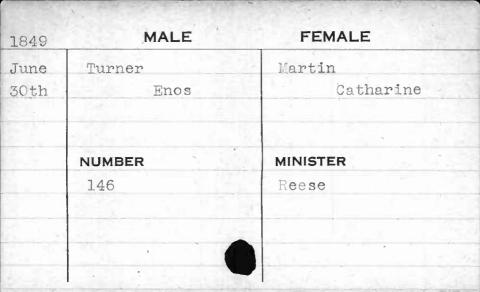

| 1851 | MALE       | FEMALE   |                              |
|------|------------|----------|------------------------------|
| June | Sunderland | Coleman  |                              |
| 5th  | Beverly W. | Mary     | rice and reprint any other A |
|      |            |          |                              |
|      |            |          | 130                          |
|      | NUMBER     | MINISTER |                              |
|      | 24         | Israel   |                              |
|      |            |          |                              |
|      |            |          |                              |
|      |            |          |                              |
|      |            |          |                              |