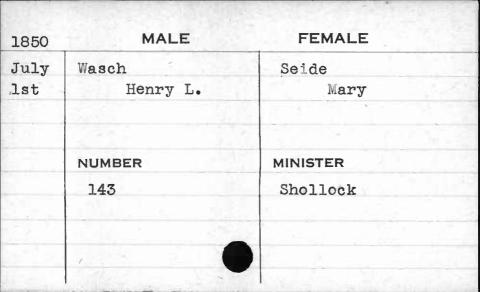

|               |            |



























| 1851 | MALE   | FEMALE    |
|------|--------|-----------|
| Feb. | Warner | Warner    |
| 14th | George | Elizabeth |
|      | NUMBER | MINISTER  |
|      | 587    | Schwarz   |
|      |        |           |
|      |        | ,         |





















| 1851 | MALE    | FEMALE   |
|------|---------|----------|
| Feb. | Waters  | Magness  |
| 13th | Charles | Ellen    |
|      |         |          |
|      | NUMBER  | MINISTER |
|      | 585     | Bear     |
|      |         |          |
|      | •       |          |
|      |         |          |







| 1851 | MALE                                           | FEMALE   |
|------|------------------------------------------------|----------|
| May  | Waters                                         | Jones    |
| 12th | Thoma s                                        | Gertrude |
|      | NUMBER                                         | MINISTER |
|      | 1038                                           | Thorne   |
|      | endanderwales for following follows (well) for |          |

| 185