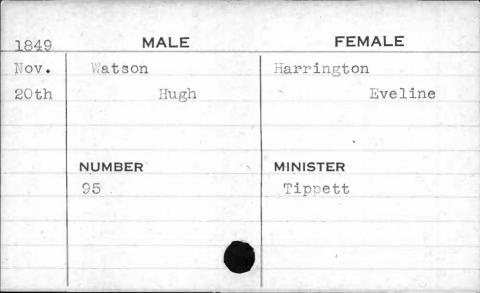

|          |  |









| 1851  | MALE     | FEMALE   |
|-------|----------|----------|
| Nov.  | Watson   | Burris   |
| 25th  | Henry R. | Francis  |
|       |          |          |
|       | NUMBER   | MINISTER |
|       | 139      | Cook     |
| -Peri |          |          |
| 9     |          |          |
|       |          |          |
|       |          |          |



| 1851  | MALE     | FEMALE    |
|-------|----------|-----------|
| Sept. | Watson   | Bell      |
| 8th   | James C. | Elizabeth |
|       |          |           |
|       | NUMBER   | MINISTER  |
|       | NUMBER   | MINISTER  |
|       | 443      | McMullen  |
|       |          |           |
|       |          |           |
|       |          |           |
| 100   |          |           |

| 1851