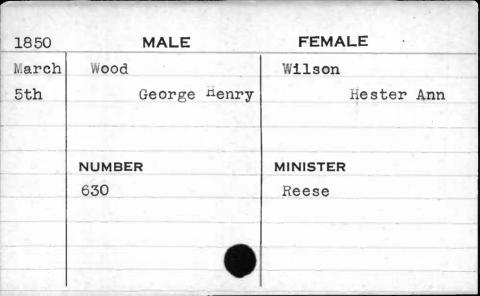

--|---------|------------|
| Sept. | Wolbert | Schwechler |
| 9th   | John    | Emilia     |
|       |         |            |
|       |         | ·          |
|       | NUMBER  | MINISTER   |
|       | 452     | Newman     |
|       | -       |            |
|       |         |            |
|       |         |            |
|       |         |            |



|        | 1        |          |
|--------|----------|----------|
| 1850   | MALE     | FEMALE   |
| Oct.   | Wolf     | Myers    |
| 29th   | George   | Araminta |
|        |          |          |
|        | maditi   |          |
| - Que- | NUMBER   | MINISTER |
| todan: | 677      | Heiner   |
|        |          |          |
|        | ios mins |          |
|        |          |          |
|        |          |          |













| 1851  | MALE   | FEMALE    |
|-------|--------|-----------|
| April | Wood   | Parker    |
| 30th  | John   | Sarah Ann |
|       |        |           |
|       | NUMBER | MINISTER  |
|       | 974    | Allen     |
|       |        |           |
|       | 100    |           |
|       |        |           |
|       |        |           |













| 1850                | MALE         | FEMALE    |
|---------------------|--------------|-----------|
| Nov.                | Wooden       | Cross     |
| lst                 | William, Jr. | Elizabeth |
|                     |              |           |
|                     |              |           |
|                     | NUMBER       | MINISTER  |
| C-) plateties       | 3            |           |
|                     |