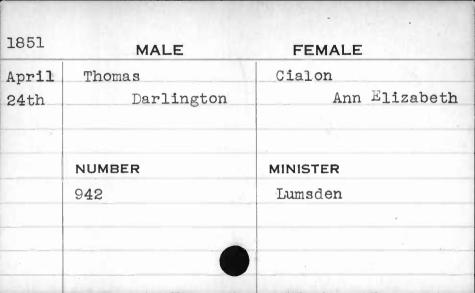

|
|      |             | HILLIAN TO A STATE OF THE STATE |



| 1851. | MALE              | FEMALE     |
|-------|-------------------|------------|
| Sept. | Thomas            | Ware       |
| 19th  | Charles           | . Sophia . |
| -     |                   | 2018       |
|       | the second second |            |
|       | NUMBER            | MINISTER   |
|       | 513               |            |
|       |                   |            |
|       |                   |            |
|       |                   |            |
|       |                   |            |











| 1850           | MALE              | FEMALE   |                       |
|----------------|-------------------|----------|-----------------------|
| Feb.           | Thomas            | Belt     |                       |
| 12th           | Hezekiah          | Maria    |                       |
|                |                   |          | India Millionationals |
| Alteri         | way state the re- |          |                       |
|                | NUMBER            | MINISTER |                       |
| hannagan may 5 | 553               | Donelan  |                       |
|                | ,                 |          |                       |
| 41-            |                   |          |                       |
|                |                   |          |