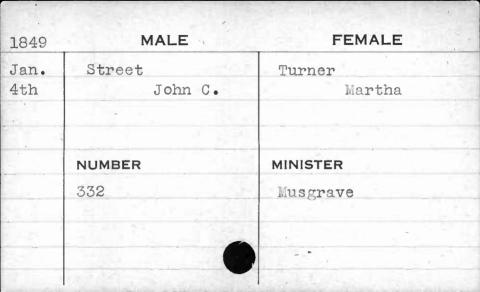

| 1850                      | MALE     | FEMALE   |
|---------------------------|----------|----------|
| March                     | Stumpner | Weaver   |
| 7th                       | Daniel   | Anna     |
|                           |          |          |
| /                         |          | ,        |
| Expression of the country | NUMBER   | MINISTER |
|                           | 638      | Hannan   |
|                           |          |          |
|                           |          |          |
|                           |          |          |
| 3-50-3                    |          |          |