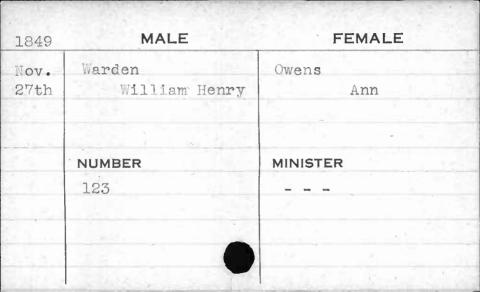

|               |            |



























| 1851 | MALE   | FEMALE    |
|------|--------|-----------|
| Feb. | Warner | Warner    |
| 14th | George | Elizabeth |
|      | NUMBER | MINISTER  |
|      | 587    | Schwarz   |
|      |        |           |
|      |        | ,         |





















| 1851 | MALE    | FEMALE   |
|------|---------|----------|
| Feb. | Waters  | Magness  |
| 13th | Charles | Ellen    |
|      |         |          |
|      | NUMBER  | MINISTER |
|      | 585     | Bear     |
|      |         |          |
|      | •       |          |
|      |         |          |







| 1851 | MALE                                           | FEMALE   |
|------|------------------------------------------------|----------|
| May  | Waters                                         | Jones    |
| 12th | Th