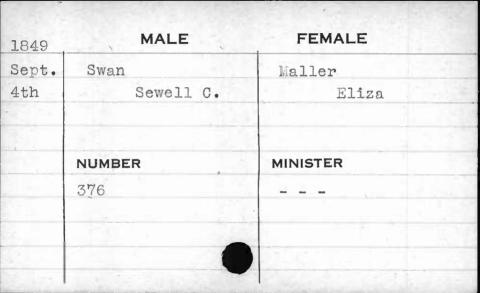

THE SAME O |







| 1851 | MALE       | FEMALE   |                              |
|------|------------|----------|------------------------------|
| June | Sunderland | Coleman  |                              |
| 5th  | Beverly W. | Mary     | rice and reprint any other A |
|      |            |          |                              |
|      |            |          | 130                          |
|      | NUMBER     | MINISTER |                              |
|      | 24         | Israel   |                              |
|      |            |          |                              |
|      |            |          |                              |
|      |            |          |                              |
|      |            |          |                              |













| 1850 | MALE                       | FEMALE