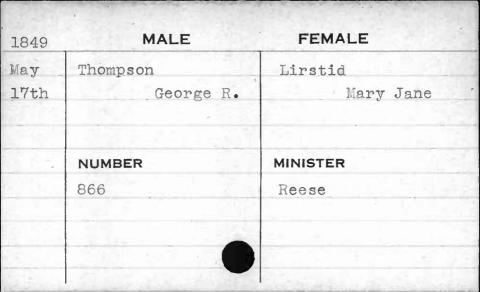

| 1851 | MALE       | FEMALE   |                              |
|------|------------|----------|------------------------------|
| June | Sunderland | Coleman  |                              |
| 5th  | Beverly W. | Mary     | rice and reprint any other A |
|      |            |          |                              |
|      |            |          | 130                          |
|      | NUMBER     | MINISTER |                              |
|      | 24         | Israel   |                              |
|      |            |          |                              |
|      |            |          |                              |
|      |            |          |                              |
|      |            |          |                              |