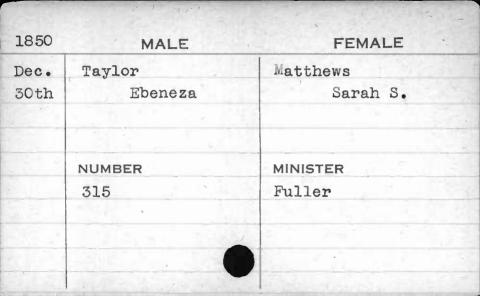

|
|                | 177       | Heiner     |
|                |           |            |
| · govern       |           |            |
|                |           |            |
| 80 1           |           |            |



| 1851 | MALE      | FEMALE     |
|------|-----------|------------|
| Aug. | Talbott   | Vermillion |
| 27th | George W. | Rachel A.  |
|      | NUMBER    | MINISTER   |
|      | 387       | Donelan    |
|      | ,         |            |











| 1851 | MALE   | FEMALE   |
|------|--------|----------|
| Nov. | Tard   | Candorff |
| 13th | James  | Mary Ann |
|      |        |          |
|      |        |          |
|      | NUMBER | MINISTER |
|      | 69     | Heffner  |
|      |        |          |
|      |        |          |
|      |        |          |



































1851 MALE **FEMALE** Clark Nov. Teal Mary A. llth George McK. NUMBER MINISTER 52 Donelan







| 1851 | MALE   | FEMALE     |
|------|--------|------------|
| July | Temple | Buely      |
| 10th | Thomas | Anne Maria |
|      | NUMBER | MINISTER   |
|      | 195    |            |
|      |        |            |

| 1851 | MALE      | FEMALE    |
|------|-----------|-----------|
| May  | Tensfield | Bayly     |
| 13th | Arnold    | Mary Jane |
|      | NUMBER    | MINISTER  |
|      | 1042      |           |
|      |           | · .       |
| 1    |           |           |
|      |           |           |
| 5 6  |           |           |



| 1851 | MALE     | FEMALE   |
|------|----------|----------|
| May  | Thayer   | Riggs    |
| 27th | James L. | Medora   |