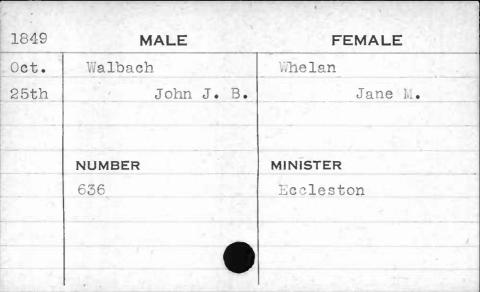

E      | FEMALE    |
|------|-----------|-----------|
| June | Viehmeyer | Sibley    |
| 16th | John H.   | Mary Jane |
|      | NUMBER    | MINISTER  |
|      | 74        | Coskery   |
|      |           |           |
|      |           |           |
|      |           |           |



| 1851    | MALE    | FEMALE   |
|---------|---------|----------|
| Aug.    | Viney   | Perry    |
| llth    | Douglas | Jane     |
|         | NUMBER  | MINISTER |
| Marca . | 320     |          |
|         |         |          |
|         |         |          |

















| 1851 | MALE      | FEMALE   |
|------|-----------|----------|
| June | Wagner    | Theier   |
| 7th  | George J. | Margaret |
|      | NUMBER    | MINISTER |
|      | 31        | Beyer    |
|      |           |          |











| 1851 | MALE       | FEMALE    |
|------|------------|-----------|
| Nov. | Wales      | Gothwaite |
| 11th | William S. | Elizabeth |
|      | NUMBER     | MINISTER  |
|      | 53         |           |
|      |            |           |









| 1851 | MALE   | FEMALE   |
|------|--------|----------|
| Nov. | Wall   | Newman   |
| 24th | John   | Bridget  |
|      | NUMBER | MINISTER |
|      | 128    | Donelan  |
|      |        |          |













| 1851 | MALE      | FEMALE   |
|------|-----------|----------|
| May  | Walmsley  | Webber   |
| 8th  | Robert H. | Mary Ann |
|      | NUMBER    | MINISTER |
|      | 1022      | Hickey   |
| 4    |           |          |













| 1851<br>July | MALE<br>Walters | FEMALE Lentz       |
|--------------|-----------------|------