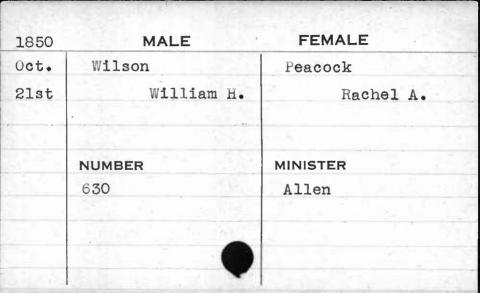

| 1850 | MALE     | FEMALE       |
|------|----------|--------------|
| Oct. | Street   | Stubblefield |
| 23rd | St Clare | Susanna      |
| *    | ,        |              |
|      | NUMBER   | MINISTER     |
|      | 643      | Forbes       |
|      |          |              |
|      |          |              |
|      |          |              |
|      |          |              |