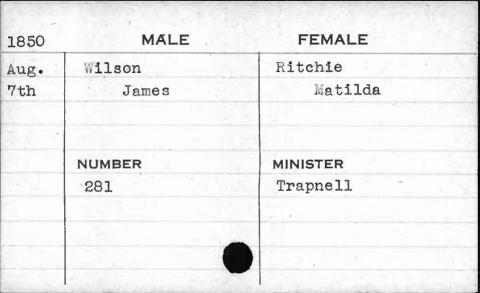

| 1850 | MALE     | FEMALE       |
|------|----------|--------------|
| Oct. | Street   | Stubblefield |
| 23rd | St Clare | Susanna      |
| *    | ,        |              |
|      | NUMBER   | MINISTER     |
|      | 643      | Forbes       |
|      |          |              |
|      |          |              |
|      |          |              |
|      |          |              |