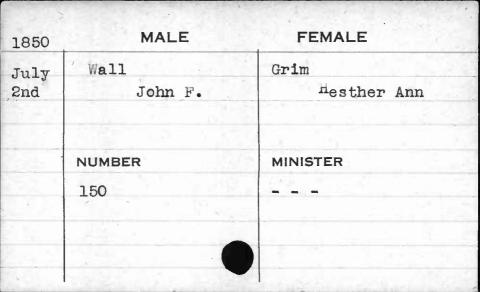

Marca . | 320     |          |
|         |         |          |
|         |         |          |

















| 1851 | MALE      | FEMALE   |
|------|-----------|----------|
| June | Wagner    | Theier   |
| 7th  | George J. | Margaret |
|      | NUMBER    | MINISTER |
|      | 31        | Beyer    |
|      |           |          |











| 1851 | MALE       | FEMALE    |
|------|------------|-----------|
| Nov. | Wales      | Gothwaite |
| 11th | William S. | Elizabeth |
|      | NUMBER     | MINISTER  |
|      | 53         |           |
|      |            |           |









| 1851 | MALE   | FEMALE   |
|------|--------|----------|
| Nov. | Wall   | Newman   |
| 24th | John   | Bridget  |
|      | NUMBER | MINISTER |
|      | 128    | Donelan  |
|      |        |          |













| 1851 | MALE      | FEMALE   |
|------|-----------|----------|
| May  | Walmsley  | Webber   |
| 8th  | Robert H. | Mary Ann |
|      | NUMBER    | MINISTER |
|      | 1022      | Hickey   |
| 4    |           |          |













| 1851<br>July | MALE<br>Walters | FEMALE Lentz       |
|--------------|-----------------|--------------------|
| oury         | 11410015        | HOII 02            |
| 30th         | Henry           | Margarett <b>a</b> |
|              | NUMBER          | MINISTER           |
|              | 275             | Schwarz            |





| 1851  | MALE      | FEMALE   |
|-------|-----------|----------|
| March | Waltham   | Pearson  |
| 26th  | Thomas A. | Frances  |
|       | NUMBER    | MINISTER |
|       | 798       |          |
|       | •