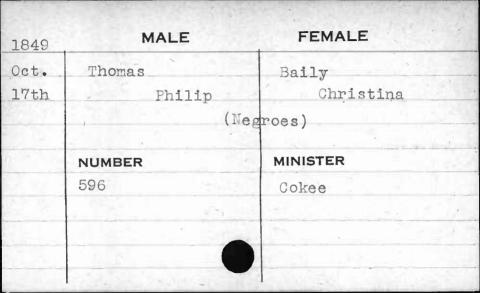

| 1851 | MALE     | FEMALE     |
|------|----------|------------|
| Nov, | Stratman | Wehrmann   |
| 19th | John     | Anna M. C. |
|      | NUMBER   | MINISTER   |
|      | 97       | Brockman   |
|      |          |            |