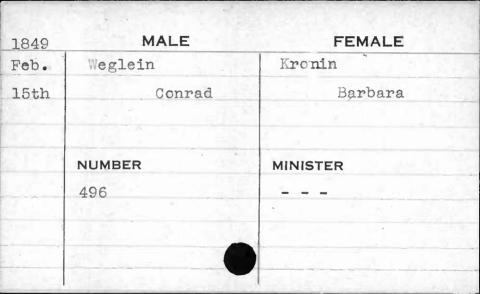

\_\_\_\_

| MALE     | FEMALE                      |
|----------|-----------------------------|
| Sullivan | Haines                      |
| Paoli    | Rachel                      |
| NUMBER   | MINISTER                    |
| 496      | Morris                      |
|          |                             |
|          | Sullivan<br>Paoli<br>NUMBER |