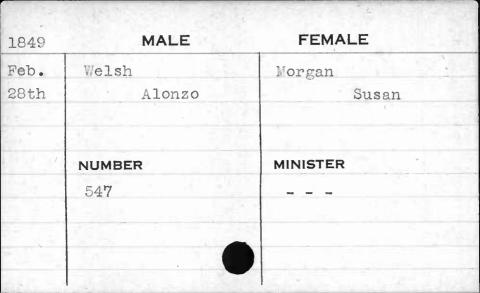

R         |
| 140     | Young            |
|         |                  |
|         | _                |
|         |                  |
|         | Joseph<br>NUMBER |









|      | t                |   |                      |
|------|------------------|---|----------------------|
| 1851 | MALE             |   | FEMALE               |
| Feb. | Weigant<br>Peter |   | Shaefer<br>Agnes Ann |
|      | NUMBER           |   | MINISTER             |
|      | 593              |   | Ryan                 |
|      |                  | • |                      |

| 1851 | MALE     | FEMALE   |
|------|----------|----------|
| Oct. | Weirich  | Hedrick  |
| 15th | Jacob C. | Leah     |
| 0    | NUMBER   | MINISTER |
|      | 664      | Elder    |
|      |          |          |























| 1851 | MALE         | FEMALE   |
|------|--------------|----------|
| Aug. | Welsh        | Kirby    |
| 26th | George Henry | Hamatel  |
|      | NUMBER       | MINISTER |
|      | 383          |          |
|      |              |          |
|      |              |          |









| 1851 | MALE   | FEMALE   |
|------|--------|----------|
| July | Welsh  | Hughes   |
| 9th  | Thomas | Ellen    |
|      | NUMBER | MINISTER |
|      | 190    | Dolan    |
|      |        |          |
|      |        |          |
|      |        |          |













|      | ,          |   |           |
|------|------------|---|-----------|
| 1851 | MALE       |   | FEMALE    |
| June | Werdebaugh |   | McElfresh |
| 26th | John       |   | Mary Jane |
|      | NUMBER     |   | MINISTER  |
|