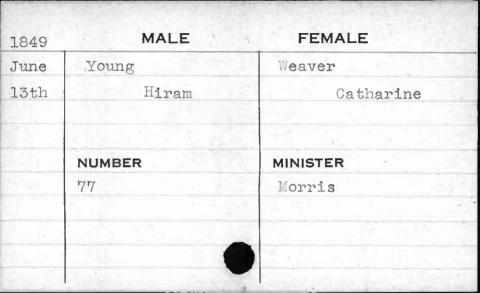

\_\_\_\_

| MALE     | FEMALE                      |
|----------|-----------------------------|
| Sullivan | Haines                      |
| Paoli    | Rachel                      |
| NUMBER   | MINISTER                    |
| 496      | Morris                      |
|          |                             |
|          | Sullivan<br>Paoli<br>NUMBER |