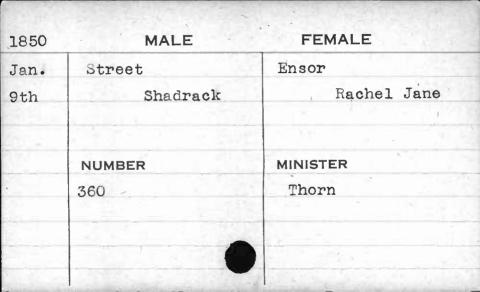

| 1850                      | MALE     | FEMALE   |
|---------------------------|----------|----------|
| March                     | Stumpner | Weaver   |
| 7th                       | Daniel   | Anna     |
|                           |          |          |
| /                         |          | ,        |
| Expression of the country | NUMBER   | MINISTER |
|                           | 638      | Hannan   |
|                           |          |          |
|                           |          |          |
|                           |          |          |
| 3-50-3                    |          |          |