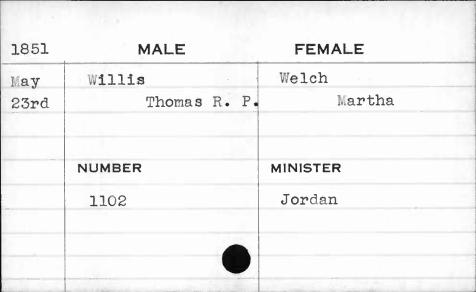

4         |          |  |
|       |            |          |  |
| •     |            |          |  |
|       |            |          |  |



| 1851  | MALE            |          |
|-------|-----------------|----------|
|       | MALE Williamson | FEMALE   |
| March |                 | Clyne    |
| lst   | Charles H. A.   | Anna M.  |
|       | NUMBER          | MINISTER |
|       | 679             | Thomas   |
|       | •               |          |







| 1851 | MALE    | FEMALE   |
|------|---------|----------|
| Oct. | Willing | Douglas  |
| 23rd | Joseph  | Nancy    |
|      |         |          |
|      | NUMBER  | MINISTER |
|      | 699     | Cook     |
|      |         |          |
|      |         |          |
|      |         |          |
|      |         |          |















| 1851                                    | MALE       | FEMALE    |
|-----------------------------------------|------------|-----------|
| July                                    | Willoughby | Kernan    |
| 7th                                     | Joseph D.  | Martha E. |
|                                         |            |           |
|                                         |            |           |
|                                         | NUMBER     | MINISTER  |
|                                         | 172        | Donelan   |
|                                         |            | ·         |
|                                         |            |           |
| San |            |           |
|                                         |            |           |

| 1