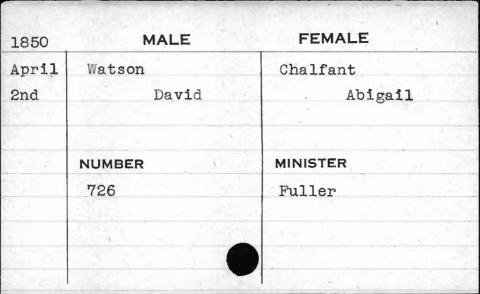

|          |  |









| 1851  | MALE     | FEMALE   |
|-------|----------|----------|
| Nov.  | Watson   | Burris   |
| 25th  | Henry R. | Francis  |
|       |          |          |
|       | NUMBER   | MINISTER |
|       | 139      | Cook     |
| -Peri |          |          |
| 9     |          |          |
|       |          |          |
|       |          |          |



| 1851  | MALE     | FEMALE    |
|-------|----------|-----------|
| Sept. | Watson   | Bell      |
| 8th   | James C. | Elizabeth |
|       |          |           |
|       | NUMBER   | MINISTER  |
|       | NUMBER   | MINISTER  |
|       | 443      | McMullen  |
|       |          |           |
|       |          |           |
|       |          |           |
| 100   |          |           |

| 1851