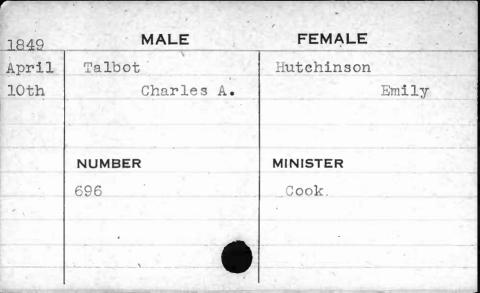

|        |           |







| 1851           | MALE      | FEMALE     |
|----------------|-----------|------------|
| July           | Talbott   | Pennington |
| 7th            | Edward K. | Martine    |
| Section (sept. |           | 8          |
| 100            |           |            |
|                | NUMBER    | MINISTER   |
|                | 177       | Heiner     |
|                |           |            |
| · govern       |           |            |
|                |           |            |
| 80 1           |           |            |



| 1851 | MALE      | FEMALE     |
|------|-----------|------------|
| Aug. | Talbott   | Vermillion |
| 27th | George W. | Rachel A.  |
|      | NUMBER    | MINISTER   |
|      | 387       | Donelan    |
|      | ,         |            |











| 1851 | MALE   |