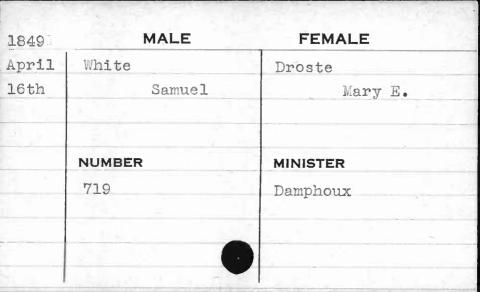

\_\_\_\_

| MALE     | FEMALE                      |
|----------|-----------------------------|
| Sullivan | Haines                      |
| Paoli    | Rachel                      |
| NUMBER   | MINISTER                    |
| 496      | Morris                      |
|          |                             |
|          | Sullivan<br>Paoli<br>NUMBER |