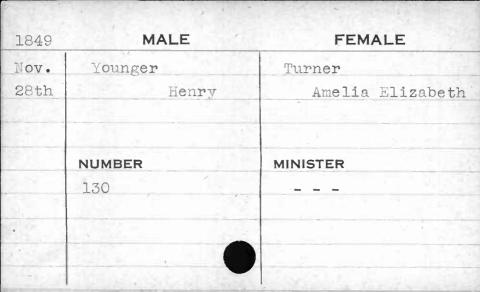

| 1851 | MALE       | FEMALE   |                              |
|------|------------|----------|------------------------------|
| June | Sunderland | Coleman  |                              |
| 5th  | Beverly W. | Mary     | rice and reprint any other A |
|      |            |          |                              |
|      |            |          | 130                          |
|      | NUMBER     | MINISTER |                              |
|      | 24         | Israel   |                              |
|      |            |          |                              |
|      |            |          |                              |
|      |            |          |                              |
|      |            |          |                              |