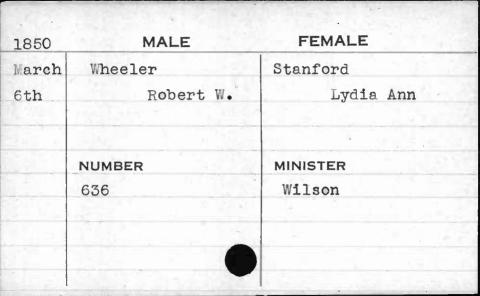

| 1850                      | MALE     | FEMALE   |
|---------------------------|----------|----------|
| March                     | Stumpner | Weaver   |
| 7th                       | Daniel   | Anna     |
|                           |          |          |
| /                         |          | ,        |
| Expression of the country | NUMBER   | MINISTER |
|                           | 638      | Hannan   |
|                           |          |          |
|                           |          |          |
|                           |          |          |
| 3-50-3                    |          |          |