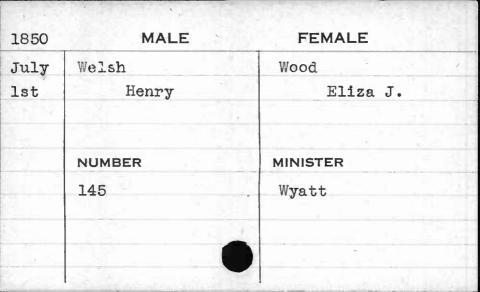

-|
| 1851 | MALE             |   | FEMALE               |
| Feb. | Weigant<br>Peter |   | Shaefer<br>Agnes Ann |
|      | NUMBER           |   | MINISTER             |
|      | 593              |   | Ryan                 |
|      |                  | • |                      |

| 1851 | MALE     | FEMALE   |
|------|----------|----------|
| Oct. | Weirich  | Hedrick  |
| 15th | Jacob C. | Leah     |
| 0    | NUMBER   | MINISTER |
|      | 664      | Elder    |
|      |          |          |























| 1851 | MALE         | FEMALE   |
|------|--------------|----------|
| Aug. | Welsh        | Kirby    |
| 26th | George Henry | Hamatel  |
|      | NUMBER       | MINISTER |
|      | 383          |          |
|      |              |          |
|      |              |          |









| 1851 | MALE   | FEMALE   |
|------|--------|----------|
| July | Welsh  | Hughes   |
| 9th  | Thomas | Ellen    |
|      | NUMBER | MINISTER |
|      | 190    | Dolan    |
|      |        |          |
|      |        |          |
|      |        |          |













|      | ,          |   |           |
|------|------------|---|-----------|
| 1851 | MALE       |   | FEMALE    |
| June | Werdebaugh |   | McElfresh |
| 26th | John       |   | Mary Jane |
|      | NUMBER     |   | MINISTER  |
|      | 118        |   | Hirst     |
|      |            | • |           |
|      |            |   |           |





















































| ,    |           |              |
|------|-----------|--------------|
| 1851 | MALE      | FEMALE       |
| Feb. | Wheele