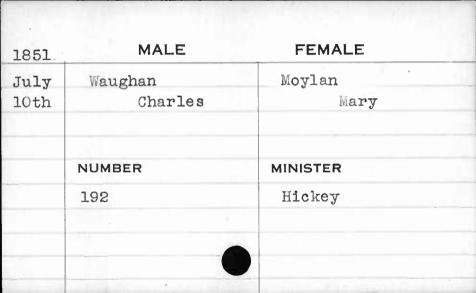

|               |          |



| 1851 | MALE          | FEMALE     |
|------|---------------|------------|
| July | Watts         | Brown      |
| 17th | Richard Henry | Barbara L. |
|      | NUMBER        | MINISTER   |
|      | 226           | Roberts    |
|      | •             |            |

| 1851  | MALE       | FEMALE   |
|-------|------------|----------|
| 1     | MALE       | 1        |
| Sept. | Watts      | Taylor   |
| 29th  | Sabritt W. | Lucinda  |
|       |            |          |
|       |            |          |
|       | NUMBER     | MINISTER |
|       | 568        | Israel   |
|       |            |          |
|       |            |          |
|       |            |          |
|       |            |          |
|       |            |          |







| 1851 | MALE                 | FEMALE    |
|------|----------------------|-----------|
| Aug. | Waughen              | 0'Connell |
| 16th | Charles              | Catharine |
|      | NUMBER               | MINISTER  |
|      | 346                  | Hickey    |
|      |                      |           |
|      | A management and the |           |















| 1851 | MALE    | FEMALE     |
|------|---------|------------|
| Oct. | Webb    | Thompson   |
| 23rd | William | Mary Ellen |
|      | NUMBER  | MINISTER   |
|      | 696     | Grier      |
| . ,  |         |            |
|      |         |            |

| 1851 | MALE           | FEMALE    |
|------|----------------|-----------|
| June | Webb           | Woods     |
| 6th  | William George | Amanda C. |
|      | NUMBER