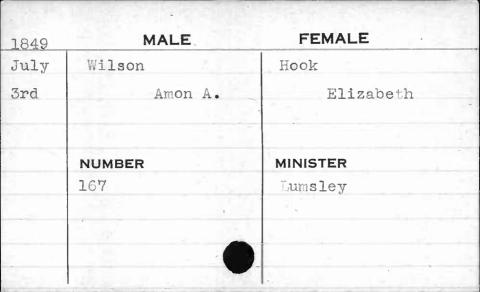

|
| San |            |           |
|                                         |            |           |

| 1851     | MALE       | FEMALE *  |   |
|----------|------------|-----------|---|
| May-     | Willoughby | Taylor    |   |
| 26th     | Josiah I   | · Mary T. |   |
|          |            |           |   |
|          | NUMBER     | MINISTER  |   |
| <b>V</b> | 1116       | Killen    |   |
|          |            |           |   |
|          | 7          |           | ^ |
|          |            |           |   |

| 1851 | MALE           | FEMALE    |
|------|----------------|-----------|
| Aug. | Wilmer         | Van Horn  |
| 5th  | John G.        | Araminta  |
|      | NUMBER         | MINISTER  |
|      | 298            | Alexander |
|      | 3000 Sec. 1000 |           |





| 1851 | MALE     | FEMALE   |
|------|----------|----------|
| May  | Wilson   | Clarke   |
| 17th | David C. | Isabel   |
|      | NUMBER   | MINISTER |
|      | 1063     | McCloud  |













| 1851 | MALE   | FEMALE   |
|------|--------|----------|
| May  | Wilson | Moreland |
| 24th | James  | Isabella |
|      | NUMBER | MINISTER |
|      | 1108   | Hickey   |
|      |        | ,        |
| E    |        |          |
|      |        |          |













|                               |                     | 4015                       | FEMALE   |
|-------------------------------|---------------------|----------------------------|----------|
| 1849                          | N                   | IALE                       | remale , |
| Sept.                         | Wil