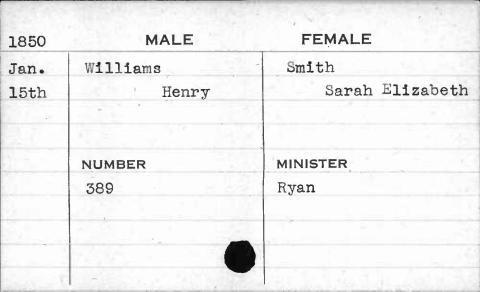

| 1850 | MALE     | FEMALE       |
|------|----------|--------------|
| Oct. | Street   | Stubblefield |
| 23rd | St Clare | Susanna      |
| *    | ,        |              |
|      | NUMBER   | MINISTER     |
|      | 643      | Forbes       |
|      |          |              |
|      |          |              |
|      |          |              |
|      |          |              |