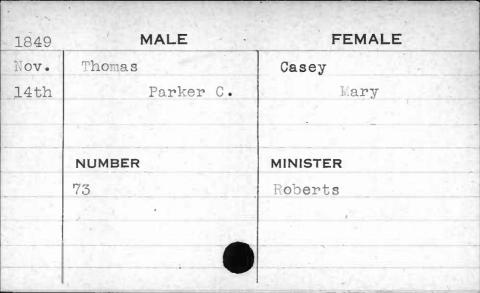

| 1851            | MALE    | FEMALE      |
|-----------------|---------|-------------|
| Aug.            | Switzer | Pearce      |
| 28th            | William | Elizabeth   |
|                 |         |             |
|                 | NUMBER  | MINISTER    |
| September       | 390     | Des 100 000 |
| WalterSylverine |         |             |
| Francos         | ,       |             |
|                 |         | 5           |