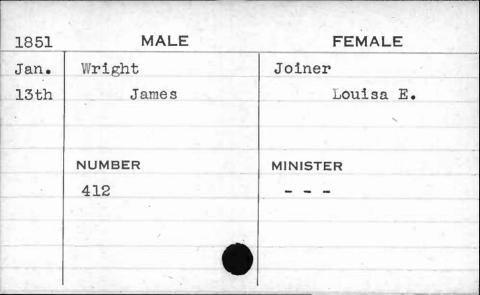

| 1851  |          |               |
|-------|----------|---------------|
|       | MALE     | FEMALE        |
| March | Streeper | Lyon          |
| 20th  | Charles  | Amanda Louisa |
|       | NUMBER   | MINISTER      |
|       | 777      | Lemmon        |
| 4     |          |               |
|       |          |               |