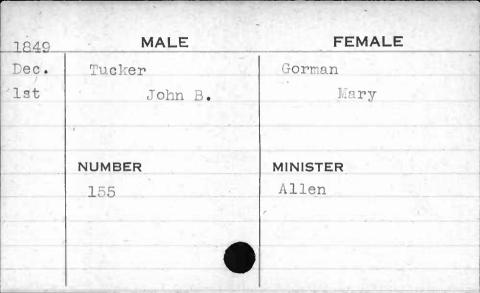

--|
| Aug. | Townsend   | Clagett   |
| 30th | William S. | Elizabeth |
|      | NUMBER     | MINISTER  |
|      | 397h       |           |
|      |            |           |























| 1851 | MALE     | FEMALE   |       |
|------|----------|----------|-------|
| Мау  | Triplett | Barnes   | 2     |
| 13th | Elijah   | Ann Le   | ouisa |
|      | NUMBER   | MINISTER |       |
|      | 1039     | Slicer   |       |
|      |          |          |       |

| 1851  | MALE     | FEMALE   |
|-------|----------|----------|
| Feb.  | Triplett | Martin   |
| 14th  | Henry B. | Margaret |
| 11000 |          |          |
| TX SE | NUMBER   | MINISTER |
|       | 586      |          |
|       |          |          |
|       |          |          |
|       |          |          |























| 1851 | MALE      | FEMALE   |
|------|-----------|----------|
| Aug. | Turnbaugh | Panblick |
| 8th  | John      | Mary Ann |
|      |           |          |
|      | NUMBER    | MINISTER |
|      | 315       | Cole     |
|      |           |          |
|      |           |          |
|      |           |          |









| 1851