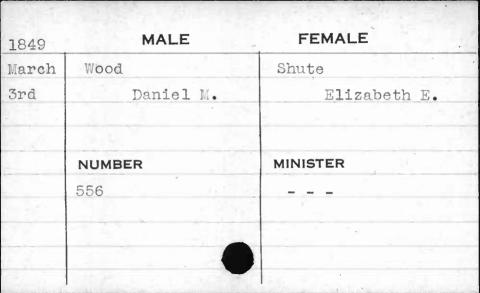

| 1850                      | MALE     | FEMALE   |
|---------------------------|----------|----------|
| March                     | Stumpner | Weaver   |
| 7th                       | Daniel   | Anna     |
|                           |          |          |
| /                         |          | ,        |
| Expression of the country | NUMBER   | MINISTER |
|                           | 638      | Hannan   |
|                           |          |          |
|                           |          |          |
|                           |          |          |
| 3-50-3                    |          |          |