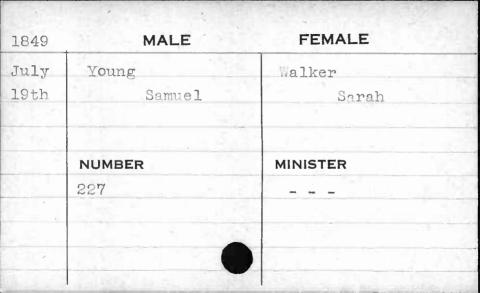

|
| 613      | Coleman                |                                                |
| •        |                        |                                                |
|          | Young James S.  NUMBER | Young Thomas James S. Emma M.  NUMBER MINISTER |



| 1851<br>Sept. | MALE   | FEMALE<br>Corbel |
|---------------|--------|------------------|
| 20th          | Otis   | Mary Virginia    |
|               |        | v C              |
|               |        |                  |
|               | NUMBER | MINISTER         |
|               | 519    | Heiner           |
|               |        |                  |
|               |        | 100              |
|               |        |                  |
|               |        |                  |









| MALE      | FEMALE                     |
|-----------|----------------------------|
| Younger   | White                      |
| Joseph W. | Maria Ann                  |
| NUMBER    | MINISTER                   |
| 376       | Heiner                     |
|           |                            |
|           | Younger  Joseph W.  NUMBER |







| 1850