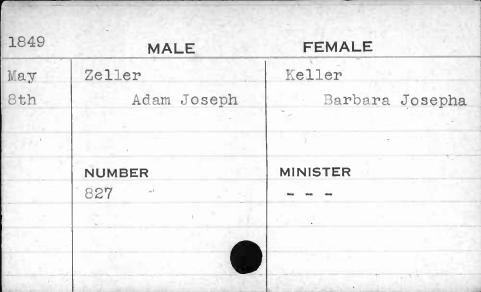

|           |          |























| 1851  | MALE      | FEMALE   |
|-------|-----------|----------|
| March | Zur Horst | Kehrer   |
| 4th   | Frederick | Lisette  |
|       |           |          |
|       | NUMBER    | MINISTER |
|       | 703       |          |
|       |           |          |
|       | •         |          |
|       |           |          |