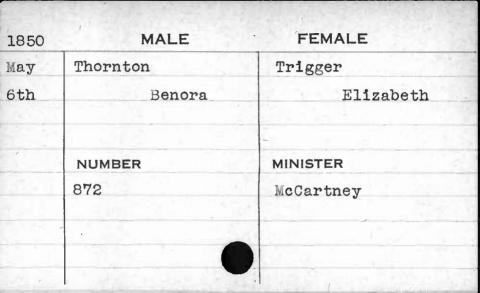

|
|       | NUMBER    | MINISTER |
|       | 438       | Ross     |
|       |           |          |
| -     |           |          |
|       |           |          |
|       |           |          |

| MALE     | FEMALE           |
|----------|------------------|
| Thompson | Constantine      |
| Charles  | Bridget          |
| NUMBER   | MINISTER         |
| 475      | Dolan            |
|          |                  |
|          | Thompson Charles |

















| 1851 | MALE      | FEMALE     |
|------|-----------|------------|
| Feb. | Thompson  | Cooper     |
| 21st | Joseph R. | Rebecca D. |
|      | NUMBER    | MINISTER   |
|      | 622       |            |
|      |           |            |
|      |           |            |
|      |           |            |





















| 1851             | MALE     | FEMALE   |
|------------------|----------|----------|
| April            | Thurston | Fowler   |
| llth             | Isaac    | Rebecca  |
| After grapp **1. |          |          |
|                  | NUMBER   | MINISTER |
|                  | 873      |          |
|                  | -        |          |
|                  |          | -        |
|                  |          |          |









| 1851 | MALE     | FEMALE    |
|------|----------|-----------|
| Aug. | Tilghman | Gordon    |
| 4th  | Eli      | Elizabeth |
|      |          |           |
|      | NUMBER   | MINISTER  |
|      | 296      |           |
|      | ,        |           |
|      |          |           |
|      |          |           |
|      |          |           |

|