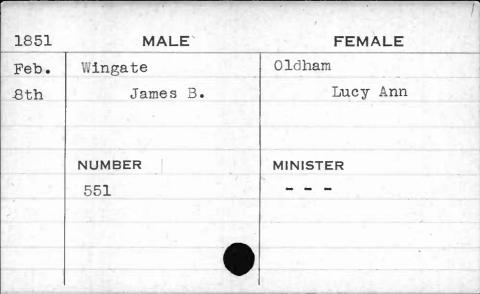

| 1850 | MALE     | FEMALE       |
|------|----------|--------------|
| Oct. | Street   | Stubblefield |
| 23rd | St Clare | Susanna      |
| *    | ,        |              |
|      | NUMBER   | MINISTER     |
|      | 643      | Forbes       |
|      |          |              |
|      |          |              |
|      |          |              |
|      |          |              |