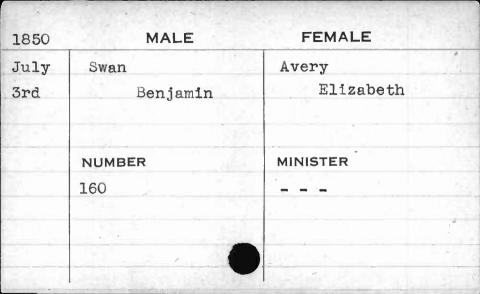

E OF THE SAME O |







| 1851 | MALE       | FEMALE   |                              |
|------|------------|----------|------------------------------|
| June | Sunderland | Coleman  |                              |
| 5th  | Beverly W. | Mary     | rice and reprint any other A |
|      |            |          |                              |
|      |            |          | 130                          |
|      | NUMBER     | MINISTER |                              |
|      | 24         | Israel   |                              |
|      |            |          |                              |
|      |            |          |                              |
|      |            |          |                              |
|      |            |          |                              |













| 1850 | MALE                       | FEMALE