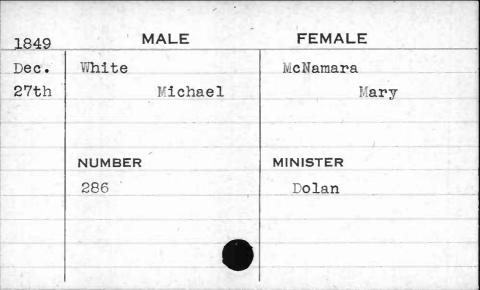

|       | 761    | Roberts      |



| 1851      | MALE        | FEMALE                           |
|-----------|-------------|----------------------------------|
| June      | White       | Williams                         |
| lOth      | Henry James | Margaret F,                      |
|           |             |                                  |
|           |             |                                  |
|           | NUMBER      | MINISTER                         |
|           | 50          | Clemm                            |
| *         |             |                                  |
|           |             | Lade Section 1                   |
| Allegaria | 90°         | Not to recommend and constrained |
|           |             |                                  |











| 1851 | MALE   | FEMALE       |
|------|--------|--------------|
| July | White  | Moore        |
| 3rd  | Peter  | Margaret Ann |
|      | NUMBER | MINISTER     |
| ,    | 156    | Israel       |
|      |        |              |









| 1851 | MALE   | FEMALE    |
|------|--------|-----------|
| May  | White  | Mills     |
| 13th | Robert | Salina H. |
|      | NUMBER | MINISTER  |
|      | 1040   |           |
|      |        |           |
|      |        |           |
|      |        |           |









| 1851 | MALE        | FEMALE     |
|------|-------------|------------|
| May  | Whitelock   | McKinley   |
| 2nd  | Robinson D. | Frances E. |
|      |             |            |
|      | NUMBER      | MINISTER   |
|      | 993         | Bowen      |
|      |             |