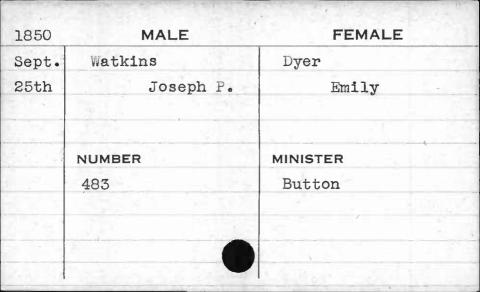

| 1851 | MALE     | FEMALE     |
|------|----------|------------|
| Nov, | Stratman | Wehrmann   |
| 19th | John     | Anna M. C. |
|      | NUMBER   | MINISTER   |
|      | 97       | Brockman   |
|      |          |            |