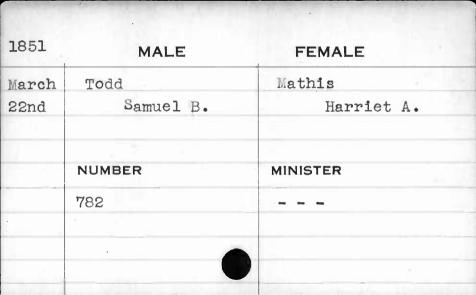

| 1851  |          |               |
|-------|----------|---------------|
|       | MALE     | FEMALE        |
| March | Streeper | Lyon          |
| 20th  | Charles  | Amanda Louisa |
|       | NUMBER   | MINISTER      |
|       | 777      | Lemmon        |
| 4     |          |               |
|       |          |               |