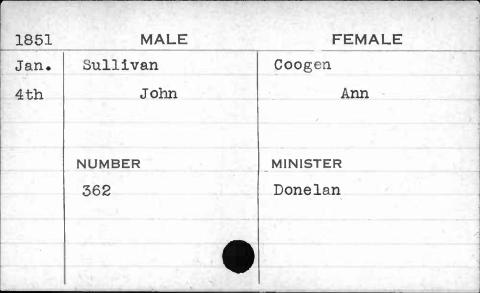

| Forbes       |
|      |          |              |
|      |          |              |
|      |          |              |
|      |          |              |







| 1850                      | MALE     | FEMALE   |
|---------------------------|----------|----------|
| March                     | Stumpner | Weaver   |
| 7th                       | Daniel   | Anna     |
|                           |          |          |
| /                         |          | ,        |
| Expression of the country | NUMBER   | MINISTER |
|                           | 638      | Hannan   |
|                           |          |          |
|                           |          |          |
|                           |          |          |
| 3-50-3                    |          |          |

\_\_\_\_





| MALE     | FEMALE                      |
|----------|-----------------------------|
| Sullivan | Haines                      |
| Paoli    | Rachel                      |
| NUMBER   | MINISTER                    |
| 496      | Morris                      |
|          |                             |
|          | Sullivan<br>Paoli<br>NUMBER |

| 1851 | MALE     | FEMALE