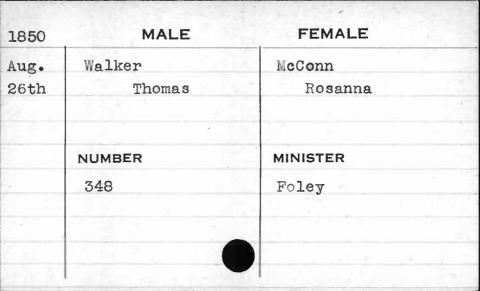

|
|      |           |           |



| 1851    | MALE    | FEMALE   |
|---------|---------|----------|
| Aug.    | Viney   | Perry    |
| llth    | Douglas | Jane     |
|         | NUMBER  | MINISTER |
| Marca . | 320     |          |
|         |         |          |
|         |         |          |

















| 1851 | MALE      | FEMALE   |
|------|-----------|----------|
| June | Wagner    | Theier   |
| 7th  | George J. | Margaret |
|      | NUMBER    | MINISTER |
|      | 31        | Beyer    |
|      |           |          |











| 1851 | MALE       | FEMALE    |
|------|------------|-----------|
| Nov. | Wales      | Gothwaite |
| 11th | William S. | Elizabeth |
|      | NUMBER     | MINISTER  |
|      | 53         |           |
|      |            |           |









| 1851 | MALE   | FEMALE   |
|------|--------|----------|
| Nov. | Wall   | Newman   |
| 24th | John   | Bridget  |
|      | NUMBER | MINISTER |
|      | 128    | Donelan  |
|      |        |          |













| 1851 | MALE      | FEMALE   |
|------|-----------|----------|
| May  | Walmsley  | Webber   |
| 8th  | Robert H. | Mary Ann |
|      | NUMBER    | MINISTER |
|      | 1022      | Hickey   |
| 4    |           |          |













| 1851<br>July | MALE<br>Walters | FEMALE Lentz       |
|--------------|-----------------|--------------------|
| oury         | 11410015        | HOII 02            |
| 30th         | Henry           | Margarett <b>a</b> |
|              | NUMBER          | MINISTER           |
|              | 275             | Schwarz            |





|