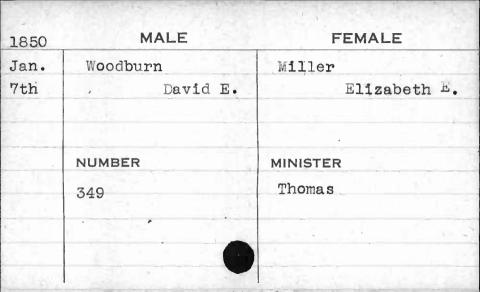

| 1851 | MALE     | FEMALE     |
|------|----------|------------|
| Nov, | Stratman | Wehrmann   |
| 19th | John     | Anna M. C. |
|      | NUMBER   | MINISTER   |
|      | 97       | Brockman   |
|      |          |            |