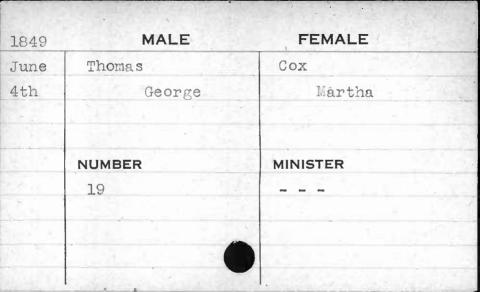

|
|      |             | HILLIAN TO A STATE OF THE STATE |



| 1851. | MALE              | FEMALE     |
|-------|-------------------|------------|
| Sept. | Thomas            | Ware       |
| 19th  | Charles           | . Sophia . |
| -     |                   | 2018       |
|       | the second second |            |
|       | NUMBER            | MINISTER   |
|       | 513               |            |
|       |                   |            |
|       |                   |            |
|       |                   |            |
|       |                   |            |











| 1850           | MALE              | FEMALE   |                       |
|----------------|-------------------|----------|-----------------------|
| Feb.           | Thomas            | Belt     |                       |
| 12th           | Hezekiah          | Maria    |                       |
|                |                   |          | India Millionationals |
| Alteri         | way state the re- |          |                       |
|                | NUMBER            | MINISTER |                       |
| hannagan may 5 | 553               | Donelan  |                       |
|                | ,                 |          |                       |
| 41-            |                   |          |                       |
|                |                   |          | Pupi