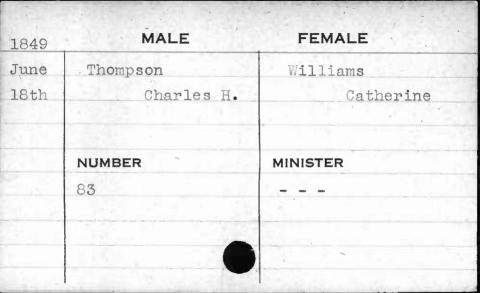

\_\_\_\_

| MALE     | FEMALE                      |
|----------|-----------------------------|
| Sullivan | Haines                      |
| Paoli    | Rachel                      |
| NUMBER   | MINISTER                    |
| 496      | Morris                      |
|          |                             |
|          | Sullivan<br>Paoli<br>NUMBER |