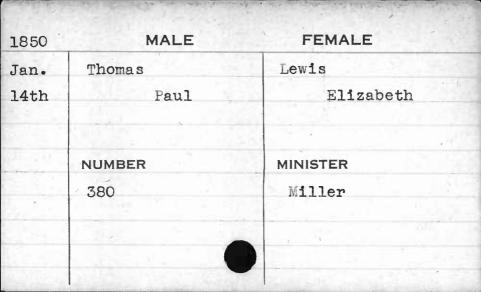

| 1851 | MALE     | FEMALE     |
|------|----------|------------|
| Nov, | Stratman | Wehrmann   |
| 19th | John     | Anna M. C. |
|      | NUMBER   | MINISTER   |
|      | 97       | Brockman   |
|      |          |            |