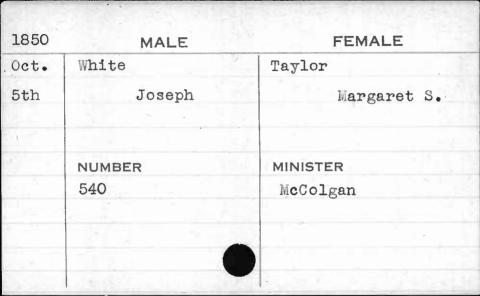

|
|       | 761    | Roberts      |



| 1851      | MALE        | FEMALE                           |
|-----------|-------------|----------------------------------|
| June      | White       | Williams                         |
| lOth      | Henry James | Margaret F,                      |
|           |             |                                  |
|           |             |                                  |
|           | NUMBER      | MINISTER                         |
|           | 50          | Clemm                            |
| *         |             |                                  |
|           |             | Lade Section 1                   |
| Allegaria | 90°         | Not to recommend and constrained |
|           |             |                                  |











| 1851 | MALE   | FEMALE       |
|------|--------|--------------|
| July | White  | Moore        |
| 3rd  | Peter  | Margaret Ann |
|      | NUMBER | MINISTER     |
| ,    | 156    | Israel       |
|      |        |              |









| 1851 | MALE   | FEMALE    |
|------|--------|-----------|
| May  | White  | Mills     |
| 13th | Robert | Salina H. |
|      | NUMBER | MINISTER  |
|      | 1040   |           |
|      |        |           |
|      |        |           |
|      |        |           |









| 1851 | MALE        | FEMALE     |
|------|-------------|------------|
| May  | Whitelock   | McKinley   |
| 2nd  | Robinson D. | Frances E. |
|      |             |            |
|      | NUMBER      | MINISTER   |
|      | 993         | Bowen      |
|      |             |