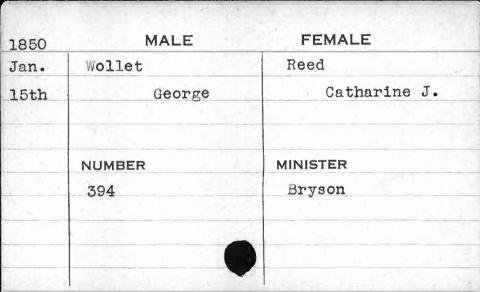

| 1850 | MALE     | FEMALE       |
|------|----------|--------------|
| Oct. | Street   | Stubblefield |
| 23rd | St Clare | Susanna      |
| *    | ,        |              |
|      | NUMBER   | MINISTER     |
|      | 643      | Forbes       |
|      |          |              |
|      |          |              |
|      |          |              |
|      |          |              |