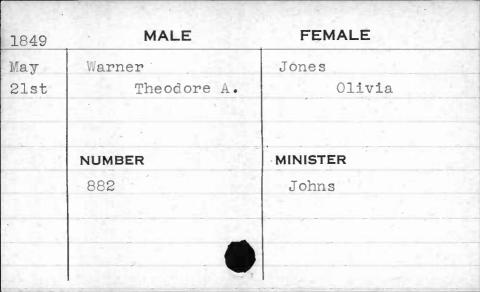

|               |            |



























| 1851 | MALE   | FEMALE    |
|------|--------|-----------|
| Feb. | Warner | Warner    |
| 14th | George | Elizabeth |
|      | NUMBER | MINISTER  |
|      | 587    | Schwarz   |
|      |        |           |
|      |        | ,         |





















| 1851 | MALE    | FEMALE   |
|------|---------|----------|
| Feb. | Waters  | Magness  |
| 13th | Charles | Ellen    |
|      |         |          |
|      | NUMBER  | MINISTER |
|      | 585     | Bear     |
|      |         |          |
|      | •       |          |
|      |         |          |







| 1851 | MALE                                           | FEMALE   |
|------|------------------------------------------------|----------|
| May  | Waters                                         | Jones    |
| 12th | Thoma s                                        | Gertrude |
|      | NUMBER                                         | MINISTER |
|      | 1038                                           | Thorne   |
|      | endanderwales for following follows (well) for |          |