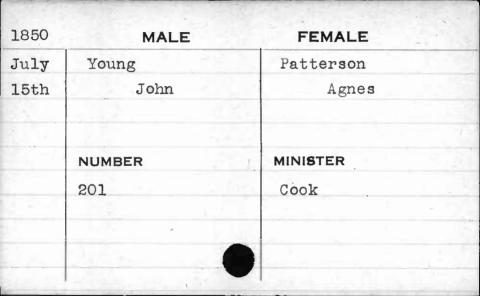

R |
|      | 1051     | Harvey   |
|      |          |          |
|      |          |          |

.



| MALE     | FEMALE                 |                                                |
|----------|------------------------|------------------------------------------------|
| Young    | Thomas                 |                                                |
| James S. | Emma M.                |                                                |
| NUMBER   | MINISTER               |                                                |
| 613      | Coleman                |                                                |
| •        |                        |                                                |
|          | Young James S.  NUMBER | Young Thomas James S. Emma M.  NUMBER MINISTER |



| 1851<br>Sept. | MALE   | FEMALE<br>Corbel |
|---------------|--------|------------------|
| 20th          | Otis   | Mary Virginia    |
|               |        | v C              |
|               |        |                  |
|               | NUMBER | MINISTER         |
|               | 519    | Heiner           |
|               |        |                  |
|               |        | 100              |
|               |        |                  |
|               |        |                  |









| MALE      | FEMALE                     |
|-----------|----------------------------|
| Younger   | White                      |
| Joseph W. | Maria Ann                  |
| NUMBER    | MINISTER                   |
| 376       | Heiner                     |
|           |