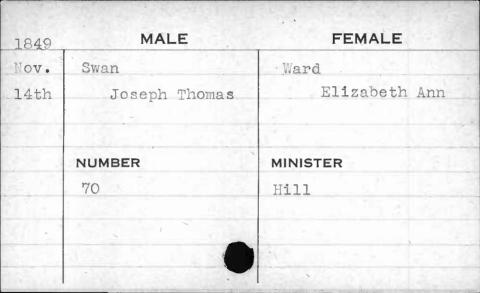

OF THE SAME O |







| 1851 | MALE       | FEMALE   |                              |
|------|------------|----------|------------------------------|
| June | Sunderland | Coleman  |                              |
| 5th  | Beverly W. | Mary     | rice and reprint any other A |
|      |            |          |                              |
|      |            |          | 130                          |
|      | NUMBER     | MINISTER |                              |
|      | 24         | Israel   |                              |
|      |            |          |                              |
|      |            |          |                              |
|      |            |          |                              |
|      |            |          |                              |













| 1850 | MALE                       | FEMALE