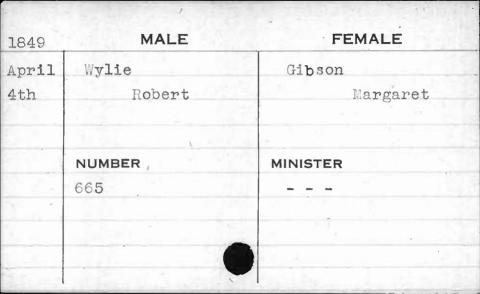

| 1851            | MALE    | FEMALE      |
|-----------------|---------|-------------|
| Aug.            | Switzer | Pearce      |
| 28th            | William | Elizabeth   |
|                 |         |             |
|                 | NUMBER  | MINISTER    |
| September       | 390     | Des 100 000 |
| WalterSylverine |         |             |
| Francos         | ,       |             |
|                 |         | 5           |