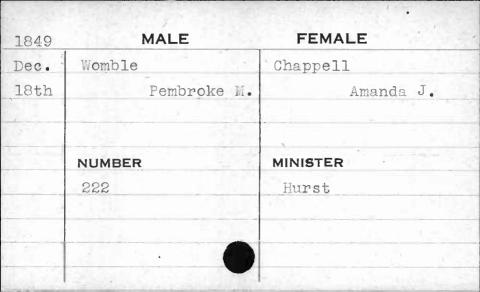

| 1850                      | MALE     | FEMALE   |
|---------------------------|----------|----------|
| March                     | Stumpner | Weaver   |
| 7th                       | Daniel   | Anna     |
|                           |          |          |
| /                         |          | ,        |
| Expression of the country | NUMBER   | MINISTER |
|                           | 638      | Hannan   |
|                           |          |          |
|                           |          |          |
|                           |          |          |
| 3-50-3                    |          |          |