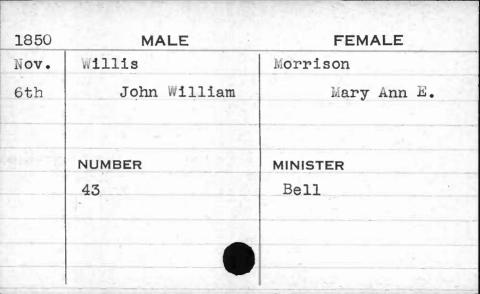

| 44         |          |  |
|       |            |          |  |
| •     |            |          |  |
|       |            |          |  |



| 1851  | MALE            |          |
|-------|-----------------|----------|
|       | MALE Williamson | FEMALE   |
| March |                 | Clyne    |
| lst   | Charles H. A.   | Anna M.  |
|       | NUMBER          | MINISTER |
|       | 679             | Thomas   |
|       | •               |          |







| 1851 | MALE    | FEMALE   |
|------|---------|----------|
| Oct. | Willing | Douglas  |
| 23rd | Joseph  | Nancy    |
|      |         |          |
|      | NUMBER  | MINISTER |
|      | 699     | Cook     |
|      |         |          |
|      |         |          |
|      |         |          |
|      |         |          |















| 1851                                    | MALE       | FEMALE    |
|-----------------------------------------|------------|-----------|
| July                                    | Willoughby | Kernan    |
| 7th                                     | Joseph D.  | Martha E. |
|                                         |            |           |
|                                         |            |           |
|                                         | NUMBER     | MINISTER  |
|                                         | 172        | Donelan   |
|                                         |            | ·         |
|                                         |            |           |
| San |            |           |
|                                         |            |