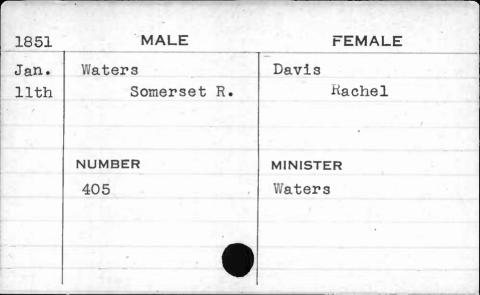

| 1851 | MALE     | FEMALE     |
|------|----------|------------|
| Nov, | Stratman | Wehrmann   |
| 19th | John     | Anna M. C. |
|      | NUMBER   | MINISTER   |
|      | 97       | Brockman   |
|      |          |            |