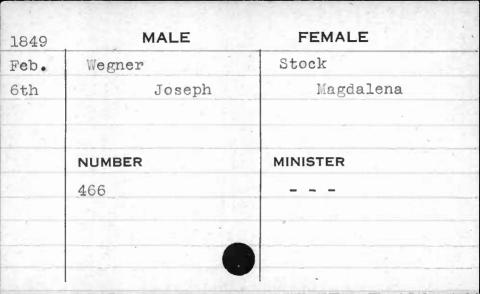

|------|----------------|-----------|
| June | Webb           | Woods     |
| 6th  | William George | Amanda C. |
|      | NUMBER         | MINISTER  |
|      | 30             | Tarring   |







| 1851  | MALE    | FEMALE    |
|-------|---------|-----------|
| Aug.  | Webster | O'Donnell |
| 20th_ | John T. | Mary Ann  |
|       | NUMBER  | MINISTER  |
|       | 358     | Francis   |
|       |         |           |

| MAL F   | FEMALE           |
|---------|------------------|
| MALE    | FEMALE           |
| Webster | Sullivan         |
| Joseph  | Emeline          |
|         | (Negroes)        |
| NUMBER  | MINISTER         |
| 140     | Young            |
|         |                  |
|         | _                |
|         |                  |
|         | Joseph<br>NUMBER |









|      | t                |   |                      |
|------|------------------|---|----------------------|
| 1851 | MALE             |   | FEMALE               |
| Feb. | Weigant<br>Peter |   | Shaefer<br>Agnes Ann |
|      | NUMBER           |   | MINISTER             |
|      | 593              |   | Ryan                 |
|      |                  | • |                      |

| 1851 | MALE     | FEMALE   |
|------|----------|----------|
| Oct. | Weirich  | Hedrick  |
| 15th | Jacob C. | Leah     |
| 0    | NUMBER   | MINISTER |
|      | 664      | Elder    |
|      |          |          |























| 1851 | MALE         | FEMALE   |
|------|--------------|----------|
| Aug. | Welsh        | Kirby    |
| 26th | George Henry | Hamatel  |
|      | NUMBER       | MINIST