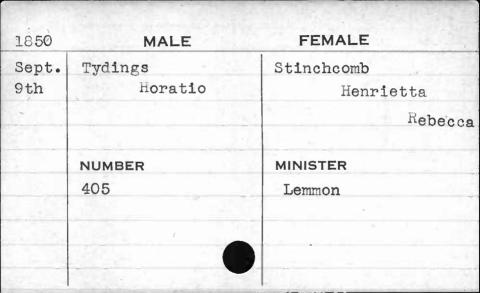

|





| ,    |             |              |
|------|-------------|--------------|
| 1851 | MALE        | FEMALE       |
| Aug. | Turner      | Sipely       |
| 6th  | John Wesley | Mary Frances |
|      | NUMBER      | MINISTER     |
|      | 303         | Allen        |
|      | <b>3</b>    |              |







| 1850 | MALE       | FEMALE        |
|------|------------|---------------|
| Dec. | Turner     | Brotherton    |
| 23rd | William B. | Sophia Louisa |
| 2.14 |            |               |
|      |            |               |
|      | NUMBER     | MINISTER      |
|      | 266        | Morris        |
|      |            |               |
|      |            |               |
|      |            |               |
|      |            |               |

-

















| 1851   | MALE