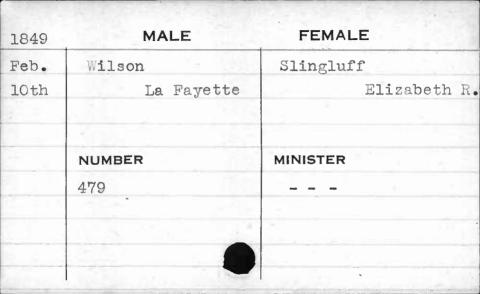

| ^ |
|          |            |           |   |

| 1851 | MALE           | FEMALE    |
|------|----------------|-----------|
| Aug. | Wilmer         | Van Horn  |
| 5th  | John G.        | Araminta  |
|      | NUMBER         | MINISTER  |
|      | 298            | Alexander |
|      | 3000 Sec. 1000 |           |





| 1851 | MALE     | FEMALE   |
|------|----------|----------|
| May  | Wilson   | Clarke   |
| 17th | David C. | Isabel   |
|      | NUMBER   | MINISTER |
|      | 1063     | McCloud  |













| 1851 | MALE   | FEMALE   |
|------|--------|----------|
| May  | Wilson | Moreland |
| 24th | James  | Isabella |
|      | NUMBER | MINISTER |
|      | 1108   | Hickey   |
|      |        | ,        |
| E    |        |          |
|      |        |          |













|                               |                     | 4015                       | FEMALE   |
|-------------------------------|---------------------|----------------------------|----------|
| 1849                          | N                   | IALE                       | remale , |
| Sept.                         | Wilson              |                            | Nelson   |
| 17th                          | ,                   | Thomas                     | Regina   |
| district of the second second |                     | ***                        |          |
|                               | - Advantage - Advan |                            |          |
|                               | NUMBER              |                            | MINISTER |
|