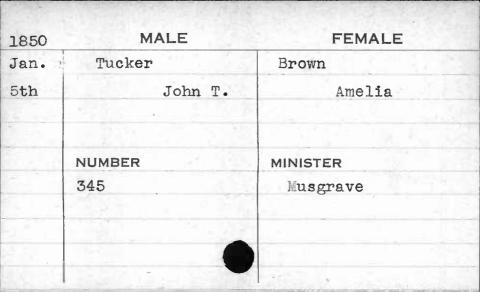

| 1850 | MALE     | FEMALE       |
|------|----------|--------------|
| Oct. | Street   | Stubblefield |
| 23rd | St Clare | Susanna      |
| *    | ,        |              |
|      | NUMBER   | MINISTER     |
|      | 643      | Forbes       |
|      |          |              |
|      |          |              |
|      |          |              |
|      |          |              |