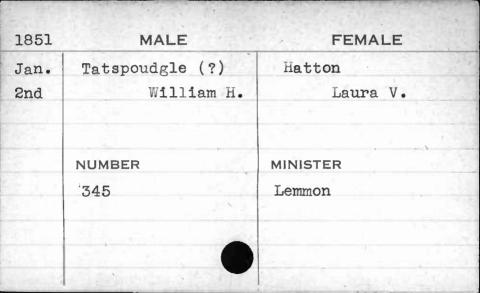

R   |
|                | 177       | Heiner     |
|                |           |            |
| · govern       |           |            |
|                |           |            |
| 80 1           |           |            |



| 1851 | MALE      | FEMALE     |
|------|-----------|------------|
| Aug. | Talbott   | Vermillion |
| 27th | George W. | Rachel A.  |
|      | NUMBER    | MINISTER   |
|      | 387       | Donelan    |
|      | ,         |            |











| 1851 | MALE   | FEMALE   |
|------|--------|----------|
| Nov. | Tard   | Candorff |
| 13th | James  | Mary Ann |
|      |        |          |
|      |        |          |
|      | NUMBER | MINISTER |
|      | 69     | Heffner  |
|      |        |          |
|      |        |          |
|      |        |          |



































1851 MALE **FEMALE** Clark Nov. Teal Mary A. llth George McK. NUMBER MINISTER 52 Donelan







| 1851 | MALE   | FEMALE     |
|------|--------|------------|
| July | Temple | Buely      |
| 10th | Thomas | Anne Maria |
|      | NUMBER | MINISTER   |
|      | 195    |            |
|      |        |            |

| 1851 | MALE      | FEMALE    |
|------|-----------|-----------|
| May  | Tensfield | Bayly     |
| 13th | Arnold    | Mary Jane |
|      | NUMBER    | MINISTER  |
|      | 1042      |           |
|      |           | · .       |
| 1    |           |           |
|      |           |           |
| 5 6  |           |           |



| 1851 | MALE     | FEMALE   |
|------|----------|----------|
| May  | Thayer   | Riggs    |
| 27th | James L. | Medora