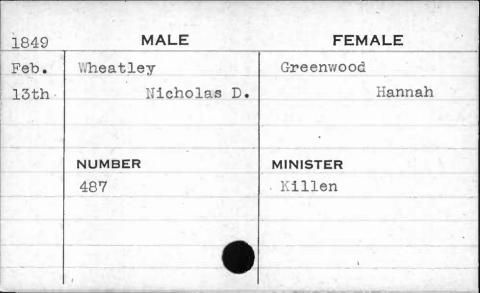

\_\_\_\_

| MALE     | FEMALE                      |
|----------|-----------------------------|
| Sullivan | Haines                      |
| Paoli    | Rachel                      |
| NUMBER   | MINISTER                    |
| 496      | Morris                      |
|          |                             |
|          | Sullivan<br>Paoli<br>NUMBER |