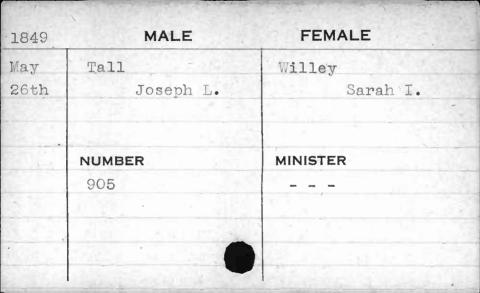

|        |           |







| 1851           | MALE      | FEMALE     |
|----------------|-----------|------------|
| July           | Talbott   | Pennington |
| 7th            | Edward K. | Martine    |
| Section (sept. |           | 8          |
| 100            |           |            |
|                | NUMBER    | MINISTER   |
|                | 177       | Heiner     |
|                |           |            |
| · govern       |           |            |
|                |           |            |
| 80 1           |           |            |



| 1851 | MALE      | FEMALE     |
|------|-----------|------------|
| Aug. | Talbott   | Vermillion |
| 27th | George W. | Rachel A.  |
|      | NUMBER    | MINISTER   |
|      | 387       | Donelan    |
|      | ,         |            |











| 1851 | MALE   | FEMALE   |
|------|--------|----------|
| Nov. | Tard   | Candorff |
| 13th | James  | Mary Ann |
|      |        |          |
|      |        |          |
|      | NUMBER | MINISTER |
|      | 69     | Heffner  |
|      |        |          |
|      |        |          |
|      |        |          |



































1851 MALE **FEMALE** Clark Nov. Teal Mary A. llth George McK. NUMBER MINISTER 52 Donelan







| 1851 | MALE   | FEMALE     |
|------|--------|------------|
| July | Temple | Buely      |
| 10th | Thomas | Anne Maria |
|      | NUMBER | MINISTER   |
|      | 195    |            |
|      |        |            |

| 1851 | MALE      | FEMALE    |
|------|-----------|-----------|
| May  | Tensfield | Bayly     |
| 13th | Arnold    | Ma