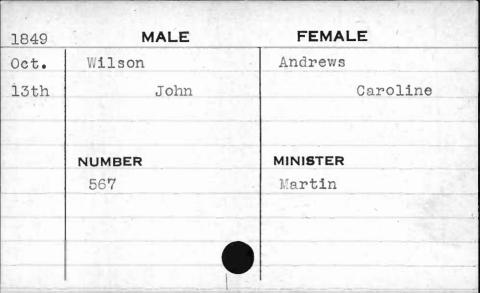

\_\_\_\_

| MALE     | FEMALE                      |
|----------|-----------------------------|
| Sullivan | Haines                      |
| Paoli    | Rachel                      |
| NUMBER   | MINISTER                    |
| 496      | Morris                      |
|          |                             |
|          | Sullivan<br>Paoli<br>NUMBER |