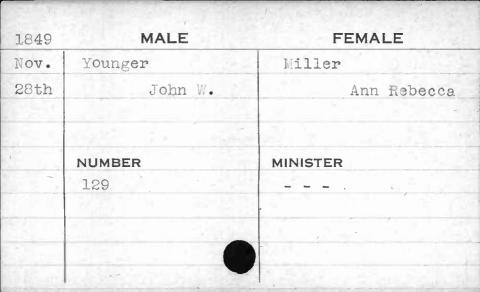

|
| 613      | Coleman                |                                                |
| •        |                        |                                                |
|          | Young James S.  NUMBER | Young Thomas James S. Emma M.  NUMBER MINISTER |



| 1851<br>Sept. | MALE   | FEMALE<br>Corbel |
|---------------|--------|------------------|
| 20th          | Otis   | Mary Virginia    |
|               |        | v C              |
|               |        |                  |
|               | NUMBER | MINISTER         |
|               | 519    | Heiner           |
|               |        |                  |
|               |        | 100              |
|               |        |                  |
|               |        |                  |









| MALE      | FEMALE                     |
|-----------|----------------------------|
| Younger   | White                      |
| Joseph W. | Maria Ann                  |
| NUMBER    | MINISTER                   |
| 376       | Heiner                     |
|           |                            |
|           | Younger  Joseph W.  NUMBER |







| 1850