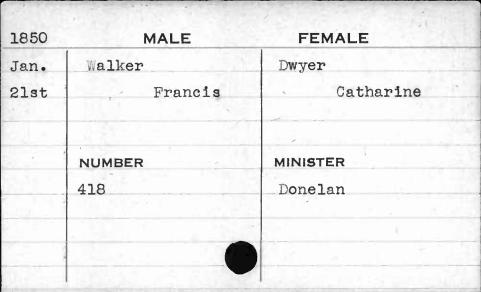

|
|      |           |           |



| 1851    | MALE    | FEMALE   |
|---------|---------|----------|
| Aug.    | Viney   | Perry    |
| llth    | Douglas | Jane     |
|         | NUMBER  | MINISTER |
| Marca . | 320     |          |
|         |         |          |
|         |         |          |

















| 1851 | MALE      | FEMALE   |
|------|-----------|----------|
| June | Wagner    | Theier   |
| 7th  | George J. | Margaret |
|      | NUMBER    | MINISTER |
|      | 31        | Beyer    |
|      |           |          |











| 1851 | MALE       | FEMALE    |
|------|------------|-----------|
| Nov. | Wales      | Gothwaite |
| 11th | William S. | Elizabeth |
|      | NUMBER     | MINISTER  |
|      | 53         |           |
|      |            |           |









| 1851 | MALE   | FEMALE   |
|------|--------|----------|
| Nov. | Wall   | Newman   |
| 24th | John   | Bridget  |
|      | NUMBER | MINISTER |
|      | 128    | Donelan  |
|      |        |          |













| 1851 | MALE      | FEMALE   |
|------|-----------|----------|
| May  | Walmsley  | Webber   |
| 8th  | Robert H. | Mary Ann |
|      | NUMBER    | MINISTER |
|      | 1022      | Hickey   |
| 4    |           |          |













| 1851<br>July | MALE<br>Walters | FEMALE Lentz       |
|--------------|-----------------|--------------------|
| oury         | 11410015        | HOII 02            |
| 30th         | Henry           | Margarett <b>a</b> |
|              | NUMBER          | MINISTER           |
|              | 275             | Schwarz            |