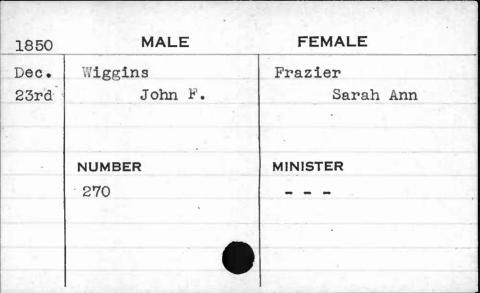

\_\_\_\_

| MALE     | FEMALE                      |
|----------|-----------------------------|
| Sullivan | Haines                      |
| Paoli    | Rachel                      |
| NUMBER   | MINISTER                    |
| 496      | Morris                      |
|          |                             |
|          | Sullivan<br>Paoli<br>NUMBER |