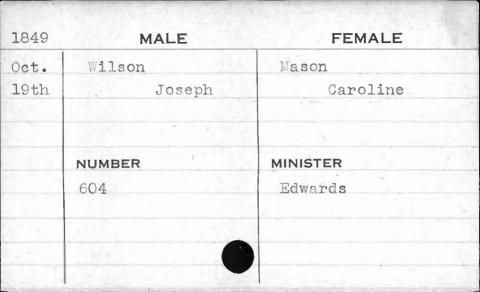

|           | ^ |
|          |            |           |   |

| 1851 | MALE           | FEMALE    |
|------|----------------|-----------|
| Aug. | Wilmer         | Van Horn  |
| 5th  | John G.        | Araminta  |
|      | NUMBER         | MINISTER  |
|      | 298            | Alexander |
|      | 3000 Sec. 1000 |           |





| 1851 | MALE     | FEMALE   |
|------|----------|----------|
| May  | Wilson   | Clarke   |
| 17th | David C. | Isabel   |
|      | NUMBER   | MINISTER |
|      | 1063     | McCloud  |













| 1851 | MALE   | FEMALE   |
|------|--------|----------|
| May  | Wilson | Moreland |
| 24th | James  | Isabella |
|      | NUMBER | MINISTER |
|      | 1108   | Hickey   |
|      |        | ,        |
| E    |        |          |
|      |        |          |













|                               |                     | 4015                       | FEMALE   |
|-------------------------------|---------------------|----------------------------|----------|
| 1849                          | N                   | IALE                       | remale , |
| Sept.                         | Wilson              |                            | Nelson   |
| 17th                          | ,                   | Thomas                     | Regina   |
| district of the second second |                     | ***                        |          |
|                               | - Advantage - Advan |                            |          |
|                               | NUMBER              |                            | MINISTER |
|