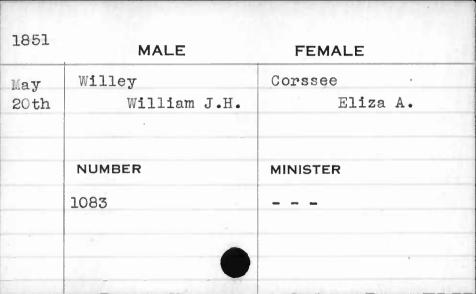

1  | MALE   | FEMALE       |
|-------|--------|--------------|
| March | Wiles  | Davis        |
| 19th  | Aquila | Priscilla P. |
|       | NUMBER | MINISTER     |
|       | 769    | Clem         |



















| 1851 | MALE      | FEMALE    |
|------|-----------|-----------|
| Feb. | Willey    | Fowler    |
| 15th | Archibald | Ann Maria |
|      |           |           |
|      | NUMBER    | MINISTER  |
|      | 590       | Lemmon    |
|      |           | No.       |
|      |           |           |
|      |           | •         |
|      |           | •         |

| 1851 | MALE    | FEMALE    |
|------|---------|-----------|
| Oct. | Willey  | McCaffrey |
| lst  | William | Mary      |
|      | NUMBER  | MINISTER  |
|      | 2       |           |
|      |         |           |







| EMALE |
|-------|
| nson  |
| Hetty |
|       |
| STER  |
| rtie  |
|       |
|       |
|       |
| I     |







| 1851                                       | MALE     | FEMALE   |
|--------------------------------------------|----------|----------|
| May                                        | Williams | Whalen   |
| 24th                                       | David    | Jemima   |
|                                            | -        |          |
| 164-104-104-104-104-104-104-104-104-104-10 | NUMBER   | MINISTER |
|                                            | 1104     |          |
|                                            |          |          |
| Acres                                      |          |          |
| A144 Maria - 444                           |