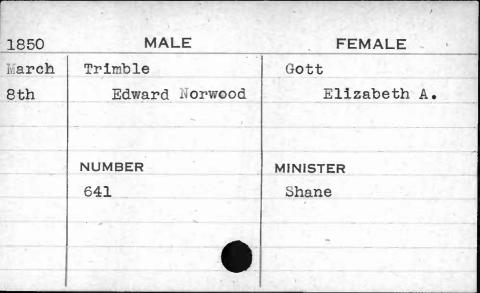

| 1850                      | MALE     | FEMALE   |
|---------------------------|----------|----------|
| March                     | Stumpner | Weaver   |
| 7th                       | Daniel   | Anna     |
|                           |          |          |
| /                         |          | ,        |
| Expression of the country | NUMBER   | MINISTER |
|                           | 638      | Hannan   |
|                           |          |          |
|                           |          |          |
|                           |          |          |
| 3-50-3                    |          |          |