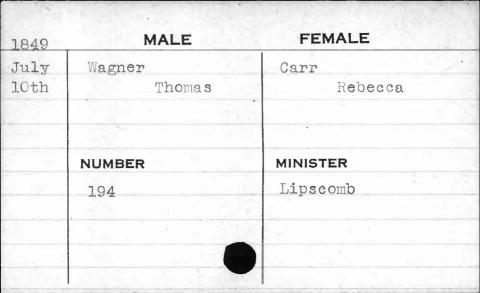

ALE      | FEMALE    |
|------|-----------|-----------|
| June | Viehmeyer | Sibley    |
| 16th | John H.   | Mary Jane |
|      | NUMBER    | MINISTER  |
|      | 74        | Coskery   |
|      |           |           |
|      |           |           |
|      |           |           |



| 1851    | MALE    | FEMALE   |
|---------|---------|----------|
| Aug.    | Viney   | Perry    |
| llth    | Douglas | Jane     |
|         | NUMBER  | MINISTER |
| Marca . | 320     |          |
|         |         |          |
|         |         |          |

















| 1851 | MALE      | FEMALE   |
|------|-----------|----------|
| June | Wagner    | Theier   |
| 7th  | George J. | Margaret |
|      | NUMBER    | MINISTER |
|      | 31        | Beyer    |
|      |           |          |











| 1851 | MALE       | FEMALE    |
|------|------------|-----------|
| Nov. | Wales      | Gothwaite |
| 11th | William S. | Elizabeth |
|      | NUMBER     | MINISTER  |
|      | 53         |           |
|      |            |           |









| 1851 | MALE   | FEMALE   |
|------|--------|----------|
| Nov. | Wall   | Newman   |
| 24th | John   | Bridget  |
|      | NUMBER | MINISTER |
|      | 128    | Donelan  |
|      |        |          |













| 1851 | MALE      | FEMALE   |
|------|-----------|----------|
| May  | Walmsley  | Webber   |
| 8th  | Robert H. | Mary Ann |
|      | NUMBER    | MINISTER |
|      | 1022      | Hickey   |
| 4    |           |          |













| 1851<br>July | MALE<br>Walters | FEMALE Lentz       |
|--------------|-----------------|----