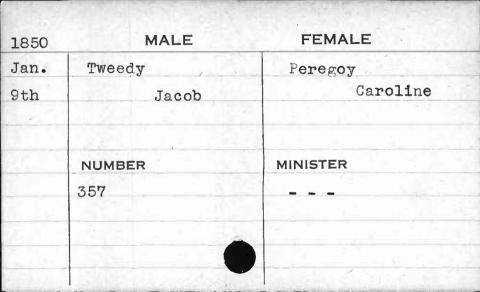

|





| ,    |             |              |
|------|-------------|--------------|
| 1851 | MALE        | FEMALE       |
| Aug. | Turner      | Sipely       |
| 6th  | John Wesley | Mary Frances |
|      | NUMBER      | MINISTER     |
|      | 303         | Allen        |
|      | <b>3</b>    |              |







| 1850 | MALE       | FEMALE        |
|------|------------|---------------|
| Dec. | Turner     | Brotherton    |
| 23rd | William B. | Sophia Louisa |
| 2.14 |            |               |
|      |            |               |
|      | NUMBER     | MINISTER      |
|      | 266        | Morris        |
|      |            |               |
|      |            |               |
|      |            |               |
|      |            |               |

-

















| 1851   | MALE