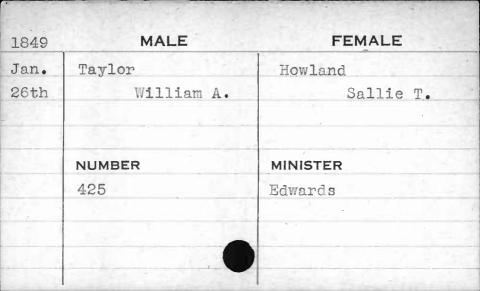

77       | Heiner     |
|                |           |            |
| · govern       |           |            |
|                |           |            |
| 80 1           |           |            |



| 1851 | MALE      | FEMALE     |
|------|-----------|------------|
| Aug. | Talbott   | Vermillion |
| 27th | George W. | Rachel A.  |
|      | NUMBER    | MINISTER   |
|      | 387       | Donelan    |
|      | ,         |            |











| 1851 | MALE   | FEMALE   |
|------|--------|----------|
| Nov. | Tard   | Candorff |
| 13th | James  | Mary Ann |
|      |        |          |
|      |        |          |
|      | NUMBER | MINISTER |
|      | 69     | Heffner  |
|      |        |          |
|      |        |          |
|      |        |          |



































1851 MALE **FEMALE** Clark Nov. Teal Mary A. llth George McK. NUMBER MINISTER 52 Donelan







| 1851 | MALE   | FEMALE     |
|------|--------|------------|
| July | Temple | Buely      |
| 10th | Thomas | Anne Maria |
|      | NUMBER | MINISTER   |
|      | 195    |            |
|      |        |            |

| 1851 | MALE      | FEMALE    |
|------|-----------|-----------|
| May  | Tensfield | Bayly     |
| 13th | Arnold    | Mary Jane |
|      | NUMBER    | MINISTER  |
|      | 1042      |           |
|      |           | · .       |
| 1    |           |           |
|      |           |           |
| 5 6  |           |           |



| 1851 | MALE     | FEMALE   |
|------|----------|----------|
| May  | Thayer   | Riggs    |
| 27th | James L. | Medora   |
|      | NUMBER   | MIN