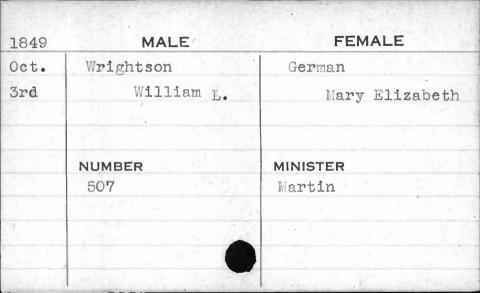

\_\_\_\_

| MALE     | FEMALE                      |
|----------|-----------------------------|
| Sullivan | Haines                      |
| Paoli    | Rachel                      |
| NUMBER   | MINISTER                    |
| 496      | Morris                      |
|          |                             |
|          | Sullivan<br>Paoli<br>NUMBER |