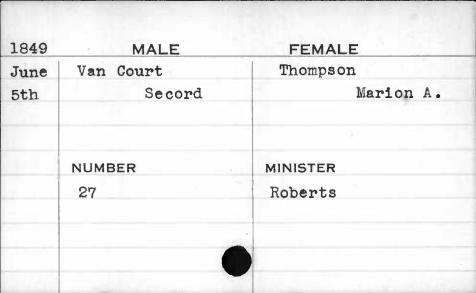

|          |
|                     |          |          |
|                     |          |          |



| 1851          | MALE                  | FEMALE                  |
|---------------|-----------------------|-------------------------|
| April<br>11th | Underwood William Jr. | Rollinson<br>Martha Ann |
|               | NUMBER                | MINISTER                |
|               | 870                   | Slicer                  |
|               |                       |                         |











| 1851 | MALE       | FEMALE   |
|------|------------|----------|
| Oct. | Valentine  | Morrison |
| 15th | Charles S. | Mary     |
| 18   |            |          |
|      | NUMBER     | MINISTER |
|      | 663        | Roberts  |
|      |            |          |























| 1851  | MALE                            | FEMALE                                |
|-------|---------------------------------|---------------------------------------|
| Sept. | Vaughen                         | Tigh                                  |
| 10th  | Patrick                         | Catharine                             |
|       | NUMBER                          | MINISTER                              |
|       | 459                             | McColgan                              |
|       |                                 | , , , , , , , , , , , , , , , , , , , |
|       | An year older stream allowed to |                                       |







| 1851  | MALE   |                |
|-------|--------|----------------|
| TOOT  | MALE   | FEMALE