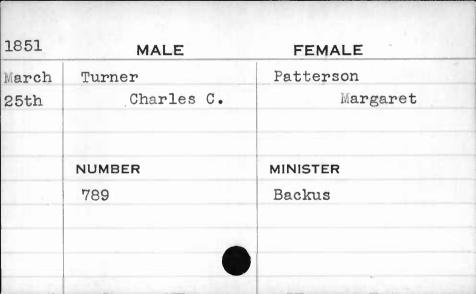

| 1851  |          |               |
|-------|----------|---------------|
|       | MALE     | FEMALE        |
| March | Streeper | Lyon          |
| 20th  | Charles  | Amanda Louisa |
|       | NUMBER   | MINISTER      |
|       | 777      | Lemmon        |
| 4     |          |               |
|       |          |               |