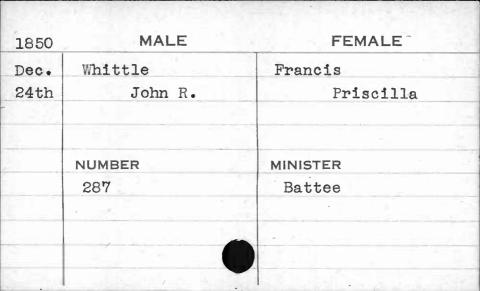

|
|      |             |            |
|      |             |            |

| 1851  | MALE       | FEMALE   |
|-------|------------|----------|
| April | Whitemore  | Cromwell |
| 8th   | Charles W. | Mary E.  |
|       | NUMBER     | MINISTER |
|       | 860        | Reese    |
|       |            |          |







| 1    |              |           |
|------|--------------|-----------|
| 1851 | MALE         | FEMALE    |
| July | Whiting      | Pleasants |
| 23rd | Nathaniel B. | Mary C.   |
|      |              |           |
|      |              |           |
|      | NUMBER       | MINISTER  |
| ):   | 246          | Atkinson  |
|      |              |           |
|      |              |           |
|      |              |           |
|      | d            |           |











| 1851 | MALE        | FEMALE    |
|------|-------------|-----------|
| Nov. | Widderfield | Almoney   |
| 20th | Thomas      | Ann Maria |
|      |             |           |
|      | NUMBER      | MINISTER  |
|      | 107         |           |
| der  |             |           |
| -    |             |           |
|      | •           |           |



| 1851 | MALE     | FEMALE    |
|------|----------|-----------|
| June | Wiebel   | Steele    |
| 16th | Lawrence | Elizabeth |
|      |          |           |
|      |          |           |
|      | NUMBER ' | MINISTER  |
|      | 75       |           |
|      |          |           |
|      | 3        |           |
|      |          |           |
|      |          |           |



















| 1851  | MALE   | FEMALE       |
|-------