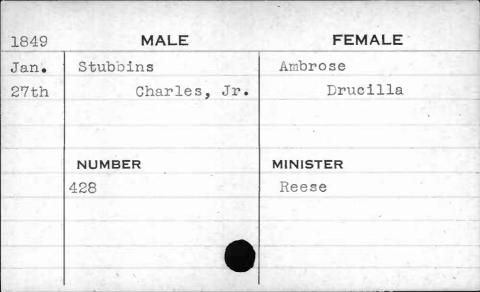

|
|      | 97       | Brockman   |
|      |          |            |

| 1851  |          |               |
|-------|----------|---------------|
|       | MALE     | FEMALE        |
| March | Streeper | Lyon          |
| 20th  | Charles  | Amanda Louisa |
|       | NUMBER   | MINISTER      |
|       | 777      | Lemmon        |
| 4     |          |               |
|       |          |               |







| 1850 | MALE     | FEMALE       |
|------|----------|--------------|
| Oct. | Street   | Stubblefield |
| 23rd | St Clare | Susanna      |
| *    | ,        |              |
|      | NUMBER   | MINISTER     |
|      | 643      | Forbes       |
|      |          |              |
|      |          |              |
|      |          |              |
|      |          |              |







| 1850                      | MALE     | FEMALE   |
|---------------------------|----------|----------|
| March                     | Stumpner | Weaver   |
| 7th                       | Daniel   | Anna     |
|                           |          |          |
| /                         |          | ,        |
| Expression of the country | NUMBER   | MINISTER |
|                           | 638      | Hannan   |
|                           |          |          |
|                           |          |          |
|                           |          |          |
| 3-50-3                    |          |          |

\_\_\_\_





| MALE     | FEMALE                      |
|----------|-----------------------------|
| Sullivan | Haines                      |
| Paoli    | Rachel