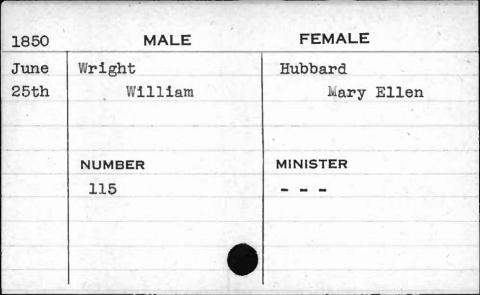

\_\_\_\_

| MALE     | FEMALE                      |
|----------|-----------------------------|
| Sullivan | Haines                      |
| Paoli    | Rachel                      |
| NUMBER   | MINISTER                    |
| 496      | Morris                      |
|          |                             |
|          | Sullivan<br>Paoli<br>NUMBER |