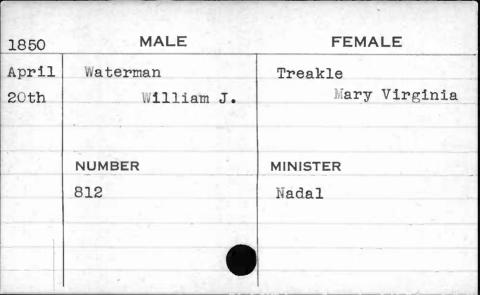

|               |            |



























| 1851 | MALE   | FEMALE    |
|------|--------|-----------|
| Feb. | Warner | Warner    |
| 14th | George | Elizabeth |
|      | NUMBER | MINISTER  |
|      | 587    | Schwarz   |
|      |        |           |
|      |        | ,         |





















| 1851 | MALE    | FEMALE   |
|------|---------|----------|
| Feb. | Waters  | Magness  |
| 13th | Charles | Ellen    |
|      |         |          |
|      | NUMBER  | MINISTER |
|      | 585     | Bear     |
|      |         |          |
|      | •       |          |
|      |         |          |







| 1851 | MALE                                           | FEMALE   |
|------|------------------------------------------------|----------|
| May  | Waters                                         | Jones    |
| 12th | Thoma s                                        | Gertrude |
|      | NUMBER                                         | MINISTER |
|      | 1038                                           | Thorne   |
|      | endanderwales for following follows (well) for |          |

| 1851