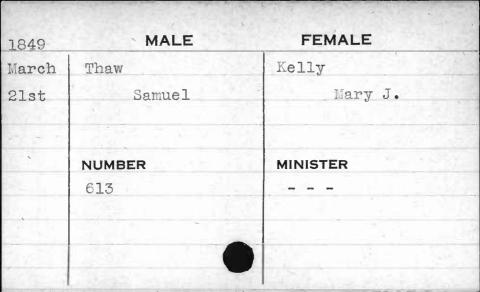

R |
|      | 69     | Heffner  |
|      |        |          |
|      |        |          |
|      |        |          |



































1851 MALE **FEMALE** Clark Nov. Teal Mary A. llth George McK. NUMBER MINISTER 52 Donelan







| 1851 | MALE   | FEMALE     |
|------|--------|------------|
| July | Temple | Buely      |
| 10th | Thomas | Anne Maria |
|      | NUMBER | MINISTER   |
|      | 195    |            |
|      |        |            |

| 1851 | MALE      | FEMALE    |
|------|-----------|-----------|
| May  | Tensfield | Bayly     |
| 13th | Arnold    | Mary Jane |
|      | NUMBER    | MINISTER  |
|      | 1042      |           |
|      |           | · .       |
| 1    |           |           |
|      |           |           |
| 5 6  |           |           |



| 1851 | MALE     | FEMALE   |
|------|----------|----------|
| May  | Thayer   | Riggs    |
| 27th | James L. | Medora   |
|      | NUMBER   | MINISTER |
|      | 1120     | Atkinson |
|      | ,        |          |







| 1851 | MALE        | FEMALE