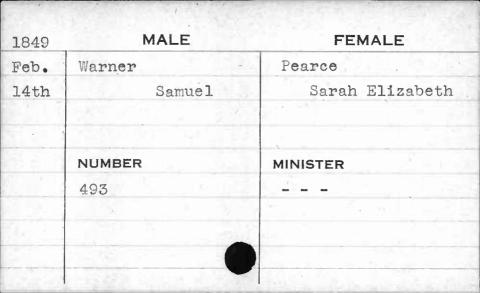

|               |            |



























| 1851 | MALE   | FEMALE    |
|------|--------|-----------|
| Feb. | Warner | Warner    |
| 14th | George | Elizabeth |
|      | NUMBER | MINISTER  |
|      | 587    | Schwarz   |
|      |        |           |
|      |        | ,         |





















| 1851 | MALE    | FEMALE   |
|------|---------|----------|
| Feb. | Waters  | Magness  |
| 13th | Charles | Ellen    |
|      |         |          |
|      | NUMBER  | MINISTER |
|      | 585     | Bear     |
|      |         |          |
|      | •       |          |
|      |         |          |







| 1851 | MALE                                           | FEMALE   |
|------|------------------------------------------------|----------|
| May  | Waters                                         | Jones    |
| 12th | Thoma s                                        | Gertrude |
|      | NUMBER                                         | MINISTER |
|      | 1038                                           | Thorne   |
|      | endanderwales for following follows (well) for |