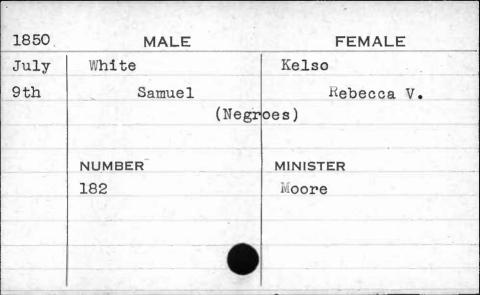

\_\_\_\_

| MALE     | FEMALE                      |
|----------|-----------------------------|
| Sullivan | Haines                      |
| Paoli    | Rachel                      |
| NUMBER   | MINISTER                    |
| 496      | Morris                      |
|          |                             |
|          | Sullivan<br>Paoli<br>NUMBER |