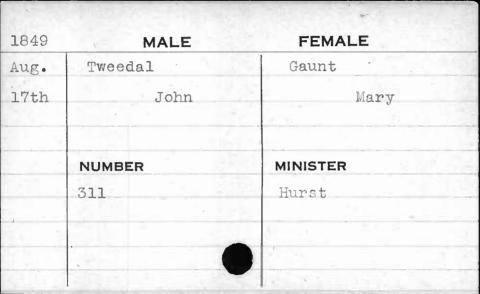

|





| ,    |             |              |
|------|-------------|--------------|
| 1851 | MALE        | FEMALE       |
| Aug. | Turner      | Sipely       |
| 6th  | John Wesley | Mary Frances |
|      | NUMBER      | MINISTER     |
|      | 303         | Allen        |
|      | <b>3</b>    |              |







| 1850 | MALE       | FEMALE        |
|------|------------|---------------|
| Dec. | Turner     | Brotherton    |
| 23rd | William B. | Sophia Louisa |
| 2.14 |            |               |
|      |            |               |
|      | NUMBER     | MINISTER      |
|      | 266        | Morris        |
|      |            |               |
|      |            |               |
|      |            |               |
|      |            |               |

-

















| 1851   | MALE