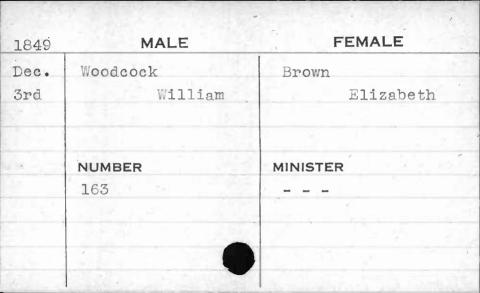

| 1851 | MALE     | FEMALE     |
|------|----------|------------|
| Nov, | Stratman | Wehrmann   |
| 19th | John     | Anna M. C. |
|      | NUMBER   | MINISTER   |
|      | 97       | Brockman   |
|      |          |            |