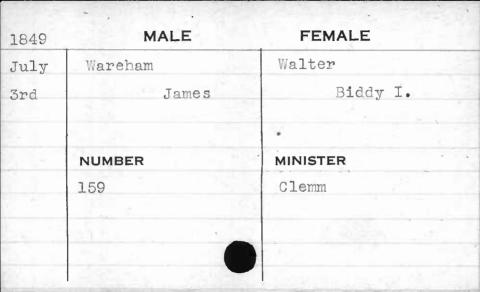

|               |            |



























| 1851 | MALE   | FEMALE    |
|------|--------|-----------|
| Feb. | Warner | Warner    |
| 14th | George | Elizabeth |
|      | NUMBER | MINISTER  |
|      | 587    | Schwarz   |
|      |        |           |
|      |        | ,         |





















| 1851 | MALE    | FEMALE   |
|------|---------|----------|
| Feb. | Waters  | Magness  |
| 13th | Charles | Ellen    |
|      |         |          |
|      | NUMBER  | MINISTER |
|      | 585     | Bear     |
|      |         |          |
|      | •       |          |
|      |         |          |







| 1851 | MALE                                           | FEMALE   |
|------|------------------------------------------------|----------|
| May  | Waters                                         | Jones    |
| 12th | Thoma