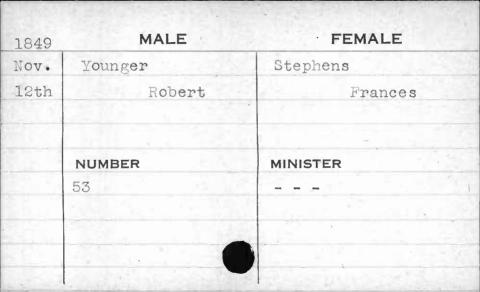

|--------|------------------|
| 20th          | Otis   | Mary Virginia    |
|               |        | v C              |
|               |        |                  |
|               | NUMBER | MINISTER         |
|               | 519    | Heiner           |
|               |        |                  |
|               |        | 100              |
|               |        |                  |
|               |        |                  |









| MALE      | FEMALE                     |
|-----------|----------------------------|
| Younger   | White                      |
| Joseph W. | Maria Ann                  |
| NUMBER    | MINISTER                   |
| 376       | Heiner                     |
|           |                            |
|           | Younger  Joseph W.  NUMBER |







| 1850