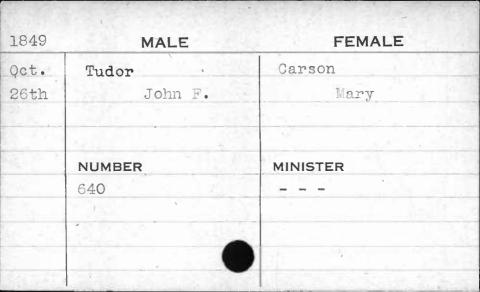

| 1850 | MALE     | FEMALE       |
|------|----------|--------------|
| Oct. | Street   | Stubblefield |
| 23rd | St Clare | Susanna      |
| *    | ,        |              |
|      | NUMBER   | MINISTER     |
|      | 643      | Forbes       |
|      |          |              |
|      |          |              |
|      |          |              |
|      |          |              |