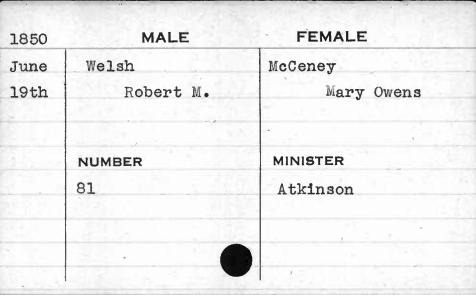

| 1851 | MALE             |   | FEMALE               |
| Feb. | Weigant<br>Peter |   | Shaefer<br>Agnes Ann |
|      | NUMBER           |   | MINISTER             |
|      | 593              |   | Ryan                 |
|      |                  | • |                      |

| 1851 | MALE     | FEMALE   |
|------|----------|----------|
| Oct. | Weirich  | Hedrick  |
| 15th | Jacob C. | Leah     |
| 0    | NUMBER   | MINISTER |
|      | 664      | Elder    |
|      |          |          |























| 1851 | MALE         | FEMALE   |
|------|--------------|----------|
| Aug. | Welsh        | Kirby    |
| 26th | George Henry | Hamatel  |
|      | NUMBER       | MINISTER |
|      | 383          |          |
|      |              |          |
|      |              |          |









| 1851 | MALE   | FEMALE   |
|------|--------|----------|
| July | Welsh  | Hughes   |
| 9th  | Thomas | Ellen    |
|      | NUMBER | MINISTER |
|      | 190    | Dolan    |
|      |        |          |
|      |        |          |
|      |        |          |













|      | ,          |   |           |
|------|------------|---|-----------|
| 1851 | MALE       |   | FEMALE    |
| June | Werdebaugh |   | McElfresh |
| 26th | John       |   | Mary Jane |
|      | NUMBER     |   | MINISTER  |
|      | 118        |   | Hirst     |
|      |            | • |           |
|      |            |   |           |





















































| ,    |           |              |
|------|-----------|--------------|
| 1851 | MALE      | FEMALE       |
| Feb. | Wheeler