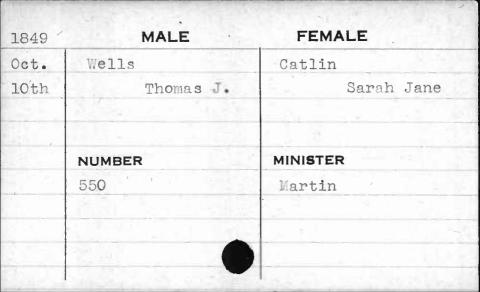

ISTER         |
| 140     | Young            |
|         |                  |
|         | _                |
|         |                  |
|         | Joseph<br>NUMBER |









|      | t                |   |                      |
|------|------------------|---|----------------------|
| 1851 | MALE             |   | FEMALE               |
| Feb. | Weigant<br>Peter |   | Shaefer<br>Agnes Ann |
|      | NUMBER           |   | MINISTER             |
|      | 593              |   | Ryan                 |
|      |                  | • |                      |

| 1851 | MALE     | FEMALE   |
|------|----------|----------|
| Oct. | Weirich  | Hedrick  |
| 15th | Jacob C. | Leah     |
| 0    | NUMBER   | MINISTER |
|      | 664      | Elder    |
|      |          |          |























| 1851 | MALE         | FEMALE   |
|------|--------------|----------|
| Aug. | Welsh        | Kirby    |
| 26th | George Henry | Hamatel  |
|      | NUMBER       | MINISTER |
|      | 383          |          |
|      |              |          |
|      |              |          |









| 1851 | MALE   | FEMALE   |
|------|--------|----------|
| July | Welsh  | Hughes   |
| 9th  | Thomas | Ellen    |
|      | NUMBER | MINISTER |
|      | 190    | Dolan    |
|      |        |          |
|      |        |          |
|      |        |          |













|      | ,          |   |           |
|------|------------|---|-----------|
| 1851 | MALE       |   | FEMALE    |
| June | Werdebaugh |   | McElfresh |
| 26th | John       |   | Mary Jane |
|      | NUMBER     |   | MINISTER  |
|