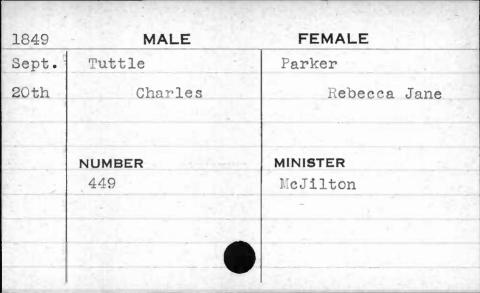

|





| ,    |             |              |
|------|-------------|--------------|
| 1851 | MALE        | FEMALE       |
| Aug. | Turner      | Sipely       |
| 6th  | John Wesley | Mary Frances |
|      | NUMBER      | MINISTER     |
|      | 303         | Allen        |
|      | <b>3</b>    |              |







| 1850 | MALE       | FEMALE        |
|------|------------|---------------|
| Dec. | Turner     | Brotherton    |
| 23rd | William B. | Sophia Louisa |
| 2.14 |            |               |
|      |            |               |
|      | NUMBER     | MINISTER      |
|      | 266        | Morris        |
|      |            |               |
|      |            |               |
|      |            |               |
|      |            |               |

-

















| 1851   | MALE