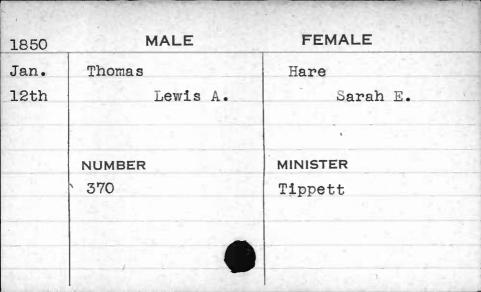

| 1850                      | MALE     | FEMALE   |
|---------------------------|----------|----------|
| March                     | Stumpner | Weaver   |
| 7th                       | Daniel   | Anna     |
|                           |          |          |
| /                         |          | ,        |
| Expression of the country | NUMBER   | MINISTER |
|                           | 638      | Hannan   |
|                           |          |          |
|                           |          |          |
|                           |          |          |
| 3-50-3                    |          |          |