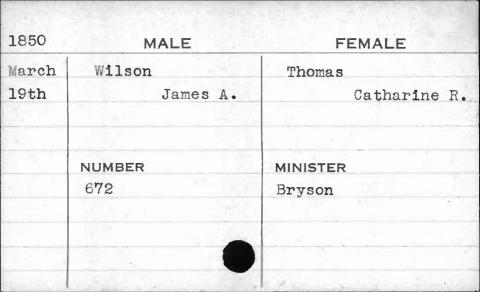

| 1850                      | MALE     | FEMALE   |
|---------------------------|----------|----------|
| March                     | Stumpner | Weaver   |
| 7th                       | Daniel   | Anna     |
|                           |          |          |
| /                         |          | ,        |
| Expression of the country | NUMBER   | MINISTER |
|                           | 638      | Hannan   |
|                           |          |          |
|                           |          |          |
|                           |          |          |
| 3-50-3                    |          |          |