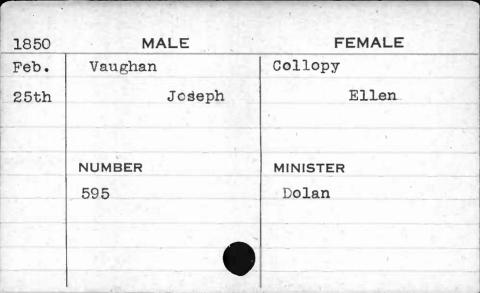

|                     |          |          |
|                     |          |          |



| 1851          | MALE                  | FEMALE                  |
|---------------|-----------------------|-------------------------|
| April<br>11th | Underwood William Jr. | Rollinson<br>Martha Ann |
|               | NUMBER                | MINISTER                |
|               | 870                   | Slicer                  |
|               |                       |                         |











| 1851 | MALE       | FEMALE   |
|------|------------|----------|
| Oct. | Valentine  | Morrison |
| 15th | Charles S. | Mary     |
| 18   |            |          |
|      | NUMBER     | MINISTER |
|      | 663        | Roberts  |
|      |            |          |























| 1851  | MALE                            | FEMALE                                |
|-------|---------------------------------|---------------------------------------|
| Sept. | Vaughen                         | Tigh                                  |
| 10th  | Patrick                         | Catharine                             |
|       | NUMBER                          | MINISTER                              |
|       | 459                             | McColgan                              |
|       |                                 | , , , , , , , , , , , , , , , , , , , |
|       | An year older stream allowed to |                                       |







| 1851  | MALE   |                |
|-------|--------|----------------|
| TOOT  | MALE   | FEMALE         |
| May   | V