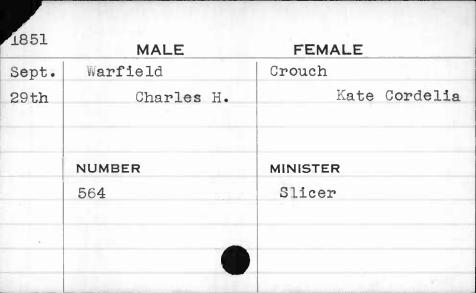

|               |            |



























| 1851 | MALE   | FEMALE    |
|------|--------|-----------|
| Feb. | Warner | Warner    |
| 14th | George | Elizabeth |
|      | NUMBER | MINISTER  |
|      | 587    | Schwarz   |
|      |        |           |
|      |        | ,         |





















| 1851 | MALE    | FEMALE   |
|------|---------|----------|
| Feb. | Waters  | Magness  |
| 13th | Charles | Ellen    |
|      |         |          |
|      | NUMBER  | MINISTER |
|      | 585     | Bear     |
|      |         |          |
|      | •       |          |
|      |         |          |







| 1851 | MALE                                           | FEMALE   |
|------|------------------------------------------------|----------|
| May  | Waters                                         | Jones    |
| 12th | Thoma s