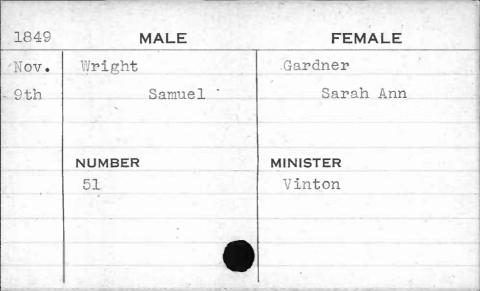

| 1850 | MALE     | FEMALE       |
|------|----------|--------------|
| Oct. | Street   | Stubblefield |
| 23rd | St Clare | Susanna      |
| *    | ,        |              |
|      | NUMBER   | MINISTER     |
|      | 643      | Forbes       |
|      |          |              |
|      |          |              |
|      |          |              |
|      |          |              |