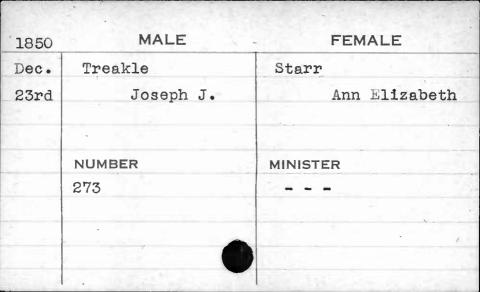

| 1850 | MALE     | FEMALE       |
|------|----------|--------------|
| Oct. | Street   | Stubblefield |
| 23rd | St Clare | Susanna      |
| *    | ,        |              |
|      | NUMBER   | MINISTER     |
|      | 643      | Forbes       |
|      |          |              |
|      |          |              |
|      |          |              |
|      |          |              |