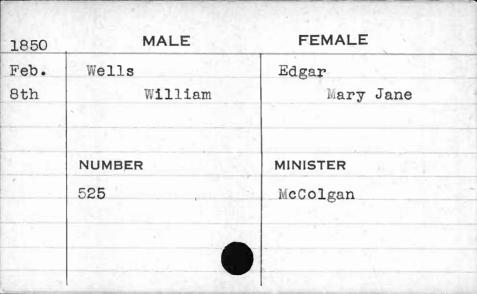

TER         |
| 140     | Young            |
|         |                  |
|         | _                |
|         |                  |
|         | Joseph<br>NUMBER |









|      | t                |   |                      |
|------|------------------|---|----------------------|
| 1851 | MALE             |   | FEMALE               |
| Feb. | Weigant<br>Peter |   | Shaefer<br>Agnes Ann |
|      | NUMBER           |   | MINISTER             |
|      | 593              |   | Ryan                 |
|      |                  | • |                      |

| 1851 | MALE     | FEMALE   |
|------|----------|----------|
| Oct. | Weirich  | Hedrick  |
| 15th | Jacob C. | Leah     |
| 0    | NUMBER   | MINISTER |
|      | 664      | Elder    |
|      |          |          |























| 1851 | MALE         | FEMALE   |
|------|--------------|----------|
| Aug. | Welsh        | Kirby    |
| 26th | George Henry | Hamatel  |
|      | NUMBER       | MINISTER |
|      | 383          |          |
|      |              |          |
|      |              |          |









| 1851 | MALE   | FEMALE   |
|------|--------|----------|
| July | Welsh  | Hughes   |
| 9th  | Thomas | Ellen    |
|      | NUMBER | MINISTER |
|      | 190    | Dolan    |
|      |        |          |
|      |        |          |
|      |        |          |













|      | ,          |   |           |
|------|------------|---|-----------|
| 1851 | MALE       |   | FEMALE    |
| June | Werdebaugh |   | McElfresh |
| 26th | John       |   | Mary Jane |
|      | NUMBER     |   | MINISTER  |
|