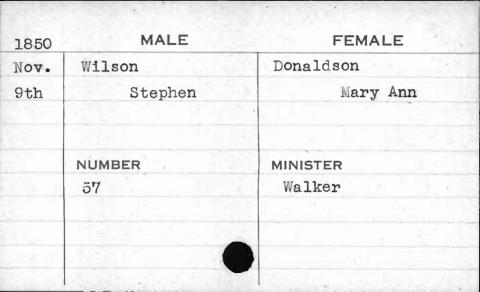

| ^ |
|          |            |           |   |

| 1851 | MALE           | FEMALE    |
|------|----------------|-----------|
| Aug. | Wilmer         | Van Horn  |
| 5th  | John G.        | Araminta  |
|      | NUMBER         | MINISTER  |
|      | 298            | Alexander |
|      | 3000 Sec. 1000 |           |





| 1851 | MALE     | FEMALE   |
|------|----------|----------|
| May  | Wilson   | Clarke   |
| 17th | David C. | Isabel   |
|      | NUMBER   | MINISTER |
|      | 1063     | McCloud  |













| 1851 | MALE   | FEMALE   |
|------|--------|----------|
| May  | Wilson | Moreland |
| 24th | James  | Isabella |
|      | NUMBER | MINISTER |
|      | 1108   | Hickey   |
|      |        | ,        |
| E    |        |          |
|      |        |          |













|                               |                     | 4015                       | FEMALE   |
|-------------------------------|---------------------|----------------------------|----------|
| 1849                          | N                   | IALE                       | remale , |
| Sept.                         | Wilson              |                            | Nelson   |
| 17th                          | ,                   | Thomas                     | Regina   |
| district of the second second |                     | ***                        |          |
|                               | - Advantage - Advan |                            |          |
|                               | NUMBER              |                            | MINISTER |
|