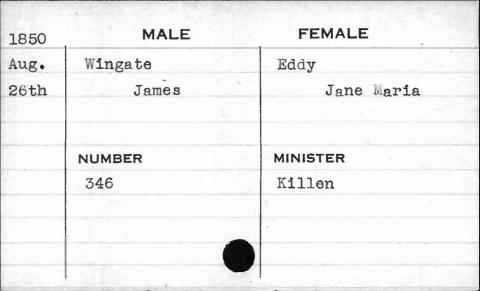

| 1850 | MALE     | FEMALE       |
|------|----------|--------------|
| Oct. | Street   | Stubblefield |
| 23rd | St Clare | Susanna      |
| *    | ,        |              |
|      | NUMBER   | MINISTER     |
|      | 643      | Forbes       |
|      |          |              |
|      |          |              |
|      |          |              |
|      |          |              |