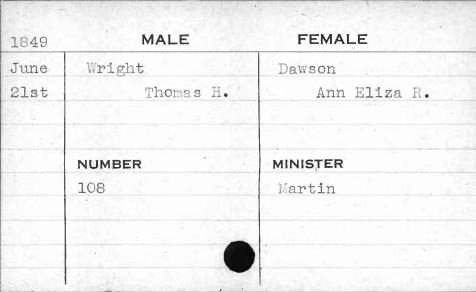

| 1850                      | MALE     | FEMALE   |
|---------------------------|----------|----------|
| March                     | Stumpner | Weaver   |
| 7th                       | Daniel   | Anna     |
|                           |          |          |
| /                         |          | ,        |
| Expression of the country | NUMBER   | MINISTER |
|                           | 638      | Hannan   |
|                           |          |          |
|                           |          |          |
|                           |          |          |
| 3-50-3                    |          |          |