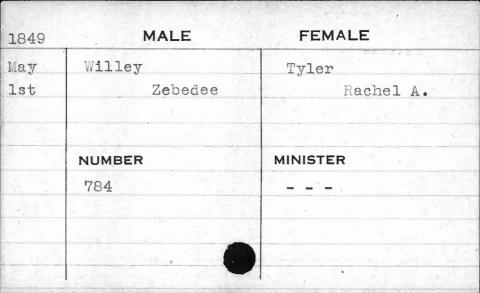

| MALE   | FEMALE       |
|-------|--------|--------------|
| March | Wiles  | Davis        |
| 19th  | Aquila | Priscilla P. |
|       | NUMBER | MINISTER     |
|       | 769    | Clem         |



















| 1851 | MALE      | FEMALE    |
|------|-----------|-----------|
| Feb. | Willey    | Fowler    |
| 15th | Archibald | Ann Maria |
|      |           |           |
|      | NUMBER    | MINISTER  |
|      | 590       | Lemmon    |
|      |           | No.       |
|      |           |           |
|      |           | •         |
|      |           | •         |

| 1851 | MALE    | FEMALE    |
|------|---------|-----------|
| Oct. | Willey  | McCaffrey |
| lst  | William | Mary      |
|      | NUMBER  | MINISTER  |
|      | 2       |           |
|      |         |           |







| EMALE |
|-------|
| nson  |
| Hetty |
|       |
| STER  |
| rtie  |
|       |
|       |
|       |
| I     |







| 1851                                       | MALE     | FEMALE   |
|--------------------------------------------|----------|----------|
| May                                        | Williams | Whalen   |
| 24th                                       | David    | Jemima   |
|                                            | -        |          |
| 164-104-104-104-104-104-104-104-104-104-10 | NUMBER   | MINISTER |
|                                            | 1104     |          |
|                                            |          |          |
| Acres                                      |          |          |
| A144 Maria - 444                           |          |