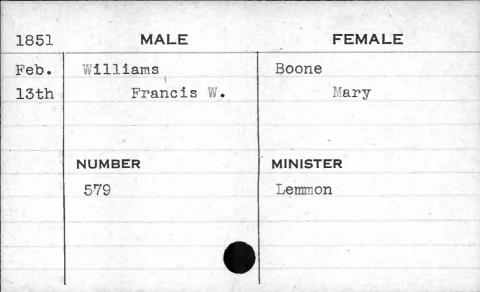

| 1851  |          |               |
|-------|----------|---------------|
|       | MALE     | FEMALE        |
| March | Streeper | Lyon          |
| 20th  | Charles  | Amanda Louisa |
|       | NUMBER   | MINISTER      |
|       | 777      | Lemmon        |
| 4     |          |               |
|       |          |               |