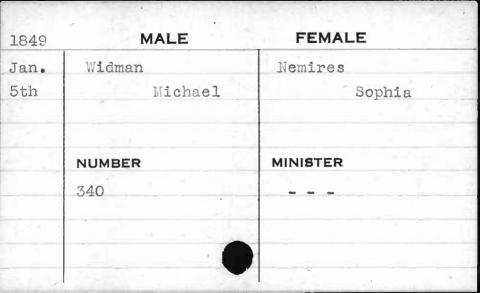

\_\_\_\_

| MALE     | FEMALE                      |
|----------|-----------------------------|
| Sullivan | Haines                      |
| Paoli    | Rachel                      |
| NUMBER   | MINISTER                    |
| 496      | Morris                      |
|          |                             |
|          | Sullivan<br>Paoli<br>NUMBER |