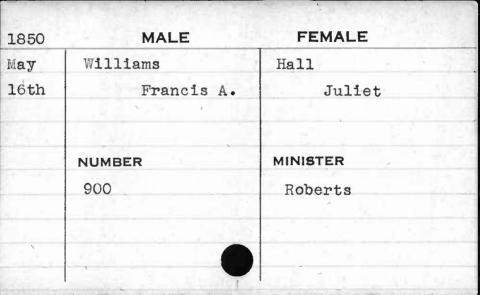

\_\_\_\_

| MALE     | FEMALE                      |
|----------|-----------------------------|
| Sullivan | Haines                      |
| Paoli    | Rachel                      |
| NUMBER   | MINISTER                    |
| 496      | Morris                      |
|          |                             |
|          | Sullivan<br>Paoli<br>NUMBER |