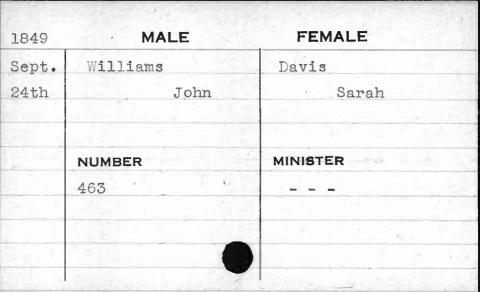

y                                        | Williams | Whalen   |
| 24th                                       | David    | Jemima   |
|                                            | -        |          |
| 164-104-104-104-104-104-104-104-104-104-10 | NUMBER   | MINISTER |
|                                            | 1104     |          |
|                                            |          |          |
| Acres                                      |          |          |
| A144 Maria - 444                           |          |          |











| 1851 | MALE     | FEMALE      |
|------|----------|-------------|
| Feb. | Williams | Hardesty    |
| 26th | Henry J. | Olivia A.R. |
|      | NUMBER   | MINISTER    |
|      | 657      | Cole        |
|      |          |             |







| 1851 | MALE     | FEMALE       |
|------|----------|--------------|
| Feb. | Williams | Storns       |
| 20th | John S.  | Anna Rebecca |
|      | NUMBER   | MINISTER     |
|      | 619      | Backus       |
|      |          |              |

| 1851 | MALE     | FEMALE   |
|------|----------|----------|
| May  | Williams | Bateman  |
| lst  | John T.  | Rosetta  |
|      | NUMBER   | MINISTER |
|      | 986      | Dorsey   |
|      |          |          |



| 1851                    | MALE     | FEMALE    |
|-------------------------|----------|-----------|
| May                     | Williams | Peters    |
| 29th                    | Levi     | Elizabeth |
|                         | (1)      | legroes*  |
|                         | NUMBER   | MINISTER  |
|