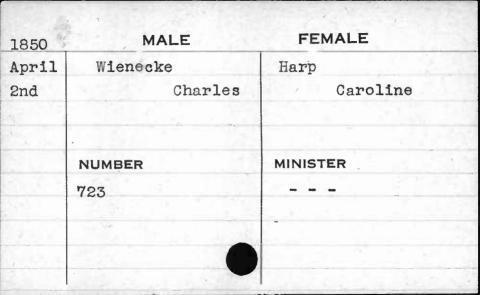

\_\_\_\_

| MALE     | FEMALE                      |
|----------|-----------------------------|
| Sullivan | Haines                      |
| Paoli    | Rachel                      |
| NUMBER   | MINISTER                    |
| 496      | Morris                      |
|          |                             |
|          | Sullivan<br>Paoli<br>NUMBER |