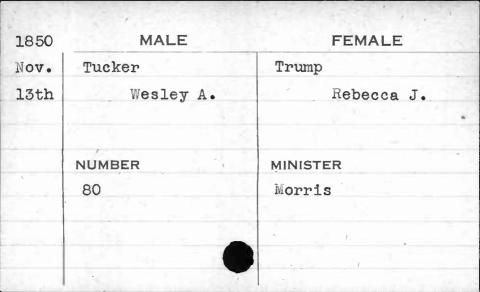

| 1850 | MALE     | FEMALE       |
|------|----------|--------------|
| Oct. | Street   | Stubblefield |
| 23rd | St Clare | Susanna      |
| *    | ,        |              |
|      | NUMBER   | MINISTER     |
|      | 643      | Forbes       |
|      |          |              |
|      |          |              |
|      |          |              |
|      |          |              |