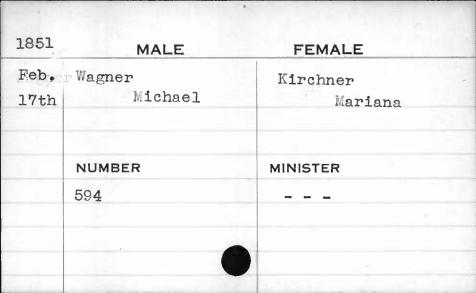

MALE      | FEMALE    |
|------|-----------|-----------|
| June | Viehmeyer | Sibley    |
| 16th | John H.   | Mary Jane |
|      | NUMBER    | MINISTER  |
|      | 74        | Coskery   |
|      |           |           |
|      |           |           |
|      |           |           |



| 1851    | MALE    | FEMALE   |
|---------|---------|----------|
| Aug.    | Viney   | Perry    |
| llth    | Douglas | Jane     |
|         | NUMBER  | MINISTER |
| Marca . | 320     |          |
|         |         |          |
|         |         |          |

















| 1851 | MALE      | FEMALE   |
|------|-----------|----------|
| June | Wagner    | Theier   |
| 7th  | George J. | Margaret |
|      | NUMBER    | MINISTER |
|      | 31        | Beyer    |
|      |           |          |











| 1851 | MALE       | FEMALE    |
|------|------------|-----------|
| Nov. | Wales      | Gothwaite |
| 11th | William S. | Elizabeth |
|      | NUMBER     | MINISTER  |
|      | 53         |           |
|      |            |           |









| 1851 | MALE   | FEMALE   |
|------|--------|----------|
| Nov. | Wall   | Newman   |
| 24th | John   | Bridget  |
|      | NUMBER | MINISTER |
|      | 128    | Donelan  |
|      |        |          |













| 1851 | MALE      | FEMALE   |
|------|-----------|----------|
| May  | Walmsley  | Webber   |
| 8th  | Robert H. | Mary Ann |
|      | NUMBER    | MINISTER |
|      | 1022      | Hickey   |
| 4    |           |          |













| 1851<br>July | MALE<br>Walters | FEMALE Lentz       |
|--------------|-----------------|--