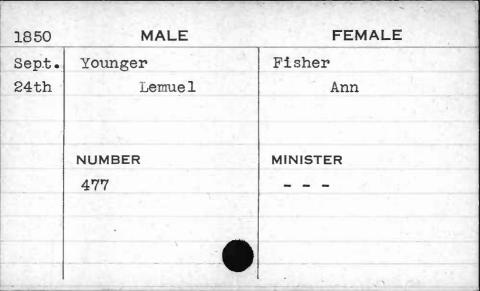

--|--------|------------------|
| 20th          | Otis   | Mary Virginia    |
|               |        | v C              |
|               |        |                  |
|               | NUMBER | MINISTER         |
|               | 519    | Heiner           |
|               |        |                  |
|               |        | 100              |
|               |        |                  |
|               |        |                  |









| MALE      | FEMALE                     |
|-----------|----------------------------|
| Younger   | White                      |
| Joseph W. | Maria Ann                  |
| NUMBER    | MINISTER                   |
| 376       | Heiner                     |
|           |                            |
|           | Younger  Joseph W.  NUMBER |







| 1850