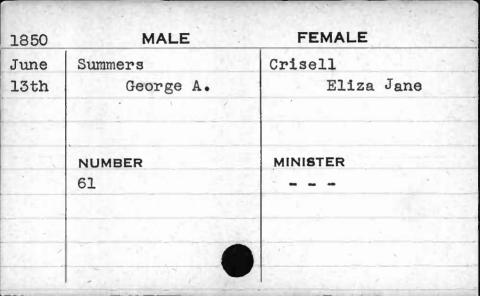

|
|      |          | SOLITION SHOWN WITH THE SAME OF THE SAME O |







| 1851 | MALE       | FEMALE   |                              |
|------|------------|----------|------------------------------|
| June | Sunderland | Coleman  |                              |
| 5th  | Beverly W. | Mary     | rice and reprint any other A |
|      |            |          |                              |
|      |            |          | 130                          |
|      | NUMBER     | MINISTER |                              |
|      | 24         | Israel   |                              |
|      |            |          |                              |
|      |            |          |                              |
|      |            |          |                              |
|      |            |          |                              |













| 1850 | MALE