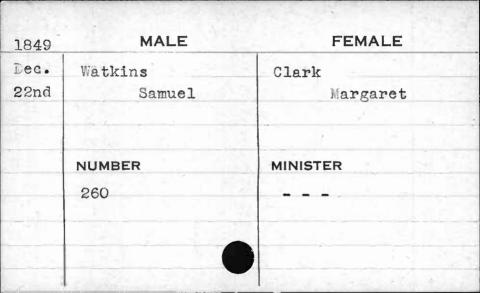

| 1851 | MALE     | FEMALE     |
|------|----------|------------|
| Nov, | Stratman | Wehrmann   |
| 19th | John     | Anna M. C. |
|      | NUMBER   | MINISTER   |
|      | 97       | Brockman   |
|      |          |            |