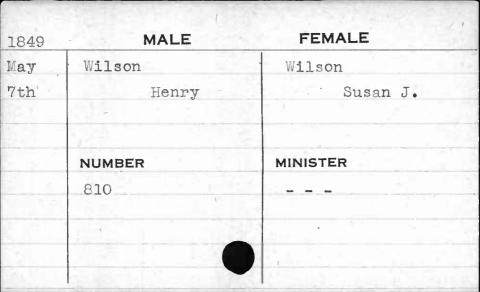

May-     | Willoughby | Taylor    |   |
| 26th     | Josiah I   | · Mary T. |   |
|          |            |           |   |
|          | NUMBER     | MINISTER  |   |
| <b>V</b> | 1116       | Killen    |   |
|          |            |           |   |
|          | 7          |           | ^ |
|          |            |           |   |

| 1851 | MALE           | FEMALE    |
|------|----------------|-----------|
| Aug. | Wilmer         | Van Horn  |
| 5th  | John G.        | Araminta  |
|      | NUMBER         | MINISTER  |
|      | 298            | Alexander |
|      | 3000 Sec. 1000 |           |





| 1851 | MALE     | FEMALE   |
|------|----------|----------|
| May  | Wilson   | Clarke   |
| 17th | David C. | Isabel   |
|      | NUMBER   | MINISTER |
|      | 1063     | McCloud  |













| 1851 | MALE   | FEMALE   |
|------|--------|----------|
| May  | Wilson | Moreland |
| 24th | James  | Isabella |
|      | NUMBER | MINISTER |
|      | 1108   | Hickey   |
|      |        | ,        |
| E    |        |          |
|      |        |          |













|                               |                     | 4015                       | FEMALE   |
|-------------------------------|---------------------|----------------------------|----------|
| 1849                          | N                   | IALE                       | remale , |
| Sept.                         | Wilson              |                            | Nelson   |
| 17th                          | ,                   | Thomas                     | Regina   |
| district of the second second |