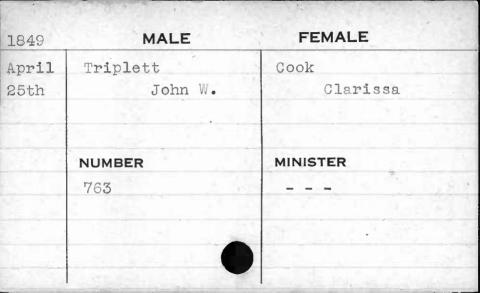

\_\_\_\_

| MALE     | FEMALE                      |
|----------|-----------------------------|
| Sullivan | Haines                      |
| Paoli    | Rachel                      |
| NUMBER   | MINISTER                    |
| 496      | Morris                      |
|          |                             |
|          | Sullivan<br>Paoli<br>NUMBER |