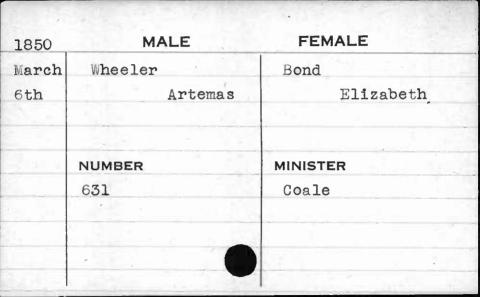

| 1850                      | MALE     | FEMALE   |
|---------------------------|----------|----------|
| March                     | Stumpner | Weaver   |
| 7th                       | Daniel   | Anna     |
|                           |          |          |
| /                         |          | ,        |
| Expression of the country | NUMBER   | MINISTER |
|                           | 638      | Hannan   |
|                           |          |          |
|                           |          |          |
|                           |          |          |
| 3-50-3                    |          |          |