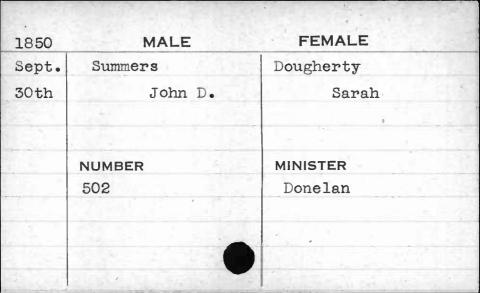

|
|      |          | SOLITION SHOWN WITH THE SAME OF THE SAME O |







| 1851 | MALE       | FEMALE   |                              |
|------|------------|----------|------------------------------|
| June | Sunderland | Coleman  |                              |
| 5th  | Beverly W. | Mary     | rice and reprint any other A |
|      |            |          |                              |
|      |            |          | 130                          |
|      | NUMBER     | MINISTER |                              |
|      | 24         | Israel   |                              |
|      |            |          |                              |
|      |            |          |                              |
|      |            |          |                              |
|      |            |          |                              |













| 1850 | MALE