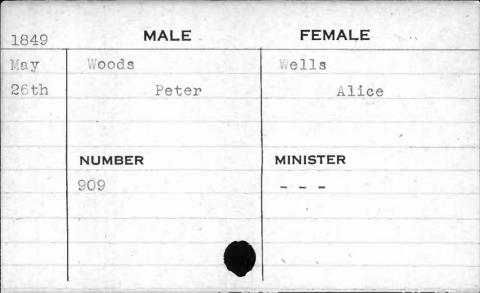

| 1851 | MALE     | FEMALE     |
|------|----------|------------|
| Nov, | Stratman | Wehrmann   |
| 19th | John     | Anna M. C. |
|      | NUMBER   | MINISTER   |
|      | 97       | Brockman   |
|      |          |            |