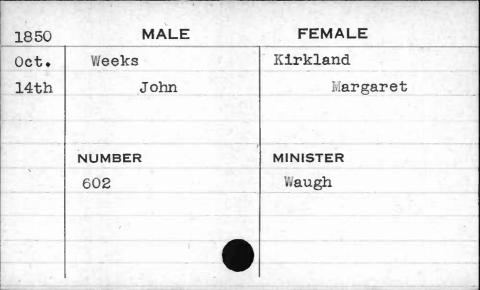

|
|------|----------------|-----------|
| June | Webb           | Woods     |
| 6th  | William George | Amanda C. |
|      | NUMBER         | MINISTER  |
|      | 30             | Tarring   |







| 1851  | MALE    | FEMALE    |
|-------|---------|-----------|
| Aug.  | Webster | O'Donnell |
| 20th_ | John T. | Mary Ann  |
|       | NUMBER  | MINISTER  |
|       | 358     | Francis   |
|       |         |           |

| MAL F   | FEMALE           |
|---------|------------------|
| MALE    | FEMALE           |
| Webster | Sullivan         |
| Joseph  | Emeline          |
|         | (Negroes)        |
| NUMBER  | MINISTER         |
| 140     | Young            |
|         |                  |
|         | _                |
|         |                  |
|         | Joseph<br>NUMBER |









|      | t                |   |                      |
|------|------------------|---|----------------------|
| 1851 | MALE             |   | FEMALE               |
| Feb. | Weigant<br>Peter |   | Shaefer<br>Agnes Ann |
|      | NUMBER           |   | MINISTER             |
|      | 593              |   | Ryan                 |
|      |                  | • |                      |

| 1851 | MALE     | FEMALE   |
|------|----------|----------|
| Oct. | Weirich  | Hedrick  |
| 15th | Jacob C. | Leah     |
| 0    | NUMBER   | MINISTER |
|      | 664      | Elder    |
|      |          |          |























| 1851 | MALE         | FEMALE   |
|------|--------------|----------|
| Aug. | Welsh        | Kirby    |
| 26th | George Henry | Hamatel  |
|      | NUMBER       | MI