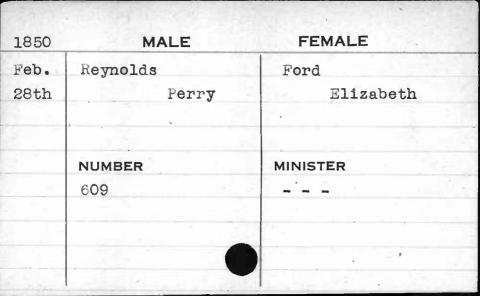

| 1850 | MALE   | FEMALE   |
|------|--------|----------|
| Dec. | Nelson | Evans    |
| 13th | John   | Rachel   |
|      |        |          |
|      | NUMBER | MINICTED |
|      | NUMBER | MINISTER |
|      | 222    | Thomas   |
|      |        |          |
| 1    |        |          |
|      |        |          |
|      |        |          |