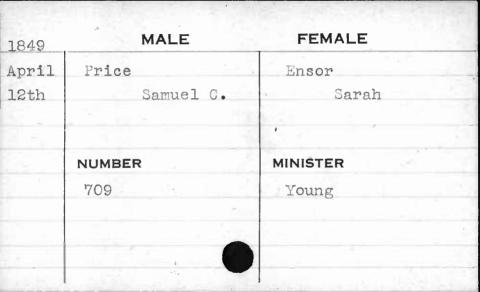

| 1851 | MALE       | FEMALE             |
|------|------------|--------------------|
| Nov. | Munder     | Price              |
| 10th | Charles F. | Priscilla Richard: |
|      | NUMBER     | MINISTER           |
|      | 43         | Webster            |
|      | 0 1        |                    |