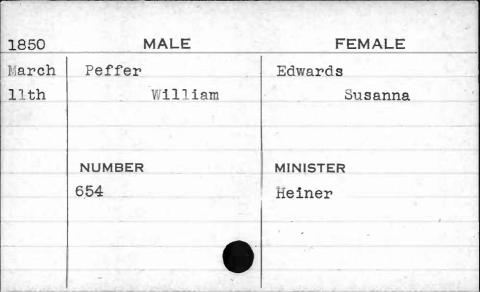

| 1851 | MALE       | FEMALE      |
|------|------------|-------------|
| Jan. | Morgan     | Fitzpatrick |
| 15th | William R. | Sarah       |
| 131  | NUMBER     | MINISTER    |
|      | 435        | Elder       |
|      |            |             |
|      |            |             |