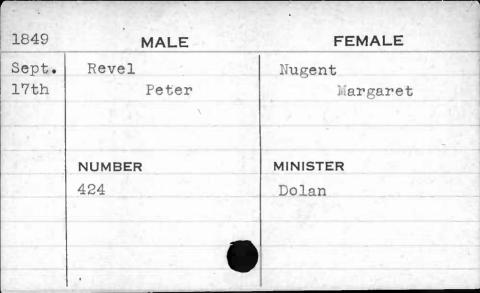

| 1851 | MALE   | FEMALE    |
|------|--------|-----------|
| Oct. | Mulroy | McDermott |
| 4th  | James  | Mary Ann  |
|      |        |           |
|      | NUMBER | MINISTER  |
|      | 596    | Dolan     |
|      |        |           |
|      |        |           |
|      |        |           |