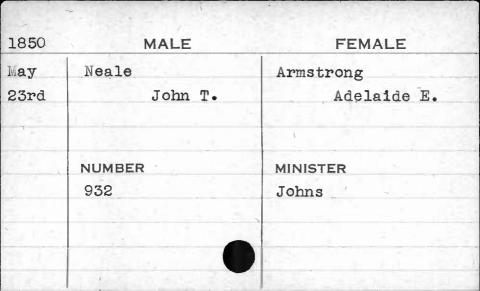

|          |



















| 1851        | MALE                  | FEMALE            |
|-------------|-----------------------|-------------------|
| July<br>5th | Nagel<br>Andrew P. T. | Bopp<br>Catharine |
|             | NUMBER<br>163         | MINISTER          |
|             |                       |                   |





























| 1851 | MALE   | FEMALE    |
|------|--------|-----------|
| Nov. | Neep   | Shuman    |
| 20th | Henry  | Elizabeth |
|      |        |           |
|      | NUMBER | MINISTER  |
|      | 108    | White     |
|      |        |           |
|      |        |           |



| 1851 | MALE    | FEMALE    |
|------|---------|-----------|
| Oct. | Nelson  | Cashner   |
| 24th | Charles | Elizabeth |
|      |         |           |
|      | NUMBER  | MINISTER  |
|      | 705     | Wilds     |
| -    |         |           |
|      |         |           |
|      |         |           |

| 1850 | MALE   | FEMALE   |
|------|--------|----------|
| Dec. | Nelson | Evans    |
| 13th | John   | Rachel   |
|      |        |          |
|      | NUMBER | MINICTED |
|      | NUMBER | MINISTER |
|      | 22