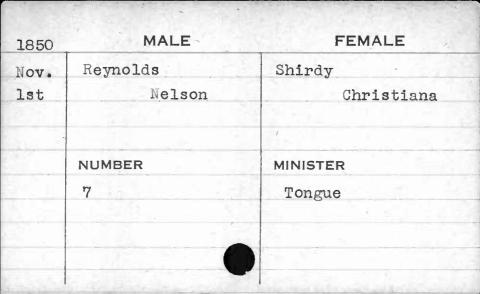

| 1850 | MALE   | FEMALE   |
|------|--------|----------|
| Dec. | Nelson | Evans    |
| 13th | John   | Rachel   |
|      |        |          |
|      | NUMBER | MINICTED |
|      | NUMBER | MINISTER |
|      | 222    | Thomas   |
|      |        |          |
| 1    |        |          |
|      |        |          |
|      |        |          |