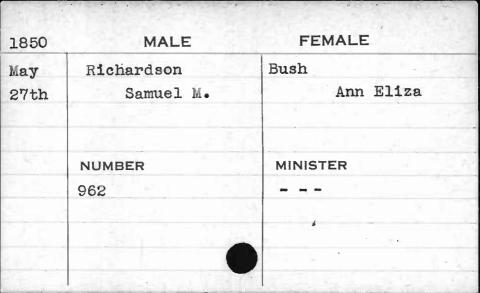

| 1851 | MALE       | FEMALE      |
|------|------------|-------------|
| Jan. | Morgan     | Fitzpatrick |
| 15th | William R. | Sarah       |
| 131  | NUMBER     | MINISTER    |
|      | 435        | Elder       |
|      |            |             |
|      |            |             |