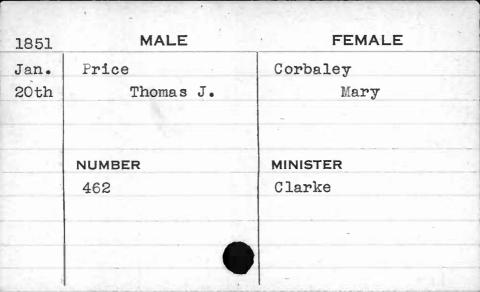

| 1851  | MALE   | FEMALE    |
|-------|--------|-----------|
| March | Murphy | Corletto  |
| 5th   | Daniel | Ann Eliza |
|       | NUMBER | MINISTER  |
|       | 710    | Dolan     |
|       |        |           |