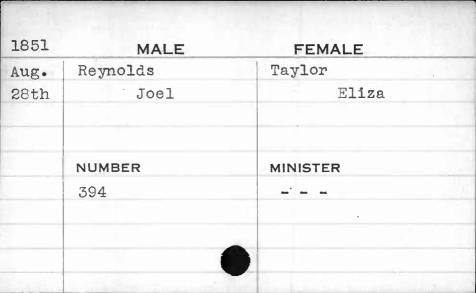

| 1851 | MALE    | FEMALE   |
|------|---------|----------|
| July | Murray  | Mannon   |
| 28th | Michael | Mary     |
|      |         |          |
|      |         |          |
|      | NUMBER  | MINISTER |
| -    | 270     | McColgan |
|      |         |          |
|      |         |          |
|      |         |          |
|      |         |          |