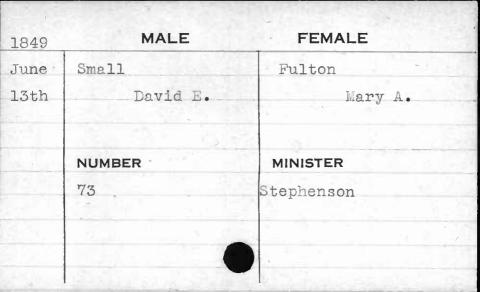

| 1851 | MALE       | FEMALE      |
|------|------------|-------------|
| Jan. | Morgan     | Fitzpatrick |
| 15th | William R. | Sarah       |
| 131  | NUMBER     | MINISTER    |
|      | 435        | Elder       |
|      |            |             |
|      |            |             |