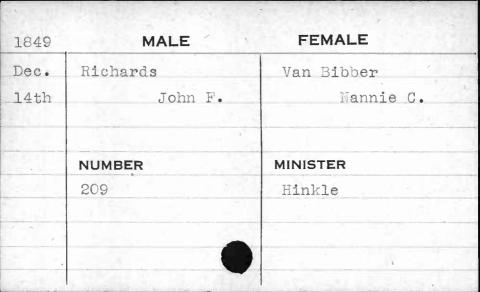

| 1851 | MALE       | FEMALE      |
|------|------------|-------------|
| Jan. | Morgan     | Fitzpatrick |
| 15th | William R. | Sarah       |
| 131  | NUMBER     | MINISTER    |
|      | 435        | Elder       |
|      |            |             |
|      |            |             |