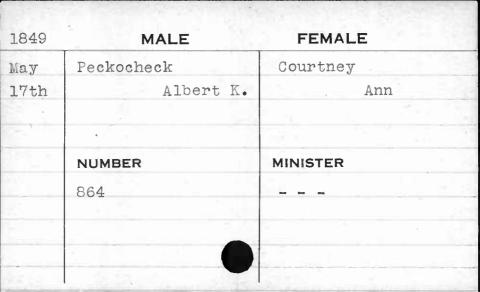

| 1851 | MALE       | FEMALE      |
|------|------------|-------------|
| Jan. | Morgan     | Fitzpatrick |
| 15th | William R. | Sarah       |
| 131  | NUMBER     | MINISTER    |
|      | 435        | Elder       |
|      |            |             |
|      |            |             |