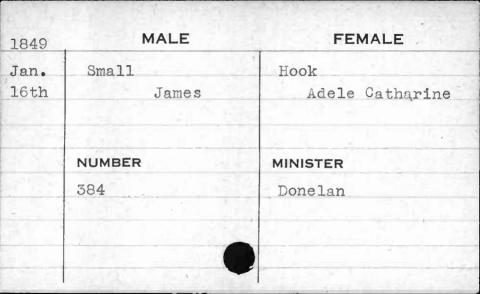

| 1851 | MALE       | FEMALE      |
|------|------------|-------------|
| Jan. | Morgan     | Fitzpatrick |
| 15th | William R. | Sarah       |
| 131  | NUMBER     | MINISTER    |
|      | 435        | Elder       |
|      |            |             |
|      |            |             |