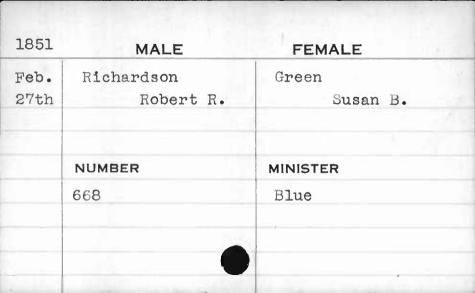

| 1851 | MALE       | FEMALE      |
|------|------------|-------------|
| Jan. | Morgan     | Fitzpatrick |
| 15th | William R. | Sarah       |
| 131  | NUMBER     | MINISTER    |
|      | 435        | Elder       |
|      |            |             |
|      |            |             |