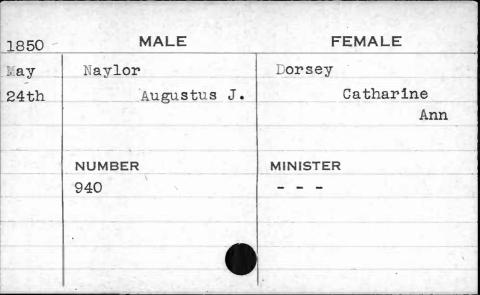

|          |



















| 1851        | MALE                  | FEMALE            |
|-------------|-----------------------|-------------------|
| July<br>5th | Nagel<br>Andrew P. T. | Bopp<br>Catharine |
|             | NUMBER<br>163         | MINISTER          |
|             |                       |                   |





























| 1851 | MALE   | FEMALE    |
|------|--------|-----------|
| Nov. | Neep   | Shuman    |
| 20th | Henry  | Elizabeth |
|      |        |           |
|      | NUMBER | MINISTER  |
|      | 108    | White     |
|      |        |           |
|      |        |           |



| 1851 | MALE    | FEMALE    |
|------|---------|-----------|
| Oct. | Nelson  | Cashner   |
| 24th | Charles | Elizabeth |
|      |         |           |
|      | NUMBER  | MINISTER  |
|      | 705     | Wilds     |
| -    |         |           |
|      |         |           |
|      |         |           |

| 1850 | MALE   | FEMALE   |
|------|--------|----------|
| Dec. | Nelson | Evans    |
| 13th | John   | Rachel   |
|      |        |          |
|      | NUMBER | MINICTED |
|      | NUMBER | MINISTER |
|