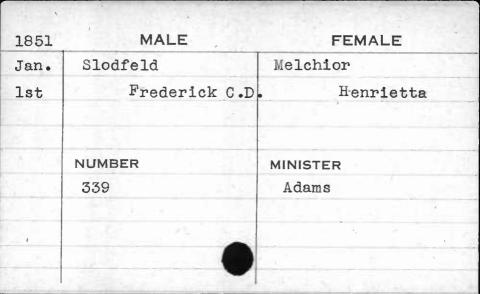

| 1851 | MALE       | FEMALE      |
|------|------------|-------------|
| Jan. | Morgan     | Fitzpatrick |
| 15th | William R. | Sarah       |
| 131  | NUMBER     | MINISTER    |
|      | 435        | Elder       |
|      |            |             |
|      |            |             |