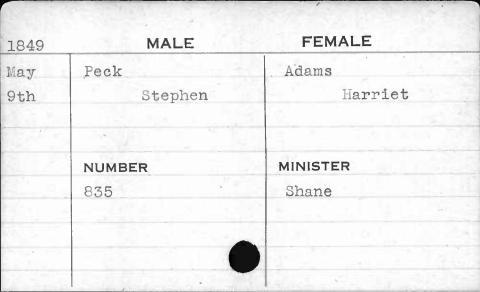

| 1851 | MALE       | FEMALE      |
|------|------------|-------------|
| Jan. | Morgan     | Fitzpatrick |
| 15th | William R. | Sarah       |
| 131  | NUMBER     | MINISTER    |
|      | 435        | Elder       |
|      |            |             |
|      |            |             |