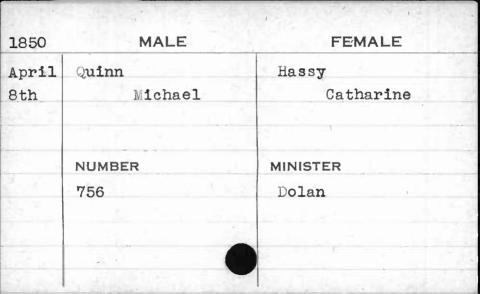

|   |
|       |          | and the second s |   |









| 1851 | MALE   | FEMALE   |
|------|--------|----------|
| June | Quinn  | Harvey   |
| 26th | Peter  | Jane     |
|      |        |          |
|      | NUMBER | MINISTER |
|      | 778    |          |
|      | 117    | Foley    |
|      |        |          |
|      |        |          |
|      |        |          |

|      | DE LA SERVICION DE LA CONTRACTION DEL CONTRACTION DE LA CONTRACTIO |          |
|------|-----------------------------------------------------------------------------------------------------------------------------------------------------------------------------------------------------------------------------------------------------------------------------------------------------------------------------------------------------------------------------------------