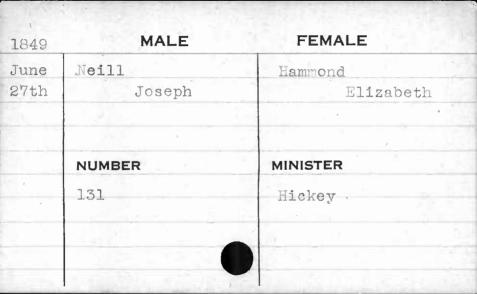

|          |



















| 1851        | MALE                  | FEMALE            |
|-------------|-----------------------|-------------------|
| July<br>5th | Nagel<br>Andrew P. T. | Bopp<br>Catharine |
|             | NUMBER<br>163         | MINISTER          |
|             |                       |                   |





























| 1851 | MALE   | FEMALE    |
|------|--------|-----------|
| Nov. | Neep   | Shuman    |
| 20th | Henry  | Elizabeth |
|      |        |           |
|      | NUMBER | MINISTER  |
|      | 108    | White     |
|      |        |           |
|      |        |           |



| 1851 | MALE    | FEMALE    |
|------|---------|-----------|
| Oct. | Nelson  | Cashner   |
| 24th | Charles | Elizabeth |
|      |         |           |
|      | NUMBER  | MINISTER  |
|      | 705     | Wilds     |
| -    |         |           |
|      |         |           |
|      |         |           |

| 1850 | MALE   | FEMALE   |
|------|--------|----------|
| Dec. | Nelson | Evans    |
| 13th | John   | Rachel   |
|      |        |          |
|      | NUMBER | MINICTED |
|      | NUMBER | MINISTER |
|      | 222    | Thomas   |
|      |        |          |
| 1    |        |          |
|      |        |          |
|      |        |          |





| 1851             | MALE     | FEMALE   |
|------------------|----------|----------|
| June             | Nestor   | Hays     |
| 18t