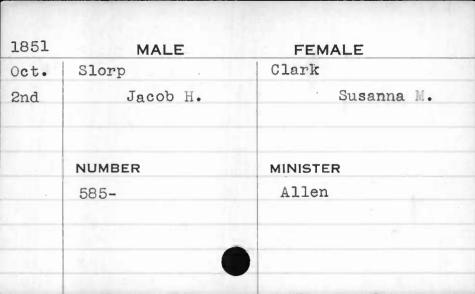

| 1851 | MALE       | FEMALE      |
|------|------------|-------------|
| Jan. | Morgan     | Fitzpatrick |
| 15th | William R. | Sarah       |
| 131  | NUMBER     | MINISTER    |
|      | 435        | Elder       |
|      |            |             |
|      |            |             |