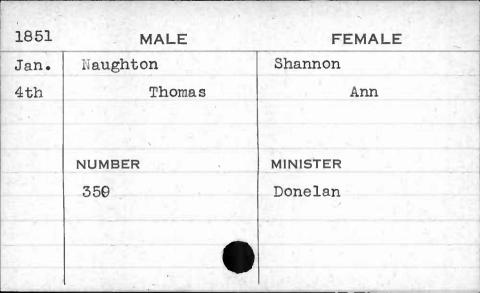

| 1851   | MALE    | FEMALE   |
|--------|---------|----------|
| July   | Mullen  | Reilly   |
| 12th   | Bernard | Jane     |
|        |         |          |
| E 80 - | NUMBER  | MINISTER |
|        | 206     | Donelan  |
|        |         |          |
|        |         |          |
|        |         |          |