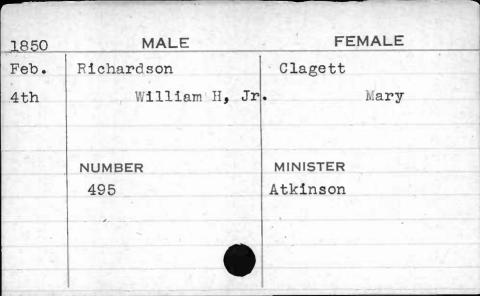

| 1851 | MALE       | FEMALE      |
|------|------------|-------------|
| Jan. | Morgan     | Fitzpatrick |
| 15th | William R. | Sarah       |
| 131  | NUMBER     | MINISTER    |
|      | 435        | Elder       |
|      |            |             |
|      |            |             |