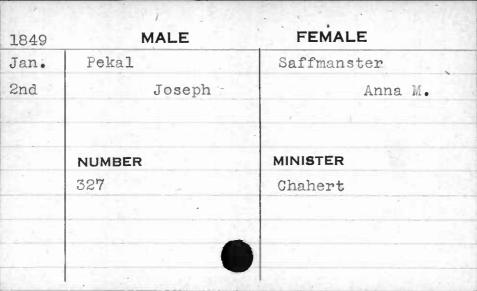

| 1851 | MALE       | FEMALE      |
|------|------------|-------------|
| Jan. | Morgan     | Fitzpatrick |
| 15th | William R. | Sarah       |
| 131  | NUMBER     | MINISTER    |
|      | 435        | Elder       |
|      |            |             |
|      |            |             |