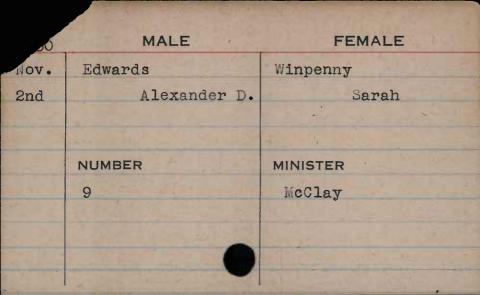

| 1851 | MALE       | FEMALE                |
|------|------------|-----------------------|
| Nov. | Dalrymple  | Jessop                |
| 12th | John M. B. | Hester Ann            |
|      |            |                       |
|      | NUMBER     | MINISTER              |
|      | 63         |                       |
|      | •          | and the second second |
|      |            |                       |
|      |            |                       |