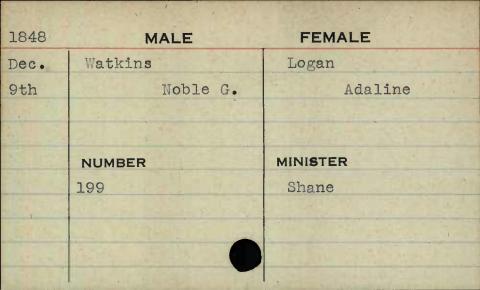

| 1846  | MALE.         | FEMALE        |
|-------|---------------|---------------|
| April | Watkins       | Bowen         |
| 7th   | Thomas Bascom | Ann Elizabeth |
|       |               |               |
|       |               |               |
|       | NUMBER        | MINISTER      |
|       | 606           | Roberts       |
|       |               |               |
|       |               |               |
|       |               |               |