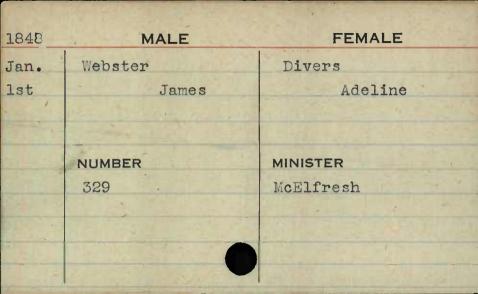

|
|       |               |               |
|       |               |               |
|       |               |               |













| 333   |           |             |
|-------|-----------|-------------|
| 1848  | MALE      | FEMALE      |
| Jan.  | Watson ,  | Fosbenner   |
| 10th  | Joseph W. | Susannah H. |
|       |           |             |
|       |           |             |
| Togt. | NUMBER    | MINISTER    |
|       | NUMBER    | MINISIER    |
|       | 375       | Collins     |
|       |           |             |
|       |           |             |
|       |           |             |















MALE FEMALE 1848 Aug. Weaver Broren Sophia P. 10th William H. NUMBER MINISTER 234



MALE **FEMALE** 1848 May Webb Sherwood 8th James Rebecca NUMBER MINISTER 839







































FEMALE MALE 1847 Dec. Wells Brotherton 15th Robert R. Mary B. E. NUMBER MINISTER 233



























| Park II |