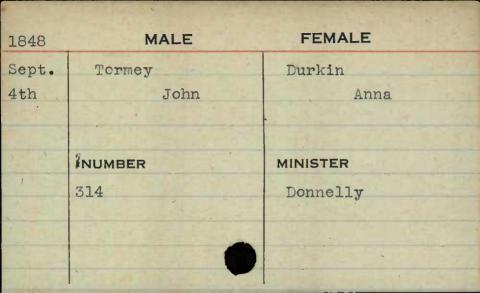

| MALE       | FEMALE    |
|----------|------------|-----------|
| 1848     | MALE       | I EWALL . |
| Jan.     | Taylor     | Miller    |
| 31st     | Lemuel K.  | Mary E.   |
|          |            |           |
|          |            |           |
| Sta Team | NUMBER     | MINISTER  |
|          | NUMBER 456 | MINISTER  |
|          |            | MINISTER  |
|          | 456        | MINISTER  |
|          | 456        | MINISTER  |



MALE **FEMALE** 1848 June Taylor Jameson Robert B. Kate E. 5th NUMBER MINISTER 18











FEMALE MALE 1847 Birchhead. Feb. Taylor Catharine William W. lst Augusta MINISTER NUMBER Wyatt 385









































































































































































































































































































































































| 1848 | MALE       | FEMALE   |
|------|------------|----------|
| Feb. | Warner     | Bishop   |
| 15th | Richard N. | Ann R.   |
|      |            |          |
|      |            |          |
|      | NUMBER     | MINISTER |
|      | 517        | Best     |
|      |            |          |
| 122  |            |          |
|      |            |          |
|      |            |          |



























| 1846  | MALE.         | FEMALE        |
|-------|---------------|---------------|
| April | Watkins       | Bowen         |
| 7th   | Thomas Bascom | Ann Elizabeth |
|