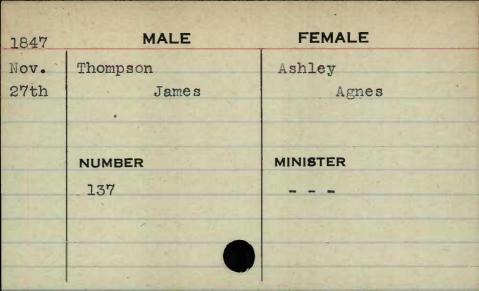

MALE FEMALE 1846 Sep. Spies Ammel 4th Melchior Elizabeth MINISTER NUMBER 327

| 1847 | MALE     | FEMALE       |
|------|----------|--------------|
| Dec. | Stocker  | Smith        |
| 23rd | James T. | Josephine E. |
|      | NUMBER   | MINISTER     |
|      | 293      | Heiner       |
|      |          |              |
|      |          |              |