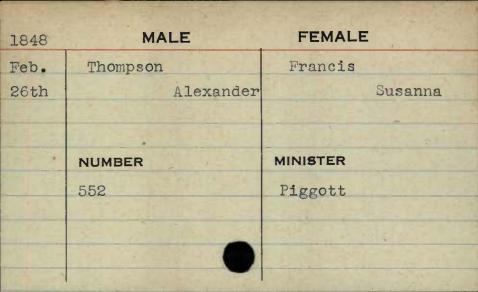

R NUMBER 578























































































|          | MALE       | FEMALE    |
|----------|------------|-----------|
| 1848     | MALE       | I EWALL . |
| Jan.     | Taylor     | Miller    |
| 31st     | Lemuel K.  | Mary E.   |
|          |            |           |
|          |            |           |
| Sta Team | NUMBER     | MINISTER  |
|          | NUMBER 456 | MINISTER  |
|          |            | MINISTER  |
|          | 456        | MINISTER  |
|          | 456        | MINISTER  |



MALE **FEMALE** 1848 June Taylor Jameson Robert B. Kate E. 5th NUMBER MINISTER 18











FEMALE MALE 1847 Birchhead. Feb. Taylor Catharine William W. lst Augusta MINISTER NUMBER Wyatt 385









































































































































































































































































































































































| 1848 | MALE       | FEMALE   |
|------|------------|----------|
| Feb. | Warner     | Bishop   |
| 15th | Richard N. | Ann R.   |
|      |            |          |
|      |            |          |
|      | NUMBER     | MINISTER |
|      | 517        | Best     |
|      |            |          |
| 122  |            |          |
|      |            |          |
|      |            |          |



























| 1846  | MALE.         | FEMALE        |
|-------|--------------