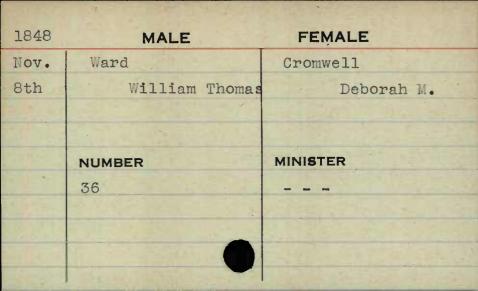

|          |            |           |
|          |            |           |
| Sta Team | NUMBER     | MINISTER  |
|          | NUMBER 456 | MINISTER  |
|          |            | MINISTER  |
|          | 456        | MINISTER  |
|          | 456        | MINISTER  |



MALE **FEMALE** 1848 June Taylor Jameson Robert B. Kate E. 5th NUMBER MINISTER 18











FEMALE MALE 1847 Birchhead. Feb. Taylor Catharine William W. lst Augusta MINISTER NUMBER Wyatt 385









































































































































































































































































































































































| 1848 | MALE       | FEMALE   |
|------|------------|----------|
| Feb. | Warner     | Bishop   |
| 15th | Richard N. | Ann R.   |
|      |            |          |
|      |            |          |
|      | NUMBER     | MINISTER |
|      | 517        | Best     |
|      |            |          |
| 122  |            |          |
|      |            |          |
|      |            |          |



























| 1846  | MALE.         | FEMALE        |
|-------|---------------|---------------|
| April | Watkins       | Bowen         |
| 7th   | Thomas Bascom | Ann Elizabeth |
|       |               |               |
|       |               |               |
|       | NUMBER        | MINISTER      |
|       | 606           | Roberts       |
|       |