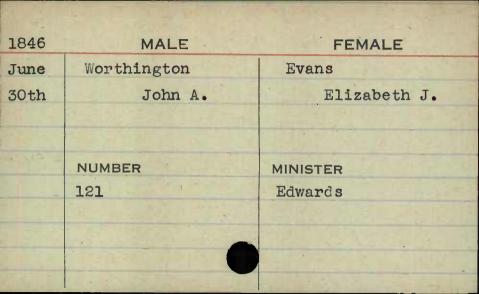

an. Eleanor 6th John B. MINISTER NUMBER 293 Nadal













































































































































































FEMALE MALE 1846 Wittbecher May Siegmann 5th Frederick Maria MINISTER NUMBER 716





























































| 1848 | MALE       | FEMALE     |
|------|------------|------------|
| Feb. | Woollen    | Norwood    |
| lst  | Leonard R. | Rachel Ann |
|      |            |            |
|      |            |            |
|      | NUMBER     | MINISTER   |
|      | 465        | Purviance  |
|      |            |            |
|      |            |            |
|      |            |            |
|      |            |            |