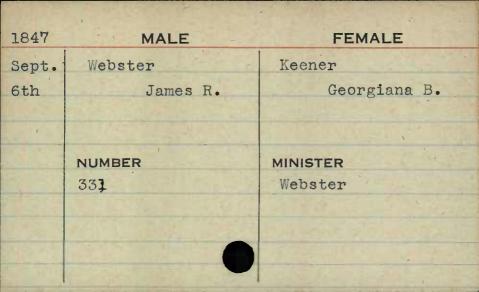

|
|       |               |               |
|       |               |               |
|       |               |               |













| 333   |           |             |
|-------|-----------|-------------|
| 1848  | MALE      | FEMALE      |
| Jan.  | Watson ,  | Fosbenner   |
| 10th  | Joseph W. | Susannah H. |
|       |           |             |
|       |           |             |
| Togt. | NUMBER    | MINISTER    |
|       | NUMBER    | MINISIER    |
|       | 375       | Collins     |
|       |           |             |
|       |           |             |
|       |           |             |















MALE FEMALE 1848 Aug. Weaver Broren Sophia P. 10th William H. NUMBER MINISTER 234



MALE **FEMALE** 1848 May Webb Sherwood 8th James Rebecca NUMBER MINISTER 839







































FEMALE MALE 1847 Dec. Wells Brotherton 15th Robert R. Mary B. E. NUMBER MINISTER 233



























| Park II |