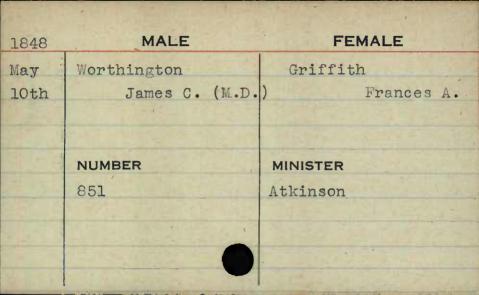

Jan. Eleanor 6th John B. MINISTER NUMBER 293 Nadal













































































































































































FEMALE MALE 1846 Wittbecher May Siegmann 5th Frederick Maria MINISTER NUMBER 716





























































| 1848 | MALE       | FEMALE     |
|------|------------|------------|
| Feb. | Woollen    | Norwood    |
| lst  | Leonard R. | Rachel Ann |
|      |            |            |
|      |            |            |
|      | NUMBER     | MINISTER   |
|      | 465        | Purviance  |
|      |            |            |
|      |            |            |
|      |            |            |
|      |            |            |