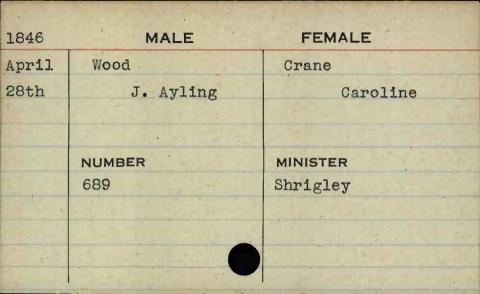

. | Lydia E. |
| BUS       |           |          |
|           |           |          |
|           | NUMBER    | MINISTER |
|           | 407       | Reese    |
| IV. S. P. |           |          |
|           |           |          |
|           |           |          |
| - 100     |           |          |

FEMALE MALE 1848 Whittington Dec. Bayless Edward C. 14th Martha MINISTER NUMBER 224 Sargent





























FEMALE MALE 1846 Wilhelm Stewart Jan. Eleanor 6th John B. MINISTER NUMBER 293 Nadal













































































































































































FEMALE MALE 1846 Wittbecher May Siegmann 5th Frederick Maria MINISTER NUMBER 716





























































| 1848 | MALE       | FEMALE     |
|------|------------|------------|
| Feb. | Woollen    | Norwood    |
| lst  | Leonard R. | Rachel Ann |
|      |            |            |
|      |            |            |
|      | NUMBER     | MINISTER   |
|      | 465        | Purviance  |
|      |            |            |
|      |            |            |
|      |            |            |
|      |            |            |