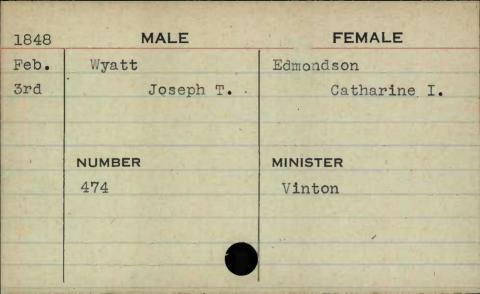

MALE **FEMALE** 1848 June Taylor Jameson Robert B. Kate E. 5th NUMBER MINISTER 18

FEMALE MALE 1847 Birchhead. Feb. Taylor Catharine William W. lst Augusta MINISTER NUMBER Wyatt 385

| 1848 | MALE       | FEMALE   |
|------|------------|----------|
| Feb. | Warner     | Bishop   |
| 15th | Richard N. | Ann R.   |
|      |            |          |
|      |            |          |
|      | NUMBER     | MINISTER |
|      | 517        | Best     |
|      |            |          |
| 122  |            |          |
|      |            |          |
|      |            |          |