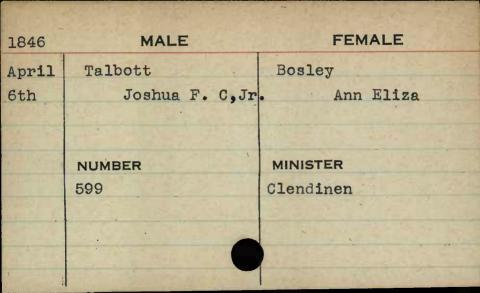

|
| STATE OF THE PARTY. | ENTER PROPERTY |          |

























































MALE FEMALE 1846 Sep. Spies Ammel 4th Melchior Elizabeth MINISTER NUMBER 327











































































































































| 1847 | MALE     | FEMALE       |
|------|----------|--------------|
| Dec. | Stocker  | Smith        |
| 23rd | James T. | Josephine E. |
|      | NUMBER   | MINISTER     |
|      | 293      | Heiner       |
|      |          |              |
|      |          |              |



















































FEMALE MALE . 1848 Oct. Sumwalt Hersch George W. Margaret A. 26th MINISTER NUMBER 578























































































|          | MALE       | FEMALE    |
|----------|------------|-----------|
| 1848     | MALE       | I EWALL . |
| Jan.     | Taylor     | Miller    |
| 31st     | Lemuel K.  | Mary E.   |
|          |            |           |
|          |            |           |
| Sta Team | NUMBER     | MINISTER  |
|          | NUMBER 456 | MINISTER  |
|          |            | MINISTER  |
|          | 456        | MINISTER  |
|          | 456        | MINISTER  |



MALE **FEMALE** 1848 June Taylor Jameson Robert B. Kate E. 5th NUMBER MINISTER 18











FEMALE MALE 1847 Birchhead. Feb. Taylor Catharine William W. lst Augusta MINISTER NUMBER Wyatt 385