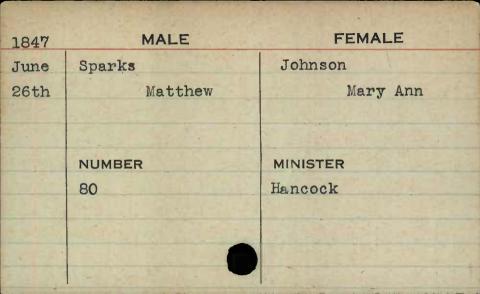

| 1847                | MALE           | FEMALE   |
|---------------------|----------------|----------|
| Feb.                | Smithson       | Phelps   |
| 4th                 | Thomas         | Mary     |
|                     |                |          |
|                     |                |          |
|                     | NUMBER         | MINISTER |
|                     | 408            | McJilton |
|                     |                |          |
|                     |                |          |
|                     |                |          |
| STATE OF THE PARTY. | ENTER PROPERTY |          |