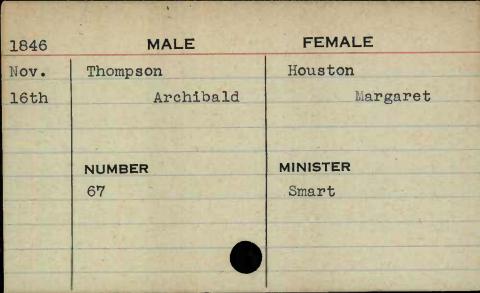

NUMBER 578























































































|          | MALE       | FEMALE    |
|----------|------------|-----------|
| 1848     | MALE       | I EWALL . |
| Jan.     | Taylor     | Miller    |
| 31st     | Lemuel K.  | Mary E.   |
|          |            |           |
|          |            |           |
| Sta Team | NUMBER     | MINISTER  |
|          | NUMBER 456 | MINISTER  |
|          |            | MINISTER  |
|          | 456        | MINISTER  |
|          | 456        | MINISTER  |



MALE **FEMALE** 1848 June Taylor Jameson Robert B. Kate E. 5th NUMBER MINISTER 18











FEMALE MALE 1847 Birchhead. Feb. Taylor Catharine William W. lst Augusta MINISTER NUMBER Wyatt 385









































































































































































































































































































































































| 1848 | MALE       | FEMALE   |
|------|------------|----------|
| Feb. | Warner     | Bishop   |
| 15th | Richard N. | Ann R.   |
|      |            |          |
|      |            |          |
|      | NUMBER     | MINISTER |
|      | 517        | Best     |
|      |            |          |
| 122  |            |          |
|      |            |          |
|      |            |          |



























| 1846  | MALE.         | FEMALE        |
|-------|---------------|