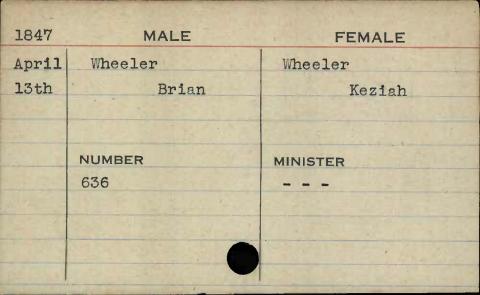

|

FEMALE MALE 1848 Westendorf McCormick Dec. John A. Mary Jane 18th MINISTER NUMBER McColgan 246











| STUDIO F   |