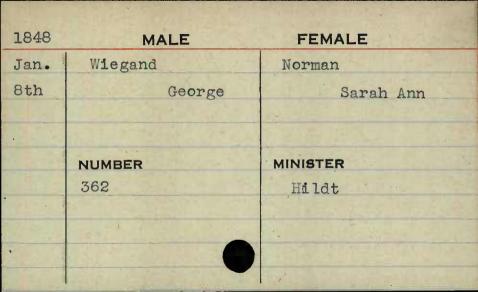

FEMALE 1846 Wheeler Lynch Jan. 29th Thomas C. Rebecca NUMBER MINISTER 383









































MALE 1846 FEMALE Whiteford Mann May 1st Thomas Mary I. NUMBER MINISTER 701 Evans















|           | WALE      | FEMALE   |
|-----------|-----------|----------|
| 1848      | MALE      | FEMALE   |
| Jan.      | Whitson   | Speddén  |
| 19th      | Daniel A. | Lydia E. |
| BUS       |           |          |
|           |           |          |
|           | NUMBER    | MINISTER |
|           | 407       | Reese    |
| IV. S. P. |           |          |
|           |           |          |
|           |           |          |
| - 100     |           |          |

FEMALE MALE 1848 Whittington Dec. Bayless Edward C. 14th Martha MINISTER NUMBER 224 Sargent





























FEMALE MALE 1846 Wilhelm Stewart Jan. Eleanor 6th John B. MINISTER NUMBER 293 Nadal













































































































































































FEMALE MALE 1846 Wittbecher May Siegmann 5th Frederick Maria MINISTER NUMBER 716





























































| 1848 | MALE       | FEMALE     |
|------|------------|------------|
| Feb. | Woollen    | Norwood    |
| lst  | Leonard R. | Rachel Ann |
|      |            |            |
|      |            |            |
|      | NUMBER     | MINISTER   |
|      | 465        | Purviance  |
|      |            |            |
|      |            |            |
|      |            |            |
|