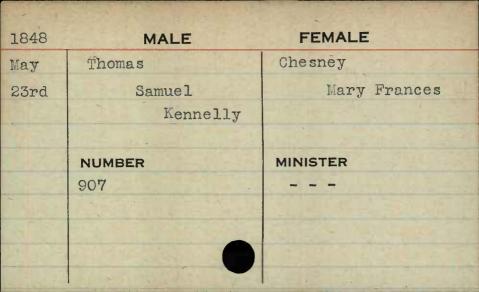

ISTER NUMBER 578























































































|          | MALE       | FEMALE    |
|----------|------------|-----------|
| 1848     | MALE       | I EWALL . |
| Jan.     | Taylor     | Miller    |
| 31st     | Lemuel K.  | Mary E.   |
|          |            |           |
|          |            |           |
| Sta Team | NUMBER     | MINISTER  |
|          | NUMBER 456 | MINISTER  |
|          |            | MINISTER  |
|          | 456        | MINISTER  |
|          | 456        | MINISTER  |



MALE **FEMALE** 1848 June Taylor Jameson Robert B. Kate E. 5th NUMBER MINISTER 18











FEMALE MALE 1847 Birchhead. Feb. Taylor Catharine William W. lst Augusta MINISTER NUMBER Wyatt 385









































































































































































































































































































































































| 1848 | MALE       | FEMALE   |
|------|------------|----------|
| Feb. | Warner     | Bishop   |
| 15th | Richard N. | Ann R.   |
|      |            |          |
|      |            |          |
|      | NUMBER     | MINISTER |
|      | 517        | Best     |
|      |            |          |
| 122  |            |          |
|      |            |          |
|      |            |          |



























| 1846  | MALE.         | FEMALE        |
|-------|----------