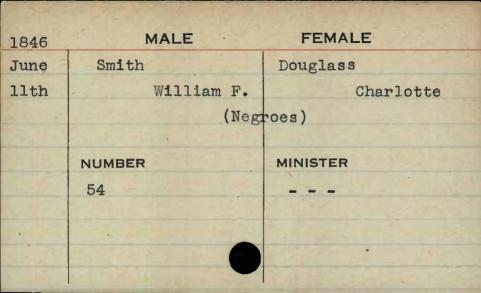

|

















































| 1848        | MALE         | FEMALE    |
|-------------|--------------|-----------|
| March       | Smith        | Patterson |
| 25th        | Westbrook W. | Eleanora  |
|             |              |           |
| A Paragrama |              |           |
|             | NUMBER       | MINISTER  |
|             | 665          | Atkinson  |
|             |              |           |
|             | The second   |           |
|             |              |           |
| -           |              |           |





| 1847                | MALE           | FEMALE   |
|---------------------|----------------|----------|
| Feb.                | Smithson       | Phelps   |
| 4th                 | Thomas         | Mary     |
|                     |                |          |
|