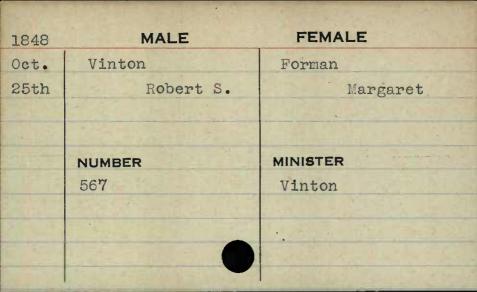

MALE       | I EWALL . |
| Jan.     | Taylor     | Miller    |
| 31st     | Lemuel K.  | Mary E.   |
|          |            |           |
|          |            |           |
| Sta Team | NUMBER     | MINISTER  |
|          | NUMBER 456 | MINISTER  |
|          |            | MINISTER  |
|          | 456        | MINISTER  |
|          | 456        | MINISTER  |



MALE **FEMALE** 1848 June Taylor Jameson Robert B. Kate E. 5th NUMBER MINISTER 18











FEMALE MALE 1847 Birchhead. Feb. Taylor Catharine William W. lst Augusta MINISTER NUMBER Wyatt 385









































































































































































































































































































































































| 1848 | MALE       | FEMALE   |
|------|------------|----------|
| Feb. | Warner     | Bishop   |
| 15th | Richard N. | Ann R.   |
|      |            |          |
|      |            |          |
|      | NUMBER     | MINISTER |
|      | 517        | Best     |
|      |            |          |
| 122  |            |          |
|      |            |          |
|      |            |          |



























| 1846  | MALE.         | FEMALE        |
|-------|---------------|---------------|
| April | Watkins       | Bowen         |
| 7th   | Thomas Bascom | Ann Elizabeth |
|       |               |               |
|       |               |               |
|