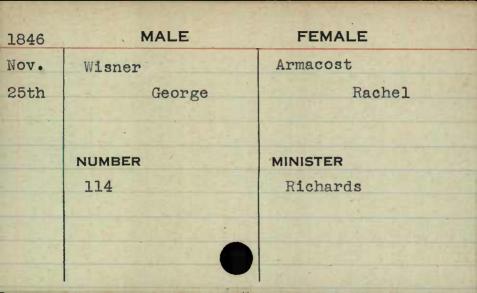

-------|----------|
| 1848      | MALE      | FEMALE   |
| Jan.      | Whitson   | Speddén  |
| 19th      | Daniel A. | Lydia E. |
| BUS       |           |          |
|           |           |          |
|           | NUMBER    | MINISTER |
|           | 407       | Reese    |
| IV. S. P. |           |          |
|           |           |          |
|           |           |          |
| - 100     |           |          |

FEMALE MALE 1848 Whittington Dec. Bayless Edward C. 14th Martha MINISTER NUMBER 224 Sargent





























FEMALE MALE 1846 Wilhelm Stewart Jan. Eleanor 6th John B. MINISTER NUMBER 293 Nadal













































































































































































FEMALE MALE 1846 Wittbecher May Siegmann 5th Frederick Maria MINISTER NUMBER 716





























































| 1848 | MALE       | FEMALE     |
|------|------------|------------|
| Feb. | Woollen    | Norwood    |
| lst  | Leonard R. | Rachel Ann |
|      |            |            |
|      |            |            |
|      | NUMBER     | MINISTER   |
|      | 465        | Purviance  |
|      |            |            |
|      |            |            |
|      |            |            |
|      |            |            |