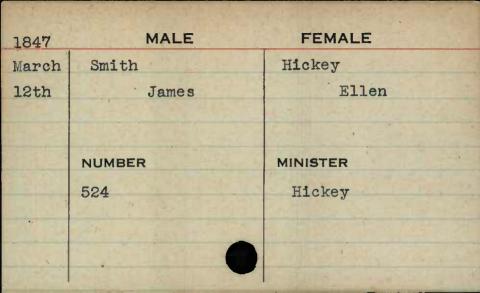

| 1847                | MALE           | FEMALE   |
|---------------------|----------------|----------|
| Feb.                | Smithson       | Phelps   |
| 4th                 | Thomas         | Mary     |
|                     |                |          |
|                     |                |          |
|                     | NUMBER         | MINISTER |
|                     | 408            | McJilton |
|                     |                |          |
|                     |                |          |
|                     |                |          |
| STATE OF THE PARTY. | ENTER PROPERTY |          |