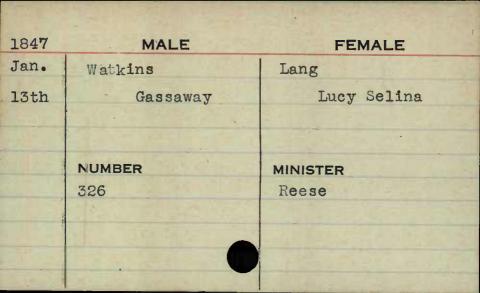

| 333   |           |             |
|-------|-----------|-------------|
| 1848  | MALE      | FEMALE      |
| Jan.  | Watson ,  | Fosbenner   |
| 10th  | Joseph W. | Susannah H. |
|       |           |             |
|       |           |             |
| Togt. | NUMBER    | MINISTER    |
|       | NUMBER    | MINISIER    |
|       | 375       | Collins     |
|       |           |             |
|       |           |             |
|       |           |             |