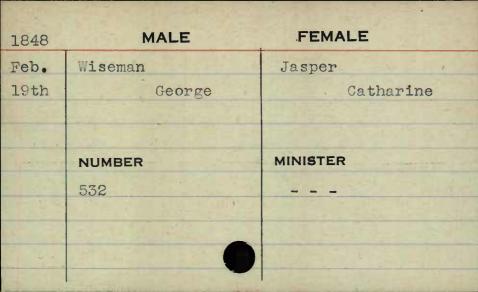

---------|----------|
| 1848      | MALE      | FEMALE   |
| Jan.      | Whitson   | Speddén  |
| 19th      | Daniel A. | Lydia E. |
| BUS       |           |          |
|           |           |          |
|           | NUMBER    | MINISTER |
|           | 407       | Reese    |
| IV. S. P. |           |          |
|           |           |          |
|           |           |          |
| - 100     |           |          |

FEMALE MALE 1848 Whittington Dec. Bayless Edward C. 14th Martha MINISTER NUMBER 224 Sargent





























FEMALE MALE 1846 Wilhelm Stewart Jan. Eleanor 6th John B. MINISTER NUMBER 293 Nadal













































































































































































FEMALE MALE 1846 Wittbecher May Siegmann 5th Frederick Maria MINISTER NUMBER 716





























































| 1848 | MALE       | FEMALE     |
|------|------------|------------|
| Feb. | Woollen    | Norwood    |
| lst  | Leonard R. | Rachel Ann |
|      |            |            |
|      |            |            |
|      | NUMBER     | MINISTER   |
|      | 465        | Purviance  |
|      |            |            |
|      |            |            |
|      |            |            |
|      |            |            |