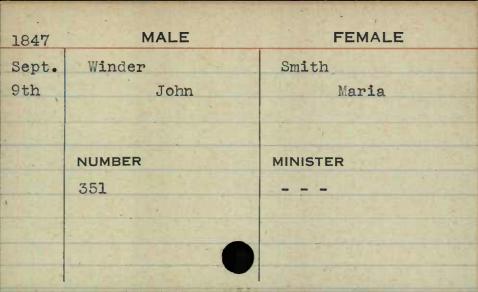

MALE   |
|-----------|-----------|----------|
| 1848      | MALE      | FEMALE   |
| Jan.      | Whitson   | Speddén  |
| 19th      | Daniel A. | Lydia E. |
| BUS       |           |          |
|           |           |          |
|           | NUMBER    | MINISTER |
|           | 407       | Reese    |
| IV. S. P. |           |          |
|           |           |          |
|           |           |          |
| - 100     |           |          |

FEMALE MALE 1848 Whittington Dec. Bayless Edward C. 14th Martha MINISTER NUMBER 224 Sargent





























FEMALE MALE 1846 Wilhelm Stewart Jan. Eleanor 6th John B. MINISTER NUMBER 293 Nadal













































































































































































FEMALE MALE 1846 Wittbecher May Siegmann 5th Frederick Maria MINISTER NUMBER 716





























































| 1848 | MALE       | FEMALE     |
|------|------------|------------|
| Feb. | Woollen    | Norwood    |
| lst  | Leonard R. | Rachel Ann |
|      |            |            |
|      |            |            |
|      | NUMBER     | MINISTER   |
|      | 465        | Purviance  |
|      |            |            |
|      |            |            |
|      |            |            |
|      |            |            |