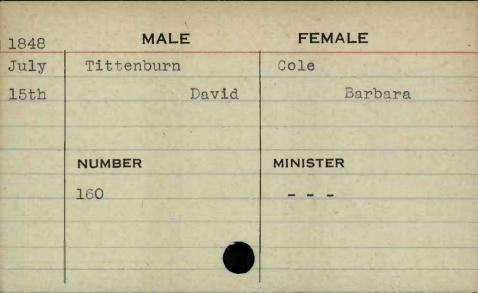

|          | MALE       | FEMALE    |
|----------|------------|-----------|
| 1848     | MALE       | I EWALL . |
| Jan.     | Taylor     | Miller    |
| 31st     | Lemuel K.  | Mary E.   |
|          |            |           |
|          |            |           |
| Sta Team | NUMBER     | MINISTER  |
|          | NUMBER 456 | MINISTER  |
|          |            | MINISTER  |
|          | 456        | MINISTER  |
|          | 456        | MINISTER  |



MALE **FEMALE** 1848 June Taylor Jameson Robert B. Kate E. 5th NUMBER MINISTER 18











FEMALE MALE 1847 Birchhead. Feb. Taylor Catharine William W. lst Augusta MINISTER NUMBER Wyatt 385









































































































































































































































































































































































| 1848 | MALE       | FEMALE   |
|------|------------|----------|
| Feb. | Warner     | Bishop   |
| 15th | Richard N. | Ann R.   |
|      |            |          |
|      |            |          |
|      | NUMBER     | MINISTER |
|      | 517        | Best     |
|      |            |          |
| 122  |            |          |
|      |            |          |
|      |            |          |



























| 1846  | MALE.         | FEMALE        |
|-------|---------------|---------------|
| April | Watkins       | Bowen         |
| 7th   | Thomas Bascom