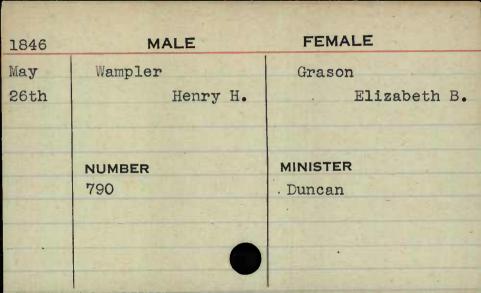

ry E.   |
|          |            |           |
|          |            |           |
| Sta Team | NUMBER     | MINISTER  |
|          | NUMBER 456 | MINISTER  |
|          |            | MINISTER  |
|          | 456        | MINISTER  |
|          | 456        | MINISTER  |



MALE **FEMALE** 1848 June Taylor Jameson Robert B. Kate E. 5th NUMBER MINISTER 18











FEMALE MALE 1847 Birchhead. Feb. Taylor Catharine William W. lst Augusta MINISTER NUMBER Wyatt 385









































































































































































































































































































































































| 1848 | MALE       | FEMALE   |
|------|------------|----------|
| Feb. | Warner     | Bishop   |
| 15th | Richard N. | Ann R.   |
|      |            |          |
|      |            |          |
|      | NUMBER     | MINISTER |
|      | 517        | Best     |
|      |            |          |
| 122  |            |          |
|      |            |          |
|      |            |          |



























| 1846  | MALE.         | FEMALE        |
|-------|---------------|---------------|
| April | Watkins       | Bowen         |
| 7th   | Thomas Bascom | Ann Elizabeth |
|       |               |               |
|       |               |               |
|       | NUMBER        | MINISTER      |
|       | 606           | Roberts       |
|       |