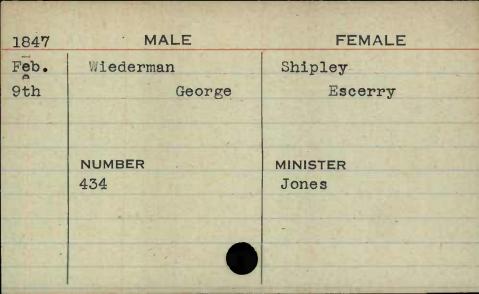

E FEMALE 1846 Wheeler Lynch Jan. 29th Thomas C. Rebecca NUMBER MINISTER 383









































MALE 1846 FEMALE Whiteford Mann May 1st Thomas Mary I. NUMBER MINISTER 701 Evans















|           | WALE      | FEMALE   |
|-----------|-----------|----------|
| 1848      | MALE      | FEMALE   |
| Jan.      | Whitson   | Speddén  |
| 19th      | Daniel A. | Lydia E. |
| BUS       |           |          |
|           |           |          |
|           | NUMBER    | MINISTER |
|           | 407       | Reese    |
| IV. S. P. |           |          |
|           |           |          |
|           |           |          |
| - 100     |           |          |

FEMALE MALE 1848 Whittington Dec. Bayless Edward C. 14th Martha MINISTER NUMBER 224 Sargent





























FEMALE MALE 1846 Wilhelm Stewart Jan. Eleanor 6th John B. MINISTER NUMBER 293 Nadal













































































































































































FEMALE MALE 1846 Wittbecher May Siegmann 5th Frederick Maria MINISTER NUMBER 716





























































| 1848 | MALE       | FEMALE     |
|------|------------|------------|
| Feb. | Woollen    | Norwood    |
| lst  | Leonard R. | Rachel Ann |
|      |            |            |
|      |            |            |
|      | NUMBER     | MINISTER   |
|      | 465        | Purviance  |
|      |            |            |
|      |            |            |
|      |            |            |