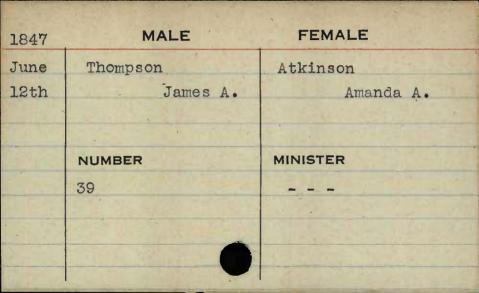

MALE **FEMALE** 1848 June Taylor Jameson Robert B. Kate E. 5th NUMBER MINISTER 18

FEMALE MALE 1847 Birchhead. Feb. Taylor Catharine William W. lst Augusta MINISTER NUMBER Wyatt 385

| 1848 | MALE       | FEMALE   |
|------|------------|----------|
| Feb. | Warner     | Bishop   |
| 15th | Richard N. | Ann R.   |
|      |            |          |
|      |            |          |
|      | NUMBER     | MINISTER |
|      | 517        | Best     |
|      |            |          |
| 122  |            |          |
|      |            |          |
|      |            |          |