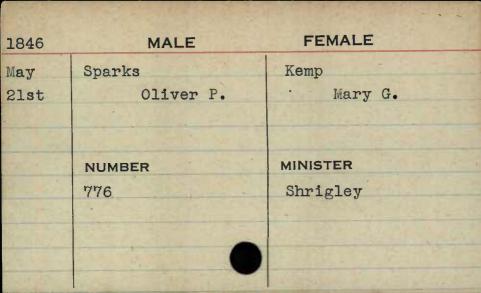

MALE FEMALE 1846 Sep. Spies Ammel 4th Melchior Elizabeth MINISTER NUMBER 327

| 1847 | MALE     | FEMALE       |
|------|----------|--------------|
| Dec. | Stocker  | Smith        |
| 23rd | James T. | Josephine E. |
|      | NUMBER   | MINISTER     |
|      | 293      | Heiner       |
|      |          |              |
|      |          |              |