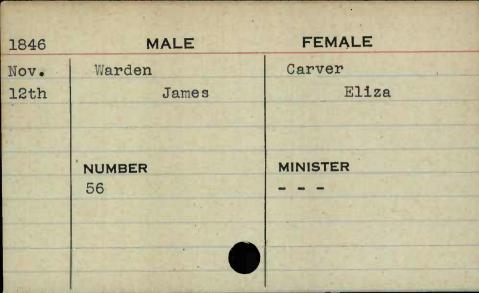

|            |           |
|          |            |           |
| Sta Team | NUMBER     | MINISTER  |
|          | NUMBER 456 | MINISTER  |
|          |            | MINISTER  |
|          | 456        | MINISTER  |
|          | 456        | MINISTER  |



MALE **FEMALE** 1848 June Taylor Jameson Robert B. Kate E. 5th NUMBER MINISTER 18











FEMALE MALE 1847 Birchhead. Feb. Taylor Catharine William W. lst Augusta MINISTER NUMBER Wyatt 385









































































































































































































































































































































































| 1848 | MALE       | FEMALE   |
|------|------------|----------|
| Feb. | Warner     | Bishop   |
| 15th | Richard N. | Ann R.   |
|      |            |          |
|      |            |          |
|      | NUMBER     | MINISTER |
|      | 517        | Best     |
|      |            |          |
| 122  |            |          |
|      |            |          |
|      |            |          |



























| 1846  | MALE.         | FEMALE        |
|-------|---------------|---------------|
| April | Watkins       | Bowen         |
| 7th   | Thomas Bascom | Ann Elizabeth |
|       |               |               |
|       |               |               |
|       | NUMBER        | MINISTER      |
|       | 606           | Roberts       |
|       |