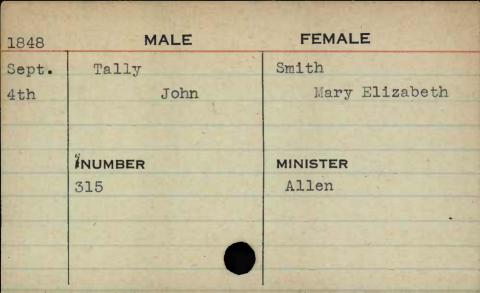

|
| STATE OF THE PARTY. | ENTER PROPERTY |          |

























































MALE FEMALE 1846 Sep. Spies Ammel 4th Melchior Elizabeth MINISTER NUMBER 327











































































































































| 1847 | MALE     | FEMALE       |
|------|----------|--------------|
| Dec. | Stocker  | Smith        |
| 23rd | James T. | Josephine E. |
|      | NUMBER   | MINISTER     |
|      | 293      | Heiner       |
|      |          |              |
|      |          |              |



















































FEMALE MALE . 1848 Oct. Sumwalt Hersch George W. Margaret A. 26th MINISTER NUMBER 578























































































|          | MALE       | FEMALE    |
|----------|------------|-----------|
| 1848     | MALE       | I EWALL . |
| Jan.     | Taylor     | Miller    |
| 31st     | Lemuel K.  | Mary E.   |
|          |            |           |
|          |            |           |
| Sta Team | NUMBER     | MINISTER  |
|          | NUMBER 456 | MINISTER  |
|          |            | MINISTER  |
|          | 456        | MINISTER  |
|          | 456        | MINISTER  |



MALE **FEMALE** 1848 June Taylor Jameson Robert B. Kate E. 5th NUMBER MINISTER 18











FEMALE MALE 1847 Birchhead. Feb. Taylor Catharine William W. lst Augusta MINISTER NUMBER Wyatt 385