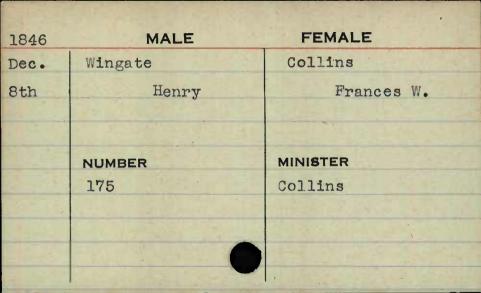

LE   |
|-----------|-----------|----------|
| 1848      | MALE      | FEMALE   |
| Jan.      | Whitson   | Speddén  |
| 19th      | Daniel A. | Lydia E. |
| BUS       |           |          |
|           |           |          |
|           | NUMBER    | MINISTER |
|           | 407       | Reese    |
| IV. S. P. |           |          |
|           |           |          |
|           |           |          |
| - 100     |           |          |

FEMALE MALE 1848 Whittington Dec. Bayless Edward C. 14th Martha MINISTER NUMBER 224 Sargent





























FEMALE MALE 1846 Wilhelm Stewart Jan. Eleanor 6th John B. MINISTER NUMBER 293 Nadal













































































































































































FEMALE MALE 1846 Wittbecher May Siegmann 5th Frederick Maria MINISTER NUMBER 716





























































| 1848 | MALE       | FEMALE     |
|------|------------|------------|
| Feb. | Woollen    | Norwood    |
| lst  | Leonard R. | Rachel Ann |
|      |            |            |
|      |            |            |
|      | NUMBER     | MINISTER   |
|      | 465        | Purviance  |
|      |            |            |
|      |            |            |
|      |            |            |
|      |            |            |