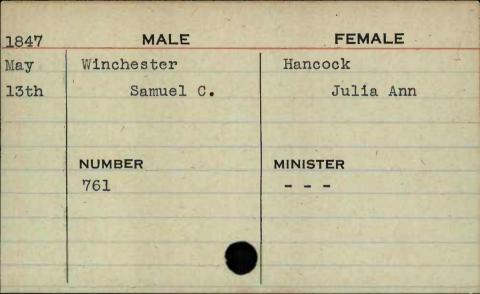

| FEMALE   |
|-----------|-----------|----------|
| 1848      | MALE      | FEMALE   |
| Jan.      | Whitson   | Speddén  |
| 19th      | Daniel A. | Lydia E. |
| BUS       |           |          |
|           |           |          |
|           | NUMBER    | MINISTER |
|           | 407       | Reese    |
| IV. S. P. |           |          |
|           |           |          |
|           |           |          |
| - 100     |           |          |

FEMALE MALE 1848 Whittington Dec. Bayless Edward C. 14th Martha MINISTER NUMBER 224 Sargent





























FEMALE MALE 1846 Wilhelm Stewart Jan. Eleanor 6th John B. MINISTER NUMBER 293 Nadal













































































































































































FEMALE MALE 1846 Wittbecher May Siegmann 5th Frederick Maria MINISTER NUMBER 716





























































| 1848 | MALE       | FEMALE     |
|------|------------|------------|
| Feb. | Woollen    | Norwood    |
| lst  | Leonard R. | Rachel Ann |
|      |            |            |
|      |            |            |
|      | NUMBER     | MINISTER   |
|      | 465        | Purviance  |
|      |            |            |
|      |            |            |
|      |            |            |
|      |            |            |