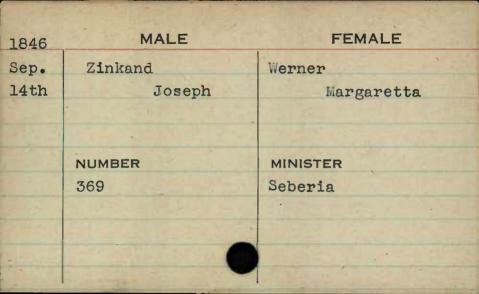

FEMALE MALE 1846 Wittbecher May Siegmann 5th Frederick Maria MINISTER NUMBER 716





























































| 1848 | MALE       | FEMALE     |
|------|------------|------------|
| Feb. | Woollen    | Norwood    |
| lst  | Leonard R. | Rachel Ann |
|      |            |            |
|      |            |            |
|      | NUMBER     | MINISTER   |
|      | 465        | Purviance  |
|      |            |            |
|      |            |            |
|      |            |            |
|      |            |            |