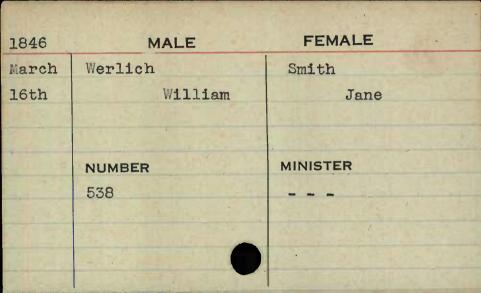

|













| 333   |           |             |
|-------|-----------|-------------|
| 1848  | MALE      | FEMALE      |
| Jan.  | Watson ,  | Fosbenner   |
| 10th  | Joseph W. | Susannah H. |
|       |           |             |
|       |           |             |
| Togt. | NUMBER    | MINISTER    |
|       | NUMBER    | MINISIER    |
|       | 375       | Collins     |
|       |           |             |
|       |           |             |
|       |           |             |















MALE FEMALE 1848 Aug. Weaver Broren Sophia P. 10th William H. NUMBER MINISTER 234



MALE **FEMALE** 1848 May Webb Sherwood 8th James Rebecca NUMBER MINISTER 839







































FEMALE MALE 1847 Dec. Wells Brotherton 15th Robert R. Mary B. E. NUMBER MINISTER 233



























| Park II |