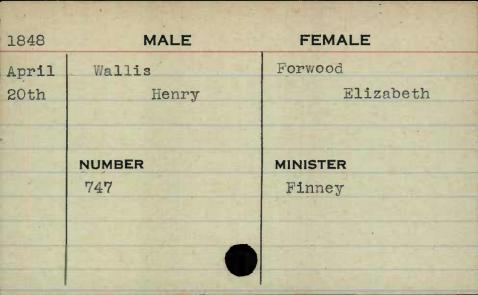

|
| 31st     | Lemuel K.  | Mary E.   |
|          |            |           |
|          |            |           |
| Sta Team | NUMBER     | MINISTER  |
|          | NUMBER 456 | MINISTER  |
|          |            | MINISTER  |
|          | 456        | MINISTER  |
|          | 456        | MINISTER  |



MALE **FEMALE** 1848 June Taylor Jameson Robert B. Kate E. 5th NUMBER MINISTER 18











FEMALE MALE 1847 Birchhead. Feb. Taylor Catharine William W. lst Augusta MINISTER NUMBER Wyatt 385









































































































































































































































































































































































| 1848 | MALE       | FEMALE   |
|------|------------|----------|
| Feb. | Warner     | Bishop   |
| 15th | Richard N. | Ann R.   |
|      |            |          |
|      |            |          |
|      | NUMBER     | MINISTER |
|      | 517        | Best     |
|      |            |          |
| 122  |            |          |
|      |            |          |
|      |            |          |



























| 1846  | MALE.         | FEMALE        |
|-------|---------------|---------------|
| April | Watkins       | Bowen         |
| 7th   | Thomas Bascom | Ann Elizabeth |
|       |               |               |
|       |               |               |
|       | NUMBER        | MINISTER      |
|       | 606