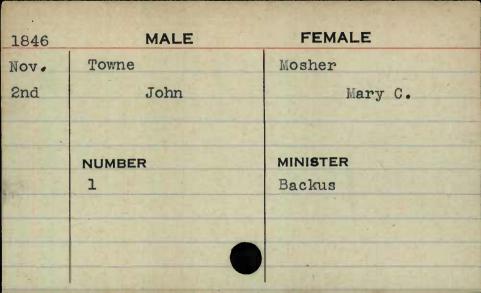

| MALE       | FEMALE    |
|----------|------------|-----------|
| 1848     | MALE       | I EWALL . |
| Jan.     | Taylor     | Miller    |
| 31st     | Lemuel K.  | Mary E.   |
|          |            |           |
|          |            |           |
| Sta Team | NUMBER     | MINISTER  |
|          | NUMBER 456 | MINISTER  |
|          |            | MINISTER  |
|          | 456        | MINISTER  |
|          | 456        | MINISTER  |



MALE **FEMALE** 1848 June Taylor Jameson Robert B. Kate E. 5th NUMBER MINISTER 18











FEMALE MALE 1847 Birchhead. Feb. Taylor Catharine William W. lst Augusta MINISTER NUMBER Wyatt 385









































































































































































































































































































































































| 1848 | MALE       | FEMALE   |
|------|------------|----------|
| Feb. | Warner     | Bishop   |
| 15th | Richard N. | Ann R.   |
|      |            |          |
|      |            |          |
|      | NUMBER     | MINISTER |
|      | 517        | Best     |
|      |            |          |
| 122  |            |          |
|      |            |          |
|      |            |          |



























| 1846  | MALE.         | FEMALE        |
|-------|---------------|---------------|
| April | Watkins       | Bowen         |
| 7th   | Thomas Bascom | Ann Elizabeth |
|