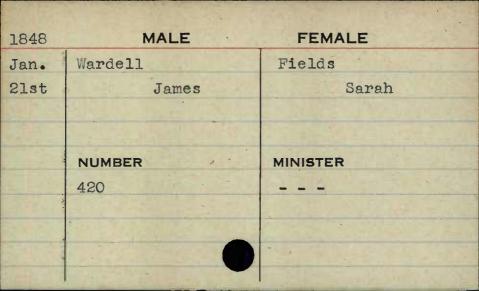

|            |           |
|          |            |           |
| Sta Team | NUMBER     | MINISTER  |
|          | NUMBER 456 | MINISTER  |
|          |            | MINISTER  |
|          | 456        | MINISTER  |
|          | 456        | MINISTER  |



MALE **FEMALE** 1848 June Taylor Jameson Robert B. Kate E. 5th NUMBER MINISTER 18











FEMALE MALE 1847 Birchhead. Feb. Taylor Catharine William W. lst Augusta MINISTER NUMBER Wyatt 385









































































































































































































































































































































































| 1848 | MALE       | FEMALE   |
|------|------------|----------|
| Feb. | Warner     | Bishop   |
| 15th | Richard N. | Ann R.   |
|      |            |          |
|      |            |          |
|      | NUMBER     | MINISTER |
|      | 517        | Best     |
|      |            |          |
| 122  |            |          |
|      |            |          |
|      |            |          |



























| 1846  | MALE.         | FEMALE        |
|-------|---------------|---------------|
| April | Watkins       | Bowen         |
| 7th   | Thomas Bascom | Ann Elizabeth |
|       |               |               |
|       |               |               |
|       | NUMBER        | MINISTER      |
|       | 606           | Roberts       |
|       |