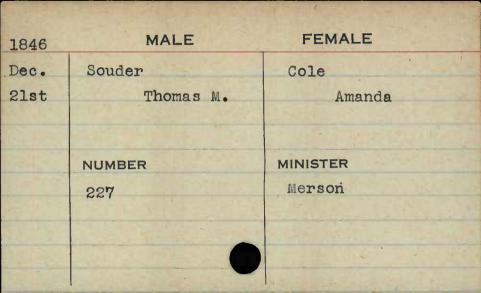

MALE FEMALE 1846 Sep. Spies Ammel 4th Melchior Elizabeth MINISTER NUMBER 327

| 1847 | MALE     | FEMALE       |
|------|----------|--------------|
| Dec. | Stocker  | Smith        |
| 23rd | James T. | Josephine E. |
|      | NUMBER   | MINISTER     |
|      | 293      | Heiner       |
|      |          |              |
|      |          |              |