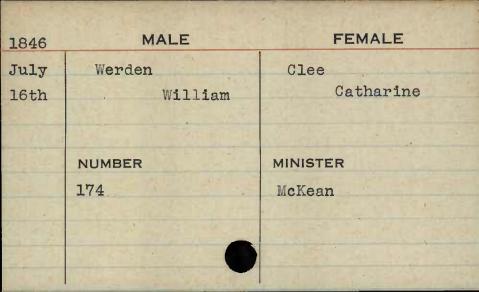

|













| 333   |           |             |
|-------|-----------|-------------|
| 1848  | MALE      | FEMALE      |
| Jan.  | Watson ,  | Fosbenner   |
| 10th  | Joseph W. | Susannah H. |
|       |           |             |
|       |           |             |
| Togt. | NUMBER    | MINISTER    |
|       | NUMBER    | MINISIER    |
|       | 375       | Collins     |
|       |           |             |
|       |           |             |
|       |           |             |















MALE FEMALE 1848 Aug. Weaver Broren Sophia P. 10th William H. NUMBER MINISTER 234



MALE **FEMALE** 1848 May Webb Sherwood 8th James Rebecca NUMBER MINISTER 839







































FEMALE MALE 1847 Dec. Wells Brotherton 15th Robert R. Mary B. E. NUMBER MINISTER 233



























| Park II |