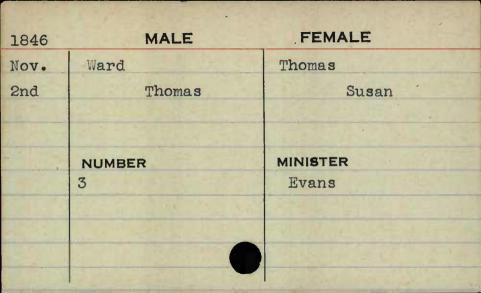

|
|          |            |           |
|          |            |           |
| Sta Team | NUMBER     | MINISTER  |
|          | NUMBER 456 | MINISTER  |
|          |            | MINISTER  |
|          | 456        | MINISTER  |
|          | 456        | MINISTER  |



MALE **FEMALE** 1848 June Taylor Jameson Robert B. Kate E. 5th NUMBER MINISTER 18











FEMALE MALE 1847 Birchhead. Feb. Taylor Catharine William W. lst Augusta MINISTER NUMBER Wyatt 385









































































































































































































































































































































































| 1848 | MALE       | FEMALE   |
|------|------------|----------|
| Feb. | Warner     | Bishop   |
| 15th | Richard N. | Ann R.   |
|      |            |          |
|      |            |          |
|      | NUMBER     | MINISTER |
|      | 517        | Best     |
|      |            |          |
| 122  |            |          |
|      |            |          |
|      |            |          |



























| 1846  | MALE.         | FEMALE        |
|-------|---------------|---------------|
| April | Watkins       | Bowen         |
| 7th   | Thomas Bascom | Ann Elizabeth |
|       |               |               |
|       |               |               |
|       | NUMBER        | MINISTER      |
|       | 606           | Roberts       |
|       |