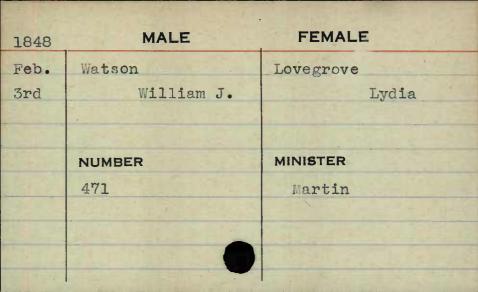

| 333   |           |             |
|-------|-----------|-------------|
| 1848  | MALE      | FEMALE      |
| Jan.  | Watson ,  | Fosbenner   |
| 10th  | Joseph W. | Susannah H. |
|       |           |             |
|       |           |             |
| Togt. | NUMBER    | MINISTER    |
|       | NUMBER    | MINISIER    |
|       | 375       | Collins     |
|       |           |             |
|       |           |             |
|       |           |             |