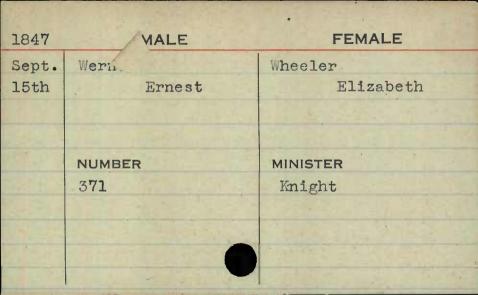

| 333   |           |             |
|-------|-----------|-------------|
| 1848  | MALE      | FEMALE      |
| Jan.  | Watson ,  | Fosbenner   |
| 10th  | Joseph W. | Susannah H. |
|       |           |             |
|       |           |             |
| Togt. | NUMBER    | MINISTER    |
|       | NUMBER    | MINISIER    |
|       | 375       | Collins     |
|       |           |             |
|       |           |             |
|       |           |             |















MALE FEMALE 1848 Aug. Weaver Broren Sophia P. 10th William H. NUMBER MINISTER 234



MALE **FEMALE** 1848 May Webb Sherwood 8th James Rebecca NUMBER MINISTER 839







































FEMALE MALE 1847 Dec. Wells Brotherton 15th Robert R. Mary B. E. NUMBER MINISTER 233



























| Park II |