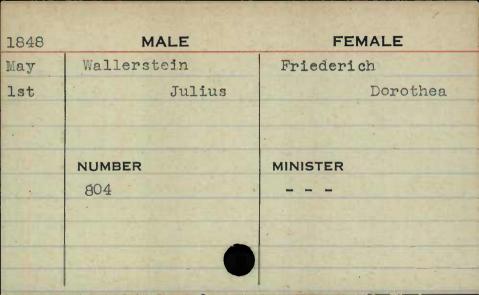

er    |
| 31st     | Lemuel K.  | Mary E.   |
|          |            |           |
|          |            |           |
| Sta Team | NUMBER     | MINISTER  |
|          | NUMBER 456 | MINISTER  |
|          |            | MINISTER  |
|          | 456        | MINISTER  |
|          | 456        | MINISTER  |



MALE **FEMALE** 1848 June Taylor Jameson Robert B. Kate E. 5th NUMBER MINISTER 18











FEMALE MALE 1847 Birchhead. Feb. Taylor Catharine William W. lst Augusta MINISTER NUMBER Wyatt 385









































































































































































































































































































































































| 1848 | MALE       | FEMALE   |
|------|------------|----------|
| Feb. | Warner     | Bishop   |
| 15th | Richard N. | Ann R.   |
|      |            |          |
|      |            |          |
|      | NUMBER     | MINISTER |
|      | 517        | Best     |
|      |            |          |
| 122  |            |          |
|      |            |          |
|      |            |          |



























| 1846  | MALE.         | FEMALE        |
|-------|---------------|---------------|
| April | Watkins       | Bowen         |
| 7th   | Thomas Bascom | Ann Elizabeth |
|       |               |               |
|       |               |               |
|       | NUMBER        | MINISTER      |
|       | 606