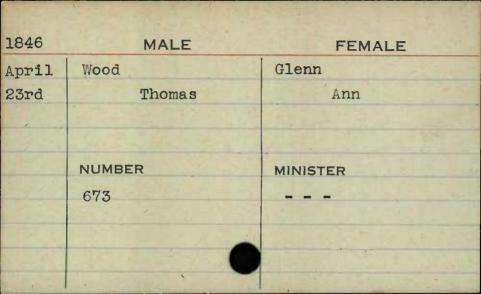

dia E. |
| BUS       |           |          |
|           |           |          |
|           | NUMBER    | MINISTER |
|           | 407       | Reese    |
| IV. S. P. |           |          |
|           |           |          |
|           |           |          |
| - 100     |           |          |

FEMALE MALE 1848 Whittington Dec. Bayless Edward C. 14th Martha MINISTER NUMBER 224 Sargent





























FEMALE MALE 1846 Wilhelm Stewart Jan. Eleanor 6th John B. MINISTER NUMBER 293 Nadal













































































































































































FEMALE MALE 1846 Wittbecher May Siegmann 5th Frederick Maria MINISTER NUMBER 716





























































| 1848 | MALE       | FEMALE     |
|------|------------|------------|
| Feb. | Woollen    | Norwood    |
| lst  | Leonard R. | Rachel Ann |
|      |            |            |
|      |            |            |
|      | NUMBER     | MINISTER   |
|      | 465        | Purviance  |
|      |            |            |
|      |            |            |
|      |            |            |
|      |            |            |