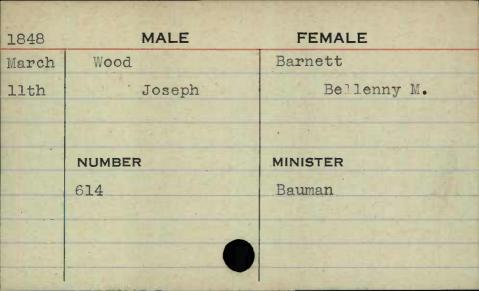

| Lydia E. |
| BUS       |           |          |
|           |           |          |
|           | NUMBER    | MINISTER |
|           | 407       | Reese    |
| IV. S. P. |           |          |
|           |           |          |
|           |           |          |
| - 100     |           |          |

FEMALE MALE 1848 Whittington Dec. Bayless Edward C. 14th Martha MINISTER NUMBER 224 Sargent





























FEMALE MALE 1846 Wilhelm Stewart Jan. Eleanor 6th John B. MINISTER NUMBER 293 Nadal













































































































































































FEMALE MALE 1846 Wittbecher May Siegmann 5th Frederick Maria MINISTER NUMBER 716





























































| 1848 | MALE       | FEMALE     |
|------|------------|------------|
| Feb. | Woollen    | Norwood    |
| lst  | Leonard R. | Rachel Ann |
|      |            |            |
|      |            |            |
|      | NUMBER     | MINISTER   |
|      | 465        | Purviance  |
|      |            |            |
|      |            |            |
|      |            |            |
|      |            |            |