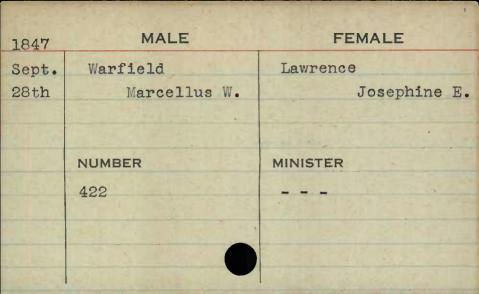

|           |
|          |            |           |
| Sta Team | NUMBER     | MINISTER  |
|          | NUMBER 456 | MINISTER  |
|          |            | MINISTER  |
|          | 456        | MINISTER  |
|          | 456        | MINISTER  |



MALE **FEMALE** 1848 June Taylor Jameson Robert B. Kate E. 5th NUMBER MINISTER 18











FEMALE MALE 1847 Birchhead. Feb. Taylor Catharine William W. lst Augusta MINISTER NUMBER Wyatt 385









































































































































































































































































































































































| 1848 | MALE       | FEMALE   |
|------|------------|----------|
| Feb. | Warner     | Bishop   |
| 15th | Richard N. | Ann R.   |
|      |            |          |
|      |            |          |
|      | NUMBER     | MINISTER |
|      | 517        | Best     |
|      |            |          |
| 122  |            |          |
|      |            |          |
|      |            |          |



























| 1846  | MALE.         | FEMALE        |
|-------|---------------|---------------|
| April | Watkins       | Bowen         |
| 7th   | Thomas Bascom | Ann Elizabeth |
|       |               |               |
|       |               |               |
|       | NUMBER        | MINISTER      |
|       | 606           | Roberts       |
|       |               |