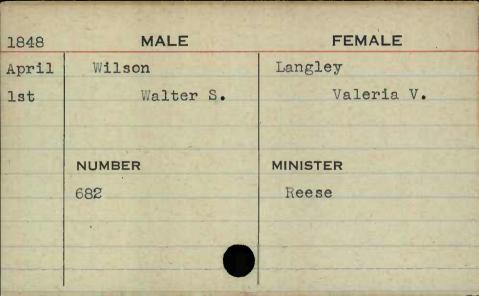

| WALE      | FEMALE   |
|-----------|-----------|----------|
| 1848      | MALE      | FEMALE   |
| Jan.      | Whitson   | Speddén  |
| 19th      | Daniel A. | Lydia E. |
| BUS       |           |          |
|           |           |          |
|           | NUMBER    | MINISTER |
|           | 407       | Reese    |
| IV. S. P. |           |          |
|           |           |          |
|           |           |          |
| - 100     |           |          |

FEMALE MALE 1848 Whittington Dec. Bayless Edward C. 14th Martha MINISTER NUMBER 224 Sargent





























FEMALE MALE 1846 Wilhelm Stewart Jan. Eleanor 6th John B. MINISTER NUMBER 293 Nadal













































































































































































FEMALE MALE 1846 Wittbecher May Siegmann 5th Frederick Maria MINISTER NUMBER 716





























































| 1848 | MALE       | FEMALE     |
|------|------------|------------|
| Feb. | Woollen    | Norwood    |
| lst  | Leonard R. | Rachel Ann |
|      |            |            |
|      |            |            |
|      | NUMBER     | MINISTER   |
|      | 465        | Purviance  |
|      |            |            |
|      |            |            |
|      |            |            |
|      |            |            |