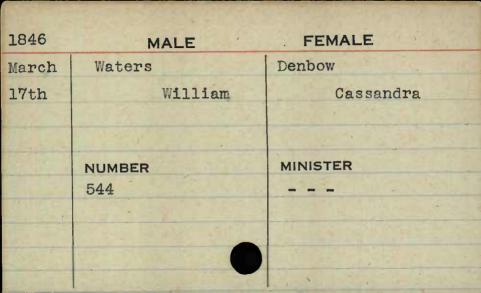

| 1846  | MALE.         | FEMALE        |
|-------|---------------|---------------|
| April | Watkins       | Bowen         |
| 7th   | Thomas Bascom | Ann Elizabeth |
|       |               |               |
|       |               |               |
|       | NUMBER        | MINISTER      |
|       | 606           | Roberts       |
|       |               |               |
|       |               |               |
|       |               |               |