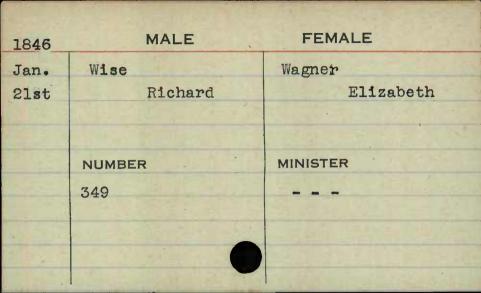

-----------|----------|
| 1848      | MALE      | FEMALE   |
| Jan.      | Whitson   | Speddén  |
| 19th      | Daniel A. | Lydia E. |
| BUS       |           |          |
|           |           |          |
|           | NUMBER    | MINISTER |
|           | 407       | Reese    |
| IV. S. P. |           |          |
|           |           |          |
|           |           |          |
| - 100     |           |          |

FEMALE MALE 1848 Whittington Dec. Bayless Edward C. 14th Martha MINISTER NUMBER 224 Sargent





























FEMALE MALE 1846 Wilhelm Stewart Jan. Eleanor 6th John B. MINISTER NUMBER 293 Nadal













































































































































































FEMALE MALE 1846 Wittbecher May Siegmann 5th Frederick Maria MINISTER NUMBER 716





























































| 1848 | MALE       | FEMALE     |
|------|------------|------------|
| Feb. | Woollen    | Norwood    |
| lst  | Leonard R. | Rachel Ann |
|      |            |            |
|      |            |            |
|      | NUMBER     | MINISTER   |
|      | 465        | Purviance  |
|      |            |            |
|      |            |            |
|      |            |            |
|      |            |            |