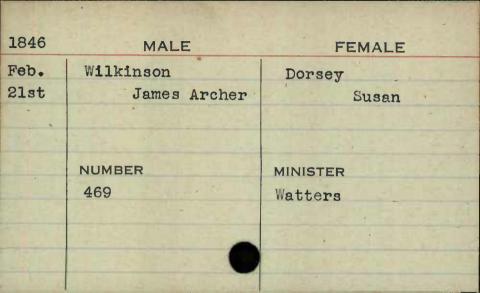

MALE 1846 FEMALE Whiteford Mann May 1st Thomas Mary I. NUMBER MINISTER 701 Evans















|           | WALE      | FEMALE   |
|-----------|-----------|----------|
| 1848      | MALE      | FEMALE   |
| Jan.      | Whitson   | Speddén  |
| 19th      | Daniel A. | Lydia E. |
| BUS       |           |          |
|           |           |          |
|           | NUMBER    | MINISTER |
|           | 407       | Reese    |
| IV. S. P. |           |          |
|           |           |          |
|           |           |          |
| - 100     |           |          |

FEMALE MALE 1848 Whittington Dec. Bayless Edward C. 14th Martha MINISTER NUMBER 224 Sargent





























FEMALE MALE 1846 Wilhelm Stewart Jan. Eleanor 6th John B. MINISTER NUMBER 293 Nadal













































































































































































FEMALE MALE 1846 Wittbecher May Siegmann 5th Frederick Maria MINISTER NUMBER 716





























































| 1848 | MALE       | FEMALE     |
|------|------------|------------|
| Feb. | Woollen    | Norwood    |
| lst  | Leonard R. | Rachel Ann |
|      |            |            |
|      |            |            |
|      | NUMBER     | MINISTER   |
|      | 465        | Purviance  |
|      |            |            |
|      |            |            |
|      |            |            |
|      |            |            |