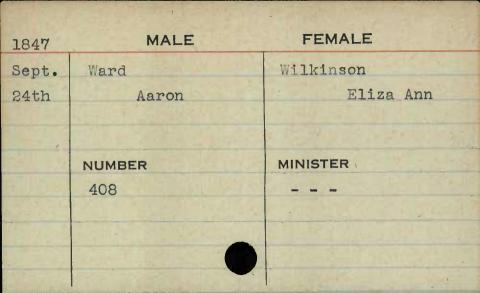

.   |
|          |            |           |
|          |            |           |
| Sta Team | NUMBER     | MINISTER  |
|          | NUMBER 456 | MINISTER  |
|          |            | MINISTER  |
|          | 456        | MINISTER  |
|          | 456        | MINISTER  |



MALE **FEMALE** 1848 June Taylor Jameson Robert B. Kate E. 5th NUMBER MINISTER 18











FEMALE MALE 1847 Birchhead. Feb. Taylor Catharine William W. lst Augusta MINISTER NUMBER Wyatt 385









































































































































































































































































































































































| 1848 | MALE       | FEMALE   |
|------|------------|----------|
| Feb. | Warner     | Bishop   |
| 15th | Richard N. | Ann R.   |
|      |            |          |
|      |            |          |
|      | NUMBER     | MINISTER |
|      | 517        | Best     |
|      |            |          |
| 122  |            |          |
|      |            |          |
|      |            |          |



























| 1846  | MALE.         | FEMALE        |
|-------|---------------|---------------|
| April | Watkins       | Bowen         |
| 7th   | Thomas Bascom | Ann Elizabeth |
|       |               |               |
|       |               |               |
|       | NUMBER        | MINISTER      |
|       | 606           | Roberts       |
|       |