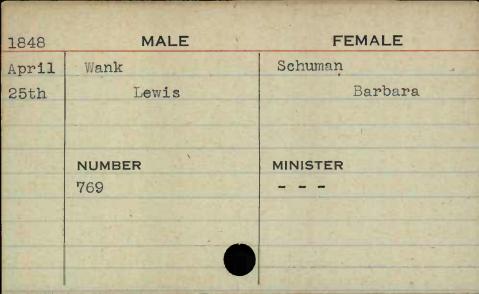

E.   |
|          |            |           |
|          |            |           |
| Sta Team | NUMBER     | MINISTER  |
|          | NUMBER 456 | MINISTER  |
|          |            | MINISTER  |
|          | 456        | MINISTER  |
|          | 456        | MINISTER  |



MALE **FEMALE** 1848 June Taylor Jameson Robert B. Kate E. 5th NUMBER MINISTER 18











FEMALE MALE 1847 Birchhead. Feb. Taylor Catharine William W. lst Augusta MINISTER NUMBER Wyatt 385









































































































































































































































































































































































| 1848 | MALE       | FEMALE   |
|------|------------|----------|
| Feb. | Warner     | Bishop   |
| 15th | Richard N. | Ann R.   |
|      |            |          |
|      |            |          |
|      | NUMBER     | MINISTER |
|      | 517        | Best     |
|      |            |          |
| 122  |            |          |
|      |            |          |
|      |            |          |



























| 1846  | MALE.         | FEMALE        |
|-------|---------------|---------------|
| April | Watkins       | Bowen         |
| 7th   | Thomas Bascom | Ann Elizabeth |
|       |               |               |
|       |               |               |
|       | NUMBER        | MINISTER      |
|       | 606           | Roberts       |
|       |