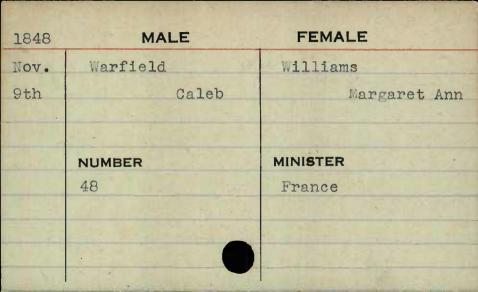

|            |           |
|          |            |           |
| Sta Team | NUMBER     | MINISTER  |
|          | NUMBER 456 | MINISTER  |
|          |            | MINISTER  |
|          | 456        | MINISTER  |
|          | 456        | MINISTER  |



MALE **FEMALE** 1848 June Taylor Jameson Robert B. Kate E. 5th NUMBER MINISTER 18











FEMALE MALE 1847 Birchhead. Feb. Taylor Catharine William W. lst Augusta MINISTER NUMBER Wyatt 385









































































































































































































































































































































































| 1848 | MALE       | FEMALE   |
|------|------------|----------|
| Feb. | Warner     | Bishop   |
| 15th | Richard N. | Ann R.   |
|      |            |          |
|      |            |          |
|      | NUMBER     | MINISTER |
|      | 517        | Best     |
|      |            |          |
| 122  |            |          |
|      |            |          |
|      |            |          |



























| 1846  | MALE.         | FEMALE        |
|-------|---------------|---------------|
| April | Watkins       | Bowen         |
| 7th   | Thomas Bascom | Ann Elizabeth |
|       |               |               |
|       |               |               |
|       | NUMBER        | MINISTER      |
|       | 606           | Roberts       |
|       |               |