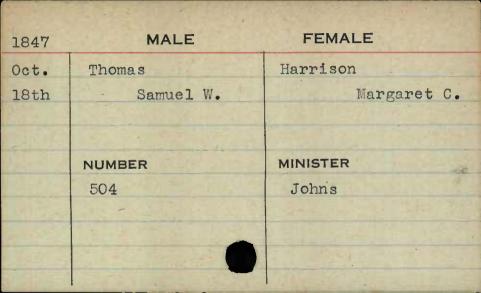

TER NUMBER 578























































































|          | MALE       | FEMALE    |
|----------|------------|-----------|
| 1848     | MALE       | I EWALL . |
| Jan.     | Taylor     | Miller    |
| 31st     | Lemuel K.  | Mary E.   |
|          |            |           |
|          |            |           |
| Sta Team | NUMBER     | MINISTER  |
|          | NUMBER 456 | MINISTER  |
|          |            | MINISTER  |
|          | 456        | MINISTER  |
|          | 456        | MINISTER  |



MALE **FEMALE** 1848 June Taylor Jameson Robert B. Kate E. 5th NUMBER MINISTER 18











FEMALE MALE 1847 Birchhead. Feb. Taylor Catharine William W. lst Augusta MINISTER NUMBER Wyatt 385









































































































































































































































































































































































| 1848 | MALE       | FEMALE   |
|------|------------|----------|
| Feb. | Warner     | Bishop   |
| 15th | Richard N. | Ann R.   |
|      |            |          |
|      |            |          |
|      | NUMBER     | MINISTER |
|      | 517        | Best     |
|      |            |          |
| 122  |            |          |
|      |            |          |
|      |            |          |



























| 1846  | MALE.         | FEMALE        |
|-------|------------