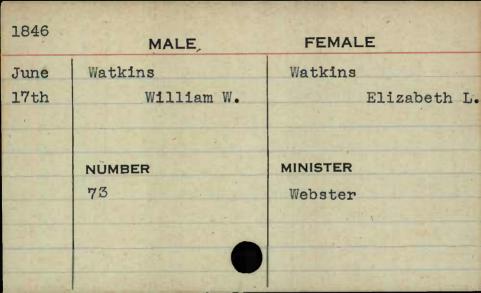

| 1846  | MALE.         | FEMALE        |
|-------|---------------|---------------|
| April | Watkins       | Bowen         |
| 7th   | Thomas Bascom | Ann Elizabeth |
|       |               |               |
|       |               |               |
|       | NUMBER        | MINISTER      |
|       | 606           | Roberts       |
|       |               |               |
|       |               |               |
|       |               |               |