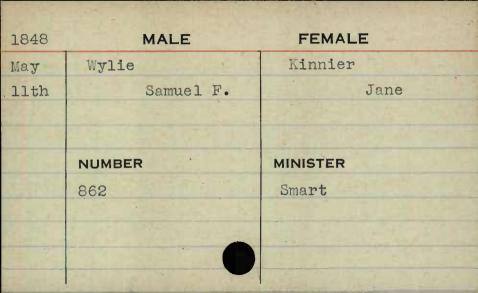

BER 293 Nadal













































































































































































FEMALE MALE 1846 Wittbecher May Siegmann 5th Frederick Maria MINISTER NUMBER 716





























































| 1848 | MALE       | FEMALE     |
|------|------------|------------|
| Feb. | Woollen    | Norwood    |
| lst  | Leonard R. | Rachel Ann |
|      |            |            |
|      |            |            |
|      | NUMBER     | MINISTER   |
|      | 465        | Purviance  |
|      |            |            |
|      |            |            |
|      |            |            |
|      |            |            |