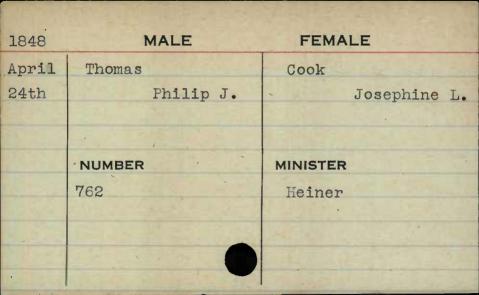

MINISTER NUMBER 578























































































|          | MALE       | FEMALE    |
|----------|------------|-----------|
| 1848     | MALE       | I EWALL . |
| Jan.     | Taylor     | Miller    |
| 31st     | Lemuel K.  | Mary E.   |
|          |            |           |
|          |            |           |
| Sta Team | NUMBER     | MINISTER  |
|          | NUMBER 456 | MINISTER  |
|          |            | MINISTER  |
|          | 456        | MINISTER  |
|          | 456        | MINISTER  |



MALE **FEMALE** 1848 June Taylor Jameson Robert B. Kate E. 5th NUMBER MINISTER 18











FEMALE MALE 1847 Birchhead. Feb. Taylor Catharine William W. lst Augusta MINISTER NUMBER Wyatt 385









































































































































































































































































































































































| 1848 | MALE       | FEMALE   |
|------|------------|----------|
| Feb. | Warner     | Bishop   |
| 15th | Richard N. | Ann R.   |
|      |            |          |
|      |            |          |
|      | NUMBER     | MINISTER |
|      | 517        | Best     |
|      |            |          |
| 122  |            |          |
|      |            |          |
|      |            |          |



























| 1846  | MALE.         | FEMALE        |
|-------|------