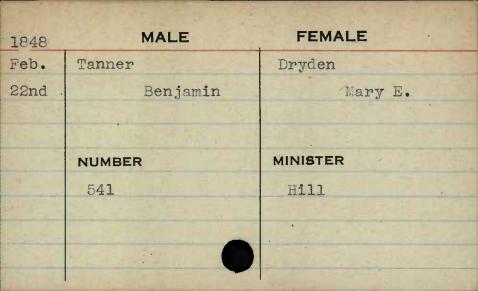

| STATE OF THE PARTY. | ENTER PROPERTY |          |

























































MALE FEMALE 1846 Sep. Spies Ammel 4th Melchior Elizabeth MINISTER NUMBER 327











































































































































| 1847 | MALE     | FEMALE       |
|------|----------|--------------|
| Dec. | Stocker  | Smith        |
| 23rd | James T. | Josephine E. |
|      | NUMBER   | MINISTER     |
|      | 293      | Heiner       |
|      |          |              |
|      |          |              |



















































FEMALE MALE . 1848 Oct. Sumwalt Hersch George W. Margaret A. 26th MINISTER NUMBER 578























































































|          | MALE       | FEMALE    |
|----------|------------|-----------|
| 1848     | MALE       | I EWALL . |
| Jan.     | Taylor     | Miller    |
| 31st     | Lemuel K.  | Mary E.   |
|          |            |           |
|          |            |           |
| Sta Team | NUMBER     | MINISTER  |
|          | NUMBER 456 | MINISTER  |
|          |            | MINISTER  |
|          | 456        | MINISTER  |
|          | 456        | MINISTER  |



MALE **FEMALE** 1848 June Taylor Jameson Robert B. Kate E. 5th NUMBER MINISTER 18











FEMALE MALE 1847 Birchhead. Feb. Taylor Catharine William W. lst Augusta MINISTER NUMBER Wyatt 385