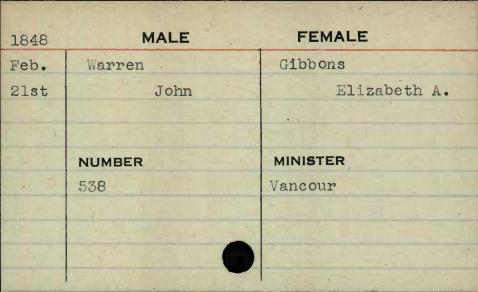

. lst Augusta MINISTER NUMBER Wyatt 385









































































































































































































































































































































































| 1848 | MALE       | FEMALE   |
|------|------------|----------|
| Feb. | Warner     | Bishop   |
| 15th | Richard N. | Ann R.   |
|      |            |          |
|      |            |          |
|      | NUMBER     | MINISTER |
|      | 517        | Best     |
|      |            |          |
| 122  |            |          |
|      |            |          |
|      |            |          |



























| 1846  | MALE.         | FEMALE        |
|-------|---------------|---------------|
| April | Watkins       | Bowen         |
| 7th   | Thomas Bascom | Ann Elizabeth |
|       |               |               |
|       |               |               |
|       | NUMBER        | MINISTER      |
|       | 606           | Roberts       |
|       |               |               |
|       |               |               |
|       |               |               |













| 333   |           |             |
|-------|-----------|-------------|
| 1848  | MALE      | FEMALE      |
| Jan.  | Watson ,  | Fosbenner   |
| 10th  | Joseph W. | Susannah H. |
|       |           |             |
|       |           |             |
| Togt. | NUMBER    | MINISTER    |
|       | NUM