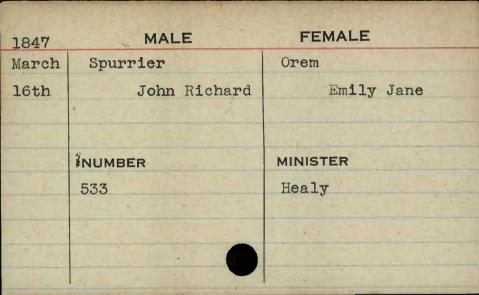

|





| 1847                | MALE           | FEMALE   |
|---------------------|----------------|----------|
| Feb.                | Smithson       | Phelps   |
| 4th                 | Thomas         | Mary     |
|                     |                |          |
|                     |                |          |
|                     | NUMBER         | MINISTER |
|                     | 408            | McJilton |
|                     |                |          |
|                     |                |          |
|                     |                |          |
| STATE OF THE PARTY. | ENTER PROPERTY |          |

























































MALE FEMALE 1846 Sep. Spies Ammel 4th Melchior Elizabeth MINISTER NUMBER 327











































































































































| 1847 | MALE     | FEMALE       |
|------|----------|--------------|
| Dec. | Stocker  | Smith        |
| 23rd | James T. | Josephine E. |
|      | NUMBER   | MINISTER     |
|      | 293      | Heiner       |
|      |          |              |
|      |          |              |



















































FEMALE MALE . 1848 Oct. Sumwalt Hersch George W. Margaret A. 26th MINISTER NUMBER 578























































































|          | MALE       | FEMALE    |
|----------|------------|-----------|
| 1848     | MALE       | I EWALL . |
| Jan.     | Taylor     | Miller    |
| 31st     | Lemuel K.  | Mary E.