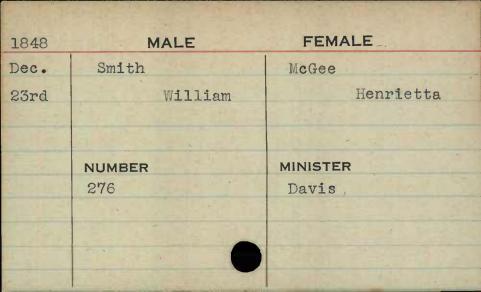

|

















































| 1848        | MALE         | FEMALE    |
|-------------|--------------|-----------|
| March       | Smith        | Patterson |
| 25th        | Westbrook W. | Eleanora  |
|             |              |           |
| A Paragrama |              |           |
|             | NUMBER       | MINISTER  |
|             | 665          | Atkinson  |
|             |              |           |
|             | The second   |           |
|             |              |           |
| -           |              |           |





| 1847                | MALE           | FEMALE   |
|---------------------|----------------|----------|
| Feb.                | Smithson       | Phelps   |
| 4th                 | Thomas         | Mary     |
|                     |                |          |
|