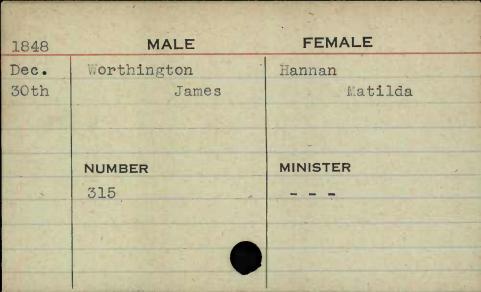

rt Jan. Eleanor 6th John B. MINISTER NUMBER 293 Nadal













































































































































































FEMALE MALE 1846 Wittbecher May Siegmann 5th Frederick Maria MINISTER NUMBER 716





























































| 1848 | MALE       | FEMALE     |
|------|------------|------------|
| Feb. | Woollen    | Norwood    |
| lst  | Leonard R. | Rachel Ann |
|      |            |            |
|      |            |            |
|      | NUMBER     | MINISTER   |
|      | 465        | Purviance  |
|      |            |            |
|      |            |            |
|      |            |            |
|      |            |            |