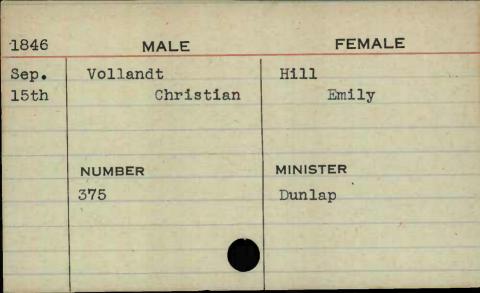

ALE       | I EWALL . |
| Jan.     | Taylor     | Miller    |
| 31st     | Lemuel K.  | Mary E.   |
|          |            |           |
|          |            |           |
| Sta Team | NUMBER     | MINISTER  |
|          | NUMBER 456 | MINISTER  |
|          |            | MINISTER  |
|          | 456        | MINISTER  |
|          | 456        | MINISTER  |



MALE **FEMALE** 1848 June Taylor Jameson Robert B. Kate E. 5th NUMBER MINISTER 18











FEMALE MALE 1847 Birchhead. Feb. Taylor Catharine William W. lst Augusta MINISTER NUMBER Wyatt 385









































































































































































































































































































































































| 1848 | MALE       | FEMALE   |
|------|------------|----------|
| Feb. | Warner     | Bishop   |
| 15th | Richard N. | Ann R.   |
|      |            |          |
|      |            |          |
|      | NUMBER     | MINISTER |
|      | 517        | Best     |
|      |            |          |
| 122  |            |          |
|      |            |          |
|      |            |          |



























| 1846  | MALE.         | FEMALE        |
|-------|---------------|---------------|
| April | Watkins       | Bowen         |
| 7th   | Thomas Bascom | Ann Elizabeth |
|       |               |               |
|       |               |               |
|