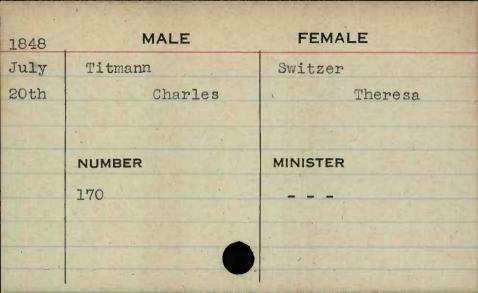

|          | MALE       | FEMALE    |
|----------|------------|-----------|
| 1848     | MALE       | I EWALL . |
| Jan.     | Taylor     | Miller    |
| 31st     | Lemuel K.  | Mary E.   |
|          |            |           |
|          |            |           |
| Sta Team | NUMBER     | MINISTER  |
|          | NUMBER 456 | MINISTER  |
|          |            | MINISTER  |
|          | 456        | MINISTER  |
|          | 456        | MINISTER  |



MALE **FEMALE** 1848 June Taylor Jameson Robert B. Kate E. 5th NUMBER MINISTER 18











FEMALE MALE 1847 Birchhead. Feb. Taylor Catharine William W. lst Augusta MINISTER NUMBER Wyatt 385









































































































































































































































































































































































| 1848 | MALE       | FEMALE   |
|------|------------|----------|
| Feb. | Warner     | Bishop   |
| 15th | Richard N. | Ann R.   |
|      |            |          |
|      |            |          |
|      | NUMBER     | MINISTER |
|      | 517        | Best     |
|      |            |          |
| 122  |            |          |
|      |            |          |
|      |            |          |



























| 1846  | MALE.         | FEMALE        |
|-------|---------------|---------------|
| April | Watkins       | Bowen         |
| 7th   | Thomas Basc