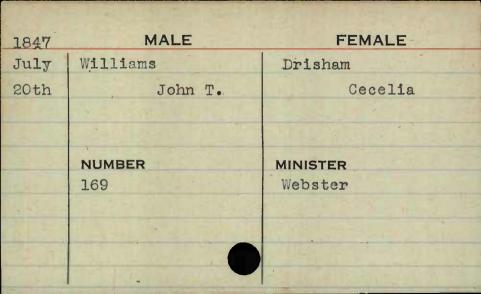

rd Mann May 1st Thomas Mary I. NUMBER MINISTER 701 Evans















|           | WALE      | FEMALE   |
|-----------|-----------|----------|
| 1848      | MALE      | FEMALE   |
| Jan.      | Whitson   | Speddén  |
| 19th      | Daniel A. | Lydia E. |
| BUS       |           |          |
|           |           |          |
|           | NUMBER    | MINISTER |
|           | 407       | Reese    |
| IV. S. P. |           |          |
|           |           |          |
|           |           |          |
| - 100     |           |          |

FEMALE MALE 1848 Whittington Dec. Bayless Edward C. 14th Martha MINISTER NUMBER 224 Sargent





























FEMALE MALE 1846 Wilhelm Stewart Jan. Eleanor 6th John B. MINISTER NUMBER 293 Nadal













































































































































































FEMALE MALE 1846 Wittbecher May Siegmann 5th Frederick Maria MINISTER NUMBER 716





























































| 1848 | MALE       | FEMALE     |
|------|------------|------------|
| Feb. | Woollen    | Norwood    |
| lst  | Leonard R. | Rachel Ann |
|      |            |            |
|      |            |            |
|      | NUMBER     | MINISTER   |
|      | 465        | Purviance  |
|      |            |            |
|      |            |            |
|      |            |            |
|      |            |            |