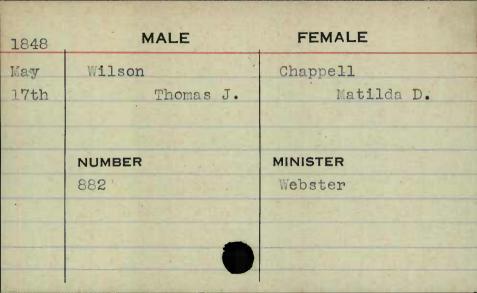

| WALE      | FEMALE   |
|-----------|-----------|----------|
| 1848      | MALE      | FEMALE   |
| Jan.      | Whitson   | Speddén  |
| 19th      | Daniel A. | Lydia E. |
| BUS       |           |          |
|           |           |          |
|           | NUMBER    | MINISTER |
|           | 407       | Reese    |
| IV. S. P. |           |          |
|           |           |          |
|           |           |          |
| - 100     |           |          |

FEMALE MALE 1848 Whittington Dec. Bayless Edward C. 14th Martha MINISTER NUMBER 224 Sargent





























FEMALE MALE 1846 Wilhelm Stewart Jan. Eleanor 6th John B. MINISTER NUMBER 293 Nadal













































































































































































FEMALE MALE 1846 Wittbecher May Siegmann 5th Frederick Maria MINISTER NUMBER 716





























































| 1848 | MALE       | FEMALE     |
|------|------------|------------|
| Feb. | Woollen    | Norwood    |
| lst  | Leonard R. | Rachel Ann |
|      |            |            |
|      |            |            |
|      | NUMBER     | MINISTER   |
|      | 465        | Purviance  |
|      |            |            |
|      |            |            |
|      |            |            |
|      |            |            |