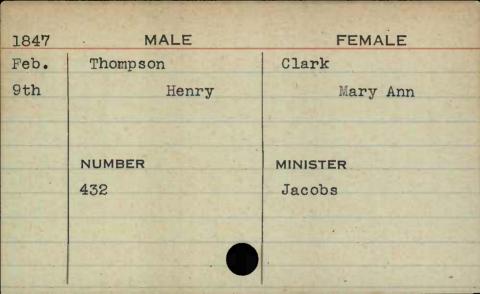

| 1847                | MALE           | FEMALE   |
|---------------------|----------------|----------|
| Feb.                | Smithson       | Phelps   |
| 4th                 | Thomas         | Mary     |
|                     |                |          |
|                     |                |          |
|                     | NUMBER         | MINISTER |
|                     | 408            | McJilton |
|                     |                |          |
|                     |                |          |
|                     |                |          |
| STATE OF THE PARTY. | ENTER PROPERTY |          |