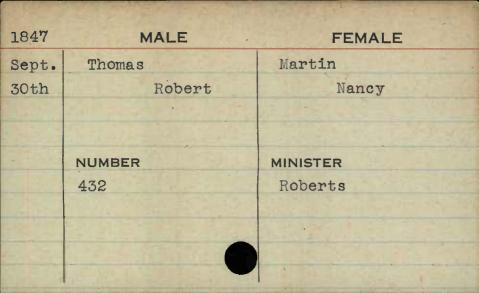

INISTER NUMBER 578























































































|          | MALE       | FEMALE    |
|----------|------------|-----------|
| 1848     | MALE       | I EWALL . |
| Jan.     | Taylor     | Miller    |
| 31st     | Lemuel K.  | Mary E.   |
|          |            |           |
|          |            |           |
| Sta Team | NUMBER     | MINISTER  |
|          | NUMBER 456 | MINISTER  |
|          |            | MINISTER  |
|          | 456        | MINISTER  |
|          | 456        | MINISTER  |



MALE **FEMALE** 1848 June Taylor Jameson Robert B. Kate E. 5th NUMBER MINISTER 18











FEMALE MALE 1847 Birchhead. Feb. Taylor Catharine William W. lst Augusta MINISTER NUMBER Wyatt 385









































































































































































































































































































































































| 1848 | MALE       | FEMALE   |
|------|------------|----------|
| Feb. | Warner     | Bishop   |
| 15th | Richard N. | Ann R.   |
|      |            |          |
|      |            |          |
|      | NUMBER     | MINISTER |
|      | 517        | Best     |
|      |            |          |
| 122  |            |          |
|      |            |          |
|      |            |          |



























| 1846  | MALE.         | FEMALE        |
|-------|--------