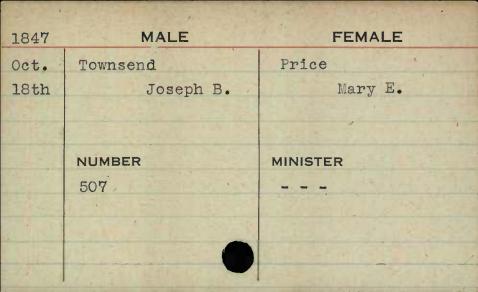

| MALE       | FEMALE    |
|----------|------------|-----------|
| 1848     | MALE       | I EWALL . |
| Jan.     | Taylor     | Miller    |
| 31st     | Lemuel K.  | Mary E.   |
|          |            |           |
|          |            |           |
| Sta Team | NUMBER     | MINISTER  |
|          | NUMBER 456 | MINISTER  |
|          |            | MINISTER  |
|          | 456        | MINISTER  |
|          | 456        | MINISTER  |



MALE **FEMALE** 1848 June Taylor Jameson Robert B. Kate E. 5th NUMBER MINISTER 18











FEMALE MALE 1847 Birchhead. Feb. Taylor Catharine William W. lst Augusta MINISTER NUMBER Wyatt 385









































































































































































































































































































































































| 1848 | MALE       | FEMALE   |
|------|------------|----------|
| Feb. | Warner     | Bishop   |
| 15th | Richard N. | Ann R.   |
|      |            |          |
|      |            |          |
|      | NUMBER     | MINISTER |
|      | 517        | Best     |
|      |            |          |
| 122  |            |          |
|      |            |          |
|      |            |          |



























| 1846  | MALE.         | FEMALE        |
|-------|---------------|---------------|
| April | Watkins       | Bowen         |
| 7th   | Thomas Bascom | Ann Elizabeth |
|