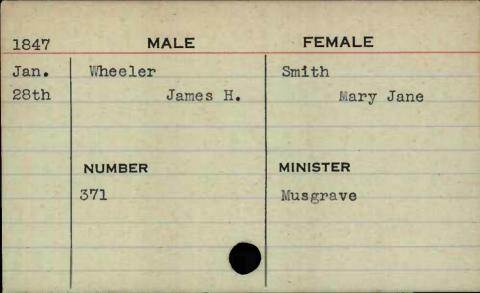

|

FEMALE MALE 1848 Westendorf McCormick Dec. John A. Mary Jane 18th MINISTER NUMBER McColgan 246











| STUDIO F   |