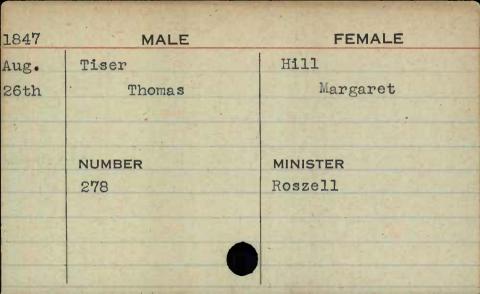

|          | MALE       | FEMALE    |
|----------|------------|-----------|
| 1848     | MALE       | I EWALL . |
| Jan.     | Taylor     | Miller    |
| 31st     | Lemuel K.  | Mary E.   |
|          |            |           |
|          |            |           |
| Sta Team | NUMBER     | MINISTER  |
|          | NUMBER 456 | MINISTER  |
|          |            | MINISTER  |
|          | 456        | MINISTER  |
|          | 456        | MINISTER  |



MALE **FEMALE** 1848 June Taylor Jameson Robert B. Kate E. 5th NUMBER MINISTER 18











FEMALE MALE 1847 Birchhead. Feb. Taylor Catharine William W. lst Augusta MINISTER NUMBER Wyatt 385









































































































































































































































































































































































| 1848 | MALE       | FEMALE   |
|------|------------|----------|
| Feb. | Warner     | Bishop   |
| 15th | Richard N. | Ann R.   |
|      |            |          |
|      |            |          |
|      | NUMBER     | MINISTER |
|      | 517        | Best     |
|      |            |          |
| 122  |            |          |
|      |            |          |
|      |            |          |



























| 1846  | MALE.         | FEMALE        |
|-------|---------------|---------------|
| April | Watkins       | Bowen         |
| 7th   | Thomas Ba