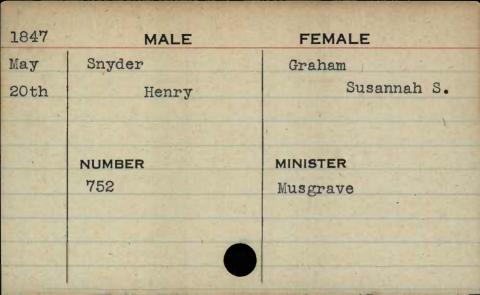

|              |           |
|             | The second   |           |
|             |              |           |
| -           |              |           |





| 1847                | MALE           | FEMALE   |
|---------------------|----------------|----------|
| Feb.                | Smithson       | Phelps   |
| 4th                 | Thomas         | Mary     |
|                     |                |          |
|                     |                |          |
|                     | NUMBER         | MINISTER |
|                     | 408            | McJilton |
|                     |                |          |
|                     |                |          |
|                     |                |          |
| STATE OF THE PARTY. | ENTER PROPERTY |          |

























































MALE FEMALE 1846 Sep. Spies Ammel 4th Melchior Elizabeth MINISTER NUMBER 327











































































































































| 1847 | MALE     | FEMALE       |
|------|----------|--------------|
| Dec. | Stocker  | Smith        |
| 23rd | James T. | Josephine E. |
|      | NUMBER   | MINISTER     |
|      | 293      | Heiner       |
|      |          |              |
|      |          |              |



















































FEMALE MALE . 1848 Oct. Sumwalt Hersch George W. Margaret A. 26th MINISTER NUMBER 578























































































|          | MALE       |