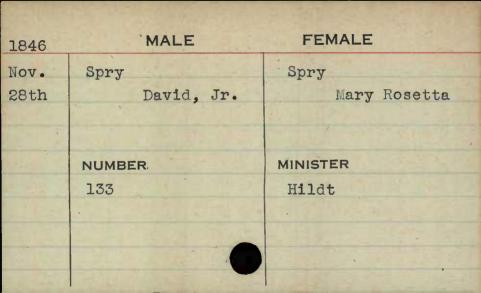

|





| 1847                | MALE           | FEMALE   |
|---------------------|----------------|----------|
| Feb.                | Smithson       | Phelps   |
| 4th                 | Thomas         | Mary     |
|                     |                |          |
|                     |                |          |
|                     | NUMBER         | MINISTER |
|                     | 408            | McJilton |
|                     |                |          |
|                     |                |          |
|                     |                |          |
| STATE OF THE PARTY. | ENTER PROPERTY |          |

























































MALE FEMALE 1846 Sep. Spies Ammel 4th Melchior Elizabeth MINISTER NUMBER 327











































































































































| 1847 | MALE     | FEMALE       |
|------|----------|--------------|
| Dec. | Stocker  | Smith        |
| 23rd | James T. | Josephine E. |
|      | NUMBER   | MINISTER     |
|      | 293      | Heiner       |
|      |          |              |
|      |          |              |



















































FEMALE MALE . 1848 Oct. Sumwalt Hersch George W. Margaret A. 26th MINISTER NUMBER 578























































































|          | MALE       | FEMALE    |
|----------|------------|-----------|
| 1848     | MALE       | I EWALL . |
| Jan.     | Taylor     | Miller    |
| 31st     | Lemuel K.  | Mary E