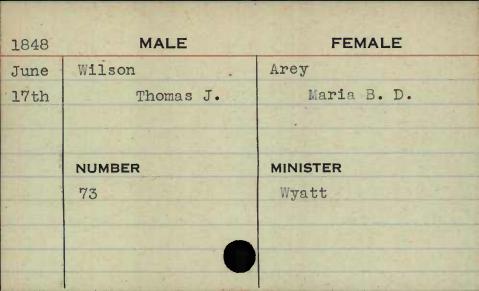

| WALE      | FEMALE   |
|-----------|-----------|----------|
| 1848      | MALE      | FEMALE   |
| Jan.      | Whitson   | Speddén  |
| 19th      | Daniel A. | Lydia E. |
| BUS       |           |          |
|           |           |          |
|           | NUMBER    | MINISTER |
|           | 407       | Reese    |
| IV. S. P. |           |          |
|           |           |          |
|           |           |          |
| - 100     |           |          |

FEMALE MALE 1848 Whittington Dec. Bayless Edward C. 14th Martha MINISTER NUMBER 224 Sargent





























FEMALE MALE 1846 Wilhelm Stewart Jan. Eleanor 6th John B. MINISTER NUMBER 293 Nadal













































































































































































FEMALE MALE 1846 Wittbecher May Siegmann 5th Frederick Maria MINISTER NUMBER 716





























































| 1848 | MALE       | FEMALE     |
|------|------------|------------|
| Feb. | Woollen    | Norwood    |
| lst  | Leonard R. | Rachel Ann |
|      |            |            |
|      |            |            |
|      | NUMBER     | MINISTER   |
|      | 465        | Purviance  |
|      |            |            |
|      |            |            |
|      |            |            |
|      |            |            |