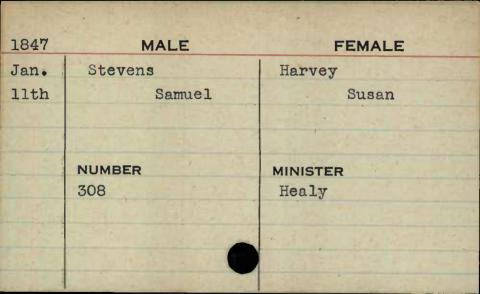

MALE   |
|---------------------|----------------|----------|
| Feb.                | Smithson       | Phelps   |
| 4th                 | Thomas         | Mary     |
|                     |                |          |
|                     |                |          |
|                     | NUMBER         | MINISTER |
|                     | 408            | McJilton |
|                     |                |          |
|                     |                |          |
|                     |                |          |
| STATE OF THE PARTY. | ENTER PROPERTY |          |

























































MALE FEMALE 1846 Sep. Spies Ammel 4th Melchior Elizabeth MINISTER NUMBER 327











































































































































| 1847 | MALE     | FEMALE       |
|------|----------|--------------|
| Dec. | Stocker  | Smith        |
| 23rd | James T. | Josephine E. |
|      | NUMBER   | MINISTER     |
|      | 293      | Heiner       |
|      |          |              |
|      |          |              |



















































FEMALE MALE . 1848 Oct. Sumwalt Hersch George W. Margaret A. 26th MINISTER NUMBER 578























































































|          | MALE       | FEMALE    |
|----------|------------|-----------|
| 1848     | MALE       | I EWALL . |
| Jan.     | Taylor     | Miller    |
| 31st     | Lemuel K.  | Mary E.   |
|          |            |           |
|          |