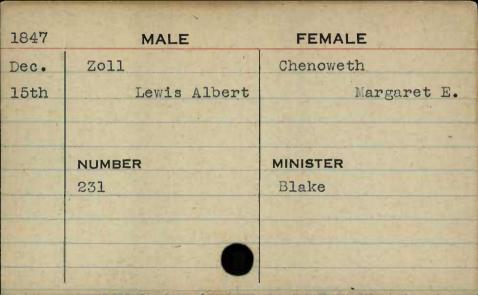

FEMALE MALE 1846 Wittbecher May Siegmann 5th Frederick Maria MINISTER NUMBER 716





























































| 1848 | MALE       | FEMALE     |
|------|------------|------------|
| Feb. | Woollen    | Norwood    |
| lst  | Leonard R. | Rachel Ann |
|      |            |            |
|      |            |            |
|      | NUMBER     | MINISTER   |
|      | 465        | Purviance  |
|      |            |            |
|      |            |            |
|      |            |            |
|      |            |            |