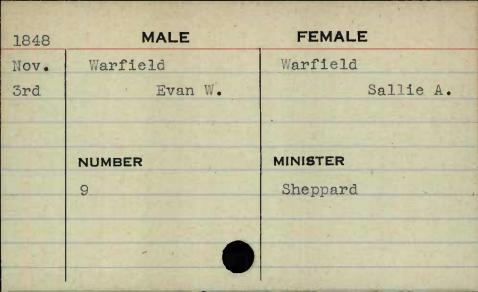

|            |           |
|          |            |           |
| Sta Team | NUMBER     | MINISTER  |
|          | NUMBER 456 | MINISTER  |
|          |            | MINISTER  |
|          | 456        | MINISTER  |
|          | 456        | MINISTER  |



MALE **FEMALE** 1848 June Taylor Jameson Robert B. Kate E. 5th NUMBER MINISTER 18











FEMALE MALE 1847 Birchhead. Feb. Taylor Catharine William W. lst Augusta MINISTER NUMBER Wyatt 385









































































































































































































































































































































































| 1848 | MALE       | FEMALE   |
|------|------------|----------|
| Feb. | Warner     | Bishop   |
| 15th | Richard N. | Ann R.   |
|      |            |          |
|      |            |          |
|      | NUMBER     | MINISTER |
|      | 517        | Best     |
|      |            |          |
| 122  |            |          |
|      |            |          |
|      |            |          |



























| 1846  | MALE.         | FEMALE        |
|-------|---------------|---------------|
| April | Watkins       | Bowen         |
| 7th   | Thomas Bascom | Ann Elizabeth |
|       |               |               |
|       |               |               |
|       | NUMBER        | MINISTER      |
|       | 606           | Roberts       |
|       |               |