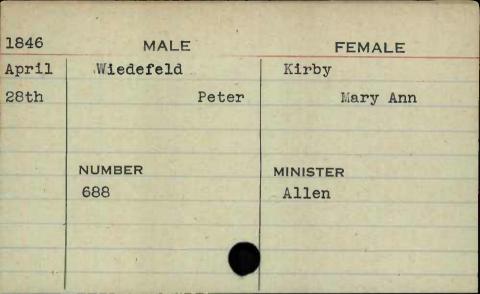

| 1846  | MALE.         | FEMALE        |
|-------|---------------|---------------|
| April | Watkins       | Bowen         |
| 7th   | Thomas Bascom | Ann Elizabeth |
|       |               |               |
|       |               |               |
|       | NUMBER        | MINISTER      |
|       | 606           | Roberts       |
|       |               |               |
|       |               |               |
|       |               |               |