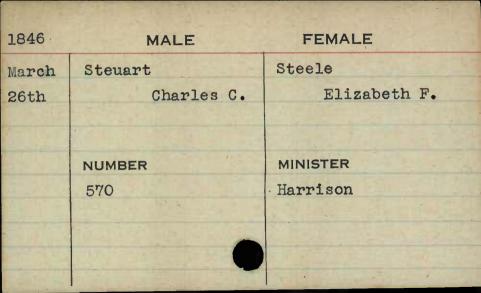

| FEMALE   |
|---------------------|----------------|----------|
| Feb.                | Smithson       | Phelps   |
| 4th                 | Thomas         | Mary     |
|                     |                |          |
|                     |                |          |
|                     | NUMBER         | MINISTER |
|                     | 408            | McJilton |
|                     |                |          |
|                     |                |          |
|                     |                |          |
| STATE OF THE PARTY. | ENTER PROPERTY |          |

























































MALE FEMALE 1846 Sep. Spies Ammel 4th Melchior Elizabeth MINISTER NUMBER 327











































































































































| 1847 | MALE     | FEMALE       |
|------|----------|--------------|
| Dec. | Stocker  | Smith        |
| 23rd | James T. | Josephine E. |
|      | NUMBER   | MINISTER     |
|      | 293      | Heiner       |
|      |          |              |
|      |          |              |



















































FEMALE MALE . 1848 Oct. Sumwalt Hersch George W. Margaret A. 26th MINISTER NUMBER 578























































































|          | MALE       | FEMALE    |
|----------|------------|-----------|
| 1848     | MALE       | I EWALL . |
| Jan.     | Taylor     | Miller    |
| 31st     | Lemuel K.  | Mary E.   |
|          |            |           |
|