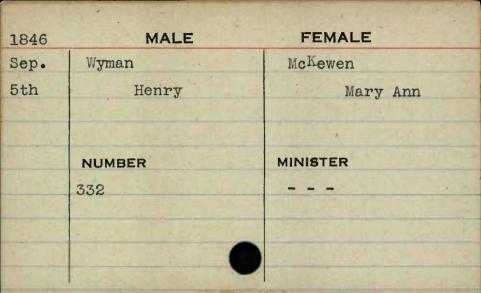

R 293 Nadal













































































































































































FEMALE MALE 1846 Wittbecher May Siegmann 5th Frederick Maria MINISTER NUMBER 716





























































| 1848 | MALE       | FEMALE     |
|------|------------|------------|
| Feb. | Woollen    | Norwood    |
| lst  | Leonard R. | Rachel Ann |
|      |            |            |
|      |            |            |
|      | NUMBER     | MINISTER   |
|      | 465        | Purviance  |
|      |            |            |
|      |            |            |
|      |            |            |
|      |            |            |