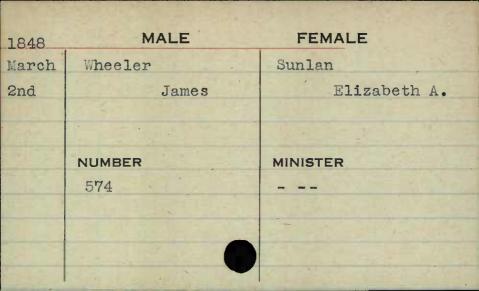

|

FEMALE MALE 1848 Westendorf McCormick Dec. John A. Mary Jane 18th MINISTER NUMBER McColgan 246











| STUDIO F   |