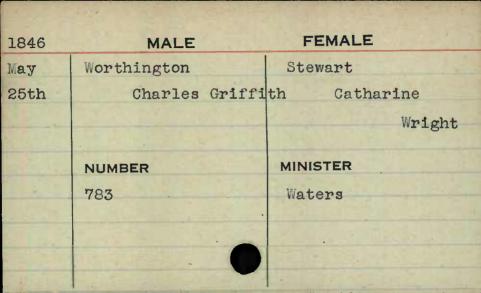

wart Jan. Eleanor 6th John B. MINISTER NUMBER 293 Nadal













































































































































































FEMALE MALE 1846 Wittbecher May Siegmann 5th Frederick Maria MINISTER NUMBER 716





























































| 1848 | MALE       | FEMALE     |
|------|------------|------------|
| Feb. | Woollen    | Norwood    |
| lst  | Leonard R. | Rachel Ann |
|      |            |            |
|      |            |            |
|      | NUMBER     | MINISTER   |
|      | 465        | Purviance  |
|      |            |            |
|      |            |            |
|      |            |            |
|      |            |            |