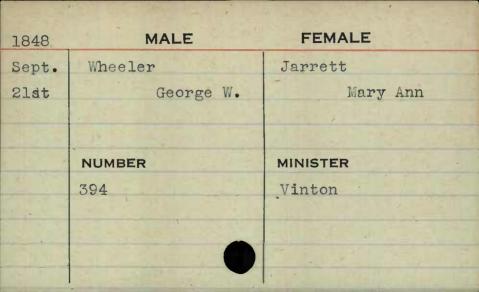

|

FEMALE MALE 1848 Westendorf McCormick Dec. John A. Mary Jane 18th MINISTER NUMBER McColgan 246











| STUDIO F   |