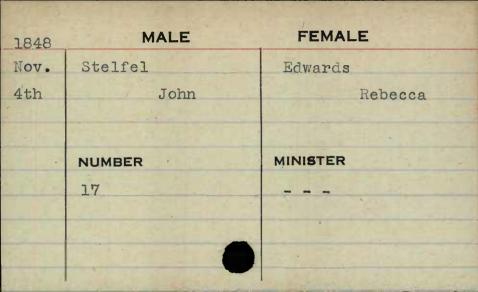

| MALE           | FEMALE   |
|---------------------|----------------|----------|
| Feb.                | Smithson       | Phelps   |
| 4th                 | Thomas         | Mary     |
|                     |                |          |
|                     |                |          |
|                     | NUMBER         | MINISTER |
|                     | 408            | McJilton |
|                     |                |          |
|                     |                |          |
|                     |                |          |
| STATE OF THE PARTY. | ENTER PROPERTY |          |

























































MALE FEMALE 1846 Sep. Spies Ammel 4th Melchior Elizabeth MINISTER NUMBER 327











































































































































| 1847 | MALE     | FEMALE       |
|------|----------|--------------|
| Dec. | Stocker  | Smith        |
| 23rd | James T. | Josephine E. |
|      | NUMBER   | MINISTER     |
|      | 293      | Heiner       |
|      |          |              |
|      |          |              |



















































FEMALE MALE . 1848 Oct. Sumwalt Hersch George W. Margaret A. 26th MINISTER NUMBER 578























































































|          | MALE       | FEMALE    |
|----------|------------|-----------|
| 1848     | MALE       | I EWALL . |
| Jan.     | Taylor     | Miller    |
| 31st     | Lemuel K.  | Mary E.   |
|          |            |