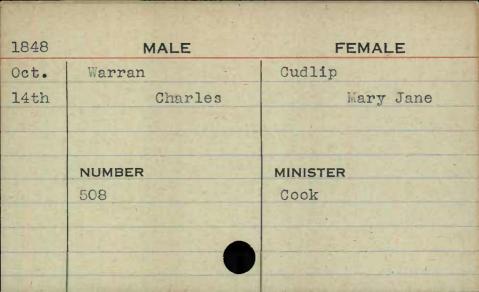

W. lst Augusta MINISTER NUMBER Wyatt 385









































































































































































































































































































































































| 1848 | MALE       | FEMALE   |
|------|------------|----------|
| Feb. | Warner     | Bishop   |
| 15th | Richard N. | Ann R.   |
|      |            |          |
|      |            |          |
|      | NUMBER     | MINISTER |
|      | 517        | Best     |
|      |            |          |
| 122  |            |          |
|      |            |          |
|      |            |          |



























| 1846  | MALE.         | FEMALE        |
|-------|---------------|---------------|
| April | Watkins       | Bowen         |
| 7th   | Thomas Bascom | Ann Elizabeth |
|       |               |               |
|       |               |               |
|       | NUMBER        | MINISTER      |
|       | 606           | Roberts       |
|       |               |               |
|       |               |               |
|       |               |               |













| 333   |           |             |
|-------|-----------|-------------|
| 1848  | MALE      | FEMALE      |
| Jan.  | Watson ,  | Fosbenner   |
| 10th  | Joseph W. | Susannah H. |
|       |           |             |
|       |           |             |
| Togt. | NUMBER    | MINISTER    |
|       | N