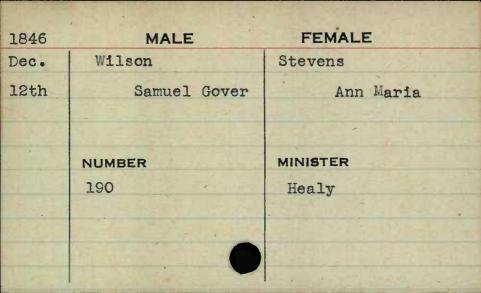

|           | WALE      | FEMALE   |
|-----------|-----------|----------|
| 1848      | MALE      | FEMALE   |
| Jan.      | Whitson   | Speddén  |
| 19th      | Daniel A. | Lydia E. |
| BUS       |           |          |
|           |           |          |
|           | NUMBER    | MINISTER |
|           | 407       | Reese    |
| IV. S. P. |           |          |
|           |           |          |
|           |           |          |
| - 100     |           |          |

FEMALE MALE 1848 Whittington Dec. Bayless Edward C. 14th Martha MINISTER NUMBER 224 Sargent





























FEMALE MALE 1846 Wilhelm Stewart Jan. Eleanor 6th John B. MINISTER NUMBER 293 Nadal













































































































































































FEMALE MALE 1846 Wittbecher May Siegmann 5th Frederick Maria MINISTER NUMBER 716





























































| 1848 | MALE       | FEMALE     |
|------|------------|------------|
| Feb. | Woollen    | Norwood    |
| lst  | Leonard R. | Rachel Ann |
|      |            |            |
|      |            |            |
|      | NUMBER     | MINISTER   |
|      | 465        | Purviance  |
|      |            |            |
|      |            |            |
|      |            |            |
|      |            |            |