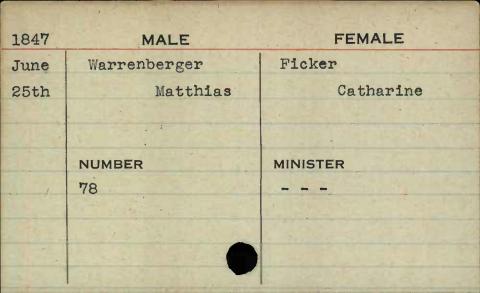

lst Augusta MINISTER NUMBER Wyatt 385









































































































































































































































































































































































| 1848 | MALE       | FEMALE   |
|------|------------|----------|
| Feb. | Warner     | Bishop   |
| 15th | Richard N. | Ann R.   |
|      |            |          |
|      |            |          |
|      | NUMBER     | MINISTER |
|      | 517        | Best     |
|      |            |          |
| 122  |            |          |
|      |            |          |
|      |            |          |



























| 1846  | MALE.         | FEMALE        |
|-------|---------------|---------------|
| April | Watkins       | Bowen         |
| 7th   | Thomas Bascom | Ann Elizabeth |
|       |               |               |
|       |               |               |
|       | NUMBER        | MINISTER      |
|       | 606           | Roberts       |
|       |               |               |
|       |               |               |
|       |               |               |













| 333   |           |             |
|-------|-----------|-------------|
| 1848  | MALE      | FEMALE      |
| Jan.  | Watson ,  | Fosbenner   |
| 10th  | Joseph W. | Susannah H. |
|       |           |             |
|       |           |             |
| Togt. | NUMBER    | MINISTER    |
|       | NUMBE