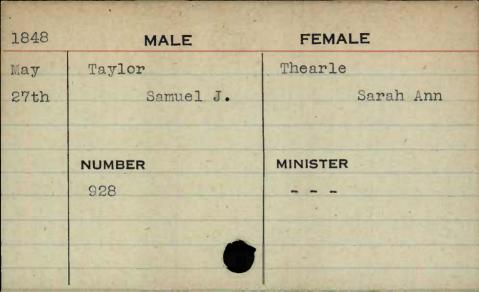

|          |              |



















































FEMALE MALE . 1848 Oct. Sumwalt Hersch George W. Margaret A. 26th MINISTER NUMBER 578























































































|          | MALE       | FEMALE    |
|----------|------------|-----------|
| 1848     | MALE       | I EWALL . |
| Jan.     | Taylor     | Miller    |
| 31st     | Lemuel K.  | Mary E.   |
|          |            |           |
|          |            |           |
| Sta Team | NUMBER     | MINISTER  |
|          | NUMBER 456 | MINISTER  |
|          |            | MINISTER  |
|          | 456        | MINISTER  |
|          | 456        | MINISTER  |



MALE **FEMALE** 1848 June Taylor Jameson Robert B. Kate E. 5th NUMBER MINISTER 18











FEMALE MALE 1847 Birchhead. Feb. Taylor Catharine William W. lst Augusta MINISTER NUMBER Wyatt 385









































































































































































































































































































































































| 1848 | MALE       | FEMALE   |
|------|------------|----------|
| Feb. | Warner     | Bishop   |
| 15th | Richard N. | Ann R.   |
|      |            |          |
|      |            |          |
|      | NUMBER     | MINISTER |
|      | 517        | Best     |
|      |            |          |
| 122  |            |          |