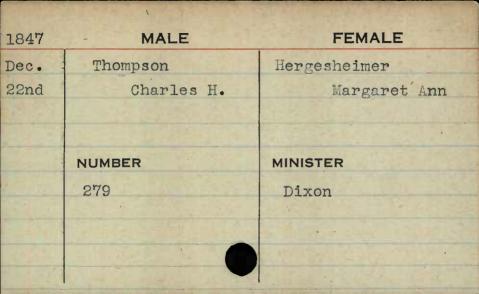

MBER 578























































































|          | MALE       | FEMALE    |
|----------|------------|-----------|
| 1848     | MALE       | I EWALL . |
| Jan.     | Taylor     | Miller    |
| 31st     | Lemuel K.  | Mary E.   |
|          |            |           |
|          |            |           |
| Sta Team | NUMBER     | MINISTER  |
|          | NUMBER 456 | MINISTER  |
|          |            | MINISTER  |
|          | 456        | MINISTER  |
|          | 456        | MINISTER  |



MALE **FEMALE** 1848 June Taylor Jameson Robert B. Kate E. 5th NUMBER MINISTER 18











FEMALE MALE 1847 Birchhead. Feb. Taylor Catharine William W. lst Augusta MINISTER NUMBER Wyatt 385









































































































































































































































































































































































| 1848 | MALE       | FEMALE   |
|------|------------|----------|
| Feb. | Warner     | Bishop   |
| 15th | Richard N. | Ann R.   |
|      |            |          |
|      |            |          |
|      | NUMBER     | MINISTER |
|      | 517        | Best     |
|      |            |          |
| 122  |            |          |
|      |            |          |
|      |            |          |



























| 1846  | MALE.         | FEMALE        |
|-------|---------------|--