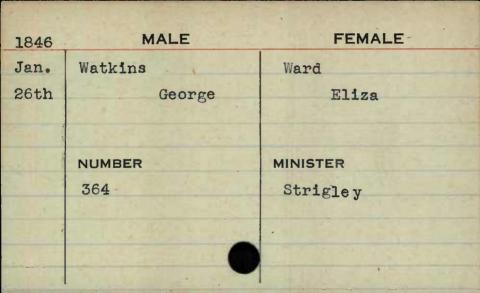

| 1846  | MALE.         | FEMALE        |
|-------|---------------|---------------|
| April | Watkins       | Bowen         |
| 7th   | Thomas Bascom | Ann Elizabeth |
|       |               |               |
|       |               |               |
|       | NUMBER        | MINISTER      |
|       | 606           | Roberts       |
|       |               |               |
|       |               |               |
|       |               |               |