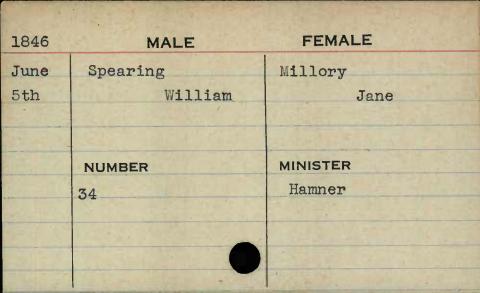

|           |





| 1847                | MALE           | FEMALE   |
|---------------------|----------------|----------|
| Feb.                | Smithson       | Phelps   |
| 4th                 | Thomas         | Mary     |
|                     |                |          |
|                     |                |          |
|                     | NUMBER         | MINISTER |
|                     | 408            | McJilton |
|                     |                |          |
|                     |                |          |
|                     |                |          |
| STATE OF THE PARTY. | ENTER PROPERTY |          |

























































MALE FEMALE 1846 Sep. Spies Ammel 4th Melchior Elizabeth MINISTER NUMBER 327











































































































































| 1847 | MALE     | FEMALE       |
|------|----------|--------------|
| Dec. | Stocker  | Smith        |
| 23rd | James T. | Josephine E. |
|      | NUMBER   | MINISTER     |
|      | 293      | Heiner       |
|      |          |              |
|      |          |              |



















































FEMALE MALE . 1848 Oct. Sumwalt Hersch George W. Margaret A. 26th MINISTER NUMBER 578























































































|          | MALE       | FEMALE    |
|----------|------------|-----------|
| 1848     | MALE       | I EWALL . |
| Jan.     | Taylor     | Miller    |
| 31st     | Lemuel K.