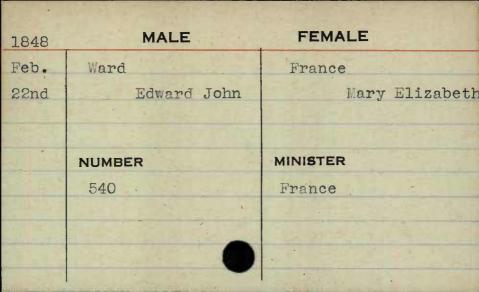

|
|          |            |           |
|          |            |           |
| Sta Team | NUMBER     | MINISTER  |
|          | NUMBER 456 | MINISTER  |
|          |            | MINISTER  |
|          | 456        | MINISTER  |
|          | 456        | MINISTER  |



MALE **FEMALE** 1848 June Taylor Jameson Robert B. Kate E. 5th NUMBER MINISTER 18











FEMALE MALE 1847 Birchhead. Feb. Taylor Catharine William W. lst Augusta MINISTER NUMBER Wyatt 385









































































































































































































































































































































































| 1848 | MALE       | FEMALE   |
|------|------------|----------|
| Feb. | Warner     | Bishop   |
| 15th | Richard N. | Ann R.   |
|      |            |          |
|      |            |          |
|      | NUMBER     | MINISTER |
|      | 517        | Best     |
|      |            |          |
| 122  |            |          |
|      |            |          |
|      |            |          |



























| 1846  | MALE.         | FEMALE        |
|-------|---------------|---------------|
| April | Watkins       | Bowen         |
| 7th   | Thomas Bascom | Ann Elizabeth |
|       |               |               |
|       |               |               |
|       | NUMBER        | MINISTER      |
|       | 606           | Roberts       |
|       |