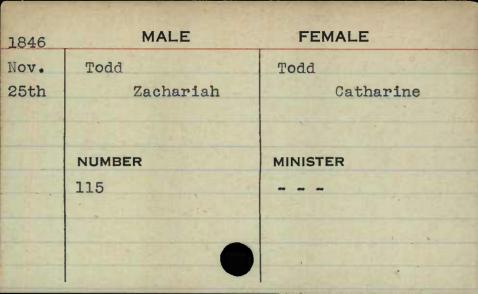

|          | MALE       | FEMALE    |
|----------|------------|-----------|
| 1848     | MALE       | I EWALL . |
| Jan.     | Taylor     | Miller    |
| 31st     | Lemuel K.  | Mary E.   |
|          |            |           |
|          |            |           |
| Sta Team | NUMBER     | MINISTER  |
|          | NUMBER 456 | MINISTER  |
|          |            | MINISTER  |
|          | 456        | MINISTER  |
|          | 456        | MINISTER  |



MALE **FEMALE** 1848 June Taylor Jameson Robert B. Kate E. 5th NUMBER MINISTER 18











FEMALE MALE 1847 Birchhead. Feb. Taylor Catharine William W. lst Augusta MINISTER NUMBER Wyatt 385









































































































































































































































































































































































| 1848 | MALE       | FEMALE   |
|------|------------|----------|
| Feb. | Warner     | Bishop   |
| 15th | Richard N. | Ann R.   |
|      |            |          |
|      |            |          |
|      | NUMBER     | MINISTER |
|      | 517        | Best     |
|      |            |          |
| 122  |            |          |
|      |            |          |
|      |            |          |



























| 1846  | MALE.         | FEMALE        |
|-------|---------------|---------------|
| April | Watkins       | Bowen         |
| 7th   | Thomas Bascom |