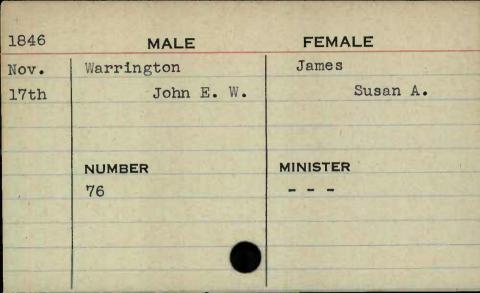

t Augusta MINISTER NUMBER Wyatt 385









































































































































































































































































































































































| 1848 | MALE       | FEMALE   |
|------|------------|----------|
| Feb. | Warner     | Bishop   |
| 15th | Richard N. | Ann R.   |
|      |            |          |
|      |            |          |
|      | NUMBER     | MINISTER |
|      | 517        | Best     |
|      |            |          |
| 122  |            |          |
|      |            |          |
|      |            |          |



























| 1846  | MALE.         | FEMALE        |
|-------|---------------|---------------|
| April | Watkins       | Bowen         |
| 7th   | Thomas Bascom | Ann Elizabeth |
|       |               |               |
|       |               |               |
|       | NUMBER        | MINISTER      |
|       | 606           | Roberts       |
|       |               |               |
|       |               |               |
|       |               |               |













| 333   |           |             |
|-------|-----------|-------------|
| 1848  | MALE      | FEMALE      |
| Jan.  | Watson ,  | Fosbenner   |
| 10th  | Joseph W. | Susannah H. |
|       |           |             |
|       |           |             |
| Togt. | NUMBER    | MINISTER    |
|       | NUMBER