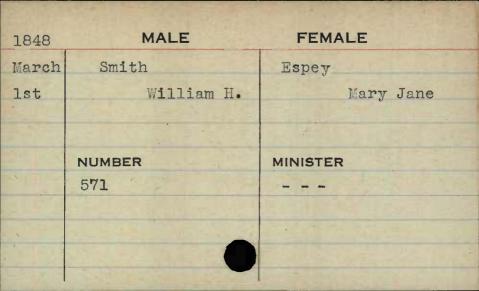

|

















































| 1848        | MALE         | FEMALE    |
|-------------|--------------|-----------|
| March       | Smith        | Patterson |
| 25th        | Westbrook W. | Eleanora  |
|             |              |           |
| A Paragrama |              |           |
|             | NUMBER       | MINISTER  |
|             | 665          | Atkinson  |
|             |              |           |
|             | The second   |           |
|             |              |           |
| -           |              |           |





| 1847                | MALE           | FEMALE   |
|---------------------|----------------|----------|
| Feb.                | Smithson       | Phelps   |
| 4th                 | Thomas         | Mary     |
|                     |                |          |
|