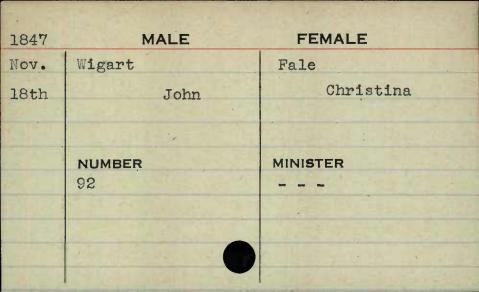

MALE 1846 Wheeler Lynch Jan. 29th Thomas C. Rebecca NUMBER MINISTER 383









































MALE 1846 FEMALE Whiteford Mann May 1st Thomas Mary I. NUMBER MINISTER 701 Evans















|           | WALE      | FEMALE   |
|-----------|-----------|----------|
| 1848      | MALE      | FEMALE   |
| Jan.      | Whitson   | Speddén  |
| 19th      | Daniel A. | Lydia E. |
| BUS       |           |          |
|           |           |          |
|           | NUMBER    | MINISTER |
|           | 407       | Reese    |
| IV. S. P. |           |          |
|           |           |          |
|           |           |          |
| - 100     |           |          |

FEMALE MALE 1848 Whittington Dec. Bayless Edward C. 14th Martha MINISTER NUMBER 224 Sargent





























FEMALE MALE 1846 Wilhelm Stewart Jan. Eleanor 6th John B. MINISTER NUMBER 293 Nadal













































































































































































FEMALE MALE 1846 Wittbecher May Siegmann 5th Frederick Maria MINISTER NUMBER 716





























































| 1848 | MALE       | FEMALE     |
|------|------------|------------|
| Feb. | Woollen    | Norwood    |
| lst  | Leonard R. | Rachel Ann |
|      |            |            |
|      |            |            |
|      | NUMBER     | MINISTER   |
|      | 465        | Purviance  |
|      |            |            |
|      |            |            |
|      |            |            |
|