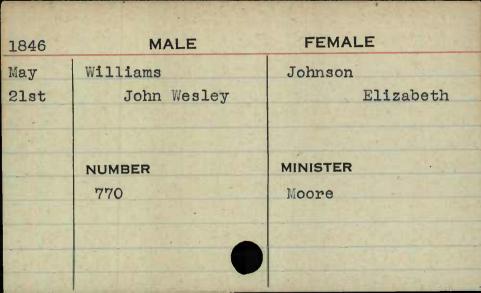

Mann May 1st Thomas Mary I. NUMBER MINISTER 701 Evans















|           | WALE      | FEMALE   |
|-----------|-----------|----------|
| 1848      | MALE      | FEMALE   |
| Jan.      | Whitson   | Speddén  |
| 19th      | Daniel A. | Lydia E. |
| BUS       |           |          |
|           |           |          |
|           | NUMBER    | MINISTER |
|           | 407       | Reese    |
| IV. S. P. |           |          |
|           |           |          |
|           |           |          |
| - 100     |           |          |

FEMALE MALE 1848 Whittington Dec. Bayless Edward C. 14th Martha MINISTER NUMBER 224 Sargent





























FEMALE MALE 1846 Wilhelm Stewart Jan. Eleanor 6th John B. MINISTER NUMBER 293 Nadal













































































































































































FEMALE MALE 1846 Wittbecher May Siegmann 5th Frederick Maria MINISTER NUMBER 716





























































| 1848 | MALE       | FEMALE     |
|------|------------|------------|
| Feb. | Woollen    | Norwood    |
| lst  | Leonard R. | Rachel Ann |
|      |            |            |
|      |            |            |
|      | NUMBER     | MINISTER   |
|      | 465        | Purviance  |
|      |            |            |
|      |            |            |
|      |            |            |
|      |            |            |