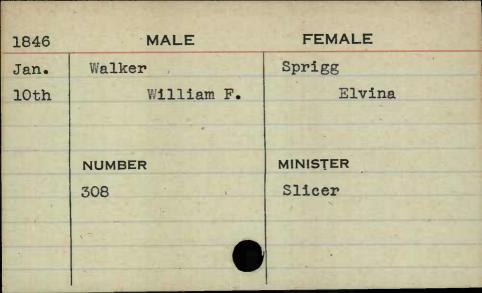

Miller    |
| 31st     | Lemuel K.  | Mary E.   |
|          |            |           |
|          |            |           |
| Sta Team | NUMBER     | MINISTER  |
|          | NUMBER 456 | MINISTER  |
|          |            | MINISTER  |
|          | 456        | MINISTER  |
|          | 456        | MINISTER  |



MALE **FEMALE** 1848 June Taylor Jameson Robert B. Kate E. 5th NUMBER MINISTER 18











FEMALE MALE 1847 Birchhead. Feb. Taylor Catharine William W. lst Augusta MINISTER NUMBER Wyatt 385









































































































































































































































































































































































| 1848 | MALE       | FEMALE   |
|------|------------|----------|
| Feb. | Warner     | Bishop   |
| 15th | Richard N. | Ann R.   |
|      |            |          |
|      |            |          |
|      | NUMBER     | MINISTER |
|      | 517        | Best     |
|      |            |          |
| 122  |            |          |
|      |            |          |
|      |            |          |



























| 1846  | MALE.         | FEMALE        |
|-------|---------------|---------------|
| April | Watkins       | Bowen         |
| 7th   | Thomas Bascom | Ann Elizabeth |
|       |               |               |
|       |               |               |
|       | NUMBER        | MINISTER      |
|       | 6