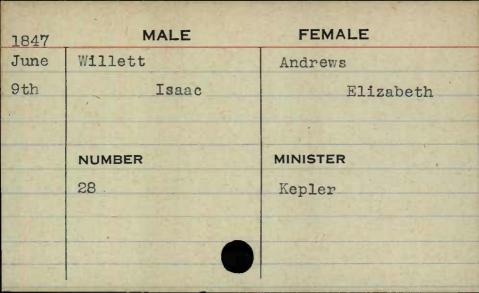

MALE 1846 FEMALE Whiteford Mann May 1st Thomas Mary I. NUMBER MINISTER 701 Evans















|           | WALE      | FEMALE   |
|-----------|-----------|----------|
| 1848      | MALE      | FEMALE   |
| Jan.      | Whitson   | Speddén  |
| 19th      | Daniel A. | Lydia E. |
| BUS       |           |          |
|           |           |          |
|           | NUMBER    | MINISTER |
|           | 407       | Reese    |
| IV. S. P. |           |          |
|           |           |          |
|           |           |          |
| - 100     |           |          |

FEMALE MALE 1848 Whittington Dec. Bayless Edward C. 14th Martha MINISTER NUMBER 224 Sargent





























FEMALE MALE 1846 Wilhelm Stewart Jan. Eleanor 6th John B. MINISTER NUMBER 293 Nadal













































































































































































FEMALE MALE 1846 Wittbecher May Siegmann 5th Frederick Maria MINISTER NUMBER 716





























































| 1848 | MALE       | FEMALE     |
|------|------------|------------|
| Feb. | Woollen    | Norwood    |
| lst  | Leonard R. | Rachel Ann |
|      |            |            |
|      |            |            |
|      | NUMBER     | MINISTER   |
|      | 465        | Purviance  |
|      |            |            |
|      |            |            |
|      |            |            |
|      |            |            |