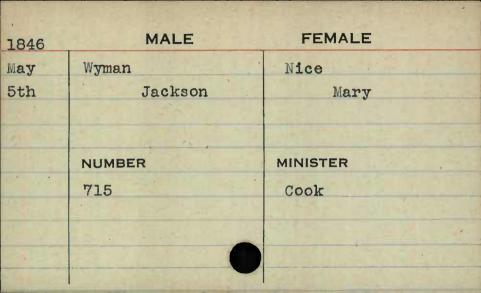

293 Nadal













































































































































































FEMALE MALE 1846 Wittbecher May Siegmann 5th Frederick Maria MINISTER NUMBER 716





























































| 1848 | MALE       | FEMALE     |
|------|------------|------------|
| Feb. | Woollen    | Norwood    |
| lst  | Leonard R. | Rachel Ann |
|      |            |            |
|      |            |            |
|      | NUMBER     | MINISTER   |
|      | 465        | Purviance  |
|      |            |            |
|      |            |            |
|      |            |            |
|      |            |            |