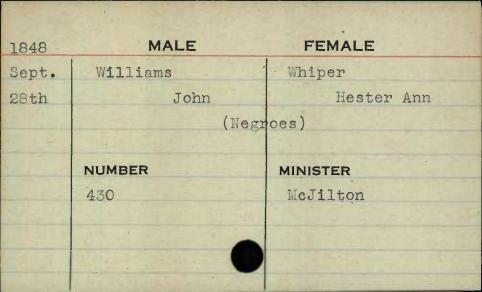

| 1847                | MALE           | FEMALE   |
|---------------------|----------------|----------|
| Feb.                | Smithson       | Phelps   |
| 4th                 | Thomas         | Mary     |
|                     |                |          |
|                     |                |          |
|                     | NUMBER         | MINISTER |
|                     | 408            | McJilton |
|                     |                |          |
|                     |                |          |
|                     |                |          |
| STATE OF THE PARTY. | ENTER PROPERTY |          |