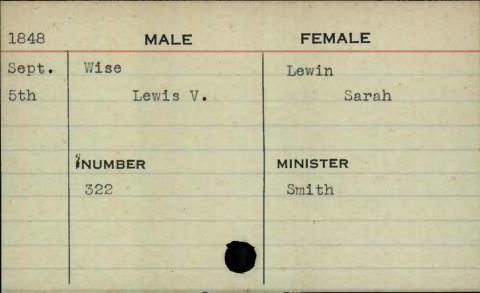

-|-----------|----------|
| 1848      | MALE      | FEMALE   |
| Jan.      | Whitson   | Speddén  |
| 19th      | Daniel A. | Lydia E. |
| BUS       |           |          |
|           |           |          |
|           | NUMBER    | MINISTER |
|           | 407       | Reese    |
| IV. S. P. |           |          |
|           |           |          |
|           |           |          |
| - 100     |           |          |

FEMALE MALE 1848 Whittington Dec. Bayless Edward C. 14th Martha MINISTER NUMBER 224 Sargent





























FEMALE MALE 1846 Wilhelm Stewart Jan. Eleanor 6th John B. MINISTER NUMBER 293 Nadal













































































































































































FEMALE MALE 1846 Wittbecher May Siegmann 5th Frederick Maria MINISTER NUMBER 716





























































| 1848 | MALE       | FEMALE     |
|------|------------|------------|
| Feb. | Woollen    | Norwood    |
| lst  | Leonard R. | Rachel Ann |
|      |            |            |
|      |            |            |
|      | NUMBER     | MINISTER   |
|      | 465        | Purviance  |
|      |            |            |
|      |            |            |
|      |            |            |
|      |            |            |