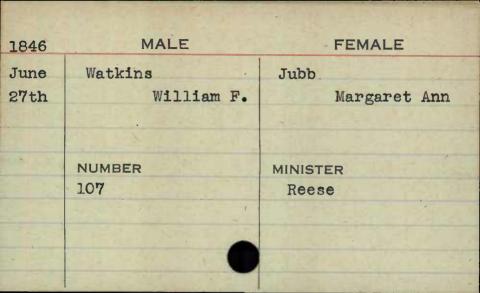

| 1846  | MALE.         | FEMALE        |
|-------|---------------|---------------|
| April | Watkins       | Bowen         |
| 7th   | Thomas Bascom | Ann Elizabeth |
|       |               |               |
|       |               |               |
|       | NUMBER        | MINISTER      |
|       | 606           | Roberts       |
|       |               |               |
|       |               |               |
|       |               |               |