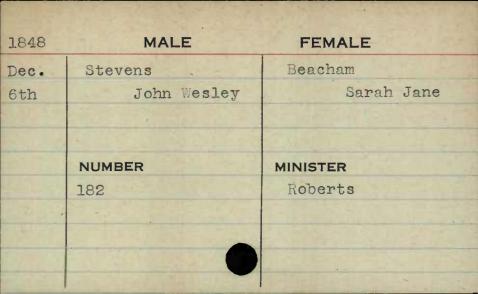

FEMALE   |
|---------------------|----------------|----------|
| Feb.                | Smithson       | Phelps   |
| 4th                 | Thomas         | Mary     |
|                     |                |          |
|                     |                |          |
|                     | NUMBER         | MINISTER |
|                     | 408            | McJilton |
|                     |                |          |
|                     |                |          |
|                     |                |          |
| STATE OF THE PARTY. | ENTER PROPERTY |          |

























































MALE FEMALE 1846 Sep. Spies Ammel 4th Melchior Elizabeth MINISTER NUMBER 327











































































































































| 1847 | MALE     | FEMALE       |
|------|----------|--------------|
| Dec. | Stocker  | Smith        |
| 23rd | James T. | Josephine E. |
|      | NUMBER   | MINISTER     |
|      | 293      | Heiner       |
|      |          |              |
|      |          |              |



















































FEMALE MALE . 1848 Oct. Sumwalt Hersch George W. Margaret A. 26th MINISTER NUMBER 578























































































|          | MALE       | FEMALE    |
|----------|------------|-----------|
| 1848     | MALE       | I EWALL . |
| Jan.     | Taylor     | Miller    |
| 31st     | Lemuel K.  | Mary E.   |
|          |            |           |
|          |