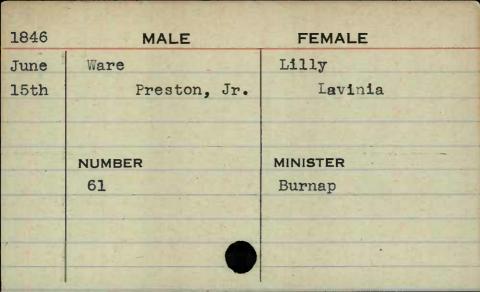

|            |           |
|          |            |           |
| Sta Team | NUMBER     | MINISTER  |
|          | NUMBER 456 | MINISTER  |
|          |            | MINISTER  |
|          | 456        | MINISTER  |
|          | 456        | MINISTER  |



MALE **FEMALE** 1848 June Taylor Jameson Robert B. Kate E. 5th NUMBER MINISTER 18











FEMALE MALE 1847 Birchhead. Feb. Taylor Catharine William W. lst Augusta MINISTER NUMBER Wyatt 385









































































































































































































































































































































































| 1848 | MALE       | FEMALE   |
|------|------------|----------|
| Feb. | Warner     | Bishop   |
| 15th | Richard N. | Ann R.   |
|      |            |          |
|      |            |          |
|      | NUMBER     | MINISTER |
|      | 517        | Best     |
|      |            |          |
| 122  |            |          |
|      |            |          |
|      |            |          |



























| 1846  | MALE.         | FEMALE        |
|-------|---------------|---------------|
| April | Watkins       | Bowen         |
| 7th   | Thomas Bascom | Ann Elizabeth |
|       |               |               |
|       |               |               |
|       | NUMBER        | MINISTER      |
|       | 606           | Roberts       |
|       |               |