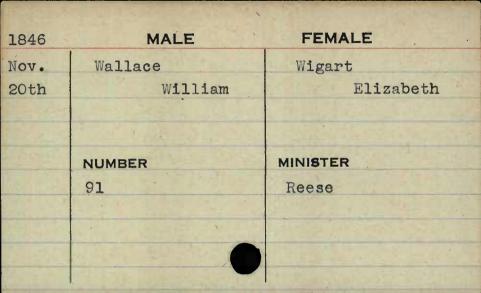

ller    |
| 31st     | Lemuel K.  | Mary E.   |
|          |            |           |
|          |            |           |
| Sta Team | NUMBER     | MINISTER  |
|          | NUMBER 456 | MINISTER  |
|          |            | MINISTER  |
|          | 456        | MINISTER  |
|          | 456        | MINISTER  |



MALE **FEMALE** 1848 June Taylor Jameson Robert B. Kate E. 5th NUMBER MINISTER 18











FEMALE MALE 1847 Birchhead. Feb. Taylor Catharine William W. lst Augusta MINISTER NUMBER Wyatt 385









































































































































































































































































































































































| 1848 | MALE       | FEMALE   |
|------|------------|----------|
| Feb. | Warner     | Bishop   |
| 15th | Richard N. | Ann R.   |
|      |            |          |
|      |            |          |
|      | NUMBER     | MINISTER |
|      | 517        | Best     |
|      |            |          |
| 122  |            |          |
|      |            |          |
|      |            |          |



























| 1846  | MALE.         | FEMALE        |
|-------|---------------|---------------|
| April | Watkins       | Bowen         |
| 7th   | Thomas Bascom | Ann Elizabeth |
|       |               |               |
|       |               |               |
|       | NUMBER        | MINISTER      |
|       | 606