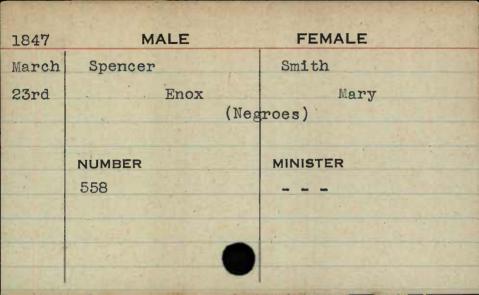

| 1847                | MALE           | FEMALE   |
|---------------------|----------------|----------|
| Feb.                | Smithson       | Phelps   |
| 4th                 | Thomas         | Mary     |
|                     |                |          |
|                     |                |          |
|                     | NUMBER         | MINISTER |
|                     | 408            | McJilton |
|                     |                |          |
|                     |                |          |
|                     |                |          |
| STATE OF THE PARTY. | ENTER PROPERTY |          |