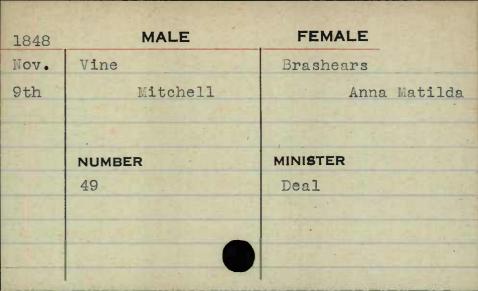

| MALE       | I EWALL . |
| Jan.     | Taylor     | Miller    |
| 31st     | Lemuel K.  | Mary E.   |
|          |            |           |
|          |            |           |
| Sta Team | NUMBER     | MINISTER  |
|          | NUMBER 456 | MINISTER  |
|          |            | MINISTER  |
|          | 456        | MINISTER  |
|          | 456        | MINISTER  |



MALE **FEMALE** 1848 June Taylor Jameson Robert B. Kate E. 5th NUMBER MINISTER 18











FEMALE MALE 1847 Birchhead. Feb. Taylor Catharine William W. lst Augusta MINISTER NUMBER Wyatt 385









































































































































































































































































































































































| 1848 | MALE       | FEMALE   |
|------|------------|----------|
| Feb. | Warner     | Bishop   |
| 15th | Richard N. | Ann R.   |
|      |            |          |
|      |            |          |
|      | NUMBER     | MINISTER |
|      | 517        | Best     |
|      |            |          |
| 122  |            |          |
|      |            |          |
|      |            |          |



























| 1846  | MALE.         | FEMALE        |
|-------|---------------|---------------|
| April | Watkins       | Bowen         |
| 7th   | Thomas Bascom | Ann Elizabeth |
|       |               |               |
|       |               |               |