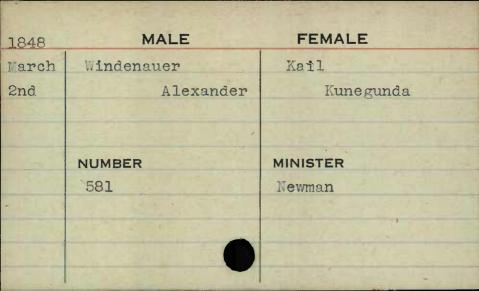

FEMALE   |
|-----------|-----------|----------|
| 1848      | MALE      | FEMALE   |
| Jan.      | Whitson   | Speddén  |
| 19th      | Daniel A. | Lydia E. |
| BUS       |           |          |
|           |           |          |
|           | NUMBER    | MINISTER |
|           | 407       | Reese    |
| IV. S. P. |           |          |
|           |           |          |
|           |           |          |
| - 100     |           |          |

FEMALE MALE 1848 Whittington Dec. Bayless Edward C. 14th Martha MINISTER NUMBER 224 Sargent





























FEMALE MALE 1846 Wilhelm Stewart Jan. Eleanor 6th John B. MINISTER NUMBER 293 Nadal













































































































































































FEMALE MALE 1846 Wittbecher May Siegmann 5th Frederick Maria MINISTER NUMBER 716





























































| 1848 | MALE       | FEMALE     |
|------|------------|------------|
| Feb. | Woollen    | Norwood    |
| lst  | Leonard R. | Rachel Ann |
|      |            |            |
|      |            |            |
|      | NUMBER     | MINISTER   |
|      | 465        | Purviance  |
|      |            |            |
|      |            |            |
|      |            |            |
|      |            |            |