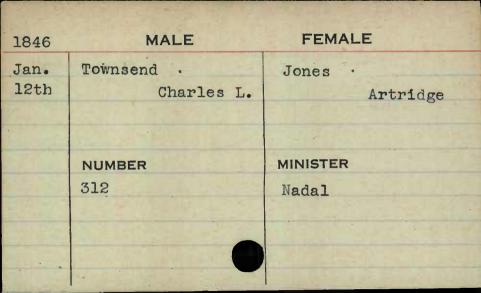

| MALE       | FEMALE    |
|----------|------------|-----------|
| 1848     | MALE       | I EWALL . |
| Jan.     | Taylor     | Miller    |
| 31st     | Lemuel K.  | Mary E.   |
|          |            |           |
|          |            |           |
| Sta Team | NUMBER     | MINISTER  |
|          | NUMBER 456 | MINISTER  |
|          |            | MINISTER  |
|          | 456        | MINISTER  |
|          | 456        | MINISTER  |



MALE **FEMALE** 1848 June Taylor Jameson Robert B. Kate E. 5th NUMBER MINISTER 18











FEMALE MALE 1847 Birchhead. Feb. Taylor Catharine William W. lst Augusta MINISTER NUMBER Wyatt 385









































































































































































































































































































































































| 1848 | MALE       | FEMALE   |
|------|------------|----------|
| Feb. | Warner     | Bishop   |
| 15th | Richard N. | Ann R.   |
|      |            |          |
|      |            |          |
|      | NUMBER     | MINISTER |
|      | 517        | Best     |
|      |            |          |
| 122  |            |          |
|      |            |          |
|      |            |          |



























| 1846  | MALE.         | FEMALE        |
|-------|---------------|---------------|
| April | Watkins       | Bowen         |
| 7th   | Thomas Bascom | Ann Elizabeth |
|