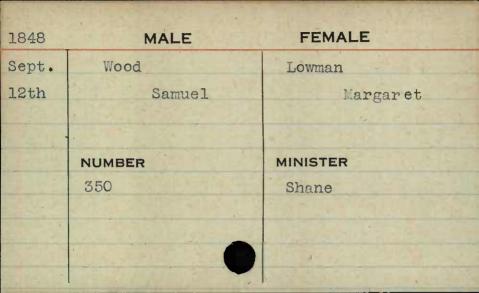

Lydia E. |
| BUS       |           |          |
|           |           |          |
|           | NUMBER    | MINISTER |
|           | 407       | Reese    |
| IV. S. P. |           |          |
|           |           |          |
|           |           |          |
| - 100     |           |          |

FEMALE MALE 1848 Whittington Dec. Bayless Edward C. 14th Martha MINISTER NUMBER 224 Sargent





























FEMALE MALE 1846 Wilhelm Stewart Jan. Eleanor 6th John B. MINISTER NUMBER 293 Nadal













































































































































































FEMALE MALE 1846 Wittbecher May Siegmann 5th Frederick Maria MINISTER NUMBER 716





























































| 1848 | MALE       | FEMALE     |
|------|------------|------------|
| Feb. | Woollen    | Norwood    |
| lst  | Leonard R. | Rachel Ann |
|      |            |            |
|      |            |            |
|      | NUMBER     | MINISTER   |
|      | 465        | Purviance  |
|      |            |            |
|      |            |            |
|      |            |            |
|      |            |            |