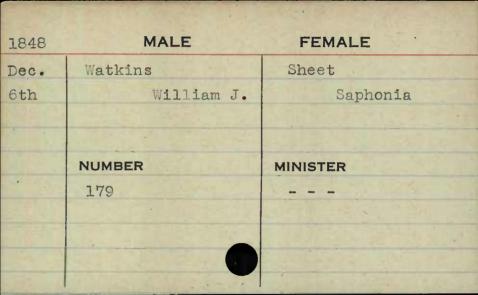

| 1846  | MALE.         | FEMALE        |
|-------|---------------|---------------|
| April | Watkins       | Bowen         |
| 7th   | Thomas Bascom | Ann Elizabeth |
|       |               |               |
|       |               |               |
|       | NUMBER        | MINISTER      |
|       | 606           | Roberts       |
|       |               |               |
|       |               |               |
|       |               |               |