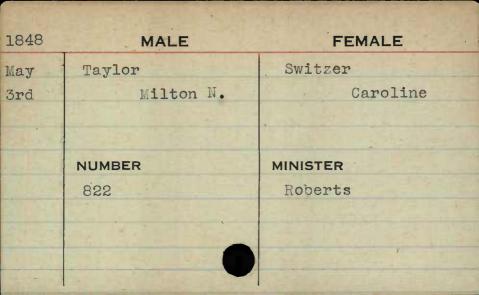

INISTER     |
|      | 293      | Heiner       |
|      |          |              |
|      |          |              |



















































FEMALE MALE . 1848 Oct. Sumwalt Hersch George W. Margaret A. 26th MINISTER NUMBER 578























































































|          | MALE       | FEMALE    |
|----------|------------|-----------|
| 1848     | MALE       | I EWALL . |
| Jan.     | Taylor     | Miller    |
| 31st     | Lemuel K.  | Mary E.   |
|          |            |           |
|          |            |           |
| Sta Team | NUMBER     | MINISTER  |
|          | NUMBER 456 | MINISTER  |
|          |            | MINISTER  |
|          | 456        | MINISTER  |
|          | 456        | MINISTER  |



MALE **FEMALE** 1848 June Taylor Jameson Robert B. Kate E. 5th NUMBER MINISTER 18











FEMALE MALE 1847 Birchhead. Feb. Taylor Catharine William W. lst Augusta MINISTER NUMBER Wyatt 385









































































































































































































































































































































































| 1848 | MALE       | FEMALE   |
|------|------------|----------|
| Feb. | Warner     | Bishop   |
| 15th | Richard N. | Ann R.   |
|      |            |          |
|      |            |          |
|      | NUMBER     | MINISTER |
|      | 517