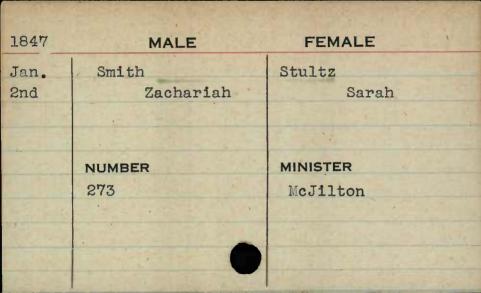

|

















































| 1848        | MALE         | FEMALE    |
|-------------|--------------|-----------|
| March       | Smith        | Patterson |
| 25th        | Westbrook W. | Eleanora  |
|             |              |           |
| A Paragrama |              |           |
|             | NUMBER       | MINISTER  |
|             | 665          | Atkinson  |
|             |              |           |
|             | The second   |           |
|             |              |           |
| -           |              |           |





| 1847                | MALE           | FEMALE   |
|---------------------|----------------|----------|
| Feb.                | Smithson       | Phelps   |
| 4th                 | Thomas         | Mary     |
|                     |                |          |
|                     |                |          |
|                     | NUMBER         | MINISTER |
|                     | 408            | McJilton |
|                     |                |          |
|                     |                |          |
|                     |                |          |
| STATE OF THE PARTY. | ENTER PROPERTY |          |

























































MALE FEMALE 1846 Sep. Spies Ammel 4th Melchior Elizabeth MINISTER NUMBER 327