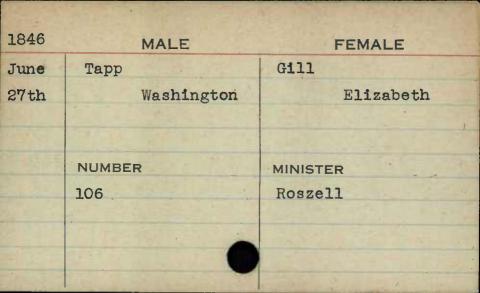

STATE OF THE PARTY. | ENTER PROPERTY |          |

























































MALE FEMALE 1846 Sep. Spies Ammel 4th Melchior Elizabeth MINISTER NUMBER 327











































































































































| 1847 | MALE     | FEMALE       |
|------|----------|--------------|
| Dec. | Stocker  | Smith        |
| 23rd | James T. | Josephine E. |
|      | NUMBER   | MINISTER     |
|      | 293      | Heiner       |
|      |          |              |
|      |          |              |



















































FEMALE MALE . 1848 Oct. Sumwalt Hersch George W. Margaret A. 26th MINISTER NUMBER 578























































































|          | MALE       | FEMALE    |
|----------|------------|-----------|
| 1848     | MALE       | I EWALL . |
| Jan.     | Taylor     | Miller    |
| 31st     | Lemuel K.  | Mary E.   |
|          |            |           |
|          |            |           |
| Sta Team | NUMBER     | MINISTER  |
|          | NUMBER 456 | MINISTER  |
|          |            | MINISTER  |
|          | 456        | MINISTER  |
|          | 456        | MINISTER  |



MALE **FEMALE** 1848 June Taylor Jameson Robert B. Kate E. 5th NUMBER MINISTER 18











FEMALE MALE 1847 Birchhead. Feb. Taylor Catharine William W. lst Augusta MINISTER NUMBER Wyatt 385