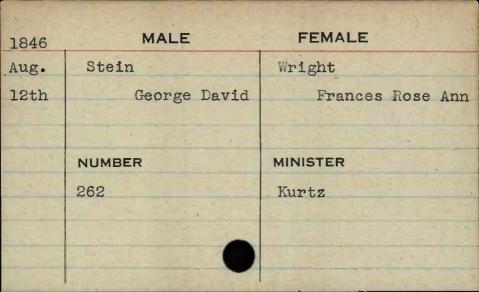

| MALE           | FEMALE   |
|---------------------|----------------|----------|
| Feb.                | Smithson       | Phelps   |
| 4th                 | Thomas         | Mary     |
|                     |                |          |
|                     |                |          |
|                     | NUMBER         | MINISTER |
|                     | 408            | McJilton |
|                     |                |          |
|                     |                |          |
|                     |                |          |
| STATE OF THE PARTY. | ENTER PROPERTY |          |

























































MALE FEMALE 1846 Sep. Spies Ammel 4th Melchior Elizabeth MINISTER NUMBER 327











































































































































| 1847 | MALE     | FEMALE       |
|------|----------|--------------|
| Dec. | Stocker  | Smith        |
| 23rd | James T. | Josephine E. |
|      | NUMBER   | MINISTER     |
|      | 293      | Heiner       |
|      |          |              |
|      |          |              |



















































FEMALE MALE . 1848 Oct. Sumwalt Hersch George W. Margaret A. 26th MINISTER NUMBER 578























































































|          | MALE       | FEMALE    |
|----------|------------|-----------|
| 1848     | MALE       | I EWALL . |
| Jan.     | Taylor     | Miller    |
| 31st     | Lemuel K.  | Mary E.   |
|          |