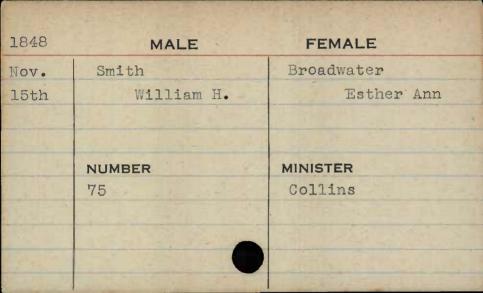

|

















































| 1848        | MALE         | FEMALE    |
|-------------|--------------|-----------|
| March       | Smith        | Patterson |
| 25th        | Westbrook W. | Eleanora  |
|             |              |           |
| A Paragrama |              |           |
|             | NUMBER       | MINISTER  |
|             | 665          | Atkinson  |
|             |              |           |
|             | The second   |           |
|             |              |           |
| -           |              |           |





| 1847                | MALE           | FEMALE   |
|---------------------|----------------|----------|
| Feb.                | Smithson       | Phelps   |
| 4th                 | Thomas         | Mary     |
|                     |                |          |
|