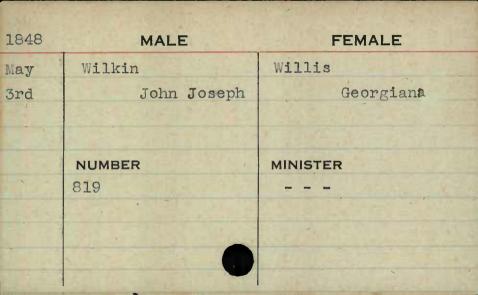

MALE FEMALE 1848 Aug. Weaver Broren Sophia P. 10th William H. NUMBER MINISTER 234

MALE **FEMALE** 1848 May Webb Sherwood 8th James Rebecca NUMBER MINISTER 839

FEMALE MALE 1847 Dec. Wells Brotherton 15th Robert R. Mary B. E. NUMBER MINISTER 233