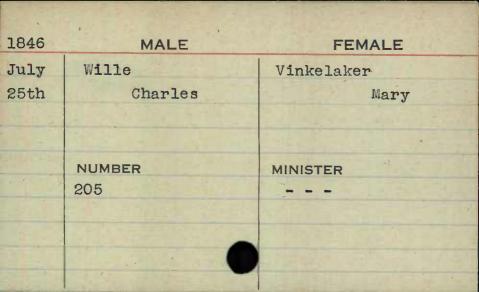

MALE 1846 FEMALE Whiteford Mann May 1st Thomas Mary I. NUMBER MINISTER 701 Evans















|           | WALE      | FEMALE   |
|-----------|-----------|----------|
| 1848      | MALE      | FEMALE   |
| Jan.      | Whitson   | Speddén  |
| 19th      | Daniel A. | Lydia E. |
| BUS       |           |          |
|           |           |          |
|           | NUMBER    | MINISTER |
|           | 407       | Reese    |
| IV. S. P. |           |          |
|           |           |          |
|           |           |          |
| - 100     |           |          |

FEMALE MALE 1848 Whittington Dec. Bayless Edward C. 14th Martha MINISTER NUMBER 224 Sargent





























FEMALE MALE 1846 Wilhelm Stewart Jan. Eleanor 6th John B. MINISTER NUMBER 293 Nadal













































































































































































FEMALE MALE 1846 Wittbecher May Siegmann 5th Frederick Maria MINISTER NUMBER 716





























































| 1848 | MALE       | FEMALE     |
|------|------------|------------|
| Feb. | Woollen    | Norwood    |
| lst  | Leonard R. | Rachel Ann |
|      |            |            |
|      |            |            |
|      | NUMBER     | MINISTER   |
|      | 465        | Purviance  |
|      |            |            |
|      |            |            |
|      |            |            |
|      |            |            |