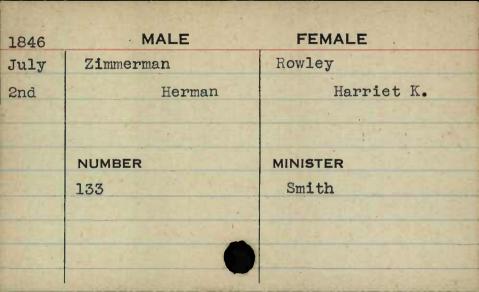

MALE FEMALE 1846 Sep. Spies Ammel 4th Melchior Elizabeth MINISTER NUMBER 327

| 1847 | MALE     | FEMALE       |
|------|----------|--------------|
| Dec. | Stocker  | Smith        |
| 23rd | James T. | Josephine E. |
|      | NUMBER   | MINISTER     |
|      | 293      | Heiner       |
|      |          |              |
|      |          |              |