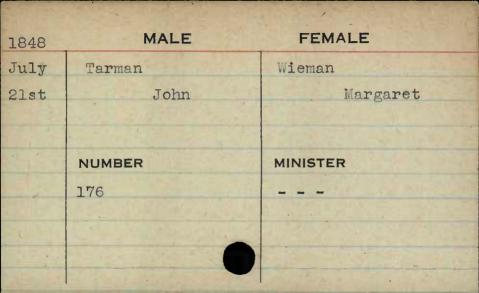

TE OF THE PARTY. | ENTER PROPERTY |          |

























































MALE FEMALE 1846 Sep. Spies Ammel 4th Melchior Elizabeth MINISTER NUMBER 327











































































































































| 1847 | MALE     | FEMALE       |
|------|----------|--------------|
| Dec. | Stocker  | Smith        |
| 23rd | James T. | Josephine E. |
|      | NUMBER   | MINISTER     |
|      | 293      | Heiner       |
|      |          |              |
|      |          |              |



















































FEMALE MALE . 1848 Oct. Sumwalt Hersch George W. Margaret A. 26th MINISTER NUMBER 578























































































|          | MALE       | FEMALE    |
|----------|------------|-----------|
| 1848     | MALE       | I EWALL . |
| Jan.     | Taylor     | Miller    |
| 31st     | Lemuel K.  | Mary E.   |
|          |            |           |
|          |            |           |
| Sta Team | NUMBER     | MINISTER  |
|          | NUMBER 456 | MINISTER  |
|          |            | MINISTER  |
|          | 456        | MINISTER  |
|          | 456        | MINISTER  |



MALE **FEMALE** 1848 June Taylor Jameson Robert B. Kate E. 5th NUMBER MINISTER 18











FEMALE MALE 1847 Birchhead. Feb. Taylor Catharine William W. lst Augusta MINISTER NUMBER Wyatt 385