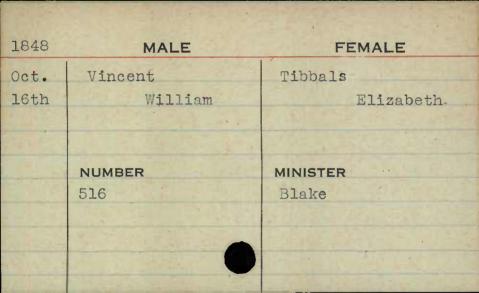

| MALE       | I EWALL . |
| Jan.     | Taylor     | Miller    |
| 31st     | Lemuel K.  | Mary E.   |
|          |            |           |
|          |            |           |
| Sta Team | NUMBER     | MINISTER  |
|          | NUMBER 456 | MINISTER  |
|          |            | MINISTER  |
|          | 456        | MINISTER  |
|          | 456        | MINISTER  |



MALE **FEMALE** 1848 June Taylor Jameson Robert B. Kate E. 5th NUMBER MINISTER 18











FEMALE MALE 1847 Birchhead. Feb. Taylor Catharine William W. lst Augusta MINISTER NUMBER Wyatt 385









































































































































































































































































































































































| 1848 | MALE       | FEMALE   |
|------|------------|----------|
| Feb. | Warner     | Bishop   |
| 15th | Richard N. | Ann R.   |
|      |            |          |
|      |            |          |
|      | NUMBER     | MINISTER |
|      | 517        | Best     |
|      |            |          |
| 122  |            |          |
|      |            |          |
|      |            |          |



























| 1846  | MALE.         | FEMALE        |
|-------|---------------|---------------|
| April | Watkins       | Bowen         |
| 7th   | Thomas Bascom | Ann Elizabeth |
|       |               |               |
|       |               |