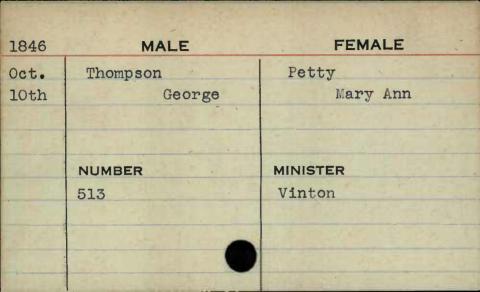

ER 578























































































|          | MALE       | FEMALE    |
|----------|------------|-----------|
| 1848     | MALE       | I EWALL . |
| Jan.     | Taylor     | Miller    |
| 31st     | Lemuel K.  | Mary E.   |
|          |            |           |
|          |            |           |
| Sta Team | NUMBER     | MINISTER  |
|          | NUMBER 456 | MINISTER  |
|          |            | MINISTER  |
|          | 456        | MINISTER  |
|          | 456        | MINISTER  |



MALE **FEMALE** 1848 June Taylor Jameson Robert B. Kate E. 5th NUMBER MINISTER 18











FEMALE MALE 1847 Birchhead. Feb. Taylor Catharine William W. lst Augusta MINISTER NUMBER Wyatt 385









































































































































































































































































































































































| 1848 | MALE       | FEMALE   |
|------|------------|----------|
| Feb. | Warner     | Bishop   |
| 15th | Richard N. | Ann R.   |
|      |            |          |
|      |            |          |
|      | NUMBER     | MINISTER |
|      | 517        | Best     |
|      |            |          |
| 122  |            |          |
|      |            |          |
|      |            |          |



























| 1846  | MALE.         | FEMALE        |
|-------|---------------|----