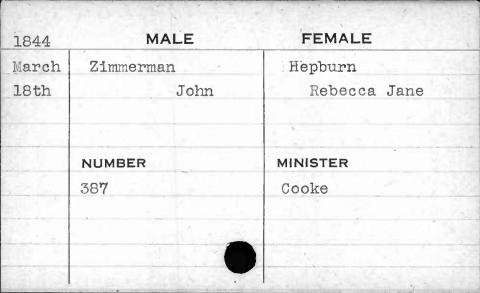

|              |





## Turker Turker





| 1841 | MALE   | FEMALE        |
|------|--------|---------------|
| Oct. | Wright | Nelson        |
| 18th | Samuel | Margaret Jane |
|      | 3      |               |
|      | NUMBER | MINISTER      |
|      | 472    | Peck          |
|      |        |               |
|      |        |               |

n