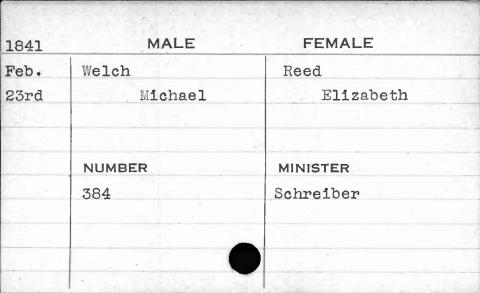

**FEMALE** MALE 1841 Feb. Wetherall Burnett 5th Lemuel Elizabeth MINISTER NUMBER 333 Ferguson

| 1843  |           |       |          |
|-------|-----------|-------|----------|
| 1040  | 1843 MALE |       | FEMALE   |
| March | Whittle   |       | Hobbs    |
| 25th  |           | David | Lucreția |
|       |           | 17,00 | 1        |
|       | NUMBER    |       | MINISTER |
|       | 401       |       | Cook     |
|       |           |       |          |
|       |           |       |          |