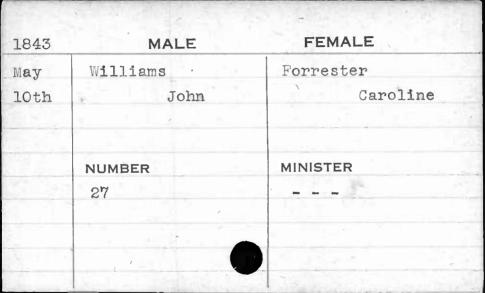

| , , ,                                   |             |          |
|-----------------------------------------|-------------|----------|
| 1843                                    | MALE        | FEMALE   |
| Dec.                                    | Wilhelm     | Crowther |
| 5th                                     | Thomas      | Margaret |
|                                         |             |          |
|                                         | : 1 - 2 - 1 |          |
| MEN'S                                   | NUMBER      | MINISTER |
| May we're                               | 106         | Adams    |
|                                         |             |          |
|                                         |             |          |
| *************************************** |             |          |
|                                         |             |          |