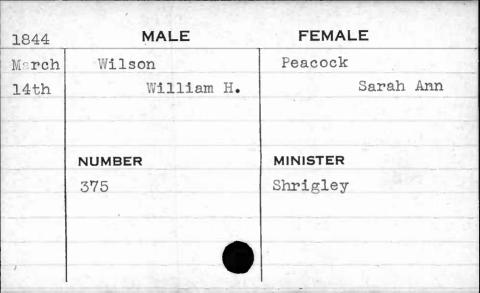

|            |
|      |           |            |



















| 1845  | MALE              | FEMALE          |
|-------|-------------------|-----------------|
| Sept. | Wilson<br>Francis | Minster Anna E. |
|       | NUMBER            | MINISTER        |
|       | 457               | Harris          |
|       |                   |                 |
|       |                   |                 |































| 1845  | MALE   | FEMALE   |
|-------|--------|----------|
| Sept. | Wilson | Chaney   |
| 24th  | James  | Ellen    |
|       | NUMBER | MINISTER |
|       | 490    | Clark    |
|       |        |          |
|       |        |          |









\$ 10° 0















































































































































































































































































































































| 1842  | MALE        | FEMALE   |
|-------|-------------|----------|
| March | Worthington | Coale    |
| 3rd   | Francis H.  | Anna H.  |
|       |             |          |
|       | NUMBER      | MINISTER |
|       | 402         | Henshaw  |
|       |             |          |
|       |             | - V 68   |
|       |             |          |
|       |             |          |































| 1845                      | MALE