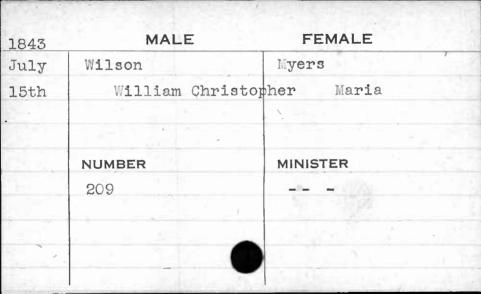

|            |
|      |           |            |



















| 1845  | MALE              | FEMALE          |
|-------|-------------------|-----------------|
| Sept. | Wilson<br>Francis | Minster Anna E. |
|       | NUMBER            | MINISTER        |
|       | 457               | Harris          |
|       |                   |                 |
|       |                   |                 |































| 1845  | MALE   | FEMALE   |
|-------|--------|----------|
| Sept. | Wilson | Chaney   |
| 24th  | James  | Ellen    |
|       | NUMBER | MINISTER |
|       | 490    | Clark    |
|       |        |          |
|       |        |          |









\$ 10° 0















































































































































































































































































































































| 1842  | MALE        | FEMALE   |
|-------|-------------|----------|
| March | Worthington | Coale    |
| 3rd   | Francis H.  | Anna H.  |
|       |             |          |
|       | NUMBER      | MINISTER |
|       | 402         | Henshaw  |
|       |             |          |
|       |             | - V 68   |
|       |             |          |
|       |             |          |































| 1845                      | MALE