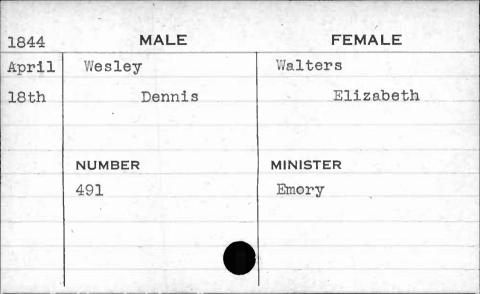

AJAN. BUANT 1, 14. 62 1,









| 1841 | MALE       | FEMALE      |
|------|------------|-------------|
| Jan. | Weishampel | Stansbury   |
| 4th  | Christian  | Edith Scott |
|      | NUMBER     | MINISTER    |
|      | 240        | Heiner      |
|      |            |             |

















































































































































**FEMALE** MALE 1841 Feb. Wetherall Burnett 5th Lemuel Elizabeth MINISTER NUMBER 333 Ferguson





































































































































































































































| 1843  |           |       |          |
|-------|-----------|-------|----------|
| 1040  | 1843 MALE |       | FEMALE   |
| March | Whittle   |       | Hobbs    |
| 25th  |           | David | Lucreția |
|       |           | 17,00 | 1        |
|       | NUMBER    |       | MINISTER |
|       | 401       |       | Cook     |
|       |           |       |          |
|       |           |       |          |