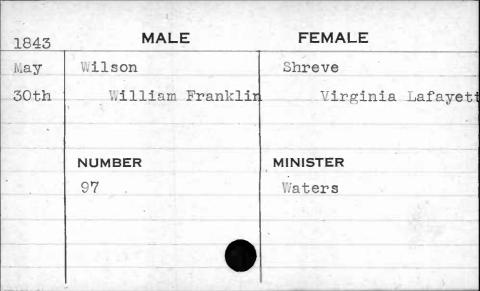

|            |
|      |           |            |



















| 1845  | MALE              | FEMALE          |
|-------|-------------------|-----------------|
| Sept. | Wilson<br>Francis | Minster Anna E. |
|       | NUMBER            | MINISTER        |
|       | 457               | Harris          |
|       |                   |                 |
|       |                   |                 |































| 1845  | MALE   | FEMALE   |
|-------|--------|----------|
| Sept. | Wilson | Chaney   |
| 24th  | James  | Ellen    |
|       | NUMBER | MINISTER |
|       | 490    | Clark    |
|       |        |          |
|       |        |          |









\$ 10° 0















































































































































































































































































































































| 1842  | MALE        | FEMALE   |
|-------|-------------|----------|
| March | Worthington | Coale    |
| 3rd   | Francis H.  | Anna H.  |
|       |             |          |
|       | NUMBER      | MINISTER |
|       | 402         | Henshaw  |
|       |             |          |
|       |             | - V 68   |
|       |             |          |
|       |             |          |































| 1845                      | MALE