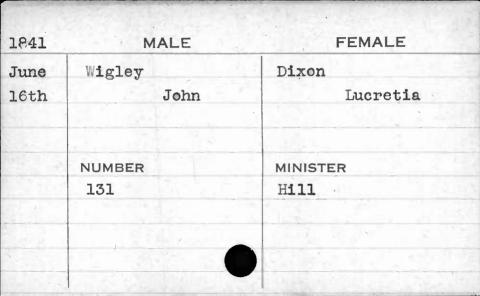

**FEMALE** MALE 1841 Feb. Wetherall Burnett 5th Lemuel Elizabeth MINISTER NUMBER 333 Ferguson

| 1843  |           |       |          |
|-------|-----------|-------|----------|
| 1040  | 1843 MALE |       | FEMALE   |
| March | Whittle   |       | Hobbs    |
| 25th  |           | David | Lucreția |
|       |           | 17,00 | 1        |
|       | NUMBER    |       | MINISTER |
|       | 401       |       | Cook     |
|       |           |       |          |
|       |           |       |          |