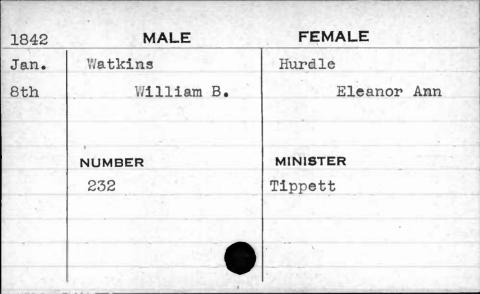

AJAN. BUANT 1, 14. 62 1,









| 1841 | MALE       | FEMALE      |
|------|------------|-------------|
| Jan. | Weishampel | Stansbury   |
| 4th  | Christian  | Edith Scott |
|      | NUMBER     | MINISTER    |
|      | 240        | Heiner      |
|      |            |             |

















































































































































**FEMALE** MALE 1841 Feb. Wetherall Burnett 5th Lemuel Elizabeth MINISTER NUMBER 333 Ferguson