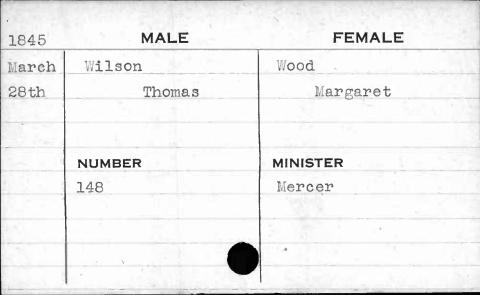

| 1845  | MALE   | FEMALE   |
|-------|--------|----------|
| Sept. | Wilson | Chaney   |
| 24th  | James  | Ellen    |
|       | NUMBER | MINISTER |
|       | 490    | Clark    |
|       |        |          |
|       |        |          |