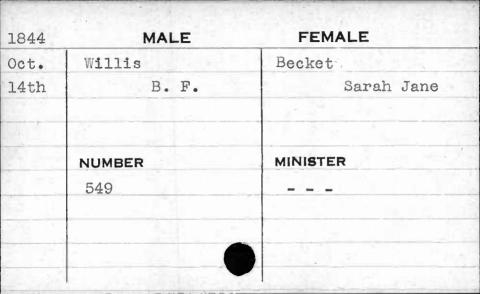

|             |          |
| *************************************** |             |          |
|                                         |             |          |

























































































































| 1841 | MALE     | FEMALE      |
|------|----------|-------------|
| Jan. | Williams | Blades      |
| 14th | John W.  | Benena Jane |
| BH B |          |             |
|      | NUMBER   | MINISTER    |
|      | 274      | Smith       |
|      |          |             |

General Section 19



MALE

NUMBER

FEMALT

MINISTER































**FEMALE** MALE 1844 Simmes Williams May Elizabeth William 4th MINISTER NUMBER Shane . 17































































































| 1843 | MALE      | FEMALE     |
|------|-----------|------------|
| Nov. | Wilson    | Burkholder |
| 29th | Andrew F. | Mary Ann   |
| ,    | NUMBER    | MINISTER   |
|      | 95        | Cooke      |
|      |           |            |
|      |           |            |



















| 1845  | MALE              | FEMALE          |
|-------|-------------------|-----------------|
| Sept. | Wilson<br>Francis | Minster Anna E. |
|       | NUMBER            | MINISTER        |
|       | 457               | Harris          |
|       |                   |                 |
|       |                   |                 |































| 1845  | MALE   | FEMALE   |
|-------|--------|----------|
| Sept. | Wilson | Chaney   |
| 24th  | James  |