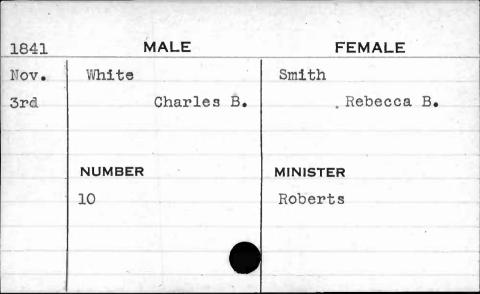

AJAN. BUANT 1, 14. 62 1,









| 1841 | MALE       | FEMALE      |
|------|------------|-------------|
| Jan. | Weishampel | Stansbury   |
| 4th  | Christian  | Edith Scott |
|      | NUMBER     | MINISTER    |
|      | 240        | Heiner      |
|      |            |             |

















































































































































**FEMALE** MALE 1841 Feb. Wetherall Burnett 5th Lemuel Elizabeth MINISTER NUMBER 333 Ferguson





































































































































































































































| 1843  |           |       |          |
|-------|-----------|-------|----------|
| 1040  | 1843 MALE |       | FEMALE   |
| March | Whittle   |       | Hobbs    |
| 25th  |           | David | Lucreția |
|       |           | 17,00 | 1        |
|       | NUMBER    |       | MINISTER |
|       | 401       |       | Cook     |
|       |           |       |          |
|       |           |       |          |













































































































| , , ,                                   |             |          |
|-----------------------------------------|-------------|----------|
| 1