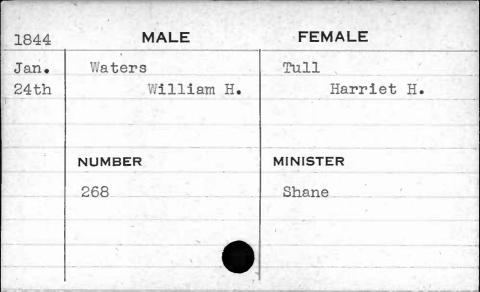

AJAN. BUANT 1, 14. 62 1,









| 1841 | MALE       | FEMALE      |
|------|------------|-------------|
| Jan. | Weishampel | Stansbury   |
| 4th  | Christian  | Edith Scott |
|      | NUMBER     | MINISTER    |
|      | 240        | Heiner      |
|      |            |             |

















































































































































**FEMALE** MALE 1841 Feb. Wetherall Burnett 5th Lemuel Elizabeth MINISTER NUMBER 333 Ferguson