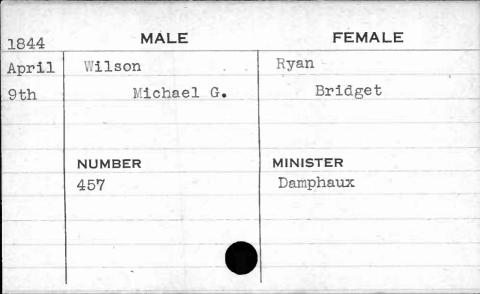

|
|      | 95        | Cooke      |
|      |           |            |
|      |           |            |



















| 1845  | MALE              | FEMALE          |
|-------|-------------------|-----------------|
| Sept. | Wilson<br>Francis | Minster Anna E. |
|       | NUMBER            | MINISTER        |
|       | 457               | Harris          |
|       |                   |                 |
|       |                   |                 |































| 1845  | MALE   | FEMALE   |
|-------|--------|----------|
| Sept. | Wilson | Chaney   |
| 24th  | James  | Ellen    |
|       | NUMBER | MINISTER |
|       | 490    | Clark    |
|       |        |          |
|       |        |          |









\$ 10° 0















































































































































































































































































































































| 1842  | MALE        | FEMALE   |
|-------|-------------|----------|
| March | Worthington | Coale    |
| 3rd   | Francis H.  | Anna H.  |
|       |             |          |
|       | NUMBER      | MINISTER |
|       | 402         | Henshaw  |
|       |             |          |
|       |             | - V 68   |
|       |             |          |
|       |             |          |































| 1845                      | MALE