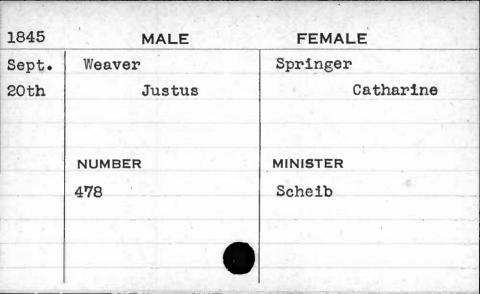

| 1845  | MALE              | FEMALE          |
|-------|-------------------|-----------------|
| Sept. | Wilson<br>Francis | Minster Anna E. |
|       | NUMBER            | MINISTER        |
|       | 457               | Harris          |
|       |                   |                 |
|       |                   |                 |