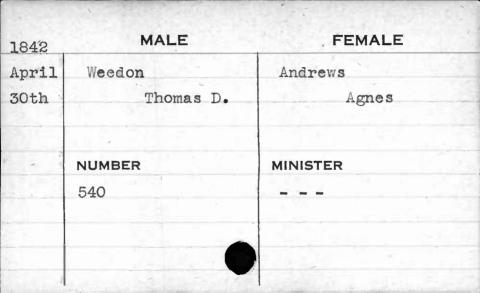

AJAN. BUANT 1, 14. 62 1,









| 1841 | MALE       | FEMALE      |
|------|------------|-------------|
| Jan. | Weishampel | Stansbury   |
| 4th  | Christian  | Edith Scott |
|      | NUMBER     | MINISTER    |
|      | 240        | Heiner      |
|      |            |             |

















































































































































**FEMALE** MALE 1841 Feb. Wetherall Burnett 5th Lemuel Elizabeth MINISTER NUMBER 333 Ferguson





































































































































































































































| 1843  |