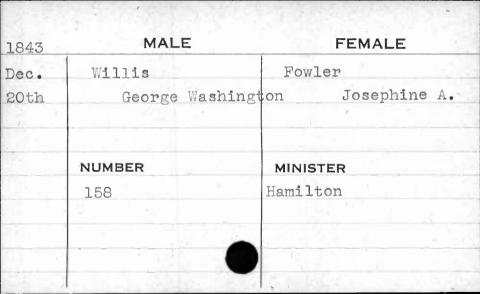

|             |          |
| *************************************** |             |          |
|                                         |             |          |

























































































































| 1841 | MALE     | FEMALE      |
|------|----------|-------------|
| Jan. | Williams | Blades      |
| 14th | John W.  | Benena Jane |
| BH B |          |             |
|      | NUMBER   | MINISTER    |
|      | 274      | Smith       |
|      |          |             |

General Section 19



MALE

NUMBER

FEMALT

MINISTER































**FEMALE** MALE 1844 Simmes Williams May Elizabeth William 4th MINISTER NUMBER Shane . 17































































































| 1843 | MALE      | FEMALE     |
|------|-----------|------------|
| Nov. | Wilson    | Burkholder |
| 29th | Andrew F. | Mary Ann   |
| ,    | NUMBER    | MINISTER   |
|      | 95        | Cooke      |
|      |           |            |
|      |           |            |



















| 1845  | MALE              | FEMALE          |
|-------|-------------------|-----------------|
| Sept. | Wilson<br>Francis | Minster Anna E. |
|       | NUMBER            | MINISTER        |
|       | 457               | Harris          |
|       |                   |                 |
|       |                   |                 |































| 1845  | MALE   | FEMALE   |
|-------|--------|----------|
| Sept. | Wilson | Chaney   |
| 24th  | James  | Ell