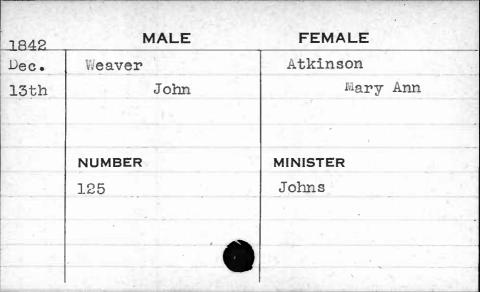

AJAN. BUANT 1, 14. 62 1,

| 1841 | MALE       | FEMALE      |
|------|------------|-------------|
| Jan. | Weishampel | Stansbury   |
| 4th  | Christian  | Edith Scott |
|      | NUMBER     | MINISTER    |
|      | 240        | Heiner      |
|      |            |             |