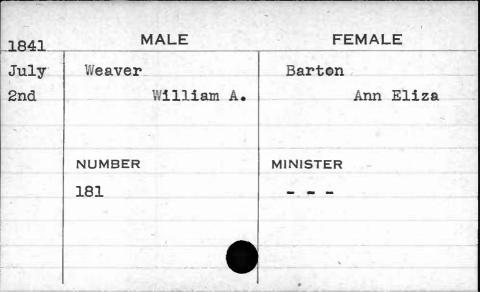

AJAN. BUANT 1, 14. 62 1,









| 1841 | MALE       | FEMALE      |
|------|------------|-------------|
| Jan. | Weishampel | Stansbury   |
| 4th  | Christian  | Edith Scott |
|      | NUMBER     | MINISTER    |
|      | 240        | Heiner      |
|      |            |             |

















































































































































**FEMALE** MALE 1841 Feb. Wetherall Burnett 5th Lemuel Elizabeth MINISTER NUMBER 333 Ferguson