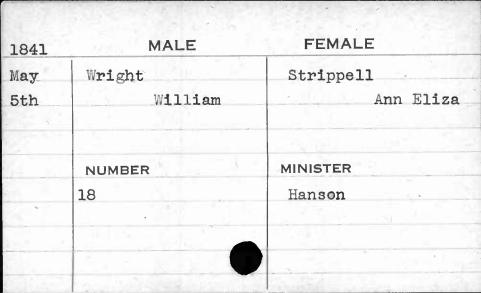

|              |





## Turker Turker





| 1841 | MALE   | FEMALE        |
|------|--------|---------------|
| Oct. | Wright | Nelson        |
| 18th | Samuel | Margaret Jane |
|      | 3      |               |
|      | NUMBER | MINISTER      |
|      | 472    | Peck          |
|      |        |               |
|      |        |               |

n