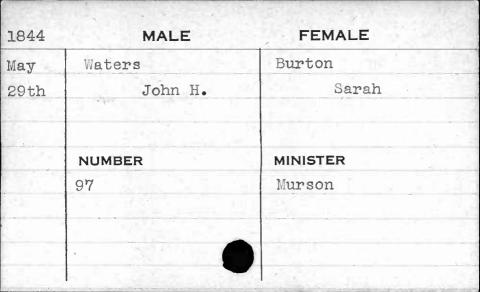

AJAN. BUANT 1, 14. 62 1,









| 1841 | MALE       | FEMALE      |
|------|------------|-------------|
| Jan. | Weishampel | Stansbury   |
| 4th  | Christian  | Edith Scott |
|      | NUMBER     | MINISTER    |
|      | 240        | Heiner      |
|      |            |             |

















































































































































**FEMALE** MALE 1841 Feb. Wetherall Burnett 5th Lemuel Elizabeth MINISTER NUMBER 333 Ferguson