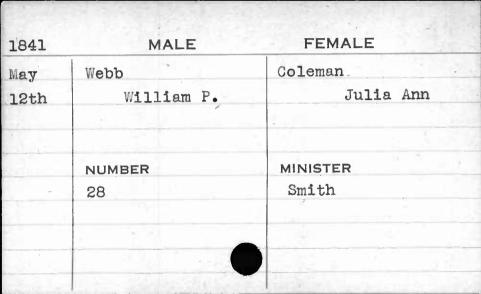

AJAN. BUANT 1, 14. 62 1,









| 1841 | MALE       | FEMALE      |
|------|------------|-------------|
| Jan. | Weishampel | Stansbury   |
| 4th  | Christian  | Edith Scott |
|      | NUMBER     | MINISTER    |
|      | 240        | Heiner      |
|      |            |             |

















































































































































**FEMALE** MALE 1841 Feb. Wetherall Burnett 5th Lemuel Elizabeth MINISTER NUMBER 333 Ferguson