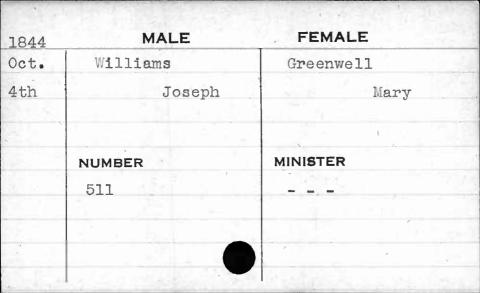

STER |
| May we're                               | 106         | Adams    |
|                                         |             |          |
|                                         |             |          |
| *************************************** |             |          |
|                                         |             |          |

























































































































| 1841 | MALE     | FEMALE      |
|------|----------|-------------|
| Jan. | Williams | Blades      |
| 14th | John W.  | Benena Jane |
| BH B |          |             |
|      | NUMBER   | MINISTER    |
|      | 274      | Smith       |
|      |          |             |

General Section 19



MALE

NUMBER

FEMALT

MINISTER































**FEMALE** MALE 1844 Simmes Williams May Elizabeth William 4th MINISTER NUMBER Shane . 17































































































| 1843 | MALE      | FEMALE     |
|------|-----------|------------|
| Nov. | Wilson    | Burkholder |
| 29th | Andrew F. | Mary Ann   |
| ,    | NUMBER    | MINISTER   |
|      | 95        | Cooke      |
|      |           |            |
|      |           |            |



















| 1845  | MALE              | FEMALE          |
|-------|-------------------|-----------------|
| Sept. | Wilson<br>Francis | Minster Anna E. |
|       | NUMBER            | MINISTER        |
|       | 457               | Harris          |
|       |                   |                 |
|