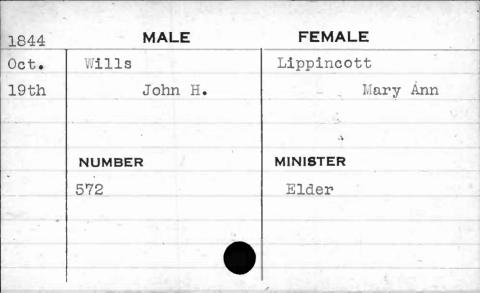

|
| *************************************** |             |          |
|                                         |             |          |

























































































































| 1841 | MALE     | FEMALE      |
|------|----------|-------------|
| Jan. | Williams | Blades      |
| 14th | John W.  | Benena Jane |
| BH B |          |             |
|      | NUMBER   | MINISTER    |
|      | 274      | Smith       |
|      |          |             |

General Section 19



MALE

NUMBER

FEMALT

MINISTER































**FEMALE** MALE 1844 Simmes Williams May Elizabeth William 4th MINISTER NUMBER Shane . 17































































































| 1843 | MALE      | FEMALE     |
|------|-----------|------------|
| Nov. | Wilson    | Burkholder |
| 29th | Andrew F. | Mary Ann   |
| ,    | NUMBER    | MINISTER   |
|      | 95        | Cooke      |
|      |           |            |
|      |           |            |



















| 1845  | MALE              | FEMALE          |
|-------|-------------------|-----------------|
| Sept. | Wilson<br>Francis | Minster Anna E. |
|       | NUMBER            | MINISTER        |
|       | 457               | Harris          |
|       |                   |                 |
|       |                   |                 |































| 1845  | MALE   | FEMALE   |
|-------|--------|----------|
| Sept. | Wilson | Chaney   |
| 24th  | James  | Ellen    |
|       | NU