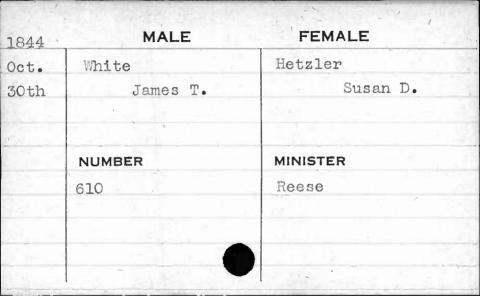

AJAN. BUANT 1, 14. 62 1,









| 1841 | MALE       | FEMALE      |
|------|------------|-------------|
| Jan. | Weishampel | Stansbury   |
| 4th  | Christian  | Edith Scott |
|      | NUMBER     | MINISTER    |
|      | 240        | Heiner      |
|      |            |             |

















































































































































**FEMALE** MALE 1841 Feb. Wetherall Burnett 5th Lemuel Elizabeth MINISTER NUMBER 333 Ferguson





































































































































































































































| 1843  |           |       |          |
|-------|-----------|-------|----------|
| 1040  | 1843 MALE |       | FEMALE   |
| March | Whittle   |       | Hobbs    |
| 25th  |           | David | Lucreția |
|       |           | 17,00 | 1        |
|       | NUMBER    |       | MINISTER |
|       | 401       |       | Cook     |
|       |           |       |          |
|       |           |       |          |













































































































| , , ,                                   |             |          |
|-----------------------------------------|-------------|----------|
| 1843