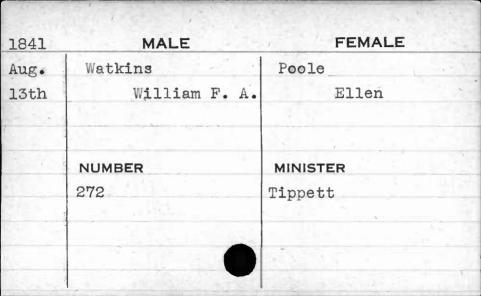

AJAN. BUANT 1, 14. 62 1,









| 1841 | MALE       | FEMALE      |
|------|------------|-------------|
| Jan. | Weishampel | Stansbury   |
| 4th  | Christian  | Edith Scott |
|      | NUMBER     | MINISTER    |
|      | 240        | Heiner      |
|      |            |             |

















































































































































**FEMALE** MALE 1841 Feb. Wetherall Burnett 5th Lemuel Elizabeth MINISTER NUMBER 333 Ferguson