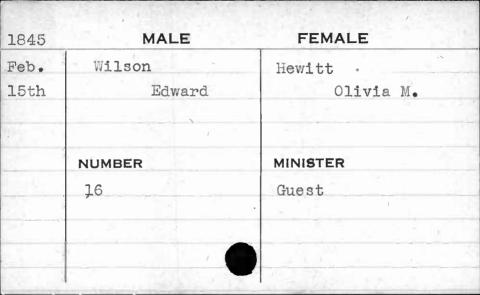

E      |
|------|----------|-------------|
| Jan. | Williams | Blades      |
| 14th | John W.  | Benena Jane |
| BH B |          |             |
|      | NUMBER   | MINISTER    |
|      | 274      | Smith       |
|      |          |             |

General Section 19



MALE

NUMBER

FEMALT

MINISTER































**FEMALE** MALE 1844 Simmes Williams May Elizabeth William 4th MINISTER NUMBER Shane . 17































































































| 1843 | MALE      | FEMALE     |
|------|-----------|------------|
| Nov. | Wilson    | Burkholder |
| 29th | Andrew F. | Mary Ann   |
| ,    | NUMBER    | MINISTER   |
|      | 95        | Cooke      |
|      |           |            |
|      |           |            |



















| 1845  | MALE              | FEMALE          |
|-------|-------------------|-----------------|
| Sept. | Wilson<br>Francis | Minster Anna E. |
|       | NUMBER            | MINISTER        |
|       | 457               | Harris          |
|       |                   |                 |
|       |                   |                 |































| 1845  | MALE   | FEMALE   |
|-------|--------|----------|
| Sept. | Wilson | Chaney   |
| 24th  | James  | Ellen    |
|       | NUMBER | MINISTER |
|       | 490    | Clark    |
|       |        |          |
|       |        |          |









\$ 10° 0