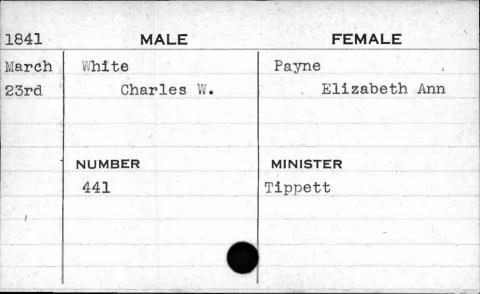

AJAN. BUANT 1, 14. 62 1,









| 1841 | MALE       | FEMALE      |
|------|------------|-------------|
| Jan. | Weishampel | Stansbury   |
| 4th  | Christian  | Edith Scott |
|      | NUMBER     | MINISTER    |
|      | 240        | Heiner      |
|      |            |             |

















































































































































**FEMALE** MALE 1841 Feb. Wetherall Burnett 5th Lemuel Elizabeth MINISTER NUMBER 333 Ferguson





































































































































































































































| 1843  |           |       |          |
|-------|-----------|-------|----------|
| 1040  | 1843 MALE |       | FEMALE   |
| March | Whittle   |       | Hobbs    |
| 25th  |           | David | Lucreția |
|       |           | 17,00 | 1        |
|       | NUMBER    |       | MINISTER |
|       | 401       |       | Cook     |
|       |           |       |          |
|       |           |       |          |













































































































| , , ,                                   |             |          |
|-----------------------------------------|-------------|----------|
| 1843