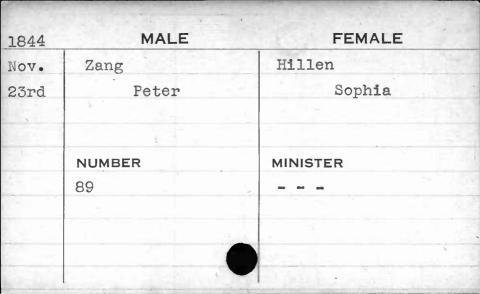

General Section 19

MALE

NUMBER

FEMALT

MINISTER

**FEMALE** MALE 1844 Simmes Williams May Elizabeth William 4th MINISTER NUMBER Shane . 17

| 1843 | MALE      | FEMALE     |
|------|-----------|------------|
| Nov. | Wilson    | Burkholder |
| 29th | Andrew F. | Mary Ann   |
| ,    | NUMBER    | MINISTER   |
|      | 95        | Cooke      |
|      |           |            |
|      |           |            |