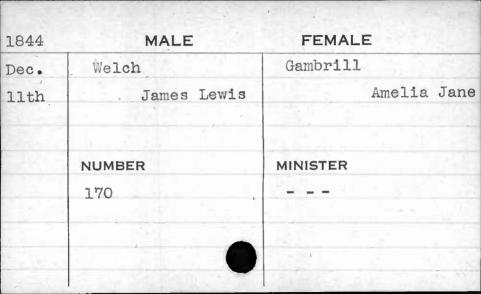

AJAN. BUANT 1, 14. 62 1,









| 1841 | MALE       | FEMALE      |
|------|------------|-------------|
| Jan. | Weishampel | Stansbury   |
| 4th  | Christian  | Edith Scott |
|      | NUMBER     | MINISTER    |
|      | 240        | Heiner      |
|      |            |             |

















































































































































**FEMALE** MALE 1841 Feb. Wetherall Burnett 5th Lemuel Elizabeth MINISTER NUMBER 333 Ferguson





































































































































































































































| 1843  |           |       |          |
|-------|-----------|-------|----------|
| 1040  | 1843 MALE |       | FEMALE   |
| March | Whittle   |       | Hobbs    |
| 25th  |           | David | Lucreția |
|       |           | 17,00 | 1        |
|       | NUMBER    |       | MINISTER |
|       | 401       |       | Cook     |
|       |