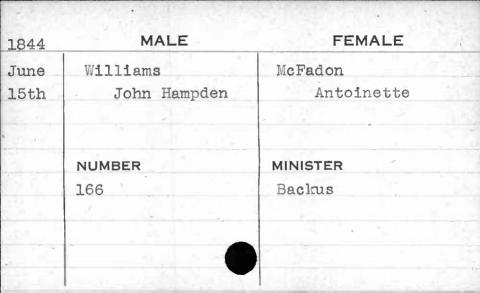

| Wilhelm     | Crowther |
| 5th                                     | Thomas      | Margaret |
|                                         |             |          |
|                                         | : 1 - 2 - 1 |          |
| MEN'S                                   | NUMBER      | MINISTER |
| May we're                               | 106         | Adams    |
|                                         |             |          |
|                                         |             |          |
| *************************************** |             |          |
|                                         |             |          |

























































































































| 1841 | MALE     | FEMALE      |
|------|----------|-------------|
| Jan. | Williams | Blades      |
| 14th | John W.  | Benena Jane |
| BH B |          |             |
|      | NUMBER   | MINISTER    |
|      | 274      | Smith       |
|      |          |             |

General Section 19



MALE

NUMBER

FEMALT

MINISTER































**FEMALE** MALE 1844 Simmes Williams May Elizabeth William 4th MINISTER NUMBER Shane . 17































































































| 1843 | MALE      | FEMALE     |
|------|-----------|------------|
| Nov. | Wilson    | Burkholder |
| 29th | Andrew F. | Mary Ann   |
| ,    | NUMBER    | MINISTER   |
|      | 95        | Cooke      |
|      |           |            |
|      |