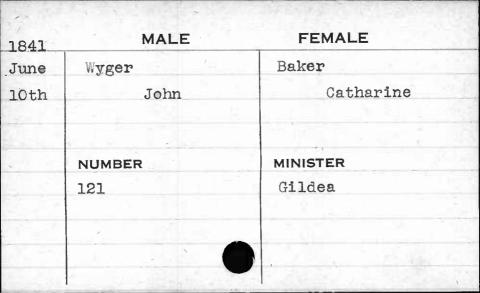

|              |





## Turker Turker





| 1841 | MALE   | FEMALE        |
|------|--------|---------------|
| Oct. | Wright | Nelson        |
| 18th | Samuel | Margaret Jane |
|      | 3      |               |
|      | NUMBER | MINISTER      |
|      | 472    | Peck          |
|      |        |               |
|      |        |               |

n