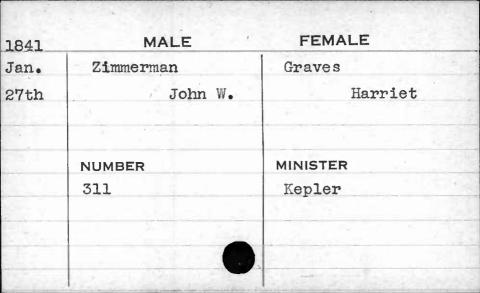

|              |





## Turker Turker





| 1841 | MALE   | FEMALE        |
|------|--------|---------------|
| Oct. | Wright | Nelson        |
| 18th | Samuel | Margaret Jane |
|      | 3      |               |
|      | NUMBER | MINISTER      |
|      | 472    | Peck          |
|      |        |               |
|      |        |               |

n