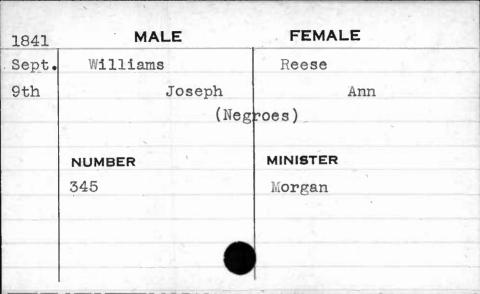

| NUMBER      | MINISTER |
| May we're                               | 106         | Adams    |
|                                         |             |          |
|                                         |             |          |
| *************************************** |             |          |
|                                         |             |          |

























































































































| 1841 | MALE     | FEMALE      |
|------|----------|-------------|
| Jan. | Williams | Blades      |
| 14th | John W.  | Benena Jane |
| BH B |          |             |
|      | NUMBER   | MINISTER    |
|      | 274      | Smith       |
|      |          |             |

General Section 19



MALE

NUMBER

FEMALT

MINISTER































**FEMALE** MALE 1844 Simmes Williams May Elizabeth William 4th MINISTER NUMBER Shane . 17































































































| 1843 | MALE      | FEMALE     |
|------|-----------|------------|
| Nov. | Wilson    | Burkholder |
| 29th | Andrew F. | Mary Ann   |
| ,    | NUMBER    | MINISTER   |
|      | 95        | Cooke      |
|      |           |            |
|      |           |            |



















| 1845  | MALE              | FEMALE          |
|-------|-------------------|-----------------|
| Sept. | Wilson<br>Francis | Minster Anna E. |
|       | NUMBER            | MINISTER        |
|       | 457               | Harris          |
|       |