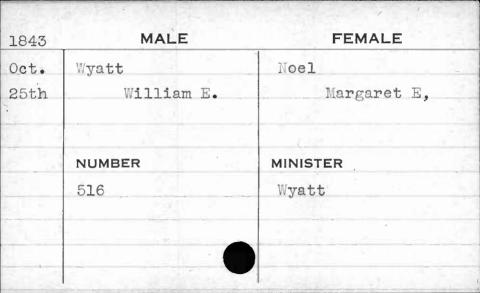

|              |





## Turker Turker





| 1841 | MALE   | FEMALE        |
|------|--------|---------------|
| Oct. | Wright | Nelson        |
| 18th | Samuel | Margaret Jane |
|      | 3      |               |
|      | NUMBER | MINISTER      |
|      | 472    | Peck          |
|      |        |               |
|      |        |               |

n