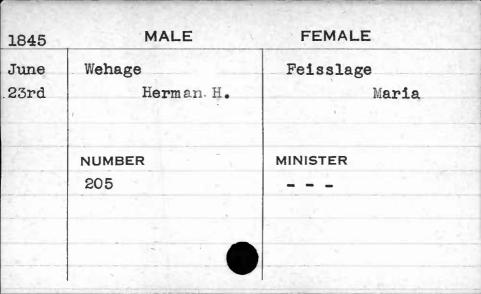

AJAN. BUANT 1, 14. 62 1,









| 1841 | MALE       | FEMALE      |
|------|------------|-------------|
| Jan. | Weishampel | Stansbury   |
| 4th  | Christian  | Edith Scott |
|      | NUMBER     | MINISTER    |
|      | 240        | Heiner      |
|      |            |             |

















































































































































**FEMALE** MALE 1841 Feb. Wetherall Burnett 5th Lemuel Elizabeth MINISTER NUMBER 333 Ferguson





































































































































































































































| 1843  |           |