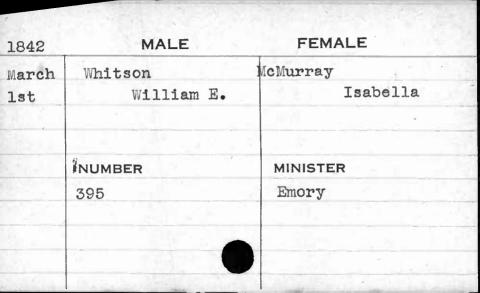

AJAN. BUANT 1, 14. 62 1,









| 1841 | MALE       | FEMALE      |
|------|------------|-------------|
| Jan. | Weishampel | Stansbury   |
| 4th  | Christian  | Edith Scott |
|      | NUMBER     | MINISTER    |
|      | 240        | Heiner      |
|      |            |             |

















































































































































**FEMALE** MALE 1841 Feb. Wetherall Burnett 5th Lemuel Elizabeth MINISTER NUMBER 333 Ferguson





































































































































































































































| 1843  |           |       |          |
|-------|-----------|-------|----------|
| 1040  | 1843 MALE |       | FEMALE   |
| March | Whittle   |       | Hobbs    |
| 25th  |           | David | Lucreția |
|       |           | 17,00 | 1        |
|       | NUMBER    |       | MINISTER |
|       | 401       |       | Cook     |
|       |           |       |          |
|       |           |       |          |













































































































| , , ,                                   |             |          |
|-----------------------------------------|-------------|----------|
| 1843                                    | MALE        | FEMALE   |
| Dec.                                    | Wilhelm