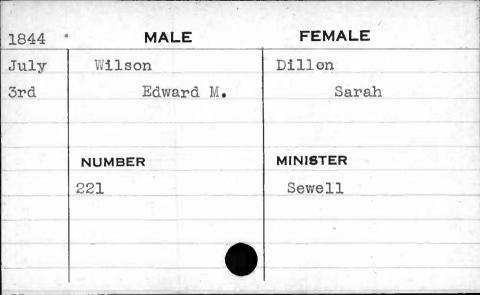

|
|------|----------|-------------|
| Jan. | Williams | Blades      |
| 14th | John W.  | Benena Jane |
| BH B |          |             |
|      | NUMBER   | MINISTER    |
|      | 274      | Smith       |
|      |          |             |

General Section 19



MALE

NUMBER

FEMALT

MINISTER































**FEMALE** MALE 1844 Simmes Williams May Elizabeth William 4th MINISTER NUMBER Shane . 17































































































| 1843 | MALE      | FEMALE     |
|------|-----------|------------|
| Nov. | Wilson    | Burkholder |
| 29th | Andrew F. | Mary Ann   |
| ,    | NUMBER    | MINISTER   |
|      | 95        | Cooke      |
|      |           |            |
|      |           |            |



















| 1845  | MALE              | FEMALE          |
|-------|-------------------|-----------------|
| Sept. | Wilson<br>Francis | Minster Anna E. |
|       | NUMBER            | MINISTER        |
|       | 457               | Harris          |
|       |                   |                 |
|       |                   |                 |































| 1845  | MALE   | FEMALE   |
|-------|--------|----------|
| Sept. | Wilson | Chaney   |
| 24th  | James  | Ellen    |
|       | NUMBER | MINISTER |
|       | 490    | Clark    |
|       |        |          |
|       |        |          |









\$ 10° 0