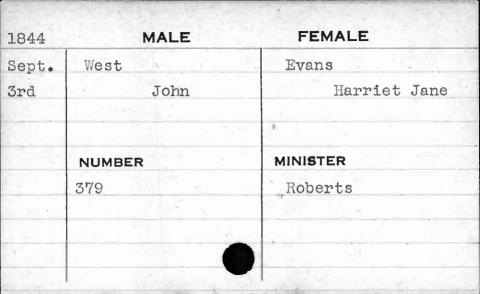

AJAN. BUANT 1, 14. 62 1,









| 1841 | MALE       | FEMALE      |
|------|------------|-------------|
| Jan. | Weishampel | Stansbury   |
| 4th  | Christian  | Edith Scott |
|      | NUMBER     | MINISTER    |
|      | 240        | Heiner      |
|      |            |             |

















































































































































**FEMALE** MALE 1841 Feb. Wetherall Burnett 5th Lemuel Elizabeth MINISTER NUMBER 333 Ferguson





































































































































































































































| 1843  |           |       |          |
|-------|-----------|-------|----------|
| 1040  | 1843 MALE |       | FEMALE   |
| March | Whittle   |       | Hobbs    |
| 25th  |           | David | Lucreția |
|       |           | 17,00 | 1        |
|       | NUMBER    |       | MINISTER |
|       | 401       |       | Cook     |
|       |           |       |          |
|       |           |       |          |