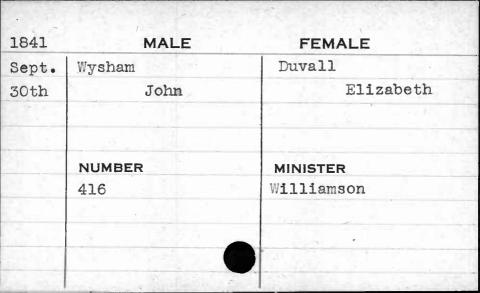

|              |





## Turker Turker





| 1841 | MALE   | FEMALE        |
|------|--------|---------------|
| Oct. | Wright | Nelson        |
| 18th | Samuel | Margaret Jane |
|      | 3      |               |
|      | NUMBER | MINISTER      |
|      | 472    | Peck          |
|      |        |               |
|      |        |               |

n