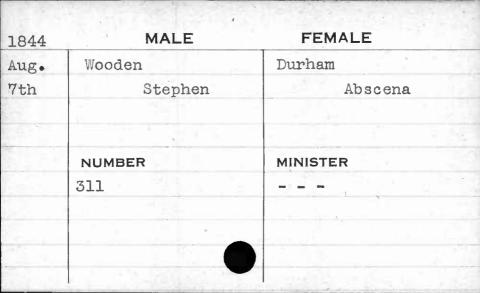

| Sept. | Wilson<br>Francis | Minster Anna E. |
|       | NUMBER            | MINISTER        |
|       | 457               | Harris          |
|       |                   |                 |
|       |                   |                 |































| 1845  | MALE   | FEMALE   |
|-------|--------|----------|
| Sept. | Wilson | Chaney   |
| 24th  | James  | Ellen    |
|       | NUMBER | MINISTER |
|       | 490    | Clark    |
|       |        |          |
|       |        |          |









\$ 10° 0















































































































































































































































































































































| 1842  | MALE        | FEMALE   |
|-------|-------------|----------|
| March | Worthington | Coale    |
| 3rd   | Francis H.  | Anna H.  |
|       |             |          |
|       | NUMBER      | MINISTER |
|       | 402         | Henshaw  |
|       |             |          |
|       |             | - V 68   |
|       |             |          |
|       |             |          |































| 1845                      | MALE