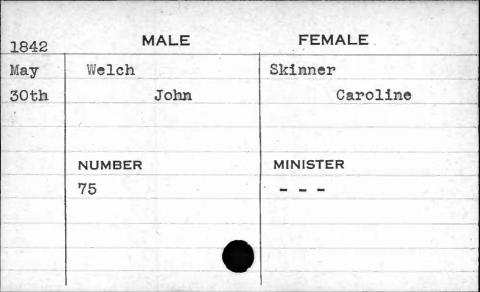

General Section 19

MALE

NUMBER

FEMALT

MINISTER

**FEMALE** MALE 1844 Simmes Williams May Elizabeth William 4th MINISTER NUMBER Shane . 17

| 1843 | MALE      | FEMALE     |
|------|-----------|------------|
| Nov. | Wilson    | Burkholder |
| 29th | Andrew F. | Mary Ann   |
| ,    | NUMBER    | MINISTER   |
|      | 95        | Cooke      |
|      |           |            |
|      |           |            |