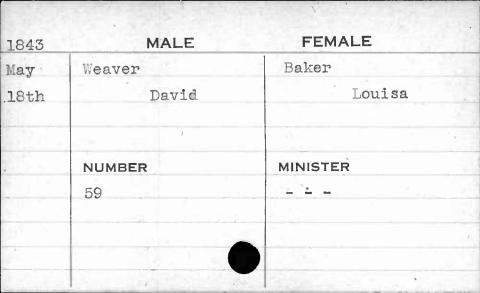

AJAN. BUANT 1, 14. 62 1,









| 1841 | MALE       | FEMALE      |
|------|------------|-------------|
| Jan. | Weishampel | Stansbury   |
| 4th  | Christian  | Edith Scott |
|      | NUMBER     | MINISTER    |
|      | 240        | Heiner      |
|      |            |             |

















































































































































**FEMALE** MALE 1841 Feb. Wetherall Burnett 5th Lemuel Elizabeth MINISTER NUMBER 333 Ferguson