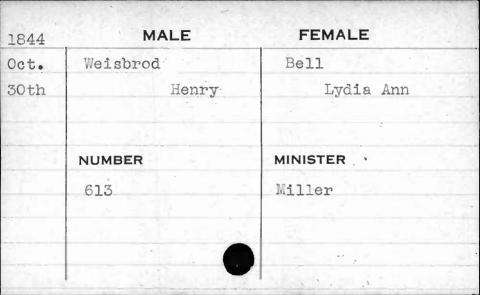

AJAN. BUANT 1, 14. 62 1,









| 1841 | MALE       | FEMALE      |
|------|------------|-------------|
| Jan. | Weishampel | Stansbury   |
| 4th  | Christian  | Edith Scott |
|      | NUMBER     | MINISTER    |
|      | 240        | Heiner      |
|      |            |             |

















































































































































**FEMALE** MALE 1841 Feb. Wetherall Burnett 5th Lemuel Elizabeth MINISTER NUMBER 333 Ferguson





































































































































































































































| 1843  |           |       |          |
|-------|-----------|-------|------