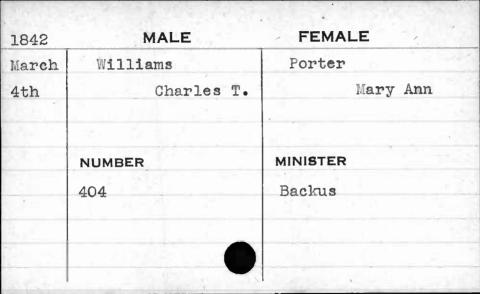

| MALE        | FEMALE   |
| Dec.                                    | Wilhelm     | Crowther |
| 5th                                     | Thomas      | Margaret |
|                                         |             |          |
|                                         | : 1 - 2 - 1 |          |
| MEN'S                                   | NUMBER      | MINISTER |
| May we're                               | 106         | Adams    |
|                                         |             |          |
|                                         |             |          |
| *************************************** |             |          |
|                                         |             |          |

























































































































| 1841 | MALE     | FEMALE      |
|------|----------|-------------|
| Jan. | Williams | Blades      |
| 14th | John W.  | Benena Jane |
| BH B |          |             |
|      | NUMBER   | MINISTER    |
|      | 274      | Smith       |
|      |          |             |

General Section 19



MALE

NUMBER

FEMALT

MINISTER































**FEMALE** MALE 1844 Simmes Williams May Elizabeth William 4th MINISTER NUMBER Shane . 17































































































| 1843 | MALE      | FEMALE     |
|------|-----------|------------|
| Nov. | Wilson    | Burkholder |
| 29th | Andrew F. | Mary Ann   |
| ,    | NUMBER    | MINISTER   |
|      | 95        | Cooke