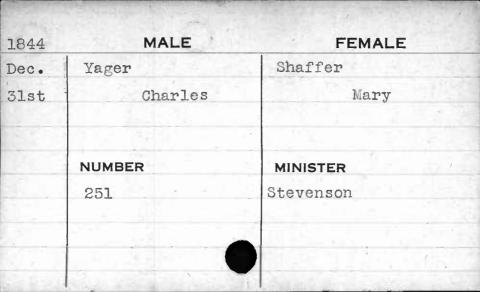

| , , ,                                   |             |          |
|-----------------------------------------|-------------|----------|
| 1843                                    | MALE        | FEMALE   |
| Dec.                                    | Wilhelm     | Crowther |
| 5th                                     | Thomas      | Margaret |
|                                         |             |          |
|                                         | : 1 - 2 - 1 |          |
| MEN'S                                   | NUMBER      | MINISTER |
| May we're                               | 106         | Adams    |
|                                         |             |          |
|                                         |             |          |
| *************************************** |             |          |
|                                         |             |          |