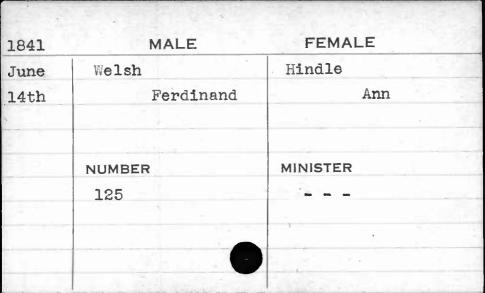

| 1841 | MALE     | FEMALE      |
|------|----------|-------------|
| Jan. | Williams | Blades      |
| 14th | John W.  | Benena Jane |
| BH B |          |             |
|      | NUMBER   | MINISTER    |
|      | 274      | Smith       |
|      |          |             |