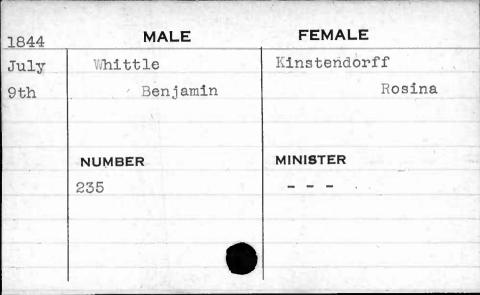

General Section 19

MALE

NUMBER

FEMALT

MINISTER

**FEMALE** MALE 1844 Simmes Williams May Elizabeth William 4th MINISTER NUMBER Shane . 17

| 1843 | MALE      | FEMALE     |
|------|-----------|------------|
| Nov. | Wilson    | Burkholder |
| 29th | Andrew F. | Mary Ann   |
| ,    | NUMBER    | MINISTER   |
|      | 95        | Cooke      |
|      |           |            |
|      |           |            |