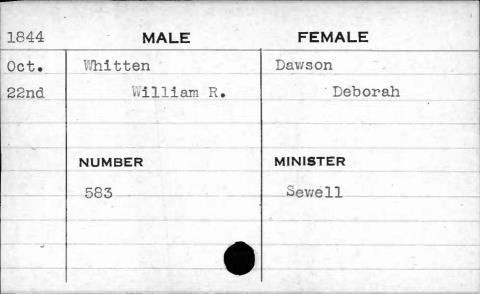

AJAN. BUANT 1, 14. 62 1,

| 1841 | MALE       | FEMALE      |
|------|------------|-------------|
| Jan. | Weishampel | Stansbury   |
| 4th  | Christian  | Edith Scott |
|      | NUMBER     | MINISTER    |
|      | 240        | Heiner      |
|      |            |             |