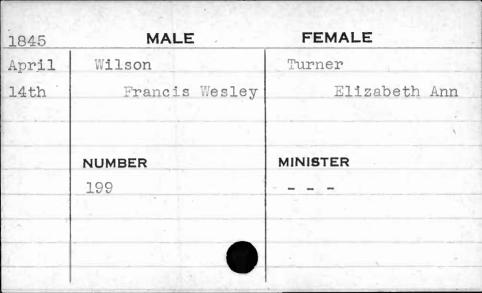

| 1845  | MALE              | FEMALE          |
|-------|-------------------|-----------------|
| Sept. | Wilson<br>Francis | Minster Anna E. |
|       | NUMBER            | MINISTER        |
|       | 457               | Harris          |
|       |                   |                 |
|       |                   |                 |