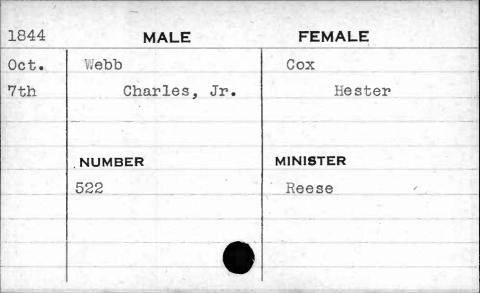

AJAN. BUANT 1, 14. 62 1,









| 1841 | MALE       | FEMALE      |
|------|------------|-------------|
| Jan. | Weishampel | Stansbury   |
| 4th  | Christian  | Edith Scott |
|      | NUMBER     | MINISTER    |
|      | 240        | Heiner      |
|      |            |             |

















































































































































**FEMALE** MALE 1841 Feb. Wetherall Burnett 5th Lemuel Elizabeth MINISTER NUMBER 333 Ferguson