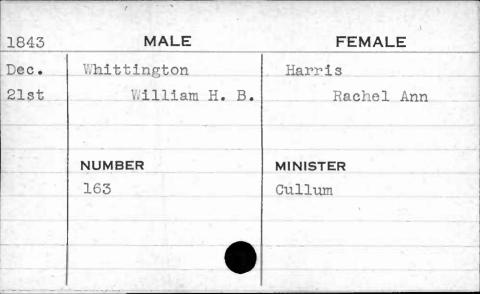

| , , ,                                   |             |          |
|-----------------------------------------|-------------|----------|
| 1843                                    | MALE        | FEMALE   |
| Dec.                                    | Wilhelm     | Crowther |
| 5th                                     | Thomas      | Margaret |
|                                         |             |          |
|                                         | : 1 - 2 - 1 |          |
| MEN'S                                   | NUMBER      | MINISTER |
| May we're                               | 106         | Adams    |
|                                         |             |          |
|                                         |             |          |
| *************************************** |             |          |
|                                         |             |          |