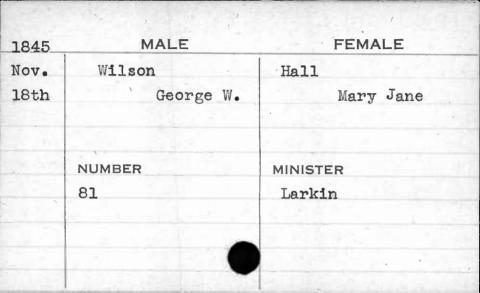

| 1845  | MALE              | FEMALE          |
|-------|-------------------|-----------------|
| Sept. | Wilson<br>Francis | Minster Anna E. |
|       | NUMBER            | MINISTER        |
|       | 457               | Harris          |
|       |                   |                 |
|       |                   |                 |