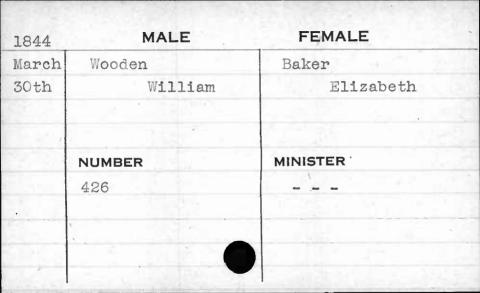

| Wilson<br>Francis | Minster Anna E. |
|       | NUMBER            | MINISTER        |
|       | 457               | Harris          |
|       |                   |                 |
|       |                   |                 |































| 1845  | MALE   | FEMALE   |
|-------|--------|----------|
| Sept. | Wilson | Chaney   |
| 24th  | James  | Ellen    |
|       | NUMBER | MINISTER |
|       | 490    | Clark    |
|       |        |          |
|       |        |          |









\$ 10° 0















































































































































































































































































































































| 1842  | MALE        | FEMALE   |
|-------|-------------|----------|
| March | Worthington | Coale    |
| 3rd   | Francis H.  | Anna H.  |
|       |             |          |
|       | NUMBER      | MINISTER |
|       | 402         | Henshaw  |
|       |             |          |
|       |             | - V 68   |
|       |             |          |
|       |             |          |































| 1845                      | MALE