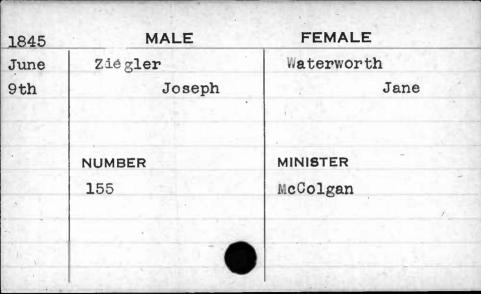

|              |





## Turker Turker





| 1841 | MALE   | FEMALE        |
|------|--------|---------------|
| Oct. | Wright | Nelson        |
| 18th | Samuel | Margaret Jane |
|      | 3      |               |
|      | NUMBER | MINISTER      |
|      | 472    | Peck          |
|      |        |               |
|      |        |               |

n