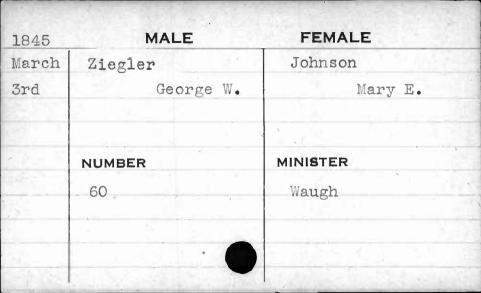

|              |





## Turker Turker





| 1841 | MALE   | FEMALE        |
|------|--------|---------------|
| Oct. | Wright | Nelson        |
| 18th | Samuel | Margaret Jane |
|      | 3      |               |
|      | NUMBER | MINISTER      |
|      | 472    | Peck          |
|      |        |               |
|      |        |               |

n