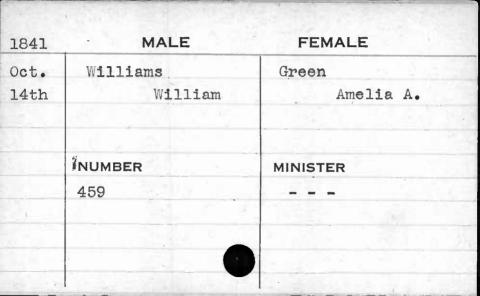

| 1841 | MALE     | FEMALE      |
|------|----------|-------------|
| Jan. | Williams | Blades      |
| 14th | John W.  | Benena Jane |
| BH B |          |             |
|      | NUMBER   | MINISTER    |
|      | 274      | Smith       |
|      |          |             |