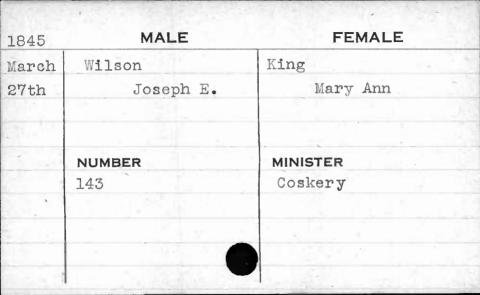

General Section 19

MALE

NUMBER

FEMALT

MINISTER

**FEMALE** MALE 1844 Simmes Williams May Elizabeth William 4th MINISTER NUMBER Shane . 17

| 1843 | MALE      | FEMALE     |
|------|-----------|------------|
| Nov. | Wilson    | Burkholder |
| 29th | Andrew F. | Mary Ann   |
| ,    | NUMBER    | MINISTER   |
|      | 95        | Cooke      |
|      |           |            |
|      |           |            |