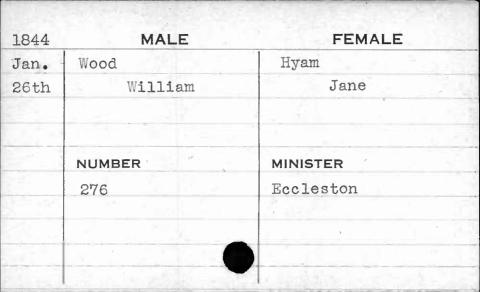

----------|
| Sept. | Wilson<br>Francis | Minster Anna E. |
|       | NUMBER            | MINISTER        |
|       | 457               | Harris          |
|       |                   |                 |
|       |                   |                 |































| 1845  | MALE   | FEMALE   |
|-------|--------|----------|
| Sept. | Wilson | Chaney   |
| 24th  | James  | Ellen    |
|       | NUMBER | MINISTER |
|       | 490    | Clark    |
|       |        |          |
|       |        |          |









\$ 10° 0















































































































































































































































































































































| 1842  | MALE        | FEMALE   |
|-------|-------------|----------|
| March | Worthington | Coale    |
| 3rd   | Francis H.  | Anna H.  |
|       |             |          |
|       | NUMBER      | MINISTER |
|       | 402         | Henshaw  |
|       |             |          |
|       |             | - V 68   |
|       |             |          |
|       |             |          |































| 1845                      | MALE