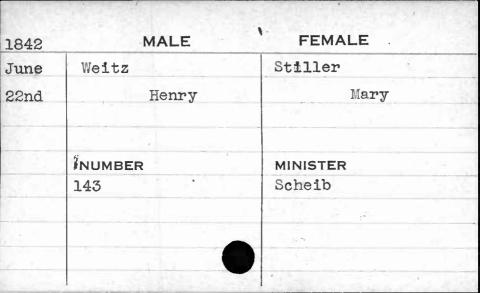

AJAN. BUANT 1, 14. 62 1,









| 1841 | MALE       | FEMALE      |
|------|------------|-------------|
| Jan. | Weishampel | Stansbury   |
| 4th  | Christian  | Edith Scott |
|      | NUMBER     | MINISTER    |
|      | 240        | Heiner      |
|      |            |             |

















































































































































**FEMALE** MALE 1841 Feb. Wetherall Burnett 5th Lemuel Elizabeth MINISTER NUMBER 333 Ferguson





































































































































































































































| 1843  |           |       |          |
|-------|-----------|-------|----------|
| 1040  | 1843 MALE |       | FEMALE   |
| March | Whittle   |       | Hobbs    |
| 25th  |           | David | Lucreția |
|       |           | 17,00 | 1        |
|       | NUMBER    |       | MINISTER |
|       | 401       |       | Cook     |
|