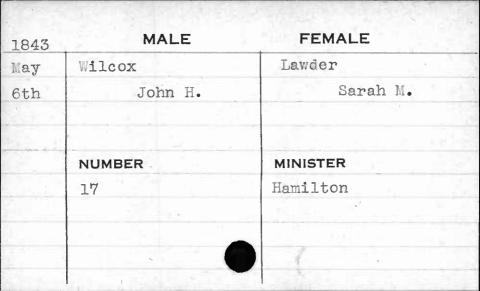

** MALE 1841 Feb. Wetherall Burnett 5th Lemuel Elizabeth MINISTER NUMBER 333 Ferguson





































































































































































































































| 1843  |           |       |          |
|-------|-----------|-------|----------|
| 1040  | 1843 MALE |       | FEMALE   |
| March | Whittle   |       | Hobbs    |
| 25th  |           | David | Lucreția |
|       |           | 17,00 | 1        |
|       | NUMBER    |       | MINISTER |
|       | 401       |       | Cook     |
|       |           |       |          |
|       |           |       |          |













































































































| , , ,                                   |             |          |
|-----------------------------------------|-------------|----------|
| 1843                                    | MALE        | FEMALE   |
| Dec.                                    | Wilhelm     | Crowther |
| 5th                                     | Thomas      | Margaret |
|                                         |             |          |
|                                         | : 1 - 2 - 1 |          |
| MEN'S                                   | NUMBER      | MINISTER |
| May we're                               | 106         | Adams    |
|                                         |             |          |
|                                         |             |          |
| *****