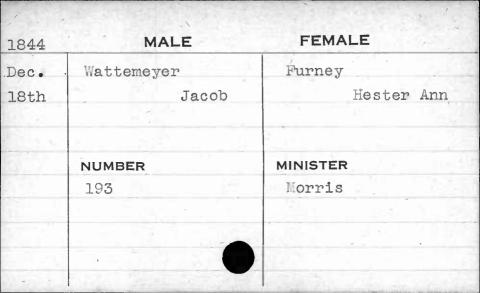

| , , ,                                   |             |          |
|-----------------------------------------|-------------|----------|
| 1843                                    | MALE        | FEMALE   |
| Dec.                                    | Wilhelm     | Crowther |
| 5th                                     | Thomas      | Margaret |
|                                         |             |          |
|                                         | : 1 - 2 - 1 |          |
| MEN'S                                   | NUMBER      | MINISTER |
| May we're                               | 106         | Adams    |
|                                         |             |          |
|                                         |             |          |
| *************************************** |             |          |
|                                         |             |          |