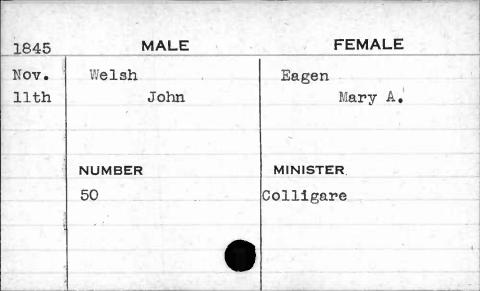

AJAN. BUANT 1, 14. 62 1,









| 1841 | MALE       | FEMALE      |
|------|------------|-------------|
| Jan. | Weishampel | Stansbury   |
| 4th  | Christian  | Edith Scott |
|      | NUMBER     | MINISTER    |
|      | 240        | Heiner      |
|      |            |             |

















































































































































**FEMALE** MALE 1841 Feb. Wetherall Burnett 5th Lemuel Elizabeth MINISTER NUMBER 333 Ferguson





































































































































































































































| 1843  |           |       |          |
|-------|-----------|-------|----------|
| 1040  | 1843 MALE |       | FEMALE   |
| March | Whittle   |       | Hobbs    |
| 25th  |           | David | Lucreția |
|       |           | 17,00 | 1        |
|       | NUMBER    |       | MINISTER |
|       | 401       |       | Cook     |
|       |           |       |          |
|       |           |       |          |