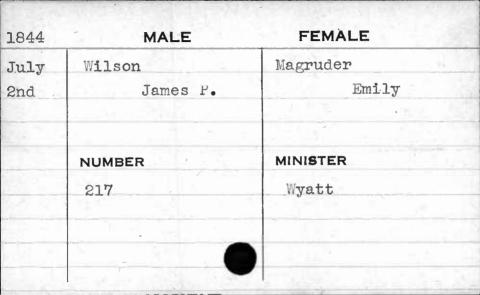

General Section 19

MALE

NUMBER

FEMALT

MINISTER

**FEMALE** MALE 1844 Simmes Williams May Elizabeth William 4th MINISTER NUMBER Shane . 17

| 1843 | MALE      | FEMALE     |
|------|-----------|------------|
| Nov. | Wilson    | Burkholder |
| 29th | Andrew F. | Mary Ann   |
| ,    | NUMBER    | MINISTER   |
|      | 95        | Cooke      |
|      |           |            |
|      |           |            |