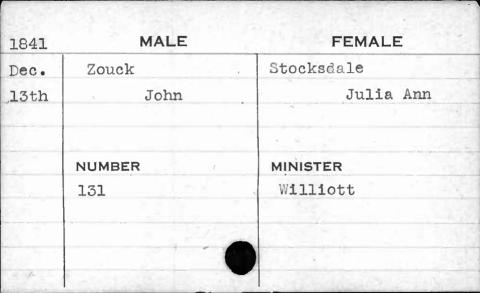

|              |





## Turker Turker





| 1841 | MALE   | FEMALE        |
|------|--------|---------------|
| Oct. | Wright | Nelson        |
| 18th | Samuel | Margaret Jane |
|      | 3      |               |
|      | NUMBER | MINISTER      |
|      | 472    | Peck          |
|      |        |               |
|      |        |               |

n