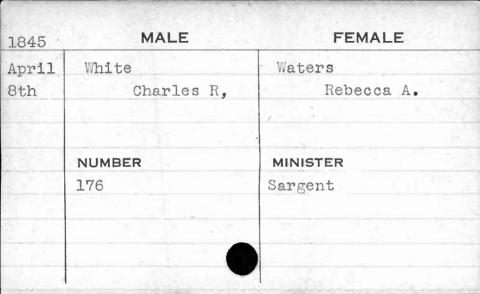

AJAN. BUANT 1, 14. 62 1,









| 1841 | MALE       | FEMALE      |
|------|------------|-------------|
| Jan. | Weishampel | Stansbury   |
| 4th  | Christian  | Edith Scott |
|      | NUMBER     | MINISTER    |
|      | 240        | Heiner      |
|      |            |             |

















































































































































**FEMALE** MALE 1841 Feb. Wetherall Burnett 5th Lemuel Elizabeth MINISTER NUMBER 333 Ferguson





































































































































































































































| 1843  |           |       |          |
|-------|-----------|-------|----------|
| 1040  | 1843 MALE |       | FEMALE   |
| March | Whittle   |       | Hobbs    |
| 25th  |           | David | Lucreția |
|       |           | 17,00 | 1        |
|       | NUMBER    |       | MINISTER |
|       | 401       |       | Cook     |
|       |           |       |          |
|       |           |       |          |













































































































| , , ,                                   |             |          |
|-----------------------------------------|-------------|----------|
| 1843