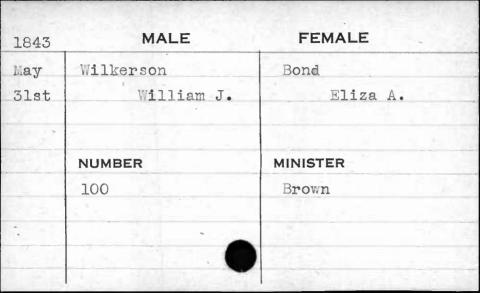

General Section 19

MALE

NUMBER

FEMALT

MINISTER

**FEMALE** MALE 1844 Simmes Williams May Elizabeth William 4th MINISTER NUMBER Shane . 17

| 1843 | MALE      | FEMALE     |
|------|-----------|------------|
| Nov. | Wilson    | Burkholder |
| 29th | Andrew F. | Mary Ann   |
| ,    | NUMBER    | MINISTER   |
|      | 95        | Cooke      |
|      |           |            |
|      |           |            |