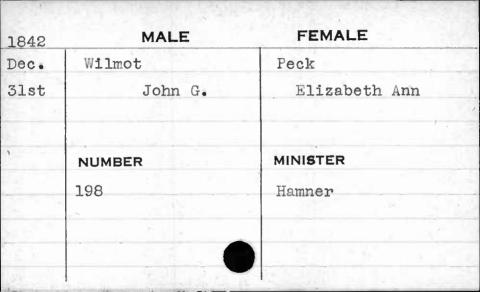

|
| *************************************** |             |          |
|                                         |             |          |

























































































































| 1841 | MALE     | FEMALE      |
|------|----------|-------------|
| Jan. | Williams | Blades      |
| 14th | John W.  | Benena Jane |
| BH B |          |             |
|      | NUMBER   | MINISTER    |
|      | 274      | Smith       |
|      |          |             |

General Section 19



MALE

NUMBER

FEMALT

MINISTER































**FEMALE** MALE 1844 Simmes Williams May Elizabeth William 4th MINISTER NUMBER Shane . 17































































































| 1843 | MALE      | FEMALE     |
|------|-----------|------------|
| Nov. | Wilson    | Burkholder |
| 29th | Andrew F. | Mary Ann   |
| ,    | NUMBER    | MINISTER   |
|      | 95        | Cooke      |
|      |           |            |
|      |           |            |



















| 1845  | MALE              | FEMALE          |
|-------|-------------------|-----------------|
| Sept. | Wilson<br>Francis | Minster Anna E. |
|       | NUMBER            | MINISTER        |
|       | 457               | Harris          |
|       |                   |                 |
|       |                   |                 |































| 1845  | MALE   | FEMALE   |
|-------|--------|----------|
| Sept. | Wilson | Chaney   |
| 24th  | James  | Ellen    |
|       | NUMBER |