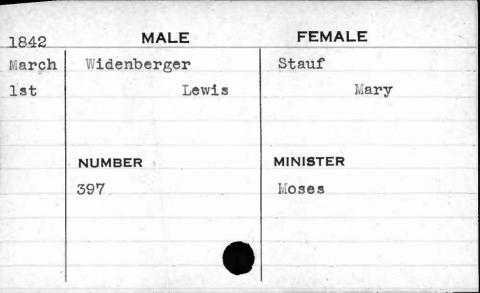

**FEMALE** MALE 1841 Feb. Wetherall Burnett 5th Lemuel Elizabeth MINISTER NUMBER 333 Ferguson





































































































































































































































| 1843  |           |       |          |
|-------|-----------|-------|----------|
| 1040  | 1843 MALE |       | FEMALE   |
| March | Whittle   |       | Hobbs    |
| 25th  |           | David | Lucreția |
|       |           | 17,00 | 1        |
|       | NUMBER    |       | MINISTER |
|       | 401       |       | Cook     |
|       |           |       |          |
|       |           |       |          |













































































































| , , ,                                   |             |          |
|-----------------------------------------|-------------|----------|
| 1843                                    | MALE        | FEMALE   |
| Dec.                                    | Wilhelm     | Crowther |
| 5th                                     | Thomas      | Margaret |
|                                         |             |          |
|                                         | : 1 - 2 - 1 |          |
| MEN'S                                   | NUMBER      | MINISTER |
| May we're                               | 106         | Adams    |
|                                         |             |          |
|