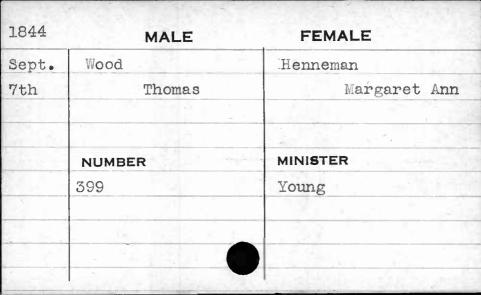

|-----------------|
| Sept. | Wilson<br>Francis | Minster Anna E. |
|       | NUMBER            | MINISTER        |
|       | 457               | Harris          |
|       |                   |                 |
|       |                   |                 |































| 1845  | MALE   | FEMALE   |
|-------|--------|----------|
| Sept. | Wilson | Chaney   |
| 24th  | James  | Ellen    |
|       | NUMBER | MINISTER |
|       | 490    | Clark    |
|       |        |          |
|       |        |          |









\$ 10° 0















































































































































































































































































































































| 1842  | MALE        | FEMALE   |
|-------|-------------|----------|
| March | Worthington | Coale    |
| 3rd   | Francis H.  | Anna H.  |
|       |             |          |
|       | NUMBER      | MINISTER |
|       | 402         | Henshaw  |
|       |             |          |
|       |             | - V 68   |
|       |             |          |
|       |             |          |































| 1845                      | MALE