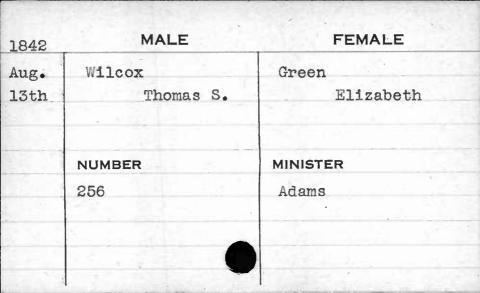

| , , ,                                   |             |          |
|-----------------------------------------|-------------|----------|
| 1843                                    | MALE        | FEMALE   |
| Dec.                                    | Wilhelm     | Crowther |
| 5th                                     | Thomas      | Margaret |
|                                         |             |          |
|                                         | : 1 - 2 - 1 |          |
| MEN'S                                   | NUMBER      | MINISTER |
| May we're                               | 106         | Adams    |
|                                         |             |          |
|                                         |             |          |
| *************************************** |             |          |
|                                         |             |          |