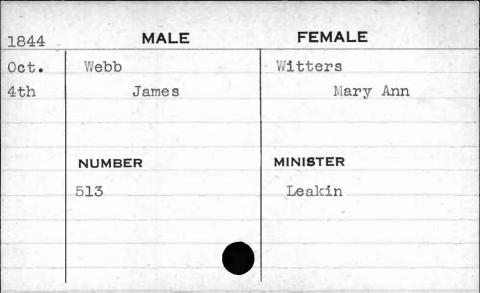

AJAN. BUANT 1, 14. 62 1,









| 1841 | MALE       | FEMALE      |
|------|------------|-------------|
| Jan. | Weishampel | Stansbury   |
| 4th  | Christian  | Edith Scott |
|      | NUMBER     | MINISTER    |
|      | 240        | Heiner      |
|      |            |             |

















































































































































**FEMALE** MALE 1841 Feb. Wetherall Burnett 5th Lemuel Elizabeth MINISTER NUMBER 333 Ferguson