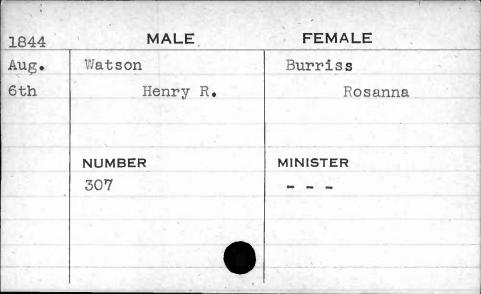

AJAN. BUANT 1, 14. 62 1,









| 1841 | MALE       | FEMALE      |
|------|------------|-------------|
| Jan. | Weishampel | Stansbury   |
| 4th  | Christian  | Edith Scott |
|      | NUMBER     | MINISTER    |
|      | 240        | Heiner      |
|      |            |             |

















































































































































**FEMALE** MALE 1841 Feb. Wetherall Burnett 5th Lemuel Elizabeth MINISTER NUMBER 333 Ferguson