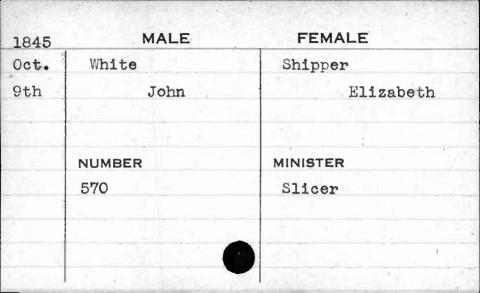

AJAN. BUANT 1, 14. 62 1,









| 1841 | MALE       | FEMALE      |
|------|------------|-------------|
| Jan. | Weishampel | Stansbury   |
| 4th  | Christian  | Edith Scott |
|      | NUMBER     | MINISTER    |
|      | 240        | Heiner      |
|      |            |             |

















































































































































**FEMALE** MALE 1841 Feb. Wetherall Burnett 5th Lemuel Elizabeth MINISTER NUMBER 333 Ferguson





































































































































































































































| 1843  |           |       |          |
|-------|-----------|-------|----------|
| 1040  | 1843 MALE |       | FEMALE   |
| March | Whittle   |       | Hobbs    |
| 25th  |           | David | Lucreția |
|       |           | 17,00 | 1        |
|       | NUMBER    |       | MINISTER |
|       | 401       |       | Cook     |
|       |           |       |          |
|       |           |       |          |













































































































| , , ,                                   |             |          |
|-----------------------------------------|-------------|----------|
| 1843