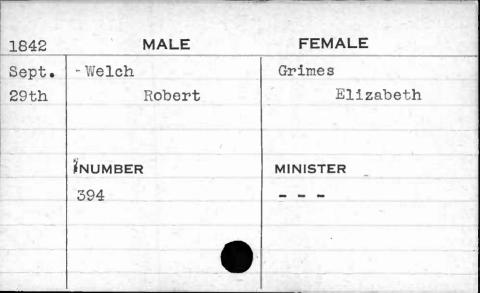

| , , ,                                   |             |          |
|-----------------------------------------|-------------|----------|
| 1843                                    | MALE        | FEMALE   |
| Dec.                                    | Wilhelm     | Crowther |
| 5th                                     | Thomas      | Margaret |
|                                         |             |          |
|                                         | : 1 - 2 - 1 |          |
| MEN'S                                   | NUMBER      | MINISTER |
| May we're                               | 106         | Adams    |
|                                         |             |          |
|                                         |             |          |
| *************************************** |             |          |
|                                         |             |          |