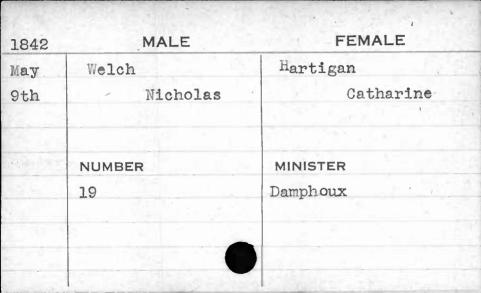

General Section 19

MALE

NUMBER

FEMALT

MINISTER

**FEMALE** MALE 1844 Simmes Williams May Elizabeth William 4th MINISTER NUMBER Shane . 17

| 1843 | MALE      | FEMALE     |
|------|-----------|------------|
| Nov. | Wilson    | Burkholder |
| 29th | Andrew F. | Mary Ann   |
| ,    | NUMBER    | MINISTER   |
|      | 95        | Cooke      |
|      |           |            |
|      |           |            |