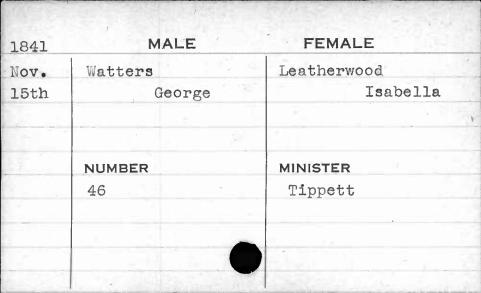

AJAN. BUANT 1, 14. 62 1,









| 1841 | MALE       | FEMALE      |
|------|------------|-------------|
| Jan. | Weishampel | Stansbury   |
| 4th  | Christian  | Edith Scott |
|      | NUMBER     | MINISTER    |
|      | 240        | Heiner      |
|      |            |             |

















































































































































**FEMALE** MALE 1841 Feb. Wetherall Burnett 5th Lemuel Elizabeth MINISTER NUMBER 333 Ferguson