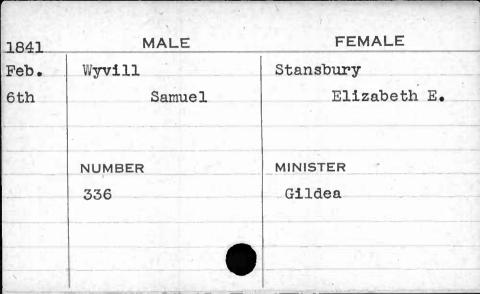

**FEMALE** MALE 1841 Feb. Wetherall Burnett 5th Lemuel Elizabeth MINISTER NUMBER 333 Ferguson

| 1843  |           |       |          |
|-------|-----------|-------|----------|
| 1040  | 1843 MALE |       | FEMALE   |
| March | Whittle   |       | Hobbs    |
| 25th  |           | David | Lucreția |
|       |           | 17,00 | 1        |
|       | NUMBER    |       | MINISTER |
|       | 401       |       | Cook     |
|       |           |       |          |
|       |           |       |          |