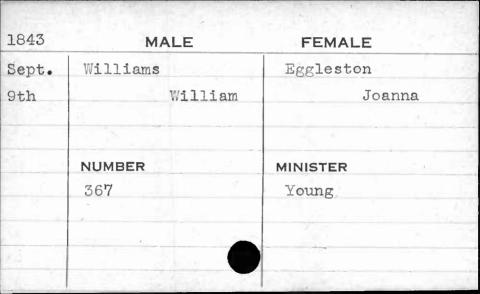

General Section 19

MALE

NUMBER

FEMALT

MINISTER

**FEMALE** MALE 1844 Simmes Williams May Elizabeth William 4th MINISTER NUMBER Shane . 17

| 1843 | MALE      | FEMALE     |
|------|-----------|------------|
| Nov. | Wilson    | Burkholder |
| 29th | Andrew F. | Mary Ann   |
| ,    | NUMBER    | MINISTER   |
|      | 95        | Cooke      |
|      |           |            |
|      |           |            |