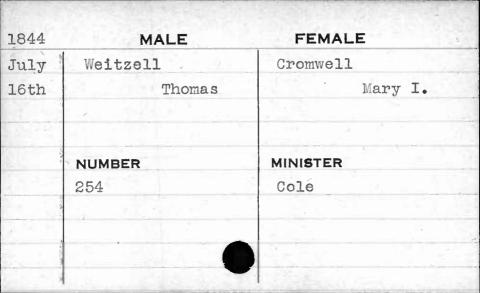

AJAN. BUANT 1, 14. 62 1,









| 1841 | MALE       | FEMALE      |
|------|------------|-------------|
| Jan. | Weishampel | Stansbury   |
| 4th  | Christian  | Edith Scott |
|      | NUMBER     | MINISTER    |
|      | 240        | Heiner      |
|      |            |             |

















































































































































**FEMALE** MALE 1841 Feb. Wetherall Burnett 5th Lemuel Elizabeth MINISTER NUMBER 333 Ferguson





































































































































































































































| 1843  |           |       |          |
|-------|-----------|-------|----------|
| 1040  | 1843 MALE |       | FEMALE   |
| March | Whittle   |       | Hobbs    |
| 25th  |           | David | Lucreția |
|       |           | 17,00 | 1        |
|       | NUMBER    |       | MINISTER |
|       | 401       |       | Cook     |
|       |