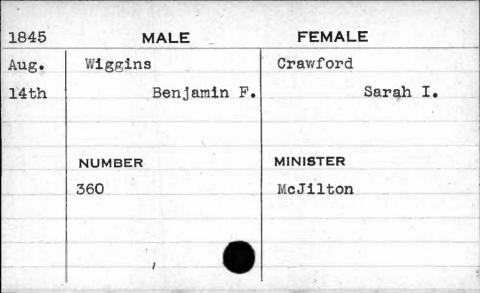

| 1845  | MALE              | FEMALE          |
|-------|-------------------|-----------------|
| Sept. | Wilson<br>Francis | Minster Anna E. |
|       | NUMBER            | MINISTER        |
|       | 457               | Harris          |
|       |                   |                 |
|       |                   |                 |