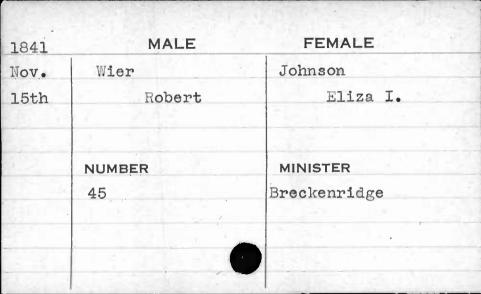

**FEMALE** MALE 1841 Feb. Wetherall Burnett 5th Lemuel Elizabeth MINISTER NUMBER 333 Ferguson





































































































































































































































| 1843  |           |       |          |
|-------|-----------|-------|----------|
| 1040  | 1843 MALE |       | FEMALE   |
| March | Whittle   |       | Hobbs    |
| 25th  |           | David | Lucreția |
|       |           | 17,00 | 1        |
|       | NUMBER    |       | MINISTER |
|       | 401       |       | Cook     |
|       |           |       |          |
|       |           |       |          |













































































































| , , ,                                   |             |          |
|-----------------------------------------|-------------|----------|
| 1843                                    | MALE        | FEMALE   |
| Dec.                                    | Wilhelm     | Crowther |
| 5th                                     | Thomas      | Margaret |
|                                         |             |          |
|                                         | : 1 - 2 - 1 |          |
| MEN'S                                   | NUMBER      | MINISTER |
| May we're                               | 106         | Adams    |
|                                         |             |          |
|                                         |