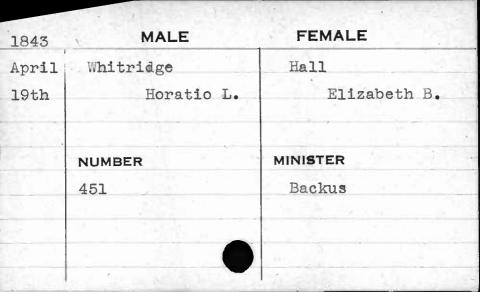

AJAN. BUANT 1, 14. 62 1,









| 1841 | MALE       | FEMALE      |
|------|------------|-------------|
| Jan. | Weishampel | Stansbury   |
| 4th  | Christian  | Edith Scott |
|      | NUMBER     | MINISTER    |
|      | 240        | Heiner      |
|      |            |             |

















































































































































**FEMALE** MALE 1841 Feb. Wetherall Burnett 5th Lemuel Elizabeth MINISTER NUMBER 333 Ferguson





































































































































































































































| 1843  |           |       |          |
|-------|-----------|-------|----------|
| 1040  | 1843 MALE |       | FEMALE   |
| March | Whittle   |       | Hobbs    |
| 25th  |           | David | Lucreția |
|       |           | 17,00 | 1        |
|       | NUMBER    |       | MINISTER |
|       | 401       |       | Cook     |
|       |           |       |          |
|       |           |       |          |













































































































| , , ,                                   |             |          |
|-----------------------------------------|-------------|----------|
| 1843                                    | MALE        | FEMALE   |
| Dec.                                    | Wi