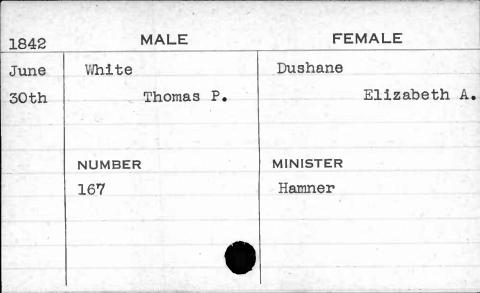

AJAN. BUANT 1, 14. 62 1,









| 1841 | MALE       | FEMALE      |
|------|------------|-------------|
| Jan. | Weishampel | Stansbury   |
| 4th  | Christian  | Edith Scott |
|      | NUMBER     | MINISTER    |
|      | 240        | Heiner      |
|      |            |             |

















































































































































**FEMALE** MALE 1841 Feb. Wetherall Burnett 5th Lemuel Elizabeth MINISTER NUMBER 333 Ferguson





































































































































































































































| 1843  |           |       |          |
|-------|-----------|-------|----------|
| 1040  | 1843 MALE |       | FEMALE   |
| March | Whittle   |       | Hobbs    |
| 25th  |           | David | Lucreția |
|       |           | 17,00 | 1        |
|       | NUMBER    |       | MINISTER |
|       | 401       |       | Cook     |
|       |           |       |          |
|       |           |       |          |













































































































| , , ,                                   |             |          |
|-----------------------------------------|-------------|----------|
| 1843                                    | MALE        | FEMALE   |
|