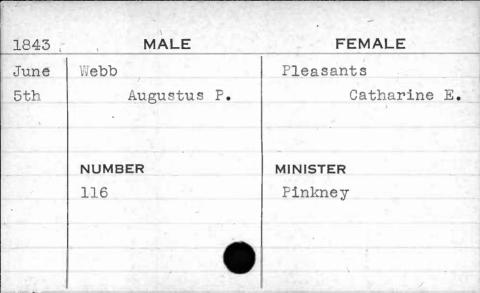

AJAN. BUANT 1, 14. 62 1,









| 1841 | MALE       | FEMALE      |
|------|------------|-------------|
| Jan. | Weishampel | Stansbury   |
| 4th  | Christian  | Edith Scott |
|      | NUMBER     | MINISTER    |
|      | 240        | Heiner      |
|      |            |             |

















































































































































**FEMALE** MALE 1841 Feb. Wetherall Burnett 5th Lemuel Elizabeth MINISTER NUMBER 333 Ferguson