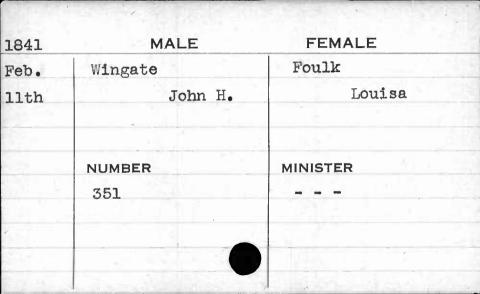

|            |



















| 1845  | MALE              | FEMALE          |
|-------|-------------------|-----------------|
| Sept. | Wilson<br>Francis | Minster Anna E. |
|       | NUMBER            | MINISTER        |
|       | 457               | Harris          |
|       |                   |                 |
|       |                   |                 |































| 1845  | MALE   | FEMALE   |
|-------|--------|----------|
| Sept. | Wilson | Chaney   |
| 24th  | James  | Ellen    |
|       | NUMBER | MINISTER |
|       | 490    | Clark    |
|       |        |          |
|       |        |          |









\$ 10° 0















































































































































































































































































































































| 1842  | MALE        | FEMALE   |
|-------|-------------|----------|
| March | Worthington | Coale    |
| 3rd   | Francis H.  | Anna H.  |
|       |             |          |
|       | NUMBER      | MINISTER |
|       | 402         | Henshaw  |
|       |             |          |
|       |             | - V 68   |
|       |             |          |
|       |             |          |































| 1845                      | MALE