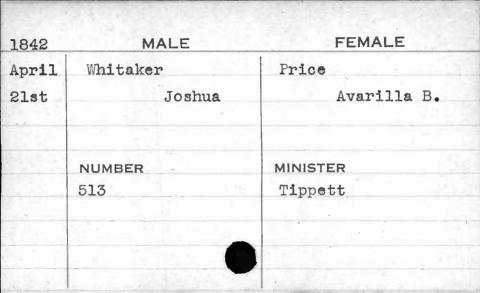

\$ 10° 0

| 1842  | MALE        | FEMALE   |
|-------|-------------|----------|
| March | Worthington | Coale    |
| 3rd   | Francis H.  | Anna H.  |
|       |             |          |
|       | NUMBER      | MINISTER |
|       | 402         | Henshaw  |
|       |             |          |
|       |             | - V 68   |
|       |             |          |
|       |             |          |