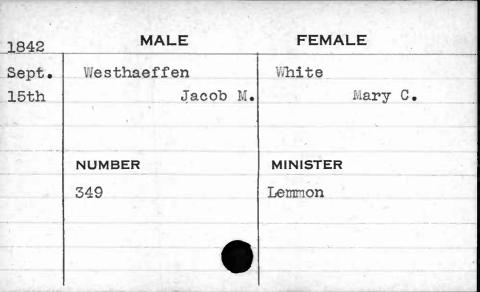

AJAN. BUANT 1, 14. 62 1,









| 1841 | MALE       | FEMALE      |
|------|------------|-------------|
| Jan. | Weishampel | Stansbury   |
| 4th  | Christian  | Edith Scott |
|      | NUMBER     | MINISTER    |
|      | 240        | Heiner      |
|      |            |             |

















































































































































**FEMALE** MALE 1841 Feb. Wetherall Burnett 5th Lemuel Elizabeth MINISTER NUMBER 333 Ferguson





































































































































































































































| 1843  |           |       |          |
|-------|-----------|-------|----------|
| 1040  | 1843 MALE |       | FEMALE   |
| March | Whittle   |       | Hobbs    |
| 25th  |           | David | Lucreția |
|       |           | 17,00 | 1        |
|       | NUMBER    |       | MINISTER |
|       | 401       |       | Cook     |
|       |           |       |          |
|       |           |       |          |