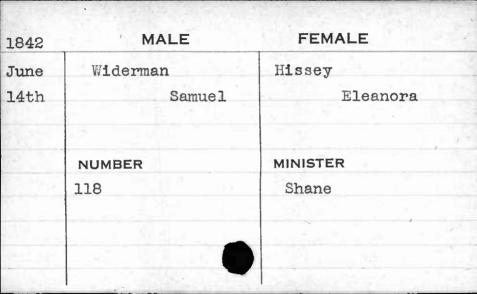

**FEMALE** MALE 1841 Feb. Wetherall Burnett 5th Lemuel Elizabeth MINISTER NUMBER 333 Ferguson





































































































































































































































| 1843  |           |       |          |
|-------|-----------|-------|----------|
| 1040  | 1843 MALE |       | FEMALE   |
| March | Whittle   |       | Hobbs    |
| 25th  |           | David | Lucreția |
|       |           | 17,00 | 1        |
|       | NUMBER    |       | MINISTER |
|       | 401       |       | Cook     |
|       |           |       |          |
|       |           |       |          |













































































































| , , ,                                   |             |          |
|-----------------------------------------|-------------|----------|
| 1843                                    | MALE        | FEMALE   |
| Dec.                                    | Wilhelm     | Crowther |
| 5th                                     | Thomas      | Margaret |
|                                         |             |          |
|                                         | : 1 - 2 - 1 |          |
| MEN'S                                   | NUMBER      | MINISTER |
| May we're                               | 106         | Adams    |
|                                         |             |          |
|