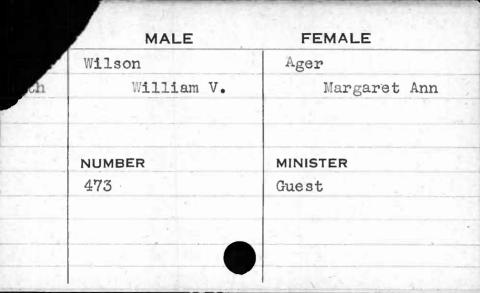

|
|      |           |            |



















| 1845  | MALE              | FEMALE          |
|-------|-------------------|-----------------|
| Sept. | Wilson<br>Francis | Minster Anna E. |
|       | NUMBER            | MINISTER        |
|       | 457               | Harris          |
|       |                   |                 |
|       |                   |                 |































| 1845  | MALE   | FEMALE   |
|-------|--------|----------|
| Sept. | Wilson | Chaney   |
| 24th  | James  | Ellen    |
|       | NUMBER | MINISTER |
|       | 490    | Clark    |
|       |        |          |
|       |        |          |









\$ 10° 0















































































































































































































































































































































| 1842  | MALE        | FEMALE   |
|-------|-------------|----------|
| March | Worthington | Coale    |
| 3rd   | Francis H.  | Anna H.  |
|       |             |          |
|       | NUMBER      | MINISTER |
|       | 402         | Henshaw  |
|       |             |          |
|       |             | - V 68   |
|       |             |          |
|       |             |          |































| 1845                      | MALE