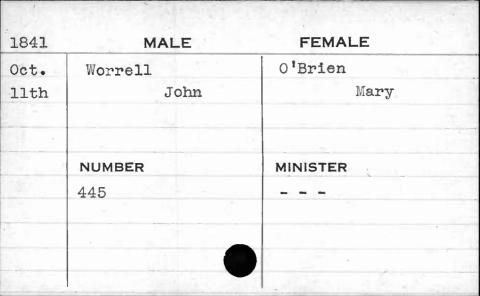

| NUMBER            | MINISTER        |
|       | 457               | Harris          |
|       |                   |                 |
|       |                   |                 |































| 1845  | MALE   | FEMALE   |
|-------|--------|----------|
| Sept. | Wilson | Chaney   |
| 24th  | James  | Ellen    |
|       | NUMBER | MINISTER |
|       | 490    | Clark    |
|       |        |          |
|       |        |          |









\$ 10° 0















































































































































































































































































































































| 1842  | MALE        | FEMALE   |
|-------|-------------|----------|
| March | Worthington | Coale    |
| 3rd   | Francis H.  | Anna H.  |
|       |             |          |
|       | NUMBER      | MINISTER |
|       | 402         | Henshaw  |
|       |             |          |
|       |             | - V 68   |
|       |             |          |
|       |             |          |































| 1845                      | MALE