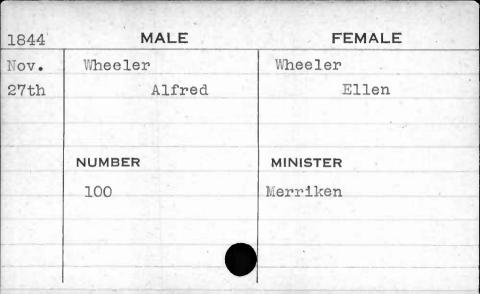

AJAN. BUANT 1, 14. 62 1,









| 1841 | MALE       | FEMALE      |
|------|------------|-------------|
| Jan. | Weishampel | Stansbury   |
| 4th  | Christian  | Edith Scott |
|      | NUMBER     | MINISTER    |
|      | 240        | Heiner      |
|      |            |             |

















































































































































**FEMALE** MALE 1841 Feb. Wetherall Burnett 5th Lemuel Elizabeth MINISTER NUMBER 333 Ferguson





































































































































































































































| 1843  |           |       |          |
|-------|-----------|-------|----------|
| 1040  | 1843 MALE |       | FEMALE   |
| March | Whittle   |       | Hobbs    |
| 25th  |           | David | Lucreția |
|       |           | 17,00 | 1        |
|       | NUMBER    |       | MINISTER |
|       | 401       |       | Cook     |
|       |           |       |          |
|       |           |       |          |













































































































| , , ,                                   |             |