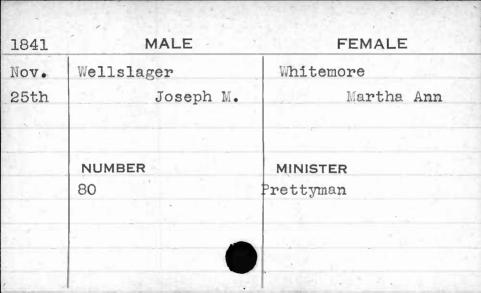

General Section 19

MALE

NUMBER

FEMALT

MINISTER

**FEMALE** MALE 1844 Simmes Williams May Elizabeth William 4th MINISTER NUMBER Shane . 17

| 1843 | MALE      | FEMALE     |
|------|-----------|------------|
| Nov. | Wilson    | Burkholder |
| 29th | Andrew F. | Mary Ann   |
| ,    | NUMBER    | MINISTER   |
|      | 95        | Cooke      |
|      |           |            |
|      |           |            |