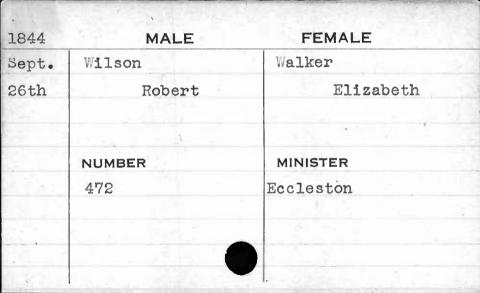

| 1845  | MALE              | FEMALE          |
|-------|-------------------|-----------------|
| Sept. | Wilson<br>Francis | Minster Anna E. |
|       | NUMBER            | MINISTER        |
|       | 457               | Harris          |
|       |                   |                 |
|       |                   |                 |