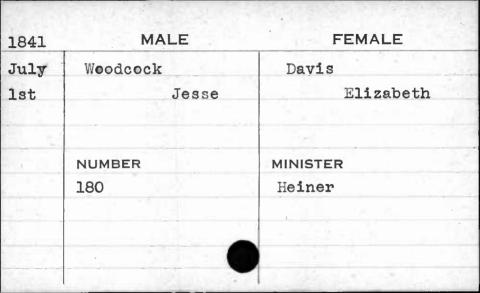

AJAN. BUANT 1, 14. 62 1,

| 1841 | MALE       | FEMALE      |
|------|------------|-------------|
| Jan. | Weishampel | Stansbury   |
| 4th  | Christian  | Edith Scott |
|      | NUMBER     | MINISTER    |
|      | 240        | Heiner      |
|      |            |             |