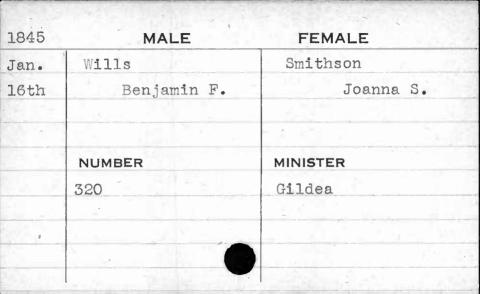

|          |
| *************************************** |             |          |
|                                         |             |          |

























































































































| 1841 | MALE     | FEMALE      |
|------|----------|-------------|
| Jan. | Williams | Blades      |
| 14th | John W.  | Benena Jane |
| BH B |          |             |
|      | NUMBER   | MINISTER    |
|      | 274      | Smith       |
|      |          |             |

General Section 19



MALE

NUMBER

FEMALT

MINISTER































**FEMALE** MALE 1844 Simmes Williams May Elizabeth William 4th MINISTER NUMBER Shane . 17































































































| 1843 | MALE      | FEMALE     |
|------|-----------|------------|
| Nov. | Wilson    | Burkholder |
| 29th | Andrew F. | Mary Ann   |
| ,    | NUMBER    | MINISTER   |
|      | 95        | Cooke      |
|      |           |            |
|      |           |            |



















| 1845  | MALE              | FEMALE          |
|-------|-------------------|-----------------|
| Sept. | Wilson<br>Francis | Minster Anna E. |
|       | NUMBER            | MINISTER        |
|       | 457               | Harris          |
|       |                   |                 |
|       |                   |                 |































| 1845  | MALE   | FEMALE   |
|-------|--------|----------|
| Sept. | Wilson | Chaney   |
| 24th  | James  | Ellen    |
|