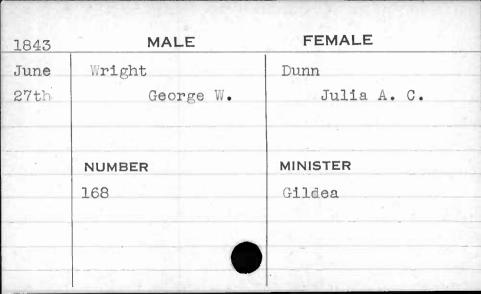

| , , ,                                   |             |          |
|-----------------------------------------|-------------|----------|
| 1843                                    | MALE        | FEMALE   |
| Dec.                                    | Wilhelm     | Crowther |
| 5th                                     | Thomas      | Margaret |
|                                         |             |          |
|                                         | : 1 - 2 - 1 |          |
| MEN'S                                   | NUMBER      | MINISTER |
| May we're                               | 106         | Adams    |
|                                         |             |          |
|                                         |             |          |
| *************************************** |             |          |
|                                         |             |          |