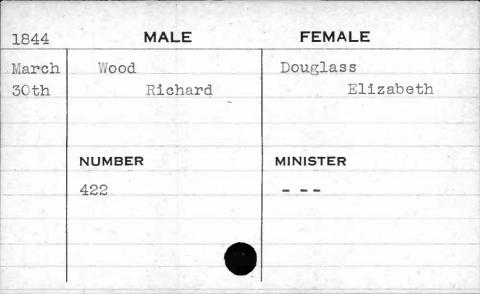

----|-----------------|
| Sept. | Wilson<br>Francis | Minster Anna E. |
|       | NUMBER            | MINISTER        |
|       | 457               | Harris          |
|       |                   |                 |
|       |                   |                 |































| 1845  | MALE   | FEMALE   |
|-------|--------|----------|
| Sept. | Wilson | Chaney   |
| 24th  | James  | Ellen    |
|       | NUMBER | MINISTER |
|       | 490    | Clark    |
|       |        |          |
|       |        |          |









\$ 10° 0















































































































































































































































































































































| 1842  | MALE        | FEMALE   |
|-------|-------------|----------|
| March | Worthington | Coale    |
| 3rd   | Francis H.  | Anna H.  |
|       |             |          |
|       | NUMBER      | MINISTER |
|       | 402         | Henshaw  |
|       |             |          |
|       |             | - V 68   |
|       |             |          |
|       |             |          |































| 1845                      | MALE