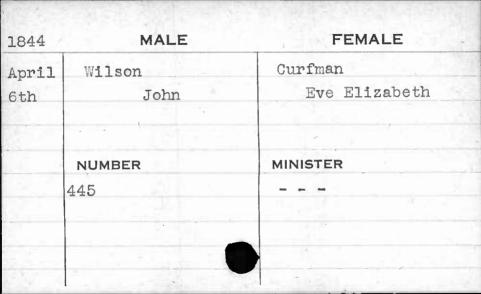

General Section 19

MALE

NUMBER

FEMALT

MINISTER

**FEMALE** MALE 1844 Simmes Williams May Elizabeth William 4th MINISTER NUMBER Shane . 17

| 1843 | MALE      | FEMALE     |
|------|-----------|------------|
| Nov. | Wilson    | Burkholder |
| 29th | Andrew F. | Mary Ann   |
| ,    | NUMBER    | MINISTER   |
|      | 95        | Cooke      |
|      |           |            |
|      |           |            |