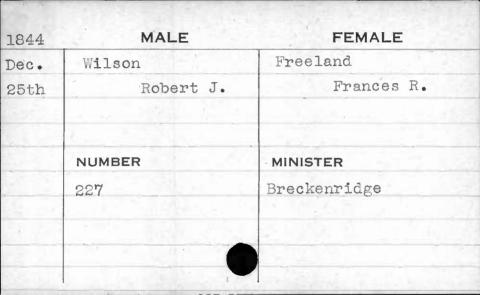

AJAN. BUANT 1, 14. 62 1,

| 1841 | MALE       | FEMALE      |
|------|------------|-------------|
| Jan. | Weishampel | Stansbury   |
| 4th  | Christian  | Edith Scott |
|      | NUMBER     | MINISTER    |
|      | 240        | Heiner      |
|      |            |             |