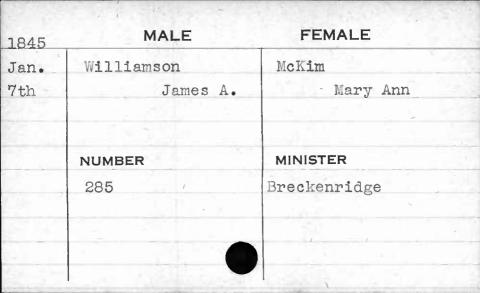

|             |          |
| *************************************** |             |          |
|                                         |             |          |

























































































































| 1841 | MALE     | FEMALE      |
|------|----------|-------------|
| Jan. | Williams | Blades      |
| 14th | John W.  | Benena Jane |
| BH B |          |             |
|      | NUMBER   | MINISTER    |
|      | 274      | Smith       |
|      |          |             |

General Section 19



MALE

NUMBER

FEMALT

MINISTER































**FEMALE** MALE 1844 Simmes Williams May Elizabeth William 4th MINISTER NUMBER Shane . 17































































































| 1843 | MALE      | FEMALE     |
|------|-----------|------------|
| Nov. | Wilson    | Burkholder |
| 29th | Andrew F. | Mary Ann   |
| ,    | NUMBER    | MINISTER   |
|      | 95        | Cooke      |
|      |           |            |
|      |           |            |



















| 1845  | MALE              | FEMALE          |
|-------|-------------------|-----------------|
| Sept. | Wilson<br>Francis | Minster Anna E. |
|       | NUMBER            | MINISTER        |
|       | 457               | Harris          |
|       |                   |                 |
|       |                   |                 |































| 1845  | MALE   | FEMALE   |
|-------|--------|----------|
| Sept. | Wilson | Chaney