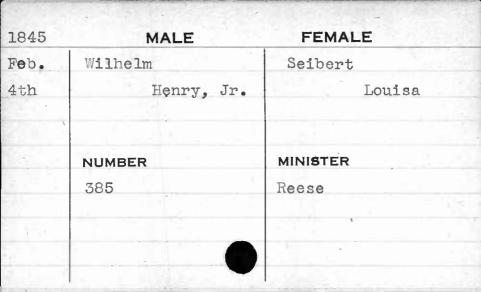

AJAN. BUANT 1, 14. 62 1,

| 1841 | MALE       | FEMALE      |
|------|------------|-------------|
| Jan. | Weishampel | Stansbury   |
| 4th  | Christian  | Edith Scott |
|      | NUMBER     | MINISTER    |
|      | 240        | Heiner      |
|      |            |             |