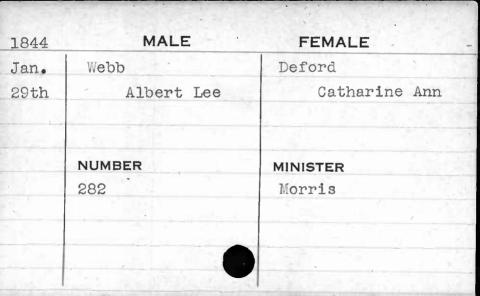

General Section 19

MALE

NUMBER

FEMALT

MINISTER

**FEMALE** MALE 1844 Simmes Williams May Elizabeth William 4th MINISTER NUMBER Shane . 17

| 1843 | MALE      | FEMALE     |
|------|-----------|------------|
| Nov. | Wilson    | Burkholder |
| 29th | Andrew F. | Mary Ann   |
| ,    | NUMBER    | MINISTER   |
|      | 95        | Cooke      |
|      |           |            |
|      |           |            |