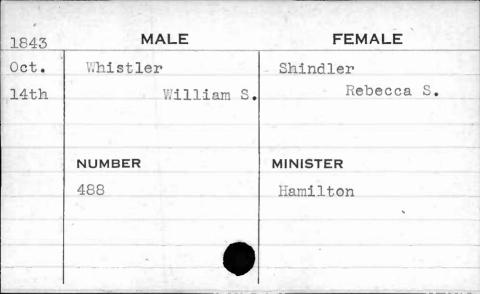

| , , ,                                   |             |          |
|-----------------------------------------|-------------|----------|
| 1843                                    | MALE        | FEMALE   |
| Dec.                                    | Wilhelm     | Crowther |
| 5th                                     | Thomas      | Margaret |
|                                         |             |          |
|                                         | : 1 - 2 - 1 |          |
| MEN'S                                   | NUMBER      | MINISTER |
| May we're                               | 106         | Adams    |
|                                         |             |          |
|                                         |             |          |
| *************************************** |             |          |
|                                         |             |          |