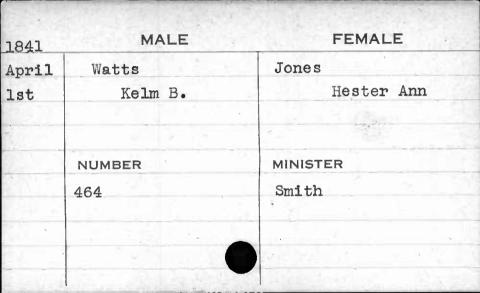

AJAN. BUANT 1, 14. 62 1,









| 1841 | MALE       | FEMALE      |
|------|------------|-------------|
| Jan. | Weishampel | Stansbury   |
| 4th  | Christian  | Edith Scott |
|      | NUMBER     | MINISTER    |
|      | 240        | Heiner      |
|      |            |             |

















































































































































**FEMALE** MALE 1841 Feb. Wetherall Burnett 5th Lemuel Elizabeth MINISTER NUMBER 333 Ferguson