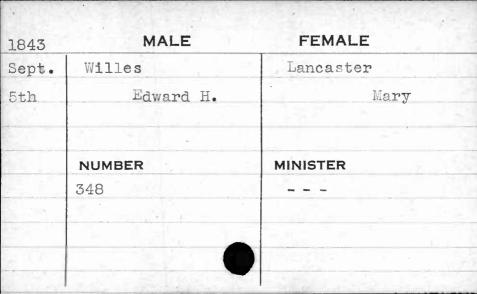

| , , ,                                   |             |          |
|-----------------------------------------|-------------|----------|
| 1843                                    | MALE        | FEMALE   |
| Dec.                                    | Wilhelm     | Crowther |
| 5th                                     | Thomas      | Margaret |
|                                         |             |          |
|                                         | : 1 - 2 - 1 |          |
| MEN'S                                   | NUMBER      | MINISTER |
| May we're                               | 106         | Adams    |
|                                         |             |          |
|                                         |             |          |
| *************************************** |             |          |
|                                         |             |          |