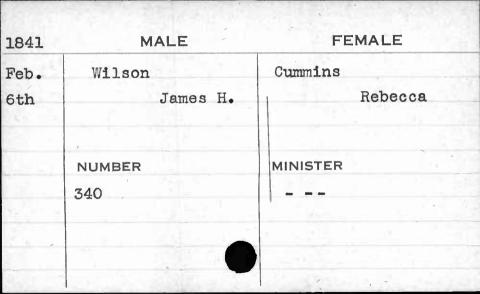

| 29th | Andrew F. | Mary Ann   |
| ,    | NUMBER    | MINISTER   |
|      | 95        | Cooke      |
|      |           |            |
|      |           |            |



















| 1845  | MALE              | FEMALE          |
|-------|-------------------|-----------------|
| Sept. | Wilson<br>Francis | Minster Anna E. |
|       | NUMBER            | MINISTER        |
|       | 457               | Harris          |
|       |                   |                 |
|       |                   |                 |































| 1845  | MALE   | FEMALE   |
|-------|--------|----------|
| Sept. | Wilson | Chaney   |
| 24th  | James  | Ellen    |
|       | NUMBER | MINISTER |
|       | 490    | Clark    |
|       |        |          |
|       |        |          |









\$ 10° 0















































































































































































































































































































































| 1842  | MALE        | FEMALE   |
|-------|-------------|----------|
| March | Worthington | Coale    |
| 3rd   | Francis H.  | Anna H.  |
|       |             |          |
|       | NUMBER      | MINISTER |
|       | 402         | Henshaw  |
|       |             |          |
|       |             | - V 68   |
|       |             |          |
|       |             |          |































| 1845                      | MALE