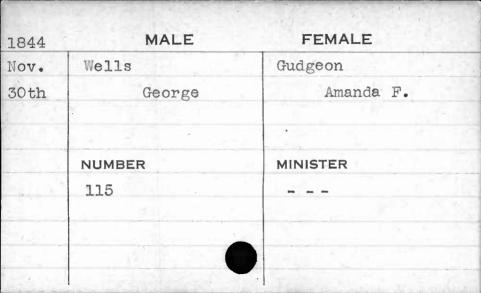

General Section 19

MALE

NUMBER

FEMALT

MINISTER

**FEMALE** MALE 1844 Simmes Williams May Elizabeth William 4th MINISTER NUMBER Shane . 17

| 1843 | MALE      | FEMALE     |
|------|-----------|------------|
| Nov. | Wilson    | Burkholder |
| 29th | Andrew F. | Mary Ann   |
| ,    | NUMBER    | MINISTER   |
|      | 95        | Cooke      |
|      |           |            |
|      |           |            |