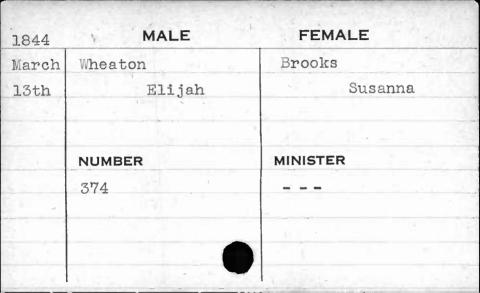

AJAN. BUANT 1, 14. 62 1,









| 1841 | MALE       | FEMALE      |
|------|------------|-------------|
| Jan. | Weishampel | Stansbury   |
| 4th  | Christian  | Edith Scott |
|      | NUMBER     | MINISTER    |
|      | 240        | Heiner      |
|      |            |             |

















































































































































**FEMALE** MALE 1841 Feb. Wetherall Burnett 5th Lemuel Elizabeth MINISTER NUMBER 333 Ferguson





































































































































































































































| 1843  |           |       |          |
|-------|-----------|-------|----------|
| 1040  | 1843 MALE |       | FEMALE   |
| March | Whittle   |       | Hobbs    |
| 25th  |           | David | Lucreția |
|       |           | 17,00 | 1        |
|       | NUMBER    |       | MINISTER |
|       | 401       |       | Cook     |
|       |           |       |          |
|       |           |       |          |













































































































| , , ,                                   |             |