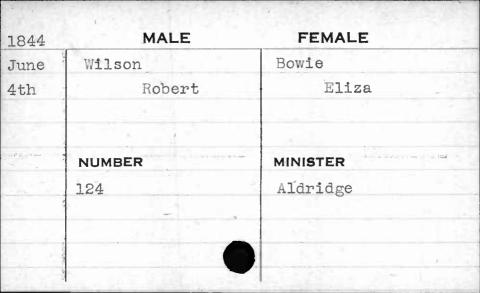

| Cooke      |
|      |           |            |
|      |           |            |



















| 1845  | MALE              | FEMALE          |
|-------|-------------------|-----------------|
| Sept. | Wilson<br>Francis | Minster Anna E. |
|       | NUMBER            | MINISTER        |
|       | 457               | Harris          |
|       |                   |                 |
|       |                   |                 |































| 1845  | MALE   | FEMALE   |
|-------|--------|----------|
| Sept. | Wilson | Chaney   |
| 24th  | James  | Ellen    |
|       | NUMBER | MINISTER |
|       | 490    | Clark    |
|       |        |          |
|       |        |          |









\$ 10° 0















































































































































































































































































































































| 1842  | MALE        | FEMALE   |
|-------|-------------|----------|
| March | Worthington | Coale    |
| 3rd   | Francis H.  | Anna H.  |
|       |             |          |
|       | NUMBER      | MINISTER |
|       | 402         | Henshaw  |
|       |             |          |
|       |             | - V 68   |
|       |             |          |
|       |             |          |































| 1845                      | MALE