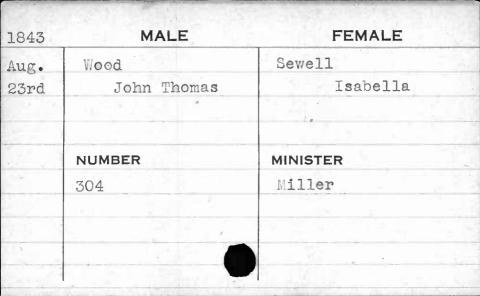

--------|-----------------|
| Sept. | Wilson<br>Francis | Minster Anna E. |
|       | NUMBER            | MINISTER        |
|       | 457               | Harris          |
|       |                   |                 |
|       |                   |                 |































| 1845  | MALE   | FEMALE   |
|-------|--------|----------|
| Sept. | Wilson | Chaney   |
| 24th  | James  | Ellen    |
|       | NUMBER | MINISTER |
|       | 490    | Clark    |
|       |        |          |
|       |        |          |









\$ 10° 0















































































































































































































































































































































| 1842  | MALE        | FEMALE   |
|-------|-------------|----------|
| March | Worthington | Coale    |
| 3rd   | Francis H.  | Anna H.  |
|       |             |          |
|       | NUMBER      | MINISTER |
|       | 402         | Henshaw  |
|       |             |          |
|       |             | - V 68   |
|       |             |          |
|       |             |          |































| 1845                      | MALE