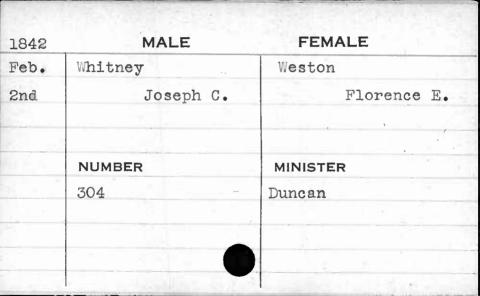

AJAN. BUANT 1, 14. 62 1,









| 1841 | MALE       | FEMALE      |
|------|------------|-------------|
| Jan. | Weishampel | Stansbury   |
| 4th  | Christian  | Edith Scott |
|      | NUMBER     | MINISTER    |
|      | 240        | Heiner      |
|      |            |             |

















































































































































**FEMALE** MALE 1841 Feb. Wetherall Burnett 5th Lemuel Elizabeth MINISTER NUMBER 333 Ferguson





































































































































































































































| 1843  |           |       |          |
|-------|-----------|-------|----------|
| 1040  | 1843 MALE |       | FEMALE   |
| March | Whittle   |       | Hobbs    |
| 25th  |           | David | Lucreția |
|       |           | 17,00 | 1        |
|       | NUMBER    |       | MINISTER |
|       | 401       |       | Cook     |
|       |           |       |          |
|       |           |       |          |













































































































| , , ,                                   |             |          |
|-----------------------------------------|-------------|----------|
| 1843                                    | MALE        | FEMALE   |
| Dec.