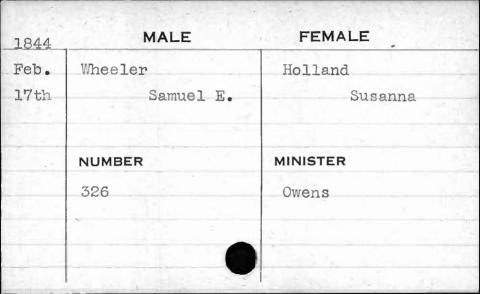

| , , ,                                   |             |          |
|-----------------------------------------|-------------|----------|
| 1843                                    | MALE        | FEMALE   |
| Dec.                                    | Wilhelm     | Crowther |
| 5th                                     | Thomas      | Margaret |
|                                         |             |          |
|                                         | : 1 - 2 - 1 |          |
| MEN'S                                   | NUMBER      | MINISTER |
| May we're                               | 106         | Adams    |
|                                         |             |          |
|                                         |             |          |
| *************************************** |             |          |
|                                         |             |          |