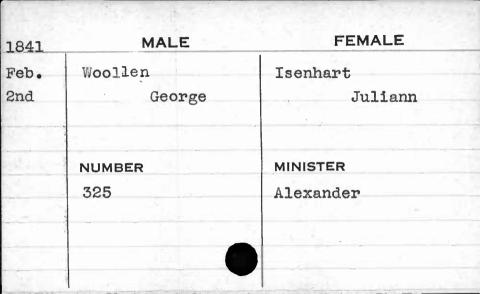

|       | NUMBER            | MINISTER        |
|       | 457               | Harris          |
|       |                   |                 |
|       |                   |                 |































| 1845  | MALE   | FEMALE   |
|-------|--------|----------|
| Sept. | Wilson | Chaney   |
| 24th  | James  | Ellen    |
|       | NUMBER | MINISTER |
|       | 490    | Clark    |
|       |        |          |
|       |        |          |









\$ 10° 0















































































































































































































































































































































| 1842  | MALE        | FEMALE   |
|-------|-------------|----------|
| March | Worthington | Coale    |
| 3rd   | Francis H.  | Anna H.  |
|       |             |          |
|       | NUMBER      | MINISTER |
|       | 402         | Henshaw  |
|       |             |          |
|       |             | - V 68   |
|       |             |          |
|       |             |          |































| 1845                      | MALE