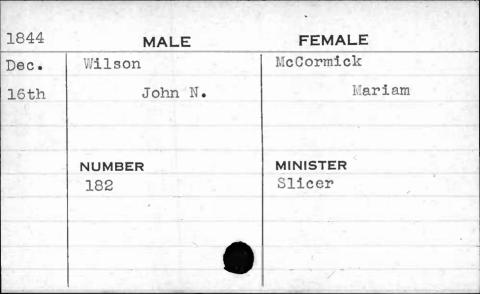

General Section 19

MALE

NUMBER

FEMALT

MINISTER

**FEMALE** MALE 1844 Simmes Williams May Elizabeth William 4th MINISTER NUMBER Shane . 17

| 1843 | MALE      | FEMALE     |
|------|-----------|------------|
| Nov. | Wilson    | Burkholder |
| 29th | Andrew F. | Mary Ann   |
| ,    | NUMBER    | MINISTER   |
|      | 95        | Cooke      |
|      |           |            |
|      |           |            |