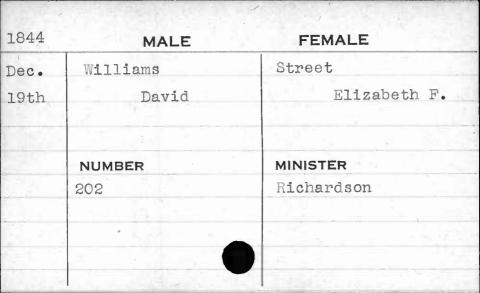

| MALE        | FEMALE   |
| Dec.                                    | Wilhelm     | Crowther |
| 5th                                     | Thomas      | Margaret |
|                                         |             |          |
|                                         | : 1 - 2 - 1 |          |
| MEN'S                                   | NUMBER      | MINISTER |
| May we're                               | 106         | Adams    |
|                                         |             |          |
|                                         |             |          |
| *************************************** |             |          |
|                                         |             |          |

























































































































| 1841 | MALE     | FEMALE      |
|------|----------|-------------|
| Jan. | Williams | Blades      |
| 14th | John W.  | Benena Jane |
| BH B |          |             |
|      | NUMBER   | MINISTER    |
|      | 274      | Smith       |
|      |          |             |

General Section 19



MALE

NUMBER

FEMALT

MINISTER































**FEMALE** MALE 1844 Simmes Williams May Elizabeth William 4th MINISTER NUMBER Shane . 17































































































| 1843 | MALE      | FEMALE     |
|------|-----------|------------|
| Nov. | Wilson    | Burkholder |
| 29th | Andrew F. | Mary Ann   |
| ,    | NUMBER    | MINISTER   |
|      | 95        | Cooke      |
|