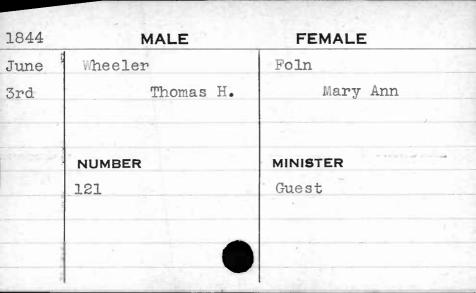

| , , ,                                   |             |          |
|-----------------------------------------|-------------|----------|
| 1843                                    | MALE        | FEMALE   |
| Dec.                                    | Wilhelm     | Crowther |
| 5th                                     | Thomas      | Margaret |
|                                         |             |          |
|                                         | : 1 - 2 - 1 |          |
| MEN'S                                   | NUMBER      | MINISTER |
| May we're                               | 106         | Adams    |
|                                         |             |          |
|                                         |             |          |
| *************************************** |             |          |
|                                         |             |          |