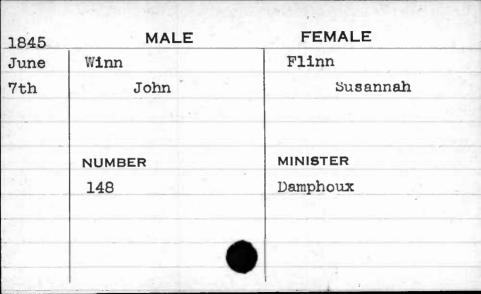

|



















| 1845  | MALE              | FEMALE          |
|-------|-------------------|-----------------|
| Sept. | Wilson<br>Francis | Minster Anna E. |
|       | NUMBER            | MINISTER        |
|       | 457               | Harris          |
|       |                   |                 |
|       |                   |                 |































| 1845  | MALE   | FEMALE   |
|-------|--------|----------|
| Sept. | Wilson | Chaney   |
| 24th  | James  | Ellen    |
|       | NUMBER | MINISTER |
|       | 490    | Clark    |
|       |        |          |
|       |        |          |









\$ 10° 0















































































































































































































































































































































| 1842  | MALE        | FEMALE   |
|-------|-------------|----------|
| March | Worthington | Coale    |
| 3rd   | Francis H.  | Anna H.  |
|       |             |          |
|       | NUMBER      | MINISTER |
|       | 402         | Henshaw  |
|       |             |          |
|       |             | - V 68   |
|       |             |          |
|       |             |          |































| 1845                      | MALE