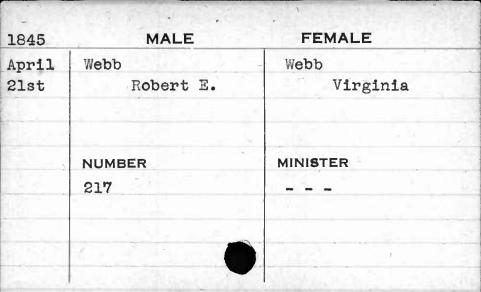

AJAN. BUANT 1, 14. 62 1,









| 1841 | MALE       | FEMALE      |
|------|------------|-------------|
| Jan. | Weishampel | Stansbury   |
| 4th  | Christian  | Edith Scott |
|      | NUMBER     | MINISTER    |
|      | 240        | Heiner      |
|      |            |             |

















































































































































**FEMALE** MALE 1841 Feb. Wetherall Burnett 5th Lemuel Elizabeth MINISTER NUMBER 333 Ferguson