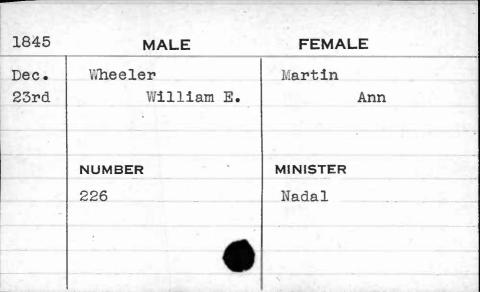

| , , ,                                   |             |          |
|-----------------------------------------|-------------|----------|
| 1843                                    | MALE        | FEMALE   |
| Dec.                                    | Wilhelm     | Crowther |
| 5th                                     | Thomas      | Margaret |
|                                         |             |          |
|                                         | : 1 - 2 - 1 |          |
| MEN'S                                   | NUMBER      | MINISTER |
| May we're                               | 106         | Adams    |
|                                         |             |          |
|                                         |             |          |
| *************************************** |             |          |
|                                         |             |          |