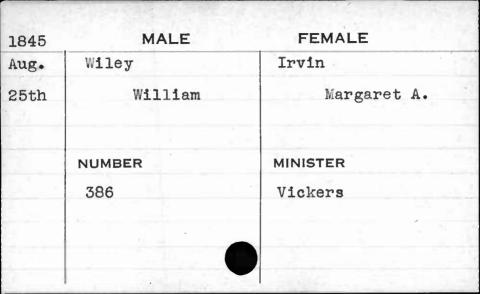

| 1845  | MALE              | FEMALE          |
|-------|-------------------|-----------------|
| Sept. | Wilson<br>Francis | Minster Anna E. |
|       | NUMBER            | MINISTER        |
|       | 457               | Harris          |
|       |                   |                 |
|       |                   |                 |