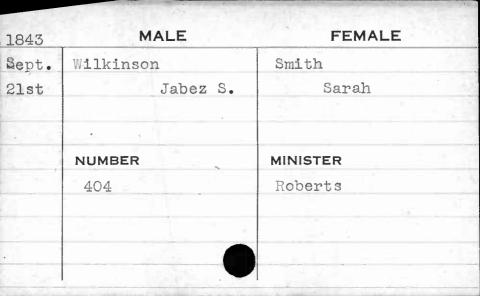

AJAN. BUANT 1, 14. 62 1,

| 1841 | MALE       | FEMALE      |
|------|------------|-------------|
| Jan. | Weishampel | Stansbury   |
| 4th  | Christian  | Edith Scott |
|      | NUMBER     | MINISTER    |
|      | 240        | Heiner      |
|      |            |             |