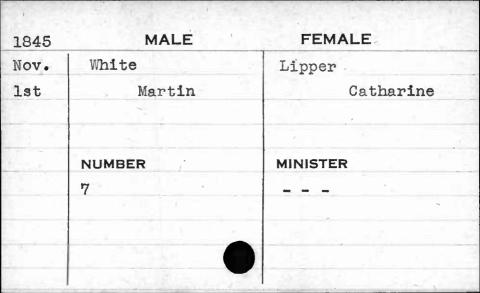

AJAN. BUANT 1, 14. 62 1,









| 1841 | MALE       | FEMALE      |
|------|------------|-------------|
| Jan. | Weishampel | Stansbury   |
| 4th  | Christian  | Edith Scott |
|      | NUMBER     | MINISTER    |
|      | 240        | Heiner      |
|      |            |             |

















































































































































**FEMALE** MALE 1841 Feb. Wetherall Burnett 5th Lemuel Elizabeth MINISTER NUMBER 333 Ferguson





































































































































































































































| 1843  |           |       |          |
|-------|-----------|-------|----------|
| 1040  | 1843 MALE |       | FEMALE   |
| March | Whittle   |       | Hobbs    |
| 25th  |           | David | Lucreția |
|       |           | 17,00 | 1        |
|       | NUMBER    |       | MINISTER |
|       | 401       |       | Cook     |
|       |           |       |          |
|       |           |       |          |













































































































| , , ,                                   |             |          |
|-----------------------------------------|-------------|----------|
| 1843                                    | MALE        | F