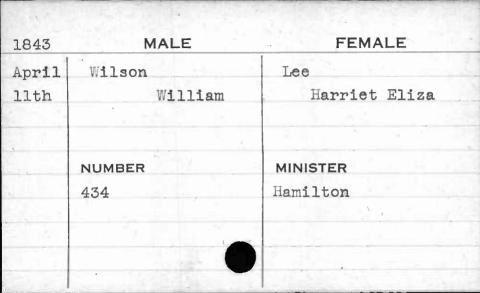

|           |            |
|      |           |            |



















| 1845  | MALE              | FEMALE          |
|-------|-------------------|-----------------|
| Sept. | Wilson<br>Francis | Minster Anna E. |
|       | NUMBER            | MINISTER        |
|       | 457               | Harris          |
|       |                   |                 |
|       |                   |                 |































| 1845  | MALE   | FEMALE   |
|-------|--------|----------|
| Sept. | Wilson | Chaney   |
| 24th  | James  | Ellen    |
|       | NUMBER | MINISTER |
|       | 490    | Clark    |
|       |        |          |
|       |        |          |









\$ 10° 0















































































































































































































































































































































| 1842  | MALE        | FEMALE   |
|-------|-------------|----------|
| March | Worthington | Coale    |
| 3rd   | Francis H.  | Anna H.  |
|       |             |          |
|       | NUMBER      | MINISTER |
|       | 402         | Henshaw  |
|       |             |          |
|       |             | - V 68   |
|       |             |          |
|       |             |          |































| 1845                      | MALE