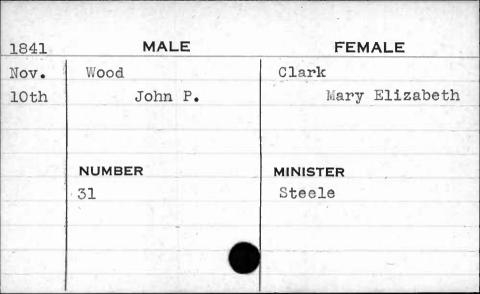

------------|-----------------|
| Sept. | Wilson<br>Francis | Minster Anna E. |
|       | NUMBER            | MINISTER        |
|       | 457               | Harris          |
|       |                   |                 |
|       |                   |                 |































| 1845  | MALE   | FEMALE   |
|-------|--------|----------|
| Sept. | Wilson | Chaney   |
| 24th  | James  | Ellen    |
|       | NUMBER | MINISTER |
|       | 490    | Clark    |
|       |        |          |
|       |        |          |









\$ 10° 0















































































































































































































































































































































| 1842  | MALE        | FEMALE   |
|-------|-------------|----------|
| March | Worthington | Coale    |
| 3rd   | Francis H.  | Anna H.  |
|       |             |          |
|       | NUMBER      | MINISTER |
|       | 402         | Henshaw  |
|       |             |          |
|       |             | - V 68   |
|       |             |          |
|       |             |          |































| 1845                      | MALE