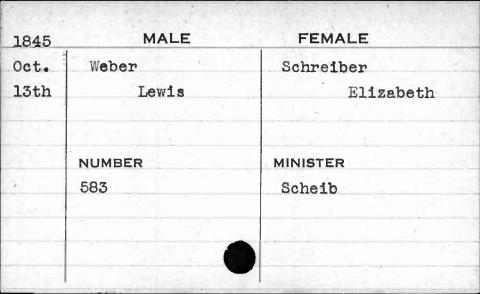

| 1845  | MALE   | FEMALE   |
|-------|--------|----------|
| Sept. | Wilson | Chaney   |
| 24th  | James  | Ellen    |
|       | NUMBER | MINISTER |
|       | 490    | Clark    |
|       |        |          |
|       |        |          |