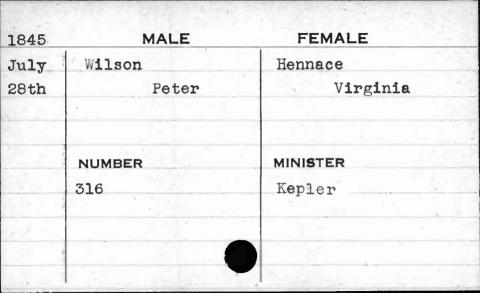

95        | Cooke      |
|      |           |            |
|      |           |            |



















| 1845  | MALE              | FEMALE          |
|-------|-------------------|-----------------|
| Sept. | Wilson<br>Francis | Minster Anna E. |
|       | NUMBER            | MINISTER        |
|       | 457               | Harris          |
|       |                   |                 |
|       |                   |                 |































| 1845  | MALE   | FEMALE   |
|-------|--------|----------|
| Sept. | Wilson | Chaney   |
| 24th  | James  | Ellen    |
|       | NUMBER | MINISTER |
|       | 490    | Clark    |
|       |        |          |
|       |        |          |









\$ 10° 0















































































































































































































































































































































| 1842  | MALE        | FEMALE   |
|-------|-------------|----------|
| March | Worthington | Coale    |
| 3rd   | Francis H.  | Anna H.  |
|       |             |          |
|       | NUMBER      | MINISTER |
|       | 402         | Henshaw  |
|       |             |          |
|       |             | - V 68   |
|       |             |          |
|       |             |          |































| 1845                      | MALE