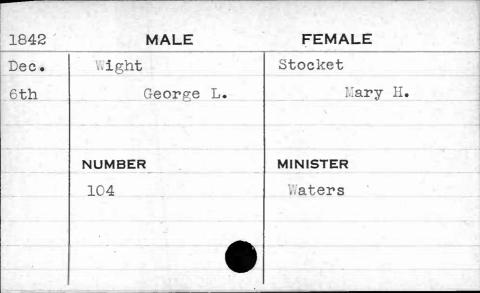

\$ 10° 0

| 1842  | MALE        | FEMALE   |
|-------|-------------|----------|
| March | Worthington | Coale    |
| 3rd   | Francis H.  | Anna H.  |
|       |             |          |
|       | NUMBER      | MINISTER |
|       | 402         | Henshaw  |
|       |             |          |
|       |             | - V 68   |
|       |             |          |
|       |             |          |