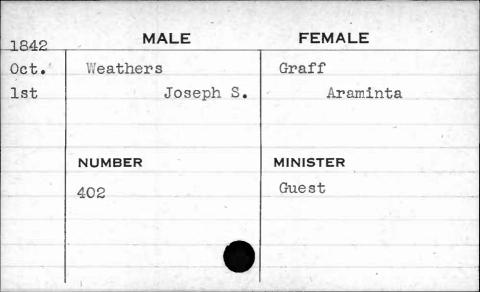

\$ 10° 0

| 1842  | MALE        | FEMALE   |
|-------|-------------|----------|
| March | Worthington | Coale    |
| 3rd   | Francis H.  | Anna H.  |
|       |             |          |
|       | NUMBER      | MINISTER |
|       | 402         | Henshaw  |
|       |             |          |
|       |             | - V 68   |
|       |             |          |
|       |             |          |