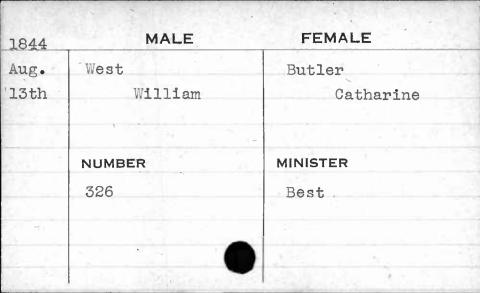

AJAN. BUANT 1, 14. 62 1,









| 1841 | MALE       | FEMALE      |
|------|------------|-------------|
| Jan. | Weishampel | Stansbury   |
| 4th  | Christian  | Edith Scott |
|      | NUMBER     | MINISTER    |
|      | 240        | Heiner      |
|      |            |             |

















































































































































**FEMALE** MALE 1841 Feb. Wetherall Burnett 5th Lemuel Elizabeth MINISTER NUMBER 333 Ferguson





































































































































































































































| 1843  |           |       |          |
|-------|-----------|-------|----------|
| 1040  | 1843 MALE |       | FEMALE   |
| March | Whittle   |       | Hobbs    |
| 25th  |           | David | Lucreția |
|       |           | 17,00 | 1        |
|       | NUMBER    |       | MINISTER |
|       | 401       |       | Cook     |
|       |           |       |          |
|       |           |       |          |