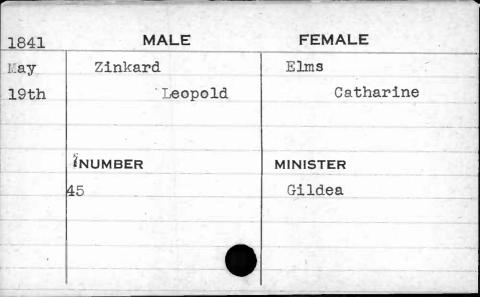

|              |





## Turker Turker





| 1841 | MALE   | FEMALE        |
|------|--------|---------------|
| Oct. | Wright | Nelson        |
| 18th | Samuel | Margaret Jane |
|      | 3      |               |
|      | NUMBER | MINISTER      |
|      | 472    | Peck          |
|      |        |               |
|      |        |               |

n