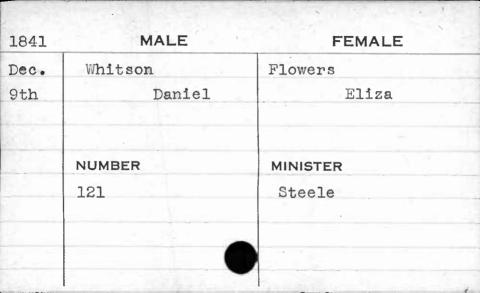

AJAN. BUANT 1, 14. 62 1,









| 1841 | MALE       | FEMALE      |
|------|------------|-------------|
| Jan. | Weishampel | Stansbury   |
| 4th  | Christian  | Edith Scott |
|      | NUMBER     | MINISTER    |
|      | 240        | Heiner      |
|      |            |             |

















































































































































**FEMALE** MALE 1841 Feb. Wetherall Burnett 5th Lemuel Elizabeth MINISTER NUMBER 333 Ferguson





































































































































































































































| 1843  |           |       |          |
|-------|-----------|-------|----------|
| 1040  | 1843 MALE |       | FEMALE   |
| March | Whittle   |       | Hobbs    |
| 25th  |           | David | Lucreția |
|       |           | 17,00 | 1        |
|       | NUMBER    |       | MINISTER |
|       | 401       |       | Cook     |
|       |           |       |          |
|       |           |       |          |













































































































| , , ,                                   |             |          |
|-----------------------------------------|-------------|----------|
| 1843                                    | MALE        | FEMALE   |
| Dec.                                    | Wilhel