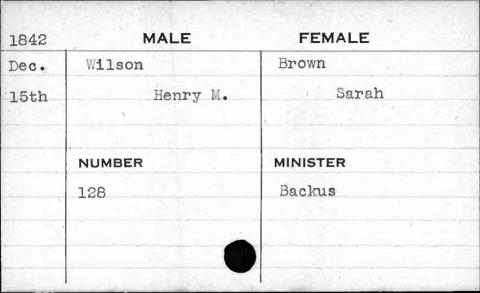

\$ 10° 0

| 1842  | MALE        | FEMALE   |
|-------|-------------|----------|
| March | Worthington | Coale    |
| 3rd   | Francis H.  | Anna H.  |
|       |             |          |
|       | NUMBER      | MINISTER |
|       | 402         | Henshaw  |
|       |             |          |
|       |             | - V 68   |
|       |             |          |
|       |             |          |