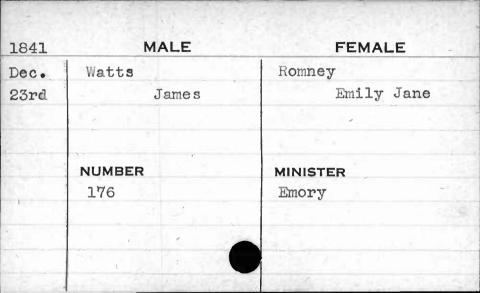

| 1841 | MALE     | FEMALE      |
|------|----------|-------------|
| Jan. | Williams | Blades      |
| 14th | John W.  | Benena Jane |
| BH B |          |             |
|      | NUMBER   | MINISTER    |
|      | 274      | Smith       |
|      |          |             |