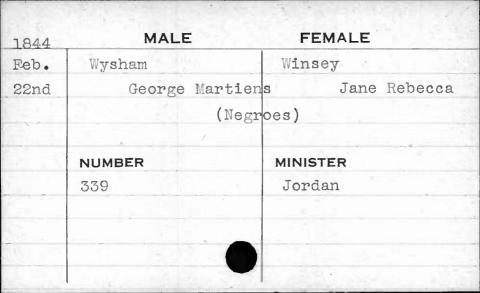

|              |





## Turker Turker





| 1841 | MALE   | FEMALE        |
|------|--------|---------------|
| Oct. | Wright | Nelson        |
| 18th | Samuel | Margaret Jane |
|      | 3      |               |
|      | NUMBER | MINISTER      |
|      | 472    | Peck          |
|      |        |               |
|      |        |               |

n