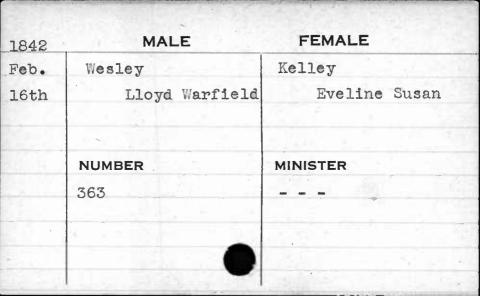

AJAN. BUANT 1, 14. 62 1,









| 1841 | MALE       | FEMALE      |
|------|------------|-------------|
| Jan. | Weishampel | Stansbury   |
| 4th  | Christian  | Edith Scott |
|      | NUMBER     | MINISTER    |
|      | 240        | Heiner      |
|      |            |             |

















































































































































**FEMALE** MALE 1841 Feb. Wetherall Burnett 5th Lemuel Elizabeth MINISTER NUMBER 333 Ferguson





































































































































































































































| 1843  |           |       |          |
|-------|-----------|-------|----------|
| 1040  | 1843 MALE |       | FEMALE   |
| March | Whittle   |       | Hobbs    |
| 25th  |           | David | Lucreția |
|       |           | 17,00 | 1        |
|       | NUMBER    |       | MINISTER |
|       | 401       |       | Cook     |
|       |           |       |          |
|       |           |       |          |