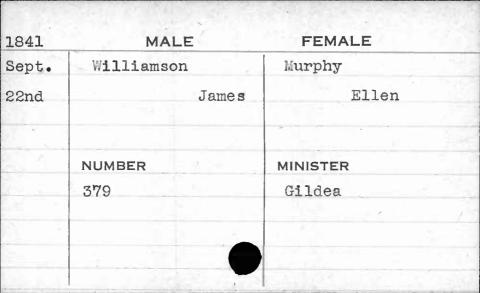

| 1845  | MALE   | FEMALE   |
|-------|--------|----------|
| Sept. | Wilson | Chaney   |
| 24th  | James  | Ellen    |
|       | NUMBER | MINISTER |
|       | 490    | Clark    |
|       |        |          |
|       |        |          |