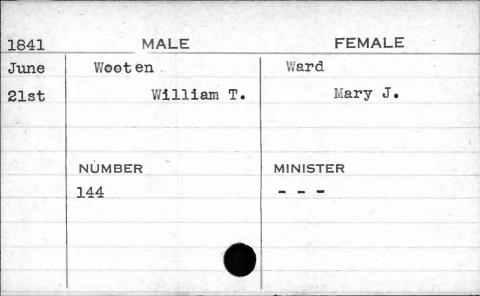

| NUMBER            | MINISTER        |
|       | 457               | Harris          |
|       |                   |                 |
|       |                   |                 |































| 1845  | MALE   | FEMALE   |
|-------|--------|----------|
| Sept. | Wilson | Chaney   |
| 24th  | James  | Ellen    |
|       | NUMBER | MINISTER |
|       | 490    | Clark    |
|       |        |          |
|       |        |          |









\$ 10° 0















































































































































































































































































































































| 1842  | MALE        | FEMALE   |
|-------|-------------|----------|
| March | Worthington | Coale    |
| 3rd   | Francis H.  | Anna H.  |
|       |             |          |
|       | NUMBER      | MINISTER |
|       | 402         | Henshaw  |
|       |             |          |
|       |             | - V 68   |
|       |             |          |
|       |             |          |































| 1845                      | MALE