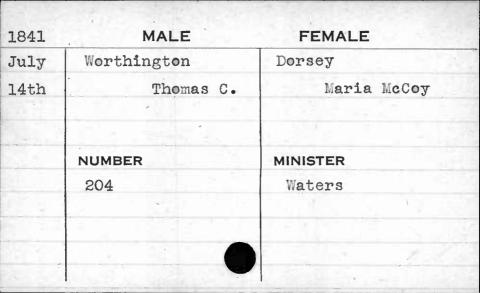

\$ 10° 0

| 1842  | MALE        | FEMALE   |
|-------|-------------|----------|
| March | Worthington | Coale    |
| 3rd   | Francis H.  | Anna H.  |
|       |             |          |
|       | NUMBER      | MINISTER |
|       | 402         | Henshaw  |
|       |             |          |
|       |             | - V 68   |
|       |             |          |
|       |             |          |