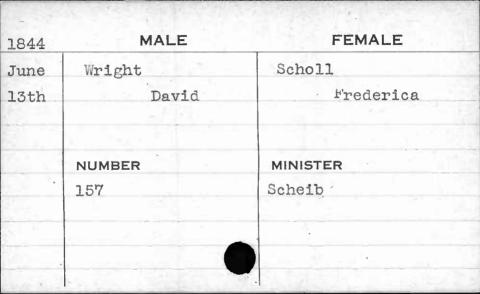

| , , ,                                   |             |          |
|-----------------------------------------|-------------|----------|
| 1843                                    | MALE        | FEMALE   |
| Dec.                                    | Wilhelm     | Crowther |
| 5th                                     | Thomas      | Margaret |
|                                         |             |          |
|                                         | : 1 - 2 - 1 |          |
| MEN'S                                   | NUMBER      | MINISTER |
| May we're                               | 106         | Adams    |
|                                         |             |          |
|                                         |             |          |
| *************************************** |             |          |
|                                         |             |          |