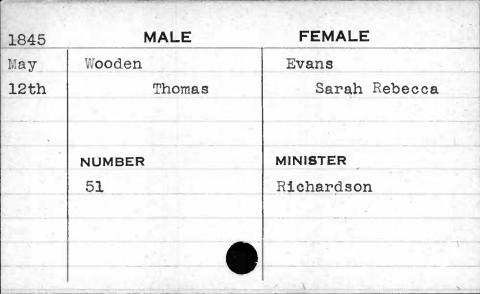

pt. | Wilson<br>Francis | Minster Anna E. |
|       | NUMBER            | MINISTER        |
|       | 457               | Harris          |
|       |                   |                 |
|       |                   |                 |































| 1845  | MALE   | FEMALE   |
|-------|--------|----------|
| Sept. | Wilson | Chaney   |
| 24th  | James  | Ellen    |
|       | NUMBER | MINISTER |
|       | 490    | Clark    |
|       |        |          |
|       |        |          |









\$ 10° 0















































































































































































































































































































































| 1842  | MALE        | FEMALE   |
|-------|-------------|----------|
| March | Worthington | Coale    |
| 3rd   | Francis H.  | Anna H.  |
|       |             |          |
|       | NUMBER      | MINISTER |
|       | 402         | Henshaw  |
|       |             |          |
|       |             | - V 68   |
|       |             |          |
|       |             |          |































| 1845                      | MALE