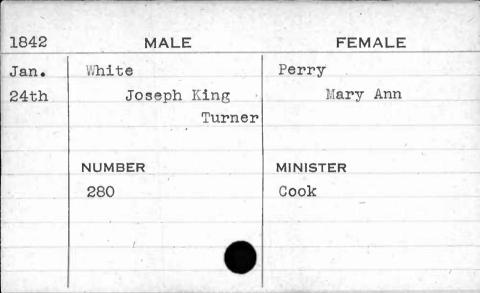

AJAN. BUANT 1, 14. 62 1,









| 1841 | MALE       | FEMALE      |
|------|------------|-------------|
| Jan. | Weishampel | Stansbury   |
| 4th  | Christian  | Edith Scott |
|      | NUMBER     | MINISTER    |
|      | 240        | Heiner      |
|      |            |             |

















































































































































**FEMALE** MALE 1841 Feb. Wetherall Burnett 5th Lemuel Elizabeth MINISTER NUMBER 333 Ferguson





































































































































































































































| 1843  |           |       |          |
|-------|-----------|-------|----------|
| 1040  | 1843 MALE |       | FEMALE   |
| March | Whittle   |       | Hobbs    |
| 25th  |           | David | Lucreția |
|       |           | 17,00 | 1        |
|       | NUMBER    |       | MINISTER |
|       | 401       |       | Cook     |
|       |           |       |          |
|       |           |       |          |













































































































| , , ,                                   |             |          |
|-----------------------------------------|-------------|----------|
| 1843                                    | MALE