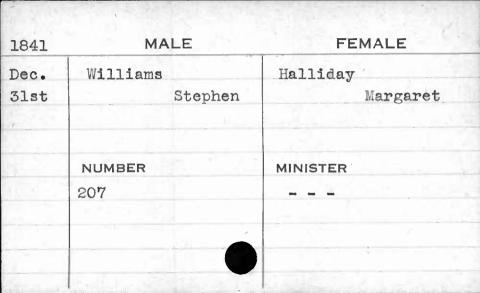

e're                               | 106         | Adams    |
|                                         |             |          |
|                                         |             |          |
| *************************************** |             |          |
|                                         |             |          |

























































































































| 1841 | MALE     | FEMALE      |
|------|----------|-------------|
| Jan. | Williams | Blades      |
| 14th | John W.  | Benena Jane |
| BH B |          |             |
|      | NUMBER   | MINISTER    |
|      | 274      | Smith       |
|      |          |             |

General Section 19



MALE

NUMBER

FEMALT

MINISTER































**FEMALE** MALE 1844 Simmes Williams May Elizabeth William 4th MINISTER NUMBER Shane . 17































































































| 1843 | MALE      | FEMALE     |
|------|-----------|------------|
| Nov. | Wilson    | Burkholder |
| 29th | Andrew F. | Mary Ann   |
| ,    | NUMBER    | MINISTER   |
|      | 95        | Cooke      |
|      |           |            |
|      |           |            |



















| 1845  | MALE              | FEMALE          |
|-------|-------------------|-----------------|
| Sept. | Wilson<br>Francis | Minster Anna E. |
|       | NUMBER            | MINISTER        |
|       | 457               | Harris          |
|       |                   |                 |
|       |