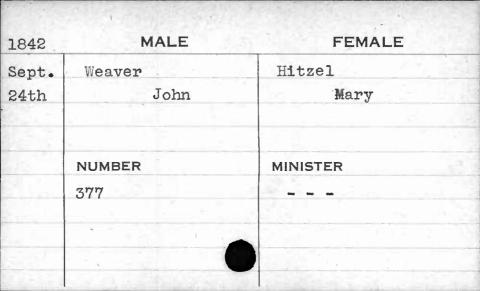

AJAN. BUANT 1, 14. 62 1,

| 1841 | MALE       | FEMALE      |
|------|------------|-------------|
| Jan. | Weishampel | Stansbury   |
| 4th  | Christian  | Edith Scott |
|      | NUMBER     | MINISTER    |
|      | 240        | Heiner      |
|      |            |             |