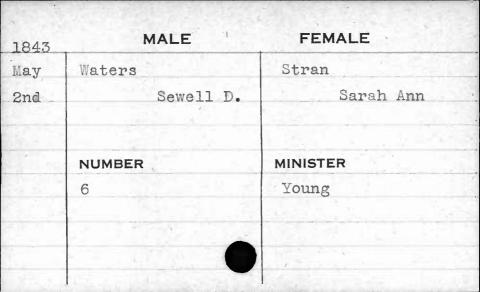

AJAN. BUANT 1, 14. 62 1,









| 1841 | MALE       | FEMALE      |
|------|------------|-------------|
| Jan. | Weishampel | Stansbury   |
| 4th  | Christian  | Edith Scott |
|      | NUMBER     | MINISTER    |
|      | 240        | Heiner      |
|      |            |             |

















































































































































**FEMALE** MALE 1841 Feb. Wetherall Burnett 5th Lemuel Elizabeth MINISTER NUMBER 333 Ferguson