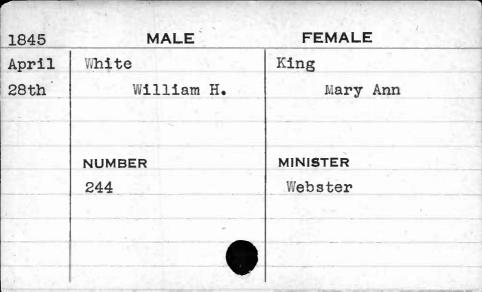

AJAN. BUANT 1, 14. 62 1,









| 1841 | MALE       | FEMALE      |
|------|------------|-------------|
| Jan. | Weishampel | Stansbury   |
| 4th  | Christian  | Edith Scott |
|      | NUMBER     | MINISTER    |
|      | 240        | Heiner      |
|      |            |             |

















































































































































**FEMALE** MALE 1841 Feb. Wetherall Burnett 5th Lemuel Elizabeth MINISTER NUMBER 333 Ferguson





































































































































































































































| 1843  |           |       |          |
|-------|-----------|-------|----------|
| 1040  | 1843 MALE |       | FEMALE   |
| March | Whittle   |       | Hobbs    |
| 25th  |           | David | Lucreția |
|       |           | 17,00 | 1        |
|       | NUMBER    |       | MINISTER |
|       | 401       |       | Cook     |
|       |           |       |          |
|       |           |       |          |













































































































| , , ,                                   |             |          |
|-----------------------------------------|-------------|----------|
| 1843                                    | MALE        | FEMALE   |
| Dec.