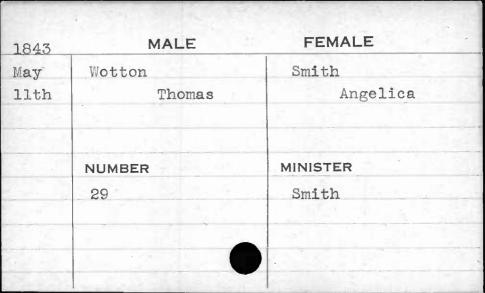

General Section 19

MALE

NUMBER

FEMALT

MINISTER

**FEMALE** MALE 1844 Simmes Williams May Elizabeth William 4th MINISTER NUMBER Shane . 17

| 1843 | MALE      | FEMALE     |
|------|-----------|------------|
| Nov. | Wilson    | Burkholder |
| 29th | Andrew F. | Mary Ann   |
| ,    | NUMBER    | MINISTER   |
|      | 95        | Cooke      |
|      |           |            |
|      |           |            |