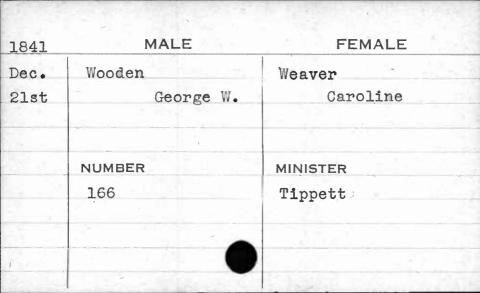

General Section 19

MALE

NUMBER

FEMALT

MINISTER

**FEMALE** MALE 1844 Simmes Williams May Elizabeth William 4th MINISTER NUMBER Shane . 17

| 1843 | MALE      | FEMALE     |
|------|-----------|------------|
| Nov. | Wilson    | Burkholder |
| 29th | Andrew F. | Mary Ann   |
| ,    | NUMBER    | MINISTER   |
|      | 95        | Cooke      |
|      |           |            |
|      |           |            |