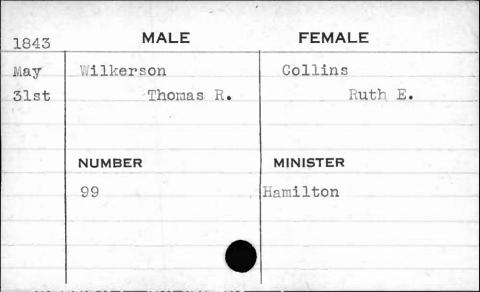

| , , ,                                   |             |          |
|-----------------------------------------|-------------|----------|
| 1843                                    | MALE        | FEMALE   |
| Dec.                                    | Wilhelm     | Crowther |
| 5th                                     | Thomas      | Margaret |
|                                         |             |          |
|                                         | : 1 - 2 - 1 |          |
| MEN'S                                   | NUMBER      | MINISTER |
| May we're                               | 106         | Adams    |
|                                         |             |          |
|                                         |             |          |
| *************************************** |             |          |
|                                         |             |          |