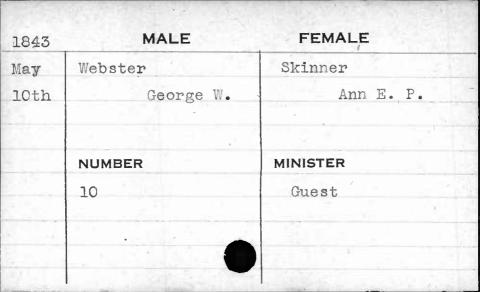

AJAN. BUANT 1, 14. 62 1,









| 1841 | MALE       | FEMALE      |
|------|------------|-------------|
| Jan. | Weishampel | Stansbury   |
| 4th  | Christian  | Edith Scott |
|      | NUMBER     | MINISTER    |
|      | 240        | Heiner      |
|      |            |             |

















































































































































**FEMALE** MALE 1841 Feb. Wetherall Burnett 5th Lemuel Elizabeth MINISTER NUMBER 333 Ferguson