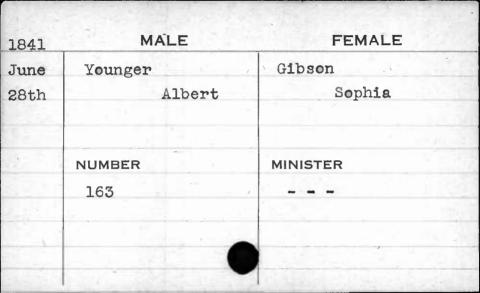

|              |





## Turker Turker





| 1841 | MALE   | FEMALE        |
|------|--------|---------------|
| Oct. | Wright | Nelson        |
| 18th | Samuel | Margaret Jane |
|      | 3      |               |
|      | NUMBER | MINISTER      |
|      | 472    | Peck          |
|      |        |               |
|      |        |               |

n