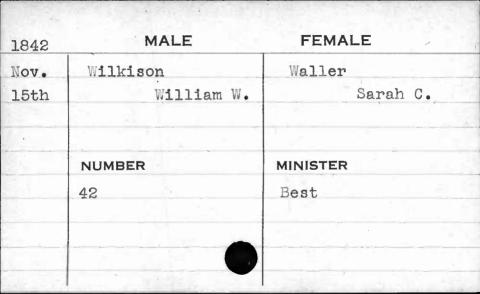

AJAN. BUANT 1, 14. 62 1,

| 1841 | MALE       | FEMALE      |
|------|------------|-------------|
| Jan. | Weishampel | Stansbury   |
| 4th  | Christian  | Edith Scott |
|      | NUMBER     | MINISTER    |
|      | 240        | Heiner      |
|      |            |             |