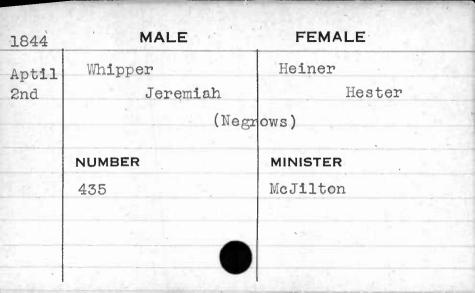

General Section 19

MALE

NUMBER

FEMALT

MINISTER

**FEMALE** MALE 1844 Simmes Williams May Elizabeth William 4th MINISTER NUMBER Shane . 17

| 1843 | MALE      | FEMALE     |
|------|-----------|------------|
| Nov. | Wilson    | Burkholder |
| 29th | Andrew F. | Mary Ann   |
| ,    | NUMBER    | MINISTER   |
|      | 95        | Cooke      |
|      |           |            |
|      |           |            |