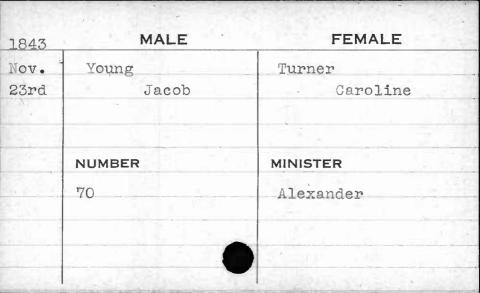

|              |





## Turker Turker





| 1841 | MALE   | FEMALE        |
|------|--------|---------------|
| Oct. | Wright | Nelson        |
| 18th | Samuel | Margaret Jane |
|      | 3      |               |
|      | NUMBER | MINISTER      |
|      | 472    | Peck          |
|      |        |               |
|      |        |               |

n