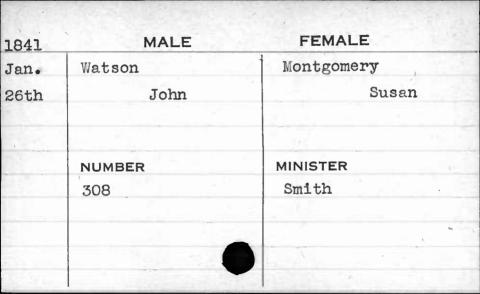

AJAN. BUANT 1, 14. 62 1,









| 1841 | MALE       | FEMALE      |
|------|------------|-------------|
| Jan. | Weishampel | Stansbury   |
| 4th  | Christian  | Edith Scott |
|      | NUMBER     | MINISTER    |
|      | 240        | Heiner      |
|      |            |             |

















































































































































**FEMALE** MALE 1841 Feb. Wetherall Burnett 5th Lemuel Elizabeth MINISTER NUMBER 333 Ferguson