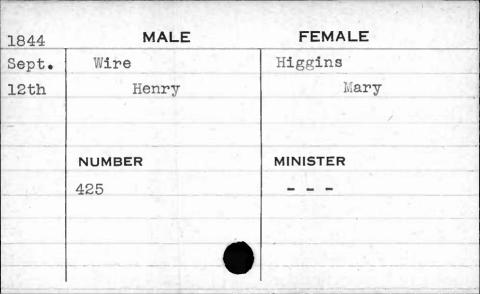

AJAN. BUANT 1, 14. 62 1,

| 1841 | MALE       | FEMALE      |
|------|------------|-------------|
| Jan. | Weishampel | Stansbury   |
| 4th  | Christian  | Edith Scott |
|      | NUMBER     | MINISTER    |
|      | 240        | Heiner      |
|      |            |             |