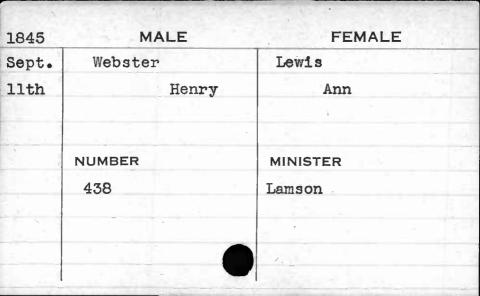

AJAN. BUANT 1, 14. 62 1,









| 1841 | MALE       | FEMALE      |
|------|------------|-------------|
| Jan. | Weishampel | Stansbury   |
| 4th  | Christian  | Edith Scott |
|      | NUMBER     | MINISTER    |
|      | 240        | Heiner      |
|      |            |             |

















































































































































**FEMALE** MALE 1841 Feb. Wetherall Burnett 5th Lemuel Elizabeth MINISTER NUMBER 333 Ferguson