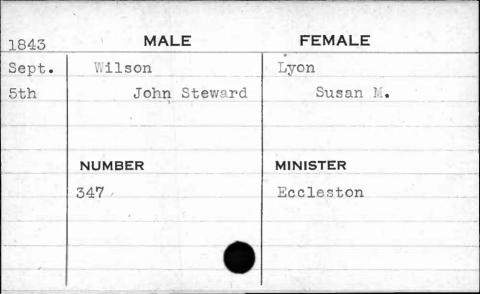

| , , ,                                   |             |          |
|-----------------------------------------|-------------|----------|
| 1843                                    | MALE        | FEMALE   |
| Dec.                                    | Wilhelm     | Crowther |
| 5th                                     | Thomas      | Margaret |
|                                         |             |          |
|                                         | : 1 - 2 - 1 |          |
| MEN'S                                   | NUMBER      | MINISTER |
| May we're                               | 106         | Adams    |
|                                         |             |          |
|                                         |             |          |
| *************************************** |             |          |
|                                         |             |          |