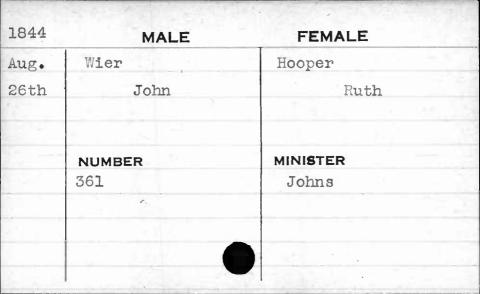

**FEMALE** MALE 1841 Feb. Wetherall Burnett 5th Lemuel Elizabeth MINISTER NUMBER 333 Ferguson





































































































































































































































| 1843  |           |       |          |
|-------|-----------|-------|----------|
| 1040  | 1843 MALE |       | FEMALE   |
| March | Whittle   |       | Hobbs    |
| 25th  |           | David | Lucreția |
|       |           | 17,00 | 1        |
|       | NUMBER    |       | MINISTER |
|       | 401       |       | Cook     |
|       |           |       |          |
|       |           |       |          |













































































































| , , ,                                   |             |          |
|-----------------------------------------|-------------|----------|
| 1843                                    | MALE        | FEMALE   |
| Dec.                                    | Wilhelm     | Crowther |
| 5th                                     | Thomas      | Margaret |
|                                         |             |          |
|                                         | : 1 - 2 - 1 |          |
| MEN'S                                   | NUMBER      | MINISTER |
| May we're                               | 106         | Adams    |
|                                         |             |          |
|                                         |