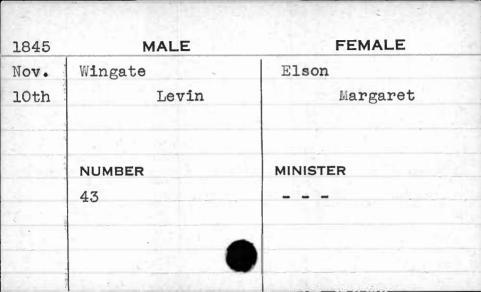

|



















| 1845  | MALE              | FEMALE          |
|-------|-------------------|-----------------|
| Sept. | Wilson<br>Francis | Minster Anna E. |
|       | NUMBER            | MINISTER        |
|       | 457               | Harris          |
|       |                   |                 |
|       |                   |                 |































| 1845  | MALE   | FEMALE   |
|-------|--------|----------|
| Sept. | Wilson | Chaney   |
| 24th  | James  | Ellen    |
|       | NUMBER | MINISTER |
|       | 490    | Clark    |
|       |        |          |
|       |        |          |









\$ 10° 0















































































































































































































































































































































| 1842  | MALE        | FEMALE   |
|-------|-------------|----------|
| March | Worthington | Coale    |
| 3rd   | Francis H.  | Anna H.  |
|       |             |          |
|       | NUMBER      | MINISTER |
|       | 402         | Henshaw  |
|       |             |          |
|       |             | - V 68   |
|       |             |          |
|       |             |          |































| 1845                      | MALE