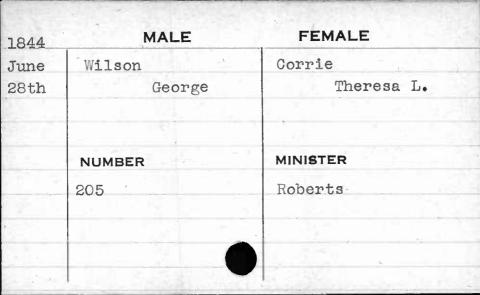

General Section 19

MALE

NUMBER

FEMALT

MINISTER

**FEMALE** MALE 1844 Simmes Williams May Elizabeth William 4th MINISTER NUMBER Shane . 17

| 1843 | MALE      | FEMALE     |
|------|-----------|------------|
| Nov. | Wilson    | Burkholder |
| 29th | Andrew F. | Mary Ann   |
| ,    | NUMBER    | MINISTER   |
|      | 95        | Cooke      |
|      |           |            |
|      |           |            |