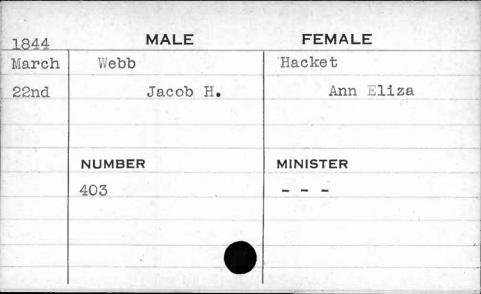

AJAN. BUANT 1, 14. 62 1,









| 1841 | MALE       | FEMALE      |
|------|------------|-------------|
| Jan. | Weishampel | Stansbury   |
| 4th  | Christian  | Edith Scott |
|      | NUMBER     | MINISTER    |
|      | 240        | Heiner      |
|      |            |             |

















































































































































**FEMALE** MALE 1841 Feb. Wetherall Burnett 5th Lemuel Elizabeth MINISTER NUMBER 333 Ferguson