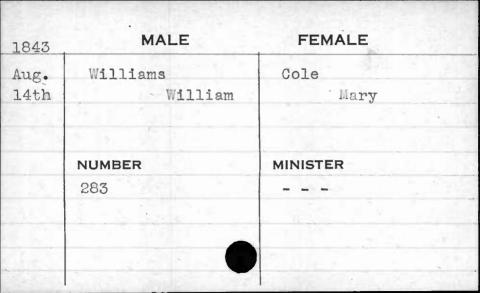

| , , ,                                   |             |          |
|-----------------------------------------|-------------|----------|
| 1843                                    | MALE        | FEMALE   |
| Dec.                                    | Wilhelm     | Crowther |
| 5th                                     | Thomas      | Margaret |
|                                         |             |          |
|                                         | : 1 - 2 - 1 |          |
| MEN'S                                   | NUMBER      | MINISTER |
| May we're                               | 106         | Adams    |
|                                         |             |          |
|                                         |             |          |
| *************************************** |             |          |
|                                         |             |          |