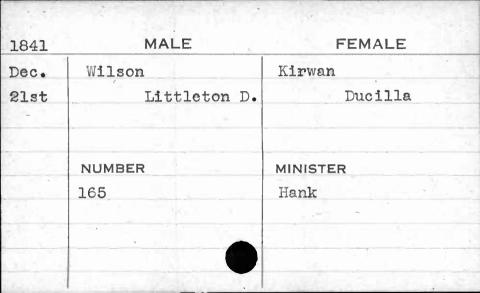

NISTER   |
|      | 95        | Cooke      |
|      |           |            |
|      |           |            |



















| 1845  | MALE              | FEMALE          |
|-------|-------------------|-----------------|
| Sept. | Wilson<br>Francis | Minster Anna E. |
|       | NUMBER            | MINISTER        |
|       | 457               | Harris          |
|       |                   |                 |
|       |                   |                 |































| 1845  | MALE   | FEMALE   |
|-------|--------|----------|
| Sept. | Wilson | Chaney   |
| 24th  | James  | Ellen    |
|       | NUMBER | MINISTER |
|       | 490    | Clark    |
|       |        |          |
|       |        |          |









\$ 10° 0















































































































































































































































































































































| 1842  | MALE        | FEMALE   |
|-------|-------------|----------|
| March | Worthington | Coale    |
| 3rd   | Francis H.  | Anna H.  |
|       |             |          |
|       | NUMBER      | MINISTER |
|       | 402         | Henshaw  |
|       |             |          |
|       |             | - V 68   |
|       |             |          |
|       |             |          |































| 1845                      | MALE