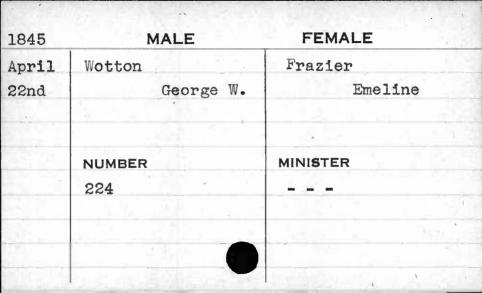

| 1845  | MALE              | FEMALE          |
|-------|-------------------|-----------------|
| Sept. | Wilson<br>Francis | Minster Anna E. |
|       | NUMBER            | MINISTER        |
|       | 457               | Harris          |
|       |                   |                 |
|       |                   |                 |