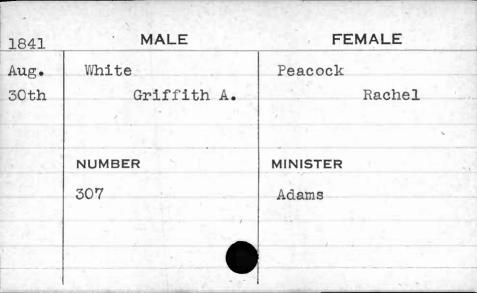

AJAN. BUANT 1, 14. 62 1,









| 1841 | MALE       | FEMALE      |
|------|------------|-------------|
| Jan. | Weishampel | Stansbury   |
| 4th  | Christian  | Edith Scott |
|      | NUMBER     | MINISTER    |
|      | 240        | Heiner      |
|      |            |             |

















































































































































**FEMALE** MALE 1841 Feb. Wetherall Burnett 5th Lemuel Elizabeth MINISTER NUMBER 333 Ferguson





































































































































































































































| 1843  |           |       |          |
|-------|-----------|-------|----------|
| 1040  | 1843 MALE |       | FEMALE   |
| March | Whittle   |       | Hobbs    |
| 25th  |           | David | Lucreția |
|       |           | 17,00 | 1        |
|       | NUMBER    |       | MINISTER |
|       | 401       |       | Cook     |
|       |           |       |          |
|       |           |       |          |













































































































| , , ,                                   |             |          |
|-----------------------------------------|-------------|----------|
| 1843