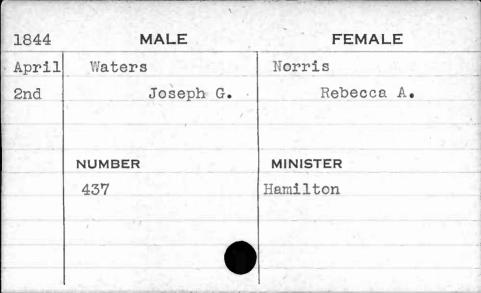

AJAN. BUANT 1, 14. 62 1,









| 1841 | MALE       | FEMALE      |
|------|------------|-------------|
| Jan. | Weishampel | Stansbury   |
| 4th  | Christian  | Edith Scott |
|      | NUMBER     | MINISTER    |
|      | 240        | Heiner      |
|      |            |             |

















































































































































**FEMALE** MALE 1841 Feb. Wetherall Burnett 5th Lemuel Elizabeth MINISTER NUMBER 333 Ferguson