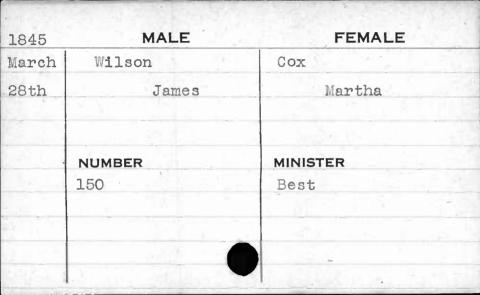

| 1845  | MALE   | FEMALE   |
|-------|--------|----------|
| Sept. | Wilson | Chaney   |
| 24th  | James  | Ellen    |
|       | NUMBER | MINISTER |
|       | 490    | Clark    |
|       |        |          |
|       |        |          |