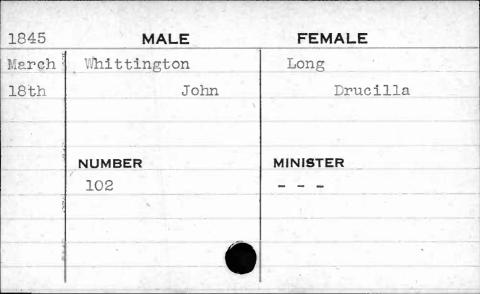

AJAN. BUANT 1, 14. 62 1,









| 1841 | MALE       | FEMALE      |
|------|------------|-------------|
| Jan. | Weishampel | Stansbury   |
| 4th  | Christian  | Edith Scott |
|      | NUMBER     | MINISTER    |
|      | 240        | Heiner      |
|      |            |             |

















































































































































**FEMALE** MALE 1841 Feb. Wetherall Burnett 5th Lemuel Elizabeth MINISTER NUMBER 333 Ferguson





































































































































































































































| 1843  |           |       |          |
|-------|-----------|-------|----------|
| 1040  | 1843 MALE |       | FEMALE   |
| March | Whittle   |       | Hobbs    |
| 25th  |           | David | Lucreția |
|       |           | 17,00 | 1        |
|       | NUMBER    |       | MINISTER |
|       | 401       |       | Cook     |
|       |           |       |          |
|       |           |       |          |













































































































| , , ,                                   |             |          |
|-----------------------------------------|-------------|----------|
| 1843                                    | MALE        | FEMALE   |
| Dec.                                    | Wilhelm     | Crow