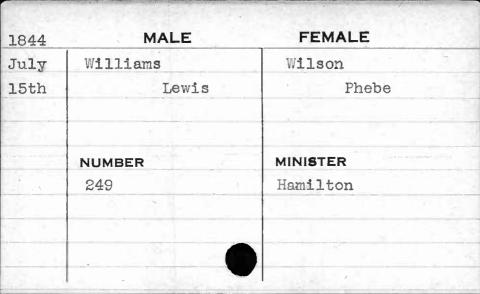

|
| May we're                               | 106         | Adams    |
|                                         |             |          |
|                                         |             |          |
| *************************************** |             |          |
|                                         |             |          |

























































































































| 1841 | MALE     | FEMALE      |
|------|----------|-------------|
| Jan. | Williams | Blades      |
| 14th | John W.  | Benena Jane |
| BH B |          |             |
|      | NUMBER   | MINISTER    |
|      | 274      | Smith       |
|      |          |             |

General Section 19



MALE

NUMBER

FEMALT

MINISTER































**FEMALE** MALE 1844 Simmes Williams May Elizabeth William 4th MINISTER NUMBER Shane . 17































































































| 1843 | MALE      | FEMALE     |
|------|-----------|------------|
| Nov. | Wilson    | Burkholder |
| 29th | Andrew F. | Mary Ann   |
| ,    | NUMBER    | MINISTER   |
|      | 95        | Cooke      |
|      |           |            |
|      |           |            |



















| 1845  | MALE              | FEMALE          |
|-------|-------------------|-----------------|
| Sept. | Wilson<br>Francis | Minster Anna E. |
|       | NUMBER            | MINISTER        |
|       | 457               | Harris          |
|       |                   |                 |
|       |