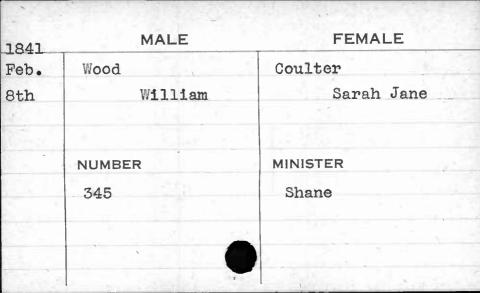

--------------|
| Sept. | Wilson<br>Francis | Minster Anna E. |
|       | NUMBER            | MINISTER        |
|       | 457               | Harris          |
|       |                   |                 |
|       |                   |                 |































| 1845  | MALE   | FEMALE   |
|-------|--------|----------|
| Sept. | Wilson | Chaney   |
| 24th  | James  | Ellen    |
|       | NUMBER | MINISTER |
|       | 490    | Clark    |
|       |        |          |
|       |        |          |









\$ 10° 0















































































































































































































































































































































| 1842  | MALE        | FEMALE   |
|-------|-------------|----------|
| March | Worthington | Coale    |
| 3rd   | Francis H.  | Anna H.  |
|       |             |          |
|       | NUMBER      | MINISTER |
|       | 402         | Henshaw  |
|       |             |          |
|       |             | - V 68   |
|       |             |          |
|       |             |          |































| 1845                      | MALE