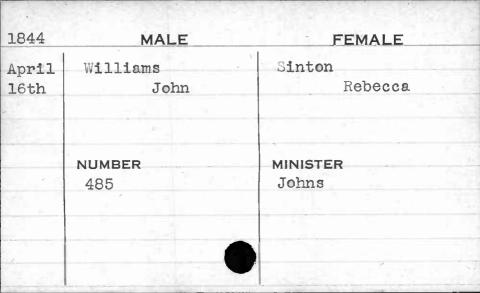

General Section 19

MALE

NUMBER

FEMALT

MINISTER

**FEMALE** MALE 1844 Simmes Williams May Elizabeth William 4th MINISTER NUMBER Shane . 17

| 1843 | MALE      | FEMALE     |
|------|-----------|------------|
| Nov. | Wilson    | Burkholder |
| 29th | Andrew F. | Mary Ann   |
| ,    | NUMBER    | MINISTER   |
|      | 95        | Cooke      |
|      |           |            |
|      |           |            |