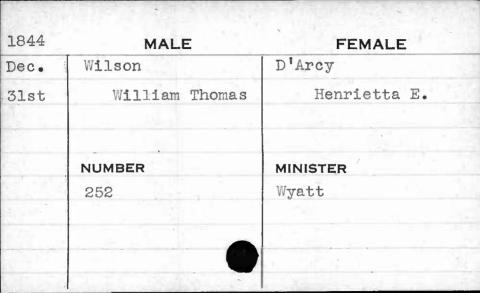

|
|      |           |            |



















| 1845  | MALE              | FEMALE          |
|-------|-------------------|-----------------|
| Sept. | Wilson<br>Francis | Minster Anna E. |
|       | NUMBER            | MINISTER        |
|       | 457               | Harris          |
|       |                   |                 |
|       |                   |                 |































| 1845  | MALE   | FEMALE   |
|-------|--------|----------|
| Sept. | Wilson | Chaney   |
| 24th  | James  | Ellen    |
|       | NUMBER | MINISTER |
|       | 490    | Clark    |
|       |        |          |
|       |        |          |









\$ 10° 0















































































































































































































































































































































| 1842  | MALE        | FEMALE   |
|-------|-------------|----------|
| March | Worthington | Coale    |
| 3rd   | Francis H.  | Anna H.  |
|       |             |          |
|       | NUMBER      | MINISTER |
|       | 402         | Henshaw  |
|       |             |          |
|       |             | - V 68   |
|       |             |          |
|       |             |          |































| 1845                      | MALE