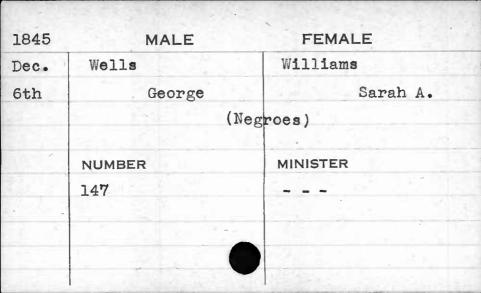

AJAN. BUANT 1, 14. 62 1,









| 1841 | MALE       | FEMALE      |
|------|------------|-------------|
| Jan. | Weishampel | Stansbury   |
| 4th  | Christian  | Edith Scott |
|      | NUMBER     | MINISTER    |
|      | 240        | Heiner      |
|      |            |             |

















































































































































**FEMALE** MALE 1841 Feb. Wetherall Burnett 5th Lemuel Elizabeth MINISTER NUMBER 333 Ferguson





































































































































































































































| 1843  |           |       |          |
|-------|-----------|-------|----------|
| 1040  | 1843 MALE |       | FEMALE   |
| March | Whittle   |       | Hobbs    |
| 25th  |           | David | Lucreția |
|       |           | 17,00 | 1        |
|       | NUMBER    |       | MINISTER |
|       | 401       |       | Cook     |
|       |           |       |          |
|       |           |