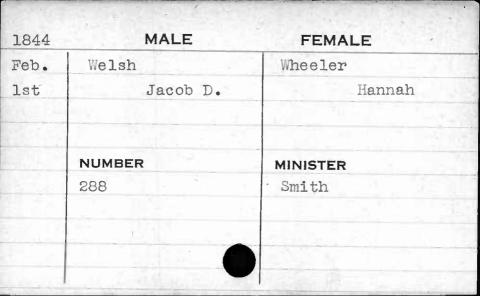

AJAN. BUANT 1, 14. 62 1,









| 1841 | MALE       | FEMALE      |
|------|------------|-------------|
| Jan. | Weishampel | Stansbury   |
| 4th  | Christian  | Edith Scott |
|      | NUMBER     | MINISTER    |
|      | 240        | Heiner      |
|      |            |             |

















































































































































**FEMALE** MALE 1841 Feb. Wetherall Burnett 5th Lemuel Elizabeth MINISTER NUMBER 333 Ferguson





































































































































































































































| 1843  |           |       |          |
|-------|-----------|-------|----------|
| 1040  | 1843 MALE |       | FEMALE   |
| March | Whittle   |       | Hobbs    |
| 25th  |           | David | Lucreția |
|       |           | 17,00 | 1        |
|       | NUMBER    |       | MINISTER |
|       | 401       |       | Cook     |
|       |           |       |          |
|       |           |       |          |