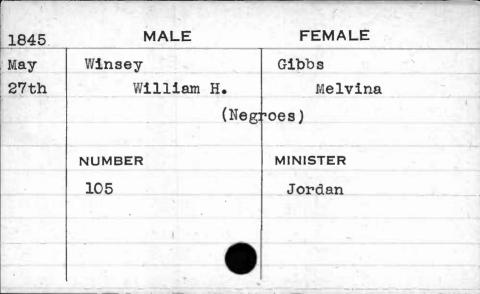

AJAN. BUANT 1, 14. 62 1,

| 1841 | MALE       | FEMALE      |
|------|------------|-------------|
| Jan. | Weishampel | Stansbury   |
| 4th  | Christian  | Edith Scott |
|      | NUMBER     | MINISTER    |
|      | 240        | Heiner      |
|      |            |             |