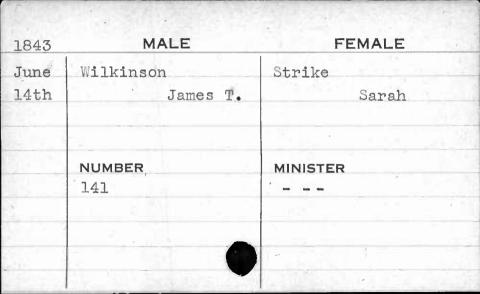

| 1841 | MALE     | FEMALE      |
|------|----------|-------------|
| Jan. | Williams | Blades      |
| 14th | John W.  | Benena Jane |
| BH B |          |             |
|      | NUMBER   | MINISTER    |
|      | 274      | Smith       |
|      |          |             |