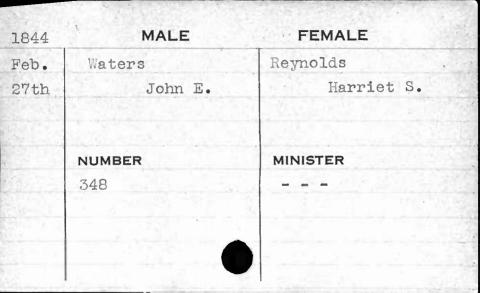

AJAN. BUANT 1, 14. 62 1,









| 1841 | MALE       | FEMALE      |
|------|------------|-------------|
| Jan. | Weishampel | Stansbury   |
| 4th  | Christian  | Edith Scott |
|      | NUMBER     | MINISTER    |
|      | 240        | Heiner      |
|      |            |             |

















































































































































**FEMALE** MALE 1841 Feb. Wetherall Burnett 5th Lemuel Elizabeth MINISTER NUMBER 333 Ferguson