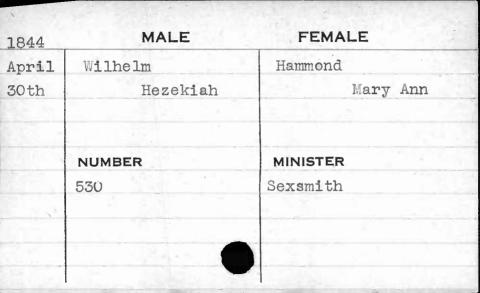

General Section 19

MALE

NUMBER

FEMALT

MINISTER

**FEMALE** MALE 1844 Simmes Williams May Elizabeth William 4th MINISTER NUMBER Shane . 17

| 1843 | MALE      | FEMALE     |
|------|-----------|------------|
| Nov. | Wilson    | Burkholder |
| 29th | Andrew F. | Mary Ann   |
| ,    | NUMBER    | MINISTER   |
|      | 95        | Cooke      |
|      |           |            |
|      |           |            |