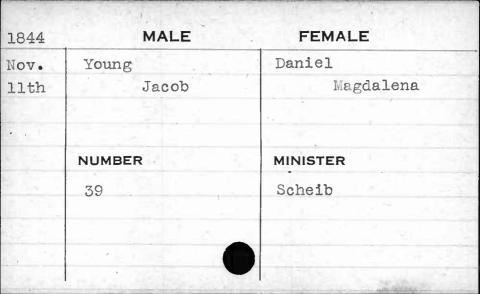

|              |





## Turker Turker





| 1841 | MALE   | FEMALE        |
|------|--------|---------------|
| Oct. | Wright | Nelson        |
| 18th | Samuel | Margaret Jane |
|      | 3      |               |
|      | NUMBER | MINISTER      |
|      | 472    | Peck          |
|      |        |               |
|      |        |               |

n