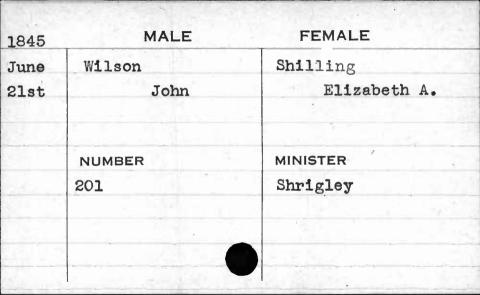

| 1845  | MALE              | FEMALE          |
|-------|-------------------|-----------------|
| Sept. | Wilson<br>Francis | Minster Anna E. |
|       | NUMBER            | MINISTER        |
|       | 457               | Harris          |
|       |                   |                 |
|       |                   |                 |