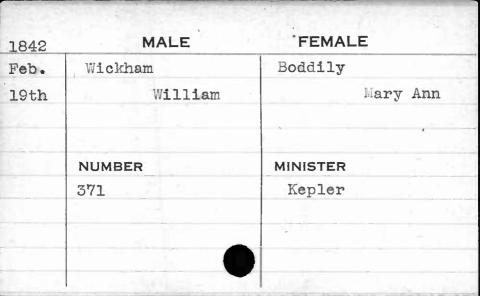

**FEMALE** MALE 1841 Feb. Wetherall Burnett 5th Lemuel Elizabeth MINISTER NUMBER 333 Ferguson





































































































































































































































| 1843  |           |       |          |
|-------|-----------|-------|----------|
| 1040  | 1843 MALE |       | FEMALE   |
| March | Whittle   |       | Hobbs    |
| 25th  |           | David | Lucreția |
|       |           | 17,00 | 1        |
|       | NUMBER    |       | MINISTER |
|       | 401       |       | Cook     |
|       |           |       |          |
|       |           |       |          |













































































































| , , ,                                   |             |          |
|-----------------------------------------|-------------|----------|
| 1843                                    | MALE        | FEMALE   |
| Dec.                                    | Wilhelm     | Crowther |
| 5th                                     | Thomas      | Margaret |
|                                         |             |          |
|                                         | : 1 - 2 - 1 |          |
| MEN'S                                   | NUMBER      | MINISTER |
| May we're                               | 106         | Adams    |
|                                         |             |          |
|