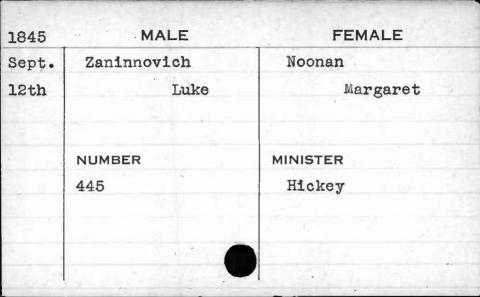

| 1845  | MALE   | FEMALE   |
|-------|--------|----------|
| Sept. | Wilson | Chaney   |
| 24th  | James  | Ellen    |
|       | NUMBER | MINISTER |
|       | 490    | Clark    |
|       |        |          |
|       |        |          |