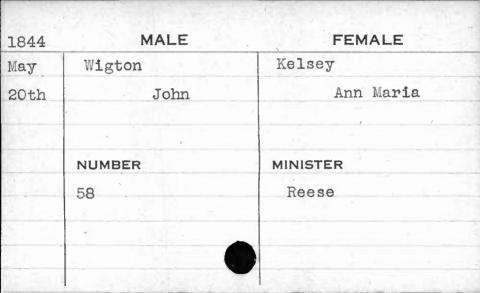

MALE** MALE 1841 Feb. Wetherall Burnett 5th Lemuel Elizabeth MINISTER NUMBER 333 Ferguson





































































































































































































































| 1843  |           |       |          |
|-------|-----------|-------|----------|
| 1040  | 1843 MALE |       | FEMALE   |
| March | Whittle   |       | Hobbs    |
| 25th  |           | David | Lucreția |
|       |           | 17,00 | 1        |
|       | NUMBER    |       | MINISTER |
|       | 401       |       | Cook     |
|       |           |       |          |
|       |           |       |          |













































































































| , , ,                                   |             |          |
|-----------------------------------------|-------------|----------|
| 1843                                    | MALE        | FEMALE   |
| Dec.                                    | Wilhelm     | Crowther |
| 5th                                     | Thomas      | Margaret |
|                                         |             |          |
|                                         | : 1 - 2 - 1 |          |
| MEN'S                                   | NUMBER      | MINISTER |
| May we're                               | 106         | Adams    |
|                                         |             |          |
|                                         |             |          |
| *