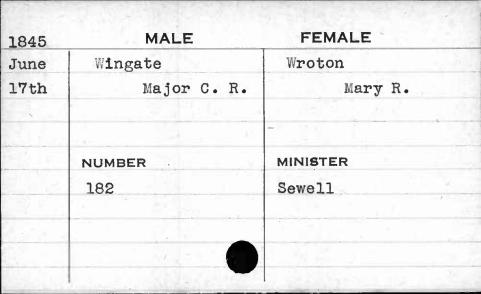

|



















| 1845  | MALE              | FEMALE          |
|-------|-------------------|-----------------|
| Sept. | Wilson<br>Francis | Minster Anna E. |
|       | NUMBER            | MINISTER        |
|       | 457               | Harris          |
|       |                   |                 |
|       |                   |                 |































| 1845  | MALE   | FEMALE   |
|-------|--------|----------|
| Sept. | Wilson | Chaney   |
| 24th  | James  | Ellen    |
|       | NUMBER | MINISTER |
|       | 490    | Clark    |
|       |        |          |
|       |        |          |









\$ 10° 0















































































































































































































































































































































| 1842  | MALE        | FEMALE   |
|-------|-------------|----------|
| March | Worthington | Coale    |
| 3rd   | Francis H.  | Anna H.  |
|       |             |          |
|       | NUMBER      | MINISTER |
|       | 402         | Henshaw  |
|       |             |          |
|       |             | - V 68   |
|       |             |          |
|       |             |          |































| 1845                      | MALE