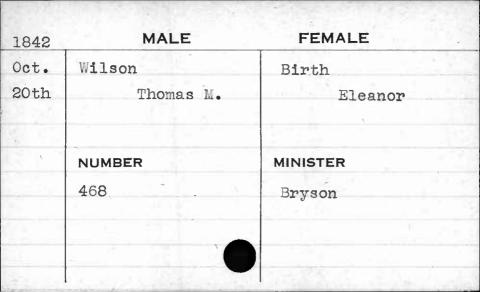

|           |            |
|      |           |            |



















| 1845  | MALE              | FEMALE          |
|-------|-------------------|-----------------|
| Sept. | Wilson<br>Francis | Minster Anna E. |
|       | NUMBER            | MINISTER        |
|       | 457               | Harris          |
|       |                   |                 |
|       |                   |                 |































| 1845  | MALE   | FEMALE   |
|-------|--------|----------|
| Sept. | Wilson | Chaney   |
| 24th  | James  | Ellen    |
|       | NUMBER | MINISTER |
|       | 490    | Clark    |
|       |        |          |
|       |        |          |









\$ 10° 0















































































































































































































































































































































| 1842  | MALE        | FEMALE   |
|-------|-------------|----------|
| March | Worthington | Coale    |
| 3rd   | Francis H.  | Anna H.  |
|       |             |          |
|       | NUMBER      | MINISTER |
|       | 402         | Henshaw  |
|       |             |          |
|       |             | - V 68   |
|       |             |          |
|       |             |          |































| 1845                      | MALE