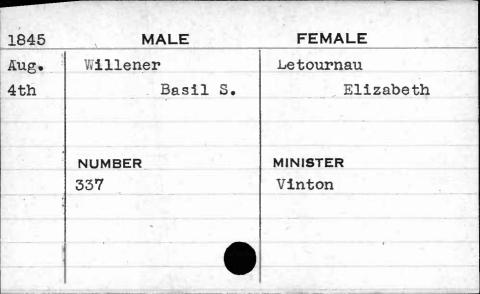

| 1845  | MALE              | FEMALE          |
|-------|-------------------|-----------------|
| Sept. | Wilson<br>Francis | Minster Anna E. |
|       | NUMBER            | MINISTER        |
|       | 457               | Harris          |
|       |                   |                 |
|       |                   |                 |