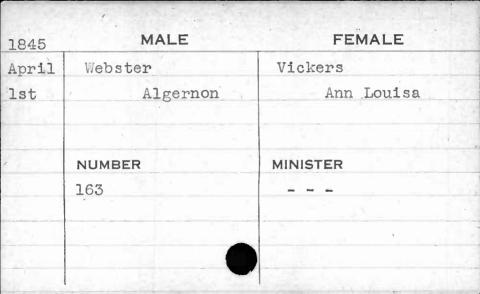

AJAN. BUANT 1, 14. 62 1,









| 1841 | MALE       | FEMALE      |
|------|------------|-------------|
| Jan. | Weishampel | Stansbury   |
| 4th  | Christian  | Edith Scott |
|      | NUMBER     | MINISTER    |
|      | 240        | Heiner      |
|      |            |             |

















































































































































**FEMALE** MALE 1841 Feb. Wetherall Burnett 5th Lemuel Elizabeth MINISTER NUMBER 333 Ferguson