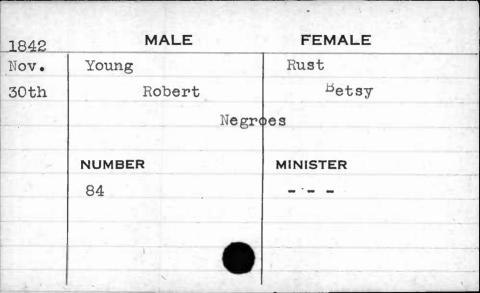

|              |





## Turker Turker





| 1841 | MALE   | FEMALE        |
|------|--------|---------------|
| Oct. | Wright | Nelson        |
| 18th | Samuel | Margaret Jane |
|      | 3      |               |
|      | NUMBER | MINISTER      |
|      | 472    | Peck          |
|      |        |               |
|      |        |               |

n