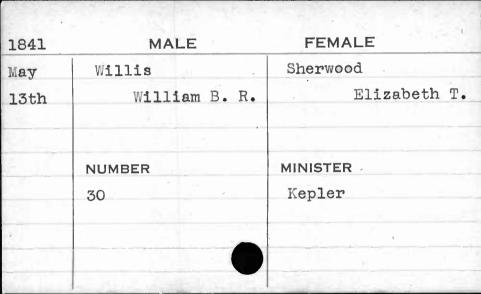

|          |
| *************************************** |             |          |
|                                         |             |          |

























































































































| 1841 | MALE     | FEMALE      |
|------|----------|-------------|
| Jan. | Williams | Blades      |
| 14th | John W.  | Benena Jane |
| BH B |          |             |
|      | NUMBER   | MINISTER    |
|      | 274      | Smith       |
|      |          |             |

General Section 19



MALE

NUMBER

FEMALT

MINISTER































**FEMALE** MALE 1844 Simmes Williams May Elizabeth William 4th MINISTER NUMBER Shane . 17































































































| 1843 | MALE      | FEMALE     |
|------|-----------|------------|
| Nov. | Wilson    | Burkholder |
| 29th | Andrew F. | Mary Ann   |
| ,    | NUMBER    | MINISTER   |
|      | 95        | Cooke      |
|      |           |            |
|      |           |            |



















| 1845  | MALE              | FEMALE          |
|-------|-------------------|-----------------|
| Sept. | Wilson<br>Francis | Minster Anna E. |
|       | NUMBER            | MINISTER        |
|       | 457               | Harris          |
|       |                   |                 |
|       |                   |                 |































| 1845  | MALE   | FEMALE   |
|-------|--------|----------|
| Sept. | Wilson | Chaney   |
| 24th  | James  | Ellen    |
|