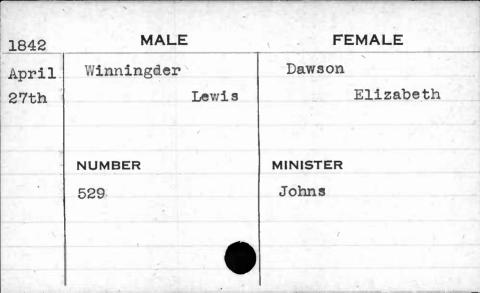

AJAN. BUANT 1, 14. 62 1,

| 1841 | MALE       | FEMALE      |
|------|------------|-------------|
| Jan. | Weishampel | Stansbury   |
| 4th  | Christian  | Edith Scott |
|      | NUMBER     | MINISTER    |
|      | 240        | Heiner      |
|      |            |             |