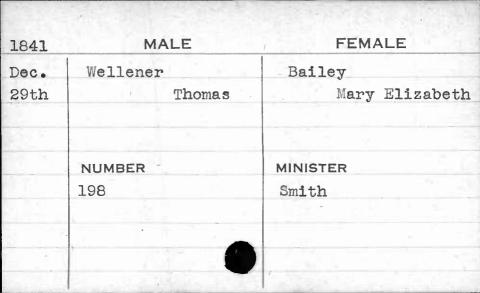

| , , ,                                   |             |          |
|-----------------------------------------|-------------|----------|
| 1843                                    | MALE        | FEMALE   |
| Dec.                                    | Wilhelm     | Crowther |
| 5th                                     | Thomas      | Margaret |
|                                         |             |          |
|                                         | : 1 - 2 - 1 |          |
| MEN'S                                   | NUMBER      | MINISTER |
| May we're                               | 106         | Adams    |
|                                         |             |          |
|                                         |             |          |
| *************************************** |             |          |
|                                         |             |          |