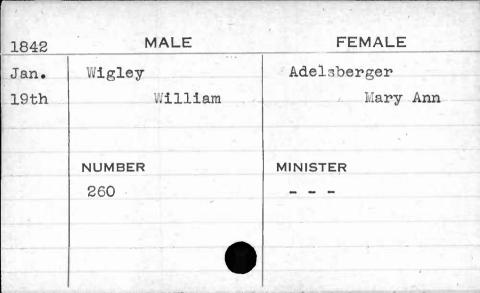

\$ 10° 0

| 1842  | MALE        | FEMALE   |
|-------|-------------|----------|
| March | Worthington | Coale    |
| 3rd   | Francis H.  | Anna H.  |
|       |             |          |
|       | NUMBER      | MINISTER |
|       | 402         | Henshaw  |
|       |             |          |
|       |             | - V 68   |
|       |             |          |
|       |             |          |