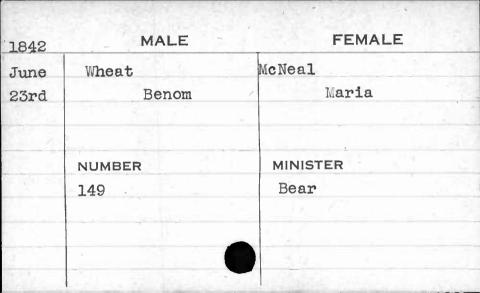

AJAN. BUANT 1, 14. 62 1,









| 1841 | MALE       | FEMALE      |
|------|------------|-------------|
| Jan. | Weishampel | Stansbury   |
| 4th  | Christian  | Edith Scott |
|      | NUMBER     | MINISTER    |
|      | 240        | Heiner      |
|      |            |             |

















































































































































**FEMALE** MALE 1841 Feb. Wetherall Burnett 5th Lemuel Elizabeth MINISTER NUMBER 333 Ferguson





































































































































































































































| 1843  |           |       |          |
|-------|-----------|-------|----------|
| 1040  | 1843 MALE |       | FEMALE   |
| March | Whittle   |       | Hobbs    |
| 25th  |           | David | Lucreția |
|       |           | 17,00 | 1        |
|       | NUMBER    |       | MINISTER |
|       | 401       |       | Cook     |
|       |           |       |          |
|       |           |       |          |













































































































| , , ,                                   |