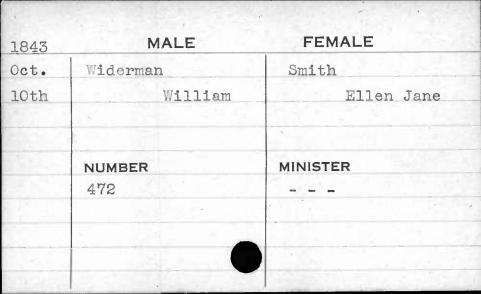

**FEMALE** MALE 1841 Feb. Wetherall Burnett 5th Lemuel Elizabeth MINISTER NUMBER 333 Ferguson





































































































































































































































| 1843  |           |       |          |
|-------|-----------|-------|----------|
| 1040  | 1843 MALE |       | FEMALE   |
| March | Whittle   |       | Hobbs    |
| 25th  |           | David | Lucreția |
|       |           | 17,00 | 1        |
|       | NUMBER    |       | MINISTER |
|       | 401       |       | Cook     |
|       |           |       |          |
|       |           |       |          |













































































































| , , ,                                   |             |          |
|-----------------------------------------|-------------|----------|
| 1843                                    | MALE        | FEMALE   |
| Dec.                                    | Wilhelm     | Crowther |
| 5th                                     | Thomas      | Margaret |
|                                         |             |          |
|                                         | : 1 - 2 - 1 |          |
| MEN'S                                   | NUMBER      | MINISTER |
| May we're                               | 106         | Adams    |
|                                         |             |          |
|