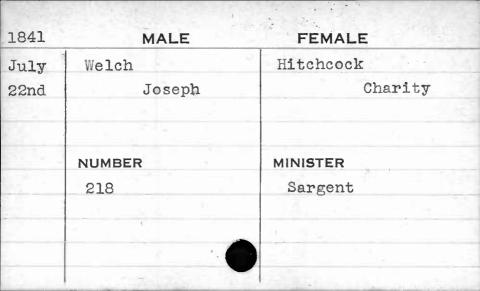

AJAN. BUANT 1, 14. 62 1,

| 1841 | MALE       | FEMALE      |
|------|------------|-------------|
| Jan. | Weishampel | Stansbury   |
| 4th  | Christian  | Edith Scott |
|      | NUMBER     | MINISTER    |
|      | 240        | Heiner      |
|      |            |             |