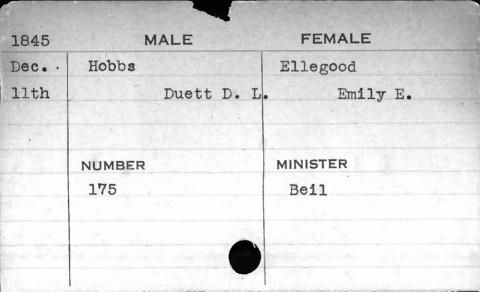

|           |





















































































































































































12) 40 F 2 2,1





















| MALE