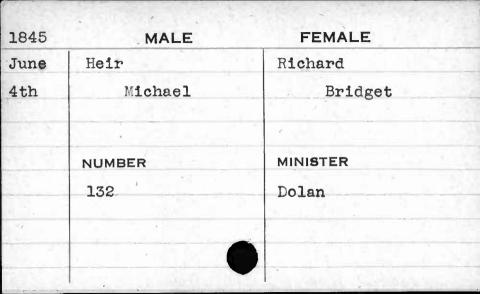

|        |           |   |





































































JUAN N





















































































































































































































| 1841  | MALE      | FEMALE       |
|-------|-----------|--------------|
| Sept. | Hewitt    | Ellis        |
| 28th  | George H. | Catharine H. |
|       | NUMBER    | MINISTER     |
|       | 403       | Sargent      |
|       |           |              |



































































































































| 1843    | MALE