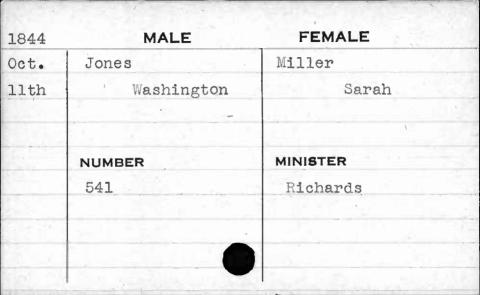

|
|      |               |           |
|      |               |           |
|      | E. A. Marchan |           |
|      |               |           |































































































































































| 1845 | MALE          | FEMALE    |
|------|---------------|-----------|
| Nov. | Jones         | Knox      |
| 22nd | Malachi       | Elizabeth |
| -    | Mark Comments |           |
|      |               |           |
|      | NUMBER        | MINISTER  |
|      | 89            | Roberts   |
|      |               |           |
|      |               |           |
|      |               |           |
|      | •             |           |





















































































































MALE

NUMBER

FEMALS

MINISTER













| 1843  | MALE          | FEMALE                                                                                                         |
|-------|---------------|----------------------------------------------------------------------------------------------------------------|
| Nov.  | Joyce         | Couchman                                                                                                       |
| 2nd   | Thomas Knight | Charlotte M.                                                                                                   |
|       |               |