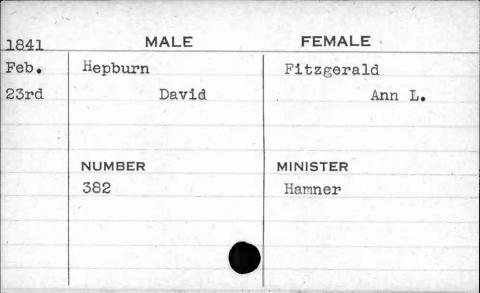

|        |           |   |





































































JUAN N





















































































































































































































| 1841  | MALE      | FEMALE       |
|-------|-----------|--------------|
| Sept. | Hewitt    | Ellis        |
| 28th  | George H. | Catharine H. |
|       | NUMBER    | MINISTER     |
|       | 403       | Sargent      |
|       |           |              |



































































































































| 1843    | MALE