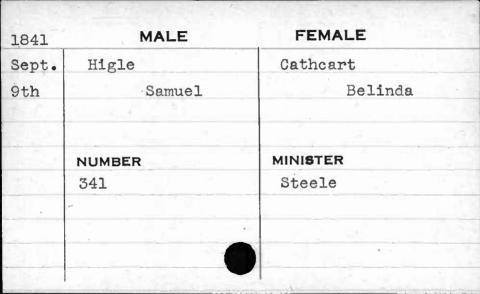

|        |           |   |





































































JUAN N





















































































































































































































| 1841  | MALE      | FEMALE       |
|-------|-----------|--------------|
| Sept. | Hewitt    | Ellis        |
| 28th  | George H. | Catharine H. |
|       | NUMBER    | MINISTER     |
|       | 403       | Sargent      |
|       |           |              |



































































































































| 1843    | MALE