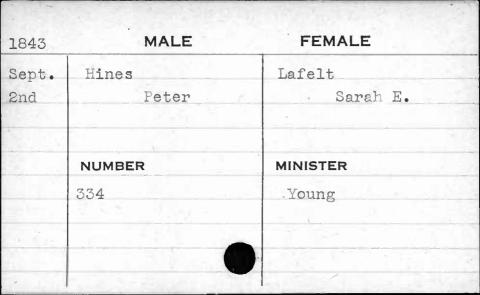

|           |





















































































































































































12) 40 F 2 2,1





















| MALE