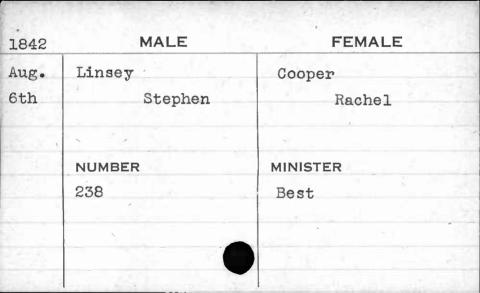

| 1843               | MALE                     | FEMALE   |
|--------------------|--------------------------|----------|
| Jan.               | Lindner                  | Brendel  |
| 21st               | George Michael           | Eve      |
|                    |                          |          |
| and the same again | production of the second |          |
| - Lange            | NUMBER                   | MINISTER |
|                    | 257 .                    | Erb      |
|                    |                          |          |
| -                  |                          |          |
|                    |                          |          |
|                    |                          |          |



































































































































































| 1844         | MALE                   | FEMALE             |
|--------------|------------------------|--------------------|
| Jan.<br>22nd | Loftus<br>Hyland B. P. | Bowen<br>Elizabeth |
|              | NUMBER<br>264          | MINISTER<br>Hiss   |































































































































































































































































































































































| 1841 | MALE     | FEMALE         |
|------|----------|-------------