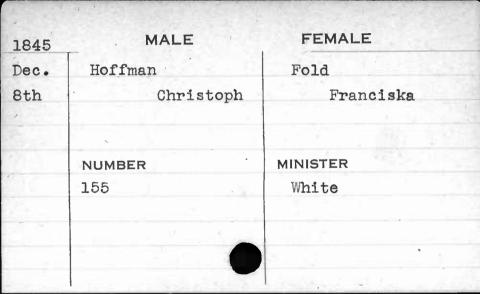

|           |





















































































































































































12) 40 F 2 2,1





















| MALE