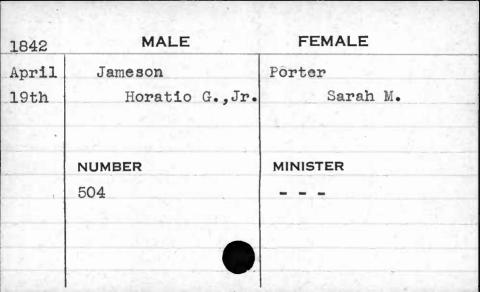

JUAN N

| 1841  | MALE      | FEMALE       |
|-------|-----------|--------------|
| Sept. | Hewitt    | Ellis        |
| 28th  | George H. | Catharine H. |
|       | NUMBER    | MINISTER     |
|       | 403       | Sargent      |
|       |           |              |