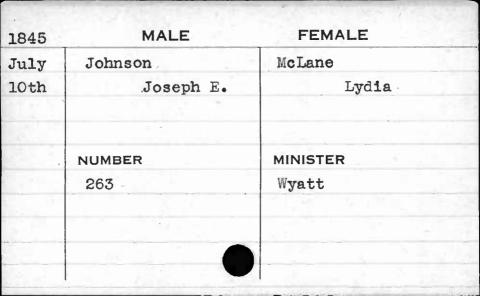

| 1843  | MALE       | FEMALE    |
|-------|------------|-----------|
| March | Jackson    | Paul      |
| 21st  | Thomas     | Sarah     |
|       | NUMBER     | MINISTER  |
|       | NUMBER 387 | Purviance |
|       | 30,1       | Furviance |
| F     |            |           |
|       |            |           |
|       |            |           |























































































































































































FEMALE MALE 1841 Jenkins Caddy Feb. Elizabeth William 8th NUMBER MINISTER Roberts 341



















































































































|      |