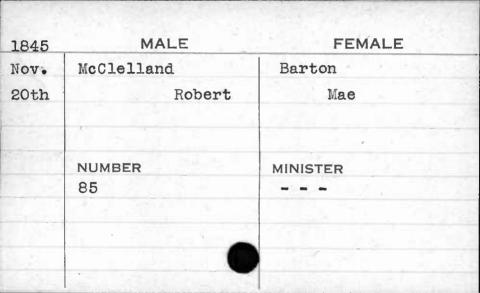

| 1841 | MALE     | FEMALE         |
|------|----------|----------------|
| Jan. | McCarter | Prewitt        |
| 2nd  | William  | Mary           |
|      |          |                |
| -    |          |                |
| -    | NUMBER   | MINISTER       |
| HE C | 236      | Brown          |
|      | ,        | Market Lieuway |
| B    |          |                |
|      |          |                |
|      |          |                |