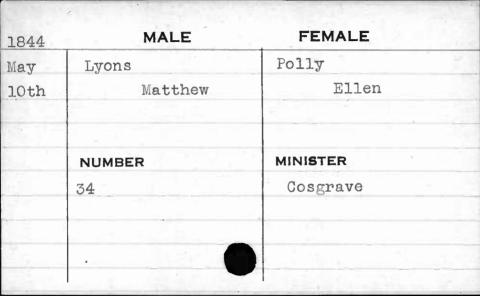

|
|                    |                          |          |
|                    |                          |          |



































































































































































| 1844         | MALE                   | FEMALE             |
|--------------|------------------------|--------------------|
| Jan.<br>22nd | Loftus<br>Hyland B. P. | Bowen<br>Elizabeth |
|              | NUMBER<br>264          | MINISTER<br>Hiss   |































































































































































































































































































































































| 1841 | MALE     | FEMALE         |
|------|----------|----------------|
| Jan. | McCarter | Prewitt        |
| 2nd  | William  | Mary           |
|      |          |                |
| -    |          |                |
| -    | NUMBER   | MINISTER       |
| HE C | 236      | Brown          |
|      | ,        | Market Lieuway |
| B    |          |                |
|      |          |                |
|      |          |                |