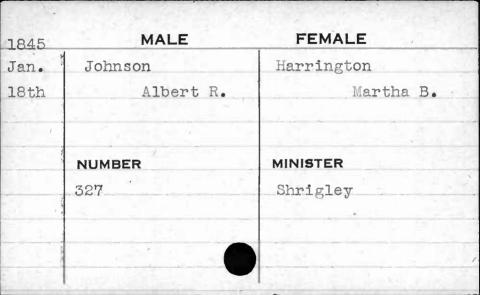

| 1843  | MALE       | FEMALE    |
|-------|------------|-----------|
| March | Jackson    | Paul      |
| 21st  | Thomas     | Sarah     |
|       | NUMBER     | MINISTER  |
|       | NUMBER 387 | Purviance |
|       | 30,1       | Furviance |
| F     |            |           |
|       |            |           |
|       |            |           |























































































































































































FEMALE MALE 1841 Jenkins Caddy Feb. Elizabeth William 8th NUMBER MINISTER Roberts 341



















































































































|      |