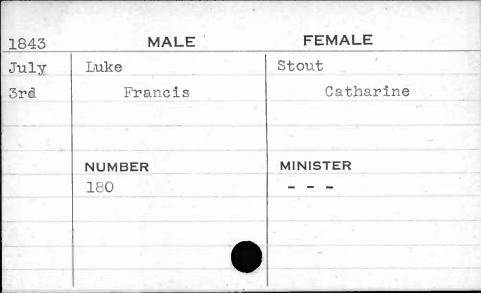

|                          |          |
| -                  |                          |          |
|                    |                          |          |
|                    |                          |          |



































































































































































| 1844         | MALE                   | FEMALE             |
|--------------|------------------------|--------------------|
| Jan.<br>22nd | Loftus<br>Hyland B. P. | Bowen<br>Elizabeth |
|              | NUMBER<br>264          | MINISTER<br>Hiss   |































































































































































































































































































































































| 1841 | MALE     | FEMALE         |
|------|----------|----------------|
| Jan. | McCarter | Prewitt        |
| 2nd  | William  | Mary           |
|      |          |                |
| -    |          |                |
| -    | NUMBER   | MINISTER       |
| HE C | 236      | Brown          |
|      | ,        | Market Lieuway |
| B    |          |                |
|      |          |                |
|      |          |                |