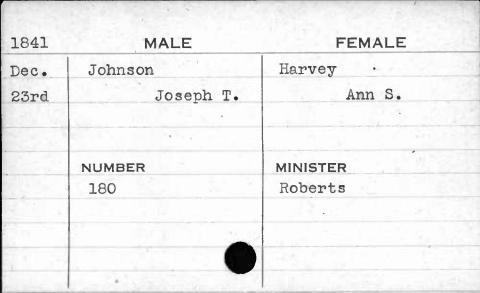

| 1843  | MALE       | FEMALE    |
|-------|------------|-----------|
| March | Jackson    | Paul      |
| 21st  | Thomas     | Sarah     |
|       | NUMBER     | MINISTER  |
|       | NUMBER 387 | Purviance |
|       | 30,1       | Furviance |
| F     |            |           |
|       |            |           |
|       |            |           |























































































































































































FEMALE MALE 1841 Jenkins Caddy Feb. Elizabeth William 8th NUMBER MINISTER Roberts 341



















































































































|      |