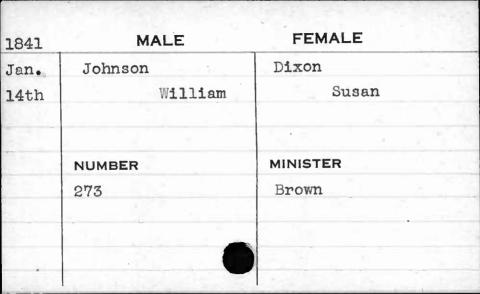

|              |



































| 1845 | MALE          | FEMALE    |
|------|---------------|-----------|
| Jan. | Johnson       | Brodeging |
| 28th | Thomas        | Bridget   |
|      |               |           |
|      |               |           |
|      | NUMBER        | MINISTER  |
|      | 357           | McColgan  |
|      |               |           |
|      |               |           |
|      | E. A. Marchan |           |
|      |               |           |































































































































































| 1845 | MALE          | FEMALE    |
|------|---------------|-----------|
| Nov. | Jones         | Knox      |
| 22nd | Malachi       | Elizabeth |
| -    | Mark Comments |           |
|      |               |           |
|      | NUMBER        | MINISTER  |
|      | 89            | Roberts   |
|      |               |           |
|      |               |           |
|      |               |           |
|      | •             |           |





















































































































MALE

NUMBER

FEMALS

MINISTER













| 1843  | MALE          | FEMALE