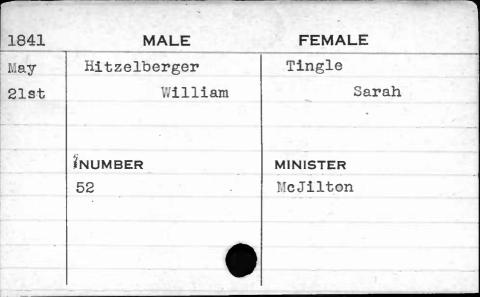

|           |





















































































































































































12) 40 F 2 2,1





















| MALE