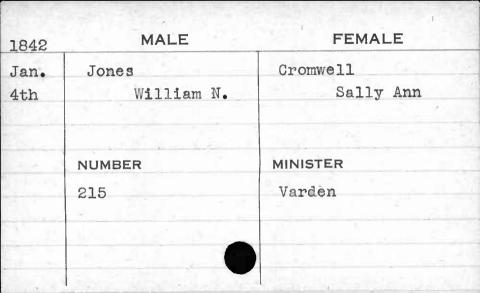

|           |
|      |               |           |
|      | E. A. Marchan |           |
|      |               |           |































































































































































| 1845 | MALE          | FEMALE    |
|------|---------------|-----------|
| Nov. | Jones         | Knox      |
| 22nd | Malachi       | Elizabeth |
| -    | Mark Comments |           |
|      |               |           |
|      | NUMBER        | MINISTER  |
|      | 89            | Roberts   |
|      |               |           |
|      |               |           |
|      |               |           |
|      | •             |           |





















































































































MALE

NUMBER

FEMALS

MINISTER













| 1843  | MALE          | FEMALE                                                                                                         |
|-------|---------------|----------------------------------------------------------------------------------------------------------------|
| Nov.  | Joyce         | Couchman                                                                                                       |
| 2nd   | Thomas Knight | Charlotte M.                                                                                                   |
|       |               |                                                                                                                |
|       |