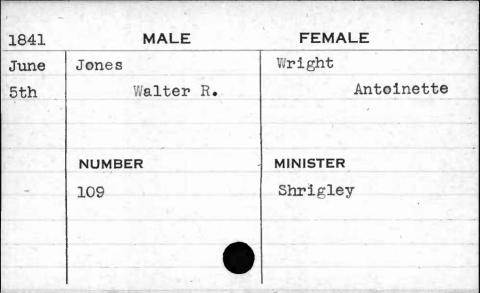

an  |
|      |               |           |
|      |               |           |
|      | E. A. Marchan |           |
|      |               |           |































































































































































| 1845 | MALE          | FEMALE    |
|------|---------------|-----------|
| Nov. | Jones         | Knox      |
| 22nd | Malachi       | Elizabeth |
| -    | Mark Comments |           |
|      |               |           |
|      | NUMBER        | MINISTER  |
|      | 89            | Roberts   |
|      |               |           |
|      |               |           |
|      |               |           |
|      | •             |           |





















































































































MALE

NUMBER

FEMALS

MINISTER













| 1843  | MALE          | FEMALE                                                                                                         |
|-------|---------------|----------------------------------------------------------------------------------------------------------------|
| Nov.  | Joyce         | Couchman                                                                                                       |
| 2nd   | Thomas Knight | Charlotte M.                                                                                                   |
|       |               |