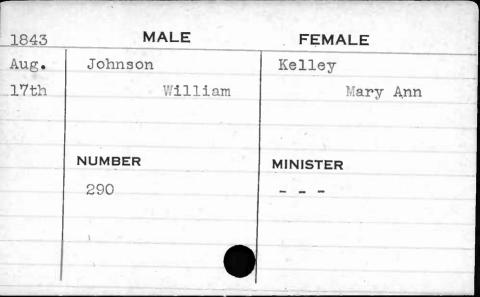

|              |



































| 1845 | MALE          | FEMALE    |
|------|---------------|-----------|
| Jan. | Johnson       | Brodeging |
| 28th | Thomas        | Bridget   |
|      |               |           |
|      |               |           |
|      | NUMBER        | MINISTER  |
|      | 357           | McColgan  |
|      |               |           |
|      |               |           |
|      | E. A. Marchan |           |
|      |               |           |































































































































































| 1845 | MALE          | FEMALE    |
|------|---------------|-----------|
| Nov. | Jones         | Knox      |
| 22nd | Malachi       | Elizabeth |
| -    | Mark Comments |           |
|      |               |           |
|      | NUMBER        | MINISTER  |
|      | 89            | Roberts   |
|      |               |           |
|      |               |           |
|      |               |           |
|      | •             |           |





















































































































MALE

NUMBER

FEMALS

MINISTER













| 1843  | MALE          | FEMALE