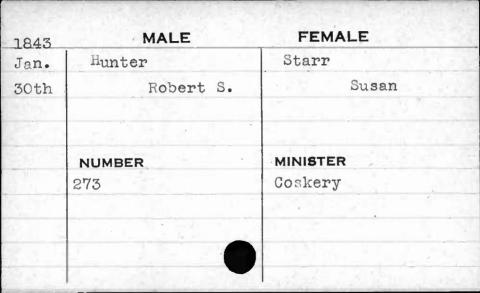

|































































































































































































































































































| 1843  | MALE       | FEMALE    |
|-------|------------|-----------|
| March | Jackson    | Paul      |
| 21st  | Thomas     | Sarah     |
|       | NUMBER     | MINISTER  |
|       | NUMBER 387 | Purviance |
|       | 30,1       | Furviance |
| F     |            |           |
|       |            |           |
|       |            |           |























































































































































































FEMALE