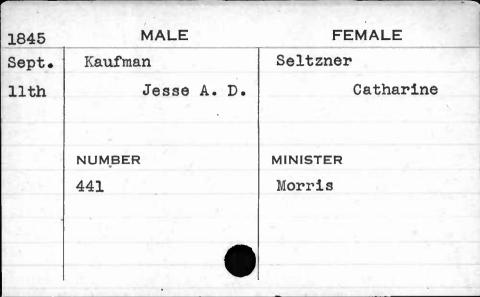

|                                                                                                                |
|       |               | tanak palagi sangan dangan |
| ,     |               |                                                                                                                |
| ,     |               |                                                                                                                |































| 1845 | MALE         | FEMALE     |
|------|--------------|------------|
| Dec. | Kahlert      | Rosenstein |
| 8th. | George H. T. | Sophia     |
|      | NUMBER       | MINISTER   |
|      | 154          | White      |
|      | i            |            |







































































| 1841    | MALE     | FEMALE   |
|---------|----------|----------|
| April   | Keene    | Tubman   |
| 12th    | Vaitchel | Mary A.  |
| ereter. | NUMBER   | MINISTER |
|         | 496      | Damphaux |
| 7       |          |          |







































































































































































































































































































| 1843 | MALE                     | FEMALE     |
|------|--------------------------|------------|
| Feb. | Kerr                     | Williamson |
| 16th | Thomas                   | Ellen      |
|      |                          |            |
|