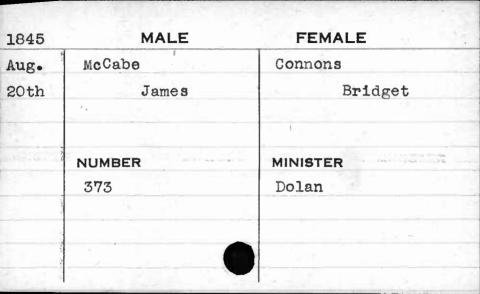

|          |
|                    |                          |          |



































































































































































| 1844         | MALE                   | FEMALE             |
|--------------|------------------------|--------------------|
| Jan.<br>22nd | Loftus<br>Hyland B. P. | Bowen<br>Elizabeth |
|              | NUMBER<br>264          | MINISTER<br>Hiss   |































































































































































































































































































































































| 1841 | MALE     | FEMALE         |
|------|----------|----------------|
| Jan. | McCarter | Prewitt        |
| 2nd  | William  | Mary           |
|      |          |                |
| -    |          |                |
| -    | NUMBER   | MINISTER       |
| HE C | 236      | Brown          |
|      | ,        | Market Lieuway |
| B    |          |                |
|      |          |                |
|      |          |                |