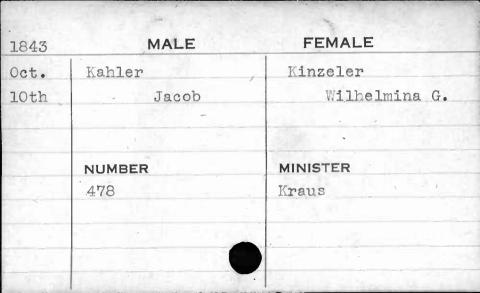

|
|       | NUMBER        | MINISTER                                                                                                       |
| per . | 11            | Shrigley                                                                                                       |
|       |               |                                                                                                                |
|       |               | tanak palagi sangan dangan |
| ,     |               |                                                                                                                |
| ,     |               |                                                                                                                |































| 1845 | MALE         | FEMALE     |
|------|--------------|------------|
| Dec. | Kahlert      | Rosenstein |
| 8th. | George H. T. | Sophia     |
|      | NUMBER       | MINISTER   |
|      | 154          | White      |
|      | i            |            |







































































| 1841    | MALE     | FEMALE   |
|---------|----------|----------|
| April   | Keene    | Tubman   |
| 12th    | Vaitchel | Mary A.  |
| ereter. | NUMBER   | MINISTER |
|         | 496      | Damphaux |
| 7       |          |          |