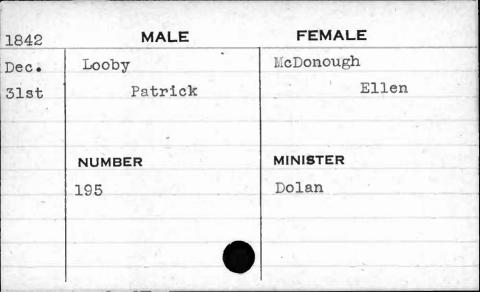

| MINISTER |
|                    | 257 .                    | Erb      |
|                    |                          |          |
| -                  |                          |          |
|                    |                          |          |
|                    |                          |          |



































































































































































| 1844         | MALE                   | FEMALE             |
|--------------|------------------------|--------------------|
| Jan.<br>22nd | Loftus<br>Hyland B. P. | Bowen<br>Elizabeth |
|              | NUMBER<br>264          | MINISTER<br>Hiss   |































































































































































































































































































































































| 1841 | MALE     | FEMALE         |
|------|----------|----------------|
| Jan. | McCarter | Prewitt        |
| 2nd  | William  | Mary           |
|      |          |                |
| -    |          |                |
| -    | NUMBER   | MINISTER       |
| HE C | 236      | Brown          |
|      | ,        | Market Lieuway |
| B    |          |                |
|      |          |                |
|      |          |                |