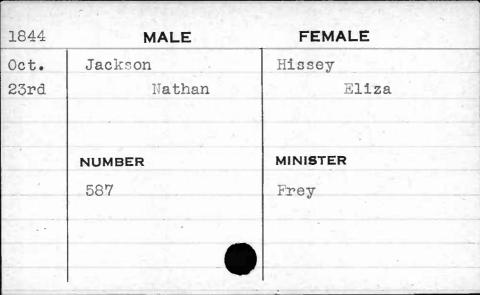

|































































































































































































































































































| 1843  | MALE       | FEMALE    |
|-------|------------|-----------|
| March | Jackson    | Paul      |
| 21st  | Thomas     | Sarah     |
|       | NUMBER     | MINISTER  |
|       | NUMBER 387 | Purviance |
|       | 30,1       | Furviance |
| F     |            |           |
|       |            |           |
|       |            |           |























































































































































































FEMALE MALE 1841 Jenkins Caddy Feb. Elizabeth William 8th NUMBER MINISTER Roberts 341



















































































































|      |