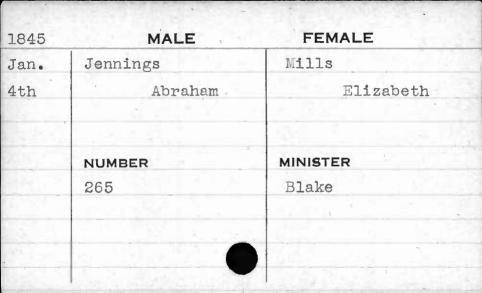

| 1843  | MALE       | FEMALE    |
|-------|------------|-----------|
| March | Jackson    | Paul      |
| 21st  | Thomas     | Sarah     |
|       | NUMBER     | MINISTER  |
|       | NUMBER 387 | Purviance |
|       | 30,1       | Furviance |
| F     |            |           |
|       |            |           |
|       |            |           |























































































































































































FEMALE MALE 1841 Jenkins Caddy Feb. Elizabeth William 8th NUMBER MINISTER Roberts 341



















































































































|      |