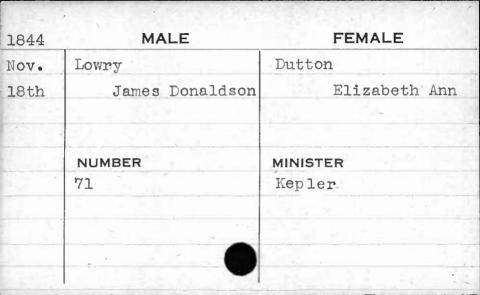

| Erb      |
|                    |                          |          |
| -                  |                          |          |
|                    |                          |          |
|                    |                          |          |



































































































































































| 1844         | MALE                   | FEMALE             |
|--------------|------------------------|--------------------|
| Jan.<br>22nd | Loftus<br>Hyland B. P. | Bowen<br>Elizabeth |
|              | NUMBER<br>264          | MINISTER<br>Hiss   |































































































































































































































































































































































| 1841 | MALE     | FEMALE         |
|------|----------|----------------|
| Jan. | McCarter | Prewitt        |
| 2nd  | William  | Mary           |
|      |          |                |
| -    |          |                |
| -    | NUMBER   | MINISTER       |
| HE C | 236      | Brown          |
|      | ,        | Market Lieuway |
| B    |          |                |
|      |          |                |
|      |          |                |