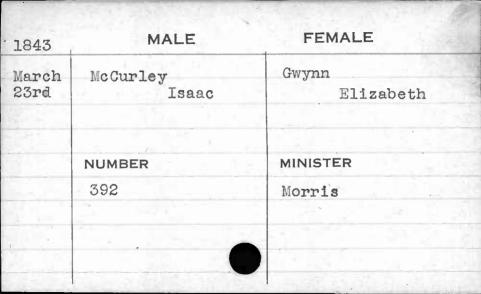

| 1841 | MALE     | FEMALE         |
|------|----------|----------------|
| Jan. | McCarter | Prewitt        |
| 2nd  | William  | Mary           |
|      |          |                |
| -    |          |                |
| -    | NUMBER   | MINISTER       |
| HE C | 236      | Brown          |
|      | ,        | Market Lieuway |
| B    |          |                |
|      |          |                |
|      |          |                |