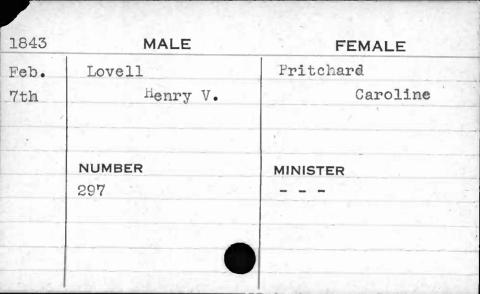

| 257 .                    | Erb      |
|                    |                          |          |
| -                  |                          |          |
|                    |                          |          |
|                    |                          |          |



































































































































































| 1844         | MALE                   | FEMALE             |
|--------------|------------------------|--------------------|
| Jan.<br>22nd | Loftus<br>Hyland B. P. | Bowen<br>Elizabeth |
|              | NUMBER<br>264          | MINISTER<br>Hiss   |































































































































































































































































































































































| 1841 | MALE     | FEMALE         |
|------|----------|----------------|
| Jan. | McCarter | Prewitt        |
| 2nd  | William  | Mary           |
|      |          |                |
| -    |          |                |
| -    | NUMBER   | MINISTER       |
| HE C | 236      | Brown          |
|      | ,        | Market Lieuway |
| B    |          |                |
|      |          |                |
|      |          |                |