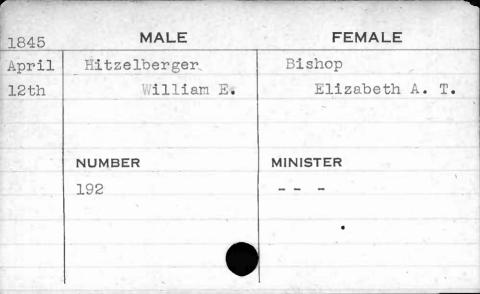

|           |





















































































































































































12) 40 F 2 2,1





















| MALE