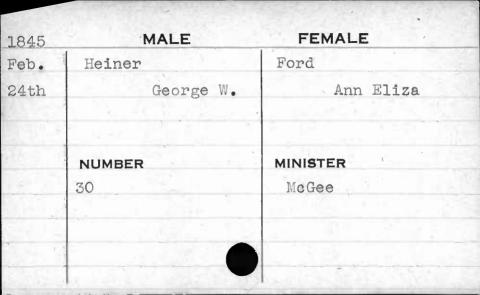

|        |           |   |





































































JUAN N





















































































































































































































| 1841  | MALE      | FEMALE       |
|-------|-----------|--------------|
| Sept. | Hewitt    | Ellis        |
| 28th  | George H. | Catharine H. |
|       | NUMBER    | MINISTER     |
|       | 403       | Sargent      |
|       |           |              |



































































































































| 1843    | MALE