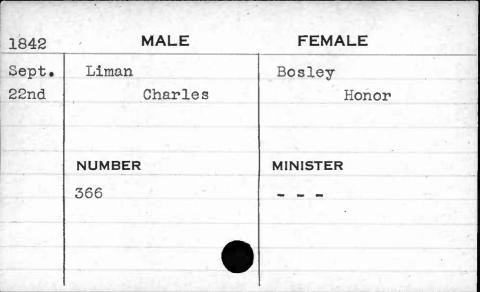

| 1843               | MALE                     | FEMALE   |
|--------------------|--------------------------|----------|
| Jan.               | Lindner                  | Brendel  |
| 21st               | George Michael           | Eve      |
|                    |                          |          |
| and the same again | production of the second |          |
| - Lange            | NUMBER                   | MINISTER |
|                    | 257 .                    | Erb      |
|                    |                          |          |
| -                  |                          |          |
|                    |                          |          |
|                    |                          |          |



































































































































































| 1844         | MALE                   | FEMALE             |
|--------------|------------------------|--------------------|
| Jan.<br>22nd | Loftus<br>Hyland B. P. | Bowen<br>Elizabeth |
|              | NUMBER<br>264          | MINISTER<br>Hiss   |































































































































































































































































































































































| 1841 | MALE     | FEMALE         |
|------|----