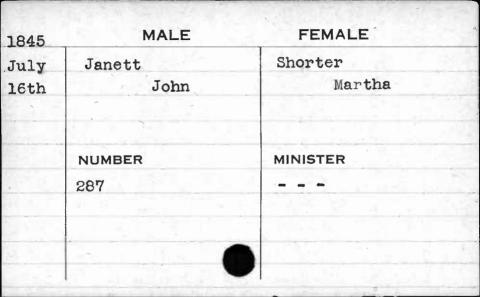

|































































































































































































































































































| 1843  | MALE       | FEMALE    |
|-------|------------|-----------|
| March | Jackson    | Paul      |
| 21st  | Thomas     | Sarah     |
|       | NUMBER     | MINISTER  |
|       | NUMBER 387 | Purviance |
|       | 30,1       | Furviance |
| F     |            |           |
|       |            |           |
|       |            |           |























































































































































































FEMALE MALE 1841 Jenkins Caddy Feb. Elizabeth William 8th NUMBER MINISTER Roberts 341



















































































































|      |