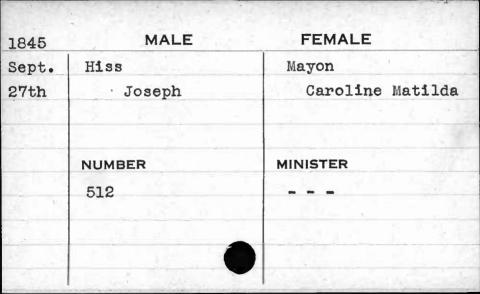

|           |





















































































































































































12) 40 F 2 2,1





















| MALE