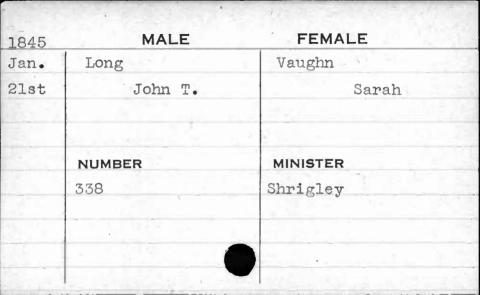

| MINISTER |
|                    | 257 .                    | Erb      |
|                    |                          |          |
| -                  |                          |          |
|                    |                          |          |
|                    |                          |          |



































































































































































| 1844         | MALE                   | FEMALE             |
|--------------|------------------------|--------------------|
| Jan.<br>22nd | Loftus<br>Hyland B. P. | Bowen<br>Elizabeth |
|              | NUMBER<br>264          | MINISTER<br>Hiss   |































































































































































































































































































































































| 1841 | MALE     | FEMALE         |
|------|----------|----------------|
| Jan. | McCarter | Prewitt        |
| 2nd  | William  | Mary           |
|      |          |                |
| -    |          |                |
| -    | NUMBER   | MINISTER       |
| HE C | 236      | Brown          |
|      | ,        | Market Lieuway |
| B    |          |                |
|      |          |                |
|      |          |                |