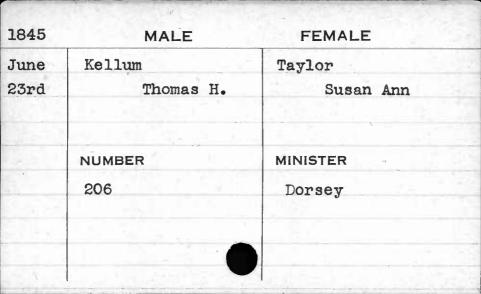

|































| 1845 | MALE         | FEMALE     |
|------|--------------|------------|
| Dec. | Kahlert      | Rosenstein |
| 8th. | George H. T. | Sophia     |
|      | NUMBER       | MINISTER   |
|      | 154          | White      |
|      | i            |            |







































































| 1841    | MALE     | FEMALE   |
|---------|----------|----------|
| April   | Keene    | Tubman   |
| 12th    | Vaitchel | Mary A.  |
| ereter. | NUMBER   | MINISTER |
|         | 496      | Damphaux |
| 7       |          |          |







































































































































































































































































































| 1843 | MALE                     | FEMALE     |
|------|--------------------------|------------|
| Feb. | Kerr                     | Williamson |
| 16th | Thomas                   | Ellen      |
|      |                          |            |
|      | NUMBER                   | MINISTER   |
|      | 327                      | Gildea     |
|      |                          |            |
|      |                          | - 11       |
|      | Elizabeth and the second |            |
|      | THE LANGE TO YOUR        |            |