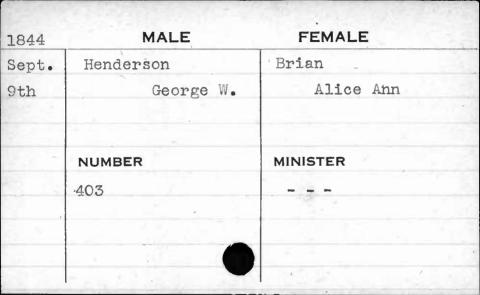

|        |           |   |





































































JUAN N





















































































































































































































| 1841  | MALE      | FEMALE       |
|-------|-----------|--------------|
| Sept. | Hewitt    | Ellis        |
| 28th  | George H. | Catharine H. |
|       | NUMBER    | MINISTER     |
|       | 403       | Sargent      |
|       |           |              |



































































































































| 1843    | MALE