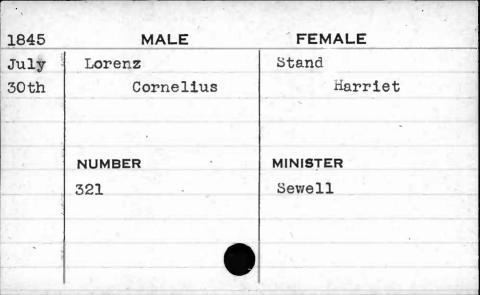

| MINISTER |
|                    | 257 .                    | Erb      |
|                    |                          |          |
| -                  |                          |          |
|                    |                          |          |
|                    |                          |          |



































































































































































| 1844         | MALE                   | FEMALE             |
|--------------|------------------------|--------------------|
| Jan.<br>22nd | Loftus<br>Hyland B. P. | Bowen<br>Elizabeth |
|              | NUMBER<br>264          | MINISTER<br>Hiss   |































































































































































































































































































































































| 1841 | MALE     | FEMALE         |
|------|----------|----------------|
| Jan. | McCarter | Prewitt        |
| 2nd  | William  | Mary           |
|      |          |                |
| -    |          |                |
| -    | NUMBER   | MINISTER       |
| HE C | 236      | Brown          |
|      | ,        | Market Lieuway |
| B    |          |                |
|      |          |                |
|      |          |                |