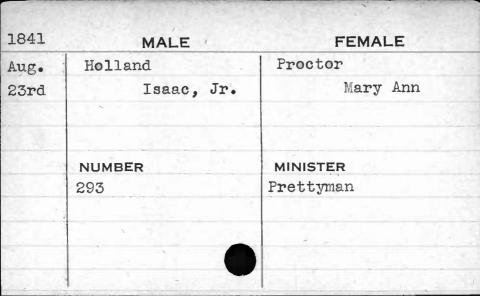

|           |





















































































































































































12) 40 F 2 2,1





















| MALE