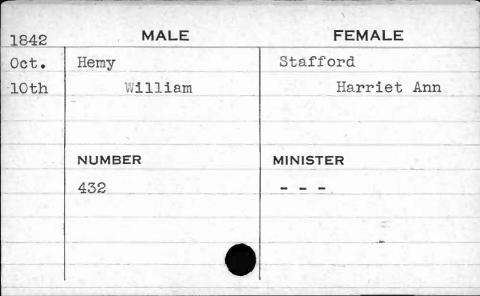

JUAN N

| 1841  | MALE      | FEMALE       |
|-------|-----------|--------------|
| Sept. | Hewitt    | Ellis        |
| 28th  | George H. | Catharine H. |
|       | NUMBER    | MINISTER     |
|       | 403       | Sargent      |
|       |           |              |