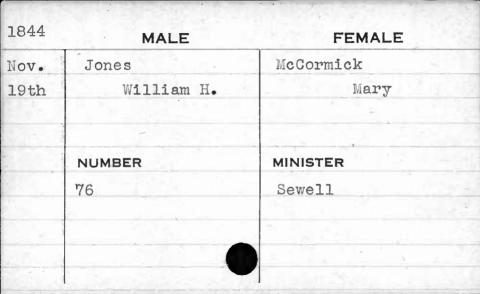

|           |
|      |               |           |
|      | E. A. Marchan |           |
|      |               |           |































































































































































| 1845 | MALE          | FEMALE    |
|------|---------------|-----------|
| Nov. | Jones         | Knox      |
| 22nd | Malachi       | Elizabeth |
| -    | Mark Comments |           |
|      |               |           |
|      | NUMBER        | MINISTER  |
|      | 89            | Roberts   |
|      |               |           |
|      |               |           |
|      |               |           |
|      | •             |           |





















































































































MALE

NUMBER

FEMALS

MINISTER













| 1843  | MALE          | FEMALE                                                                                                         |
|-------|---------------|----------------------------------------------------------------------------------------------------------------|
| Nov.  | Joyce         | Couchman                                                                                                       |
| 2nd   | Thomas Knight | Charlotte M.                                                                                                   |
|       |               |                                                                                                                |
|