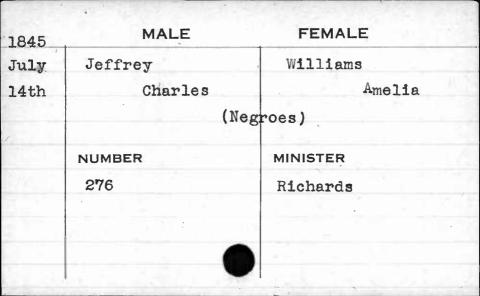

|































































































































































































































































































| 1843  | MALE       | FEMALE    |
|-------|------------|-----------|
| March | Jackson    | Paul      |
| 21st  | Thomas     | Sarah     |
|       | NUMBER     | MINISTER  |
|       | NUMBER 387 | Purviance |
|       | 30,1       | Furviance |
| F     |            |           |
|       |            |           |
|       |            |           |























































































































































































FEMALE MALE 1841 Jenkins Caddy Feb. Elizabeth William 8th NUMBER MINISTER Roberts 341



















































































































|      |