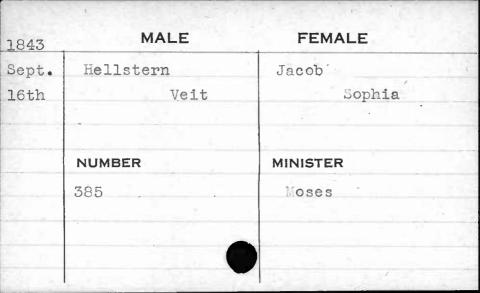

|        |           |   |





































































JUAN N





















































































































































































































| 1841  | MALE      | FEMALE       |
|-------|-----------|--------------|
| Sept. | Hewitt    | Ellis        |
| 28th  | George H. | Catharine H. |
|       | NUMBER    | MINISTER     |
|       | 403       | Sargent      |
|       |           |              |



































































































































| 1843    | MALE