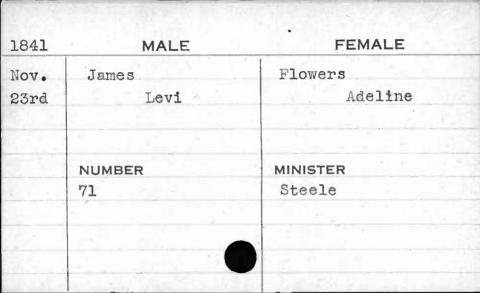

|































































































































































































































































































| 1843  | MALE       | FEMALE    |
|-------|------------|-----------|
| March | Jackson    | Paul      |
| 21st  | Thomas     | Sarah     |
|       | NUMBER     | MINISTER  |
|       | NUMBER 387 | Purviance |
|       | 30,1       | Furviance |
| F     |            |           |
|       |            |           |
|       |            |           |























































































































































































FEMALE MALE 1841 Jenkins Caddy Feb. Elizabeth William 8th NUMBER MINISTER Roberts 341



















































































































|      |