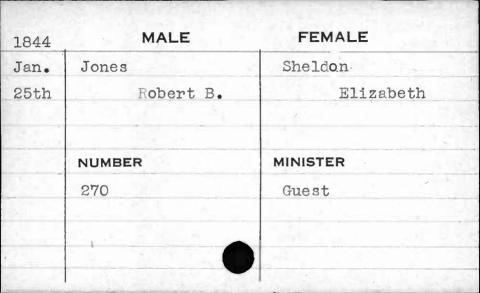

|      | 357           | McColgan  |
|      |               |           |
|      |               |           |
|      | E. A. Marchan |           |
|      |               |           |































































































































































| 1845 | MALE          | FEMALE    |
|------|---------------|-----------|
| Nov. | Jones         | Knox      |
| 22nd | Malachi       | Elizabeth |
| -    | Mark Comments |           |
|      |               |           |
|      | NUMBER        | MINISTER  |
|      | 89            | Roberts   |
|      |               |           |
|      |               |           |
|      |               |           |
|      | •             |           |





















































































































MALE

NUMBER

FEMALS

MINISTER













| 1843  | MALE          | FEMALE                                                                                                         |
|-------|---------------|----------------------------------------------------------------------------------------------------------------|
| Nov.  | Joyce         | Couchman                                                                                                       |
| 2nd   | Thomas Knight | Charlotte M.                                                                                                   |
|       |               |