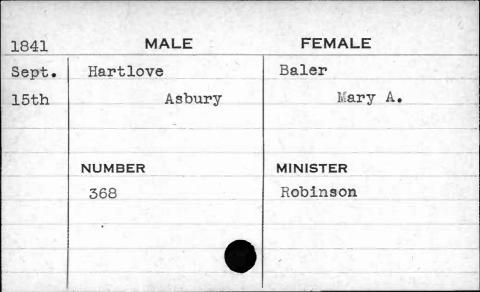

JUAN N

| 1841  | MALE      | FEMALE       |
|-------|-----------|--------------|
| Sept. | Hewitt    | Ellis        |
| 28th  | George H. | Catharine H. |
|       | NUMBER    | MINISTER     |
|       | 403       | Sargent      |
|       |           |              |