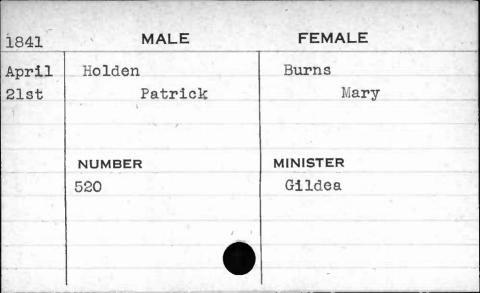

|           |





















































































































































































12) 40 F 2 2,1





















| MALE