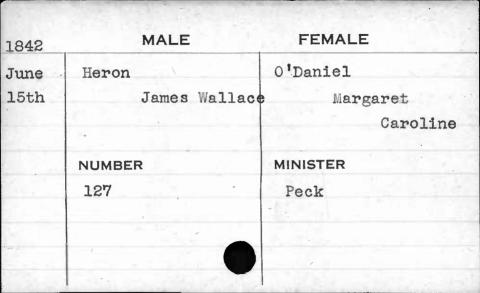

JUAN N

| 1841  | MALE      | FEMALE       |
|-------|-----------|--------------|
| Sept. | Hewitt    | Ellis        |
| 28th  | George H. | Catharine H. |
|       | NUMBER    | MINISTER     |
|       | 403       | Sargent      |
|       |           |              |