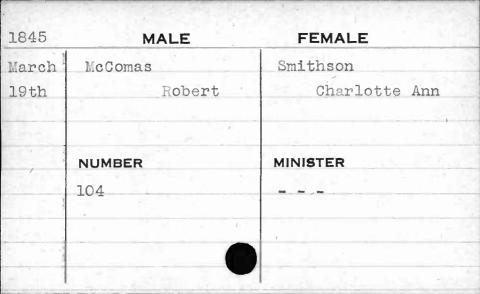

| 1841 | MALE     | FEMALE         |
|------|----------|----------------|
| Jan. | McCarter | Prewitt        |
| 2nd  | William  | Mary           |
|      |          |                |
| -    |          |                |
| -    | NUMBER   | MINISTER       |
| HE C | 236      | Brown          |
|      | ,        | Market Lieuway |
| B    |          |                |
|      |          |                |
|      |          |                |