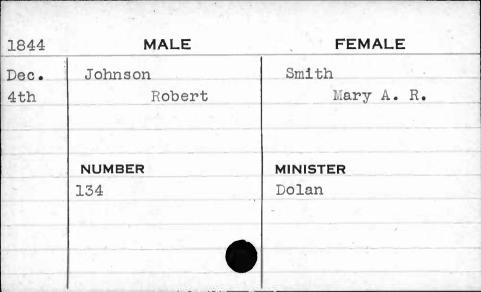

|              |



































| 1845 | MALE          | FEMALE    |
|------|---------------|-----------|
| Jan. | Johnson       | Brodeging |
| 28th | Thomas        | Bridget   |
|      |               |           |
|      |               |           |
|      | NUMBER        | MINISTER  |
|      | 357           | McColgan  |
|      |               |           |
|      |               |           |
|      | E. A. Marchan |           |
|      |               |           |































































































































































| 1845 | MALE          | FEMALE    |
|------|---------------|-----------|
| Nov. | Jones         | Knox      |
| 22nd | Malachi       | Elizabeth |
| -    | Mark Comments |           |