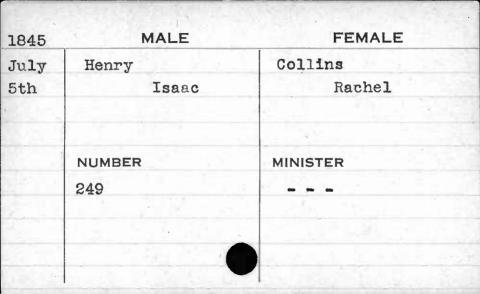

JUAN N

| 1841  | MALE      | FEMALE       |
|-------|-----------|--------------|
| Sept. | Hewitt    | Ellis        |
| 28th  | George H. | Catharine H. |
|       | NUMBER    | MINISTER     |
|       | 403       | Sargent      |
|       |           |              |