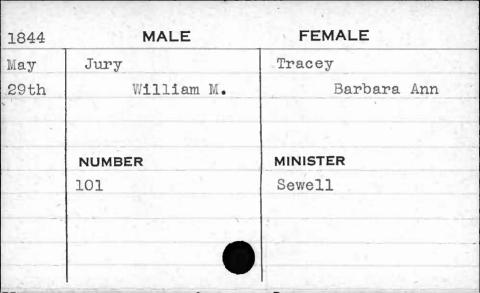

JUAN N

| 1841  | MALE      | FEMALE       |
|-------|-----------|--------------|
| Sept. | Hewitt    | Ellis        |
| 28th  | George H. | Catharine H. |
|       | NUMBER    | MINISTER     |
|       | 403       | Sargent      |
|       |           |              |