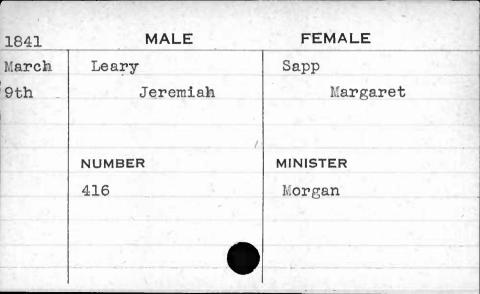

JUAN N

| 1841  | MALE      | FEMALE       |
|-------|-----------|--------------|
| Sept. | Hewitt    | Ellis        |
| 28th  | George H. | Catharine H. |
|       | NUMBER    | MINISTER     |
|       | 403       | Sargent      |
|       |           |              |