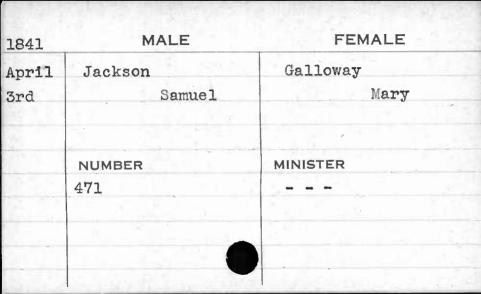

|































































































































































































































































































| 1843  | MALE       | FEMALE    |
|-------|------------|-----------|
| March | Jackson    | Paul      |
| 21st  | Thomas     | Sarah     |
|       | NUMBER     | MINISTER  |
|       | NUMBER 387 | Purviance |
|       | 30,1       | Furviance |
| F     |            |           |
|       |            |           |
|       |            |           |























































































































































































FEMALE MALE 1841 Jenkins Caddy Feb. Elizabeth William 8th NUMBER MINISTER Roberts 341



















































































































|      |