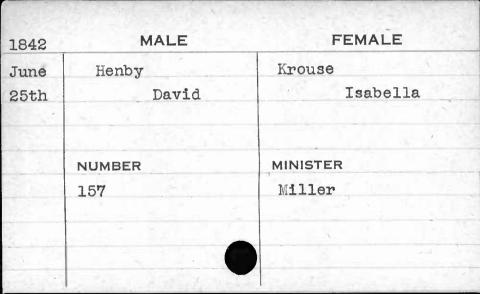

|        |           |   |





































































JUAN N





















































































































































































































| 1841  | MALE      | FEMALE       |
|-------|-----------|--------------|
| Sept. | Hewitt    | Ellis        |
| 28th  | George H. | Catharine H. |
|       | NUMBER    | MINISTER     |
|       | 403       | Sargent      |
|       |           |              |



































































































































| 1843    | MALE