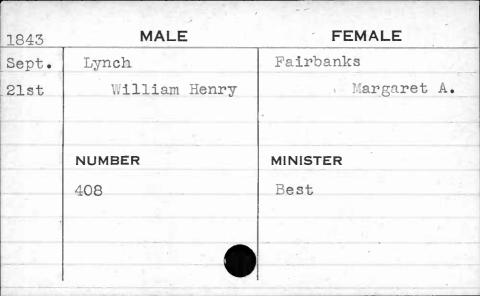

|          |
|                    |                          |          |
|                    |                          |          |



































































































































































| 1844         | MALE                   | FEMALE             |
|--------------|------------------------|--------------------|
| Jan.<br>22nd | Loftus<br>Hyland B. P. | Bowen<br>Elizabeth |
|              | NUMBER<br>264          | MINISTER<br>Hiss   |































































































































































































































































































































































| 1841 | MALE     | FEMALE         |
|------|----------|----------------|
| Jan. | McCarter | Prewitt        |
| 2nd  | William  | Mary           |
|      |          |                |
| -    |          |                |
| -    | NUMBER   | MINISTER       |
| HE C | 236      | Brown          |
|      | ,        | Market Lieuway |
| B    |          |                |
|      |          |                |
|      |          |                |