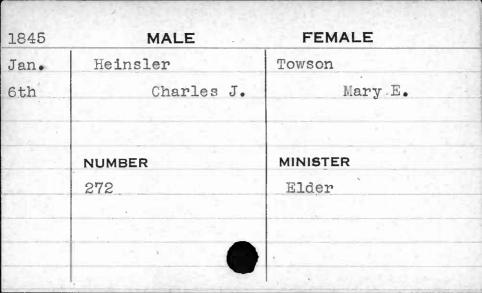

|        |           |   |





































































JUAN N





















































































































































































































| 1841  | MALE      | FEMALE       |
|-------|-----------|--------------|
| Sept. | Hewitt    | Ellis        |
| 28th  | George H. | Catharine H. |
|       | NUMBER    | MINISTER     |
|       | 403       | Sargent      |
|       |           |              |



































































































































| 1843    | MALE