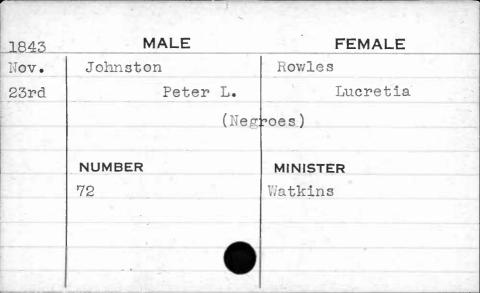

|              |



































| 1845 | MALE          | FEMALE    |
|------|---------------|-----------|
| Jan. | Johnson       | Brodeging |
| 28th | Thomas        | Bridget   |
|      |               |           |
|      |               |           |
|      | NUMBER        | MINISTER  |
|      | 357           | McColgan  |
|      |               |           |
|      |               |           |
|      | E. A. Marchan |           |
|      |               |           |































































































































































| 1845 | MALE          | FEMALE    |
|------|---------------|-----------|
| Nov. | Jones         | Knox      |
| 22nd | Malachi       | Elizabeth |
| -    | Mark Comments |           |
|      |               |           |
|      | NUMBER        | MINISTER  |
|      | 89            | Roberts   |
|      |               |           |
|      |               |           |
|      |               |           |
|      | •             |           |





















































































































MALE

NUMBER

FEMALS

MINISTER













| 1843  | MALE          | FEMALE