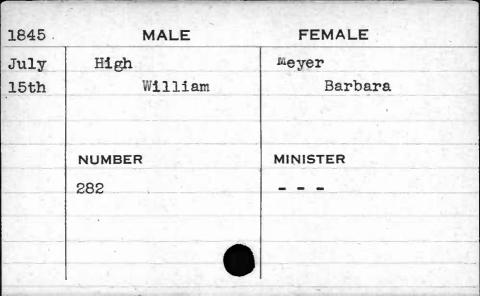

|        |           |   |





































































JUAN N





















































































































































































































| 1841  | MALE      | FEMALE       |
|-------|-----------|--------------|
| Sept. | Hewitt    | Ellis        |
| 28th  | George H. | Catharine H. |
|       | NUMBER    | MINISTER     |
|       | 403       | Sargent      |
|       |           |              |



































































































































| 1843    | MALE