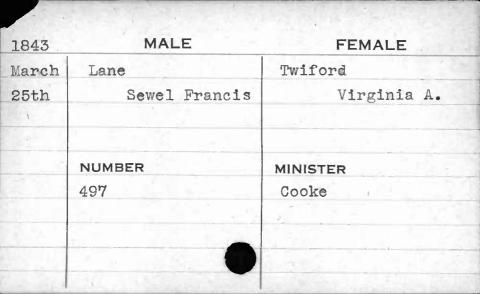

|
|      | 194    | Hamilton                                 |
|      | 100    |                                          |
|      | (4) pr |                                          |
|      |        |                                          |
|      |        | 1                                        |























































































































































| 1843 | MALE       | FEMALE           |
|------|------------|------------------|
| Aug. | Landstreet | Reese            |
| 8th  | Aristides  | C. Mary Margaret |
|      | NUMBER     | MINISTER         |
|      | 267        | Morris           |
|      | •          |                  |

Call I I



















































| 1843