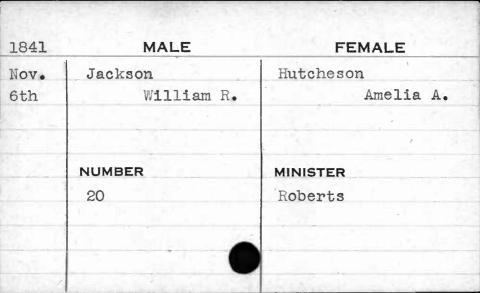

|































































































































































































































































































| 1843  | MALE       | FEMALE    |
|-------|------------|-----------|
| March | Jackson    | Paul      |
| 21st  | Thomas     | Sarah     |
|       | NUMBER     | MINISTER  |
|       | NUMBER 387 | Purviance |
|       | 30,1       | Furviance |
| F     |            |           |
|       |            |           |
|       |            |           |























































































































































































FEMALE MALE 1841 Jenkins Caddy Feb. Elizabeth William 8th NUMBER MINISTER Roberts 341



















































































































|      |