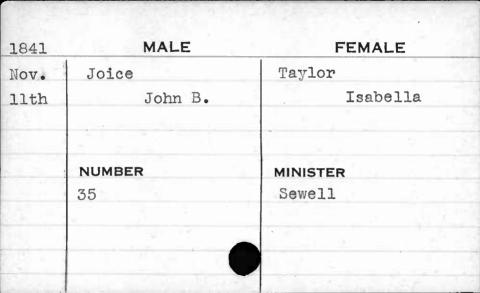

|              |



































| 1845 | MALE          | FEMALE    |
|------|---------------|-----------|
| Jan. | Johnson       | Brodeging |
| 28th | Thomas        | Bridget   |
|      |               |           |
|      |               |           |
|      | NUMBER        | MINISTER  |
|      | 357           | McColgan  |
|      |               |           |
|      |               |           |
|      | E. A. Marchan |           |
|      |               |           |































































































































































| 1845 | MALE          | FEMALE    |
|------|---------------|-----------|
| Nov. | Jones         | Knox      |
| 22nd | Malachi       | Elizabeth |
| -    | Mark Comments |           |
|      |               |           |
|      | NUMBER        | MINISTER  |
|      | 89            | Roberts   |
|      |               |           |
|      |               |           |
|      |               |           |
|      | •             |           |





















































































































MALE

NUMBER

FEMALS

MINISTER













| 1843  | MALE          | FEMALE