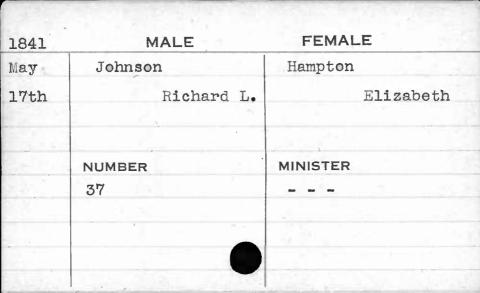

|              |



































| 1845 | MALE          | FEMALE    |
|------|---------------|-----------|
| Jan. | Johnson       | Brodeging |
| 28th | Thomas        | Bridget   |
|      |               |           |
|      |               |           |
|      | NUMBER        | MINISTER  |
|      | 357           | McColgan  |
|      |               |           |
|      |               |           |
|      | E. A. Marchan |           |
|      |               |           |































































































































































| 1845 | MALE          | FEMALE    |
|------|---------------|-----------|
| Nov. | Jones         | Knox      |
| 22nd | Malachi       | Elizabeth |
| -    | Mark Comments |