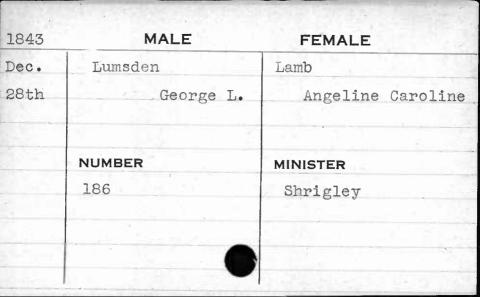

|          |
| -                  |                          |          |
|                    |                          |          |
|                    |                          |          |



































































































































































| 1844         | MALE                   | FEMALE             |
|--------------|------------------------|--------------------|
| Jan.<br>22nd | Loftus<br>Hyland B. P. | Bowen<br>Elizabeth |
|              | NUMBER<br>264          | MINISTER<br>Hiss   |































































































































































































































































































































































| 1841 | MALE     | FEMALE         |
|------|----------|----------------|
| Jan. | McCarter | Prewitt        |
| 2nd  | William  | Mary           |
|      |          |                |
| -    |          |                |
| -    | NUMBER   | MINISTER       |
| HE C | 236      | Brown          |
|      | ,        | Market Lieuway |
| B    |          |                |
|      |          |                |
|      |          |                |