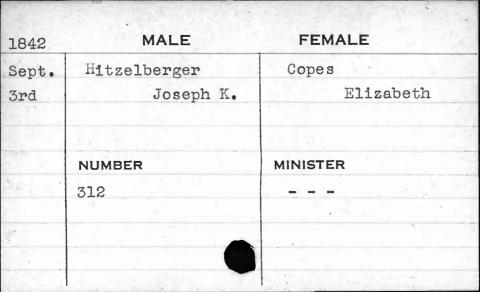

|           |





















































































































































































12) 40 F 2 2,1





















| MALE