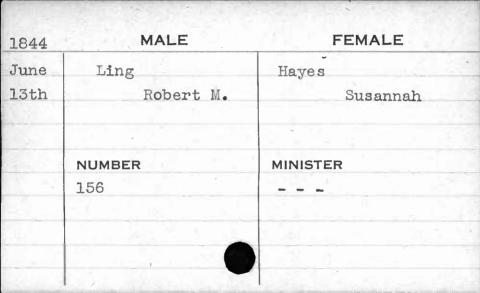

| 1843               | MALE                     | FEMALE   |
|--------------------|--------------------------|----------|
| Jan.               | Lindner                  | Brendel  |
| 21st               | George Michael           | Eve      |
|                    |                          |          |
| and the same again | production of the second |          |
| - Lange            | NUMBER                   | MINISTER |
|                    | 257 .                    | Erb      |
|                    |                          |          |
| -                  |                          |          |
|                    |                          |          |
|                    |                          |          |



































































































































































| 1844         | MALE                   | FEMALE             |
|--------------|------------------------|--------------------|
| Jan.<br>22nd | Loftus<br>Hyland B. P. | Bowen<br>Elizabeth |
|              | NUMBER<br>264          | MINISTER<br>Hiss   |































































































































































































































































































































































| 1841 | MALE     | FEMALE         |
|------|--------