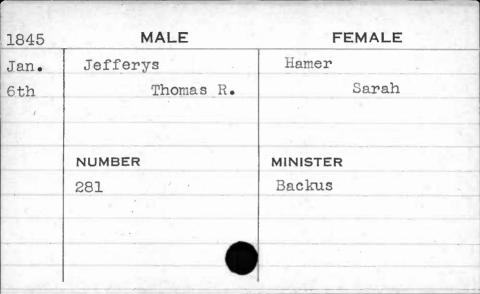

|































































































































































































































































































| 1843  | MALE       | FEMALE    |
|-------|------------|-----------|
| March | Jackson    | Paul      |
| 21st  | Thomas     | Sarah     |
|       | NUMBER     | MINISTER  |
|       | NUMBER 387 | Purviance |
|       | 30,1       | Furviance |
| F     |            |           |
|       |            |           |
|       |            |           |























































































































































































FEMALE MALE 1841 Jenkins Caddy Feb. Elizabeth William 8th NUMBER MINISTER Roberts 341



















































































































|      |