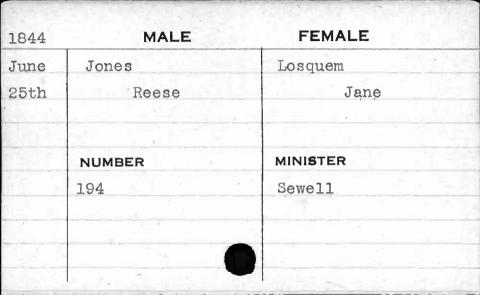

R  |
|      | 357           | McColgan  |
|      |               |           |
|      |               |           |
|      | E. A. Marchan |           |
|      |               |           |































































































































































| 1845 | MALE          | FEMALE    |
|------|---------------|-----------|
| Nov. | Jones         | Knox      |
| 22nd | Malachi       | Elizabeth |
| -    | Mark Comments |           |
|      |               |           |
|      | NUMBER        | MINISTER  |
|      | 89            | Roberts   |
|      |               |           |
|      |               |           |
|      |               |           |
|      | •             |           |





















































































































MALE

NUMBER

FEMALS

MINISTER













| 1843  | MALE          | FEMALE                                                                                                         |
|-------|---------------|----------------------------------------------------------------------------------------------------------------|
| Nov.  | Joyce         | Couchman                                                                                                       |
| 2nd   | Thomas Knight | Charlotte M.                                                                                                   |
|       |               |