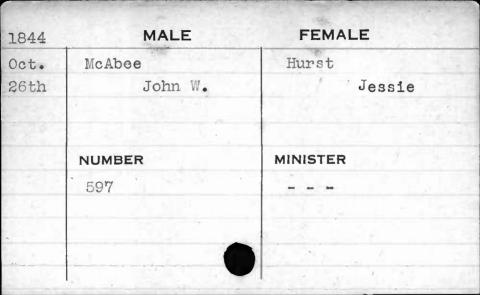

|                          |          |
|                    |                          |          |



































































































































































| 1844         | MALE                   | FEMALE             |
|--------------|------------------------|--------------------|
| Jan.<br>22nd | Loftus<br>Hyland B. P. | Bowen<br>Elizabeth |
|              | NUMBER<br>264          | MINISTER<br>Hiss   |































































































































































































































































































































































| 1841 | MALE     | FEMALE         |
|------|----------|----------------|
| Jan. | McCarter | Prewitt        |
| 2nd  | William  | Mary           |
|      |          |                |
| -    |          |                |
| -    | NUMBER   | MINISTER       |
| HE C | 236      | Brown          |
|      | ,        | Market Lieuway |
| B    |          |                |
|      |          |                |
|      |          |                |