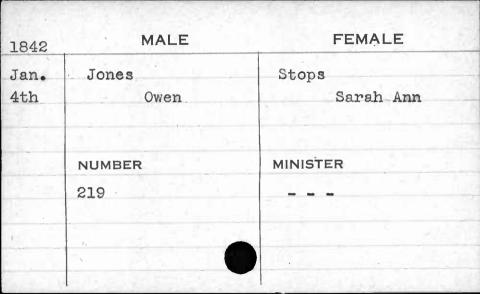

ISTER  |
|      | 357           | McColgan  |
|      |               |           |
|      |               |           |
|      | E. A. Marchan |           |
|      |               |           |































































































































































| 1845 | MALE          | FEMALE    |
|------|---------------|-----------|
| Nov. | Jones         | Knox      |
| 22nd | Malachi       | Elizabeth |
| -    | Mark Comments |           |
|      |               |           |
|      | NUMBER        | MINISTER  |
|      | 89            | Roberts   |
|      |               |           |
|      |               |           |
|      |               |           |
|      | •             |           |





















































































































MALE

NUMBER

FEMALS

MINISTER













| 1843  | MALE          | FEMALE                                                                                                         |
|-------|---------------|----------------------------------------------------------------------------------------------------------------|
| Nov.  | Joyce         | Couchman                                                                                                       |
| 2nd   | Thomas Knight | Charlotte M.                                                                                                   |
|       |               |