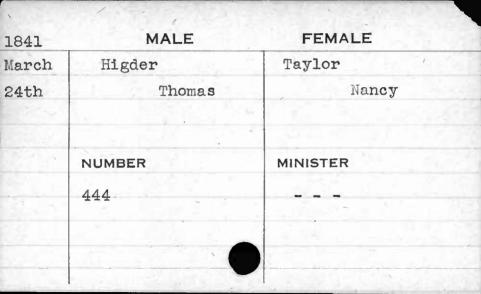

|        |           |   |





































































JUAN N





















































































































































































































| 1841  | MALE      | FEMALE       |
|-------|-----------|--------------|
| Sept. | Hewitt    | Ellis        |
| 28th  | George H. | Catharine H. |
|       | NUMBER    | MINISTER     |
|       | 403       | Sargent      |
|       |           |              |



































































































































| 1843    | MALE