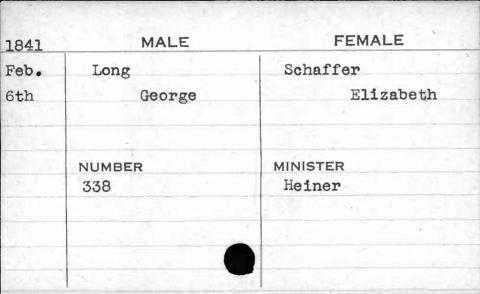

UMBER                   | MINISTER |
|                    | 257 .                    | Erb      |
|                    |                          |          |
| -                  |                          |          |
|                    |                          |          |
|                    |                          |          |



































































































































































| 1844         | MALE                   | FEMALE             |
|--------------|------------------------|--------------------|
| Jan.<br>22nd | Loftus<br>Hyland B. P. | Bowen<br>Elizabeth |
|              | NUMBER<br>264          | MINISTER<br>Hiss   |































































































































































































































































































































































| 1841 | MALE     | FEMALE         |
|------|----------|----------------|
| Jan. | McCarter | Prewitt        |
| 2nd  | William  | Mary           |
|      |          |                |
| -    |          |                |
| -    | NUMBER   | MINISTER       |
| HE C | 236      | Brown          |
|      | ,        | Market Lieuway |
| B    |          |                |
|      |          |                |
|      |          |                |