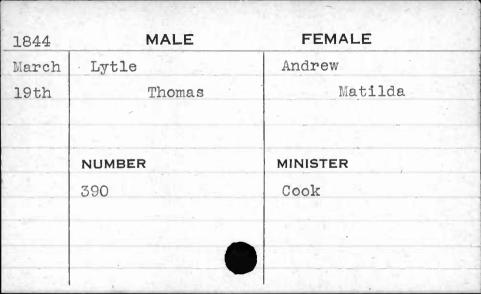

|                    |                          |          |
|                    |                          |          |



































































































































































| 1844         | MALE                   | FEMALE             |
|--------------|------------------------|--------------------|
| Jan.<br>22nd | Loftus<br>Hyland B. P. | Bowen<br>Elizabeth |
|              | NUMBER<br>264          | MINISTER<br>Hiss   |































































































































































































































































































































































| 1841 | MALE     | FEMALE         |
|------|----------|----------------|
| Jan. | McCarter | Prewitt        |
| 2nd  | William  | Mary           |
|      |          |                |
| -    |          |                |
| -    | NUMBER   | MINISTER       |
| HE C | 236      | Brown          |
|      | ,        | Market Lieuway |
| B    |          |                |
|      |          |                |
|      |          |                |