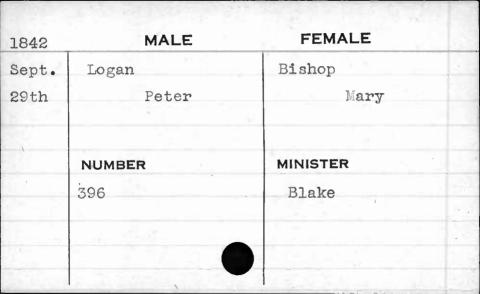

|
| - Lange            | NUMBER                   | MINISTER |
|                    | 257 .                    | Erb      |
|                    |                          |          |
| -                  |                          |          |
|                    |                          |          |
|                    |                          |          |



































































































































































| 1844         | MALE                   | FEMALE             |
|--------------|------------------------|--------------------|
| Jan.<br>22nd | Loftus<br>Hyland B. P. | Bowen<br>Elizabeth |
|              | NUMBER<br>264          | MINISTER<br>Hiss   |































































































































































































































































































































































| 1841 | MALE     | FEMALE         |
|------|----------|----------------|
| Jan. | McCarter | Prewitt        |
| 2nd  | William  | Mary           |
|      |          |                |
| -    |          |                |
| -    | NUMBER   | MINISTER       |
| HE C | 236      | Brown          |
|      | ,        | Market Lieuway |
| B    |          |                |
|      |          |                |
|      |          |                |