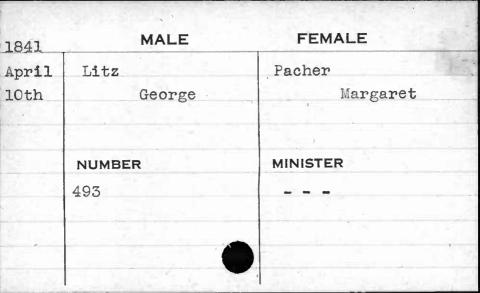

MALE                     | FEMALE   |
|--------------------|--------------------------|----------|
| Jan.               | Lindner                  | Brendel  |
| 21st               | George Michael           | Eve      |
|                    |                          |          |
| and the same again | production of the second |          |
| - Lange            | NUMBER                   | MINISTER |
|                    | 257 .                    | Erb      |
|                    |                          |          |
| -                  |                          |          |
|                    |                          |          |
|                    |                          |          |



































































































































































| 1844         | MALE                   | FEMALE             |
|--------------|------------------------|--------------------|
| Jan.<br>22nd | Loftus<br>Hyland B. P. | Bowen<br>Elizabeth |
|              | NUMBER<br>264          | MINISTER<br>Hiss   |































































































































































































































































































































































| 1841 | MALE     | FEMALE         |
|------|----------|----------------|
| Jan. | McCarter | Prewitt        |
| 2nd  | Willi