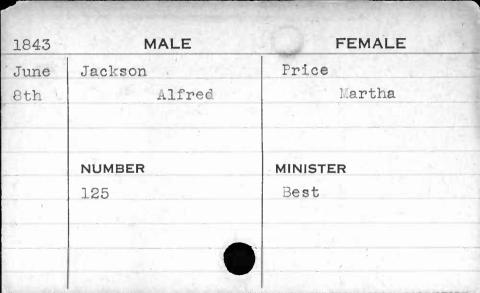

|































































































































































































































































































| 1843  | MALE       | FEMALE    |
|-------|------------|-----------|
| March | Jackson    | Paul      |
| 21st  | Thomas     | Sarah     |
|       | NUMBER     | MINISTER  |
|       | NUMBER 387 | Purviance |
|       | 30,1       | Furviance |
| F     |            |           |
|       |            |           |
|       |            |           |























































































































































































FEMALE MALE 1841 Jenkins Caddy Feb. Elizabeth William 8th NUMBER MINISTER Roberts 341