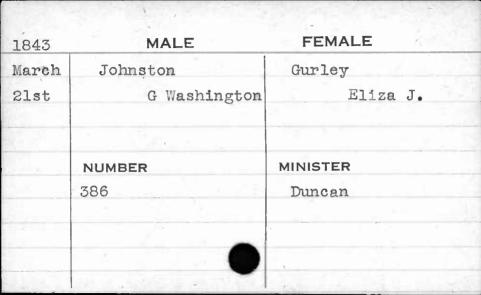

|              |



































| 1845 | MALE          | FEMALE    |
|------|---------------|-----------|
| Jan. | Johnson       | Brodeging |
| 28th | Thomas        | Bridget   |
|      |               |           |
|      |               |           |
|      | NUMBER        | MINISTER  |
|      | 357           | McColgan  |
|      |               |           |
|      |               |           |
|      | E. A. Marchan |           |
|      |               |           |































































































































































| 1845 | MALE          | FEMALE    |
|------|---------------|-----------|
| Nov. | Jones         | Knox      |
| 22nd | Malachi       | Elizabeth |
| -    | Mark Comments |           |
|      |               |           |
|      | NUMBER        | MINISTER  |
|      | 89            | Roberts   |
|      |               |           |
|      |               |           |
|      |               |           |
|      | •             |           |





















































































































MALE

NUMBER

FEMALS

MINISTER













| 1843  | MALE          | FEMALE