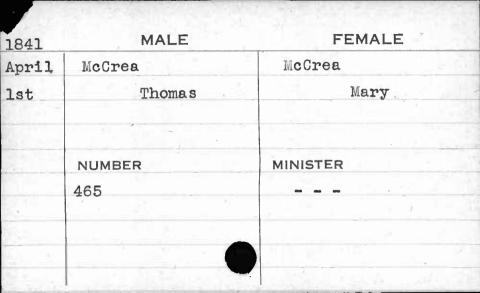

| 1841 | MALE     | FEMALE         |
|------|----------|----------------|
| Jan. | McCarter | Prewitt        |
| 2nd  | William  | Mary           |
|      |          |                |
| -    |          |                |
| -    | NUMBER   | MINISTER       |
| HE C | 236      | Brown          |
|      | ,        | Market Lieuway |
| B    |          |                |
|      |          |                |
|      |          |                |