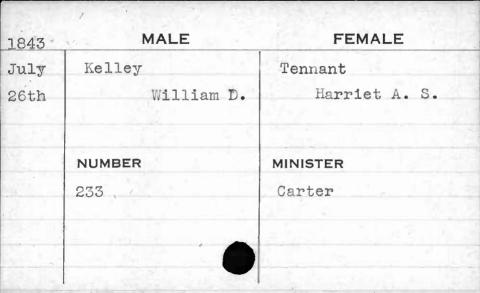

|































| 1845 | MALE         | FEMALE     |
|------|--------------|------------|
| Dec. | Kahlert      | Rosenstein |
| 8th. | George H. T. | Sophia     |
|      | NUMBER       | MINISTER   |
|      | 154          | White      |
|      | i            |            |







































































| 1841    | MALE     | FEMALE   |
|---------|----------|----------|
| April   | Keene    | Tubman   |
| 12th    | Vaitchel | Mary A.  |
| ereter. | NUMBER   | MINISTER |
|         | 496      | Damphaux |
| 7       |          |          |







































































































































































































































































































| 1843 | MALE                     | FEMALE     |
|------|--------------------------|------------|
| Feb. | Kerr                     | Williamson |
| 16th | Thomas                   | Ellen      |
|      |                          |            |
|      | NUMBER                   | MINISTER   |
|      | 327                      | Gildea     |
|      |                          |            |
|      |                          | - 11       |
|      | Elizabeth and the second |            |
|      | THE LANGE TO YOUR        |            |