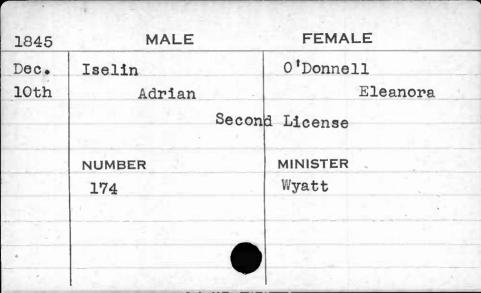

|































































































































































































































































































| 1843  | MALE       | FEMALE    |
|-------|------------|-----------|
| March | Jackson    | Paul      |
| 21st  | Thomas     | Sarah     |
|       | NUMBER     | MINISTER  |
|       | NUMBER 387 | Purviance |
|       | 30,1       | Furviance |
| F     |            |           |
|       |            |           |
|       |            |           |























































































































































































FEMALE MALE 1841 Jenkins Caddy Feb. Elizabeth William 8th NUMBER MINISTER Roberts 341