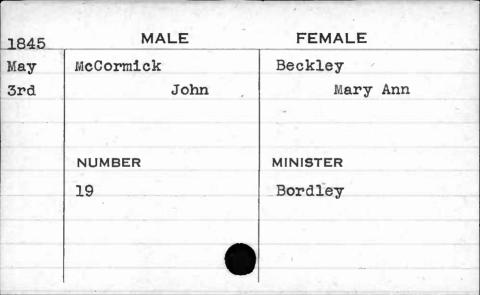

| 1841 | MALE     | FEMALE         |
|------|----------|----------------|
| Jan. | McCarter | Prewitt        |
| 2nd  | William  | Mary           |
|      |          |                |
| -    |          |                |
| -    | NUMBER   | MINISTER       |
| HE C | 236      | Brown          |
|      | ,        | Market Lieuway |
| B    |          |                |
|      |          |                |
|      |          |                |