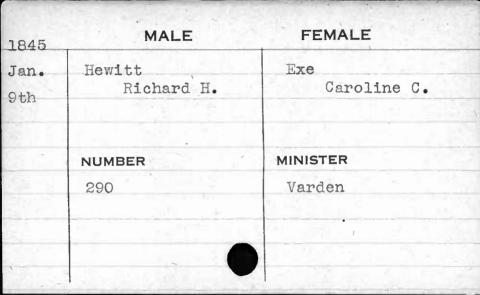

|        |           |   |





































































JUAN N





















































































































































































































| 1841  | MALE      | FEMALE       |
|-------|-----------|--------------|
| Sept. | Hewitt    | Ellis        |
| 28th  | George H. | Catharine H. |
|       | NUMBER    | MINISTER     |
|       | 403       | Sargent      |
|       |           |              |



































































































































| 1843    | MALE