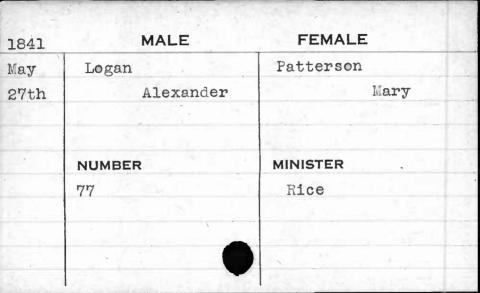

nd |          |
| - Lange            | NUMBER                   | MINISTER |
|                    | 257 .                    | Erb      |
|                    |                          |          |
| -                  |                          |          |
|                    |                          |          |
|                    |                          |          |



































































































































































| 1844         | MALE                   | FEMALE             |
|--------------|------------------------|--------------------|
| Jan.<br>22nd | Loftus<br>Hyland B. P. | Bowen<br>Elizabeth |
|              | NUMBER<br>264          | MINISTER<br>Hiss   |































































































































































































































































































































































| 1841 | MALE     | FEMALE         |
|------|----------|----------------|
| Jan. | McCarter | Prewitt        |
| 2nd  | William  | Mary           |
|      |          |                |
| -    |          |                |
| -    | NUMBER   | MINISTER       |
| HE C | 236      | Brown          |
|      | ,        | Market Lieuway |
| B    |          |                |
|      |          |                |
|      |          |                |