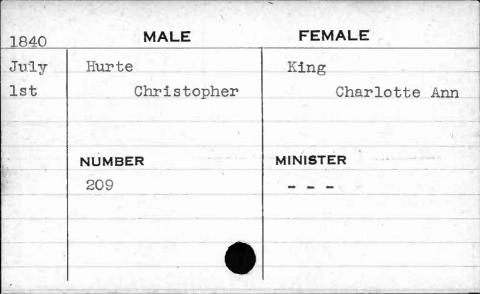

JUAN N

| 1841  | MALE      | FEMALE       |
|-------|-----------|--------------|
| Sept. | Hewitt    | Ellis        |
| 28th  | George H. | Catharine H. |
|       | NUMBER    | MINISTER     |
|       | 403       | Sargent      |
|       |           |              |