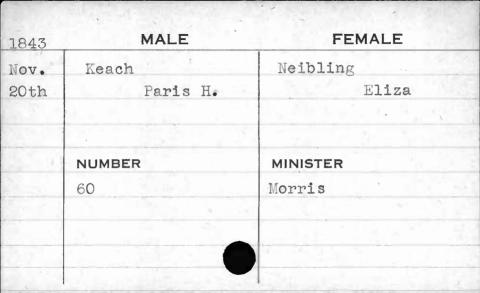

|                                                                                                                |
|       |               | tanak palagi sangan dangan |
| ,     |               |                                                                                                                |
| ,     |               |                                                                                                                |































| 1845 | MALE         | FEMALE     |
|------|--------------|------------|
| Dec. | Kahlert      | Rosenstein |
| 8th. | George H. T. | Sophia     |
|      | NUMBER       | MINISTER   |
|      | 154          | White      |
|      | i            |            |







































































| 1841    | MALE     | FEMALE   |
|---------|----------|----------|
| April   | Keene    | Tubman   |
| 12th    | Vaitchel | Mary A.  |
| ereter. | NUMBER   | MINISTER |
|         | 496      | Damphaux |
| 7       |          |          |







































































































































































































































































































| 1843 | MALE                     | FEMALE     |
|------|--------------------------|------------|
| Feb. | Kerr                     | Williamson |
| 16th | Thomas                   | Ellen      |
|      |                          |            |
|