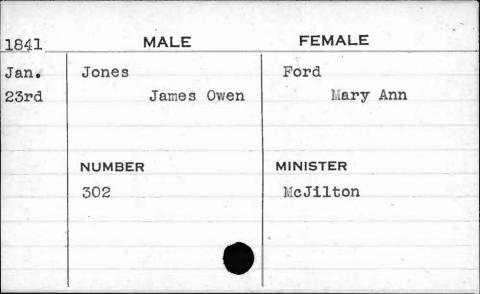

|              |



































| 1845 | MALE          | FEMALE    |
|------|---------------|-----------|
| Jan. | Johnson       | Brodeging |
| 28th | Thomas        | Bridget   |
|      |               |           |
|      |               |           |
|      | NUMBER        | MINISTER  |
|      | 357           | McColgan  |
|      |               |           |
|      |               |           |
|      | E. A. Marchan |           |
|      |               |           |































































































































































| 1845 | MALE          | FEMALE    |
|------|---------------|-----------|
| Nov. | Jones         | Knox      |
| 22nd | Malachi       | Elizabeth |
| -    | Mark Comments |           |
|      |               |           |
|      | NUMBER        | MINISTER  |
|      | 89            | Roberts   |
|      |               |           |
|      |               |           |
|      |               |           |
|      | •             |           |





















































































































MALE

NUMBER

FEMALS

MINISTER













| 1843  | MALE          | FEMALE                                                                                                         |
|-------|---------------