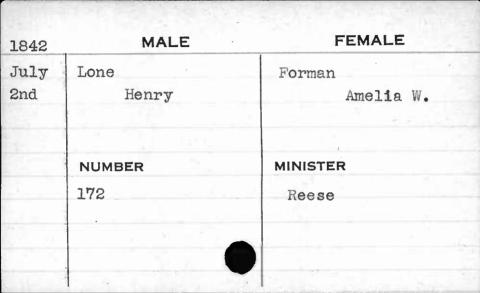

| NUMBER                   | MINISTER |
|                    | 257 .                    | Erb      |
|                    |                          |          |
| -                  |                          |          |
|                    |                          |          |
|                    |                          |          |



































































































































































| 1844         | MALE                   | FEMALE             |
|--------------|------------------------|--------------------|
| Jan.<br>22nd | Loftus<br>Hyland B. P. | Bowen<br>Elizabeth |
|              | NUMBER<br>264          | MINISTER<br>Hiss   |































































































































































































































































































































































| 1841 | MALE     | FEMALE         |
|------|----------|----------------|
| Jan. | McCarter | Prewitt        |
| 2nd  | William  | Mary           |
|      |          |                |
| -    |          |                |
| -    | NUMBER   | MINISTER       |
| HE C | 236      | Brown          |
|      | ,        | Market Lieuway |
| B    |          |                |
|      |          |                |
|      |          |                |