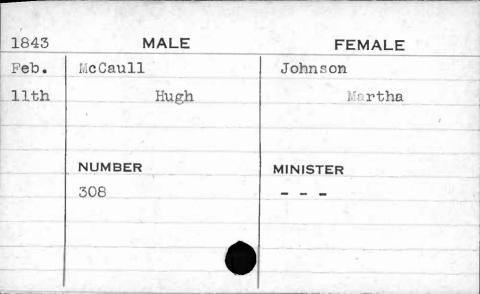

| 1841 | MALE     | FEMALE         |
|------|----------|----------------|
| Jan. | McCarter | Prewitt        |
| 2nd  | William  | Mary           |
|      |          |                |
| -    |          |                |
| -    | NUMBER   | MINISTER       |
| HE C | 236      | Brown          |
|      | ,        | Market Lieuway |
| B    |          |                |
|      |          |                |
|      |          |                |