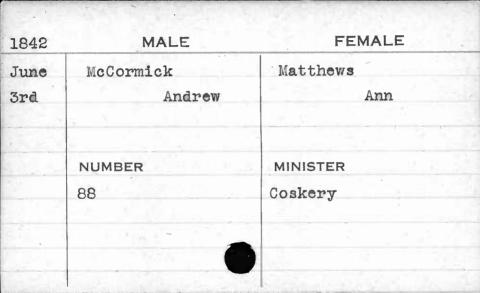

| 1841 | MALE     | FEMALE         |
|------|----------|----------------|
| Jan. | McCarter | Prewitt        |
| 2nd  | William  | Mary           |
|      |          |                |
| -    |          |                |
| -    | NUMBER   | MINISTER       |
| HE C | 236      | Brown          |
|      | ,        | Market Lieuway |
| B    |          |                |
|      |          |                |
|      |          |                |