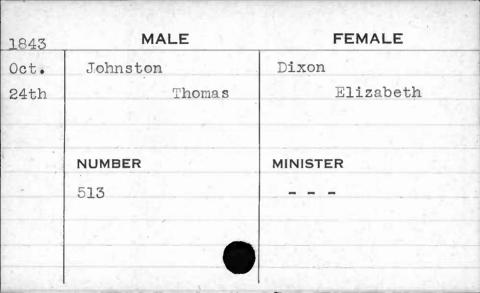

|              |



































| 1845 | MALE          | FEMALE    |
|------|---------------|-----------|
| Jan. | Johnson       | Brodeging |
| 28th | Thomas        | Bridget   |
|      |               |           |
|      |               |           |
|      | NUMBER        | MINISTER  |
|      | 357           | McColgan  |
|      |               |           |
|      |               |           |
|      | E. A. Marchan |           |
|      |               |           |































































































































































| 1845 | MALE          | FEMALE    |
|------|---------------|-----------|
| Nov. | Jones         | Knox      |
| 22nd | Malachi       | Elizabeth |
| -    | Mark Comments |           |
|      |               |           |
|      | NUMBER        | MINISTER  |
|      | 89            | Roberts   |
|      |               |           |
|      |               |           |
|      |               |           |
|      | •             |           |





















































































































MALE

NUMBER

FEMALS

MINISTER













| 1843  | MALE          | FEMALE