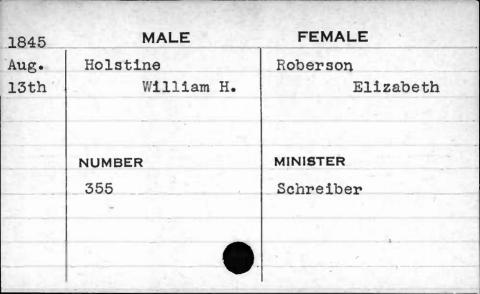

| James H.  |































































| 1842