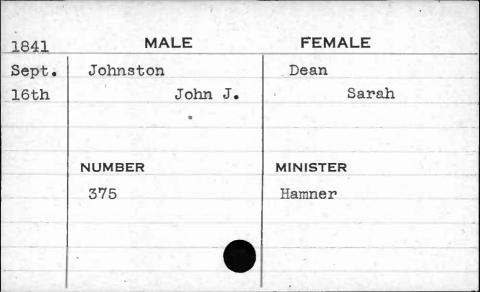

|              |



































| 1845 | MALE          | FEMALE    |
|------|---------------|-----------|
| Jan. | Johnson       | Brodeging |
| 28th | Thomas        | Bridget   |
|      |               |           |
|      |               |           |
|      | NUMBER        | MINISTER  |
|      | 357           | McColgan  |
|      |               |           |
|      |               |           |
|      | E. A. Marchan |           |
|      |               |           |































































































































































| 1845 | MALE          | FEMALE    |
|------|---------------|-----------|
| Nov. | Jones         | Knox      |
| 22nd | Malachi       | Elizabeth |
| -    | Mark Comments |           |
|      |               |           |
|      | NUMBER        | MINISTER  |
|      | 89            | Roberts   |
|      |               |           |
|      |               |           |
|      |               |           |
|      | •             |           |





















































































































MALE

NUMBER

FEMALS

MINISTER













| 1843  | MALE          | FEMALE