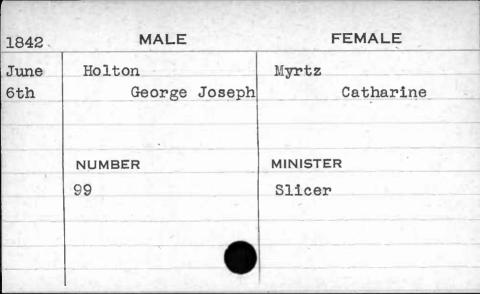

| James H.  |































































| 1842