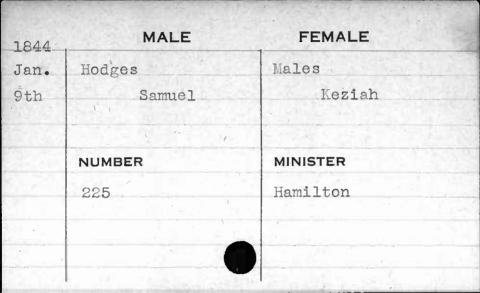

|           |





















































































































































































12) 40 F 2 2,1





















| MALE