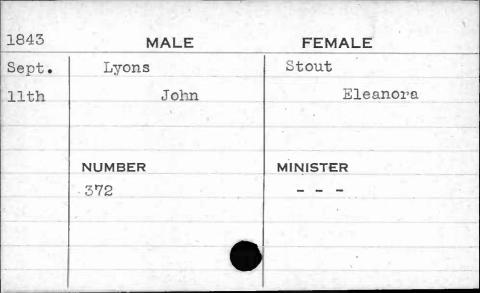

|
|                    |                          |          |
|                    |                          |          |



































































































































































| 1844         | MALE                   | FEMALE             |
|--------------|------------------------|--------------------|
| Jan.<br>22nd | Loftus<br>Hyland B. P. | Bowen<br>Elizabeth |
|              | NUMBER<br>264          | MINISTER<br>Hiss   |































































































































































































































































































































































| 1841 | MALE     | FEMALE         |
|------|----------|----------------|
| Jan. | McCarter | Prewitt        |
| 2nd  | William  | Mary           |
|      |          |                |
| -    |          |                |
| -    | NUMBER   | MINISTER       |
| HE C | 236      | Brown          |
|      | ,        | Market Lieuway |
| B    |          |                |
|      |          |                |
|      |          |                |