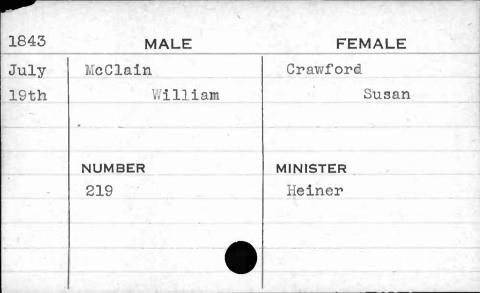

| 1841 | MALE     | FEMALE         |
|------|----------|----------------|
| Jan. | McCarter | Prewitt        |
| 2nd  | William  | Mary           |
|      |          |                |
| -    |          |                |
| -    | NUMBER   | MINISTER       |
| HE C | 236      | Brown          |
|      | ,        | Market Lieuway |
| B    |          |                |
|      |          |                |
|      |          |                |