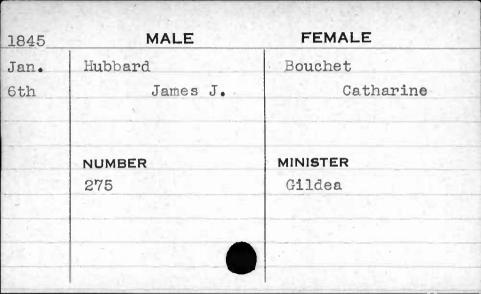

|             |
|      | The second secon |             |









































































22 ANTA 34.75.14 THE PARTY

























| 1841                            | MALE     | FEMALE   |
|---------------------------------|----------|----------|
| April                           | Huchison | Phillips |
| 13th                            | Robert   | Margaret |
| NATION CONTRACTOR OF THE STREET | NUMBER   | MINISTER |
|                                 | 497      | Roberts  |
|                                 |          |          |



















































































| 1841