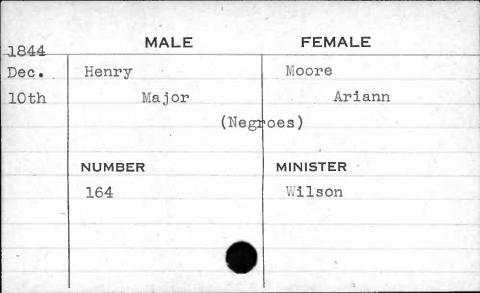

|        |           |   |





































































JUAN N





















































































































































































































| 1841  | MALE      | FEMALE       |
|-------|-----------|--------------|
| Sept. | Hewitt    | Ellis        |
| 28th  | George H. | Catharine H. |
|       | NUMBER    | MINISTER     |
|       | 403       | Sargent      |
|       |           |              |



































































































































| 1843    | MALE