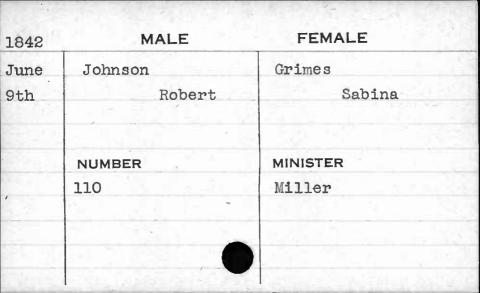

|              |



































| 1845 | MALE          | FEMALE    |
|------|---------------|-----------|
| Jan. | Johnson       | Brodeging |
| 28th | Thomas        | Bridget   |
|      |               |           |
|      |               |           |
|      | NUMBER        | MINISTER  |
|      | 357           | McColgan  |
|      |               |           |
|      |               |           |
|      | E. A. Marchan |           |
|      |               |           |































































































































































| 1845 | MALE          | FEMALE    |
|------|---------------|-----------|
| Nov. | Jones         | Knox      |
| 22nd | Malachi       | Elizabeth |
| -    | Mark Comments |