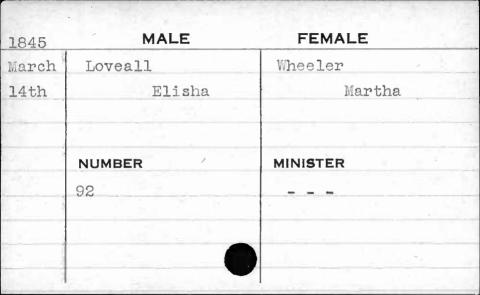

|                    | 257 .                    | Erb      |
|                    |                          |          |
| -                  |                          |          |
|                    |                          |          |
|                    |                          |          |



































































































































































| 1844         | MALE                   | FEMALE             |
|--------------|------------------------|--------------------|
| Jan.<br>22nd | Loftus<br>Hyland B. P. | Bowen<br>Elizabeth |
|              | NUMBER<br>264          | MINISTER<br>Hiss   |































































































































































































































































































































































| 1841 | MALE     | FEMALE         |
|------|----------|----------------|
| Jan. | McCarter | Prewitt        |
| 2nd  | William  | Mary           |
|      |          |                |
| -    |          |                |
| -    | NUMBER   | MINISTER       |
| HE C | 236      | Brown          |
|      | ,        | Market Lieuway |
| B    |          |                |
|      |          |                |
|      |          |                |