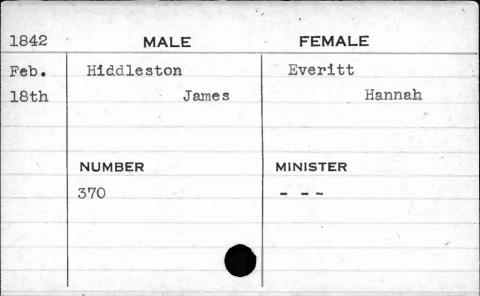

|        |           |   |





































































JUAN N





















































































































































































































| 1841  | MALE      | FEMALE       |
|-------|-----------|--------------|
| Sept. | Hewitt    | Ellis        |
| 28th  | George H. | Catharine H. |
|       | NUMBER    | MINISTER     |
|       | 403       | Sargent      |
|       |           |              |



































































































































| 1843    | MALE