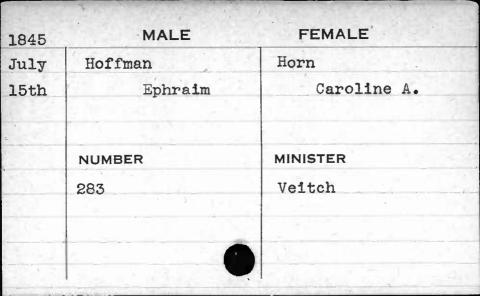

|           |





















































































































































































12) 40 F 2 2,1





















| MALE