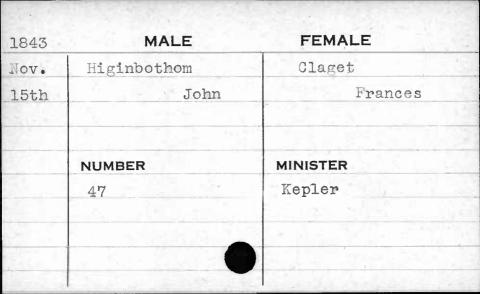

|        |           |   |





































































JUAN N





















































































































































































































| 1841  | MALE      | FEMALE       |
|-------|-----------|--------------|
| Sept. | Hewitt    | Ellis        |
| 28th  | George H. | Catharine H. |
|       | NUMBER    | MINISTER     |
|       | 403       | Sargent      |
|       |           |              |



































































































































| 1843    | MALE