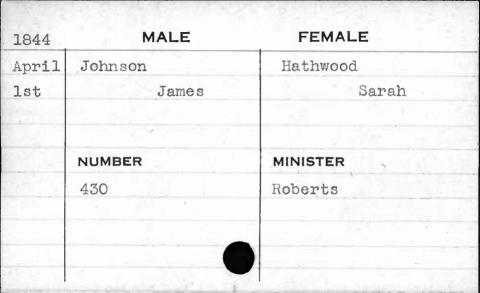

| 1843  | MALE       | FEMALE    |
|-------|------------|-----------|
| March | Jackson    | Paul      |
| 21st  | Thomas     | Sarah     |
|       | NUMBER     | MINISTER  |
|       | NUMBER 387 | Purviance |
|       | 30,1       | Furviance |
| F     |            |           |
|       |            |           |
|       |            |           |























































































































































































FEMALE MALE 1841 Jenkins Caddy Feb. Elizabeth William 8th NUMBER MINISTER Roberts 341



















































































































|      |