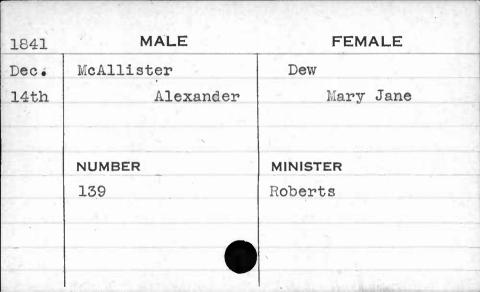

|                          |          |
|                    |                          |          |



































































































































































| 1844         | MALE                   | FEMALE             |
|--------------|------------------------|--------------------|
| Jan.<br>22nd | Loftus<br>Hyland B. P. | Bowen<br>Elizabeth |
|              | NUMBER<br>264          | MINISTER<br>Hiss   |































































































































































































































































































































































| 1841 | MALE     | FEMALE         |
|------|----------|----------------|
| Jan. | McCarter | Prewitt        |
| 2nd  | William  | Mary           |
|      |          |                |
| -    |          |                |
| -    | NUMBER   | MINISTER       |
| HE C | 236      | Brown          |
|      | ,        | Market Lieuway |
| B    |          |                |
|      |          |                |
|      |          |                |