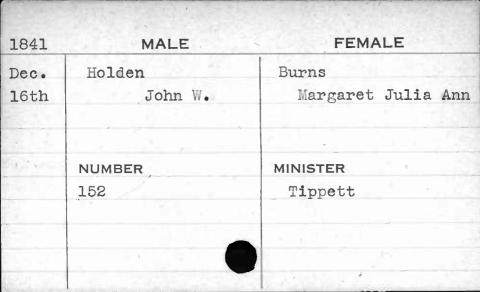

|           |





















































































































































































12) 40 F 2 2,1





















| MALE