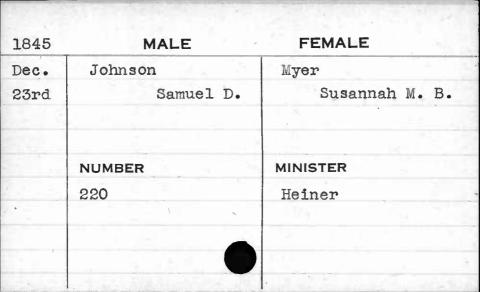

|              |



































| 1845 | MALE          | FEMALE    |
|------|---------------|-----------|
| Jan. | Johnson       | Brodeging |
| 28th | Thomas        | Bridget   |
|      |               |           |
|      |               |           |
|      | NUMBER        | MINISTER  |
|      | 357           | McColgan  |
|      |               |           |
|      |               |           |
|      | E. A. Marchan |           |
|      |               |           |































































































































































| 1845 | MALE          | FEMALE    |
|------|---------------|-----------|
| Nov. | Jones         | Knox      |
| 22nd | Malachi       | Elizabeth |
| -    | Mark Comments |           |
|