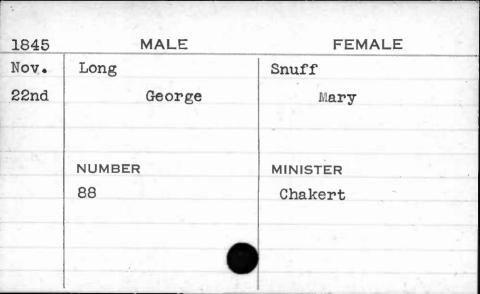

R                   | MINISTER |
|                    | 257 .                    | Erb      |
|                    |                          |          |
| -                  |                          |          |
|                    |                          |          |
|                    |                          |          |



































































































































































| 1844         | MALE                   | FEMALE             |
|--------------|------------------------|--------------------|
| Jan.<br>22nd | Loftus<br>Hyland B. P. | Bowen<br>Elizabeth |
|              | NUMBER<br>264          | MINISTER<br>Hiss   |































































































































































































































































































































































| 1841 | MALE     | FEMALE         |
|------|----------|----------------|
| Jan. | McCarter | Prewitt        |
| 2nd  | William  | Mary           |
|      |          |                |
| -    |          |                |
| -    | NUMBER   | MINISTER       |
| HE C | 236      | Brown          |
|      | ,        | Market Lieuway |
| B    |          |                |
|      |          |                |
|      |          |                |