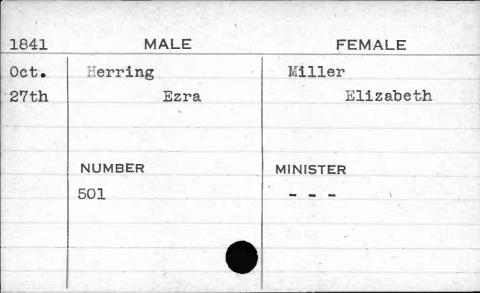

|        |           |   |





































































JUAN N





















































































































































































































| 1841  | MALE      | FEMALE       |
|-------|-----------|--------------|
| Sept. | Hewitt    | Ellis        |
| 28th  | George H. | Catharine H. |
|       | NUMBER    | MINISTER     |
|       | 403       | Sargent      |
|       |           |              |



































































































































| 1843    | MALE