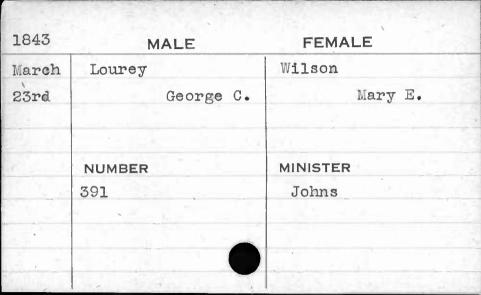

ER |
|                    | 257 .                    | Erb      |
|                    |                          |          |
| -                  |                          |          |
|                    |                          |          |
|                    |                          |          |



































































































































































| 1844         | MALE                   | FEMALE             |
|--------------|------------------------|--------------------|
| Jan.<br>22nd | Loftus<br>Hyland B. P. | Bowen<br>Elizabeth |
|              | NUMBER<br>264          | MINISTER<br>Hiss   |































































































































































































































































































































































| 1841 | MALE     | FEMALE         |
|------|----------|----------------|
| Jan. | McCarter | Prewitt        |
| 2nd  | William  | Mary           |
|      |          |                |
| -    |          |                |
| -    | NUMBER   | MINISTER       |
| HE C | 236      | Brown          |
|      | ,        | Market Lieuway |
| B    |          |                |
|      |          |                |
|      |          |                |