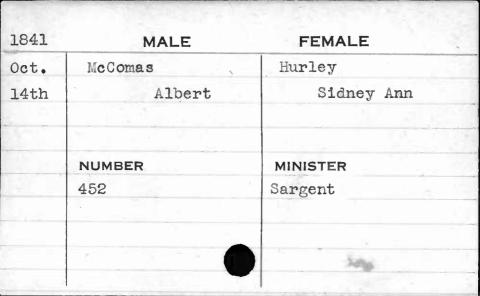

| 1841 | MALE     | FEMALE         |
|------|----------|----------------|
| Jan. | McCarter | Prewitt        |
| 2nd  | William  | Mary           |
|      |          |                |
| -    |          |                |
| -    | NUMBER   | MINISTER       |
| HE C | 236      | Brown          |
|      | ,        | Market Lieuway |
| B    |          |                |
|      |          |                |
|      |          |                |