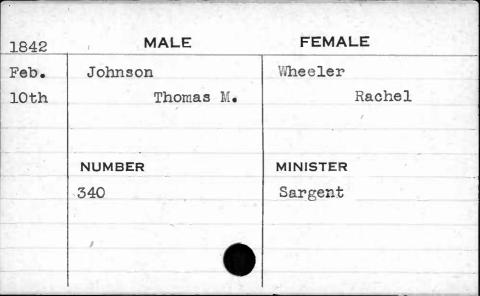

|              |



































| 1845 | MALE          | FEMALE    |
|------|---------------|-----------|
| Jan. | Johnson       | Brodeging |
| 28th | Thomas        | Bridget   |
|      |               |           |
|      |               |           |
|      | NUMBER        | MINISTER  |
|      | 357           | McColgan  |
|      |               |           |
|      |               |           |
|      | E. A. Marchan |           |
|      |               |           |































































































































































| 1845 | MALE          | FEMALE    |
|------|---------------|-----------|
| Nov. | Jones         | Knox      |
| 22nd | Malachi       | Elizabeth |
| -    | Mark Comments |           |
|      |               |           |
|      | NUMBER        | MINISTER  |
|      | 89            | Roberts   |
|      |               |           |
|      |               |           |
|      |               |           |
|      | •             |           |





















































































































MALE

NUMBER

FEMALS

MINISTER













| 1843  | MALE          | FEMALE