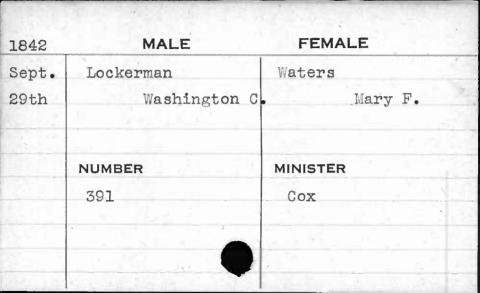

---|--------------------------|----------|
| Jan.               | Lindner                  | Brendel  |
| 21st               | George Michael           | Eve      |
|                    |                          |          |
| and the same again | production of the second |          |
| - Lange            | NUMBER                   | MINISTER |
|                    | 257 .                    | Erb      |
|                    |                          |          |
| -                  |                          |          |
|                    |                          |          |
|                    |                          |          |



































































































































































| 1844         | MALE                   | FEMALE             |
|--------------|------------------------|--------------------|
| Jan.<br>22nd | Loftus<br>Hyland B. P. | Bowen<br>Elizabeth |
|              | NUMBER<br>264          | MINISTER<br>Hiss   |































































































































































































































































































































































| 1841 | MALE     | FEMALE         |
|------|----------|----------------|
| Jan. | McCarter | Prewitt        |
| 2nd  | William  | Mary           |
|      |          |