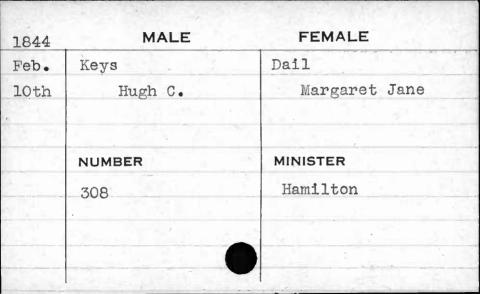

| 1843 | MALE                     | FEMALE     |
|------|--------------------------|------------|
| Feb. | Kerr                     | Williamson |
| 16th | Thomas                   | Ellen      |
|      |                          |            |
|      | NUMBER                   | MINISTER   |
|      | 327                      | Gildea     |
|      |                          |            |
|      |                          | - 11       |
|      | Elizabeth and the second |            |
|      | THE LANGE TO YOUR        |            |























































































































































































































































| 1843   | MALE    | FEMALE   |
|--------|---------|----------|
| Jan.   | Kniss   | Melk     |
| 16th   | Charles | Barbara  |
| ,      | NUMBER  | MINISTER |
|        | 246     | Weily    |
| . `    |         |          |
| -13-15 |         |          |



























































| 1842 | MALE   | FEMALE                                   |
|------|--------|------------------------------------------|
| Dec. | Kraft  | Green                                    |
| 31st | Thomas | Catharine                                |
|      |