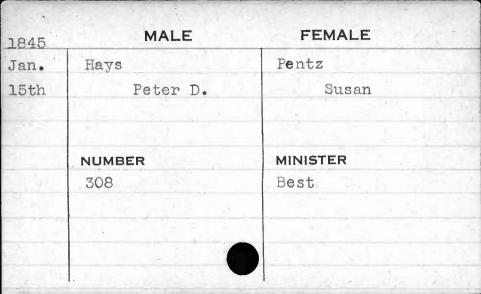

|        |           |   |





































































JUAN N





















































































































































































































| 1841  | MALE      | FEMALE       |
|-------|-----------|--------------|
| Sept. | Hewitt    | Ellis        |
| 28th  | George H. | Catharine H. |
|       | NUMBER    | MINISTER     |
|       | 403       | Sargent      |
|       |           |              |



































































































































| 1843    | MALE