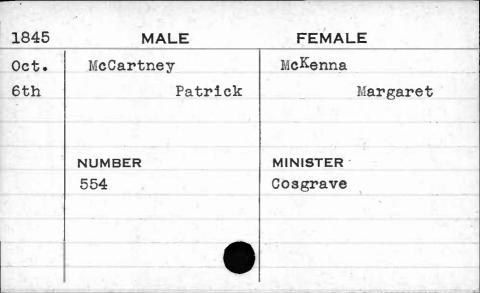

|































































































































































































































































































































































| 1841 | MALE     | FEMALE         |
|------|----------|----------------|
| Jan. | McCarter | Prewitt        |
| 2nd  | William  | Mary           |
|      |          |                |
| -    |          |                |
| -    | NUMBER   | MINISTER       |
| HE C | 236      | Brown          |
|      | ,        | Market Lieuway |
| B    |          |                |
|      |          |                |
|      |          |                |