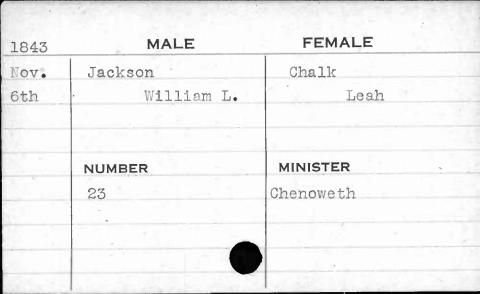

|































































































































































































































































































| 1843  | MALE       | FEMALE    |
|-------|------------|-----------|
| March | Jackson    | Paul      |
| 21st  | Thomas     | Sarah     |
|       | NUMBER     | MINISTER  |
|       | NUMBER 387 | Purviance |
|       | 30,1       | Furviance |
| F     |            |           |
|       |            |           |
|       |            |           |























































































































































































FEMALE MALE 1841 Jenkins Caddy Feb. Elizabeth William 8th NUMBER MINISTER Roberts 341



















































































































|      |