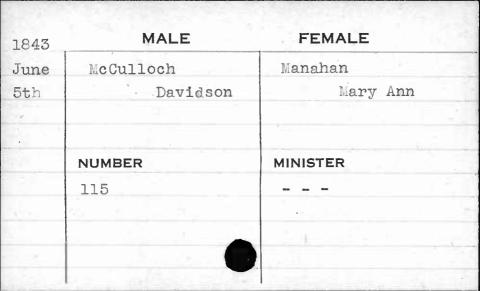

| 1841 | MALE     | FEMALE         |
|------|----------|----------------|
| Jan. | McCarter | Prewitt        |
| 2nd  | William  | Mary           |
|      |          |                |
| -    |          |                |
| -    | NUMBER   | MINISTER       |
| HE C | 236      | Brown          |
|      | ,        | Market Lieuway |
| B    |          |                |
|      |          |                |
|      |          |                |