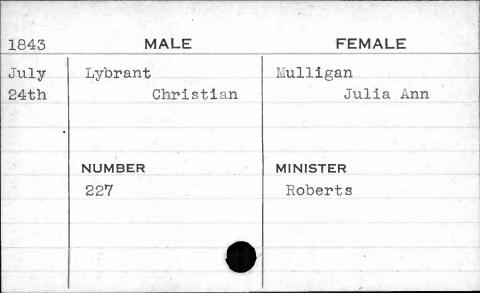

|
| -                  |                          |          |
|                    |                          |          |
|                    |                          |          |



































































































































































| 1844         | MALE                   | FEMALE             |
|--------------|------------------------|--------------------|
| Jan.<br>22nd | Loftus<br>Hyland B. P. | Bowen<br>Elizabeth |
|              | NUMBER<br>264          | MINISTER<br>Hiss   |































































































































































































































































































































































| 1841 | MALE     | FEMALE         |
|------|----------|----------------|
| Jan. | McCarter | Prewitt        |
| 2nd  | William  | Mary           |
|      |          |                |
| -    |          |                |
| -    | NUMBER   | MINISTER       |
| HE C | 236      | Brown          |
|      | ,        | Market Lieuway |
| B    |          |                |
|      |          |                |
|      |          |                |