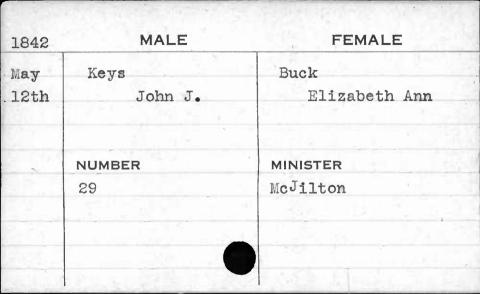

| 1843 | MALE                     | FEMALE     |
|------|--------------------------|------------|
| Feb. | Kerr                     | Williamson |
| 16th | Thomas                   | Ellen      |
|      |                          |            |
|      | NUMBER                   | MINISTER   |
|      | 327                      | Gildea     |
|      |                          |            |
|      |                          | - 11       |
|      | Elizabeth and the second |            |
|      | THE LANGE TO YOUR        |            |























































































































































































































































| 1843   | MALE    | FEMALE   |
|--------|---------|----------|
| Jan.   | Kniss   | Melk     |
| 16th   | Charles | Barbara  |
| ,      | NUMBER  | MINISTER |
|        | 246     | Weily    |
| . `    |         |          |
| -13-15 |         |          |



























































| 1842 | MALE   | FEMALE                                   |
|------|--------|------------------------------------------|
| Dec. | Kraft  | Green                                    |
| 31st | Thomas | Catharine                                |
|      |