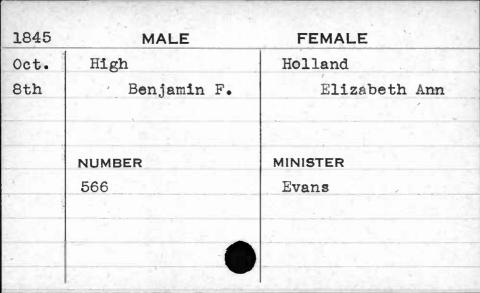

|        |           |   |





































































JUAN N





















































































































































































































| 1841  | MALE      | FEMALE       |
|-------|-----------|--------------|
| Sept. | Hewitt    | Ellis        |
| 28th  | George H. | Catharine H. |
|       | NUMBER    | MINISTER     |
|       | 403       | Sargent      |
|       |           |              |



































































































































| 1843    | MALE