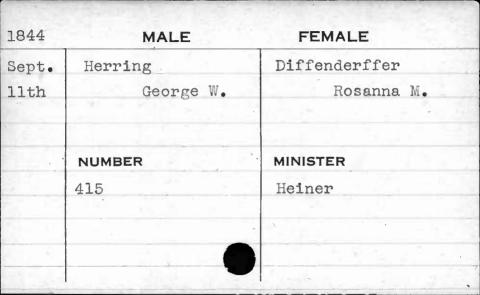

|        |           |   |





































































JUAN N





















































































































































































































| 1841  | MALE      | FEMALE       |
|-------|-----------|--------------|
| Sept. | Hewitt    | Ellis        |
| 28th  | George H. | Catharine H. |
|       | NUMBER    | MINISTER     |
|       | 403       | Sargent      |
|       |           |              |



































































































































| 1843    | MALE