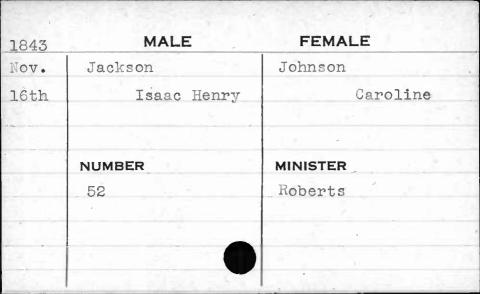

|































































































































































































































































































| 1843  | MALE       | FEMALE    |
|-------|------------|-----------|
| March | Jackson    | Paul      |
| 21st  | Thomas     | Sarah     |
|       | NUMBER     | MINISTER  |
|       | NUMBER 387 | Purviance |
|       | 30,1       | Furviance |
| F     |            |           |
|       |            |           |
|       |            |           |























































































































































































FEMALE MALE 1841 Jenkins Caddy Feb. Elizabeth William 8th NUMBER MINISTER Roberts 341



















































































































|