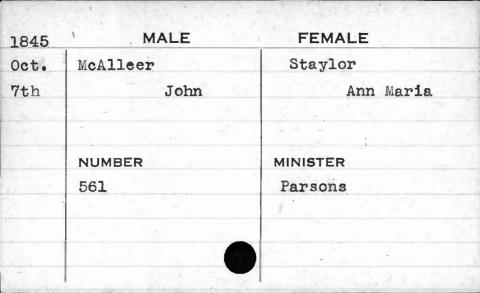

|                          |          |
|                    |                          |          |



































































































































































| 1844         | MALE                   | FEMALE             |
|--------------|------------------------|--------------------|
| Jan.<br>22nd | Loftus<br>Hyland B. P. | Bowen<br>Elizabeth |
|              | NUMBER<br>264          | MINISTER<br>Hiss   |































































































































































































































































































































































| 1841 | MALE     | FEMALE         |
|------|----------|----------------|
| Jan. | McCarter | Prewitt        |
| 2nd  | William  | Mary           |
|      |          |                |
| -    |          |                |
| -    | NUMBER   | MINISTER       |
| HE C | 236      | Brown          |
|      | ,        | Market Lieuway |
| B    |          |                |
|      |          |                |
|      |          |                |