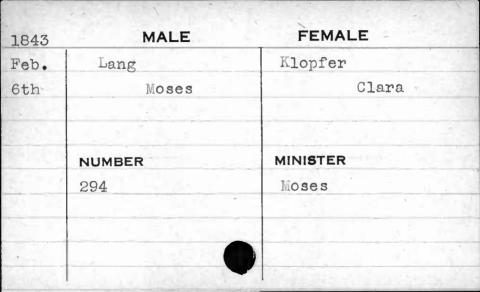

|
|      | 194    | Hamilton                                 |
|      | 100    |                                          |
|      | (4) pr |                                          |
|      |        |                                          |
|      |        | 1                                        |























































































































































| 1843 | MALE       | FEMALE           |
|------|------------|------------------|
| Aug. | Landstreet | Reese            |
| 8th  | Aristides  | C. Mary Margaret |
|      | NUMBER     | MINISTER         |
|      | 267        | Morris           |
|      | •          |                  |

Call I I



















































| 1843