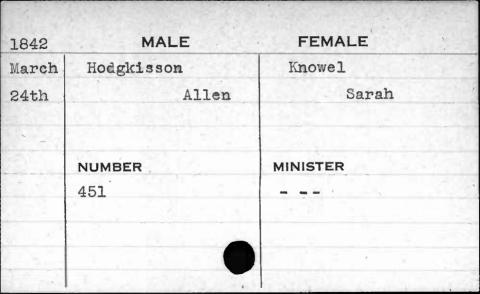

|           |





















































































































































































12) 40 F 2 2,1





















| MALE