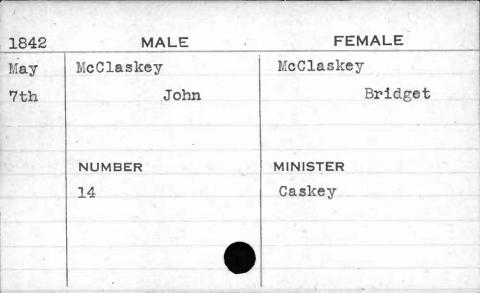

| 1841 | MALE     | FEMALE         |
|------|----------|----------------|
| Jan. | McCarter | Prewitt        |
| 2nd  | William  | Mary           |
|      |          |                |
| -    |          |                |
| -    | NUMBER   | MINISTER       |
| HE C | 236      | Brown          |
|      | ,        | Market Lieuway |
| B    |          |                |
|      |          |                |
|      |          |                |