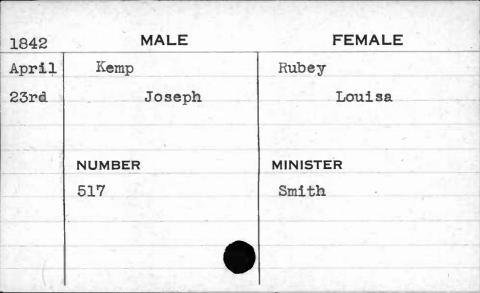

|































| 1845 | MALE         | FEMALE     |
|------|--------------|------------|
| Dec. | Kahlert      | Rosenstein |
| 8th. | George H. T. | Sophia     |
|      | NUMBER       | MINISTER   |
|      | 154          | White      |
|      | i            |            |







































































| 1841    | MALE     | FEMALE   |
|---------|----------|----------|
| April   | Keene    | Tubman   |
| 12th    | Vaitchel | Mary A.  |
| ereter. | NUMBER   | MINISTER |
|         | 496      | Damphaux |
| 7       |          |          |







































































































































































































































































































| 1843 | MALE                     | FEMALE     |
|------|--------------------------|------------|
| Feb. | Kerr                     | Williamson |
| 16th | Thomas                   | Ellen      |
|      |                          |            |
|      | NUMBER                   | MINISTER   |
|      | 327                      | Gildea     |
|      |                          |            |
|      |                          | - 11       |
|      | Elizabeth and the second |            |
|      | THE LANGE TO YOUR        |            |