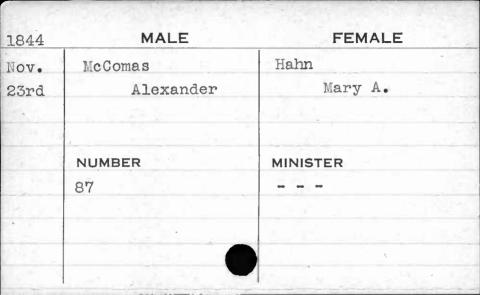

| 1841 | MALE     | FEMALE         |
|------|----------|----------------|
| Jan. | McCarter | Prewitt        |
| 2nd  | William  | Mary           |
|      |          |                |
| -    |          |                |
| -    | NUMBER   | MINISTER       |
| HE C | 236      | Brown          |
|      | ,        | Market Lieuway |
| B    |          |                |
|      |          |                |
|      |          |                |