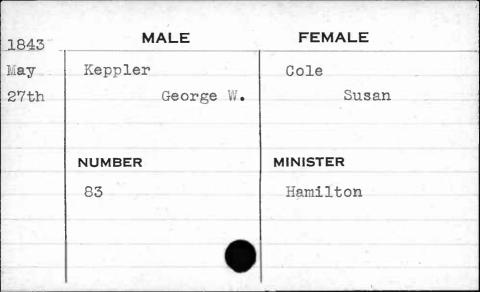

| FEMALE     |
|------|--------------|------------|
| Dec. | Kahlert      | Rosenstein |
| 8th. | George H. T. | Sophia     |
|      | NUMBER       | MINISTER   |
|      | 154          | White      |
|      | i            |            |







































































| 1841    | MALE     | FEMALE   |
|---------|----------|----------|
| April   | Keene    | Tubman   |
| 12th    | Vaitchel | Mary A.  |
| ereter. | NUMBER   | MINISTER |
|         | 496      | Damphaux |
| 7       |          |          |







































































































































































































































































































| 1843 | MALE                     | FEMALE     |
|------|--------------------------|------------|
| Feb. | Kerr                     | Williamson |
| 16th | Thomas                   | Ellen      |
|      |                          |            |
|      | NUMBER                   | MINISTER   |
|      | 327                      | Gildea     |
|      |                          |            |
|      |                          | - 11       |
|      | Elizabeth and the second |            |
|      | THE LANGE TO YOUR        |            |