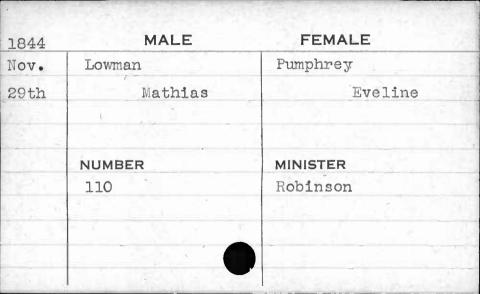

.                    | Erb      |
|                    |                          |          |
| -                  |                          |          |
|                    |                          |          |
|                    |                          |          |



































































































































































| 1844         | MALE                   | FEMALE             |
|--------------|------------------------|--------------------|
| Jan.<br>22nd | Loftus<br>Hyland B. P. | Bowen<br>Elizabeth |
|              | NUMBER<br>264          | MINISTER<br>Hiss   |































































































































































































































































































































































| 1841 | MALE     | FEMALE         |
|------|----------|----------------|
| Jan. | McCarter | Prewitt        |
| 2nd  | William  | Mary           |
|      |          |                |
| -    |          |                |
| -    | NUMBER   | MINISTER       |
| HE C | 236      | Brown          |
|      | ,        | Market Lieuway |
| B    |          |                |
|      |          |                |
|      |          |                |