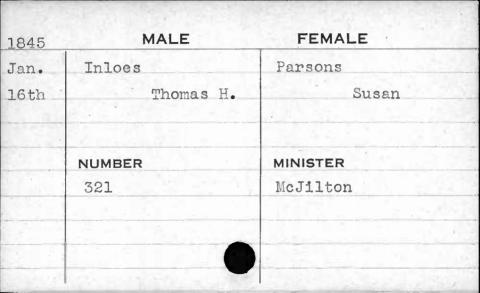

|































































































































































































































































































| 1843  | MALE       | FEMALE    |
|-------|------------|-----------|
| March | Jackson    | Paul      |
| 21st  | Thomas     | Sarah     |
|       | NUMBER     | MINISTER  |
|       | NUMBER 387 | Purviance |
|       | 30,1       | Furviance |
| F     |            |           |
|       |            |           |
|       |            |           |























































































































































































FEMALE MALE 1841 Jenkins Caddy Feb. Elizabeth William 8th NUMBER MINISTER Roberts 341