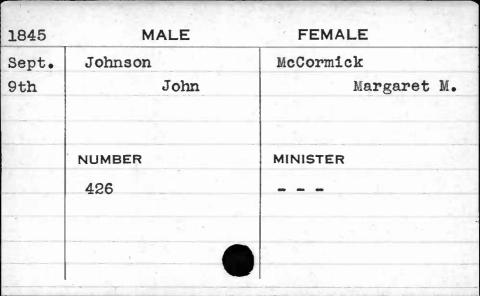

| 1843  | MALE       | FEMALE    |
|-------|------------|-----------|
| March | Jackson    | Paul      |
| 21st  | Thomas     | Sarah     |
|       | NUMBER     | MINISTER  |
|       | NUMBER 387 | Purviance |
|       | 30,1       | Furviance |
| F     |            |           |
|       |            |           |
|       |            |           |























































































































































































FEMALE MALE 1841 Jenkins Caddy Feb. Elizabeth William 8th NUMBER MINISTER Roberts 341



















































































































|      |