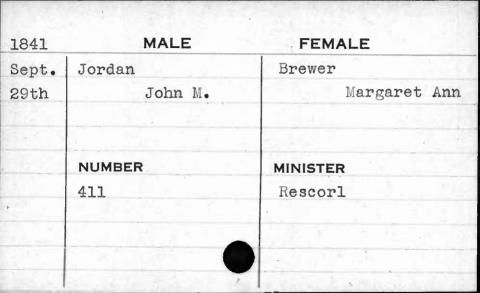

|
|      |               |           |
|      | E. A. Marchan |           |
|      |               |           |































































































































































| 1845 | MALE          | FEMALE    |
|------|---------------|-----------|
| Nov. | Jones         | Knox      |
| 22nd | Malachi       | Elizabeth |
| -    | Mark Comments |           |
|      |               |           |
|      | NUMBER        | MINISTER  |
|      | 89            | Roberts   |
|      |               |           |
|      |               |           |
|      |               |           |
|      | •             |           |





















































































































MALE

NUMBER

FEMALS

MINISTER













| 1843  | MALE          | FEMALE                                                                                                         |
|-------|---------------|----------------------------------------------------------------------------------------------------------------|
| Nov.  | Joyce         | Couchman                                                                                                       |
| 2nd   | Thomas Knight | Charlotte M.                                                                                                   |
|       |               |                                                                                                                |
|       |