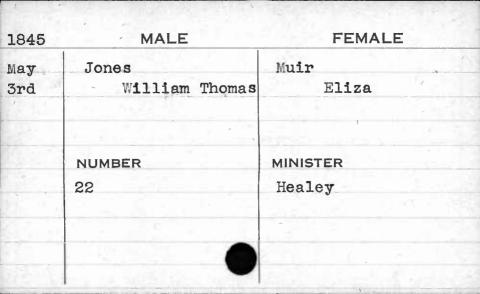

|           |
|      |               |           |
|      | E. A. Marchan |           |
|      |               |           |































































































































































| 1845 | MALE          | FEMALE    |
|------|---------------|-----------|
| Nov. | Jones         | Knox      |
| 22nd | Malachi       | Elizabeth |
| -    | Mark Comments |           |
|      |               |           |
|      | NUMBER        | MINISTER  |
|      | 89            | Roberts   |
|      |               |           |
|      |               |           |
|      |               |           |
|      | •             |           |





















































































































MALE

NUMBER

FEMALS

MINISTER













| 1843  | MALE          | FEMALE                                                                                                         |
|-------|---------------|----------------------------------------------------------------------------------------------------------------|
| Nov.  | Joyce         | Couchman                                                                                                       |
| 2nd   | Thomas Knight | Charlotte M.                                                                                                   |
|       |               |                                                                                                                |
|       |