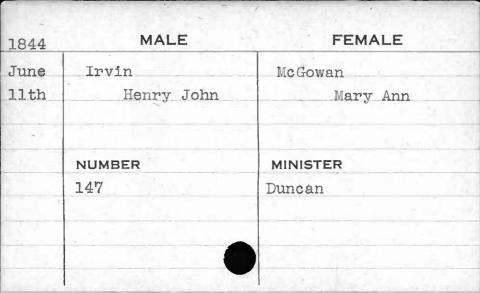

|































































































































































































































































































| 1843  | MALE       | FEMALE    |
|-------|------------|-----------|
| March | Jackson    | Paul      |
| 21st  | Thomas     | Sarah     |
|       | NUMBER     | MINISTER  |
|       | NUMBER 387 | Purviance |
|       | 30,1       | Furviance |
| F     |            |           |
|       |            |           |
|       |            |           |























































































































































































FEMALE MALE 1841 Jenkins Caddy Feb. Elizabeth William 8th NUMBER MINISTER Roberts 341