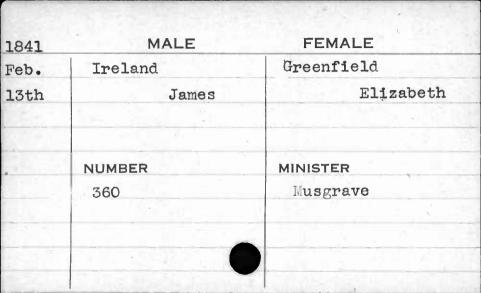

|































































































































































































































































































| 1843  | MALE       | FEMALE    |
|-------|------------|-----------|
| March | Jackson    | Paul      |
| 21st  | Thomas     | Sarah     |
|       | NUMBER     | MINISTER  |
|       | NUMBER 387 | Purviance |
|       | 30,1       | Furviance |
| F     |            |           |
|       |            |           |
|       |            |           |























































































































































































FEMALE MALE 1841 Jenkins Caddy Feb. Elizabeth William 8th NUMBER MINISTER Roberts 341