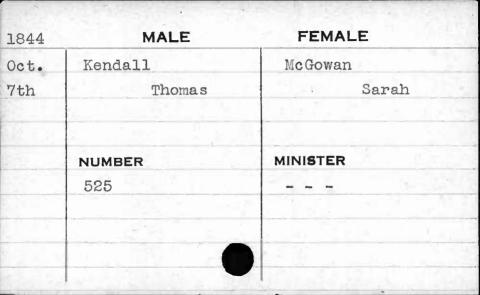

|































| 1845 | MALE         | FEMALE     |
|------|--------------|------------|
| Dec. | Kahlert      | Rosenstein |
| 8th. | George H. T. | Sophia     |
|      | NUMBER       | MINISTER   |
|      | 154          | White      |
|      | i            |            |







































































| 1841    | MALE     | FEMALE   |
|---------|----------|----------|
| April   | Keene    | Tubman   |
| 12th    | Vaitchel | Mary A.  |
| ereter. | NUMBER   | MINISTER |
|         | 496      | Damphaux |
| 7       |          |          |







































































































































































































































































































| 1843 | MALE                     | FEMALE     |
|------|--------------------------|------------|
| Feb. | Kerr                     | Williamson |
| 16th | Thomas                   | Ellen      |
|      |                          |            |
|      | NUMBER                   | MINISTER   |
|      | 327                      | Gildea     |
|      |                          |            |
|      |                          | - 11       |
|      | Elizabeth and the second |            |
|      | THE LANGE TO YOUR        |            |