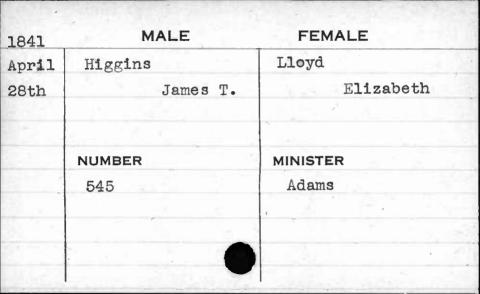

|        |           |   |





































































JUAN N





















































































































































































































| 1841  | MALE      | FEMALE       |
|-------|-----------|--------------|
| Sept. | Hewitt    | Ellis        |
| 28th  | George H. | Catharine H. |
|       | NUMBER    | MINISTER     |
|       | 403       | Sargent      |
|       |           |              |



































































































































| 1843    | MALE