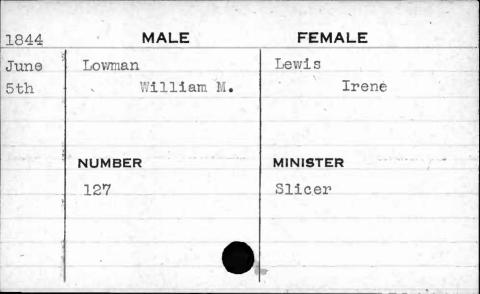

| Erb      |
|                    |                          |          |
| -                  |                          |          |
|                    |                          |          |
|                    |                          |          |



































































































































































| 1844         | MALE                   | FEMALE             |
|--------------|------------------------|--------------------|
| Jan.<br>22nd | Loftus<br>Hyland B. P. | Bowen<br>Elizabeth |
|              | NUMBER<br>264          | MINISTER<br>Hiss   |































































































































































































































































































































































| 1841 | MALE     | FEMALE         |
|------|----------|----------------|
| Jan. | McCarter | Prewitt        |
| 2nd  | William  | Mary           |
|      |          |                |
| -    |          |                |
| -    | NUMBER   | MINISTER       |
| HE C | 236      | Brown          |
|      | ,        | Market Lieuway |
| B    |          |                |
|      |          |                |
|      |          |                |