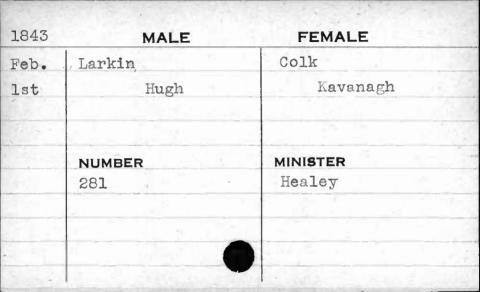

|      | 194    | Hamilton                                 |
|      | 100    |                                          |
|      | (4) pr |                                          |
|      |        |                                          |
|      |        | 1                                        |























































































































































| 1843 | MALE       | FEMALE           |
|------|------------|------------------|
| Aug. | Landstreet | Reese            |
| 8th  | Aristides  | C. Mary Margaret |
|      | NUMBER     | MINISTER         |
|      | 267        | Morris           |
|      | •          |                  |

Call I I



















































| 1843