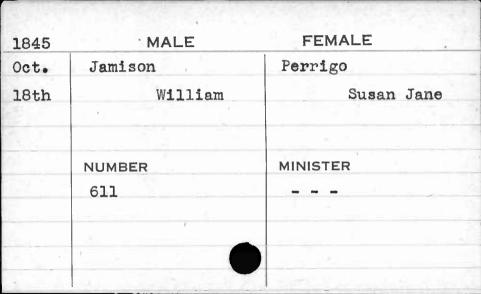

|































































































































































































































































































| 1843  | MALE       | FEMALE    |
|-------|------------|-----------|
| March | Jackson    | Paul      |
| 21st  | Thomas     | Sarah     |
|       | NUMBER     | MINISTER  |
|       | NUMBER 387 | Purviance |
|       | 30,1       | Furviance |
| F     |            |           |
|       |            |           |
|       |            |           |























































































































































































FEMALE MALE 1841 Jenkins Caddy Feb. Elizabeth William 8th NUMBER MINISTER Roberts 341



















































































































|      |