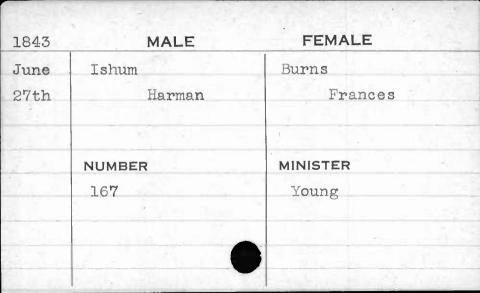

|































































































































































































































































































| 1843  | MALE       | FEMALE    |
|-------|------------|-----------|
| March | Jackson    | Paul      |
| 21st  | Thomas     | Sarah     |
|       | NUMBER     | MINISTER  |
|       | NUMBER 387 | Purviance |
|       | 30,1       | Furviance |
| F     |            |           |
|       |            |           |
|       |            |           |























































































































































































FEMALE MALE 1841 Jenkins Caddy Feb. Elizabeth William 8th NUMBER MINISTER Roberts 341