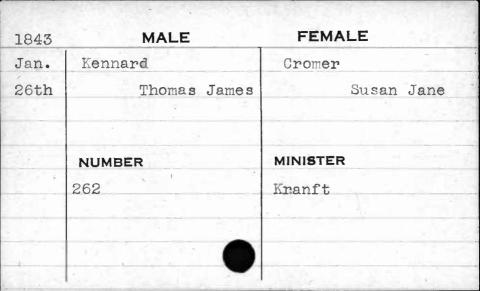

|































| 1845 | MALE         | FEMALE     |
|------|--------------|------------|
| Dec. | Kahlert      | Rosenstein |
| 8th. | George H. T. | Sophia     |
|      | NUMBER       | MINISTER   |
|      | 154          | White      |
|      | i            |            |







































































| 1841    | MALE     | FEMALE   |
|---------|----------|----------|
| April   | Keene    | Tubman   |
| 12th    | Vaitchel | Mary A.  |
| ereter. | NUMBER   | MINISTER |
|         | 496      | Damphaux |
| 7       |          |          |







































































































































































































































































































| 1843 | MALE                     | FEMALE     |
|------|--------------------------|------------|
| Feb. | Kerr                     | Williamson |
| 16th | Thomas                   | Ellen      |
|      |                          |            |
|      | NUMBER                   | MINISTER   |
|      | 327                      | Gildea     |
|      |                          |            |
|      |                          | - 11       |
|      | Elizabeth and the second |            |
|      | THE LANGE TO YOUR        |            |