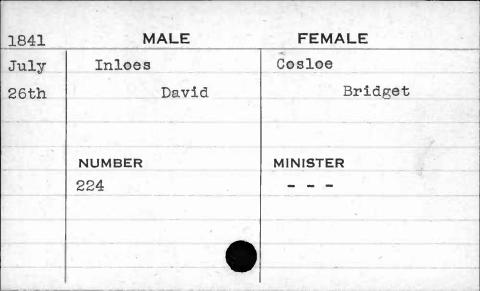

|































































































































































































































































































| 1843  | MALE       | FEMALE    |
|-------|------------|-----------|
| March | Jackson    | Paul      |
| 21st  | Thomas     | Sarah     |
|       | NUMBER     | MINISTER  |
|       | NUMBER 387 | Purviance |
|       | 30,1       | Furviance |
| F     |            |           |
|       |            |           |
|       |            |           |























































































































































































FEMALE MALE 1841 Jenkins Caddy Feb. Elizabeth William 8th NUMBER MINISTER Roberts 341