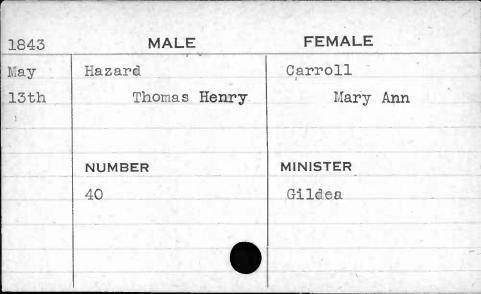

|        |           |   |





































































JUAN N





















































































































































































































| 1841  | MALE      | FEMALE       |
|-------|-----------|--------------|
| Sept. | Hewitt    | Ellis        |
| 28th  | George H. | Catharine H. |
|       | NUMBER    | MINISTER     |
|       | 403       | Sargent      |
|       |           |              |



































































































































| 1843    | MALE