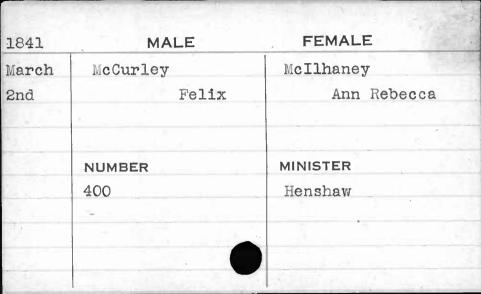

| 1841 | MALE     | FEMALE         |
|------|----------|----------------|
| Jan. | McCarter | Prewitt        |
| 2nd  | William  | Mary           |
|      |          |                |
| -    |          |                |
| -    | NUMBER   | MINISTER       |
| HE C | 236      | Brown          |
|      | ,        | Market Lieuway |
| B    |          |                |
|      |          |                |
|      |          |                |