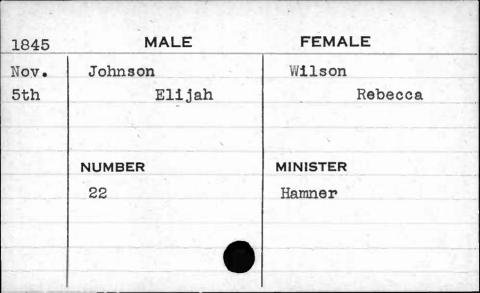

| 1843  | MALE       | FEMALE    |
|-------|------------|-----------|
| March | Jackson    | Paul      |
| 21st  | Thomas     | Sarah     |
|       | NUMBER     | MINISTER  |
|       | NUMBER 387 | Purviance |
|       | 30,1       | Furviance |
| F     |            |           |
|       |            |           |
|       |            |           |























































































































































































FEMALE MALE 1841 Jenkins Caddy Feb. Elizabeth William 8th NUMBER MINISTER Roberts 341



















































































































|      |