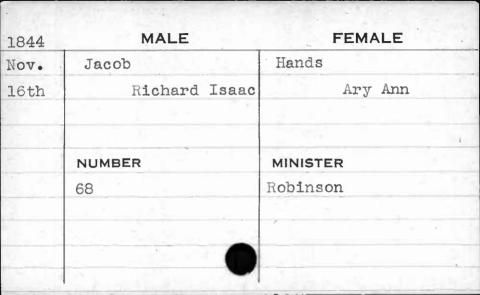

|































































































































































































































































































| 1843  | MALE       | FEMALE    |
|-------|------------|-----------|
| March | Jackson    | Paul      |
| 21st  | Thomas     | Sarah     |
|       | NUMBER     | MINISTER  |
|       | NUMBER 387 | Purviance |
|       | 30,1       | Furviance |
| F     |            |           |
|       |            |           |
|       |            |           |























































































































































































FEMALE MALE 1841 Jenkins Caddy Feb. Elizabeth William 8th NUMBER MINISTER Roberts 341



















































































































|      |