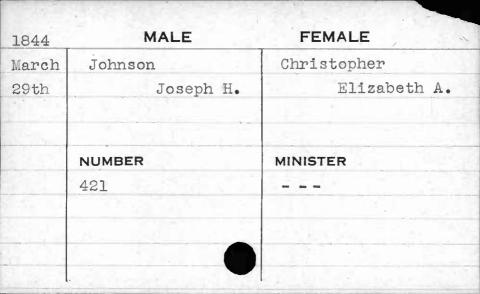

| 1843  | MALE       | FEMALE    |
|-------|------------|-----------|
| March | Jackson    | Paul      |
| 21st  | Thomas     | Sarah     |
|       | NUMBER     | MINISTER  |
|       | NUMBER 387 | Purviance |
|       | 30,1       | Furviance |
| F     |            |           |
|       |            |           |
|       |            |           |























































































































































































FEMALE MALE 1841 Jenkins Caddy Feb. Elizabeth William 8th NUMBER MINISTER Roberts 341



















































































































|      |