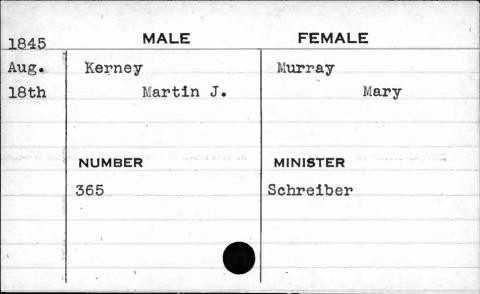

-----|--------------|------------|
| Dec. | Kahlert      | Rosenstein |
| 8th. | George H. T. | Sophia     |
|      | NUMBER       | MINISTER   |
|      | 154          | White      |
|      | i            |            |







































































| 1841    | MALE     | FEMALE   |
|---------|----------|----------|
| April   | Keene    | Tubman   |
| 12th    | Vaitchel | Mary A.  |
| ereter. | NUMBER   | MINISTER |
|         | 496      | Damphaux |
| 7       |          |          |







































































































































































































































































































| 1843 | MALE                     | FEMALE     |
|------|--------------------------|------------|
| Feb. | Kerr                     | Williamson |
| 16th | Thomas                   | Ellen      |
|      |                          |            |
|      | NUMBER                   | MINISTER   |
|      | 327                      | Gildea     |
|      |                          |            |
|      |                          | - 11       |
|      | Elizabeth and the second |            |
|      | THE LANGE TO YOUR        |            |