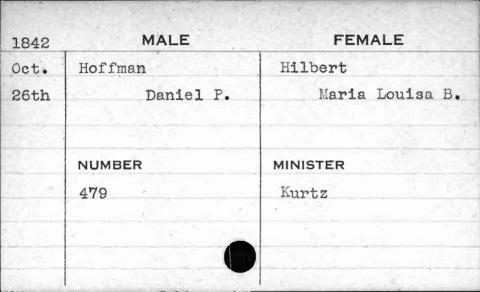

|           |





















































































































































































12) 40 F 2 2,1





















| MALE