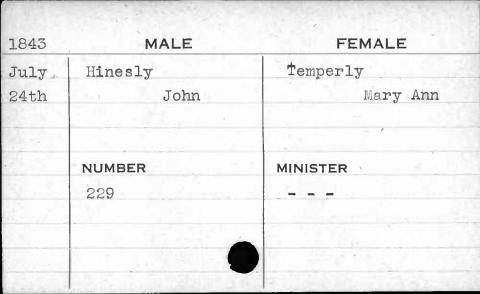

|           |





















































































































































































12) 40 F 2 2,1





















| MALE