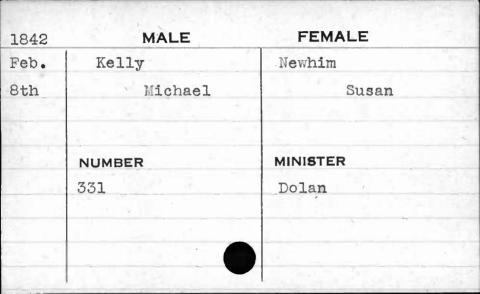

|































| 1845 | MALE         | FEMALE     |
|------|--------------|------------|
| Dec. | Kahlert      | Rosenstein |
| 8th. | George H. T. | Sophia     |
|      | NUMBER       | MINISTER   |
|      | 154          | White      |
|      | i            |            |







































































| 1841    | MALE     | FEMALE   |
|---------|----------|----------|
| April   | Keene    | Tubman   |
| 12th    | Vaitchel | Mary A.  |
| ereter. | NUMBER   | MINISTER |
|         | 496      | Damphaux |
| 7       |          |          |







































































































































































































































































































| 1843 | MALE                     | FEMALE     |
|------|--------------------------|------------|
| Feb. | Kerr                     | Williamson |
| 16th | Thomas                   | Ellen      |
|      |                          |            |
|      | NUMBER                   | MINISTER   |
|      | 327                      | Gildea     |
|      |                          |            |
|      |                          | - 11       |
|      | Elizabeth and the second |            |
|      | THE LANGE TO YOUR        |            |