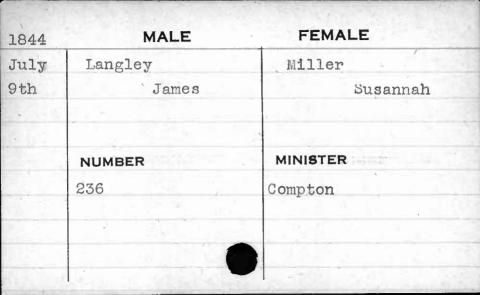

|
|      | 194    | Hamilton                                 |
|      | 100    |                                          |
|      | (4) pr |                                          |
|      |        |                                          |
|      |        | 1                                        |























































































































































| 1843 | MALE       | FEMALE           |
|------|------------|------------------|
| Aug. | Landstreet | Reese            |
| 8th  | Aristides  | C. Mary Margaret |
|      | NUMBER     | MINISTER         |
|      | 267        | Morris           |
|      | •          |                  |

Call I I



















































| 1843