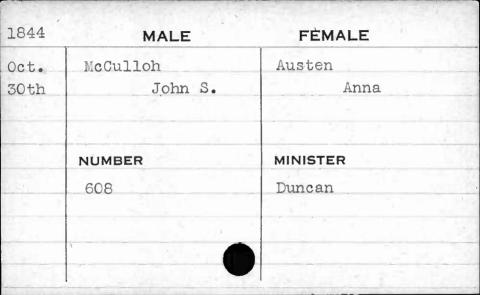

| 1841 | MALE     | FEMALE         |
|------|----------|----------------|
| Jan. | McCarter | Prewitt        |
| 2nd  | William  | Mary           |
|      |          |                |
| -    |          |                |
| -    | NUMBER   | MINISTER       |
| HE C | 236      | Brown          |
|      | ,        | Market Lieuway |
| B    |          |                |
|      |          |                |
|      |          |                |