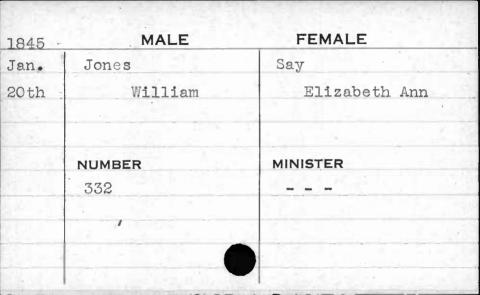

|               |           |
|      |               |           |
|      | E. A. Marchan |           |
|      |               |           |































































































































































| 1845 | MALE          | FEMALE    |
|------|---------------|-----------|
| Nov. | Jones         | Knox      |
| 22nd | Malachi       | Elizabeth |
| -    | Mark Comments |           |
|      |               |           |
|      | NUMBER        | MINISTER  |
|      | 89            | Roberts   |
|      |               |           |
|      |               |           |
|      |               |           |
|      | •             |           |





















































































































MALE

NUMBER

FEMALS

MINISTER













| 1843  | MALE          | FEMALE                                                                                                         |
|-------|---------------|----------------------------------------------------------------------------------------------------------------|
| Nov.  | Joyce         | Couchman                                                                                                       |
| 2nd   | Thomas Knight | Charlotte M.                                                                                                   |
|       |               |                                                                                                                |