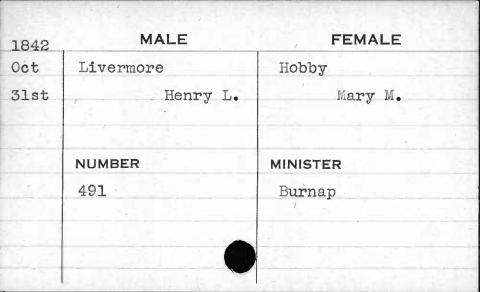

| FEMALE   |
|--------------------|--------------------------|----------|
| Jan.               | Lindner                  | Brendel  |
| 21st               | George Michael           | Eve      |
|                    |                          |          |
| and the same again | production of the second |          |
| - Lange            | NUMBER                   | MINISTER |
|                    | 257 .                    | Erb      |
|                    |                          |          |
| -                  |                          |          |
|                    |                          |          |
|                    |                          |          |



































































































































































| 1844         | MALE                   | FEMALE             |
|--------------|------------------------|--------------------|
| Jan.<br>22nd | Loftus<br>Hyland B. P. | Bowen<br>Elizabeth |
|              | NUMBER<br>264          | MINISTER<br>Hiss   |































































































































































































































































































































































| 1841 | MALE     | FEMALE         |
|------|----------|----------------|
| Jan. | McCarter | Prewitt        |
| 2nd  | William