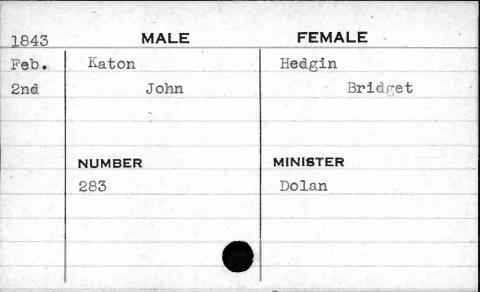

|                                                                                                                |
|       |               | tanak palagi sangan dangan |
| ,     |               |                                                                                                                |
| ,     |               |                                                                                                                |































| 1845 | MALE         | FEMALE     |
|------|--------------|------------|
| Dec. | Kahlert      | Rosenstein |
| 8th. | George H. T. | Sophia     |
|      | NUMBER       | MINISTER   |
|      | 154          | White      |
|      | i            |            |







































































| 1841    | MALE     | FEMALE   |
|---------|----------|----------|
| April   | Keene    | Tubman   |
| 12th    | Vaitchel | Mary A.  |
| ereter. | NUMBER   | MINISTER |
|         | 496      | Damphaux |
| 7       |          |          |







































































































































































































































































































| 1843 | MALE                     | FEMALE     |
|------|--------------------------|------------|
| Feb. | Kerr                     | Williamson |
| 16th | Thomas                   | Ellen      |
|      |                          |