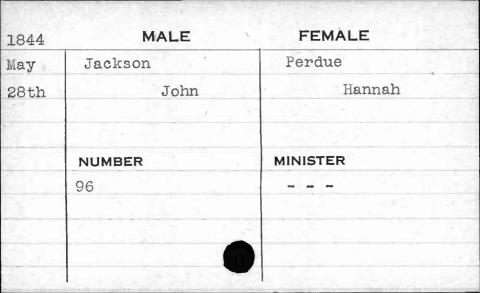

|































































































































































































































































































| 1843  | MALE       | FEMALE    |
|-------|------------|-----------|
| March | Jackson    | Paul      |
| 21st  | Thomas     | Sarah     |
|       | NUMBER     | MINISTER  |
|       | NUMBER 387 | Purviance |
|       | 30,1       | Furviance |
| F     |            |           |
|       |            |           |
|       |            |           |























































































































































































FEMALE MALE 1841 Jenkins Caddy Feb. Elizabeth William 8th NUMBER MINISTER Roberts 341



















































































































|      |