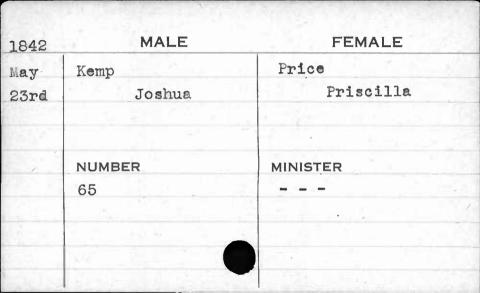

|































| 1845 | MALE         | FEMALE     |
|------|--------------|------------|
| Dec. | Kahlert      | Rosenstein |
| 8th. | George H. T. | Sophia     |
|      | NUMBER       | MINISTER   |
|      | 154          | White      |
|      | i            |            |







































































| 1841    | MALE     | FEMALE   |
|---------|----------|----------|
| April   | Keene    | Tubman   |
| 12th    | Vaitchel | Mary A.  |
| ereter. | NUMBER   | MINISTER |
|         | 496      | Damphaux |
| 7       |          |          |







































































































































































































































































































| 1843 | MALE                     | FEMALE     |
|------|--------------------------|------------|
| Feb. | Kerr                     | Williamson |
| 16th | Thomas                   | Ellen      |
|      |                          |            |
|      | NUMBER                   | MINISTER   |
|      | 327                      | Gildea     |
|      |                          |            |
|      |                          | - 11       |
|      | Elizabeth and the second |            |
|      | THE LANGE TO YOUR        |            |