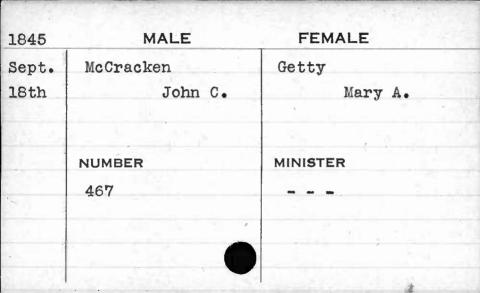

| 1841 | MALE     | FEMALE         |
|------|----------|----------------|
| Jan. | McCarter | Prewitt        |
| 2nd  | William  | Mary           |
|      |          |                |
| -    |          |                |
| -    | NUMBER   | MINISTER       |
| HE C | 236      | Brown          |
|      | ,        | Market Lieuway |
| B    |          |                |
|      |          |                |
|      |          |                |