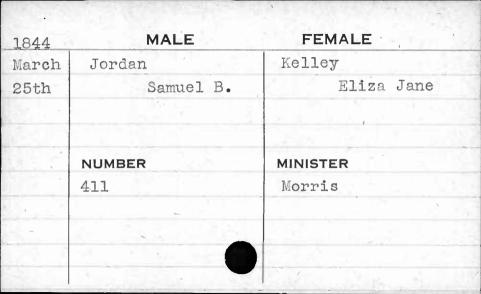

|
|      |               |           |
|      | E. A. Marchan |           |
|      |               |           |































































































































































| 1845 | MALE          | FEMALE    |
|------|---------------|-----------|
| Nov. | Jones         | Knox      |
| 22nd | Malachi       | Elizabeth |
| -    | Mark Comments |           |
|      |               |           |
|      | NUMBER        | MINISTER  |
|      | 89            | Roberts   |
|      |               |           |
|      |               |           |
|      |               |           |
|      | •             |           |





















































































































MALE

NUMBER

FEMALS

MINISTER













| 1843  | MALE          | FEMALE                                                                                                         |
|-------|---------------|----------------------------------------------------------------------------------------------------------------|
| Nov.  | Joyce         | Couchman                                                                                                       |
| 2nd   | Thomas Knight | Charlotte M.                                                                                                   |
|       |               |                                                                                                                |
|       |               |