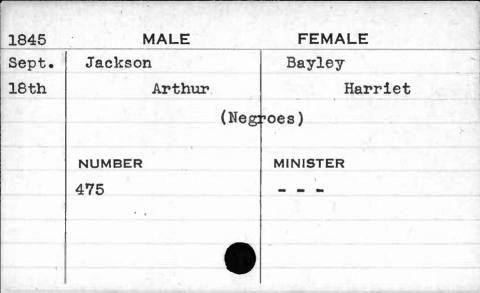

|































































































































































































































































































| 1843  | MALE       | FEMALE    |
|-------|------------|-----------|
| March | Jackson    | Paul      |
| 21st  | Thomas     | Sarah     |
|       | NUMBER     | MINISTER  |
|       | NUMBER 387 | Purviance |
|       | 30,1       | Furviance |
| F     |            |           |
|       |            |           |
|       |            |           |























































































































































































FEMALE MALE 1841 Jenkins Caddy Feb. Elizabeth William 8th NUMBER MINISTER Roberts 341