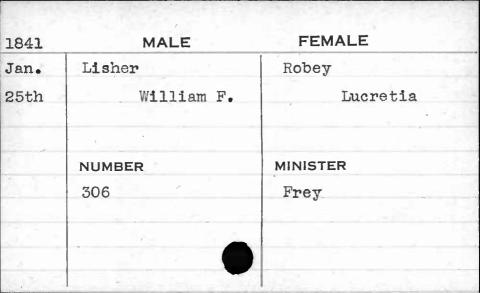

| 1843               | MALE                     | FEMALE   |
|--------------------|--------------------------|----------|
| Jan.               | Lindner                  | Brendel  |
| 21st               | George Michael           | Eve      |
|                    |                          |          |
| and the same again | production of the second |          |
| - Lange            | NUMBER                   | MINISTER |
|                    | 257 .                    | Erb      |
|                    |                          |          |
| -                  |                          |          |
|                    |                          |          |
|                    |                          |          |



































































































































































| 1844         | MALE                   | FEMALE             |
|--------------|------------------------|--------------------|
| Jan.<br>22nd | Loftus<br>Hyland B. P. | Bowen<br>Elizabeth |
|              | NUMBER<br>264          | MINISTER<br>Hiss   |































































































































































































































































































































































| 1841 | MALE     | FEMALE         |
|------|----------|----------------|
| Jan. | McCarter | Pre