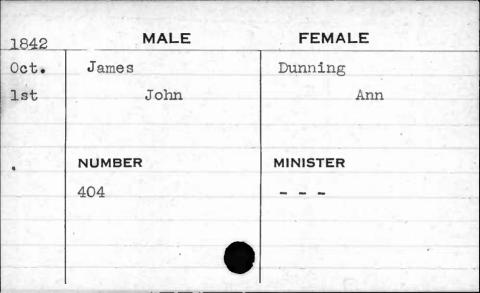

|































































































































































































































































































| 1843  | MALE       | FEMALE    |
|-------|------------|-----------|
| March | Jackson    | Paul      |
| 21st  | Thomas     | Sarah     |
|       | NUMBER     | MINISTER  |
|       | NUMBER 387 | Purviance |
|       | 30,1       | Furviance |
| F     |            |           |
|       |            |           |
|       |            |           |























































































































































































FEMALE MALE 1841 Jenkins Caddy Feb. Elizabeth William 8th NUMBER MINISTER Roberts 341



















































































































|      |