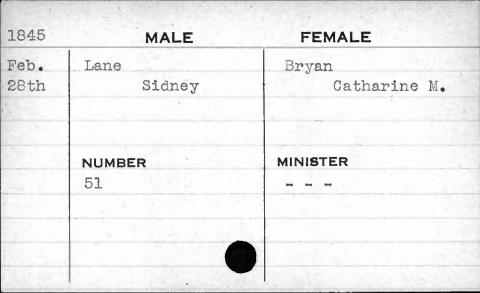

|
|      | 194    | Hamilton                                 |
|      | 100    |                                          |
|      | (4) pr |                                          |
|      |        |                                          |
|      |        | 1                                        |























































































































































| 1843 | MALE       | FEMALE           |
|------|------------|------------------|
| Aug. | Landstreet | Reese            |
| 8th  | Aristides  | C. Mary Margaret |
|      | NUMBER     | MINISTER         |
|      | 267        | Morris           |
|      | •          |                  |

Call I I



















































| 1843