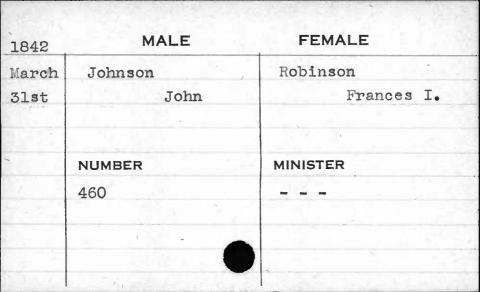

| 1843  | MALE       | FEMALE    |
|-------|------------|-----------|
| March | Jackson    | Paul      |
| 21st  | Thomas     | Sarah     |
|       | NUMBER     | MINISTER  |
|       | NUMBER 387 | Purviance |
|       | 30,1       | Furviance |
| F     |            |           |
|       |            |           |
|       |            |           |























































































































































































FEMALE MALE 1841 Jenkins Caddy Feb. Elizabeth William 8th NUMBER MINISTER Roberts 341



















































































































|      |