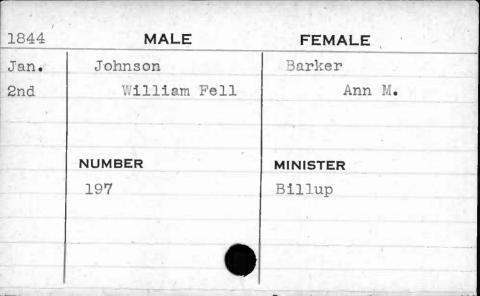

|              |



































| 1845 | MALE          | FEMALE    |
|------|---------------|-----------|
| Jan. | Johnson       | Brodeging |
| 28th | Thomas        | Bridget   |
|      |               |           |
|      |               |           |
|      | NUMBER        | MINISTER  |
|      | 357           | McColgan  |
|      |               |           |
|      |               |           |
|      | E. A. Marchan |           |
|      |               |           |































































































































































| 1845 | MALE          | FEMALE    |
|------|---------------|-----------|
| Nov. | Jones         | Knox      |
| 22nd | Malachi       | Elizabeth |
| -    | Mark Comments |           |
|      |               |           |
|      | NUMBER        | MINISTER  |
|      | 89            | Roberts   |
|      |               |           |
|      |               |           |
|      |               |           |
|      | •             |           |





















































































































MALE

NUMBER

FEMALS

MINISTER













| 1843  | MALE          | FEMALE