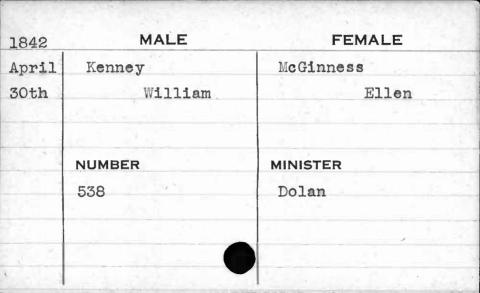

845 | MALE         | FEMALE     |
|------|--------------|------------|
| Dec. | Kahlert      | Rosenstein |
| 8th. | George H. T. | Sophia     |
|      | NUMBER       | MINISTER   |
|      | 154          | White      |
|      | i            |            |







































































| 1841    | MALE     | FEMALE   |
|---------|----------|----------|
| April   | Keene    | Tubman   |
| 12th    | Vaitchel | Mary A.  |
| ereter. | NUMBER   | MINISTER |
|         | 496      | Damphaux |
| 7       |          |          |







































































































































































































































































































| 1843 | MALE                     | FEMALE     |
|------|--------------------------|------------|
| Feb. | Kerr                     | Williamson |
| 16th | Thomas                   | Ellen      |
|      |                          |            |
|      | NUMBER                   | MINISTER   |
|      | 327                      | Gildea     |
|      |                          |            |
|      |                          | - 11       |
|      | Elizabeth and the second |            |
|      | THE LANGE TO YOUR        |            |