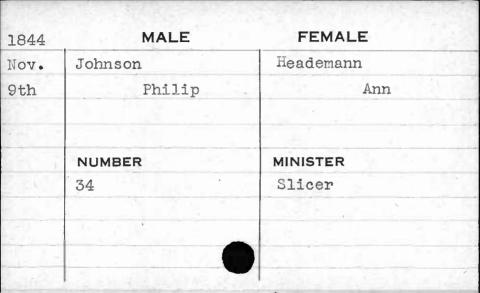

|              |



































| 1845 | MALE          | FEMALE    |
|------|---------------|-----------|
| Jan. | Johnson       | Brodeging |
| 28th | Thomas        | Bridget   |
|      |               |           |
|      |               |           |
|      | NUMBER        | MINISTER  |
|      | 357           | McColgan  |
|      |               |           |
|      |               |           |
|      | E. A. Marchan |           |
|      |               |           |































































































































































| 1845 | MALE          | FEMALE    |
|------|---------------|-----------|
| Nov. | Jones         | Knox      |
| 22nd | Malachi       | Elizabeth |
| -    | Mark Comments |