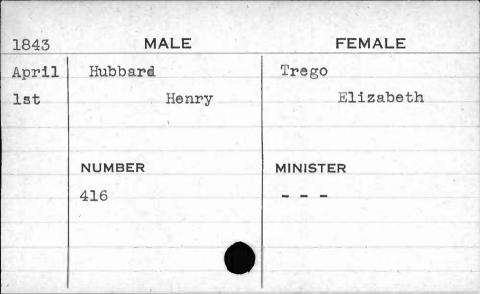

|             |
|      | The second secon |             |









































































22 ANTA 34.75.14 THE PARTY

























| 1841                            | MALE     | FEMALE   |
|---------------------------------|----------|----------|
| April                           | Huchison | Phillips |
| 13th                            | Robert   | Margaret |
| NATION CONTRACTOR OF THE STREET | NUMBER   | MINISTER |
|                                 | 497      | Roberts  |
|                                 |          |          |



















































































| 1841