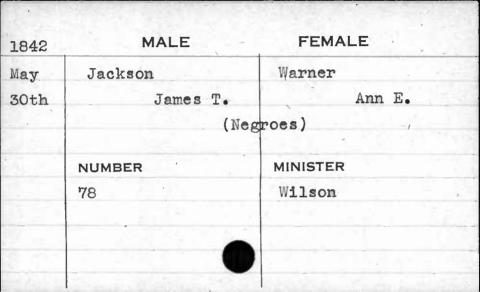

|































































































































































































































































































| 1843  | MALE       | FEMALE    |
|-------|------------|-----------|
| March | Jackson    | Paul      |
| 21st  | Thomas     | Sarah     |
|       | NUMBER     | MINISTER  |
|       | NUMBER 387 | Purviance |
|       | 30,1       | Furviance |
| F     |            |           |
|       |            |           |
|       |            |           |























































































































































































FEMALE MALE 1841 Jenkins Caddy Feb. Elizabeth William 8th NUMBER MINISTER Roberts 341



















































































































|      |