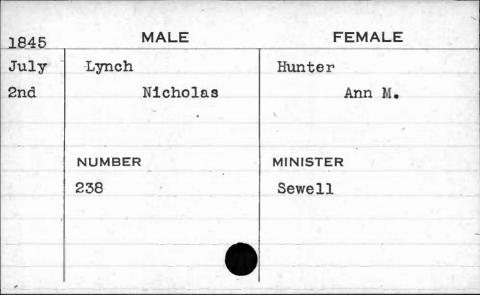

|                          |          |
|                    |                          |          |
|                    |                          |          |



































































































































































| 1844         | MALE                   | FEMALE             |
|--------------|------------------------|--------------------|
| Jan.<br>22nd | Loftus<br>Hyland B. P. | Bowen<br>Elizabeth |
|              | NUMBER<br>264          | MINISTER<br>Hiss   |































































































































































































































































































































































| 1841 | MALE     | FEMALE         |
|------|----------|----------------|
| Jan. | McCarter | Prewitt        |
| 2nd  | William  | Mary           |
|      |          |                |
| -    |          |                |
| -    | NUMBER   | MINISTER       |
| HE C | 236      | Brown          |
|      | ,        | Market Lieuway |
| B    |          |                |
|      |          |                |
|      |          |                |