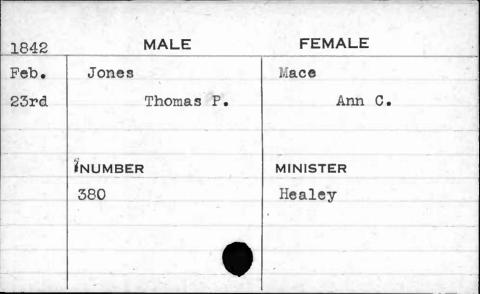

JUAN N

| 1841  | MALE      | FEMALE       |
|-------|-----------|--------------|
| Sept. | Hewitt    | Ellis        |
| 28th  | George H. | Catharine H. |
|       | NUMBER    | MINISTER     |
|       | 403       | Sargent      |
|       |           |              |