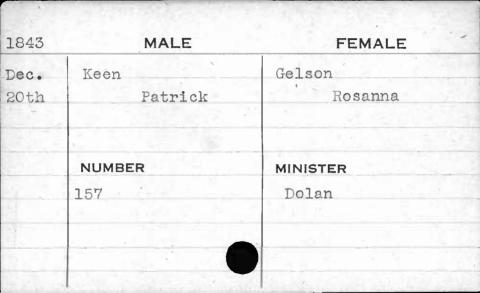

|                                                                                                                |
|       |               | tanak palagi sangan dangan |
| ,     |               |                                                                                                                |
| ,     |               |                                                                                                                |































| 1845 | MALE         | FEMALE     |
|------|--------------|------------|
| Dec. | Kahlert      | Rosenstein |
| 8th. | George H. T. | Sophia     |
|      | NUMBER       | MINISTER   |
|      | 154          | White      |
|      | i            |            |







































































| 1841    | MALE     | FEMALE   |
|---------|----------|----------|
| April   | Keene    | Tubman   |
| 12th    | Vaitchel | Mary A.  |
| ereter. | NUMBER   | MINISTER |
|         | 496      | Damphaux |
| 7       |          |          |







































































































































































































































































































| 1843 | MALE                     | FEMALE     |
|------|--------------------------|------------|
| Feb. | Kerr                     | Williamson |
| 16th | Thomas                   | Ellen      |
|      |                          |            |
|      | N