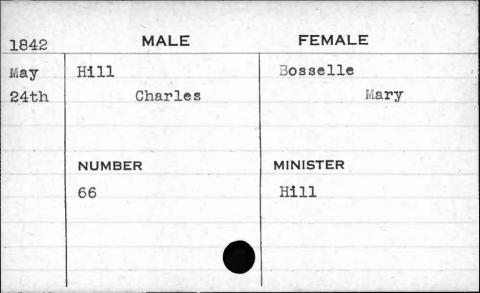

|        |           |   |





































































JUAN N





















































































































































































































| 1841  | MALE      | FEMALE       |
|-------|-----------|--------------|
| Sept. | Hewitt    | Ellis        |
| 28th  | George H. | Catharine H. |
|       | NUMBER    | MINISTER     |
|       | 403       | Sargent      |
|       |           |              |



































































































































| 1843    | MALE