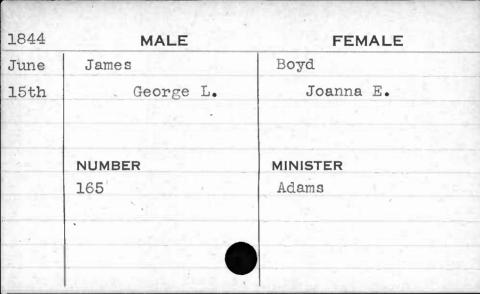

|































































































































































































































































































| 1843  | MALE       | FEMALE    |
|-------|------------|-----------|
| March | Jackson    | Paul      |
| 21st  | Thomas     | Sarah     |
|       | NUMBER     | MINISTER  |
|       | NUMBER 387 | Purviance |
|       | 30,1       | Furviance |
| F     |            |           |
|       |            |           |
|       |            |           |























































































































































































FEMALE MALE 1841 Jenkins Caddy Feb. Elizabeth William 8th NUMBER MINISTER Roberts 341



















































































































|      |