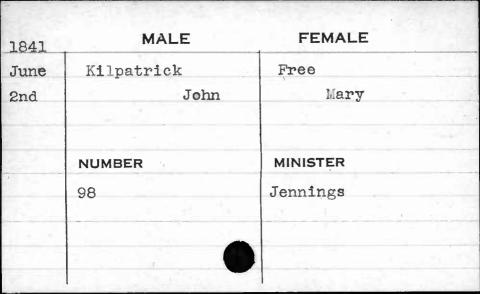

| 1843 | MALE                     | FEMALE     |
|------|--------------------------|------------|
| Feb. | Kerr                     | Williamson |
| 16th | Thomas                   | Ellen      |
|      |                          |            |
|      | NUMBER                   | MINISTER   |
|      | 327                      | Gildea     |
|      |                          |            |
|      |                          | - 11       |
|      | Elizabeth and the second |            |
|      | THE LANGE TO YOUR        |            |























































































































































































































































| 1843   | MALE    | FEMALE   |
|--------|---------|----------|
| Jan.   | Kniss   | Melk     |
| 16th   | Charles | Barbara  |
| ,      | NUMBER  | MINISTER |
|        | 246     | Weily    |
| . `    |         |          |
| -13-15 |         |          |



























































| 1842 | MALE   | FEMALE                                   |
|------|--------|------------------------------------------|
| Dec. | Kraft  | Green                                    |
| 31st | Thomas | Catharine                                |
|      |        | The said that the life                   |
|      |