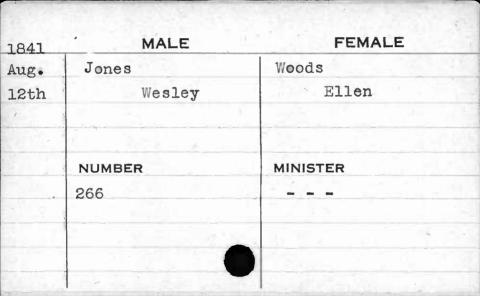

|               |           |
|      |               |           |
|      | E. A. Marchan |           |
|      |               |           |































































































































































| 1845 | MALE          | FEMALE    |
|------|---------------|-----------|
| Nov. | Jones         | Knox      |
| 22nd | Malachi       | Elizabeth |
| -    | Mark Comments |           |
|      |               |           |
|      | NUMBER        | MINISTER  |
|      | 89            | Roberts   |
|      |               |           |
|      |               |           |
|      |               |           |
|      | •             |           |





















































































































MALE

NUMBER

FEMALS

MINISTER













| 1843  | MALE          | FEMALE                                                                                                         |
|-------|---------------|----------------------------------------------------------------------------------------------------------------|
| Nov.  | Joyce         | Couchman                                                                                                       |
| 2nd   | Thomas Knight | Charlotte M.                                                                                                   |
|       |               |