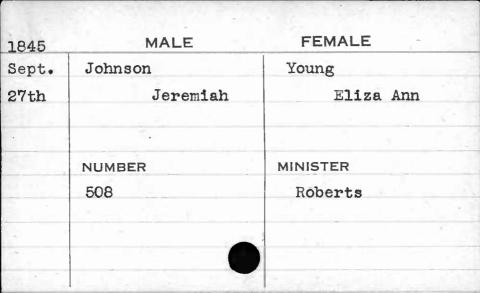

| 1843  | MALE       | FEMALE    |
|-------|------------|-----------|
| March | Jackson    | Paul      |
| 21st  | Thomas     | Sarah     |
|       | NUMBER     | MINISTER  |
|       | NUMBER 387 | Purviance |
|       | 30,1       | Furviance |
| F     |            |           |
|       |            |           |
|       |            |           |























































































































































































FEMALE MALE 1841 Jenkins Caddy Feb. Elizabeth William 8th NUMBER MINISTER Roberts 341



















































































































|      |