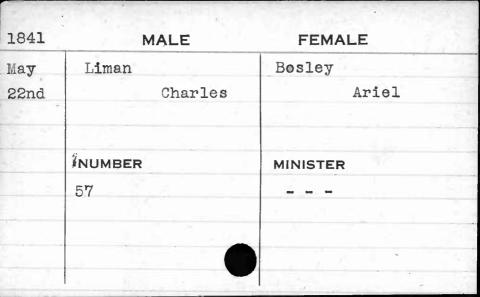

| 1843               | MALE                     | FEMALE   |
|--------------------|--------------------------|----------|
| Jan.               | Lindner                  | Brendel  |
| 21st               | George Michael           | Eve      |
|                    |                          |          |
| and the same again | production of the second |          |
| - Lange            | NUMBER                   | MINISTER |
|                    | 257 .                    | Erb      |
|                    |                          |          |
| -                  |                          |          |
|                    |                          |          |
|                    |                          |          |



































































































































































| 1844         | MALE                   | FEMALE             |
|--------------|------------------------|--------------------|
| Jan.<br>22nd | Loftus<br>Hyland B. P. | Bowen<br>Elizabeth |
|              | NUMBER<br>264          | MINISTER<br>Hiss   |































































































































































































































































































































































| 1841 | MALE     | FEMALE         |
|------|