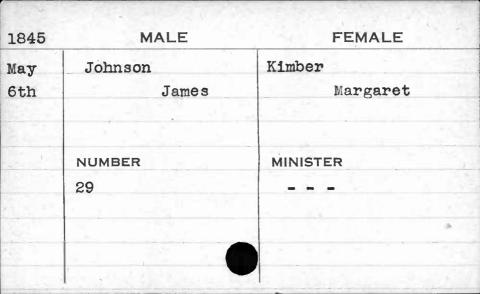

| 1843  | MALE       | FEMALE    |
|-------|------------|-----------|
| March | Jackson    | Paul      |
| 21st  | Thomas     | Sarah     |
|       | NUMBER     | MINISTER  |
|       | NUMBER 387 | Purviance |
|       | 30,1       | Furviance |
| F     |            |           |
|       |            |           |
|       |            |           |























































































































































































FEMALE MALE 1841 Jenkins Caddy Feb. Elizabeth William 8th NUMBER MINISTER Roberts 341



















































































































|      |