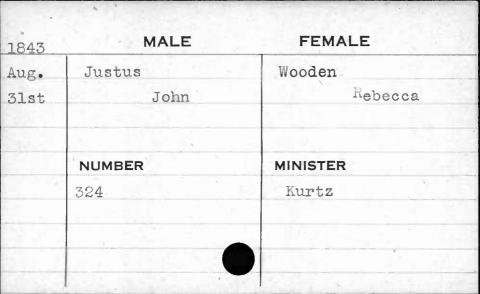

|
|       | NUMBER        | MINISTER                                                                                                       |
| per . | 11            | Shrigley                                                                                                       |
|       |               |                                                                                                                |
|       |               | tanak palagi sangan dangan |
| ,     |               |                                                                                                                |
| ,     |               |                                                                                                                |































| 1845 | MALE         | FEMALE     |
|------|--------------|------------|
| Dec. | Kahlert      | Rosenstein |
| 8th. | George H. T. | Sophia     |
|      | NUMBER       | MINISTER   |
|      | 154          | White      |
|      | i            |            |







































































| 1841    | MALE     | FEMALE   |
|---------|----------|----------|
| April   | Keene    | Tubman   |
| 12th    | Vaitchel | Mary A.  |
| ereter. | NUMBER   | MINISTER |
|         | 496      | Damphaux |
| 7       |          |          |