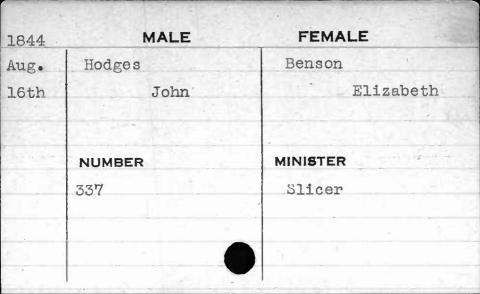

|           |





















































































































































































12) 40 F 2 2,1





















| MALE