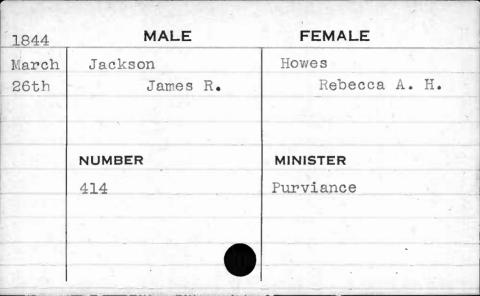

|































































































































































































































































































| 1843  | MALE       | FEMALE    |
|-------|------------|-----------|
| March | Jackson    | Paul      |
| 21st  | Thomas     | Sarah     |
|       | NUMBER     | MINISTER  |
|       | NUMBER 387 | Purviance |
|       | 30,1       | Furviance |
| F     |            |           |
|       |            |           |
|       |            |           |























































































































































































FEMALE MALE 1841 Jenkins Caddy Feb. Elizabeth William 8th NUMBER MINISTER Roberts 341



















































































































|      |