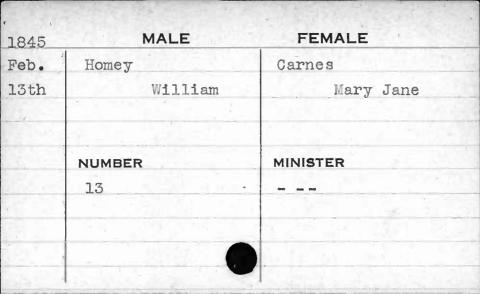

| James H.  |































































| 1842