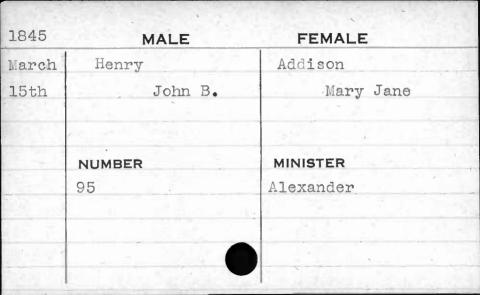

|        |           |   |





































































JUAN N





















































































































































































































| 1841  | MALE      | FEMALE       |
|-------|-----------|--------------|
| Sept. | Hewitt    | Ellis        |
| 28th  | George H. | Catharine H. |
|       | NUMBER    | MINISTER     |
|       | 403       | Sargent      |
|       |           |              |



































































































































| 1843    | MALE