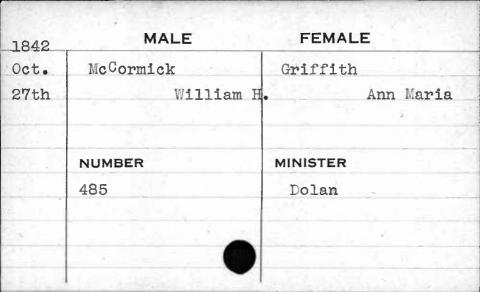

| 1841 | MALE     | FEMALE         |
|------|----------|----------------|
| Jan. | McCarter | Prewitt        |
| 2nd  | William  | Mary           |
|      |          |                |
| -    |          |                |
| -    | NUMBER   | MINISTER       |
| HE C | 236      | Brown          |
|      | ,        | Market Lieuway |
| B    |          |                |
|      |          |                |
|      |          |                |