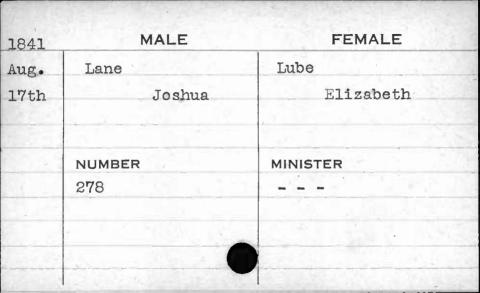

|
|      | 194    | Hamilton                                 |
|      | 100    |                                          |
|      | (4) pr |                                          |
|      |        |                                          |
|      |        | 1                                        |























































































































































| 1843 | MALE       | FEMALE           |
|------|------------|------------------|
| Aug. | Landstreet | Reese            |
| 8th  | Aristides  | C. Mary Margaret |
|      | NUMBER     | MINISTER         |
|      | 267        | Morris           |
|      | •          |                  |

Call I I



















































| 1843