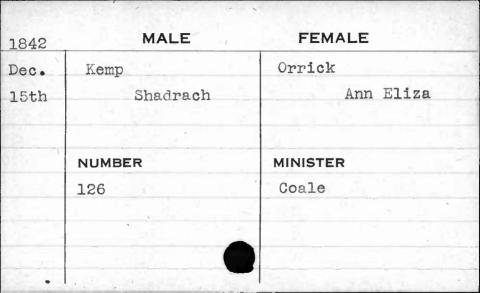

|































| 1845 | MALE         | FEMALE     |
|------|--------------|------------|
| Dec. | Kahlert      | Rosenstein |
| 8th. | George H. T. | Sophia     |
|      | NUMBER       | MINISTER   |
|      | 154          | White      |
|      | i            |            |







































































| 1841    | MALE     | FEMALE   |
|---------|----------|----------|
| April   | Keene    | Tubman   |
| 12th    | Vaitchel | Mary A.  |
| ereter. | NUMBER   | MINISTER |
|         | 496      | Damphaux |
| 7       |          |          |







































































































































































































































































































| 1843 | MALE                     | FEMALE     |
|------|--------------------------|------------|
| Feb. | Kerr                     | Williamson |
| 16th | Thomas                   | Ellen      |
|      |                          |            |
|      | NUMBER                   | MINISTER   |
|      | 327                      | Gildea     |
|      |                          |            |
|      |                          | - 11       |
|      | Elizabeth and the second |            |
|      | THE LANGE TO YOUR        |            |