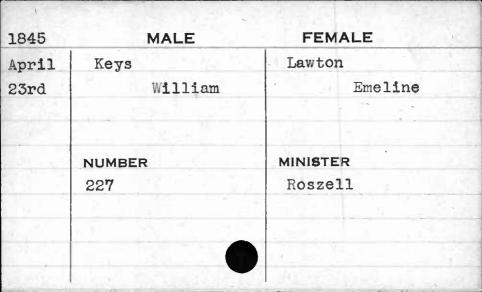

| 1843 | MALE                     | FEMALE     |
|------|--------------------------|------------|
| Feb. | Kerr                     | Williamson |
| 16th | Thomas                   | Ellen      |
|      |                          |            |
|      | NUMBER                   | MINISTER   |
|      | 327                      | Gildea     |
|      |                          |            |
|      |                          | - 11       |
|      | Elizabeth and the second |            |
|      | THE LANGE TO YOUR        |            |























































































































































































































































| 1843   | MALE    | FEMALE   |
|--------|---------|----------|
| Jan.   | Kniss   | Melk     |
| 16th   | Charles | Barbara  |
| ,      | NUMBER  | MINISTER |
|        | 246     | Weily    |
| . `    |         |          |
| -13-15 |         |          |



























































| 1842 | MALE   | FEMALE                                   |
|------|--------|------------------------------------------|
| Dec. | Kraft  | Green                                    |
| 31st | Thomas | Catharine                                |
|      |        |