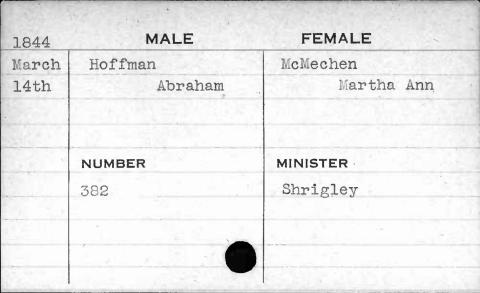

|           |





















































































































































































12) 40 F 2 2,1





















| MALE