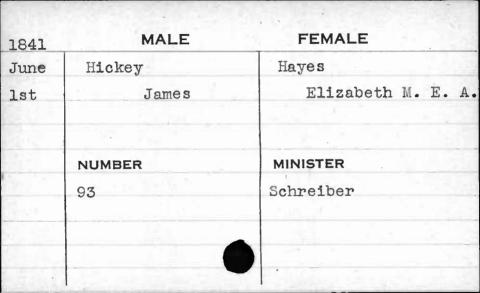

JUAN N

| 1841  | MALE      | FEMALE       |
|-------|-----------|--------------|
| Sept. | Hewitt    | Ellis        |
| 28th  | George H. | Catharine H. |
|       | NUMBER    | MINISTER     |
|       | 403       | Sargent      |
|       |           |              |