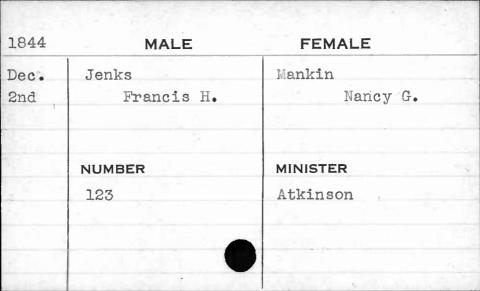

| 1843  | MALE       | FEMALE    |
|-------|------------|-----------|
| March | Jackson    | Paul      |
| 21st  | Thomas     | Sarah     |
|       | NUMBER     | MINISTER  |
|       | NUMBER 387 | Purviance |
|       | 30,1       | Furviance |
| F     |            |           |
|       |            |           |
|       |            |           |























































































































































































FEMALE MALE 1841 Jenkins Caddy Feb. Elizabeth William 8th NUMBER MINISTER Roberts 341



















































































































|      |