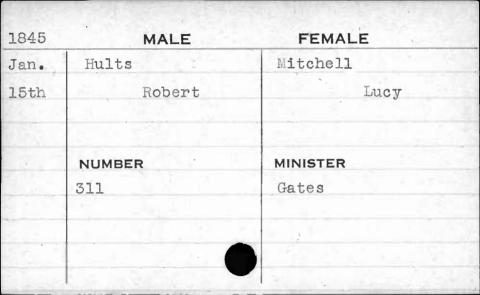

|             |
|      | The second secon |             |









































































22 ANTA 34.75.14 THE PARTY

























| 1841                            | MALE     | FEMALE   |
|---------------------------------|----------|----------|
| April                           | Huchison | Phillips |
| 13th                            | Robert   | Margaret |
| NATION CONTRACTOR OF THE STREET | NUMBER   | MINISTER |
|                                 | 497      | Roberts  |
|                                 |          |          |



















































































| 1841