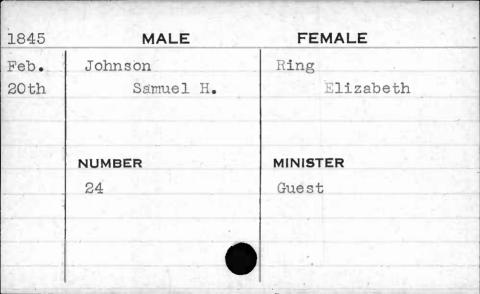

|              |



































| 1845 | MALE          | FEMALE    |
|------|---------------|-----------|
| Jan. | Johnson       | Brodeging |
| 28th | Thomas        | Bridget   |
|      |               |           |
|      |               |           |
|      | NUMBER        | MINISTER  |
|      | 357           | McColgan  |
|      |               |           |
|      |               |           |
|      | E. A. Marchan |           |
|      |               |           |































































































































































| 1845 | MALE          | FEMALE    |
|------|---------------|-----------|
| Nov. | Jones         | Knox      |
| 22nd | Malachi       | Elizabeth |
| -    | Mark Comments |           |
|      |