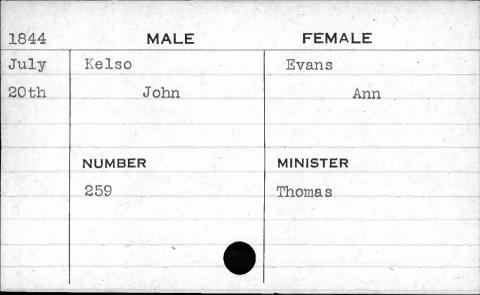

|































| 1845 | MALE         | FEMALE     |
|------|--------------|------------|
| Dec. | Kahlert      | Rosenstein |
| 8th. | George H. T. | Sophia     |
|      | NUMBER       | MINISTER   |
|      | 154          | White      |
|      | i            |            |







































































| 1841    | MALE     | FEMALE   |
|---------|----------|----------|
| April   | Keene    | Tubman   |
| 12th    | Vaitchel | Mary A.  |
| ereter. | NUMBER   | MINISTER |
|         | 496      | Damphaux |
| 7       |          |          |







































































































































































































































































































| 1843 | MALE                     | FEMALE     |
|------|--------------------------|------------|
| Feb. | Kerr                     | Williamson |
| 16th | Thomas                   | Ellen      |
|      |                          |            |
|      | NUMBER                   | MINISTER   |
|      | 327                      | Gildea     |
|      |                          |            |
|      |                          | - 11       |
|      | Elizabeth and the second |            |
|      | THE LANGE TO YOUR        |            |