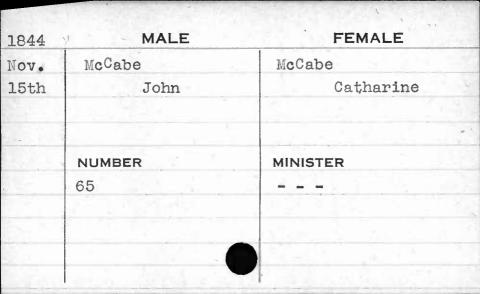

|          |
|                    |                          |          |



































































































































































| 1844         | MALE                   | FEMALE             |
|--------------|------------------------|--------------------|
| Jan.<br>22nd | Loftus<br>Hyland B. P. | Bowen<br>Elizabeth |
|              | NUMBER<br>264          | MINISTER<br>Hiss   |































































































































































































































































































































































| 1841 | MALE     | FEMALE         |
|------|----------|----------------|
| Jan. | McCarter | Prewitt        |
| 2nd  | William  | Mary           |
|      |          |                |
| -    |          |                |
| -    | NUMBER   | MINISTER       |
| HE C | 236      | Brown          |
|      | ,        | Market Lieuway |
| B    |          |                |
|      |          |                |
|      |          |                |