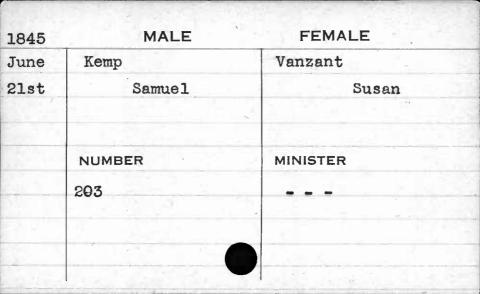

JUAN N

| 1841  | MALE      | FEMALE       |
|-------|-----------|--------------|
| Sept. | Hewitt    | Ellis        |
| 28th  | George H. | Catharine H. |
|       | NUMBER    | MINISTER     |
|       | 403       | Sargent      |
|       |           |              |