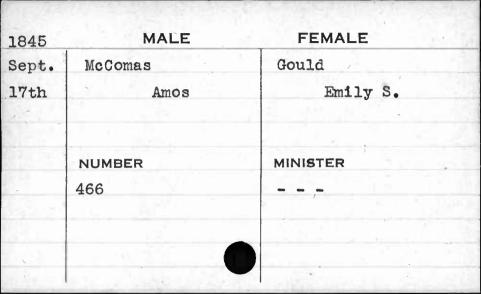

| 1841 | MALE     | FEMALE         |
|------|----------|----------------|
| Jan. | McCarter | Prewitt        |
| 2nd  | William  | Mary           |
|      |          |                |
| -    |          |                |
| -    | NUMBER   | MINISTER       |
| HE C | 236      | Brown          |
|      | ,        | Market Lieuway |
| B    |          |                |
|      |          |                |
|      |          |                |