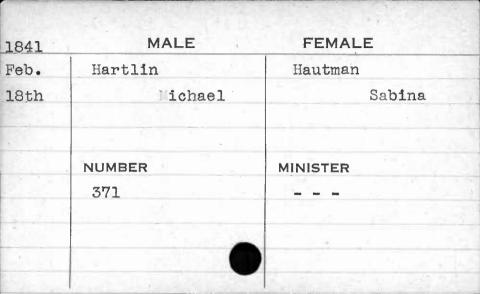

JUAN N

| 1841  | MALE      | FEMALE       |
|-------|-----------|--------------|
| Sept. | Hewitt    | Ellis        |
| 28th  | George H. | Catharine H. |
|       | NUMBER    | MINISTER     |
|       | 403       | Sargent      |
|       |           |              |