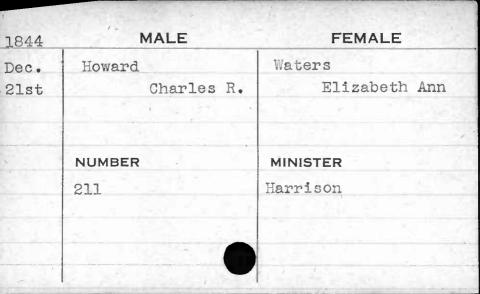

|             |
|      | The second secon |             |









































































22 ANTA 34.75.14 THE PARTY

























| 1841                            | MALE     | FEMALE   |
|---------------------------------|----------|----------|
| April                           | Huchison | Phillips |
| 13th                            | Robert   | Margaret |
| NATION CONTRACTOR OF THE STREET | NUMBER   | MINISTER |
|                                 | 497      | Roberts  |
|                                 |          |          |



















































































| 1841