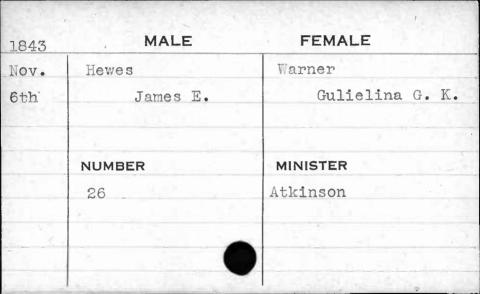

|        |           |   |





































































JUAN N





















































































































































































































| 1841  | MALE      | FEMALE       |
|-------|-----------|--------------|
| Sept. | Hewitt    | Ellis        |
| 28th  | George H. | Catharine H. |
|       | NUMBER    | MINISTER     |
|       | 403       | Sargent      |
|       |           |              |



































































































































| 1843    | MALE