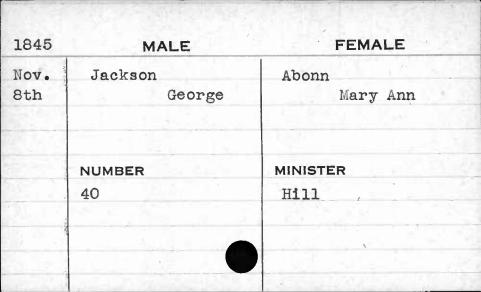

|































































































































































































































































































| 1843  | MALE       | FEMALE    |
|-------|------------|-----------|
| March | Jackson    | Paul      |
| 21st  | Thomas     | Sarah     |
|       | NUMBER     | MINISTER  |
|       | NUMBER 387 | Purviance |
|       | 30,1       | Furviance |
| F     |            |           |
|       |            |           |
|       |            |           |























































































































































































FEMALE MALE 1841 Jenkins Caddy Feb. Elizabeth William 8th NUMBER MINISTER Roberts 341



















































































































|