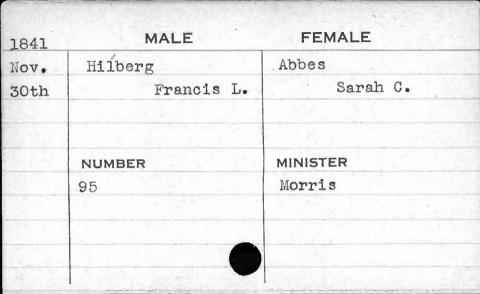

|        |           |   |





































































JUAN N





















































































































































































































| 1841  | MALE      | FEMALE       |
|-------|-----------|--------------|
| Sept. | Hewitt    | Ellis        |
| 28th  | George H. | Catharine H. |
|       | NUMBER    | MINISTER     |
|       | 403       | Sargent      |
|       |           |              |



































































































































| 1843    | MALE