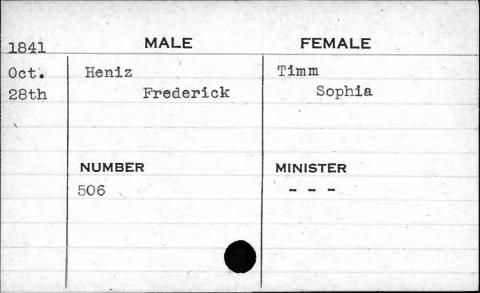

JUAN N

| 1841  | MALE      | FEMALE       |
|-------|-----------|--------------|
| Sept. | Hewitt    | Ellis        |
| 28th  | George H. | Catharine H. |
|       | NUMBER    | MINISTER     |
|       | 403       | Sargent      |
|       |           |              |