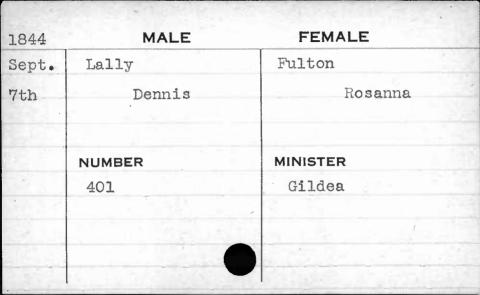

JUAN N

| 1841  | MALE      | FEMALE       |
|-------|-----------|--------------|
| Sept. | Hewitt    | Ellis        |
| 28th  | George H. | Catharine H. |
|       | NUMBER    | MINISTER     |
|       | 403       | Sargent      |
|       |           |              |