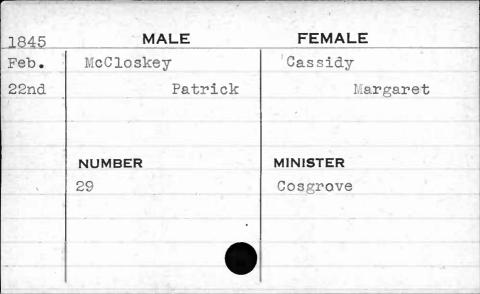

| 1841 | MALE     | FEMALE         |
|------|----------|----------------|
| Jan. | McCarter | Prewitt        |
| 2nd  | William  | Mary           |
|      |          |                |
| -    |          |                |
| -    | NUMBER   | MINISTER       |
| HE C | 236      | Brown          |
|      | ,        | Market Lieuway |
| B    |          |                |
|      |          |                |
|      |          |                |