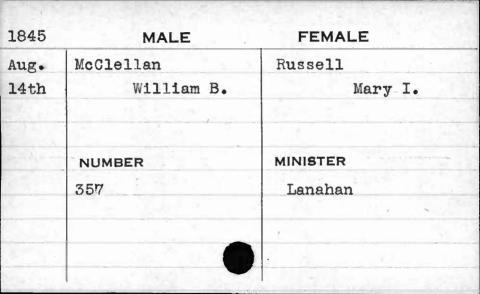

| 1841 | MALE     | FEMALE         |
|------|----------|----------------|
| Jan. | McCarter | Prewitt        |
| 2nd  | William  | Mary           |
|      |          |                |
| -    |          |                |
| -    | NUMBER   | MINISTER       |
| HE C | 236      | Brown          |
|      | ,        | Market Lieuway |
| B    |          |                |
|      |          |                |
|      |          |                |