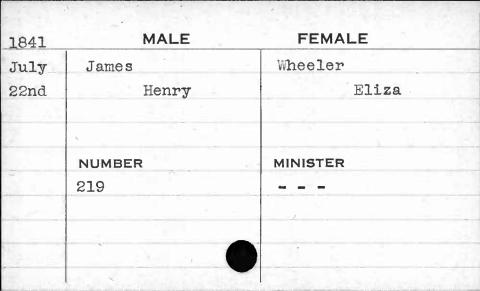

|































































































































































































































































































| 1843  | MALE       | FEMALE    |
|-------|------------|-----------|
| March | Jackson    | Paul      |
| 21st  | Thomas     | Sarah     |
|       | NUMBER     | MINISTER  |
|       | NUMBER 387 | Purviance |
|       | 30,1       | Furviance |
| F     |            |           |
|       |            |           |
|       |            |           |























































































































































































FEMALE MALE 1841 Jenkins Caddy Feb. Elizabeth William 8th NUMBER MINISTER Roberts 341



















































































































|      |