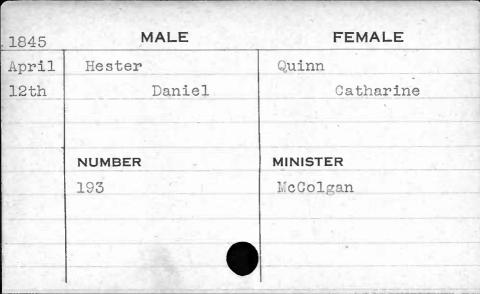

|        |           |   |





































































JUAN N





















































































































































































































| 1841  | MALE      | FEMALE       |
|-------|-----------|--------------|
| Sept. | Hewitt    | Ellis        |
| 28th  | George H. | Catharine H. |
|       | NUMBER    | MINISTER     |
|       | 403       | Sargent      |
|       |           |              |



































































































































| 1843    | MALE