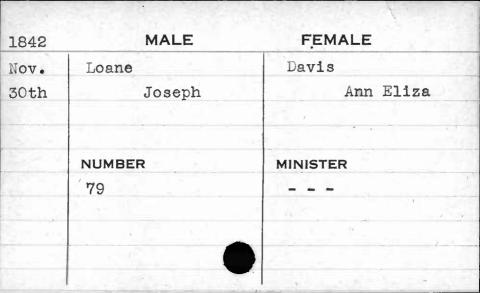

|
|--------------------|--------------------------|----------|
| Jan.               | Lindner                  | Brendel  |
| 21st               | George Michael           | Eve      |
|                    |                          |          |
| and the same again | production of the second |          |
| - Lange            | NUMBER                   | MINISTER |
|                    | 257 .                    | Erb      |
|                    |                          |          |
| -                  |                          |          |
|                    |                          |          |
|                    |                          |          |



































































































































































| 1844         | MALE                   | FEMALE             |
|--------------|------------------------|--------------------|
| Jan.<br>22nd | Loftus<br>Hyland B. P. | Bowen<br>Elizabeth |
|              | NUMBER<br>264          | MINISTER<br>Hiss   |































































































































































































































































































































































| 1841 | MALE     | FEMALE         |
|------|----------|----------------|
| Jan. | McCarter | Prewitt        |
| 2nd  | William  | Mary           |
|      |