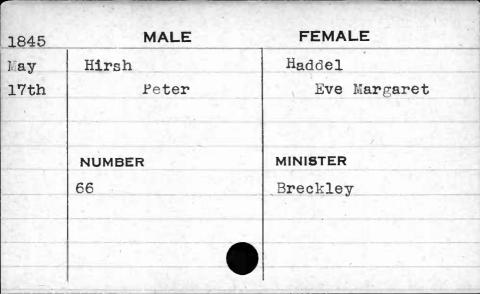

|           |





















































































































































































12) 40 F 2 2,1





















| MALE