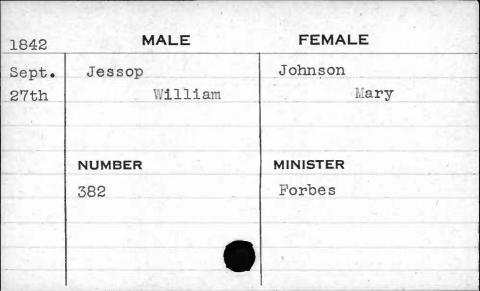

| 1843  | MALE       | FEMALE    |
|-------|------------|-----------|
| March | Jackson    | Paul      |
| 21st  | Thomas     | Sarah     |
|       | NUMBER     | MINISTER  |
|       | NUMBER 387 | Purviance |
|       | 30,1       | Furviance |
| F     |            |           |
|       |            |           |
|       |            |           |























































































































































































FEMALE MALE 1841 Jenkins Caddy Feb. Elizabeth William 8th NUMBER MINISTER Roberts 341



















































































































|      |