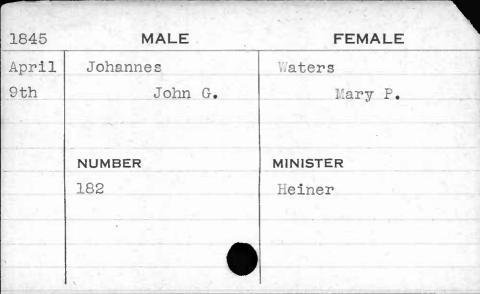

| 1843  | MALE       | FEMALE    |
|-------|------------|-----------|
| March | Jackson    | Paul      |
| 21st  | Thomas     | Sarah     |
|       | NUMBER     | MINISTER  |
|       | NUMBER 387 | Purviance |
|       | 30,1       | Furviance |
| F     |            |           |
|       |            |           |
|       |            |           |























































































































































































FEMALE MALE 1841 Jenkins Caddy Feb. Elizabeth William 8th NUMBER MINISTER Roberts 341



















































































































|      |