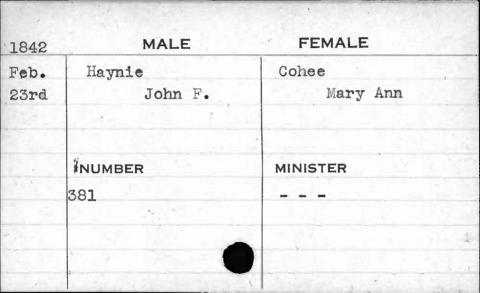

|        |           |   |





































































JUAN N





















































































































































































































| 1841  | MALE      | FEMALE       |
|-------|-----------|--------------|
| Sept. | Hewitt    | Ellis        |
| 28th  | George H. | Catharine H. |
|       | NUMBER    | MINISTER     |
|       | 403       | Sargent      |
|       |           |              |



































































































































| 1843    | MALE