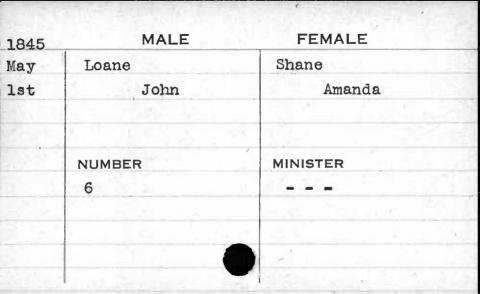

E   |
|--------------------|--------------------------|----------|
| Jan.               | Lindner                  | Brendel  |
| 21st               | George Michael           | Eve      |
|                    |                          |          |
| and the same again | production of the second |          |
| - Lange            | NUMBER                   | MINISTER |
|                    | 257 .                    | Erb      |
|                    |                          |          |
| -                  |                          |          |
|                    |                          |          |
|                    |                          |          |



































































































































































| 1844         | MALE                   | FEMALE             |
|--------------|------------------------|--------------------|
| Jan.<br>22nd | Loftus<br>Hyland B. P. | Bowen<br>Elizabeth |
|              | NUMBER<br>264          | MINISTER<br>Hiss   |































































































































































































































































































































































| 1841 | MALE     | FEMALE         |
|------|----------|----------------|
| Jan. | McCarter | Prewitt        |
| 2nd  | William  | Mary           |
|      |