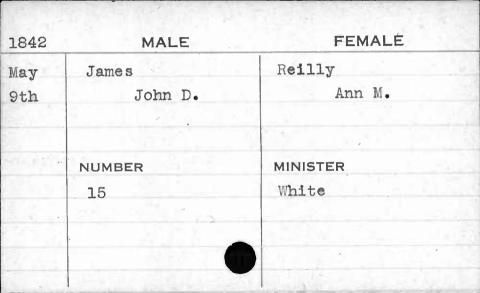

|































































































































































































































































































| 1843  | MALE       | FEMALE    |
|-------|------------|-----------|
| March | Jackson    | Paul      |
| 21st  | Thomas     | Sarah     |
|       | NUMBER     | MINISTER  |
|       | NUMBER 387 | Purviance |
|       | 30,1       | Furviance |
| F     |            |           |
|       |            |           |
|       |            |           |























































































































































































FEMALE MALE 1841 Jenkins Caddy Feb. Elizabeth William 8th NUMBER MINISTER Roberts 341



















































































































|      |