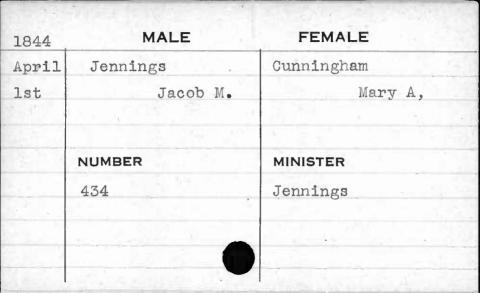

| 1843  | MALE       | FEMALE    |
|-------|------------|-----------|
| March | Jackson    | Paul      |
| 21st  | Thomas     | Sarah     |
|       | NUMBER     | MINISTER  |
|       | NUMBER 387 | Purviance |
|       | 30,1       | Furviance |
| F     |            |           |
|       |            |           |
|       |            |           |























































































































































































FEMALE MALE 1841 Jenkins Caddy Feb. Elizabeth William 8th NUMBER MINISTER Roberts 341



















































































































|      |