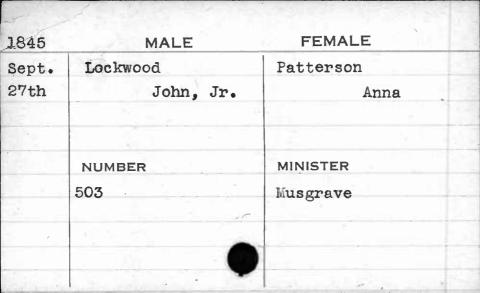

--------------------------|----------|
| Jan.               | Lindner                  | Brendel  |
| 21st               | George Michael           | Eve      |
|                    |                          |          |
| and the same again | production of the second |          |
| - Lange            | NUMBER                   | MINISTER |
|                    | 257 .                    | Erb      |
|                    |                          |          |
| -                  |                          |          |
|                    |                          |          |
|                    |                          |          |



































































































































































| 1844         | MALE                   | FEMALE             |
|--------------|------------------------|--------------------|
| Jan.<br>22nd | Loftus<br>Hyland B. P. | Bowen<br>Elizabeth |
|              | NUMBER<br>264          | MINISTER<br>Hiss   |































































































































































































































































































































































| 1841 | MALE     | FEMALE         |
|------|----------|----------------|
| Jan. | McCarter | Prewitt        |
| 2nd  | William  | Mary           |
|      |          |                |