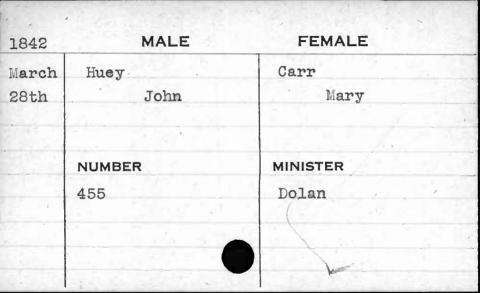

|             |
|      | The second secon |             |









































































22 ANTA 34.75.14 THE PARTY

























| 1841                            | MALE     | FEMALE   |
|---------------------------------|----------|----------|
| April                           | Huchison | Phillips |
| 13th                            | Robert   | Margaret |
| NATION CONTRACTOR OF THE STREET | NUMBER   | MINISTER |
|                                 | 497      | Roberts  |
|                                 |          |          |



















































































| 1841