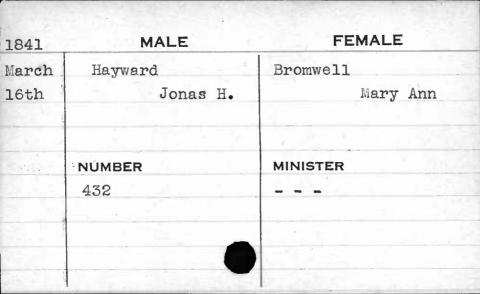

|        |           |   |





































































JUAN N





















































































































































































































| 1841  | MALE      | FEMALE       |
|-------|-----------|--------------|
| Sept. | Hewitt    | Ellis        |
| 28th  | George H. | Catharine H. |
|       | NUMBER    | MINISTER     |
|       | 403       | Sargent      |
|       |           |              |



































































































































| 1843    | MALE