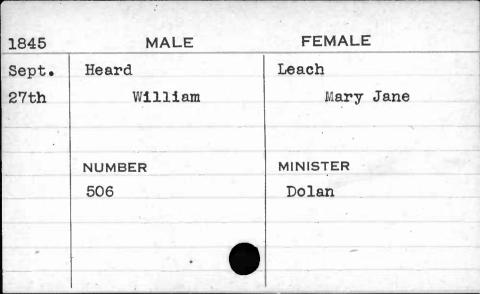

|        |           |   |





































































JUAN N





















































































































































































































| 1841  | MALE      | FEMALE       |
|-------|-----------|--------------|
| Sept. | Hewitt    | Ellis        |
| 28th  | George H. | Catharine H. |
|       | NUMBER    | MINISTER     |
|       | 403       | Sargent      |
|       |           |              |



































































































































| 1843    | MALE