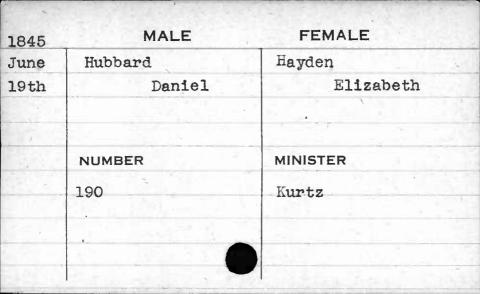

|             |
|      | The second secon |             |









































































22 ANTA 34.75.14 THE PARTY

























| 1841                            | MALE     | FEMALE   |
|---------------------------------|----------|----------|
| April                           | Huchison | Phillips |
| 13th                            | Robert   | Margaret |
| NATION CONTRACTOR OF THE STREET | NUMBER   | MINISTER |
|                                 | 497      | Roberts  |
|                                 |          |          |



















































































| 1841