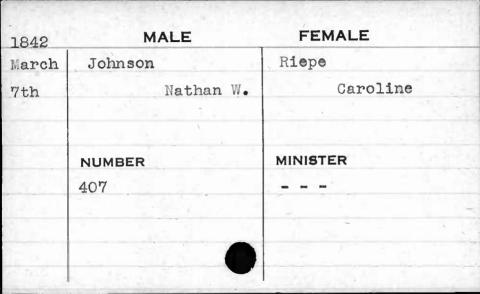

|              |



































| 1845 | MALE          | FEMALE    |
|------|---------------|-----------|
| Jan. | Johnson       | Brodeging |
| 28th | Thomas        | Bridget   |
|      |               |           |
|      |               |           |
|      | NUMBER        | MINISTER  |
|      | 357           | McColgan  |
|      |               |           |
|      |               |           |
|      | E. A. Marchan |           |
|      |               |           |































































































































































| 1845 | MALE          | FEMALE    |
|------|---------------|-----------|
| Nov. | Jones         | Knox      |
| 22nd | Malachi       | Elizabeth |
| -    | Mark Comment