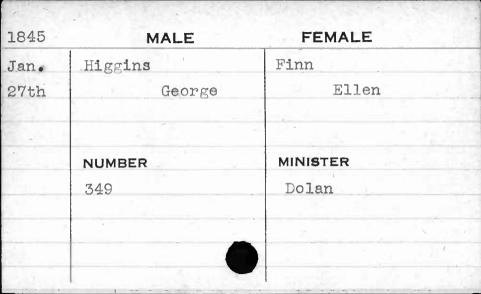

|        |           |   |





































































JUAN N





















































































































































































































| 1841  | MALE      | FEMALE       |
|-------|-----------|--------------|
| Sept. | Hewitt    | Ellis        |
| 28th  | George H. | Catharine H. |
|       | NUMBER    | MINISTER     |
|       | 403       | Sargent      |
|       |           |              |



































































































































| 1843    | MALE