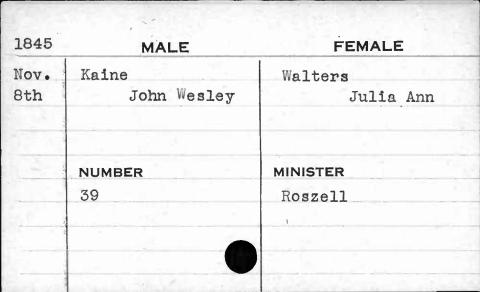

|
|       |               |                                                                                                                |
|       |               | tanak palagi sangan dangan |
| ,     |               |                                                                                                                |
| ,     |               |                                                                                                                |































| 1845 | MALE         | FEMALE     |
|------|--------------|------------|
| Dec. | Kahlert      | Rosenstein |
| 8th. | George H. T. | Sophia     |
|      | NUMBER       | MINISTER   |
|      | 154          | White      |
|      | i            |            |







































































| 1841    | MALE     | FEMALE   |
|---------|----------|----------|
| April   | Keene    | Tubman   |
| 12th    | Vaitchel | Mary A.  |
| ereter. | NUMBER   | MINISTER |
|         | 496      | Damphaux |
| 7       |          |          |







































































































































































































































































































| 1843 | MALE                     | FEMALE     |
|------|--------------------------|------------|
| Feb. | Kerr                     | Williamson |
| 16th | Thomas                   | Ellen      |
|