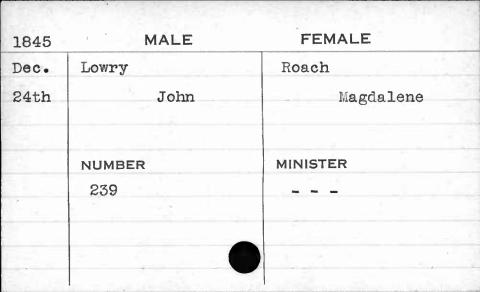

| Erb      |
|                    |                          |          |
| -                  |                          |          |
|                    |                          |          |
|                    |                          |          |



































































































































































| 1844         | MALE                   | FEMALE             |
|--------------|------------------------|--------------------|
| Jan.<br>22nd | Loftus<br>Hyland B. P. | Bowen<br>Elizabeth |
|              | NUMBER<br>264          | MINISTER<br>Hiss   |































































































































































































































































































































































| 1841 | MALE     | FEMALE         |
|------|----------|----------------|
| Jan. | McCarter | Prewitt        |
| 2nd  | William  | Mary           |
|      |          |                |
| -    |          |                |
| -    | NUMBER   | MINISTER       |
| HE C | 236      | Brown          |
|      | ,        | Market Lieuway |
| B    |          |                |
|      |          |                |
|      |          |                |