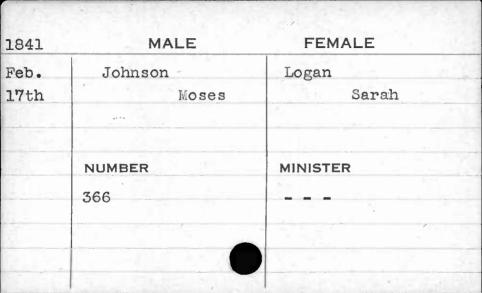

|              |



































| 1845 | MALE          | FEMALE    |
|------|---------------|-----------|
| Jan. | Johnson       | Brodeging |
| 28th | Thomas        | Bridget   |
|      |               |           |
|      |               |           |
|      | NUMBER        | MINISTER  |
|      | 357           | McColgan  |
|      |               |           |
|      |               |           |
|      | E. A. Marchan |           |
|      |               |           |































































































































































| 1845 | MALE          | FEMALE    |
|------|---------------|-----------|
| Nov. | Jones         | Knox      |
| 22nd | Malachi       | Elizabeth |
| -    | Mark Com