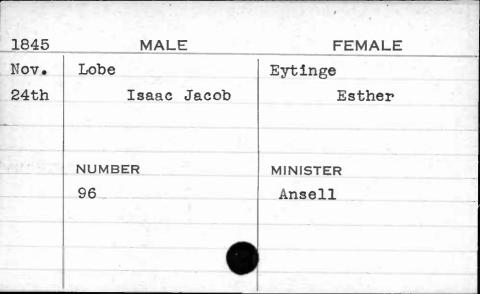

-----------|--------------------------|----------|
| Jan.               | Lindner                  | Brendel  |
| 21st               | George Michael           | Eve      |
|                    |                          |          |
| and the same again | production of the second |          |
| - Lange            | NUMBER                   | MINISTER |
|                    | 257 .                    | Erb      |
|                    |                          |          |
| -                  |                          |          |
|                    |                          |          |
|                    |                          |          |



































































































































































| 1844         | MALE                   | FEMALE             |
|--------------|------------------------|--------------------|
| Jan.<br>22nd | Loftus<br>Hyland B. P. | Bowen<br>Elizabeth |
|              | NUMBER<br>264          | MINISTER<br>Hiss   |































































































































































































































































































































































| 1841 | MALE     | FEMALE         |
|------|----------|----------------|
| Jan. | McCarter | Prewitt        |
| 2nd  | William  | Mary           |
|      |          |