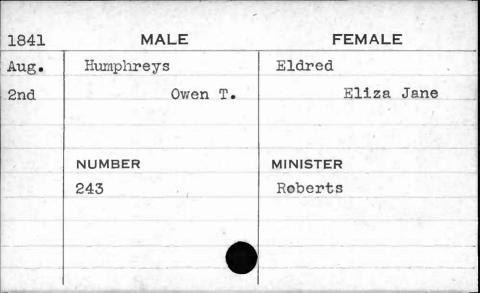

|             |
|      | The second secon |             |









































































22 ANTA 34.75.14 THE PARTY

























| 1841                            | MALE     | FEMALE   |
|---------------------------------|----------|----------|
| April                           | Huchison | Phillips |
| 13th                            | Robert   | Margaret |
| NATION CONTRACTOR OF THE STREET | NUMBER   | MINISTER |
|                                 | 497      | Roberts  |
|                                 |          |          |



















































































| 1841