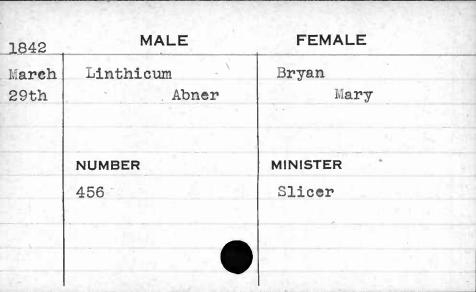

| 1843               | MALE                     | FEMALE   |
|--------------------|--------------------------|----------|
| Jan.               | Lindner                  | Brendel  |
| 21st               | George Michael           | Eve      |
|                    |                          |          |
| and the same again | production of the second |          |
| - Lange            | NUMBER                   | MINISTER |
|                    | 257 .                    | Erb      |
|                    |                          |          |
| -                  |                          |          |
|                    |                          |          |
|                    |                          |          |



































































































































































| 1844         | MALE                   | FEMALE             |
|--------------|------------------------|--------------------|
| Jan.<br>22nd | Loftus<br>Hyland B. P. | Bowen<br>Elizabeth |
|              | NUMBER<br>264          | MINISTER<br>Hiss   |































































































































































































































































































































































| 1841 | MALE     | FEMALE         |
|------|----------|----------------|