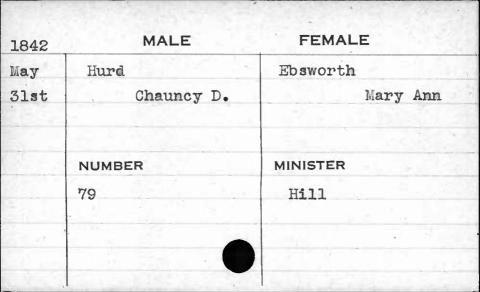

|































































































































































































































































































| 1843  | MALE       | FEMALE    |
|-------|------------|-----------|
| March | Jackson    | Paul      |
| 21st  | Thomas     | Sarah     |
|       | NUMBER     | MINISTER  |
|       | NUMBER 387 | Purviance |
|       | 30,1       | Furviance |
| F     |            |           |
|       |            |           |
|       |            |           |























































































































































































FEMALE MALE