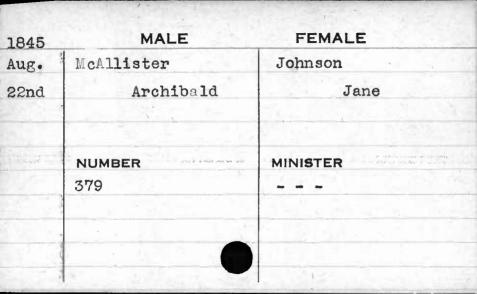

|                          |          |
|                    |                          |          |



































































































































































| 1844         | MALE                   | FEMALE             |
|--------------|------------------------|--------------------|
| Jan.<br>22nd | Loftus<br>Hyland B. P. | Bowen<br>Elizabeth |
|              | NUMBER<br>264          | MINISTER<br>Hiss   |































































































































































































































































































































































| 1841 | MALE     | FEMALE         |
|------|----------|----------------|
| Jan. | McCarter | Prewitt        |
| 2nd  | William  | Mary           |
|      |          |                |
| -    |          |                |
| -    | NUMBER   | MINISTER       |
| HE C | 236      | Brown          |
|      | ,        | Market Lieuway |
| B    |          |                |
|      |          |                |
|      |          |                |