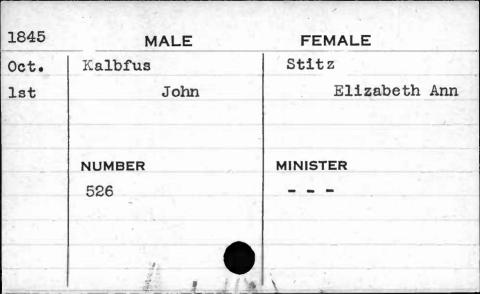

|
|       |               |                                                                                                                |
|       |               | tanak palagi sangan dangan |
| ,     |               |                                                                                                                |
| ,     |               |                                                                                                                |































| 1845 | MALE         | FEMALE     |
|------|--------------|------------|
| Dec. | Kahlert      | Rosenstein |
| 8th. | George H. T. | Sophia     |
|      | NUMBER       | MINISTER   |
|      | 154          | White      |
|      | i            |            |







































































| 1841    | MALE     | FEMALE   |
|---------|----------|----------|
| April   | Keene    | Tubman   |
| 12th    | Vaitchel | Mary A.  |
| ereter. | NUMBER   | MINISTER |
|         | 496      | Damphaux |
| 7       |          |          |







































































































































































































































































































| 1843 | MALE                     | FEMALE     |
|------|--------------------------|------------|
| Feb. | Kerr                     | Williamson |
| 16th | Thomas                   | Ellen      |
|      |