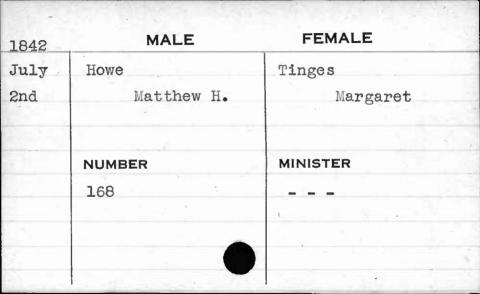

|             |
|      | The second secon |             |









































































22 ANTA 34.75.14 THE PARTY

























| 1841                            | MALE     | FEMALE   |
|---------------------------------|----------|----------|
| April                           | Huchison | Phillips |
| 13th                            | Robert   | Margaret |
| NATION CONTRACTOR OF THE STREET | NUMBER   | MINISTER |
|                                 | 497      | Roberts  |
|                                 |          |          |



















































































| 1841