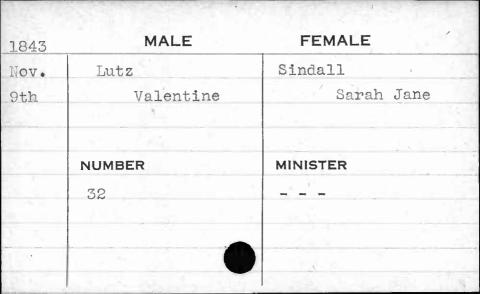

|
| -                  |                          |          |
|                    |                          |          |
|                    |                          |          |



































































































































































| 1844         | MALE                   | FEMALE             |
|--------------|------------------------|--------------------|
| Jan.<br>22nd | Loftus<br>Hyland B. P. | Bowen<br>Elizabeth |
|              | NUMBER<br>264          | MINISTER<br>Hiss   |































































































































































































































































































































































| 1841 | MALE     | FEMALE         |
|------|----------|----------------|
| Jan. | McCarter | Prewitt        |
| 2nd  | William  | Mary           |
|      |          |                |
| -    |          |                |
| -    | NUMBER   | MINISTER       |
| HE C | 236      | Brown          |
|      | ,        | Market Lieuway |
| B    |          |                |
|      |          |                |
|      |          |                |