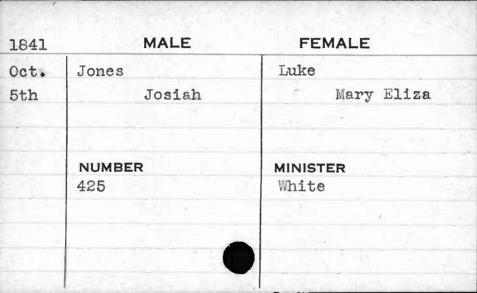

|              |



































| 1845 | MALE          | FEMALE    |
|------|---------------|-----------|
| Jan. | Johnson       | Brodeging |
| 28th | Thomas        | Bridget   |
|      |               |           |
|      |               |           |
|      | NUMBER        | MINISTER  |
|      | 357           | McColgan  |
|      |               |           |
|      |               |           |
|      | E. A. Marchan |           |
|      |               |           |































































































































































| 1845 | MALE          | FEMALE    |
|------|---------------|-----------|
| Nov. | Jones         | Knox      |
| 22nd | Malachi       | Elizabeth |
| -    | Mark Comments |           |
|      |               |           |
|      | NUMBER        | MINISTER  |
|      | 89            | Roberts   |
|      |               |           |
|      |               |           |
|      |               |           |
|      | •             |           |





















































































































MALE

NUMBER

FEMALS

MINISTER













| 1843  | MALE          | FEMALE                                                                                                         |
|-------|---------------|-------------------