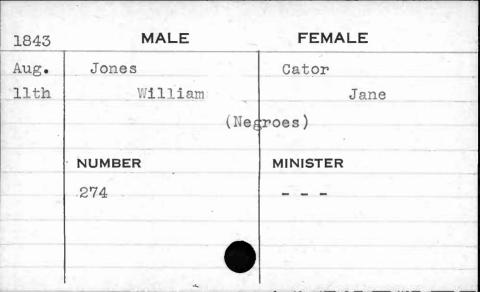

|           |
|      |               |           |
|      | E. A. Marchan |           |
|      |               |           |































































































































































| 1845 | MALE          | FEMALE    |
|------|---------------|-----------|
| Nov. | Jones         | Knox      |
| 22nd | Malachi       | Elizabeth |
| -    | Mark Comments |           |
|      |               |           |
|      | NUMBER        | MINISTER  |
|      | 89            | Roberts   |
|      |               |           |
|      |               |           |
|      |               |           |
|      | •             |           |





















































































































MALE

NUMBER

FEMALS

MINISTER













| 1843  | MALE          | FEMALE                                                                                                         |
|-------|---------------|----------------------------------------------------------------------------------------------------------------|
| Nov.  | Joyce         | Couchman                                                                                                       |
| 2nd   | Thomas Knight | Charlotte M.                                                                                                   |
|       |               |                                                                                                                |
|