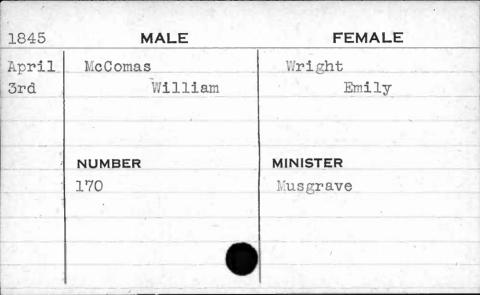

| 1841 | MALE     | FEMALE         |
|------|----------|----------------|
| Jan. | McCarter | Prewitt        |
| 2nd  | William  | Mary           |
|      |          |                |
| -    |          |                |
| -    | NUMBER   | MINISTER       |
| HE C | 236      | Brown          |
|      | ,        | Market Lieuway |
| B    |          |                |
|      |          |                |
|      |          |                |