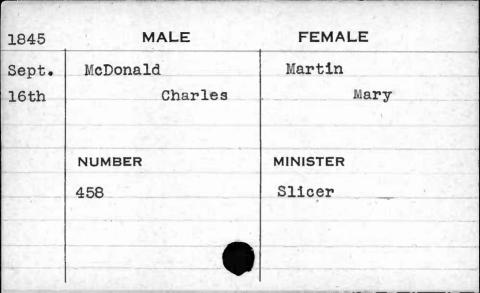

| 1841 | MALE     | FEMALE         |
|------|----------|----------------|
| Jan. | McCarter | Prewitt        |
| 2nd  | William  | Mary           |
|      |          |                |
| -    |          |                |
| -    | NUMBER   | MINISTER       |
| HE C | 236      | Brown          |
|      | ,        | Market Lieuway |
| B    |          |                |
|      |          |                |
|      |          |                |