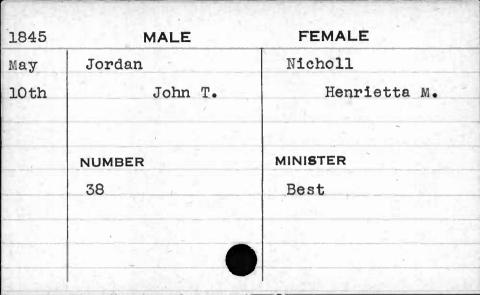

|
|      |               |           |
|      | E. A. Marchan |           |
|      |               |           |































































































































































| 1845 | MALE          | FEMALE    |
|------|---------------|-----------|
| Nov. | Jones         | Knox      |
| 22nd | Malachi       | Elizabeth |
| -    | Mark Comments |           |
|      |               |           |
|      | NUMBER        | MINISTER  |
|      | 89            | Roberts   |
|      |               |           |
|      |               |           |
|      |               |           |
|      | •             |           |





















































































































MALE

NUMBER

FEMALS

MINISTER













| 1843  | MALE          | FEMALE                                                                                                         |
|-------|---------------|----------------------------------------------------------------------------------------------------------------|
| Nov.  | Joyce         | Couchman                                                                                                       |
| 2nd   | Thomas Knight | Charlotte M.                                                                                                   |
|       |               |                                                                                                                |
|       |