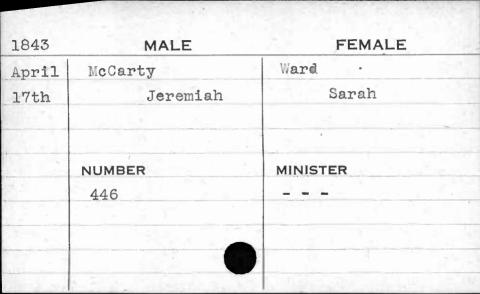

| 1841 | MALE     | FEMALE         |
|------|----------|----------------|
| Jan. | McCarter | Prewitt        |
| 2nd  | William  | Mary           |
|      |          |                |
| -    |          |                |
| -    | NUMBER   | MINISTER       |
| HE C | 236      | Brown          |
|      | ,        | Market Lieuway |
| B    |          |                |
|      |          |                |
|      |          |                |