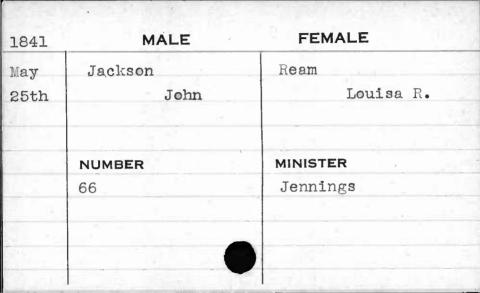

|































































































































































































































































































| 1843  | MALE       | FEMALE    |
|-------|------------|-----------|
| March | Jackson    | Paul      |
| 21st  | Thomas     | Sarah     |
|       | NUMBER     | MINISTER  |
|       | NUMBER 387 | Purviance |
|       | 30,1       | Furviance |
| F     |            |           |
|       |            |           |
|       |            |           |























































































































































































FEMALE MALE 1841 Jenkins Caddy Feb. Elizabeth William 8th NUMBER MINISTER Roberts 341



















































































































|      |