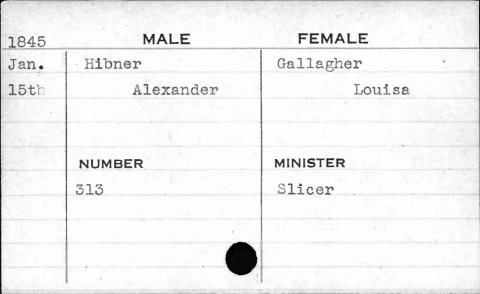

|        |           |   |





































































JUAN N





















































































































































































































| 1841  | MALE      | FEMALE       |
|-------|-----------|--------------|
| Sept. | Hewitt    | Ellis        |
| 28th  | George H. | Catharine H. |
|       | NUMBER    | MINISTER     |
|       | 403       | Sargent      |
|       |           |              |



































































































































| 1843    | MALE