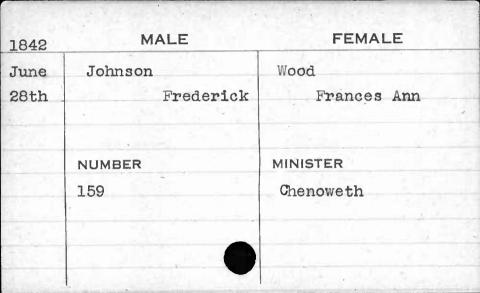

| 1843  | MALE       | FEMALE    |
|-------|------------|-----------|
| March | Jackson    | Paul      |
| 21st  | Thomas     | Sarah     |
|       | NUMBER     | MINISTER  |
|       | NUMBER 387 | Purviance |
|       | 30,1       | Furviance |
| F     |            |           |
|       |            |           |
|       |            |           |























































































































































































FEMALE MALE 1841 Jenkins Caddy Feb. Elizabeth William 8th NUMBER MINISTER Roberts 341



















































































































|      |