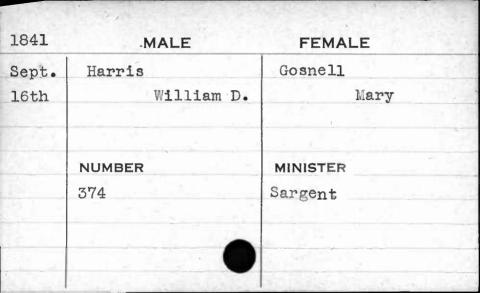

JUAN N

| 1841  | MALE      | FEMALE       |
|-------|-----------|--------------|
| Sept. | Hewitt    | Ellis        |
| 28th  | George H. | Catharine H. |
|       | NUMBER    | MINISTER     |
|       | 403       | Sargent      |
|       |           |              |