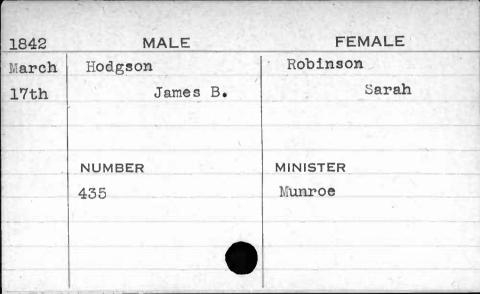

|           |





















































































































































































12) 40 F 2 2,1





















| MALE