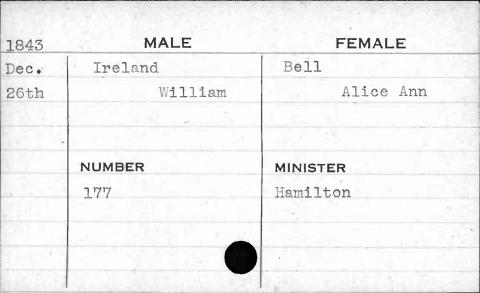

|































































































































































































































































































| 1843  | MALE       | FEMALE    |
|-------|------------|-----------|
| March | Jackson    | Paul      |
| 21st  | Thomas     | Sarah     |
|       | NUMBER     | MINISTER  |
|       | NUMBER 387 | Purviance |
|       | 30,1       | Furviance |
| F     |            |           |
|       |            |           |
|       |            |           |























































































































































































FEMALE MALE 1841 Jenkins Caddy Feb. Elizabeth William 8th NUMBER MINISTER Roberts 341