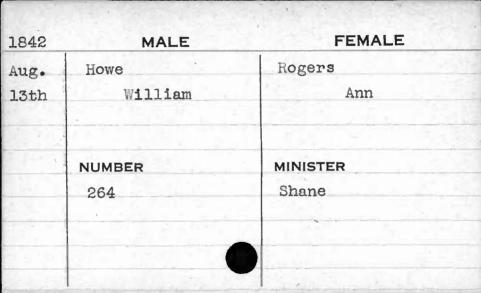

|             |
|      | The second secon |             |









































































22 ANTA 34.75.14 THE PARTY

























| 1841                            | MALE     | FEMALE   |
|---------------------------------|----------|----------|
| April                           | Huchison | Phillips |
| 13th                            | Robert   | Margaret |
| NATION CONTRACTOR OF THE STREET | NUMBER   | MINISTER |
|                                 | 497      | Roberts  |
|                                 |          |          |



















































































| 1841