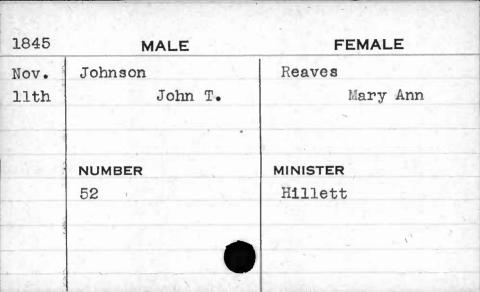

| 1843  | MALE       | FEMALE    |
|-------|------------|-----------|
| March | Jackson    | Paul      |
| 21st  | Thomas     | Sarah     |
|       | NUMBER     | MINISTER  |
|       | NUMBER 387 | Purviance |
|       | 30,1       | Furviance |
| F     |            |           |
|       |            |           |
|       |            |           |























































































































































































FEMALE MALE 1841 Jenkins Caddy Feb. Elizabeth William 8th NUMBER MINISTER Roberts 341



















































































































|      |