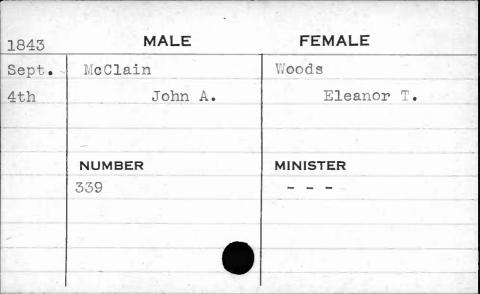

| 1841 | MALE     | FEMALE         |
|------|----------|----------------|
| Jan. | McCarter | Prewitt        |
| 2nd  | William  | Mary           |
|      |          |                |
| -    |          |                |
| -    | NUMBER   | MINISTER       |
| HE C | 236      | Brown          |
|      | ,        | Market Lieuway |
| B    |          |                |
|      |          |                |
|      |          |                |