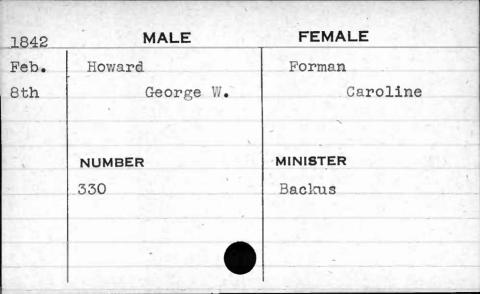

|             |
|      | The second secon |             |









































































22 ANTA 34.75.14 THE PARTY

























| 1841                            | MALE     | FEMALE   |
|---------------------------------|----------|----------|
| April                           | Huchison | Phillips |
| 13th                            | Robert   | Margaret |
| NATION CONTRACTOR OF THE STREET | NUMBER   | MINISTER |
|                                 | 497      | Roberts  |
|                                 |          |          |



















































































| 1841