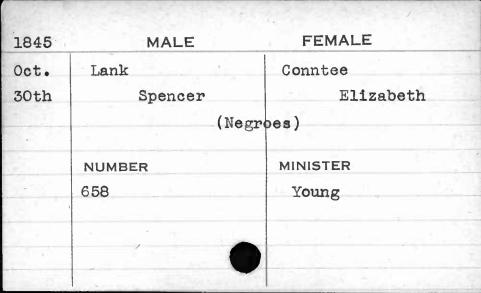

|
|      | 194    | Hamilton                                 |
|      | 100    |                                          |
|      | (4) pr |                                          |
|      |        |                                          |
|      |        | 1                                        |























































































































































| 1843 | MALE       | FEMALE           |
|------|------------|------------------|
| Aug. | Landstreet | Reese            |
| 8th  | Aristides  | C. Mary Margaret |
|      | NUMBER     | MINISTER         |
|      | 267        | Morris           |
|      | •          |                  |

Call I I



















































| 1843