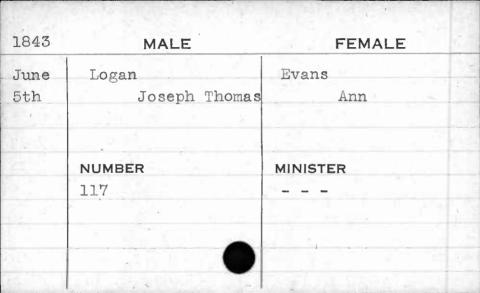

|
| - Lange            | NUMBER                   | MINISTER |
|                    | 257 .                    | Erb      |
|                    |                          |          |
| -                  |                          |          |
|                    |                          |          |
|                    |                          |          |



































































































































































| 1844         | MALE                   | FEMALE             |
|--------------|------------------------|--------------------|
| Jan.<br>22nd | Loftus<br>Hyland B. P. | Bowen<br>Elizabeth |
|              | NUMBER<br>264          | MINISTER<br>Hiss   |































































































































































































































































































































































| 1841 | MALE     | FEMALE         |
|------|----------|----------------|
| Jan. | McCarter | Prewitt        |
| 2nd  | William  | Mary           |
|      |          |                |
| -    |          |                |
| -    | NUMBER   | MINISTER       |
| HE C | 236      | Brown          |
|      | ,        | Market Lieuway |
| B    |          |                |
|      |          |                |
|      |          |                |