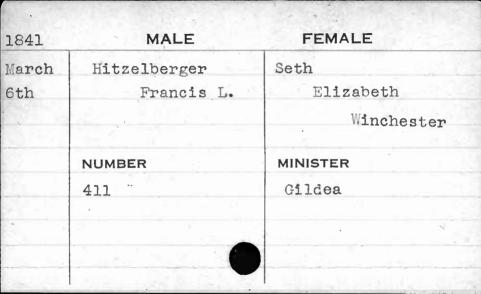

|           |





















































































































































































12) 40 F 2 2,1





















| MALE