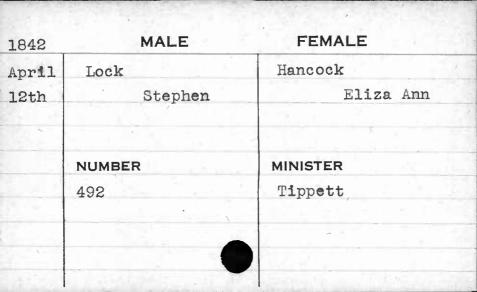

-------|--------------------------|----------|
| Jan.               | Lindner                  | Brendel  |
| 21st               | George Michael           | Eve      |
|                    |                          |          |
| and the same again | production of the second |          |
| - Lange            | NUMBER                   | MINISTER |
|                    | 257 .                    | Erb      |
|                    |                          |          |
| -                  |                          |          |
|                    |                          |          |
|                    |                          |          |



































































































































































| 1844         | MALE                   | FEMALE             |
|--------------|------------------------|--------------------|
| Jan.<br>22nd | Loftus<br>Hyland B. P. | Bowen<br>Elizabeth |
|              | NUMBER<br>264          | MINISTER<br>Hiss   |































































































































































































































































































































































| 1841 | MALE     | FEMALE         |
|------|----------|----------------|
| Jan. | McCarter | Prewitt        |
| 2nd  | William  | Mary           |
|      |          |