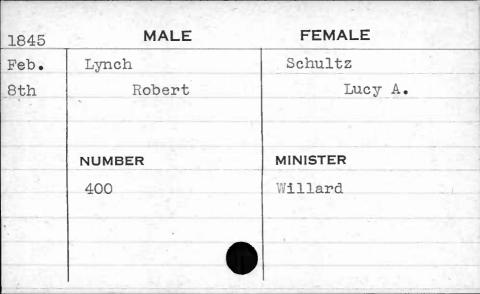

|          |
|                    |                          |          |
|                    |                          |          |



































































































































































| 1844         | MALE                   | FEMALE             |
|--------------|------------------------|--------------------|
| Jan.<br>22nd | Loftus<br>Hyland B. P. | Bowen<br>Elizabeth |
|              | NUMBER<br>264          | MINISTER<br>Hiss   |































































































































































































































































































































































| 1841 | MALE     | FEMALE         |
|------|----------|----------------|
| Jan. | McCarter | Prewitt        |
| 2nd  | William  | Mary           |
|      |          |                |
| -    |          |                |
| -    | NUMBER   | MINISTER       |
| HE C | 236      | Brown          |
|      | ,        | Market Lieuway |
| B    |          |                |
|      |          |                |
|      |          |                |