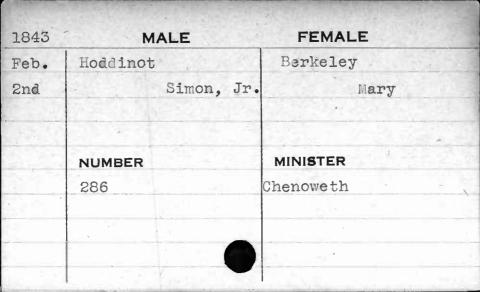

|           |





















































































































































































12) 40 F 2 2,1





















| MALE