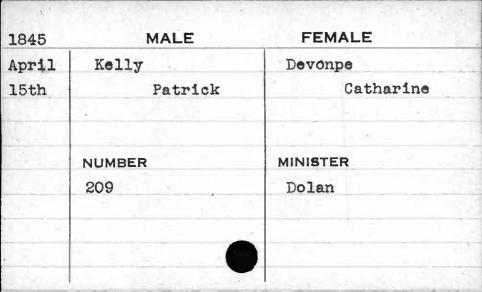

|































| 1845 | MALE         | FEMALE     |
|------|--------------|------------|
| Dec. | Kahlert      | Rosenstein |
| 8th. | George H. T. | Sophia     |
|      | NUMBER       | MINISTER   |
|      | 154          | White      |
|      | i            |            |







































































| 1841    | MALE     | FEMALE   |
|---------|----------|----------|
| April   | Keene    | Tubman   |
| 12th    | Vaitchel | Mary A.  |
| ereter. | NUMBER   | MINISTER |
|         | 496      | Damphaux |
| 7       |          |          |







































































































































































































































































































| 1843 | MALE                     | FEMALE     |
|------|--------------------------|------------|
| Feb. | Kerr                     | Williamson |
| 16th | Thomas                   | Ellen      |
|      |                          |            |
|      | NUMBER                   | MINISTER   |
|      | 327                      | Gildea     |
|      |                          |            |
|      |                          | - 11       |
|      | Elizabeth and the second |            |
|      | THE LANGE TO YOUR        |            |