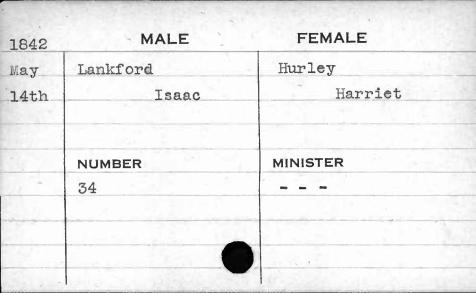

|
|      | 194    | Hamilton                                 |
|      | 100    |                                          |
|      | (4) pr |                                          |
|      |        |                                          |
|      |        | 1                                        |























































































































































| 1843 | MALE       | FEMALE           |
|------|------------|------------------|
| Aug. | Landstreet | Reese            |
| 8th  | Aristides  | C. Mary Margaret |
|      | NUMBER     | MINISTER         |
|      | 267        | Morris           |
|      | •          |                  |

Call I I



















































| 1843