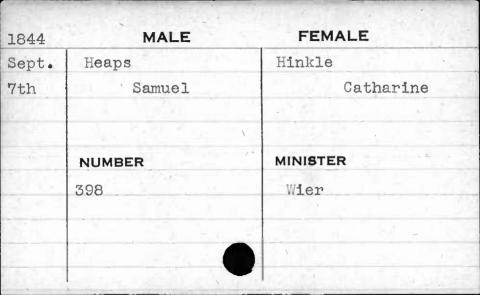

|        |           |   |





































































JUAN N





















































































































































































































| 1841  | MALE      | FEMALE       |
|-------|-----------|--------------|
| Sept. | Hewitt    | Ellis        |
| 28th  | George H. | Catharine H. |
|       | NUMBER    | MINISTER     |
|       | 403       | Sargent      |
|       |           |              |



































































































































| 1843    | MALE