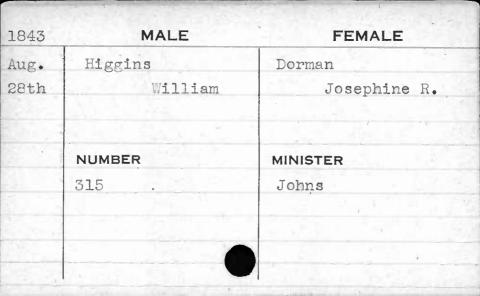

|        |           |   |





































































JUAN N





















































































































































































































| 1841  | MALE      | FEMALE       |
|-------|-----------|--------------|
| Sept. | Hewitt    | Ellis        |
| 28th  | George H. | Catharine H. |
|       | NUMBER    | MINISTER     |
|       | 403       | Sargent      |
|       |           |              |



































































































































| 1843    | MALE