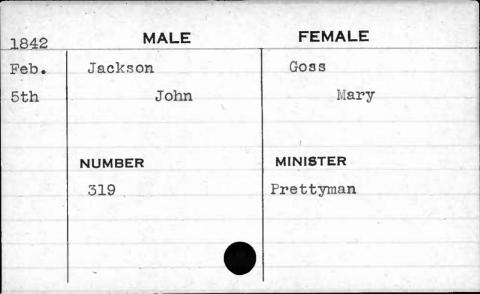

|































































































































































































































































































| 1843  | MALE       | FEMALE    |
|-------|------------|-----------|
| March | Jackson    | Paul      |
| 21st  | Thomas     | Sarah     |
|       | NUMBER     | MINISTER  |
|       | NUMBER 387 | Purviance |
|       | 30,1       | Furviance |
| F     |            |           |
|       |            |           |
|       |            |           |























































































































































































FEMALE MALE 1841 Jenkins Caddy Feb. Elizabeth William 8th NUMBER MINISTER Roberts 341



















































































































|      |