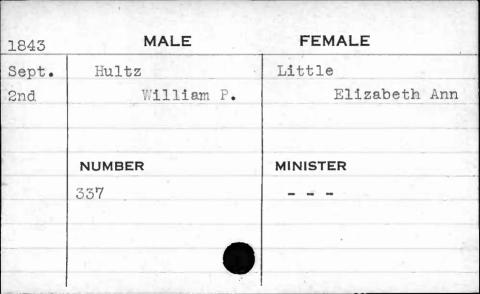

|             |
|      | The second secon |             |









































































22 ANTA 34.75.14 THE PARTY

























| 1841                            | MALE     | FEMALE   |
|---------------------------------|----------|----------|
| April                           | Huchison | Phillips |
| 13th                            | Robert   | Margaret |
| NATION CONTRACTOR OF THE STREET | NUMBER   | MINISTER |
|                                 | 497      | Roberts  |
|                                 |          |          |



















































































| 1841