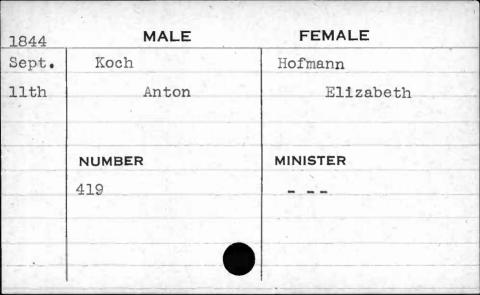

JUAN N

| 1841  | MALE      | FEMALE       |
|-------|-----------|--------------|
| Sept. | Hewitt    | Ellis        |
| 28th  | George H. | Catharine H. |
|       | NUMBER    | MINISTER     |
|       | 403       | Sargent      |
|       |           |              |