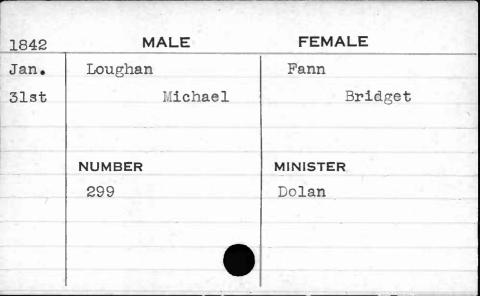

NISTER |
|                    | 257 .                    | Erb      |
|                    |                          |          |
| -                  |                          |          |
|                    |                          |          |
|                    |                          |          |



































































































































































| 1844         | MALE                   | FEMALE             |
|--------------|------------------------|--------------------|
| Jan.<br>22nd | Loftus<br>Hyland B. P. | Bowen<br>Elizabeth |
|              | NUMBER<br>264          | MINISTER<br>Hiss   |































































































































































































































































































































































| 1841 | MALE     | FEMALE         |
|------|----------|----------------|
| Jan. | McCarter | Prewitt        |
| 2nd  | William  | Mary           |
|      |          |                |
| -    |          |                |
| -    | NUMBER   | MINISTER       |
| HE C | 236      | Brown          |
|      | ,        | Market Lieuway |
| B    |          |                |
|      |          |                |
|      |          |                |