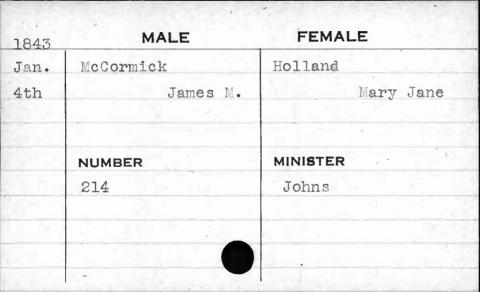

| 1841 | MALE     | FEMALE         |
|------|----------|----------------|
| Jan. | McCarter | Prewitt        |
| 2nd  | William  | Mary           |
|      |          |                |
| -    |          |                |
| -    | NUMBER   | MINISTER       |
| HE C | 236      | Brown          |
|      | ,        | Market Lieuway |
| B    |          |                |
|      |          |                |
|      |          |                |