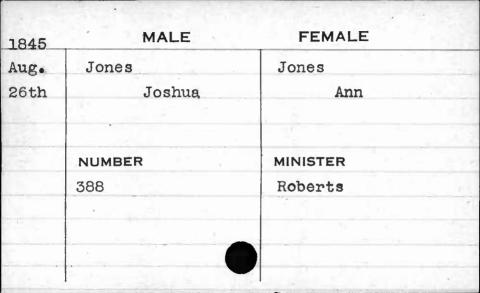

|              |



































| 1845 | MALE          | FEMALE    |
|------|---------------|-----------|
| Jan. | Johnson       | Brodeging |
| 28th | Thomas        | Bridget   |
|      |               |           |
|      |               |           |
|      | NUMBER        | MINISTER  |
|      | 357           | McColgan  |
|      |               |           |
|      |               |           |
|      | E. A. Marchan |           |
|      |               |           |































































































































































| 1845 | MALE          | FEMALE    |
|------|---------------|-----------|
| Nov. | Jones         | Knox      |
| 22nd | Malachi       | Elizabeth |
| -    | Mark Comments |           |
|      |               |           |
|      | NUMBER        | MINISTER  |
|      | 89            | Roberts   |
|      |               |           |
|      |               |           |
|      |               |           |
|      | •             |           |





















































































































MALE

NUMBER

FEMALS

MINISTER













| 1843  | MALE          | FEMALE                                                                                                         |
|-------|---------------|---------------