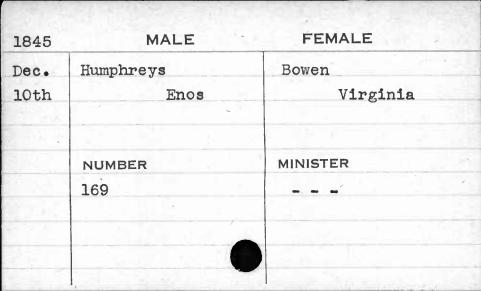

|             |
|      | The second secon |             |









































































22 ANTA 34.75.14 THE PARTY

























| 1841                            | MALE     | FEMALE   |
|---------------------------------|----------|----------|
| April                           | Huchison | Phillips |
| 13th                            | Robert   | Margaret |
| NATION CONTRACTOR OF THE STREET | NUMBER   | MINISTER |
|                                 | 497      | Roberts  |
|                                 |          |          |



















































































| 1841