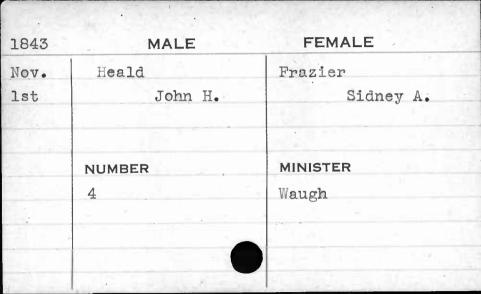

|        |           |   |





































































JUAN N





















































































































































































































| 1841  | MALE      | FEMALE       |
|-------|-----------|--------------|
| Sept. | Hewitt    | Ellis        |
| 28th  | George H. | Catharine H. |
|       | NUMBER    | MINISTER     |
|       | 403       | Sargent      |
|       |           |              |



































































































































| 1843    | MALE