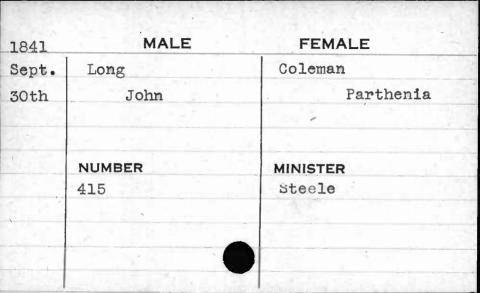

| MINISTER |
|                    | 257 .                    | Erb      |
|                    |                          |          |
| -                  |                          |          |
|                    |                          |          |
|                    |                          |          |



































































































































































| 1844         | MALE                   | FEMALE             |
|--------------|------------------------|--------------------|
| Jan.<br>22nd | Loftus<br>Hyland B. P. | Bowen<br>Elizabeth |
|              | NUMBER<br>264          | MINISTER<br>Hiss   |































































































































































































































































































































































| 1841 | MALE     | FEMALE         |
|------|----------|----------------|
| Jan. | McCarter | Prewitt        |
| 2nd  | William  | Mary           |
|      |          |                |
| -    |          |                |
| -    | NUMBER   | MINISTER       |
| HE C | 236      | Brown          |
|      | ,        | Market Lieuway |
| B    |          |                |
|      |          |                |
|      |          |                |