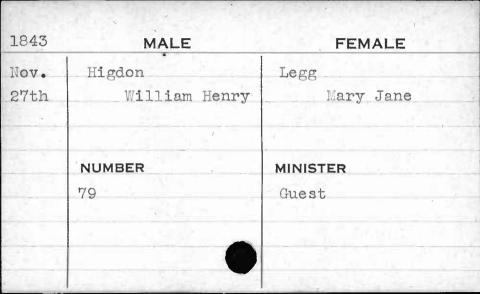

|        |           |   |





































































JUAN N





















































































































































































































| 1841  | MALE      | FEMALE       |
|-------|-----------|--------------|
| Sept. | Hewitt    | Ellis        |
| 28th  | George H. | Catharine H. |
|       | NUMBER    | MINISTER     |
|       | 403       | Sargent      |
|       |           |              |



































































































































| 1843    | MALE