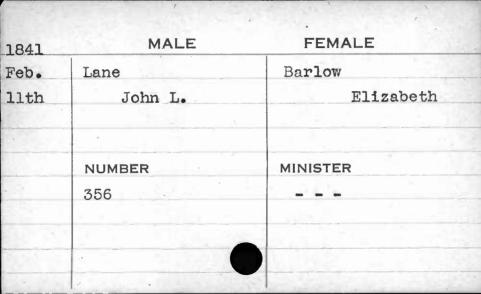

R                                 |
|      | 194    | Hamilton                                 |
|      | 100    |                                          |
|      | (4) pr |                                          |
|      |        |                                          |
|      |        | 1                                        |























































































































































| 1843 | MALE       | FEMALE           |
|------|------------|------------------|
| Aug. | Landstreet | Reese            |
| 8th  | Aristides  | C. Mary Margaret |
|      | NUMBER     | MINISTER         |
|      | 267        | Morris           |
|      | •          |                  |

Call I I



















































| 1843