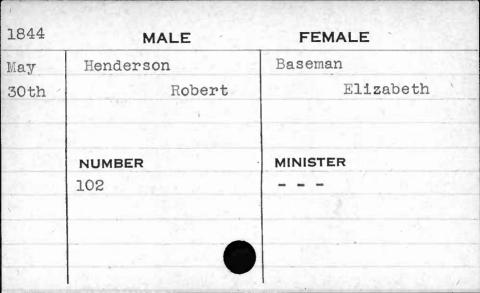

|        |           |   |





































































JUAN N





















































































































































































































| 1841  | MALE      | FEMALE       |
|-------|-----------|--------------|
| Sept. | Hewitt    | Ellis        |
| 28th  | George H. | Catharine H. |
|       | NUMBER    | MINISTER     |
|       | 403       | Sargent      |
|       |           |              |



































































































































| 1843    | MALE