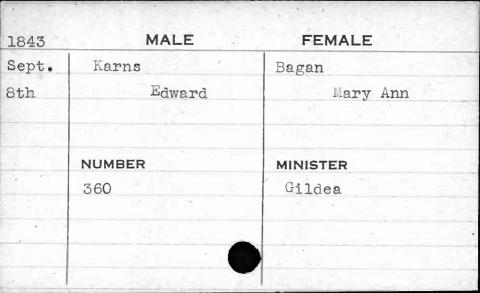

|               |                                                                                                                |
|       |               | tanak palagi sangan dangan |
| ,     |               |                                                                                                                |
| ,     |               |                                                                                                                |































| 1845 | MALE         | FEMALE     |
|------|--------------|------------|
| Dec. | Kahlert      | Rosenstein |
| 8th. | George H. T. | Sophia     |
|      | NUMBER       | MINISTER   |
|      | 154          | White      |
|      | i            |            |







































































| 1841    | MALE     | FEMALE   |
|---------|----------|----------|
| April   | Keene    | Tubman   |
| 12th    | Vaitchel | Mary A.  |
| ereter. | NUMBER   | MINISTER |
|         | 496      | Damphaux |
| 7       |          |          |







































































































































































































































































































| 1843 | MALE                     | FEMALE     |
|------|--------------------------|------------|
| Feb. | Kerr                     | Williamson |
| 16th | Thomas                   | Ellen      |
|      |                          |