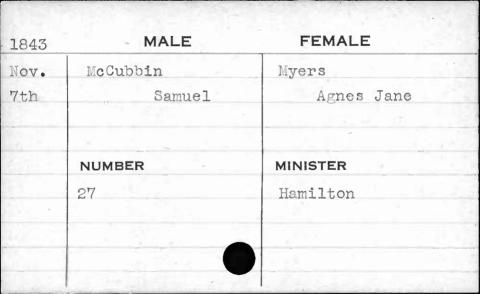

| 1841 | MALE     | FEMALE         |
|------|----------|----------------|
| Jan. | McCarter | Prewitt        |
| 2nd  | William  | Mary           |
|      |          |                |
| -    |          |                |
| -    | NUMBER   | MINISTER       |
| HE C | 236      | Brown          |
|      | ,        | Market Lieuway |
| B    |          |                |
|      |          |                |
|      |          |                |