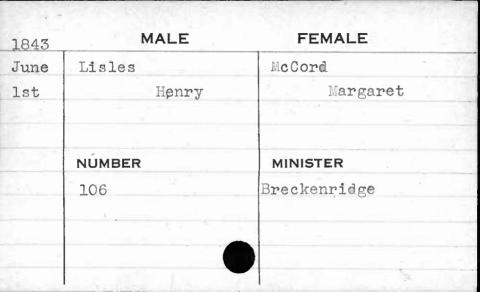

| 1843               | MALE                     | FEMALE   |
|--------------------|--------------------------|----------|
| Jan.               | Lindner                  | Brendel  |
| 21st               | George Michael           | Eve      |
|                    |                          |          |
| and the same again | production of the second |          |
| - Lange            | NUMBER                   | MINISTER |
|                    | 257 .                    | Erb      |
|                    |                          |          |
| -                  |                          |          |
|                    |                          |          |
|                    |                          |          |



































































































































































| 1844         | MALE                   | FEMALE             |
|--------------|------------------------|--------------------|
| Jan.<br>22nd | Loftus<br>Hyland B. P. | Bowen<br>Elizabeth |
|              | NUMBER<br>264          | MINISTER<br>Hiss   |































































































































































































































































































































































| 1841 | MALE     | FEMALE         |
|------|----------|----------------|
| Jan. | McCarter | Prewitt