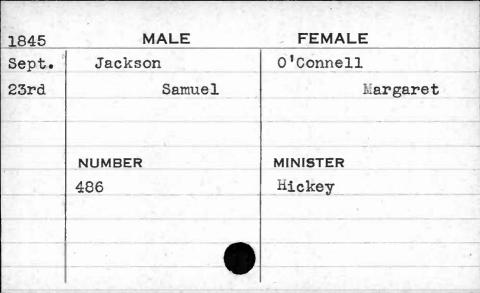

|































































































































































































































































































| 1843  | MALE       | FEMALE    |
|-------|------------|-----------|
| March | Jackson    | Paul      |
| 21st  | Thomas     | Sarah     |
|       | NUMBER     | MINISTER  |
|       | NUMBER 387 | Purviance |
|       | 30,1       | Furviance |
| F     |            |           |
|       |            |           |
|       |            |           |























































































































































































FEMALE MALE 1841 Jenkins Caddy Feb. Elizabeth William 8th NUMBER MINISTER Roberts 341



















































































































|      |