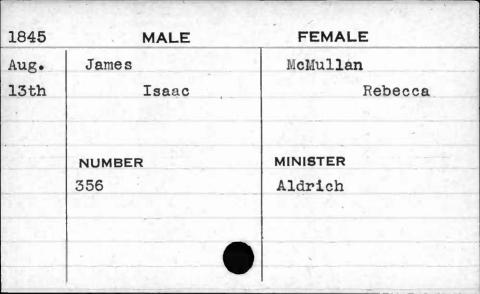

|































































































































































































































































































| 1843  | MALE       | FEMALE    |
|-------|------------|-----------|
| March | Jackson    | Paul      |
| 21st  | Thomas     | Sarah     |
|       | NUMBER     | MINISTER  |
|       | NUMBER 387 | Purviance |
|       | 30,1       | Furviance |
| F     |            |           |
|       |            |           |
|       |            |           |























































































































































































FEMALE MALE 1841 Jenkins Caddy Feb. Elizabeth William 8th NUMBER MINISTER Roberts 341



















































































































|      |