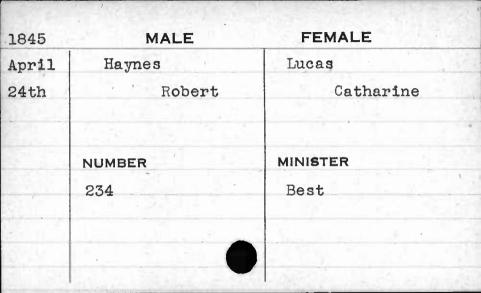

|        |           |   |





































































JUAN N





















































































































































































































| 1841  | MALE      | FEMALE       |
|-------|-----------|--------------|
| Sept. | Hewitt    | Ellis        |
| 28th  | George H. | Catharine H. |
|       | NUMBER    | MINISTER     |
|       | 403       | Sargent      |
|       |           |              |



































































































































| 1843    | MALE