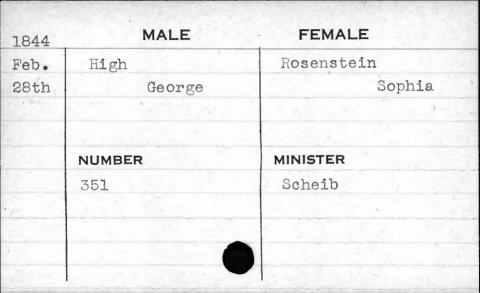

|        |           |   |





































































JUAN N





















































































































































































































| 1841  | MALE      | FEMALE       |
|-------|-----------|--------------|
| Sept. | Hewitt    | Ellis        |
| 28th  | George H. | Catharine H. |
|       | NUMBER    | MINISTER     |
|       | 403       | Sargent      |
|       |           |              |



































































































































| 1843    | MALE