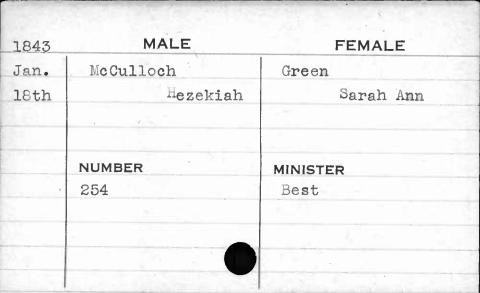

| 1841 | MALE     | FEMALE         |
|------|----------|----------------|
| Jan. | McCarter | Prewitt        |
| 2nd  | William  | Mary           |
|      |          |                |
| -    |          |                |
| -    | NUMBER   | MINISTER       |
| HE C | 236      | Brown          |
|      | ,        | Market Lieuway |
| B    |          |                |
|      |          |                |
|      |          |                |