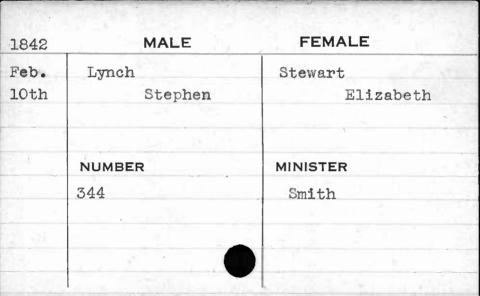

|          |
|                    |                          |          |
|                    |                          |          |



































































































































































| 1844         | MALE                   | FEMALE             |
|--------------|------------------------|--------------------|
| Jan.<br>22nd | Loftus<br>Hyland B. P. | Bowen<br>Elizabeth |
|              | NUMBER<br>264          | MINISTER<br>Hiss   |































































































































































































































































































































































| 1841 | MALE     | FEMALE         |
|------|----------|----------------|
| Jan. | McCarter | Prewitt        |
| 2nd  | William  | Mary           |
|      |          |                |
| -    |          |                |
| -    | NUMBER   | MINISTER       |
| HE C | 236      | Brown          |
|      | ,        | Market Lieuway |
| B    |          |                |
|      |          |                |
|      |          |                |