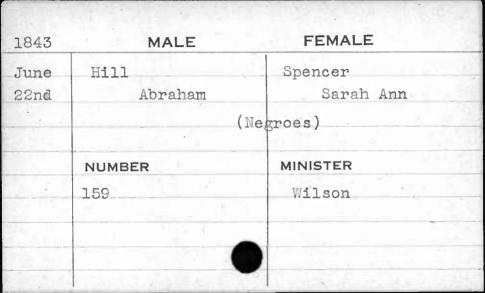

|        |           |   |





































































JUAN N





















































































































































































































| 1841  | MALE      | FEMALE       |
|-------|-----------|--------------|
| Sept. | Hewitt    | Ellis        |
| 28th  | George H. | Catharine H. |
|       | NUMBER    | MINISTER     |
|       | 403       | Sargent      |
|       |           |              |



































































































































| 1843    | MALE