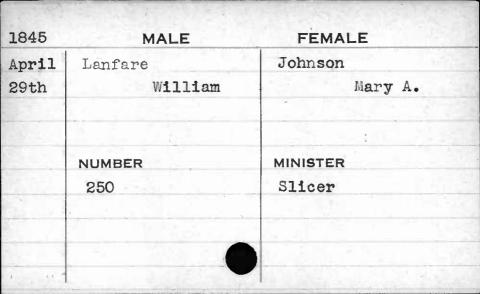

|
|      | 194    | Hamilton                                 |
|      | 100    |                                          |
|      | (4) pr |                                          |
|      |        |                                          |
|      |        | 1                                        |























































































































































| 1843 | MALE       | FEMALE           |
|------|------------|------------------|
| Aug. | Landstreet | Reese            |
| 8th  | Aristides  | C. Mary Margaret |
|      | NUMBER     | MINISTER         |
|      | 267        | Morris           |
|      | •          |                  |

Call I I



















































| 1843