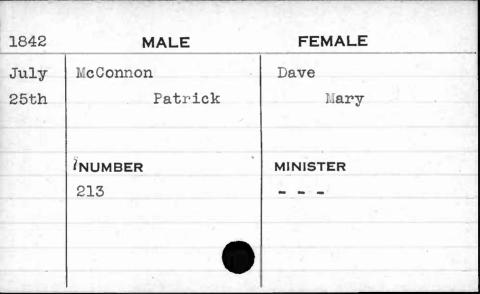

| 1841 | MALE     | FEMALE         |
|------|----------|----------------|
| Jan. | McCarter | Prewitt        |
| 2nd  | William  | Mary           |
|      |          |                |
| -    |          |                |
| -    | NUMBER   | MINISTER       |
| HE C | 236      | Brown          |
|      | ,        | Market Lieuway |
| B    |          |                |
|      |          |                |
|      |          |                |