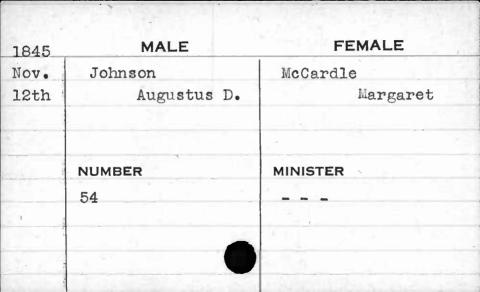

JUAN N

| 1841  | MALE      | FEMALE       |
|-------|-----------|--------------|
| Sept. | Hewitt    | Ellis        |
| 28th  | George H. | Catharine H. |
|       | NUMBER    | MINISTER     |
|       | 403       | Sargent      |
|       |           |              |