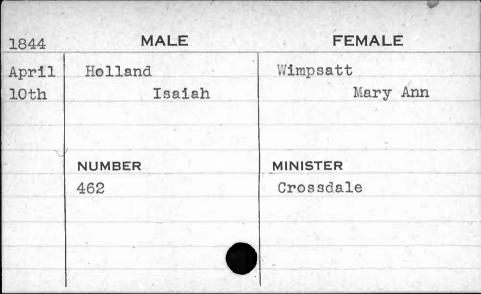

JUAN N

| 1841  | MALE      | FEMALE       |
|-------|-----------|--------------|
| Sept. | Hewitt    | Ellis        |
| 28th  | George H. | Catharine H. |
|       | NUMBER    | MINISTER     |
|       | 403       | Sargent      |
|       |           |              |