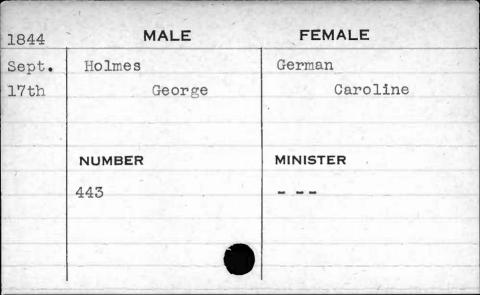

|           |





















































































































































































12) 40 F 2 2,1





















| MALE