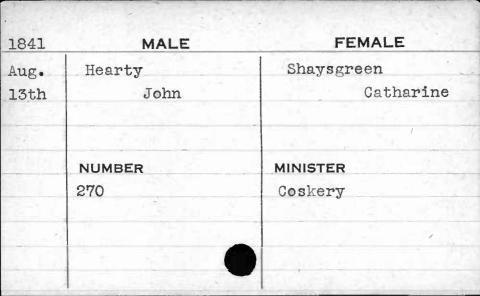

|        |           |   |





































































JUAN N





















































































































































































































| 1841  | MALE      | FEMALE       |
|-------|-----------|--------------|
| Sept. | Hewitt    | Ellis        |
| 28th  | George H. | Catharine H. |
|       | NUMBER    | MINISTER     |
|       | 403       | Sargent      |
|       |           |              |



































































































































| 1843    | MALE