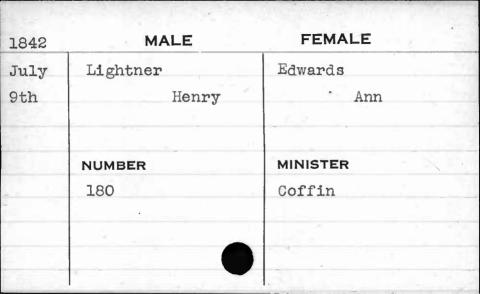

JUAN N

| 1841  | MALE      | FEMALE       |
|-------|-----------|--------------|
| Sept. | Hewitt    | Ellis        |
| 28th  | George H. | Catharine H. |
|       | NUMBER    | MINISTER     |
|       | 403       | Sargent      |
|       |           |              |