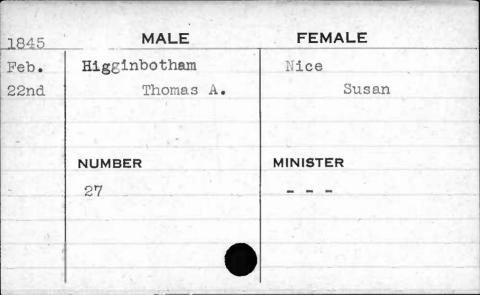

|        |           |   |





































































JUAN N





















































































































































































































| 1841  | MALE      | FEMALE       |
|-------|-----------|--------------|
| Sept. | Hewitt    | Ellis        |
| 28th  | George H. | Catharine H. |
|       | NUMBER    | MINISTER     |
|       | 403       | Sargent      |
|       |           |              |



































































































































| 1843    | MALE