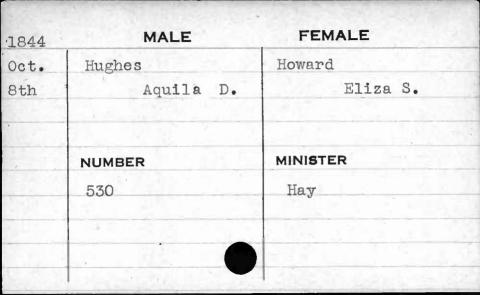

|             |
|      | The second secon |             |









































































22 ANTA 34.75.14 THE PARTY

























| 1841                            | MALE     | FEMALE   |
|---------------------------------|----------|----------|
| April                           | Huchison | Phillips |
| 13th                            | Robert   | Margaret |
| NATION CONTRACTOR OF THE STREET | NUMBER   | MINISTER |
|                                 | 497      | Roberts  |
|                                 |          |          |



















































































| 1841