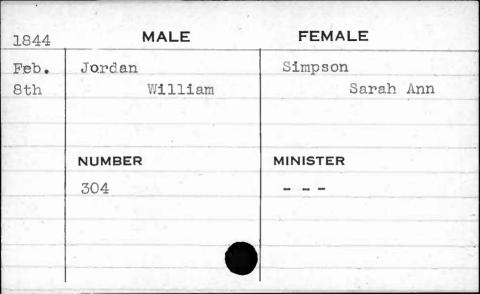

|               |           |
|      | E. A. Marchan |           |
|      |               |           |































































































































































| 1845 | MALE          | FEMALE    |
|------|---------------|-----------|
| Nov. | Jones         | Knox      |
| 22nd | Malachi       | Elizabeth |
| -    | Mark Comments |           |
|      |               |           |
|      | NUMBER        | MINISTER  |
|      | 89            | Roberts   |
|      |               |           |
|      |               |           |
|      |               |           |
|      | •             |           |





















































































































MALE

NUMBER

FEMALS

MINISTER













| 1843  | MALE          | FEMALE                                                                                                         |
|-------|---------------|----------------------------------------------------------------------------------------------------------------|
| Nov.  | Joyce         | Couchman                                                                                                       |
| 2nd   | Thomas Knight | Charlotte M.                                                                                                   |
|       |               |                                                                                                                |
|       |               |