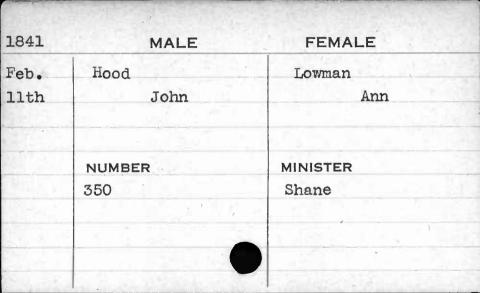

| James H.  |































































| 1842