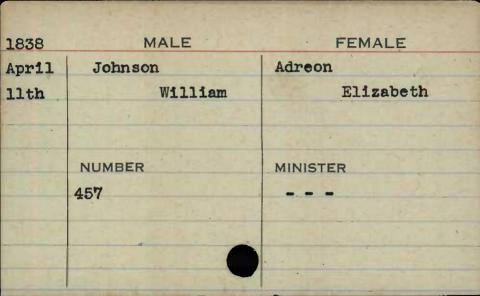

an.           | Johnson              | Meixell                             |
| 25th           | William              | Mary Ann                            |
| and a          | the states where the | Barning Charles State               |
|                | 21-32 Mar 24 Mar 24  |                                     |
| • •            | NUMBER               | MINISTER                            |
|                | 306                  | Hamilton                            |
|                |                      | And the second second second second |
|                |                      |                                     |
|                |                      |                                     |
| and the second |                      |                                     |







| 1839    | MALE                | FEMALE                   |
|---------|---------------------|--------------------------|
| March   | Johnson             | Coulter                  |
| 7th     | William             | Sarah                    |
|         |                     |                          |
|         |                     |                          |
|         | NUMBER              | MINISTER                 |
|         | 403                 |                          |
|         |                     |                          |
| 8. B. Y |                     | 1 1 1 2 10 2 1 1 1 1 Kay |
|         |                     |                          |
|         | A CONTRACTOR OF THE |                          |



|      |                      | 1