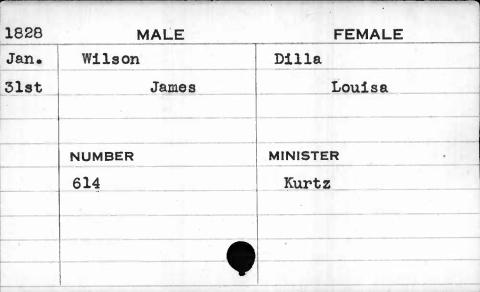

| FEMALE    |
|------|---------|-----------|
| Nov. | Wilson  | Warfield  |
| 27th | Fielder | Catharine |
|      | NUMBER  | MINISTER  |
|      | 382     | Wilson    |











| 1822 | MALE   | FEMALE    |
|------|--------|-----------|
| Nov. | Wilson | Chenoweth |
| 6th  | James  | Harriet   |
|      |        |           |
|      | NUMBER | MINISTER  |
|      | 338    | Glendy    |
|      |        |           |
|      |        |           |
|      |        |           |



| 1827  | MALE   | FEMALE    |
|-------|--------|-----------|
| April | Wilson | McVey     |
| 19th  | James  | Elizabeth |
|       |        |           |
|       | NUMBER | MINISTER  |
|       | 816    | Valiant   |
|       | 1      |           |
|       |        |           |
|       |        |           |









| MALE   | FEMALE                                |
|--------|---------------------------------------|
| Wilson | Shoemaker                             |
| John   | Caroline                              |
|        |                                       |
|        |                                       |
| NUMBER | MINISTER                              |
| 422    | Beschter                              |
|        |                                       |
|        |                                       |
|        |                                       |
|        | · · · · · · · · · · · · · · · · · · · |
|        | Wilson<br>John<br>NUMBER              |

| 1827                                    | MALE   | FEMALE      |
|-----------------------------------------|--------|-----------