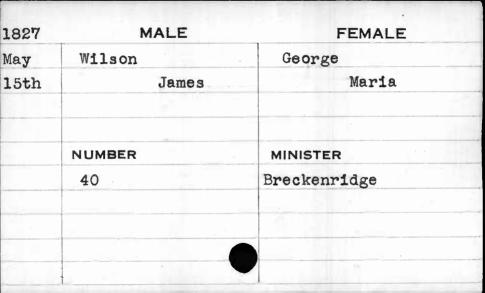

LE    | FEMALE    |
|------|---------|-----------|
| Nov. | Wilson  | Warfield  |
| 27th | Fielder | Catharine |
|      | NUMBER  | MINISTER  |
|      | 382     | Wilson    |











| 1822 | MALE   | FEMALE    |
|------|--------|-----------|
| Nov. | Wilson | Chenoweth |
| 6th  | James  | Harriet   |
|      |        |           |
|      | NUMBER | MINISTER  |
|      | 338    | Glendy    |
|      |        |           |
|      |        |           |
|      |        |           |



| 1827  | MALE   | FEMALE    |
|-------|--------|-----------|
| April | Wilson | McVey     |
| 19th  | James  | Elizabeth |
|       |        |           |
|       | NUMBER | MINISTER  |
|       | 816    | Valiant   |
|       | 1      |           |
|       |        |           |
|       |        |           |









| MALE   | FEMALE                                |
|--------|---------------------------------------|
| Wilson | Shoemaker                             |
| John   | Caroline                              |
|        |                                       |
|        |                                       |
| NUMBER | MINISTER                              |
| 422    | Beschter                              |
|        |                                       |
|        |                                       |
|        |                                       |
|        | · · · · · · · · · · · · · · · · · · · |
|        | Wilson<br>John<br>NUMBER              |

| 1827                                    | MALE   | FEMALE      |
|-----------------------------------------|--------|---------