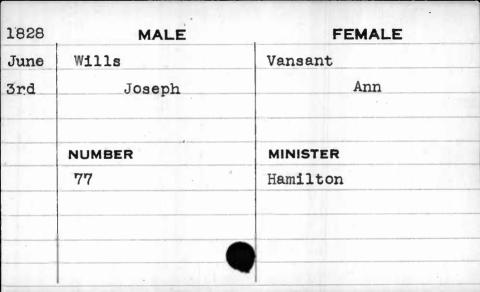

| 1828 | MALE        | FEMALE   |
|------|-------------|----------|
| May  | · Wilkins   | Cromwell |
| 28th | Wm. Goodwin | Urith    |
|      | NUMBER      | MINISTER |
|      | 69          | Merwin   |
|      | Sa          |          |
|      |             |          |
|      |             |          |