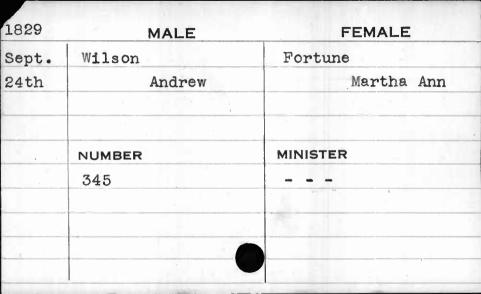

| 1829 | MALE     | FEMALE     |
|------|----------|------------|
| May  | Williams | McLaughlin |
| 6th  | James    | Letitia    |
|      |          |            |
|      |          | *          |
|      | NUMBER   | MINISTER   |
|      | 14       | Henshaw    |
|      |          |            |
|      |          |            |
|      |          |            |
|      |          |            |