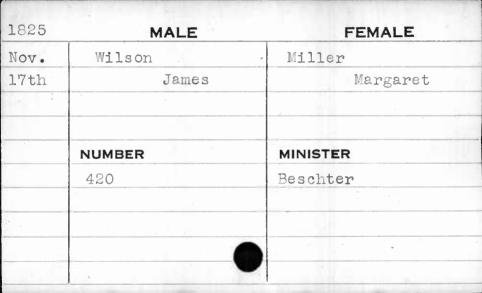

| *************************************** | 315           | Wyatt        |
|                                         |               |              |
|                                         | •             | 191          |
|                                         |               |              |

| 1823 | MALE    | FEMALE    |
|------|---------|-----------|
| Nov. | Wilson  | Warfield  |
| 27th | Fielder | Catharine |
|      | NUMBER  | MINISTER  |
|      | 382     | Wilson    |











| 1822 | MALE   | FEMALE    |
|------|--------|-----------|
| Nov. | Wilson | Chenoweth |
| 6th  | James  | Harriet   |
|      |        |           |
|      | NUMBER | MINISTER  |
|      | 338    | Glendy    |
|      |        |           |
|      |        |           |
|      |        |           |



| 1827  | MALE   | FEMALE    |
|-------|--------|-----------|
| April | Wilson | McVey     |
| 19th  | James  | Elizabeth |
|       |        |           |
|       | NUMBER | MINISTER  |
|       | 816    | Valiant   |
|       | 1      |           |
|       |        |           |
|       |        |           |









| MALE   | FEMALE                                |
|--------|---------------------------------------|
| Wilson | Shoemaker                             |
| John   | Caroline                              |
|        |                                       |
|        |                                       |
| NUMBER | MINISTER                              |
| 422    | Beschter                              |
|        |                                       |
|        |