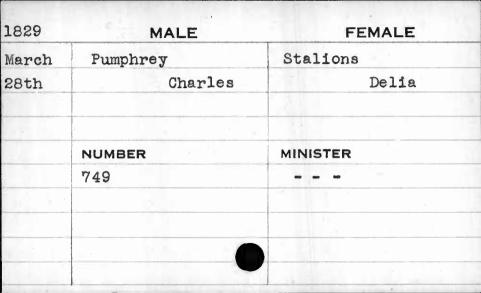

|        |           |            |
|      |        |           |            |

| 1830  | MALE      | FEMALE   |
|-------|-----------|----------|
| Sept. | Proudfoot | Gordon   |
| 8th   | Wells     | Maria    |
|       |           |          |
|       |           |          |
|       | NUMBER    | MINISTER |
|       | 320       | Damphoux |
|       |           |          |
| ,     |           |          |
|       |           |          |
|       |           |          |
|       |           |          |







| MALE   | FEMALE            |
|--------|-------------------|
| Pugh   | Fouse             |
| David  | Magdaline         |
| NUMBER | MINISTER          |
| 455    | Roberts           |
|        |                   |
|        |                   |
|        | Pugh David NUMBER |







| 1825 | MALE     | FEMALE      |
|------|----------|-------------|
| Aug. | Pumphrey | Stewart     |
| 2nd  | William  | Charlotte . |
|      |          |             |
|      |          |             |
|      | NUMBER   | MINISTER    |
| *    | 201      |             |
|      |          |             |
|      |          |             |
|      |          |             |
|      |          |             |









| 1830                                                                                                          | M.       | ALE    | FEMALE    |
|---------------------------------------------------------------------------------------------------------------|----------|--------|-----------|
| Aug.