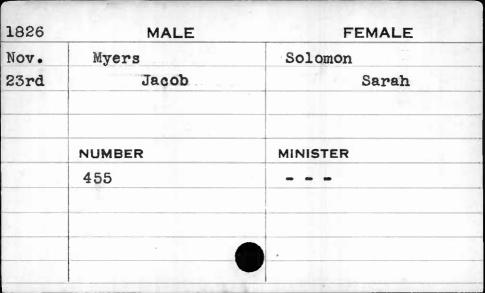

|                                        | -0   |          |











|        | MALE        | FEMALE           |
|--------|-------------|------------------|
| Myer   |             | Kimball          |
|        | James       | Mary             |
| NUMBER |             | MINISTER         |
| 165    |             | Glendy           |
|        |             |                  |
| •      |             |                  |
|        | Myer NUMBER | James NUMBER 165 |











| 1822 | 4. 44 5 | MALE   | FEMALE   |
|------|---------|--------|----------|
| Dec. | Myers   |        | Martin   |
| 28th |         | George | Rebecca  |
|      | NUMBER  |        | MINISTER |
|      | 485     | -      |          |
|      | ٠       |        |          |
|      |         |        |          |







| 1830  | MALE           | FEMALE   |
|-------|----------------|----------|
| Sept. | Myers<br>James | Cole     |
|       | NUMBER         | MINISTER |
|       | 315            | Smith    |
|       |                |          |













| 1826 | MALE    | FEMALE   |
|------|---------|----------|
| May  | Nagle   | Milliron |
| 19th | Richard | Honora   |
|      |         |          |
|      | NUMBER  | MINISTER |
|      | 50      | Smith    |
|      |         |          |
|      |         |          |
|      |         |          |

| 1830 | MALE    | FEMALE   |
|------|---------|----------|
| July | Nally   | Hyson    |
| 3rd  | Richard | Mary     |
|      |         |          |
|      | NUMBER  | MINISTER |
|      | 177     | Shane    |
|      |         |          |
|      |