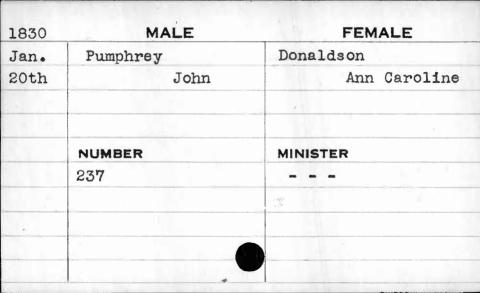

|        |           |            |
|      |        |           |            |

| 1830  | MALE      | FEMALE   |
|-------|-----------|----------|
| Sept. | Proudfoot | Gordon   |
| 8th   | Wells     | Maria    |
|       |           |          |
|       |           |          |
|       | NUMBER    | MINISTER |
|       | 320       | Damphoux |
|       |           |          |
| ,     |           |          |
|       |           |          |
|       |           |          |
|       |           |          |







| MALE   | FEMALE            |
|--------|-------------------|
| Pugh   | Fouse             |
| David  | Magdaline         |
| NUMBER | MINISTER          |
| 455    | Roberts           |
|        |                   |
|        |                   |
|        | Pugh David NUMBER |







| 1825 | MALE     | FEMALE      |
|------|----------|-------------|
| Aug. | Pumphrey | Stewart     |
| 2nd  | William  | Charlotte . |
|      |          |             |
|      |          |             |
|      | NUMBER   | MINISTER    |
| *    | 201      |             |
|      |          |             |
|      |          |             |
|      |          |             |
|      |          |             |









| 1830                                                                                                          | M.       | ALE    | FEMALE    |
|---------------------------------------------------------------------------------------------------------------|----------|--------|-----------|
| Aug.