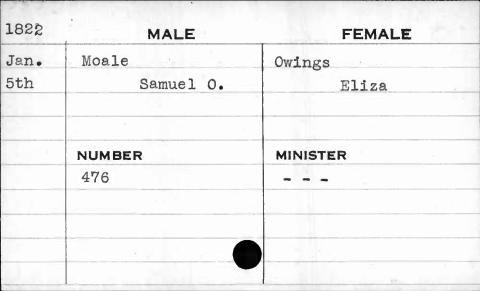

|          |           |



| 1830  | MALE     | FEMALE    |
|-------|----------|-----------|
| April | Mitchell | Clemmons  |
| 17th  | William  | Catharine |
|       |          |           |
|       |          | ν         |
|       | NUMBER   | MINISTER  |
|       | 447      | Shane     |
|       |          |           |
|       |          |           |
|       |          |           |
|       |          |           |



| 1829 | MALE     | FEMALE        |
|------|----------|---------------|
| July | Mitchell | Sturgeon      |
| 15th | Zebulo   | m Margaret L. |
|      |          |               |
|      | NUMBER   | MINISTER      |
|      | 195      | Bartow        |
| ,    |          |               |
|      |          |               |
|      |          |               |















| 1823 | MALE     | FEMALE     |
|------|----------|------------|
| Oct. | Mockabee | Stinchcomb |
| 8th  | Thomas   | Rebecca    |
|      | NUMBER   | MINISTER   |
|      | 288      | Shane      |
|      |          |            |
|      |          |            |











| 1826 | M       | ALE    |        | FEMALE    |
|------|---------|--------|--------|-----------|
| Dec. | Moffitt |        | Clau   | tice      |
| 14th |         | Thomas |        | Elizabeth |
| 4    |         |        |        |           |
|      |         |        |        |           |
|      | NUMBER  |        | MINIS. | rer       |
|      | 513     | _      | Smit   | h         |
|      |         |        |        | · .       |
|      |         |        |        | ,         |
|      |         |        |