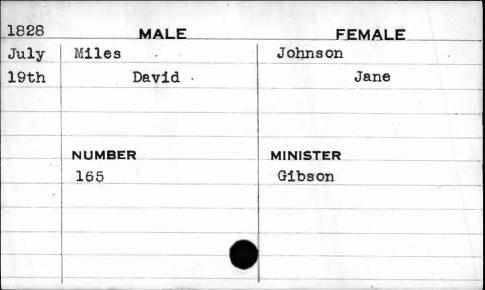

| 1829 | MALE   | FEMALE   |
|------|--------|----------|
| Aug. | McGee  | Divine   |
| 17th | James  | Eleanor  |
|      |        |          |
|      | · ·    |          |
|      | NUMBER | MINISTER |
|      | 269    |          |
|      |        |          |
|      |        | , .      |
|      |        |          |
|      |        |          |