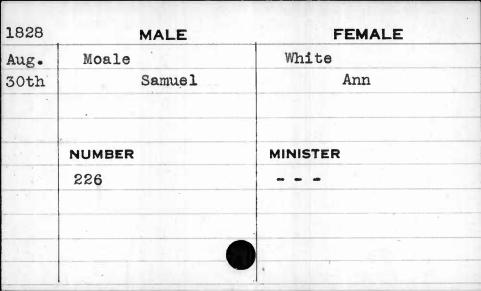

|          |           |



| 1830  | MALE     | FEMALE    |
|-------|----------|-----------|
| April | Mitchell | Clemmons  |
| 17th  | William  | Catharine |
|       |          |           |
|       |          | ν         |
|       | NUMBER   | MINISTER  |
|       | 447      | Shane     |
|       |          |           |
|       |          |           |
|       |          |           |
|       |          |           |



| 1829 | MALE     | FEMALE        |
|------|----------|---------------|
| July | Mitchell | Sturgeon      |
| 15th | Zebulo   | m Margaret L. |
|      |          |               |
|      | NUMBER   | MINISTER      |
|      | 195      | Bartow        |
| ,    |          |               |
|      |          |               |
|      |          |               |















| 1823 | MALE     | FEMALE     |
|------|----------|------------|
| Oct. | Mockabee | Stinchcomb |
| 8th  | Thomas   | Rebecca    |
|      | NUMBER   | MINISTER   |
|      | 288      | Shane      |
|      |          |            |
|      |          |            |











| 1826 | M       | ALE    |        | FEMALE    |
|------|---------|--------|--------|-----------|
| Dec. | Moffitt |        | Clau   | tice      |
| 14th |         | Thomas |        | Elizabeth |
| 4    |         |        |        |           |
|      |         |        |        |           |
|      | NUMBER  |        | MINIS. | rer       |
|      | 513     | _      | Smit   | h         |
|      |         |        |        | · .       |
|      |         |        |        | ,         |
|      |         |        |