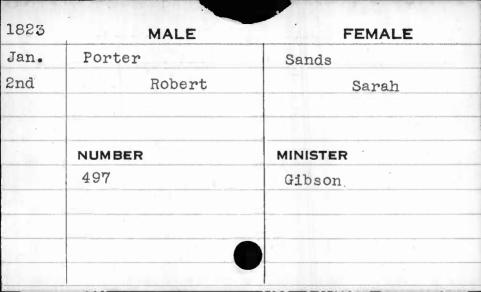

ril |
|   | Sophia   | Lewis  |        | 4th   |
| 1 |          |        |        |       |
|   |          |        |        |       |
|   | MINISTER |        | NUMBER |       |
|   |          |        | 736    |       |
|   |          |        |        |       |
|   |          |        |        |       |
|   |          |        |        |       |
|   |          |        |        |       |
|   |          |        |        |       |



| 1830  | MALE   | FEMALE   |
|-------|--------|----------|
| April | Porter | Sowers   |
| 6th   | Rezin  | Rosanna  |
|       |        | ·        |
|       |        |          |
|       | NUMBER | MINISTER |
|       | 416    | Garrison |
|       |        | ·        |
|       |        |          |
|       |        | ·        |
|       |        |          |













| 1829