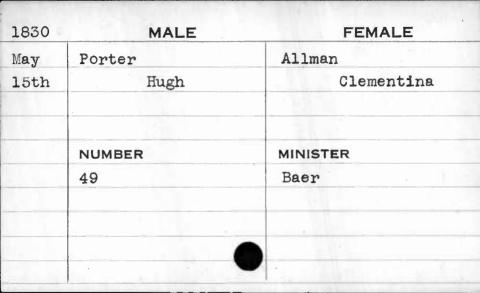

|

| 1000  |         |          |
|-------|---------|----------|
| 1822  | MALE    | FEMALE   |
| Nov.  | Porkett | Griffin  |
| 14th  | John    | Sarah    |
|       |         |          |
|       |         |          |
|       | NUMBER  | MINISTER |
|       | 362     |          |
|       |         |          |
|       |         |          |
|       |         |          |
|       |         |          |
| - 1/2 |         |          |

| 1824 | MALE      | FEMALE   |
|------|-----------|----------|
| Nov. | Porter    | Buckman  |
| 12th | George S. | Rachel   |
|      |           |          |
|      | NUMBER    | MINISTER |
|      | 367       | Hoód     |
|      |           |          |
|      |           |          |
|      |           |          |
|      |           |          |





| March Porter Arthur  11th John Mary  NUMBER MINISTER | ~     |        |          |
|------------------------------------------------------|-------|--------|----------|
| 11th John Mary                                       | 1823  | MALE   | FEMALE   |
|                                                      | March | Porter | Arthur   |
| NUMBER MINISTER                                      | llth  | John   | Mary     |
| NUMBER MINISTER                                      |       |        |          |
| NUMBER MINISTER                                      |       |        |          |
|                                                      |       | NUMBER | MINISTER |
| 622                                                  |       | 622    |          |
|