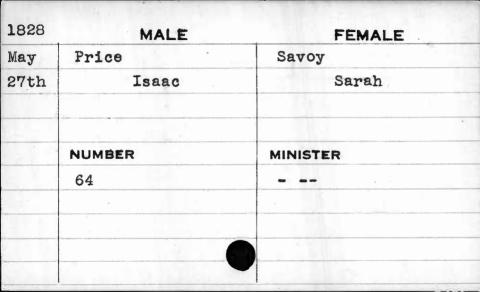

|
| 12    |        |            |
|       | NUMBER | MINISTER   |
|       | 366    | McGee      |
|       |        |            |
|       |        |            |
| 0     |        |            |
| INI - |        |            |

| 1825 |        | MALE      | FEMALE                                |
|------|--------|-----------|---------------------------------------|
| June | Price  |           | League                                |
| 18th |        | Frederick | Ellen                                 |
|      | NUMBER |           | MINISTER                              |
|      | 130    |           | Roberts                               |
|      |        |           |                                       |
|      | ,      |           | · · · · · · · · · · · · · · · · · · · |













| 1822  | MALE    | FEMALE