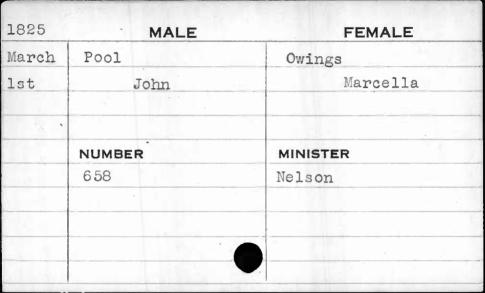

|         |          |
| ,                                       |         |          |
| *************************************** |         |          |







| MALE    | FEMALE                 |
|---------|------------------------|
| Pogue   | Bumberger              |
| John G. | Ann                    |
| NUMBER  | MINISTER               |
| 179     | Glendy                 |
|         |                        |
|         |                        |
|         | Pogue  John G.  NUMBER |









| 1825 | MALE            | FEMALE   |
|------|-----------------|----------|
| Dec. | Pontier         | Abbott   |
| 22nd | Lewis<br>Edward | Mary     |
|      | NUMBER          | MINISTER |
|      | 521             |          |
|      |                 |          |



















| 1823  | MALE    | FEMALE   |
|-------|---------|----------|
| April | Porcher | Hyatt    |
| 5th   | Peter   | Mary Ann |
| ,     |         |          |
| ,     | NUMBER  | MINISTER |
|       | 664     | Henshaw  |
|       |         |          |
| 1     |         |          |

| 1829 | MA      | ALE   | FEMALE   |
|------|---------|-------|----------|
| Jan. | Porkelt |       | Mantle   |
| 17th | G       | eorge | Emeline  |
|      | NUMBER  |       | MINISTER |
|      | 592     | ,     | Matthews |
|      |         |       |          |
|      |         |       |          |

| 1000  |         |          |
|-------|---------|----------|
| 1822  | MALE    | FEMALE   |
| Nov.  | Porkett | Griffin  |
| 14th  | John    | Sarah    |
|       |         |          |
|       |