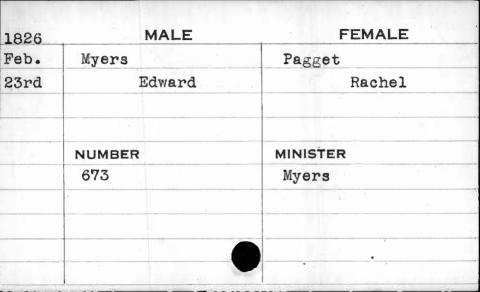

| 1822 . | MALE    | FEMALE   |
|--------|---------|----------|
| April  | McNulty | Grant    |
| 23rd   | Israel  | Ann      |
|        | , ,     | , .      |
|        | NUMBER  | MINISTER |
|        | 673     | Finley   |
|        |         |          |
|        |         |          |
|        |         |          |
|        |         |          |