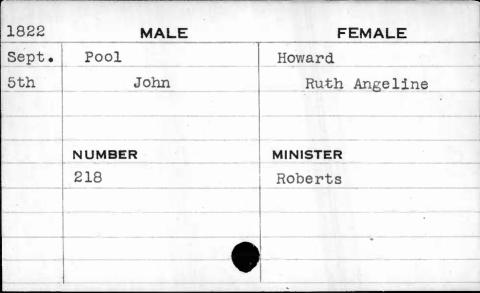

|         |          |
| ,                                       |         |          |
| *************************************** |         |          |







| MALE    | FEMALE                 |
|---------|------------------------|
| Pogue   | Bumberger              |
| John G. | Ann                    |
| NUMBER  | MINISTER               |
| 179     | Glendy                 |
|         |                        |
|         |                        |
|         | Pogue  John G.  NUMBER |









| 1825 | MALE            | FEMALE   |
|------|-----------------|----------|
| Dec. | Pontier         | Abbott   |
| 22nd | Lewis<br>Edward | Mary     |
|      | NUMBER          | MINISTER |
|      | 521             |          |
|      |                 |          |



















| 1823  | MALE    | FEMALE   |
|-------|---------|----------|
| April | Porcher | Hyatt    |
| 5th   | Peter   | Mary Ann |
| ,     |         |          |
| ,     | NUMBER  | MINISTER |
|       | 664     | Henshaw  |
|       |         |          |
| 1     |         |          |

| 1829 | MA      | ALE   | FEMALE   |
|------|---------|-------|----------|
| Jan. | Porkelt |       | Mantle   |
| 17th | G       | eorge | Emeline  |
|      | NUMBER  |       | MINISTER |
|      | 592     | ,     | Matthews |
|      |         |       |          |
|      |         |       |          |

| 1000  |         |          |
|-------|---------|----------|
| 1822  | MALE    | FEMALE   |
| Nov.  | Porkett | Griffin  |
| 14th  | John    | Sarah    |
|       |         |          |
|       |