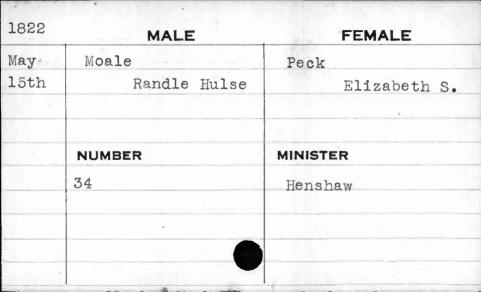

|      |          |           |



| 1830  | MALE     | FEMALE    |
|-------|----------|-----------|
| April | Mitchell | Clemmons  |
| 17th  | William  | Catharine |
|       |          |           |
|       |          | ν         |
|       | NUMBER   | MINISTER  |
|       | 447      | Shane     |
|       |          |           |
|       |          |           |
|       |          |           |
|       |          |           |



| 1829 | MALE     | FEMALE        |
|------|----------|---------------|
| July | Mitchell | Sturgeon      |
| 15th | Zebulo   | m Margaret L. |
|      |          |               |
|      | NUMBER   | MINISTER      |
|      | 195      | Bartow        |
| ,    |          |               |
|      |          |               |
|      |          |               |















| 1823 | MALE     | FEMALE     |
|------|----------|------------|
| Oct. | Mockabee | Stinchcomb |
| 8th  | Thomas   | Rebecca    |
|      | NUMBER   | MINISTER   |
|      | 288      | Shane      |
|      |          |            |
|      |          |            |











| 1826 | M       | ALE    |        | FEMALE    |
|------|---------|--------|--------|-----------|
| Dec. | Moffitt |        | Clau   | tice      |
| 14th |         | Thomas |        | Elizabeth |
| 4    |         |        |        |           |
|      |         |        |        |           |
|      | NUMBER  |        | MINIS. | rer       |
|      | 513     | _      | Smit   | h         |
|      |         |        |        | · .       |
|      |         |        |        | ,         |
|      |         |