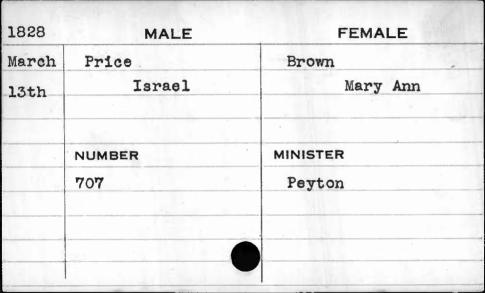

|
| 12    |        |            |
|       | NUMBER | MINISTER   |
|       | 366    | McGee      |
|       |        |            |
|       |        |            |
| 0     |        |            |
| INI - |        |            |

| 1825 |        | MALE      | FEMALE                                |
|------|--------|-----------|---------------------------------------|
| June | Price  |           | League                                |
| 18th |        | Frederick | Ellen                                 |
|      | NUMBER |           | MINISTER                              |
|      | 130    |           | Roberts                               |
|      |        |           |                                       |
|      | ,      |           | · · · · · · · · · · · · · · · · · · · |













| 1822  | MALE    | FEMALE