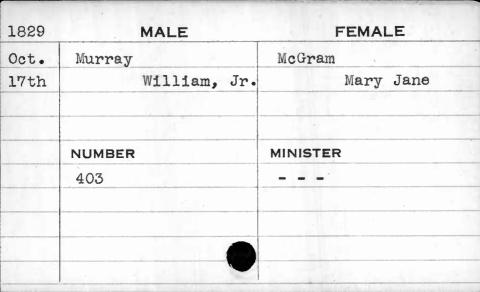

| Brady    | MALE                  | 1829 |
|----------|-----------------------|------|
| Susanna  | McGuigan<br>Arthur J. | May  |
| 381111   | AI OIL                | 9th  |
| MINISTER |                       |      |
| Pise     | NUMBER                | )    |
|          | 23                    | -    |
|          |                       | -    |
|          |                       |      |
|          |                       | 1    |