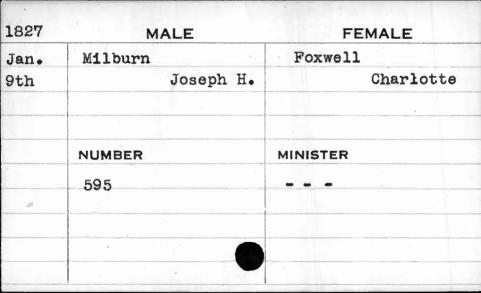

| 1829 | MALE   | FEMALE   |
|------|--------|----------|
| Aug. | McGee  | Divine   |
| 17th | James  | Eleanor  |
|      |        |          |
|      | · ·    |          |
|      | NUMBER | MINISTER |
|      | 269    |          |
|      |        |          |
|      |        | , .      |
|      |        |          |
|      |        |          |