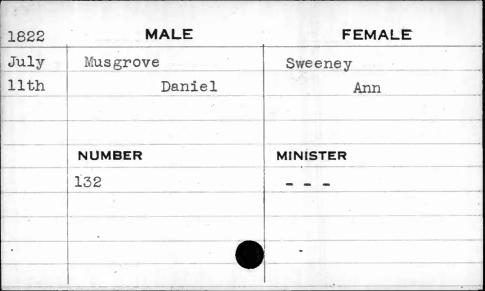

es are services are |            |          |

| 1822 | MALE                                   |      | FEMALE   |
|------|----------------------------------------|------|----------|
| Feb. | Musgrave                               |      | Gardener |
| 28th | Andrew                                 | ٧    | Mary Ann |
|      |                                        |      |          |
| 119  | Light the Leedings Colombia (Colombia) |      |          |
|      | NUMBER                                 | N in | MINISTER |
| 2    | 575                                    | W.   | Bartow   |
|      |                                        |      |          |
|      |                                        |      |          |
|      |                                        | -0   |          |











|        | MALE        | FEMALE           |
|--------|-------------|------------------|
| Myer   |             | Kimball          |
|        | James       | Mary             |
| NUMBER |             | MINISTER         |
| 165    |             | Glendy           |
|        |             |                  |
| •      |             |                  |
|        | Myer NUMBER | James NUMBER 165 |











| 1822 | 4. 44 5 | MALE   | FEMALE   |
|------|---------|--------|----------|
| Dec. | Myers   |        | Martin   |
| 28th |         | George | Rebecca  |
|      | NUMBER  |        | MINISTER |
|      | 485     | -      |          |
|      | ٠       |        |          |
|      |         |        |          |







| 1830  | MALE           | FEMALE   |
|-------|----------------|----