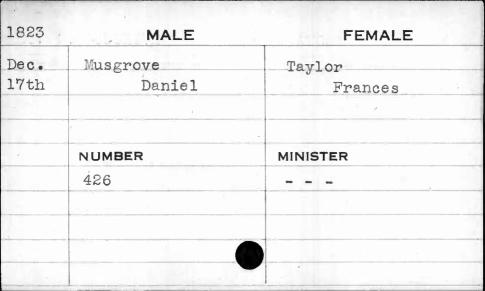

are services are |            |          |

| 1822 | MALE                                   |      | FEMALE   |
|------|----------------------------------------|------|----------|
| Feb. | Musgrave                               |      | Gardener |
| 28th | Andrew                                 | ٧    | Mary Ann |
|      |                                        |      |          |
| 119  | Light the Leedings Colombia (Colombia) |      |          |
|      | NUMBER                                 | N in | MINISTER |
| 2    | 575                                    | W.   | Bartow   |
|      |                                        |      |          |
|      |                                        |      |          |
|      |                                        | -0   |          |











|        | MALE        | FEMALE           |
|--------|-------------|------------------|
| Myer   |             | Kimball          |
|        | James       | Mary             |
| NUMBER |             | MINISTER         |
| 165    |             | Glendy           |
|        |             |                  |
| •      |             |                  |
|        | Myer NUMBER | James NUMBER 165 |











| 1822 | 4. 44 5 | MALE   | FEMALE   |
|------|---------|--------|----------|
| Dec. | Myers   |        | Martin   |
| 28th |         | George | Rebecca  |
|      | NUMBER  |        | MINISTER |
|      | 485     | -      |          |
|      | ٠       |        |          |
|      |         |        |          |







| 1830  | MALE           | FEMALE   |
|-------|----------------|------