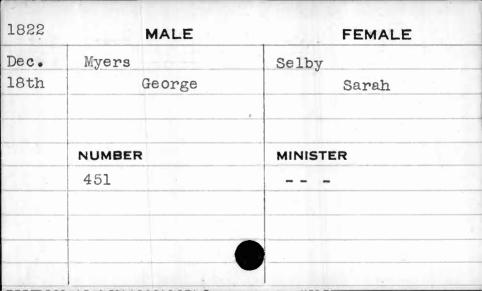

ngs Colombia (Colombia) |      |          |
|      | NUMBER                                 | N in | MINISTER |
| 2    | 575                                    | W.   | Bartow   |
|      |                                        |      |          |
|      |                                        |      |          |
|      |                                        | -0   |          |











|        | MALE        | FEMALE           |
|--------|-------------|------------------|
| Myer   |             | Kimball          |
|        | James       | Mary             |
| NUMBER |             | MINISTER         |
| 165    |             | Glendy           |
|        |             |                  |
| •      |             |                  |
|        | Myer NUMBER | James NUMBER 165 |











| 1822 | 4. 44 5 | MALE   | FEMALE   |
|------|---------|--------|----------|
| Dec. | Myers   |        | Martin   |
| 28th |         | George | Rebecca  |
|      | NUMBER  |        | MINISTER |
|      | 485     | -      |          |
|      | ٠       |        |          |
|      |         |        |          |







| 1830  | MALE           | FEMALE   |
|-------|----------------|----------|
| Sept. | Myers<br>James | Cole     |
|       | NUMBER         | MINISTER |
|       | 315            | Smith    |
|       |                |          |













| 1826 | MALE    | FEMALE   |
|------|---------|----------|
| May  | Nagle   | Milliron |
| 19th | Richard | Honora   |
|      |         |          |
|      | NUMBER  | MINISTER |
|      | 50      | Smith    |
|      |         |