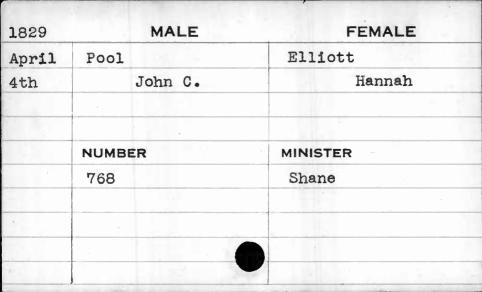

|         |          |
| ,                                       |         |          |
| *************************************** |         |          |







| MALE    | FEMALE                 |
|---------|------------------------|
| Pogue   | Bumberger              |
| John G. | Ann                    |
| NUMBER  | MINISTER               |
| 179     | Glendy                 |
|         |                        |
|         |                        |
|         | Pogue  John G.  NUMBER |









| 1825 | MALE            | FEMALE   |
|------|-----------------|----------|
| Dec. | Pontier         | Abbott   |
| 22nd | Lewis<br>Edward | Mary     |
|      | NUMBER          | MINISTER |
|      | 521             |          |
|      |                 |          |



















| 1823  | MALE    | FEMALE   |
|-------|---------|----------|
| April | Porcher | Hyatt    |
| 5th   | Peter   | Mary Ann |
| ,     |         |          |
| ,     | NUMBER  | MINISTER |
|       | 664     | Henshaw  |
|       |         |          |
| 1     |         |          |

| 1829 | MA      | ALE   | FEMALE   |
|------|---------|-------|----------|
| Jan. | Porkelt |       | Mantle   |
| 17th | G       | eorge | Emeline  |
|      | NUMBER  |       | MINISTER |
|      | 592     | ,     | Matthews |
|      |         |       |          |
|      |         |       |          |

| 1000  |         |          |
|-------|---------|----------|
| 1822  | MALE    | FEMALE   |
| Nov.  | Porkett | Griffin  |
| 14th  | John    | Sarah    |
|       |         |          |
|       |         |