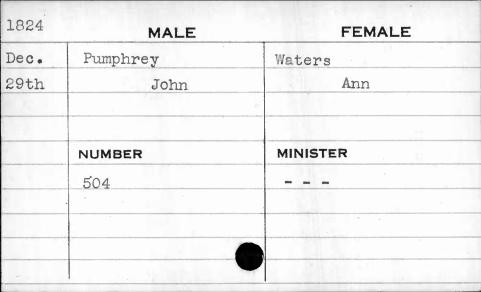

|        |           |            |
|      |        |           |            |

| 1830  | MALE      | FEMALE   |
|-------|-----------|----------|
| Sept. | Proudfoot | Gordon   |
| 8th   | Wells     | Maria    |
|       |           |          |
|       |           |          |
|       | NUMBER    | MINISTER |
|       | 320       | Damphoux |
|       |           |          |
| ,     |           |          |
|       |           |          |
|       |           |          |
|       |           |          |







| MALE   | FEMALE            |
|--------|-------------------|
| Pugh   | Fouse             |
| David  | Magdaline         |
| NUMBER | MINISTER          |
| 455    | Roberts           |
|        |                   |
|        |                   |
|        | Pugh David NUMBER |







| 1825 | MALE     | FEMALE      |
|------|----------|-------------|
| Aug. | Pumphrey | Stewart     |
| 2nd  | William  | Charlotte . |
|      |          |             |
|      |          |             |
|      | NUMBER   | MINISTER    |
| *    | 201      |             |
|      |          |             |
|      |          |             |
|      |          |             |
|      |          |             |









| 1830                                                                                                          | M.       | ALE    | FEMALE    |
|---------------------------------------------------------------------------------------------------------------|----------|--------|-----------|
| Aug.