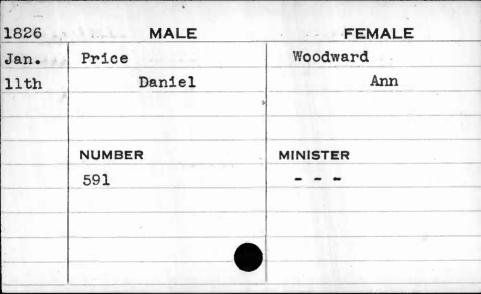

|          |  |
|       |         |          |          |  |
|       |         |          |          |  |







| 1830 | MALE                                    | FEMALE   |
|------|-----------------------------------------|----------|
| Dec. | Price                                   | Williams |
| 16th | Augustus M.                             | Cordelia |
|      |                                         |          |
|      | NUMBER                                  | MINISTER |
| ,    | 126                                     | Frye     |
|      | , , , , , , , , , , , , , , , , , , , , |          |
|      |                                         |          |
| i.   |                                         |          |
|      |                                         |          |



| 1830 | MALE     | FEMALE   |
|------|----------|----------|
| Dec. | Price    | Money    |
| 8th  | David H. | Susan    |
|      |          |          |
|      |          |          |
|      | NUMBER   | MINISTER |
|      | 106      | Roberts  |
|      |          |          |
|      |          |          |
|      |          |          |
|      |          |          |
| 1    |          |          |

| 1830  | MALE   | FEMALE     |
|-------|--------|------------|
| Sept. | Price  | Richardson |
| 28th  | Edward | Penelope   |
|       |        |            |
| 12    |        |            |
|       | NUMBER | MINISTER   |
|       | 366    | McGee      |
|       |        |            |
|       |        |            |
| 0     |        |            |
| INI - |        |            |

| 1825 |