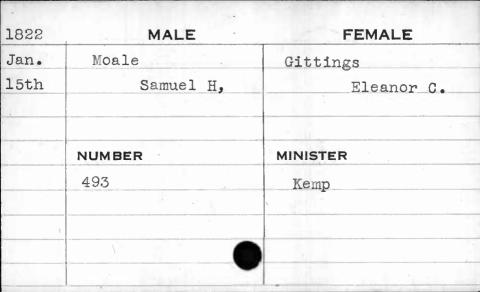

|          |           |



| 1830  | MALE     | FEMALE    |
|-------|----------|-----------|
| April | Mitchell | Clemmons  |
| 17th  | William  | Catharine |
|       |          |           |
|       |          | ν         |
|       | NUMBER   | MINISTER  |
|       | 447      | Shane     |
|       |          |           |
|       |          |           |
|       |          |           |
|       |          |           |



| 1829 | MALE     | FEMALE        |
|------|----------|---------------|
| July | Mitchell | Sturgeon      |
| 15th | Zebulo   | m Margaret L. |
|      |          |               |
|      | NUMBER   | MINISTER      |
|      | 195      | Bartow        |
| ,    |          |               |
|      |          |               |
|      |          |               |















| 1823 | MALE     | FEMALE     |
|------|----------|------------|
| Oct. | Mockabee | Stinchcomb |
| 8th  | Thomas   | Rebecca    |
|      | NUMBER   | MINISTER   |
|      | 288      | Shane      |
|      |          |            |
|      |          |            |











| 1826 | M       | ALE    |        | FEMALE    |
|------|---------|--------|--------|-----------|
| Dec. | Moffitt |        | Clau   | tice      |
| 14th |         | Thomas |        | Elizabeth |
| 4    |         |        |        |           |
|      |         |        |        |           |
|      | NUMBER  |        | MINIS. | rer       |
|      | 513     | _      | Smit   | h         |
|      |         |        |        | · .       |
|      |         |        |        | ,         |
|      |         |        |