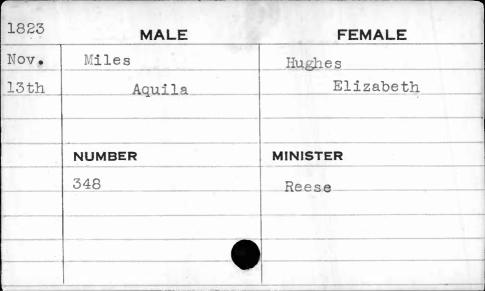

| 1829 | MALE   | FEMALE   |
|------|--------|----------|
| Aug. | McGee  | Divine   |
| 17th | James  | Eleanor  |
|      |        |          |
|      | · ·    |          |
|      | NUMBER | MINISTER |
|      | 269    |          |
|      |        |          |
|      |        | , .      |
|      |        |          |
|      |        |          |