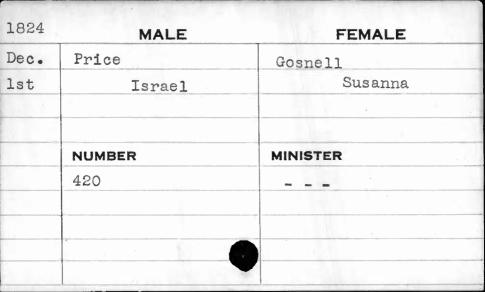

|
| 12    |        |            |
|       | NUMBER | MINISTER   |
|       | 366    | McGee      |
|       |        |            |
|       |        |            |
| 0     |        |            |
| INI - |        |            |

| 1825 |        | MALE      | FEMALE                                |
|------|--------|-----------|---------------------------------------|
| June | Price  |           | League                                |
| 18th |        | Frederick | Ellen                                 |
|      | NUMBER |           | MINISTER                              |
|      | 130    |           | Roberts                               |
|      |        |           |                                       |
|      | ,      |           | · · · · · · · · · · · · · · · · · · · |













| 1822  | MALE    | FEMALE