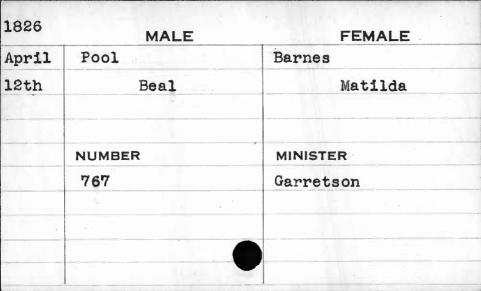

|         |          |
| ,                                       |         |          |
| *************************************** |         |          |







| MALE    | FEMALE                 |
|---------|------------------------|
| Pogue   | Bumberger              |
| John G. | Ann                    |
| NUMBER  | MINISTER               |
| 179     | Glendy                 |
|         |                        |
|         |                        |
|         | Pogue  John G.  NUMBER |









| 1825 | MALE            | FEMALE   |
|------|-----------------|----------|
| Dec. | Pontier         | Abbott   |
| 22nd | Lewis<br>Edward | Mary     |
|      | NUMBER          | MINISTER |
|      | 521             |          |
|      |                 |          |



















| 1823  | MALE    | FEMALE   |
|-------|---------|----------|
| April | Porcher | Hyatt    |
| 5th   | Peter   | Mary Ann |
| ,     |         |          |
| ,     | NUMBER  | MINISTER |
|       | 664     | Henshaw  |
|       |         |          |
| 1     |         |          |

| 1829 | MA      | ALE   | FEMALE   |
|------|---------|-------|----------|
| Jan. | Porkelt |       | Mantle   |
| 17th | G       | eorge | Emeline  |
|      | NUMBER  |       | MINISTER |
|      | 592     | ,     | Matthews |
|      |         |       |          |
|      |         |       |          |

| 1000  |         |          |
|-------|---------|----------|
| 1822  | MALE    | FEMALE   |
| Nov.  | Porkett | Griffin  |
| 14th  | John    | Sarah    |
|       |         |          |
|       |