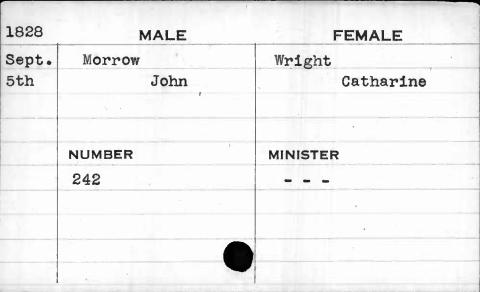

| 1826 | MALE        | FEMALE   |
|------|-------------|----------|
| Aug. | Marriott    | Curley   |
| 19th | Thomas D.   | Sarah    |
|      |             |          |
|      |             |          |
|      | NUMBER      | MINISTER |
|      | 242         | Valiant  |
|      |             |          |
|      |             |          |
|      |             |          |
|      | · · · · · · |          |