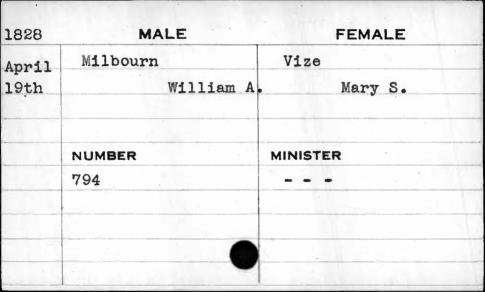

| 1829 | MALE   | FEMALE   |
|------|--------|----------|
| Aug. | McGee  | Divine   |
| 17th | James  | Eleanor  |
|      |        |          |
|      | · ·    |          |
|      | NUMBER | MINISTER |
|      | 269    |          |
|      |        |          |
|      |        | , .      |
|      |        |          |
|      |        |          |