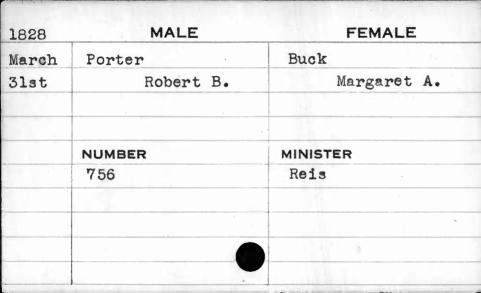

l |
|   | Sophia   | Lewis  |        | 4th   |
| 1 |          |        |        |       |
|   |          |        |        |       |
|   | MINISTER |        | NUMBER |       |
|   |          |        | 736    |       |
|   |          |        |        |       |
|   |          |        |        |       |
|   |          |        |        |       |
|   |          |        |        |       |
|   |          |        |        |       |



| 1830  | MALE   | FEMALE   |
|-------|--------|----------|
| April | Porter | Sowers   |
| 6th   | Rezin  | Rosanna  |
|       |        | ·        |
|       |        |          |
|       | NUMBER | MINISTER |
|       | 416    | Garrison |
|       |        | ·        |
|       |        |          |
|       |        | ·        |
|       |        |          |













| 1829