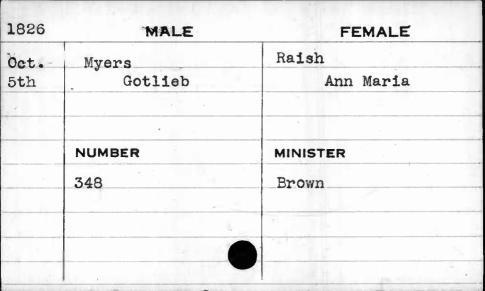

|      |                                        | -0   |          |











|        | MALE        | FEMALE           |
|--------|-------------|------------------|
| Myer   |             | Kimball          |
|        | James       | Mary             |
| NUMBER |             | MINISTER         |
| 165    |             | Glendy           |
|        |             |                  |
| •      |             |                  |
|        | Myer NUMBER | James NUMBER 165 |











| 1822 | 4. 44 5 | MALE   | FEMALE   |
|------|---------|--------|----------|
| Dec. | Myers   |        | Martin   |
| 28th |         | George | Rebecca  |
|      | NUMBER  |        | MINISTER |
|      | 485     | -      |          |
|      | ٠       |        |          |
|      |         |        |          |







| 1830  | MALE           | FEMALE   |
|-------|----------------|----------|
| Sept. | Myers<br>James | Cole     |
|       | NUMBER         | MINISTER |
|       | 315            | Smith    |
|       |                |          |













| 1826 | MALE    | FEMALE   |
|------|---------|----------|
| May  | Nagle   | Milliron |
| 19th | Richard | Honora   |
|      |         |          |
|      | NUMBER  | MINISTER |
|      | 50      | Smith    |
|      |         |          |
|      |         |          |
|      |         |          |

| 1830 | MALE    | FEMALE   |
|------|---------|----------|
| July | Nally   | Hyson    |
| 3rd  | Richard | Mary     |
|      |         |          |
|      | NUMBER  | MINISTER |
|      | 177     | Shane    |
|      |         |          |
|      |