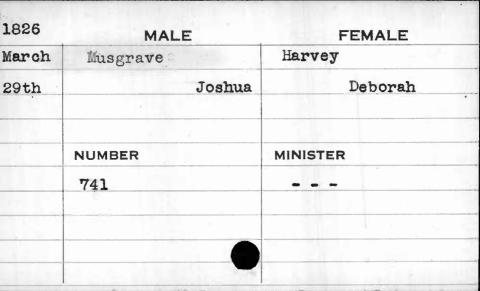

rvices are services are |            |          |

| 1822 | MALE                                   |      | FEMALE   |
|------|----------------------------------------|------|----------|
| Feb. | Musgrave                               |      | Gardener |
| 28th | Andrew                                 | ٧    | Mary Ann |
|      |                                        |      |          |
| 119  | Light the Leedings Colombia (Colombia) |      |          |
|      | NUMBER                                 | N in | MINISTER |
| 2    | 575                                    | W.   | Bartow   |
|      |                                        |      |          |
|      |                                        |      |          |
|      |                                        | -0   |          |











|        | MALE        | FEMALE           |
|--------|-------------|------------------|
| Myer   |             | Kimball          |
|        | James       | Mary             |
| NUMBER |             | MINISTER         |
| 165    |             | Glendy           |
|        |             |                  |
| •      |             |                  |
|        | Myer NUMBER | James NUMBER 165 |











| 1822 | 4. 44 5 | MALE   | FEMALE   |
|------|---------|--------|----------|
| Dec. | Myers   |        | Martin   |
| 28th |         | George | Rebecca  |
|      | NUMBER  |        | MINISTER |
|      | 485     | -      |          |
|      | ٠       |        |          |
|      |         |        |          |







| 1830  | MALE           | FEMALE   |
|-------|----------------|