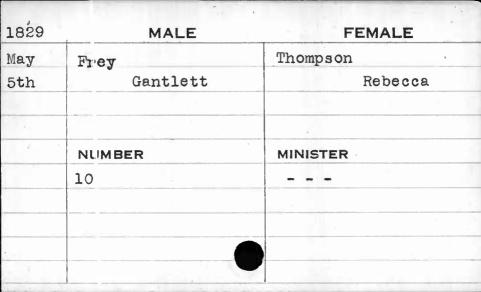

|        |          |

































| MALE     | FEMALE   |
|----------|----------|
| Frizzell | Criswell |
| Isaac    | Ann      |
|          |          |
|          |          |
| NUMBER   | MINISTER |
| 661      | Nelson   |
|          |          |
|          |          |
|          |          |
|          | -        |
|          | Isaac    |





| 1830