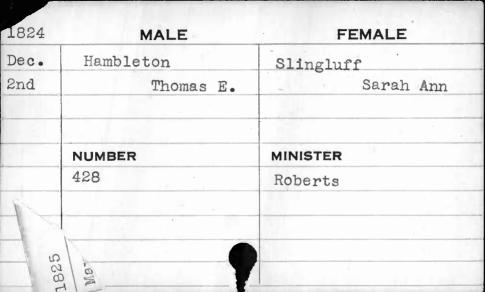

| 18/4     |
|      |           |          |
|      |           |          |
|      |           |          |
|      |           |          |



| 1830 | MALE     | FEMALE   |  |
|------|----------|----------|--|
| Jan. | Hall     | Blades   |  |
| 21st | Henry M. | Sarah    |  |
|      |          | ,        |  |
|      |          |          |  |
|      | NUMBER   | MINISTER |  |
|      | 243      | Morris   |  |
|      |          |          |  |
|      |          |          |  |
|      |          |          |  |
|      |          |          |  |

| 1822 | MALE     | FEMALE   |
|------|----------|----------|
| Nov. | Hall     | Smith    |
| llth | Hezekiah | Jane     |
|      | NUMBER , | MINISTER |
|      | 348      | Bartow   |
|      |          |          |



























| 1823  | MAI P    | EEMAL E                                 |
|-------|----------|-----------------------------------------|
| 1020. | MALE     | FEMALE                                  |
| Sept. | Hamilton | Cunningham                              |
| 20th  | Edward   | Jane                                    |
|       |          |                                         |
|       |          |                                         |
|       | NUMBER   | MINISTER                                |
|       | 256      |                                         |
|       |          |                                         |
|       |          |                                         |
|       | •        |                                         |
|       |          | 1 1 1 1 1 1 1 1 1