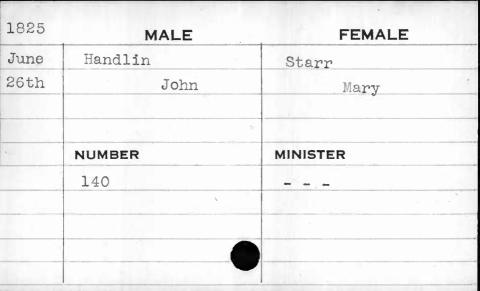

| 1830  | MALE   | FEMALE     |
|-------|--------|------------|
| Sept. | Craig  | Darrington |
| llth  | John   | Mary Ann   |
|       | 111    |            |
|       |        | ·          |
|       | NUMBER | MINISTER   |
|       | 326    | Glendy     |
|       |        |            |
|       |        |            |
|       |        |            |
|       | **     |            |