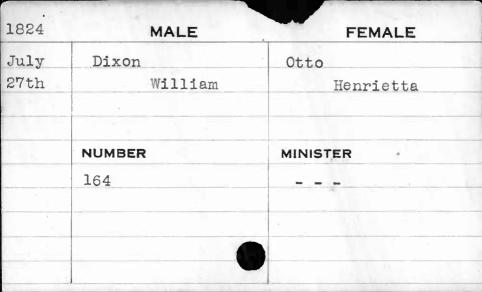

|







| MALE    | FEMALE                |
|---------|-----------------------|
| Disney  | Rutter                |
| Snowden | Eliza                 |
| NUMBER  | MINISTER              |
| 134     |                       |
|         |                       |
|         | Disney Snowden NUMBER |



| 1824 | MALE    | FEMALE   |
|------|---------|----------|
| Aug. | Dixon   | Deems    |
| 30th | William | Susanna  |
|      |         |          |
|      |         |          |
| ·    | NUMBER  | MINISTER |
|      | 221     | Shane    |
|      |         |          |
|      |         |          |
|      |         |          |
|      |         |          |









| 1830 |         | MALE    | FEMALE                                  |
|------|---------|---------|-----------------------------------------|
| July | Dockins |         | Barnes                                  |
| 24th |         | Charles | Mary Jane                               |
|      |         |         |                                         |
|      | NUMBER  |         | MINISTER                                |
|