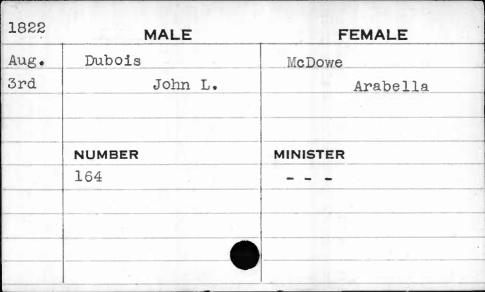

|          |
|      |        |          |
|      |        |          |





|      |        | ;            |
|------|--------|--------------|
| 1824 | MALE   | FEMALE       |
| Feb. | Dryden | Thompson     |
| 5th  | Isaac  | Elizabeth N. |
|      | NUMBER | MINISTER     |
|      | 526    | Kenby        |
|      |        |              |
|      |        |              |





| MALE      | FEMALE                |
|-----------|-----------------------|
| Dubois    | Graham                |
| Edmund c. | Jane E. C.            |
|           |                       |
| NUMBER    | MINISTER              |
| 273       | Breckenridge          |
|           | Α.                    |
|           |                       |
|           |                       |
|           | MALE Dubois Edmund c. |











|      | 9, 3   |          |
|------|--------|----------|
| 1829 | MALE   | FEMALE   |
| Nov. | Dudley | Higgins  |
| 28th | James  | Emdly    |
|      |        |          |
|      | NUMBER | MINISTER |
| •    | 74     | Shane    |
|      | ;      |          |
| -    |        |          |
|      |        |          |







| 1829 | MALE   | FEMALE   |
|------|--------|----------|
| May  | Duff   | Graham   |
| 6th  | Henry  | Mary Ann |
|      |        |          |
|      | NUMBER | MINISTER |
|      | 16     |          |
|      |        | N. Eller |
|      |        |          |
|      | \      |          |
|      |        |          |



| 1825  | MALE      | FEMALE   |
|-------|-----------|----------|
| March | Duff      | McMahan  |
| 21st  | Valentine | Eleanora |
|       |