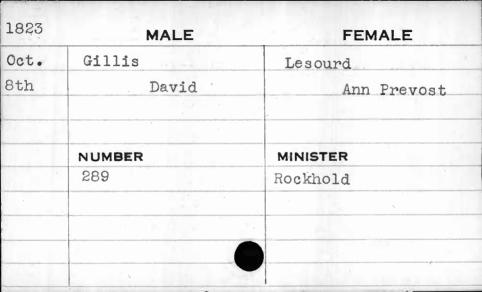

| 2                            |          |                                         |
|------------------------------|----------|-----------------------------------------|
| 1822                         | MALE     | FEMALE                                  |
| May                          | Crawford | Duchemin                                |
| 30th                         | Jacob    | Frances Susan                           |
|                              |          |                                         |
|                              |          |                                         |
|                              | NUMBER   | MINISTER                                |
| Coldensia Danish and Albania | 64       | Smith                                   |
|                              |          |                                         |
|                              |          |                                         |
|                              |          |                                         |
|                              |          | , , , , , , , , , , , , , , , , , , , , |