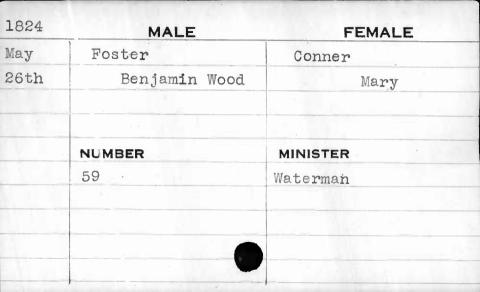

| 1828                               | MALE    | FEMALE   |
|------------------------------------|---------|----------|
| Jan.                               | Cox     | Hoover   |
| 24th                               | Richard | Mary     |
|                                    | NUMBER  | MINISTER |
| Rosenson of the ro-union considers | 600     | Huiger   |
|                                    |         |          |
| •                                  |         |          |