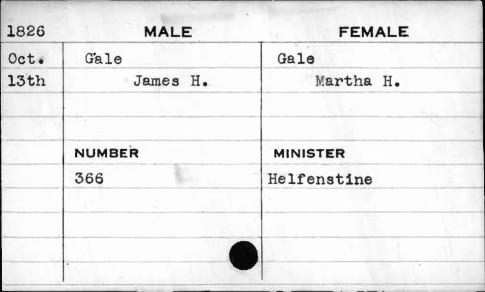

1830 MALE **FEMALE** Jan Hackney Zimmerman 14th Robert Mary NUMBER MINISTER 228

| 1828 | ,      | MALE |        | FEMALE    |
|------|--------|------|--------|-----------|
| Jan. | Hagan  |      | O'Net  | 11        |
| 30th |        | John |        | Catharine |
|      | NUMBER |      | MINIST | rer       |
|      | 608    |      |        | •         |
|      |        |      |        |           |
|      |        |      |        |           |