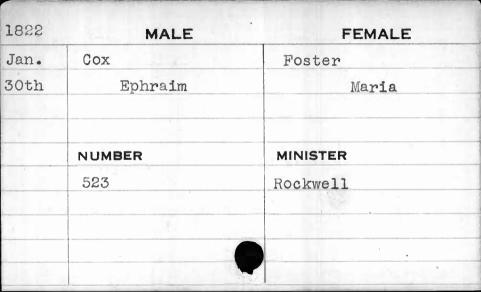

| 1828                               | MALE    | FEMALE   |
|------------------------------------|---------|----------|
| Jan.                               | Cox     | Hoover   |
| 24th                               | Richard | Mary     |
|                                    | NUMBER  | MINISTER |
| Rosenson of the ro-union considers | 600     | Huiger   |
|                                    |         |          |
| •                                  |         |          |





















| 1830  | MALE   | FEMALE     |
|-------|--------|------------|
| Sept. | Craig  | Darrington |
| llth  | John   | Mary Ann   |
|       | 111    |            |
|       |        | ·          |
|       | NUMBER | MINISTER   |
|       | 326    | Glendy     |
|       |        |            |
|