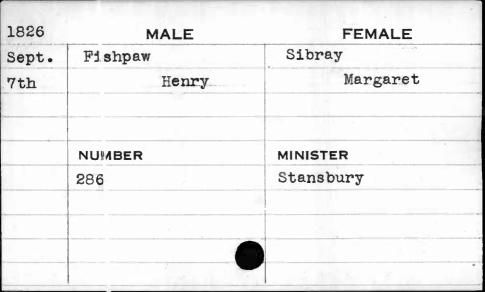

|        |          |

| 1825 | MALE       | FEMALE    |
|------|------------|-----------|
| May  | Fisher     | Duvall    |
| 12th | William L. | Ann Maria |
|      |            |           |
| -    | NUMBER     | MINISTER  |
|      | 36         | Shane     |
|      | ı          |           |
|      |            |           |
|      |            | •         |
|      |            |           |











| 1829 | MALE       |         | FEMALE   |
|------|------------|---------|----------|
| May  | Fitzgerald |         | Savage   |
| 25th |            | John B. | Eleanora |
|      |            | ,       |          |
| ~    |            |         |          |
|      | NUMBER     |         | MINISTER |
|      | 75         |         | Smith    |
|      |            |         |          |
|      |            |         | •        |
|      |            |         |          |
|      |            |         |          |

| 1830      | MALE        | FEMALE   |
|-----------|-------------|----------|
| April     | Fitzpatrick | Ashby    |
| 15th      | John        | Eliza    |
|           |             |          |
|           |             |          |
|           | NUMBER      | MINISTER |
|