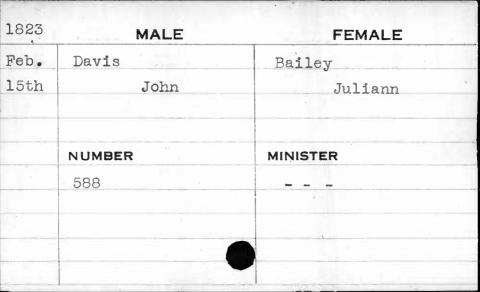

|        |            |





| 1823 | MALE      | FEMALE   |
|------|-----------|----------|
| June | Davis     | Johnson  |
| 30th | Frederick | Jane     |
|      | NUMBER    | MINISTER |
|      | 111       |          |
|      |           |          |
|      | ,         |          |



MALE FEMALE Davis Bare Julianna 15th George W. NUMBER MINISTER 39



















| 1825 | MALE   | FEMALE    |
|------|--------|-----------|
| Dec. | Davis  | Selby     |
| 15th | John   | Elizabeth |
|      |        | • .       |
|      |        |           |
|      | NUMBER | MINISTER  |
|      | 499    | Roberts   |
|      |        |           |
|      |        |           |
|      |        |           |
|      |        |           |





| 1829 | MALE   | FEMALE                                  |
|------|--------|-----------------------------------------|
| Oct. | Davis  | Kelley                                  |
| 31st | John   | Harriet                                 |
|      |        |                                         |
|      | NUMBER | MINISTER                                |
|      | 445    | tion too and tion                       |
|      | ·