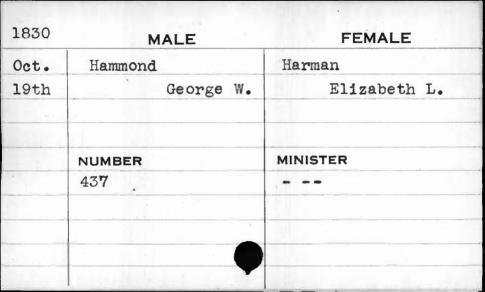

| 1830  | MALE   | FEMALE    |
|-------|--------|-----------|
| March | Creag  | Fowler    |
| 9th   | Samuel | Elizabeth |
|       |        |           |
|       |        |           |
| •     | NUMBER | MINISTER  |
| •     | 351    | Shane     |
|       |        |           |
|       |        |           |
|       |        |           |
|       | 4      |           |