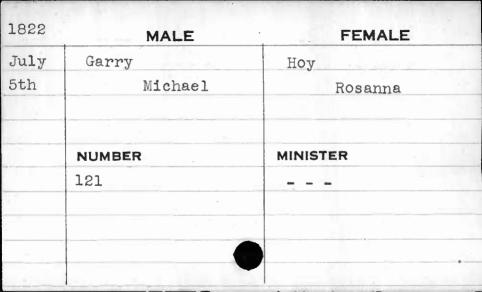

| 2                            |          |                                         |
|------------------------------|----------|-----------------------------------------|
| 1822                         | MALE     | FEMALE                                  |
| May                          | Crawford | Duchemin                                |
| 30th                         | Jacob    | Frances Susan                           |
|                              |          |                                         |
|                              |          |                                         |
|                              | NUMBER   | MINISTER                                |
| Coldensia Danish and Albania | 64       | Smith                                   |
|                              |          |                                         |
|                              |          |                                         |
|                              |          |                                         |
|                              |          | , , , , , , , , , , , , , , , , , , , , |