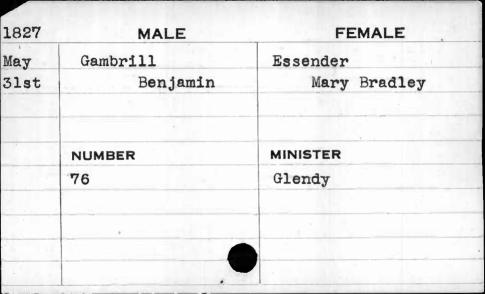

F. | Ruth     |
|      |         |          |
|      |         |          |
|      | NUMBER  | MINISTER |
|      | 379     | Peyton   |
|      |         |          |
|      |         |          |
|      |         |          |
|      | -1      |          |









| MALE    | FEMALE                     |
|---------|----------------------------|
| Gambel1 | Martin                     |
| William | Mary Ann                   |
|         |                            |
|         |                            |
| NUMBER  | MINISTER                   |
| 32      | Shane                      |
|         |                            |
| 7.      |                            |
| .'      |                            |
|         |                            |
|         | Gambell William  NUMBER 32 |









| 1829 | MALE     | FEMALE      |
|------|----------|-------------|
| June | Gambrill | Johnson     |
| lst  | Robert   | Mary        |
|      | NUMBER   | MINISTER    |
|      | 88       | Henshaw     |
|      |          | 10,30,20,00 |
| N 64 |          |             |







| 1823. | MALE    | FEMALE     |
|-------|---------|------------|
|       | MALE    |            |
| Sept. | Gardner | Shilling   |
| llth  | Edmund  | Rebecca    |
|       | :       |            |
|       |         |            |
|       | NUMBER  | MINISTER   |
|       | 241     | Garrettson |
|       |         |            |
|       | •       | 4.1        |
|       |         |            |
| ,     |         |            |
|       |         |            |







| 1828