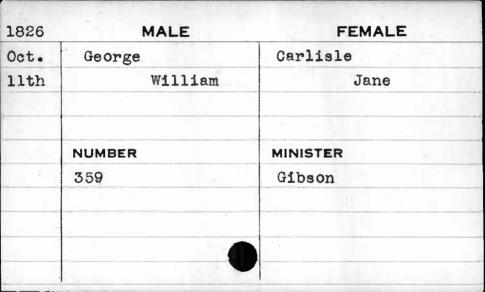

| 1828                               | MALE    | FEMALE   |
|------------------------------------|---------|----------|
| Jan.                               | Cox     | Hoover   |
| 24th                               | Richard | Mary     |
|                                    | NUMBER  | MINISTER |
| Rosenson of the ro-union considers | 600     | Huiger   |
|                                    |         |          |
| •                                  |         |          |