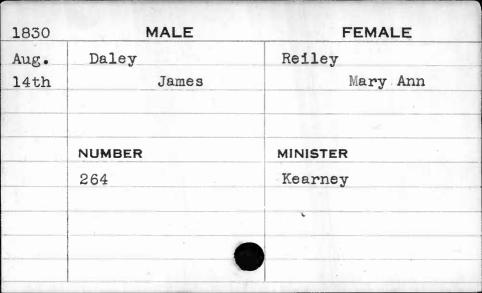

|             |          |















MALE **FEMALE** Damish Benteen 23rd Frederick Elizabeth NUMBER MINISTER 545 Hargrove

MALE **FEMALE** Danels Letzinger oan. Walter Elizabeth 16th NUMBER MINISTER Parrish 599











| 1830 | MALE    | FEMALE   |
|------|---------|----------|
| July | Darough | Devine   |
| 15th | William | Rosanna  |
|      |         |          |
|      |         |          |
|      | NUMBER  | MINISTER |
|      | 197     |          |
|      |         |          |
|      |         |          |
|      |         |          |
|      |         |          |
|      |         |          |



| 1827 | MALE     | FEMALE   |
|------|----------|----------|
| July | Dashield | Davis    |
| 14th | Asa      | Dorothy  |
|      | -        |          |
|      | ``       |          |
|      | NUMBER   | MI