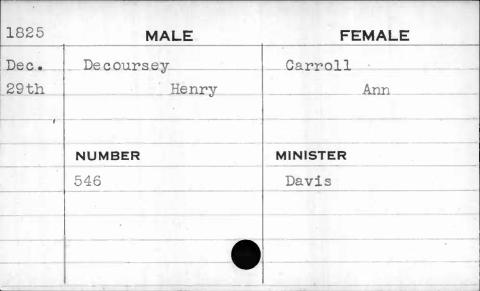

| 1825 | MALE      | FEMALE   |
|------|-----------|----------|
| Nov. | Cramblett | Burk     |
| 3rd  | Stephen   | Nancy    |
|      |           |          |
|      |           | •        |
|      | NUMBER    | MINISTER |
|      | 398.      | Williams |
|      | 1         |          |
|      |           |          |
|      |           |          |
|      |           |          |