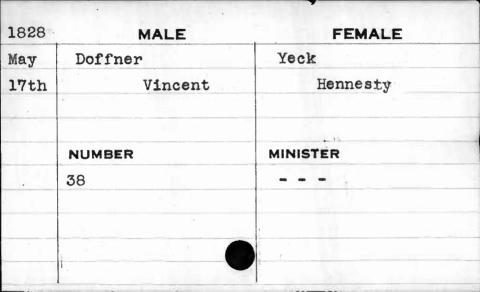

|









| 1830 |         | MALE    | FEMALE                                  |
|------|---------|---------|-----------------------------------------|
| July | Dockins |         | Barnes                                  |
| 24th |         | Charles | Mary Jane                               |
|      |         |         |                                         |
|      | NUMBER  |         | MINISTER                                |
|      | 216     |         | Johns                                   |
|      |         |         |                                         |
|      |         |         |                                         |
|      |         |         |                                         |
|      |         |         | 250000000000000000000000000000000000000 |











| 1829 | MALE   | FEMALE   |
|------|--------|----------|
| Nov. | Dolan  | Dolan    |
| 5th  | Thomas | Mary     |
|      |        |          |
| `    |        |          |
|      | NUMBER | MINISTER |
|      | 13     | Smith    |
|      |        |          |
|      |        |          |
|      |        |          |



| 1830                                  | MALE     | FEMALE       |
|---------------------------------------|----------|--------------|
| Nov.                                  | Dombrook | Tidings      |
| 24th                                  | Henr     | ry Elizabeth |
|                                       |          |              |
|                                       |          |              |
|                                       | NUMBER   | MINISTER