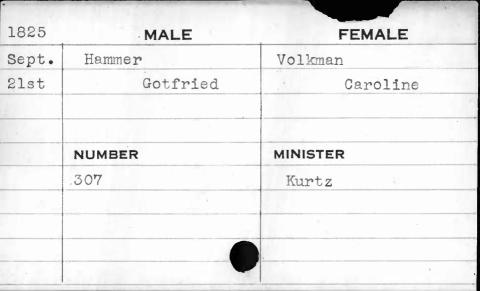

| 1825 | MALE      | FEMALE   |
|------|-----------|----------|
| Nov. | Cramblett | Burk     |
| 3rd  | Stephen   | Nancy    |
|      |           |          |
|      |           | •        |
|      | NUMBER    | MINISTER |
|      | 398.      | Williams |
|      | 1         |          |
|      |           |          |
|      |           |          |
|      |           |          |