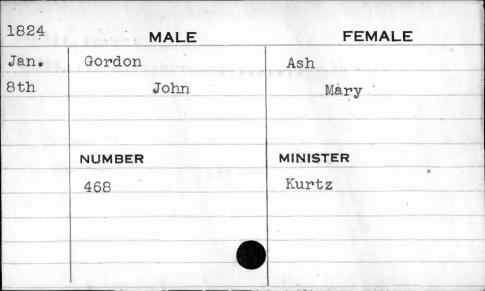

| 1828                               | MALE    | FEMALE   |
|------------------------------------|---------|----------|
| Jan.                               | Cox     | Hoover   |
| 24th                               | Richard | Mary     |
|                                    | NUMBER  | MINISTER |
| Rosenson of the ro-union considers | 600     | Huiger   |
|                                    |         |          |
| •                                  |         |          |