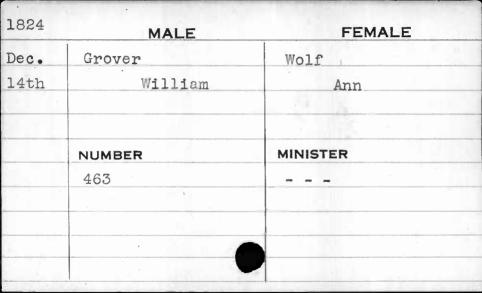

| 1824  | MALE   | FEMALE   |
|-------|--------|----------|
| March | Croder | White    |
| 10th  | Andrew | Isabella |
|       | NUMBER | MINISTER |
|       | 586    | EN 40 50 |
|       |        |          |