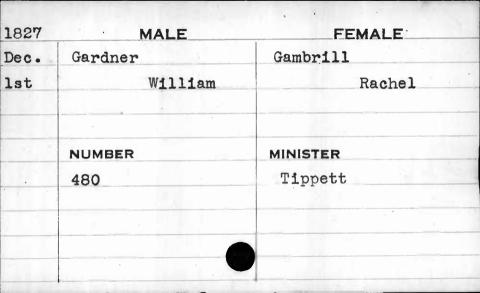

|-----------------------------------------|
| Sept. | Gardner | Bradford                                |
| 17th  | William | Elizabeth                               |
| ,     |         |                                         |
|       |         |                                         |
|       | NUMBER  | MINISTER                                |
|       | 249     |                                         |
|       |         |                                         |
|       |         |                                         |
|       |         | · , , , , , , , , , , , , , , , , , , , |
|       |         |                                         |
| 6.    |         |                                         |

| Ann |
|-----|
|     |
|     |
|     |
|     |
|     |
|     |
|     |











| 1829 | MALE   | FEMALE    |
|------|--------|-----------|
| Oct. | Garner | Snider    |
| 7th  | Henry  | Catharine |
|      |        |           |
|      |        |           |
|      | NUMBER | MINISTER  |
|      | 376    | Uhlhorn   |
|      |        | 3         |
|      |        |           |
|      |        |           |

| 1830