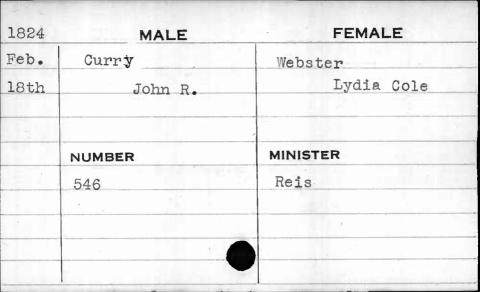

| 2                            |          |                                         |
|------------------------------|----------|-----------------------------------------|
| 1822                         | MALE     | FEMALE                                  |
| May                          | Crawford | Duchemin                                |
| 30th                         | Jacob    | Frances Susan                           |
|                              |          |                                         |
|                              |          |                                         |
|                              | NUMBER   | MINISTER                                |
| Coldensia Danish and Albania | 64       | Smith                                   |
|                              |          |                                         |
|                              |          |                                         |
|                              |          |                                         |
|                              |          | , , , , , , , , , , , , , , , , , , , , |