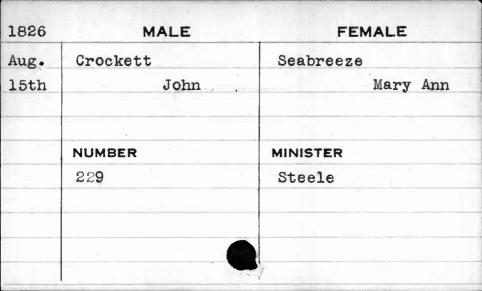

|         |          |



| 1822  | MALE     | FEMALE   |
|-------|----------|----------|
| March | Criswell | Wilson   |
| lst   | Larkin   | Mary M.  |
|       |          |          |
|       |          |          |
|       | NUMBER   | MINISTER |
|       | 576      | Wilson   |
|       |          |          |
|       |          | )        |
|       |          |          |
|       |          |          |











| 1824  | MALE   | FEMALE   |
|-------|--------|----------|
| March | Croder | White    |
| 10th  | Andrew | Isabella |
|       | NUMBER | MINISTER |
|       | 586    | EN 40 50 |
|       |        |          |

| 1825  | MALE   | FEMALE   |
|-------|--------|----------|
| April | Croft  | Peck     |
| 14th  | Elias  | Mary     |
|       | NUMBER | MINISTER |
|       | 770    | Shane .  |
|       |        |          |

| 1828 | MALE