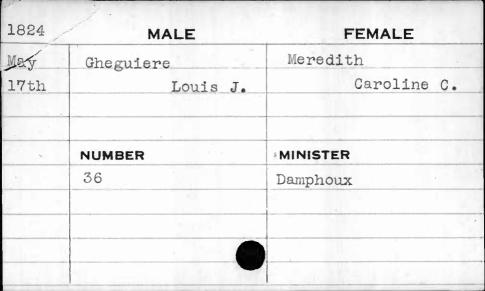

|
| 27th | Wilson S. | Elizabeth B. |
|      | ' '       |              |
|      |           | 1            |
| ٠    | NUMBER    | MINISTER     |
| ,    | 535       | Jennings     |
|      |           |              |
|      |           |              |
|      |           |              |
|      |           |              |







| 1829. | MALE   | FEMALE   |
|-------|--------|----------|
| Nov.  | German | Lawder   |
| 21st_ | Joseph | Mary Ann |
|       | NUMBER | MINISTER |
|       | 55     | Sargent  |
|       |        |          |
|       |        |          |





| 1825  | MALE    | FEMALE   |
|-------|---------|----------|
| March | Gettier | Kraft    |
| 15th  | Henry   | Susanna  |
|       | NUMBER  | MINISTER |
|       | 686     | Kurtz    |
|       |         |          |







| 1829 | MALE    | FEMALE    |
|------|---------|-----------|
| Dec. | Gibbons | Carr      |
| 23rd | Isaiah  | Julia Ann |
|      | NUMBER  | MINISTER  |
|      | 144     | McIlhiney |
|      | 541     |           |
|      |         |           |
|      |         |           |

| 1825  | MALE    | FEMALE    |
|-------|---------|-----------|
| April | Gibbons | Nicholson |
| 7th   | John    | Mary      |
|       |         |           |
|       |         |           |
|       | NUMBER  | MINISTER  |
|       | 753     | Shane     |
|       |         |           |
|       |         |           |
|       |         | •         |
|       |         |           |











| 1.00 |        |         |        |
|------|--------|---------|--------|
| 1823 | MALE   |         | FEMALE |
| June | G