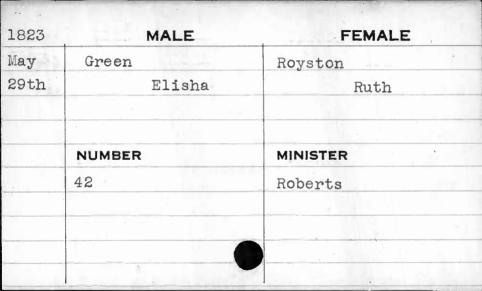

| 2                            |          |                                         |
|------------------------------|----------|-----------------------------------------|
| 1822                         | MALE     | FEMALE                                  |
| May                          | Crawford | Duchemin                                |
| 30th                         | Jacob    | Frances Susan                           |
|                              |          |                                         |
|                              |          |                                         |
|                              | NUMBER   | MINISTER                                |
| Coldensia Danish and Albania | 64       | Smith                                   |
|                              |          |                                         |
|                              |          |                                         |
|                              |          |                                         |
|                              |          | , , , , , , , , , , , , , , , , , , , , |