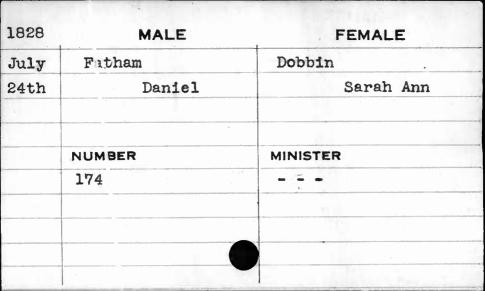

|           |









| 1829      | MALE         | FEMALE    |
|-----------|--------------|-----------|
| Nov.      | Feinour      | Haubert   |
| 19th      | Charles, Jr. | Sarah Ann |
|           | , , , ,      |           |
| •         | NUMBER       | MINISTER  |
|           | 47           | Amos      |
|           |              |           |
|           |              | ·         |
| magazar v |              |           |
| \         |              |           |









| MALE   | FEMALE        |
|--------|---------------|
| Fenton | Nicholson     |
| Eugene | Jane          |
|        |               |
|        |               |
| NUMBER | MINISTER      |
| 5      | Kearney       |
|        |               |
|        |               |
| /      |               |
|        |               |
|