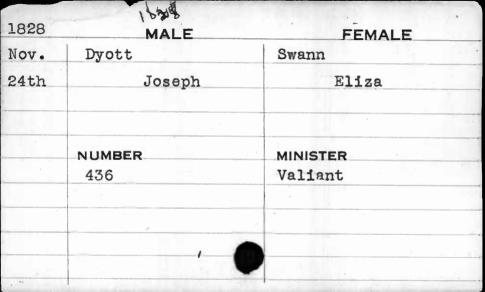

|          |
|      |        |          |
|      |        |          |
| 47   |        |          |























| ,    |        |          |
|------|--------|----------|
| 1823 | MALE   | FEMALE   |
| May  | Dutton | Murray   |
| 27th | Robert | Mary Ann |
|      |        | - 1      |
|      |        |          |
|      | NUMBER | MINISTER |
|      | 39     | Guest    |
|      |        |          |
|      |        |          |
|      |        |          |
|      |        |          |
|      | 1      | 1        |















| 1824 | MALE    | FEMALE   |
|------|---------|----------|
| Dec. | Dwin    | Keating  |
| 24th | Matthew | Ann      |
|      | NUMBER  | MINISTER |
|      | 492     | Smith    |
|      |         | ·        |
|      |         |          |











| 1830 | MALE   | FEMALE    |
|------|--------|-----------|
| May  | Eagan  | Masterson |
| 6th  | Thomas | Mary      |
|      |        | y .       |
|      |        |           |
|      | NUMBER | MINISTER  |
|      | 17     | Smith .   |
|      |        |           |
|      |        | 34        |
|      |        |           |
|      |        |           |

| 1826 |        |             |
|------|--------|-------------|
| pril | MALE   |             |
| lth  | Ealer  | FEMALE      |
|      | Peter  | Ramsey      |
|      |        | Elizabeth   |
| 78   | NUMBER | No Ch       |
|      | 80     | MINISTER    |
| 1    |        | Helfenstine |
| 1    |        |             |
| 1    |        |             |





| 1822  | MALE        | FEMALE    |
|-------|-------------|-----------|
| Sept.