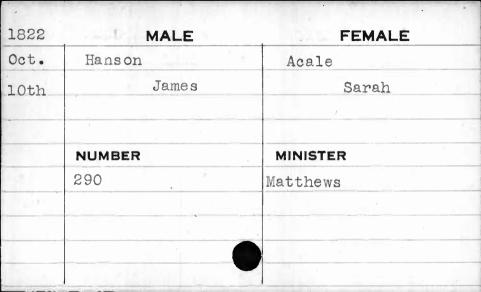

| 1822  | MALE     | FEMALE   |
|-------|----------|----------|
| March | Criswell | Wilson   |
| lst   | Larkin   | Mary M.  |
|       |          |          |
|       |          |          |
|       | NUMBER   | MINISTER |
|       | 576      | Wilson   |
|       |          |          |
|       |          | )        |
|       |          |          |
|       |          |          |