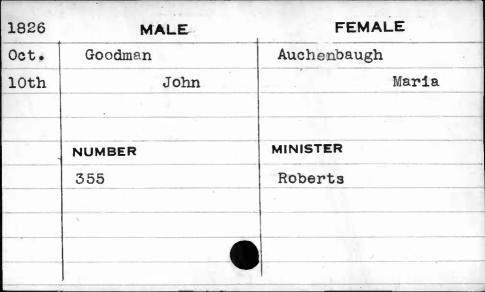

| 1825 | MALE      | FEMALE   |
|------|-----------|----------|
| Nov. | Cramblett | Burk     |
| 3rd  | Stephen   | Nancy    |
|      |           |          |
|      |           | •        |
|      | NUMBER    | MINISTER |
|      | 398.      | Williams |
|      | 1         |          |
|      |           |          |
|      |           |          |
|      |           |          |