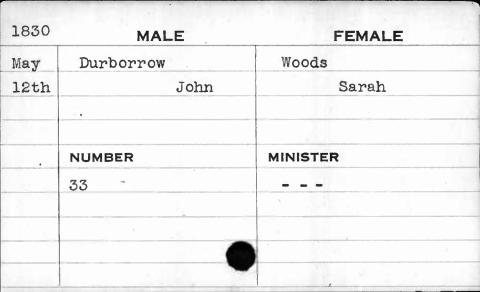

|  |
|       |        |       |           |  |

















| 1822   | MALE      | FEMALE   |
|--------|-----------|----------|
| May    | Dunlevy   | Askew    |
| 27th   | Thomas C. | Keziah   |
|        |           |          |
| adi de | NUMBER    | MINISTER |
|        | 59        | Smith    |
|        |           |          |
|        |           |          |
| 1      |           |          |
|        |           |          |

| 1822 | MALE   | FEMALE   |
|------|--------|----------|
| Nov. | Dunn   | Butler   |
| 5th  | Edward | Nancy    |
|      |        |          |
|      |        |          |
|      | NUMBER | MINISTER |
|      | 333    |          |
|      |        |          |
|      |        |          |
|      |        |          |
| 47   |        |          |























| ,    |        |          |
|------|--------|----------|
| 1823 | MALE   | FEMALE   |
| May  | Dutton | Murray   |
| 27th | Robert | Mary Ann |
|      |        | - 1      |
|      |        |          |
|      | NUMBER | MINISTER |
|      | 39     | Guest    |
|      |        |          |
|      |        |          |
|      |        |          |
|      |        |          |
|      | 1      | 1        |















| 1824 | MALE    | FEMALE   |
|------|---------|----------|
| Dec. | Dwin    | Keating  |
| 24th | Matthew | Ann      |
|      | NUMBER  | MINISTER |
|      | 492     | Smith    |
|      |         | ·        |
|      |         |          |











| 1830 | MALE   | FEMALE    |
|------|--------|-----------|
| May  | Eagan  | Masterson |
| 6th  | Thomas | Mary