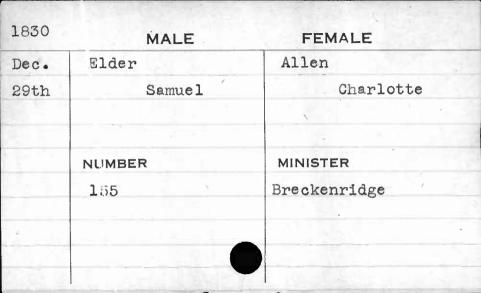

|          |
| PL :  |         |          |

|       |           | FEMALE   |
|-------|-----------|----------|
| Sept. | Eggleston | Stein    |
| 13th  | Josiah    | Margaret |
| 1     |           |          |
|       | NUMBER    | MINISTER |
|       | 255       | Kurtz    |
|       |           |          |
|       | ,         |          |









**FEMALE** MALE march Elbert Collyer. 2nd Reuben Diana MINISTER NUMBER 333 Shane









| 1825 | MALE   | FEMALE   |
|------|--------|----------|
| Nov. | Elder  | Shipley  |
| 12th | Lewis  | Rachel   |
|      |        |          |
|      |        |          |
|      | NUMBER | MINISTER |
|      | 413    |          |
|      |        |          |
|      |        |          |
| ,    |        |          |
|      |        |          |













| 1830 | MALE        | FEMALE       |
|------|-------------|--------------|
| Aug. | Ellicott    | Ross         |
| 25th | Nathaniel E | E. Elizabeth |
|      |             |              |
|      | NUMBER      | MINISTER     |
|      | 290         | Finley       |
|      |             |              |
|      |             |              |
|      |             |              |
|      | <u> </u>    |              |



| 1827 | MALE       | FEMALE     |
|------|------------|------------|
| Nov. | Ellicott   | Struthoff  |
| 5th  | William B. | Caroline   |
|      |            |            |
|      |            |            |
|      | NUMBER     | MINISTER . |
|      | 416        | Bartow     |
|      |            |            |
|      |            |            |
|      |            |