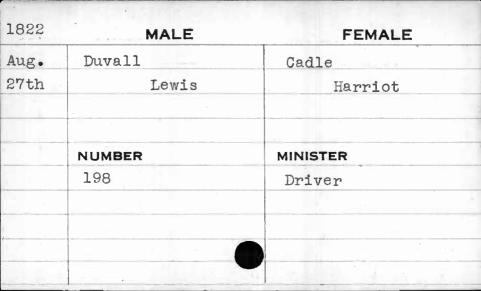

|          |

| 1822 | MALE   | FEMALE   |
|------|--------|----------|
| Nov. | Dunn   | Butler   |
| 5th  | Edward | Nancy    |
|      |        |          |
|      |        |          |
|      | NUMBER | MINISTER |
|      | 333    |          |
|      |        |          |
|      |        |          |
|      |        |          |
| 47   |        |          |























| ,    |        |          |
|------|--------|----------|
| 1823 | MALE   | FEMALE   |
| May  | Dutton | Murray   |
| 27th | Robert | Mary Ann |
|      |        | - 1      |
|      |        |          |
|      | NUMBER | MINISTER |
|      | 39     | Guest    |
|      |        |          |
|      |        |          |
|      |        |          |
|      |        |          |
|      | 1      | 1        |















| 1824 | MALE    | FEMALE   |
|------|---------|----------|
| Dec. | Dwin    | Keating  |
| 24th | Matthew | Ann      |
|      | NUMBER  | MINISTER |
|      | 492     | Smith    |
|      |         | ·        |
|      |         |          |











| 1830 | MALE   | FEMALE    |
|------|--------|-----------|
| May  | Eagan  | Masterson |
| 6th  | Thomas | Mary      |
|      |        | y .       |
|      |        |           |
|      | NUMBER | MINISTER  |
|      | 17     | Smith .   |
|      |        |           |
|      |        | 34        |
|      |        |           |
|      |        |           |

| 1826 |        |             |
|------|--------|-------------|
| pril | MALE   |             |
| lth  | Ealer  | FEMALE      |
|      | Peter  | Ramsey      |
|      |        |