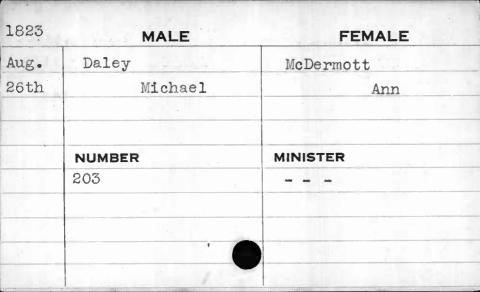

|             |          |















MALE **FEMALE** Damish Benteen 23rd Frederick Elizabeth NUMBER MINISTER 545 Hargrove

MALE **FEMALE** Danels Letzinger oan. Walter Elizabeth 16th NUMBER MINISTER Parrish 599











| 1830 | MALE    | FEMALE   |
|------|---------|----------|
| July | Darough | Devine   |
| 15th | William | Rosanna  |
|      |         |          |
|      |         |          |
|      | NUMBER  | MINISTER |
|      | 197     |          |
|      |         |          |
|      |         |          |
|      |         |          |
|      |         |          |
|      |         |          |



| 1827 | MALE     | FEMALE   |
|------|----------|----------|
| July | Dashield | Davis    |
| 14th | Asa      | Dorothy  |
|      | -        |          |
|      | ``       |          |
|      | NUMBER   | MINI