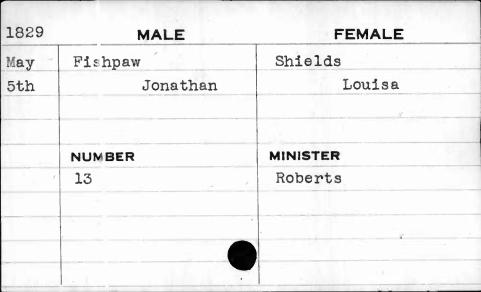

| 1828                               | MALE    | FEMALE   |
|------------------------------------|---------|----------|
| Jan.                               | Cox     | Hoover   |
| 24th                               | Richard | Mary     |
|                                    | NUMBER  | MINISTER |
| Rosenson of the ro-union considers | 600     | Huiger   |
|                                    |         |          |
| •                                  |         |          |