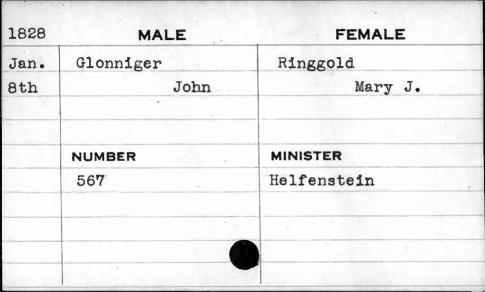

| 1828                               | MALE    | FEMALE   |
|------------------------------------|---------|----------|
| Jan.                               | Cox     | Hoover   |
| 24th                               | Richard | Mary     |
|                                    | NUMBER  | MINISTER |
| Rosenson of the ro-union considers | 600     | Huiger   |
|                                    |         |          |
| •                                  |         |          |