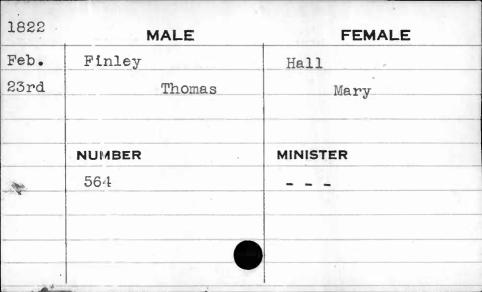

| 2                            |          |                                         |
|------------------------------|----------|-----------------------------------------|
| 1822                         | MALE     | FEMALE                                  |
| May                          | Crawford | Duchemin                                |
| 30th                         | Jacob    | Frances Susan                           |
|                              |          |                                         |
|                              |          |                                         |
|                              | NUMBER   | MINISTER                                |
| Coldensia Danish and Albania | 64       | Smith                                   |
|                              |          |                                         |
|                              |          |                                         |
|                              |          |                                         |
|                              |          | , , , , , , , , , , , , , , , , , , , , |