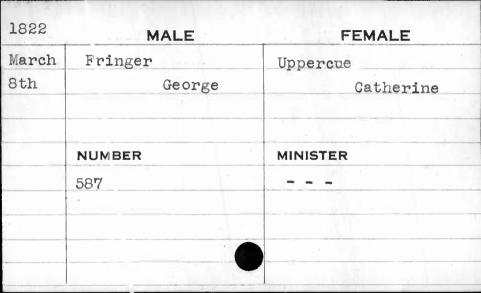

| 2                            |          |                                         |
|------------------------------|----------|-----------------------------------------|
| 1822                         | MALE     | FEMALE                                  |
| May                          | Crawford | Duchemin                                |
| 30th                         | Jacob    | Frances Susan                           |
|                              |          |                                         |
|                              |          |                                         |
|                              | NUMBER   | MINISTER                                |
| Coldensia Danish and Albania | 64       | Smith                                   |
|                              |          |                                         |
|                              |          |                                         |
|                              |          |                                         |
|                              |          | , , , , , , , , , , , , , , , , , , , , |