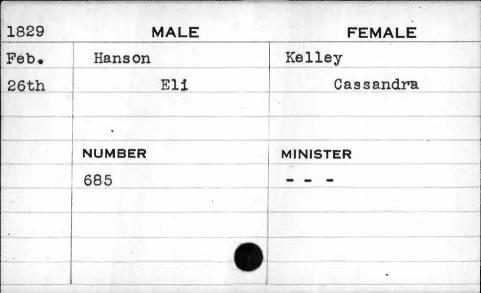

|          |
|      | ·         |          |
|      |           |          |











| 1830 | MALE   | FEMALE   |
|------|--------|----------|
| Dec. | Hanna  | Sanks    |
| 18th | Simon  | Mary Ann |
|      |        |          |
|      | ,      |          |
|      | NUMBER | MINISTER |
|      | 133    | Roberts  |
|      |        |          |
|      |        |          |
|      | [ ]    |          |
|      |        |          |
|      |        |          |

| 1822 | MALE   | FEMALE   |
|------|--------|----------|
| May  | Hannan | Lennox   |
| 28th | George | Mary     |
|      |        | •        |
| ,    | NUMBER | MINISTER |
|      | 60     | Henckle  |
| · ·  |        |          |
|      |        |          |
|      |        |          |
|      |        |          |