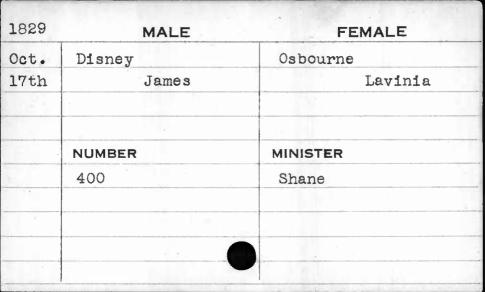

|







| MALE    | FEMALE                |
|---------|-----------------------|
| Disney  | Rutter                |
| Snowden | Eliza                 |
| NUMBER  | MINISTER              |
| 134     |                       |
|         |                       |
|         | Disney Snowden NUMBER |



| 1824 | MALE    | FEMALE   |
|------|---------|----------|
| Aug. | Dixon   | Deems    |
| 30th | William | Susanna  |
|      |         |          |
|      |         |          |
| ·    | NUMBER  | MINISTER |
|      | 221     | Shane    |
|      |         |          |
|      |         |          |
|      |         |          |
|      |         |          |









| 1830 |         | MALE    | FEMALE                                  |
|------|---------|---------|-------------------------------------