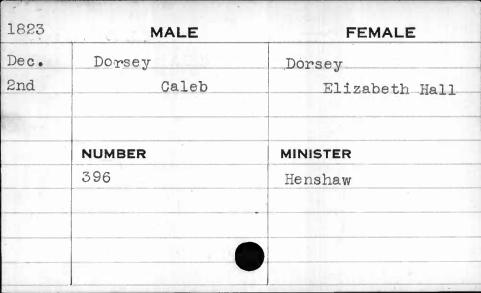

| La L |















| 1826 | MALE    | FEMALE   |
|------|---------|----------|
| Feb. | Donohue | Russell  |
| 22nd | James   | Margaret |
|      | 4       |          |
|      |         |          |
|      | NUMBER  | MINISTER |
|      | 670     | Bartow   |
|      |         | • 1      |
|      |         | ,        |
|      |         | •        |
|      |         |          |

























| 1825 | MALE     | FEMALE    |
|------|----------|-----------|
| May  | Dorsey   | Stevenson |
| 30th | Benjamin | Rachel    |
|      |          |           |
|      |          | ,         |
|      | NUMBER   | MINISTER  |
|      | 82       | Reynolds  |
|      |          |           |
|      |          |           |
|      |          |           |
|      |          |           |





| 1823 | MALE   | FEMALE    |
|------|--------|-----------|
| June | Dorsey | Poulsten  |
| 2nd  | Edward | Elizabeth |
|      |        |           |
|      |        |           |
|      | NUMBER | MINISTER  |
|      | 48     | Duncan    |
|      |        |           |
|      |        |           |
|      |        |           |
|      |        |           |

| 1822  | MALE      | FEMALE     |
|-------|-----------|------------|
| April | Dorsey    | Brown      |
| 8th   | Edward W. | Eleanor E. |
| ,     | NUMBER    | MINISTER   |
|       | 649       | Austen     |
|       |           |            |
|       | • .       |            |
|       |           | 1 9        |
|       |           | 7          |















| 1826 MALE |         | FEMALE   |  |
|-----------|---------|---------