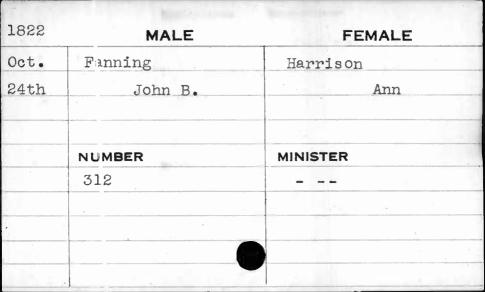

| Peach    |
| 7th  | John              | Martha   |
|      |                   |          |
|      |                   |          |
|      | NUMBER            | MINISTER |
|      | 60 <sup>r</sup> ′ | Jennings |
|      | ·                 |          |
|      |                   |          |
|      |                   |          |
|      |                   |          |



















| 1826 | MALE      | FEMALE    |
|------|-----------|-----------|
| Dec. | Falls     | Shoemaker |
| 4th  | Alexander | Sarah     |
|      |           |           |
|      |           |           |
|      | NUMBER    | MINISTER  |
|      | 481       |           |
|      |           |           |
|      |           |           |
|      |           |           |
|      |           |           |









| 1827 | MALE   | FEMALE   |
|------|--------|----------|
| July | Farr   | Newman   |
| 24th | Samuel | Mary Ann |
|      | •      |          |
|      |        |          |
|      | NUMBER | MINISTER |
|      | 187    | Waugh    |
|      | ,      |          |
|      |        |          |
|      |        |          |
|      |        |          |



| 1829 | MALE