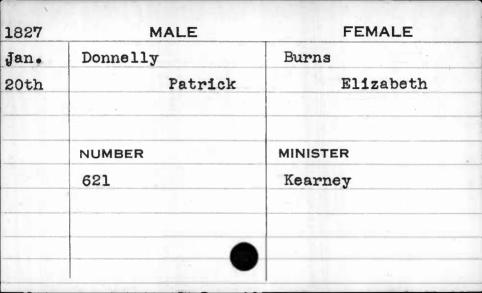

| La L |















| 1826 | MALE    | FEMALE   |
|------|---------|----------|
| Feb. | Donohue | Russell  |
| 22nd | James   | Margaret |
|      | 4       |          |
|      |         |          |
|      | NUMBER  | MINISTER |
|      | 670     | Bartow   |
|      |         | • 1      |
|      |         | ,        |
|      |         | •        |
|      |         |          |

























| 1825 | MALE     | FEMALE    |
|------|----------|-----------|
| May  | Dorsey   | Stevenson |
| 30th | Benjamin | Rachel    |
|      |          |           |
|      |          | ,         |
|      | NUMBER   | MINISTER  |
|      | 82       | Reynolds  |
|      |          |           |
|      |          |           |
|      |          |           |
|      |          |           |





| 1823 | MALE