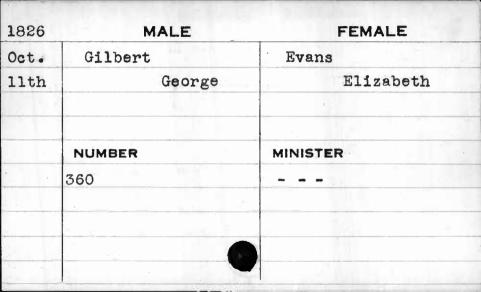

|          |



| 1826         | MALE    | FEMALE   |
|--------------|---------|----------|
| Jan.         | Gibson  | Ellis    |
| 30th         | William | Ann      |
|              |         |          |
| 4            | . /     |          |
|              | NUMBER  | MINISTER |
| #100A-11-1-1 | 625     | Gibson   |
| Superary     |         | · [4]    |
|              |         |          |
|              |         |          |

| 1830 | MALE    | FEMALE   |
|------|---------|----------|
| Jan. | Gifford | Bandel   |
| 8th  | Thomas  | Maria    |
|      |         |          |
|      |         |          |
|      | NUMBER  | MINISTER |
|      | 211     | Nevins   |
|      |         |          |
|      |         |          |
|      |         |          |
|      | ·       |          |





























| 1828 | MALE      | FEMALE   |
|------|-----------|----------|
| June | Gilles    | Roache   |
| 17th | Samuel W. | Rebecca  |
|      | NUMBER    | MINISTER |
|      | 107       |          |
|      |           |          |
|      |           |          |





| 1825 | MALE              | FEMALE    |
|------|-------------------|-----------|
| May  | Gillesp <b>ie</b> | Gunlagher |
| 28th | John              | Catharine |
|      |                   |           |
|      | NUMBER            | MINISTER  |
| ,    | 79                | Smith     |
|      |                   |           |
|      |                   |           |
| •    |                   |           |
| ,    |                   |           |













| 1828 | MALE   | FEMALE   |
|------|--------|-