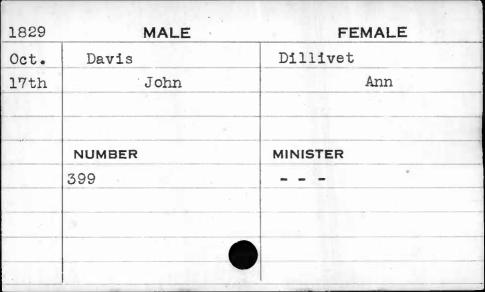

|        |            |





| 1823 | MALE      | FEMALE   |
|------|-----------|----------|
| June | Davis     | Johnson  |
| 30th | Frederick | Jane     |
|      | NUMBER    | MINISTER |
|      | 111       |          |
|      |           |          |
|      | ,         |          |



MALE FEMALE Davis Bare Julianna 15th George W. NUMBER MINISTER 39



















| 1825 | MALE   | FEMALE    |
|------|--------|-----------|
| Dec. | Davis  | Selby     |
| 15th | John   | Elizabeth |
|      |        | • .       |
|      |        |           |
|      | NUMBER | MINISTER  |
|      | 499    | Roberts   |
|      |        |           |
|      |        |           |
|      |        |           |
|      |        |           |





| 1829 | MALE   | FEMALE                                  |
|------|--------|-----------------------------------------|
| Oct. | Davis  | Kelley                                  |
| 31st | John   | Harriet                                 |
|      |        |                                         |
|      | NUMBER | MINISTER                                |
|      | 445    | tion too and tion                       |
|      | ·      |                                         |
|      |        |                                         |
| **** |        | , , , , , , , , , , , , , , , , , , , , |
|      |        |                                         |

| 1829 | MALE   | FEMALE    |
|------|--------|-----------|
| Dec. | Davis  | Gallagher |
| 28th | John   | Celis     |
|      | NUMBER |