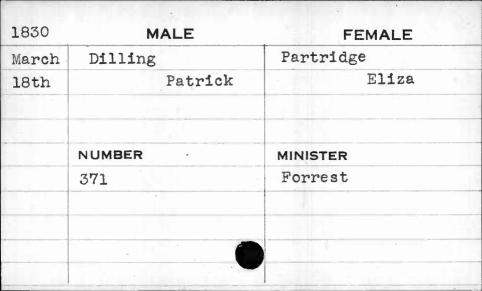

| 1825 | MALE      | FEMALE   |
|------|-----------|----------|
| Feb. | Hall      | Pinnix   |
| 26th | Frederick | Ann      |
|      |           |          |
|      |           | 1.1/4.41 |
|      | NUMBER    | MINISTER |
|      | 648       |          |
|      |           | 18/4     |
|      |           |          |
|      |           |          |
|      |           |          |
|      |           |          |