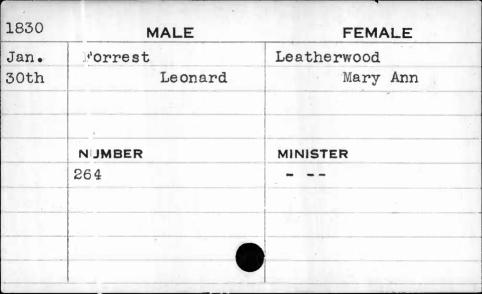

|
|      |              |            |
|      |              |            |
| .,   |              |            |















| 1826  | MALE   | FEMALE   |
|-------|--------|----------|
| March | Forder | Collins  |
| 14th  | Joseph | Rachel   |
|       | NUMBER | MINISTER |
|       | 705    | Davison  |
|       | 1      |          |
|       |        |          |





| 1007 | MALE    | FEMALE    |
|------|---------|-----------|
| 1823 |         | ,         |
| June | Ford    | Richards  |
| 4th  | William | Catharine |
|      |         |           |
|      |         |           |
|      | NUMBER  | MINISTER  |
|      | 56      |           |
|      | 1       |           |
|      |         |           |
|      |         |           |
|      |         |           |





















| 3005  |         |          |
|-------|---------|----------|
| 1825  | MALE    | FEMALE   |
| Sept. | Forrest | Myers    |
| 17th  | Luke    | Rebecca  |
|       |         |          |
|       |         |          |
| -     | NUMBER  | MINISTER |
|       | 300     |          |
|       |         |          |
|       |         |          |
|       |         |          |
|       |         |          |
| 2     |         |          |

















| 1825     | MALE     | FEMALE     |
|----------|----------|------------|
| May      | F'orwood | Stocksdale |
| 13th     | Reuben   | Elizabeth  |
|          |          |            |
| <b>4</b> |          |            |
|          | NUMBER   | MINISTER   |
| •        | 40       | Richards   |
|          |          |            |
|          |