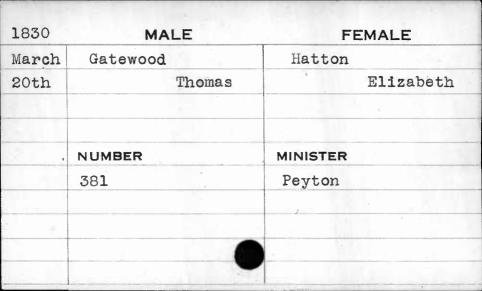

| 1830  | MALE   | FEMALE    |
|-------|--------|-----------|
| March | Creag  | Fowler    |
| 9th   | Samuel | Elizabeth |
|       |        |           |
|       |        |           |
| •     | NUMBER | MINISTER  |
| •     | 351    | Shane     |
|       |        |           |
|       |        |           |
|       |        |           |
|       | 4      |           |