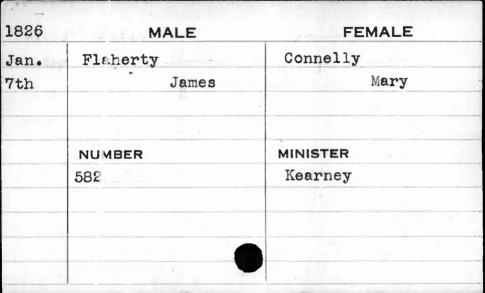

| 1828                               | MALE    | FEMALE   |
|------------------------------------|---------|----------|
| Jan.                               | Cox     | Hoover   |
| 24th                               | Richard | Mary     |
|                                    | NUMBER  | MINISTER |
| Rosenson of the ro-union considers | 600     | Huiger   |
|                                    |         |          |
| •                                  |         |          |