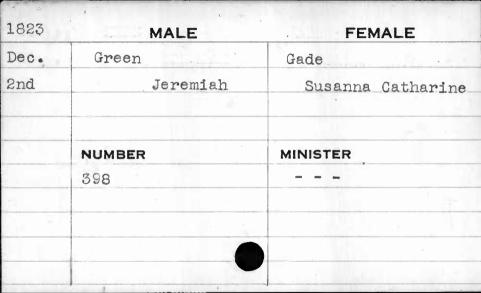

----|
| Oct.                                    | Grebb    | Hatton       |
| 14th                                    | Benjamin | Ellen        |
| *************************************** | NUMBER   | MINISTER     |
|                                         | 307      | One doub who |
|                                         |          |              |





















| 1825             | MALE              | FEMALE   |
|------------------|-------------------|----------|
| Dec.             | Green             | Dowling  |
| 13th             | Henry             | Rebecca  |
|                  | NUMBER            | MINISTER |
|                  | 490               | Valiant  |
| •                |                   |          |
| Annania - Aria - | .18/11/2/2007 200 | 4.1      |









| 1828 | MALE                                  | FEMALE   |
|------|---------------------------------------|----------|
| Nov. | Green                                 | Atkinson |
| 13th | Jonas                                 | Mary     |
|      | NUMBER                                | MINISTER |
|      | 414                                   | Wyatt    |
|      |                                       |          |
|      | · · · · · · · · · · · · · · · · · · · |          |



| 1825  | MALE    | FEMALE   |
|-------|---------|----------|
| April | Green   | Burnett  |
| 14th  | Richard | Susan    |
|       |         | ,        |
|       |         |          |
|       | NUMBER  | MINISTER |
|       | 772     | Roberts  |
|       |         |          |
|       |         |          |
|