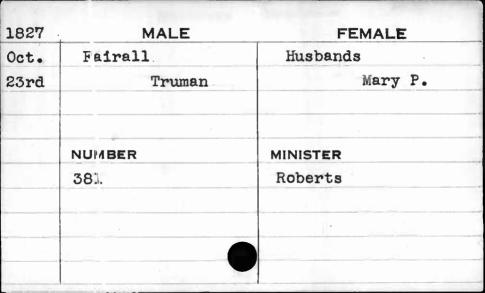

| 1825 | MALE     | FEMALE   |
|------|----------|----------|
| Oct. | Crawford | Aitken   |
| 26th | Alfred   | Eliza    |
|      |          |          |
|      |          |          |
|      | NUMBER   | MINISTER |
|      | 377      | Nevins   |
|      |          |          |
|      |          |          |
|      |          |          |
|      |          |          |