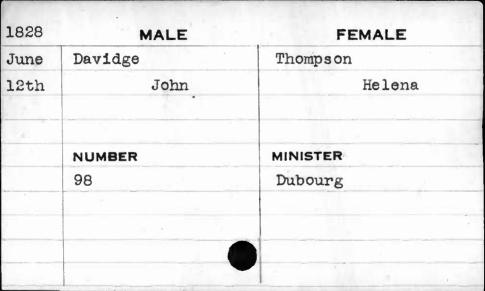

|          |











| 1822  | MALE    | FEMALE   |
|-------|---------|----------|
| March | Davis   | Tuck     |
| 7th   | Artemas | Sarah G. |
|       |         |          |
|       |         |          |
|       | NUMBER  | MINISTER |
|       | 584     | Wyatt    |
|       |         |          |
|       |         |          |
|       |         |          |
|       |         |          |





| 1826 | MALE       | FEMALE    |
|------|------------|-----------|
| Nov. | Davis      | Uhler     |
| 7th  | Charles S. | Priscilla |
|      | NUMBER     | MINISTER  |
|      | 420        | Waugh     |
|      |            |           |
|      |            |           |







| 1830