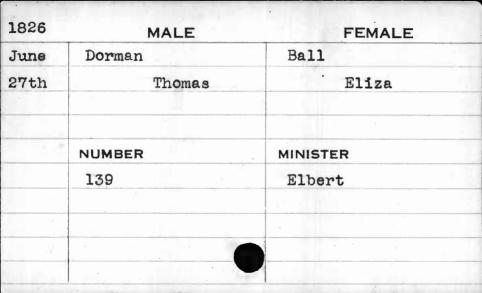

| La L |















| 1826 | MALE    | FEMALE   |
|------|---------|----------|
| Feb. | Donohue | Russell  |
| 22nd | James   | Margaret |
|      | 4       |          |
|      |         |          |
|      | NUMBER  | MINISTER |
|      | 670     | Bartow   |
|      |         | • 1      |
|      |         | ,        |
|      |         | •        |
|      |         |          |

























| 1825 | MALE     | FEMALE    |
|------|----------|-----------|
| May  | Dorsey   | Stevenson |
| 30th | Benjamin | Rachel    |
|      |          |           |
|      |          | ,         |
|      | NUMBER   | MINISTER  |
|      | 82       | Reynolds  |
|      |          |           |
|      |          |           |
|      |          |           |
|      |          |           |





| 1823 | MALE   | FEMALE    |
|------|--------|-----------|
| June | Dorsey | Poulsten  |
| 2nd  | Edward | Elizabeth |
|      |        |           |
|      |        |           |
|      | NUMBER | MINISTER  |
|      | 48     | Duncan    |
|      |        |           |
|      |        |           |
|      |        |           |
|      |        |           |

| 1822  | MALE      | FEMALE     |
|------