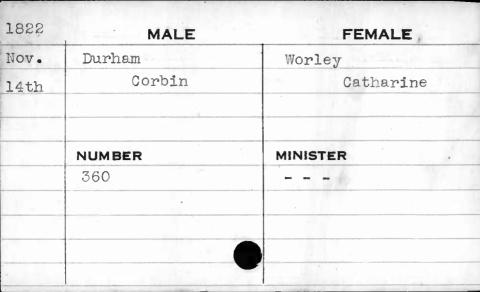

|  |
|       |        |       |           |  |

















| 1822   | MALE      | FEMALE   |
|--------|-----------|----------|
| May    | Dunlevy   | Askew    |
| 27th   | Thomas C. | Keziah   |
|        |           |          |
| adi de | NUMBER    | MINISTER |
|        | 59        | Smith    |
|        |           |          |
|        |           |          |
| 1      |           |          |
|        |           |          |

| 1822 | MALE   | FEMALE   |
|------|--------|----------|
| Nov. | Dunn   | Butler   |
| 5th  | Edward | Nancy    |
|      |        |          |
|      |        |          |
|      | NUMBER | MINISTER |
|      | 333    |          |
|      |        |          |
|      |        |          |
|      |        |          |
| 47   |        |          |























| ,    |        |          |
|------|--------|----------|
| 1823 | MALE   | FEMALE   |
| May  | Dutton | Murray   |
| 27th | Robert | Mary Ann |
|      |        | - 1      |
|      |        |          |
|      | NUMBER | MINISTER |
|      | 39     | Guest    |
|      |        |          |
|      |        |          |
|      |        |          |
|      |        |          |
|      | 1      | 1        |















| 1824 | MALE    | FEMALE   |
|------|---------|----------|
| Dec. | Dwin    | Keating  |
| 24th | Matthew | Ann      |
|      | NUMBER  | MINISTER |
|      | 492     | Smith    |
|      |         | ·        |
|      |         |          |











| 1830 | MALE   | FEMALE    |
|------|--------|-----------|
| May  | Eagan  | Masterson |
| 6th  | Thomas | Mary