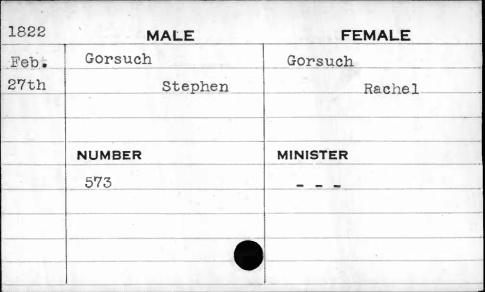

|         |            |



| 3005 |         |          |
|------|---------|----------|
| 1825 | MALE    | FEMALE   |
| Oct. | Gorsuch | Bosley   |
| 26th | Joshua  | Mary     |
|      |         |          |
|      |         |          |
|      | NUMBER  | MINISTER |
|      | 376     |          |
|      |         |          |
|      |         |          |
|      |         |          |
|      |         |          |



| 1829 | MALE     | FEMALE   |
|------|----------|----------|
| Dec. | Gorsuch  | Craggs   |
| 31st | Nicholas | Eliza    |
|      |          |          |
|      |          |          |
|      | NUMBER   | MINISTER |
|      | 185      | Finley   |
|      | •        |          |
|      |          |          |
|      |          | 4        |
|      |          |          |





| 1824 | MALE    | FEMALE   |
|------|---------|----------|
| Dec. | Gorsuch | Pole ·   |
| 24th | Stephen | Jane     |
|      | ,       |          |
|      |         | ,        |
|      | NUMBER  | MINISTER |
|      | 491     | Nelson   |
|      |         |          |
|      |         |          |
|      |         |          |
|      |         |          |



| 1829