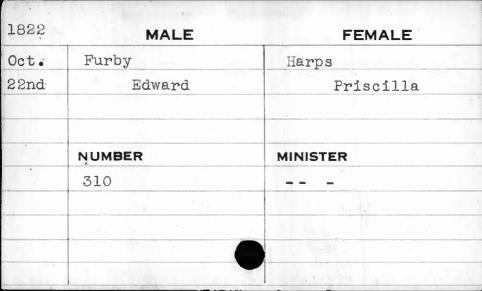

t |
|      | NUMBER    | MINISTER |
|      | 194       | Shane    |
|      |           |          |
|      |           |          |
| ,    |           |          |



MALE **FEMALE** Lawrence May Frye Joseph 10th Cornelia MINISTER NUMBER 25 Soule

MALE FEMALE Oct. Fulck Bulham 16th John Frederick Charlotte MINISTER NUMBER 307 Kurtz















| 1829 | MALE   | FEMALE           |
|------|--------|------------------|
| Nov. | Fulton | Keerl            |
| 3rd  | Robert | Amelia Henrietta |
|      |        |                  |
|      |        | ,                |
|      | NUMBER | MINISTER         |
|      | 6      | Henshaw          |
| 1    |        |                  |
|      |        |                  |
|      |        |                  |
| -    |        |                  |





















| 1829  | MALE    | FEMA     | ALE                            |
|-------|---------|----------|--------------------------------|
| April | Gaither | Cole     |                                |
| 7th   | James   | Ann      |                                |
|       | ,       |          |                                |
|       | NUMBER  | MINISTER |                                |
|       | 770     | Shane    | National Arrangements proposed |
|       |         | ,        |                                |
|       |         |          |                                |
|       |         |          | /                              |









| 1825 | MALE      | FEMALE    |
|------|-----------|-----------|
| June | Gallagher | Underwood |
| 3rd  | Henry     | Rosalinda |
|