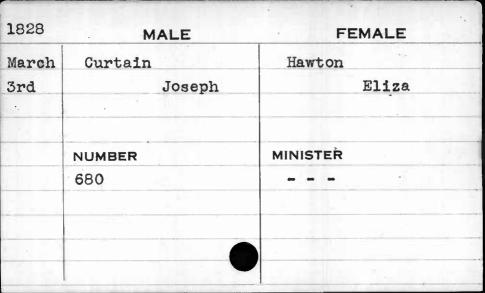

| ja . |          |           |
|------|----------|-----------|
| 1822 | MALE     | FEMALE    |
| May  | Cromwell | Hilton    |
| 8th  | Jacob G. | Elizabeth |
|      |          |           |
|      |          |           |
|      | NUMBER   | MINISTER  |
|      | 17       | Roberts   |
|      |          |           |
|      |          |           |
|      |          |           |
|      |          |           |