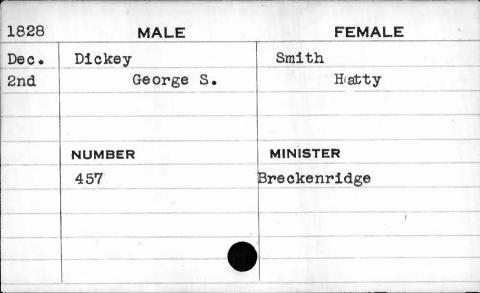

| 1828                               | MALE    | FEMALE   |
|------------------------------------|---------|----------|
| Jan.                               | Cox     | Hoover   |
| 24th                               | Richard | Mary     |
|                                    | NUMBER  | MINISTER |
| Rosenson of the ro-union considers | 600     | Huiger   |
|                                    |         |          |
| •                                  |         |          |