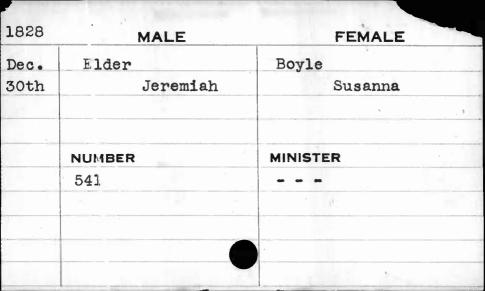

| *       |          |









| 1830  | MALE    | FEMALE   |
|-------|---------|----------|
| March | Edy     | Elder    |
| 29th  | William | Mary     |
|       |         |          |
|       |         |          |
|       | NUMBER  | MINISTER |
|       | 394     | Norris   |
|       |         |          |
|       |         |          |
|       |         |          |
| PL :  |         |          |

|       |           | FEMALE   |
|-------|-----------|----------|
| Sept. | Eggleston | Stein    |
| 13th  | Josiah    | Margaret |
| 1     |           |          |
|       | NUMBER    | MINISTER |
|       | 255       | Kurtz    |
|       |           |          |
|       | ,         |          |









**FEMALE** MALE march Elbert Collyer. 2nd Reuben Diana MINISTER NUMBER 333 Shane









| 1825 | MALE   | FEMALE   |
|------|--------|----------|
| Nov. | Elder  | Shipley  |
| 12th | Lewis  | Rachel   |
|      |        |          |
|      |        |          |
|      | NUMBER | MINISTER |
|      | 413    |          |
|      |        |          |
|      |        |          |
| ,    |        |          |
|      |        |          |













| 1830 | MALE        | FEMALE       |
|------|-------------|--------------|
| Aug. | Ellicott    | Ross         |
| 25th | Nathaniel E | E. Elizabeth |
|      |             |              |
|      | NUMBER      | MINISTER     |
|      | 290         | Finley       |
|      |             |              |
|      |             |              |
|      |             |              |
|      | <u> </u>    |              |



| 1827 | MALE