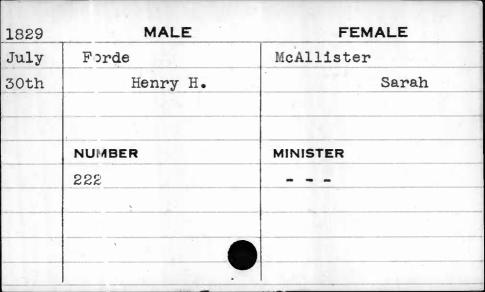

|            |
|      |              |            |
|      |              |            |
| .,   |              |            |















| 1826  | MALE   | FEMALE   |
|-------|--------|----------|
| March | Forder | Collins  |
| 14th  | Joseph | Rachel   |
|       | NUMBER | MINISTER |
|       | 705    | Davison  |
|       | 1      |          |
|       |        |          |





| 1007 | MALE    | FEMALE    |
|------|---------|-----------|
| 1823 |         | ,         |
| June | Ford    | Richards  |
| 4th  | William | Catharine |
|      |         |           |
|      |         |           |
|      | NUMBER  | MINISTER  |
|      | 56      |           |
|      | 1       |           |
|      |         |           |
|      |         |           |
|      |         |           |





















| 3005  |         |          |
|-------|---------|----------|
| 1825  | MALE    | FEMALE   |
| Sept. | Forrest | Myers    |
| 17th  | Luke    | Rebecca  |
|       |         |          |
|       |         |          |
| -     | NUMBER  | MINISTER |
|       | 300     |          |
|       |         |          |
|       |         |          |
|       |         |          |
|       |         |          |
| 2     |         |          |

















| 1825     | MALE     | FEMALE     |
|----------|----------|------------|
| May      | F'orwood | Stocksdale |
| 13th     | Reuben   | Elizabeth  |
|          |          |            |
| <b>4</b> |          |            |
|          | NUMBER   | MINISTER   |
| •        | 40       | Richards   |
|          |          |