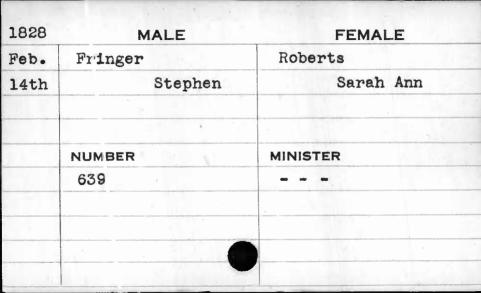

| 1828                               | MALE    | FEMALE   |
|------------------------------------|---------|----------|
| Jan.                               | Cox     | Hoover   |
| 24th                               | Richard | Mary     |
|                                    | NUMBER  | MINISTER |
| Rosenson of the ro-union considers | 600     | Huiger   |
|                                    |         |          |
| •                                  |         |          |