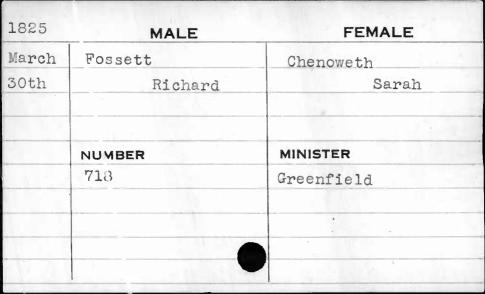

| 1828                               | MALE    | FEMALE   |
|------------------------------------|---------|----------|
| Jan.                               | Cox     | Hoover   |
| 24th                               | Richard | Mary     |
|                                    | NUMBER  | MINISTER |
| Rosenson of the ro-union considers | 600     | Huiger   |
|                                    |         |          |
| •                                  |         |          |