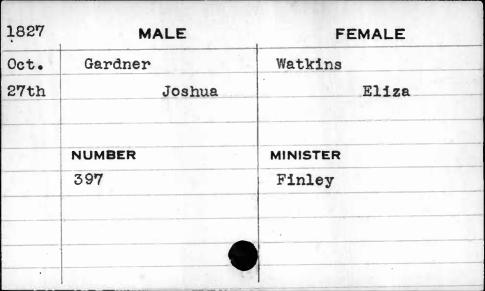

|          |                       |











|       | MALE    | FEMALE    |
|-------|---------|-----------|
| Sept. | Gardner | Cook      |
| 27th  | Reuben  | Charlotte |
|       |         |           |
|       | NUMBER  | MINISTER  |
|       | 309     | Barry     |
|       |         |           |
|       |         |           |

| 1823. | MALE    | FEMALE                                  |
|-------|---------|-----------------------------------------|
| Sept. | Gardner | Bradford                                |
| 17th  | William | Elizabeth                               |
| ,     |         |                                         |
|       |         |                                         |
|       | NUMBER  | MINISTER                                |
|       | 249     |                                         |
|       |