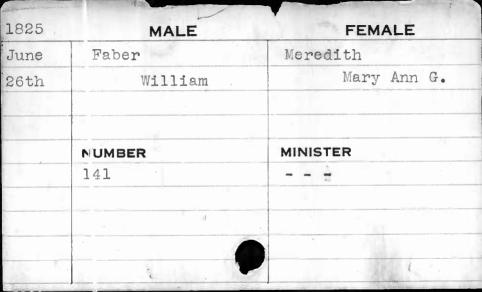

| 1828                               | MALE    | FEMALE   |
|------------------------------------|---------|----------|
| Jan.                               | Cox     | Hoover   |
| 24th                               | Richard | Mary     |
|                                    | NUMBER  | MINISTER |
| Rosenson of the ro-union considers | 600     | Huiger   |
|                                    |         |          |
| •                                  |         |          |