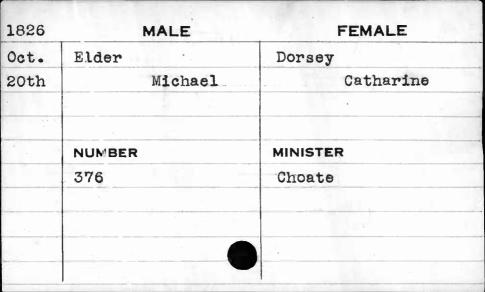

|          |
| PL :  |         |          |

|       |           | FEMALE   |
|-------|-----------|----------|
| Sept. | Eggleston | Stein    |
| 13th  | Josiah    | Margaret |
| 1     |           |          |
|       | NUMBER    | MINISTER |
|       | 255       | Kurtz    |
|       |           |          |
|       | ,         |          |









**FEMALE** MALE march Elbert Collyer. 2nd Reuben Diana MINISTER NUMBER 333 Shane









| 1825 | MALE   | FEMALE   |
|------|--------|----------|
| Nov. | Elder  | Shipley  |
| 12th | Lewis  | Rachel   |
|      |        |          |
|      |        |          |
|      | NUMBER | MINISTER |
|      | 413    |          |
|      |        |          |
|      |        |          |
| ,    |        |          |
|      |        |          |













| 1830 | MALE        | FEMALE       |
|------|-------------|--------------|
| Aug. | Ellicott    | Ross         |
| 25th | Nathaniel E | E. Elizabeth |
|      |             |              |
|      | NUMBER      | MINISTER     |
|      | 290         | Finley       |
|      |             |              |
|      |             |              |
|      |             |              |
|      | <u> </u>    |              |



| 1827 | MALE       | FEMALE     |
|------|------------|------------|
| Nov. | Ellicott   | Struthoff  |
| 5th  | William B. | Caroline   |
|      |            |            |
|      |            |            |
|      | NUMBER     | MINISTER . |
|      | 416        | Bartow     |
|      |            |            |
|      |            |            |
|      |