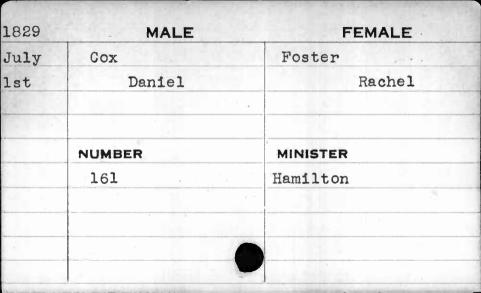

| 1828                               | MALE    | FEMALE   |
|------------------------------------|---------|----------|
| Jan.                               | Cox     | Hoover   |
| 24th                               | Richard | Mary     |
|                                    | NUMBER  | MINISTER |
| Rosenson of the ro-union considers | 600     | Huiger   |
|                                    |         |          |
| •                                  |         |          |





















| 1830  | MALE   | FEMALE     |
|-------|--------|------------|
| Sept. | Craig  | Darrington |
| llth  | John   | Mary Ann   |
|       | 111    |            |
|       |        | ·          |
|       | NUMBER | MINISTER   |
|       | 326    | Glendy     |
|       |        |            |
|