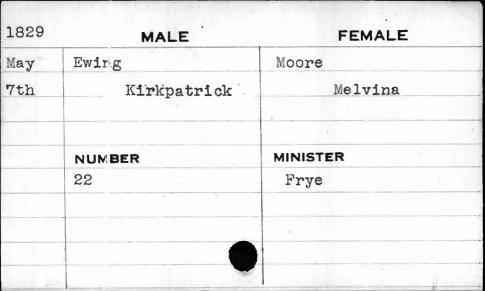

| 1828                               | MALE    | FEMALE   |
|------------------------------------|---------|----------|
| Jan.                               | Cox     | Hoover   |
| 24th                               | Richard | Mary     |
|                                    | NUMBER  | MINISTER |
| Rosenson of the ro-union considers | 600     | Huiger   |
|                                    |         |          |
| •                                  |         |          |