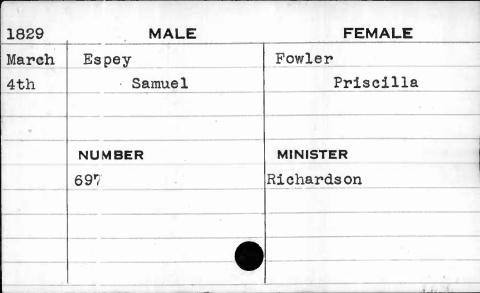

| 1830  | MALE   | FEMALE    |
|-------|--------|-----------|
| March | Creag  | Fowler    |
| 9th   | Samuel | Elizabeth |
|       |        |           |
|       |        |           |
| •     | NUMBER | MINISTER  |
| •     | 351    | Shane     |
|       |        |           |
|       |        |           |
|       |        |           |
|       | 4      |           |