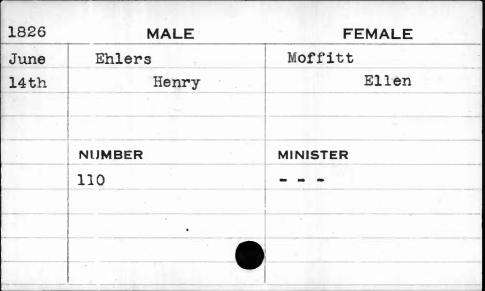

|         |          |
|       |         |          |
|       |         |          |
|       | *       |          |









| 1830  | MALE    | FEMALE   |
|-------|---------|----------|
| March | Edy     | Elder    |
| 29th  | William | Mary     |
|       |         |          |
|       |         |          |
|       | NUMBER  | MINISTER |
|       | 394     | Norris   |
|       |         |          |
|       |         |          |
|       |         |          |
| PL :  |         |          |

|       |           | FEMALE   |
|-------|-----------|----------|
| Sept. | Eggleston | Stein    |
| 13th  | Josiah    | Margaret |
| 1     |           |          |
|       | NUMBER    | MINISTER |
|       | 255       | Kurtz    |
|       |           |          |
|       | ,         |          |









**FEMALE** MALE march Elbert Collyer. 2nd Reuben Diana MINISTER NUMBER 333 Shane









| 1825 | MALE   | FEMALE   |
|------|--------|----------|
| Nov. | Elder  | Shipley  |
| 12th | Lewis  | Rachel   |
|      |        |          |
|      |        |          |
|      | NUMBER | MINISTER |
|      | 413    |          |
|      |        |          |
|      |        |          |
| ,    |        |          |
|      |        |          |













| 1830 | MALE        | FEMALE       |
|------|-------------|--------------|
| Aug. | Ellicott    | Ross         |
| 25th | Nathaniel E | E. Elizabeth |
|      |             |              |
|      | NUMBER      | MINISTER     |
|      | 290         | Finley       |
|      |             |              |
|      |             |              |