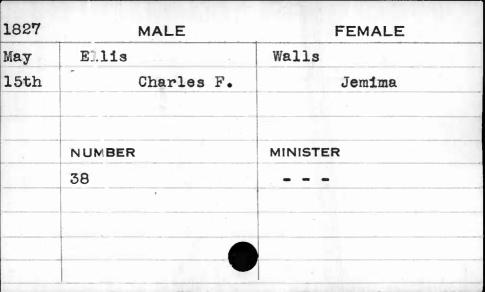

|



| 1827 | MALE       | FEMALE     |
|------|------------|------------|
| Nov. | Ellicott   | Struthoff  |
| 5th  | William B. | Caroline   |
|      |            |            |
|      |            |            |
|      | NUMBER     | MINISTER . |
|      | 416        | Bartow     |
|      |            |            |
|      |            |            |
|      |            |            |
|      |            | 14         |
|      |            |            |



















| 1827 | MALE    | FEMALE     |
|------|---------|------------|
| June | Elliott | Van Winkle |
| 4th  | Thomas  | Catharine  |
| · ·  |         |            |
|      | NUMBER  | MINISTER   |
|      | 83      |            |
| -    |         |            |
|      |         |            |
|      |         |            |









| 1822 | MALE     | FEMALE   |
|------|----------|----------|
| Dec. | Elsberry | Harris   |
| 5th  | Gilbert  | Ann      |
|      |          |          |
|      |          | • .      |
|      | NUMBER   | MINISTER |
|      | 41"      | Henshaw  |
|      |          | 241      |
|      |          |          |
|      |          |          |
|      |          |          |









| 1824 | MALE     | FEMALE   |
|------|----------|----------|
| Oct. | El.son · | Parrish  |
| 22nd | Reuben   | Kitturah |
|      | NUMBER   | MINISTER |
|      | 320      |          |
|      |          |          |
| 1    | •        |          |



















| 1829 | MALE   | FEMALE   |
|------|--------|----------|
| June | Emmart | Wooden   |
| 16th | Philip | Rachel   |
|      |        |          |