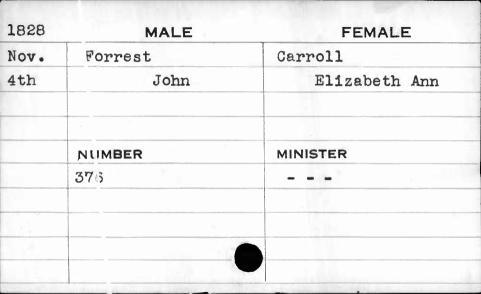

|
|      |              |            |
|      |              |            |
| .,   |              |            |















| 1826  | MALE   | FEMALE   |
|-------|--------|----------|
| March | Forder | Collins  |
| 14th  | Joseph | Rachel   |
|       | NUMBER | MINISTER |
|       | 705    | Davison  |
|       | 1      |          |
|       |        |          |





| 1007 | MALE    | FEMALE    |
|------|---------|-----------|
| 1823 |         | ,         |
| June | Ford    | Richards  |
| 4th  | William | Catharine |
|      |         |           |
|      |         |           |
|      | NUMBER  | MINISTER  |
|      | 56      |           |
|      | 1       |           |
|      |         |           |
|      |         |           |
|      |         |           |





















| 3005  |         |          |
|-------|---------|----------|
| 1825  | MALE    | FEMALE   |
| Sept. | Forrest | Myers    |
| 17th  | Luke    | Rebecca  |
|       |         |          |
|       |         |          |
| -     | NUMBER  | MINISTER |
|       | 300     |          |
|       |         |          |
|       |         |          |
|       |         |          |
|       |         |          |
| 2     |         |          |

















| 1825     | MALE     | FEMALE     |
|----------|----------|------------|
| May      | F'orwood | Stocksdale |
| 13th     | Reuben   | Elizabeth  |
|          |          |            |
| <b>4</b> |          |            |
|          | NUMBER   | MINISTER   |
| •        | 40       | Richards   |
|          |          |            |
|          |