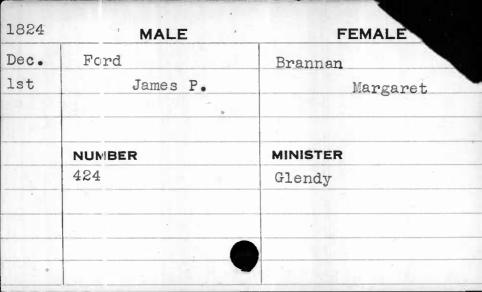

|
|      |         |          |

| 1830 | MALE   | FEMALE    |
|------|--------|-----------|
| Aug. | Fonce  | Forrester |
| 14th | Jacob  | Mary Ann  |
|      |        |           |
|      | NUMBER | MINISTER  |
|      | 263    | Shane     |
|      | 4      |           |
|      |        |           |
|      |        |           |











| 1830 | MALE         | FEMALE     |
|------|--------------|------------|
| Jan. | Foos         | Cousins    |
| 7th  | Philip Jacob | Adelia Ann |
|      |              |            |
|      |              |            |
|      | NUMBER       | MINISTER   |
|      | 207          | Hamilton   |
|      |              |            |
|      |              |            |
|      |              |            |
| .,   |              |            |















| 1826  | MALE   | FEMALE   |
|-------|--------|----------|
| March | Forder | Collins  |
| 14th  | Joseph | Rachel   |
|       | NUMBER | MINISTER |
|       | 705    | Davison  |
|       | 1      |          |
|       |        |          |





| 1007 | MALE    | FEMALE    |
|------|---------|-----------|
| 1823 |         | ,         |
| June | Ford    | Richards  |
| 4th  | William | Catharine |
|      |         |           |
|      |         |           |
|      | NUMBER  | MINISTER  |
|      | 56      |           |
|      | 1       |           |
|      |         |           |
|      |         |           |
|      |         |           |





















| 3005  |         |          |
|-------|---------|----------|
| 1825  | MALE    | FEMALE   |
| Sept. | Forrest | Myers    |
| 1