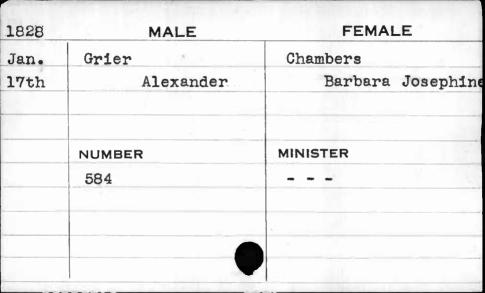

| 1828                               | MALE    | FEMALE   |
|------------------------------------|---------|----------|
| Jan.                               | Cox     | Hoover   |
| 24th                               | Richard | Mary     |
|                                    | NUMBER  | MINISTER |
| Rosenson of the ro-union considers | 600     | Huiger   |
|                                    |         |          |
| •                                  |         |          |