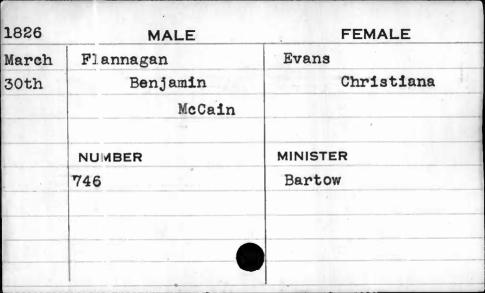

| 2                            |          |                                         |
|------------------------------|----------|-----------------------------------------|
| 1822                         | MALE     | FEMALE                                  |
| May                          | Crawford | Duchemin                                |
| 30th                         | Jacob    | Frances Susan                           |
|                              |          |                                         |
|                              |          |                                         |
|                              | NUMBER   | MINISTER                                |
| Coldensia Danish and Albania | 64       | Smith                                   |
|                              |          |                                         |
|                              |          |                                         |
|                              |          |                                         |
|                              |          | , , , , , , , , , , , , , , , , , , , , |