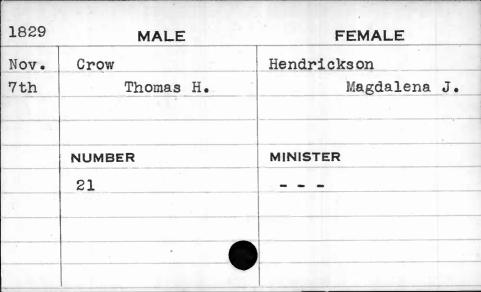

|        |           |    |







| 1829 | MALE   | FEMAL         |
|------|--------|---------------|
| May  | Crowl  | Saulsbury     |
| 14th | Daniel | Elizabeth Ann |
|      | NUMBER | MINISTER      |
|      | 42     | Frey          |
|      |        |               |
|      |        |               |







| MALE     | FEMALE               |
|----------|----------------------|
| Crowther | Wilhelm              |
| John     | Elizabeth            |
|          |                      |
| NUMBER   | MINISTER             |
| 676      | Geiger               |
|          |                      |
|          |                      |
|          |                      |
|          | Crowther John NUMBER |

|          | FEMALE    | MALE    | 1827                 |
|----------|-----------|---------|----------------------|
|