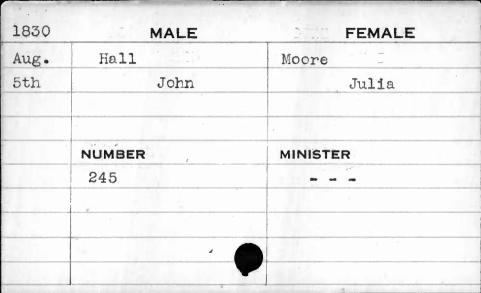

|
|      |           | 18/4     |
|      |           |          |
|      |           |          |
|      |           |          |
|      |           |          |



| 1830 | MALE     | FEMALE   |  |
|------|----------|----------|--|
| Jan. | Hall     | Blades   |  |
| 21st | Henry M. | Sarah    |  |
|      |          | ,        |  |
|      |          |          |  |
|      | NUMBER   | MINISTER |  |
|      | 243      | Morris   |  |
|      |          |          |  |
|      |          |          |  |
|      |          |          |  |
|      |          |          |  |

| 1822 | MALE     | FEMALE   |
|------|----------|----------|
| Nov. | Hall     | Smith    |
| llth | Hezekiah | Jane     |
|      | NUMBER , | MINISTER |
|      | 348      | Bartow   |
|      |          |          |



























| 1823  | MAI P    | EEMAL E                                 |
|-------|----------|-----------------------------------------|
| 1020. | MALE     | FEMALE                                  |
| Sept. | Hamilton | Cunningham                              |
| 20th  | Edward   | Jane                                    |
|       |          |                                         |
|       |          |                                         |
|       | NUMBER   | MINISTER                                |
|       | 256      |                                         |
|       |          |                                         |
|       |          |                                         |
|       | •        |                                         |
|       |          | 1