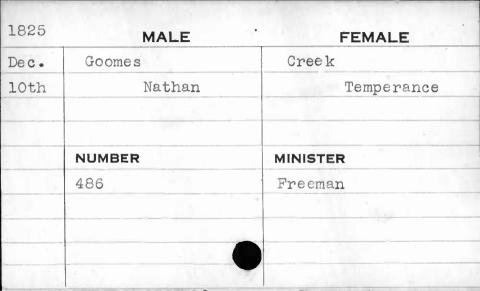

| 1825 | MALE     | FEMALE   |
|------|----------|----------|
| Oct. | Crawford | Aitken   |
| 26th | Alfred   | Eliza    |
|      |          |          |
|      |          |          |
|      | NUMBER   | MINISTER |
|      | 377      | Nevins   |
|      |          |          |
|      |          |          |
|      |          |          |
|      |          |          |