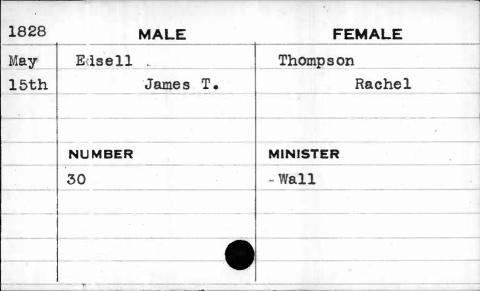

| 1828                               | MALE    | FEMALE   |
|------------------------------------|---------|----------|
| Jan.                               | Cox     | Hoover   |
| 24th                               | Richard | Mary     |
|                                    | NUMBER  | MINISTER |
| Rosenson of the ro-union considers | 600     | Huiger   |
|                                    |         |          |
| •                                  |         |          |