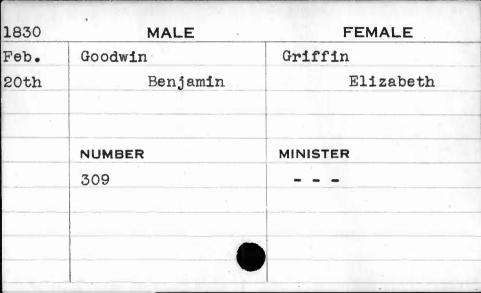

| 1830  | MALE   | FEMALE    |
|-------|--------|-----------|
| March | Creag  | Fowler    |
| 9th   | Samuel | Elizabeth |
|       |        |           |
|       |        |           |
| •     | NUMBER | MINISTER  |
| •     | 351    | Shane     |
|       |        |           |
|       |        |           |
|       |        |           |
|       | 4      |           |