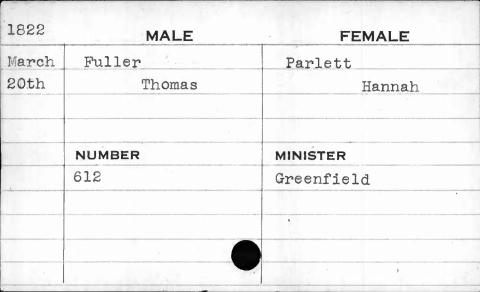

|         |          |





| 1829 | MALE      | FEMALE   |
|------|-----------|----------|
| July | Frost     | Baller   |
| l4th | Thomas S. | Margaret |
|      | NUMBER    | MINISTER |
|      | 194       | Shane    |
|      |           |          |
|      |           |          |
| ,    |           |          |



MALE **FEMALE** Lawrence May Frye Joseph 10th Cornelia MINISTER NUMBER 25 Soule

MALE FEMALE Oct. Fulck Bulham 16th John Frederick Charlotte MINISTER NUMBER 307 Kurtz















| 1829 | MALE   | FEMALE           |
|------|--------|------------------|
| Nov. | Fulton | Keerl            |
| 3rd  | Robert | Amelia Henrietta |
|      |        |                  |
|      |        | ,                |
|      | NUMBER | MINISTER         |
|      | 6      | Henshaw          |
| 1    |        |                  |
|      |        |                  |
|      |        |                  |
| -    |        |                  |





















| 1829  | MALE    | FEMA     | ALE                            |
|-------|---------|----------|--------------------------------|
| April | Gaither | Cole     |                                |
| 7th   | James   | Ann      |                                |
|       | ,       |          |                                |
|       | NUM