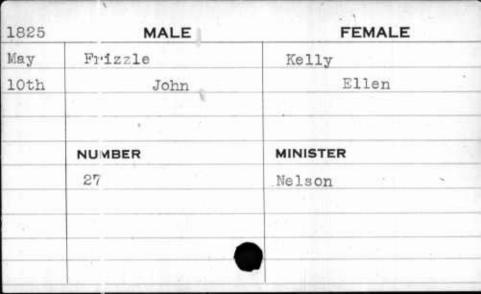

| 1825 | MALE      | FEMALE   |
|------|-----------|----------|
| Nov. | Cramblett | Burk     |
| 3rd  | Stephen   | Nancy    |
|      |           |          |
|      |           | •        |
|      | NUMBER    | MINISTER |
|      | 398.      | Williams |
|      | 1         |          |
|      |           |          |
|      |           |          |
|      |           |          |