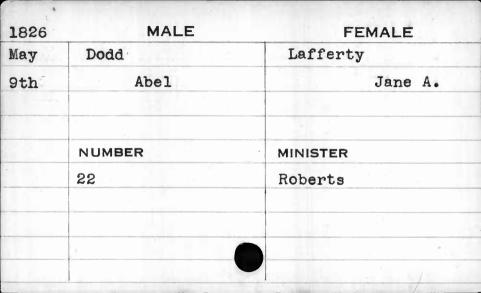

|









| 1830 |         | MALE    | FEMALE                                  |
|------|---------|---------|-----------------------------------------|
| July | Dockins |         | Barnes                                  |
| 24th |         | Charles | Mary Jane                               |
|      |         |         |                                         |
|      | NUMBER  |         | MINISTER                                |
|      | 216     |         | Johns                                   |
|      |         |         |                                         |
|      |         |         |                                         |
|      |         |         |                                         |
|      |         |         | 250000000000000000000000000000000000000 |











| 1829 | MALE   | FEMALE   |
|------|--------|----------|
| Nov. | Dolan  | Dolan    |
| 5th  | Thomas | Mary     |
|      |        |          |
| `    |        |          |
|      | NUMBER | MINISTER |
|      | 13     | Smith    |
|      |        |          |
|      |        |          |
|      |        |          |



| 1830                                  | MALE     | FEMALE       |
|---------------------------------------|----------|--------------|
| Nov.                                  | Dombrook | Tidings      |
| 24th                                  | Henr     | ry Elizabeth |
|                                       |          |              |
|                                       |          |              |
|                                       | NUMBER   | MINISTE