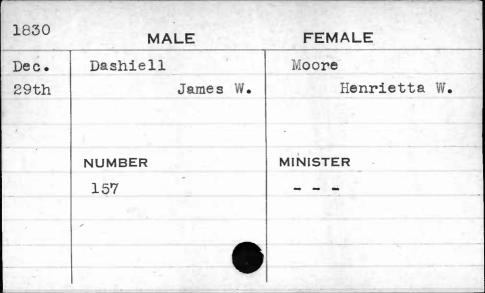

| 1828                               | MALE    | FEMALE   |
|------------------------------------|---------|----------|
| Jan.                               | Cox     | Hoover   |
| 24th                               | Richard | Mary     |
|                                    | NUMBER  | MINISTER |
| Rosenson of the ro-union considers | 600     | Huiger   |
|                                    |         |          |
| •                                  |         |          |