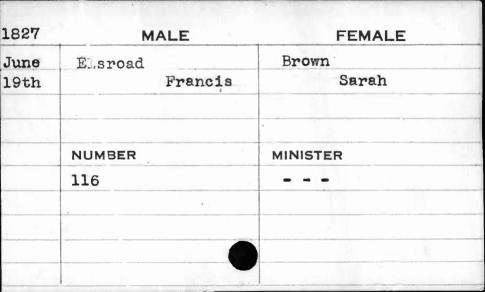

| 1825 | MALE      | FEMALE   |
|------|-----------|----------|
| Nov. | Cramblett | Burk     |
| 3rd  | Stephen   | Nancy    |
|      |           |          |
|      |           | •        |
|      | NUMBER    | MINISTER |
|      | 398.      | Williams |
|      | 1         |          |
|      |           |          |
|      |           |          |
|      |           |          |