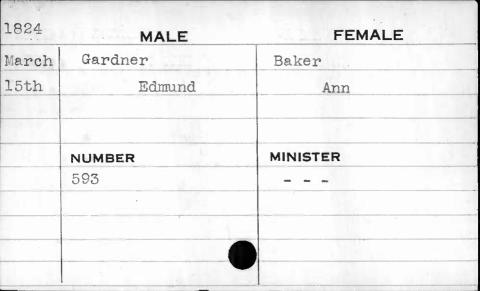

|
|         | Gambell William  NUMBER 32 |









| 1829 | MALE     | FEMALE      |
|------|----------|-------------|
| June | Gambrill | Johnson     |
| lst  | Robert   | Mary        |
|      | NUMBER   | MINISTER    |
|      | 88       | Henshaw     |
|      |          | 10,30,20,00 |
| N 64 |          |             |







| 1823. | MALE    | FEMALE     |
|-------|---------|------------|
|       | MALE    |            |
| Sept. | Gardner | Shilling   |
| llth  | Edmund  | Rebecca    |
|       | :       |            |
|       |         |            |
|       | NUMBER  | MINISTER   |
|       | 241     | Garrettson |
|       |         |            |
|       | •       | 4.1        |
|       |         |            |
| ,     |         |            |
|       |         |            |







| 1828