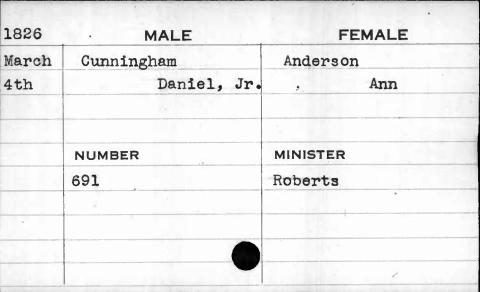

| 1        |  |

| 1824 | MALE       | FEMALE   |  |
|------|------------|----------|--|
| June | Cunningham | Brooks   |  |
| 19th | Alexander  | Margaret |  |
|      |            |          |  |
| ,    | NUMBER     | MINISTER |  |
|      | 94         | Shane    |  |
|      |            |          |  |
|      |            |          |  |



| 1826 | M        | ALE    | FEN      | ALE |
|------|----------|--------|----------|-----|
| May  | Cunningh | am     | Roche    | 4   |
| 23rd |          | George | Ann      | М.  |
|      |          |        |          | ,   |
|      |          |        |          |     |
|      | NUMBER   |        | MINISTER |     |
|      | 58       |        | Basford  |     |
|      |          |        |          |     |
| yjes |          |        |          |     |
|      |          |        |          |     |
|      |          |        |          |     |





| 1823 | MAL        | .E          |      |    | FEMALE