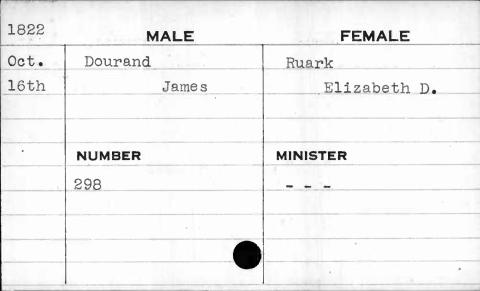

| 2                            |          |                                         |
|------------------------------|----------|-----------------------------------------|
| 1822                         | MALE     | FEMALE                                  |
| May                          | Crawford | Duchemin                                |
| 30th                         | Jacob    | Frances Susan                           |
|                              |          |                                         |
|                              |          |                                         |
|                              | NUMBER   | MINISTER                                |
| Coldensia Danish and Albania | 64       | Smith                                   |
|                              |          |                                         |
|                              |          |                                         |
|                              |          |                                         |
|                              |          | , , , , , , , , , , , , , , , , , , , , |