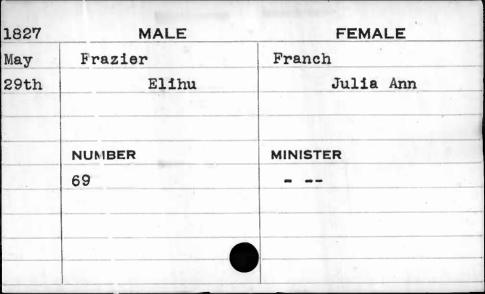

| 2                            |          |                                         |
|------------------------------|----------|-----------------------------------------|
| 1822                         | MALE     | FEMALE                                  |
| May                          | Crawford | Duchemin                                |
| 30th                         | Jacob    | Frances Susan                           |
|                              |          |                                         |
|                              |          |                                         |
|                              | NUMBER   | MINISTER                                |
| Coldensia Danish and Albania | 64       | Smith                                   |
|                              |          |                                         |
|                              |          |                                         |
|                              |          |                                         |
|                              |          | , , , , , , , , , , , , , , , , , , , , |