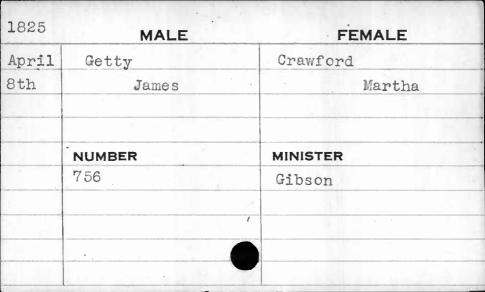

|
| 27th | Wilson S. | Elizabeth B. |
|      | ' '       |              |
|      |           | 1            |
| ٠    | NUMBER    | MINISTER     |
| ,    | 535       | Jennings     |
|      |           |              |
|      |           |              |
|      |           |              |
|      |           |              |







| 1829. | MALE   | FEMALE   |
|-------|--------|----------|
| Nov.  | German | Lawder   |
| 21st_ | Joseph | Mary Ann |
|       | NUMBER | MINISTER |
|       | 55     | Sargent  |
|       |        |          |
|       |        |          |





| 1825  | MALE    | FEMALE   |
|-------|---------|----------|
| March | Gettier | Kraft    |
| 15th  | Henry   | Susanna  |
|       | NUMBER  | MINISTER |
|       | 686     | Kurtz    |
|       |         |          |







| 1829 | MALE    | FEMALE    |
|------|---------|-----------|
| Dec. | Gibbons | Carr      |
| 23rd | Isaiah  | Julia Ann |
|      | NUMBER  | MINISTER  |
|      | 144     | McIlhiney |
|      | 541     |           |
|      |         |           |
|      |         |           |

| 1825  | MALE    | FEMALE    |
|-------|---------|-----------|
| April | Gibbons | Nicholson |
| 7th   | John    | Mary      |
|       |         |           |
|       |         |           |
|       | NUMBER  | MINISTER  |
|       | 753     | Shane     |
|       |         |           |
|       |         |           |
|       |         | •         |
|       |         |           |











| 1.00 |        |         |        |
|------|--------|---------|--------|
| 1823 | MALE   |         | FEMALE |
| June |