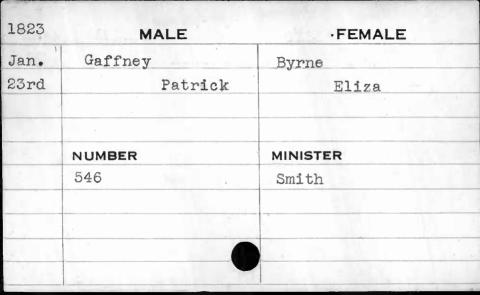

| NUMBER    | MINISTER |
|      | 194       | Shane    |
|      |           |          |
|      |           |          |
| ,    |           |          |



MALE **FEMALE** Lawrence May Frye Joseph 10th Cornelia MINISTER NUMBER 25 Soule

MALE FEMALE Oct. Fulck Bulham 16th John Frederick Charlotte MINISTER NUMBER 307 Kurtz















| 1829 | MALE   | FEMALE           |
|------|--------|------------------|
| Nov. | Fulton | Keerl            |
| 3rd  | Robert | Amelia Henrietta |
|      |        |                  |
|      |        | ,                |
|      | NUMBER | MINISTER         |
|      | 6      | Henshaw          |
| 1    |        |                  |
|      |        |                  |
|      |        |                  |
| -    |        |                  |





















| 1829  | MALE    | FEMA     | ALE                            |
|-------|---------|----------|--------------------------------|
| April | Gaither | Cole     |                                |
| 7th   | James   | Ann      |                                |
|       | ,       |          |                                |
|       | NUMBER  | MINISTER |                                |
|       | 770     | Shane    | National Arrangements proposed |
|       |         | ,        |                                |
|       |         |          |                                |
|       |         |          | /                              |









| 1825 | MALE      | FEMALE    |
|------|-----------|-----------|
| June | Gallagher | Underwood |
| 3rd  | Henry     | Rosalinda |
|      | NUMBER