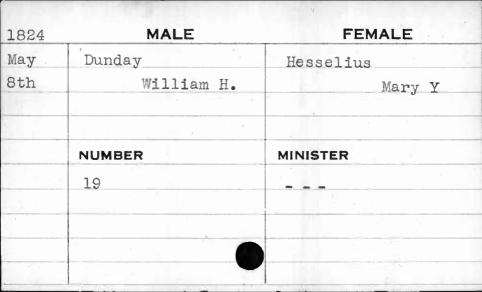

|       |         |           |

| 1822 | MALE   | FEMALE    |  |
|------|--------|-----------|--|
| Feb. | Duley  | Caton     |  |
| 13th | Edward | Catharine |  |
|      |        |           |  |
|      | NUMBER | MINISTER  |  |
|      | 548    | Smith     |  |
|      |        |           |  |
|      | ,      |           |  |
|      |        |           |  |













| 1827  | MALE   |       | FEMALE    |  |
|-------|--------|-------|-----------|--|
| March | Duncan | u 4-1 | Davis     |  |
| 20th  | ,      | Perry | Elizabeth |  |
|       |        |       |           |  |
|       | NUMBER |       | MINISTER  |  |
|       | 743    |       | Davis     |  |
|       |        |       |           |  |
| ,     |        | ·     |           |  |
|       |        |       |           |  |

















| 1822   | MALE      | FEMALE   |
|--------|-----------|----------|
| May    | Dunlevy   | Askew    |
| 27th   | Thomas C. | Keziah   |
|        |           |          |
| adi de | NUMBER    | MINISTER |
|        | 59        | Smith    |
|        |           |          |
|        |           |          |
| 1      |           |          |
|        |           |          |

| 1822 | MALE   | FEMALE   |
|------|--------|----------|
| Nov. | Dunn   | Butler   |
| 5th  | Edward | Nancy    |
|      |        |          |
|      |        |          |
|      | NUMBER | MINISTER |
|      | 333    |          |
|      |        |          |
|      |        |          |
|      |        |          |
| 47   |        |          |























| ,    |        |          |
|------|---