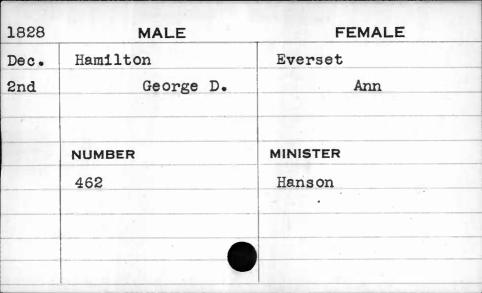

|          | \$       |







| 1826 |          |            |
|------|----------|------------|
| 1020 | MALE     | FEMALE     |
| May  | Hamilton | Hufington  |
| 29th | John     | Elizabeth  |
|      |          |            |
|      |          |            |
|      | NUMBER   | MINISTER   |
|      | 71       | - 00 00 00 |
|      |          | •          |
|      |          |            |
| ,    |          |            |
|      |          |            |
|      |          |            |



| 3.07.0 |          | _                                      |           |
|--------|----------|----------------------------------------|-----------|
| 1830   | MAL      | -E                                     | FEMALE    |
| July   | Hamilton |                                        | Frederick |
| 15th   |          | Rezin