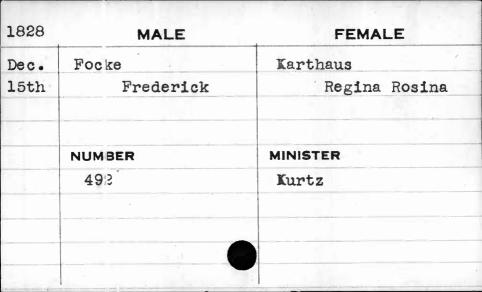

NUMBER   | MINISTER |
|      | 445      |          |
|      |          |          |
|      | 3.0      |          |
|      |          |          |



















| 1825 | MAĽE   | FEMALE   |
|------|--------|----------|
| Feb. | Fleury | Knott    |
| 3rd  | Warren | Sarah    |
|      |        |          |
| *    |        |          |
|      | NUMBER | MINISTER |
|      | 605    | Valiant  |
| 7=   |        |          |
|      |        |          |
|      |        |          |
| -    |        |          |











| 1822 | MALE   | FEMALE    |
|------|--------|-----------|
| June | Florie | Pine      |
| 13th | Thomas | Elizabeth |
|      | NUMBER | MINISTER  |
|      | 91     | Valiant   |
|      | -      |           |
|      |        | · ·       |
|      |        |           |







| 1827  | . MALE | FEMALE   |
|-------|--------|----------|
| April | Foed   | Nagle    |
| 26th  | David  | Louisa   |
|       |        |          |
|       |        |          |
|       | NUMBER | MINISTER |
|       | 830    |          |
|       |        |          |
|       |        |          |
|       |        |          |
|       |        |          |

| 1830 | MALE    | FEMALE   |
|------|---------|----------|
| May  | Follin  | Thompson |
| 20th | William | Mary Ann |
|      |         |          |
|      | NUMBER  | MINISTER |
|      |         |          |
|      | 58      | Bartow   |
|      | 1       |          |
|      |         |          |
|      |         |          |
|      |         |          |
|      |         |          |

| 1830 | MALE   | FEMALE    |
|------|--------