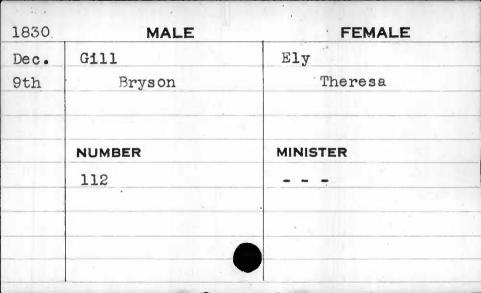

|



| 1826         | MALE    | FEMALE   |
|--------------|---------|----------|
| Jan.         | Gibson  | Ellis    |
| 30th         | William | Ann      |
|              |         |          |
| 4            | . /     |          |
|              | NUMBER  | MINISTER |
| #100A-11-1-1 | 625     | Gibson   |
| Superary     |         | · [4]    |
|              |         |          |
|              |         |          |

| 1830 | MALE    | FEMALE   |
|------|---------|----------|
| Jan. | Gifford | Bandel   |
| 8th  | Thomas  | Maria    |
|      |         |          |
|      |         |          |
|      | NUMBER  | MINISTER |
|      | 211     | Nevins   |
|      |         |          |
|      |         |          |
|      |         |          |
|      | ·       |          |





























| 1828 | MALE      | FEMALE   |
|------|-----------|----------|
| June | Gilles    | Roache   |
| 17th | Samuel W. | Rebecca  |
|      | NUMBER    | MINISTER |
|      | 107       |          |
|      |           |          |
|      |           |          |





| 1825 | MALE              | FEMALE    |
|------|-------------------|-----------|
| May  | Gillesp <b>ie</b> | Gunlagher |
| 28th | John              | Catharine |
|      |                   |           |
|      | NUMBER            | MINISTER  |
| ,    | 79                | Smith     |
|      |                   |           |
|      |                   |           |
| •    |                   |           |
| ,    |                   |           |













| 1828 | MALE   | FEMALE   |
|------|--------|---------