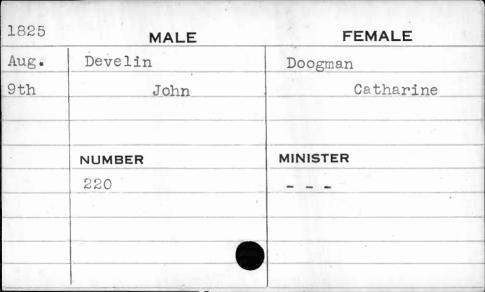

MINISTER |
|      | 92          |          |
|      |             |          |
|      | `           |          |
|      |             |          |
|      |             |          |



| 1825 | MALE        |        | FEMALE       |
|------|-------------|--------|--------------|
| Oct. | de Vallemil | la     | Donaldson    |
| 26th | Antoni      | a Jose | Ann Caroline |
|      |             |        |              |
|      |             | -      | ·            |
|      | NUMBER      |        | MINISTER     |
|      | 375         |        | Moreschal    |
|      |             |        |              |
|      | ,           |        | ·            |
|      |             |        |              |
|      |             |        |              |
|      |             |        |              |

,



| 1824 | N       | ALE    | FEMALE       |
|------|---------|--------|--------------|
| June | Devilbi | ss     | Barnett      |
| 15th |         | Casper | Ann Ellender |
|      | NUMBER  |        | MINISTER     |
|      | 83      |        | Shane        |
|      |         |        |              |
|      |         |        |              |



| 1829 |