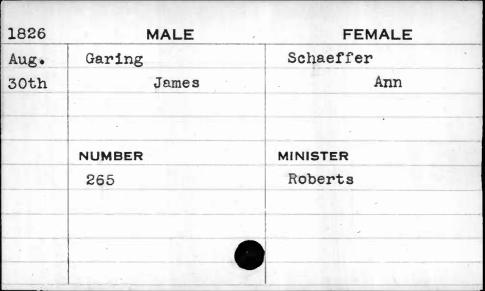

----------------------------------------|
| Sept. | Gardner | Bradford                                |
| 17th  | William | Elizabeth                               |
| ,     |         |                                         |
|       |         |                                         |
|       | NUMBER  | MINISTER                                |
|       | 249     |                                         |
|       |         |                                         |
|       |         |                                         |
|       |         | · , , , , , , , , , , , , , , , , , , , |
|       |         |                                         |
| 6.    |         |                                         |

| Ann |
|-----|
|     |
|     |
|     |
|     |
|     |
|     |
|     |











| 1829 | MALE   | FEMALE    |
|------|--------|-----------|
| Oct. | Garner | Snider    |
| 7th  | Henry  | Catharine |
|      |        |           |
|      |        |           |
|      | NUMBER | MINISTER  |
|      | 376    | Uhlhorn   |
|      |        | 3         |
|      |        |           |
|      |        |           |

| 1830