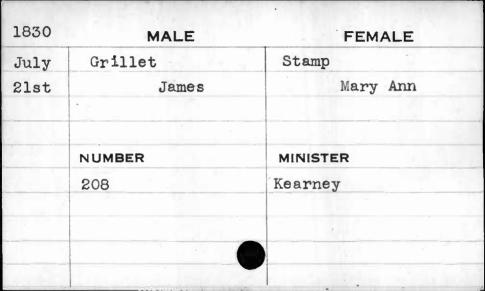

| 1830  | MALE   | FEMALE     |
|-------|--------|------------|
| Sept. | Craig  | Darrington |
| llth  | John   | Mary Ann   |
|       | 111    |            |
|       |        | ·          |
|       | NUMBER | MINISTER   |
|       | 326    | Glendy     |
|       |        |            |
|       |        |            |
|       |        |            |
|       | **     |            |