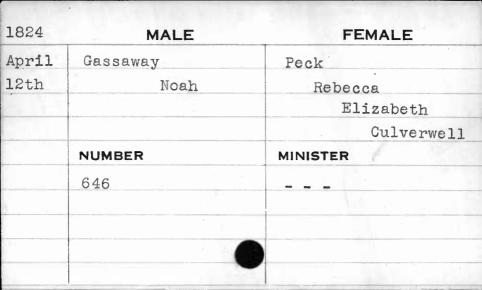

| 1824  | MALE   | FEMALE   |
|-------|--------|----------|
| March | Croder | White    |
| 10th  | Andrew | Isabella |
|       | NUMBER | MINISTER |
|       | 586    | EN 40 50 |
|       |        |          |