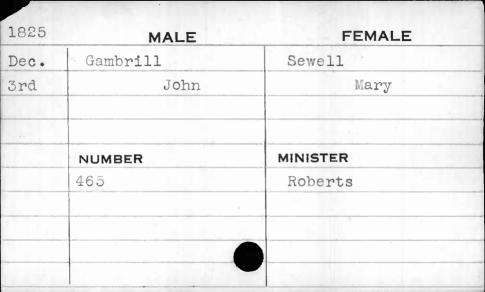

. | Ruth     |
|      |         |          |
|      |         |          |
|      | NUMBER  | MINISTER |
|      | 379     | Peyton   |
|      |         |          |
|      |         |          |
|      |         |          |
|      | -1      |          |









| MALE    | FEMALE                     |
|---------|----------------------------|
| Gambel1 | Martin                     |
| William | Mary Ann                   |
|         |                            |
|         |                            |
| NUMBER  | MINISTER                   |
| 32      | Shane                      |
|         |                            |
| 7.      |                            |
| .'      |                            |
|         |                            |
|         | Gambell William  NUMBER 32 |









| 1829 | MALE     | FEMALE      |
|------|----------|-------------|
| June | Gambrill | Johnson     |
| lst  | Robert   | Mary        |
|      | NUMBER   | MINISTER    |
|      | 88       | Henshaw     |
|      |          | 10,30,20,00 |
| N 64 |          |             |







| 1823. | MALE    | FEMALE     |
|-------|---------|------------|
|       | MALE    |            |
| Sept. | Gardner | Shilling   |
| llth  | Edmund  | Rebecca    |
|       | :       |            |
|       |         |            |
|       | NUMBER  | MINISTER   |
|       | 241     | Garrettson |
|       |         |            |
|       | •       | 4.1        |
|       |         |            |
| ,     |         |            |
|       |         |            |







| 1828