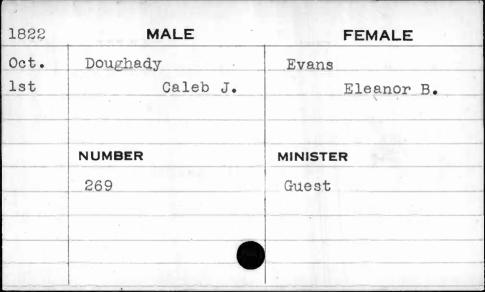

| •              |          |







| 1826 | MALE   | FEMALE                                |
|------|--------|---------------------------------------|
| June | Doster | Cousix                                |
| 8th  | John   | Barbara                               |
|      |        |                                       |
|      |        |                                       |
|      | NUMBER | MINISTER                              |
|      | 93     | Kurtz                                 |
|      |        |                                       |
|      |        |                                       |
|      |        | · · · · · · · · · · · · · · · · · · · |
|      |        |                                       |
|      | J      |                                       |



| 1829