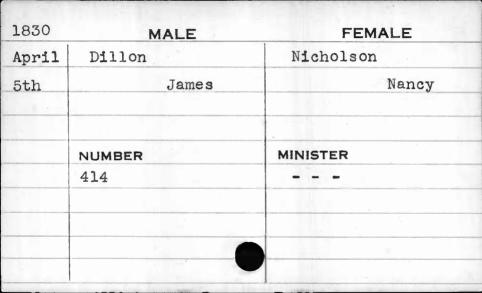

|  |
|      |          |     | The state of the s |  |



| 1828  |         | MALE    | FEMALE    |
|-------|---------|---------|-----------|
| Sept. | Dilling | gham    | Earnest   |
| 23rd  |         | Charles | Mary Jane |
|       |         | *       |           |
|       | NUMBER  |         | MINISTER  |
|       | 272     |         | Smith     |
|       |         |         | 1         |
|       |         |         |           |
|       |         |         |           |













| 1822 | MALE   | <b>EMALE</b>