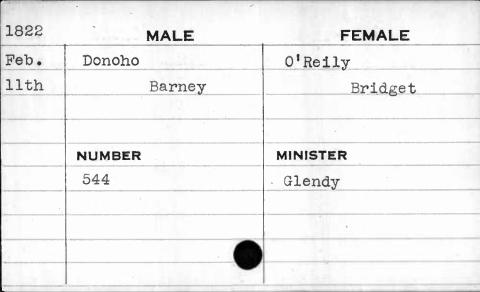

| La L |















| 1826 | MALE    | FEMALE   |
|------|---------|----------|
| Feb. | Donohue | Russell  |
| 22nd | James   | Margaret |
|      | 4       |          |
|      |         |          |
|      | NUMBER  | MINISTER |
|      | 670     | Bartow   |
|      |         | • 1      |
|      |         | ,        |
|      |         | •        |
|      |         |          |

























| 1825 | MALE     | FEMALE    |
|------|----------|-----------|
| May  | Dorsey   | Stevenson |
| 30th | Benjamin | Rachel    |
|      |          |           |
|      |          | ,         |
|      | NUMBER   | MINISTER  |
|      | 82       | Reynolds  |
|      |          |           |
|      |          |           |
|      |          |           |
|      |          |           |





| 1823 | MALE   | FE