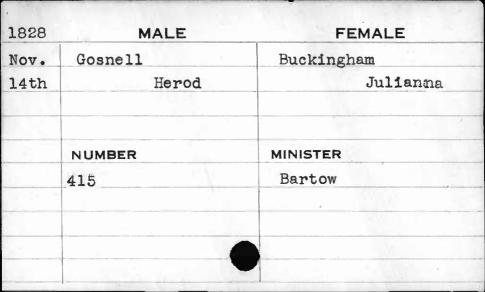

|           |               |























| 1829 | MALE    | FEMALE   |
|------|---------|----------|
| Dec. | Gosnell | Shipley  |
| 18th | Peter   | Sarah    |
|      |         |          |
| ·    | NUMBER  | MINISTER |
|      | 135     | Selby    |
|      |         |          |
|      |         |          |
|      |         |          |
|      |         |          |









| 1825 | MALE   | FEMALE   |
|------|--------|----------|
| Nov. | Gott   | Coale    |
| 3rd  | John   | Mary     |
|      |        |          |
|      | /      |          |
|      | NUMBER | MINISTER |
|      | 397    | Gibson   |
|      |        |          |
|      |        |          |
|      |        |          |
|      |        |          |













| 1825 | MALE     | FEMALE    |
|------|----------|-----------|
| Aug. | Goulding | Mangler