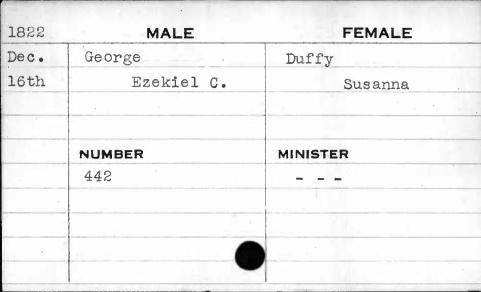

| 1828                               | MALE    | FEMALE   |
|------------------------------------|---------|----------|
| Jan.                               | Cox     | Hoover   |
| 24th                               | Richard | Mary     |
|                                    | NUMBER  | MINISTER |
| Rosenson of the ro-union considers | 600     | Huiger   |
|                                    |         |          |
| •                                  |         |          |