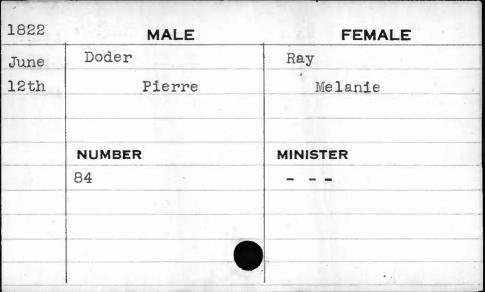

|









| 1830 |         | MALE    | FEMALE                                  |
|------|---------|---------|-----------------------------------------|
| July | Dockins |         | Barnes                                  |
| 24th |         | Charles | Mary Jane                               |
|      |         |         |                                         |
|      | NUMBER  |         | MINISTER                                |
|      | 216     |         | Johns                                   |
|      |         |         |                                         |
|      |         |         |                                         |
|      |         |         |                                         |
|      |         |         | 250000000000000000000000000000000000000 |











| 1829 | MALE   | FEMALE   |
|------|--------|----------|
| Nov. | Dolan  | Dolan    |
| 5th  | Thomas | Mary     |
|      |        |          |
| `    |        |          |
|      | NUMBER | MINISTER |
|      | 13     | Smith    |
|      |        |          |
|      |        |          |
|      |        |          |



| 1830                                  | MALE     | FEMALE       |
|---------------------------------------|----------|--------------|
| Nov.                                  | Dombrook | Tidings      |
| 24th                                  | Henr     | ry Elizabeth |
|                                       |          |              |
|                                       |          |              |
|                                       | NUMBER   | MINISTER