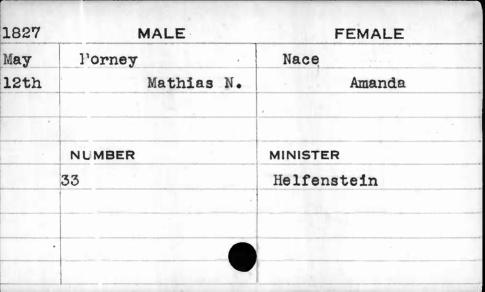

|            |
|      |              |            |
|      |              |            |
| .,   |              |            |















| 1826  | MALE   | FEMALE   |
|-------|--------|----------|
| March | Forder | Collins  |
| 14th  | Joseph | Rachel   |
|       | NUMBER | MINISTER |
|       | 705    | Davison  |
|       | 1      |          |
|       |        |          |





| 1007 | MALE    | FEMALE    |
|------|---------|-----------|
| 1823 |         | ,         |
| June | Ford    | Richards  |
| 4th  | William | Catharine |
|      |         |           |
|      |         |           |
|      | NUMBER  | MINISTER  |
|      | 56      |           |
|      | 1       |           |
|      |         |           |
|      |         |           |
|      |         |           |





















| 3005  |         |          |
|-------|---------|----------|
| 1825  | MALE    | FEMALE   |
| Sept. | Forrest | Myers    |
| 17th  | Luke    | Rebecca  |
|       |         |          |
|       |         |          |
| -     | NUMBER  | MINISTER |
|       | 300     |          |
|       |         |          |
|       |         |          |
|       |         |          |
|       |         |          |
| 2     |         |          |

















| 1825     | MALE     | FEMALE     |
|----------|----------|------------|
| May      | F'orwood | Stocksdale |
| 13th     | Reuben   | Elizabeth  |
|          |          |            |
| <b>4</b> |          |            |
|          | NUMBER   | MINISTER   |
| •        | 40       | Richards   |
|          |          |            |
|