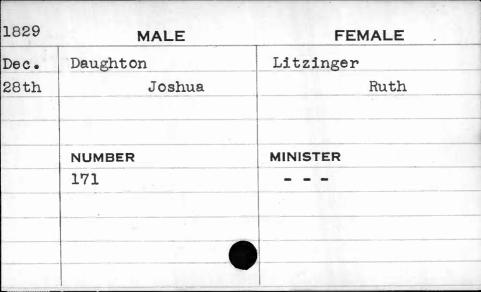

|          |











| 1822  | MALE    | FEMALE   |
|-------|---------|----------|
| March | Davis   | Tuck     |
| 7th   | Artemas | Sarah G. |
|       |         |          |
|       |         |          |
|       | NUMBER  | MINISTER |
|       | 584     | Wyatt    |
|       |         |          |
|       |         |          |
|       |         |          |
|       |         |          |





| 1826 | MALE       | FEMALE    |
|------|------------|-----------|
| Nov. | Davis      | Uhler     |
| 7th  | Charles S. | Priscilla |
|      | NUMBER     | MINISTER  |
|      | 420        | Waugh     |
|      |            |           |
|      |            |           |







| 1830