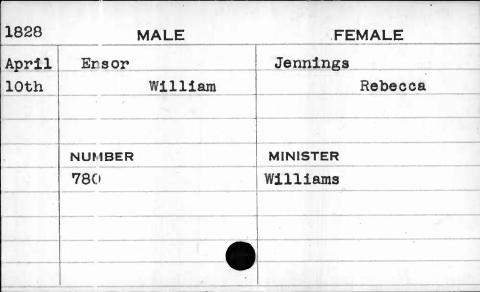

|
|       |        |                 |
|       |        |                 |
|       | ,      |                 |



| MALE   | FEMALE                 |
|--------|------------------------|
| Ensor  | Duhurst                |
| James  | Sarah                  |
| NUMBER | MINISTER               |
| 261    |                        |
|        |                        |
|        |                        |
|        | Ensor James NUMBER 261 |







| 1829 | MALE      | FEMALE   |
|------|-----------|----------|
| Dec. | Ensor     | Randall  |
| 22nd | Nathaniel | Rebecca  |
|      |           |          |
|      |           |          |
| N    | IUMBER    | MINISTER |
| 1    | 42        | Leyman   |
|      |           | ı        |
|      |           |          |
|      |           | ,        |



| 1822  | MALE      | FEMALE      |
|-------|-----------|-------------|
| Sept. | Entler    | Hopkins     |
| 10th  | Joseph W. | Sarah       |
|       | NUMBER    | MINISTER    |
|       | 225       | Helfenstein |
|       |           |             |
|       |           |             |

| 1822  | MALE        | FEMALE        |
|-------|-------------|---------------|
| Sept. | Entwistle   | Pollard       |
| 14th  | John Pawson | Elizabeth Ann |
|       |             | Rodbert       |
|       | NUMBER      | MINISTER      |
|       | 237         |               |
|       |             |               |
|       |             |               |
|       |             | ·             |
|       |             |               |







| 1829 | MALE   | FEMALE        |
|------|--------|-----------