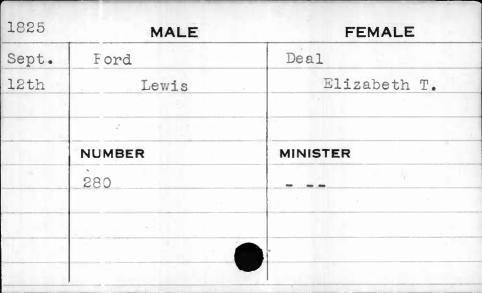

| 1829                                                | MALE                                  | FEMALE    |  |
|-----------------------------------------------------|---------------------------------------|-----------|--|
| July                                                | Gallagher                             | Mullin    |  |
| 17th                                                | Richard                               | Elizabeth |  |
| X                                                   |                                       |           |  |
|                                                     | NUMBER                                | MINISTER  |  |
| TO 1 AMERICAN AND AND AND AND AND AND AND AND AND A | 197                                   | Pise      |  |
|                                                     | , , , , , , , , , , , , , , , , , , , |           |  |
|                                                     |                                       |           |  |
|                                                     |                                       |           |  |
|                                                     |                                       |           |  |