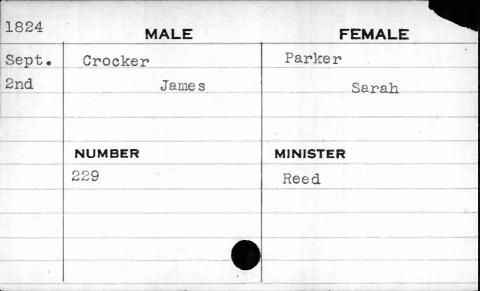

|         |          |



| 1822  | MALE     | FEMALE   |
|-------|----------|----------|
| March | Criswell | Wilson   |
| lst   | Larkin   | Mary M.  |
|       |          |          |
|       |          |          |
|       | NUMBER   | MINISTER |
|       | 576      | Wilson   |
|       |          |          |
|       |          | )        |
|       |          |          |
|       |          |          |











| 1824  | MALE   | FEMALE   |
|-------|--------|----------|
| March | Croder | White    |
| 10th  | Andrew | Isabella |
|       | NUMBER | MINISTER |
|       | 586    | EN 40 50 |
|       |        |          |

| 1825  | MALE   | FEMALE   |
|-------|--------|----------|
| April | Croft  | Peck     |
| 14th  | Elias  | Mary     |
|       | NUMBER | MINISTER |
|       | 770    | Shane .  |
|       |        |          |

| 1828 | MALE