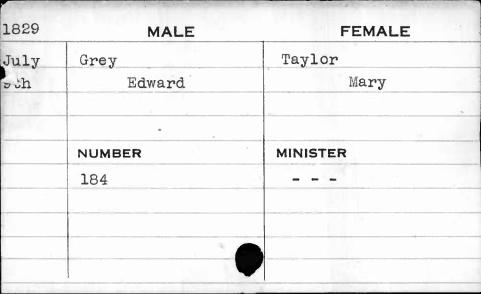

| 1828                               | MALE    | FEMALE   |
|------------------------------------|---------|----------|
| Jan.                               | Cox     | Hoover   |
| 24th                               | Richard | Mary     |
|                                    | NUMBER  | MINISTER |
| Rosenson of the ro-union considers | 600     | Huiger   |
|                                    |         |          |
| •                                  |         |          |