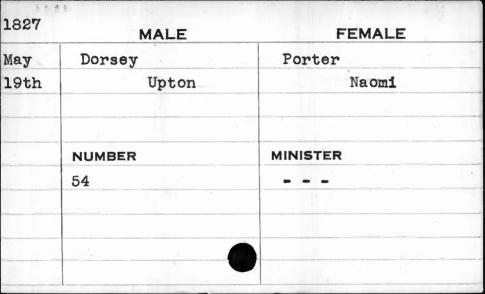

| •              |          |







| 1826 | MALE   | FEMALE                                |
|------|--------|---------------------------------------|
| June | Doster | Cousix                                |
| 8th  | John   | Barbara                               |
|      |        |                                       |
|      |        |                                       |
|      | NUMBER | MINISTER                              |
|      | 93     | Kurtz                                 |
|      |        |                                       |
|      |        |                                       |
|      |        | · · · · · · · · · · · · · · · · · · · |
|      |        |                                       |
|      | J      |                                       |



| 1829