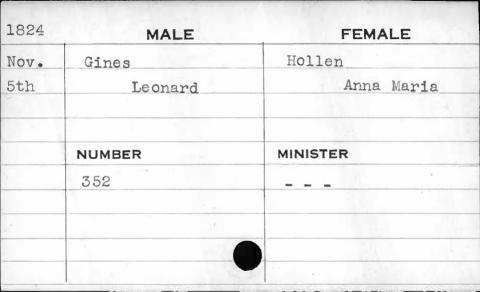

| 1825 | MALE      | FEMALE    |
|------|-----------|-----------|
| Dec. | Green     | Isgrigg   |
| 31st | Thomas D. | Ann       |
|      |           |           |
|      | NUMBER    | MINISTER  |
|      | 558       | Stansbury |
|      |           |           |
|      |           |           |