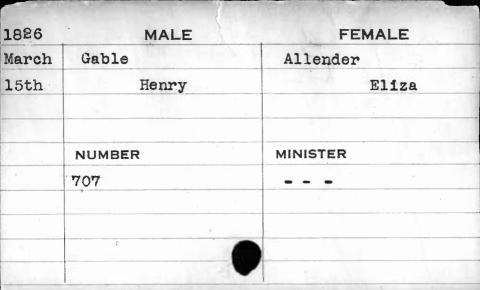

| NUMBER    | MINISTER |
|      | 194       | Shane    |
|      |           |          |
|      |           |          |
| ,    |           |          |



MALE **FEMALE** Lawrence May Frye Joseph 10th Cornelia MINISTER NUMBER 25 Soule

MALE FEMALE Oct. Fulck Bulham 16th John Frederick Charlotte MINISTER NUMBER 307 Kurtz















| 1829 | MALE   | FEMALE           |
|------|--------|------------------|
| Nov. | Fulton | Keerl            |
| 3rd  | Robert | Amelia Henrietta |
|      |        |                  |
|      |        | ,                |
|      | NUMBER | MINISTER         |
|      | 6      | Henshaw          |
| 1    |        |                  |
|      |        |                  |
|      |        |                  |
| -    |        |                  |





















| 1829  | MALE    | FEMA     | ALE                            |
|-------|---------|----------|--------------------------------|
| April | Gaither | Cole     |                                |
| 7th   | James   | Ann      |                                |
|       | ,       |          |                                |
|       | NUMBER  | MINISTER |                                |
|       | 770     | Shane    | National Arrangements proposed |
|       |         | ,        |                                |
|       |         |          |                                |
|       |         |          | /                              |









| 1825 | MALE      | FEMALE    |
|------|-----------|-----------|
| June | Gallagher | Underwood |
| 3rd  | Henry     | Rosalinda |
|      | NU