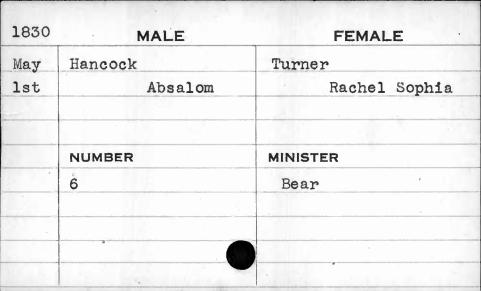

|            |
|      | A Million or mailline gramman error in christian de gladiger christiagh grammadar e sill adulm considerar ann an |            |
|      |                                                                                                                                                   | V-11       |
|      |                                                                                                                                                   | illmin.    |
|      |                                                                                                                                                   | * Williams |









MALE **FEMALE** Gardner Hancock 20th Nathan Ann DEC 1827 NUMBER MINISTER 525





| 1828 | MALE     | FEMALE    |
|------|----------|-----------|
| May  | Hands    | Westley   |
| 27th | Lanslott | Elizabeth |
|      |          |           |
|      | NUMBER   | MINISTER  |
|      | 66       | Shields   |
|      | •        |           |
|      |          |           |
|      |          |           |

| 1828 | MALE      | FEMALE   |
|------|-----------|----------|
| Nov. | Handy     | Grainer  |
| 6th  | Edward H. | Margaret |
|      |           |          |
|      |           |          |
|      | NUMBER    | MINISTER |
|      | 389       | Frey     |
|      |           |          |
|      |           |          |
|      | ·         |          |
|      |           |          |