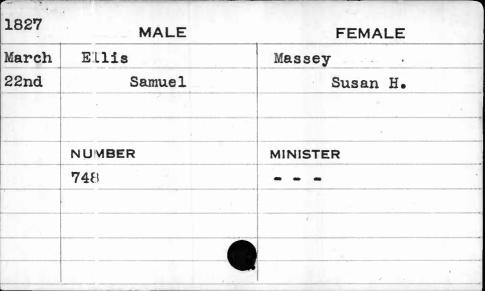

| 1825 | MALE      | FEMALE   |
|------|-----------|----------|
| Nov. | Cramblett | Burk     |
| 3rd  | Stephen   | Nancy    |
|      |           |          |
|      |           | •        |
|      | NUMBER    | MINISTER |
|      | 398.      | Williams |
|      | 1         |          |
|      |           |          |
|      |           |          |
|      |           |          |