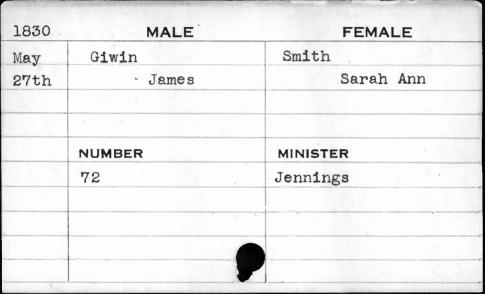

| 1830  | MALE   | FEMALE    |
|-------|--------|-----------|
| March | Creag  | Fowler    |
| 9th   | Samuel | Elizabeth |
|       |        |           |
|       |        |           |
| •     | NUMBER | MINISTER  |
| •     | 351    | Shane     |
|       |        |           |
|       |        |           |
|       |        |           |
|       | 4      |           |