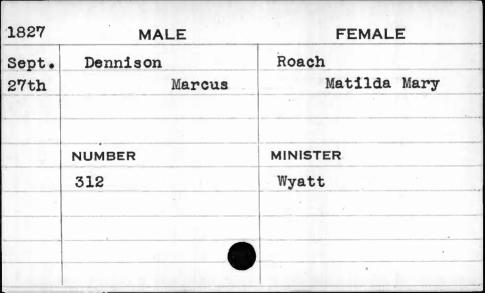

|          |    |
|      | •      |         |          |    |

| 1827  | MALE    | FEMALE          |
|-------|---------|-----------------|
| Sept. | Dennis  | Shillingsberger |
| 15th  | William | Eliza           |
|       | NUMBER  | MINISTER        |
|       | 278     | Shane           |
| ,     |         |                 |
|       |         |                 |

| 1829 | M        | ALE  | FEMALE    |
|------|----------|------|-----------|
| May  | Dennison |      | Wright    |
| 27th |          | John | Elizabeth |
|      |          |      |           |
|      |          | 1    |           |
|      | NUMBER   |      | MINISTER  |
|      | 81       |      | Frye      |
|      | •        |      |           |
|      |          |      |           |
|      |          |      |           |



| 1826 | MALE     | FEMALE   |
|------|----------|----------|
| Jan. | Dennison | Spencer  |
| 17th | Tinia    | Susan    |
|      | NUMBER   | MINISTER |
|      | 602      | Hargrove |
|      |          |          |
|      |          |          |



| 1830 | MALE      | FEMALE     |
|------|-----------|------------|
| June | Denny     | Dorsey     |
| 2nd  | Frederick | Maria Ann  |
|      |           |            |
|      |           |            |
|      | NUMBER    | MINISTER . |
|      | 89        | Choate     |
|      |           |            |
|      |           |            |
|      |           |            |
|      |           | 1.         |

| 1825 | MALE    | FEMALE    |
|------|---------|-----------|
| May  | Denny   | Yates     |
| 18th | William | Henrietta |
|      |