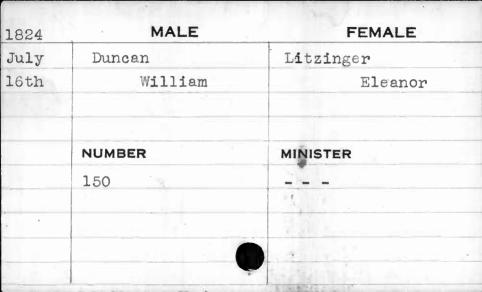

|
|       |         |           |

| 1822 | MALE   | FEMALE    |  |
|------|--------|-----------|--|
| Feb. | Duley  | Caton     |  |
| 13th | Edward | Catharine |  |
|      |        |           |  |
|      | NUMBER | MINISTER  |  |
|      | 548    | Smith     |  |
|      |        |           |  |
|      | ,      |           |  |
|      |        |           |  |













| 1827  | MALE   |       | FEMALE    |  |
|-------|--------|-------|-----------|--|
| March | Duncan | u 4-1 | Davis     |  |
| 20th  | ,      | Perry | Elizabeth |  |
|       |        |       |           |  |
|       | NUMBER |       | MINISTER  |  |
|       | 743    |       | Davis     |  |
|       |        |       |           |  |
| ,     |        | ·     |           |  |
|       |        |       |           |  |

















| 1822   | MALE      | FEMALE   |
|--------|-----------|----------|
| May    | Dunlevy   | Askew    |
| 27th   | Thomas C. | Keziah   |
|        |           |          |
| adi de | NUMBER    | MINISTER |
|        | 59        | Smith    |
|        |           |          |
|        |           |          |
| 1      |           |          |
|        |           |          |

| 1822 | MALE   | FEMALE   |
|------|--------|----------|
| Nov. | Dunn   | Butler   |
| 5th  | Edward | Nancy    |
|      |        |          |
|      |        |          |
|      | NUMBER | MINISTER |
|      | 333    |          |
|      |        |          |
|      |        |          |
|      |        |          |
| 47   |        |          |























| ,    |        |          |
|------|-