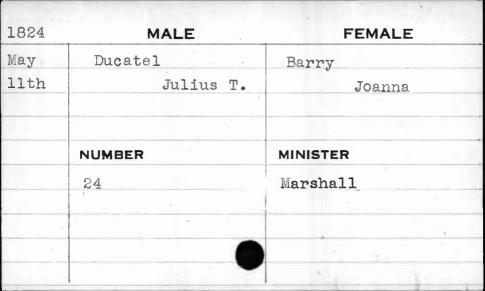

|          |
|      |        |          |
|      |        |          |





|      |        | ;            |
|------|--------|--------------|
| 1824 | MALE   | FEMALE       |
| Feb. | Dryden | Thompson     |
| 5th  | Isaac  | Elizabeth N. |
|      | NUMBER | MINISTER     |
|      | 526    | Kenby        |
|      |        |              |
|      |        |              |





| MALE      | FEMALE                |
|-----------|-----------------------|
| Dubois    | Graham                |
| Edmund c. | Jane E. C.            |
|           |                       |
| NUMBER    | MINISTER              |
| 273       | Breckenridge          |
|           | Α.                    |
|           |                       |
|           |                       |
|           | MALE Dubois Edmund c. |











|      | 9, 3   |          |
|------|--------|----------|
| 1829 | MALE   | FEMALE   |
| Nov. | Dudley | Higgins  |
| 28th | James  | Emdly    |
|      |        |          |
|      | NUMBER | MINISTER |
| •    | 74     | Shane    |
|      | ;      |          |
| -    |        |          |
|      |        |          |







| 1829 | MALE   | FEMALE   |
|------|--------|----------|
| May  | Duff   | Graham   |
| 6th  | Henry  | Mary Ann |
|      |        |          |
|      | NUMBER | MINISTER |
|      | 16     |          |
|      |        | N. Eller |
|      |        |          |
|      | \      |          |
|      |        |          |



| 1825  | MALE      | FEMALE   |
|-------|-----------|----------|
| March | Duff      | McMahan  |
| 21st  | Valentine | Eleanora |
|       | NU