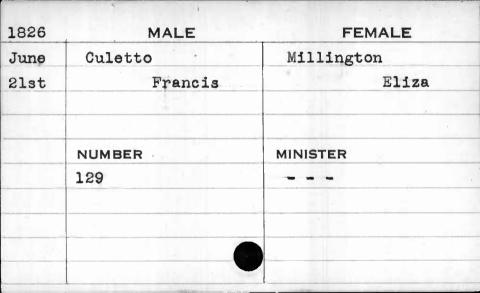

|          |  |
| · ,  |         |          |  |

| 1828 | MALE      | FEMALE   |  |
|------|-----------|----------|--|
| July | Crumbaker | Osborne  |  |
| 2nd  | Ephraim   | Adeline  |  |
|      |           |          |  |
|      | NUMBER    | MINISTER |  |
|      | 138       | Morris   |  |
|      | 100       | MOI-I-IS |  |
|      |           |          |  |
|      |           |          |  |
|      |           | <u> </u> |  |
|      |           |          |  |







| 1823 | MÀLE   | FEMALE   |
|------|--------|----------|
| Dec. | Cugler | Hatter   |
| 5th  | Andrew | Sarah    |
|      |        |          |
|      | NUMBER | MINISTER |
|      | 410    | Uhlhorn  |
|      |        |          |
|      |        |          |
|      |        |          |
|      |        |          |



| 1830 | MALE   | FEMALE   |  |  |
|------|--------|----------|--|--|
| Jan. | Cullen | Dyes     |  |  |
| 20th | John   | Nelly    |  |  |
|      |        |          |  |  |
|      |        |          |  |  |
|      | NUMBER | MINISTER |  |  |
| 236  |        | Thomas   |  |  |
|      |        |          |  |  |
|      |        |          |  |  |
|      |        |          |  |  |
|      |        |          |  |  |



| 1830  | MAI       | LE |          | FEMALE |  |
|-------|-----------|----|----------|--------|--|
| Sept. | Cullimore |    | Lewis    |        |  |
| 16th  | James     |    | Eliza    |        |  |
| ,     | å         |    |          |        |  |
|       |           |    |          | ,      |  |
|       | NUMBER    |    | MINISTER |        |  |
|       | 337       |