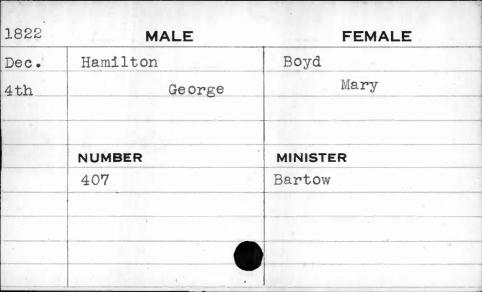

|          | \$       |







| 1826 |          |            |
|------|----------|------------|
| 1020 | MALE     | FEMALE     |
| May  | Hamilton | Hufington  |
| 29th | John     | Elizabeth  |
|      |          |            |
|      |          |            |
|      | NUMBER   | MINISTER   |
|      | 71       | - 00 00 00 |
|      |          | •          |
|      |          |            |
| ,    |          |            |
|      |          |            |
|      |          |            |



| 3.07.0 |          | _                                      |           |
|--------|----------|----------------------------------------|-----------|
| 1830   | MAL      | -E                                     | FEMALE    |
| July   | Hamilton |                                        | Frederick |
| 15th   |          | Rezin