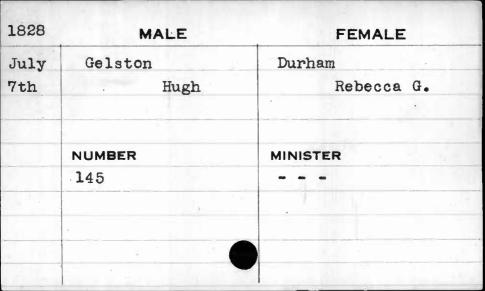

| 1828                               | MALE    | FEMALE   |
|------------------------------------|---------|----------|
| Jan.                               | Cox     | Hoover   |
| 24th                               | Richard | Mary     |
|                                    | NUMBER  | MINISTER |
| Rosenson of the ro-union considers | 600     | Huiger   |
|                                    |         |          |
| •                                  |         |          |