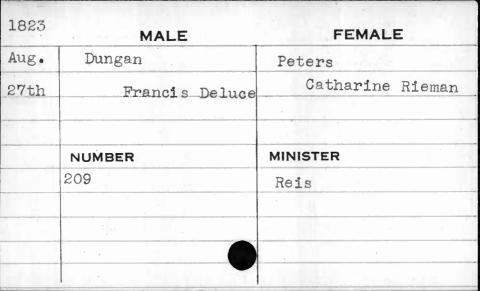

| 2                            |          |                                         |
|------------------------------|----------|-----------------------------------------|
| 1822                         | MALE     | FEMALE                                  |
| May                          | Crawford | Duchemin                                |
| 30th                         | Jacob    | Frances Susan                           |
|                              |          |                                         |
|                              |          |                                         |
|                              | NUMBER   | MINISTER                                |
| Coldensia Danish and Albania | 64       | Smith                                   |
|                              |          |                                         |
|                              |          |                                         |
|                              |          |                                         |
|                              |          | , , , , , , , , , , , , , , , , , , , , |