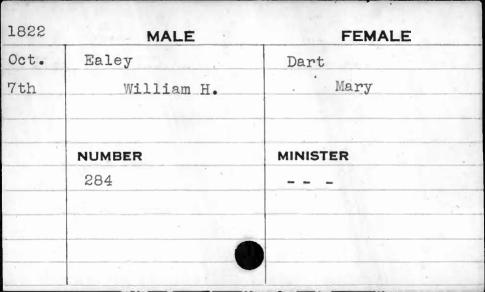

| MALE    | FEMALE                     |
|---------|----------------------------|
| Gambel1 | Martin                     |
| William | Mary Ann                   |
|         |                            |
|         |                            |
| NUMBER  | MINISTER                   |
| 32      | Shane                      |
|         |                            |
| 7.      |                            |
| .'      |                            |
|         |                            |
|         | Gambell William  NUMBER 32 |