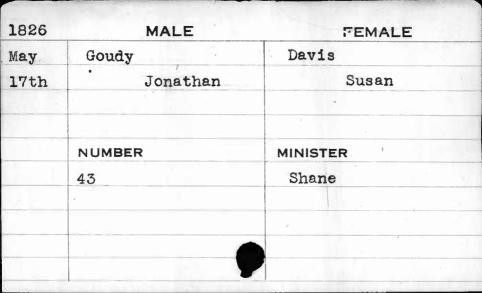

|           |               |























| 1829 | MALE    | FEMALE   |
|------|---------|----------|
| Dec. | Gosnell | Shipley  |
| 18th | Peter   | Sarah    |
|      |         |          |
| ·    | NUMBER  | MINISTER |
|      | 135     | Selby    |
|      |         |          |
|      |         |          |
|      |         |          |
|      |         |          |









| 1825 | MALE   | FEMALE   |
|------|--------|----------|
| Nov. | Gott   | Coale    |
| 3rd  | John   | Mary     |
|      |        |          |
|      | /      |          |
|      | NUMBER | MINISTER |
|      | 397    | Gibson   |
|      |        |          |
|      |        |          |
|      |        |          |
|      |        |          |













| 1825 | MALE     | FEMALE    |
|------|----------|-----------|
| Aug. | Goulding | Mangler   |
| 3rd  | Aaron    | Catharine |
|      |          |           |
|      | NUMBER   | MINISTER  |
|      | 206      | Davis     |
|      |          |           |
|      |          | , , ,     |
|      |          |           |



| 1823  | MALE     | FEMALE   |
|-------|----------|----------|
| April | Gourde   | Weiss    |
| 5th   | Lawrence | Regina   |
|       | NUMBER   | MINISTER |
|       | 665      | Beschter |
|       |          | 1        |
|       |          |          |
| 9     |          | ,        |

| 1828 | MALE   | FEMALE   |
|------|--------|----------|
| July | Grace  | Chambers |
| 3rd  | John   | Hannah   |
|      | - 125  | •        |
|      | NUMBER | MINISTER |
|