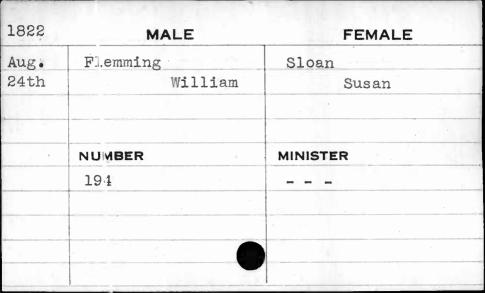

| 2                            |          |                                         |
|------------------------------|----------|-----------------------------------------|
| 1822                         | MALE     | FEMALE                                  |
| May                          | Crawford | Duchemin                                |
| 30th                         | Jacob    | Frances Susan                           |
|                              |          |                                         |
|                              |          |                                         |
|                              | NUMBER   | MINISTER                                |
| Coldensia Danish and Albania | 64       | Smith                                   |
|                              |          |                                         |
|                              |          |                                         |
|                              |          |                                         |
|                              |          | , , , , , , , , , , , , , , , , , , , , |