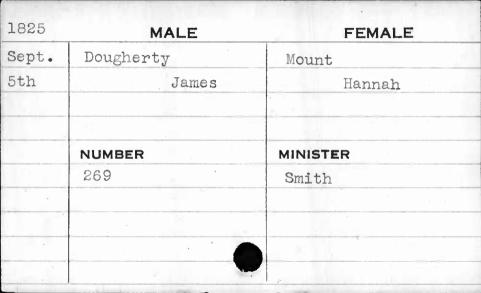

|           |          |



| 1822  | MALI      | E    | FEMALE     |
|-------|-----------|------|------------|
| April | Dougherty |      | Dougherty  |
| 9th   | J         | ames | Bridget    |
|       |           |      | . ,        |
|       |           |      |            |
|       | NUMBER    |      | MINISTER   |
|       | 651       |      | Moranville |
|       |           |      |            |
|       |           |      |            |
|       |           |      |            |
| 5     |           |      |            |



| 1826 | MALE      | FEMALE    |
|------|-----------|-----------|
| June | Dougherty | Ranckerd  |
| 29th | James     | Julia Ann |
|      | NUMBER    | MINISTER  |
|      | 145       | Beschter  |
|      |           |           |
|      |           |           |

| 1822