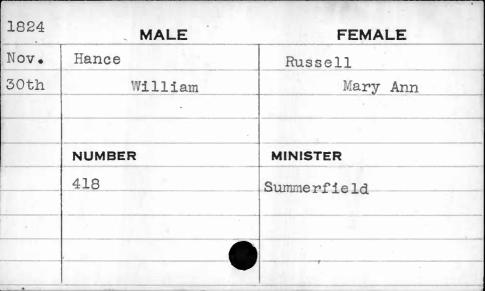

|            |
|      | A Million or mailline gramman error in christian de gladiger christiagh grammadar e sill adulm considerar ann an |            |
|      |                                                                                                                                                   | V-11       |
|      |                                                                                                                                                   | illmin.    |
|      |                                                                                                                                                   | * Williams |









MALE **FEMALE** Gardner Hancock 20th Nathan Ann DEC 1827 NUMBER MINISTER 525





| 1828 | MALE     | FEMALE    |
|------|----------|-----------|
| May  | Hands    | Westley   |
| 27th | Lanslott | Elizabeth |
|      |          |           |
|      | NUMBER   | MINISTER  |
|      | 66       | Shields   |
|      | •        |           |
|      |          |           |
|      |          |           |

| 1828 | MALE      | FEMALE   |
|------|-----------|----------|
| Nov. | Handy     | Grainer  |
| 6th  | Edward H. | Margaret |
|      |           |          |
|      |           |          |
|      | NUMBER    | MINISTER |
|      | 389       | Frey     |
|      |           |          |
|      |           |          |
|      | ·         |          |
|      |           |          |