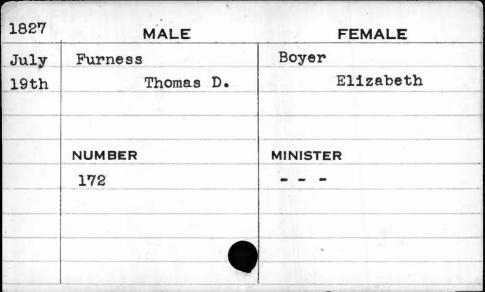

|
|      | NUMBER    | MINISTER |
|      | 194       | Shane    |
|      |           |          |
|      |           |          |
| ,    |           |          |



MALE **FEMALE** Lawrence May Frye Joseph 10th Cornelia MINISTER NUMBER 25 Soule

MALE FEMALE Oct. Fulck Bulham 16th John Frederick Charlotte MINISTER NUMBER 307 Kurtz















| 1829 | MALE   | FEMALE           |
|------|--------|------------------|
| Nov. | Fulton | Keerl            |
| 3rd  | Robert | Amelia Henrietta |
|      |        |                  |
|      |        | ,                |
|      | NUMBER | MINISTER         |
|      | 6      | Henshaw          |
| 1    |        |                  |
|      |        |                  |
|      |        |                  |
| -    |        |                  |





















| 1829  | MALE    | FEMA     | ALE                            |
|-------|---------|----------|--------------------------------|
| April | Gaither | Cole     |                                |
| 7th   | James   | Ann      |                                |
|       | ,       |          |                                |
|       | NUMBER  | MINISTER |                                |
|       | 770     | Shane    | National Arrangements proposed |
|       |         | ,        |                                |
|       |         |          |                                |
|       |         |          | /                              |









| 1825 | MALE      | FEMALE    |
|------|-----------|-----------|
| June | Gallagher | Underwood |
| 3rd  | Henry     | Rosalinda |
|