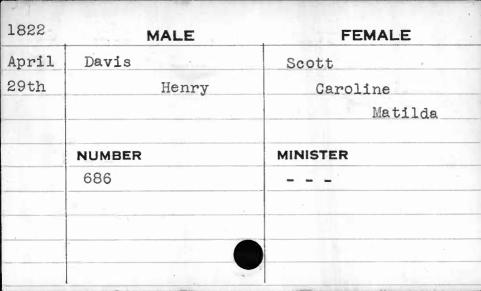

| 2                            |          |                                         |
|------------------------------|----------|-----------------------------------------|
| 1822                         | MALE     | FEMALE                                  |
| May                          | Crawford | Duchemin                                |
| 30th                         | Jacob    | Frances Susan                           |
|                              |          |                                         |
|                              |          |                                         |
|                              | NUMBER   | MINISTER                                |
| Coldensia Danish and Albania | 64       | Smith                                   |
|                              |          |                                         |
|                              |          |                                         |
|                              |          |                                         |
|                              |          | , , , , , , , , , , , , , , , , , , , , |