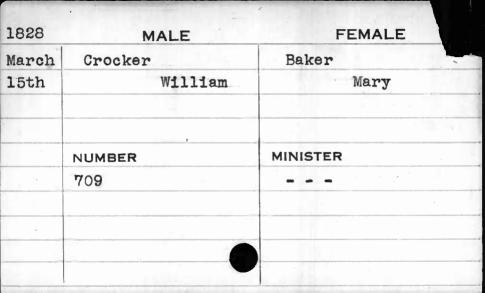

|         |          |



| 1822  | MALE     | FEMALE   |
|-------|----------|----------|
| March | Criswell | Wilson   |
| lst   | Larkin   | Mary M.  |
|       |          |          |
|       |          |          |
|       | NUMBER   | MINISTER |
|       | 576      | Wilson   |
|       |          |          |
|       |          | )        |
|       |          |          |
|       |          |          |











| 1824  | MALE   | FEMALE   |
|-------|--------|----------|
| March | Croder | White    |
| 10th  | Andrew | Isabella |
|       | NUMBER | MINISTER |
|       | 586    | EN 40 50 |
|       |        |          |

| 1825  | MALE   | FEMALE   |
|-------|--------|----------|
| April | Croft  | Peck     |
| 14th  | Elias  | Mary     |
|       | NUMBER | MINISTER |
|       | 770    | Shane .  |
|       |        |          |

| 1828 | MALE