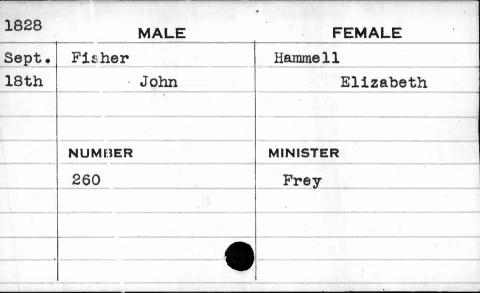

| 1826 | MALE     | FEMALE    |
|------|----------|-----------|
| July | Frank    | Keplinger |
| 8th  | Gustavus | Susan     |
|      | NUMBER   | MINISTER  |
| ,    | 159      | Kurtz     |
|      |          |           |
|      |          |           |