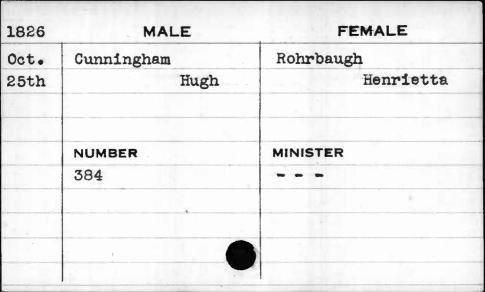

Cunningham | Brooks   |  |
| 19th | Alexander  | Margaret |  |
|      |            |          |  |
| ,    | NUMBER     | MINISTER |  |
|      | 94         | Shane    |  |
|      |            |          |  |
|      |            |          |  |



| 1826 | M        | ALE    | FEN      | ALE |
|------|----------|--------|----------|-----|
| May  | Cunningh | am     | Roche    | 4   |
| 23rd |          | George | Ann      | М.  |
|      |          |        |          | ,   |
|      |          |        |          |     |
|      | NUMBER   |        | MINISTER |     |
|      | 58       |        | Basford  |     |
|      |          |        |          |     |
| yjes |          |        |          |     |
|      |          |        |          |     |
|      |          |        |          |     |





| 1823 | MAL        | .E          |      |    | FEMALE