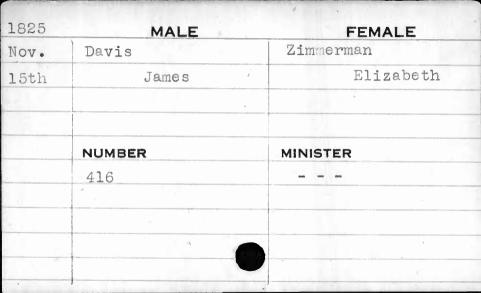

|        |            |





| 1823 | MALE      | FEMALE   |
|------|-----------|----------|
| June | Davis     | Johnson  |
| 30th | Frederick | Jane     |
|      | NUMBER    | MINISTER |
|      | 111       |          |
|      |           |          |
|      | ,         |          |



MALE FEMALE Davis Bare Julianna 15th George W. NUMBER MINISTER 39



















| 1825 | MALE   | FEMALE    |
|------|--------|-----------|
| Dec. | Davis  | Selby     |
| 15th | John   | Elizabeth |
|      |        | • .       |
|      |        |           |
|      | NUMBER | MINISTER  |
|      | 499    | Roberts   |
|      |        |           |
|      |        |           |
|      |        |           |
|      |        |           |





| 1829 | MALE   | FEMALE                                  |
|------|--------|-----------------------------------------|
| Oct. | Davis  | Kelley                                  |
| 31st | John   | Harriet                                 |
|      |        |                                         |
|      | NUMBER | MINISTER                                |
|      | 445    | tion too and tion                       |
|