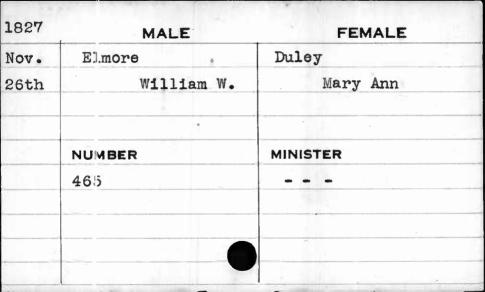

| 1825 | MALE      | FEMALE   |
|------|-----------|----------|
| Nov. | Cramblett | Burk     |
| 3rd  | Stephen   | Nancy    |
|      |           |          |
|      |           | •        |
|      | NUMBER    | MINISTER |
|      | 398.      | Williams |
|      | 1         |          |
|      |           |          |
|      |           |          |
|      |           |          |