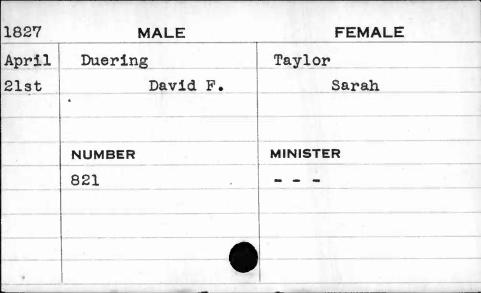

|
|      |        |              |





| MALE      | FEMALE                |
|-----------|-----------------------|
| Dubois    | Graham                |
| Edmund c. | Jane E. C.            |
|           |                       |
| NUMBER    | MINISTER              |
| 273       | Breckenridge          |
|           | Α.                    |
|           |                       |
|           |                       |
|           | MALE Dubois Edmund c. |











|      | 9, 3   |          |
|------|--------|----------|
| 1829 | MALE   | FEMALE   |
| Nov. | Dudley | Higgins  |
| 28th | James  | Emdly    |
|      |        |          |
|      | NUMBER | MINISTER |
| •    | 74     | Shane    |
|      | ;      |          |
| -    |        |          |
|      |        |          |







| 1829 | MALE   | FEMALE   |
|------|--------|----------|
| May  | Duff   | Graham   |
| 6th  | Henry  | Mary Ann |
|      |        |          |
|      | NUMBER | MINISTER |
|      | 16     |          |
|      |        | N. Eller |
|      |        |          |
|      | \      |          |
|      |        |          |



| 1825  | MALE      | FEMALE   |
|-------|-----------|----------|
| March | Duff      | McMahan  |
| 21st  | Valentine | Eleanora |
|       | NUMBER    | MINISTER |
| 702   |           | Peyton   |
|       |           |          |
|       |           |          |

| 1829 | MALE   | FEMALE   |  |
|------|--------|----------|--|
| Jan. | Duffin | Porter   |  |
| 20th | Henry  | Ann      |  |
| **** |        |          |  |
|      |        | 1.5      |  |
|      | NUMBER |