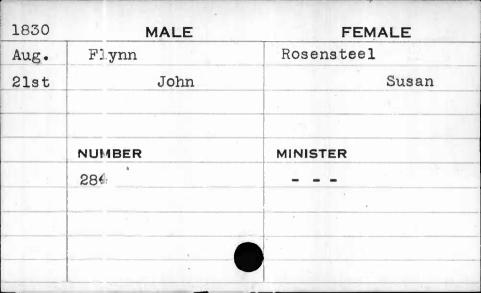

| NUMBER   | MINISTER |
|      | 445      |          |
|      |          |          |
|      | 3.0      |          |
|      |          |          |



















| 1825 | MAĽE   | FEMALE   |
|------|--------|----------|
| Feb. | Fleury | Knott    |
| 3rd  | Warren | Sarah    |
|      |        |          |
| *    |        |          |
|      | NUMBER | MINISTER |
|      | 605    | Valiant  |
| 7=   |        |          |
|      |        |          |
|      |        |          |
| -    |        |          |











| 1822 | MALE   | FEMALE    |
|------|--------|-----------|
| June | Florie | Pine      |
| 13th | Thomas | Elizabeth |
|      | NUMBER | MINISTER  |
|      | 91     | Valiant   |
|      | -      |           |
|      |        | · ·       |
|      |        |           |







| 1827  | . MALE | FEMALE   |
|-------|--------|----------|
| April | Foed   | Nagle    |
| 26th  | David  | Louisa   |
|       |        |          |
|       |        |          |
|       | NUMBER | MINISTER |
|       | 830    |          |
|       |        |          |
|       |        |          |
|       |        |          |
|       |        |          |

| 1830 | MALE    | FEMALE   |
|------|---------|----------|
| May  | Follin  | Thompson |
| 20th | William | Mary Ann |
|      |         |          |
|      | NUMBER  | MINISTER |
|      |         |          |
|      | 58      | Bartow   |
|      | 1       |          |
|      |         |          |
|      |         |          |
|      |         |          |
|      |         |          |

| 1830 | MALE   | FEMALE    |
|------|------