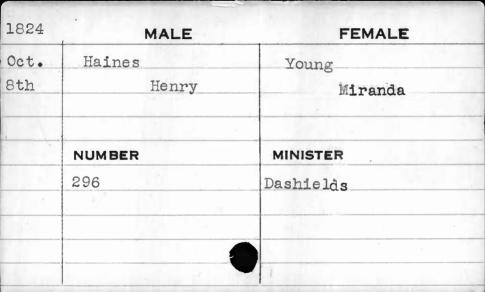

NUMBER  |          | MINISTER |
|      | 57      |          |          |
| ,    |         |          |          |
|      |         |          |          |
|      |         |          |          |
|      |         |          |          |
|      |         |          |          |



| 1827  | N       | IALE      | FEMALE   |
|-------|---------|-----------|----------|
| Sept. | Hagwort | h         | Butler   |
| 22nd  | Nation  | George R. | Rebecca  |
|       |         |           |          |
|       |         |           |          |
|       | NUMBER  |           | MINISTER |
|       | 292     |           | Shane    |
|       |         |           |          |
|       |         |           |          |
|       | /       |           |          |
| 1     |         |           |          |











| 1830 | MALE      | FEMALE   |
|------|-----------|----------|
| Dec. | Hale      | McGinnis |
| 16th | Edward S. | Sarah    |
|      |           |          |
|      |           |          |
|      | NUMBER    | MINISTER |
|      | 128       | Valiant  |
|      |           | = 1111   |
|      |           |          |
|      |           |          |
| 4    | 4         |          |







| 1825 | MALE   | FEMALE   |
|------|--------|----------|
| June | Hall   | Smith    |
| lst  | Edward | Eliza    |
| ٠    |        |          |
|      |        |          |
|      | NUMBER | MINISTER |
|      | 91 .   | Gray     |
|      |        | ·        |
|      |        |          |
|      |        |          |
|      |        |          |

| 1825 | MALE      | FEMALE   |
|------|-----------|