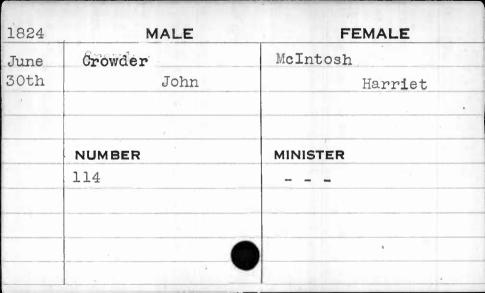

|        |           |    |







| 1829 | MALE   | FEMAL         |
|------|--------|---------------|
| May  | Crowl  | Saulsbury     |
| 14th | Daniel | Elizabeth Ann |
|      | NUMBER | MINISTER      |
|      | 42     | Frey          |
|      |        |               |
|      |        |               |







| MALE     | FEMALE               |
|----------|----------------------|
| Crowther | Wilhelm              |
| John     | Elizabeth            |
|          |                      |
| NUMBER   | MINISTER             |
| 676      | Geiger               |
|          |                      |
|          |                      |
|          |                      |
|          | Crowther John NUMBER |

|          | FEMALE    | MALE    | 1827                 |
|----------|-----------|---------|----------------------|
|