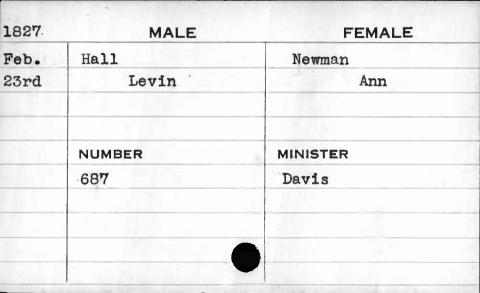

|
|      |           | 18/4     |
|      |           |          |
|      |           |          |
|      |           |          |
|      |           |          |



| 1830 | MALE     | FEMALE   |  |
|------|----------|----------|--|
| Jan. | Hall     | Blades   |  |
| 21st | Henry M. | Sarah    |  |
|      |          | ,        |  |
|      |          |          |  |
|      | NUMBER   | MINISTER |  |
|      | 243      | Morris   |  |
|      |          |          |  |
|      |          |          |  |
|      |          |          |  |
|      |          |          |  |

| 1822 | MALE     | FEMALE   |
|------|----------|----------|
| Nov. | Hall     | Smith    |
| llth | Hezekiah | Jane     |
|      | NUMBER , | MINISTER |
|      | 348      | Bartow   |
|      |          |          |



























| 1823  | MAI P    | EEMAL E                                 |
|-------|----------|-----------------------------------------|
| 1020. | MALE     | FEMALE                                  |
| Sept. | Hamilton | Cunningham                              |
| 20th  | Edward   | Jane                                    |
|       |          |                                         |
|       |          |                                         |
|       | NUMBER   | MINISTER                                |
|       | 256      |                                         |
|       |          |                                         |
|       |          |                                         |
|       | •        |                                         |
|       |          | 1 1