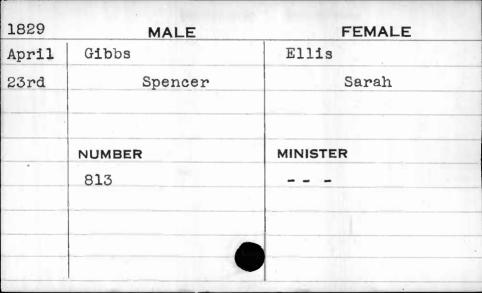

| 1830  | MALE   | FEMALE     |
|-------|--------|------------|
| Sept. | Craig  | Darrington |
| llth  | John   | Mary Ann   |
|       | 111    |            |
|       |        | ·          |
|       | NUMBER | MINISTER   |
|       | 326    | Glendy     |
|       |        |            |
|       |        |            |
|       |        |            |
|       | **     |            |