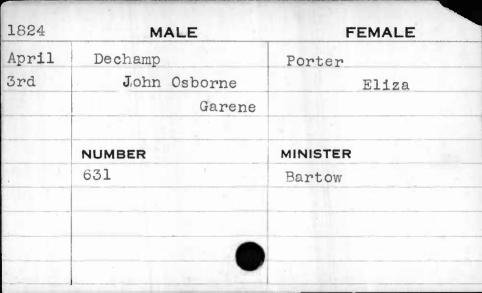

| 2                            |          |                                         |
|------------------------------|----------|-----------------------------------------|
| 1822                         | MALE     | FEMALE                                  |
| May                          | Crawford | Duchemin                                |
| 30th                         | Jacob    | Frances Susan                           |
|                              |          |                                         |
|                              |          |                                         |
|                              | NUMBER   | MINISTER                                |
| Coldensia Danish and Albania | 64       | Smith                                   |
|                              |          |                                         |
|                              |          |                                         |
|                              |          |                                         |
|                              |          | , , , , , , , , , , , , , , , , , , , , |