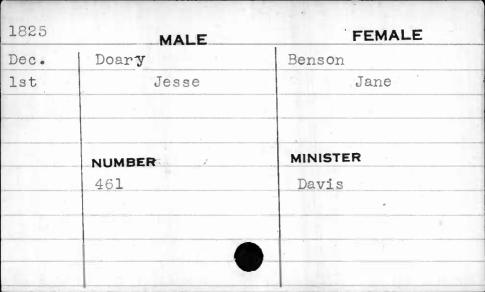

|







| MALE    | FEMALE                |
|---------|-----------------------|
| Disney  | Rutter                |
| Snowden | Eliza                 |
| NUMBER  | MINISTER              |
| 134     |                       |
|         |                       |
|         | Disney Snowden NUMBER |



| 1824 | MALE    | FEMALE   |
|------|---------|----------|
| Aug. | Dixon   | Deems    |
| 30th | William | Susanna  |
|      |         |          |
|      |         |          |
| ·    | NUMBER  | MINISTER |
|      | 221     | Shane    |
|      |         |          |
|      |         |          |
|      |         |          |
|      |         |          |









| 1830 |         | MALE    | FEMALE                                  |
|------|---------|---------|-----------------------------------------|
| July | Dockins |         | Barnes                                  |
| 24th |         | Charles | Mary Jane                               |
|      |         |         |                                         |
|      | NUMBER  |         | MINISTER                                |
|      | 216     |         | Johns                                   |
|      |         |         |                                         |
|      |         |         |                                         |
|      |         |         |                                         |
|      |         |         | 250000000000000000000000000000000000000 |











|