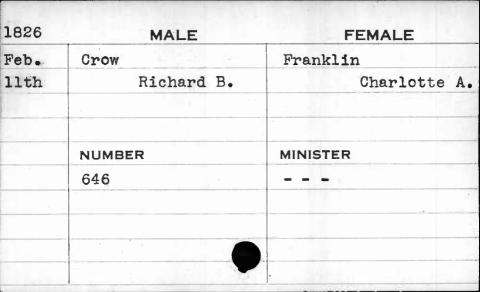

|        |           |    |







| 1829 | MALE   | FEMAL         |
|------|--------|---------------|
| May  | Crowl  | Saulsbury     |
| 14th | Daniel | Elizabeth Ann |
|      | NUMBER | MINISTER      |
|      | 42     | Frey          |
|      |        |               |
|      |        |               |







| MALE     | FEMALE               |
|----------|----------------------|
| Crowther | Wilhelm              |
| John     | Elizabeth            |
|          |                      |
| NUMBER   | MINISTER             |
| 676      | Geiger               |
|          |                      |
|          |                      |
|          |                      |
|          | Crowther John NUMBER |

|          | FEMALE    | MALE    | 1827                 |
|----------|-----------|---------|----------------------|
|