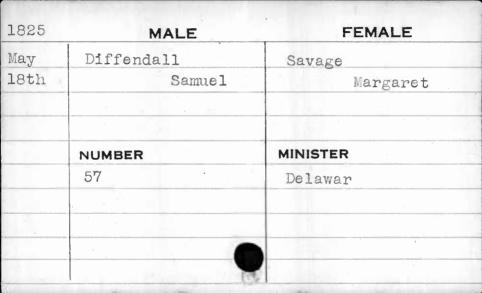

|        |            |



| 1827  | MALE         | FEMALE   |
|-------|--------------|----------|
| April | Didier       | Tenant   |
| 6th   | Jefferson F. | Jane     |
|       |              |          |
|       | NUMBER       | MINISTER |
|       | 783          | Glendy   |
|       |              |          |
|       |              |          |
|       |              |          |





| 1830