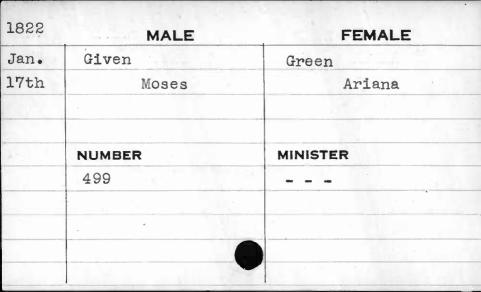

| 2                            |          |                                         |
|------------------------------|----------|-----------------------------------------|
| 1822                         | MALE     | FEMALE                                  |
| May                          | Crawford | Duchemin                                |
| 30th                         | Jacob    | Frances Susan                           |
|                              |          |                                         |
|                              |          |                                         |
|                              | NUMBER   | MINISTER                                |
| Coldensia Danish and Albania | 64       | Smith                                   |
|                              |          |                                         |
|                              |          |                                         |
|                              |          |                                         |
|                              |          | , , , , , , , , , , , , , , , , , , , , |