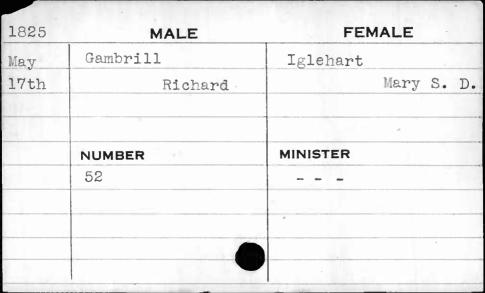

| 1825 | MALE      | FEMALE   |
|------|-----------|----------|
| Nov. | Cramblett | Burk     |
| 3rd  | Stephen   | Nancy    |
|      |           |          |
|      |           | •        |
|      | NUMBER    | MINISTER |
|      | 398.      | Williams |
|      | 1         |          |
|      |           |          |
|      |           |          |
|      |           |          |