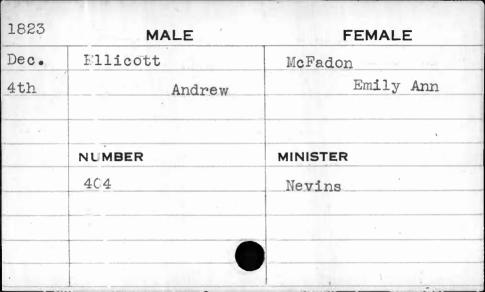

|          |
| PL :  |         |          |

|       |           | FEMALE   |
|-------|-----------|----------|
| Sept. | Eggleston | Stein    |
| 13th  | Josiah    | Margaret |
| 1     |           |          |
|       | NUMBER    | MINISTER |
|       | 255       | Kurtz    |
|       |           |          |
|       | ,         |          |









**FEMALE** MALE march Elbert Collyer. 2nd Reuben Diana MINISTER NUMBER 333 Shane









| 1825 | MALE   | FEMALE   |
|------|--------|----------|
| Nov. | Elder  | Shipley  |
| 12th | Lewis  | Rachel   |
|      |        |          |
|      |        |          |
|      | NUMBER | MINISTER |
|      | 413    |          |
|      |        |          |
|      |        |          |
| ,    |        |          |
|      |        |          |













| 1830 | MALE        | FEMALE       |
|------|-------------|--------------|
| Aug. | Ellicott    | Ross         |
| 25th | Nathaniel E | E. Elizabeth |
|      |             |              |
|      | NUMBER      | MINISTER     |
|      | 290         | Finley       |
|      |             |              |
|      |             |              |
|      |             |              |
|      | <u> </u>    |              |



| 1827 | MALE       | FEMALE     |
|------|------------|------------|
| Nov. | Ellicott   | Struthoff  |
| 5th  | William B. | Caroline   |
|      |            |            |
|      |            |            |
|      | NUMBER     | MINISTER . |
|      | 416        | Bartow     |
|      |            |            |
|      |            |            |
|      |            |