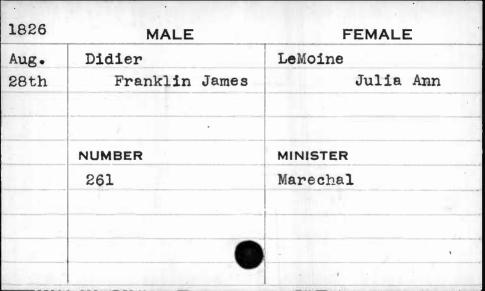

|        |            |



| 1827  | MALE         | FEMALE   |
|-------|--------------|----------|
| April | Didier       | Tenant   |
| 6th   | Jefferson F. | Jane     |
|       |              |          |
|       | NUMBER       | MINISTER |
|       | 783          | Glendy   |
|       |              |          |
|       |              |          |
|       |              |          |





| 1830