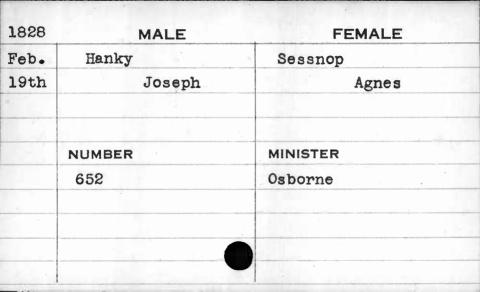

| 1825 | MALE     | FEMALE   |
|------|----------|----------|
| Oct. | Crawford | Aitken   |
| 26th | Alfred   | Eliza    |
|      |          |          |
|      |          |          |
|      | NUMBER   | MINISTER |
|      | 377      | Nevins   |
|      |          |          |
|      |          |          |
|      |          |          |
|      |          |          |