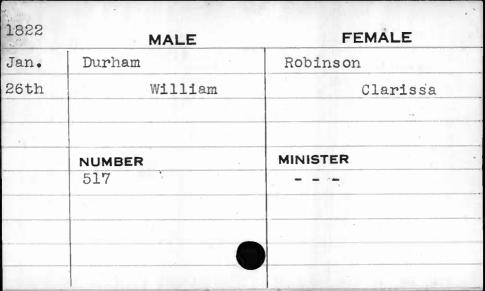

|  |
|       |        |       |           |  |

















| 1822   | MALE      | FEMALE   |
|--------|-----------|----------|
| May    | Dunlevy   | Askew    |
| 27th   | Thomas C. | Keziah   |
|        |           |          |
| adi de | NUMBER    | MINISTER |
|        | 59        | Smith    |
|        |           |          |
|        |           |          |
| 1      |           |          |
|        |           |          |

| 1822 | MALE   | FEMALE   |
|------|--------|----------|
| Nov. | Dunn   | Butler   |
| 5th  | Edward | Nancy    |
|      |        |          |
|      |        |          |
|      | NUMBER | MINISTER |
|      | 333    |          |
|      |        |          |
|      |        |          |
|      |        |          |
| 47   |        |          |























| ,    |        |          |
|------|--------|----------|
| 1823 | MALE   | FEMALE   |
| May  | Dutton | Murray   |
| 27th | Robert | Mary Ann |
|      |        | - 1      |
|      |        |          |
|      | NUMBER | MINISTER |
|      | 39     | Guest    |
|      |        |          |
|      |        |          |
|      |        |          |
|      |        |          |
|      | 1      | 1        |















| 1824 | MALE    | FEMALE   |
|------|---------|----------|
| Dec. | Dwin    | Keating  |
| 24th | Matthew | Ann      |
|      | NUMBER  | MINISTER |
|      | 492     | Smith    |
|      |         | ·        |
|      |         |          |











| 1830 | MALE   | FEMALE    |
|------|--------|-----------|
| May  | Eagan  | Masterson |
| 6th  | Thomas | Mary