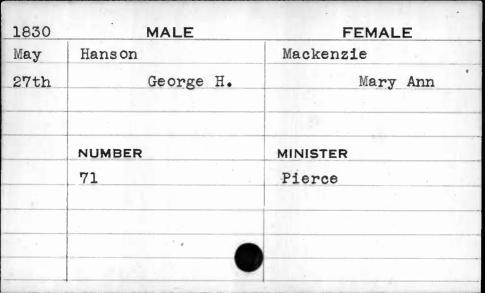

|          |
|      | ·         |          |
|      |           |          |











| 1830 | MALE   | FEMALE   |
|------|--------|----------|
| Dec. | Hanna  | Sanks    |
| 18th | Simon  | Mary Ann |
|      |        |          |
|      | ,      |          |
|      | NUMBER | MINISTER |
|      | 133    | Roberts  |
|      |        |          |
|      |        |          |
|      | [ ]    |          |
|      |        |          |
|      |        |          |

| 1822 | MALE   | FEMALE   |
|------|--------|----------|
| May  | Hannan | Lennox   |
| 28th | George | Mary     |
|      |        | •        |
| ,    | NUMBER | MINISTER |
|      | 60     | Henckle  |
| · ·  |        |          |
|      |        |          |
|      |        |          |
|      |        |          |