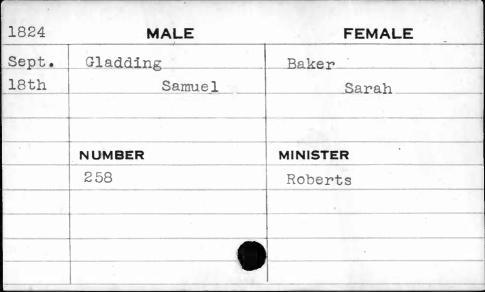

| 1824  | MALE   | FEMALE   |
|-------|--------|----------|
| March | Croder | White    |
| 10th  | Andrew | Isabella |
|       | NUMBER | MINISTER |
|       | 586    | EN 40 50 |
|       |        |          |