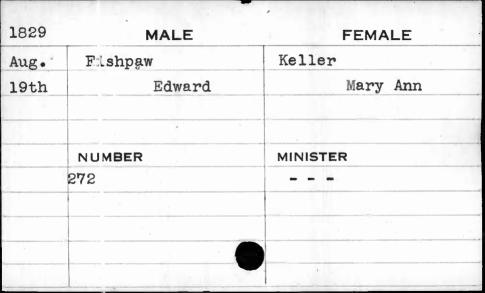

|        |          |

| 1825 | MALE       | FEMALE    |
|------|------------|-----------|
| May  | Fisher     | Duvall    |
| 12th | William L. | Ann Maria |
|      |            |           |
| -    | NUMBER     | MINISTER  |
|      | 36         | Shane     |
|      | ı          |           |
|      |            |           |
|      |            | •         |
|      |            |           |











| 1829 | MALE       |         | FEMALE   |
|------|------------|---------|----------|
| May  | Fitzgerald |         | Savage   |
| 25th |            | John B. | Eleanora |
|      |            | ,       |          |
| ~    |            |         |          |
|      | NUMBER     |         | MINISTER |
|      | 75         |         | Smith    |
|      |            |         |          |
|      |            |         | •        |
|      |            |         |          |
|      |            |         |          |

| 1830      | MALE        | FEMALE   |
|-----------|-------------|----------|
| April     | Fitzpatrick | Ashby    |
| 15th      | John        | Eliza    |
|           |             |          |
|           |             |          |
|           | NUMBER      | MINISTER |
|