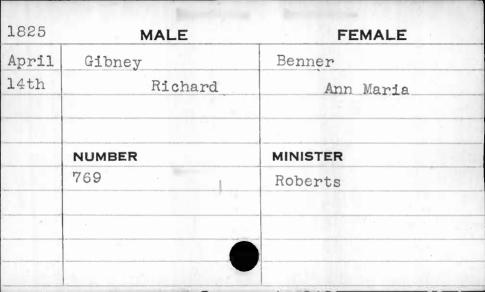

| 1825  | MALE   | FEMALE   |
|-------|--------|----------|
| April | Croft  | Peck     |
| 14th  | Elias  | Mary     |
|       | NUMBER | MINISTER |
|       | 770    | Shane .  |
|       |        |          |