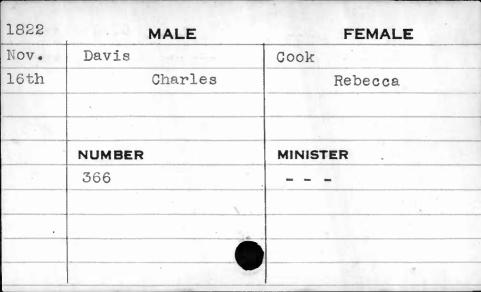

|          |











| 1822  | MALE    | FEMALE   |
|-------|---------|----------|
| March | Davis   | Tuck     |
| 7th   | Artemas | Sarah G. |
|       |         |          |
|       |         |          |
|       | NUMBER  | MINISTER |
|       | 584     | Wyatt    |
|       |         |          |
|       |         |          |
|       |         |          |
|       |         |          |





| 1826 | MALE       | FEMALE    |
|------|------------|-----------|
| Nov. | Davis      | Uhler     |
| 7th  | Charles S. | Priscilla |
|      | NUMBER     | MINISTER  |
|      | 420        | Waugh     |
|      |            |           |
|      |            |           |







| 1830