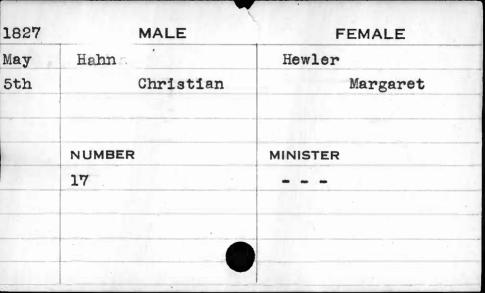

| 1828                               | MALE    | FEMALE   |
|------------------------------------|---------|----------|
| Jan.                               | Cox     | Hoover   |
| 24th                               | Richard | Mary     |
|                                    | NUMBER  | MINISTER |
| Rosenson of the ro-union considers | 600     | Huiger   |
|                                    |         |          |
| •                                  |         |          |