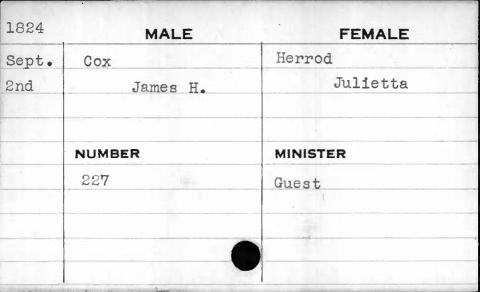

| 1828                               | MALE    | FEMALE   |
|------------------------------------|---------|----------|
| Jan.                               | Cox     | Hoover   |
| 24th                               | Richard | Mary     |
|                                    | NUMBER  | MINISTER |
| Rosenson of the ro-union considers | 600     | Huiger   |
|                                    |         |          |
| •                                  |         |          |





















| 1830  | MALE   | FEMALE     |
|-------|--------|------------|
| Sept. | Craig  | Darrington |
| llth  | John   | Mary Ann   |
|       | 111    |            |
|       |        | ·          |
|       | NUMBER | MINISTER   |
|       | 326    | Glendy     |
|       |        |            |
|