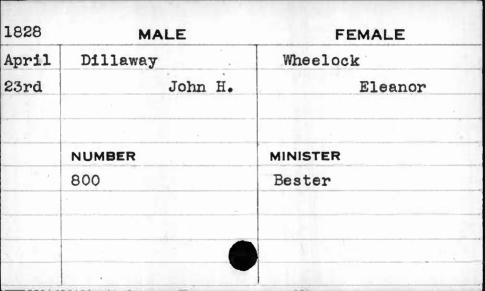

| 1828                               | MALE    | FEMALE   |
|------------------------------------|---------|----------|
| Jan.                               | Cox     | Hoover   |
| 24th                               | Richard | Mary     |
|                                    | NUMBER  | MINISTER |
| Rosenson of the ro-union considers | 600     | Huiger   |
|                                    |         |          |
| •                                  |         |          |