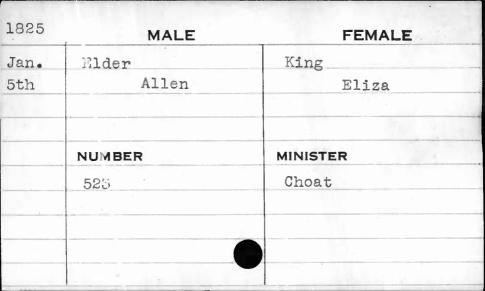

| 2                            |          |                                         |
|------------------------------|----------|-----------------------------------------|
| 1822                         | MALE     | FEMALE                                  |
| May                          | Crawford | Duchemin                                |
| 30th                         | Jacob    | Frances Susan                           |
|                              |          |                                         |
|                              |          |                                         |
|                              | NUMBER   | MINISTER                                |
| Coldensia Danish and Albania | 64       | Smith                                   |
|                              |          |                                         |
|                              |          |                                         |
|                              |          |                                         |
|                              |          | , , , , , , , , , , , , , , , , , , , , |