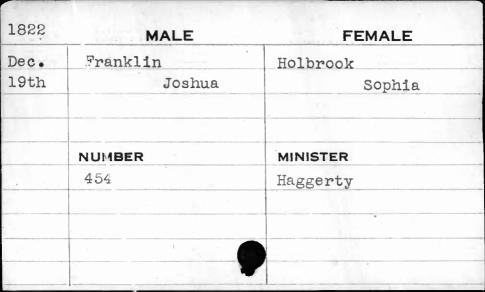

| 2                            |          |                                         |
|------------------------------|----------|-----------------------------------------|
| 1822                         | MALE     | FEMALE                                  |
| May                          | Crawford | Duchemin                                |
| 30th                         | Jacob    | Frances Susan                           |
|                              |          |                                         |
|                              |          |                                         |
|                              | NUMBER   | MINISTER                                |
| Coldensia Danish and Albania | 64       | Smith                                   |
|                              |          |                                         |
|                              |          |                                         |
|                              |          |                                         |
|                              |          | , , , , , , , , , , , , , , , , , , , , |