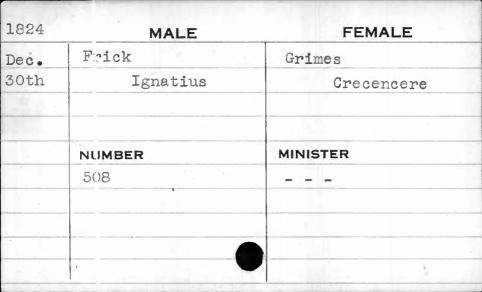

| 1828                               | MALE    | FEMALE   |
|------------------------------------|---------|----------|
| Jan.                               | Cox     | Hoover   |
| 24th                               | Richard | Mary     |
|                                    | NUMBER  | MINISTER |
| Rosenson of the ro-union considers | 600     | Huiger   |
|                                    |         |          |
| •                                  |         |          |