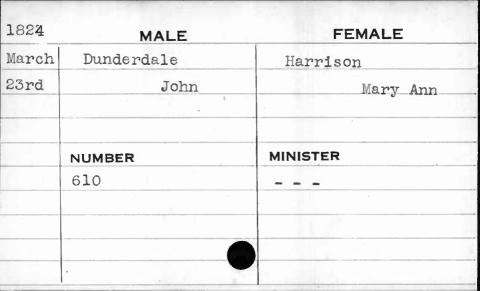

|         |           |

| 1822 | MALE   | FEMALE    |  |
|------|--------|-----------|--|
| Feb. | Duley  | Caton     |  |
| 13th | Edward | Catharine |  |
|      |        |           |  |
|      | NUMBER | MINISTER  |  |
|      | 548    | Smith     |  |
|      |        |           |  |
|      | ,      |           |  |
|      |        |           |  |













| 1827  | MALE   |       | FEMALE    |  |
|-------|--------|-------|-----------|--|
| March | Duncan | u 4-1 | Davis     |  |
| 20th  | ,      | Perry | Elizabeth |  |
|       |        |       |           |  |
|       | NUMBER |       | MINISTER  |  |
|       | 743    |       | Davis     |  |
|       |        |       |           |  |
| ,     |        | ·     |           |  |
|       |        |       |           |  |

















| 1822   | MALE      | FEMALE   |
|--------|-----------|----------|
| May    | Dunlevy   | Askew    |
| 27th   | Thomas C. | Keziah   |
|        |           |          |
| adi de | NUMBER    | MINISTER |
|        | 59        | Smith    |
|        |           |          |
|        |           |          |
| 1      |           |          |
|        |           |          |

| 1822 | MALE   | FEMALE   |
|------|--------|----------|
| Nov. | Dunn   | Butler   |
| 5th  | Edward | Nancy    |
|      |        |          |
|      |        |          |
|      | NUMBER | MINISTER |
|      | 333    |          |
|      |        |          |
|      |        |          |
|      |        |          |
| 47   |        |          |























| ,    |        |          |
|------|-----