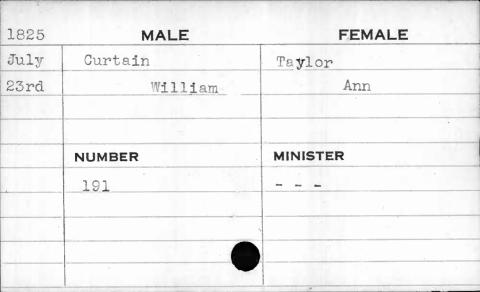

| 1825  | MALE   | FEMALE   |
|-------|--------|----------|
| April | Croft  | Peck     |
| 14th  | Elias  | Mary     |
|       | NUMBER | MINISTER |
|       | 770    | Shane .  |
|       |        |          |