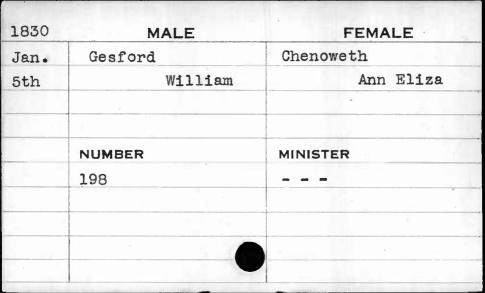

|
|         |        | K INI        |
|         |        |              |
|         |        |              |



| 1825 | MALE      | FEMALE       |
|------|-----------|--------------|
| Dec: | George    | Stansbury    |
| 27th | Wilson S. | Elizabeth B. |
|      | ' '       |              |
|      |           | 1            |
| ٠    | NUMBER    | MINISTER     |
| ,    | 535       | Jennings     |
|      |           |              |
|      |           |              |
|      |           |              |
|      |           |              |







| 1829. | MALE   | FEMALE   |
|-------|--------|----------|
| Nov.  | German | Lawder   |
| 21st_ | Joseph | Mary Ann |
|       | NUMBER | MINISTER |
|       | 55     | Sargent  |
|       |        |          |
|       |        |          |





| 1825  | MALE    | FEMALE   |
|-------|---------|----------|
| March | Gettier | Kraft    |
| 15th  | Henry   | Susanna  |
|       | NUMBER  | MINISTER |
|       | 686     | Kurtz    |
|       |         |          |







| 1829 | MALE    | FEMALE    |
|------|---------|-----------|
| Dec. | Gibbons | Carr      |
| 23rd | Isaiah  | Julia Ann |
|      | NUMBER  | MINISTER  |
|      | 144     | McIlhiney |
|      | 541     |           |
|      |         |           |
|      |         |           |

| 1825  | MALE    | FEMALE    |
|-------|---------|-----------|
| April | Gibbons | Nicholson |
| 7th   | John    | Mary      |
|       |         |           |
|       |         |           |
|       | NUMBER  | MINISTER  |
|       | 753     | Shane     |
|       |         |           |
|