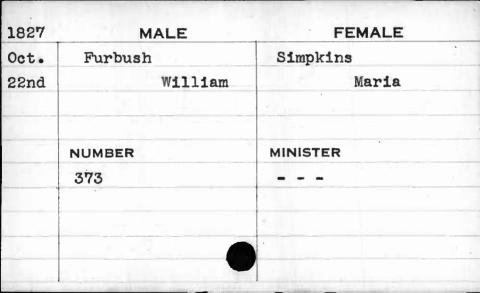

ret |
|      | NUMBER    | MINISTER |
|      | 194       | Shane    |
|      |           |          |
|      |           |          |
| ,    |           |          |



MALE **FEMALE** Lawrence May Frye Joseph 10th Cornelia MINISTER NUMBER 25 Soule

MALE FEMALE Oct. Fulck Bulham 16th John Frederick Charlotte MINISTER NUMBER 307 Kurtz















| 1829 | MALE   | FEMALE           |
|------|--------|------------------|
| Nov. | Fulton | Keerl            |
| 3rd  | Robert | Amelia Henrietta |
|      |        |                  |
|      |        | ,                |
|      | NUMBER | MINISTER         |
|      | 6      | Henshaw          |
| 1    |        |                  |
|      |        |                  |
|      |        |                  |
| -    |        |                  |





















| 1829  | MALE    | FEMA     | ALE                            |
|-------|---------|----------|--------------------------------|
| April | Gaither | Cole     |                                |
| 7th   | James   | Ann      |                                |
|       | ,       |          |                                |
|       | NUMBER  | MINISTER |                                |
|       | 770     | Shane    | National Arrangements proposed |
|       |         | ,        |                                |
|       |         |          |                                |
|       |         |          | /                              |









| 1825 | MALE      | FEMALE    |
|------|-----------|-----------|
| June | Gallagher | Underwood |
| 3rd  | Henry     | Rosalinda |
|