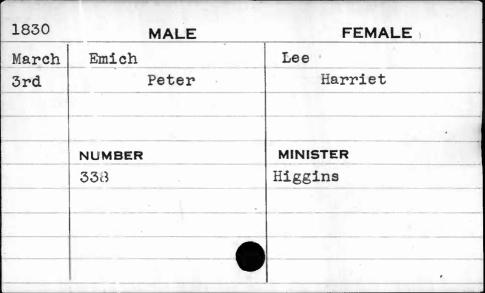

| 1830  | MALE   | FEMALE    |
|-------|--------|-----------|
| March | Creag  | Fowler    |
| 9th   | Samuel | Elizabeth |
|       |        |           |
|       |        |           |
| •     | NUMBER | MINISTER  |
| •     | 351    | Shane     |
|       |        |           |
|       |        |           |
|       |        |           |
|       | 4      |           |