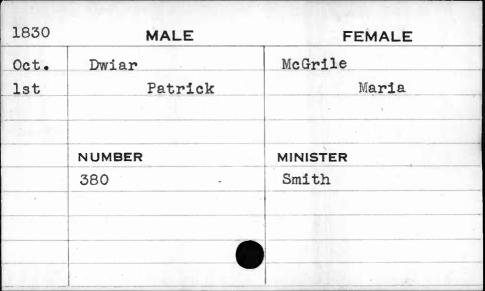

| 1825 | MALE   | FEMALE   |
|------|--------|----------|
| Aug. | Hammer | Severe   |
| 31st | Peter  | Eliza D. |
|      |        |          |
|      |        |          |
|      | NUMBER | MINISTER |
|      | 262    |          |
|      |        |          |
|      |        |          |
|      |        |          |
|      |        |          |
|      |        |          |