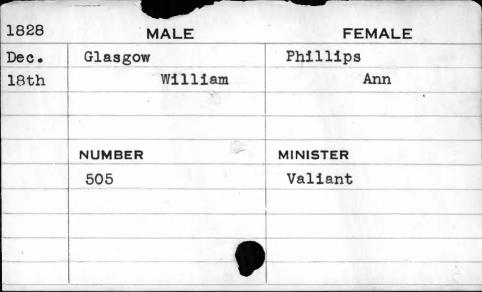

| 1828                               | MALE    | FEMALE   |
|------------------------------------|---------|----------|
| Jan.                               | Cox     | Hoover   |
| 24th                               | Richard | Mary     |
|                                    | NUMBER  | MINISTER |
| Rosenson of the ro-union considers | 600     | Huiger   |
|                                    |         |          |
| •                                  |         |          |