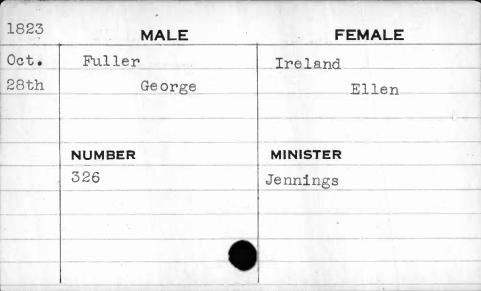

| 2                            |          |                                         |
|------------------------------|----------|-----------------------------------------|
| 1822                         | MALE     | FEMALE                                  |
| May                          | Crawford | Duchemin                                |
| 30th                         | Jacob    | Frances Susan                           |
|                              |          |                                         |
|                              |          |                                         |
|                              | NUMBER   | MINISTER                                |
| Coldensia Danish and Albania | 64       | Smith                                   |
|                              |          |                                         |
|                              |          |                                         |
|                              |          |                                         |
|                              |          | , , , , , , , , , , , , , , , , , , , , |