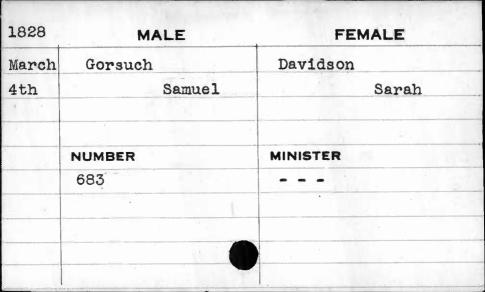

|         |            |



| 3005 |         |          |
|------|---------|----------|
| 1825 | MALE    | FEMALE   |
| Oct. | Gorsuch | Bosley   |
| 26th | Joshua  | Mary     |
|      |         |          |
|      |         |          |
|      | NUMBER  | MINISTER |
|      | 376     |          |
|      |         |          |
|      |         |          |
|      |         |          |
|      |         |          |



| 1829 | MALE     | FEMALE   |
|------|----------|----------|
| Dec. | Gorsuch  | Craggs   |
| 31st | Nicholas | Eliza    |
|      |          |          |
|      |          |          |
|      | NUMBER   | MINISTER |
|      | 185      | Finley   |
|      | •        |          |
|      |          |          |
|      |          | 4        |
|      |          |          |





| 1824 | MALE    | FEMALE   |
|------|---------|----------|
| Dec. | Gorsuch | Pole ·   |
| 24th | Stephen | Jane     |
|      | ,       |          |
|      |         | ,        |
|      | NUMBER  | MINISTER |
|      | 491     | Nelson   |
|      |         |          |
|      |         |          |
|      |         |          |
|      |         |          |



| 1829