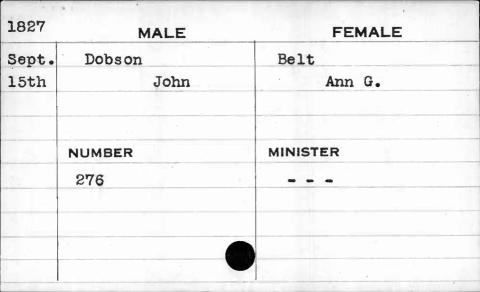

|







| MALE    | FEMALE                |
|---------|-----------------------|
| Disney  | Rutter                |
| Snowden | Eliza                 |
| NUMBER  | MINISTER              |
| 134     |                       |
|         |                       |
|         | Disney Snowden NUMBER |



| 1824 | MALE    | FEMALE   |
|------|---------|----------|
| Aug. | Dixon   | Deems    |
| 30th | William | Susanna  |
|      |         |          |
|      |         |          |
| ·    | NUMBER  | MINISTER |
|      | 221     | Shane    |
|      |         |          |
|      |         |          |
|      |         |          |
|      |         |          |









| 1830 |         | MALE    | FEMALE                                  |
|------|---------|---------|-----------------------------------------|
| July | Dockins |         | Barnes                                  |
| 24th |         | Charles | Mary Jane                               |
|      |         |         |                                         |
|      | NUMBER  |         | MINISTER                                |
|      | 216     |         | Johns                                   |
|      |         |         |                                         |
|      |         |         |                                         |
|      |         |         |                                         |
|      |         |         | 250000000000000000000000000000000000000 |











| 1829