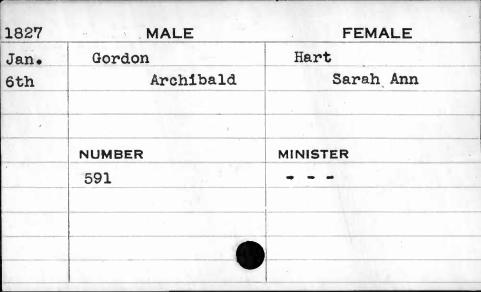

| 1828                               | MALE    | FEMALE   |
|------------------------------------|---------|----------|
| Jan.                               | Cox     | Hoover   |
| 24th                               | Richard | Mary     |
|                                    | NUMBER  | MINISTER |
| Rosenson of the ro-union considers | 600     | Huiger   |
|                                    |         |          |
| •                                  |         |          |