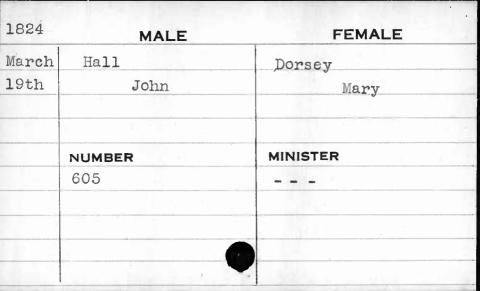

|
|      |           | 18/4     |
|      |           |          |
|      |           |          |
|      |           |          |
|      |           |          |



| 1830 | MALE     | FEMALE   |  |
|------|----------|----------|--|
| Jan. | Hall     | Blades   |  |
| 21st | Henry M. | Sarah    |  |
|      |          | ,        |  |
|      |          |          |  |
|      | NUMBER   | MINISTER |  |
|      | 243      | Morris   |  |
|      |          |          |  |
|      |          |          |  |
|      |          |          |  |
|      |          |          |  |

| 1822 | MALE     | FEMALE   |
|------|----------|----------|
| Nov. | Hall     | Smith    |
| llth | Hezekiah | Jane     |
|      | NUMBER , | MINISTER |
|      | 348      | Bartow   |
|      |          |          |



























| 1823  | MAI P    | EEMAL E                                 |
|-------|----------|-----------------------------------------|
| 1020. | MALE     | FEMALE                                  |
| Sept. | Hamilton | Cunningham                              |
| 20th  | Edward   | Jane                                    |
|       |          |                                         |
|       |          |                                         |
|       | NUMBER   | MINISTER                                |
|       | 256      |                                         |
|       |          |                                         |
|       |          |                                         |
|       | •        |                                         |
|       |          |