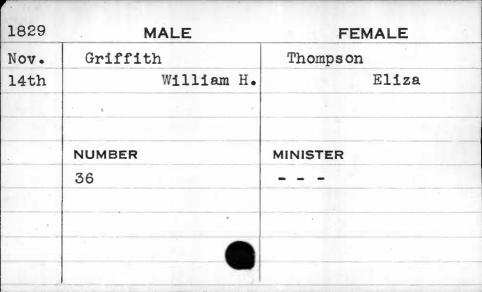

| 1828                               | MALE    | FEMALE   |
|------------------------------------|---------|----------|
| Jan.                               | Cox     | Hoover   |
| 24th                               | Richard | Mary     |
|                                    | NUMBER  | MINISTER |
| Rosenson of the ro-union considers | 600     | Huiger   |
|                                    |         |          |
| •                                  |         |          |