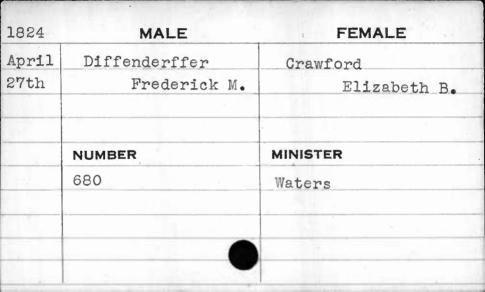

| 2                            |          |                                         |
|------------------------------|----------|-----------------------------------------|
| 1822                         | MALE     | FEMALE                                  |
| May                          | Crawford | Duchemin                                |
| 30th                         | Jacob    | Frances Susan                           |
|                              |          |                                         |
|                              |          |                                         |
|                              | NUMBER   | MINISTER                                |
| Coldensia Danish and Albania | 64       | Smith                                   |
|                              |          |                                         |
|                              |          |                                         |
|                              |          |                                         |
|                              |          | , , , , , , , , , , , , , , , , , , , , |