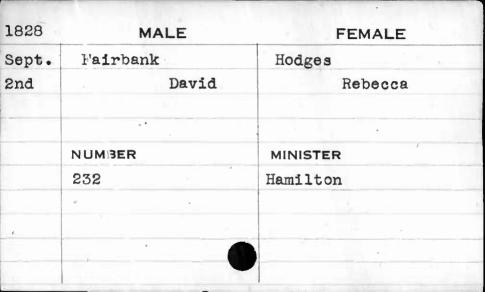

| 1828                               | MALE    | FEMALE   |
|------------------------------------|---------|----------|
| Jan.                               | Cox     | Hoover   |
| 24th                               | Richard | Mary     |
|                                    | NUMBER  | MINISTER |
| Rosenson of the ro-union considers | 600     | Huiger   |
|                                    |         |          |
| •                                  |         |          |