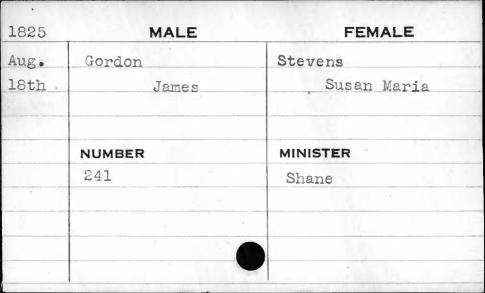

| 1828                               | MALE    | FEMALE   |
|------------------------------------|---------|----------|
| Jan.                               | Cox     | Hoover   |
| 24th                               | Richard | Mary     |
|                                    | NUMBER  | MINISTER |
| Rosenson of the ro-union considers | 600     | Huiger   |
|                                    |         |          |
| •                                  |         |          |