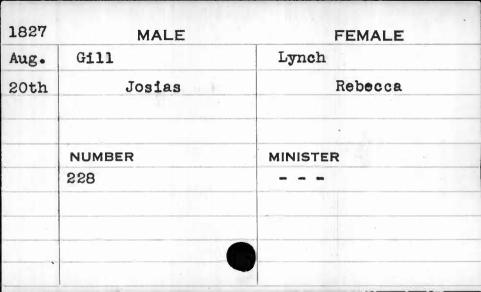

1826         | MALE    | FEMALE   |
|--------------|---------|----------|
| Jan.         | Gibson  | Ellis    |
| 30th         | William | Ann      |
|              |         |          |
| 4            | . /     |          |
|              | NUMBER  | MINISTER |
| #100A-11-1-1 | 625     | Gibson   |
| Superary     |         | · [4]    |
|              |         |          |
|              |         |          |

| 1830 | MALE    | FEMALE   |
|------|---------|----------|
| Jan. | Gifford | Bandel   |
| 8th  | Thomas  | Maria    |
|      |         |          |
|      |         |          |
|      | NUMBER  | MINISTER |
|      | 211     | Nevins   |
|      |         |          |
|      |         |          |
|      |         |          |
|      | ·       |          |





























| 1828 | MALE      | FEMALE   |
|------|-----------|----------|
| June | Gilles    | Roache   |
| 17th | Samuel W. | Rebecca  |
|      | NUMBER    | MINISTER |
|      | 107       |          |
|      |           |          |
|      |           |          |





| 1825 | MALE              | FEMALE    |
|------|-------------------|-----------|
| May  | Gillesp <b>ie</b> | Gunlagher |
| 28th | John              | Catharine |
|      |                   |           |
|      | NUMBER            | MINISTER  |
| ,    | 79                | Smith     |
|      |                   |           |
|      |                   |           |
| •    |                   |           |
| ,    |                   |           |













| 1828 | MALE   | FEMALE   |
|------|--------|----------|
| Oct. | Gi