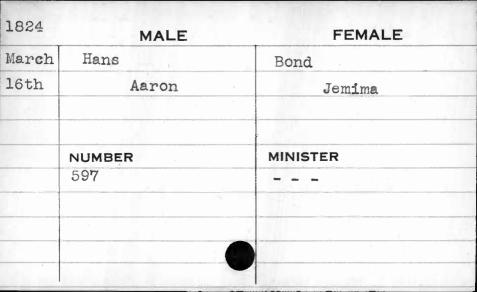

| 1824  | MALE   | FEMALE   |
|-------|--------|----------|
| March | Croder | White    |
| 10th  | Andrew | Isabella |
|       | NUMBER | MINISTER |
|       | 586    | EN 40 50 |
|       |        |          |