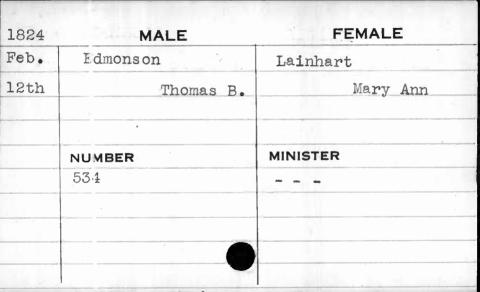

| 1828                               | MALE    | FEMALE   |
|------------------------------------|---------|----------|
| Jan.                               | Cox     | Hoover   |
| 24th                               | Richard | Mary     |
|                                    | NUMBER  | MINISTER |
| Rosenson of the ro-union considers | 600     | Huiger   |
|                                    |         |          |
| •                                  |         |          |