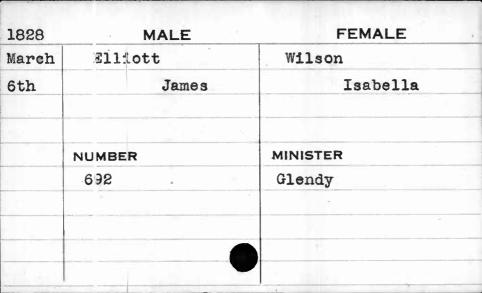

licott    | Ross         |
| 25th | Nathaniel E | E. Elizabeth |
|      |             |              |
|      | NUMBER      | MINISTER     |
|      | 290         | Finley       |
|      |             |              |
|      |             |              |
|      |             |              |
|      | <u> </u>    |              |



| 1827 | MALE       | FEMALE     |
|------|------------|------------|
| Nov. | Ellicott   | Struthoff  |
| 5th  | William B. | Caroline   |
|      |            |            |
|      |            |            |
|      | NUMBER     | MINISTER . |
|      | 416        | Bartow     |
|      |            |            |
|      |            |            |
|      |            |            |
|      |            | 14         |
|      |            |            |



















| 1827 | MALE    | FEMALE     |
|------|---------|------------|
| June | Elliott | Van Winkle |
| 4th  | Thomas  | Catharine  |
| · ·  |         |            |
|      | NUMBER  | MINISTER   |
|      | 83      |            |
| -    |         |            |
|      |         |            |
|      |         |            |









| 1822 | MALE     | FEMALE   |
|------|----------|----------|
| Dec. | Elsberry | Harris   |
| 5th  | Gilbert  | Ann      |
|      |          |          |
|      |          | • .      |
|      | NUMBER   | MINISTER |
|      | 41"      | Henshaw  |
|      |          | 241      |
|      |          |          |
|      |          |          |
|      |          |          |









| 1824 | MALE     | FEMALE   |
|------|----------|----------|
| Oct. | El.son · |