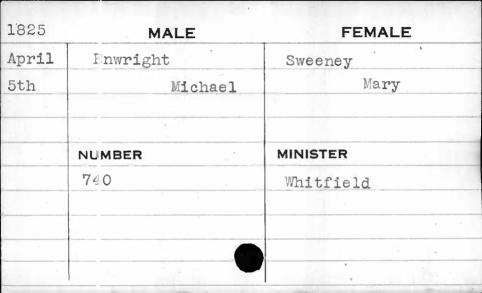

|
|      |           |          |
|      |           | ,        |



| 1822  | MALE      | FEMALE      |
|-------|-----------|-------------|
| Sept. | Entler    | Hopkins     |
| 10th  | Joseph W. | Sarah       |
|       | NUMBER    | MINISTER    |
|       | 225       | Helfenstein |
|       |           |             |
|       |           |             |

| 1822  | MALE        | FEMALE        |
|-------|-------------|---------------|
| Sept. | Entwistle   | Pollard       |
| 14th  | John Pawson | Elizabeth Ann |
|       |             | Rodbert       |
|       | NUMBER      | MINISTER      |
|       | 237         |               |
|       |             |               |
|       |             |               |
|       |             | ·             |
|       |             |               |







| 1829 | MALE   | FEMALE        |
|------|--------|---------------|
| June | Ernst  | Norris        |
| 24th | Samue1 | Eberilla      |
|      |        |               |
|      | NUMBER | MINISTER      |
|      | 147    |               |
|      |        | Miles Company |
|      |        |               |
|      |        |               |
|      |        |               |





| 1825 | MALE    | FEMALE     |
|------|---------|------------|
| July | Espey   | Harrington |
| 2nd  | William | Mary Ann   |
|      | NUMBER  | MINISTER   |
| •    | 155     | Ebert      |
|      |         |            |
|      |         |            |

| 1825     | MALE   | FEMALE   |
|----------|--------|----------|
| May      | Essex  | Shutt    |
| 17th     | Robert | Eliza    |
|          | NUMBER | MINI