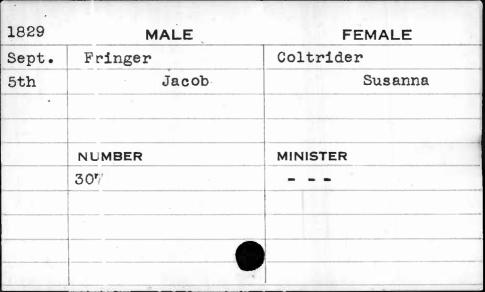

| 1830  | MALE   | FEMALE     |
|-------|--------|------------|
| Sept. | Craig  | Darrington |
| llth  | John   | Mary Ann   |
|       | 111    |            |
|       |        | ·          |
|       | NUMBER | MINISTER   |
|       | 326    | Glendy     |
|       |        |            |
|       |        |            |
|       |        |            |
|       | **     |            |