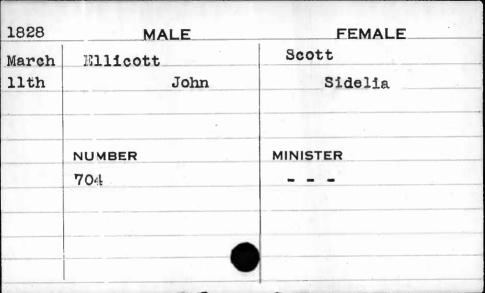

|          |
| PL :  |         |          |

|       |           | FEMALE   |
|-------|-----------|----------|
| Sept. | Eggleston | Stein    |
| 13th  | Josiah    | Margaret |
| 1     |           |          |
|       | NUMBER    | MINISTER |
|       | 255       | Kurtz    |
|       |           |          |
|       | ,         |          |









**FEMALE** MALE march Elbert Collyer. 2nd Reuben Diana MINISTER NUMBER 333 Shane









| 1825 | MALE   | FEMALE   |
|------|--------|----------|
| Nov. | Elder  | Shipley  |
| 12th | Lewis  | Rachel   |
|      |        |          |
|      |        |          |
|      | NUMBER | MINISTER |
|      | 413    |          |
|      |        |          |
|      |        |          |
| ,    |        |          |
|      |        |          |













| 1830 | MALE        | FEMALE       |
|------|-------------|--------------|
| Aug. | Ellicott    | Ross         |
| 25th | Nathaniel E | E. Elizabeth |
|      |             |              |
|      | NUMBER      | MINISTER     |
|      | 290         | Finley       |
|      |             |              |
|      |             |              |
|      |             |              |
|      | <u> </u>    |              |



| 1827 | MALE       | FEMALE     |
|------|------------|------------|
| Nov. | Ellicott   | Struthoff  |
| 5th  | William B. | Caroline   |
|      |            |            |
|      |            |            |
|      | NUMBER     | MINISTER . |
|      | 416        | Bartow     |
|      |            |            |
|      |            |            |
|      |            |