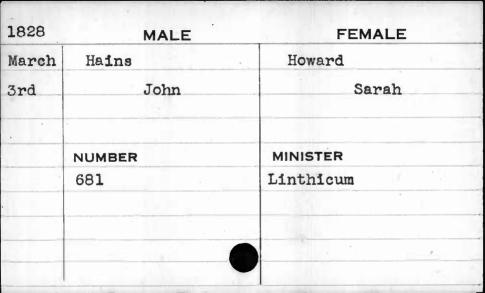

MBER  |          | MINISTER |
|      | 57      |          |          |
| ,    |         |          |          |
|      |         |          |          |
|      |         |          |          |
|      |         |          |          |
|      |         |          |          |



| 1827  | N       | IALE      | FEMALE   |
|-------|---------|-----------|----------|
| Sept. | Hagwort | h         | Butler   |
| 22nd  | Nation  | George R. | Rebecca  |
|       |         |           |          |
|       |         |           |          |
|       | NUMBER  |           | MINISTER |
|       | 292     |           | Shane    |
|       |         |           |          |
|       |         |           |          |
|       | /       |           |          |
| 1     |         |           |          |











| 1830 | MALE      | FEMALE   |
|------|-----------|----------|
| Dec. | Hale      | McGinnis |
| 16th | Edward S. | Sarah    |
|      |           |          |
|      |           |          |
|      | NUMBER    | MINISTER |
|      | 128       | Valiant  |
|      |           | = 1111   |
|      |           |          |
|      |           |          |
| 4    | 4         |          |







| 1825 | MALE   | FEMALE   |
|------|--------|----------|
| June | Hall   | Smith    |
| lst  | Edward | Eliza    |
| ٠    |        |          |
|      |        |          |
|      | NUMBER | MINISTER |
|      | 91 .   | Gray     |
|      |        | ·        |
|      |        |          |
|      |        |          |
|      |        |          |

| 1825 | MALE      | FEMALE   |
|------|-----------|--