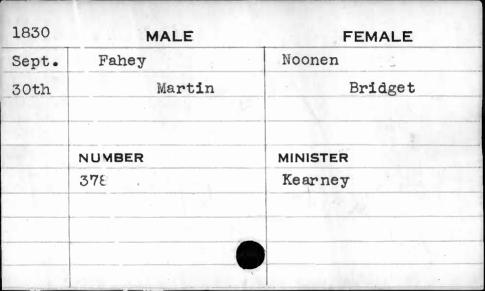

| 1825 | MALE      | FEMALE   |
|------|-----------|----------|
| Nov. | Cramblett | Burk     |
| 3rd  | Stephen   | Nancy    |
|      |           |          |
|      |           | •        |
|      | NUMBER    | MINISTER |
|      | 398.      | Williams |
|      | 1         |          |
|      |           |          |
|      |           |          |
|      |           |          |