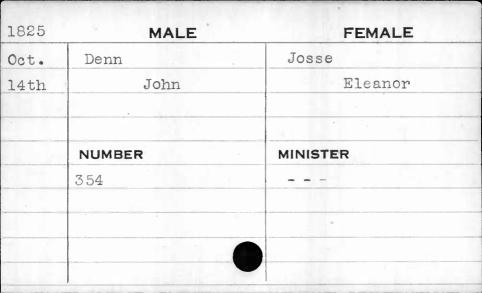

| 1825 | MALE      | FEMALE   |
|------|-----------|----------|
| Nov. | Cramblett | Burk     |
| 3rd  | Stephen   | Nancy    |
|      |           |          |
|      |           | •        |
|      | NUMBER    | MINISTER |
|      | 398.      | Williams |
|      | 1         |          |
|      |           |          |
|      |           |          |
|      |           |          |