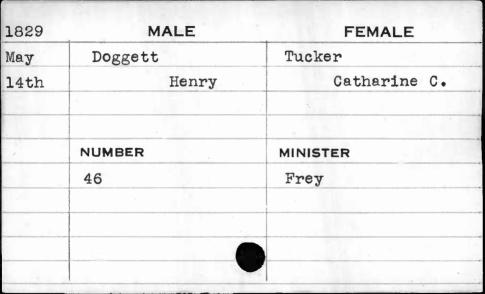

|









| 1830 |         | MALE    | FEMALE                                  |
|------|---------|---------|-----------------------------------------|
| July | Dockins |         | Barnes                                  |
| 24th |         | Charles | Mary Jane                               |
|      |         |         |                                         |
|      | NUMBER  |         | MINISTER                                |
|      | 216     |         | Johns                                   |
|      |         |         |                                         |
|      |         |         |                                         |
|      |         |         |                                         |
|      |         |         | 250000000000000000000000000000000000000 |











| 1829 | MALE   | FEMALE   |
|------|--------|----------|
| Nov. | Dolan  | Dolan    |
| 5th  | Thomas | Mary     |
|      |        |          |
| `    |        |          |
|      | NUMBER | MINISTER |
|      | 13     | Smith    |
|      |        |          |
|      |        |          |
|      |        |          |



| 1830                                  | MALE     | FEMALE       |
|---------------------------------------|----------|--------------|
| Nov.                                  | Dombrook | Tidings      |
| 24th                                  | Henr     | ry Elizabeth |
|                                       |          |              |
|                                       |          |              |
|                                       | NUMBER   | MINISTER