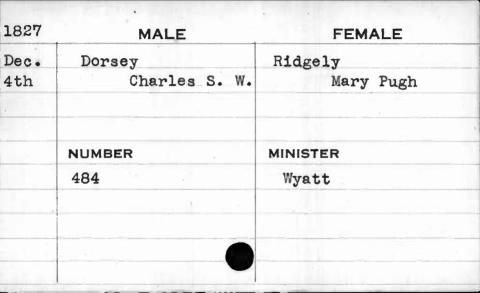

| La L |















| 1826 | MALE    | FEMALE   |
|------|---------|----------|
| Feb. | Donohue | Russell  |
| 22nd | James   | Margaret |
|      | 4       |          |
|      |         |          |
|      | NUMBER  | MINISTER |
|      | 670     | Bartow   |
|      |         | • 1      |
|      |         | ,        |
|      |         | •        |
|      |         |          |

























| 1825 | MALE     | FEMALE    |
|------|----------|-----------|
| May  | Dorsey   | Stevenson |
| 30th | Benjamin | Rachel    |
|      |          |           |
|      |          | ,         |
|      | NUMBER   | MINISTER  |
|      | 82       | Reynolds  |
|      |          |           |
|      |          |           |
|      |          |           |
|      |          |           |





| 1823 | MALE   | FEMALE    |
|------|--------|-----------|
| June | Dorsey | Poulsten  |
| 2nd  | Edward | Elizabeth |
|      |        |           |
|      |        |           |
|      | NUMBER | MINISTER  |
|      | 48     | Duncan    |
|      |        |           |
|      |        |           |
|      |        |           |
|      |        |           |

| 1822  | MALE      | FEMALE     |
|-------|-----------|------------|
| April | Dorsey    | Brown      |
| 8th   | Edward W. | Eleanor E. |
| ,     | NUMBER    | MINISTER   |
|       | 649       | Austen     |
|       |           |            |
|       | • .       |            |
|       |           | 1 9        |
|       |           | 7          |















| 1826 MALE |         | FEMALE   |  |
|-----------|---------|----------|