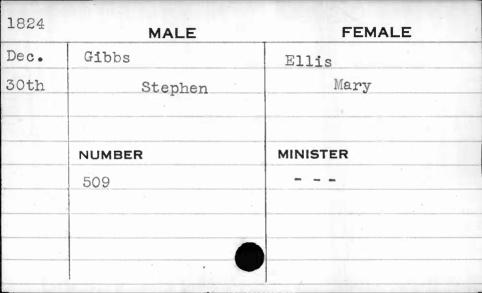

| 1825 | MALE      | FEMALE   |
|------|-----------|----------|
| Nov. | Cramblett | Burk     |
| 3rd  | Stephen   | Nancy    |
|      |           |          |
|      |           | •        |
|      | NUMBER    | MINISTER |
|      | 398.      | Williams |
|      | 1         |          |
|      |           |          |
|      |           |          |
|      |           |          |