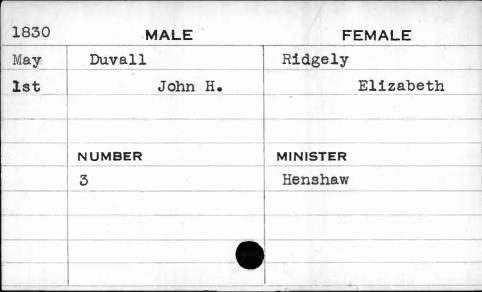

|          |

| 1822 | MALE   | FEMALE   |
|------|--------|----------|
| Nov. | Dunn   | Butler   |
| 5th  | Edward | Nancy    |
|      |        |          |
|      |        |          |
|      | NUMBER | MINISTER |
|      | 333    |          |
|      |        |          |
|      |        |          |
|      |        |          |
| 47   |        |          |























| ,    |        |          |
|------|--------|----------|
| 1823 | MALE   | FEMALE   |
| May  | Dutton | Murray   |
| 27th | Robert | Mary Ann |
|      |        | - 1      |
|      |        |          |
|      | NUMBER | MINISTER |
|      | 39     | Guest    |
|      |        |          |
|      |        |          |
|      |        |          |
|      |        |          |
|      | 1      | 1        |















| 1824 | MALE    | FEMALE   |
|------|---------|----------|
| Dec. | Dwin    | Keating  |
| 24th | Matthew | Ann      |
|      | NUMBER  | MINISTER |
|      | 492     | Smith    |
|      |         | ·        |
|      |         |          |











| 1830 | MALE   | FEMALE    |
|------|--------|-----------|
| May  | Eagan  | Masterson |
| 6th  | Thomas | Mary      |
|      |        | y .       |
|      |        |           |
|      | NUMBER | MINISTER  |
|      | 17     | Smith .   |
|      |        |           |
|      |        | 34        |
|      |        |           |
|      |        |           |

| 1826 |        |             |
|------|--------|-------------|
| pril | MALE   |             |
| lth  | Ealer  | FEMALE      |
|      | Peter  | Ramsey      |
|      |