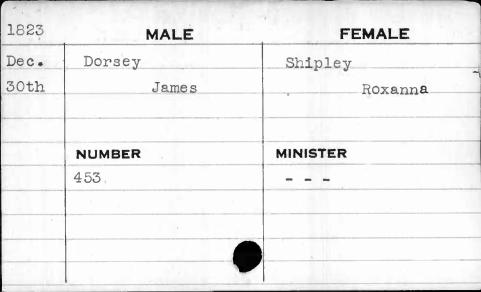

|
|      |          |           |
|      |          |           |





| 1823 | MALE   | FEMALE    |
|------|--------|-----------|
| June | Dorsey | Poulsten  |
| 2nd  | Edward | Elizabeth |
|      |        |           |
|      |        |           |
|      | NUMBER | MINISTER  |
|      | 48     | Duncan    |
|      |        |           |
|      |        |           |
|      |        |           |
|      |        |           |

| 1822  | MALE      | FEMALE     |
|-------|-----------|------------|
| April | Dorsey    | Brown      |
| 8th   | Edward W. | Eleanor E. |
| ,     | NUMBER    | MINISTER   |
|       | 649       | Austen     |
|       |           |            |
|       | • .       |            |
|       |           | 1 9        |
|       |           | 7          |















| 1826 MALE |         | FEMALE   |  |
|-----------|---------|----------|--|
| March     | Dorsey  | Dyer     |  |
| 15th      | Michael | Hannah   |  |
| •         |         | •        |  |
|           |         |          |  |
|           | NUMBER  | MINISTER |  |
|           | 708     | Elliott  |  |
|           |         |          |  |
|           |         |          |  |
|           |         |          |  |







| 1822