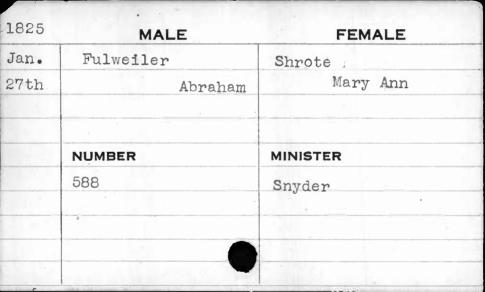

garet |
|      | NUMBER    | MINISTER |
|      | 194       | Shane    |
|      |           |          |
|      |           |          |
| ,    |           |          |



MALE **FEMALE** Lawrence May Frye Joseph 10th Cornelia MINISTER NUMBER 25 Soule

MALE FEMALE Oct. Fulck Bulham 16th John Frederick Charlotte MINISTER NUMBER 307 Kurtz















| 1829 | MALE   | FEMALE           |
|------|--------|------------------|
| Nov. | Fulton | Keerl            |
| 3rd  | Robert | Amelia Henrietta |
|      |        |                  |
|      |        | ,                |
|      | NUMBER | MINISTER         |
|      | 6      | Henshaw          |
| 1    |        |                  |
|      |        |                  |
|      |        |                  |
| -    |        |                  |





















| 1829  | MALE    | FEMA     | ALE                            |
|-------|---------|----------|--------------------------------|
| April | Gaither | Cole     |                                |
| 7th   | James   | Ann      |                                |
|       | ,       |          |                                |
|       | NUMBER  | MINISTER |                                |
|       | 770     | Shane    | National Arrangements proposed |
|       |         | ,        |                                |
|       |         |          |                                |
|       |         |          | /                              |









| 1825 | MALE      | FEMALE    |
|------|-----------|-----------|
| June | Gallagher | Underwood |
| 3rd  | Henry     | Rosalinda |
|