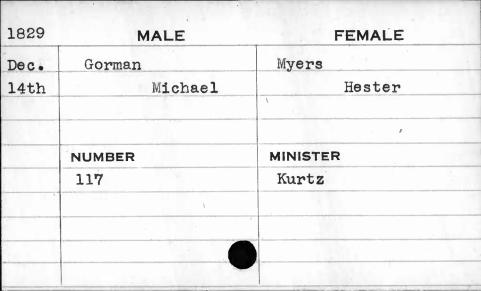

|











| 1829   | MALE      | FEMALE    |
|--------|-----------|-----------|
| May Go | rdon      | Hindes    |
| 25th   | Thomas B. | Ethelinda |
|        |           |           |
| NU     | JMBER     | MINISTER  |
| 76     |           |           |
|        |           |           |
|        |           |           |
|        |           |           |





1826 Jan. loth MALE Gore Jesse Choate NUMBER Mary Ann 584 MINISTER





| 1825  | M      | IALE  | FEMA     | ALE |
|-------|--------|-------|----------|-----|
| April | Gorham |       | Carr     |     |
| 5th   | 4      | Elias | Sarah    |     |
|       |        | /     |          |     |
|       | NUMBER |       | MINISTER |     |
|       | 741    |       |          |     |
|       |        | •     |          |     |





















| 1825 | MALE    | FEMALE     |
|------|---------|------------|
| Dec. | Gorsuch | Smith      |
| 22nd | James   | Elizabeth  |
|      |         | Man Indian |
|      |         |            |
|      | NUMBER  | MINISTER   |
|      | 519     | Reis       |
|      |         |            |
|      |         |            |
|      |         |            |
|      |         |            |



| 3005 |         |          |
|------|---------|----------|
| 1825 | MALE    | FEMALE   |
| Oct. | Gorsuch | Bosley   |
| 26th | Joshua  | Mary     |
|      |         |          |
|      |         |          |
|      | NUMBER  | MINISTER |
|      | 376     |          |
|      |         |          |
|      |         |          |
|      |         |          |
|      |         |          |



|