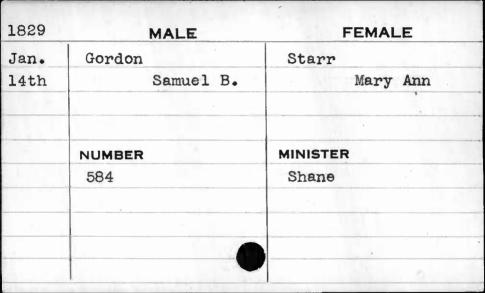

| 1828                               | MALE    | FEMALE   |
|------------------------------------|---------|----------|
| Jan.                               | Cox     | Hoover   |
| 24th                               | Richard | Mary     |
|                                    | NUMBER  | MINISTER |
| Rosenson of the ro-union considers | 600     | Huiger   |
|                                    |         |          |
| •                                  |         |          |