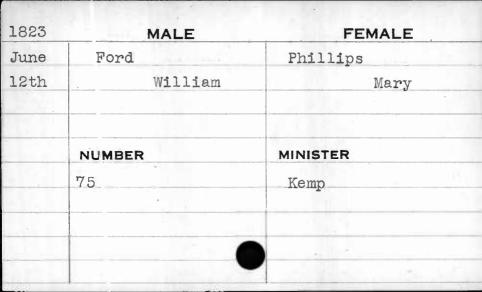

| 1830 | MALE      | FEMALE   |
|------|-----------|----------|
| Aug. | Deal      | Merkle   |
| 14th | Frederick | Eliza    |
| `    | NUMBER    | MINISTER |
|      | 261       | Uhlhorn  |
| -    |           |          |
|      |           |          |
|      |           |          |