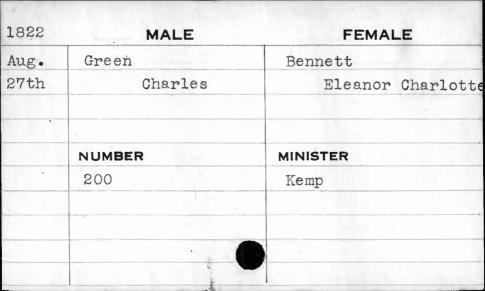

| 2                            |          |                                         |
|------------------------------|----------|-----------------------------------------|
| 1822                         | MALE     | FEMALE                                  |
| May                          | Crawford | Duchemin                                |
| 30th                         | Jacob    | Frances Susan                           |
|                              |          |                                         |
|                              |          |                                         |
|                              | NUMBER   | MINISTER                                |
| Coldensia Danish and Albania | 64       | Smith                                   |
|                              |          |                                         |
|                              |          |                                         |
|                              |          |                                         |
|                              |          | , , , , , , , , , , , , , , , , , , , , |