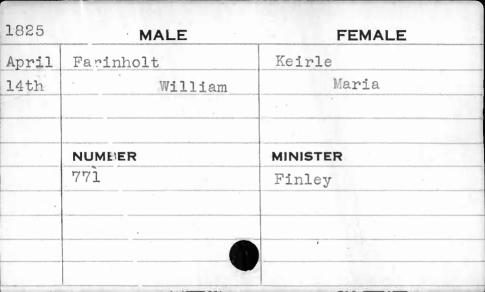

| Peach    |
| 7th  | John              | Martha   |
|      |                   |          |
|      |                   |          |
|      | NUMBER            | MINISTER |
|      | 60 <sup>r</sup> ′ | Jennings |
|      | ·                 |          |
|      |                   |          |
|      |                   |          |
|      |                   |          |



















| 1826 | MALE      | FEMALE    |
|------|-----------|-----------|
| Dec. | Falls     | Shoemaker |
| 4th  | Alexander | Sarah     |
|      |           |           |
|      |           |           |
|      | NUMBER    | MINISTER  |
|      | 481       |           |
|      |           |           |
|      |           |           |
|      |           |           |
|      |           |           |









| 1827 | MALE   | FEMALE   |
|------|--------|----------|
| July | Farr   | Newman   |
| 24th | Samuel | Mary Ann |
|      | •      |          |
|      |        |          |
|      | NUMBER | MINISTER |
|      | 187    | Waugh    |
|      | ,      |          |
|      |        |          |
|      |        |          |
|      |        |          |



| 1829 | MALE