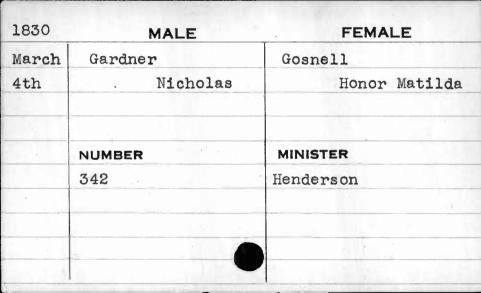

|          |                       |











|       | MALE    | FEMALE    |
|-------|---------|-----------|
| Sept. | Gardner | Cook      |
| 27th  | Reuben  | Charlotte |
|       |         |           |
|       | NUMBER  | MINISTER  |
|       | 309     | Barry     |
|       |         |           |
|       |         |           |

| 1823. | MALE    | FEMALE                                  |
|-------|---------|-----------------------------------------|
| Sept. | Gardner | Bradford                                |
| 17th  | William | Elizabeth                               |
| ,     |         |                                         |
|       |         |                                         |
|       | NUMBER  | MINISTER                                |
|       | 249     |                                         |
|       |