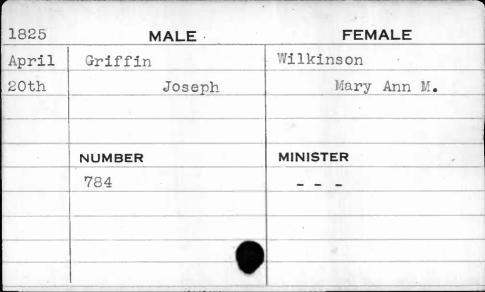

| 1825 | MALE     | FEMALE   |
|------|----------|----------|
| Oct. | Crawford | Aitken   |
| 26th | Alfred   | Eliza    |
|      |          |          |
|      |          |          |
|      | NUMBER   | MINISTER |
|      | 377      | Nevins   |
|      |          |          |
|      |          |          |
|      |          |          |
|      |          |          |