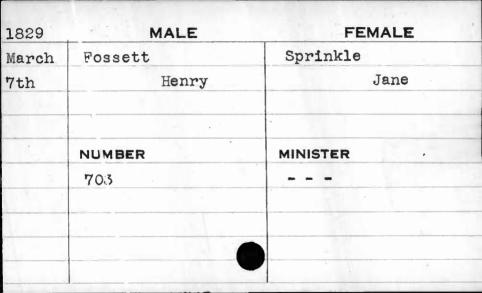

| 1828                               | MALE    | FEMALE   |
|------------------------------------|---------|----------|
| Jan.                               | Cox     | Hoover   |
| 24th                               | Richard | Mary     |
|                                    | NUMBER  | MINISTER |
| Rosenson of the ro-union considers | 600     | Huiger   |
|                                    |         |          |
| •                                  |         |          |