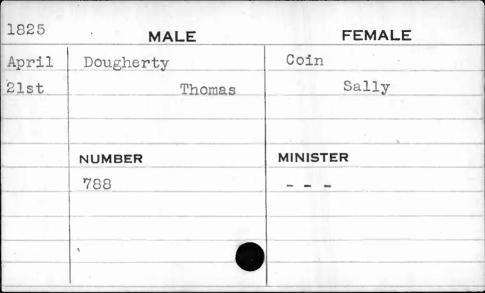

|           |          |





| 1824                 | MALE         | FEMALE          |
|----------------------|--------------|-----------------|
| Sept.                | Douglas      | Chandler        |
| 29th                 | James Norval | Eliza Christina |
| * Y desirable (1987) |              |                 |
|                      | NUMBER       | MINISTER        |
|                      | 283          | Merwin          |
|                      |              | : :             |
|                      |              | ,               |
|                      |              |                 |





| 1829                                         | MALE        | FEMALE   |
|----------------------------------------------|-------------|----------|
| Dec.                                         | Dover       |