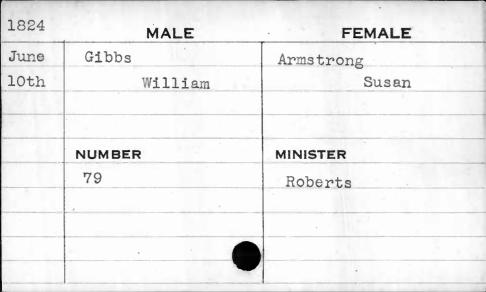

| 1825 | MALE     | FEMALE   |
|------|----------|----------|
| Oct. | Crawford | Aitken   |
| 26th | Alfred   | Eliza    |
|      |          |          |
|      |          |          |
|      | NUMBER   | MINISTER |
|      | 377      | Nevins   |
|      |          |          |
|      |          |          |
|      |          |          |
|      |          |          |