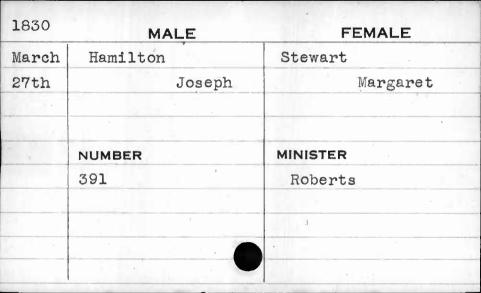

| 1825 | MALE     | FEMALE   |
|------|----------|----------|
| Feb. | Crawford | DeCarby  |
| 14th | James    | Mary     |
|      |          |          |
|      | NUMBER   | MINISTER |
|      | 620      | Roberts  |
|      |          |          |
|      | 9        |          |
| ,    |          |          |