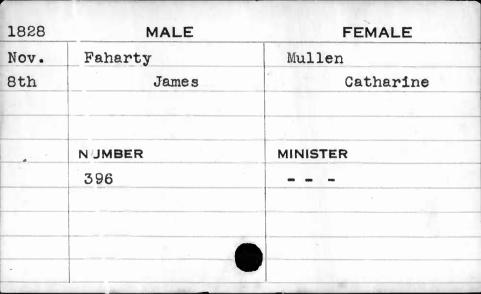

| 1828                               | MALE    | FEMALE   |
|------------------------------------|---------|----------|
| Jan.                               | Cox     | Hoover   |
| 24th                               | Richard | Mary     |
|                                    | NUMBER  | MINISTER |
| Rosenson of the ro-union considers | 600     | Huiger   |
|                                    |         |          |
| •                                  |         |          |