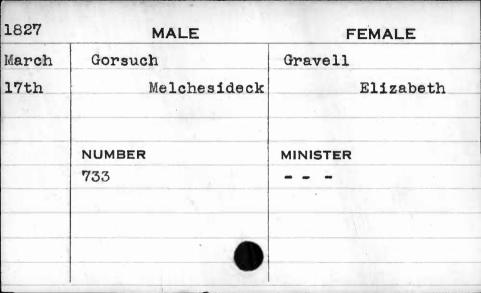

| 1825 | MALE    | FEMALE     |
|------|---------|------------|
| Dec. | Gorsuch | Smith      |
| 22nd | James   | Elizabeth  |
|      |         | Man Indian |
|      |         |            |
|      | NUMBER  | MINISTER   |
|      | 519     | Reis       |
|      |         |            |
|      |         |            |
|      |         |            |
|      |         |            |



| 3005 |         |          |
|------|---------|----------|
| 1825 | MALE    | FEMALE   |
| Oct. | Gorsuch | Bosley   |
| 26th | Joshua  | Mary     |
|      |         |          |
|      |         |          |
|      | NUMBER  | MINISTER |
|      | 376     |          |
|      |         |          |
|      |         |          |
|      |         |          |
|      |         |          |



| 1829 | MALE     | FEMALE   |
|------|----------|----------|
| Dec. | Gorsuch  | Craggs   |
| 31st | Nicholas | Eliza    |
|      |          |          |
|      |          |          |
|      | NUMBER   | MINISTER |
|      | 185      | Finley   |
|      | •        |          |
|      |          |          |
|      |          | 4        |
|      |          |          |





| 1824 | MALE    | FEMALE   |
|------|---------|----------|
| Dec. | Gorsuch | Pole ·   |
| 24th | Stephen | Jane     |
|      | ,       |          |
|      |         | ,        |
|      | NUMBER  | MINISTER |
|      | 491     | Nelson   |
|      |         |          |
|      |         |          |
|      |         |          |
|      |         |          |



| 1829