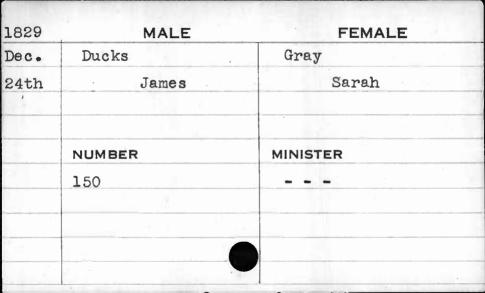

|
|      |        |          |
|      |        |          |





|      |        | ;            |
|------|--------|--------------|
| 1824 | MALE   | FEMALE       |
| Feb. | Dryden | Thompson     |
| 5th  | Isaac  | Elizabeth N. |
|      | NUMBER | MINISTER     |
|      | 526    | Kenby        |
|      |        |              |
|      |        |              |





| MALE      | FEMALE                |
|-----------|-----------------------|
| Dubois    | Graham                |
| Edmund c. | Jane E. C.            |
|           |                       |
| NUMBER    | MINISTER              |
| 273       | Breckenridge          |
|           | Α.                    |
|           |                       |
|           |                       |
|           | MALE Dubois Edmund c. |











|      | 9, 3   |          |
|------|--------|----------|
| 1829 | MALE   | FEMALE   |
| Nov. | Dudley | Higgins  |
| 28th | James  | Emdly    |
|      |        |          |
|      | NUMBER | MINISTER |
| •    | 74     | Shane    |
|      | ;      |          |
| -    |        |          |
|      |        |          |







| 1829 | MALE   | FEMALE   |
|------|--------|----------|
| May  | Duff   | Graham   |
| 6th  | Henry  | Mary Ann |
|      |        |          |
|      | NUMBER | MINISTER |
|      | 16     |          |
|      |        | N. Eller |
|      |        |          |
|      | \      |          |
|      |        |          |



| 1825  | MALE      | FEMALE   |
|-------|-----------|----------|
| March | Duff      | McMahan  |
| 21st  | Valentine | Eleanora |
|       | NUMBER