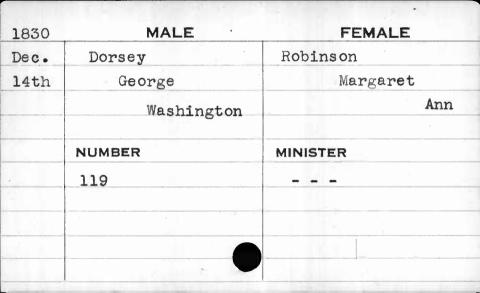

|           |
|      |          |           |
|      |          |           |





| 1823 | MALE   | FEMALE    |
|------|--------|-----------|
| June | Dorsey | Poulsten  |
| 2nd  | Edward | Elizabeth |
|      |        |           |
|      |        |           |
|      | NUMBER | MINISTER  |
|      | 48     | Duncan    |
|      |        |           |
|      |        |           |
|      |        |           |
|      |        |           |

| 1822  | MALE      | FEMALE     |
|-------|-----------|------------|
| April | Dorsey    | Brown      |
| 8th   | Edward W. | Eleanor E. |
| ,     | NUMBER    | MINISTER   |
|       | 649       | Austen     |
|       |           |            |
|       | • .       |            |
|       |           | 1 9        |
|       |           | 7          |















| 1826 MALE |         | FEMALE   |  |
|-----------|---------|----------|--|
| March     | Dorsey  | Dyer     |  |
| 15th      | Michael | Hannah   |  |
| •         |         | •        |  |
|           |         |          |  |
|           | NUMBER  | MINISTER |  |
|           | 708     | Elliott  |  |
|           |         |          |  |
|           |         |          |  |
|           |         |          |  |







| 1822