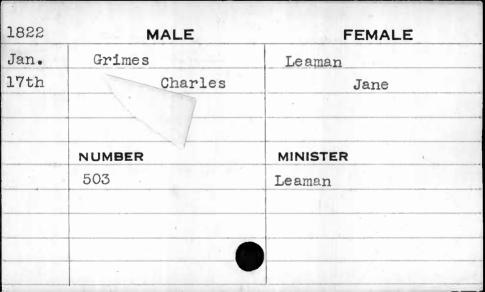

| 1822  | MALE     | FEMALE   |
|-------|----------|----------|
| March | Criswell | Wilson   |
| lst   | Larkin   | Mary M.  |
|       |          |          |
|       |          |          |
|       | NUMBER   | MINISTER |
|       | 576      | Wilson   |
|       |          |          |
|       |          | )        |
|       |          |          |
|       |          |          |