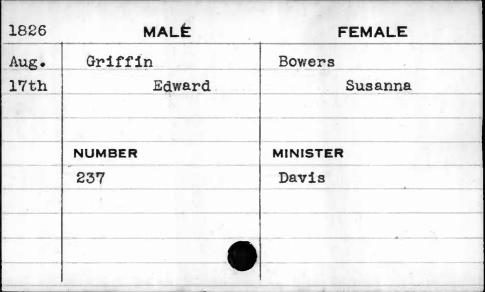

| 1828                               | MALE    | FEMALE   |
|------------------------------------|---------|----------|
| Jan.                               | Cox     | Hoover   |
| 24th                               | Richard | Mary     |
|                                    | NUMBER  | MINISTER |
| Rosenson of the ro-union considers | 600     | Huiger   |
|                                    |         |          |
| •                                  |         |          |