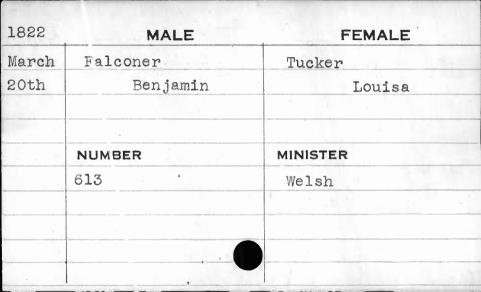

|
| 9th   | George   | Catharine |
|       |          |           |
|       |          |           |
|       | NUMBER   | MINISTER  |
|       | 776      | Geiger    |
|       |          |           |
|       |          |           |
|       |          |           |
|       |          |           |





| 1825 | MALE              | FEMALE   |
|------|-------------------|----------|
| Feb. | Ewing             | Peach    |
| 7th  | John              | Martha   |
|      |                   |          |
|      |                   |          |
|      | NUMBER            | MINISTER |
|      | 60 <sup>r</sup> ′ | Jennings |
|      | ·                 |          |
|      |                   |          |
|      |                   |          |
|      |                   |          |



















| 1826 | MALE      | FEMALE    |
|------|-----------|-----------|
| Dec. | Falls     | Shoemaker |
| 4th  | Alexander | Sarah     |
|      |           |           |
|      |           |           |
|      | NUMBER    | MINISTER  |
|      | 481       |           |
|      |           |           |
|      |           |           |
|      |           |           |
|      |           |           |









| 1827 | MALE   | FEMALE   |
|------|--------|----------|
| July | Farr   | Newman   |
| 24th | Samuel | Mary Ann |
|      | •      |          |
|      |        |          |
|      | NUMBER | MINISTER |
|      | 187    | Waugh    |
|      | ,      |          |
|      |        |          |
|      |        |          |
|      |        |          |



| 1829 | MALE