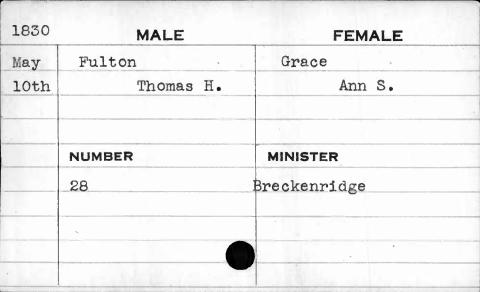

argaret |
|      | NUMBER    | MINISTER |
|      | 194       | Shane    |
|      |           |          |
|      |           |          |
| ,    |           |          |



MALE **FEMALE** Lawrence May Frye Joseph 10th Cornelia MINISTER NUMBER 25 Soule

MALE FEMALE Oct. Fulck Bulham 16th John Frederick Charlotte MINISTER NUMBER 307 Kurtz















| 1829 | MALE   | FEMALE           |
|------|--------|------------------|
| Nov. | Fulton | Keerl            |
| 3rd  | Robert | Amelia Henrietta |
|      |        |                  |
|      |        | ,                |
|      | NUMBER | MINISTER         |
|      | 6      | Henshaw          |
| 1    |        |                  |
|      |        |                  |
|      |        |                  |
| -    |        |                  |





















| 1829  | MALE    | FEMA     | ALE                            |
|-------|---------|----------|--------------------------------|
| April | Gaither | Cole     |                                |
| 7th   | James   | Ann      |                                |
|       | ,       |          |                                |
|       | NUMBER  | MINISTER |                                |
|       | 770     | Shane    | National Arrangements proposed |
|       |         | ,        |                                |
|       |         |          |                                |
|       |         |          | /                              |









| 1825 | MALE      | FEMALE    |
|------|-----------|-----------|
| June | Gallagher | Underwood |
| 3rd  | Henry     | Rosalinda |