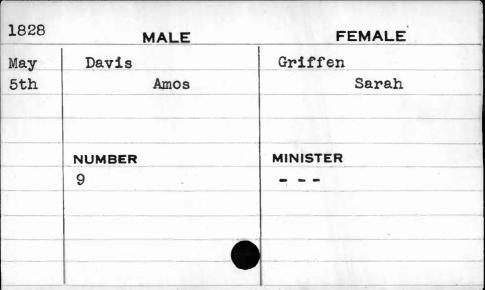

|          |











| 1822  | MALE    | FEMALE   |
|-------|---------|----------|
| March | Davis   | Tuck     |
| 7th   | Artemas | Sarah G. |
|       |         |          |
|       |         |          |
|       | NUMBER  | MINISTER |
|       | 584     | Wyatt    |
|       |         |          |
|       |         |          |
|       |         |          |
|       |         |          |





| 1826 | MALE       | FEMALE    |
|------|------------|-----------|
| Nov. | Davis      | Uhler     |
| 7th  | Charles S. | Priscilla |
|      | NUMBER     | MINISTER  |
|      | 420        | Waugh     |
|      |            |           |
|      |            |           |







| 1830