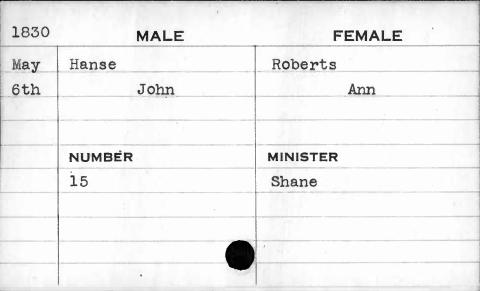

|          |
|      | ·         |          |
|      |           |          |











| 1830 | MALE   | FEMALE   |
|------|--------|----------|
| Dec. | Hanna  | Sanks    |
| 18th | Simon  | Mary Ann |
|      |        |          |
|      | ,      |          |
|      | NUMBER | MINISTER |
|      | 133    | Roberts  |
|      |        |          |
|      |        |          |
|      | [ ]    |          |
|      |        |          |
|      |        |          |

| 1822 | MALE   | FEMALE   |
|------|--------|----------|
| May  | Hannan | Lennox   |
| 28th | George | Mary     |
|      |        | •        |
| ,    | NUMBER | MINISTER |
|      | 60     | Henckle  |
| · ·  |        |          |
|      |        |          |
|      |        |          |
|      |        |          |