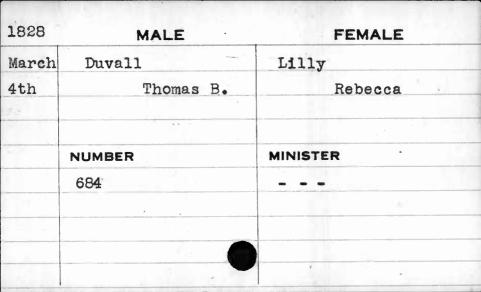

|

| 1822 | MALE   | FEMALE   |
|------|--------|----------|
| Nov. | Dunn   | Butler   |
| 5th  | Edward | Nancy    |
|      |        |          |
|      |        |          |
|      | NUMBER | MINISTER |
|      | 333    |          |
|      |        |          |
|      |        |          |
|      |        |          |
| 47   |        |          |























| ,    |        |          |
|------|--------|----------|
| 1823 | MALE   | FEMALE   |
| May  | Dutton | Murray   |
| 27th | Robert | Mary Ann |
|      |        | - 1      |
|      |        |          |
|      | NUMBER | MINISTER |
|      | 39     | Guest    |
|      |        |          |
|      |        |          |
|      |        |          |
|      |        |          |
|      | 1      | 1        |















| 1824 | MALE    | FEMALE   |
|------|---------|----------|
| Dec. | Dwin    | Keating  |
| 24th | Matthew | Ann      |
|      | NUMBER  | MINISTER |
|      | 492     | Smith    |
|      |         | ·        |
|      |         |          |











| 1830 | MALE   | FEMALE    |
|------|--------|-----------|
| May  | Eagan  | Masterson |
| 6th  | Thomas | Mary      |
|      |        | y .       |
|      |        |           |
|      | NUMBER | MINISTER  |
|      | 17     | Smith .   |
|      |        |           |
|      |        | 34        |
|      |        |           |
|      |        |           |

| 1826 |        |             |
|------|--------|-------------|
| pril | MALE   |             |
| lth  | Ealer  | FEMALE      |
|      | Peter  | Ramsey      |
|      |        | Elizab