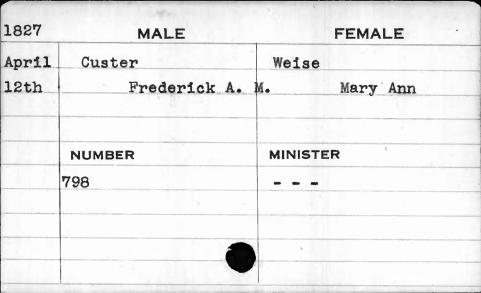

|            |          |
|      |            |          |
|      | ·          |          |





| MALE   | FEMALE                |
|--------|-----------------------|
| Curvel | Delcher               |
| Henry  | Mary A.               |
|        |                       |
|        |                       |
| NUMBER | MINISTER              |
| 184    |                       |
|        |                       |
|        |                       |
|        |                       |
|        |                       |
|        | Curvel  Henry  NUMBER |



| 1829 | MALE    | FEMALE   |
|------|---------|----------|
| Jan. | Cushion | Ensor    |
| 28th | William | Mary     |
|      | NUMBER  | MINISTER |
|      | 615     |          |
|      |         |          |
|      |         |          |











| 1829  | MALE   | FEMALE   |
|-------|--------|----------|
| March | Daley  | Virdin   |
| 31st  | Andrew | Caroline |
|       |        |          |
|       |        |          |
|       | NUMBER | MINISTER |
|       | 754    | Frye     |
|       | 8      |          |
|       | 5 8 BI |          |
|       |        |          |
|       |        |          |

| 1826