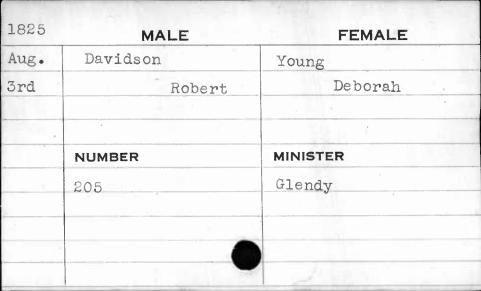

|          |











| 1822  | MALE    | FEMALE   |
|-------|---------|----------|
| March | Davis   | Tuck     |
| 7th   | Artemas | Sarah G. |
|       |         |          |
|       |         |          |
|       | NUMBER  | MINISTER |
|       | 584     | Wyatt    |
|       |         |          |
|       |         |          |
|       |         |          |
|       |         |          |





| 1826 | MALE       | FEMALE    |
|------|------------|-----------|
| Nov. | Davis      | Uhler     |
| 7th  | Charles S. | Priscilla |
|      | NUMBER     | MINISTER  |
|      | 420        | Waugh     |
|      |            |           |
|      |            |           |







| 1830