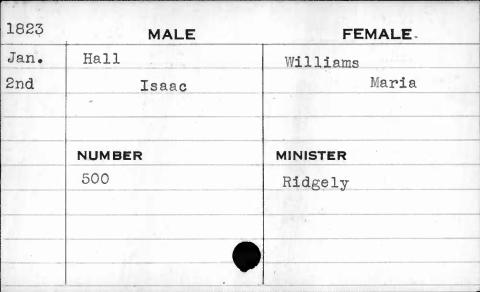

|
|      |           | 18/4     |
|      |           |          |
|      |           |          |
|      |           |          |
|      |           |          |



| 1830 | MALE     | FEMALE   |  |
|------|----------|----------|--|
| Jan. | Hall     | Blades   |  |
| 21st | Henry M. | Sarah    |  |
|      |          | ,        |  |
|      |          |          |  |
|      | NUMBER   | MINISTER |  |
|      | 243      | Morris   |  |
|      |          |          |  |
|      |          |          |  |
|      |          |          |  |
|      |          |          |  |

| 1822 | MALE     | FEMALE   |
|------|----------|----------|
| Nov. | Hall     | Smith    |
| llth | Hezekiah | Jane     |
|      | NUMBER , | MINISTER |
|      | 348      | Bartow   |
|      |          |          |



























| 1823  | MAI P    | EEMAL E                                 |
|-------|----------|-----------------------------------------|
| 1020. | MALE     | FEMALE                                  |
| Sept. | Hamilton | Cunningham                              |
| 20th  | Edward   | Jane                                    |
|       |          |                                         |
|       |          |                                         |
|       | NUMBER   | MINISTER                                |
|       | 256      |                                         |
|       |          |                                         |
|       |          |                                         |
|       | •        |                                         |
|       |