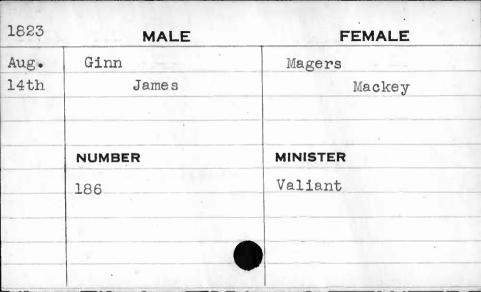

| MALE   | FEMALE                 |
|--------|------------------------|
| Ensor  | Duhurst                |
| James  | Sarah                  |
| NUMBER | MINISTER               |
| 261    |                        |
|        |                        |
|        |                        |
|        | Ensor James NUMBER 261 |