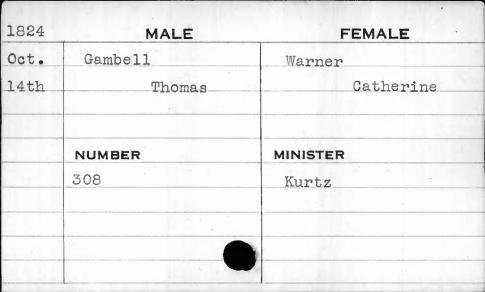

----|----------|------------|
| 1000 | MALE     | FEMALE     |
| Dec. | Galloway | Banks      |
| 29th | Thomas   | Rachel Ann |
|      |          |            |
|      |          |            |
|      | NUMBER   | MINISTER   |
|      | 552      |            |
|      |          |            |
|      |          |            |
|      |          |            |
|      |          |            |
|      |          |            |







| 1828 | MALE    | FEMALE   |
|------|---------|----------|
| Nov. | Gallup  | Bond     |
| 4th  | John F. | Ruth     |
|      |         |          |
|      |         |          |
|      | NUMBER  | MINISTER |
|      | 379     | Peyton   |
|      |         |          |
|      |         |          |
|      |         |          |
|      | -1      |          |









| MALE    | FEMALE                     |
|---------|----------------------------|
| Gambel1 | Martin                     |
| William | Mary Ann                   |
|         |                            |
|         |                            |
| NUMBER  | MINISTER                   |
| 32      | Shane                      |
|         |                            |
| 7.      |                            |
| .'      |                            |
|         |                            |
|         | Gambell William  NUMBER 32 |









| 1829 | MALE     | FEMALE      |
|------|----------|-------------|
| June | Gambrill | Johnson     |
| lst  | Robert   | Mary        |
|      | NUMBER   | MINISTER    |
|      | 88       | Henshaw     |
|      |          | 10,30,20,00 |
| N 64 |