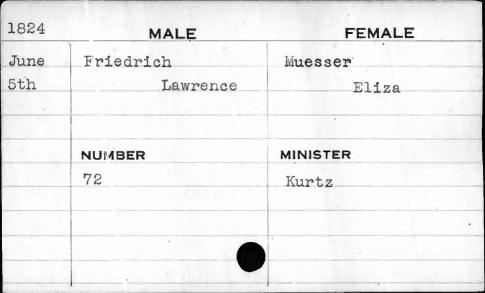

| 1828                               | MALE    | FEMALE   |
|------------------------------------|---------|----------|
| Jan.                               | Cox     | Hoover   |
| 24th                               | Richard | Mary     |
|                                    | NUMBER  | MINISTER |
| Rosenson of the ro-union considers | 600     | Huiger   |
|                                    |         |          |
| •                                  |         |          |