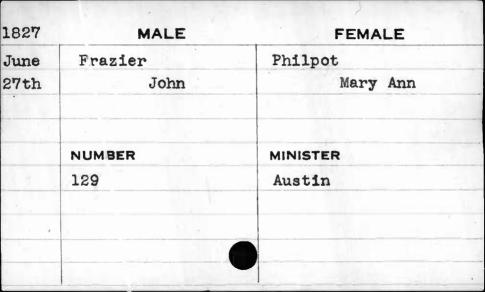

| 2                            |          |                                         |
|------------------------------|----------|-----------------------------------------|
| 1822                         | MALE     | FEMALE                                  |
| May                          | Crawford | Duchemin                                |
| 30th                         | Jacob    | Frances Susan                           |
|                              |          |                                         |
|                              |          |                                         |
|                              | NUMBER   | MINISTER                                |
| Coldensia Danish and Albania | 64       | Smith                                   |
|                              |          |                                         |
|                              |          |                                         |
|                              |          |                                         |
|                              |          | , , , , , , , , , , , , , , , , , , , , |