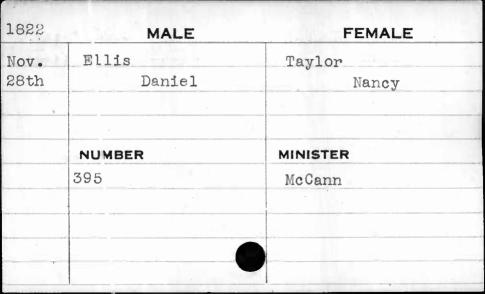

| 1825 | MALE      | FEMALE   |
|------|-----------|----------|
| Nov. | Cramblett | Burk     |
| 3rd  | Stephen   | Nancy    |
|      |           |          |
|      |           | •        |
|      | NUMBER    | MINISTER |
|      | 398.      | Williams |
|      | 1         |          |
|      |           |          |
|      |           |          |
|      |           |          |