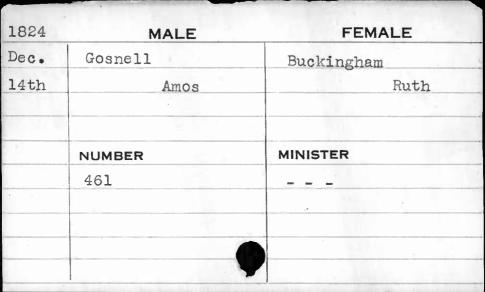

| 2                            |          |                                         |
|------------------------------|----------|-----------------------------------------|
| 1822                         | MALE     | FEMALE                                  |
| May                          | Crawford | Duchemin                                |
| 30th                         | Jacob    | Frances Susan                           |
|                              |          |                                         |
|                              |          |                                         |
|                              | NUMBER   | MINISTER                                |
| Coldensia Danish and Albania | 64       | Smith                                   |
|                              |          |                                         |
|                              |          |                                         |
|                              |          |                                         |
|                              |          | , , , , , , , , , , , , , , , , , , , , |