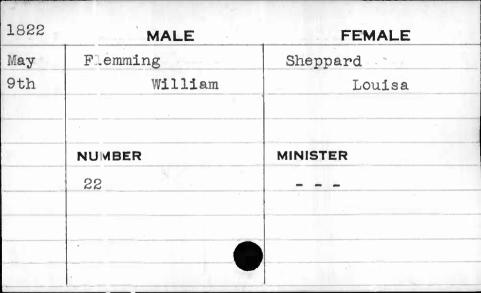

| 2                            |          |                                         |
|------------------------------|----------|-----------------------------------------|
| 1822                         | MALE     | FEMALE                                  |
| May                          | Crawford | Duchemin                                |
| 30th                         | Jacob    | Frances Susan                           |
|                              |          |                                         |
|                              |          |                                         |
|                              | NUMBER   | MINISTER                                |
| Coldensia Danish and Albania | 64       | Smith                                   |
|                              |          |                                         |
|                              |          |                                         |
|                              |          |                                         |
|                              |          | , , , , , , , , , , , , , , , , , , , , |