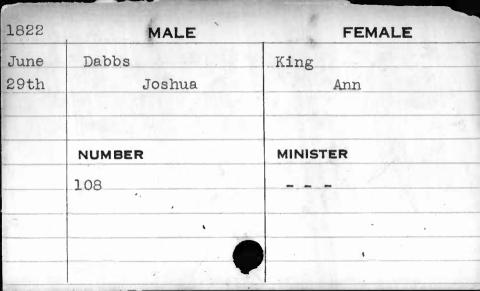

|            |          |
|      |            |          |
|      | ·          |          |





| MALE   | FEMALE                |
|--------|-----------------------|
| Curvel | Delcher               |
| Henry  | Mary A.               |
|        |                       |
|        |                       |
| NUMBER | MINISTER              |
| 184    |                       |
|        |                       |
|        |                       |
|        |                       |
|        |                       |
|        | Curvel  Henry  NUMBER |



| 1829 | MALE    | FEMALE   |
|------|---------|----------|
| Jan. | Cushion | Ensor    |
| 28th | William | Mary     |
|      | NUMBER  | MINISTER |
|      | 615     |          |
|      |         |          |
|      |         |          |











| 1829  | MALE   | FEMALE   |
|-------|--------|----------|
| March | Daley  | Virdin   |
| 31st  | Andrew | Caroline |
|       |        |          |
|       |        |          |
|       | NUMBER | MINISTER |
|       | 754    | Frye     |
|       | 8      |          |
|       | 5 8 BI |          |
|       |        |          |
|       |        |          |

| 1826