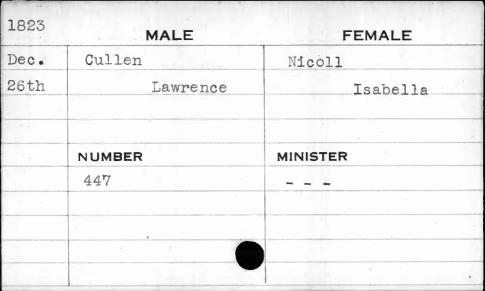

<u> </u> |  |
|      |           |          |  |







| 1823 | MÀLE   | FEMALE   |
|------|--------|----------|
| Dec. | Cugler | Hatter   |
| 5th  | Andrew | Sarah    |
|      |        |          |
|      | NUMBER | MINISTER |
|      | 410    | Uhlhorn  |
|      |        |          |
|      |        |          |
|      |        |          |
|      |        |          |



| 1830 | MALE   | FEMALE   |  |  |
|------|--------|----------|--|--|
| Jan. | Cullen | Dyes     |  |  |
| 20th | John   | Nelly    |  |  |
|      |        |          |  |  |
|      |        |          |  |  |
|      | NUMBER | MINISTER |  |  |
| 236  |        | Thomas   |  |  |
|      |        |          |  |  |
|      |        |          |  |  |
|      |        |          |  |  |
|      |        |          |  |  |



| 1830  | MAI       | LE |          | FEMALE |  |
|-------|-----------|----|----------|--------|--|
| Sept. | Cullimore |    | Lewis    |        |  |
| 16th  | James     |    | Eliza    |        |  |
| ,     | å         |    |          |        |  |
|       |           |    |          | ,      |  |
|       | NUMBER    |    | MINISTER |        |  |
|       | 337       |    | Ely      |        |  |
|       |           |    |          |        |  |
|       |           |    | •        |        |  |
|       |           |    |          |        |  |



| 1830 | MALĖ      | FEMALE   |
|------|-----------|----------|
| Aug. | Cullimore | Wateman  |
| 21st | William   | Sarah    |
|      |           |          |
|      | NUMBER    | MINISTER |
|      | 283       | Johns    |
|      |           |