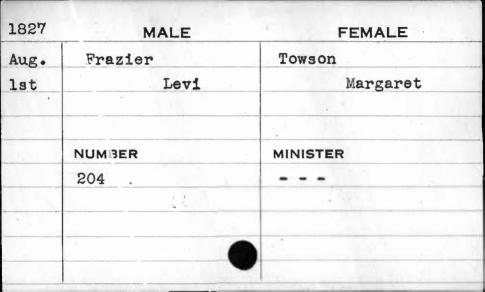

| 2                            |          |                                         |
|------------------------------|----------|-----------------------------------------|
| 1822                         | MALE     | FEMALE                                  |
| May                          | Crawford | Duchemin                                |
| 30th                         | Jacob    | Frances Susan                           |
|                              |          |                                         |
|                              |          |                                         |
|                              | NUMBER   | MINISTER                                |
| Coldensia Danish and Albania | 64       | Smith                                   |
|                              |          |                                         |
|                              |          |                                         |
|                              |          |                                         |
|                              |          | , , , , , , , , , , , , , , , , , , , , |