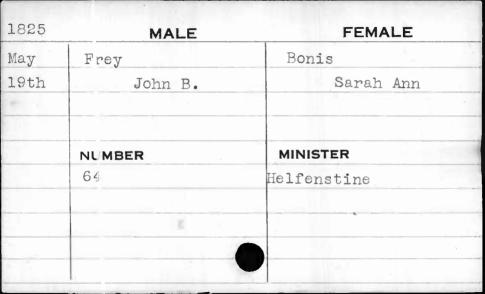

|        |          |

































| MALE     | FEMALE   |
|----------|----------|
| Frizzell | Criswell |
| Isaac    | Ann      |
|          |          |
|          |          |
| NUMBER   | MINISTER |
| 661      | Nelson   |
|          |          |
|          |          |
|          |          |
|          | -        |
|          | Isaac    |





| 1830