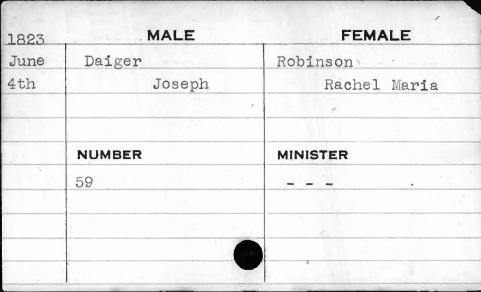

|          |
|      |            |          |
|      | ·          |          |





| MALE   | FEMALE                |
|--------|-----------------------|
| Curvel | Delcher               |
| Henry  | Mary A.               |
|        |                       |
|        |                       |
| NUMBER | MINISTER              |
| 184    |                       |
|        |                       |
|        |                       |
|        |                       |
|        |                       |
|        | Curvel  Henry  NUMBER |



| 1829 | MALE    | FEMALE   |
|------|---------|----------|
| Jan. | Cushion | Ensor    |
| 28th | William | Mary     |
|      | NUMBER  | MINISTER |
|      | 615     |          |
|      |         |          |
|      |         |          |











| 1829  | MALE   | FEMALE   |
|-------|--------|----------|
| March | Daley  | Virdin   |
| 31st  | Andrew | Caroline |
|       |        |          |
|       |        |          |
|       | NUMBER | MINISTER |
|       | 754    | Frye     |
|       | 8      |          |
|       | 5 8 BI |          |
|       |        |          |
|       |        |          |

| 1826