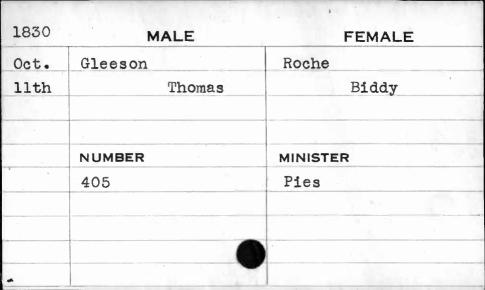

| 1828                               | MALE    | FEMALE   |
|------------------------------------|---------|----------|
| Jan.                               | Cox     | Hoover   |
| 24th                               | Richard | Mary     |
|                                    | NUMBER  | MINISTER |
| Rosenson of the ro-union considers | 600     | Huiger   |
|                                    |         |          |
| •                                  |         |          |