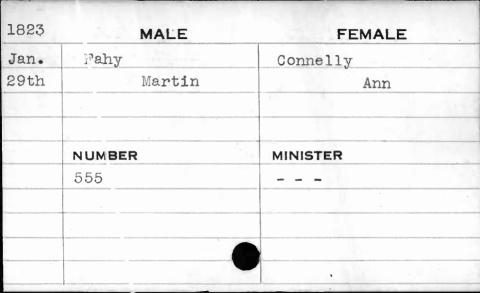

| 2                            |          |                                         |
|------------------------------|----------|-----------------------------------------|
| 1822                         | MALE     | FEMALE                                  |
| May                          | Crawford | Duchemin                                |
| 30th                         | Jacob    | Frances Susan                           |
|                              |          |                                         |
|                              |          |                                         |
|                              | NUMBER   | MINISTER                                |
| Coldensia Danish and Albania | 64       | Smith                                   |
|                              |          |                                         |
|                              |          |                                         |
|                              |          |                                         |
|                              |          | , , , , , , , , , , , , , , , , , , , , |