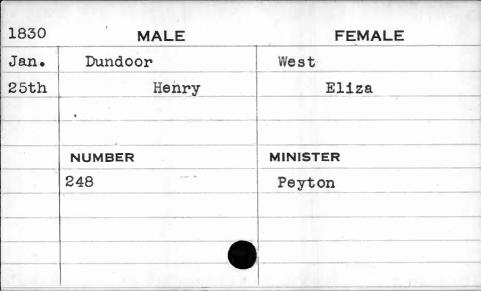

|         |           |

| 1822 | MALE   | FEMALE    |  |
|------|--------|-----------|--|
| Feb. | Duley  | Caton     |  |
| 13th | Edward | Catharine |  |
|      |        |           |  |
|      | NUMBER | MINISTER  |  |
|      | 548    | Smith     |  |
|      |        |           |  |
|      | ,      |           |  |
|      |        |           |  |













| 1827  | MALE   |       | FEMALE    |  |
|-------|--------|-------|-----------|--|
| March | Duncan | u 4-1 | Davis     |  |
| 20th  | ,      | Perry | Elizabeth |  |
|       |        |       |           |  |
|       | NUMBER |       | MINISTER  |  |
|       | 743    |       | Davis     |  |
|       |        |       |           |  |
| ,     |        | ·     |           |  |
|       |        |       |           |  |

















| 1822   | MALE      | FEMALE   |
|--------|-----------|----------|
| May    | Dunlevy   | Askew    |
| 27th   | Thomas C. | Keziah   |
|        |           |          |
| adi de | NUMBER    | MINISTER |
|        | 59        | Smith    |
|        |           |          |
|        |           |          |
| 1      |           |          |
|        |           |          |

| 1822 | MALE   | FEMALE   |
|------|--------|----------|
| Nov. | Dunn   | Butler   |
| 5th  | Edward | Nancy    |
|      |        |          |
|      |        |          |
|      | NUMBER | MINISTER |
|      | 333    |          |
|      |        |          |
|      |        |          |
|      |        |          |
| 47   |        |          |























| ,    |        |          |
|------|-------