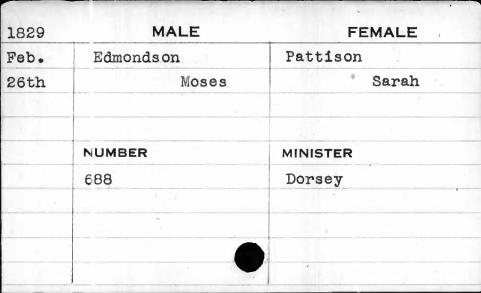

| 1828                               | MALE    | FEMALE   |
|------------------------------------|---------|----------|
| Jan.                               | Cox     | Hoover   |
| 24th                               | Richard | Mary     |
|                                    | NUMBER  | MINISTER |
| Rosenson of the ro-union considers | 600     | Huiger   |
|                                    |         |          |
| •                                  |         |          |