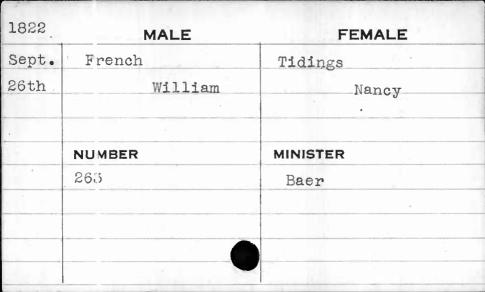

| 2                            |          |                                         |
|------------------------------|----------|-----------------------------------------|
| 1822                         | MALE     | FEMALE                                  |
| May                          | Crawford | Duchemin                                |
| 30th                         | Jacob    | Frances Susan                           |
|                              |          |                                         |
|                              |          |                                         |
|                              | NUMBER   | MINISTER                                |
| Coldensia Danish and Albania | 64       | Smith                                   |
|                              |          |                                         |
|                              |          |                                         |
|                              |          |                                         |
|                              |          | , , , , , , , , , , , , , , , , , , , , |