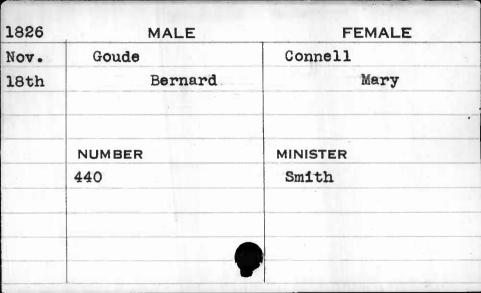

|           |               |























| 1829 | MALE    | FEMALE   |
|------|---------|----------|
| Dec. | Gosnell | Shipley  |
| 18th | Peter   | Sarah    |
|      |         |          |
| ·    | NUMBER  | MINISTER |
|      | 135     | Selby    |
|      |         |          |
|      |         |          |
|      |         |          |
|      |         |          |









| 1825 | MALE   | FEMALE   |
|------|--------|----------|
| Nov. | Gott   | Coale    |
| 3rd  | John   | Mary     |
|      |        |          |
|      | /      |          |
|      | NUMBER | MINISTER |
|      | 397    | Gibson   |
|      |        |          |
|      |        |          |
|      |        |          |
|      |        |          |













| 1825 | MALE     | FEMALE    |
|------|----------|-----------|
| Aug. | Goulding | Mangler   |
| 3rd  | Aaron    | Catharine |
|      |          |           |
|      | NUMBER   | MINISTER  |
|      | 206      | Davis     |
|      |          |           |
|      |          | , , ,     |
|      |          |           |



| 1823  | MALE     | FEMALE   |
|-------|----------|----------|
| April | Gourde   | Weiss    |
| 5th   | Lawrence | Regina   |
|       | NUMBER   | MINISTER |
|       | 665      | Beschter |
|       |          | 1        |
|       |          |          |
| 9     |          | ,        |

| 1828 | MALE   | FEMALE   |
|------|--------|----------|
| July | Grace  | Chambers |
| 3rd  | John   | Hannah   |
|      | - 125  | •        |
|      | NUMBER | MINISTER |
|