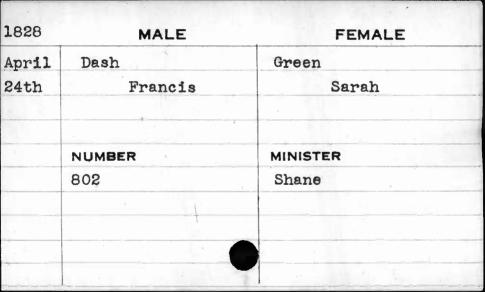

| 1828                               | MALE    | FEMALE   |
|------------------------------------|---------|----------|
| Jan.                               | Cox     | Hoover   |
| 24th                               | Richard | Mary     |
|                                    | NUMBER  | MINISTER |
| Rosenson of the ro-union considers | 600     | Huiger   |
|                                    |         |          |
| •                                  |         |          |