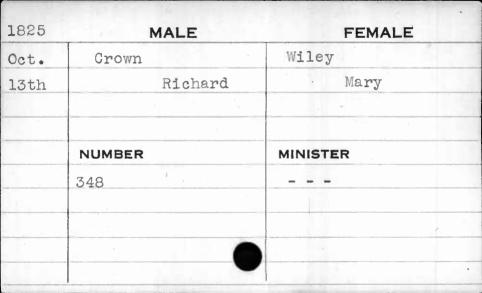

|        |           |    |







| 1829 | MALE   | FEMAL         |
|------|--------|---------------|
| May  | Crowl  | Saulsbury     |
| 14th | Daniel | Elizabeth Ann |
|      | NUMBER | MINISTER      |
|      | 42     | Frey          |
|      |        |               |
|      |        |               |







| MALE     | FEMALE               |
|----------|----------------------|
| Crowther | Wilhelm              |
| John     | Elizabeth            |
|          |                      |
| NUMBER   | MINISTER             |
| 676      | Geiger               |
|          |                      |
|          |                      |
|          |                      |
|          | Crowther John NUMBER |

|          | FEMALE    | MALE    | 1827                 |
|----------|-----------|---------|----------------------|
|          | Pogue     | Croxall | March                |
| <u> </u> | Elizabeth | Charles | 13th                 |
|          |           |         | Mingolini (magazini) |
| •        | MINISTER  | NUMBER  |                      |
|          | Nevins    | 726     |