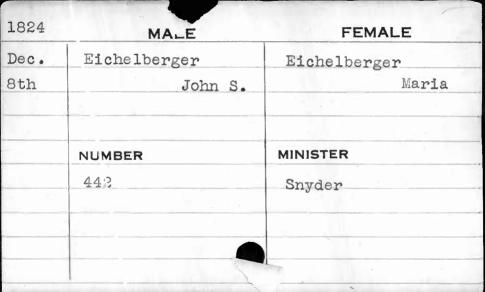

| 2                            |          |                                         |
|------------------------------|----------|-----------------------------------------|
| 1822                         | MALE     | FEMALE                                  |
| May                          | Crawford | Duchemin                                |
| 30th                         | Jacob    | Frances Susan                           |
|                              |          |                                         |
|                              |          |                                         |
|                              | NUMBER   | MINISTER                                |
| Coldensia Danish and Albania | 64       | Smith                                   |
|                              |          |                                         |
|                              |          |                                         |
|                              |          |                                         |
|                              |          | , , , , , , , , , , , , , , , , , , , , |