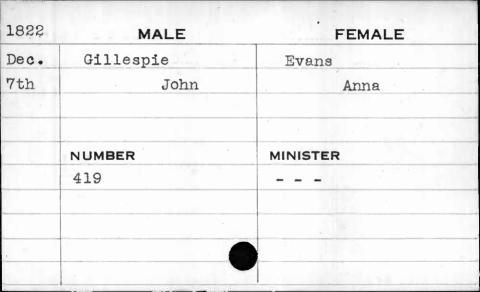

#100A-11-1-1 | 625     | Gibson   |
| Superary     |         | · [4]    |
|              |         |          |
|              |         |          |

| 1830 | MALE    | FEMALE   |
|------|---------|----------|
| Jan. | Gifford | Bandel   |
| 8th  | Thomas  | Maria    |
|      |         |          |
|      |         |          |
|      | NUMBER  | MINISTER |
|      | 211     | Nevins   |
|      |         |          |
|      |         |          |
|      |         |          |
|      | ·       |          |





























| 1828 | MALE      | FEMALE   |
|------|-----------|----------|
| June | Gilles    | Roache   |
| 17th | Samuel W. | Rebecca  |
|      | NUMBER    | MINISTER |
|      | 107       |          |
|      |           |          |
|      |           |          |





| 1825 | MALE              | FEMALE    |
|------|-------------------|-----------|
| May  | Gillesp <b>ie</b> | Gunlagher |
| 28th | John              | Catharine |
|      |                   |           |
|      | NUMBER            | MINISTER  |
| ,    | 79                | Smith     |
|      |                   |           |
|      |                   |           |
| •    |                   |           |
| ,    |                   |           |













| 1828 | MALE   | FEMALE   |
|------|--------|----------|
| Oct. | Gimble | Caile    |
| 23rd | David  | Sarah    |
|      |        |          |
|      |        |          |
|      | NUMBER | MINISTER |
|      | 345    | Gibson   |
|      |        |          |
|      |        |          |
|      |        |          |
|      |