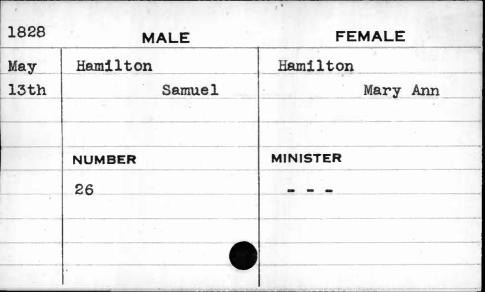

| ja . |          |           |
|------|----------|-----------|
| 1822 | MALE     | FEMALE    |
| May  | Cromwell | Hilton    |
| 8th  | Jacob G. | Elizabeth |
|      |          |           |
|      |          |           |
|      | NUMBER   | MINISTER  |
|      | 17       | Roberts   |
|      |          |           |
|      |          |           |
|      |          |           |
|      |          |           |