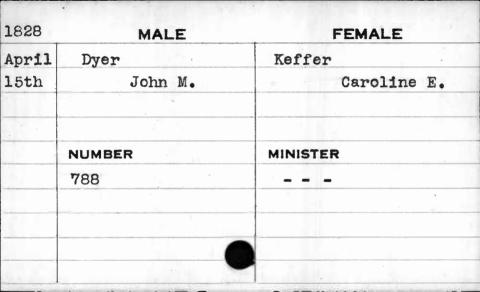

|        |          |
|      |        |          |
|      |        |          |
| 47   |        |          |























| ,    |        |          |
|------|--------|----------|
| 1823 | MALE   | FEMALE   |
| May  | Dutton | Murray   |
| 27th | Robert | Mary Ann |
|      |        | - 1      |
|      |        |          |
|      | NUMBER | MINISTER |
|      | 39     | Guest    |
|      |        |          |
|      |        |          |
|      |        |          |
|      |        |          |
|      | 1      | 1        |















| 1824 | MALE    | FEMALE   |
|------|---------|----------|
| Dec. | Dwin    | Keating  |
| 24th | Matthew | Ann      |
|      | NUMBER  | MINISTER |
|      | 492     | Smith    |
|      |         | ·        |
|      |         |          |











| 1830 | MALE   | FEMALE    |
|------|--------|-----------|
| May  | Eagan  | Masterson |
| 6th  | Thomas | Mary      |
|      |        | y .       |
|      |        |           |
|      | NUMBER | MINISTER  |
|      | 17     | Smith .   |
|      |        |           |
|      |        | 34        |
|      |        |           |
|      |        |           |

| 1826 |        |             |
|------|--------|-------------|
| pril | MALE   |             |
| lth  | Ealer  | FEMALE      |
|      | Peter  | Ramsey      |
|      |        | Elizabeth   |
| 78   | NUMBER | No Ch       |
|      | 80     | MINISTER    |
| 1    |        | Helfenstine |
| 1    |        |             |
| 1    |        |             |





| 1822  | MALE        | FEMALE    |
|-------|-------------|-----------|