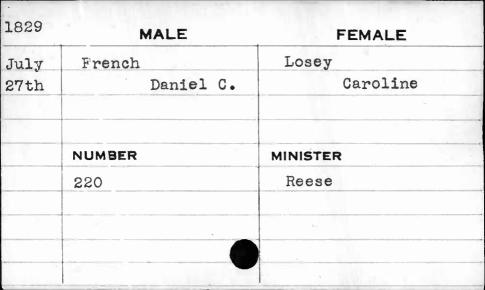

|           |



| FEMALE   | MALE         | 1826 |
|----------|--------------|------|
| Baker    | French       | Dec. |
| Ann      | John         | 29th |
|          |              |      |
|          |              |      |
| MINISTER | NUMBER       |      |
| Shane    | 566          |      |
|          | 8            |      |
|          |              |      |
|          |              |      |
|          | Langua Santa |      |

| 1824 | MALE   | FEMALE     |
|------|--------|------------|
| Nov. | French | Pennington |
| loth | Otho   | Mary Ann   |
|      |        |            |
| ,    | NUMBER | MINISTER   |
|      | 360    | Carback    |
|      |        |            |
|      |        |            |
|      |        |            |
|      |        |            |

| 1829 | MALE   | FEMALE    |
|----