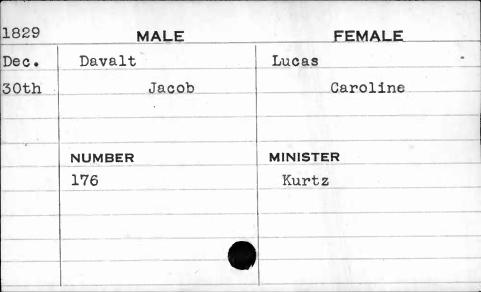

|          |











| 1822  | MALE    | FEMALE   |
|-------|---------|----------|
| March | Davis   | Tuck     |
| 7th   | Artemas | Sarah G. |
|       |         |          |
|       |         |          |
|       | NUMBER  | MINISTER |
|       | 584     | Wyatt    |
|       |         |          |
|       |         |          |
|       |         |          |
|       |         |          |





| 1826 | MALE       | FEMALE    |
|------|------------|-----------|
| Nov. | Davis      | Uhler     |
| 7th  | Charles S. | Priscilla |
|      | NUMBER     | MINISTER  |
|      | 420        | Waugh     |
|      |            |           |
|      |            |           |







| 1830