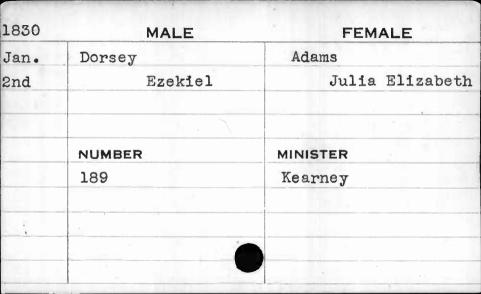

|           |
|      |          |           |
|      |          |           |





| 1823 | MALE   | FEMALE    |
|------|--------|-----------|
| June | Dorsey | Poulsten  |
| 2nd  | Edward | Elizabeth |
|      |        |           |
|      |        |           |
|      | NUMBER | MINISTER  |
|      | 48     | Duncan    |
|      |        |           |
|      |        |           |
|      |        |           |
|      |        |           |

| 1822  | MALE      | FEMALE     |
|-------|-----------|------------|
| April | Dorsey    | Brown      |
| 8th   | Edward W. | Eleanor E. |
| ,     | NUMBER    | MINISTER   |
|       | 649       | Austen     |
|       |           |            |
|       | • .       |            |
|       |           | 1 9        |
|       |           | 7          |















| 1826 MALE |         | FEMALE   |  |
|-----------|---------|----------|--|
| March     | Dorsey  | Dyer     |  |
| 15th      | Michael | Hannah   |  |
| •         |         | •        |  |
|           |         |          |  |
|           | NUMBER  | MINISTER |  |
|           | 708     | Elliott  |  |
|           |         |          |  |
|           |         |          |  |
|           |         |          |  |







| 1822