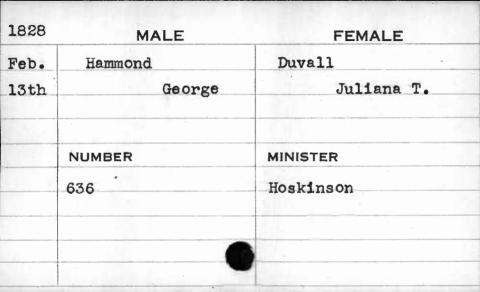

| 1828                               | MALE    | FEMALE   |
|------------------------------------|---------|----------|
| Jan.                               | Cox     | Hoover   |
| 24th                               | Richard | Mary     |
|                                    | NUMBER  | MINISTER |
| Rosenson of the ro-union considers | 600     | Huiger   |
|                                    |         |          |
| •                                  |         |          |