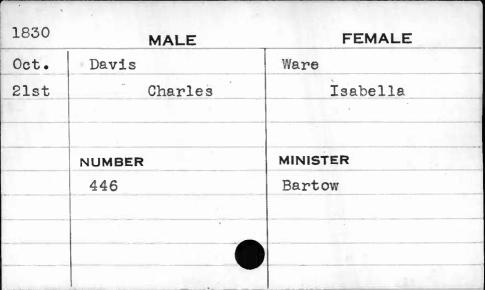

|          |











| 1822  | MALE    | FEMALE   |
|-------|---------|----------|
| March | Davis   | Tuck     |
| 7th   | Artemas | Sarah G. |
|       |         |          |
|       |         |          |
|       | NUMBER  | MINISTER |
|       | 584     | Wyatt    |
|       |         |          |
|       |         |          |
|       |         |          |
|       |         |          |





| 1826 | MALE       | FEMALE    |
|------|------------|-----------|
| Nov. | Davis      | Uhler     |
| 7th  | Charles S. | Priscilla |
|      | NUMBER     | MINISTER  |
|      | 420        | Waugh     |
|      |            |           |
|      |            |           |







| 1830