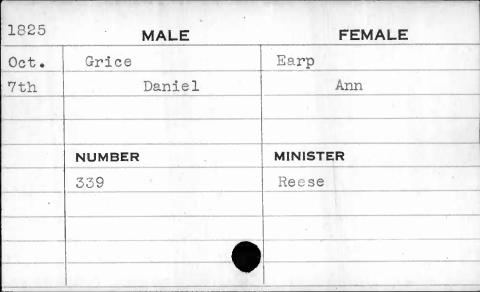

| 1828                               | MALE    | FEMALE   |
|------------------------------------|---------|----------|
| Jan.                               | Cox     | Hoover   |
| 24th                               | Richard | Mary     |
|                                    | NUMBER  | MINISTER |
| Rosenson of the ro-union considers | 600     | Huiger   |
|                                    |         |          |
| •                                  |         |          |