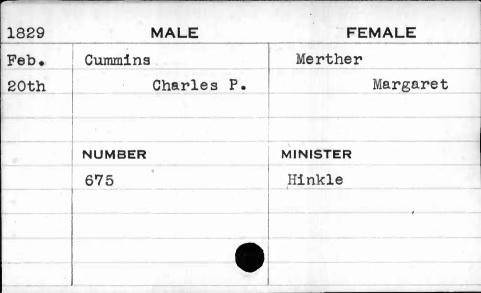

|           |          |



| 1828             | MALE     | FEMALE   |
|------------------|----------|----------|
| June             | Cullison | Cullison |
| 11th             | Merritt  | Maria    |
| -0               |          |          |
|                  | NUMBER   | MINISTER |
| ·                | 95       |          |
| No estimation or |          |          |
|                  |          |          |
|                  | - sight  |          |









| 1826 | MALE    | FEMALE   |
|------|---------|----------|
| Aug. | Cumming | Robinson |
| 17th | Samuel  | Mary Ann |
|      |         |          |
|      | NUMBER  | MINISTER |
|      | 239     | Glendy   |
|      |         | 9        |
|      |         |          |
| ì    |         |          |
|      |         |          |





| 1830 | MALE