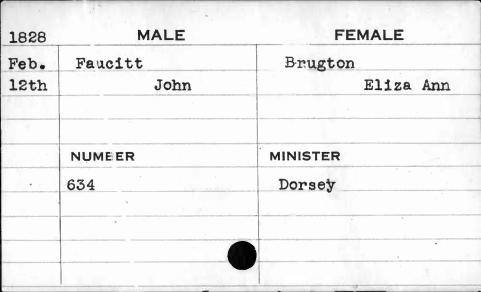

|           |









| 1829      | MALE         | FEMALE    |
|-----------|--------------|-----------|
| Nov.      | Feinour      | Haubert   |
| 19th      | Charles, Jr. | Sarah Ann |
|           | , , , ,      |           |
| •         | NUMBER       | MINISTER  |
|           | 47           | Amos      |
|           |              |           |
|           |              | ·         |
| magazar v |              |           |
| \         |              |           |









| MALE   | FEMALE        |
|--------|---------------|
| Fenton | Nicholson     |
| Eugene | Jane          |
|        |               |
|        |               |
| NUMBER | MINISTER      |
| 5      | Kearney       |
|        |               |
|        |               |
| /      |               |
|        |               |
|        |