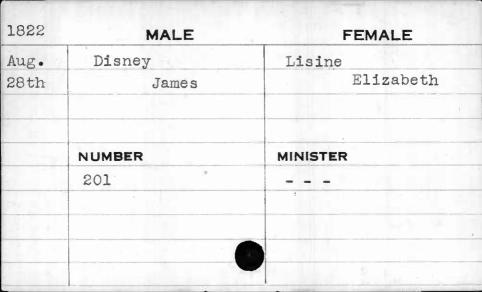

|







| MALE    | FEMALE                |
|---------|-----------------------|
| Disney  | Rutter                |
| Snowden | Eliza                 |
| NUMBER  | MINISTER              |
| 134     |                       |
|         |                       |
|         | Disney Snowden NUMBER |



| 1824 | MALE    | FEMALE   |
|------|---------|----------|
| Aug. | Dixon   | Deems    |
| 30th | William | Susanna  |
|      |         |          |
|      |         |          |
| ·    | NUMBER  | MINISTER |
|      | 221     | Shane    |
|      |         |          |
|      |         |          |
|      |         |          |
|      |         |          |









| 1830 |         | MALE    | FEMALE                                  |
|------|---------|---------|-----------------------------------