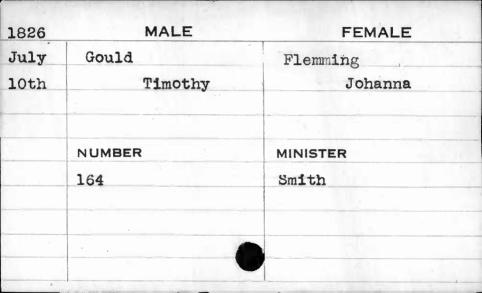

|           |               |























| 1829 | MALE    | FEMALE   |
|------|---------|----------|
| Dec. | Gosnell | Shipley  |
| 18th | Peter   | Sarah    |
|      |         |          |
| ·    | NUMBER  | MINISTER |
|      | 135     | Selby    |
|      |         |          |
|      |         |          |
|      |         |          |
|      |         |          |









| 1825 | MALE   | FEMALE   |
|------|--------|----------|
| Nov. | Gott   | Coale    |
| 3rd  | John   | Mary     |
|      |        |          |
|      | /      |          |
|      | NUMBER | MINISTER |
|      | 397    | Gibson   |
|      |        |          |
|      |        |          |
|      |        |          |
|      |        |          |













| 1825 | MALE     | FEMALE    |
|------|----------|-----------|
| Aug. | Goulding | Mangler   |
| 3rd  | Aaron    | Catharine |
|      |          |           |
|      | NUMBER   | MINISTER  |
|      | 206      | Davis     |
|      |          |           |
|      |          | , , ,     |
|      |          |           |



| 1823  | MALE     | FEMALE   |
|-------|----------|----------|
| April | Gourde   | Weiss    |
| 5th   | Lawrence | Regina   |
|       | NUMBER   | MINISTER |
|       | 665      | Beschter |
|       |          | 1        |
|       |          |          |
| 9     |          | ,        |

| 1828 | MALE   | FEMALE   |
|------|--------|----------|
| July | Grace  | Chambers |
| 3rd  | John   | Hannah   |
|      | - 125  | •        |
|      | NUMBER | MINISTER |
|      | 1