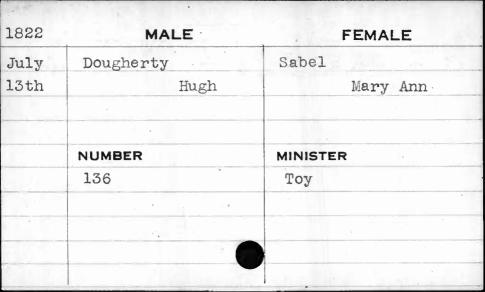

|           |          |



| 1822  | MALI      | E    | FEMALE     |
|-------|-----------|------|------------|
| April | Dougherty |      | Dougherty  |
| 9th   | J         | ames | Bridget    |
|       |           |      | . ,        |
|       |           |      |            |
|       | NUMBER    |      | MINISTER   |
|       | 651       |      | Moranville |
|       |           |      |            |
|       |           |      |            |
|       |           |      |            |
| 5     |           |      |            |



| 1826 | MALE      | FEMALE    |
|------|-----------|-----------|
| June | Dougherty | Ranckerd  |
| 29th | James     | Julia Ann |
|      | NUMBER    | MINISTER  |
|      | 145       | Beschter  |
|      |           |           |
|      |           |           |

| 1822