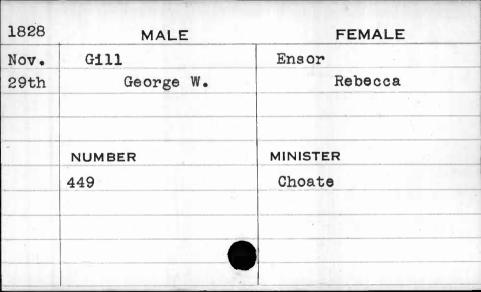

| 1826         | MALE    | FEMALE   |
|--------------|---------|----------|
| Jan.         | Gibson  | Ellis    |
| 30th         | William | Ann      |
|              |         |          |
| 4            | . /     |          |
|              | NUMBER  | MINISTER |
| #100A-11-1-1 | 625     | Gibson   |
| Superary     |         | · [4]    |
|              |         |          |
|              |         |          |

| 1830 | MALE    | FEMALE   |
|------|---------|----------|
| Jan. | Gifford | Bandel   |
| 8th  | Thomas  | Maria    |
|      |         |          |
|      |         |          |
|      | NUMBER  | MINISTER |
|      | 211     | Nevins   |
|      |         |          |
|      |         |          |
|      |         |          |
|      | ·       |          |





























| 1828 | MALE      | FEMALE   |
|------|-----------|----------|
| June | Gilles    | Roache   |
| 17th | Samuel W. | Rebecca  |
|      | NUMBER    | MINISTER |
|      | 107       |          |
|      |           |          |
|      |           |          |





| 1825 | MALE              | FEMALE    |
|------|-------------------|-----------|
| May  | Gillesp <b>ie</b> | Gunlagher |
| 28th | John              | Catharine |
|      |                   |           |
|      | NUMBER            | MINISTER  |
| ,    | 79                | Smith     |
|      |                   |           |
|      |                   |           |
| •    |                   |           |
| ,    |                   |           |













| 1828 | MALE   | FEMALE   |
|------|--------|----------|
| Oct