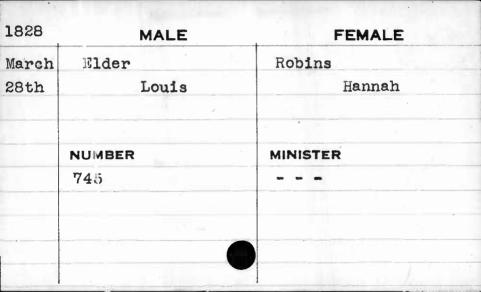

|         |          |
| PL :  |         |          |

|       |           | FEMALE   |
|-------|-----------|----------|
| Sept. | Eggleston | Stein    |
| 13th  | Josiah    | Margaret |
| 1     |           |          |
|       | NUMBER    | MINISTER |
|       | 255       | Kurtz    |
|       |           |          |
|       | ,         |          |









**FEMALE** MALE march Elbert Collyer. 2nd Reuben Diana MINISTER NUMBER 333 Shane









| 1825 | MALE   | FEMALE   |
|------|--------|----------|
| Nov. | Elder  | Shipley  |
| 12th | Lewis  | Rachel   |
|      |        |          |
|      |        |          |
|      | NUMBER | MINISTER |
|      | 413    |          |
|      |        |          |
|      |        |          |
| ,    |        |          |
|      |        |          |













| 1830 | MALE        | FEMALE       |
|------|-------------|--------------|
| Aug. | Ellicott    | Ross         |
| 25th | Nathaniel E | E. Elizabeth |
|      |             |              |
|      | NUMBER      | MINISTER     |
|      | 290         | Finley       |
|      |             |              |
|      |             |              |
|      |             |              |
|      | <u> </u>    |              |



| 1827 | MALE       | FEMALE     |
|------|------------|------------|
| Nov. | Ellicott   | Struthoff  |
| 5th  | William B. | Caroline   |
|      |            |            |
|      |            |            |
|      | NUMBER     | MINISTER . |
|      | 416        | Bartow     |
|      |            |            |
|      |            |            |
|      |