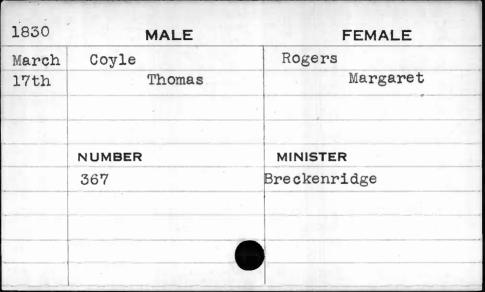

| 1830  | MALE   | FEMALE    |
|-------|--------|-----------|
| March | Creag  | Fowler    |
| 9th   | Samuel | Elizabeth |
|       |        |           |
|       |        |           |
| •     | NUMBER | MINISTER  |
| •     | 351    | Shane     |
|       |        |           |
|       |        |           |
|       |        |           |
|       | 4      |           |