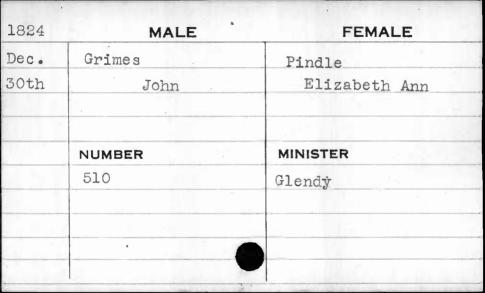

| 1824  | MALE   | FEMALE   |
|-------|--------|----------|
| March | Croder | White    |
| 10th  | Andrew | Isabella |
|       | NUMBER | MINISTER |
|       | 586    | EN 40 50 |
|       |        |          |