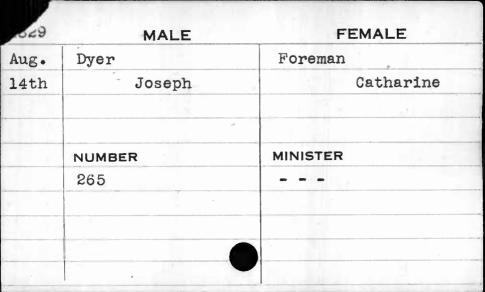

| 1826  | MALE      | FEMALE   |
|-------|-----------|----------|
| Sept. | Freas     | Coffin   |
| 28th  | George W. | Lydia    |
|       |           |          |
|       | NUMBER    | MINISTER |
|       | 337       | Davis    |
|       |           |          |
|       |           |          |
|       |           |          |
|       |           |          |