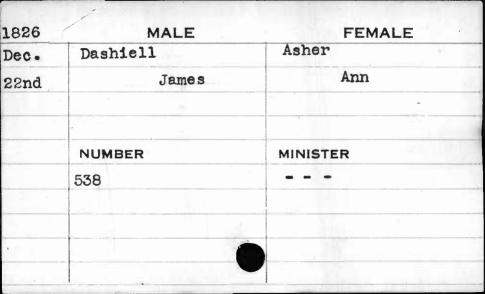

| 1828                               | MALE    | FEMALE   |
|------------------------------------|---------|----------|
| Jan.                               | Cox     | Hoover   |
| 24th                               | Richard | Mary     |
|                                    | NUMBER  | MINISTER |
| Rosenson of the ro-union considers | 600     | Huiger   |
|                                    |         |          |
| •                                  |         |          |