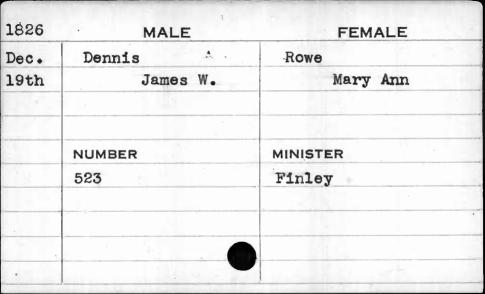

|        |          | n mad tid nami magliado |





| 1825 | MALE   | FEMALE    |
|------|--------|-----------|
| Dec. | Denham | Crivelle  |
| 27th | James  | Elizabeth |
|      |        |           |
|      |        | ,         |
|      | NUMBER | MINISTER  |
|      | 533    | Davis     |
|      |        |           |
|      | ,      |           |
|      |        |           |
| 3    |        |           |







| 1829 | MALE        | FEMALE   |  |
|------|-------------|----------|--|
| May  | Dennis      | Lemane   |  |
| 25th | Benjamin M. | Ellen    |  |
|      |             |          |  |
| ,    | NUMBER      | MINISTER |  |
| ,    | 77          | Henshaw  |  |
|      |             |          |  |
|      |             |          |  |
|      |             |          |  |



| 1826 | · •    | IALE    | FEMAI    | E  |
|------|--------|---------|----------|----|
| June | Dennis |         | Rowe     |    |
| 21st |        | John S. | Julian   | Α. |
|      | NUMBER |         | MINISTER |    |
| -    | 130    |         | Finley   |    |
|      |        |         |          |    |
|      | •      |         |          |    |

| 1827  | MALE    | FEMALE          |
|-------|---------|-----------------|
| Sept. | Dennis  | Shillingsberger |
| 15th  | William | Eliza           |
|       | NUMBER  | MINISTER        |
|       | 278     | Shane           |
| ,     |         |                 |
|       |         |                 |

| 1829 | M        | ALE  | FEMALE    |
|------|----------|------|-----------|
| May  | Dennison |      | Wright    |
| 27th |          | Joh