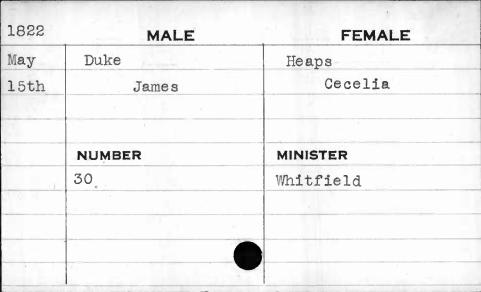

| 2                            |          |                                         |
|------------------------------|----------|-----------------------------------------|
| 1822                         | MALE     | FEMALE                                  |
| May                          | Crawford | Duchemin                                |
| 30th                         | Jacob    | Frances Susan                           |
|                              |          |                                         |
|                              |          |                                         |
|                              | NUMBER   | MINISTER                                |
| Coldensia Danish and Albania | 64       | Smith                                   |
|                              |          |                                         |
|                              |          |                                         |
|                              |          |                                         |
|                              |          | , , , , , , , , , , , , , , , , , , , , |