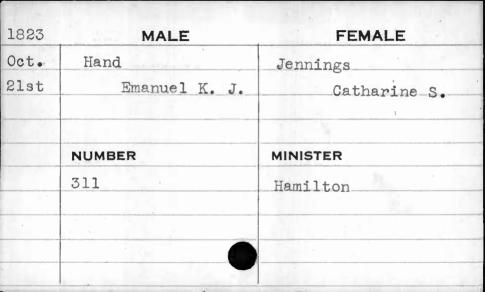

| 1828                               | MALE    | FEMALE   |
|------------------------------------|---------|----------|
| Jan.                               | Cox     | Hoover   |
| 24th                               | Richard | Mary     |
|                                    | NUMBER  | MINISTER |
| Rosenson of the ro-union considers | 600     | Huiger   |
|                                    |         |          |
| •                                  |         |          |