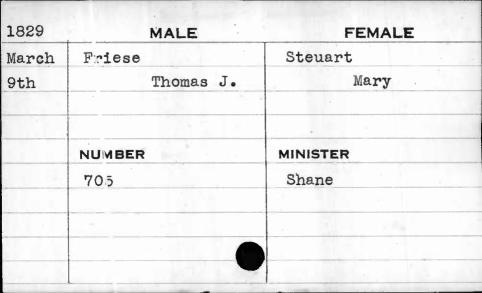

| 1828                               | MALE    | FEMALE   |
|------------------------------------|---------|----------|
| Jan.                               | Cox     | Hoover   |
| 24th                               | Richard | Mary     |
|                                    | NUMBER  | MINISTER |
| Rosenson of the ro-union considers | 600     | Huiger   |
|                                    |         |          |
| •                                  |         |          |