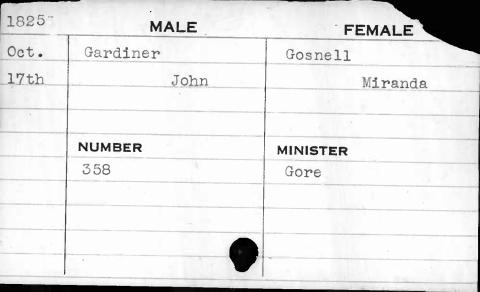

| 1825 | MALE     | FEMALE   |
|------|----------|----------|
| Oct. | Crawford | Aitken   |
| 26th | Alfred   | Eliza    |
|      |          |          |
|      |          |          |
|      | NUMBER   | MINISTER |
|      | 377      | Nevins   |
|      |          |          |
|      |          |          |
|      |          |          |
|      |          |          |