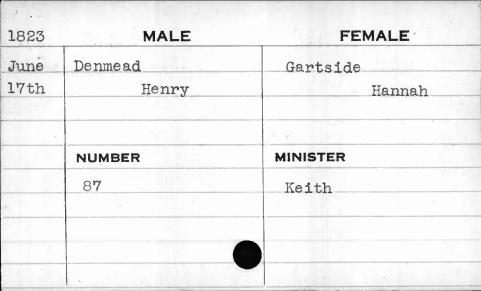

| 2                            |          |                                         |
|------------------------------|----------|-----------------------------------------|
| 1822                         | MALE     | FEMALE                                  |
| May                          | Crawford | Duchemin                                |
| 30th                         | Jacob    | Frances Susan                           |
|                              |          |                                         |
|                              |          |                                         |
|                              | NUMBER   | MINISTER                                |
| Coldensia Danish and Albania | 64       | Smith                                   |
|                              |          |                                         |
|                              |          |                                         |
|                              |          |                                         |
|                              |          | , , , , , , , , , , , , , , , , , , , , |