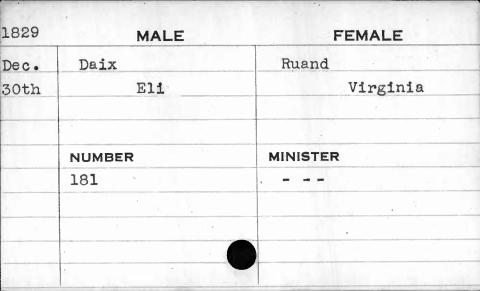

|          |
|      |            |          |
|      | ·          |          |





| MALE   | FEMALE                |
|--------|-----------------------|
| Curvel | Delcher               |
| Henry  | Mary A.               |
|        |                       |
|        |                       |
| NUMBER | MINISTER              |
| 184    |                       |
|        |                       |
|        |                       |
|        |                       |
|        |                       |
|        | Curvel  Henry  NUMBER |



| 1829 | MALE    | FEMALE   |
|------|---------|----------|
| Jan. | Cushion | Ensor    |
| 28th | William | Mary     |
|      | NUMBER  | MINISTER |
|      | 615     |          |
|      |         |          |
|      |         |          |











| 1829  | MALE   | FEMALE   |
|-------|--------|----------|
| March | Daley  | Virdin   |
| 31st  | Andrew | Caroline |
|       |        |          |
|       |        |          |
|       | NUMBER | MINISTER |
|       | 754    | Frye     |
|       | 8      |          |
|       | 5 8 BI |          |
|       |        |          |
|       |        |          |

| 1826