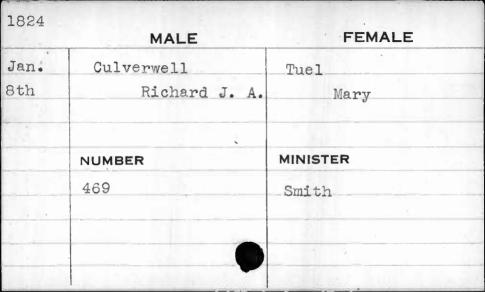

| 2                            |          |                                         |
|------------------------------|----------|-----------------------------------------|
| 1822                         | MALE     | FEMALE                                  |
| May                          | Crawford | Duchemin                                |
| 30th                         | Jacob    | Frances Susan                           |
|                              |          |                                         |
|                              |          |                                         |
|                              | NUMBER   | MINISTER                                |
| Coldensia Danish and Albania | 64       | Smith                                   |
|                              |          |                                         |
|                              |          |                                         |
|                              |          |                                         |
|                              |          | , , , , , , , , , , , , , , , , , , , , |