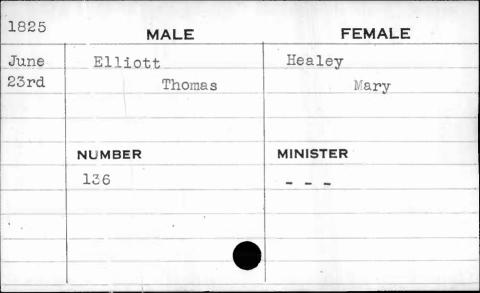

| Ross         |
| 25th | Nathaniel E | E. Elizabeth |
|      |             |              |
|      | NUMBER      | MINISTER     |
|      | 290         | Finley       |
|      |             |              |
|      |             |              |
|      |             |              |
|      | <u> </u>    |              |



| 1827 | MALE       | FEMALE     |
|------|------------|------------|
| Nov. | Ellicott   | Struthoff  |
| 5th  | William B. | Caroline   |
|      |            |            |
|      |            |            |
|      | NUMBER     | MINISTER . |
|      | 416        | Bartow     |
|      |            |            |
|      |            |            |
|      |            |            |
|      |            | 14         |
|      |            |            |



















| 1827 | MALE    | FEMALE     |
|------|---------|------------|
| June | Elliott | Van Winkle |
| 4th  | Thomas  | Catharine  |
| · ·  |         |            |
|      | NUMBER  | MINISTER   |
|      | 83      |            |
| -    |         |            |
|      |         |            |
|      |         |            |









| 1822 | MALE     | FEMALE   |
|------|----------|----------|
| Dec. | Elsberry | Harris   |
| 5th  | Gilbert  | Ann      |
|      |          |          |
|      |          | • .      |
|      | NUMBER   | MINISTER |
|      | 41"      | Henshaw  |
|      |          | 241      |
|      |          |          |
|      |          |          |
|      |          |          |









| 1824 | MALE     | FEMALE   |
|------|----------|----------|
| Oct. | El.son · | Parris