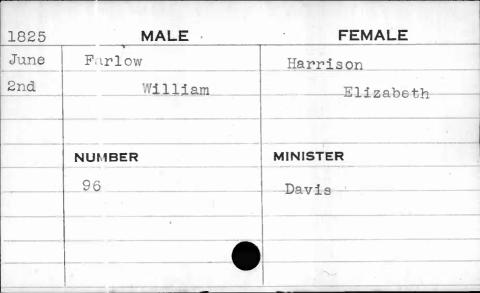

| Peach    |
| 7th  | John              | Martha   |
|      |                   |          |
|      |                   |          |
|      | NUMBER            | MINISTER |
|      | 60 <sup>r</sup> ′ | Jennings |
|      | ·                 |          |
|      |                   |          |
|      |                   |          |
|      |                   |          |



















| 1826 | MALE      | FEMALE    |
|------|-----------|-----------|
| Dec. | Falls     | Shoemaker |
| 4th  | Alexander | Sarah     |
|      |           |           |
|      |           |           |
|      | NUMBER    | MINISTER  |
|      | 481       |           |
|      |           |           |
|      |           |           |
|      |           |           |
|      |           |           |









| 1827 | MALE   | FEMALE   |
|------|--------|----------|
| July | Farr   | Newman   |
| 24th | Samuel | Mary Ann |
|      | •      |          |
|      |        |          |
|      | NUMBER | MINISTER |
|      | 187    | Waugh    |
|      | ,      |          |
|      |        |          |
|      |        |          |
|      |        |          |



| 1829 | MALE