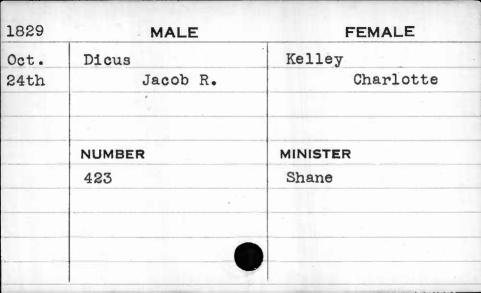

|
|       | •         |      |              |

| 1829  | MALE      | FEMALE    |  |
|-------|-----------|-----------|--|
| March | Dickinson | Jarvis    |  |
| 27th  | Joshua    | Elizabeth |  |
|       |           |           |  |
|       | NUMBER    | MINISTER  |  |
|       | 747       | Hays      |  |
|       | •         | -111      |  |
|       |           |           |  |
|       |           |           |  |
| •     |           |           |  |

| 1830      | MALE      | FEMALE   |
|-----------|-----------|----------|
| Aug.      | Dickinson | 0'Brian  |
| 17th      | Samuel N. | Ann      |
| rel<br>es | NUMBER    | MINISTER |
|           | 274       | Jennings |
|           |           |          |
| 4         |           |          |
|           |           |          |





| 1829 | MALE    | FEMALE   |
|------|---------|----------|
| Dec. | Dicus   | Cole     |
| 14th | John R. | Rachel   |
|      | 1       |          |
|      |         |          |
|      | NUMBER  | MINISTER |
|      | 114     | Shane    |
|      |         |          |
|      |         |          |
|      |         |          |
|      |         |          |

| 1826