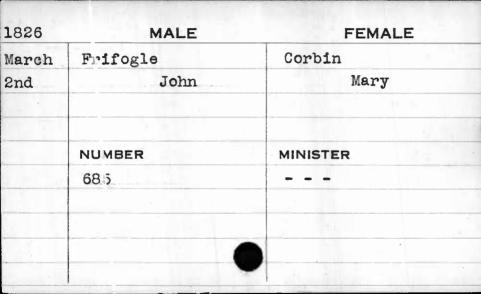

| 1825 | MALE      | FEMALE   |
|------|-----------|----------|
| Nov. | Cramblett | Burk     |
| 3rd  | Stephen   | Nancy    |
|      |           |          |
|      |           | •        |
|      | NUMBER    | MINISTER |
|      | 398.      | Williams |
|      | 1         |          |
|      |           |          |
|      |           |          |
|      |           |          |