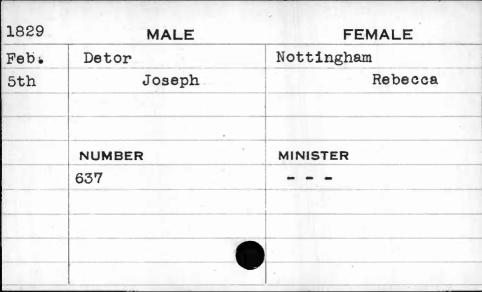

|       |          |



| 1822 | MALE        | FEMALE   |
|------|-------------|----------|
| June | De Valengin | Haley    |
| 14th | John F.     | Mary Ann |
|      | ,           |          |
|      |             |          |
|      | NUMBER      | MINISTER |
|      | 92          |          |
|      |             |          |
|      | `           |          |
|      |             |          |
|      |             |          |



| 1825 | MALE        |        | FEMALE       |
|------|-------------|--------|--------------|
| Oct. | de Vallemil | la     | Donaldson    |
| 26th | Antoni      | a Jose | Ann Caroline |
|      |             |        |              |
|      |             | -      | ·            |
|      | NUMBER      |        | MINISTER     |
|      | 375         |        | Moreschal    |
|      |