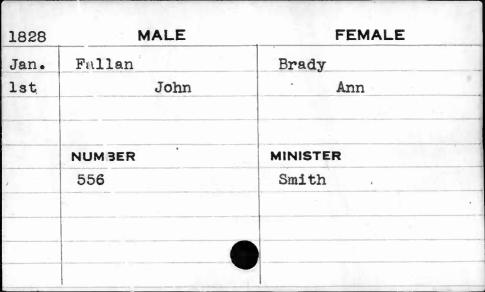

| 9th   | George   | Catharine |
|       |          |           |
|       |          |           |
|       | NUMBER   | MINISTER  |
|       | 776      | Geiger    |
|       |          |           |
|       |          |           |
|       |          |           |
|       |          |           |





| 1825 | MALE              | FEMALE   |
|------|-------------------|----------|
| Feb. | Ewing             | Peach    |
| 7th  | John              | Martha   |
|      |                   |          |
|      |                   |          |
|      | NUMBER            | MINISTER |
|      | 60 <sup>r</sup> ′ | Jennings |
|      | ·                 |          |
|      |                   |          |
|      |                   |          |
|      |                   |          |



















| 1826 | MALE      | FEMALE    |
|------|-----------|-----------|
| Dec. | Falls     | Shoemaker |
| 4th  | Alexander | Sarah     |
|      |           |           |
|      |           |           |
|      | NUMBER    | MINISTER  |
|      | 481       |           |
|      |           |           |
|      |           |           |
|      |           |           |
|      |           |           |









| 1827 | MALE   | FEMALE   |
|------|--------|----------|
| July | Farr   | Newman   |
| 24th | Samuel | Mary Ann |
|      | •      |          |
|      |        |          |
|      | NUMBER | MINISTER |
|      | 187    | Waugh    |
|      | ,      |          |
|      |        |          |
|      |        |          |
|      |        |          |



| 1829 | MALE