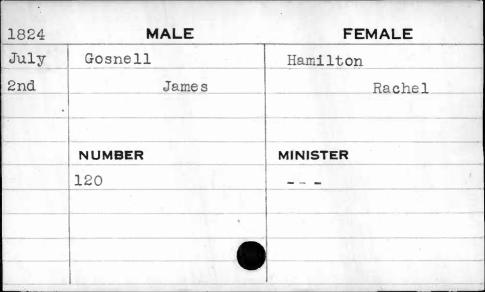

|           |               |























| 1829 | MALE    | FEMALE   |
|------|---------|----------|
| Dec. | Gosnell | Shipley  |
| 18th | Peter   | Sarah    |
|      |         |          |
| ·    | NUMBER  | MINISTER |
|      | 135     | Selby    |
|      |         |          |
|      |         |          |
|      |         |          |
|      |         |          |









| 1825 | MALE   | FEMALE   |
|------|--------|----------|
| Nov. | Gott   | Coale    |
| 3rd  | John   | Mary     |
|      |        |          |
|      | /      |          |
|      | NUMBER | MINISTER |
|      | 397    | Gibson   |
|      |        |          |
|      |        |          |
|      |        |          |
|      |        |          |













| 1825 | MALE     | FEMALE    |
|------|----------|-----------|
| Aug. | Goulding | Mangler