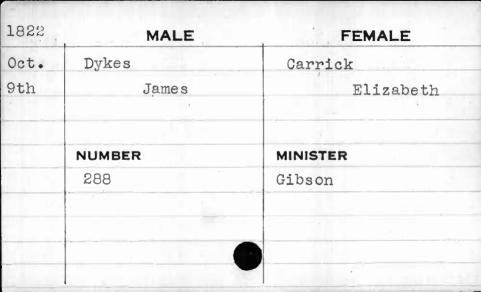

|       | MALE    | FEMALE    |
|-------|---------|-----------|
| Sept. | Gardner | Cook      |
| 27th  | Reuben  | Charlotte |
|       |         |           |
|       | NUMBER  | MINISTER  |
|       | 309     | Barry     |
|       |         |           |
|       |         |           |