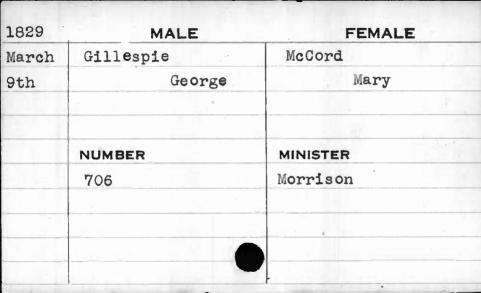

| 1830  | MALE   | FEMALE    |
|-------|--------|-----------|
| March | Creag  | Fowler    |
| 9th   | Samuel | Elizabeth |
|       |        |           |
|       |        |           |
| •     | NUMBER | MINISTER  |
| •     | 351    | Shane     |
|       |        |           |
|       |        |           |
|       |        |           |
|       | 4      |           |