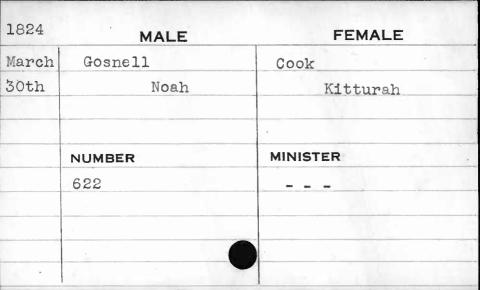

|           |               |























| 1829 | MALE    | FEMALE   |
|------|---------|----------|
| Dec. | Gosnell | Shipley  |
| 18th | Peter   | Sarah    |
|      |         |          |
| ·    | NUMBER  | MINISTER |
|      | 135     | Selby    |
|      |         |          |
|      |         |          |
|      |         |          |
|      |         |          |









| 1825 | MALE   | FEMALE   |
|------|--------|----------|
| Nov. | Gott   | Coale    |
| 3rd  | John   | Mary     |
|      |        |          |
|      | /      |          |
|      | NUMBER | MINISTER |
|      | 397    | Gibson   |
|      |        |          |
|      |        |          |
|      |        |          |
|      |        |          |













| 1825 | MALE     | FEMALE    |
|------|----------|-----------|
| Aug. | Goulding | Mangler   |
|