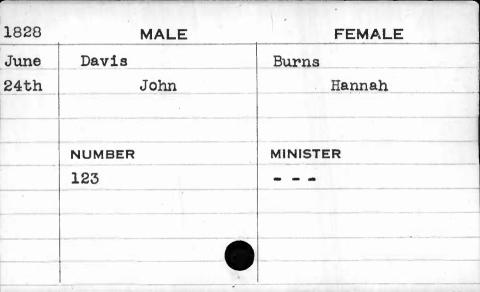

|        |            |





| 1823 | MALE      | FEMALE   |
|------|-----------|----------|
| June | Davis     | Johnson  |
| 30th | Frederick | Jane     |
|      | NUMBER    | MINISTER |
|      | 111       |          |
|      |           |          |
|      | ,         |          |



MALE FEMALE Davis Bare Julianna 15th George W. NUMBER MINISTER 39



















| 1825 | MALE   | FEMALE    |
|------|--------|-----------|
| Dec. | Davis  | Selby     |
| 15th | John   | Elizabeth |
|      |        | • .       |
|      |        |           |
|      | NUMBER | MINISTER  |
|      | 499    | Roberts   |
|      |        |           |
|      |        |           |
|      |        |           |
|      |        |           |





| 1829 | MALE   | FEMALE                                  |
|------|--------|-----------------------------------------|
| Oct. | Davis  | Kelley                                  |
| 31st | John   | Harriet                                 |
|      |        |                                         |
|      | NUMBER | MINISTER                                |
|      | 445    | tion too and tion                       |
|      | ·      |                                         |
|      |        |                                         |
| **** |        | , , , , , , , , , , , , , , , , , , , , |
|      |        |                                         |

| 1829 | MALE   | FEMALE    |
|------|--------|-----------|
| Dec. | Davis  | Gallagher |
| 28th | John   | Celis     |
|      | NUMBER