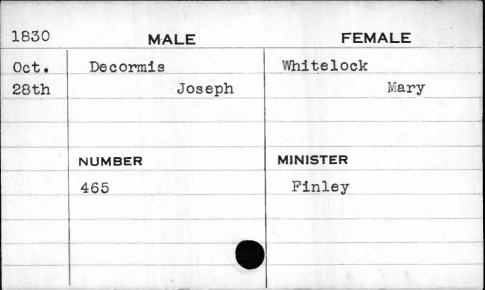

| 1830  | MALE   | FEMALE    |
|-------|--------|-----------|
| March | Creag  | Fowler    |
| 9th   | Samuel | Elizabeth |
|       |        |           |
|       |        |           |
| •     | NUMBER | MINISTER  |
| •     | 351    | Shane     |
|       |        |           |
|       |        |           |
|       |        |           |
|       | 4      |           |