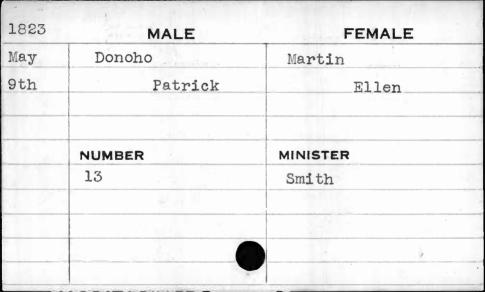

| La L |















| 1826 | MALE    | FEMALE   |
|------|---------|----------|
| Feb. | Donohue | Russell  |
| 22nd | James   | Margaret |
|      | 4       |          |
|      |         |          |
|      | NUMBER  | MINISTER |
|      | 670     | Bartow   |
|      |         | • 1      |
|      |         | ,        |
|      |         | •        |
|      |         |          |

























| 1825 | MALE     | FEMALE    |
|------|----------|-----------|
| May  | Dorsey   | Stevenson |
| 30th | Benjamin | Rachel    |
|      |          |           |
|      |          | ,         |
|      | NUMBER   | MINISTER  |
|      | 82       | Reynolds  |
|      |          |           |
|      |          |           |
|      |          |           |
|      |          |           |





| 1823 | MALE   | FEMA