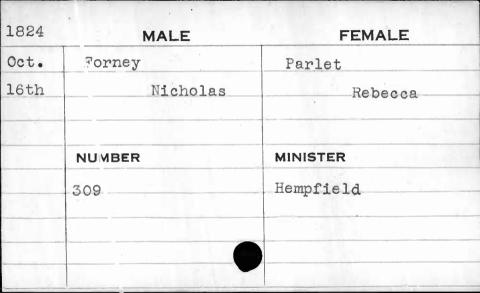

|            |
|      |              |            |
|      |              |            |
| .,   |              |            |















| 1826  | MALE   | FEMALE   |
|-------|--------|----------|
| March | Forder | Collins  |
| 14th  | Joseph | Rachel   |
|       | NUMBER | MINISTER |
|       | 705    | Davison  |
|       | 1      |          |
|       |        |          |





| 1007 | MALE    | FEMALE    |
|------|---------|-----------|
| 1823 |         | ,         |
| June | Ford    | Richards  |
| 4th  | William | Catharine |
|      |         |           |
|      |         |           |
|      | NUMBER  | MINISTER  |
|      | 56      |           |
|      | 1       |           |
|      |         |           |
|      |         |           |
|      |         |           |





















| 3005  |         |          |
|-------|---------|----------|
| 1825  | MALE    | FEMALE   |
| Sept. | Forrest | Myers    |
| 17th  | Luke    | Rebecca  |
|       |         |          |
|       |         |          |
| -     | NUMBER  | MINISTER |
|       | 300     |          |
|       |         |          |
|       |         |          |
|       |         |          |
|       |         |          |
| 2     |         |          |

















| 1825     | MALE     | FEMALE     |
|----------|----------|------------|
| May      | F'orwood | Stocksdale |
| 13th     | Reuben   | Elizabeth  |
|          |          |            |
| <b>4</b> |          |            |
|          | NUMBER   | MINISTER   |
| •        | 40       | Richards   |
|          |          |            |
|