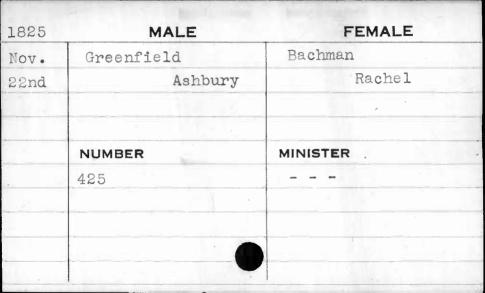

| 1825 | MALE      | FEMALE   |
|------|-----------|----------|
| Nov. | Cramblett | Burk     |
| 3rd  | Stephen   | Nancy    |
|      |           |          |
|      |           | •        |
|      | NUMBER    | MINISTER |
|      | 398.      | Williams |
|      | 1         |          |
|      |           |          |
|      |           |          |
|      |           |          |