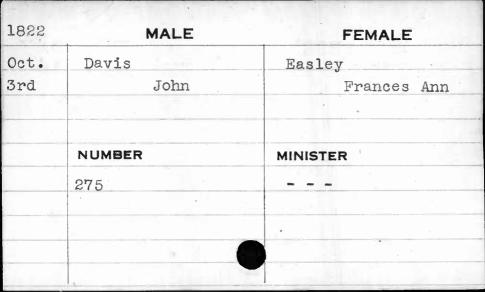

|        |            |





| 1823 | MALE      | FEMALE   |
|------|-----------|----------|
| June | Davis     | Johnson  |
| 30th | Frederick | Jane     |
|      | NUMBER    | MINISTER |
|      | 111       |          |
|      |           |          |
|      | ,         |          |



MALE FEMALE Davis Bare Julianna 15th George W. NUMBER MINISTER 39



















| 1825 | MALE   | FEMALE    |
|------|--------|-----------|
| Dec. | Davis  | Selby     |
| 15th | John   | Elizabeth |
|      |        | • .       |
|      |        |           |
|      | NUMBER | MINISTER  |
|      | 499    | Roberts   |
|      |        |           |
|      |        |           |
|      |        |           |
|      |        |           |





| 1829 | MALE   | FEMALE                                  |
|------|--------|-----------------------------------------|
| Oct. | Davis  | Kelley                                  |
| 31st | John   | Harriet                                 |
|      |        |                                         |
|      | NUMBER | MINISTER                                |
|      | 445    | tion too and tion                       |
|      |