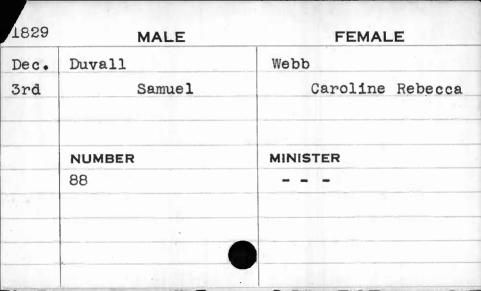

|          |

| 1822 | MALE   | FEMALE   |
|------|--------|----------|
| Nov. | Dunn   | Butler   |
| 5th  | Edward | Nancy    |
|      |        |          |
|      |        |          |
|      | NUMBER | MINISTER |
|      | 333    |          |
|      |        |          |
|      |        |          |
|      |        |          |
| 47   |        |          |























| ,    |        |          |
|------|--------|----------|
| 1823 | MALE   | FEMALE   |
| May  | Dutton | Murray   |
| 27th | Robert | Mary Ann |
|      |        | - 1      |
|      |        |          |
|      | NUMBER | MINISTER |
|      | 39     | Guest    |
|      |        |          |
|      |        |          |
|      |        |          |
|      |        |          |
|      | 1      | 1        |















| 1824 | MALE    | FEMALE   |
|------|---------|----------|
| Dec. | Dwin    | Keating  |
| 24th | Matthew | Ann      |
|      | NUMBER  | MINISTER |
|      | 492     | Smith    |
|      |         | ·        |
|      |         |          |











| 1830 | MALE   | FEMALE    |
|------|--------|-----------|
| May  | Eagan  | Masterson |
| 6th  | Thomas | Mary      |
|      |        | y .       |
|      |        |           |
|      | NUMBER | MINISTER  |
|      | 17     | Smith .   |
|      |        |           |
|      |        | 34        |
|      |        |           |
|      |        |           |

| 1826 |        |             |
|------|--------|-------------|
| pril | MALE   |             |
| lth  | Ealer  | FEMALE      |
|      | Peter  | Ramsey      |
|      |        | El