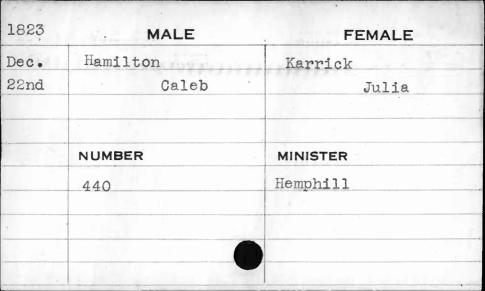

| 18/4     |
|      |           |          |
|      |           |          |
|      |           |          |
|      |           |          |



| 1830 | MALE     | FEMALE   |  |
|------|----------|----------|--|
| Jan. | Hall     | Blades   |  |
| 21st | Henry M. | Sarah    |  |
|      |          | ,        |  |
|      |          |          |  |
|      | NUMBER   | MINISTER |  |
|      | 243      | Morris   |  |
|      |          |          |  |
|      |          |          |  |
|      |          |          |  |
|      |          |          |  |

| 1822 | MALE     | FEMALE   |
|------|----------|----------|
| Nov. | Hall     | Smith    |
| llth | Hezekiah | Jane     |
|      | NUMBER , | MINISTER |
|      | 348      | Bartow   |
|      |          |          |



























| 1823  | MAI P    | EEMAL E                                 |
|-------|----------|-----------------------------------------|
| 1020. | MALE     | FEMALE                                  |
| Sept. | Hamilton | Cunningham                              |
| 20th  | Edward   | Jane                                    |
|       |          |                                         |
|       |          |                                         |
|       | NUMBER   | MINISTER                                |
|       | 256      |                                         |
|       |          |                                         |
|       |          |                                         |
|       | •        |                                         |
|       |          | 1 1 1 1 1 1 1 1 1 1 1