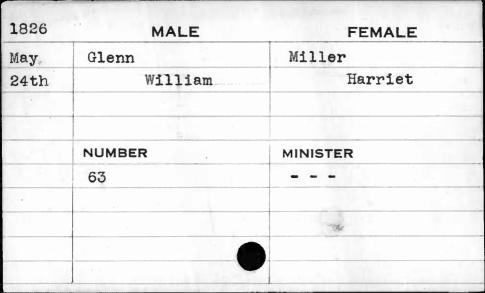

| 2                            |          |                                         |
|------------------------------|----------|-----------------------------------------|
| 1822                         | MALE     | FEMALE                                  |
| May                          | Crawford | Duchemin                                |
| 30th                         | Jacob    | Frances Susan                           |
|                              |          |                                         |
|                              |          |                                         |
|                              | NUMBER   | MINISTER                                |
| Coldensia Danish and Albania | 64       | Smith                                   |
|                              |          |                                         |
|                              |          |                                         |
|                              |          |                                         |
|                              |          | , , , , , , , , , , , , , , , , , , , , |