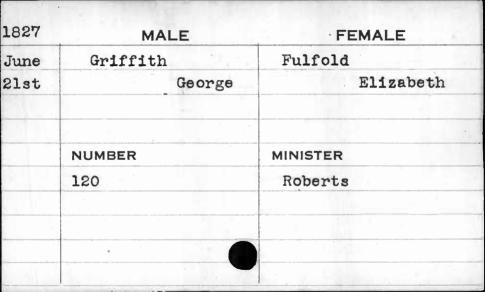

| 1825 | MALE     | FEMALE   |
|------|----------|----------|
| Feb. | Crawford | DeCarby  |
| 14th | James    | Mary     |
|      |          |          |
|      | NUMBER   | MINISTER |
|      | 620      | Roberts  |
|      |          |          |
|      | 9        |          |
| ,    |          |          |