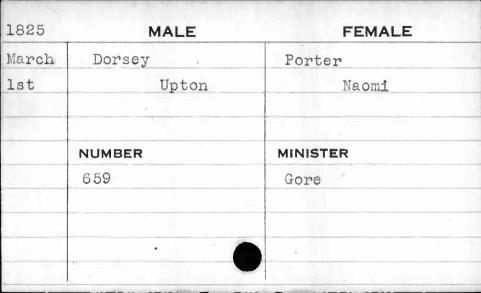

| •              |          |







| 1826 | MALE   | FEMALE                                |
|------|--------|---------------------------------------|
| June | Doster | Cousix                                |
| 8th  | John   | Barbara                               |
|      |        |                                       |
|      |        |                                       |
|      | NUMBER | MINISTER                              |
|      | 93     | Kurtz                                 |
|      |        |                                       |
|      |        |                                       |
|      |        | · · · · · · · · · · · · · · · · · · · |
|      |        |                                       |
|      | J      |                                       |



| 1829