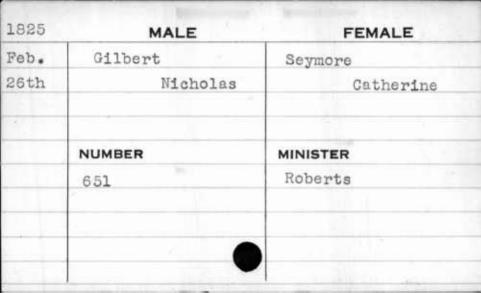

| 1825 | MALE     | FEMALE   |
|------|----------|----------|
| Feb. | Crawford | DeCarby  |
| 14th | James    | Mary     |
|      |          |          |
|      | NUMBER   | MINISTER |
|      | 620      | Roberts  |
|      |          |          |
|      | 9        |          |
| ,    |          |          |