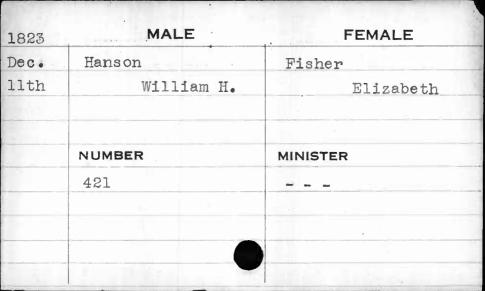

| 1824  | MALE   | FEMALE   |
|-------|--------|----------|
| March | Croder | White    |
| 10th  | Andrew | Isabella |
|       | NUMBER | MINISTER |
|       | 586    | EN 40 50 |
|       |        |          |