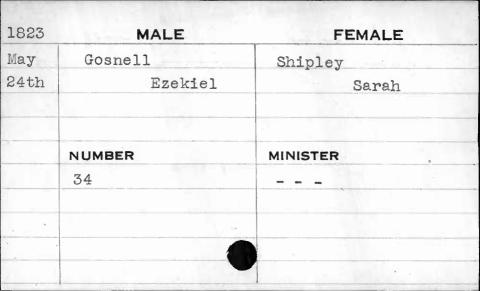

| 2                            |          |                                         |
|------------------------------|----------|-----------------------------------------|
| 1822                         | MALE     | FEMALE                                  |
| May                          | Crawford | Duchemin                                |
| 30th                         | Jacob    | Frances Susan                           |
|                              |          |                                         |
|                              |          |                                         |
|                              | NUMBER   | MINISTER                                |
| Coldensia Danish and Albania | 64       | Smith                                   |
|                              |          |                                         |
|                              |          |                                         |
|                              |          |                                         |
|                              |          | , , , , , , , , , , , , , , , , , , , , |