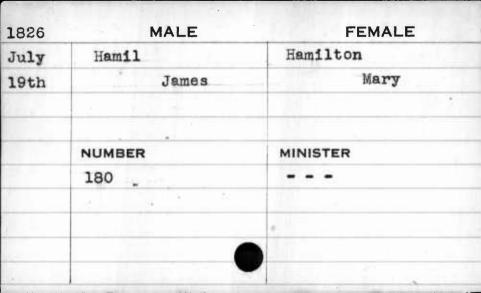

| 18/4     |
|      |           |          |
|      |           |          |
|      |           |          |
|      |           |          |



| 1830 | MALE     | FEMALE   |  |
|------|----------|----------|--|
| Jan. | Hall     | Blades   |  |
| 21st | Henry M. | Sarah    |  |
|      |          | ,        |  |
|      |          |          |  |
|      | NUMBER   | MINISTER |  |
|      | 243      | Morris   |  |
|      |          |          |  |
|      |          |          |  |
|      |          |          |  |
|      |          |          |  |

| 1822 | MALE     | FEMALE   |
|------|----------|----------|
| Nov. | Hall     | Smith    |
| llth | Hezekiah | Jane     |
|      | NUMBER , | MINISTER |
|      | 348      | Bartow   |
|      |          |          |



























| 1823  | MAI P    | EEMAL E                                 |
|-------|----------|-----------------------------------------|
| 1020. | MALE     | FEMALE                                  |
| Sept. | Hamilton | Cunningham                              |
| 20th  | Edward   | Jane                                    |
|       |          |                                         |
|       |          |                                         |
|       | NUMBER   | MINISTER                                |
|       | 256      |                                         |
|       |          |                                         |
|       |          |                                         |
|       | •        |                                         |
|       |          | 1 1 1 1 1 1 1 1 1 1