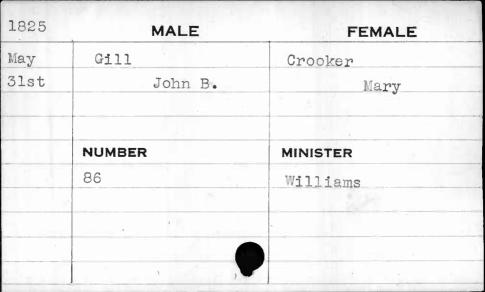

| 1826         | MALE    | FEMALE   |
|--------------|---------|----------|
| Jan.         | Gibson  | Ellis    |
| 30th         | William | Ann      |
|              |         |          |
| 4            | . /     |          |
|              | NUMBER  | MINISTER |
| #100A-11-1-1 | 625     | Gibson   |
| Superary     |         | · [4]    |
|              |         |          |
|              |         |          |

| 1830 | MALE    | FEMALE   |
|------|---------|----------|
| Jan. | Gifford | Bandel   |
| 8th  | Thomas  | Maria    |
|      |         |          |
|      |         |          |
|      | NUMBER  | MINISTER |
|      | 211     | Nevins   |
|      |         |          |
|      |         |          |
|      |         |          |
|      | ·       |          |





























| 1828 | MALE      | FEMALE   |
|------|-----------|----------|
| June | Gilles    | Roache   |
| 17th | Samuel W. | Rebecca  |
|      | NUMBER    | MINISTER |
|      | 107       |          |
|      |           |          |
|      |           |          |





| 1825 | MALE              | FEMALE    |
|------|-------------------|-----------|
| May  | Gillesp <b>ie</b> | Gunlagher |
| 28th | John              | Catharine |
|      |                   |           |
|      | NUMBER            | MINISTER  |
| ,    | 79                | Smith     |
|      |                   |           |
|      |                   |           |
| •    |                   |           |
| ,    |                   |           |













| 1828 | MALE   | FEMALE   |
|------|--------|----------|
| Oct. |