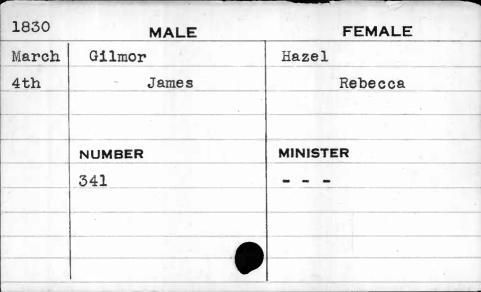

|          |
|      | ·       |          |





























| 1828 | MALE      | FEMALE   |
|------|-----------|----------|
| June | Gilles    | Roache   |
| 17th | Samuel W. | Rebecca  |
|      | NUMBER    | MINISTER |
|      | 107       |          |
|      |           |          |
|      |           |          |





| 1825 | MALE              | FEMALE    |
|------|-------------------|-----------|
| May  | Gillesp <b>ie</b> | Gunlagher |
| 28th | John              | Catharine |
|      |                   |           |
|      | NUMBER            | MINISTER  |
| ,    | 79                | Smith     |
|      |                   |           |
|      |                   |           |
| •    |                   |           |
| ,    |                   |           |













| 1828 | MALE   | FEMALE   |
|------|--------|----------|
| Oct. | Gimble | Caile    |
| 23rd | David  | Sarah    |
|      |        |          |
|      |        |          |
|      | NUMBER | MINISTER |
|      | 345    | Gibson   |
|      |        |          |
|      |        |          |
|      |        |          |
|      |        |          |









| 1826 | MALE         | FEMALE      |
|------|--------------|-------------|
| Dec. | Giraud       | Wheeler     |
| 13th | Jean Jacques | Ann Harriet |
|      | NUMBER       | MINISTER    |
|      | 503          | Marechal    |
|      |              |             |
| -    |              |             |



| ist   |          |
|-------|----------|
|       | Sherwood |
|       | Susan    |
| UMBER | MINISTER |
| 291   | Gist     |
|