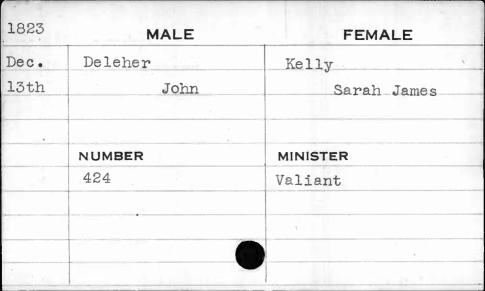

|      |        |          |
|      |        | 9        |
|      |        |          |























| 1830 | MALE    | FEMALE    |
|------|---------|-----------|
| Nov. | Deems   | Howser    |
| 3rd  | Charles | Christina |
|      |         |           |
|      | NUMBER  | MINISTER  |
|      | 11      | Barr      |
|      |         |           |
|      |         |           |

| 1824 | MALE      | FEMALE    |
|------|-----------|-----------|
| Nov. | Deems     | Brown     |
| 13th | Cornelius | Elizabeth |
|      |           |           |
|      |           |           |
|      | NUMBER    | MINISTER  |
|      | 369       | Roberts   |
|      |           |           |
|      |           |           |
| ,    |           |           |
|      |           |           |



















| 1826                                    | MALE   | FEMALE   |
|-----------------------------------------|--------|----------|
| Aug.                                    | Della  | Morris   |
| 3rd                                     | Andrew | Susannah |
|                                         |        |          |
|                                         | NUMBER | MINISTER |
|                                         | 211    | Kurtz    |
| -                                       |        |          |
|                                         |        |          |
|                                         |        |          |
| *************************************** |        |          |













| 1830                    | MALE   | FEMALE   | 151                     |
|--