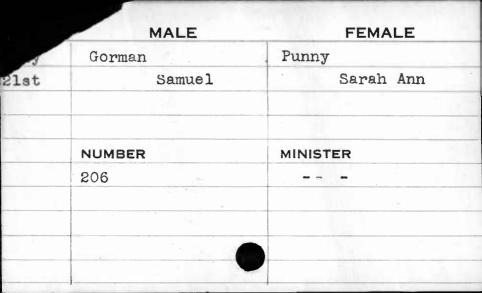

|











| 1829   | MALE      | FEMALE    |
|--------|-----------|-----------|
| May Go | rdon      | Hindes    |
| 25th   | Thomas B. | Ethelinda |
|        |           |           |
| NU     | JMBER     | MINISTER  |
| 76     |           |           |
|        |           |           |
|        |           |           |
|        |           |           |





1826 Jan. loth MALE Gore Jesse Choate NUMBER Mary Ann 584 MINISTER





| 1825  | M      | IALE  | FEMA     | ALE |
|-------|--------|-------|----------|-----|
| April | Gorham |       | Carr     |     |
| 5th   | 4      | Elias | Sarah    |     |
|       |        | /     |          |     |
|       | NUMBER |       | MINISTER |     |
|       | 741    |       |          |     |
|       |        | •     |          |     |





















| 1825 | MALE    | FEMALE     |
|------|---------|------------|
| Dec. | Gorsuch | Smith      |
| 22nd | James   | Elizabeth  |
|      |         | Man Indian |
|      |         |            |
|      | NUMBER  | MINISTER   |
|      | 519     | Reis       |
|      |         |            |
|      |         |            |
|      |         |            |
|      |         |            |



| 3005 |         |          |
|------|---------|----------|
| 1825 | MALE    | FEMALE   |
| Oct. | Gorsuch | Bosley   |
| 26th | Joshua  | Mary     |
|      |         |          |
|      |         |          |
|      | NUMBER  | MINISTER |
|      | 376     |          |
|      |         |          |
|      |         |          |
|      |         |          |
|      |         |          |



| 1829