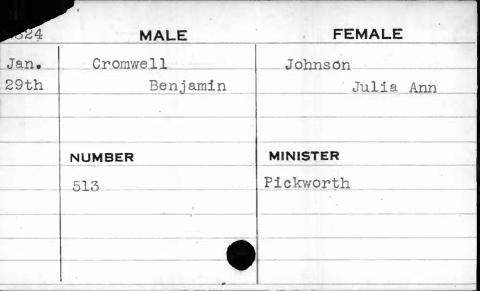

| 6        |







| ja . |          |           |
|------|----------|-----------|
| 1822 | MALE     | FEMALE    |
| May  | Cromwell | Hilton    |
| 8th  | Jacob G. | Elizabeth |
|      |          |           |
|      |          |           |
|      | NUMBER   | MINISTER  |
|      | 17       | Roberts   |
|      |          |           |
|      |          |           |
|      |          |           |
|      |          |           |









| 1830                                           | MALE     |      | FEMALE   |
|------------------------------------------------|----------|------|----------|
| July                                           | Cromwell |      | Warfield |
| 13th                                           | 01:      | iver | Ellen    |
| <b>↓</b> p = 0 - 0 defaults of the conventions |