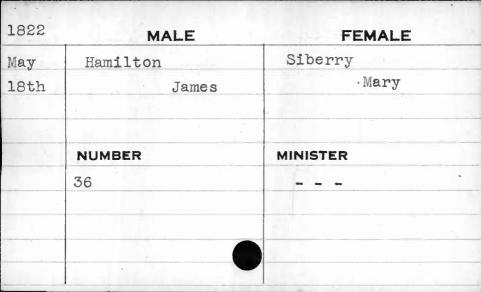

|          | \$       |







| 1826 |          |            |
|------|----------|------------|
| 1020 | MALE     | FEMALE     |
| May  | Hamilton | Hufington  |
| 29th | John     | Elizabeth  |
|      |          |            |
|      |          |            |
|      | NUMBER   | MINISTER   |
|      | 71       | - 00 00 00 |
|      |          | •          |
|      |          |            |
| ,    |          |            |
|      |          |            |
|      |          |            |



| 3.07.0 |          | _                                      |           |
|--------|----------|----------------------------------------|-----------|
| 1830   | MAL      | -E                                     | FEMALE    |
| July   | Hamilton |                                        | Frederick |
| 15th   |          | Rezin