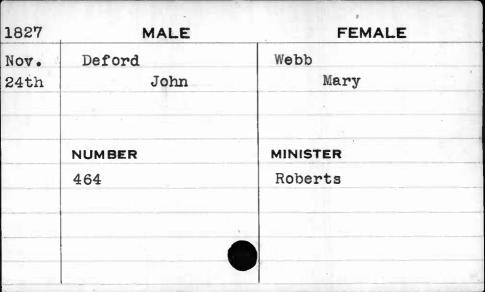

|
|      |        |          |
|      |        | 9        |
|      |        |          |























| 1830 | MALE    | FEMALE    |
|------|---------|-----------|
| Nov. | Deems   | Howser    |
| 3rd  | Charles | Christina |
|      |         |           |
|      | NUMBER  | MINISTER  |
|      | 11      | Barr      |
|      |         |           |
|      |         |           |

| 1824 | MALE      | FEMALE    |
|------|-----------|-----------|
| Nov. | Deems     | Brown     |
| 13th | Cornelius | Elizabeth |
|      |           |           |
|      |           |           |
|      | NUMBER    | MINISTER  |
|      | 369       | Roberts   |
|      |           |           |
|      |           |           |
| ,    |           |           |
|      |           |           |



















| 1826                                    | MALE   | FEMALE   |
|-----------------------------------------|--------|----------|
| Aug.                                    | Della  | Morris   |
| 3rd                                     | Andrew | Susannah |
|                                         |        |          |
|                                         | NUMBER | MINISTER |
|                                         | 211    | Kurtz    |
| -                                       |        |          |
|                                         |        |          |
|                                         |        |          |
| *************************************** |        |          |













| 1830                    | MALE   | FEMALE   | 151