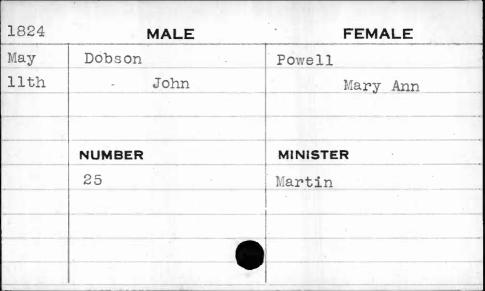

|







| MALE    | FEMALE                |
|---------|-----------------------|
| Disney  | Rutter                |
| Snowden | Eliza                 |
| NUMBER  | MINISTER              |
| 134     |                       |
|         |                       |
|         | Disney Snowden NUMBER |



| 1824 | MALE    | FEMALE   |
|------|---------|----------|
| Aug. | Dixon   | Deems    |
| 30th | William | Susanna  |
|      |         |          |
|      |         |          |
| ·    | NUMBER  | MINISTER |
|      | 221     | Shane    |
|      |         |          |
|      |         |          |
|      |         |          |
|      |         |          |









| 1830 |         | MALE    | FEMALE                                  |
|------|---------|---------|-----------------------------------------|
| July | Dockins |         | Barnes                                  |
| 24th |         | Charles | Mary Jane                               |
|      |         |         |                                         |
|      | NUMBER  |         | MINISTER                                |
|      | 216     |         | Johns                                   |
|      |         |         |                                         |
|      |         |         |                                         |
|      |         |         |                                         |
|      |         |         | 250000000000000000000000000000000000000 |











| 18