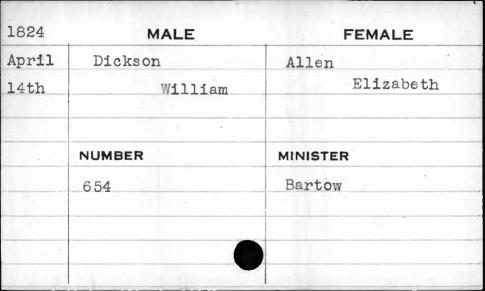

| 1828                               | MALE    | FEMALE   |
|------------------------------------|---------|----------|
| Jan.                               | Cox     | Hoover   |
| 24th                               | Richard | Mary     |
|                                    | NUMBER  | MINISTER |
| Rosenson of the ro-union considers | 600     | Huiger   |
|                                    |         |          |
| •                                  |         |          |