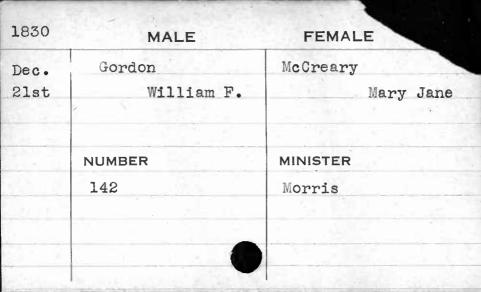

| 1828                               | MALE    | FEMALE   |
|------------------------------------|---------|----------|
| Jan.                               | Cox     | Hoover   |
| 24th                               | Richard | Mary     |
|                                    | NUMBER  | MINISTER |
| Rosenson of the ro-union considers | 600     | Huiger   |
|                                    |         |          |
| •                                  |         |          |