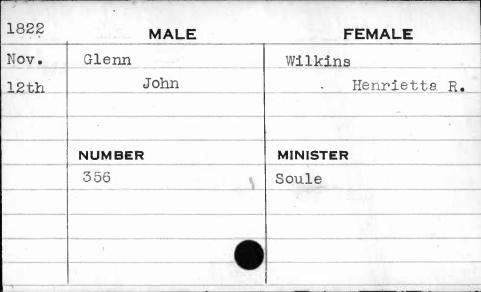

| 2                            |          |                                         |
|------------------------------|----------|-----------------------------------------|
| 1822                         | MALE     | FEMALE                                  |
| May                          | Crawford | Duchemin                                |
| 30th                         | Jacob    | Frances Susan                           |
|                              |          |                                         |
|                              |          |                                         |
|                              | NUMBER   | MINISTER                                |
| Coldensia Danish and Albania | 64       | Smith                                   |
|                              |          |                                         |
|                              |          |                                         |
|                              |          |                                         |
|                              |          | , , , , , , , , , , , , , , , , , , , , |