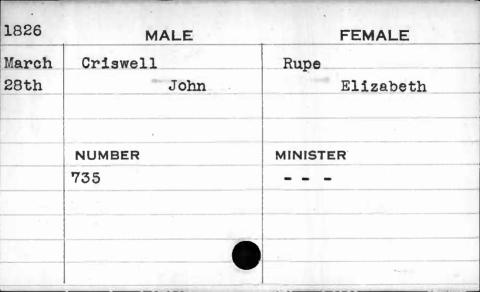

| 1822  | MALE     | FEMALE   |
|-------|----------|----------|
| March | Criswell | Wilson   |
| lst   | Larkin   | Mary M.  |
|       |          |          |
|       |          |          |
|       | NUMBER   | MINISTER |
|       | 576      | Wilson   |
|       |          |          |
|       |          | )        |
|       |          |          |
|       |          |          |