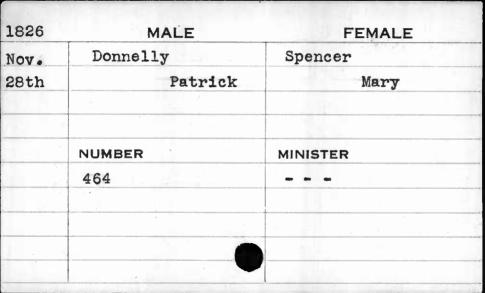

| La L |















| 1826 | MALE    | FEMALE   |
|------|---------|----------|
| Feb. | Donohue | Russell  |
| 22nd | James   | Margaret |
|      | 4       |          |
|      |         |          |
|      | NUMBER  | MINISTER |
|      | 670     | Bartow   |
|      |         | • 1      |
|      |         | ,        |
|      |         | •        |
|      |         |          |

























| 1825 | MALE     | FEMALE    |
|------|----------|-----------|
| May  | Dorsey   | Stevenson |
| 30th | Benjamin | Rachel    |
|      |          |           |
|      |          | ,         |
|      | NUMBER   | MINISTER  |
|      | 82       | Reynolds  |
|      |          |           |
|      |          |           |
|      |          |           |
|      |          |           |





| 1823 | MALE