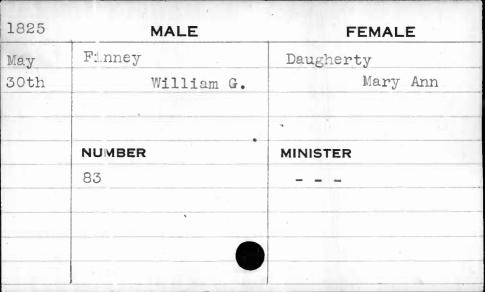

| 1825 | MALE      | FEMALE   |
|------|-----------|----------|
| Nov. | Cramblett | Burk     |
| 3rd  | Stephen   | Nancy    |
|      |           |          |
|      |           | •        |
|      | NUMBER    | MINISTER |
|      | 398.      | Williams |
|      | 1         |          |
|      |           |          |
|      |           |          |
|      |           |          |