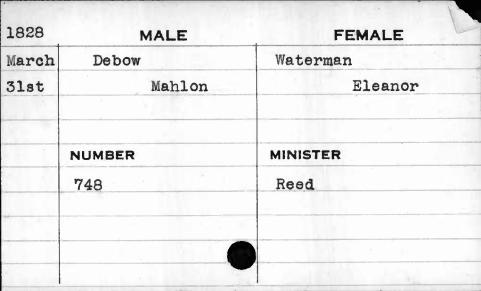

| 1828                               | MALE    | FEMALE   |
|------------------------------------|---------|----------|
| Jan.                               | Cox     | Hoover   |
| 24th                               | Richard | Mary     |
|                                    | NUMBER  | MINISTER |
| Rosenson of the ro-union considers | 600     | Huiger   |
|                                    |         |          |
| •                                  |         |          |