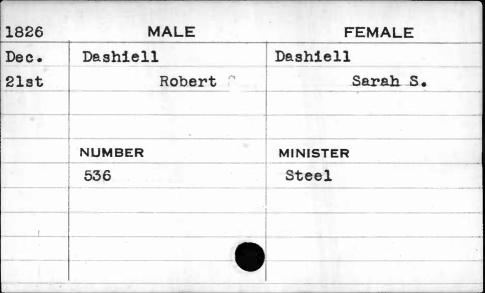

| 1828                               | MALE    | FEMALE   |
|------------------------------------|---------|----------|
| Jan.                               | Cox     | Hoover   |
| 24th                               | Richard | Mary     |
|                                    | NUMBER  | MINISTER |
| Rosenson of the ro-union considers | 600     | Huiger   |
|                                    |         |          |
| •                                  |         |          |