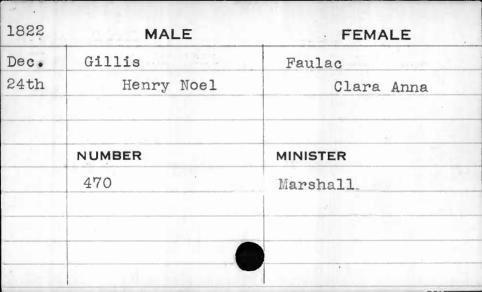

| 2                            |          |                                         |
|------------------------------|----------|-----------------------------------------|
| 1822                         | MALE     | FEMALE                                  |
| May                          | Crawford | Duchemin                                |
| 30th                         | Jacob    | Frances Susan                           |
|                              |          |                                         |
|                              |          |                                         |
|                              | NUMBER   | MINISTER                                |
| Coldensia Danish and Albania | 64       | Smith                                   |
|                              |          |                                         |
|                              |          |                                         |
|                              |          |                                         |
|                              |          | , , , , , , , , , , , , , , , , , , , , |