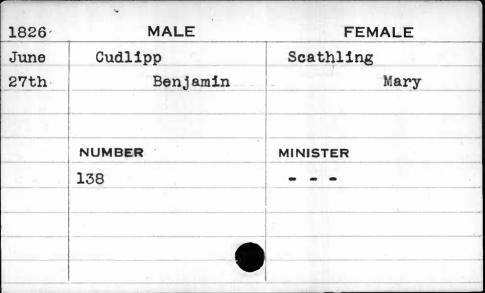

ALE   |  |
|------|---------|----------|--|
| May  | Cruett  | Mungan   |  |
| 25th | William | Martha   |  |
|      |         |          |  |
|      | ***     |          |  |
|      | NUMBER  | MINISTER |  |
|      | 69      | Valiant  |  |
|      |         |          |  |
|      |         |          |  |
|      |         |          |  |
| · ,  |         |          |  |

| 1828 | MALE      | FEMALE   |  |
|------|-----------|----------|--|
| July | Crumbaker | Osborne  |  |
| 2nd  | Ephraim   | Adeline  |  |
|      |           |          |  |
|      | NUMBER    | MINISTER |  |
|      | 138       | Morris   |  |
|      | 100       | MOI-I-IS |  |
|      |           |          |  |
|      |           |          |  |
|      |           | <u> </u> |  |
|      |           |          |  |







| 1823 | MÀLE   | FEMALE   |
|------|--------|----------|
| Dec. | Cugler | Hatter   |
| 5th  | Andrew | Sarah    |
|      |        |          |
|      | NUMBER | MINISTER |
|      | 410    | Uhlhorn  |
|      |        |          |
|      |        |          |
|      |        |          |
|      |        |          |



| 1830 | MALE   | FEMALE   |  |  |
|------|--------|----------|--|--|
| Jan. | Cullen | Dyes     |  |  |
| 20th | John   | Nelly    |  |  |
|      |        |          |  |  |
|      |        |          |  |  |
|      | NUMBER | MINISTER |  |  |
| 236  |        | Thomas   |  |  |
|      |        |          |  |  |
|      |        |          |  |  |
|      |        |          |  |  |
|      |        |          |  |  |



| 1830  | MAI       | LE |          | FEMALE |  |
|--