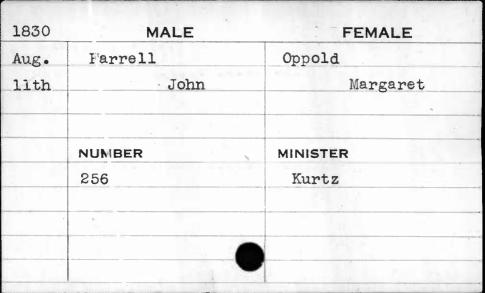

|          |



















| 1826 | MALE      | FEMALE    |
|------|-----------|-----------|
| Dec. | Falls     | Shoemaker |
| 4th  | Alexander | Sarah     |
|      |           |           |
|      |           |           |
|      | NUMBER    | MINISTER  |
|      | 481       |           |
|      |           |           |
|      |           |           |
|      |           |           |
|      |           |           |









| 1827 | MALE   | FEMALE   |
|------|--------|----------|
| July | Farr   | Newman   |
| 24th | Samuel | Mary Ann |
|      | •      |          |
|      |        |          |
|      | NUMBER | MINISTER |
|      | 187    | Waugh    |
|      | ,      |          |
|      |        |          |
|      |        |          |
|      |        |          |



| 1829 | MALE