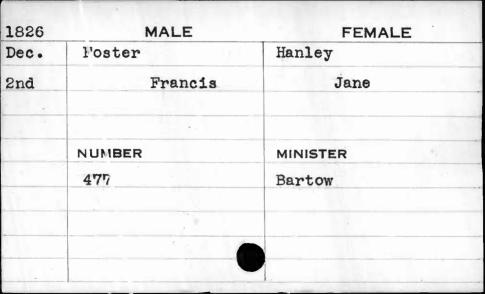

| 1828                               | MALE    | FEMALE   |
|------------------------------------|---------|----------|
| Jan.                               | Cox     | Hoover   |
| 24th                               | Richard | Mary     |
|                                    | NUMBER  | MINISTER |
| Rosenson of the ro-union considers | 600     | Huiger   |
|                                    |         |          |
| •                                  |         |          |