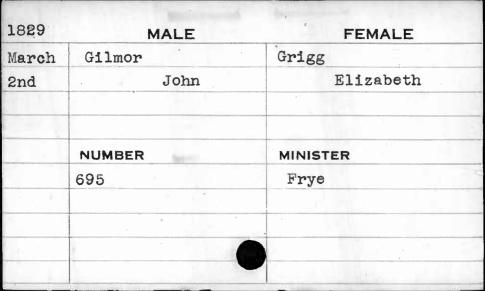

|          |
|      | ·       |          |





























| 1828 | MALE      | FEMALE   |
|------|-----------|----------|
| June | Gilles    | Roache   |
| 17th | Samuel W. | Rebecca  |
|      | NUMBER    | MINISTER |
|      | 107       |          |
|      |           |          |
|      |           |          |





| 1825 | MALE              | FEMALE    |
|------|-------------------|-----------|
| May  | Gillesp <b>ie</b> | Gunlagher |
| 28th | John              | Catharine |
|      |                   |           |
|      | NUMBER            | MINISTER  |
| ,    | 79                | Smith     |
|      |                   |           |
|      |                   |           |
| •    |                   |           |
| ,    |                   |           |













| 1828 | MALE   | FEMALE   |
|------|--------|----------|
| Oct. | Gimble | Caile    |
| 23rd | David  | Sarah    |
|      |        |          |
|      |        |          |
|      | NUMBER | MINISTER |
|      | 345    | Gibson   |
|      |        |          |
|      |        |          |
|      |        |          |
|      |        |          |









| 1826 | MALE         | FEMALE      |
|------|--------------|-------------|
| Dec. | Giraud       | Wheeler     |
| 13th | Jean Jacques | Ann Harriet |
|      | NUMBER       | MINISTER    |
|      | 503          | Marechal    |
|      |              |             |
| -    |              |             |



| ist   |          |
|-------|----------|
|       | Sherwood |
|       | Susan    |
| UMBER | MINISTER |
| 291   | Gist     |
|