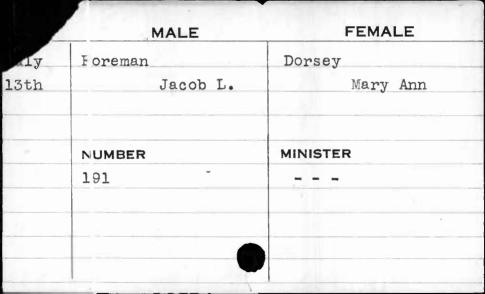

|            |
|      |              |            |
|      |              |            |
| .,   |              |            |















| 1826  | MALE   | FEMALE   |
|-------|--------|----------|
| March | Forder | Collins  |
| 14th  | Joseph | Rachel   |
|       | NUMBER | MINISTER |
|       | 705    | Davison  |
|       | 1      |          |
|       |        |          |





| 1007 | MALE    | FEMALE    |
|------|---------|-----------|
| 1823 |         | ,         |
| June | Ford    | Richards  |
| 4th  | William | Catharine |
|      |         |           |
|      |         |           |
|      | NUMBER  | MINISTER  |
|      | 56      |           |
|      | 1       |           |
|      |         |           |
|      |         |           |
|      |         |           |





















| 3005  |         |          |
|-------|---------|----------|
| 1825  | MALE    | FEMALE   |
| Sept. | Forrest | Myers    |
| 17th  | Luke    | Rebecca  |
|       |         |          |
|       |         |          |
| -     | NUMBER  | MINISTER |
|       | 300     |          |
|       |         |          |
|       |         |          |
|       |         |          |
|       |         |          |
| 2     |         |          |

















| 1825     | MALE     | FEMALE     |
|----------|----------|------------|
| May      | F'orwood | Stocksdale |
| 13th     | Reuben   | Elizabeth  |
|          |          |            |
| <b>4</b> |          |            |
|          | NUMBER   | MINISTER   |
| •        | 40       | Richards   |
|          |          |            |
|