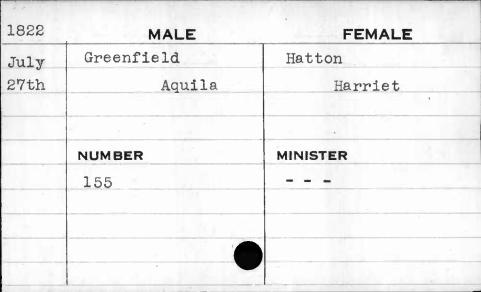

| 2                            |          |                                         |
|------------------------------|----------|-----------------------------------------|
| 1822                         | MALE     | FEMALE                                  |
| May                          | Crawford | Duchemin                                |
| 30th                         | Jacob    | Frances Susan                           |
|                              |          |                                         |
|                              |          |                                         |
|                              | NUMBER   | MINISTER                                |
| Coldensia Danish and Albania | 64       | Smith                                   |
|                              |          |                                         |
|                              |          |                                         |
|                              |          |                                         |
|                              |          | , , , , , , , , , , , , , , , , , , , , |