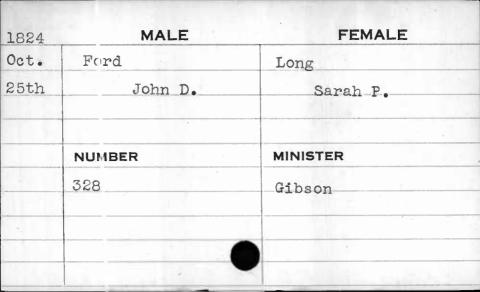

| 3005 |         |          |
|------|---------|----------|
| 1825 | MALE    | FEMALE   |
| Oct. | Gorsuch | Bosley   |
| 26th | Joshua  | Mary     |
|      |         |          |
|      |         |          |
|      | NUMBER  | MINISTER |
|      | 376     |          |
|      |         |          |
|      |         |          |
|      |         |          |
|      |         |          |