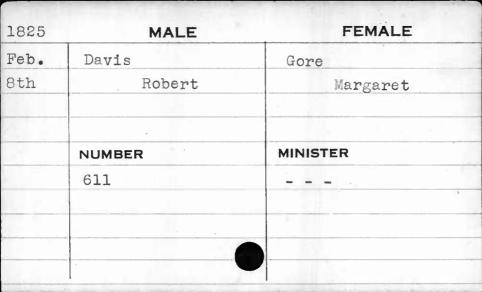

------------|
| Oct. | Davis  | Kelley                                  |
| 31st | John   | Harriet                                 |
|      |        |                                         |
|      | NUMBER | MINISTER                                |
|      | 445    | tion too and tion                       |
|      | ·      |                                         |
|      |        |                                         |
| **** |        | , , , , , , , , , , , , , , , , , , , , |
|      |        |                                         |

| 1829 | MALE   | FEMALE    |
|------|--------|-----------|
| Dec. | Davis  | Gallagher |
| 28th | John   | Celis     |
|      | NUMBER | MINISTER  |
|      | 164    |           |
|      |        |           |
|      | •      |           |











| 1825                    | MALE    | FEMALE    |
|-------------------------|---------|-----------|
| May                     | Davis   | Stapleton |
| 16th                    | William | Mary      |
|                         |         |           |
|                         |         |           |
|                         | NUMBER  | MINISTER  |
| Vine Control of Control | 46      | Davis     |
|                         | 4)      |           |
|                         |         |           |
|                         |         |           |
|                         |         |           |



| 1829 | MALE    | FEMALE    |
|------|---------|-----------|
| July | Dawkins | O'Donnell |
| 27th | James   | Margaret  |
|      |         |           |
|      |         |           |
|