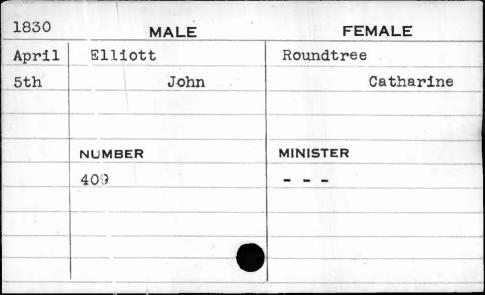

cott    | Ross         |
| 25th | Nathaniel E | E. Elizabeth |
|      |             |              |
|      | NUMBER      | MINISTER     |
|      | 290         | Finley       |
|      |             |              |
|      |             |              |
|      |             |              |
|      | <u> </u>    |              |



| 1827 | MALE       | FEMALE     |
|------|------------|------------|
| Nov. | Ellicott   | Struthoff  |
| 5th  | William B. | Caroline   |
|      |            |            |
|      |            |            |
|      | NUMBER     | MINISTER . |
|      | 416        | Bartow     |
|      |            |            |
|      |            |            |
|      |            |            |
|      |            | 14         |
|      |            |            |



















| 1827 | MALE    | FEMALE     |
|------|---------|------------|
| June | Elliott | Van Winkle |
| 4th  | Thomas  | Catharine  |
| · ·  |         |            |
|      | NUMBER  | MINISTER   |
|      | 83      |            |
| -    |         |            |
|      |         |            |
|      |         |            |









| 1822 | MALE     | FEMALE   |
|------|----------|----------|
| Dec. | Elsberry | Harris   |
| 5th  | Gilbert  | Ann      |
|      |          |          |
|      |          | • .      |
|      | NUMBER   | MINISTER |
|      | 41"      | Henshaw  |
|      |          | 241      |
|      |          |          |
|      |          |          |
|      |          |          |









| 1824 | MALE     | FEMALE   |
|------|----------|----------|
| Oct. | El.son · | Pa