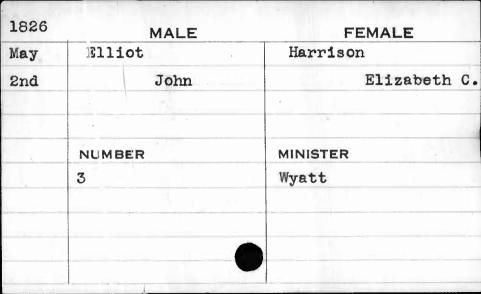

Aug. | Ellicott    | Ross         |
| 25th | Nathaniel E | E. Elizabeth |
|      |             |              |
|      | NUMBER      | MINISTER     |
|      | 290         | Finley       |
|      |             |              |
|      |             |              |
|      |             |              |
|      | <u> </u>    |              |



| 1827 | MALE       | FEMALE     |
|------|------------|------------|
| Nov. | Ellicott   | Struthoff  |
| 5th  | William B. | Caroline   |
|      |            |            |
|      |            |            |
|      | NUMBER     | MINISTER . |
|      | 416        | Bartow     |
|      |            |            |
|      |            |            |
|      |            |            |
|      |            | 14         |
|      |            |            |



















| 1827 | MALE    | FEMALE     |
|------|---------|------------|
| June | Elliott | Van Winkle |
| 4th  | Thomas  | Catharine  |
| · ·  |         |            |
|      | NUMBER  | MINISTER   |
|      | 83      |            |
| -    |         |            |
|      |         |            |
|      |         |            |









| 1822 | MALE     | FEMALE   |
|------|----------|----------|
| Dec. | Elsberry | Harris   |
| 5th  | Gilbert  | Ann      |
|      |          |          |
|      |          | • .      |
|      | NUMBER   | MINISTER |
|      | 41"      | Henshaw  |
|      |          | 241      |
|      |          |          |
|      |          |          |
|      |          |          |









| 1824 | MALE     | FEMALE   |
|------|----------|----------|
| Oct. | E