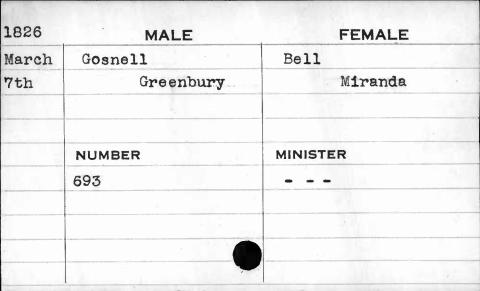

| 1825 | MALE      | FEMALE   |
|------|-----------|----------|
| Nov. | Cramblett | Burk     |
| 3rd  | Stephen   | Nancy    |
|      |           |          |
|      |           | •        |
|      | NUMBER    | MINISTER |
|      | 398.      | Williams |
|      | 1         |          |
|      |           |          |
|      |           |          |
|      |           |          |