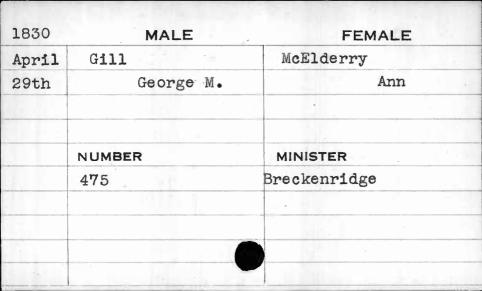

|



| 1826         | MALE    | FEMALE   |
|--------------|---------|----------|
| Jan.         | Gibson  | Ellis    |
| 30th         | William | Ann      |
|              |         |          |
| 4            | . /     |          |
|              | NUMBER  | MINISTER |
| #100A-11-1-1 | 625     | Gibson   |
| Superary     |         | · [4]    |
|              |         |          |
|              |         |          |

| 1830 | MALE    | FEMALE   |
|------|---------|----------|
| Jan. | Gifford | Bandel   |
| 8th  | Thomas  | Maria    |
|      |         |          |
|      |         |          |
|      | NUMBER  | MINISTER |
|      | 211     | Nevins   |
|      |         |          |
|      |         |          |
|      |         |          |
|      | ·       |          |





























| 1828 | MALE      | FEMALE   |
|------|-----------|----------|
| June | Gilles    | Roache   |
| 17th | Samuel W. | Rebecca  |
|      | NUMBER    | MINISTER |
|      | 107       |          |
|      |           |          |
|      |           |          |





| 1825 | MALE              | FEMALE    |
|------|-------------------|-----------|
| May  | Gillesp <b>ie</b> | Gunlagher |
| 28th | John              | Catharine |
|      |                   |           |
|      | NUMBER            | MINISTER  |
| ,    | 79                | Smith     |
|      |                   |           |
|      |                   |           |
| •    |                   |           |
| ,    |                   |           |













| 1828 | MALE   | FEMALE   |
|------|--------|----------|
| O