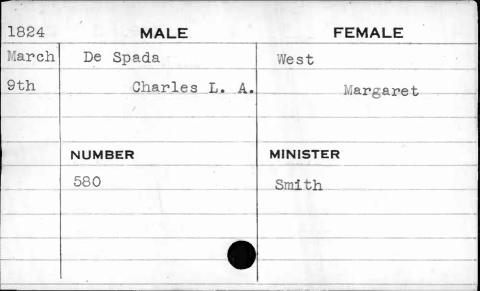

| 1824  | MALE   | FEMALE   |
|-------|--------|----------|
| March | Croder | White    |
| 10th  | Andrew | Isabella |
|       | NUMBER | MINISTER |
|       | 586    | EN 40 50 |
|       |        |          |