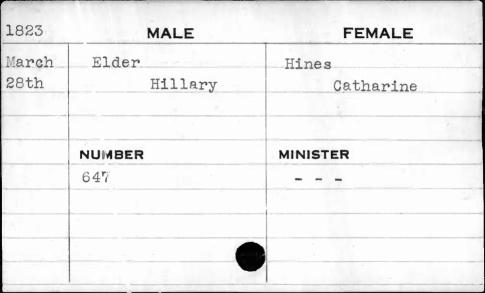

| 2                            |          |                                         |
|------------------------------|----------|-----------------------------------------|
| 1822                         | MALE     | FEMALE                                  |
| May                          | Crawford | Duchemin                                |
| 30th                         | Jacob    | Frances Susan                           |
|                              |          |                                         |
|                              |          |                                         |
|                              | NUMBER   | MINISTER                                |
| Coldensia Danish and Albania | 64       | Smith                                   |
|                              |          |                                         |
|                              |          |                                         |
|                              |          |                                         |
|                              |          | , , , , , , , , , , , , , , , , , , , , |