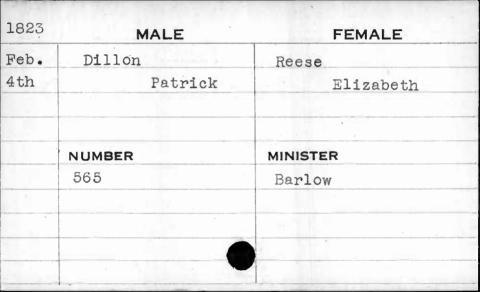

|  |
|      |          |     | The state of the s |  |



| 1828  |         | MALE    | FEMALE    |
|-------|---------|---------|-----------|
| Sept. | Dilling | gham    | Earnest   |
| 23rd  |         | Charles | Mary Jane |
|       |         | *       |           |
|       | NUMBER  |         | MINISTER  |
|       | 272     |         | Smith     |
|       |         |         | 1         |
|       |         |         |           |
|       |         |         |           |













| 1822 | MALE   | <b>EMALE</b>