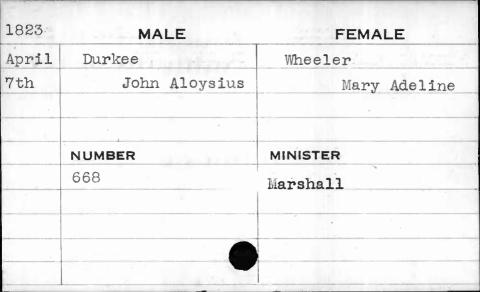

|
|       |        |       |           |  |

















| 1822   | MALE      | FEMALE   |
|--------|-----------|----------|
| May    | Dunlevy   | Askew    |
| 27th   | Thomas C. | Keziah   |
|        |           |          |
| adi de | NUMBER    | MINISTER |
|        | 59        | Smith    |
|        |           |          |
|        |           |          |
| 1      |           |          |
|        |           |          |

| 1822 | MALE   | FEMALE   |
|------|--------|----------|
| Nov. | Dunn   | Butler   |
| 5th  | Edward | Nancy    |
|      |        |          |
|      |        |          |
|      | NUMBER | MINISTER |
|      | 333    |          |
|      |        |          |
|      |        |          |
|      |        |          |
| 47   |        |          |























| ,    |        |          |
|------|--------|----------|
| 1823 | MALE   | FEMALE   |
| May  | Dutton | Murray   |
| 27th | Robert | Mary Ann |
|      |        | - 1      |
|      |        |          |
|      | NUMBER | MINISTER |
|      | 39     | Guest    |
|      |        |          |
|      |        |          |
|      |        |          |
|      |        |          |
|      | 1      | 1        |















| 1824 | MALE    | FEMALE   |
|------|---------|----------|
| Dec. | Dwin    | Keating  |
| 24th | Matthew | Ann      |
|      | NUMBER  | MINISTER |
|      | 492     | Smith    |
|      |         | ·        |
|      |         |          |











| 1830 | MALE   | FEMALE    |
|------|--------|-----------|
| May  | Eagan  | Masterson |
| 6th  | Thomas | Mary      |