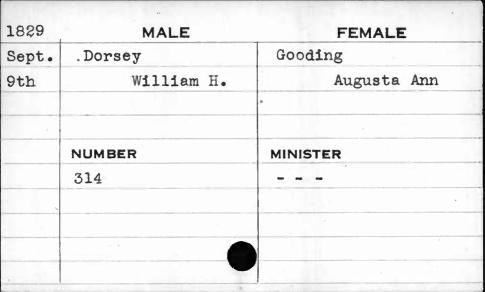

| •              |          |







| 1826 | MALE   | FEMALE                                |
|------|--------|---------------------------------------|
| June | Doster | Cousix                                |
| 8th  | John   | Barbara                               |
|      |        |                                       |
|      |        |                                       |
|      | NUMBER | MINISTER                              |
|      | 93     | Kurtz                                 |
|      |        |                                       |
|      |        |                                       |
|      |        | · · · · · · · · · · · · · · · · · · · |
|      |        |                                       |
|      | J      |                                       |



| 1829