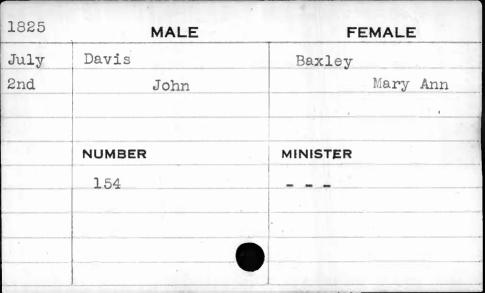

|        |            |





| 1823 | MALE      | FEMALE   |
|------|-----------|----------|
| June | Davis     | Johnson  |
| 30th | Frederick | Jane     |
|      | NUMBER    | MINISTER |
|      | 111       |          |
|      |           |          |
|      | ,         |          |



MALE FEMALE Davis Bare Julianna 15th George W. NUMBER MINISTER 39



















| 1825 | MALE   | FEMALE    |
|------|--------|-----------|
| Dec. | Davis  | Selby     |
| 15th | John   | Elizabeth |
|      |        | • .       |
|      |        |           |
|      | NUMBER | MINISTER  |
|      | 499    | Roberts   |
|      |        |           |
|      |        |           |
|      |        |           |
|      |        |           |





| 1829 | MALE   | FEMALE                                  |
|------|--------|-----------------------------------------|
| Oct. | Davis  | Kelley                                  |
| 31st | John   | Harriet                                 |
|      |        |                                         |
|      | NUMBER | MINISTER                                |
|      | 445    | tion too and tion                       |
|      | ·