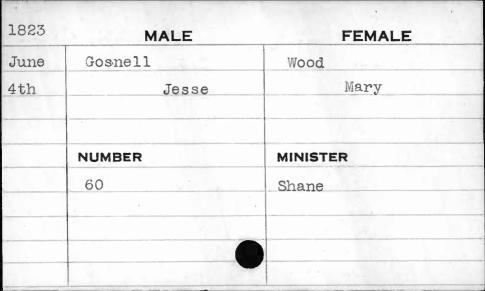

|           |               |























| 1829 | MALE    | FEMALE   |
|------|---------|----------|
| Dec. | Gosnell | Shipley  |
| 18th | Peter   | Sarah    |
|      |         |          |
| ·    | NUMBER  | MINISTER |
|      | 135     | Selby    |
|      |         |          |
|      |         |          |
|      |         |          |
|      |         |          |









| 1825 | MALE   | FEMALE   |
|------|--------|----------|
| Nov. | Gott   | Coale    |
| 3rd  | John   | Mary     |
|      |        |          |
|      | /      |          |
|      | NUMBER | MINISTER |
|      | 397    | Gibson   |
|      |        |          |
|      |        |          |
|      |        |          |
|      |        |          |













| 1825 | MALE     | FEMALE    |
|------|----------|-----------|
| Aug. | Goulding | Mangler   |