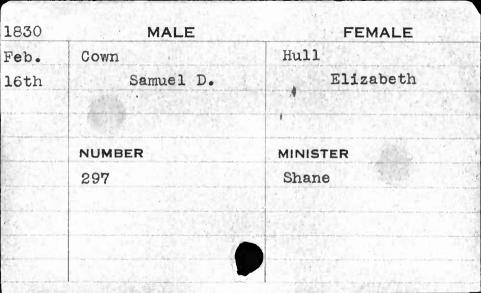

| 1830  | MALE   | FEMALE    |
|-------|--------|-----------|
| March | Creag  | Fowler    |
| 9th   | Samuel | Elizabeth |
|       |        |           |
|       |        |           |
| •     | NUMBER | MINISTER  |
| •     | 351    | Shane     |
|       |        |           |
|       |        |           |
|       |        |           |
|       | 4      |           |