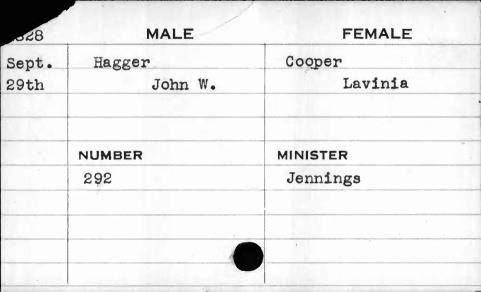

| 1828                               | MALE    | FEMALE   |
|------------------------------------|---------|----------|
| Jan.                               | Cox     | Hoover   |
| 24th                               | Richard | Mary     |
|                                    | NUMBER  | MINISTER |
| Rosenson of the ro-union considers | 600     | Huiger   |
|                                    |         |          |
| •                                  |         |          |