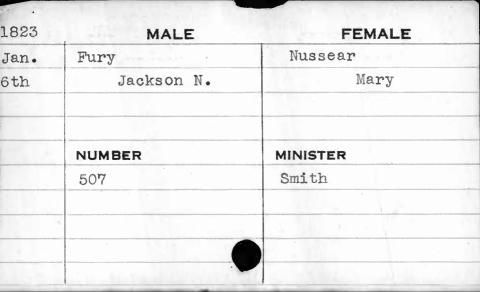

|      | NUMBER    | MINISTER |
|      | 194       | Shane    |
|      |           |          |
|      |           |          |
| ,    |           |          |



MALE **FEMALE** Lawrence May Frye Joseph 10th Cornelia MINISTER NUMBER 25 Soule

MALE FEMALE Oct. Fulck Bulham 16th John Frederick Charlotte MINISTER NUMBER 307 Kurtz















| 1829 | MALE   | FEMALE           |
|------|--------|------------------|
| Nov. | Fulton | Keerl            |
| 3rd  | Robert | Amelia Henrietta |
|      |        |                  |
|      |        | ,                |
|      | NUMBER | MINISTER         |
|      | 6      | Henshaw          |
| 1    |        |                  |
|      |        |                  |
|      |        |                  |
| -    |        |                  |





















| 1829  | MALE    | FEMA     | ALE                            |
|-------|---------|----------|--------------------------------|
| April | Gaither | Cole     |                                |
| 7th   | James   | Ann      |                                |
|       | ,       |          |                                |
|       | NUMBER  | MINISTER |                                |
|       | 770     | Shane    | National Arrangements proposed |
|       |         | ,        |                                |
|       |         |          |                                |
|       |         |          | /                              |









| 1825 | MALE      | FEMALE    |
|------|-----------|-----------|
| June | Gallagher | Underwood |
| 3rd  | Henry     | Rosalinda |
|      |