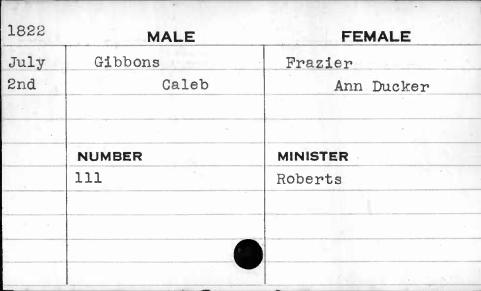

|
| 27th | Wilson S. | Elizabeth B. |
|      | ' '       |              |
|      |           | 1            |
| ٠    | NUMBER    | MINISTER     |
| ,    | 535       | Jennings     |
|      |           |              |
|      |           |              |
|      |           |              |
|      |           |              |







| 1829. | MALE   | FEMALE   |
|-------|--------|----------|
| Nov.  | German | Lawder   |
| 21st_ | Joseph | Mary Ann |
|       | NUMBER | MINISTER |
|       | 55     | Sargent  |
|       |        |          |
|       |        |          |





| 1825  | MALE    | FEMALE   |
|-------|---------|----------|
| March | Gettier | Kraft    |
| 15th  | Henry   | Susanna  |
|       | NUMBER  | MINISTER |
|       | 686     | Kurtz    |
|       |         |          |







| 1829 | MALE    | FEMALE    |
|------|---------|-----------|
| Dec. | Gibbons | Carr      |
| 23rd | Isaiah  | Julia Ann |
|      | NUMBER  | MINISTER  |
|      | 144     | McIlhiney |
|      | 541     |           |
|      |         |           |
|      |         |           |

| 1825  | MALE    | FEMALE    |
|-------|---------|-----------|
| April | Gibbons | Nicholson |
| 7th   | John    | Mary      |
|       |         |           |
|       |         |           |
|       | NUMBER  | MINISTER  |
|       | 753     | Shane     |
|       |         |           |
|       |         |           |
|       |         | •         |
|       |         |           |











| 1.00 |        |         |        |
|------|--------|---------|--------|
| 1823 | MALE   |         | FEMALE |
| June | Gib