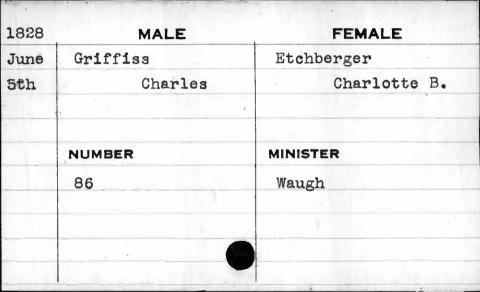

| 1828                               | MALE    | FEMALE   |
|------------------------------------|---------|----------|
| Jan.                               | Cox     | Hoover   |
| 24th                               | Richard | Mary     |
|                                    | NUMBER  | MINISTER |
| Rosenson of the ro-union considers | 600     | Huiger   |
|                                    |         |          |
| •                                  |         |          |