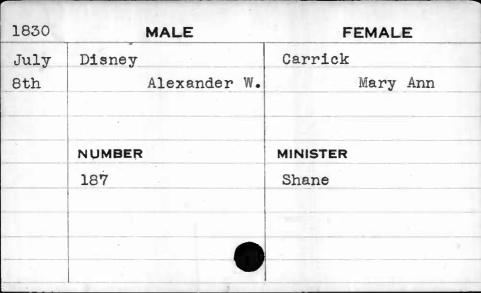

|  |
|      |          |     | The state of the s |  |



| 1828  |         | MALE    | FEMALE    |
|-------|---------|---------|-----------|
| Sept. | Dilling | gham    | Earnest   |
| 23rd  |         | Charles | Mary Jane |
|       |         | *       |           |
|       | NUMBER  |         | MINISTER  |
|       | 272     |         | Smith     |
|       |         |         | 1         |
|       |         |         |           |
|       |         |         |           |













| 1822 | MALE   | <b>EMALE</b>