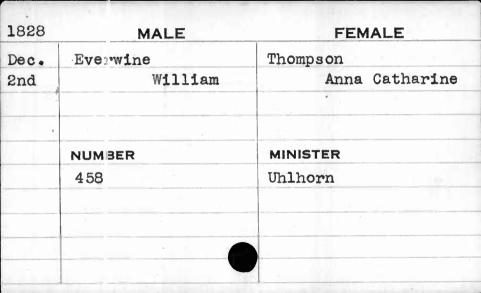

| 1828                               | MALE    | FEMALE   |
|------------------------------------|---------|----------|
| Jan.                               | Cox     | Hoover   |
| 24th                               | Richard | Mary     |
|                                    | NUMBER  | MINISTER |
| Rosenson of the ro-union considers | 600     | Huiger   |
|                                    |         |          |
| •                                  |         |          |