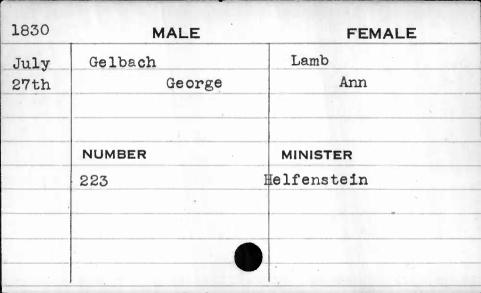

| 1828                               | MALE    | FEMALE   |
|------------------------------------|---------|----------|
| Jan.                               | Cox     | Hoover   |
| 24th                               | Richard | Mary     |
|                                    | NUMBER  | MINISTER |
| Rosenson of the ro-union considers | 600     | Huiger   |
|                                    |         |          |
| •                                  |         |          |