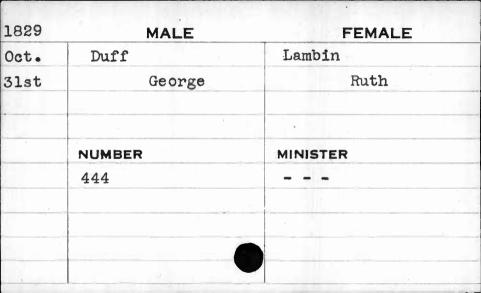

|
|      |        |              |





| MALE      | FEMALE                |
|-----------|-----------------------|
| Dubois    | Graham                |
| Edmund c. | Jane E. C.            |
|           |                       |
| NUMBER    | MINISTER              |
| 273       | Breckenridge          |
|           | Α.                    |
|           |                       |
|           |                       |
|           | MALE Dubois Edmund c. |











|      | 9, 3   |          |
|------|--------|----------|
| 1829 | MALE   | FEMALE   |
| Nov. | Dudley | Higgins  |
| 28th | James  | Emdly    |
|      |        |          |
|      | NUMBER | MINISTER |
| •    | 74     | Shane    |
|      | ;      |          |
| -    |        |          |
|      |        |          |







| 1829 | MALE   | FEMALE   |
|------|--------|----------|
| May  | Duff   | Graham   |
| 6th  | Henry  | Mary Ann |
|      |        |          |
|      | NUMBER | MINISTER |
|      | 16     |          |
|      |        | N. Eller |
|      |        |          |
|      | \      |          |
|      |        |          |



| 1825  | MALE      | FEMALE   |
|-------|-----------|----------|
| March | Duff      | McMahan  |
| 21st  | Valentine | Eleanora |
|       | NUMBER    | MINISTER |
| 702   |           | Peyton   |
|       |           |          |
|       |           |          |

| 1829 | MALE   | FEMALE   |  |
|------|--------|----------|--|
| Jan. | Duffin | Porter   |  |
| 20th | Henry  | Ann      |  |
| **** |        |          |  |
|      |        | 1.5      |  |
|      | NUMBER | M