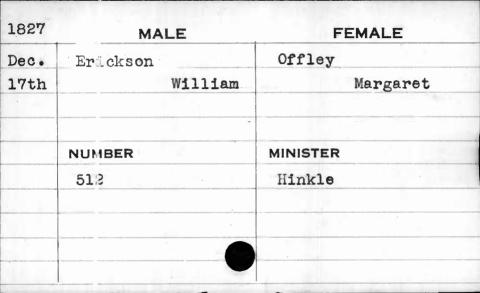

|           |          |
|      |           | ,        |



| 1822  | MALE      | FEMALE      |
|-------|-----------|-------------|
| Sept. | Entler    | Hopkins     |
| 10th  | Joseph W. | Sarah       |
|       | NUMBER    | MINISTER    |
|       | 225       | Helfenstein |
|       |           |             |
|       |           |             |

| 1822  | MALE        | FEMALE        |
|-------|-------------|---------------|
| Sept. | Entwistle   | Pollard       |
| 14th  | John Pawson | Elizabeth Ann |
|       |             | Rodbert       |
|       | NUMBER      | MINISTER      |
|       | 237         |               |
|       |             |               |
|       |             |               |
|       |             | ·             |
|       |             |               |







| 1829 | MALE   | FEMALE        |
|------|--------|---------------|
| June | Ernst  | Norris        |
| 24th | Samue1 | Eberilla      |
|      |        |               |
|      | NUMBER | MINISTER      |
|      | 147    |               |
|      |        | Miles Company |
|      |        |               |
|      |        |               |
|      |        |               |





| 1825 | MALE    | FEMALE     |
|------|---------|------------|
| July | Espey   | Harrington |
| 2nd  | William | Mary Ann   |
|      | NUMBER  | MINISTER   |
| •    | 155     | Ebert      |
|      |         |            |
|      |         |            |

| 1825     | MALE   | FEMALE   |
|----------|--------|----------|
| May      | Essex  | Shutt    |
| 17th     | Robert | Eliza    |
|          | NUMBER | MINISTER