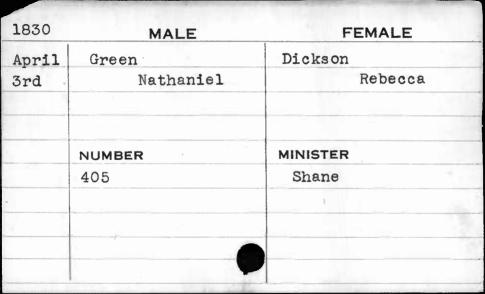

Dec.             | Green             | Dowling  |
| 13th             | Henry             | Rebecca  |
|                  | NUMBER            | MINISTER |
|                  | 490               | Valiant  |
| •                |                   |          |
| Annania - Aria - | .18/11/2/2007 200 | 4.1      |









| 1828 | MALE                                  | FEMALE   |
|------|---------------------------------------|----------|
| Nov. | Green                                 | Atkinson |
| 13th | Jonas                                 | Mary     |
|      | NUMBER                                | MINISTER |
|      | 414                                   | Wyatt    |
|      |                                       |          |
|      | · · · · · · · · · · · · · · · · · · · |          |



| 1825  | MALE    | FEMALE   |
|-------|---------|----------|
| April | Green   | Burnett  |
| 14th  | Richard | Susan    |
|       |         | ,        |
|       |         |          |
|       | NUMBER  | MINISTER |
|       | 772     | Roberts  |
|       |         |          |
|       |         |          |
|       |         |          |
|       |         |          |



| 1825 | MALE      | FEMALE    |
|------|-----------|-----------|
| Dec. | Green     | Isgrigg   |
| 31st | Thomas D. | Ann       |
|      |           |           |
|      | NUMBER    | MINISTER  |
|      | 558       | Stansbury |
|      |           |           |
|      |           |           |



| 1822 | MALE    | FEMALE   |
|------|---------|----------|
| June | Green   | Duvall   |
| 10th | William | Eliza    |
|