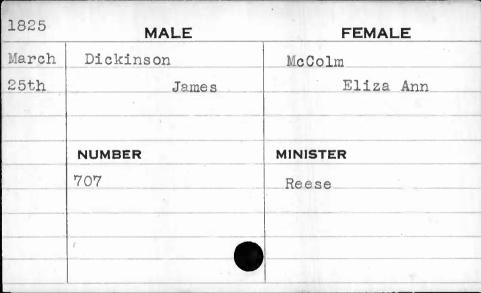

| 1828                               | MALE    | FEMALE   |
|------------------------------------|---------|----------|
| Jan.                               | Cox     | Hoover   |
| 24th                               | Richard | Mary     |
|                                    | NUMBER  | MINISTER |
| Rosenson of the ro-union considers | 600     | Huiger   |
|                                    |         |          |
| •                                  |         |          |