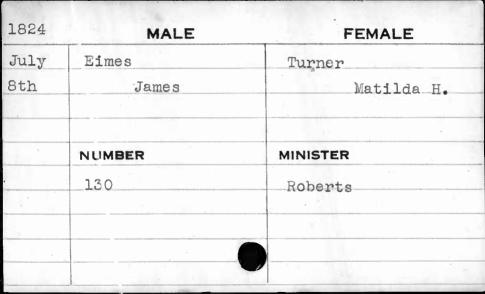

| 2                            |          |                                         |
|------------------------------|----------|-----------------------------------------|
| 1822                         | MALE     | FEMALE                                  |
| May                          | Crawford | Duchemin                                |
| 30th                         | Jacob    | Frances Susan                           |
|                              |          |                                         |
|                              |          |                                         |
|                              | NUMBER   | MINISTER                                |
| Coldensia Danish and Albania | 64       | Smith                                   |
|                              |          |                                         |
|                              |          |                                         |
|                              |          |                                         |
|                              |          | , , , , , , , , , , , , , , , , , , , , |