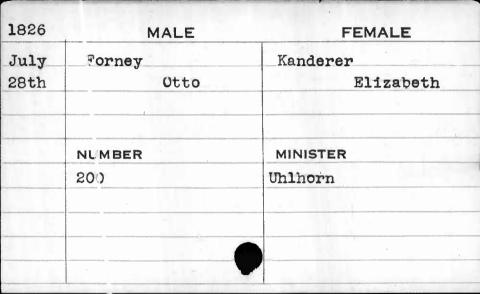

|
|      |              |            |
|      |              |            |
| .,   |              |            |















| 1826  | MALE   | FEMALE   |
|-------|--------|----------|
| March | Forder | Collins  |
| 14th  | Joseph | Rachel   |
|       | NUMBER | MINISTER |
|       | 705    | Davison  |
|       | 1      |          |
|       |        |          |





| 1007 | MALE    | FEMALE    |
|------|---------|-----------|
| 1823 |         | ,         |
| June | Ford    | Richards  |
| 4th  | William | Catharine |
|      |         |           |
|      |         |           |
|      | NUMBER  | MINISTER  |
|      | 56      |           |
|      | 1       |           |
|      |         |           |
|      |         |           |
|      |         |           |





















| 3005  |         |          |
|-------|---------|----------|
| 1825  | MALE    | FEMALE   |
| Sept. | Forrest | Myers    |
| 17th  | Luke    | Rebecca  |
|       |         |          |
|       |         |          |
| -     | NUMBER  | MINISTER |
|       | 300     |          |
|       |         |          |
|       |         |          |
|       |         |          |
|       |         |          |
| 2     |         |          |

















| 1825     | MALE     | FEMALE     |
|----------|----------|------------|
| May      | F'orwood | Stocksdale |
| 13th     | Reuben   | Elizabeth  |
|          |          |            |
| <b>4</b> |          |            |
|          | NUMBER   | MINISTER   |
| •        | 40       | Richards   |
|          |          |            |
|