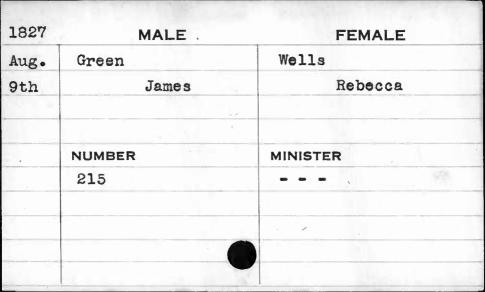

------|
| Oct.                                    | Grebb    | Hatton       |
| 14th                                    | Benjamin | Ellen        |
| *************************************** | NUMBER   | MINISTER     |
|                                         | 307      | One doub who |
|                                         |          |              |





















| 1825             | MALE              | FEMALE   |
|------------------|-------------------|----------|
| Dec.             | Green             | Dowling  |
| 13th             | Henry             | Rebecca  |
|                  | NUMBER            | MINISTER |
|                  | 490               | Valiant  |
| •                |                   |          |
| Annania - Aria - | .18/11/2/2007 200 | 4.1      |









| 1828 | MALE                                  | FEMALE   |
|------|---------------------------------------|----------|
| Nov. | Green                                 | Atkinson |
| 13th | Jonas                                 | Mary     |
|      | NUMBER                                | MINISTER |
|      | 414                                   | Wyatt    |
|      |                                       |          |
|      | · · · · · · · · · · · · · · · · · · · |          |



| 1825  | MALE    | FEMALE   |
|-------|---------|----------|
| April | Green   | Burnett  |
| 14th  | Richard | Susan    |
|       |         | ,        |
|       |         |          |
|       | NUMBER  | MINISTER |
|       | 772     | Roberts  |
|       |         |          |
|       |         |          |
|