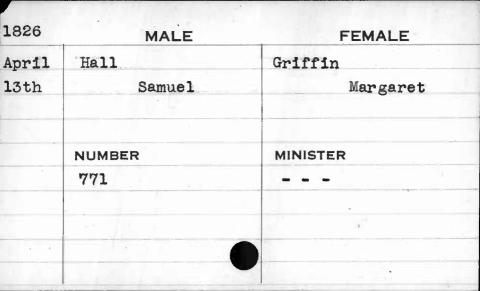

| 1825  | MALE   | FEMALE   |
|-------|--------|----------|
| April | Croft  | Peck     |
| 14th  | Elias  | Mary     |
|       | NUMBER | MINISTER |
|       | 770    | Shane .  |
|       |        |          |