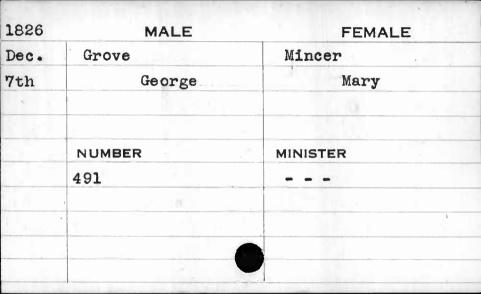

| 1825 | MALE      | FEMALE   |
|------|-----------|----------|
| Nov. | Cramblett | Burk     |
| 3rd  | Stephen   | Nancy    |
|      |           |          |
|      |           | •        |
|      | NUMBER    | MINISTER |
|      | 398.      | Williams |
|      | 1         |          |
|      |           |          |
|      |           |          |
|      |           |          |