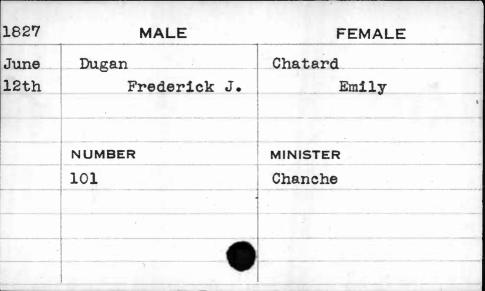

R    | MINISTER |
| 702   |           | Peyton   |
|       |           |          |
|       |           |          |

| 1829 | MALE   | FEMALE   |  |
|------|--------|----------|--|
| Jan. | Duffin | Porter   |  |
| 20th | Henry  | Ann      |  |
| **** |        |          |  |
|      |        | 1.5      |  |
|      | NUMBER | MINISTER |  |
|      | 599    | Hamilton |  |
|      |        |          |  |
|      |        |          |  |
|      |        |          |  |
|      |        |          |  |
| 1    |        |          |  |

| 1830 | MALE   | FEMALE    |  |
|------|--------|-----------|--|
| Feb. | Duffy  | Connelly  |  |
| 3rd  | John   | Catharine |  |
|      | NUMBER | MINISTER  |  |
|      | 272    |           |  |
|      |        |           |  |
| ,    |        |           |  |







| 1830  | MALE    | FEMALE    |
|-------|---------|-----------|
| March | Dulany  | Muller    |
| 8th   | Michael | Elizabeth |
|       | • //    |           |
|       |         |           |
|       | NUMBER  | MINISTER  |
|       | 349     | Smith     |
|       |         |           |
|       |         |           |
|       |         | •         |
|       |         |           |

| 1822 | MALE   | FEMALE    |  |
|------|--------|-----------|--|
| Feb. | Duley  | Caton     |  |
| 13th | Edward | Catharine |  |
|      |        |           |  |
|      | NUMBER | MINISTER  |  |
|      | 548    | Smith     |  |
|      |        |           |  |
|      | ,      |           |  |
|      |        |           |  |













| 1827  | MALE   |       | FEMALE    |  |
|-------|--------|------