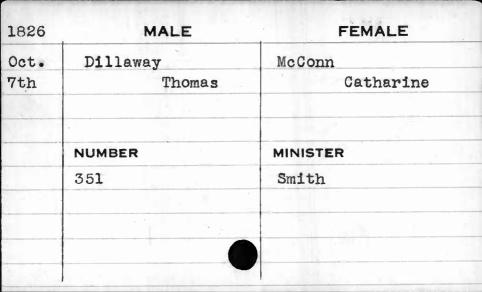

| 1830  | MALE   | FEMALE    |
|-------|--------|-----------|
| March | Creag  | Fowler    |
| 9th   | Samuel | Elizabeth |
|       |        |           |
|       |        |           |
| •     | NUMBER | MINISTER  |
| •     | 351    | Shane     |
|       |        |           |
|       |        |           |
|       |        |           |
|       | 4      |           |