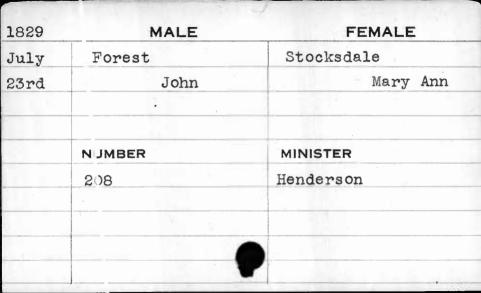

|
|      |              |            |
|      |              |            |
| .,   |              |            |















| 1826  | MALE   | FEMALE   |
|-------|--------|----------|
| March | Forder | Collins  |
| 14th  | Joseph | Rachel   |
|       | NUMBER | MINISTER |
|       | 705    | Davison  |
|       | 1      |          |
|       |        |          |





| 1007 | MALE    | FEMALE    |
|------|---------|-----------|
| 1823 |         | ,         |
| June | Ford    | Richards  |
| 4th  | William | Catharine |
|      |         |           |
|      |         |           |
|      | NUMBER  | MINISTER  |
|      | 56      |           |
|      | 1       |           |
|      |         |           |
|      |         |           |
|      |         |           |





















| 3005  |         |          |
|-------|---------|----------|
| 1825  | MALE    | FEMALE   |
| Sept. | Forrest | Myers    |
| 17th  | Luke    | Rebecca  |
|       |         |          |
|       |         |          |
| -     | NUMBER  | MINISTER |
|       | 300     |          |
|       |         |          |
|       |         |          |
|       |         |          |
|       |         |          |
| 2     |         |          |

















| 1825     | MALE     | FEMALE     |
|----------|----------|------------|
| May      | F'orwood | Stocksdale |
| 13th     | Reuben   | Elizabeth  |
|          |          |            |
| <b>4</b> |          |            |
|          | NUMBER   | MINISTER   |
| •        | 40       | Richards   |
|          |          |            |
|