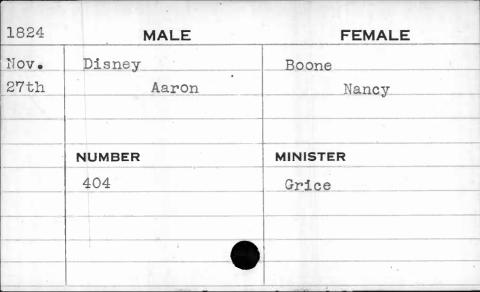

|  |
|      |          |     | The state of the s |  |



| 1828  |         | MALE    | FEMALE    |
|-------|---------|---------|-----------|
| Sept. | Dilling | gham    | Earnest   |
| 23rd  |         | Charles | Mary Jane |
|       |         | *       |           |
|       | NUMBER  |         | MINISTER  |
|       | 272     |         | Smith     |
|       |         |         | 1         |
|       |         |         |           |
|       |         |         |           |













| 1822 | MALE   | <b>EMALE</b>