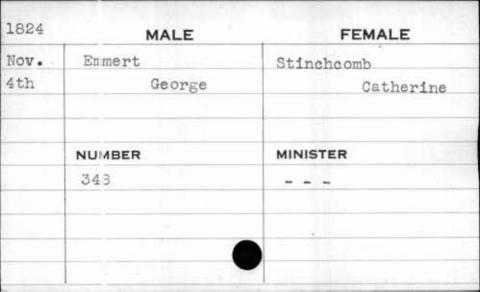

| 1825 | MALE      | FEMALE   |
|------|-----------|----------|
| Nov. | Cramblett | Burk     |
| 3rd  | Stephen   | Nancy    |
|      |           |          |
|      |           | •        |
|      | NUMBER    | MINISTER |
|      | 398.      | Williams |
|      | 1         |          |
|      |           |          |
|      |           |          |
|      |           |          |