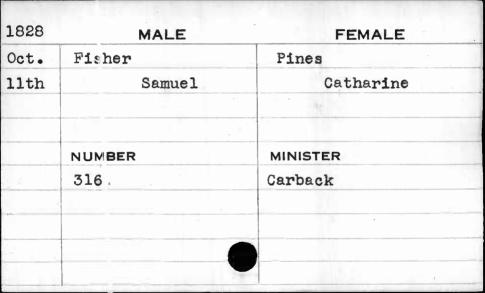

MALE    |
|------|--------|-----------|
| Dec. | Fisher | Constine  |
| 18th | Joseph | Elizabeth |
|      |        |           |
|      | '      |           |
|      | NUMBER | MINISTER  |
|      | 503    |           |
|      | 5      | - 34 1    |
|      |        |           |
|      |        |           |
|      |        |           |

| 1825 | MALE   | FEMALE            |
|------|--------|-------------------|
| Oct  | Fisher | Mitchell          |
| 4th  | Luther | Eliza             |
|      |        |                   |
|      |        | T WAR SERVICES    |
|      | NUMBER | MINISTER          |
|      | 334    | Dashield <b>s</b> |
|      |        |                   |
|      |        |                   |
|      |        |                   |
|      |        |                   |





| 1824 | MALE   | FEMALE   |  |
|------|--------|----------|--|
| Aug. | Fisher | Clark    |  |
| 5th  | Thomas | Caroline |  |
|      |        |          |  |
|      | NUMBER | MINISTER |  |
|      | 179    | Shane    |  |
|      |        |          |  |
|      |        |          |  |
|      |        |          |  |
|      | •      |          |  |

| 1827