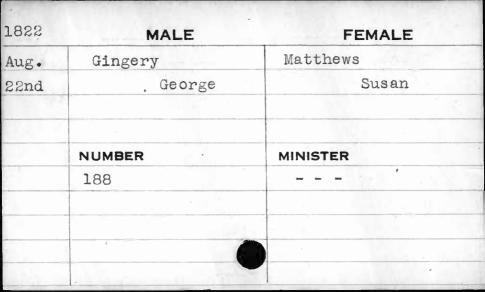

| 1822  | MALE      | FEMALE      |
|-------|-----------|-------------|
| Sept. | Entler    | Hopkins     |
| 10th  | Joseph W. | Sarah       |
|       | NUMBER    | MINISTER    |
|       | 225       | Helfenstein |
|       |           |             |
|       |           |             |