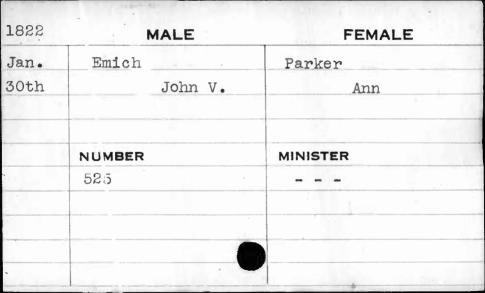

| 2                            |          |                                         |
|------------------------------|----------|-----------------------------------------|
| 1822                         | MALE     | FEMALE                                  |
| May                          | Crawford | Duchemin                                |
| 30th                         | Jacob    | Frances Susan                           |
|                              |          |                                         |
|                              |          |                                         |
|                              | NUMBER   | MINISTER                                |
| Coldensia Danish and Albania | 64       | Smith                                   |
|                              |          |                                         |
|                              |          |                                         |
|                              |          |                                         |
|                              |          | , , , , , , , , , , , , , , , , , , , , |