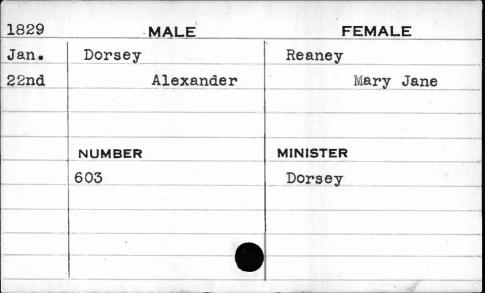

| La L |















| 1826 | MALE    | FEMALE   |
|------|---------|----------|
| Feb. | Donohue | Russell  |
| 22nd | James   | Margaret |
|      | 4       |          |
|      |         |          |
|      | NUMBER  | MINISTER |
|      | 670     | Bartow   |
|      |         | • 1      |
|      |         | ,        |
|      |         | •        |
|      |         |          |

























| 1825 | MALE     | FEMALE    |
|------|----------|-----------|
| May  | Dorsey   | Stevenson |
| 30th | Benjamin | Rachel    |
|      |          |           |
|      |          | ,         |
|      | NUMBER   | MINISTER  |
|      | 82       | Reynolds  |
|      |          |           |
|      |          |           |
|      |          |           |
|      |          |           |





| 1823 | MALE   | FEMALE    |
|------|--------|-----------|
| June | Dorsey | Poulsten  |
| 2nd  | Edward | Elizabeth |
|      |        |           |
|      |        |           |
|      | NUMBER | MINISTER  |
|      | 48     | Duncan    |
|      |        |           |
|      |        |           |
|      |        |           |
|      |        |           |

| 1822  | MALE      | FEMALE     |
|-------|