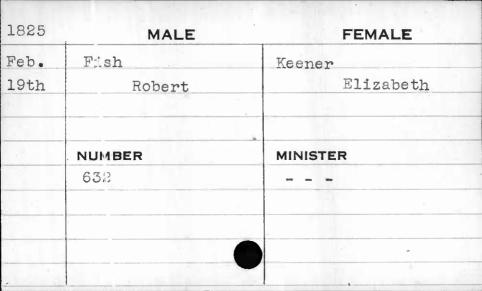

| 1825 | MALE      | FEMALE   |
|------|-----------|----------|
| Nov. | Cramblett | Burk     |
| 3rd  | Stephen   | Nancy    |
|      |           |          |
|      |           | •        |
|      | NUMBER    | MINISTER |
|      | 398.      | Williams |
|      | 1         |          |
|      |           |          |
|      |           |          |
|      |           |          |