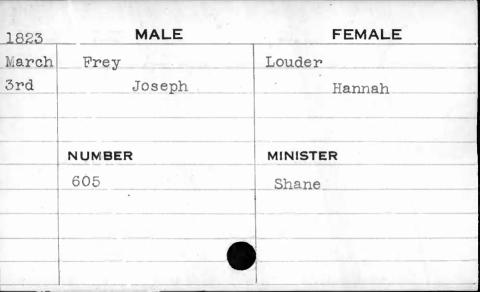

| 1828                               | MALE    | FEMALE   |
|------------------------------------|---------|----------|
| Jan.                               | Cox     | Hoover   |
| 24th                               | Richard | Mary     |
|                                    | NUMBER  | MINISTER |
| Rosenson of the ro-union considers | 600     | Huiger   |
|                                    |         |          |
| •                                  |         |          |