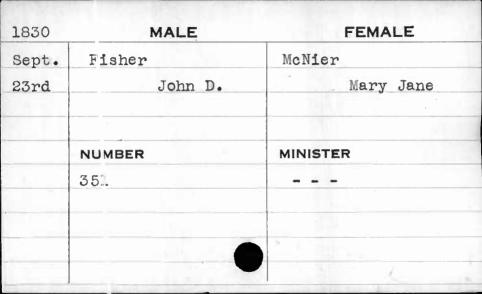

| 1825 | MALE      | FEMALE    |
|------|-----------|-----------|
| Dec. | Green     | Isgrigg   |
| 31st | Thomas D. | Ann       |
|      |           |           |
|      | NUMBER    | MINISTER  |
|      | 558       | Stansbury |
|      |           |           |
|      |           |           |