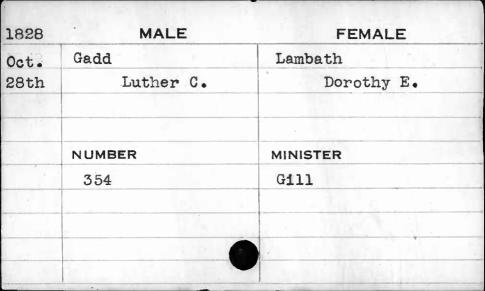

| 1825 | MALE     | FEMALE     |
|------|----------|------------|
| 1020 | MALE     | FEMALE     |
| Oct. | Griffith | Corner     |
| lst  | Daniel   | Margaret   |
|      |          |            |
|      |          |            |
|      | NUMBER   | MINISTER - |
|      | 329      | Davis      |
|      |          |            |
|      |          | . 3011     |
|      |          |            |
|      |          | 1          |