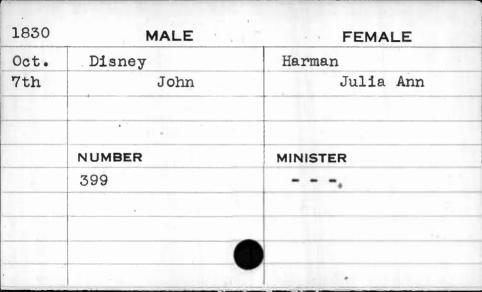

|







| MALE    | FEMALE                |
|---------|-----------------------|
| Disney  | Rutter                |
| Snowden | Eliza                 |
| NUMBER  | MINISTER              |
| 134     |                       |
|         |                       |
|         | Disney Snowden NUMBER |



| 1824 | MALE    | FEMALE   |
|------|---------|----------|
| Aug. | Dixon   | Deems    |
| 30th | William | Susanna  |
|      |         |          |
|      |         |          |
| ·    | NUMBER  | MINISTER |
|      | 221     | Shane    |
|      |         |          |
|      |         |          |
|      |         |          |
|      |         |          |









| 1830 |         | MALE    | FEMALE                                  |
|------|---------|---------|---------------------------------------