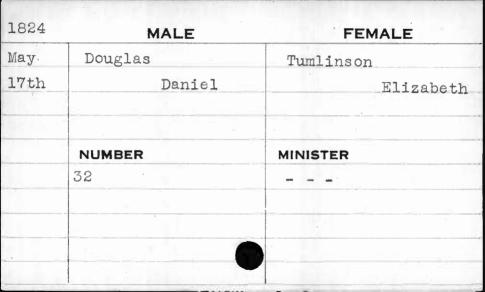

|           |          |





| 1824                 | MALE         | FEMALE          |
|----------------------|--------------|-----------------|
| Sept.                | Douglas      | Chandler        |
| 29th                 | James Norval | Eliza Christina |
| * Y desirable (1987) |              |                 |
|                      | NUMBER       | MINISTER        |
|                      | 283          | Merwin          |
|                      |              | : :             |
|                      |              | ,               |
|                      |              |                 |





| 1829                                         | MALE        | FEMALE   |
|----------------------------------------------|-------------|----------|
| Dec.                                         | Dover       | El