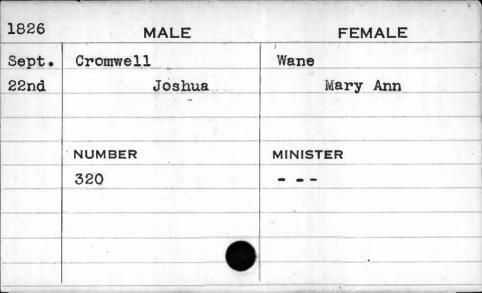

| 6        |







| ja . |          |           |
|------|----------|-----------|
| 1822 | MALE     | FEMALE    |
| May  | Cromwell | Hilton    |
| 8th  | Jacob G. | Elizabeth |
|      |          |           |
|      |          |           |
|      | NUMBER   | MINISTER  |
|      | 17       | Roberts   |
|      |          |           |
|      |          |           |
|      |          |           |
|      |          |           |









| 1830                                           | MALE     |      | FEMALE   |
|------------------------------------------------|----------|------|----------|
| July                                           | Cromwell |      | Warfield |
| 13th                                           | 01:      | iver | Ellen    |
| <b>↓</b> p = 0 - 0 defaults of the conventions |          |      |          |
|                                                |          |      |          |
| *                                              | NUMBER   |      | MINISTER |
| -                                              | 191      | -    | Shane    |
|                                                |          |      |          |
|                                                |          |      |