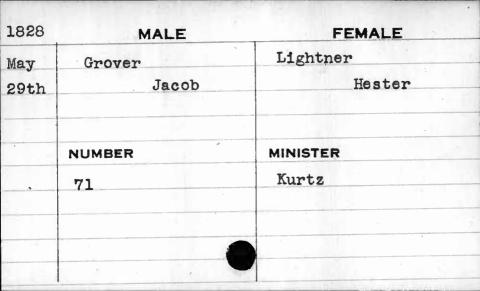

| 1825  | MALE   | FEMALE   |
|-------|--------|----------|
| April | Croft  | Peck     |
| 14th  | Elias  | Mary     |
|       | NUMBER | MINISTER |
|       | 770    | Shane .  |
|       |        |          |