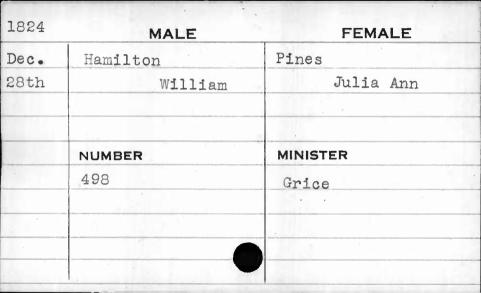

| 1824  | MALE   | FEMALE   |
|-------|--------|----------|
| March | Croder | White    |
| 10th  | Andrew | Isabella |
|       | NUMBER | MINISTER |
|       | 586    | EN 40 50 |
|       |        |          |