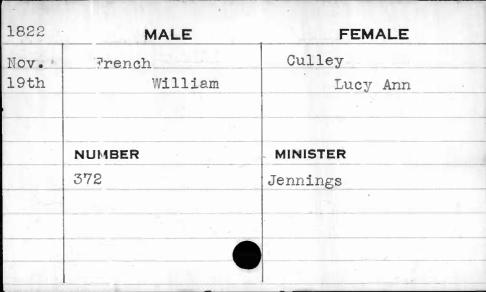

|        |          |

































| MALE     | FEMALE   |
|----------|----------|
| Frizzell | Criswell |
| Isaac    | Ann      |
|          |          |
|          |          |
| NUMBER   | MINISTER |
| 661      | Nelson   |
|          |          |
|          |          |
|          |          |
|          | -        |
|          | Isaac    |





| 1830