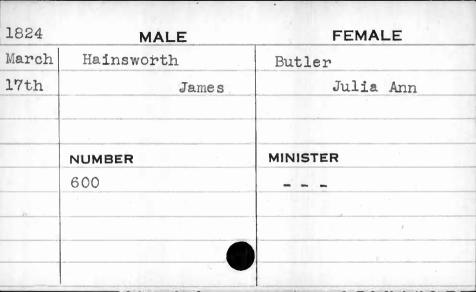

ER  |          | MINISTER |
|      | 57      |          |          |
| ,    |         |          |          |
|      |         |          |          |
|      |         |          |          |
|      |         |          |          |
|      |         |          |          |



| 1827  | N       | IALE      | FEMALE   |
|-------|---------|-----------|----------|
| Sept. | Hagwort | h         | Butler   |
| 22nd  | Nation  | George R. | Rebecca  |
|       |         |           |          |
|       |         |           |          |
|       | NUMBER  |           | MINISTER |
|       | 292     |           | Shane    |
|       |         |           |          |
|       |         |           |          |
|       | /       |           |          |
| 1     |         |           |          |











| 1830 | MALE      | FEMALE   |
|------|-----------|----------|
| Dec. | Hale      | McGinnis |
| 16th | Edward S. | Sarah    |
|      |           |          |
|      |           |          |
|      | NUMBER    | MINISTER |
|      | 128       | Valiant  |
|      |           | = 1111   |
|      |           |          |
|      |           |          |
| 4    | 4         |          |







| 1825 | MALE   | FEMALE   |
|------|--------|----------|
| June | Hall   | Smith    |
| lst  | Edward | Eliza    |
| ٠    |        |          |
|      |        |          |
|      | NUMBER | MINISTER |
|      | 91 .   | Gray     |
|      |        | ·        |
|      |        |          |
|      |        |          |
|      |        |          |

| 1825 | MALE      | FEMALE   |
|------|-----------|----