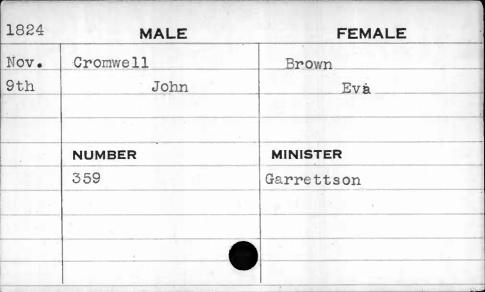

| 6        |







| ja . |          |           |
|------|----------|-----------|
| 1822 | MALE     | FEMALE    |
| May  | Cromwell | Hilton    |
| 8th  | Jacob G. | Elizabeth |
|      |          |           |
|      |          |           |
|      | NUMBER   | MINISTER  |
|      | 17       | Roberts   |
|      |          |           |
|      |          |           |
|      |          |           |
|      |          |           |









| 1830                                           | MALE     |      | FEMALE   |
|------------------------------------------------|----------|------|----------|
| July                                           | Cromwell |      | Warfield |
| 13th                                           | 01:      | iver | Ellen    |
| <b>↓</b> p = 0 - 0 defaults of the conventions |          |      |          |
|                                                |          |      |          |
| *                                              | NUMBER   |      | MINISTER |
| -                                              | 191      | -    | Shane    |
|                                                |          |      |          |
|                                                |          |      |