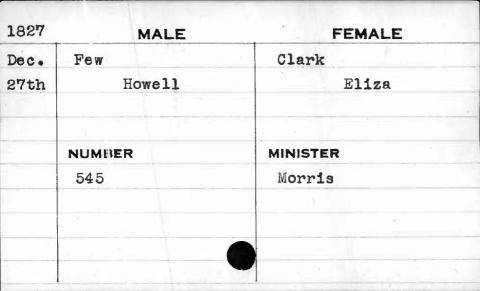

|  |
|      | 10. 4  | The state of the s |  |





| 1828 | MALE    | FEMALE    |
|------|---------|-----------|
| Feb. | Ferrell | Miller    |
| 15th | Elisha  | Elizabeth |
|      | 1       |           |
|      |         |           |
|      | NUMBER  | MINISTER  |
|      | 641     |           |
|      |         | ·         |
|      |         |           |
|      |         |           |
|      |         | 1991      |







| 1822  |         | MALE | FEMALE   |
|-------|---------|------|----------|
| April | Few     |      | Riecker  |
| 19th  | William |      | Susan    |
|       |         | •    |          |
|       |         |      |          |
| •     | NUMBER  |      | MINISTER |
|       | 668     |      |          |
|       |         |      |          |
|       | 1       |      |          |
|       | ngina   |      |          |
|       |         |      |          |

| 1830 | MALE      | FEMALE   |
|------|-----------|----------|
| May  | Fichett   | Bennett  |
| 8th  | Augustine | Margaret |
|      | NUMBER    | MINISTER |
|      | 23        |          |
|      |           |          |













|          | HE HOLD |         |          |
|----------|---------|---------|----------|
| 1830     | N