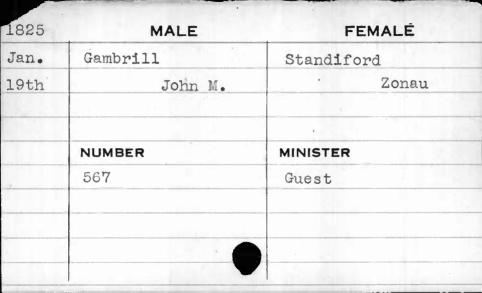

| Ruth     |
|      |         |          |
|      |         |          |
|      | NUMBER  | MINISTER |
|      | 379     | Peyton   |
|      |         |          |
|      |         |          |
|      |         |          |
|      | -1      |          |









| MALE    | FEMALE                     |
|---------|----------------------------|
| Gambel1 | Martin                     |
| William | Mary Ann                   |
|         |                            |
|         |                            |
| NUMBER  | MINISTER                   |
| 32      | Shane                      |
|         |                            |
| 7.      |                            |
| .'      |                            |
|         |                            |
|         | Gambell William  NUMBER 32 |









| 1829 | MALE     | FEMALE      |
|------|----------|-------------|
| June | Gambrill | Johnson     |
| lst  | Robert   | Mary        |
|      | NUMBER   | MINISTER    |
|      | 88       | Henshaw     |
|      |          | 10,30,20,00 |
| N 64 |          |             |







| 1823. | MALE    | FEMALE     |
|-------|---------|------------|
|       | MALE    |            |
| Sept. | Gardner | Shilling   |
| llth  | Edmund  | Rebecca    |
|       | :       |            |
|       |         |            |
|       | NUMBER  | MINISTER   |
|       | 241     | Garrettson |
|       |         |            |
|       | •       | 4.1        |
|       |         |            |
| ,     |         |            |
|       |         |            |







| 1828