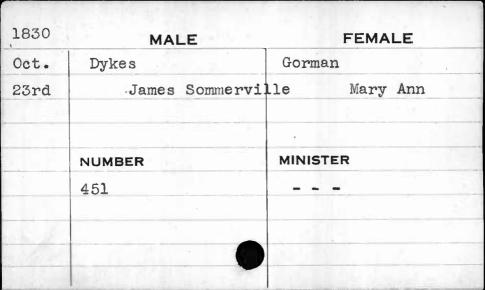

|        |          |
|      |        |          |
|      |        |          |
| 47   |        |          |























| ,    |        |          |
|------|--------|----------|
| 1823 | MALE   | FEMALE   |
| May  | Dutton | Murray   |
| 27th | Robert | Mary Ann |
|      |        | - 1      |
|      |        |          |
|      | NUMBER | MINISTER |
|      | 39     | Guest    |
|      |        |          |
|      |        |          |
|      |        |          |
|      |        |          |
|      | 1      | 1        |















| 1824 | MALE    | FEMALE   |
|------|---------|----------|
| Dec. | Dwin    | Keating  |
| 24th | Matthew | Ann      |
|      | NUMBER  | MINISTER |
|      | 492     | Smith    |
|      |         | ·        |
|      |         |          |











| 1830 | MALE   | FEMALE    |
|------|--------|-----------|
| May  | Eagan  | Masterson |
| 6th  | Thomas | Mary      |
|      |        | y .       |
|      |        |           |
|      | NUMBER | MINISTER  |
|      | 17     | Smith .   |
|      |        |           |
|      |        | 34        |
|      |        |           |
|      |        |           |

| 1826 |        |             |
|------|--------|-------------|
| pril | MALE   |             |
| lth  | Ealer  | FEMALE      |
|      | Peter  | Ramsey      |
|      |        | Elizabeth   |
| 78   | NUMBER | No Ch       |
|      | 80     | MINISTER    |
| 1    |        | Helfenstine |
| 1    |        |             |
| 1    |        |             |





| 1822  | MALE        | FEMALE    |
|-------|-------------|-----------|
| Sept