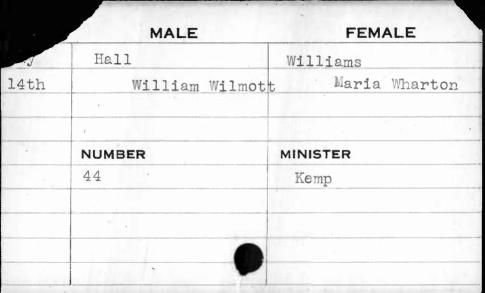

| 18/4     |
|      |           |          |
|      |           |          |
|      |           |          |
|      |           |          |



| 1830 | MALE     | FEMALE   |  |
|------|----------|----------|--|
| Jan. | Hall     | Blades   |  |
| 21st | Henry M. | Sarah    |  |
|      |          | ,        |  |
|      |          |          |  |
|      | NUMBER   | MINISTER |  |
|      | 243      | Morris   |  |
|      |          |          |  |
|      |          |          |  |
|      |          |          |  |
|      |          |          |  |

| 1822 | MALE     | FEMALE   |
|------|----------|----------|
| Nov. | Hall     | Smith    |
| llth | Hezekiah | Jane     |
|      | NUMBER , | MINISTER |
|      | 348      | Bartow   |
|      |          |          |



























| 1823  | MAI P    | EEMAL E                                 |
|-------|----------|-----------------------------------------|
| 1020. | MALE     | FEMALE                                  |
| Sept. | Hamilton | Cunningham                              |
| 20th  | Edward   | Jane                                    |
|       |          |                                         |
|       |          |                                         |
|       | NUMBER   | MINISTER                                |
|       | 256      |                                         |
|       |          |                                         |
|       |          |                                         |
|       | •        |                                         |
|       |          | 1 1 1 1 1 1 1 1