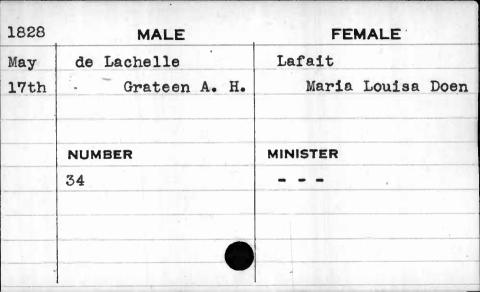

|
|      |        |          |
|      |        | 9        |
|      |        |          |























| 1830 | MALE    | FEMALE    |
|------|---------|-----------|
| Nov. | Deems   | Howser    |
| 3rd  | Charles | Christina |
|      |         |           |
|      | NUMBER  | MINISTER  |
|      | 11      | Barr      |
|      |         |           |
|      |         |           |

| 1824 | MALE      | FEMALE    |
|------|-----------|-----------|
| Nov. | Deems     | Brown     |
| 13th | Cornelius | Elizabeth |
|      |           |           |
|      |           |           |
|      | NUMBER    | MINISTER  |
|      | 369       | Roberts   |
|      |           |           |
|      |           |           |
| ,    |           |           |
|      |           |           |



















| 1826                                    | MALE   | FEMALE   |
|-----------------------------------------|--------|----------|
| Aug.                                    | Della  | Morris   |
| 3rd                                     | Andrew | Susannah |
|                                         |        |          |
|                                         | NUMBER | MINISTER |
|                                         | 211    | Kurtz    |
| -                                       |        |          |
|                                         |        |          |
|                                         |        |          |
| *************************************** |        |          |













| 1830                    | MALE   | FEMALE   | 151                     |
|