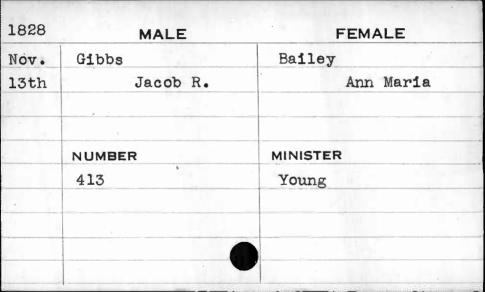

| 1828                               | MALE    | FEMALE   |
|------------------------------------|---------|----------|
| Jan.                               | Cox     | Hoover   |
| 24th                               | Richard | Mary     |
|                                    | NUMBER  | MINISTER |
| Rosenson of the ro-union considers | 600     | Huiger   |
|                                    |         |          |
| •                                  |         |          |