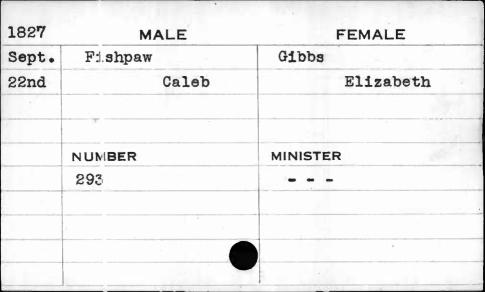

|        |          |

| 1825 | MALE       | FEMALE    |
|------|------------|-----------|
| May  | Fisher     | Duvall    |
| 12th | William L. | Ann Maria |
|      |            |           |
| -    | NUMBER     | MINISTER  |
|      | 36         | Shane     |
|      | ı          |           |
|      |            |           |
|      |            | •         |
|      |            |           |











| 1829 | MALE       |         | FEMALE   |
|------|------------|---------|----------|
| May  | Fitzgerald |         | Savage   |
| 25th |            | John B. | Eleanora |
|      |            | ,       |          |
| ~    |            |         |          |
|      | NUMBER     |         | MINISTER |
|      | 75         |         | Smith    |
|      |            |         |          |
|      |            |         | •        |
|      |            |         |          |
|      |            |         |          |

| 1830      | MALE        | FEMALE   |
|-----------|-------------|----------|
| April     | Fitzpatrick | Ashby    |
| 15th      | John        | Eliza    |
|           |             |          |
|           |             |          |
|           | NUMBER      | MINISTER |