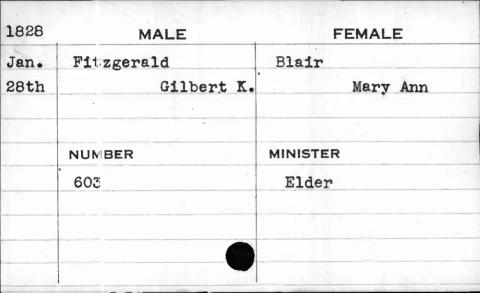

| 1828                               | MALE    | FEMALE   |
|------------------------------------|---------|----------|
| Jan.                               | Cox     | Hoover   |
| 24th                               | Richard | Mary     |
|                                    | NUMBER  | MINISTER |
| Rosenson of the ro-union considers | 600     | Huiger   |
|                                    |         |          |
| •                                  |         |          |