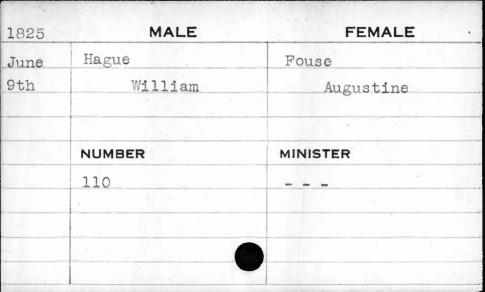

| 1828                               | MALE    | FEMALE   |
|------------------------------------|---------|----------|
| Jan.                               | Cox     | Hoover   |
| 24th                               | Richard | Mary     |
|                                    | NUMBER  | MINISTER |
| Rosenson of the ro-union considers | 600     | Huiger   |
|                                    |         |          |
| •                                  |         |          |