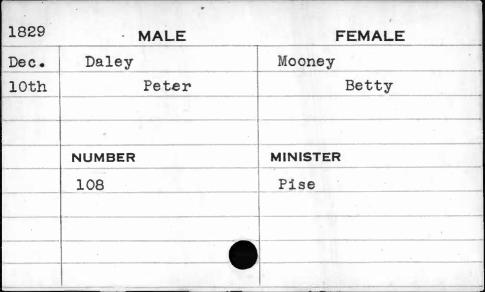

|             |          |















MALE **FEMALE** Damish Benteen 23rd Frederick Elizabeth NUMBER MINISTER 545 Hargrove

MALE **FEMALE** Danels Letzinger oan. Walter Elizabeth 16th NUMBER MINISTER Parrish 599











| 1830 | MALE    | FEMALE   |
|------|---------|----------|
| July | Darough | Devine   |
| 15th | William | Rosanna  |
|      |         |          |
|      |         |          |
|      | NUMBER  | MINISTER |
|      | 197     |          |
|      |         |          |
|      |         |          |
|      |         |          |
|      |         |          |
|      |         |          |



| 1827 | MALE     | FEMALE   |
|------|----------|----------|
| July | Dashield | Davis    |
| 14th | Asa      | Dorothy  |
|      | -        |          |
|      | ``       |          |
|      | NUMBER   | MINIST