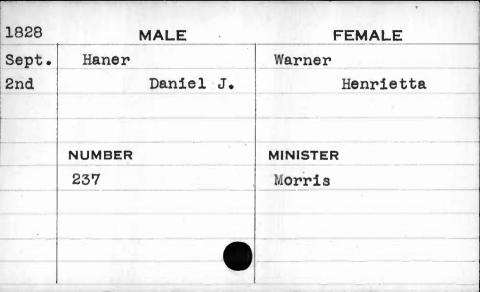

| 1825 | MALE      | FEMALE   |
|------|-----------|----------|
| Nov. | Cramblett | Burk     |
| 3rd  | Stephen   | Nancy    |
|      |           |          |
|      |           | •        |
|      | NUMBER    | MINISTER |
|      | 398.      | Williams |
|      | 1         |          |
|      |           |          |
|      |           |          |
|      |           |          |