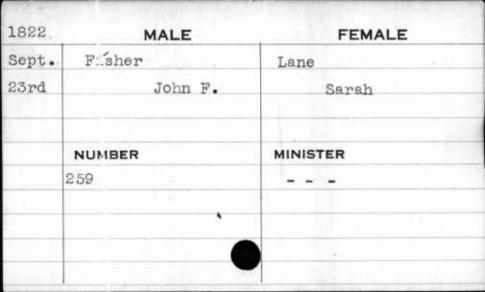

| 1824 | MALE    | FEMALE   |
|------|---------|----------|
| Nov. | Francis | Laws     |
| 4th  | Pompey  | Mary     |
|      |         |          |
|      | NUMBER  | MINISTER |
|      | 350     | Tessier  |
|      |         |          |
|      |         |          |
|      |         |          |