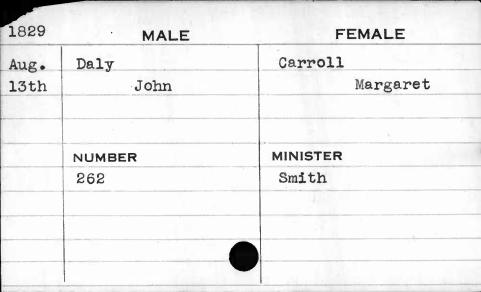

|             |          |















MALE **FEMALE** Damish Benteen 23rd Frederick Elizabeth NUMBER MINISTER 545 Hargrove

MALE **FEMALE** Danels Letzinger oan. Walter Elizabeth 16th NUMBER MINISTER Parrish 599











| 1830 | MALE    | FEMALE   |
|------|---------|----------|
| July | Darough | Devine   |
| 15th | William | Rosanna  |
|      |         |          |
|      |         |          |
|      | NUMBER  | MINISTER |
|      | 197     |          |
|      |         |          |
|      |         |          |
|      |         |          |
|      |         |          |
|      |         |          |



| 1827 | MALE     | FEMALE   |
|------|----------|----------|
| July | Dashield | Davis    |
| 14th | Asa      | Dorothy  |
|      | -        |          |
|      | ``       |          |
|      | NUMBER   | MINISTER