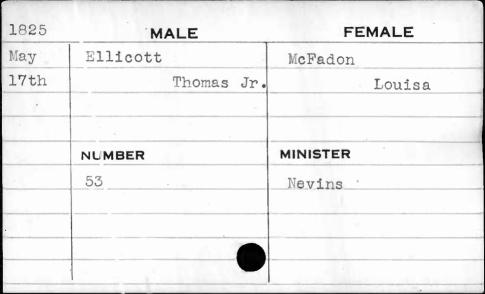

333 Shane









| 1825 | MALE   | FEMALE   |
|------|--------|----------|
| Nov. | Elder  | Shipley  |
| 12th | Lewis  | Rachel   |
|      |        |          |
|      |        |          |
|      | NUMBER | MINISTER |
|      | 413    |          |
|      |        |          |
|      |        |          |
| ,    |        |          |
|      |        |          |













| 1830 | MALE        | FEMALE       |
|------|-------------|--------------|
| Aug. | Ellicott    | Ross         |
| 25th | Nathaniel E | E. Elizabeth |
|      |             |              |
|      | NUMBER      | MINISTER     |
|      | 290         | Finley       |
|      |             |              |
|      |             |              |
|      |             |              |
|      | <u> </u>    |              |



| 1827 | MALE       | FEMALE     |
|------|------------|------------|
| Nov. | Ellicott   | Struthoff  |
| 5th  | William B. | Caroline   |
|      |            |            |
|      |            |            |
|      | NUMBER     | MINISTER . |
|      | 416        | Bartow     |
|      |            |            |
|      |            |            |
|      |            |            |
|      |            | 14         |
|      |            |            |



















| 1827 | MALE    | FEMALE     |
|------|---------|------------|
| June | Elliott | Van Winkle |
| 4th  | Thomas  | Catharine  |
| · ·  |         |            |
|      | NUMBER  | MINISTER   |
|      | 83      |            |
| -    |         |            |
|      |         |            |
|      |         |            |