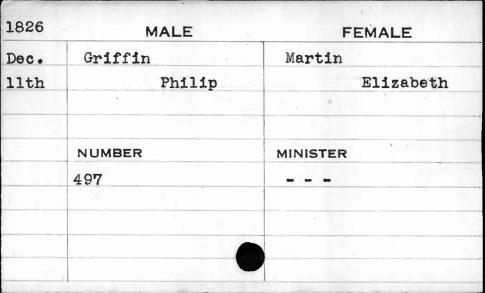

| 1825 | MALE      | FEMALE   |
|------|-----------|----------|
| Nov. | Cramblett | Burk     |
| 3rd  | Stephen   | Nancy    |
|      |           |          |
|      |           | •        |
|      | NUMBER    | MINISTER |
|      | 398.      | Williams |
|      | 1         |          |
|      |           |          |
|      |           |          |
|      |           |          |