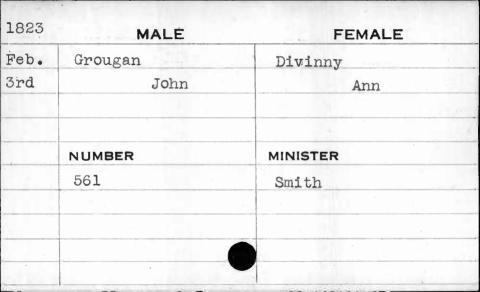

| 2                            |          |                                         |
|------------------------------|----------|-----------------------------------------|
| 1822                         | MALE     | FEMALE                                  |
| May                          | Crawford | Duchemin                                |
| 30th                         | Jacob    | Frances Susan                           |
|                              |          |                                         |
|                              |          |                                         |
|                              | NUMBER   | MINISTER                                |
| Coldensia Danish and Albania | 64       | Smith                                   |
|                              |          |                                         |
|                              |          |                                         |
|                              |          |                                         |
|                              |          | , , , , , , , , , , , , , , , , , , , , |