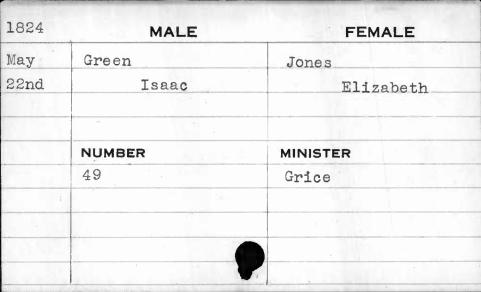

--------|
| Oct.                                    | Grebb    | Hatton       |
| 14th                                    | Benjamin | Ellen        |
| *************************************** | NUMBER   | MINISTER     |
|                                         | 307      | One doub who |
|                                         |          |              |





















| 1825             | MALE              | FEMALE   |
|------------------|-------------------|----------|
| Dec.             | Green             | Dowling  |
| 13th             | Henry             | Rebecca  |
|                  | NUMBER            | MINISTER |
|                  | 490               | Valiant  |
| •                |                   |          |
| Annania - Aria - | .18/11/2/2007 200 | 4.1      |









| 1828 | MALE                                  | FEMALE   |
|------|---------------------------------------|----------|
| Nov. | Green                                 | Atkinson |
| 13th | Jonas                                 | Mary     |
|      | NUMBER                                | MINISTER |
|      | 414                                   | Wyatt    |
|      |                                       |          |
|      | · · · · · · · · · · · · · · · · · · · |          |



| 1825  | MALE    | FEMALE   |
|-------|---------|----------|
| April | Green   | Burnett  |
| 14th  | Richard | Susan    |
|       |         | ,        |
|       |         |          |
|       | NUMBER  | MINISTER |
|       | 772     | Roberts  |
|       |         |          |
|       |         |          |
|