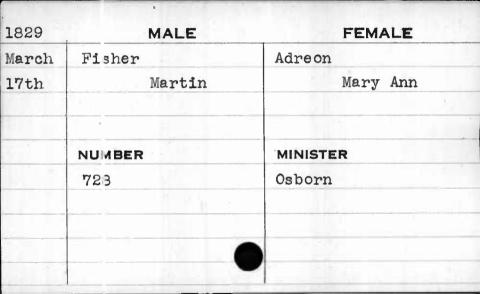

FEMALE    |
|------|--------|-----------|
| Dec. | Fisher | Constine  |
| 18th | Joseph | Elizabeth |
|      |        |           |
|      | '      |           |
|      | NUMBER | MINISTER  |
|      | 503    |           |
|      | 5      | - 34 1    |
|      |        |           |
|      |        |           |
|      |        |           |

| 1825 | MALE   | FEMALE            |
|------|--------|-------------------|
| Oct  | Fisher | Mitchell          |
| 4th  | Luther | Eliza             |
|      |        |                   |
|      |        | T WAR SERVICES    |
|      | NUMBER | MINISTER          |
|      | 334    | Dashield <b>s</b> |
|      |        |                   |
|      |        |                   |
|      |        |                   |
|      |        |                   |





| 1824 | MALE   | FEMALE   |  |
|------|--------|----------|--|
| Aug. | Fisher | Clark    |  |
| 5th  | Thomas | Caroline |  |
|      |        |          |  |
|      | NUMBER | MINISTER |  |
|      | 179    | Shane    |  |
|      |        |          |  |
|      |        |          |  |
|      |        |          |  |
|      | •      |          |  |

| 1827