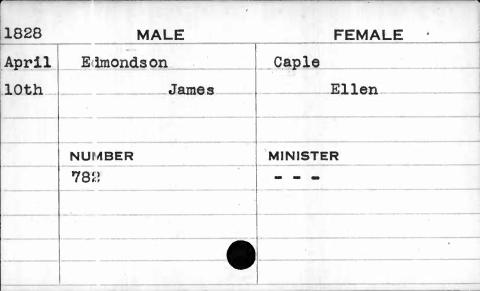

| 1828                               | MALE    | FEMALE   |
|------------------------------------|---------|----------|
| Jan.                               | Cox     | Hoover   |
| 24th                               | Richard | Mary     |
|                                    | NUMBER  | MINISTER |
| Rosenson of the ro-union considers | 600     | Huiger   |
|                                    |         |          |
| •                                  |         |          |