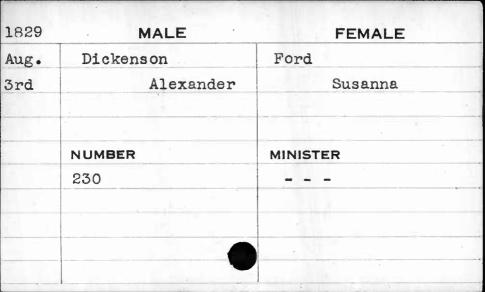

| 1828                               | MALE    | FEMALE   |
|------------------------------------|---------|----------|
| Jan.                               | Cox     | Hoover   |
| 24th                               | Richard | Mary     |
|                                    | NUMBER  | MINISTER |
| Rosenson of the ro-union considers | 600     | Huiger   |
|                                    |         |          |
| •                                  |         |          |