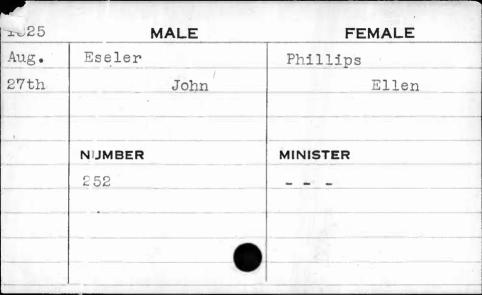

| 1825 | MALE      | FEMALE   |
|------|-----------|----------|
| Nov. | Cramblett | Burk     |
| 3rd  | Stephen   | Nancy    |
|      |           |          |
|      |           | •        |
|      | NUMBER    | MINISTER |
|      | 398.      | Williams |
|      | 1         |          |
|      |           |          |
|      |           |          |
|      |           |          |