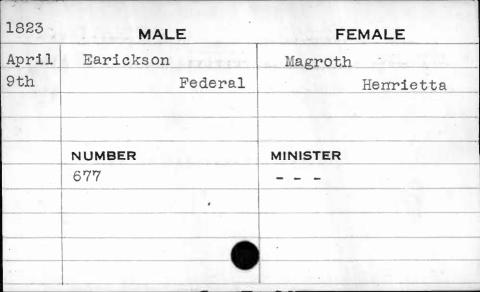

| Smith    |
|      |         | ·        |
|      |         |          |











| 1830 | MALE   | FEMALE    |
|------|--------|-----------|
| May  | Eagan  | Masterson |
| 6th  | Thomas | Mary      |
|      |        | y .       |
|      |        |           |
|      | NUMBER | MINISTER  |
|      | 17     | Smith .   |
|      |        |           |
|      |        | 34        |
|      |        |           |
|      |        |           |

| 1826 |        |             |
|------|--------|-------------|
| pril | MALE   |             |
| lth  | Ealer  | FEMALE      |
|      | Peter  | Ramsey      |
|      |        | Elizabeth   |
| 78   | NUMBER | No Ch       |
|      | 80     | MINISTER    |
| 1    |        | Helfenstine |
| 1    |        |             |
| 1    |        |             |





| 1822  | MALE        | FEMALE    |
|-------|-------------|-----------|
| Sept. | Earle       | York      |
| 18th  | John Andrew | Martha    |
|       | :           |           |
|       |             |           |
|       | NUMBER      | MINISTER  |
|       | 241         | 40 40 500 |
|       |             |           |
|       |             |           |
|       |             |           |
|       |             |           |

| 1828  | MALE     | FEMALE   |
|-------|----------|----------|
| Sept. | Earp     | Shane    |
| lst   | Asher    | Matilda  |
|       | NUMBER . | MINISTER |
|       | 230      | Shane    |
|       |          |          |
| ,     |          |          |







| 1826