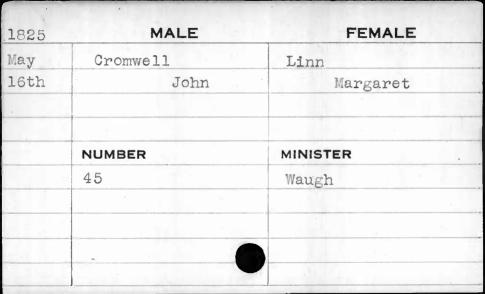

| 6        |







| ja . |          |           |
|------|----------|-----------|
| 1822 | MALE     | FEMALE    |
| May  | Cromwell | Hilton    |
| 8th  | Jacob G. | Elizabeth |
|      |          |           |
|      |          |           |
|      | NUMBER   | MINISTER  |
|      | 17       | Roberts   |
|      |          |           |
|      |          |           |
|      |          |           |
|      |          |           |









| 1830                                           | MALE     |      | FEMALE   |
|------------------------------------------------|----------|------|----------|
| July                                           | Cromwell |      | Warfield |
| 13th                                           | 01:      | iver | Ellen    |
| <b>↓</b> p = 0 - 0 defaults of the conventions |          |      |          |
|                                                |          |      |          |
| *                                              | NUMBER   |      | MINISTER |
| -                                              | 191      | -    | Shane    |
|                                                |          |      |          |
|                                                |          |      |