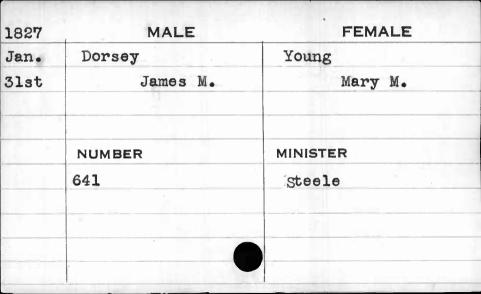

|
|      |          |           |
|      |          |           |





| 1823 | MALE   | FEMALE    |
|------|--------|-----------|
| June | Dorsey | Poulsten  |
| 2nd  | Edward | Elizabeth |
|      |        |           |
|      |        |           |
|      | NUMBER | MINISTER  |
|      | 48     | Duncan    |
|      |        |           |
|      |        |           |
|      |        |           |
|      |        |           |

| 1822  | MALE      | FEMALE     |
|-------|-----------|------------|
| April | Dorsey    | Brown      |
| 8th   | Edward W. | Eleanor E. |
| ,     | NUMBER    | MINISTER   |
|       | 649       | Austen     |
|       |           |            |
|       | • .       |            |
|       |           | 1 9        |
|       |           | 7          |















| 1826 MALE |         | FEMALE   |  |
|-----------|---------|----------|--|
| March     | Dorsey  | Dyer     |  |
| 15th      | Michael | Hannah   |  |
| •         |         | •        |  |
|           |         |          |  |
|           | NUMBER  | MINISTER |  |
|           | 708     | Elliott  |  |
|           |         |          |  |
|           |         |          |  |
|           |         |          |  |







| 1822