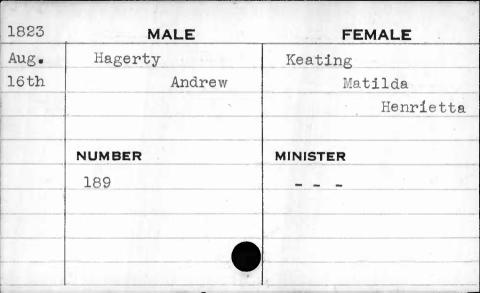

| 1828                               | MALE    | FEMALE   |
|------------------------------------|---------|----------|
| Jan.                               | Cox     | Hoover   |
| 24th                               | Richard | Mary     |
|                                    | NUMBER  | MINISTER |
| Rosenson of the ro-union considers | 600     | Huiger   |
|                                    |         |          |
| •                                  |         |          |