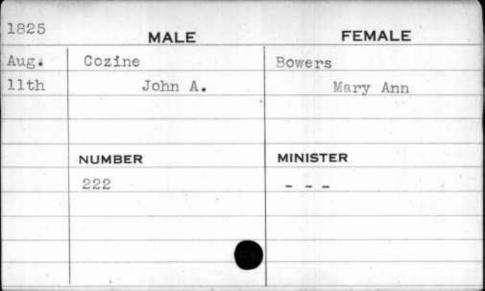

| 1825 | MALE      | FEMALE   |
|------|-----------|----------|
| Nov. | Cramblett | Burk     |
| 3rd  | Stephen   | Nancy    |
|      |           |          |
|      |           | •        |
|      | NUMBER    | MINISTER |
|      | 398.      | Williams |
|      | 1         |          |
|      |           |          |
|      |           |          |
|      |           |          |