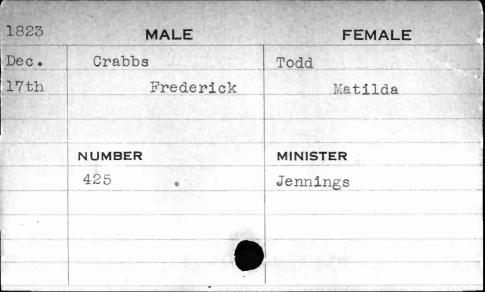

| 2                            |          |                                         |
|------------------------------|----------|-----------------------------------------|
| 1822                         | MALE     | FEMALE                                  |
| May                          | Crawford | Duchemin                                |
| 30th                         | Jacob    | Frances Susan                           |
|                              |          |                                         |
|                              |          |                                         |
|                              | NUMBER   | MINISTER                                |
| Coldensia Danish and Albania | 64       | Smith                                   |
|                              |          |                                         |
|                              |          |                                         |
|                              |          |                                         |
|                              |          | , , , , , , , , , , , , , , , , , , , , |