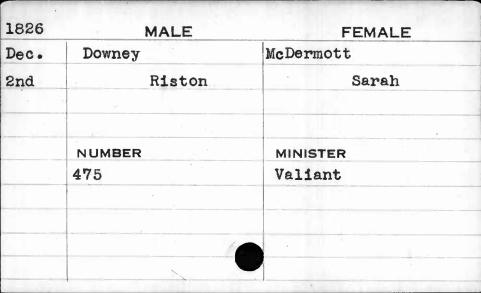

| 1825 | MALE      | FEMALE   |
|------|-----------|----------|
| Nov. | Cramblett | Burk     |
| 3rd  | Stephen   | Nancy    |
|      |           |          |
|      |           | •        |
|      | NUMBER    | MINISTER |
|      | 398.      | Williams |
|      | 1         |          |
|      |           |          |
|      |           |          |
|      |           |          |