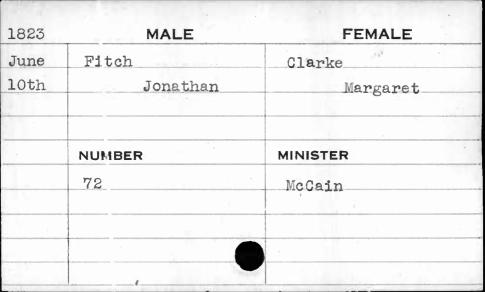

| 1828                               | MALE    | FEMALE   |
|------------------------------------|---------|----------|
| Jan.                               | Cox     | Hoover   |
| 24th                               | Richard | Mary     |
|                                    | NUMBER  | MINISTER |
| Rosenson of the ro-union considers | 600     | Huiger   |
|                                    |         |          |
| •                                  |         |          |