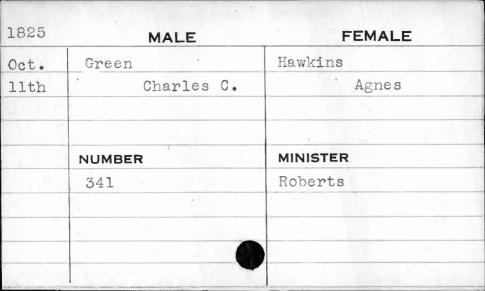

| 1825 | MALE     | FEMALE   |
|------|----------|----------|
| Feb. | Crawford | DeCarby  |
| 14th | James    | Mary     |
|      |          |          |
|      | NUMBER   | MINISTER |
|      | 620      | Roberts  |
|      |          |          |
|      | 9        |          |
| ,    |          |          |