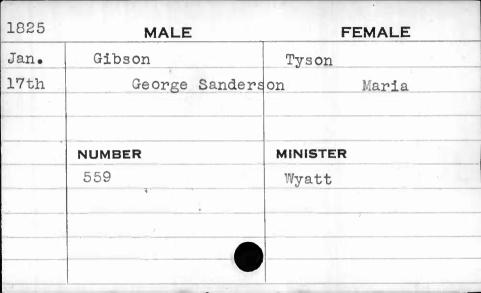

----------|
| Sept. | Gibbs     | Oliver   |
| 6th   | Robert M. | Emily    |
|       |           |          |
|       |           |          |
|       | NUMBER    | MINISTER |
|       | 273       | Nevins   |
|       |           |          |
|       |           |          |
|       |           |          |
|       |           |          |













| 1830         | MALE   | FEMALE   |
|--------------|--------|----------|
| Sept.        | Gibson | Carr     |
| 29th         | James  | Mary     |
|              | -      |          |
|              |        | , 1/6    |
|              | NUMBER | MINISTER |
|              | 372    |          |
| And the same |        |          |
|              |        |          |
|              |        |          |
|              |        |          |



| 1826         | MALE    | FEMALE   |
|--------------|---------|----------|
| Jan.         | Gibson  | Ellis    |
| 30th         | William | Ann      |
|              |         |          |
| 4            | . /     |          |
|              | NUMBER  | MINISTER |
| #100A-11-1-1 | 625     | Gibson   |
| Superary     |         | · [4]    |
|              |         |          |
|              |         |          |

| 1830 | MALE    | FEMALE   |
|------|---------|----------|
| Jan. | Gifford | Bandel   |
| 8th  | Thomas  | Maria    |
|      |         |          |
|      |         |          |
|      | NUMBER  | MINISTER |
|      | 211     | Nevins   |
|      |         |          |
|      |         |          |
|      |         |          |
|      | ·       |          |