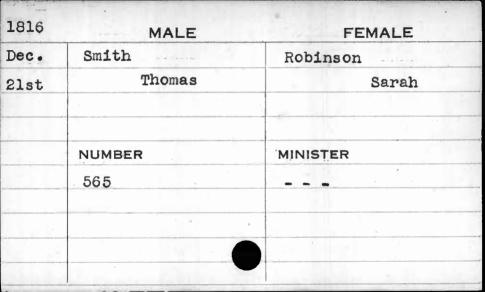

|------|---------|-----------|
| Jan. | Smith   | Stansbury |
| 24th | Shapley | Rachel    |
|      |         |           |
|      |         |           |
|      | NUMBER  | MINISTER  |
|      | 456     |           |
|      |         |           |
|      |         |           |
|      |         |           |
|      |         |           |

| 1818  | MALE           | FEMALE   |
|-------|----------------|----------|
| April | Smith          | Voorhees |
| 13th  | Shipley Franci | s Joanah |
|       |                |          |
|       |                |          |
| *     | NUMBER         | MINISTER |
|       | 736            | Healey   |
|       |                |          |
|       | ,              |          |
|       |                |          |
|       |                |          |





| 1818 | MAI =  | FEMALE   |
|------|--------|----------|
| 1010 | MALE   | FEMALE   |
| July | Smith  | Mowbray  |
| 2nd  | Thomas | Mary     |
|      |        |          |
|      | NUMBER | MINISTER |
| -    | HOMBER | MINIOTER |
|      | 114    |          |
|      |        |          |
| •    |        |          |
|      |        |          |
|      |        |          |
|      |        |          |







| 1818  | MA      | LE ' | FEMALE    |
|-------|---------|------|-----------|
| Sept. | Smith   |      | Wideman   |
| 2nd   | William |      | Elizabeth |
|       | NUMBER  |      | MINISTER  |
|       | 219     | ,    | Shane     |
|       |         |      |           |
|       |         |      |           |

| 1818  | MALE    | FEMALE   |
|-------|---------|----------|
| Sept.