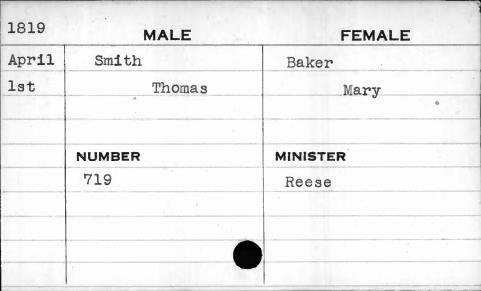

------|
| April | Smith          | Voorhees |
| 13th  | Shipley Franci | s Joanah |
|       |                |          |
|       |                |          |
| *     | NUMBER         | MINISTER |
|       | 736            | Healey   |
|       |                |          |
|       | ,              |          |
|       |                |          |
|       |                |          |





| 1818 | MAI =  | FEMALE   |
|------|--------|----------|
| 1010 | MALE   | FEMALE   |
| July | Smith  | Mowbray  |
| 2nd  | Thomas | Mary     |
|      |        |          |
|      | NUMBER | MINISTER |
| -    | HOMBER | MINIOTER |
|      | 114    |          |
|      |        |          |
| •    |        |          |
|      |        |          |
|      |        |          |
|      |        |          |







| 1818  | MA      | LE ' | FEMALE    |
|-------|---------|------|-----------|
| Sept. | Smith   |      | Wideman   |
| 2nd   | William |      | Elizabeth |
|       | NUMBER  |      | MINISTER  |
|       | 219     | ,    | Shane     |
|       |         |      |           |
|       |         |      |           |

| 1818  | MALE    | FEMALE   |
|-------|---------|----------|
| Sept. | Smith   | Smith    |
| 30th  | William | Rebecca  |
|       |         |          |
| ,     | NUMBER  | MINISTER |
|       | 286     | Davis    |
|       |         |          |
|       | ·       |          |
|       |         |          |





| 1821