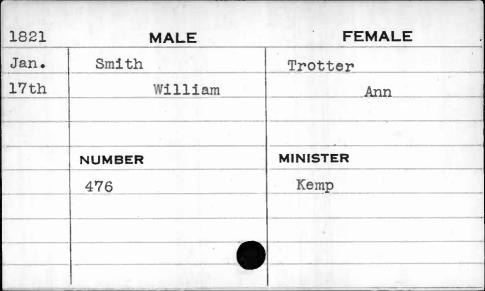

| 114    |          |
|      |        |          |
| •    |        |          |
|      |        |          |
|      |        |          |
|      |        |          |







| 1818  | MA      | LE ' | FEMALE    |
|-------|---------|------|-----------|
| Sept. | Smith   |      | Wideman   |
| 2nd   | William |      | Elizabeth |
|       | NUMBER  |      | MINISTER  |
|       | 219     | ,    | Shane     |
|       |         |      |           |
|       |         |      |           |

| 1818  | MALE    | FEMALE   |
|-------|---------|----------|
| Sept. | Smith   | Smith    |
| 30th  | William | Rebecca  |
|       |         |          |
| ,     | NUMBER  | MINISTER |
|       | 286     | Davis    |
|       |         |          |
|       | ·       |          |
|       |         |          |





| 1821