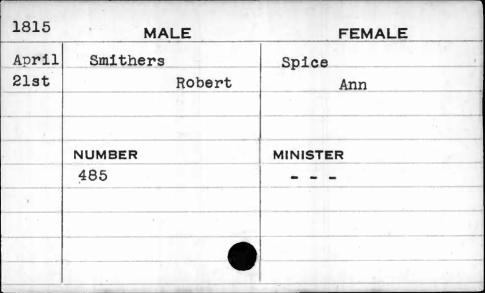

|          |
|      |            |          |

| 1818 | MALE       | FEMALE                                |
|------|------------|---------------------------------------|
| Dec. | Smith      | Coleman                               |
| 17th | Winston D. | Sarah                                 |
| ,    |            |                                       |
|      | NUMBER     | MINISTER                              |
|      | 481        | Roberts                               |
|      | •          | * PAIL                                |
|      |            | i i i i i i i i i i i i i i i i i i i |
|      |            |                                       |
|      |            |                                       |
|      |            |                                       |







| 1812 | MALE     | FEMALE   |
|------|----------|----------|
| Nov. | Smothers | Brown    |
| 14th | James    | Leah     |
| -    |          |          |
|      |          |          |
| r    | NUMBER   | MINISTER |
| 3    | 333      | Glendie  |
|      |          |          |
|      |          |          |
|      |          |          |









| 1815