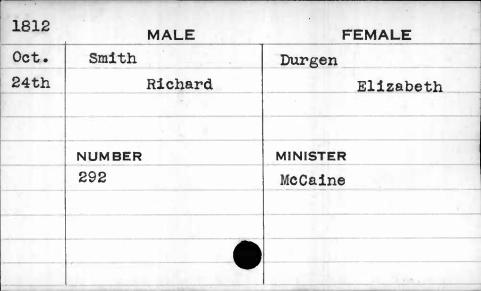

|
|-----------------------------------------|--------|-----------|
| 1820                                    | MALE   | FEMALE    |
| Aug.                                    | Smith  | Zoil      |
| 16th                                    | Joshua | Elizabeth |
|                                         |        |           |
|                                         |        |           |
|                                         | NUMBER | MINISTER  |
|                                         | 170    | Neilson   |
|                                         |        | ,         |
| *************************************** |        |           |
|                                         |        |           |
| -                                       |        |           |















| 1816 | MALE                                  | FEMALE   |
|------|---------------------------------------|----------|
| Nov. | Smith                                 | Ryan     |
| 16th | Robert                                | Sarah    |
|      |                                       |          |
|      | · · · · · · · · · · · · · · · · · · · |          |
|      | NUMBER                                | MINISTER |
|      | 455                                   | Green    |
|      | ./                                    |          |
|      |                                       |          |
|      |                                       | ·        |
|      |                                       |          |



| 1813 | MALE    | FEMALE   |
|------|---------|----------|
| June | Sm