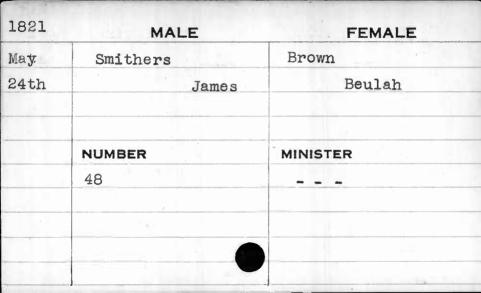

| 1819 | MALE   | FEMALE         |
|------|--------|----------------|
| Nov. | Smith  | Hanna          |
| 24th | Cyrus  | Jane Catherine |
|      |        |                |
|      | NUMBER | MINISTER       |
|      | 372    | Duncan         |
|      |        |                |
| ,    | 1      | *              |
|      |        |                |
|      |        |                |