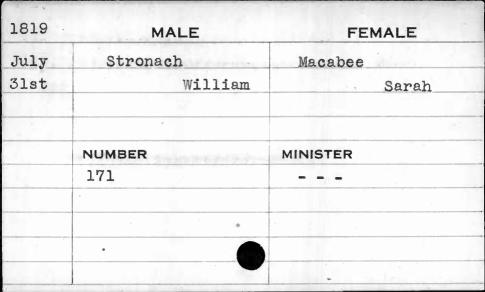

| 1819 | MALE   | FEMALE    |
|------|--------|-----------|
| Jan. | Sims   | Brown     |
| 25th | Robert | Elizabeth |
|      | •      |           |
|      | NUMBER | MINISTER  |
|      | 581    | Davis     |
|      |        |           |
|      |        |           |
|      |        |           |
|      |        |           |