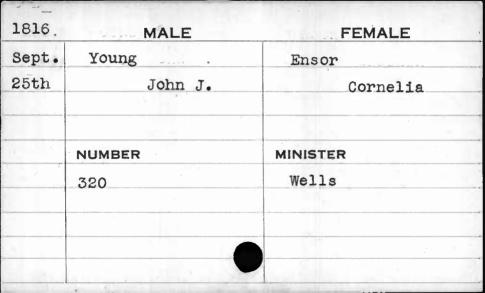

----------|--|--|
| March | Yerkes |         | Richards |  |  |
| 7th   |        | Anthony | Sarah    |  |  |
|       |        |         |          |  |  |
|       | NUMBER |         | MINISTER |  |  |
|       | 390    |         |          |  |  |
|       |        |         |          |  |  |
|       |        |         |          |  |  |
|       |        |         |          |  |  |
|       |        |         |          |  |  |





| 1813 | MALE   | FEMALE   |  |
|------|--------|----------|--|
| Oct. | Yohn   | Gore     |  |
| 26th | Jacob  | Sarah    |  |
|      |        |          |  |
|      | NUMBER | MINISTER |  |
|      | 268    | Rossell  |  |
|      |        |          |  |
|      |        |          |  |
|      |        |          |  |
|      |        |          |  |





















| 1818 | MALE<br>Youngman |     | FEMALE<br>Neale |  |
|------|------------------|-----|-----------------|--|
| Feb. |                  |     |                 |  |
| 14th | J                | ohn | Rachel          |  |
|      | NUMBER           |     | MINISTER        |  |
|      | 619              |     | '600            |  |
|      |                  | ,   |                 |  |
|      |                  |     |                 |  |

















| 1818                                      | M         | IALE     | FEMALE   |
|-------------------------------------------|-----------|----------|----------|
| June                                      | Zimmerman |          | Culin    |
| llth                                      |           | Henry K. | Lydia    |
|