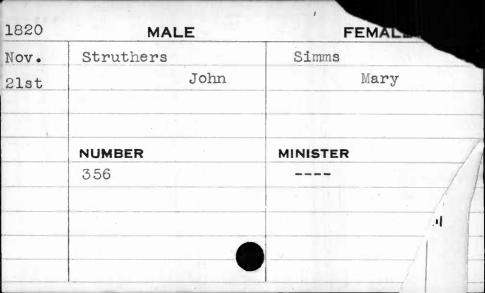

|         |           |
|      | . ,     | •         |
|      |         |           |
| 1    |         |           |

| 1813 | MA        | LE    | FEMALE   |  |
|------|-----------|-------|----------|--|
| Dec. | Stricklan | d     | Moore    |  |
| 23rd |           | Henry | Ann      |  |
|      |           |       |          |  |
|      | NUMBER    | · ·   | MINISTER |  |
|      | 366       |       | McCaine  |  |
| -    |           |       |          |  |
|      |           |       |          |  |
|      |           |       |          |  |















| 1819 | MALE   | FEMALE   |
|------|--------|----------|
| July | Stroud | Richards |
| 31st | Reece  | Rebecca  |
|      | NUMBER | MINISTER |
|      | 170    | Birch    |
|      |        |          |
|      |        |          |



| 1812  | MA