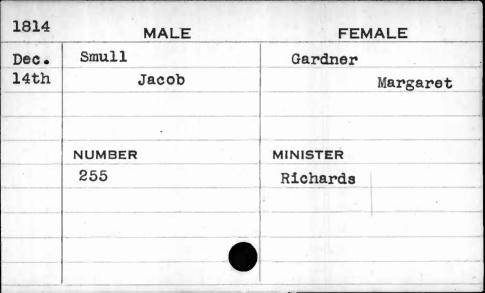

|
|      | NUMBER     | MINISTER                              |
|      | 481        | Roberts                               |
|      | •          | * PAIL                                |
|      |            | i i i i i i i i i i i i i i i i i i i |
|      |            |                                       |
|      |            |                                       |
|      |            |                                       |







| 1812 | MALE     | FEMALE   |
|------|----------|----------|
| Nov. | Smothers | Brown    |
| 14th | James    | Leah     |
| -    |          |          |
|      |          |          |
| r    | NUMBER   | MINISTER |
| 3    | 333      | Glendie  |
|      |          |          |
|      |          |          |
|      |          |          |









| 1815