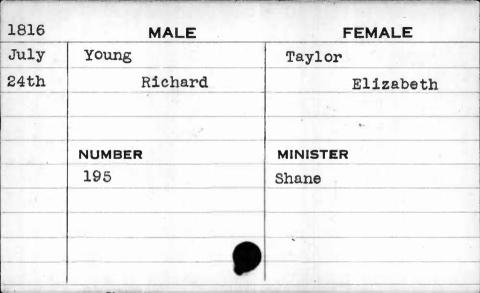

--------|--|--|
| March | Yerkes |         | Richards |  |  |
| 7th   |        | Anthony | Sarah    |  |  |
|       |        |         |          |  |  |
|       | NUMBER |         | MINISTER |  |  |
|       | 390    |         |          |  |  |
|       |        |         |          |  |  |
|       |        |         |          |  |  |
|       |        |         |          |  |  |
|       |        |         |          |  |  |





| 1813 | MALE   | FEMALE   |  |
|------|--------|----------|--|
| Oct. | Yohn   | Gore     |  |
| 26th | Jacob  | Sarah    |  |
|      |        |          |  |
|      | NUMBER | MINISTER |  |
|      | 268    | Rossell  |  |
|      |        |          |  |
|      |        |          |  |
|      |        |          |  |
|      |        |          |  |





















| 1818 | MALE<br>Youngman |     | FEMALE<br>Neale |  |
|------|------------------|-----|-----------------|--|
| Feb. |                  |     |                 |  |
| 14th | J                | ohn | Rachel          |  |
|      | NUMBER           |     | MINISTER        |  |
|      | 619              |     | '600            |  |
|      |                  | ,   |                 |  |
|      |                  |     |                 |  |

















| 1818                                      | M         | IALE     | FEMALE   |
|-------------------------------------------|-----------|----------|----------|
| June                                      | Zimmerman |          | Culin    |
| llth                                      |           | Henry K. | Lydia    |
|