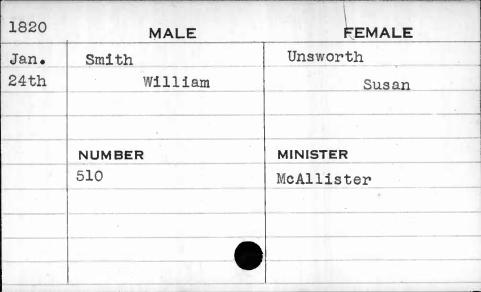

| 114    |          |
|      |        |          |
| •    |        |          |
|      |        |          |
|      |        |          |
|      |        |          |







| 1818  | MA      | LE ' | FEMALE    |
|-------|---------|------|-----------|
| Sept. | Smith   |      | Wideman   |
| 2nd   | William |      | Elizabeth |
|       | NUMBER  |      | MINISTER  |
|       | 219     | ,    | Shane     |
|       |         |      |           |
|       |         |      |           |

| 1818  | MALE    | FEMALE   |
|-------|---------|----------|
| Sept. | Smith   | Smith    |
| 30th  | William | Rebecca  |
|       |         |          |
| ,     | NUMBER  | MINISTER |
|       | 286     | Davis    |
|       |         |          |
|       | ·       |          |
|       |         |          |





| 1821