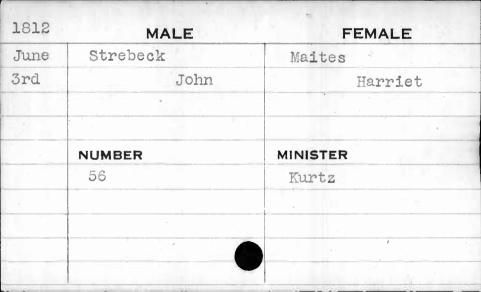

|         |          |





| 1812 | MALE    | FEMALE    |
|------|---------|-----------|
| May  | Strider | Wheeler   |
| llth | John    | Charlotte |
|      |         |           |
|      |         | 74        |
|      | NUMBER  | MINISTER  |
|      | 13      | Kurtz     |
|      |         |           |
|      | . ,     | •         |
|      |         |           |
| 1    |         |           |

| 1813 | MA        | LE    | FEMALE   |  |
|------|-----------|-------|----------|--|
| Dec. | Stricklan | d     | Moore    |  |
| 23rd |           | Henry | Ann      |  |
|      |           |       |          |  |
|      | NUMBER    | · ·   | MINISTER |  |
|      | 366       |       | McCaine  |  |
| -    |           |       |          |  |
|      |           |       |          |  |
|      |           |       |