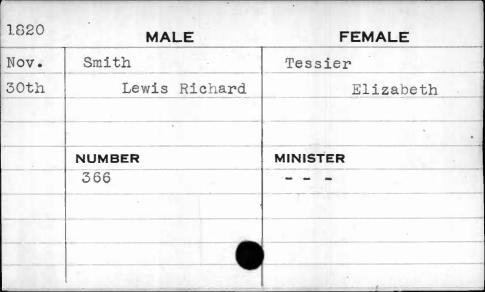

|           |
|-----------------------------------------|--------|-----------|
| 1820                                    | MALE   | FEMALE    |
| Aug.                                    | Smith  | Zoil      |
| 16th                                    | Joshua | Elizabeth |
|                                         |        |           |
|                                         |        |           |
|                                         | NUMBER | MINISTER  |
|                                         | 170    | Neilson   |
|                                         |        | ,         |
| *************************************** |        |           |
|                                         |        |           |
| -                                       |        |           |















| 1816 | MALE                                  | FEMALE   |
|------|---------------------------------------|----------|
| Nov. | Smith                                 | Ryan     |
| 16th | Robert                                | Sarah    |
|      |                                       |          |
|      | · · · · · · · · · · · · · · · · · · · |          |
|      | NUMBER                                | MINISTER |
|      | 455                                   | Green    |
|      | ./                                    |          |
|      |                                       |          |
|      |                                       | ·        |
|      |                                       |          |



| 1813 | MALE    | FEMALE   |
|------|---------|----------|
| June