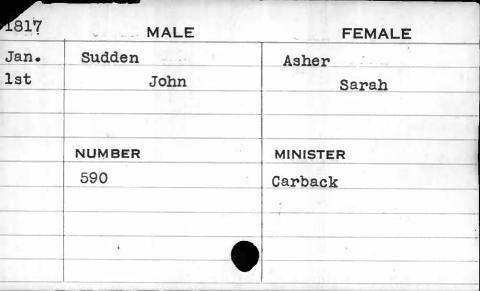

|







| 1815 | MALE   | FEMALE    |  |
|------|--------|-----------|--|
| Oct. | Sugars | Younblood |  |
| 7th  | George | Elizabeth |  |
|      | NUMBER | MINISTER  |  |
|      | 327    | Hagerty   |  |
|      |        |           |  |
|      |        |           |  |

| .817  | N                                       | IALE | FEMAL    | E |
|-------|-----------------------------------------|------|----------|---|
| larch | Sulliv                                  | an   | Woodland |   |
| 3th   | Dennis                                  |      | Comfort  |   |
|       | , , , , , , , , , , , , , , , , , , ,   |      |          |   |
|       | NUMBER                                  |      | MINISTER |   |
|       | 708                                     |      | ',       |   |
|       |