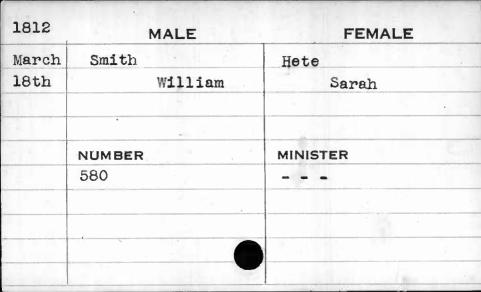

----|
| April | Smith          | Voorhees |
| 13th  | Shipley Franci | s Joanah |
|       |                |          |
|       |                |          |
| *     | NUMBER         | MINISTER |
|       | 736            | Healey   |
|       |                |          |
|       | ,              |          |
|       |                |          |
|       |                |          |





| 1818 | MAI =  | FEMALE   |
|------|--------|----------|
| 1010 | MALE   | FEMALE   |
| July | Smith  | Mowbray  |
| 2nd  | Thomas | Mary     |
|      |        |          |
|      | NUMBER | MINISTER |
| -    | HOMBER | MINIOTER |
|      | 114    |          |
|      |        |          |
| •    |        |          |
|      |        |          |
|      |        |          |
|      |        |          |







| 1818  | MA      | LE ' | FEMALE    |
|-------|---------|------|-----------|
| Sept. | Smith   |      | Wideman   |
| 2nd   | William |      | Elizabeth |
|       | NUMBER  |      | MINISTER  |
|       | 219     | ,    | Shane     |
|       |         |      |           |
|       |         |      |           |

| 1818  | MALE    | FEMALE   |
|-------|---------|----------|
| Sept. | Smith   | Smith    |
| 30th  | William | Rebecca  |
|       |         |          |
| ,     | NUMBER  | MINISTER |
|       | 286     | Davis    |
|       |         |          |
|       | ·       |          |
|       |         |          |





| 1821