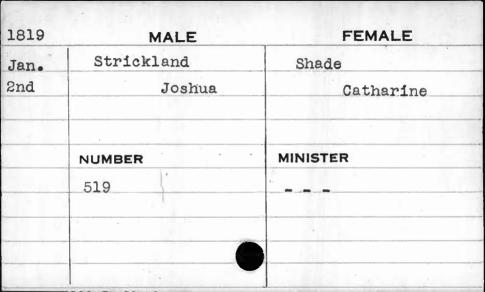

12 | MALE    | FEMALE    |
|------|---------|-----------|
| May  | Strider | Wheeler   |
| llth | John    | Charlotte |
|      |         |           |
|      |         | 74        |
|      | NUMBER  | MINISTER  |
|      | 13      | Kurtz     |
|      |         |           |
|      | . ,     | •         |
|      |         |           |
| 1    |         |           |

| 1813 | MA        | LE    | FEMALE   |  |
|------|-----------|-------|----------|--|
| Dec. | Stricklan | d     | Moore    |  |
| 23rd |           | Henry | Ann      |  |
|      |           |       |          |  |
|      | NUMBER    | · ·   | MINISTER |  |
|      | 366       |       | McCaine  |  |
| -    |           |       |          |  |
|      |           |       |          |  |
|      |           |       |          |  |















| 1819 | MALE   | FEMALE   |
|------|--------|----------|
| July | Stroud | Richards |
| 31st | Reece  | Rebecca  |
|      | NUMBER | MINISTER |
|      | 170    | Birch    |
|      |        |          |
|      |        |          |



| 1812  | MA