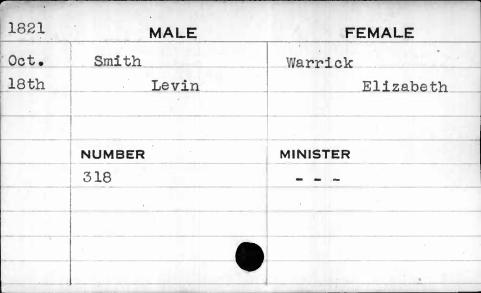

|           |
|-----------------------------------------|--------|-----------|
| 1820                                    | MALE   | FEMALE    |
| Aug.                                    | Smith  | Zoil      |
| 16th                                    | Joshua | Elizabeth |
|                                         |        |           |
|                                         |        |           |
|                                         | NUMBER | MINISTER  |
|                                         | 170    | Neilson   |
|                                         |        | ,         |
| *************************************** |        |           |
|                                         |        |           |
| -                                       |        |           |















| 1816 | MALE                                  | FEMALE   |
|------|---------------------------------------|----------|
| Nov. | Smith                                 | Ryan     |
| 16th | Robert                                | Sarah    |
|      |                                       |          |
|      | · · · · · · · · · · · · · · · · · · · |          |
|      | NUMBER                                | MINISTER |
|      | 455                                   | Green    |
|      | ./                                    |          |
|      |                                       |          |
|      |                                       | ·        |
|      |                                       |          |



| 1813 | MALE    | FEMALE   |
|------|---------|----------|
| Jun