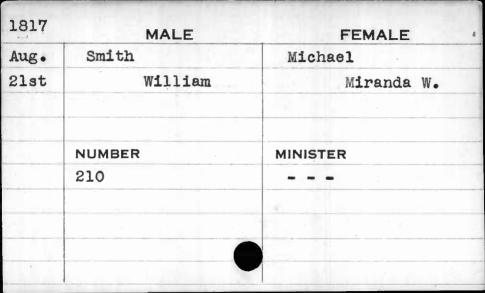

| 1812 | MALE   | FEMALE      |
|------|--------|-------------|
| Feb. | Small  | Lowe        |
| 8th  | Henry  | Miranda     |
|      |        |             |
|      | ·      |             |
|      | NUMBER | MINISTER    |
|      | 492    | one see see |
|      |        |             |
|      |        |             |
|      |        |             |
| •    |        |             |