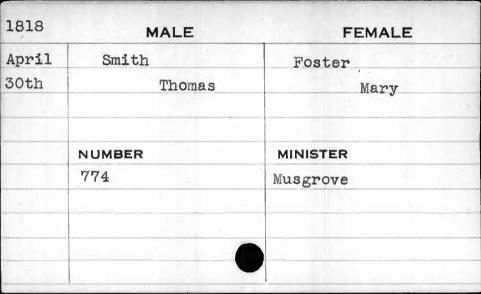

------|---------|-----------|
| Jan. | Smith   | Stansbury |
| 24th | Shapley | Rachel    |
|      |         |           |
|      |         |           |
|      | NUMBER  | MINISTER  |
|      | 456     |           |
|      |         |           |
|      |         |           |
|      |         |           |
|      |         |           |

| 1818  | MALE           | FEMALE   |
|-------|----------------|----------|
| April | Smith          | Voorhees |
| 13th  | Shipley Franci | s Joanah |
|       |                |          |
|       |                |          |
| *     | NUMBER         | MINISTER |
|       | 736            | Healey   |
|       |                |          |
|       | ,              |          |
|       |                |          |
|       |                |          |





| 1818 | MAI =  | FEMALE   |
|------|--------|----------|
| 1010 | MALE   | FEMALE   |
| July | Smith  | Mowbray  |
| 2nd  | Thomas | Mary     |
|      |        |          |
|      | NUMBER | MINISTER |
| -    | HOMBER | MINIOTER |
|      | 114    |          |
|      |        |          |
| •    |        |          |
|      |        |          |
|      |        |          |
|      |        |          |







| 1818  | MA      | LE ' | FEMALE    |
|-------|---------|------|-----------|
| Sept. | Smith   |      | Wideman   |
| 2nd   | William |      | Elizabeth |
|       | NUMBER  |      | MINISTER  |
|       | 219     | ,    | Shane     |
|       |         |      |           |
|       |         |      |           |

| 1818  | MALE    | FEMALE   |
|-------|---------|----------|
| Sept. |