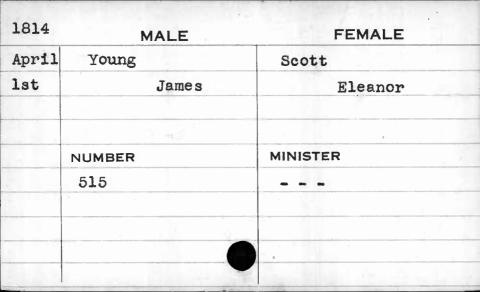

-|----------|--|--|
| March | Yerkes |         | Richards |  |  |
| 7th   |        | Anthony | Sarah    |  |  |
|       |        |         |          |  |  |
|       | NUMBER |         | MINISTER |  |  |
|       | 390    |         |          |  |  |
|       |        |         |          |  |  |
|       |        |         |          |  |  |
|       |        |         |          |  |  |
|       |        |         |          |  |  |





| 1813 | MALE   | FEMALE   |  |
|------|--------|----------|--|
| Oct. | Yohn   | Gore     |  |
| 26th | Jacob  | Sarah    |  |
|      |        |          |  |
|      | NUMBER | MINISTER |  |
|      | 268    | Rossell  |  |
|      |        |          |  |
|      |        |          |  |
|      |        |          |  |
|      |        |          |  |





















| 1818 | MALE<br>Youngman |     | FEMALE<br>Neale |  |
|------|------------------|-----|-----------------|--|
| Feb. |                  |     |                 |  |
| 14th | J                | ohn | Rachel          |  |
|      | NUMBER           |     | MINISTER        |  |
|      | 619              |     | '600            |  |
|      |                  | ,   |                 |  |
|      |                  |     |                 |  |

















| 1818                                      | M         | IALE     | FEMALE   |
|-------------------------------------------|-----------|----------|----------|
| June                                      | Zimmerman |          | Culin    |
| llth                                      |           | Henry K. | Lydia    |
|