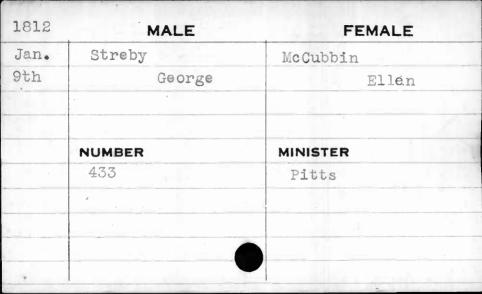

|         |          |





| 1812 | MALE    | FEMALE    |
|------|---------|-----------|
| May  | Strider | Wheeler   |
| llth | John    | Charlotte |
|      |         |           |
|      |         | 74        |
|      | NUMBER  | MINISTER  |
|      | 13      | Kurtz     |
|      |         |           |
|      | . ,     | •         |
|      |         |           |
| 1    |         |           |

| 1813 | MA        | LE    | FEMALE   |  |
|------|-----------|-------|----------|--|
| Dec. | Stricklan | d     | Moore    |  |
| 23rd |           | Henry | Ann      |  |
|      |           |       |          |  |
|      | NUMBER    | · ·   | MINISTER |  |
|      | 366       |       | McCaine  |  |
| -    |           |       |          |  |
|      |           |       |          |  |
|      |           |       |