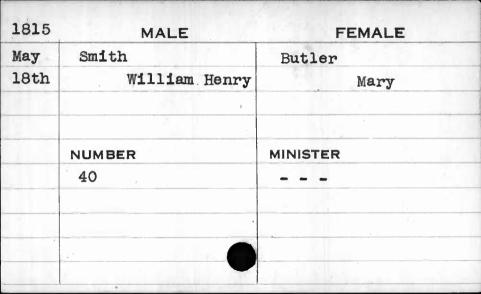

|            |           |



| 1820 | MALE       | FEMALE   |
|------|------------|----------|
| Nov. | Smith      | Chalmers |
| 16th | William J. | Eliza    |
| ,    |            | 71   121 |
|      | NUMBER     | MINISTER |
|      | 345        | Burch    |
|      |            |          |
| •    |            | · ·      |
|      |            |          |
|      |            |          |

| 1818 | MALE       | FEMALE                                |
|------|------------|---------------------------------------|
| Dec. | Smith      | Coleman                               |
| 17th | Winston D. | Sarah                                 |
| ,    |            |                                       |
|      | NUMBER     | MINISTER                              |
|      | 481        | Roberts                               |