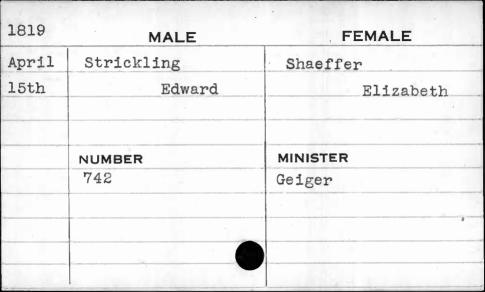

| MALE    | FEMALE    |
|------|---------|-----------|
| May  | Strider | Wheeler   |
| llth | John    | Charlotte |
|      |         |           |
|      |         | 74        |
|      | NUMBER  | MINISTER  |
|      | 13      | Kurtz     |
|      |         |           |
|      | . ,     | •         |
|      |         |           |
| 1    |         |           |

| 1813 | MA        | LE    | FEMALE   |  |
|------|-----------|-------|----------|--|
| Dec. | Stricklan | d     | Moore    |  |
| 23rd |           | Henry | Ann      |  |
|      |           |       |          |  |
|      | NUMBER    | · ·   | MINISTER |  |
|      | 366       |       | McCaine  |  |
| -    |           |       |          |  |
|      |           |       |          |  |
|      |           |       |          |  |















| 1819 | MALE   | FEMALE   |
|------|--------|----------|
| July | Stroud | Richards |
| 31st | Reece  | Rebecca  |
|      | NUMBER | MINISTER |
|      | 170    | Birch    |
|      |        |          |
|      |        |          |



| 1812  | MA