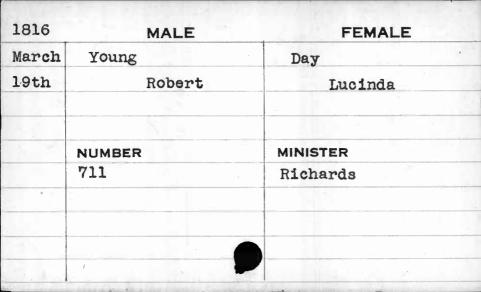

------|--|--|
| March | Yerkes |         | Richards |  |  |
| 7th   |        | Anthony | Sarah    |  |  |
|       |        |         |          |  |  |
|       | NUMBER |         | MINISTER |  |  |
|       | 390    |         |          |  |  |
|       |        |         |          |  |  |
|       |        |         |          |  |  |
|       |        |         |          |  |  |
|       |        |         |          |  |  |





| 1813 | MALE   | FEMALE   |  |
|------|--------|----------|--|
| Oct. | Yohn   | Gore     |  |
| 26th | Jacob  | Sarah    |  |
|      |        |          |  |
|      | NUMBER | MINISTER |  |
|      | 268    | Rossell  |  |
|      |        |          |  |
|      |        |          |  |
|      |        |          |  |
|      |        |          |  |





















| 1818 | MALE<br>Youngman |     | FEMALE<br>Neale |  |
|------|------------------|-----|-----------------|--|
| Feb. |                  |     |                 |  |
| 14th | J                | ohn | Rachel          |  |
|      | NUMBER           |     | MINISTER        |  |
|      | 619              |     | '600            |  |
|      |                  | ,   |                 |  |
|      |                  |     |                 |  |

















| 1818                                      | M         | IALE     | FEMALE   |
|-------------------------------------------|-----------|----------|----------|
| June                                      | Zimmerman |          | Culin    |
| llth                                      |           | Henry K. | Lydia    |
|