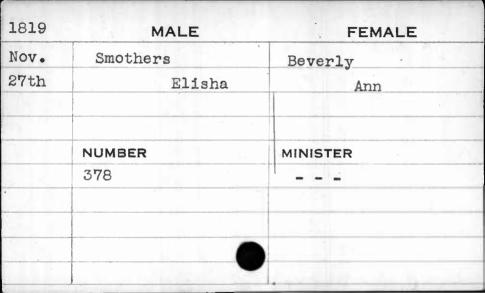

|          |
|      |            |          |

| 1818 | MALE       | FEMALE                                |
|------|------------|---------------------------------------|
| Dec. | Smith      | Coleman                               |
| 17th | Winston D. | Sarah                                 |
| ,    |            |                                       |
|      | NUMBER     | MINISTER                              |
|      | 481        | Roberts                               |
|      | •          | * PAIL                                |
|      |            | i i i i i i i i i i i i i i i i i i i |
|      |            |                                       |
|      |            |                                       |
|      |            |                                       |







| 1812 | MALE     | FEMALE   |
|------|----------|----------|
| Nov. | Smothers | Brown    |
| 14th | James    | Leah     |
| -    |          |          |
|      |          |          |
| r    | NUMBER   | MINISTER |
| 3    | 333      | Glendie  |
|      |          |          |
|      |          |          |
|      |          |          |









| 1815