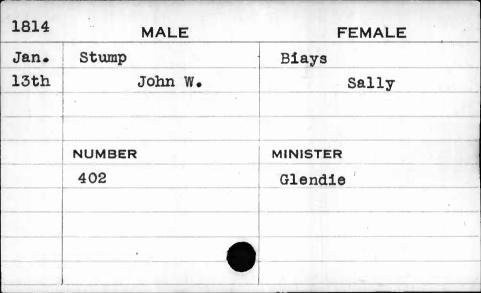

|







| 1815 | MALE   | FEMALE    |  |
|------|--------|-----------|--|
| Oct. | Sugars | Younblood |  |
| 7th  | George | Elizabeth |  |
|      | NUMBER | MINISTER  |  |
|      | 327    | Hagerty   |  |
|      |        |           |  |
|      |        |           |  |

| .817  | N                                       | IALE | FEMAL    | E |
|-------|-----------------------------------------|------|----------|---|
| larch | Sulliv                                  | an   | Woodland |   |
| 3th   | Dennis                                  |      | Comfort  |   |
|       | , , , , , , , , , , , , , , , , , , ,   |      |          |   |
|       | NUMBER                                  |      | MINISTER |   |
|       | 708                                     |      | ',       |   |
|       |