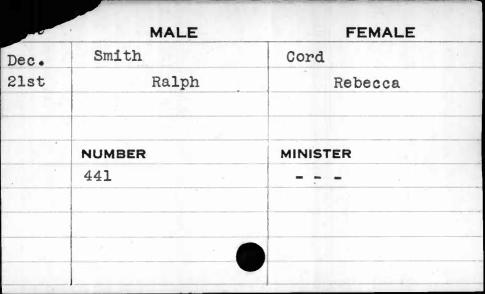

|
|-----------------------------------------|--------|-----------|
| 1820                                    | MALE   | FEMALE    |
| Aug.                                    | Smith  | Zoil      |
| 16th                                    | Joshua | Elizabeth |
|                                         |        |           |
|                                         |        |           |
|                                         | NUMBER | MINISTER  |
|                                         | 170    | Neilson   |
|                                         |        | ,         |
| *************************************** |        |           |
|                                         |        |           |
| -                                       |        |           |















| 1816 | MALE                                  | FEMALE   |
|------|---------------------------------------|----------|
| Nov. | Smith                                 | Ryan     |
| 16th | Robert                                | Sarah    |
|      |                                       |          |
|      | · · · · · · · · · · · · · · · · · · · |          |
|      | NUMBER                                | MINISTER |
|      | 455                                   | Green    |
|      | ./                                    |          |
|      |                                       |          |
|      |                                       | ·        |
|      |                                       |          |



| 1813 | MALE    | FEMALE   |
|------|---------|----------|
| June |