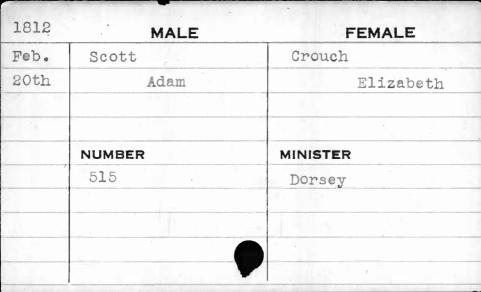

|         |          |





| 1821 | MALE   | FEMALE      |
|------|--------|-------------|
| June | Scott  | Mackelfresh |
| 30th | Adam   | Harriet     |
|      |        |             |
|      | NUMBER | MINISTER    |
|      | 125    | Linthicum   |
|      | ,      |             |
|      |        |             |
| -    |        |             |



| MALE   | FEMALE                  |
|--------|-------------------------|
| Scott  | White                   |
| Evan   | Susan                   |
|        |                         |
|        | 1                       |
| NUMBER | MINISTER                |
| 507    | Driver                  |
|        | 7                       |
|        |                         |
|        |                         |
|        |                         |
|        | Scott<br>Evan<br>NUM