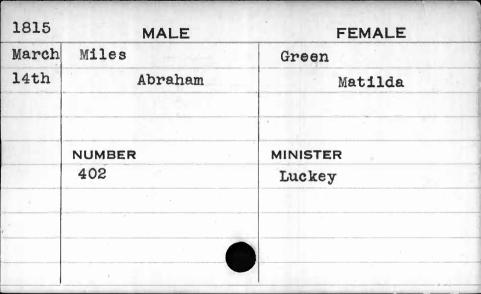

| 1815 | MALE    | FEMALE   |
|------|---------|----------|
| July | Maynard | Forester |
| 25th | Foster  | Rachel   |
|      | NUMBER  | MINISTER |
|      | 165     | Dashield |
|      |         |          |
|      |         |          |