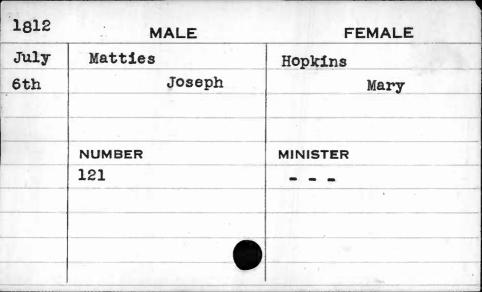

|            |



| 1819 | 1      | MALE    | FEMALE    |
|------|--------|---------|-----------|
| Nov. | Mattox |         | Robertson |
| 20th |        | William | Susan     |
|      | NUMBER |         | MINISTER  |
|      | 364    |         | Roberts   |
|      |        |         |           |
| •    |        |         |           |

| 1812  | MALE    | FEMALE   |
|-------|---------|----------|
| April | Mauldin | Welch    |
| 22nd  | John    | Martha   |
|       |         |          |
|       |         |          |
|       | NUMBER  | MINISTER |
|       | 626     | Roberts  |
|       |         |          |
|       |         |          |
|       |         |          |
|       |         |          |

| 1814 | MALE        | FEMALE   |
|------|-------------|----------|
| Jan. | Maxwell     | Byard    |
|