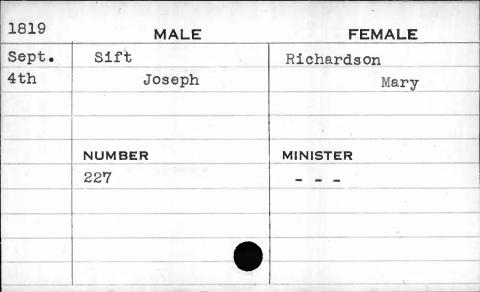

|
|            | Shuebridge John  NUMBER 387 |

| 1818  | MALE    | FEMALE   |  |
|-------|---------|----------|--|
| Sept. | Shutt   | Seagar   |  |
| 24th  | John P. | Sarah    |  |
|       |         |          |  |
|       |         |          |  |
|       | NUMBER  | MINISTER |  |
|       | 273     | Kurtz    |  |
|       |         |          |  |
| 440   |         |          |  |
|       |         |          |  |
|       | A       |          |  |







| 1815 | MALE   | FEMALE   |
|------|--------|----------|
| July | Sides  | Cline    |
| llth | Jacob  | Susan    |
|      | ,      |          |
|      | NUMBER | MINISTER |
|      | 141    | •        |
| -    |        |          |
| •    |        |          |
|      |        |          |
|      |        |          |





| Sifton   | Smith    |
|----------|----------|
| <b>E</b> |          |
| Thomas   | Pamelia  |
|          |          |
| IUMBER   | MINISTER |
| 396      | Valiant  |
|          |          |
|          |          |
|          |          |
|          |          |

| 1815 | MALE    | FEMALE   |
|------|---------|----------|
| Nov. | Sifton  | Thompson |
| 25th | William | Eliza    |
| 4    |         |          |
|      | NUMBER  | MINISTER |
| -    | NUMBER  | MINISTER |
|      | 457     | Steyers  |
| 101. |         |          |
|      |         |          |
|      |         |          |
|      |         |          |

| ,      |          |  |
|--------|----------|--|
| Sigler | Brown    |  |
| Jacob  | Mary     |  |
| ·      |          |  |
| NUMBER | MINISTER |  |
| 514    | Hemphill |