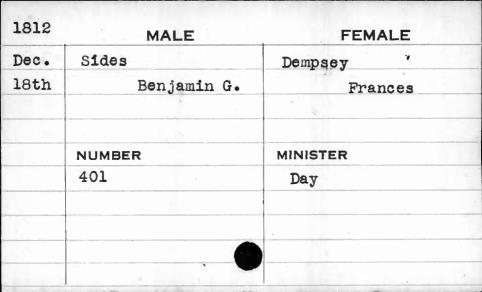

|
|            |                             |
| NUMBER     | MINISTER                    |
| 387        | Kurtz                       |
| ;          |                             |
| /          |                             |
| ·          |                             |
|            | ,                           |
|            | Shuebridge John  NUMBER 387 |

| 1818  | MALE    | FEMALE   |  |
|-------|---------|----------|--|
| Sept. | Shutt   | Seagar   |  |
| 24th  | John P. | Sarah    |  |
|       |         |          |  |
|       |         |          |  |
|       | NUMBER  | MINISTER |  |
|       | 273     | Kurtz    |  |
|       |         |          |  |
| 440   |         |          |  |
|       |         |          |  |
|       | A       |          |  |







| 1815 | MALE   | FEMALE   |
|------|--------|----------|
| July | Sides  | Cline    |
| llth | Jacob  | Susan    |
|      | ,      |          |
|      | NUMBER | MINISTER |
|      | 141    | •        |
| -    |        |          |
| •    |        |          |
|      |        |          |
|      |        |          |





| Sifton   | Smith    |
|----------|----------|
| <b>E</b> |          |
| Thomas   | Pamelia  |
|          |          |
| IUMBER   | MINISTER |
| 396      | Valiant  |
|          |          |
|          |          |
|          |          |
|          |          |

| 1815 | MALE    | FEMALE   |
|------|---------|----------|
| Nov. | Sifton  | Thompson |
| 25th | William | Eliza    |
| 4    |         |          |
|      | NUMBER  | MINISTER |
| -    | NUMBER  | MINISTER |