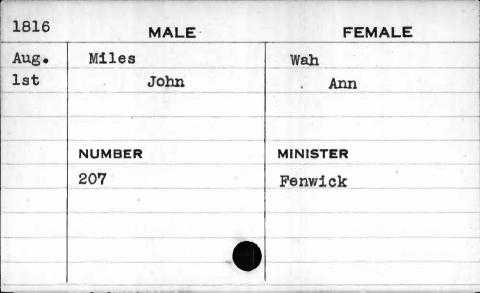

|           |          |



| 1819 | MALE      | FEMALE   |
|------|-----------|----------|
| Dec. | Miles     | Otto     |
| 4th  | Archibald | Susan    |
|      |           |          |
|      |           |          |
|      | NUMBER    | MINISTER |
|      | 399       | Kurtz    |
|      |           |          |
|      |           |          |
|      |           |          |
|      |           |          |



|                 | 17th John NUMBER MINISTER | Mary |
|-----------------|---------------------------|------|
| NUMBER MINISTER | NUMBER MINISTER           | Mary |
| NUMBER MINISTER | NUMBER MINISTER           |      |
|                 |                           |      |
| Hagerty         | 29 Hagerty                | ,    |
|                 |                           |      |
|                 |                           |      |
|                 |                           |      |

| 1816  | MALE      | FEMALE    |
|-------|-----------|-----------|
| March | Miles     | Cromwell  |
| 6th   | Nathaniel | Elizabeth |
| 1     |           |           |
| •     | NUMBER    | MINISTER  |
|       | 687       |           |
|       |           |           |
|       |           |