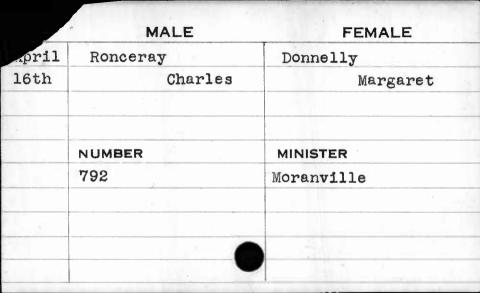

|         |                 |
|                                        | •       |                 |
| 0.000/4/4/4/2014                       |         |                 |



| 1817  | MALE    | FEMALE   |
|-------|---------|----------|
| Nov.  | Roiston | Bowen    |
| 18th  | Robert  | Sarah M. |
|       | NUMBER  | MINISTER |
|       | 420     |          |
| and a |         |          |
|       |         |          |
|       |         |          |

| 1817 | MALE     | FEMALE   |
|------|----------|----------|
| Aug. | Rolloson | Burns    |
| 23rd | Joseph   | Mary     |
|      |          |          |
|      | NUMBER   | MINISTER |
|      | 215      | Shane    |
|      |          |          |
|      | ,        | 1        |
|      |          |          |



| 1820 | MALE   | FEMALE   |
|------|--------|----------|
| July | Roney  | Murphy   |
| 10th | Hugh   | Eleanor  |
|      |        |          |
|      | NUMBER | MINISTER |
|      | 127    | Fenwick  |
|      |        |          |
|      |        |          |
|      | ,      |          |

| 1819  | MALE     | FEMALE                                |
|-------|----------|---------------------------------------|
| April | Ronswell | Krepbell                              |
| 7th   | George   | Christiana                            |
|       |          |                                       |
|       |          |                                       |
|       | NUMBER   | MINISTER                              |
|       | 723      | Wertz                                 |
|       |