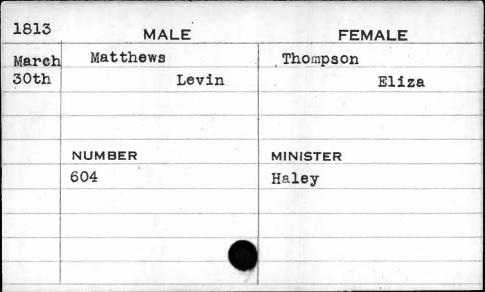

| 1812 | MALE   | FEMALE    |
|------|--------|-----------|
| May  | Mead   | Suter     |
| 14th | Isiah  | Charlotte |
|      | ,      |           |
|      |        |           |
|      | NUMBER | MINISTER  |
|      | 16     | Haley     |
|      | •      |           |
|      | ,      |           |
|      |        |           |
| ,    |        |           |