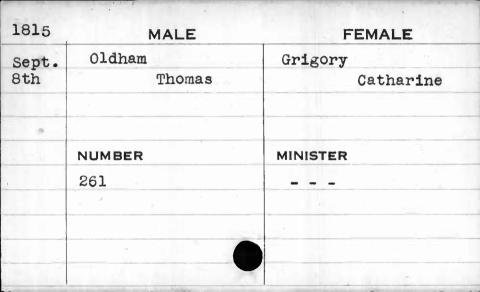

May  | Ogden     | Spears    |
| 25th | Nathan I. | Catharine |
|      | NUMBER    | MINISTER  |
|      | 58        | Fechtig   |
|      |           | -         |
|      |           |           |



| 1813  | MALE   | FEMALE   |
|-------|--------|----------|
| March | Ogg    | Frizzle  |
| 16th  | James  | Isabella |
|       |        |          |
|       |        |          |
|       | NUMBER | MINISTER |
|       | 574    |          |
|       |        |          |
| 1     |        |          |
|       |        |          |
|       |        |          |







| 1821 | MALE       | FEMALE   |
|------|------------|----------|
| Aug. | O'Laughlin | Hicksley |
| 4th  | Lawrence   | Mary Ann |
|      | NUMBER     | MINISTER |
|      | 178        | Roberts  |
|      |            | ו        |









| 1813 | MALE   | FEMALE   |
|------|--------|----------|
| Aug. | Oler   | Grice    |
| 5th  | Jacob  | Mary     |
|      |        |          |
|      | •      |          |
|      | NUMBER | MINISTER |
|      | 150    | -        |
|      |        |          |
| •    | ,      |          |
|      |        |          |
|      |        |          |



| 1813 | MALE