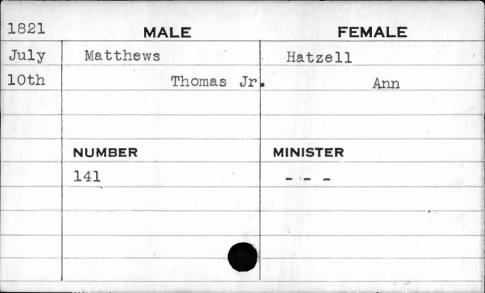

| 1818 | MALE              | FEMALE   |
|------|-------------------|----------|
| Oct. | Matthews          | Camphor  |
| 20th | Samuel            | Ann      |
|      | - Engl            |          |
|      |                   |          |
|      | NUMBER            | MINISTER |
|      | 330               | Valiant  |
|      | The second second |          |
|      |                   |          |
|      |                   |          |

| 1821 | MALE     | FEMALE   |
|------|----------|----------|
| May  | Matthews | Cooper   |
| lst  | Samuel   | Ann S.   |
| -    |          |          |
|      | NUMBER   | MINISTER |
| · ·  | 5        | Tidings  |
|      |          |          |
|      |          |          |
|      |          |          |
|      |          |          |



| 1812  | MALE     | FEMALE   |
|-------|----------|----------|
| April | Matthews | Houton   |
| 16th  | William  | Frances  |
|       | )        |          |
|       | 1        |          |
|       | NUMBER   | MINISTER |
|       | 618      |          |
|       | •        |          |
|       |          |          |
|       |          |          |
|       |          |          |

| 1819  | MALE     | FEMALE   |
|-------|----------|----------|
| March | Matthews | Rose     |
| 23rd  | William  | Emily    |
|       |          |          |
|       |          | . 6      |
|       | NUMBER   | MINISTER |
|       | 699      | Force -  |
|       |          |          |
|       |          |          |
|       |          |          |
|       |          |          |

| 1817 | МА       | LE