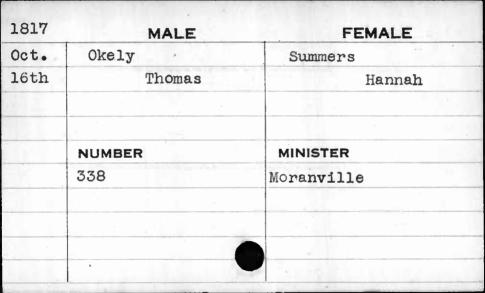

ER      | MINISTER |
|       | 195         | Fenwick  |
|       |             |          |
|       |             |          |
|       |             |          |







| 1815 | MALE      | FEMALE    |
|------|-----------|-----------|
| May  | Ogden     | Spears    |
| 25th | Nathan I. | Catharine |
|      | NUMBER    | MINISTER  |
|      | 58        | Fechtig   |
|      |           | -         |
|      |           |           |



| 1813  | MALE   | FEMALE   |
|-------|--------|----------|
| March | Ogg    | Frizzle  |
| 16th  | James  | Isabella |
|       |        |          |
|       |        |          |
|       | NUMBER | MINISTER |
|       | 574    |          |
|       |        |          |
| 1     |        |          |
|       |        |          |
|       |        |          |







| 1821 | MALE       | FEMALE   |
|------|------------|----------|
| Aug. | O'Laughlin | Hicksley |
| 4th  | Lawrence   | Mary Ann |
|      | NUMBER     | MINISTER |
|      | 178        | Roberts  |
|      |            | ו        |









| 1813 | MALE   | FEMALE   |
|------|--------|----------|
| Aug. | Oler   | Grice    |
| 5th  | Jacob  | Mary     |
|      |        |          |
|      | •      |          |
|      | NUMBER | MINISTER |
|      | 150    | -        |
|      |        |          |
| •    | ,      |          |
|      |        |          |
|      |        |          |



| 1813 | MALE