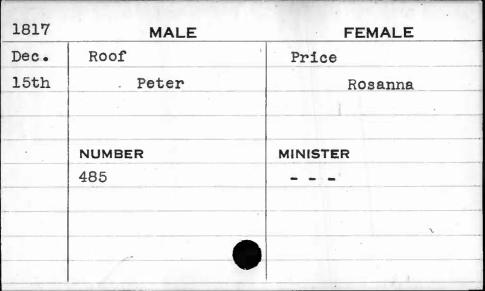

|
|      |        |          |
|      | ,      |          |

| 1819  | MALE     | FEMALE                                |
|-------|----------|---------------------------------------|
| April | Ronswell | Krepbell                              |
| 7th   | George   | Christiana                            |
|       |          |                                       |
|       |          |                                       |
|       | NUMBER   | MINISTER                              |
|       | 723      | Wertz                                 |
|       |          |                                       |
|       |          |                                       |
|       |          | · · · · · · · · · · · · · · · · · · · |
|       |          |                                       |



MALE FEMALE Rook Feb. Ramell 9th John A. Martha MINISTER NUMBER 617 Glendy



| 1817.       | MALE   | FEMALE   |
|-------------|--------|----------|
| Oct.        | Root   | Mumma    |
| 4th William |        | Sarah    |
|             |        |          |
|             | NUMBER | MINISTER |
|             | 304    | Glendy   |
|             |        |          |
|             | •      |          |
|             |        |          |
|             |        |          |





| 1815 | MALE   | FEMALE    |
|------|--------|-----------|
| Feb. | Rose   | Kerr      |
| 28th | John   | Elizabeth |
|      |        |           |
|      |        |           |
|      | NUMBER | MINISTER  |
|      | 385    | Roberts   |
|      |        |           |
|      |        |           |
|      |        |