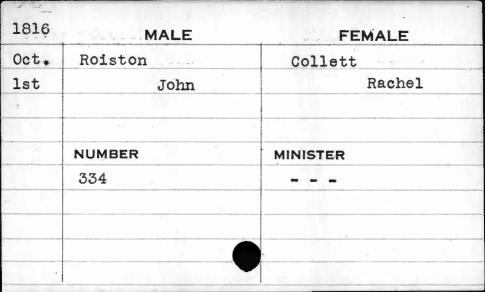

|
|       |        |         |          |
|       |        |         |          |



| 1817                                   | MALE    | FEMALE          |
|----------------------------------------|---------|-----------------|
| Oct.                                   | Rogge   | Eisler          |
| 25th                                   | Charles | Mary Magdalaine |
|                                        |         |                 |
| ************************************** | NUMBER  | MINISTER        |
|                                        | 356     |                 |
| ~                                      |         |                 |
|                                        | •       |                 |
| 0.000/4/4/4/2014                       |         |                 |



| 1817  | MALE    | FEMALE   |
|-------|---------|----------|
| Nov.  | Roiston | Bowen    |
| 18th  | Robert  | Sarah M. |
|       | NUMBER  | MINISTER |
|       | 420     |          |
| and a |         |          |
|       |         |          |
|       |         |          |

| 1817 | MALE     | FEMALE   |
|------|----------|----------|
| Aug. | Rolloson | Burns    |
| 23rd | Joseph   | Mary     |
|      |          |          |
|      | NUMBER   | MINISTER |
|      | 215      | Shane    |
|      |          |          |
|      | ,        | 1        |
|      |          |          |



| 1820 | MALE   | FEMALE   |
|------|--------|----------|
| July | Roney  | Murphy   |
| 10th | Hugh   | Eleanor  |
|      |        |          |
|      | NUMBER | MINISTER |
|      | 127    | Fenwick  |
|