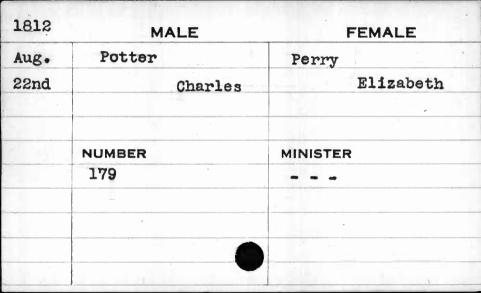

|         |       | · ·    |





| 1817                                  |        | MALE | FEMALE   |
|---------------------------------------|--------|------|----------|
| Dec.                                  | Potee  |      | Thompson |
| 6th                                   | Isaac  |      | Maria    |
|                                       |        |      |          |
|                                       | NUMBER |      | MINISTER |
|                                       | 472    |      |          |
|                                       |        | ·    | ,        |
|                                       |        |      |          |
|                                       |        |      |          |
| The Street Land Control of the Street |        | 34   |          |







| 1815 | MALE   | FEMALE   |
|------|--------|----------|
| Oct. | Potter | Lambert  |
| 7th  | David  | Rachel   |
|      | /      |          |
|      |        |          |
|      | NUMBER | MINISTER |
| ,    | 325    | Wells    |
|      |        |          |
| 5%   |        |          |
|      |        |          |
|      |        |          |

| and Strategy |        |          |
|--------------|--------|----------|
| 1816         | MALE   | FEMALE   |
| Sept.        | Potter | Miller   |
| 21st         | Martin | Susanna  |
|              | ,      |          |
|              |        |          |
|              | NUMBER | MINISTER |
|              | 313    | Richards |
|              |        |          |
|              |        |          |
|              |        |          |
|