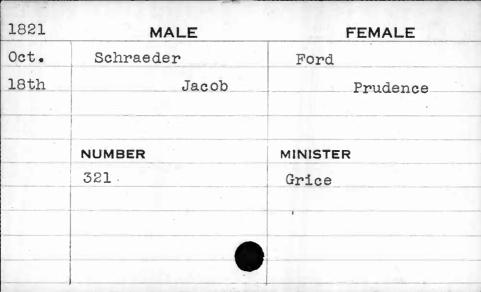

|          |

| 1817 | MALE   | FEMALE      |
|------|--------|-------------|
| Oct. | Schley | Worrell     |
| 28th | Henry  | Sarah Maria |
|      |        |             |
|      |        | ·           |
|      | NUMBER | MINISTER    |
|      | 364    | Henshaw     |
|      |        |             |
|      |        |             |
| i i  |        |             |
|      |        |             |







| 1818 | MALE      | FEMALE   |
|------|-----------|----------|
| June | Schneider | Hondorfs |
| 23rd | Frederick | Theresa  |
|      | Rudolph   |          |
|      |           |          |
|      | NUMBER    | MINISTER |
|      | 97        |          |
|      |           |          |
| 9    |           | Yall     |
|      |           |          |
|      | ·         |          |



| 1814 | MALE      | FEMALE   |
|------|-----------|----------|
| June | Schroeter | Wesley   |
| 28th | Charles   | Nancy    |
|      | •         |          |
|      |           |          |
|      | NUMBER    | MINISTER |
|      | 79        | Kurtz    |
|      |           |          |
|      | ,         |          |
|      |           |          |
|      | ′         |          |

| 1815 |        | MALE | FEMALE   |
|------|--------|------|----------|
| July | Schult | Z    | Barmar   |
| 12th |        | John | Alley    |
|      |        |      |          |
|      |        | ,    |          |
|      | NUMBER |      | MINISTER |
|      | 142    |      |          |
|      |        |      |          |
|      |        |      |          |
|      |        |      |          |
| -    |        |