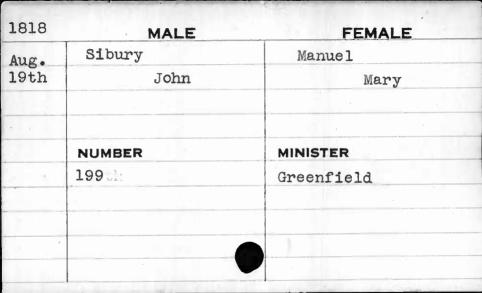

| 1818 | MALE   | FEMALE   |
|------|--------|----------|
| Aug. | Mayo   | Taylor   |
| 17th | Simeon | Martha   |
|      |        |          |
|      |        |          |
|      | NUMBER | MINISTER |
|      | 193    | Healey   |
|      |        |          |
|      |        |          |
|      |        |          |
|      |        |          |