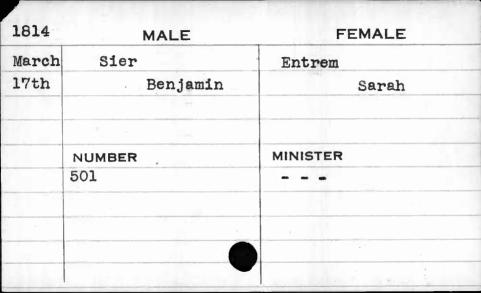

|
|            | Shuebridge John  NUMBER 387 |

| 1818  | MALE    | FEMALE   |  |
|-------|---------|----------|--|
| Sept. | Shutt   | Seagar   |  |
| 24th  | John P. | Sarah    |  |
|       |         |          |  |
|       |         |          |  |
|       | NUMBER  | MINISTER |  |
|       | 273     | Kurtz    |  |
|       |         |          |  |
| 440   |         |          |  |
|       |         |          |  |
|       | A       |          |  |







| 1815 | MALE   | FEMALE   |
|------|--------|----------|
| July | Sides  | Cline    |
| llth | Jacob  | Susan    |
|      | ,      |          |
|      | NUMBER | MINISTER |
|      | 141    | •        |
| -    |        |          |
| •    |        |          |
|      |        |          |
|      |        |          |





| Sifton   | Smith    |
|----------|----------|
| <b>E</b> |          |
| Thomas   | Pamelia  |
|          |          |
| IUMBER   | MINISTER |
| 396      | Valiant  |
|          |          |
|          |          |
|          |          |
|          |          |

| 1815 | MALE    | FEMALE   |
|------|---------|----------|
| Nov. | Sifton  | Thompson |
| 25th | William | Eliza    |
| 4    |         |          |
|      | NUMBER  | MINISTER |
| -    | NUMBER  | MINISTER |
|      | 457     | Steyers  |
| 101. |         |          |
|      |         |          |
|      |         |          |
|      |         |          |

| ,      |          |  |
|--------|----------|--|
| Sigler | Brown    |  |
| Jacob  | Mary     |  |
| ·      |          |  |
| NUMBER | MINISTER |  |
| 514    | Hemphill