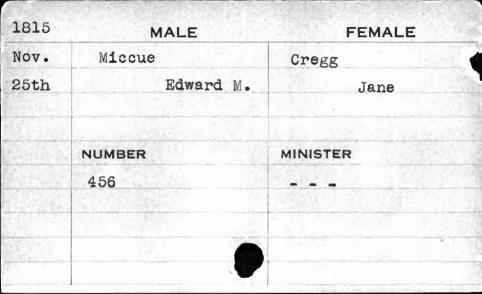

|          | ,         |

| 1813 | MALE     | FEMALE          |
|------|----------|-----------------|
| Nov. | Merryman | Shannaman       |
| 19th | Samu     | el Elizabeth    |
|      |          |                 |
| -    |          |                 |
|      | NUMBER   | MINISTER        |
|      | 310      | 475 - 600 - 400 |
|      |          |                 |
|      |          |                 |
|      | •        |                 |
|      |          |                 |









| 1813 | MALE    | FEMALE      |
|------|---------|-------------|
| Dec. | Mettee  | Chamberlain |
| 25th | Leonard | Ann         |
|      |         |             |
|      | NUMBER  | MINISTER    |
|      | 372     | Kurtz       |
|      |         |             |











| 1816                                   | MALE    | FEMALE         |
|----------------------------------------|---------|----------------|
| Aug.                                   | Micheau | McCaskey       |
| 5th                                    | John    | Letitia Andrea |
|                                        |         |                |
|                                        | NUMBER  | MINISTER       |
|                                        | 215     |                |
|                                        |         |                |
| ************************************** |         |                |
|                                        |         |                |
|                                        | J       | 1              |



| 1820  | MALE      | F