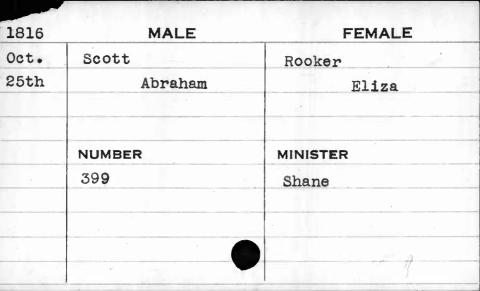

|         |          |





| 1821 | MALE   | FEMALE      |
|------|--------|-------------|
| June | Scott  | Mackelfresh |
| 30th | Adam   | Harriet     |
|      |        |             |
|      | NUMBER | MINISTER    |
|      | 125    | Linthicum   |
|      | ,      |             |
|      |        |             |
| -    |        |             |



| MALE   | FEMALE                  |
|--------|-------------------------|
| Scott  | White                   |
| Evan   | Susan                   |
|        |                         |
|        | 1                       |
| NUMBER | MINISTER                |
| 507    | Driver                  |
|        | 7                       |
|        |                         |
|        |                         |
|        |                         |
|        | Scott<br>Evan<br>N