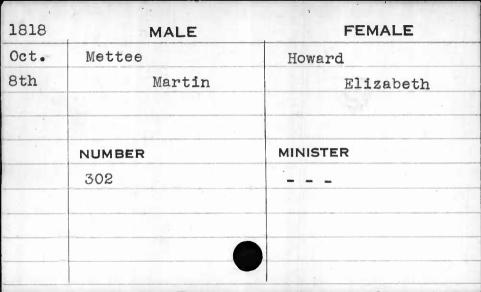

| 1818 | MALE   | FEMALE   |
|------|--------|----------|
| Aug. | Mayo   | Taylor   |
| 17th | Simeon | Martha   |
|      |        |          |
|      |        |          |
|      | NUMBER | MINISTER |
|      | 193    | Healey   |
|      |        |          |
|      |        |          |
|      |        |          |
|      |        |          |