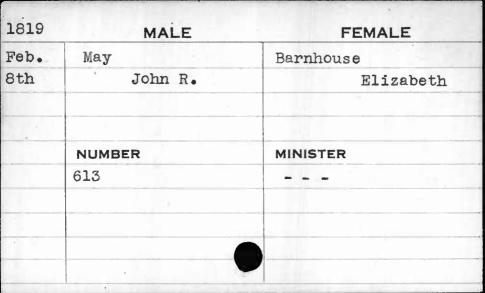

|
|      |        |         |           |
| •    |        |         |           |

| 1812  | MALE    | FEMALE   |
|-------|---------|----------|
| April | Mauldin | Welch    |
| 22nd  | John    | Martha   |
|       |         |          |
|       |         |          |
|       | NUMBER  | MINISTER |
|       | 626     | Roberts  |
|       |         |          |
|       |         |          |
|       |         |          |
|       |         |          |

| 1814 | MALE        | FEMALE   |
|------|-------------|----------|
| Jan. | Maxwell     | Byard    |
| 21st | John Jeoman | Martha   |
|      | NUMBER      | MINISTER |
|      | 417         | Roberts  |
|      |             |          |
|      |             |          |
|      |             |          |
|      |             |          |





| 1816  | MALE    | FEMALE       |
|-------|---------|--------------|
| March | Maybury | Sands        |
| llth  | Thomas  | Elizabeth A. |
|       |         |              |
|       | NUMBER  | MINISTER     |
|       | 693     | Grice        |
|       |         |              |
|       |         |              |
|       | A       | 1            |
| .     |         |              |



| 1821 | MALE    | FEMALE    |
|------|---------|-----------|
| Aug. | Mayer   | Jairfield |
| 13th | Anthony | Margaret  |
|      |         |           |
|      | NUMBER  | MINISTER  |
|      | 184     | Roberts   |
|      |         |           |
|      |         |           |
|      |         |           |
|      |         | 1         |

| 1820                                 | MALE   | FEMALE        |