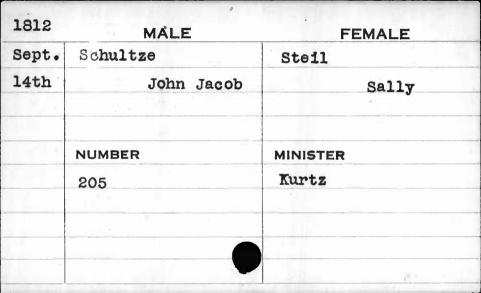

| FEMALE   |
|------|-----------|----------|
| June | Schroeter | Wesley   |
| 28th | Charles   | Nancy    |
|      | •         |          |
|      |           |          |
|      | NUMBER    | MINISTER |
|      | 79        | Kurtz    |
|      |           |          |
|      | ,         |          |
|      |           |          |
|      | ′         |          |

| 1815 |        | MALE | FEMALE   |
|------|--------|------|----------|
| July | Schult | Z    | Barmar   |
| 12th |        | John | Alley    |
|      |        |      |          |
|      |        | ,    |          |
|      | NUMBER |      | MINISTER |
|      | 142    |      |          |
|      |        |      |          |
|      |        |      |          |
|      |        |      |          |
| -    |        |      |          |



| 1816  | M       | ALE   | F           | EMALE     |
|-------|---------|-------|-------------|-----------|
| April | Schunck |       | Wilhelm     |           |
| 9th   |         | Jacob |             | Elizabeth |
|       |         |       | 1           |           |
|       |         |       |             |           |
|       | NUMBER  |       | MINISTER    |           |
| 7     | 770     |       | Ely         |           |
|       |         |       |             |           |
|       |         |       |             | ,         |
|       |         |       |             |           |
|       | •       |       | (Lindal Ub. |           |
|       | 1       |       |             |           |

| 1817