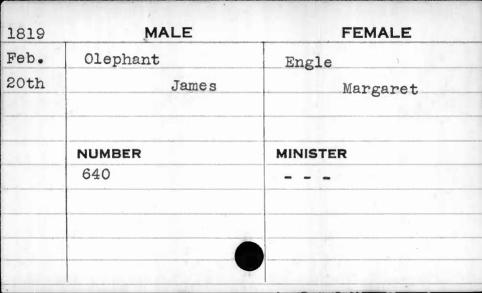

| Ogden     | Spears    |
| 25th | Nathan I. | Catharine |
|      | NUMBER    | MINISTER  |
|      | 58        | Fechtig   |
|      |           | -         |
|      |           |           |



| 1813  | MALE   | FEMALE   |
|-------|--------|----------|
| March | Ogg    | Frizzle  |
| 16th  | James  | Isabella |
|       |        |          |
|       |        |          |
|       | NUMBER | MINISTER |
|       | 574    |          |
|       |        |          |
| 1     |        |          |
|       |        |          |
|       |        |          |







| 1821 | MALE       | FEMALE   |
|------|------------|----------|
| Aug. | O'Laughlin | Hicksley |
| 4th  | Lawrence   | Mary Ann |
|      | NUMBER     | MINISTER |
|      | 178        | Roberts  |
|      |            | ו        |









| 1813 | MALE   | FEMALE   |
|------|--------|----------|
| Aug. | Oler   | Grice    |
| 5th  | Jacob  | Mary     |
|      |        |          |
|      | •      |          |
|      | NUMBER | MINISTER |
|      | 150    | -        |
|      |        |          |
| •    | ,      |          |
|      |        |          |
|      |        |          |



| 1813 | MALE