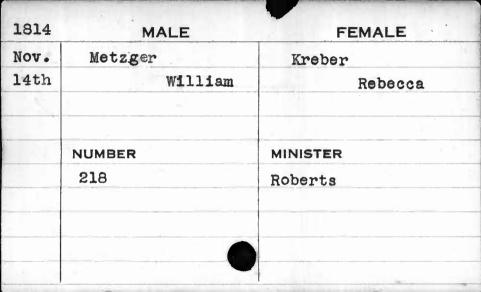

|          | ,         |

| 1813 | MALE     | FEMALE          |
|------|----------|-----------------|
| Nov. | Merryman | Shannaman       |
| 19th | Samu     | el Elizabeth    |
|      |          |                 |
| -    |          |                 |
|      | NUMBER   | MINISTER        |
|      | 310      | 475 - 600 - 400 |
|      |          |                 |
|      |          |                 |
|      | •        |                 |
|      |          |                 |









| 1813 | MALE    | FEMALE      |
|------|---------|-------------|
| Dec. | Mettee  | Chamberlain |
| 25th | Leonard | Ann         |
|      |         |             |
|      | NUMBER  | MINISTER    |
|      | 372     | Kurtz       |
|      |         |             |











| 1816                                   | MALE    | FEMALE         |
|----------------------------------------|---------|----------------|
| Aug.                                   | Micheau | McCaskey       |
| 5th                                    | John    | Letitia Andrea |
|                                        |         |                |
|                                        | NUMBER  | MINISTER       |
|                                        | 215     |                |
|                                        |         |                |
| ************************************** |         |                |
|                                        |         |                |
|                                        | J       | 1              |



| 1820  | MALE      |