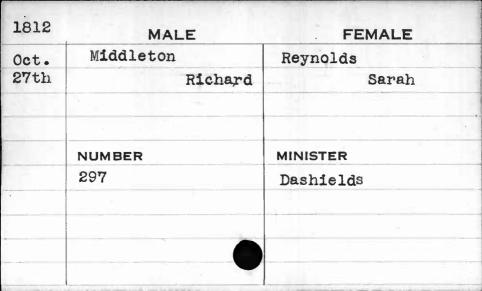

5th                                    | John    | Letitia Andrea |
|                                        |         |                |
|                                        | NUMBER  | MINISTER       |
|                                        | 215     |                |
|                                        |         |                |
| ************************************** |         |                |
|                                        |         |                |
|                                        | J       | 1              |



| 1820  | MALE      | FEMALE    |
|-------|-----------|-----------|
| May . | Middleton | McManus   |
| 4th   | John D.   | Catherine |
|       | NUMBER    | MINISTER  |
|       | 7         | Marshall  |
| r g   |           |           |



| 1819 | MALE    | FEMALE   |
|------|---------|----------|
| June | Milburn | Parrott  |
| 14th | Samuel  | Rebecca  |
|      | NUMBER  | MINISTER |
|      | 89      |          |
|      |         |          |
|      |         |          |
| ,    |         |          |
|      |         |          |

| 1818