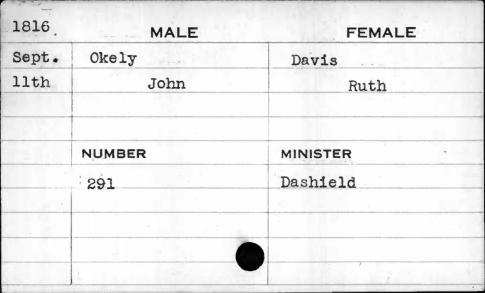

MBER      | MINISTER |
|       | 195         | Fenwick  |
|       |             |          |
|       |             |          |
|       |             |          |







| 1815 | MALE      | FEMALE    |
|------|-----------|-----------|
| May  | Ogden     | Spears    |
| 25th | Nathan I. | Catharine |
|      | NUMBER    | MINISTER  |
|      | 58        | Fechtig   |
|      |           | -         |
|      |           |           |



| 1813  | MALE   | FEMALE   |
|-------|--------|----------|
| March | Ogg    | Frizzle  |
| 16th  | James  | Isabella |
|       |        |          |
|       |        |          |
|       | NUMBER | MINISTER |
|       | 574    |          |
|       |        |          |
| 1     |        |          |
|       |        |          |
|       |        |          |







| 1821 | MALE       | FEMALE   |
|------|------------|----------|
| Aug. | O'Laughlin | Hicksley |
| 4th  | Lawrence   | Mary Ann |
|      | NUMBER     | MINISTER |
|      | 178        | Roberts  |
|      |            | ו        |









| 1813 | MALE   | FEMALE   |
|------|--------|----------|
| Aug. | Oler   | Grice    |
| 5th  | Jacob  | Mary     |
|      |        |          |
|      | •      |          |
|      | NUMBER | MINISTER |
|      | 150    | -        |
|      |        |          |
| •    | ,      |          |
|      |        |          |
|      |        |          |



| 1813 | MALE