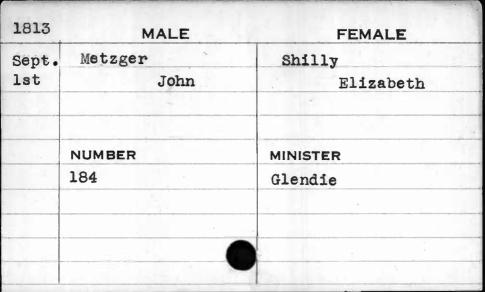

|          | ,         |

| 1813 | MALE     | FEMALE          |
|------|----------|-----------------|
| Nov. | Merryman | Shannaman       |
| 19th | Samu     | el Elizabeth    |
|      |          |                 |
| -    |          |                 |
|      | NUMBER   | MINISTER        |
|      | 310      | 475 - 600 - 400 |
|      |          |                 |
|      |          |                 |
|      | •        |                 |
|      |          |                 |









| 1813 | MALE    | FEMALE      |
|------|---------|-------------|
| Dec. | Mettee  | Chamberlain |
| 25th | Leonard | Ann         |
|      |         |             |
|      | NUMBER  | MINISTER    |
|      | 372     | Kurtz       |
|      |         |             |











| 1816                                   | MALE    | FEMALE         |
|----------------------------------------|---------|----------------|
| Aug.                                   | Micheau | McCaskey       |
| 5th                                    | John    | Letitia Andrea |
|                                        |         |                |
|                                        | NUMBER  | MINISTER       |
|                                        | 215     |                |
|                                        |         |                |
| ************************************** |         |                |
|                                        |         |                |
|                                        | J       | 1              |



| 1820  | MALE