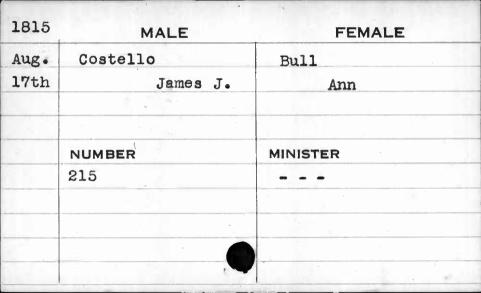

|



| 1817  | M      | IALE | FEMALE                                   |
|-------|--------|------|------------------------------------------|
| April | Cosmel | 1    | Beete                                    |
| 10th  |        | John | Sarah                                    |
|       |        |      |                                          |
|       |        |      |                                          |
|       | NUMBER |      | MINISTER                                 |
| -     | 768    |      | Wells                                    |
|       |        |      | 14.                                      |
|       | ,      |      | A. A |
|       |        |      |                                          |
|       |        |      | 1                                        |







| 1812 | MALE         | FEMALE     |
|------|--------------|------------|
| Nov. | Cottrel      | Derrickson |
| 4th  | Henry Walter | Jane       |
|      |              |            |
|      |              |            |
| ,    | NUMBER       | MINISTER   |
|      | 309          | Glendie    |
|      |              |            |
|      | •            |            |
|      |              |            |
|      |              |            |







| 1814 | MALE    | FEMALE     |
|------|---------|------------|
| Dec. | Council | Benton     |
| 26th | John    | Mary       |
|      | **      |            |
|      |         | W 7        |
|      | NUMBER  | MINISTER   |
|      | 280     | Greenfield |
|      |         |            |
|      |         |            |
|      |         |