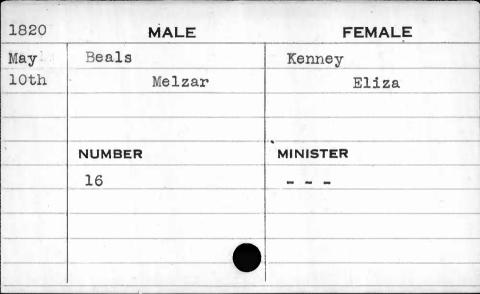

|
| 4th   | George | W. Mary Ann |
|       | NUMBER | MINISTER    |
|       | 278    | Fechtig     |
|       |        |             |
|       |        |             |





| MALE    | FEMALE                  |
|---------|-------------------------|
| Baynard | Heide                   |
| John    | Eliza                   |
| NUMBER  | MINISTER                |
| 81      |                         |
|         |                         |
| ,       |                         |
|         |                         |
|         | Baynard John  NUMBER 81 |



| 1818 | MALE    | FEMALE   |
|------|---------|----------|
| May  | Beacham | Cathcart |
| 2nd  | Willi   | am Mary  |
|      | NUMBER  | MINISTER |
| /    | 4       | Roberts  |
|      |         |          |
|      |         |          |







| 1815 | MALE    | FEMALE   |
|------|---------|----------|
| Oct. | Beals   | Pope     |
| 24th | William | Louisa   |
|      |         |          |
|      | ·       |          |
|      | NUMBER  | MINISTER |
|      | 355     |          |
|      | •       |          |
|      |         |          |
|      |         |          |
|      |         | ٥ .      |

| 1817 | MALE   | FEMALE   |
|------|--------|----------|
| June | Beam   | Hurst    |
| 13th | Conrad | Maria    |
|      |        |          |
|      | NUMBER | MINISTER |
|      | 97     | Kurtz    |
|      |        |          |
|      |        |          |
|      |        |          |





| 1815 | MALE   | FEMALE    |
|------|--------|-----------|
| Dec. | Bear   | Kerlinger |
| 13th | Daniel | Catharine |
|      |        |