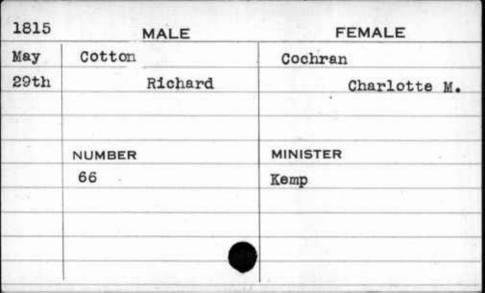

| 1817  | M      | IALE | FEMALE                                   |
|-------|--------|------|------------------------------------------|
| April | Cosmel | 1    | Beete                                    |
| 10th  |        | John | Sarah                                    |
|       |        |      |                                          |
|       |        |      |                                          |
|       | NUMBER |      | MINISTER                                 |
| -     | 768    |      | Wells                                    |
|       |        |      | 14.                                      |
|       | ,      |      | A. A |
|       |        |      |                                          |
|       |        |      | 1                                        |







| 1812 | MALE         | FEMALE     |
|------|--------------|------------|
| Nov. | Cottrel      | Derrickson |
| 4th  | Henry Walter | Jane       |
|      |              |            |
|      |              |            |
| ,    | NUMBER       | MINISTER   |
|      | 309          | Glendie    |
|      |              |            |
|      | •            |            |
|      |              |            |
|      |              |            |







| 1814 | MALE    | FEMALE     |
|------|---------|------------|
| Dec. | Council | Benton     |
| 26th | John    | Mary       |
|      | **      |            |
|      |         | W 7        |
|      | NUMBER  | MINISTER   |
|      | 280     | Greenfield |
|      |         |            |
|      |         |            |
|      |         |