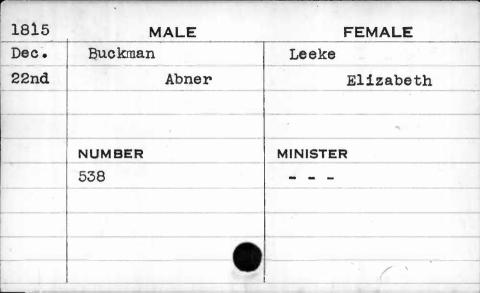

|







| 1815                           | ,<br>•  | IALE   | FEMALE   |
|--------------------------------|---------|--------|----------|
| July                           | Buckley |        | Sumwalt  |
| 6th                            |         | Joseph | Eliza    |
|                                |         |        |          |
|                                |         |        | ,        |
|                                | NUMBER  |        | MINISTER |
|                                | 131     |        | Hagerty  |
|                                |         |        |          |
|                                |         | •      |          |
| A contribution price and again |         |        |          |
|                                |         |        |          |









| 1819  | MALE              | FEMALE   |
|-------|-------------------|----------|
| March | Buckmaster        | Jones    |
| 9th   | Benjam <b>i</b> n | Mary     |
|       |                   |          |
|       |                   |          |
|       | NUMBER            | MINISTER |
|       | 669               | Valiant  |
|       |                   |          |
|       |                   |          |
|       |                   |          |
| 1     |                   |          |



| 1820 | MALE             | FEMALE     |
|------|------------------|------------|
| May  | Buhring          | Dannenberg |
| 10th | Frederick George | Frances    |
|      | Louis            | Eleanora   |
|      | NUMBER           | MINISTER   |
|      | 13               | Kurtz      |
|      |