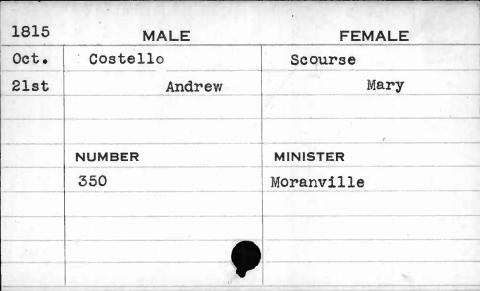

|



| 1817  | M      | IALE | FEMALE                                   |
|-------|--------|------|------------------------------------------|
| April | Cosmel | 1    | Beete                                    |
| 10th  |        | John | Sarah                                    |
|       |        |      |                                          |
|       |        |      |                                          |
|       | NUMBER |      | MINISTER                                 |
| -     | 768    |      | Wells                                    |
|       |        |      | 14.                                      |
|       | ,      |      | A. A |
|       |        |      |                                          |
|       |        |      | 1                                        |







| 1812 | MALE         | FEMALE     |
|------|--------------|------------|
| Nov. | Cottrel      | Derrickson |
| 4th  | Henry Walter | Jane       |
|      |              |            |
|      |              |            |
| ,    | NUMBER       | MINISTER   |
|      | 309          | Glendie    |
|      |              |            |
|      | •            |            |
|      |              |            |
|      |              |            |







| 1814 | MALE    | FEMALE     |
|------|---------|------------|
| Dec. | Council | Benton     |
| 26th | John    | Mary       |
|      | **      |            |
|      |         | W 7        |
|      | NUMBER  | MINISTER   |
|      | 280     | Greenfield |
|      |         |            |
|      |         |            |
|      |         |