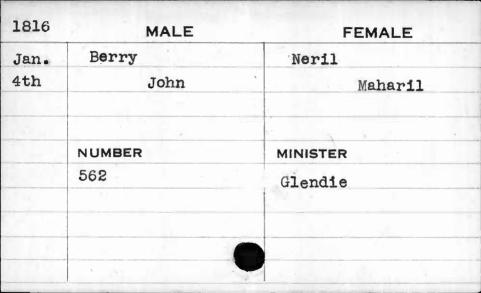

|  |







| 1812  | MALE     | FEMALE    |
|-------|----------|-----------|
| Sept. | Bernhard | Pecker    |
| 3rd   | Henry    | Christina |
|       |          |           |
|       |          |           |
|       | NUMBER   | MINISTER  |
|       | 191      |           |
|       |          |           |
|       | ,        |           |
|       |          |           |
|       |          |           |

| 1816 | MALE        | FEMALE    |
|------|-------------|-----------|
| Nov. | Berry       | Constable |
| 5th  | Benjamin F. | Eliza W.  |
|      | NUMBER      | MINISTER  |
|      | 433         | Roberts   |
|      | ,           |           |
|      |             |           |











| 1821 | MALE   | FEMALE    |
|------|--------|-----------|
| Aug. | Berry  | Ristow    |
| 10th | Peter  | Elizabeth |
|      |        |           |
|      |        |           |
|      | NUMBER | MINISTER  |
|      | 183    | Hinkle    |
| h    |        |           |
|      |        |           |
|      |        | , ,       |
|      |        |           |





| 1816 | MALE      | FEMALE     |  |
|------|-----------|------------|--|
| July | Berry     | Jackson    |  |
| 17th | Thomas L. | Christiana |  |
|      |           | Duke       |  |
|      | NUMBER    | MINISTER   |  |
| 182  |           |            |  |
|      |           |            |  |
| •    |           |            |  |
|      |           | ·          |  |
|      |           |            |  |



| 1817 | M         |