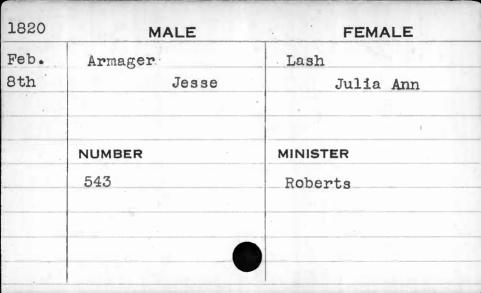

| . =        |
|      |          |            |
|      |          |            |







| 1819                                     | MALE     | FEMALE    |  |
|------------------------------------------|----------|-----------|--|
| Dec.                                     | Armacost | Cox       |  |
| 29th                                     | Richard  | Elizabeth |  |
| ,                                        | NUMBER   | MINISTER  |  |
|                                          | 461      | Geiger    |  |
| Va-1-1-1-1-1-1-1-1-1-1-1-1-1-1-1-1-1-1-1 |          |           |  |
|                                          |          |           |  |
| *                                        |          |           |  |
|                                          |          | 1         |  |





| 1815                                                        | MALE   | FEMALE   |
|-------------------------------------------------------------|--------|----------|
| Dec.                                                        | Armons | Aisken   |
| 21st                                                        | James  | Susan    |
| -90-0-0-0-0-0-0-0-0-0-0-0-0-0-0-0-0-0-0                     |        |          |
|                                                             |        |          |
| Transcon conservation and the second                        | NUMBER | MINISTER |
|                                                             | 522    | Burch    |
| Triber ribasis and artificial superior account or continued |        |          |
| 7