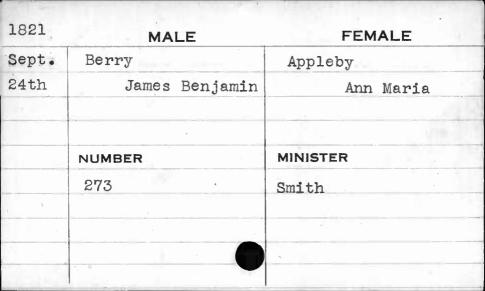

|  |







| 1812  | MALE     | FEMALE    |
|-------|----------|-----------|
| Sept. | Bernhard | Pecker    |
| 3rd   | Henry    | Christina |
|       |          |           |
|       |          |           |
|       | NUMBER   | MINISTER  |
|       | 191      |           |
|       |          |           |
|       | ,        |           |
|       |          |           |
|       |          |           |

| 1816 | MALE        | FEMALE    |
|------|-------------|-----------|
| Nov. | Berry       | Constable |
| 5th  | Benjamin F. | Eliza W.  |
|      | NUMBER      | MINISTER  |
|      | 433         | Roberts   |
|      | ,           |           |
|      |             |           |











| 1821 | MALE   | FEMALE    |
|------|--------|-----------|
| Aug. | Berry  | Ristow    |
| 10th | Peter  | Elizabeth |
|      |        |           |
|      |        |           |
|      | NUMBER | MINISTER  |
|      | 183    | Hinkle    |
| h    |        |           |
|      |        |           |
|      |        | , ,       |
|      |        |           |





| 1816 | MALE      | FEMALE     |  |
|------|-----------|------------|--|
| July | Berry     | Jackson    |  |
| 17th | Thomas L. | Christiana |  |
|      |           | Duke       |  |
|      | NUMBER    | MINISTER   |  |
| 182  |           |            |  |
|      |           |            |  |
| •    |           |            |  |
|      |           | ·          |  |
|      |           |            |  |



| 1817 | M