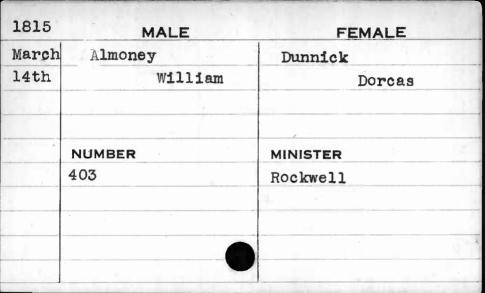

ton   |
| ·    |          |          |
|      |          |          |







| 1816 | MALE                                     | FEMALE   |
|------|------------------------------------------|----------|
| Feb. | Almony                                   | Sutton   |
| 2nd  | Benjamin                                 | Ruth     |
|      |                                          |          |
|      |                                          |          |
|      | NUMBER                                   | MINISTER |
|      | 628                                      |          |
|      | TI T |          |
|      |                                          |          |
|      |                                          |          |
|      |                                          |          |





| 1819