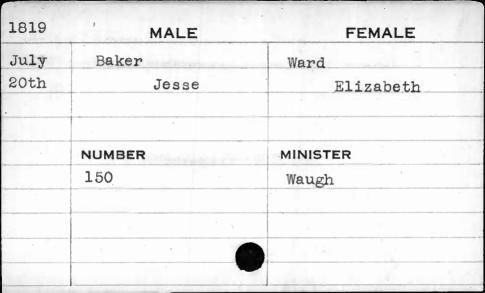

|        |           |









| 1815 | MALE   | FEMALE    |
|------|--------|-----------|
| June | Baker  | Simmons   |
| 17th | John   | Elizabeth |
|      |        |           |
|      | NUMBER | MINISTER  |
|      | 95     | m m w     |
|      |        | = 1       |
|      |        |           |
|      | \      |           |
|      |        |           |



| Nov.<br>16th | Baker<br>Washburn | Hutchins Susanna |
|--------------|-------------------|------------------|
|              | Washburn          | Susanna          |
|              |                   |                  |
|              | NUMBER            | MINISTER         |
|              | 457               |                  |
|              |                   | 1                |
|              |                   |                  |
|