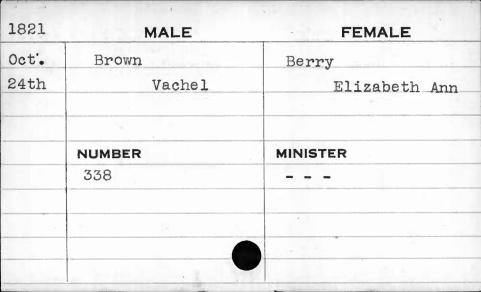

| 1821 | MALE   | FEMALE    |
|------|--------|-----------|
| Oct. | Adams  | Fausz     |
| 5th  | Thomas | Elizabeth |
|      |        |           |
|      | NUMBER | MINISTER  |
|      | 290    |           |
|      |        |           |
|      |        |           |