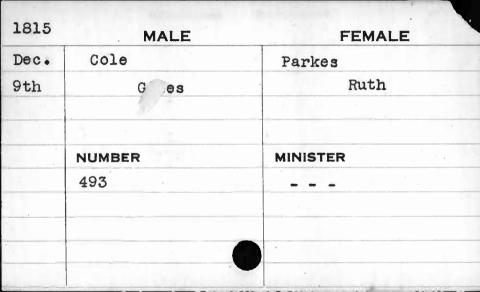

|          |
|      |        | /        |







| 1818 | MALE     | FEMALE   |
|------|----------|----------|
| Dec. | Coit     | Broom ,  |
| 19th | Peter L. | Mary     |
|      |          |          |
|      | NUMBER   | MINISTER |
|      | 491      | Healey   |
|      |          |          |
|      |          |          |
| 1    |          | - 1-214  |







| 1818  | MALE      | FEMALE   |
|-------|-----------|----------|
| March | Cole      | Moran    |
| 10th  | Frederick | Rebecca  |
|       |           |          |
|       |           |          |
|       | NUMBER    | MINISTER |
|       | 664       | Richards |
|       |           |          |
|       |           |          |
|       | •         |          |
|       | ,         |          |
| 0     | 1         |          |





















| 1812 | MALE   | FEMALE   |
|------|--------|----------|
| June | Cole   | Barton   |
| 20th | Samuel | Susannah |
|      | No.    |          |
|      |        |          |
|      | NUMBER | MINISTER |
|      | 98     | Jones    |
|      |        |          |
|      |        |          |
|      |        |          |
|      |        |          |







| 1813 | MALE    | FEMALE    |
|------|---------|-----------|
| Jan. | Cole    | Clarke    |
| 21st | William | Elizabeth |
|      |         |           |
| No.  | V       |           |
|      | NUMBER  | MINISTER  |
| BELL | 470     | Kurtz     |
|      |         |           |
|      |         |           |
|      |         |           |
|      |         |           |

































MALE **FEMALE** April