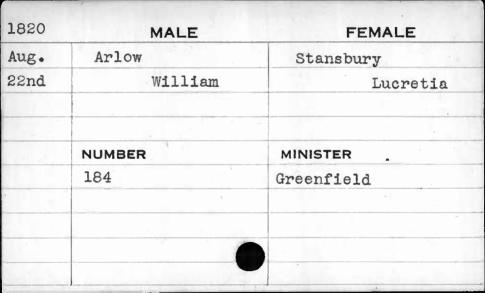

|
| ,                                                |         |          |











| 1816 | MALE   | FEMALE    |
|------|--------|-----------|
| Jan. | Appold | Birkhead  |
| 4th  | George | Elizabeth |
|      |        |           |
|      | NUMBER | MINISTER  |
|      | 568    | Burch     |
|      |        |           |
|      |        |           |
|      |        |           |





| 1814 | MALE     | FEMALE     |
|------|----------|------------|
| July | Arescott | Sunderland |
| 30th | Laban    | Catharine  |
|      |          |            |
|      |          |            |
|      | NUMBER   | MINISTER   |
|      | 120      |            |
|      |          |            |
|      |          | . =        |
|      |          |            |
|      |          |            |







| 1819                                     | MALE     | FEMALE    |  |
|------------------------------------------|----------|-----------|--|
| Dec.                                     | Armacost | Cox       |  |
| 29th                                     | Richard  | Elizabeth |  |
| ,                                        | NUMBER   | MINISTER  |  |
|                                          | 461      | Geiger    |  |
| Va-1-1-1-1-1-1-1-1-1-1-1-1-1-1-1-1-1-1-1 |          |           |  |
|                                          |          |           |  |
| *                                        |          |           |  |
|                                          |          | 1         |  |





| 1815                                                        | MALE   | FEMALE