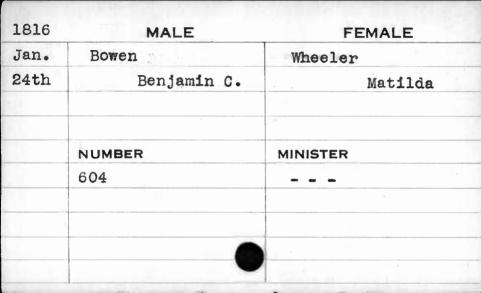

| 189      |          |  |
|                                              |          |          |  |
| 4                                            |          |          |  |
|                                              |          |          |  |
|                                              |          |          |  |

| 1813 |        | MALE | FEMALE     |
|------|--------|------|------------|
| June | Bourke |      | Curley     |
| 19th |        | John | Bridget    |
|      |        |      |            |
|      |        |      |            |
|      | NUMBER |      | MINISTER   |
|      | 89     |      | Moranville |
|      |        |      |            |
|      |        |      | ,          |
|      |        |      | •          |
|      |        |      |            |







| A          |         |          |
|------------|---------|----------|
| 1812       | MALE    | FEMALE   |
| Jan,       | Bowen   | Hopkins  |
| lst        | Charles | Mary     |
|            |         |          |
| Elike tyte |         |          |
|            | NUMBER  | MINISTER |
|            | 414     | McCaine  |
| 7.4        |         |          |
|            |         |          |
|            |         |          |
|            |         |          |
|            |         |          |

| 1820 | MALE   | FEMALE    |
|------|--------|-----------|
| May  | Bowen  | West      |
| 16th | James  | Sarah Ann |
|      |        |           |
|      |        |           |
|      | NUMBER | MINISTER  |
|      | 25     | Birch     |
|      |        |           |
|      |        |