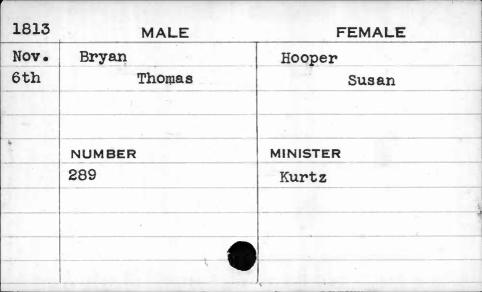

|          |





| 1818 | MALE                                  | FEMALE   |
|------|---------------------------------------|----------|
| July | Brunner                               | Dungan   |
| 2nd  | Elias                                 | Ganer    |
|      | · · · · · · · · · · · · · · · · · · · |          |
|      |                                       |          |
|      | NUMBER                                | MINISTER |
|      | 115                                   | Valiant  |
|      |                                       |          |
|      |                                       |          |
|      |                                       |          |
|      |                                       |          |
|      |                                       |          |











| 1816 | MALE   | FEMALE   |
|------|--------|----------|
| 1010 | MALE   | FEMALE   |
| June | Buck   | Collins  |
| lst  | James  | Maria    |
|      | \\     |          |
|      |        |          |
| . 78 | NUMBER | MINISTER |
|      | 82     | Carback  |
|      |        |          |
|      |        |          |
|      |        |          |
|      |        | ,        |
|      |        | -1       |

| 1816 | MALE   | FEMALE   |
|------|--------|----------|
| Jan. | Buck   | Weeks    |
| 19th | John   | Mary     |
|      |        |          |
|      |        |          |
|      | NUMBER | MINISTER |
|      | 598    | Wells    |
|      | ,      |          |
|      | 1 0    |          |
|      | , /    |          |
|      |        |          |



| 1819  | MALE       | FEMALE