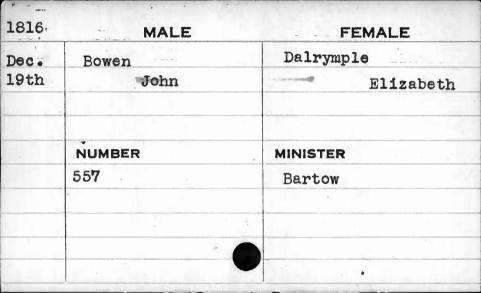

----|
| 1812       | MALE    | FEMALE   |
| Jan,       | Bowen   | Hopkins  |
| lst        | Charles | Mary     |
|            |         |          |
| Elike tyte |         |          |
|            | NUMBER  | MINISTER |
|            | 414     | McCaine  |
| 7.4        |         |          |
|            |         |          |
|            |         |          |
|            |         |          |
|            |         |          |

| 1820 | MALE   | FEMALE    |
|------|--------|-----------|
| May  | Bowen  | West      |
| 16th | James  | Sarah Ann |
|      |        |           |
|      |        |           |
|      | NUMBER | MINISTER  |
|      | 25     | Birch     |
|      |        |           |
|      |        |           |
|      |        |           |
|      |        |           |



| 1813 | MALE      | FEMALE    |
|------|-----------|-----------|
| Feb. | Bowen     | Burgesser |
| 5th  | Nathaniel | Catharine |
| 1    |           | •         |
|      |           |           |
|      | NUMBER    | MINISTER  |
|      | 498       |           |
|      |           |           |
|      |           |           |
|      |           |           |
|      |           |           |

| 1816  | MALE   | FEMALE    |
|-------|--------|-----------|
| April | Bowen  | Smuck     |
| 4th   | Thomas | Elizabeth |
|       |        |           |
|       |        |           |
|       | NUMBER | MINISTER  |
|       | 755    |           |
|       |        |           |
|       |        | •         |
|       |        |           |
|       |        |           |
|       |        |