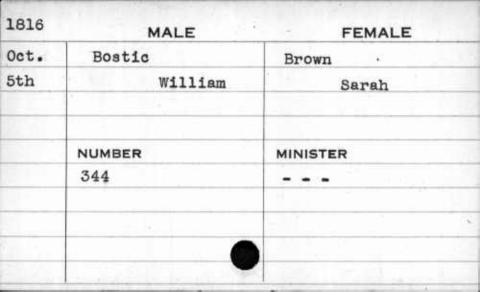

| , ,    |           |
|       |        |           |
|       |        |           |









| 1816 | MALE    | FEMALE    |
|------|---------|-----------|
| Jan. | Bosley  | Park      |
| 9th  | William | Elizabeth |
|      | of John |           |
|      | NUMBER  | MINISTER  |
|      | 576     | Grice     |
|      |         |           |
|      |         | 4         |
|      |         |           |

| 1815 | MALE   | FEMALE   |  |  |
|------|--------|----------|--|--|
| May  | Boss   | Carter   |  |  |
| 27th | George | Mary     |  |  |
|      |        |          |  |  |
|      | NUMBER | MINISTER |  |  |
|      | 64     |          |  |  |
|      | · ·    |          |  |  |
| 221  |        | ,        |  |  |
|      |        |          |  |  |
|      |        |          |  |  |





| 1817 | MALE    | FEMALE    |
|------|---------|-----------|
| May  | Boston  | Floyde    |
| 12th | Isaac   | Elizabeth |
| ,    |         |           |
|      | NUMBER' | MINISTER  |
|      | 24      | Davis     |
|      |         |           |
|      |         |           |
|      | 9       |           |



MALE FEMALE Jan. Boswell Boone John 18th Arabella NUMBER MINISTER 466 Roberts

| MALE       | FEMALE                    |  |
|------------|---------------------------|--|
| Bottommore | Wiley                     |  |
| Richard    | Ann                       |  |
| ,          |                           |  |
|            | 7.7                       |  |
| NUMBER     | MINISTER                  |  |
| 165        |                           |  |
| ,          |