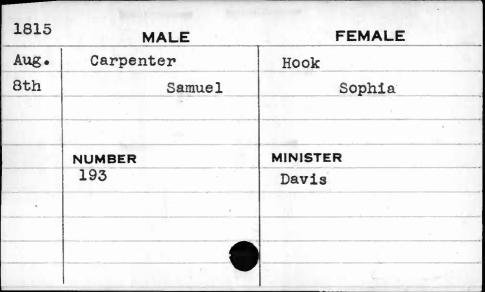

| NUMBER     | MINISTER |
|         | 574.       | Hagerty  |
|         |            |          |
|         |            |          |
|         | 40         |          |
|         |            |          |











| 1818            | MALE       | FEMALE   |
|-----------------|------------|----------|
| April           | Carpenter  | Sangston |
| 9th             | Emanuel W. | Sarah S. |
| •               |            |          |
|                 |            |          |
|                 | NUMBER     | MINISTER |
|                 | 723        | Jennings |
| , in the second |            |          |
|                 |            |          |
|                 |            |          |
|                 |            | / /      |
|                 | \          |          |







| 1817 | MALE      | FEMALE      |
|------|-----------|-------------|
| Dec. | Carpenter | Willingmyer |
| 18th | Uriah     | Rebecca     |
|      |           |             |
|      |           |             |
|      | NUMBER    | MINISTER    |
|      | 499       | Fenwick     |
|      |           |             |
|      |           |             |
|      |           |             |
|      |           | A           |





| 1812                                    | MALE           | FEMALE    |
|-----------------------------------------|----------------|-----------|
| July                                    | Carr           | Wilson    |
| 18th                                    | George         | Elizabeth |
| *************************************** | To a line to A |           |
|