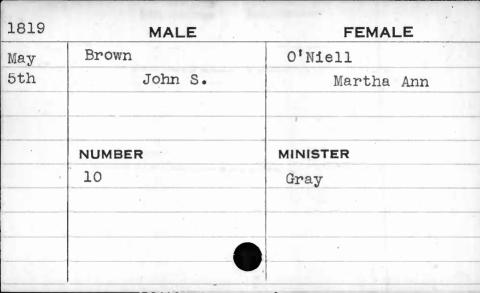

| 1819  | MALE      | FEMALE    |
|-------|-----------|-----------|
| Sept. | Aisquith  | Watts     |
| 7th   | Grandison | Charlotte |
|       |           |           |
|       |           |           |
|       | NUMBER    | MINISTER  |
|       | 238       | Henshaw   |
|       |           |           |
|       |           |           |
|       |           |           |
|       |           |           |