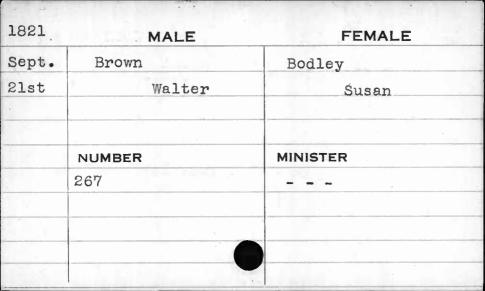

| 1821    | MALE      | FEMALE   |
|---------|-----------|----------|
| March   | Addison   | Harvey   |
| 20th    | George C. | Susanna  |
|         |           |          |
| -       | NUMBER    | MINISTER |
|         | 582       | Toy      |
| gri - n |           |          |
| ~       |           |          |
|         |           |          |
|         |           |          |