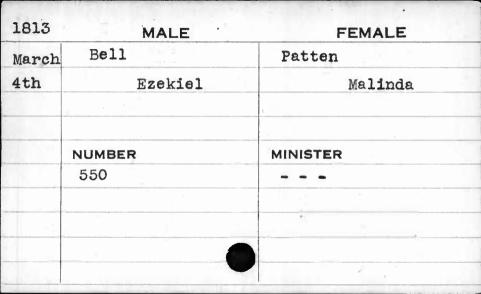

|         |          |







| 1817    | MALE     | FEMALE    |
|---------|----------|-----------|
| · Nov • | Bell     | Chilcoat  |
| 20th    | Henry R. | Elizabeth |
|         | ,        |           |
|         | NUMBER   | MINISTER  |
|         | 429      |           |
|         |          | ,         |
|         |          |           |
|         |          |           |
|         |          |           |

| 1818  | MALE   | FEMALE   |
|-------|--------|----------|
| May   | Bell   | Chambers |
| 14th  | Hugh   | Ann      |
|       | 1      |          |
|       | · Ti   |          |
|       | NUMBER | MINISTER |
|       | 23     |          |
|       |        |          |
| ran . |        |          |
|       |        |          |
|       |        |          |





| 1816     | MALE    | FEMALE    |
|----------|