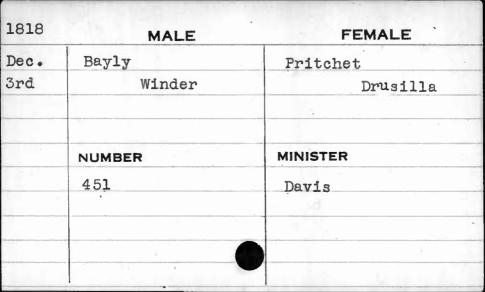

| 1818        | MALE    | FEMALE   |
|-------------|---------|----------|
| Dec.        | Abrams  | Stephens |
| llth        | Abraham | Ann      |
|             |         |          |
|             | NUMBER  | MINISTER |
|             | 468     | Glendy   |
| Section 201 |         |          |
|             |         |          |
|             |         | V        |