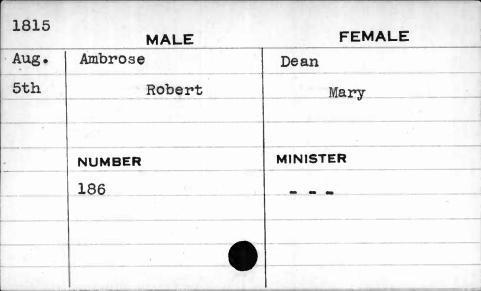

|          |            |



| 1812          | MALE    | FEMALE   |
|---------------|---------|----------|
| Dec.          | Ambrose | Bowers   |
| 23rd          | Didemus | Eliza    |
|               |         |          |
| ************* |         |          |
|               | NUMBER  | MINISTER |
| 3             | 418     | Cullison |
|               |         | i i      |
|               |         |          |
|               |         |          |
|               |         |          |











| 1813 | MALE    | FEMALE   |
|------|---------|----------|
| Jan. | Amick   | Stall    |
| 27th | John W. | Margaret |
|      | NUMBER  | MINISTER |
|      | 482     | Kurtz    |
|      |         |          |
|      |         | 4        |







| 1819 | MALE   | FEMALE        |
|------|--------|---------------|
| June | Amos   | Omensotter    |
| 8th  | Joshua | Ann Catharine |
|      | NUMBER | MINISTER      |
|      | 74     |               |
|      |        |               |
|      |        |               |

| 1814                           | MALE    | FEMALE   |
|--------------------------------|---------|----------|
| Jan.                           | Amos    | Amos     |
| 29th                           | William | Nancy    |
| 4                              |         |