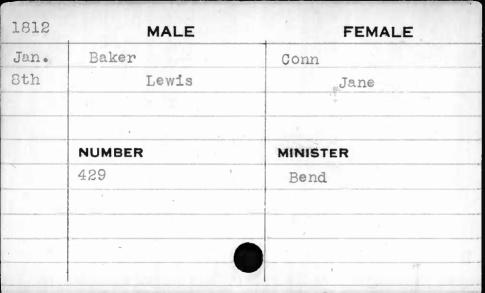

|        |           |









| 1815 | MALE   | FEMALE    |
|------|--------|-----------|
| June | Baker  | Simmons   |
| 17th | John   | Elizabeth |
|      |        |           |
|      | NUMBER | MINISTER  |
|      | 95     | m m w     |
|      |        | = 1       |
|      |        |           |
|      | \      |           |
|      |        |           |



| Nov.<br>16th | Baker<br>Washburn | Hutchins Susanna |
|--------------|-------------------|------------------|
|              | Washburn          | Susanna          |
|              |                   |                  |
|              | NUMBER            | MINISTER         |
|              | 457               |                  |
|              |                   | 1                |
|              |                   |                  |
|              |                   |                  |

| 1821 | MALE    | FEMALE   |
|------|---------|----------|
| Aug. | Balfour | Long     |
| 13th | George  | Eliza    |
|      |         |          |
|      | •       |          |
|      | NUMBER  | MINISTER |
|      | 187     | Glendy   |
|      |         |          |
|      |         |