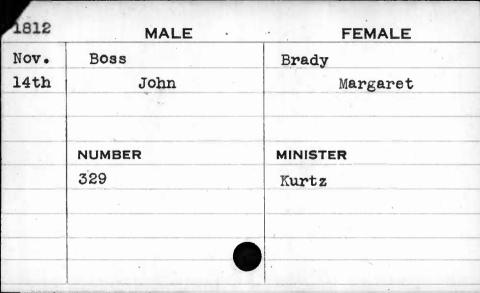

| 1812 | MALE     | FEMALE   |
|------|----------|----------|
| Aug. | Alburtus | Mills    |
| 10th | Samuel   | Sarah    |
| ,    |          |          |
|      |          |          |
|      | NUMBER   | MINISTER |
|      | 172      | McCaine  |
|      |          |          |
|      |          |          |
|      |          |          |
|      |          | /        |