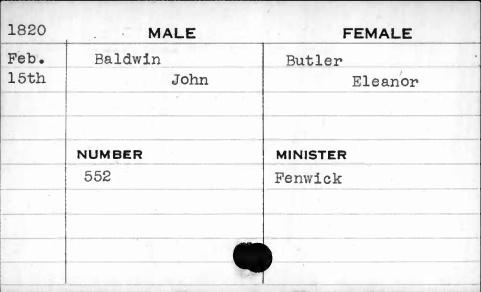

|         |          |
|                                         | NUMBER  | MINISTER |
|                                         | 290     | Roberts  |
|                                         |         |          |
|                                         |         |          |
| 4                                       |         |          |
| *************************************** |         |          |

| 1817 | MALE    | FEMALE   |
|------|---------|----------|
| Feb. | Baldwin | Gwinn    |
| 18th | John    | Hannah   |
|      |         |          |
|      | NUMBER  | MINISTER |
|      | 684     | Roberts  |
|      |         |          |
|      |         |          |
|      |         |          |
|      |         |          |
|      |         |          |









| 1812 | MALE     | FEMALE     |
|------|----------|------------|
| Oct. | Balinger | Omenvetter |
| 12th | Samuel   | Elizabeth  |
|      | NUMBER   | MINISTER   |
|      | 266      | Shinn      |
|      |          | N          |
|      |          |            |



| 1815 | MALE   | FEMALE   |
|------|--------|----------|
| Dec. | Ball   | Markland |
| 12th | James  | Anna     |
|      | N.     |          |
|      |        |          |
| W-7  | NUMBER | MINISTER |
|      | 503    | Hagerty  |
|      | , .    |          |
|      |        | 31       |
|      |        |          |
| i    |        |          |

| 1813                                    | MALE   | FEMALE   |
|-----------------------------------------|--------|----------|
| Sept                                    | Ball