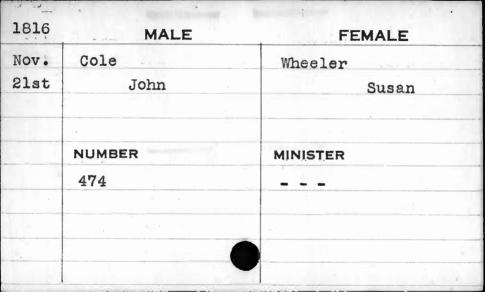

|
|      |        | /        |







| 1818 | MALE     | FEMALE   |
|------|----------|----------|
| Dec. | Coit     | Broom ,  |
| 19th | Peter L. | Mary     |
|      |          |          |
|      | NUMBER   | MINISTER |
|      | 491      | Healey   |
|      |          |          |
|      |          |          |
| 1    |          | - 1-214  |







| 1818  | MALE      | FEMALE   |
|-------|-----------|----------|
| March | Cole      | Moran    |
| 10th  | Frederick | Rebecca  |
|       |           |          |
|       |           |          |
|       | NUMBER    | MINISTER |
|       | 664       | Richards |
|       |           |          |
|       |           |          |
|       | •         |          |
|       | ,         |          |
| 0     | 1         |          |





















| 1812 | MALE   | FEMALE   |
|------|--------|----------|
| June | Cole   | Barton   |
| 20th | Samuel | Susannah |
|      | No.    |          |
|      |        |          |
|      | NUMBER | MINISTER |
|      | 98     | Jones    |
|      |        |          |
|      |        |          |
|      |        |          |
|      |        |          |







| 1813 | MALE    | FEMALE    |
|------|---------|-----------|
| Jan. | Cole    | Clarke    |
| 21st | William | Elizabeth |
|      |         |           |
| No.  | V       |           |
|      | NUMBER  | MINISTER  |
| BELL | 470     | Kurtz     |
|      |         |           |
|      |         |           |
|      |         |           |
|      |         |           |

































MALE **FEMALE** April Coll