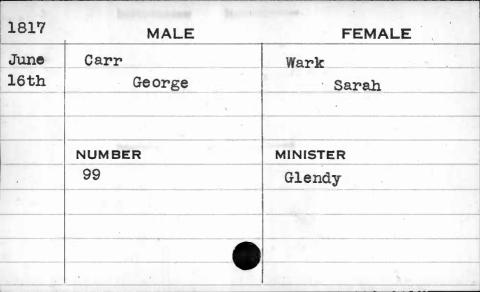

--------------------------------------|----------------|-----------|
| July                                    | Carr           | Wilson    |
| 18th                                    | George         | Elizabeth |
| *************************************** | To a line to A |           |
|                                         |                |           |
|                                         | NUMBER         | MINISTER  |
|                                         | 134            | 6"        |
|                                         |                |           |
|                                         |                |           |
|                                         |                |           |
| p Pringe in the                         |                |           |





| 1813 | MALE   | FEMALE    |
|------|--------|-----------|
| Jan. | Carr   | Burgess   |
| 29th | James  | Nancy     |
|      |        |           |
|      |        |           |
|      | NUMBER | MINISTER  |
|      | 484    | Linthicum |
|      |        |           |
|      |        |           |
|      | ,      |           |
|      |        |           |



| 1819 | MALE   | FEMALE    |
|------|--------|-----------|
| Aug. | Carr   | Wilson    |
| 4th  | John   | Elizabeth |
|      |        |           |
|      |        |           |
|      | NUMBER | MINISTER  |
|      | 177    | Valiant   |
|      | Ellal  |           |
|      |        |           |
|      |        |           |
|      |        |           |









| MALE          | FEMALE               |
|---------------|------