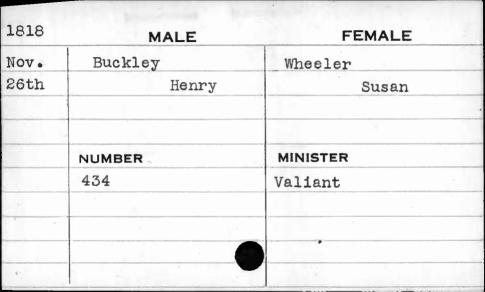

|          |
|      |            |          |
|      |            |          |
|      |            |          |





| 1820 | MALE       | FEMALE        |
|------|------------|---------------|
| Feb. | Buckingham | Cross         |
| 2nd  | Rezin      | Eleanor       |
|      | NUMBER     | MINISTER      |
|      | 528        | 970 gran (170 |
|      |            |               |



| 1815  | MALE       | FEMALE   |
|-------|------------|----------|
| March | Buckingham | Heath    |
| 25th  | Thomas     | Mary     |
|       |            |          |
|       |            |          |
|       | NUMBER     | MINISTER |
| •     | 422        | Roberts  |
|       |            |          |
|       |            |          |
|       |            |          |
|       |            |          |







| 1815                           | ,<br>•  | IALE   | FEMALE   |
|--------------------------------|---------|--------|----------|
| July                           | Buckley |        | Sumwalt  |
| 6th                            |         | Joseph | Eliza    |
|                                |         |        |          |
|                                |         |        | ,        |
|                                | NUMBER  |        | MINISTER |
|                                | 131     |        | Hagerty  |
|                                |         |        |          |
|                                |         | •      |          |
| A contribution price and again |         |        |          |
|                                |         |        |          |









| 1819  |