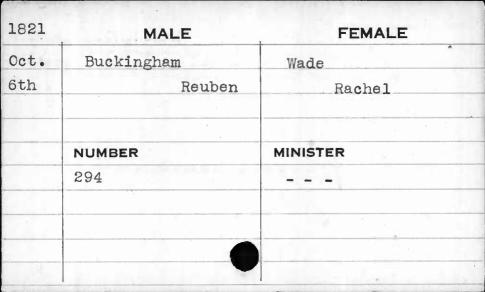

--|----------|
| Feb. | Buckingham | Condon   |
| 13th | Beale      | Rachel   |
|      |            |          |
|      |            |          |
|      | NUMBER     | MINISTER |
| 4    | 616        | Neilson  |
| •    |            |          |
|      | . \        |          |
|      |            |          |
|      |            |          |
|      |            |          |









| ne |
|----|
|    |
|    |
|    |
|    |
|    |
|    |
|    |
| )  |
|    |



| 1817 | MALE       | FEMALE   |
|------|------------|----------|
| Oct. | Buckingham | Garner   |
| 4th  | Nicholas   | Amelia   |
|      |            |          |
|      | NUMBER     | MINISTER |
|      | 303        |          |
|      |            |          |
|      |            |          |
|      |            |          |





| 1820 | MALE       | FEMALE        |
|------|------------|---------------|
| Feb. | Buckingham | Cross         |
| 2nd  | Rezin      | Eleanor       |
|      | NUMBER     | MINISTER      |
|      | 528        | 970 gran (170 |
|      |            |               |



| 1815  | MALE       | FEMALE   |
|-------|------------|----------|
| March | Buckingham | Heath    |
| 25th  | Thomas     | Mary     |
|       |            |          |
|       |            |          |
|       | NUMBER     | MINISTER |
| •     | 422        | Roberts  |
|       |            |          |
|       |            |          |
|       |            |          |
|       |            |          |







| 1815                           | ,<br>•  | IALE   | FEMALE   |
|--------------------------------|---------|-----