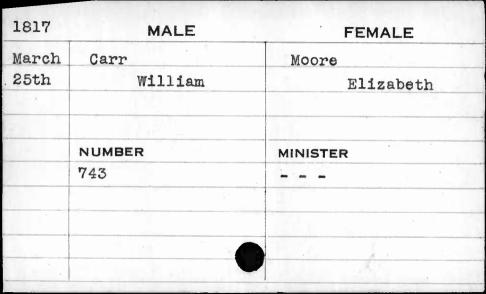

ge in the                         |                |           |





| 1813 | MALE   | FEMALE    |
|------|--------|-----------|
| Jan. | Carr   | Burgess   |
| 29th | James  | Nancy     |
|      |        |           |
|      |        |           |
|      | NUMBER | MINISTER  |
|      | 484    | Linthicum |
|      |        |           |
|      |        |           |
|      | ,      |           |
|      |        |           |



| 1819 | MALE   | FEMALE    |
|------|--------|-----------|
| Aug. | Carr   | Wilson    |
| 4th  | John   | Elizabeth |
|      |        |           |
|      |        |           |
|      | NUMBER | MINISTER  |
|      | 177    | Valiant   |
|      | Ellal  |           |
|      |        |           |
|      |        |           |
|      |        |           |









| MALE          | FEMALE               |
|---------------|----------------------|
| Carris        | Cagger               |
| William C. F. | Mahitable            |
|               |                      |
| NUMBER        | MINISTER             |
| 775           | Hargrove             |
|               |                      |
|               |                      |
|               | ,                    |
|               | Carris William C. F. |







| 1812 | MALE    | FEMALE   |
|------|---------|----------|
| Feb. | Carroll | Carroll  |
| 3rd  | Charles | Mary Ann |
|      |         |          |
|      |         |          |
|      | NUMBER  | MINISTER |
|      | 477     | Eden     |
|      |         |          |
|      |         |          |
| 177  |         | 6.5      |
|      |