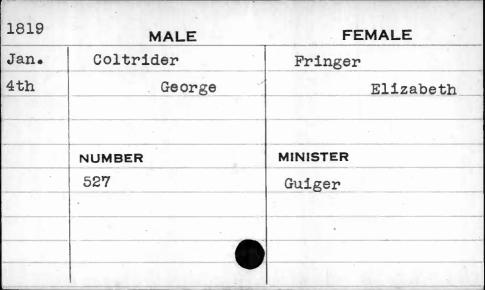

| 1815  | MALE      | FEMALE   |        |
|-------|-----------|----------|--------|
| Sept. | Abel      | Sadler   | ,      |
| 21st  | Stanfield | Ann      |        |
| •     |           |          |        |
|       |           |          |        |
|       | NUMBER    | MINISTER |        |
|       | 291       | Roberts  |        |
|       |           |          |        |
|       |           |          |        |
|       |           |          |        |
|       |           |          | 3 1614 |