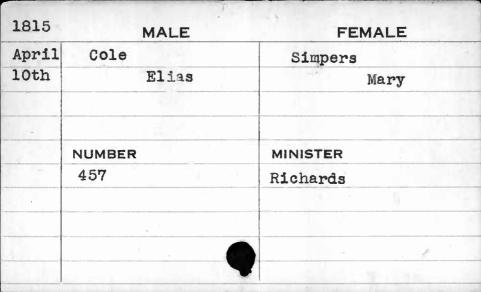

| , , ,      |          |
|      | NUMBER     | MINISTER |
| , *  | 87         | Cromwell |
|      |            |          |
|      |            |          |



| 1815 | MALE   | FEMALE   |
|------|--------|----------|
| Feb. | Coe    | Tracy    |
| 22nd | Thomas | Chloa    |
|      |        |          |
|      |        |          |
|      | NUMBER | MINISTER |
|      | 379    | Gosnell  |
|      |        |          |
|      |        |          |
|      |        | /        |







| 1818 | MALE     | FEMALE   |
|------|----------|----------|
| Dec. | Coit     | Broom ,  |
| 19th | Peter L. | Mary     |
|      |          |          |
|      | NUMBER   | MINISTER |
|      | 491      | Healey   |
|      |          |          |
|      |          |          |
| 1    |          | - 1-214  |







| 1818  | MALE      | FEMALE   |
|-------|-----------|----------|
| March | Cole      | Moran    |
| 10th  | Frederick | Rebecca  |
|       |           |          |
|       |           |          |
|       | NUMBER    | MINISTER |
|       | 664       | Richards |
|       |           |          |
|       |           |          |
|       | •         |          |
|       | ,         |          |
| 0     | 1         |          |





















| 1812 | MALE   | FEMALE   |
|------|--------|----------|
| June | Cole   | Barton   |
| 20th | Samuel | Susannah |
|      | No.    |          |
|      |        |          |
|      | NUMBER | MINISTER |
|      | 98     | Jones    |
|      |        |          |
|      |        |          |
|      |        |          |
|      |        |