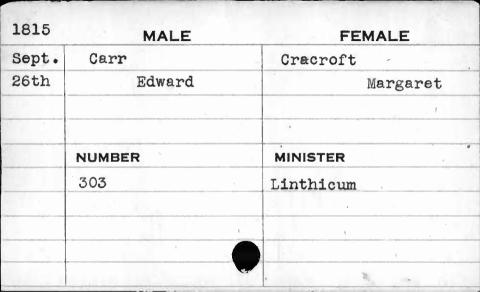

|          |
|                 |            |          |
|                 | NUMBER     | MINISTER |
|                 | 723        | Jennings |
| , in the second |            |          |
|                 |            |          |
|                 |            |          |
|                 |            | / /      |
|                 | \          |          |







| 1817 | MALE      | FEMALE      |
|------|-----------|-------------|
| Dec. | Carpenter | Willingmyer |
| 18th | Uriah     | Rebecca     |
|      |           |             |
|      |           |             |
|      | NUMBER    | MINISTER    |
|      | 499       | Fenwick     |
|      |           |             |
|      |           |             |
|      |           |             |
|      |           | A           |





| 1812                                    | MALE           | FEMALE    |
|-----------------------------------------|----------------|-----------|
| July                                    | Carr           | Wilson    |
| 18th                                    | George         | Elizabeth |
| *************************************** | To a line to A |           |
|                                         |                |           |
|                                         | NUMBER         | MINISTER  |
|                                         | 134            | 6"        |
|                                         |                |           |
|                                         |                |           |
|                                         |                |