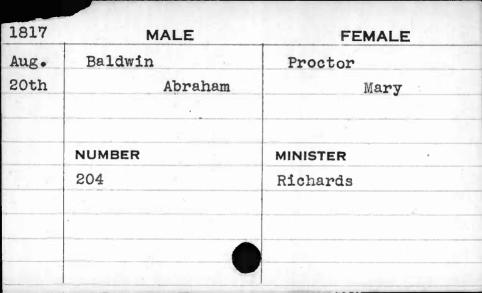

|        |          |



| 1815 | MALE    | FEMALE     |
|------|---------|------------|
| Oct. | Baldwin | Biddison . |
| 23rd | Abraham | Frances    |
|      |         |            |
|      |         |            |
|      | NUMBER  | MINISTER   |
|      | 353     | Richards   |
|      |         |            |
|      |         |            |
|      |         |            |
|      |         |            |



FEMALE MALE Baldwin White 29th Charles E. Elizabeth NUMBER MINISTER 221 Richards

| 1820                                    | MALE    | FEMALE   |
|-----------------------------------------|---------|----------|
| Qct.                                    | Baldwin | Armitage |
| 19th                                    | James   | Mary     |
|                                         |         |          |
|                                         | NUMBER  | MINISTER |
|                                         | 290     | Roberts  |
|                                         |         |          |
|                                         |         |          |
| 4                                       |         |          |
| *************************************** |         |          |