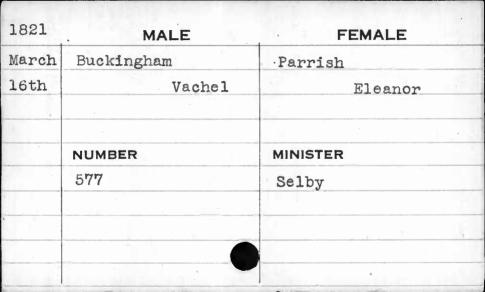

|          |
|      |            |          |
|      |            |          |
|      |            |          |





| 1820 | MALE       | FEMALE        |
|------|------------|---------------|
| Feb. | Buckingham | Cross         |
| 2nd  | Rezin      | Eleanor       |
|      | NUMBER     | MINISTER      |
|      | 528        | 970 gran (170 |
|      |            |               |



| 1815  | MALE       | FEMALE   |
|-------|------------|----------|
| March | Buckingham | Heath    |
| 25th  | Thomas     | Mary     |
|       |            |          |
|       |            |          |
|       | NUMBER     | MINISTER |
| •     | 422        | Roberts  |
|       |            |          |
|       |            |          |
|       |            |          |
|       |            |          |







| 1815                           | ,<br>•  | IALE   | FEMALE   |
|--------------------------------|---------|--------|----------|
| July                           | Buckley |        | Sumwalt  |
| 6th                            |         | Joseph | Eliza    |
|                                |         |        |          |
|                                |         |        | ,        |
|                                | NUMBER  |        | MINISTER |
|                                | 131     |        | Hagerty  |
|                                |         |        |          |
|                                |         | •      |          |
| A contribution price and again |         |        |          |
|                                |         |        |          |









| 181