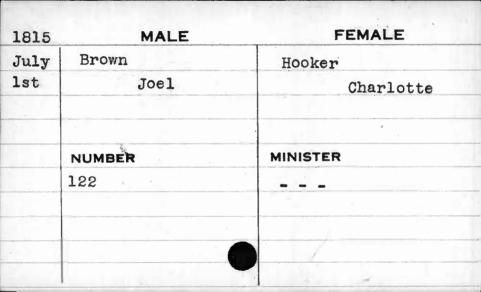

| 1815  | MALE      | FEMALE   |        |
|-------|-----------|----------|--------|
| Sept. | Abel      | Sadler   | ,      |
| 21st  | Stanfield | Ann      |        |
| •     |           |          |        |
|       |           |          |        |
|       | NUMBER    | MINISTER |        |
|       | 291       | Roberts  |        |
|       |           |          |        |
|       |           |          |        |
|       |           |          |        |
|       |           |          | 3 1614 |