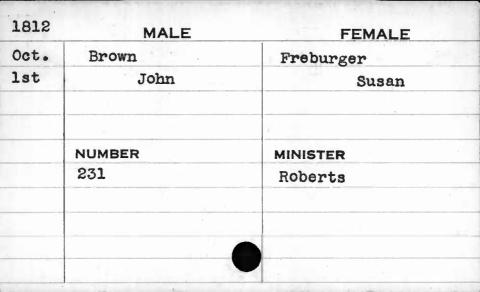

| 1812 | MALE     | FEMALE   |
|------|----------|----------|
| Aug. | Alburtus | Mills    |
| 10th | Samuel   | Sarah    |
| ,    |          |          |
|      |          |          |
|      | NUMBER   | MINISTER |
|      | 172      | McCaine  |
|      |          |          |
|      |          |          |
|      |          |          |
|      |          | /        |