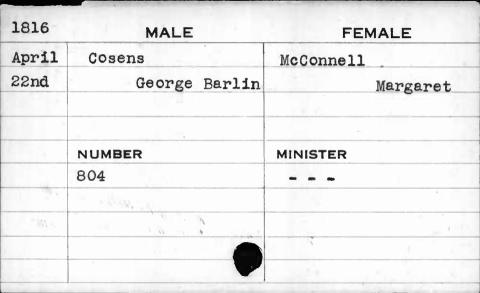

|           |

| 1821 | N       | MALE | FEMAL    | E    |
|------|---------|------|----------|------|
| Nov. | Corwine |      | Mumma    |      |
| 2nd  |         | Jehu | Eliza    | beth |
|      | *       |      |          |      |
|      |         |      | ,        |      |
|      | NUMBER  |      | MINISTER |      |
|      | 351     | ,    |          |      |
| n i  |         |      |          |      |
|      |         |      |          |      |
|      |         | *    |          |      |
|      |         | •    |          |      |

| 1816 | MALE     | FEMALE   |
|------|----------|----------|
| Nov. | Cory     | Riggin   |
| 23rd | Benjamin | Eliza    |
|      | NUMBER   | MINISTER |
| ,    | 476      | Fenwick  |
|      |          | ·        |
|      |          |          |



| 1817  | M      | IALE | FEMALE                                   |
|-------|--------|------|------------------------------------------|
| April | Cosmel | 1    | Beete                                    |
| 10th  |        | John | Sarah                                    |
|       |        |      |                                          |
|       |        |      |                                          |
|       | NUMBER |      | MINISTER                                 |
| -     | 768    |      | Wells                                    |
|       |        |      | 14.                                      |
|       | ,      |      | A. A |
|       |        |      |                                          |
|       |        |      | 1                                        |