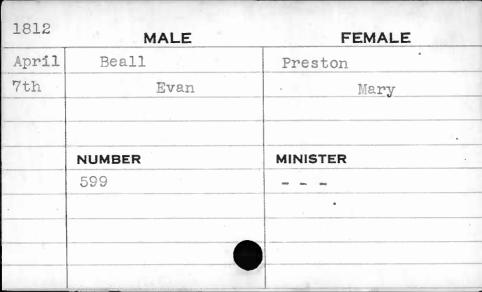

|
| 4th   | George | W. Mary Ann |
|       | NUMBER | MINISTER    |
|       | 278    | Fechtig     |
|       |        |             |
|       |        |             |





| MALE    | FEMALE                  |
|---------|-------------------------|
| Baynard | Heide                   |
| John    | Eliza                   |
| NUMBER  | MINISTER                |
| 81      |                         |
|         |                         |
| ,       |                         |
|         |                         |
|         | Baynard John  NUMBER 81 |



| 1818 | MALE    | FEMALE   |
|------|---------|----------|
| May  | Beacham | Cathcart |
| 2nd  | Willi   | am Mary  |
|      | NUMBER  | MINISTER |
| /    | 4       | Roberts  |
|      |         |          |
|      |         |          |







| 1815 | MALE    | FEMALE   |
|------|---------|----------|
| Oct. | Beals   | Pope     |
| 24th | William | Louisa   |
|      |         |          |
|      | ·       |          |
|      | NUMBER  | MINISTER |
|      | 355     |          |
|      | •       |          |
|      |         |          |
|      |         |          |
|      |         | ٥ .      |

| 1817 | MALE   | FEMALE   |
|------|--------|----------|
| June | Beam   | Hurst    |
| 13th | Conrad | Maria    |
|      |        |          |
|      | NUMBER | MINISTER |
|      | 97     | Kurtz    |
|      |        |          |
|      |        |          |
|      |        |          |





| 1815 | MALE   | FEMALE    |
|------|--------|-----------|
| Dec. | Bear   | Kerlinger |
| 13th | Daniel | Catharine |
|      |        |