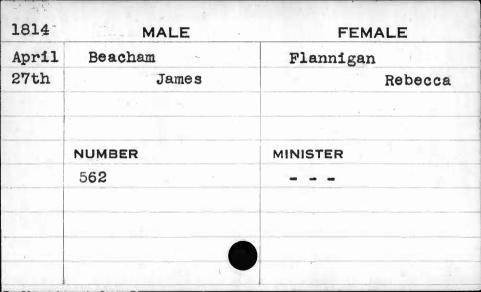

· · · · · · · · |          |
|      |                                       |          |
|      |                                       |          |

| 816   | MALE   | FEMALE      |
|-------|--------|-------------|
| Sept. | Bayly  | Browning    |
| 4th   | George | W. Mary Ann |
|       | NUMBER | MINISTER    |
|       | 278    | Fechtig     |
|       |        |             |
|       |        |             |





| MALE    | FEMALE                  |
|---------|-------------------------|
| Baynard | Heide                   |
| John    | Eliza                   |
| NUMBER  | MINISTER                |
| 81      |                         |
|         |                         |
| ,       |                         |
|         |                         |
|         | Baynard John  NUMBER 81 |



| 1818 | MALE    | FEMALE   |
|------|---------|----------|
| May  | Beacham | Cathcart |
| 2nd  | Willi   | am Mary  |
|      | NUMBER  | MINISTER |
| /    | 4       | Roberts  |
|      |         |          |
|      |         |          |







| 1815 | MALE    | FEMALE   |
|------|---------|----------|
| Oct. | Beals   | Pope     |
| 24th | William | Louisa   |
|      |         |          |
|      | ·       |          |
|      | NUMBER  | MINISTER |
|      | 355     |          |
|      | •       |          |
|      |         |          |
|      |         |          |
|      |         | ٥ .      |

| 1817 | MALE   | FEMALE   |
|------|--------|----------|
| June | Beam   | Hurst    |
| 13th | Conrad | Maria    |
|      |        |          |
|      | NUMBER | MINISTER |
|      | 97