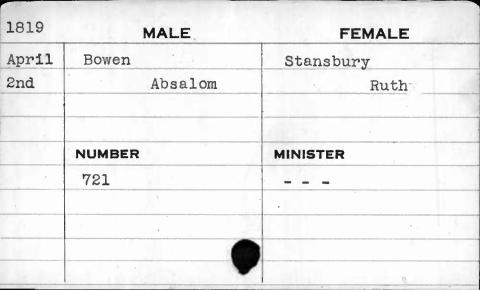

| 189      |          |  |
|                                              |          |          |  |
| 4                                            |          |          |  |
|                                              |          |          |  |
|                                              |          |          |  |

| 1813 |        | MALE | FEMALE     |
|------|--------|------|------------|
| June | Bourke |      | Curley     |
| 19th |        | John | Bridget    |
|      |        |      |            |
|      |        |      |            |
|      | NUMBER |      | MINISTER   |
|      | 89     |      | Moranville |
|      |        |      |            |
|      |        |      | ,          |
|      |        |      | •          |
|      |        |      |            |







| A          |         |          |
|------------|---------|----------|
| 1812       | MALE    | FEMALE   |
| Jan,       | Bowen   | Hopkins  |
| lst        | Charles | Mary     |
|            |         |          |
| Elike tyte |         |          |
|            | NUMBER  | MINISTER |
|            | 414     | McCaine  |
| 7.4        |         |          |
|            |         |          |
|            |         |          |
|            |         |          |
|            |         |          |

| 1820 | MALE   | FEMALE    |
|------|--------|-----------|
| May  | Bowen  | West      |
| 16th | James  | Sarah Ann |
|      |        |           |
|      |        |           |
|      | NUMBER | MINISTER  |
|      | 25     | Birch     |
|      |        |           |
|      |        |