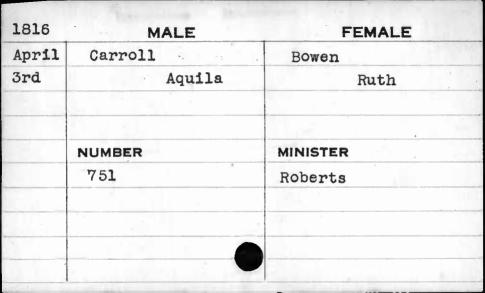

E    |
|------|--------|-----------|
| Aug. | Carr   | Wilson    |
| 4th  | John   | Elizabeth |
|      |        |           |
|      |        |           |
|      | NUMBER | MINISTER  |
|      | 177    | Valiant   |
|      | Ellal  |           |
|      |        |           |
|      |        |           |
|      |        |           |









| MALE          | FEMALE               |
|---------------|----------------------|
| Carris        | Cagger               |
| William C. F. | Mahitable            |
|               |                      |
| NUMBER        | MINISTER             |
| 775           | Hargrove             |
|               |                      |
|               |                      |
|               | ,                    |
|               | Carris William C. F. |







| 1812 | MALE    | FEMALE   |
|------|---------|----------|
| Feb. | Carroll | Carroll  |
| 3rd  | Charles | Mary Ann |
|      |         |          |
|      |         |          |
|      | NUMBER  | MINISTER |
|      | 477     | Eden     |
|      |         |          |
|      |         |          |
| 177  |         | 6.5      |
|      |         |          |

| 1821 | MALE         | FEMALE   |
|------|--------------|----------|
| June | Carroll      | Mainster |
| 18th | Daniel W. B. | Lucy Ann |
|      |              |          |
|      | NUMBER       | MINISTER |
|      | 101          | Tidings  |
|      |              |          |
|      |              |          |
|      |              |          |
| ;    |              |          |

| 1815 | MALE    | FEMALE    |
|------|---------|