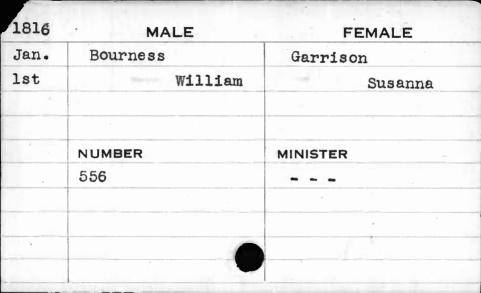

| 1815  | MALE     | FEMALE    |
|-------|----------|-----------|
| March | Cox      | Kelly     |
| 29th  | Jonathan | Elizabeth |
|       |          |           |
|       |          |           |
|       | NUMBER   | MINISTER  |
|       | 431      | Richards  |
|       |          |           |
| -     |          |           |
|       | A poster |           |
|       |          |           |