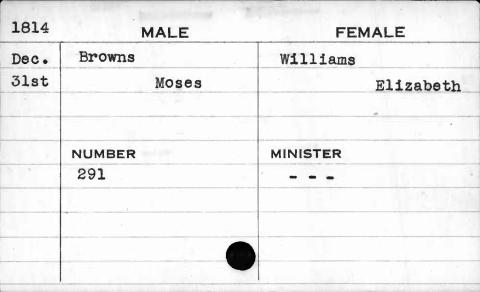

| 1814 | MALE    | FEMALE   |
|------|---------|----------|
| July | Alder   | Gorsuch  |
| 16th | Michael | Ann      |
|      |         |          |
|      |         |          |
|      | NUMBER  | MINISTER |
|      | 100     | Wells    |
|      | ,       |          |
|      |         |          |
|      |         |          |
|      |         |          |
|      |         |          |