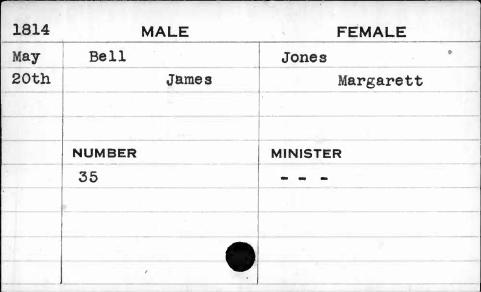

|         |          |







| 1817    | MALE     | FEMALE    |
|---------|----------|-----------|
| · Nov • | Bell     | Chilcoat  |
| 20th    | Henry R. | Elizabeth |
|         | ,        |           |
|         | NUMBER   | MINISTER  |
|         | 429      |           |
|         |          | ,         |
|         |          |           |
|         |          |           |
|         |          |           |

| 1818  | MALE   | FEMALE   |
|-------|--------|----------|
| May   | Bell   | Chambers |
| 14th  | Hugh   | Ann      |
|       | 1      |          |
|       | · Ti   |          |
|       | NUMBER | MINISTER |
|       | 23     |          |
|       |        |          |
| ran . |        |          |
|       |        |          |
|       |        |          |





| 1816     | MALE    | FEMALE    |
|----------|---------|-----------|
| Oct.     | Bell    | Parks     |
| 10th     | John P. | Catharine |
| 497      |         |           |
|          | NUMBER  | MINISTER  |
|          | 360     | Richards  |
|          |         |           |
|          |         |           |
|          |         |           |
| <u> </u> |         |           |



| 1815 | MALE