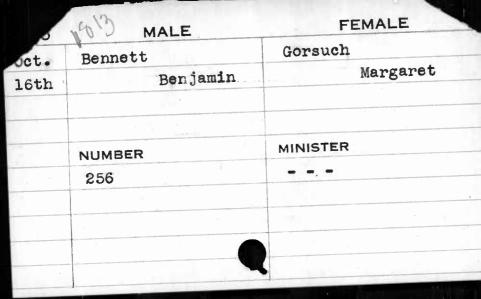

| 1813                                    | MALE    | FEMALE   |
|-----------------------------------------|---------|----------|
| Oct.                                    | Aginton | Galitzin |
| 15th                                    | Henry   | Eliza    |
|                                         |         |          |
|                                         |         |          |
|                                         | NUMBER  | MINISTER |
|                                         | 254     | Hicks    |
| ,,,,,,,,,,,,,,,,,,,,,,,,,,,,,,,,,,,,,,, |         |          |
|                                         |         |          |
|                                         |         |          |
|                                         |         |          |