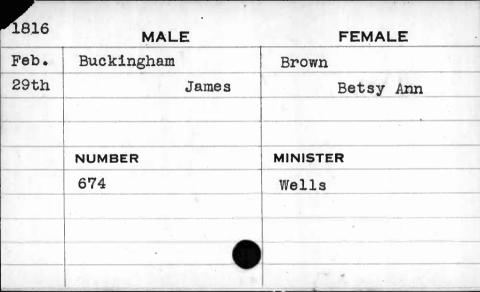

----------|----------|
| March | Buckingham | Harp     |
| 9th   | Archibald  | Ellen    |
|       |            |          |
|       |            |          |
|       | NUMBER     | MINISTER |
|       | 673        | Seeby    |
|       |            |          |
|       |            |          |
|       |            |          |
| •     |            |          |

| 1818 | MALE       | FEMALE   |
|------|------------|----------|
| Feb. | Buckingham | Condon   |
| 13th | Beale      | Rachel   |
|      |            |          |
|      |            |          |
|      | NUMBER     | MINISTER |
| 4    | 616        | Neilson  |
| •    |            |          |
|      | . \        |          |
|      |            |          |
|      |            |          |
|      |            |          |









| ne |
|----|
|    |
|    |
|    |
|    |
|    |
|    |
|    |
| )  |
|    |



| 1817 | MALE       | FEMALE   |
|------|------------|----------|
| Oct. | Buckingham | Garner   |
| 4th  | Nicholas   | Amelia   |
|      |            |          |
|      | NUMBER     | MINISTER |
|      | 303        |          |
|      |            |          |
|      |            |          |
|      |            |          |





| 1820 | MALE       | FEMALE        |
|------|------------|---------------|
| Feb. | Buckingham | Cross         |
| 2nd  | Rezin      | Eleanor       |
|      | NUMBER     | MINISTER      |
|      | 528        | 970 gran (170 |
|      |            |               |



| 1815  | MALE       | FEMALE   |
|-------|------------|----------|
| March | Buckingham | Heath    |
| 25th  | Th