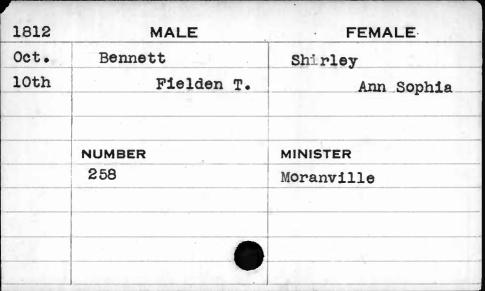

| 1812 | MALE     | FEMALE   |
|------|----------|----------|
| Aug. | Alburtus | Mills    |
| 10th | Samuel   | Sarah    |
| ,    |          |          |
|      |          |          |
|      | NUMBER   | MINISTER |
|      | 172      | McCaine  |
|      |          |          |
|      |          |          |
|      |          |          |
|      |          | /        |