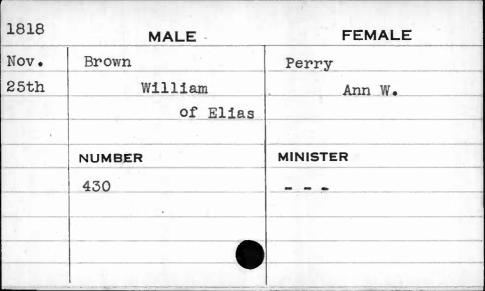

| 1818        | MALE    | FEMALE   |
|-------------|---------|----------|
| Dec.        | Abrams  | Stephens |
| llth        | Abraham | Ann      |
|             |         |          |
|             | NUMBER  | MINISTER |
|             | 468     | Glendy   |
| Section 201 |         |          |
|             |         |          |
|             |         | V        |