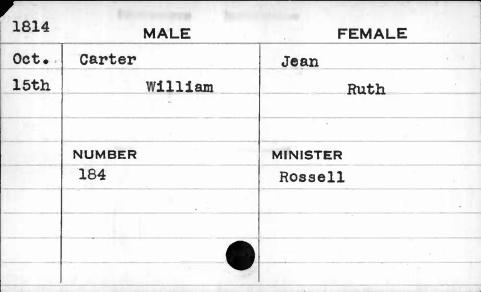

|           |





| 1817 | MALE   | FEMALE   |
|------|--------|----------|
| May  | Carson | Knox     |
| 13th | George | Eliza    |
|      |        |          |
|      | NUMBER | MINISTER |
|      | 28     | Duncan   |
|      |        | 1        |
|      |        | 18       |
|      |        |          |
|      | * A    |          |















| A CO  |        |           |
|-------|--------|-----------|
| 1821  | MALE   | FEMALE    |
| April | Carter | Carnighan |
| 10th  | Warren | Maria M.  |
|       |        |           |
|       |        |           |
|       | NUMBER | MINISTER  |
|       | 618    | Reis      |
|       |        |           |
|       |        |           |
|       |        |           |
|       |        |           |
|       |        |           |













| J'   |            |             |
|------|------------|-------------|
| 1821 | MALE       | FEMALE      |
| Aug. | Carver     | Fusselbaugh |
| 8th  | William R. | Elizabeth   |
|      |            |             |
|      |            |             |
|      | NUMBER     | MINISTER    |
|      | 181        | Roberts     |
|      |            |             |
|      |            |             |
|      |            |             |
|      |            |             |



| 1812  | MALE                                    | FEMALE   |
|-------|-----------------------------------------|----------|
| April | Casey                                   | Martin   |
| lst   | Henry                                   | Sarah    |
|       |                                         |          |
|