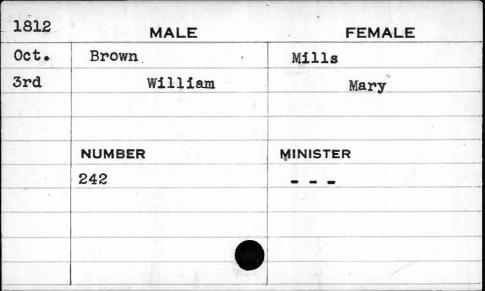

| 1812 | MALE     | FEMALE   |
|------|----------|----------|
| Aug. | Alburtus | Mills    |
| 10th | Samuel   | Sarah    |
| ,    |          |          |
|      |          |          |
|      | NUMBER   | MINISTER |
|      | 172      | McCaine  |
|      |          |          |
|      |          |          |
|      |          |          |
|      |          | /        |