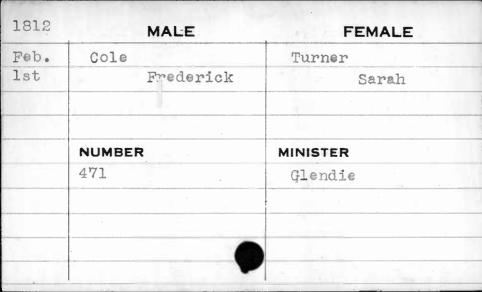

, , ,      |          |
|      | NUMBER     | MINISTER |
| , *  | 87         | Cromwell |
|      |            |          |
|      |            |          |



| 1815 | MALE   | FEMALE   |
|------|--------|----------|
| Feb. | Coe    | Tracy    |
| 22nd | Thomas | Chloa    |
|      |        |          |
|      |        |          |
|      | NUMBER | MINISTER |
|      | 379    | Gosnell  |
|      |        |          |
|      |        |          |
|      |        | /        |







| 1818 | MALE     | FEMALE   |
|------|----------|----------|
| Dec. | Coit     | Broom ,  |
| 19th | Peter L. | Mary     |
|      |          |          |
|      | NUMBER   | MINISTER |
|      | 491      | Healey   |
|      |          |          |
|      |          |          |
| 1    |          | - 1-214  |







| 1818  | MALE      | FEMALE   |
|-------|-----------|----------|
| March | Cole      | Moran    |
| 10th  | Frederick | Rebecca  |
|       |           |          |
|       |           |          |
|       | NUMBER    | MINISTER |
|       | 664       | Richards |
|       |           |          |
|       |           |          |
|       | •         |          |
|       | ,         |          |
| 0     | 1         |          |





















| 1812 | MALE   | FEMALE   |
|------|--------|----------|
| June | Cole   | Barton   |
| 20th | Samuel | Susannah |
|      | No.    |          |
|      |        |          |
|      | NUMBER | MINISTER |
|      | 98     | Jones    |
|      |        |          |
|      |        |          |
|      |        |          |
|      |        |          |