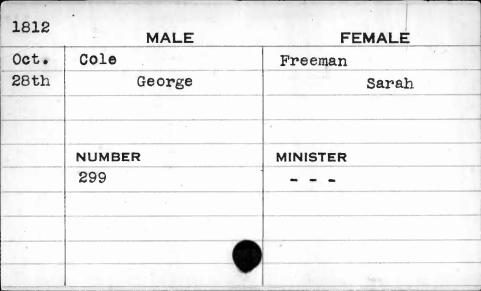

|          |
|      |        | /        |







| 1818 | MALE     | FEMALE   |
|------|----------|----------|
| Dec. | Coit     | Broom ,  |
| 19th | Peter L. | Mary     |
|      |          |          |
|      | NUMBER   | MINISTER |
|      | 491      | Healey   |
|      |          |          |
|      |          |          |
| 1    |          | - 1-214  |







| 1818  | MALE      | FEMALE   |
|-------|-----------|----------|
| March | Cole      | Moran    |
| 10th  | Frederick | Rebecca  |
|       |           |          |
|       |           |          |
|       | NUMBER    | MINISTER |
|       | 664       | Richards |
|       |           |          |
|       |           |          |
|       | •         |          |
|       | ,         |          |
| 0     | 1         |          |





















| 1812 | MALE   | FEMALE   |
|------|--------|----------|
| June | Cole   | Barton   |
| 20th | Samuel | Susannah |
|      | No.    |          |
|      |        |          |
|      | NUMBER | MINISTER |
|      | 98     | Jones    |
|      |        |          |
|      |        |          |
|      |        |          |
|      |        |          |







| 1813 | MALE    | FEMALE    |
|------|---------|-----------|
| Jan. | Cole    | Clarke    |
| 21st | William | Elizabeth |
|      |         |           |
| No.  | V       |           |
|      | NUMBER  | MINISTER  |
| BELL | 470     | Kurtz     |
|      |         |           |
|      |         |           |
|      |         |           |
|      |         |           |

































MALE **FEMALE** Apri