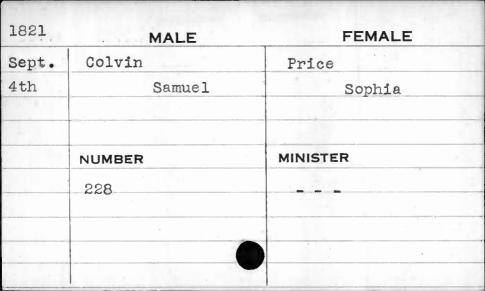

| 1815  | MALE      | FEMALE   |        |
|-------|-----------|----------|--------|
| Sept. | Abel      | Sadler   | ,      |
| 21st  | Stanfield | Ann      |        |
| •     |           |          |        |
|       |           |          |        |
|       | NUMBER    | MINISTER |        |
|       | 291       | Roberts  |        |
|       |           |          |        |
|       |           |          |        |
|       |           |          |        |
|       |           |          | 3 1614 |