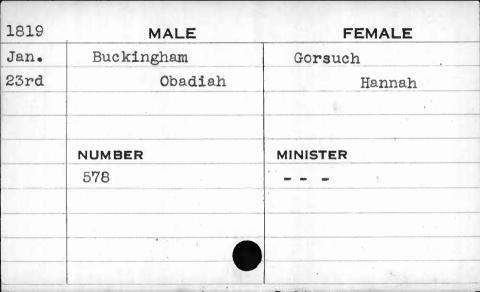

----|----------|
| Feb. | Buckingham | Condon   |
| 13th | Beale      | Rachel   |
|      |            |          |
|      |            |          |
|      | NUMBER     | MINISTER |
| 4    | 616        | Neilson  |
| •    |            |          |
|      | . \        |          |
|      |            |          |
|      |            |          |
|      |            |          |









| ne |
|----|
|    |
|    |
|    |
|    |
|    |
|    |
|    |
| )  |
|    |



| 1817 | MALE       | FEMALE   |
|------|------------|----------|
| Oct. | Buckingham | Garner   |
| 4th  | Nicholas   | Amelia   |
|      |            |          |
|      | NUMBER     | MINISTER |
|      | 303        |          |
|      |            |          |
|      |            |          |
|      |            |          |





| 1820 | MALE       | FEMALE        |
|------|------------|---------------|
| Feb. | Buckingham | Cross         |
| 2nd  | Rezin      | Eleanor       |
|      | NUMBER     | MINISTER      |
|      | 528        | 970 gran (170 |
|      |            |               |



| 1815  | MALE       | FEMALE   |
|-------|------------|----------|
| March | Buckingham | Heath    |
| 25th  | Thomas     | Mary     |
|       |            |          |
|       |            |          |
|       | NUMBER     | MINISTER |
| •     | 422        | Roberts  |
|       |            |          |
|       |            |          |
|       |            |          |
|       |            |          |







| 1815                           | ,<br>•  | IALE   | FEMALE   |
|--------------------------------|---------|---