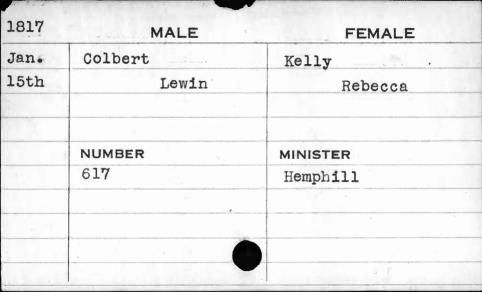

| , , ,      |          |
|      | NUMBER     | MINISTER |
| , *  | 87         | Cromwell |
|      |            |          |
|      |            |          |



| 1815 | MALE   | FEMALE   |
|------|--------|----------|
| Feb. | Coe    | Tracy    |
| 22nd | Thomas | Chloa    |
|      |        |          |
|      |        |          |
|      | NUMBER | MINISTER |
|      | 379    | Gosnell  |
|      |        |          |
|      |        |          |
|      |        | /        |







| 1818 | MALE     | FEMALE   |
|------|----------|----------|
| Dec. | Coit     | Broom ,  |
| 19th | Peter L. | Mary     |
|      |          |          |
|      | NUMBER   | MINISTER |
|      | 491      | Healey   |
|      |          |          |
|      |          |          |
| 1    |          | - 1-214  |







| 1818  | MALE      | FEMALE   |
|-------|-----------|----------|
| March | Cole      | Moran    |
| 10th  | Frederick | Rebecca  |
|       |           |          |
|       |           |          |
|       | NUMBER    | MINISTER |
|       | 664       | Richards |
|       |           |          |
|       |           |          |
|       | •         |          |
|       | ,         |          |
| 0     | 1         |          |





















| 1812 | MALE   | FEMALE   |
|------|--------|----------|
| June | Cole   | Barton   |
| 20th | Samuel | Susannah |
|      | No.    |          |
|      |        |          |
|      | NUMBER | MINISTER |
|      | 98     | Jones    |
|      |        |          |
|      |        |          |
|      |        |          |
|      |        |