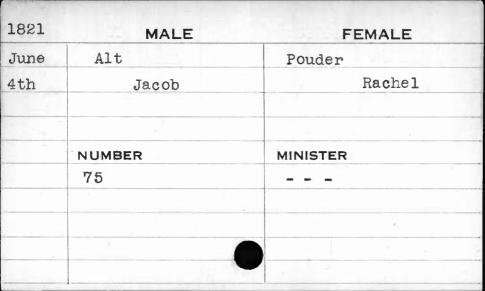

|          |            |



| 1812          | MALE    | FEMALE   |
|---------------|---------|----------|
| Dec.          | Ambrose | Bowers   |
| 23rd          | Didemus | Eliza    |
|               |         |          |
| ************* |         |          |
|               | NUMBER  | MINISTER |
| 3             | 418     | Cullison |
|               |         | i i      |
|               |         |          |
|               |         |          |
|               |         |          |











| 1813 | MALE    | FEMALE   |
|------|---------|----------|
| Jan. | Amick   | Stall    |
| 27th | John W. | Margaret |
|      | NUMBER  | MINISTER |
|      | 482     | Kurtz    |
|      |         |          |
|      |         | 4        |







| 1819 | MALE   | FEMALE        |
|------|--------|---------------|
| Ju