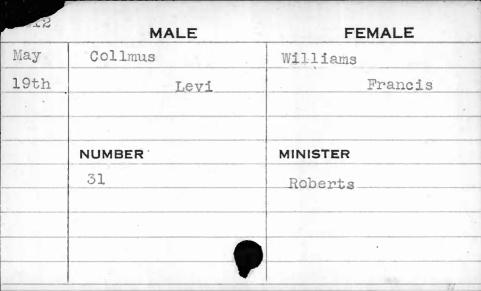

| 1815  | MALE      | FEMALE   |        |
|-------|-----------|----------|--------|
| Sept. | Abel      | Sadler   | ,      |
| 21st  | Stanfield | Ann      |        |
| •     |           |          |        |
|       |           |          |        |
|       | NUMBER    | MINISTER |        |
|       | 291       | Roberts  |        |
|       |           |          |        |
|       |           |          |        |
|       |           |          |        |
|       |           |          | 3 1614 |