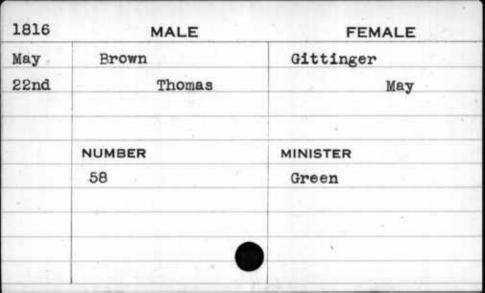

|
|           | 125    | Roberts  |  |
|           |        | 1.       |  |
|           |        |          |  |
| 9/E       |        |          |  |





| Brown   |          |
|---------|----------|
|         | Esmanard |
| R. G. H | Caroline |
|         |          |
| NUMBER  | MINISTER |
| 360     | Roberts  |
|         |          |
|         |          |
|         |          |
|         | NUMBER   |





| 1818  | MALE    | FEMALE    |
|-------|---------|-----------|
| Sept. | Brown   | Muncaster |
| 17th  | Stewart | Sarah     |
|       |         |           |
|       |         |           |
|       | NUMBER  | MINISTER  |
|       | 255     | Kemp      |
|       |         |           |
|       |         |           |
|       |         |           |
|       |         |           |





| 1820 | MALE   | FEMALE   |
|------|--------|----------|
| Oct. | Brown  | Hilton   |
| 14th | Thomas | Sarah    |
|      |        |          |
|      | NUMBER | MINISTER |
|      | 274    | Shane    |
|      |        |          |
|      |        |          |
|      |        |          |









| 1819  | MALE    | FEMALE    |
|-------|---------|-----------|
| March | Brown   | Brown     |
| 25th  | William | Elizabeth |
|       |         |           |
|       |         |           |
|       | NUMBER  | MINISTER  |
|       | 708     | Roberts   |
|       | ,       |           |
|       |         |           |
|       |         |           |
|       |         |           |









| MALE     | FEMALE            |
|----------|-------------------|
| Browning | Eagleston         |
| James