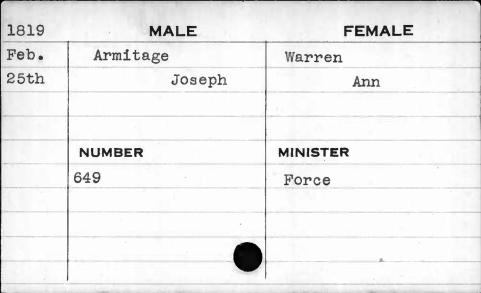

. =        |
|      |          |            |
|      |          |            |







| 1819                                     | MALE     | FEMALE    |  |
|------------------------------------------|----------|-----------|--|
| Dec.                                     | Armacost | Cox       |  |
| 29th                                     | Richard  | Elizabeth |  |
| ,                                        | NUMBER   | MINISTER  |  |
|                                          | 461      | Geiger    |  |
| Va-1-1-1-1-1-1-1-1-1-1-1-1-1-1-1-1-1-1-1 |          |           |  |
|                                          |          |           |  |
| *                                        |          |           |  |
|                                          |          | 1         |  |





| 1815                                                        | MALE   | FEMALE   |
|-------------------------------------------------------------|--------|----------|
| Dec.                                                        | Armons | Aisken   |
| 21st                                                        | James  | Susan    |
| -90-0-0-0-0-0-0-0-0-0-0-0-0-0-0-0-0-0-0                     |        |          |
|                                                             |        |          |
| Transcon conservation and the second                        | NUMBER | MINISTER |
|                                                             | 522    | Burch    |
| Triber ribasis and artificial superior account or continued |        |          |
| 7