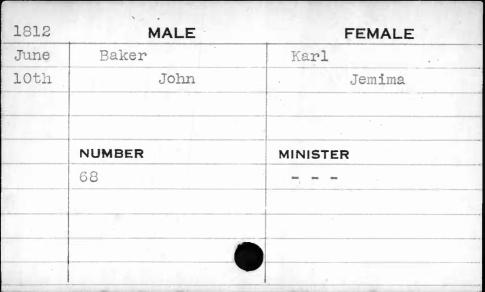

|        |           |









| 1815 | MALE   | FEMALE    |
|------|--------|-----------|
| June | Baker  | Simmons   |
| 17th | John   | Elizabeth |
|      |        |           |
|      | NUMBER | MINISTER  |
|      | 95     | m m w     |
|      |        | = 1       |
|      |        |           |
|      | \      |           |
|      |        |           |



| Nov.<br>16th | Baker<br>Washburn | Hutchins Susanna |
|--------------|-------------------|------------------|
|              | Washburn          | Susanna          |
|              |                   |                  |
|              | NUMBER            | MINISTER         |
|              | 457               |                  |
|              |                   | 1                |
|              |                   |                  |
|