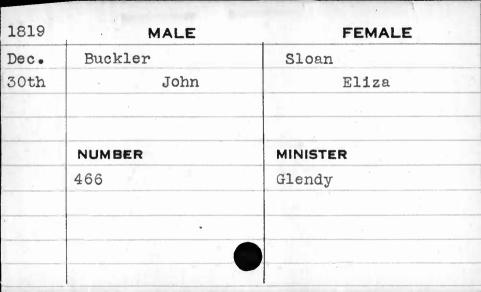

|          |
|      |            |          |
|      |            |          |
|      |            |          |





| 1820 | MALE       | FEMALE        |
|------|------------|---------------|
| Feb. | Buckingham | Cross         |
| 2nd  | Rezin      | Eleanor       |
|      | NUMBER     | MINISTER      |
|      | 528        | 970 gran (170 |
|      |            |               |



| 1815  | MALE       | FEMALE   |
|-------|------------|----------|
| March | Buckingham | Heath    |
| 25th  | Thomas     | Mary     |
|       |            |          |
|       |            |          |
|       | NUMBER     | MINISTER |
| •     | 422        | Roberts  |
|       |            |          |
|       |            |          |
|       |            |          |
|       |            |          |







| 1815                           | ,<br>•  | IALE   | FEMALE   |
|--------------------------------|---------|--------|----------|
| July                           | Buckley |        | Sumwalt  |
| 6th                            |         | Joseph | Eliza    |
|                                |         |        |          |
|                                |         |        | ,        |
|                                | NUMBER  |        | MINISTER |
|                                | 131     |        | Hagerty  |
|                                |         |        |          |
|                                |         | •      |          |
| A contribution price and again |         |        |          |
|                                |         |        |          |









| 1819