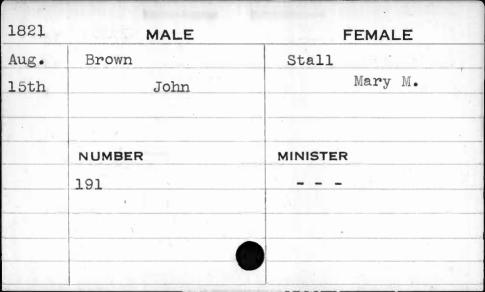

| 1821 | MALE   | FEMALE    |
|------|--------|-----------|
| Oct. | Adams  | Fausz     |
| 5th  | Thomas | Elizabeth |
|      |        |           |
|      | NUMBER | MINISTER  |
|      | 290    |           |
|      |        |           |
|      |        |           |