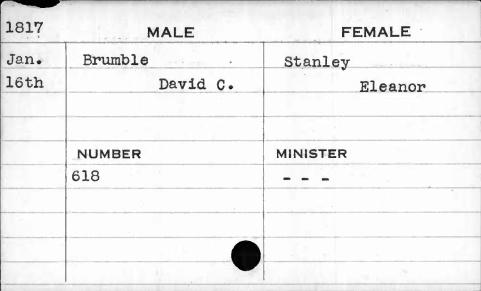

|        |          |
| All I |        |          |





| 1818 | MALE                                  | FEMALE   |
|------|---------------------------------------|----------|
| July | Brunner                               | Dungan   |
| 2nd  | Elias                                 | Ganer    |
|      | · · · · · · · · · · · · · · · · · · · |          |
|      |                                       |          |
|      | NUMBER                                | MINISTER |
|      | 115                                   | Valiant  |
|      |                                       |          |
|      |                                       |          |
|      |                                       |          |
|      |                                       |          |
|      |                                       |          |











| 181