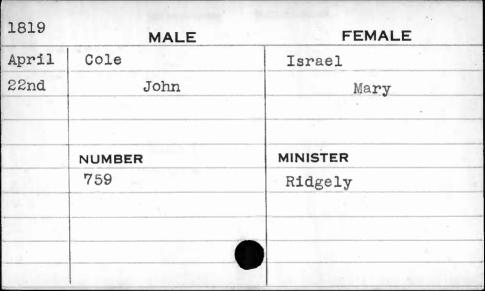

|
|      |        | /        |







| 1818 | MALE     | FEMALE   |
|------|----------|----------|
| Dec. | Coit     | Broom ,  |
| 19th | Peter L. | Mary     |
|      |          |          |
|      | NUMBER   | MINISTER |
|      | 491      | Healey   |
|      |          |          |
|      |          |          |
| 1    |          | - 1-214  |







| 1818  | MALE      | FEMALE   |
|-------|-----------|----------|
| March | Cole      | Moran    |
| 10th  | Frederick | Rebecca  |
|       |           |          |
|       |           |          |
|       | NUMBER    | MINISTER |
|       | 664       | Richards |
|       |           |          |
|       |           |          |
|       | •         |          |
|       | ,         |          |
| 0     | 1         |          |





















| 1812 | MALE   | FEMALE   |
|------|--------|----------|
| June | Cole   | Barton   |
| 20th | Samuel | Susannah |
|      | No.    |          |
|      |        |          |
|      | NUMBER | MINISTER |
|      | 98     | Jones    |
|      |        |          |
|      |        |          |
|      |        |          |
|      |        |          |







| 1813 | MALE    | FEMALE    |
|------|---------|-----------|
| Jan. | Cole    | Clarke    |
| 21st | William | Elizabeth |
|      |         |           |
| No.  | V       |           |
|      | NUMBER  | MINISTER  |
| BELL | 470     | Kurtz     |
|      |         |           |
|      |         |           |
|      |         |           |
|      |         |           |

































MALE **FEMALE** April Collin