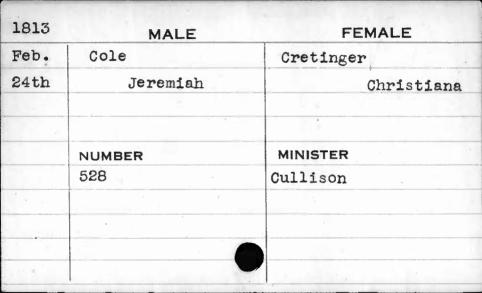

|          |
|      |        | /        |







| 1818 | MALE     | FEMALE   |
|------|----------|----------|
| Dec. | Coit     | Broom ,  |
| 19th | Peter L. | Mary     |
|      |          |          |
|      | NUMBER   | MINISTER |
|      | 491      | Healey   |
|      |          |          |
|      |          |          |
| 1    |          | - 1-214  |







| 1818  | MALE      | FEMALE   |
|-------|-----------|----------|
| March | Cole      | Moran    |
| 10th  | Frederick | Rebecca  |
|       |           |          |
|       |           |          |
|       | NUMBER    | MINISTER |
|       | 664       | Richards |
|       |           |          |
|       |           |          |
|       | •         |          |
|       | ,         |          |
| 0     | 1         |          |





















| 1812 | MALE   | FEMALE   |
|------|--------|----------|
| June | Cole   | Barton   |
| 20th | Samuel | Susannah |
|      | No.    |          |
|      |        |          |
|      | NUMBER | MINISTER |
|      | 98     | Jones    |
|      |        |          |
|      |        |          |
|      |        |          |
|      |        |          |







| 1813 | MALE    | FEMALE    |
|------|---------|-----------|
| Jan. | Cole    | Clarke    |
| 21st | William | Elizabeth |
|      |         |           |
| No.  | V       |           |
|      | NUMBER  | MINISTER  |
| BELL | 470     | Kurtz     |
|      |         |           |
|      |         |           |
|      |         |           |
|      |         |           |

































MALE **FEMALE** April Co