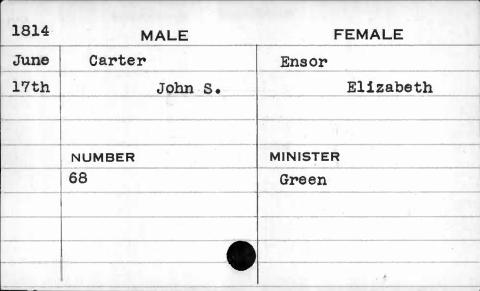

|      | NUMBER  | MINISTER  |
|      | 521     | Glendie   |
|      |         |           |
|      |         |           |
|      |         | •         |
|      | ,       |           |

| 1817  | MALE       | FEMALE    |
|-------|------------|-----------|
| April | Carroll    | Bennett   |
| 15th  | William S. | Maria S.  |
|       | NUMBER     | MINISTER  |
|       | 775        | Dashields |
|       |            |           |
|       |            |           |





| 1817 | MALE   | FEMALE   |
|------|--------|----------|
| May  | Carson | Knox     |
| 13th | George | Eliza    |
|      |        |          |
|      | NUMBER | MINISTER |
|      | 28     | Duncan   |
|      |        | 1        |
|      |        | 18       |
|      |        |          |
|      | * A    |          |















| A CO  |        |           |
|-------|--------|-----------|
| 1821  | MALE   | FEMALE    |
| April | Carter | Carnighan |
| 10th  | Warren | Maria M.  |
|       |        |           |
|       |        |           |
|       | NUMBER | MINISTER  |
|       | 618    | Reis      |
|       |        |           |
|       |        |           |
|       |        |           |
|       |        |           |
|       |        |           |













| J'   |            |             |
|------|------------|-------------|
| 1821 | MALE       | FEMALE      |
| Aug. | Carver     | Fusselbaugh |
| 8th  | William R. | Elizabeth   |
|      |            |             |
|      |            |             |
|      | NUMBER     | MINISTER    |
|      | 181        | Roberts     |
|      |            |