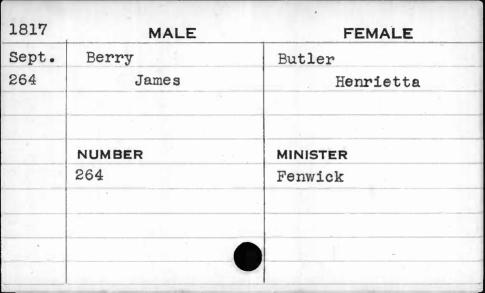

|  |







| 1812  | MALE     | FEMALE    |
|-------|----------|-----------|
| Sept. | Bernhard | Pecker    |
| 3rd   | Henry    | Christina |
|       |          |           |
|       |          |           |
|       | NUMBER   | MINISTER  |
|       | 191      |           |
|       |          |           |
|       | ,        |           |
|       |          |           |
|       |          |           |

| 1816 | MALE        | FEMALE    |
|------|-------------|-----------|
| Nov. | Berry       | Constable |
| 5th  | Benjamin F. | Eliza W.  |
|      | NUMBER      | MINISTER  |
|      | 433         | Roberts   |
|      | ,           |           |
|      |             |           |











| 1821 | MALE   | FEMALE    |
|------|--------|-----------|
| Aug. | Berry  | Ristow    |
| 10th | Peter  | Elizabeth |
|      |        |           |
|      |        |           |
|      | NUMBER | MINISTER  |
|      | 183    | Hinkle    |
| h    |        |           |
|      |        |           |
|      |        | , ,       |
|      |        |           |





| 1816 | MALE      | FEMALE     |  |
|------|-----------|------------|--|
| July | Berry     | Jackson    |  |
| 17th | Thomas L. | Christiana |  |
|      |           | Duke       |  |
|      | NUMBER    | MINISTER   |  |
| 182  |           |            |  |
|      |           |            |  |
| •    |           |            |  |
|      |           | ·          |  |
|      |           |            |  |



| 1817 | M