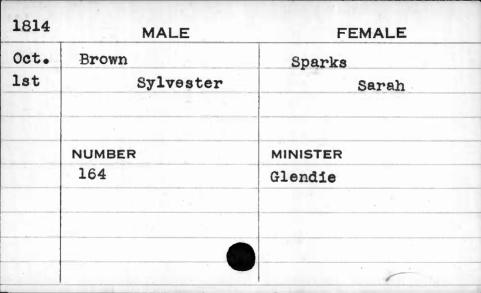

| 1814 | MALE    | FEMALE   |
|------|---------|----------|
| July | Alder   | Gorsuch  |
| 16th | Michael | Ann      |
|      |         |          |
|      |         |          |
|      | NUMBER  | MINISTER |
|      | 100     | Wells    |
|      | ,       |          |
|      |         |          |
|      |         |          |
|      |         |          |
|      |         |          |