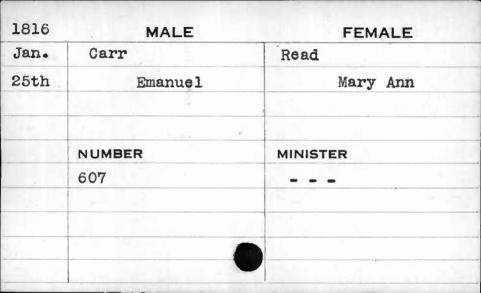

|          |
|                 |            |          |
|                 | NUMBER     | MINISTER |
|                 | 723        | Jennings |
| , in the second |            |          |
|                 |            |          |
|                 |            |          |
|                 |            | / /      |
|                 | \          |          |







| 1817 | MALE      | FEMALE      |
|------|-----------|-------------|
| Dec. | Carpenter | Willingmyer |
| 18th | Uriah     | Rebecca     |
|      |           |             |
|      |           |             |
|      | NUMBER    | MINISTER    |
|      | 499       | Fenwick     |
|      |           |             |
|      |           |             |
|      |           |             |
|      |           | A           |





| 1812                                    | MALE           | FEMALE    |
|-----------------------------------------|----------------|-----------|
| July                                    | Carr           | Wilson    |
| 18th                                    | George         | Elizabeth |
| *************************************** | To a line to A |           |
|                                         |                |           |
|                                         | NUMBER         | MINISTER  |
|                                         | 134            | 6"        |
|                                         |                |           |
|                                         |                |           |
|                                         |                |