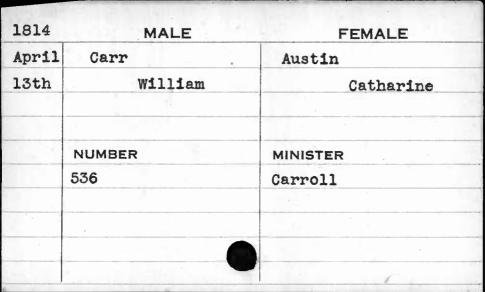

inge in the                         |                |           |





| 1813 | MALE   | FEMALE    |
|------|--------|-----------|
| Jan. | Carr   | Burgess   |
| 29th | James  | Nancy     |
|      |        |           |
|      |        |           |
|      | NUMBER | MINISTER  |
|      | 484    | Linthicum |
|      |        |           |
|      |        |           |
|      | ,      |           |
|      |        |           |



| 1819 | MALE   | FEMALE    |
|------|--------|-----------|
| Aug. | Carr   | Wilson    |
| 4th  | John   | Elizabeth |
|      |        |           |
|      |        |           |
|      | NUMBER | MINISTER  |
|      | 177    | Valiant   |
|      | Ellal  |           |
|      |        |           |
|      |        |           |
|      |        |           |









| MALE          | FEMALE               |
|---------------|----------------------|
| Carris        | Cagger               |
| William C. F. | Mahitable            |
|               |                      |
| NUMBER        | MINISTER             |
| 775           | Hargrove             |
|               |                      |
|               |                      |
|               | ,                    |
|               | Carris William C. F. |







| 1812 | MALE    | FEMALE   |
|------|---------|----------|
| Feb. | Carroll | Carroll  |
| 3rd  | Charles | Mary Ann |
|      |         |          |
|      |         |          |
|      | NUMBER  | MINISTER |
|      | 477     | Eden     |
|      |         |          |
|      |         |          |
| 177  |         | 6.5      |
|      |