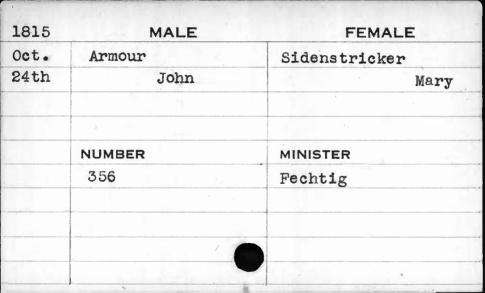

|                                                             | 522    | Burch    |
| Triber ribasis and artificial superior account or continued |        |          |
| 7                                                           |        |          |
|                                                             |        |          |
|                                                             |        |          |

| 1813 | MALE   | FEMALE   |
|------|--------|----------|
| Oct. | Armor  | Buckman  |
| 21st | Thomas | Ann      |
|      |        |          |
|      |        |          |
|      | NUMBER | MINISTER |
|      | 260    |          |
|      |        |          |
| ,    |        |          |
| *    |        |          |
|      |        |          |
|      | -1     |          |



| 1820 | MALE      | FEMALE   |
|------|-----------|----------|
| July | Armstrong | Bevins   |
| 22nd | Andrew    | Harriet  |
|      |           |          |
|      |           |          |
|      | NUMBER    | MINISTER |
|      | 140       | Bartow   |
|      |           |          |
|      |           |          |
|      |           |          |
|      |           |          |



| 1818                                    | MALE      | FEMALE     |
|-----------------------------------------|-----------|------------|
| Aug.                                    | Armstrong | Vallette   |
| 27th                                    | Henry     | Zoe Emilie |
|                                         |           |            |
|                                         |           |