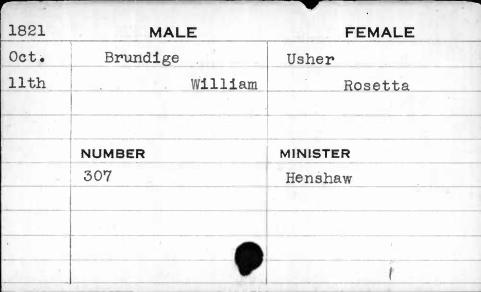

|        |          |
| All I |        |          |





| 1818 | MALE                                  | FEMALE   |
|------|---------------------------------------|----------|
| July | Brunner                               | Dungan   |
| 2nd  | Elias                                 | Ganer    |
|      | · · · · · · · · · · · · · · · · · · · |          |
|      |                                       |          |
|      | NUMBER                                | MINISTER |
|      | 115                                   | Valiant  |
|      |                                       |          |
|      |                                       |          |
|      |                                       |          |
|      |                                       |          |
|      |                                       |          |











| 1816