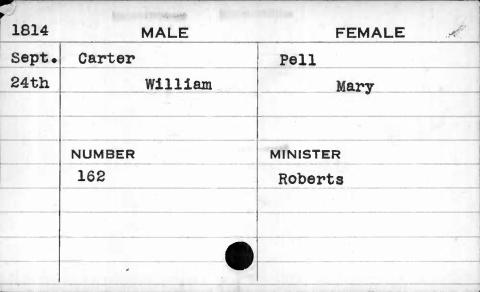

|           |





| 1817 | MALE   | FEMALE   |
|------|--------|----------|
| May  | Carson | Knox     |
| 13th | George | Eliza    |
|      |        |          |
|      | NUMBER | MINISTER |
|      | 28     | Duncan   |
|      |        | 1        |
|      |        | 18       |
|      |        |          |
|      | * A    |          |















| A CO  |        |           |
|-------|--------|-----------|
| 1821  | MALE   | FEMALE    |
| April | Carter | Carnighan |
| 10th  | Warren | Maria M.  |
|       |        |           |
|       |        |           |
|       | NUMBER | MINISTER  |
|       | 618    | Reis      |
|       |        |           |
|       |        |           |
|       |        |           |
|       |        |           |
|       |        |           |













| J'   |            |             |
|------|------------|-------------|
| 1821 | MALE       | FEMALE      |
| Aug. | Carver     | Fusselbaugh |
| 8th  | William R. | Elizabeth   |
|      |            |             |
|      |            |             |
|      | NUMBER     | MINISTER    |
|      | 181        | Roberts     |
|      |            |             |
|      |            |             |
|      |            |             |
|      |            |             |



| 1812  | MALE                                    | FEMALE   |
|-------|-----------------------------------------|----------|
| April | Casey                                   | Martin   |
| lst   | Henry                                   | Sarah    |
|       |                                         |          |
|