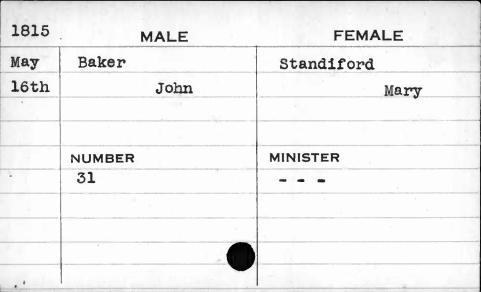

|        |           |









| 1815 | MALE   | FEMALE    |
|------|--------|-----------|
| June | Baker  | Simmons   |
| 17th | John   | Elizabeth |
|      |        |           |
|      | NUMBER | MINISTER  |
|      | 95     | m m w     |
|      |        | = 1       |
|      |        |           |
|      | \      |           |
|      |        |           |



| Nov.<br>16th | Baker<br>Washburn | Hutchins Susanna |
|--------------|-------------------|------------------|
|              | Washburn          | Susanna          |
|              |                   |                  |
|              | NUMBER            | MINISTER         |
|              | 457               |                  |
|              |                   | 1                |
|              |                   |                  |
|              |