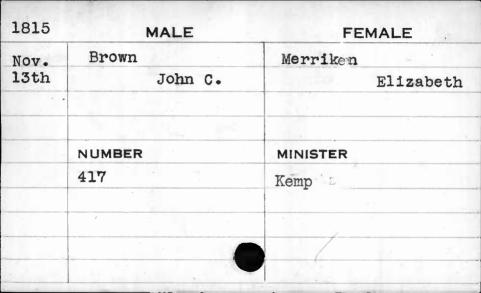

| 1815  | MALE      | FEMALE   |        |
|-------|-----------|----------|--------|
| Sept. | Abel      | Sadler   | ,      |
| 21st  | Stanfield | Ann      |        |
| •     |           |          |        |
|       |           |          |        |
|       | NUMBER    | MINISTER |        |
|       | 291       | Roberts  |        |
|       |           |          |        |
|       |           |          |        |
|       |           |          |        |
|       |           |          | 3 1614 |