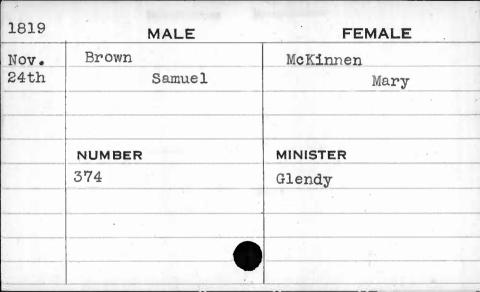

|
|      |        |          |
|      |        |          |
|      |        | 4        |
|      |        |          |









| 2/        |        |          |  |
|-----------|--------|----------|--|
| 1819 MALE |        | FEMALE   |  |
| July      | Brown  | Gardner  |  |
| 8th       | Peter  | Sarah    |  |
|           |        |          |  |
|           | NUMBER | MINISTER |  |
|           | 125    | Roberts  |  |
|           |        | 1.       |  |
|           |        |          |  |
| 9/E       |        |          |  |





| Brown   |          |
|---------|----------|
|         | Esmanard |
| R. G. H | Caroline |
|         |          |
| NUMBER  | MINISTER |
| 360     | Roberts  |
|         |          |
|         |          |
|         |          |
|         | NUMBER   |





| 1818  | MALE    | FEMALE    |
|-------|---------|-----------|
| Sept. | Brown   | Muncaster |
| 17th  | Stewart | Sarah     |
|       |         |           |
|       |         |           |
|       | NUMBER  | MINISTER  |
|       | 255     | Kemp      |
|       |         |           |
|       |         |           |
|       |         |           |
|       |         |           |





| 1820 | MALE   | FEMALE   |
|------|--------|----------|
| Oct. | Brown  | Hilton   |
| 14th | Thomas | Sarah    |
|      |        |          |
|      | NUMBER | MINISTER |
|      | 274    | Shane    |
|      |        |          |
|      |        |          |
|      |        |          |









| 1819  | MALE    | FEMALE    |
|-------|---------|-----------|
| March | Brown   | Brown     |
| 25th  | Will