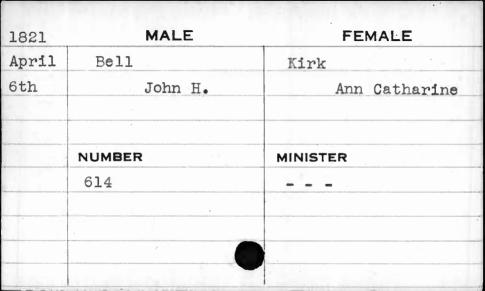

|         |          |







| 1817    | MALE     | FEMALE    |
|---------|----------|-----------|
| · Nov • | Bell     | Chilcoat  |
| 20th    | Henry R. | Elizabeth |
|         | ,        |           |
|         | NUMBER   | MINISTER  |
|         | 429      |           |
|         |          | ,         |
|         |          |           |
|         |          |           |
|         |          |           |

| 1818  | MALE   | FEMALE   |
|-------|--------|----------|
| May   | Bell   | Chambers |
| 14th  | Hugh   | Ann      |
|       | 1      |          |
|       | · Ti   |          |
|       | NUMBER | MINISTER |
|       | 23     |          |
|       |        |          |
| ran . |        |          |
|       |        |          |
|       |        |          |





| 1816     | MALE    | FEMALE    |
|----------|---------|-----------|
| Oct.     | Bell    | Parks     |
| 10th     | John P. | Catharine |
| 497      |         |           |
|          | NUMBER  | MINISTER  |
|          | 360     | Richards  |
|          |         |           |
|          |         |           |
|          |         |           |
| <u> </u> |         |           |



| 1815 | MALE