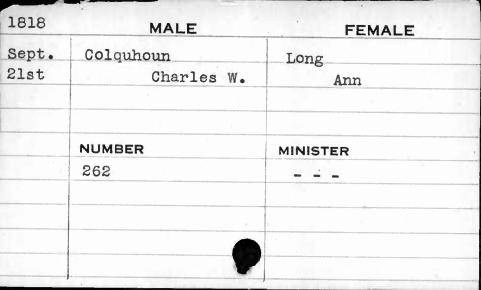

| 1815  | MALE      | FEMALE   |        |
|-------|-----------|----------|--------|
| Sept. | Abel      | Sadler   | ,      |
| 21st  | Stanfield | Ann      |        |
| •     |           |          |        |
|       |           |          |        |
|       | NUMBER    | MINISTER |        |
|       | 291       | Roberts  |        |
|       |           |          |        |
|       |           |          |        |
|       |           |          |        |
|       |           |          | 3 1614 |