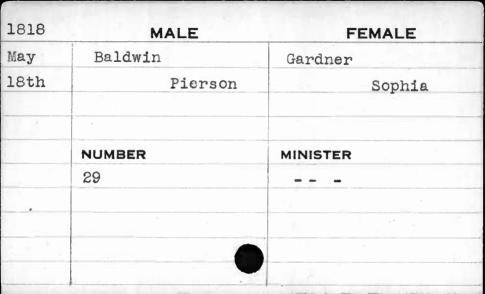

|         |          |
|                                         | NUMBER  | MINISTER |
|                                         | 290     | Roberts  |
|                                         |         |          |
|                                         |         |          |
| 4                                       |         |          |
| *************************************** |         |          |

| 1817 | MALE    | FEMALE   |
|------|---------|----------|
| Feb. | Baldwin | Gwinn    |
| 18th | John    | Hannah   |
|      |         |          |
|      | NUMBER  | MINISTER |
|      | 684     | Roberts  |
|      |         |          |
|      |         |          |
|      |         |          |
|      |         |          |
|      |         |          |









| 1812 | MALE     | FEMALE     |
|------|----------|------------|
| Oct. | Balinger | Omenvetter |
| 12th | Samuel   | Elizabeth  |
|      | NUMBER   | MINISTER   |
|      | 266      | Shinn      |
|      |          | N          |
|      |          |            |



| 1815 | MALE   | FEMALE   |
|------|--------|----------|
| Dec. | Ball   | Markland |
| 12th | James  | Anna     |
|      | N.     |          |
|      |        |          |
| W-7  | NUMBER | MINISTER |
|      | 503    | Hagerty  |
|      | , .    |          |
|      |        | 31       |
|      |        |          |
| i    |        |          |

| 1813                                    | MALE   | FEMALE   |
|-----------------------------------------|--------|----------|
| Sept                                    | Ball