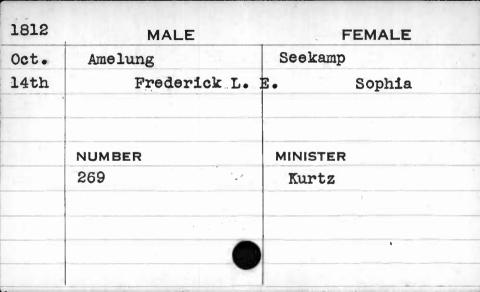

|          |            |



| 1812          | MALE    | FEMALE   |
|---------------|---------|----------|
| Dec.          | Ambrose | Bowers   |
| 23rd          | Didemus | Eliza    |
|               |         |          |
| ************* |         |          |
|               | NUMBER  | MINISTER |
| 3             | 418     | Cullison |
|               |         | i i      |
|               |         |          |
|               |         |          |
|               |         |          |











| 1813 | MALE    | FEMALE   |
|------|---------|----------|
| Jan. | Amick   | Stall    |
| 27th | John W. | Margaret |
|      | NUMBER  | MINISTER |
|      | 482     | Kurtz    |
|      |         |          |
|      |         | 4        |







| 1819 | MALE   | FEMALE        |
|------|--------|---------------|
| June | Amos   | Omensotter    |
| 8th  | Joshua | Ann Catharine |
|      | NUMBER | MINISTER      |
|      | 74     |               |
|      |        |               |
|      |        |               |

| 1814                           | MALE    | FEMALE   |
|--------------------------------|---------|----------|
| Jan.                           | Amos    | Amos     |
| 29th                           | William | Nancy    |
| 4                              |         |