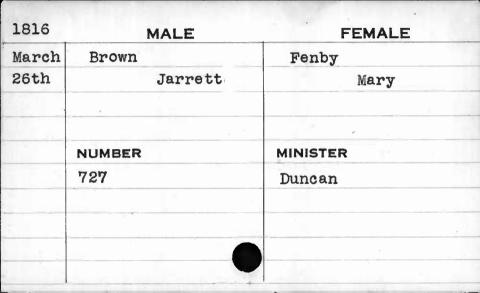

| 1815  | MALE      | FEMALE   |        |
|-------|-----------|----------|--------|
| Sept. | Abel      | Sadler   | ,      |
| 21st  | Stanfield | Ann      |        |
| •     |           |          |        |
|       |           |          |        |
|       | NUMBER    | MINISTER |        |
|       | 291       | Roberts  |        |
|       |           |          |        |
|       |           |          |        |
|       |           |          |        |
|       |           |          | 3 1614 |