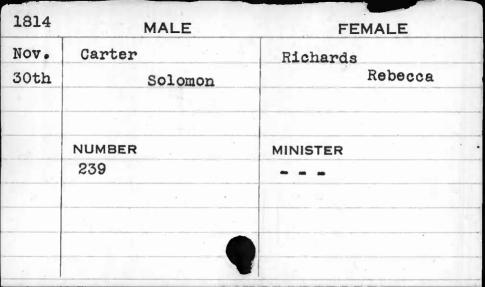

| NUMBER  | MINISTER  |
|      | 521     | Glendie   |
|      |         |           |
|      |         |           |
|      |         | •         |
|      | ,       |           |

| 1817  | MALE       | FEMALE    |
|-------|------------|-----------|
| April | Carroll    | Bennett   |
| 15th  | William S. | Maria S.  |
|       | NUMBER     | MINISTER  |
|       | 775        | Dashields |
|       |            |           |
|       |            |           |





| 1817 | MALE   | FEMALE   |
|------|--------|----------|
| May  | Carson | Knox     |
| 13th | George | Eliza    |
|      |        |          |
|      | NUMBER | MINISTER |
|      | 28     | Duncan   |
|      |        | 1        |
|      |        | 18       |
|      |        |          |
|      | * A    |          |















| A CO  |        |           |
|-------|--------|-----------|
| 1821  | MALE   | FEMALE    |
| April | Carter | Carnighan |
| 10th  | Warren | Maria M.  |
|       |        |           |
|       |        |           |
|       | NUMBER | MINISTER  |
|       | 618    | Reis      |
|       |        |           |
|       |        |           |
|       |        |           |
|       |        |           |
|       |        |           |













| J'   |            |             |
|------|------------|-------------|
| 1821 | MALE       | FEMALE      |
| Aug. | Carver     | Fusselbaugh |
| 8th  | William R. | Elizabeth   |
|      |            |             |
|      |            |             |
|      | NUMBER     | MINISTER    |
|      | 181        | Roberts     |
|      |            |