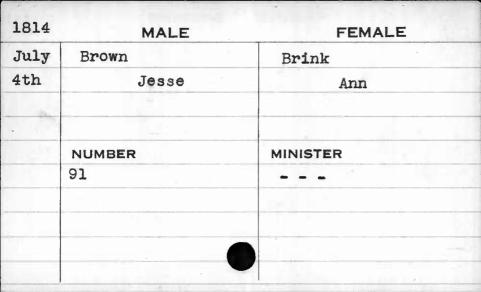

| 1815  | MALE      | FEMALE   |        |
|-------|-----------|----------|--------|
| Sept. | Abel      | Sadler   | ,      |
| 21st  | Stanfield | Ann      |        |
| •     |           |          |        |
|       |           |          |        |
|       | NUMBER    | MINISTER |        |
|       | 291       | Roberts  |        |
|       |           |          |        |
|       |           |          |        |
|       |           |          |        |
|       |           |          | 3 1614 |