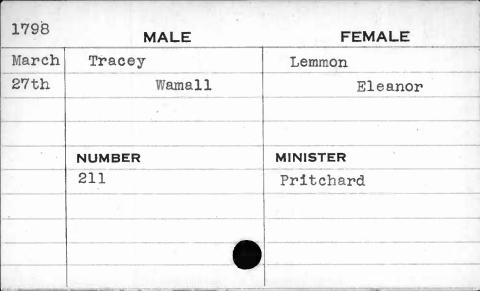

94 | MALE    | FEMALE   |
|------|---------|----------|
| Feb. | Towson  | Gates    |
| llth | Abraham | Jane     |
|      |         |          |
|      | NUMBER  | MINISTER |
|      | 114     | Bend     |
| N    |         |          |
|      | ·       |          |



















| 1797  | N      | IALE   | FEMALE   |  |
|-------|--------|--------|----------|--|
| Sept. | Tracey |        | Cox      |  |
| 6th   |        | George | Sarah    |  |
|       |        |        |          |  |
|       |        |        |          |  |
|       | NUMBER | 1      | MINISTER |  |
|       | 391    |        | Butler   |  |
|       |        |        |          |  |
|       |        |        |          |  |
|       |        |        |          |  |
|       |        |        |          |  |































|      | ŧ       |             |              |
|------|---------|-------------|--------------|
| 1791 |         | MALE        | FEMALE       |
| Nov. | Travers |             | Flanteroy    |
| 9th  |         | Wm. Briscoe | Sarah        |
|      |         |             | (Fontelroy)? |
|      | NUMBER  | ,           | MINISTER     |
|      | 8       |             | Bend         |
|      |         |             | 2 0          |
|      |         |             |              |
|      |         |             | _8           |
|      |         |             |              |































| 1797 | M.      | ALE  | FEMALE   |
|------|---------|------|----------|
| Aug. | Trimble |      | Brick    |
| 5th  |         | John | Lydia    |
|      |         |      |