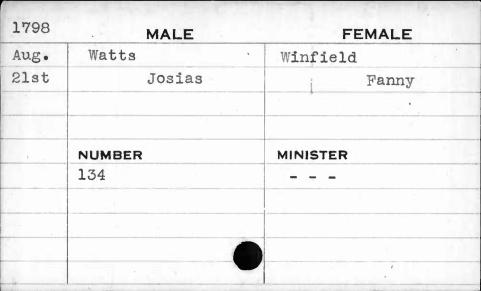

|
|       |                                         | MET TO SELECT THE TOTAL THE SELECT THE SELEC |



| 1785  | MALE          | FEMALE   |
|-------|---------------|----------|
| March | Watts         | Perrigoe |
| 12th  | Josias        | Floria   |
|       | NUMBER<br>117 | MINISTER |
| ***   |               |          |











| 1789 | MALE