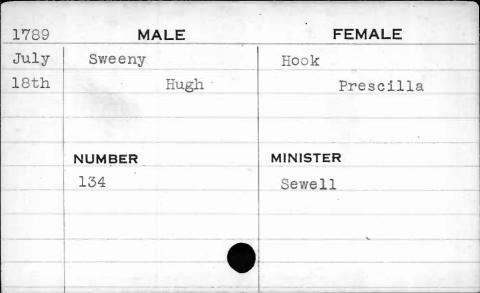

| 1797                                      | MALE      | FEMALE    |
|-------------------------------------------|-----------|-----------|
| Dec.                                      | Snuggrass | Hart      |
| 9th                                       | William   | Catharine |
|                                           |           |           |
|                                           | NUMBER    | MINISTER  |
|                                           | 76        | Allison   |
|                                           |           |           |
|                                           |           |           |
|                                           |           | 4         |
| 9411-00-01-0-0-0-0-0-0-0-0-0-0-0-0-0-0-0- |           |           |