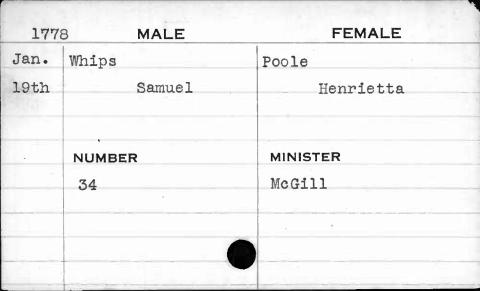

|















| 1792 |        | MALE   | FEMALE   |    |
|------|--------|--------|----------|----|
| Nov. | Whips  |        | Shipley  |    |
| 2nd  |        | George | Susanna  | ah |
|      |        |        |          |    |
|      |        |        |          |    |
|      | NUMBER |        | MINISTER |    |
|      | 2 .    | 7 h    | Dorsey   |    |
|      |        |        | •        |    |
|      |        |        | ·        |    |
|      |        |        |          |    |
|      |        |        |          |    |







| 1793 |        | MALE   |   | FEMALE    |
|------|--------|--------|---|-----------|
| July | White  |        |   | Ankerum   |
| 6th  |        | Benoni | L | Elizabeth |
|      | NUMBER |        |   | MINISTER  |
|      | 216    |        |   |           |
|      |        |        |   |           |
|      |        |        |   | <u> </u>  |
|      |        |        |   |           |
|      |        |        |   |           |







| 1795 | MALE   | FEMALE   |
|------|--------|----------|
| Jan. | White  | Lush     |
| 23rd | Edward | Polly    |
|      |        |          |
|      |        |          |
|      | NUMBER | MINISTER |
|      | 111    | Curtz    |
|      |        |          |
| 31   |        |          |
|      |        |          |
|      |        | *        |







| 17