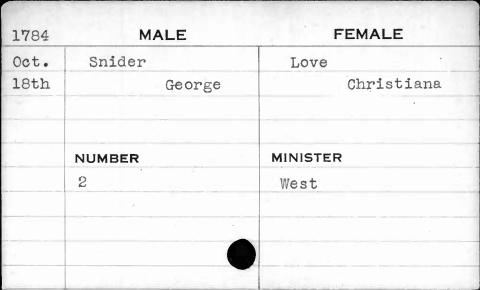

| 100  |        |          |
|------|--------|----------|
| 1796 | MALE   | FEMALE   |
| Nov. | Snead  | Webb     |
| 10th | Edward | Jane     |
|      |        |          |
|      |        |          |
|      | NUMBER | MINISTER |
|      | 21     | Bend     |
|      |        |          |
|      |        |          |
|      |        |          |
|      |        |          |















| 1796  | MALE   | FEMALE   |
|-------|--------|----------|
| Sept. | Snider | Parker   |
| 15th  | John   | Ann      |
|       |        | 7        |
|       |        |          |
|       | NUMBER | MINISTER |
|       | 413    | Allison  |
|       |        |          |
|       |        |          |
|       |        |          |
|       |        |          |



| 1797                                      | MALE      | FEMALE    |
|-------------------------------------------|-----------|-----------|
| Dec.                                      | Snuggrass | Hart      |
| 9th                                       | William   | Catharine |
|                                           |           |           |
|                                           | NUMBER    | MINISTER  |
|