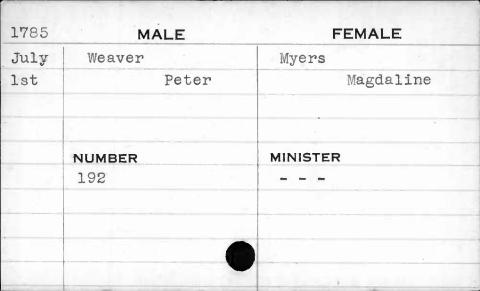

|          |



















| 1794 | MALE                                    | FEMALE    |
|------|-----------------------------------------|-----------|
| June | Weaver                                  | Lombard   |
| 13th | Lewis                                   | Elizabeth |
|      |                                         | ,         |
|      | , , , , , , , , , , , , , , , , , , , , |           |
|      | NUMBER                                  | MINISTER  |
|      | 267                                     | Curtz     |
| ,    |                                         |           |
|      |                                         |           |
|      |                                         |           |
|      |                                         |           |







| 1794 | MALE                                  | FEMALE     |
|------|---------------------------------------|------------|
| Aug. | Webster                               | Richardson |
| 6th  | William                               | Elizabeth  |
|      |                                       |            |
|      | · · · · · · · · · · · · · · · · · · · |            |
|      | NUMBER                                | MINISTER   |
|      | 320                                   | McCluskey  |
|      |                                       |            |
|      |                                       |            |
|      |                                       |            |
|      |                                       |            |







| 1793 | MALE   | FEMALE   |
|------|--------