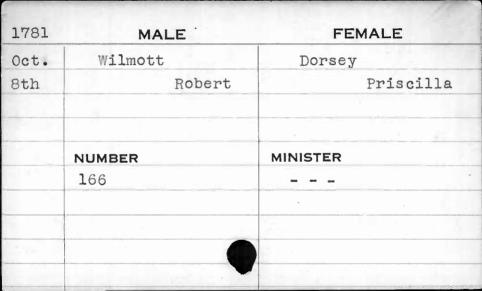

|               |
|       |        |               |











| 1799 | MALE   | FEMALE    |
|------|--------|-----------|
| Oct. | Willis | Ogden     |
| 22nd | Joshua | Elizabeth |
|      |        | *         |
|      |        |           |
|      | NUMBER | MINISTER  |
|      | 274    | Richards  |
|      | ,      |           |
|      |        |           |
|      |        |           |
|      |        |           |







| 1796 | MALE   | FEMALE   |
|------|--------|----------|
| Nov. | Wilmer | Revena   |
| 3rd  | James  | Lidia    |
| hr.  | ,      |          |
|      |        |          |
|      | NUMBER | MINISTER |
|      | 8      | Bend     |
|      | ·      |          |
|      | ,      | · ·      |
|      |        |          |
|      |        |          |























| Age and a second |          |