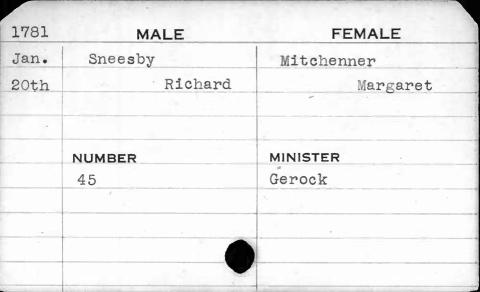

| 100  |        |          |
|------|--------|----------|
| 1796 | MALE   | FEMALE   |
| Nov. | Snead  | Webb     |
| 10th | Edward | Jane     |
|      |        |          |
|      |        |          |
|      | NUMBER | MINISTER |
|      | 21     | Bend     |
|      |        |          |
|      |        |          |
|      |        |          |
|      |        |          |















| 1796  | MALE   | FEMALE   |
|-------|--------|----------|
| Sept. | Snider | Parker   |
| 15th  | John   | Ann      |
|       |        | 7        |
|       |        |          |
|       | NUMBER | MINISTER |
|       | 413    | Allison  |
|       |        |          |
|       |        |          |
|       |        |          |
|       |        |          |



| 1797                                      | MALE      | FEMALE    |
|-------------------------------------------|-----------|-----------|
| Dec.                                      | Snuggrass | Hart      |
| 9th                                       | William   | Catharine |
|                                           |           |           |
|                                           | NUMBER    | MINISTER  |
|