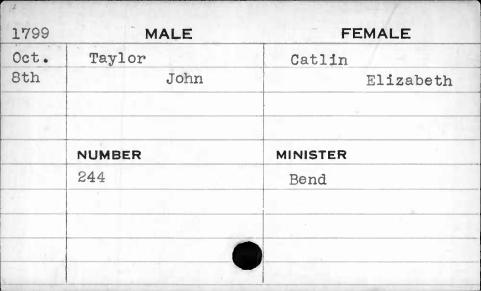

| 100  |        |          |
|------|--------|----------|
| 1796 | MALE   | FEMALE   |
| Nov. | Snead  | Webb     |
| 10th | Edward | Jane     |
|      |        |          |
|      |        |          |
|      | NUMBER | MINISTER |
|      | 21     | Bend     |
|      |        |          |
|      |        |          |
|      |        |          |
|      |        |          |