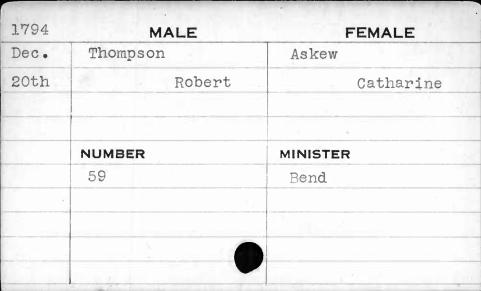

|          |        | 4         |















| 1791  |          |          |
|-------|----------|----------|
| -     | MALE     | FEMALE   |
| March | Thompson | Poe      |
| 12th  | Will:    | iam Mary |
|       |          |          |
|       |          |          |
|       | NUMBER   | MINISTER |
| 3-12  | 111      | Kurtz    |
|       |          | '        |
|       |          |          |
|       |          |          |
|       |          |          |
|       |          |          |



| MA      | ALE     | FEMALE       |
|---------|---------|--------------|
| Thompso | n       | Miltenberger |
| William |         | Maria        |
|         |         |              |
|         |         |              |
| NUMBER  |         | MINISTER     |
| 255     |         | Kurtz        |
|         | t       |              |
|