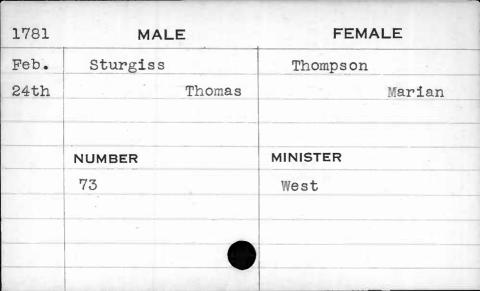

| 1797                                      | MALE      | FEMALE    |
|-------------------------------------------|-----------|-----------|
| Dec.                                      | Snuggrass | Hart      |
| 9th                                       | William   | Catharine |
|                                           |           |           |
|                                           | NUMBER    | MINISTER  |
|                                           | 76        | Allison   |
|                                           |           |           |
|                                           |           |           |
|                                           |           | 4         |
| 9411-00-01-0-0-0-0-0-0-0-0-0-0-0-0-0-0-0- |           |           |