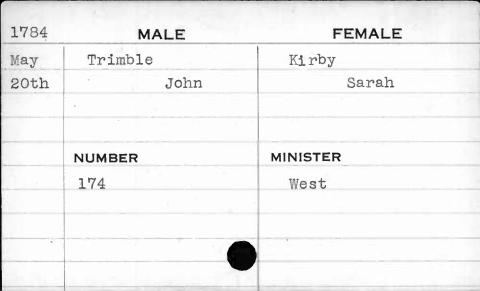

| 1786 | MALE     | FEMALE   |
|------|----------|----------|
| May  | Springer | Walker   |
| 20th | Gamaliel | Araminta |
|      | NUMBER   | MINISTER |
|      | 181      | Gerock   |
|      |          |          |