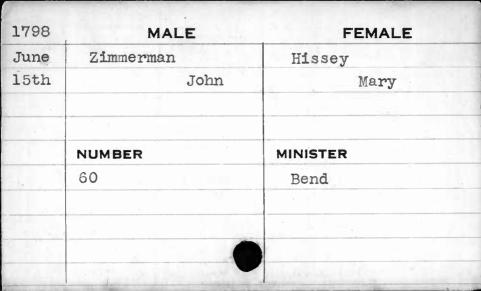

|
|      | NUMBER  | MINISTER            |
| 4    | 121     | Allison             |
|      |         |                     |
|      |         |                     |
|      |         | ,                   |
|      |         | Market and a second |







| 1795                | MALE     | FEMALE   |
|---------------------|----------|----------|
| Sept.               | Younger  | Lytle    |
| 5th                 | Nehemiah | Rachel   |
| plan and the second |          |          |
|                     | NUMBER   | MINISTER |
|                     | 397      | Hagerty  |
|                     |          | 1180203  |
|                     | •        |          |
|                     |          | <b>V</b> |
|                     |          |          |