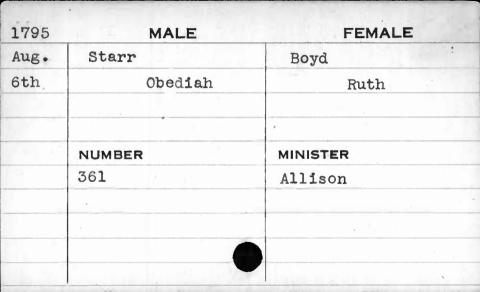

| 1799 | MALE   | FEMALE    |
|------|--------|-----------|
| Oct. | Starr  | Grimes    |
| 19th | Henry  | Catharine |
|      |        |           |
|      |        |           |
|      | NUMBER | MINISTER  |
|      | 271    | Kurtz     |
|      |        |           |
|      |        |           |
|      |        |           |
|      |        |           |