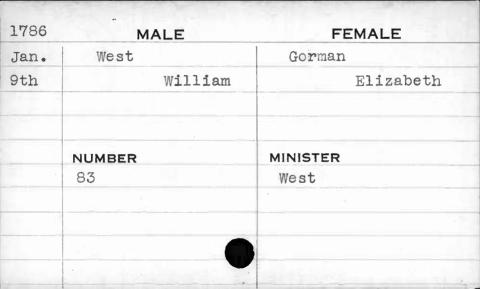

u> </u> |
|       | 402     | 1       | Richard  |          |
|       |         |         | ,        |          |
|       |         |         |          |          |
|       |         |         |          |          |



















| 1797  |        | MALE   | FEI      | MALE |
|-------|--------|--------|----------|------|
| April | West   |        | Clasby   |      |
| 17th  |        | Simeon | P        | olly |
|       |        |        |          |      |
|       |        |        |          |      |
|       | NUMBER |        | MINISTER | ,    |
|       | 228    |        | Bend     |      |
|       |        |        |          |      |
|       |        |        |          | ,    |
|       |        |        |          |      |
| H.    |        |        |          |      |















| 1798  | MALE   | FEMALE   |
|-------|--------|----------|
| Sept. | Weston | Peters - |
| 22nd  | Guy    | Dorothy  |
|       |        |          |
|       |        |          |
|       | NUMBER | MINISTER |
|       | 170    | Hagerty  |
|       | ,      |          |
|       |        |          |
|       |        |          |
| 6     | ,      |          |















| 1796 | MALE     | FEMALE   |
|------|----------|----------|
| Nov. | Westwood | Lowman   |
| 3rd  | John     | Margaret |
|      | NUMBER   | MINISTER |
|      | 7        | Bend     |
|      |          |          |
|      |          |          |



|      |                 | XIII Y   |
|------|-----------------|----------|
| 1785 | MALE            | FEMALE   |
| Dec. | Wetherall       | Day      |
| 8th  | James