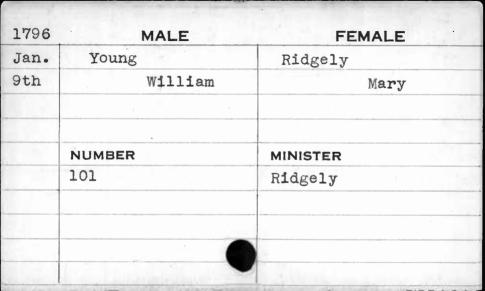

| 1786 | MALE     | FEMALE   |
|------|----------|----------|
| May  | Springer | Walker   |
| 20th | Gamaliel | Araminta |
|      | NUMBER   | MINISTER |
|      | 181      | Gerock   |
|      |          |          |