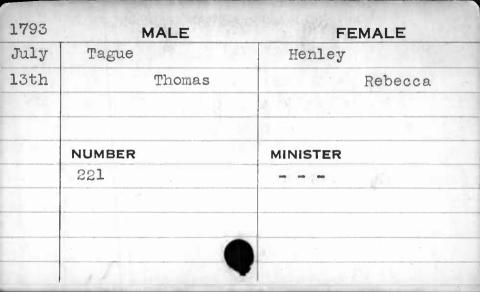

| NUMBER   |      | MINISTER  |
|      | 313      |      | Allison   |
|      | ,        |      |           |
|      |          |      |           |
|      |          |      |           |
| 7    |          |      |           |













| 1798     | M       | ALE  | FEMALE   |
|----------|---------|------|----------|
| Oct.     | Switzer |      | Kimble   |
| 17th     |         | John | Patty    |
|          |         |      |          |
|          |         |      |          |
|          | NUMBER  |      | MINISTER |
|          | 206     |      | Kurtz    |
|          | ø       |      |          |
|          | 1       |      |          |
|          |         |      |          |
| Chr. San |         |      |          |
|          |         | •    |          |





























| 1795 | MALE   | FEMALE   |
|------|--------|----------|
| 1100 | T      |          |
| Dec. | Talbot | Durbin   |
| 16th | James  | Polly    |
|      |        |          |
|      |        |          |
|      | NUMBER | MINISTER |
|      | 62     | Bend     |
|      |        |          |
|      | 101    |          |
|      |        |          |
|      |        |          |



| 1799 | M.                                        | ALE  | FEMALE   |  |
|------|-------------------------------------------|------|----------|--|
| July | Talbot                                    | ·    | Porter   |  |
| 17th |                                           | John | Mary     |  |
|      |                                           | 1    |          |  |
|      |