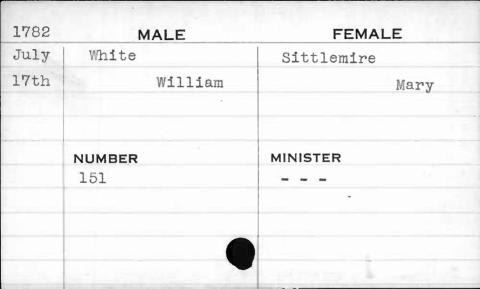

| 1783                        | M         | ALE    | FEMALE    |
|-----------------------------|-----------|--------|-----------|
| Nov.                        | Stansbury |        | Gorsuch   |
| 15th                        |           | Elijah | Elizabeth |
| galantinospens, ganana usag |           | ,      |           |
|                             |           |        |           |
|                             | NUMBER    |        | MINISTER  |
|                             | 12        | E =    | Otterbine |
|                             |           |        |           |
|                             |           |        |           |
|                             |           |        |           |
|                             |           |        |           |