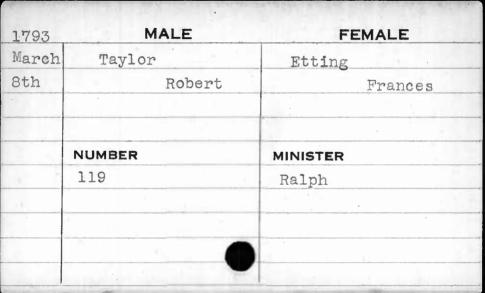

| 1793  | М         | ALE    | FEMALE   |
|-------|-----------|--------|----------|
| Sept. | Stansbury |        | Mitchell |
| 14th  |           | Daniel | Sarah    |
|       |           |        |          |
|       |           |        |          |
| ,     | NUMBER    |        | MINISTER |
|       | 269       |        | Bend     |
|       |           | ,      |          |
|       |           |        |          |
|       | 1         |        |          |
|       |           | ,      |          |