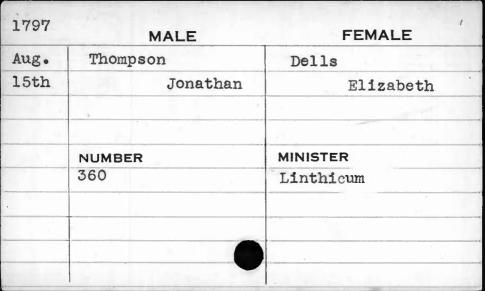

| 1797                                      | MALE      | FEMALE    |
|-------------------------------------------|-----------|-----------|
| Dec.                                      | Snuggrass | Hart      |
| 9th                                       | William   | Catharine |
|                                           |           |           |
|                                           | NUMBER    | MINISTER  |
|                                           | 76        | Allison   |
|                                           |           |           |
|                                           |           |           |
|                                           |           | 4         |
| 9411-00-01-0-0-0-0-0-0-0-0-0-0-0-0-0-0-0- |           |           |