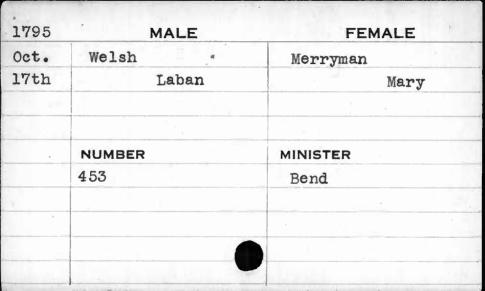

| 1795                                         | MA      | LE      | FEN      | /ALE      |
|----------------------------------------------|---------|---------|----------|-----------|
| Jan.                                         | Stearns |         | Asterman | -         |
| 10th                                         |         | William | ·        | Catharine |
|                                              |         |         |          |           |
|                                              |         |         |          | ,         |
|                                              | NUMBER  |         | MINISTER |           |
|                                              | 91      |         | Bend     |           |
|                                              |         |         |          |           |
| V -10-20-20-20-20-20-20-20-20-20-20-20-20-20 | -       |         |          |           |
| \                                            |         |         |          |           |
|                                              |         |         |          |           |