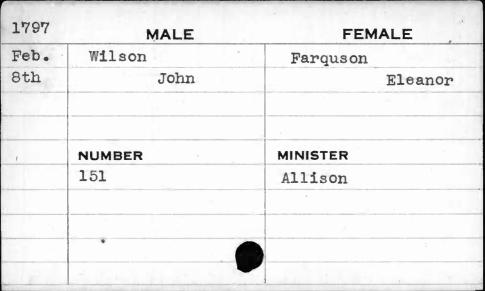

| Robinson |
| 26th | John                     | Anne     |
|      |                          | ·        |
|      |                          |          |
|      | NUMBER                   | MINISTER |
|      | 88                       | Bend     |
|      |                          |          |
|      |                          |          |
|      |                          |          |
|      | the second second second |          |



| 1793 | MALE   | FEMALE   |
|------|--------|----------|
| May  | Wilson | Wheeler  |
| 13th | John   | Sarah    |
|      |        |          |
|      | 1      |          |
|      | NUMBER | MINISTER |
|      | 181    | Hagerty  |
|      |        |          |
|      | /      |          |
|      |        |          |
|      |        |          |



































| 1789  | M      | ALE      | FEMALE   |
|-------|--------|----------|----------|
| Sept. | Wilson |          | Frizle   |
| 12th  |        | Nicholas | Ruth     |
|       |        |          |          |
|       | ·      |          |          |
|       | NUMBER |          | MINISTER |
|       | 159    |          | Turner   |
| E     |        |          |          |
|       |        |          | #        |
|       |        |          |          |
|       |        |          |          |







| 1795 | MALE    | FEMALE   |  |
|------|---------|----------|--|
| Aug. | Wilson  | Judy     |  |
| 29th | Solomon | Frances  |  |
|      |         | · ·      |  |
|      | NUMBER  | MINISTER |  |
|      | 388     | Cole     |  |
|      |         | •        |  |
|      | ,