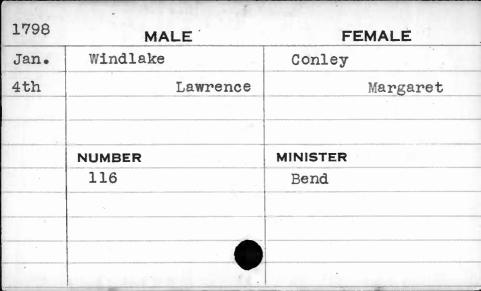

|       |          |       |     |
| ti.  | and the second s |       |          |       | 925 |



















| 1799 | M       | IALE     | FEMALE    |
|------|---------|----------|-----------|
| July | Wineman |          | Martin    |
| 30th |         | Matthias | Elizabeth |
|      |         |          |           |
| 1    |         |          |           |
|      | NUMBER  |          | MINISTER  |
| •    | 136     |          | Kurtz     |
|      |         |          |           |
|      |         |          | ,         |
|      |         |          |           |
| 4    |         |          | ,         |















| 1792 | MALE   | FEMALE   |  |
|------|--------|----------|--|
| Aug. | Wise   | Gross    |  |
| 25th | Felix  | Barbara  |  |
|      |        |          |  |
|      |        | •        |  |
|      | NUMBER | MINISTER |  |
|      | 206    | ma ea ea |  |
|      | 1 .    |