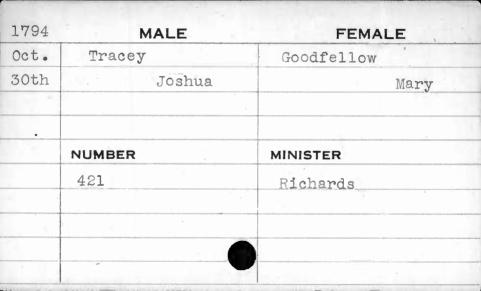

| 1794 | MALE    | FEMALE   |
|------|---------|----------|
| Feb. | Towson  | Gates    |
| llth | Abraham | Jane     |
|      |         |          |
|      | NUMBER  | MINISTER |
|      | 114     | Bend     |
| N    |         |          |
|      | ·       |          |



















| 1797  | N      | IALE   | FEMALE   |  |
|-------|--------|--------|----------|--|
| Sept. | Tracey |        | Cox      |  |
| 6th   |        | George | Sarah    |  |
|       |        |        |          |  |
|       |        |        |          |  |
|       | NUMBER | 1      | MINISTER |  |
|       | 391    |        | Butler   |  |
|       |        |        |          |  |
|       |        |        |          |  |
|       |        |        |          |  |
|       |        |        |          |  |































|      | ŧ       |             |              |
|------|---------|-------------|--------------|
| 1791 |         | MALE        | FEMALE       |
| Nov. | Travers |             | Flanteroy    |
| 9th  |         | Wm. Briscoe | Sarah        |
|      |         |             | (Fontelroy)? |
|      | NUMBER  | ,           | MINISTER     |
|      | 8       |             | Bend         |
|      |         |             | 2 0          |
|      |         |             |              |
|      |         |             | _8           |
|      |         |             |              |































| 1797 | M.      | ALE  | FEMALE   |
|------|---------|------|----------|
| Aug. | Trimble |      | Brick    |
| 5th  |         | John | Lydia    |
|      |         |