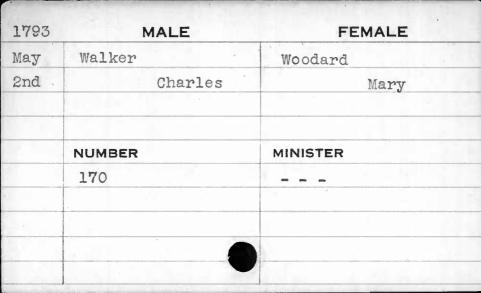

|  |
|           |        | . 144     |  |
| 2 332     |        |           |  |







| 1799 | MALE    | FEMALE   |
|------|---------|----------|
| Dec. | Waite   | Benton   |
| 6th  | Richard | Becky    |
|      |         |          |
|      |         |          |
|      | NUMBER  | MINISTER |
|      | 356     | Bend     |
|      |         |          |
|      |         |          |
|      |         |          |
|      |         |          |



| 1792 | MALE          | FEMALE    |
|------|---------------|-----------|
| Nov. | Waits         | Stansbury |
| 7th  | Wm. Wilkinson | Susannah  |
|      |               |           |
|      | NUMBER        | MINISTER  |
|      | 8             | Bend      |
|      |               |           |
|      |               |           |











| 1782 | MALE   |       |          | EMALE    |
|------|--------|-------|----------|----------|
| June | Walker |       | Foster   |          |
| 8th  | Ch     | rist. |          | Patience |
|      |        |       |          |          |
|      |        |       | -        |          |
| _    | NUMBER |       | MINISTER |          |
|      | 133    |       | Davis    |          |
|      |        |       |          |          |
|      |        |       |          |          |
|      |        |       |          |          |
|      | 4      |       |          |          |







| 1792 | MALE   | FEMALE    |
|------|--------|-----------|
| Aug. | Walker | Browning  |
| 7th  | David  | Elizabeth |
|      |        |           |
|      |        |           |
|      | NUMBER | MINISTER  |
|