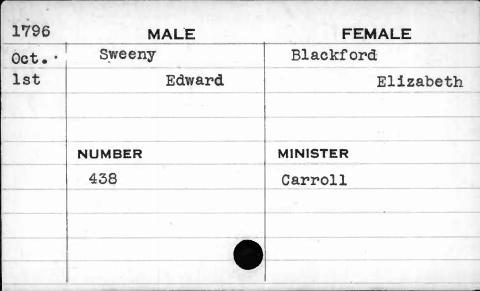

| 1797                                      | MALE      | FEMALE    |
|-------------------------------------------|-----------|-----------|
| Dec.                                      | Snuggrass | Hart      |
| 9th                                       | William   | Catharine |
|                                           |           |           |
|                                           | NUMBER    | MINISTER  |
|                                           | 76        | Allison   |
|                                           |           |           |
|                                           |           |           |
|                                           |           | 4         |
| 9411-00-01-0-0-0-0-0-0-0-0-0-0-0-0-0-0-0- |           |           |