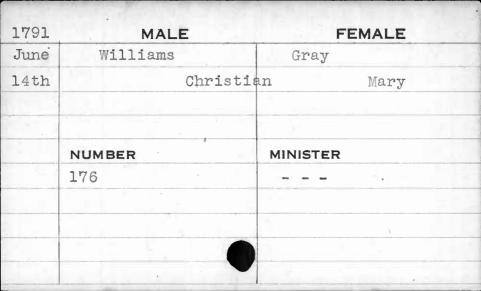

| NUMBER   | MINISTER  |
|       | 469      | Allen     |
|       |          |           |
|       |          |           |
|       |          |           |
|       |          |           |







| 1789 | MALE     | FEMALE   |
|------|----------|----------|
| Jan. | Williams | Gorsuch  |
| 20th | Benjamin | Prudence |
|      | NUMBER   | MINISTER |
|      | 51       | Turner   |
|      |          |          |



| 1796 | MALE     | FEMALE   |
|------|----------|----------|
| Nov. | Williams | Penn     |
| 9th  | Benjamin | Mary     |
| P    |          |          |
|      |          | ,        |
|      | NUMBER   | MINISTER |
|      | 17       | Ridgely  |
|      |          |          |
|      |          |          |
|      |          |          |
|      |          | 4        |



















| 1794 | MALE      | FEMALE