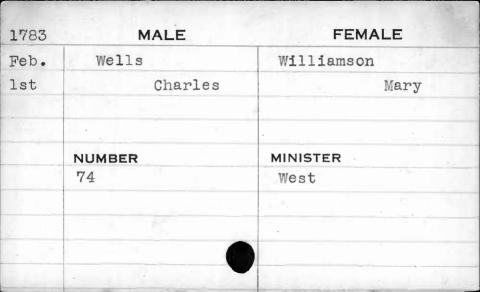

| 1783                        | M         | ALE    | FEMALE    |
|-----------------------------|-----------|--------|-----------|
| Nov.                        | Stansbury |        | Gorsuch   |
| 15th                        |           | Elijah | Elizabeth |
| galantinospens, ganana usag |           | ,      |           |
|                             |           |        |           |
|                             | NUMBER    |        | MINISTER  |
|                             | 12        | E =    | Otterbine |
|                             |           |        |           |
|                             |           |        |           |
|                             |           |        |           |
|                             |           |        |           |