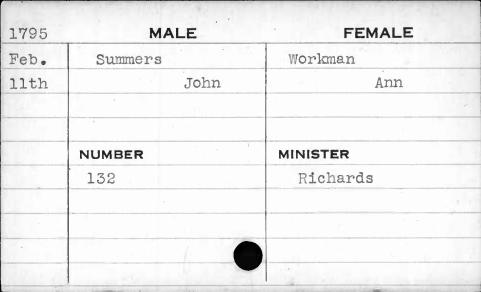

| 1792 |        | MALE   | EFMALE.   |
|------|--------|--------|-----------|
|      |        | MALE   | FEMALE    |
| Oct. | Tuder  |        | McCubbins |
| 6th  |        | Joshua | Susannah  |
|      |        | ·      |           |
|      |        |        |           |
|      | NUMBER |        | MINISTER  |
|      | 237    |        | Coleman   |
|      |        |        | ,         |
|      |        | ·      |           |
|      |        |        |           |
|      |        |        |           |