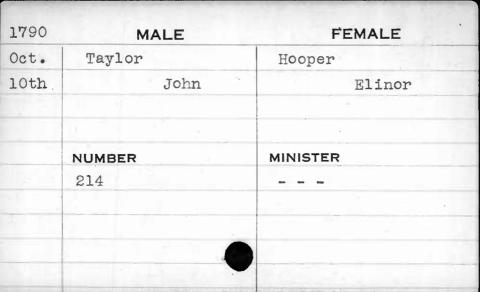

| 100  |        |          |
|------|--------|----------|
| 1796 | MALE   | FEMALE   |
| Nov. | Snead  | Webb     |
| 10th | Edward | Jane     |
|      |        |          |
|      |        |          |
|      | NUMBER | MINISTER |
|      | 21     | Bend     |
|      |        |          |
|      |        |          |
|      |        |          |
|      |        |          |