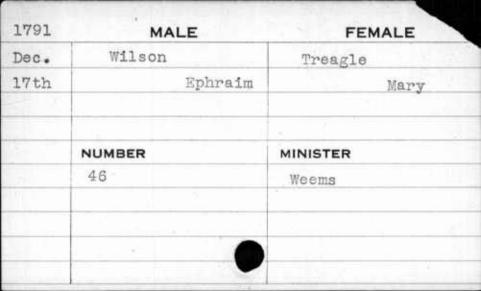

| 1791  | M         | ALE        | FE       | MALE  |  |
|-------|-----------|------------|----------|-------|--|
| April | Stansbury |            | Bavin    |       |  |
| 13th  |           | Richardson | ,        | Sarah |  |
|       | NUMBER    |            | MINISTER | •     |  |
|       | 130       | ,          | Richards |       |  |
|       |           |            |          | ,     |  |
|       |           |            |          |       |  |
|       |           |            |          |       |  |