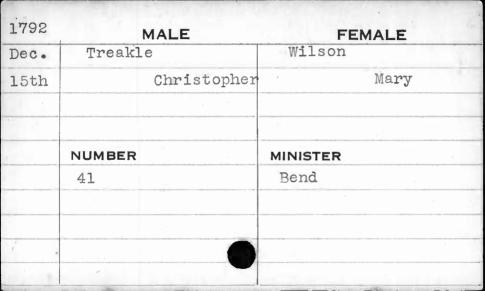

| Butler   |  |
|       |        |        |          |  |
|       |        |        |          |  |
|       |        |        |          |  |
|       |        |        |          |  |































|      | ŧ       |             |              |
|------|---------|-------------|--------------|
| 1791 |         | MALE        | FEMALE       |
| Nov. | Travers |             | Flanteroy    |
| 9th  |         | Wm. Briscoe | Sarah        |
|      |         |             | (Fontelroy)? |
|      | NUMBER  | ,           | MINISTER     |
|      | 8       |             | Bend         |
|      |         |             | 2 0          |
|      |         |             |              |
|      |         |             | _8           |
|      |         |             |              |































| 1797 | M.      | ALE  | FEMALE   |
|------|---------|------|----------|
| Aug. | Trimble |      | Brick    |
| 5th  |         | John | Lydia    |
|      |         |      |          |
|      |         |      |          |
|      | NUMBER  |      | MINISTER |
|      | 345     |      | Bend     |
|      |         |      |          |
|      |         |      |          |
|      |         |      |          |
|      |         |      |          |



| 1798 | MALE    | FEMALE   |
|------|---------|----------|
| Oct. | Trimble | Hugo     |
| 18th | John    | Julia    |
|      |         |          |
|      |         |          |
|      | NUMBER  | MINISTER |
| •    | 211 .   | Richards |
|      |         |          |
|      |         |          |
|      |         |