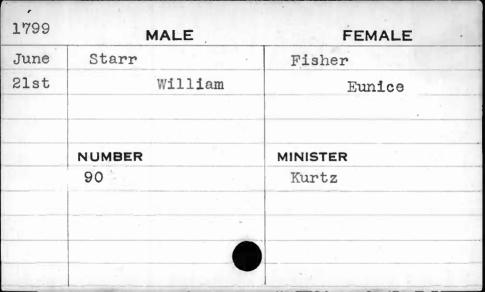

|  |
|      |          |                 |          |  |
|      |          |                 |          |  |
|      | NUMBER   | · X             | MINISTER |  |
|      | 361      |                 | Richards |  |
|      |          |                 |          |  |
| ·    |          |                 |          |  |
|      |          |                 |          |  |
|      |          |                 |          |  |











| 1799 | MALE   | FEMALE    |
|------|--------|-----------|
| Oct. | Starr  | Grimes    |
| 19th | Henry  | Catharine |
|      |        |           |
|      |        |           |
|      | NUMBER | MINISTER  |
|      | 271    | Kurtz     |
|      |        |           |
|      |        |           |
|      |        |           |
|      |        |           |











| 1794                                        | M      | IALE                                    | FEMALE                                |
|---------------------------------------------|--------|-----------------------------------------|---------------------------------------|
| June                                        | Steare |                                         | Fifer                                 |
| 28th                                        |        | John                                    | Rachel                                |
|                                             |        |                                         |                                       |
| C god vedenosy stated and all some seedings | NUMBER |                                         | MI