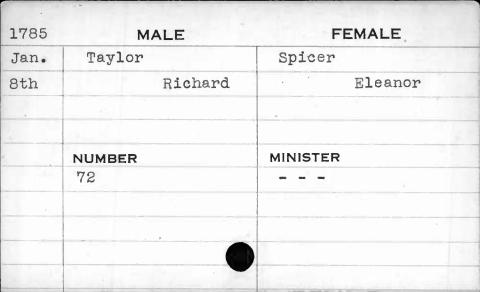

| 1783                        | M         | ALE    | FEMALE    |
|-----------------------------|-----------|--------|-----------|
| Nov.                        | Stansbury |        | Gorsuch   |
| 15th                        |           | Elijah | Elizabeth |
| galantinospens, ganana usag |           | ,      |           |
|                             |           |        |           |
|                             | NUMBER    |        | MINISTER  |
|                             | 12        | E =    | Otterbine |
|                             |           |        |           |
|                             |           |        |           |
|                             |           |        |           |
|                             |           |        |           |