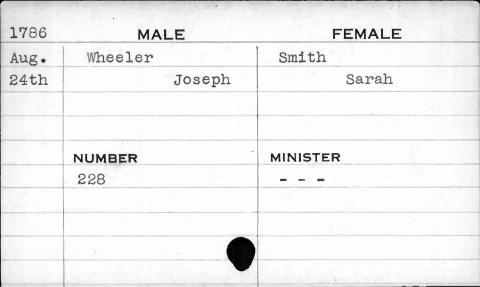

| 1796  | MALE   | FEMALE   |
|-------|--------|----------|
| Sept. | Snider | Parker   |
| 15th  | John   | Ann      |
|       |        | 7        |
|       |        |          |
|       | NUMBER | MINISTER |
|       | 413    | Allison  |
|       |        |          |
|       |        |          |
|       |        |          |
|       |        |          |