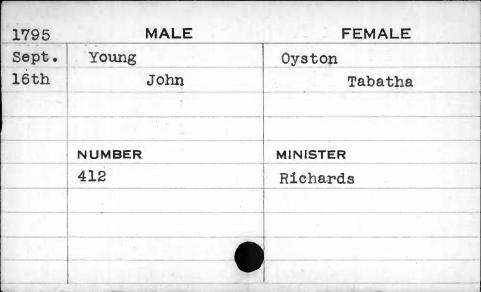

|          |    |



| 1798 | MALE   | FEMALE   |
|------|--------|----------|
| June | Young  | Colson   |
| 7th  | James  | Martha   |
|      |        |          |
|      |        |          |
|      | NUMBER | MINISTER |
|      | 53     |          |
|      |        |          |
|      |        | A-1      |
|      |        |          |
|      |        |          |







| 1792 | MALE    | FEMALE   |
|------|---------|----------|
| Feb. | Young ( | Young    |
| 27th | John .  | Agnes    |
|      |         |          |
| •    |         |          |
|      | NUMBER  | MINISTER |
|      | 102     | Weems    |
|      |         |          |
|      |         |          |
|      |         |          |
|      |         |          |







| 1798 | MALE   | FEMALE   |
|------|--------|----------|
| Dec. | Young  | All      |
| 13th | John   | Martha   |
|      |        |          |
|      |        |          |
|      | NUMBER | MINISTER |
|      | 303 .  | Ireland  |
|      |        |          |
| 4    | ,      |          |
|      |        |          |
|      |        |          |



















| 1798