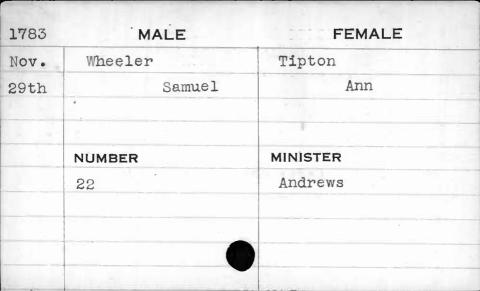

| 1783                        | M         | ALE    | FEMALE    |
|-----------------------------|-----------|--------|-----------|
| Nov.                        | Stansbury |        | Gorsuch   |
| 15th                        |           | Elijah | Elizabeth |
| galantinospens, ganana usag |           | ,      |           |
|                             |           |        |           |
|                             | NUMBER    |        | MINISTER  |
|                             | 12        | E =    | Otterbine |
|                             |           |        |           |
|                             |           |        |           |
|                             |           |        |           |
|                             |           |        |           |