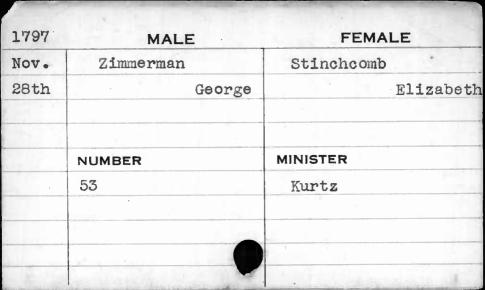

|                     |
|      | NUMBER  | MINISTER            |
| 4    | 121     | Allison             |
|      |         |                     |
|      |         |                     |
|      |         | ,                   |
|      |         | Market and a second |







| 1795                | MALE     | FEMALE   |
|---------------------|----------|----------|
| Sept.               | Younger  | Lytle    |
| 5th                 | Nehemiah | Rachel   |
| plan and the second |          |          |
|                     | NUMBER   | MINISTER |
|                     | 397      | Hagerty  |
|                     |          | 1180203  |
|                     | •        |          |
|                     |          | <b>V</b> |
|                     |          |          |