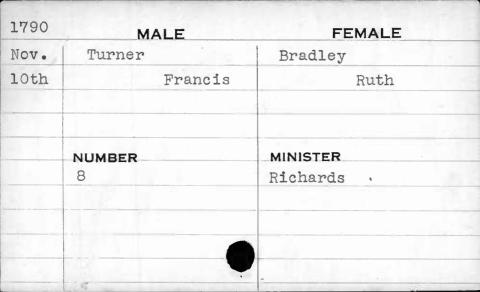

|------|----------|----------|--|
| Jan. | Turnbull | Robinson |  |
| 23rd | Andrew   | Hannah   |  |
|      |          |          |  |
|      |          |          |  |
|      | NUMBER   | MINISTER |  |
|      | 90       | Allison  |  |
|      |          |          |  |
|      |          | ·        |  |
|      |          |          |  |
|      |          |          |  |







| 1791 | MALE     | FEMALE   |  |
|------|----------|----------|--|
| July | Turnbull | Tedford  |  |
| 6th  | William  | Sarah    |  |
|      |          |          |  |
|      |          |          |  |
|      | NUMBER   | MINISTER |  |
|      | 190      | Bend     |  |
|      |          |          |  |
|      |          |          |  |
|      |          |          |  |
|      |          |          |  |















| 1780 | MALE     | FEMALE   |  |  |
|------|----------|----------|--|--|
| Nov. | Turner   | Lansdell |  |  |
| 15th | Jeremiah | Sarah    |  |  |
|      |          |          |  |  |
|      |          |          |  |  |
|      | NUMBER   | MINISTER |  |  |
|      | 7        | Gant     |  |  |
|      |          |          |  |  |
|      |          |          |  |  |
|      |          |          |  |  |
|      |          |          |  |  |







| 1782  | M      | ALE  | FEMALE   |  |
|-------|--------|------|----------|--|
| Sept. | Turner |      | McBride  |  |
| 7th   |        | John | Rosannah |  |
|       |        |      |          |  |
|       | NUMBER |      | MINISTER |  |
|       | 197    |      | West     |  |
|       |        |      |          |  |
|       |        |      |