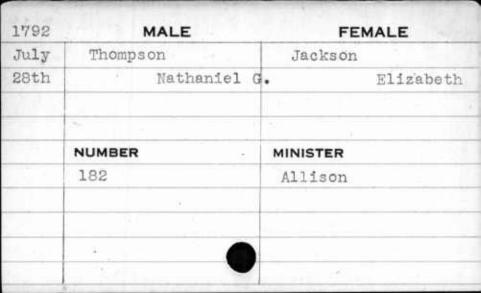

| 1797                                      | MALE      | FEMALE    |
|-------------------------------------------|-----------|-----------|
| Dec.                                      | Snuggrass | Hart      |
| 9th                                       | William   | Catharine |
|                                           |           |           |
|                                           | NUMBER    | MINISTER  |
|                                           | 76        | Allison   |
|                                           |           |           |
|                                           |           |           |
|                                           |           | 4         |
| 9411-00-01-0-0-0-0-0-0-0-0-0-0-0-0-0-0-0- |           |           |