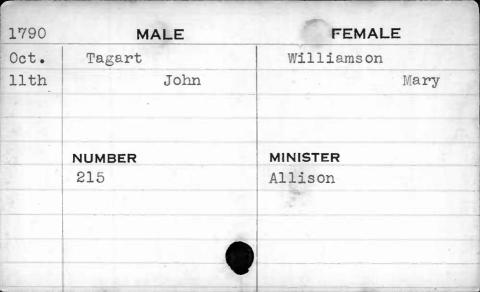

|
|      | NUMBER   |      | MINISTER  |
|      | 313      |      | Allison   |
|      | ,        |      |           |
|      |          |      |           |
|      |          |      |           |
| 7    |          |      |           |













| 1798     | M       | ALE  | FEMALE   |
|----------|---------|------|----------|
| Oct.     | Switzer |      | Kimble   |
| 17th     |         | John | Patty    |
|          |         |      |          |
|          |         |      |          |
|          | NUMBER  |      | MINISTER |
|          | 206     |      | Kurtz    |
|          | ø       |      |          |
|          | 1       |      |          |
|          |         |      |          |
| Chr. San |         |      |          |
|          |         | •    |          |





























| 1795 | MALE   | FEMALE   |
|------|--------|----------|
| 1100 | T      |          |
| Dec. | Talbot | Durbin   |
| 16th | James  | Polly    |
|      |        |          |
|      |        |          |
|      | NUMBER | MINISTER |
|      | 62     | Bend     |
|      |        |          |
|      | 101    |          |
|      |        |          |
|      |        |          |



| 1799 | M.                                        | ALE  | FEMALE   |  |
|------|-------------------------------------------|------|----------|--|
| July | Talbot                                    | ·    | Porter   |  |
| 17th |                                           | John | Mary     |  |
|      |                                           | 1    |          |  |
|      |