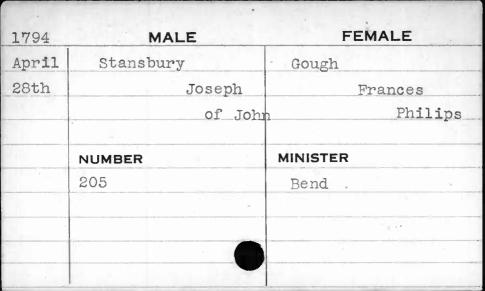

| 1797 | MALE      | FEMALE   |
|------|-----------|----------|
| Nov. | Stansbury | Perrigoy |
| 14th | Daniel    | Rebecca  |
|      |           |          |
|      |           |          |
|      | NUMBER    | MINISTER |
|      | 28*       |          |
|      |           |          |
|      |           |          |
|      |           |          |
|      |           |          |