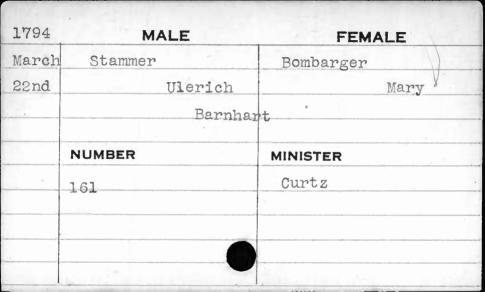

| 1794                                        | M      | IALE                                    | FEMALE                                |
|---------------------------------------------|--------|-----------------------------------------|---------------------------------------|
| June                                        | Steare |                                         | Fifer                                 |
| 28th                                        |        | John                                    | Rachel                                |
|                                             |        |                                         |                                       |
| C god vedenosy stated and all some seedings | NUMBER |                                         | MINISTER                              |
|                                             | 282    |                                         | Beeston                               |
|                                             |        |                                         |                                       |
|                                             |        |                                         |                                       |
| ,                                           |        | ,,,,,,,,,,,,,,,,,,,,,,,,,,,,,,,,,,,,,,, | , , , , , , , , , , , , , , , , , , , |