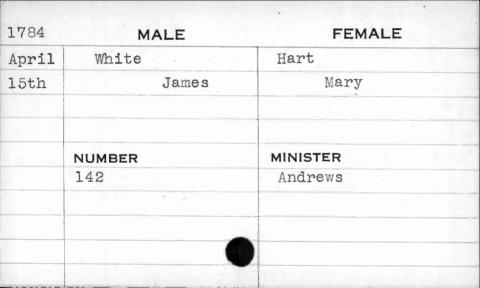

|
|      |        |             |
|      |        |             |







| 1795 | MALE   | FEMALE   |
|------|--------|----------|
| Jan. | White  | Lush     |
| 23rd | Edward | Polly    |
|      |        | ·        |
|      |        |          |
|      | NUMBER | MINISTER |
|      | 111    | Curtz    |
|      |        |          |
|      |        |          |
|      |        |          |
|      |        |          |



| 1799  | MALE   | FEMALE   |
|-------|--------|----------|
| April | White  | Proctor  |
| 13th  | George | Sarah    |
|       |        | •        |
|       |        |          |
|       | NUMBER | MINISTER |
|       | 495    | Willis   |
|       |        |          |
|       |        |          |
|       |        |          |
|       |        |          |











| 17706 |        |          |
|-------|--------|----------|
| 1796  | MALE   | FEMALE   |
| June  | White  | Bostick  |
| 20th  | James  | Achsah   |
|       |        |          |
|       | ′      |          |
|       | NUMBER | MINISTER |
|       | 316    | Bend     |
| ,     |        | 1        |
|       |        |          |
|       |        |          |
|       |        |          |



| 1799 | MALE   | FEMALE   |
|------|--------|----------|
| Dec. | White  | King     |
| 24th | James  | Honor    |
|      |        |          |
|      |        |          |
|      | NUMBER | MINISTER |
|      | 382    | Beeston  |
|      |        | /        |
|      |        |          |
|      | •      |          |
|      |        |          |









| 1799                                   |