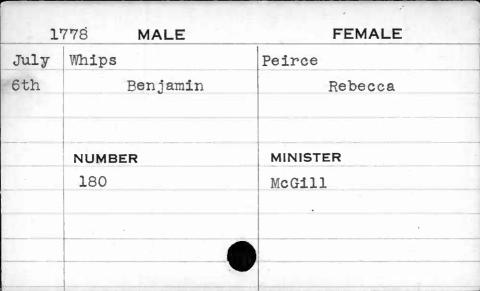

|















| 1792 |        | MALE   | FEMALE   |    |
|------|--------|--------|----------|----|
| Nov. | Whips  |        | Shipley  |    |
| 2nd  |        | George | Susanna  | ah |
|      |        |        |          |    |
|      |        |        |          |    |
|      | NUMBER |        | MINISTER |    |
|      | 2 .    | 7 h    | Dorsey   |    |
|      |        |        | •        |    |
|      |        |        | ·        |    |
|      |        |        |          |    |
|      |        |        |          |    |







| 1793 |        | MALE   |   | FEMALE    |
|------|--------|--------|---|-----------|
| July | White  |        |   | Ankerum   |
| 6th  |        | Benoni | L | Elizabeth |
|      | NUMBER |        |   | MINISTER  |
|      | 216    |        |   |           |
|      |