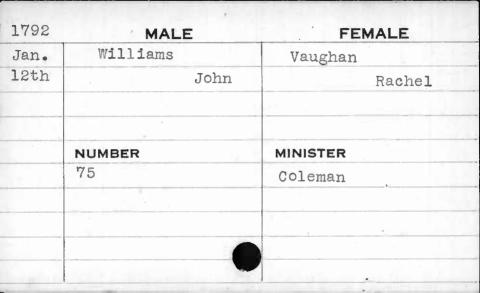

| 100  |        |          |
|------|--------|----------|
| 1796 | MALE   | FEMALE   |
| Nov. | Snead  | Webb     |
| 10th | Edward | Jane     |
|      |        |          |
|      |        |          |
|      | NUMBER | MINISTER |
|      | 21     | Bend     |
|      |        |          |
|      |        |          |
|      |        |          |
|      |        |          |