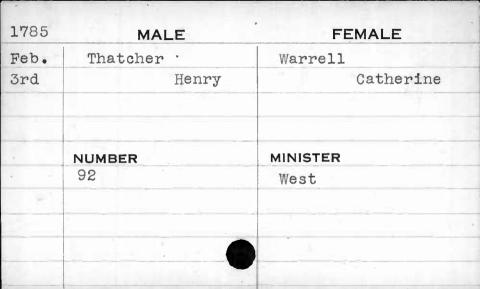

|        |          |











































| 1778 |        | MALE     | FEMALE   |
|------|--------|----------|----------|
| Nov. | Tear   |          | Hudless  |
| llth |        | Ignatius | Ann      |
|      | h      |          |          |
|      |        |          |          |
|      | NUMBER |          | MINISTER |
|      | 75     |          | Chase    |
|      |        |          |          |
|      |        |          |          |
|      |        |          |          |
|      |        |          |          |























| 1797  | MALE   | FEMALE   |
|-------|--------|----------|
| Sept. | Tesh   | Banhards |
| 2nd   | Peter  | Polly    |
|       | NUMBER | MINISTER |
|       | 386    | Kurtz    |
|       |        |          |



















































































| 1799 | MALE    | FEMALE   |
|------|---------|----------|
| Nov. | Thomas  | Patrick  |
| 14th | William | Martha   |
|      |         |          |
|      |         |          |
|      | NUMBER  | MINISTER |
|      | 317     | Richards |
|      |         |          |
|      |         |          |
|      | •       |          |
|      |         |          |







| 1798 | MALE      | FEMALE   |
|------|-----------|----------|
| Nov. | Thompson  | Arnest   |
| 20th | Alexander | Margaret |
|      |           |          |
|      |           |          |
|      | NUMBER    | MINISTER |
|      | 258       | Bend     |
|      |           |          |
|      |           |          |
|      |           |          |
| , (  |