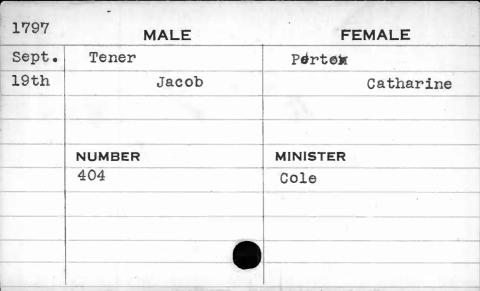

| 1797                                      | MALE      | FEMALE    |
|-------------------------------------------|-----------|-----------|
| Dec.                                      | Snuggrass | Hart      |
| 9th                                       | William   | Catharine |
|                                           |           |           |
|                                           | NUMBER    | MINISTER  |
|                                           | 76        | Allison   |
|                                           |           |           |
|                                           |           |           |
|                                           |           | 4         |
| 9411-00-01-0-0-0-0-0-0-0-0-0-0-0-0-0-0-0- |           |           |