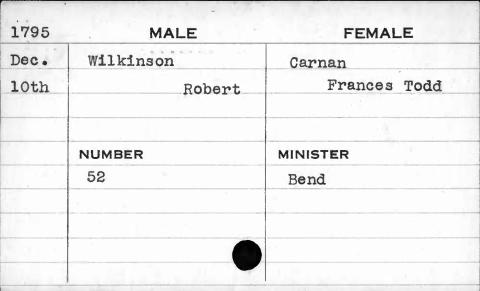

|           |          |
|      |           |          |



| 1792 | MALE      | FEMALE                                |
|------|-----------|---------------------------------------|
| Feb. | Wilkinson | Patrick                               |
| 25th | Joshua    | Nancy                                 |
|      |           |                                       |
|      |           | · · · · · · · · · · · · · · · · · · · |
|      | NUMBER    | MINISTER                              |
|      | 100       | Lynch                                 |
|      | 1         |                                       |
|      |           |                                       |
|      |           |                                       |
|      |           |                                       |







| 3.770.4