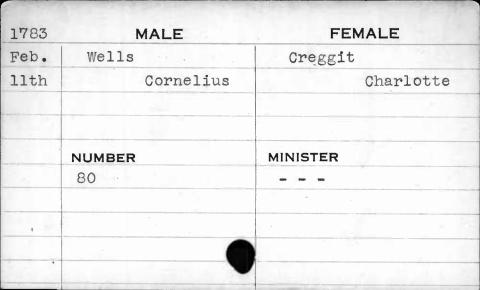

| 1783                        | M         | ALE    | FEMALE    |
|-----------------------------|-----------|--------|-----------|
| Nov.                        | Stansbury |        | Gorsuch   |
| 15th                        |           | Elijah | Elizabeth |
| galantinospens, ganana usag |           | ,      |           |
|                             |           |        |           |
|                             | NUMBER    |        | MINISTER  |
|                             | 12        | E =    | Otterbine |
|                             |           |        |           |
|                             |           |        |           |
|                             |           |        |           |
|                             |           |        |           |