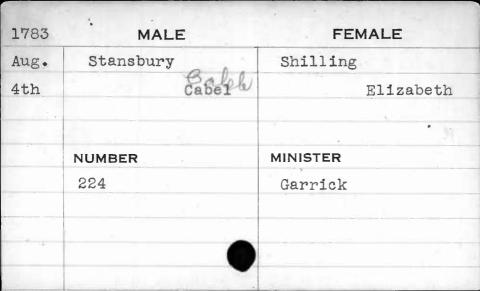

|
|      |         |          | New York Company of the Company of t |



| MALE   | FEMALE             |
|--------|--------------------|
| Stagle | Stagle             |
| John   | Catharine          |
| NUMBER | MINISTER           |
| 291    | Beeston            |
|        |                    |
|        |                    |
|        | Stagle John NUMBER |







| 1798  | MALE    | FEMALE   |
|-------|---------|----------|
| March | Stains  | Hughes   |
| 29th  | William | Susannah |
| ,     | NUMBER  | MINISTER |
| ·     | 217     | Bend     |
|       |         |          |



































| 1796 | MALE<br>Stansbury |       | FEMA     | LE       |
|------|-------------------|-------|----------|----------|
| Dec. |                   |       | Thompson |          |
| 3rd  | Cha               | arles |          | Mary Ann |
|      |                   |       |          |          |
|      | ,                 |       |          |          |
|      | NUMBER            |       | MINISTER |          |
|      | 57                |       | Kurtz    |          |
|      |                   |       |          | ,        |
|      |                   |       |          |          |
|      |                   |       |          |          |
|      |                   |       |          |          |







| 1793  | М         | ALE    | FEMALE   |
|-------|-----------|--------|-----