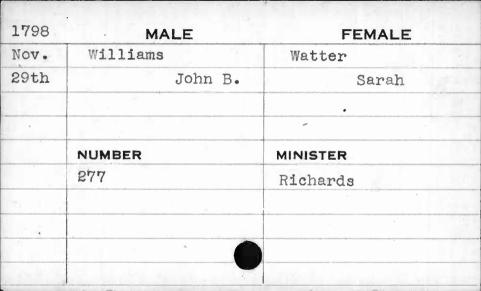

| 100  |        |          |
|------|--------|----------|
| 1796 | MALE   | FEMALE   |
| Nov. | Snead  | Webb     |
| 10th | Edward | Jane     |
|      |        |          |
|      |        |          |
|      | NUMBER | MINISTER |
|      | 21     | Bend     |
|      |        |          |
|      |        |          |
|      |        |          |
|      |        |          |