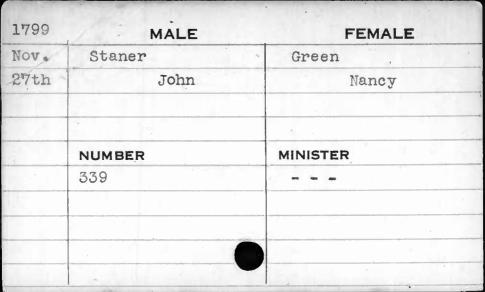

|
|      |         |          | New York Company of the Company of t |



| MALE   | FEMALE             |
|--------|--------------------|
| Stagle | Stagle             |
| John   | Catharine          |
| NUMBER | MINISTER           |
| 291    | Beeston            |
|        |                    |
|        |                    |
|        | Stagle John NUMBER |







| 1798  | MALE    | FEMALE   |
|-------|---------|----------|
| March | Stains  | Hughes   |
| 29th  | William | Susannah |
| ,     | NUMBER  | MINISTER |
| ·     | 217     | Bend     |
|       |         |          |



































| 1796 | MALE<br>Stansbury |       | FEMA     | LE       |
|------|-------------------|-------|----------|----------|
| Dec. |                   |       | Thompson |          |
| 3rd  | Cha               | arles |          | Mary Ann |
|      |                   |       |          |          |
|      | ,                 |       |          |          |
|      | NUMBER            |       | MINISTER |          |
|      | 57                |       | Kurtz    |          |
|      |                   |       |          | ,        |
|      |                   |       |          |          |
|      |                   |       |          |          |
|      |                   |       |          |          |







| 1793  | М         | ALE    | FEMALE   |
|-------|-----------|--