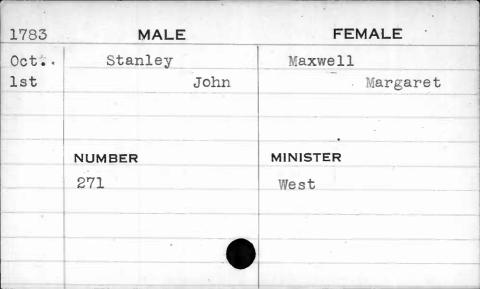

|
|      |         |          | New York Company of the Company of t |



| MALE   | FEMALE             |
|--------|--------------------|
| Stagle | Stagle             |
| John   | Catharine          |
| NUMBER | MINISTER           |
| 291    | Beeston            |
|        |                    |
|        |                    |
|        | Stagle John NUMBER |







| 1798  | MALE    | FEMALE   |
|-------|---------|----------|
| March | Stains  | Hughes   |
| 29th  | William | Susannah |
| ,     | NUMBER  | MINISTER |
| ·     | 217     | Bend     |
|       |         |          |



































| 1796 | MALE<br>Stansbury |       | FEMA     | LE       |
|------|-------------------|-------|----------|----------|
| Dec. |                   |       | Thompson |          |
| 3rd  | Cha               | arles |          | Mary Ann |
|      |                   |       |          |          |
|      | ,                 |       |          |          |
|      | NUMBER            |       | MINISTER |          |
|      | 57                |       | Kurtz    |          |
|      |                   |       |          | ,        |
|      |                   |       |          |          |
|      |                   |       |          |          |
|      |                   |       |          |          |







| 1793  | М         | ALE    | FEMALE   |
|-------|-----------|--------|-