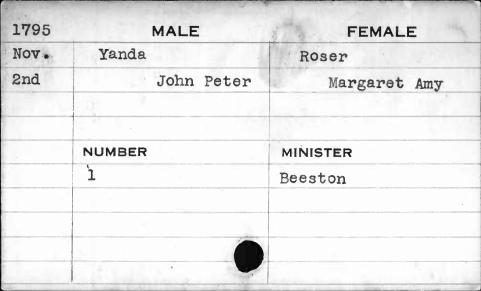

|           |















| 1779- | MALE   | FEMALE   |
|-------|--------|----------|
| Nov.  | Wyley  | Ford     |
| 6th   | Josha. | Elenor   |
|       |        |          |
|       | 9      |          |
|       | NUMBER | MINISTER |
|       | 270    | Worsley  |
|       |        |          |
|       | ,      |          |
|       |        | ,        |
|       |        |          |















| 1795  | MALE   | FEMALE   |
|-------|--------|----------|
| Dec.  | Yarly  | Burton   |
| 19th. | Ralph  | Ruth     |
|       |        |          |
| ****  |        |          |
|       | NUMBER | MINISTER |
|       | 68     | Coleman  |
|       |        |          |
|       |        |          |
|       |        |          |
|       | (      |          |



| 1798 | MALE       | FEMALE   |
|------|------------|----------|
| Feb. | Yerrington | Duvall   |
| 2nd  | Richard    | Airy     |
|      |            |          |
|      |            |          |
|      | NUMBER     | MINISTER |
|      | 155        | Ridgely  |
|      | ,          |          |
|      |            |          |
|      |            |          |
|      |            |          |







| 1799 | MALE   | FEMALE   |
|