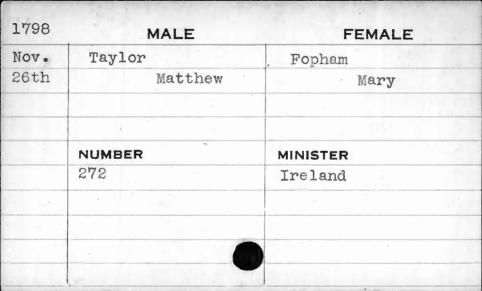

| 1797                                      | MALE      | FEMALE    |
|-------------------------------------------|-----------|-----------|
| Dec.                                      | Snuggrass | Hart      |
| 9th                                       | William   | Catharine |
|                                           |           |           |
|                                           | NUMBER    | MINISTER  |
|                                           | 76        | Allison   |
|                                           |           |           |
|                                           |           |           |
|                                           |           | 4         |
| 9411-00-01-0-0-0-0-0-0-0-0-0-0-0-0-0-0-0- |           |           |