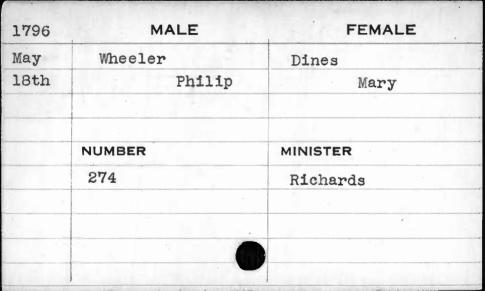

| 1793  | М         | ALE    | FEMALE   |
|-------|-----------|--------|----------|
| Sept. | Stansbury |        | Mitchell |
| 14th  |           | Daniel | Sarah    |
|       |           |        |          |
|       |           |        |          |
| ,     | NUMBER    |        | MINISTER |
|       | 269       |        | Bend     |
|       |           | ,      |          |
|       |           |        |          |
|       | 1         |        |          |
|       |           | ,      |          |