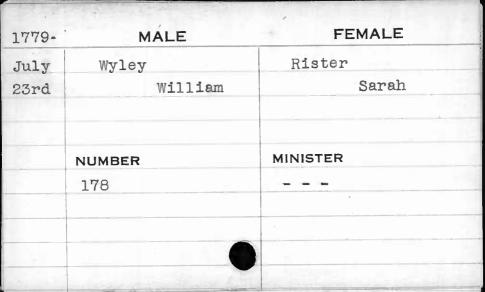

|           |















| 1779- | MALE   | FEMALE   |
|-------|--------|----------|
| Nov.  | Wyley  | Ford     |
| 6th   | Josha. | Elenor   |
|       |        |          |
|       | 9      |          |
|       | NUMBER | MINISTER |
|       | 270    | Worsley  |
|       |        |          |
|       | ,      |          |
|       |        | ,        |
|       |        |          |















| 1795  | MALE   | FEMALE   |
|-------|--------|----------|
| Dec.  | Yarly  | Burton   |
| 19th. | Ralph  | Ruth     |
|       |        |          |
| ****  |        |          |
|       | NUMBER | MINISTER |
|       | 68     | Coleman  |
|       |        |          |
|       |        |          |
|       |        |          |
|       | (      |          |



| 1798 | MALE       | FEMALE   |
|------|------------|----------|
| Feb. | Yerrington | Duvall   |
| 2nd  | Richard    | Airy     |
|      |            |          |
|      |            |          |
|      | NUMBER     | MINISTER |
|      | 155        | Ridgely  |
|      | ,          |          |
|      |            |          |
|      |            |          |
|      |            |          |







| 1799 | MALE   | FEMALE