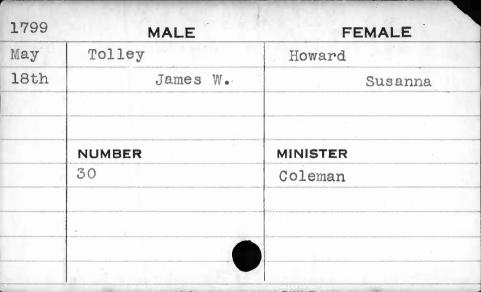

| 1799 | MALE      | FEMALE   |
|------|-----------|----------|
| Feb. | Stansbury | Ensor    |
| lst  | Elisha    | Ruth     |
|      |           |          |
|      |           |          |
|      | NUMBER    | MINISTER |
|      | 379       | Butler   |
|      | ,         |          |
|      |           | g*       |
|      |           |          |
|      |           |          |