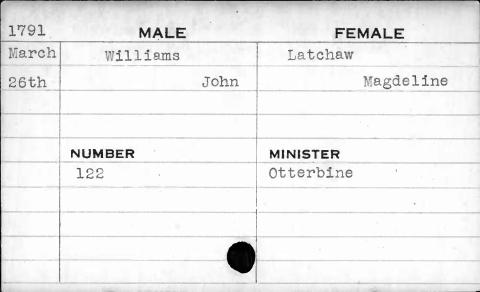

| 100  |        |          |
|------|--------|----------|
| 1796 | MALE   | FEMALE   |
| Nov. | Snead  | Webb     |
| 10th | Edward | Jane     |
|      |        |          |
|      |        |          |
|      | NUMBER | MINISTER |
|      | 21     | Bend     |
|      |        |          |
|      |        |          |
|      |        |          |
|      |        |          |