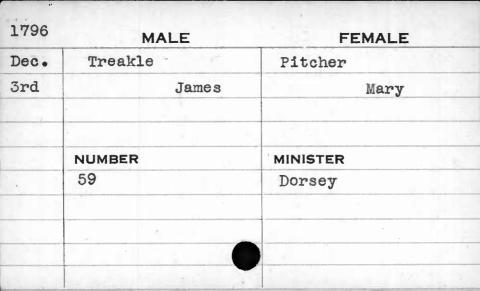

| Butler   |  |
|       |        |        |          |  |
|       |        |        |          |  |
|       |        |        |          |  |
|       |        |        |          |  |































|      | ŧ       |             |              |
|------|---------|-------------|--------------|
| 1791 |         | MALE        | FEMALE       |
| Nov. | Travers |             | Flanteroy    |
| 9th  |         | Wm. Briscoe | Sarah        |
|      |         |             | (Fontelroy)? |
|      | NUMBER  | ,           | MINISTER     |
|      | 8       |             | Bend         |
|      |         |             | 2 0          |
|      |         |             |              |
|      |         |             | _8           |
|      |         |             |              |































| 1797 | M.      | ALE  | FEMALE   |
|------|---------|------|----------|
| Aug. | Trimble |      | Brick    |
| 5th  |         | John | Lydia    |
|      |         |      |          |
|      |         |      |          |
|      | NUMBER  |      | MINISTER |
|      | 345     |      | Bend     |
|      |         |      |          |
|      |         |      |          |
|      |         |      |          |
|      |         |      |          |



| 1798 | MALE    | FEMALE   |
|------|---------|----------|
| Oct. | Trimble | Hugo     |
| 18th | John    | Julia    |
|      |         |          |
|      |         |          |
|      | NUMBER  | MINISTER |
| •    | 211 .   | Richards |
|      |         |          |
|      |         |          |
|      |         |          |