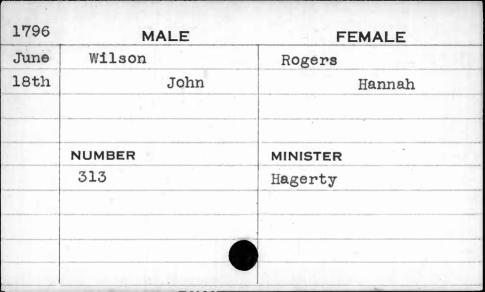

| Robinson |
| 26th | John                     | Anne     |
|      |                          | ·        |
|      |                          |          |
|      | NUMBER                   | MINISTER |
|      | 88                       | Bend     |
|      |                          |          |
|      |                          |          |
|      |                          |          |
|      | the second second second |          |



| 1793 | MALE   | FEMALE   |
|------|--------|----------|
| May  | Wilson | Wheeler  |
| 13th | John   | Sarah    |
|      |        |          |
|      | 1      |          |
|      | NUMBER | MINISTER |
|      | 181    | Hagerty  |
|      |        |          |
|      | /      |          |
|      |        |          |
|      |        |          |



































| 1789  | M      | ALE      | FEMALE   |
|-------|--------|----------|----------|
| Sept. | Wilson |          | Frizle   |
| 12th  |        | Nicholas | Ruth     |
|       |        |          |          |
|       | ·      |          |          |
|       | NUMBER |          | MINISTER |
|       | 159    |          | Turner   |
| E     |        |          |          |
|       |        |          | #        |
|       |        |          |          |
|       |        |          |          |







| 1795 | MALE    | FEMALE   |  |
|------|---------|----------|--|
| Aug. | Wilson  | Judy     |  |
| 29th | Solomon | Frances  |  |
|      |         | · ·      |  |
|      | NUMBER  | MINISTER |  |
|      | 388     | Cole     |  |
|      |         | •        |  |
|      |