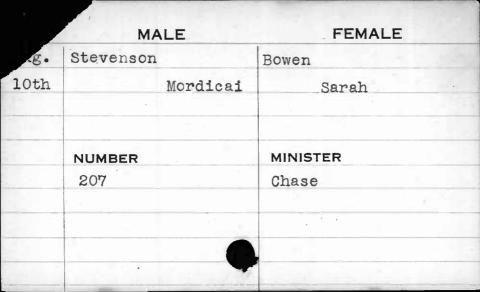

|                                         | 1        |
|       |                                         | , , , , , , , , , , , , , , , , , , , , |          |
|       | NUMBER                                  |                                         | MINISTER |
|       | 225                                     |                                         | Richards |
|       | , , , , , , , , , , , , , , , , , , , , |                                         |          |
|       | •                                       |                                         |          |
|       |                                         |                                         |          |
|       |                                         |                                         |          |















| 1788      | MAL       | -E     | FEMALE   |
|-----------|-----------|--------|----------|
| Oct.      | Stevenson |        | Dorsey   |
| 25th      |           | Samuel | Lucey    |
|           |           |        |          |
|           |           |        |          |
|           | NUMBER    |        | MINISTER |
| President | 182       |        | Pigman   |
|           |           |        |          |
|           |           |        |          |
|           |           |        |          |
| ,         |           |        |          |



| 15   | M         | ALE    | FEMALE    |  |
|------|-----------|--------|-----------|--|
| July | Stevenson |        | Peathers  |  |
| 4th  |           | Samuel | Elizabeth |  |
|      | NUMBER    | 1      | MINISTER  |  |
|      | 321