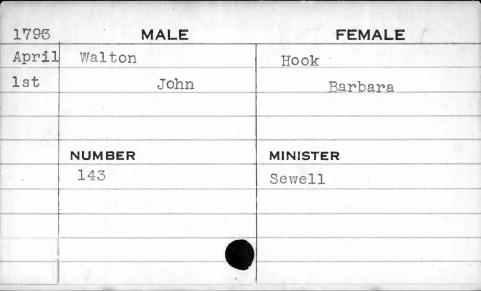

| 100  |        |          |
|------|--------|----------|
| 1796 | MALE   | FEMALE   |
| Nov. | Snead  | Webb     |
| 10th | Edward | Jane     |
|      |        |          |
|      |        |          |
|      | NUMBER | MINISTER |
|      | 21     | Bend     |
|      |        |          |
|      |        |          |
|      |        |          |
|      |        |          |