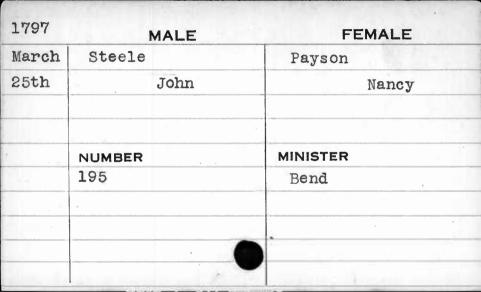

| 1795                                    | MALE    | FEMALE    |
|-----------------------------------------|---------|-----------|
| June                                    | Stevens | Boyer     |
| 6th                                     | James   | Elizabeth |
|                                         |         |           |
|                                         |         |           |
|                                         | NUMBER  | MINISTER  |
|                                         | 281     | Dorsey    |
|                                         |         |           |
| •                                       | . ,     | No.       |
| *************************************** |         |           |
| •                                       |         |           |
|                                         |         |           |