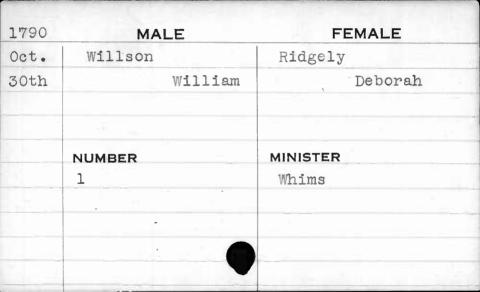

| 100  |        |          |
|------|--------|----------|
| 1796 | MALE   | FEMALE   |
| Nov. | Snead  | Webb     |
| 10th | Edward | Jane     |
|      |        |          |
|      |        |          |
|      | NUMBER | MINISTER |
|      | 21     | Bend     |
|      |        |          |
|      |        |          |
|      |        |          |
|      |        |          |