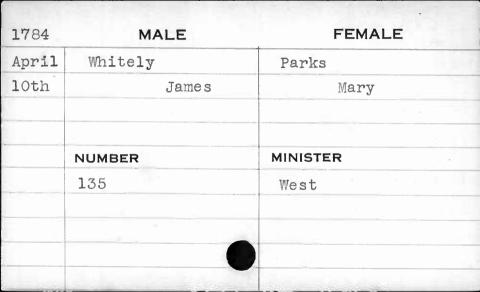

|          |
|                                        |            |          |



















| 1785 | MALE   | FEMALE    |
|------|--------|-----------|
| Oct. | White  | Parrin    |
| 7th  | Samuel | Ann Helen |
|      | NUMBER | MINISTER  |
| •    | 257    | West      |
|      |        |           |
|      |        |           |
|      |        |           |
|      |        |           |



























| 1795 | MALE      | FEMALE    |
|------|-----------|-----------|
| Dec. | Whiteford | Tipton    |
| 4th  | John      | Elizabeth |
|      |           | •         |
|      | NUMBER    | MINISTER  |
|      | 48        |           |
|      | 40        | Davis     |
|      |           |           |
|      |           | ,         |
|      |           |           |







| 1792