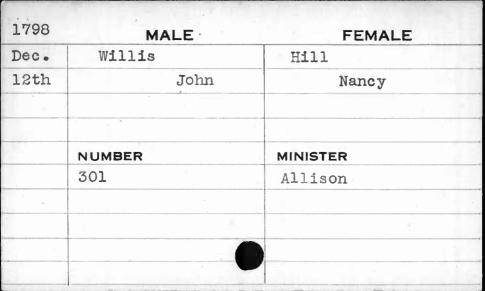

|           |      |          |        |
|       | NUMBE     | ₹    | MINISTER |        |
| •     | 220       | 10   | Reed     |        |
|       | ,         |      |          |        |
|       |           | · .  |          |        |
|       | 7         |      |          |        |











| - 200 |        |               |
|-------|--------|---------------|
| 1792  | MALE   | FEMALE        |
| March | Willis | Hollingsworth |
| 16th  | Henry  | Ann           |
|       |        |               |
|       | ,      |               |
| *     | NUMBER | MINISTER      |
|       | 109    | Bend          |
|       |        |               |
|       | ,      |               |
|       |        |               |
|       |        |               |
|       |        |               |











| 1799 | MALE   | FEMALE    |
|------|--------|-----------|
| Oct. | Willis | Ogden     |
| 22nd | Joshua | Elizabeth |
|      |        | *         |
|      |        |           |
|      | NUMBER | MINISTER  |
|      | 274    | Richards  |
|      | ,      |           |
|      |        |           |
|      |        |           |
|      |        |           |







| 1796 | MALE   | FEMALE   |
|------|--------|----------|
| Nov. | Wilmer | Revena   |
| 3rd  | James  | Lidia    |
| hr.  | ,      |          |
|      |        |          |
|      | NUMBER | MINISTER |
|      | 8      | Bend     |
|      | ·      |          |
|      | ,      | · ·      |
|      |        |          |
|      |        |          |























| Age and a second |          |