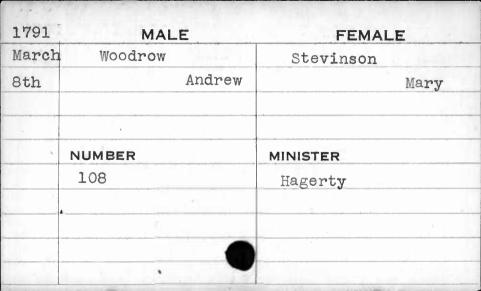

| 100  |        |          |
|------|--------|----------|
| 1796 | MALE   | FEMALE   |
| Nov. | Snead  | Webb     |
| 10th | Edward | Jane     |
|      |        |          |
|      |        |          |
|      | NUMBER | MINISTER |
|      | 21     | Bend     |
|      |        |          |
|      |        |          |
|      |        |          |
|      |        |          |