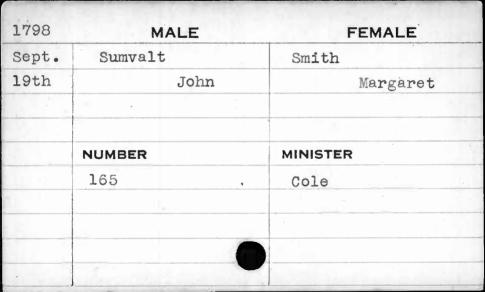

-|--|
| July | Summers |        | Harp                                    |  |
| 19th |         | Andrew | Catharine                               |  |
|      |         |        |                                         |  |
| HILL |         |        | (A) |  |
|      | NUMBER  |        | MINISTER                                |  |
|      | 343     |        | Richards                                |  |
|      |         |        |                                         |  |
|      |         |        |                                         |  |
|      |         |        |                                         |  |
|      |         |        |                                         |  |
|      |         | 33     |                                         |  |































| 1780 |        | ALE   | FEMALE   |  |
|------|--------|-------|----------|--|
| Nov. | Sutton |       | Grimes   |  |
| lst  |        | Isaac | Ann      |  |
|      |        |       |          |  |
|      |        |       |          |  |
|      | NUMBER |       | MINISTER |  |
|      | 2      |       | West     |  |
|      |        | •     |          |  |
|      |        | ·     |          |  |
|      |        |       |          |  |
| 4    |        |       |          |  |



| 1798 | MALE   |          | FEMALE   |  |
|------|--------|----------|----------|--|
| June | Sutton |          | Smith    |  |
| 5th  |        | Matthias | Anna     |  |
|      |        | ,        |          |  |
|      |        |          | •        |  |
|      | NUMBER | 2        | MINISTER |  |
|      | 52