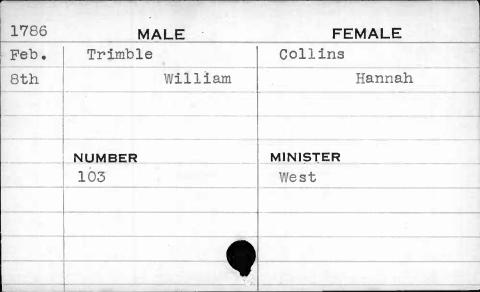

.      | ALE  | FEMALE   |
|------|---------|------|----------|
| Aug. | Trimble |      | Brick    |
| 5th  |         | John | Lydia    |
|      |         |      |          |
|      |         |      |          |
|      | NUMBER  |      | MINISTER |
|      | 345     |      | Bend     |
|      |         |      |          |
|      |         |      |          |
|      |         |      |          |
|      |         |      |          |



| 1798 | MALE    | FEMALE   |
|------|---------|----------|
| Oct. | Trimble | Hugo     |
| 18th | John    | Julia    |
|      |         |          |
|      |         |          |
|      | NUMBER  | MINISTER |
| •    | 211 .   | Richards |
|      |         |          |
|      |         |          |
|      |         |          |
|      |         |          |











| 1794                                  |        | MALE   | FEMALE    |
|---------------------------------------|--------|--------|-----------|
| Feb.                                  | Trippe |        | Barney    |
| 25th                                  |        | Edward | Elizabeth |
|                                       |        |        | ·         |
| ,                                     | •      |        |           |
|                                       | NUMBER |        | MINISTER  |
|                                       | 133    | ·      | Hagerty   |
|                                       |        |        |           |
|                                       | -      |        |           |
|                                       |        |        |           |