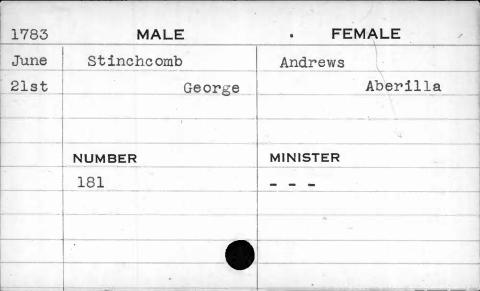

| 1786 | MALE     | FEMALE   |
|------|----------|----------|
| May  | Springer | Walker   |
| 20th | Gamaliel | Araminta |
|      | NUMBER   | MINISTER |
|      | 181      | Gerock   |
|      |          |          |