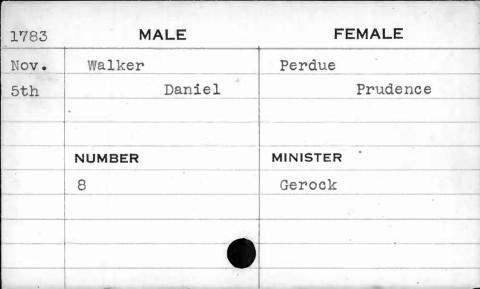

Wilkinson | Susannah  |
|      |               |           |
|      | NUMBER        | MINISTER  |
|      | 8             | Bend      |
|      |               |           |
|      |               |           |











| 1782 | MALE   |       |          | EMALE    |
|------|--------|-------|----------|----------|
| June | Walker |       | Foster   |          |
| 8th  | Ch     | rist. |          | Patience |
|      |        |       |          |          |
|      |        |       | -        |          |
| _    | NUMBER |       | MINISTER |          |
|      | 133    |       | Davis    |          |
|      |        |       |          |          |
|      |        |       |          |          |
|      |        |       |          |          |
|      | 4      |       |          |          |







| 1792 | MALE   | FEMALE    |
|------|--------|-----------|
| Aug. | Walker | Browning  |
| 7th  | David  | Elizabeth |
|      |        |           |
|      |        |           |
|      | NUMBER | MINISTER  |
|      | 192    | Bend      |
|      |        |           |
|      |        |           |
|      |        |           |
|      |        |           |



| 1793 | MALE   | FEMALE   |
|------|--------|----------|
| Feb. | Walker | Mager    |
| 14th | Elijah | Melinda  |
|      |        |          |
|      |        |          |
|      | NUMBER | MINISTER |
|      | 106    | No no no |
|      |        |          |
|      |        |          |
|      |        |          |
|      |        |          |



| 1793 | MALE   | FEMALE   |
|------|--------|----------|
| Aug. | Walker | Wagner