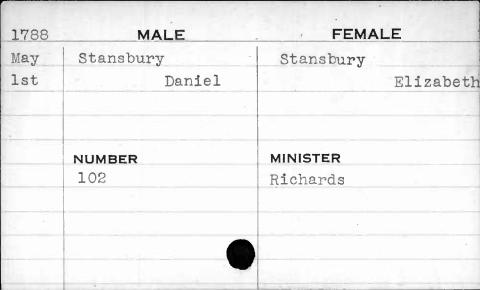

| 1793  | М         | ALE    | FEMALE   |
|-------|-----------|--------|----------|
| Sept. | Stansbury |        | Mitchell |
| 14th  |           | Daniel | Sarah    |
|       |           |        |          |
|       |           |        |          |
| ,     | NUMBER    |        | MINISTER |
|       | 269       |        | Bend     |
|       |           | ,      |          |
|       |           |        |          |
|       | 1         |        |          |
|       |           | ,      |          |