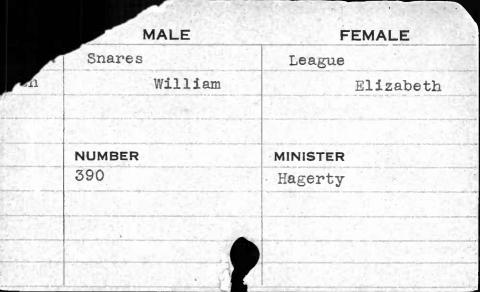

| 100  |        |          |
|------|--------|----------|
| 1796 | MALE   | FEMALE   |
| Nov. | Snead  | Webb     |
| 10th | Edward | Jane     |
|      |        |          |
|      |        |          |
|      | NUMBER | MINISTER |
|      | 21     | Bend     |
|      |        |          |
|      |        |          |
|      |        |          |
|      |        |          |