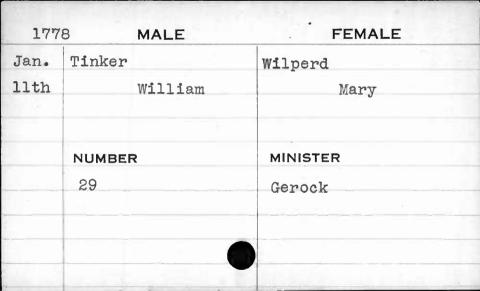

| 100  |        |          |
|------|--------|----------|
| 1796 | MALE   | FEMALE   |
| Nov. | Snead  | Webb     |
| 10th | Edward | Jane     |
|      |        |          |
|      |        |          |
|      | NUMBER | MINISTER |
|      | 21     | Bend     |
|      |        |          |
|      |        |          |
|      |        |          |
|      |        |          |