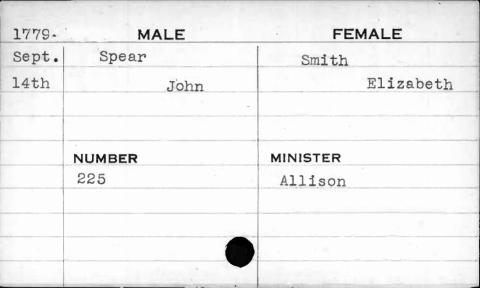

| 100  |        |          |
|------|--------|----------|
| 1796 | MALE   | FEMALE   |
| Nov. | Snead  | Webb     |
| 10th | Edward | Jane     |
|      |        |          |
|      |        |          |
|      | NUMBER | MINISTER |
|      | 21     | Bend     |
|      |        |          |
|      |        |          |
|      |        |          |
|      |        |          |