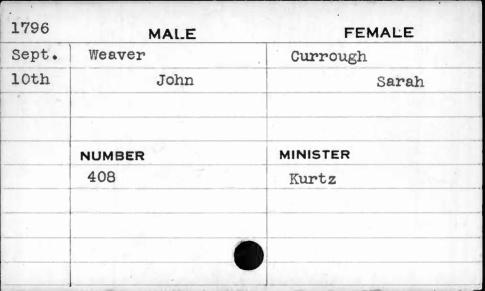

|          |



















| 1794 | MALE                                    | FEMALE    |
|------|-----------------------------------------|-----------|
| June | Weaver                                  | Lombard   |
| 13th | Lewis                                   | Elizabeth |
|      |                                         | ,         |
|      | , , , , , , , , , , , , , , , , , , , , |           |
|      | NUMBER                                  | MINISTER  |
|      | 267                                     | Curtz     |
| ,    |                                         |           |
|      |                                         |           |
|      |                                         |           |
|      |                                         |           |







| 1794 | MALE