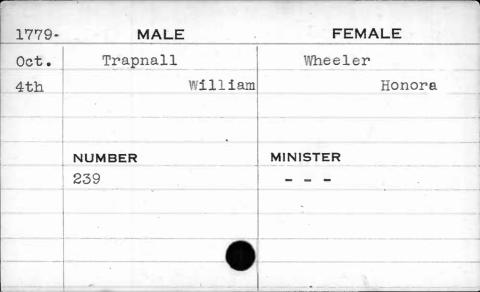

| 1797  | MALE    | FEMALE     |
|-------|---------|------------|
| April | Sollers | Pennington |
| 25th  | Thomas  | Sarah      |
|       |         |            |
|       |         | ,          |
|       | NUMBER  | MINISTER   |
|       | 234     | Bend       |
|       |         | ,          |
|       |         |            |
|       |         |            |
|       |         | A          |