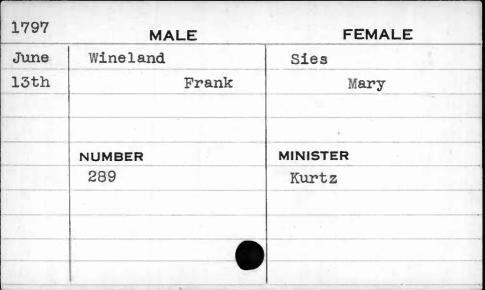

|       |          |       |     |
| ti.  | and the second s |       |          |       | 925 |



















| 1799 | M       | IALE     | FEMALE    |
|------|---------|----------|-----------|
| July | Wineman |          | Martin    |
| 30th |         | Matthias | Elizabeth |
|      |         |          |           |
| 1    |         |          |           |
|      | NUMBER  |          | MINISTER  |
| •    | 136     |          | Kurtz     |
|      |         |          |           |
|      |         |          | ,         |
|      |         |          |           |
| 4    |         |          | ,         |















| 1792 | MALE   | FEMALE   |  |
|------|--------|----------|--|
| Aug. | Wise   | Gross    |  |
| 25th | Felix  | Barbara  |  |
|      |        |          |  |
|      |        | •        |  |
|      | NUMBER | MINISTER |  |
|      | 206    | ma ea ea |  |
|      | 1 .    |