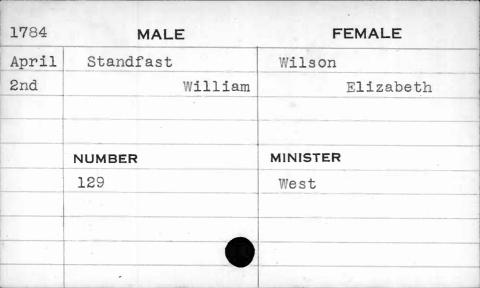

|
|      |         |          | New York Company of the Company of t |



| MALE   | FEMALE             |
|--------|--------------------|
| Stagle | Stagle             |
| John   | Catharine          |
| NUMBER | MINISTER           |
| 291    | Beeston            |
|        |                    |
|        |                    |
|        | Stagle John NUMBER |







| 1798  | MALE    | FEMALE   |
|-------|---------|----------|
| March | Stains  | Hughes   |
| 29th  | William | Susannah |
| ,     | NUMBER  | MINISTER |
| ·     | 217     | Bend     |
|       |         |          |



































| 1796 | MALE<br>Stansbury |       | FEMA     | LE       |
|------|-------------------|-------|----------|----------|
| Dec. |                   |       | Thompson |          |
| 3rd  | Cha               | arles |          | Mary Ann |
|      |                   |       |          |          |
|      | ,                 |       |          |          |
|      | NUMBER            |       | MINISTER |          |
|      | 57                |       | Kurtz    |          |
|      |                   |       |          | ,        |
|      |                   |       |          |          |
|      |                   |       |          |          |
|      |                   |       |          |          |







| 1793  | М         | ALE    | FEMALE   |
|-------|-----------|------