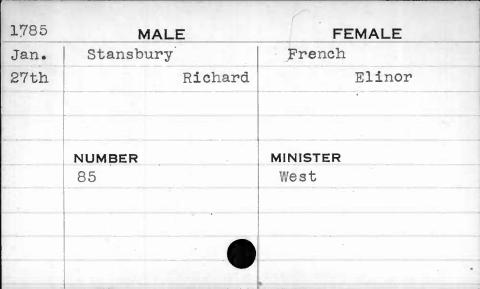

| 1791  | M         | ALE        | FE       | MALE  |  |
|-------|-----------|------------|----------|-------|--|
| April | Stansbury |            | Bavin    |       |  |
| 13th  |           | Richardson | ,        | Sarah |  |
|       | NUMBER    |            | MINISTER | •     |  |
|       | 130       | ,          | Richards |       |  |
|       |           |            |          | ,     |  |
|       |           |            |          |       |  |
|       |           |            |          |       |  |