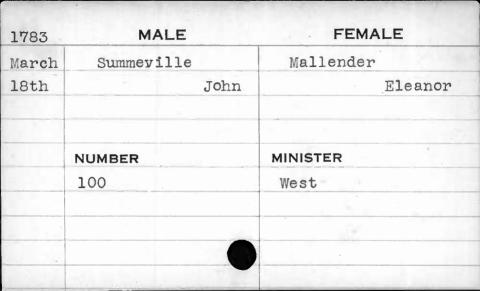

| 1783                        | M         | ALE    | FEMALE    |
|-----------------------------|-----------|--------|-----------|
| Nov.                        | Stansbury |        | Gorsuch   |
| 15th                        |           | Elijah | Elizabeth |
| galantinospens, ganana usag |           | ,      |           |
|                             |           |        |           |
|                             | NUMBER    |        | MINISTER  |
|                             | 12        | E =    | Otterbine |
|                             |           |        |           |
|                             |           |        |           |
|                             |           |        |           |
|                             |           |        |           |