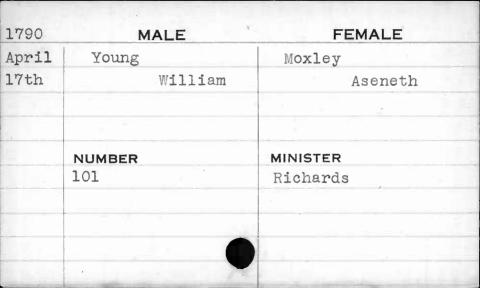

| 2 700     |         |            |
|-----------|---------|------------|
| 1786 MALE |         | FEMALE     |
| March     | Sparks  | Sharp      |
| 23rd      | Matthew | Providence |
|           |         |            |
| -         |         |            |
|           | NUMBER  | MINISTER   |
|           | 140     | Davis      |
|           |         |            |
|           |         |            |
|           |         | ·          |
|           |         |            |