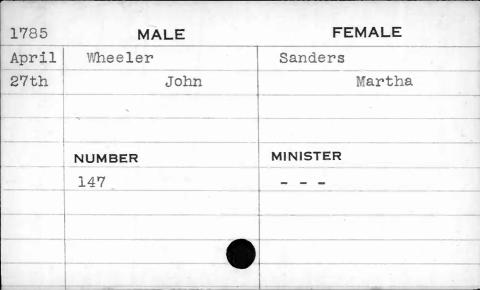

| 100  |        |          |
|------|--------|----------|
| 1796 | MALE   | FEMALE   |
| Nov. | Snead  | Webb     |
| 10th | Edward | Jane     |
|      |        |          |
|      |        |          |
|      | NUMBER | MINISTER |
|      | 21     | Bend     |
|      |        |          |
|      |        |          |
|      |        |          |
|      |        |          |