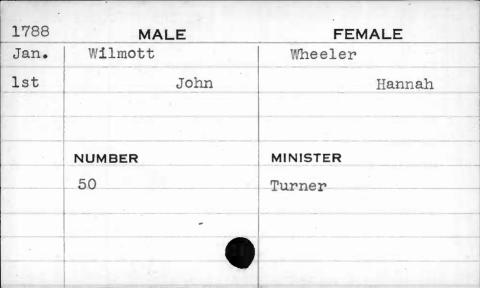

| 100  |        |          |
|------|--------|----------|
| 1796 | MALE   | FEMALE   |
| Nov. | Snead  | Webb     |
| 10th | Edward | Jane     |
|      |        |          |
|      |        |          |
|      | NUMBER | MINISTER |
|      | 21     | Bend     |
|      |        |          |
|      |        |          |
|      |        |          |
|      |        |          |