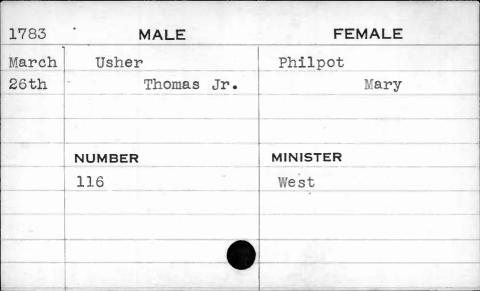

| 100  |        |          |
|------|--------|----------|
| 1796 | MALE   | FEMALE   |
| Nov. | Snead  | Webb     |
| 10th | Edward | Jane     |
|      |        |          |
|      |        |          |
|      | NUMBER | MINISTER |
|      | 21     | Bend     |
|      |        |          |
|      |        |          |
|      |        |          |
|      |        |          |