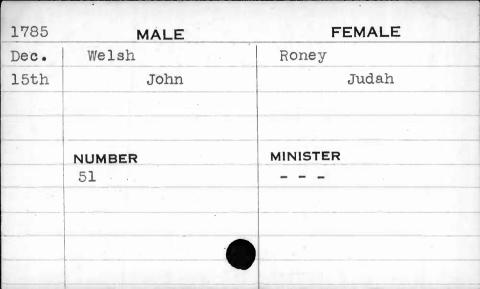

| 100  |        |          |
|------|--------|----------|
| 1796 | MALE   | FEMALE   |
| Nov. | Snead  | Webb     |
| 10th | Edward | Jane     |
|      |        |          |
|      |        |          |
|      | NUMBER | MINISTER |
|      | 21     | Bend     |
|      |        |          |
|      |        |          |
|      |        |          |
|      |        |          |