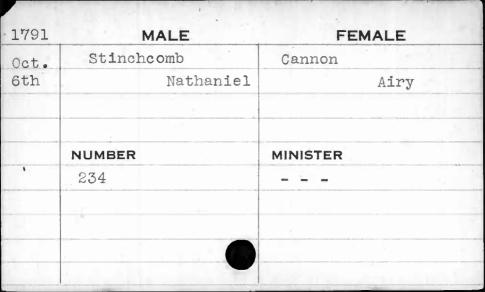

| 1797  | MALE    | FEMALE     |
|-------|---------|------------|
| April | Sollers | Pennington |
| 25th  | Thomas  | Sarah      |
|       |         |            |
|       |         | ,          |
|       | NUMBER  | MINISTER   |
|       | 234     | Bend       |
|       |         | ,          |
|       |         |            |
|       |         |            |
|       |         | A          |