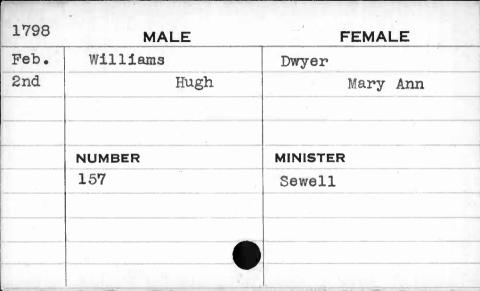

| 1786  | MAL                  | E     | FEMALE          |
|-------|----------------------|-------|-----------------|
| April | Stansbury            |       | Fowler          |
| llth  |                      | David | Herrietta Maria |
| w 10- |                      | PA PA |                 |
| •     |                      |       |                 |
|       | NUMBER               |       | MINISTER        |
|       | 157                  |       | Richards        |
|       |                      |       |                 |
|       |                      |       |                 |
|       |                      |       |                 |
|       | gri prijam kan malam |       |                 |