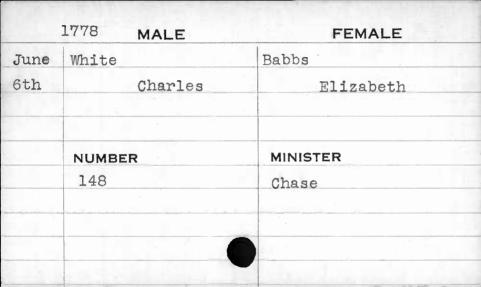

|
|      |          |           |















| 1792 | MALE   | FEMALE   |
|------|--------|----------|
| Nov. | Whips  | Shipley  |
| 2nd  | George | Susannah |
|      |        |          |
|      |        |          |
|      | NUMBER | MINISTER |
|      | 2      | Dorsey   |
|      |        | •        |
|      |        |          |
|      |        |          |
|      |        |          |







| 1793 | MALE   | FEMALE      |
|------|--------|-------------|
| July | White  | Ankerum     |
| 6th  | Benoni | Elizabeth   |
|      |        |             |
|      |        | , , ,       |
| •    | NUMBER | MINISTER    |
|      | 216    | con our our |
|      |        |             |
|      |        |             |
|      |        |             |
|      |        |             |







| 1795 | MALE   | FEMALE   |
|------|--------|----------|
| Jan. | White  | Lush     |
| 23rd | Edward | Polly    |
|      |        | ·        |
|      |        |          |
|      | NUMBER | MINISTER |
|      | 111    | Curtz    |
|      |        |          |
|      |        |          |
|      |        |          |
|      |        |          |



| 1799  | MALE   | FEMALE   |
|-------|--------|----------|
| April | White  | Proctor  |
| 13th  | George | Sarah    |
|       |        | •        |
|       |        |          |
|       | NUMBER | MINISTER |
|       | 495    | Willis   |
|       |        |          |
|       |        |          |
|       |        |          |
|       |        |          |











| 17706 |        |          |
|-------|--------|----------|
| 1796  | MALE