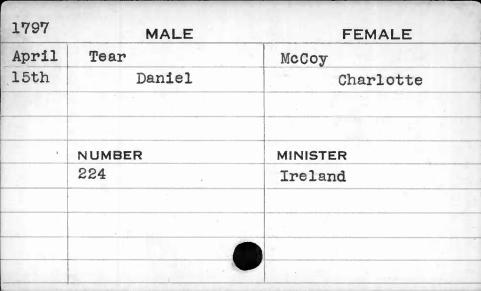

| 1797  | MALE    | FEMALE     |
|-------|---------|------------|
| April | Sollers | Pennington |
| 25th  | Thomas  | Sarah      |
|       |         |            |
|       |         | ,          |
|       | NUMBER  | MINISTER   |
|       | 234     | Bend       |
|       |         | ,          |
|       |         |            |
|       |         |            |
|       |         | A          |