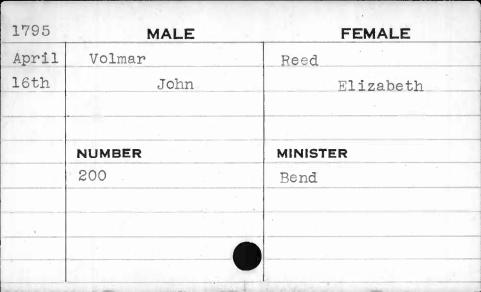

| 1795                                         | MA      | LE      | FEN      | /ALE      |
|----------------------------------------------|---------|---------|----------|-----------|
| Jan.                                         | Stearns |         | Asterman | -         |
| 10th                                         |         | William | ·        | Catharine |
|                                              |         |         |          |           |
|                                              |         |         |          | ,         |
|                                              | NUMBER  |         | MINISTER |           |
|                                              | 91      |         | Bend     |           |
|                                              |         |         |          |           |
| V -10-20-20-20-20-20-20-20-20-20-20-20-20-20 | -       |         |          |           |
| \                                            |         |         |          |           |
|                                              |         |         |          |           |