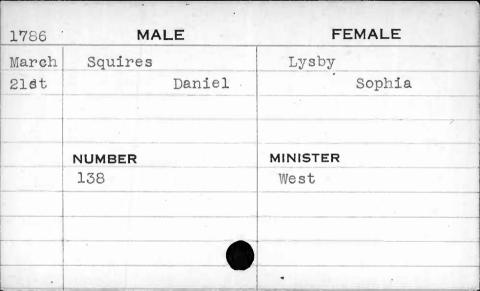

| 1786 | MALE     | FEMALE   |
|------|----------|----------|
| May  | Springer | Walker   |
| 20th | Gamaliel | Araminta |
|      | NUMBER   | MINISTER |
|      | 181      | Gerock   |
|      |          |          |