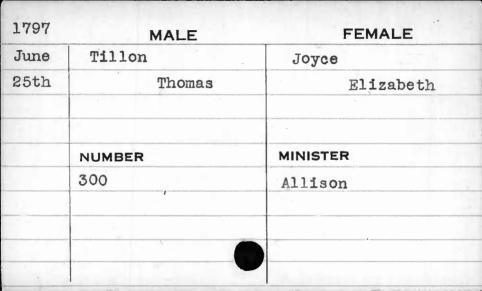

| 1797  | MALE    | FEMALE     |
|-------|---------|------------|
| April | Sollers | Pennington |
| 25th  | Thomas  | Sarah      |
|       |         |            |
|       |         | ,          |
|       | NUMBER  | MINISTER   |
|       | 234     | Bend       |
|       |         | ,          |
|       |         |            |
|       |         |            |
|       |         | A          |