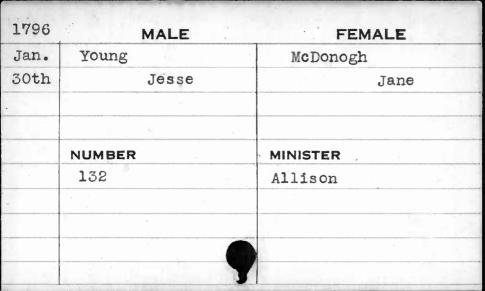

|          |    |



| 1798 | MALE   | FEMALE   |
|------|--------|----------|
| June | Young  | Colson   |
| 7th  | James  | Martha   |
|      |        |          |
|      |        |          |
|      | NUMBER | MINISTER |
|      | 53     |          |
|      |        |          |
|      |        | A-1      |
|      |        |          |
|      |        |          |







| 1792 | MALE    | FEMALE   |
|------|---------|----------|
| Feb. | Young ( | Young    |
| 27th | John .  | Agnes    |
|      |         |          |
| •    |         |          |
|      | NUMBER  | MINISTER |
|      | 102     | Weems    |
|      |         |          |
|      |         |          |
|      |         |          |
|      |         |          |







| 1798 | MALE   | FEMALE   |
|------|--------|----------|
| Dec. | Young  | All      |
| 13th | John   | Martha   |
|      |        |          |
|      |        |          |
|      | NUMBER | MINISTER |
|      | 303 .  | Ireland  |
|      |        |          |
| 4    | ,      |          |
|      |        |          |
|      |        |          |



















| 1798