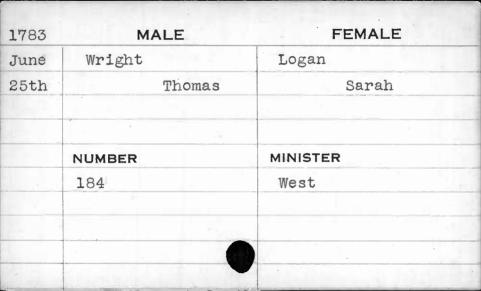

|           |















| 1779- | MALE   | FEMALE   |
|-------|--------|----------|
| Nov.  | Wyley  | Ford     |
| 6th   | Josha. | Elenor   |
|       |        |          |
|       | 9      |          |
|       | NUMBER | MINISTER |
|       | 270    | Worsley  |
|       |        |          |
|       | ,      |          |
|       |        | ,        |
|       |        |          |















| 1795  | MALE   | FEMALE   |
|-------|--------|----------|
| Dec.  | Yarly  | Burton   |
| 19th. | Ralph  | Ruth     |
|       |        |          |
| ****  |        |          |
|       | NUMBER | MINISTER |
|       | 68     | Coleman  |
|       |        |          |
|       |        |          |
|       |        |          |
|       | (      |          |



| 1798 | MALE       | FEMALE   |
|------|---------