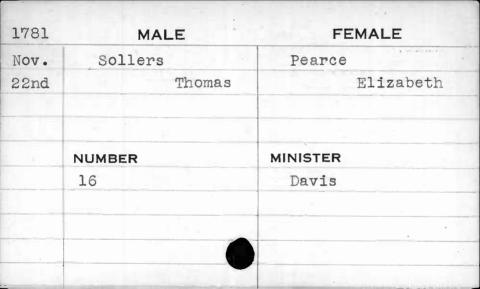

| 1797  | MALE    | FEMALE     |
|-------|---------|------------|
| April | Sollers | Pennington |
| 25th  | Thomas  | Sarah      |
|       |         |            |
|       |         | ,          |
|       | NUMBER  | MINISTER   |
|       | 234     | Bend       |
|       |         | ,          |
|       |         |            |
|       |         |            |
|       |         | A          |