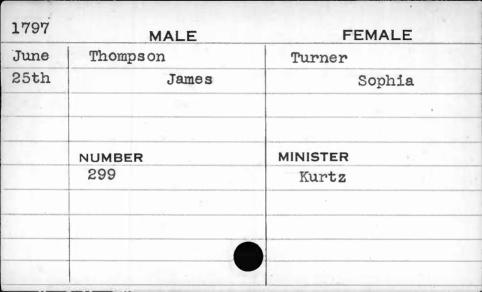

| 1796 | MALE<br>Stansbury |       | FEMA     | LE       |
|------|-------------------|-------|----------|----------|
| Dec. |                   |       | Thompson |          |
| 3rd  | Cha               | arles |          | Mary Ann |
|      |                   |       |          |          |
|      | ,                 |       |          |          |
|      | NUMBER            |       | MINISTER |          |
|      | 57                |       | Kurtz    |          |
|      |                   |       |          | ,        |
|      |                   |       |          |          |
|      |                   |       |          |          |
|      |                   |       |          |          |