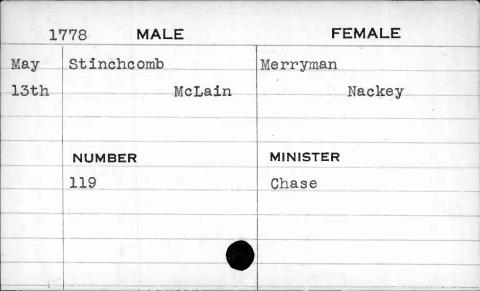

| 1797  | MALE    | FEMALE     |
|-------|---------|------------|
| April | Sollers | Pennington |
| 25th  | Thomas  | Sarah      |
|       |         |            |
|       |         | ,          |
|       | NUMBER  | MINISTER   |
|       | 234     | Bend       |
|       |         | ,          |
|       |         |            |
|       |         |            |
|       |         | A          |