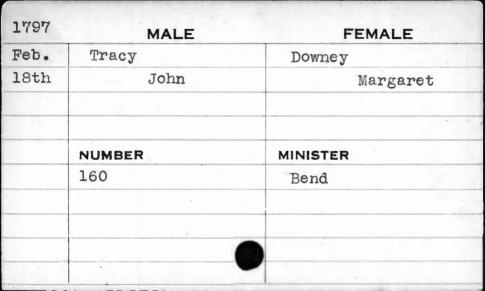

| 1797                                      | MALE      | FEMALE    |
|-------------------------------------------|-----------|-----------|
| Dec.                                      | Snuggrass | Hart      |
| 9th                                       | William   | Catharine |
|                                           |           |           |
|                                           | NUMBER    | MINISTER  |
|                                           | 76        | Allison   |
|                                           |           |           |
|                                           |           |           |
|                                           |           | 4         |
| 9411-00-01-0-0-0-0-0-0-0-0-0-0-0-0-0-0-0- |           |           |