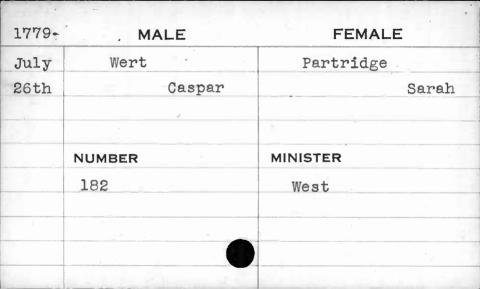

| 100  |        |          |
|------|--------|----------|
| 1796 | MALE   | FEMALE   |
| Nov. | Snead  | Webb     |
| 10th | Edward | Jane     |
|      |        |          |
|      |        |          |
|      | NUMBER | MINISTER |
|      | 21     | Bend     |
|      |        |          |
|      |        |          |
|      |        |          |
|      |        |          |