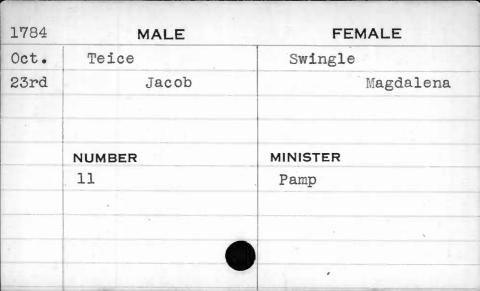

| 1797                                      | MALE      | FEMALE    |
|-------------------------------------------|-----------|-----------|
| Dec.                                      | Snuggrass | Hart      |
| 9th                                       | William   | Catharine |
|                                           |           |           |
|                                           | NUMBER    | MINISTER  |
|                                           | 76        | Allison   |
|                                           |           |           |
|                                           |           |           |
|                                           |           | 4         |
| 9411-00-01-0-0-0-0-0-0-0-0-0-0-0-0-0-0-0- |           |           |