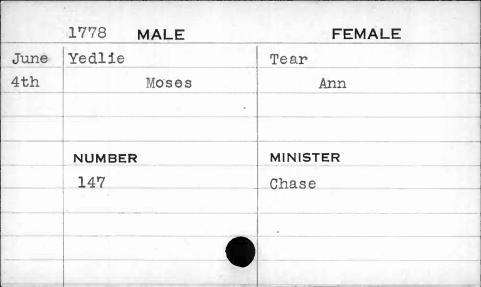

|          |







| 1799 | MALE   | FEMALE   |
|------|--------|----------|
| Feb. | Yates  | Atkinson |
| 7th  | Thomas | Mary     |
|      |        | ,        |
|      |        |          |
|      | NUMBER | MINISTER |
|      | 391    | Ireland  |
|      |        |          |
|      |        |          |
|      |        |          |
|      |        |          |







| 1797  | MALE        | FEMALE   |
|-------|-------------|----------|
| March | Yeatman     | Evans    |
| 11th  | Henry Lewis | Molly    |
| 4     |             |          |
|       |             |          |
|       | NUMBER      | MINISTER |
|       | 178         | Bend     |
| '     |             |          |
|       |             |          |
|       |             |          |
| ·     |             |          |



















| 1788   | MALE     | FEMALE   |
|--------|----------|----------|
| July   | Young    | Hodgson  |
| 3rd    | Benjamin | Mary     |
|        |          |          |
|        |          |          |
|        | NUMBER   | MINISTER |
| * pro- | 136      | West     |
|        |          |          |
|        |          |          |
|        |          |          |
|        |          |          |















| 1780 | MA     | <b>ALE</b>