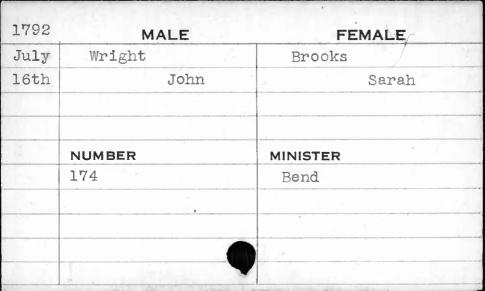

LE   |
|------|--------|----------|
| Oct. | Wright | Pecker   |
| 31st | James  | Mary     |
|      |        | =        |
|      |        |          |
|      | NUMBER | MINISTER |
|      | 477    | Richards |
|      |        |          |
|      |        |          |
| ,    |        |          |
|      | 4      |          |



| 1791 | MALE   | FEMA     | LE      |
|------|--------|----------|---------|
| Aug. | Wright | Otherson |         |
| 17th | John   | ,        | Rebecca |
|      |        |          |         |
|      |        |          |         |
|      | NUMBER | MINISTER | 14      |
|      | 204    | Coleman  |         |
|      |        |          | •       |
|      |        |          |         |
|      |        |          |         |
|      |        |          |         |











| MALE   | FEMALE                    |
|--------|---------------------------|
| Wright | Holmes                    |
| Joshua | Eleanor                   |
| •      |                           |
|        |                           |
| NUMBER | MINISTER                  |
| 274    | Bend                      |
|        |                           |
|        |                           |
|        |                           |
|        |                           |
|        | Wright Joshua  NUMBER 274 |







| 1799 | MALE   | FEMALE   |
|------|--------|----------|
| Nov. | Wright | Deaver   |
| 2nd  | Robert | Nancy    |
|      |        |          |
|      |        |          |
| ′    | NUMBER | MINISTER |
|      | 295    | Richards |
|      |        |          |
|      |        |