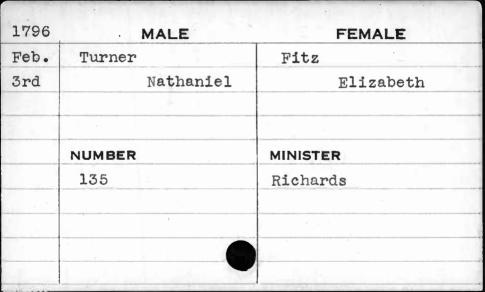

|      |          |  |
|       |        |      |          |  |
|       |        |      |          |  |



| 1796 |               | MALE | FEMALE           |  |  |
|------|---------------|------|------------------|--|--|
| Oct3 | Turner        |      | Quinlan          |  |  |
| 19th | John          |      | Mary             |  |  |
|      |               |      |                  |  |  |
|      |               |      |                  |  |  |
|      | NUMBER<br>467 |      | MINISTER<br>Bend |  |  |
|      |               |      |                  |  |  |
|      |               |      |                  |  |  |
|      |               |      |                  |  |  |
|      |               |      |                  |  |  |
|      |               |      |                  |  |  |







|      |        |        |