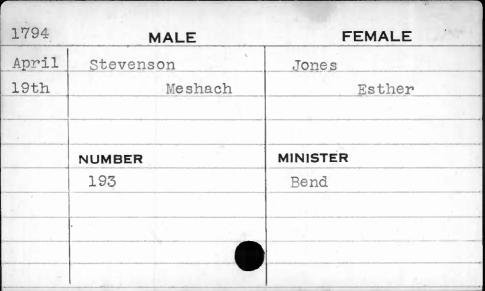

| 1794                                        | M      | IALE                                    | FEMALE                                |
|---------------------------------------------|--------|-----------------------------------------|---------------------------------------|
| June                                        | Steare |                                         | Fifer                                 |
| 28th                                        |        | John                                    | Rachel                                |
|                                             |        |                                         |                                       |
| C god vedenosy stated and all some seedings | NUMBER |                                         | MINISTER                              |
|                                             | 282    |                                         | Beeston                               |
|                                             |        |                                         |                                       |
|                                             |        |                                         |                                       |
| ,                                           |        | ,,,,,,,,,,,,,,,,,,,,,,,,,,,,,,,,,,,,,,, | , , , , , , , , , , , , , , , , , , , |