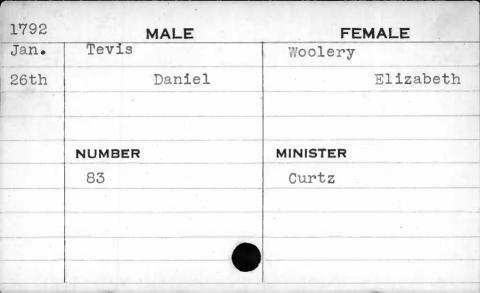

| 1792                                    |         | MALE    | FEMALE   |  |
|-----------------------------------------|---------|---------|----------|--|
| Aug.                                    | Spiller |         | Collins  |  |
| 9th                                     |         | Timothy | Mary     |  |
|                                         | NUMBER  |         | MINISTER |  |
|                                         | -197    |         |          |  |
| de ataliana de despuesa de constante de |         |         | ·        |  |
|                                         |         |         |          |  |