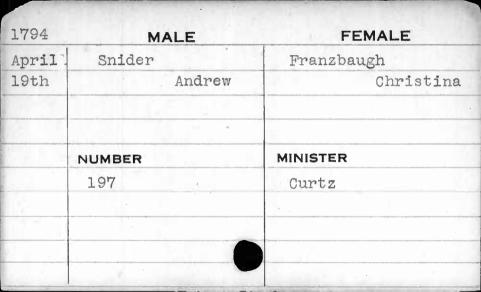

| 100  |        |          |
|------|--------|----------|
| 1796 | MALE   | FEMALE   |
| Nov. | Snead  | Webb     |
| 10th | Edward | Jane     |
|      |        |          |
|      |        |          |
|      | NUMBER | MINISTER |
|      | 21     | Bend     |
|      |        |          |
|      |        |          |
|      |        |          |
|      |        |          |















| 1796  | MALE   | FEMALE   |
|-------|--------|----------|
| Sept. | Snider | Parker   |
| 15th  | John   | Ann      |
|       |        | 7        |
|       |        |          |
|       | NUMBER | MINISTER |
|       | 413    | Allison  |
|       |        |          |
|       |        |          |
|       |        |          |
|       |        |          |



| 1797                                      | MALE      | FEMALE    |
|-------------------------------------------|-----------|-----------|
| Dec.                                      | Snuggrass | Hart      |
| 9th                                       | William   | Catharine |
|                                           |           |           |
|                                           | NUMBER    | MINISTER  |
|