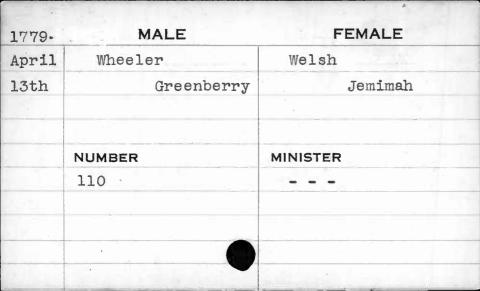

|
|------|---------|----------------|
| Aug. | Whatson | Rohrbach       |
| 10th | David   | Mary Magdalena |
|      |         |                |
|      |         |                |
|      | NUMBER  | MINISTER       |
|      | 241     | Richards       |
|      |         |                |
|      |         |                |
|      |         | •              |
|      |         |                |



| 1793 | MALE     | FEMALE    |
|------|----------|-----------|
| Nov. | Wheaton. | Murray    |
| 20th | John R.  | Elizabeth |
|      |          |           |
|      |          |           |
|      | NUMBER   | MINISTER  |
|      | 24       | Allison   |
|      |          | -         |
|      |          | ,         |
|      |          |           |
|      |          | •         |























| 1796 | MA      | ALE.  | FEMALE    |
|------|---------|-------|-----------|
| Jan. | Wheeler |       | Jones     |
| 20th |         | James | Elizabeth |
|      | ·       |       |           |
|      | ,       |       | •         |
|      | NUMBER  |       | MINISTER  |
|      | 111     |       | Richards  |
|      |         |       |           |
|      |         |       | 1         |
|      |         | 11    |           |
|      |         |       |           |











| 1786 | MALE    | FEMALE   |
|------|---------|----------|
| May  | Wheeler | Welsh    |
| 17th | Joseph  | Rachel   |
|      |         |          |
|      |         |          |
|      | NUMBER  | MINISTER |
| . ,  | 180     | Turner   |
|      | ,       |          |
|      |         |          |
|      |