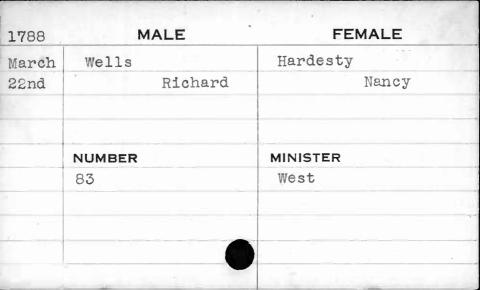

|          |          |
|      | NUMBER   | MINISTER |
|      | 185      | Allen    |
|      |          |          |
|      |          |          |
| 1    |          |          |
|      |          |          |































| 1794 MALE FEMALE |          |          |  |
|------------------|----------|----------|--|
| March            | Wells    | Reed     |  |
| 15th             | Luke     | Eleanor  |  |
|                  |          |          |  |
|                  |          |          |  |
|                  | NUMBER ' | MINISTER |  |
|                  | 153      | Bend     |  |
|                  |          |          |  |
|                  |          |          |  |
|                  |          |          |  |
|                  |          |          |  |











| 1793 | MALE   | FEMALE    |
|------|--------|-----------|
| Dec. | Wells  | Woodhouse |
| 18th | Thomas | Mary      |
| ,    |        |           |
|      |        |           |
| 8    | NUMBER | MINISTER  |
|      | 53     | Bend      |
|      |        |           |
|      |        | na i a    |
| . '  |        |           |
|      |        |           |



|      |        | •                 |
|------|--------|-------------------|
| 1796 | MALE   | FEMALE            |
| Feb. | Wells  | Devall            |
| 15th | Thomas | Thompsa           |
|      |        | (fig. / Fig. 4.0) |
|      |        |                   |
|      | NUMBER | MINISTER          |
|      | 147    | Bend              |
|      |        | F                 |
|      |        |                   |
| 4    |