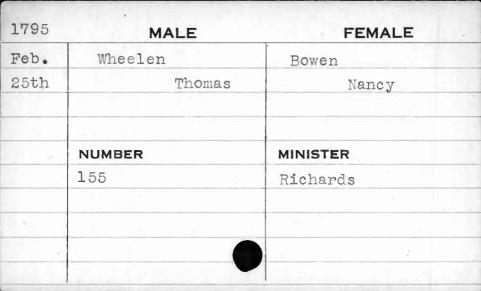

| 1797 | MALE   | FEMALE                                  |
|------|--------|-----------------------------------------|
| Feb. | Sorver | Mahar                                   |
| 27th | John   | Jane                                    |
|      | ,      |                                         |
|      |        | , , , , , , , , , , , , , , , , , , , , |
|      | NUMBER | MINISTER                                |
|      | 159    | Richards                                |
|      |        |                                         |
|      |        |                                         |
|      |        |                                         |
|      |        |                                         |