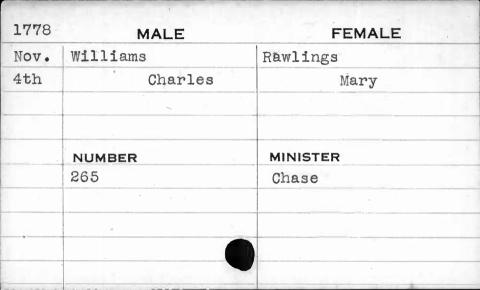

| NUMBER   | MINISTER  |
|       | 469      | Allen     |
|       |          |           |
|       |          |           |
|       |          |           |
|       |          |           |







| 1789 | MALE     | FEMALE   |
|------|----------|----------|
| Jan. | Williams | Gorsuch  |
| 20th | Benjamin | Prudence |
|      | NUMBER   | MINISTER |
|      | 51       | Turner   |
|      |          |          |



| 1796 | MALE     | FEMALE   |
|------|----------|----------|
| Nov. | Williams | Penn     |
| 9th  | Benjamin | Mary     |
| P    |          |          |
|      |          | ,        |
|      | NUMBER   | MINISTER |
|      | 17       | Ridgely  |
|      |          |          |
|      |          |          |
|      |          |          |
|      |          | 4        |



















| 1794 | MALE      | FEMALE