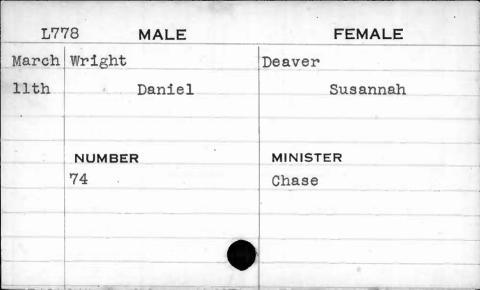

| 2 700     |         |            |
|-----------|---------|------------|
| 1786 MALE |         | FEMALE     |
| March     | Sparks  | Sharp      |
| 23rd      | Matthew | Providence |
|           |         |            |
| -         |         |            |
|           | NUMBER  | MINISTER   |
|           | 140     | Davis      |
|           |         |            |
|           |         |            |
|           |         | ·          |
|           |         |            |