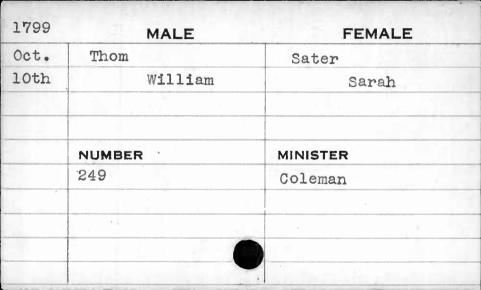

|        |          |











































| 1778 |        | MALE     | FEMALE   |
|------|--------|----------|----------|
| Nov. | Tear   |          | Hudless  |
| llth |        | Ignatius | Ann      |
|      | h      |          |          |
|      |        |          |          |
|      | NUMBER |          | MINISTER |
|      | 75     |          | Chase    |
|      |        |          |          |
|      |        |          |          |
|      |        |          |          |
|      |        |          |          |























| 1797  | MALE   | FEMALE   |
|-------|--------|----------|
| Sept. | Tesh   | Banhards |
| 2nd   | Peter  | Polly    |
|       | NUMBER | MINISTER |
|       | 386    | Kurtz    |
|       |        |          |



















































































| 1799 | MALE    | FEMALE   |
|------|---------|----------|
| Nov. | Thomas  | Patrick  |
| 14th | William | Martha   |
|      |         |          |
|      |         |          |
|      | NUMBER  | MINISTER |
|      | 317     | Richards |
|      |         |          |
|      |         |          |
|      | •       |          |
|      |         |          |







| 1798 | MALE      | FEMALE   |
|------|-----------|----------|
| Nov. | Thompson  | Arnest   |
| 20th | Alexander | Margaret |
|      |           |          |
|      |           |          |
|      | NUMBER    | MINISTER |
|      | 258       | Bend     |
|      |           |          |
|      |           |          |
|      |           |          |
| , (  |