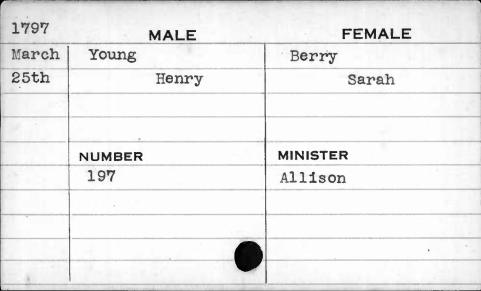

| 1792                                    |         | MALE    | FEMALE   |  |
|-----------------------------------------|---------|---------|----------|--|
| Aug.                                    | Spiller |         | Collins  |  |
| 9th                                     |         | Timothy | Mary     |  |
|                                         | NUMBER  |         | MINISTER |  |
|                                         | -197    |         |          |  |
| de ataliana de despuesa de constante de |         |         | ·        |  |
|                                         |         |         |          |  |