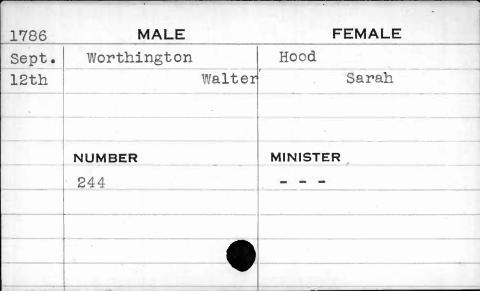

| 2 700     |         |            |
|-----------|---------|------------|
| 1786 MALE |         | FEMALE     |
| March     | Sparks  | Sharp      |
| 23rd      | Matthew | Providence |
|           |         |            |
| -         |         |            |
|           | NUMBER  | MINISTER   |
|           | 140     | Davis      |
|           |         |            |
|           |         |            |
|           |         | ·          |
|           |         |            |