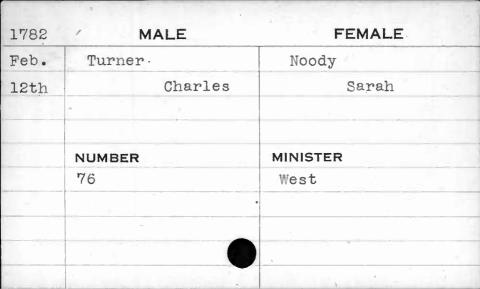

|  |
|------|----------|----------|--|
| Jan. | Turnbull | Robinson |  |
| 23rd | Andrew   | Hannah   |  |
|      |          |          |  |
|      |          |          |  |
|      | NUMBER   | MINISTER |  |
|      | 90       | Allison  |  |
|      |          |          |  |
|      |          | ·        |  |
|      |          |          |  |
|      |          |          |  |







| 1791 | MALE     | FEMALE   |  |
|------|----------|----------|--|
| July | Turnbull | Tedford  |  |
| 6th  | William  | Sarah    |  |
|      |          |          |  |
|      |          |          |  |
|      | NUMBER   | MINISTER |  |
|      | 190      | Bend     |  |
|      |          |          |  |
|      |          |          |  |
|      |          |          |  |
|      |          |          |  |















| 1780 | MALE     | FEMALE   |  |  |
|------|----------|----------|--|--|
| Nov. | Turner   | Lansdell |  |  |
| 15th | Jeremiah | Sarah    |  |  |
|      |          |          |  |  |
|      |          |          |  |  |
|      | NUMBER   | MINISTER |  |  |
|      | 7        | Gant     |  |  |
|      |          |          |  |  |
|      |          |          |  |  |
|      |          |          |  |  |
|      |          |          |  |  |







| 1782  | M      | ALE  | FEMALE   |  |
|-------|--------|------|----------|--|
| Sept. | Turner |      | McBride  |  |
| 7th   |        | John | Rosannah |  |
|       |        |      |          |  |
|       | NUMBER |      | MINISTER |  |
|       | 197    |      | West     |  |
|       |        |      |          |  |
|       |