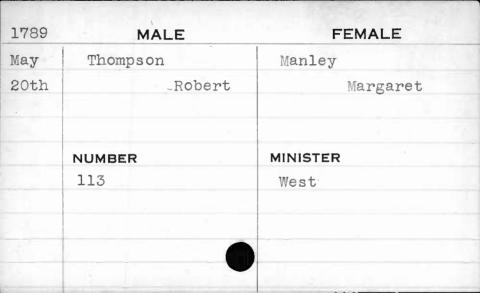

|          |        | 4         |















| 1791  |          |          |
|-------|----------|----------|
| -     | MALE     | FEMALE   |
| March | Thompson | Poe      |
| 12th  | Will:    | iam Mary |
|       |          |          |
|       |          |          |
|       | NUMBER   | MINISTER |
| 3-12  | 111      | Kurtz    |
|       |          | '        |
|       |          |          |
|       |          |          |
|       |          |          |
|       |          |          |



| MA      | ALE     | FEMALE       |
|---------|---------|--------------|
| Thompso | n       | Miltenberger |
| William |         | Maria        |
|         |         |              |
|         |         |              |
| NUMBER  |         | MINISTER     |
| 255     |         | Kurtz        |
|         | t       |              |
|