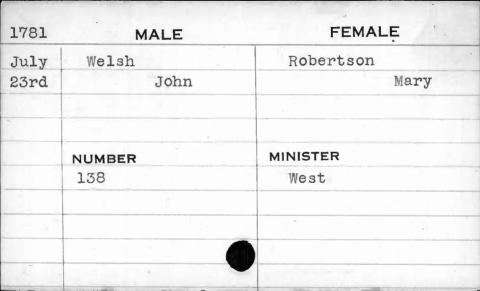

| 100  |        |          |
|------|--------|----------|
| 1796 | MALE   | FEMALE   |
| Nov. | Snead  | Webb     |
| 10th | Edward | Jane     |
|      |        |          |
|      |        |          |
|      | NUMBER | MINISTER |
|      | 21     | Bend     |
|      |        |          |
|      |        |          |
|      |        |          |
|      |        |          |