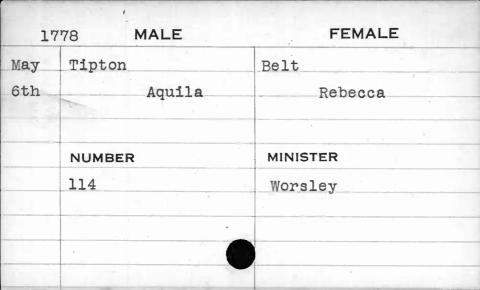

| 100  |        |          |
|------|--------|----------|
| 1796 | MALE   | FEMALE   |
| Nov. | Snead  | Webb     |
| 10th | Edward | Jane     |
|      |        |          |
|      |        |          |
|      | NUMBER | MINISTER |
|      | 21     | Bend     |
|      |        |          |
|      |        |          |
|      |        |          |
|      |        |          |