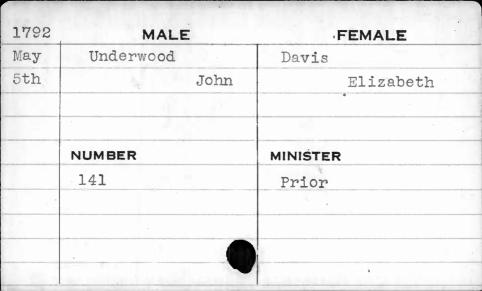

| 100  |        |          |
|------|--------|----------|
| 1796 | MALE   | FEMALE   |
| Nov. | Snead  | Webb     |
| 10th | Edward | Jane     |
|      |        |          |
|      |        |          |
|      | NUMBER | MINISTER |
|      | 21     | Bend     |
|      |        |          |
|      |        |          |
|      |        |          |
|      |        |          |