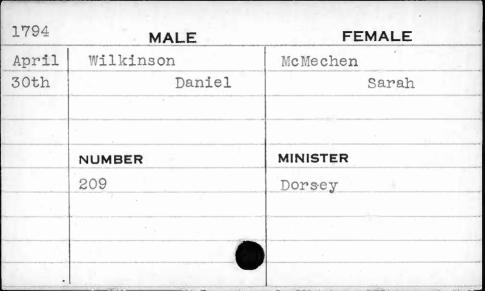

|
|                   |        |           |























| 1779- | MALE      | FEMALE   |
|-------|-----------|----------|
| April | Wilkerson | Laboutt  |
| lst   | Robert    | Phebe    |
|       |           |          |
|       |           |          |
|       | NUMBER    | MINISTER |
|       | 96        | Chase    |
|       |           |          |
|       |           |          |
|       |           |          |
|       |           |          |



| 1796 | MALE      | FEMALE   |
|------|-----------|----------|
| Nov. | Wilkins   | Owings   |
| 3rd  | Dr. Henry | Esther   |
|      |           | *        |
|      | NUMBER    | MINISTER |
|      | 9         | Asbury   |
|      |           |          |
|      |           |          |
|      | 454       |          |











| 1794 | MALE      | FEMALE   |
|------|-----------|----------|
| July | Wilkinson | Shock    |
| 16th | Joseph    | Mary     |
|      |           |          |
|      |           |          |
|      | NUMBER    | MINISTER |
| •    | 302       | Hagerty  |
|      |           | ,        |
|      |           |          |
|      |           |          |
|      |           |          |



| 1792 | MALE      | FEMALE                                |
|------|-----------|---------------------------------------|
| Feb. | Wilkinson | Patrick                               |
| 25th | Joshua    | Nancy                                 |
|      |           |                                       |
|      |           | · · · · · · · · · · · · · · · · · · · |
|      | NUMBER    | MINISTER