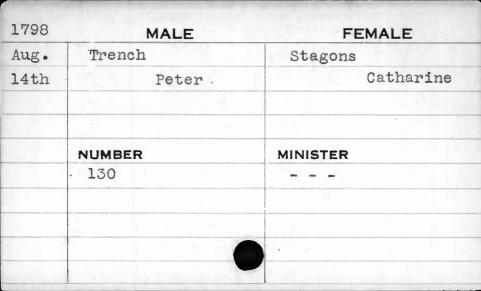

| 1791  | M         | ALE        | FE       | MALE  |  |
|-------|-----------|------------|----------|-------|--|
| April | Stansbury |            | Bavin    |       |  |
| 13th  |           | Richardson | ,        | Sarah |  |
|       | NUMBER    |            | MINISTER | •     |  |
|       | 130       | ,          | Richards |       |  |
|       |           |            |          | ,     |  |
|       |           |            |          |       |  |
|       |           |            |          |       |  |