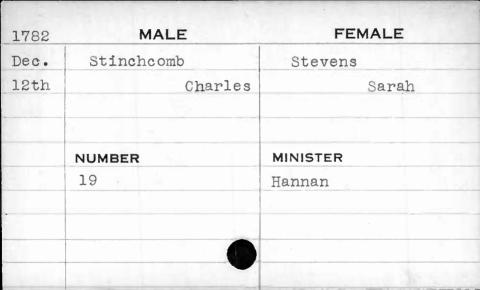

| 1795                                    | MALE    | FEMALE    |
|-----------------------------------------|---------|-----------|
| June                                    | Stevens | Boyer     |
| 6th                                     | James   | Elizabeth |
|                                         |         |           |
|                                         |         |           |
|                                         | NUMBER  | MINISTER  |
|                                         | 281     | Dorsey    |
|                                         |         |           |
| •                                       | . ,     | No.       |
| *************************************** |         |           |
| •                                       |         |           |
|                                         |         |           |