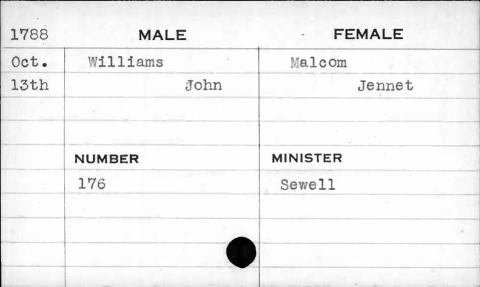

| 100  |        |          |
|------|--------|----------|
| 1796 | MALE   | FEMALE   |
| Nov. | Snead  | Webb     |
| 10th | Edward | Jane     |
|      |        |          |
|      |        |          |
|      | NUMBER | MINISTER |
|      | 21     | Bend     |
|      |        |          |
|      |        |          |
|      |        |          |
|      |        |          |