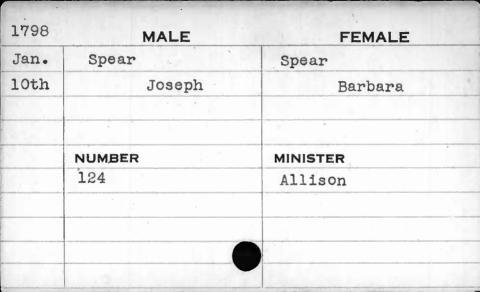

| 100  |        |          |
|------|--------|----------|
| 1796 | MALE   | FEMALE   |
| Nov. | Snead  | Webb     |
| 10th | Edward | Jane     |
|      |        |          |
|      |        |          |
|      | NUMBER | MINISTER |
|      | 21     | Bend     |
|      |        |          |
|      |        |          |
|      |        |          |
|      |        |          |