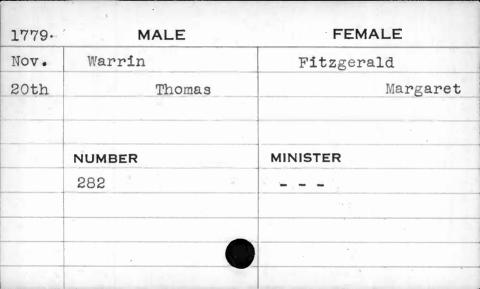

| 1794                                        | M      | IALE                                    | FEMALE                                |
|---------------------------------------------|--------|-----------------------------------------|---------------------------------------|
| June                                        | Steare |                                         | Fifer                                 |
| 28th                                        |        | John                                    | Rachel                                |
|                                             |        |                                         |                                       |
| C god vedenosy stated and all some seedings | NUMBER |                                         | MINISTER                              |
|                                             | 282    |                                         | Beeston                               |
|                                             |        |                                         |                                       |
|                                             |        |                                         |                                       |
| ,                                           |        | ,,,,,,,,,,,,,,,,,,,,,,,,,,,,,,,,,,,,,,, | , , , , , , , , , , , , , , , , , , , |