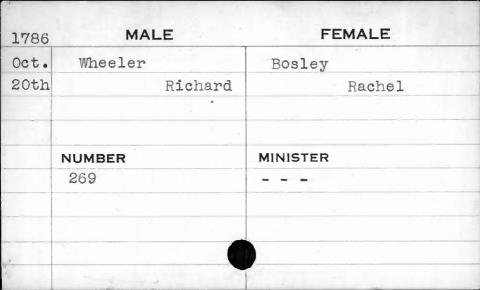

| 1793  | М         | ALE    | FEMALE   |
|-------|-----------|--------|----------|
| Sept. | Stansbury |        | Mitchell |
| 14th  |           | Daniel | Sarah    |
|       |           |        |          |
|       |           |        |          |
| ,     | NUMBER    |        | MINISTER |
|       | 269       |        | Bend     |
|       |           | ,      |          |
|       |           |        |          |
|       | 1         |        |          |
|       |           | ,      |          |