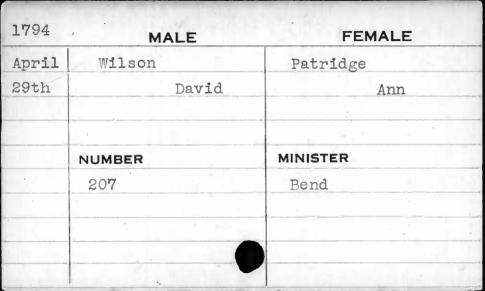

| 1794                                        | M      | IALE                                    | FEMALE                                |
|---------------------------------------------|--------|-----------------------------------------|---------------------------------------|
| June                                        | Steare |                                         | Fifer                                 |
| 28th                                        |        | John                                    | Rachel                                |
|                                             |        |                                         |                                       |
| C god vedenosy stated and all some seedings | NUMBER |                                         | MINISTER                              |
|                                             | 282    |                                         | Beeston                               |
|                                             |        |                                         |                                       |
|                                             |        |                                         |                                       |
| ,                                           |        | ,,,,,,,,,,,,,,,,,,,,,,,,,,,,,,,,,,,,,,, | , , , , , , , , , , , , , , , , , , , |