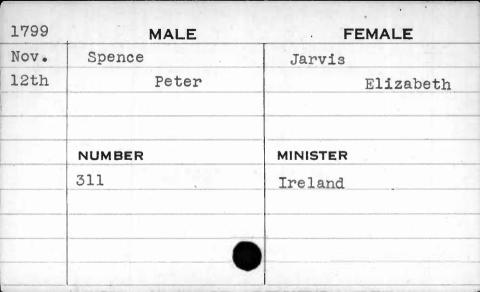

| 1791 | MALE   | FEMALE   |
|------|--------|----------|
| Aug. | Spence | Jaffray  |
| 6th  | John   | Mary     |
|      |        | ·        |
|      |        |          |
|      | NUMBER | MINISTER |
|      | 202    |          |
|      |        |          |
|      |        | 11       |
|      |        |          |
|      |        |          |