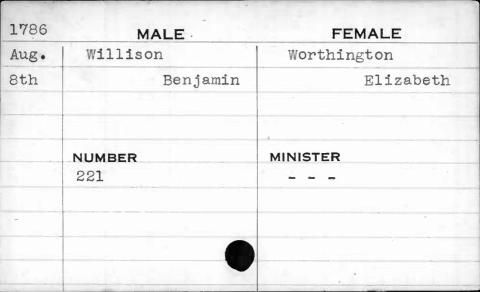

----|
| 1792  | MALE   | FEMALE        |
| March | Willis | Hollingsworth |
| 16th  | Henry  | Ann           |
|       |        |               |
|       | ,      |               |
| *     | NUMBER | MINISTER      |
|       | 109    | Bend          |
|       |        |               |
|       | ,      |               |
|       |        |               |
|       |        |               |
|       |        |               |











| 1799 | MALE   | FEMALE    |
|------|--------|-----------|
| Oct. | Willis | Ogden     |
| 22nd | Joshua | Elizabeth |
|      |        | *         |
|      |        |           |
|      | NUMBER | MINISTER  |
|      | 274    | Richards  |
|      | ,      |           |
|      |        |           |
|      |        |           |
|      |        |           |







| 1796 | MALE   | FEMALE   |
|------|--------|----------|
| Nov. | Wilmer | Revena   |
| 3rd  | James  | Lidia    |
| hr.  | ,      |          |
|      |        |          |
|      | NUMBER | MINISTER |
|      | 8      | Bend     |
|      | ·      |          |
|      | ,      | · ·      |
|      |        |          |
|      |        |          |























| Age and a second |          |