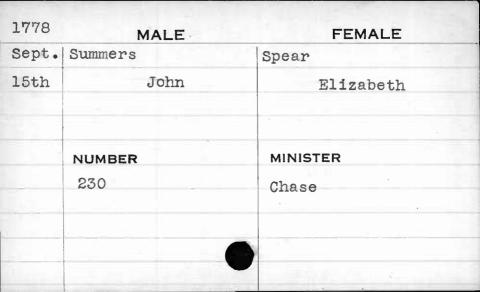

| 1799  | MALE    | FEMALE   |
|-------|---------|----------|
| Sept. | Weary   | Merritt  |
| 16th  | William | Anne     |
|       |         |          |
|       | NUMBER  | MINISTER |
|       | 212     | Bend     |
|       |         |          |
| 114   |         |          |
|       |         |          |
|       |         | *        |