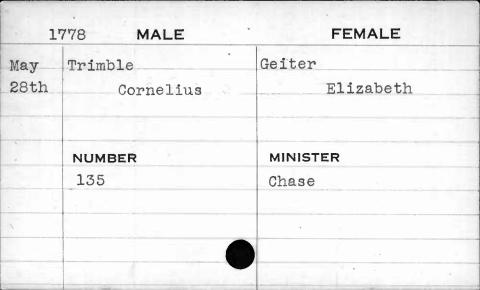

| 1791  | M         | ALE        | FE       | MALE  |  |
|-------|-----------|------------|----------|-------|--|
| April | Stansbury |            | Bavin    |       |  |
| 13th  |           | Richardson | ,        | Sarah |  |
|       | NUMBER    |            | MINISTER | •     |  |
|       | 130       | ,          | Richards |       |  |
|       |           |            |          | ,     |  |
|       |           |            |          |       |  |
|       |           |            |          |       |  |