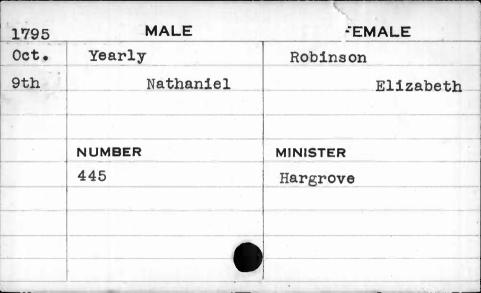

|          |
|       | (      |          |



| 1798 | MALE       | FEMALE   |
|------|------------|----------|
| Feb. | Yerrington | Duvall   |
| 2nd  | Richard    | Airy     |
|      |            |          |
|      |            |          |
|      | NUMBER     | MINISTER |
|      | 155        | Ridgely  |
|      | ,          |          |
|      |            |          |
|      |            |          |
|      |            |          |







| 1799 | MALE   | FEMALE   |
|------|--------|----------|
| Feb. | Yates  | Atkinson |
| 7th  | Thomas | Mary     |
|      |        | ,        |
|      |        |          |
|      | NUMBER | MINISTER |
|      | 391    | Ireland  |
|      |        |          |
|      |        |          |
|      |        |          |
|      |        |          |







| 1797  | MALE        | FEMALE   |
|-------|-------------|----------|
| March | Yeatman     | Evans    |
| 11th  | Henry Lewis | Molly    |
| 4     |             |          |
|       |             |          |
|       | NUMBER      | MINISTER |
|       | 178         | Bend     |
| '     |             |          |
|       |             |          |
|       |             |          |
| ·     |             |          |



















| 1788   | MALE     | FEMALE   |
|--------|----------|----------|
| July   | Young    | Hodgson  |
| 3rd    | Benjamin | Mary     |
|        |          |          |
|        |          |          |
|        | NUMBER   | MINISTER |
| * pro- | 136      | West     |
|        |          |          |
|        |          |          |
|        |          |