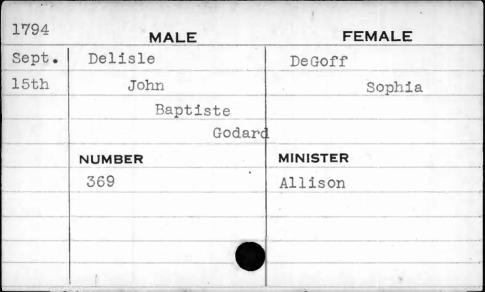

arlotte |
|      |       | Antoine | Marie Henrietts   |
|      | NUMBE | R .     | MINISTER          |
|      | 51    |         | Beeston           |
|      |       |         |                   |
|      |       |         | 1                 |
|      |       |         |                   |
|      |       |         |                   |
|      |       |         |                   |







| 1795  | MALE     | FEMALE    |
|-------|----------|-----------|
| Sept. | Deliguit | McSherry  |
| 19th  | 60 m ee  | Elizabeth |
|       |          |           |
|       |          | · ·       |
|       | NUMBER   | MINISTER  |
|       | 422      | Carroll   |
|       |          |           |
|       |          |           |
|       |          |           |
|       |          |           |















| 1797 | MALE         | FEMALE    |
|------|--------------|-----------|
| May  | Delisle      | Laroche   |
| 6th  | John Goddart | Elizabeth |
|      |              |           |
|      | •            |           |
|      | NUMBER       | MINISTER  |
|      | 244          | Bend      |
|      |              |           |
|      |              |           |
|      |              |           |
|      |              |           |



| 1796 |       | MALE | FEMALE   |
|------|-------|------|----------|
| Oct. | Dell  |      | Norton   |
| 29th |       | John | Mary     |
|      |       | ,    |          |
|      |       |      |          |
|      | NUMBE | R    | MINISTER |
|      | 475   |      | Slade    |
| ,    |       |      |          |
|      |       |      |          |
|      |