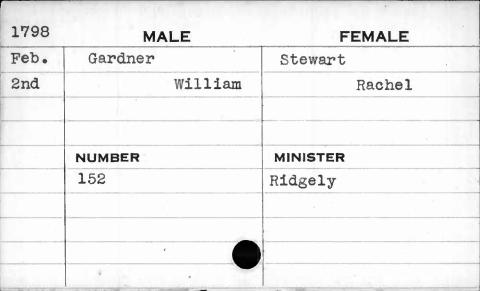

| 1798 |        | MALE |                   | FEMALE                                |
|------|--------|------|-------------------|---------------------------------------|
| Dec. | Davis  |      | Beat              | ty                                    |
| 22nd |        | John | 10/A0 12/46/00/00 | Eleanor                               |
|      |        |      |                   | · · · · · · · · · · · · · · · · · · · |
|      |        | .,   | 1                 |                                       |
| •    | NUMBER |      | MINIST            | ER                                    |
|      | 321    |      |                   | -                                     |
|      |        |      |                   |                                       |
|      |        |      |                   |                                       |
|      |        |      |                   |                                       |
|      |        |      |                   |                                       |