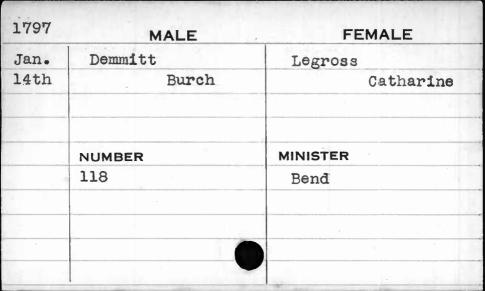

| 1796 | , v     | MALE    | FEMALE   |      |
|------|---------|---------|----------|------|
| Jan. | Dempsey |         | McDermot |      |
| 23rd |         | Patrick | Eliza    | beth |
| *    |         |         |          |      |
|      |         |         |          |      |
|      | NUMBER  | 1       | MINISTER |      |
|      | 118     | . \     | Bend     |      |
|      | ,       |         |          |      |
|      |         |         |          |      |
|      | 4       |         | · ·      |      |
|      |         |         |          |      |
|      | ,       |         |          |      |