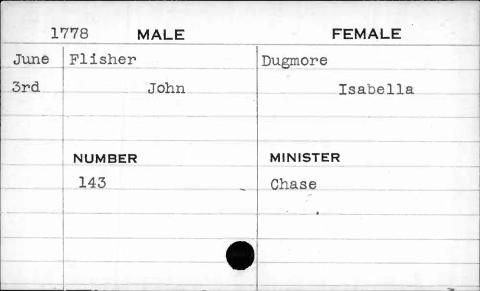

| 1778  | MALE   | FEMALE     |
|-------|--------|------------|
| Sept. | Delany | Fitzgerald |
| 26th  | Peter  | Bridget    |
|       |        |            |
|       | NUMBER | MINISTER   |
| *     | 237    | Chase      |
|       |        |            |
|       |        |            |
|       |        |            |