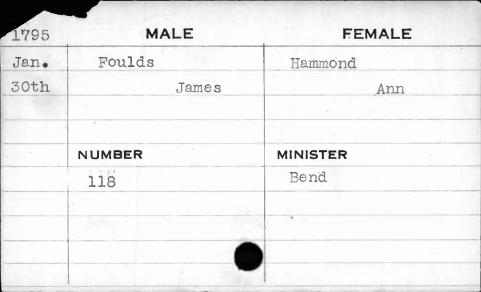

| 1796 | , v     | MALE    | FEMALE   |      |
|------|---------|---------|----------|------|
| Jan. | Dempsey |         | McDermot |      |
| 23rd |         | Patrick | Eliza    | beth |
| *    |         |         |          |      |
|      |         |         |          |      |
|      | NUMBER  | 1       | MINISTER |      |
|      | 118     | . \     | Bend     |      |
|      | ,       |         |          |      |
|      |         |         |          |      |
|      | 4       |         | · ·      |      |
|      |         |         |          |      |
|      | ,       |         |          |      |