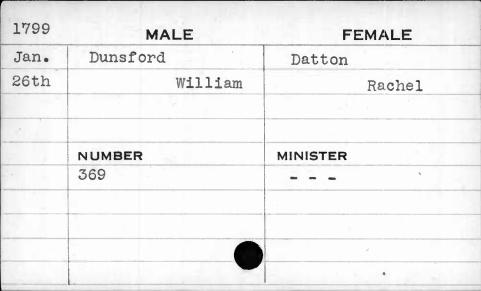

| Kurtz              |
|               | 1            |       |                    |
| X -           |              |       |                    |
|               |              |       |                    |
| l (etc.)      |              |       | -12 <sub>10.</sub> |







| 1798 | Ń       | IALE    | FEMALE      |
|------|---------|---------|-------------|
| Nov. | Dunning | ton     | McFall      |
| 8th  |         | Hendley | Margaret S. |
|      |         |         |             |
|      | 1.0     |         |             |
|      | NUMBER  |         | MINISTER    |
|      | 245     |         | Hagerty     |
|      |         |         |             |
|      |         |         |             |
|      | -       |         |             |
|      | a lug 5 |         |             |







| 1799  | MALE    | FEMALE   |
|-------|---------|----------|
| March | Dunwell | Gutchey  |
| 8th   | Samuel  | Polly    |
| ,     |         |          |
|       |         | · ·      |
|       | NUMBER  | MINISTER |
|       | 433     | Carroll  |
|       |         |          |
|       |         |          |
|       |         |          |
|       |         |          |











| 1799 | MALE   | FEMALE    |
|------|--------|-----------|
| June | Durham | Patterson |
| 8th  | John   | Patty     |
|      |        |           |
|      | ,      |           |
|      | NUMBER | MINISTER  |
|      | 72     | Hagerty   |
|      |        |           |
|      |        |           |
| \    | 1      |           |
|      |        |           |







| 1797     | MALE   | FEMALE   |
|----------|-