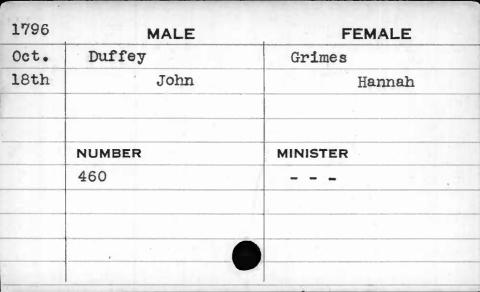

|          |































| 1793                                  | MALE<br>Dugan |       | FEM   | FEMALE Tully |  |
|---------------------------------------|---------------|-------|-------|--------------|--|
| Dec.                                  |               |       | Tully |              |  |
| 30th                                  |               | Peter | E     | lizabeth     |  |
|                                       |               |       |       |              |  |
| · · · · · · · · · · · · · · · · · · · |               |       |       |              |  |
|                                       | NUMBER        |       |       | MINISTER     |  |
|                                       | 69            |       | Bend  |              |  |
|                                       |