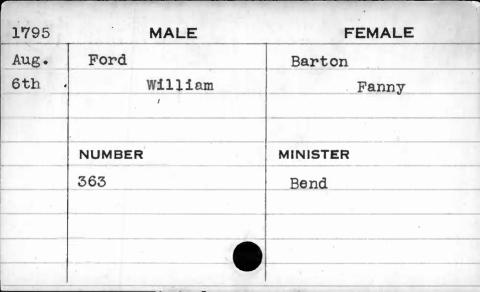

|       |        |         | ,        |      |
|-------|--------|---------|----------|------|
| 1794  |        | MALE    | FEM      | IALE |
| April | Davis  |         | Wells    |      |
| 9th   |        | William | Re       | chel |
|       | NUMBER |         | MINISTER |      |
|       | 182    |         | Bend     |      |
|       |        |         |          |      |
|       |        |         |          |      |