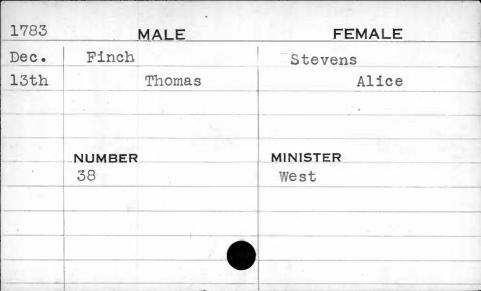

Berry    |
| 5th   | Wil    | liams  | Sarah    |
|       |        |        |          |
|       |        |        |          |
|       | NUMBER |        | MINISTER |
|       | 428    |        | Ferguson |
|       | 4      |        |          |
|       |        |        |          |
|       | 4 .    |        |          |
|       |        |        |          |



























| 1791 | MALE        | FEMALE   |
|------|-------------|----------|
| May  | Fightmaster | Kennedy  |
| 12th | Frederick   | Sarah    |
|      |             |          |
|      |             |          |
|      | NUMBER      | MINISTER |
|      | 161         | Robinson |
|      |             |          |
|      |             |          |
|      |             |          |
|      |             |          |











| 1799  |        | MALE      | FEMAL      | E    |
|-------|--------|-----------|------------|------|
| April | Finley |           | Carruthers |      |
| 27th  |        | Alexander |            | Jane |
|       |        |           |            |      |
|       | NUMBER |           | MINISTER   |      |
|       | 511    |           | Ireland    |      |
|       |        | ,         |            |      |
|       | . 4    |           |            |      |
|       |        |           |            |      |



























| 1796 | MALE   | FEMALE   |
|------|--------|----------|
| Aug. | Fish   | Martin   |
| 27th | Joseph | Jemima   |
|      | `      |          |
|      |        | H        |
|      | NUMBER | MINISTER |
|      | 388    | Kurtz    |
|      |        |