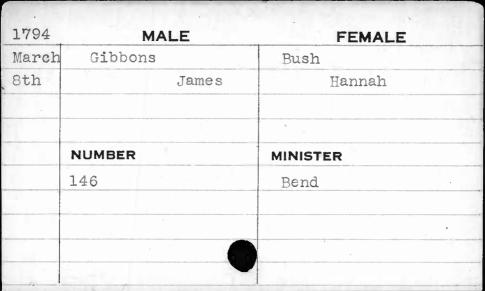

|       |        |         | ,        |      |
|-------|--------|---------|----------|------|
| 1794  |        | MALE    | FEM      | IALE |
| April | Davis  |         | Wells    |      |
| 9th   |        | William | Re       | chel |
|       | NUMBER |         | MINISTER |      |
|       | 182    |         | Bend     |      |
|       |        |         |          |      |
|       |        |         |          |      |