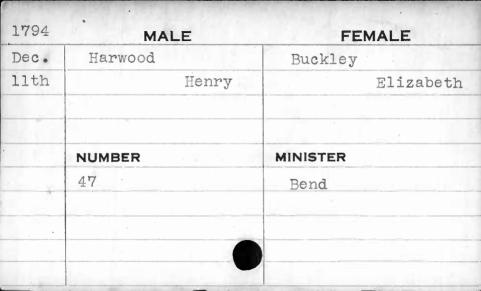

|       |        |         | ,        |      |
|-------|--------|---------|----------|------|
| 1794  |        | MALE    | FEM      | IALE |
| April | Davis  |         | Wells    |      |
| 9th   |        | William | Re       | chel |
|       | NUMBER |         | MINISTER |      |
|       | 182    |         | Bend     |      |
|       |        |         |          |      |
|       |        |         |          |      |