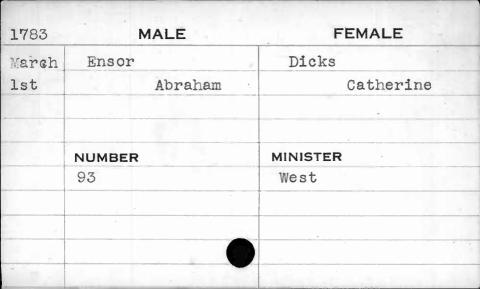

-------|---------|-----------|
| March | Emmitt  | Zimmerman |
| 14th  | William | Sarah     |
|       |         |           |
|       |         |           |
|       | NUMBER  | MINISTER  |
|       | 200     | Kurtz     |
|       |         |           |
| •     |         |           |
|       |         |           |
|       |         |           |























| 1791 | N      | ALE   | FEMALE   |
|------|--------|-------|----------|
| May  | Enloes | •     | Cole     |
| 5th  |        | David | Mary     |
|      |        |       |          |
|      | NUMBER |       | MINISTER |
|      | 146    |       | Turner   |
|      |        |       |          |
|      |        |       |          |
|      |        |       |          |
| (1   |        |       |          |









































































| 1797 |          | MALE   | FEMALE    |  |
|------|----------|--------|-----------|--|
| Oct. | Erickson |        | Schlieper |  |
| 6th  |          | Barnet | Hannah    |  |
|      |          |        | ,         |  |
|      | NUMBER   |        | MINISTER  |  |
|      | 421      |        | Kurtz     |  |
|      |          | 0      |           |  |
|      |          |        | 3         |  |
|      |          |        |           |  |
|      |          |        | · ·       |  |



| 1798 | MALE     | FEMALE   |  |  |
|------|----------|----------|--|--|
| Nov. | Erickson | Coffin   |  |  |
| 30th | Bernard  | Judy     |  |  |
|      |          |          |  |  |
|      | <b>*</b> | 5        |  |  |
|      | NUMBER   | MINISTER |  |  |