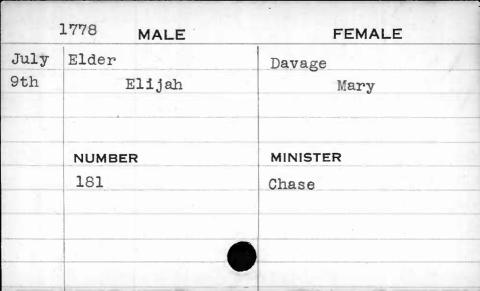

| 1778  | MALE   | FEMALE     |
|-------|--------|------------|
| Sept. | Delany | Fitzgerald |
| 26th  | Peter  | Bridget    |
|       |        |            |
|       | NUMBER | MINISTER   |
| *     | 237    | Chase      |
|       |        |            |
|       |        |            |
|       |        |            |