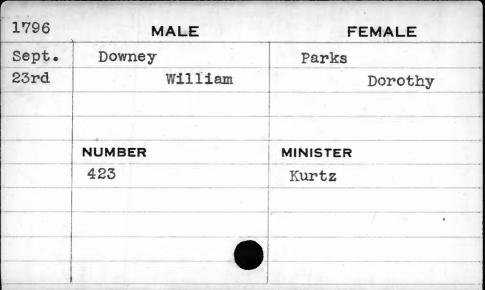

|  |
|      | ample or sails are delicated for a financial property of the Market Stages of the same. |          |  |
| 1    | NUMBER                                                                                  | MINISTER |  |
|      | 135                                                                                     | Gerock   |  |
|      |                                                                                         | ·        |  |
|      |                                                                                         |          |  |
|      | -                                                                                       |          |  |
|      |                                                                                         |          |  |





141A383





| 1798 | MALE   | FEMALE    |  |
|------|--------|-----------|--|
| Dec. | Downie | Tracy     |  |
| 14th | Thomas | Margaret  |  |
|      |        |           |  |
|      |        |           |  |
|      | NUMBER | MINISTER  |  |
|      | 304    | Pritchard |  |
|      | 1      |           |  |
|      |        |           |  |
|      |        |           |  |
|      | 9      |           |  |















| 1794 |         | MALE                                         | FEMALE   |  |
|------|---------|----------------------------------------------|----------|--|
| June | Doyle   |                                              | McDaniel |  |
| 5th  |         | Nicholas                                     | Nancy    |  |
|      |         | And Anti-Anti-Anti-Anti-Anti-Anti-A