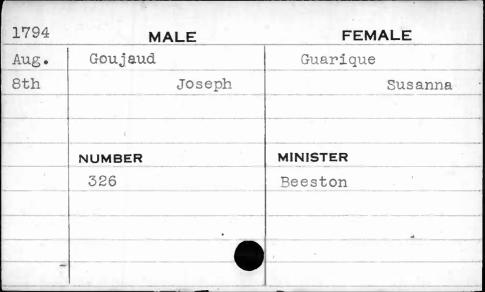

| FEMALE   |
|------|---------|----------|
| Dec. | Gorsuch | Galloway |
| 19th | John    | n Sarah  |
|      |         |          |
|      | NUMBER  | MINISTER |
|      | 67      | Richards |
|      |         |          |
|      |         |          |
|      |         |          |
|      |         |          |































































| 1792 | MALE      | FEMALE    |
|------|-----------|-----------|
| Oct. | Gosnell   | Pinbarton |
| lst  | Greenbury | Ruth      |
|      |           |           |
|      |           |           |
|      | NUMBER    | MINISTER  |
|      | . 228     | Turner    |
|      |           |           |
|      | ,         |           |
|      |           |           |
|      |           | 7         |



































| 1791 | MALE   | FEMALE   |
|------|--------|----------|
| Dec. | Gould  | White    |
| 15th | Peter  | Mary     |
|      |        |          |
|      | .      |          |
|      | NUMBER | MINISTER |
|      | 43     | Sewell   |
|      |        |          |
|      | ,      |          |
|      |        |          |
|      | ,      |          |



| 1788                  | MALE     | FEMALE   |
|-----------------------|----------|----------|
| Oct.                  | Goulding | Gould    |
| 23rd                  | John     | Martha   |
| Parameter September 1 |          |          |
|                       | NUMBER   | MINISTER |
|                       | 180      | Carroll  |
|                       |          |          |
|                       |          |          |



| 1799