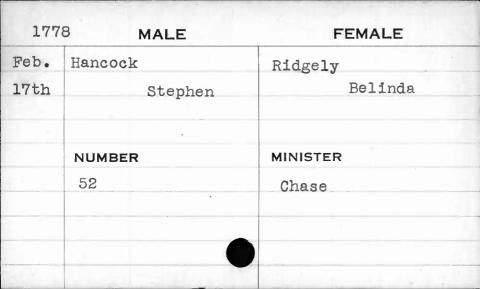

| 1778  | MALE   | FEMALE     |
|-------|--------|------------|
| Sept. | Delany | Fitzgerald |
| 26th  | Peter  | Bridget    |
|       |        |            |
|       | NUMBER | MINISTER   |
| *     | 237    | Chase      |
|       |        |            |
|       |        |            |
|       |        |            |