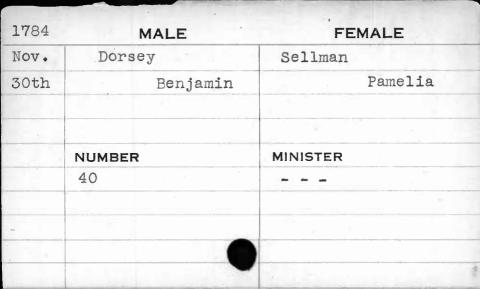

| 1799 | MALE    | FEMALE    |
|------|---------|-----------|
| Aug. | Day     | Thompson  |
| 14th | Francis | Elizabeth |
|      |         |           |
|      |         |           |
|      | NUMBER  | MINISTER  |
|      | 158     | Dorsey    |
| *    |         |           |
|      |         |           |
|      |         |           |
|      |         |           |