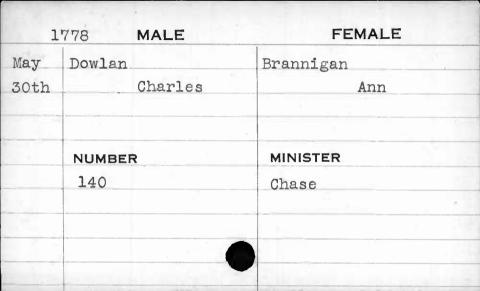

| 1778  | MALE   | FEMALE     |
|-------|--------|------------|
| Sept. | Delany | Fitzgerald |
| 26th  | Peter  | Bridget    |
|       |        |            |
|       | NUMBER | MINISTER   |
| *     | 237    | Chase      |
|       |        |            |
|       |        |            |
|       |        |            |