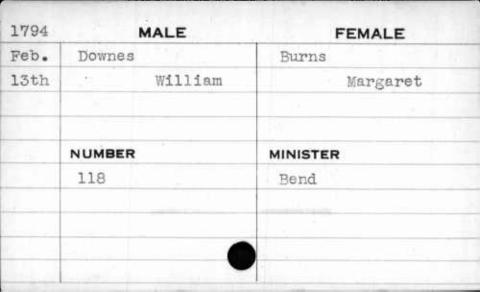

| 1796 | , v     | MALE    | FEMALE   |      |
|------|---------|---------|----------|------|
| Jan. | Dempsey |         | McDermot |      |
| 23rd |         | Patrick | Eliza    | beth |
| *    |         |         |          |      |
|      |         |         |          |      |
|      | NUMBER  | 1       | MINISTER |      |
|      | 118     | . \     | Bend     |      |
|      | ,       |         |          |      |
|      |         |         |          |      |
|      | 4       |         | · ·      |      |
|      |         |         |          |      |
|      | ,       |         |          |      |