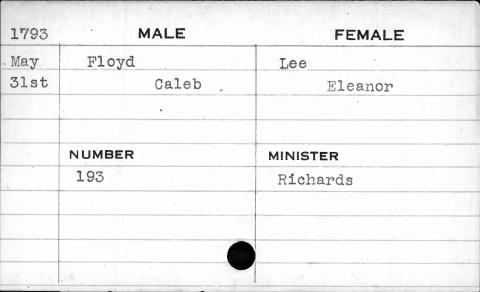

|      |          |  |  |
|      |          |      | · ·      |  |  |
|      |          |      |          |  |  |
|      |          |      |          |  |  |



|          | ,        |      |          |  |  |
|----------|----------|------|----------|--|--|
| 1797     | _        | MALE | FEMALE   |  |  |
| July     | Florence |      | Brown    |  |  |
| 26th     | Mons     |      | Barbara  |  |  |
|          |          |      |          |  |  |
|          |          |      |          |  |  |
|          | NUMBER   |      | MINISTER |  |  |
| <u> </u> | 332      |      | Beeston  |  |  |
|          |          |      |          |  |  |
|          |          |      |          |  |  |
|          |          |      |          |  |  |
|          |          |      |          |  |  |



























| 1793 | MALE   | FEMALE   |
|------|--------|----------|
| June | Floyd  | Somelin  |
| 15th | Samue1 | Fanny    |
|      |        |          |
|      |        |          |
|      | NUMBER | MINISTER |
| •    | 206    | Allison  |
|      |        |          |
|      |        |          |
|      |        |          |
|      |        |          |



| 1795  | MA            | LE | FE    | MALE |  |
|-------|---------------|----|-------|------|--|
| Sept. | Floyd         |    | Todd  |      |  |
| 23rd  | Thomas        |    | Ann   |      |  |
|       |               |    |       | 4    |  |
|       |               |    |       |      |  |
|       | NUMBER<br>424 |    | Jones |      |  |
|       |               |    |       |      |  |
|       |               |    |