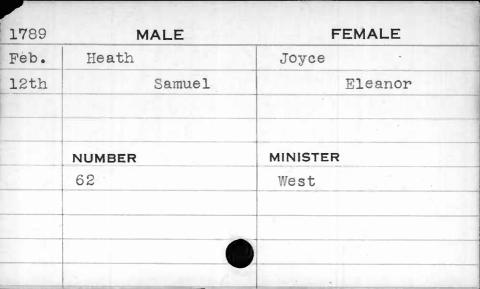

|        |           |
|      | 4      |           |



| 1794 | MALE    | FEMALE   |
|------|---------|----------|
| Nov. | Hearn   | Jenkins  |
| 17th | Anthony | Sarah    |
|      |         |          |
|      |         |          |
|      | NUMBER  | MINISTER |
|      | 17      | Carroll  |
|      |         |          |
|      |         |          |
|      |         |          |
|      |         |          |



| 1794 | MALE   | FEMALE   |
|------|--------|----------|
| May  | Heath  | Langley  |
| 19th | James  | Mary     |
|      |        |          |
|      |        |          |
|      | NUMBER | MINISTER |
|      | 228    | Richards |
|      |        | 9 ·      |
|      | 4      |          |
|      |        |          |
|      |        |          |
| 30   |        |          |







| 1796  | MALE   | FEMALE   |
|-------|--------|----------|
| April | Heath  | Bulger   |
| 25th  | Samuel | Margaret |
| 1187  |        |          |
| TE    |        |          |
|       | NUMBER | MINISTER |
|       | 245    | Hagerty  |
|       |        |          |
|       |        |          |



| 1793 | MALE         | FEMALE   |
|------|--------------|----------|
| Feb. | Heathrington | Pollock  |
| 7th  | Thomas       | Sarah    |
|      |              |          |
|      |              |          |
|      | NUMBER       | MINISTER |
|      | 98           | Bend     |
|      |              |          |
|      |              |          |
|      |              |          |
| - 6  |              |          |











| 1793 | MALE      | FEMALE     |
|------|-----------|--------