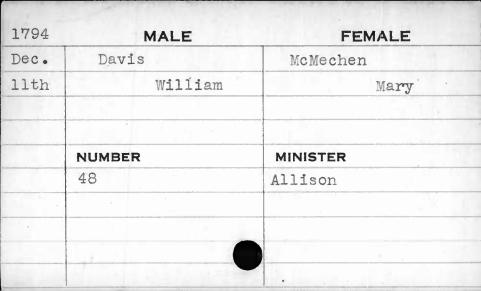

|



| 1799 | MALE   | FEMALE   |
|------|--------|----------|
| Oct. | Davis  | Baker    |
| 2nd  | Samuel | Polly    |
|      |        |          |
|      |        |          |
|      | NUMBER | MINISTER |
| *    | 238    | Morel1   |
|      |        |          |
| •    |        |          |
|      |        |          |
|      |        |          |















|       |        |         | ,        |      |
|-------|--------|---------|----------|------|
| 1794  |        | MALE    | FEM      | IALE |
| April | Davis  |         | Wells    |      |
| 9th   |        | William | Re       | chel |
|       | NUMBER |         | MINISTER |      |
|       | 182    |         | Bend     |      |
|       |        |         |          |      |
|       |        |         |          |      |











| 1796 |        | MALE    | FEMALE   |
|------|--------|---------|----------|
| June | Davis  |         | Owings   |
| 30th |        | William | Ruth     |
|      |        |         |          |
|      |        |         |          |
|      | NUMBER |         | MINISTER |
|      | 325    | 4       | Allison  |
|      |        |         |          |
|      |        |         |          |
|      |        |         |          |
|      |        |         |          |



|      | •       |           |
|------|---------|-----------|
| 1797 | MALE    | FEMALE    |
| Feb. | Davis   | Butler    |
| 14th | William | Elizabeth |
|      |         |           |
| e    |         |           |
|      | NUMBER  | MINISTER  |
|      | 156.    | Butler    |
|      |         |           |
|      |