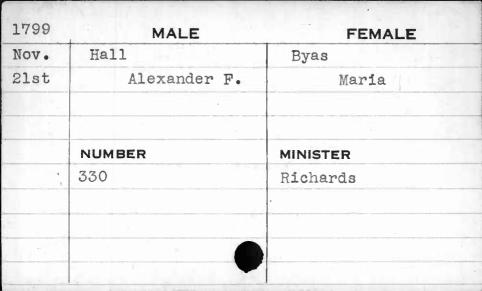

|



















| 1796 |        | MALE    | FEMALE    |
|------|--------|---------|-----------|
| Nov. | Hall   |         | Hammond   |
| 2nd  |        | Ezekiel | Elizabeth |
|      |        |         |           |
|      |        |         |           |
|      | NUMBER |         | MINISTER  |
|      | 4      |         | Richards  |
| \    |        |         |           |
|      |        | * 1     |           |
|      | 54     |         | , ,       |
|      |        |         |           |







| 1799 | MALE