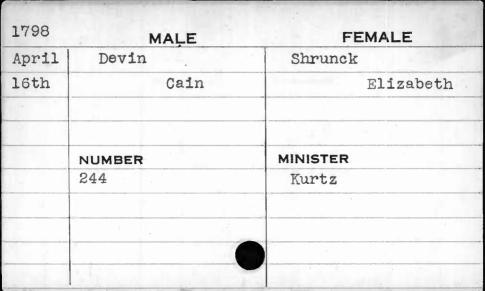

| 1798 |        | MALE |                   | FEMALE                                |
|------|--------|------|-------------------|---------------------------------------|
| Dec. | Davis  |      | Beat              | ty                                    |
| 22nd |        | John | 10/A0 12/46/00/00 | Eleanor                               |
|      |        |      |                   | · · · · · · · · · · · · · · · · · · · |
|      |        | .,   | 1                 |                                       |
| •    | NUMBER |      | MINIST            | ER                                    |
|      | 321    |      |                   | -                                     |
|      |        |      |                   |                                       |
|      |        |      |                   |                                       |
|      |        |      |                   |                                       |
|      |        |      |                   |                                       |