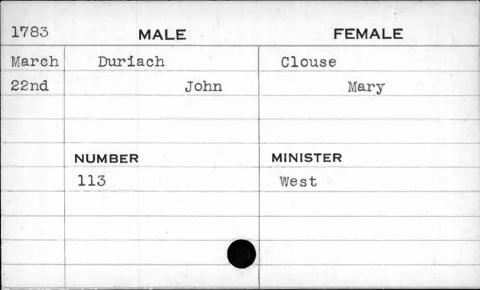

|
|      | a lug 5 |         |             |







| 1799  | MALE    | FEMALE   |
|-------|---------|----------|
| March | Dunwell | Gutchey  |
| 8th   | Samuel  | Polly    |
| ,     |         |          |
|       |         | · ·      |
|       | NUMBER  | MINISTER |
|       | 433     | Carroll  |
|       |         |          |
|       |         |          |
|       |         |          |
|       |         |          |











| 1799 | MALE   | FEMALE    |
|------|--------|-----------|
| June | Durham | Patterson |
| 8th  | John   | Patty     |
|      |        |           |
|      | ,      |           |
|      | NUMBER | MINISTER  |
|      | 72     | Hagerty   |
|      |        |           |
|      |        |           |
| \    | 1      |           |
|      |        |           |







| 1797     | MALE   | FEMALE   |
|----------|--------|----------|
| March    | Durka  | Hankey   |
| 15th     | Pearl  | Mary     |
|          |        | ·        |
|          |        |          |
|          | NUMBER | MINISTER |
|          | 182    | Bend     |
|          | +      |          |
| ) 10 Ex. |        |          |
|          |        |          |
|          |        |          |

























| 1783 | MALE   | FEMALE   |
|------|--------|----------|
| June | Duval  | Duval    |
| 18th | John   | Frances  |
|      |        |          |
|      | . ,    |          |
|      | NUMBER | MINISTER |
|      | 175    | Hant     |
|      |        |          |
|      |        |          |
|      |        |          |
|      |        |          |



| 1793 | M      | ALE