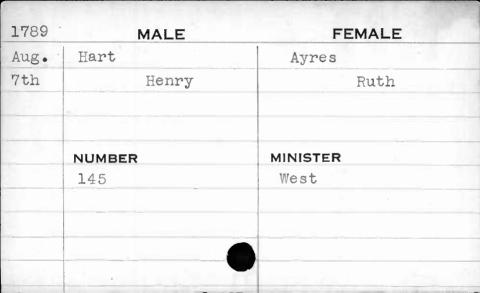

| 1795 | MALE     | FEMALE    |
|------|----------|-----------|
| Jan. | Davis    | Britt     |
| 21st | Henry    | Elizabeth |
|      | Furguson |           |
|      |          |           |
|      | NUMBER   | MINISTER  |
| x'N. | 108      | Beeston   |
|      |          |           |
|      |          |           |
|      |          |           |
|      |          |           |
|      |          |           |