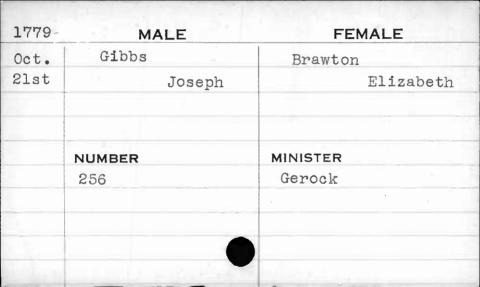

| 1778  | MALE   | FEMALE     |
|-------|--------|------------|
| Sept. | Delany | Fitzgerald |
| 26th  | Peter  | Bridget    |
|       |        |            |
|       | NUMBER | MINISTER   |
| *     | 237    | Chase      |
|       |        |            |
|       |        |            |
|       |        |            |