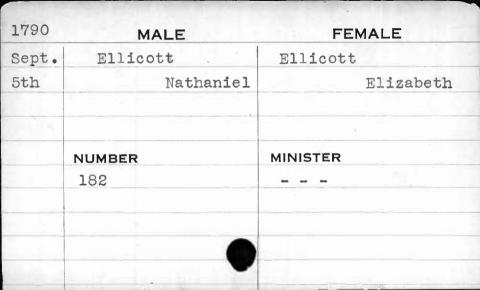

|       |        |         | ,        |      |
|-------|--------|---------|----------|------|
| 1794  |        | MALE    | FEM      | IALE |
| April | Davis  |         | Wells    |      |
| 9th   |        | William | Re       | chel |
|       | NUMBER |         | MINISTER |      |
|       | 182    |         | Bend     |      |
|       |        |         |          |      |
|       |        |         |          |      |