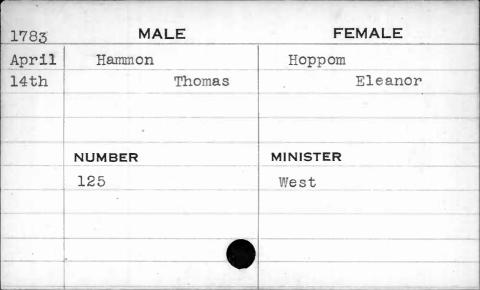

| MALE    | FEMALE                |
|---------|-----------------------|
| Dempsey | Hugg                  |
| Thomas  | Eleanor               |
|         |                       |
|         |                       |
| NUMBER  | MINISTER              |
| 115     | Beeston               |
| •       |                       |
|         |                       |
|         |                       |
|         |                       |
|         | Dempsey Thomas NUMBER |