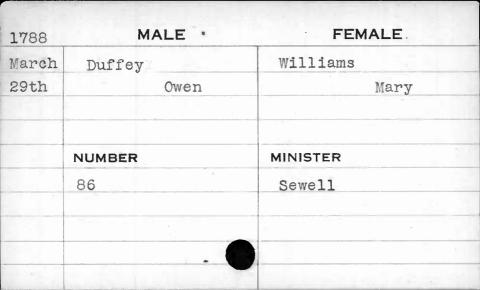

|          |































| 1793                                  | MALE<br>Dugan |       | FEM   | FEMALE Tully |  |
|---------------------------------------|---------------|-------|-------|--------------|--|
| Dec.                                  |               |       | Tully |              |  |
| 30th                                  |               | Peter | E     | lizabeth     |  |
|                                       |               |       |       |              |  |
| · · · · · · · · · · · · · · · · · · · |               |       |       |              |  |
|                                       | NUMBER        |       |       | MINISTER     |  |
|                                       | 69            |       | Bend  |              |  |
|                                       |