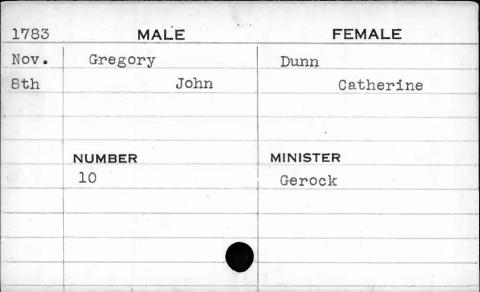

|           | the state of the s |







| 1796 | 796 MALE |       | E      | FEMALE    |        |
|------|----------|-------|--------|-----------|--------|
| Aug. | Gree     | nwood |        | Stansbury |        |
| 30th |          |       | Thomas | I         | Keziah |
|      |          |       |        |           |        |
|      |          |       |        | ,         |        |
|      | NUMBE    | R     |        | MINISTER  |        |
|      | 394      |       | ,      | Reed      |        |
| 6    |          |       |        |           |        |
|      |          |       |        |           |        |
|      |          |       |        |           |        |
|      |          |       |        |           |        |







u

















| 1798 |        | MALĖ  | FEMALE    |
|------|--------|-------|-----------|
| Aug. | Gregor | У     | Chenoweth |
| 25th |        | Ralph | Saral     |
|      |        |       | ·         |
|      |        |       |           |
|      | NUMBER |       | MINISTER  |
|      | 138    |       | Butler    |
|      |        |       |           |
|      |        |       |           |
|      |        |       |           |
|      | 16     |       |           |



| 1799          | FIG    | MALE    | FEMALE   |
|---------------|--------|---------|----------|
| Jan.          | Grice  |         | Hollins  |
| 3rd           |        | Richard | Lott     |
|               |        |         |          |
| AC-141-1-1-10 |        |         |          |
|               | NUMBER | 8       | MINISTER