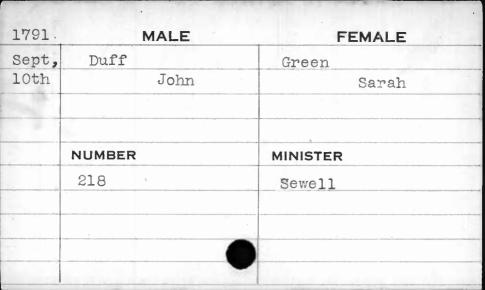

| 1798 | MALE      | FEMALE        |
|------|-----------|---------------|
| Oct. | Delaprade | Dafoureq      |
| 20th |           | iel Elizabeth |
|      | 3         |               |
| 145  |           | 1 8           |
|      | NUMBER    | MINISTER      |
|      | 218       | Beeston       |
|      |           |               |
| 1    |           |               |
|      |           |               |
|      |           |               |