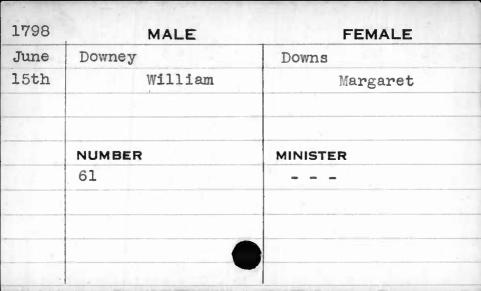

| 1798 |        | MALE |                   | FEMALE                                |
|------|--------|------|-------------------|---------------------------------------|
| Dec. | Davis  |      | Beat              | ty                                    |
| 22nd |        | John | 10/A0 12/46/00/00 | Eleanor                               |
|      |        |      |                   | · · · · · · · · · · · · · · · · · · · |
|      |        | .,   | 1                 |                                       |
| •    | NUMBER |      | MINIST            | ER                                    |
|      | 321    |      |                   | -                                     |
|      |        |      |                   |                                       |
|      |        |      |                   |                                       |
|      |        |      |                   |                                       |
|      |        |      |                   |                                       |