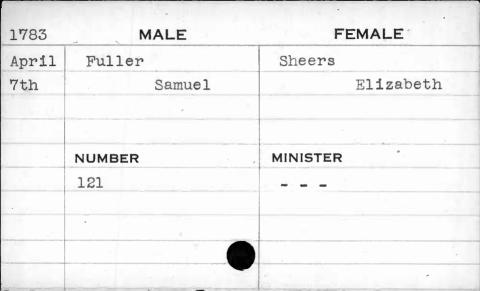

| 1794 | MALE    | FEMALE   |
|------|---------|----------|
| Feb. | Demmitt | Wright   |
| 15th | Thomas  | Rache1   |
|      | NUMBER  | MINISTER |
|      | 121     | Oliver   |
|      |         |          |
|      |         |          |