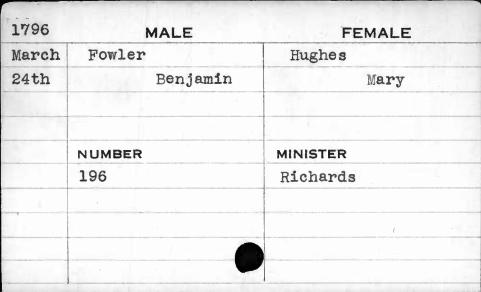

| 1799 | MALE     | FEMALE    |
|------|----------|-----------|
| May  | Dellireu | Watkins   |
| 22nd | Samuel   | Elizabeth |
|      |          |           |
|      |          |           |
|      | NUMBER   | MINISTER  |
|      | 33       | Richards  |
|      |          |           |
| 100  |          |           |
| 4    |          |           |
| K.   | ,        |           |