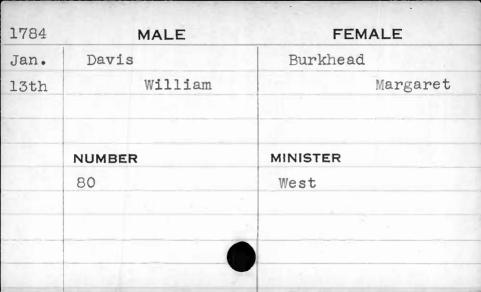

|       |        |         | ,        |      |
|-------|--------|---------|----------|------|
| 1794  |        | MALE    | FEM      | IALE |
| April | Davis  |         | Wells    |      |
| 9th   |        | William | Re       | chel |
|       | NUMBER |         | MINISTER |      |
|       | 182    |         | Bend     |      |
|       |        |         |          |      |
|       |        |         |          |      |