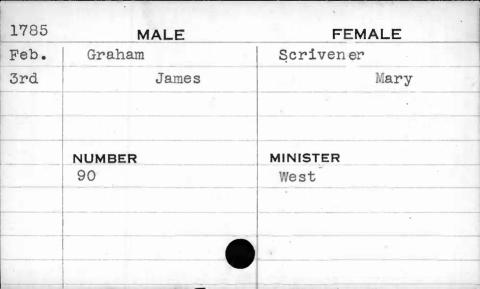

| T <sub>1</sub> |           |
|      |         |                |           |
|      |         |                |           |
|      |         |                |           |

























| ,    |         |       |           |         |
|------|---------|-------|-----------|---------|
| 1793 | M       | ALE   | FEM       | ALE     |
| Oct. | Graffl: | in    | Frymiller |         |
| 19th |         | Jacob |           | Mary F. |
|      |         |       |           |         |
|      | NUMBER  |       | MINISTER  |         |
|      | 306     |       | Richards  |         |
|      |         |       |           |         |
|      |         |       |           |         |
|      |         |       |           |         |
|      |         |       |           |         |















| 1793 | MALE     | FEMALE    |
|------|----------|-----------|
| Oct. | Grallott | Fisher    |
| 23rd | Francis  | Catharine |
|      |          | •         |
|      |          |           |
|      | NUMBER   | MINISTER  |
|      | 313      | Bend      |
|      |          |           |
|      | , ===    |           |
|      |          |           |
| 4    |          |           |















| 1794