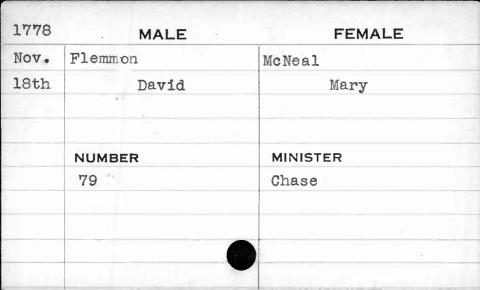

| 1778  | MALE   | FEMALE     |
|-------|--------|------------|
| Sept. | Delany | Fitzgerald |
| 26th  | Peter  | Bridget    |
|       |        |            |
|       | NUMBER | MINISTER   |
| *     | 237    | Chase      |
|       |        |            |
|       |        |            |
|       |        |            |