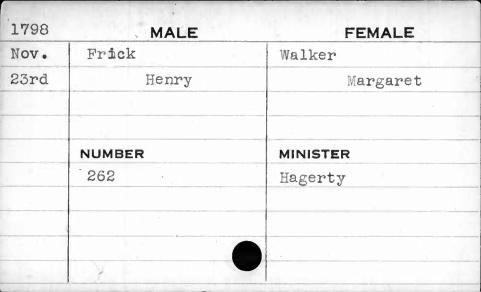

| 1798 | MALE   | FEMALE    |
|------|--------|-----------|
| Nov. | Deale  | Daugherty |
| 14th | Henry  | Susanna   |
|      |        |           |
|      |        |           |
|      | NUMBER | MINISTER  |
|      | 251    | Beeston   |
|      |        |           |
|      |        |           |
|      |        |           |
|      |        |           |