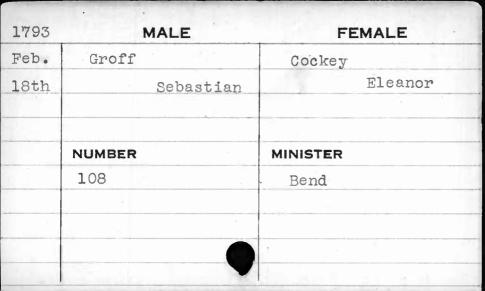

|       |        |         | ,        |      |
|-------|--------|---------|----------|------|
| 1794  |        | MALE    | FEM      | IALE |
| April | Davis  |         | Wells    |      |
| 9th   |        | William | Re       | chel |
|       | NUMBER |         | MINISTER |      |
|       | 182    |         | Bend     |      |
|       |        |         |          |      |
|       |        |         |          |      |