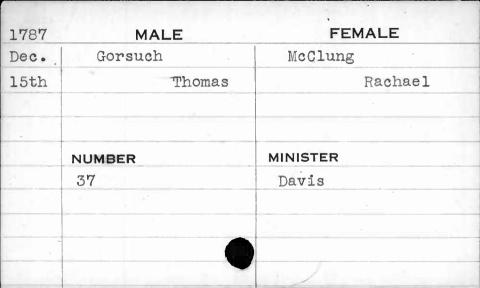

,    |         |           |
|------|---------|-----------|
| 1791 | MALE    | FEMALE    |
| Oct. | Gorsuch | Price     |
| 22nd | John    | Elizabeth |
|      |         |           |
|      |         |           |
|      | NUMBER  | MINISTER  |
|      | 250     | Lurton    |
|      |         |           |
|      |         |           |
|      |         |           |
|      |         |           |
|      |         |           |



| 1795 | . MALE  | FEMALE   |
|------|---------|----------|
| Dec. | Gorsuch | Galloway |
| 19th | John    | n Sarah  |
|      |         |          |
|      | NUMBER  | MINISTER |
|      | 67      | Richards |
|      |         |          |
|      |         |          |
|      |         |          |
|      |         |          |































































| 1792 | MALE      | FEMALE    |
|------|-----------|-----------|
| Oct. | Gosnell   | Pinbarton |
| lst  | Greenbury | Ruth      |
|      |           |           |
|      |           |           |
|      | NUMBER    | MINISTER  |
|      | . 228     | Turner    |
|      |           |           |
|      | ,         |           |
|      |           |           |
|      |           | 7         |



































| 1791 | MALE   | FEMALE   |
|------|--------|----------|
| Dec. | Gould  | White    |
| 15th | Peter  | Mary     |
|      |        |          |
|      | .      |          |
|      | NUMBER | MINISTER |
|      | 43     | Sewell   |
|      |        |          |
|      | ,      |          |
|      |        |          |
|      | ,      |