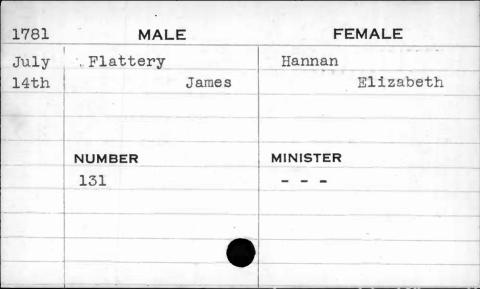

•        |     |



| 1794 | MALE        | FEMALE   |
|------|-------------|----------|
| Aug. | Fitzpatrick | Slater   |
| 13th | Hugh        | Julia    |
|      | NUMBER      | MINISTER |
|      | 331         | Bend     |
|      |             |          |



| 1798 | ,           | MALE   | FEMALE   |
|------|-------------|--------|----------|
| June | Fitzsimmons |        | Fruman   |
| lst  |             | Pierce | Ann      |
| ,    |             |        |          |
|      |             |        |          |
|      | NUMBER      |        | MINISTER |
|      | 45          |        |          |
|      |             |        |          |
|      |             |        |          |
|      |             |        |          |
|      |             |        |          |



























| 1796 | MALE     | FEMALE   |
|------|----------|----------|
| Aug. | Flemming | Williams |
| 27th | Joseph   | Nancy    |
| -    |          |          |
|      | NUMBER   | MINISTER |
|      | 389      | Hagerty  |
|      |          |          |
|      |          | •        |
|      |          |          |
|      |          |          |

5-17-7<del>6 H</del> H

45

RECEN





| 1794 |         |           |  |
|------|---------|-----------|--|
| 1124 | MALE    | FEMALE    |  |
| July | Flemmon | Kibble    |  |
| 16th | James   | Elizabeth |  |
|      |         |           |  |
|      |         |           |  |
|      | NUMBER  | MINISTER  |  |
|      | 303     | Cann      |  |
|      |         |           |  |
|      |         |           |  |
|      |         |           |  |
|