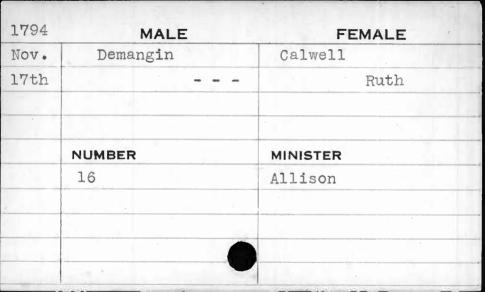

|          |









| 1799 | MALE     | FEMALE    |
|------|----------|-----------|
| May  | Dellireu | Watkins   |
| 22nd | Samuel   | Elizabeth |
|      |          |           |
|      |          |           |
|      | NUMBER   | MINISTER  |
|      | 33       | Richards  |
|      |          |           |
| 100  |          |           |
| 4    |          |           |
| K.   | ,        |           |















| 1791 | MALE    | FEMALE    |
|------|---------|-----------|
| May  | Deluce  | Hallock   |
| llth | Francis | Elizabeth |
|      |         |           |
|      |         |           |
|      | NUMBER  | MINISTER  |
|      | 156     | Richards  |
|      |         |           |
|      |         |           |
|      |         |           |
| •    |         |           |























| 1794 | MALE    | FEMALE   |
|------|---------|----------|
| Feb. | Demmitt | Wright   |
| 15th | Thomas  | Rache1   |
|      | NUMBER  | MINISTER |
|      | 121     | Oliver   |
|      |         |          |
|      |         |          |







| 1788 | MA      | ALE . | FEMALE   |
|------|---------|-------|----------|
| June | Dempsey |       | Scott    |
| 3rd  |         | Luke  | Sarah    |
|      |         |       |          |
|      |         |       |          |
|      | NUMBER  |       | MINISTER |
|      | 124     |       | Heath    |
|      |         |       |          |
|      |         |       |          |
|      |         |       |          |
|      |         |       |          |



| 1796 | , v     | MALE    | FEMALE   |      |
|------|---------|---------