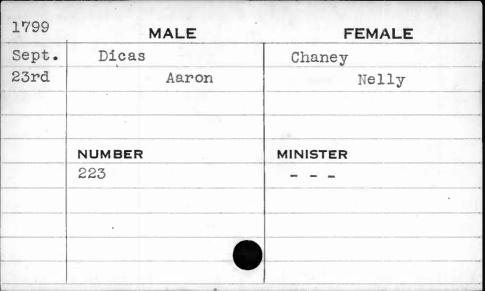

| 1799 | MALE   | FEMALE   |
|------|--------|----------|
| Oct. | Davis  | Baker    |
| 2nd  | Samuel | Polly    |
|      |        |          |
|      |        |          |
|      | NUMBER | MINISTER |
| *    | 238    | Morel1   |
|      |        |          |
| •    |        |          |
|      |        |          |
|      |        |          |