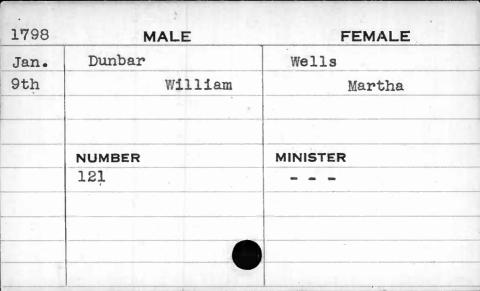

| 1798 |        | MALE |                   | FEMALE                                |
|------|--------|------|-------------------|---------------------------------------|
| Dec. | Davis  |      | Beat              | ty                                    |
| 22nd |        | John | 10/A0 12/46/00/00 | Eleanor                               |
|      |        |      |                   | · · · · · · · · · · · · · · · · · · · |
|      |        | .,   | 1                 |                                       |
| •    | NUMBER |      | MINIST            | ER                                    |
|      | 321    |      |                   | -                                     |
|      |        |      |                   |                                       |
|      |        |      |                   |                                       |
|      |        |      |                   |                                       |
|      |        |      |                   |                                       |