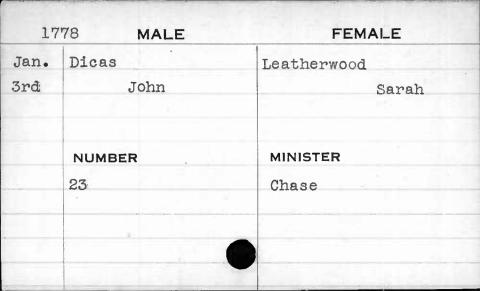

| 1778  | MALE   | FEMALE     |
|-------|--------|------------|
| Sept. | Delany | Fitzgerald |
| 26th  | Peter  | Bridget    |
|       |        |            |
|       | NUMBER | MINISTER   |
| *     | 237    | Chase      |
|       |        |            |
|       |        |            |
|       |        |            |