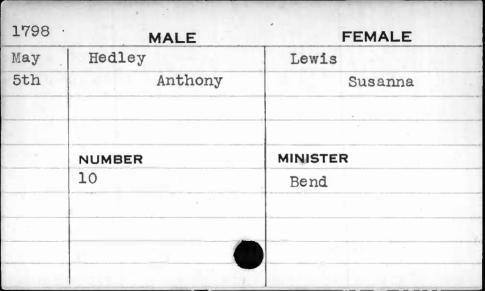

|                                       |          |











| 1794 | MALE     | FEMALE   |
|------|----------|----------|
| July | Hedwicks | Fish     |
| 2nd  | James    | Ann      |
|      |          |          |
|      |          | -        |
|      | NUMBER . | MINISTER |
|      | 286      | Bend     |
|      |          |          |
|      |          |          |
|      |          |          |
|      |          |          |



| 1791  | MALE         | FEMALE       |
|-------|--------------|--------------|
| April | He'ermance . | Wootton      |
| 27th  | Jacob L.     | Maria Sprigg |
|       |              |              |
|       | NUMBER       | MINISTER     |
|       | 138          | 64 60 ges    |
|       |              |              |
|       |              |              |
|       |              |              |
|       |