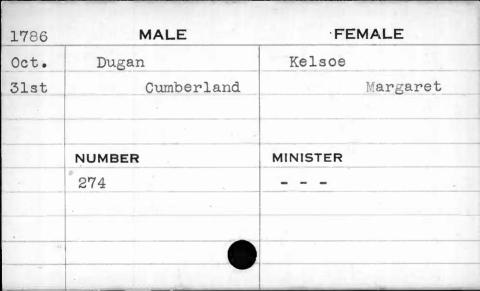

|          |































| 1793                                  | MALE<br>Dugan |       | FEM   | FEMALE Tully |  |
|---------------------------------------|---------------|-------|-------|--------------|--|
| Dec.                                  |               |       | Tully |              |  |
| 30th                                  |               | Peter | E     | lizabeth     |  |
|                                       |               |       |       |              |  |
| · · · · · · · · · · · · · · · · · · · |               |       |       |              |  |
|                                       | NUMBER        |       |       | MINISTER     |  |
|                                       | 69            |       | Bend  |              |  |
|                                       |