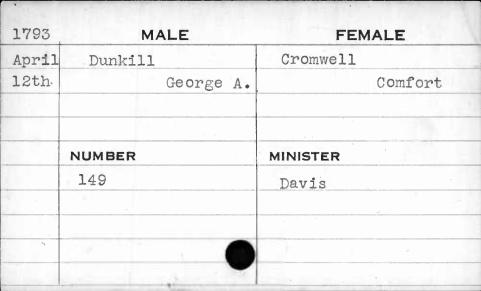

|          |
|      | NUMBER | MINISTER |
|      | 38     | Wilmer   |
|      |        |          |
|      |        |          |
|      |        |          |
|      |        |          |



| 1788 | MALE    | FEMALE   |
|------|---------|----------|
| July | Dunkin  | Dunkin   |
| 21st | William | Mary     |
|      | NUMBER  | MINISTER |
|      | 145     | Richards |
|      | ,       |          |
|      |         |          |



| 1794 | MALE    | FEMALE   |
|------|---------|----------|
| Feb. | Dunkin  | Rice     |
| lst  | William | Bridget  |
|      | ' '     |          |
|      |         |          |
|      | NUMBER  | MINISTER |
|      | 104     | Carroll  |
|      | `       |          |
|      |         |          |
|      |         |          |
|      |         |          |







|      |        |         |           | 111 |
|------|--------|---------|-----------|-----|
| 1794 |        | MALE    | FEMALE    |     |
| June | Dunlap |         | Byerley   |     |
| 19th |        | Charles | Christine |     |
|      |        |         |           |     |
|      |        |         |           |     |
|      | NUMBER |         | MINISTER  |     |
| ·    | 275    |         | Bend      |     |
|      |        |         |           |     |
|      |        |         |           |     |
|      |        |         |           |     |
|      | 1      |         |           |     |



| 1798 |       | MALE   | FEMALE    |
|------|-------|--------|-----------|
| Oct. | Dunn  |        | Park      |
| 20th |       | Daniel | Elizabeth |
|      |       |        |           |
|