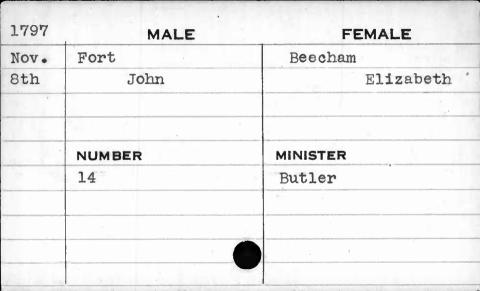

|      | •       |           |
|------|---------|-----------|
| 1797 | MALE    | FEMALE    |
| Feb. | Davis   | Butler    |
| 14th | William | Elizabeth |
|      |         |           |
| e    |         |           |
|      | NUMBER  | MINISTER  |
|      | 156.    | Butler    |
|      |         |           |
|      |         |           |
|      |         |           |
|      |         |           |
| . ,  |         |           |