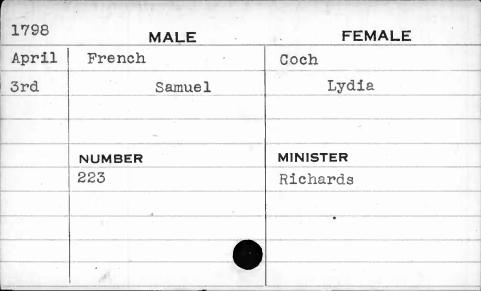

| 1798 |        | MALE |                   | FEMALE                                |
|------|--------|------|-------------------|---------------------------------------|
| Dec. | Davis  |      | Beat              | ty                                    |
| 22nd |        | John | 10/A0 12/46/00/00 | Eleanor                               |
|      |        |      |                   | · · · · · · · · · · · · · · · · · · · |
|      |        | .,   | 1                 |                                       |
| •    | NUMBER |      | MINIST            | ER                                    |
|      | 321    |      |                   | -                                     |
|      |        |      |                   |                                       |
|      |        |      |                   |                                       |
|      |        |      |                   |                                       |
|      |        |      |                   |                                       |