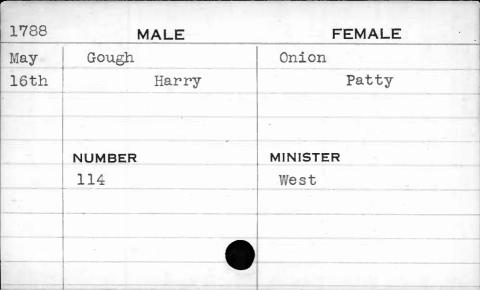

| 1788 | MA      | ALE . | FEMALE   |
|------|---------|-------|----------|
| June | Dempsey |       | Scott    |
| 3rd  |         | Luke  | Sarah    |
|      |         |       |          |
|      |         |       |          |
|      | NUMBER  |       | MINISTER |
|      | 124     |       | Heath    |
|      |         |       |          |
|      |         |       |          |
|      |         |       |          |
|      |         |       |          |