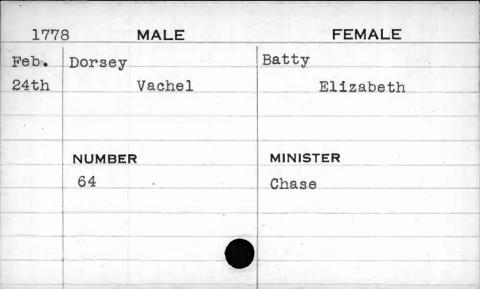

| 1778  | MALE   | FEMALE     |
|-------|--------|------------|
| Sept. | Delany | Fitzgerald |
| 26th  | Peter  | Bridget    |
|       |        |            |
|       | NUMBER | MINISTER   |
| *     | 237    | Chase      |
|       |        |            |
|       |        |            |
|       |        |            |