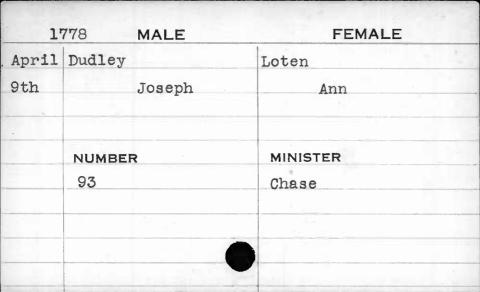

| 1778  | MALE   | FEMALE     |
|-------|--------|------------|
| Sept. | Delany | Fitzgerald |
| 26th  | Peter  | Bridget    |
|       |        |            |
|       | NUMBER | MINISTER   |
| *     | 237    | Chase      |
|       |        |            |
|       |        |            |
|       |        |            |