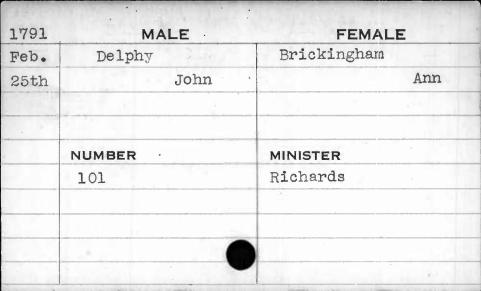

| 1791 | MALE    | FEMALE    |
|------|---------|-----------|
| May  | Deluce  | Hallock   |
| llth | Francis | Elizabeth |
|      |         |           |
|      |         |           |
|      | NUMBER  | MINISTER  |
|      | 156     | Richards  |
|      |         |           |
|      |         |           |
|      |         |           |
| •    |         |           |