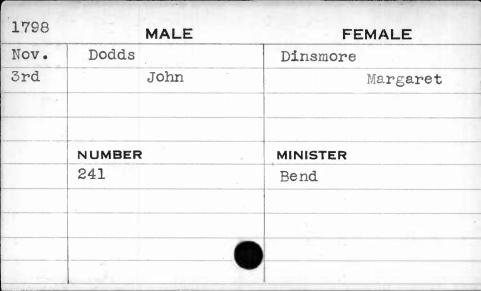

| 192    |        | West      |
|      |        |        |           |
|      |        |        |           |



|        | MALE          | FEMALE                 |
|--------|---------------|------------------------|
| Doak   |               | Gribel                 |
|        | James         | Sarah                  |
|        |               |                        |
|        |               | ,                      |
| NUMBER |               | MINISTER               |
| 189    |               | Richards               |
|        |               |                        |
|        |               | (0)                    |
| 4      |               |                        |
|        |               |                        |
|        | NUMBER<br>189 | Doak James  NUMBER 189 |















| 1799 | MALE   | FEMALE   |
|------|--------|----------|
| Jan. | Dodge  | Ragan    |
| 15th | Daniel | Ruth     |
|      | •      |          |
|      |        |          |
|      | NUMBER | MINISTER |
|      | 355    | Richards |
|      |        |          |
|      |        |          |
|      |        |          |
|      |        |          |



















| 1797  | N      | MALE                                    | FE       | EMALE     |
|-------|--------|-----------------------------------------|----------|-----------|
| April | Donald | son                                     | Philips  |           |
| 8th   |        | John                                    |          | Priscilla |
|       |        |                                         |          |           |
|       |