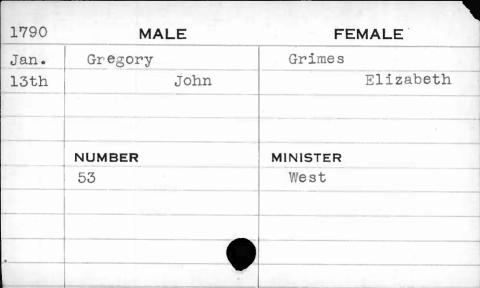

|           | the state of the s |







| 1796 | 796 MALE |       | E      | FEMALE    |        |
|------|----------|-------|--------|-----------|--------|
| Aug. | Gree     | nwood |        | Stansbury |        |
| 30th |          |       | Thomas | I         | Keziah |
|      |          |       |        |           |        |
|      |          |       |        | ,         |        |
|      | NUMBE    | R     |        | MINISTER  |        |
|      | 394      |       | ,      | Reed      |        |
| 6    |          |       |        |           |        |
|      |          |       |        |           |        |
|      |          |       |        |           |        |
|      |          |       |        |           |        |







u

















| 1798 |        | MALĖ  | FEMALE    |
|------|--------|-------|-----------|
| Aug. | Gregor | У     | Chenoweth |
| 25th |        | Ralph | Saral     |
|      |        |       | ·         |
|      |        |       |           |
|      | NUMBER |       | MINISTER  |
|      | 138    |       | Butler    |
|      |        |       |           |
|      |        |       |           |
|      |        |       |           |
|      | 16     |       |           |



| 1799          | FIG    | MALE    | FEMALE   |
|---------------|--------|---------|----------|
| Jan.          | Grice  |         | Hollins  |
| 3rd           |        | Richard | Lott     |
|               |        |         |          |
| AC-141-1-1-10 |        |         |          |
|               | NUMBER | 8       | MINISTER |
|