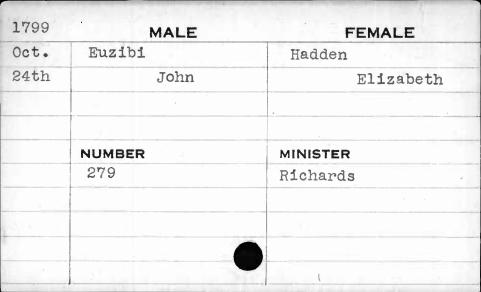

|                                        |           |







| 1799 | MALE      | FEMALE   |
|------|-----------|----------|
| Aug. | Evans     | Smith    |
| 24th | Cornelius | Rosanna  |
|      |           |          |
|      |           |          |
|      | NUMBER    | MINISTER |
|      | 176       |          |
|      |           |          |
|      |           |          |
|      |           |          |
|      |           |          |
|      |           | 1        |















| 1788                                    |        | MALE     | FEMAL    | E. |
|-----------------------------------------|--------|----------|----------|----|
| July                                    | Evans  |          | Hewitt   |    |
| 5th                                     |        | Griffith | Sara     | ah |
|                                         |