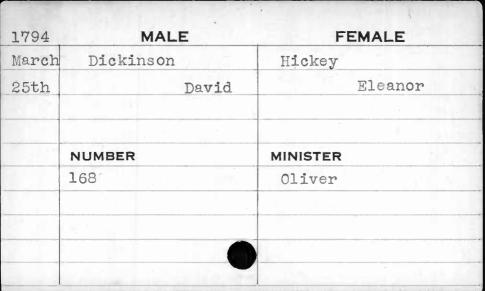

| 1794 | MALE    | FEMALE   |
|------|---------|----------|
| Feb. | Demmitt | Wright   |
| 15th | Thomas  | Rache1   |
|      | NUMBER  | MINISTER |
|      | 121     | Oliver   |
|      |         |          |
|      |         |          |