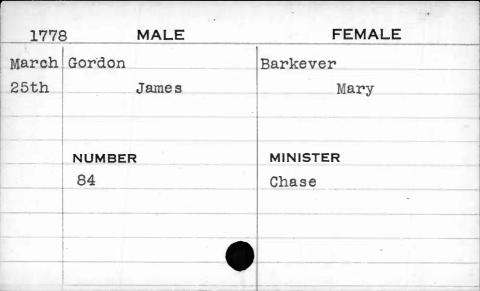

| 1778  | MALE   | FEMALE     |
|-------|--------|------------|
| Sept. | Delany | Fitzgerald |
| 26th  | Peter  | Bridget    |
|       |        |            |
|       | NUMBER | MINISTER   |
| *     | 237    | Chase      |
|       |        |            |
|       |        |            |
|       |        |            |