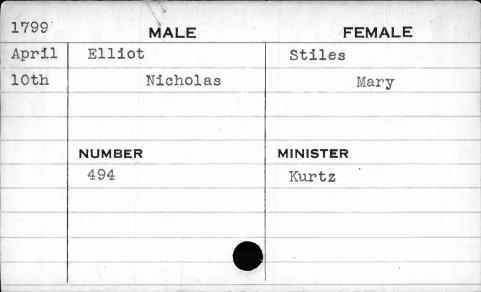

|
| ,    |        |         |           | T Northean Control of the Control of |











| 1799  |          | MALE    | FEMALE   |  |
|-------|----------|---------|----------|--|
| April | , Elfrey |         | Grace    |  |
| 20th  |          | William | Nancy    |  |
|       | NUMBER   |         | MINISTER |  |
|       | 504      |         | Kurtz    |  |
|       |          |         |          |  |
|       |          | ·       |          |  |



































































| 1791  | M       | ALE   | FEM       | ALE   |
|-------|---------|-------|-----------|-------|
| April | Elphens | ton   | Hambleton |       |
| 19th  |         | David |           | Lydia |
|       |         |       |           |       |
|       |         |       |           |       |
|       | NUMBER  |       | MINISTER  |       |
|       | 135     |       | Robinson  |       |
|       |         |       |           |       |
|       |         |       |           |       |
|       |         |       |           |       |
|       |         |       |           |       |



| 1795 | MALE   | FEMALE   |
|------|--------|----------|
| June | Elsey  | Kornish  |
| 27th | Isaac  | Rachel   |
|      |        |          |
| •    | NUMBER | MINISTER |
|      | 311