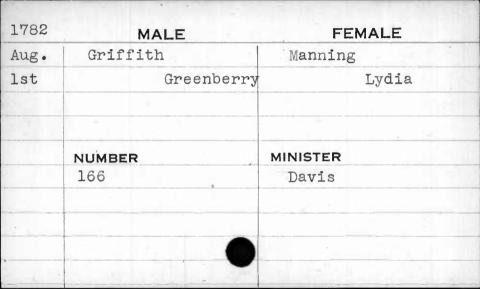

|
|      |         |          |







| 1796 | MALE     | FEMALE   |
|------|----------|----------|
| Jan. | Griffith | Gorsuch  |
| 16th | Abednigo | Rachel   |
|      |          | ·        |
|      |          | ,        |
|      | NUMBER   | MINISTER |
|      | 108      | Cole     |
|      |          |          |
|      |          |          |
|      |          |          |
|      |          |          |



| 1795 | MALE     | FEMALE   |
|------|----------|----------|
| Jan. | Griffith | Worrel   |
| 6th  | Benjamin | Rachel   |
|      |          |          |
|      |          |          |
|      | NUMBER   | MINISTER |
|      | 86       | Cole     |
|      |          |          |
|      |          |          |
|      |          |          |
|      |          |          |











| 1795  | MALE     |      | FEI      | MALE     |
|-------|----------|------|----------|----------|
| Sept. | Griffith | -    | Malonee  |          |
| 12th  | J        | ames |          | Margaret |
|       |          |      |          |          |
|       |          |      |          |          |
|       | NUMBER   |      | MINISTER |          |
|       | 405      |      | Davis    |          |
|       |          |      |          |          |
|       |          |      |          |          |
|       |          |      |          |          |



| 1796 | MAL      | .E    | FEMAL    | E |
|------|----------|-------|----------|---|
| Dec. | Griffith |       | Ford     |   |
| 7th  |          | James | Mary     |   |
|      |          |       |          |   |
|      |          |       |