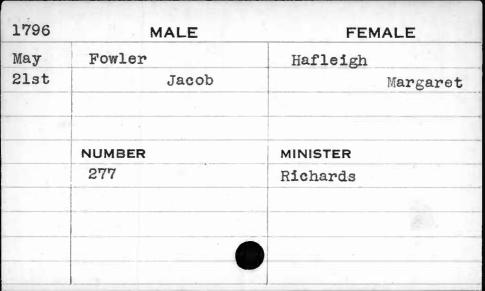

| 1799 | MALE     | FEMALE    |
|------|----------|-----------|
| May  | Dellireu | Watkins   |
| 22nd | Samuel   | Elizabeth |
|      |          |           |
|      |          |           |
|      | NUMBER   | MINISTER  |
|      | 33       | Richards  |
|      |          |           |
| 100  |          |           |
| 4    |          |           |
| K.   | ,        |           |