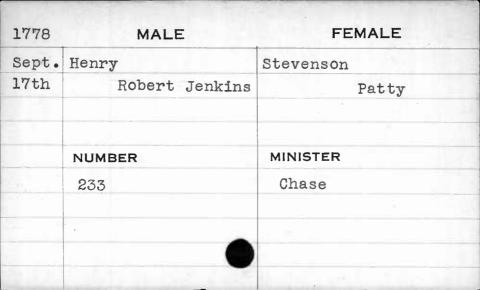

| 1778  | MALE   | FEMALE     |
|-------|--------|------------|
| Sept. | Delany | Fitzgerald |
| 26th  | Peter  | Bridget    |
|       |        |            |
|       | NUMBER | MINISTER   |
| *     | 237    | Chase      |
|       |        |            |
|       |        |            |
|       |        |            |