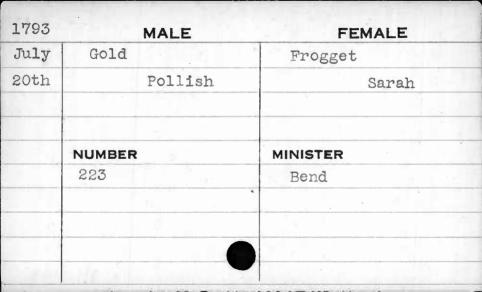

|       |        |         | ,        |      |
|-------|--------|---------|----------|------|
| 1794  |        | MALE    | FEM      | IALE |
| April | Davis  |         | Wells    |      |
| 9th   |        | William | Re       | chel |
|       | NUMBER |         | MINISTER |      |
|       | 182    |         | Bend     |      |
|       |        |         |          |      |
|       |        |         |          |      |