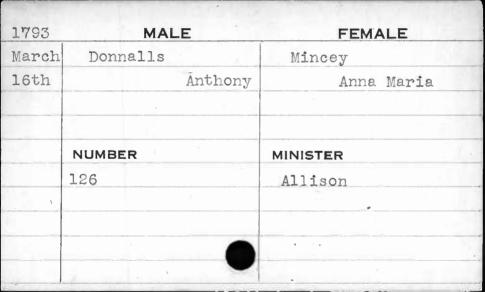

| 1794 | MALE      | FEMALE                                |
|------|-----------|---------------------------------------|
| June | Donnallin | Mull                                  |
| 19th | Nehemiah  | Mary .                                |
|      |           |                                       |
|      |           |                                       |
|      | NUMBER    | MINISTER                              |
| 1    | 273       | Bend                                  |
| 4    |           |                                       |
|      |           | · · · · · · · · · · · · · · · · · · · |
|      |           |                                       |
|      |           |                                       |
| 6    |           |                                       |































| 1796  |        | MALE