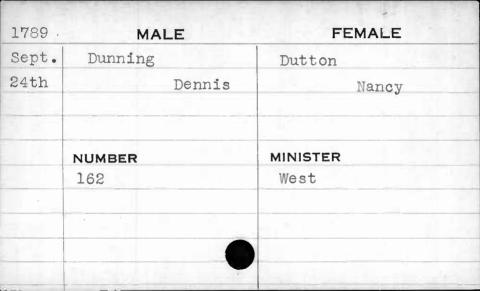

| 1797 | MALE   | FEMALE   |
|------|--------|----------|
| July | Dennis | Jones    |
| 22nd | James  | Polly    |
|      |        |          |
|      |        |          |
|      | NUMBER | MINISTER |
|      | 331    | Ireland  |
|      |        |          |
| -    |        |          |
|      |        |          |
|      |        |          |