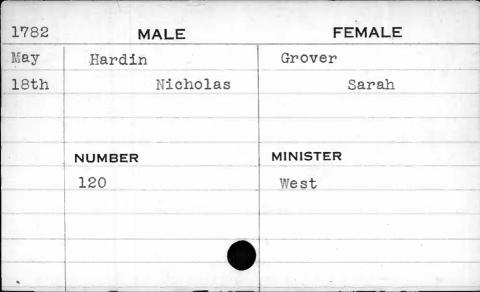

| MALE        | FEMALE   |
|------|-------------|----------|
| Feb. | Harden      | Hughes   |
| 25th | John Barton | Nancy    |
|      |             |          |
|      |             |          |
|      | NUMBER      | MINISTER |
|      | 134         | Carroll  |
|      |             |          |
|      |             |          |
|      |             |          |
|      |             |          |



















| 1795 | MALE     | FEMALE   |
|------|----------|----------|
| Dec. | Hardisty | Hopkins  |
| 2nd  | Robert   | Ann      |
| 1    |          |          |
|      |          |          |
|      | NUMBER   | MINISTER |
|      | 41       | Boulch   |
|      |          |          |
|      |          |          |
|      |          |          |
| ,    |          |          |





















| 1792 | MALE    | FEMALE      |
|------|---------|-------------|
| Dec. | Harding | Hederick    |
| 26th | Joseph  | Delilah     |
|      |         |             |
|      |         |             |
|      | NUMBER  | MINISTER    |
|      | 54      | Can and and |
| l»   |         |             |
|      |         |             |
| 4    |         |             |
|      |         |             |







| 1795 | MALE     | FEMALE   |
|------|----------|----------|
| June | Harding  | Hobbs    |
| 5th  | Nicholas | Ruth     |
|      |          |          |
|      |          |          |
|      | NUMBER   | MINISTER |
|      | 280      | Dorsey   |
|      |          |          |
|      |          |          |
|      |          |          |
|      |          |          |



| 1799