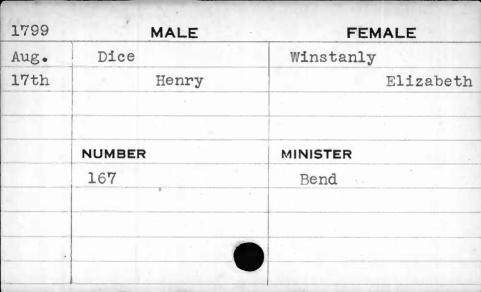

|       |        |         | ,        |      |
|-------|--------|---------|----------|------|
| 1794  |        | MALE    | FEM      | IALE |
| April | Davis  |         | Wells    |      |
| 9th   |        | William | Re       | chel |
|       | NUMBER |         | MINISTER |      |
|       | 182    |         | Bend     |      |
|       |        |         |          |      |
|       |        |         |          |      |