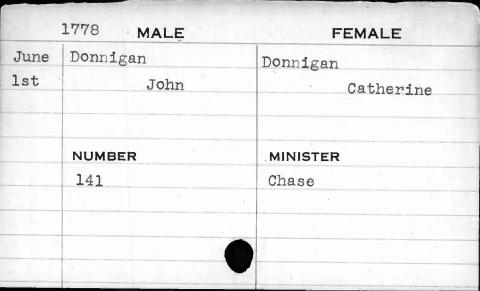

| 1778  | MALE   | FEMALE     |
|-------|--------|------------|
| Sept. | Delany | Fitzgerald |
| 26th  | Peter  | Bridget    |
|       |        |            |
|       | NUMBER | MINISTER   |
| *     | 237    | Chase      |
|       |        |            |
|       |        |            |
|       |        |            |