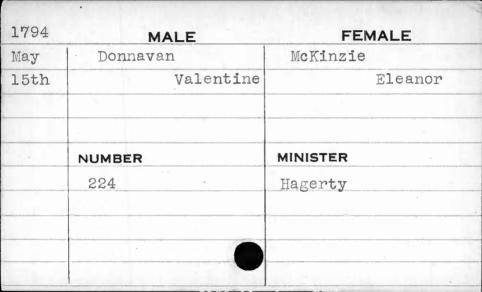

| 1794 | MALE      | FEMALE                                |
|------|-----------|---------------------------------------|
| June | Donnallin | Mull                                  |
| 19th | Nehemiah  | Mary .                                |
|      |           |                                       |
|      |           |                                       |
|      | NUMBER    | MINISTER                              |
| 1    | 273       | Bend                                  |
| 4    |           |                                       |
|      |           | · · · · · · · · · · · · · · · · · · · |
|      |           |                                       |
|      |           |                                       |
| 6    |           |                                       |































| 1796  |        | MALE