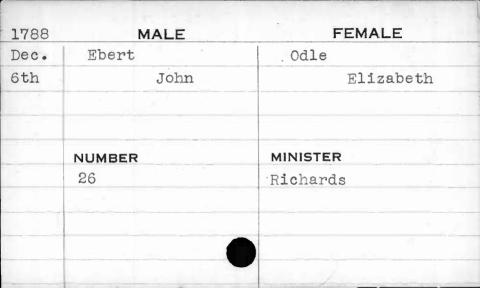

| 1799 | MALE     | FEMALE    |
|------|----------|-----------|
| May  | Dellireu | Watkins   |
| 22nd | Samuel   | Elizabeth |
|      |          |           |
|      |          |           |
|      | NUMBER   | MINISTER  |
|      | 33       | Richards  |
|      |          |           |
| 100  |          |           |
| 4    |          |           |
| K.   | ,        |           |