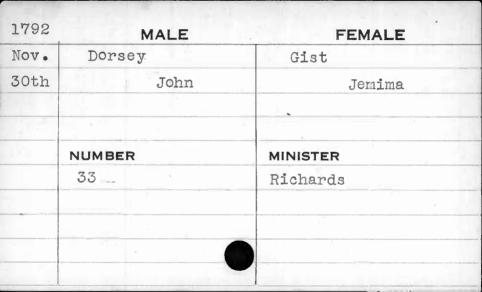

| 1799 | MALE     | FEMALE    |
|------|----------|-----------|
| May  | Dellireu | Watkins   |
| 22nd | Samuel   | Elizabeth |
|      |          |           |
|      |          |           |
|      | NUMBER   | MINISTER  |
|      | 33       | Richards  |
|      |          |           |
| 100  |          |           |
| 4    |          |           |
| K.   | ,        |           |