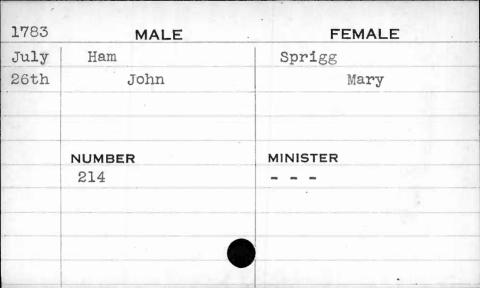

|        |  |
|      |          |        |          |        |  |







| 1799 | MALE     | FEMALE   |
|------|----------|----------|
| May  | Hamilton | Sellman  |
| 24th | William  | Maria    |
|      |          |          |
|      |          |          |
|      | NUMBER   | MINISTER |
|      | 42 -     | Bend     |
|      |          |          |
|      |          |          |
|      |          |          |
|      |          |          |







| 1792   |     | MALE     | FEM      | ALE    |
|--------|-----|----------|----------|--------|
| Dec.   | Ham |          | Hamilton |        |
| 27th   |     | Daniel   |          | Sidney |
| NUMBER |     | MINISTER |          |        |
| at .   | 56  | 1        |          |        |
|        |     |          |          |        |



















| 1791 | MALE       | FEMALE   |  |
|------|------------|----------|--|
| May  | Hammersley | Thompson |  |
| llth | Thomas     | Prudence |  |
|      |            |          |  |
|      |            |          |  |
| 11   | NUMBER     | MINISTER |  |
|      | 158        |          |  |
|      |            |          |  |
|      |            | 3.510    |  |
| ,    |            |          |  |
| - I  | ·          |          |  |



| 1,42  | 1795 MALE |        | FEMALE   |        |
|-------|-----------|--------|----------|--------|
| Sept. | Hamme t   | t –    | Stine    |        |
| 12th  |           | Thomas | Manah    |        |
|       |           |        | Ro       | sannah |
| ,     |           |        |          |        |
|       | NUMBER    |        | MINISTER |