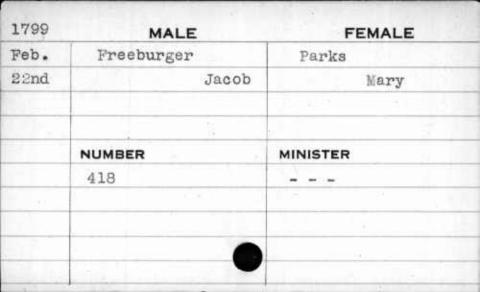

| 1       |          |         |
|      |        |         |          |         |
|      | NUMBER |         | MINISTER |         |
|      | 313    |         | Bend     | ,       |
|      |        |         |          |         |
| ,    |        | , p     |          |         |
|      |        |         |          |         |
|      |        |         |          |         |
| N.   | 1      | 12.     |          |         |



| 1798 | MALE      | FEMALE    |
|------|-----------|-----------|
| Oct. | Frederick | Shott     |
| 27th | Michael   | Catharine |
|      |           | ·         |
|      | NUMBER    | MINISTER  |
|      | 228       | Kurtz     |
|      |           |           |
|      |           | ·         |
|      |           |           |
|      |           |           |











| 1799  | MALE     | FEMALE               |
|-------|----------|----------------------|
| April | Freeland | May                  |
| lOth  | Urias    | Elizabeth            |
|       | ,        |                      |
|       |          |                      |
|       | NUMBER   | MINISTER             |
|       | 493      |                      |
|       |          |                      |
|       |          | A Part of the second |
|       |          |                      |
|       |          |                      |











| 1784 | MALE    | FEMALE   |
|------|---------|----------|
| Nov. | Freeman | Mason    |
| 26th | William | Ann      |
|      |         |          |
|      |         |          |
|      | NUMBER  | MINISTER |
|      | 38      | Andrews  |
|      |