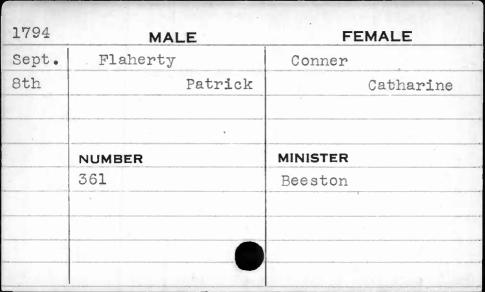

| •        |     |



| 1794 | MALE        | FEMALE   |
|------|-------------|----------|
| Aug. | Fitzpatrick | Slater   |
| 13th | Hugh        | Julia    |
|      | NUMBER      | MINISTER |
|      | 331         | Bend     |
|      |             |          |



| 1798 | ,           | MALE   | FEMALE   |
|------|-------------|--------|----------|
| June | Fitzsimmons |        | Fruman   |
| lst  |             | Pierce | Ann      |
| ,    |             |        |          |
|      |             |        |          |
|      | NUMBER      |        | MINISTER |
|      | 45          |        |          |
|      |             |        |          |
|      |             |        |          |
|      |             |        |          |
|      |             |        |          |



























| 1796 | MALE     | FEMALE   |
|------|----------|----------|
| Aug. | Flemming | Williams |
| 27th | Joseph   | Nancy    |
| -    |          |          |
|      | NUMBER   | MINISTER |
|      | 389      | Hagerty  |
|      |          |          |
|      |          | •        |
|      |          |          |
|      |          |          |

5-17-7<del>6 H</del> H

45

RECEN





| 1794 |         |           |  |
|------|---------|-----------|--|
| 1124 | MALE    | FEMALE    |  |
| July | Flemmon | Kibble    |  |
| 16th | James   | Elizabeth |  |
|      |         |           |  |
|      |         |           |  |
|      | NUMBER  | MINISTER  |  |
|      | 303     | Cann      |  |
|      |         |           |  |
|      |         |           |  |
|      |         |           |  |
|