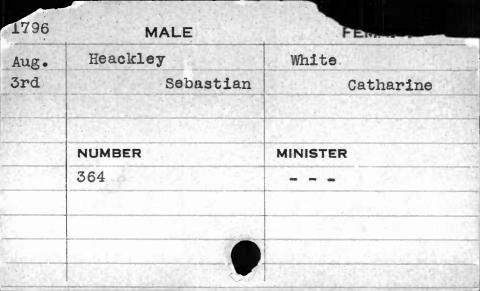

|          |
|      | - And |          |











| 1794 | MALE       | FEMALE   |
|------|------------|----------|
| June | Headington | Gorsuch  |
| 25th | Nathan     | Keziah   |
|      |            |          |
|      |            |          |
|      | NUMBER     | MINISTER |
|      | 277        | Davis    |
|      |            |          |
|      | ,          |          |
| ,    |            |          |
|      |            |          |



| 1792 | MALE   | FEMALE    |
|------|--------|-----------|
| Feb. | Healey | Holcraft  |
| 2nd  | Thomas | Charlotte |
|      |        |           |
|      |        |           |
|      | NUMBER | MINISTER  |
|      | 87     | Richards  |
|      |        |           |
|      |        |           |
|      |        |           |
|      |        |           |
|      | 4      |           |