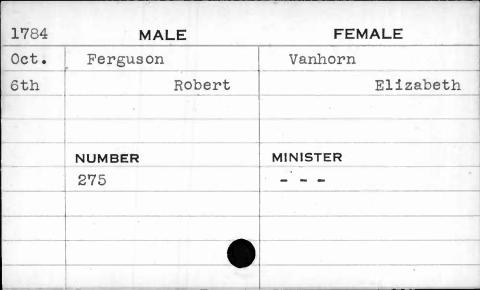

| 1799 | MALE    | FEMALE   |
|------|---------|----------|
| Oct. | Deegan  | McComass |
| 23rd | Patrick | Polly    |
|      | NUMBER  | MINISTER |
|      | 276     |          |
|      |         |          |
|      |         |          |
|      |         |          |