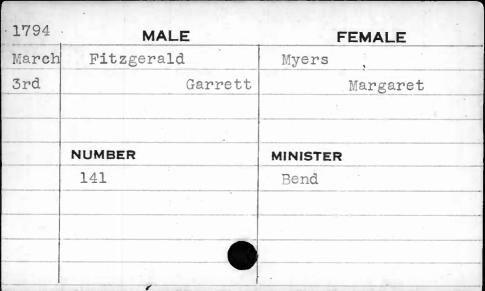

R   | MINISTER  |
|      | 411      | Kurtz     |
|      | ·        |           |
|      |          |           |















1 01









| 1794 |        | MALE   | FEMA      | <b>LE</b> |
|------|--------|--------|-----------|-----------|
| Aug. | Fisher |        | Crusis    |           |
| 4th  |        | Joseph | Elizabeth |           |
|      | ·      | ,      |           |           |
|      |        |        |           |           |
|      | NUMBER |        | MINISTER  |           |
|      | 314    |        | Bend ,    |           |
|      |        | -      |           |           |
|      |        |        |           | ,         |
|      |        |        |           |           |
|      |        |        | 1         |           |





















































| 1795