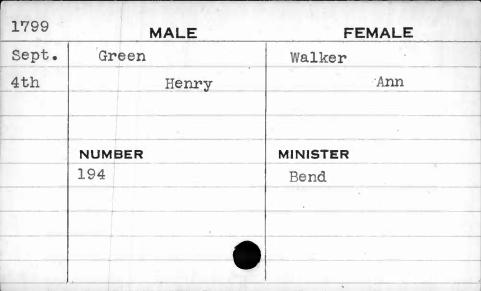

| 1796  | MALE    | FEMALE    |
|-------|---------|-----------|
| Sept. | Dawney  | Green     |
| 10th  | William | Elizabeth |
|       |         |           |
|       | NUMBER  | MINISTER  |
|       | 407     | Carroll   |
|       |         |           |
|       |         |           |
| -     |         |           |
|       |         |           |