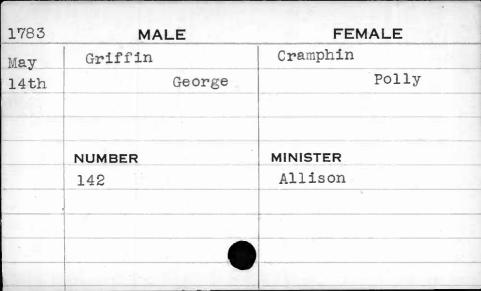

| FEMALE         |
|-------|---------|----------------|
| April | Griffen | Jones          |
| 17th  | Tho     | omas Elizabeth |
|       |         |                |
| - V   |         |                |
|       | NUMBER  | MINISTER       |
|       | 143     | West           |
|       |         |                |
|       |         |                |
|       |         |                |
|       |         |                |



| 1793 | MALE    | FEMALE   |
|------|---------|----------|
| Aug. | Griffin | Miller   |
| 10th | Abraham | Mary     |
|      |         |          |
|      |         |          |
|      | NUMBER  | MINISTER |
|      | 240     | Bend     |
|      |         |          |
| •    | ,       |          |
|      |         |          |
|      |         |          |











| Feb. Griffin Frog | 1796      |        | MALE     | FEMALE   |                                       |
|-------------------|-----------|--------|----------|----------|---------------------------------------|
| NUMBER MINISTER   | Feb.      |        |          |          | · · · · · · · · · · · · · · · · · · · |
|                   | 24th      |        | John     | Elizabe  | th                                    |
|                   |           |        |          |          |                                       |
| 155 Cole          | Political | NUMBER |          | MINISTER |                                       |
|                   |           | 155    |          | Cole     |                                       |
|                   |           |        |          |