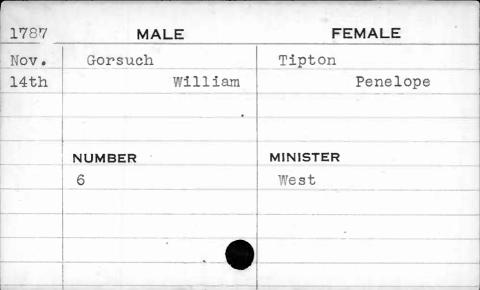

|           |
|------|---------|-----------|
| 1791 | MALE    | FEMALE    |
| Oct. | Gorsuch | Price     |
| 22nd | John    | Elizabeth |
|      |         |           |
|      |         |           |
|      | NUMBER  | MINISTER  |
|      | 250     | Lurton    |
|      |         |           |
|      |         |           |
|      |         |           |
|      |         |           |
|      |         |           |



| 1795 | . MALE  | FEMALE   |
|------|---------|----------|
| Dec. | Gorsuch | Galloway |
| 19th | John    | n Sarah  |
|      |         |          |
|      | NUMBER  | MINISTER |
|      | 67      | Richards |
|      |         |          |
|      |         |          |
|      |         |          |
|      |         |          |































































| 1792 | MALE      | FEMALE    |
|------|-----------|-----------|
| Oct. | Gosnell   | Pinbarton |
| lst  | Greenbury | Ruth      |
|      |           |           |
|      |           |           |
|      | NUMBER    | MINISTER  |
|      | . 228     | Turner    |
|      |           |           |
|      | ,         |           |
|      |           |           |
|      |           | 7         |



































| 1791 | MALE   | FEMALE   |
|------|--------|----------|
| Dec. | Gould  | White    |
| 15th | Peter  | Mary     |
|      |        |          |
|      | .      |          |
|      | NUMBER | MINISTER |
|      | 43     | Sewell   |
|      |        |          |
|      | ,      |          |
|      |        |          |
|      | ,      |          |