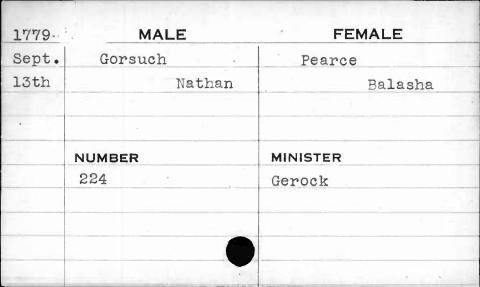

| 1778  | MALE   | FEMALE     |
|-------|--------|------------|
| Sept. | Delany | Fitzgerald |
| 26th  | Peter  | Bridget    |
|       |        |            |
|       | NUMBER | MINISTER   |
| *     | 237    | Chase      |
|       |        |            |
|       |        |            |
|       |        |            |