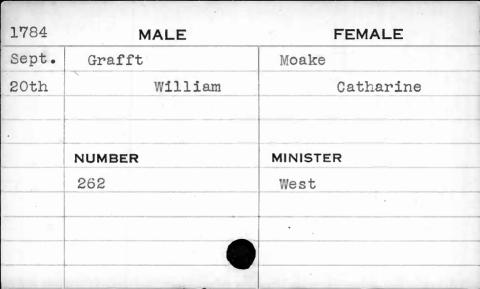

| T <sub>1</sub> |           |
|      |         |                |           |
|      |         |                |           |
|      |         |                |           |

























| ,    |         |       |           |         |
|------|---------|-------|-----------|---------|
| 1793 | M       | ALE   | FEM       | ALE     |
| Oct. | Graffl: | in    | Frymiller |         |
| 19th |         | Jacob |           | Mary F. |
|      |         |       |           |         |
|      | NUMBER  |       | MINISTER  |         |
|      | 306     |       | Richards  |         |
|      |         |       |           |         |
|      |         |       |           |         |
|      |         |       |           |         |
|      |         |       |           |         |















| 1793 | MALE     | FEMALE    |
|------|----------|-----------|
| Oct. | Grallott | Fisher    |
| 23rd | Francis  | Catharine |
|      |          | •         |
|      |          |           |
|      | NUMBER   | MINISTER  |
|      | 313      | Bend      |
|      |          |           |
|      | , ===    |           |
|      |          |           |
| 4    |          |           |















| 1794