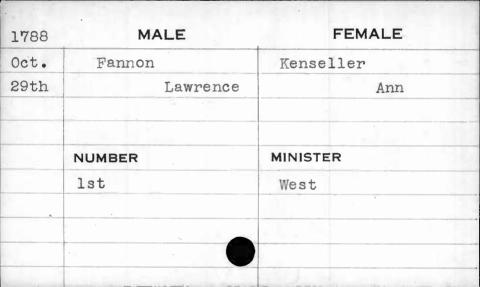

|       |          |          |







| 1796 | 18 7 1 | MALE | FEMALE    |
|------|--------|------|-----------|
| Dec. | Farie  | n    | Thompson  |
| 13th |        | John | Mary      |
|      |        |      |           |
|      | 100    |      | 1,0 54 11 |
|      | NUMBE  | R    | MINISTER  |
|      | 83     |      | Beeston   |
|      |        |      |           |
|      |        |      |           |
|      |        |      |           |
| 1.   |        |      |           |







| 1792 | MALE    | FEMALE   |
|------|---------|----------|
| May  | Farland | Fralier  |
| 15th | Joseph  | Mary     |
|      |         |          |
|      | 1       | ,        |
|      | NUMBER  | MINISTER |
|      | 146     | Bend     |
|      |         | 1.51     |
|      |         | . 8      |
|      |         |          |
|      |