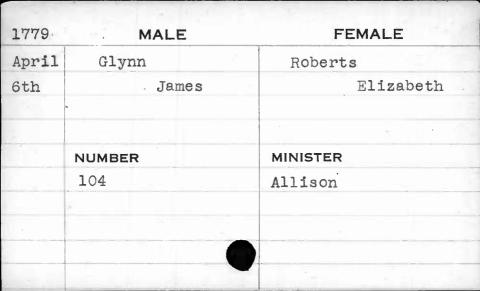

| 1788 | MALE    | FEMALE    |
|------|---------|-----------|
| June | Denny   | Beays     |
| 12th | William | Elizabeth |
|      |         |           |
|      |         |           |
|      | NUMBER  | MINISTER  |
|      | 127     | Allison   |
|      |         |           |
|      |         |           |
|      |         |           |
|      |         |           |