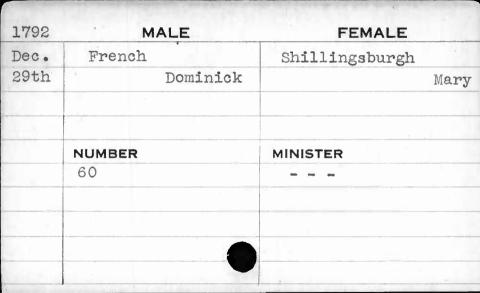

| 1792 | MALE         | FEMALE   |
|------|--------------|----------|
| Dec. | Davis        | Potter   |
| 24th | Kiddwallader | Margaret |
|      |              |          |
|      |              |          |
|      | NUMBER       | MINISTER |
|      | 52           | Hagerty  |
|      |              |          |
|      |              | , i      |
|      |              |          |
|      |              |          |
|      |              | 4        |