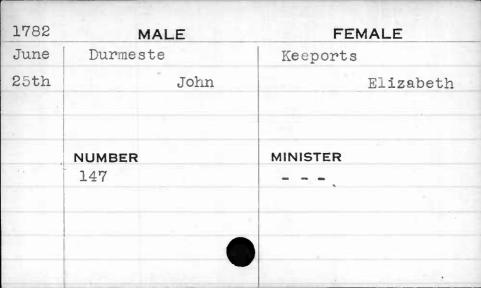

|          |











| 1799 | MALE   | FEMALE    |
|------|--------|-----------|
| June | Durham | Patterson |
| 8th  | John   | Patty     |
|      |        |           |
|      | ,      |           |
|      | NUMBER | MINISTER  |
|      | 72     | Hagerty   |
|      |        |           |
|      |        |           |
| \    | 1      |           |
|      |        |           |







| 1797     | MALE   | FEMALE   |
|----------|--------|----------|
| March    | Durka  | Hankey   |
| 15th     | Pearl  | Mary     |
|          |        | ·        |
|          |        |          |
|          | NUMBER | MINISTER |
|          | 182    | Bend     |
|          | +      |          |
| ) 10 Ex. |        |          |
|          |        |          |
|          |        |          |

























| 1783 | MALE   | FEMALE   |
|------|--------|----------|
| June | Duval  | Duval    |
| 18th | John   | Frances  |
|      |        |          |
|      | . ,    |          |
|      | NUMBER | MINISTER |
|      | 175    | Hant     |
|      |        |          |
|      |        |          |
|      |        |          |
|      |        |          |



| 1793 | M      | ALE     | FEMALE.   |
|------|--------|---------|-----------|
| Feb. | Duvall |         | Baker     |
| 12th |        | Richard | Elizabeth |
|      |        |         |           |
|      |        |         |           |
| ,    | NUMBER |         | MINISTER  |
|      | 104    |         | \         |
|      |        | E _     |           |
|      |        |         |           |
|      |        |         |