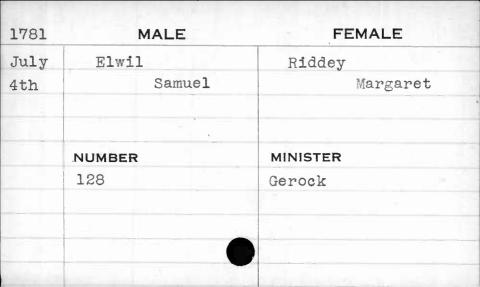

LE     |
|-------|--------|---------|----------|-----------|
| Sept. | Elvans |         | Rogers   |           |
| 12th  |        | William |          | Elizabeth |
|       | NUMBER |         | MINISTER |           |
|       | 409    |         | Allison  |           |
|       |        |         |          | ,         |
|       |        |         |          | }         |
|       | ,      |         |          |           |



| 1799 | N      | MALE   | FEMALE   |  |
|------|--------|--------|----------|--|
| July | Elwert |        | Matthews |  |
| 10th |        | Thomas | Susanna  |  |
|      |        |        |          |  |
|      | NUMBER |        | MINISTER |  |
|      | 112    |        | Allison  |  |
|      |        |        |          |  |
|      |        |        |          |  |







| 1, 1