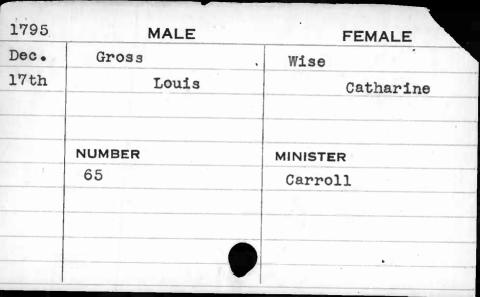

| 1795  | MALE     | FEMALE    |
|-------|----------|-----------|
| Sept. | Deliguit | McSherry  |
| 19th  | 60 m ee  | Elizabeth |
|       |          |           |
|       |          | · ·       |
|       | NUMBER   | MINISTER  |
|       | 422      | Carroll   |
|       |          |           |
|       |          |           |
|       |          |           |
|       |          |           |