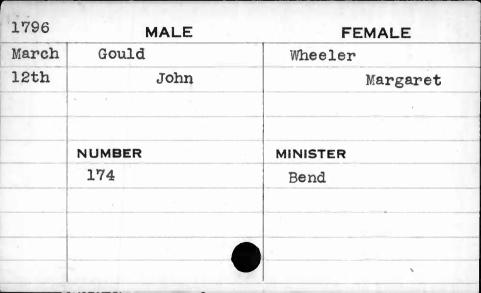

|       |        |         | ,        |      |
|-------|--------|---------|----------|------|
| 1794  |        | MALE    | FEM      | IALE |
| April | Davis  |         | Wells    |      |
| 9th   |        | William | Re       | chel |
|       | NUMBER |         | MINISTER |      |
|       | 182    |         | Bend     |      |
|       |        |         |          |      |
|       |        |         |          |      |