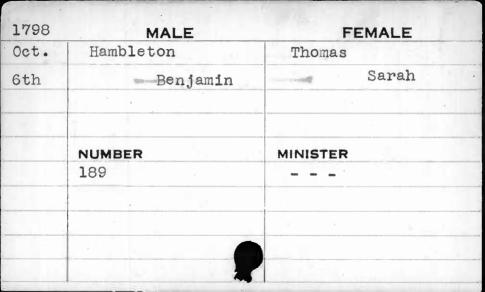

|            |







| 1795 | MALE   | FEMALE   |
|------|--------|----------|
| Nov. | Hall   | Lynch    |
| 16th | John   | Susannah |
|      |        | . = 1:2  |
|      |        |          |
|      | NUMBER | MINISTER |
|      | 16     | Beeston  |
| ,    |        |          |
|      |        | ·        |
|      |        |          |
|      |        |          |











| 1792 | MALE     | FEMALE   |
|------|----------|----------|
| Nov. | Hall     | Howard   |
| 6th  | Nicholas | Martha   |
|      | NUMBER   | MINISTER |
|      | 7        | Bend     |
|      |          |          |
|      |          |          |
|      | ·        |          |
|      |          |          |













1783 MALE FEMALE 1783 Hall Steed Aug. William Sarah 6th MINISTER NUMBER 225 West















| 1796 | MALE     | FEMALE    |  |
|------|----------|-----------|--|
| Oct. | Hamilton | Sinclair  |  |
| 29th | Charles  | Elizabeth |  |
|      |          | ,         |  |
|      | NUMBER   | MINISTER  |  |
|      | 478      | Hagerty   |  |
|      |          |           |  |
|      |          |           |  |
|      |          |           |  |
|      |          |           |  |



| 1793 | MALE     | FEMALE   |
|------|----------|----------|
| Jan. | Hamilton | Hanies   |
| 14th | Ephraim  | Sarah    |
|      | ,        |          |
|      |          |          |
|      | NUMBER   | MINISTER |
|      | 78       | Bend     |
|      | ,        |          |
|      |          |          |
|      |          |          |
|      |          |          |











| 1779- | MALE     |