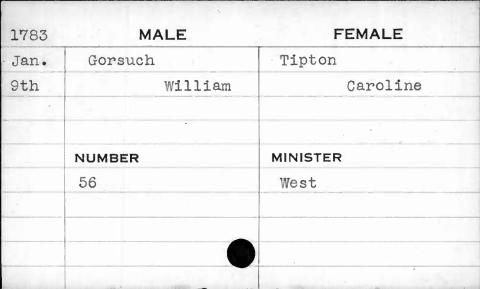

|         |           |
|------|---------|-----------|
| 1791 | MALE    | FEMALE    |
| Oct. | Gorsuch | Price     |
| 22nd | John    | Elizabeth |
|      |         |           |
|      |         |           |
|      | NUMBER  | MINISTER  |
|      | 250     | Lurton    |
|      |         |           |
|      |         |           |
|      |         |           |
|      |         |           |
|      |         |           |



| 1795 | . MALE  | FEMALE   |
|------|---------|----------|
| Dec. | Gorsuch | Galloway |
| 19th | John    | n Sarah  |
|      |         |          |
|      | NUMBER  | MINISTER |
|      | 67      | Richards |
|      |         |          |
|      |         |          |
|      |         |          |
|      |         |          |































































| 1792 | MALE      | FEMALE    |
|------|-----------|-----------|
| Oct. | Gosnell   | Pinbarton |
| lst  | Greenbury | Ruth      |
|      |           |           |
|      |           |           |
|      | NUMBER    | MINISTER  |
|      | . 228     | Turner    |
|      |           |           |
|      | ,         |           |
|      |           |           |
|      |           | 7         |



































| 1791 | MALE   | FEMALE   |
|------|--------|----------|
| Dec. | Gould  | White    |
| 15th | Peter  | Mary     |
|      |        |          |
|      | .      |          |
|      | NUMBER | MINISTER |
|      | 43     | Sewell   |
|      |        |          |
|      | ,      |          |
|      |        |          |
|      | ,      |