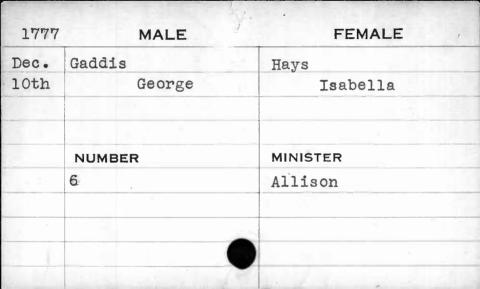

|           |
|      |         |           |







| 1799 | MALE    | FEMALE   |
|------|---------|----------|
| Jan. | Fuller  | Kelso    |
| 2nd  | William | Sarah    |
|      |         |          |
|      |         |          |
|      | NUMBER  | MINISTER |
|      | 335     | Davis    |
|      |         |          |
|      |         |          |
|      |         |          |
|      |         | -        |



















| 1791 | MALE    | FEMALE   |
|------|---------|----------|
| May  | Furlong | Johnson  |
| 5th  | William | Sally    |
|      |         |          |
|      |         |          |
|      | NUMBER  | MINISTER |
|      | 147     | Allison  |
|      |         |          |
|      |         |          |
|      |         |          |
|      |         | • 1      |





















| 1798 | M       | ALE   | FEMALE   |   |
|------|---------|-------|----------|---|
| Dec. | Gaither |       | Hale     |   |
| 5th  |         | James | Patience |   |
|      |         |       |          |   |
|      |         |       |          |   |
|      | NUMBER  |       | MINISTER |   |
|      | 283     |       | Hargrove | 1 |
|      |         |       |          |   |
|      |         |       |          |   |
| \$   | ,       |       |          |   |
|      |         |       |          |   |



| 1793 | MALE    | FEMALE   |
|------|---------|----------|
| Dec. | Gaither | Hipsley  |
| 24th | John    | Ruth     |
|      |         |          |
|      |         |          |
|      | NUMBER  | MINISTER |
|      | 61      | Dorsey   |
|      |         |          |
|      |