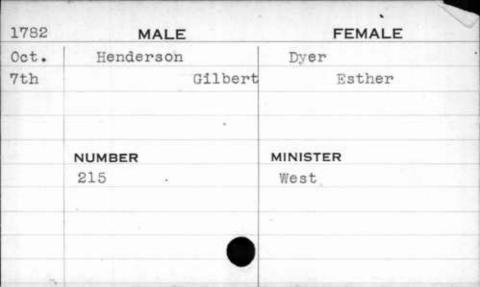

| Butler    |
|      |          |           |
|      |          |           |



| 1797  | MALE    | FEMALE   |
|-------|---------|----------|
| Nov.  | Hemwood | Richards |
| 30th. | Robert  | Nancy    |
|       |         |          |
|       | NUMBER  | MINISTER |
|       | 57      | Hagerty  |
|       |         |          |
|       |         |          |
| -     |         |          |



| 1796 | MALE    | EEMALE   |
|------|---------|----------|
|      | MALE    | FEMALE   |
| Jan. | Hemy    | Dugan    |
| 21st | William | Nancy    |
|      |         | · ·      |
|      |         |          |
|      | NUMBER  | MINISTER |
|      | 115     | Sewell   |
|      |         |          |
|      |         |          |
| ·    |         |          |
|      |         |          |



























| Nov. Hendrickson Garrison             | 1792 |             |          |
|---------------------------------------|------|-------------|----------|
| 13th Joseph Margaret  NUMBER MINISTER | TIBE | MALE        | FEMALE   |
| NUMBER MINISTER                       | Nov. | Hendrickson | Garrison |
|                                       | 13th | Joseph      | Margaret |
|                                       |      |             |          |
|                                       |      |             |          |
| 13                                    |      | NUMBER      | MINISTER |
|                                       |      | 13          |          |
|                                       |      |             |          |
|                                       |