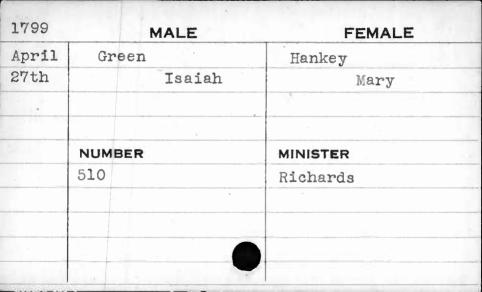

|     |















| 1792 | M      | 1ALE  | FEMALE   |   |
|------|--------|-------|----------|---|
| Oct. | Green  |       | Painter  |   |
| 27th |        | James | Ann      | Ī |
|      |        | 1     |          |   |
|      |        |       |          |   |
|      | NUMBER |       | MINISTER | - |
| ,    | 252    |       | Curtz    |   |
|      |        | ,     |          |   |
|      |        |       | 1        |   |
|      |        |       |          |   |
|      | =4     |       |          |   |



| 1792  |        | MALE | FEMALE    |
|-------|--------|------|-----------|
| March | Green  |      | Buck      |
| 24th  |        | Joel | Elizabeth |
|       |        |      |           |
|       | NUMBER | ,    | MINISTER  |
|       | 117    |      | Cromwell  |
|       |        |      | ^