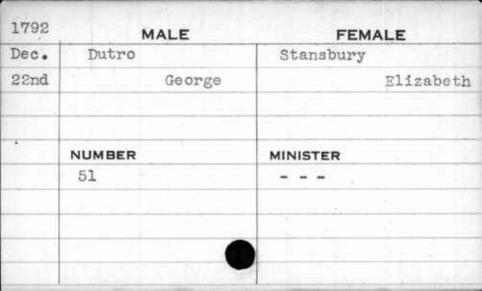

|          |











| 1799 | MALE   | FEMALE    |
|------|--------|-----------|
| June | Durham | Patterson |
| 8th  | John   | Patty     |
|      |        |           |
|      | ,      |           |
|      | NUMBER | MINISTER  |
|      | 72     | Hagerty   |
|      |        |           |
|      |        |           |
| \    | 1      |           |
|      |        |           |







| 1797     | MALE   | FEMALE   |
|----------|--------|----------|
| March    | Durka  | Hankey   |
| 15th     | Pearl  | Mary     |
|          |        | ·        |
|          |        |          |
|          | NUMBER | MINISTER |
|          | 182    | Bend     |
|          | +      |          |
| ) 10 Ex. |        |          |
|          |        |          |
|          |        |          |

























| 1783 | MALE   | FEMALE   |
|------|--------|----------|
| June | Duval  | Duval    |
| 18th | John   | Frances  |
|      |        |          |
|      | . ,    |          |
|      | NUMBER | MINISTER |
|      | 175    | Hant     |
|      |        |          |
|      |        |          |
|      |        |          |
|      |        |          |



| 1793 | M      | ALE     | FEMALE.   |
|------|--------|---------|-----------|
| Feb. | Duvall |         | Baker     |
| 12th |        | Richard | Elizabeth |
|      |        |         |           |
|      |        |         |           |
| ,    | NUMBER |         | MINISTER  |
|      | 104    |         | \         |
|      |        | E _     |           |
|      |        |         |           |
|      |        |         |