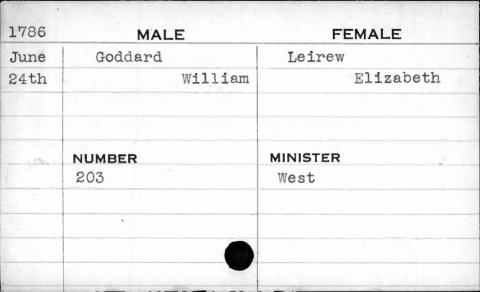

| 1786 | МА     | LE      | FEMALE      |             |  |
|------|--------|---------|-------------|-------------|--|
| May  | Denton |         | Hendrickson | Hendrickson |  |
| 13th |        | James · | Sar         | ah          |  |
| •    |        |         |             |             |  |
|      | NUMBER |         | MINISTER    |             |  |
|      | 178    |         | West        |             |  |
|      |        |         |             |             |  |
|      |        |         |             |             |  |
|      |        |         |             |             |  |
|      |        |         |             | -           |  |