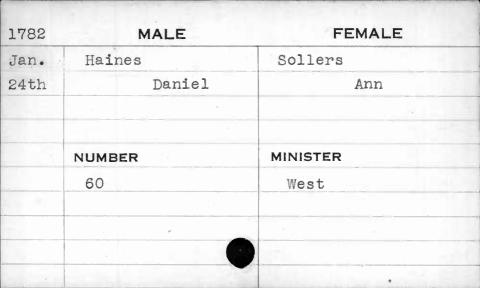

| 1795 | MALE     | FEMALE    |
|------|----------|-----------|
| Jan. | Davis    | Britt     |
| 21st | Henry    | Elizabeth |
|      | Furguson |           |
|      |          |           |
|      | NUMBER   | MINISTER  |
| x'N. | 108      | Beeston   |
|      |          |           |
|      |          |           |
|      |          |           |
|      |          |           |
|      |          |           |