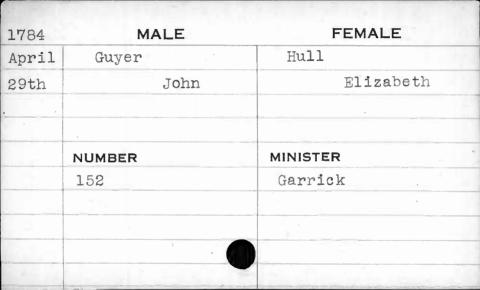

| LE      | FEN      | MALE |
|-------|----------|---------|----------|------|
| March | Gutthrey |         | Bateman  |      |
| 23rd  |          | William |          | Mary |
|       |          |         | ,        |      |
|       | NUMBER   |         | MINISTER | ,    |
|       | 193      |         | Richards |      |
|       |          |         |          |      |
| ros.  |          |         |          |      |
|       |          |         |          |      |



| 1797 | MALE   | FEMALE   |
|------|--------|----------|
| May  | Guyer  | Oldfield |
| 2nd  | Dennis | Jane     |
|      |        |          |
|      | NUMBER | MINISTER |
|      | 242    | Bend     |
|      |        |          |
| ,    |        |          |
|      |        |          |
|      |        | ,        |











| 1799 | MALE     | FEMALE    |
|------|----------|-----------|
| May  | Gwinn    | Woodhouse |
| 13th | Jacob L. | Margaret  |
| Ш    | NUMBER   | MINISTER  |
|      | 16       | Beeston   |
|      |          |           |
|      |          |           |
| 4    |          | 3         |







MALE 1794 FEMALE Hablistin March Machaux 18th Bartholomew Harnott NUMBER MINISTER 155 Bend















| 1797 |        | MALE    | FEMALE   |
|------|--------|---------|----------|
| June | Hagen  |         | Buchanan |
| 13th |        | Abraham | Rebecca  |
|      |        | ,       |          |
|      |        |         |          |
|      | NUMBER |         | MINISTER |
|      | 288    |         | Allison  |
|      |        |         |          |
|      |        |         |          |
|