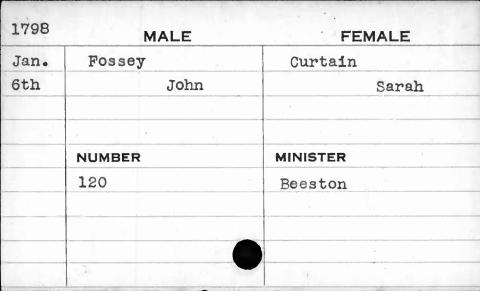

|
|      | NUMBE | R      | MINISTER |
|      | 144   |        | Butler   |
|      | ,     |        |          |
|      |       |        |          |
|      |       |        |          |
|      |       |        | 1.       |



| Cours III |        |          |  |  |
|-----------|--------|----------|--|--|
| 1799      | MALE   | FEMALE   |  |  |
| Oct.      | Fort   | Ford     |  |  |
| 12th      | Samuel | Belinda  |  |  |
|           |        |          |  |  |
|           |        |          |  |  |
|           | NUMBER | MINISTER |  |  |
|           | 252    | Butler   |  |  |
|           |        |          |  |  |
|           |        |          |  |  |
|           | ÷ i    |          |  |  |
|           |        |          |  |  |
|           |        |          |  |  |











| 1798 | M      | IALE | FEMALE    |
|------|--------|------|-----------|
| Jan. | Fossey |      | Mitchell  |
| 24th |        | John | Elizabeth |
|      |        | •    |           |
|      | NUMBER |      | MINISTER  |
|      | 139    |      | Beeston   |
|      |        |      |           |
|      |        |      |           |
|      |        |      |           |



| 1789