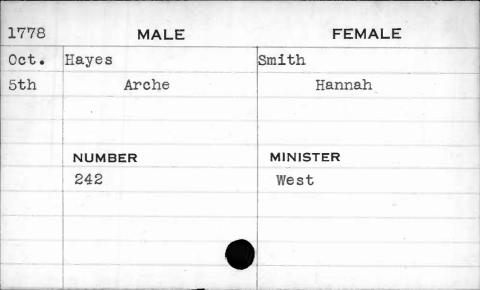

| 1778  | MALE   | FEMALE     |
|-------|--------|------------|
| Sept. | Delany | Fitzgerald |
| 26th  | Peter  | Bridget    |
|       |        |            |
|       | NUMBER | MINISTER   |
| *     | 237    | Chase      |
|       |        |            |
|       |        |            |
|       |        |            |