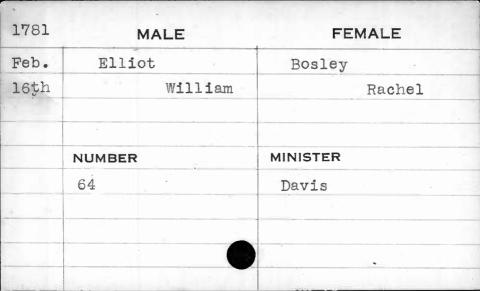

|
| ,    |        |         |           | T Northean Control of the Control of |











| 1799  |          | MALE    | FEMALE   |  |
|-------|----------|---------|----------|--|
| April | , Elfrey |         | Grace    |  |
| 20th  |          | William | Nancy    |  |
|       | NUMBER   |         | MINISTER |  |
|       | 504      |         | Kurtz    |  |
|       |          |         |          |  |
|       |          | ·       |          |  |



































































| 1791  | M       | ALE   | FEM       | ALE   |
|-------|---------|-------|-----------|-------|
| April | Elphens | ton   | Hambleton |       |
| 19th  |         | David |           | Lydia |
|       |         |       |           |       |
|       |         |       |           |       |
|       | NUMBER  |       | MINISTER  |       |
|       | 135     |       | Robinson  |       |
|       |         |       |           |       |
|       |         |       |           |       |
|       |         |       |           |       |
|       |         |       |           |       |



| 1795 | MALE   | FEMALE   |
|------|--------|----------|
| June | Elsey  | Kornish  |
| 27th | Isaac  | Rachel   |
|      |        |          |
| •    | NUMBER | MINISTER |
|      | 311    | B