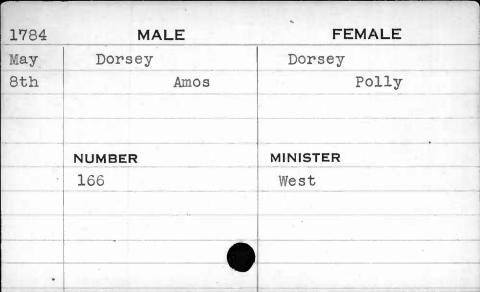

|          |















| 1794 | MALE      | FEMALE   |
|------|-----------|----------|
| June | Dorsey    | Cole     |
| 19th | Archibald | Lydia    |
|      | NUMBER    | MINISTER |
|      | 272       | Bend     |
|      |           |          |
|      |           |          |



















| MALE             | FEMALE              |
|------------------|---------------------|
| Dorsey           | Porter              |
| David            | Mary                |
|                  |                     |
|                  |                     |
| NUMBER           | MINISTER            |
| 126              | Bend                |
|                  |                     |
|                  | ·                   |
|                  |                     |
| Learning Landson |                     |
|