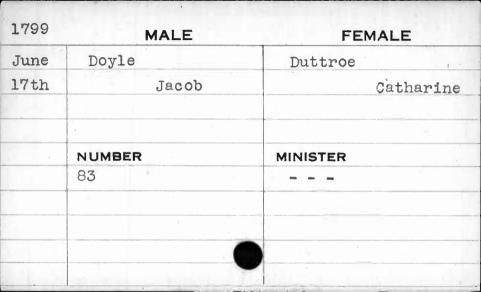

| ·        |  |
|      |                                                                                         |          |  |
|      | -                                                                                       |          |  |
|      |                                                                                         |          |  |





141A383





| 1798 | MALE   | FEMALE    |  |
|------|--------|-----------|--|
| Dec. | Downie | Tracy     |  |
| 14th | Thomas | Margaret  |  |
|      |        |           |  |
|      |        |           |  |
|      | NUMBER | MINISTER  |  |
|      | 304    | Pritchard |  |
|      | 1      |           |  |
|      |        |           |  |
|      |        |           |  |
|      | 9      |           |  |















| 1794 |         | MALE                                         | FEMALE   |  |
|------|---------|----------------------------------------------|----------|--|
| June | Doyle   |                                              | McDaniel |  |
| 5th  |         | Nicholas                                     | Nancy    |  |
|      |         | And Anti-Anti-Anti-Anti-Anti-Anti-Anti-Anti- |          |  |
| ,    |         |                                              | . •      |  |
| ,    | 'NUMBER | • ′                                          | MINISTER |  |
|      | 256     |                                              | Beeston  |  |
|      |         |                                              |          |  |
|      |         |                                              |