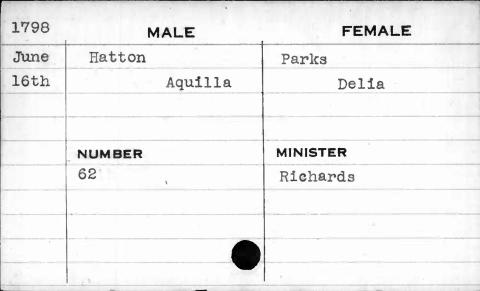

| 1798 |        | MALE |                   | FEMALE                                |
|------|--------|------|-------------------|---------------------------------------|
| Dec. | Davis  |      | Beat              | ty                                    |
| 22nd |        | John | 10/A0 12/46/00/00 | Eleanor                               |
|      |        |      |                   | · · · · · · · · · · · · · · · · · · · |
|      |        | .,   | 1                 |                                       |
| •    | NUMBER |      | MINIST            | ER                                    |
|      | 321    |      |                   | -                                     |
|      |        |      |                   |                                       |
|      |        |      |                   |                                       |
|      |        |      |                   |                                       |
|      |        |      |                   |                                       |