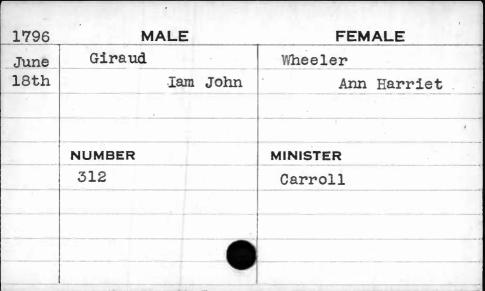

| 1796  | MALE    | FEMALE    |
|-------|---------|-----------|
| Sept. | Dawney  | Green     |
| 10th  | William | Elizabeth |
|       |         |           |
|       | NUMBER  | MINISTER  |
|       | 407     | Carroll   |
|       |         |           |
|       |         |           |
| -     |         |           |
|       |         |           |