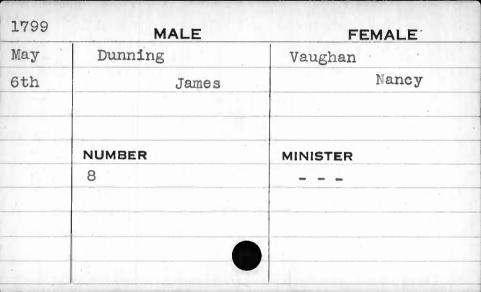

|               | Patrick | Rebecca     |
|              | NUMBER<br>138 |         | MINISTER    |
|              |               |         |             |















| 1798<br>Sept. | N<br>Dunning | 1ALE  | FEMALE<br>Blueburn |
|---------------|--------------|-------|--------------------|
| 9th           |              | James | Mary               |
|               |              |       |                    |
|               | NUMBER       |       | MINISTER           |
|               | 151          |       | Kurtz              |
|               | 1            |       |                    |
| X -           |              |       |                    |
|               |              |       |                    |
| l (etc.)      |              |       | -12 <sub>10.</sub> |







| 1798 | Ń       | IALE    | FEMALE      |
|------|---------|---------|-------------|
| Nov. | Dunning | ton     | McFall      |
| 8th  |         | Hendley | Margaret S. |
|      |         |         |             |
|      | 1.0     |         |             |
|      | NUMBER  |         | MINISTER    |
|      | 245     |         | Hagerty     |
|      |         |         |             |
|      |         |         |             |
|      | -       |         |             |
|      | a lug 5 |         |             |







| 1799  | MALE    | FEMALE   |
|-------|---------|----------|
| March | Dunwell | Gutchey  |
| 8th   | Samuel  | Polly    |
| ,     |         |          |
|       |         | · ·      |
|       | NUMBER  | MINISTER |
|       | 433     | Carroll  |
|       |         |