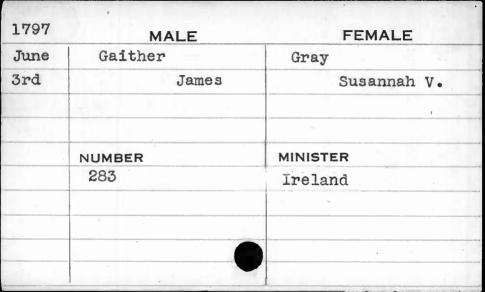

|
|      |         |           |







| 1799 | MALE    | FEMALE   |
|------|---------|----------|
| Jan. | Fuller  | Kelso    |
| 2nd  | William | Sarah    |
|      |         |          |
|      |         |          |
|      | NUMBER  | MINISTER |
|      | 335     | Davis    |
|      |         |          |
|      |         |          |
|      |         |          |
|      |         | -        |



















| 1791 | MALE    | FEMALE   |
|------|---------|----------|
| May  | Furlong | Johnson  |
| 5th  | William | Sally    |
|      |         |          |
|      |         |          |
|      | NUMBER  | MINISTER |
|      | 147     | Allison  |
|      |         |          |
|      |         |          |
|      |         |          |
|      |         | • 1      |





















| 1798 | M       | ALE   | FEMALE   |   |
|------|---------|-------|----------|---|
| Dec. | Gaither |       | Hale     |   |
| 5th  |         | James | Patience |   |
|      |         |       |          |   |
|      |         |       |          |   |
|      | NUMBER  |       | MINISTER |   |
|      | 283     |       | Hargrove | 1 |
|      |         |       |          |   |
|      |         |       |          |   |
| \$   | ,       |       |          |   |
|      |         |       |          |   |



| 1793 | MALE    | FEMALE   |
|------|---------|----------|
| Dec. | Gaither | Hipsley  |
| 24th | John    | Ruth     |
|      |         |          |
|      |         |          |
|      | NUMBER  | MINISTER |
|      | 61      | Dorsey   |
|      |         |          |
|      |         |