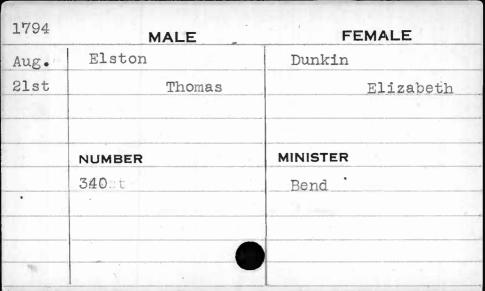

|       |        |         | ,        |      |
|-------|--------|---------|----------|------|
| 1794  |        | MALE    | FEM      | IALE |
| April | Davis  |         | Wells    |      |
| 9th   |        | William | Re       | chel |
|       | NUMBER |         | MINISTER |      |
|       | 182    |         | Bend     |      |
|       |        |         |          |      |
|       |        |         |          |      |