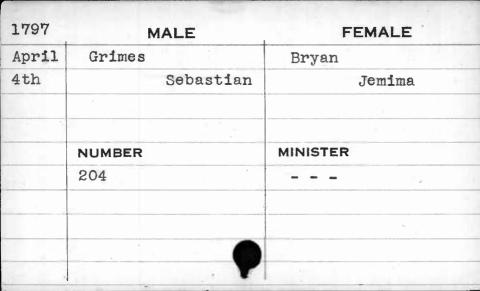

|
|       |          | Maria de la companya della companya |







|      | A DESCRIPTION |                |          |
|------|---------------|----------------|----------|
| 1793 | MALE          |                | FEMALE   |
| Aug. | Griffith      |                | Frazier  |
| 29th | Wil           | liam           | Ann      |
|      | /             |                |          |
|      |               |                |          |
|      | NUMBER        |                | MINISTER |
|      | 257           | and the second | Richards |
|      |               |                |          |
|      |               |                |          |
|      |               | _              |          |
|      |               |                |          |

















































| 1794