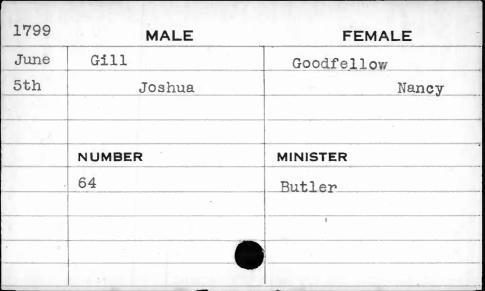

|      | •       |           |
|------|---------|-----------|
| 1797 | MALE    | FEMALE    |
| Feb. | Davis   | Butler    |
| 14th | William | Elizabeth |
|      |         |           |
| e    |         |           |
|      | NUMBER  | MINISTER  |
|      | 156.    | Butler    |
|      |         |           |
|      |         |           |
|      |         |           |
|      |         |           |
| . ,  |         |           |