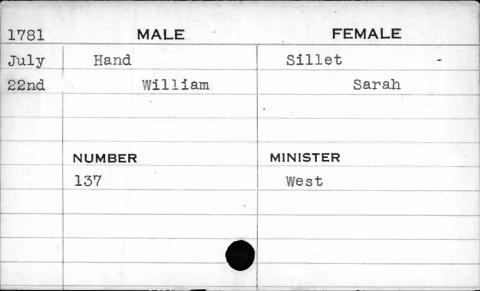

|           |        |          |        |
|       |           |        |          |        |
|       |           |        | 4        |        |







| 1788 | MALE    | FEMALE   |
|------|---------|----------|
| Nov. | Hammond | Garetson |
| 19th | Abraham | Mary     |
|      | George  |          |
|      | NUMBER  | MINISTER |
|      | 17      | Richards |
|      |         |          |
|      |         |          |
|      |         |          |
|      |         |          |















































| 1786 | MALE   | FEMALE   |
|------|--------|----------|
| June | Hand   | Hanward  |
| 15th | Thomas | Mary     |
|      |        |          |
|      | NUMBER | MINISTER |
|      | 199    | Allison  |
|      |        |          |
|      |        |          |









V. 6 1

94.

`





| 1793 | M       | IALE