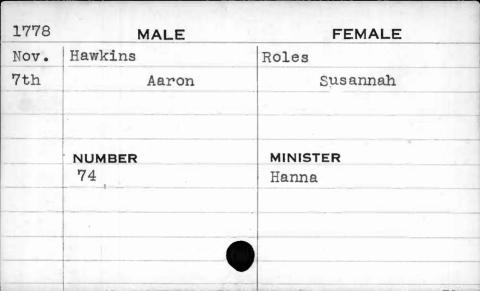

| 1778  | MALE   | FEMALE     |
|-------|--------|------------|
| Sept. | Delany | Fitzgerald |
| 26th  | Peter  | Bridget    |
|       |        |            |
|       | NUMBER | MINISTER   |
| *     | 237    | Chase      |
|       |        |            |
|       |        |            |
|       |        |            |