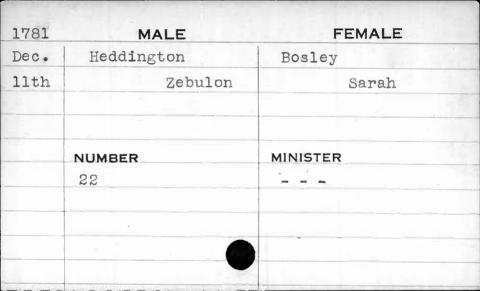

|                                       |          |











| 1794 | MALE     | FEMALE   |
|------|----------|----------|
| July | Hedwicks | Fish     |
| 2nd  | James    | Ann      |
|      |          |          |
|      |          | -        |
|      | NUMBER . | MINISTER |
|      | 286      | Bend     |
|      |          |          |
|      |          |          |
|      |          |          |
|      |          |          |



| 1791  | MALE         | FEMALE       |
|-------|--------------|--------------|
| April | He'ermance . | Wootton      |
| 27th  | Jacob L.     | Maria Sprigg |
|       |              |              |
|       | NUMBER       | MINISTER     |
|       | 138          | 64 60 ges    |
|       |              |              |
|       |              |              |
|       |              |              |
|       |