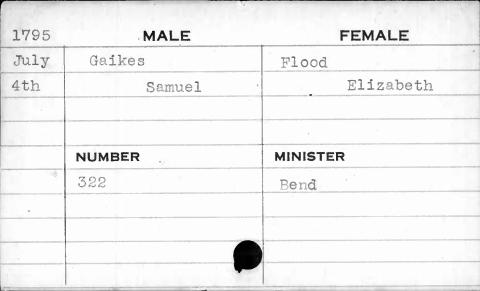

|
|      |         |           |







| 1799 | MALE    | FEMALE   |
|------|---------|----------|
| Jan. | Fuller  | Kelso    |
| 2nd  | William | Sarah    |
|      |         |          |
|      |         |          |
|      | NUMBER  | MINISTER |
|      | 335     | Davis    |
|      |         |          |
|      |         |          |
|      |         |          |
|      |         | -        |



















| 1791 | MALE    | FEMALE   |
|------|---------|----------|
| May  | Furlong | Johnson  |
| 5th  | William | Sally    |
|      |         |          |
|      |         |          |
|      | NUMBER  | MINISTER |
|      | 147     | Allison  |
|      |         |          |
|      |         |          |
|      |         |          |
|      |         | • 1      |





















| 1798 | M       | ALE   | FEMALE   |   |
|------|---------|-------|----------|---|
| Dec. | Gaither |       | Hale     |   |
| 5th  |         | James | Patience |   |
|      |         |       |          |   |
|      |         |       |          |   |
|      | NUMBER  |       | MINISTER |   |
|      | 283     |       | Hargrove | 1 |
|      |         |       |          |   |
|      |         |       |          |   |
| \$   | ,       |       |          |   |
|      |         |       |          |   |



| 1793 | MALE    | FEMALE   |
|------|---------|----------|
| Dec. | Gaither | Hipsley  |
| 24th | John    | Ruth     |
|      |         |          |
|      |         |          |
|      | NUMBER  | MINISTER |
|      | 61      | Dorsey   |
|      |         |          |
|      |