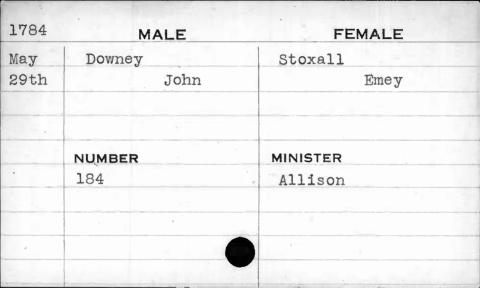

|     | Otterbine |  |
|      |         |     |           |  |
|      |         |     |           |  |
|      |         |     |           |  |
|      |         |     |           |  |
|      |         |     |           |  |









| 1792  |        | MALE | FEMALE          |  |
|-------|--------|------|-----------------|--|
| Sept. | Downs  |      | Witzell Allafar |  |
| 29th  | Robert |      |                 |  |
|       |        |      |                 |  |
| N     |        |      |                 |  |
|       | NUMBER |      | MINISTER        |  |
|       | 227    |      |                 |  |
|       |        |      |                 |  |
|       |        |      |                 |  |
| 1     |        |      |                 |  |
|       |        |      |                 |  |











| 1788 | MALE                                                                                    | FEMALE   |  |
|------|-----------------------------------------------------------------------------------------|----------|--|
| July | Downey                                                                                  | Wright   |  |
| lst  | Philip                                                                                  | Sarah    |  |
|      |                                                                                         |          |  |
|      | ample or sails are delicated for a financial property of the Market Stages of the same. |          |  |
| 1    | NUMBER                                                                                  | MINISTER |  |
|