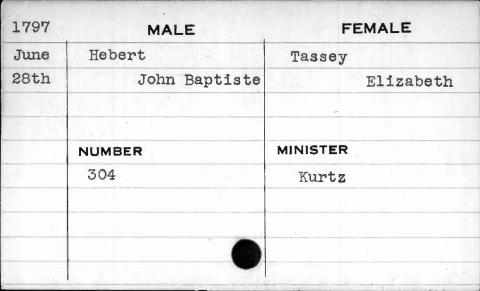

|
|      |        |          |
| 30   |        |          |







| 1796  | MALE   | FEMALE   |
|-------|--------|----------|
| April | Heath  | Bulger   |
| 25th  | Samuel | Margaret |
| 1187  |        |          |
| TE    |        |          |
|       | NUMBER | MINISTER |
|       | 245    | Hagerty  |
|       |        |          |
|       |        |          |



| 1793 | MALE         | FEMALE   |
|------|--------------|----------|
| Feb. | Heathrington | Pollock  |
| 7th  | Thomas       | Sarah    |
|      |              |          |
|      |              |          |
|      | NUMBER       | MINISTER |
|      | 98           | Bend     |
|      |              |          |
|      |              |          |
|      |              |          |
| - 6  |              |          |











| 1793 | MALE      | FEMALE     |
|------|-----------|------------|
| July | Heddinger | Herman     |
| 9th  | Michael   | Julia      |
|      |           | Catherine  |
|      |           |            |
|      | NUMBER    | MINISTER   |
|      | 217       | Trallingen |
|      |           |            |
| •    |           |            |
|      |           |            |
| •    |           |            |



| 1794 | MALE       | FEMALE     |
|------|------------|------------|
| Aug. | Heddington | Heddington |
| 30th | Laben      | Eleanor    |
|      |            |            |
|      |            |            |
|      | NUMBER     | MINISTER   |
|      | 349        | Davis      |
|      |            |            |
|      |            |            |
|      |            |