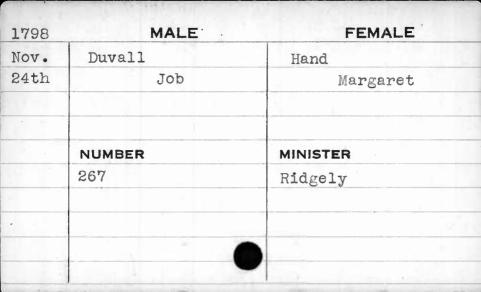

| 1798 | MALE   | FEMALE    |
|------|--------|-----------|
| Nov. | Deale  | Daugherty |
| 14th | Henry  | Susanna   |
|      |        |           |
|      |        |           |
|      | NUMBER | MINISTER  |
|      | 251    | Beeston   |
|      |        |           |
|      |        |           |
|      |        |           |
|      |        |           |