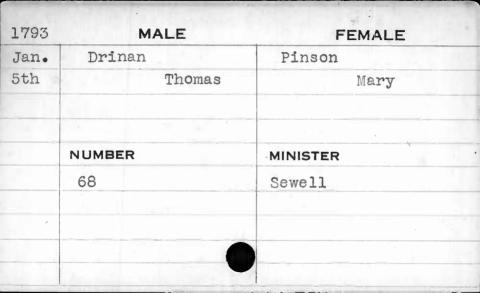

|      |          |         |



























| 1799 | MALE     | FEMALE    |
|------|----------|-----------|
| Aug. | Driscoll | Ashburner |
| 27th | Florence | Elizabeth |
| 11   |          |           |
|      |          |           |
|      | NUMBER   | MINISTER  |
|      | 181      | Bend      |
|      |          | 1         |
|      |          |           |
| ,    |          |           |
| Pr.  |          |           |



















| 1795 | MALE    | FEMALE   |  |
|------|---------|----------|--|
| May  | Ducatel | Pineau   |  |
| 21st | Eame    | Anne     |  |
|      |         |          |  |
|      | ,       |          |  |
|      | NUMBER  | MINISTER |  |
|      | 254     | Beeston  |  |
|      |         |          |  |
| -    |         |          |  |
|      |         |          |  |
|      |         |          |