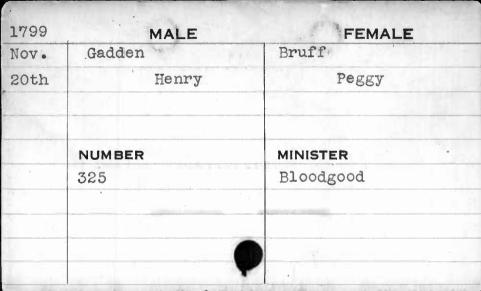

|           |
|      |         |           |







| 1799 | MALE    | FEMALE   |
|------|---------|----------|
| Jan. | Fuller  | Kelso    |
| 2nd  | William | Sarah    |
|      |         |          |
|      |         |          |
|      | NUMBER  | MINISTER |
|      | 335     | Davis    |
|      |         |          |
|      |         |          |
|      |         |          |
|      |         | -        |



















| 1791 | MALE    | FEMALE   |
|------|---------|----------|
| May  | Furlong | Johnson  |
| 5th  | William | Sally    |
|      |         |          |
|      |         |          |
|      | NUMBER  | MINISTER |
|      | 147     | Allison  |
|      |         |          |
|      |         |          |
|      |         |          |
|      |         | • 1      |





















| 1798 | M       | ALE   | FEMALE   |   |
|------|---------|-------|----------|---|
| Dec. | Gaither |       | Hale     |   |
| 5th  |         | James | Patience |   |
|      |         |       |          |   |
|      |         |       |          |   |
|      | NUMBER  |       | MINISTER |   |
|      | 283     |       | Hargrove | 1 |
|      |         |       |          |   |
|      |         |       |          |   |
| \$   | ,       |       |          |   |
|      |         |       |          |   |



| 1793 | MALE    | FEMALE   |
|------|---------|----------|
| Dec. | Gaither | Hipsley  |
| 24th | John    | Ruth     |
|      |         |          |
|      |         |          |
|      | NUMBER  | MINISTER |
|      | 61      | Dorsey   |
|      |         |          |
|