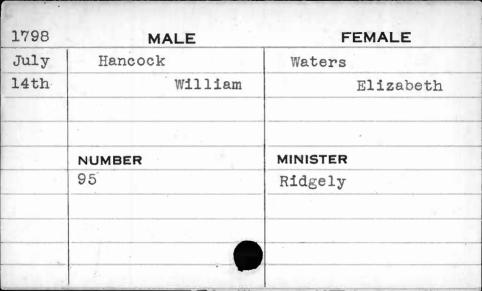

| 1798 |        | MALE |                   | FEMALE                                |
|------|--------|------|-------------------|---------------------------------------|
| Dec. | Davis  |      | Beat              | ty                                    |
| 22nd |        | John | 10/A0 12/46/00/00 | Eleanor                               |
|      |        |      |                   | · · · · · · · · · · · · · · · · · · · |
|      |        | .,   | 1                 |                                       |
| •    | NUMBER |      | MINIST            | ER                                    |
|      | 321    |      |                   | -                                     |
|      |        |      |                   |                                       |
|      |        |      |                   |                                       |
|      |        |      |                   |                                       |
|      |        |      |                   |                                       |