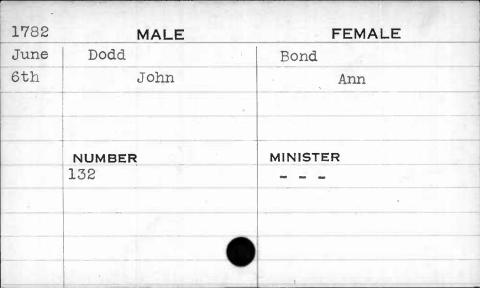

| 192    |        | West      |
|      |        |        |           |
|      |        |        |           |



|        | MALE          | FEMALE                 |
|--------|---------------|------------------------|
| Doak   |               | Gribel                 |
|        | James         | Sarah                  |
|        |               |                        |
|        |               | ,                      |
| NUMBER |               | MINISTER               |
| 189    |               | Richards               |
|        |               |                        |
|        |               | (0)                    |
| 4      |               |                        |
|        |               |                        |
|        | NUMBER<br>189 | Doak James  NUMBER 189 |















| 1799 | MALE   | FEMALE   |
|------|--------|----------|
| Jan. | Dodge  | Ragan    |
| 15th | Daniel | Ruth     |
|      | •      |          |
|      |        |          |
|      | NUMBER | MINISTER |
|      | 355    | Richards |
|      |        |          |
|      |        |          |
|      |        |          |
|      |        |          |



















| 1797  | N      | MALE                                    | FE       | EMALE     |
|-------|--------|-----------------------------------------|----------|-----------|
| April | Donald | son                                     | Philips  |           |
| 8th   |        | John                                    |          | Priscilla |
|       |        |                                         |          |           |
|