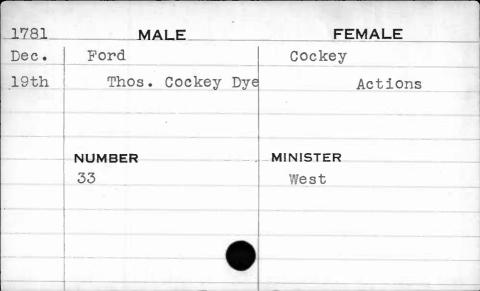

| 1799 | MALE     | FEMALE    |
|------|----------|-----------|
| May  | Dellireu | Watkins   |
| 22nd | Samuel   | Elizabeth |
|      |          |           |
|      |          |           |
|      | NUMBER   | MINISTER  |
|      | 33       | Richards  |
|      |          |           |
| 100  |          |           |
| 4    |          |           |
| K.   | ,        |           |