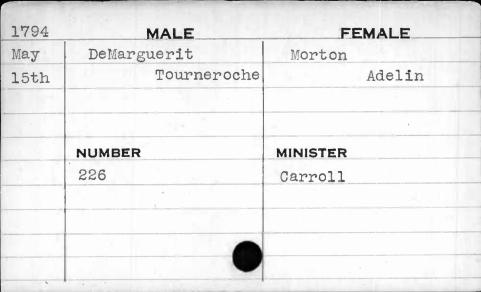

| 1794 | MALE    | FEMALE   |
|------|---------|----------|
| Feb. | Demmitt | Wright   |
| 15th | Thomas  | Rache1   |
|      | NUMBER  | MINISTER |
|      | 121     | Oliver   |
|      |         |          |
|      |         |          |