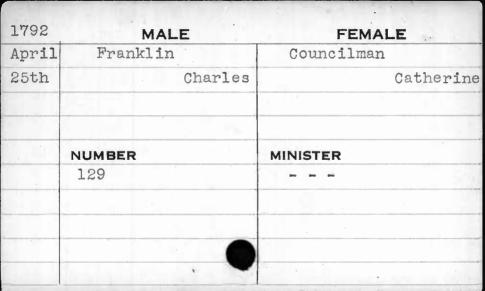

| 1792 | MALE         | FEMALE   |
|------|--------------|----------|
| Dec. | Davis        | Potter   |
| 24th | Kiddwallader | Margaret |
|      |              |          |
|      |              |          |
|      | NUMBER       | MINISTER |
|      | 52           | Hagerty  |
|      |              |          |
|      |              | , i      |
|      |              |          |
|      |              |          |
|      |              | 4        |