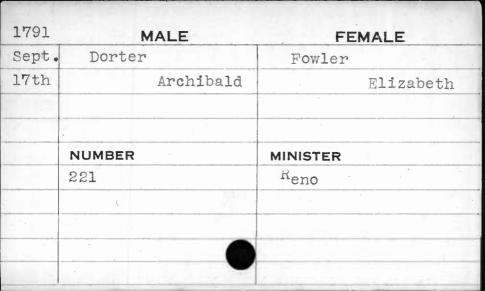

|  |















































| 1798 |        | MALE    | FEMALE   |
|------|--------|---------|----------|
| Nov. | Dowd   |         | Moore    |
| 26th |        | Charles | Margaret |
|      |        |         | 4        |
|      | ·      | ,       | 1        |
|      | NUMBER |         | MINISTER |
|      | 269    |         | Bend     |
|      |        |         |          |
|      |        |         |          |
|      |        | ,       |          |
|      |        |         |          |















|          | FEMALE   | MALE FEMALE |     |      |  |
|----------|----------|-------------|-----|------|--|
| Marsh    |          | Downes      |     | June |  |
| ı ·      | Susannah | Thomas      |     | 10th |  |
|          |          |             |     |      |  |
|          |