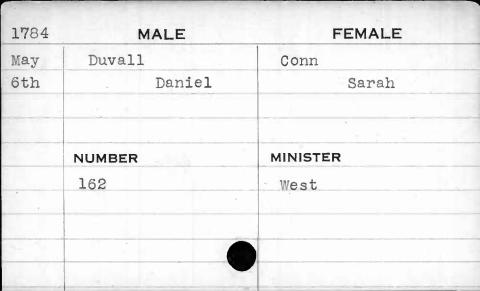

|











| 1799 | MALE   | FEMALE    |
|------|--------|-----------|
| June | Durham | Patterson |
| 8th  | John   | Patty     |
|      |        |           |
|      | ,      |           |
|      | NUMBER | MINISTER  |
|      | 72     | Hagerty   |
|      |        |           |
|      |        |           |
| \    | 1      |           |
|      |        |           |







| 1797     | MALE   | FEMALE   |
|----------|--------|----------|
| March    | Durka  | Hankey   |
| 15th     | Pearl  | Mary     |
|          |        | ·        |
|          |        |          |
|          | NUMBER | MINISTER |
|          | 182    | Bend     |
|          | +      |          |
| ) 10 Ex. |        |          |
|          |        |          |
|          |        |          |

























| 1783 | MALE   | FEMALE   |
|------|--------|----------|
| June | Duval  | Duval    |
| 18th | John   | Frances  |
|      |        |          |
|      | . ,    |          |
|      | NUMBER | MINISTER |
|      | 175    | Hant     |
|      |        |          |
|      |        |          |
|      |        |          |
|      |        |          |



| 1793 | M      | ALE     | FEMALE.   |
|------|--------|---------|-----------|
| Feb. | Duvall |         | Baker     |
| 12th |        | Richard | Elizabeth |
|      |        |         |           |
|      |        |         |           |
| ,    | NUMBER |         | MINISTER  |
|      | 104    |         | \         |
|      |        | E _     |           |
|      |        |         |           |
|      |        |         |           |
|