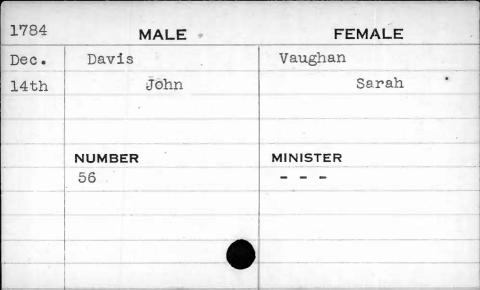

| 1792 | MALE         | FEMALE   |
|------|--------------|----------|
| Dec. | Davis        | Potter   |
| 24th | Kiddwallader | Margaret |
|      |              |          |
|      |              |          |
|      | NUMBER       | MINISTER |
|      | 52           | Hagerty  |
|      |              |          |
|      |              | , i      |
|      |              |          |
|      |              |          |
|      |              | 4        |