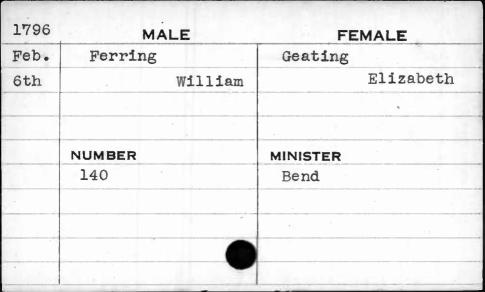

|       |        |         | ,        |      |
|-------|--------|---------|----------|------|
| 1794  |        | MALE    | FEM      | IALE |
| April | Davis  |         | Wells    |      |
| 9th   |        | William | Re       | chel |
|       | NUMBER |         | MINISTER |      |
|       | 182    |         | Bend     |      |
|       |        |         |          |      |
|       |        |         |          |      |