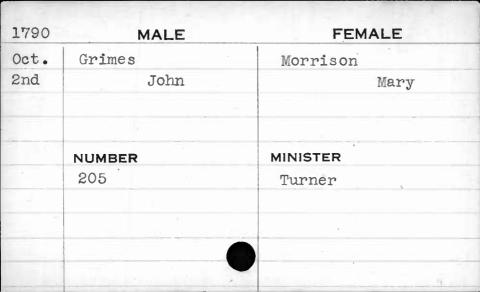

| 1798  | MALE   | FEMALE   |
|-------|--------|----------|
| March | Denham | Hunt     |
| 22nd  | Robert | Eliza    |
|       |        |          |
|       |        | 1        |
|       | NUMBER | MINISTER |
|       | 205    | Chambers |
|       |        |          |
|       |        |          |
|       | /      |          |
|       |        |          |