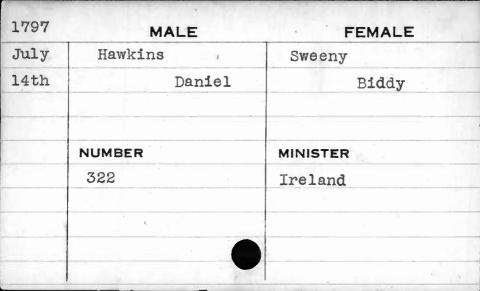

|         |            |
|      |                                                                                                                |         |            |
|      |                                                                                                                |         |            |
|      |                                                                                                                |         |            |



























| 1796 | MALE   | FEMALE   |
|------|--------|----------|
| Oct. | Hawk   | Brown    |
| 7th  | Thomas | Sarah    |
|      |        |          |
|      | NUMBER | MINISTER |
|      | 444    | Bend     |
|      |        |          |
|      |        |          |
|      |        |          |



















| 1796 |         | MALE   | FEMALE   |
|------|---------|--------|----------|
| Nov. | Hawkins |        | Downey   |
| 17th |         | Joseph | Sarah    |
|      | NUMBER  |        | MINISTER |
|      | 35      |        | Bend     |
|      | -       |        | ·        |





| 1799       | MALE     | FEMALE   |
|------------|----------|----------|
| June       | Hawkins  | Chaulk   |
| 19th       | Nicholas | Mary     |
|            |          |          |
|            |          | 1        |
|            | NUMBER   | MINISTER |
| value<br>* | 86       | Richards |
| 1          |          |          |
|            |          |          |
|            |          |          |
|            |          |          |







| 1794 . | MALE    | FEMALE   |
|--------|---------|-------