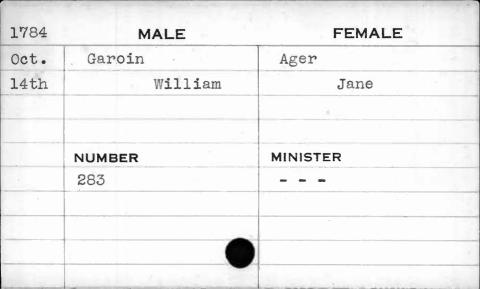

-------|----------|
| Feb. | Garner | Parrish  |
| 5th  | Flinn  | Cary     |
|      |        | ,        |
|      |        |          |
|      | NUMBER | MINISTER |
|      | 109    | Cole     |
|      |        |          |
|      |        |          |
|      |        |          |
|      |        |          |



| 1778 | MALE                  | FEMALE   |
|------|-----------------------|----------|
| July | Garer                 | Kelly    |
| 27th | John Valentine        | Mary     |
|      | ·                     |          |
|      | NUMBER                | MINISTER |
|      | 193                   | Chase    |
|      |                       |          |
|      |                       |          |
|      |                       |          |
|      | and the second second |          |























|      | ,                                        |                                                                                                   |          |      |
|------|------------------------------------------|---------------------------------------------------------------------------------------------------|----------|------|
| 3    | MAL                                      | -E                                                                                                | FEM      | IALE |
| NOV. | Garvey                                   | •                                                                                                 | Botts    |      |
| 21st | , Ge                                     | eorge