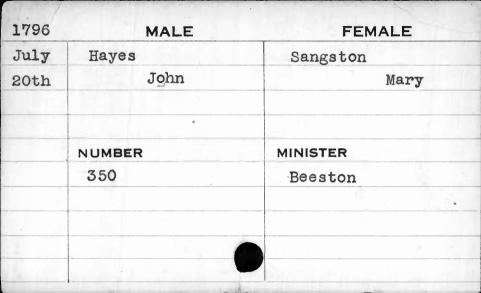

|          |





















| 1791 | MALE   | FEMALE   |
|------|--------|----------|
| Dec. | Hays   | Wilson   |
| 15th | Joseph | Jane     |
|      |        |          |
|      |        |          |
|      | NUMBER | MINISTER |
|      | 44     | Turner   |
|      |        |          |
|      |        |          |
|      |        |          |
| 4    |        |          |







| 1794  | MALE