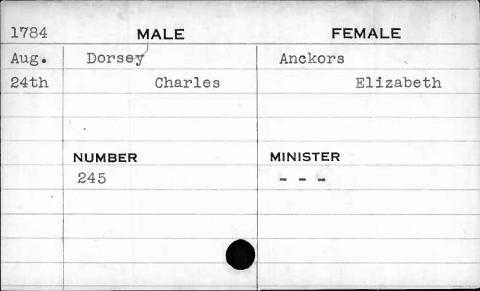

2 30

\_: \_ N.A '

| 1794 | MALE    | FEMALE   |
|------|---------|----------|
| May  | Deal    | Agnew    |
| 27th | Michael | Nancy    |
| ,    |         |          |
|      |         |          |
|      | NUMBER  | MINISTER |
|      | 245     | Bend     |
|      |         |          |
|      |         |          |
|      |         |          |
|      |         |          |