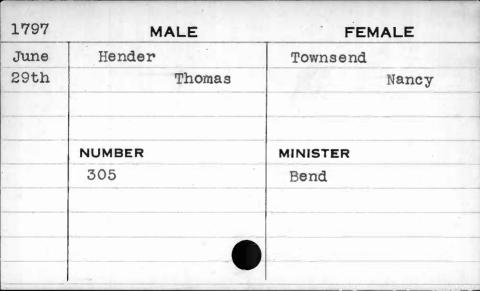

| 357      | Butler    |
|      |          |           |
|      |          |           |



| 1797  | MALE    | FEMALE   |
|-------|---------|----------|
| Nov.  | Hemwood | Richards |
| 30th. | Robert  | Nancy    |
|       |         |          |
|       | NUMBER  | MINISTER |
|       | 57      | Hagerty  |
|       |         |          |
|       |         |          |
| -     |         |          |



| 1796 | MALE    | EEMALE   |
|------|---------|----------|
|      | MALE    | FEMALE   |
| Jan. | Hemy    | Dugan    |
| 21st | William | Nancy    |
|      |         | · ·      |
|      |         |          |
|      | NUMBER  | MINISTER |
|      | 115     | Sewell   |
|      |         |          |
|      |         |          |
| ·    |         |          |
|      |         |          |



























| Nov. Hendrickson Garrison             | 1792 |             |          |
|---------------------------------------|------|-------------|----------|
| 13th Joseph Margaret  NUMBER MINISTER | TIBE | MALE        | FEMALE   |
| NUMBER MINISTER                       | Nov. | Hendrickson | Garrison |
|                                       | 13th | Joseph      | Margaret |
|                                       |      |             |          |
|                                       |      |             |          |
| 13                                    |      | NUMBER      | MINISTER |
|                                       |      | 13          |          |
|                                       |      |             |          |
|