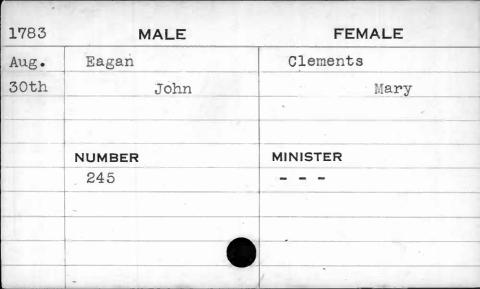

2 30

\_: \_ N.A '

| 1794 | MALE    | FEMALE   |
|------|---------|----------|
| May  | Deal    | Agnew    |
| 27th | Michael | Nancy    |
| ,    |         |          |
|      |         |          |
|      | NUMBER  | MINISTER |
|      | 245     | Bend     |
|      |         |          |
|      |         |          |
|      |         |          |
|      |         |          |