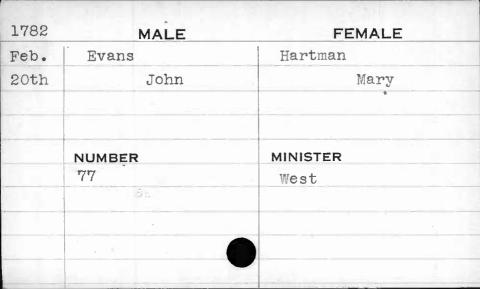

| Evans  |          | Hewitt   |    |
| 5th                                     |        | Griffith | Sara     | ah |
|                                         |        |          |          |    |
| Security Security                       |        |          |          |    |
| *************************************** | NUMBER |          | MINISTER |    |
|                                         | 138    |          | Richards |    |
|                                         |        |          |          |    |
|                                         |        |          |          |    |
|                                         |        |          |          |    |
|                                         |        |          |          |    |























|        | MALE   | FEMALE                  |
|--------|--------|-------------------------|
| Evan   | S      | Shaffer                 |
|        | John   | Elizabeth               |
| NUMBER |        | MINISTER                |
| 12     | (      | Bend                    |
|        |        |                         |
|        | NUMBEI | Evans<br>John<br>NUMBER |



| 1799 |        | MALE | FEMALE   |  |  |
|------|--------|------|----------|--|--|
| Jan. | Evan   |      | Webb     |  |  |
| lst  | John   |      | Nancy    |  |  |
|      |        |      |          |  |  |
|      | NUMBER |      | MINISTER |  |  |
|      | 334    |      | Ireland  |  |  |
| ,    |        |      |          |  |  |
|      |        |      |          |  |  |
|      |        |      |          |  |