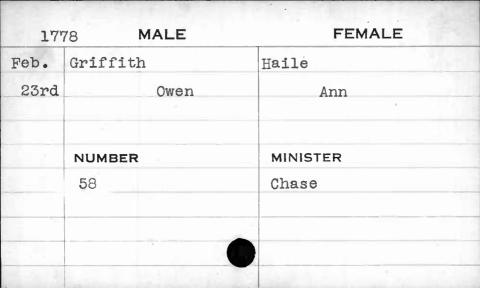

| 1778  | MALE   | FEMALE     |
|-------|--------|------------|
| Sept. | Delany | Fitzgerald |
| 26th  | Peter  | Bridget    |
|       |        |            |
|       | NUMBER | MINISTER   |
| *     | 237    | Chase      |
|       |        |            |
|       |        |            |
|       |        |            |