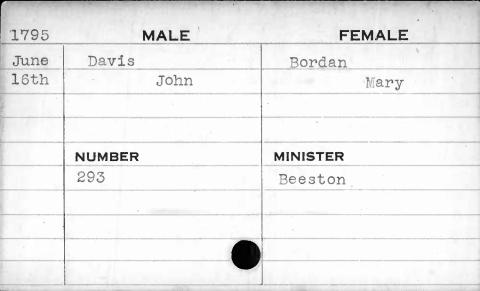

| 1795 | MALE     | FEMALE    |
|------|----------|-----------|
| Jan. | Davis    | Britt     |
| 21st | Henry    | Elizabeth |
|      | Furguson |           |
|      |          |           |
|      | NUMBER   | MINISTER  |
| x'N. | 108      | Beeston   |
|      |          |           |
|      |          |           |
|      |          |           |
|      |          |           |
|      |          |           |