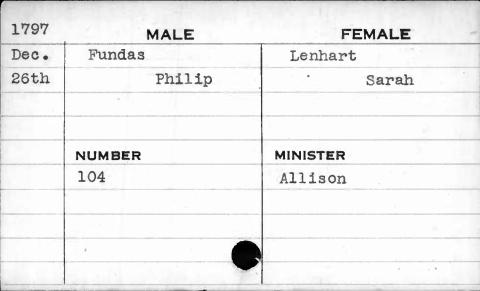

| 1796 |        | MALE    | FEMALE   |
|------|--------|---------|----------|
| June | Davis  |         | Owings   |
| 30th |        | William | Ruth     |
|      |        |         |          |
|      |        |         |          |
|      | NUMBER |         | MINISTER |
|      | 325    | 4       | Allison  |
|      |        |         |          |
|      |        |         |          |
|      |        |         |          |
|      |        |         |          |