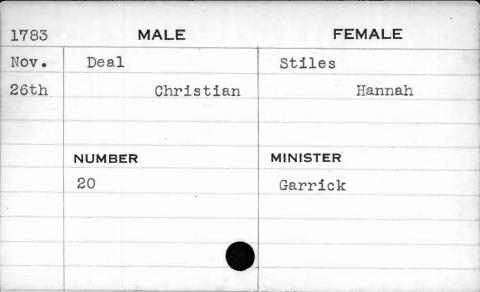

2 30

\_: \_ N.A '

| 1794 | MALE    | FEMALE   |
|------|---------|----------|
| May  | Deal    | Agnew    |
| 27th | Michael | Nancy    |
| ,    |         |          |
|      |         |          |
|      | NUMBER  | MINISTER |
|      | 245     | Bend     |
|      |         |          |
|      |         |          |
|      |         |          |
|      |         |          |