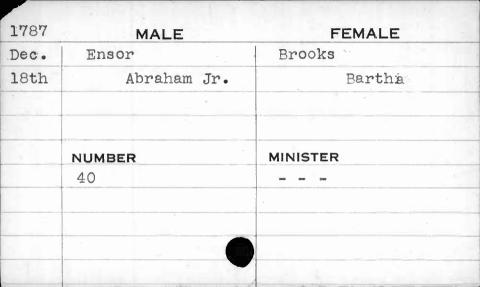

---|---------|-----------|
| March | Emmitt  | Zimmerman |
| 14th  | William | Sarah     |
|       |         |           |
|       |         |           |
|       | NUMBER  | MINISTER  |
|       | 200     | Kurtz     |
|       |         |           |
| •     |         |           |
|       |         |           |
|       |         |           |























| 1791 | N      | ALE   | FEMALE   |
|------|--------|-------|----------|
| May  | Enloes | •     | Cole     |
| 5th  |        | David | Mary     |
|      |        |       |          |
|      | NUMBER |       | MINISTER |
|      | 146    |       | Turner   |
|      |        |       |          |
|      |        |       |          |
|      |        |       |          |
| (1   |        |       |          |









































































| 1797 |          | MALE   | FEMALE    |  |
|------|----------|--------|-----------|--|
| Oct. | Erickson |        | Schlieper |  |
| 6th  |          | Barnet | Hannah    |  |
|      |          |        | ,         |  |
|      | NUMBER   |        | MINISTER  |  |
|      | 421      |        | Kurtz     |  |
|      |          | 0      |           |  |
|      |          |        | 3         |  |
|      |          |        |           |  |
|      |          |        | · ·       |  |



| 1798 | MALE     | FEMALE   |  |  |
|------|----------|----------|--|--|
| Nov. | Erickson | Coffin   |  |  |
| 30th | Bernard  | Judy     |  |  |
|      |          |          |  |  |
|      | <b>*</b> | 5        |  |  |
|      | NUMBER   | MINISTER |  |  |
|