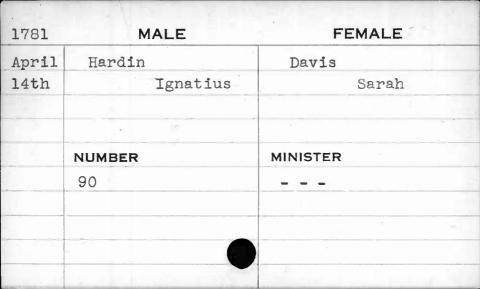

1794 | MALE        | FEMALE   |
|------|-------------|----------|
| Feb. | Harden      | Hughes   |
| 25th | John Barton | Nancy    |
|      |             |          |
|      |             |          |
|      | NUMBER      | MINISTER |
|      | 134         | Carroll  |
|      |             |          |
|      |             |          |
|      |             |          |
|      |             |          |



















| 1795 | MALE     | FEMALE   |
|------|----------|----------|
| Dec. | Hardisty | Hopkins  |
| 2nd  | Robert   | Ann      |
| 1    |          |          |
|      |          |          |
|      | NUMBER   | MINISTER |
|      | 41       | Boulch   |
|      |          |          |
|      |          |          |
|      |          |          |
| ,    |          |          |





















| 1792 | MALE    | FEMALE      |
|------|---------|-------------|
| Dec. | Harding | Hederick    |
| 26th | Joseph  | Delilah     |
|      |         |             |
|      |         |             |
|      | NUMBER  | MINISTER    |
|      | 54      | Can and and |
| l»   |         |             |
|      |         |             |
| 4    |         |             |
|      |         |             |







| 1795 | MALE     | FEMALE   |
|------|----------|----------|
| June | Harding  | Hobbs    |
| 5th  | Nicholas | Ruth     |
|      |          |          |
|      |          |          |
|      | NUMBER   | MINISTER |
|      | 280      | Dorsey   |
|      |          |          |
|      |          |          |
|      |          |          |
|      |          |          |



| 17