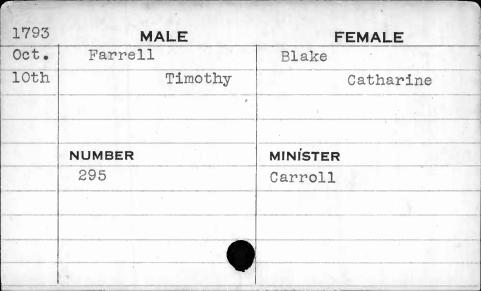

|          |
| -    | • !                                   |          |
|      | NUMBER                                | MINISTER |
| 4    | 193                                   | West     |
|      |                                       |          |
|      |                                       |          |
|      |                                       |          |
|      | · · · · · · · · · · · · · · · · · · · |          |







| 1797 | MALE   | FEMALE   |
|------|--------|----------|
| May  | Farrar | Hickson  |
| 20th | Peter  | Margaret |
|      |        |          |
|      |        |          |
|      | NUMBER | MINISTER |
|      | 270    | Richards |
|      |        |          |
|      |        | ,        |
| ,    |        |          |
|      |        |          |







| 1799 | MALE     | FEMALE   |
|------|----------|----------|
| Oct. | Faulkner | Brown    |
| 5th  | Samuel   | Mary     |
|      |          |          |
|      |          |          |
| 4    | NUMBER   | MINISTER |
|      | 239      | Bend     |
|      |          | ,        |
|      |          | ,        |
|      |          |          |
|      |          |          |







| 1795  | MALE   | FEMALE         |
|-------|--------|----------------|
| April | Faurie | D'Alban        |
| 10th  | Joseph | Anne Francoise |
|       |        |                |
|       |        |                |
|       | NUMBER | MINISTER       |
| 1     | 189    | Carroll        |
|       |        |                |
|       |        |                |
|       |        | •              |
| •     |        |