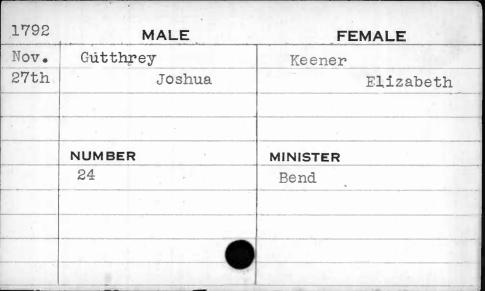

|       |        |         | ,        |      |
|-------|--------|---------|----------|------|
| 1794  |        | MALE    | FEM      | IALE |
| April | Davis  |         | Wells    |      |
| 9th   |        | William | Re       | chel |
|       | NUMBER |         | MINISTER |      |
|       | 182    |         | Bend     |      |
|       |        |         |          |      |
|       |        |         |          |      |