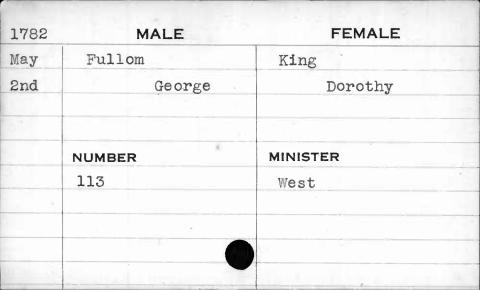

| 1786 | МА     | LE      | FEMALE      |             |  |
|------|--------|---------|-------------|-------------|--|
| May  | Denton |         | Hendrickson | Hendrickson |  |
| 13th |        | James · | Sar         | ah          |  |
| •    |        |         |             |             |  |
|      | NUMBER |         | MINISTER    |             |  |
|      | 178    |         | West        |             |  |
|      |        |         |             |             |  |
|      |        |         |             |             |  |
|      |        |         |             |             |  |
|      |        |         |             | -           |  |