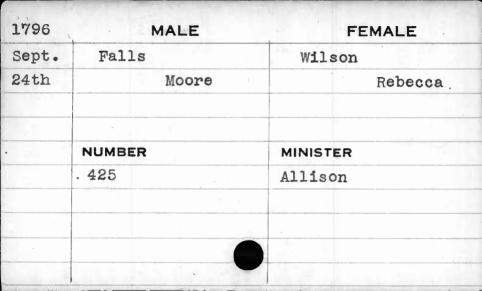

| 1796  | MALE    | FEMALE    |
|-------|---------|-----------|
| Sept. | Dawney  | Green     |
| 10th  | William | Elizabeth |
|       |         |           |
|       | NUMBER  | MINISTER  |
|       | 407     | Carroll   |
|       |         |           |
|       |         |           |
| -     |         |           |
|       |         |           |