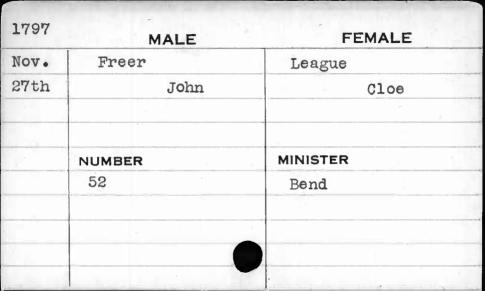

land | May                  |
| lOth  | Urias    | Elizabeth            |
|       | ,        |                      |
|       |          |                      |
|       | NUMBER   | MINISTER             |
|       | 493      |                      |
|       |          |                      |
|       |          | A Part of the second |
|       |          |                      |
|       |          |                      |











| 1784 | MALE    | FEMALE   |
|------|---------|----------|
| Nov. | Freeman | Mason    |
| 26th | William | Ann      |
|      |         |          |
|      |         |          |
|      | NUMBER  | MINISTER |
|      | 38      | Andrews  |
|      |         |          |
|      |         | ·        |
|      |         |          |
|      |         |          |























| 1796 |               | MALE | FEMALE   |  |  |
|------|---------------|------|----------|--|--|
| Oct. | French        |      | Welsh    |  |  |
| llth | John          |      | Margaret |  |  |
|      |               |      |          |  |  |
|      |               |      |          |  |  |
|      | NUMBER<br>452 |      | MINISTER |  |  |
|      |               |      | Bend     |  |  |
|      |               |      |          |  |  |
|      |               |      |          |  |  |
|      |               |      |          |  |  |
|      |               |      |          |  |  |



















| •     |        |           |
|-------|--------|-----------|
| 1784  | MALE   | FEMALE    |
| Sept. | Friar  | Cállahan  |
| 19th  | John   | Catharine |
|       |        |