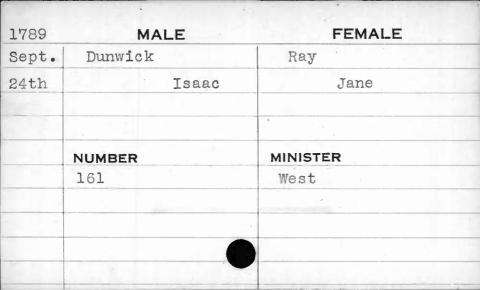

ning | ton     | McFall      |
| 8th  |         | Hendley | Margaret S. |
|      |         |         |             |
|      | 1.0     |         |             |
|      | NUMBER  |         | MINISTER    |
|      | 245     |         | Hagerty     |
|      |         |         |             |
|      |         |         |             |
|      | -       |         |             |
|      | a lug 5 |         |             |







| 1799  | MALE    | FEMALE   |
|-------|---------|----------|
| March | Dunwell | Gutchey  |
| 8th   | Samuel  | Polly    |
| ,     |         |          |
|       |         | · ·      |
|       | NUMBER  | MINISTER |
|       | 433     | Carroll  |
|       |         |          |
|       |         |          |
|       |         |          |
|       |         |          |











| 1799 | MALE   | FEMALE    |
|------|--------|-----------|
| June | Durham | Patterson |
| 8th  | John   | Patty     |
|      |        |           |
|      | ,      |           |
|      | NUMBER | MINISTER  |
|      | 72     | Hagerty   |
|      |        |           |
|      |        |           |
| \    | 1      |           |
|      |        |           |







| 1797     | MALE   | FEMALE   |
|----------|--------|----------|
| March    | Durka  | Hankey   |
| 15th     | Pearl  | Mary     |
|          |        | ·        |
|          |        |          |
|          | NUMBER | MINISTER |
|          | 182    | Bend     |
|          | +      |          |
| ) 10 Ex. |        |          |
|          |        |          |
|          |        |          |

























| 17