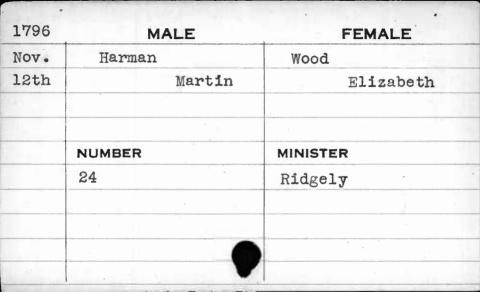

| 190     |          |
|       |         |          |





| 1794 | MALE   | FEMALE   |
|------|--------|----------|
| June | Harman | Reynolds |
| 28th | Andrew | Rebecca  |
|      |        |          |
|      | 1      |          |
|      | NUMBER | MINISTER |
|      | 280    | Ridgely  |
|      |        | ·        |
|      | ,      |          |
|      |        |          |
| ,    |        |          |







| 1793 | MALE   | FEMALE   |
|------|--------|----------|
| Nov. | Harman | Sorter   |
| 7th  | James  | Mary     |
|      |        |          |
|      |        |          |
|      | NUMBER | MINISTER |
|      | . 8    | Bend     |
|      |        |          |
|      |        |          |
|      |        |          |
|      |        |          |
|      |        |          |







| 1794 | MALE   | FEMALE    |
|------|--------|-----------|
| Nov. | Harner | Knight    |
| 22nd | Daniel | Elizabeth |
|      |        |           |
|      |        |           |
| ,    | NUMBER | MINISTER  |
|      | 24     | Bend      |
|      |        |           |
| 7=   |        |           |
|      |        |           |
|      |        |           |







| 1791 | MALE   | FEMALE   |
|------|--------|----------|
| Feb. | Нагр   | Jones    |
| 18th | James  | Susannah |
|      |        |          |
|      |        |          |
|      | NUMBER | MINISTER |
|      | 98     | Whim     |
|      | ,      | ·        |
|      | •      |          |
|      |        |          |
|      |        |          |



























| 1794 | MALE   | FEMALE   |
|------|--------|--------