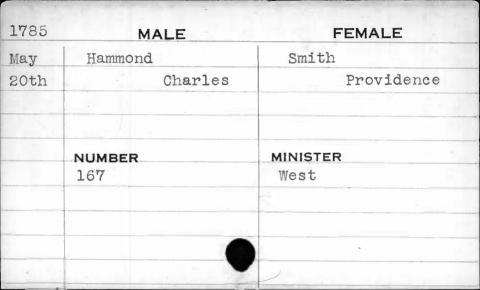

| 12th  |           | Thomas | Manah    |        |
|       |           |        | Ro       | sannah |
| ,     |           |        |          |        |
|       | NUMBER    |        | MINISTER |        |
| ,     | 407       |        | Bend     |        |
|       |           | •      |          |        |
|       |           |        |          |        |
|       |           |        |          |        |
|       |           |        | 4        |        |







| 1788 | MALE    | FEMALE   |
|------|---------|----------|
| Nov. | Hammond | Garetson |
| 19th | Abraham | Mary     |
|      | George  |          |
|      | NUMBER  | MINISTER |
|      | 17      | Richards |
|      |         |          |
|      |         |          |
|      |         |          |
|      |         |          |















































| 1786 | MALE   | FEMALE   |
|------|--------|----------|
| June | Hand   | Hanward  |
| 15th | Thomas | Mary     |
|      |        |          |
|      | NUMBER | MINISTER |
|      | 199    | Allison  |
|      |        |          |
|      |        |          |









V. 6 1

94.

`





| 1793 | M       | IALE