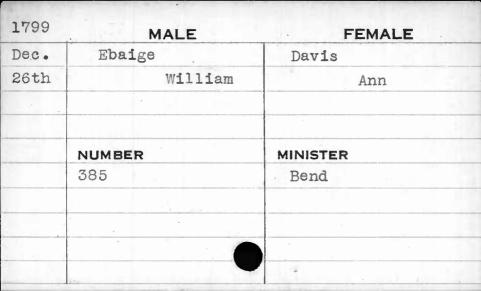

|       |        |         | ,        |      |
|-------|--------|---------|----------|------|
| 1794  |        | MALE    | FEM      | IALE |
| April | Davis  |         | Wells    |      |
| 9th   |        | William | Re       | chel |
|       | NUMBER |         | MINISTER |      |
|       | 182    |         | Bend     |      |
|       |        |         |          |      |
|       |        |         |          |      |