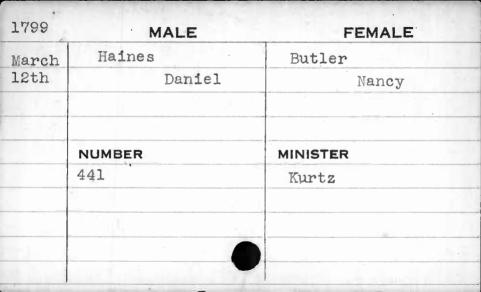

| 1795 | MALE     | FEMALE    |
|------|----------|-----------|
| Jan. | Davis    | Britt     |
| 21st | Henry    | Elizabeth |
|      | Furguson |           |
|      |          |           |
|      | NUMBER   | MINISTER  |
| x'N. | 108      | Beeston   |
|      |          |           |
|      |          |           |
|      |          |           |
|      |          |           |
|      |          |           |