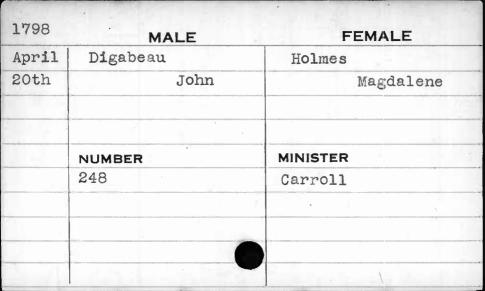

| 1796  | MALE    | FEMALE    |
|-------|---------|-----------|
| Sept. | Dawney  | Green     |
| 10th  | William | Elizabeth |
|       |         |           |
|       | NUMBER  | MINISTER  |
|       | 407     | Carroll   |
|       |         |           |
|       |         |           |
| -     |         |           |
|       |         |           |