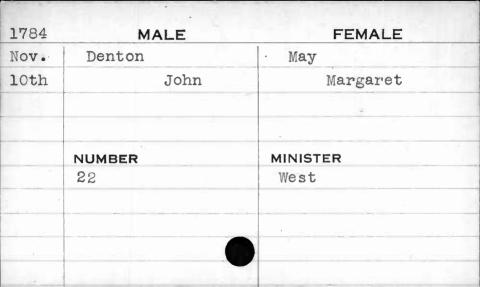

llison   |
|      |         |           |
|      |         |           |
|      |         |           |
|      |         |           |







| 1786 | МА     | LE      | FEMALE      |             |  |
|------|--------|---------|-------------|-------------|--|
| May  | Denton |         | Hendrickson | Hendrickson |  |
| 13th |        | James · | Sar         | ah          |  |
| •    |        |         |             |             |  |
|      | NUMBER |         | MINISTER    |             |  |
|      | 178    |         | West        |             |  |
|      |        |         |             |             |  |
|      |        |         |             |             |  |
|      |        |         |             |             |  |
|      |        |         |             | -           |  |













| 1795  |       | MALE                                                       | FEMALE   |
|-------|-------|------------------------------------------------------------|----------|
| April | Dento | n                                                          | Beamer   |
| 4th   |       | John                                                       | Susannah |
|       |       | differentemphone i visitalijana differentemphone erramosph |          |
|       |       |                                                            |          |
|       | NUMBE | R                                                          | MINISTER |
|       | 185   |                                                            | Richards |
|       |       | · · · · · · · · · · · · · · · · · · ·