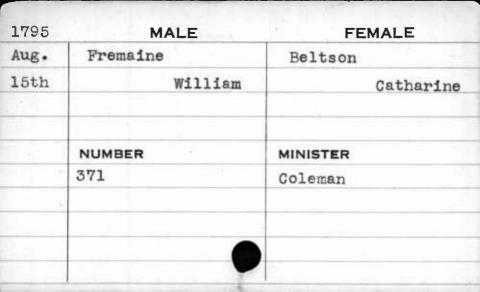

| May                  |
| lOth  | Urias    | Elizabeth            |
|       | ,        |                      |
|       |          |                      |
|       | NUMBER   | MINISTER             |
|       | 493      |                      |
|       |          |                      |
|       |          | A Part of the second |
|       |          |                      |
|       |          |                      |











| 1784 | MALE    | FEMALE   |
|------|---------|----------|
| Nov. | Freeman | Mason    |
| 26th | William | Ann      |
|      |         |          |
|      |         |          |
|      | NUMBER  | MINISTER |
|      | 38      | Andrews  |
|      |         |          |
|      |         | ·        |
|      |         |          |
|      |         |          |























| 1796 |               | MALE | FEMALE   |  |  |
|------|---------------|------|----------|--|--|
| Oct. | French        |      | Welsh    |  |  |
| llth | John          |      | Margaret |  |  |
|      |               |      |          |  |  |
|      |               |      |          |  |  |
|      | NUMBER<br>452 |      | MINISTER |  |  |
|      |               |      | Bend     |  |  |
|      |               |      |          |  |  |
|      |               |      |          |  |  |
|      |               |      |          |  |  |
|      |               |      |          |  |  |



















| •     |        |           |
|-------|--------|-----------|
| 1784  | MALE   | FEMALE    |
| Sept. | Friar  | Cállahan  |
| 19th  | John   | Catharine |
|       |        |