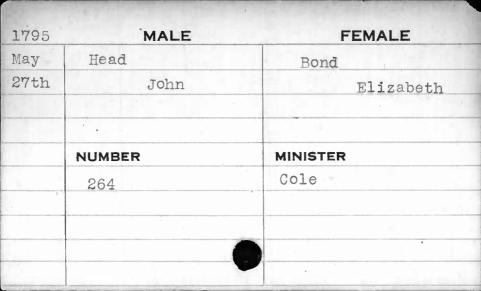

|          |
|      | - And |          |











| 1794 | MALE       | FEMALE   |
|------|------------|----------|
| June | Headington | Gorsuch  |
| 25th | Nathan     | Keziah   |
|      |            |          |
|      |            |          |
|      | NUMBER     | MINISTER |
|      | 277        | Davis    |
|      |            |          |
|      | ,          |          |
| ,    |            |          |
|      |            |          |



| 1792 | MALE   | FEMALE    |
|------|--------|-----------|
| Feb. | Healey | Holcraft  |
| 2nd  | Thomas | Charlotte |
|      |        |           |
|      |        |           |
|      | NUMBER | MINISTER  |
|      | 87     | Richards  |
|      |        |           |
|      |        |           |
|      |        |           |
|      |        |           |
|      | 4      |           |



| 17