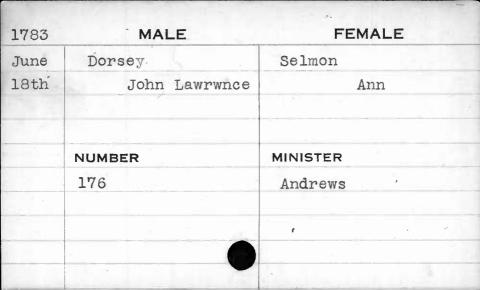

|------|----------|----------|
| Dec. | Dorsey   | Talbott  |
| 8th  | Hezekiah | Mary     |
|      |          |          |
|      |          |          |
|      | NUMBER   | MINISTER |
|      | 289      | Dorsey   |
|      |          |          |
|      |          |          |
|      |          |          |
|      |          |          |











| 1799 MALE |        | FEMALE      |
|-----------|--------|-------------|
| Dec.      | Dorsey | Hudsen      |
| 14th      | John   | E. Margaret |
|           |        |             |
|           |        |             |
| 2 - 4     | NUMBER | MINISTER    |
|           | 370    | Bend        |
|           |        |             |
|           | `      |             |
|           |        |             |
|           |        |             |























| 1797  |        | MALE     | FEMALE    |
|-------|--------|----------|-----------|
| April | Dorsey |          | Lindsey   |
| 8th   |        | Nicholas | Kassandra |
|       | •      |          |           |
|       | NUMBER |          | MINICTED  |
|       | NUMBER |          | MINISTER  |
|       | 207    |          | Cole      |
|       |        | •        |           |
|       |        |          |           |
|       |        |          |           |
|       |        |          |           |



















| 1795 | MAL    | E     | FEMALE