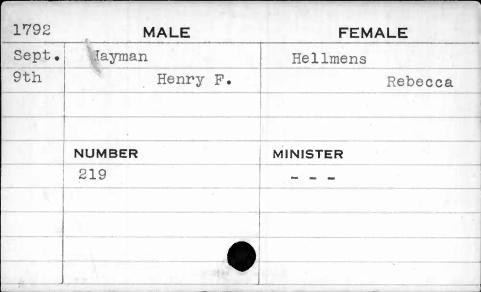

| 1798 | MALE      | FEMALE        |
|------|-----------|---------------|
| Oct. | Delaprade | Dafoureq      |
| 20th |           | iel Elizabeth |
|      | 3         |               |
| 145  |           | 1 8           |
|      | NUMBER    | MINISTER      |
|      | 218       | Beeston       |
|      |           |               |
| 1    |           |               |
|      |           |               |
|      |           |               |