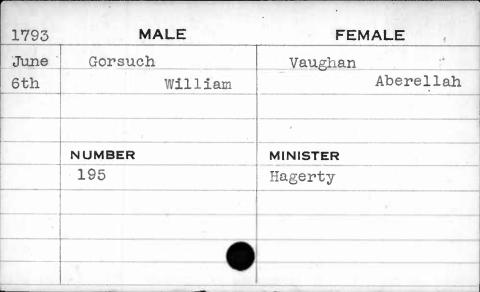

|           |
|------|---------|-----------|
| 1791 | MALE    | FEMALE    |
| Oct. | Gorsuch | Price     |
| 22nd | John    | Elizabeth |
|      |         |           |
|      |         |           |
|      | NUMBER  | MINISTER  |
|      | 250     | Lurton    |
|      |         |           |
|      |         |           |
|      |         |           |
|      |         |           |
|      |         |           |



| 1795 | . MALE  | FEMALE   |
|------|---------|----------|
| Dec. | Gorsuch | Galloway |
| 19th | John    | n Sarah  |
|      |         |          |
|      | NUMBER  | MINISTER |
|      | 67      | Richards |
|      |         |          |
|      |         |          |
|      |         |          |
|      |         |          |































































| 1792 | MALE      | FEMALE    |
|------|-----------|-----------|
| Oct. | Gosnell   | Pinbarton |
| lst  | Greenbury | Ruth      |
|      |           |           |
|      |           |           |
|      | NUMBER    | MINISTER  |
|      | . 228     | Turner    |
|      |           |           |
|      | ,         |           |
|      |           |           |
|      |           | 7         |



































| 1791 | MALE   | FEMALE   |
|------|--------|----------|
| Dec. | Gould  | White    |
| 15th | Peter  | Mary     |
|      |        |          |
|      | .      |          |
|      | NUMBER | MINISTER |
|      | 43     | Sewell   |
|      |        |          |
|      | ,      |          |
|      |        |          |
|      | ,      |          |



|