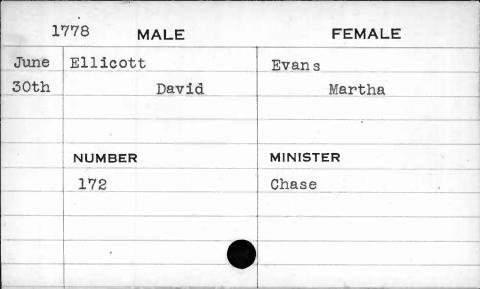

| 1778  | MALE   | FEMALE     |
|-------|--------|------------|
| Sept. | Delany | Fitzgerald |
| 26th  | Peter  | Bridget    |
|       |        |            |
|       | NUMBER | MINISTER   |
| *     | 237    | Chase      |
|       |        |            |
|       |        |            |
|       |        |            |