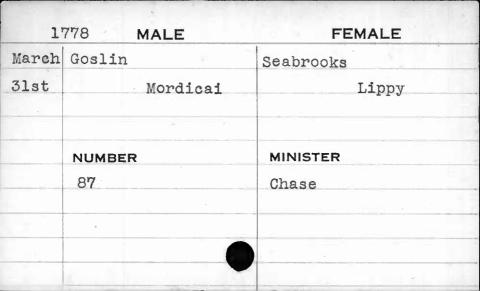

| 1778  | MALE   | FEMALE     |
|-------|--------|------------|
| Sept. | Delany | Fitzgerald |
| 26th  | Peter  | Bridget    |
|       |        |            |
|       | NUMBER | MINISTER   |
| *     | 237    | Chase      |
|       |        |            |
|       |        |            |
|       |        |            |