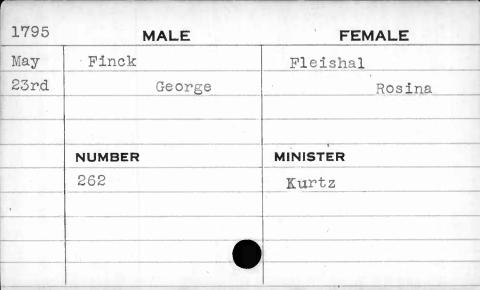

y    |
| 5th   | Wil    | liams  | Sarah    |
|       |        |        |          |
|       |        |        |          |
|       | NUMBER |        | MINISTER |
|       | 428    |        | Ferguson |
|       | 4      |        |          |
|       |        |        |          |
|       | 4 .    |        |          |
|       |        |        |          |



























| 1791 | MALE        | FEMALE   |
|------|-------------|----------|
| May  | Fightmaster | Kennedy  |
| 12th | Frederick   | Sarah    |
|      |             |          |
|      |             |          |
|      | NUMBER      | MINISTER |
|      | 161         | Robinson |
|      |             |          |
|      |             |          |
|      |             |          |
|      |             |          |











| 1799  |        | MALE      | FEMAL      | E    |
|-------|--------|-----------|------------|------|
| April | Finley |           | Carruthers |      |
| 27th  |        | Alexander |            | Jane |
|       |        |           |            |      |
|       | NUMBER |           | MINISTER   |      |
|       | 511    |           | Ireland    |      |
|       |        | ,         |            |      |
|       | . 4    |           |            |      |
|       |        |           |            |      |



























| 1796 | MALE   | FEMALE   |
|------|--------|----------|
| Aug. | Fish   | Martin   |
| 27th | Joseph | Jemima   |
|      | `      |          |
|      |        | H        |
|      | NUMBER | MINISTER |
|      | 388    | Kurtz    |
|      |        |