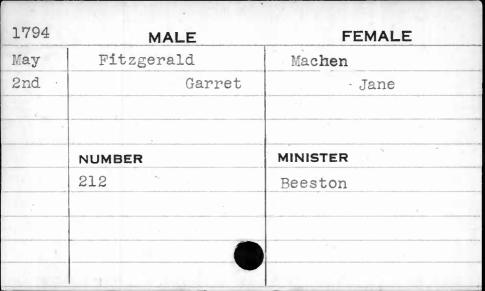

| MINISTER  |
|      | 411      | Kurtz     |
|      | ·        |           |
|      |          |           |















1 01









| 1794 |        | MALE   | FEMA      | <b>LE</b> |
|------|--------|--------|-----------|-----------|
| Aug. | Fisher |        | Crusis    |           |
| 4th  |        | Joseph | Elizabeth |           |
|      | ·      | ,      |           |           |
|      |        |        |           |           |
|      | NUMBER |        | MINISTER  |           |
|      | 314    |        | Bend ,    |           |
|      |        | -      |           |           |
|      |        |        |           | ,         |
|      |        |        |           |           |
|      |        |        | 1         |           |





















































| 1795