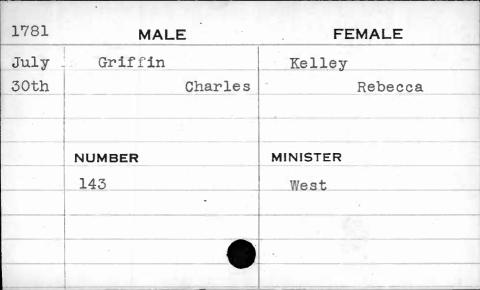

MALE    | FEMALE         |
|-------|---------|----------------|
| April | Griffen | Jones          |
| 17th  | Tho     | omas Elizabeth |
|       |         |                |
| - V   |         |                |
|       | NUMBER  | MINISTER       |
|       | 143     | West           |
|       |         |                |
|       |         |                |
|       |         |                |
|       |         |                |



| 1793 | MALE    | FEMALE   |
|------|---------|----------|
| Aug. | Griffin | Miller   |
| 10th | Abraham | Mary     |
|      |         |          |
|      |         |          |
|      | NUMBER  | MINISTER |
|      | 240     | Bend     |
|      |         |          |
| •    | ,       |          |
|      |         |          |
|      |         |          |











| Feb. Griffin Frog | 1796      |        | MALE     | FEMALE   |                                       |
|-------------------|-----------|--------|----------|----------|---------------------------------------|
| NUMBER MINISTER   | Feb.      |        |          |          | · · · · · · · · · · · · · · · · · · · |
|                   | 24th      |        | John     | Elizabe  | th                                    |
|                   |           |        |          |          |                                       |
| 155 Cole          | Political | NUMBER |          | MINISTER |                                       |
|                   |           | 155    |          | Cole     |                                       |
|                   |           |        |          |