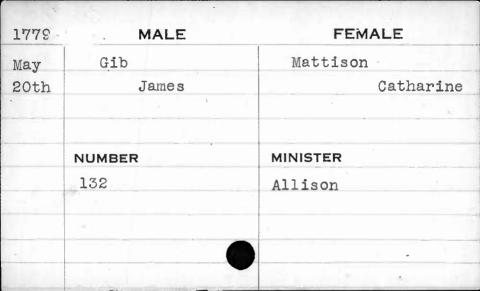

| 1778  | MALE   | FEMALE     |
|-------|--------|------------|
| Sept. | Delany | Fitzgerald |
| 26th  | Peter  | Bridget    |
|       |        |            |
|       | NUMBER | MINISTER   |
| *     | 237    | Chase      |
|       |        |            |
|       |        |            |
|       |        |            |