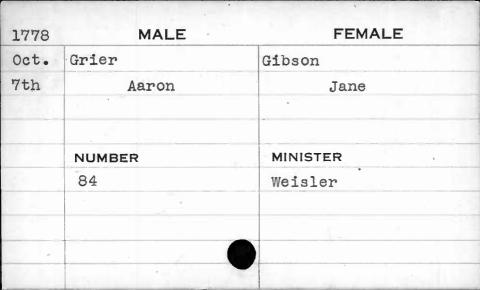

UMBER |       | MINISTER  |
|      | 138    |       | Butler    |
|      |        |       |           |
|      |        |       |           |
|      |        |       |           |
|      | 16     |       |           |



| 1799          | FIG    | MALE    | FEMALE   |
|---------------|--------|---------|----------|
| Jan.          | Grice  |         | Hollins  |
| 3rd           |        | Richard | Lott     |
|               |        |         |          |
| AC-141-1-1-10 |        |         |          |
|               | NUMBER | 8       | MINISTER |
| ,             | 339    |         | Bend     |
|               |        |         | / /      |
|               |        |         |          |
|               |        | t       |          |
|               |        |         |          |











| 1784  | MALE    | FEMALE         |
|-------|---------|----------------|
| April | Griffen | Jones          |
| 17th  | Tho     | omas Elizabeth |
|       |         |                |
| - V   |         |                |
|       | NUMBER  | MINISTER       |
|       | 143     | West           |
|       |         |                |
|       |         |                |
|       |         |                |
|       |         |                |



| 1793 | MALE    | FEMALE   |
|------|---------|----------|
| Aug. | Griffin | Miller   |
| 10th | Abraham | Mary     |
|      |         |          |
|      |         |          |
|      | NUMBER  | MINISTER |
|      | 240     | Bend     |
|      |         |          |
| •    | ,       |          |
|      |         |          |
|      |