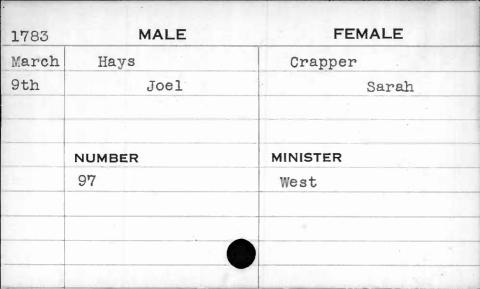

|          |





















| 1791 | MALE   | FEMALE   |
|------|--------|----------|
| Dec. | Hays   | Wilson   |
| 15th | Joseph | Jane     |
|      |        |          |
|      |        |          |
|      | NUMBER | MINISTER |
|      | 44     | Turner   |
|      |        |          |
|      |        |          |
|      |        |          |
| 4    |        |          |







| 1794  | MALE