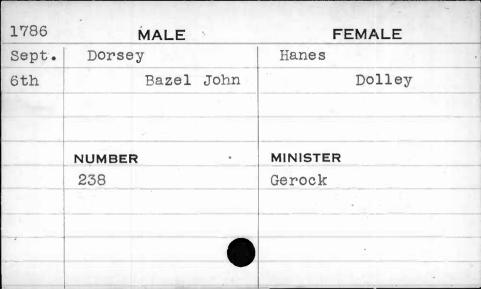

| 1799 | MALE   | FEMALE   |
|------|--------|----------|
| Oct. | Davis  | Baker    |
| 2nd  | Samuel | Polly    |
|      |        |          |
|      |        |          |
|      | NUMBER | MINISTER |
| *    | 238    | Morel1   |
|      |        |          |
| •    |        |          |
|      |        |          |
|      |        |          |