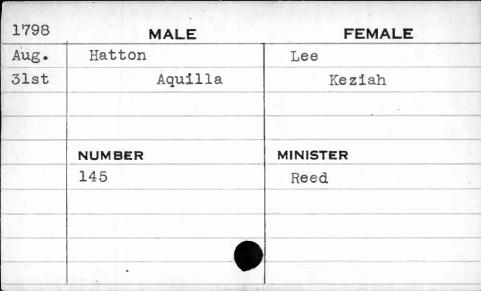

| 1798 |        | MALE |                   | FEMALE                                |
|------|--------|------|-------------------|---------------------------------------|
| Dec. | Davis  |      | Beat              | ty                                    |
| 22nd |        | John | 10/A0 12/46/00/00 | Eleanor                               |
|      |        |      |                   | · · · · · · · · · · · · · · · · · · · |
|      |        | .,   | 1                 |                                       |
| •    | NUMBER |      | MINIST            | ER                                    |
|      | 321    |      |                   | -                                     |
|      |        |      |                   |                                       |
|      |        |      |                   |                                       |
|      |        |      |                   |                                       |
|      |        |      |                   |                                       |