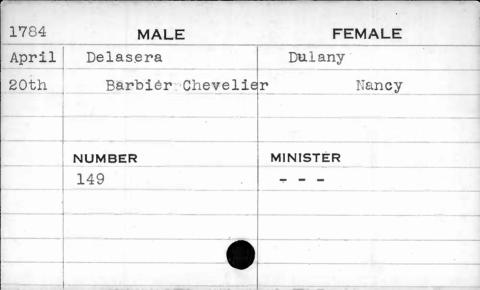

|



| 1778  | MALE   | FEMALE     |
|-------|--------|------------|
| Sept. | Delany | Fitzgerald |
| 26th  | Peter  | Bridget    |
|       |        |            |
|       | NUMBER | MINISTER   |
| *     | 237    | Chase      |
|       |        |            |
|       |        |            |
|       |        |            |



| 1798 | MALE      | FEMALE        |
|------|-----------|---------------|
| Oct. | Delaprade | Dafoureq      |
| 20th |           | iel Elizabeth |
|      | 3         |               |
| 145  |           | 1 8           |
|      | NUMBER    | MINISTER      |
|      | 218       | Beeston       |
|      |           |               |
| 1    |           |               |
|      |           |               |
|      |           |               |











| 1796 |       | MALE    | FEMALE            |
|------|-------|---------|-------------------|
| Nov. | Delau | may     | Labourdais        |
| 25th |       | Jaque   | Therese Charlotte |
|      |       | Antoine | Marie Henrietts   |
|      | NUMBE | R .     | MINISTER          |
|      | 51    |         | Beeston           |
|      |       |         |                   |
|      |       |         | 1                 |
|      |       |         |                   |
|      |       |         |                   |
|      |       |         |                   |







| 1795  | MALE     | FEMALE    |
|-------|----------|-----------|
| Sept. | Deliguit | McSherry  |
| 19th  | 60 m ee  | Elizabeth |
|       |          |           |
|       |          | · ·       |
|       | NUMBER   | MI