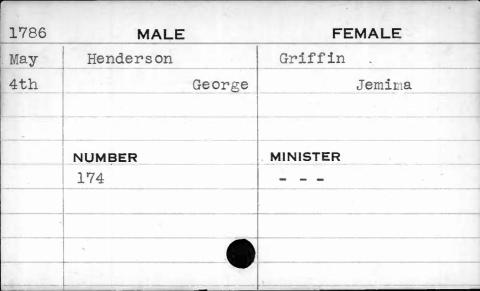

357      | Butler    |
|      |          |           |
|      |          |           |



| 1797  | MALE    | FEMALE   |
|-------|---------|----------|
| Nov.  | Hemwood | Richards |
| 30th. | Robert  | Nancy    |
|       |         |          |
|       | NUMBER  | MINISTER |
|       | 57      | Hagerty  |
|       |         |          |
|       |         |          |
| -     |         |          |



| 1796 | MALE    | EEMALE   |
|------|---------|----------|
|      | MALE    | FEMALE   |
| Jan. | Hemy    | Dugan    |
| 21st | William | Nancy    |
|      |         | · ·      |
|      |         |          |
|      | NUMBER  | MINISTER |
|      | 115     | Sewell   |
|      |         |          |
|      |         |          |
| ·    |         |          |
|      |         |          |



























| Nov. Hendrickson Garrison             | 1792 |             |          |
|---------------------------------------|------|-------------|----------|
| 13th Joseph Margaret  NUMBER MINISTER | TIBE | MALE        | FEMALE   |
| NUMBER MINISTER                       | Nov. | Hendrickson | Garrison |
|                                       | 13th | Joseph      | Margaret |
|                                       |      |             |          |
|                                       |      |             |          |
| 13                                    |      | NUMBER      | MINISTER |
|                                       |      | 13          |          |
|                                       |      |             |          |
|