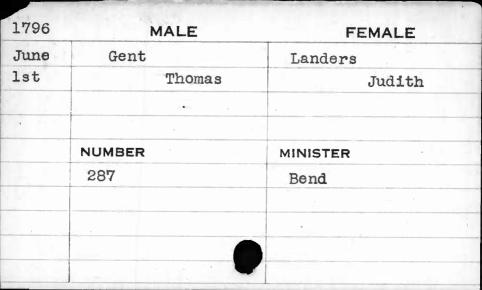

|       |        |         | ,        |      |
|-------|--------|---------|----------|------|
| 1794  |        | MALE    | FEM      | IALE |
| April | Davis  |         | Wells    |      |
| 9th   |        | William | Re       | chel |
|       | NUMBER |         | MINISTER |      |
|       | 182    |         | Bend     |      |
|       |        |         |          |      |
|       |        |         |          |      |