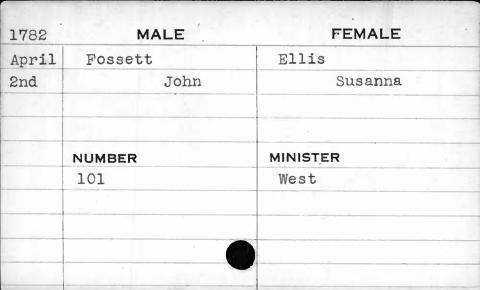

|
|      | NUMBE | R      | MINISTER |
|      | 144   |        | Butler   |
|      | ,     |        |          |
|      |       |        |          |
|      |       |        |          |
|      |       |        | 1.       |



| Cours III |        |          |  |  |
|-----------|--------|----------|--|--|
| 1799      | MALE   | FEMALE   |  |  |
| Oct.      | Fort   | Ford     |  |  |
| 12th      | Samuel | Belinda  |  |  |
|           |        |          |  |  |
|           |        |          |  |  |
|           | NUMBER | MINISTER |  |  |
|           | 252    | Butler   |  |  |
|           |        |          |  |  |
|           |        |          |  |  |
|           | ÷ i    |          |  |  |
|           |        |          |  |  |
|           |        |          |  |  |











| 1798 | M      | IALE | FEMALE    |
|------|--------|------|-----------|
| Jan. | Fossey |      | Mitchell  |
| 24th |        | John | Elizabeth |
|      |        | •    |           |
|      | NUMBER |      | MINISTER  |
|      | 139    |      | Beeston   |
|      |        |      |           |
|      |        |      |           |
|      |        |      |           |



| 1789