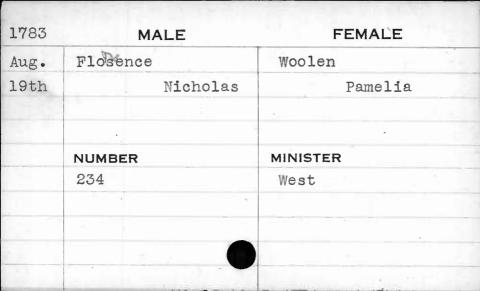

|          |      |          |  |  |
|      |          |      | · ·      |  |  |
|      |          |      |          |  |  |
|      |          |      |          |  |  |



|          | ,        |      |          |  |  |
|----------|----------|------|----------|--|--|
| 1797     | _        | MALE | FEMALE   |  |  |
| July     | Florence |      | Brown    |  |  |
| 26th     | Mons     |      | Barbara  |  |  |
|          |          |      |          |  |  |
|          |          |      |          |  |  |
|          | NUMBER   |      | MINISTER |  |  |
| <u> </u> | 332      |      | Beeston  |  |  |
|          |          |      |          |  |  |
|          |          |      |          |  |  |
|          |          |      |          |  |  |
|          |          |      |          |  |  |



























| 1793 | MALE   | FEMALE   |
|------|--------|----------|
| June | Floyd  | Somelin  |
| 15th | Samue1 | Fanny    |
|      |        |          |
|      |        |          |
|      | NUMBER | MINISTER |
| •    | 206    | Allison  |
|      |        |          |
|      |        |          |
|      |        |          |
|      |        |          |



| 1795  | MA            | LE | FE    | MALE |  |
|-------|---------------|----|-------|------|--|
| Sept. | Floyd         |    | Todd  |      |  |
| 23rd  | Thomas        |    | Ann   |      |  |
|       |               |    |       | 4    |  |
|       |               |    |       |      |  |
|       | NUMBER<br>424 |    | Jones |      |  |
|       |               |    |       |      |  |
|       |               |    |