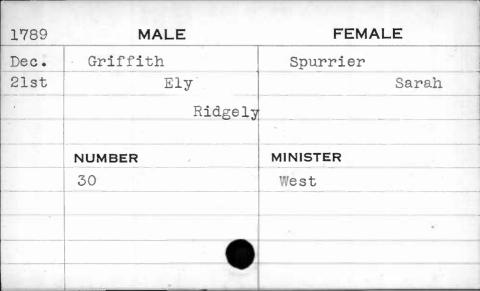

|          |
|      |         |          |







| 1796 | MALE     | FEMALE   |
|------|----------|----------|
| Jan. | Griffith | Gorsuch  |
| 16th | Abednigo | Rachel   |
|      |          | ·        |
|      |          | ,        |
|      | NUMBER   | MINISTER |
|      | 108      | Cole     |
|      |          |          |
|      |          |          |
|      |          |          |
|      |          |          |



| 1795 | MALE     | FEMALE   |
|------|----------|----------|
| Jan. | Griffith | Worrel   |
| 6th  | Benjamin | Rachel   |
|      |          |          |
|      |          |          |
|      | NUMBER   | MINISTER |
|      | 86       | Cole     |
|      |          |          |
|      |          |          |
|      |          |          |
|      |          |          |











| 1795  | MALE     |      | FEI      | MALE     |
|-------|----------|------|----------|----------|
| Sept. | Griffith | -    | Malonee  |          |
| 12th  | J        | ames |          | Margaret |
|       |          |      |          |          |
|       |          |      |          |          |
|       | NUMBER   |      | MINISTER |          |
|       | 405      |      | Davis    |          |
|       |          |      |          |          |
|       |          |      |          |          |
|       |          |      |          |          |



| 1796 | MAL      | .E    | FEMAL    | E |
|------|----------|-------|----------|---|
| Dec. | Griffith |       | Ford     |   |
| 7th  |          | James | Mary     |   |
|      |          |       |          |   |
|      |          |