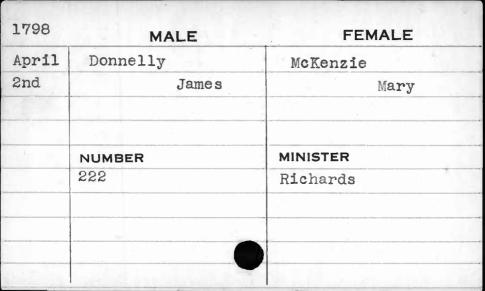

94 | MALE      | FEMALE                                |
|------|-----------|---------------------------------------|
| June | Donnallin | Mull                                  |
| 19th | Nehemiah  | Mary .                                |
|      |           |                                       |
|      |           |                                       |
|      | NUMBER    | MINISTER                              |
| 1    | 273       | Bend                                  |
| 4    |           |                                       |
|      |           | · · · · · · · · · · · · · · · · · · · |
|      |           |                                       |
|      |           |                                       |
| 6    |           |                                       |































| 1796  |        | MALE