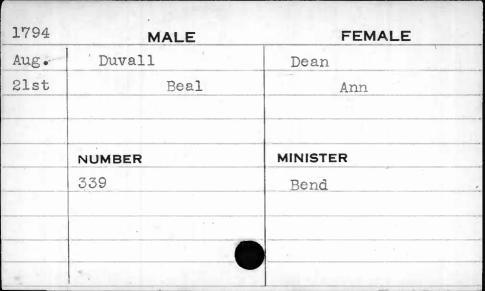

|          |











| 1799 | MALE   | FEMALE    |
|------|--------|-----------|
| June | Durham | Patterson |
| 8th  | John   | Patty     |
|      |        |           |
|      | ,      |           |
|      | NUMBER | MINISTER  |
|      | 72     | Hagerty   |
|      |        |           |
|      |        |           |
| \    | 1      |           |
|      |        |           |







| 1797     | MALE   | FEMALE   |
|----------|--------|----------|
| March    | Durka  | Hankey   |
| 15th     | Pearl  | Mary     |
|          |        | ·        |
|          |        |          |
|          | NUMBER | MINISTER |
|          | 182    | Bend     |
|          | +      |          |
| ) 10 Ex. |        |          |
|          |        |          |
|          |        |          |

























| 1783 | MALE   | FEMALE   |
|------|--------|----------|
| June | Duval  | Duval    |
| 18th | John   | Frances  |
|      |        |          |
|      | . ,    |          |
|      | NUMBER | MINISTER |
|      | 175    | Hant     |
|      |        |          |
|      |        |          |
|      |        |          |
|      |        |          |



| 1793 | M      | ALE     | FEMALE.   |
|------|--------|---------|-----------|
| Feb. | Duvall |         | Baker     |
| 12th |        | Richard | Elizabeth |
|      |        |         |           |
|      |        |         |           |
| ,    | NUMBER |         | MINISTER  |
|      | 104    |         | \         |
|      |        | E _     |           |
|      |        |         |           |
|      |        |         |