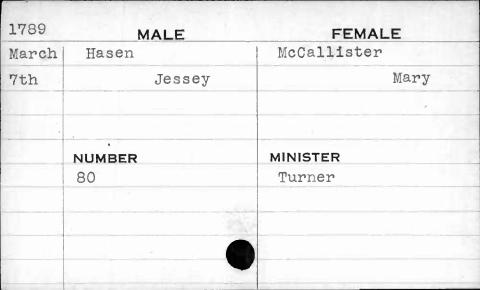

------|---------|---------------|
| Hartzot |         | Barnett       |
|         | William | Elizabeth     |
| ,       |         | ·             |
|         |         |               |
| NUMBER  |         | MINISTER      |
| 232     |         | Cole          |
|         |         |               |
|         |         |               |
|         |         |               |
| ·       |         |               |
|         | Hartzot | NUMBER<br>232 |



| 1797  | MALE   | FEMALE    |
|-------|--------|-----------|
| April | Harvey | Patrick   |
| 21st  | Joshua | Elizabeth |
|       |        |           |
|       | NUMBER | MINISTER  |
|       | 231    | Willis    |
|       |        |           |
|       |        |           |
|       |        |           |







































| 1791 | MALE                | FEMALE                                  |
|------|---------------------|-----------------------------------------|
| May  | Hashan <sup>,</sup> | David                                   |
| 23rd | Josia               | ah Lucy                                 |
|      |                     |                                         |
|      |                     |                                         |
|      | NUMBER              | MINISTER                                |
|      | 164                 | Sewell                                  |
|      |                     |                                         |
|      | ,                   | , , , , , , , , , , , , , , , , , , , , |
|      |                     |