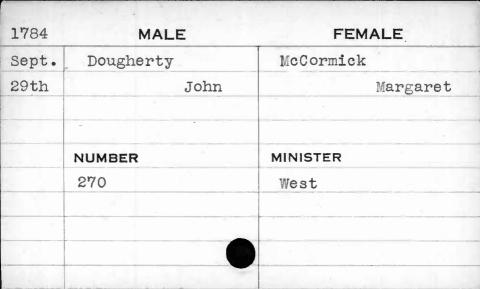

|  |















































| 1798 |        | MALE    | FEMALE   |
|------|--------|---------|----------|
| Nov. | Dowd   |         | Moore    |
| 26th |        | Charles | Margaret |
|      |        |         | 4        |
|      | ·      | ,       | 1        |
|      | NUMBER |         | MINISTER |
|      | 269    |         | Bend     |
|      |        |         |          |
|      |        |         |          |
|      |        | ,       |          |
|      |        |         |          |















|          | FEMALE   | MALE FEMALE |     |      |  |
|----------|----------|-------------|-----|------|--|
| Marsh    |          | Downes      |     | June |  |
| ı ·      | Susannah | Thomas      |     | 10th |  |
|          |          |             |     |      |  |
|          |          |