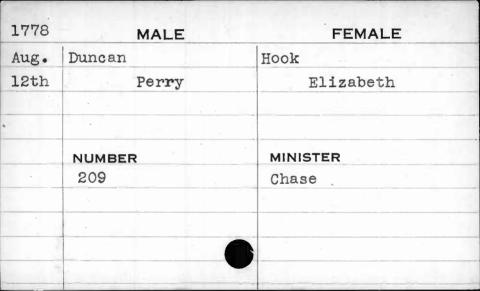

| 1778  | MALE   | FEMALE     |
|-------|--------|------------|
| Sept. | Delany | Fitzgerald |
| 26th  | Peter  | Bridget    |
|       |        |            |
|       | NUMBER | MINISTER   |
| *     | 237    | Chase      |
|       |        |            |
|       |        |            |
|       |        |            |