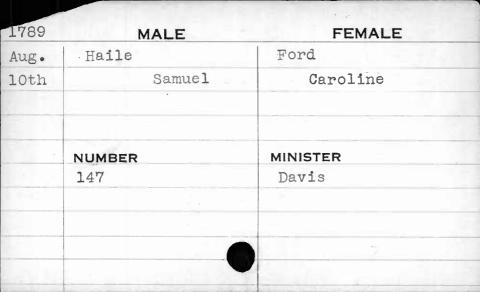

|           |
| T    |        | -1-       |







| 1799 | MALE    | FEMALE   |
|------|---------|----------|
| July | Hagwood | Thomas   |
| 4th  | John    | Kitty    |
|      |         | ·        |
|      |         |          |
|      | NUMBER  | MINISTER |
|      | 106     |          |
|      |         |          |
|      |         |          |
|      |         |          |
|      |         |          |























| 1795  | MALE   | FEMALE   |
|-------|--------|----------|
| March | Haile  | Mitchell |
| 14th  | Robert | Mary     |
|       |        |          |
| 1     |        |          |
|       | NUMBER | MINISTER |
|       | 168    | Richards |
|       |        |          |
|       |        |          |
|       |        |          |
| j     |        |          |







| 1798                         | MALE   | FEMALE     |
|------------------------------|--------|------------|
| March                        | Haile  | Neighbours |
| 19th                         | Thomas | Sarah      |
|                              |        | Edmondson  |
|                              |        |            |
| ,                            | NUMBER | MINISTER   |
|                              | 203    | Bend       |
|                              |        |            |
|                              |        |            |
|                              |        |            |
| · Mar and Sample of the same |        |            |















| 1798 | MALE     | FEMALE   |
|------|----------|----------|
| Oct. | Hains    | Swannick |
| 30th | Benjamin | Rose