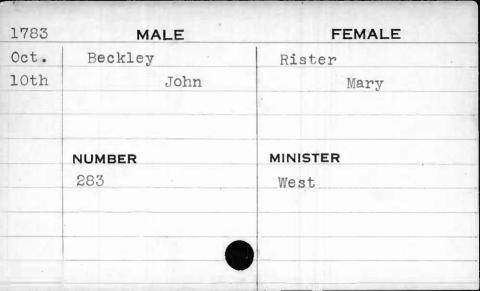

|          |
|       |            |          |
|       |            |          |



| 1795 | MALE    | FEMALE                                |
|------|---------|---------------------------------------|
| May  | Beazoe  | Fulhart                               |
| 29th | Richaed | Elizabeth                             |
|      |         |                                       |
|      |         |                                       |
|      | NUMBER  | MINISTER                              |
|      | 265     | Richards                              |
|      |         | · · · · · · · · · · · · · · · · · · · |
|      |         |                                       |
|      |         |                                       |
|      |         |                                       |









| 1794 | MALE     | FEMALE   |
|------|----------|----------|
| Nov. | Beech    | Smoot    |
| 27th | Ebenezer | Eleanor  |
|      | ,        | :        |
|      |          | -        |
|      | NUMBER   | MINISTER |
|      | 28       | Curtz    |
| -    |          | <u>-</u> |
|      |          |          |
|      |          |          |
|      |          |          |
|      |          |          |



| 1796  | MALE          | FEMALE   |
|-------|---------------|----------|
| Sept. | Bela          | Brady    |
| 23rd  | John Baptiste | Wine     |
|       |               |          |
|       |               |          |
|       | NUMBER        | MINISTER |
|       | 424           | Bend     |
|       |               |          |
|       |               |          |
|       |