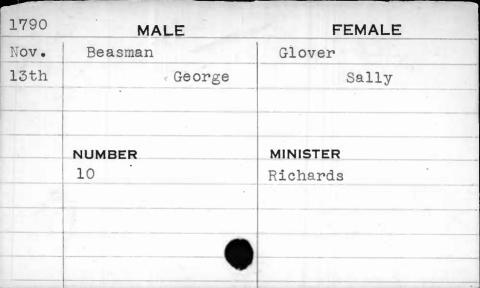

hnson  |
| 15th |        | James | Amelia   |
| No.  | NUMBER |       | MINISTER |
|      | 372    | :     | Bend     |
|      | 1      |       |          |
|      |        |       |          |
|      |        |       |          |



| 1794 | MALE      | FEMALE    |
|------|-----------|-----------|
| Aug. | Beamer    | Lynehart  |
| 5th  | Frederick | Elizabeth |
|      | NUMBER    | MINISTER  |
|      | 317       | Bend      |
| 1    |           |           |
|      |           |           |



| 1796 | MALE   | FEMALE   |
|------|--------|----------|
| Oct. | Beamer | Barton   |
| lst  | Philip | Rachel   |
|      |        |          |
|      | NUMBER | MINISTER |
|      | 434    | Coleman  |
|      |        |          |
|      |        |          |
|      |        |          |













| 1794 | MALE     | FEMALE   |
|------|----------|----------|
| Feb. | Beatle   | Welsh    |
| 20th | Henry    | Rachel   |
|      |          |          |
|      |          |          |
|      | NUMBER ' | MINISTER |
|      | 129      | Bend     |
|      | 1        |          |
|      |          |          |
|      |          |          |
|      |          |          |

| 1795 | MALE    | FEMALE   |  |
|------|---------|----------|--|
| Nov. | Beatty  | Holliday |  |
| 5th  | Thomas  | Achsah   |  |
|      | Johnson | Chamier  |  |
|      | NUMBER  | MINISTER |  |
|      | 5       | Bend     |  |
|      | ,       |          |  |
| ,    |         | ,        |  |
|      |         |          |  |

| 1796 | MALE    | FEMALE     |
|------|---------|------------|
| Aug. | Beaudu  | Hubon