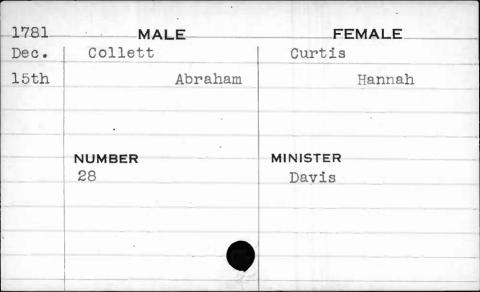

--|---------|-----------|
| Oct. | Coleman | Bobbet    |
| 30th | Samuel  | Charlotte |
|      | £ ,     |           |
|      |         |           |
|      | NUMBER  | MINISTER  |
|      | 289     | Richards  |
|      |         |           |
|      |         |           |
|      |         |           |
| -    |         |           |



| <b>17</b> 93 | MALE    | FEMALÉ   |
|--------------|---------|----------|
| June         | Coleman | Allen    |
| 12th         | William | Sinah    |
|              |         |          |
|              |         |          |
|              | NUMBER  | MINISTER |
|              | 202     | Bend     |
|              |         |          |
|              |         |          |
|              |         |          |
|              |         |          |









| 1778 | MALE    | FEMALE   |
|------|---------|----------|
| Oct. | Collier | Hardly   |
| 8th  | John    | Esther   |
|      |         |          |
|      | NUMBER  | MINISTER |
|      | 245     | Chase    |
|      |         |          |
|      |         |          |
|      |         |          |
|      |         |          |

|      | MALE     | FEMALE   |
|------|----------|----------|
| Nov. | Collings | Moonshot |
| 21st | James    | Sarah    |
| 1794 |          |          |
|      |          |          |
|      | NUMBER   | MINISTER |
|      | 23       | Bend     |
|      |          | ,        |
| -    |          |          |
|      |          | ,        |
| 11   |          |          |
|      |          |          |

| 1798 | MALE     | FEMALE      |
|------|----------|--------