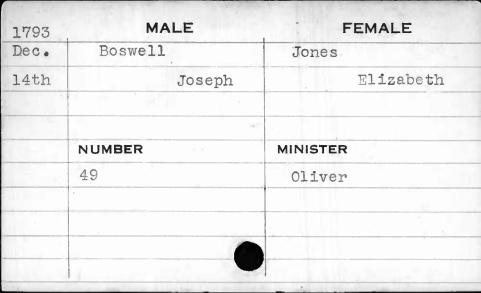

|

| 1798 | MALE    | FEMALE    |
|------|---------|-----------|
| June | Bosley  | Bartleson |
| 22nd | Charles | Rachel    |
|      | NUMBER  | MINISTER  |
|      | 70      | Hagerty   |
|      |         |           |
|      |         |           |

































| 1799  | MALE      | FEMALE     |
|-------|-----------|------------|
| April | Bouduy    | Darnaud    |
| 9th   | Louis     | Victorie   |
|       | Alexander | Agathe     |
|       | Amelie    | Martharine |
|       | NUMBER    | MINISTER   |
|       | 490       | Carroll    |
|       |           |            |
|       | 4         |            |
|       |           |            |
|       |           |            |

| 1795<br>May | MALE<br>Bouldin | FEMALE Askew |
|-------------|-----------------|--------------|
| 16th        | Jehu 11         | Mary         |
|             | NUMBER          | MINISTER     |
|             | 244             | Bend         |
| ,           |                 |              |
|             |                 |              |



| 1794   | MALE      | FEMA