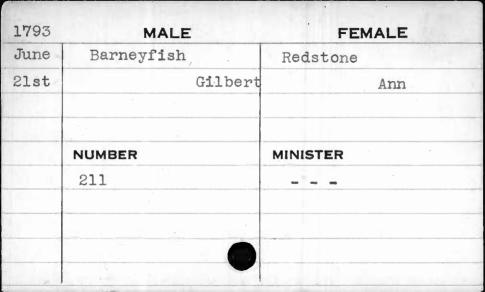

| FEMALE     |
|------|--------|------------|
| July | Barnet | Fitzgerald |
| lst  | James  | Polly      |
|      |        |            |
|      |        |            |
|      | NUMBER | MINISTER   |
|      | 326    | Richards   |
|      |        |            |
|      |        |            |
|      |        |            |
|      |        |            |







| 1788 | MALE          | FEMALE   |
|------|---------------|----------|
| Feb. | Barney        | Picket   |
| 2nd  | Joseph Bosley | Rebecca  |
|      |               |          |
|      |               |          |
|      | NUMBER        | MINISTER |
|      | 62            | West     |
|      |               |          |
|      |               |          |
|      |               |          |
|      |               |          |









| 1798 | MALE     | FEMALE   |
|------|----------|----------|
| July | Barrenee | Rowson   |
| 25th | Richard  | Ann      |
|      |          |          |
|      | 1        |          |
|      | NUMBER   | MINISTER |
|      | 107      | Kurtz    |
|      |          |          |
|      | ,        |          |
|      |          | 6        |
|      |          |          |



















| 1200 |          |          |
|------|----------|----------|
| 1788 | MALE     | FEMALE   |
| Oct. | Barry    | Thompson |
| llth | Standish | Nancy    |
|      |          |          |
|      |          | 1        |
|      | NUMBER   | MINISTER |
|      |          |          |
|      |          |          |
|      |          |          |
|      |          |          |
|      |          |          |

|