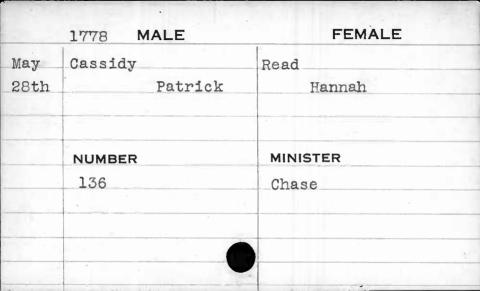

|
|      |        |           |
|      |        |           |







| 1795 | MALE    | FEMALE   |
|------|---------|----------|
| Oct. | Cashman | Bell     |
| 21st | Timothy | Manah    |
|      |         |          |
|      |         |          |
|      | NUMBER  | MINISTER |
|      | 462     | Bend     |
|      |         | . •      |
|      |         |          |
|      |         |          |
|      |         |          |





| 1798 | MALE   | FEMALE    |
|------|--------|-----------|
| Jan. | Cassat | Stansbury |
| 3rd  | Peter  | Susan     |
|      |        |           |
|      |        |           |
|      | NUMBER | MINISTER  |
|      | 113    | Richards  |
|      |        |           |
|      |        |           |
|      |        |           |
|      |        |           |



| 1792 | MALE       | FEMALE   |
|------|------------|----------|
| Nov. | Castaignet | Leary    |
| 2nd  | Paul       | Julia O. |
|      |            |          |
|      |            |          |
|      | NUMBER     | MINISTER |
|      | 5          | Sewell   |
|      |            |          |
|      |            |          |
|      |            |          |
|      |            |          |





| 3205  |         |          |
|-------|---------|----------|
| 1795  | MALE    | FEMALE   |
| April | Caswell | Leary    |
| 17th  | Thomas  | Jane     |
|       | 1       |          |
|       | ,       |          |
|       | NUMBER  | MINISTER |
|       | 203     | Bend     |
|       |         |          |
|       |         |          |
|       |         |          |
|       |         |