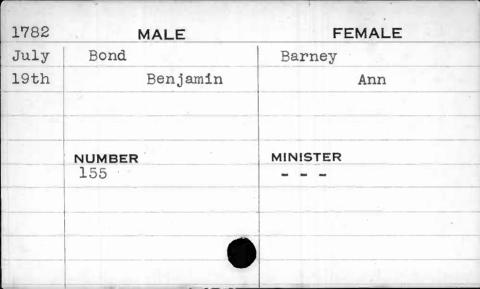

E           | FEMALE    |
|-------|----------------|-----------|
| Sept. | Boislandry     | Buscaille |
| 16th  | Robert Charles | Louise    |
|       | LeGrand        | Francois  |
| ,     | NUMBER         | MINISTER  |
|       | 414            | Beeston   |
|       |                | •         |
|       |                |           |
|       |                |           |
|       |                |           |

| 1799 | MALE     | FEMALE   |
|------|----------|----------|
| May  | Bolgiano | Weller   |
| 27th | Francis  | Betsy    |
|      |          |          |
|      |          | ì lin    |
|      | NUMBER   | MINISTER |
|      | 47       | Kurtz    |
|      |          |          |
|      |          |          |
|      |          |          |
|      |          |          |



















| 1799   | MALE   | FEMALE   |
|--------|--------|----------|
| July   | Bond   | McCurd   |
| llth   | James  | Julia    |
| ~      |        |          |
|        |        | 9/41     |
|        | NUMBER | MINISTER |
| like s | 114    | Allison  |
|        |        |          |
|        |        |          |
|        |        |          |
|        |        |          |











| 1796                                   | MALE   | FEMALE    |
|----------------------------------------|--------|-----------|
| Nov.                                   | Bond   | Hemling   |
| 22nd                                   | Philip | Magdaline |
|                                        |        |           |
|                                        | NUMBER | MINISTER  |
| No face - Annual Contro