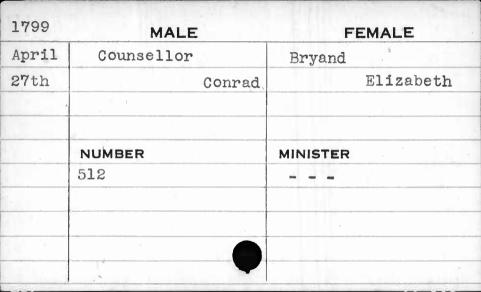

------|-----------|
| Nov. | Coulter |      | Muckleroy |
| 3rd  |         | John | Margaret  |
|      |         |      |           |
| -    | NUMBER  |      | MINISTER  |
|      | -       | å    |           |
|      | 5       |      | Allison   |
|      |         |      |           |
|      |         |      |           |
|      |         |      |           |
|      |         |      |           |

| 1798 | MALE       | FEMALE   |
|------|------------|----------|
| June | Councilman | Fitch    |
| llth | George     | Sarah    |
|      |            | ,        |
|      |            |          |
|      | NUMBER     | MINISTER |
|      | 56         | Richards |
|      |            |          |
|      | 4          |          |
|      | 4          |          |
|      |            |          |





| 1799 | MALE      | FEMALE    |
|------|-----------|-----------|
| Jan. | Courtenay | Purviance |
| loth | Henry     | Isabella  |
|      | ,         |           |
|      |           |           |
|      | NUMBER    | MINISTER  |
|      | 348       | Allison   |
|      |           |           |
|      |           |           |
|      |           |           |
|      |           |           |

| 1794 | MALE      | FEMALE    |
|------|-----------|-----------|
| Nov. | Courtenay | Mitcheson |
| 18th | James     | Mary      |
|      |           |           |
|      |           |           |
|      | NUMBER    | MINISTER  |
|      | 18        | Allison   |
|      | ·         |           |
|      |           |           |
|      |           |           |
|      |           |           |