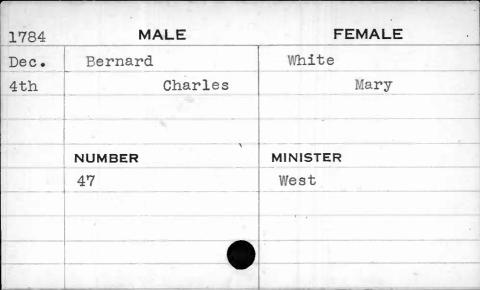

| 1782  | MALE     | FEMALE   |
|-------|----------|----------|
| March | Anderson | Swann    |
| 15th  | Nathan   | Rachel   |
|       |          |          |
|       |          |          |
|       | NUMBER   | MINISTER |
|       | 90       | West     |
|       |          |          |
|       |          |          |
|       |          |          |
|       |          |          |