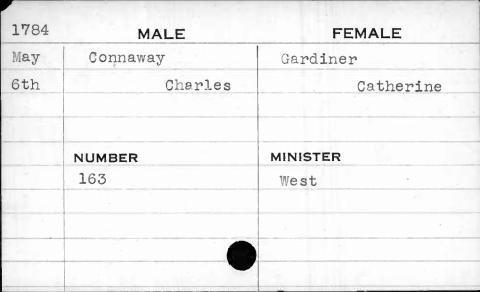

|











| 1796  | MALE    | FEMALE   |
|-------|---------|----------|
| April | Conner  | Meredith |
| 14th  | William | Mary     |
|       | NUMBER  | MINISTER |
|       | 234     | Reed     |
|       |         |          |
| ,     | •       |          |













| 1791 | MALE                                                                                    | FEMALE    |
|------|-----------------------------------------------------------------------------------------|-----------|
| Jan. | Conrad                                                                                  | Fisher    |
| 6th  | Matthias                                                                                | Philipine |
|      | Agrees (Angelested for Energyappingsonalesternes (Angelesternes & Mathematic