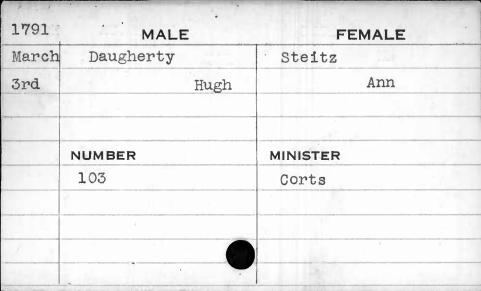

|

| 1797 | MALE       | FEMALE    |
|------|------------|-----------|
| Dec. | Daufary    | Mareno    |
| 2nd  | Barthazare | Catharine |
|      | Maurice    | Eugene    |
|      |            |           |
|      | NUMBER     | MINISTER  |
|      | 64         | Beeston   |
|      |            |           |
|      |            |           |
|      |            |           |
|      |            |           |



| 1798 | MALE     | FEMALE   |
|------|----------|----------|
| Dec. | Daughady | Owings   |
| 5th  | Johnsey  | Susanna  |
|      |          |          |
|      |          |          |
|      | NUMBER   | MINISTER |
|      | 281      | Richards |
|      |          |          |
|      |          |          |
|      |          |          |
|      |          |          |







| ,     |           |          |
|-------|-----------|----------|
| 1794  | MALE      | FEMALE   |
| Sept. | Daugherty | Heales   |
| 20th  | John      | Mary     |
| •     |           |          |
|       |           |          |
|       | NUMBER    | MINISTER |
|       | 374       | Richards |
|       |           |          |
|       | ,         |          |
|       |           |          |
|       |           |          |
|       |           |          |



| 1794  | MALE      | FEMALE   |
|-------|-----------|----------|
| Sept. | Daugherty | Green    |
| 23rd  | Neal      | Mary     |
|       |           |          |
|       |           |          |
|       | NUMBER    | MINISTER |
|       | 377       | Beeston  |
|       |           |          |
|       |           |          |
|