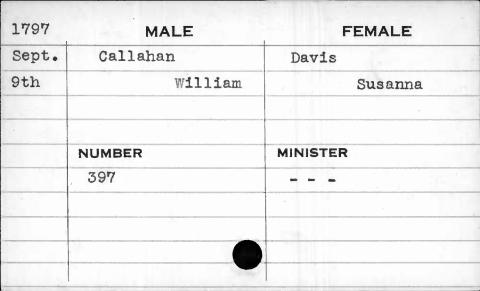

John     | Catharine  |  |
|      |          |            |  |
|      |          |            |  |
|      | NUMBER   | MINISTER   |  |
| 4    | 94       |            |  |
|      |          |            |  |
|      |          |            |  |
|      |          |            |  |
|      |          |            |  |

| 1788 | MALE     |          | FEMALE |
|------|----------|----------|--------|
| June | Callahan | Carr     |        |
| 19th | Samuel   | Nancy    |        |
|      | 1        |          |        |
|      |          |          |        |
|      | NUMBER   | MINISTER |        |
|      | 128      | Read     |        |
|      |          | ·        |        |
|      |          |          | •      |
|      |          |          | •      |
|      |          |          |        |







| 1792 | MALE