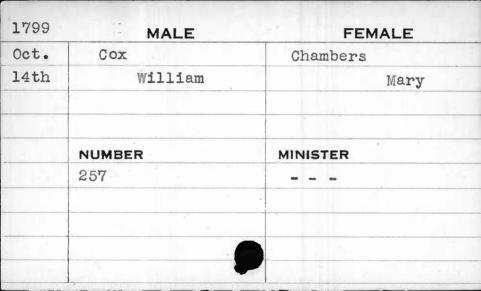

the year 1797 the license numbers 144 to 163 both inclusive, are repeated.

from which this card-index has been compiled, states:
"Stopped 1st May 1798 agreeable to Act of General

Under the date of May 1, 1798, one of the books

"Stopped 1st May 1798 agreeable to Act of General Assembly, and went on a new mode this time."