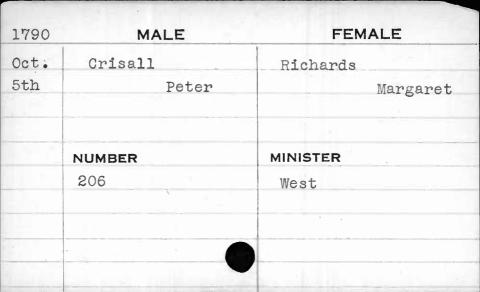

| 1782  | MALE     | FEMALE   |
|-------|----------|----------|
| March | Anderson | Swann    |
| 15th  | Nathan   | Rachel   |
|       |          |          |
|       |          |          |
|       | NUMBER   | MINISTER |
|       | 90       | West     |
|       |          |          |
|       |          |          |
|       |          |          |
|       |          |          |