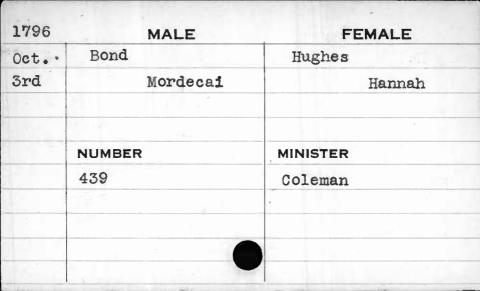

the year 1797 the license numbers 144 to 163 both inclusive, are repeated.

from which this card-index has been compiled, states:
"Stopped 1st May 1798 agreeable to Act of General

Under the date of May 1, 1798, one of the books

"Stopped 1st May 1798 agreeable to Act of General Assembly, and went on a new mode this time."