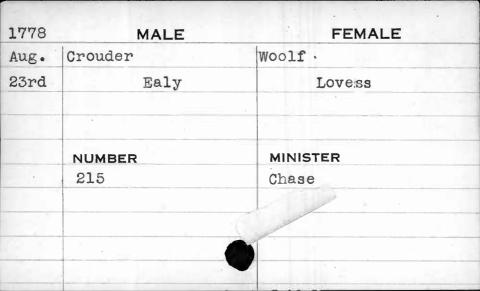

| ,         |          |
|      |           |          |
|      | NUMBER    | MINISTER |
|      | 76        | Richards |
|      |           |          |
|      |           |          |
|      |           |          |
|      |           |          |

| 37704 | Harris III III |           |
|-------|----------------|-----------|
| 1794  | MALE           | FEMALE    |
| June  | Cross          | Lewis     |
| llth  | Robert         | Charlotte |
|       |                |           |
|       |                |           |
| •     | NUMBER         | MINISTER  |
|       | 264            | Bend      |
|       | 4.1            |           |
|       |                | ·         |
|       |                |           |
|       |                |           |
|       |                |           |



















| 1788  | MALE    | FEMALE   |  |
|-------|---------|----------|--|
| March | Croxall | Gittings |  |
| llth  | James   | Eleanor  |  |
|       |         |          |  |
|       |         |          |  |
|       | NUMBER  | MINISTER |  |
|       | 76      | West     |  |
|       |         |          |  |
|       |         |          |  |
|       |         |          |  |
|       |         |          |  |





| 1799 | MALE        | FEMALE    |
|------|-------------|-----------|
| July | Cruse       | Bricker   |
| 27th | Christopher | Margaret  |
|      |             |           |
|      |             |           |
|      | NUMBER      | MINISTER  |
|      | 131         | Otterbine |
|      |             |           |
|      |             |           |
|      |