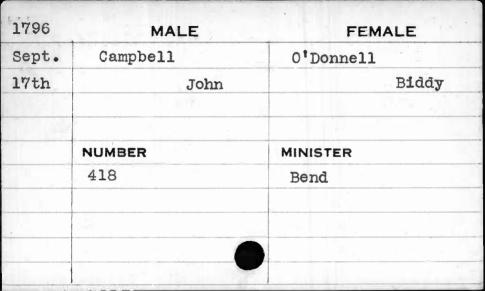

## YAWMANAND FRBE MFG. O.

MAIN FACTORIES AND EXECUTIVE OFFICES MADEINU. 4. A. ROCHESTER, N. Y.

| 1792 | MALE    |      | FEMALE   |  |
|------|---------|------|----------|--|
| Oct. | Addison |      | Leech    |  |
| 5th  |         | John | Sally    |  |
|      |         |      |          |  |
|      |         |      |          |  |
|      | NUMBER  |      | MINISTER |  |
|      | 232     |      | Coleman  |  |
|      |         |      |          |  |
|      |         |      |          |  |
|      | •       |      |          |  |
|      |         | ,    |          |  |