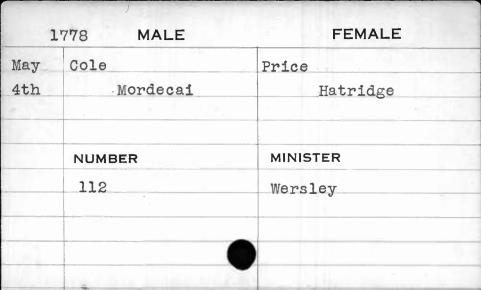

4    |             |          |
|      |             |          |
|      |             |          |

| 1794 | MALE    | FEMALE   |
|------|---------|----------|
| Aug. | Cole    | Fifer    |
| lst  | Anthony | Maria    |
|      |         |          |
|      |         | . 70.3   |
|      | NUMBER  | MINISTER |
|      | 310     | Beeston  |
| ,    |         |          |
|      |         |          |
|      |         |          |
|      |         |          |





| 1792   | MALE   | FEMALE   |
|--------|--------|----------|
| Feb.   | Cole   | Phillips |
| 3rd    | Elijah | Patsey   |
| ,      |        |          |
| unii i | NUMBER | MINISTER |
|        | 88     |          |
|        |        |          |
|        |        |          |
|        |        |          |





























| 1790  | M            | 1ALE   | FEMALE               |
|-------|--------------|--------|----------------------|
| March | Cole         |        | Tudor                |
| 15th  |              | Nathan | Darcus               |
|       | NUMBER<br>80 |        | MINISTER<br>Richards |
|       |              |        |                      |



| 1792                                    | MALE    | FEMALE   |
|-----------------------------------------|---------|----------|
| Nov.                                    | Cole    | Gorsuch  |
| 2nd                                     | Stephen | Rache1   |
|                                         | NUMBER  | MINISTER |
|                                         | 4       | Reed     |
|                                         |         |