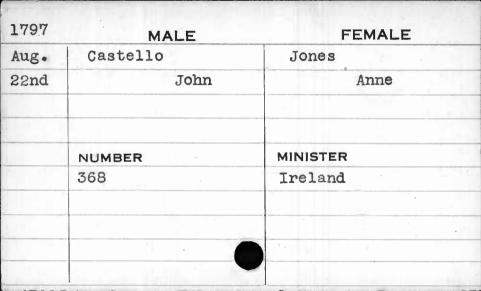

|
|      |         |          |





| 1798 | MALE   | FEMALE    |
|------|--------|-----------|
| Jan. | Cassat | Stansbury |
| 3rd  | Peter  | Susan     |
|      |        |           |
|      |        |           |
|      | NUMBER | MINISTER  |
|      | 113    | Richards  |
|      |        |           |
|      |        |           |
|      |        |           |
|      |        |           |



| 1792 | MALE       | FEMALE   |
|------|------------|----------|
| Nov. | Castaignet | Leary    |
| 2nd  | Paul       | Julia O. |
|      |            |          |
|      |            |          |
|      | NUMBER     | MINISTER |
|      | 5          | Sewell   |
|      |            |          |
|      |            |          |
|      |            |          |
|      |            |          |





| 3205  |         |          |
|-------|---------|----------|
| 1795  | MALE    | FEMALE   |
| April | Caswell | Leary    |
| 17th  | Thomas  | Jane     |
|       | 1       |          |
|       | ,       |          |
|       | NUMBER  | MINISTER |
|       | 203     | Bend     |
|       |         |          |
|       |         |          |
|       |         |          |
|       |         |          |
|       |         | Α .      |











| 1793 | MALE     | FEMALE   |
|------|----------|----------|
| Nov. | Cavaroe  | Shields  |
| llth | Francois | Mary     |
|      |          |          |
|      |          |          |
|      | NUMBER   | MINISTER |
|      | 13       | Carroll  |
|      | 1        |          |
|      |          |          |
|      |          |          |
|      |