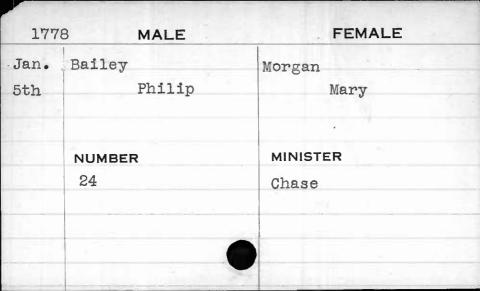

| Allison  |
| -    |           | t .      |
|      |           |          |









| 1799 | MALE   | FEMALE    |
|------|--------|-----------|
| Feb. | Bailey | Frog      |
| 9th  | John   | Elizabeth |
|      |        |           |
|      |        |           |
|      | NUMBER | MINISTER  |
|      | 395    | Dorsey    |
|      |        |           |
|      |        | , =       |
|      |        |           |
|      |        |           |

| 1795 | MALE   | FEMALE   |
|------|--------|----------|
| Jan. | Bailey | Lawder   |
| 26th | Levin  | Margaret |
|      |        |          |
|      |        |          |
|      | NUMBER | MINISTER |
|      | 114    | Bend     |
|      |        |          |
|      |        |          |
|      |        |          |
|      |        |          |



| 1791 | MALE   | FEMALE    |
|------|--------|-----------|
| Jan. | Bailey | Smith     |
| 27th | Thomas | Catherine |
|      |        | ,         |
|      |        |           |
|      | NUMBER | MINISTER  |
|      | 84     | West      |
|      |        |           |
|      | 5.54   |           |
|      |        |           |
| ,    |        |           |





| 1797 | MALE   | FEMALE     |
|------|--------|------------|
| Oct. | Baker  | Pennington |
| 12th | Allen  | Susannah   |
|      |        |            |
|      |        |            |
|      | NUMBER | MINISTER   |
|      | 430    | Butler     |
|      |        |            |
|      | ·      |            |
|      |        |            |
|      |        |            |



| 1796  | MALE    | FEMALE   |
|-------|---------|--------