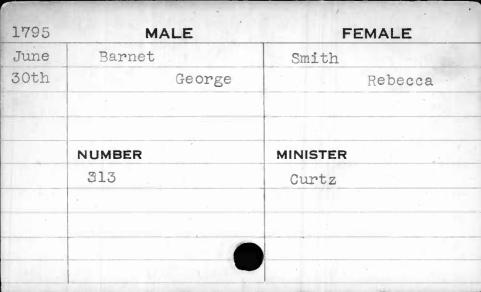

| Sholl    |
| 25th  | Leaven | Mary     |
| 1     |        |          |
|       | NUMBER | MINISTER |
|       | 219    | Oliver   |
|       |        |          |
|       |        |          |
| -     |        |          |
|       |        |          |

| 1797 | MALE   | FEMALE   |
|------|--------|----------|
| Aug. | Barnes | Barnes   |
| 23rd | Peter  | Anna     |
|      |        |          |
|      | NUMBER | MINISTER |
|      | 369    | Dorsey   |
|      |        |          |
|      |        | •        |
|      |        |          |



| 1792  | MALE   | FEMALE   |
|-------|--------|----------|
| Sept. | Barnes | Barnes   |
| 7th   | Rezin  | Essena   |
|       |        |          |
|       | NUMBER | MINISTER |
|       | 216    | Bend     |
|       |        |          |















| 1796 | MALE   | FEMALE     |
|------|--------|------------|
| July | Barnet | Fitzgerald |
| lst  | James  | Polly      |
|      |        |            |
|      |        |            |
|      | NUMBER | MINISTER   |
|      | 326    | Richards   |
|      |        |            |
|      |        |            |
|      |        |            |
|      |        |            |







| 1788 | MALE          | FEMALE   |
|------|---------------|----------|
| Feb. | Barney        | Picket   |
| 2nd  | Joseph Bosley | Rebecca  |
|      |               |          |
|      |               |          |
|      | NUMBER        | MINISTER |
|      | 62            | West     |
|      |               |          |
|      |               |          |
|      |               |          |
|      |