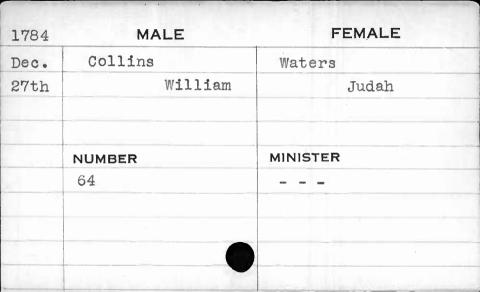

| 1799 | MALE      | FEMALE   |
|------|-----------|----------|
| June | Adrian    | Carsdell |
| lst  | Christian | Hannah   |
|      |           | *        |
|      | NUMBER    | MINISTER |
|      | 58        | Richards |
|      |           |          |
|      |           |          |