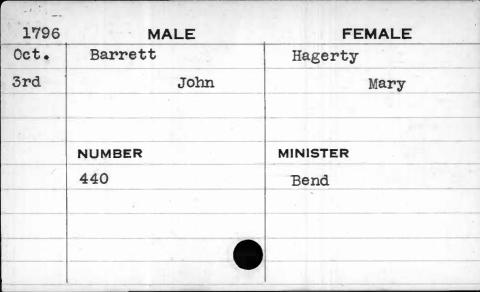

| 1793 | MALE     | FEMALE   |
|------|----------|----------|
| Feb. | Anderson | McDonald |
| lst  | William  | Mary     |
|      |          |          |
|      |          |          |
|      | NUMBER   | MINISTER |
|      | 94       | Bend     |
|      |          |          |
|      |          | -        |
|      |          |          |
|      |          |          |
|      |          |          |