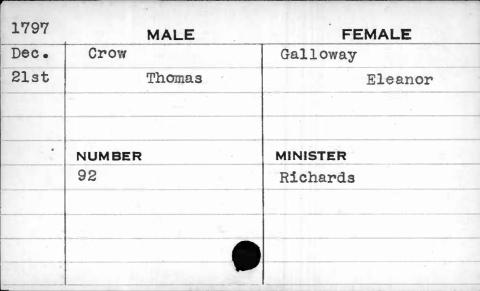

|          |
|      |           |          |
|      | NUMBER    | MINISTER |
|      | 76        | Richards |
|      |           |          |
|      |           |          |
|      |           |          |
|      |           |          |

| 37704 | Harris III III |           |
|-------|----------------|-----------|
| 1794  | MALE           | FEMALE    |
| June  | Cross          | Lewis     |
| llth  | Robert         | Charlotte |
|       |                |           |
|       |                |           |
| •     | NUMBER         | MINISTER  |
|       | 264            | Bend      |
|       | 4.1            |           |
|       |                | ·         |
|       |                |           |
|       |                |           |
|       |                |           |



















| 1788  | MALE    | FEMALE   |  |
|-------|---------|----------|--|
| March | Croxall | Gittings |  |
| llth  | James   | Eleanor  |  |
|       |         |          |  |
|       |         |          |  |
|       | NUMBER  | MINISTER |  |
|       | 76      | West     |  |
|       |         |          |  |
|       |         |          |  |
|       |         |          |  |
|       |         |          |  |





| 1799 | MALE        | FEMALE    |
|------|-------------|-----------|
| July | Cruse       | Bricker   |
| 27th | Christopher | Margaret  |
|      |             |           |
|      |             |           |
|      | NUMBER      | MINISTER  |
|      | 131         | Otterbine |
|      |             |           |
|      |             |           |
|      |             |