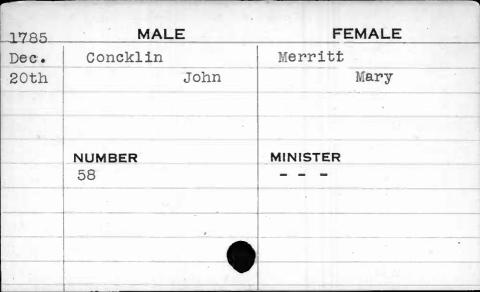

| 1799 | MALE      | FEMALE   |
|------|-----------|----------|
| June | Adrian    | Carsdell |
| lst  | Christian | Hannah   |
|      |           | *        |
|      | NUMBER    | MINISTER |
|      | 58        | Richards |
|      |           |          |
|      |           |          |