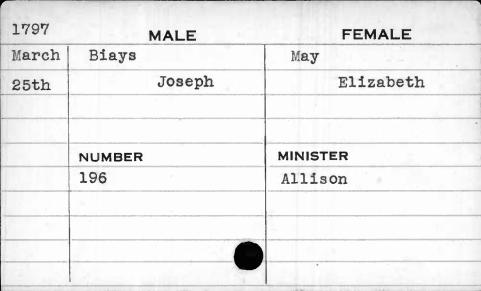

|



| 1796 | MALE    | FEMALE    |  |
|------|---------|-----------|--|
| Nov. | Betts   | Alexander |  |
| 24th | Solomon | Aramenta  |  |
|      | NUMBER  | MINISTER  |  |
|      | 48      | Bend      |  |
|      |         |           |  |
|      |         |           |  |



| 1793  | MAL    | .E    | FEMALE   |   |
|-------|--------|-------|----------|---|
| Jan.  | Bevans |       | Rusk     |   |
| )loth |        | James | Mary     |   |
|       |        |       |          | i |
|       |        |       |          |   |
|       | NUMBER |       | MINISTER |   |
|       | 75     |       | Bend     |   |
|       |        | *     |          |   |
|       |        |       |          |   |
|       |        |       |          |   |
|       |        |       |          |   |

























| 1799 | MALE      | FEMALE   |
|------|-----------|----------|
| Oct. | Bigby     | Mim      |
| 31st | Alexander | Esther   |
|      |           |          |
|      |           | Í        |
|      | NUMBER    | MINISTER |
|      | 294       | Ireland  |
|      |           |          |
|      |           |          |
|      |           |          |
|      |           |          |

| 1791    | MALE    | FEMALE     |
|---------|---------|------------|
| May     | Bigger  | Rice       |
| 7th     | Gilbert | Sarah      |
|         |         | •          |
| - Knowy |         |            |
|         | NUMBER  | MINISTER . |
|         | 148     |            |
| -       |         |            |
|         |         |            |
|         |         |            |
|         |