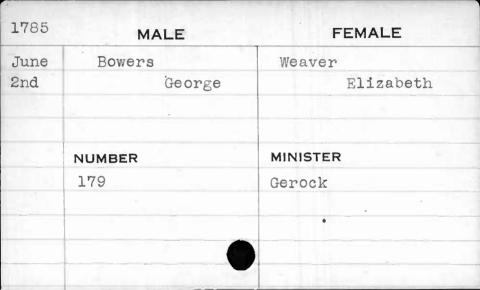

| 1795  | MALE      | FEMALE   |
|-------|-----------|----------|
| Sept. | Apple     | Wilson   |
| 30th  | Christian | Sarah    |
|       | NUMBER    | MINISTER |
|       | 432       | Richards |
|       |           |          |
|       |           | •        |