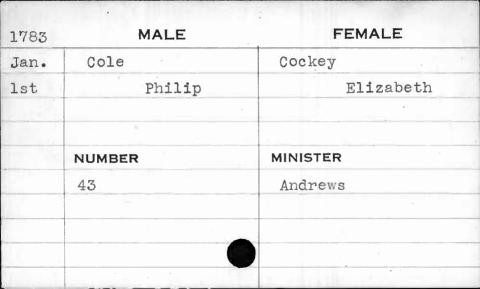

|         |          |
|      |         |          |
|      |         |          |
|      |         |          |





| 1792   | MALE   | FEMALE   |
|--------|--------|----------|
| Feb.   | Cole   | Phillips |
| 3rd    | Elijah | Patsey   |
| ,      |        |          |
| unii i | NUMBER | MINISTER |
|        | 88     |          |
|        |        |          |
|        |        |          |
|        |        |          |





























| 1790  | M            | 1ALE   | FEMALE               |
|-------|--------------|--------|----------------------|
| March | Cole         |        | Tudor                |
| 15th  |              | Nathan | Darcus               |
|       | NUMBER<br>80 |        | MINISTER<br>Richards |
|       |              |        |                      |



| 1792                                    | MALE    | FEMALE   |
|-----------------------------------------|---------|----------|
| Nov.                                    | Cole    | Gorsuch  |
| 2nd                                     | Stephen | Rache1   |
|                                         | NUMBER  | MINISTER |
|                                         | 4       | Reed     |
|                                         |         |          |
|                                         |         |          |
|                                         |         |          |
| *************************************** |         | 7        |









| 1797 | MALE   | FEMALE   |
|------|--------|----------|
| Feb. | Cole   | Gardner  |
| 15th | Thomas | Rachel   |
|      |        |