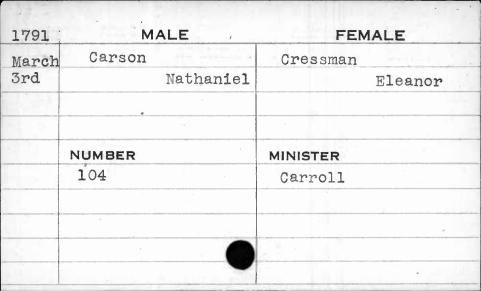

|
| mood 10                                         |   |
|                                                 |   |
|                                                 |   |
| NUMBER MINISTER                                 | , |
| 347 Hagerty                                     |   |
|                                                 |   |
|                                                 |   |
|                                                 |   |
|                                                 |   |



| 1798 | MALE   | FEMALE   |
|------|--------|----------|
| Nov. | Carson | Stricker |
| 12th | Henry  | Louisa   |
|      |        |          |
|      | NUMBER | MINISTER |
|      | 250    | Kurtz    |
|      |        |          |
|      |        |          |
|      |        | 7        |









| 1783 | MALE   | FEMALE   |
|------|--------|----------|
| Nov. | Carter | Griffie  |
| 29th | Daniel | Susannah |
|      |        |          |
|      |        |          |
|      | NUMBER | MINISTER |
|      | 25     | West     |
| -    |        |          |
|      |        | ·        |
|      |        |          |
|      |        |          |

| 1791 | MALE               | FEMALE   |
|------|--------------------|----------|
| Feb. | Carter             | Atherton |
| 19th | Henry              | Elinor   |
|      |                    |          |
|      |                    |          |
|      | NUMBER             | MINISTER |
|      | 99                 | Turner   |
|      |                    |          |
|      | 4                  |          |
|      |                    |