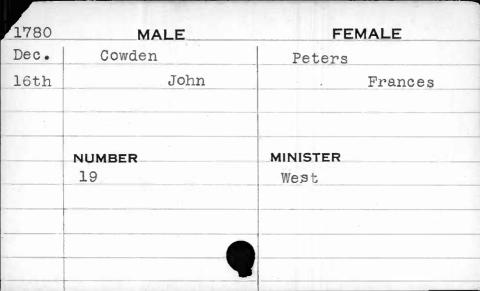

## Marriage Records Missing.

1778 - December (1 month)

1779 - January, February & December (3 month)

1780 - January to October, inclusive (10 months)

1786 - November & December (2 months)

1787 - January to October, inclusive (10 months)
In all 26 months in 5 years.