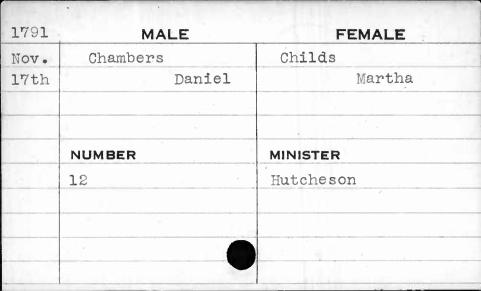

| 1788 | MALE     | FEMALE   |
|------|----------|----------|
| Nov. | Allender | Sollers  |
| 19th | William  | Ann      |
|      | NUMBER   | MINISTER |
|      | 16       | Richards |
| 3    |          |          |
|      |          |          |