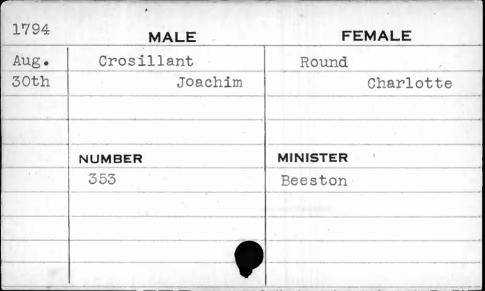

| NUMBER | MINISTER |
|                                                                                                                  | 263    | Bend     |
| `*                                                                                                               |        |          |
|                                                                                                                  |        |          |
|                                                                                                                  |        |          |
|                                                                                                                  |        |          |









| 1790 | MALE   | FEMALE   |
|------|--------|----------|
| Nov. | Cross  | Cross    |
| 3rd  | Barton | Ruth     |
|      |        |          |
|      |        |          |
|      | NUMBER | MINISTER |
|      | 3      | West     |
|      |        |          |
|      | /      |          |
|      |        |          |
|      |        |          |





| 1794 | MALE      | FEMALE   |
|------|-----------|----------|
| Jan. | Cross     | Gladman  |
| 7th  | Nicodemus | Barbary  |
|      | ,         |          |
|      |           |          |
|      | NUMBER    | MINISTER |
|      | 76        | Richards |
|      |           |          |
|      |           |          |
|      |           |          |
|      |           |          |

| 37704 | Harris III III |           |
|-------|------------