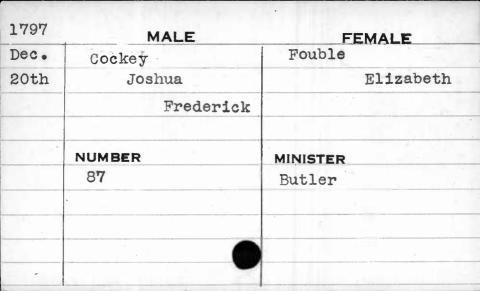

| , , , , , , , , , , , , , , , , , , , , |
|      | The part of the second  |                                         |

| 1793  | MALE   | FEMALE        |
|-------|--------|---------------|
| March | Coates | Jackson       |
| 8th   | James  | Rachel Rachel |
|       | NUMBER | MINISTER      |
|       | 118    | Bend          |
|       |        |               |
|       |        |               |
|       | ·      |               |













| 1788  | MALE   | FEMALE   |
|-------|--------|----------|
| March | Cockey | Brown    |
| 10th  | Thomas | Ruth     |
|       |        |          |
|       | NUMBER | MINISTER |
|       | 74     | Richards |
| ·     |        |          |
|       |        |          |

| 1795  | MALE   | FEMALE