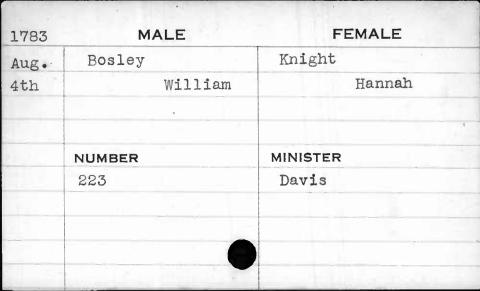

|

| 1798 | MALE    | FEMALE    |
|------|---------|-----------|
| June | Bosley  | Bartleson |
| 22nd | Charles | Rachel    |
|      | NUMBER  | MINISTER  |
|      | 70      | Hagerty   |
|      |         |           |
|      |         |           |

































| 1799  | MALE      | FEMALE     |
|-------|-----------|------------|
| April | Bouduy    | Darnaud    |
| 9th   | Louis     | Victorie   |
|       | Alexander | Agathe     |
|       | Amelie    | Martharine |
|       | NUMBER    | MINISTER   |
|       | 490       | Carroll    |
|       |           |            |
|       | 4         |            |
|       |           |            |
|       |           |            |

| 1795<br>May | MALE<br>Bouldin | FEMALE Askew |
|-------------|-----------------|--------------|
| 16th        | Jehu 11         | Mary         |
|             | NUMBER          | MINISTER     |
|             | 244             | Bend         |
| ,           |                 |              |
|             |                 |              |



| 1794   | MALE