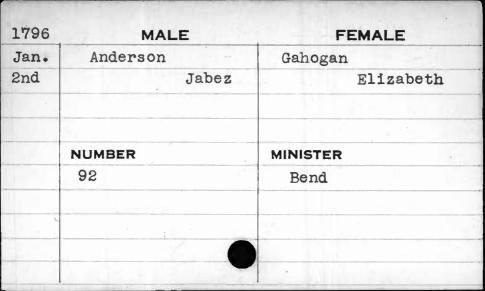

|









| 1798 | MALE     | FEMALE   |
|------|----------|----------|
| Aug. | Anderson | Cameron  |
| 25th | Abraham  | Jane     |
|      |          |          |
|      |          |          |
|      | NUMBER   | MINISTER |
|      | 139      | Richards |
|      |          |          |
|      | `        |          |
|      |          |          |
|      |          |          |

| 1796 | MALE     | FEMALE    |
|------|----------|-----------|
| Feb. | Anderson | Dungan    |
| 13th | Andrew   | Elizabeth |
|      |          |           |
|      |          | /         |
|      | NUMBER   | MINISTER  |
|      | 146      | Willis    |
|      |          |           |
|      |          |           |
|      |          |           |
|      |          |           |









| 1796 | MALE     | FEMALE   |
|------|----------|----------|
| Jan. | Anderson | Johnson  |
| 30th | James    | Sophia   |
|      |          |          |
|      | NUMBER   | MINISTER |
|      | 131      | Bend     |
|      |          |          |
|      |          |          |
|      |          |          |







| 1782  | MALE     | FEMALE   |
|-------|----------|----------|
| March | Anderson | Swann    |
| 15th  | Nathan   | Rachel   |
|       |          |          |
|       |          |          |
|       | NUMBER   | MINISTER |
|       | 90       | West     |
|       |          |          |
|       |          |          |
|       |          |          |
|       |          |          |











| 1793 | MALE     | FEMALE   |
|------|----------|----------|
| Feb. | Anderson | McDo