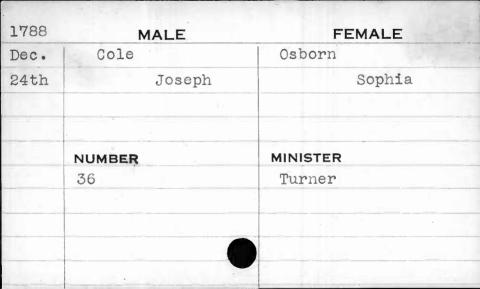

|
| 4    |             |          |
|      |             |          |
|      |             |          |

| 1794 | MALE    | FEMALE   |
|------|---------|----------|
| Aug. | Cole    | Fifer    |
| lst  | Anthony | Maria    |
|      |         |          |
|      |         | . 70.3   |
|      | NUMBER  | MINISTER |
|      | 310     | Beeston  |
| ,    |         |          |
|      |         |          |
|      |         |          |
|      |         |          |





| 1792   | MALE   | FEMALE   |
|--------|--------|----------|
| Feb.   | Cole   | Phillips |
| 3rd    | Elijah | Patsey   |
| ,      |        |          |
| unii i | NUMBER | MINISTER |
|        | 88     |          |
|        |        |          |
|        |        |          |
|        |        |          |





























| 1790  | M            | 1ALE   | FEMALE               |
|-------|--------------|--------|----------------------|
| March | Cole         |        | Tudor                |
| 15th  |              | Nathan | Darcus               |
|       | NUMBER<br>80 |        | MINISTER<br>Richards |
|       |              |        |                      |



| 1792                                    | MALE    | FEMALE   |
|-----------------------------------------|---------|----------|
| Nov.                                    | Cole    | Gorsuch  |
| 2nd                                     | Stephen | Rache1   |
|                                         | NUMBER  | MINISTER |
|                                         | 4       | Reed     |
|                                         |         |