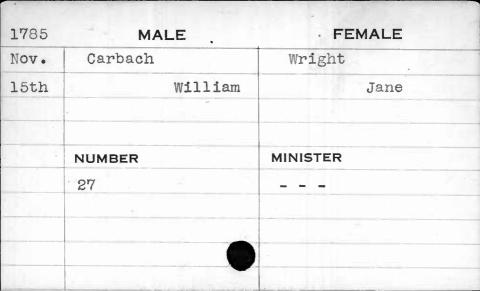

|             |



| 1797 | MALE    | FEMALE   |
|------|---------|----------|
| Aug. | Carbach | Rawlings |
| 25th | John    | Jane     |
|      |         |          |
|      |         | NINISTED |
|      | NUMBER  | MINISTER |
|      | 374     | Richards |
| 231  |         |          |
|      |         |          |
|      |         |          |
|      |         |          |



| 1797 | MALE     | FEMALE   |
|------|----------|----------|
| June | Carey    | Kelly    |
| 30th | Jeremiah | Margaret |
| ,    |          |          |
|      | NUMBER   | MINISTER |
|      | 308      | Bend     |
|      |          |          |
|      |          |          |
|      |          |          |
|      |          |          |



| 1794 | MALE   | FEMALE    |
|------|--------|-----------|
| Aug. | Carew  | Hulstrunk |
| 12th | Thomas | Margaret  |
|      |        | Christina |
|      |        |           |
|      | NUMBER | MINISTER  |
|      | 329    | Curtz     |
|      | 4      |           |
| •    |        |           |
|      |        |           |
|      |        |           |















| 1795 | MALE   | FEMALE   |
|------|--------|----------|
| May  | Carney | Bax