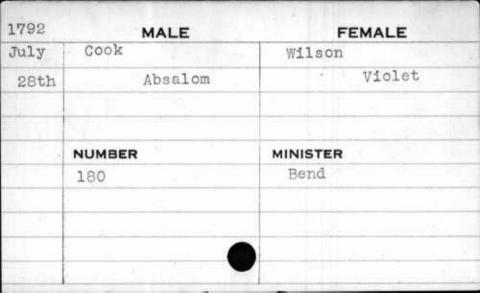

|         |          |

| 1795  | MALE    | FEMALE   |
|-------|---------|----------|
| April | Conway  | Stewart  |
| 11th  | William | Hannah   |
|       |         |          |
|       | NUMBER  | MINISTER |
|       | 191     | Bend     |
|       |         |          |
|       |         |          |
|       |         |          |
|       |         |          |





















| MALE   | FEMALE             |
|--------|--------------------|
| Cook   | White              |
| Joseph | Polly              |
|        |                    |
| •      |                    |
| NUMBER | MINISTER           |
| 156    | Harper             |
|        |                    |
|        |                    |
|        |                    |
|        |                    |
|        | Cook Joseph NUMBER |



| 1792 | MALE   | FEMALE    |
|------|--------|-----------|
| July | Cook   | Holland   |
| 26th | Samuel | Charlotte |
|      |        |           |
|      |        | ,         |
|      | NUMBER | MINISTER  |
|      | 178    | Richards  |
|      |        |           |
|      |        |           |
|      |        |           |
|      |        |           |