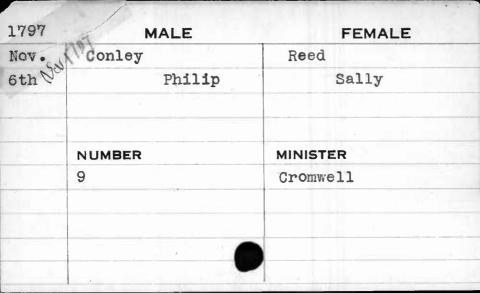

|
| 23rd | Robert     | Elizabeth |
|      |            |           |
|      |            |           |
|      | NUMBER     | MINISTER  |
|      | 149        | West      |
|      |            |           |
|      |            |           |
|      |            |           |
|      |            |           |



| 1797 | MAI    | LE   | FÉI      | MALE  |
|------|--------|------|----------|-------|
| May  | Conden |      | McDonogh |       |
| 12th |        | John |          | Sarah |
|      |        | -    |          |       |
|      | NUMBER |      | MINISTER |       |
|      | 256    |      | Bend     |       |
|      |        |      |          |       |
|      |        |      |          |       |
|      |        |      |          |       |
|      |        |      |          | ·     |







| Dec. Connaway Sadler | EMALE