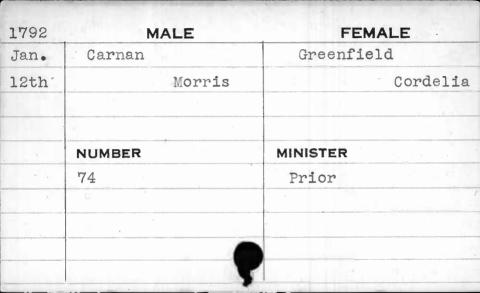

## Marriage Records Missing.

1778 - December (1 month)

1779 - January, February & December (3 month)

1780 - January to October, inclusive (10 months)

1786 - November & December (2 months)

1787 - January to October, inclusive (10 months)
In all 26 months in 5 years.