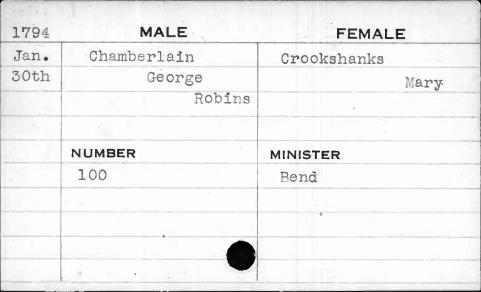

| FEMALE              |
|--------|---------------------|
| Chader | Jourdan             |
| James  | Sarah               |
|        |                     |
| NUMBER | MINISTER            |
| 22     | Bend                |
|        | ,                   |
|        |                     |
| ,      |                     |
|        |                     |
|        | Chader James NUMBER |



| 1798 | MALE        | FEMALE   |
|------|-------------|----------|
| June | Chamberlain | Gutrow   |
| 21st | Charles     | Mary     |
|      |             |          |
|      | 4           |          |
|      | NUMBER      | MINISTER |
|      | 67          | Beeston  |
|      |             |          |
|      |             |          |
| ,    |             |          |
|      |             |          |





| 1780 | MALE