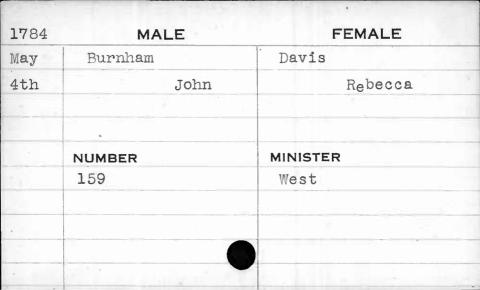

| 1782  | MALE     | FEMALE   |
|-------|----------|----------|
| March | Anderson | Swann    |
| 15th  | Nathan   | Rachel   |
|       |          |          |
|       |          |          |
|       | NUMBER   | MINISTER |
|       | 90       | West     |
|       |          |          |
|       |          |          |
|       |          |          |
|       |          |          |