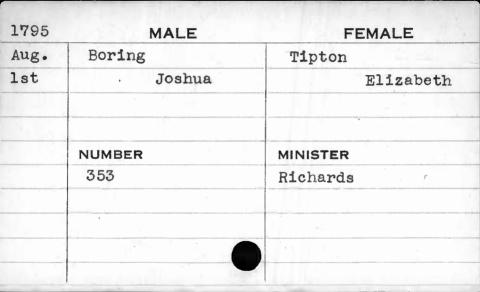

|           |
|      | THE RESERVE OF THE RE |           |

| 1796 | MALE    | FEMALE   |
|------|---------|----------|
| June | Boring  | Gray     |
| lst  | Absalom | Arabella |
|      |         | ·        |
|      |         |          |
|      | NUMBER  | MINISTER |
|      | 289     | Hagerty  |
|      |         |          |
|      |         | *        |
|      |         |          |
|      |         |          |









| 1793  | MALE   | FEMALE     |
|-------|--------|------------|
| April | Bosley | Chamberlin |
| 25th  | Bazel  | Rebecca    |
|       |        |            |
|       |        |            |
|       | NUMBER | MINISTER   |
|       | 163    | Davis      |
|       |        |            |
|       |        |            |
|       |        |            |
|       |        |            |

| 1793 | MALE     | FEMALE