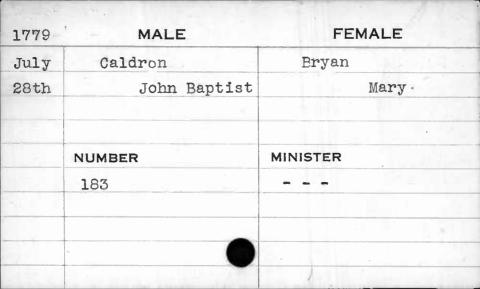

## Marriage Records Missing.

1778 - December (1 month)

1779 - January, February & December (3 month)

1780 - January to October, inclusive (10 months)

1786 - November & December (2 months)

1787 - January to October, inclusive (10 months)
In all 26 months in 5 years.