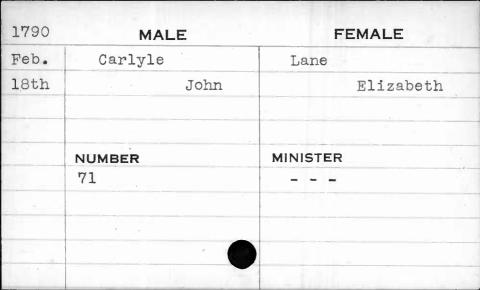

|
|      |         |          |
|      |         |          |
|      |         |          |



| 1797 | MALE     | FEMALE   |
|------|----------|----------|
| June | Carey    | Kelly    |
| 30th | Jeremiah | Margaret |
| ,    |          |          |
|      | NUMBER   | MINISTER |
|      | 308      | Bend     |
|      |          |          |
|      |          |          |
|      |          |          |
|      |          |          |



| 1794 | MALE   | FEMALE    |
|------|--------|-----------|
| Aug. | Carew  | Hulstrunk |
| 12th | Thomas | Margaret  |
|      |        | Christina |
|      |        |           |
|      | NUMBER | MINISTER  |
|      | 329    | Curtz     |
|      | 4      |           |
| •    |        |           |
|      |        |           |
|      |        |           |















| 1795 | MALE   | FEMALE   |
|------|--------|----------|
| May  | Carney | Baxley   |
| 16th | Thomas | Sarah    |
| /    |        |          |
|      |        |          |
|      | NUMBER | MINISTER |
|      | 243    | Curtz    |
|      |        | 4 1 4    |
|      | ,      |          |
|      |        |          |
|      |        |          |
|      |        |          |







| 1794 | MALE      | FEMALE   |
|------|-----------|----------|
|      |           |          |
| Jan. | Carpenter | Reed     |
| 3rd  | Isaac     | Lydia    |
|      |           |          |
|      |           |          |
|      | NUMBER    | MINISTER |
|      | 73        | Curtz    |
|      |           |          |
|      |           |          |
|      |           |          |
|      |