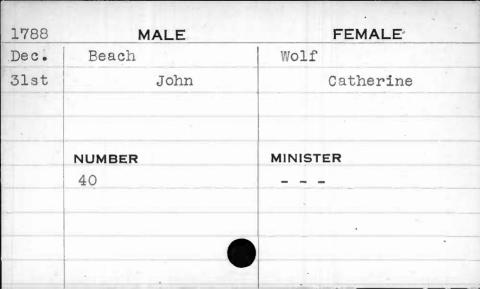

| NUMBER   | MINISTER  |
| A-4-4-000000000000000000000000000000000 | 40       |           |
|                                         |          |           |
|                                         |          | •         |
|                                         |          |           |
|                                         |          |           |



| 37704  |         |          |
|--------|---------|----------|
| 1794   | MALE    | FEMALE   |
| Feb.   | Bayzana | Moore    |
| 17th   | William | Susannah |
| we let |         | Aisquith |
|        |         |          |
|        | NUMBER  | MINISTER |
|        | 124     | Bend     |
|        |         |          |
|        |         |          |
|        |         | ·        |
|        |         |          |



| 1794 | MALE    | FEMALE   |
|------|---------|----------|
| Dec. | Beach   | Rider    |
| 16th | William | Mary     |
|      |         |          |
|      |         |          |
|      | NUMBER  | MINISTER |
|      | 53      | Oliver   |
|      |         |          |
|      |         |          |
|      |         |          |
|      |         | 1        |



| 1799  | MALE    | FEMALE   |
|-------|---------|----------|
| Sept. | Beale   | Clark    |
| 4th   | Thomas  | Isabella |
|       | Keibard |          |
|       |         |          |
|       | NUMBER  | MINISTER |
|       | 192     |          |
|       |         |          |
|       |         |          |
|       |         |          |
| 4.    |         |          |

| 1795 |        | MALE  | FEMALE   |
|------|--------|-------|