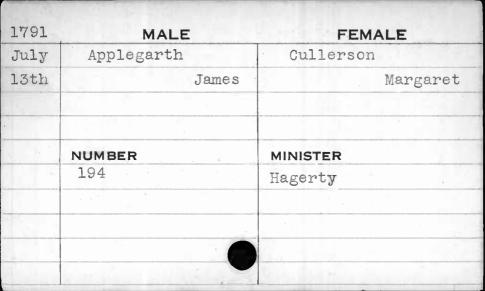

| 1798  | MALE   | FEMALE   |
|-------|--------|----------|
| March | Allen  | Holland  |
| 7th   | James  | Sarah    |
|       |        |          |
|       |        |          |
|       | NUMBER | MINISTER |
|       | 197    | Hagerty  |
|       |        |          |
|       |        |          |
|       |        |          |
|       |        |          |