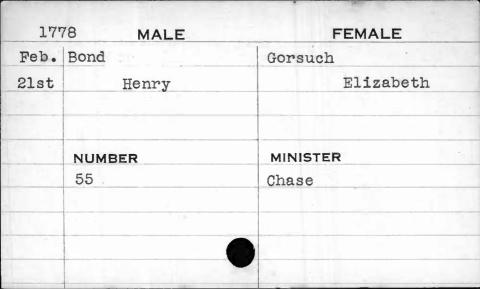

## Marriage Records Missing.

1778 - December (1 month)

1779 - January, February & December (3 month)

1780 - January to October, inclusive (10 months)

1786 - November & December (2 months)

1787 - January to October, inclusive (10 months)
In all 26 months in 5 years.