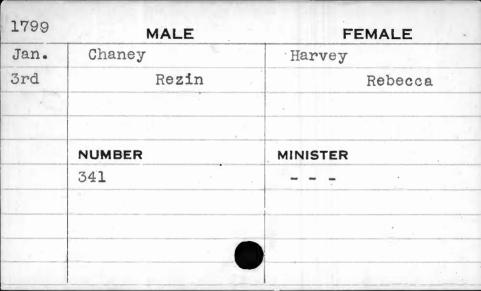

|           |





| 1799 | MALE     | FEMALE   |
|------|----------|----------|
| July | Chambers | Rusk     |
| 16th | John     | Eleanor  |
|      |          |          |
|      |          |          |
|      | NUMBER   | MINISTER |
|      | 118      |          |
|      |          |          |
|      |          |          |
|      |          |          |
|      |          |          |











| 1793  | MALE       | FEMALE   |
|-------|------------|----------|
| Sept. | Chandless  | Anderson |
| 19th  | John Hurle | Sarah    |
|       |            |          |
|       | NUMBER     | MINISTER |
|       | 276        | Bend     |
|       |            | <u> </u> |
|       |            |          |
|       |            | etr.     |













| 1795 | MALE     | FEMALE            |
|------|----------|-------------------|
| June | Changeur | Montalebor        |
| 26th | Leon     | Josephine Gripiwe |
|      |          |                   |
|      |          |                   |
|      | NUMBER   | MINISTER          |
|      | 307      | Beeston           |
|      | 1        |                   |
|      |          |                   |
|      |          |                   |
| ,    |          |                   |

| 1785  | MALE                                   | FEMALE   |
|-------|----------------------------------------|----------|
| March | Chaplain                               | Allen    |
| 17th  | William                                | Polly    |
|       | ************************************** |          |
|