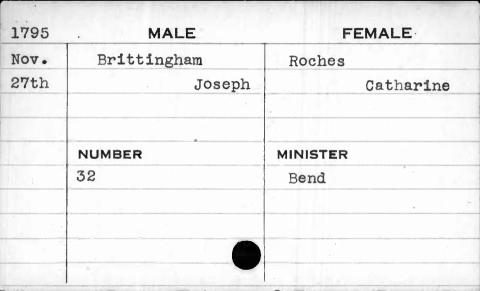

|
|      |         |           |
|      |         |           |
|      |         |           |
|      |         |           |

| 1798                       | MALE           | FEMALE        |
|----------------------------|----------------|---------------|
| March                      | Brentenger     | Shertain      |
| 31st                       | John Christian | Maria Dorathy |
|                            |                |               |
|                            | NUMBER         | MINISTER      |
|                            | 221            | Otterbine     |
|                            |                |               |
| L.M. and the second second |                |               |
|                            |                |               |













































| 1792                                      | MALE