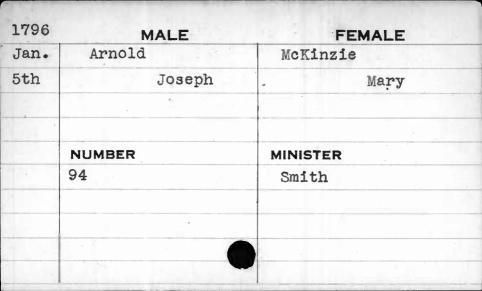

| 1793 | MALE     | FEMALE   |
|------|----------|----------|
| Feb. | Anderson | McDonald |
| lst  | William  | Mary     |
|      |          |          |
|      |          |          |
|      | NUMBER   | MINISTER |
|      | 94       | Bend     |
|      |          |          |
|      |          | -        |
|      |          |          |
|      |          |          |
|      |          |          |