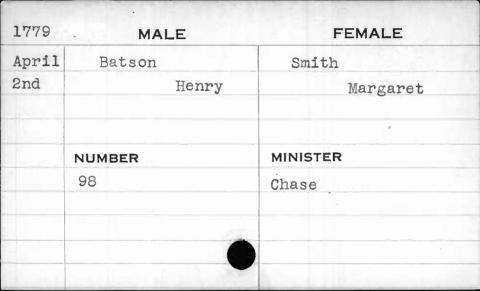

R   |
|                                             | 68     | Allison .  |
|                                             |        |            |
|                                             |        |            |
| 144                                         |        |            |
|                                             |        |            |

| 1798 | MALE   | FEMALE   |
|------|--------|----------|
| Nov. | Barton | Stiner   |
| 8th  | Thomas | Nancy    |
|      |        |          |
|      |        |          |
|      | NUMBER | MINISTER |
|      | 346    | Kurtz    |
| 4    |        |          |
|      |        |          |
|      |        |          |
|      |        |          |





MALE FEMALE Aug. Bateman Hatton 4th Benjamin Anne NUMBER MINISTER 369 Richards

















| 1793  | MALE       | FEMALE   |
|-------|------------|----------|
| April | Baulderson | Baker    |
| 25th  | Johnson    | Milky    |
|       |            |          |
|       |            |          |
|       | NUMBER     | MINISTER |
|       | 160        | Bend     |
|       | ,          |          |
|       | 6          |          |
|       |            |          |
|       |            |          |
|       |            |          |







| 1792  | MALE        | FEMALE         |
|-------|-------------|----------------|
| Sept. | Baxley      | Tyson          |
| lst   | John of Wm. | Susannah Maria |
|       |             |                |
|       |             |                |
|       | NUMBER      | MINISTER       |
|       | 211         | Hagerty        |
|       |