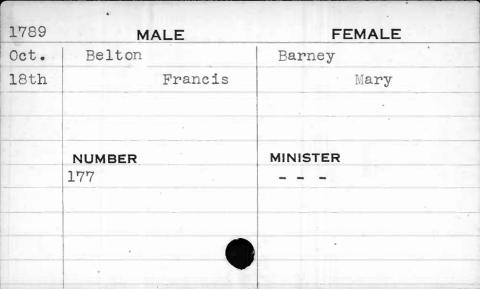

|
|      | 0             |            |
|      | NUMBER        | MINISTER   |
|      | 208           | On the See |
| -    |               |            |
|      | _             |            |
|      |               |            |
|      |               |            |







| MALE     | FEMALE                   |
|----------|--------------------------|
| Belt     | Randall                  |
| Merryman | Sarah                    |
|          |                          |
|          |                          |
| NUMBER   | MINISTER                 |
| 50       | Bend                     |
|          |                          |
| •        |                          |
|          |                          |
|          |                          |
|          | Belt Merryman  NUMBER 50 |











| 1794 | MALE   | FEMALE    |  |  |
|------|--------|-----------|--|--|
| Dec. | Bender | Stoner    |  |  |
| 15th | Jacob  | Catharine |  |  |
|      |        |           |  |  |
|      |        |           |  |  |
|      | NUMBER | MINISTER  |  |  |
|      | 52     | Dultinier |  |  |
|      |        |           |  |  |
|      |        | •         |  |  |
|      |        |           |  |  |
| , -, |        |           |  |  |

| 1796        | MALE        | FEMALE   |
|-------------|-------------|----------|
| Feb.        | Benillant ' | Argentil |
| <b>22nd</b> | Stephen     | Clara    |
|             | Land I      | Theresa  |
|             |             | Pissard  |
|             | NUMBER      | MINISTER |
|             | 152         | Beeston  |
|             |             |