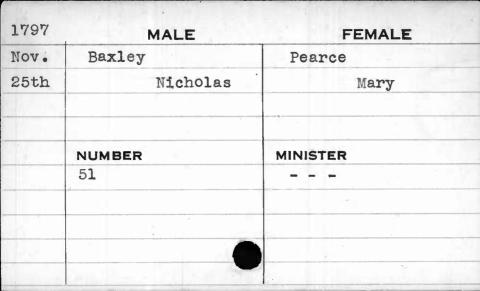

t. | Baxley      | Tyson          |
| lst   | John of Wm. | Susannah Maria |
|       |             |                |
|       |             |                |
|       | NUMBER      | MINISTER       |
|       | 211         | Hagerty        |
|       |             |                |
|       |             |                |
|       |             |                |
|       |             |                |
|       |             |                |

| 1793 | MALE     | FEMALE    |
|------|----------|-----------|
| July | Baxley   | Stevinson |
| 16th | John Jr. | Mary      |
|      |          |           |
|      | NUMBER   | MINISTER  |
|      | 222      | Hagerty   |
|      |          |           |
|      |          |           |
|      |          |           |
|      |          |           |













| 1779. | M      | <b>ALE</b> | FE       | MALE  |
|-------|--------|------------|----------|-------|
| Aug.  | Baxter | ,          | Chenow   | éth   |
| 21st  |        | Samuel     |          | Sarah |
|       |        |            |          |       |
| -     |        |            |          |       |
|       | NUMBER |            | MINISTER |       |
|       | 205    |            | Lain     |       |
|       |        |            |          |       |
|       |        |            |          |       |
|       |        |            |          |       |
|       |        |            |          |       |



| 1785                                    | MALE     | FEMALE    |
|-----------------------------------------|----------|-----------|
| Dec.