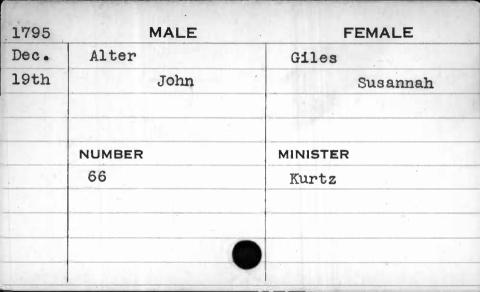

| 1798 | MALE      | FEMALE    |
|------|-----------|-----------|
| Aug. | Aldridge  | Myers     |
| 23rd | Thomas H. | Catharine |
|      |           |           |
|      |           |           |
|      | NUMBER    | MINISTER  |
|      | 137       | Kurtz     |
|      |           | · ·       |
|      |           |           |
|      |           |           |
|      |           |           |