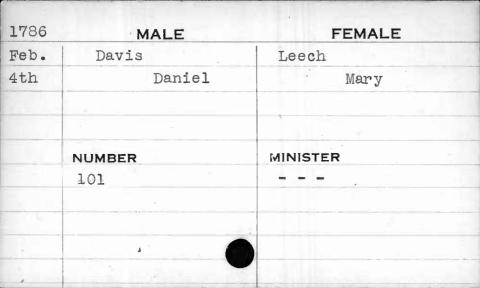

ALE     | FEMALE      |
|-----------------------------------------|----------|-------------|
| May                                     | Davidson | Cornelius . |
| 29th                                    | William  | Hidey       |
|                                         |          | A           |
| ,,,,,,,,,,,,,,,,,,,,,,,,,,,,,,,,,,,,,,, |          |             |
|                                         | NUMBER   | MINISTER    |
|                                         | 40       | Allison     |
|                                         |          |             |
| · ·                                     | 9        |             |
|                                         |          |             |
|                                         |          |             |





















| 1797     | MALE   | FEMALE    |
|----------|--------|-----------|
| June     | Davis  | Smith     |
| lst      | Elias  | Catharine |
| Sec. 10. |        |           |
|          | NUMBER | MINISTER  |
|          | 280    | Beeston   |
|          |        |           |
|          | ·      |           |
|          |        |           |
|          |        |           |





| 1796 | MALE    | FEMALE   |
|------|---------|----------|
| Nov. | Davis   | Bennett  |
| 2nd  | Francis | Milly    |
|      | ,       |          |
|      |         |          |
|      | NUMBER  | MINISTER |
|      | 3       | Bend     |
|      |         |          |
|      |         |          |
|      |         | ,        |
|      |         |          |