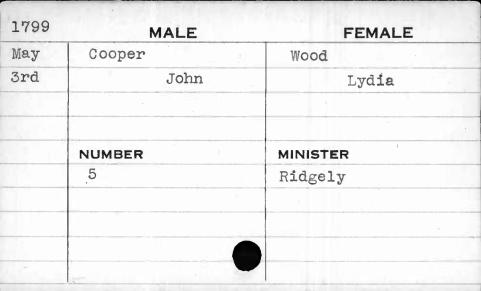

the year 1797 the license numbers 144 to 163 both inclusive, are repeated.

from which this card-index has been compiled, states:
"Stopped 1st May 1798 agreeable to Act of General

Under the date of May 1, 1798, one of the books

"Stopped 1st May 1798 agreeable to Act of General Assembly, and went on a new mode this time."