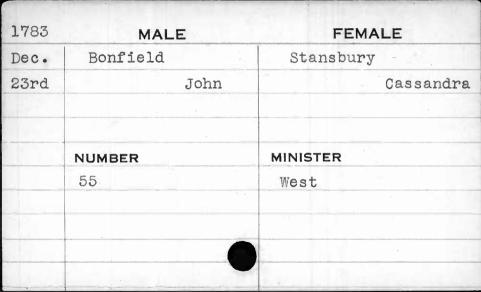

|        |           |
|                                        |        | 1         |







| 1791 | MALE   | FEMALE   |
|------|--------|----------|
| Dec. | Bond   | Talbott  |
| 20th | Thomas | Ann      |
|      |        |          |
|      |        |          |
|      | NUMBER | MINISTER |
|      | 48     | Coleman  |
|      |        |          |
| ,    |        |          |
|      |        |          |
|      |        |          |





| 1796 | MALE    | FEMALE   |
|------|---------|----------|
| Nov. | Bond    | Cromwell |
| 3rd  | William | Susaanah |
|      |         |          |
|      | NUMBER  | MINISTER |
|      | 6       | Richards |
|      |         |          |
|      |         |          |
|      |         |          |
|      |         |          |









| 1796  | · M          | ALE    | FEMALE   |
|-------|--------------|--------|----------|
| Nov.  | Bonnet       |        | Ferraud  |
| 11th  |              | Joseph | Marian   |
|       |              |        |          |
| N. E. |              |        |          |
|       | NUMBER       |        | MINISTER |
|       | 22           |        | Richards |
|       |              |        |          |
|       |              |        |          |
|       |              |        |          |
|       | Beed and the |        |          |

| 1795        | MALE   | FEMALE    |
|-------------|--------|-----------|
| June        | Bonsal | Stapleton |
| 2n <b>d</b> | Jesse  | Mary      |
|             |        |           |
|             | NUMBER | MINISTER  |
|             | 272    | Alliso