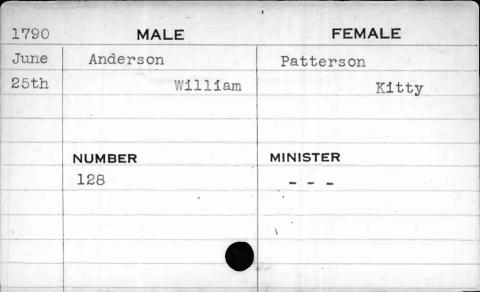

| 1793 | MALE     | FEMALE   |
|------|----------|----------|
| Feb. | Anderson | McDonald |
| lst  | William  | Mary     |
|      |          |          |
|      |          |          |
|      | NUMBER   | MINISTER |
|      | 94       | Bend     |
|      |          |          |
|      |          | -        |
|      |          |          |
|      |          |          |
|      |          |          |