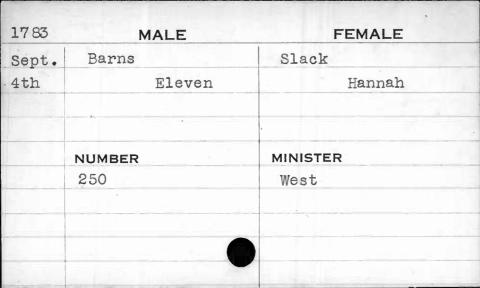

arnes | Sholl    |
| 25th  | Leaven | Mary     |
| 1     |        |          |
|       | NUMBER | MINISTER |
|       | 219    | Oliver   |
|       |        |          |
|       |        |          |
| -     |        |          |
|       |        |          |

| 1797 | MALE   | FEMALE   |
|------|--------|----------|
| Aug. | Barnes | Barnes   |
| 23rd | Peter  | Anna     |
|      |        |          |
|      | NUMBER | MINISTER |
|      | 369    | Dorsey   |
|      |        |          |
|      |        | •        |
|      |        |          |



| 1792  | MALE   | FEMALE   |
|-------|--------|----------|
| Sept. | Barnes | Barnes   |
| 7th   | Rezin  | Essena   |
|       |        |          |
|       | NUMBER | MINISTER |
|       | 216    | Bend     |
|       |        |          |















| 1796 | MALE   | FEMALE     |
|------|--------|------------|
| July | Barnet | Fitzgerald |
| lst  | James  | Polly      |
|      |        |            |
|      |        |            |
|      | NUMBER | MINISTER   |
|      | 326    | Richards   |
|      |        |            |
|      |        |            |
|      |        |            |
|      |        |            |







| 1788 | MALE          | FEMALE   |
|------|---------------|----------|
| Feb. | Barney        | Picket   |
| 2nd  | Joseph Bosley | Rebecca  |
|      |               |          |
|      |               |          |
|      | NUMBER        | MINISTER |
|      | 62            | West     |
|      |               |          |
|      |               |          |
|      |               |          |
|      |