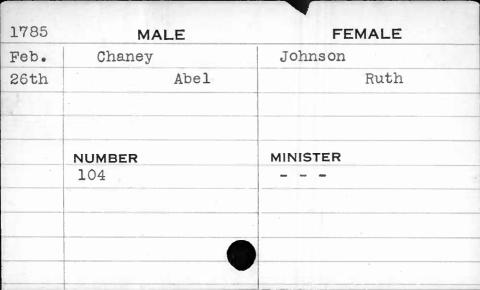

|           |





| 1799 | MALE     | FEMALE   |
|------|----------|----------|
| July | Chambers | Rusk     |
| 16th | John     | Eleanor  |
|      |          |          |
|      |          |          |
|      | NUMBER   | MINISTER |
|      | 118      |          |
|      |          |          |
|      |          |          |
|      |          |          |
|      |          |          |











| 1793  | MALE       | FEMALE   |
|-------|------------|----------|
| Sept. | Chandless  | Anderson |
| 19th  | John Hurle | Sarah    |
|       |            |          |
|       | NUMBER     | MINISTER |
|       | 276        | Bend     |
|       |            | <u> </u> |
|       |            |          |
|       |            | etr.     |













| 1795 | MALE     | FEMALE            |
|------|----------|-------------------|
| June | Changeur | Montalebor        |
| 26th | Leon     | Josephine Gripiwe |
|      |          |                   |
|      |          |                   |
|      | NUMBER   | MINISTER          |
|      | 307      | Beeston           |
|      | 1        |                   |
|      |          |                   |
|      |          |                   |
| ,    |          |                   |

| 1785  | MALE                                   | FEMALE   |
|-------|----------------------------------------|----------|
| March | Chaplain                               | Allen    |
| 17th  | William                                | Polly    |
|       | ************************************** |          |