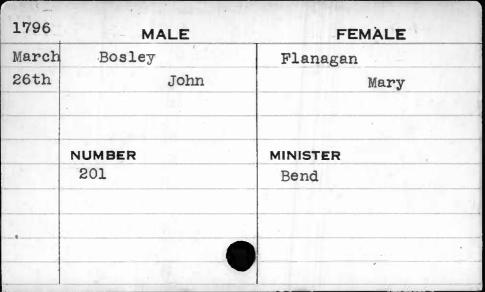

|

| 1798 | MALE    | FEMALE    |
|------|---------|-----------|
| June | Bosley  | Bartleson |
| 22nd | Charles | Rachel    |
|      | NUMBER  | MINISTER  |
|      | 70      | Hagerty   |
|      |         |           |
|      |         |           |

































| 1799  | MALE      | FEMALE     |
|-------|-----------|------------|
| April | Bouduy    | Darnaud    |
| 9th   | Louis     | Victorie   |
|       | Alexander | Agathe     |
|       | Amelie    | Martharine |
|       | NUMBER    | MINISTER   |
|       | 490       | Carroll    |
|       |           |            |
|       | 4         |            |
|       |           |            |
|       |           |            |

| 1795<br>May | MALE<br>Bouldin | FEMALE Askew |
|-------------|-----------------|--------------|
| 16th        | Jehu 11         | Mary         |
|             | NUMBER          | MINISTER     |
|             | 244             | Bend         |
| ,           |                 |              |
|             |                 |              |



| 1794