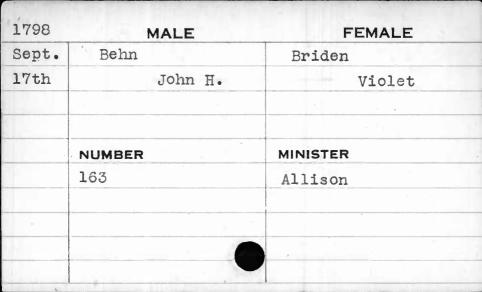

|
|      | NUMBER  | MINISTER                              |
|      | 265     | Richards                              |
|      |         | · · · · · · · · · · · · · · · · · · · |
|      |         |                                       |
|      |         |                                       |
|      |         |                                       |









| 1794 | MALE     | FEMALE   |
|------|----------|----------|
| Nov. | Beech    | Smoot    |
| 27th | Ebenezer | Eleanor  |
|      | ,        | :        |
|      |          | -        |
|      | NUMBER   | MINISTER |
|      | 28       | Curtz    |
| -    |          | <u>-</u> |
|      |          |          |
|      |          |          |
|      |          |          |
|      |          |          |



| 1796  | MALE          | FEMALE   |
|-------|---------------|----------|
| Sept. | Bela          | Brady    |
| 23rd  | John Baptiste | Wine     |
|       |               |          |
|       |               |          |
|       | NUMBER        | MINISTER |
|       | 424           | Bend     |
|       |               |          |
|       |               |          |
|       |               |          |
|       |               |          |



| 1799 | MALE   | FEMALE   |
|------|--------|----------|
| Aug. | Bell   | Kennedy  |
| 3rd  | Edward | Nancy    |
|      |        |          |
|      |        |          |
| .    | NUMBER | MINISTER |
|      | 141    | Richards |
|      |        | 1 1      |
|      | `      | 1 (1)    |
|      |        |          |
|      |        |          |