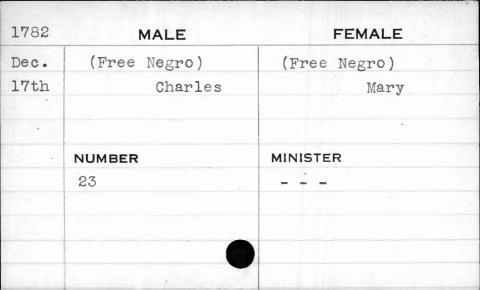

|



| 1792 | MALE      | FEMALE    |
|------|-----------|-----------|
| June | Chapman - | Hemmel 1  |
| 23rd | Joshua    | Catherine |
|      |           |           |
|      |           |           |
|      | NUMBER    | MINISTER  |
|      | 167       | Bend      |
|      |           |           |
|      |           | 1         |
|      |           |           |
|      |           |           |





| 1799  | MALE    | FEMALE    |
|-------|---------|-----------|
| April | Charles | Benson    |
| 20th  | Richard | Elizabeth |
|       |         |           |
|       |         |           |
|       | NUMBER  | MINISTER  |
|       | 502     | Chambers  |
|       |         | 100       |
|       |         |           |
|       | •       |           |
| ,     |         |           |









| 1778 | MALE      | FEMALE   |
|------|-----------|----------|
| July | Chenoweth | Helm     |
| 29th | Arthur    | Dellah   |
|      | NUMBER    | MINISTER |
|      | 194       | Davis    |
|      |           | •        |
|      |           |          |





| 1796 | MALE      | FEMALE   |
|------|-----------|----------|
| Jan. | Chenoweth | Hale     |
| 26th | George    | Rachel   |
| *    |           |          |
|      | + ,       | ,        |
|      | NUMBER    | MINISTER |
| *.   | 123       | Kurtz    |
|      | ,         |          |
|      |           |          |
|      |           |          |
| *    |           |          |





| 1785 | MALE             | FEMALE    |
|------|------------------|-----------|
| Oct. | Chenow eth       | Cromwell  |
| 6th  | Samuel