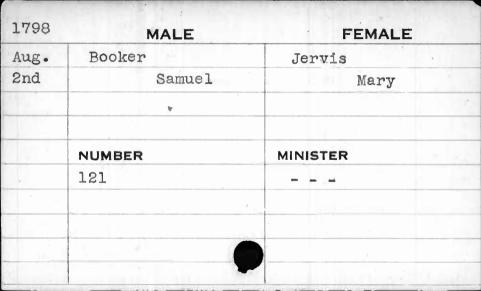

-----|
| June        | Bonsal | Stapleton |
| 2n <b>d</b> | Jesse  | Mary      |
|             |        |           |
|             | NUMBER | MINISTER  |
|             | 272    | Allison   |
|             |        | 1         |
| 14 = -      |        |           |
|             |        |           |
|             |        |           |

| 1794 |        | MALE   | FEMALE   |
|------|--------|--------|----------|
| Feb. | Bonsal | WALL   | Fonerden |
| 13th |        | Robert | Martha   |
|      |        |        |          |
|      |        |        | •        |
|      | NUMBER |        | MINISTER |
|      | 119    | •      | McClasky |
|      |        |        |          |
|      |        |        |          |
|      |        |        |          |
|      |        |        |          |











| 1792 | MALE   | FEMALE   |   |
|------|--------|----------|---|
| Nov. | Boone  | Griffen  |   |
| 7th  | John . | Sara     | h |
|      |        |          |   |
|      |        |          |   |
|      | NUMBER | MINISTER |   |
|      | 9      | Bend     |   |
| ,    |        |          |   |
|      |        |          |   |
|      |        |          |   |
|      |        |          |   |

1797 **FEMALE** MALE Sept. Booth Fitzgerald 25th Michael Susannah MINISTER NUMBER 412 Richards

| 1792                                    | MALE    | FEMALE   |
|-----------------------------------------|---------|----------|
| July                                    | Booth   | Koyl     |
| 14th                                    | William | Jane     |
|