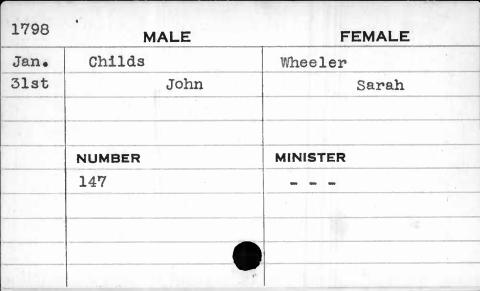

----|------------------|-----------|
| Oct. | Chenow eth       | Cromwell  |
| 6th  | Samuel           | Elizabeth |
|      |                  |           |
|      |                  |           |
|      | NUMBER           | MINISTER  |
|      | 256              | Davis     |
|      |                  |           |
|      |                  |           |
|      |                  |           |
|      | un-1991-57, LEUT |           |





| 1796 | MALE    | FEMALE    |
|------|---------|-----------|
| Nov. | Cheston | Holland   |
| lst  | Daniel  | Catharine |
|      |         |           |
|      | NUMBER  | MINISTER  |
| r    | 2       | Richards  |
|      |         |           |
|      |         |           |
|      |         |           |
|      | 1       |           |



























| 1796 | MALE       | FEMALE                                  |
|------|------------|-----------------------------------------|
| Dec. | Chinn      | Carter                                  |
| 6th  | John Yates | Sarah Fairfax                           |
|      |            |                                         |
|      |            | *************************************** |
|      | NUMBER     | MINISTER                                |
| H.   | 87         | Bend                                    |
|      |            |                                         |
|      | 4.4        |                                         |
|      |            |                                         |
| ,    |            |                                         |

| ~ · · |          |