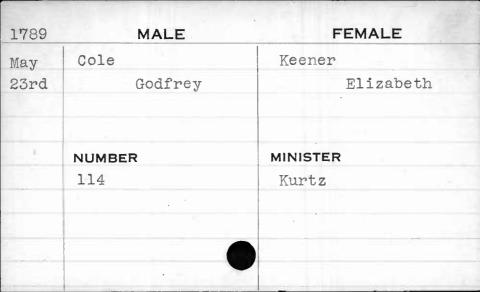

| Richards |
| 4    |             |          |
|      |             |          |
|      |             |          |

| 1794 | MALE    | FEMALE   |
|------|---------|----------|
| Aug. | Cole    | Fifer    |
| lst  | Anthony | Maria    |
|      |         |          |
|      |         | . 70.3   |
|      | NUMBER  | MINISTER |
|      | 310     | Beeston  |
| ,    |         |          |
|      |         |          |
|      |         |          |
|      |         |          |





| 1792   | MALE   | FEMALE   |
|--------|--------|----------|
| Feb.   | Cole   | Phillips |
| 3rd    | Elijah | Patsey   |
| ,      |        |          |
| unii i | NUMBER | MINISTER |
|        | 88     |          |
|        |        |          |
|        |        |          |
|        |        |          |





























| 1790  | M            | 1ALE   | FEMALE               |
|-------|--------------|--------|----------------------|
| March | Cole         |        | Tudor                |
| 15th  |              | Nathan | Darcus               |
|       | NUMBER<br>80 |        | MINISTER<br>Richards |
|       |              |        |                      |



| 1792                                    | MALE    | FEMALE   |
|-----------------------------------------|---------|----------|
| Nov.                                    | Cole    | Gorsuch  |
| 2nd                                     | Stephen | Rache1   |
|                                         | NUMBER  | MINISTER |
|                                         | 4       | Reed     |
|