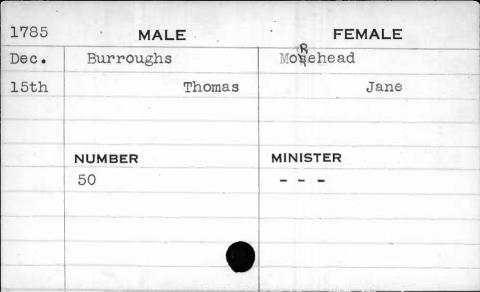

- 344 - 344 - 344 - 344 - 344 - 344 - 344 - 344 - 344 - 344 - 344 - 344 - 344 - 344 - 344 - 344 - 344 - 344 - 344 - 344 - 344 - 344 - 344 - 344 - 344 - 344 - 344 - 344 - 344 - 344 - 344 - 344 - 344 - 344 - 344 - 344 - 344 - 344 - 344 - 344 - 344 - 344 - 344 - 344 - 344 - 344 - 344 - 344 - 344 - 344 - 344 - 344 - 344 - 344 - 344 - 344 - 344 - 344 - 344 - 344 - 344 - 344 - 344 - 344 - 344 - 344 - 344 - 344 - 344 - 344 - 344 - 344 - 344 - 344 - 344 - 344 - 344 - 344 - 344 - 344 - 344 - 344 - 344 - 344 - 344 - 344 - 344 - 344 - 344 - 344 - 344 - 344 - 344 - 344 - 344 - 344 - 344 - 344 - 344 - 344 - 344 - 344 - 344 - 344 - 344 - 344 - 344 - 344 - 344 - 344 - 344 - 344 - 344 - 344 - 344 - 344 - 344 - 344 - 344 - 344 - 344 - 344 - 344 - 344 - 344 - 344 - 344 - 344 - 344 - 344 - |          |







| 1798 |        | EEMALE.  |
|------|--------|----------|
|      | MALE   | FEMALE   |
| Nov. | Burton | Siddin   |
| 28th | John   | Mary     |
| ,    |        | J        |
|      |        |          |
|      | NUMBER | MINISTER |
|      | 275    | Hagerty  |
|      |        |          |
|      |        |          |
|      |        |          |
|      |        |          |
|      | I.     | I.       |







| 1786  | MALE   | FEMALE   |
|-------|--------|----------|
| March | Burton | Welsh    |
| 25th  | Thomas | Leah     |
|       |        | <u> </u> |
|       |        |          |
|       | NUMBER | MINISTER |
|       | 141    | West     |
| •     |        |          |
|       |        |          |
|       |        |          |
|       |        |          |











| 1795  | MALE