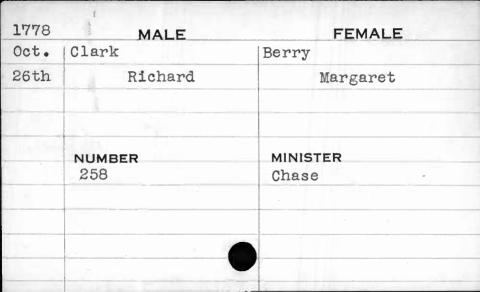

|          |













| Mitchell      |
|---------------|
| THE COTTON TO |
| Sarah         |
| IINISTER      |
| Sewell        |
| ,             |
| (             |
|               |
|               |
|               |







| 1785 | MALE   | FEMALE   |
|------|--------|----------|
| Feb. | Clark  | Lucas    |
| 28th | Samuel | Mary     |
|      |        |          |
|      |        |          |
|      | NUMBER | MINISTER |
|      | 106    | West     |
|      | :      |          |
|      | ,      |          |
|      |        |          |
|      |        |          |

| 1200 |          |          |
|------|----------|----------|
| 1789 | MALE     | FEMALE   |
| Dec. | Clark    | Fitzs    |
| 24th | William  | Darkes   |
|      |          |          |
|      |          |          |
|      | NUMBER ' | MINISTER |
|      | 32       | West     |
|      |          |          |
|      |          |          |
|      |          |          |
|      |          |          |

| 1798 | MALE    | FEMALE   |
|------|-------