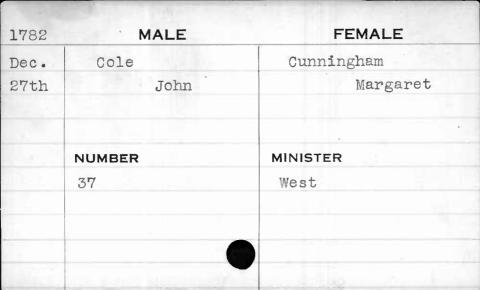

| Richards |
| 4    |             |          |
|      |             |          |
|      |             |          |

| 1794 | MALE    | FEMALE   |
|------|---------|----------|
| Aug. | Cole    | Fifer    |
| lst  | Anthony | Maria    |
|      |         |          |
|      |         | . 70.3   |
|      | NUMBER  | MINISTER |
|      | 310     | Beeston  |
| ,    |         |          |
|      |         |          |
|      |         |          |
|      |         |          |





| 1792   | MALE   | FEMALE   |
|--------|--------|----------|
| Feb.   | Cole   | Phillips |
| 3rd    | Elijah | Patsey   |
| ,      |        |          |
| unii i | NUMBER | MINISTER |
|        | 88     |          |
|        |        |          |
|        |        |          |
|        |        |          |





























| 1790  | M            | 1ALE   | FEMALE               |
|-------|--------------|--------|----------------------|
| March | Cole         |        | Tudor                |
| 15th  |              | Nathan | Darcus               |
|       | NUMBER<br>80 |        | MINISTER<br>Richards |
|       |              |        |                      |



| 1792                                    | MALE    | FEMALE   |
|-----------------------------------------|---------|----------|
| Nov.                                    | Cole    | Gorsuch  |
| 2nd                                     | Stephen | Rache1   |
|                                         | NUMBER  | MINISTER |
|                                         | 4       | Reed     |
|                                         |