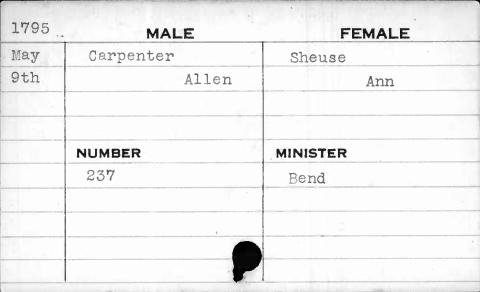

|
|      |          |          |



| 1794 | MALE   | FEMALE    |
|------|--------|-----------|
| Aug. | Carew  | Hulstrunk |
| 12th | Thomas | Margaret  |
|      |        | Christina |
|      |        |           |
|      | NUMBER | MINISTER  |
|      | 329    | Curtz     |
|      | 4      |           |
| •    |        |           |
|      |        |           |
|      |        |           |















| 1795 | MALE   | FEMALE   |
|------|--------|----------|
| May  | Carney | Baxley   |
| 16th | Thomas | Sarah    |
| /    |        |          |
|      |        |          |
|      | NUMBER | MINISTER |
|      | 243    | Curtz    |
|      |        | 4 1 4    |
|      | ,      |          |
|      |        |          |
|      |        |          |
|      |        |          |







| 1794 | MALE      | FEMALE   |
|------|-----------|----------|
|      |           |          |
| Jan. | Carpenter | Reed     |
| 3rd  | Isaac     | Lydia    |
|      |           |          |
|      |           |          |
|      | NUMBER    | MINISTER |
|      | 73        | Curtz    |
|      |           |          |
|      |           |          |
|      |           |          |
|      |           |          |

| 2 200 |           |          |
|-------|-----------|----------|
| 1793  | MALE      | FEMALE   |
| Dec.  | Carpenter | Gwinn    |
| 24th  | John      | Ellen    |
|       | ,         |          |
|       |           |          |
|       | NUMBER    | MINISTER |
|       | 65        | Bend     |
|       | •         |          |
|       |           |          |
|       |