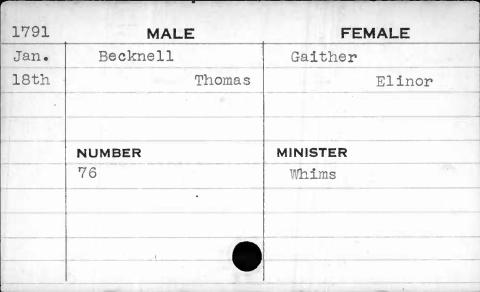

|          |
|       |            |          |
|       |            |          |



| 1795 | MALE    | FEMALE                                |
|------|---------|---------------------------------------|
| May  | Beazoe  | Fulhart                               |
| 29th | Richaed | Elizabeth                             |
|      |         |                                       |
|      |         |                                       |
|      | NUMBER  | MINISTER                              |
|      | 265     | Richards                              |
|      |         | · · · · · · · · · · · · · · · · · · · |
|      |         |                                       |
|      |         |                                       |
|      |         |                                       |









| 1794 | MALE     | FEMALE   |
|------|----------|----------|
| Nov. | Beech    | Smoot    |
| 27th | Ebenezer | Eleanor  |
|      | ,        | :        |
|      |          | -        |
|      | NUMBER   | MINISTER |
|      | 28       | Curtz    |
| -    |          | <u>-</u> |
|      |          |          |
|      |          |          |
|      |          |          |
|      |          |          |



| 1796  | MALE          | FEMALE   |
|-------|---------------|----------|
| Sept. | Bela          | Brady    |
| 23rd  | John Baptiste | Wine     |
|       |               |          |
|       |               |          |
|       | NUMBER        | MINISTER |
|       | 424           | Bend     |
|       |               |          |
|       |               |          |
|       |