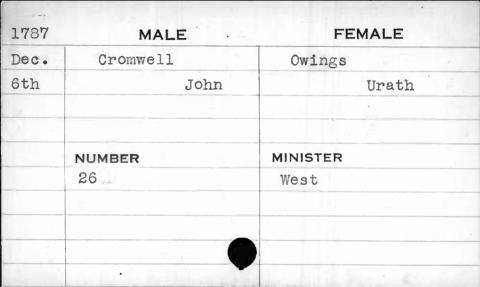

| _         |          |





| 1799 | MALE    | FEMALE   |
|------|---------|----------|
| Feb. | Crist   | Schunck  |
| 5th  | William | Nancy    |
|      |         |          |
|      | NUMBER  | MINISTER |
|      | 390     | Kurtz    |
|      |         |          |
|      |         |          |
|      |         |          |
|      |         | 1        |

















| 1793  | MALE     | FEMALE    |
|-------|----------|-----------|
| Sept. | Cromwell | Rowles    |
| 12th  | John     | Elizabeth |
|       |          | (Widow)   |
|       | NUMBER   | MINISTER  |
|       | 267      | Hagerty   |
| )     | •        |           |
|       |          |           |
| A55   | 1        |           |



| 1782  | MALE