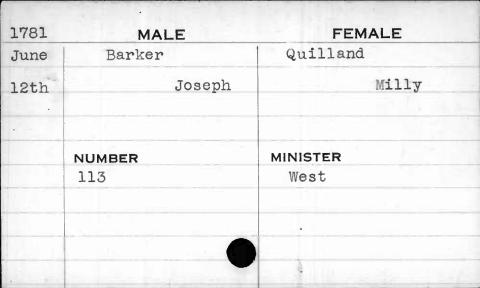

MALE   | FEMALE   |
|--------------|--------|----------|
| April        | Barber | Norris   |
| 3rd          | Daniel | Alice    |
|              |        | `        |
|              |        |          |
|              | NUMBER | MINISTER |
|              | 181    | Richards |
|              |        |          |
|              |        |          |
|              |        |          |
|              |        |          |





| 1786 | MALE    | FEMALE   |
|------|---------|----------|
| Jan. | Barbine | Hartman  |
| 25th | Charles | Mary     |
|      |         |          |
|      | 1 11    |          |
|      | NUMBER  | MINISTER |
|      | 94      | Baum     |
|      |         |          |
|      |         |          |
|      |         |          |
|      |         |          |









| 1798 | MALE    | FEMALE    |
|------|---------|-----------|
| Oct. | Barklie | McCormick |
| 31st | Thomas  | Jane      |
|      |         |           |
|      | NUMBER  | MINISTER  |
|      | NUMBER  | MINISTER  |
|      | 235     | Allison   |
|      |         |           |
|      |         |           |
|      |         |           |
|      |         |           |



| 1799  | MALE    | FEMALE   |
|-------|---------|----------|
| Sept. | Barkman | Griffis  |
| 23rd  | David   | Margaret |
|       |         |          |
|       | . 1     |          |
|       | NUMBER  | MINISTER |
|       | 222     | Richards |
|       |         |          |
|       | 2 1 1   |          |
|       |         |          |
|       |         |          |







| 1797  | MALE   | FEMALE    |
|-------|----