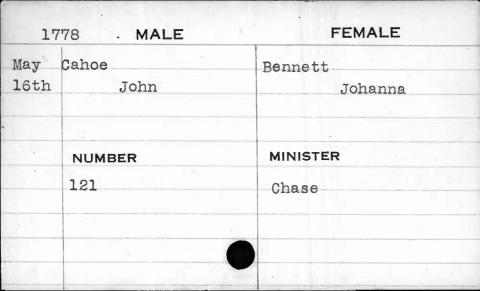

## Marriage Records Missing.

1778 - December (1 month)

1779 - January, February & December (3 month)

1780 - January to October, inclusive (10 months)

1786 - November & December (2 months)

1787 - January to October, inclusive (10 months)
In all 26 months in 5 years.