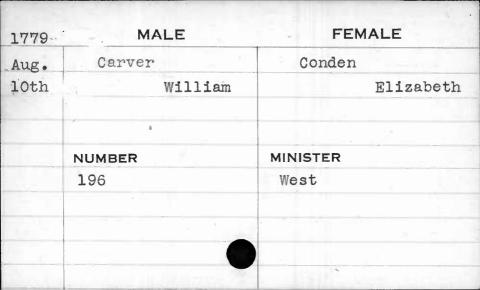

| 1793 | MALE     | FEMALE   |
|------|----------|----------|
| Feb. | Anderson | McDonald |
| lst  | William  | Mary     |
|      |          |          |
|      |          |          |
|      | NUMBER   | MINISTER |
|      | 94       | Bend     |
|      |          |          |
|      |          | -        |
|      |          |          |
|      |          |          |
|      |          |          |