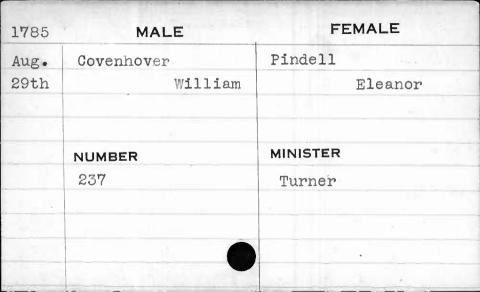

1799 | MALE      | FEMALE    |
|------|-----------|-----------|
| Jan. | Courtenay | Purviance |
| loth | Henry     | Isabella  |
|      | ,         |           |
|      |           |           |
|      | NUMBER    | MINISTER  |
|      | 348       | Allison   |
|      |           |           |
|      |           |           |
|      |           |           |
|      |           |           |

| 1794 | MALE      | FEMALE    |
|------|-----------|-----------|
| Nov. | Courtenay | Mitcheson |
| 18th | James     | Mary      |
|      |           |           |
|      |           |           |
|      | NUMBER    | MINISTER  |
|      | 18        | Allison   |
|      | ·         |           |
|      |           |           |
|      |           |           |
|      |           |           |















| 1795 | MALE      | FEMALE   |
|------|-----------|----------|
| June | Cowan     | Hubbert  |
| 17th | Alexander | Rody     |
|      |           |          |
|      |           |          |
|      | NUMBER    | MINISTER |
|      | 297       | Bend     |
|      | . , ,     |          |
|      |           |          |
|      |           |          |
|      |           |          |

| 1799 | MALE      | FEMALE    |
|------|-----------|-----------|
| May  | Cowan     | Elizabeth |
| 23rd | Alexander | Mary      |
|      |           |           |
|      |           |           |
|      | NUMBER    | MINISTER  |
|      | 39        | Bend      |
|      |           |           |
|      | ,         |           |
|      |           |           |
|      |           |           |



| 1799  |