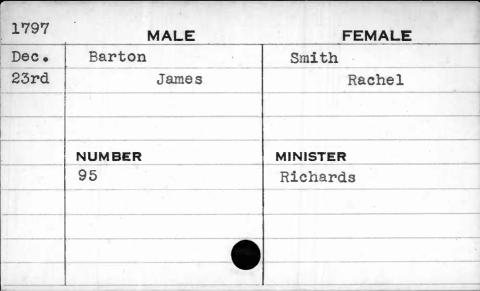

|          |







| 3 W O O |        |          |
|---------|--------|----------|
| 1790    | MALE   | FEMALE   |
| Dec.    | Barton | Maxwell  |
| 16th    | Seth   | Sarah    |
|         |        | ,        |
|         |        |          |
|         | NUMBER | MINISTER |
|         | 38     | West     |
| -       |        |          |
|         |        |          |
|         | • 6    |          |
|         |        |          |
|         |        |          |



| 1790                                        | MALE   | FEMALE     |
|---------------------------------------------|--------|------------|
| Feb.                                        | Barton | Holebrooks |
| 13th                                        | Thomas | Elinder    |
|                                             |        | Roon