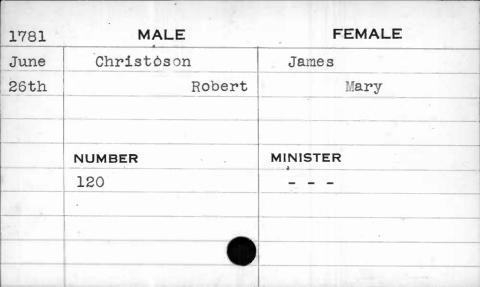

|
| 63                                    | Beeston                      |
| · · · · · · · · · · · · · · · · · · · |                              |
|                                       |                              |
|                                       |                              |
|                                       |                              |
|                                       | Christian Anthony  NUMBER 63 |

| 1795  | MALE      | FEMALE    |
|-------|-----------|-----------|
|       | Christian |           |
| April | Christian | Jourdan   |
| 26th  | John      | Catharine |
|       |           |           |
|       | NUMBER    | MINISTER  |
|       | 220       | Curtz     |
|       |           |           |
|       |           |           |







| 1794  | MALE     | FEMALE   |
|-------|----------|----------|
| Nov.  | Chuaidi  | Hairs    |
| 7th   | Baptiste | Rachel   |
|       | ,        |          |
| 0.450 |          |          |
|       | NUMBER   | MINISTER |
|       | 7        | Bend     |
|       |          | ·        |
|       |          |          |
|       |          |          |
|       |          |          |

| 1797  | MALE   | FEMALE   |
|-------|--------|----------|
| Sept. | Church | Freeman  |
| 7th   | Amos   | Sena     |
|       |        |          |
|       |        |          |
|       | NUMBER | MINISTER |
| -     | 393    | Hagerty  |
|       | •      |          |
|       |        |          |
|       |        |          |
|       |        |          |

| 1 170 2 | MALE    | FEMALE   |
|---------|--------