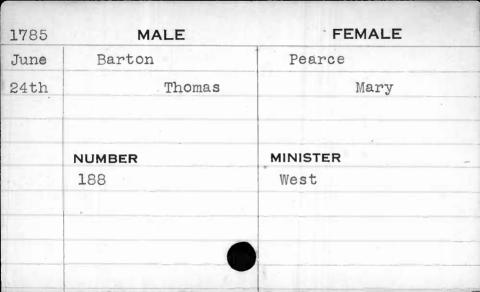

| 1782  | MALE     | FEMALE   |
|-------|----------|----------|
| March | Anderson | Swann    |
| 15th  | Nathan   | Rachel   |
|       |          |          |
|       |          |          |
|       | NUMBER   | MINISTER |
|       | 90       | West     |
|       |          |          |
|       |          |          |
|       |          |          |
|       |          |          |