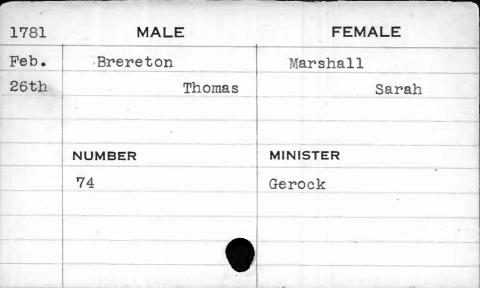

|
|      |         |           |
|      |         |           |
|      |         |           |
|      |         |           |
|      |         |           |

| 1798                       | MALE           | FEMALE        |
|----------------------------|----------------|---------------|
| March                      | Brentenger     | Shertain      |
| 31st                       | John Christian | Maria Dorathy |
|                            |                |               |
|                            | NUMBER         | MINISTER      |
|                            | 221            | Otterbine     |
|                            |                |               |
| L.M. and the second second |                |               |
|                            |                |               |













































| 1792                                      | MALE