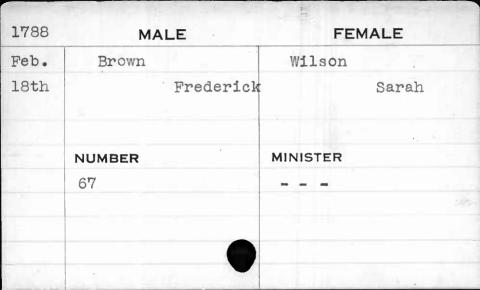

|
|       |         |           |
|       |         |           |
|       |         |           |

| 1795  | MALE      | FEMALE   |
|-------|-----------|----------|
| March | Brown     | Jones    |
| 23rd  | Alexander | Ann      |
|       |           |          |
|       |           |          |
|       | NUMBER    | MINISTER |
|       | 173       | Allison  |
|       |           |          |
|       |           |          |
| PI I  |           |          |
|       |           |          |









| 1788 | MALE   | FEMALE   |
|------|--------|----------|
| May  | Brown  | Cockey   |
| 17th | Elias  | Ann      |
|      |        |          |
|      | NUMBER | MINISTER |
|      | 116    | Davis    |
|      |        |          |
|      |        |          |
| *    |        |          |







| 1781                                    | MALE   | FEMALE    |
|-----------------------------------------|--------|-----------|
|                                         | MALE   | 1         |
| Jan.                                    | Brown  | Rawlings  |
| 2nd                                     | Hugh   | Elizabeth |
|                                         |        |           |
|                                         | ,      |           |
|                                         | NUMBER | MINISTER  |
| *************************************** | 30     | West      |
|                                         |        |           |
|                                         | •      |           |
|                                         |        |           |
|