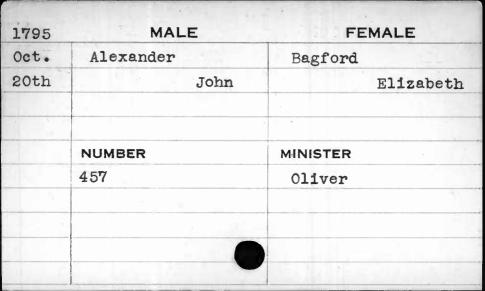

1795 |           |          |
|------|-----------|----------|
| 1100 | MALE      | FEMALE   |
| June | Aitkenson | Todd     |
| 15th | Francis   | Nancy    |
|      | ,         |          |
| /    | NUMBER    | MINISTER |
| 1    | 290       | Reed     |
|      |           |          |
|      |           |          |
|      |           |          |
|      |           |          |





















| 1798 | MALE      | FEMALE    |
|------|-----------|-----------|
| Aug. | Aldridge  | Myers     |
| 23rd | Thomas H. | Catharine |
|      |           |           |
|      |           |           |
|      | NUMBER    | MINISTER  |
|      | 137       | Kurtz     |
|      |           | · ·       |
|      |           |           |
|      |           |           |
|      |           |           |



| 1795  | MALE      | FEMALE   |
|-------|-----------|----------|
| April | Alexander | Thornton |
| 25th  | William   | Rachel   |
|       | NUMBER    | MINISTER |
|       | 218       | Richards |
|       |           |          |





| 1796 | MALE   | FEMALE   |
|------|--------|----------|
| Oct. | Allain | Boisson  |
| 21st | Louis  | Anne     |
|      | ,      |          |
|      |        |          |
|      | NUMBER | MINISTER |
|      | 469    | Beeston  |
|      |        |          |
|      |        |          |
|      |        |          |
|      |        |          |



| 1792                                    | MALE   | FEMALE   |  |
|-----------------------------------------|--------|----------|--|
| July                                    | Allen  | Sanks    |  |
| 25th