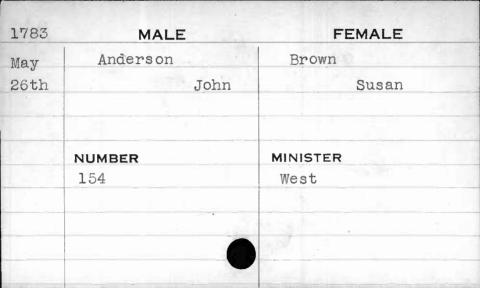

| 1782  | MALE     | FEMALE   |
|-------|----------|----------|
| March | Anderson | Swann    |
| 15th  | Nathan   | Rachel   |
|       |          |          |
|       |          |          |
|       | NUMBER   | MINISTER |
|       | 90       | West     |
|       |          |          |
|       |          |          |
|       |          |          |
|       |          |          |