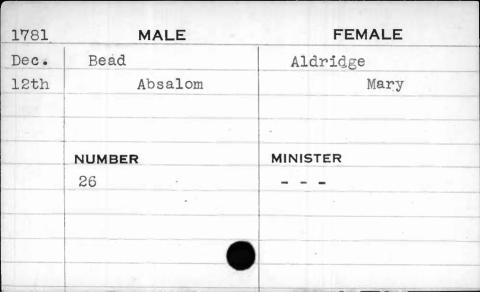

|           |



| 37704  |         |          |
|--------|---------|----------|
| 1794   | MALE    | FEMALE   |
| Feb.   | Bayzana | Moore    |
| 17th   | William | Susannah |
| we let |         | Aisquith |
|        |         |          |
|        | NUMBER  | MINISTER |
|        | 124     | Bend     |
|        |         |          |
|        |         |          |
|        |         | ·        |
|        |         |          |



| 1794 | MALE    | FEMALE   |
|------|---------|----------|
| Dec. | Beach   | Rider    |
| 16th | William | Mary     |
|      |         |          |
|      |         |          |
|      | NUMBER  | MINISTER |
|      | 53      | Oliver   |
|      |         |          |
|      |         |          |
|      |         |          |
|      |         | 1        |



| 1799  | MALE    | FEMALE   |
|-------|---------|----------|
| Sept. | Beale   | Clark    |
| 4th   | Thomas  | Isabella |
|       | Keibard |          |
|       |         |          |
|       | NUMBER  | MINISTER |
|       | 192     |          |
|       |         |          |
|       |         |          |
|       |         |          |
| 4.    |         |          |

| 1795 |        | MALE  | FEMALE   |
|------|--------|-------|----------|
| Aug. | Beaman |       | Johnson  |
| 15th |        | James | Amelia   |
| No.  | NUMBER |       | MINISTER |
|      | 372    | :     | Bend     |
|      | 1      |       |          |
|      |        |       |          |
|      |        |       |          |



| 1794 | MALE      | FEMALE    |
|------|-----------|-----------|
| Aug. | Beamer    | Ly