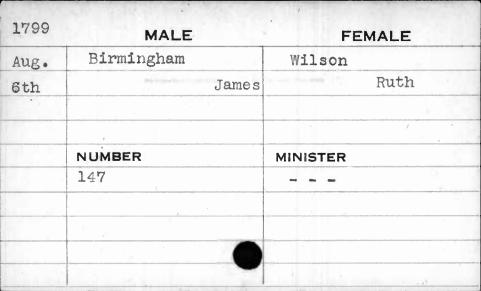

|          |

| 1798 | MALE     | FEMALE   |
|------|----------|----------|
| Oct. | Binnett  | King     |
| 29th | Thomas   | Comfort  |
|      |          |          |
|      |          | 19       |
|      | NUMBER - | MINISTER |
|      | 230      | Bend     |
|      |          |          |
|      |          | 140      |
|      |          |          |
|      |          |          |



| MALE      | FEMALE                   |
|-----------|--------------------------|
| Birkholtz | Rossemans                |
| David     | Adelheit                 |
| NUMBER -  | MINISTER                 |
| 111       | Kurtz                    |
|           |                          |
|           |                          |
|           | Birkholtz  David  NUMBER |







| 1796 | MALE    | FEMALE                                |
|------|---------|---------------------------------------|
| Oct. | Bishop  | Young                                 |
| 8th  | Richard | Elizabeth                             |
|      |         |                                       |
|      |         |                                       |
|      | NUMBER  | MINISTER                              |
|      | 447     | Floyd                                 |
|      |         |                                       |
|      |         | · · · · · · · · · · · · · · · · · · · |
|      |         |                                       |
|      |         |                                       |

| 1794  | MALE                                  | FEMALE   |
|-------|---------------