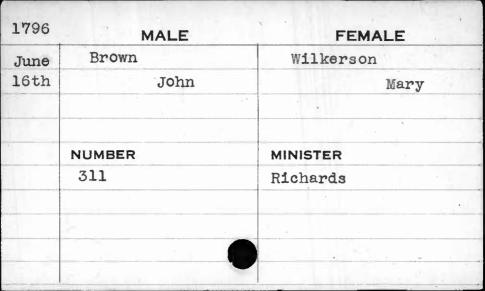

|           |
|                                         | NUMBER | MINISTER  |
| *************************************** | 30     | West      |
|                                         |        |           |
|                                         | •      |           |
|                                         |        |           |
|                                         |        |           |





| 1795 | MALE   | FEMALE   |
|------|--------|----------|
| Aug. | Brown  | Elliott  |
| 31st | James  | Rebecca  |
|      |        |          |
|      |        |          |
|      | NUMBER | MINISTER |
| t    | 390    | Hargrove |
|      |        |          |
|      |        |          |
| *    |        |          |
|      |        |          |
|      |        |          |



















| 1798 | MALE   | FEMALE    |
|------|--------|-----------|
| Oct. | Brown  | Morris    |
| 17th | John   | Elizabeth |
| 1    |        |           |
|      | ,      |           |
|      | NUMBER | MINISTER  |
|      | 205    | Ireland   |
|      |        |           |
|      |        |           |
|      |        |           |
|      |        |           |

| 1798 | MALE   | FEMALE     |
|------|--------|------------|
| Nov. | Brown  | Rosensteel |
| 23rd | John   | Mary       |
|      |        |            |
|      |        |            |
|      | NUMBER | MINISTER   |
|      | 261    | Carroll    |
|      |        |            |
|      |        |            |
|      |        |            |
|      |        | 4          |

| 1799 | MALE   | FEMALE   |
|------|--------|----------|