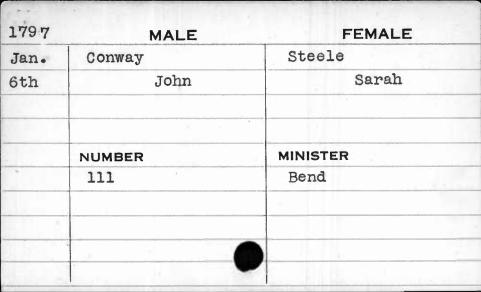

|
|      |                                                                                         |           |
|      |                                                                                         |           |
|      |                                                                                         | ,         |









| 1792 | MALE   | FEMALE           |
|------|--------|------------------|
| Nov. | Conway | Atkinson         |
| 24th | James  | Amelia Elizabeth |
|      |        |                  |
|      |        |                  |
|      | NUMBER | MINISTER         |
|      | 22     | Bend             |
|      |        |                  |
|      |        |                  |
|      |        |                  |
|      |        |                  |



| 1792