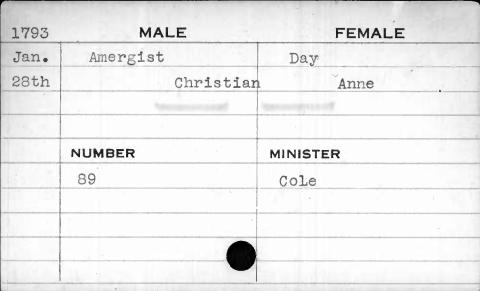

|       |        |          |
|       |        |          |



























| 1788 | MALE     | FEMALE   |
|------|----------|----------|
| Nov. | Allender | Sollers  |
| 19th | William  | Ann      |
|      | NUMBER   | MINISTER |
|      | 16       | Richards |
| 3    |          |          |
|      |          |          |

**FEMALE** MALE Allmon Travers 2nd David Elizabeth MINISTER NUMBER 136 Willis

| 1795 | MALE    | FEMALE    |
|------|---------|-----------|
| July | Allwine | Wegnemyer |
| 9th  | John    | Catharine |
|      |         |           |
| 4    |         |           |
|      | NUMBER  | MINISTER  |
|      | 327     | Otterbine |
|      |         |           |
|      |         | . 10      |
|      |         |           |
|      | · ·     |           |















| 1797  | MALE          | FEMALE