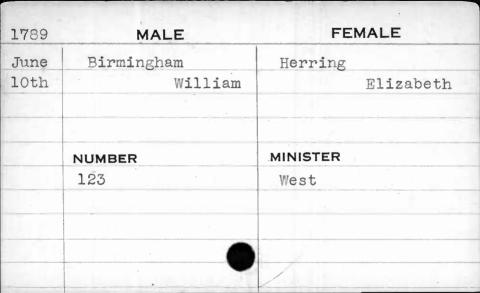

|          |

| 1798 | MALE     | FEMALE   |
|------|----------|----------|
| Oct. | Binnett  | King     |
| 29th | Thomas   | Comfort  |
|      |          |          |
|      |          | 19       |
|      | NUMBER - | MINISTER |
|      | 230      | Bend     |
|      |          |          |
|      |          | 140      |
|      |          |          |
|      |          |          |



| MALE      | FEMALE                   |
|-----------|--------------------------|
| Birkholtz | Rossemans                |
| David     | Adelheit                 |
| NUMBER -  | MINISTER                 |
| 111       | Kurtz                    |
|           |                          |
|           |                          |
|           | Birkholtz  David  NUMBER |







| 1796 | MALE    | FEMALE                                |
|------|---------|---------------------------------------|
| Oct. | Bishop  | Young                                 |
| 8th  | Richard | Elizabeth                             |
|      |         |                                       |
|      |         |                                       |
|      | NUMBER  | MINISTER                              |
|      | 447     | Floyd                                 |
|      |         |                                       |
|      |         | · · · · · · · · · · · · · · · · · · · |
|      |         |                                       |
|      |         |                                       |

| 1794  | MALE                                  | FEMALE   |
|-------|-----------------