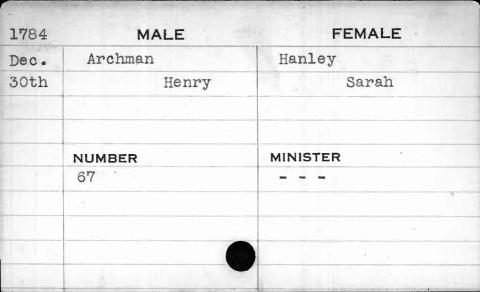

|        |           |





MALE FEMALE Jan. Armacosts Osborn 23rd Michael Ruth NUMBER MINISTER 84 Turner









| 1784  | MALE     | FEMALE