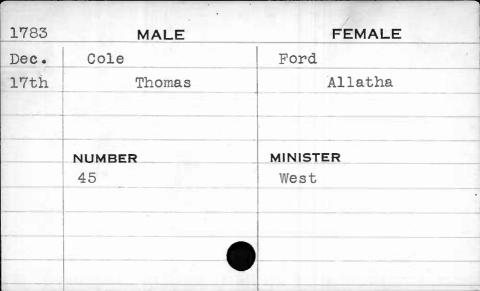

than | Darcus               |
|       | NUMBER<br>80 |        | MINISTER<br>Richards |
|       |              |        |                      |



| 1792                                    | MALE    | FEMALE   |
|-----------------------------------------|---------|----------|
| Nov.                                    | Cole    | Gorsuch  |
| 2nd                                     | Stephen | Rache1   |
|                                         | NUMBER  | MINISTER |
|                                         | 4       | Reed     |
|                                         |         |          |
|                                         |         |          |
|                                         |         |          |
| *************************************** |         | 7        |









| 1797 | MALE   | FEMALE   |
|------|--------|----------|
| Feb. | Cole   | Gardner  |
| 15th | Thomas | Rachel   |
|      |        |          |
|      |        |          |
|      | NUMBER | MINISTER |
|      | 157    | Ridgely  |
|      |        |          |
|      |        |          |
|      |        |          |
|      |        |          |













| 1787 | MALE    | FEMALE      |  |
|------|---------|-------------|--|
| Dec. | Coleman | Springfield |  |
| 5th  | John    | Leah        |  |
|      |         |             |  |
|      |         |             |  |
|      | NUMBER  | MINISTER    |  |
|      | 25      | West        |  |
|      |         |             |  |
|      |         |             |  |
|      |         |             |  |
|      |         |             |  |