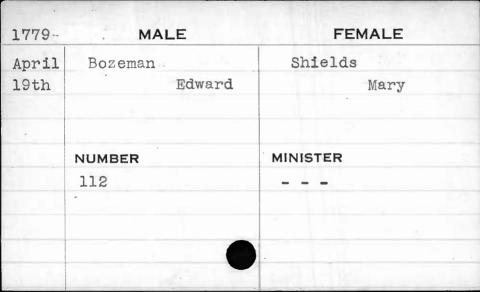

|

| 1798 | MALE    | FEMALE    |
|------|---------|-----------|
| June | Bosley  | Bartleson |
| 22nd | Charles | Rachel    |
|      | NUMBER  | MINISTER  |
|      | 70      | Hagerty   |
|      |         |           |
|      |         |           |

































| 1799  | MALE      | FEMALE     |
|-------|-----------|------------|
| April | Bouduy    | Darnaud    |
| 9th   | Louis     | Victorie   |
|       | Alexander | Agathe     |
|       | Amelie    | Martharine |
|       | NUMBER    | MINISTER   |
|       | 490       | Carroll    |
|       |           |            |
|       | 4         |            |
|       |           |            |
|       |           |            |

| 1795<br>May | MALE<br>Bouldin | FEMALE Askew |
|-------------|-----------------|--------------|
| 16th        | Jehu 11         | Mary         |
|             | NUMBER          | MINISTER     |
|             | 244             | Bend         |
| ,           |                 |              |
|             |                 |              |



| 1794   | MALE      | FEMALE