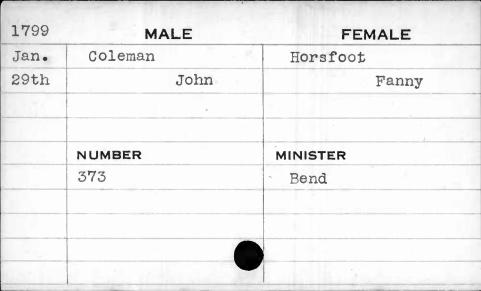

## Marriage Records Missing.

1778 - December (1 month)

1779 - January, February & December (3 month)

1780 - January to October, inclusive (10 months)

1786 - November & December (2 months)

1787 - January to October, inclusive (10 months)
In all 26 months in 5 years.