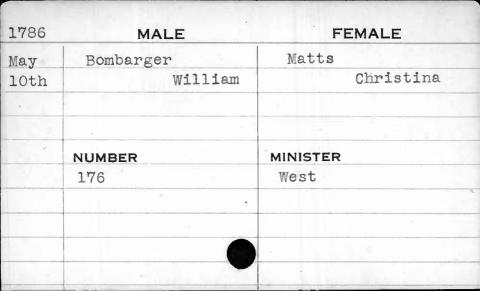

6  | MALE           | FEMALE    |
|-------|----------------|-----------|
| Sept. | Boislandry     | Buscaille |
| 16th  | Robert Charles | Louise    |
|       | LeGrand        | Francois  |
| ,     | NUMBER         | MINISTER  |
|       | 414            | Beeston   |
|       |                | •         |
|       |                |           |
|       |                |           |
|       |                |           |

| 1799 | MALE     | FEMALE   |
|------|----------|----------|
| May  | Bolgiano | Weller   |
| 27th | Francis  | Betsy    |
|      |          |          |
|      |          | ì lin    |
|      | NUMBER   | MINISTER |
|      | 47       | Kurtz    |
|      |          |          |
|      |          |          |
|      |          |          |
|      |          |          |



















| 1799   | MALE   | FEMALE   |
|--------|--------|----------|
| July   | Bond   | McCurd   |
| llth   | James  | Julia    |
| ~      |        |          |
|        |        | 9/41     |
|        | NUMBER | MINISTER |
| like s | 114    | Allison  |
|        |        |          |
|        |        |          |
|        |        |          |
|        |        |          |











| 1796                                   | MALE   | FEMALE    |
|----------------------------------------|--------|-----------|
| Nov.                                   | Bond   | Hemling   |
| 22nd                                   | Philip | Magdaline |
|                                        |        |           |
|                                        | NUMBER | MINISTER  |
| No face - Annua