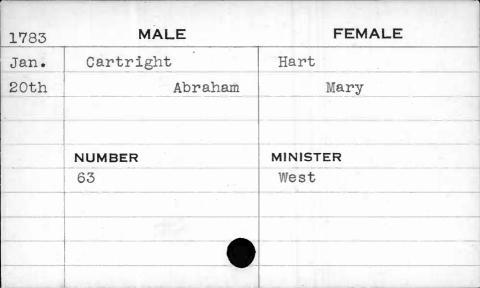

| 1782  | MALE     | FEMALE   |
|-------|----------|----------|
| March | Anderson | Swann    |
| 15th  | Nathan   | Rachel   |
|       |          |          |
|       |          |          |
|       | NUMBER   | MINISTER |
|       | 90       | West     |
|       |          |          |
|       |          |          |
|       |          |          |
|       |          |          |