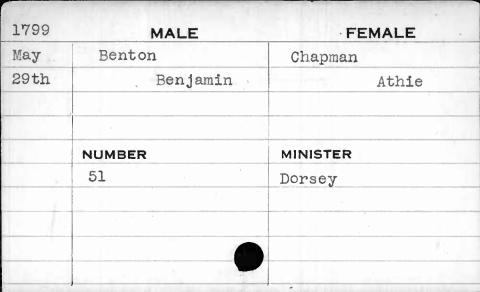

|      |          |          |
|      |          |          |



| 1793 | MALE    | FEMALE    |
|------|---------|-----------|
| Oct. | Benson  | Smith     |
| 17th | Richard | Catharine |
|      |         |           |
|      |         |           |
|      | NUMBER  | MINISTER  |
|      | 304     | Bonsall   |
|      | * *     |           |
|      |         |           |
|      |         |           |
|      |         |           |

| 1796 | MALE    | FEMALE   |
|------|---------|----------|
| Oct. | Bentley | Caton    |
| 8th  | Michael | Eleanor  |
|      |         |          |
|      |         |          |
|      | NUMBER  | MINISTER |
|      | 449     | Beeston  |
|      |         | •        |
|      |         |          |
|      |         |          |
|      |         |          |



| 1799 | MALE    | FEMALE      |
|------|---------|-------------|
| Oct. | Bentun  | Kohl .      |
| 26th | Charles | Eliza       |
| •    |         |             |
|      |         |             |
|      | NUMBER  | MINISTER    |
|      | 281     | One one gen |
|      |         | '           |
|      | ,       |             |
|      |         |             |
|      |         |             |
|      | J       | -           |

| Name         |        |          |
|--------------|--------|----------|
| 1795         | MALE   | FEMALE   |
| July         | Benzen | Andreas  |
| 2nd          | Peter  | Rebecca  |
| and the same |        |          |
| ,            |        |          |
|              | NUMBER | MINISTER |
|              | 320    | Curtz    |
|              |        |