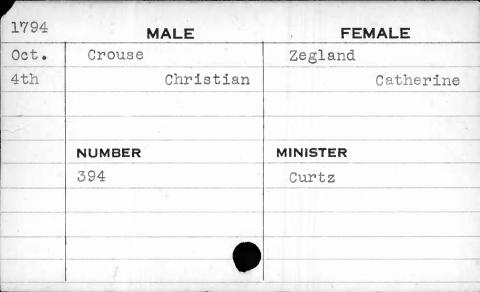

,         |          |
|      |           |          |
|      | NUMBER    | MINISTER |
|      | 76        | Richards |
|      |           |          |
|      |           |          |
|      |           |          |
|      |           |          |

| 37704 | Harris III III |           |
|-------|----------------|-----------|
| 1794  | MALE           | FEMALE    |
| June  | Cross          | Lewis     |
| llth  | Robert         | Charlotte |
|       |                |           |
|       |                |           |
| •     | NUMBER         | MINISTER  |
|       | 264            | Bend      |
|       | 4.1            |           |
|       |                | ·         |
|       |                |           |
|       |                |           |
|       |                |           |



















| 1788  | MALE    | FEMALE   |  |
|-------|---------|----------|--|
| March | Croxall | Gittings |  |
| llth  | James   | Eleanor  |  |
|       |         |          |  |
|       |         |          |  |
|       | NUMBER  | MINISTER |  |
|       | 76      | West     |  |
|       |         |          |  |
|       |         |          |  |
|       |         |          |  |
|       |         |          |  |





| 1799 | MALE        | FEMALE    |
|------|-------------|-----------|
| July | Cruse       | Bricker   |
| 27th | Christopher | Margaret  |
|      |             |           |
|      |             |           |
|      | NUMBER      | MINISTER  |
|      | 131         | Otterbine |
|      |             |           |
|      |             |           |
|      |             |