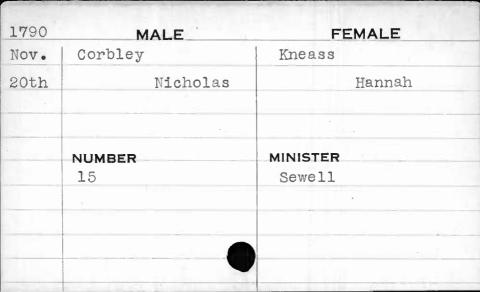

| 1799 | MALE      | FEMALE   |
|------|-----------|----------|
| June | Adrian    | Carsdell |
| lst  | Christian | Hannah   |
|      |           | *        |
|      | NUMBER    | MINISTER |
|      | 58        | Richards |
|      |           |          |
|      |           |          |