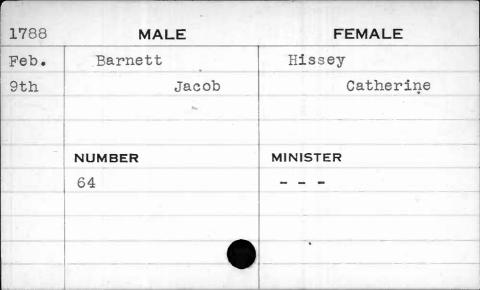

|        |          |
|      | NUMBER | MINISTER |
|      | 369    | Dorsey   |
|      |        |          |
|      |        | •        |
|      |        |          |



| 1792  | MALE   | FEMALE   |
|-------|--------|----------|
| Sept. | Barnes | Barnes   |
| 7th   | Rezin  | Essena   |
|       |        |          |
|       | NUMBER | MINISTER |
|       | 216    | Bend     |
|       |        |          |















| 1796 | MALE   | FEMALE     |
|------|--------|------------|
| July | Barnet | Fitzgerald |
| lst  | James  | Polly      |
|      |        |            |
|      |        |            |
|      | NUMBER | MINISTER   |
|      | 326    | Richards   |
|      |        |            |
|      |        |            |
|      |        |            |
|      |        |            |







| 1788 | MALE          | FEMALE   |
|------|---------------|----------|
| Feb. | Barney        | Picket   |
| 2nd  | Joseph Bosley | Rebecca  |
|      |               |          |
|      |               |          |
|      | NUMBER        | MINISTER |
|      | 62            | West     |
|      |               |          |
|      |               |          |
|      |               |          |
|      |               |          |









| 1798 | MALE     | FEMALE   |
|------|----------|----------|
| July | Barrenee | Rowson   |
| 25th | Richard  | Ann      |
|      |          |          |
|      | 1        |          |
|      | NUMBER   | MINISTER |
|      | 107      | Kurtz    |
|      |          |          |
|      | ,        |          |
|      |          | 6        |
|      |