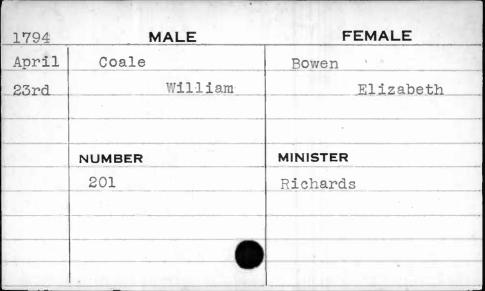

|          |







| 1797 | MALE   | FEMALE   |
|------|--------|----------|
| Nov. | Close  | Bentley  |
| lst  | David  | Mary     |
|      |        |          |
|      |        |          |
|      | NUMBER | MINISTER |
|      | 2      | Bend     |
|      |        |          |
|      |        |          |
|      |        |          |
| =    |        |          |





| MALE   | FEMALE           |
|--------|------------------|
|        | FEMALE           |
| Coal   | Biddison         |
| George | Sarah            |
|        |                  |
| •      |                  |
| NUMBER | MINISTER         |
| 401    | Richards         |
|        |                  |
|        |                  |
|        |                  |
|        |                  |
|        | George<br>NUMBER |





|      |