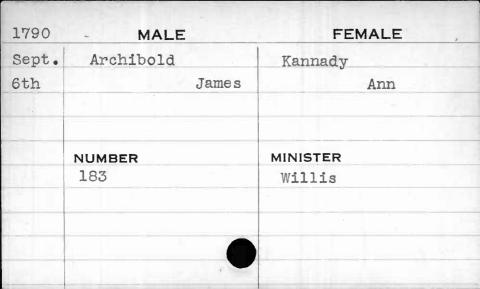

|        |           |





MALE FEMALE Jan. Armacosts Osborn 23rd Michael Ruth NUMBER MINISTER 84 Turner









| 1784  | MALE     | FEMALE