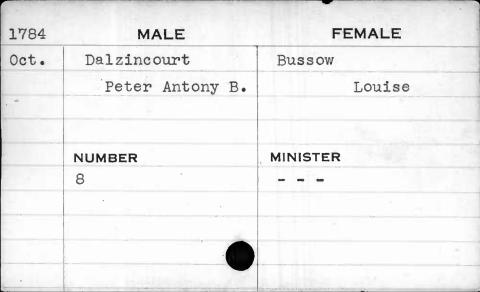

## Marriage Records Missing.

1778 - December (1 month)

1779 - January, February & December (3 month)

1780 - January to October, inclusive (10 months)

1786 - November & December (2 months)

1787 - January to October, inclusive (10 months)
In all 26 months in 5 years.