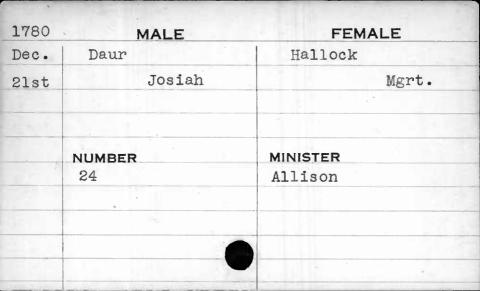

|
| Sept. | Daugherty | Heales   |
| 20th  | John      | Mary     |
| •     |           |          |
|       |           |          |
|       | NUMBER    | MINISTER |
|       | 374       | Richards |
|       |           |          |
|       | ,         |          |
|       |           |          |
|       |           |          |
|       |           |          |



| 1794  | MALE      | FEMALE   |
|-------|-----------|----------|
| Sept. | Daugherty | Green    |
| 23rd  | Neal      | Mary     |
|       |           |          |
|       |           |          |
|       | NUMBER    | MINISTER |
|       | 377       | Beeston  |
|       |           |          |
|       |           |          |
|       |           |          |
| · ·   |           |          |
|       |           |          |











| 1799 | MALE     | FEMALE    |
|------|----------|-----------|
| Oct. | Davidson | Betson    |
| 15th | James    | Elizabeth |
|      |          |           |
|      | \        |           |
|      | NUMBER   | MINISTER  |
|      | 261      | Kurtz     |
|      |          |           |
|      | :        |           |
|      |          |           |
|      |          |           |



| 1798  | MALE     | FEMALE   |
|-------|----------|----------|
| Sept. | Davidson | Lowman   |
| 29th  | John     | Lydia    |
|       |          |          |
|       |          |          |
|       | NUMBER   | MINISTER |
|       | 175      | Kurtz    |
|       |          |          |
|       |          |          |
| 4     |          |          |
|       |          |          |



| 1787 | MALE