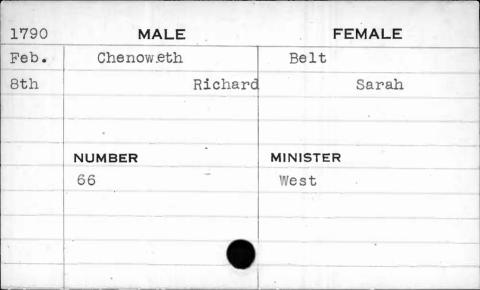

| Chambers  |
|       |         | 100       |
|       |         |           |
|       | •       |           |
| ,     |         |           |









| 1778 | MALE      | FEMALE   |
|------|-----------|----------|
| July | Chenoweth | Helm     |
| 29th | Arthur    | Dellah   |
|      | NUMBER    | MINISTER |
|      | 194       | Davis    |
|      |           | •        |
|      |           |          |





| 1796 | MALE      | FEMALE   |
|------|-----------|----------|
| Jan. | Chenoweth | Hale     |
| 26th | George    | Rachel   |
| *    |           |          |
|      | + ,       | ,        |
|      | NUMBER    | MINISTER |
| *.   | 123       | Kurtz    |
|      | ,         |          |
|      |           |          |
|      |           |          |
| *    |           |          |





| 1785 | MALE             | FEMALE    |
|------|------------------|-----------|
| Oct. | Chenow eth       | Cromwell  |
| 6th  | Samuel           | Elizabeth |
|      |                  |           |
|      |                  |           |
|      | NUMBER           | MINISTER  |
|      | 256              | Davis     |
|      |                  |           |
|      |                  |           |
|      |                  |           |
|      | un-1991-57, LEUT |           |





| 1796 | MALE    | FEMALE    |
|------|---------|-----------|
| Nov. | Cheston | Holland   |
| lst  | Daniel  | Catharine |
|      |         |           |
|      | NUMBER  | MINISTER  |
| r    | 2       | Richards  |
|      |         |           |
|      |         |           |
|      |         |           |
|