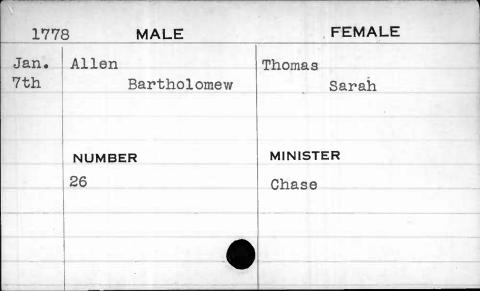

|           |
|      | NUMBER    | MINISTER  |
|      | 137       | Kurtz     |
|      |           | · ·       |
|      |           |           |
|      |           |           |
|      |           |           |



| 1795  | MALE      | FEMALE   |
|-------|-----------|----------|
| April | Alexander | Thornton |
| 25th  | William   | Rachel   |
|       | NUMBER    | MINISTER |
|       | 218       | Richards |
|       |           |          |





| 1796 | MALE   | FEMALE   |
|------|--------|----------|
| Oct. | Allain | Boisson  |
| 21st | Louis  | Anne     |
|      | ,      |          |
|      |        |          |
|      | NUMBER | MINISTER |
|      | 469    | Beeston  |
|      |        |          |
|      |        |          |
|      |        |          |
|      |        |          |



| 1792                                    | MALE   | FEMALE   |  |
|-----------------------------------------|--------|----------|--|
| July                                    | Allen  | Sanks    |  |
| 25th                                    | James  | Mary     |  |
|                                         |        |          |  |
| *************************************** |        | ,        |  |
| 1                                       | NUMBER | MINISTER |  |
|                                         | 177    | Bend     |  |
|                                         |        |          |  |
| il .                                    |        | ,        |  |
|                                         |        |          |  |
|                                         |        |