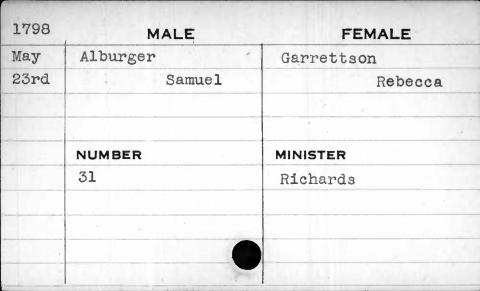

|         |           |
|      |         |           |
| u .  |         |           |
|      |         |           |

| 1799 | MALE      | FEMALE   |
|------|-----------|----------|
| June | Adrian    | Carsdell |
| lst  | Christian | Hannah   |
|      |           | *        |
|      | NUMBER    | MINISTER |
|      | 58        | Richards |
|      |           |          |
|      |           |          |





| 1795 |           |          |
|------|-----------|----------|
| 1100 | MALE      | FEMALE   |
| June | Aitkenson | Todd     |
| 15th | Francis   | Nancy    |
|      | ,         |          |
| /    | NUMBER    | MINISTER |
| 1    | 290       | Reed     |
|      |           |          |
|      |           |          |
|      |           |          |
|      |           |          |





















| 1798 | MALE      | FEMALE    |
|------|-----------|-----------|
| Aug. | Aldridge  | Myers     |
| 23rd | Thomas H. | Catharine |
|      |           |           |
|      |           |           |
|      | NUMBER    | MINISTER  |
|      | 137       | Kurtz     |
|      |           | · ·       |
|      |           |           |
|      |           |           |
|      |           |           |



| 1795  | MALE      | FEMALE   |
|-------|-----------|----------|
| April | Alexander | Thornton |
| 25th  | William   | Rachel   |
|       | NUMBER    | MINISTER |
|       | 218       | Richards |
|       |           |          |





| 1796 | MALE   | FEMALE   |
|------|--------|----------|
| Oct. | Allain | Boisson  |
| 21st | Louis  | Anne     |
|      | ,      |          |
|