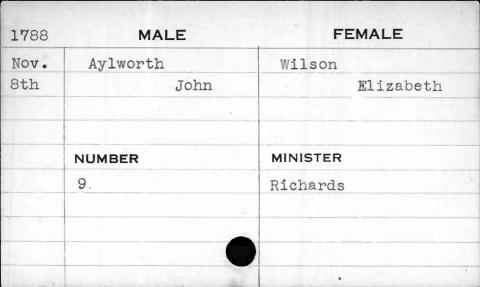

| 1788 | MALE     | FEMALE   |
|------|----------|----------|
| Nov. | Allender | Sollers  |
| 19th | William  | Ann      |
|      | NUMBER   | MINISTER |
|      | 16       | Richards |
| 3    |          |          |
|      |          |          |