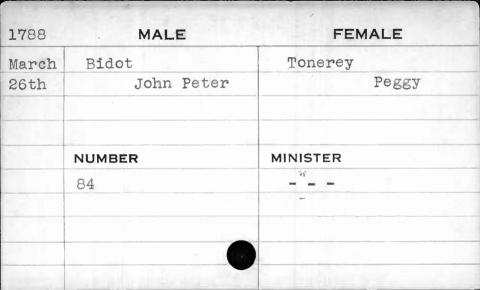

| 1796 | MALE    | FEMALE    |  |
|------|---------|-----------|--|
| Nov. | Betts   | Alexander |  |
| 24th | Solomon | Aramenta  |  |
|      | NUMBER  | MINISTER  |  |
|      | 48      | Bend      |  |
|      |         |           |  |
|      |         |           |  |



| 1793  | MAL    | .E    | FEMALE   |   |
|-------|--------|-------|----------|---|
| Jan.  | Bevans |       | Rusk     |   |
| )loth |        | James | Mary     |   |
|       |        |       |          | i |
|       |        |       |          |   |
|       | NUMBER |       | MINISTER |   |
|       | 75     |       | Bend     |   |
|       |        | *     |          |   |
|       |        |       |          |   |
|       |        |       |          |   |
|       |        |       |          |   |

























| 1799 | MALE      | FEMALE   |
|------|-----------|----------|
| Oct. | Bigby     | Mim      |
| 31st | Alexander | Esther   |
|      |           |          |
|      |           | Í        |
|      | NUMBER    | MINISTER |
|      | 294       | Ireland  |
|      |           |          |
|      |           |          |
|      |           |          |
|      |           |          |

| 1791    | MALE    | FEMALE     |
|---------|---------|------------|
| May     | Bigger  | Rice       |
| 7th     | Gilbert | Sarah      |
|         |         | •          |
| - Knowy |         |            |
|         | NUMBER  | MINISTER . |
|         | 148     |            |
| -       |         |            |
|         |         |            |
|         |         |            |
|         |         |