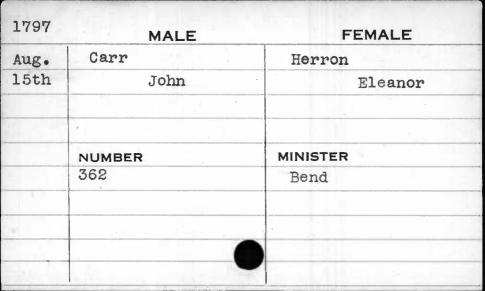

the year 1797 the license numbers 144 to 163 both inclusive, are repeated.

from which this card-index has been compiled, states:
"Stopped 1st May 1798 agreeable to Act of General

Under the date of May 1, 1798, one of the books

"Stopped 1st May 1798 agreeable to Act of General Assembly, and went on a new mode this time."