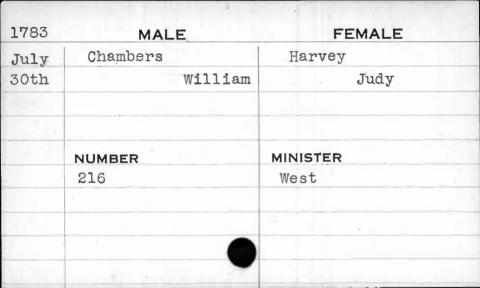

|           |





| 1799 | MALE     | FEMALE   |
|------|----------|----------|
| July | Chambers | Rusk     |
| 16th | John     | Eleanor  |
|      |          |          |
|      |          |          |
|      | NUMBER   | MINISTER |
|      | 118      |          |
|      |          |          |
|      |          |          |
|      |          |          |
|      |          |          |











| 1793  | MALE       | FEMALE   |
|-------|------------|----------|
| Sept. | Chandless  | Anderson |
| 19th  | John Hurle | Sarah    |
|       |            |          |
|       | NUMBER     | MINISTER |
|       | 276        | Bend     |
|       |            | <u> </u> |
|       |            |          |
|       |            | etr.     |













| 1795 | MALE     | FEMALE            |
|------|----------|-------------------|
| June | Changeur | Montalebor        |
| 26th | Leon     | Josephine Gripiwe |
|      |          |                   |
|      |          |                   |
|      | NUMBER   | MINISTER          |
|      | 307      | Beeston           |
|      | 1        |                   |
|      |          |                   |
|      |          |                   |
|