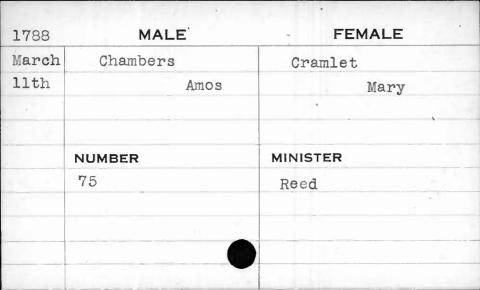

| 1795 |           |          |
|------|-----------|----------|
| 1100 | MALE      | FEMALE   |
| June | Aitkenson | Todd     |
| 15th | Francis   | Nancy    |
|      | ,         |          |
| /    | NUMBER    | MINISTER |
| 1    | 290       | Reed     |
|      |           |          |
|      |           |          |
|      |           |          |
|      |           |          |