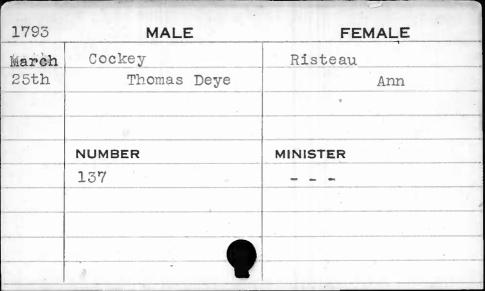

| 1798 | MALE      | FEMALE    |
|------|-----------|-----------|
| Aug. | Aldridge  | Myers     |
| 23rd | Thomas H. | Catharine |
|      |           |           |
|      |           |           |
|      | NUMBER    | MINISTER  |
|      | 137       | Kurtz     |
|      |           | · ·       |
|      |           |           |
|      |           |           |
|      |           |           |