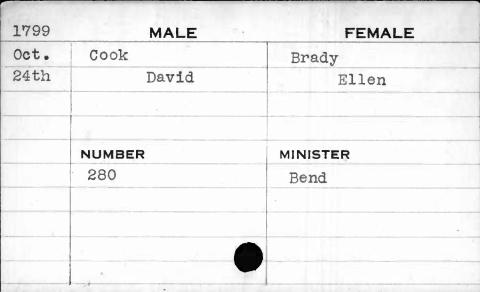

|         |          |

| 1795  | MALE    | FEMALE   |
|-------|---------|----------|
| April | Conway  | Stewart  |
| 11th  | William | Hannah   |
|       |         |          |
|       | NUMBER  | MINISTER |
|       | 191     | Bend     |
|       |         |          |
|       |         |          |
|       |         |          |
|       |         |          |





















| MALE   | FEMALE             |
|--------|--------------------|
| Cook   | White              |
| Joseph | Polly              |
|        |                    |
| •      |                    |
| NUMBER | MINISTER           |
| 156    | Harper             |
|        |                    |
|        |                    |
|        |                    |
|        |                    |
|        | Cook Joseph NUMBER |



| 1792 | MALE   | FEMALE    |
|------|--------|-----------|
| July | Cook   | Holland   |
| 26th | Samuel | Charlotte |
|      |        |           |
|      |        | ,         |
|      | NUMBER | MINISTER  |
|      | 178    | Richards  |
|      |        |           |
|      |        |           |
|      |        |           |
|      |        |           |