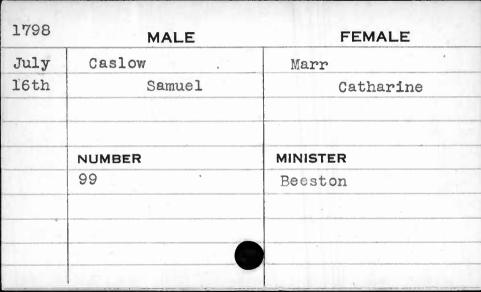

the year 1797 the license numbers 144 to 163 both inclusive, are repeated.

from which this card-index has been compiled, states:
"Stopped 1st May 1798 agreeable to Act of General

Under the date of May 1, 1798, one of the books

"Stopped 1st May 1798 agreeable to Act of General Assembly, and went on a new mode this time."