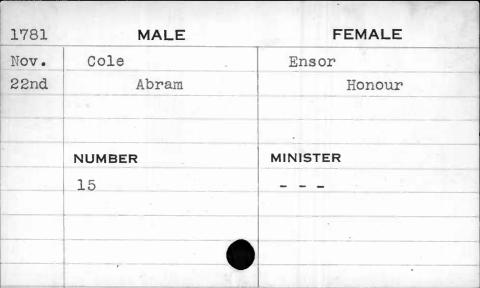

## Marriage Records Missing.

1778 - December (1 month)

1779 - January, February & December (3 month)

1780 - January to October, inclusive (10 months)

1786 - November & December (2 months)

1787 - January to October, inclusive (10 months)
In all 26 months in 5 years.