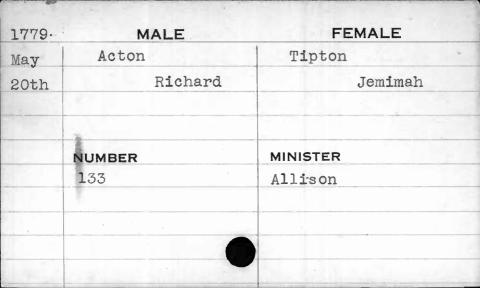

December (1 month)

1779 - January, February & December (3 month)

1780 - January to October, inclusive (10 months)

1786 - November & December (2 months)

1787 - January to October, inclusive (10 months)
In all 26 months in 5 years.

the year 1797 the license numbers 144 to 163 both inclusive, are repeated.

from which this card-index has been compiled, states:
"Stopped 1st May 1798 agreeable to Act of General

Under the date of May 1, 1798, one of the books

"Stopped 1st May 1798 agreeable to Act of General Assembly, and went on a new mode this time."



## GUIDES FOR CARD INDEX SYSTEM

To reorder ask for

NO. 25 H 53 SA.

See that all your filing system supplies bear the name of

## YAWMANAND FRBE MFG. O.

MAIN FACTORIES AND EXECUTIVE OFFICES MADEINU. 4. A. ROCHESTER, N. Y.

































| 1792 | MALE    |      | FEMALE   |  |
|------|---------|------|----------|--|
| Oct. | Addison |      | Leech    |  |
| 5th  |         | John | Sally    |  |
|      |         |      |          |  |
|      |         |      |          |  |
|      | NUMBER  |      | MINISTER |  |
|      | 232     |      | Coleman  |  |
|      |         |      |          |  |
|      |         |      |          |  |
|      | •       |      |          |  |
|      |         | ,    |          |  |



| 1799 | MALE    | FEMALE    |
|------|---------|-----------|
| July | Adonise | Lackina   |
| 17th | Charles | Elizabeth |
|      |         |           |
|      |         | ,         |
|      | NUMBER  | MINISTER  |
|      | 119     | Carroll   |
|      |         |           |
|      |