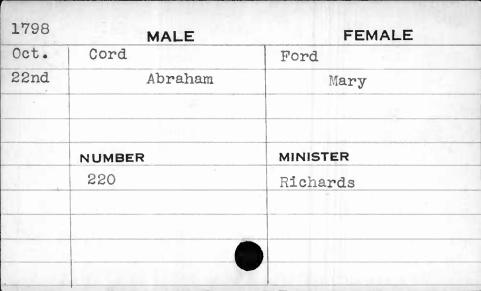

| 1798 | MALE     | FEMALE   |
|------|----------|----------|
| Aug. | Anderson | Cameron  |
| 25th | Abraham  | Jane     |
|      |          |          |
|      |          |          |
|      | NUMBER   | MINISTER |
|      | 139      | Richards |
|      |          |          |
|      | `        |          |
|      |          |          |
|      |          |          |