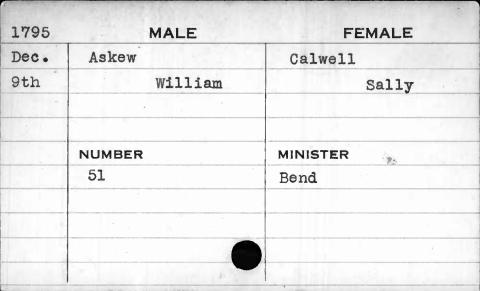

| 1793 | MALE     | FEMALE   |
|------|----------|----------|
| Feb. | Anderson | McDonald |
| lst  | William  | Mary     |
|      |          |          |
|      |          |          |
|      | NUMBER   | MINISTER |
|      | 94       | Bend     |
|      |          |          |
|      |          | -        |
|      |          |          |
|      |          |          |
|      |          |          |