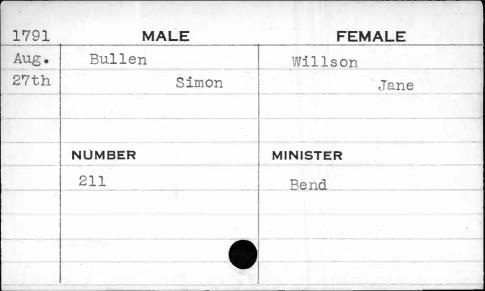

| Slade    |
| 12th    | Jacob                                                     | Ann      |
|         |                                                           |          |
|         |                                                           |          |
|         | NUMBER                                                    | MINISTER |
|         | 74                                                        | West     |
|         |                                                           |          |
|         | pane pale gallo college, penne della economica electrici. |          |
|         |                                                           |          |
| ulike i |                                                           |          |







| 1795  | MAI     | LE      | FEMALE   |
|-------|---------|---------|----------|
| Sept. | Bunbury |         | Bride    |
| 19th  |         | Simmons | Nancy    |
|       | 1       |         |          |
|       |         |         |          |
|       | NUMBER  |         | MINISTER |
|       | 420     | ı       | Garry    |
|       | •       |         |          |
|       |         |         |          |
|       |         |         | 1        |





| 1793  | MALE   | FEMALE   |
|-------|--------|----------|
| Sept. | Bunts  | Coleman  |
| 7th   | Jacob  | Rachel   |
|       |        |          |
|       |        |          |
|       | NUMBER | MINISTER |
|       | 264    | Hagerty  |
|       |        |          |
|       |        |          |
|       |        |          |
|       |