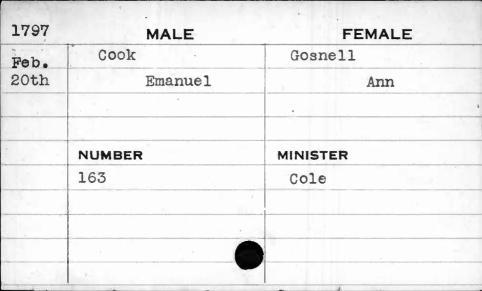

|         |          |

| 1795  | MALE    | FEMALE   |
|-------|---------|----------|
| April | Conway  | Stewart  |
| 11th  | William | Hannah   |
|       |         |          |
|       | NUMBER  | MINISTER |
|       | 191     | Bend     |
|       |         |          |
|       |         |          |
|       |         |          |
|       |         |          |





















| MALE   | FEMALE             |
|--------|--------------------|
| Cook   | White              |
| Joseph | Polly              |
|        |                    |
| •      |                    |
| NUMBER | MINISTER           |
| 156    | Harper             |
|        |                    |
|        |                    |
|        |                    |
|        |                    |
|        | Cook Joseph NUMBER |



| 1792 | MALE   | FEMALE    |
|------|--------|-----------|
| July | Cook   | Holland   |
| 26th | Samuel | Charlotte |
|      |        |           |
|      |        | ,         |
|      | NUMBER | MINISTER  |
|      | 178    | Richards  |
|      |        |           |
|      |        |           |
|      |        |           |
|      |        |           |