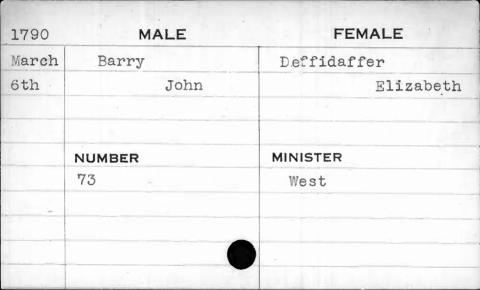

| 1782  | MALE     | FEMALE   |
|-------|----------|----------|
| March | Anderson | Swann    |
| 15th  | Nathan   | Rachel   |
|       |          |          |
|       |          |          |
|       | NUMBER   | MINISTER |
|       | 90       | West     |
|       |          |          |
|       |          |          |
|       |          |          |
|       |          |          |