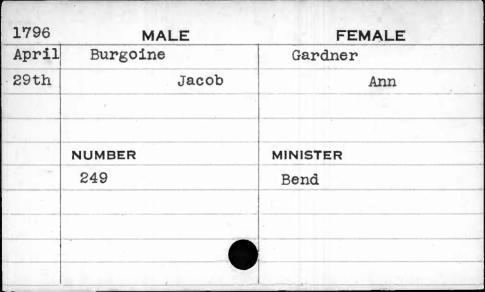

| 1796 | MALE   | FEMALE   |
|------|--------|----------|
| Oct. | Allain | Boisson  |
| 21st | Louis  | Anne     |
|      | ,      |          |
|      |        |          |
|      | NUMBER | MINISTER |
|      | 469    | Beeston  |
|      |        |          |
|      |        |          |
|      |        |          |
|      |        |          |