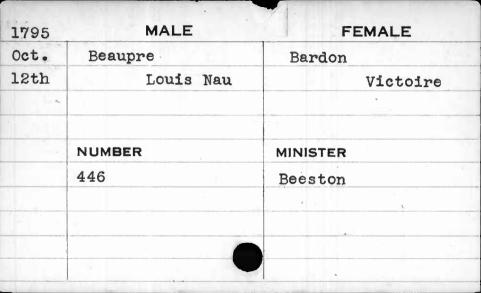

| 1796 | MALE   | FEMALE   |
|------|--------|----------|
| Oct. | Allain | Boisson  |
| 21st | Louis  | Anne     |
|      | ,      |          |
|      |        |          |
|      | NUMBER | MINISTER |
|      | 469    | Beeston  |
|      |        |          |
|      |        |          |
|      |        |          |
|      |        |          |