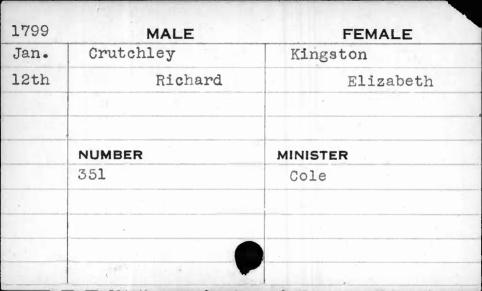

## Marriage Records Missing.

1778 - December (1 month)

1779 - January, February & December (3 month)

1780 - January to October, inclusive (10 months)

1786 - November & December (2 months)

1787 - January to October, inclusive (10 months)
In all 26 months in 5 years.