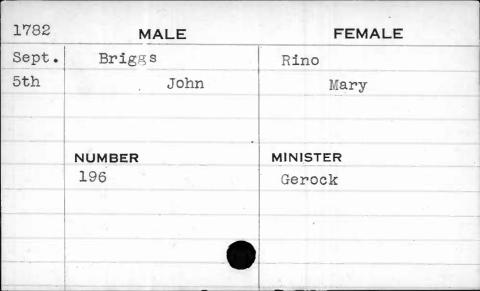

|           |
|      |         |           |
|      |         |           |
|      |         |           |
|      |         |           |

| 1798                       | MALE           | FEMALE        |
|----------------------------|----------------|---------------|
| March                      | Brentenger     | Shertain      |
| 31st                       | John Christian | Maria Dorathy |
|                            |                |               |
|                            | NUMBER         | MINISTER      |
|                            | 221            | Otterbine     |
|                            |                |               |
| L.M. and the second second |                |               |
|                            |                |               |













































| 1792                                      | MALE