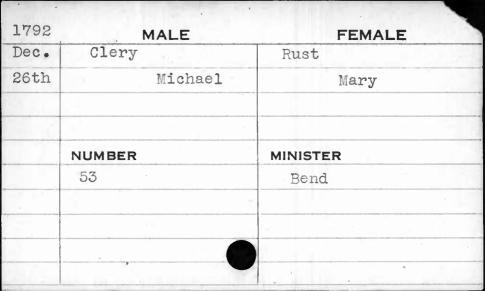

## Marriage Records Missing.

1778 - December (1 month)

1779 - January, February & December (3 month)

1780 - January to October, inclusive (10 months)

1786 - November & December (2 months)

1787 - January to October, inclusive (10 months)
In all 26 months in 5 years.