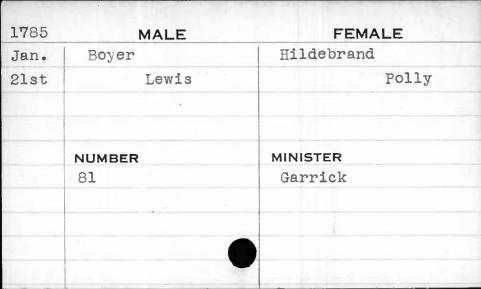

|          |  |  |
|      |          |          |  |  |
|      |          |          |  |  |





| 1792  | М      | ALE      | FEI      | MALE      |
|-------|--------|----------|----------|-----------|
| March | Boyce  | Boyce    |          |           |
| 30th  |        | Benjamin |          | Elizabeth |
|       |        |          |          |           |
|       |        | •        |          |           |
|       | NUMBER | *        | MINISTER |           |
|       | 120    |          | Davis    |           |
|       |        |          |          |           |
|       |        |          |          |           |
|       | ,      |          |          | /         |
|       |        |          |          |           |
|       |        |          |          |           |



















| 1797 | MALE   | FEMALE   |
|------|--------|----------|
| Oct. | Boyes  | Mooney   |
| 12th | Hugh   | Eleanor  |
| ,    |        |          |
|      | NUMBER | MINISTER |
|      | 433    | Bend     |
|      |        |          |
|      |        |          |
|      |        |          |
| ,    |        |          |



| 1794 | MALE   | FEMALE   |
|------|--------|----------|
| Oct. | Boyle  | Gross .  |
| 4th  | Thomas | Polly    |
|      |        | ,        |
|      |        |          |
|      | NUMBER | MINISTER |
|      | 395    | Curtz    |
|      | /      |          |
|      |        |          |
|      |        |          |
| 1    |        |          |



| 1792 | MALE        | FEMALE   |
|------|-------------|----------|
| June | Boyreau     | Marzial  |
| llth | John Josep