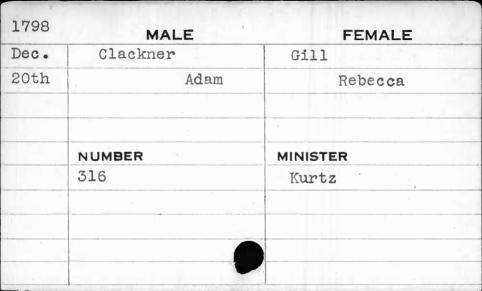

| 1798 | MALE      | FEMALE    |
|------|-----------|-----------|
| Aug. | Aldridge  | Myers     |
| 23rd | Thomas H. | Catharine |
|      |           |           |
|      |           |           |
|      | NUMBER    | MINISTER  |
|      | 137       | Kurtz     |
|      |           | · ·       |
|      |           |           |
|      |           |           |
|      |           |           |