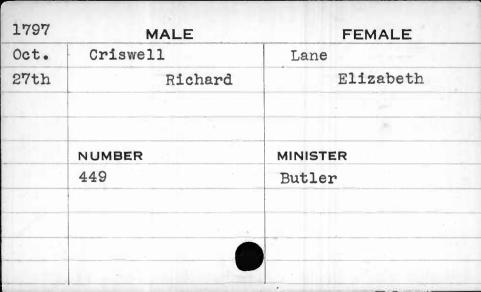

the year 1797 the license numbers 144 to 163 both inclusive, are repeated.

from which this card-index has been compiled, states:
"Stopped 1st May 1798 agreeable to Act of General

Under the date of May 1, 1798, one of the books