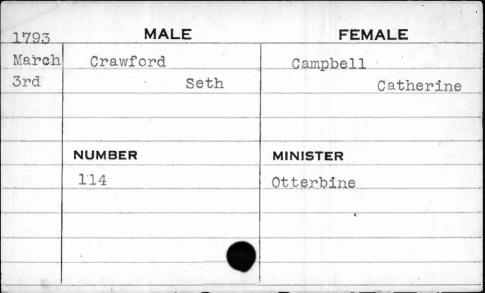

er | Sarah    |
|                                         |           |          |
|                                         | NUMBER    | MINISTER |
|                                         | 105       | Bend     |
|                                         |           | , p      |
|                                         |           |          |
| ======================================= |           |          |









| 1794 | MALE     | FEMALE   |
|------|----------|----------|
| Feb. | Crawford | Parker   |
| 21st | Samuel   | Ann      |
|      |          |          |
| ,    |          |          |
|      | NUMBER   | MINISTER |
|      | 130      | Bend     |
|      |          |          |
|      |          |          |
|      |          |          |
| 7    |          | 4        |





| 1793 | MALE    | FEMALE   |
|------|---------|----------|
| Aug. | Creamer | Fohey    |
| 19th | Edward  | Eleanor  |
|      | ,       |          |
|      | NUMBER  | MINISTER |
|      | 248     | Carroll  |
|      | /       |          |
|      |         |          |
| *    |         |          |
|      |         |          |

| 1785 | M