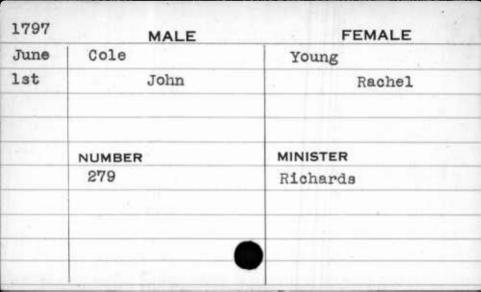

ards |
| 4    |             |          |
|      |             |          |
|      |             |          |

| 1794 | MALE    | FEMALE   |
|------|---------|----------|
| Aug. | Cole    | Fifer    |
| lst  | Anthony | Maria    |
|      |         |          |
|      |         | . 70.3   |
|      | NUMBER  | MINISTER |
|      | 310     | Beeston  |
| ,    |         |          |
|      |         |          |
|      |         |          |
|      |         |          |





| 1792   | MALE   | FEMALE   |
|--------|--------|----------|
| Feb.   | Cole   | Phillips |
| 3rd    | Elijah | Patsey   |
| ,      |        |          |
| unii i | NUMBER | MINISTER |
|        | 88     |          |
|        |        |          |
|        |        |          |
|        |        |          |





























| 1790  | M            | 1ALE   | FEMALE               |
|-------|--------------|--------|----------------------|
| March | Cole         |        | Tudor                |
| 15th  |              | Nathan | Darcus               |
|       | NUMBER<br>80 |        | MINISTER<br>Richards |
|       |              |        |                      |



| 1792                                    | MALE    | FEMALE   |
|-----------------------------------------|---------|----------|
| Nov.                                    | Cole    | Gorsuch  |
| 2nd                                     | Stephen | Rache1   |
|                                         | NUMBER  | MINISTER |
|                                         | 4       | Reed     |
|                                         |