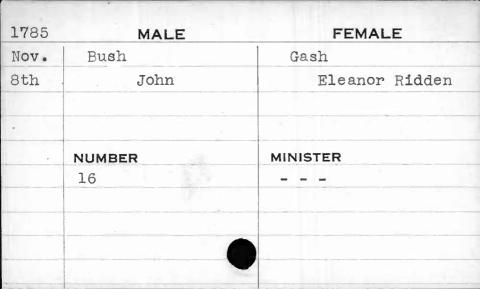

| 1788 | MALE     | FEMALE   |
|------|----------|----------|
| Nov. | Allender | Sollers  |
| 19th | William  | Ann      |
|      | NUMBER   | MINISTER |
|      | 16       | Richards |
| 3    |          |          |
|      |          |          |