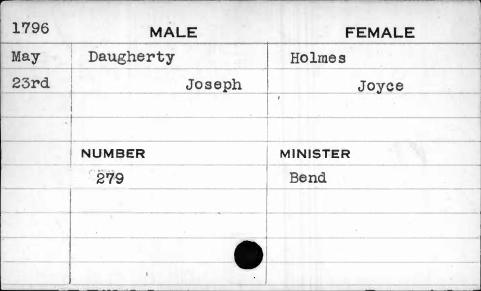

-------|----------|
| Dec. | Daughady | Owings   |
| 5th  | Johnsey  | Susanna  |
|      |          |          |
|      |          |          |
|      | NUMBER   | MINISTER |
|      | 281      | Richards |
|      |          |          |
|      |          |          |
|      |          |          |
|      |          |          |







| ,     |           |          |
|-------|-----------|----------|
| 1794  | MALE      | FEMALE   |
| Sept. | Daugherty | Heales   |
| 20th  | John      | Mary     |
| •     |           |          |
|       |           |          |
|       | NUMBER    | MINISTER |
|       | 374       | Richards |
|       |           |          |
|       | ,         |          |
|       |           |          |
|       |           |          |
|       |           |          |



| 1794  | MALE      | FEMALE   |
|-------|-----------|----------|
| Sept. | Daugherty | Green    |
| 23rd  | Neal      | Mary     |
|       |           |          |
|       |           |          |
|       | NUMBER    | MINISTER |
|       | 377       | Beeston  |
|       |           |          |
|       |           |          |
|       |           |          |
| · ·   |           |          |
|       |           |          |











| 1799 | MALE     | FEMALE    |
|------|----------|-----------|
| Oct. | Davidson | Betson    |
| 15th | James    | Elizabeth |
|      |          |           |
|      | \        |           |
|      | NUMBER   | MINISTER  |
|      | 261      | Kurtz     |
|      |          |           |
|      | :        |           |
|      |          |           |
|