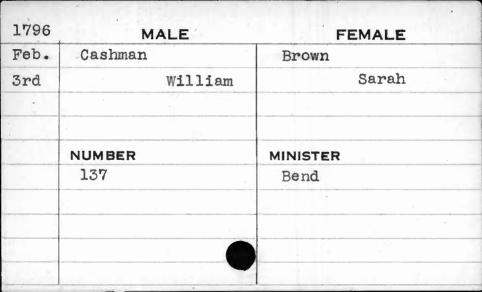

| 1795 | MALE   | FEMALE   |
|------|--------|----------|
| Jan. | Andrew | Toby     |
| 5th  | Robert | Eleanor  |
|      |        |          |
|      |        |          |
|      | NUMBER | MINISTER |
|      | 85     | Bend     |
|      |        |          |
|      |        |          |
|      |        |          |
|      | No.    |          |