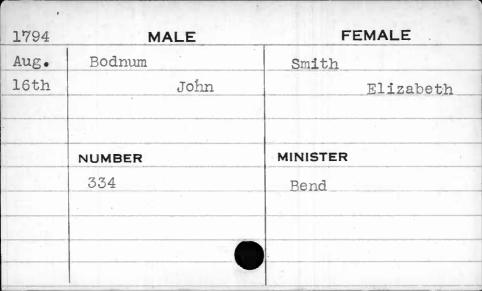

|



| 1794 | MALE   | FEMALE   |
|------|--------|----------|
| Aug. | Boice  | Lockman  |
| 30th | Joseph | Peggy    |
|      | NUMBER | MINISTER |
|      | 350    | Beasman  |
|      | ,      |          |
| *    |        |          |

| 1796  | MALE           | FEMALE    |
|-------|----------------|-----------|
| Sept. | Boislandry     | Buscaille |
| 16th  | Robert Charles | Louise    |
|       | LeGrand        | Francois  |
| ,     | NUMBER         | MINISTER  |
|       | 414            | Beeston   |
|       |                | •         |
|       |                |           |
|       |                |           |
|       |                |           |

| 1799 | MALE     | FEMALE   |
|------|----------|----------|
| May  | Bolgiano | Weller   |
| 27th | Francis  | Betsy    |
|      |