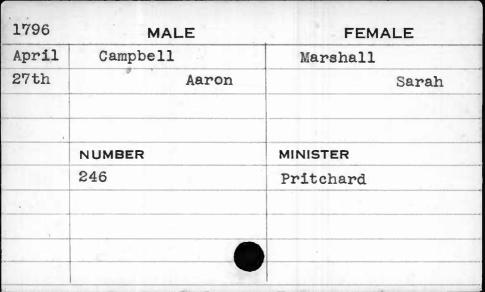

|           |





| 1786 | MALE      | FEMALE         |
|------|-----------|----------------|
| June | Campbell  | Hindmen        |
| 1st  | Archibald | Elizabeth      |
|      |           |                |
|      | NUMBER    | MINISTER       |
|      | 190       | West           |
|      |           |                |
|      |           |                |
|      |           |                |
|      |           | and the second |



| 1788 | MALE     | FEMALE   |
|------|----------|----------|
| May  | Campbell | Maxwell  |
| 17th | John     | Marion   |
|      |          |          |
|      |          |          |
|      | NUMBER   | MINISTER |
|      | 117      | West     |
|      |          |          |
|      |          |          |
|      |          |          |
|      |          |          |