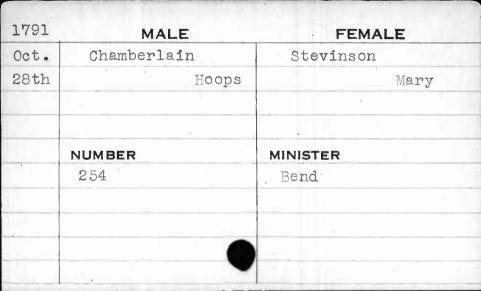

FEMALE              |
|--------|---------------------|
| Chader | Jourdan             |
| James  | Sarah               |
|        |                     |
| NUMBER | MINISTER            |
| 22     | Bend                |
|        | ,                   |
|        |                     |
| ,      |                     |
|        |                     |
|        | Chader James NUMBER |



| 1798 | MALE        | FEMALE   |
|------|-------------|----------|
| June | Chamberlain | Gutrow   |
| 21st | Charles     | Mary     |
|      |             |          |
|      | 4           |          |
|      | NUMBER      | MINISTER |
|      | 67          | Beeston  |
|      |             |          |
|      |             |          |
| ,    |             |          |
|      |             |          |





| 1780 | MALE