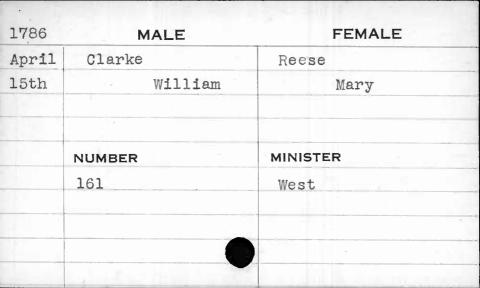

## Marriage Records Missing.

1778 - December (1 month)

1779 - January, February & December (3 month)

1780 - January to October, inclusive (10 months)

1786 - November & December (2 months)

1787 - January to October, inclusive (10 months)
In all 26 months in 5 years.