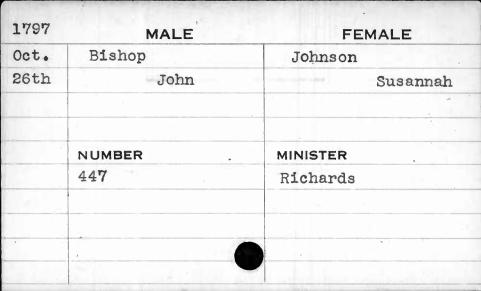

|          |

| 1798 | MALE     | FEMALE   |
|------|----------|----------|
| Oct. | Binnett  | King     |
| 29th | Thomas   | Comfort  |
|      |          |          |
|      |          | 19       |
|      | NUMBER - | MINISTER |
|      | 230      | Bend     |
|      |          |          |
|      |          | 140      |
|      |          |          |
|      |          |          |



| MALE      | FEMALE                   |
|-----------|--------------------------|
| Birkholtz | Rossemans                |
| David     | Adelheit                 |
| NUMBER -  | MINISTER                 |
| 111       | Kurtz                    |
|           |                          |
|           |                          |
|           | Birkholtz  David  NUMBER |







| 1796 | MALE    | FEMALE                                |
|------|---------|---------------------------------------|
| Oct. | Bishop  | Young                                 |
| 8th  | Richard | Elizabeth                             |
|      |         |                                       |
|      |         |                                       |
|      | NUMBER  | MINISTER                              |
|      | 447     | Floyd                                 |
|      |         |                                       |
|      |         | · · · · · · · · · · · · · · · · · · · |
|      |         |                                       |
|      |         |                                       |

| 1794  | MALE                                  | FEMALE   |
|-------|-------------------