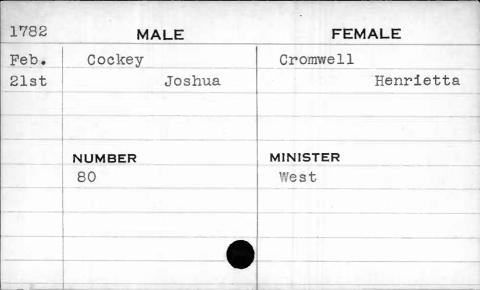

| 1782  | MALE     | FEMALE   |
|-------|----------|----------|
| March | Anderson | Swann    |
| 15th  | Nathan   | Rachel   |
|       |          |          |
|       |          |          |
|       | NUMBER   | MINISTER |
|       | 90       | West     |
|       |          |          |
|       |          |          |
|       |          |          |
|       |          |          |