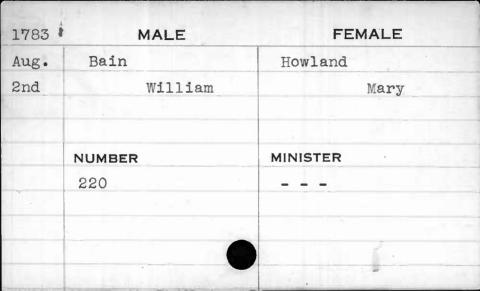

| 1782  | MALE     | FEMALE   |
|-------|----------|----------|
| March | Anderson | Swann    |
| 15th  | Nathan   | Rachel   |
|       |          |          |
|       |          |          |
|       | NUMBER   | MINISTER |
|       | 90       | West     |
|       |          |          |
|       |          |          |
|       |          |          |
|       |          |          |