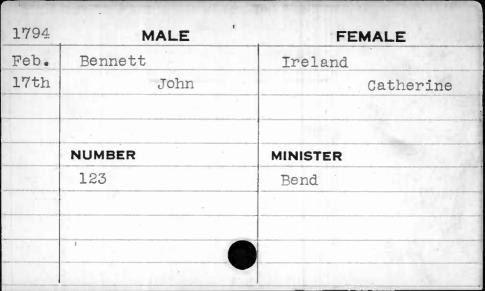

|
|             |             |          |
|             |             |          |
|             |             |          |





| 1785 | MALE    | FEMALE    |
|------|---------|-----------|
| Nov. | Bennett | Wilson    |
| 5th  | Caleb   | Catherine |
|      | NUMBER  | MINISTER  |
|      | 13      | West      |
|      |         |           |

| 1791 | MALE    | FEM      | IALE |
|------|---------|----------|------|
| Jan. | Bennett | Warfield |      |
| 13th | Elisha  |          | Mary |
|      |         |          |      |
|      |         |          |      |
|      | NUMBER  | MINISTER |      |
|      | 69      | Cole     |      |
|      |         | ·        |      |
|      |         |          |      |
|      |         |          |      |
|      |         |          | ,    |







| 1794 |         |          |     |  |
|------|---------|----------|-----|--|
| 1134 | MALE    | FEM      | ALE |  |
| Nov. | Bennett | Jackson  |     |  |
| 15th | John    | Sally    |     |  |
|      |         |          | \   |  |
|      |         |          |     |  |
|      | NUMBER  | MINISTER | •   |  |
|      | 15      | Curtz    |     |  |
|      |         |          |     |  |
|      |         |          |     |  |
|      |         |          |     |  |
|      |         |          |     |  |
|      |         |          |     |  |

| 1798 | MALE    | FEMALE    |
|------|---------|-----------|
| June | Bennett | Lindon    |
| llth | Joseph  | Elizabeth |
|      |         | •         |
|      |         |           |
|      | NUMBER  | MINISTER  |
|      | 55      | Bend      |
|