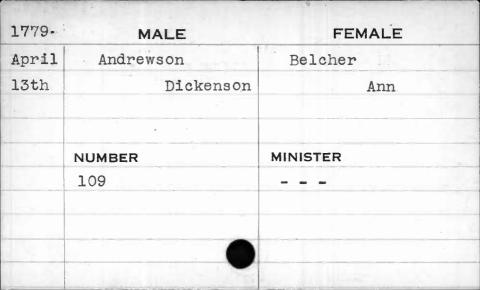

| 1796  | MALE    | FEMALE   |
|-------|---------|----------|
| March | Andrews | Dwier    |
| 23rd  | Edmond  | Eleanor  |
|       | Burns   |          |
|       | NUMBER  | MINISTER |
|       | 195     | Richards |
|       |         |          |
|       |         |          |
|       |         |          |
| 10    |         |          |