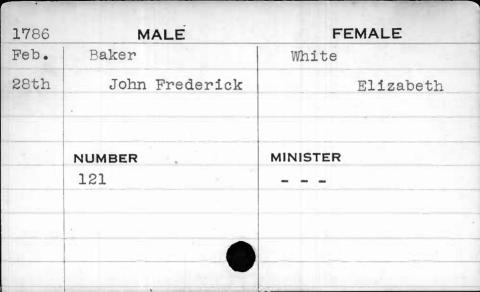

4     | West      |
|      |        |           |
|      | 5.54   |           |
|      |        |           |
| ,    |        |           |





| 1797 | MALE   | FEMALE     |
|------|--------|------------|
| Oct. | Baker  | Pennington |
| 12th | Allen  | Susannah   |
|      |        |            |
|      |        |            |
|      | NUMBER | MINISTER   |
|      | 430    | Butler     |
|      |        |            |
|      | ·      |            |
|      |        |            |
|      |        |            |



| 1796  | MALE    | FEMALE   |
|-------|---------|----------|
| March | Baker   | Reimey   |
| 31st  | Ephraim | Tacy     |
|       | NUMBER  | MINISTER |
|       | 213     | Bend     |
|       |         |          |
|       |         |          |
|       |         |          |





| 1798 | MALE   | FEMALE   |
|------|--------|----------|
| Aug. | Baker  | Gladman  |
| 14th | Morris | Rachel   |
|      |        |          |
|      | NUMBER | MINISTER |
|      | 131    | 00 00 00 |
|      |        |          |
|      |        |          |
|      |        |          |
|      |        |          |

| 1791  | MA     | LE     | FE       | MALE    |
|-------|--------|--------|----------|---------|
| March | Baker  |        | Bosley   |         |
| 16th  |        | Nathan |          | Belinda |
|       | NUMBER |        | MINISTER |         |
|       | 114    |        | Coleman  |         |
|       |        |        |          |         |

















| 1793 | MALE    | FEMALE   |
|------|---------|----------|
| Aug. | Ball    | Satch    |
| 24th | Stephen | Hannah