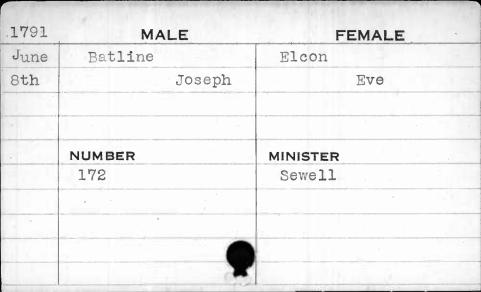

TER   |
|                                             | 68     | Allison .  |
|                                             |        |            |
|                                             |        |            |
| 144                                         |        |            |
|                                             |        |            |

| 1798 | MALE   | FEMALE   |
|------|--------|----------|
| Nov. | Barton | Stiner   |
| 8th  | Thomas | Nancy    |
|      |        |          |
|      |        |          |
|      | NUMBER | MINISTER |
|      | 346    | Kurtz    |
| 4    |        |          |
|      |        |          |
|      |        |          |
|      |        |          |





MALE FEMALE Aug. Bateman Hatton 4th Benjamin Anne NUMBER MINISTER 369 Richards

















| 1793  | MALE       | FEMALE   |
|-------|------------|----------|
| April | Baulderson | Baker    |
| 25th  | Johnson    | Milky    |
|       |            |          |
|       |            |          |
|       | NUMBER     | MINISTER |
|       | 160        | Bend     |
|       | ,          |          |
|       | 6          |          |
|       |            |          |
|       |            |          |
|       |            |          |







| 1792  | MALE        | FEMALE         |
|-------|-------------|----------------|
| Sept. | Baxley      | Tyson          |
| lst   | John of Wm. | Susannah Maria |
|       |             |                |
|       |             |                |
|       | NUMBER      | MINISTER       |
|       | 211         | Hagerty        |
|       |