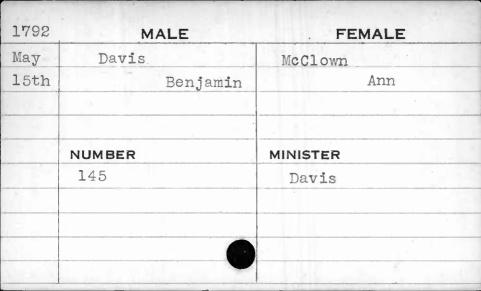

| MALE     | FEMALE      |
|-----------------------------------------|----------|-------------|
| May                                     | Davidson | Cornelius . |
| 29th                                    | William  | Hidey       |
|                                         |          | A           |
| ,,,,,,,,,,,,,,,,,,,,,,,,,,,,,,,,,,,,,,, |          |             |
|                                         | NUMBER   | MINISTER    |
|                                         | 40       | Allison     |
|                                         |          |             |
| · ·                                     | 9        |             |
|                                         |          |             |
|                                         |          |             |





















| 1797     | MALE   | FEMALE    |
|----------|--------|-----------|
| June     | Davis  | Smith     |
| lst      | Elias  | Catharine |
| Sec. 10. |        |           |
|          | NUMBER | MINISTER  |
|          | 280    | Beeston   |
|          |        |           |
|          | ·      |           |
|          |        |           |
|          |        |           |





| 1796 | MALE    | FEMALE   |
|------|---------|----------|
| Nov. | Davis   | Bennett  |
| 2nd  | Francis | Milly    |
|      | ,       |          |
|      |         |          |
|      | NUMBER  | MINISTER |
|      | 3       | Bend     |
|      |         |          |
|      |         |          |
|      |         | ,        |
|      |         |          |