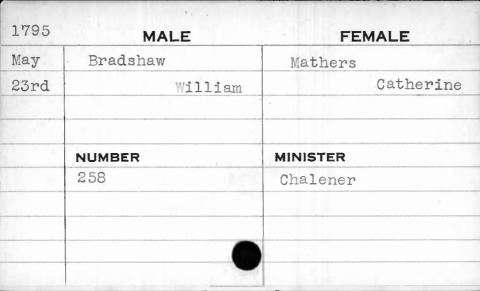

| 1795  | MALE      | FEMALE   |
|-------|-----------|----------|
| April | Alexander | Thornton |
| 25th  | William   | Rachel   |
|       | NUMBER    | MINISTER |
|       | 218       | Richards |
|       |           |          |