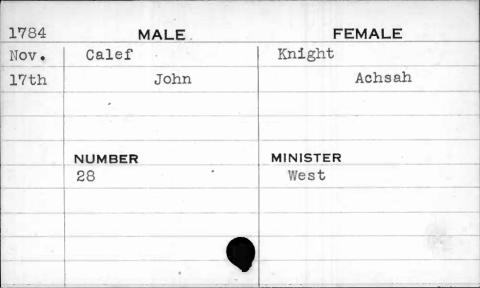

|           |
| Alle, alle | NUMBER  | MINISTER  |
|            | 174     | Gerock    |
|            |         |           |
|            |         |           |
|            |         | •         |
|            |         |           |



| : :,      |         |           |  |  |
|-----------|---------|-----------|--|--|
| 1783 MALE |         | FEMALE    |  |  |
| Nov.      | Cahill  | Russell - |  |  |
| 29th      | William | Elizabeth |  |  |
|           |         |           |  |  |
|           |         |           |  |  |
|           | NUMBER  | MINISTER  |  |  |
|           | 23      | West      |  |  |
|           |         |           |  |  |
|           |         |           |  |  |
|           |         |           |  |  |
|           |         |           |  |  |



















| 1794  | MALE