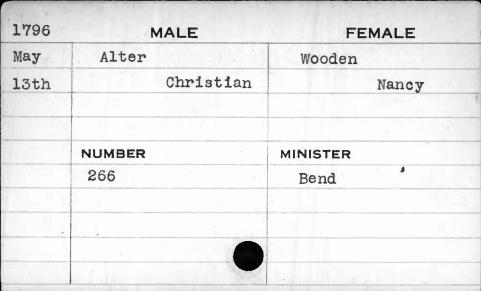

|
|       |        |          |
|       |        |          |



























| 1788 | MALE     | FEMALE   |
|------|----------|----------|
| Nov. | Allender | Sollers  |
| 19th | William  | Ann      |
|      | NUMBER   | MINISTER |
|      | 16       | Richards |
| 3    |          |          |
|      |          |          |

**FEMALE** MALE Allmon Travers 2nd David Elizabeth MINISTER NUMBER 136 Willis

| 1795 | MALE    | FEMALE    |
|------|---------|-----------|
| July | Allwine | Wegnemyer |
| 9th  | John    | Catharine |
|      |         |           |
| 4    |         |           |
|      | NUMBER  | MINISTER  |
|      | 327     | Otterbine |
|      |         |           |
|      |         | . 10      |
|      |         |           |
|      | · ·     |           |















| 1797  | MALE          | FEMALE