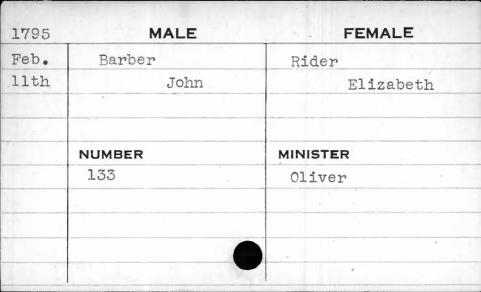

FEMALE   |
|------|----------|----------|
| Dec. | Barbarin | Corbet   |
| 6th  | Louis    | Marie    |
|      |          |          |
|      |          | 21.      |
|      | NUMBER   | MINISTER |
|      | 39       | Bend     |
|      |          |          |
| ,    |          |          |
|      | al .     |          |
|      |          | 1        |



| <b>17</b> 95 | MALE   | FEMALE   |
|--------------|--------|----------|
| April        | Barber | Norris   |
| 3rd          | Daniel | Alice    |
|              |        | `        |
|              |        |          |
|              | NUMBER | MINISTER |
|              | 181    | Richards |
|              |        |          |
|              |        |          |
|              |        |          |
|              |        |          |





| 1786 | MALE    | FEMALE   |
|------|---------|----------|
| Jan. | Barbine | Hartman  |
| 25th | Charles | Mary     |
|      |         |          |
|      | 1 11    |          |
|      | NUMBER  | MINISTER |
|      | 94      | Baum     |
|      |         |          |
|      |         |          |
|      |         |          |
|      |         |          |









| 1798 | MALE    | FEMALE    |
|------|---------|-----------|
| Oct. | Barklie | McCormick |
| 31st | Thomas  | Jane      |
|      |         |           |
|      | NUMBER  | MINISTER  |
|      | NUMBER  | MINISTER  |
|      | 235     | Allison   |
|      |         |           |
|      |         |           |
|      |         |           |
|      |         |           |



| 1799  | MALE    | FEMALE   |
|-------|---------|--