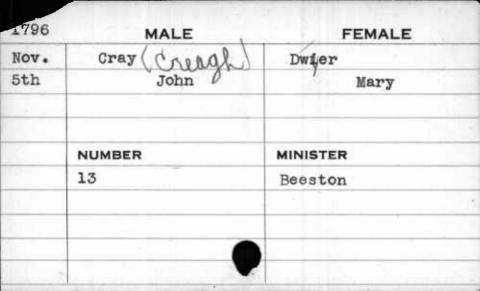

| Sarah    |
|                                         |           |          |
|                                         | NUMBER    | MINISTER |
|                                         | 105       | Bend     |
|                                         |           | , p      |
|                                         |           |          |
| ======================================= |           |          |









| 1794 | MALE     | FEMALE   |
|------|----------|----------|
| Feb. | Crawford | Parker   |
| 21st | Samuel   | Ann      |
|      |          |          |
| ,    |          |          |
|      | NUMBER   | MINISTER |
|      | 130      | Bend     |
|      |          |          |
|      |          |          |
|      |          |          |
| 7    |          | 4        |





| 1793 | MALE    | FEMALE   |
|------|---------|----------|
| Aug. | Creamer | Fohey    |
| 19th | Edward  | Eleanor  |
|      | ,       |          |
|      | NUMBER  | MINISTER |
|      | 248     | Carroll  |
|      | /       |          |
|      |         |          |
| *    |         |          |
|      |         |          |

| 1785 | M