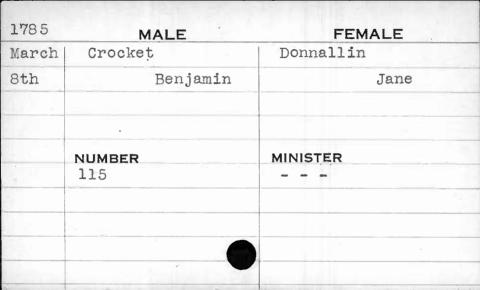

| _         |          |





| 1799 | MALE    | FEMALE   |
|------|---------|----------|
| Feb. | Crist   | Schunck  |
| 5th  | William | Nancy    |
|      |         |          |
|      | NUMBER  | MINISTER |
|      | 390     | Kurtz    |
|      |         |          |
|      |         |          |
|      |         |          |
|      |         | 1        |

















| 1793  | MALE     | FEMALE    |
|-------|----------|-----------|
| Sept. | Cromwell | Rowles    |
| 12th  | John     | Elizabeth |
|       |          | (Widow)   |
|       | NUMBER   | MINISTER  |
|       | 267      | Hagerty   |
| )     | •        |           |
|       |          |           |
| A55   | 1        |           |



| 1782  | MALE