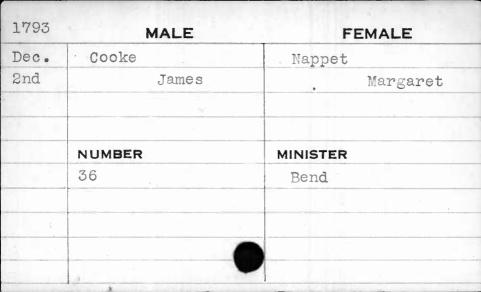

| MALE   | FEMALE             |
|--------|--------------------|
| Cook   | White              |
| Joseph | Polly              |
|        |                    |
| •      |                    |
| NUMBER | MINISTER           |
| 156    | Harper             |
|        |                    |
|        |                    |
|        |                    |
|        |                    |
|        | Cook Joseph NUMBER |



| 1792 | MALE   | FEMALE    |
|------|--------|-----------|
| July | Cook   | Holland   |
| 26th | Samuel | Charlotte |
|      |        |           |
|      |        | ,         |
|      | NUMBER | MINISTER  |
|      | 178    | Richards  |
|      |        |           |
|      |        |           |
|      |        |           |
|      |        |           |











| 1791  | MALĖ   | FEMALE   |
|-------|--------|----------|
| March | Cooper | Shaffer  |
| 16th  | John   | Apeloni  |
|       |        |          |
|       |        |          |
|       | NUMBER | MINISTER |
|       | 115    |          |
|       |        |          |
|       | •      |          |
|       |        |          |
|       |        |          |









| 1793