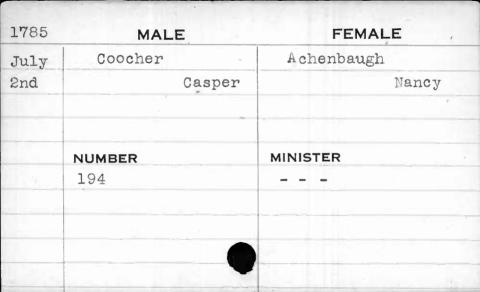

|         |          |

| 1795  | MALE    | FEMALE   |
|-------|---------|----------|
| April | Conway  | Stewart  |
| 11th  | William | Hannah   |
|       |         |          |
|       | NUMBER  | MINISTER |
|       | 191     | Bend     |
|       |         |          |
|       |         |          |
|       |         |          |
|       |         |          |





















| MALE   | FEMALE             |
|--------|--------------------|
| Cook   | White              |
| Joseph | Polly              |
|        |                    |
| •      |                    |
| NUMBER | MINISTER           |
| 156    | Harper             |
|        |                    |
|        |                    |
|        |                    |
|        |                    |
|        | Cook Joseph NUMBER |



| 1792 | MALE   | FEMALE    |
|------|--------|-----------|
| July | Cook   | Holland   |
| 26th | Samuel | Charlotte |
|      |        |           |
|      |        | ,         |
|      | NUMBER | MINISTER  |
|      | 178    | Richards  |
|      |        |           |
|      |        |           |
|      |        |           |
|      |        |           |