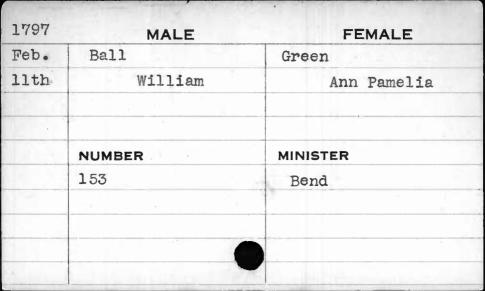

|          |
|      |        |          |
|      |        |          |

| 1791  | MA     | LE     | FE       | MALE    |
|-------|--------|--------|----------|---------|
| March | Baker  |        | Bosley   |         |
| 16th  |        | Nathan |          | Belinda |
|       | NUMBER |        | MINISTER |         |
|       | 114    |        | Coleman  |         |
|       |        |        |          |         |

















| 1793 | MALE    | FEMALE   |
|------|---------|----------|
| Aug. | Ball    | Satch    |
| 24th | Stephen | Hannah   |
|      |         |          |
|      | 2       |          |
| •    | NUMBER  | MINISTER |
|      | 252     | Bend     |
|      |         |          |
|      |         |          |
| 1    |         |          |
|      |         |          |





| 1795 | MALE     | FEMALE    |
|------|----------|-----------|
| Feb. | Banks    | Bowers    |
| 4th  | Andrew   | Catharine |
|      |          |           |
|      |          |           |
|      | NUMBER · | MINISTER  |
|      | 122      | Richards  |
|      |          |           |
|      |          |           |
|      |          |           |
|      |          |           |















| 1794 | MALE     | FEMALE   |
|------|----------|----------|
| Dec. | Barbarin | Corbet   |
| 6th  | Louis    | Marie    |
|      |          |          |
|      |          | 21.      |
|      | NUMBER   | MINISTER |
|      | 39       | Bend     |
|      |          |          |
| ,    |          |          |
|      | al .     |          |
|      |          | 1        |



| <b>17</b> 95 | MALE