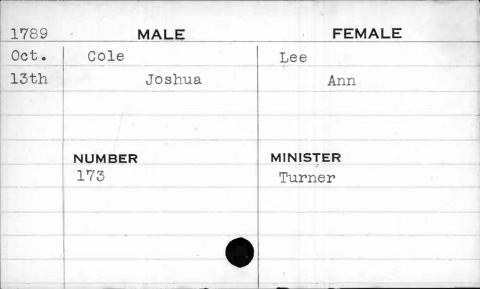

| 4    |             |          |
|      |             |          |
|      |             |          |

| 1794 | MALE    | FEMALE   |
|------|---------|----------|
| Aug. | Cole    | Fifer    |
| lst  | Anthony | Maria    |
|      |         |          |
|      |         | . 70.3   |
|      | NUMBER  | MINISTER |
|      | 310     | Beeston  |
| ,    |         |          |
|      |         |          |
|      |         |          |
|      |         |          |





| 1792   | MALE   | FEMALE   |
|--------|--------|----------|
| Feb.   | Cole   | Phillips |
| 3rd    | Elijah | Patsey   |
| ,      |        |          |
| unii i | NUMBER | MINISTER |
|        | 88     |          |
|        |        |          |
|        |        |          |
|        |        |          |





























| 1790  | M            | 1ALE   | FEMALE               |
|-------|--------------|--------|----------------------|
| March | Cole         |        | Tudor                |
| 15th  |              | Nathan | Darcus               |
|       | NUMBER<br>80 |        | MINISTER<br>Richards |
|       |              |        |                      |



| 1792                                    | MALE    | FEMALE   |
|-----------------------------------------|---------|----------|
| Nov.                                    | Cole    | Gorsuch  |
| 2nd                                     | Stephen | Rache1   |
|                                         | NUMBER  | MINISTER |
|                                         | 4       | Reed     |
|                                         |         |