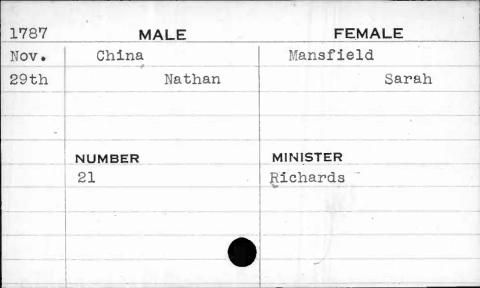

| 1782  | MALE     | FEMALE   |
|-------|----------|----------|
| March | Anderson | Swann    |
| 15th  | Nathan   | Rachel   |
|       |          |          |
|       |          |          |
|       | NUMBER   | MINISTER |
|       | 90       | West     |
|       |          |          |
|       |          |          |
|       |          |          |
|       |          |          |