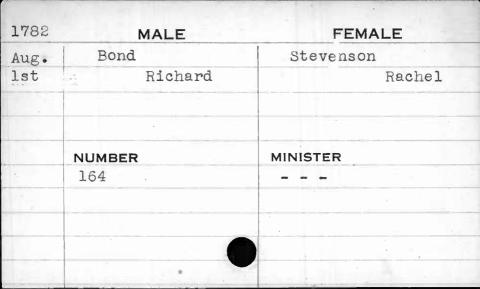

|        |          |
|        |        |          |
|        |        |          |











| 1796                                   | MALE   | FEMALE    |
|----------------------------------------|--------|-----------|
| Nov.                                   | Bond   | Hemling   |
| 22nd                                   | Philip | Magdaline |
|                                        |        |           |
|                                        | NUMBER | MINISTER  |
| No face - Annual Control Specification | 44     | Kurtz     |
|                                        |        |           |
| -                                      |        |           |
|                                        |        |           |
|                                        |        | 1         |







| 1791 | MALE   | FEMALE   |
|------|--------|----------|
| Dec. | Bond   | Talbott  |
| 20th | Thomas | Ann      |
|      |        |          |
|      |        |          |
|      | NUMBER | MINISTER |
|      | 48     | Coleman  |
|      |        |          |
| ,    |        |          |
|      |        |          |
|      |        |          |





| 1796 | MALE    | FEMALE   |
|------|---------|----------|
| Nov. | Bond    | Cromwell |
| 3rd  | William | Susaanah |
|      |         |          |
|      | NUMBER  | MINISTER |
|      | 6       | Richards |
|      |         |          |
|      |         |          |
|      |         |          |
|      |         |          |









| 1796  | · M          | ALE    | FEMALE   |
|-------|--------------|--------|----------|
| Nov.  | Bo