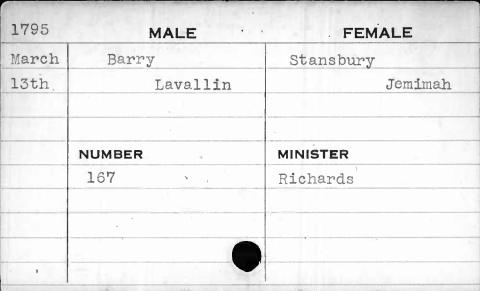

ALE   |
|------|---------------|----------|
| Feb. | Barney        | Picket   |
| 2nd  | Joseph Bosley | Rebecca  |
|      |               |          |
|      |               |          |
|      | NUMBER        | MINISTER |
|      | 62            | West     |
|      |               |          |
|      |               |          |
|      |               |          |
|      |               |          |









| 1798 | MALE     | FEMALE   |
|------|----------|----------|
| July | Barrenee | Rowson   |
| 25th | Richard  | Ann      |
|      |          |          |
|      | 1        |          |
|      | NUMBER   | MINISTER |
|      | 107      | Kurtz    |
|      |          |          |
|      | ,        |          |
|      |          | 6        |
|      |          |          |



















| 1200 |          |          |
|------|----------|----------|
| 1788 | MALE     | FEMALE   |
| Oct. | Barry    | Thompson |
| llth | Standish | Nancy    |
|      |          |          |
|      |          | 1        |
|      | NUMBER   | MINISTER |
|      |          |          |
|      |          |          |
|      |          |          |
|      |          |          |
|      |          |          |

| - i , ; | •       |          |
|---------|---------|----------|
| 1795    | MALE    | FEMALE   |
| July    | Bartlet | Freeman  |
| 23rd    | Samuel  | Darcus   |
|         |         |          |
|         |         |          |
| 1       | NUMBER  | MINISTER |
|         | 346     | Hagerty  |
|         | ·       |          |
|         |         |          |
|         |         |