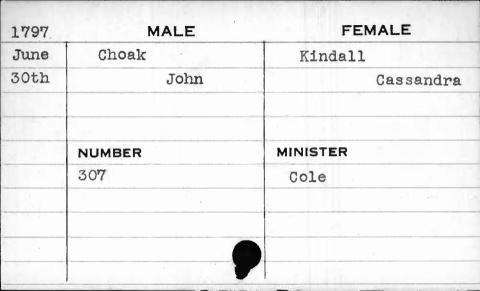

H.   | 87         | Bend                                    |
|      |            |                                         |
|      | 4.4        |                                         |
|      |            |                                         |
| ,    |            |                                         |

| ~ · · |          |            |
|-------|----------|------------|
| 1789  | MALE     | FEMALE     |
| April | Chinnuth | Ritcherson |
| 8th   | William  | Elizabeth  |
|       |          |            |
|       |          |            |
|       | NUMBER   | MINISTER   |
|       | 91       | West       |
|       |          |            |
|       |          |            |
|       |          |            |
|       |          |            |
|       |          |            |









| 1791 | MALE   | FEMALE   |
|------|--------|----------|
| July | Chord  | Randall  |
| 5th  | Henry  | Eleanor  |
|      |        |          |
|      |        |          |
|      | NUMBER | MINISTER |
|      | 188    |          |
|      | .'     |          |
|      |        |          |
|      |        |          |
|      |        |          |



| 1792  | MALE      | FEMALE   |
|-------|-----------|----------|
| March | Chrisholm | Collison |
| 20th  | Thomas    | Terry    |
|       |           |          |
|       |           |          |
|       | NUMBER    | MINISTER |
|       | 112       | Bend     |
|       |           |          |
|       |           |          |
|       |           |          |
|       |           |          |

| MALE                                  | FEMALE