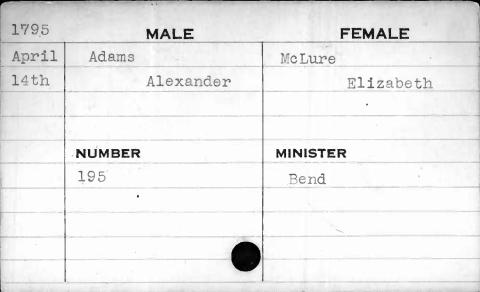

ber (1 month)

1779 - January, February & December (3 month)

1780 - January to October, inclusive (10 months)

1786 - November & December (2 months)

1787 - January to October, inclusive (10 months)
In all 26 months in 5 years.

the year 1797 the license numbers 144 to 163 both inclusive, are repeated.

from which this card-index has been compiled, states:
"Stopped 1st May 1798 agreeable to Act of General

Under the date of May 1, 1798, one of the books

"Stopped 1st May 1798 agreeable to Act of General Assembly, and went on a new mode this time."



## GUIDES FOR CARD INDEX SYSTEM

To reorder ask for

NO. 25 H 53 SA.

See that all your filing system supplies bear the name of

## YAWMANAND FRBE MFG. O.

MAIN FACTORIES AND EXECUTIVE OFFICES MADEINU. 4. A. ROCHESTER, N. Y.

































| 1792 | MALE    |      | FEMALE   |  |
|------|---------|------|----------|--|
| Oct. | Addison |      | Leech    |  |
| 5th  |         | John | Sally    |  |
|      |         |      |          |  |
|      |         |      |          |  |
|      | NUMBER  |      | MINISTER |  |
|      | 232     |      | Coleman  |  |
|      |         |      |          |  |
|      |         |      |          |  |
|      | •       |      |          |  |
|      |         | ,    |          |  |



| 1799 | MALE    | FEMALE    |
|------|---------|-----------|
| July | Adonise | Lackina   |
| 17th | Charles | Elizabeth |
|      |         |           |
|      |         | ,         |
|      | NUMBER  | MINISTER  |
|      | 119     | Carroll   |
|      |         |           |
|      |         |