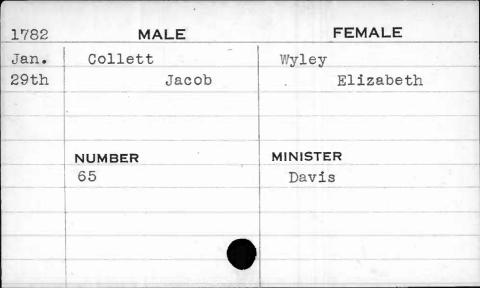

|---------|-----------|
| Oct. | Coleman | Bobbet    |
| 30th | Samuel  | Charlotte |
|      | £ ,     |           |
|      |         |           |
|      | NUMBER  | MINISTER  |
|      | 289     | Richards  |
|      |         |           |
|      |         |           |
|      |         |           |
| -    |         |           |



| <b>17</b> 93 | MALE    | FEMALÉ   |
|--------------|---------|----------|
| June         | Coleman | Allen    |
| 12th         | William | Sinah    |
|              |         |          |
|              |         |          |
|              | NUMBER  | MINISTER |
|              | 202     | Bend     |
|              |         |          |
|              |         |          |
|              |         |          |
|              |         |          |









| 1778 | MALE    | FEMALE   |
|------|---------|----------|
| Oct. | Collier | Hardly   |
| 8th  | John    | Esther   |
|      |         |          |
|      | NUMBER  | MINISTER |
|      | 245     | Chase    |
|      |         |          |
|      |         |          |
|      |         |          |
|      |         |          |

|      | MALE     | FEMALE   |
|------|----------|----------|
| Nov. | Collings | Moonshot |
| 21st | James    | Sarah    |
| 1794 |          |          |
|      |          |          |
|      | NUMBER   | MINISTER |
|      | 23       | Bend     |
|      |          | ,        |
| -    |          |          |
|      |          | ,        |
| 11   |          |          |
|      |          |          |

| 1798 | MALE     | FEMALE      |
|------|----------|----------