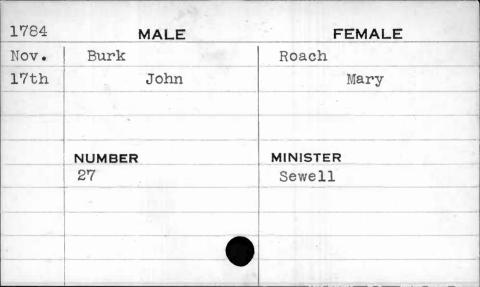

| . ,     |          |





| MALE   | FEMALE      |
|--------|-------------|
| Burk   | Leatherburg |
| Edward | Achsah      |
|        |             |
|        |             |
| NUMBER | MINISTER    |
| 163    | Robinson    |
|        |             |
|        |             |
|        |             |
|        |             |
|        | Edward      |



| 1793 | MALE   | FEMALE    |
|------|--------|-----------|
| Aug. | Burk   | Barnes    |
| 22nd | John   | Elizabeth |
|      |        |           |
|      |        |           |
|      | NUMBER | MINISTER  |
|      | 251    | Hagerty   |
|      |        |           |
|      |        |           |
|      |        |           |
|      |        |           |



| 1792 | MALE    | FEMALE   |
|------|---------|----------|
| Jan. | Burk    | Dunn     |
| 10th | Richard | Hannah   |
|      | NUMBER  | MINISTER |
|      | 67t     | Bend     |
|      |         |          |
|      |         |          |

| 1795 | MALE   | FEMALE   |
|------|--------|----------|
| June | Burk   | North    |
| 26th | Thomas | Rebecca  |
|      |        |          |
|      |        |          |
|      | NUMBER | MI