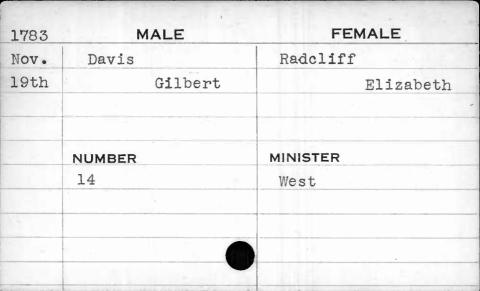

|          |             |





















| 1797     | MALE   | FEMALE    |
|----------|--------|-----------|
| June     | Davis  | Smith     |
| lst      | Elias  | Catharine |
| Sec. 10. |        |           |
|          | NUMBER | MINISTER  |
|          | 280    | Beeston   |
|          |        |           |
|          | ·      |           |
|          |        |           |
|          |        |           |





| 1796 | MALE    | FEMALE   |
|------|---------|----------|
| Nov. | Davis   | Bennett  |
| 2nd  | Francis | Milly    |
|      | ,       |          |
|      |         |          |
|      | NUMBER  | MINISTER |
|      | 3       | Bend     |
|      |         |          |
|      |         |          |
|      |         | ,        |
|      |         |          |