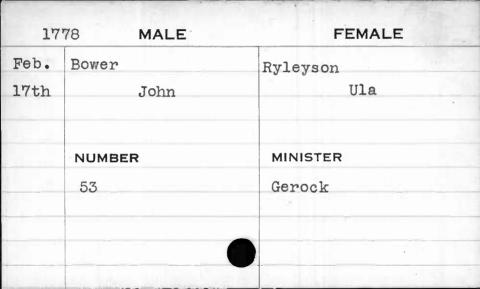

| 1782  | MALE     | FEMALE   |
|-------|----------|----------|
| March | Anderson | Swann    |
| 15th  | Nathan   | Rachel   |
|       |          |          |
|       |          |          |
|       | NUMBER   | MINISTER |
|       | 90       | West     |
|       |          |          |
|       |          |          |
|       |          |          |
|       |          |          |