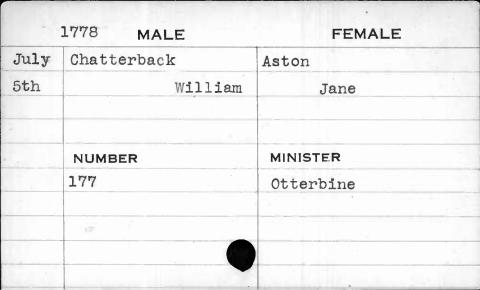

|



| 1792 | MALE      | FEMALE    |
|------|-----------|-----------|
| June | Chapman - | Hemmel 1  |
| 23rd | Joshua    | Catherine |
|      |           |           |
|      |           |           |
|      | NUMBER    | MINISTER  |
|      | 167       | Bend      |
|      |           |           |
|      |           | 1         |
|      |           |           |
|      |           |           |





| 1799  | MALE    | FEMALE    |
|-------|---------|-----------|
| April | Charles | Benson    |
| 20th  | Richard | Elizabeth |
|       |         |           |
|       |         |           |
|       | NUMBER  | MINISTER  |
|       | 502     | Chambers  |
|       |         | 100       |
|       |         |           |
|       | •       |           |
| ,     |         |           |









| 1778 | MALE      | FEMALE   |
|------|-----------|----------|
| July | Chenoweth | Helm     |
| 29th | Arthur    | Dellah   |
|      | NUMBER    | MINISTER |
|      | 194       | Davis    |
|      |           | •        |
|      |           |          |





| 1796 | MALE      | FEMALE   |
|------|-----------|----------|
| Jan. | Chenoweth | Hale     |
| 26th | George    | Rachel   |
| *    |           |          |
|      | + ,       | ,        |
|      | NUMBER    | MINISTER |
| *.   | 123       | Kurtz    |
|      | ,         |          |
|      |           |          |
|      |           |          |
| *    |           |          |





| 1785 | MALE             | FEMALE    |
|------|------------------|-----------|
| Oct. | Chenow eth       | Cromwell  |
| 6th  | Samuel