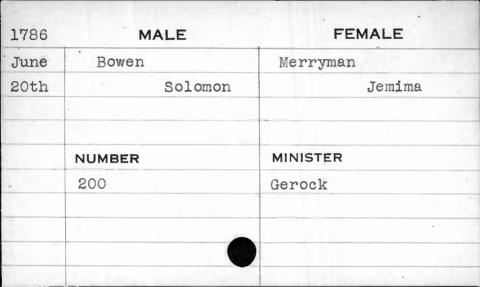

ry |       |
| 23rd | Josias Sr. |           | Sarah |
|      | - '        |           |       |
|      |            |           |       |
|      | NUMBER     | MINISTER  | 1     |
|      | 53         | Bend      |       |
|      |            |           |       |
|      |            |           |       |
|      |            |           |       |
|      |            |           |       |

| 3 MOM |        |           |
|-------|--------|-----------|
| 1797  | MALE   | FEMALE    |
| May   | Bowen  | Stansbury |
| 18th  | Josias | Prudence  |
|       |        |           |
|       |        |           |
|       | NUMBER | MINISTER  |
|       | 265    | Richards  |
|       |        |           |
|       |        |           |
|       | 5      |           |
|       |        |           |















| 1799 | MALE