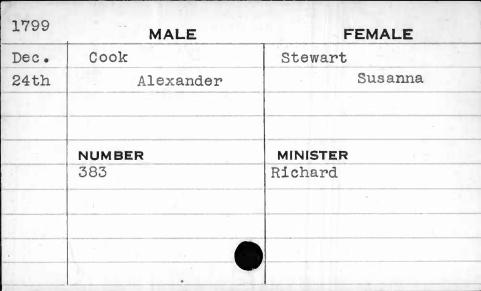

|         |          |

| 1795  | MALE    | FEMALE   |
|-------|---------|----------|
| April | Conway  | Stewart  |
| 11th  | William | Hannah   |
|       |         |          |
|       | NUMBER  | MINISTER |
|       | 191     | Bend     |
|       |         |          |
|       |         |          |
|       |         |          |
|       |         |          |





















| MALE   | FEMALE             |
|--------|--------------------|
| Cook   | White              |
| Joseph | Polly              |
|        |                    |
| •      |                    |
| NUMBER | MINISTER           |
| 156    | Harper             |
|        |                    |
|        |                    |
|        |                    |
|        |                    |
|        | Cook Joseph NUMBER |



| 1792 | MALE   | FEMALE    |
|------|--------|-----------|
| July | Cook   | Holland   |
| 26th | Samuel | Charlotte |
|      |        |           |
|      |        | ,         |
|      | NUMBER | MINISTER  |
|      | 178    | Richards  |
|      |        |           |
|      |        |           |
|      |        |           |
|      |        |           |