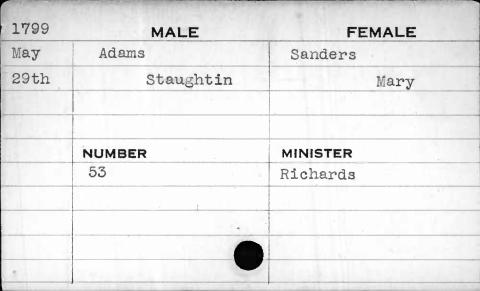

onth)

1779 - January, February & December (3 month)

1780 - January to October, inclusive (10 months)

1786 - November & December (2 months)

1787 - January to October, inclusive (10 months)
In all 26 months in 5 years.

the year 1797 the license numbers 144 to 163 both inclusive, are repeated.

from which this card-index has been compiled, states:
"Stopped 1st May 1798 agreeable to Act of General

Under the date of May 1, 1798, one of the books

"Stopped 1st May 1798 agreeable to Act of General Assembly, and went on a new mode this time."



## GUIDES FOR CARD INDEX SYSTEM

To reorder ask for

NO. 25 H 53 SA.

See that all your filing system supplies bear the name of

## YAWMANAND FRBE MFG. O.

MAIN FACTORIES AND EXECUTIVE OFFICES MADEINU. 4. A. ROCHESTER, N. Y.

































| 1792 | MALE    |      | FEMALE   |  |
|------|---------|------|----------|--|
| Oct. | Addison |      | Leech    |  |
| 5th  |         | John | Sally    |  |
|      |         |      |          |  |
|      |         |      |          |  |
|      | NUMBER  |      | MINISTER |  |
|      | 232     |      | Coleman  |  |
|      |         |      |          |  |
|      |         |      |          |  |
|      | •       |      |          |  |
|      |         | ,    |          |  |



| 1799 | MALE    | FEMALE    |
|------|---------|-----------|
| July | Adonise | Lackina   |
| 17th | Charles | Elizabeth |
|      |         |           |
|      |         | ,         |
|      | NUMBER  | MINISTER  |
|      | 119     | Carroll   |
|      |         |           |
|      |         |           |