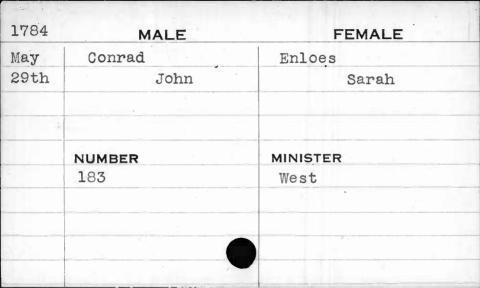

|











| 1796  | MALE    | FEMALE   |
|-------|---------|----------|
| April | Conner  | Meredith |
| 14th  | William | Mary     |
|       | NUMBER  | MINISTER |
|       | 234     | Reed     |
|       |         |          |
| ,     | •       |          |













| 1791 | MALE                                                                                    | FEMALE    |
|------|-----------------------------------------------------------------------------------------|-----------|
| Jan. | Conrad                                                                                  | Fisher    |
| 6th  | Matthias                                                                                | Philipine |
|      | Agrees (Angelested for Energyappingsonalesternes (Angelesternes & Mathematics analyses) |           |
|      |                                                                                         |           |
|      | NUMBER                                                                                  | MINISTER  |
|      | 62