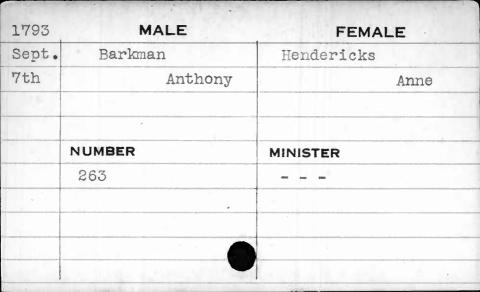

|          |
|              |        |          |





| 1786 | MALE    | FEMALE   |
|------|---------|----------|
| Jan. | Barbine | Hartman  |
| 25th | Charles | Mary     |
|      |         |          |
|      | 1 11    |          |
|      | NUMBER  | MINISTER |
|      | 94      | Baum     |
|      |         |          |
|      |         |          |
|      |         |          |
|      |         |          |









| 1798 | MALE    | FEMALE    |
|------|---------|-----------|
| Oct. | Barklie | McCormick |
| 31st | Thomas  | Jane      |
|      |         |           |
|      | NUMBER  | MINISTER  |
|      | NUMBER  | MINISTER  |
|      | 235     | Allison   |
|      |         |           |
|      |         |           |
|      |         |           |
|      |         |           |



| 1799  | MALE    | FEMALE   |
|-------|---------|----------|
| Sept. | Barkman | Griffis  |
| 23rd  | David   | Margaret |
|       |         |          |
|       | . 1     |          |
|       | NUMBER  | MINISTER |
|       | 222     | Richards |
|       |         |          |
|       | 2 1 1   |          |
|       |         |          |
|       |         |          |







| 1797  | MALE   | FEMALE    |
|-------|--------|-----------|
| April | Barols | Law       |
| 12th  | Henry  | Catharine |
|       |        |           |
|       |        | Lilvé     |
|       | NUMBER | MINISTER  |
|       | 214    | Kurtz     |
|       |        |           |
|       |        |           |
|       |        |           |
|       |        |           |









| 1795  | MALE   | FEMALE   |
|-------