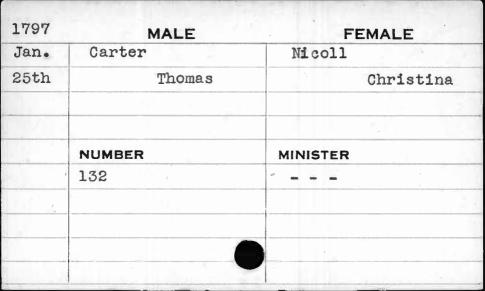

the year 1797 the license numbers 144 to 163 both inclusive, are repeated.

from which this card-index has been compiled, states:
"Stopped 1st May 1798 agreeable to Act of General

Under the date of May 1, 1798, one of the books

"Stopped 1st May 1798 agreeable to Act of General Assembly, and went on a new mode this time."