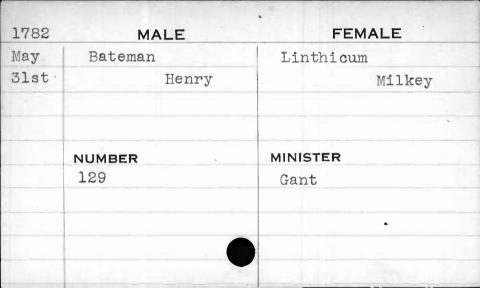

| 1782  | MALE     | FEMALE   |
|-------|----------|----------|
| March | Anderson | Swann    |
| 15th  | Nathan   | Rachel   |
|       |          |          |
|       |          |          |
|       | NUMBER   | MINISTER |
|       | 90       | West     |
|       |          |          |
|       |          |          |
|       |          |          |
|       |          |          |