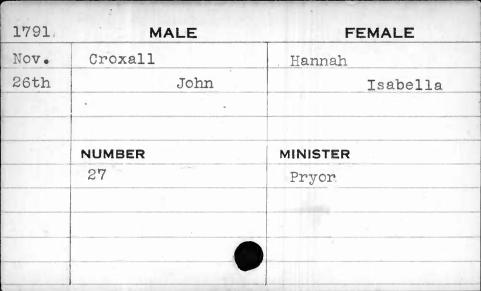

| Charlotte |
|       |                |           |
|       |                |           |
| •     | NUMBER         | MINISTER  |
|       | 264            | Bend      |
|       | 4.1            |           |
|       |                | ·         |
|       |                |           |
|       |                |           |
|       |                |           |



















| 1788  | MALE    | FEMALE   |  |
|-------|---------|----------|--|
| March | Croxall | Gittings |  |
| llth  | James   | Eleanor  |  |
|       |         |          |  |
|       |         |          |  |
|       | NUMBER  | MINISTER |  |
|       | 76      | West     |  |
|       |         |          |  |
|       |         |          |  |
|       |         |          |  |
|       |         |          |  |





| 1799 | MALE        | FEMALE    |
|------|-------------|-----------|
| July | Cruse       | Bricker   |
| 27th | Christopher | Margaret  |
|      |             |           |
|      |             |           |
|      | NUMBER      | MINISTER  |
|      | 131         | Otterbine |
|      |             |           |
|      |             |           |
|      |             |           |
|      | у           |           |























| 1799 | MALE    | FEMALE   |  |
|------|---------|----------|--|
| May  | Cunning | Mowbray  |  |
| 23rd | John    | Fanny    |  |
|      |         |          |  |
|      |         |          |  |
|      | NUMBER  | MINISTER |  |
|      | 38      | <u> </u> |  |
|      |         |          |  |
|      |         |          |  |
|      |         |