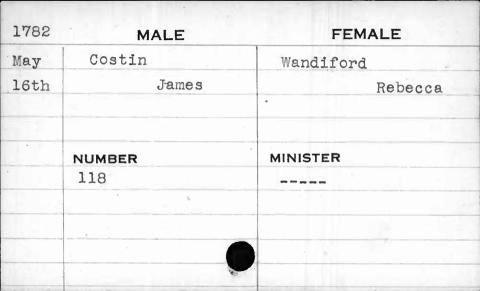

| 1782  | MALE     | FEMALE   |
|-------|----------|----------|
| March | Anderson | Swann    |
| 15th  | Nathan   | Rachel   |
|       |          |          |
|       |          |          |
|       | NUMBER   | MINISTER |
|       | 90       | West     |
|       |          |          |
|       |          |          |
|       |          |          |
|       |          |          |