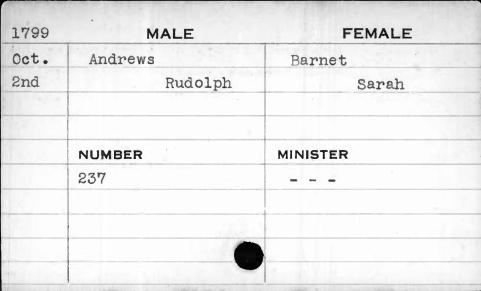

| 1796  | MALE    | FEMALE   |
|-------|---------|----------|
| March | Andrews | Dwier    |
| 23rd  | Edmond  | Eleanor  |
|       | Burns   |          |
|       | NUMBER  | MINISTER |
|       | 195     | Richards |
|       |         |          |
|       |         |          |
|       |         |          |
| 10    |         |          |