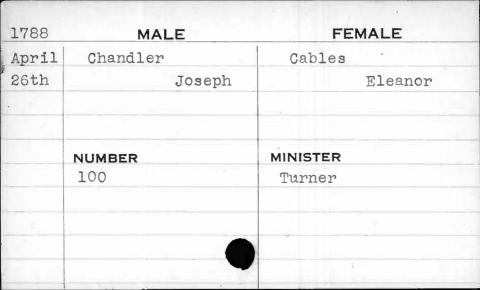

|           |





| 1799 | MALE     | FEMALE   |
|------|----------|----------|
| July | Chambers | Rusk     |
| 16th | John     | Eleanor  |
|      |          |          |
|      |          |          |
|      | NUMBER   | MINISTER |
|      | 118      |          |
|      |          |          |
|      |          |          |
|      |          |          |
|      |          |          |











| 1793  | MALE       | FEMALE   |
|-------|------------|----------|
| Sept. | Chandless  | Anderson |
| 19th  | John Hurle | Sarah    |
|       |            |          |
|       | NUMBER     | MINISTER |
|       | 276        | Bend     |
|       |            | <u> </u> |
|       |            |          |
|       |            | etr.     |













| 1795 | MALE     | FEMALE            |
|------|----------|-------------------|
| June | Changeur | Montalebor        |
| 26th | Leon     | Josephine Gripiwe |
|      |          |                   |
|      |          |                   |
|      | NUMBER   | MINISTER          |
|      | 307      | Beeston           |
|      | 1        |                   |
|      |          |                   |
|      |          |                   |
| ,