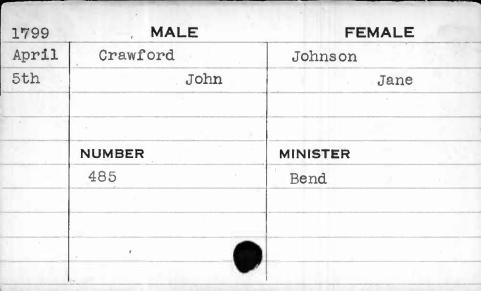

|
|      |         |          |
|      |         |          |
|      |         |          |
|      |         |          |

| 1796                                    | MALE      | FEMALE   |
|-----------------------------------------|-----------|----------|
| Jan.                                    | Crawford  | Ryan     |
| 13th                                    | Alexander | Sarah    |
|                                         |           |          |
|                                         | NUMBER    | MINISTER |
|                                         | 105       | Bend     |
|                                         |           | , p      |
|                                         |           |          |
| ======================================= |           |          |









| 1794 | MALE     | FEMALE   |
|------|----------|----------|
| Feb. | Crawford | Parker   |
| 21st | Samuel   | Ann      |
|      |          |          |
| ,    |          |          |
|      | NUMBER   | MINISTER |
|      | 130      | Bend     |
|      |          |          |
|      |          |          |
|      |          |          |
| 7    |          | 4        |





| 1793 | MALE    | FEMALE   |
|------|---------|----------|
| Aug. | Creamer | Fohey    |
| 19th | Edward  | Eleanor  |
|      | ,       |          |
|      | NUMBER  | MINISTER |
|      | 248     | Carroll  |
|      | /       |          |
|      |         |          |
| *    |         |          |
|      |         |          |

| 1785 | M