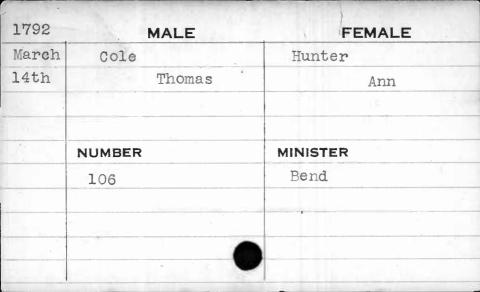

| Darcus               |
|       | NUMBER<br>80 |        | MINISTER<br>Richards |
|       |              |        |                      |



| 1792                                    | MALE    | FEMALE   |
|-----------------------------------------|---------|----------|
| Nov.                                    | Cole    | Gorsuch  |
| 2nd                                     | Stephen | Rache1   |
|                                         | NUMBER  | MINISTER |
|                                         | 4       | Reed     |
|                                         |         |          |
|                                         |         |          |
|                                         |         |          |
| *************************************** |         | 7        |









| 1797 | MALE   | FEMALE   |
|------|--------|----------|
| Feb. | Cole   | Gardner  |
| 15th | Thomas | Rachel   |
|      |        |          |
|      |        |          |
|      | NUMBER | MINISTER |
|      | 157    | Ridgely  |
|      |        |          |
|      |        |          |
|      |        |          |
|      |        |          |













| 1787 | MALE    | FEMALE      |  |
|------|---------|-------------|--|
| Dec. | Coleman | Springfield |  |
| 5th  | John    | Leah        |  |
|      |         |             |  |
|      |         |             |  |
|      | NUMBER  | MINISTER    |  |
|      | 25      | West        |  |
|      |         |             |  |
|      |         |             |  |
|      |         |             |  |
|      |         |             |  |