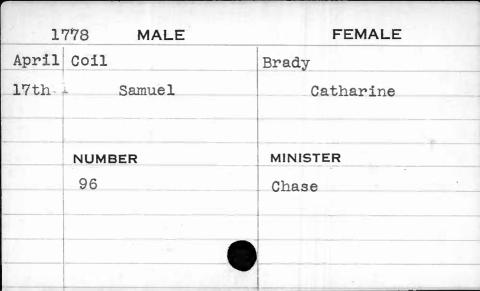

## Marriage Records Missing.

1778 - December (1 month)

1779 - January, February & December (3 month)

1780 - January to October, inclusive (10 months)

1786 - November & December (2 months)

1787 - January to October, inclusive (10 months)
In all 26 months in 5 years.