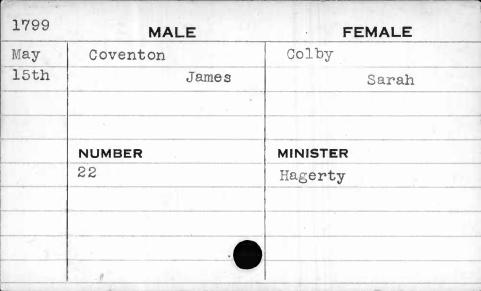

99 | MALE      | FEMALE    |
|------|-----------|-----------|
| Jan. | Courtenay | Purviance |
| loth | Henry     | Isabella  |
|      | ,         |           |
|      |           |           |
|      | NUMBER    | MINISTER  |
|      | 348       | Allison   |
|      |           |           |
|      |           |           |
|      |           |           |
|      |           |           |

| 1794 | MALE      | FEMALE    |
|------|-----------|-----------|
| Nov. | Courtenay | Mitcheson |
| 18th | James     | Mary      |
|      |           |           |
|      |           |           |
|      | NUMBER    | MINISTER  |
|      | 18        | Allison   |
|      | ·         |           |
|      |           |           |
|      |           |           |
|      |           |           |















| 1795 | MALE      | FEMALE   |
|------|-----------|----------|
| June | Cowan     | Hubbert  |
| 17th | Alexander | Rody     |
|      |           |          |
|      |           |          |
|      | NUMBER    | MINISTER |
|      | 297       | Bend     |
|      | . , ,     |          |
|      |           |          |
|      |           |          |
|      |           |          |

| 1799 | MALE      | FEMALE    |
|------|-----------|-----------|
| May  | Cowan     | Elizabeth |
| 23rd | Alexander | Mary      |
|      |           |           |
|      |           |           |
|      | NUMBER    | MINISTER  |
|      | 39        | Bend      |
|      |           |           |
|      | ,         |           |
|      |           |           |
|      |           |           |



| 1799  | MA