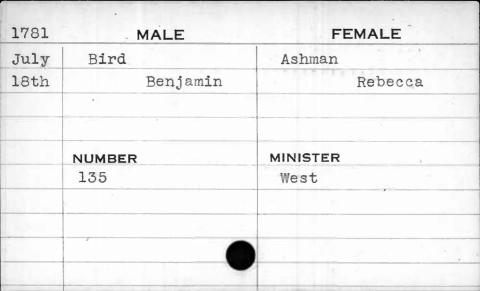

|          |

| 1798 | MALE     | FEMALE   |
|------|----------|----------|
| Oct. | Binnett  | King     |
| 29th | Thomas   | Comfort  |
|      |          |          |
|      |          | 19       |
|      | NUMBER - | MINISTER |
|      | 230      | Bend     |
|      |          |          |
|      |          | 140      |
|      |          |          |
|      |          |          |



| MALE      | FEMALE                   |
|-----------|--------------------------|
| Birkholtz | Rossemans                |
| David     | Adelheit                 |
| NUMBER -  | MINISTER                 |
| 111       | Kurtz                    |
|           |                          |
|           |                          |
|           | Birkholtz  David  NUMBER |







| 1796 | MALE    | FEMALE                                |
|------|---------|---------------------------------------|
| Oct. | Bishop  | Young                                 |
| 8th  | Richard | Elizabeth                             |
|      |         |                                       |
|      |         |                                       |
|      | NUMBER  | MINISTER                              |
|      |