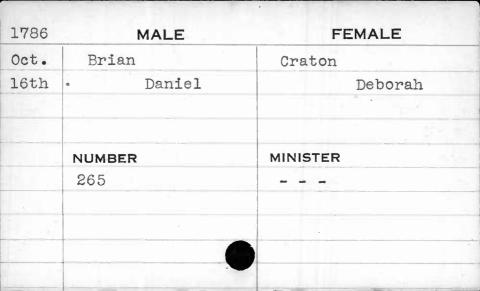

|         |           |
|      |         |           |
|      |         |           |
|      |         |           |
|      |         |           |

| 1798                       | MALE           | FEMALE        |
|----------------------------|----------------|---------------|
| March                      | Brentenger     | Shertain      |
| 31st                       | John Christian | Maria Dorathy |
|                            |                |               |
|                            | NUMBER         | MINISTER      |
|                            | 221            | Otterbine     |
|                            |                |               |
| L.M. and the second second |                |               |
|                            |                |               |













































| 1792                                      | MALE