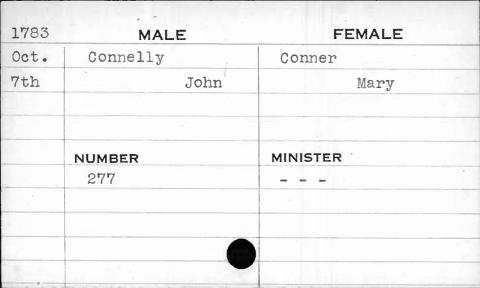

|











| 1796  | MALE    | FEMALE   |
|-------|---------|----------|
| April | Conner  | Meredith |
| 14th  | William | Mary     |
|       | NUMBER  | MINISTER |
|       | 234     | Reed     |
|       |         |          |
| ,     | •       |          |













| 1791 | MALE                                                                                    | FEMALE    |
|------|-----------------------------------------------------------------------------------------|-----------|
| Jan. | Conrad                                                                                  | Fisher    |
| 6th  | Matthias                                                                                | Philipine |
|      | Agrees (Angelested for Energyappingsonalesternes (Angelesternes & Mathematics anal