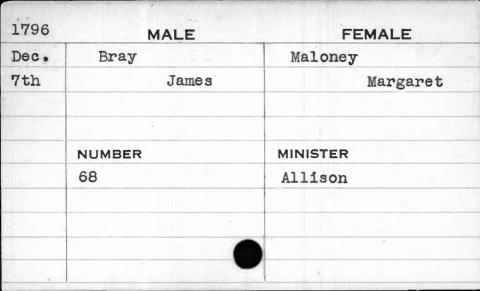

|
|      |         |           |
|      | 1408    |           |
|      |         |           |









| 1797 | MALE    | FEMALE   |
|------|---------|----------|
| Jan. | Branson | Trepert  |
| 4th  | Balset  | Mary     |
|      |         |          |
|      | NUMBER  | MINISTER |
|      | 110     | Kurtz    |
|      |         |          |
|      |         |          |
|      |         |          |
|      |         |          |

| 1791 | MALE    | FEMALE   |
|------|---------|----------|
| Jan. | Branson | Smith    |
| lst  | William | Margaret |
|      |         |          |
|      |         |          |
|      | NUMBER  | MINISTER |
|      | 58      |          |
|      |         |          |
|      |         |          |
|      |         |          |
|      |         |          |





| Series I |         |            |
|----------|---------|------------|
| 1792     | MALE    | FEMALE     |
| Dec.     | Breard  | Delord     |
| 13th     | Michael | Sophia     |
|          | Augustu | s Francois |
|          | NUMBER  | MINISTER   |
|          | 40      | PN 40 40   |
|          | ,       |            |
|          |         |            |

| MALE         | FEMALE                   |
|--------------|--------------------------|
| Breidenbaugh | Morin                    |
| John         | Nancy                    |
| `            | ,                        |
|              |                          |
| NUMBER       | MINISTER                 |
| 238          | Beeston                  |
|              |                          |
|              |