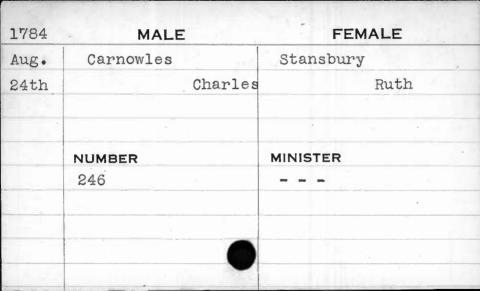

|
|      |          |          |



| 1794 | MALE   | FEMALE    |
|------|--------|-----------|
| Aug. | Carew  | Hulstrunk |
| 12th | Thomas | Margaret  |
|      |        | Christina |
|      |        |           |
|      | NUMBER | MINISTER  |
|      | 329    | Curtz     |
|      | 4      |           |
| •    |        |           |
|      |        |           |
|      |        |           |















| 1795 | MALE   | FEMALE   |
|------|--------|----------|
| May  | Carney | Baxley   |
| 16th | Thomas | Sarah    |
| /    |        |          |
|      |        |          |
|      | NUMBER | MINISTER |
|      | 243    | Curtz    |
|      |        | 4 1 4    |
|      | ,      |          |
|      |        |          |
|      |        |          |
|      |        |          |







| 1794 | MALE      | FEMALE   |
|------|-----------|----------|
|      |           |          |
| Jan. | Carpenter | Reed     |
| 3rd  | Isaac     | Lydia    |
|      |           |          |
|      |           |          |
|      | NUMBER    | MINISTER |
|      | 73        | Curtz    |
|      |           |          |
|      |           |          |
|      |           |          |
|      |           |          |

| 2 200 |           |          |
|-------|-----------|----------|
| 1793  | MALE      | FEMALE   |
| Dec.  | Carpenter | Gwinn    |
| 24th  | John      | Ellen    |
|       | ,         |          |
|       |           |          |
|       | NUMBER    | MINISTER |
|       | 65        | Bend     |
|       | •         |          |
|       |           |          |
|       |