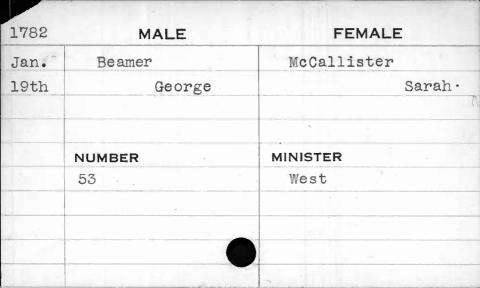

|
|       | NUMBER  | MINISTER |
|       | 192     |          |
|       |         |          |
|       |         |          |
|       |         |          |
| 4.    |         |          |

| 1795 |        | MALE  | FEMALE   |
|------|--------|-------|----------|
| Aug. | Beaman |       | Johnson  |
| 15th |        | James | Amelia   |
| No.  | NUMBER |       | MINISTER |
|      | 372    | :     | Bend     |
|      | 1      |       |          |
|      |        |       |          |
|      |        |       |          |



| 1794 | MALE      | FEMALE    |
|------|-----------|-----------|
| Aug. | Beamer    | Lynehart  |
| 5th  | Frederick | Elizabeth |
|      | NUMBER    | MINISTER  |
|      | 317       | Bend      |
| 1    |           |           |
|      |           |           |



| 1796 | MALE   | FEMALE   |
|------|--------|----------|
| Oct. | Beamer | Barton   |
| lst  | Philip | Rachel   |
|      |        |          |
|      | NUMBER | MINISTER |
|      | 434    | Coleman  |
|      |        |          |
|      |        |          |
|      |        |          |













| 1794 | MALE     | FEMALE   |
|------|----------|----------|
| Feb. | Beatle   | Welsh    |
| 20th | Henry    | Rachel   |
|      |          |          |
|      |          |          |
|      | NUMBER ' | MINISTER |
|      | 129      | Bend     |
|      | 1        |          |
|      |          |          |
|      |          |          |
|      |          |          |

| 1795 | MALE    | FEMALE   |  |
|------|---------|----------|--|
| Nov. | Beatty  | Holliday |  |
| 5th  | Thomas  | Achs