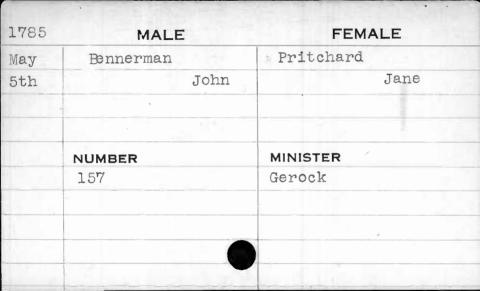

tharine |  |  |
|      |        |           |  |  |
|      |        |           |  |  |
|      | NUMBER | MINISTER  |  |  |
|      | 52     | Dultinier |  |  |
|      |        |           |  |  |
|      |        | •         |  |  |
|      |        |           |  |  |
| , -, |        |           |  |  |

| 1796        | MALE        | FEMALE   |
|-------------|-------------|----------|
| Feb.        | Benillant ' | Argentil |
| <b>22nd</b> | Stephen     | Clara    |
|             | Land I      | Theresa  |
|             |             | Pissard  |
|             | NUMBER      | MINISTER |
|             | 152         | Beeston  |
|             |             |          |
|             |             |          |
|             |             |          |
|             |             |          |





| 1785 | MALE    | FEMALE    |
|------|---------|-----------|
| Nov. | Bennett | Wilson    |
| 5th  | Caleb   | Catherine |
|      | NUMBER  | MINISTER  |
|      | 13      | West      |
|      |         |           |

| 1791 | MALE    | FEM      | IALE |
|------|---------|----------|------|
| Jan. | Bennett | Warfield |      |
| 13th | Elisha  |          | Mary |
|      |         |          |      |
|      |         |          |      |
|      | NUMBER  | MINISTER |      |
|      | 69      | Cole     |      |
|      |         | ·        |      |
|      |         |          |      |
|      |         |          |      |
|      |         |          | ,    |







| 1794 |         |          |     |  |
|------|---------|----------|-----|--|
| 1134 | MALE    | FEM      | ALE |  |
| Nov. | Ben