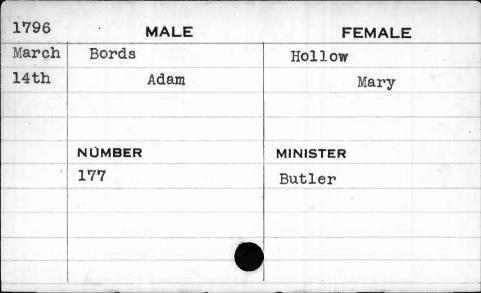

|           |
|      |          |           |
|      |          |           |
|      |          |           |

| 1798 | MALE    | FEMALE   |
|------|---------|----------|
| July | Bordely | Keiner   |
| 9th  | William | Margaret |
|      |         |          |
|      | NUMBER  | MINISTER |
|      | 86      | Ireland  |
|      |         |          |
|      |         |          |
|      |         |          |

| 1794 | MALE     | FEMALE    |
|------|----------|-----------|
| Jan. | Borderie | Bulger    |
| 4th  | Bernard  | Elizabeth |
| ale, |          | ·         |
|      | .,       |           |
|      | NUMBER   | MINISTER  |
|      | 74       | Carroll   |
|      |          |           |
|      |          |           |
|      |          | •         |
|      |          |           |







| 1798 | MALE