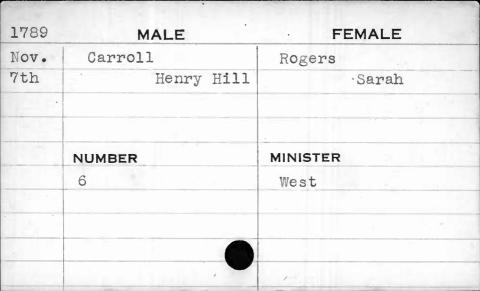

| 1799 | MALE    | FEMALE    |
|------|---------|-----------|
| July | Adonise | Lackina   |
| 17th | Charles | Elizabeth |
|      |         |           |
|      |         | ,         |
|      | NUMBER  | MINISTER  |
|      | 119     | Carroll   |
|      |         |           |
|      |         |           |
| u .  |         |           |
|      |         |           |