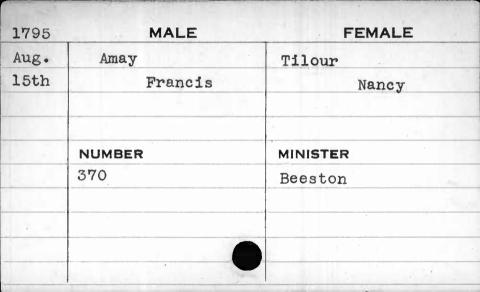

| 1796 | MALE   | FEMALE   |
|------|--------|----------|
| Oct. | Allain | Boisson  |
| 21st | Louis  | Anne     |
|      | ,      |          |
|      |        |          |
|      | NUMBER | MINISTER |
|      | 469    | Beeston  |
|      |        |          |
|      |        |          |
|      |        |          |
|      |        |          |