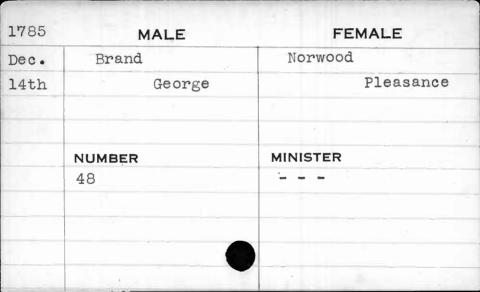

ter see |          |
|       |             |          |
|       |             |          |
|       |             |          |



| 1799  | MALE      | FEMALE   |
|-------|-----------|----------|
| April | Brake     | Cornwall |
| 2nd   | Ferdinand | Hannah   |
|       | NUMBER    | MINISTER |
|       | 475       | Allison  |
|       |           |          |
|       |           |          |

| 1793 | MALE    | FEMALE    |
|------|---------|-----------|
| Nov. | Bramont | Francoise |
| 19th | John    | Elizabeth |
|      |         |           |
|      |         |           |
|      | NUMBER  | MINISTER  |
|      | 22      | Bend      |
|      | ,       |           |
|      |         |           |
|      |         |           |
|      | 1408    |           |
|      |         |           |









| 1797 | MALE    | FEMALE   |
|------|---------|----------|
| Jan. | Branson | Trepert  |
| 4th  | Balset  | Mary     |
|      |         |          |
|      | NUMBER  | MINISTER |
|      | 110     | Kurtz    |
|      |         |          |
|      |         |          |
|      |         |          |
|      |         |          |

| 1791 | MALE    | FEMALE   |
|------|---------|----------|
| Jan. | Branson | Smith    |
| lst  | William | Margaret |
|      |         |          |
|      |         |          |
|      | NUMBER  | MINISTER |
|      | 58      |          |
|      |         |          |
|      |         |          |
|      |         |          |
|      |         |          |





| Series I |         |            |
|----------|---------|------------|
| 1792     | MALE    | FEM