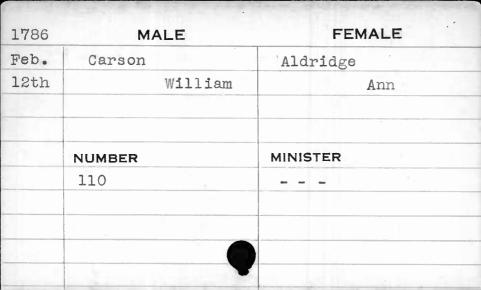

| 1788 | MALE     | FEMALE   |
|------|----------|----------|
| Nov. | Allender | Sollers  |
| 19th | William  | Ann      |
|      | NUMBER   | MINISTER |
|      | 16       | Richards |
| 3    |          |          |
|      |          |          |