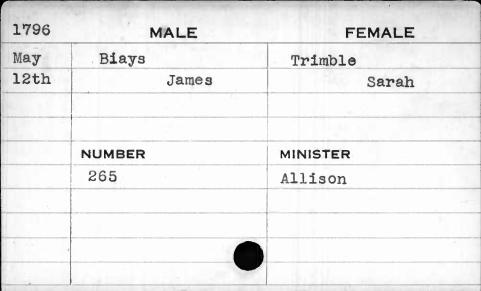

|



| 1796 | MALE    | FEMALE    |  |
|------|---------|-----------|--|
| Nov. | Betts   | Alexander |  |
| 24th | Solomon | Aramenta  |  |
|      | NUMBER  | MINISTER  |  |
|      | 48      | Bend      |  |
|      |         |           |  |
|      |         |           |  |



| 1793  | MAL    | .E    | FEMALE   |   |
|-------|--------|-------|----------|---|
| Jan.  | Bevans |       | Rusk     |   |
| )loth |        | James | Mary     |   |
|       |        |       |          | i |
|       |        |       |          |   |
|       | NUMBER |       | MINISTER |   |
|       | 75     |       | Bend     |   |
|       |        | *     |          |   |
|       |        |       |          |   |
|       |        |       |          |   |
|       |        |       |          |   |

























| 1799 | MALE      | FEMALE   |
|------|-----------|----------|
| Oct. | Bigby     | Mim      |
| 31st | Alexander | Esther   |
|      |           |          |
|      |           | Í        |
|      | NUMBER    | MINISTER |
|      | 294       | Ireland  |
|      |           |          |
|      |           |          |
|      |           |          |
|      |           |          |

| 1791    | MALE    | FEMALE     |
|---------|---------|------------|
| May     | Bigger  | Rice       |
| 7th     | Gilbert | Sarah      |
|         |         | •          |
| - Knowy |         |            |
|         | NUMBER  | MINISTER . |
|         | 148     |            |
| -       |         |            |
|         |         |            |
|         |         |            |
|         |