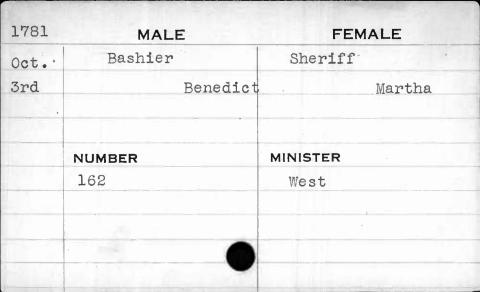

| 1782  | MALE     | FEMALE   |
|-------|----------|----------|
| March | Anderson | Swann    |
| 15th  | Nathan   | Rachel   |
|       |          |          |
|       |          |          |
|       | NUMBER   | MINISTER |
|       | 90       | West     |
|       |          |          |
|       |          |          |
|       |          |          |
|       |          |          |