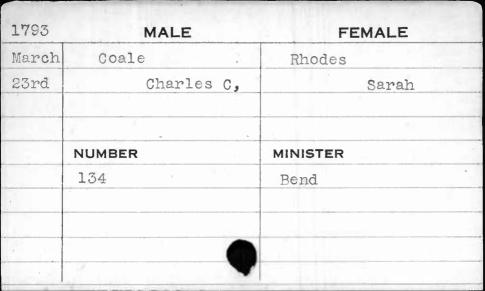

|             |          |       |
|      |             |          |       |

| 1797 | MALE    | FEMALE   |
|------|---------|----------|
| Dec. | Clingan | Wise     |
| 15th | John    | Ann      |
|      |         |          |
|      | ,       |          |
|      | NUMBER  | MINISTER |
|      | 80      | Allison  |
|      |         |          |
|      | /       |          |
| ,    |         |          |
|      |         |          |







| 1797 | MALE   | FEMALE   |
|------|--------|----------|
| Nov. | Close  | Bentley  |
| lst  | David  | Mary     |
|      |        |          |
|      |        |          |
|      | NUMBER | MINISTER |
|      | 2      | Bend     |
|      |        |          |
|      |        |          |
|      |        |          |
| =    |        |          |





| MALE   | FEMALE           |
|--------|------------------|
|        | FEMALE           |
| Coal   | Biddison         |
| George | Sarah            |
|        |                  |
| •      |                  |
| NUMBER | MINISTER         |
| 401    | Richards         |
|        |                  |
|        |                  |
|        |                  |
|        |                  |
|        | George<br>NUMBER |





|      |