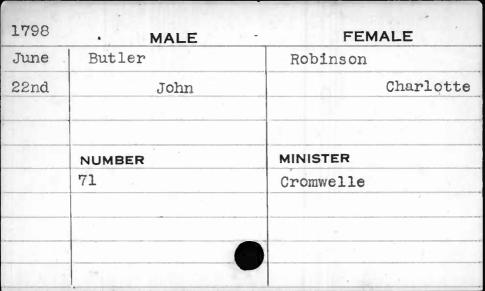

| FEMALE   |
|------|--------|----------|
|      | 1      |          |
| Jan. | Buther | Blossom  |
| 6th  | Joseph | Mary     |
|      |        |          |
|      |        |          |
|      | NUMBER | MINISTER |
|      | 33     | West     |
|      |        |          |
|      |        |          |
|      |        |          |
|      |        |          |
|      |        |          |





| 1799  | MALE   | FEMALE      |
|-------|--------|-------------|
| April | Butler | Johns       |
| 17th  | David  | Susan Maria |
|       | ,      |             |
|       |        |             |
| 4     | NUMBER | MINISTER    |
| ·     | 498    | Bend        |
|       |        |             |
|       |        |             |
| •     |        |             |
| ,     |        |             |









| 1792  | MALE        | FEMALE   |
|-------|-------------|----------|
| April | Butler      | Evans    |
| 7th   | John Holpin | Margaret |
|       |             |          |
|       |             |          |
|       | NUMBER .    | MINISTER |
|       | 122         | Curtz    |
|       |             |          |
|       |             | , 1      |
|       |             |          |
|       |             |          |



| 1796                                    | MALE   | FEMALE     |
|-----------------------------------------|--------|------------|
| Dec.                                    | Butler | Brownson   |
| 8th                                     | Samuel | Fredericka |
|                                         |        |            |
|                                         |