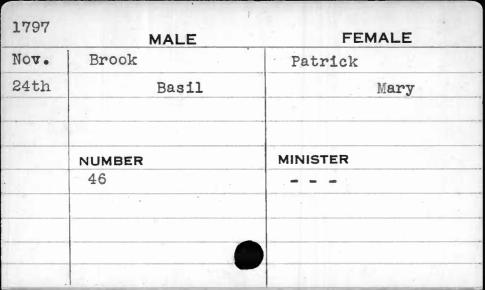

the year 1797 the license numbers 144 to 163 both inclusive, are repeated.

from which this card-index has been compiled, states:
"Stopped 1st May 1798 agreeable to Act of General

Under the date of May 1, 1798, one of the books

"Stopped 1st May 1798 agreeable to Act of General Assembly, and went on a new mode this time."