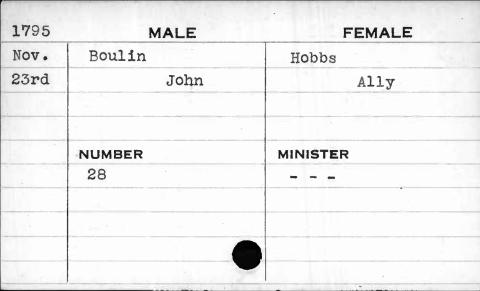

|

































| 1799  | MALE      | FEMALE     |
|-------|-----------|------------|
| April | Bouduy    | Darnaud    |
| 9th   | Louis     | Victorie   |
|       | Alexander | Agathe     |
|       | Amelie    | Martharine |
|       | NUMBER    | MINISTER   |
|       | 490       | Carroll    |
|       |           |            |
|       | 4         |            |
|       |           |            |
|       |           |            |

| 1795<br>May | MALE<br>Bouldin | FEMALE Askew |
|-------------|-----------------|--------------|
| 16th        | Jehu 11         | Mary         |
|             | NUMBER          | MINISTER     |
|             | 244             | Bend         |
| ,           |                 |              |
|             |                 |              |



| 1794   | MALE      | FEMALE     |
|--------|-----------|------------|
| April  | Bourgeois | Parce      |
| 4th    | A. Chapot | Anna Savon |
|        |           |            |
|        |           |            |
| NUMBER |           | MINISTER   |
|        | 177       | Carroll    |
|        |           |            |
|        |           |            |
|        |           |            |
|        |           |            |

| 1797 | MALE     | FEMALE           |  |
|------|----------|------------------|--|
| Oct. | Bourm    | Haslet           |  |
| 17th | Sylvanus | Rebecca Mercer   |  |
|      |          | . 11             |  |
|      |          |                  |  |
|      | NUMBER   | MINISTER Allison |  |
| `    | 435      |                  |  |
|      |          |