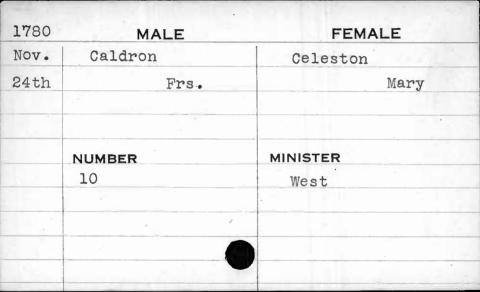

## Marriage Records Missing.

1778 - December (1 month)

1779 - January, February & December (3 month)

1780 - January to October, inclusive (10 months)

1786 - November & December (2 months)

1787 - January to October, inclusive (10 months)
In all 26 months in 5 years.