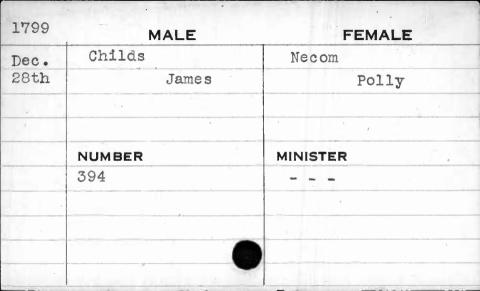

------|------------------|-----------|
| Oct. | Chenow eth       | Cromwell  |
| 6th  | Samuel           | Elizabeth |
|      |                  |           |
|      |                  |           |
|      | NUMBER           | MINISTER  |
|      | 256              | Davis     |
|      |                  |           |
|      |                  |           |
|      |                  |           |
|      | un-1991-57, LEUT |           |





| 1796 | MALE    | FEMALE    |
|------|---------|-----------|
| Nov. | Cheston | Holland   |
| lst  | Daniel  | Catharine |
|      |         |           |
|      | NUMBER  | MINISTER  |
| r    | 2       | Richards  |
|      |         |           |
|      |         |           |
|      |         |           |
|      | 1       |           |



























| 1796 | MALE       | FEMALE                                  |
|------|------------|-----------------------------------------|
| Dec. | Chinn      | Carter                                  |
| 6th  | John Yates | Sarah Fairfax                           |
|      |            |                                         |
|      |            | *************************************** |
|      | NUMBER     | MINISTER                                |
| H.   | 87         | Bend                                    |
|      |            |                                         |
|      | 4.4        |                                         |
|      |            |                                         |
| ,    |            |                                         |

| ~ · · |