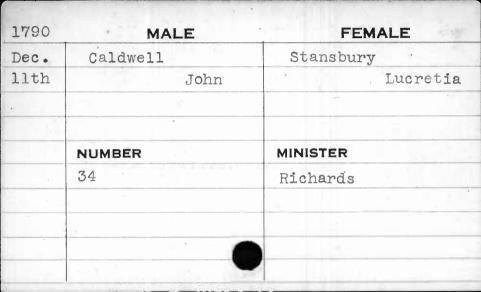

|           |
| Alle, alle | NUMBER  | MINISTER  |
|            | 174     | Gerock    |
|            |         |           |
|            |         |           |
|            |         | •         |
|            |         |           |



| : :,      |         |           |  |  |
|-----------|---------|-----------|--|--|
| 1783 MALE |         | FEMALE    |  |  |
| Nov.      | Cahill  | Russell - |  |  |
| 29th      | William | Elizabeth |  |  |
|           |         |           |  |  |
|           |         |           |  |  |
|           | NUMBER  | MINISTER  |  |  |
|           | 23      | West      |  |  |
|           |         |           |  |  |
|           |         |           |  |  |
|           |         |           |  |  |
|           |         |           |  |  |



















| 1794  | MALE