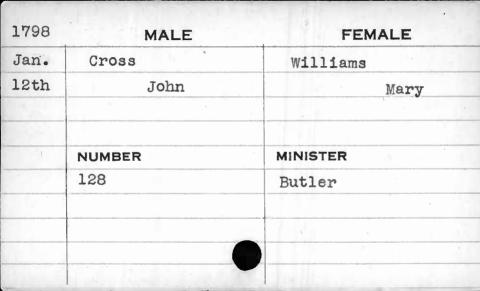

|        |          |
|                                                                                                                  |        |          |
|                                                                                                                  |        |          |
|                                                                                                                  |        |          |









| 1790 | MALE   | FEMALE   |
|------|--------|----------|
| Nov. | Cross  | Cross    |
| 3rd  | Barton | Ruth     |
|      |        |          |
|      |        |          |
|      | NUMBER | MINISTER |
|      | 3      | West     |
|      |        |          |
|      | /      |          |
|      |        |          |
|      |        |          |





| 1794 | MALE      | FEMALE   |
|------|-----------|----------|
| Jan. | Cross     | Gladman  |
| 7th  | Nicodemus | Barbary  |
|      | ,         |          |
|      |           |          |
|      | NUMBER    | MINISTER |
|      | 76        | Richards |
|      |           |          |
|      |           |          |
|      |           |          |
|      |           |          |

| 37704 | Harris III III |           |
|-------|----------------|-----------|
| 1794  | MALE           | FEMALE    |
| June  | Cross          | Lewis     |
| llth  | Robert         | Charlotte |
|       |                |           |
|       |                |           |
| •     | NUMBER         | MINISTER  |
|       | 264            | Bend      |
|       | 4.1            |           |
|       |