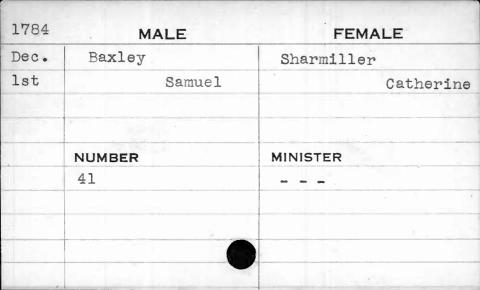

| Baxley      | Tyson          |
| lst   | John of Wm. | Susannah Maria |
|       |             |                |
|       |             |                |
|       | NUMBER      | MINISTER       |
|       | 211         | Hagerty        |
|       |             |                |
|       |             |                |
|       |             |                |
|       |             |                |
|       |             |                |

| 1793 | MALE     | FEMALE    |
|------|----------|-----------|
| July | Baxley   | Stevinson |
| 16th | John Jr. | Mary      |
|      |          |           |
|      | NUMBER   | MINISTER  |
|      | 222      | Hagerty   |
|      |          |           |
|      |          |           |
|      |          |           |
|      |          |           |













| 1779. | M      | <b>ALE</b> | FE       | MALE  |
|-------|--------|------------|----------|-------|
| Aug.  | Baxter | ,          | Chenow   | éth   |
| 21st  |        | Samuel     |          | Sarah |
|       |        |            |          |       |
| -     |        |            |          |       |
|       | NUMBER |            | MINISTER |       |
|       | 205    |            | Lain     |       |
|       |        |            |          |       |
|       |        |            |          |       |
|       |        |            |          |       |
|       |        |            |          |       |



| 1785                                    | MALE     | FEMALE    |
|-----------------------------------------|----------|-----------|
| Dec.