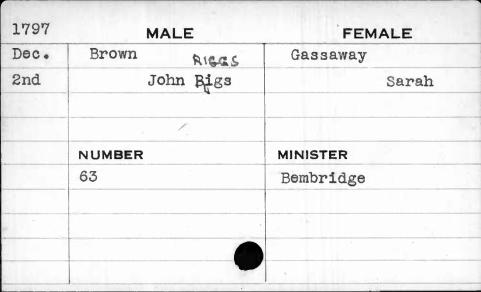

|           |
|      |        |           |
|      |        |           |

| 1798 | MALE   | FEMALE     |
|------|--------|------------|
| Nov. | Brown  | Rosensteel |
| 23rd | John   | Mary       |
|      |        |            |
|      |        |            |
|      | NUMBER | MINISTER   |
|      | 261    | Carroll    |
|      |        |            |
|      |        |            |
|      |        |            |
|      |        | 4          |

| 1799 | MALE   | FEMALE   |
|------|--------|----------|
| July | Brown  | Meushall |
| 6th  | John   | Sarah    |
|      |        |          |
|      |        |          |
| 9    | NUMBER | MINISTER |
|      | 109    | Hargrove |
|      |        |          |
|      |        |          |
|      |        |          |
| •    |        |          |







| 1792   | N