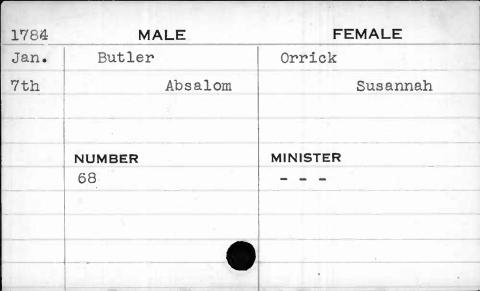

| MALE        | FEMALE    |
|-------|-------------|-----------|
| Sept. | Butcher     | Plumb     |
| 19th  | Bartholomew | Elizabeth |
|       |             |           |
|       |             |           |
|       | NUMBER      | MINISTER  |
|       | 421         | Resston   |
|       |             |           |
|       |             |           |
|       |             |           |



| 1781 | MALE   | FEMALE   |
|------|--------|----------|
|      | 1      |          |
| Jan. | Buther | Blossom  |
| 6th  | Joseph | Mary     |
|      |        |          |
|      |        |          |
|      | NUMBER | MINISTER |
|      | 33     | West     |
|      |        |          |
|      |        |          |
|      |        |          |
|      |        |          |
|      |        |          |





| 1799  | MALE   | FEMALE      |
|-------|--------|-------------|
| April | Butler | Johns       |
| 17th  | David  | Susan Maria |
|       | ,      |             |
|       |        |             |
| 4     | NUMBER | MINISTER    |
| ·     | 498    | Bend        |
|       |        |             |
|       |        |             |
| •     |        |             |
| ,     |        |             |









| 1792  | MALE        | FEMALE   |
|-------|-------------|----------|
| April | Butler      | Evans    |
| 7th   | John Holpin | Margaret |
|       |             |          |
|       |             |          |
|       | NUMBER .    | MINISTER |
|       | 122         | Curtz    |
|       |             |          |
|       |             | , 1      |
|       |             |          |
|