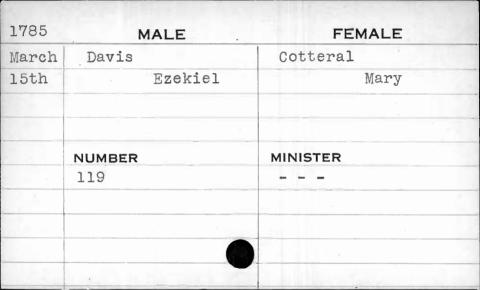

| NUMBER   | MINISTER    |
|                                         | 40       | Allison     |
|                                         |          |             |
| · ·                                     | 9        |             |
|                                         |          |             |
|                                         |          |             |





















| 1797     | MALE   | FEMALE    |
|----------|--------|-----------|
| June     | Davis  | Smith     |
| lst      | Elias  | Catharine |
| Sec. 10. |        |           |
|          | NUMBER | MINISTER  |
|          | 280    | Beeston   |
|          |        |           |
|          | ·      |           |
|          |        |           |
|          |        |           |





| 1796 | MALE    | FEMALE   |
|------|---------|----------|
| Nov. | Davis   | Bennett  |
| 2nd  | Francis | Milly    |
|      | ,       |          |
|      |         |          |
|      | NUMBER  | MINISTER |
|      | 3       | Bend     |
|      |         |          |
|      |         |          |
|      |         | ,        |
|      |         |          |