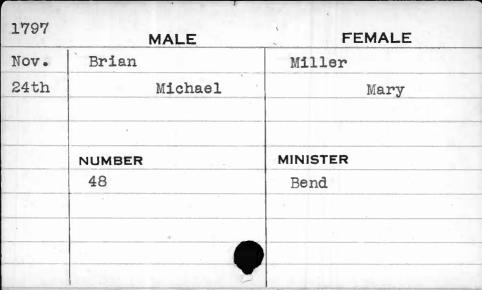

|         |           |
|      |         |           |
|      |         |           |
|      |         |           |
|      |         |           |

| 1798                       | MALE           | FEMALE        |
|----------------------------|----------------|---------------|
| March                      | Brentenger     | Shertain      |
| 31st                       | John Christian | Maria Dorathy |
|                            |                |               |
|                            | NUMBER         | MINISTER      |
|                            | 221            | Otterbine     |
|                            |                |               |
| L.M. and the second second |                |               |
|                            |                |               |













































| 1792                                      | MALE