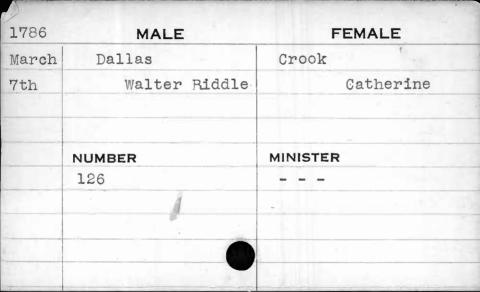

## Marriage Records Missing.

1778 - December (1 month)

1779 - January, February & December (3 month)

1780 - January to October, inclusive (10 months)

1786 - November & December (2 months)

1787 - January to October, inclusive (10 months)
In all 26 months in 5 years.