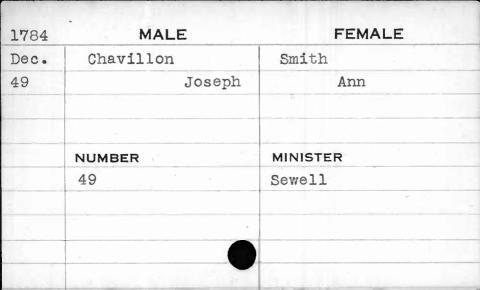

|



| 1792 | MALE      | FEMALE    |
|------|-----------|-----------|
| June | Chapman - | Hemmel 1  |
| 23rd | Joshua    | Catherine |
|      |           |           |
|      |           |           |
|      | NUMBER    | MINISTER  |
|      | 167       | Bend      |
|      |           |           |
|      |           | 1         |
|      |           |           |
|      |           |           |





| 1799  | MALE    | FEMALE    |
|-------|---------|-----------|
| April | Charles | Benson    |
| 20th  | Richard | Elizabeth |
|       |         |           |
|       |         |           |
|       | NUMBER  | MINISTER  |
|       | 502     | Chambers  |
|       |         | 100       |
|       |         |           |
|       | •       |           |
| ,     |         |           |









| 1778 | MALE      | FEMALE   |
|------|-----------|----------|
| July | Chenoweth | Helm     |
| 29th | Arthur    | Dellah   |
|      | NUMBER    | MINISTER |
|      | 194       | Davis    |
|      |           | •        |
|      |           |          |





| 1796 | MALE      | FEMALE   |
|------|-----------|----------|
| Jan. | Chenoweth | Hale     |
| 26th | George    | Rachel   |
| *    |           |          |
|      | + ,       | ,        |
|      | NUMBER    | MINISTER |
| *.   | 123       | Kurtz    |
|      | ,         |          |
|      |           |          |
|      |           |          |
| *    |           |          |





| 1785 | MALE             | FEMALE    |
|------|------------------|-----------|
| Oct. | Chenow eth       | Cromwell  |
| 6th  | Samuel           |