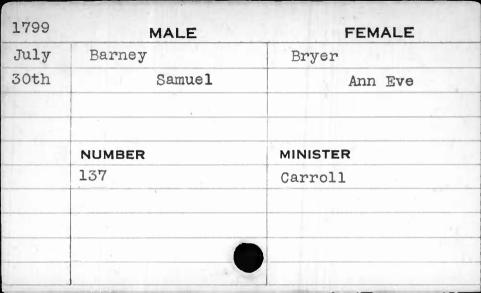

| 1798 | MALE      | FEMALE    |
|------|-----------|-----------|
| Aug. | Aldridge  | Myers     |
| 23rd | Thomas H. | Catharine |
|      |           |           |
|      |           |           |
|      | NUMBER    | MINISTER  |
|      | 137       | Kurtz     |
|      |           | · ·       |
|      |           |           |
|      |           |           |
|      |           |           |