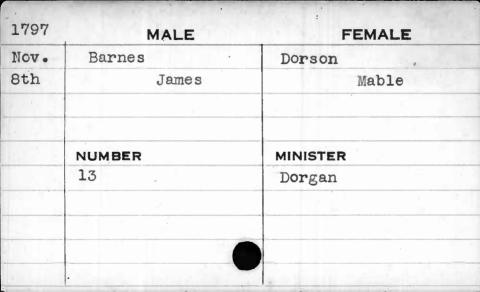

| 1792                                    | MALE   | FEMALE   |  |
|-----------------------------------------|--------|----------|--|
| July                                    | Allen  | Sanks    |  |
| 25th                                    | James  | Mary     |  |
|                                         |        |          |  |
| *************************************** |        | ,        |  |
| 1                                       | NUMBER | MINISTER |  |
|                                         | 177    | Bend     |  |
|                                         |        |          |  |
| il .                                    |        | ,        |  |
|                                         |        |          |  |
|                                         |        |          |  |