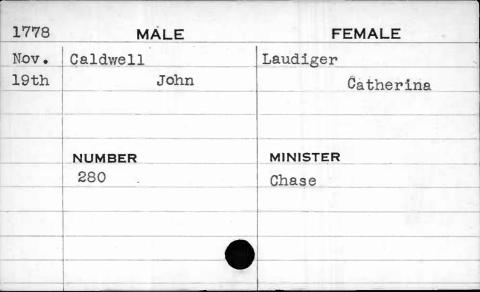

|           |
| Alle, alle | NUMBER  | MINISTER  |
|            | 174     | Gerock    |
|            |         |           |
|            |         |           |
|            |         | •         |
|            |         |           |



| : :,      |         |           |  |  |
|-----------|---------|-----------|--|--|
| 1783 MALE |         | FEMALE    |  |  |
| Nov.      | Cahill  | Russell - |  |  |
| 29th      | William | Elizabeth |  |  |
|           |         |           |  |  |
|           |         |           |  |  |
|           | NUMBER  | MINISTER  |  |  |
|           | 23      | West      |  |  |
|           |         |           |  |  |
|           |         |           |  |  |
|           |         |           |  |  |
|           |         |           |  |  |



















| 1794  | MALE