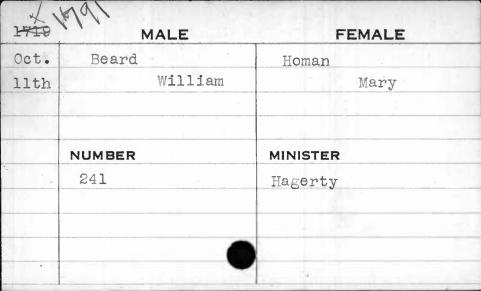

| Johnson  |
| 15th |        | James | Amelia   |
| No.  | NUMBER |       | MINISTER |
|      | 372    | :     | Bend     |
|      | 1      |       |          |
|      |        |       |          |
|      |        |       |          |



| 1794 | MALE      | FEMALE    |
|------|-----------|-----------|
| Aug. | Beamer    | Lynehart  |
| 5th  | Frederick | Elizabeth |
|      | NUMBER    | MINISTER  |
|      | 317       | Bend      |
| 1    |           |           |
|      |           |           |



| 1796 | MALE   | FEMALE   |
|------|--------|----------|
| Oct. | Beamer | Barton   |
| lst  | Philip | Rachel   |
|      |        |          |
|      | NUMBER | MINISTER |
|      | 434    | Coleman  |
|      |        |          |
|      |        |          |
|      |        |          |













| 1794 | MALE     | FEMALE   |
|------|----------|----------|
| Feb. | Beatle   | Welsh    |
| 20th | Henry    | Rachel   |
|      |          |          |
|      |          |          |
|      | NUMBER ' | MINISTER |
|      | 129      | Bend     |
|      | 1        |          |
|      |          |          |
|      |          |          |
|      |          |          |

| 1795 | MALE    | FEMALE   |  |
|------|---------|----------|--|
| Nov. | Beatty  | Holliday |  |
| 5th  | Thomas  | Achsah   |  |
|      | Johnson | Chamier  |  |
|      | NUMBER  | MINISTER |  |
|      | 5       | Bend     |  |
|      | ,       |          |  |
| ,    |         | ,        |  |
|      |         |          |  |

| 1796 | MALE    | FEMALE     |
|------|---------|------------|
| Aug. | Beaudu  | Hubon