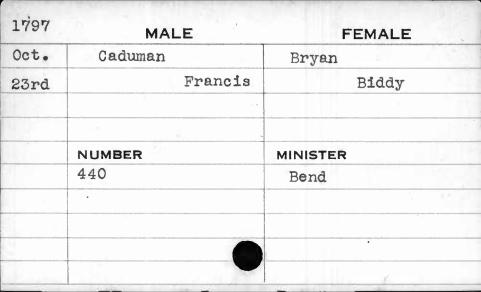

. S. A. ROCHESTER, N. Y.





| 1794 | MALE    | FEMALE   |
|------|---------|----------|
| Nov. | Cabrera | Mitchell |
| lst  | John    | Jane     |
|      |         |          |
|      |         |          |
|      | NUMBER  | MINISTER |
|      | 2       | Beeston  |
|      |         |          |
|      | ,       |          |
|      |         |          |
|      |         |          |

| 1785 | MALE     | FEMALE      |
|------|----------|-------------|
| Nov. | Cadle    | Tevis       |
| 22nd | Griffith | Agnes       |
|      |          |             |
|      |          |             |
|      | NUMBER   | MINISTER    |
|      | 31       | alan ann ma |
|      |          |             |
|      |          |             |
|      |          |             |
|      |          |             |



| 1783       | MALE    | FEMALE    |
|------------|---------|-----------|
| June       | Cafues  | Rothrock  |
| 16th       | Abraham | Elizabeth |
|            |         |           |
|            | ,       |           |
| Alle, alle | NUMBER  | MINISTER  |
|            | 174     | Gerock    |
|            |         |           |
|            |         |           |
|            |         | •         |
|            |         |           |



| : :,      |         |           |  |  |
|-----------|---------|-----------|--|--|
| 1783 MALE |         | FEMALE    |  |  |
| Nov.      | Cahill  | Russell - |  |  |
| 29th      | William | Elizabeth |  |  |
|           |         |           |  |  |
|           |         |           |  |  |
|           | NUMBER  | MINISTER  |  |  |
|           | 2