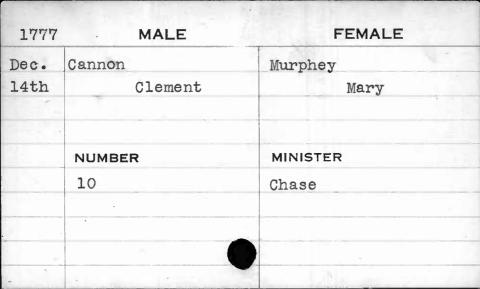

n   |
|      |          |          |
|      |          |          |
|      | NUMBER   | MINISTER |
|      | 117      | West     |
|      |          |          |
|      |          |          |
|      |          |          |
|      |          |          |





| 1798 | MALE     | FEMALE   |
|------|----------|----------|
| Jan. | Campbell | Hewit    |
| 27th | Joseph   | Grace    |
|      | Murray   |          |
|      | NUMBER   | MINISTER |
|      | 142      | Bend     |
|      |          |          |
|      |          |          |

| 1799 | MALE     | FEMALE   |
|------|----------|----------|
| Feb. | Campbell | Wilkins  |
| 4th  | Peter    | Althea   |
|      | NUMBER   | MINISTER |
|      | 387      | Bend     |
|      |          |          |
|      |          |          |

















| 1794  | MALE    | FEMALE     |
|-------|---------|------------|
| April | Cantler | McLaughlin |
| 11th  | Barnett | Catherine  |
|       |         |            |
|       |         |            |
|       | NUMBER  | MINISTER   |
|       | 187     | Allison    |
|       |         |            |
|       |         |            |
|       |         | ·          |
|       | 15      |            |

| 1795 | MALE     | FEMALE   |
|------|----------|----------|
| Aug. | Cantwell | Smith    |
| 27th | Thomas   | Sally    |
|      |          |          |
|      | ,        |          |
|      | NUMBER   | MINISTER |
|      | 382      |          |
|      |          |          |
|      |          |          |
|      |          |          |
| 4    |          |          |



| ,         |        |