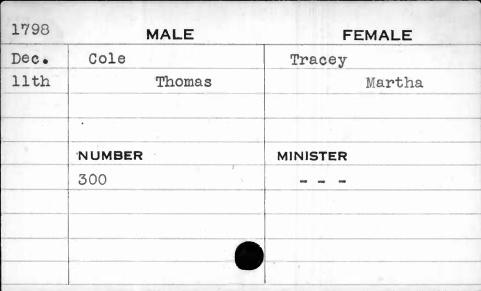

| Stephen | Rache1   |
|                                         | NUMBER  | MINISTER |
|                                         | 4       | Reed     |
|                                         |         |          |
|                                         |         |          |
|                                         |         |          |
| *************************************** |         | 7        |









| 1797 | MALE   | FEMALE   |
|------|--------|----------|
| Feb. | Cole   | Gardner  |
| 15th | Thomas | Rachel   |
|      |        |          |
|      |        |          |
|      | NUMBER | MINISTER |
|      | 157    | Ridgely  |
|      |        |          |
|      |        |          |
|      |        |          |
|      |        |          |













| 1787 | MALE    | FEMALE      |  |
|------|---------|-------------|--|
| Dec. | Coleman | Springfield |  |
| 5th  | John    | Leah        |  |
|      |         |             |  |
|      |         |             |  |
|      | NUMBER  | MINISTER    |  |
|      | 25      | West        |  |
|      |         |             |  |
|      |         |             |  |
|      |         |             |  |
|      |         |             |  |





| 1793 | MALE