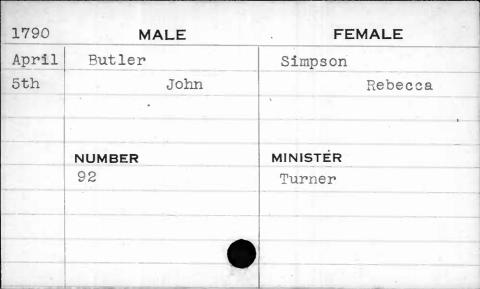

E   | FEMALE   |
|------|--------|----------|
|      | 1      |          |
| Jan. | Buther | Blossom  |
| 6th  | Joseph | Mary     |
|      |        |          |
|      |        |          |
|      | NUMBER | MINISTER |
|      | 33     | West     |
|      |        |          |
|      |        |          |
|      |        |          |
|      |        |          |
|      |        |          |





| 1799  | MALE   | FEMALE      |
|-------|--------|-------------|
| April | Butler | Johns       |
| 17th  | David  | Susan Maria |
|       | ,      |             |
|       |        |             |
| 4     | NUMBER | MINISTER    |
| ·     | 498    | Bend        |
|       |        |             |
|       |        |             |
| •     |        |             |
| ,     |        |             |









| 1792  | MALE        | FEMALE   |
|-------|-------------|----------|
| April | Butler      | Evans    |
| 7th   | John Holpin | Margaret |
|       |             |          |
|       |             |          |
|       | NUMBER .    | MINISTER |
|       | 122         | Curtz    |
|       |             |          |
|       |             | , 1      |
|       |             |          |
|       |             |          |



| 1796                                    | MALE   | FEMALE     |
|-----------------------------------------|--------|------------|
| Dec.                                    | Butler | Brownson   |
| 8th                                     | Samuel | Fredericka |
|                                         |        |            |
|                                         |