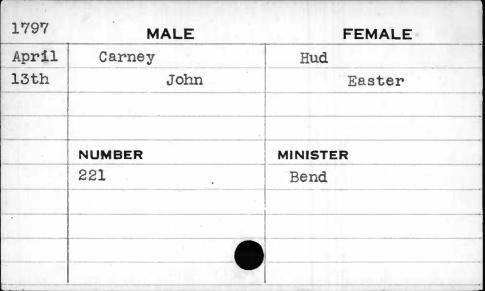

the year 1797 the license numbers 144 to 163 both inclusive, are repeated.

from which this card-index has been compiled, states:
"Stopped 1st May 1798 agreeable to Act of General

Under the date of May 1, 1798, one of the books