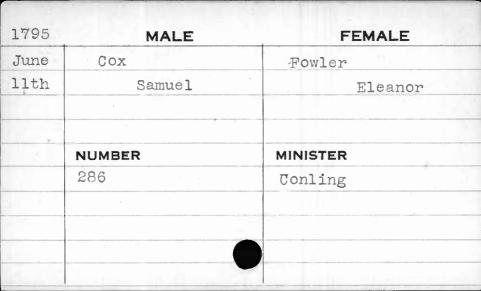

the year 1797 the license numbers 144 to 163 both inclusive, are repeated.

from which this card-index has been compiled, states:
"Stopped 1st May 1798 agreeable to Act of General

Under the date of May 1, 1798, one of the books

"Stopped 1st May 1798 agreeable to Act of General Assembly, and went on a new mode this time."