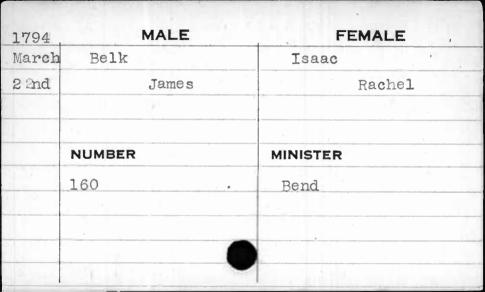

---------|
| Nov. | Beech    | Smoot    |
| 27th | Ebenezer | Eleanor  |
|      | ,        | :        |
|      |          | -        |
|      | NUMBER   | MINISTER |
|      | 28       | Curtz    |
| -    |          | <u>-</u> |
|      |          |          |
|      |          |          |
|      |          |          |
|      |          |          |



| 1796  | MALE          | FEMALE   |
|-------|---------------|----------|
| Sept. | Bela          | Brady    |
| 23rd  | John Baptiste | Wine     |
|       |               |          |
|       |               |          |
|       | NUMBER        | MINISTER |
|       | 424           | Bend     |
|       |               |          |
|       |               |          |
|       |               |          |
|       |               |          |



| 1799 | MALE   | FEMALE   |
|------|--------|----------|
| Aug. | Bell   | Kennedy  |
| 3rd  | Edward | Nancy    |
|      |        |          |
|      |        |          |
| .    | NUMBER | MINISTER |
|      | 141    | Richards |
|      |        | 1 1      |
|      | `      | 1 (1)    |
|      |        |          |
|      |        |          |











| 1791 | MALE         | FEMALE   |
|------|--------------|----------|
| Dec. | Bell         | Smith    |
| 7th  | Thomas Clark | Frances  |
|      |              |          |
|      | NUMBER       | MINISTER |
| -    | 37           | Weems    |
|      |              |          |
|      |              |          |
| 1    |              | -        |
|      |              |          |

| 1794  | MALE           | FEMALE   |
|-------|------