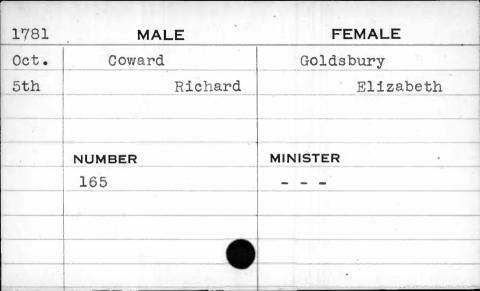

## Marriage Records Missing.

1778 - December (1 month)

1779 - January, February & December (3 month)

1780 - January to October, inclusive (10 months)

1786 - November & December (2 months)

1787 - January to October, inclusive (10 months)
In all 26 months in 5 years.