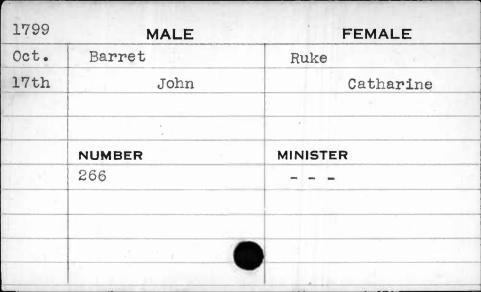

| 1799 | MALE    | FEMALE    |
|------|---------|-----------|
| July | Adonise | Lackina   |
| 17th | Charles | Elizabeth |
|      |         |           |
|      |         | ,         |
|      | NUMBER  | MINISTER  |
|      | 119     | Carroll   |
|      |         |           |
|      |         |           |
| u .  |         |           |
|      |         |           |