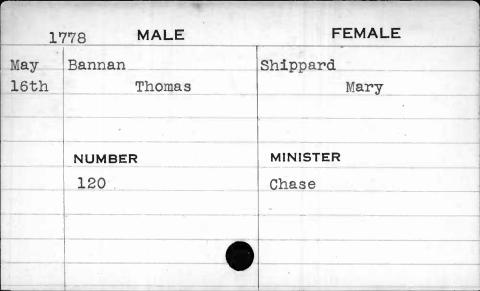

|          |         |

















| 1793 | MALE    | FEMALE   |
|------|---------|----------|
| Aug. | Ball    | Satch    |
| 24th | Stephen | Hannah   |
|      |         |          |
|      | 2       |          |
| •    | NUMBER  | MINISTER |
|      | 252     | Bend     |
|      |         |          |
|      |         |          |
| 1    |         |          |
|      |         |          |





| 1795 | MALE     | FEMALE    |
|------|----------|-----------|
| Feb. | Banks    | Bowers    |
| 4th  | Andrew   | Catharine |
|      |          |           |
|      |          |           |
|      | NUMBER · | MINISTER  |
|      | 122      | Richards  |
|      |          |           |
|      |          |           |
|      |          |           |
|      |          |           |















| 1794 | MALE     | FEMALE   |
|------|----------|----------|
| Dec. | Barbarin | Corbet   |
| 6th  | Louis    | Marie    |
|      |          |          |
|      |          | 21.      |
|      | NUMBER   | MINISTER |
|      | 39       | Bend     |
|      |          |          |
| ,    |          |          |
|      | al .     |          |
|      |          | 1        |



| <b>17</b> 95 | MALE   | FEMALE   |
|--------------|--------|----------|
| April        | Barber | Norris   |
| 3rd          | Daniel | Alice    |
|              |        | `        |
|              |        |          |
|              | NUMBER | MINISTER |
|              | 181    | Richards |
|              |        |          |
|              |        |          |
|              |        |          |
|