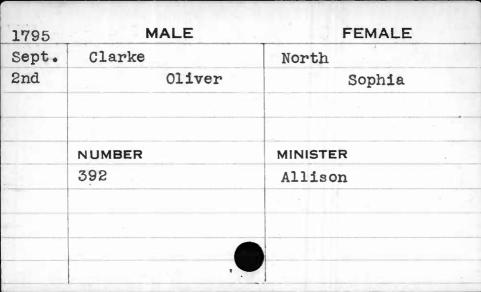

| Mary     |
|      |        |          |
|      |        |          |
|      | NUMBER | MINISTER |
|      | 172    | Bend     |
|      |        |          |
|      |        |          |
|      |        |          |
|      |        |          |

| 1796 | MALE   | FEMALE    |
|------|--------|-----------|
| Dec. | Clarke | Cleary    |
| 31st | John   | Catharine |
|      |        |           |
|      | NUMBER | MINISTER  |
|      | 103    | Hagerty   |
|      |        |           |
|      |        |           |
| •    |        |           |
|      |        |           |

| 1798 | MALE          | FEMALE    |
|------|---------------|-----------|
| Jan. | Clarke        | Bombarger |
| 10th | John          | Margaret  |
|      | NUMBER<br>123 | MINISTER  |
|      |               |           |







| 1798  | MALE   | FEMALE    |
|-------|--------|-----------|
| Sept. | Clarke | Bevins    |
| 14th  | Thomas | Priscilla |
|       |        | ,         |
|       |        |           |
|       | NUMBER | MINISTER  |
|       | 159    | on on     |
|       | ·      |           |
|       | ,      |           |
|       |        |           |
|       |        |           |





























| 1799 | MALE   | FEMALE    |
|------|--------|-----------|
| July | Cline  | Shaker    |
| 26th | Daniel | Catharine |
|      |        |           |
|      | NUMBER | MINISTER  |
|      | 128    | Bend      |
|      |        | · ·       |
|      |        |           |
|      |        |           |
|      |        |           |

| 1798 | MALE        | FEMA     | LE    |
|------|------------