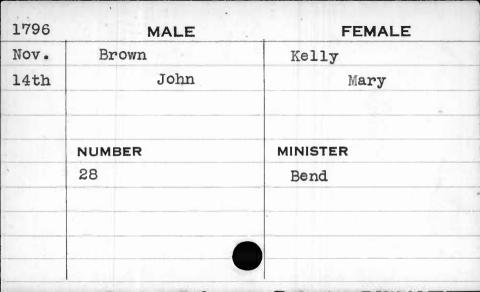

| 1796 | MALE     | FEMALE   |
|------|----------|----------|
| Jan. | Anderson | Johnson  |
| 30th | James    | Sophia   |
|      |          |          |
|      | NUMBER   | MINISTER |
|      | 131      | Bend     |
|      |          |          |
|      |          |          |
|      |          |          |