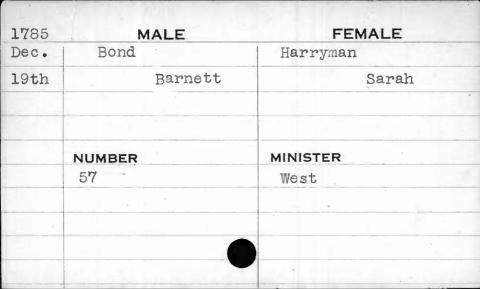

MALE           | FEMALE    |
|-------|----------------|-----------|
| Sept. | Boislandry     | Buscaille |
| 16th  | Robert Charles | Louise    |
|       | LeGrand        | Francois  |
| ,     | NUMBER         | MINISTER  |
|       | 414            | Beeston   |
|       |                | •         |
|       |                |           |
|       |                |           |
|       |                |           |

| 1799 | MALE     | FEMALE   |
|------|----------|----------|
| May  | Bolgiano | Weller   |
| 27th | Francis  | Betsy    |
|      |          |          |
|      |          | ì lin    |
|      | NUMBER   | MINISTER |
|      | 47       | Kurtz    |
|      |          |          |
|      |          |          |
|      |          |          |
|      |          |          |



















| 1799   | MALE   | FEMALE   |
|--------|--------|----------|
| July   | Bond   | McCurd   |
| llth   | James  | Julia    |
| ~      |        |          |
|        |        | 9/41     |
|        | NUMBER | MINISTER |
| like s | 114    | Allison  |
|        |        |          |
|        |        |          |
|        |        |          |
|        |        |          |











| 1796                                   | MALE   | FEMALE    |
|----------------------------------------|--------|-----------|
| Nov.                                   | Bond   | Hemling   |
| 22nd                                   | Philip | Magdaline |
|                                        |        |           |
|                                        | NUMBER | MINISTER  |
| No face - Annual Co