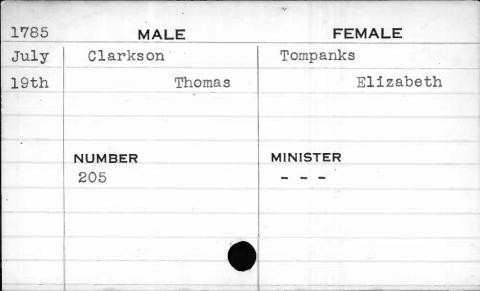

## Marriage Records Missing.

1778 - December (1 month)

1779 - January, February & December (3 month)

1780 - January to October, inclusive (10 months)

1786 - November & December (2 months)

1787 - January to October, inclusive (10 months)
In all 26 months in 5 years.