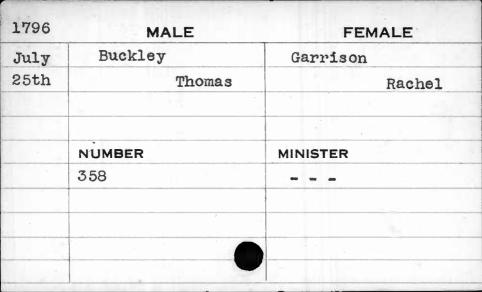

| 171        | Bend     |
|                                                                                                                |            |          |
|                                                                                                                |            |          |
|                                                                                                                |            |          |
|                                                                                                                |            |          |
| 1                                                                                                              |            |          |









| 1793 | MALE   | FEMALE   |
|------|--------|----------|
| Jan. | Bugan  | Stewart  |
| 20th | John   | Elinor   |
|      | NUMBER | MINISTER |
|      | 81     |          |
|      |        |          |

| r |
|---|
|   |
|   |
|   |
|   |
|   |
|   |
|   |
|   |
|   |



| 1793  | MALE     | FEMALE    |
|-------|----------|-----------|
| March | Bulger   | Kittleman |
| 27th  | Henry    | Mary      |
|       | •        |           |
|       |          |           |
|       | NUMBER   | MINISTER  |
|       | 139      | Bend      |
|       | ·        |           |
|       |          |           |
|       |          |           |
|       | <u> </u> | 74        |



| 1785    | MALE                                                      | FEMALE   |
|---------|--------------------------------