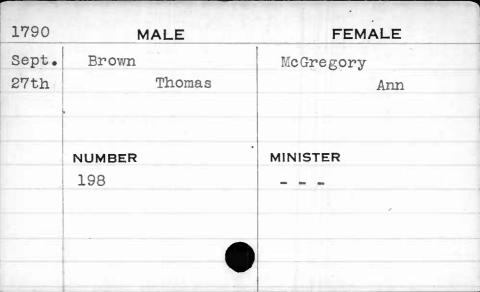

the year 1797 the license numbers 144 to 163 both inclusive, are repeated.

from which this card-index has been compiled, states:
"Stopped 1st May 1798 agreeable to Act of General

Under the date of May 1, 1798, one of the books

"Stopped 1st May 1798 agreeable to Act of General Assembly, and went on a new mode this time."