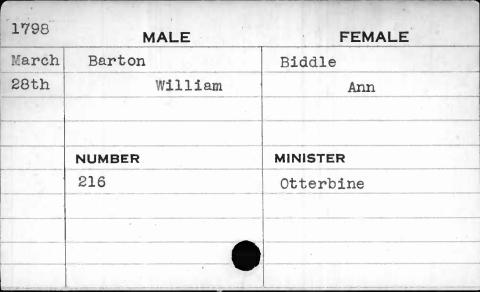

| 1788 | MALE     | FEMALE   |
|------|----------|----------|
| Nov. | Allender | Sollers  |
| 19th | William  | Ann      |
|      | NUMBER   | MINISTER |
|      | 16       | Richards |
| 3    |          |          |
|      |          |          |