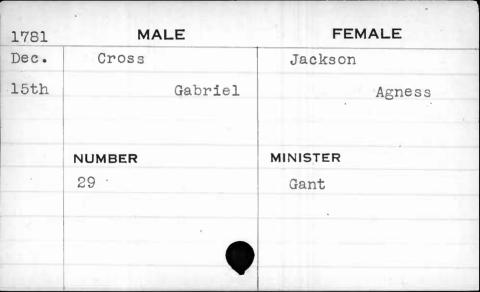

|        |          |
|                                                                                                                  |        |          |
|                                                                                                                  |        |          |
|                                                                                                                  |        |          |









| 1790 | MALE   | FEMALE   |
|------|--------|----------|
| Nov. | Cross  | Cross    |
| 3rd  | Barton | Ruth     |
|      |        |          |
|      |        |          |
|      | NUMBER | MINISTER |
|      | 3      | West     |
|      |        |          |
|      | /      |          |
|      |        |          |
|      |        |          |





| 1794 | MALE      | FEMALE   |
|------|-----------|----------|
| Jan. | Cross     | Gladman  |
| 7th  | Nicodemus | Barbary  |
|      | ,         |          |
|      |           |          |
|      | NUMBER    | MINISTER |
|      | 76        | Richards |
|      |           |          |
|      |           |          |
|      |           |          |
|      |           |          |

| 37704 | Harris III III |           |
|-------|----------------|-----------|
| 1794  | MALE           | FEMALE    |
| June  | Cross          | Lewis     |
| llth  | Robert         | Charlotte |
|       |                |           |
|       |                |           |
| •     | NUMBER         | MINISTER  |
|       | 264            | Bend      |
|       | 4.1            |           |
|       |