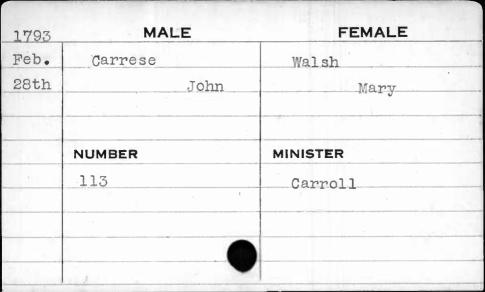

|
|       | NUMBER   | MINISTER |
|       | 165      | Turner   |
|       | Series - |          |
|       |          |          |
|       |          |          |
|       |          |          |



| 1795 | MALE   | FEMALE    |
|------|--------|-----------|
| June | Carr   | Figgance  |
| 4th  | Felix  | Catharine |
| 4    |        | 16-1      |
|      |        |           |
|      | NUMBER | MINISTER  |
|      | 276    | Bend      |
|      | ,      |           |
|      |        |           |
|      |        |           |
|      |        |           |

| 1794 | MALE   | FEMALE   |
|------|--------|----------|
| Dec. | Carr   | Abrahams |
| 3rd  | Isaac  | Monarchy |
|      | NUMBER | MINISTER |
| 1    | 34     | Dorsey   |
|      |        |          |
| •    |        |          |





















| 1795 | MALE    | FEMALE   |
|------|---------|----------|
| Aug. | Carroll | Drake    |
| 25th | Michael | Nancy    |
|      | NUMBER  | MINISTER |
|      | 381     | Beeston  |
|      |         | ,        |
|      |         |          |

| 1795MALEFEMALEJulyCarrollRoss23rdPatrickMacarit |   |
|-------------------------------------------------|---|
|                                                 |   |
| 23rd Patrick Macarit                            |   |
| mood 10                                         |   |
|                                                 |   |
|                                                 |   |
| NUMBER MINISTER                                 | , |
| 347 Hagerty                                     |   |
|