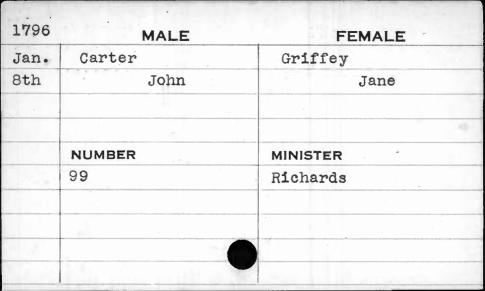

-|----------|
| Nov. | Carter | Griffie  |
| 29th | Daniel | Susannah |
|      |        |          |
|      |        |          |
|      | NUMBER | MINISTER |
|      | 25     | West     |
| -    |        |          |
|      |        | ·        |
|      |        |          |
|      |        |          |

| 1791 | MALE               | FEMALE   |
|------|--------------------|----------|
| Feb. | Carter             | Atherton |
| 19th | Henry              | Elinor   |
|      |                    |          |
|      |                    |          |
|      | NUMBER             | MINISTER |
|      | 99                 | Turner   |
|      |                    |          |
|      | 4                  |          |
|      |                    |          |
|      | lanciere (Alberta) | 1        |











| 1791 | MALE