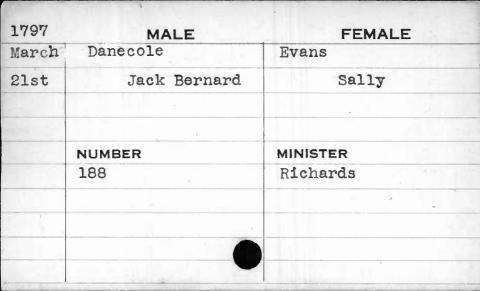

| James  | Sarah Brooke |
|             |        |              |
|             |        |              |
|             | NUMBER | MINISTER     |
|             | 21     | Coleman      |
| 1           |        |              |
|             |        |              |
|             |        | ,            |
|             |        |              |
| (A) (1) (1) |        |              |









| 1798  | MALE    | FEMALE   |
|-------|---------|----------|
| Sept. | Dancer  | Brien    |
| 15th  | William | Susannah |
|       |         |          |
| ~     |         |          |
| ,     | NUMBER  | MINISTER |
|       | 161     | Hagerty  |
|       |         |          |
|       |         |          |
|       |         |          |
|       |         |          |
|       |         |          |







| 1796 | MALE       | FEMALE