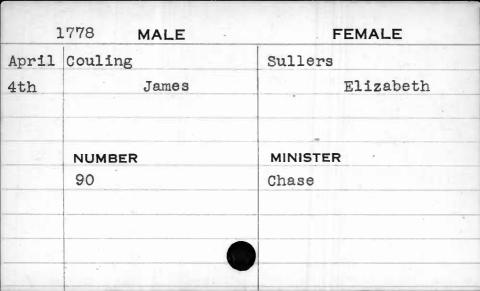

|
|      |          |          |



| 1795 | MALE     | FEMALE   |
|------|----------|----------|
| May  | Cotteral | Harryman |
| 20th | James    | Charity  |
|      | NUMBER   | MINISTER |
|      | 253      | Richards |
|      |          |          |
|      | · · ·    |          |



| 1796  | MALE     | FEMALE   |
|-------|----------|----------|
| Oct.  | Cottrill | Hughes   |
| 19th  | Thomas   | Margaret |
|       |          |          |
|       | NUMBER   | MINISTER |
| 4.000 | 463      |          |
|       |          |          |
|       |          |          |
|       |          |          |

| 1786 | MALE     | FEMALE   |
|------|----------|----------|
| May  | Coughran | Dunavin  |
| 25th | John     | Mary     |
|      | NUMBER   | MINISTER |
|      | 184      | West     |







| 1792  | MALE      | FEMALE   |
|-------|-----------|----------|
| March | Coulter   | McCaskey |
| 29th  | Alexander | Hetty    |
|       |           |          |
|       |           |          |
|       | NUMBER    | MINISTER |
|       | 119       | Allison  |
|       |           |          |
|       |           |          |
| A     |           |          |
|       |           | 760      |

| 1797 | MALE      | FEMALE   |
|------|-----------|----------|
| Jan. | Coulter   | McCoon   |
| 26   | Alexander | Jane     |
|      | NUMBER    | MINISTER |
|      | 133       | Kurtz    |
|      |           |          |
|      |           |          |

| 1788 | MALE    | FEMALE   |
|------|---------|----------|
| Feb. | Coulter | McCasky  |
| 2nd  | John    | Mary     |
|      |         |