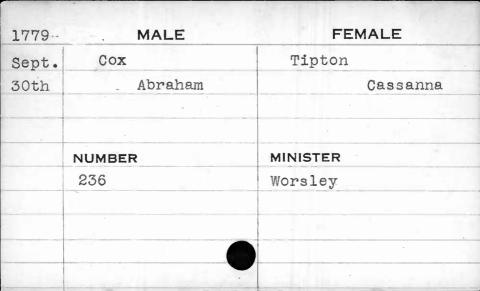

## Marriage Records Missing.

1778 - December (1 month)

1779 - January, February & December (3 month)

1780 - January to October, inclusive (10 months)

1786 - November & December (2 months)

1787 - January to October, inclusive (10 months)
In all 26 months in 5 years.