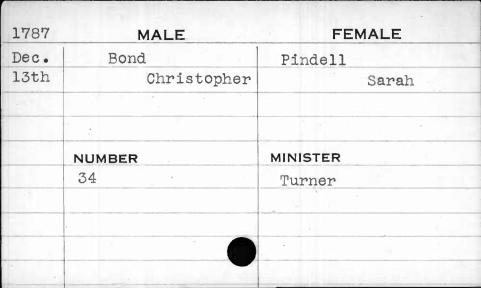

## Marriage Records Missing.

1778 - December (1 month)

1779 - January, February & December (3 month)

1780 - January to October, inclusive (10 months)

1786 - November & December (2 months)

1787 - January to October, inclusive (10 months)
In all 26 months in 5 years.