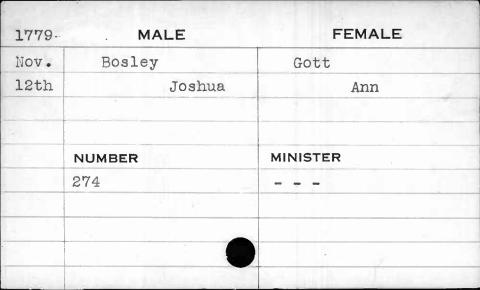

|

| 1798 | MALE    | FEMALE    |
|------|---------|-----------|
| June | Bosley  | Bartleson |
| 22nd | Charles | Rachel    |
|      | NUMBER  | MINISTER  |
|      | 70      | Hagerty   |
|      |         |           |
|      |         |           |

































| 1799  | MALE      | FEMALE     |
|-------|-----------|------------|
| April | Bouduy    | Darnaud    |
| 9th   | Louis     | Victorie   |
|       | Alexander | Agathe     |
|       | Amelie    | Martharine |
|       | NUMBER    | MINISTER   |
|       | 490       | Carroll    |
|       |           |            |
|       | 4         |            |
|       |           |            |
|       |           |            |

| 1795<br>May | MALE<br>Bouldin | FEMALE Askew |
|-------------|-----------------|--------------|
| 16th        | Jehu 11         | Mary         |
|             | NUMBER          | MINISTER     |
|             | 244             | Bend         |
| ,           |                 |              |
|             |                 |              |



| 1794   |