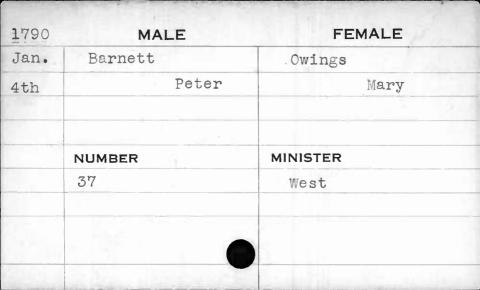

|        |          |
|      | NUMBER | MINISTER |
|      | 369    | Dorsey   |
|      |        |          |
|      |        | •        |
|      |        |          |



| 1792  | MALE   | FEMALE   |
|-------|--------|----------|
| Sept. | Barnes | Barnes   |
| 7th   | Rezin  | Essena   |
|       |        |          |
|       | NUMBER | MINISTER |
|       | 216    | Bend     |
|       |        |          |















| 1796 | MALE   | FEMALE     |
|------|--------|------------|
| July | Barnet | Fitzgerald |
| lst  | James  | Polly      |
|      |        |            |
|      |        |            |
|      | NUMBER | MINISTER   |
|      | 326    | Richards   |
|      |        |            |
|      |        |            |
|      |        |            |
|      |        |            |







| 1788 | MALE          | FEMALE   |
|------|---------------|----------|
| Feb. | Barney        | Picket   |
| 2nd  | Joseph Bosley | Rebecca  |
|      |               |          |
|      |               |          |
|      | NUMBER        | MINISTER |
|      | 62            | West     |
|      |               |          |
|      |               |          |
|      |               |          |
|      |               |          |









| 1798 | MALE     | FEMALE   |
|------|----------|----------|
| July | Barrenee | Rowson   |
| 25th | Richard  | Ann      |
|      |          |          |
|      | 1        |          |
|      | NUMBER   | MINISTER |
|      | 107      | Kurtz    |
|      |          |          |
|      | ,        |          |
|      |          | 6        |
|      |