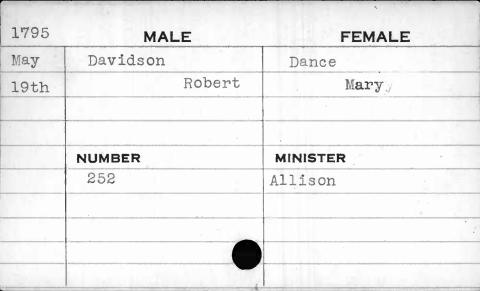

|          |











| 1799 | MALE     | FEMALE    |
|------|----------|-----------|
| Oct. | Davidson | Betson    |
| 15th | James    | Elizabeth |
|      |          |           |
|      | \        |           |
|      | NUMBER   | MINISTER  |
|      | 261      | Kurtz     |
|      |          |           |
|      | :        |           |
|      |          |           |
|      |          |           |



| 1798  | MALE     | FEMALE   |
|-------|----------|----------|
| Sept. | Davidson | Lowman   |
| 29th  | John     | Lydia    |
|       |          |          |
|       |          |          |
|       | NUMBER   | MINISTER |
|       | 175      | Kurtz    |
|       |          |          |
|       |          |          |
| 4     |          |          |
|       |          |          |



| 1787 | MALE     | FEMALE   |
|------|----------|----------|
| Nov. | Davidson | Dunbar   |
| 24th | Samuel   | Jane     |
|      |          |          |
|      |          |          |
|      | NUMBER   | MINISTER |
|      | 17       | Allison  |
|      |          |          |
|      | 1        |          |
|      |          |          |
|      |          |          |



| 1798                                    | MALE     | FEMALE      |
|-----------------------------------------|----------|-------------|
| May                                     | Davidson | Cornelius . |
| 29th                                    | William  | Hidey       |
|                                         |          | A           |
| ,,,,,,,,,,,,,,,,,,,,,,,,,,,,,,,,,,,,,,, |          |             |
|