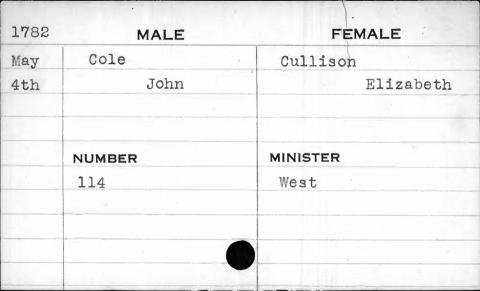

| Richards |
| 4    |             |          |
|      |             |          |
|      |             |          |

| 1794 | MALE    | FEMALE   |
|------|---------|----------|
| Aug. | Cole    | Fifer    |
| lst  | Anthony | Maria    |
|      |         |          |
|      |         | . 70.3   |
|      | NUMBER  | MINISTER |
|      | 310     | Beeston  |
| ,    |         |          |
|      |         |          |
|      |         |          |
|      |         |          |





| 1792   | MALE   | FEMALE   |
|--------|--------|----------|
| Feb.   | Cole   | Phillips |
| 3rd    | Elijah | Patsey   |
| ,      |        |          |
| unii i | NUMBER | MINISTER |
|        | 88     |          |
|        |        |          |
|        |        |          |
|        |        |          |





























| 1790  | M            | 1ALE   | FEMALE               |
|-------|--------------|--------|----------------------|
| March | Cole         |        | Tudor                |
| 15th  |              | Nathan | Darcus               |
|       | NUMBER<br>80 |        | MINISTER<br>Richards |
|       |              |        |                      |



| 1792                                    | MALE    | FEMALE   |
|-----------------------------------------|---------|----------|
| Nov.                                    | Cole    | Gorsuch  |
| 2nd                                     | Stephen | Rache1   |
|                                         | NUMBER  | MINISTER |
|                                         | 4       | Reed     |
|