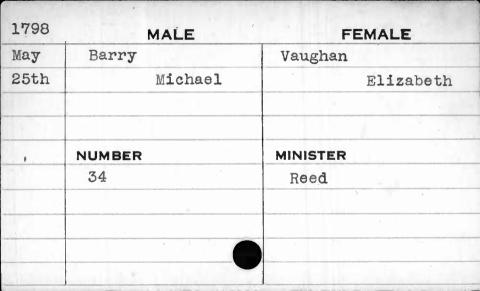

E   |
|------|---------------|----------|
| Feb. | Barney        | Picket   |
| 2nd  | Joseph Bosley | Rebecca  |
|      |               |          |
|      |               |          |
|      | NUMBER        | MINISTER |
|      | 62            | West     |
|      |               |          |
|      |               |          |
|      |               |          |
|      |               |          |









| 1798 | MALE     | FEMALE   |
|------|----------|----------|
| July | Barrenee | Rowson   |
| 25th | Richard  | Ann      |
|      |          |          |
|      | 1        |          |
|      | NUMBER   | MINISTER |
|      | 107      | Kurtz    |
|      |          |          |
|      | ,        |          |
|      |          | 6        |
|      |          |          |



















| 1200 |          |          |
|------|----------|----------|
| 1788 | MALE     | FEMALE   |
| Oct. | Barry    | Thompson |
| llth | Standish | Nancy    |
|      |          |          |
|      |          | 1        |
|      | NUMBER   | MINISTER |
|      |          |          |
|      |          |          |
|      |          |          |
|      |          |          |
|      |          |          |

| - i , ; | •       |          |
|---------|---------|----------|
| 1795    | MALE    | FEMALE   |
| July    | Bartlet | Freeman  |
| 23rd    | Samuel  | Darcus   |
|         |         |          |
|         |         |          |
| 1       | NUMBER  | MINISTER |
|         | 346     | Hagerty  |
|         | ·       |          |
|         |         |          |
|         |         |