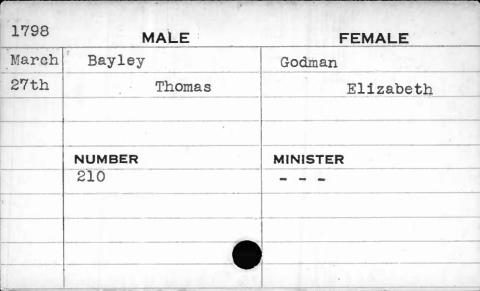

|
|       |        |            |          |       |



| 1785                                    | MALE     | FEMALE    |
|-----------------------------------------|----------|-----------|
| Dec.                                    | Bayless  | Brown     |
| 4th                                     | Augustin | Elizabeth |
|                                         |          |           |
|                                         | NUMBER   | MINISTER  |
| A-4-4-000000000000000000000000000000000 | 40       |           |
|                                         |          |           |
|                                         |          | •         |
|                                         |          |           |
|                                         |          |           |



| 37704  |         |          |
|--------|---------|----------|
| 1794   | MALE    | FEMALE   |
| Feb.   | Bayzana | Moore    |
| 17th   | William | Susannah |
| we let |         | Aisquith |
|        |         |          |
|        | NUMBER  | MINISTER |
|        | 124     | Bend     |
|        |         |          |
|        |         |          |
|        |         | ·        |
|        |         |          |



| 1794 | MALE    | FEMALE   |
|------|---------|----------|
| Dec. | Beach   | Rider    |
| 16th | William | Mary     |
|      |         |          |
|      |         |          |
|      | NUMBER  | MINISTER |
|      | 53      | Oliver   |
|      |         |          |
|      |         |          |
|      |         |          |
|      |         | 1        |



| 1799  | MALE