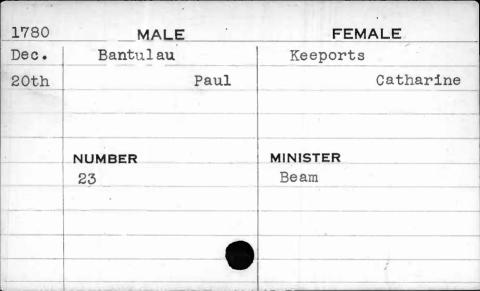

|          |         |

















| 1793 | MALE    | FEMALE   |
|------|---------|----------|
| Aug. | Ball    | Satch    |
| 24th | Stephen | Hannah   |
|      |         |          |
|      | 2       |          |
| •    | NUMBER  | MINISTER |
|      | 252     | Bend     |
|      |         |          |
|      |         |          |
| 1    |         |          |
|      |         |          |





| 1795 | MALE     | FEMALE    |
|------|----------|-----------|
| Feb. | Banks    | Bowers    |
| 4th  | Andrew   | Catharine |
|      |          |           |
|      |          |           |
|      | NUMBER · | MINISTER  |
|      | 122      | Richards  |
|      |          |           |
|      |          |           |
|      |          |           |
|      |          |           |















| 1794 | MALE     | FEMALE   |
|------|----------|----------|
| Dec. | Barbarin | Corbet   |
| 6th  | Louis    | Marie    |
|      |          |          |
|      |          | 21.      |
|      | NUMBER   | MINISTER |
|      | 39       | Bend     |
|      |          |          |
| ,    |          |          |
|      | al .     |          |
|      |          | 1        |



| <b>17</b> 95 | MALE   | FEMALE   |
|--------------|--------|----------|
| April        | Barber | Norris   |
| 3rd          | Daniel | Alice    |
|              |        | `        |
|              |        |          |
|              | NUMBER | MINISTER |
|              | 181    | Richards |
|              |        |          |
|              |        |          |
|              |        |          |
|