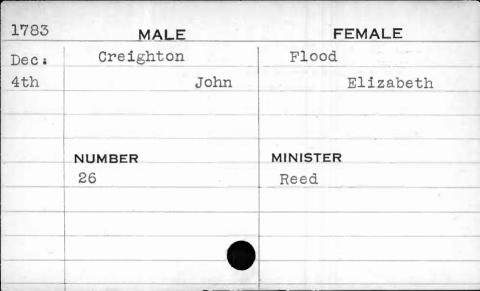

| 1795 |           |          |
|------|-----------|----------|
| 1100 | MALE      | FEMALE   |
| June | Aitkenson | Todd     |
| 15th | Francis   | Nancy    |
|      | ,         |          |
| /    | NUMBER    | MINISTER |
| 1    | 290       | Reed     |
|      |           |          |
|      |           |          |
|      |           |          |
|      |           |          |