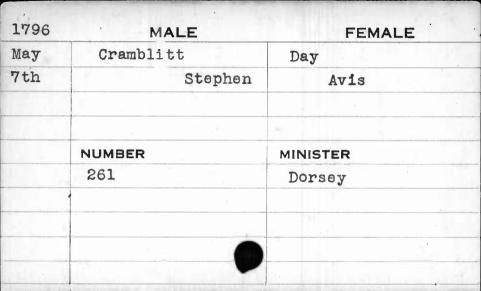

MALE   | FEMALE   |
|------|--------|----------|
| Jan. | Craff  | Taylor   |
| 20th | Jacob  | Averilla |
|      |        |          |
|      | NUMBER | MINISTER |
|      | 133    | Butler   |
|      |        |          |
|      |        |          |
|      |        |          |
|      |        |          |



| 1793  | M.     | ALE     | FEMALE   |
|-------|--------|---------|----------|
| Sept. | Craig  |         | Allen    |
| 12th  |        | Stephen | Mary     |
|       |        |         |          |
|       |        |         |          |
|       | NUMBER |         | MINISTER |
|       | 268    |         | Carroll  |
|       |        |         |          |
|       |        |         |          |
|       |        |         |          |
|       |        |         |          |











| 1798  | MALE