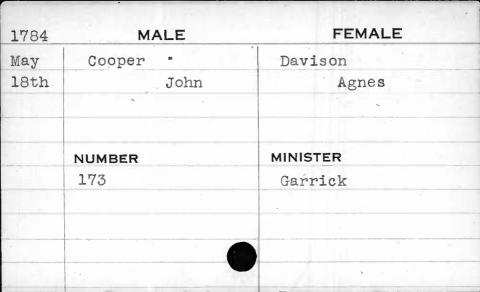

| MALE   | FEMALE             |
|--------|--------------------|
| Cook   | White              |
| Joseph | Polly              |
|        |                    |
| •      |                    |
| NUMBER | MINISTER           |
| 156    | Harper             |
|        |                    |
|        |                    |
|        |                    |
|        |                    |
|        | Cook Joseph NUMBER |



| 1792 | MALE   | FEMALE    |
|------|--------|-----------|
| July | Cook   | Holland   |
| 26th | Samuel | Charlotte |
|      |        |           |
|      |        | ,         |
|      | NUMBER | MINISTER  |
|      | 178    | Richards  |
|      |        |           |
|      |        |           |
|      |        |           |
|      |        |           |











| 1791  | MALĖ   | FEMALE   |
|-------|--------|----------|
| March | Cooper | Shaffer  |
| 16th  | John   | Apeloni  |
|       |        |          |
|       |        |          |
|       | NUMBER | MINISTER |
|       | 115    |          |
|       |        |          |
|       | •      |          |
|       |        |          |
|       |        |          |









| 1793