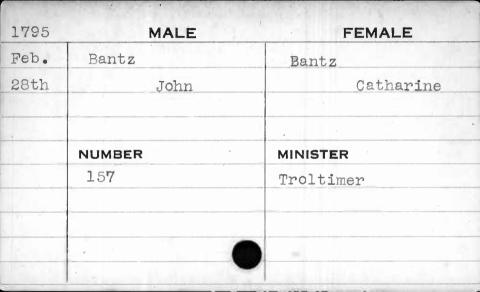

|         |

















| 1793 | MALE    | FEMALE   |
|------|---------|----------|
| Aug. | Ball    | Satch    |
| 24th | Stephen | Hannah   |
|      |         |          |
|      | 2       |          |
| •    | NUMBER  | MINISTER |
|      | 252     | Bend     |
|      |         |          |
|      |         |          |
| 1    |         |          |
|      |         |          |





| 1795 | MALE     | FEMALE    |
|------|----------|-----------|
| Feb. | Banks    | Bowers    |
| 4th  | Andrew   | Catharine |
|      |          |           |
|      |          |           |
|      | NUMBER · | MINISTER  |
|      | 122      | Richards  |
|      |          |           |
|      |          |           |
|      |          |           |
|      |          |           |















| 1794 | MALE     | FEMALE   |
|------|----------|----------|
| Dec. | Barbarin | Corbet   |
| 6th  | Louis    | Marie    |
|      |          |          |
|      |          | 21.      |
|      | NUMBER   | MINISTER |
|      | 39       | Bend     |
|      |          |          |
| ,    |          |          |
|      | al .     |          |
|      |          | 1        |



| <b>17</b> 95 | MALE   | FEMALE   |
|--------------|--------|----------|
| April        | Barber | Norris   |
| 3rd          | Daniel | Alice    |
|              |        | `        |
|              |        |          |
|              | NUMBER | MINISTER |
|              | 181    | Richards |
|              |        |          |
|              |        |          |
|              |        |          |
|              |