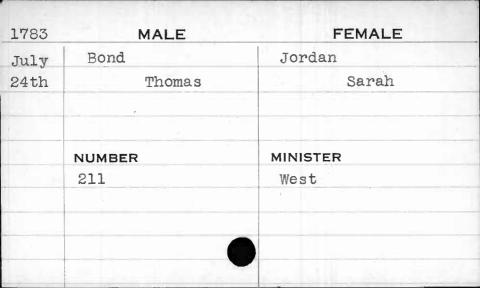

|          |
|        |        |          |
|        |        |          |











| 1796                                   | MALE   | FEMALE    |
|----------------------------------------|--------|-----------|
| Nov.                                   | Bond   | Hemling   |
| 22nd                                   | Philip | Magdaline |
|                                        |        |           |
|                                        | NUMBER | MINISTER  |
| No face - Annual Control Specification | 44     | Kurtz     |
|                                        |        |           |
| -                                      |        |           |
|                                        |        |           |
|                                        |        | 1         |







| 1791 | MALE   | FEMALE   |
|------|--------|----------|
| Dec. | Bond   | Talbott  |
| 20th | Thomas | Ann      |
|      |        |          |
|      |        |          |
|      | NUMBER | MINISTER |
|      | 48     | Coleman  |
|      |        |          |
| ,    |        |          |
|      |        |          |
|      |        |          |





| 1796 | MALE    | FEMALE   |
|------|---------|----------|
| Nov. | Bond    | Cromwell |
| 3rd  | William | Susaanah |
|      |         |          |
|      | NUMBER  | MINISTER |
|      | 6       | Richards |
|      |         |          |
|      |         |          |
|      |         |          |
|      |         |          |









| 1796  | · M          | ALE    | FEMALE   |
|-------|--------------|--------|----------|
| Nov.  | Bonnet