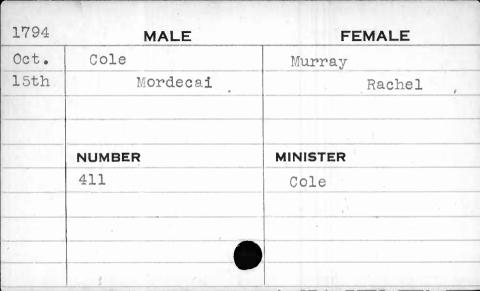

|             |          |
|      |             |          |
|      |             |          |

| 1794 | MALE    | FEMALE   |
|------|---------|----------|
| Aug. | Cole    | Fifer    |
| lst  | Anthony | Maria    |
|      |         |          |
|      |         | . 70.3   |
|      | NUMBER  | MINISTER |
|      | 310     | Beeston  |
| ,    |         |          |
|      |         |          |
|      |         |          |
|      |         |          |





| 1792   | MALE   | FEMALE   |
|--------|--------|----------|
| Feb.   | Cole   | Phillips |
| 3rd    | Elijah | Patsey   |
| ,      |        |          |
| unii i | NUMBER | MINISTER |
|        | 88     |          |
|        |        |          |
|        |        |          |
|        |        |          |





























| 1790  | M            | 1ALE   | FEMALE               |
|-------|--------------|--------|----------------------|
| March | Cole         |        | Tudor                |
| 15th  |              | Nathan | Darcus               |
|       | NUMBER<br>80 |        | MINISTER<br>Richards |
|       |              |        |                      |



| 1792                                    | MALE    | FEMALE   |
|-----------------------------------------|---------|----------|
| Nov.                                    | Cole    | Gorsuch  |
| 2nd                                     | Stephen | Rache1   |
|                                         | NUMBER  | MINISTER |
|                                         | 4       | Reed     |
|                                         |         |