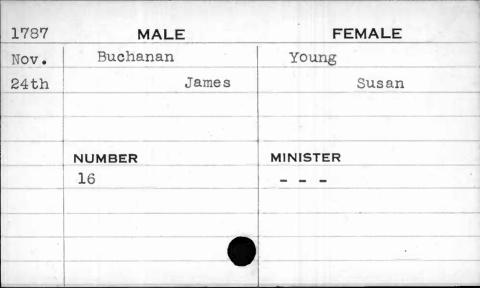

## Marriage Records Missing.

1778 - December (1 month)

1779 - January, February & December (3 month)

1780 - January to October, inclusive (10 months)

1786 - November & December (2 months)

1787 - January to October, inclusive (10 months)
In all 26 months in 5 years.