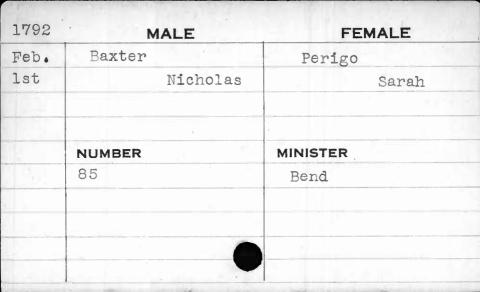

| 1795 | MALE   | FEMALE   |
|------|--------|----------|
| Jan. | Andrew | Toby     |
| 5th  | Robert | Eleanor  |
|      |        |          |
|      |        |          |
|      | NUMBER | MINISTER |
|      | 85     | Bend     |
|      |        |          |
|      |        |          |
|      |        |          |
|      | No.    |          |