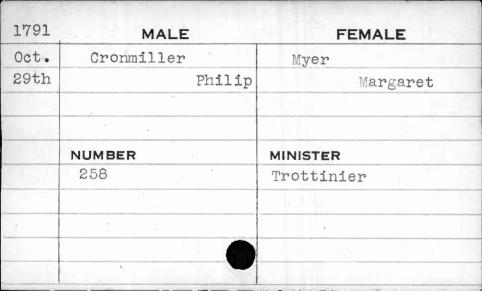

|          |



| 1797  | MALE     | FEMALE   |
|-------|----------|----------|
| April | Cromwell | Cradock  |
| 10th  | Stephen  | Mary     |
|       |          |          |
|       |          | 1        |
|       | NUMBER   | MINISTER |
|       | 211      | Ireland  |
|       |          |          |
|       |          |          |
|       |          |          |
| 4     |          |          |







| 1792 | MALE      | FEMALE   |
|------|-----------|----------|
| June | Croner    | Watkins  |
| 12th | Frederick | Rebecca  |
|      |           | Gassaway |
|      | NUMBER    | MINISTER |
|      | 155       | Weems    |
|      |           |          |
|      |           |          |
|      |           |          |
|      |           |          |









| 1795                                                                                                             | MALE   | FEMALE   |
|------------------------------------------------------------------------------------------------------------------|--------|----------|
| May                                                                                                              | Crook  | Morrow   |
| 26th                                                                                                             | George | Jane     |
| and the second |        | · ·      |
|                                                                                                                  |        |          |
|