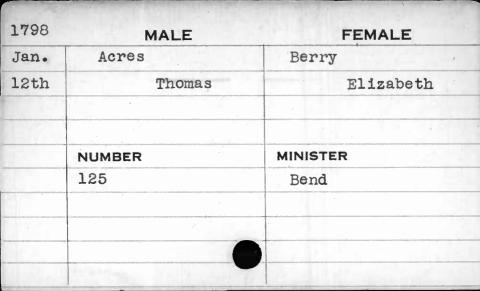

- December (1 month)

1779 - January, February & December (3 month)

1780 - January to October, inclusive (10 months)

1786 - November & December (2 months)

1787 - January to October, inclusive (10 months)
In all 26 months in 5 years.

the year 1797 the license numbers 144 to 163 both inclusive, are repeated.

from which this card-index has been compiled, states:
"Stopped 1st May 1798 agreeable to Act of General

Under the date of May 1, 1798, one of the books

"Stopped 1st May 1798 agreeable to Act of General Assembly, and went on a new mode this time."



## GUIDES FOR CARD INDEX SYSTEM

To reorder ask for

NO. 25 H 53 SA.

See that all your filing system supplies bear the name of

## YAWMANAND FRBE MFG. O.

MAIN FACTORIES AND EXECUTIVE OFFICES MADEINU. 4. A. ROCHESTER, N. Y.

































| 1792 | MALE    |      | FEMALE   |  |
|------|---------|------|----------|--|
| Oct. | Addison |      | Leech    |  |
| 5th  |         | John | Sally    |  |
|      |         |      |          |  |
|      |         |      |          |  |
|      | NUMBER  |      | MINISTER |  |
|      | 232     |      | Coleman  |  |
|      |         |      |          |  |
|      |         |      |          |  |
|      | •       |      |          |  |
|      |         | ,    |          |  |



| 1799 | MALE    | FEMALE    |
|------|---------|-----------|
| July | Adonise | Lackina   |
| 17th | Charles | Elizabeth |
|      |         |           |
|      |         | ,         |
|      | NUMBER  | MINISTER  |
|      | 119     | Carroll   |
|      |         |           |
|      |