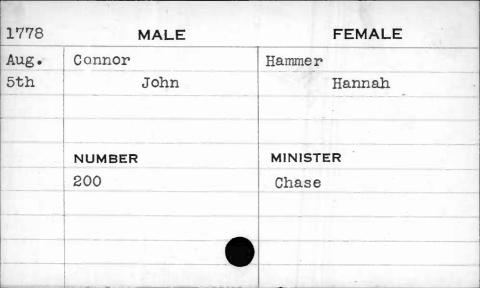

|











| 1796  | MALE    | FEMALE   |
|-------|---------|----------|
| April | Conner  | Meredith |
| 14th  | William | Mary     |
|       | NUMBER  | MINISTER |
|       | 234     | Reed     |
|       |         |          |
| ,     | •       |          |













| 1791 | MALE                                                                                    | FEMALE    |
|------|-----------------------------------------------------------------------------------------|-----------|
| Jan. | Conrad                                                                                  | Fisher    |
| 6th  | Matthias                                                                                | Philipine |
|      | Agrees (Angelested for Energyappingsonalesternes (Angelesternes & Mathematics analyses) |           |
|      |                                                                                         |           |
|      | NUMBER                                                                                  | MINISTER  |
|      | 62