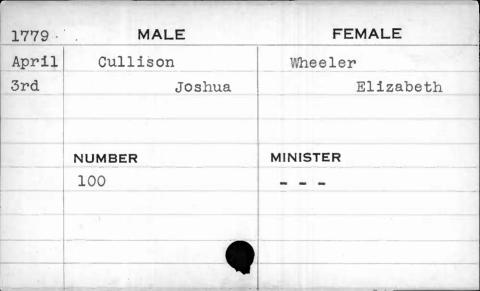

|----------|--|
| March | Croxall | Gittings |  |
| llth  | James   | Eleanor  |  |
|       |         |          |  |
|       |         |          |  |
|       | NUMBER  | MINISTER |  |
|       | 76      | West     |  |
|       |         |          |  |
|       |         |          |  |
|       |         |          |  |
|       |         |          |  |





| 1799 | MALE        | FEMALE    |
|------|-------------|-----------|
| July | Cruse       | Bricker   |
| 27th | Christopher | Margaret  |
|      |             |           |
|      |             |           |
|      | NUMBER      | MINISTER  |
|      | 131         | Otterbine |
|      |             |           |
|      |             |           |
|      |             |           |
|      | у           |           |























| 1799 | MALE    | FEMALE   |  |
|------|---------|----------|--|
| May  | Cunning | Mowbray  |  |
| 23rd | John    | Fanny    |  |
|      |         |          |  |
|      |         |          |  |
|      | NUMBER  | MINISTER |  |
|      | 38      | <u> </u> |  |
|      |         |          |  |
|      |         |          |  |
|      |         |          |  |
|      |         |          |  |

| MALE       | FEMALE    |
|------------|-----------|
| Cunningham | Black     |
| Andrew     | Elizabeth |
|            |           |
| NUMBER     | MINISTER  |
| 195        | Richards  |
|            |           |
|            |           |
|            |           |
|            | Andrew    |









| 1792 | MAL    | .E    | FEMALE     |          |
|------|--------|-------|------------|-----