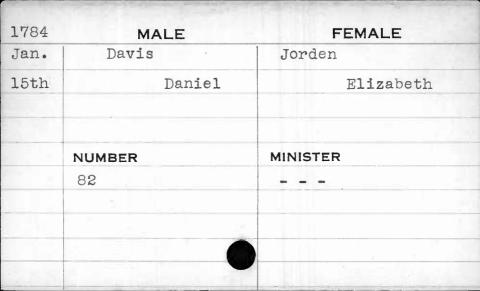

MALE     | FEMALE      |
|-----------------------------------------|----------|-------------|
| May                                     | Davidson | Cornelius . |
| 29th                                    | William  | Hidey       |
|                                         |          | A           |
| ,,,,,,,,,,,,,,,,,,,,,,,,,,,,,,,,,,,,,,, |          |             |
|                                         | NUMBER   | MINISTER    |
|                                         | 40       | Allison     |
|                                         |          |             |
| · ·                                     | 9        |             |
|                                         |          |             |
|                                         |          |             |





















| 1797     | MALE   | FEMALE    |
|----------|--------|-----------|
| June     | Davis  | Smith     |
| lst      | Elias  | Catharine |
| Sec. 10. |        |           |
|          | NUMBER | MINISTER  |
|          | 280    | Beeston   |
|          |        |           |
|          | ·      |           |
|          |        |           |
|          |        |           |





| 1796 | MALE    | FEMALE   |
|------|---------|----------|
| Nov. | Davis   | Bennett  |
| 2nd  | Francis | Milly    |
|      | ,       |          |
|      |         |          |
|      | NUMBER  | MINISTER |
|      | 3       | Bend     |
|      |         |          |
|      |         |          |
|      |         | ,        |
|      |         |          |