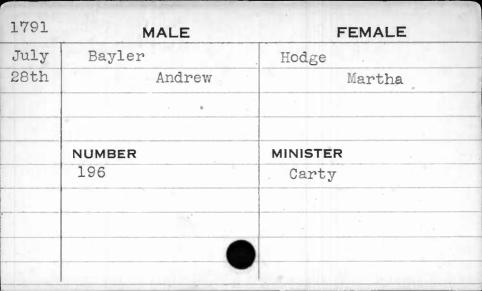

| MINISTER  |
|      | 222      | Hagerty   |
|      |          |           |
|      |          |           |
|      |          |           |
|      |          |           |













| 1779. | M      | <b>ALE</b> | FE       | MALE  |
|-------|--------|------------|----------|-------|
| Aug.  | Baxter | ,          | Chenow   | éth   |
| 21st  |        | Samuel     |          | Sarah |
|       |        |            |          |       |
| -     |        |            |          |       |
|       | NUMBER |            | MINISTER |       |
|       | 205    |            | Lain     |       |
|       |        |            |          |       |
|       |        |            |          |       |
|       |        |            |          |       |
|       |        |            |          |       |



| 1785                                    | MALE     | FEMALE    |
|-----------------------------------------|----------|-----------|
| Dec.                                    | Bayless  | Brown     |
| 4th                                     | Augustin | Elizabeth |
|                                         |          |           |
|                                         | NUMBER   | MINISTER  |
| A-4-4-000000000000000000000000000000000 | 40       |           |
|                                         |          |           |
|                                         |          | •         |
|                                         |          |           |
|                                         |          |           |



| 37704  |         |          |
|--------|---------|------