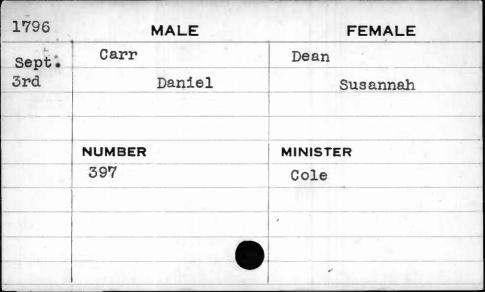

the year 1797 the license numbers 144 to 163 both inclusive, are repeated.

from which this card-index has been compiled, states:
"Stopped 1st May 1798 agreeable to Act of General

Under the date of May 1, 1798, one of the books

"Stopped 1st May 1798 agreeable to Act of General Assembly, and went on a new mode this time."