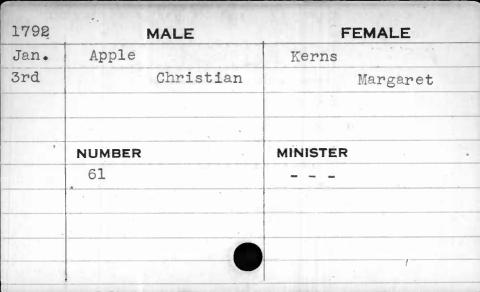

the year 1797 the license numbers 144 to 163 both inclusive, are repeated.

from which this card-index has been compiled, states:
"Stopped 1st May 1798 agreeable to Act of General

Under the date of May 1, 1798, one of the books

"Stopped 1st May 1798 agreeable to Act of General Assembly, and went on a new mode this time."