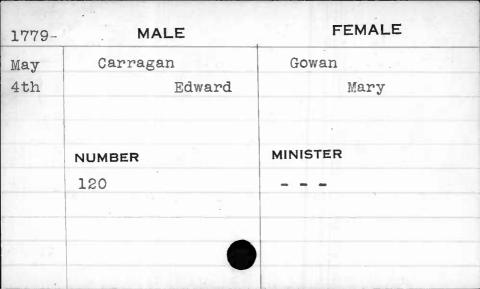

## Marriage Records Missing.

1778 - December (1 month)

1779 - January, February & December (3 month)

1780 - January to October, inclusive (10 months)

1786 - November & December (2 months)

1787 - January to October, inclusive (10 months)
In all 26 months in 5 years.