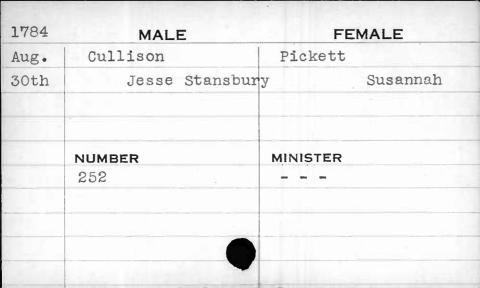

--|----------|--|
| March | Croxall | Gittings |  |
| llth  | James   | Eleanor  |  |
|       |         |          |  |
|       |         |          |  |
|       | NUMBER  | MINISTER |  |
|       | 76      | West     |  |
|       |         |          |  |
|       |         |          |  |
|       |         |          |  |
|       |         |          |  |





| 1799 | MALE        | FEMALE    |
|------|-------------|-----------|
| July | Cruse       | Bricker   |
| 27th | Christopher | Margaret  |
|      |             |           |
|      |             |           |
|      | NUMBER      | MINISTER  |
|      | 131         | Otterbine |
|      |             |           |
|      |             |           |
|      |             |           |
|      | у           |           |























| 1799 | MALE    | FEMALE   |  |
|------|---------|----------|--|
| May  | Cunning | Mowbray  |  |
| 23rd | John    | Fanny    |  |
|      |         |          |  |
|      |         |          |  |
|      | NUMBER  | MINISTER |  |
|      | 38      | <u> </u> |  |
|      |         |          |  |
|      |         |          |  |
|      |         |          |  |
|      |         |          |  |

| MALE       | FEMALE    |
|------------|-----------|
| Cunningham | Black     |
| Andrew     | Elizabeth |
|            |           |
| NUMBER     | MINISTER  |
| 195        | Richards  |
|            |           |
|            |           |
|            |           |
|            | Andrew    |









| 1792 | MAL    | .E    | FEMALE     |          |
|------|--------|-------|------------|---