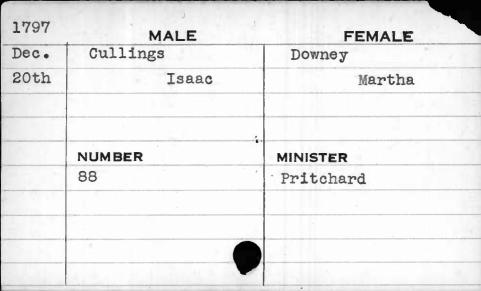

------|----------|--|
| March | Croxall | Gittings |  |
| llth  | James   | Eleanor  |  |
|       |         |          |  |
|       |         |          |  |
|       | NUMBER  | MINISTER |  |
|       | 76      | West     |  |
|       |         |          |  |
|       |         |          |  |
|       |         |          |  |
|       |         |          |  |





| 1799 | MALE        | FEMALE    |
|------|-------------|-----------|
| July | Cruse       | Bricker   |
| 27th | Christopher | Margaret  |
|      |             |           |
|      |             |           |
|      | NUMBER      | MINISTER  |
|      | 131         | Otterbine |
|      |             |           |
|      |             |           |
|      |             |           |
|      | у           |           |























| 1799 | MALE    | FEMALE   |  |
|------|---------|----------|--|
| May  | Cunning | Mowbray  |  |
| 23rd | John    | Fanny    |  |
|      |         |          |  |
|      |         |          |  |
|      | NUMBER  | MINISTER |  |
|      | 38      | <u> </u> |  |
|      |         |          |  |
|      |         |          |  |
|      |         |          |  |
|      |         |          |  |

| MALE       | FEMALE    |
|------------|-----------|
| Cunningham | Black     |
| Andrew     | Elizabeth |
|            |           |
| NUMBER     | MINISTER  |
| 195        | Richards  |
|            |           |
|            |           |
|            |           |
|            | Andrew    |









| 1792 | MAL    | .E    | FEMALE     |          |
|------|--------|-------|------------