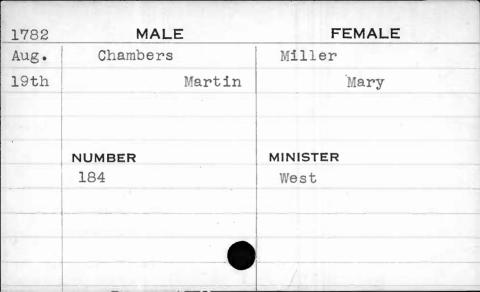

| 1782  | MALE     | FEMALE   |
|-------|----------|----------|
| March | Anderson | Swann    |
| 15th  | Nathan   | Rachel   |
|       |          |          |
|       |          |          |
|       | NUMBER   | MINISTER |
|       | 90       | West     |
|       |          |          |
|       |          |          |
|       |          |          |
|       |          |          |