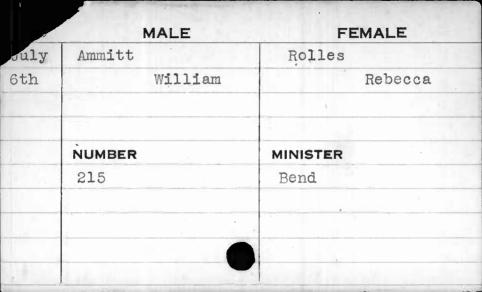

|









| 1798 | MALE     | FEMALE   |
|------|----------|----------|
| Aug. | Anderson | Cameron  |
| 25th | Abraham  | Jane     |
|      |          |          |
|      |          |          |
|      | NUMBER   | MINISTER |
|      | 139      | Richards |
|      |          |          |
|      | `        |          |
|      |          |          |
|      |          |          |

| 1796 | MALE     | FEMALE    |
|------|----------|-----------|
| Feb. | Anderson | Dungan    |
| 13th | Andrew   | Elizabeth |
|      |          |           |
|      |          | /         |
|      | NUMBER   | MINISTER  |
|      | 146      | Willis    |
|      |          |           |
|      |          |           |
|      |          |           |
|      |          |           |









| 1796 | MALE     | FEMALE