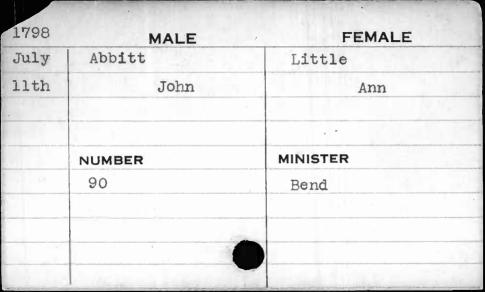

g.

1778 - December (1 month)

1779 - January, February & December (3 month)

1780 - January to October, inclusive (10 months)

1786 - November & December (2 months)

1787 - January to October, inclusive (10 months)
In all 26 months in 5 years.

the year 1797 the license numbers 144 to 163 both inclusive, are repeated.

from which this card-index has been compiled, states:
"Stopped 1st May 1798 agreeable to Act of General

Under the date of May 1, 1798, one of the books

"Stopped 1st May 1798 agreeable to Act of General Assembly, and went on a new mode this time."



## GUIDES FOR CARD INDEX SYSTEM

To reorder ask for

NO. 25 H 53 SA.

See that all your filing system supplies bear the name of

## YAWMANAND FRBE MFG. O.

MAIN FACTORIES AND EXECUTIVE OFFICES MADEINU. 4. A. ROCHESTER, N. Y.

































| 1792 | MALE    |      | FEMALE   |  |
|------|---------|------|----------|--|
| Oct. | Addison |      | Leech    |  |
| 5th  |         | John | Sally    |  |
|      |         |      |          |  |
|      |         |      |          |  |
|      | NUMBER  |      | MINISTER |  |
|      | 232     |      | Coleman  |  |
|      |         |      |          |  |
|      |         |      |          |  |
|      | •       |      |          |  |
|      |         | ,    |          |  |



| 1799 | MALE    | FEMALE    |
|------|---------|-----------|
| July | Adonise | Lackina   |
| 17th | Charles | Elizabeth |
|      |         |           |
|      |         | ,         |
|      | NUMBER  | MINISTER  |
|      | 119     | Carroll   |
|      |         |           |
|