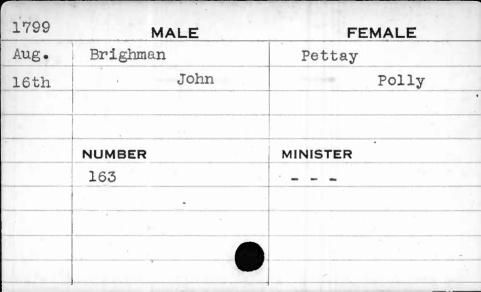

|           |
|      |         |           |
|      |         |           |
|      |         |           |
|      |         |           |

| 1798                       | MALE           | FEMALE        |
|----------------------------|----------------|---------------|
| March                      | Brentenger     | Shertain      |
| 31st                       | John Christian | Maria Dorathy |
|                            |                |               |
|                            | NUMBER         | MINISTER      |
|                            | 221            | Otterbine     |
|                            |                |               |
| L.M. and the second second |                |               |
|                            |                |               |













































| 1792                                      | MALE