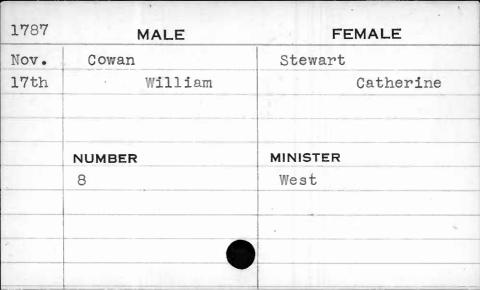

ALE    |
|------|-----------|-----------|
| May  | Cowan     | Elizabeth |
| 23rd | Alexander | Mary      |
|      |           |           |
|      |           |           |
|      | NUMBER    | MINISTER  |
|      | 39        | Bend      |
|      |           |           |
|      | ,         |           |
|      |           |           |
|      |           |           |



| 1799  | MALE   | FEMALE        |
|-------|--------|---------------|
| April | Cowan  | Strider       |
| 29th  | James  | Catharine     |
|       |        |               |
|       |        |               |
|       | NUMBER | MINISTER      |
|       | 513 .  | ded date made |
|       |        |               |
|       |        |               |
|       |        |               |
| ·     |        | ^             |











| 1799 | MALE   | FEMALE    |
|------|--------|-----------|
| Nov. | Cowden | Keldrum   |
| 16th | George | Elizabeth |
|      |        |           |
|      |        |           |
|      | NUMBER | MINISTER  |
|      | 321    | Kurtz     |
|      |        |           |
|      |        |           |
|      |        |           |
|      | _ B    |           |













| 1796 | MALE   | FEMALE    |
|------|--------|-----------|
| Dec. | Cox    | Fulford   |
| 8th  | James  | Catharina |
|      | NUMBER | MINISTER  |
|      | 69     | Bend      |
|      |        |           |



| 1791   | MALE   | FEMALE   |
|--------|--------|----------|
| Sept.  | Cox    | Johnston |
| 15th   | Robert | Jannet   |
| 100121 |        |          |
|        |        |          |
|        | NUMBER | MI