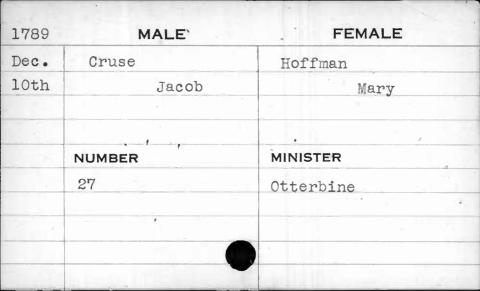

## Marriage Records Missing.

1778 - December (1 month)

1779 - January, February & December (3 month)

1780 - January to October, inclusive (10 months)

1786 - November & December (2 months)

1787 - January to October, inclusive (10 months)
In all 26 months in 5 years.