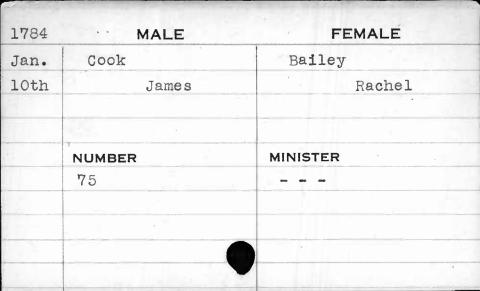

|         |          |

| 1795  | MALE    | FEMALE   |
|-------|---------|----------|
| April | Conway  | Stewart  |
| 11th  | William | Hannah   |
|       |         |          |
|       | NUMBER  | MINISTER |
|       | 191     | Bend     |
|       |         |          |
|       |         |          |
|       |         |          |
|       |         |          |





















| MALE   | FEMALE             |
|--------|--------------------|
| Cook   | White              |
| Joseph | Polly              |
|        |                    |
| •      |                    |
| NUMBER | MINISTER           |
| 156    | Harper             |
|        |                    |
|        |                    |
|        |                    |
|        |                    |
|        | Cook Joseph NUMBER |



| 1792 | MALE   | FEMALE    |
|------|--------|-----------|
| July | Cook   | Holland   |
| 26th | Samuel | Charlotte |
|      |        |           |
|      |        | ,         |
|      | NUMBER | MINISTER  |
|      | 178    | Richards  |
|      |        |           |
|      |        |           |
|      |        |           |
|      |        |           |











| 17