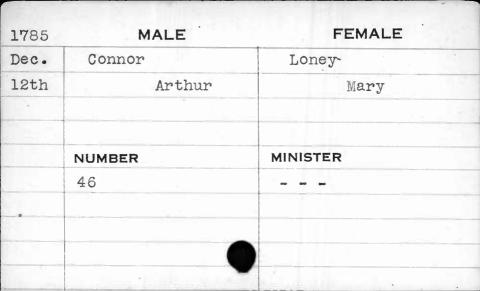

|











| 1796  | MALE    | FEMALE   |
|-------|---------|----------|
| April | Conner  | Meredith |
| 14th  | William | Mary     |
|       | NUMBER  | MINISTER |
|       | 234     | Reed     |
|       |         |          |
| ,     | •       |          |













| 1791 | MALE                                                                                    | FEMALE    |
|------|-----------------------------------------------------------------------------------------|-----------|
| Jan. | Conrad                                                                                  | Fisher    |
| 6th  | Matthias                                                                                | Philipine |
|      | Agrees (Angelested for Energyappingsonalesternes (Angelesternes & Mathematics analyses) |           |
|      |                                                                                         |           |
|      | NUMBER                                                                                  | MINISTER  |
|      | 62