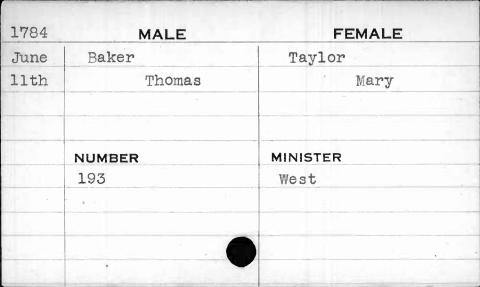

ER |
|       | 213     | Bend     |
|       |         |          |
|       |         |          |
|       |         |          |





| 1798 | MALE   | FEMALE   |
|------|--------|----------|
| Aug. | Baker  | Gladman  |
| 14th | Morris | Rachel   |
|      |        |          |
|      | NUMBER | MINISTER |
|      | 131    | 00 00 00 |
|      |        |          |
|      |        |          |
|      |        |          |
|      |        |          |

| 1791  | MA     | LE     | FE       | MALE    |
|-------|--------|--------|----------|---------|
| March | Baker  |        | Bosley   |         |
| 16th  |        | Nathan |          | Belinda |
|       | NUMBER |        | MINISTER |         |
|       | 114    |        | Coleman  |         |
|       |        |        |          |         |

















| 1793 | MALE    | FEMALE   |
|------|---------|----------|
| Aug. | Ball    | Satch    |
| 24th | Stephen | Hannah   |
|      |         |          |
|      | 2       |          |
| •    | NUMBER  | MINISTER |
|      | 252     | Bend     |
|      |         |          |
|      |         |          |
| 1    |         |          |
|      |         |          |





| 1795 | MALE     | FEMALE    |
|------|----------|-----------|
| Feb. | Banks    | Bowers    |
| 4th  | Andrew   | Catharine |
|      |          |           |
|      |          |           |
|      | NUMBER · | MINISTER  |
|      | 122      | Richards  |
|      |          |           |
|      |          |           |
|      |          |           |
|      |          |           |















| 1794 | MALE     | FE