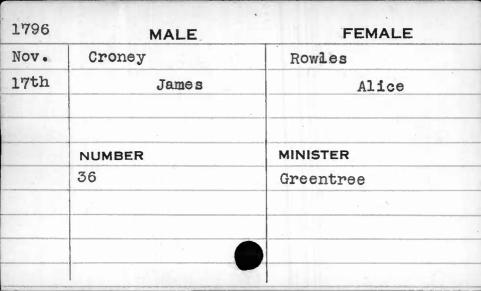

|          |



| 1797  | MALE     | FEMALE   |
|-------|----------|----------|
| April | Cromwell | Cradock  |
| 10th  | Stephen  | Mary     |
|       |          |          |
|       |          | 1        |
|       | NUMBER   | MINISTER |
|       | 211      | Ireland  |
|       |          |          |
|       |          |          |
|       |          |          |
| 4     |          |          |







| 1792 | MALE      | FEMALE   |
|------|-----------|----------|
| June | Croner    | Watkins  |
| 12th | Frederick | Rebecca  |
|      |           | Gassaway |
|      | NUMBER    | MINISTER |
|      | 155       | Weems    |
|      |           |          |
|      |           |          |
|      |           |          |
|      |           |          |









| 1795                                                                                                             | MALE   | FEMALE   |
|------------------------------------------------------------------------------------------------------------------|--------|----------|
| May                                                                                                              | Crook  | Morrow   |
| 26th                                                                                                             | George | Jane     |
| and the second |        | · ·      |
|                                                                                                                  |        |          |
|