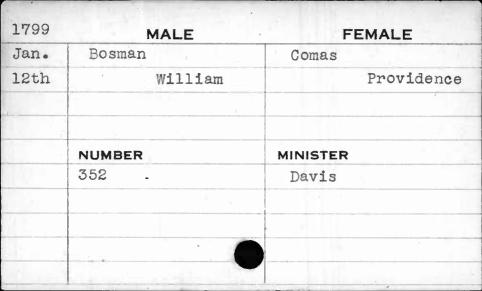

|

| 1798 | MALE    | FEMALE    |
|------|---------|-----------|
| June | Bosley  | Bartleson |
| 22nd | Charles | Rachel    |
|      | NUMBER  | MINISTER  |
|      | 70      | Hagerty   |
|      |         |           |
|      |         |           |

































| 1799  | MALE      | FEMALE     |
|-------|-----------|------------|
| April | Bouduy    | Darnaud    |
| 9th   | Louis     | Victorie   |
|       | Alexander | Agathe     |
|       | Amelie    | Martharine |
|       | NUMBER    | MINISTER   |
|       | 490       | Carroll    |
|       |           |            |
|       | 4         |            |
|       |           |            |
|       |           |            |

| 1795<br>May | MALE<br>Bouldin | FEMALE Askew |
|-------------|-----------------|--------------|
| 16th        | Jehu 11         | Mary         |
|             | NUMBER          | MINISTER     |
|             | 244             | Bend         |
| ,           |                 |              |
|             |                 |              |



| 1794   | MALE