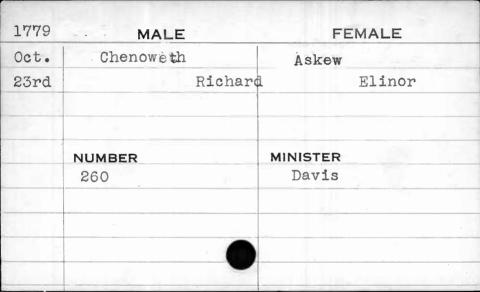

| Chambers  |
|       |         | 100       |
|       |         |           |
|       | •       |           |
| ,     |         |           |









| 1778 | MALE      | FEMALE   |
|------|-----------|----------|
| July | Chenoweth | Helm     |
| 29th | Arthur    | Dellah   |
|      | NUMBER    | MINISTER |
|      | 194       | Davis    |
|      |           | •        |
|      |           |          |





| 1796 | MALE      | FEMALE   |
|------|-----------|----------|
| Jan. | Chenoweth | Hale     |
| 26th | George    | Rachel   |
| *    |           |          |
|      | + ,       | ,        |
|      | NUMBER    | MINISTER |
| *.   | 123       | Kurtz    |
|      | ,         |          |
|      |           |          |
|      |           |          |
| *    |           |          |





| 1785 | MALE             | FEMALE    |
|------|------------------|-----------|
| Oct. | Chenow eth       | Cromwell  |
| 6th  | Samuel           | Elizabeth |
|      |                  |           |
|      |                  |           |
|      | NUMBER           | MINISTER  |
|      | 256              | Davis     |
|      |                  |           |
|      |                  |           |
|      |                  |           |
|      | un-1991-57, LEUT |           |





| 1796 | MALE    | FEMALE    |
|------|---------|-----------|
| Nov. | Cheston | Holland   |
| lst  | Daniel  | Catharine |
|      |         |           |
|      | NUMBER  | MINISTER  |
| r    | 2       | Richards  |
|      |         |           |
|      |         |           |
|      |         |           |
|