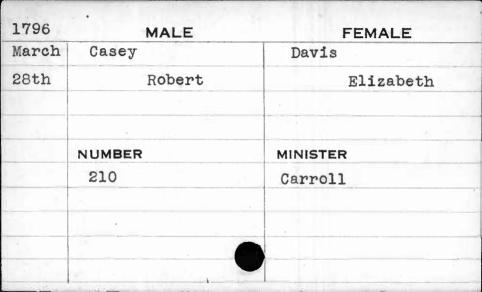

| 1792  | MALE   | FEMALE   |
|-------|--------|----------|
| March | Andrew | Kell     |
| 1st   | Maddox | Pamela   |
|       |        |          |
|       |        |          |
|       | NUMBER | MINISTER |
|       | 103    | Prior    |
|       |        |          |
|       |        |          |
|       |        |          |
|       |        | ,        |