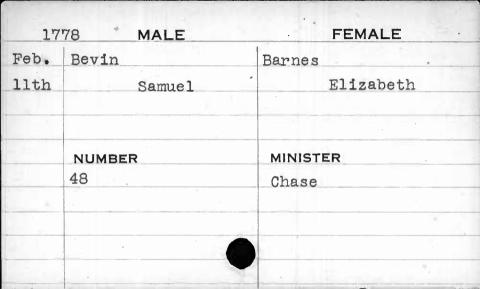

|          |



| 1796 | MALE    | FEMALE    |  |
|------|---------|-----------|--|
| Nov. | Betts   | Alexander |  |
| 24th | Solomon | Aramenta  |  |
|      | NUMBER  | MINISTER  |  |
|      | 48      | Bend      |  |
|      |         |           |  |
|      |         |           |  |



| 1793  | MAL    | .E    | FEMALE   |   |
|-------|--------|-------|----------|---|
| Jan.  | Bevans |       | Rusk     |   |
| )loth |        | James | Mary     |   |
|       |        |       |          | i |
|       |        |       |          |   |
|       | NUMBER |       | MINISTER |   |
|       | 75     |       | Bend     |   |
|       |        | *     |          |   |
|       |        |       |          |   |
|       |        |       |          |   |
|       |        |       |          |   |

























| 1799 | MALE      | FEMALE   |
|------|-----------|----------|
| Oct. | Bigby     | Mim      |
| 31st | Alexander | Esther   |
|      |           |          |
|      |           | Í        |
|      | NUMBER    | MINISTER |
|      | 294       | Ireland  |
|      |           |          |
|      |           |          |
|      |           |          |
|      |           |          |

| 1791    | MALE    | FEMALE     |
|---------|---------|------------|
| May     | Bigger  | Rice       |
| 7th     | Gilbert | Sarah      |
|         |         | •          |
| - Knowy |         |            |
|         | NUMBER  | MINISTER . |
|         | 148     |            |
| -       |         |            |
|         |         |            |
|         |         |            |
|