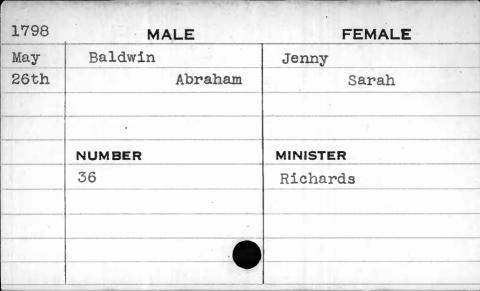

| 1798 | MALE     | FEMALE   |
|------|----------|----------|
| Aug. | Anderson | Cameron  |
| 25th | Abraham  | Jane     |
|      |          |          |
|      |          |          |
|      | NUMBER   | MINISTER |
|      | 139      | Richards |
|      |          |          |
|      | `        |          |
|      |          |          |
|      |          |          |