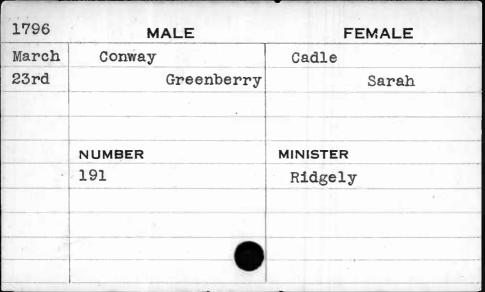

) |           |
|      |                                                                                         |           |
|      | NUMBER                                                                                  | MINISTER  |
|      | 62                                                                                      | West.     |
| HE   |                                                                                         |           |
|      |                                                                                         |           |
|      |                                                                                         |           |
|      |                                                                                         | ,         |









| 1792 | MALE   | FEMALE           |
|------|--------|------------------|
| Nov. | Conway | Atkinson         |
| 24th | James  | Amelia Elizabeth |
|      |        |                  |
|      |        |                  |
|      | NUMBER | MINISTER         |
|      | 22     | Bend             |
|      |        |                  |
|      |        |                  |
|      |        |                  |
|      |        |                  |



| 1792