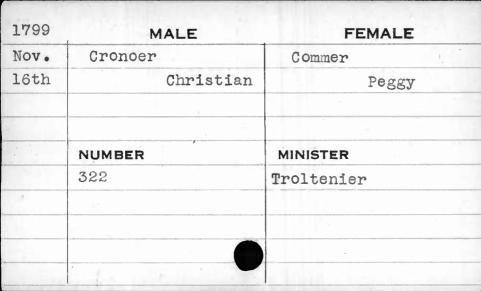

|          |



| 1797  | MALE     | FEMALE   |
|-------|----------|----------|
| April | Cromwell | Cradock  |
| 10th  | Stephen  | Mary     |
|       |          |          |
|       |          | 1        |
|       | NUMBER   | MINISTER |
|       | 211      | Ireland  |
|       |          |          |
|       |          |          |
|       |          |          |
| 4     |          |          |







| 1792 | MALE      | FEMALE   |
|------|-----------|----------|
| June | Croner    | Watkins  |
| 12th | Frederick | Rebecca  |
|      |           | Gassaway |
|      | NUMBER    | MINISTER |
|      | 155       | Weems    |
|      |           |          |
|      |           |          |
|      |           |          |
|      |           |          |









| 1795                                                                                                             | MALE   | FEMALE   |
|------------------------------------------------------------------------------------------------------------------|--------|----------|
| May                                                                                                              | Crook  | Morrow   |
| 26th                                                                                                             | George | Jane     |
| and the second |        | · ·      |
|                                                                                                                  |        |          |
|