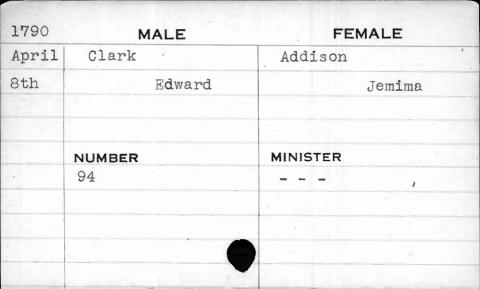

|          |
|      |         |          |

| 71   |         |          |
|------|---------|----------|
| 1793 | MALE    | FEMALE   |
| Nov. | Clapp   | Fowler   |
| 7th  | Stephen | Nancy    |
|      |         |          |
|      | ,       |          |
|      | NUMBER  | MINISTER |
|      | 6       | Richards |
|      |         |          |
|      |         |          |
|      |         |          |
|      |         |          |



| 1792 | MALE   | FEMALE    |
|------|--------|-----------|
| June | Clark  | Canady    |
| 13th | David  | Elizabeth |
|      | •      |           |
|      |        |           |
|      | NUMBER | MINISTER  |
|      | 156    | Sewell    |
|      |        |           |
|      |        | ,         |
|      |        |           |
|      |        |           |







| 1799 | MALE