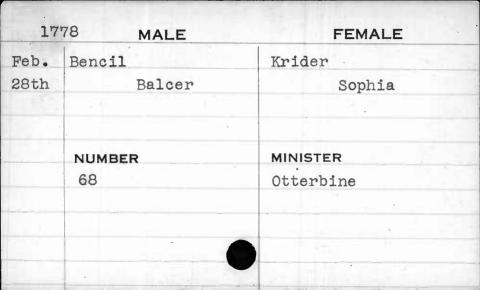

| 0             |            |
|      | NUMBER        | MINISTER   |
|      | 208           | On the See |
| -    |               |            |
|      | _             |            |
|      |               |            |
|      |               |            |







| MALE     | FEMALE                   |
|----------|--------------------------|
| Belt     | Randall                  |
| Merryman | Sarah                    |
|          |                          |
|          |                          |
| NUMBER   | MINISTER                 |
| 50       | Bend                     |
|          |                          |
| •        |                          |
|          |                          |
|          |                          |
|          | Belt Merryman  NUMBER 50 |











| 1794 | MALE   | FEMALE    |  |  |
|------|--------|-----------|--|--|
| Dec. | Bender | Stoner    |  |  |
| 15th | Jacob  | Catharine |  |  |
|      |        |           |  |  |
|      |        |           |  |  |
|      | NUMBER | MINISTER  |  |  |
|      | 52     | Dultinier |  |  |
|      |        |           |  |  |
|      |        | •         |  |  |
|      |        |           |  |  |
| , -, |        |           |  |  |

| 1796        | MALE        | FEMALE   |
|-------------|-------------|----------|
| Feb.        | Benillant ' | Argentil |
| <b>22nd</b> | Stephen     | Clara    |
|             | Land I      | Theresa  |
|             |             | Pissard  |
|             | NUMBER      | MINISTER |
|             | 152         | Beeston  |
|             |             |