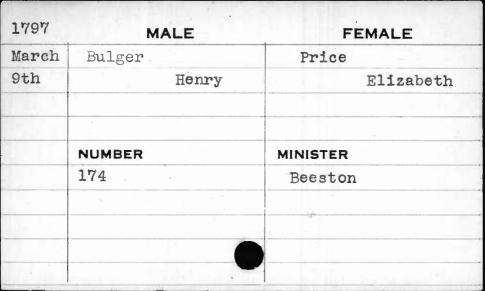

|            |          |
|                                                                                                                |            |          |
|                                                                                                                |            |          |
| 1                                                                                                              |            |          |









| 1793 | MALE   | FEMALE   |
|------|--------|----------|
| Jan. | Bugan  | Stewart  |
| 20th | John   | Elinor   |
|      | NUMBER | MINISTER |
|      | 81     |          |
|      |        |          |

| r |
|---|
|   |
|   |
|   |
|   |
|   |
|   |
|   |
|   |
|   |



| 1793  | MALE     | FEMALE    |
|-------|----------|-----------|
| March | Bulger   | Kittleman |
| 27th  | Henry    | Mary      |
|       | •        |           |
|       |          |           |
|       | NUMBER   | MINISTER  |
|       | 139      | Bend      |
|       | ·        |           |
|       |          |           |
|       |          |           |
|       | <u> </u> | 74        |



| 1785    | MALE                                                      | FEMALE   |
|---------|-----------------------------------------------------------|----------|
| Jan.    | Bull                                                      | Slade    |
| 12th    | Jacob                                                     | Ann      |
|         |