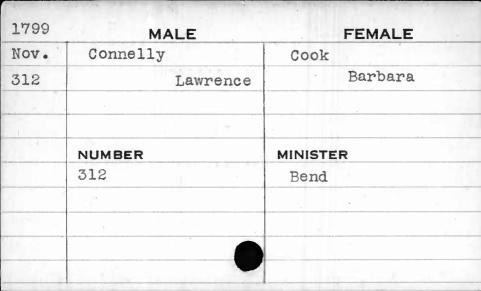

| 1792                                    | MALE   | FEMALE   |  |
|-----------------------------------------|--------|----------|--|
| July                                    | Allen  | Sanks    |  |
| 25th                                    | James  | Mary     |  |
|                                         |        |          |  |
| *************************************** |        | ,        |  |
| 1                                       | NUMBER | MINISTER |  |
|                                         | 177    | Bend     |  |
|                                         |        |          |  |
| il .                                    |        | ,        |  |
|                                         |        |          |  |
|                                         |        |          |  |