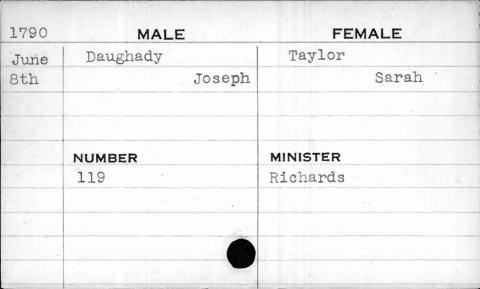

|

| 1797 | MALE       | FEMALE    |
|------|------------|-----------|
| Dec. | Daufary    | Mareno    |
| 2nd  | Barthazare | Catharine |
|      | Maurice    | Eugene    |
|      |            |           |
|      | NUMBER     | MINISTER  |
|      | 64         | Beeston   |
|      |            |           |
|      |            |           |
|      |            |           |
|      |            |           |



| 1798 | MALE     | FEMALE   |
|------|----------|----------|
| Dec. | Daughady | Owings   |
| 5th  | Johnsey  | Susanna  |
|      |          |          |
|      |          |          |
|      | NUMBER   | MINISTER |
|      | 281      | Richards |
|      |          |          |
|      |          |          |
|      |          |          |
|      |          |          |







| ,     |           |          |
|-------|-----------|----------|
| 1794  | MALE      | FEMALE   |
| Sept. | Daugherty | Heales   |
| 20th  | John      | Mary     |
| •     |           |          |
|       |           |          |
|       | NUMBER    | MINISTER |
|       | 374       | Richards |
|       |           |          |
|       | ,         |          |
|       |           |          |
|       |           |          |
|       |           |          |



| 1794  | MALE      | FEMALE   |
|-------|-----------|----------|
| Sept. | Daugherty | Green    |
| 23rd  | Neal      | Mary     |
|       |           |          |
|       |           |          |
|       | NUMBER    | MINISTER |
|       | 377       | Beeston  |
|       |           |          |
|       |           |          |
|