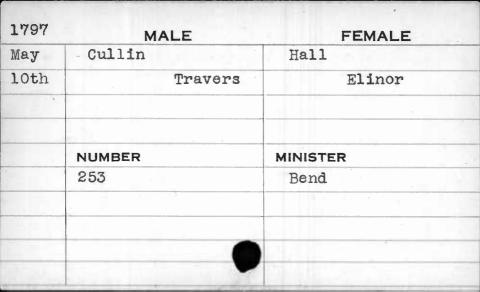

--------|----------|--|
| March | Croxall | Gittings |  |
| llth  | James   | Eleanor  |  |
|       |         |          |  |
|       |         |          |  |
|       | NUMBER  | MINISTER |  |
|       | 76      | West     |  |
|       |         |          |  |
|       |         |          |  |
|       |         |          |  |
|       |         |          |  |





| 1799 | MALE        | FEMALE    |
|------|-------------|-----------|
| July | Cruse       | Bricker   |
| 27th | Christopher | Margaret  |
|      |             |           |
|      |             |           |
|      | NUMBER      | MINISTER  |
|      | 131         | Otterbine |
|      |             |           |
|      |             |           |
|      |             |           |
|      | у           |           |























| 1799 | MALE    | FEMALE   |  |
|------|---------|----------|--|
| May  | Cunning | Mowbray  |  |
| 23rd | John    | Fanny    |  |
|      |         |          |  |
|      |         |          |  |
|      | NUMBER  | MINISTER |  |
|      | 38      | <u> </u> |  |
|      |         |          |  |
|      |         |          |  |
|      |         |          |  |
|      |         |          |  |

| MALE       | FEMALE    |
|------------|-----------|
| Cunningham | Black     |
| Andrew     | Elizabeth |
|            |           |
| NUMBER     | MINISTER  |
| 195        | Richards  |
|            |           |
|            |           |
|            |           |
|            | Andrew    |









| 1792 | MAL    | .E    | FEMALE     |          |
|------|--------|-------|----------