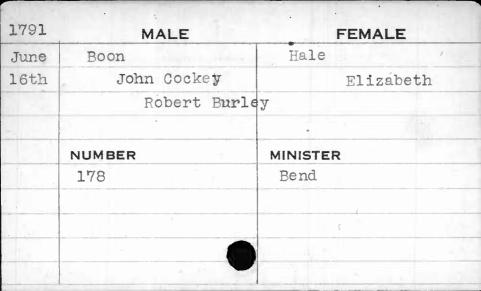

---|
| June        | Bonsal | Stapleton |
| 2n <b>d</b> | Jesse  | Mary      |
|             |        |           |
|             | NUMBER | MINISTER  |
|             | 272    | Allison   |
|             |        | 1         |
| 14 = -      |        |           |
|             |        |           |
|             |        |           |

| 1794 |        | MALE   | FEMALE   |
|------|--------|--------|----------|
| Feb. | Bonsal | WALL   | Fonerden |
| 13th |        | Robert | Martha   |
|      |        |        |          |
|      |        |        | •        |
|      | NUMBER |        | MINISTER |
|      | 119    | •      | McClasky |
|      |        |        |          |
|      |        |        |          |
|      |        |        |          |
|      |        |        |          |











| 1792 | MALE   | FEMALE   |   |
|------|--------|----------|---|
| Nov. | Boone  | Griffen  |   |
| 7th  | John . | Sara     | h |
|      |        |          |   |
|      |        |          |   |
|      | NUMBER | MINISTER |   |
|      | 9      | Bend     |   |
| ,    |        |          |   |
|      |        |          |   |
|      |        |          |   |
|      |        |          |   |

1797 **FEMALE** MALE Sept. Booth Fitzgerald 25th Michael Susannah MINISTER NUMBER 412 Richards

| 1792                                    | MALE    | FEMALE   |
|-----------------------------------------|---------|----------|
| July                                    | Booth   | Koyl     |
| 14th                                    | William | Jane     |
|