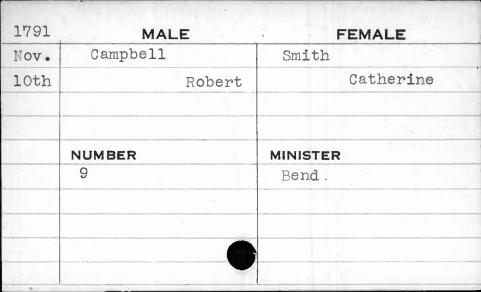

## YAWMANAND FRBE MFG. O.

MAIN FACTORIES AND EXECUTIVE OFFICES MADEINU. 4. A. ROCHESTER, N. Y.

| 1792 | MALE    |      | FEMALE   |  |
|------|---------|------|----------|--|
| Oct. | Addison |      | Leech    |  |
| 5th  |         | John | Sally    |  |
|      |         |      |          |  |
|      |         |      |          |  |
|      | NUMBER  |      | MINISTER |  |
|      | 232     |      | Coleman  |  |
|      |         |      |          |  |
|      |         |      |          |  |
|      | •       |      |          |  |
|      |         | ,    |          |  |