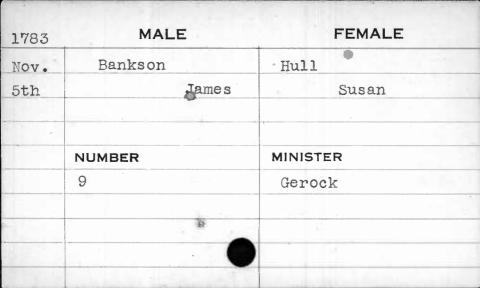

|          |         |

















| 1793 | MALE    | FEMALE   |
|------|---------|----------|
| Aug. | Ball    | Satch    |
| 24th | Stephen | Hannah   |
|      |         |          |
|      | 2       |          |
| •    | NUMBER  | MINISTER |
|      | 252     | Bend     |
|      |         |          |
|      |         |          |
| 1    |         |          |
|      |         |          |





| 1795 | MALE     | FEMALE    |
|------|----------|-----------|
| Feb. | Banks    | Bowers    |
| 4th  | Andrew   | Catharine |
|      |          |           |
|      |          |           |
|      | NUMBER · | MINISTER  |
|      | 122      | Richards  |
|      |          |           |
|      |          |           |
|      |          |           |
|      |          |           |















| 1794 | MALE     | FEMALE   |
|------|----------|----------|
| Dec. | Barbarin | Corbet   |
| 6th  | Louis    | Marie    |
|      |          |          |
|      |          | 21.      |
|      | NUMBER   | MINISTER |
|      | 39       | Bend     |
|      |          |          |
| ,    |          |          |
|      | al .     |          |
|      |          | 1        |



| <b>17</b> 95 | MALE   | FEMALE   |
|--------------|--------|----------|
| April        | Barber | Norris   |
| 3rd          | Daniel | Alice    |
|              |        | `        |
|              |        |          |
|              | NUMBER | MINISTER |
|              | 181    | Richards |
|              |        |          |
|              |        |          |
|              |        |          |
|