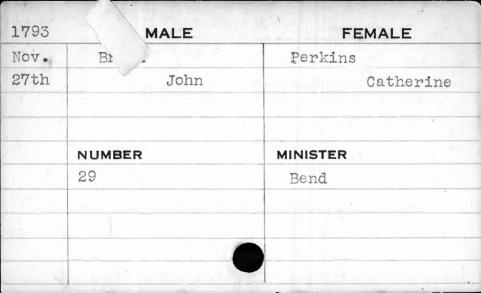

|           |
|                                         | NUMBER | MINISTER  |
| *************************************** | 30     | West      |
|                                         |        |           |
|                                         | •      |           |
|                                         |        |           |
|                                         |        |           |





| 1795 | MALE   | FEMALE   |
|------|--------|----------|
| Aug. | Brown  | Elliott  |
| 31st | James  | Rebecca  |
|      |        |          |
|      |        |          |
|      | NUMBER | MINISTER |
| t    | 390    | Hargrove |
|      |        |          |
|      |        |          |
| *    |        |          |
|      |        |          |
|      |        |          |



















| 1798 | MALE   | FEMALE    |
|------|--------|-----------|
| Oct. | Brown  | Morris    |
| 17th | John   | Elizabeth |
| 1    |        |           |
|      | ,      |           |
|      | NUMBER | MINISTER  |
|      | 205    | Ireland   |
|      |        |           |
|      |        |           |
|      |        |           |
|      |        |           |

| 1798 | MALE   | FEMALE     |
|------|--------|------------|
| Nov. | Brown  | Rosensteel |
| 23rd | John   | Mary       |
|      |        |            |
|      |        |            |
|      | NUMBER | MINISTER   |
|      | 261    | Carroll    |
|      |        |            |
|      |        |            |
|      |        |            |
|      |        | 4          |

| 1799 | MALE   | FEMALE   |
|------|--------|----------