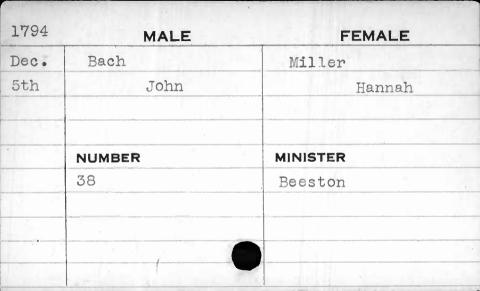

| 1796 | MALE   | FEMALE   |
|------|--------|----------|
| Oct. | Allain | Boisson  |
| 21st | Louis  | Anne     |
|      | ,      |          |
|      |        |          |
|      | NUMBER | MINISTER |
|      | 469    | Beeston  |
|      |        |          |
|      |        |          |
|      |        |          |
|      |        |          |