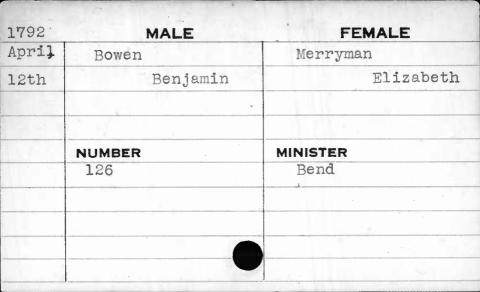

| . 11             |  |
|      |          |                  |  |
|      | NUMBER   | MINISTER Allison |  |
| `    | 435      |                  |  |
|      |          |                  |  |
|      |          |                  |  |
|      |          |                  |  |
| 1    |          |                  |  |

| 1796        | MAL    | E | FEMALE   |  |
|-------------|--------|---|----------|--|
| July        | Bouti  |   | Guirsois |  |
| July<br>2nd | John   |   | Louisa   |  |
|             | ,      | · |          |  |
|             | NUMBER |   | MINISTER |  |
|             | 327    |   | Breeston |  |
|             |        | , |          |  |
|             | 1      |   |          |  |
|             |        |   |          |  |
|             |        |   |          |  |







| 1792 | MALE     | FEMALE    |
|------|----------|-----------|
| Nov. | Bowen    |           |
| NOV. | DOMEIL   | Stansbury |
| 24th | Edward   | Rebecca   |
|      |          | •         |
|      |          |           |
|      | NUMBER . | MINISTER  |
|      | 21       | Bend      |
|      | 1        |           |
|      |          |           |
|      |          |           |
|      |          |           |





| 1791 | MALE       | FEMA      | l F   |
|------|------------|-----------|-------|
| Dec. | Bowen      | Stansbury |       |
| 23rd | Josias Sr. |           | Sarah |
|      | - '        |           |       |
|      |            |           |       |
|      | NUMBER     | MINISTER  | 1     |
|      | 53         | Bend      |       |
|      |            |           |