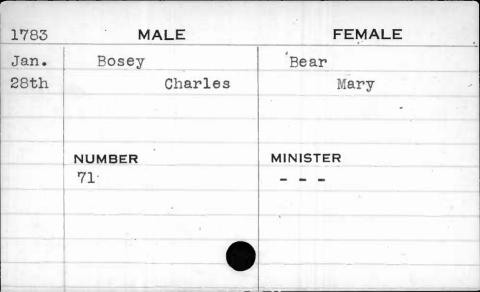

|           |
|      | THE RESERVE OF THE RE |           |

| 1796 | MALE    | FEMALE   |
|------|---------|----------|
| June | Boring  | Gray     |
| lst  | Absalom | Arabella |
|      |         | ·        |
|      |         |          |
|      | NUMBER  | MINISTER |
|      | 289     | Hagerty  |
|      |         |          |
|      |         | *        |
|      |         |          |
|      |         |          |









| 1793  | MALE   | FEMALE     |
|-------|--------|------------|
| April | Bosley | Chamberlin |
| 25th  | Bazel  | Rebecca    |
|       |        |            |
|       |        |            |
|       | NUMBER | MINISTER   |
|       | 163    | Davis      |
|       |        |            |
|       |        |            |
|       |        |            |
|       |        |            |

| 1793 | MALE     | FEMALE