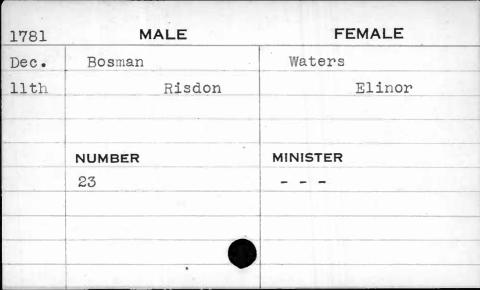

|

| 1798 | MALE    | FEMALE    |
|------|---------|-----------|
| June | Bosley  | Bartleson |
| 22nd | Charles | Rachel    |
|      | NUMBER  | MINISTER  |
|      | 70      | Hagerty   |
|      |         |           |
|      |         |           |

































| 1799  | MALE      | FEMALE     |
|-------|-----------|------------|
| April | Bouduy    | Darnaud    |
| 9th   | Louis     | Victorie   |
|       | Alexander | Agathe     |
|       | Amelie    | Martharine |
|       | NUMBER    | MINISTER   |
|       | 490       | Carroll    |
|       |           |            |
|       | 4         |            |
|       |           |            |
|       |           |            |

| 1795<br>May | MALE<br>Bouldin | FEMALE Askew |
|-------------|-----------------|--------------|
| 16th        | Jehu 11         | Mary         |
|             | NUMBER          | MINISTER     |
|             | 244             | Bend         |
| ,           |                 |              |
|             |                 |              |



| 1794   | MALE