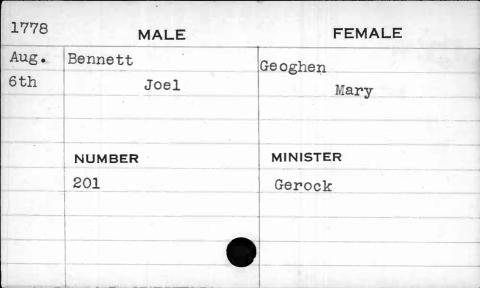

|
|             |             |          |
|             |             |          |
|             |             |          |





| 1785 | MALE    | FEMALE    |
|------|---------|-----------|
| Nov. | Bennett | Wilson    |
| 5th  | Caleb   | Catherine |
|      | NUMBER  | MINISTER  |
|      | 13      | West      |
|      |         |           |

| 1791 | MALE    | FEM      | IALE |
|------|---------|----------|------|
| Jan. | Bennett | Warfield |      |
| 13th | Elisha  |          | Mary |
|      |         |          |      |
|      |         |          |      |
|      | NUMBER  | MINISTER |      |
|      | 69      | Cole     |      |
|      |         | ·        |      |
|      |         |          |      |
|      |         |          |      |
|      |         |          | ,    |







| 1794 |         |          |     |  |
|------|---------|----------|-----|--|
| 1134 | MALE    | FEM      | ALE |  |
| Nov. | Bennett | Jackson  |     |  |
| 15th | John    | Sally    |     |  |
|      |         |          | \   |  |
|      |         |          |     |  |
|      | NUMBER  | MINISTER | •   |  |
|      | 15      | Curtz    |     |  |
|      |         |          |     |  |
|      |         |          |     |  |
|      |         |          |     |  |
|      |         |          |     |  |
|      |         |          |     |  |

| 1798 | MALE    | FEMALE    |
|------|---------|-----------|
| June | Bennett | Lindon    |
| llth | Joseph  | Elizabeth |
|      |         | •         |
|      |         |           |
|      | NUMBER  | MINISTER  |
|      | 55      | Bend      |
|