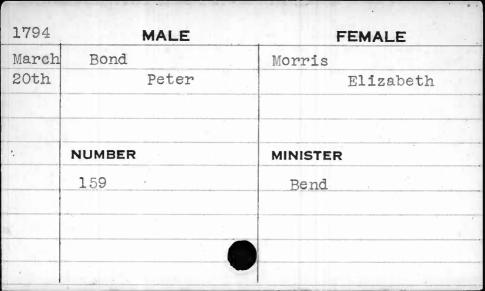

|           |

| 1799 | MALE     | FEMALE   |
|------|----------|----------|
| May  | Bolgiano | Weller   |
| 27th | Francis  | Betsy    |
|      |          |          |
|      |          | ì lin    |
|      | NUMBER   | MINISTER |
|      | 47       | Kurtz    |
|      |          |          |
|      |          |          |
|      |          |          |
|      |          |          |



















| 1799   | MALE   | FEMALE   |
|--------|--------|----------|
| July   | Bond   | McCurd   |
| llth   | James  | Julia    |
| ~      |        |          |
|        |        | 9/41     |
|        | NUMBER | MINISTER |
| like s | 114    | Allison  |
|        |        |          |
|        |        |          |
|        |        |          |
|        |        |          |











| 1796                                   | MALE   | FEMALE    |
|----------------------------------------|--------|-----------|
| Nov.                                   | Bond   | Hemling   |
| 22nd                                   | Philip | Magdaline |
|                                        |        |           |
|                                        | NUMBER | MINISTER  |
| No face - Annual Control Specification | 44     | Kurtz     |
|                                        |        |           |
| -                                      |        |           |
|                                        |        |           |
|                                        |        | 1         |







| 1791 | MALE   | FEMALE   |
|------|--------|----------|
| Dec. | Bond   | Talbott  |