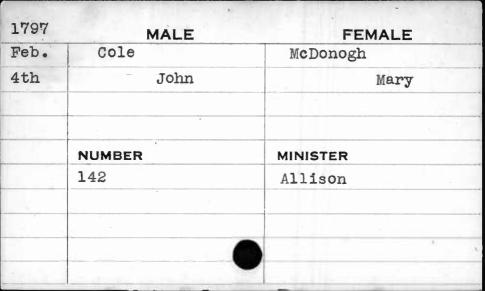

chards |
| 4    |             |          |
|      |             |          |
|      |             |          |

| 1794 | MALE    | FEMALE   |
|------|---------|----------|
| Aug. | Cole    | Fifer    |
| lst  | Anthony | Maria    |
|      |         |          |
|      |         | . 70.3   |
|      | NUMBER  | MINISTER |
|      | 310     | Beeston  |
| ,    |         |          |
|      |         |          |
|      |         |          |
|      |         |          |





| 1792   | MALE   | FEMALE   |
|--------|--------|----------|
| Feb.   | Cole   | Phillips |
| 3rd    | Elijah | Patsey   |
| ,      |        |          |
| unii i | NUMBER | MINISTER |
|        | 88     |          |
|        |        |          |
|        |        |          |
|        |        |          |





























| 1790  | M            | 1ALE   | FEMALE               |
|-------|--------------|--------|----------------------|
| March | Cole         |        | Tudor                |
| 15th  |              | Nathan | Darcus               |
|       | NUMBER<br>80 |        | MINISTER<br>Richards |
|       |              |        |                      |



| 1792                                    | MALE    | FEMALE   |
|-----------------------------------------|---------|----------|
| Nov.                                    | Cole    | Gorsuch  |
| 2nd                                     | Stephen | Rache1   |
|                                         | NUMBER  | MINISTER |
|                                         | 4       | Reed     |
|                                         |