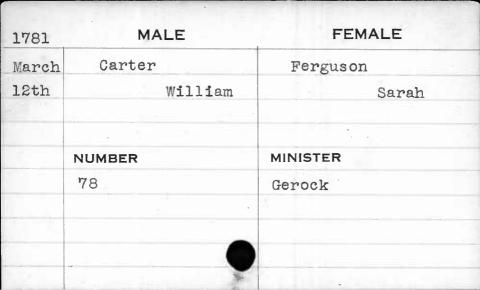

## Marriage Records Missing.

1778 - December (1 month)

1779 - January, February & December (3 month)

1780 - January to October, inclusive (10 months)

1786 - November & December (2 months)

1787 - January to October, inclusive (10 months)
In all 26 months in 5 years.