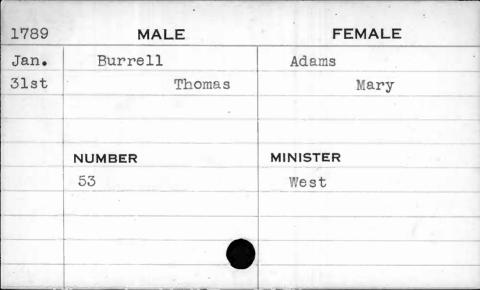

4 - 344 - 344 - 344 - 344 - 344 - 344 - 344 - 344 - 344 - 344 - 344 - 344 - 344 - 344 - 344 - 344 - 344 - 344 - 344 - 344 - 344 - 344 - 344 - 344 - 344 - 344 - 344 - 344 - 344 - 344 - 344 - 344 - 344 - 344 - 344 - 344 - 344 - 344 - 344 - 344 - 344 - 344 - 344 - 344 - 344 - 344 - 344 - 344 - 344 - 344 - 344 - 344 - 344 - 344 - 344 - 344 - 344 - 344 - 344 - 344 - 344 - 344 - 344 - 344 - 344 - 344 - 344 - 344 - 344 - 344 - 344 - 344 - 344 - 344 - 344 - 344 - 344 - 344 - 344 - 344 - 344 - 344 - 344 - 344 - 344 - 344 - 344 - 344 - 344 - 344 - 344 - 344 - 344 - 344 - 344 - 344 - 344 - 344 - 344 - 344 - 344 - 344 - 344 - 344 - 344 - 344 - 344 - 344 - 344 - 344 - 344 - 344 - 344 - 344 - 344 - 344 - 344 - 344 - 344 - 344 - 344 - 344 - 344 - 344 - 344 - 344 - 344 - 344 - 344 - 344 - |          |







| 1798 |        | EEMALE.  |
|------|--------|----------|
|      | MALE   | FEMALE   |
| Nov. | Burton | Siddin   |
| 28th | John   | Mary     |
| ,    |        | J        |
|      |        |          |
|      | NUMBER | MINISTER |
|      | 275    | Hagerty  |
|      |        |          |
|      |        |          |
|      |        |          |
|      |        |          |
|      | I.     | I.       |







| 1786  | MALE   | FEMALE   |
|-------|--------|----------|
| March | Burton | Welsh    |
| 25th  | Thomas | Leah     |
|       |        | <u> </u> |
|       |        |          |
|       | NUMBER | MINISTER |
|       | 141    | West     |
| •     |        |          |
|       |        |          |
|       |        |          |
|       |        |          |











| 1795  | MA