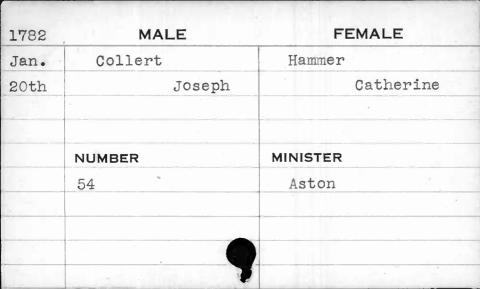

----|---------|-----------|
| Oct. | Coleman | Bobbet    |
| 30th | Samuel  | Charlotte |
|      | £ ,     |           |
|      |         |           |
|      | NUMBER  | MINISTER  |
|      | 289     | Richards  |
|      |         |           |
|      |         |           |
|      |         |           |
| -    |         |           |



| <b>17</b> 93 | MALE    | FEMALÉ   |
|--------------|---------|----------|
| June         | Coleman | Allen    |
| 12th         | William | Sinah    |
|              |         |          |
|              |         |          |
|              | NUMBER  | MINISTER |
|              | 202     | Bend     |
|              |         |          |
|              |         |          |
|              |         |          |
|              |         |          |









| 1778 | MALE    | FEMALE   |
|------|---------|----------|
| Oct. | Collier | Hardly   |
| 8th  | John    | Esther   |
|      |         |          |
|      | NUMBER  | MINISTER |
|      | 245     | Chase    |
|      |         |          |
|      |         |          |
|      |         |          |
|      |         |          |

|      | MALE     | FEMALE   |
|------|----------|----------|
| Nov. | Collings | Moonshot |
| 21st | James    | Sarah    |
| 1794 |          |          |
|      |          |          |
|      | NUMBER   | MINISTER |
|      | 23       | Bend     |
|      |          | ,        |
| -    |          |          |
|      |          | ,        |
| 11   |          |          |
|      |          |          |

| 1798 | MALE     | FEMALE      |
|------|----------|------