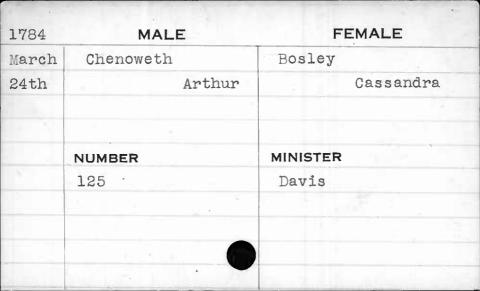

Bend      |
|      |           |           |
|      |           | 1         |
|      |           |           |
|      |           |           |





| 1799  | MALE    | FEMALE    |
|-------|---------|-----------|
| April | Charles | Benson    |
| 20th  | Richard | Elizabeth |
|       |         |           |
|       |         |           |
|       | NUMBER  | MINISTER  |
|       | 502     | Chambers  |
|       |         | 100       |
|       |         |           |
|       | •       |           |
| ,     |         |           |









| 1778 | MALE      | FEMALE   |
|------|-----------|----------|
| July | Chenoweth | Helm     |
| 29th | Arthur    | Dellah   |
|      | NUMBER    | MINISTER |
|      | 194       | Davis    |
|      |           | •        |
|      |           |          |





| 1796 | MALE      | FEMALE   |
|------|-----------|----------|
| Jan. | Chenoweth | Hale     |
| 26th | George    | Rachel   |
| *    |           |          |
|      | + ,       | ,        |
|      | NUMBER    | MINISTER |
| *.   | 123       | Kurtz    |
|      | ,         |          |
|      |           |          |
|      |           |          |
| *    |           |          |





| 1785 | MALE             | FEMALE    |
|------|------------------|-----------|
| Oct. | Chenow eth       | Cromwell  |
| 6th  | Samuel           | Elizabeth |
|      |                  |           |
|      |                  |           |
|      | NUMBER           | MINISTER  |
|      | 256              | Davis     |
|      |                  |           |
|      |                  |           |
|