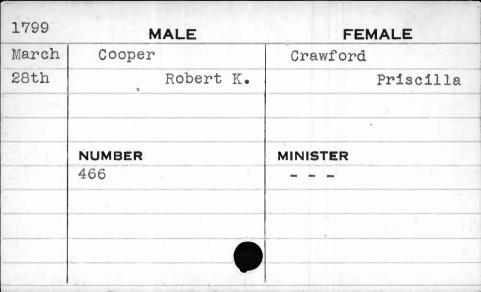

the year 1797 the license numbers 144 to 163 both inclusive, are repeated.

from which this card-index has been compiled, states:
"Stopped 1st May 1798 agreeable to Act of General

Under the date of May 1, 1798, one of the books

"Stopped 1st May 1798 agreeable to Act of General Assembly, and went on a new mode this time."