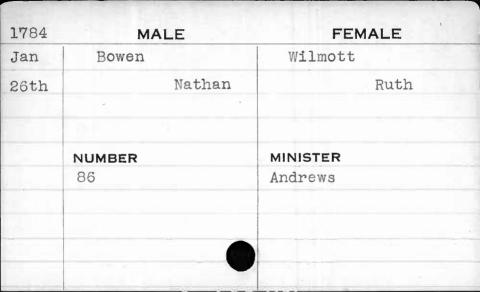

nsbury |       |
| 23rd | Josias Sr. |           | Sarah |
|      | - '        |           |       |
|      |            |           |       |
|      | NUMBER     | MINISTER  | 1     |
|      | 53         | Bend      |       |
|      |            |           |       |
|      |            |           |       |
|      |            |           |       |
|      |            |           |       |

| 3 MOM |        |           |
|-------|--------|-----------|
| 1797  | MALE   | FEMALE    |
| May   | Bowen  | Stansbury |
| 18th  | Josias | Prudence  |
|       |        |           |
|       |        |           |
|       | NUMBER | MINISTER  |
|       | 265    | Richards  |
|       |        |           |
|       |        |           |
|       | 5      |           |
|       |        |           |















| 1799 | MALE