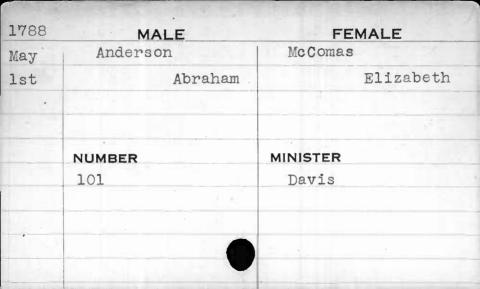

|









| 1798 | MALE     | FEMALE   |
|------|----------|----------|
| Aug. | Anderson | Cameron  |
| 25th | Abraham  | Jane     |
|      |          |          |
|      |          |          |
|      | NUMBER   | MINISTER |
|      | 139      | Richards |
|      |          |          |
|      | `        |          |
|      |          |          |
|      |          |          |

| 1796 | MALE     | FEMALE    |
|------|----------|-----------|
| Feb. | Anderson | Dungan    |
| 13th | Andrew   | Elizabeth |
|      |          |           |
|      |          | /         |
|      | NUMBER   | MINISTER  |
|      | 146      | Willis    |
|      |          |           |
|      |          |           |
|      |          |           |
|      |          |           |









| 1796 | MALE     | FEMALE   |
|