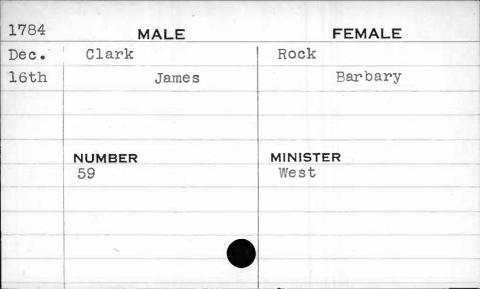

|
|      |         |          |

| 71   |         |          |
|------|---------|----------|
| 1793 | MALE    | FEMALE   |
| Nov. | Clapp   | Fowler   |
| 7th  | Stephen | Nancy    |
|      |         |          |
|      | ,       |          |
|      | NUMBER  | MINISTER |
|      | 6       | Richards |
|      |         |          |
|      |         |          |
|      |         |          |
|      |         |          |



| 1792 | MALE   | FEMALE    |
|------|--------|-----------|
| June | Clark  | Canady    |
| 13th | David  | Elizabeth |
|      | •      |           |
|      |        |           |
|      | NUMBER | MINISTER  |
|      | 156    | Sewell    |
|      |        |           |
|      |        | ,         |
|      |        |           |
|      |        |           |







| 1799 | MALE