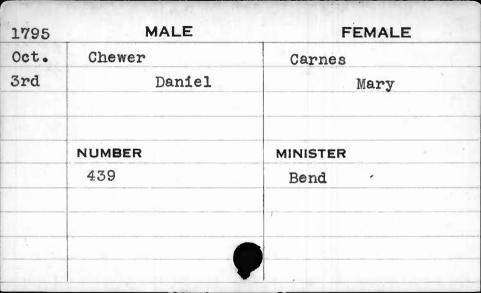

EMALE    |
|------|------------------|-----------|
| Oct. | Chenow eth       | Cromwell  |
| 6th  | Samuel           | Elizabeth |
|      |                  |           |
|      |                  |           |
|      | NUMBER           | MINISTER  |
|      | 256              | Davis     |
|      |                  |           |
|      |                  |           |
|      |                  |           |
|      | un-1991-57, LEUT |           |





| 1796 | MALE    | FEMALE    |
|------|---------|-----------|
| Nov. | Cheston | Holland   |
| lst  | Daniel  | Catharine |
|      |         |           |
|      | NUMBER  | MINISTER  |
| r    | 2       | Richards  |
|      |         |           |
|      |         |           |
|      |         |           |
|      | 1       |           |



























| 1796 | MALE       | FEMALE                                  |
|------|------------|-----------------------------------------|
| Dec. | Chinn      | Carter                                  |
| 6th  | John Yates | Sarah Fairfax                           |
|      |            |                                         |
|      |            | *************************************** |
|      | NUMBER     | MINISTER                                |
| H.   | 87         | Bend                                    |
|      |            |                                         |
|      | 4.4        |                                         |
|      |            |                                         |
| ,    |            |                                         |

| ~ · ·