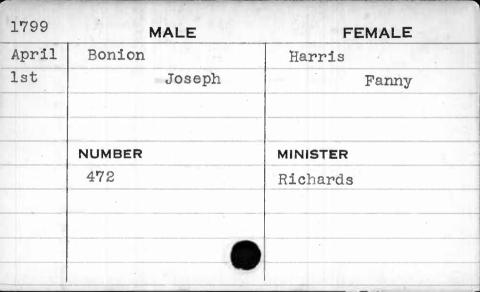

|        |           |
|                                        |        | 1         |







| 1791 | MALE   | FEMALE   |
|------|--------|----------|
| Dec. | Bond   | Talbott  |
| 20th | Thomas | Ann      |
|      |        |          |
|      |        |          |
|      | NUMBER | MINISTER |
|      | 48     | Coleman  |
|      |        |          |
| ,    |        |          |
|      |        |          |
|      |        |          |





| 1796 | MALE    | FEMALE   |
|------|---------|----------|
| Nov. | Bond    | Cromwell |
| 3rd  | William | Susaanah |
|      |         |          |
|      | NUMBER  | MINISTER |
|      | 6       | Richards |
|      |         |          |
|      |         |          |
|      |         |          |
|      |         |          |









| 1796  | · M          | ALE    | FEMALE   |
|-------|--------------|--------|----------|
| Nov.  | Bonnet       |        | Ferraud  |
| 11th  |              | Joseph | Marian   |
|       |              |        |          |
| N. E. |              |        |          |
|       | NUMBER       |        | MINISTER |
|       | 22           |        | Richards |
|       |              |        |          |
|       |              |        |          |
|       |              |        |          |
|       | Beed and the |        |          |

| 1795        | MALE   | FEMALE    |
|-------------|--------|-----------|
| June        | Bonsal | Stapleton |
| 2n <b>d</b> | Jesse  | Mary      |
|             |        |           |
|             | NUMBER | MINISTER  |
|             | 272    | Allison