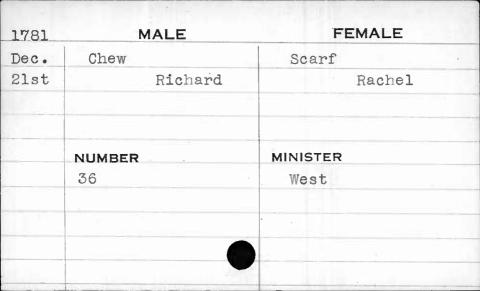

FEMALE    |
|------|------------------|-----------|
| Oct. | Chenow eth       | Cromwell  |
| 6th  | Samuel           | Elizabeth |
|      |                  |           |
|      |                  |           |
|      | NUMBER           | MINISTER  |
|      | 256              | Davis     |
|      |                  |           |
|      |                  |           |
|      |                  |           |
|      | un-1991-57, LEUT |           |





| 1796 | MALE    | FEMALE    |
|------|---------|-----------|
| Nov. | Cheston | Holland   |
| lst  | Daniel  | Catharine |
|      |         |           |
|      | NUMBER  | MINISTER  |
| r    | 2       | Richards  |
|      |         |           |
|      |         |           |
|      |         |           |
|      | 1       |           |



























| 1796 | MALE       | FEMALE                                  |
|------|------------|-----------------------------------------|
| Dec. | Chinn      | Carter                                  |
| 6th  | John Yates | Sarah Fairfax                           |
|      |            |                                         |
|      |            | *************************************** |
|      | NUMBER     | MINISTER                                |
| H.   | 87         | Bend                                    |
|      |            |                                         |
|      | 4.4        |                                         |
|      |            |                                         |
| ,    |            |                                         |

| ~ ·