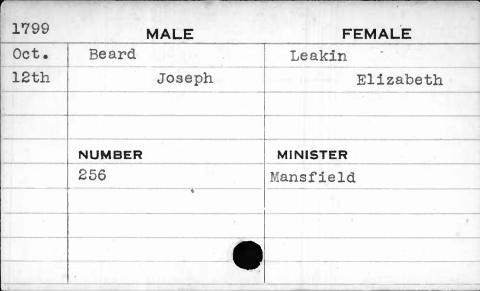

| Johnson  |
| 15th |        | James | Amelia   |
| No.  | NUMBER |       | MINISTER |
|      | 372    | :     | Bend     |
|      | 1      |       |          |
|      |        |       |          |
|      |        |       |          |



| 1794 | MALE      | FEMALE    |
|------|-----------|-----------|
| Aug. | Beamer    | Lynehart  |
| 5th  | Frederick | Elizabeth |
|      | NUMBER    | MINISTER  |
|      | 317       | Bend      |
| 1    |           |           |
|      |           |           |



| 1796 | MALE   | FEMALE   |
|------|--------|----------|
| Oct. | Beamer | Barton   |
| lst  | Philip | Rachel   |
|      |        |          |
|      | NUMBER | MINISTER |
|      | 434    | Coleman  |
|      |        |          |
|      |        |          |
|      |        |          |













| 1794 | MALE     | FEMALE   |
|------|----------|----------|
| Feb. | Beatle   | Welsh    |
| 20th | Henry    | Rachel   |
|      |          |          |
|      |          |          |
|      | NUMBER ' | MINISTER |
|      | 129      | Bend     |
|      | 1        |          |
|      |          |          |
|      |          |          |
|      |          |          |

| 1795 | MALE    | FEMALE   |  |
|------|---------|----------|--|
| Nov. | Beatty  | Holliday |  |
| 5th  | Thomas  | Achsah   |  |
|      | Johnson | Chamier  |  |
|      | NUMBER  | MINISTER |  |
|      | 5       | Bend     |  |
|      | ,       |          |  |
| ,    |         | ,        |  |
|      |         |          |  |

| 1796 | MALE    | FEMALE     |
|------|---------|------------|
| Aug. | Beaudu  | Hub