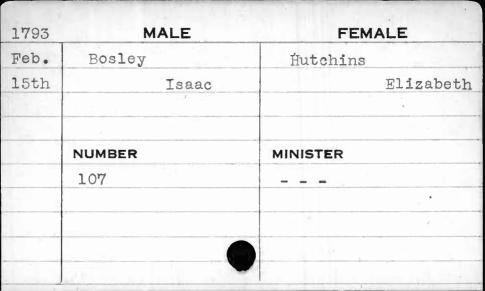

|

| 1798 | MALE    | FEMALE    |
|------|---------|-----------|
| June | Bosley  | Bartleson |
| 22nd | Charles | Rachel    |
|      | NUMBER  | MINISTER  |
|      | 70      | Hagerty   |
|      |         |           |
|      |         |           |

































| 1799  | MALE      | FEMALE     |
|-------|-----------|------------|
| April | Bouduy    | Darnaud    |
| 9th   | Louis     | Victorie   |
|       | Alexander | Agathe     |
|       | Amelie    | Martharine |
|       | NUMBER    | MINISTER   |
|       | 490       | Carroll    |
|       |           |            |
|       | 4         |            |
|       |           |            |
|       |           |            |

| 1795<br>May | MALE<br>Bouldin | FEMALE Askew |
|-------------|-----------------|--------------|
| 16th        | Jehu 11         | Mary         |
|             | NUMBER          | MINISTER     |
|             | 244             | Bend         |
| ,           |                 |              |
|             |                 |              |



|