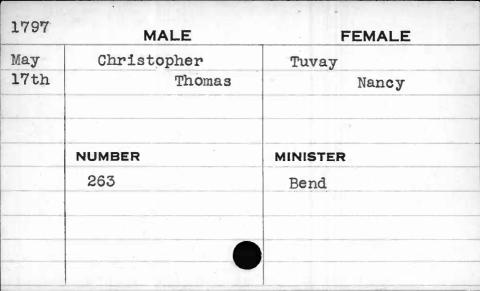

|
| 63                                    | Beeston                      |
| · · · · · · · · · · · · · · · · · · · |                              |
|                                       |                              |
|                                       |                              |
|                                       |                              |
|                                       | Christian Anthony  NUMBER 63 |

| 1795  | MALE      | FEMALE    |
|-------|-----------|-----------|
|       | Christian |           |
| April | Christian | Jourdan   |
| 26th  | John      | Catharine |
|       |           |           |
|       | NUMBER    | MINISTER  |
|       | 220       | Curtz     |
|       |           |           |
|       |           |           |







| 1794  | MALE     | FEMALE   |
|-------|----------|----------|
| Nov.  | Chuaidi  | Hairs    |
| 7th   | Baptiste | Rachel   |
|       | ,        |          |
| 0.450 |          |          |
|       | NUMBER   | MINISTER |
|       | 7        | Bend     |
|       |          | ·        |
|       |          |          |
|       |          |          |
|       |          |          |

| 1797  | MALE   | FEMALE   |
|-------|--------|----------|
| Sept. | Church | Freeman  |
| 7th   | Amos   | Sena     |
|       |        |          |
|       |        |          |
|       | NUMBER | MINISTER |
| -     | 393    | Hagerty  |
|       | •      |          |
|       |        |          |
|       |        |          |
|       |        |          |

| 1 170 2 | MALE    | FEMALE   |
|---------|------