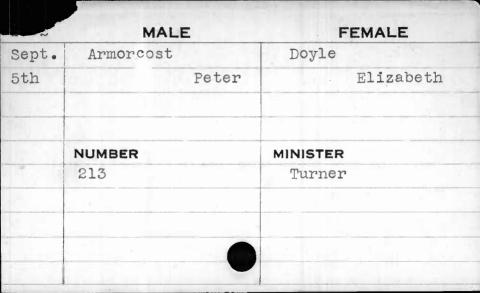

|        |           |





MALE FEMALE Jan. Armacosts Osborn 23rd Michael Ruth NUMBER MINISTER 84 Turner









| 1784  | MALE     | FEMALE