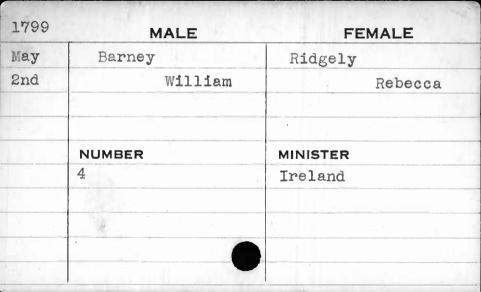

| FEMALE     |
|------|--------|------------|
| July | Barnet | Fitzgerald |
| lst  | James  | Polly      |
|      |        |            |
|      |        |            |
|      | NUMBER | MINISTER   |
|      | 326    | Richards   |
|      |        |            |
|      |        |            |
|      |        |            |
|      |        |            |







| 1788 | MALE          | FEMALE   |
|------|---------------|----------|
| Feb. | Barney        | Picket   |
| 2nd  | Joseph Bosley | Rebecca  |
|      |               |          |
|      |               |          |
|      | NUMBER        | MINISTER |
|      | 62            | West     |
|      |               |          |
|      |               |          |
|      |               |          |
|      |               |          |









| 1798 | MALE     | FEMALE   |
|------|----------|----------|
| July | Barrenee | Rowson   |
| 25th | Richard  | Ann      |
|      |          |          |
|      | 1        |          |
|      | NUMBER   | MINISTER |
|      | 107      | Kurtz    |
|      |          |          |
|      | ,        |          |
|      |          | 6        |
|      |          |          |



















| 1200 |          |          |
|------|----------|----------|
| 1788 | MALE     | FEMALE   |
| Oct. | Barry    | Thompson |
| llth | Standish | Nancy    |
|      |          |          |
|      |          | 1        |
|      | NUMBER   | MINISTER |
|      |          |          |
|      |          |          |
|      |          |          |
|      |          |          |
|      |          |          |