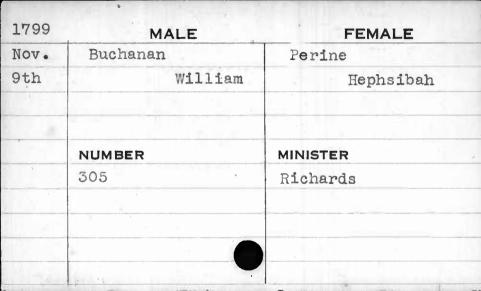

|           |





| 1798 | MALE     | FEMALE    |
|------|----------|-----------|
| Oct. | Bucholtz | Butcher   |
| 13th | George   | Elizabeth |
|      |          |           |
|      | NUMBER   | MINISTER  |
|      | 199      | Carroll   |
|      |          |           |
| ,    |          |           |
|      |          |           |



| MALE   | FEMALE               |
|--------|----------------------|
| Buck   | Merryman             |
| John   | Catharine            |
|        |                      |
|        |                      |
| NUMBER | MINISTER             |
| 21     | Coleman              |
|        |                      |
|        |                      |
|        |                      |
|        |                      |
|        | Buck John  NUMBER 21 |

| 1799