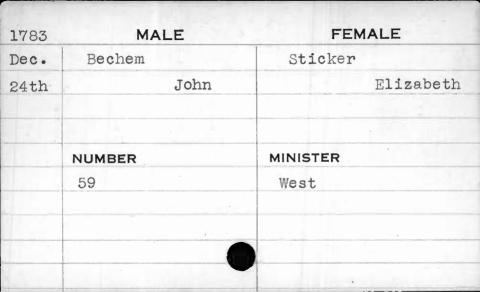

| 1782  | MALE     | FEMALE   |
|-------|----------|----------|
| March | Anderson | Swann    |
| 15th  | Nathan   | Rachel   |
|       |          |          |
|       |          |          |
|       | NUMBER   | MINISTER |
|       | 90       | West     |
|       |          |          |
|       |          |          |
|       |          |          |
|       |          |          |