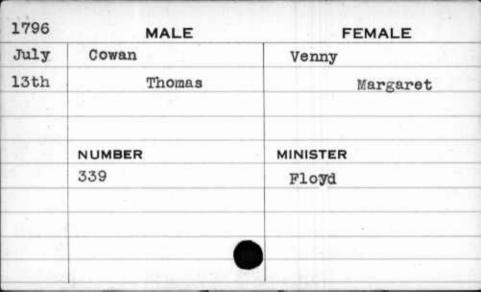

EMALE    |
|------|-----------|-----------|
| May  | Cowan     | Elizabeth |
| 23rd | Alexander | Mary      |
|      |           |           |
|      |           |           |
|      | NUMBER    | MINISTER  |
|      | 39        | Bend      |
|      |           |           |
|      | ,         |           |
|      |           |           |
|      |           |           |



| 1799  | MALE   | FEMALE        |
|-------|--------|---------------|
| April | Cowan  | Strider       |
| 29th  | James  | Catharine     |
|       |        |               |
|       |        |               |
|       | NUMBER | MINISTER      |
|       | 513 .  | ded date made |
|       |        |               |
|       |        |               |
|       |        |               |
| ·     |        | ^             |











| 1799 | MALE   | FEMALE    |
|------|--------|-----------|
| Nov. | Cowden | Keldrum   |
| 16th | George | Elizabeth |
|      |        |           |
|      |        |           |
|      | NUMBER | MINISTER  |
|      | 321    | Kurtz     |
|      |        |           |
|      |        |           |
|      |        |           |
|      | _ B    |           |













| 1796 | MALE   | FEMALE    |
|------|--------|-----------|
| Dec. | Cox    | Fulford   |
| 8th  | James  | Catharina |
|      | NUMBER | MINISTER  |
|      | 69     | Bend      |
|      |        |           |



| 1791   | MALE   | FEMALE   |
|--------|--------|----------|
| Sept.  | Cox    | Johnston |
| 15th   | Robert | Jannet   |
| 100121 |        |          |
|        |        |          |
|        | NUMBER |