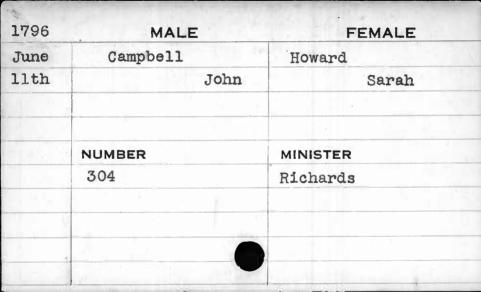

## YAWMANAND FRBE MFG. O.

MAIN FACTORIES AND EXECUTIVE OFFICES MADEINU. 4. A. ROCHESTER, N. Y.

| 1792 | MALE    |      | FEMALE   |  |
|------|---------|------|----------|--|
| Oct. | Addison |      | Leech    |  |
| 5th  |         | John | Sally    |  |
|      |         |      |          |  |
|      |         |      |          |  |
|      | NUMBER  |      | MINISTER |  |
|      | 232     |      | Coleman  |  |
|      |         |      |          |  |
|      |         |      |          |  |
|      | •       |      |          |  |
|      |         | ,    |          |  |