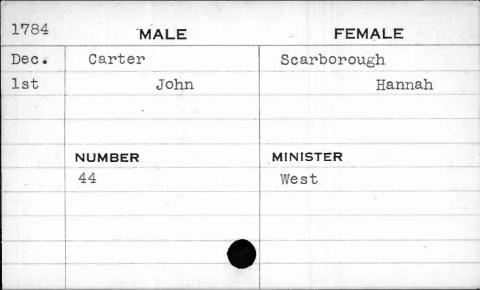

---|----------|
| Nov. | Carter | Griffie  |
| 29th | Daniel | Susannah |
|      |        |          |
|      |        |          |
|      | NUMBER | MINISTER |
|      | 25     | West     |
| -    |        |          |
|      |        | ·        |
|      |        |          |
|      |        |          |

| 1791 | MALE               | FEMALE   |
|------|--------------------|----------|
| Feb. | Carter             | Atherton |
| 19th | Henry              | Elinor   |
|      |                    |          |
|      |                    |          |
|      | NUMBER             | MINISTER |
|      | 99                 | Turner   |
|      |                    |          |
|      | 4                  |          |
|      |                    |          |
|      | lanciere (Alberta) | 1        |











| 1791 | MALE