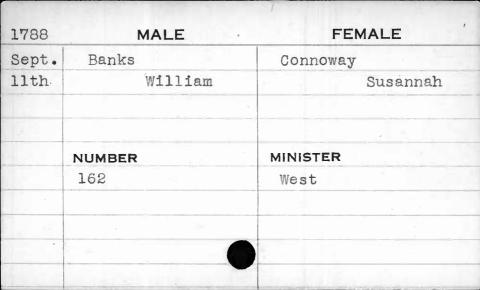

|          |         |

















| 1793 | MALE    | FEMALE   |
|------|---------|----------|
| Aug. | Ball    | Satch    |
| 24th | Stephen | Hannah   |
|      |         |          |
|      | 2       |          |
| •    | NUMBER  | MINISTER |
|      | 252     | Bend     |
|      |         |          |
|      |         |          |
| 1    |         |          |
|      |         |          |





| 1795 | MALE     | FEMALE    |
|------|----------|-----------|
| Feb. | Banks    | Bowers    |
| 4th  | Andrew   | Catharine |
|      |          |           |
|      |          |           |
|      | NUMBER · | MINISTER  |
|      | 122      | Richards  |
|      |          |           |
|      |          |           |
|      |          |           |
|      |          |           |















| 1794 | MALE     | FEMALE   |
|------|----------|----------|
| Dec. | Barbarin | Corbet   |
| 6th  | Louis    | Marie    |
|      |          |          |
|      |          | 21.      |
|      | NUMBER   | MINISTER |
|      | 39       | Bend     |
|      |          |          |
| ,    |          |          |
|      | al .     |          |
|      |          | 1        |



| <b>17</b> 95 | MALE   | FEMALE   |
|--------------|--------|----------|
| April        | Barber | Norris   |
| 3rd          | Daniel | Alice    |
|              |        | `        |
|              |        |          |
|              | NUMBER | MINISTER |
|              | 181    | Richards |
|              |        |          |
|              |        |          |
|              |        |          |
|