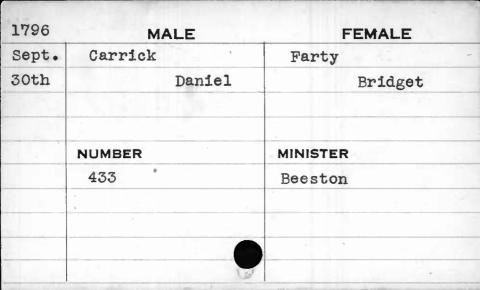

|
|       | NUMBER   | MINISTER |
|       | 165      | Turner   |
|       | Series - |          |
|       |          |          |
|       |          |          |
|       |          |          |



| 1795 | MALE   | FEMALE    |
|------|--------|-----------|
| June | Carr   | Figgance  |
| 4th  | Felix  | Catharine |
| 4    |        | 16-1      |
|      |        |           |
|      | NUMBER | MINISTER  |
|      | 276    | Bend      |
|      | ,      |           |
|      |        |           |
|      |        |           |
|      |        |           |

| 1794 | MALE   | FEMALE   |
|------|--------|----------|
| Dec. | Carr   | Abrahams |
| 3rd  | Isaac  | Monarchy |
|      | NUMBER | MINISTER |
| 1    | 34     | Dorsey   |
|      |        |          |
| •    |        |          |





















| 1795 | MALE    | FEMALE   |
|------|---------|----------|
| Aug. | Carroll | Drake    |
| 25th | Michael | Nancy    |
|      | NUMBER  | MINISTER |
|      | 381     | Beeston  |
|      |         | ,        |
|      |         |          |

| 1795MALEFEMALEJulyCarrollRoss23rdPatrickMacarit |   |
|-------------------------------------------------|---|
|                                                 |   |
| 23rd Patrick Macarit                            |   |
| mood 10                                         |   |
|                                                 |   |
|                                                 |   |
| NUMBER MINISTER                                 | , |
| 347 Hagerty                                     |   |
|