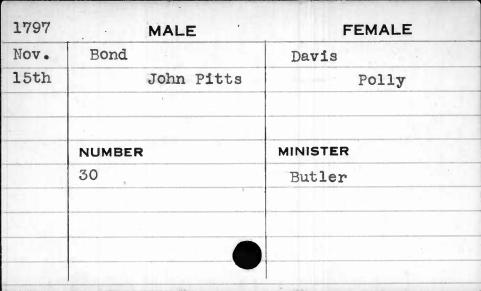

|                |           |

| 1799 | MALE     | FEMALE   |
|------|----------|----------|
| May  | Bolgiano | Weller   |
| 27th | Francis  | Betsy    |
|      |          |          |
|      |          | ì lin    |
|      | NUMBER   | MINISTER |
|      | 47       | Kurtz    |
|      |          |          |
|      |          |          |
|      |          |          |
|      |          |          |



















| 1799   | MALE   | FEMALE   |
|--------|--------|----------|
| July   | Bond   | McCurd   |
| llth   | James  | Julia    |
| ~      |        |          |
|        |        | 9/41     |
|        | NUMBER | MINISTER |
| like s | 114    | Allison  |
|        |        |          |
|        |        |          |
|        |        |          |
|        |        |          |











| 1796                                   | MALE   | FEMALE    |
|----------------------------------------|--------|-----------|
| Nov.                                   | Bond   | Hemling   |
| 22nd                                   | Philip | Magdaline |
|                                        |        |           |
|                                        | NUMBER | MINISTER  |
| No face - Annual Control Specification | 44     | Kurtz     |
|                                        |        |           |
| -                                      |        |           |
|                                        |        |           |
|                                        |        | 1         |







| 1791 | MALE   | FEMALE   |
|------|--------|----------|
| Dec. | Bond   | Tal