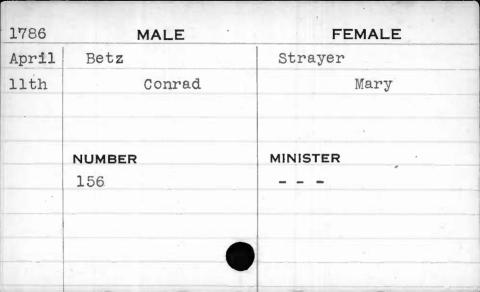

|       |          |          |
| **   |                                         |       |          | •        |



| 1784  | MALE    | FEMALE   |
|-------|---------|----------|
| April | Bethune | Smethers |
| lOth  | Louis   | Ann      |
|       |         |          |
|       |         |          |
|       | NUMBER  | MINISTER |
|       | 136     | West     |
|       |         |          |
|       | ,       |          |
|       |         |          |
|       |         |          |



| 1796 | MALE    | FEMALE    |  |
|------|---------|-----------|--|
| Nov. | Betts   | Alexander |  |
| 24th | Solomon | Aramenta  |  |
|      | NUMBER  | MINISTER  |  |
|      | 48      | Bend      |  |
|      |         |           |  |
|      |         |           |  |



| 1793  | MAL    | .E    | FEMALE   |   |
|-------|--------|-------|----------|---|
| Jan.  | Bevans |       | Rusk     |   |
| )loth |        | James | Mary     |   |
|       |        |       |          | i |
|       |        |       |          |   |
|       | NUMBER |       | MINISTER |   |
|       | 75     |       | Bend     |   |
|       |        | *     |          |   |
|       |        |       |          |   |
|       |        |       |          |   |
|       |        |       |          |   |

























| 1799 | MALE      | FEMALE   |
|------|-----------|----------|
| Oct. | Bigby     | Mim      |
| 31st | Alexander | Esther   |
|      |           |          |
|      |           | Í        |
|      | NUMBER    | MINISTER |
|      | 294       | Ireland  |
|      |