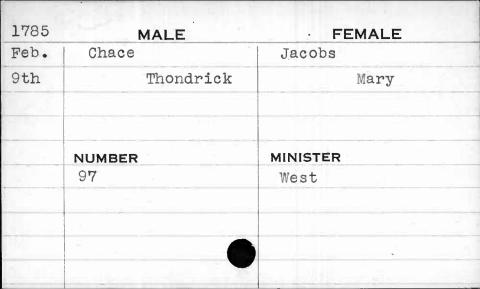

| 1782  | MALE     | FEMALE   |
|-------|----------|----------|
| March | Anderson | Swann    |
| 15th  | Nathan   | Rachel   |
|       |          |          |
|       |          |          |
|       | NUMBER   | MINISTER |
|       | 90       | West     |
|       |          |          |
|       |          |          |
|       |          |          |
|       |          |          |