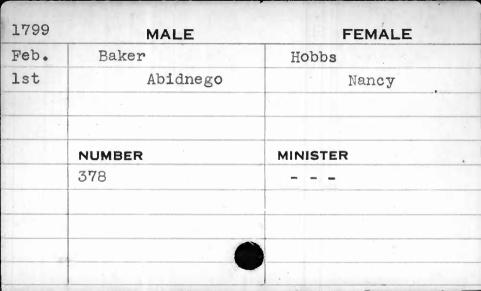

|        | , =       |
|      |        |           |
|      |        |           |

| 1795 | MALE   | FEMALE   |
|------|--------|----------|
| Jan. | Bailey | Lawder   |
| 26th | Levin  | Margaret |
|      |        |          |
|      |        |          |
|      | NUMBER | MINISTER |
|      | 114    | Bend     |
|      |        |          |
|      |        |          |
|      |        |          |
|      |        |          |



| 1791 | MALE   | FEMALE    |
|------|--------|-----------|
| Jan. | Bailey | Smith     |
| 27th | Thomas | Catherine |
|      |        | ,         |
|      |        |           |
|      | NUMBER | MINISTER  |
|      | 84     | West      |
|      |        |           |
|      | 5.54   |           |
|      |        |           |
| ,    |        |           |





| 1797 | MALE   | FEMALE     |
|------|--------|------------|
| Oct. | Baker  | Pennington |
| 12th | Allen  | Susannah   |
|      |        |            |
|      |        |            |
|      | NUMBER | MINISTER   |
|      | 430    | Butler     |
|      |        |            |
|      | ·      |            |
|      |        |            |
|      |        |            |



| 1796  | MALE    | FEMALE   |
|-------|---------|----------|
| March | Baker   | Reimey   |
| 31st  | Ephraim | Tacy     |
|       | NUMBER  | MINISTER |
|       | 213     | Bend     |
|       |         |          |
|       |         |          |
|       |         |          |





| 1798 | MALE   | FEMALE   |
|------|--------|----------|
| Aug. | Baker  | Gladman  |
| 14th | Morris | Rachel   |
|      |        |