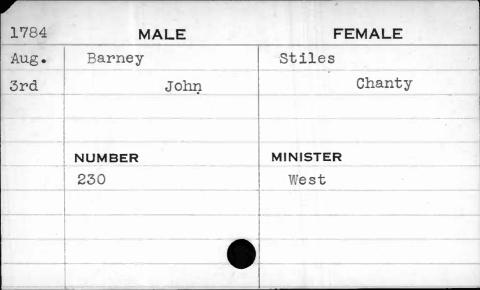

| 1782  | MALE     | FEMALE   |
|-------|----------|----------|
| March | Anderson | Swann    |
| 15th  | Nathan   | Rachel   |
|       |          |          |
|       |          |          |
|       | NUMBER   | MINISTER |
|       | 90       | West     |
|       |          |          |
|       |          |          |
|       |          |          |
|       |          |          |