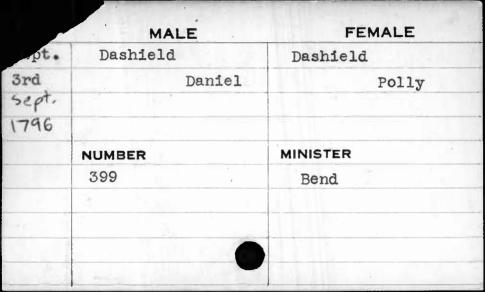

-----|-----------------|----------|
| 1799  | MALE            | FEMALE   |
| April | Dare            | Sharer   |
| 15th  | Jacob           | Mary     |
|       |                 |          |
|       | NUMBER          | MINISTER |
| ,     | 496             |          |
|       |                 |          |
|       | Lin dilli di di |          |
|       |                 |          |
|       |                 |          |

| 1788  | MALE    | FEMALE   |
|-------|---------|----------|
| Sept. | Darley  | Miller   |
| 16th  | Michael | Caroline |
|       |         |          |
|       |         | A .      |
|       | NUMBER  | MINISTER |
|       | 167     | West     |
|       | · .     |          |
|       |         |          |
|       |         |          |
|       |         |          |



| 1799 | MALE