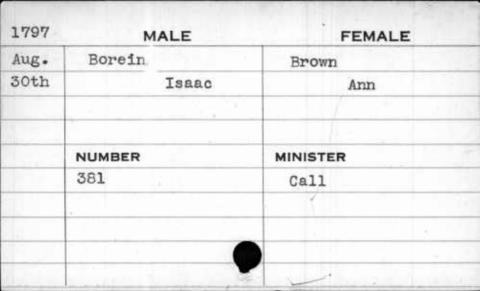

|           |
|      |          |           |
|      |          |           |
|      |          |           |

| 1798 | MALE    | FEMALE   |
|------|---------|----------|
| July | Bordely | Keiner   |
| 9th  | William | Margaret |
|      |         |          |
|      | NUMBER  | MINISTER |
|      | 86      | Ireland  |
|      |         |          |
|      |         |          |
|      |         |          |

| 1794 | MALE     | FEMALE    |
|------|----------|-----------|
| Jan. | Borderie | Bulger    |
| 4th  | Bernard  | Elizabeth |
| ale, |          | ·         |
|      | .,       |           |
|      | NUMBER   | MINISTER  |
|      | 74       | Carroll   |
|      |          |           |
|      |          |           |
|      |          | •         |
|      |          |           |







| 1798 | MALE