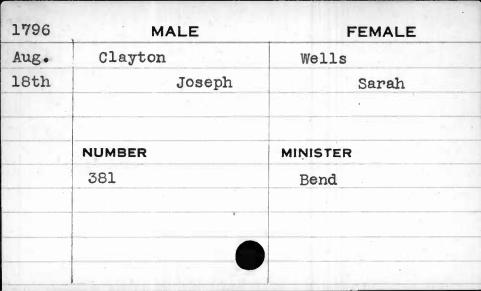

|
|      | NUMBER | MINISTER  |
|      | 103    | Hagerty   |
|      |        |           |
|      |        |           |
| •    |        |           |
|      |        |           |

| 1798 | MALE          | FEMALE    |
|------|---------------|-----------|
| Jan. | Clarke        | Bombarger |
| 10th | John          | Margaret  |
|      | NUMBER<br>123 | MINISTER  |
|      |               |           |







| 1798  | MALE   | FEMALE    |
|-------|--------|-----------|
| Sept. | Clarke | Bevins    |
| 14th  | Thomas | Priscilla |
|       |        | ,         |
|       |        |           |
|       | NUMBER | MINISTER  |
|       | 159    | on on     |
|       | ·      |           |
|       | ,      |           |
|       |        |           |
|       |        |           |





























| 1799 | MALE   | FEMALE    |
|------|--------|-----------|
| July | Cline  | Shaker    |
| 26th | Daniel | Catharine |
|      |        |           |
|      | NUMBER | MINISTER  |
|      | 128    | Bend      |
|      |        | · ·       |
|      |        |           |
|      |        |           |
|      |        |           |

| 1798 | MALE        | FEMA     | LE    |
|------|-------------|----------|-------|
| May  | Clinefelter | McClung  |       |
| 25th | John        | Le       | titia |
|      |             |          |       |
|      |             |          |       |
|      | NUMBER      | MINISTER | 4     |
|      | 35          | Davis    |       |
|      |             |          | • ,   |
|      |             |          |       |
|      |             |