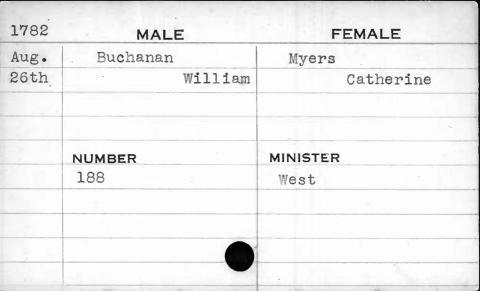

|           |





| 1798 | MALE     | FEMALE    |
|------|----------|-----------|
| Oct. | Bucholtz | Butcher   |
| 13th | George   | Elizabeth |
|      |          |           |
|      | NUMBER   | MINISTER  |
|      | 199      | Carroll   |
|      |          |           |
| ,    |          |           |
|      |          |           |



| MALE   | FEMALE               |
|--------|----------------------|
| Buck   | Merryman             |
| John   | Catharine            |
|        |                      |
|        |                      |
| NUMBER | MINISTER             |
| 21     | Coleman              |
|        |                      |
|        |                      |
|        |                      |
|        |                      |
|        | Buck John  NUMBER 21 |

| 1799