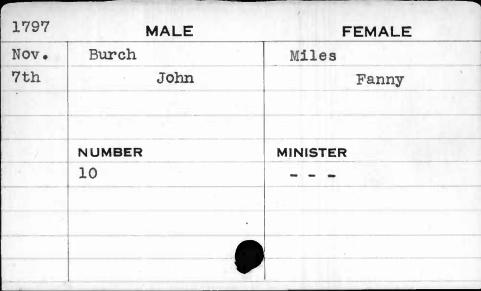

| LE      | FEMALE   |
|-------|---------|---------|----------|
| Sept. | Bunbury |         | Bride    |
| 19th  |         | Simmons | Nancy    |
|       | 1       |         |          |
|       |         |         |          |
|       | NUMBER  |         | MINISTER |
|       | 420     | ı       | Garry    |
|       | •       |         |          |
|       |         |         |          |
|       |         |         | 1        |





| 1793  | MALE   | FEMALE   |
|-------|--------|----------|
| Sept. | Bunts  | Coleman  |
| 7th   | Jacob  | Rachel   |
|       |        |          |
|       |        |          |
|       | NUMBER | MINISTER |
|       | 264    | Hagerty  |
|       |        |          |
|       |        |          |
|       |        |          |
|       |        |          |













| 1790