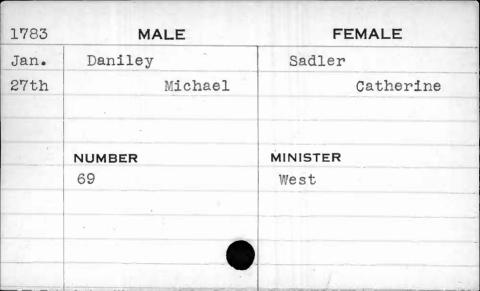

James  | Sarah Brooke |
|             |        |              |
|             |        |              |
|             | NUMBER | MINISTER     |
|             | 21     | Coleman      |
| 1           |        |              |
|             |        |              |
|             |        | ,            |
|             |        |              |
| (A) (1) (1) |        |              |









| 1798  | MALE    | FEMALE   |
|-------|---------|----------|
| Sept. | Dancer  | Brien    |
| 15th  | William | Susannah |
|       |         |          |
| ~     |         |          |
| ,     | NUMBER  | MINISTER |
|       | 161     | Hagerty  |
|       |         |          |
|       |         |          |
|       |         |          |
|       |         |          |
|       |         |          |







| 1796 | MALE       | FEMALE