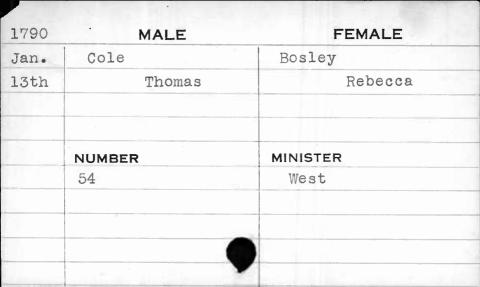

an | Darcus               |
|       | NUMBER<br>80 |        | MINISTER<br>Richards |
|       |              |        |                      |



| 1792                                    | MALE    | FEMALE   |
|-----------------------------------------|---------|----------|
| Nov.                                    | Cole    | Gorsuch  |
| 2nd                                     | Stephen | Rache1   |
|                                         | NUMBER  | MINISTER |
|                                         | 4       | Reed     |
|                                         |         |          |
|                                         |         |          |
|                                         |         |          |
| *************************************** |         | 7        |









| 1797 | MALE   | FEMALE   |
|------|--------|----------|
| Feb. | Cole   | Gardner  |
| 15th | Thomas | Rachel   |
|      |        |          |
|      |        |          |
|      | NUMBER | MINISTER |
|      | 157    | Ridgely  |
|      |        |          |
|      |        |          |
|      |        |          |
|      |        |          |













| 1787 | MALE    | FEMALE      |  |
|------|---------|-------------|--|
| Dec. | Coleman | Springfield |  |
| 5th  | John    | Leah        |  |
|      |         |             |  |
|      |         |             |  |
|      | NUMBER  | MINISTER    |  |
|      | 25      | West        |  |
|      |         |             |  |
|      |         |             |  |
|      |         |             |  |
|      |         |             |  |