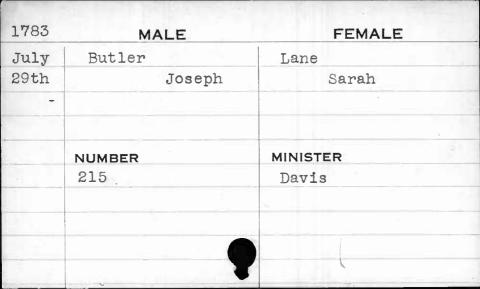

|
|-------|--------|-------------|
| April | Butler | Johns       |
| 17th  | David  | Susan Maria |
|       | ,      |             |
|       |        |             |
| 4     | NUMBER | MINISTER    |
| ·     | 498    | Bend        |
|       |        |             |
|       |        |             |
| •     |        |             |
| ,     |        |             |









| 1792  | MALE        | FEMALE   |
|-------|-------------|----------|
| April | Butler      | Evans    |
| 7th   | John Holpin | Margaret |
|       |             |          |
|       |             |          |
|       | NUMBER .    | MINISTER |
|       | 122         | Curtz    |
|       |             |          |
|       |             | , 1      |
|       |             |          |
|       |             |          |



| 1796                                    | MALE   | FEMALE     |
|-----------------------------------------|--------|------------|
| Dec.                                    | Butler | Brownson   |
| 8th                                     | Samuel | Fredericka |
|                                         |        |            |
|                                         |        |            |
|                                         | NUMBER | MINISTER   |
|                                         | 70     | Kurtz      |
|                                         |        |            |
| •                                       |        |            |
|                                         | ·      |            |
| *************************************** |        |            |



| 1