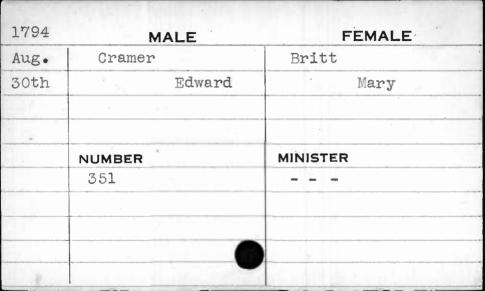

LE   | FEMALE   |
|------|--------|----------|
| Jan. | Craff  | Taylor   |
| 20th | Jacob  | Averilla |
|      |        |          |
|      | NUMBER | MINISTER |
|      | 133    | Butler   |
|      |        |          |
|      |        |          |
|      |        |          |
|      |        |          |



| 1793  | M.     | ALE     | FEMALE   |
|-------|--------|---------|----------|
| Sept. | Craig  |         | Allen    |
| 12th  |        | Stephen | Mary     |
|       |        |         |          |
|       |        |         |          |
|       | NUMBER |         | MINISTER |
|       | 268    |         | Carroll  |
|       |        |         |          |
|       |        |         |          |
|       |        |         |          |
|       |        |         |          |











| 1798  | MALE