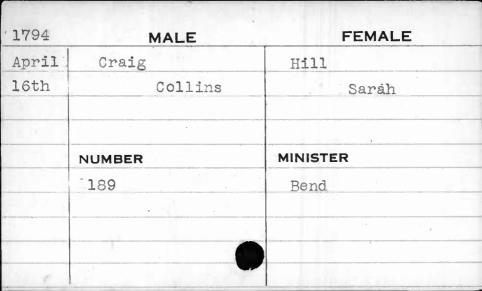

|
|      | NUMBER | MINISTER  |
|      | 69     | Bend      |
|      |        |           |



| 1791   | MALE   | FEMALE   |
|--------|--------|----------|
| Sept.  | Cox    | Johnston |
| 15th   | Robert | Jannet   |
| 100121 |        |          |
|        |        |          |
|        | NUMBER | MINISTER |
|        | 220    | Richards |
|        |        |          |
|        |        |          |
|        |        |          |
|        |        |          |













| 1798 | MALE   | FEMALE   |
|------|--------|----------|
| Jan. | Craff  | Taylor   |
| 20th | Jacob  | Averilla |
|      |        |          |
|      | NUMBER | MINISTER |
|      | 133    | Butler   |
|      |        |          |
|      |        |          |
|      |        |          |
|      |        |          |



| 1793  | M.     | ALE     | FEMALE   |
|-------|--------|---------|----------|
| Sept. | Craig  |         | Allen    |
| 12th  |        | Stephen | Mary     |
|       |        |         |          |
|       |        |         |          |
|       | NUMBER |         | MINISTER |
|       | 268    |         | Carroll  |
|       |        |         |          |
|       |        |         |          |
|       |        |         |          |
|       |        |         |          |











| 1798  | MALE