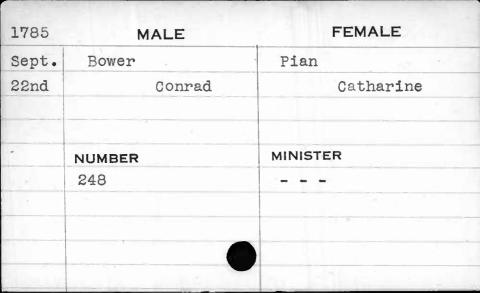

| 1704   |          |           |
|--------|----------|-----------|
| 1794   | MALE     | FEMALE    |
| June · | Ankerman | Fisher    |
| 2nd    | Philip   | Catharine |
|        |          |           |
|        |          |           |
|        | NUMBER   | MINISTER  |
|        | 251      | Curtz     |
|        |          |           |
|        |          |           |
|        |          |           |
|        |          |           |