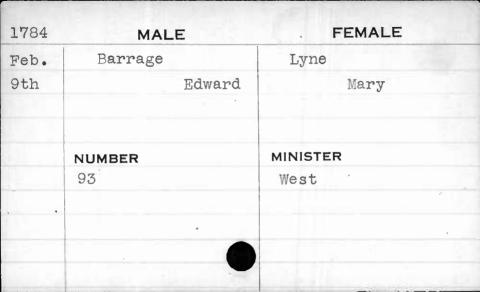

| 1782  | MALE     | FEMALE   |
|-------|----------|----------|
| March | Anderson | Swann    |
| 15th  | Nathan   | Rachel   |
|       |          |          |
|       |          |          |
|       | NUMBER   | MINISTER |
|       | 90       | West     |
|       |          |          |
|       |          |          |
|       |          |          |
|       |          |          |