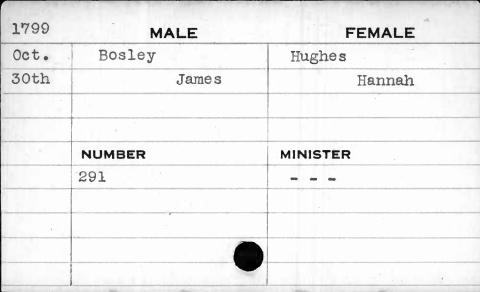

| 1799 | MALE    | FEMALE    |
|------|---------|-----------|
| July | Adonise | Lackina   |
| 17th | Charles | Elizabeth |
|      |         |           |
|      |         | ,         |
|      | NUMBER  | MINISTER  |
|      | 119     | Carroll   |
|      |         |           |
|      |         |           |
| u .  |         |           |
|      |         |           |