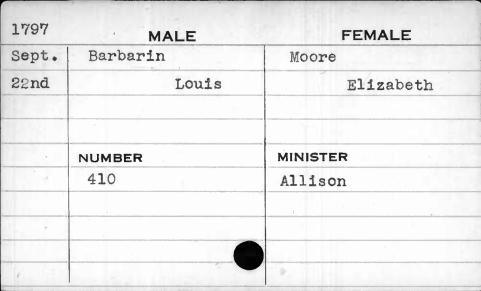

|         |          |





| 1795 | MALE     | FEMALE    |
|------|----------|-----------|
| Feb. | Banks    | Bowers    |
| 4th  | Andrew   | Catharine |
|      |          |           |
|      |          |           |
|      | NUMBER · | MINISTER  |
|      | 122      | Richards  |
|      |          |           |
|      |          |           |
|      |          |           |
|      |          |           |















| 1794 | MALE     | FEMALE   |
|------|----------|----------|
| Dec. | Barbarin | Corbet   |
| 6th  | Louis    | Marie    |
|      |          |          |
|      |          | 21.      |
|      | NUMBER   | MINISTER |
|      | 39       | Bend     |
|      |          |          |
| ,    |          |          |
|      | al .     |          |
|      |          | 1        |



| <b>17</b> 95 | MALE   | FEMALE   |
|--------------|--------|----------|
| April        | Barber | Norris   |
| 3rd          | Daniel | Alice    |
|              |        | `        |
|              |        |          |
|              | NUMBER | MINISTER |
|              | 181    | Richards |
|              |        |          |
|              |        |          |
|              |        |          |
|              |        |          |





| 1786 | MALE    | FEMALE   |
|------|---------|----------|
| Jan. | Barbine | Hartman  |
| 25th | Charles | Mary     |
|      |         |          |
|      | 1 11    |          |
|      | NUMBER  | MINISTER |
|      | 94      | Baum     |
|      |         |          |
|      |         |          |
|      |         |          |
|      |         |