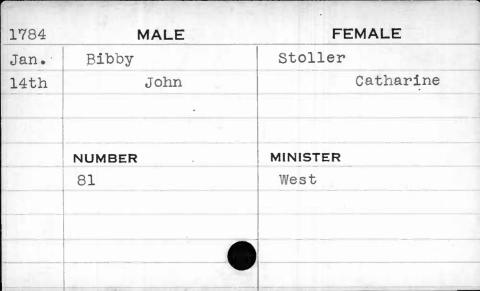

|



| 1796 | MALE    | FEMALE    |  |
|------|---------|-----------|--|
| Nov. | Betts   | Alexander |  |
| 24th | Solomon | Aramenta  |  |
|      | NUMBER  | MINISTER  |  |
|      | 48      | Bend      |  |
|      |         |           |  |
|      |         |           |  |



| 1793  | MAL    | .E    | FEMALE   |   |
|-------|--------|-------|----------|---|
| Jan.  | Bevans |       | Rusk     |   |
| )loth |        | James | Mary     |   |
|       |        |       |          | i |
|       |        |       |          |   |
|       | NUMBER |       | MINISTER |   |
|       | 75     |       | Bend     |   |
|       |        | *     |          |   |
|       |        |       |          |   |
|       |        |       |          |   |
|       |        |       |          |   |

























| 1799 | MALE      | FEMALE   |
|------|-----------|----------|
| Oct. | Bigby     | Mim      |
| 31st | Alexander | Esther   |
|      |           |          |
|      |           | Í        |
|      | NUMBER    | MINISTER |
|      | 294       | Ireland  |
|      |           |          |
|      |           |          |
|      |           |          |
|      |           |          |

| 1791    | MALE    | FEMALE     |
|---------|---------|------------|
| May     | Bigger  | Rice       |
| 7th     | Gilbert | Sarah      |
|         |         | •          |
| - Knowy |         |            |
|         | NUMBER  | MINISTER . |
|         | 148     |            |
| -       |         |            |
|         |         |            |
|         |         |            |
|         |