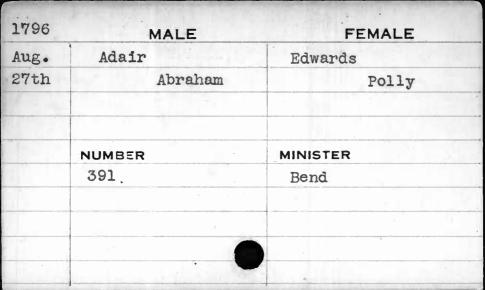

ecember (1 month)

1779 - January, February & December (3 month)

1780 - January to October, inclusive (10 months)

1786 - November & December (2 months)

1787 - January to October, inclusive (10 months)
In all 26 months in 5 years.

the year 1797 the license numbers 144 to 163 both inclusive, are repeated.

from which this card-index has been compiled, states:
"Stopped 1st May 1798 agreeable to Act of General

Under the date of May 1, 1798, one of the books

"Stopped 1st May 1798 agreeable to Act of General Assembly, and went on a new mode this time."



## GUIDES FOR CARD INDEX SYSTEM

To reorder ask for

NO. 25 H 53 SA.

See that all your filing system supplies bear the name of

## YAWMANAND FRBE MFG. O.

MAIN FACTORIES AND EXECUTIVE OFFICES MADEINU. 4. A. ROCHESTER, N. Y.

































| 1792 | MALE    |      | FEMALE   |  |
|------|---------|------|----------|--|
| Oct. | Addison |      | Leech    |  |
| 5th  |         | John | Sally    |  |
|      |         |      |          |  |
|      |         |      |          |  |
|      | NUMBER  |      | MINISTER |  |
|      | 232     |      | Coleman  |  |
|      |         |      |          |  |
|      |         |      |          |  |
|      | •       |      |          |  |
|      |         | ,    |          |  |



| 1799 | MALE    | FEMALE    |
|------|---------|-----------|
| July | Adonise | Lackina   |
| 17th | Charles | Elizabeth |
|      |         |           |
|      |         | ,         |
|      | NUMBER  | MINISTER  |
|      | 119     | Carroll   |
|      |         |           |
|      |         |