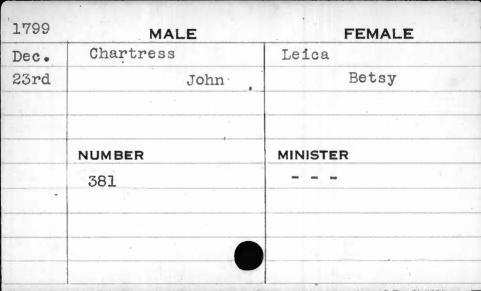

|



| 1792 | MALE      | FEMALE    |
|------|-----------|-----------|
| June | Chapman - | Hemmel 1  |
| 23rd | Joshua    | Catherine |
|      |           |           |
|      |           |           |
|      | NUMBER    | MINISTER  |
|      | 167       | Bend      |
|      |           |           |
|      |           | 1         |
|      |           |           |
|      |           |           |





| 1799  | MALE    | FEMALE    |
|-------|---------|-----------|
| April | Charles | Benson    |
| 20th  | Richard | Elizabeth |
|       |         |           |
|       |         |           |
|       | NUMBER  | MINISTER  |
|       | 502     | Chambers  |
|       |         | 100       |
|       |         |           |
|       | •       |           |
| ,     |         |           |









| 1778 | MALE      | FEMALE   |
|------|-----------|----------|
| July | Chenoweth | Helm     |
| 29th | Arthur    | Dellah   |
|      | NUMBER    | MINISTER |
|      | 194       | Davis    |
|      |           | •        |
|      |           |          |





| 1796 | MALE      | FEMALE   |
|------|-----------|----------|
| Jan. | Chenoweth | Hale     |
| 26th | George    | Rachel   |
| *    |           |          |
|      | + ,       | ,        |
|      | NUMBER    | MINISTER |
| *.   | 123       | Kurtz    |
|      | ,         |          |
|      |           |          |
|      |           |          |
| *    |           |          |





| 1785 | MALE             | FEMALE    |
|------|------------------|-----------|
| Oct. | Chenow eth       | Cromwell  |
| 6th  | Samuel