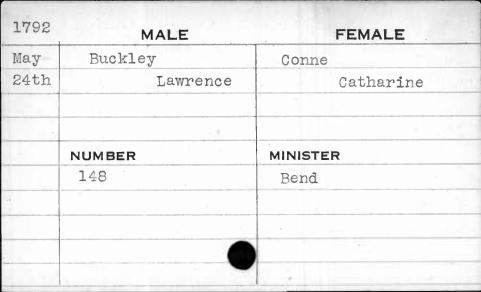

| 1792                                    | MALE   | FEMALE   |  |
|-----------------------------------------|--------|----------|--|
| July                                    | Allen  | Sanks    |  |
| 25th                                    | James  | Mary     |  |
|                                         |        |          |  |
| *************************************** |        | ,        |  |
| 1                                       | NUMBER | MINISTER |  |
|                                         | 177    | Bend     |  |
|                                         |        |          |  |
| il .                                    |        | ,        |  |
|                                         |        |          |  |
|                                         |        |          |  |