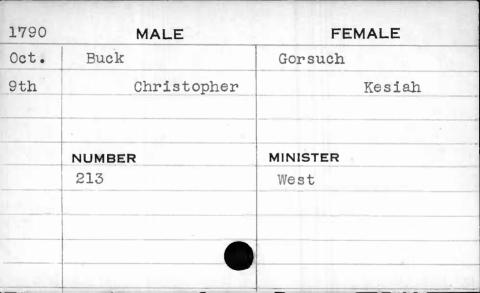

|           |





| 1798 | MALE     | FEMALE    |
|------|----------|-----------|
| Oct. | Bucholtz | Butcher   |
| 13th | George   | Elizabeth |
|      |          |           |
|      | NUMBER   | MINISTER  |
|      | 199      | Carroll   |
|      |          |           |
| ,    |          |           |
|      |          |           |



| MALE   | FEMALE               |
|--------|----------------------|
| Buck   | Merryman             |
| John   | Catharine            |
|        |                      |
|        |                      |
| NUMBER | MINISTER             |
| 21     | Coleman              |
|        |                      |
|        |                      |
|        |                      |
|        |                      |
|        | Buck John  NUMBER 21 |

| 1799