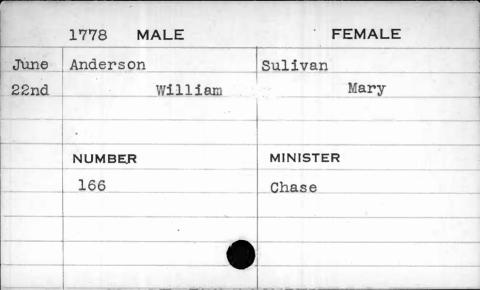

| 1798 | MALE     | FEMALE   |
|------|----------|----------|
| Aug. | Anderson | Cameron  |
| 25th | Abraham  | Jane     |
|      |          |          |
|      |          |          |
|      | NUMBER   | MINISTER |
|      | 139      | Richards |
|      |          |          |
|      | `        |          |
|      |          |          |
|      |          |          |