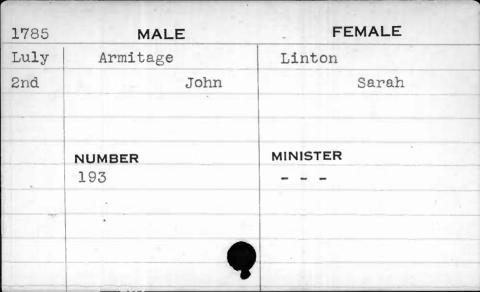

## Marriage Records Missing.

1778 - December (1 month)

1779 - January, February & December (3 month)

1780 - January to October, inclusive (10 months)

1786 - November & December (2 months)

1787 - January to October, inclusive (10 months)
In all 26 months in 5 years.