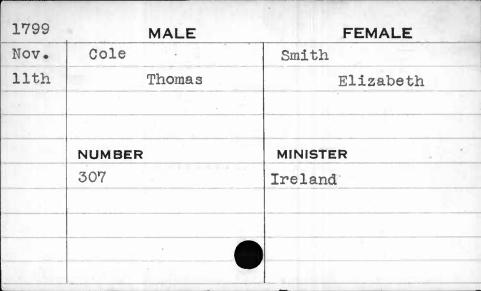

| Stephen | Rache1   |
|                                         | NUMBER  | MINISTER |
|                                         | 4       | Reed     |
|                                         |         |          |
|                                         |         |          |
|                                         |         |          |
| *************************************** |         | 7        |









| 1797 | MALE   | FEMALE   |
|------|--------|----------|
| Feb. | Cole   | Gardner  |
| 15th | Thomas | Rachel   |
|      |        |          |
|      |        |          |
|      | NUMBER | MINISTER |
|      | 157    | Ridgely  |
|      |        |          |
|      |        |          |
|      |        |          |
|      |        |          |













| 1787 | MALE    | FEMALE      |  |
|------|---------|-------------|--|
| Dec. | Coleman | Springfield |  |
| 5th  | John    | Leah        |  |
|      |         |             |  |
|      |         |             |  |
|      | NUMBER  | MINISTER    |  |
|      | 25      | West        |  |
|      |         |             |  |
|      |         |             |  |
|      |         |             |  |
|      |         |             |  |





| 1793 | MALE