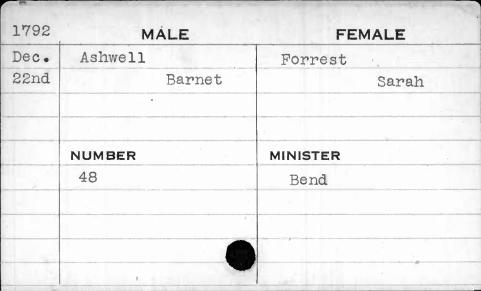

| 1792                                    | MALE   | FEMALE   |  |
|-----------------------------------------|--------|----------|--|
| July                                    | Allen  | Sanks    |  |
| 25th                                    | James  | Mary     |  |
|                                         |        |          |  |
| *************************************** |        | ,        |  |
| 1                                       | NUMBER | MINISTER |  |
|                                         | 177    | Bend     |  |
|                                         |        |          |  |
| il .                                    |        | ,        |  |
|                                         |        |          |  |
|                                         |        |          |  |