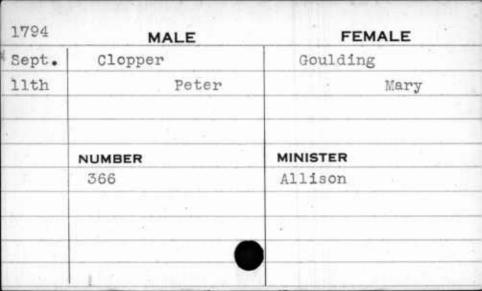

## Marriage Records Missing.

1778 - December (1 month)

1779 - January, February & December (3 month)

1780 - January to October, inclusive (10 months)

1786 - November & December (2 months)

1787 - January to October, inclusive (10 months)
In all 26 months in 5 years.