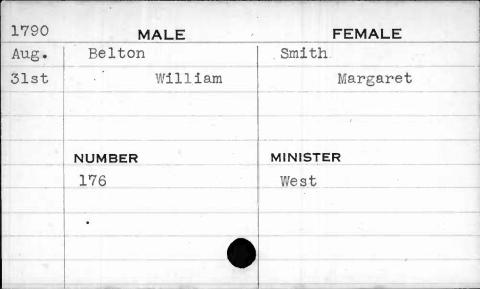

|
|      | 0             |            |
|      | NUMBER        | MINISTER   |
|      | 208           | On the See |
| -    |               |            |
|      | _             |            |
|      |               |            |
|      |               |            |







| MALE     | FEMALE                   |
|----------|--------------------------|
| Belt     | Randall                  |
| Merryman | Sarah                    |
|          |                          |
|          |                          |
| NUMBER   | MINISTER                 |
| 50       | Bend                     |
|          |                          |
| •        |                          |
|          |                          |
|          |                          |
|          | Belt Merryman  NUMBER 50 |











| 1794 | MALE   | FEMALE    |  |  |
|------|--------|-----------|--|--|
| Dec. | Bender | Stoner    |  |  |
| 15th | Jacob  | Catharine |  |  |
|      |        |           |  |  |
|      |        |           |  |  |
|      | NUMBER | MINISTER  |  |  |
|      | 52     | Dultinier |  |  |
|      |        |           |  |  |
|      |        | •         |  |  |
|      |        |           |  |  |
| , -, |        |           |  |  |

| 1796        | MALE        | FEMALE   |
|-------------|-------------|----------|
| Feb.        | Benillant ' | Argentil |
| <b>22nd</b> | Stephen     | Clara    |
|             | Land I      | Theresa  |
|             |             | Pissard  |
|             | NUMBER      | MINISTER |
|             | 152         | Beeston  |
|             |             |