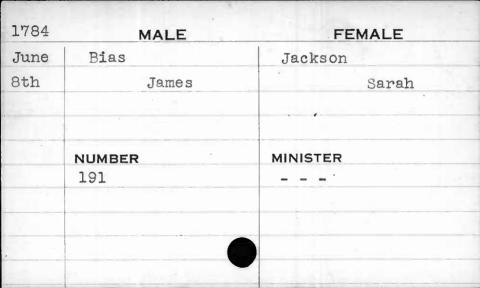

| 1798  | MALE   | FEMALE   |
|-------|--------|----------|
| March | Allen  | Holland  |
| 7th   | James  | Sarah    |
|       |        |          |
|       |        |          |
|       | NUMBER | MINISTER |
|       | 197    | Hagerty  |
|       |        |          |
|       |        |          |
|       |        |          |
|       |        |          |