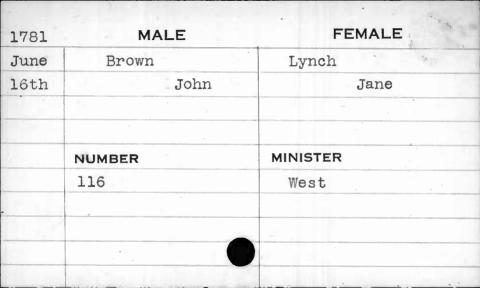

| ,      |           |
|                                         | NUMBER | MINISTER  |
| *************************************** | 30     | West      |
|                                         |        |           |
|                                         | •      |           |
|                                         |        |           |
|                                         |        |           |





| 1795 | MALE   | FEMALE   |
|------|--------|----------|
| Aug. | Brown  | Elliott  |
| 31st | James  | Rebecca  |
|      |        |          |
|      |        |          |
|      | NUMBER | MINISTER |
| t    | 390    | Hargrove |
|      |        |          |
|      |        |          |
| *    |        |          |
|      |        |          |
|      |        |          |



















| 1798 | MALE   | FEMALE    |
|------|--------|-----------|
| Oct. | Brown  | Morris    |
| 17th | John   | Elizabeth |
| 1    |        |           |
|      | ,      |           |
|      | NUMBER | MINISTER  |
|      | 205    | Ireland   |
|      |        |           |
|      |        |           |
|      |        |           |
|      |        |           |

| 1798 | MALE   | FEMALE     |
|------|--------|------------|
| Nov. | Brown  | Rosensteel |
| 23rd | John   | Mary       |
|      |        |            |
|      |        |            |
|      | NUMBER | MINISTER   |
|      | 261    | Carroll    |
|      |        |            |
|      |        |            |
|      |        |            |
|      |        | 4          |

| 1799 | MALE   | FEMALE   |
|------|--------|----