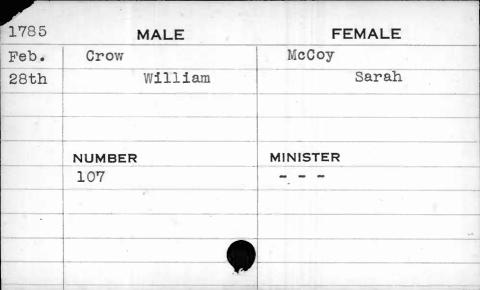

|          |
|      |           |          |
|      | NUMBER    | MINISTER |
|      | 76        | Richards |
|      |           |          |
|      |           |          |
|      |           |          |
|      |           |          |

| 37704 | Harris III III |           |
|-------|----------------|-----------|
| 1794  | MALE           | FEMALE    |
| June  | Cross          | Lewis     |
| llth  | Robert         | Charlotte |
|       |                |           |
|       |                |           |
| •     | NUMBER         | MINISTER  |
|       | 264            | Bend      |
|       | 4.1            |           |
|       |                | ·         |
|       |                |           |
|       |                |           |
|       |                |           |



















| 1788  | MALE    | FEMALE   |  |
|-------|---------|----------|--|
| March | Croxall | Gittings |  |
| llth  | James   | Eleanor  |  |
|       |         |          |  |
|       |         |          |  |
|       | NUMBER  | MINISTER |  |
|       | 76      | West     |  |
|       |         |          |  |
|       |         |          |  |
|       |         |          |  |
|       |         |          |  |





| 1799 | MALE        | FEMALE    |
|------|-------------|-----------|
| July | Cruse       | Bricker   |
| 27th | Christopher | Margaret  |
|      |             |           |
|      |             |           |
|      | NUMBER      | MINISTER  |
|      | 131         | Otterbine |
|      |             |           |
|      |             |           |
|      |             |