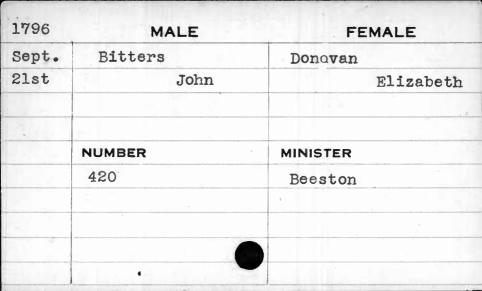

| NUMBER                                | MINISTER |
|       | 252                                   | Richards |
|       |                                       |          |
|       | · · · · · · · · · · · · · · · · · · · |          |
|       |                                       |          |
|       |                                       |          |
|       |                                       |          |

| 1794 | MALE     | FEMALE   |
|------|----------|----------|
| Dec. | Bisko    | Turine   |
| 12th | Nicholas | Nancy    |
|      |          |          |
|      |          |          |
|      | NUMBER   | MINISTER |
|      | 49       | Bend     |
|      | 3        |          |
|      |          |          |
|      |          |          |
|      |          |          |











| 1795 | MALE   | FEMALE   |
|------|--------|----------|
| June | Black  | Carroll  |
| 5th  | James  | Mary     |
|      | NUMBER | MINISTER |
|      | 279    | Bend     |
|      |        |          |





| 1798 | MALE     | FEMALE     |
|------|----------|------------|
| Nov. | Blake    | Headington |
| 15th | Ebenezer | Ruth       |
|      |          |            |
|      |          |            |
|      | NUMBER   | MINISTER   |
|      | 255      | Richards   |
|      |          |            |
|      |          |            |
|      |          |            |
|      |          |            |





| 1796 | MALE    | FEMALE   |
|------|---------|----------|
| Nov. | Blakeny | Regan    |
| 4th  | . John  | Lydia    |
|      |         |          |
|      | ^       |          |
|