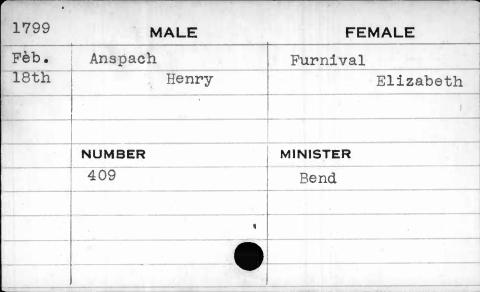

|

| 1796  | MALE    | FEMALE   |
|-------|---------|----------|
| March | Andrews | Dwier    |
| 23rd  | Edmond  | Eleanor  |
|       | Burns   |          |
|       | NUMBER  | MINISTER |
|       | 195     | Richards |
|       |         |          |
|       |         |          |
|       |         |          |
| 10    |         |          |











| 1704   |          |           |
|--------|----------|-----------|
| 1794   | MALE     | FEMALE    |
| June · | Ankerman | Fisher    |
| 2nd    | Philip   | Catharine |
|        |          |           |
|        |          |           |
|        | NUMBER   | MINISTER  |
|        | 251      | Curtz     |
|        |          |           |
|        |          |           |
|        |          |           |
|        |          |           |









| 1795  | MALE      | FEMALE   |
|-------|-----------|----------|
| Sept. | Apple     | Wilson   |
| 30th  | Christian | Sarah    |
|       | NUMBER    | MINISTER |
|       | 432       | Richards |
|       |           |          |
|       |           | •        |

| 1798  | MALE      | FEMALE   |
|-------|-----------|----------|
| Sept. | Apple     | Fowler   |
| llth  | Christian | Ann      |
|       |           |          |
|       |           |          |
| , ,   | NUMBER    | MINISTER |
|       | 155       | Richards |
|       |           |          |
|       | `         |          |
|       |           |          |
|       |           |          |

| 3 WO 0 |