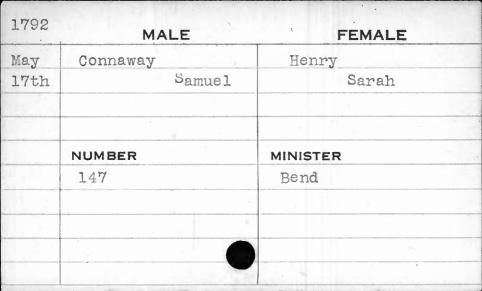

|











| 1796  | MALE    | FEMALE   |
|-------|---------|----------|
| April | Conner  | Meredith |
| 14th  | William | Mary     |
|       | NUMBER  | MINISTER |
|       | 234     | Reed     |
|       |         |          |
| ,     | •       |          |













| 1791 | MALE                                                                                    | FEMALE    |
|------|-----------------------------------------------------------------------------------------|-----------|
| Jan. | Conrad                                                                                  | Fisher    |
| 6th  | Matthias                                                                                | Philipine |
|      | Agrees (Angelested for Energyappingsonalesternes (Angelesternes & Mathematics an