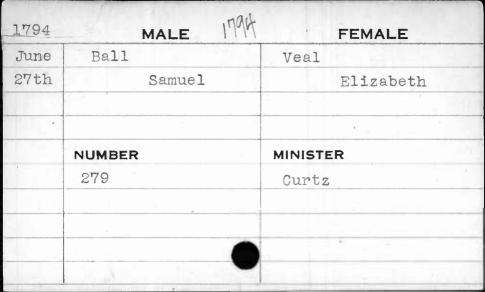

| 213     | Bend     |
|       |         |          |
|       |         |          |
|       |         |          |





| 1798 | MALE   | FEMALE   |
|------|--------|----------|
| Aug. | Baker  | Gladman  |
| 14th | Morris | Rachel   |
|      |        |          |
|      | NUMBER | MINISTER |
|      | 131    | 00 00 00 |
|      |        |          |
|      |        |          |
|      |        |          |
|      |        |          |

| 1791  | MA     | LE     | FE       | MALE    |
|-------|--------|--------|----------|---------|
| March | Baker  |        | Bosley   |         |
| 16th  |        | Nathan |          | Belinda |
|       | NUMBER |        | MINISTER |         |
|       | 114    |        | Coleman  |         |
|       |        |        |          |         |

















| 1793 | MALE    | FEMALE   |
|------|---------|----------|
| Aug. | Ball    | Satch    |
| 24th | Stephen | Hannah   |
|      |         |          |
|      | 2       |          |
| •    | NUMBER  | MINISTER |
|      | 252     | Bend     |
|      |         |          |
|      |         |          |
| 1    |         |          |
|      |         |          |





| 1795 | MALE     | FEMALE    |
|------|----------|-----------|
| Feb. | Banks    | Bowers    |
| 4th  | Andrew   | Catharine |
|      |          |           |
|      |          |           |
|      | NUMBER · | MINISTER  |
|      | 122      | Richards  |
|      |          |           |
|      |          |           |
|      |          |           |
|      |          |           |















| 1794 | MALE     | FEMALE   |
|--