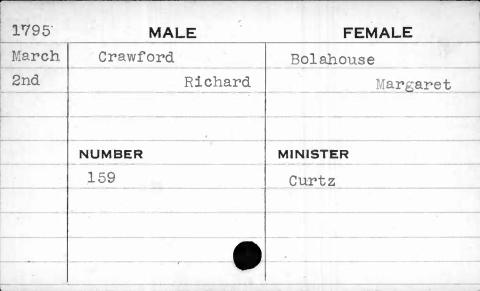

|
|      |         |          |
|      |         |          |
|      |         |          |
|      |         |          |

| 1796                                    | MALE      | FEMALE   |
|-----------------------------------------|-----------|----------|
| Jan.                                    | Crawford  | Ryan     |
| 13th                                    | Alexander | Sarah    |
|                                         |           |          |
|                                         | NUMBER    | MINISTER |
|                                         | 105       | Bend     |
|                                         |           | , p      |
|                                         |           |          |
| ======================================= |           |          |









| 1794 | MALE     | FEMALE   |
|------|----------|----------|
| Feb. | Crawford | Parker   |
| 21st | Samuel   | Ann      |
|      |          |          |
| ,    |          |          |
|      | NUMBER   | MINISTER |
|      | 130      | Bend     |
|      |          |          |
|      |          |          |
|      |          |          |
| 7    |          | 4        |





| 1793 | MALE    | FEMALE   |
|------|---------|----------|
| Aug. | Creamer | Fohey    |
| 19th | Edward  | Eleanor  |
|      | ,       |          |
|      | NUMBER  | MINISTER |
|      | 248     | Carroll  |
|      | /       |          |
|      |         |          |
| *    |         |          |
|      |         |          |

| 1785 | M