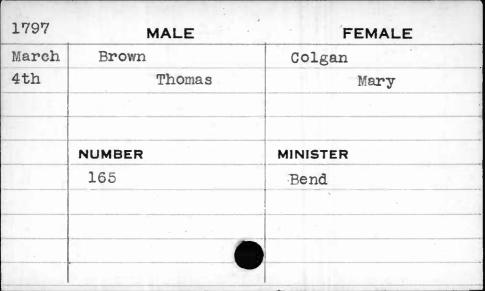

the year 1797 the license numbers 144 to 163 both inclusive, are repeated.

from which this card-index has been compiled, states:
"Stopped 1st May 1798 agreeable to Act of General

Under the date of May 1, 1798, one of the books

"Stopped 1st May 1798 agreeable to Act of General Assembly, and went on a new mode this time."