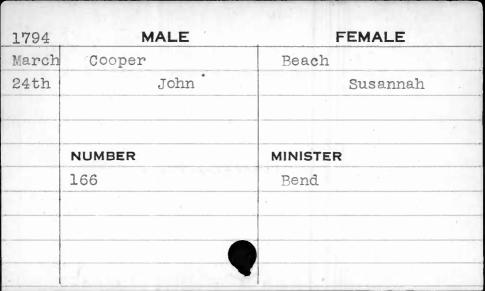

|        |                    |
|        | Cook Joseph NUMBER |



| 1792 | MALE   | FEMALE    |
|------|--------|-----------|
| July | Cook   | Holland   |
| 26th | Samuel | Charlotte |
|      |        |           |
|      |        | ,         |
|      | NUMBER | MINISTER  |
|      | 178    | Richards  |
|      |        |           |
|      |        |           |
|      |        |           |
|      |        |           |











| 1791  | MALĖ   | FEMALE   |
|-------|--------|----------|
| March | Cooper | Shaffer  |
| 16th  | John   | Apeloni  |
|       |        |          |
|       |        |          |
|       | NUMBER | MINISTER |
|       | 115    |          |
|       |        |          |
|       | •      |          |
|       |        |          |
|       |        |          |









| 1793