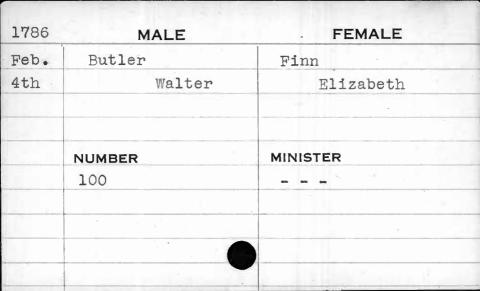

|



| 1796                                    | MALE   | FEMALE     |
|-----------------------------------------|--------|------------|
| Dec.                                    | Butler | Brownson   |
| 8th                                     | Samuel | Fredericka |
|                                         |        |            |
|                                         |        |            |
|                                         | NUMBER | MINISTER   |
|                                         | 70     | Kurtz      |
|                                         |        |            |
| •                                       |        |            |
|                                         | ·      |            |
| *************************************** |        |            |



| 1796  | MALE   | FEMALE    |
|-------|--------|-----------|
| April | Butner | Sherwood  |
| 7th   | John   | Elizabeth |
|       |        |           |
|       | NUMBER | MINISTER  |
|       | 223    | Bend      |
| ,     |        |           |
|       |        |           |
|       |        |           |
|       |        |           |

| 1795 | MALE     | FEMALE    |
|------|----------|-----------|
| July | Butt     | Danderson |
| 22nd | Humphrey | Allie     |
|      |          |           |
|      |          |           |
|      | NUMBER   | MINISTER  |
|      | 345      | Ridgely   |
|      |          |           |
|      |          |           |
|      | 1.1      |           |
|      |          |           |
|      |          |           |

| 1784        | MALE