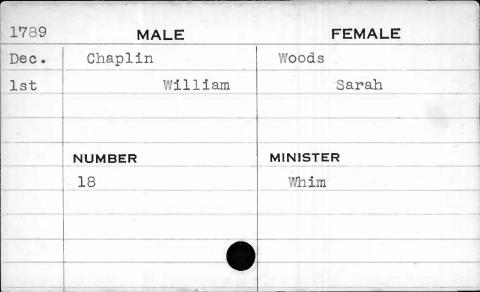

|
| ,    |          |                   |

| 1785  | MALE                                   | FEMALE   |
|-------|----------------------------------------|----------|
| March | Chaplain                               | Allen    |
| 17th  | William                                | Polly    |
|       | ************************************** |          |
|       |                                        |          |
|       | NUMBER                                 | MINISTER |
|       | 123                                    | ,        |
|       |                                        |          |
|       |                                        |          |
|       |                                        |          |
|       |                                        |          |



| 1798 | MALE        | FEMALE    |
|------|-------------|-----------|
| Dec. | Chapman     | Rous      |
| 2180 | Christopher | Elizabeth |
|      | NUMBER      | MINISTER  |
|      | 320         | Kurtz     |
|      |             |           |
|      |             |           |

| 1798                           | MALE    | FEMALE   |
|--------------------------------|---------|----------|
| Feb.                           | Chapman | Merryman |
| 15th                           | James   | Rachel   |
|                                |         |          |
|                                |         |          |
|                                | NUMBER  | MINISTER |
|                                | 178     | Butler   |
| ****************************** |         |          |
|