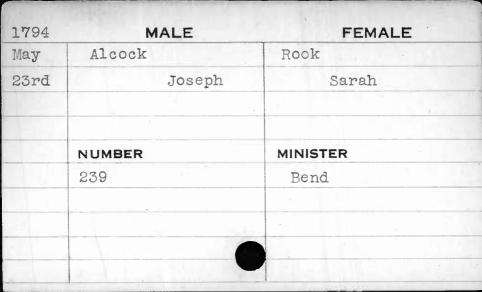

|           |
|      |         |           |
| u .  |         |           |
|      |         |           |

| 1799 | MALE      | FEMALE   |
|------|-----------|----------|
| June | Adrian    | Carsdell |
| lst  | Christian | Hannah   |
|      |           | *        |
|      | NUMBER    | MINISTER |
|      | 58        | Richards |
|      |           |          |
|      |           |          |





| 1795 |           |          |
|------|-----------|----------|
| 1100 | MALE      | FEMALE   |
| June | Aitkenson | Todd     |
| 15th | Francis   | Nancy    |
|      | ,         |          |
| /    | NUMBER    | MINISTER |
| 1    | 290       | Reed     |
|      |           |          |
|      |           |          |
|      |           |          |
|      |           |          |





















| 1798 | MALE      | FEMALE    |
|------|-----------|-----------|
| Aug. | Aldridge  | Myers     |
| 23rd | Thomas H. | Catharine |
|      |           |           |
|      |           |           |
|      | NUMBER    | MINISTER  |
|      | 137       | Kurtz     |
|      |           | · ·       |
|      |           |           |
|      |           |           |
|      |           |           |



| 1795  | MALE      | FEMALE   |
|-------|-----------|----------|
| April | Alexander | Thornton |
| 25th  | William   | Rachel   |
|       | NUMBER    | MINISTER |
|       | 218       | Richards |
|       |           |          |





| 1796 | MALE   | FEMALE   |
|------|--------|----------|
| Oct. | Allain | Boisson  |
| 21st | Louis  | Anne     |
|      | ,      |          |
|