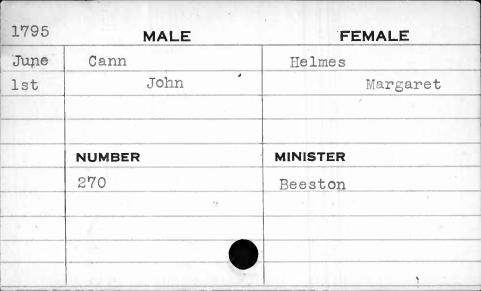

| 1795 |           |          |
|------|-----------|----------|
| 1100 | MALE      | FEMALE   |
| June | Aitkenson | Todd     |
| 15th | Francis   | Nancy    |
|      | ,         |          |
| /    | NUMBER    | MINISTER |
| 1    | 290       | Reed     |
|      |           |          |
|      |           |          |
|      |           |          |
|      |           |          |