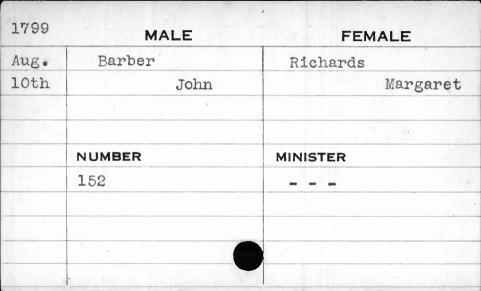

MALE   |
|------|----------|----------|
| Dec. | Barbarin | Corbet   |
| 6th  | Louis    | Marie    |
|      |          |          |
|      |          | 21.      |
|      | NUMBER   | MINISTER |
|      | 39       | Bend     |
|      |          |          |
| ,    |          |          |
|      | al .     |          |
|      |          | 1        |



| <b>17</b> 95 | MALE   | FEMALE   |
|--------------|--------|----------|
| April        | Barber | Norris   |
| 3rd          | Daniel | Alice    |
|              |        | `        |
|              |        |          |
|              | NUMBER | MINISTER |
|              | 181    | Richards |
|              |        |          |
|              |        |          |
|              |        |          |
|              |        |          |





| 1786 | MALE    | FEMALE   |
|------|---------|----------|
| Jan. | Barbine | Hartman  |
| 25th | Charles | Mary     |
|      |         |          |
|      | 1 11    |          |
|      | NUMBER  | MINISTER |
|      | 94      | Baum     |
|      |         |          |
|      |         |          |
|      |         |          |
|      |         |          |









| 1798 | MALE    | FEMALE    |
|------|---------|-----------|
| Oct. | Barklie | McCormick |
| 31st | Thomas  | Jane      |
|      |         |           |
|      | NUMBER  | MINISTER  |
|      | NUMBER  | MINISTER  |
|      | 235     | Allison   |
|      |         |           |
|      |         |           |
|      |         |           |
|      |         |           |



| 1799  | MALE    | FEMALE   |
|-------|---------|----