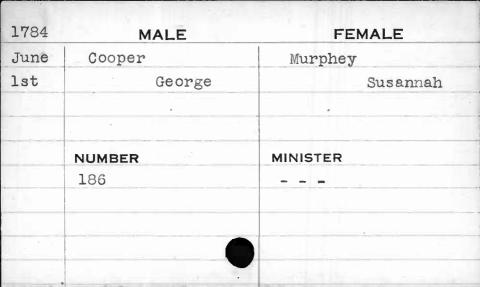

| MALE   | FEMALE             |
|--------|--------------------|
| Cook   | White              |
| Joseph | Polly              |
|        |                    |
| •      |                    |
| NUMBER | MINISTER           |
| 156    | Harper             |
|        |                    |
|        |                    |
|        |                    |
|        |                    |
|        | Cook Joseph NUMBER |



| 1792 | MALE   | FEMALE    |
|------|--------|-----------|
| July | Cook   | Holland   |
| 26th | Samuel | Charlotte |
|      |        |           |
|      |        | ,         |
|      | NUMBER | MINISTER  |
|      | 178    | Richards  |
|      |        |           |
|      |        |           |
|      |        |           |
|      |        |           |











| 1791  | MALĖ   | FEMALE   |
|-------|--------|----------|
| March | Cooper | Shaffer  |
| 16th  | John   | Apeloni  |
|       |        |          |
|       |        |          |
|       | NUMBER | MINISTER |
|       | 115    |          |
|       |        |          |
|       | •      |          |
|       |        |          |
|       |        |          |









| 1793