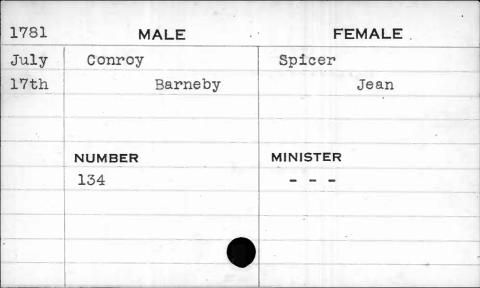

alyses) |           |
|      |                                                                                         |           |
|      | NUMBER                                                                                  | MINISTER  |
|      | 62                                                                                      | West.     |
| HE   |                                                                                         |           |
|      |                                                                                         |           |
|      |                                                                                         |           |
|      |                                                                                         | ,         |









| 1792 | MALE   | FEMALE           |
|------|--------|------------------|
| Nov. | Conway | Atkinson         |
| 24th | James  | Amelia Elizabeth |
|      |        |                  |
|      |        |                  |
|      | NUMBER | MINISTER         |
|      | 22     | Bend             |
|      |        |                  |
|      |        |                  |
|      |        |                  |
|      |        |                  |



| 1792