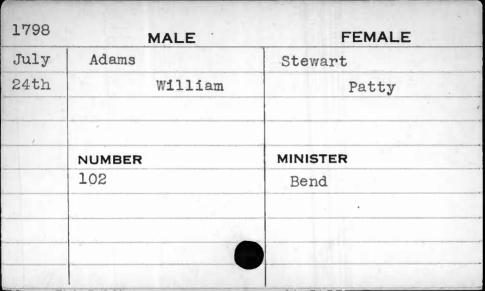

)

1779 - January, February & December (3 month)

1780 - January to October, inclusive (10 months)

1786 - November & December (2 months)

1787 - January to October, inclusive (10 months)
In all 26 months in 5 years.

the year 1797 the license numbers 144 to 163 both inclusive, are repeated.

from which this card-index has been compiled, states:
"Stopped 1st May 1798 agreeable to Act of General

Under the date of May 1, 1798, one of the books

"Stopped 1st May 1798 agreeable to Act of General Assembly, and went on a new mode this time."



## GUIDES FOR CARD INDEX SYSTEM

To reorder ask for

NO. 25 H 53 SA.

See that all your filing system supplies bear the name of

## YAWMANAND FRBE MFG. O.

MAIN FACTORIES AND EXECUTIVE OFFICES MADEINU. 4. A. ROCHESTER, N. Y.

































| 1792 | MALE    |      | FEMALE   |  |
|------|---------|------|----------|--|
| Oct. | Addison |      | Leech    |  |
| 5th  |         | John | Sally    |  |
|      |         |      |          |  |
|      |         |      |          |  |
|      | NUMBER  |      | MINISTER |  |
|      | 232     |      | Coleman  |  |
|      |         |      |          |  |
|      |         |      |          |  |
|      | •       |      |          |  |
|      |         | ,    |          |  |



| 1799 | MALE    | FEMALE    |
|------|---------|-----------|
| July | Adonise | Lackina   |
| 17th | Charles | Elizabeth |
|      |         |           |
|      |         | ,         |
|      | NUMBER  | MINISTER  |
|      | 119     | Carroll   |
|      |         |           |
|      |         |           |
| u