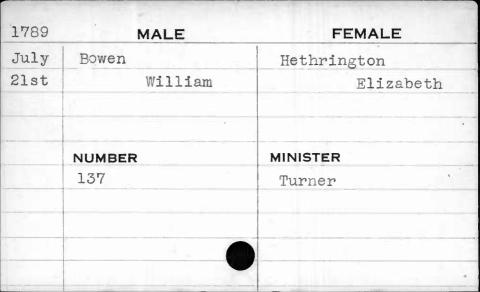

| 1798 | MALE      | FEMALE    |
|------|-----------|-----------|
| Aug. | Aldridge  | Myers     |
| 23rd | Thomas H. | Catharine |
|      |           |           |
|      |           |           |
|      | NUMBER    | MINISTER  |
|      | 137       | Kurtz     |
|      |           | · ·       |
|      |           |           |
|      |           |           |
|      |           |           |