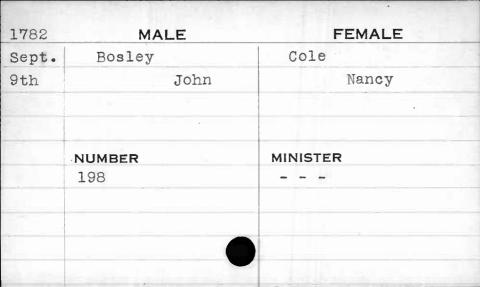

| 1782  | MALE     | FEMALE   |
|-------|----------|----------|
| March | Anderson | Swann    |
| 15th  | Nathan   | Rachel   |
|       |          |          |
|       |          |          |
|       | NUMBER   | MINISTER |
|       | 90       | West     |
|       |          |          |
|       |          |          |
|       |          |          |
|       |          |          |