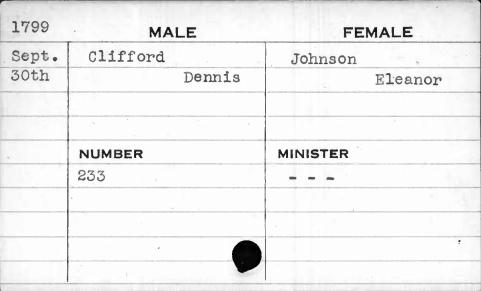

## Marriage Records Missing.

1778 - December (1 month)

1779 - January, February & December (3 month)

1780 - January to October, inclusive (10 months)

1786 - November & December (2 months)

1787 - January to October, inclusive (10 months)
In all 26 months in 5 years.