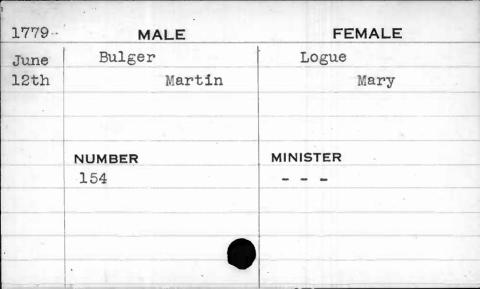

|            |          |









| 1793 | MALE   | FEMALE   |
|------|--------|----------|
| Jan. | Bugan  | Stewart  |
| 20th | John   | Elinor   |
|      | NUMBER | MINISTER |
|      | 81     |          |
|      |        |          |

| r |
|---|
|   |
|   |
|   |
|   |
|   |
|   |
|   |
|   |
|   |



| 1793  | MALE     | FEMALE    |
|-------|----------|-----------|
| March | Bulger   | Kittleman |
| 27th  | Henry    | Mary      |
|       | •        |           |
|       |          |           |
|       | NUMBER   | MINISTER  |
|       | 139      | Bend      |
|       | ·        |           |
|       |          |           |
|       |          |           |
|       | <u> </u> | 74        |



| 1785    | MALE                                                      | FEMALE   |
|---------|-----------------------------------------------------------|----------|
| Jan.    | Bull                                                      | Slade    |
| 12th    | Jacob                                                     | Ann      |
|         |                                                           |          |
|         |                                                           |          |
|         | NUMBER                                                    | MINISTER |
|         | 74                                                        | West     |
|         |                                                           |          |
|         | pane pale gallo college, penne della ec