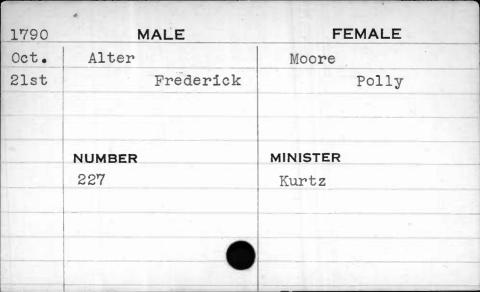

|
|       |        |          |
|       |        |          |



























| 1788 | MALE     | FEMALE   |
|------|----------|----------|
| Nov. | Allender | Sollers  |
| 19th | William  | Ann      |
|      | NUMBER   | MINISTER |
|      | 16       | Richards |
| 3    |          |          |
|      |          |          |

**FEMALE** MALE Allmon Travers 2nd David Elizabeth MINISTER NUMBER 136 Willis

| 1795 | MALE    | FEMALE    |
|------|---------|-----------|
| July | Allwine | Wegnemyer |
| 9th  | John    | Catharine |
|      |         |           |
| 4    |         |           |
|      | NUMBER  | MINISTER  |
|      | 327     | Otterbine |
|      |         |           |
|      |         | . 10      |
|      |         |           |
|      | · ·     |           |















| 1797  | MALE          | FEMALE