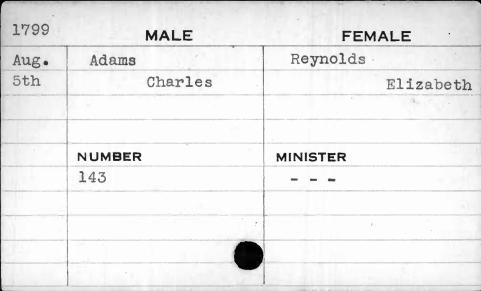

r (1 month)

1779 - January, February & December (3 month)

1780 - January to October, inclusive (10 months)

1786 - November & December (2 months)

1787 - January to October, inclusive (10 months)
In all 26 months in 5 years.

the year 1797 the license numbers 144 to 163 both inclusive, are repeated.

from which this card-index has been compiled, states:
"Stopped 1st May 1798 agreeable to Act of General

Under the date of May 1, 1798, one of the books

"Stopped 1st May 1798 agreeable to Act of General Assembly, and went on a new mode this time."



## GUIDES FOR CARD INDEX SYSTEM

To reorder ask for

NO. 25 H 53 SA.

See that all your filing system supplies bear the name of

## YAWMANAND FRBE MFG. O.

MAIN FACTORIES AND EXECUTIVE OFFICES MADEINU. 4. A. ROCHESTER, N. Y.

































| 1792 | MALE    |      | FEMALE   |  |
|------|---------|------|----------|--|
| Oct. | Addison |      | Leech    |  |
| 5th  |         | John | Sally    |  |
|      |         |      |          |  |
|      |         |      |          |  |
|      | NUMBER  |      | MINISTER |  |
|      | 232     |      | Coleman  |  |
|      |         |      |          |  |
|      |         |      |          |  |
|      | •       |      |          |  |
|      |         | ,    |          |  |



| 1799 | MALE    | FEMALE    |
|------|---------|-----------|
| July | Adonise | Lackina   |
| 17th | Charles | Elizabeth |
|      |         |           |
|      |         | ,         |
|      | NUMBER  | MINISTER  |
|      | 119     | Carroll   |
|      |         |           |
|      |         |