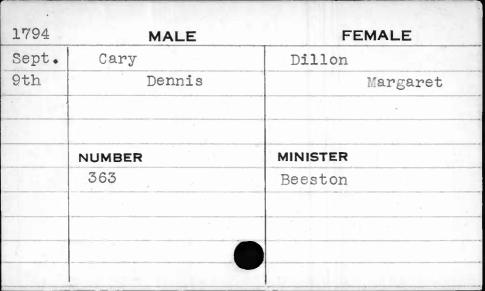

|             |



| 1797 | MALE    | FEMALE   |
|------|---------|----------|
| Aug. | Carbach | Rawlings |
| 25th | John    | Jane     |
|      |         |          |
|      |         | NINISTED |
|      | NUMBER  | MINISTER |
|      | 374     | Richards |
| 231  |         |          |
|      |         |          |
|      |         |          |
|      |         |          |



| 1797 | MALE     | FEMALE   |
|------|----------|----------|
| June | Carey    | Kelly    |
| 30th | Jeremiah | Margaret |
| ,    |          |          |
|      | NUMBER   | MINISTER |
|      | 308      | Bend     |
|      |          |          |
|      |          |          |
|      |          |          |
|      |          |          |



| 1794 | MALE   | FEMALE    |
|------|--------|-----------|
| Aug. | Carew  | Hulstrunk |
| 12th | Thomas | Margaret  |
|      |        | Christina |
|      |        |           |
|      | NUMBER | MINISTER  |
|      | 329    | Curtz     |
|      | 4      |           |
| •    |        |           |
|      |        |           |
|      |        |           |















| 1795 | MALE   | FEMALE   |
|------|--------|----------|
| May  | Carney | Baxley   |
| 16th | Thomas | Sarah    |
| /    |        |          |
|      |        |          |
|      | NUMBER | MINISTER |
|      | 243    | Curtz    |
|      |        | 4 1 4    |
|      | ,      |          |
|      |        |          |
|      |        |          |
|      |        |          |







| 1794 | MALE      | FEMALE   |
|------