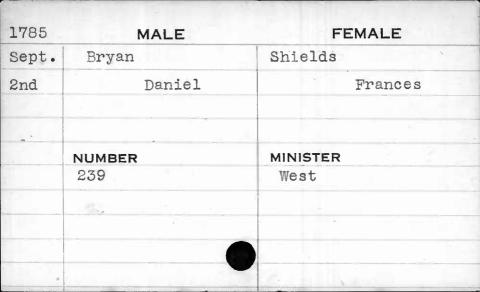

|          |

| 1785 | MALE      | FEMALE     |
|------|-----------|------------|
| Dec. | Brown     | Stinchcomb |
| 29th | Zachariah | Catharine  |
|      |           |            |
|      |           |            |
|      | NUMBER    | MINISTER . |
|      | 71        | West       |
|      |           |            |
|      |           |            |
|      |           | •          |
|      |           |            |



| 1797 | MALE    | FEMALE    |
|------|---------|-----------|
| Nov. | Brummel | Fouble    |
| 25th | Joseph  | Elizabeth |
|      |         |           |
|      | •       |           |
|      | NUMBER  | MINISTER  |
|      | 50      | Butler    |
|      | '       |           |
|      |         |           |
|      |         |           |
|      |         |           |



| 1796 | MALE   | FEMALE   |
|------|--------|----------|
| Dec. | Bryan  | Shock    |
| 10th | Isaac  | Julianna |
|      |        | ,        |
|      | •      |          |
|      | NUMBER | MINISTER |
|      | 75     | Kurtz    |
|      |        |          |
|      |        |          |
|      |        |          |
|      |        |          |

| 1788 | MALE   | FEMALE   |
|------|--------|----------|
| Oct. | Bryan  | Draves   |
| 2nd  | John   | Mary     |
|      |        | •        |
|      |        |          |
|      | NUMBER | MINISTER |
|      | 172    | West     |
|      |        |          |
| -    |        |          |
|      |        |          |
|      |        |          |

| 1793.