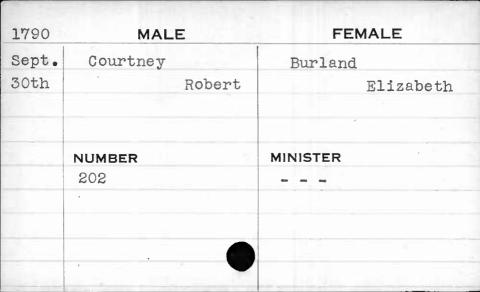

| 1799 | MALE      | FEMALE    |
|------|-----------|-----------|
| Jan. | Courtenay | Purviance |
| loth | Henry     | Isabella  |
|      | ,         |           |
|      |           |           |
|      | NUMBER    | MINISTER  |
|      | 348       | Allison   |
|      |           |           |
|      |           |           |
|      |           |           |
|      |           |           |

| 1794 | MALE      | FEMALE    |
|------|-----------|-----------|
| Nov. | Courtenay | Mitcheson |
| 18th | James     | Mary      |
|      |           |           |
|      |           |           |
|      | NUMBER    | MINISTER  |
|      | 18        | Allison   |
|      | ·         |           |
|      |           |           |
|      |           |           |
|      |           |           |















| 1795 | MALE      | FEMALE   |
|------|-----------|----------|
| June | Cowan     | Hubbert  |
| 17th | Alexander | Rody     |
|      |           |          |
|      |           |          |
|      | NUMBER    | MINISTER |
|      | 297       | Bend     |
|      | . , ,     |          |
|      |           |          |
|      |           |          |
|      |           |          |

| 1799 | MALE      | FEMALE    |
|------|-----------|-----------|
| May  | Cowan     | Elizabeth |
| 23rd | Alexander | Mary      |
|      |           |           |
|      |           |           |
|      | NUMBER    | MINISTER  |
|      | 39        | Bend      |
|      |           |           |
|      | ,         |           |
|      |           |           |
|      |           |           |



| 17