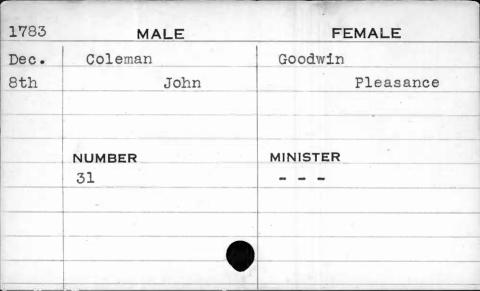

## Marriage Records Missing.

1778 - December (1 month)

1779 - January, February & December (3 month)

1780 - January to October, inclusive (10 months)

1786 - November & December (2 months)

1787 - January to October, inclusive (10 months)
In all 26 months in 5 years.