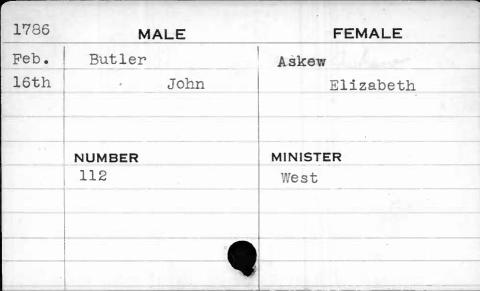

## Marriage Records Missing.

1778 - December (1 month)

1779 - January, February & December (3 month)

1780 - January to October, inclusive (10 months)

1786 - November & December (2 months)

1787 - January to October, inclusive (10 months)
In all 26 months in 5 years.