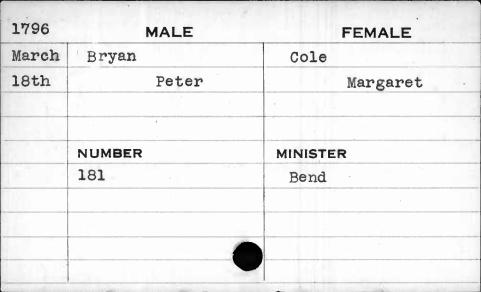

|          |



| 1795 | MALE    | FEMALE   |
|------|---------|----------|
| Feb. | Bryan   | Timbrill |
| 23rd | Richard | Sarah    |
|      |         | ,        |
|      | NUMBER  | MINISTER |
|      | 150     | Bend     |
|      |         |          |
|      |         |          |
| 4    |         |          |
|      |         |          |

| 1799     | MALE    | FEMALE   |
|----------|---------|----------|
| Nov.     | Bryan   | Potter   |
| 30th     | Richard | Eliza    |
| ./       |         |          |
| <u> </u> |         |          |
|          | NUMBER  | MINISTER |
|          | 344     | Bend     |
|          |         |          |
|          |         |          |
|          |         | 74       |
|          |         |          |











| 1793  | MALE