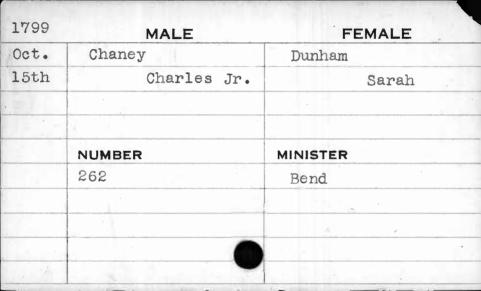

|           |





| 1799 | MALE     | FEMALE   |
|------|----------|----------|
| July | Chambers | Rusk     |
| 16th | John     | Eleanor  |
|      |          |          |
|      |          |          |
|      | NUMBER   | MINISTER |
|      | 118      |          |
|      |          |          |
|      |          |          |
|      |          |          |
|      |          |          |











| 1793  | MALE       | FEMALE   |
|-------|------------|----------|
| Sept. | Chandless  | Anderson |
| 19th  | John Hurle | Sarah    |
|       |            |          |
|       | NUMBER     | MINISTER |
|       | 276        | Bend     |
|       |            | <u> </u> |
|       |            |          |
|       |            | etr.     |













| 1795 | MALE     | FEMALE            |
|------|----------|-------------------|
| June | Changeur | Montalebor        |
| 26th | Leon     | Josephine Gripiwe |
|      |          |                   |
|      |          |                   |
|      | NUMBER   | MINISTER          |
|      | 307      | Beeston           |
|      | 1        |                   |
|      |          |                   |
|      |          |                   |
| ,    |          |                   |

| 1785  | MALE                                   | FEMALE   |
|-------|----------------------------------------|----------|
| March | Chaplain                               | Allen    |
| 17th  | William                                | Polly    |
|       | ************************************** |          |
|