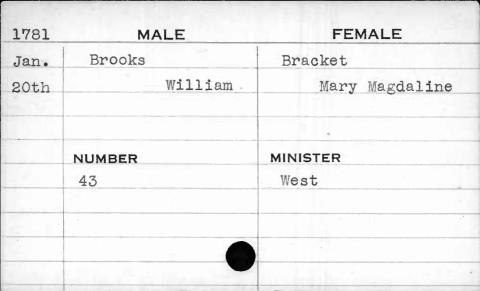

the year 1797 the license numbers 144 to 163 both inclusive, are repeated.

from which this card-index has been compiled, states:
"Stopped 1st May 1798 agreeable to Act of General

Under the date of May 1, 1798, one of the books

"Stopped 1st May 1798 agreeable to Act of General Assembly, and went on a new mode this time."