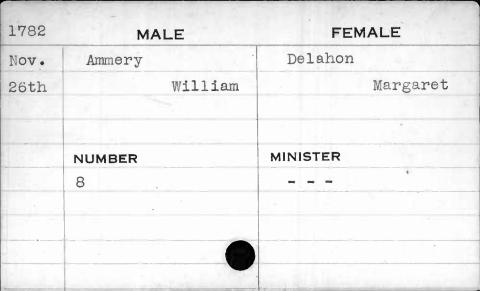

|









| 1798 | MALE     | FEMALE   |
|------|----------|----------|
| Aug. | Anderson | Cameron  |
| 25th | Abraham  | Jane     |
|      |          |          |
|      |          |          |
|      | NUMBER   | MINISTER |
|      | 139      | Richards |
|      |          |          |
|      | `        |          |
|      |          |          |
|      |          |          |

| 1796 | MALE     | FEMALE    |
|------|----------|-----------|
| Feb. | Anderson | Dungan    |
| 13th | Andrew   | Elizabeth |
|      |          |           |
|      |          | /         |
|      | NUMBER   | MINISTER  |
|      | 146      | Willis    |
|      |          |           |
|      |          |           |
|      |          |           |
|      |          |           |









| 1796 | MALE     | FEMALE