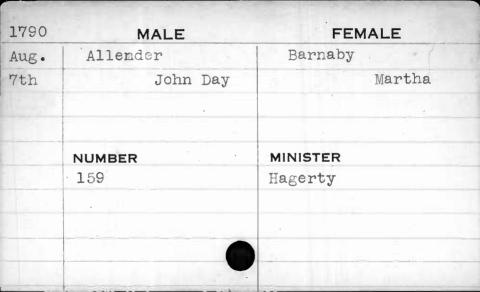

| 1788 | MALE     | FEMALE   |
|------|----------|----------|
| Nov. | Allender | Sollers  |
| 19th | William  | Ann      |
|      | NUMBER   | MINISTER |
|      | 16       | Richards |
| 3    |          |          |
|      |          |          |