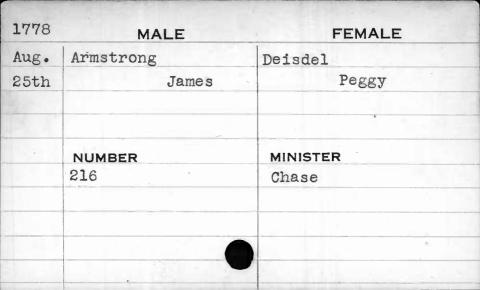

|

| 1795  | MALE     | FEMALE   |
|-------|----------|----------|
| April | Armstead | Turner   |
| 15th  | Isaac    | Barbara  |
|       |          |          |
|       |          |          |
|       | NUMBER   | MINISTER |
|       | 196      | Richards |
|       |          |          |
| ١     |          |          |
|       |          |          |
|       |          | 1        |
|       |          |          |

| 1788 | MALE   | FEMALE   |
|------|--------|----------|
| Oct. | Armor  | Swan     |
| 2nd  | Samuel | Susannah |
|      |        |          |
|      |        |          |
|      | NUMBER | MINISTER |
|      | 173    | West     |
|      |        |          |
|      |        |          |
|      |        |          |
|      |        |          |







| 1779-     | MALE      | FEMALE   |
|-----------|-----------|----------|
| Oct.      | Armstrong | Wells    |
| 28th      | James     | Susannah |
|           |           |          |
|           |           | •        |
|           | NUMBER    | MINISTER |
| Pin Teles | 265       | West     |
|           |           |          |
|           |           |          |
|           |           |          |
| 19        |           |          |

| 1795 | MALE      | FEMALE   |
|------|-----------|----------|
| July | Armstrong | White    |
| llth | Joshua    | Nancy    |
|      |           |          |
|      |           |          |
|      | NUMBER    | MINISTER |
|      | 329       | Bend     |
|      |           |          |
|      | · ·       |          |
|      |           |          |
|