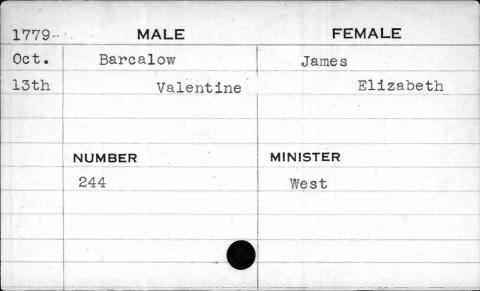

> 95 | MALE   | FEMALE   |
|--------------|--------|----------|
| April        | Barber | Norris   |
| 3rd          | Daniel | Alice    |
|              |        | `        |
|              |        |          |
|              | NUMBER | MINISTER |
|              | 181    | Richards |
|              |        |          |
|              |        |          |
|              |        |          |
|              |        |          |





| 1786 | MALE    | FEMALE   |
|------|---------|----------|
| Jan. | Barbine | Hartman  |
| 25th | Charles | Mary     |
|      |         |          |
|      | 1 11    |          |
|      | NUMBER  | MINISTER |
|      | 94      | Baum     |
|      |         |          |
|      |         |          |
|      |         |          |
|      |         |          |









| 1798 | MALE    | FEMALE    |
|------|---------|-----------|
| Oct. | Barklie | McCormick |
| 31st | Thomas  | Jane      |
|      |         |           |
|      | NUMBER  | MINISTER  |
|      | NUMBER  | MINISTER  |
|      | 235     | Allison   |
|      |         |           |
|      |         |           |
|      |         |           |
|      |         |           |



| 1799  | MALE    | FEMALE   |
|-------|---------|----------|
| Sept. | Barkman | Griffis  |
| 23rd  | David   | Margaret |
|       |         |          |
|       | . 1     |          |
|       | NUMBER  | MINISTER |
|       | 222     | Richards |
|       |         |          |
|       | 2 1 1   |          |
|       |         |          |
|       |         |          |







| 1797  | MALE   | FEMALE    |
|------