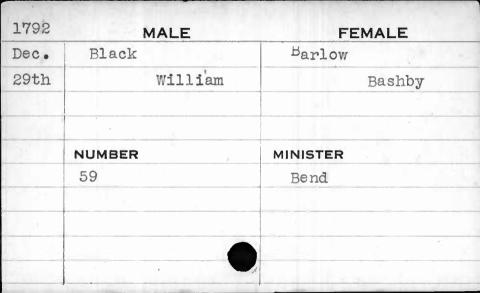

· · · · · · · · |          |
|       |                                       |          |
|       |                                       |          |
|       |                                       |          |

| 1794 | MALE     | FEMALE   |
|------|----------|----------|
| Dec. | Bisko    | Turine   |
| 12th | Nicholas | Nancy    |
|      |          |          |
|      |          |          |
|      | NUMBER   | MINISTER |
|      | 49       | Bend     |
|      | 3        |          |
|      |          |          |
|      |          |          |
|      |          |          |











| 1795 | MALE   | FEMALE   |
|------|--------|----------|
| June | Black  | Carroll  |
| 5th  | James  | Mary     |
|      | NUMBER | MINISTER |
|      | 279    | Bend     |
|      |        |          |





| 1798 | MALE     | FEMALE     |
|------|----------|------------|
| Nov. | Blake    | Headington |
| 15th | Ebenezer | Ruth       |
|      |          |            |
|      |          |            |
|      | NUMBER   | MINISTER   |
|      | 255      | Richards   |
|      |          |            |
|      |          |            |
|      |          |            |
|      |          |            |





| 1796 | MALE    | FEMALE   |
|------|---------|----------|
| Nov. | Blakeny | Regan    |
| 4th  | . John  | Lydia    |
|      |         |          |
|      | ^       |          |
|      | NUMBER  | MINISTER |
|      | 11      | Bend     |
|      |         |          |
|      |         |          |
|      |         |          |
|      |         |          |

| 1796  | MALE   | FEMALE    |
|--