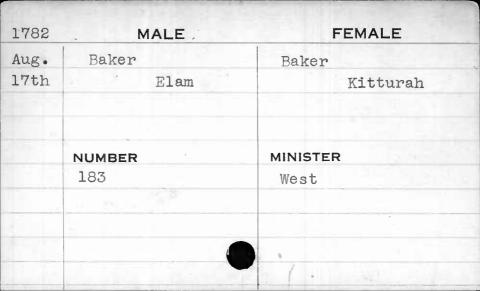

|      |        |          |
|      |        |          |



| 1791 | MALE   | FEMALE    |
|------|--------|-----------|
| Jan. | Bailey | Smith     |
| 27th | Thomas | Catherine |
|      |        | ,         |
|      |        |           |
|      | NUMBER | MINISTER  |
|      | 84     | West      |
|      |        |           |
|      | 5.54   |           |
|      |        |           |
| ,    |        |           |





| 1797 | MALE   | FEMALE     |
|------|--------|------------|
| Oct. | Baker  | Pennington |
| 12th | Allen  | Susannah   |
|      |        |            |
|      |        |            |
|      | NUMBER | MINISTER   |
|      | 430    | Butler     |
|      |        |            |
|      | ·      |            |
|      |        |            |
|      |        |            |



| 1796  | MALE    | FEMALE   |
|-------|---------|----------|
| March | Baker   | Reimey   |
| 31st  | Ephraim | Tacy     |
|       | NUMBER  | MINISTER |
|       | 213     | Bend     |
|       |         |          |
|       |         |          |
|       |         |          |





| 1798 | MALE   | FEMALE   |
|------|--------|----------|
| Aug. | Baker  | Gladman  |
| 14th | Morris | Rachel   |
|      |        |          |
|      | NUMBER | MINISTER |
|      | 131    | 00 00 00 |
|      |        |          |
|      |        |          |
|      |        |          |
|      |        |          |

| 1791  | MA     | LE     | FE       | MALE    |
|-------|--------|--------|----------|---------|
| March | Baker  |        | Bosley   |         |
| 16th  |        | Nathan |          | Belinda