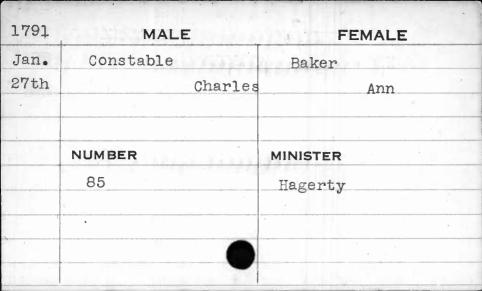

yses) |           |
|      |                                                                                         |           |
|      | NUMBER                                                                                  | MINISTER  |
|      | 62                                                                                      | West.     |
| HE   |                                                                                         |           |
|      |                                                                                         |           |
|      |                                                                                         |           |
|      |                                                                                         | ,         |









| 1792 | MALE   | FEMALE           |
|------|--------|------------------|
| Nov. | Conway | Atkinson         |
| 24th | James  | Amelia Elizabeth |
|      |        |                  |
|      |        |                  |
|      | NUMBER | MINISTER         |
|      | 22     | Bend             |
|      |        |                  |
|      |        |                  |
|      |        |                  |
|      |        |                  |



| 1792