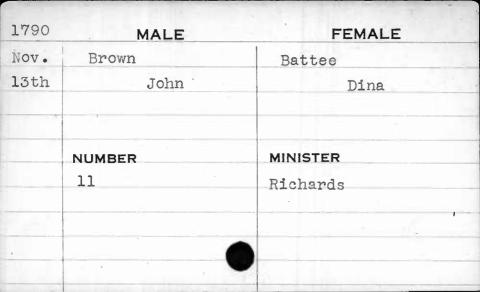

,      |           |
|                                         | NUMBER | MINISTER  |
| *************************************** | 30     | West      |
|                                         |        |           |
|                                         | •      |           |
|                                         |        |           |
|                                         |        |           |





| 1795 | MALE   | FEMALE   |
|------|--------|----------|
| Aug. | Brown  | Elliott  |
| 31st | James  | Rebecca  |
|      |        |          |
|      |        |          |
|      | NUMBER | MINISTER |
| t    | 390    | Hargrove |
|      |        |          |
|      |        |          |
| *    |        |          |
|      |        |          |
|      |        |          |



















| 1798 | MALE   | FEMALE    |
|------|--------|-----------|
| Oct. | Brown  | Morris    |
| 17th | John   | Elizabeth |
| 1    |        |           |
|      | ,      |           |
|      | NUMBER | MINISTER  |
|      | 205    | Ireland   |
|      |        |           |
|      |        |           |
|      |        |           |
|      |        |           |

| 1798 | MALE   | FEMALE     |
|------|--------|------------|
| Nov. | Brown  | Rosensteel |
| 23rd | John   | Mary       |
|      |        |            |
|      |        |            |
|      | NUMBER | MINISTER   |
|      | 261    | Carroll    |
|      |        |            |
|      |        |            |
|      |        |            |
|      |        | 4          |

| 1799 | MALE   | FEMALE   |
|------|--------|--------