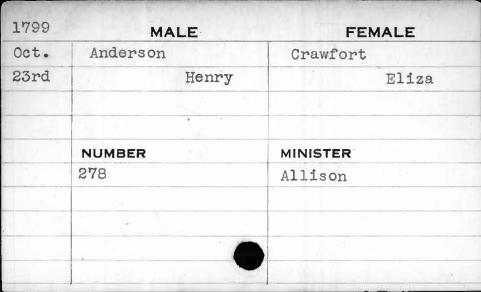

|









| 1798 | MALE     | FEMALE   |
|------|----------|----------|
| Aug. | Anderson | Cameron  |
| 25th | Abraham  | Jane     |
|      |          |          |
|      |          |          |
|      | NUMBER   | MINISTER |
|      | 139      | Richards |
|      |          |          |
|      | `        |          |
|      |          |          |
|      |          |          |

| 1796 | MALE     | FEMALE    |
|------|----------|-----------|
| Feb. | Anderson | Dungan    |
| 13th | Andrew   | Elizabeth |
|      |          |           |
|      |          | /         |
|      | NUMBER   | MINISTER  |
|      | 146      | Willis    |
|      |          |           |
|      |          |           |
|      |          |           |
|      |          |           |









| 1796 | MALE     | FEMALE   |
|------|----------|----------|
| Jan. | Anderson | Johnson  |
| 30th | James    | Sophia   |
|      |          |          |
|      | NUMBER   | MINISTER |
|      | 131      | Bend     |
|      |          |          |
|      |          |          |
|      |          |          |







| 1782  | MALE     | FEMALE   |
|-------|----------|----------|
| March | Anderson | Swann    |
| 15th  | Nathan   | Rachel   |
|       |          |          |
|       |          |          |
|       | NUMBER   | MINISTER |
|       | 90       | West     |
|       |          |          |
|       |          |          |
|       |          |          |
|       |          |          |











| 1793 | MALE     | FEMALE   |
|------|----------|----------|
| Feb. | Anderson | Mc