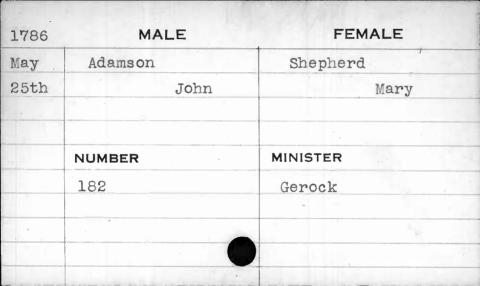

1779 - January, February & December (3 month)

1780 - January to October, inclusive (10 months)

1786 - November & December (2 months)

1787 - January to October, inclusive (10 months)
In all 26 months in 5 years.

the year 1797 the license numbers 144 to 163 both inclusive, are repeated.

from which this card-index has been compiled, states:
"Stopped 1st May 1798 agreeable to Act of General

Under the date of May 1, 1798, one of the books

"Stopped 1st May 1798 agreeable to Act of General Assembly, and went on a new mode this time."



## GUIDES FOR CARD INDEX SYSTEM

To reorder ask for

NO. 25 H 53 SA.

See that all your filing system supplies bear the name of

## YAWMANAND FRBE MFG. O.

MAIN FACTORIES AND EXECUTIVE OFFICES MADEINU. 4. A. ROCHESTER, N. Y.

































| 1792 | MALE    |      | FEMALE   |  |
|------|---------|------|----------|--|
| Oct. | Addison |      | Leech    |  |
| 5th  |         | John | Sally    |  |
|      |         |      |          |  |
|      |         |      |          |  |
|      | NUMBER  |      | MINISTER |  |
|      | 232     |      | Coleman  |  |
|      |         |      |          |  |
|      |         |      |          |  |
|      | •       |      |          |  |
|      |         | ,    |          |  |



| 1799 | MALE    | FEMALE    |
|------|---------|-----------|
| July | Adonise | Lackina   |
| 17th | Charles | Elizabeth |
|      |         |           |
|      |         | ,         |
|      | NUMBER  | MINISTER  |
|      | 119     | Carroll   |
|      |         |           |
|      |         |           |
| u .