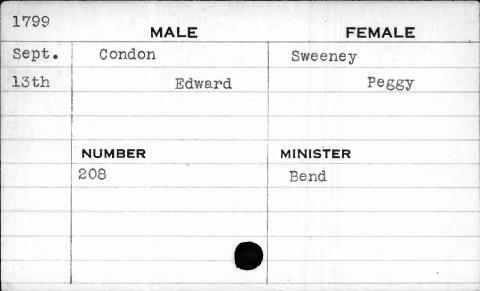

|
| 23rd | Robert     | Elizabeth |
|      |            |           |
|      |            |           |
|      | NUMBER     | MINISTER  |
|      | 149        | West      |
|      |            |           |
|      |            |           |
|      |            |           |
|      |            |           |



| 1797 | MAI    | LE   | FÉI      | MALE  |
|------|--------|------|----------|-------|
| May  | Conden |      | McDonogh |       |
| 12th |        | John |          | Sarah |
|      |        | -    |          |       |
|      | NUMBER |      | MINISTER |       |
|      | 256    |      | Bend     |       |
|      |        |      |          |       |
|      |        |      |          |       |
|      |        |      |          |       |
|      |        |      |          | ·     |







| Dec. Connaway Sadler | EMALE