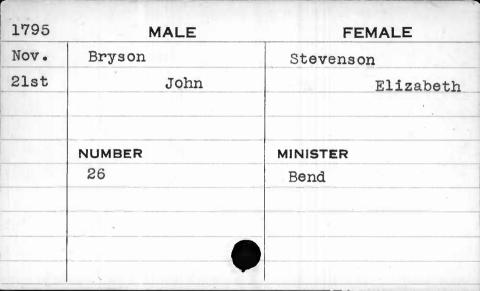

|          |



| 1795 | MALE    | FEMALE   |
|------|---------|----------|
| Feb. | Bryan   | Timbrill |
| 23rd | Richard | Sarah    |
|      |         | ,        |
|      | NUMBER  | MINISTER |
|      | 150     | Bend     |
|      |         |          |
|      |         |          |
| 4    |         |          |
|      |         |          |

| 1799     | MALE    | FEMALE   |
|----------|---------|----------|
| Nov.     | Bryan   | Potter   |
| 30th     | Richard | Eliza    |
| ./       |         |          |
| <u> </u> |         |          |
|          | NUMBER  | MINISTER |
|          | 344     | Bend     |
|          |         |          |
|          |         |          |
|          |         | 74       |
|          |         |          |











| 1793  | MALE