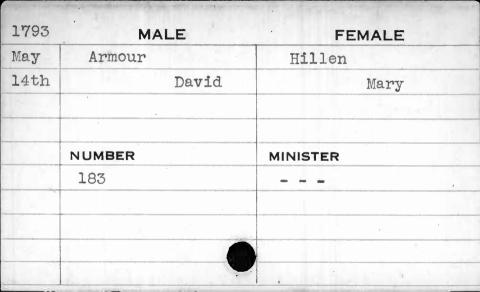

|

| 1795  | MALE     | FEMALE   |
|-------|----------|----------|
| April | Armstead | Turner   |
| 15th  | Isaac    | Barbara  |
|       |          |          |
|       |          |          |
|       | NUMBER   | MINISTER |
|       | 196      | Richards |
|       |          |          |
| ١     |          |          |
|       |          |          |
|       |          | 1        |
|       |          |          |

| 1788 | MALE   | FEMALE   |
|------|--------|----------|
| Oct. | Armor  | Swan     |
| 2nd  | Samuel | Susannah |
|      |        |          |
|      |        |          |
|      | NUMBER | MINISTER |
|      | 173    | West     |
|      |        |          |
|      |        |          |
|      |        |          |
|      |        |          |







| 1779-     | MALE      | FEMALE   |
|-----------|-----------|----------|
| Oct.      | Armstrong | Wells    |
| 28th      | James     | Susannah |
|           |           |          |
|           |           | •        |
|           | NUMBER    | MINISTER |
| Pin Teles | 265       | West     |
|           |           |          |
|           |           |          |
|           |           |          |
| 19        |           |          |

| 1795 | MALE      | FEMALE   |
|------|-----------|----------|
| July | Armstrong | White    |
| llth | Joshua    | Nancy    |
|      |           |          |
|      |           |          |
|      | NUMBER    | MINISTER |
|      | 329       | Bend     |
|      |           |          |
|      | · ·       |          |
|      |           |          |