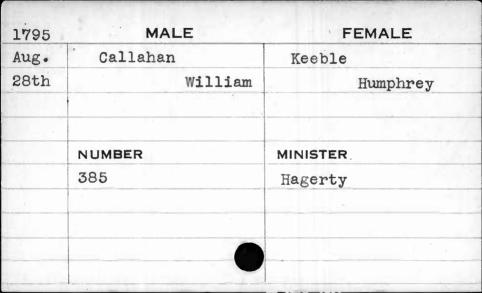

| John     | Catharine  |  |
|      |          |            |  |
|      |          |            |  |
|      | NUMBER   | MINISTER   |  |
| 4    | 94       |            |  |
|      |          |            |  |
|      |          |            |  |
|      |          |            |  |
|      |          |            |  |

| 1788 | MALE     |          | FEMALE |
|------|----------|----------|--------|
| June | Callahan | Carr     |        |
| 19th | Samuel   | Nancy    |        |
|      | 1        |          |        |
|      |          |          |        |
|      | NUMBER   | MINISTER |        |
|      | 128      | Read     |        |
|      |          | ·        |        |
|      |          |          | •      |
|      |          |          | •      |
|      |          |          |        |







| 1792 | MALE