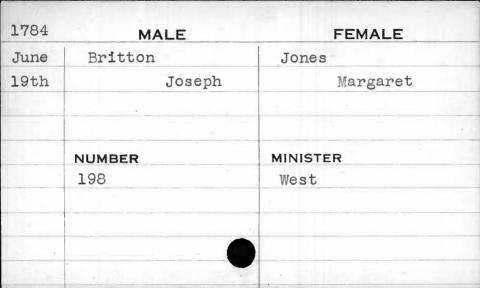

|
|      |         |           |
|      |         |           |
|      |         |           |
|      |         |           |

| 1798                       | MALE           | FEMALE        |
|----------------------------|----------------|---------------|
| March                      | Brentenger     | Shertain      |
| 31st                       | John Christian | Maria Dorathy |
|                            |                |               |
|                            | NUMBER         | MINISTER      |
|                            | 221            | Otterbine     |
|                            |                |               |
| L.M. and the second second |                |               |
|                            |                |               |













































| 1792                                      | MALE