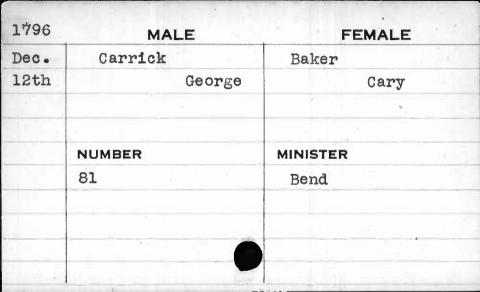

|       | NUMBER   | MINISTER |
|       | 165      | Turner   |
|       | Series - |          |
|       |          |          |
|       |          |          |
|       |          |          |



| 1795 | MALE   | FEMALE    |
|------|--------|-----------|
| June | Carr   | Figgance  |
| 4th  | Felix  | Catharine |
| 4    |        | 16-1      |
|      |        |           |
|      | NUMBER | MINISTER  |
|      | 276    | Bend      |
|      | ,      |           |
|      |        |           |
|      |        |           |
|      |        |           |

| 1794 | MALE   | FEMALE   |
|------|--------|----------|
| Dec. | Carr   | Abrahams |
| 3rd  | Isaac  | Monarchy |
|      | NUMBER | MINISTER |
| 1    | 34     | Dorsey   |
|      |        |          |
| •    |        |          |





















| 1795 | MALE    | FEMALE   |
|------|---------|----------|
| Aug. | Carroll | Drake    |
| 25th | Michael | Nancy    |
|      | NUMBER  | MINISTER |
|      | 381     | Beeston  |
|      |         | ,        |
|      |         |          |

| 1795MALEFEMALEJulyCarrollRoss23rdPatrickMacarit |   |
|-------------------------------------------------|---|
|                                                 |   |
| 23rd Patrick Macarit                            |   |
| mood 10                                         |   |
|                                                 |   |
|                                                 |   |
| NUMBER MINISTER                                 | , |
| 347 Hagerty                                     |   |
|