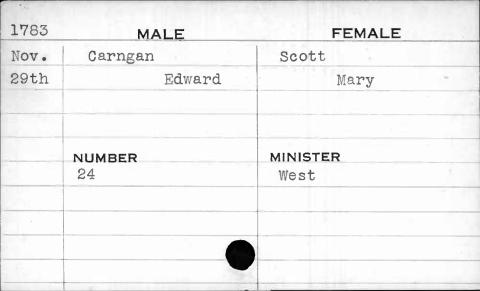

|          |
|      |          |          |



| 1794 | MALE   | FEMALE    |
|------|--------|-----------|
| Aug. | Carew  | Hulstrunk |
| 12th | Thomas | Margaret  |
|      |        | Christina |
|      |        |           |
|      | NUMBER | MINISTER  |
|      | 329    | Curtz     |
|      | 4      |           |
| •    |        |           |
|      |        |           |
|      |        |           |















| 1795 | MALE   | FEMALE   |
|------|--------|----------|
| May  | Carney | Baxley   |
| 16th | Thomas | Sarah    |
| /    |        |          |
|      |        |          |
|      | NUMBER | MINISTER |
|      | 243    | Curtz    |
|      |        | 4 1 4    |
|      | ,      |          |
|      |        |          |
|      |        |          |
|      |        |          |







| 1794 | MALE      | FEMALE   |
|------|-----------|----------|
|      |           |          |
| Jan. | Carpenter | Reed     |
| 3rd  | Isaac     | Lydia    |
|      |           |          |
|      |           |          |
|      | NUMBER    | MINISTER |
|      | 73        | Curtz    |
|      |           |          |
|      |           |          |
|      |           |          |
|      |           |          |

| 2 200 |           |          |
|-------|-----------|----------|
| 1793  | MALE      | FEMALE   |
| Dec.  | Carpenter | Gwinn    |
| 24th  | John      | Ellen    |
|       | ,         |          |
|       |           |          |
|       | NUMBER    | MINISTER |
|       | 65        | Bend     |
|       | •         |          |
|       |           |          |
|       |