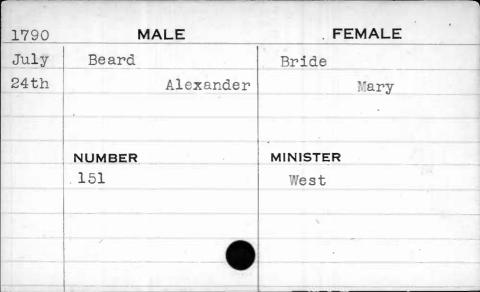

| Johnson  |
| 15th |        | James | Amelia   |
| No.  | NUMBER |       | MINISTER |
|      | 372    | :     | Bend     |
|      | 1      |       |          |
|      |        |       |          |
|      |        |       |          |



| 1794 | MALE      | FEMALE    |
|------|-----------|-----------|
| Aug. | Beamer    | Lynehart  |
| 5th  | Frederick | Elizabeth |
|      | NUMBER    | MINISTER  |
|      | 317       | Bend      |
| 1    |           |           |
|      |           |           |



| 1796 | MALE   | FEMALE   |
|------|--------|----------|
| Oct. | Beamer | Barton   |
| lst  | Philip | Rachel   |
|      |        |          |
|      | NUMBER | MINISTER |
|      | 434    | Coleman  |
|      |        |          |
|      |        |          |
|      |        |          |













| 1794 | MALE     | FEMALE   |
|------|----------|----------|
| Feb. | Beatle   | Welsh    |
| 20th | Henry    | Rachel   |
|      |          |          |
|      |          |          |
|      | NUMBER ' | MINISTER |
|      | 129      | Bend     |
|      | 1        |          |
|      |          |          |
|      |          |          |
|      |          |          |

| 1795 | MALE    | FEMALE   |  |
|------|---------|----------|--|
| Nov. | Beatty  | Holliday |  |
| 5th  | Thomas  | Achsah   |  |
|      | Johnson | Chamier  |  |
|      | NUMBER  | MINISTER |  |
|      | 5       | Bend     |  |
|      | ,       |          |  |
| ,    |         | ,        |  |
|      |         |          |  |

| 1796 | MALE    | FEMALE     |
|------|---------|------------|
| Aug. | Beaudu  | H