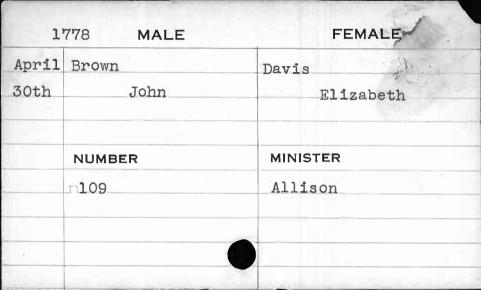

| ,      |           |
|                                         | NUMBER | MINISTER  |
| *************************************** | 30     | West      |
|                                         |        |           |
|                                         | •      |           |
|                                         |        |           |
|                                         |        |           |





| 1795 | MALE   | FEMALE   |
|------|--------|----------|
| Aug. | Brown  | Elliott  |
| 31st | James  | Rebecca  |
|      |        |          |
|      |        |          |
|      | NUMBER | MINISTER |
| t    | 390    | Hargrove |
|      |        |          |
|      |        |          |
| *    |        |          |
|      |        |          |
|      |        |          |



















| 1798 | MALE   | FEMALE    |
|------|--------|-----------|
| Oct. | Brown  | Morris    |
| 17th | John   | Elizabeth |
| 1    |        |           |
|      | ,      |           |
|      | NUMBER | MINISTER  |
|      | 205    | Ireland   |
|      |        |           |
|      |        |           |
|      |        |           |
|      |        |           |

| 1798 | MALE   | FEMALE     |
|------|--------|------------|
| Nov. | Brown  | Rosensteel |
| 23rd | John   | Mary       |
|      |        |            |
|      |        |            |
|      | NUMBER | MINISTER   |
|      | 261    | Carroll    |
|      |        |            |
|      |        |            |
|      |        |            |
|      |        | 4          |

| 1799 | MALE   | FEMALE   |
|------|--------|--