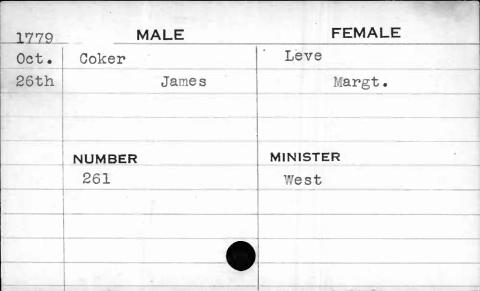

## Marriage Records Missing.

1778 - December (1 month)

1779 - January, February & December (3 month)

1780 - January to October, inclusive (10 months)

1786 - November & December (2 months)

1787 - January to October, inclusive (10 months)
In all 26 months in 5 years.