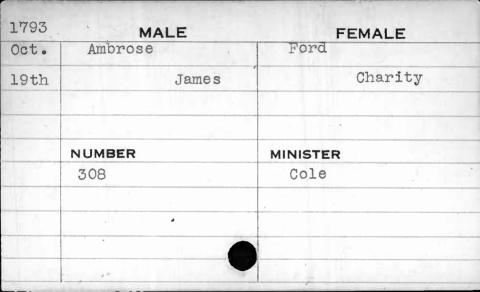

|
|       |        |          |
|       |        |          |



























| 1788 | MALE     | FEMALE   |
|------|----------|----------|
| Nov. | Allender | Sollers  |
| 19th | William  | Ann      |
|      | NUMBER   | MINISTER |
|      | 16       | Richards |
| 3    |          |          |
|      |          |          |

**FEMALE** MALE Allmon Travers 2nd David Elizabeth MINISTER NUMBER 136 Willis

| 1795 | MALE    | FEMALE    |
|------|---------|-----------|
| July | Allwine | Wegnemyer |
| 9th  | John    | Catharine |
|      |         |           |
| 4    |         |           |
|      | NUMBER  | MINISTER  |
|      | 327     | Otterbine |
|      |         |           |
|      |         | . 10      |
|      |         |           |
|      | · ·     |           |















| 1797  | MALE          | FEMALE