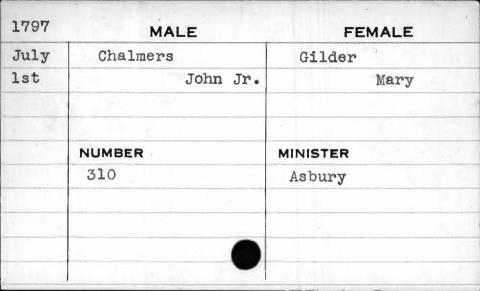

|
|-------|----------|-----------|
| Sept. | Chadders | Ridgely   |
| 29th  | Robert   | Elizabeth |
|       |          |           |
|       |          |           |
|       | NUMBER   | MINISTER  |
|       | 429      | Roan      |
|       |          |           |
|       |          |           |
| ,     |          |           |
|       |          |           |
|       |          |           |

| MALE   | FEMALE              |
|--------|---------------------|
| Chader | Jourdan             |
| James  | Sarah               |
|        |                     |
| NUMBER | MINISTER            |
| 22     | Bend                |
|        | ,                   |
|        |                     |
| ,      |                     |
|        |                     |
|        | Chader James NUMBER |



| 1798 | MALE        | FEMALE   |
|------|-------------|----------|
| June | Chamberlain | Gutrow   |
| 21st | Charles     | Mary     |
|      |             |          |
|      | 4           |          |
|      | NUMBER      | MINISTER |
|      | 67          | Beeston  |
|      |             |          |
|      |             |          |
| ,    |             |          |
|      |             |          |





| 1780 | MALE