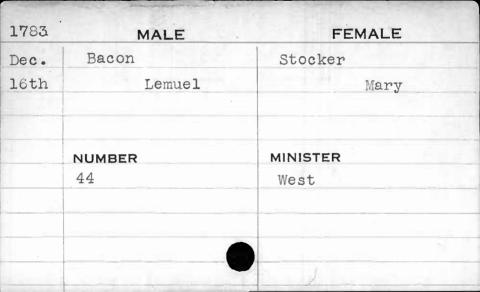

|            |

| 1793 | MALE   | FEMALE   |
|------|--------|----------|
| July | Auld   | Wilson   |
| 24th | Hugh   | Ziporah  |
|      | NUMBER | MINISTER |
|      | 227    | Bend     |
|      |        |          |









## CARD INDEX SYSTEM

See that all your filing system supplies

NO. 25 H 53 SA.

## YAWMANAMOFRBE MFG. (Q. bear the name of

MAIN FACTORIES AND EXECUTIVE OFFICES ADRING. R. ROCHESTER, N. Y.







| 1797 | MALE   | FEMALE     |
|------|--------|------------|
| May  | Backer | Van Noemer |
| 29th | Teunis | Susannah   |
|      | Helmig | Johanna    |
|      |        | Gerardina  |
|      | NUMBER | MINISTER   |
|      | 277    | Allison    |
| H    |        |            |
|      |        |            |
|      |        |            |
|      |        |            |





| 1798 | MALE     | FEMALÉ    |
|------|----------|-----------|
| June | Baconais | Assailly  |
| 22nd | Lewis    | Constance |
|      | Francis  | Aagaithy  |
|      | Maria    |           |
|      | NUMBER   | MINISTER  |
|      | 72       | Beeston   |
|      |          |           |
|      |          |           |
|      |          |           |
|      |          |           |

| 1794 | MALE          | FEMALE                                                                                                         |
|------|---------------|----------------------------------------------------------------------------------------------------------------|
| May  | Badet         | Capela                                                                                                         |