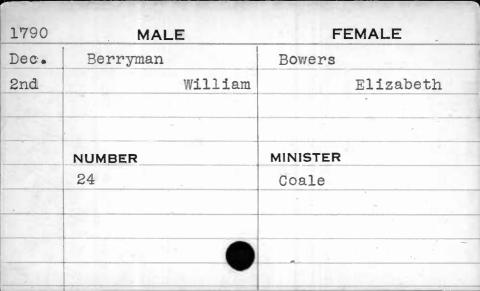

|                                                                     |
|         | MALE Bernett Jacob  NUMBER 34 | MALE  Bernett  Thompson  Jacob  Mar:  NUMBER  MINISTER  34  Carroll |





| 1793 | MALE          | FEMALE   |
|------|---------------|----------|
|      |               |          |
| Nov. | Berry         | Deagle   |
| 14th | Jacob Michael | Mary     |
|      | •             |          |
|      |               | . /      |
|      | NUMBER        | MINISTER |
|      | 20            | Bend     |
|      |               | ·        |
|      |               | ,        |
|      | ,             |          |
| -    |               |          |
|      |               |          |

**FEMALE** MALE 1779-Berry April Jones 4th Sarah Lawrence MINISTER NUMBER 101 Chase







| 1795 | MA                                      | LE    | FE       | MALE     |
|------|-----------------------------------------|-------|----------|----------|
| Feb. | Bertrand                                |       | Vatinel  |          |
| 9th  |                                         | John  | Amar     | nda .    |
|      | , , , , , , , , , , , , , , , , , , , , | Peter |          | Victoire |
|      |                                         |       |          | Sophie   |
|      | NUMBER                                  |       | MINISTER |          |
|      | 126                                     |       | Beeston  |          |
|      |                                         |       |          |          |
|      |                                         |       |          |