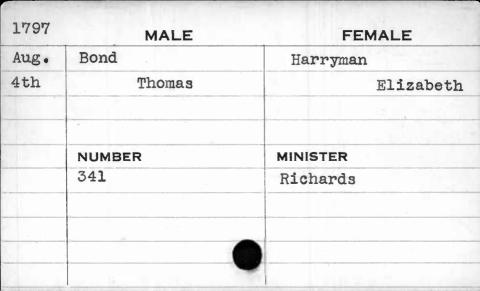

|        |           |
|                                        | NUMBER | MINISTER  |
| No face - Annual Control Specification | 44     | Kurtz     |
|                                        |        |           |
| -                                      |        |           |
|                                        |        |           |
|                                        |        | 1         |







| 1791 | MALE   | FEMALE   |
|------|--------|----------|
| Dec. | Bond   | Talbott  |
| 20th | Thomas | Ann      |
|      |        |          |
|      |        |          |
|      | NUMBER | MINISTER |
|      | 48     | Coleman  |
|      |        |          |
| ,    |        |          |
|      |        |          |
|      |        |          |





| 1796 | MALE    | FEMALE   |
|------|---------|----------|
| Nov. | Bond    | Cromwell |
| 3rd  | William | Susaanah |
|      |         |          |
|      | NUMBER  | MINISTER |
|      | 6       | Richards |
|      |         |          |
|      |         |          |
|      |         |          |
|      |         |          |









| 1796  | · M          | ALE    | FEMALE   |
|-------|--------------|--------|----------|
| Nov.  | Bonnet       |        | Ferraud  |
| 11th  |              | Joseph | Marian   |
|       |              |        |          |
| N. E. |              |        |          |
|       | NUMBER       |        | MINISTER |
|       | 22           |        | Richards |
|       |              |        |          |
|       |              |        |          |
|       |