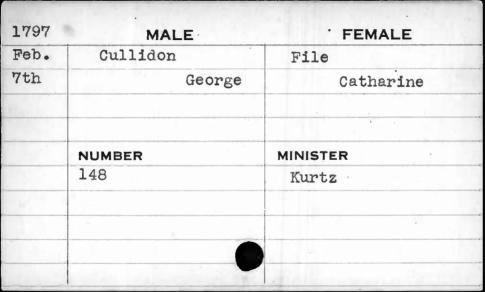

|---------|----------|--|
| March | Croxall | Gittings |  |
| llth  | James   | Eleanor  |  |
|       |         |          |  |
|       |         |          |  |
|       | NUMBER  | MINISTER |  |
|       | 76      | West     |  |
|       |         |          |  |
|       |         |          |  |
|       |         |          |  |
|       |         |          |  |





| 1799 | MALE        | FEMALE    |
|------|-------------|-----------|
| July | Cruse       | Bricker   |
| 27th | Christopher | Margaret  |
|      |             |           |
|      |             |           |
|      | NUMBER      | MINISTER  |
|      | 131         | Otterbine |
|      |             |           |
|      |             |           |
|      |             |           |
|      | у           |           |























| 1799 | MALE    | FEMALE   |  |
|------|---------|----------|--|
| May  | Cunning | Mowbray  |  |
| 23rd | John    | Fanny    |  |
|      |         |          |  |
|      |         |          |  |
|      | NUMBER  | MINISTER |  |
|      | 38      | <u> </u> |  |
|      |         |          |  |
|      |         |          |  |
|      |         |          |  |
|      |         |          |  |

| MALE       | FEMALE    |
|------------|-----------|
| Cunningham | Black     |
| Andrew     | Elizabeth |
|            |           |
| NUMBER     | MINISTER  |
| 195        | Richards  |
|            |           |
|            |           |
|            |           |
|            | Andrew    |









| 1792 | MAL    | .E    | FEMALE     |          |
|------|--------|-------|--------