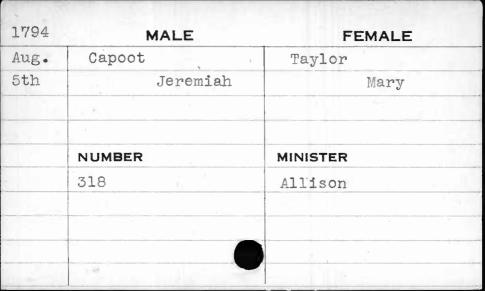

|             |



| 1797 | MALE    | FEMALE   |
|------|---------|----------|
| Aug. | Carbach | Rawlings |
| 25th | John    | Jane     |
|      |         |          |
|      |         | NINISTED |
|      | NUMBER  | MINISTER |
|      | 374     | Richards |
| 231  |         |          |
|      |         |          |
|      |         |          |
|      |         |          |



| 1797 | MALE     | FEMALE   |
|------|----------|----------|
| June | Carey    | Kelly    |
| 30th | Jeremiah | Margaret |
| ,    |          |          |
|      | NUMBER   | MINISTER |
|      | 308      | Bend     |
|      |          |          |
|      |          |          |
|      |          |          |
|      |          |          |



| 1794 | MALE   | FEMALE    |
|------|--------|-----------|
| Aug. | Carew  | Hulstrunk |
|