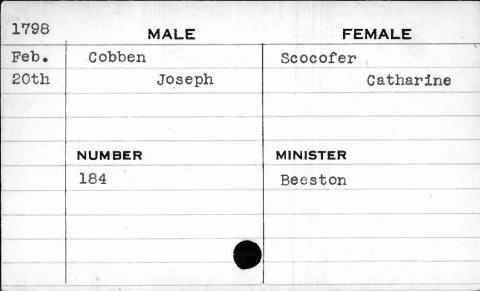

| , , , , , , , , , , , , , , , , , , , , |
|      | The part of the second  |                                         |

| 1793  | MALE   | FEMALE        |
|-------|--------|---------------|
| March | Coates | Jackson       |
| 8th   | James  | Rachel Rachel |
|       | NUMBER | MINISTER      |
|       | 118    | Bend          |
|       |        |               |
|       |        |               |
|       | ·      |               |













| 1788  | MALE   | FEMALE   |
|-------|--------|----------|
| March | Cockey | Brown    |
| 10th  | Thomas | Ruth     |
|       |        |          |
|       | NUMBER | MINISTER |
|       | 74     | Richards |
| ·     |        |          |
|       |        |          |

| 1795  | MALE   | FEMALE