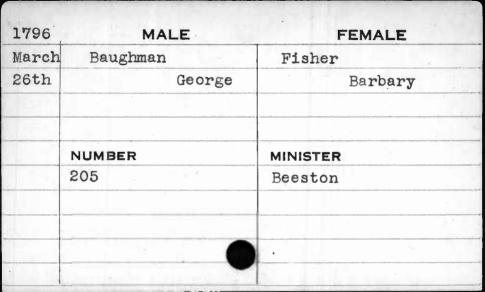

| Thomas | Nancy    |
|      |        |          |
|      |        |          |
|      | NUMBER | MINISTER |
|      | 346    | Kurtz    |
| 4    |        |          |
|      |        |          |
|      |        |          |
|      |        |          |





MALE FEMALE Aug. Bateman Hatton 4th Benjamin Anne NUMBER MINISTER 369 Richards

















| 1793  | MALE       | FEMALE   |
|-------|------------|----------|
| April | Baulderson | Baker    |
| 25th  | Johnson    | Milky    |
|       |            |          |
|       |            |          |
|       | NUMBER     | MINISTER |
|       | 160        | Bend     |
|       | ,          |          |
|       | 6          |          |
|       |            |          |
|       |            |          |
|       |            |          |







| 1792  | MALE        | FEMALE         |
|-------|-------------|----------------|
| Sept. | Baxley      | Tyson          |
| lst   | John of Wm. | Susannah Maria |
|       |             |                |
|       |             |                |
|       | NUMBER      | MINISTER       |
|       | 211         | Hagerty        |
|       |             |                |
|       |             |                |
|       |             |                |
|       |             |                |
|       |             |                |

| 1793 | MALE     | FEMALE    |
|------|----------|-----------|
| July | Baxley   | Stevinson |
| 16th | John Jr. | Mary      |
|      |          |           |
|      | NUMBER   | MINISTER  |
|      | 222      | Hagerty   |
|      |          |           |
|