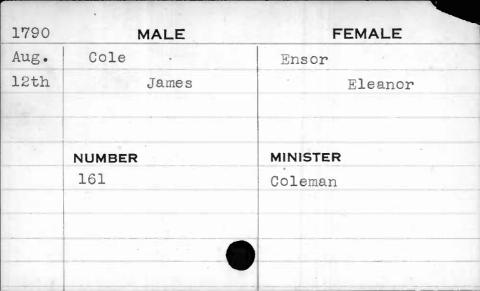

| Richards |
| 4    |             |          |
|      |             |          |
|      |             |          |

| 1794 | MALE    | FEMALE   |
|------|---------|----------|
| Aug. | Cole    | Fifer    |
| lst  | Anthony | Maria    |
|      |         |          |
|      |         | . 70.3   |
|      | NUMBER  | MINISTER |
|      | 310     | Beeston  |
| ,    |         |          |
|      |         |          |
|      |         |          |
|      |         |          |





| 1792   | MALE   | FEMALE   |
|--------|--------|----------|
| Feb.   | Cole   | Phillips |
| 3rd    | Elijah | Patsey   |
| ,      |        |          |
| unii i | NUMBER | MINISTER |
|        | 88     |          |
|        |        |          |
|        |        |          |
|        |        |          |





























| 1790  | M            | 1ALE   | FEMALE               |
|-------|--------------|--------|----------------------|
| March | Cole         |        | Tudor                |
| 15th  |              | Nathan | Darcus               |
|       | NUMBER<br>80 |        | MINISTER<br>Richards |
|       |              |        |                      |



| 1792                                    | MALE    | FEMALE   |
|-----------------------------------------|---------|----------|
| Nov.                                    | Cole    | Gorsuch  |
| 2nd                                     | Stephen | Rache1   |
|                                         | NUMBER  | MINISTER |
|                                         | 4       | Reed     |
|