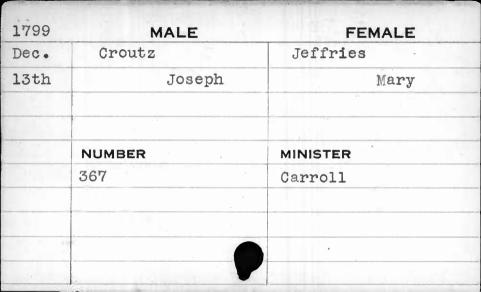

| 1799 | MALE    | FEMALE    |
|------|---------|-----------|
| July | Adonise | Lackina   |
| 17th | Charles | Elizabeth |
|      |         |           |
|      |         | ,         |
|      | NUMBER  | MINISTER  |
|      | 119     | Carroll   |
|      |         |           |
|      |         |           |
| u .  |         |           |
|      |         |           |