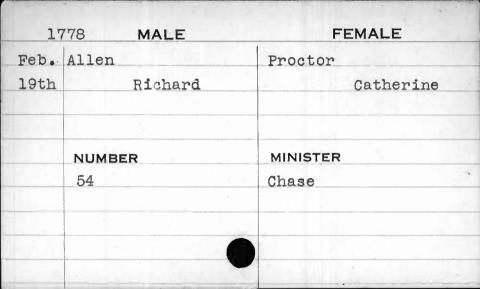

## Marriage Records Missing.

1778 - December (1 month)

1779 - January, February & December (3 month)

1780 - January to October, inclusive (10 months)

1786 - November & December (2 months)

1787 - January to October, inclusive (10 months)
In all 26 months in 5 years.