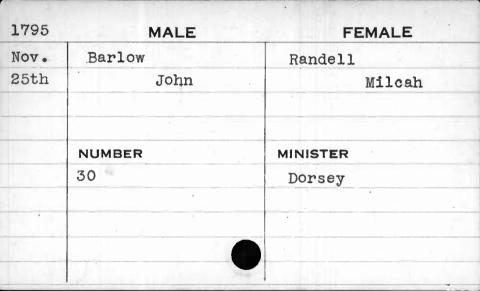

| 1795  | MALE      | FEMALE   |
|-------|-----------|----------|
| April | Alexander | Thornton |
| 25th  | William   | Rachel   |
|       | NUMBER    | MINISTER |
|       | 218       | Richards |
|       |           |          |