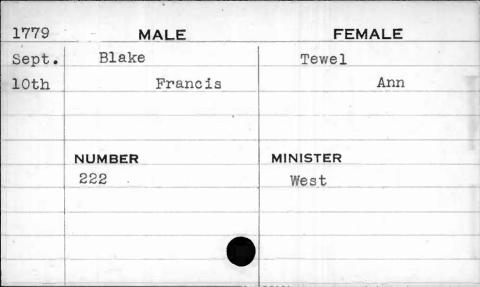

| NUMBER   | MINISTER |
|      | 49       | Bend     |
|      | 3        |          |
|      |          |          |
|      |          |          |
|      |          |          |











| 1795 | MALE   | FEMALE   |
|------|--------|----------|
| June | Black  | Carroll  |
| 5th  | James  | Mary     |
|      | NUMBER | MINISTER |
|      | 279    | Bend     |
|      |        |          |





| 1798 | MALE     | FEMALE     |
|------|----------|------------|
| Nov. | Blake    | Headington |
| 15th | Ebenezer | Ruth       |
|      |          |            |
|      |          |            |
|      | NUMBER   | MINISTER   |
|      | 255      | Richards   |
|      |          |            |
|      |          |            |
|      |          |            |
|      |          |            |





| 1796 | MALE    | FEMALE   |
|------|---------|----------|
| Nov. | Blakeny | Regan    |
| 4th  | . John  | Lydia    |
|      |         |          |
|      | ^       |          |
|      | NUMBER  | MINISTER |
|      | 11      | Bend     |
|      |         |          |
|      |         |          |
|      |         |          |
|      |         |          |

| 1796  | MALE   | FEMALE    |
|-------|--------|-----------|
| Sept. | Blair  | Cronan    |
| 24th  | John   | Catharine |
|       |        |           |
|       |        |           |
|       | NUMBER | MINISTER  |
| i.    | 428    | Carroll   |
|       |        |           |
|       |        |           |
|       |        |           |
|       |        |           |



| 1796 | MALE   | FEMALE    |
|------|--------|-----------|