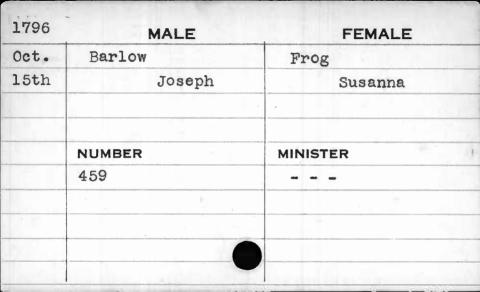

| 1796 | MALE   | FEMALE   |
|------|--------|----------|
| Oct. | Allain | Boisson  |
| 21st | Louis  | Anne     |
|      | ,      |          |
|      |        |          |
|      | NUMBER | MINISTER |
|      | 469    | Beeston  |
|      |        |          |
|      |        |          |
|      |        |          |
|      |        |          |