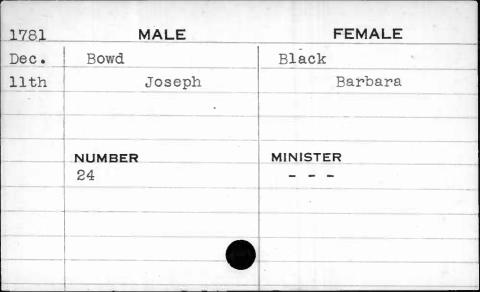

| . 11             |  |
|      |          |                  |  |
|      | NUMBER   | MINISTER Allison |  |
| `    | 435      |                  |  |
|      |          |                  |  |
|      |          |                  |  |
|      |          |                  |  |
| 1    |          |                  |  |

| 1796        | MAL    | E | FEMALE   |  |
|-------------|--------|---|----------|--|
| July        | Bouti  |   | Guirsois |  |
| July<br>2nd | John   |   | Louisa   |  |
|             | ,      | · |          |  |
|             | NUMBER |   | MINISTER |  |
|             | 327    |   | Breeston |  |
|             |        | , |          |  |
|             | 1      |   |          |  |
|             |        |   |          |  |
|             |        |   |          |  |







| 1792 | MALE     | FEMALE    |
|------|----------|-----------|
| Nov. | Bowen    |           |
| NOV. | DOMEIL   | Stansbury |
| 24th | Edward   | Rebecca   |
|      |          | •         |
|      |          |           |
|      | NUMBER . | MINISTER  |
|      | 21       | Bend      |
|      | 1        |           |
|      |          |           |
|      |          |           |
|      |          |           |





| 1791 | MALE       | FEMA      | l F   |
|------|------------|-----------|-------|
| Dec. | Bowen      | Stansbury |       |
| 23rd | Josias Sr. |           | Sarah |
|      | - '        |           |       |
|      |            |           |       |
|      | NUMBER     | MINISTER  | 1     |
|      | 53         | Bend      |       |
|      |            |           |