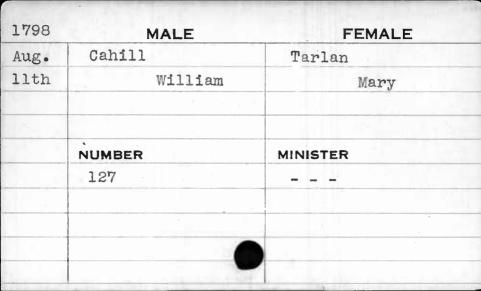

| 1798 | MALE      | FEMALE    |
|------|-----------|-----------|
| Aug. | Aldridge  | Myers     |
| 23rd | Thomas H. | Catharine |
|      |           |           |
|      |           |           |
|      | NUMBER    | MINISTER  |
|      | 137       | Kurtz     |
|      |           | · ·       |
|      |           |           |
|      |           |           |
|      |           |           |