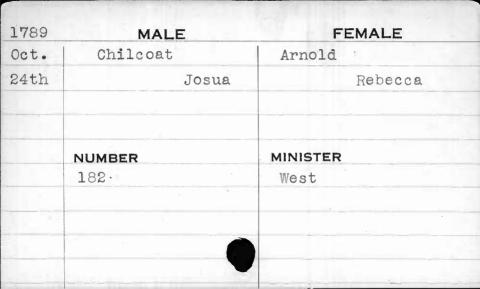

E    |
|------|------------------|-----------|
| Oct. | Chenow eth       | Cromwell  |
| 6th  | Samuel           | Elizabeth |
|      |                  |           |
|      |                  |           |
|      | NUMBER           | MINISTER  |
|      | 256              | Davis     |
|      |                  |           |
|      |                  |           |
|      |                  |           |
|      | un-1991-57, LEUT |           |





| 1796 | MALE    | FEMALE    |
|------|---------|-----------|
| Nov. | Cheston | Holland   |
| lst  | Daniel  | Catharine |
|      |         |           |
|      | NUMBER  | MINISTER  |
| r    | 2       | Richards  |
|      |         |           |
|      |         |           |
|      |         |           |
|      | 1       |           |



























| 1796 | MALE       | FEMALE                                  |
|------|------------|-----------------------------------------|
| Dec. | Chinn      | Carter                                  |
| 6th  | John Yates | Sarah Fairfax                           |
|      |            |                                         |
|      |            | *************************************** |
|      | NUMBER     | MINISTER                                |
| H.   | 87         | Bend                                    |
|      |            |                                         |
|      | 4.4        |                                         |
|      |            |                                         |
| ,    |            |                                         |

| ~ · · |