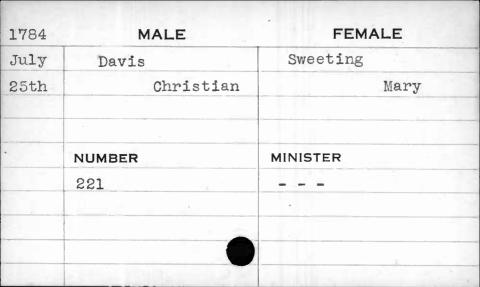

| MALE     | FEMALE      |
|-----------------------------------------|----------|-------------|
| May                                     | Davidson | Cornelius . |
| 29th                                    | William  | Hidey       |
|                                         |          | A           |
| ,,,,,,,,,,,,,,,,,,,,,,,,,,,,,,,,,,,,,,, |          |             |
|                                         | NUMBER   | MINISTER    |
|                                         | 40       | Allison     |
|                                         |          |             |
| · ·                                     | 9        |             |
|                                         |          |             |
|                                         |          |             |





















| 1797     | MALE   | FEMALE    |
|----------|--------|-----------|
| June     | Davis  | Smith     |
| lst      | Elias  | Catharine |
| Sec. 10. |        |           |
|          | NUMBER | MINISTER  |
|          | 280    | Beeston   |
|          |        |           |
|          | ·      |           |
|          |        |           |
|          |        |           |





| 1796 | MALE    | FEMALE   |
|------|---------|----------|
| Nov. | Davis   | Bennett  |
| 2nd  | Francis | Milly    |
|      | ,       |          |
|      |         |          |
|      | NUMBER  | MINISTER |
|      | 3       | Bend     |
|      |         |          |
|      |         |          |
|      |         | ,        |
|      |         |          |