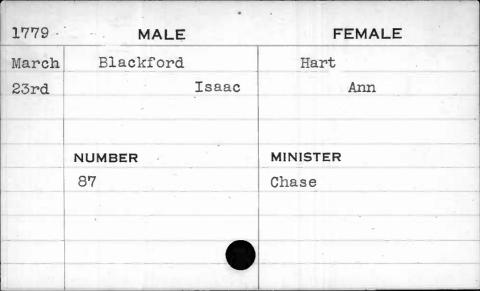

· · · · · · · |          |
|       |                                       |          |
|       |                                       |          |
|       |                                       |          |

| 1794 | MALE     | FEMALE   |
|------|----------|----------|
| Dec. | Bisko    | Turine   |
| 12th | Nicholas | Nancy    |
|      |          |          |
|      |          |          |
|      | NUMBER   | MINISTER |
|      | 49       | Bend     |
|      | 3        |          |
|      |          |          |
|      |          |          |
|      |          |          |











| 1795 | MALE   | FEMALE   |
|------|--------|----------|
| June | Black  | Carroll  |
| 5th  | James  | Mary     |
|      | NUMBER | MINISTER |
|      | 279    | Bend     |
|      |        |          |





| 1798 | MALE     | FEMALE     |
|------|----------|------------|
| Nov. | Blake    | Headington |
| 15th | Ebenezer | Ruth       |
|      |          |            |
|      |          |            |
|      | NUMBER   | MINISTER   |
|      | 255      | Richards   |
|      |          |            |
|      |          |            |
|      |          |            |
|      |          |            |





| 1796 | MALE    | FEMALE   |
|------|---------|----------|
| Nov. | Blakeny | Regan    |
| 4th  | . John  | Lydia    |
|      |         |          |
|      | ^       |          |
|      | NUMBER  | MINISTER |
|      | 11      | Bend     |
|      |         |          |
|      |         |          |
|      |         |          |
|      |         |          |

| 1796  | MALE   | FEMALE    |
|----