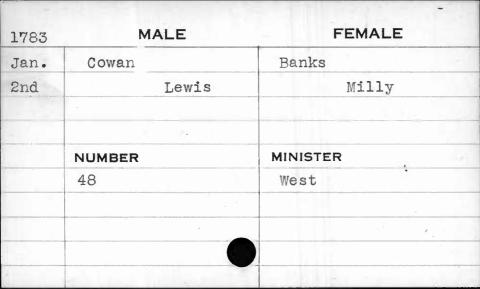

FEMALE    |
|------|-----------|-----------|
| May  | Cowan     | Elizabeth |
| 23rd | Alexander | Mary      |
|      |           |           |
|      |           |           |
|      | NUMBER    | MINISTER  |
|      | 39        | Bend      |
|      |           |           |
|      | ,         |           |
|      |           |           |
|      |           |           |



| 1799  | MALE   | FEMALE        |
|-------|--------|---------------|
| April | Cowan  | Strider       |
| 29th  | James  | Catharine     |
|       |        |               |
|       |        |               |
|       | NUMBER | MINISTER      |
|       | 513 .  | ded date made |
|       |        |               |
|       |        |               |
|       |        |               |
| ·     |        | ^             |











| 1799 | MALE   | FEMALE    |
|------|--------|-----------|
| Nov. | Cowden | Keldrum   |
| 16th | George | Elizabeth |
|      |        |           |
|      |        |           |
|      | NUMBER | MINISTER  |
|      | 321    | Kurtz     |
|      |        |           |
|      |        |           |
|      |        |           |
|      | _ B    |           |













| 1796 | MALE   | FEMALE    |
|------|--------|-----------|
| Dec. | Cox    | Fulford   |
| 8th  | James  | Catharina |
|      | NUMBER | MINISTER  |
|      | 69     | Bend      |
|      |        |           |



| 1791   | MALE   | FEMALE   |
|--------|--------|----------|
| Sept.  | Cox    | Johnston |
| 15th   | Robert | Jannet   |
| 100121 |        |          |
|        |        |          |
|        | NUMBER