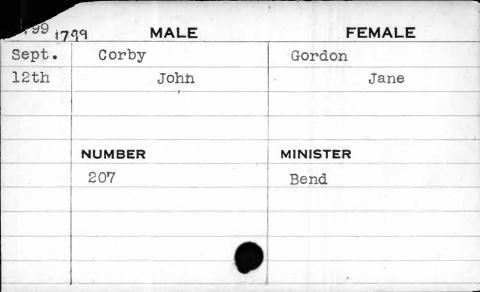

| 1792                                    | MALE   | FEMALE   |  |
|-----------------------------------------|--------|----------|--|
| July                                    | Allen  | Sanks    |  |
| 25th                                    | James  | Mary     |  |
|                                         |        |          |  |
| *************************************** |        | ,        |  |
| 1                                       | NUMBER | MINISTER |  |
|                                         | 177    | Bend     |  |
|                                         |        |          |  |
| il .                                    |        | ,        |  |
|                                         |        |          |  |
|                                         |        |          |  |