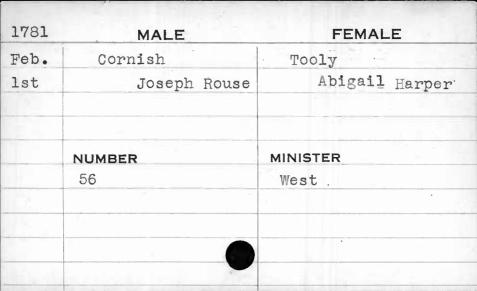

| 1782  | MALE     | FEMALE   |
|-------|----------|----------|
| March | Anderson | Swann    |
| 15th  | Nathan   | Rachel   |
|       |          |          |
|       |          |          |
|       | NUMBER   | MINISTER |
|       | 90       | West     |
|       |          |          |
|       |          |          |
|       |          |          |
|       |          |          |