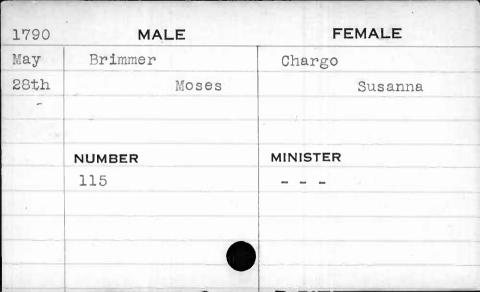

|
|      |         |           |
|      |         |           |
|      |         |           |
|      |         |           |

| 1798                       | MALE           | FEMALE        |
|----------------------------|----------------|---------------|
| March                      | Brentenger     | Shertain      |
| 31st                       | John Christian | Maria Dorathy |
|                            |                |               |
|                            | NUMBER         | MINISTER      |
|                            | 221            | Otterbine     |
|                            |                |               |
| L.M. and the second second |                |               |
|                            |                |               |













































| 1792                                      | MALE