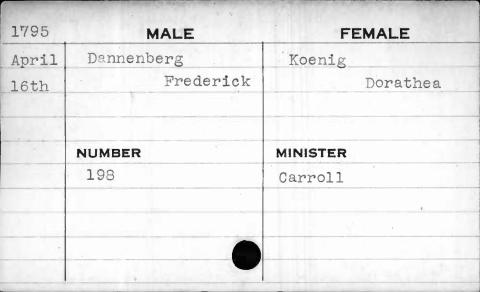

ames  | Sarah Brooke |
|             |        |              |
|             |        |              |
|             | NUMBER | MINISTER     |
|             | 21     | Coleman      |
| 1           |        |              |
|             |        |              |
|             |        | ,            |
|             |        |              |
| (A) (1) (1) |        |              |









| 1798  | MALE    | FEMALE   |
|-------|---------|----------|
| Sept. | Dancer  | Brien    |
| 15th  | William | Susannah |
|       |         |          |
| ~     |         |          |
| ,     | NUMBER  | MINISTER |
|       | 161     | Hagerty  |
|       |         |          |
|       |         |          |
|       |         |          |
|       |         |          |
|       |         |          |







| 1796 | MALE       | FEMALE