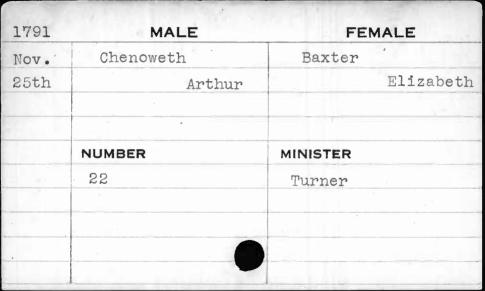

end      |
|      |           |           |
|      |           | 1         |
|      |           |           |
|      |           |           |





| 1799  | MALE    | FEMALE    |
|-------|---------|-----------|
| April | Charles | Benson    |
| 20th  | Richard | Elizabeth |
|       |         |           |
|       |         |           |
|       | NUMBER  | MINISTER  |
|       | 502     | Chambers  |
|       |         | 100       |
|       |         |           |
|       | •       |           |
| ,     |         |           |









| 1778 | MALE      | FEMALE   |
|------|-----------|----------|
| July | Chenoweth | Helm     |
| 29th | Arthur    | Dellah   |
|      | NUMBER    | MINISTER |
|      | 194       | Davis    |
|      |           | •        |
|      |           |          |





| 1796 | MALE      | FEMALE   |
|------|-----------|----------|
| Jan. | Chenoweth | Hale     |
| 26th | George    | Rachel   |
| *    |           |          |
|      | + ,       | ,        |
|      | NUMBER    | MINISTER |
| *.   | 123       | Kurtz    |
|      | ,         |          |
|      |           |          |
|      |           |          |
| *    |           |          |





| 1785 | MALE             | FEMALE    |
|------|------------------|-----------|
| Oct. | Chenow eth       | Cromwell  |
| 6th  | Samuel           | Elizabeth |
|      |                  |           |
|      |                  |           |
|      | NUMBER           | MINISTER  |
|      | 256              | Davis     |
|      |                  |           |
|      |                  |           |
|      |