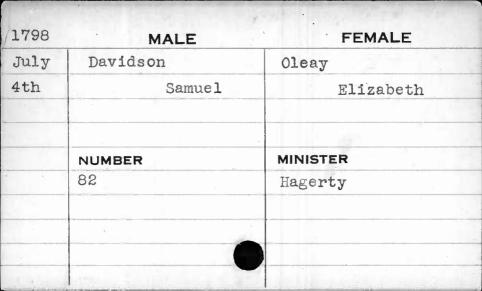

|
|      |          |           |



| 1798  | MALE     | FEMALE   |
|-------|----------|----------|
| Sept. | Davidson | Lowman   |
| 29th  | John     | Lydia    |
|       |          |          |
|       |          |          |
|       | NUMBER   | MINISTER |
|       | 175      | Kurtz    |
|       |          |          |
|       |          |          |
| 4     |          |          |
|       |          |          |



| 1787 | MALE     | FEMALE   |
|------|----------|----------|
| Nov. | Davidson | Dunbar   |
| 24th | Samuel   | Jane     |
|      |          |          |
|      |          |          |
|      | NUMBER   | MINISTER |
|      | 17       | Allison  |
|      |          |          |
|      | 1        |          |
|      |          |          |
|      |          |          |



| 1798                                    | MALE     | FEMALE      |
|-----------------------------------------|----------|-------------|
| May                                     | Davidson | Cornelius . |
| 29th                                    | William  | Hidey       |
|                                         |          | A           |
| ,,,,,,,,,,,,,,,,,,,,,,,,,,,,,,,,,,,,,,, |          |             |
|                                         | NUMBER   | MINISTER    |
|                                         | 40       | Allison     |
|                                         |          |             |
| · ·                                     | 9        |             |
|                                         |          |             |
|