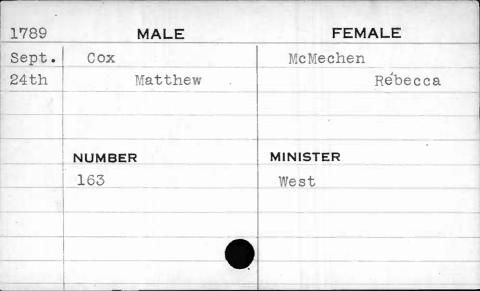

the year 1797 the license numbers 144 to 163 both inclusive, are repeated.

from which this card-index has been compiled, states:
"Stopped 1st May 1798 agreeable to Act of General

Under the date of May 1, 1798, one of the books

"Stopped 1st May 1798 agreeable to Act of General Assembly, and went on a new mode this time."