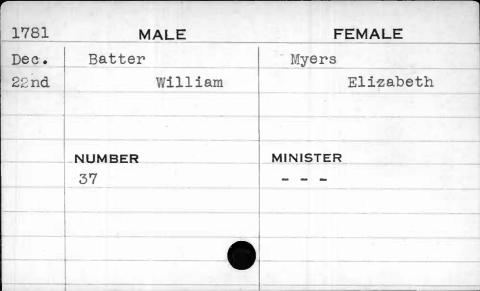

|
|                                             | 68     | Allison .  |
|                                             |        |            |
|                                             |        |            |
| 144                                         |        |            |
|                                             |        |            |

| 1798 | MALE   | FEMALE   |
|------|--------|----------|
| Nov. | Barton | Stiner   |
| 8th  | Thomas | Nancy    |
|      |        |          |
|      |        |          |
|      | NUMBER | MINISTER |
|      | 346    | Kurtz    |
| 4    |        |          |
|      |        |          |
|      |        |          |
|      |        |          |





MALE FEMALE Aug. Bateman Hatton 4th Benjamin Anne NUMBER MINISTER 369 Richards

















| 1793  | MALE       | FEMALE   |
|-------|------------|----------|
| April | Baulderson | Baker    |
| 25th  | Johnson    | Milky    |
|       |            |          |
|       |            |          |
|       | NUMBER     | MINISTER |
|       | 160        | Bend     |
|       | ,          |          |
|       | 6          |          |
|       |            |          |
|       |            |          |
|       |            |          |







| 1792  | MALE        | FEMALE         |
|-------|-------------|----------------|
| Sept. | Baxley      | Tyson          |
| lst   | John of Wm. | Susannah Maria |
|       |             |                |
|       |             |                |
|       | NUMBER      | MINISTER       |
|       | 211         | Hagerty        |
|       |