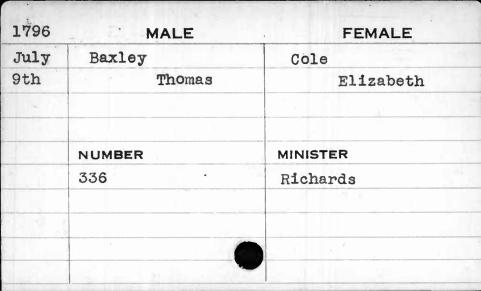

Baxley      | Tyson          |
| lst   | John of Wm. | Susannah Maria |
|       |             |                |
|       |             |                |
|       | NUMBER      | MINISTER       |
|       | 211         | Hagerty        |
|       |             |                |
|       |             |                |
|       |             |                |
|       |             |                |
|       |             |                |

| 1793 | MALE     | FEMALE    |
|------|----------|-----------|
| July | Baxley   | Stevinson |
| 16th | John Jr. | Mary      |
|      |          |           |
|      | NUMBER   | MINISTER  |
|      | 222      | Hagerty   |
|      |          |           |
|      |          |           |
|      |          |           |
|      |          |           |













| 1779. | M      | <b>ALE</b> | FE       | MALE  |
|-------|--------|------------|----------|-------|
| Aug.  | Baxter | ,          | Chenow   | éth   |
| 21st  |        | Samuel     |          | Sarah |
|       |        |            |          |       |
| -     |        |            |          |       |
|       | NUMBER |            | MINISTER |       |
|       | 205    |            | Lain     |       |
|       |        |            |          |       |
|       |        |            |          |       |
|       |        |            |          |       |
|       |        |            |          |       |



| 1785                                    | MALE     | FEMALE    |
|-----------------------------------------|----------|-----------|
| Dec.                                    |