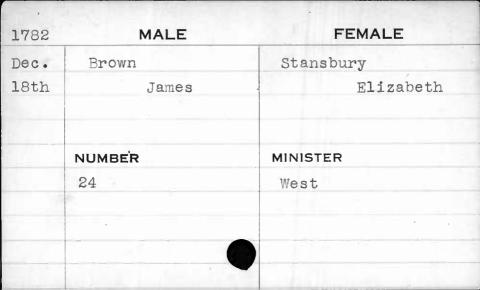

LE   | FEMALE    |
|-----------------------------------------|--------|-----------|
|                                         | MALE   | 1         |
| Jan.                                    | Brown  | Rawlings  |
| 2nd                                     | Hugh   | Elizabeth |
|                                         |        |           |
|                                         | ,      |           |
|                                         | NUMBER | MINISTER  |
| *************************************** | 30     | West      |
|                                         |        |           |
|                                         | •      |           |
|                                         |        |           |
|                                         |        |           |





| 1795 | MALE   | FEMALE   |
|------|--------|----------|
| Aug. | Brown  | Elliott  |
| 31st | James  | Rebecca  |
|      |        |          |
|      |        |          |
|      | NUMBER | MINISTER |
| t    | 390    | Hargrove |
|      |        |          |
|      |        |          |
| *    |        |          |
|      |        |          |
|      |        |          |



















| 1798 | MALE   | FEMALE    |
|------|--------|-----------|
| Oct. | Brown  | Morris    |
| 17th | John   | Elizabeth |
| 1    |        |           |
|      | ,      |           |
|      | NUMBER | MINISTER  |
|      | 205    | Ireland   |
|      |        |           |
|      |        |           |
|      |        |           |
|      |        |           |

| 1798 | MALE   | FEMALE     |
|------|