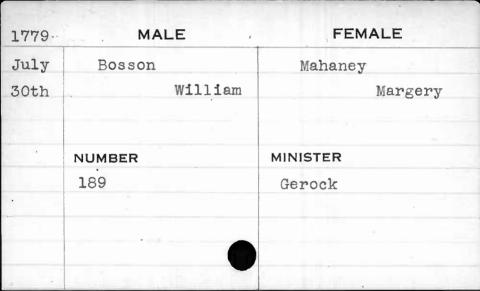

|

| 1798 | MALE    | FEMALE    |
|------|---------|-----------|
| June | Bosley  | Bartleson |
| 22nd | Charles | Rachel    |
|      | NUMBER  | MINISTER  |
|      | 70      | Hagerty   |
|      |         |           |
|      |         |           |

































| 1799  | MALE      | FEMALE     |
|-------|-----------|------------|
| April | Bouduy    | Darnaud    |
| 9th   | Louis     | Victorie   |
|       | Alexander | Agathe     |
|       | Amelie    | Martharine |
|       | NUMBER    | MINISTER   |
|       | 490       | Carroll    |
|       |           |            |
|       | 4         |            |
|       |           |            |
|       |           |            |

| 1795<br>May | MALE<br>Bouldin | FEMALE Askew |
|-------------|-----------------|--------------|
| 16th        | Jehu 11         | Mary         |
|             | NUMBER          | MINISTER     |
|             | 244             | Bend         |
| ,           |                 |              |
|             |                 |              |



| 1794   | MALE      | FE