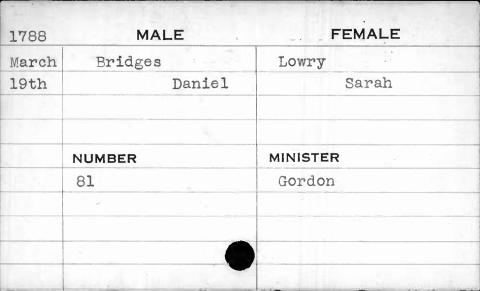

|           |
|      |         |           |
|      |         |           |
|      |         |           |
|      |         |           |

| 1798                       | MALE           | FEMALE        |
|----------------------------|----------------|---------------|
| March                      | Brentenger     | Shertain      |
| 31st                       | John Christian | Maria Dorathy |
|                            |                |               |
|                            | NUMBER         | MINISTER      |
|                            | 221            | Otterbine     |
|                            |                |               |
| L.M. and the second second |                |               |
|                            |                |               |













































| 1792                                      | MALE