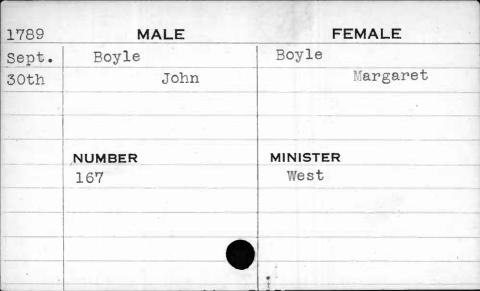

|          |          |           |
|       |        | •        |          |           |
|       | NUMBER | *        | MINISTER |           |
|       | 120    |          | Davis    |           |
|       |        |          |          |           |
|       |        |          |          |           |
|       | ,      |          |          | /         |
|       |        |          |          |           |
|       |        |          |          |           |



















| 1797 | MALE   | FEMALE   |
|------|--------|----------|
| Oct. | Boyes  | Mooney   |
| 12th | Hugh   | Eleanor  |
| ,    |        |          |
|      | NUMBER | MINISTER |
|      | 433    | Bend     |
|      |        |          |
|      |        |          |
|      |        |          |
| ,    |        |          |



| 1794 | MALE   | FEMALE   |
|------|--------|----------|
| Oct. | Boyle  | Gross .  |
| 4th  | Thomas | Polly    |
|      |        | ,        |
|      |        |          |
|      | NUMBER | MINISTER |
|      | 395    | Curtz    |
|      | /      |          |
|      |        |          |
|      |        |          |
| 1    |        |          |



| 1792 | MALE        | FEMALE   |
|------|-------------|----------|
| June | Boyreau     | Marzial  |
| llth | John Joseph | Marie    |
|      |             |          |
|      | 1           |          |
|      | NUMBER      | MINISTER |
|      | 154         | Carroll  |
|      |             |          |
|      |             |          |
|      |             |          |
|      |             | -        |

| 1200 |        | EEWAL E   |
|------|