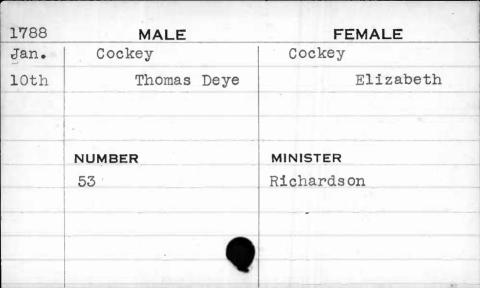

|







| 1788 | MALE                     | FEMALE   |
|------|--------------------------|----------|
| June | Cockran                  | Lemmon   |
| 21st | Thomas                   | Hannah   |
|      |                          |          |
|      |                          |          |
|      | NUMBER                   | MINISTER |
|      | 131                      | Richards |
|      |                          |          |
|      |                          |          |
|      | Apparent A Propagagorous |          |
|      |                          |          |



| 1798  | MALE              | FEMALE   |
|-------|-------------------|----------|
| March | Cockrill          | Wiley    |
| 2nd   | Thomas            | Sarah    |
|       | Berlin            |          |
|       | NUMBER