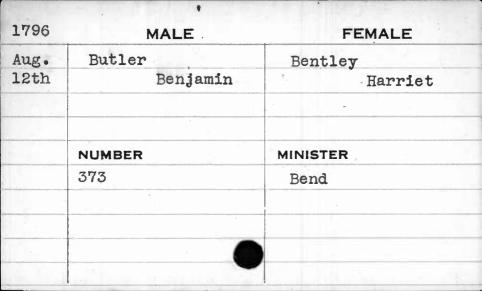

the year 1797 the license numbers 144 to 163 both inclusive, are repeated.

from which this card-index has been compiled, states:
"Stopped 1st May 1798 agreeable to Act of General

Under the date of May 1, 1798, one of the books

"Stopped 1st May 1798 agreeable to Act of General Assembly, and went on a new mode this time."