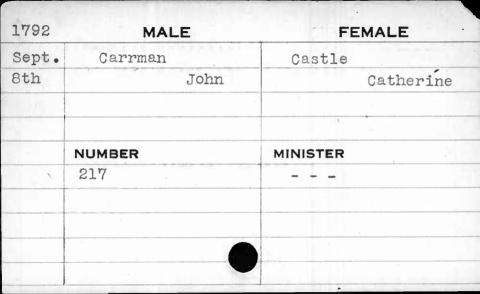

| NUMBER   | MINISTER |
|       | 165      | Turner   |
|       | Series - |          |
|       |          |          |
|       |          |          |
|       |          |          |



| 1795 | MALE   | FEMALE    |
|------|--------|-----------|
| June | Carr   | Figgance  |
| 4th  | Felix  | Catharine |
| 4    |        | 16-1      |
|      |        |           |
|      | NUMBER | MINISTER  |
|      | 276    | Bend      |
|      | ,      |           |
|      |        |           |
|      |        |           |
|      |        |           |

| 1794 | MALE   | FEMALE   |
|------|--------|----------|
| Dec. | Carr   | Abrahams |
| 3rd  | Isaac  | Monarchy |
|      | NUMBER | MINISTER |
| 1    | 34     | Dorsey   |
|      |        |          |
| •    |        |          |





















| 1795 | MALE    | FEMALE   |
|------|---------|----------|
| Aug. | Carroll | Drake    |
| 25th | Michael | Nancy    |
|      | NUMBER  | MINISTER |
|      | 381     | Beeston  |
|      |         | ,        |
|      |         |          |

| 1795MALEFEMALEJulyCarrollRoss23rdPatrickMacarit |   |
|-------------------------------------------------|---|
|                                                 |   |
| 23rd Patrick Macarit                            |   |
| mood 10                                         |   |
|                                                 |   |
|                                                 |   |
| NUMBER MINISTER                                 | , |
| 347 Hagerty                                     |   |
|