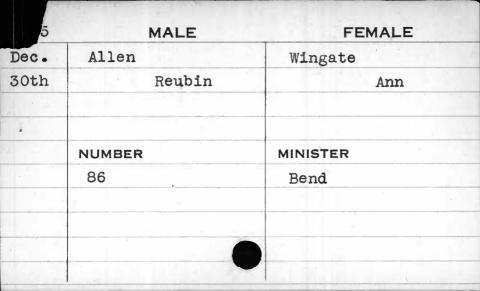

| 1795 | MALE   | FEMALE   |
|------|--------|----------|
| Jan. | Andrew | Toby     |
| 5th  | Robert | Eleanor  |
|      |        |          |
|      |        |          |
|      | NUMBER | MINISTER |
|      | 85     | Bend     |
|      |        |          |
|      |        |          |
|      |        |          |
|      | No.    |          |