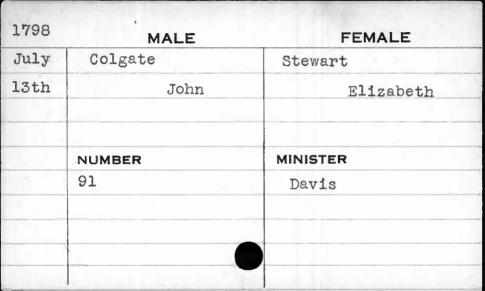

| Stephen | Rache1   |
|                                         | NUMBER  | MINISTER |
|                                         | 4       | Reed     |
|                                         |         |          |
|                                         |         |          |
|                                         |         |          |
| *************************************** |         | 7        |









| 1797 | MALE   | FEMALE   |
|------|--------|----------|
| Feb. | Cole   | Gardner  |
| 15th | Thomas | Rachel   |
|      |        |          |
|      |        |          |
|      | NUMBER | MINISTER |
|      | 157    | Ridgely  |
|      |        |          |
|      |        |          |
|      |        |          |
|      |        |          |













| 1787 | MALE    | FEMALE      |  |
|------|---------|-------------|--|
| Dec. | Coleman | Springfield |  |
| 5th  | John    | Leah        |  |
|      |         |             |  |
|      |         |             |  |
|      | NUMBER  | MINISTER    |  |
|      | 25      | West        |  |
|      |         |             |  |
|      |         |             |  |
|      |         |             |  |
|      |         |             |  |





| 1793 | MALE