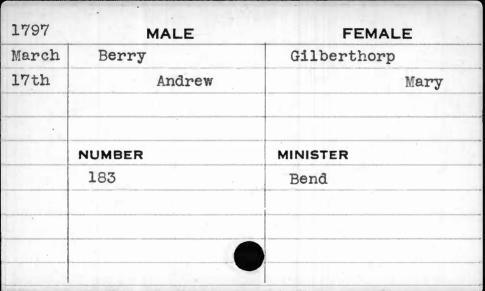

NUMBER  | MINISTER                      |                                                                     |
| 34      | Carroll                       |                                                                     |
| ,       |                               |                                                                     |
|         |                               |                                                                     |
|         |                               |                                                                     |
|         |                               |                                                                     |
|         | MALE Bernett Jacob  NUMBER 34 | MALE  Bernett  Thompson  Jacob  Mar:  NUMBER  MINISTER  34  Carroll |





| 1793 | MALE          | FEMALE   |
|------|---------------|----------|
|      |               |          |
| Nov. | Berry         | Deagle   |
| 14th | Jacob Michael | Mary     |
|      | •             |          |
|      |               | . /      |
|      | NUMBER        | MINISTER |
|      | 20            | Bend     |
|      |               | ·        |
|      |               | ,        |
|      | ,             |          |
| -    |               |          |
|      |               |          |

**FEMALE** MALE 1779-Berry April Jones 4th Sarah Lawrence MINISTER NUMBER 101 Chase







| 1795 | MA                                      | LE    | FE       | MALE     |
|------|-----------------------------------------|-------|----------|----------|
| Feb. | Bertrand