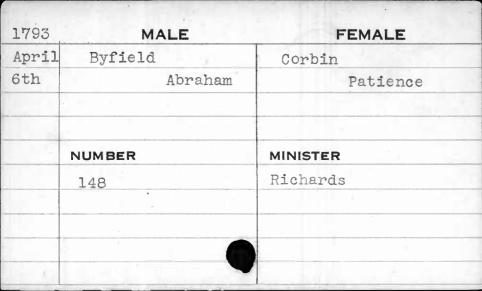

the year 1797 the license numbers 144 to 163 both inclusive, are repeated.

from which this card-index has been compiled, states:
"Stopped 1st May 1798 agreeable to Act of General

Under the date of May 1, 1798, one of the books

"Stopped 1st May 1798 agreeable to Act of General Assembly, and went on a new mode this time."