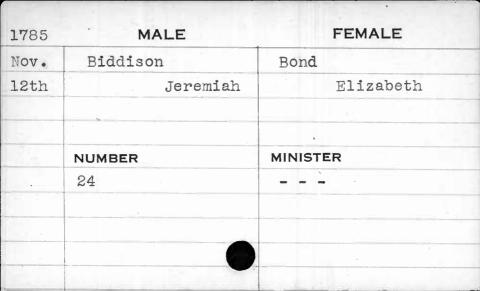

| 1796 | MALE    | FEMALE    |  |
|------|---------|-----------|--|
| Nov. | Betts   | Alexander |  |
| 24th | Solomon | Aramenta  |  |
|      | NUMBER  | MINISTER  |  |
|      | 48      | Bend      |  |
|      |         |           |  |
|      |         |           |  |



| 1793  | MAL    | .E    | FEMALE   |   |
|-------|--------|-------|----------|---|
| Jan.  | Bevans |       | Rusk     |   |
| )loth |        | James | Mary     |   |
|       |        |       |          | i |
|       |        |       |          |   |
|       | NUMBER |       | MINISTER |   |
|       | 75     |       | Bend     |   |
|       |        | *     |          |   |
|       |        |       |          |   |
|       |        |       |          |   |
|       |        |       |          |   |

























| 1799 | MALE      | FEMALE   |
|------|-----------|----------|
| Oct. | Bigby     | Mim      |
| 31st | Alexander | Esther   |
|      |           |          |
|      |           | Í        |
|      | NUMBER    | MINISTER |
|      | 294       | Ireland  |
|      |           |          |
|      |           |          |
|      |           |          |
|      |           |          |

| 1791    | MALE    | FEMALE     |
|---------|---------|------------|
| May     | Bigger  | Rice       |
| 7th     | Gilbert | Sarah      |
|         |         | •          |
| - Knowy |         |            |
|         | NUMBER  | MINISTER . |
|         | 148     |            |
| -       |         |            |
|         |         |            |
|         |         |            |
|         |         |