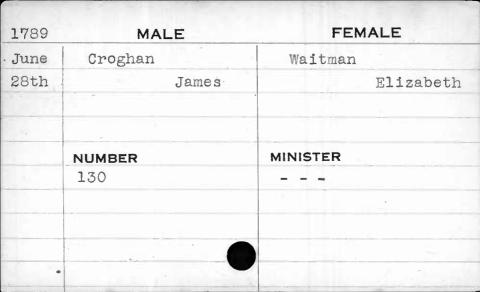

| _         |          |





| 1799 | MALE    | FEMALE   |
|------|---------|----------|
| Feb. | Crist   | Schunck  |
| 5th  | William | Nancy    |
|      |         |          |
|      | NUMBER  | MINISTER |
|      | 390     | Kurtz    |
|      |         |          |
|      |         |          |
|      |         |          |
|      |         | 1        |

















| 1793  | MALE     | FEMALE    |
|-------|----------|-----------|
| Sept. | Cromwell | Rowles    |
| 12th  | John     | Elizabeth |
|       |          | (Widow)   |
|       | NUMBER   | MINISTER  |
|       | 267      | Hagerty   |
| )     | •        |           |
|       |          |           |
| A55   | 1        |           |



| 1782  | MALE