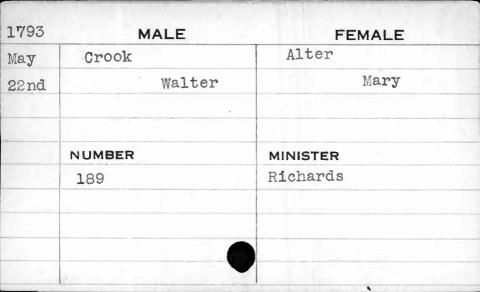

| NUMBER | MINISTER |
|                                                                                                                  | 263    | Bend     |
| `*                                                                                                               |        |          |
|                                                                                                                  |        |          |
|                                                                                                                  |        |          |
|                                                                                                                  |        |          |









| 1790 | MALE   | FEMALE   |
|------|--------|----------|
| Nov. | Cross  | Cross    |
| 3rd  | Barton | Ruth     |
|      |        |          |
|      |        |          |
|      | NUMBER | MINISTER |
|      | 3      | West     |
|      |        |          |
|      | /      |          |
|      |        |          |
|      |        |          |





| 1794 | MALE      | FEMALE   |
|------|-----------|----------|
| Jan. | Cross     | Gladman  |
| 7th  | Nicodemus | Barbary  |
|      | ,         |          |
|      |           |          |
|      | NUMBER    | MINISTER |
|      | 76        | Richards |
|      |           |          |
|      |           |          |
|      |           |          |
|      |           |          |

| 37704 | Harris III III |           |
|-------|------