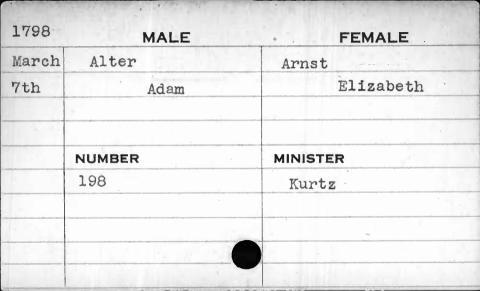

| 1798 | MALE      | FEMALE    |
|------|-----------|-----------|
| Aug. | Aldridge  | Myers     |
| 23rd | Thomas H. | Catharine |
|      |           |           |
|      |           |           |
|      | NUMBER    | MINISTER  |
|      | 137       | Kurtz     |
|      |           | · ·       |
|      |           |           |
|      |           |           |
|      |           |           |