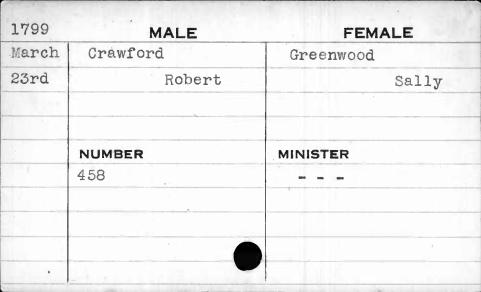

|
|      |         |          |
|      |         |          |
|      |         |          |
|      |         |          |

| 1796                                    | MALE      | FEMALE   |
|-----------------------------------------|-----------|----------|
| Jan.                                    | Crawford  | Ryan     |
| 13th                                    | Alexander | Sarah    |
|                                         |           |          |
|                                         | NUMBER    | MINISTER |
|                                         | 105       | Bend     |
|                                         |           | , p      |
|                                         |           |          |
| ======================================= |           |          |









| 1794 | MALE     | FEMALE   |
|------|----------|----------|
| Feb. | Crawford | Parker   |
| 21st | Samuel   | Ann      |
|      |          |          |
| ,    |          |          |
|      | NUMBER   | MINISTER |
|      | 130      | Bend     |
|      |          |          |
|      |          |          |
|      |          |          |
| 7    |          | 4        |





| 1793 | MALE    | FEMALE   |
|------|---------|----------|
| Aug. | Creamer | Fohey    |
| 19th | Edward  | Eleanor  |
|      | ,       |          |
|      | NUMBER  | MINISTER |
|      | 248     | Carroll  |
|      | /       |          |
|      |         |          |
| *    |         |          |
|      |         |          |

| 1785 | M