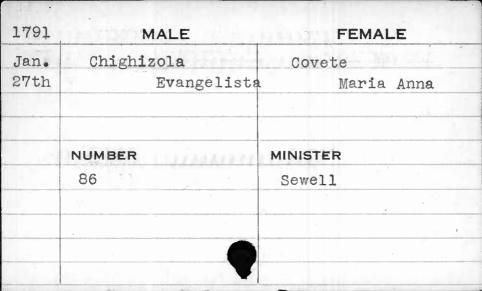

ALE    |
|------|------------------|-----------|
| Oct. | Chenow eth       | Cromwell  |
| 6th  | Samuel           | Elizabeth |
|      |                  |           |
|      |                  |           |
|      | NUMBER           | MINISTER  |
|      | 256              | Davis     |
|      |                  |           |
|      |                  |           |
|      |                  |           |
|      | un-1991-57, LEUT |           |





| 1796 | MALE    | FEMALE    |
|------|---------|-----------|
| Nov. | Cheston | Holland   |
| lst  | Daniel  | Catharine |
|      |         |           |
|      | NUMBER  | MINISTER  |
| r    | 2       | Richards  |
|      |         |           |
|      |         |           |
|      |         |           |
|      | 1       |           |



























| 1796 | MALE       | FEMALE                                  |
|------|------------|-----------------------------------------|
| Dec. | Chinn      | Carter                                  |
| 6th  | John Yates | Sarah Fairfax                           |
|      |            |                                         |
|      |            | *************************************** |
|      | NUMBER     | MINISTER                                |
| H.   | 87         | Bend                                    |
|      |            |                                         |
|      | 4.4        |                                         |
|      |            |                                         |
| ,    |            |                                         |

| ~ · · |