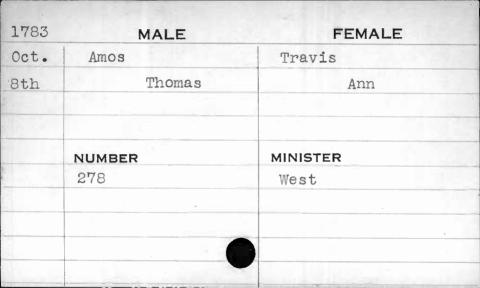

|









| 1798 | MALE     | FEMALE   |
|------|----------|----------|
| Aug. | Anderson | Cameron  |
| 25th | Abraham  | Jane     |
|      |          |          |
|      |          |          |
|      | NUMBER   | MINISTER |
|      | 139      | Richards |
|      |          |          |
|      | `        |          |
|      |          |          |
|      |          |          |

| 1796 | MALE     | FEMALE    |
|------|----------|-----------|
| Feb. | Anderson | Dungan    |
| 13th | Andrew   | Elizabeth |
|      |          |           |
|      |          | /         |
|      | NUMBER   | MINISTER  |
|      | 146      | Willis    |
|      |          |           |
|      |          |           |
|      |          |           |
|      |          |           |









| 1796 | MALE     | FEMALE   |