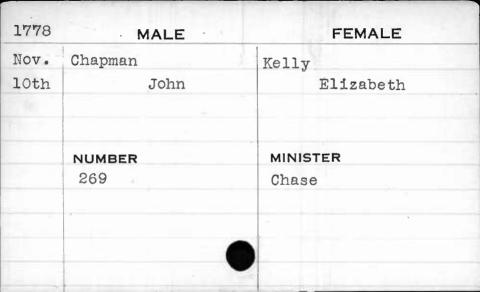

R      | MINISTER  |
|      | 320         | Kurtz     |
|      |             |           |
|      |             |           |

| 1798                           | MALE    | FEMALE   |
|--------------------------------|---------|----------|
| Feb.                           | Chapman | Merryman |
| 15th                           | James   | Rachel   |
|                                |         |          |
|                                |         |          |
|                                | NUMBER  | MINISTER |
|                                | 178     | Butler   |
| ****************************** |         |          |
|                                | ,       |          |
|                                |         |          |
|                                |         |          |



| 1792 | MALE      | FEMALE    |
|------|-----------|-----------|
| June | Chapman - | Hemmel 1  |
| 23rd | Joshua    | Catherine |
|      |           |           |
|      |           |           |
|      | NUMBER    | MINISTER  |
|      | 167       | Bend      |
|      |           |           |
|      |           | 1         |
|      |           |           |
|      |           |           |





| 1799  | MALE    | FEMALE    |
|-------|---------|-----------|
| April | Charles | Benson    |
| 20th  | Richard | Elizabeth |
|       |         |           |
|       |         |           |
|       | NUMBER  | MINISTER  |
|       | 502     | Chambers  |
|       |         | 100       |
|       |         |           |
|       | •       |           |
| ,     |         |           |









| 17