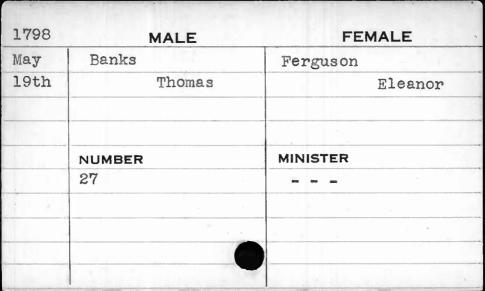

|          |         |

















| 1793 | MALE    | FEMALE   |
|------|---------|----------|
| Aug. | Ball    | Satch    |
| 24th | Stephen | Hannah   |
|      |         |          |
|      | 2       |          |
| •    | NUMBER  | MINISTER |
|      | 252     | Bend     |
|      |         |          |
|      |         |          |
| 1    |         |          |
|      |         |          |





| 1795 | MALE     | FEMALE    |
|------|----------|-----------|
| Feb. | Banks    | Bowers    |
| 4th  | Andrew   | Catharine |
|      |          |           |
|      |          |           |
|      | NUMBER · | MINISTER  |
|      | 122      | Richards  |
|      |          |           |
|      |          |           |
|      |          |           |
|      |          |           |















| 1794 | MALE     | FEMALE   |
|------|----------|----------|
| Dec. | Barbarin | Corbet   |
| 6th  | Louis    | Marie    |
|      |          |          |
|      |          | 21.      |
|      | NUMBER   | MINISTER |
|      | 39       | Bend     |
|      |          |          |
| ,    |          |          |
|      | al .     |          |
|      |          | 1        |



| <b>17</b> 95 | MALE   | FEMALE   |
|--------------|--------|----------|
| April        | Barber | Norris   |
| 3rd          | Daniel | Alice    |
|              |        | `        |
|              |        |          |
|              | NUMBER | MINISTER |
|              | 181    | Richards |
|              |        |          |
|              |        |          |
|              |        |          |
|