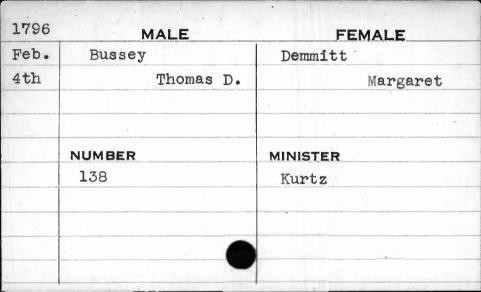

|







| 1798 |        | EEMALE.  |
|------|--------|----------|
|      | MALE   | FEMALE   |
| Nov. | Burton | Siddin   |
| 28th | John   | Mary     |
| ,    |        | J        |
|      |        |          |
|      | NUMBER | MINISTER |
|      | 275    | Hagerty  |
|      |        |          |
|      |        |          |
|      |        |          |
|      |        |          |
|      | I.     | I.       |







| 1786  | MALE   | FEMALE   |
|-------|--------|----------|
| March | Burton | Welsh    |
| 25th  | Thomas | Leah     |
|       |        | <u> </u> |
|       |        |          |
|       | NUMBER | MINISTER |
|       | 141    | West     |
| •     |        |          |
|       |        |          |
|       |        |          |
|       |        |          |











| 1795  | MALE   | FEMALE   |
|-------|--------|----------|
| Sept. | Buster | Price    |
| 5th   | John   | Ellen    |
| to .  |        |          |
|       |        |          |
|       | NUMBER | MINISTER |
|       | 399    | Allison  |
|       |        |          |
|       |        |          |
|       |        |          |
| •     |        |          |

| 1795  | MALE        | FEMALE    |
|-------|-------------|-----------|
| Sept. | Butcher     | Plumb     |
| 19th  | Bartholomew | Elizabeth |
|       |             |           |
|       |             |           |
|       | NUMBER      | MINISTER  |
|       | 421         | Resston   |
|       |             |           |
|       |             |           |
|       |             |           |



| 1781 | MALE   | FEMALE   |
|------|-