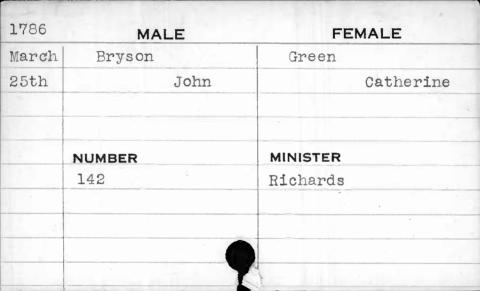

## Marriage Records Missing.

1778 - December (1 month)

1779 - January, February & December (3 month)

1780 - January to October, inclusive (10 months)

1786 - November & December (2 months)

1787 - January to October, inclusive (10 months)
In all 26 months in 5 years.