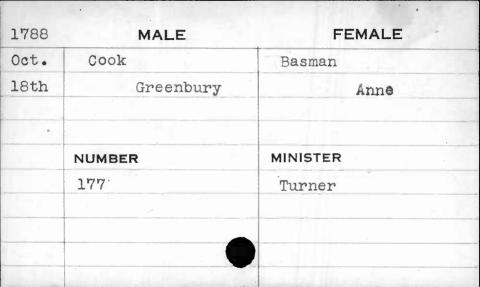

| 1792                                    | MALE   | FEMALE   |  |
|-----------------------------------------|--------|----------|--|
| July                                    | Allen  | Sanks    |  |
| 25th                                    | James  | Mary     |  |
|                                         |        |          |  |
| *************************************** |        | ,        |  |
| 1                                       | NUMBER | MINISTER |  |
|                                         | 177    | Bend     |  |
|                                         |        |          |  |
| il .                                    |        | ,        |  |
|                                         |        |          |  |
|                                         |        |          |  |