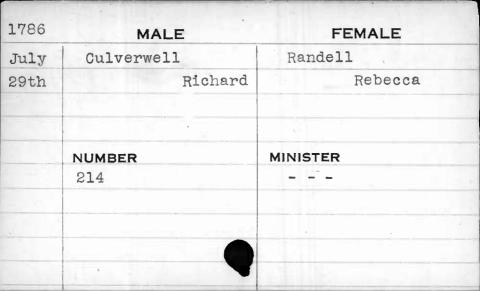

---------|--|
| March | Croxall | Gittings |  |
| llth  | James   | Eleanor  |  |
|       |         |          |  |
|       |         |          |  |
|       | NUMBER  | MINISTER |  |
|       | 76      | West     |  |
|       |         |          |  |
|       |         |          |  |
|       |         |          |  |
|       |         |          |  |





| 1799 | MALE        | FEMALE    |
|------|-------------|-----------|
| July | Cruse       | Bricker   |
| 27th | Christopher | Margaret  |
|      |             |           |
|      |             |           |
|      | NUMBER      | MINISTER  |
|      | 131         | Otterbine |
|      |             |           |
|      |             |           |
|      |             |           |
|      | у           |           |























| 1799 | MALE    | FEMALE   |  |
|------|---------|----------|--|
| May  | Cunning | Mowbray  |  |
| 23rd | John    | Fanny    |  |
|      |         |          |  |
|      |         |          |  |
|      | NUMBER  | MINISTER |  |
|      | 38      | <u> </u> |  |
|      |         |          |  |
|      |         |          |  |
|      |         |          |  |
|      |         |          |  |

| MALE       | FEMALE    |
|------------|-----------|
| Cunningham | Black     |
| Andrew     | Elizabeth |
|            |           |
| NUMBER     | MINISTER  |
| 195        | Richards  |
|            |           |
|            |           |
|            |           |
|            | Andrew    |









| 1792 | MAL    | .E    | FEMALE     |          |
|------|--------|-------|------------|-------