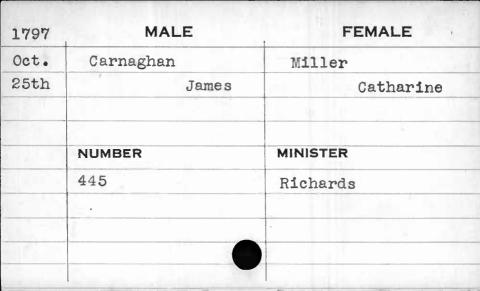

the year 1797 the license numbers 144 to 163 both inclusive, are repeated.

from which this card-index has been compiled, states:
"Stopped 1st May 1798 agreeable to Act of General

Under the date of May 1, 1798, one of the books

"Stopped 1st May 1798 agreeable to Act of General Assembly, and went on a new mode this time."