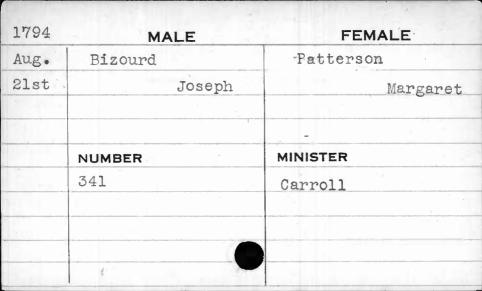

| NUMBER                                | MINISTER |
|       | 252                                   | Richards |
|       |                                       |          |
|       | · · · · · · · · · · · · · · · · · · · |          |
|       |                                       |          |
|       |                                       |          |
|       |                                       |          |

| 1794 | MALE     | FEMALE   |
|------|----------|----------|
| Dec. | Bisko    | Turine   |
| 12th | Nicholas | Nancy    |
|      |          |          |
|      |          |          |
|      | NUMBER   | MINISTER |
|      | 49       | Bend     |
|      | 3        |          |
|      |          |          |
|      |          |          |
|      |          |          |











| 1795 | MALE   | FEMALE   |
|------|--------|----------|
| June | Black  | Carroll  |
| 5th  | James  | Mary     |
|      | NUMBER | MINISTER |
|      | 279    | Bend     |
|      |        |          |





| 1798 | MALE     | FEMALE     |
|------|----------|------------|
| Nov. | Blake    | Headington |
| 15th | Ebenezer | Ruth       |
|      |          |            |
|      |          |            |
|      | NUMBER   | MINISTER   |
|      | 255      | Richards   |
|      |          |            |
|      |          |            |
|      |          |            |
|      |          |            |





| 1796 | MALE    | FEMALE   |
|------|---------|----------|
| Nov. | Blakeny | Regan    |
| 4th  | . John  | Lydia    |
|      |         |          |
|      | ^       |          |
|