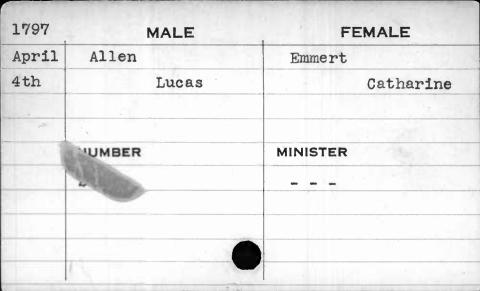

the year 1797 the license numbers 144 to 163 both inclusive, are repeated.

from which this card-index has been compiled, states:
"Stopped 1st May 1798 agreeable to Act of General

Under the date of May 1, 1798, one of the books