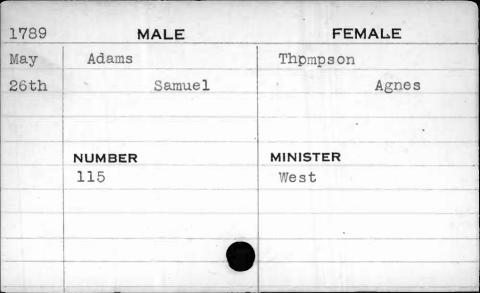

| 1782  | MALE     | FEMALE   |
|-------|----------|----------|
| March | Anderson | Swann    |
| 15th  | Nathan   | Rachel   |
|       |          |          |
|       |          |          |
|       | NUMBER   | MINISTER |
|       | 90       | West     |
|       |          |          |
|       |          |          |
|       |          |          |
|       |          |          |