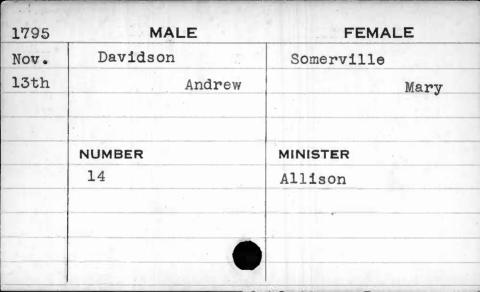

pt. | Daugherty | Heales   |
| 20th  | John      | Mary     |
| •     |           |          |
|       |           |          |
|       | NUMBER    | MINISTER |
|       | 374       | Richards |
|       |           |          |
|       | ,         |          |
|       |           |          |
|       |           |          |
|       |           |          |



| 1794  | MALE      | FEMALE   |
|-------|-----------|----------|
| Sept. | Daugherty | Green    |
| 23rd  | Neal      | Mary     |
|       |           |          |
|       |           |          |
|       | NUMBER    | MINISTER |
|       | 377       | Beeston  |
|       |           |          |
|       |           |          |
|       |           |          |
| · ·   |           |          |
|       |           |          |











| 1799 | MALE     | FEMALE    |
|------|----------|-----------|
| Oct. | Davidson | Betson    |
| 15th | James    | Elizabeth |
|      |          |           |
|      | \        |           |
|      | NUMBER   | MINISTER  |
|      | 261      | Kurtz     |
|      |          |           |
|      | :        |           |
|      |          |           |
|      |          |           |



| 1798  | MALE     | FEMALE   |
|-------|----------|----------|
| Sept. | Davidson | Lowman   |
| 29th  | John     | Lydia    |
|       |          |          |
|       |          |          |
|       | NUMBER   | MINISTER |
|       | 175      | Kurtz    |
|       |          |          |
|       |          |          |
| 4     |          |          |
|       |          |          |



| 1787 | MALE     | FEMA