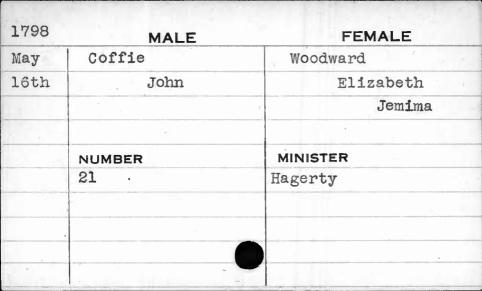

the year 1797 the license numbers 144 to 163 both inclusive, are repeated.

from which this card-index has been compiled, states:
"Stopped 1st May 1798 agreeable to Act of General

Under the date of May 1, 1798, one of the books

"Stopped 1st May 1798 agreeable to Act of General Assembly, and went on a new mode this time."