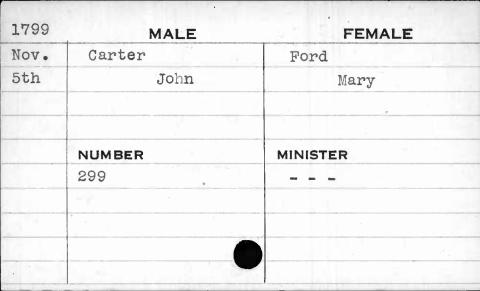

----------|
| Nov. | Carter | Griffie  |
| 29th | Daniel | Susannah |
|      |        |          |
|      |        |          |
|      | NUMBER | MINISTER |
|      | 25     | West     |
| -    |        |          |
|      |        | ·        |
|      |        |          |
|      |        |          |

| 1791 | MALE               | FEMALE   |
|------|--------------------|----------|
| Feb. | Carter             | Atherton |
| 19th | Henry              | Elinor   |
|      |                    |          |
|      |                    |          |
|      | NUMBER             | MINISTER |
|      | 99                 | Turner   |
|      |                    |          |
|      | 4                  |          |
|      |                    |          |
|      | lanciere (Alberta) | 1        |











| 1791 | MALE