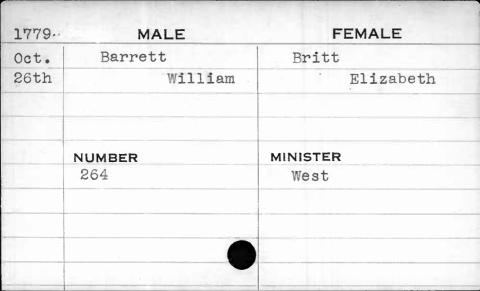

| 1782  | MALE     | FEMALE   |
|-------|----------|----------|
| March | Anderson | Swann    |
| 15th  | Nathan   | Rachel   |
|       |          |          |
|       |          |          |
|       | NUMBER   | MINISTER |
|       | 90       | West     |
|       |          |          |
|       |          |          |
|       |          |          |
|       |          |          |