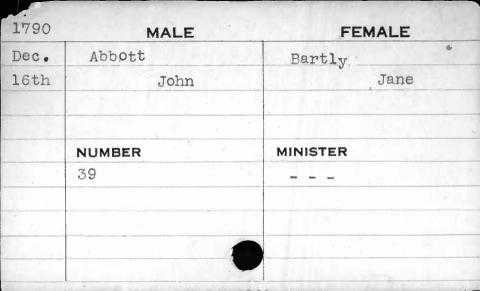

1778 - December (1 month)

1779 - January, February & December (3 month)

1780 - January to October, inclusive (10 months)

1786 - November & December (2 months)

1787 - January to October, inclusive (10 months)
In all 26 months in 5 years.

the year 1797 the license numbers 144 to 163 both inclusive, are repeated.

from which this card-index has been compiled, states:
"Stopped 1st May 1798 agreeable to Act of General

Under the date of May 1, 1798, one of the books

"Stopped 1st May 1798 agreeable to Act of General Assembly, and went on a new mode this time."



## GUIDES FOR CARD INDEX SYSTEM

To reorder ask for

NO. 25 H 53 SA.

See that all your filing system supplies bear the name of

## YAWMANAND FRBE MFG. O.

MAIN FACTORIES AND EXECUTIVE OFFICES MADEINU. 4. A. ROCHESTER, N. Y.

































| 1792 | MALE    |      | FEMALE   |  |
|------|---------|------|----------|--|
| Oct. | Addison |      | Leech    |  |
| 5th  |         | John | Sally    |  |
|      |         |      |          |  |
|      |         |      |          |  |
|      | NUMBER  |      | MINISTER |  |
|      | 232     |      | Coleman  |  |
|      |         |      |          |  |
|      |         |      |          |  |
|      | •       |      |          |  |
|      |         | ,    |          |  |



| 1799 | MALE    | FEMALE    |
|------|---------|-----------|
| July | Adonise | Lackina   |
| 17th | Charles | Elizabeth |
|      |         |           |
|      |         | ,         |
|      | NUMBER  | MINISTER  |
|      | 119     | Carroll   |
|      |         |           |
|      |