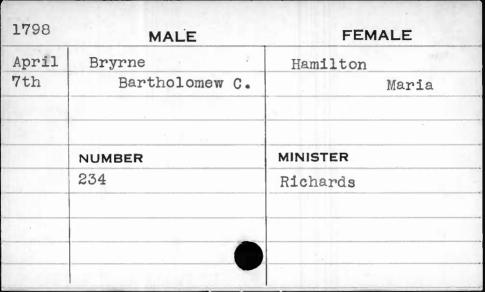

|          |



| 1795 | MALE    | FEMALE   |
|------|---------|----------|
| Feb. | Bryan   | Timbrill |
| 23rd | Richard | Sarah    |
|      |         | ,        |
|      | NUMBER  | MINISTER |
|      | 150     | Bend     |
|      |         |          |
|      |         |          |
| 4    |         |          |
|      |         |          |

| 1799     | MALE    | FEMALE   |
|----------|---------|----------|
| Nov.     | Bryan   | Potter   |
| 30th     | Richard | Eliza    |
| ./       |         |          |
| <u> </u> |         |          |
|          | NUMBER  | MINISTER |
|          | 344     | Bend     |
|          |         |          |
|          |         |          |
|          |         | 74       |
|          |         |          |











| 1793  | MALE