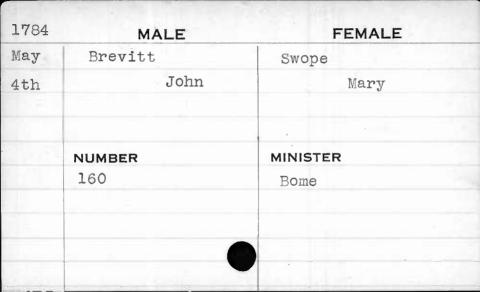

|         |           |
|      |         |           |
|      |         |           |
|      |         |           |
|      |         |           |

| 1798                       | MALE           | FEMALE        |
|----------------------------|----------------|---------------|
| March                      | Brentenger     | Shertain      |
| 31st                       | John Christian | Maria Dorathy |
|                            |                |               |
|                            | NUMBER         | MINISTER      |
|                            | 221            | Otterbine     |
|                            |                |               |
| L.M. and the second second |                |               |
|                            |                |               |













































| 1792                                      | MALE