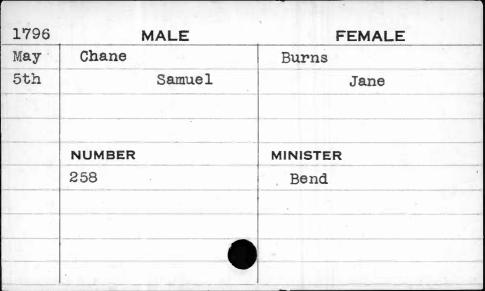

|           |





| 1799 | MALE     | FEMALE   |
|------|----------|----------|
| July | Chambers | Rusk     |
| 16th | John     | Eleanor  |
|      |          |          |
|      |          |          |
|      | NUMBER   | MINISTER |
|      | 118      |          |
|      |          |          |
|      |          |          |
|      |          |          |
|      |          |          |











| 1793  | MALE       | FEMALE   |
|-------|------------|----------|
| Sept. | Chandless  | Anderson |
| 19th  | John Hurle | Sarah    |
|       |            |          |
|       | NUMBER     | MINISTER |
|       | 276        | Bend     |
|       |            | <u> </u> |
|       |            |          |
|       |            | etr.     |













| 1795 | MALE     | FEMALE            |
|------|----------|-------------------|
| June | Changeur | Montalebor        |
| 26th | Leon     | Josephine Gripiwe |
|      |          |                   |
|      |          |                   |
|      | NUMBER   | MINISTER          |
|      | 307      | Beeston           |
|      | 1        |                   |
|      |          |                   |
|      |          |                   |
| ,    |          |                   |

| 1785  | MALE                                   | FEMALE   |
|-------|----------------------------------------|----------|
| March | Chaplain                               | Allen    |
| 17th  | William                                | Polly    |
|       | ************************************** |