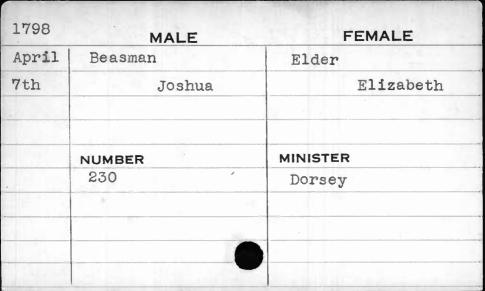

| 1798  | MALE   | FEMALE   |
|-------|--------|----------|
| March | Allen  | Holland  |
| 7th   | James  | Sarah    |
|       |        |          |
|       |        |          |
|       | NUMBER | MINISTER |
|       | 197    | Hagerty  |
|       |        |          |
|       |        |          |
|       |        |          |
|       |        |          |