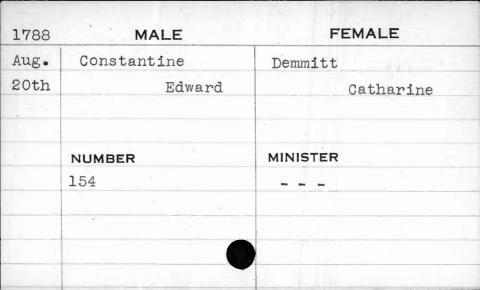

es) |           |
|      |                                                                                         |           |
|      | NUMBER                                                                                  | MINISTER  |
|      | 62                                                                                      | West.     |
| HE   |                                                                                         |           |
|      |                                                                                         |           |
|      |                                                                                         |           |
|      |                                                                                         | ,         |









| 1792 | MALE   | FEMALE           |
|------|--------|------------------|
| Nov. | Conway | Atkinson         |
| 24th | James  | Amelia Elizabeth |
|      |        |                  |
|      |        |                  |
|      | NUMBER | MINISTER         |
|      | 22     | Bend             |
|      |        |                  |
|      |        |                  |
|      |        |                  |
|      |        |                  |



| 1792