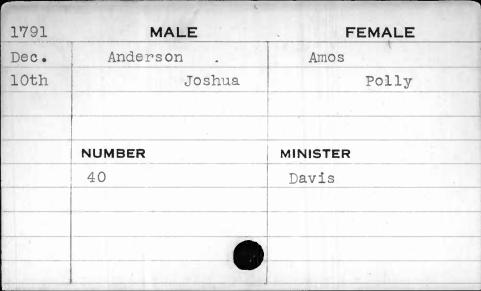

| `        |          |
|      |          |          |
|      |          |          |

| 1796 | MALE     | FEMALE    |
|------|----------|-----------|
| Feb. | Anderson | Dungan    |
| 13th | Andrew   | Elizabeth |
|      |          |           |
|      |          | /         |
|      | NUMBER   | MINISTER  |
|      | 146      | Willis    |
|      |          |           |
|      |          |           |
|      |          |           |
|      |          |           |









| 1796 | MALE     | FEMALE   |
|------|----------|----------|
| Jan. | Anderson | Johnson  |
| 30th | James    | Sophia   |
|      |          |          |
|      | NUMBER   | MINISTER |
|      | 131      | Bend     |
|      |          |          |
|      |          |          |
|      |          |          |







| 1782  | MALE     | FEMALE   |
|-------|----------|----------|
| March | Anderson | Swann    |
| 15th  | Nathan   | Rachel   |
|       |          |          |
|       |          |          |
|       | NUMBER   | MINISTER |
|       | 90       | West     |
|       |          |          |
|       |          |          |
|       |          |          |
|       |          |          |











| 1793 | MALE     | FEMALE   |
|------|----------|----------|
| Feb. | Anderson | McDonald |
| lst  | William  | Mary     |
|      |          |          |
|      |          |          |
|      | NUMBER   | MINISTER |
|      | 94       | Bend     |
|      |          |          |
|      |          | -        |
|      |          |          |
|      |          |          |
|      |          |          |