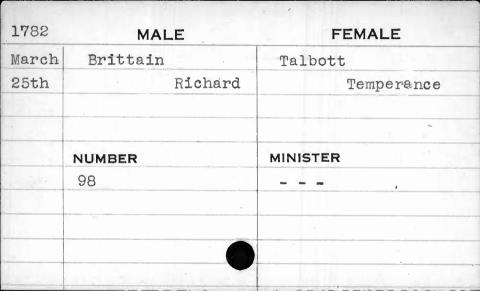

|
|      |         |           |
|      |         |           |
|      |         |           |
|      |         |           |

| 1798                       | MALE           | FEMALE        |
|----------------------------|----------------|---------------|
| March                      | Brentenger     | Shertain      |
| 31st                       | John Christian | Maria Dorathy |
|                            |                |               |
|                            | NUMBER         | MINISTER      |
|                            | 221            | Otterbine     |
|                            |                |               |
| L.M. and the second second |                |               |
|                            |                |               |













































| 1792                                      | MALE