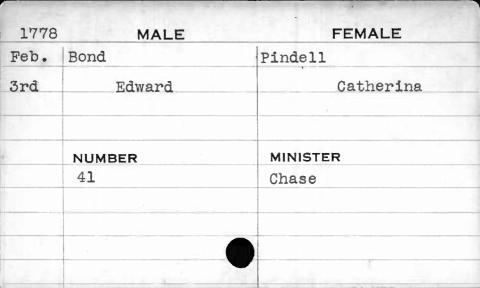

## Marriage Records Missing.

1778 - December (1 month)

1779 - January, February & December (3 month)

1780 - January to October, inclusive (10 months)

1786 - November & December (2 months)

1787 - January to October, inclusive (10 months)
In all 26 months in 5 years.