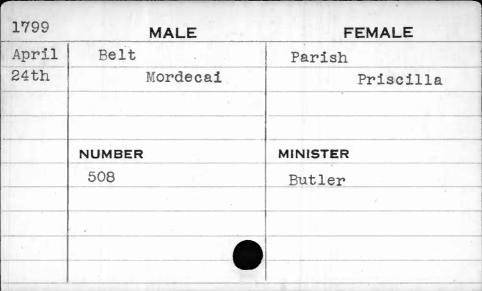

|
|      | 0             |            |
|      | NUMBER        | MINISTER   |
|      | 208           | On the See |
| -    |               |            |
|      | _             |            |
|      |               |            |
|      |               |            |







| MALE     | FEMALE                   |
|----------|--------------------------|
| Belt     | Randall                  |
| Merryman | Sarah                    |
|          |                          |
|          |                          |
| NUMBER   | MINISTER                 |
| 50       | Bend                     |
|          |                          |
| •        |                          |
|          |                          |
|          |                          |
|          | Belt Merryman  NUMBER 50 |











| 1794 | MALE   | FEMALE    |  |  |
|------|--------|-----------|--|--|
| Dec. | Bender | Stoner    |  |  |
| 15th | Jacob  | Catharine |  |  |
|      |        |           |  |  |
|      |        |           |  |  |
|      | NUMBER | MINISTER  |  |  |
|      | 52     | Dultinier |  |  |
|      |        |           |  |  |
|      |        | •         |  |  |
|      |        |           |  |  |
| , -, |        |           |  |  |

| 1796        | MALE        | FEMALE   |
|-------------|-------------|----------|
| Feb.        | Benillant ' | Argentil |
| <b>22nd</b> | Stephen     | Clara    |
|             | Land I      | Theresa  |
|             |             | Pissard  |
|             | NUMBER      | MINISTER |
|             | 152         | Beeston  |
|             |             |