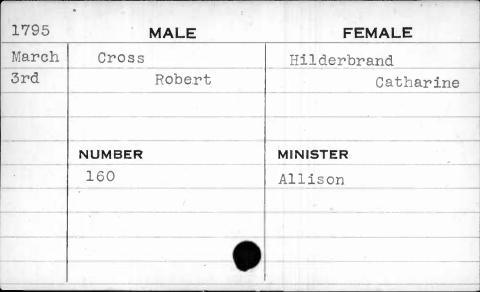

| ,         |          |
|      |           |          |
|      | NUMBER    | MINISTER |
|      | 76        | Richards |
|      |           |          |
|      |           |          |
|      |           |          |
|      |           |          |

| 37704 | Harris III III |           |
|-------|----------------|-----------|
| 1794  | MALE           | FEMALE    |
| June  | Cross          | Lewis     |
| llth  | Robert         | Charlotte |
|       |                |           |
|       |                |           |
| •     | NUMBER         | MINISTER  |
|       | 264            | Bend      |
|       | 4.1            |           |
|       |                | ·         |
|       |                |           |
|       |                |           |
|       |                |           |



















| 1788  | MALE    | FEMALE   |  |
|-------|---------|----------|--|
| March | Croxall | Gittings |  |
| llth  | James   | Eleanor  |  |
|       |         |          |  |
|       |         |          |  |
|       | NUMBER  | MINISTER |  |
|       | 76      | West     |  |
|       |         |          |  |
|       |         |          |  |
|       |         |          |  |
|       |         |          |  |





| 1799 | MALE        | FEMALE    |
|------|-------------|-----------|
| July | Cruse       | Bricker   |
| 27th | Christopher | Margaret  |
|      |             |           |
|      |             |           |
|      | NUMBER      | MINISTER  |
|      | 131         | Otterbine |
|      |             |           |
|      |             |           |
|      |