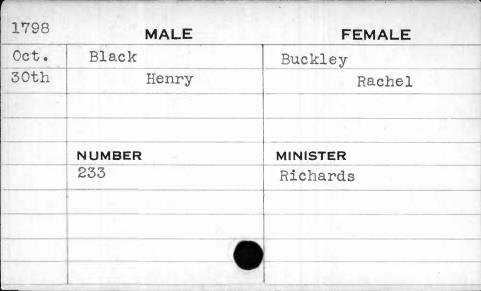

NUMBER                                | MINISTER |
|       | 252                                   | Richards |
|       |                                       |          |
|       | · · · · · · · · · · · · · · · · · · · |          |
|       |                                       |          |
|       |                                       |          |
|       |                                       |          |

| 1794 | MALE     | FEMALE   |
|------|----------|----------|
| Dec. | Bisko    | Turine   |
| 12th | Nicholas | Nancy    |
|      |          |          |
|      |          |          |
|      | NUMBER   | MINISTER |
|      | 49       | Bend     |
|      | 3        |          |
|      |          |          |
|      |          |          |
|      |          |          |











| 1795 | MALE   | FEMALE   |
|------|--------|----------|
| June | Black  | Carroll  |
| 5th  | James  | Mary     |
|      | NUMBER | MINISTER |
|      | 279    | Bend     |
|      |        |          |





| 1798 | MALE     | FEMALE     |
|------|----------|------------|
| Nov. | Blake    | Headington |
| 15th | Ebenezer | Ruth       |
|      |          |            |
|      |          |            |
|      | NUMBER   | MINISTER   |
|      | 255      | Richards   |
|      |          |            |
|      |          |            |
|      |          |            |
|      |          |            |





| 1796 | MALE    | FEMALE   |
|------|---------|----------|
| Nov. | Blakeny | Regan    |
| 4th  | . John  | Lydia    |
|      |         |          |
|      | ^       |          |
|      |