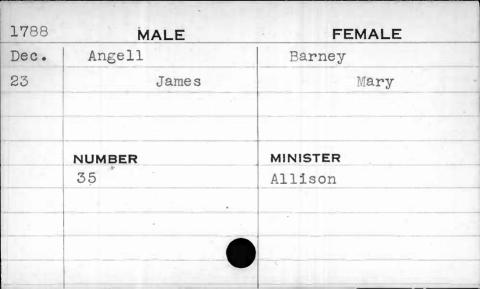

| No.    |          |

| 1794  | MALE        | FEMALE          |
|-------|-------------|-----------------|
| Feb.  | Andrew      | FEMALE Galloway |
| 11t h | Wm. Holland | Mary            |
|       |             |                 |
|       | NUMBER      | MINISTER        |
|       | 113         | Richards        |
|       |             |                 |
|       |             |                 |
|       |             |                 |

| 1796  | MALE    | FEMALE   |
|-------|---------|----------|
| March | Andrews | Dwier    |
| 23rd  | Edmond  | Eleanor  |
|       | Burns   |          |
|       | NUMBER  | MINISTER |
|       | 195     | Richards |
|       |         |          |
|       |         |          |
|       |         |          |
| 10    |         |          |











| 1704   |          |           |
|--------|----------|-----------|
| 1794   | MALE     | FEMALE    |
| June · | Ankerman | Fisher    |
| 2nd    | Philip   | Catharine |
|        |          |           |
|        |          |           |
|        | NUMBER   | MINISTER  |
|        | 251      | Curtz     |
|        |          |           |
|        |          |           |
|        |          |           |
|        |          |           |









| 1795  | MALE      | FEMALE   |
|-------|-----------|----------|
| Sept. | Apple     | Wilson   |
| 30th  | Christian | Sarah    |
|       | NUMBER    | MINISTER |
|       | 432       | Richards |
|       |           |          |
|       |           | •        |

| 1798  | MALE      | FEMALE   |
|-------|-----------|----------|
| Sept. | Apple