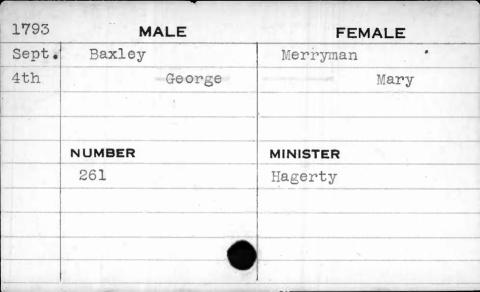

Thomas | Nancy    |
|      |        |          |
|      |        |          |
|      | NUMBER | MINISTER |
|      | 346    | Kurtz    |
| 4    |        |          |
|      |        |          |
|      |        |          |
|      |        |          |





MALE FEMALE Aug. Bateman Hatton 4th Benjamin Anne NUMBER MINISTER 369 Richards

















| 1793  | MALE       | FEMALE   |
|-------|------------|----------|
| April | Baulderson | Baker    |
| 25th  | Johnson    | Milky    |
|       |            |          |
|       |            |          |
|       | NUMBER     | MINISTER |
|       | 160        | Bend     |
|       | ,          |          |
|       | 6          |          |
|       |            |          |
|       |            |          |
|       |            |          |







| 1792  | MALE        | FEMALE         |
|-------|-------------|----------------|
| Sept. | Baxley      | Tyson          |
| lst   | John of Wm. | Susannah Maria |
|       |             |                |
|       |             |                |
|       | NUMBER      | MINISTER       |
|       | 211         | Hagerty        |
|       |             |                |
|       |             |                |
|       |             |                |
|       |             |                |
|       |             |                |

| 1793 | MALE     | FEMALE    |
|------|----------|-----------|
| July | Baxley   | Stevinson |
| 16th | John Jr. | Mary      |
|      |          |           |
|      | NUMBER   | MINISTER  |
|      | 222      | Hagerty   |
|      |          |           |
|      |