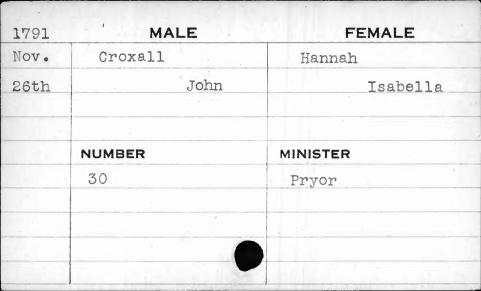

## Marriage Records Missing.

1778 - December (1 month)

1779 - January, February & December (3 month)

1780 - January to October, inclusive (10 months)

1786 - November & December (2 months)

1787 - January to October, inclusive (10 months)
In all 26 months in 5 years.