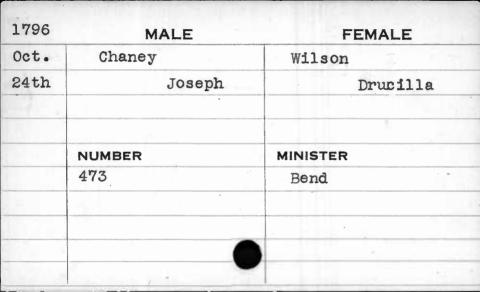

|           |





| 1799 | MALE     | FEMALE   |
|------|----------|----------|
| July | Chambers | Rusk     |
| 16th | John     | Eleanor  |
|      |          |          |
|      |          |          |
|      | NUMBER   | MINISTER |
|      | 118      |          |
|      |          |          |
|      |          |          |
|      |          |          |
|      |          |          |











| 1793  | MALE       | FEMALE   |
|-------|------------|----------|
| Sept. | Chandless  | Anderson |
| 19th  | John Hurle | Sarah    |
|       |            |          |
|       | NUMBER     | MINISTER |
|       | 276        | Bend     |
|       |            | <u> </u> |
|       |            |          |
|       |            | etr.     |













| 1795 | MALE     | FEMALE            |
|------|----------|-------------------|
| June | Changeur | Montalebor        |
| 26th | Leon     | Josephine Gripiwe |
|      |          |                   |
|      |          |                   |
|      | NUMBER   | MINISTER          |
|      | 307      | Beeston           |
|      | 1        |                   |
|      |          |                   |
|      |          |                   |
| ,    |          |                   |

| 1785  | MALE                                   | FEMALE   |
|-------|----------------------------------------|----------|
| March | Chaplain                               | Allen    |
| 17th  | William                                | Polly    |
|       | ************************************** |          |
|