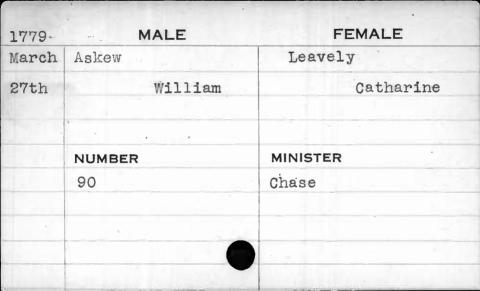

| 1782  | MALE     | FEMALE   |
|-------|----------|----------|
| March | Anderson | Swann    |
| 15th  | Nathan   | Rachel   |
|       |          |          |
|       |          |          |
|       | NUMBER   | MINISTER |
|       | 90       | West     |
|       |          |          |
|       |          |          |
|       |          |          |
|       |          |          |