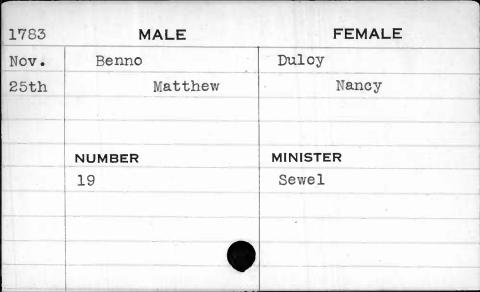

| NUMBER   | MINISTER   |
|      | 248      | Bend       |
|      |          |            |
|      |          |            |
|      |          |            |
|      |          |            |



| 37703 | MALE    |          | 441 =     |
|-------|---------|----------|-----------|
| 1791  | MALE    |          | MALE      |
| Dec.  | Bennett | O'Neill  |           |
| lst   | Stephen | .        | Catharine |
|       |         |          |           |
|       |         | 1.       |           |
|       | NUMBER  | MINISTER |           |
|       | 35      | Richards |           |
|       |         |          |           |
|       |         |          |           |
|       |         |          |           |
|       |         | 4        |           |
|       |         |          |           |



| 1792 | MALE     | FEMALE   |
|------|----------|----------|
| Oct. | Benson   | Sullivan |
| 6th  | Benjamin | Allender |
|      | 4        |          |
| · ·  | •        |          |
|      | NUMBER   | MINISTER |
|      | 239      | Bend     |
|      |          |          |
|      | •        |          |
|      |          |          |
|      |          |          |



| 1793 | MALE    | FEMALE    |
|------|---------|-----------|
| Oct. | Benson  | Smith     |
| 17th | Richard | Catharine |
|      |         |           |
|      |         |           |
|      | NUMBER  | MINISTER  |
|      | 304     | Bonsall   |
|      | * *     |           |
|      |         |           |
|      |         |           |
|      |         |           |

| 1796 | MALE    | FEMALE   |
|------|---------|--