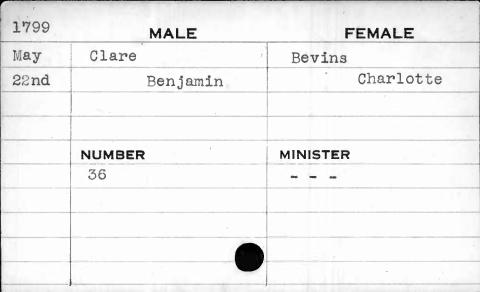

|        |        | 4        |       |



| 1795 | MALE    | FEMALE   |
|------|---------|----------|
| July | Clancey | Hogan    |
| 18th | Patrick | Hannah   |
|      |         |          |
|      |         |          |
|      | NUMBER  | MINISTER |
|      | 338     | Bend .   |
|      |         |          |
|      |         |          |
|      | ·       |          |
|      |         |          |

| 71   |         |          |
|------|---------|----------|
| 1793 | MALE    | FEMALE   |
| Nov. | Clapp   | Fowler   |
| 7th  | Stephen | Nancy    |
|      |         |          |
|      | ,       |          |
|      | NUMBER  | MINISTER |
|      | 6       | Richards |
|      |         |          |
|      |         |          |
|      |         |          |
|      |         |          |



| 1792 | MALE   | FEMALE    |
|------|--------|-----------|
| June | Clark  | Canady    |
| 13th | David  | Elizabeth |
|      | •      |           |
|      |        |           |
|      | NUMBER | MINISTER  |
|      | 156    | Sewell    |
|      |        |           |
|      |        | ,         |
|      |        |           |
|      |        |           |







| 1799 | MALE