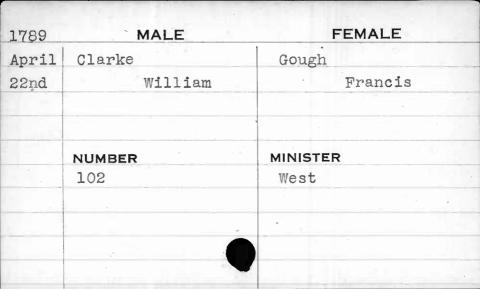

## Marriage Records Missing.

1778 - December (1 month)

1779 - January, February & December (3 month)

1780 - January to October, inclusive (10 months)

1786 - November & December (2 months)

1787 - January to October, inclusive (10 months)
In all 26 months in 5 years.