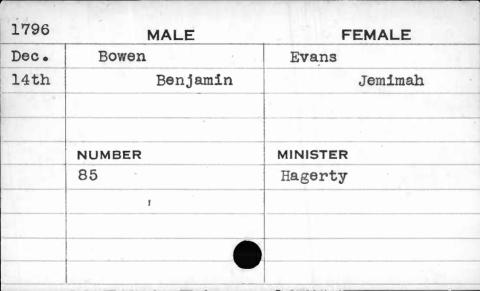

| 1795 | MALE   | FEMALE   |
|------|--------|----------|
| Jan. | Andrew | Toby     |
| 5th  | Robert | Eleanor  |
|      |        |          |
|      |        |          |
|      | NUMBER | MINISTER |
|      | 85     | Bend     |
|      |        |          |
|      |        |          |
|      |        |          |
|      | No.    |          |