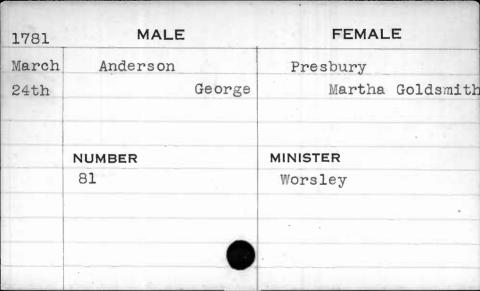

|









| 1798 | MALE     | FEMALE   |
|------|----------|----------|
| Aug. | Anderson | Cameron  |
| 25th | Abraham  | Jane     |
|      |          |          |
|      |          |          |
|      | NUMBER   | MINISTER |
|      | 139      | Richards |
|      |          |          |
|      | `        |          |
|      |          |          |
|      |          |          |

| 1796 | MALE     | FEMALE    |
|------|----------|-----------|
| Feb. | Anderson | Dungan    |
| 13th | Andrew   | Elizabeth |
|      |          |           |
|      |          | /         |
|      | NUMBER   | MINISTER  |
|      | 146      | Willis    |
|      |          |           |
|      |          |           |
|      |          |           |
|      |          |           |









| 1796 | MALE     | FEMALE   |
|------|----------|----------|
| Jan. | Anderson | Johnson  |
| 30th | James    | Sophia   |
|      |          |          |
|      | NUMBER   | MINISTER |
|      | 131      | Bend     |
|      |          |          |
|      |          |          |
|      |          |          |







| 1782  | MALE     | FEMALE   |
|-------|----------|----------|
| March | Anderson | Swann    |
| 15th  | Nathan   | Rachel   |
|       |          |          |
|       |          |          |
|       | NUMBER   | MINISTER |
|       | 90       | West     |
|       |          |          |
|       |          |          |
|       |          |          |
|       |          |          |











| 1793 | MALE     | FEMALE   |
|------|----------|----------|
| Feb. | Anderson |