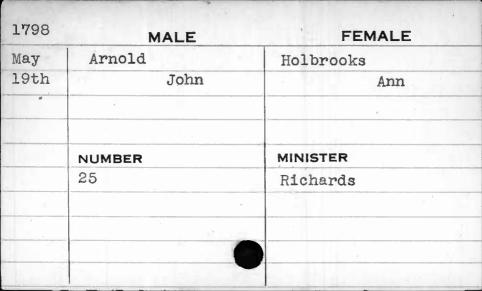

| 1798 | MALE     | FEMALE   |
|------|----------|----------|
| Aug. | Anderson | Cameron  |
| 25th | Abraham  | Jane     |
|      |          |          |
|      |          |          |
|      | NUMBER   | MINISTER |
|      | 139      | Richards |
|      |          |          |
|      | `        |          |
|      |          |          |
|      |          |          |