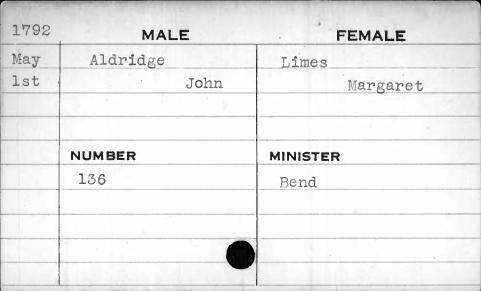

**FEMALE** MALE Allmon Travers 2nd David Elizabeth MINISTER NUMBER 136 Willis

| 1795 | MALE    | FEMALE    |
|------|---------|-----------|
| July | Allwine | Wegnemyer |
| 9th  | John    | Catharine |
|      |         |           |
| 4    |         |           |
|      | NUMBER  | MINISTER  |
|      | 327     | Otterbine |
|      |         |           |
|      |         | . 10      |
|      |         |           |
|      | · ·     |           |