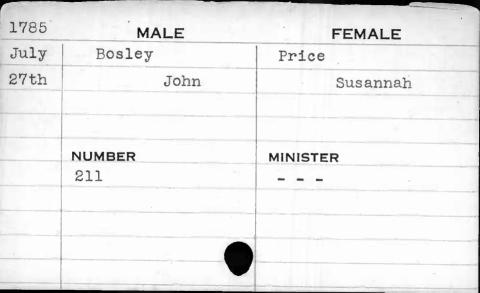

|

| 1798 | MALE    | FEMALE    |
|------|---------|-----------|
| June | Bosley  | Bartleson |
| 22nd | Charles | Rachel    |
|      | NUMBER  | MINISTER  |
|      | 70      | Hagerty   |
|      |         |           |
|      |         |           |

































| 1799  | MALE      | FEMALE     |
|-------|-----------|------------|
| April | Bouduy    | Darnaud    |
| 9th   | Louis     | Victorie   |
|       | Alexander | Agathe     |
|       | Amelie    | Martharine |
|       | NUMBER    | MINISTER   |
|       | 490       | Carroll    |
|       |           |            |
|       | 4         |            |
|       |           |            |
|       |           |            |

| 1795<br>May | MALE<br>Bouldin | FEMALE Askew |
|-------------|-----------------|--------------|
| 16th        | Jehu 11         | Mary         |
|             | NUMBER          | MINISTER     |
|             | 244             | Bend         |
| ,           |                 |              |
|             |                 |              |



| 1794