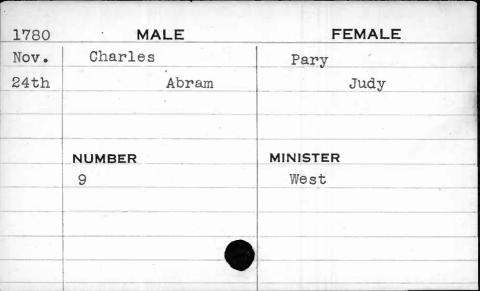

|
|                                |         |          |
|                                | NUMBER  | MINISTER |
|                                | 178     | Butler   |
| ****************************** |         |          |
|                                | ,       |          |
|                                |         |          |
|                                |         |          |



| 1792 | MALE      | FEMALE    |
|------|-----------|-----------|
| June | Chapman - | Hemmel 1  |
| 23rd | Joshua    | Catherine |
|      |           |           |
|      |           |           |
|      | NUMBER    | MINISTER  |
|      | 167       | Bend      |
|      |           |           |
|      |           | 1         |
|      |           |           |
|      |           |           |





| 1799  | MALE    | FEMALE    |
|-------|---------|-----------|
| April | Charles | Benson    |
| 20th  | Richard | Elizabeth |
|       |         |           |
|       |         |           |
|       | NUMBER  | MINISTER  |
|       | 502     | Chambers  |
|       |         | 100       |
|       |         |           |
|       | •       |           |
| ,     |         |           |









| 1778 | MALE      | FEMALE   |
|------|-----------|----------|
| July | Chenoweth | Helm     |
| 29th | Arthur    | Dellah   |
|      | NUMBER    | MINISTER |
|      | 194       | Davis    |
|      |           | •        |
|      |           |          |





| 1796 | MALE      | FEMALE   |
|------|-----------|----------|
| Jan. | Chenoweth | Hale     |
| 26th | George    | Rachel   |
| *    |