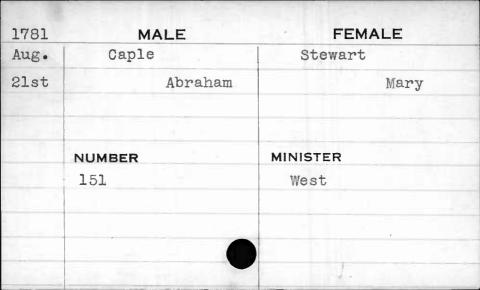

|          |

















| 1794  | MALE    | FEMALE     |
|-------|---------|------------|
| April | Cantler | McLaughlin |
| 11th  | Barnett | Catherine  |
|       |         |            |
|       |         |            |
|       | NUMBER  | MINISTER   |
|       | 187     | Allison    |
|       |         |            |
|       |         |            |
|       |         | ·          |
|       | 15      |            |

| 1795 | MALE     | FEMALE   |
|------|----------|----------|
| Aug. | Cantwell | Smith    |
| 27th | Thomas   | Sally    |
|      |          |          |
|      | ,        |          |
|      | NUMBER   | MINISTER |
|      | 382      |          |
|      |          |          |
|      |          |          |
|      |          |          |
| 4    |          |          |



| ,         |        |          |  |
|-----------|--------|----------|--|
| 1793 MALE |        | FEMALE   |  |
| Dec.      | Caple  | Cole     |  |
| 18th      | Samuel | Mary     |  |
| .V        |        |          |  |
|           |        |          |  |
|           | NUMBER | MINISTER |  |
|           | 54     | Cole     |  |
|           |        |          |  |
|           |        |          |  |
|           |        |          |  |
|           |        |          |  |

| 1793 | М      | ALE     | FEMALE    |  |
|------|--------|---------|-----------|--|
| Aug. | Caples |         | Green     |  |
| 21st |        | William | Elizabeth |  |
| •    |        |         |           |  |
|      |        |         |           |  |
|      | NUMBER |         | MINISTER  |  |
|      | 250