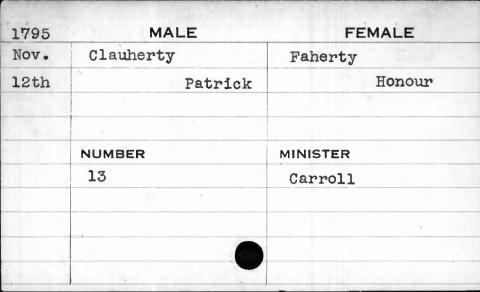

## Marriage Records Missing.

1778 - December (1 month)

1779 - January, February & December (3 month)

1780 - January to October, inclusive (10 months)

1786 - November & December (2 months)

1787 - January to October, inclusive (10 months)
In all 26 months in 5 years.