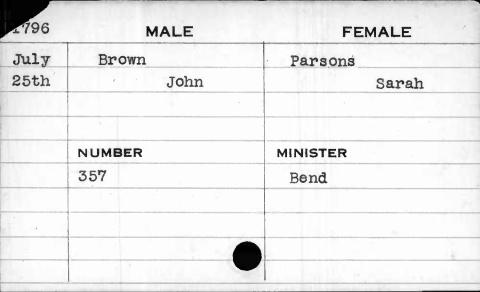

| 1792                                    | MALE   | FEMALE   |  |
|-----------------------------------------|--------|----------|--|
| July                                    | Allen  | Sanks    |  |
| 25th                                    | James  | Mary     |  |
|                                         |        |          |  |
| *************************************** |        | ,        |  |
| 1                                       | NUMBER | MINISTER |  |
|                                         | 177    | Bend     |  |
|                                         |        |          |  |
| il .                                    |        | ,        |  |
|                                         |        |          |  |
|                                         |        |          |  |