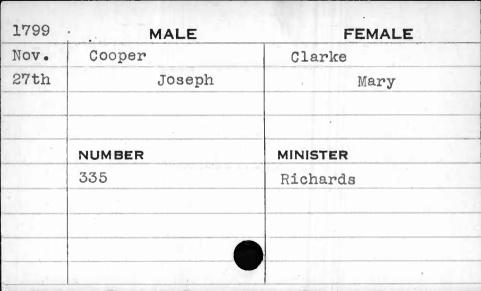

the year 1797 the license numbers 144 to 163 both inclusive, are repeated.

from which this card-index has been compiled, states:
"Stopped 1st May 1798 agreeable to Act of General

Under the date of May 1, 1798, one of the books

"Stopped 1st May 1798 agreeable to Act of General Assembly, and went on a new mode this time."