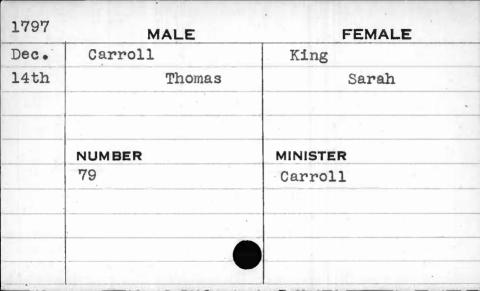

the year 1797 the license numbers 144 to 163 both inclusive, are repeated.

from which this card-index has been compiled, states:
"Stopped 1st May 1798 agreeable to Act of General

Under the date of May 1, 1798, one of the books