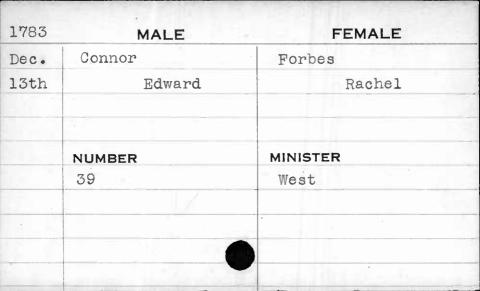

|











| 1796  | MALE    | FEMALE   |
|-------|---------|----------|
| April | Conner  | Meredith |
| 14th  | William | Mary     |
|       | NUMBER  | MINISTER |
|       | 234     | Reed     |
|       |         |          |
| ,     | •       |          |













| 1791 | MALE                                                                                    | FEMALE    |
|------|-----------------------------------------------------------------------------------------|-----------|
| Jan. | Conrad                                                                                  | Fisher    |
| 6th  | Matthias                                                                                | Philipine |
|      | Agrees (Angelested for Energyappingsonalesternes (Angelesternes & Mathematics analyses) |           |
|      |                                                                                         |           |
|      | NUMBER                                                                                  | MINISTER  |
|      | 62