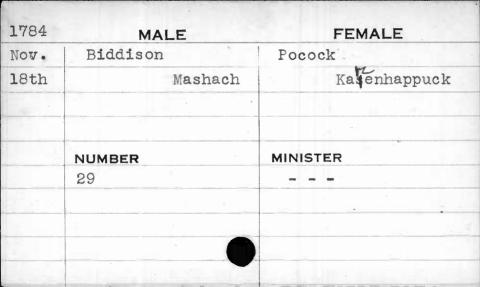

| 1796 | MALE    | FEMALE    |  |
|------|---------|-----------|--|
| Nov. | Betts   | Alexander |  |
| 24th | Solomon | Aramenta  |  |
|      | NUMBER  | MINISTER  |  |
|      | 48      | Bend      |  |
|      |         |           |  |
|      |         |           |  |



| 1793  | MAL    | .E    | FEMALE   |   |
|-------|--------|-------|----------|---|
| Jan.  | Bevans |       | Rusk     |   |
| )loth |        | James | Mary     |   |
|       |        |       |          | i |
|       |        |       |          |   |
|       | NUMBER |       | MINISTER |   |
|       | 75     |       | Bend     |   |
|       |        | *     |          |   |
|       |        |       |          |   |
|       |        |       |          |   |
|       |        |       |          |   |

























| 1799 | MALE      | FEMALE   |
|------|-----------|----------|
| Oct. | Bigby     | Mim      |
| 31st | Alexander | Esther   |
|      |           |          |
|      |           | Í        |
|      | NUMBER    | MINISTER |
|      | 294       | Ireland  |
|      |           |          |
|      |           |          |
|      |           |          |
|      |           |          |

| 1791    | MALE    | FEMALE     |
|---------|---------|------------|
| May     | Bigger  | Rice       |
| 7th     | Gilbert | Sarah      |
|         |         | •          |
| - Knowy |         |            |
|         | NUMBER  | MINISTER . |
|         | 148     |            |
| -       |         |            |
|         |         |            |
|         |         |            |
|         |         |