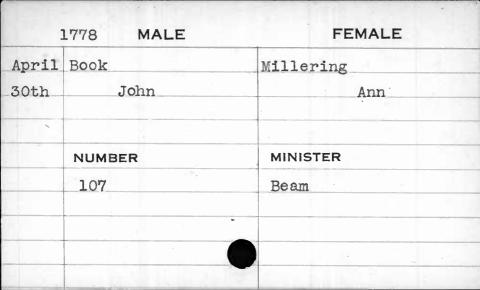

-------|
| June        | Bonsal | Stapleton |
| 2n <b>d</b> | Jesse  | Mary      |
|             |        |           |
|             | NUMBER | MINISTER  |
|             | 272    | Allison   |
|             |        | 1         |
| 14 = -      |        |           |
|             |        |           |
|             |        |           |

| 1794 |        | MALE   | FEMALE   |
|------|--------|--------|----------|
| Feb. | Bonsal | WALL   | Fonerden |
| 13th |        | Robert | Martha   |
|      |        |        |          |
|      |        |        | •        |
|      | NUMBER |        | MINISTER |
|      | 119    | •      | McClasky |
|      |        |        |          |
|      |        |        |          |
|      |        |        |          |
|      |        |        |          |











| 1792 | MALE   | FEMALE   |   |
|------|--------|----------|---|
| Nov. | Boone  | Griffen  |   |
| 7th  | John . | Sara     | h |
|      |        |          |   |
|      |        |          |   |
|      | NUMBER | MINISTER |   |
|      | 9      | Bend     |   |
| ,    |        |          |   |
|      |        |          |   |
|      |        |          |   |
|      |        |          |   |

1797 **FEMALE** MALE Sept. Booth Fitzgerald 25th Michael Susannah MINISTER NUMBER 412 Richards

| 1792                                    | MALE    | FEMALE   |
|-----------------------------------------|---------|----------|
| July                                    | Booth   | Koyl     |
| 14th                                    | William | Jane     |
|