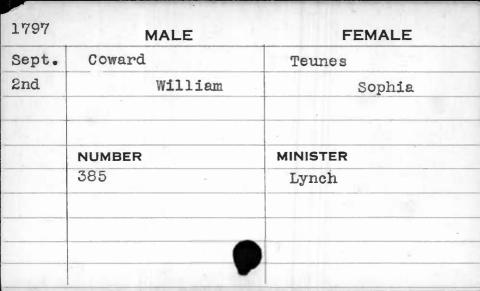

the year 1797 the license numbers 144 to 163 both inclusive, are repeated.

from which this card-index has been compiled, states:
"Stopped 1st May 1798 agreeable to Act of General

Under the date of May 1, 1798, one of the books

"Stopped 1st May 1798 agreeable to Act of General Assembly, and went on a new mode this time."