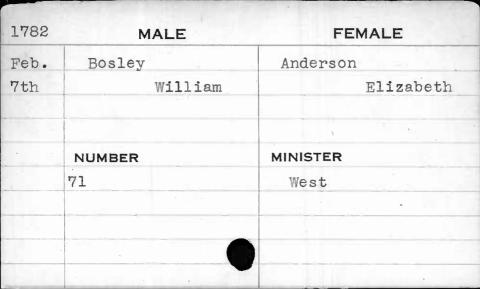

|

| 1798 | MALE    | FEMALE    |
|------|---------|-----------|
| June | Bosley  | Bartleson |
| 22nd | Charles | Rachel    |
|      | NUMBER  | MINISTER  |
|      | 70      | Hagerty   |
|      |         |           |
|      |         |           |

































| 1799  | MALE      | FEMALE     |
|-------|-----------|------------|
| April | Bouduy    | Darnaud    |
| 9th   | Louis     | Victorie   |
|       | Alexander | Agathe     |
|       | Amelie    | Martharine |
|       | NUMBER    | MINISTER   |
|       | 490       | Carroll    |
|       |           |            |
|       | 4         |            |
|       |           |            |
|       |           |            |

| 1795<br>May | MALE<br>Bouldin | FEMALE Askew |
|-------------|-----------------|--------------|
| 16th        | Jehu 11         | Mary         |
|             | NUMBER          | MINISTER     |
|             | 244             | Bend         |
| ,           |                 |              |
|             |                 |              |



| 1794   | MA