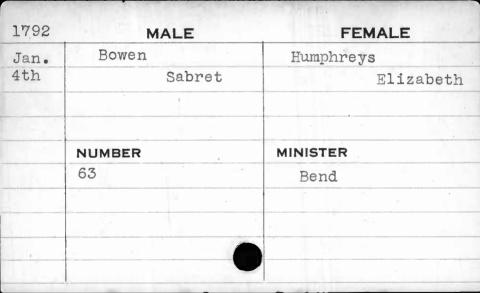

bury |       |
| 23rd | Josias Sr. |           | Sarah |
|      | - '        |           |       |
|      |            |           |       |
|      | NUMBER     | MINISTER  | 1     |
|      | 53         | Bend      |       |
|      |            |           |       |
|      |            |           |       |
|      |            |           |       |
|      |            |           |       |

| 3 MOM |        |           |
|-------|--------|-----------|
| 1797  | MALE   | FEMALE    |
| May   | Bowen  | Stansbury |
| 18th  | Josias | Prudence  |
|       |        |           |
|       |        |           |
|       | NUMBER | MINISTER  |
|       | 265    | Richards  |
|       |        |           |
|       |        |           |
|       | 5      |           |
|       |        |           |















| 1799 | MALE