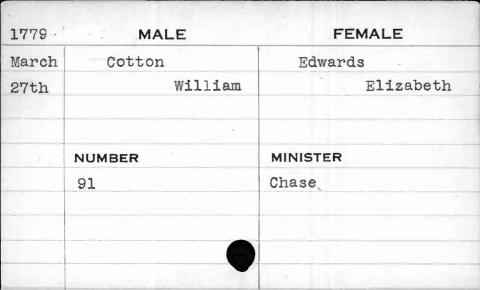

|          |
|      |        |         |          |
|      |        |         |          |
|      |        |         |          |
|      |        |         |          |

| 1794 | MALE     | FEMALE   |
|------|----------|----------|
| June | Cosden   | Buchanan |
| 4th  | Jeremiah | Eleanor  |
|      | ,        |          |
|      |          | , 14     |
|      | NUMBER   | MINISTER |
|      | 254      | Bend     |
|      |          |          |
|      |          |          |
|      |          |          |
|      |          |          |



| 1795 | MALE     | FEMALE   |
|------|----------|----------|
| May  | Cotteral | Harryman |
| 20th | James    | Charity  |
|      | NUMBER   | MINISTER |
|      | 253      | Richards |
|      |          |          |
|      | · · ·    |          |



| 1796  | MALE     | FEMALE   |
|-------|----------|----------|
| Oct.  | Cottrill | Hughes   |
| 19th  | Thomas   | Margaret |
|       |          |          |
|       | NUMBER   | MINISTER |
| 4.000 | 463      |          |
|       |          |          |
|       |          |          |
|       |          |          |

| 1786 | MALE     | FEMALE   |
|------|----------|----------|
| May  | Coughran | Dunavin  |
| 25th | John     | Mary     |
|      | NUMBER   | MINISTER |
|      | 184      | West     |







| 1792  | MALE      | FEMALE   |
|-------|-----------|----------|
| March | Coulter   | McCaskey |
| 29th  | Alexander | Hetty    |
|       |           |          |
|       |           |          |
|       | NUMBER    | MINISTER |
|       | 119       | Allison  |
|       |