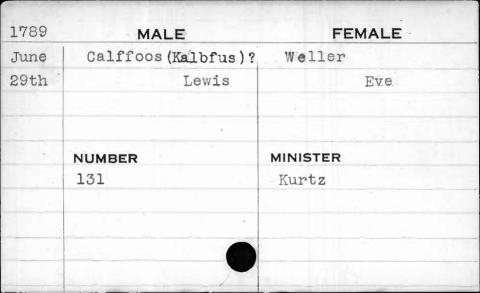

|
| Alle, alle | NUMBER  | MINISTER  |
|            | 174     | Gerock    |
|            |         |           |
|            |         |           |
|            |         | •         |
|            |         |           |



| : :,      |         |           |  |  |
|-----------|---------|-----------|--|--|
| 1783 MALE |         | FEMALE    |  |  |
| Nov.      | Cahill  | Russell - |  |  |
| 29th      | William | Elizabeth |  |  |
|           |         |           |  |  |
|           |         |           |  |  |
|           | NUMBER  | MINISTER  |  |  |
|           | 23      | West      |  |  |
|           |         |           |  |  |
|           |         |           |  |  |
|           |         |           |  |  |
|           |         |           |  |  |



















| 1794  | MALE