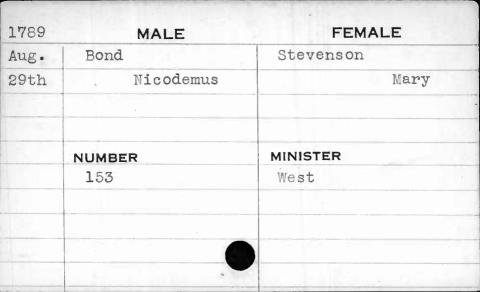

| 1782  | MALE     | FEMALE   |
|-------|----------|----------|
| March | Anderson | Swann    |
| 15th  | Nathan   | Rachel   |
|       |          |          |
|       |          |          |
|       | NUMBER   | MINISTER |
|       | 90       | West     |
|       |          |          |
|       |          |          |
|       |          |          |
|       |          |          |