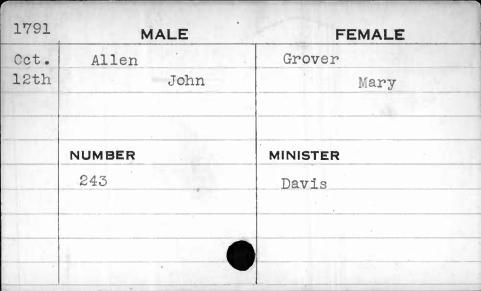

the year 1797 the license numbers 144 to 163 both inclusive, are repeated.

from which this card-index has been compiled, states:
"Stopped 1st May 1798 agreeable to Act of General

Under the date of May 1, 1798, one of the books