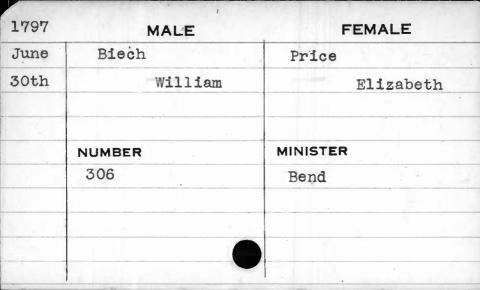

1796 | MALE    | FEMALE    |  |
|------|---------|-----------|--|
| Nov. | Betts   | Alexander |  |
| 24th | Solomon | Aramenta  |  |
|      | NUMBER  | MINISTER  |  |
|      | 48      | Bend      |  |
|      |         |           |  |
|      |         |           |  |



| 1793  | MAL    | .E    | FEMALE   |   |
|-------|--------|-------|----------|---|
| Jan.  | Bevans |       | Rusk     |   |
| )loth |        | James | Mary     |   |
|       |        |       |          | i |
|       |        |       |          |   |
|       | NUMBER |       | MINISTER |   |
|       | 75     |       | Bend     |   |
|       |        | *     |          |   |
|       |        |       |          |   |
|       |        |       |          |   |
|       |        |       |          |   |

























| 1799 | MALE      | FEMALE   |
|------|-----------|----------|
| Oct. | Bigby     | Mim      |
| 31st | Alexander | Esther   |
|      |           |          |
|      |           | Í        |
|      | NUMBER    | MINISTER |
|      | 294       | Ireland  |
|      |           |          |
|      |           |          |
|      |           |          |
|      |           |          |

| 1791    | MALE    | FEMALE     |
|---------|---------|------------|
| May     | Bigger  | Rice       |
| 7th     | Gilbert | Sarah      |
|         |         | •          |
| - Knowy |         |            |
|         | NUMBER  | MINISTER . |
|         | 148     |            |
| -       |         |            |
|         |         |            |
|         |         |            |
|         |         |