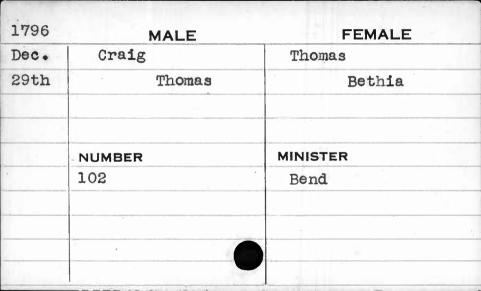

798 | MALE   | FEMALE   |
|------|--------|----------|
| Jan. | Craff  | Taylor   |
| 20th | Jacob  | Averilla |
|      |        |          |
|      | NUMBER | MINISTER |
|      | 133    | Butler   |
|      |        |          |
|      |        |          |
|      |        |          |
|      |        |          |



| 1793  | M.     | ALE     | FEMALE   |
|-------|--------|---------|----------|
| Sept. | Craig  |         | Allen    |
| 12th  |        | Stephen | Mary     |
|       |        |         |          |
|       |        |         |          |
|       | NUMBER |         | MINISTER |
|       | 268    |         | Carroll  |
|       |        |         |          |
|       |        |         |          |
|       |        |         |          |
|       |        |         |          |











| 1798  | MALE