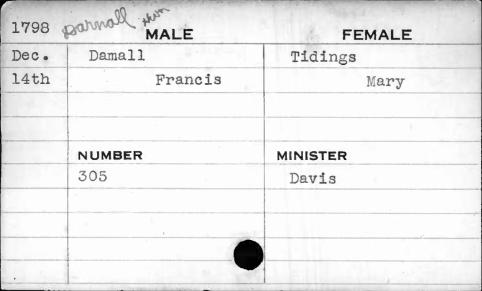

## Marriage Records Missing.

1778 - December (1 month)

1779 - January, February & December (3 month)

1780 - January to October, inclusive (10 months)

1786 - November & December (2 months)

1787 - January to October, inclusive (10 months)
In all 26 months in 5 years.