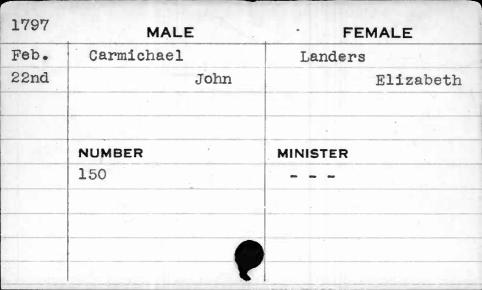

the year 1797 the license numbers 144 to 163 both inclusive, are repeated.

from which this card-index has been compiled, states:
"Stopped 1st May 1798 agreeable to Act of General

Under the date of May 1, 1798, one of the books

"Stopped 1st May 1798 agreeable to Act of General Assembly, and went on a new mode this time."