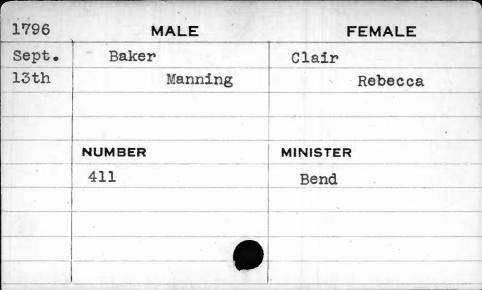

| West      |
|      |        |           |
|      | 5.54   |           |
|      |        |           |
| ,    |        |           |





| 1797 | MALE   | FEMALE     |
|------|--------|------------|
| Oct. | Baker  | Pennington |
| 12th | Allen  | Susannah   |
|      |        |            |
|      |        |            |
|      | NUMBER | MINISTER   |
|      | 430    | Butler     |
|      |        |            |
|      | ·      |            |
|      |        |            |
|      |        |            |



| 1796  | MALE    | FEMALE   |
|-------|---------|----------|
| March | Baker   | Reimey   |
| 31st  | Ephraim | Tacy     |
|       | NUMBER  | MINISTER |
|       | 213     | Bend     |
|       |         |          |
|       |         |          |
|       |         |          |





| 1798 | MALE   | FEMALE   |
|------|--------|----------|
| Aug. | Baker  | Gladman  |
| 14th | Morris | Rachel   |
|      |        |          |
|      | NUMBER | MINISTER |
|      | 131    | 00 00 00 |
|      |        |          |
|      |        |          |
|      |        |          |
|      |        |          |

| 1791  | MA     | LE     | FE       | MALE    |
|-------|--------|--------|----------|---------|
| March | Baker  |        | Bosley   |         |
| 16th  |        | Nathan |          | Belinda |
|       | NUMBER |        | MINISTER |         |
|       | 114    |        | Coleman  |         |
|       |        |        |          |         |

















| 1793 | MALE    | FEMALE   |
|------|---------|----------|
| Aug. | Ball    | Satch    |
| 24th | Stephen | Hannah