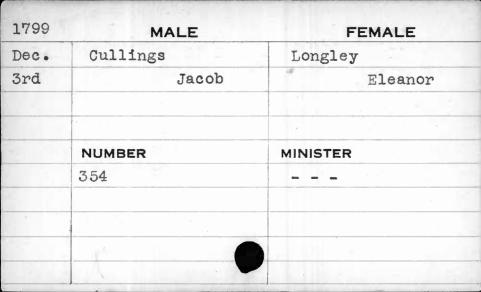

----|----------|--|
| March | Croxall | Gittings |  |
| llth  | James   | Eleanor  |  |
|       |         |          |  |
|       |         |          |  |
|       | NUMBER  | MINISTER |  |
|       | 76      | West     |  |
|       |         |          |  |
|       |         |          |  |
|       |         |          |  |
|       |         |          |  |





| 1799 | MALE        | FEMALE    |
|------|-------------|-----------|
| July | Cruse       | Bricker   |
| 27th | Christopher | Margaret  |
|      |             |           |
|      |             |           |
|      | NUMBER      | MINISTER  |
|      | 131         | Otterbine |
|      |             |           |
|      |             |           |
|      |             |           |
|      | у           |           |























| 1799 | MALE    | FEMALE   |  |
|------|---------|----------|--|
| May  | Cunning | Mowbray  |  |
| 23rd | John    | Fanny    |  |
|      |         |          |  |
|      |         |          |  |
|      | NUMBER  | MINISTER |  |
|      | 38      | <u> </u> |  |
|      |         |          |  |
|      |         |          |  |
|      |         |          |  |
|      |         |          |  |

| MALE       | FEMALE    |
|------------|-----------|
| Cunningham | Black     |
| Andrew     | Elizabeth |
|            |           |
| NUMBER     | MINISTER  |
| 195        | Richards  |
|            |           |
|            |           |
|            |           |
|            | Andrew    |









| 1792 | MAL    | .E    | FEMALE     |          |
|------|--------|-------|------------|-