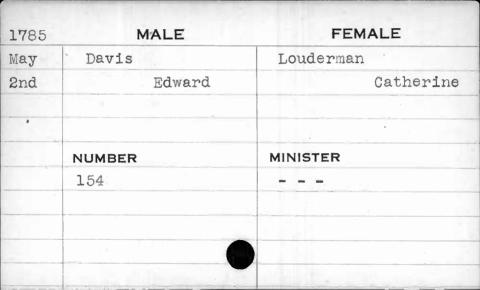

E     | FEMALE      |
|-----------------------------------------|----------|-------------|
| May                                     | Davidson | Cornelius . |
| 29th                                    | William  | Hidey       |
|                                         |          | A           |
| ,,,,,,,,,,,,,,,,,,,,,,,,,,,,,,,,,,,,,,, |          |             |
|                                         | NUMBER   | MINISTER    |
|                                         | 40       | Allison     |
|                                         |          |             |
| · ·                                     | 9        |             |
|                                         |          |             |
|                                         |          |             |





















| 1797     | MALE   | FEMALE    |
|----------|--------|-----------|
| June     | Davis  | Smith     |
| lst      | Elias  | Catharine |
| Sec. 10. |        |           |
|          | NUMBER | MINISTER  |
|          | 280    | Beeston   |
|          |        |           |
|          | ·      |           |
|          |        |           |
|          |        |           |





| 1796 | MALE    | FEMALE   |
|------|---------|----------|
| Nov. | Davis   | Bennett  |
| 2nd  | Francis | Milly    |
|      | ,       |          |
|      |         |          |
|      | NUMBER  | MINISTER |
|      | 3       | Bend     |
|      |         |          |
|      |         |          |
|      |         | ,        |
|      |         |          |