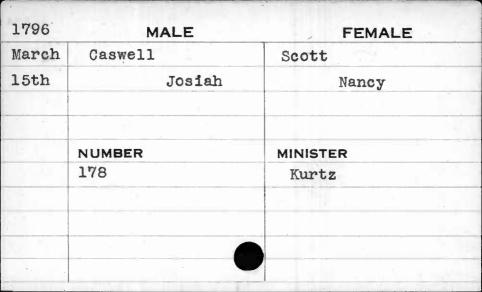

|
|      |         |          |





| 1798 | MALE   | FEMALE    |
|------|--------|-----------|
| Jan. | Cassat | Stansbury |
| 3rd  | Peter  | Susan     |
|      |        |           |
|      |        |           |
|      | NUMBER | MINISTER  |
|      | 113    | Richards  |
|      |        |           |
|      |        |           |
|      |        |           |
|      |        |           |



| 1792 | MALE       | FEMALE   |
|------|------------|----------|
| Nov. | Castaignet | Leary    |
| 2nd  | Paul       | Julia O. |
|      |            |          |
|      |            |          |
|      | NUMBER     | MINISTER |
|      | 5          | Sewell   |
|      |            |          |
|      |            |          |
|      |            |          |
|      |            |          |





| 3205  |         |          |
|-------|---------|----------|
| 1795  | MALE    | FEMALE   |
| April | Caswell | Leary    |
| 17th  | Thomas  | Jane     |
|       | 1       |          |
|       | ,       |          |
|       | NUMBER  | MINISTER |
|       | 203     | Bend     |
|       |         |          |
|       |         |          |
|       |         |          |
|       |         |          |
|       |         | Α .      |











| 1793 | MALE     | FEMALE   |
|------|----------|----------|
| Nov. | Cavaroe  | Shields  |
| llth | Francois | Mary     |
|      |          |          |
|      |          |          |
|      | NUMBER   | MINISTER |
|      | 13       | Carroll  |
|      | 1        |          |
|      |          |          |
|      |          |          |
|      |