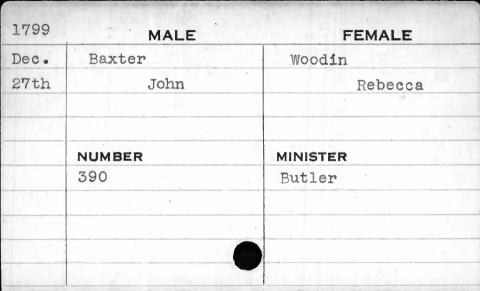

ley      | Tyson          |
| lst   | John of Wm. | Susannah Maria |
|       |             |                |
|       |             |                |
|       | NUMBER      | MINISTER       |
|       | 211         | Hagerty        |
|       |             |                |
|       |             |                |
|       |             |                |
|       |             |                |
|       |             |                |

| 1793 | MALE     | FEMALE    |
|------|----------|-----------|
| July | Baxley   | Stevinson |
| 16th | John Jr. | Mary      |
|      |          |           |
|      | NUMBER   | MINISTER  |
|      | 222      | Hagerty   |
|      |          |           |
|      |          |           |
|      |          |           |
|      |          |           |













| 1779. | M      | <b>ALE</b> | FE       | MALE  |
|-------|--------|------------|----------|-------|
| Aug.  | Baxter | ,          | Chenow   | éth   |
| 21st  |        | Samuel     |          | Sarah |
|       |        |            |          |       |
| -     |        |            |          |       |
|       | NUMBER |            | MINISTER |       |
|       | 205    |            | Lain     |       |
|       |        |            |          |       |
|       |        |            |          |       |
|       |        |            |          |       |
|       |        |            |          |       |



| 1785                                    | MALE     | FEMALE    |
|-----------------------------------------|----------|-----------|
| Dec.                                    | Bay