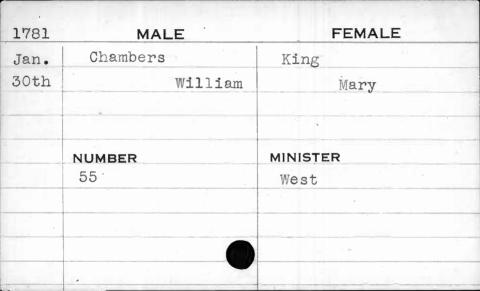

| 1782  | MALE     | FEMALE   |
|-------|----------|----------|
| March | Anderson | Swann    |
| 15th  | Nathan   | Rachel   |
|       |          |          |
|       |          |          |
|       | NUMBER   | MINISTER |
|       | 90       | West     |
|       |          |          |
|       |          |          |
|       |          |          |
|       |          |          |