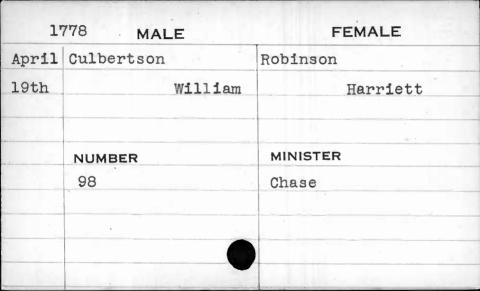

--|---------|----------|--|
| March | Croxall | Gittings |  |
| llth  | James   | Eleanor  |  |
|       |         |          |  |
|       |         |          |  |
|       | NUMBER  | MINISTER |  |
|       | 76      | West     |  |
|       |         |          |  |
|       |         |          |  |
|       |         |          |  |
|       |         |          |  |





| 1799 | MALE        | FEMALE    |
|------|-------------|-----------|
| July | Cruse       | Bricker   |
| 27th | Christopher | Margaret  |
|      |             |           |
|      |             |           |
|      | NUMBER      | MINISTER  |
|      | 131         | Otterbine |
|      |             |           |
|      |             |           |
|      |             |           |
|      | у           |           |























| 1799 | MALE    | FEMALE   |  |
|------|---------|----------|--|
| May  | Cunning | Mowbray  |  |
| 23rd | John    | Fanny    |  |
|      |         |          |  |
|      |         |          |  |
|      | NUMBER  | MINISTER |  |
|      | 38      | <u> </u> |  |
|      |         |          |  |
|      |         |          |  |
|      |         |          |  |
|      |         |          |  |

| MALE       | FEMALE    |
|------------|-----------|
| Cunningham | Black     |
| Andrew     | Elizabeth |
|            |           |
| NUMBER     | MINISTER  |
| 195        | Richards  |
|            |           |
|            |           |
|            |           |
|            | Andrew    |









| 1792 | MAL    | .E    | FEMALE     |          |
|------|--------|-------|------