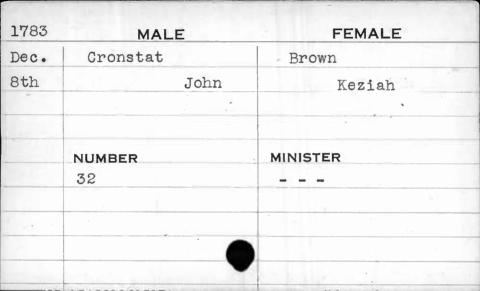

|          |



| 1797  | MALE     | FEMALE   |
|-------|----------|----------|
| April | Cromwell | Cradock  |
| 10th  | Stephen  | Mary     |
|       |          |          |
|       |          | 1        |
|       | NUMBER   | MINISTER |
|       | 211      | Ireland  |
|       |          |          |
|       |          |          |
|       |          |          |
| 4     |          |          |







| 1792 | MALE      | FEMALE   |
|------|-----------|----------|
| June | Croner    | Watkins  |
| 12th | Frederick | Rebecca  |
|      |           | Gassaway |
|      | NUMBER    | MINISTER |
|      | 155       | Weems    |
|      |           |          |
|      |           |          |
|      |           |          |
|      |           |          |









| 1795                                                                                                             | MALE   | FEMALE   |
|------------------------------------------------------------------------------------------------------------------|--------|----------|
| May                                                                                                              | Crook  | Morrow   |
| 26th                                                                                                             | George | Jane     |
| and the second |        | · ·      |
|                                                                                                                  |        |          |
|