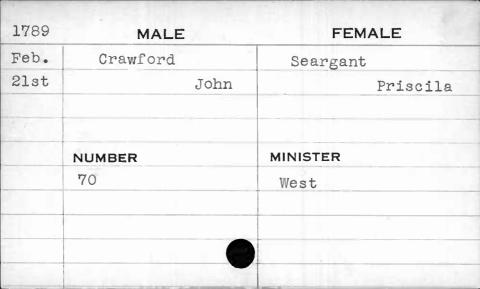

|
|      |         |          |
|      |         |          |
|      |         |          |
|      |         |          |

| 1796                                    | MALE      | FEMALE   |
|-----------------------------------------|-----------|----------|
| Jan.                                    | Crawford  | Ryan     |
| 13th                                    | Alexander | Sarah    |
|                                         |           |          |
|                                         | NUMBER    | MINISTER |
|                                         | 105       | Bend     |
|                                         |           | , p      |
|                                         |           |          |
| ======================================= |           |          |









| 1794 | MALE     | FEMALE   |
|------|----------|----------|
| Feb. | Crawford | Parker   |
| 21st | Samuel   | Ann      |
|      |          |          |
| ,    |          |          |
|      | NUMBER   | MINISTER |
|      | 130      | Bend     |
|      |          |          |
|      |          |          |
|      |          |          |
| 7    |          | 4        |





| 1793 | MALE    | FEMALE   |
|------|---------|----------|
| Aug. | Creamer | Fohey    |
| 19th | Edward  | Eleanor  |
|      | ,       |          |
|      | NUMBER  | MINISTER |
|      | 248     | Carroll  |
|      | /       |          |
|      |         |          |
| *    |         |          |
|      |         |          |

| 1785 | M