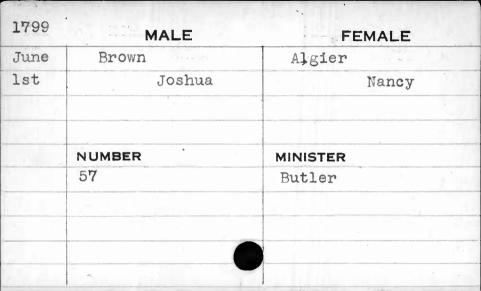

|
|      |        |           |
|      |        |           |

| 1798 | MALE   | FEMALE     |
|------|--------|------------|
| Nov. | Brown  | Rosensteel |
| 23rd | John   | Mary       |
|      |        |            |
|      |        |            |
|      | NUMBER | MINISTER   |
|      | 261    | Carroll    |
|      |        |            |
|      |        |            |
|      |        |            |
|      |        | 4          |

| 1799 | MALE   | FEMALE   |
|------|--------|----------|
| July | Brown  | Meushall |
| 6th  | John   | Sarah    |
|      |        |          |
|      |        |          |
| 9    | NUMBER | MINISTER |
|      | 109    | Hargrove |
|      |        |          |
|      |        |          |
|      |        |          |
| •    |        |          |







| 1792   | N