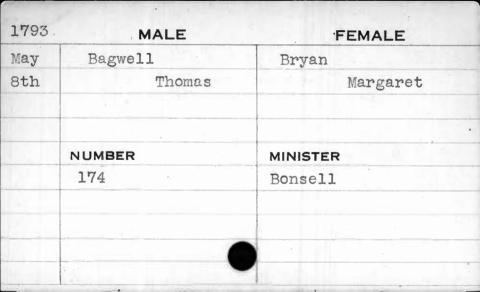

| 1796     | MALE    | FEMALE   |
|----------|---------|----------|
| Nov.     | Bagford | Creigh   |
| 16th     | William | Ann      |
|          |         |          |
|          |         |          |
|          | NUMBER  | MINISTER |
|          | 32      | Butler   |
|          |         |          |
| <u> </u> |         |          |
|          |         |          |
|          |         |          |

| 1798 | MALE    | FEMALE   |
|------|---------|----------|
| 1190 |         | FEMALE   |
| June | Bagnell | Cromwell |
| 21st | Michael | Ann      |
|      |         |          |
|      |         |          |
| ,    | NUMBER  | MINISTER |
|      | 66      | Beeston  |
|      | P       |          |
|      | ·       |          |
|      | ,       |          |
|      |         |          |



| 1784  | MALE   | FEMALE     |
|-------|--------|------------|
| March | Bahn   | Slagel     |
| 4th   | Jacob  | Christiana |
|       |        |            |
|       |        |            |
|       | NUMBER | MINISTER   |
|       | 115    | Shrader    |
|       |        |            |
|       |        |            |
|       |        |            |
|       |        |            |

| 1796 | MALE      | FEMALE   |
|------|-----------|----------|
| Oct. | Bail      | Davies   |
| 10th | Robert P. | Mary Ann |
|      | NUMBER    | MINISTER |
|      | 450       | Allison  |
| -    |           | t .      |
|      |           |          |









| 1799 | MALE   | FEMALE    |
|------|--------|-----------|
| Feb. | Bailey | Frog      |
| 9th  | John   | Elizabeth |
|      |        |