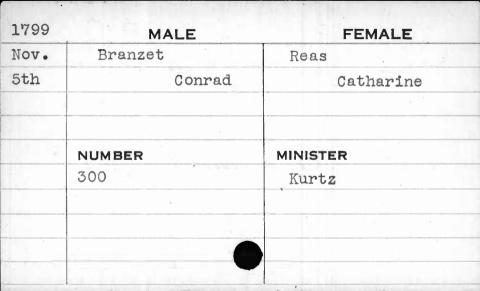

|
|      |         |           |
|      | 1408    |           |
|      |         |           |









| 1797 | MALE    | FEMALE   |
|------|---------|----------|
| Jan. | Branson | Trepert  |
| 4th  | Balset  | Mary     |
|      |         |          |
|      | NUMBER  | MINISTER |
|      | 110     | Kurtz    |
|      |         |          |
|      |         |          |
|      |         |          |
|      |         |          |

| 1791 | MALE    | FEMALE   |
|------|---------|----------|
| Jan. | Branson | Smith    |
| lst  | William | Margaret |
|      |         |          |
|      |         |          |
|      | NUMBER  | MINISTER |
|      | 58      |          |
|      |         |          |
|      |         |          |
|      |         |          |
|      |         |          |





| Series I |         |            |
|----------|---------|------------|
| 1792     | MALE    | FEMALE     |
| Dec.     | Breard  | Delord     |
| 13th     | Michael | Sophia     |
|          | Augustu | s Francois |
|          | NUMBER  | MINISTER   |
|          | 40      | PN 40 40   |
|          | ,       |            |
|          |         |            |

| MALE         | FEMALE                   |
|--------------|--------------------------|
| Breidenbaugh | Morin                    |
| John         | Nancy                    |
| `            | ,                        |
|              |                          |
| NUMBER       | MINISTER                 |
| 238          | Beeston                  |
|              |                          |
|              |