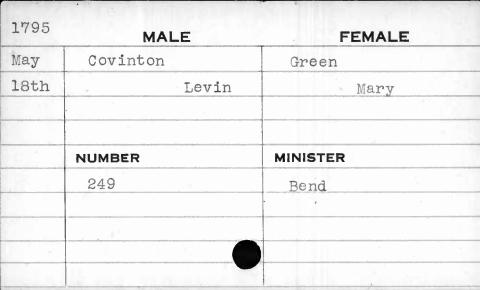

| MALE      | FEMALE    |
|------|-----------|-----------|
| Jan. | Courtenay | Purviance |
| loth | Henry     | Isabella  |
|      | ,         |           |
|      |           |           |
|      | NUMBER    | MINISTER  |
|      | 348       | Allison   |
|      |           |           |
|      |           |           |
|      |           |           |
|      |           |           |

| 1794 | MALE      | FEMALE    |
|------|-----------|-----------|
| Nov. | Courtenay | Mitcheson |
| 18th | James     | Mary      |
|      |           |           |
|      |           |           |
|      | NUMBER    | MINISTER  |
|      | 18        | Allison   |
|      | ·         |           |
|      |           |           |
|      |           |           |
|      |           |           |















| 1795 | MALE      | FEMALE   |
|------|-----------|----------|
| June | Cowan     | Hubbert  |
| 17th | Alexander | Rody     |
|      |           |          |
|      |           |          |
|      | NUMBER    | MINISTER |
|      | 297       | Bend     |
|      | . , ,     |          |
|      |           |          |
|      |           |          |
|      |           |          |

| 1799 | MALE      | FEMALE    |
|------|-----------|-----------|
| May  | Cowan     | Elizabeth |
| 23rd | Alexander | Mary      |
|      |           |           |
|      |           |           |
|      | NUMBER    | MINISTER  |
|      | 39        | Bend      |
|      |           |           |
|      | ,         |           |
|      |           |           |
|      |           |           |



| 1799  | MALE