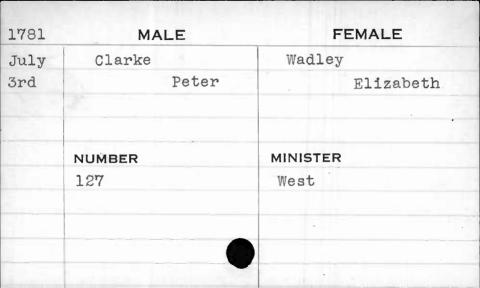

Mary     |
|      |        |          |
|      |        |          |
|      | NUMBER | MINISTER |
|      | 172    | Bend     |
|      |        |          |
|      |        |          |
|      |        |          |
|      |        |          |

| 1796 | MALE   | FEMALE    |
|------|--------|-----------|
| Dec. | Clarke | Cleary    |
| 31st | John   | Catharine |
|      |        |           |
|      | NUMBER | MINISTER  |
|      | 103    | Hagerty   |
|      |        |           |
|      |        |           |
| •    |        |           |
|      |        |           |

| 1798 | MALE          | FEMALE    |
|------|---------------|-----------|
| Jan. | Clarke        | Bombarger |
| 10th | John          | Margaret  |
|      | NUMBER<br>123 | MINISTER  |
|      |               |           |







| 1798  | MALE   | FEMALE    |
|-------|--------|-----------|
| Sept. | Clarke | Bevins    |
| 14th  | Thomas | Priscilla |
|       |        | ,         |
|       |        |           |
|       | NUMBER | MINISTER  |
|       | 159    | on on     |
|       | ·      |           |
|       | ,      |           |
|       |        |           |
|       |        |           |





























| 1799 | MALE   | FEMALE    |
|------|--------|-----------|
| July | Cline  | Shaker    |
| 26th | Daniel | Catharine |
|      |        |           |
|      | NUMBER | MINISTER  |
|      | 128    | Bend      |
|      |        | · ·       |
|      |        |           |
|      |        |           |
|      |        |           |

| 1798 | MALE        | FEMA     | LE    |
|------|-------------|