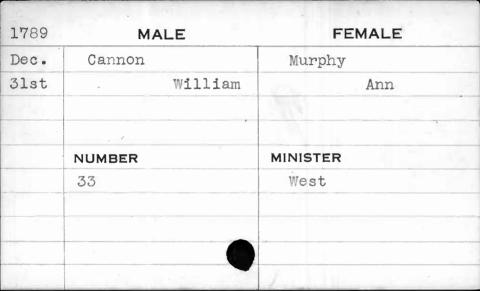

|
|      |          |          |
|      |          |          |
|      | NUMBER   | MINISTER |
|      | 117      | West     |
|      |          |          |
|      |          |          |
|      |          |          |
|      |          |          |





| 1798 | MALE     | FEMALE   |
|------|----------|----------|
| Jan. | Campbell | Hewit    |
| 27th | Joseph   | Grace    |
|      | Murray   |          |
|      | NUMBER   | MINISTER |
|      | 142      | Bend     |
|      |          |          |
|      |          |          |

| 1799 | MALE     | FEMALE   |
|------|----------|----------|
| Feb. | Campbell | Wilkins  |
| 4th  | Peter    | Althea   |
|      | NUMBER   | MINISTER |
|      | 387      | Bend     |
|      |          |          |
|      |          |          |

















| 1794  | MALE    | FEMALE     |
|-------|---------|------------|
| April | Cantler | McLaughlin |
| 11th  | Barnett | Catherine  |
|       |         |            |
|       |         |            |
|       | NUMBER  | MINISTER   |
|       | 187     | Allison    |
|       |         |            |
|       |         |            |
|       |         | ·          |
|       | 15      |            |

| 1795 | MALE     | FEMALE   |
|------|----------|----------|
| Aug. | Cantwell | Smith    |
| 27th | Thomas   | Sally    |
|      |          |          |
|      | ,        |          |
|      | NUMBER   | MINISTER |
|      | 382      |          |
|      |          |          |
|      |          |          |
|      |          |          |
| 4    |          |          |



| ,         |        |