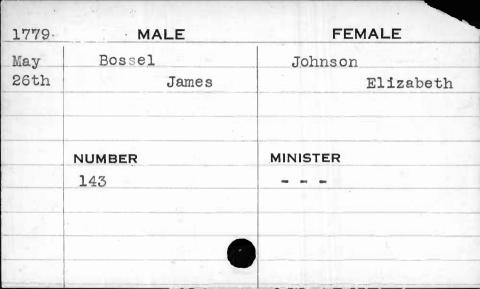

|

| 1798 | MALE    | FEMALE    |
|------|---------|-----------|
| June | Bosley  | Bartleson |
| 22nd | Charles | Rachel    |
|      | NUMBER  | MINISTER  |
|      | 70      | Hagerty   |
|      |         |           |
|      |         |           |

































| 1799  | MALE      | FEMALE     |
|-------|-----------|------------|
| April | Bouduy    | Darnaud    |
| 9th   | Louis     | Victorie   |
|       | Alexander | Agathe     |
|       | Amelie    | Martharine |
|       | NUMBER    | MINISTER   |
|       | 490       | Carroll    |
|       |           |            |
|       | 4         |            |
|       |           |            |
|       |           |            |

| 1795<br>May | MALE<br>Bouldin | FEMALE Askew |
|-------------|-----------------|--------------|
| 16th        | Jehu 11         | Mary         |
|             | NUMBER          | MINISTER     |
|             | 244             | Bend         |
| ,           |                 |              |
|             |                 |              |



| 1794   | MALE      |