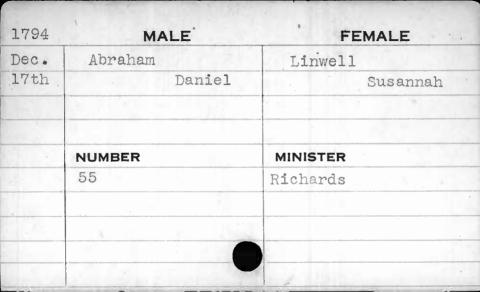

78 - December (1 month)

1779 - January, February & December (3 month)

1780 - January to October, inclusive (10 months)

1786 - November & December (2 months)

1787 - January to October, inclusive (10 months)
In all 26 months in 5 years.

the year 1797 the license numbers 144 to 163 both inclusive, are repeated.

from which this card-index has been compiled, states:
"Stopped 1st May 1798 agreeable to Act of General

Under the date of May 1, 1798, one of the books

"Stopped 1st May 1798 agreeable to Act of General Assembly, and went on a new mode this time."



## GUIDES FOR CARD INDEX SYSTEM

To reorder ask for

NO. 25 H 53 SA.

See that all your filing system supplies bear the name of

## YAWMANAND FRBE MFG. O.

MAIN FACTORIES AND EXECUTIVE OFFICES MADEINU. 4. A. ROCHESTER, N. Y.

































| 1792 | MALE    |      | FEMALE   |  |
|------|---------|------|----------|--|
| Oct. | Addison |      | Leech    |  |
| 5th  |         | John | Sally    |  |
|      |         |      |          |  |
|      |         |      |          |  |
|      | NUMBER  |      | MINISTER |  |
|      | 232     |      | Coleman  |  |
|      |         |      |          |  |
|      |         |      |          |  |
|      | •       |      |          |  |
|      |         | ,    |          |  |



| 1799 | MALE    | FEMALE    |
|------|---------|-----------|
| July | Adonise | Lackina   |
| 17th | Charles | Elizabeth |
|      |         |           |
|      |         | ,         |
|      | NUMBER  | MINISTER  |
|      | 119     | Carroll   |
|      |         |           |
|      |