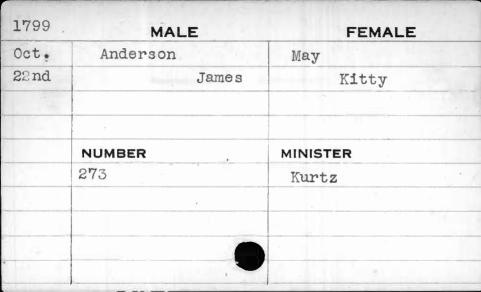

|
|      | `        |          |
|      |          |          |
|      |          |          |

| 1796 | MALE     | FEMALE    |
|------|----------|-----------|
| Feb. | Anderson | Dungan    |
| 13th | Andrew   | Elizabeth |
|      |          |           |
|      |          | /         |
|      | NUMBER   | MINISTER  |
|      | 146      | Willis    |
|      |          |           |
|      |          |           |
|      |          |           |
|      |          |           |









| 1796 | MALE     | FEMALE   |
|------|----------|----------|
| Jan. | Anderson | Johnson  |
| 30th | James    | Sophia   |
|      |          |          |
|      | NUMBER   | MINISTER |
|      | 131      | Bend     |
|      |          |          |
|      |          |          |
|      |          |          |







| 1782  | MALE     | FEMALE   |
|-------|----------|----------|
| March | Anderson | Swann    |
| 15th  | Nathan   | Rachel   |
|       |          |          |
|       |          |          |
|       | NUMBER   | MINISTER |
|       | 90       | West     |
|       |          |          |
|       |          |          |
|       |          |          |
|       |          |          |











| 1793 | MALE     | FEMALE   |
|------|----------|----------|
| Feb. | Anderson | McDonald |
| lst  | William  | Mary     |
|      |          |          |
|      |          |          |
|      | NUMBER   | MINISTER |
|      | 94       | Bend     |
|      |          |          |
|      |          | -        |
|      |          |          |
|      |          |          |
|      |          |