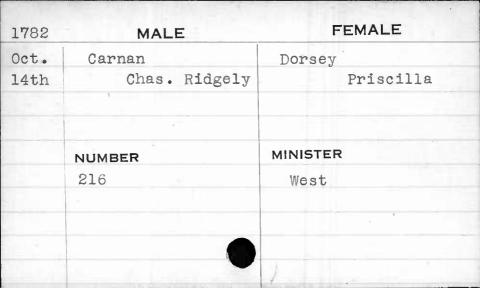

## Marriage Records Missing.

1778 - December (1 month)

1779 - January, February & December (3 month)

1780 - January to October, inclusive (10 months)

1786 - November & December (2 months)

1787 - January to October, inclusive (10 months)
In all 26 months in 5 years.