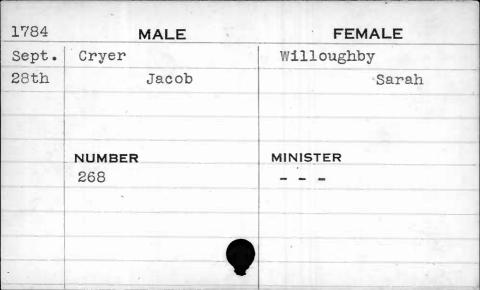

## Marriage Records Missing.

1778 - December (1 month)

1779 - January, February & December (3 month)

1780 - January to October, inclusive (10 months)

1786 - November & December (2 months)

1787 - January to October, inclusive (10 months)
In all 26 months in 5 years.