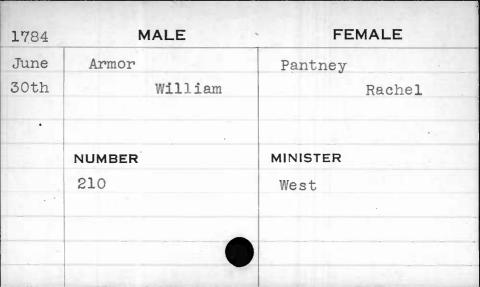

## Marriage Records Missing.

1778 - December (1 month)

1779 - January, February & December (3 month)

1780 - January to October, inclusive (10 months)

1786 - November & December (2 months)

1787 - January to October, inclusive (10 months)
In all 26 months in 5 years.