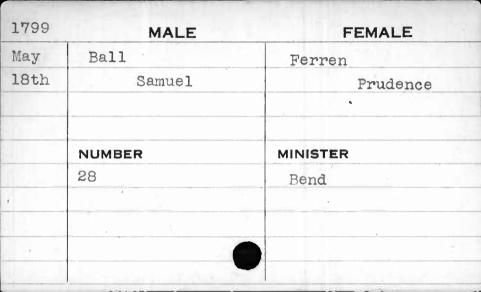

| 213     | Bend     |
|       |         |          |
|       |         |          |
|       |         |          |





| 1798 | MALE   | FEMALE   |
|------|--------|----------|
| Aug. | Baker  | Gladman  |
| 14th | Morris | Rachel   |
|      |        |          |
|      | NUMBER | MINISTER |
|      | 131    | 00 00 00 |
|      |        |          |
|      |        |          |
|      |        |          |
|      |        |          |

| 1791  | MA     | LE     | FE       | MALE    |
|-------|--------|--------|----------|---------|
| March | Baker  |        | Bosley   |         |
| 16th  |        | Nathan |          | Belinda |
|       | NUMBER |        | MINISTER |         |
|       | 114    |        | Coleman  |         |
|       |        |        |          |         |

















| 1793 | MALE    | FEMALE   |
|------|---------|----------|
| Aug. | Ball    | Satch    |
| 24th | Stephen | Hannah   |
|      |         |          |
|      | 2       |          |
| •    | NUMBER  | MINISTER |
|      | 252     | Bend     |
|      |         |          |
|      |         |          |
| 1    |         |          |
|      |         |          |





| 1795 | MALE     | FEMALE    |
|------|----------|-----------|
| Feb. | Banks    | Bowers    |
| 4th  | Andrew   | Catharine |
|      |          |           |
|      |          |           |
|      | NUMBER · | MINISTER  |
|      | 122      | Richards  |
|      |          |           |
|      |          |           |
|      |          |           |
|      |          |           |















| 1794 | MALE     | FEMALE   |
|