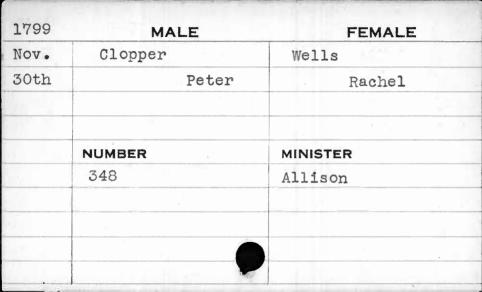

## Marriage Records Missing.

1778 - December (1 month)

1779 - January, February & December (3 month)

1780 - January to October, inclusive (10 months)

1786 - November & December (2 months)

1787 - January to October, inclusive (10 months)
In all 26 months in 5 years.