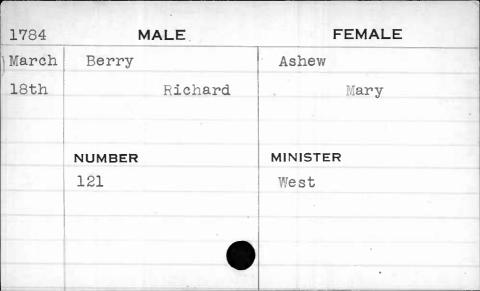

|                                                                     |
|         | MALE Bernett Jacob  NUMBER 34 | MALE  Bernett  Thompson  Jacob  Mar:  NUMBER  MINISTER  34  Carroll |





| 1793 | MALE          | FEMALE   |
|------|---------------|----------|
|      |               |          |
| Nov. | Berry         | Deagle   |
| 14th | Jacob Michael | Mary     |
|      | •             |          |
|      |               | . /      |
|      | NUMBER        | MINISTER |
|      | 20            | Bend     |
|      |               | ·        |
|      |               | ,        |
|      | ,             |          |
| -    |               |          |
|      |               |          |

**FEMALE** MALE 1779-Berry April Jones 4th Sarah Lawrence MINISTER NUMBER 101 Chase







| 1795 | MA                                      | LE    | FE       | MALE     |
|------|-----------------------------------------|-------|----------|----------|
| Feb. | Bertrand                                |       | Vatinel  |          |
| 9th  |                                         | John  | Amar     | nda .    |
|      | , , , , , , , , , , , , , , , , , , , , | Peter |          | Victoire |
|      |                                         |       |          | Sophie   |
|      | NUMBER                                  |       | MINISTER |          |
|      | 126                                     |       | Beeston  |          |
|      |                                         |       |          |          |
|      |                                         |       |