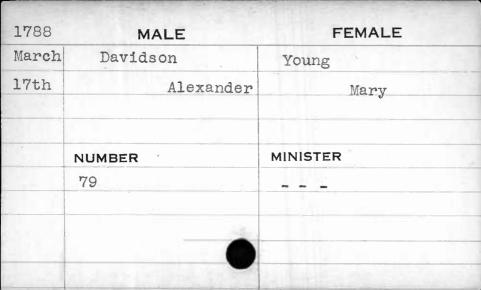

Sept. | Daugherty | Heales   |
| 20th  | John      | Mary     |
| •     |           |          |
|       |           |          |
|       | NUMBER    | MINISTER |
|       | 374       | Richards |
|       |           |          |
|       | ,         |          |
|       |           |          |
|       |           |          |
|       |           |          |



| 1794  | MALE      | FEMALE   |
|-------|-----------|----------|
| Sept. | Daugherty | Green    |
| 23rd  | Neal      | Mary     |
|       |           |          |
|       |           |          |
|       | NUMBER    | MINISTER |
|       | 377       | Beeston  |
|       |           |          |
|       |           |          |
|       |           |          |
| · ·   |           |          |
|       |           |          |











| 1799 | MALE     | FEMALE    |
|------|----------|-----------|
| Oct. | Davidson | Betson    |
| 15th | James    | Elizabeth |
|      |          |           |
|      | \        |           |
|      | NUMBER   | MINISTER  |
|      | 261      | Kurtz     |
|      |          |           |
|      | :        |           |
|      |          |           |
|      |          |           |



| 1798  | MALE     | FEMALE   |
|-------|----------|----------|
| Sept. | Davidson | Lowman   |
| 29th  | John     | Lydia    |
|       |          |          |
|       |          |          |
|       | NUMBER   | MINISTER |
|       | 175      | Kurtz    |
|       |          |          |
|       |          |          |
| 4     |          |          |
|       |          |          |



| 1787 | MALE     | FE