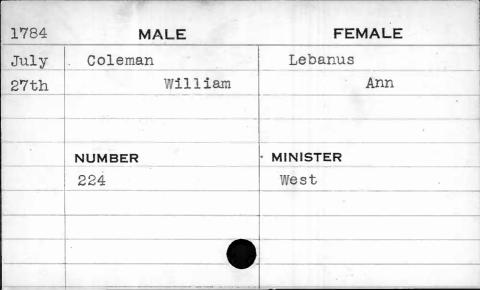

## Marriage Records Missing.

1778 - December (1 month)

1779 - January, February & December (3 month)

1780 - January to October, inclusive (10 months)

1786 - November & December (2 months)

1787 - January to October, inclusive (10 months)
In all 26 months in 5 years.