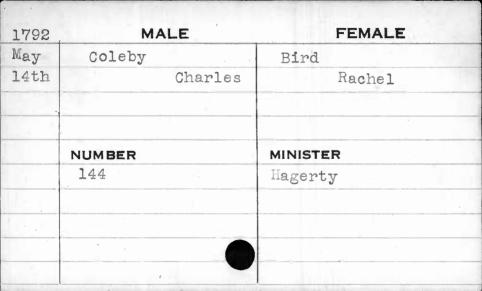

| Stephen | Rache1   |
|                                         | NUMBER  | MINISTER |
|                                         | 4       | Reed     |
|                                         |         |          |
|                                         |         |          |
|                                         |         |          |
| *************************************** |         | 7        |









| 1797 | MALE   | FEMALE   |
|------|--------|----------|
| Feb. | Cole   | Gardner  |
| 15th | Thomas | Rachel   |
|      |        |          |
|      |        |          |
|      | NUMBER | MINISTER |
|      | 157    | Ridgely  |
|      |        |          |
|      |        |          |
|      |        |          |
|      |        |          |













| 1787 | MALE    | FEMALE      |  |
|------|---------|-------------|--|
| Dec. | Coleman | Springfield |  |
| 5th  | John    | Leah        |  |
|      |         |             |  |
|      |         |             |  |
|      | NUMBER  | MINISTER    |  |
|      | 25      | West        |  |
|      |         |             |  |
|      |         |             |  |
|      |         |             |  |
|      |         |             |  |





| 1793 | MALE