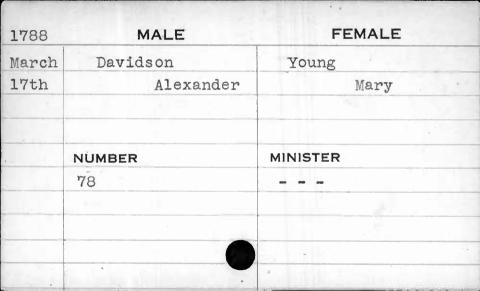

| Sept. | Daugherty | Heales   |
| 20th  | John      | Mary     |
| •     |           |          |
|       |           |          |
|       | NUMBER    | MINISTER |
|       | 374       | Richards |
|       |           |          |
|       | ,         |          |
|       |           |          |
|       |           |          |
|       |           |          |



| 1794  | MALE      | FEMALE   |
|-------|-----------|----------|
| Sept. | Daugherty | Green    |
| 23rd  | Neal      | Mary     |
|       |           |          |
|       |           |          |
|       | NUMBER    | MINISTER |
|       | 377       | Beeston  |
|       |           |          |
|       |           |          |
|       |           |          |
| · ·   |           |          |
|       |           |          |











| 1799 | MALE     | FEMALE    |
|------|----------|-----------|
| Oct. | Davidson | Betson    |
| 15th | James    | Elizabeth |
|      |          |           |
|      | \        |           |
|      | NUMBER   | MINISTER  |
|      | 261      | Kurtz     |
|      |          |           |
|      | :        |           |
|      |          |           |
|      |          |           |



| 1798  | MALE     | FEMALE   |
|-------|----------|----------|
| Sept. | Davidson | Lowman   |
| 29th  | John     | Lydia    |
|       |          |          |
|       |          |          |
|       | NUMBER   | MINISTER |
|       | 175      | Kurtz    |
|       |          |          |
|       |          |          |
| 4     |          |          |
|       |          |          |



| 1787 | MALE     |