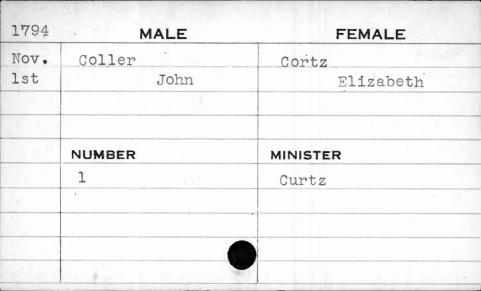

| 1704   |          |           |
|--------|----------|-----------|
| 1794   | MALE     | FEMALE    |
| June · | Ankerman | Fisher    |
| 2nd    | Philip   | Catharine |
|        |          |           |
|        |          |           |
|        | NUMBER   | MINISTER  |
|        | 251      | Curtz     |
|        |          |           |
|        |          |           |
|        |          |           |
|        |          |           |