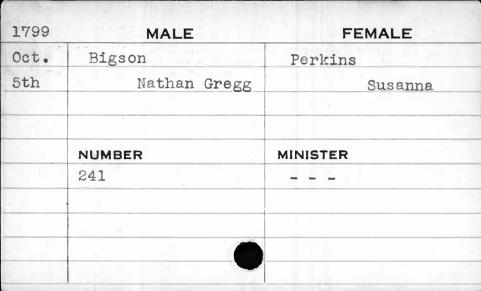

| MALE      | FEMALE   |
|------|-----------|----------|
| Oct. | Bigby     | Mim      |
| 31st | Alexander | Esther   |
|      |           |          |
|      |           | Í        |
|      | NUMBER    | MINISTER |
|      | 294       | Ireland  |
|      |           |          |
|      |           |          |
|      |           |          |
|      |           |          |

| 1791    | MALE    | FEMALE     |
|---------|---------|------------|
| May     | Bigger  | Rice       |
| 7th     | Gilbert | Sarah      |
|         |         | •          |
| - Knowy |         |            |
|         | NUMBER  | MINISTER . |
|         | 148     |            |
| -       |         |            |
|         |         |            |
|         |         |            |
|         |         |            |



| 1792  | MALE