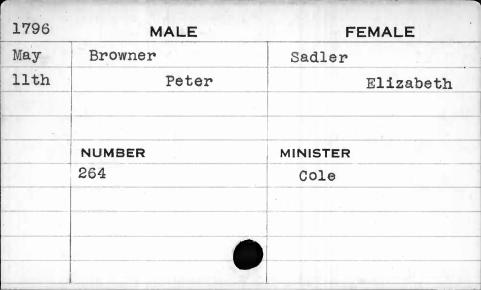

|        |          |
|        |        |          |





| 1795 | MALE    | FEMALE   |
|------|---------|----------|
| June | Brown   | Mattox   |
| 15th | William | Mary     |
|      | ,       |          |
|      | NUMBER  | MINISTER |
|      | 292     | Richards |
|      |         |          |
| ,    |         |          |
|      |         |          |
|      |         |          |

| 1785 | MALE      | FEMALE     |
|------|-----------|------------|
| Dec. | Brown     | Stinchcomb |
| 29th | Zachariah | Catharine  |
|      |           |            |
|      |           |            |
|      | NUMBER    | MINISTER . |
|      | 71        | West       |
|      |           |            |
|      |           |            |
|      |           | •          |
|      |           |            |



| 1797 | MALE    | FEMALE    |
|------|---------|-----------|
| Nov. | Brummel | Fouble    |
| 25th | Joseph  | Elizabeth |
|      |         |           |
|      | •       |           |
|      | NUMBER  | MINISTER  |
|      | 50      | Butler    |
|      | '       |           |
|      |         |           |
|      |         |           |
|      |         |           |



| 1796 | MALE   | FEMALE   |
|------|--------|----------|
| Dec. | Bryan  | Shock    |
| 10th | Isaac  | Julianna |
|      |        | ,        |
|      | •      |          |
|      | NUMBER | MINISTER |
|      | 75     | Kurtz    |
|      |        |          |
|      |        |          |
|      |        |          |
|      |        |          |

| 1788 | MALE   | FEMALE   |
|------|--------|----------|
| Oct. | Bryan