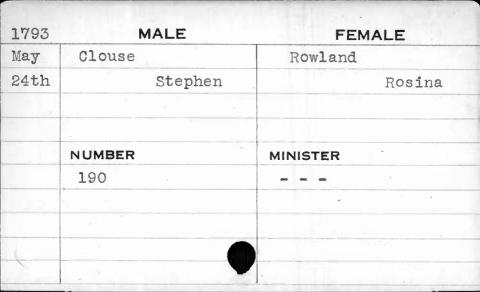

|             |          |       |
|      |             |          |       |

| 1797 | MALE    | FEMALE   |
|------|---------|----------|
| Dec. | Clingan | Wise     |
| 15th | John    | Ann      |
|      |         |          |
|      | ,       |          |
|      | NUMBER  | MINISTER |
|      | 80      | Allison  |
|      |         |          |
|      | /       |          |
| ,    |         |          |
|      |         |          |







| 1797 | MALE   | FEMALE   |
|------|--------|----------|
| Nov. | Close  | Bentley  |
| lst  | David  | Mary     |
|      |        |          |
|      |        |          |
|      | NUMBER | MINISTER |
|      | 2      | Bend     |
|      |        |          |
|      |        |          |
|      |        |          |
| =    |        |          |





| MALE   | FEMALE           |
|--------|------------------|
|        | FEMALE           |
| Coal   | Biddison         |
| George | Sarah            |
|        |                  |
| •      |                  |
| NUMBER | MINISTER         |
| 401    | Richards         |
|        |                  |
|        |                  |
|        |                  |
|        |                  |
|        | George<br>NUMBER |





|      |