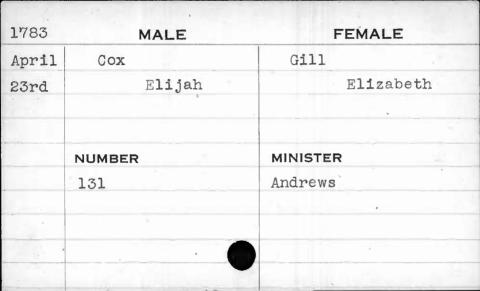

| 1796 | MALE     | FEMALE   |
|------|----------|----------|
| Jan. | Anderson | Johnson  |
| 30th | James    | Sophia   |
|      |          |          |
|      | NUMBER   | MINISTER |
|      | 131      | Bend     |
|      |          |          |
|      |          |          |
|      |          |          |