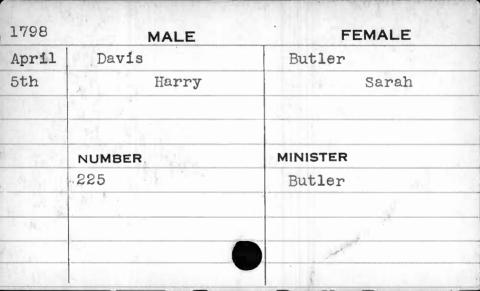

|          |             |





















| 1797     | MALE   | FEMALE    |
|----------|--------|-----------|
| June     | Davis  | Smith     |
| lst      | Elias  | Catharine |
| Sec. 10. |        |           |
|          | NUMBER | MINISTER  |
|          | 280    | Beeston   |
|          |        |           |
|          | ·      |           |
|          |        |           |
|          |        |           |





| 1796 | MALE    | FEMALE   |
|------|---------|----------|
| Nov. | Davis   | Bennett  |
| 2nd  | Francis | Milly    |
|      | ,       |          |
|      |         |          |
|      | NUMBER  | MINISTER |
|      | 3       | Bend     |
|      |         |          |
|      |         |          |
|      |         | ,        |
|      |         |          |