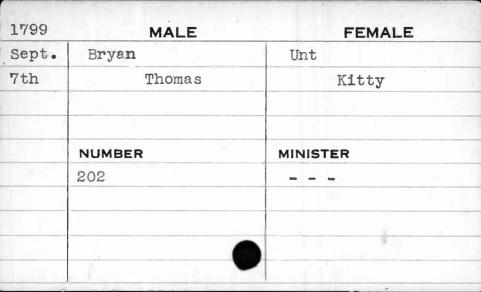

|          |



| 1795 | MALE    | FEMALE   |
|------|---------|----------|
| Feb. | Bryan   | Timbrill |
| 23rd | Richard | Sarah    |
|      |         | ,        |
|      | NUMBER  | MINISTER |
|      | 150     | Bend     |
|      |         |          |
|      |         |          |
| 4    |         |          |
|      |         |          |

| 1799     | MALE    | FEMALE   |
|----------|---------|----------|
| Nov.     | Bryan   | Potter   |
| 30th     | Richard | Eliza    |
| ./       |         |          |
| <u> </u> |         |          |
|          | NUMBER  | MINISTER |
|          | 344     | Bend     |
|          |         |          |
|          |         |          |
|          |         | 74       |
|          |         |          |











| 1793  | MALE