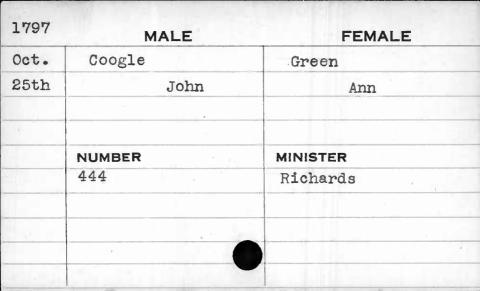

|         |          |

| 1795  | MALE    | FEMALE   |
|-------|---------|----------|
| April | Conway  | Stewart  |
| 11th  | William | Hannah   |
|       |         |          |
|       | NUMBER  | MINISTER |
|       | 191     | Bend     |
|       |         |          |
|       |         |          |
|       |         |          |
|       |         |          |





















| MALE   | FEMALE             |
|--------|--------------------|
| Cook   | White              |
| Joseph | Polly              |
|        |                    |
| •      |                    |
| NUMBER | MINISTER           |
| 156    | Harper             |
|        |                    |
|        |                    |
|        |                    |
|        |                    |
|        | Cook Joseph NUMBER |



| 1792 | MALE   | FEMALE    |
|------|--------|-----------|
| July | Cook   | Holland   |
| 26th | Samuel | Charlotte |
|      |        |           |
|      |        | ,         |
|      | NUMBER | MINISTER  |
|      | 178    | Richards  |
|      |        |           |
|      |        |           |
|      |        |           |
|      |        |           |