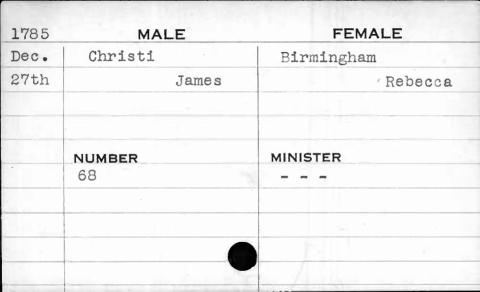

|
| 63                                    | Beeston                      |
| · · · · · · · · · · · · · · · · · · · |                              |
|                                       |                              |
|                                       |                              |
|                                       |                              |
|                                       | Christian Anthony  NUMBER 63 |

| 1795  | MALE      | FEMALE    |
|-------|-----------|-----------|
|       | Christian |           |
| April | Christian | Jourdan   |
| 26th  | John      | Catharine |
|       |           |           |
|       | NUMBER    | MINISTER  |
|       | 220       | Curtz     |
|       |           |           |
|       |           |           |







| 1794  | MALE     | FEMALE   |
|-------|----------|----------|
| Nov.  | Chuaidi  | Hairs    |
| 7th   | Baptiste | Rachel   |
|       | ,        |          |
| 0.450 |          |          |
|       | NUMBER   | MINISTER |
|       | 7        | Bend     |
|       |          | ·        |
|       |          |          |
|       |          |          |
|       |          |          |

| 1797  | MALE   | FEMALE   |
|-------|--------|----------|
| Sept. | Church | Freeman  |
| 7th   | Amos   | Sena     |
|       |        |          |
|       |        |          |
|       | NUMBER | MINISTER |
| -     | 393    | Hagerty  |
|       | •      |          |
|       |        |          |
|       |        |          |
|       |        |          |

| 1 170 2 | MALE    | FEMALE   |
|---------|----