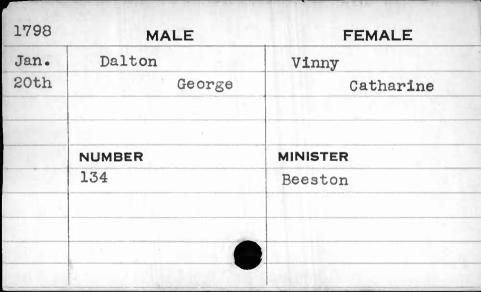

| 1796 | MALE   | FEMALE   |
|------|--------|----------|
| Oct. | Allain | Boisson  |
| 21st | Louis  | Anne     |
|      | ,      |          |
|      |        |          |
|      | NUMBER | MINISTER |
|      | 469    | Beeston  |
|      |        |          |
|      |        |          |
|      |        |          |
|      |        |          |