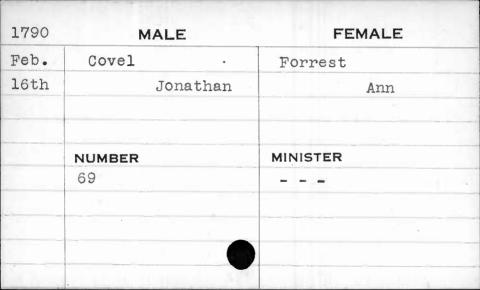

| 1799 | MALE      | FEMALE    |
|------|-----------|-----------|
| Jan. | Courtenay | Purviance |
| loth | Henry     | Isabella  |
|      | ,         |           |
|      |           |           |
|      | NUMBER    | MINISTER  |
|      | 348       | Allison   |
|      |           |           |
|      |           |           |
|      |           |           |
|      |           |           |

| 1794 | MALE      | FEMALE    |
|------|-----------|-----------|
| Nov. | Courtenay | Mitcheson |
| 18th | James     | Mary      |
|      |           |           |
|      |           |           |
|      | NUMBER    | MINISTER  |
|      | 18        | Allison   |
|      | ·         |           |
|      |           |           |
|      |           |           |
|      |           |           |















| 1795 | MALE      | FEMALE   |
|------|-----------|----------|
| June | Cowan     | Hubbert  |
| 17th | Alexander | Rody     |
|      |           |          |
|      |           |          |
|      | NUMBER    | MINISTER |
|      | 297       | Bend     |
|      | . , ,     |          |
|      |           |          |
|      |           |          |
|      |           |          |

| 1799 | MALE      | FEMALE    |
|------|-----------|-----------|
| May  | Cowan     | Elizabeth |
| 23rd | Alexander | Mary      |
|      |           |           |
|      |           |           |
|      | NUMBER    | MINISTER  |
|      | 39        | Bend      |
|      |           |           |
|      | ,         |           |
|      |           |           |
|      |           |           |



| 1799