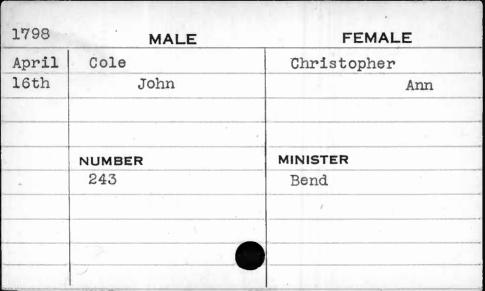

ds |
| 4    |             |          |
|      |             |          |
|      |             |          |

| 1794 | MALE    | FEMALE   |
|------|---------|----------|
| Aug. | Cole    | Fifer    |
| lst  | Anthony | Maria    |
|      |         |          |
|      |         | . 70.3   |
|      | NUMBER  | MINISTER |
|      | 310     | Beeston  |
| ,    |         |          |
|      |         |          |
|      |         |          |
|      |         |          |





| 1792   | MALE   | FEMALE   |
|--------|--------|----------|
| Feb.   | Cole   | Phillips |
| 3rd    | Elijah | Patsey   |
| ,      |        |          |
| unii i | NUMBER | MINISTER |
|        | 88     |          |
|        |        |          |
|        |        |          |
|        |        |          |





























| 1790  | M            | 1ALE   | FEMALE               |
|-------|--------------|--------|----------------------|
| March | Cole         |        | Tudor                |
| 15th  |              | Nathan | Darcus               |
|       | NUMBER<br>80 |        | MINISTER<br>Richards |
|       |              |        |                      |



| 1792                                    | MALE    | FEMALE   |
|-----------------------------------------|---------|----------|
| Nov.                                    | Cole    | Gorsuch  |
| 2nd                                     | Stephen | Rache1   |
|                                         | NUMBER  | MINISTER |
|                                         | 4       | Reed     |
|                                         |         |