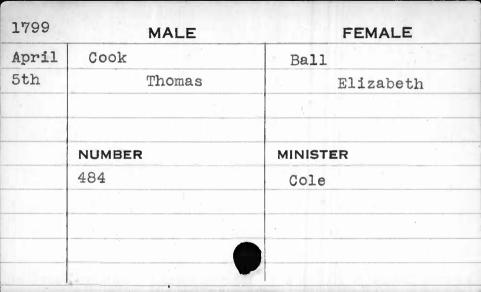

| MALE   | FEMALE             |
|--------|--------------------|
| Cook   | White              |
| Joseph | Polly              |
|        |                    |
| •      |                    |
| NUMBER | MINISTER           |
| 156    | Harper             |
|        |                    |
|        |                    |
|        |                    |
|        |                    |
|        | Cook Joseph NUMBER |



| 1792 | MALE   | FEMALE    |
|------|--------|-----------|
| July | Cook   | Holland   |
| 26th | Samuel | Charlotte |
|      |        |           |
|      |        | ,         |
|      | NUMBER | MINISTER  |
|      | 178    | Richards  |
|      |        |           |
|      |        |           |
|      |        |           |
|      |        |           |











| 1791  | MALĖ   | FEMALE   |
|-------|--------|----------|
| March | Cooper | Shaffer  |
| 16th  | John   | Apeloni  |
|       |        |          |
|       |        |          |
|       | NUMBER | MINISTER |
|       | 115    |          |
|       |        |          |
|       | •      |          |
|       |        |          |
|       |        |          |









| 1793