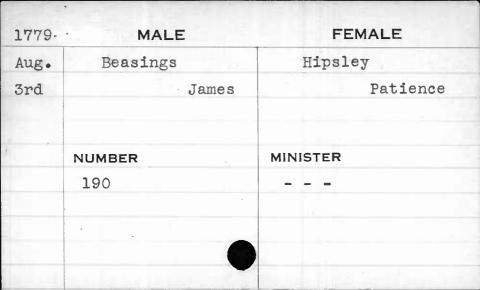

Johnson  |
| 15th |        | James | Amelia   |
| No.  | NUMBER |       | MINISTER |
|      | 372    | :     | Bend     |
|      | 1      |       |          |
|      |        |       |          |
|      |        |       |          |



| 1794 | MALE      | FEMALE    |
|------|-----------|-----------|
| Aug. | Beamer    | Lynehart  |
| 5th  | Frederick | Elizabeth |
|      | NUMBER    | MINISTER  |
|      | 317       | Bend      |
| 1    |           |           |
|      |           |           |



| 1796 | MALE   | FEMALE   |
|------|--------|----------|
| Oct. | Beamer | Barton   |
| lst  | Philip | Rachel   |
|      |        |          |
|      | NUMBER | MINISTER |
|      | 434    | Coleman  |
|      |        |          |
|      |        |          |
|      |        |          |













| 1794 | MALE     | FEMALE   |
|------|----------|----------|
| Feb. | Beatle   | Welsh    |
| 20th | Henry    | Rachel   |
|      |          |          |
|      |          |          |
|      | NUMBER ' | MINISTER |
|      | 129      | Bend     |
|      | 1        |          |
|      |          |          |
|      |          |          |
|      |          |          |

| 1795 | MALE    | FEMALE   |  |
|------|---------|----------|--|
| Nov. | Beatty  | Holliday |  |
| 5th  | Thomas  | Achsah   |  |
|      | Johnson | Chamier  |  |
|      | NUMBER  | MINISTER |  |
|      | 5       | Bend     |  |
|      | ,       |          |  |
| ,    |         | ,        |  |
|      |         |          |  |

| 1796 | MALE    | FEMALE     |
|------|---------|------------|
| Aug. | Beaudu  | Hubon