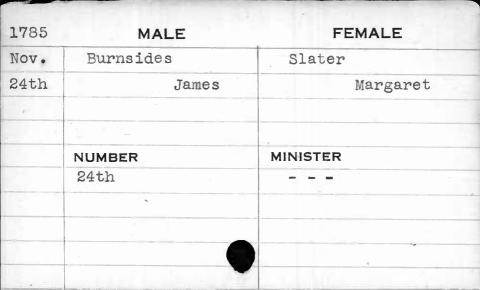

344 - 344 - 344 - 344 - 344 - 344 - 344 - 344 - 344 - 344 - 344 - 344 - 344 - 344 - 344 - 344 - 344 - 344 - 344 - 344 - 344 - 344 - 344 - 344 - 344 - 344 - 344 - 344 - 344 - 344 - 344 - 344 - 344 - 344 - 344 - 344 - 344 - 344 - 344 - 344 - 344 - 344 - 344 - 344 - 344 - 344 - 344 - 344 - 344 - 344 - 344 - 344 - 344 - 344 - 344 - 344 - 344 - 344 - 344 - 344 - 344 - 344 - 344 - 344 - 344 - 344 - 344 - 344 - 344 - 344 - 344 - 344 - 344 - 344 - 344 - 344 - 344 - 344 - 344 - 344 - 344 - 344 - 344 - 344 - 344 - 344 - 344 - 344 - 344 - 344 - 344 - 344 - 344 - 344 - 344 - 344 - 344 - 344 - 344 - 344 - 344 - 344 - 344 - 344 - 344 - 344 - 344 - 344 - 344 - 344 - 344 - 344 - 344 - 344 - 344 - 344 - 344 - 344 - 344 - 344 - 344 - 344 - 344 - 344 - 344 - 344 - 344 - 344 - 344 - 344 - 344 - |          |







| 1798 |        | EEMALE.  |
|------|--------|----------|
|      | MALE   | FEMALE   |
| Nov. | Burton | Siddin   |
| 28th | John   | Mary     |
| ,    |        | J        |
|      |        |          |
|      | NUMBER | MINISTER |
|      | 275    | Hagerty  |
|      |        |          |
|      |        |          |
|      |        |          |
|      |        |          |
|      | I.     | I.       |







| 1786  | MALE   | FEMALE   |
|-------|--------|----------|
| March | Burton | Welsh    |
| 25th  | Thomas | Leah     |
|       |        | <u> </u> |
|       |        |          |
|       | NUMBER | MINISTER |
|       | 141    | West     |
| •     |        |          |
|       |        |          |
|       |        |          |
|       |        |          |











| 1795  |