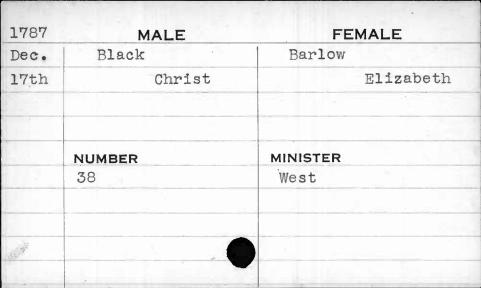

| NUMBER                                | MINISTER |
|       | 252                                   | Richards |
|       |                                       |          |
|       | · · · · · · · · · · · · · · · · · · · |          |
|       |                                       |          |
|       |                                       |          |
|       |                                       |          |

| 1794 | MALE     | FEMALE   |
|------|----------|----------|
| Dec. | Bisko    | Turine   |
| 12th | Nicholas | Nancy    |
|      |          |          |
|      |          |          |
|      | NUMBER   | MINISTER |
|      | 49       | Bend     |
|      | 3        |          |
|      |          |          |
|      |          |          |
|      |          |          |











| 1795 | MALE   | FEMALE   |
|------|--------|----------|
| June | Black  | Carroll  |
| 5th  | James  | Mary     |
|      | NUMBER | MINISTER |
|      | 279    | Bend     |
|      |        |          |





| 1798 | MALE     | FEMALE     |
|------|----------|------------|
| Nov. | Blake    | Headington |
| 15th | Ebenezer | Ruth       |
|      |          |            |
|      |          |            |
|      | NUMBER   | MINISTER   |
|      | 255      | Richards   |
|      |          |            |
|      |          |            |
|      |          |            |
|      |          |            |





| 1796 | MALE    | FEMALE   |
|------|---------|----------|
| Nov. | Blakeny | Regan    |
| 4th  | . John  | Lydia    |
|      |         |          |
|      | ^       |          |
|