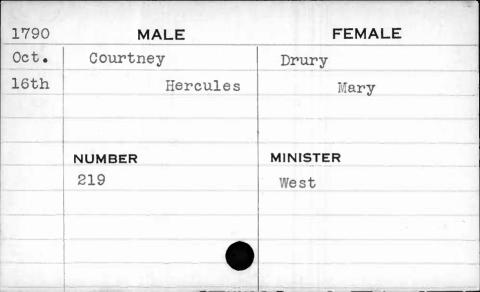

| 1799 | MALE      | FEMALE    |
|------|-----------|-----------|
| Jan. | Courtenay | Purviance |
| loth | Henry     | Isabella  |
|      | ,         |           |
|      |           |           |
|      | NUMBER    | MINISTER  |
|      | 348       | Allison   |
|      |           |           |
|      |           |           |
|      |           |           |
|      |           |           |

| 1794 | MALE      | FEMALE    |
|------|-----------|-----------|
| Nov. | Courtenay | Mitcheson |
| 18th | James     | Mary      |
|      |           |           |
|      |           |           |
|      | NUMBER    | MINISTER  |
|      | 18        | Allison   |
|      | ·         |           |
|      |           |           |
|      |           |           |
|      |           |           |















| 1795 | MALE      | FEMALE   |
|------|-----------|----------|
| June | Cowan     | Hubbert  |
| 17th | Alexander | Rody     |
|      |           |          |
|      |           |          |
|      | NUMBER    | MINISTER |
|      | 297       | Bend     |
|      | . , ,     |          |
|      |           |          |
|      |           |          |
|      |           |          |

| 1799 | MALE      | FEMALE    |
|------|-----------|-----------|
| May  | Cowan     | Elizabeth |
| 23rd | Alexander | Mary      |
|      |           |           |
|      |           |           |
|      | NUMBER    | MINISTER  |
|      | 39        | Bend      |
|      |           |           |
|      | ,         |           |
|      |           |           |
|      |           |           |



|