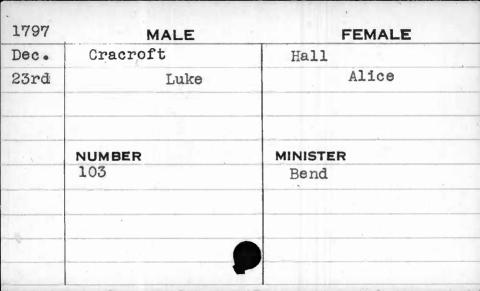

the year 1797 the license numbers 144 to 163 both inclusive, are repeated.

from which this card-index has been compiled, states:
"Stopped 1st May 1798 agreeable to Act of General

Under the date of May 1, 1798, one of the books

"Stopped 1st May 1798 agreeable to Act of General Assembly, and went on a new mode this time."