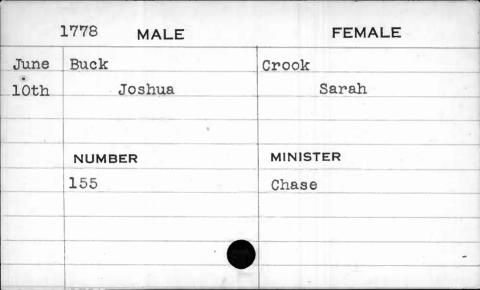

|        |                                         |

| 1799  | MALE   | FEMALE   |
|-------|--------|----------|
| March | Buck   | Hickson  |
| 12th  | John   | Agnes    |
|       | NUMBER | MINISTER |
|       | 439    | Richards |
|       | ,      |          |
|       |        |          |
|       |        |          |





| 1797 | MALE       | FEMALE    |
|------|------------|-----------|
| Dec. | Buckingham | Smith     |
| 13th | Benjamin   | Elizabeth |
|      | NUMBER     | MINISTER  |
|      | 77         | Cole      |
|      |            |           |
|      |            |           |

| 1788 | MALE       | FEMALE   |
|------|------------|----------|
| Feb. | Buckingham | Tener    |
| 27th | George     | Hester   |
|      | NUMBER     | MINISTER |
|      | 69         | West     |
|      |            |          |

| 1792 | MALE                                        | FEMALE      |
|------|---------------------------------------------|-------------|
| June | Buckingham                                  | Leatherwood |
| 16th | Nathan                                      | Ruth        |
|      | entale