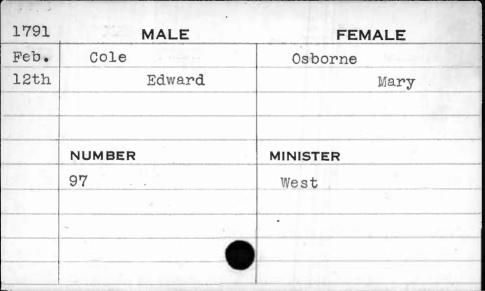

## Marriage Records Missing.

1778 - December (1 month)

1779 - January, February & December (3 month)

1780 - January to October, inclusive (10 months)

1786 - November & December (2 months)

1787 - January to October, inclusive (10 months)
In all 26 months in 5 years.