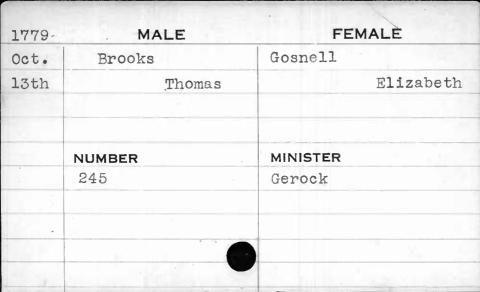

the year 1797 the license numbers 144 to 163 both inclusive, are repeated.

from which this card-index has been compiled, states:
"Stopped 1st May 1798 agreeable to Act of General

Under the date of May 1, 1798, one of the books

"Stopped 1st May 1798 agreeable to Act of General Assembly, and went on a new mode this time."