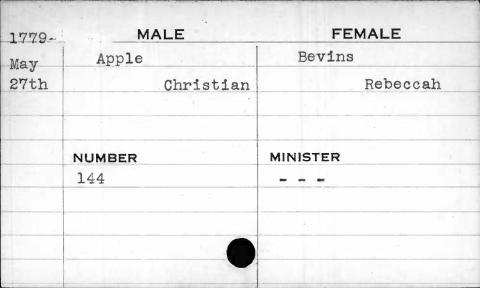

the year 1797 the license numbers 144 to 163 both inclusive, are repeated.

from which this card-index has been compiled, states:
"Stopped 1st May 1798 agreeable to Act of General

Under the date of May 1, 1798, one of the books

"Stopped 1st May 1798 agreeable to Act of General Assembly, and went on a new mode this time."