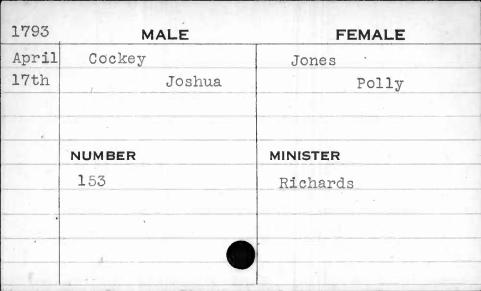

| , , , , , , , , , , , , , , , , , , , , |
|      | The part of the second  |                                         |

| 1793  | MALE   | FEMALE        |
|-------|--------|---------------|
| March | Coates | Jackson       |
| 8th   | James  | Rachel Rachel |
|       | NUMBER | MINISTER      |
|       | 118    | Bend          |
|       |        |               |
|       |        |               |
|       | ·      |               |













| 1788  | MALE   | FEMALE   |
|-------|--------|----------|
| March | Cockey | Brown    |
| 10th  | Thomas | Ruth     |
|       |        |          |
|       | NUMBER | MINISTER |
|       | 74     | Richards |
| ·     |        |          |
|       |        |          |

| 1795  | MALE   | FEMALE