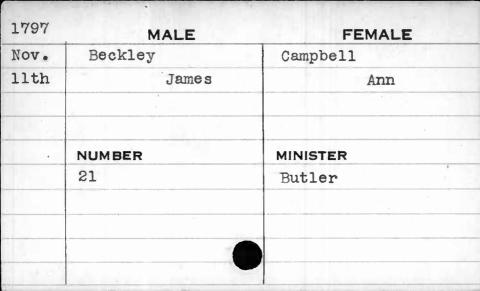

| 1796 | MALE     | FEMALE   |
|------|----------|----------|
| Jan. | Anderson | Johnson  |
| 30th | James    | Sophia   |
|      |          |          |
|      | NUMBER   | MINISTER |
|      | 131      | Bend     |
|      |          |          |
|      |          |          |
|      |          |          |