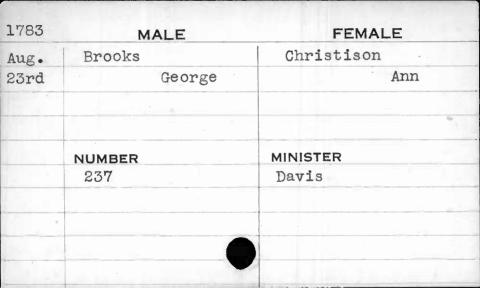

the year 1797 the license numbers 144 to 163 both inclusive, are repeated.

from which this card-index has been compiled, states:
"Stopped 1st May 1798 agreeable to Act of General

Under the date of May 1, 1798, one of the books

"Stopped 1st May 1798 agreeable to Act of General Assembly, and went on a new mode this time."