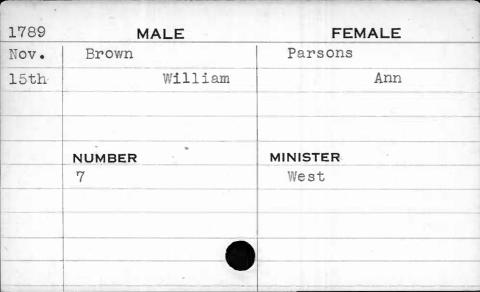

the year 1797 the license numbers 144 to 163 both inclusive, are repeated.

from which this card-index has been compiled, states:
"Stopped 1st May 1798 agreeable to Act of General

Under the date of May 1, 1798, one of the books

"Stopped 1st May 1798 agreeable to Act of General Assembly, and went on a new mode this time."