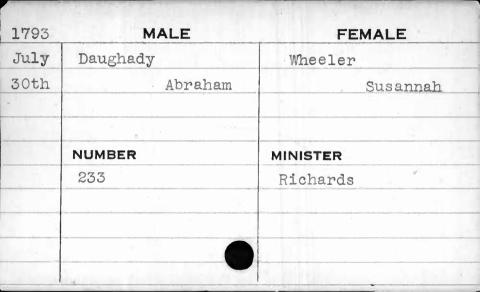

|          |

| 1798  | MALE    | FEMALE    |
|-------|---------|-----------|
| Sept. | Daster  | Burgoyne  |
| 9th   | John B. | Catharine |
| 1     | NUMBER  | MINISTER  |
|       | 149     | Kurtz     |
|       |         |           |
|       |         |           |
|       |         |           |
|       |         |           |

| 1797 | MALE       | FEMALE    |
|------|------------|-----------|
| Dec. | Daufary    | Mareno    |
| 2nd  | Barthazare | Catharine |
|      | Maurice    | Eugene    |
|      |            |           |
|      | NUMBER     | MINISTER  |
|      | 64         | Beeston   |
|      |            |           |
|      |            |           |
|      |            |           |
|      |            |           |



| 1798 | MALE     | FEMALE   |
|------|----------|----------|
| Dec. | Daughady | Owings   |
| 5th  | Johnsey  | Susanna  |
|      |          |          |
|      |          |          |
|      | NUMBER   | MINISTER |
|      | 281      | Richards |
|      |          |          |
|      |          |          |
|      |          |          |
|      |          |          |







| ,     |           |          |
|-------|-----------|----------|
| 1794  | MALE      | FEMALE   |
| Sept. | Daugherty | Heales   |
| 20th  | John      | Mary     |
| •     |           |          |
|       |           |          |
|       | NUMBER    | MINISTER |
|       | 374       | Richards |
|       |           |          |
|       | ,         |          |
|       |           |          |
|       |           |