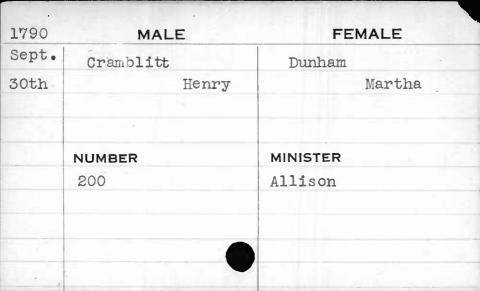

8 | MALE   | FEMALE   |
|------|--------|----------|
| Jan. | Craff  | Taylor   |
| 20th | Jacob  | Averilla |
|      |        |          |
|      | NUMBER | MINISTER |
|      | 133    | Butler   |
|      |        |          |
|      |        |          |
|      |        |          |
|      |        |          |



| 1793  | M.     | ALE     | FEMALE   |
|-------|--------|---------|----------|
| Sept. | Craig  |         | Allen    |
| 12th  |        | Stephen | Mary     |
|       |        |         |          |
|       |        |         |          |
|       | NUMBER |         | MINISTER |
|       | 268    |         | Carroll  |
|       |        |         |          |
|       |        |         |          |
|       |        |         |          |
|       |        |         |          |











| 1798  | MALE