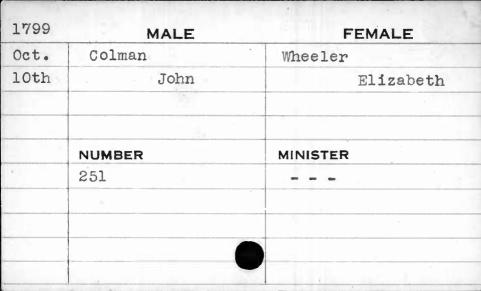

## Marriage Records Missing.

1778 - December (1 month)

1779 - January, February & December (3 month)

1780 - January to October, inclusive (10 months)

1786 - November & December (2 months)

1787 - January to October, inclusive (10 months)
In all 26 months in 5 years.