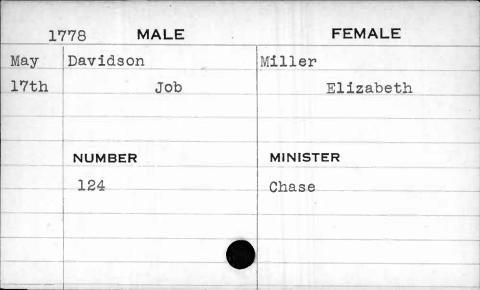

ALE   |
|-------|-----------|----------|
| Sept. | Daugherty | Green    |
| 23rd  | Neal      | Mary     |
|       |           |          |
|       |           |          |
|       | NUMBER    | MINISTER |
|       | 377       | Beeston  |
|       |           |          |
|       |           |          |
|       |           |          |
| · ·   |           |          |
|       |           |          |











| 1799 | MALE     | FEMALE    |
|------|----------|-----------|
| Oct. | Davidson | Betson    |
| 15th | James    | Elizabeth |
|      |          |           |
|      | \        |           |
|      | NUMBER   | MINISTER  |
|      | 261      | Kurtz     |
|      |          |           |
|      | :        |           |
|      |          |           |
|      |          |           |



| 1798  | MALE     | FEMALE   |
|-------|----------|----------|
| Sept. | Davidson | Lowman   |
| 29th  | John     | Lydia    |
|       |          |          |
|       |          |          |
|       | NUMBER   | MINISTER |
|       | 175      | Kurtz    |
|       |          |          |
|       |          |          |
| 4     |          |          |
|       |          |          |



| 1787 | MALE     | FEMALE   |
|------|----------|----------|
| Nov. | Davidson | Dunbar   |
| 24th | Samuel   | Jane     |
|      |          |          |
|      |          |          |
|      | NUMBER   | MINISTER |
|      | 17       | Allison  |
|      |          |          |
|      | 1        |          |
|      |          |          |
|      |          |          |



| 1798