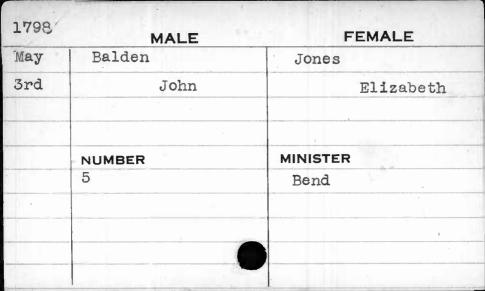

|       | 213     | Bend     |
|       |         |          |
|       |         |          |
|       |         |          |





| 1798 | MALE   | FEMALE   |
|------|--------|----------|
| Aug. | Baker  | Gladman  |
| 14th | Morris | Rachel   |
|      |        |          |
|      | NUMBER | MINISTER |
|      | 131    | 00 00 00 |
|      |        |          |
|      |        |          |
|      |        |          |
|      |        |          |

| 1791  | MA     | LE     | FE       | MALE    |
|-------|--------|--------|----------|---------|
| March | Baker  |        | Bosley   |         |
| 16th  |        | Nathan |          | Belinda |
|       | NUMBER |        | MINISTER |         |
|       | 114    |        | Coleman  |         |
|       |        |        |          |         |

















| 1793 | MALE    | FEMALE   |
|------|---------|----------|
| Aug. | Ball    | Satch    |
| 24th | Stephen | Hannah   |
|      |         |          |
|      | 2       |          |
| •    | NUMBER  | MINISTER |
|      | 252     | Bend     |
|      |         |          |
|      |         |          |
| 1    |         |          |
|      |         |          |





| 1795 | MALE     | FEMALE    |
|------|----------|-----------|
| Feb. | Banks    | Bowers    |
| 4th  | Andrew   | Catharine |
|      |          |           |
|      |          |           |
|      | NUMBER · | MINISTER  |
|      | 122      | Richards  |
|      |          |           |
|      |          |           |
|      |          |           |
|      |          |           |















| 1794 | MALE     | FEMALE