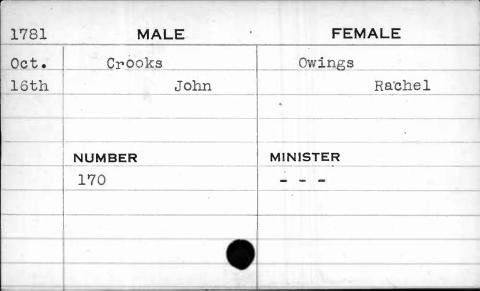

| NUMBER | MINISTER |
|                                                                                                                  | 263    | Bend     |
| `*                                                                                                               |        |          |
|                                                                                                                  |        |          |
|                                                                                                                  |        |          |
|                                                                                                                  |        |          |









| 1790 | MALE   | FEMALE   |
|------|--------|----------|
| Nov. | Cross  | Cross    |
| 3rd  | Barton | Ruth     |
|      |        |          |
|      |        |          |
|      | NUMBER | MINISTER |
|      | 3      | West     |
|      |        |          |
|      | /      |          |
|      |        |          |
|      |        |          |





| 1794 | MALE      | FEMALE   |
|------|-----------|----------|
| Jan. | Cross     | Gladman  |
| 7th  | Nicodemus | Barbary  |
|      | ,         |          |
|      |           |          |
|      | NUMBER    | MINISTER |
|      | 76        | Richards |
|      |           |          |
|      |           |          |
|      |           |          |
|      |           |          |

| 37704 | Harris III III |           |
|-------|----------