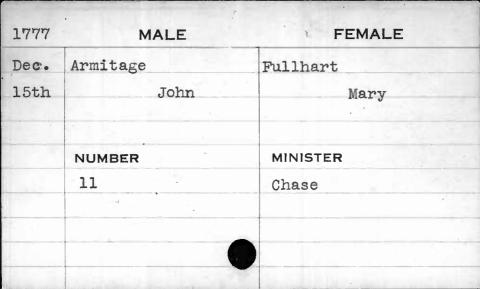

## Marriage Records Missing.

1778 - December (1 month)

1779 - January, February & December (3 month)

1780 - January to October, inclusive (10 months)

1786 - November & December (2 months)

1787 - January to October, inclusive (10 months)
In all 26 months in 5 years.