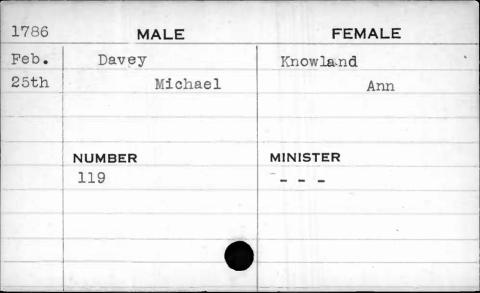

|
| Sept. | Daugherty | Heales   |
| 20th  | John      | Mary     |
| •     |           |          |
|       |           |          |
|       | NUMBER    | MINISTER |
|       | 374       | Richards |
|       |           |          |
|       | ,         |          |
|       |           |          |
|       |           |          |
|       |           |          |



| 1794  | MALE      | FEMALE   |
|-------|-----------|----------|
| Sept. | Daugherty | Green    |
| 23rd  | Neal      | Mary     |
|       |           |          |
|       |           |          |
|       | NUMBER    | MINISTER |
|       | 377       | Beeston  |
|       |           |          |
|       |           |          |
|       |           |          |
| · ·   |           |          |
|       |           |          |











| 1799 | MALE     | FEMALE    |
|------|----------|-----------|
| Oct. | Davidson | Betson    |
| 15th | James    | Elizabeth |
|      |          |           |
|      | \        |           |
|      | NUMBER   | MINISTER  |
|      | 261      | Kurtz     |
|      |          |           |
|      | :        |           |
|      |          |           |
|      |          |           |



| 1798  | MALE     | FEMALE   |
|-------|----------|----------|
| Sept. | Davidson | Lowman   |
| 29th  | John     | Lydia    |
|       |          |          |
|       |          |          |
|       | NUMBER   | MINISTER |
|       | 175      | Kurtz    |
|       |          |          |
|       |          |          |
| 4     |          |          |
|       |          |          |



| 1787 | MALE