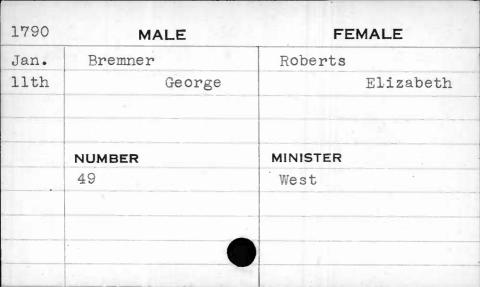

|              |                          |
|              |                          |
|              |                          |
|              | Breidenbaugh John NUMBER |

| 1798                                    | MALE        | FEMALE   |
|-----------------------------------------|-------------|----------|
| July                                    | Bremire     | Ball     |
| 16th                                    | John Ferman | Mary     |
| S. Paris                                |             |          |
| *************************************** | NUMBER      | MINISTER |
|                                         | 98          | Bend     |
|                                         |             |          |
|                                         |             |          |



| 1794 | MALE    | FEMALE    |
|------|---------|-----------|
| July | Brenner | Shudt     |
| 16th | Andrew  | Phebe     |
|      |         | 150       |
|      |         |           |
| `    | NUMBER  | MINISTER  |
|      | 304     | McClaskey |
|      |         |           |
|      |         |           |
|      |         |           |
|      |         |           |
|      |         |           |

| 1798                       | MALE           | FEMALE        |
|----------------------------|----------------|---------------|
| March                      | Brentenger     | Shertain      |
| 31st                       | John Christian | Maria Dorathy |
|                            |                |               |
|                            | NUMBER         | MINISTER      |
|