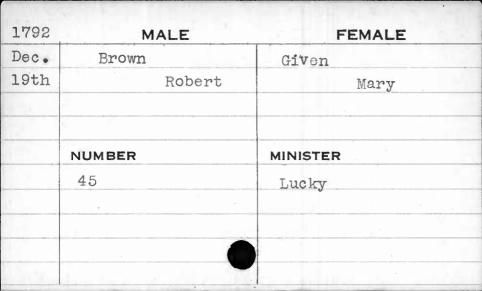

the year 1797 the license numbers 144 to 163 both inclusive, are repeated.

from which this card-index has been compiled, states:
"Stopped 1st May 1798 agreeable to Act of General

Under the date of May 1, 1798, one of the books

"Stopped 1st May 1798 agreeable to Act of General Assembly, and went on a new mode this time."