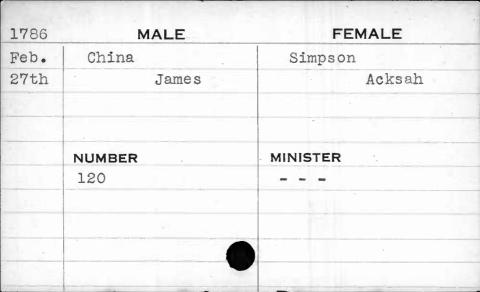

|------------------|-----------|
| Oct. | Chenow eth       | Cromwell  |
| 6th  | Samuel           | Elizabeth |
|      |                  |           |
|      |                  |           |
|      | NUMBER           | MINISTER  |
|      | 256              | Davis     |
|      |                  |           |
|      |                  |           |
|      |                  |           |
|      | un-1991-57, LEUT |           |





| 1796 | MALE    | FEMALE    |
|------|---------|-----------|
| Nov. | Cheston | Holland   |
| lst  | Daniel  | Catharine |
|      |         |           |
|      | NUMBER  | MINISTER  |
| r    | 2       | Richards  |
|      |         |           |
|      |         |           |
|      |         |           |
|      | 1       |           |



























| 1796 | MALE       | FEMALE                                  |
|------|------------|-----------------------------------------|
| Dec. | Chinn      | Carter                                  |
| 6th  | John Yates | Sarah Fairfax                           |
|      |            |                                         |
|      |            | *************************************** |
|      | NUMBER     | MINISTER                                |
| H.   | 87         | Bend                                    |
|      |            |                                         |
|      | 4.4        |                                         |
|      |            |                                         |
| ,    |            |                                         |

| ~ · · |          |