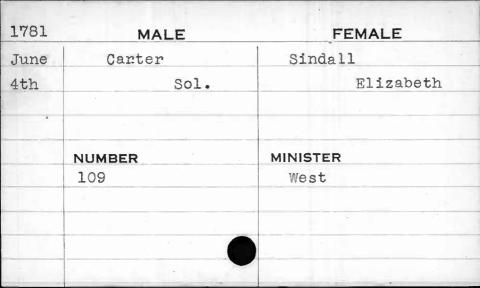

## Marriage Records Missing.

1778 - December (1 month)

1779 - January, February & December (3 month)

1780 - January to October, inclusive (10 months)

1786 - November & December (2 months)

1787 - January to October, inclusive (10 months)
In all 26 months in 5 years.