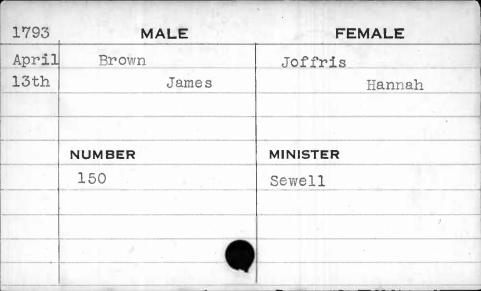

| FEMALE    |
|-----------------------------------------|--------|-----------|
|                                         | MALE   | 1         |
| Jan.                                    | Brown  | Rawlings  |
| 2nd                                     | Hugh   | Elizabeth |
|                                         |        |           |
|                                         | ,      |           |
|                                         | NUMBER | MINISTER  |
| *************************************** | 30     | West      |
|                                         |        |           |
|                                         | •      |           |
|                                         |        |           |
|                                         |        |           |





| 1795 | MALE   | FEMALE   |
|------|--------|----------|
| Aug. | Brown  | Elliott  |
| 31st | James  | Rebecca  |
|      |        |          |
|      |        |          |
|      | NUMBER | MINISTER |
| t    | 390    | Hargrove |
|      |        |          |
|      |        |          |
| *    |        |          |
|      |        |          |
|      |        |          |



















| 1798 | MALE   | FEMALE    |
|------|--------|-----------|
| Oct. | Brown  | Morris    |
| 17th | John   | Elizabeth |
| 1    |        |           |
|      | ,      |           |
|      | NUMBER | MINISTER  |
|      | 205    | Ireland   |
|      |        |           |
|      |        |           |
|      |        |           |
|      |        |           |

| 1798 | MALE   | FEMALE     |
|------|--