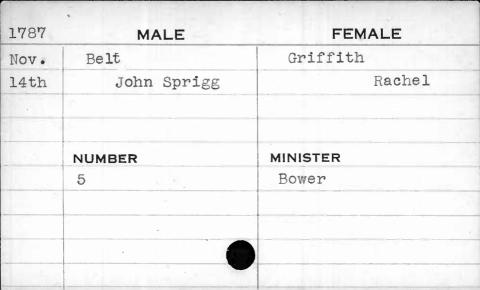

## Marriage Records Missing.

1778 - December (1 month)

1779 - January, February & December (3 month)

1780 - January to October, inclusive (10 months)

1786 - November & December (2 months)

1787 - January to October, inclusive (10 months)
In all 26 months in 5 years.