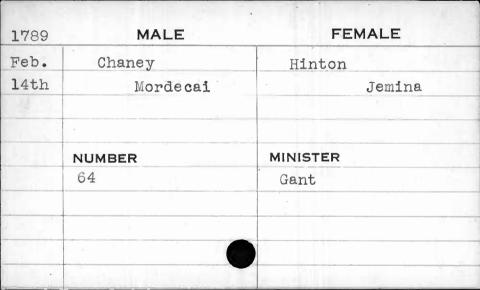

|           |





| 1799 | MALE     | FEMALE   |
|------|----------|----------|
| July | Chambers | Rusk     |
| 16th | John     | Eleanor  |
|      |          |          |
|      |          |          |
|      | NUMBER   | MINISTER |
|      | 118      |          |
|      |          |          |
|      |          |          |
|      |          |          |
|      |          |          |











| 1793  | MALE       | FEMALE   |
|-------|------------|----------|
| Sept. | Chandless  | Anderson |
| 19th  | John Hurle | Sarah    |
|       |            |          |
|       | NUMBER     | MINISTER |
|       | 276        | Bend     |
|       |            | <u> </u> |
|       |            |          |
|       |            | etr.     |













| 1795 | MALE     | FEMALE            |
|------|----------|-------------------|
| June | Changeur | Montalebor        |
| 26th | Leon     | Josephine Gripiwe |
|      |          |                   |
|      |          |                   |
|      | NUMBER   | MINISTER          |
|      | 307      | Beeston           |
|      | 1        |                   |
|      |          |                   |
|      |          |                   |
| ,    |          |                   |

| 1785  | MALE                                   | FEMALE   |
|-------|----------------------------------------|----------|
| March | Chaplain                               | Allen    |
| 17th  | William                                | Polly    |
|       | ************************************** |          |
|