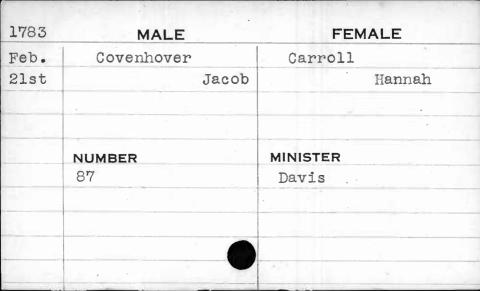

| 1799 | MALE      | FEMALE    |
|------|-----------|-----------|
| Jan. | Courtenay | Purviance |
| loth | Henry     | Isabella  |
|      | ,         |           |
|      |           |           |
|      | NUMBER    | MINISTER  |
|      | 348       | Allison   |
|      |           |           |
|      |           |           |
|      |           |           |
|      |           |           |

| 1794 | MALE      | FEMALE    |
|------|-----------|-----------|
| Nov. | Courtenay | Mitcheson |
| 18th | James     | Mary      |
|      |           |           |
|      |           |           |
|      | NUMBER    | MINISTER  |
|      | 18        | Allison   |
|      | ·         |           |
|      |           |           |
|      |           |           |
|      |           |           |















| 1795 | MALE      | FEMALE   |
|------|-----------|----------|
| June | Cowan     | Hubbert  |
| 17th | Alexander | Rody     |
|      |           |          |
|      |           |          |
|      | NUMBER    | MINISTER |
|      | 297       | Bend     |
|      | . , ,     |          |
|      |           |          |
|      |           |          |
|      |           |          |

| 1799 | MALE      | FEMALE    |
|------|-----------|-----------|
| May  | Cowan     | Elizabeth |
| 23rd | Alexander | Mary      |
|      |           |           |
|      |           |           |
|      | NUMBER    | MINISTER  |
|      | 39        | Bend      |
|      |           |           |
|      | ,         |           |
|      |           |           |
|      |           |           |



| 1799