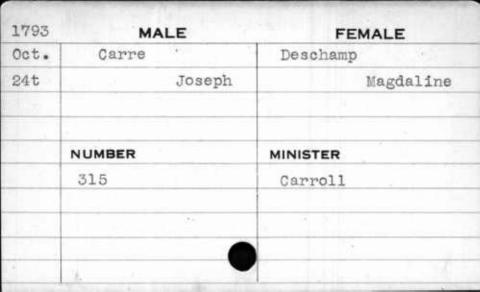

## Marriage Records Missing.

1778 - December (1 month)

1779 - January, February & December (3 month)

1780 - January to October, inclusive (10 months)

1786 - November & December (2 months)

1787 - January to October, inclusive (10 months)
In all 26 months in 5 years.