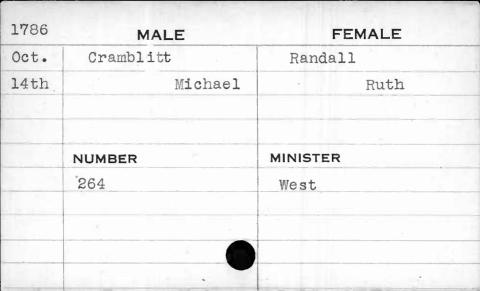

| MALE   | FEMALE   |
|------|--------|----------|
| Jan. | Craff  | Taylor   |
| 20th | Jacob  | Averilla |
|      |        |          |
|      | NUMBER | MINISTER |
|      | 133    | Butler   |
|      |        |          |
|      |        |          |
|      |        |          |
|      |        |          |



| 1793  | M.     | ALE     | FEMALE   |
|-------|--------|---------|----------|
| Sept. | Craig  |         | Allen    |
| 12th  |        | Stephen | Mary     |
|       |        |         |          |
|       |        |         |          |
|       | NUMBER |         | MINISTER |
|       | 268    |         | Carroll  |
|       |        |         |          |
|       |        |         |          |
|       |        |         |          |
|       |        |         |          |











| 1798  | MALE