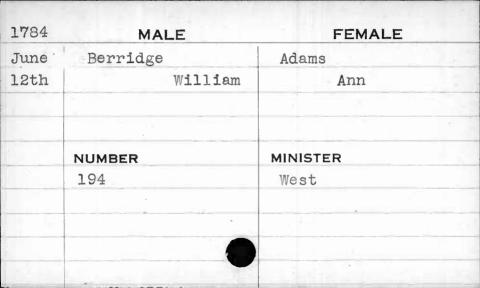

| NUMBER  | MINISTER                      |                                                                     |
| 34      | Carroll                       |                                                                     |
| ,       |                               |                                                                     |
|         |                               |                                                                     |
|         |                               |                                                                     |
|         |                               |                                                                     |
|         | MALE Bernett Jacob  NUMBER 34 | MALE  Bernett  Thompson  Jacob  Mar:  NUMBER  MINISTER  34  Carroll |





| 1793 | MALE          | FEMALE   |
|------|---------------|----------|
|      |               |          |
| Nov. | Berry         | Deagle   |
| 14th | Jacob Michael | Mary     |
|      | •             |          |
|      |               | . /      |
|      | NUMBER        | MINISTER |
|      | 20            | Bend     |
|      |               | ·        |
|      |               | ,        |
|      | ,             |          |
| -    |               |          |
|      |               |          |

**FEMALE** MALE 1779-Berry April Jones 4th Sarah Lawrence MINISTER NUMBER 101 Chase







| 1795 | MA                                      | LE    | FE       | MALE     |
|------|-----------------------------------------|-------|----------|----------|
| Feb. | Bertrand