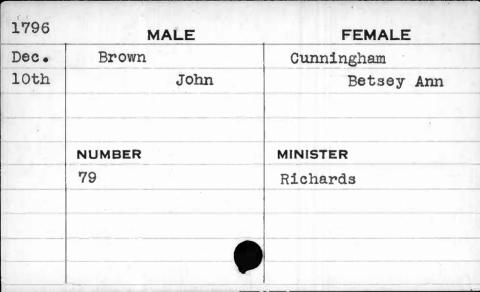

| 1796 | MALE   | FEMALE   |
|------|--------|----------|
| Oct. | Allain | Boisson  |
| 21st | Louis  | Anne     |
|      | ,      |          |
|      |        |          |
|      | NUMBER | MINISTER |
|      | 469    | Beeston  |
|      |        |          |
|      |        |          |
|      |        |          |
|      |        |          |