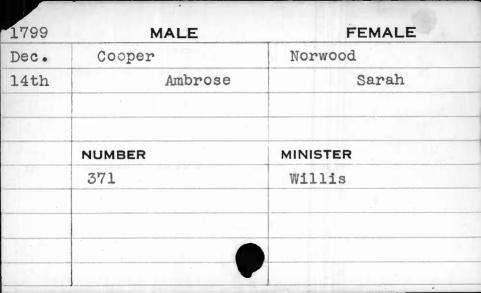

| MALE   | FEMALE             |
|--------|--------------------|
| Cook   | White              |
| Joseph | Polly              |
|        |                    |
| •      |                    |
| NUMBER | MINISTER           |
| 156    | Harper             |
|        |                    |
|        |                    |
|        |                    |
|        |                    |
|        | Cook Joseph NUMBER |



| 1792 | MALE   | FEMALE    |
|------|--------|-----------|
| July | Cook   | Holland   |
| 26th | Samuel | Charlotte |
|      |        |           |
|      |        | ,         |
|      | NUMBER | MINISTER  |
|      | 178    | Richards  |
|      |        |           |
|      |        |           |
|      |        |           |
|      |        |           |











| 1791  | MALĖ   | FEMALE   |
|-------|--------|----------|
| March | Cooper | Shaffer  |
| 16th  | John   | Apeloni  |
|       |        |          |
|       |        |          |
|       | NUMBER | MINISTER |
|       | 115    |          |
|       |        |          |
|       | •      |          |
|       |        |          |
|       |        |          |









| 1793