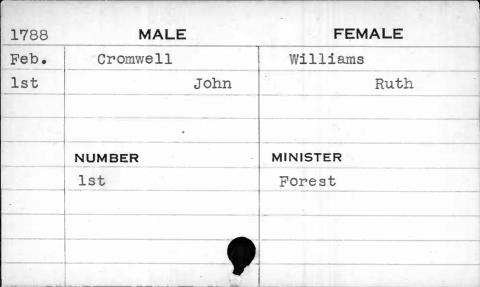

| _         |          |





| 1799 | MALE    | FEMALE   |
|------|---------|----------|
| Feb. | Crist   | Schunck  |
| 5th  | William | Nancy    |
|      |         |          |
|      | NUMBER  | MINISTER |
|      | 390     | Kurtz    |
|      |         |          |
|      |         |          |
|      |         |          |
|      |         | 1        |

















| 1793  | MALE     | FEMALE    |
|-------|----------|-----------|
| Sept. | Cromwell | Rowles    |
| 12th  | John     | Elizabeth |
|       |          | (Widow)   |
|       | NUMBER   | MINISTER  |
|       | 267      | Hagerty   |
| )     | •        |           |
|       |          |           |
| A55   | 1        |           |



| 1782  | MALE