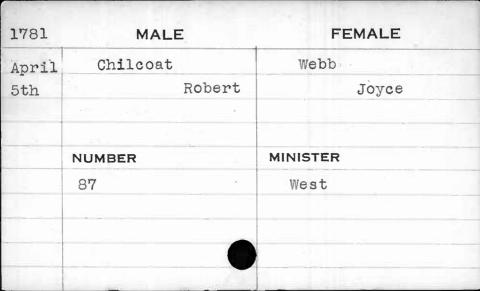

|
|------|------------------|-----------|
| Oct. | Chenow eth       | Cromwell  |
| 6th  | Samuel           | Elizabeth |
|      |                  |           |
|      |                  |           |
|      | NUMBER           | MINISTER  |
|      | 256              | Davis     |
|      |                  |           |
|      |                  |           |
|      |                  |           |
|      | un-1991-57, LEUT |           |





| 1796 | MALE    | FEMALE    |
|------|---------|-----------|
| Nov. | Cheston | Holland   |
| lst  | Daniel  | Catharine |
|      |         |           |
|      | NUMBER  | MINISTER  |
| r    | 2       | Richards  |
|      |         |           |
|      |         |           |
|      |         |           |
|      | 1       |           |



























| 1796 | MALE       | FEMALE                                  |
|------|------------|-----------------------------------------|
| Dec. | Chinn      | Carter                                  |
| 6th  | John Yates | Sarah Fairfax                           |
|      |            |                                         |
|      |            | *************************************** |
|      | NUMBER     | MINISTER                                |
| H.   | 87         | Bend                                    |
|      |            |                                         |
|      | 4.4        |                                         |
|      |            |                                         |
| ,    |            |                                         |

| ~ · · |