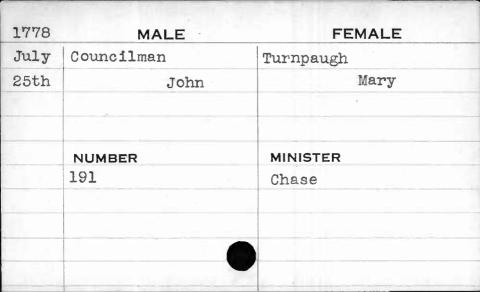

| 1792                                    | MALE   | FEMALE   |  |
|-----------------------------------------|--------|----------|--|
| July                                    | Allen  | Sanks    |  |
| 25th                                    | James  | Mary     |  |
|                                         |        |          |  |
| *************************************** |        | ,        |  |
| 1                                       | NUMBER | MINISTER |  |
|                                         | 177    | Bend     |  |
|                                         |        |          |  |
| il .                                    |        | ,        |  |
|                                         |        |          |  |
|                                         |        |          |  |