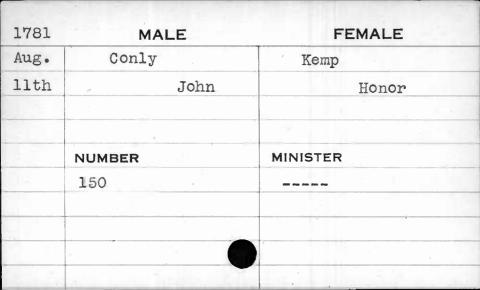

|
| 23rd | Robert     | Elizabeth |
|      |            |           |
|      |            |           |
|      | NUMBER     | MINISTER  |
|      | 149        | West      |
|      |            |           |
|      |            |           |
|      |            |           |
|      |            |           |



| 1797 | MAI    | LE   | FÉI      | MALE  |
|------|--------|------|----------|-------|
| May  | Conden |      | McDonogh |       |
| 12th |        | John |          | Sarah |
|      |        | -    |          |       |
|      | NUMBER |      | MINISTER |       |
|      | 256    |      | Bend     |       |
|      |        |      |          |       |
|      |        |      |          |       |
|      |        |      |          |       |
|      |        |      |          | ·     |







| Dec. Connaway Sadler | EMALE