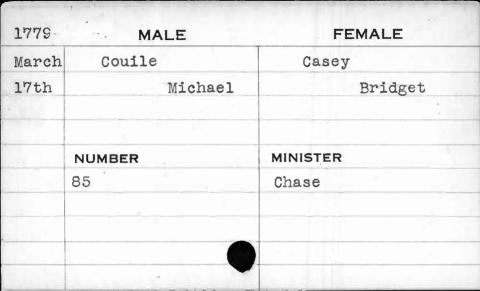

|
|      |          |          |



| 1795 | MALE     | FEMALE   |
|------|----------|----------|
| May  | Cotteral | Harryman |
| 20th | James    | Charity  |
|      | NUMBER   | MINISTER |
|      | 253      | Richards |
|      |          |          |
|      | · · ·    |          |



| 1796  | MALE     | FEMALE   |
|-------|----------|----------|
| Oct.  | Cottrill | Hughes   |
| 19th  | Thomas   | Margaret |
|       |          |          |
|       | NUMBER   | MINISTER |
| 4.000 | 463      |          |
|       |          |          |
|       |          |          |
|       |          |          |

| 1786 | MALE     | FEMALE   |
|------|----------|----------|
| May  | Coughran | Dunavin  |
| 25th | John     | Mary     |
|      | NUMBER   | MINISTER |
|      | 184      | West     |







| 1792  | MALE      | FEMALE   |
|-------|-----------|----------|
| March | Coulter   | McCaskey |
| 29th  | Alexander | Hetty    |
|       |           |          |
|       |           |          |
|       | NUMBER    | MINISTER |
|       | 119       | Allison  |
|       |           |          |
|       |           |          |
| A     |           |          |
|       |           | 760      |

| 1797 | MALE      | FEMALE   |
|------|-----------|----------|
| Jan. | Coulter   | McCoon   |
| 26   | Alexander | Jane     |
|      | NUMBER    | MINISTER |
|      | 133       | Kurtz    |
|      |           |          |
|      |           |          |

| 1788 | MALE    | FEMALE   |
|------|---------|----------|
| Feb. | Coulter | McCasky  |
| 2nd  | John    | Mary     |
|      |         |