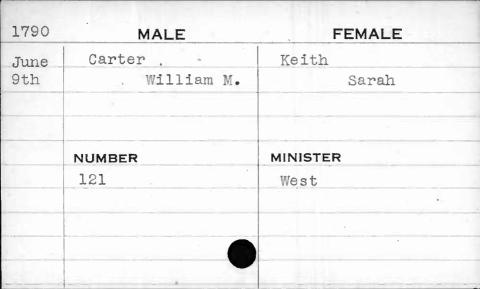

## Marriage Records Missing.

1778 - December (1 month)

1779 - January, February & December (3 month)

1780 - January to October, inclusive (10 months)

1786 - November & December (2 months)

1787 - January to October, inclusive (10 months)
In all 26 months in 5 years.