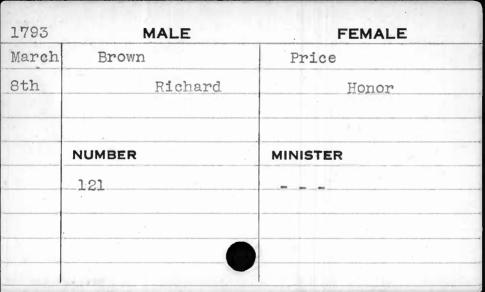

|           |

| 1797  | MALE   | FEMALE   |
|-------|--------|----------|
| April | Brown  | Snowden  |
| 25th  | Moses  | Mary     |
|       |        |          |
|       | NUMBER | MINISTER |
|       | 235    | Bend     |
|       |        |          |
|       |        |          |
|       |        |          |
|       |        |          |

| 1798 | MALE     | FEMALE    |
|------|----------|-----------|
| Dec. | Brown    | Stoxdale  |
| 19th | Nicholas | Polly     |
|      |          |           |
|      |          |           |
|      | NUMBER   | MINISTER  |
|      | 314      | an 100 an |
|      |          |           |
|      |          |           |
|      |          |           |
|      |          | ,         |











| 1793  | MALE   | FEMALE   |
|-------|--------|----------|
| March | Brown  | Watts    |
| 4th   | Thomas | Margaret |
|       |        |          |
|       |        |          |
|       | NUMBER | MINISTER |
|       | 115    | Hagerty  |
|       |        |          |
|       |        |          |
|       |        |          |
|       |        |          |

| 7 70 4 |        |          |
|--------|--------|----------|
| 1794   | MALE   | FEMALE   |
| Oct.   | Brown  | Camel    |
| 28th   | Thomas | Jean     |
|        |        |          |
|        |        |          |
|        | NUMBER | MINISTER |
|        | 419    | Bend     |
| ,      |        |          |
|        | ·      |          |
|        |        |          |
|        |        |          |





| 1795 | MALE    | FE