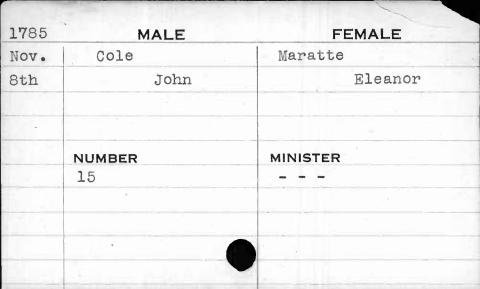

Richards |
| 4    |             |          |
|      |             |          |
|      |             |          |

| 1794 | MALE    | FEMALE   |
|------|---------|----------|
| Aug. | Cole    | Fifer    |
| lst  | Anthony | Maria    |
|      |         |          |
|      |         | . 70.3   |
|      | NUMBER  | MINISTER |
|      | 310     | Beeston  |
| ,    |         |          |
|      |         |          |
|      |         |          |
|      |         |          |





| 1792   | MALE   | FEMALE   |
|--------|--------|----------|
| Feb.   | Cole   | Phillips |
| 3rd    | Elijah | Patsey   |
| ,      |        |          |
| unii i | NUMBER | MINISTER |
|        | 88     |          |
|        |        |          |
|        |        |          |
|        |        |          |





























| 1790  | M            | 1ALE   | FEMALE               |
|-------|--------------|--------|----------------------|
| March | Cole         |        | Tudor                |
| 15th  |              | Nathan | Darcus               |
|       | NUMBER<br>80 |        | MINISTER<br>Richards |
|       |              |        |                      |



| 1792                                    | MALE    | FEMALE   |
|-----------------------------------------|---------|----------|
| Nov.                                    | Cole    | Gorsuch  |
| 2nd                                     | Stephen | Rache1   |
|                                         | NUMBER  | MINISTER |
|                                         | 4       | Reed     |
|                                         |