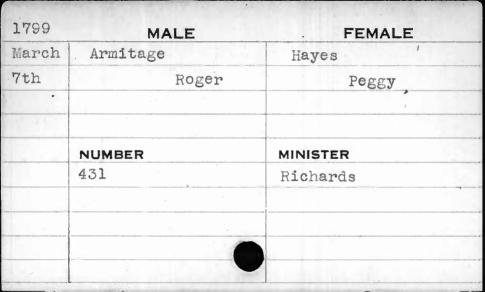

## Marriage Records Missing.

1778 - December (1 month)

1779 - January, February & December (3 month)

1780 - January to October, inclusive (10 months)

1786 - November & December (2 months)

1787 - January to October, inclusive (10 months)
In all 26 months in 5 years.