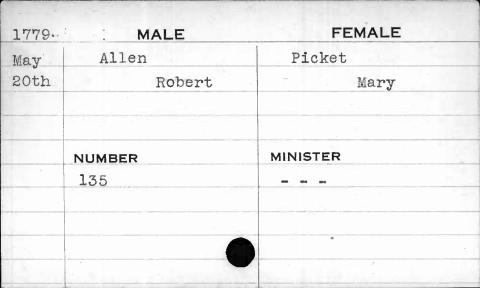

| 1792                                    | MALE   | FEMALE   |  |
|-----------------------------------------|--------|----------|--|
| July                                    | Allen  | Sanks    |  |
| 25th                                    | James  | Mary     |  |
|                                         |        |          |  |
| *************************************** |        | ,        |  |
| 1                                       | NUMBER | MINISTER |  |
|                                         | 177    | Bend     |  |
|                                         |        |          |  |
| il .                                    |        | ,        |  |
|                                         |        |          |  |
|                                         |        |          |  |