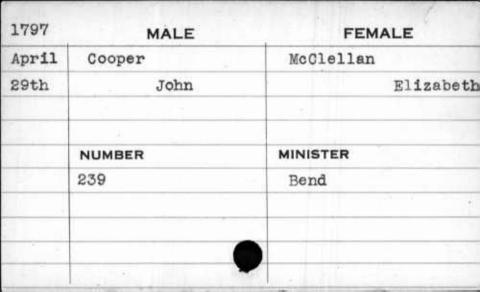

the year 1797 the license numbers 144 to 163 both inclusive, are repeated.

from which this card-index has been compiled, states:
"Stopped 1st May 1798 agreeable to Act of General

Under the date of May 1, 1798, one of the books

"Stopped 1st May 1798 agreeable to Act of General Assembly, and went on a new mode this time."