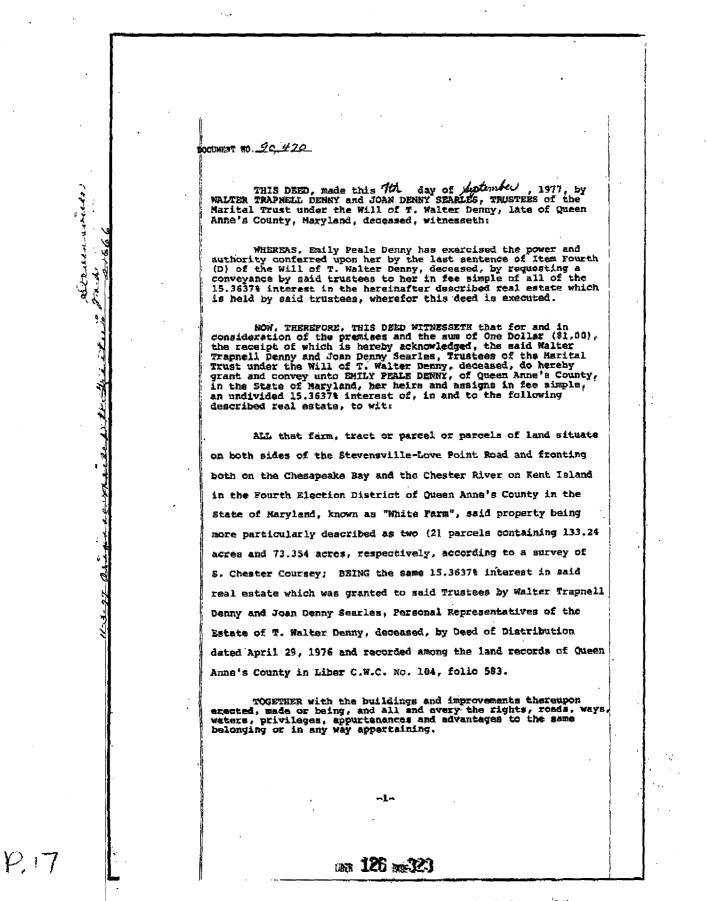

PAGE 16/38

## Liber 147 mil 484

State Roads Commission of Maryland acknowledged on June 10, 1929 and recorded among the land records of Queen Anne's County in Liber B.N.T. No. 10, folio 32; (b) deed from William E. Denny to the State of Maryland to the use of the State Roads Commission of Maryland acknowledged on April 1, 1930 and recorded among said land records in Liber B.K.T. No. 11, folio 60; and (c) 3,908 acres, more or less, conveyed by T. Walter Denny and wife to Ruth H. Cooper by deed dated December 20, 1966 and recorded among said land records in Liber C.W.C. No. 26, folio 78.

BEING the same 25,3637% interest in said real cstate remaining unto the said Emily Feale Denny at the time of her death which occurred on the 0th day of February, 1979, she baving acquired an undivided 50% interest therein by deed from Agnes M. Morgan, unmarried, dated March 20, 1967 and recorded among said land records in Liber C.W.C. No. 27, folio 411, and an undivided 15.3637% interest therein by deed from Walter Trapnell Denny and Joan Denny Searles, Trustees of the Marital Trust under the Will of T. Walter Denny, deceased, dated September 7, 1977 and recorded among said land records in Liber C.W.C. No. 125, folio 3237 and having conveyed equal undivided interests to her children, the said Walter Trapnell Denny and Joan Denny Searles, by the following deeds of gift: (1) a 6/100ths interest each by deed dated December 31, 1975 and recorded among eaid land records in Liber C.W.C. No. 100, folio 403; (2) a 13/200ths interest each by deed dated February 3, 1976 and recorded among said land records in Liber C.W.C. No. 128, folio 237; (4) a 1 2/3% interest each by deed dated November 21, 1977 and recorded among said land records in Liber C.W.C. No. 128, folio 237; (4) a 1 2/3% interest each by deed dated January 23, 1978 and recorded among said land records in Liber C.W.C. No. 130, folio 638; and (5) a 3 1/3% interest each by deed dated January 16, 1979 and recorded among said land records in Liber C.W.C. M.M.M.O. 146, folio 24. (As a result of said deeds of gift and of the Deed of Distribution by Walter Trapnell Denny and Joan Denny Searles, Trustees of the Children's Trust under the Will of T. Walter Denny, deceased, dated February 14, 1979 and recorded among said land records in Liber the Will of T. Walter Denny, deceased, dated February 14, 1979 and recorded among said land records in Liber the will of T. Walter Denny, deceased, dated February 14, 1979 and recorded among said land records in Liber the will of T. Walter Denny, deceased, dated February 14, 1979 and recorded among said land records in Liber M.W.

TOGETHER with the buildings and improvements thereupon exected, made or being, and all and every the rights, roads, ways, waters, privileges, appurtenances and advantages to the same belonging or in any way appertaining.

TO HAVE AND TO HOLD an undivided 12.68185% interest of, in and to said land and premises unto and to the use of the said Walter Trapnell Denny, his heirs and assigns; in fee simple, forever, and an undivided 12.68185% interest of, in and to said land and premises unto and to the use of the said Joan Denny Searles, her heirs and assigns, in fee simple, forever.

AND the said Walter Trapnell Denny and Joan Denny Scarles, Personal Representatives as aforesaid, do hereby covenant that they will execute such further assurances of said land as may be requisite; and certify that there is no actual consideration paid or to be paid for this conveyance.

-2-

QUEEN ANNE'S COUNTY CIRCUIT COURT (Land Records) [M5A UE 58-361] MWM 147, p. UA

01 04/06/2006.

WITNESS the hands and seals of the said Grantors: TEST : (SEAL) ന്നപ Traphell Denny) (Walter (SEAL) (Joan Denny Searles) STATE OF MARYLAND, PRINCE GEORGE'S COUNTY, TO WIT: On this, the 9th On this, the the day of March, 1979, before me, the subscriber, a Notary Public of the State and County aforesaid, personally appeared Walter Trapnoll Denny known to me. Nor satisfactorily proven) to be the person described in the for-going instrument, and acknowledged that he executed are the the capacity therein stated and for the purpose instance contained. In witness whereof, I hereunto set my h seal. Notary Public My commission expires COMMONWEALTH OF PENNSYLVANIA, CHESTER COUNTY, TO WIT: 5 On this, the  $5^{\infty}$  day of March, 1979, before me, the subscriber, a Notary Public of the State and County aforesaid, personally appeared Joan Denny Searles known to me (or satisfactorily proven) to be the person described in the foregoing instrument, and acknowledged that she executed the same in the capacity therein stated and for the purposes therein contained. In witness whereof, I hereunto set my hand and of seal. totary Public ty commission expires: My Commission explices Jappary 4. 1962 TACUIT COURT (Land Rescurds) [MSA CE 58-361] MWM 147 D. Take Printed 01/31/2007. Image available as 01/04/08/2005