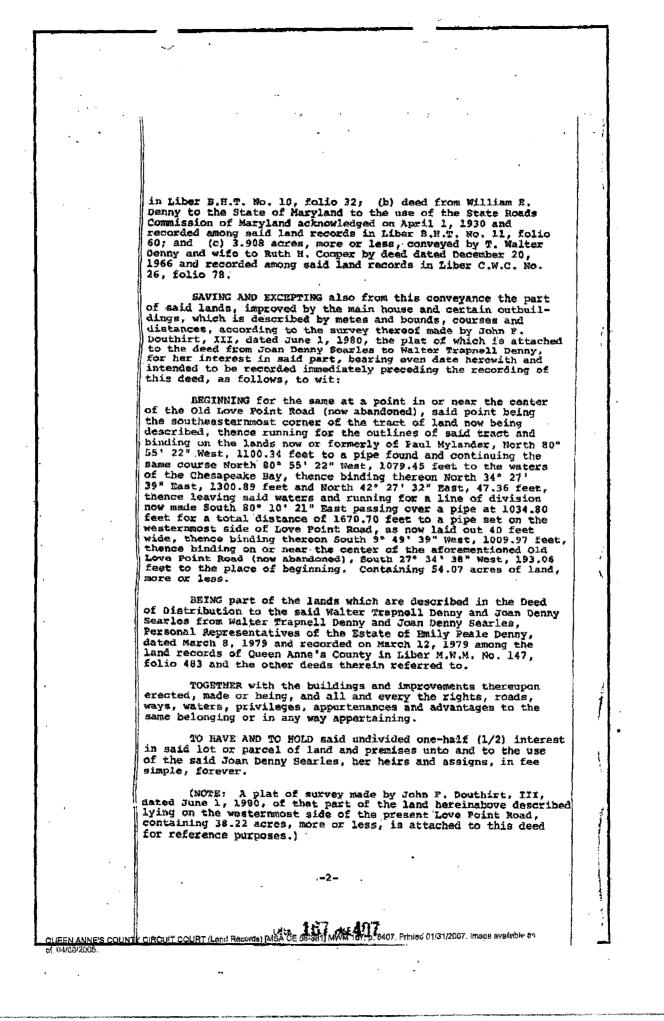

h the eastern edge of said right of way, North 8° 30' East, 117 rods, thence North 8° 45' East, 8 rods, thence North 19° 45' East, 8 rods, thence North 27° 30' East, 5.6 rods to the place of beginning, containing 73.354 acres of land. Parcel B - Beginning at a stone planted at the morthwest 73.354 acres of land. SAVING AND EXCEPTING therefrom the parts of said lands which were conveyed by the three (3) following deeds: (a) deed from William E. Denny to the State of Maryland to the use of the State Roads Commission of Maryland acknowledged on June 10, 1929 and recorded among the Land records of Queen Anne's County -1-QUEEN ANNE'S COUNTY CIRCUIT COURT (Land Records) [MSA CE 58-381] MWM 167. p. 0406. Printed 01/31/2007. Image available as 1.04/08/2005. 112 int MI.IM 167-400 Deed

PAGE 13/38



LINER 167 (881-498 AND the said Walter Trapnell Denny does hereby covenant that he has not done nor suffered to be done any act, matter or thing whatsoever to encumber the property hereby granted and conveyed; that he will warrant specially the property hereby granted and conveyed; that he will execute such further assurances of said land as may be regulate; and hereby certifies that there is no actual consideration paid or to be paid for this conveyance. WITNESS the hand and seal of the said Grantor: TEST : (SEAL) Walter Trapnell Denny TTP 11 00 X - 25775 X\*\*\*\*1 552 14-33 A #24274 711 A 1 . . 1 STATE OF MARYLAND QUEEN ANNE'S COUNTY, TO WIT: On this, the Q7 day of Quelt, 1980, before me, the subscriber, a Notary Public of the State and County aforesaid, personally appeared Walter Tra