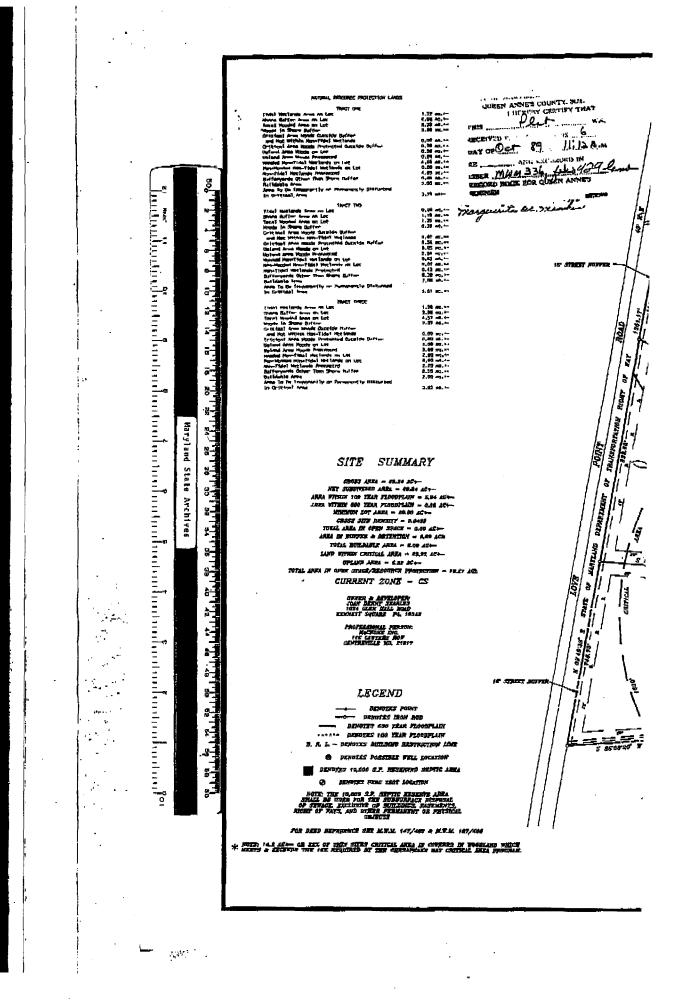

|





5 1251-396-2

Terrar of the ext

GADD FILE - SEARLES

MWM 13, filis 82B

08/09/2007 14:36 4103337144

DGS REAL ESTATE

-

٣

|                                                                                                                                                                                                                                     | •                                                                                                                         |                                       |                                              |
|-----------------------------------------------------------------------------------------------------------------------------------------------------------------------------------------------------------------------------------