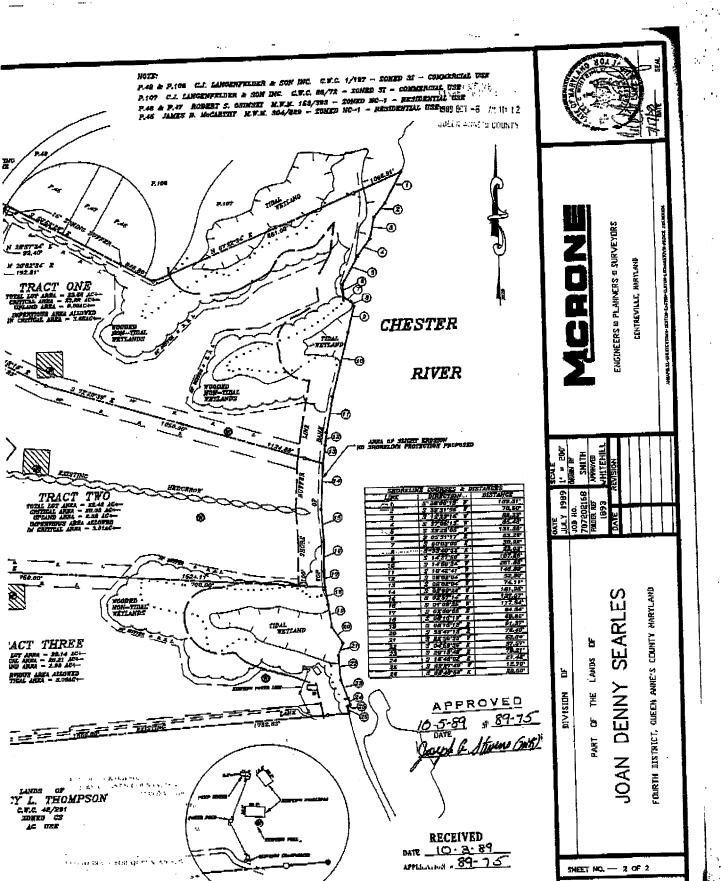

|





5 1251-396-2

Terrar of the ext

GADD FILE - SEARLES

MWM 13, filis 82B

08/09/2007 14:36 4103337144

DGS REAL ESTATE

-

٣

|                                                                                                                                                                                                                                     | •                                                                                                                         |                                       |                                              |
|-------------------------------------------------------------------------------------------------------------------------------------------------------------------------------------------------------------------------------------