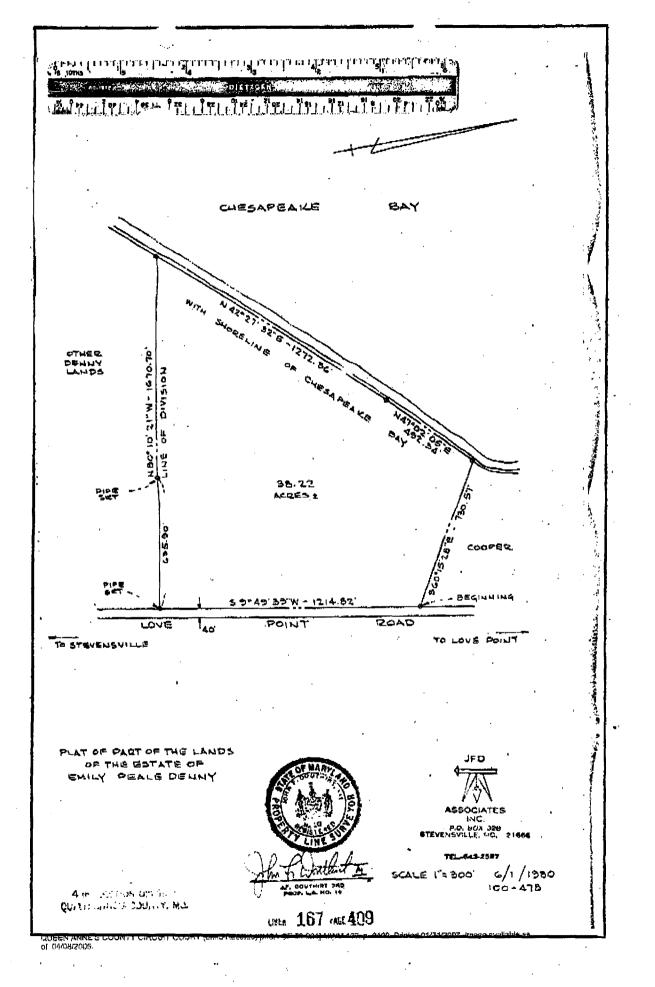

# Parcel 117

. . . . . ..

Į.

. . . . ...

• .. ••••• ..... . . . . . . .-....

. . ..

ъų .... . . . . ...

i. . . . . . . . . . . . . 

......

.....

•:

i

-

W TIME STATES OF TAILORS

ante o assessment deserve

Joan and Watter

Errain Peale Denny T/E. 8/16/87

) (straw) >/20/67

Erney Peace Denry 1/2 int 3/20/67 The = 1/75 cwc 100403 2/3/76 CWCIDE-452 To with each to Jan Duny Searlos and Uer T. Danny Enily Dros 6.5 Tours each to Quant 3-8-79 P.R. Dec & MWM 147-483 12,60185 70 urt. Each

Jan + Walter entron 1/2 (Thy #s don't come over exact) Im MWM 147-483

way his to un to gar.

argenteldie \$ Son Sme. ;-736 5/20/95

· •

· · · ·

PAGE 05/38

| QUEEN ANNE                                         | partment of Asse<br>E'S COUNTY<br>y Data Search | essments and 1                                         | [axation             |                  |                        | <u></u>                                        | Vie<br>Nev            | Back<br>w Map<br>v Search<br>und Ren |
|----------------------------------------------------|-------------------------------------------------|--------------------------------------------------------|----------------------|------------------|------------------------|------------------------------------------------|-----------------------|--------------------------------------|
| Account Identifier:                                | District - 0                                    | 4 Account Num                                          | i <b>ber -</b> 11738 | 37               |                        |                                                |                       | 5                                    |
|                                                    |                                                 | ÛW                                                     | mer Inform           | nation           |                        |                                                |                       |                                      |
| )wner Name:                                        | ATCHAFALAYA HO                                  | LDINGS, LLP                                            |                      | Use:<br>Principa | al Residenc            |                                                | JLTURAL               |                                      |
|                                                    | 400 PIER AVENUE<br>STEVENSVILLE MD              |                                                        |                      | Deed R           | eferênce:              | 1) SM ,<br>2)                                  | / 984/ 198            |                                      |
|                                                    |                                                 | Location (                                             | & Structure          | Informatio       | n                      |                                                |                       |                                      |
| Premises Address<br>OVE POINT ROAD                 |                                                 |                                                        |                      |                  | LOT 2- 1               | escription<br>2.754 ACRES<br>MD RT 18<br>POINT |                       |                                      |
| Map Grid Parcel<br>40 17 117                       | Sub District                                    | Subdivision                                            | Section              | Block Lot        | Assessm                | ent Area                                       | Plat No:<br>Plat Ref: | 34/ 14                               |
| Special Tax Areas                                  | Ā                                               | own<br>Id Valorem<br>Iax Class                         | 01                   |                  |                        |                                                |                       |                                      |
| Primary Stru<br>000                                |                                                 | Enclos                                                 | ed Area              | Pro              | operty Land<br>2.75 AC | l Area                                         |                       | ty Use                               |
| Stories                                            | Baser                                           | ment                                                   |                      | Тура             | 2                      |                                                | Exterior              |                                      |
|                                                    |                                                 | Va                                                     | lue Inform           | ation            |                        |                                                |                       |                                      |
| Land<br>Improvements<br>Total<br>Preferential Land | : 0<br>: 670                                    | Value<br>As Of<br>01/01/2006<br>670<br>0<br>670<br>670 | As<br>07/01/20       |                  | As Of                  | PREFERENTI<br>INCLUDED )                       |                       |                                      |
|                                                    |                                                 | Tra                                                    | nster Infor          | mation           |                        |                                                |                       |                                      |
| Seller:<br>[ype:                                   |                                                 |                                                        |                      | Date:<br>Deed1:  |                        | Price:<br>Deed2                                |                       |                                      |
| Seiler:<br>[ype:                                   |                                                 |                                                        |                      | Date:<br>Deed1:  |                        | Price:<br>Deed2                                |                       |                                      |
| Seller:<br>Type;                                   |                                                 |                                                        |                      | Date:<br>Deed1:  |                        | Price:<br>Deed2                                |                       |                                      |
|                                                    |                                                 | Exen                                                   | nption Info          | rmation          |                        |                                                | ,                     |                                      |
| Partial Exempt Asses<br>County                     | sments Class<br>000                             |                                                        | 07/01/2<br>0         | 006              | 07/01/2<br>0           | 2007                                           |                       |                                      |