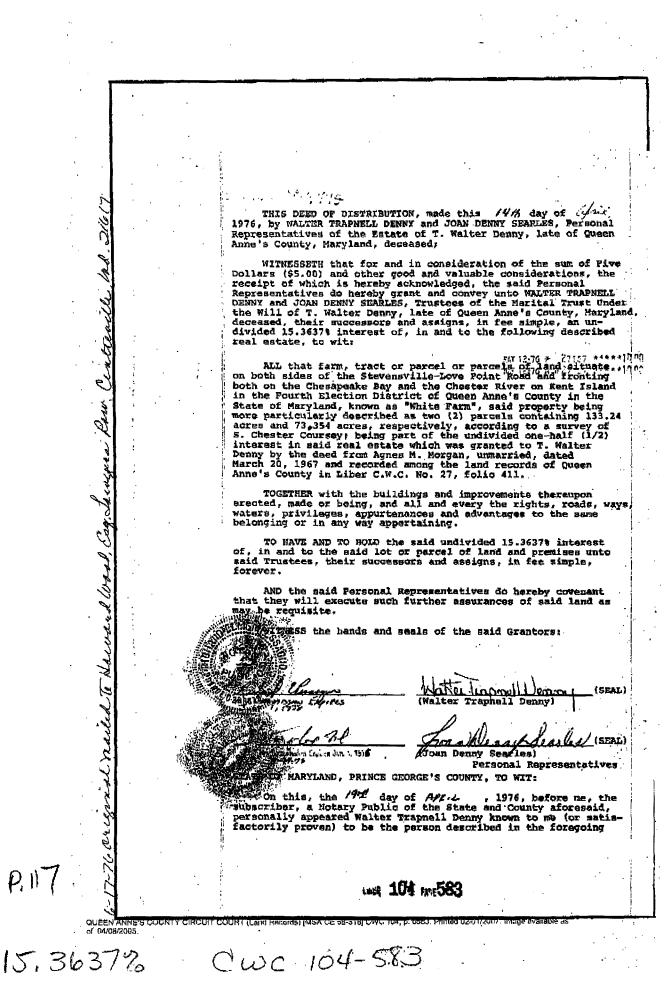

WITNESS the hands and seals of the said Grantors: TEST: berine m Higdon (SEAL) D = 0(Walter Trapnell Denny) (SEAL) (Joan Denny Searles) Trustees of the Children's Trust Under the Will of T. Walter Denny, decoased FEB 14-79 - 25115 +\*\*\*\*10 00 FEB 14-79 A \$25115 \*\*\*\*\*11 00 STATE OF MARYLAND, QUEEN ANNE'S COUNTY, TO WIT; On this, the 14th day of fibruary, 1979, before me, the subscriber, a Notary Public of the State and County afore-said, personally appeared Walter Trapnell Denny and Joan Denny Searles known to me (or satisfactorily proven) to be the persons described in the foregoing instrument, and acknowledged that they executed the same in the capacity therein stated and for the purposes therein contained. 'In witness whereof, I hereunto set my hand and official seal. m Hadat herme Notary Public / My commission expires: 7/1/82 <u>, 1</u> CLERG. REAL MHe 1979 FEB 14 PH 12: 43 QUEEN ARME'S COUNTY 146 mc 693 4/08/2005

DGS REAL ESTATE

assigns, in fee simple, forever, and an undivided three and one-third per cent (3 1/3%) interest therein unto and to the use of the said Walter Trapnell Denny, his beirs and assigns, in fee simple, forever. AND the said Emily Peals Denny does hereby covenant that she has not done nor suffered to be done any act, matter or thing whatsoever to encumber the property hereby granted and conveyed; that she will warrant specially the property hereby granted and conveyed; and that she will execute such further assurances of said land as may be requisite; and does hereby certify that there is no actual consideration paid or to be paid for this conveyed: for this conveyance. WITNESS the hand and seal of the said Grantor: TEST . Cotherine Mr. Akgdon. (SRAL) (Emily Teale Denny) STATE OF MARYLAND, QUEEN ANNE'S COUNTY, TO WIT: On this, the 16th day of Opplicary, 1979, before me, the subscriber, a Notary Public of the State and County afore-said, personally appeared Emily Peale Denny known to me (or satisfactorily proven) to be the person whose name is subscribed to the within instrument and acknowledged that she executed the same for the purposes therein contained. In witness whereof, I hereunto set my hand and official seal. Bothesine Mr. Hegdon 1.2 Notary Public My commission expires: 7/1/82 1351 1 CLERIS, CLE 1278 JAN 17 PN 2:01 QUEEN ARRE'S COUNTY JAN 17-79 # 24340 \*\*\*\*\*\* JAN 17-79 A #24340 \*\*\*\*\*\* . . . EN ANNE'S COUNTY CIRCUIT COURT (Lend Records) (MSA CE 58-350 AW 45 p. 0025. 25 pd 01/31/2007, image available as QUEEN ANNE of 4/08/2005.

#### LIBER 139 PM2638

DOCUMENT NO. 7. 85-2

THIS DEED, made this 23rd day of January , 1978, by EMILY PEALE DENNY, of Queen Anne's County, in the State of Maryland;

WITNESSETH, that for and in consideration of the sum of Five Dollars (\$5.00) and other good and valuable considerations, the receipt of which is hereby acknowledged, the said Emily Peale Denny does hereby grant and convey an undivided one and twothirds per cent (1 2/3%) interest in the following described real estate unto JOAN DENNY SEARLES, of Chester County, in the Commonwealth of Pennsylvania, her heirs and assigns, in fee simple, and an undivided one and two-thirds per cent (1 2/3%) interest in the following described real estate unto WAITER TRAPNELL DENNY, of Frince George's County, in the State of Maryland, his heirs and assigns, in fee simple, said real estate being described as follows, to wit:

ALL that farm, tract or parcel or parcels of land situate, lying and being on both sides of the Stevensville-Love Point Road and fronting both on the Chesapeake Bay and the Chester River on Kent Island in the Fourth Election District of Queen Anne's County; in the State of Maryland, said property being more particularly described as two parcels containing 133.24 acres and 73.354 acres, respectively, according to a survey of S. Chester Coursey: DEING part of the undivided 15.36374 interest in said real sptate which was granted to the said Emily Peale Denny by Walter Traphell Denny and Joan Denny Searles, Trustops of the Marital Trust under the Will of T. Walter Denny, late of Queen Anne's County, deceased, by deed beering date the 7th day of September, 1977, and recorded among the land records of Queen Anne's County in Liber C.W.C. No. 126, folio 323.

TOGETHER with the buildings and improvements thereupon erected, made or being, and all and every the rights, roads, ways, waters, privileges, appurtenances and advantages to the same belonging or in any way appertaining.

TO HAVE AND TO HOLD an undivided one and two-thirds per cant (1 2/3%) interest of, in and to said land and premises unto and to the use of the said Joan Denny Searles, her heirs and assigns, in fee simplo, forever, and an undivided one and twothirds per cent (1 2/3%) interest therein unto and to the use of the Baid Walter Trapnell Denny, his heirs and assigns, in fee simple, forever.

-1-

P.117

3

đ

EEN ANNE'S COUNTY CIRCUIT. COURT" (Land Records) [MSA CE 50-344] CWC 130, p. 0638. Printer 01/31/2007. Image available 🛪 👘

CWC 130-638

DGS REAL ESTATE

~