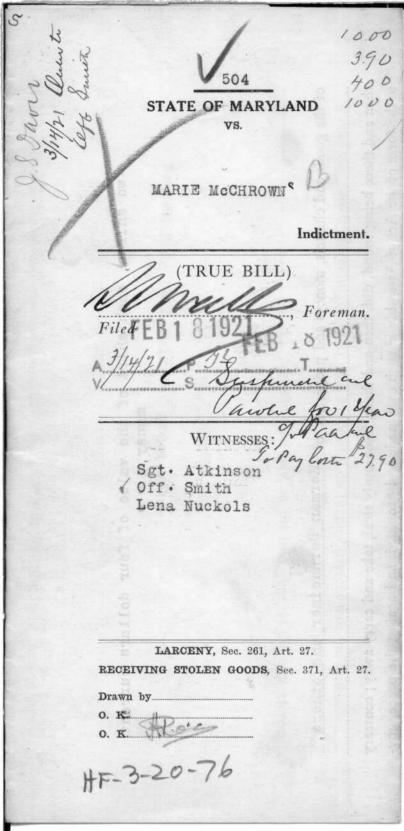

| No. 504  | Docket 9 W |
|----------|------------|
| STATE OF | MARYLAND   |

Criminal Court of Baltimore.

1111

Afferie Mc fram

INDICTED for Carriery

1

MR. CLERK:

Enter my appearance for Defendant and summon for defense the

### STATE OF MARYLAND

marie 10 = Chrown

Filed March 14 1927