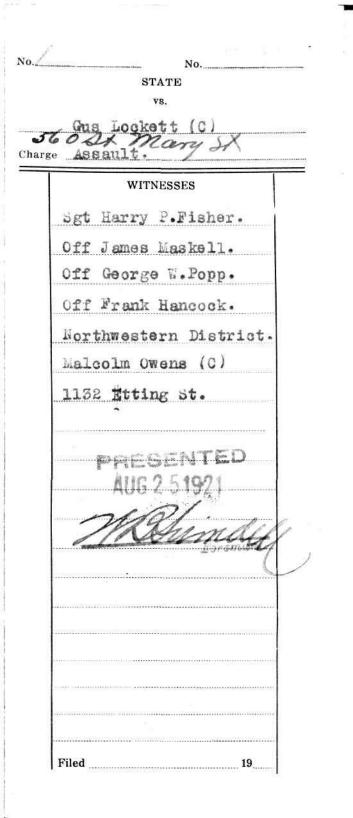

3926 No. No. STATE VS. Clarence Anderson (C) Charge Assault. WITNESSES Sgt Harry P.Fisher. Off James Maskell. Off George W.Popp. Off Frank Hancock. Northwestern District. Malcolm Owens (C) 1132 Etting St. PRESENTED G 2 5 192 Filed 19