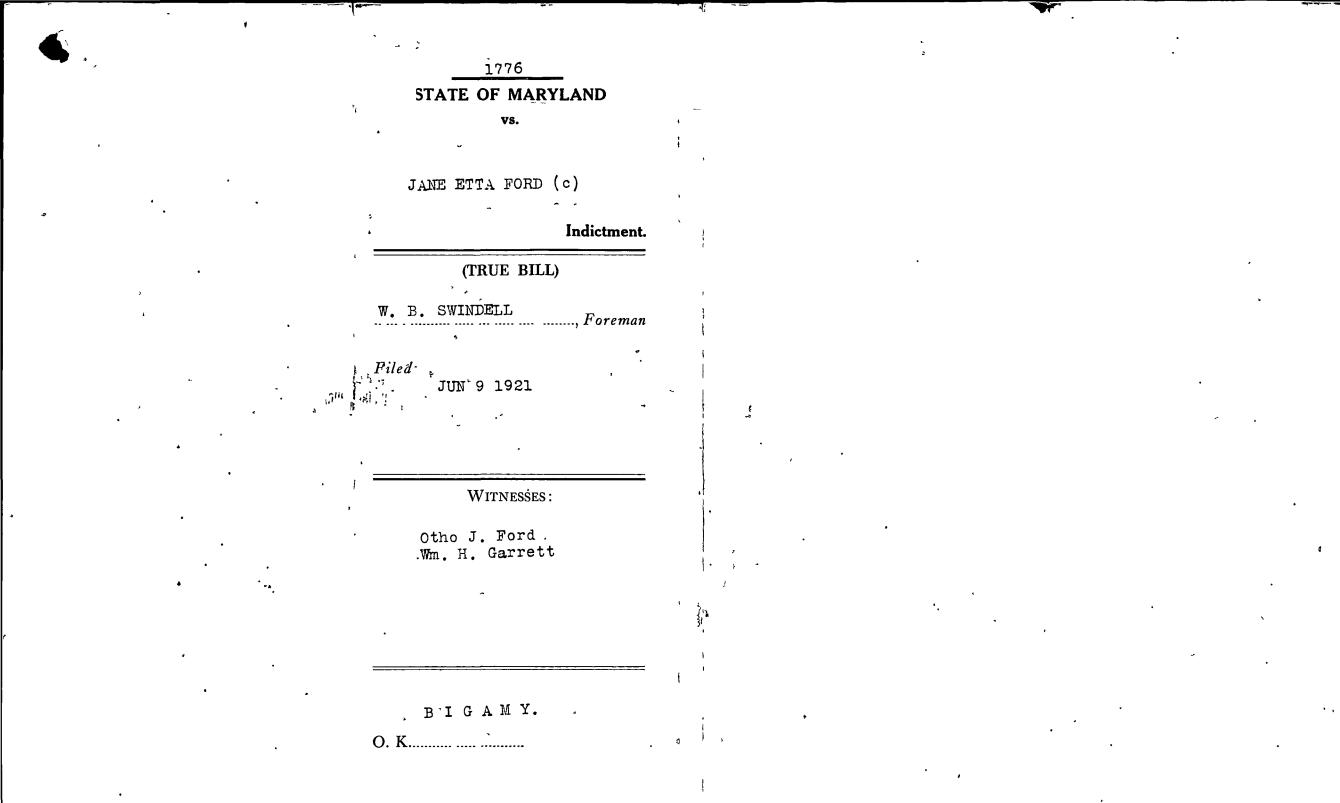

about the 25th. day of May 1921 to so secure her indictment which indictment charging your Complainant with bigamy was returned on June 9, 1921, your Complainant was required to furnish bail; was arraigned and tried before Judge Stanton and a Jury sitting in Part 3 of the Criminal Court for Baltimore City; and upon said trial was on the 25th. day of October 1921 promptly and properly by the jury aforesaid declared to be not guilty of the charge against her.

A certified copy of which indictment and copies of the Docket Entries of the case of State vs. Etta Ford (Charge Bigamy) are herewith filed marked Complainants Exhibit Nos. 2 and 3 respectively.

7th. That at the hearing before the Committing Magistrate William H, Garrett was produced by said Otho J. Ford, but in spite of the fact that the said William H. Garrett testified that he had left his wife the Complainant in April of 1908 and had neither seen nor heard from him, nor had he communicated with her to make known his whereabouts to her, and that the said Etta Ford had not seen him nor heard from him, from April Of 1908 to the day of said hearing. Magistrate Chapman held your Complainant for the action of the Grand Jury of Baltimore City.