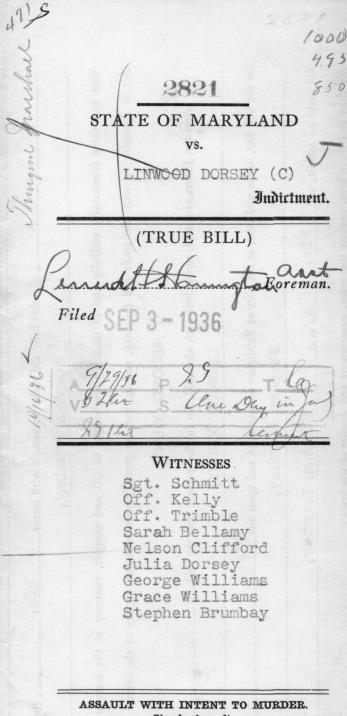

# TAKE BAIL IN \$

2821

STATE OF MARYLAND

268

vs.

LINWOOD DORSEY (C)

(See Ind. No. 2569)

PRESENTED

Levert Harrington

Presentment

ASSAULT WTO MURDER, ETC.

## 2821 STATE OF MARYLAND.

vs.

| Lenwo           | od Don | CAPIAS. |
|-----------------|--------|---------|
| TAKE BAIL IN \$ |        | Judge.  |

| CEPISAL | Jail |         |
|---------|------|---------|
|         | 1 0  | SHERIFF |
| FILED   | SEP  | 4-1936  |