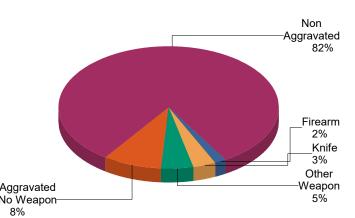

During 2021, 147 of the murder victims were in the 18 to 29 age group, representing 37.2 percent of the total. There were 23 juvenile victims of murder, accounting for 5.8 percent of the total murder victims. Firearms were used in 81.2 percent of the reported murders in 2021. Knives accounted for 8.5 percent of the reported murders in 2021.

### **Murder Weapon**

Additionally, an acquaintance is listed in 13.6 percent of the murders reported in 2021. Strangers and unknown relationships accounted for 3.2 percent and 70.6 percent respectively.

### MURDER BREAKDOWN REPORT WEAPON INVOLVED IN MURDER

|                 | RATE | # OF<br>ACTUALS | % OF TOTAL |  |
|-----------------|------|-----------------|------------|--|
| FIREARMS        | 6.16 | 380             | 81.20%     |  |
| TYPE UNKNOWN    | 1.14 | 70              | 14.96%     |  |
| HANDGUN         | 4.93 | 304             | 64.96%     |  |
| RIFLE           | 0.08 | 5               | 1.07%      |  |
| SHOTGUN         | 0.02 | 1               | 0.21%      |  |
| OTHER GUN       | 0.00 | 0               | 0.00%      |  |
| KNIFE           | 0.65 | 40              | 8.55%      |  |
| BLUNT OBJECT    | 0.10 | 6               | 1.28%      |  |
| PERSONAL WEAPON | 0.23 | 14              | 2.99%      |  |
| POISON          | 0.02 | 1               | 0.21%      |  |
| EXPLOSIVES      | 0.00 | 0               | 0.00%      |  |
| FIRE            | 0.00 | 0               | 0.00%      |  |
| NARCOTICS       | 0.00 | 0               | 0.00%      |  |
| DROWNING        | 0.00 | 0               | 0.00%      |  |
| STRANGULATION   | 0.03 | 2               | 0.43%      |  |
| ASPHYXIATION    | 0.03 | 2               | 0.43%      |  |
| OTHER WEAPONS   | 0.37 | 23              | 4.91%      |  |