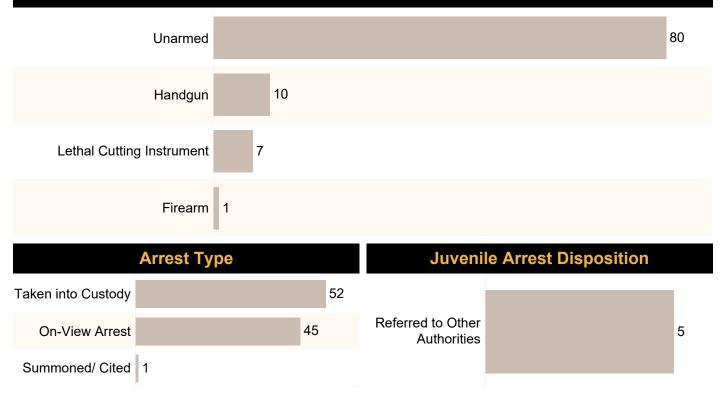

### **Murder Weapon**

Additionally, an acquaintance is listed in 13.6 percent of the murders reported in 2021. Strangers and unknown relationships accounted for 3.2 percent and 70.6 percent respectively.

### MURDER BREAKDOWN REPORT WEAPON INVOLVED IN MURDER

|                 | RATE | # OF<br>ACTUALS | % OF TOTAL |  |
|-----------------|------|-----------------|------------|--|
| FIREARMS        | 6.16 | 380             | 81.20%     |  |
| TYPE UNKNOWN    | 1.14 | 70              | 14.96%     |  |
| HANDGUN         | 4.93 | 304             | 64.96%     |  |
| RIFLE           | 0.08 | 5               | 1.07%      |  |
| SHOTGUN         | 0.02 | 1               | 0.21%      |  |
| OTHER GUN       | 0.00 | 0               | 0.00%      |  |
| KNIFE           | 0.65 | 40              | 8.55%      |  |
| BLUNT OBJECT    | 0.10 | 6               | 1.28%      |  |
| PERSONAL WEAPON | 0.23 | 14              | 2.99%      |  |
| POISON          | 0.02 | 1               | 0.21%      |  |
| EXPLOSIVES      | 0.00 | 0               | 0.00%      |  |
| FIRE            | 0.00 | 0               | 0.00%      |  |
| NARCOTICS       | 0.00 | 0               | 0.00%      |  |
| DROWNING        | 0.00 | 0               | 0.00%      |  |
| STRANGULATION   | 0.03 | 2               | 0.43%      |  |
| ASPHYXIATION    | 0.03 | 2               | 0.43%      |  |
| OTHER WEAPONS   | 0.37 | 23              | 4.91%      |  |