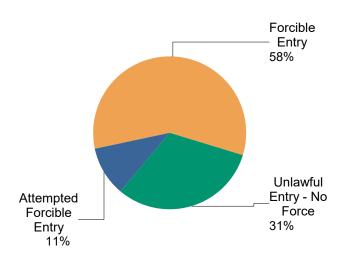

### ANALYSIS OF SUMMARY REPORTING AGENCIES FOR RAPE

Under the category of rape, rape by force accounted for 95.3 percent of the total reported and 4.7 percent were attempt to rape.

In 2021, 43.0 percent of rapes were cleared with 10.0 percent of these clearances involving only juvenile offenders.