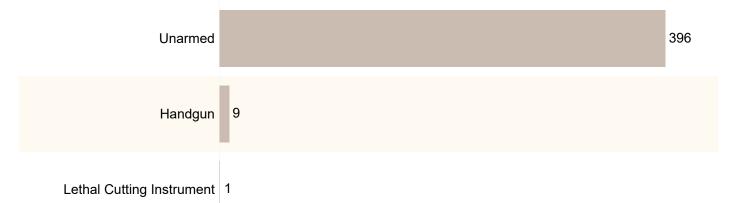

### **Murder Weapon**

Additionally, an acquaintance is listed in 13.6 percent of the murders reported in 2021. Strangers and unknown relationships accounted for 3.2 percent and 70.6 percent respectively.

### MURDER BREAKDOWN REPORT WEAPON INVOLVED IN MURDER

|                 | RATE | # OF<br>ACTUALS | % OF TOTAL |  |
|-----------------|------|-----------------|------------|--|
| FIREARMS        | 6.16 | 380             | 81.20%     |  |
| TYPE UNKNOWN    | 1.14 | 70              | 14.96%     |  |
| HANDGUN         | 4.93 | 304             | 64.96%     |  |
| RIFLE           | 0.08 | 5               | 1.07%      |  |
| SHOTGUN         | 0.02 | 1               | 0.21%      |  |
| OTHER GUN       | 0.00 | 0               | 0.00%      |  |
| KNIFE           | 0.65 | 40              | 8.55%      |  |
| BLUNT OBJECT    | 0.10 | 6               | 1.28%      |  |
| PERSONAL WEAPON | 0.23 | 14              | 2.99%      |  |
| POISON          | 0.02 | 1               | 0.21%      |  |
| EXPLOSIVES      | 0.00 | 0               | 0.00%      |  |
| FIRE            | 0.00 | 0               | 0.00%      |  |
| NARCOTICS       | 0.00 | 0               | 0.00%      |  |
| DROWNING        | 0.00 | 0               | 0.00%      |  |
| STRANGULATION   | 0.03 | 2               | 0.43%      |  |
| ASPHYXIATION    | 0.03 | 2               | 0.43%      |  |
| OTHER WEAPONS   | 0.37 | 23              | 4.91%      |  |