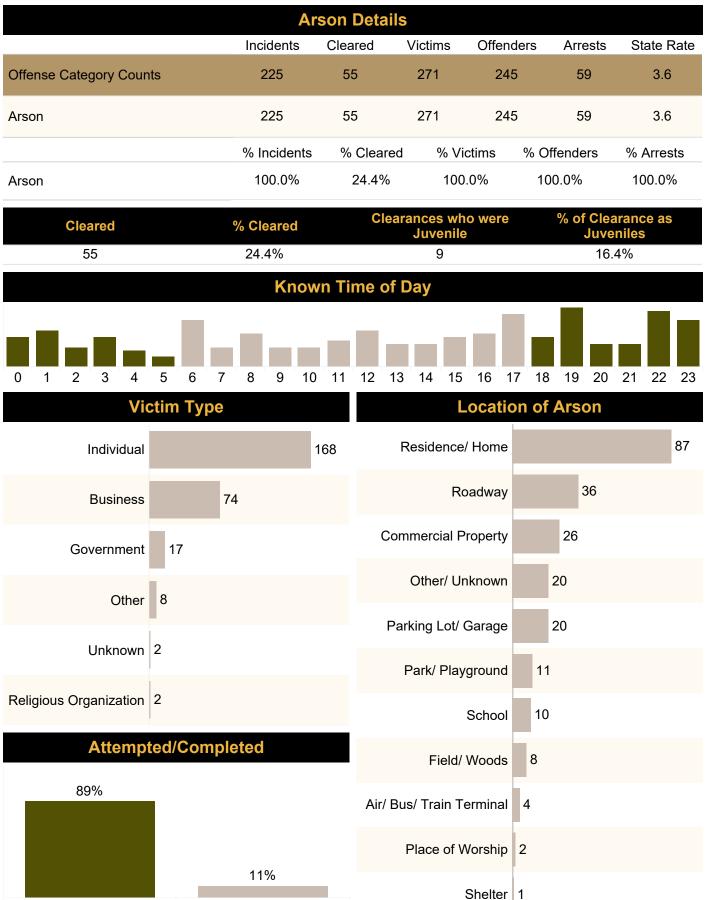

#### STOLEN PROPERTY VALUES

The total value of Property Stolen during 2021 was \$188,481,392. Recovered Property amounted to \$54,326,252 which is 28.8 percent of the total stolen, resulting in a \$134,155,140 property loss to victims in Maryland during 2021.