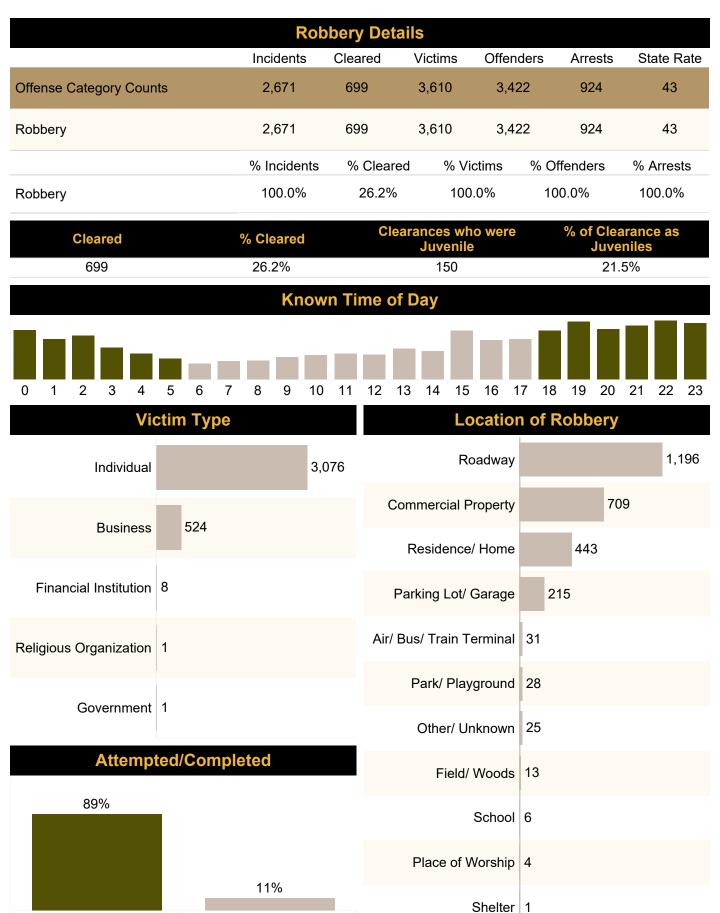

### ROBBERY

Robbery is the taking or attempting to take anything of value from the care, custody, or control of a person or persons by force or threat of force or violence and/or by putting the victim in fear.

### VOLUME AND RATE

During 2021, there were 4,130 robbery offenses reported through summary reporting methods. Robbery accounted for 27.7 percent of the violent crime and 5.4 percent of the crime index. In 2021, there were 67.0 robberies per 100,000 of population.