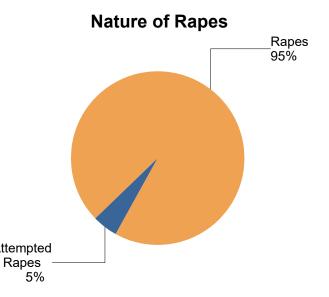

### ANALYSIS OF SUMMARY REPORTING AGENCIES FOR RAPE

Under the category of rape, rape by force accounted for 95.3 percent of the total reported and 4.7 percent were attempt to rape.

In 2021, 43.0 percent of rapes were cleared with 10.0 percent of these clearances involving only juvenile offenders.