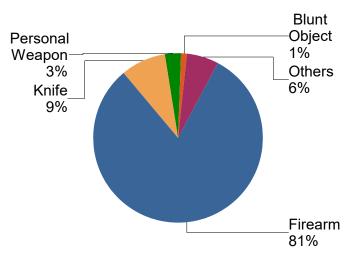

During 2021, 147 of the murder victims were in the 18 to 29 age group, representing 37.2 percent of the total. There were 23 juvenile victims of murder, accounting for 5.8 percent of the total murder victims. Firearms were used in 81.2 percent of the reported murders in 2021. Knives accounted for 8.5 percent of the reported murders in 2021.

### MURDER BREAKDOWN REPORT WEAPON INVOLVED IN MURDER

|                 | RATE | # OF<br>ACTUALS | % OF TOTAL |  |
|-----------------|------|-----------------|------------|--|
| FIREARMS        | 6.16 | 380             | 81.20%     |  |
| TYPE UNKNOWN    | 1.14 | 70              | 14.96%     |  |
| HANDGUN         | 4.93 | 304             | 64.96%     |  |
| RIFLE           | 0.08 | 5               | 1.07%      |  |
| SHOTGUN         | 0.02 | 1               | 0.21%      |  |
| OTHER GUN       | 0.00 | 0               | 0.00%      |  |
| KNIFE           | 0.65 | 40              | 8.55%      |  |
| BLUNT OBJECT    | 0.10 | 6               | 1.28%      |  |
| PERSONAL WEAPON | 0.23 | 14              | 2.99%      |  |
| POISON          | 0.02 | 1               | 0.21%      |  |
| EXPLOSIVES      | 0.00 | 0               | 0.00%      |  |
| FIRE            | 0.00 | 0               | 0.00%      |  |
| NARCOTICS       | 0.00 | 0               | 0.00%      |  |
| DROWNING        | 0.00 | 0               | 0.00%      |  |
| STRANGULATION   | 0.03 | 2               | 0.43%      |  |
| ASPHYXIATION    | 0.03 | 2               | 0.43%      |  |
| OTHER WEAPONS   | 0.37 | 23              | 4.91%      |  |