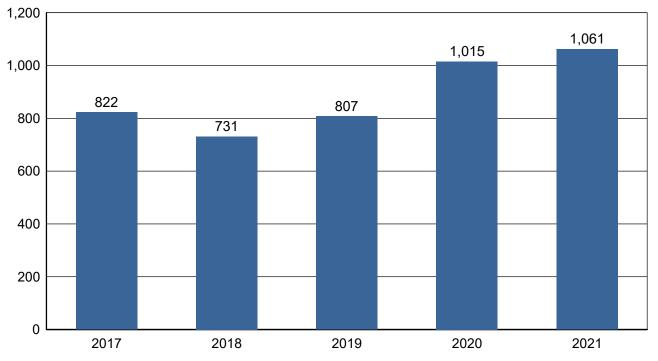

# Statewide Crime Trends

2021 Crime in Maryland

|                         |         | Statewide | e 5 Year Crim | e Trends |         |          |
|-------------------------|---------|-----------|---------------|----------|---------|----------|
|                         |         | Crime 7   | <b>Frends</b> |          |         | % Change |
| Total Crime<br>Index    | 167,093 | 152,135   | 145,815       | 123,439  | 115,912 | -6.1%    |
| Violent Crime           | 30,686  | 28,642    | 27,768        | 24,964   | 26,141  | 4.7%     |
| Murder                  | 569     | 489       | 543           | 573      | 649     | 13.3%    |
| Rape                    | 1,773   | 2,106     | 1,979         | 1,891    | 2,318   | 22.6%    |
| Robbery                 | 11,295  | 9,753     | 9,261         | 7,240    | 6,786   | -6.3%    |
| Aggravated<br>Assault   | 17,049  | 16,294    | 15,985        | 15,260   | 16,388  | 7.8%     |
| Property Crime          | 136,407 | 123,493   | 118,047       | 98,475   | 89,771  | -8.8%    |
| Breaking or<br>Entering | 23,735  | 18,933    | 16,865        | 14,927   | 10,913  | -26.9%   |
| Larceny                 | 99,119  | 92,414    | 89,927        | 72,865   | 67,713  | -7.1%    |
| MV Theft                | 13,553  | 12,146    | 11,255        | 10,683   | 11,145  | 4.3%     |
|                         | 2017    | 2018      | 2019          | 2020     | 2021    |          |