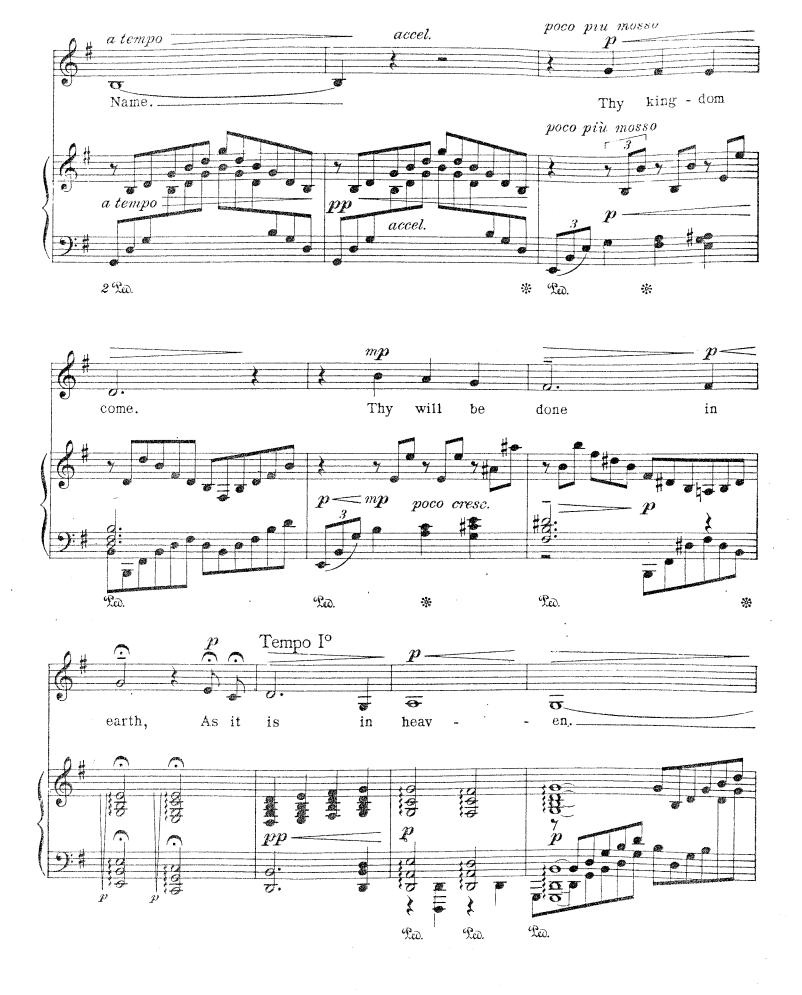

morning not only with bowed heads, but with bowed spirits.

God, we ask of you today, three things.

First, integrity, remembering that pure actions can only come from a pure heart.

Second, unity. That after spirited debate there would be a spirit of oneness and purpose.

And third, humility. For at the core of every leader is a servant.

Good and gracious God, we ask things not for our own gain or our own fame, but so that we might honor the great privilege and blessing you have given these fine men and women.

I ask your blessing and protection upon them, upon the people of the great State of Maryland and the people of the United States of America.

We ask these things in Your name. Amen.

Mr. Charles Jones, II Guest of Senator McFadden Friday, January 16, 2009

# The Lord's Prayer











# Senate Prayer for 1/19/2008

Lord, we come together this evening on the day we remember Reverend Martin Luther King, Jr. and on the eve of the historic inauguration of Barrack Obama as President of the United States.

We thank you for the courage, conviction and perseverance of Dr. King; a beacon of light in a dark time in our nation's history. We also thank you for those who led the struggle for civil rights in Maryland – including our former colleague, Senator Gwendolyn Britt.

As our nation prepares for another peaceful transition of power, we thank you for our President, George W. Bush – for his service to our country and we ask your blessings on him and his family.

We also thank you for President-Elect Barrack Obama and his service to our nation. We ask your blessing on him