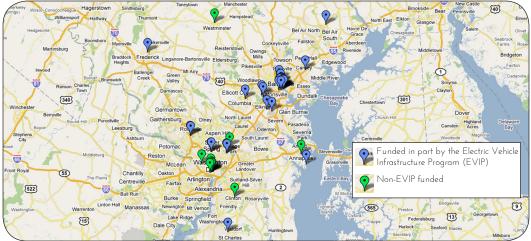

# Maryland charging forward with electric vehicles

By the end of summer 2011, electric vehicle owners in Maryland and D.C. will be able to charge using at least 80 charging stations at more than 40 different locations, from Charles to Frederick counties and all along the 1-95 corridor.

### Anne Arundel

BWI daily and hourly garages (8 stations) BWI MARC station (2) MDOT: 7201 Corporate Center Drive, Hanover (2) Ches. Bay Fndn: 6 Herndon Ave., Annapolis (2) Calvert St. garage: 29 St. Johns St., Annapolis (2)

# Baltimore City

Legg Mason: 100 International Dr. (2) Whole Foods: 604 S. Exeter St. (2) JHU: 3101 Wyman Park Drive (5) Autoflex: 1206 Ridgely St. (2) Arena garage: 99 South Howard St. (1) Baltimore St. garage: 15 Guilford Ave. (1) Caroline St. garage: 805 South Caroline St. (1) Lexington St. garage: 510 East Lexington St. (1) Little Italy garage: 400 South Central Ave. (1) Penn Station garage: 1511 North Charles St. (1) Redwood Street garage: 11 South Eutaw Place (1) West St. garage: 40 East West St. (1) Municipal garage: 200 North Holliday St. (1) The Fitzgerald apartments: 80 West Oliver St. (2)

# Baltimore County

CCBC: 800 S.Rolling Road, Catonsville (2) White Marsh Park & Ride: 8480 Honeygo Blvd. (5) Catonsville Park & Ride: Route 166 (2)

# Carroll County

Safeway: 444 WMC Drive, Westminister (2)

#### Charles County Hilton: 10385 O'Donnell Pl., Waldorf (2)

### Frederick County FCC: 7932 Opossumtown Pike, Frederick (2)

Harford County Hickory Park & Ride, Bel Air (2)

### Howard County

Dorsey Building: 9250 Bendix Road, Columbia (5)

#### Montgomery County

Mixed use: 1220 East West Hwy, Silver Spring (2) Office building: 8201 16th St., Silver Spring (1) Office building: 1101 Wootton Pkwy, Rockville (1) Office building: 2000 Tower Oaks Blvd., Rockville (1)

#### Prince George's County

University of Maryland College Park (15) MOM's Organic Market: 9827 Rhode Island Ave.

#### Washington D.C.

American University: 4400 Massachusetts Ave. NW CoStar Group, Inc.: 1331 L St. NW District DOT: 2000 14th St. NW Electric Drive Trans. Assn.: 701-899 L St. NW Hines Interests: 555 13th St. NW Hogan Lovells: 555 13th St. NW Mona Electric Group, Inc.: 7915 Malcolm Road, Clinton Siemens AG: South PI NW