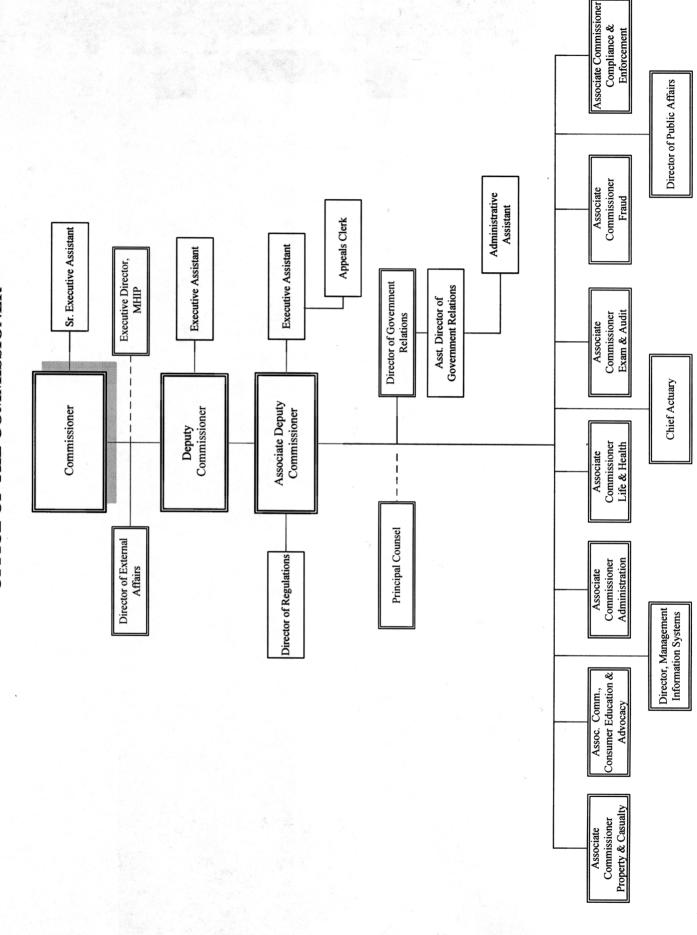

The Commissioner's Office consists of several functions such as Government Relations, Regulations, and Public Affairs. This Office also issues Orders and arranges consumer hearings. Administration units handle personnel, fiscal and facilities issues, as well as the licensing of producers (brokers and agents). There is a technology section for Management Information Systems and an Office of the Attorney General assigned from the Maryland Attorney General's Office that provides legal advice and representation.

## A. OFFICE OF THE COMMISSIONER