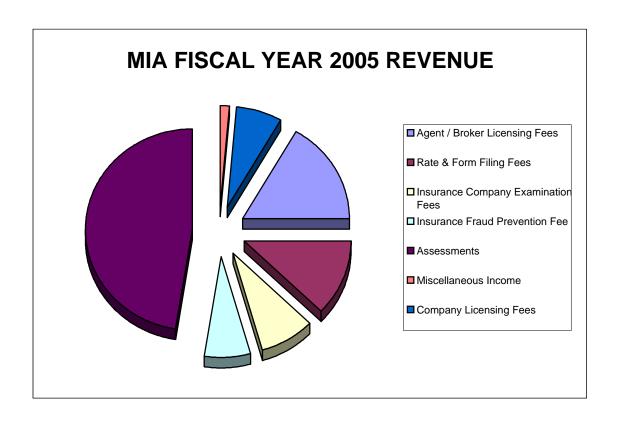

### MIA FISCAL YEAR 2005 SPECIAL FUND REVENUE

| Agent / Broker Licensing Fees      | 3,533,412  |
|------------------------------------|------------|
| Rate & Form Filing Fees            | 2,554,983  |
| Insurance Company Examination Fees | 1,797,417  |
| Insurance Fraud Prevention Fee     | 1,450,810  |
| Assessments                        | 10,056,022 |
| Miscellaneous Income               | 242,629    |
| Company Licensing Fees             | 1,494,670  |

21,129,943