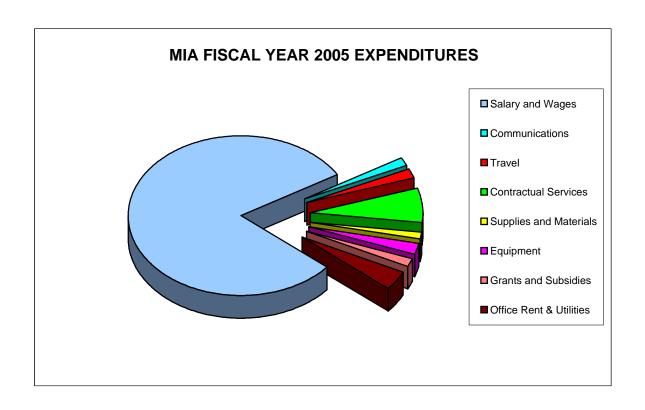

### MIA FISCAL YEAR 2005 EXPENDITURES

| Salary and Wages        | 17,399,731 |
|-------------------------|------------|
| Communications          | 371,489    |
| Travel                  | 405,643    |
| Contractual Services    | 1,537,541  |
| Supplies and Materials  | 286,902    |
| Equipment               | 473,059    |
| Grants and Subsidies    | 366,001    |
| Office Rent & Utilities | 850,324    |

21,690,690