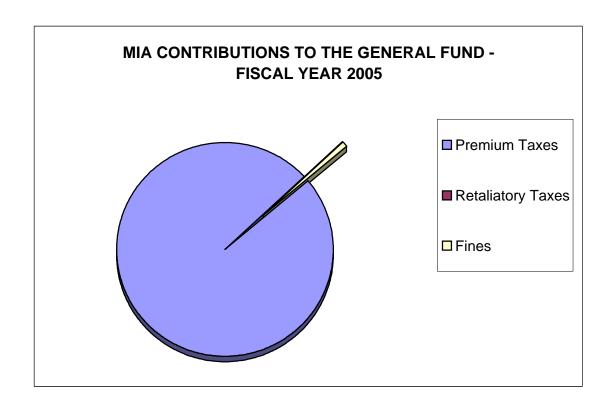

### MIA CONTRIBUTIONS TO THE GENERAL FUND - FISCAL YEAR 2005

 Premium Taxes
 278,429,852

 Retaliatory Taxes
 636,180

 Fines
 2,045,103

281,111,135