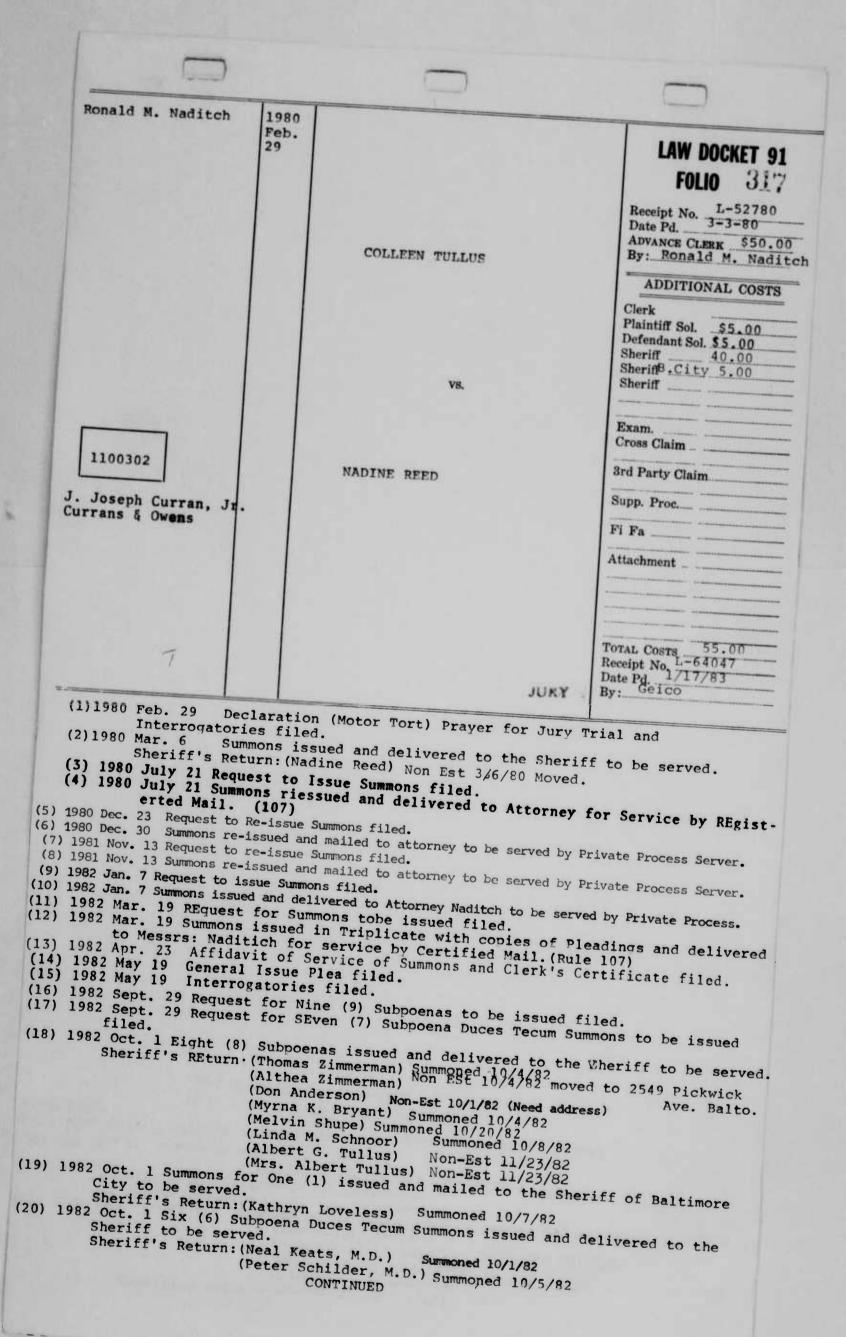

| ismissals without Prejudice filed DI COUNTER-CLAIM IN LAW D-4846 AND THEIR C                                                                                | a joint trial of                        |

DISMISSED WITHOUT PREJUDICE



Sheriff's Return: (Robert H. Ude, P.T.)

(Custodian of Records
Norh Arundel Hospital)

(Officer M. E. Marklin) Summoned 10/1/82

(Tom Rodda) non est

(21) 1982 Oct. 1 One (1) Subpoena Duces Tecum Summons issued and mailed to the Sheriff of Prince George's County to be served.

Sheriff's REturn: (Donald D. Saulpaugh
Employees Relations Supervisor)

Summoned 10/5/82

Employees Relations Supervisor) Sheriff's Return: (Robert H. Ude, P.T.)

(22) 1982 Oct. 15 Answers to Interrogatories filed.

(23) 1982 Nov. 8 Notice to take Deposition filed. (Colleen Tullus) 

19 83 Jan. 17 PAID, SETTLED AND SATISFIED. ORDER OF PLAINTIFF'S ATTORNEY FILED.

1980 Robert E. Miller **LAW DOCKET 91** Mar. Karl Dollak FOLIO 318 Receipt No. L-52783
Date Pd. 3-3-80 ADVANCE CLERK \$50.00 By: Robert E. Miller SCOTT NO