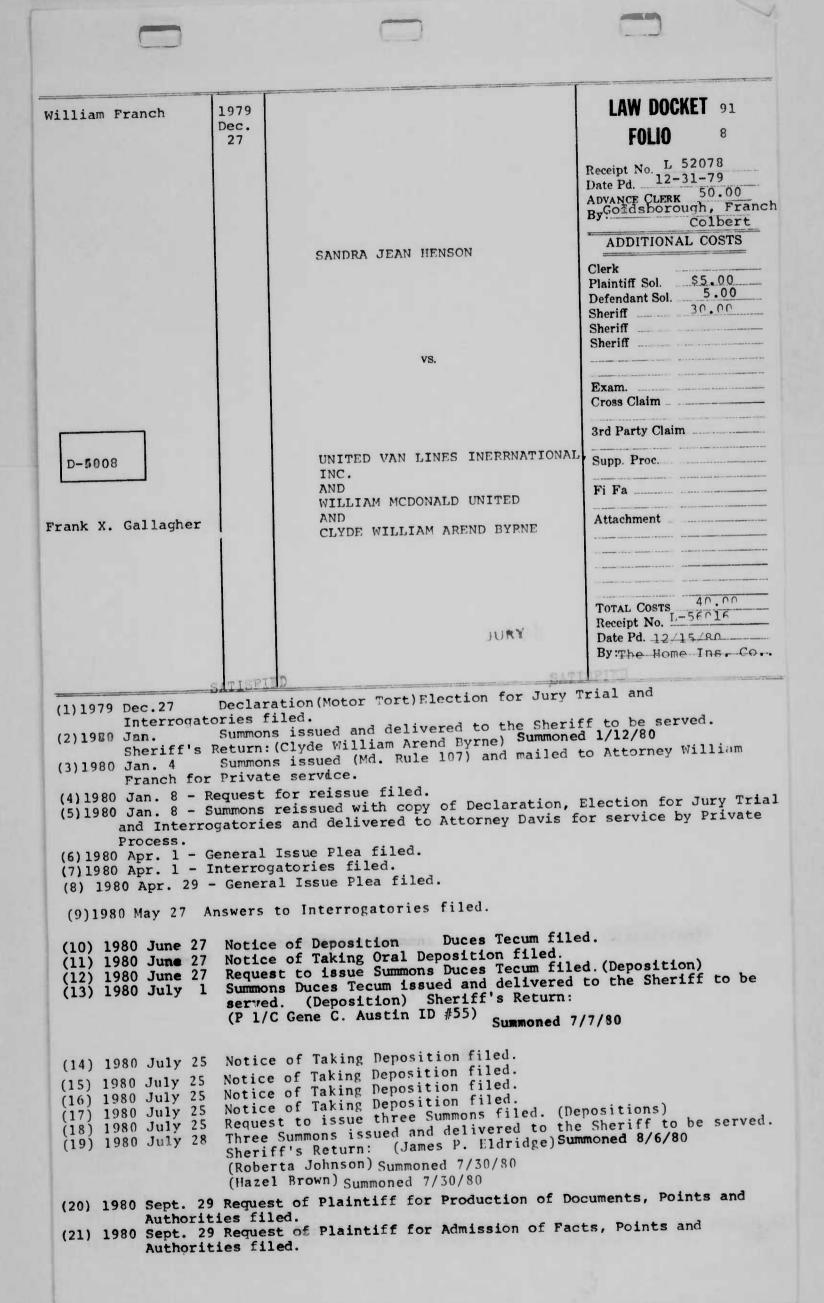

urer, N. Arundel Hospital) Summoned 9/10/80 (Med. Rec. Cus. A. Arundel Hospital) Summoned 9/10/80 (14) 1980 Sept. 18 Deposition of Gail Susan Wheat filed. (15) 1980 Sept. 18 Request for Summons filed. (16) 1980 Sept. 23 Summons issued and delivered to the Sheriff to be served. Sheriff's Return: (Thomas V. Wheat) Summoned 9/24/80 (17) 1980 Sept. 24 Request for Summons filed. (18) 1980 Sept. 24 Summons issued and mailed to the Sheriff of Washington County to be served with a check in the amount of \$5.00 made payable to the Sheriff of Washigntin County. Sheriff's Return: (Joseph P. Greeley) Summoned 9/26/80 (19) 1980 Sept. 25 Copy of Correspondence filed. (20) 1980 Nov. 25 Release and Indemnity Agreement filed.

1980 Nov. . 25 PAID, SETTLED AND SATISFIE

ORDER OF PLANTIFF'S ATTORNEY FILED.



(22) 1980 Oct. 13 Answer to Request for Admission of Facts filed.
(23) 1980 Oct. 14 Answers to Interrogatories filed.
(24) 1980 Oct. 22 Notice of Taking Oral Deposition filed.

(25) 1980 Oct. 22 Notice of Taking Oral Deposition filed.

(26) 1980 Nov. 3 Answer to Request for Admission of Fects filed.

(27) 1980 Nov. 12 Request for Subpoena Duces Tecum filed.

(28) 1980 Nov. 13 Subpoena Duces Tecum issued and delivered to the Sheriff to be served.

Sheriff's Return: (Officer Gene C. Austin) Summoned 11/14/80

19 80 Dec. 12 AGREED, SETTLED AND SATISFIED. ORDER OF PLAINTIFF'S ATTORNEY FILED.

|                                         |                     |