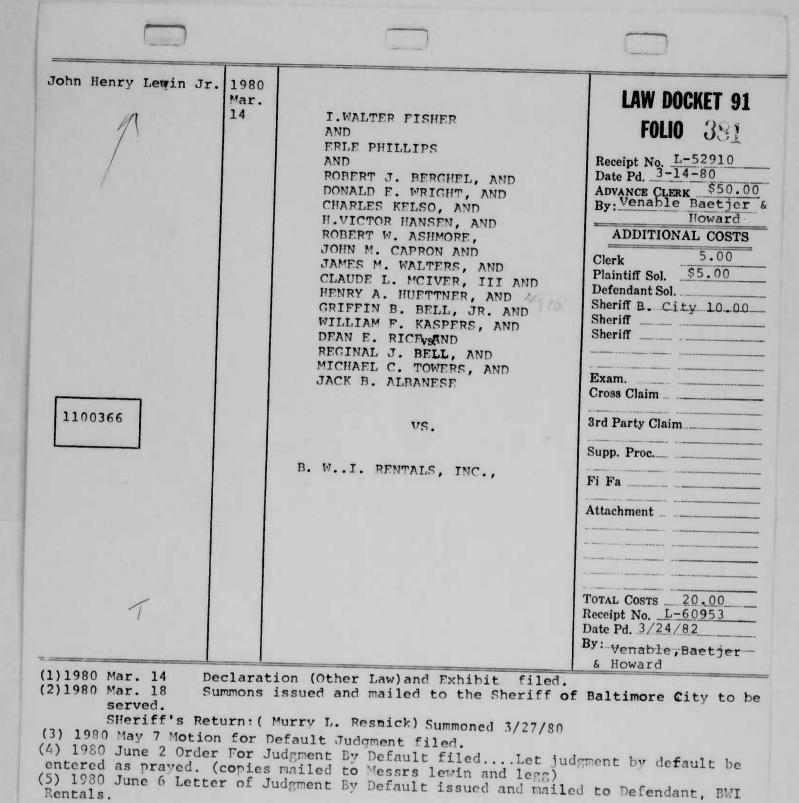

|
| 44 EECIDIAL                                                   | 11 20                | the Court                                                |                                              |
| Fsq. 5/20/80                                                  | n)                   | and the Answer and Countered shall be stricken. (Copy of | Order to Atwood R Tata                       |
| 19 80                                                         | Oct. 14 AGREED       | SEITLED AND DATISHED                                     | , ace                                        |
| DRIDER ()                                                     | F PLAINTIFF'S ATTOON | בע בייכח                                                 |                                              |

(1



(6) 1980 Aug. 8 Request to issue Three Subpoenae Duces Tecum for Deposition filed.
(7) 1980 Aug. 11 Three Subpoenae Duces Tecum (for Deposition) issued and delivered to Attorneys Lewin & Legg for Service by Private Process.

(8) 1980 Aug. 28 Three Affidavits of Service filed.

FEB 1 1982 Notice mailed pursuant to rule 530.

MAR 4 1982 Case dismissed for want of prosecution without project a scant for costs against the Plaintf.

INDEXED IN JUDGMENT INDEX SATISFIED



(19) 1981 June 22 One (1) Subpoena Duces Tecum Summons issued and mailed ot the Shoriff of Baltimore City to be served. Sheriff's Return: (Georgina Y. Goodwin, M.D.) (20) 1981 June 22 Subpoena Duces Tecum Summons issued and mailed to the Sheriff of Baltimore City to be served. Sheriff's REturn: (Larry Becker, M.D.)

Summoned