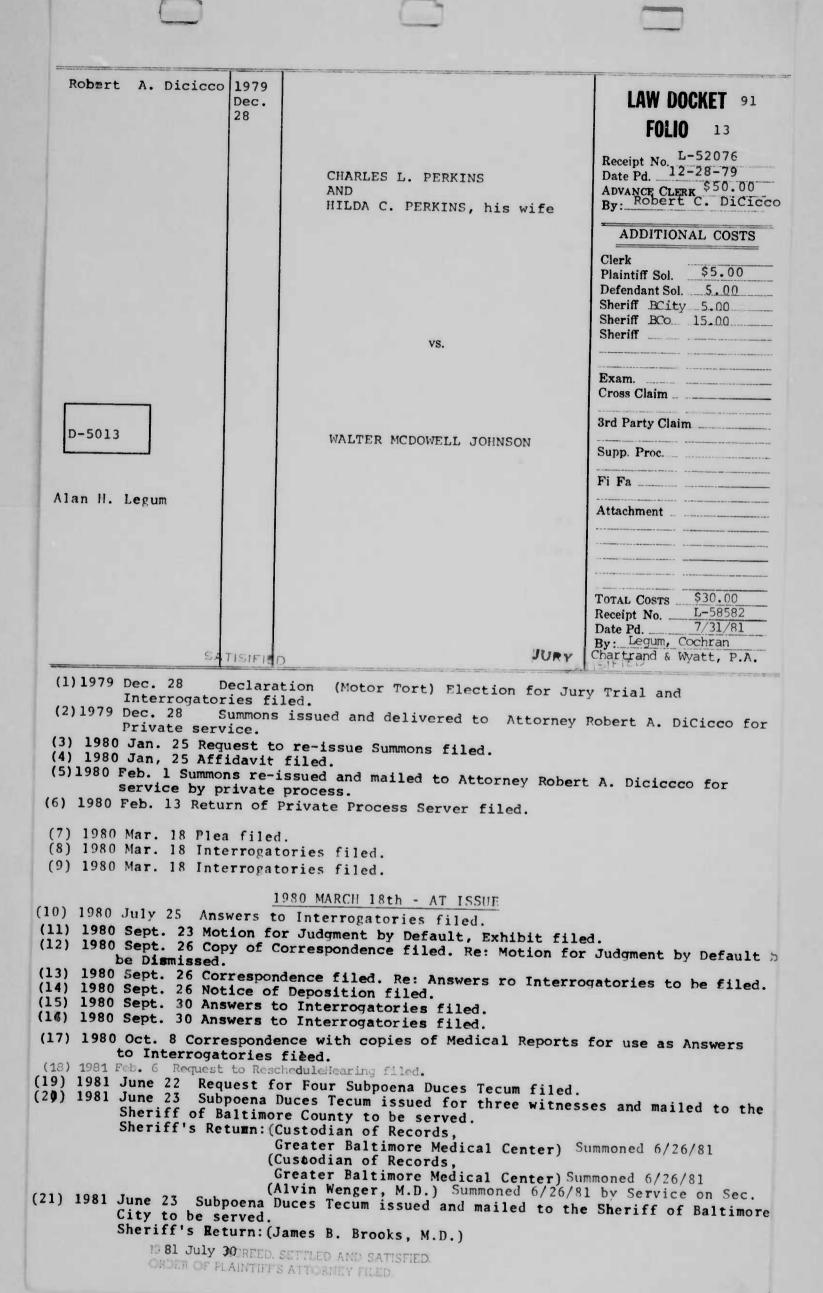

thibits filed.
(14) 1980 Nov. 17 Answer (Washington Homes, Inc.) Filed.
(15) 1980 Nov. 17 Request for Hearing on Motion for cost and council fees filed.
(OVER)

(9) 1980 May 29 Answer filed. (10) 1980 May 29 Answer filed.

(11) 1980 Sept. 2 Deposition of William E. Dixon filed.

(12) 1980 Sept. 15 Notice of Deposition Duces Tecum filed.

(16) 1980 Dec. 3 Answer to Amended Declaration filed. (17) 1980 Dec. 3 Answer to Amended Declaration filed.

(18) 1980 Dec. 29 Case called for Hearing on Costs and Fees in Open Court before Judge Bruce C. Williams. Counsel heard. Court awards counsel fees in the amount of \$500.00 to Joseph C. Jacobs, Esq. (copies mailed to Messrs. Fila, Lemieux, Yates and Jacobs - 12/30/80)

19 81 Nov. 3 PAID, SETTLED AND SATISFIED.

ORDER OF PLAINTIFF'S ATTORNEY FILED.



.

| William L. Corbin   | 1979<br>Dec.<br>31 |                                              | FOLIO 14                                                                                                                                                            |
|---------------------|--------------------|----------------------------------------------|---------------------------------------------------------------------------------------------------------------------------------------------------------------------|
|                     |                    | ROBERT C. HOOD AND A. DOLORES HOOD, his wife | Receipt No. 12-31-79 Date Pd. 12-31-79 Date Pd. 50.00 ADVANCE CLERK By: Corbin, Heller, Warfield, ADDITIONAL COSTS  Clerk Plaintiff Sol. \$5.00 Defendant Sol. 5.00 |
|