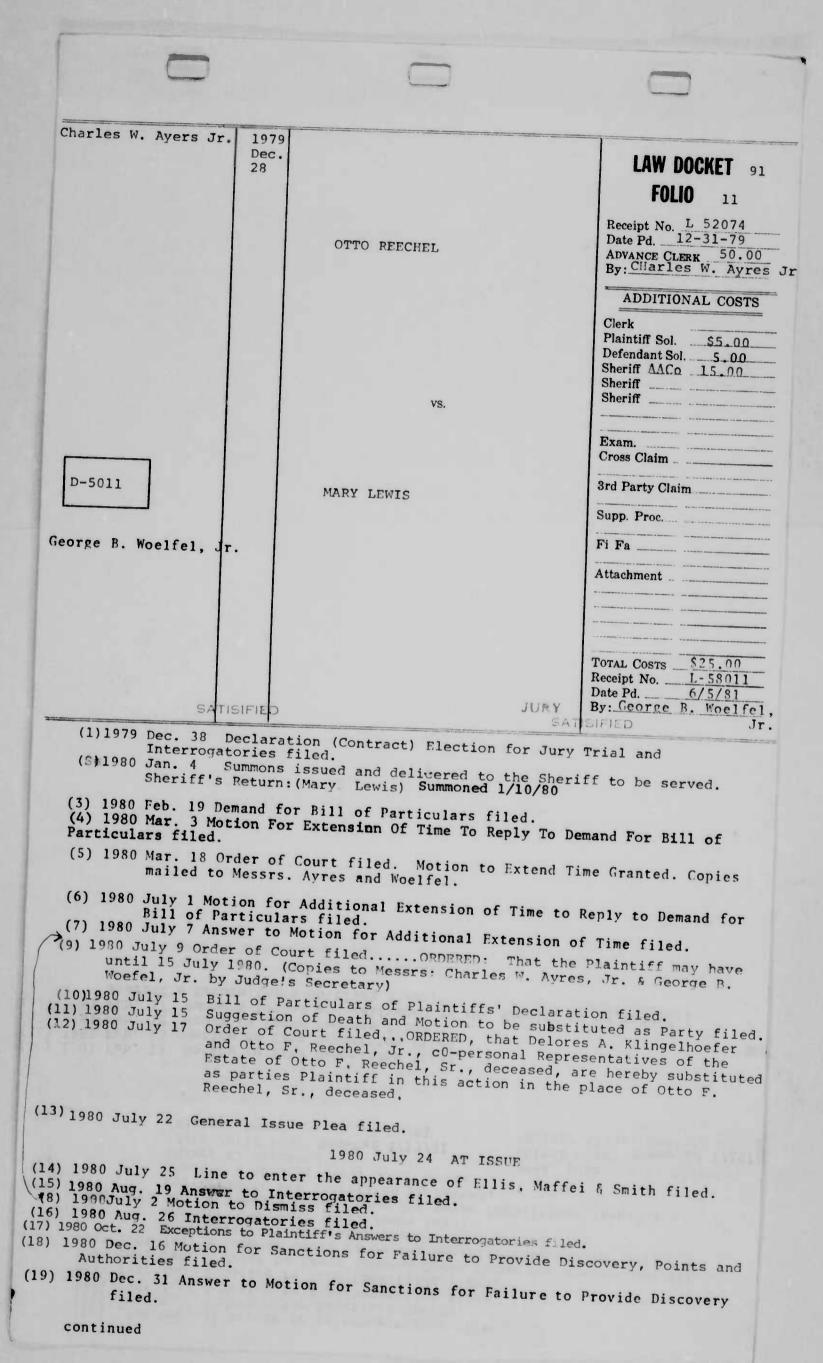

e Subpoena Duces Tecum issued and delivered to the Sheriff to be served. Sheriff's Return: (Custodian of Medical Records, A. A. General Hosp.) Request to issue Four Subpoenae Duces Tecum filed. (15) 1980 Aug. 11 Three Subpoenae Duces Tecum issued and delivered to the Sheriff (16) 1980 Aug. 12 to be served. Sheriff's Return: (Dr. William C. Weintraub)Non Est on vacation (Robert H. Ude, R.P.T.) Non Est (Custodian of Medical Records, A. A. Gen. Hosp.) (16) 1980 Aug. 12 One Subpoena Duces Tecum issued and delivered to the Sheriff of Baltimore City. Sheriff's Return: (Dr. Allan H. Macht, M.D.) Summoned 8/15/80

(18) 1980 Aug. 18 Affidavit and Exhibit filed.
(19) 1980Aug. 18 Motion to Quash Witness Summons filed.

19 81 Jan. 5 AGREED, SEITLED AND SATISFIED.
ORDER OF PLAINTHEF'S AITORNEY FILED.



(20) 1980 Dec. 31 Answer to Interrogatories filed.
(21) 1981 Jan. 6 Motion for Sanctions Denied.
(22) 1981 Jan. 7 Notice to Take Deposition filed.
(23) 1981 Jan. 7 Notice to Take Deposition filed.
(24) 1981 Jan. 7 Order to Issue Summons Duces Tecum for Depositions filed.
(25) 1981 Jan. 8 Summons Duces Tecum for Deposition issued and mailed to the Sheriff of Baltimore County to be served.
Sheriff's Return: (Mrs. James Swan)

(26) 1981 Jan. 8 Summons Duces Tecum for Seven Depositions issued and delivered to the Sheriff to be served.
Sheriff's Return: (Mrs. John Meyer) Sheriff's Return: (Mrs. John Meyer) (Mrs. Lawrence T. Bleemke) (Harry W. Reechel) (Mitzi Shaw) Summoned 1/13/8 (Walter Klingelhoefer) (John David Shaw) Non-Est 1/13/81 non est 1/13/81 (Richard Shaw) Summoned 1/13/81 (27) 1981