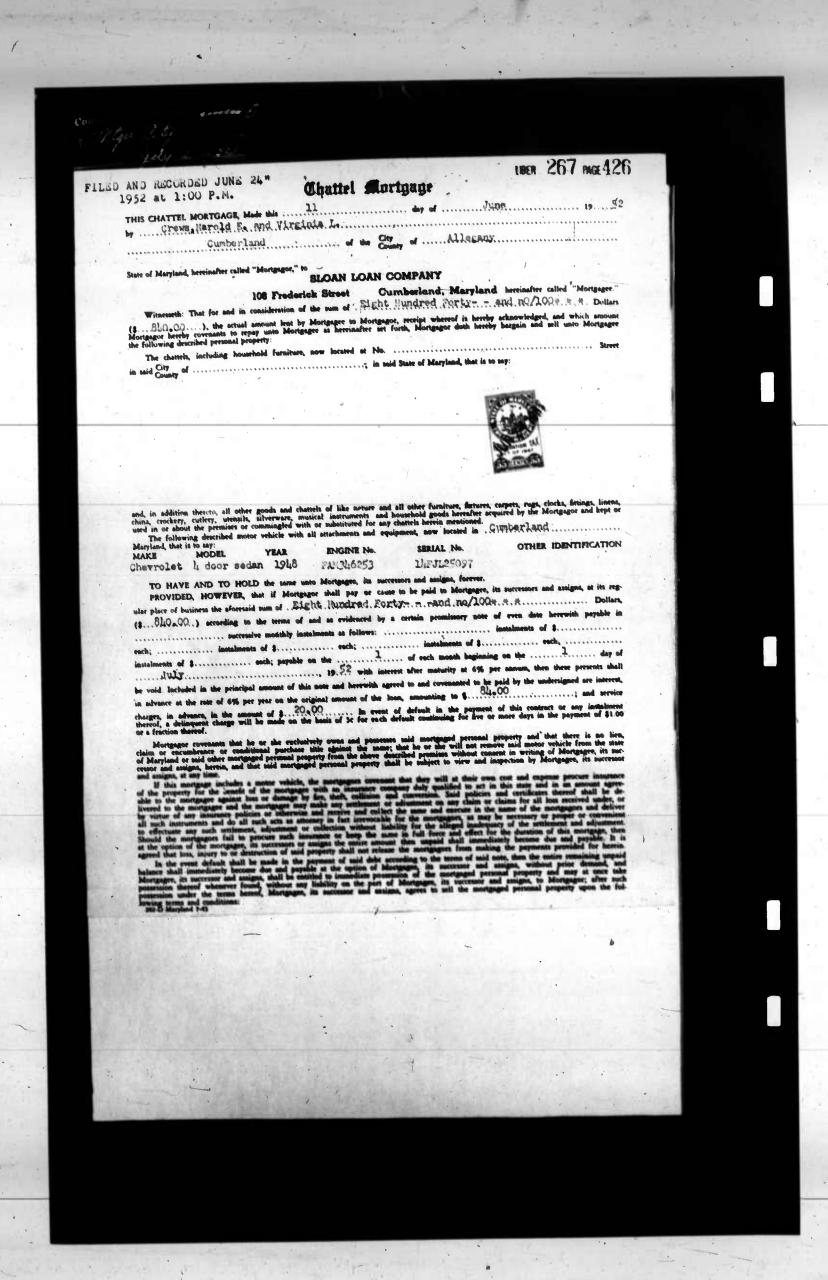

|

~

. ....

1

11-



LIBER 267 PAGE 427

IDEN COVE PROFILES. Mortgagee, its successor and assigns, will give not less than twenty (20) days notice in writing by togistered mail to Mortgager at his or her last known address, notifying him or her that Mortgager, its successor and assigns, will cause the mortgaged personal property to be sold at public auction by a duly licensed auctioneers to the logleest cash hidder therefor, at a time and the place designed in suid no-tice; provided that if there be no law requiring the licensing of auctioneers in the place this designated. Mortgager, its successor and assigns, may substitute for the duly licensed auctioneer aforesaid, a person regularly engaged in conducting auction sales in such place, and provided that if there be no law requiring the licensing of auction